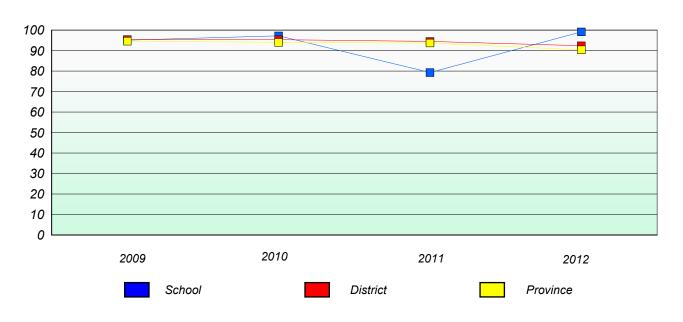

### Unknown/Exemption Rates

#### Participation Rates

<sup>\*</sup> Number Operations are composite of Reasoning, Communication, Connection and Representations, and problem Solving.

District 2 - Western

School #: 054 St. Lewis Academy