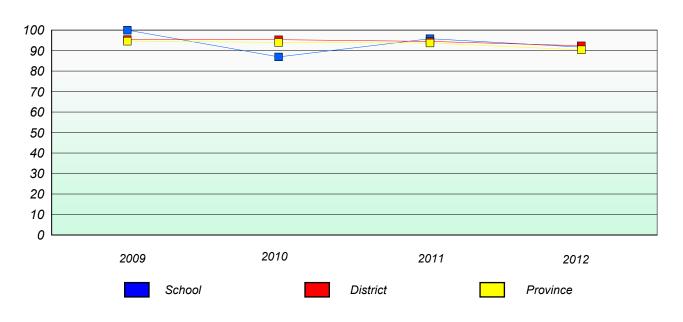

#### Participation Rates

<sup>\*</sup> Number Operations are composite of Reasoning, Communication, Connection and Representations, and problem Solving.

District 2 - Western

School #: 032

Truman Eddison Memorial