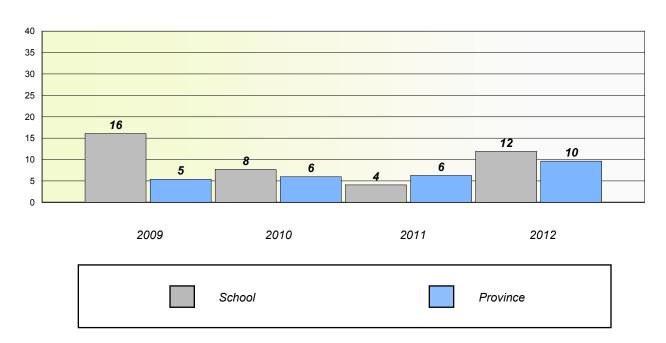

School #: 027

Canon Richards Memorial Academy

### Unknown/Exemption Rates

#### **Number Operations**