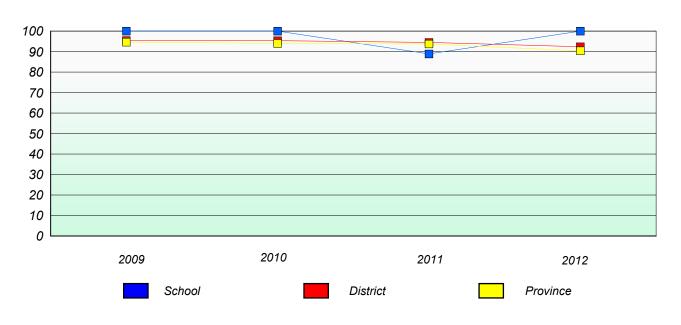

#### Participation Rates

<sup>\*</sup> Number Operations are composite of Reasoning, Communication, Connection and Representations, and problem Solving.

District 2 - Western

School #: 054 St. Lewis Academy