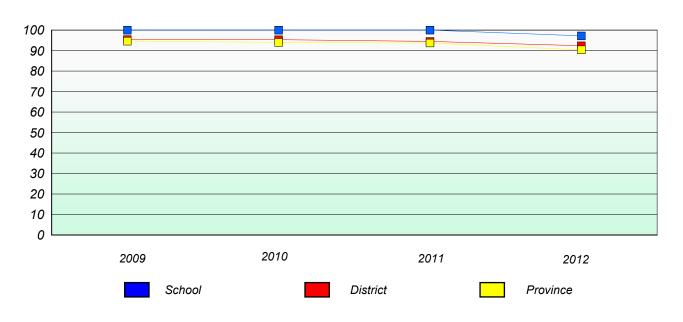

#### Participation Rates

<sup>\*</sup> Number Operations are composite of Reasoning, Communication, Connection and Representations, and problem Solving.

District 2 - Western

School #: 032

Truman Eddison Memorial