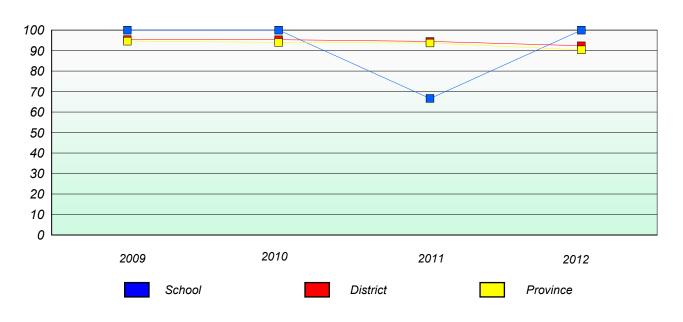

#### Participation Rates

<sup>\*</sup> Number Operations are composite of Reasoning, Communication, Connection and Representations, and problem Solving.

District 2 - Western

School #: 054 St. Lewis Academy