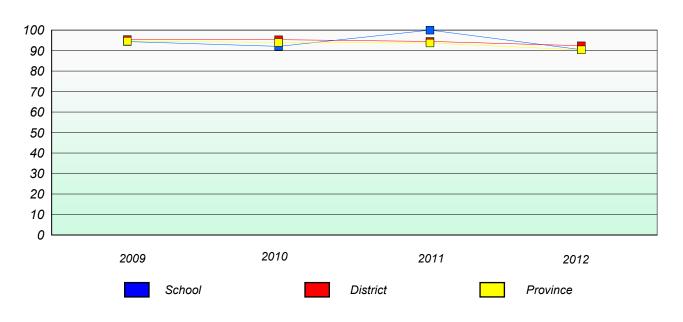

### Unknown/Exemption Rates

#### **Number Operations**

#### Participation Rates

<sup>\*</sup> Number Operations are composite of Reasoning, Communication, Connection and Representations, and problem Solving.

District 2 - Western

School #: 032

Truman Eddison Memorial