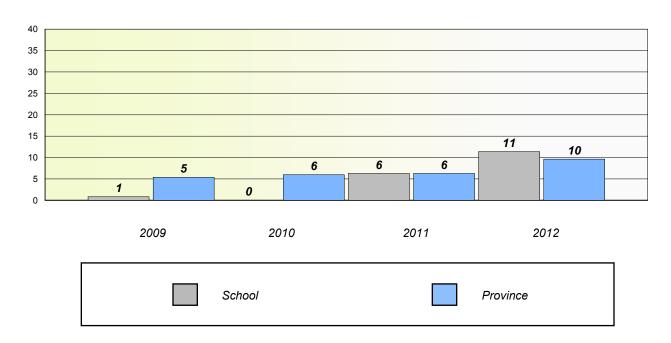

sup>\*</sup> Number Operations are composite of Reasoning, Communication, Connection and Representations, and problem Solving.



District 2 - Western

School #: 079 St. James All Grade

### Unknown/Exemption Rates

#### **Number Operations**



#### Participation Rates



<sup>\*</sup> Number Operations are composite of Reasoning, Communication, Connection and Representations, and problem Solving.



District 2 - Western

School #: 080 Templeton Academy

### Unknown/Exemption Rates

#### **Number Operations**



#### Participation Rates



<sup>\*</sup> Number Operations are composite of Reasoning, Communication, Connection and Representations, and problem Solving.



District 2 - Western

School #: 082

Pasadena Elementary School

### Unknown/Exemption Rates

#### **Number Operations**



#### Participation Rates



 $<sup>^{\</sup>star}\ \text{Number Operations are composite of Reasoning, Communication, Connection and Representations, and problem Solving.}$ 



District 2 - Western

School #: 086 Gros Morne Academy

### Unknown/Exemption Rates

#### **Number Operations**



#### Participation Rates



<sup>\*</sup> Number Operations are composite of Reasoning, Communication, Connection and Representations, and problem Solving.



District 2 - Western

School #: 088 Main River Academy

### Unknown/Exemption Rates

#### **Number Operations**



#### Participation Rates



<sup>\*</sup> Number Operations are composite of Reasoning, Communication, Connection and Representations, and problem Solving.



District 2 - Western

School #: 089

Jakeman All Grade

# Unknown/Exempti