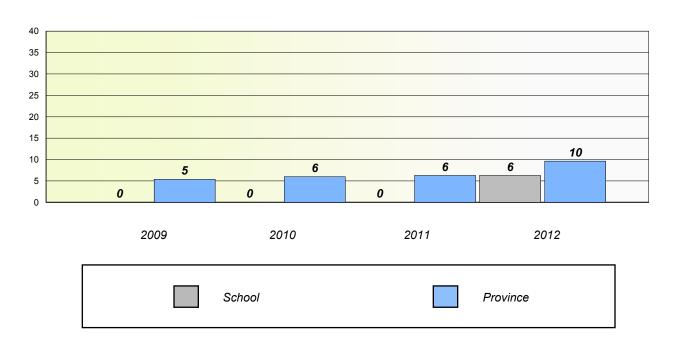

School data with 5 or fewer students withheld for reasons of confidentiality.

District

Province



District 2 - Western

School #: 115 Our Lady of Mercy Elementary

### Unknown/Exemption Rates

#### **Number Operations**



#### Participation Rates



 $<sup>^{\</sup>star}\ \text{Number Operations are composite of Reasoning, Communication, Connection and Representations, and problem Solving.}$ 



District 2 - Western

School #: 120 Stephenville Primary

### Unknown/Exemption Rates

#### **Number Operations**



#### Participation Rates



<sup>\*</sup> Number Operations are composite of Reasoning, Communication, Connection and Representations, and problem Solving.



District 2 - Western

School #: 123 St. Michael's Elementary

### Unknown/Exemption Rates

#### **Number Operations**



#### Participation Rates



<sup>\*</sup> Number Operations are composite of Reasoning, Communication, Connection and Representations, and problem Solving.



District 2 - Western

School #: 137 St. Simon and St. Jude Academy

# Unknown/Exemption Rates Number Operations

School data with 5 or fewer students withheld for reasons of confidentiality.



#### Participation Rates

**Number Operations** 

School data with 5 or fewer students withheld for reasons of confidentiality.

\* Number Operations are composite of Reasoning, Communication, Connection and Representations, and problem Solving.

School

Source: Division of Evaluation and Research, Department of Education

Province

District

46



District 2 - Western

School #: 388 Long Range Academy

### Unknown/Exemption Rates

#### **Nu