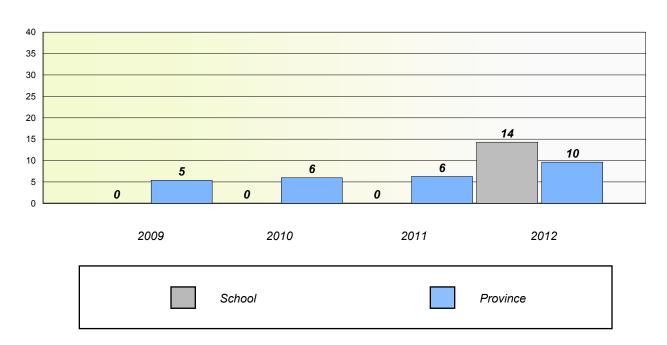

#### Participation Rates

**Number Operations** 

District

School data with 5 or fewer students withheld for reasons of confidentiality.

School

Province

13

District 2 - Western

School #: 027

Canon Richards Memorial Academy