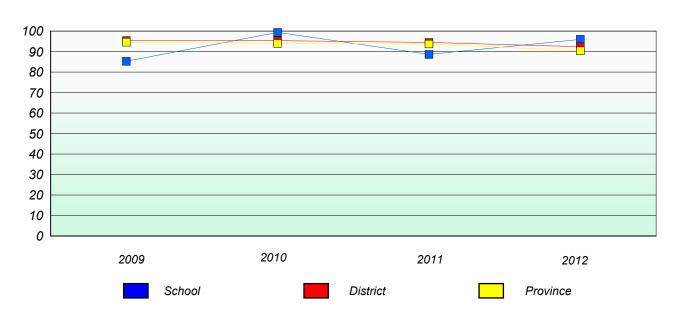

### Unknown/Exemption Rates

#### **Number Operations**

#### Participation Rates

<sup>\*</sup> Number Operations are composite of Reasoning, Communication, Connection and Representations, and problem Solving.

District 2 - Western

School #: 032

Truman Eddison Memorial