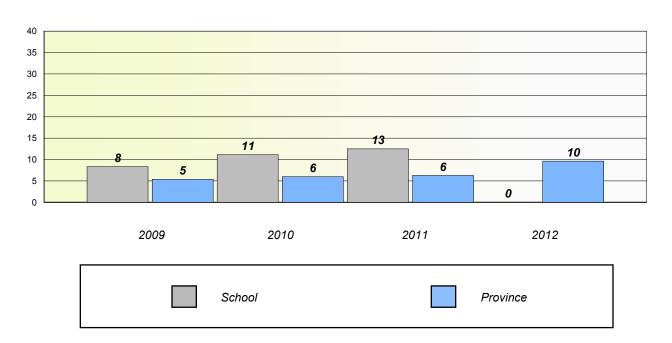

ning, Communication, Connection and Representations, and problem Solving.



District 2 - Western

School #: 089

Jakeman All Grade

# Unknown/Exemption Rates Number Operations

School data with 5 or fewer students withheld for reasons of confidentiality.



#### Participation Rates

**Number Operations** 

School data with 5 or fewer students withheld for reasons of confidentiality.

District

Province



District 2 - Western

School #: 091 Burgeo Academy

### Unknown/Exemption Rates

#### **Number Operations**



#### Participation Rates



<sup>\*</sup> Number Operations are composite of Reasoning, Communication, Connection and Representations, and problem Solving.



District 2 - Western

School #: 092 Grandy's River Collegiate

### Unknown/Exemption Rates

#### **Number Operations**



#### Participation Rates



<sup>\*</sup> Number Operations are composite of Reasoning, Communication, Connection and Representations, and problem Solving.



District 2 - Western

School #: 096

Our Lady of the Cape School

# Unknown/Exemption Rates Number Operations

School data with 5 or fewer students withheld for reasons of confidentiality.



#### Participation Rates

**Number Operations** 

School data with 5 or fewer students withheld for reasons of confidentiality.

District

Province



District 2 - Western

School #: 097 St. James' Elementary

### Unknown/Exemption Rates

#### **Number Operations**



#### Participation Rates



<sup>\*</sup> Number Operations are composite of Reasoning, Communication, Connection and Representations, and problem Solving.



District 2 - Wester