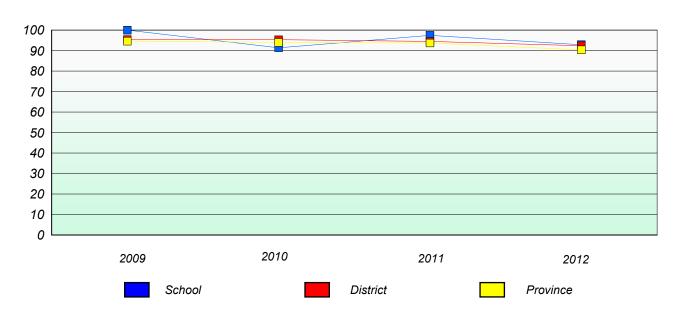

#### Participation Rates

<sup>\*</sup> Number Operations are composite of Reasoning, Communication, Connection and Representations, and problem Solving.

District 2 - Western

School #: 032

Truman Eddison Memorial