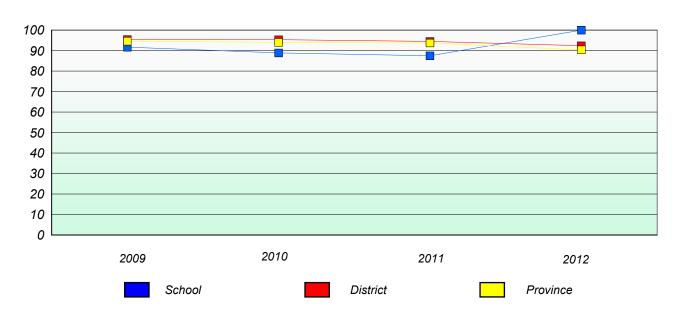

#### Participation Rates

<sup>\*</sup> Number Operations are composite of Reasoning, Communication, Connection and Representations, and problem Solving.

District 2 - Western

School #: 032

Truman Eddison Memorial