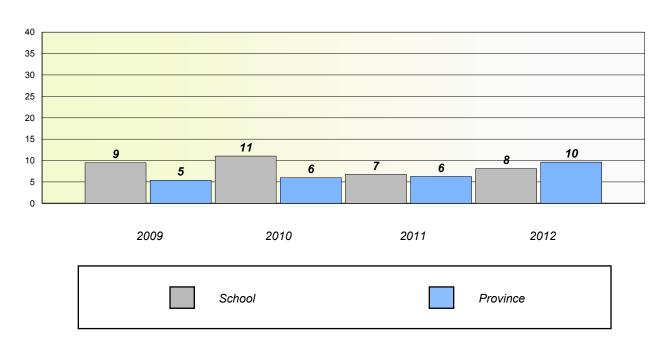

and Representations, and problem Solving.



District 2 - Western

School #: 113 St. Boniface All Grade

# Unknown/Exemption Rates Number Operations

School data with 5 or fewer students withheld for reasons of confidentiality.



#### Participation Rates

**Number Operations** 

School data with 5 or fewer students withheld for reasons of confidentiality.

District

Province



District 2 - Western

School #: 115 Our Lady of Mercy Elementary

### Unknown/Exemption Rates

#### **Number Operations**



#### Participation Rates



 $<sup>^{\</sup>star}\ \text{Number Operations are composite of Reasoning, Communication, Connection and Representations, and problem Solving.}$ 



District 2 - Western

School #: 120 Stephenville Primary

### Unknown/Exemption Rates

#### **Number Operations**



#### Participation Rates



<sup>\*</sup> Number Operations are composite of Reasoning, Communication, Connection and Representations, and problem Solving.



District 2 - Western

School #: 123 St. Michael's Elementary

### Unknown/Exemption Rates

#### **Number Operations**



#### Participation Rates



<sup>\*</sup> Number Operations are composite of Reasoning, Communication, Connection and Representations, and problem Solving.



District 2 - Western

School #: 137 St. Simon and St. Jude Academy

# Unknown/Exemption Rates Number Operations

School data with 5 or fewer students withheld for reasons of confidentiality.



#### Participation Rates

**Number Operations** 

School data with 5 or fewer students withheld for reasons of confidentiality.

\* Number Operations are composite o