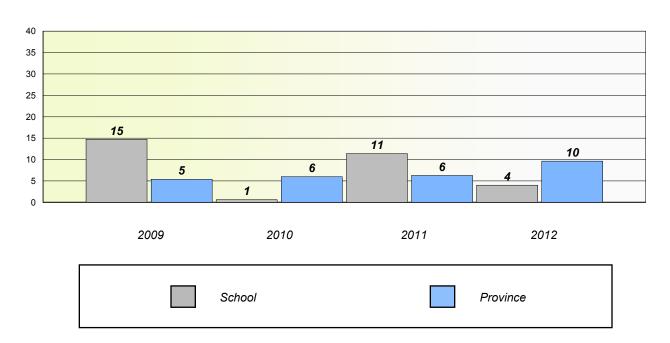

icipation Rates

**Number Operations** 

School data with 5 or fewer students withheld for reasons of confidentiality.

District

Province



District 2 - Western

School #: 075 Hampden Academy

### Unknown/Exemption Rates

#### **Number Operations**



#### Participation Rates



<sup>\*</sup> Number Operations are composite of Reasoning, Communication, Connection and Representations, and problem Solving.



District 2 - Western

School #: 079 St. James All Grade

### Unknown/Exemption Rates

#### **Number Operations**



#### Participation Rates



<sup>\*</sup> Number Operations are composite of Reasoning, Communication, Connection and Representations, and problem Solving.



District 2 - Western

School #: 080 Templeton Academy

### Unknown/Exemption Rates

#### **Number Operations**



#### Participation Rates



<sup>\*</sup> Number Operations are composite of Reasoning, Communication, Connection and Representations, and problem Solving.



District 2 - Western

School #: 082

Pasadena Elementary School

### Unknown/Exemption Rates

#### **Number Operations**



#### Participation Rates



 $<sup>^{\</sup>star}\ \text{Number Operations are composite of Reasoning, Communication, Connection and Representations, and problem Solving.}$ 



District 2 - Western

School #: 086 Gros Morne Academy

### Unknown/Exemption Rates

#### **Number Operations**



#### Participation Rates



<sup>\*</sup> Number Operations are composite of Reasoning, Communication, Connection and Representations, and problem Solving.



District 2 - Western

School #: 088 Main River Academy

### Unkn