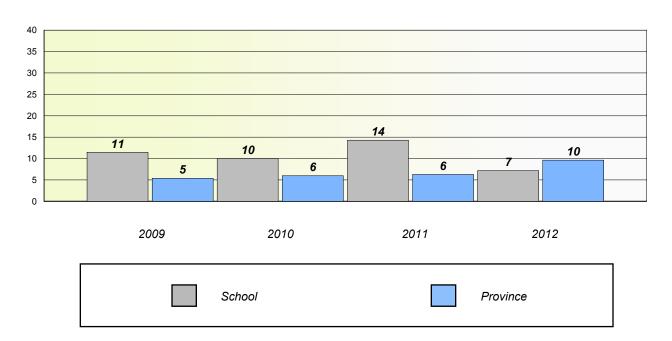

s

School data with 5 or fewer students withheld for reasons of confidentiality.



#### Participation Rates

**Number Operations** 

School data with 5 or fewer students withheld for reasons of confidentiality.

District

Province



District 2 - Western

School #: 046 Bayside Academy

# Unknown/Exemption Rates Number Operations

School data with 5 or fewer students withheld for reasons of confidentiality.



#### Participation Rates

**Number Operations** 

District

School data with 5 or fewer students withheld for reasons of confidentiality.

\* Number Operations are composite of Reasoning, Communication, Connection and Representations, and problem Solving.

Province



District 2 - Western

School #: 053 St. Anthony Elementary

### Unknown/Exemption Rates

#### **Number Operations**



#### Participation Rates



<sup>\*</sup> Number Operations are composite of Reasoning, Communication, Connection and Representations, and problem Solving.



District 2 - Western

School #: 054 St. Lewis Academy

# Unknown/Exemption Rates Number Operations

School data with 5 or fewer students withheld for reasons of confidentiality.



#### Participation Rates

**Number Operations** 

School data with 5 or fewer students withheld for reasons of confidentiality.

District

Province



District 2 - Western

School #: 057 St. Peter's Academy

### Unknown/Exemption Rates

#### **Number Operations**



#### Participation Rates



 $<sup>^{\</sup>star}\ \text{Number Operations are composite of Reasoning, Communication, Connection and Representations, and problem Solving.}$ 



District 2 - W