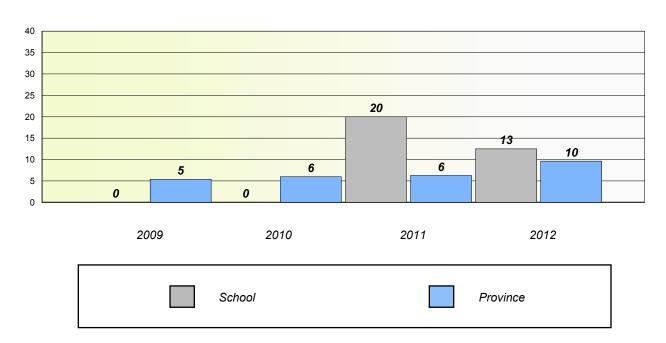

Communication, Connection and Representations, and problem Solving.



District 2 - Western

School #: 072

Holy Cross All Grade School

# Unknown/Exemption Rates Number Operations

School data with 5 or fewer students withheld for reasons of confidentiality.



#### Participation Rates

**Number Operations** 

School data with 5 or fewer students withheld for reasons of confidentiality.

District

Province



District 2 - Western

School #: 075 Hampden Academy

### Unknown/Exemption Rates

#### **Number Operations**



#### Participation Rates



<sup>\*</sup> Number Operations are composite of Reasoning, Communication, Connection and Representations, and problem Solving.



District 2 - Western

School #: 079 St. James All Grade

### Unknown/Exemption Rates

#### **Number Operations**



#### Participation Rates



<sup>\*</sup> Number Operations are composite of Reasoning, Communication, Connection and Representations, and problem Solving.



District 2 - Western

School #: 080 Templeton Academy

### Unknown/Exemption Rates

#### **Number Operations**



#### Participation Rates



<sup>\*</sup> Number Operations are composite of Reasoning, Communication, Connection and Representations, and problem Solving.



District 2 - Western

School #: 082

Pasadena Elementary School

### Unknown/Exemption Rates

#### **Number Operations**



#### Participation Rates



 $<sup>^{\</sup>star}\ \text{Number Operations are composite of Reasoning, Communication, Connection and Representations, and problem Solving.}$ 



District 2 - Western

School #: 086 Gros Morne Academy

### Unkno