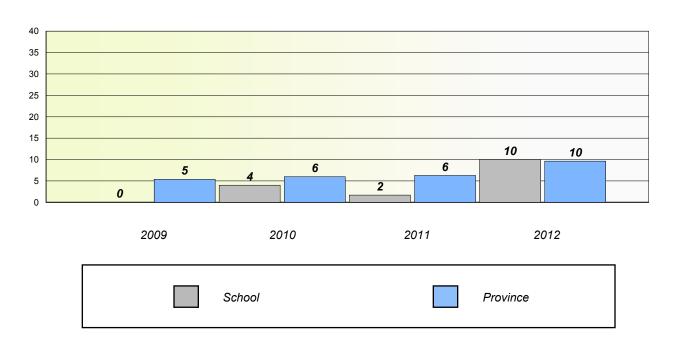

# Unknown/Exemption Rates Number Operations

School data with 5 or fewer students withheld for reasons of confidentiality.

#### Participation Rates

**Number Operations** 

School data with 5 or fewer students withheld for reasons of confidentiality.

District

Province

District 2 - Western

School #: 039

Mary Simms All-Grade