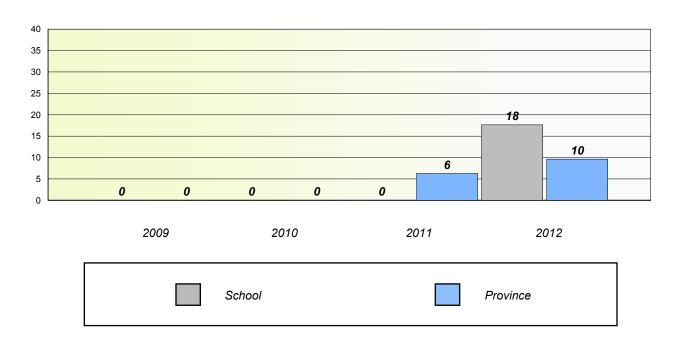

- Western

School #: 023 Sacred Heart AG

# Unknown/Exemption Rates Number Operations

School data with 5 or fewer students withheld for reasons of confidentiality.



#### Participation Rates

**Number Operations** 

School data with 5 or fewer students withheld for reasons of confidentiality.

School District Province



District 2 - Western

School #: 026 H.G. Fillier Academy

# Unknown/Exemption Rates Number Operations

School data with 5 or fewer students withheld for reasons of confidentiality.



#### Participation Rates

**Number Operations** 

District

School data with 5 or fewer students withheld for reasons of confidentiality.

School

Province

13



District 2 - Western

School #: 027

Canon Richards Memorial Academy

### Unknown/Exemption Rates

#### **Number Operations**



#### Participation Rates



<sup>\*</sup> Number Operations are composite of Reasoning, Communication, Connection and Representations, and problem Solving.



District 2 - Western

School #: 032

Truman Eddison Memorial

# Unknown/Exemption Rates Number Operations

School data with 5 or fewer students withheld for reasons of confidentiality.



#### Participation Rates

**Number Operations** 

School data with 5 or fewer students withheld for reasons of confidentiality.

District

Province



District 2 - Western

School #: 039

Mary Simms All-Grade

# Unknown/Exemption Rates Number Operations

School data with 5 or fewer students withheld for reasons of confidentiality.



#### Participation Rates

**Number Operations** 

District

School data with 5 or fewer students withheld for reaso