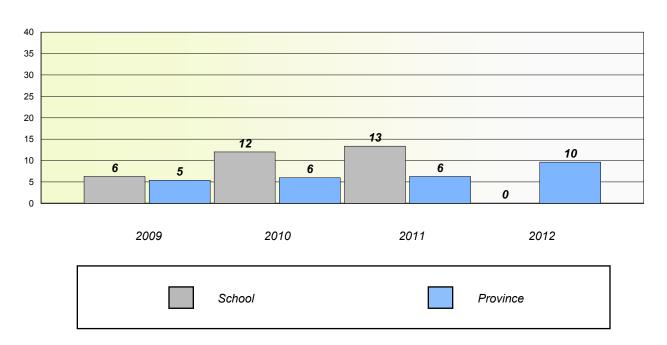

ion Rates

**Number Operations** 

School data with 5 or fewer students withheld for reasons of confidentiality.

District

Province



District 2 - Western

School #: 097 St. James' Elementary

### Unknown/Exemption Rates

#### **Number Operations**



#### Participation Rates



<sup>\*</sup> Number Operations are composite of Reasoning, Communication, Connection and Representations, and problem Solving.



District 2 - Western

School #: 103 LeGallais Memorial

### Unknown/Exemption Rates

#### **Number Operations**



#### Participation Rates



<sup>\*</sup> Number Operations are composite of Reasoning, Communication, Connection and Representations, and problem Solving.



District 2 - Western

School #: 106 Lourdes Elementary

### Unknown/Exemption Rates

#### **Number Operations**



#### Participation Rates



<sup>\*</sup> Number Operations are composite of Reasoning, Communication, Connection and Representations, and problem Solving.



District 2 - Western

School #: 111 St. Thomas Aquinas

### Unknown/Exemption Rates

#### **Number Operations**



#### Participation Rates



<sup>\*</sup> Number Operations are composite of Reasoning, Communication, Connection and Representations, and problem Solving.



District 2 - Western

School #: 113 St. Boniface All Grade

# Unknown/Exemption Rates Number Operations

School data with 5 or fewer students withheld for reasons of confidentiality.



#### Participation Rates

**Number Operations** 

School data with 5 or fewer students withheld for reasons of confidentiality.

District

Province



District 2 - Western

School