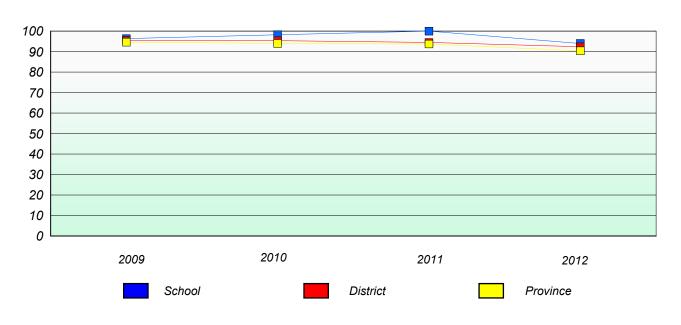

nts withheld for reasons of confidentiality.

District

Province



District 2 - Western

School #: 057 St. Peter's Academy

### Unknown/Exemption Rates

#### **Number Operations**



#### Participation Rates



 $<sup>^{\</sup>star}\ \text{Number Operations are composite of Reasoning, Communication, Connection and Representations, and problem Solving.}$ 



District 2 - Western

School #: 060 C.C. Loughlin Elementary

### Unknown/Exemption Rates

#### **Number Operations**



#### Participation Rates



 $<sup>^{\</sup>star}\ \text{Number Operations are composite of Reasoning, Communication, Connection and Representations, and problem Solving.}$ 



District 2 - Western

School #: 065 Humber Elementary

#### Unknown/Exemption Rates

#### **Number Operations**



#### Participation Rates



 $<sup>^{\</sup>star}\ \text{Number Operations are composite of Reasoning, Communication, Connection and Representations, and problem Solving.}$ 



District 2 - Western

School #: 066 J.J. Curling Elementary

### Unknown/Exemption Rates

#### **Number Operations**



#### Participation Rates



<sup>\*</sup> Number Operations are composite of Reasoning, Communication, Connection and Representations, and problem Solving.



District 2 - Western

School #: 069 Sacred Heart Elementary

### Unknown/Exemption Rates

#### **Number Operations**



#### Participation Rates



<sup>\*</sup> Number Operations are composite of Reasoning, Communication, Connection and Representations, and problem Solving.



District 2 - Western

School #: 070 St. Gerard's Elementary

### Unknown/Exemption Rates

#