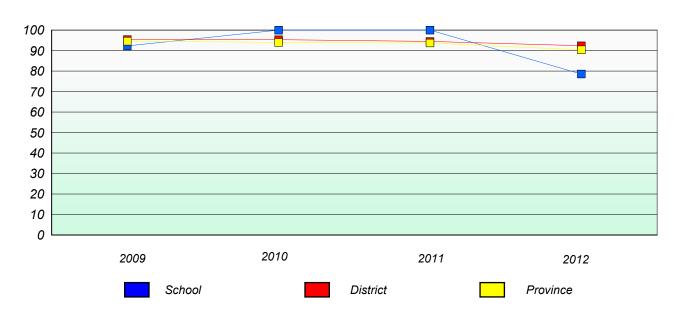

#### **Number Operations**

#### Participation Rates

<sup>\*</sup> Number Operations are composite of Reasoning, Communication, Connection and Representations, and problem Solving.

District 2 - Western

School #: 032

Truman Eddison Memorial