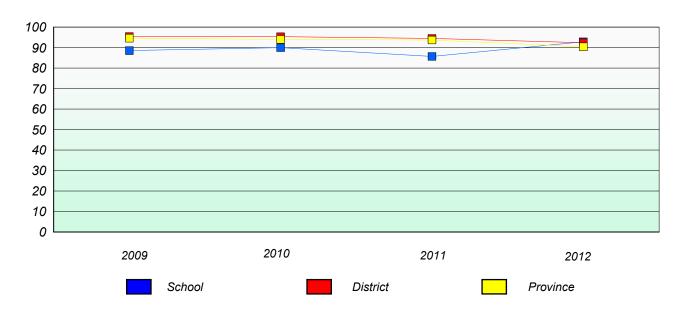

#### **Number Operations**

#### Participation Rates

<sup>\*</sup> Number Operations are composite of Reasoning, Communication, Connection and Representations, and problem Solving.

District 2 - Western

School #: 032

Truman Eddison Memorial