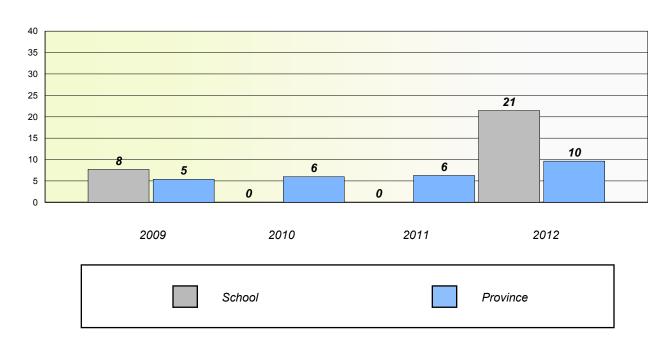

#### Participation Rates

**Number Operations** 

School data with 5 or fewer students withheld for reasons of confidentiality.

District

Province

District 2 - Western

School #: 023 Sacred Heart AG