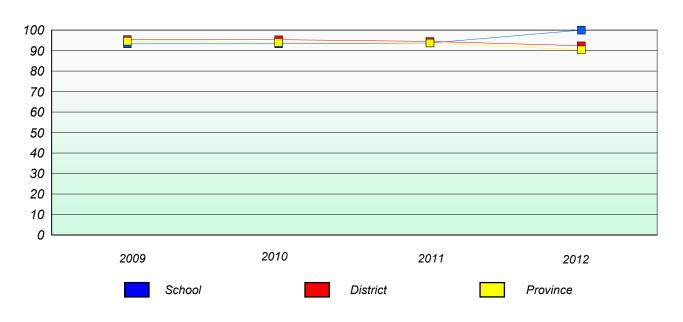

#### Participation Rates

<sup>\*</sup> Number Operations are composite of Reasoning, Communication, Connection and Representations, and problem Solving.

District 2 - Western

School #: 032

Truman Eddison Memorial