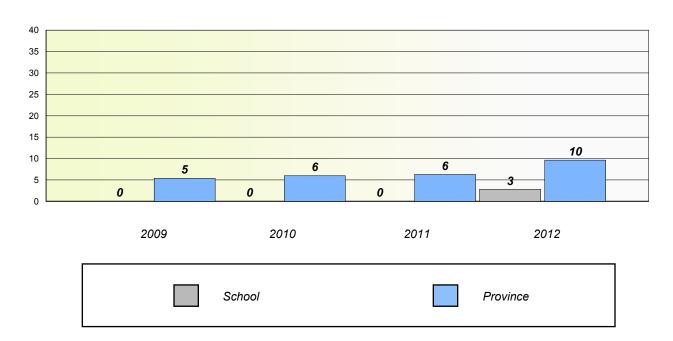

# Unknown/Exemption Rates Number Operations

School data with 5 or fewer students withheld for reasons of confidentiality.

#### Participation Rates

**Number Operations** 

School data with 5 or fewer students withheld for reasons of confidentiality.

\* Number Operations are composite of Reasoning, Communication, Connection and Representations, and problem Solving.