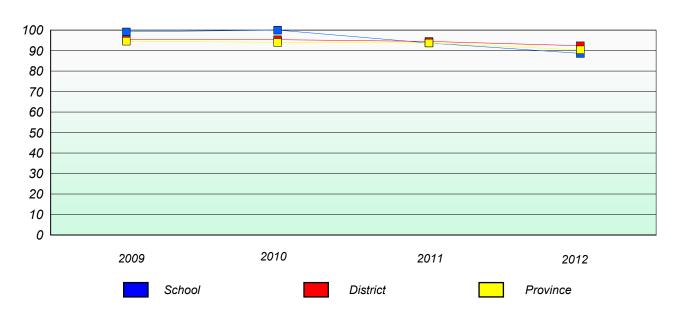

### Unknown/Exemption Rates

#### **Number Operations**

#### Participation Rates

<sup>\*</sup> Number Operations are composite of Reasoning, Communication, Connection and Representations, and problem Solving.

District 2 - Western

School #: 054 St. Lewis Academy