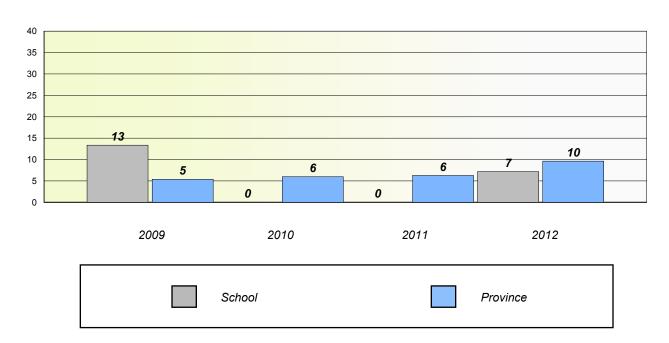

nication, Connection and Representations, and problem Solving.



District 2 - Western

School #: 111 St. Thomas Aquinas

### Unknown/Exemption Rates

#### **Number Operations**



#### Participation Rates



<sup>\*</sup> Number Operations are composite of Reasoning, Communication, Connection and Representations, and problem Solving.



District 2 - Western

School #: 113 St. Boniface All Grade

# Unknown/Exemption Rates Number Operations

School data with 5 or fewer students withheld for reasons of confidentiality.



#### Participation Rates

**Number Operations** 

School data with 5 or fewer students withheld for reasons of confidentiality.

District

Province



District 2 - Western

School #: 115 Our Lady of Mercy Elementary

### Unknown/Exemption Rates

#### **Number Operations**



#### Participation Rates



 $<sup>^{\</sup>star}\ \text{Number Operations are composite of Reasoning, Communication, Connection and Representations, and problem Solving.}$ 



District 2 - Western

School #: 120 Stephenville Primary

### Unknown/Exemption Rates

#### **Number Operations**



#### Participation Rates



<sup>\*</sup> Number Operations are composite of Reasoning, Communication, Connection and Representations, and problem Solving.



District 2 - Western

School #: 123 St. Michael's Elementary

### Unknown/Exemption Rates

#### **Number Operations**



#### Participation Rates



<sup>\*</sup> Number Operations are composite of Reasoning, Communication, Connection and Representations, and problem Solving.



District 2 - Western

School #: 137 St. Simon and St. Jude Academ