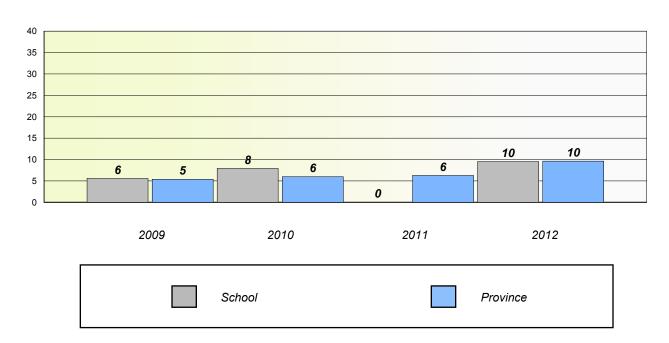

### Unknown/Exemption Rates

#### **Number Operations**

#### Participation Rates

<sup>\*</sup> Number Operations are composite of Reasoning, Communication, Connection and Representations, and problem Solving.

District 2 - Western

School #: 032

Truman Eddison Memorial