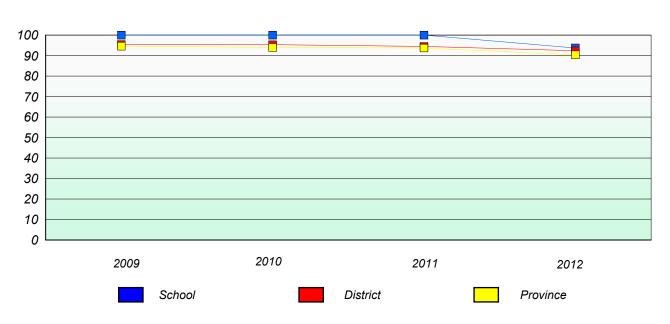

#### Participation Rates

<sup>\*</sup> Number Operations are composite of Reasoning, Communication, Connection and Representations, and problem Solving.

District 2 - Western

School #: 054 St. Lewis Academy