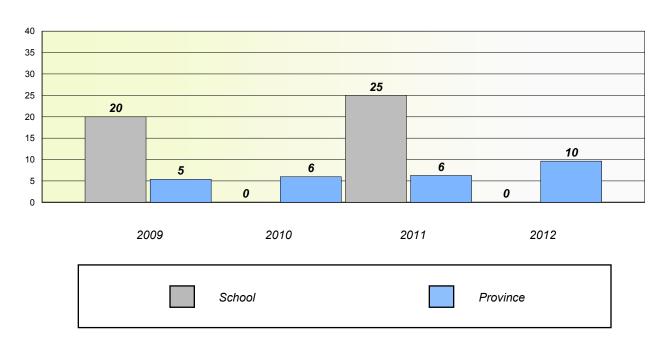

### Unknown/Exemption Rates

#### **Number Operations**

#### Participation Rates

<sup>\*</sup> Number Operations are composite of Reasoning, Communication, Connection and Representations, and problem Solving.

District 2 - Western

School #: 054 St. Lewis Academy