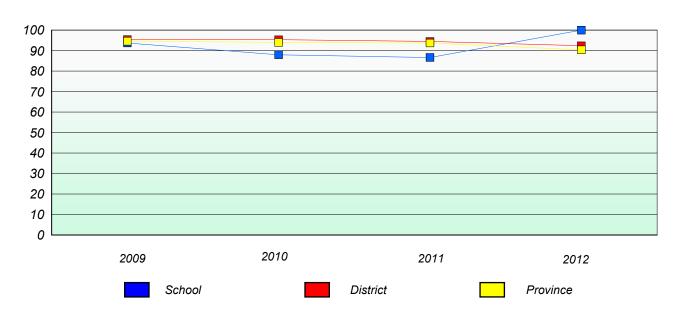

#### Participation Rates

<sup>\*</sup> Number Operations are composite of Reasoning, Communication, Connection and Representations, and problem Solving.

District 2 - Western

School #: 054 St. Lewis Academy