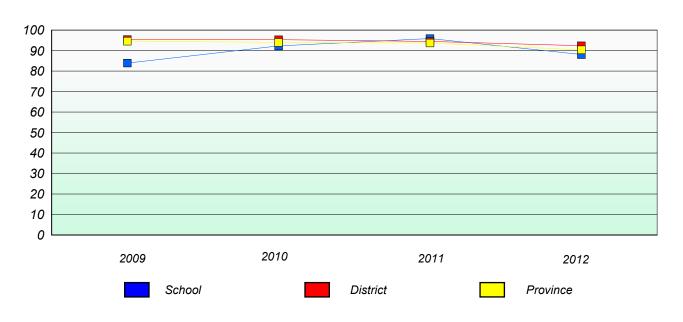

School #: 027

Canon Richards Memorial Academy

#### Participation Rates

<sup>\*</sup> Number Operations are composite of Reasoning, Communication, Connection and Representations, and problem Solving.

District 2 - Western

School #: 032

Truman Eddison Memorial