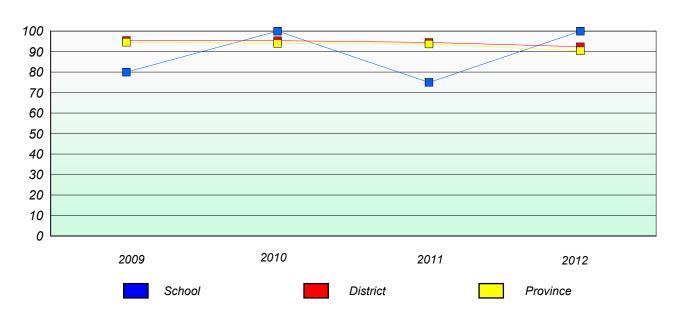

#### **Number Operations**

#### Participation Rates

<sup>\*</sup> Number Operations are composite of Reasoning, Communication, Connection and Representations, and problem Solving.

District 2 - Western

School #: 032

Truman Eddison Memorial