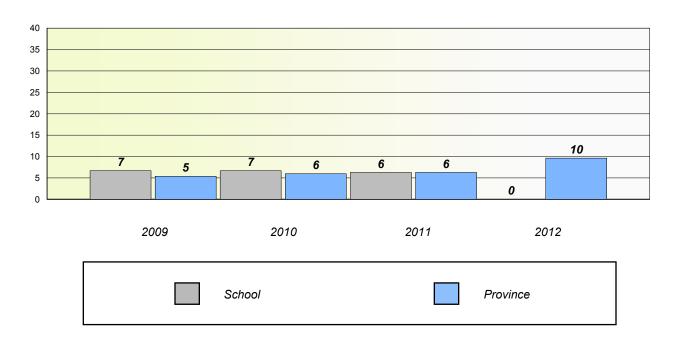

mmunication, Connection and Representations, and problem Solving.



District 2 - Western

School #: 393 Bonne Bay Academy

# Unknown/Exemption Rates Number Operations

School data with 5 or fewer students withheld for reasons of confidentiality.



#### Participation Rates

**Number Operations** 

School data with 5 or fewer students withheld for reasons of confidentiality.

District

Province



District 2 - Western

School #: 394 E.A. Butler All Grade

### Unknown/Exemption Rates

#### **Number Operations**



#### Participation Rates



<sup>\*</sup> Number Operations are composite of Reasoning, Communication, Connection and Representations, and problem Solving.



District 2 - Western

School #: 397 B

Belanger Memorial School

### Unknown/Exemption Rates

#### **Number Operations**



#### Participation Rates



<sup>\*</sup> Number Operations are composite of Reasoning, Communication, Connection and Representations, and problem Solving.



District 2 - Western

School #: 474 Cloud River Academy

### Unknown/Exemption Rates

#### **Number Operations**



#### Participation Rates



 $<sup>^{\</sup>star}\ \text{Number Operations are composite of Reasoning, Communication, Connection and Representations, and problem Solving.}$ 



District 2 - Western

School #: 475 Viking Trail Academy

### Unknown/Exemption Rates

#### **Number Operations**



#### Participation Rates



<sup>\*</sup> Number Operations are composite of Reasoning, Communication, Connection and Representations, and problem Solving.



District 2 - Western

School #: 487 Labrador Straits Academy

### Unkn