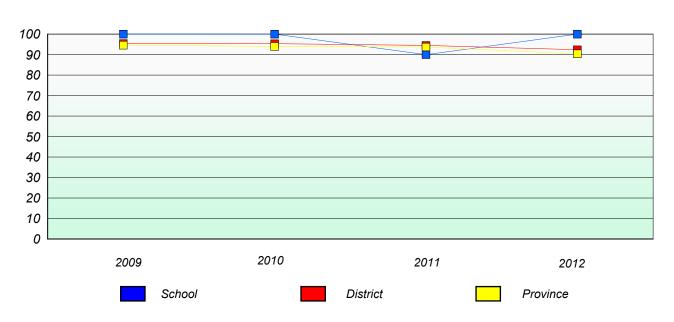

#### Participation Rates

<sup>\*</sup> Number Operations are composite of Reasoning, Communication, Connection and Representations, and problem Solving.

District 2 - Western

School #: 032

Truman Eddison Memorial