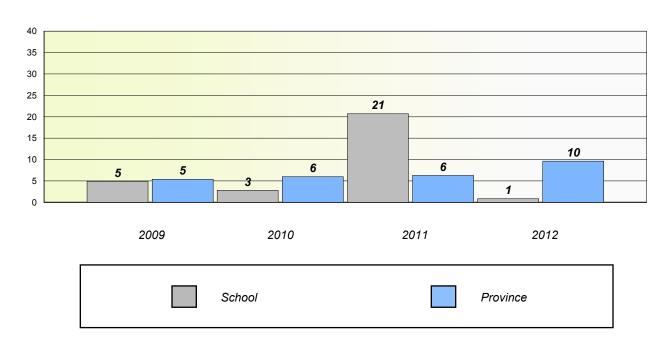

erations are composite of Reasoning, Communication, Connection and Representations, and problem Solving.}$ 



District 2 - Western

School #: 065 Humber Elementary

#### Unknown/Exemption Rates

#### **Number Operations**



#### Participation Rates



 $<sup>^{\</sup>star}\ \text{Number Operations are composite of Reasoning, Communication, Connection and Representations, and problem Solving.}$ 



District 2 - Western

School #: 066 J.J. Curling Elementary

### Unknown/Exemption Rates

#### **Number Operations**



#### Participation Rates



<sup>\*</sup> Number Operations are composite of Reasoning, Communication, Connection and Representations, and problem Solving.



District 2 - Western

School #: 069 Sacred Heart Elementary

### Unknown/Exemption Rates

#### **Number Operations**



#### Participation Rates



<sup>\*</sup> Number Operations are composite of Reasoning, Communication, Connection and Representations, and problem Solving.



District 2 - Western

School #: 070 St. Gerard's Elementary

### Unknown/Exemption Rates

#### **Number Operations**



#### Participation Rates



<sup>\*</sup> Number Operations are composite of Reasoning, Communication, Connection and Representations, and problem Solving.



District 2 - Western

School #: 072

Holy Cross All Grade School

# Unknown/Exemption Rates Number Operations

School data with 5 or fewer students withheld for reasons of confidentiality.



#### Participation Rates

**Number Operations** 

School data with 5 or fewer students withheld for reasons of confidentiality.

District

Province



District 2 - West