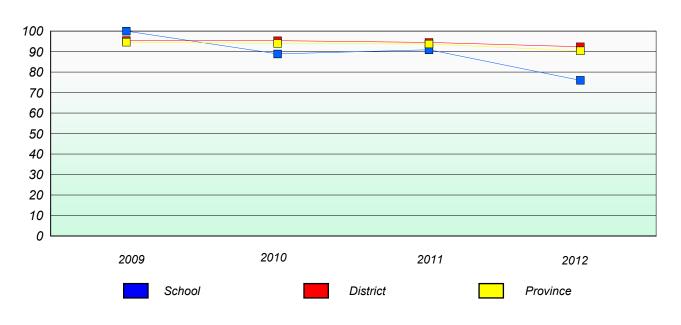

resentations, and problem Solving.

Province



District 2 - Western

School #: 053 St. Anthony Elementary

### Unknown/Exemption Rates

#### **Number Operations**



#### Participation Rates



<sup>\*</sup> Number Operations are composite of Reasoning, Communication, Connection and Representations, and problem Solving.



District 2 - Western

School #: 054 St. Lewis Academy

# Unknown/Exemption Rates Number Operations

School data with 5 or fewer students withheld for reasons of confidentiality.



#### Participation Rates

**Number Operations** 

School data with 5 or fewer students withheld for reasons of confidentiality.

District

Province



District 2 - Western

School #: 057 St. Peter's Academy

### Unknown/Exemption Rates

#### **Number Operations**



#### Participation Rates



 $<sup>^{\</sup>star}\ \text{Number Operations are composite of Reasoning, Communication, Connection and Representations, and problem Solving.}$ 



District 2 - Western

School #: 060 C.C. Loughlin Elementary

### Unknown/Exemption Rates

#### **Number Operations**



#### Participation Rates



 $<sup>^{\</sup>star}\ \text{Number Operations are composite of Reasoning, Communication, Connection and Representations, and problem Solving.}$ 



District 2 - Western

School #: 065 Humber Elementary

#### Unknown/Exemption Rates

#### **Number Operations**



#### Participation Rates



 $<sup>^{\</sup>star}\ \text{Number Operations are composite of Reasoning, Communication, Connection and Representations, and problem Solving.}$ 



District 2 - Western

School #: 066 J.J. Curling Elementary