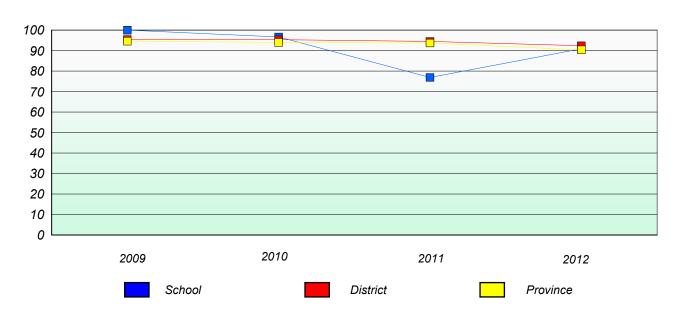

#### **Number Operations**

#### Participation Rates

<sup>\*</sup> Number Operations are composite of Reasoning, Communication, Connection and Representations, and problem Solving.

District 2 - Western

School #: 032

Truman Eddison Memorial