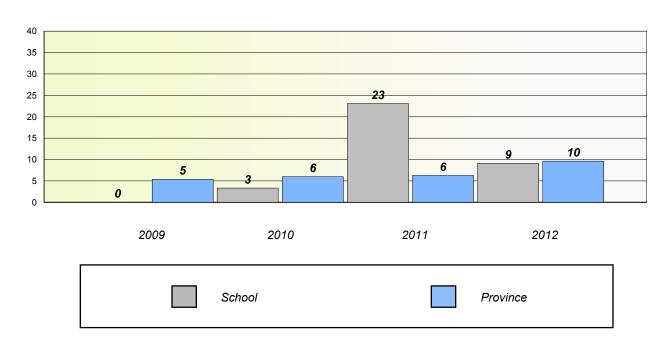

ates



<sup>\*</sup> Number Operations are composite of Reasoning, Communication, Connection and Representations, and problem Solving.



District 2 - Western

School #: 103 LeGallais Memorial

### Unknown/Exemption Rates

#### **Number Operations**



#### Participation Rates



<sup>\*</sup> Number Operations are composite of Reasoning, Communication, Connection and Representations, and problem Solving.



District 2 - Western

School #: 106 Lourdes Elementary

### Unknown/Exemption Rates

#### **Number Operations**



#### Participation Rates



<sup>\*</sup> Number Operations are composite of Reasoning, Communication, Connection and Representations, and problem Solving.



District 2 - Western

School #: 111 St. Thomas Aquinas

### Unknown/Exemption Rates

#### **Number Operations**



#### Participation Rates



<sup>\*</sup> Number Operations are composite of Reasoning, Communication, Connection and Representations, and problem Solving.



District 2 - Western

School #: 113 St. Boniface All Grade

# Unknown/Exemption Rates Number Operations

School data with 5 or fewer students withheld for reasons of confidentiality.



#### Participation Rates

**Number Operations** 

School data with 5 or fewer students withheld for reasons of confidentiality.

District

Province



District 2 - Western

School #: 115 Our Lady of Mercy Elementary

### Unknown/Exemption Rates

#### **Number Operations**



#### Participation Rates



 $<sup>^{\</sup>star}\ \text{Number Operations are composite of Reasoning, Communication, Connection and Representations, and problem Solving.}$