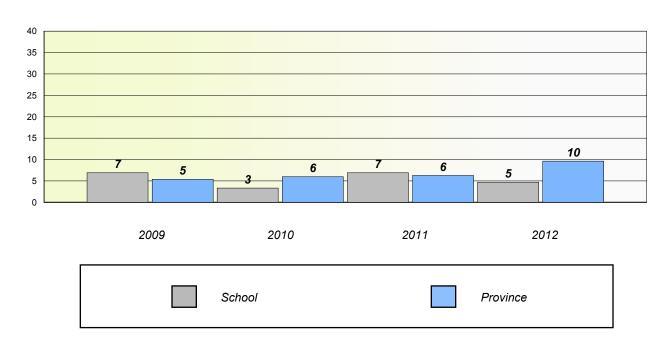

#### Participation Rates

**Number Operations** 

School data with 5 or fewer students withheld for reasons of confidentiality.

School District Province

District 2 - Western

School #: 026 H.G. Fillier Academy