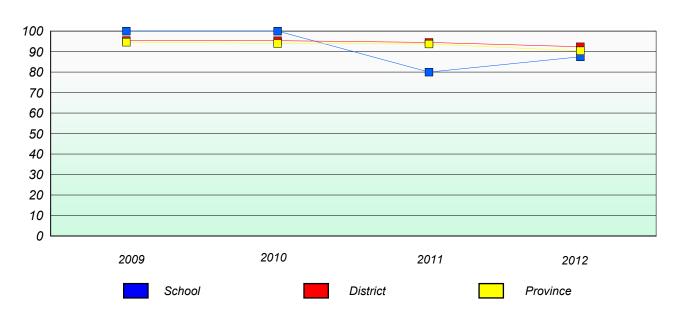

### Unknown/Exemption Rates

#### **Number Operations**

#### Participation Rates

<sup>\*</sup> Number Operations are composite of Reasoning, Communication, Connection and Representations, and problem Solving.

District 2 - Western

School #: 054 St. Lewis Academy