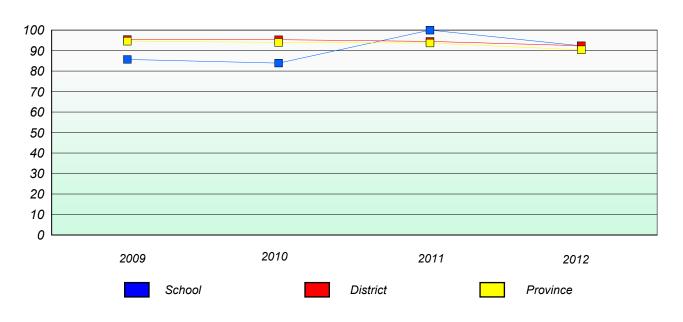

#### Participation Rates

<sup>\*</sup> Number Operations are composite of Reasoning, Communication, Connection and Representations, and problem Solving.

District 2 - Western

School #: 054 St. Lewis Academy