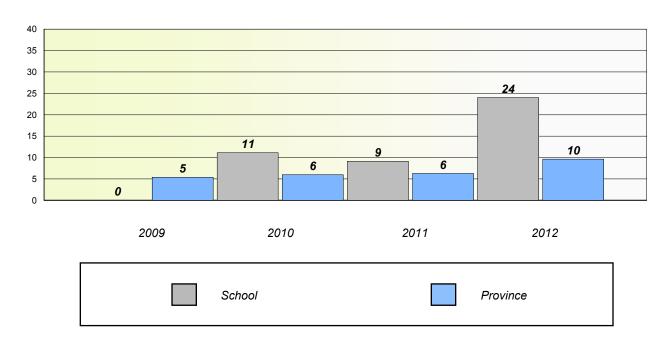

nication, Connection and Representations, and problem Solving.

Province



District 2 - Western

School #: 053 St. Anthony Elementary

### Unknown/Exemption Rates

#### **Number Operations**



#### Participation Rates



<sup>\*</sup> Number Operations are composite of Reasoning, Communication, Connection and Representations, and problem Solving.



District 2 - Western

School #: 054 St. Lewis Academy

# Unknown/Exemption Rates Number Operations

School data with 5 or fewer students withheld for reasons of confidentiality.



#### Participation Rates

**Number Operations** 

School data with 5 or fewer students withheld for reasons of confidentiality.

District

Province



District 2 - Western

School #: 057 St. Peter's Academy

### Unknown/Exemption Rates

#### **Number Operations**



#### Participation Rates



 $<sup>^{\</sup>star}\ \text{Number Operations are composite of Reasoning, Communication, Connection and Representations, and problem Solving.}$ 



District 2 - Western

School #: 060 C.C. Loughlin Elementary

### Unknown/Exemption Rates

#### **Number Operations**



#### Participation Rates



 $<sup>^{\</sup>star}\ \text{Number Operations are composite of Reasoning, Communication, Connection and Representations, and problem Solving.}$ 



District 2 - Western

School #: 065 Humber Elementary

#### Unknown/Exemption Rates

#### **Number Operations**



#### Participation Rates



 $<sup>^{\</sup>star}\ \text{Number Operations are composite of Reasoning, Communication, Connection and Representations, and problem Solving.}$ 



District 2 - Western

School #: