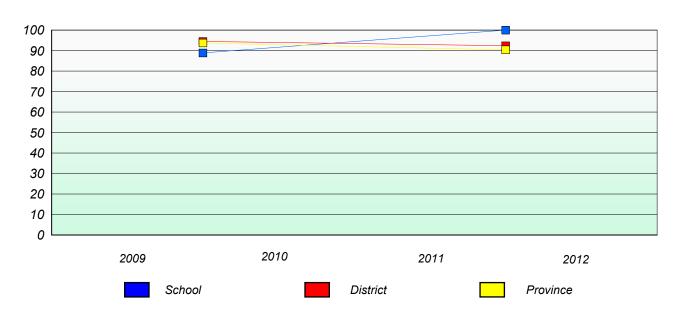

#### **Number Operations**

#### Participation Rates

<sup>\*</sup> Number Operations are composite of Reasoning, Communication, Connection and Representations, and problem Solving.

District 2 - Western

School #: 032

Truman Eddison Memorial