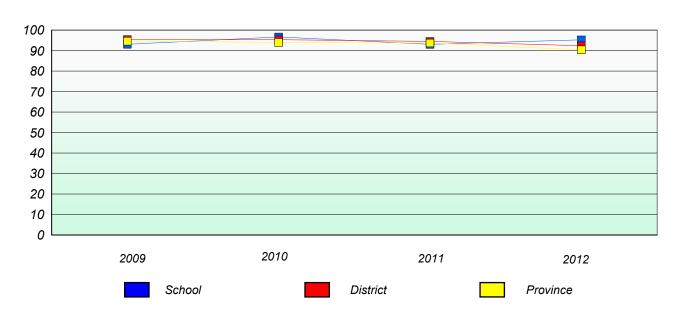

#### Participation Rates

<sup>\*</sup> Number Operations are composite of Reasoning, Communication, Connection and Representations, and problem Solving.

District 2 - Western

School #: 032

Truman Eddison Memorial