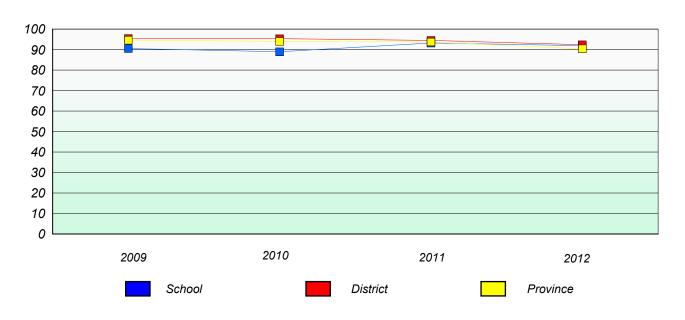

#### Participation Rates

<sup>\*</sup> Number Operations are composite of Reasoning, Communication, Connection and Representations, and problem Solving.

District 2 - Western

School #: 032

Truman Eddison Memorial