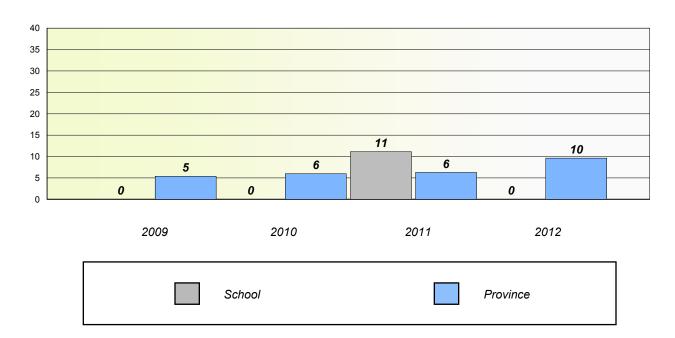

**Number Operations** 

School data with 5 or fewer students withheld for reasons of confidentiality.

District

Province



District 2 - Western

School #: 394 E.A. Butler All Grade

### Unknown/Exemption Rates

#### **Number Operations**



#### Participation Rates



<sup>\*</sup> Number Operations are composite of Reasoning, Communication, Connection and Representations, and problem Solving.



District 2 - Western

School #: 397 B

Belanger Memorial School

### Unknown/Exemption Rates

#### **Number Operations**



#### Participation Rates



<sup>\*</sup> Number Operations are composite of Reasoning, Communication, Connection and Representations, and problem Solving.



District 2 - Western

School #: 474 Cloud River Academy

### Unknown/Exemption Rates

#### **Number Operations**



#### Participation Rates



 $<sup>^{\</sup>star}\ \text{Number Operations are composite of Reasoning, Communication, Connection and Representations, and problem Solving.}$ 



District 2 - Western

School #: 475 Viking Trail Academy

### Unknown/Exemption Rates

#### **Number Operations**



#### Participation Rates



<sup>\*</sup> Number Operations are composite of Reasoning, Communication, Connection and Representations, and problem Solving.



District 2 - Western

School #: 487 Labrador Straits Academy

### Unknown/Exemption Rates

#### **Number Operations**



#### Participation Rates



 $<sup>^{\</sup>star}\ \text{Number Operations are composite of Reasoning, Communication, Connection and Representations, and problem Solving.}$ 



District 2 - Western

School #: 488 French Shor