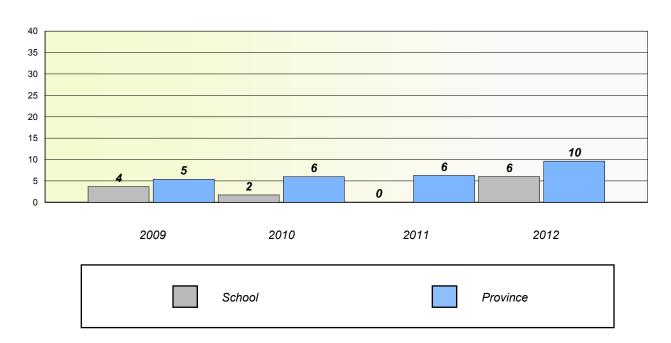

l data with 5 or fewer students withheld for reasons of confidentiality.

District

Province



District 2 - Western

School #: 057 St. Peter's Academy

### Unknown/Exemption Rates

#### **Number Operations**



#### Participation Rates



 $<sup>^{\</sup>star}\ \text{Number Operations are composite of Reasoning, Communication, Connection and Representations, and problem Solving.}$ 



District 2 - Western

School #: 060 C.C. Loughlin Elementary

### Unknown/Exemption Rates

#### **Number Operations**



#### Participation Rates



 $<sup>^{\</sup>star}\ \text{Number Operations are composite of Reasoning, Communication, Connection and Representations, and problem Solving.}$ 



District 2 - Western

School #: 065 Humber Elementary

#### Unknown/Exemption Rates

#### **Number Operations**



#### Participation Rates



 $<sup>^{\</sup>star}\ \text{Number Operations are composite of Reasoning, Communication, Connection and Representations, and problem Solving.}$ 



District 2 - Western

School #: 066 J.J. Curling Elementary

### Unknown/Exemption Rates

#### **Number Operations**



#### Participation Rates



<sup>\*</sup> Number Operations are composite of Reasoning, Communication, Connection and Representations, and problem Solving.



District 2 - Western

School #: 069 Sacred Heart Elementary

### Unknown/Exemption Rates

#### **Number Operations**



#### Participation Rates



<sup>\*</sup> Number Operations are composite of Reasoning, Communication, Connection and Representations, and problem Solving.



District 2 - Western

School #: 070 St. Gerard's Elementary

##