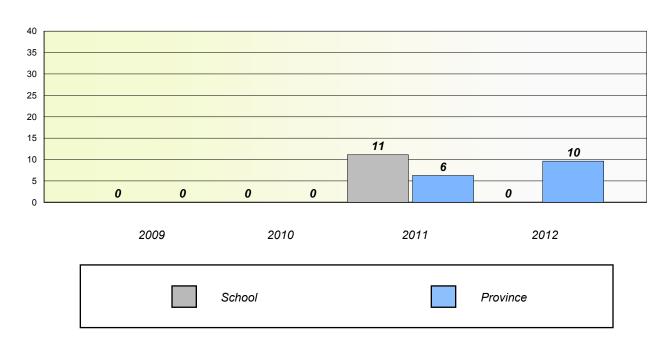

#### **Number Operations**

#### Participation Rates

<sup>\*</sup> Number Operations are composite of Reasoning, Communication, Connection and Representations, and problem Solving.

District 2 - Western

School #: 032

Truman Eddison Memorial