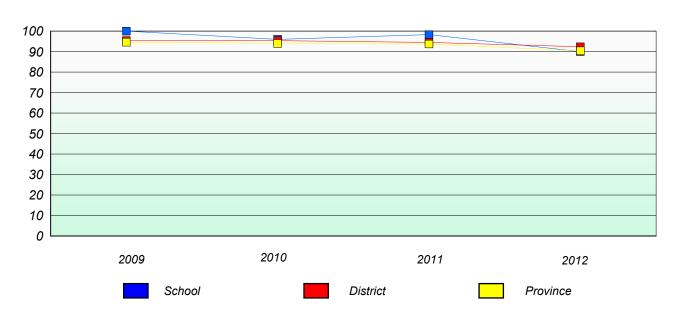

#### **Number Operations**

#### Participation Rates

<sup>\*</sup> Number Operations are composite of Reasoning, Communication, Connection and Representations, and problem Solving.

District 2 - Western

School #: 032

Truman Eddison Memorial