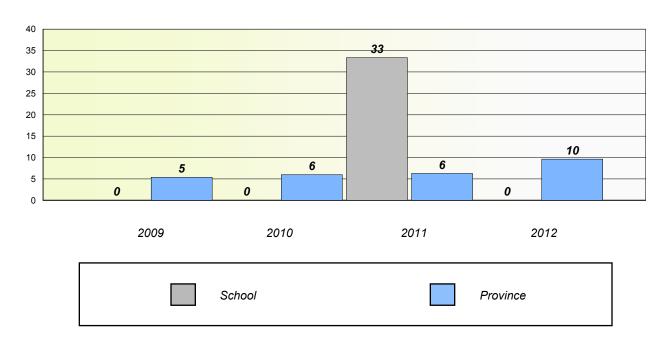

r Operations are composite of Reasoning, Communication, Connection and Representations, and problem Solving.



District 2 - Western

School #: 082

Pasadena Elementary School

### Unknown/Exemption Rates

#### **Number Operations**



#### Participation Rates



 $<sup>^{\</sup>star}\ \text{Number Operations are composite of Reasoning, Communication, Connection and Representations, and problem Solving.}$ 



District 2 - Western

School #: 086 Gros Morne Academy

### Unknown/Exemption Rates

#### **Number Operations**



#### Participation Rates



<sup>\*</sup> Number Operations are composite of Reasoning, Communication, Connection and Representations, and problem Solving.



District 2 - Western

School #: 088 Main River Academy

### Unknown/Exemption Rates

#### **Number Operations**



#### Participation Rates



<sup>\*</sup> Number Operations are composite of Reasoning, Communication, Connection and Representations, and problem Solving.



District 2 - Western

School #: 089

Jakeman All Grade

# Unknown/Exemption Rates Number Operations

School data with 5 or fewer students withheld for reasons of confidentiality.



#### Participation Rates

**Number Operations** 

School data with 5 or fewer students withheld for reasons of confidentiality.

District

Province



District 2 - Western

School #: 091 Burgeo Academy

### Unknown/Exemption Rates

#### **Number Operations**



#### Participation Rates



<sup>\*</sup> Number Operations are composite of Reasoning, Communication, Connection and Representations, and problem Solving.



District 2 - Western

School #: 092