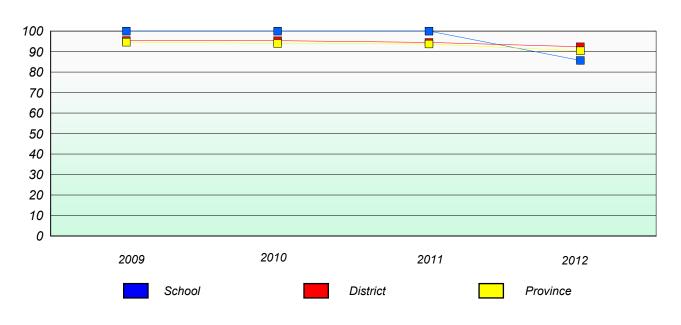

#### Participation Rates

**Number Operations** 

District

School data with 5 or fewer students withheld for reasons of confidentiality.

School

Province

13

District 2 - Western

School #: 027

Canon Richards Memorial Academy