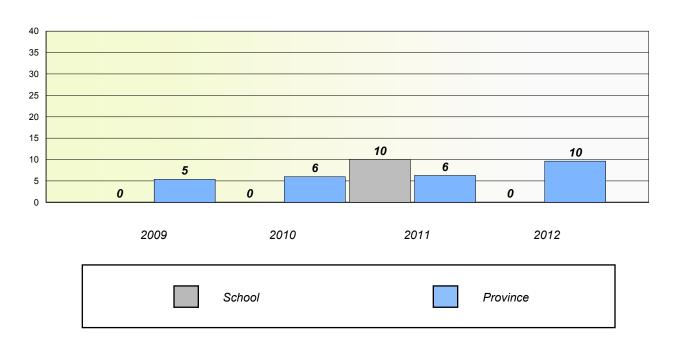

f Reasoning, Communication, Connection and Representations, and problem Solving.



District 2 - Western

School #: 088 Main River Academy

### Unknown/Exemption Rates

#### **Number Operations**



#### Participation Rates



<sup>\*</sup> Number Operations are composite of Reasoning, Communication, Connection and Representations, and problem Solving.



District 2 - Western

School #: 089

Jakeman All Grade

# Unknown/Exemption Rates Number Operations

School data with 5 or fewer students withheld for reasons of confidentiality.



#### Participation Rates

**Number Operations** 

School data with 5 or fewer students withheld for reasons of confidentiality.

District

Province



District 2 - Western

School #: 091 Burgeo Academy

### Unknown/Exemption Rates

#### **Number Operations**



#### Participation Rates



<sup>\*</sup> Number Operations are composite of Reasoning, Communication, Connection and Representations, and problem Solving.



District 2 - Western

School #: 092 Grandy's River Collegiate

### Unknown/Exemption Rates

#### **Number Operations**



#### Participation Rates



<sup>\*</sup> Number Operations are composite of Reasoning, Communication, Connection and Representations, and problem Solving.



District 2 - Western

School #: 096

Our Lady of the Cape School

# Unknown/Exemption Rates Number Operations

School data with 5 or fewer students withheld for reasons of confidentiality.



#### Participation Rates

**Number Operations** 

School data with 5 or fewer students withheld for reasons of confidentiality.

District

Province



District 2 - We