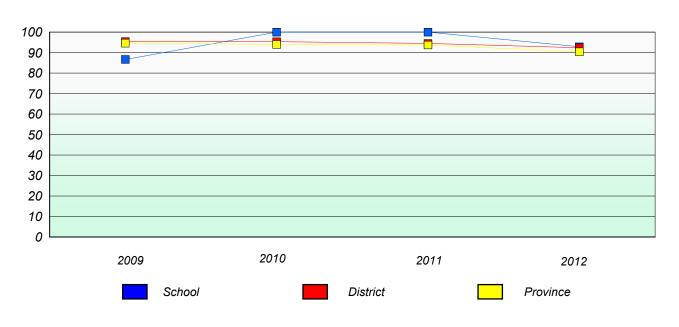

#### **Number Operations**

#### Participation Rates

<sup>\*</sup> Number Operations are composite of Reasoning, Communication, Connection and Representations, and problem Solving.

District 2 - Western

School #: 032

Truman Eddison Memorial