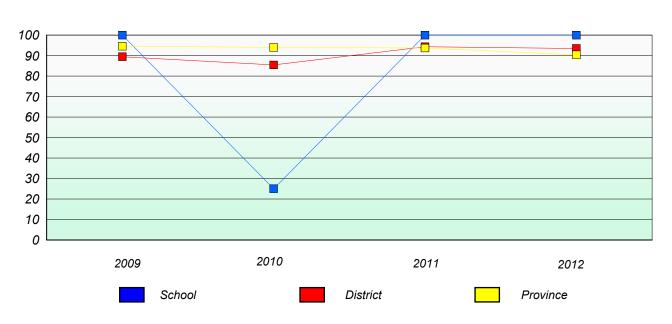

#### **Number Operations**

#### Participation Rates

<sup>\*</sup> Number Operations are composite of Reasoning, Communication, Connection and Representations, and problem Solving.

District 1 - Labrador

School #: 005 Peacock Primary School