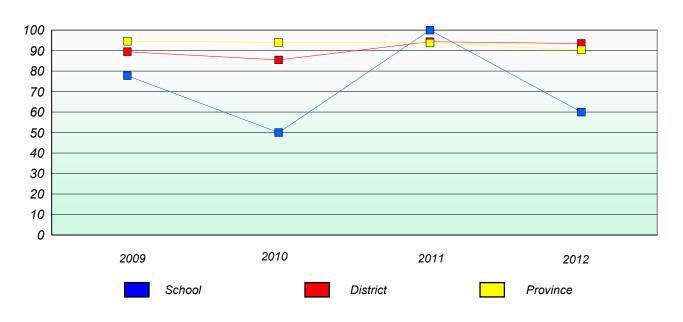

#### District 1 - Labrador

School #: 007

Amos Comenius Memorial School

### Unknown/Exemption Rates

#### **Number Operations**

#### Participation Rates

 $<sup>^{\</sup>star}\ \text{Number Operations are composite of Reasoning, Communication, Connection and Representations, and problem Solving.}$ 

District 1 - Labrador

School #: 008 A. P. Low Primary