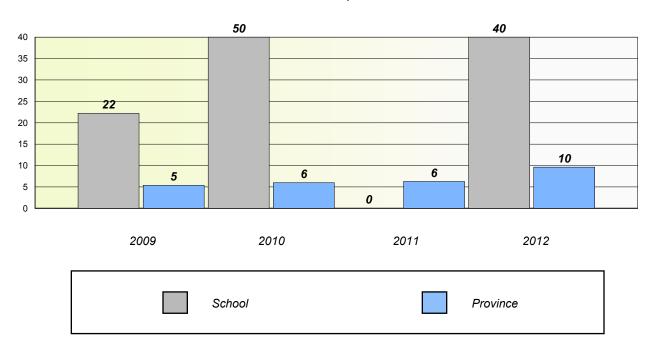

#### District 1 - Labrador

School #: 007

Amos Comenius Memorial School

### Unknown/Exemption Rates

#### **Number Operations**

#### Participation Rates

 $<sup>^{\</sup>star}\ \text{Number Operations are composite of Reasoning, Communication, Connection and Representations, and problem Solving.}$ 

District 1 - Labrador

School #: 008 A. P. Low Primary