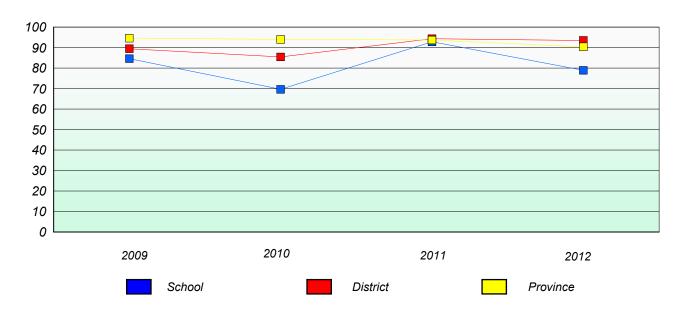

### Unknown/Exemption Rates

#### **Number Operations**

#### Participation Rates

<sup>\*</sup> Number Operations are composite of Reasoning, Communication, Connection and Representations, and problem Solving.