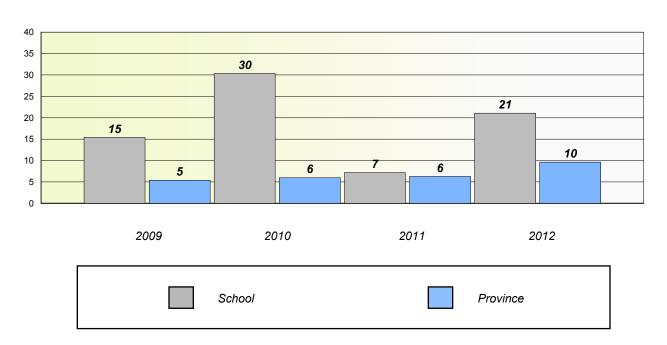

### Unknown/Exemption Rates

#### **Number Operations**

#### Participation Rates

<sup>\*</sup> Number Operations are composite of Reasoning, Communication, Connection and Representations, and problem Solving.