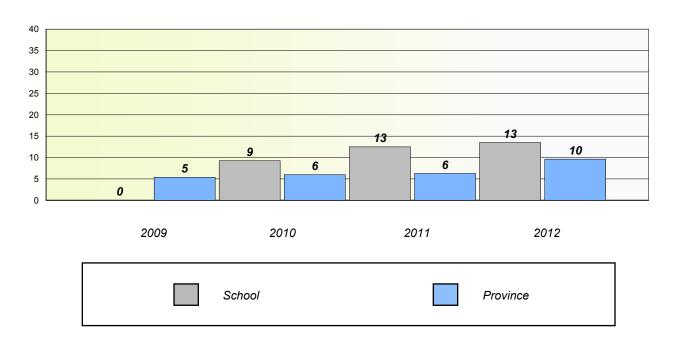

# Unknown/Exemption Rates Number Operations

School data with 5 or fewer students withheld for reasons of confidentiality.

#### Participation Rates

**Number Operations** 

District

School data with 5 or fewer students withheld for reasons of confidentiality.

Province

School

District 1 - Labrador

School #: 014