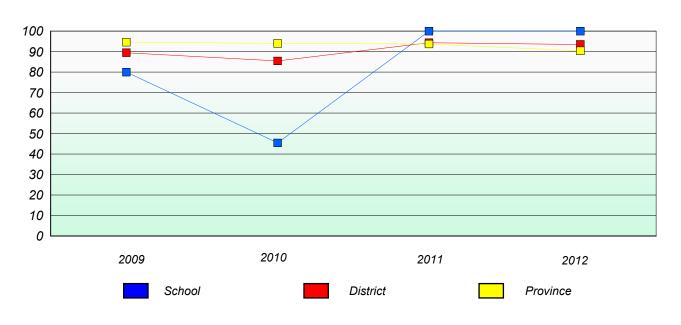

#### **Number Operations**

#### Participation Rates

<sup>\*</sup> Number Operations are composite of Reasoning, Communication, Connection and Representations, and problem Solving.