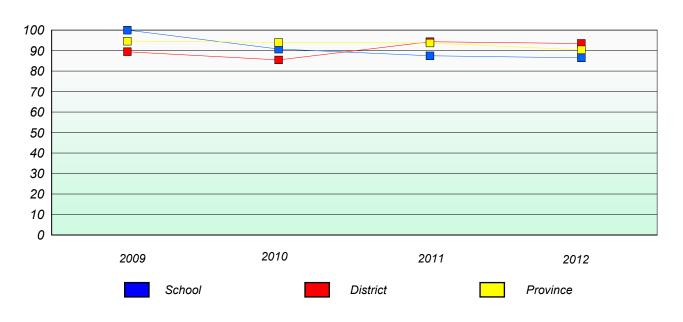

#### **Number Operations**

#### Participation Rates

<sup>\*</sup> Number Operations are composite of Reasoning, Communication, Connection and Representations, and problem Solving.