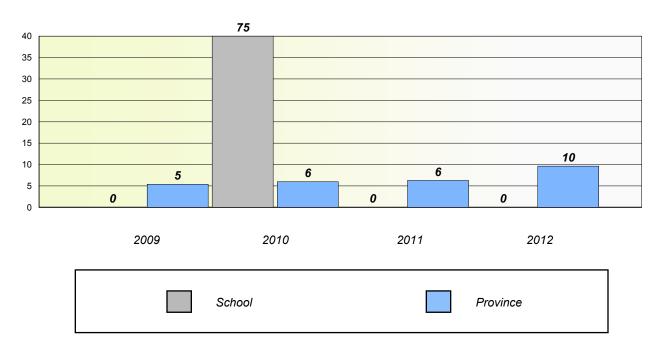

### Unknown/Exemption Rates **Number Operations**

School data with 5 or fewer students withheld for reasons of confidentiality.

#### Participation Rates

**Number Operations** 

District

School data with 5 or fewer students withheld for reasons of confidentiality.

School

Province

District 1 - Labrador

School #: 002 Henry Gordon Academy