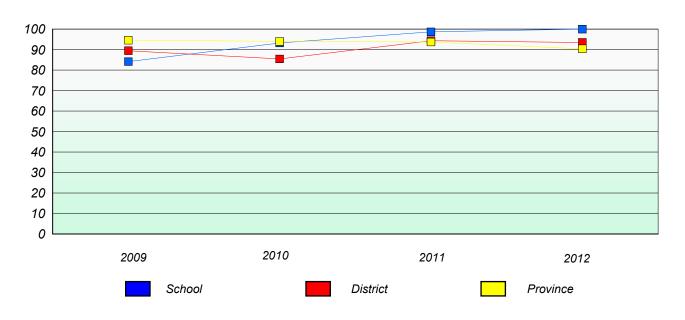

#### **Number Operations**

#### Participation Rates

 $<sup>^{\</sup>star}\ \text{Number Operations are composite of Reasoning, Communication, Connection and Representations, and problem Solving.}$ 

District 1 - Labrador

School #: 008 A. P. Low Primary