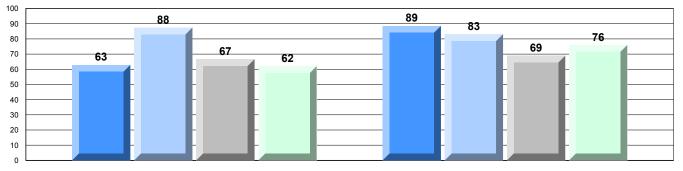

## Difference from Provincial Mean, 2009-12

District 803 - Frivate

#450 - St. Bonaventure's College, St. John's

Grades: K-12

| English Languag | e Arts                | Number of Students : | 33       |       |                          |                          |
|-----------------|-----------------------|----------------------|----------|-------|--------------------------|--------------------------|
| geege.g         |                       |                      |          | Mark  | School<br>vs<br>District | School<br>vs<br>Province |
| Multiple Choice |                       |                      |          |       | District                 |                          |
|                 |                       |                      | School   | 73.6  | <b>A</b>                 | <b>A</b>                 |
|                 | Poetic                |                      | District | 71.1  |                          |                          |
|                 |                       |                      | Province | 66.6  |                          |                          |
|                 |                       |                      | School   | 81.5  |                          |                          |
|                 | Informational         |                      | District | 80.6  |                          |                          |
|                 |                       |                      | Province | 76.8  |                          |                          |
| Dubrico         |                       |                      | School   | 100.0 |                          |                          |
| <b>Rubrics</b>  | Demand Writing        |                      | District | 100.0 |                          |                          |
|                 |                       |                      | Province | 90.6  |                          |                          |
|                 |                       |                      | School   | 97.0  | •                        |                          |
|                 | Poetic Reading        |                      | District | 98.2  |                          |                          |
|                 |                       |                      | Province | 91.9  |                          |                          |
|                 |                       |                      | School   | 100.0 |                          |                          |
|                 | Informational Reading |                      | District | 100.0 |                          |                          |
|                 |                       |                      | Province | 88.8  |                          |                          |

4 Year CRT (Subtest) Mark Trend 2009-2012

**Multiple Choice** 

Poetic

Informational

O:\CRT12\4YRTREND\BARS\ELA09\_W.RPT

#450 - St. Bonaventure's College, St. John's

Grades: K-12