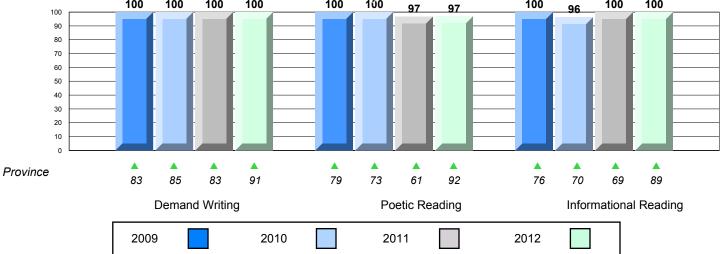

## Difference from Provincial Mean, 2009-12

District 803 - Frivate

#450 - St. Bonaventure's College, St. John's

Grades: K-12

| English Languag | e Arts                | Number of Students : | 33       |       |                          |                          |
|-----------------|-----------------------|----------------------|----------|-------|--------------------------|--------------------------|
| geege.g         |                       |                      |          | Mark  | School<br>vs<br>District | School<br>vs<br>Province |
| Multiple Choice |                       |                      |          |       | District                 |                          |
|                 |                       |                      | School   | 73.6  | <b>A</b>                 | <b>A</b>                 |
|                 | Poetic                |                      | District | 71.1  |                          |                          |
|                 |                       |                      | Province | 66.6  |                          |                          |
|                 |                       |                      | School   | 81.5  |                          |                          |
|                 | Informational         |                      | District | 80.6  |                          |                          |
|                 |                       |                      | Province | 76.8  |                          |                          |
| Dubrico         |                       |                      | School   | 100.0 |                          |                          |
| <b>Rubrics</b>  | Demand Writing        |                      | District | 100.0 |                          |                          |
|                 |                       |                      | Province | 90.6  |                          |                          |
|                 |                       |                      | School   | 97.0  | •                        |                          |
|                 | Poetic Reading        |                      | District | 98.2  |                          |                          |
|                 |                       |                      | Province | 91.9  |                          |                          |
|                 |                       |                      | School   | 100.0 |                          |                          |
|                 | Informational Reading |                      | District | 100.0 |                          |                          |
|                 |                       |                      | Province | 88.8  |                          |                          |