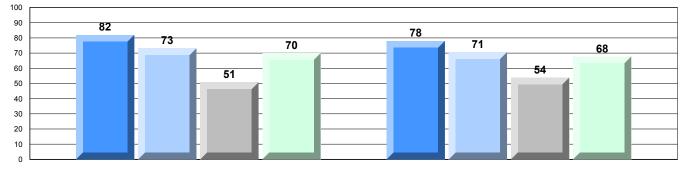

## Difference from Provincial Mean, 2009-12

District 803 - Frivate

#450 - St. Bonaventure's College, St. John's

Grades: K-12

| English Languag | e Arts                | Number of Students : | 33       |       |                          |                          |
|-----------------|-----------------------|----------------------|----------|-------|--------------------------|--------------------------|
| geege.g         |                       |                      |          | Mark  | School<br>vs<br>District | School<br>vs<br>Province |
| Multiple Choice |                       |                      |          |       | District                 |                          |
|                 |                       |                      | School   | 73.6  | <b>A</b>                 | <b>A</b>                 |
|                 | Poetic                |                      | District | 71.1  |                          |                          |
|                 |                       |                      | Province | 66.6  |                          |                          |
|                 |                       |                      | School   | 81.5  |                          |                          |
|                 | Informational         |                      | District | 80.6  |                          |                          |
|                 |                       |                      | Province | 76.8  |                          |                          |
| Dubrico         |                       |                      | School   | 100.0 |                          |                          |
| <b>Rubrics</b>  | Demand Writing        |                      | District | 100.0 |                          |                          |
|                 |                       |                      | Province | 90.6  |                          |                          |
|                 |                       |                      | School   | 97.0  | •                        |                          |
|                 | Poetic Reading        |                      | District | 98.2  |                          |                          |
|                 |                       |                      | Province | 91.9  |                          |                          |
|                 |                       |                      | School   | 100.0 |                          |                          |
|                 | Informational Reading |                      | District | 100.0 |                          |                          |
|                 |                       |                      | Province | 88.8  |                          |                          |