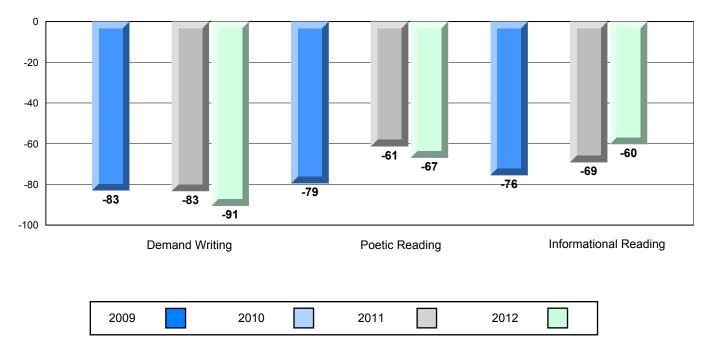

4 Year CRT (Subtest) Mark Trend 2009-2012

**Multiple Choice** 

Poetic

Informational

O:\CRT12\4YRTREND\BARS\ELA09\_W.RPT

#450 - St. Bonaventure's College, St. John's

Grades: K-12