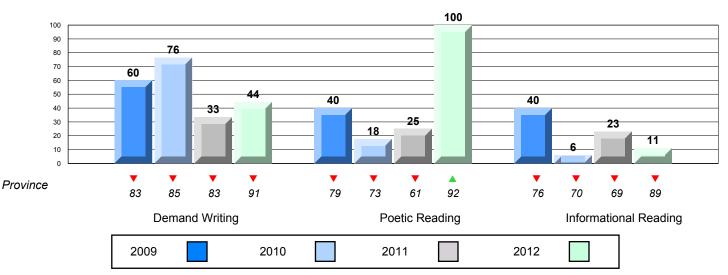

#### 4 Year CRT (Subtest) Mark Trend 2009-2012

**Multiple Choice** 

Poetic

Informational

O:\CRT12\4YRTREND\BARS\ELA09\_W.RPT

#375 - Lakecrest -St. John's Independent School, St. John's

Grades: K-9

|                                    | Demand Writing |  | Poetic R | Poetic Reading |      |  | Informational Reading |  |  |
|------------------------------------|----------------|--|----------|----------------|------|--|-----------------------|--|--|
|                                    | 2009           |  | 2010     |                | 2011 |  | 2012                  |  |  |
| O:\CRT12\4YRTREND\BARS\ELA09_W.RPT |                |  |          |                |      |  |                       |  |  |