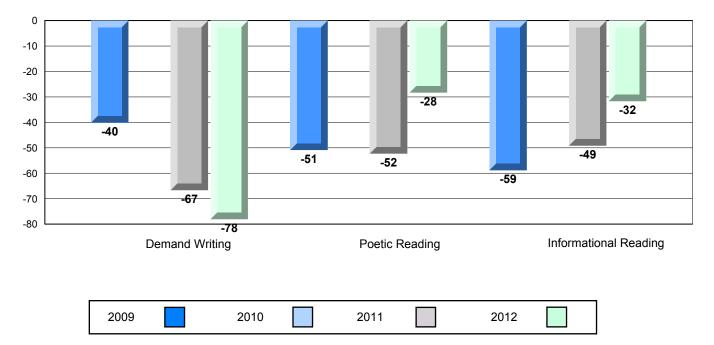

#### 4 Year CRT (Subtest) Mark Trend 2009-2012

**Multiple Choice** 

Poetic

Informational

O:\CRT12\4YRTREND\BARS\ELA09\_W.RPT

#375 - Lakecrest -St. John's Independent School, St. John's

Grades: K-9