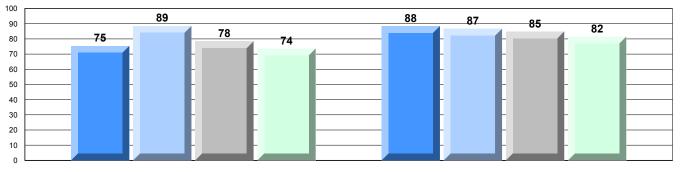

#### CRT School Results Intermediate English Language Arts 2011-12

#375 - Lakecrest -St. John's Independent School, St. John's

Grades: K-9

| English Languag | ae Arts               | Number of Students : | 8        |       |                          |                          |
|-----------------|-----------------------|----------------------|----------|-------|--------------------------|--------------------------|
|                 |                       |                      |          | Mark  | School<br>vs<br>District | School<br>vs<br>Province |
| Multiple Choice |                       |                      |          |       |                          |                          |
|                 |                       |                      | School   | 75.0  |                          | <b>A</b>                 |
|                 | Poetic                |                      | District | 71.1  |                          |                          |
|                 |                       |                      | Province | 66.6  |                          |                          |
|                 |                       |                      | School   | 82.5  |                          |                          |
|                 | Informational         |                      | District | 80.6  |                          |                          |
|                 |                       |                      | Province | 76.8  |                          |                          |
| Dubrice         |                       |                      | School   | 100.0 |                          |                          |
| <u>Rubrics</u>  | Demand Writing        |                      | District | 100.0 |                          |                          |
|                 |                       |                      | Province | 90.6  |                          |                          |
|                 |                       |                      | School   | 100.0 |                          |                          |
|                 | Poetic Reading        |                      | District | 98.2  |                          |                          |
|                 |                       |                      | Province | 91.9  |                          |                          |
|                 |                       |                      | School   | 100.0 |                          |                          |
|                 | Informational Reading |                      | District | 100.0 |                          |                          |
|                 | -                     |                      | Province | 88.8  |                          |                          |