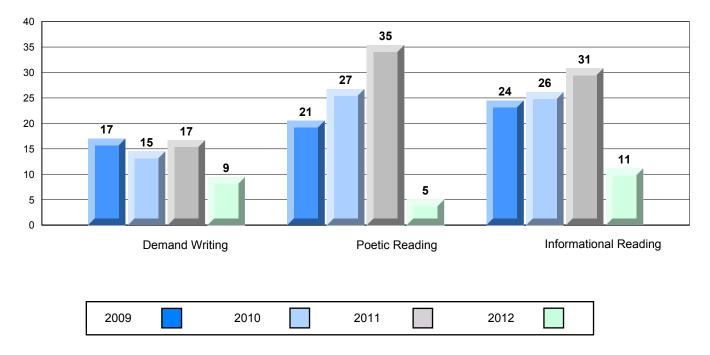

#### 4 Year CRT (Subtest) Mark Trend 2009-2012

**Multiple Choice** 

Poetic

Informational

O:\CRT12\4YRTREND\BARS\ELA09\_W.RPT

#375 - Lakecrest -St. John's Independent School, St. John's

Grades: K-9

|                                    | Demand Writing |  | Poetic R | Poetic Reading |      |  | Informational Reading |  |  |
|------------------------------------|----------------|--|----------|----------------|------|--|-----------------------|--|--|
|                                    | 2009           |  | 2010     |                | 2011 |  | 2012                  |  |  |
| O:\CRT12\4YRTREND\BARS\ELA09_W.RPT |                |  |          |                |      |  |                       |  |  |