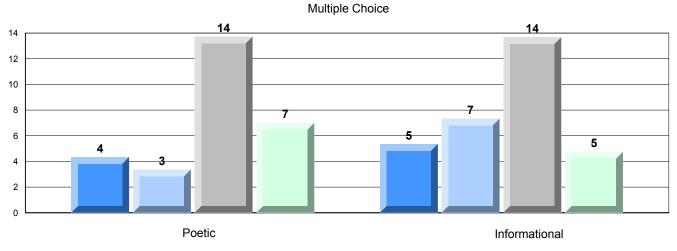

|                          |
|                 |                       |                      | Province | 91.9  |                          |                          |
|                 |                       |                      | School   | 100.0 |                          |                          |
|                 | Informational Reading |                      | District | 100.0 |                          |                          |
|                 |                       |                      | Province | 88.8  |                          |                          |

4 Year CRT (Subtest) Mark Trend 2009-2012

**Multiple Choice** 



Poetic

Informational





O:\CRT12\4YRTREND\BARS\ELA09\_W.RPT



#450 - St. Bonaventure's College, St. John's

Grades: K-12



# Difference from Provincial Mean, 2009-12

Difference from Provincial Mean, 2009-12





#453 - Eric G. Lambert All-Grade, Churchill Falls

Grades: K-12

| English Langua  | ae Arts               | Number of Students : | 10       |       |                          |                          |
|-----------------|-----------------------|----------------------|----------|-------|--------------------------|--------------------------|
| <u> </u>        |                       |                      |          | Mark  | School<br>vs<br>District | School<br>vs<br>Province |
| Multiple Choice |                       |                      |          |       | District                 | FIOVINCE                 |
|                 |                       |                      | School   | 62.0