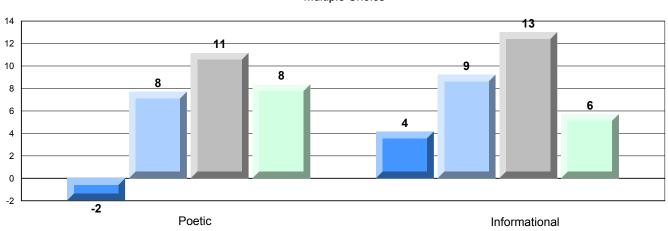

# Difference from Provincial Mean, 2009-12

Multiple Choice

## Difference from Provincial Mean, 2009-12

District 803 - Frivate

#450 - St. Bonaventure's College, St. John's

Grades: K-12

| English Languag | e Arts                | Number of Students : | 33       |       |                          |                          |
|-----------------|-----------------------|----------------------|----------|-------|--------------------------|--------------------------|
| geege.g         |                       |                      |          | Mark  | School<br>vs<br>District | School<br>vs<br>Province |
| Multiple Choice |                       |                      |          |       | District                 |                          |
|                 |                       |                      | School   | 73.6  | <b>A</b>                 | <b>A</b>                 |
|                 | Poetic                |                      | District | 71.1  |                          |                          |
|                 |                       |                      | Province | 66.6  |                          |                          |
|                 |                       |                      | School   | 81.5  |                          |                          |
|                 | Informational         |                      | District | 80.6  |                          |                          |
|                 |                       |                      | Province | 76.8  |                          |                          |
| Dubrico         |                       |                      | School   | 100.0 |                          |                          |
| <b>Rubrics</b>  | Demand Writing        |                      | District | 100.0 |                          |                          |
|                 |                       |                      | Province | 90.6  |                          |                          |
|                 |                       |                      | School   | 97.0  | •                        |                          |
|                 | Poetic Reading        |                      | District | 98.2  |                          |                          |
|                 |                       |                      | Province | 91.9  |                          |                          |
|                 |                       |                      | School   | 100.0 |                          |                          |
|                 | Informational Reading |                      | District | 100.0 |                          |                          |
|                 |                       |                      | Province | 88.8  |                          |                          |