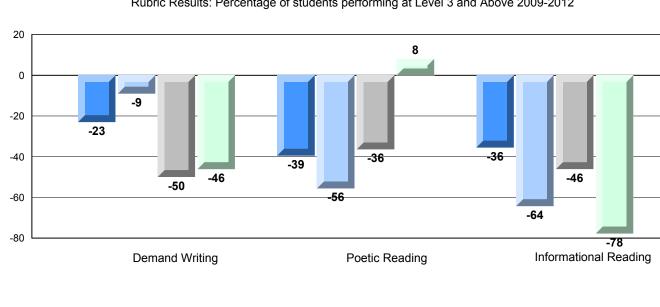

#### Difference from Provincial Mean, 2009-12

Rubric Results: Percentage of students performing at Level 3 and Above 2009-2012

School data with 5 or fewer students withheld for reasons of confidentiality.