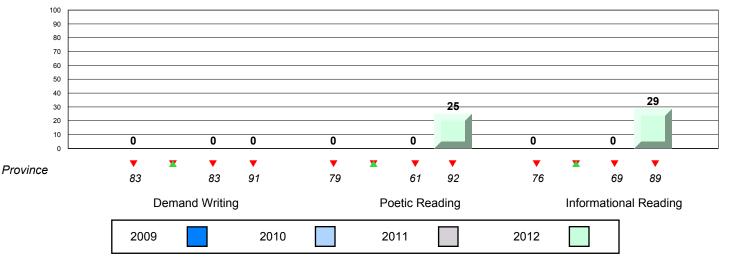

#### Difference from Provincial Mean, 2009-12

Rubric Results: Percentage of students performing at Level 3 and Above 2009-2012

School data with 5 or fewer students withheld for reasons of confidentiality.