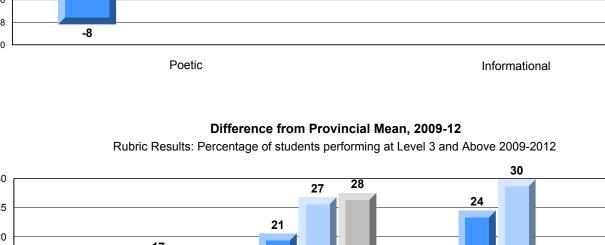

# Difference from Provincial Mean, 2009-12

Multiple Choice

## Difference from Provincial Mean, 2009-12

District 803 - Frivate

#450 - St. Bonaventure's College, St. John's

Grades: K-12

| English Languag | e Arts                | Number of Students : | 33       |       |                          |                          |
|-----------------|-----------------------|----------------------|----------|-------|--------------------------|--------------------------|
| geege.g         |                       |                      |          | Mark  | School<br>vs<br>District | School<br>vs<br>Province |
| Multiple Choice |                       |                      |          |       | District                 |                          |
|                 |                       |                      | School   | 73.6  | <b>A</b>                 | <b>A</b>                 |
|                 | Poetic                |                      | District | 71.1  |                          |                          |
|                 |                       |                      | Province | 66.6  |                          |                          |
|                 |                       |                      | School   | 81.5  |                          |                          |
|                 | Informational         |                      | District | 80.6  |                          |                          |
|                 |                       |                      | Province | 76.8  |                          |                          |
| Dubrico         |                       |                      | School   | 100.0 |                          |                          |
| <b>Rubrics</b>  | Demand Writing        |                      | District | 100.0 |                          |                          |
|                 |                       |                      | Province | 90.6  |                          |                          |
|                 |                       |                      | School   | 97.0  | •                        |                          |
|                 | Poetic Reading        |                      | District | 98.2  |                          |                          |
|                 |                       |                      | Province | 91.9  |                          |                          |
|                 |                       |                      | School   | 100.0 |                          |                          |
|                 | Informational Reading |                      | District | 100.0 |                          |                          |
|                 |                       |                      | Province | 88.8  |                          |                          |