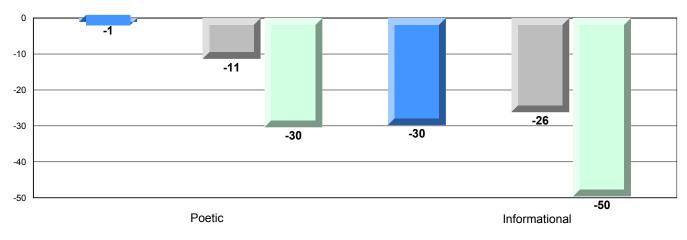

# Difference from Provincial Mean, 2009-12

Multiple Choice

## Difference from Provincial Mean, 2009-12

District 803 - Frivate

#450 - St. Bonaventure's College, St. John's

Grades: K-12

| English Languag | e Arts                | Number of Students : | 33       |       |                          |                          |
|-----------------|-----------------------|----------------------|----------|-------|--------------------------|--------------------------|
| geege.g         |                       |                      |          | Mark  | School<br>vs<br>District | School<br>vs<br>Province |
| Multiple Choice |                       |                      |          |       | District                 |                          |
|                 |                       |                      | School   | 73.6  | <b>A</b>                 | <b>A</b>                 |
|                 | Poetic                |                      | District | 71.1  |                          |                          |
|                 |                       |                      | Province | 66.6  |                          |                          |
|                 |                       |                      | School   | 81.5  |                          |                          |
|                 | Informational         |                      | District | 80.6  |                          |                          |
|                 |                       |                      | Province | 76.8  |                          |                          |
| Dubrico         |                       |                      | School   | 100.0 |                          |                          |
| <b>Rubrics</b>  | Demand Writing        |                      | District | 100.0 |                          |                          |
|                 |                       |                      | Province | 90.6  |                          |                          |
|                 |                       |                      | School   | 97.0  | •                        |                          |
|                 | Poetic Reading        |                      | District | 98.2  |                          |                          |
|                 |                       |                      | Province | 91.9  |                          |                          |
|                 |                       |                      | School   | 100.0 |                          |                          |
|                 | Informational Reading |                      | District | 100.0 |                          |                          |
|                 |                       |                      | Province | 88.8  |                          |                          |