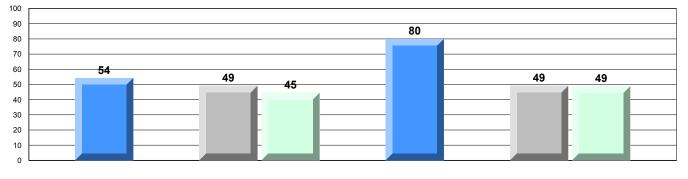

#### 4 Year CRT (Subtest) Mark Trend 2009-2012

Multiple Choice

School data with 5 or fewer students withheld for reasons of confidentiality.

Poetic

Informational

Rubric Results: Percentage of students performing at Level 3 and Above 2009-2012 School data with 5 or fewer students withheld for reasons of confidentiality.

|                                    | Demand Writing |  | Poetic R | Poetic Reading |      |  | Informational Reading |  |  |
|------------------------------------|----------------|--|----------|----------------|------|--|-----------------------|--|--|
|                                    | 2009           |  | 2010     |                | 2011 |  | 2012                  |  |  |
| O:\CRT12\4YRTREND\BARS\ELA09_W.RPT |                |  |          |                |      |  |                       |  |  |