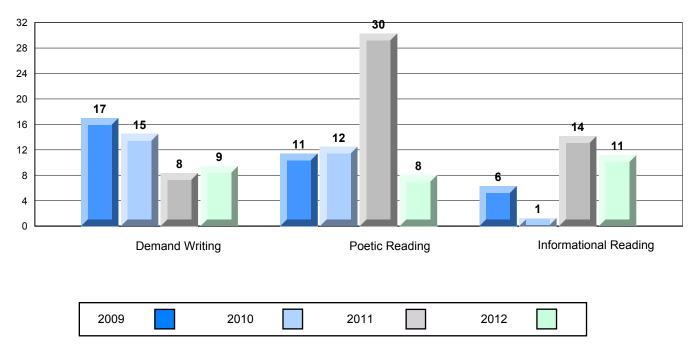

4 Year CRT (Subtest) Mark Trend 2009-2012

**Multiple Choice** 

Poetic

Informational

O:\CRT12\4YRTREND\BARS\ELA09\_W.RPT

#450 - St. Bonaventure's College, St. John's

Grades: K-12