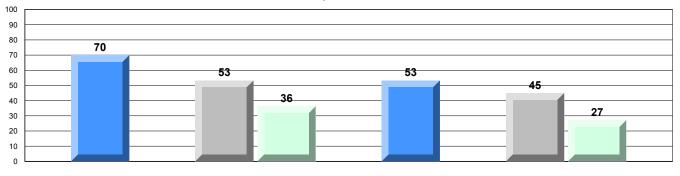

#### 4 Year CRT (Subtest) Mark Trend 2009-2012

Multiple Choice

School data with 5 or fewer students withheld for reasons of confidentiality.

Poetic

Informational

Rubric Results: Percentage of students performing at Level 3 and Above 2009-2012 School data with 5 or fewer students withheld for reasons of confidentiality.