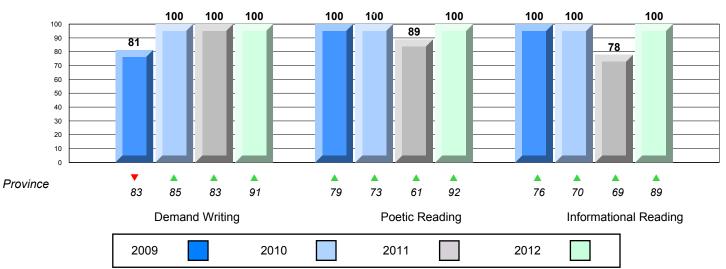

## Difference from Provincial Mean, 2009-12

District 803 - Frivate

#450 - St. Bonaventure's College, St. John's

Grades: K-12

| English Languag | e Arts                | Number of Students : | 33       |       |                          |                          |
|-----------------|-----------------------|----------------------|----------|-------|--------------------------|--------------------------|
| geege.g         |                       |                      |          | Mark  | School<br>vs<br>District | School<br>vs<br>Province |
| Multiple Choice |                       |                      |          |       | District                 |                          |
|                 |                       |                      | School   | 73.6  | <b>A</b>                 | <b>A</b>                 |
|                 | Poetic                |                      | District | 71.1  |                          |                          |
|                 |                       |                      | Province | 66.6  |                          |                          |
|                 |                       |                      | School   | 81.5  |                          |                          |
|                 | Informational         |                      | District | 80.6  |                          |                          |
|                 |                       |                      | Province | 76.8  |                          |                          |
| Dubrico         |                       |                      | School   | 100.0 |                          |                          |
| <b>Rubrics</b>  | Demand Writing        |                      | District | 100.0 |                          |                          |
|                 |                       |                      | Province | 90.6  |                          |                          |
|                 |                       |                      | School   | 97.0  | •                        |                          |
|                 | Poetic Reading        |                      | District | 98.2  |                          |                          |
|                 |                       |                      | Province | 91.9  |                          |                          |
|                 |                       |                      | School   | 100.0 |                          |                          |
|                 | Informational Reading |                      | District | 100.0 |                          |                          |
|                 |                       |                      | Province | 88.8  |                          |                          |

4 Year CRT (Subtest) Mark Trend 2009-2012

**Multiple Choice** 

Poetic

Informational

O:\CRT12\4YRTREND\BARS\ELA09\_W.RPT

#450 - St. Bonaventure's College, St. John's

Grades: K-12