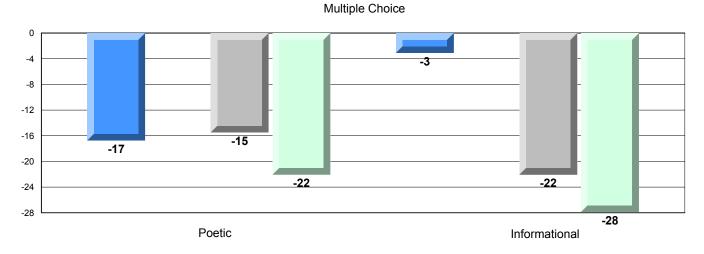

# Difference from Provincial Mean, 2009-12

Multiple Choice

## Difference from Provincial Mean, 2009-12

District 803 - Frivate

#450 - St. Bonaventure's College, St. John's

Grades: K-12

| English Languag | e Arts                | Number of Students : | 33       |       |                          |                          |
|-----------------|-----------------------|----------------------|----------|-------|--------------------------|--------------------------|
| geege.g         |                       |                      |          | Mark  | School<br>vs<br>District | School<br>vs<br>Province |
| Multiple Choice |                       |                      |          |       | District                 |                          |
|                 |                       |                      | School   | 73.6  | <b>A</b>                 | <b>A</b>                 |
|                 | Poetic                |                      | District | 71.1  |                          |                          |
|                 |                       |                      | Province | 66.6  |                          |                          |
|                 |                       |                      | School   | 81.5  |                          |                          |
|                 | Informational         |                      | District | 80.6  |                          |                          |
|                 |                       |                      | Province | 76.8  |                          |                          |
| Dubrico         |                       |                      | School   | 100.0 |                          |                          |
| <b>Rubrics</b>  | Demand Writing        |                      | District | 100.0 |                          |                          |
|                 |                       |                      | Province | 90.6  |                          |                          |
|                 |                       |                      | School   | 97.0  | •                        |                          |
|                 | Poetic Reading        |                      | District | 98.2  |                          |                          |
|                 |                       |                      | Province | 91.9  |                          |                          |
|                 |                       |                      | School   | 100.0 |                          |                          |
|                 | Informational Reading |                      | District | 100.0 |                          |                          |
|                 |                       |                      | Province | 88.8  |                          |                          |