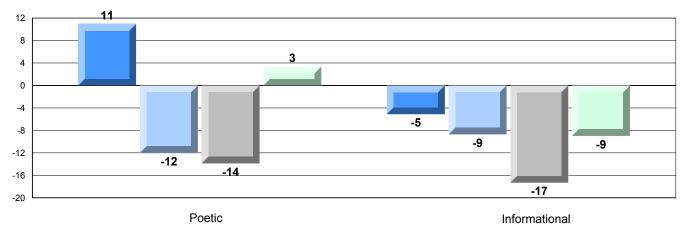

|                          |
|                  |                       |                      | School   | 11.1  |                          | •                        |
|                  | Informational Reading |                      | District | 11.1  |                          |                          |
|                  |                       |                      | Province | 88.8  |                          |                          |

**CRT School Results** 

Intermediate English Language Arts

2011-12

#### 4 Year CRT (Subtest) Mark Trend 2009-2012

**Multiple Choice** 



Poetic

Informational





O:\CRT12\4YRTREND\BARS\ELA09\_W.RPT



#376 - Se't Anneway Kegnamogwom, Conne River



**CRT School Results** 

Intermediate English Language Arts

2011-12





### Difference from Provincial Mean, 2009-12



2011

2012

Rubric Results: Percentage of students performing at Level 3 and Above 2009-2012

2010

2009



District 903 - Social Service

#378 - NF & Lab Youth Centre, Whitbourne

| English Language | e Arts                | Number of Students : | 2                              |                                                            |                          |                          |
|------------------|-----------------------|----------------------|--------------------------------|------------------------------------------------------------|--------------------------|--------------------------|
| Multiple Choice  |                       |                      |                                | Mark<br>School data<br>with 5 or few