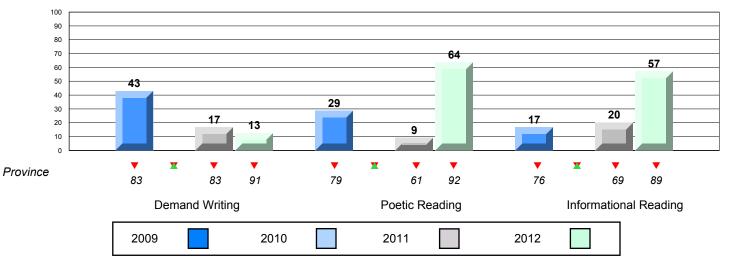

#### Difference from Provincial Mean, 2009-12

Rubric Results: Percentage of students performing at Level 3 and Above 2009-2012

School data with 5 or fewer students withheld for reasons of confidentiality.