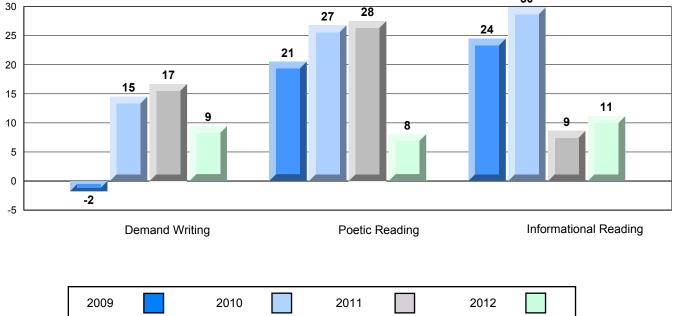

#### Difference from Provincial Mean, 2009-12

Rubric Results: Percentage of students performing at Level 3 and Above 2009-2012

School data with 5 or fewer students withheld for reasons of confidentiality.