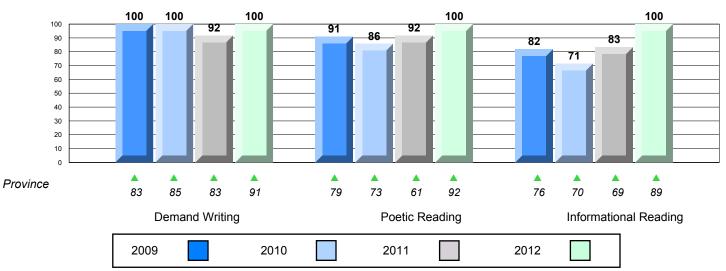

#### 4 Year CRT (Subtest) Mark Trend 2009-2012

Multiple Choice

School data with 5 or fewer students withheld for reasons of confidentiality.

Poetic

Informational

Rubric Results: Percentage of students performing at Level 3 and Above 2009-2012 School data with 5 or fewer students withheld for reasons of confidentiality.

|                                    | Demand Writing |  | Poetic R | Poetic Reading |      |  | Informational Reading |  |  |
|------------------------------------|----------------|--|----------|----------------|------|--|-----------------------|--|--|
|                                    | 2009           |  | 2010     |                | 2011 |  | 2012                  |  |  |
| O:\CRT12\4YRTREND\BARS\ELA09_W.RPT |                |  |          |                |      |  |                       |  |  |