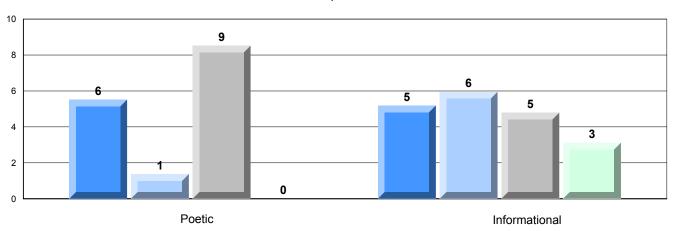

# 4 Year CRT (Subtest) Mark Trend 2009-2012

Multiple Choice

#209 - Pearce Junior High School, Salt Pond

Grades: 8-9

### Difference from Provincial Mean, 2009-12

Multiple Choice