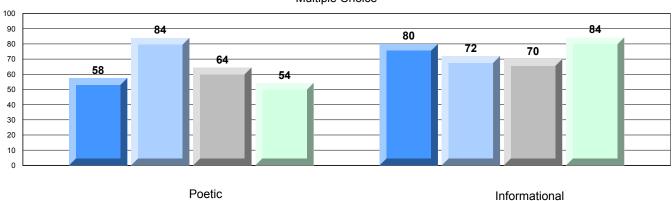

District 4 - Eastern

#209 - Pearce Junior High School, Salt Pond

Grades: 8-9

| English Language Arts |                       | Number of Students : 131 | _   |      |                          |                          |
|-----------------------|-----------------------|--------------------------|-----|------|--------------------------|--------------------------|
| Multiple Choice       |                       |                          |     | Mark | School<br>vs<br>District | School<br>vs<br>Province |
| waitiple choice       |                       | Schoo                    | , l | 63.5 | <b>V</b>                 | <b>~</b>                 |
|                       | Poetic                | Distric                  |     | 67.3 | •                        | *                        |
|                       | roeuc                 | Provinc                  |     | 66.6 |                          |                          |
|                       |                       | School                   | ol  | 76.0 | ▼                        | ▼                        |
|                       | Informational         | Distric                  | ct  | 77.1 |                          |                          |
|                       |                       | Provinc                  | е   | 76.8 |                          |                          |
| Rubrics_              |                       | School                   | ol  | 85.5 | •                        | ▼                        |
| Rubiics               | Demand Writing        | Distric                  | ct  | 91.5 |                          |                          |
|                       |                       | Provinc                  | е   | 90.6 |                          |                          |
|                       |                       | School                   | ol  | 96.6 | <b>A</b>                 | <b>A</b>                 |
|                       | Poetic Reading        | Distric                  | ct  | 92.6 |                          |                          |
|                       |                       | Provinc                  | е   | 91.9 |                          |                          |
|                       |                       | School                   | ol  | 93.9 | <b>A</b>                 | <b>A</b>                 |
|                       | Informational Reading | Distric                  | ct  | 90.9 |                          |                          |
|                       |                       | Provinc                  | е   | 88.8 |                          |                          |

# 4 Year CRT (Subtest) Mark Trend 2009-2012

Multiple Choice

#209 - Pearce Junior High School, Salt Pond

Grades: 8-9