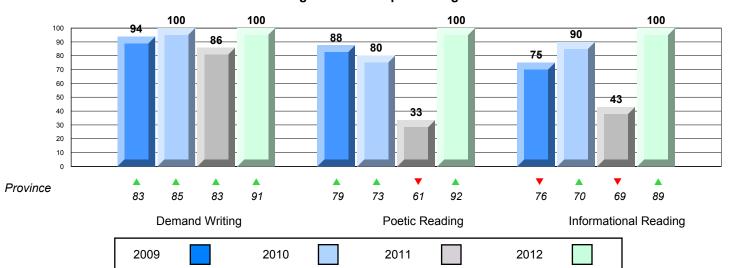

# 4 Year CRT (Subtest) Mark Trend 2009-2012

Multiple Choice

#209 - Pearce Junior High School, Salt Pond

Grades: 8-9

District 4 - Eastern

#209 - Pearce Junior High School, Salt Pond

Grades: 8-9

| English Language Arts |                       | Number of Students : 131 | _   |      |                          |                          |
|-----------------------|-----------------------|--------------------------|-----|------|--------------------------|--------------------------|
| Multiple Choice       |                       |                          |     | Mark | School<br>vs<br>District | School<br>vs<br>Province |
| waitiple choice       |                       | Schoo                    | , l | 63.5 | <b>V</b>                 | <b>~</b>                 |
|                       | Poetic                | Distric                  |     | 67.3 | •                        | *                        |
|                       | roeuc                 | Provinc                  |     | 66.6 |                          |                          |
|                       |                       | School                   | ol  | 76.0 | ▼                        | ▼                        |
|                       | Informational         | Distric                  | ct  | 77.1 |                          |                          |
|                       |                       | Provinc                  | е   | 76.8 |                          |                          |
| Rubrics_              |                       | School                   | ol  | 85.5 | •                        | ▼                        |
| Rubiics               | Demand Writing        | Distric                  | ct  | 91.5 |                          |                          |
|                       |                       | Provinc                  | е   | 90.6 |                          |                          |
|                       |                       | School                   | ol  | 96.6 | <b>A</b>                 | <b>A</b>                 |
|                       | Poetic Reading        | Distric                  | ct  | 92.6 |                          |                          |
|                       |                       | Provinc                  | е   | 91.9 |                          |                          |
|                       |                       | School                   | ol  | 93.9 | <b>A</b>                 | <b>A</b>                 |
|                       | Informational Reading | Distric                  | ct  | 90.9 |                          |                          |
|                       |                       | Provinc                  | е   | 88.8 |                          |                          |