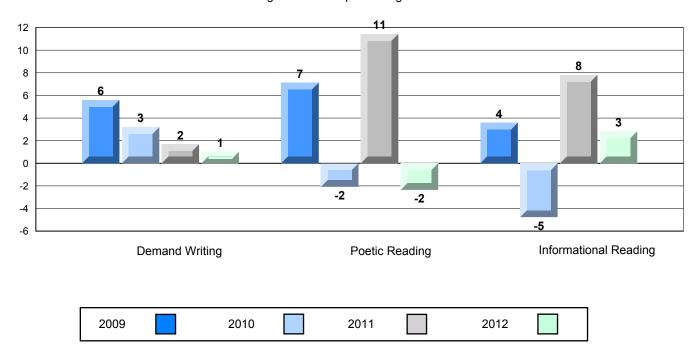

**Demand Writing** Poetic Reading Informational Reading 2009 2010 2011 2012

O:\CRT12\4YRTREND\BARS\ELA09\_W.RPT

District 4 - Eastern

#226 - Fortune Bay Academy, St. Bernard's - Jacques Fontaine

Grades: K-12