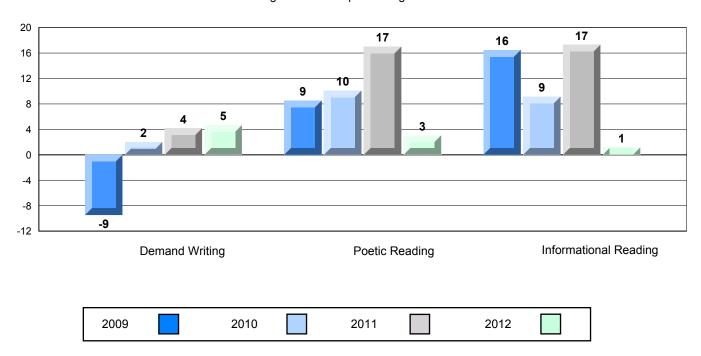

### Difference from Provincial Mean, 2009-12

Rubric Results: Percentage of students performing at Level 3 and Above 2009-2012

O:\CRT12\4YRTREND\BARS\ELA09\_W.RPT

District 4 - Eastern

#214 - John Burke High School, Grand Bank