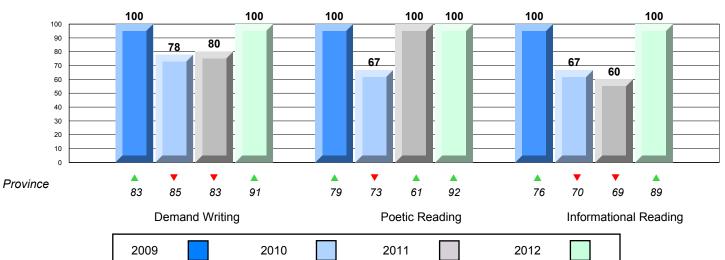

### Difference from Provincial Mean, 2009-12

District 4 - Eastern

#218 - St. Joseph's Academy, Lamaline

Grades: K-12

| English Language Arts |                       | Number of Students : 13 |       |              |              |
|-----------------------|-----------------------|-------------------------|-------|--------------|--------------|
| English Language      | 5 7 H to              | Number of Students .    | Mark  | School<br>vs | School<br>vs |
| Multiple Choice       |                       |                         |       | District     | Province     |
|                       |                       | School                  | 67.5  | <b>A</b>     | <b>A</b>     |
|                       | Poetic                | District                | 67.3  |              |              |
|                       |                       | Province                | 66.6  |              |              |
|                       |                       | School                  | 72.5  | ▼            | <b>~</b>     |
|                       | Informational         | District                | 77.1  |              |              |
|                       |                       | Province                | 76.8  |              |              |
| Dubrico               |                       | School                  | 100.0 | <b>A</b>     | <b>A</b>     |
| <u>Rubrics</u>        | Demand Writing        | District                | 91.5  |              |              |
|                       |                       | Province                | 90.6  |              |              |
|                       |                       | School                  | 100.0 | <b>A</b>     | <b>A</b>     |
|                       | Poetic Reading        | District                | 92.6  |              |              |
|                       |                       | Province                | 91.9  |              |              |
|                       |                       | School                  | 100.0 | <b>A</b>     | <b>A</b>     |
|                       | Informational Reading | District                | 90.9  |              |              |
|                       |                       | Province                | 88.8  |              |              |