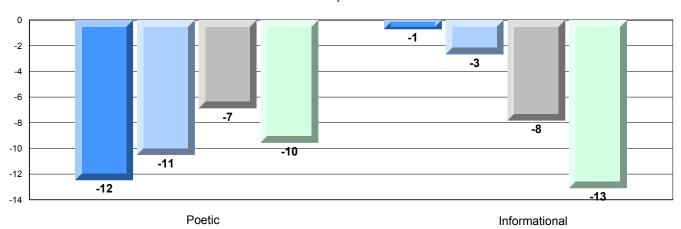

|                          |
|                       |                       | School                  | 76.7 | •                        | ▼                        |
|                       | Informational Reading | District                | 90.9 |                          |                          |
|                       |                       | Province                | 88.8 |                          |                          |

### 4 Year CRT (Subtest) Mark Trend 2009-2012 Multiple Choice

57

Poetic Informational

### Rubric Results: Percentage of students performing at Level 3 and Above 2009-2012



229

75

58

59

District 4 - Eastern

#296 - St. Michael's High, Bell Island

Grades: 7-12

### Difference from Provincial Mean, 2009-12

Multiple Choice



### Difference from Provincial Mean, 2009-12





District 4 - Eastern

#300 - Frank Roberts Junior High, Conception Bay South (Foxtrap)

Grades: 7-9

| English Language Arts |                       | Number of Students : | 157                |   |
|-----------------------|-----------------------|----------------------|--------------------|---|
| 0 0 0                 |                       |                      |                    |   |
| Multiple Choice       |                       |                      |                    |   |
|                       |                       |                      | School             |   |
|                       | Poetic                |                      | District           |   |
|                       |                       |