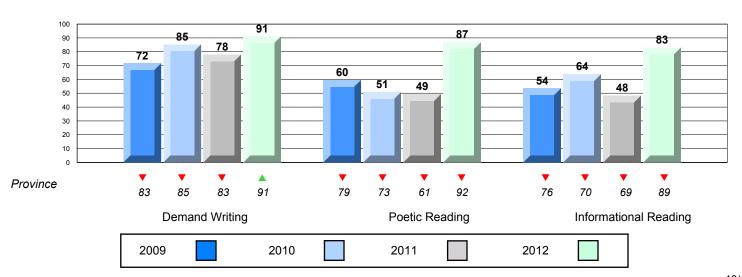

### Difference from Provincial Mean, 2009-12

Rubric Results: Percentage of students performing at Level 3 and Above 2009-2012

O:\CRT12\4YRTREND\BARS\ELA09\_W.RPT

District 4 - Eastern

#223 - Christ the King School, Rushoon