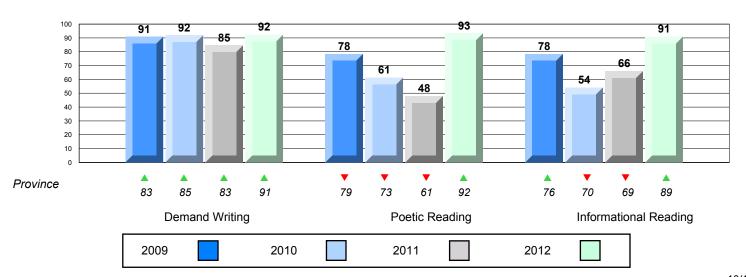

District 4 - Eastern

#209 - Pearce Junior High School, Salt Pond

Grades: 8-9

| English Language Arts |                       | Number of Students : 131 | _   |      |                          |                          |
|-----------------------|-----------------------|--------------------------|-----|------|--------------------------|--------------------------|
| Multiple Choice       |                       |                          |     | Mark | School<br>vs<br>District | School<br>vs<br>Province |
| waitiple choice       |                       | Schoo                    | , l | 63.5 | <b>V</b>                 | <b>~</b>                 |
|                       | Poetic                | Distric                  |     | 67.3 | •                        | *                        |
|                       | roeuc                 | Provinc                  |     | 66.6 |                          |                          |
|                       |                       | School                   | ol  | 76.0 | ▼                        | ▼                        |
|                       | Informational         | Distric                  | ct  | 77.1 |                          |                          |
|                       |                       | Provinc                  | е   | 76.8 |                          |                          |
| Rubrics_              |                       | School                   | ol  | 85.5 | •                        | ▼                        |
| Rubiics               | Demand Writing        | Distric                  | ct  | 91.5 |                          |                          |
|                       |                       | Provinc                  | е   | 90.6 |                          |                          |
|                       |                       | School                   | ol  | 96.6 | <b>A</b>                 | <b>A</b>                 |
|                       | Poetic Reading        | Distric                  | ct  | 92.6 |                          |                          |
|                       |                       | Provinc                  | е   | 91.9 |                          |                          |
|                       |                       | School                   | ol  | 93.9 | <b>A</b>                 | <b>A</b>                 |
|                       | Informational Reading | Distric                  | ct  | 90.9 |                          |                          |
|                       |                       | Provinc                  | е   | 88.8 |                          |                          |

# 4 Year CRT (Subtest) Mark Trend 2009-2012

Multiple Choice

#209 - Pearce Junior High School, Salt Pond

Grades: 8-9