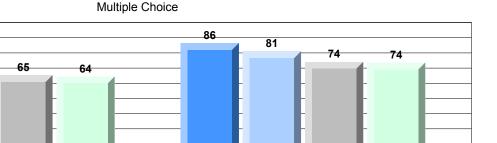

District 4 - Eastern

#209 - Pearce Junior High School, Salt Pond

Grades: 8-9

| English Language Arts |                       | Number of Students : 131 | _   |      |                          |                          |
|-----------------------|-----------------------|--------------------------|-----|------|--------------------------|--------------------------|
| Multiple Choice       |                       |                          |     | Mark | School<br>vs<br>District | School<br>vs<br>Province |
| waitiple choice       |                       | Schoo                    | , l | 63.5 | <b>V</b>                 | <b>~</b>                 |
|                       | Poetic                | Distric                  |     | 67.3 | •                        | *                        |
|                       | roeuc                 | Provinc                  |     | 66.6 |                          |                          |
|                       |                       | School                   | ol  | 76.0 | ▼                        | ▼                        |
|                       | Informational         | Distric                  | ct  | 77.1 |                          |                          |
|                       |                       | Provinc                  | е   | 76.8 |                          |                          |
| Rubrics_              |                       | School                   | ol  | 85.5 | •                        | ▼                        |
| Rubiics               | Demand Writing        | Distric                  | ct  | 91.5 |                          |                          |
|                       |                       | Provinc                  | е   | 90.6 |                          |                          |
|                       |                       | School                   | ol  | 96.6 | <b>A</b>                 | <b>A</b>                 |
|                       | Poetic Reading        | Distric                  | ct  | 92.6 |                          |                          |
|                       |                       | Provinc                  | е   | 91.9 |                          |                          |
|                       |                       | School                   | ol  | 93.9 | <b>A</b>                 | <b>A</b>                 |
|                       | Informational Reading | Distric                  | ct  | 90.9 |                          |                          |
|                       |                       | Provinc                  | е   | 88.8 |                          |                          |