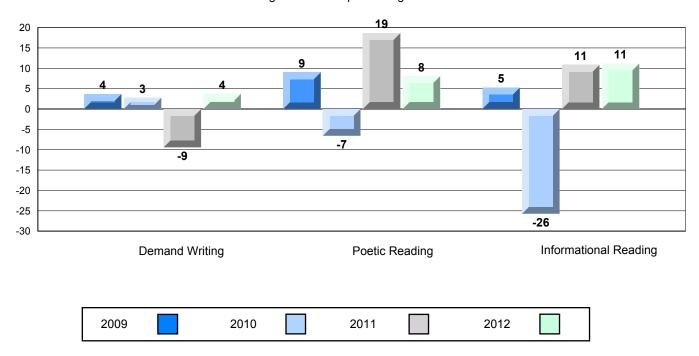

### Difference from Provincial Mean, 2009-12

Rubric Results: Percentage of students performing at Level 3 and Above 2009-2012

O:\CRT12\4YRTREND\BARS\ELA09\_W.RPT

District 4 - Eastern

#223 - Christ the King School, Rushoon

Grades: K-12

| Multiple Choice         School vs District         School vs Province           Poetic         School District 67.3 Province         66.6           Province         66.6           Informational         School District 77.1 Province         77.1 Province           Rubrics         School 90.0 Province         90.0 Province | English Language Arts |                       | Number of Students : 10 |       |          |          |
|------------------------------------------------------------------------------------------------------------------------------------------------------------------------------------------------------------------------------------------------------------------------------------------------------------------------------------|-----------------------|-----------------------|-------------------------|-------|----------|----------|
| Poetic   School   66.7   ▼   A                                                                                                                                                                                                                                                                                                     |                       | o / ii to             |                         | Mark  | VS       | vs       |
| Province   66.6                                                                                                                                                                                                                                                                                                                    |                       |                       | School                  | 66.7  | ▼        | <b>A</b> |
| Province   66.6                                                                                                                                                                                                                                                                                                                    |                       | Poetic                | District                | 67.3  |          |          |
| Informational  District Province  77.1  Province  76.8   Rubrics  Demand Writing  District  90.0  ▼  91.5                                                                                                                                                                                                                          |                       |                       | Province                | 66.6  |          |          |
| Province 76.8  Rubrics Demand Writing School 90.0 ▼ ▼ District 91.5                                                                                                                                                                                                                                                                |                       |                       | School                  | 67.8  | •        | ▼        |
| Rubrics       School       90.0       ▼         Demand Writing       District       91.5                                                                                                                                                                                                                                           |                       | Informational         | District                | 77.1  |          |          |
| RUDFICS Demand Writing District 91.5                                                                                                                                                                                                                                                                                               |                       |                       | Province                | 76.8  |          |          |
| ——— Definition 91.5                                                                                                                                                                                                                                                                                                                | Pubrice               |                       | School                  | 90.0  | •        | ▼        |
|                                                                                                                                                                                                                                                                                                                                    | Rubrics               | Demand Writing        | District                | 91.5  |          |          |
| Province 90.6                                                                                                                                                                                                                                                                                                                      |                       |                       | Province                | 90.6  |          |          |
| School 100.0                                                                                                                                                                                                                                                                                                                       |                       |                       | School                  | 100.0 | <b>A</b> | <b>A</b> |
| Poetic Reading District 92.6                                                                                                                                                                                                                                                                                                       |                       | Poetic Reading        | District                | 92.6  |          |          |
| Province 91.9                                                                                                                                                                                                                                                                                                                      |                       |                       | Province                | 91.9  |          |          |
| School 100.0                                                                                                                                                                                                                                                                                                                       |                       |                       | School                  | 100.0 | <b>A</b> | <b>A</b> |
| Informational Reading District 90.9                                                                                                                                                                                                                                                                                                |                       | Informational Reading | District                | 90.9  |          |          |
| Province 88.8                                                                                                                                                                                                                                                                                                                      |                       |                       | Province                | 88.8  |          |          |