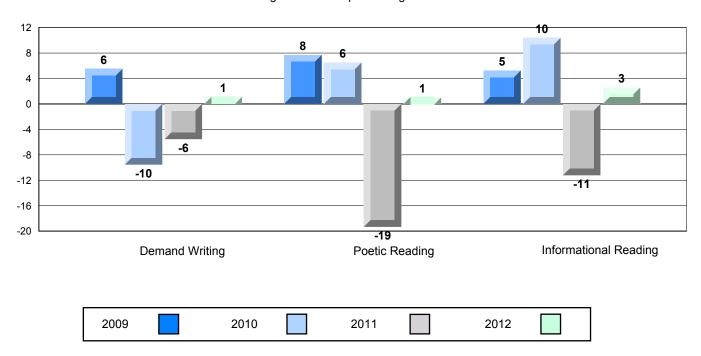

**Demand Writing** Poetic Reading Informational Reading 2009 2010 2011 2012

O:\CRT12\4YRTREND\BARS\ELA09\_W.RPT

District 4 - Eastern

#226 - Fortune Bay Academy, St. Bernard's - Jacques Fontaine

Grades: K-12