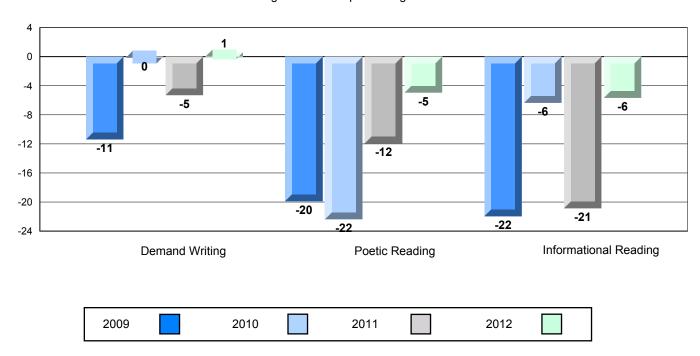

**Demand Writing** Poetic Reading Informational Reading 2009 2010 2011 2012

O:\CRT12\4YRTREND\BARS\ELA09\_W.RPT

District 4 - Eastern

#226 - Fortune Bay Academy, St. Bernard's - Jacques Fontaine

Grades: K-12