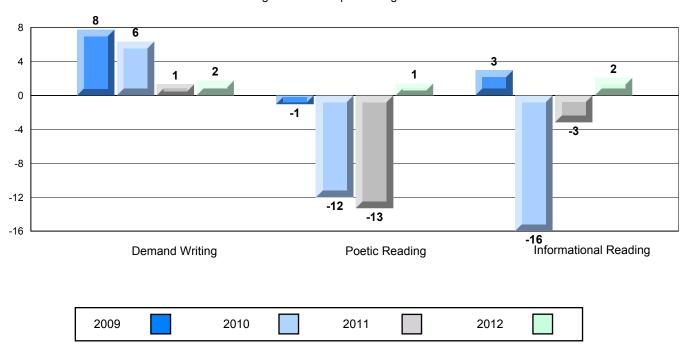

Grades: 8-12

| English Language Arts |                       | Number of Students : | 48       |      |                          |                          |
|-----------------------|-----------------------|----------------------|----------|------|--------------------------|--------------------------|
|                       |                       |                      |          | Mark | School<br>vs<br>District | School<br>vs<br>Province |
| Multiple Choice       |                       |                      |          |      |                          |                          |
|                       |                       |                      | School   | 63.7 | ▼                        | ▼                        |
|                       | Poetic                |                      | District | 67.3 |                          |                          |
|                       |                       |                      | Province | 66.6 |                          |                          |
|                       |                       |                      | School   | 76.3 | ▼                        | ▼                        |
|                       | Informational         |                      | District | 77.1 |                          |                          |
|                       |                       |                      | Province | 76.8 |                          |                          |
| Rubrics               |                       |                      | School   | 87.5 | ▼                        | ▼                        |
| Rubiics               | Demand Writing        |                      | District | 91.5 |                          |                          |
|                       |                       |                      | Province | 90.6 |                          |                          |
|                       |                       |                      | School   | 95.1 | <b>A</b>                 | <b>A</b>                 |
|                       | Poetic Reading        |                      | District | 92.6 |                          |                          |
|                       |                       |                      | Province | 91.9 |                          |                          |
|                       |                       |                      | School   | 90.2 | ▼                        | <b>A</b>                 |
|                       | Informational Reading |                      | District | 90.9 |                          |                          |
|                       |                       |                      | Province | 88.8 |                          |                          |

# 4 Year CRT (Subtest) Mark Trend 2009-2012

Poetic Informational

District 4 - Eastern

#214 - John Burke High School, Grand Bank

Grades: 8-12