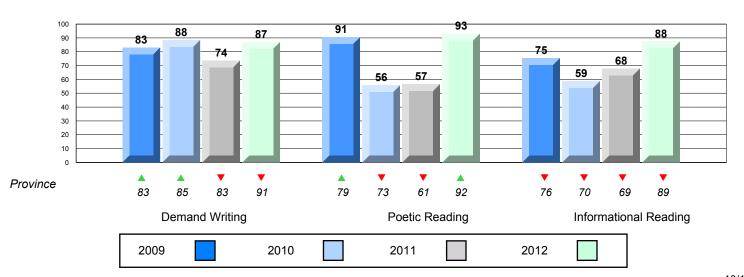

District 4 - Eastern

#209 - Pearce Junior High School, Salt Pond

Grades: 8-9

| English Language Arts |                       | Number of Students : 131 | _   |      |                          |                          |
|-----------------------|-----------------------|--------------------------|-----|------|--------------------------|--------------------------|
| Multiple Choice       |                       |                          |     | Mark | School<br>vs<br>District | School<br>vs<br>Province |
| waitiple choice       |                       | Schoo                    | , l | 63.5 | <b>V</b>                 | <b>~</b>                 |
|                       | Poetic                | Distric                  |     | 67.3 | •                        | *                        |
|                       | roeuc                 | Provinc                  |     | 66.6 |                          |                          |
|                       |                       | School                   | ol  | 76.0 | ▼                        | ▼                        |
|                       | Informational         | Distric                  | ct  | 77.1 |                          |                          |
|                       |                       | Provinc                  | е   | 76.8 |                          |                          |
| Rubrics_              |                       | School                   | ol  | 85.5 | •                        | ▼                        |
| Rubiics               | Demand Writing        | Distric                  | ct  | 91.5 |                          |                          |
|                       |                       | Provinc                  | е   | 90.6 |                          |                          |
|                       |                       | School                   | ol  | 96.6 | <b>A</b>                 | <b>A</b>                 |
|                       | Poetic Reading        | Distric                  | ct  | 92.6 |                          |                          |
|                       |                       | Provinc                  | е   | 91.9 |                          |                          |
|                       |                       | School                   | ol  | 93.9 | <b>A</b>                 | <b>A</b>                 |
|                       | Informational Reading | Distric                  | ct  | 90.9 |                          |                          |
|                       |                       | Provinc                  | е   | 88.8 |                          |                          |