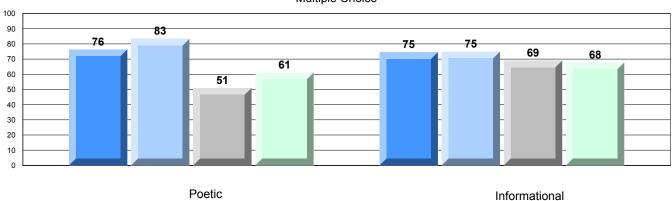

# 4 Year CRT (Subtest) Mark Trend 2009-2012

Multiple Choice

#209 - Pearce Junior High School, Salt Pond

Grades: 8-9