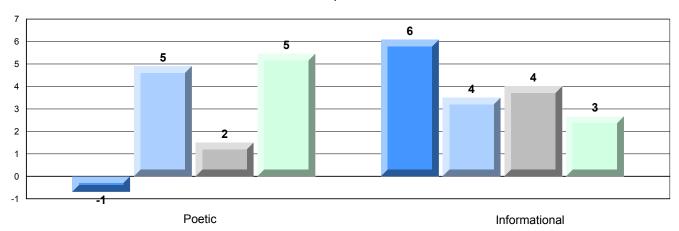

District 4 - Eastern

#209 - Pearce Junior High School, Salt Pond

Grades: 8-9

| English Language Arts |                       | Number of Students : 131 | _   |      |                          |                          |
|-----------------------|-----------------------|--------------------------|-----|------|--------------------------|--------------------------|
| Multiple Choice       |                       |                          |     | Mark | School<br>vs<br>District | School<br>vs<br>Province |
| waitiple choice       |                       | Schoo                    | , l | 63.5 | <b>V</b>                 | <b>~</b>                 |
|                       | Poetic                | Distric                  |     | 67.3 | •                        | *                        |
|                       | roeuc                 | Provinc                  |     | 66.6 |                          |                          |
|                       |                       | School                   | ol  | 76.0 | ▼                        | ▼                        |
|                       | Informational         | Distric                  | ct  | 77.1 |                          |                          |
|                       |                       | Provinc                  | е   | 76.8 |                          |                          |
| Rubrics_              |                       | School                   | ol  | 85.5 | •                        | ▼                        |
| Rubiics               | Demand Writing        | Distric                  | ct  | 91.5 |                          |                          |
|                       |                       | Provinc                  | е   | 90.6 |                          |                          |
|                       |                       | School                   | ol  | 96.6 | <b>A</b>                 | <b>A</b>                 |
|                       | Poetic Reading        | Distric                  | ct  | 92.6 |                          |                          |
|                       |                       | Provinc                  | е   | 91.9 |                          |                          |
|                       |                       | School                   | ol  | 93.9 | <b>A</b>                 | <b>A</b>                 |
|                       | Informational Reading | Distric                  | ct  | 90.9 |                          |                          |
|                       |                       | Provinc                  | е   | 88.8 |                          |                          |

# 4 Year CRT (Subtest) Mark Trend 2009-2012

Multiple Choice

#209 - Pearce Junior High School, Salt Pond

Grades: 8-9

### Difference from Provincial Mean, 2009-12

Multiple Choice