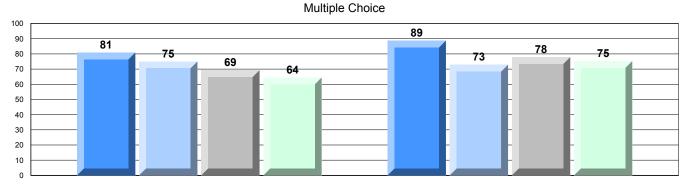

District 4 - Eastern

#209 - Pearce Junior High School, Salt Pond

Grades: 8-9

| English Language Arts |                       | Number of Students : 131 | _   |      |                          |                          |
|-----------------------|-----------------------|--------------------------|-----|------|--------------------------|--------------------------|
| Multiple Choice       |                       |                          |     | Mark | School<br>vs<br>District | School<br>vs<br>Province |
| waitiple choice       |                       | Schoo                    | , l | 63.5 | <b>V</b>                 | <b>~</b>                 |
|                       | Poetic                | Distric                  |     | 67.3 | •                        | *                        |
|                       | roeuc                 | Provinc                  |     | 66.6 |                          |                          |
|                       |                       | School                   | ol  | 76.0 | ▼                        | ▼                        |
|                       | Informational         | Distric                  | ct  | 77.1 |                          |                          |
|                       |                       | Provinc                  | е   | 76.8 |                          |                          |
| Rubrics_              |                       | School                   | ol  | 85.5 | •                        | ▼                        |
| Rubiics               | Demand Writing        | Distric                  | ct  | 91.5 |                          |                          |
|                       |                       | Provinc                  | е   | 90.6 |                          |                          |
|                       |                       | School                   | ol  | 96.6 | <b>A</b>                 | <b>A</b>                 |
|                       | Poetic Reading        | Distric                  | ct  | 92.6 |                          |                          |
|                       |                       | Provinc                  | е   | 91.9 |                          |                          |
|                       |                       | School                   | ol  | 93.9 | <b>A</b>                 | <b>A</b>                 |
|                       | Informational Reading | Distric                  | ct  | 90.9 |                          |                          |
|                       |                       | Provinc                  | е   | 88.8 |                          |                          |

# 4 Year CRT (Subtest) Mark Trend 2009-2012

Multiple Choice

#209 - Pearce Junior High School, Salt Pond

Grades: 8-9