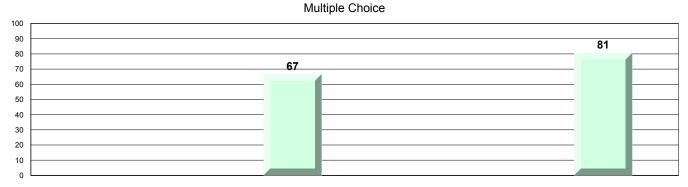

# 4 Year CRT (Subtest) Mark Trend 2009-2012

Multiple Choice

#209 - Pearce Junior High School, Salt Pond

Grades: 8-9