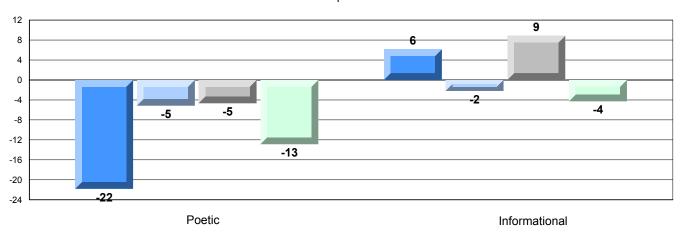

| ▼                        |
|                  | Informational Reading | District               | 90.9 |                          |                          |
|                  |                       | Province               | 88.8 |                          |                          |
|                  |                       |                        | ·    | ·                        |                          |

# 4 Year CRT (Subtest) Mark Trend 2009-2012

Multiple Choice 100 89 90 80 80 77 80 73 70 60 60 49 50 40 30 20 10 0

### Rubric Results: Percentage of students performing at Level 3 and Above 2009-2012



Poetic

District 4 - Eastern

#226 - Fortune Bay Academy, St. Bernard's - Jacques Fontaine

Grades: K-12

# Difference from Provincial Mean, 2009-12

Multiple Choice



### Difference from Provincial Mean, 2009-12





District 4 - Eastern

#228 - St. Lawrence Academy, St. Lawrence

Grades: K-12

| English Language Arts |                       | Number of Students : | 18       |       |                          |                          |
|-----------------------|-----------------------|----------------------|----------|-------|--------------------------|--------------------------|
|                       |                       |                      |          | Mark  | School<br>vs<br>District | School<br>vs<br>Province |
| Multiple Choice       |                       |                      |          |       |                          |                          |
|                       |                       |                      | School   | 7