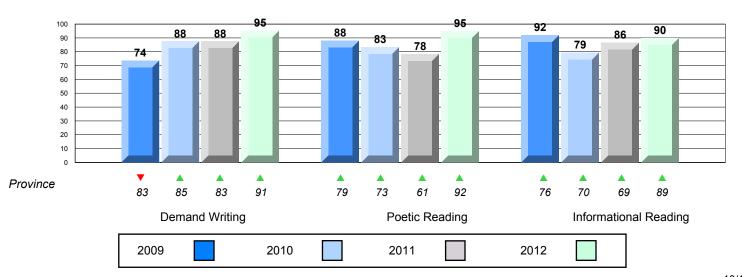

District 4 - Eastern

#209 - Pearce Junior High School, Salt Pond

Grades: 8-9

| English Language Arts |                       | Number of Students : 131 | _   |      |                          |                          |
|-----------------------|-----------------------|--------------------------|-----|------|--------------------------|--------------------------|
| Multiple Choice       |                       |                          |     | Mark | School<br>vs<br>District | School<br>vs<br>Province |
| waitiple choice       |                       | Schoo                    | , l | 63.5 | <b>V</b>                 | <b>~</b>                 |
|                       | Poetic                | Distric                  |     | 67.3 | •                        | *                        |
|                       | roeuc                 | Provinc                  |     | 66.6 |                          |                          |
|                       |                       | School                   | ol  | 76.0 | ▼                        | ▼                        |
|                       | Informational         | Distric                  | ct  | 77.1 |                          |                          |
|                       |                       | Provinc                  | е   | 76.8 |                          |                          |
| Rubrics_              |                       | School                   | ol  | 85.5 | •                        | ▼                        |
| Rubiics               | Demand Writing        | Distric                  | ct  | 91.5 |                          |                          |
|                       |                       | Provinc                  | е   | 90.6 |                          |                          |
|                       |                       | School                   | ol  | 96.6 | <b>A</b>                 | <b>A</b>                 |
|                       | Poetic Reading        | Distric                  | ct  | 92.6 |                          |                          |
|                       |                       | Provinc                  | е   | 91.9 |                          |                          |
|                       |                       | School                   | ol  | 93.9 | <b>A</b>                 | <b>A</b>                 |
|                       | Informational Reading | Distric                  | ct  | 90.9 |                          |                          |
|                       |                       | Provinc                  | е   | 88.8 |                          |                          |

# 4 Year CRT (Subtest) Mark Trend 2009-2012

Multiple Choice

#209 - Pearce Junior High School, Salt Pond

Grades: 8-9