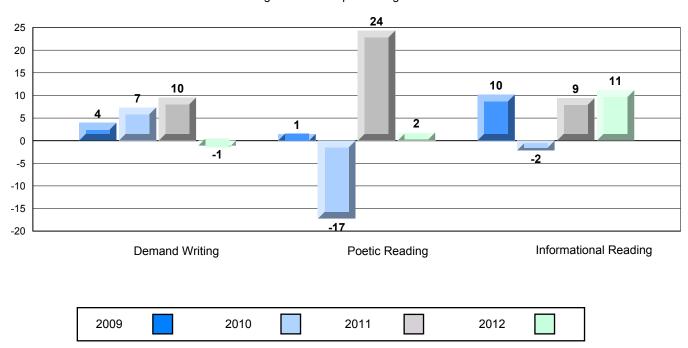

### Difference from Provincial Mean, 2009-12

Rubric Results: Percentage of students performing at Level 3 and Above 2009-2012

O:\CRT12\4YRTREND\BARS\ELA09\_W.RPT

District 4 - Eastern

#214 - John Burke High School, Grand Bank