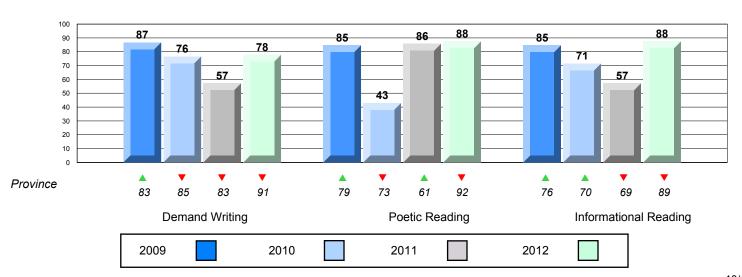

# 4 Year CRT (Subtest) Mark Trend 2009-2012

Multiple Choice

#209 - Pearce Junior High School, Salt Pond

Grades: 8-9