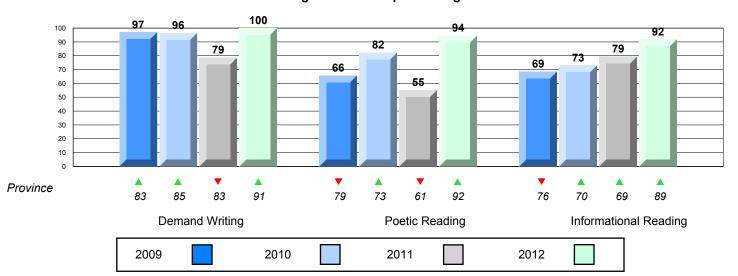

Grades: 8-12

| English Language Arts |                       | Number of Students : | 48       |      |                          |                          |
|-----------------------|-----------------------|----------------------|----------|------|--------------------------|--------------------------|
|                       |                       |                      |          | Mark | School<br>vs<br>District | School<br>vs<br>Province |
| Multiple Choice       |                       |                      |          |      |                          |                          |
|                       |                       |                      | School   | 63.7 | ▼                        | ▼                        |
|                       | Poetic                |                      | District | 67.3 |                          |                          |
|                       |                       |                      | Province | 66.6 |                          |                          |
|                       |                       |                      | School   | 76.3 | ▼                        | ▼                        |
|                       | Informational         |                      | District | 77.1 |                          |                          |
|                       |                       |                      | Province | 76.8 |                          |                          |
| Rubrics               |                       |                      | School   | 87.5 | ▼                        | ▼                        |
| Rubiics               | Demand Writing        |                      | District | 91.5 |                          |                          |
|                       |                       |                      | Province | 90.6 |                          |                          |
|                       |                       |                      | School   | 95.1 | <b>A</b>                 | <b>A</b>                 |
|                       | Poetic Reading        |                      | District | 92.6 |                          |                          |
|                       |                       |                      | Province | 91.9 |                          |                          |
|                       |                       |                      | School   | 90.2 | ▼                        | <b>A</b>                 |
|                       | Informational Reading |                      | District | 90.9 |                          |                          |
|                       |                       |                      | Province | 88.8 |                          |                          |