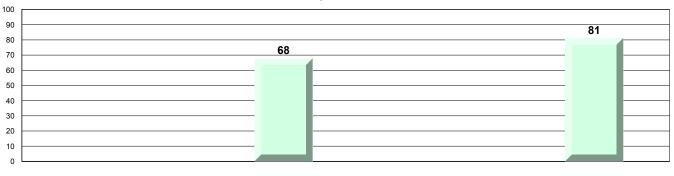

# 4 Year CRT (Subtest) Mark Trend 2009-2012

Multiple Choice 100 89 90 80 80 77 80 73 70 60 60 49 50 40 30 20 10 0