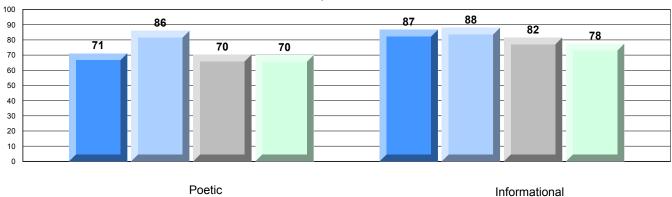

### Rubric Results: Percentage of students performing at Level 3 and Above 2009-2012

Poetic

District 4 - Eastern

#226 - Fortune Bay Academy, St. Bernard's - Jacques Fontaine

Grades: K-12