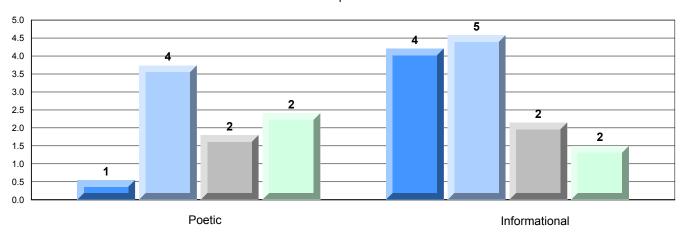

### Rubric Results: Percentage of students performing at Level 3 and Above 2009-2012

229

75

58

59

District 4 - Eastern

#296 - St. Michael's High, Bell Island

Grades: 7-12