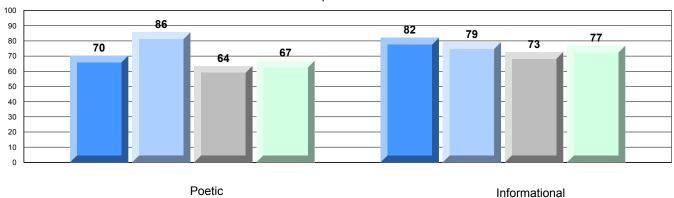

District 4 - Eastern

#209 - Pearce Junior High School, Salt Pond

Grades: 8-9

| English Language Arts |                       | Number of Students : 131 | _   |      |                          |                          |
|-----------------------|-----------------------|--------------------------|-----|------|--------------------------|--------------------------|
| Multiple Choice       |                       |                          |     | Mark | School<br>vs<br>District | School<br>vs<br>Province |
| waitiple choice       |                       | Schoo                    | , l | 63.5 | <b>V</b>                 | <b>~</b>                 |
|                       | Poetic                | Distric                  |     | 67.3 | •                        | *                        |
|                       | roeuc                 | Provinc                  |     | 66.6 |                          |                          |
|                       |                       | School                   | ol  | 76.0 | ▼                        | ▼                        |
|                       | Informational         | Distric                  | ct  | 77.1 |                          |                          |
|                       |                       | Provinc                  | е   | 76.8 |                          |                          |
| Rubrics_              |                       | School                   | ol  | 85.5 | •                        | ▼                        |
| Rubiics               | Demand Writing        | Distric                  | ct  | 91.5 |                          |                          |
|                       |                       | Provinc                  | е   | 90.6 |                          |                          |
|                       |                       | School                   | ol  | 96.6 | <b>A</b>                 | <b>A</b>                 |
|                       | Poetic Reading        | Distric                  | ct  | 92.6 |                          |                          |
|                       |                       | Provinc                  | е   | 91.9 |                          |                          |
|                       |                       | School                   | ol  | 93.9 | <b>A</b>                 | <b>A</b>                 |
|                       | Informational Reading | Distric                  | ct  | 90.9 |                          |                          |
|                       |                       | Provinc                  | е   | 88.8 |                          |                          |

Grades: 8-12

| English Language Arts |                       | Number of Students : | 48       |      |                          |                          |
|-----------------------|-----------------------|----------------------|----------|------|--------------------------|--------------------------|
|                       |                       |                      |          | Mark | School<br>vs<br>District | School<br>vs<br>Province |
| Multiple Choice       |                       |                      |          |      |                          |                          |
|                       |                       |                      | School   | 63.7 | ▼                        | ▼                        |
|                       | Poetic                |                      | District | 67.3 |                          |                          |
|                       |                       |                      | Province | 66.6 |                          |                          |
|                       |                       |                      | School   | 76.3 | ▼                        | ▼                        |
|                       | Informational         |                      | District | 77.1 |                          |                          |
|                       |                       |                      | Province | 76.8 |                          |                          |
| Rubrics               |                       |                      | School   | 87.5 | ▼                        | ▼                        |
| Rubiics               | Demand Writing        |                      | District | 91.5 |                          |                          |
|                       |                       |                      | Province | 90.6 |                          |                          |
|                       |                       |                      | School   | 95.1 | <b>A</b>                 | <b>A</b>                 |
|                       | Poetic Reading        |                      | District | 92.6 |                          |                          |
|                       |                       |                      | Province | 91.9 |                          |                          |
|                       |                       |                      | School   | 90.2 | ▼                        | <b>A</b>                 |
|                       | Informational Reading |                      | District | 90.9 |                          |                          |
|                       |                       |                      | Province | 88.8 |                          |                          |

### Difference from Provincial Mean, 2009-12

District 4 - Eastern

#218 - St. Joseph's Academy, Lamaline

Grades: K-12

| English Language Arts |                       | Number of Students : 13 |       |              |              |
|-----------------------|-----------------------|-------------------------|-------|--------------|--------------|
| English Language      | 5 7 H to              | Number of Students .    | Mark  | School<br>vs | School<br>vs |
| Multiple Choice       |                       |                         |       | District     | Province     |
|                       |                       | School                  | 67.5  | <b>A</b>     | <b>A</b>     |
|                       | Poetic                | District                | 67.3  |              |              |
|                       |                       | Province                | 66.6  |              |              |
|                       |                       | School                  | 72.5  | ▼            | <b>~</b>     |
|                       | Informational         | District                | 77.1  |              |              |
|                       |                       | Province                | 76.8  |              |              |
| Dubrico               |                       | School                  | 100.0 | <b>A</b>     | <b>A</b>     |
| <u>Rubrics</u>        | Demand Writing        | District                | 91.5  |              |              |
|                       |                       | Province                | 90.6  |              |              |
|                       |                       | School                  | 100.0 | <b>A</b>     | <b>A</b>     |
|                       | Poetic Reading        | District                | 92.6  |              |              |
|                       |                       | Province                | 91.9  |              |              |
|                       |                       | School                  | 100.0 | <b>A</b>     | <b>A</b>     |
|                       | Informational Reading | District                | 90.9  |              |              |
|                       |                       | Province                | 88.8  |              |              |