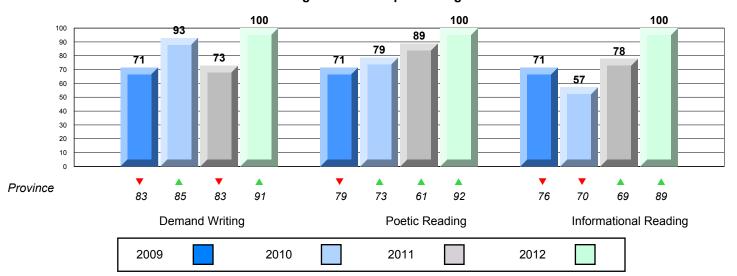

District 4 - Eastern

#209 - Pearce Junior High School, Salt Pond

Grades: 8-9

| English Language Arts |                       | Number of Students : 131 | _   |      |                          |                          |
|-----------------------|-----------------------|--------------------------|-----|------|--------------------------|--------------------------|
| Multiple Choice       |                       |                          |     | Mark | School<br>vs<br>District | School<br>vs<br>Province |
| waitiple choice       |                       | Schoo                    | , l | 63.5 | <b>V</b>                 | <b>~</b>                 |
|                       | Poetic                | Distric                  |     | 67.3 | •                        | *                        |
|                       | roeuc                 | Provinc                  |     | 66.6 |                          |                          |
|                       |                       | School                   | ol  | 76.0 | ▼                        | ▼                        |
|                       | Informational         | Distric                  | ct  | 77.1 |                          |                          |
|                       |                       | Provinc                  | е   | 76.8 |                          |                          |
| Rubrics_              |                       | School                   | ol  | 85.5 | •                        | ▼                        |
| Rubiics               | Demand Writing        | Distric                  | ct  | 91.5 |                          |                          |
|                       |                       | Provinc                  | е   | 90.6 |                          |                          |
|                       |                       | School                   | ol  | 96.6 | <b>A</b>                 | <b>A</b>                 |
|                       | Poetic Reading        | Distric                  | ct  | 92.6 |                          |                          |
|                       |                       | Provinc                  | е   | 91.9 |                          |                          |
|                       |                       | School                   | ol  | 93.9 | <b>A</b>                 | <b>A</b>                 |
|                       | Informational Reading | Distric                  | ct  | 90.9 |                          |                          |
|                       |                       | Provinc                  | е   | 88.8 |                          |                          |

# 4 Year CRT (Subtest) Mark Trend 2009-2012

Multiple Choice

#209 - Pearce Junior High School, Salt Pond

Grades: 8-9