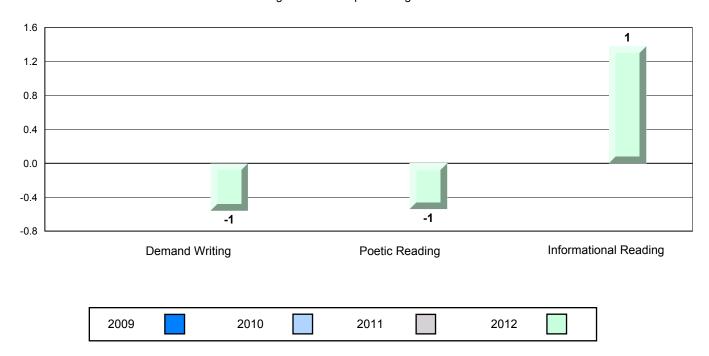

District 4 - Eastern

#209 - Pearce Junior High School, Salt Pond

Grades: 8-9

| English Language Arts |                       | Number of Students : 131 | _   |      |                          |                          |
|-----------------------|-----------------------|--------------------------|-----|------|--------------------------|--------------------------|
| Multiple Choice       |                       |                          |     | Mark | School<br>vs<br>District | School<br>vs<br>Province |
| waitiple choice       |                       | Schoo                    | , l | 63.5 | <b>V</b>                 | <b>~</b>                 |
|                       | Poetic                | Distric                  |     | 67.3 | •                        | *                        |
|                       | roeuc                 | Provinc                  |     | 66.6 |                          |                          |
|                       |                       | School                   | ol  | 76.0 | ▼                        | ▼                        |
|                       | Informational         | Distric                  | ct  | 77.1 |                          |                          |
|                       |                       | Provinc                  | е   | 76.8 |                          |                          |
| Rubrics_              |                       | School                   | ol  | 85.5 | •                        | ▼                        |
| Rubiics               | Demand Writing        | Distric                  | ct  | 91.5 |                          |                          |
|                       |                       | Provinc                  | е   | 90.6 |                          |                          |
|                       |                       | School                   | ol  | 96.6 | <b>A</b>                 | <b>A</b>                 |
|                       | Poetic Reading        | Distric                  | ct  | 92.6 |                          |                          |
|                       |                       | Provinc                  | е   | 91.9 |                          |                          |
|                       |                       | School                   | ol  | 93.9 | <b>A</b>                 | <b>A</b>                 |
|                       | Informational Reading | Distric                  | ct  | 90.9 |                          |                          |
|                       |                       | Provinc                  | е   | 88.8 |                          |                          |

### Difference from Provincial Mean, 2009-12

Multiple Choice