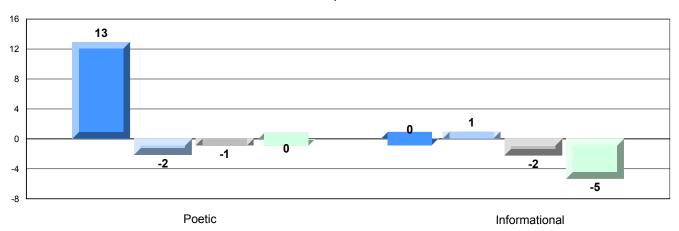

| Province                | 91.9 |                          |                          |
|                  |                       | School                  | 90.0 | ▼                        | <b>A</b>                 |
|                  | Informational Reading | District                | 90.9 |                          |                          |
|                  |                       | Province                | 88.8 |                          |                          |

### 4 Year CRT (Subtest) Mark Trend 2009-2012

Multiple Choice



### Rubric Results: Percentage of students performing at Level 3 and Above 2009-2012



District 4 - Eastern

#471 - Heritage Collegiate, Lethbridge

Grades: 7-12

### Difference from Provincial Mean, 2009-12

Multiple Choice



### Difference from Provincial Mean, 2009-12





District 4 - Eastern

#476 - Baccalieu Collegiate, Old Perlican

Grades: 7-12

| English Language   | e Arts                | Number of Students : 35 |       |              |              |
|--------------------|-----------------------|-------------------------|-------|--------------|--------------|
| Englion Earliguage | 5 7 W.C               | rambol of cladelle.     | Mark  | School<br>vs | School<br>vs |
| Multiple Choice    |                       |                         |       | District     | Province     |
|                    |                       | School                  | 62.9  | ▼            | ▼            |
|                    | Poetic                | District                | 67.3  |              |              |
|