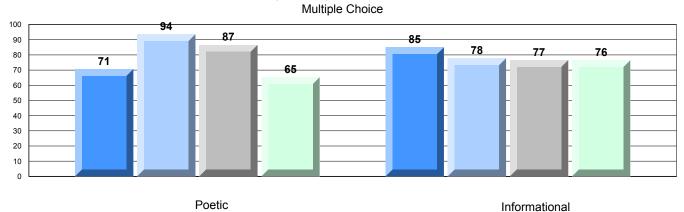

District 4 - Eastern

#209 - Pearce Junior High School, Salt Pond

Grades: 8-9

| English Language Arts |                       | Number of Students : 131 | _   |      |                          |                          |
|-----------------------|-----------------------|--------------------------|-----|------|--------------------------|--------------------------|
| Multiple Choice       |                       |                          |     | Mark | School<br>vs<br>District | School<br>vs<br>Province |
| waitiple choice       |                       | Schoo                    | , l | 63.5 | <b>V</b>                 | <b>~</b>                 |
|                       | Poetic                | Distric                  |     | 67.3 | •                        | *                        |
|                       | roeuc                 | Provinc                  |     | 66.6 |                          |                          |
|                       |                       | School                   | ol  | 76.0 | ▼                        | ▼                        |
|                       | Informational         | Distric                  | ct  | 77.1 |                          |                          |
|                       |                       | Provinc                  | е   | 76.8 |                          |                          |
| Rubrics_              |                       | School                   | ol  | 85.5 | •                        | ▼                        |
| Rubiics               | Demand Writing        | Distric                  | ct  | 91.5 |                          |                          |
|                       |                       | Provinc                  | е   | 90.6 |                          |                          |
|                       |                       | School                   | ol  | 96.6 | <b>A</b>                 | <b>A</b>                 |
|                       | Poetic Reading        | Distric                  | ct  | 92.6 |                          |                          |
|                       |                       | Provinc                  | е   | 91.9 |                          |                          |
|                       |                       | School                   | ol  | 93.9 | <b>A</b>                 | <b>A</b>                 |
|                       | Informational Reading | Distric                  | ct  | 90.9 |                          |                          |
|                       |                       | Provinc                  | е   | 88.8 |                          |                          |