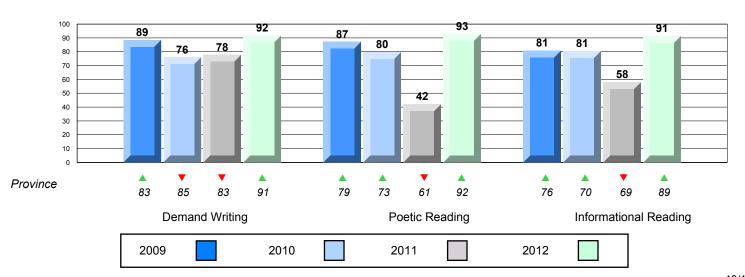

District 4 - Eastern

#209 - Pearce Junior High School, Salt Pond

Grades: 8-9

| English Language Arts |                       | Number of Students : 131 | _   |      |                          |                          |
|-----------------------|-----------------------|--------------------------|-----|------|--------------------------|--------------------------|
| Multiple Choice       |                       |                          |     | Mark | School<br>vs<br>District | School<br>vs<br>Province |
| waitiple choice       |                       | Schoo                    | , l | 63.5 | <b>V</b>                 | <b>~</b>                 |
|                       | Poetic                | Distric                  |     | 67.3 | •                        | *                        |
|                       | roeuc                 | Provinc                  |     | 66.6 |                          |                          |
|                       |                       | School                   | ol  | 76.0 | ▼                        | ▼                        |
|                       | Informational         | Distric                  | ct  | 77.1 |                          |                          |
|                       |                       | Provinc                  | е   | 76.8 |                          |                          |
| Rubrics_              |                       | School                   | ol  | 85.5 | •                        | ▼                        |
| Rubiics               | Demand Writing        | Distric                  | ct  | 91.5 |                          |                          |
|                       |                       | Provinc                  | е   | 90.6 |                          |                          |
|                       |                       | School                   | ol  | 96.6 | <b>A</b>                 | <b>A</b>                 |
|                       | Poetic Reading        | Distric                  | ct  | 92.6 |                          |                          |
|                       |                       | Provinc                  | е   | 91.9 |                          |                          |
|                       |                       | School                   | ol  | 93.9 | <b>A</b>                 | <b>A</b>                 |
|                       | Informational Reading | Distric                  | ct  | 90.9 |                          |                          |
|                       |                       | Provinc                  | е   | 88.8 |                          |                          |

# 4 Year CRT (Subtest) Mark Trend 2009-2012

Multiple Choice

#209 - Pearce Junior High School, Salt Pond

Grades: 8-9