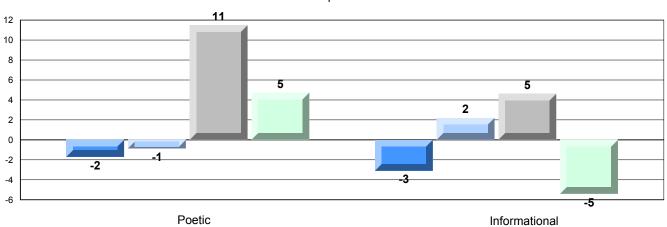

|                          |
|                       |                       |                      | Province | 91.9 |                          |                          |
|                       |                       |                      | School   | 81.8 | ▼                        | ▼                        |
|                       | Informational Reading |                      | District | 90.9 |                          |                          |
|                       |                       |                      | Province | 88.8 |                          |                          |

### 4 Year CRT (Subtest) Mark Trend 2009-2012

Multiple Choice





#924 - Tricentia Academy, Arnold's Cove

Grades: K-12

### Difference from Provincial Mean, 2009-12

Multiple Choice



### Difference from Provincial Mean, 2009-12