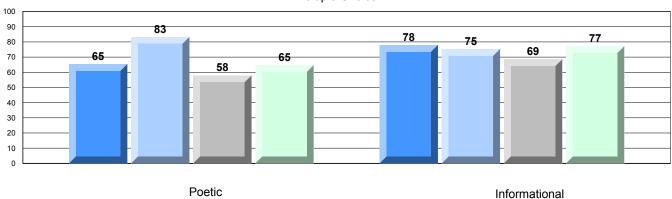

District 4 - Eastern

#209 - Pearce Junior High School, Salt Pond

Grades: 8-9

| English Language Arts |                       | Number of Students : 131 | _   |      |                          |                          |
|-----------------------|-----------------------|--------------------------|-----|------|--------------------------|--------------------------|
| Multiple Choice       |                       |                          |     | Mark | School<br>vs<br>District | School<br>vs<br>Province |
| waitiple choice       |                       | Schoo                    | , l | 63.5 | <b>V</b>                 | <b>~</b>                 |
|                       | Poetic                | Distric                  |     | 67.3 | •                        | *                        |
|                       | roeuc                 | Provinc                  |     | 66.6 |                          |                          |
|                       |                       | School                   | ol  | 76.0 | ▼                        | ▼                        |
|                       | Informational         | Distric                  | ct  | 77.1 |                          |                          |
|                       |                       | Provinc                  | е   | 76.8 |                          |                          |
| Rubrics_              |                       | School                   | ol  | 85.5 | •                        | ▼                        |
| Rubiics               | Demand Writing        | Distric                  | ct  | 91.5 |                          |                          |
|                       |                       | Provinc                  | е   | 90.6 |                          |                          |
|                       |                       | School                   | ol  | 96.6 | <b>A</b>                 | <b>A</b>                 |
|                       | Poetic Reading        | Distric                  | ct  | 92.6 |                          |                          |
|                       |                       | Provinc                  | е   | 91.9 |                          |                          |
|                       |                       | School                   | ol  | 93.9 | <b>A</b>                 | <b>A</b>                 |
|                       | Informational Reading | Distric                  | ct  | 90.9 |                          |                          |
|                       |                       | Provinc                  | е   | 88.8 |                          |                          |