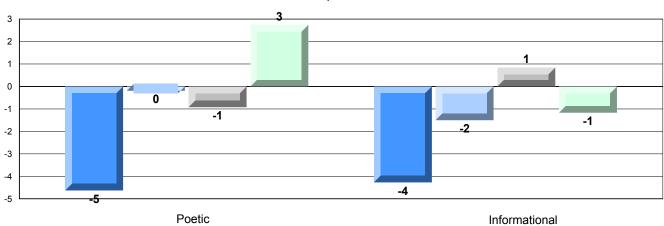

|                          |
|                       |                       | Prov                  | vince   | 91.9 |                          |                          |
|                       |                       | So                    | chool   | 83.2 | ▼                        | ▼                        |
|                       | Informational Reading |                       | istrict | 90.9 |                          |                          |
|                       |                       | Prov                  | vince   | 88.8 |                          |                          |

### 4 Year CRT (Subtest) Mark Trend 2009-2012



Poetic Informational



#330 - Brother Rice Junior High, St. John's

Grades: 7-9

### Difference from Provincial Mean, 2009-12





### Difference from Provincial Mean, 2009-12





District 4 - Eastern

#335 - Leary's Brook Junior High, St. John's

Grades: 7-9

| English Language Arts | Number of Students: 46 |      |                          |                          |  |
|-----------------------|------------------------|------|--------------------------|--------------------------|--|
|                       |                        | Mark | School<br>vs<br>District | School<br>vs<br>Province |  |
| Multiple Choice       | Cabaal                 | 00.7 |                          |                          |  |
|                       | School                 |      | <b>A</b>                 | <b>A</b>                 |  |
| Poetic                | District               |      |                          |