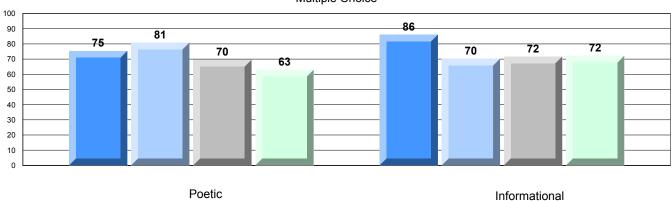

# 4 Year CRT (Subtest) Mark Trend 2009-2012

Multiple Choice

#209 - Pearce Junior High School, Salt Pond

Grades: 8-9