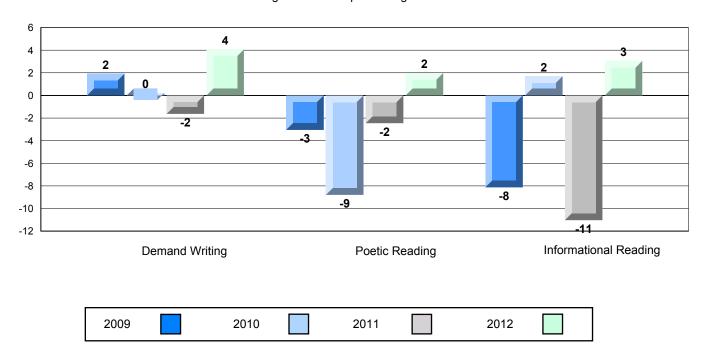

### Difference from Provincial Mean, 2009-12

Rubric Results: Percentage of students performing at Level 3 and Above 2009-2012

O:\CRT12\4YRTREND\BARS\ELA09\_W.RPT

District 4 - Eastern

#214 - John Burke High School, Grand Bank