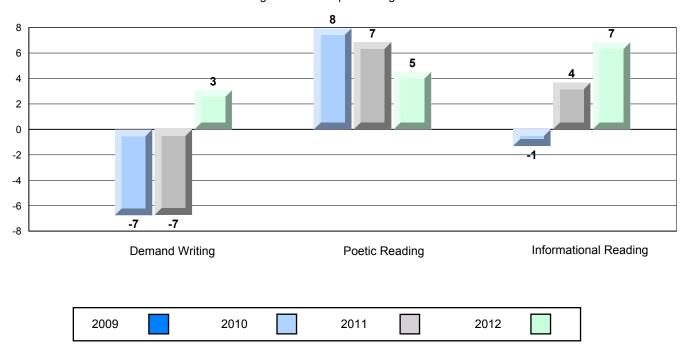

**Demand Writing** Poetic Reading Informational Reading 2009 2010 2011 2012

O:\CRT12\4YRTREND\BARS\ELA09\_W.RPT

District 4 - Eastern

#226 - Fortune Bay Academy, St. Bernard's - Jacques Fontaine

Grades: K-12