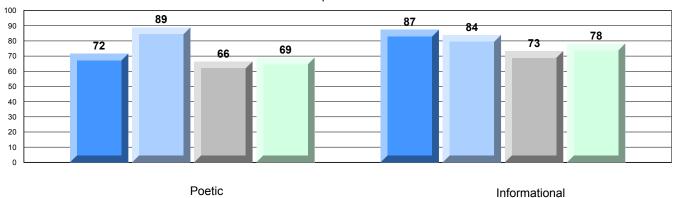

# 4 Year CRT (Subtest) Mark Trend 2009-2012

Multiple Choice 100 89 90 80 80 77 80 73 70 60 60 49 50 40 30 20 10 0