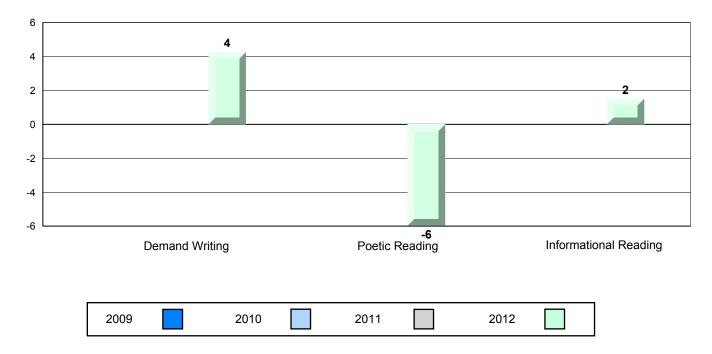

### Difference from Provincial Mean, 2009-12

Rubric Results: Percentage of students performing at Level 3 and Above 2009-2012

O:\CRT12\4YRTREND\BARS\ELA09\_W.RPT

District 4 - Eastern

#214 - John Burke High School, Grand Bank