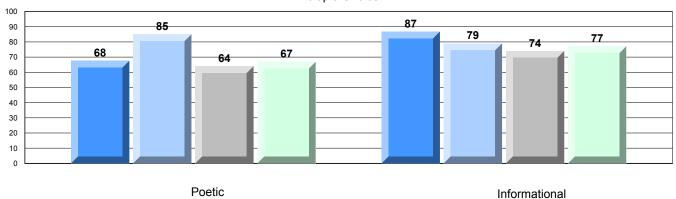

### Difference from Provincial Mean, 2009-12

District 4 - Eastern

#218 - St. Joseph's Academy, Lamaline

Grades: K-12

| English Language Arts |                       | Number of Students : 13 |       |              |              |
|-----------------------|-----------------------|-------------------------|-------|--------------|--------------|
| English Language      | 5 7 H to              | Number of Students .    | Mark  | School<br>vs | School<br>vs |
| Multiple Choice       |                       |                         |       | District     | Province     |
|                       |                       | School                  | 67.5  | <b>A</b>     | <b>A</b>     |
|                       | Poetic                | District                | 67.3  |              |              |
|                       |                       | Province                | 66.6  |              |              |
|                       |                       | School                  | 72.5  | ▼            | <b>~</b>     |
|                       | Informational         | District                | 77.1  |              |              |
|                       |                       | Province                | 76.8  |              |              |
| Dubrico               |                       | School                  | 100.0 | <b>A</b>     | <b>A</b>     |
| <u>Rubrics</u>        | Demand Writing        | District                | 91.5  |              |              |
|                       |                       | Province                | 90.6  |              |              |
|                       |                       | School                  | 100.0 | <b>A</b>     | <b>A</b>     |
|                       | Poetic Reading        | District                | 92.6  |              |              |
|                       |                       | Province                | 91.9  |              |              |
|                       |                       | School                  | 100.0 | <b>A</b>     | <b>A</b>     |
|                       | Informational Reading | District                | 90.9  |              |              |
|                       |                       | Province                | 88.8  |              |              |