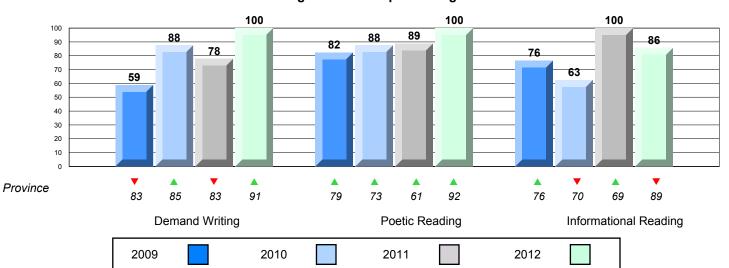

District 4 - Eastern

#209 - Pearce Junior High School, Salt Pond

Grades: 8-9

| English Language Arts |                       | Number of Students : 131 | _   |      |                          |                          |
|-----------------------|-----------------------|--------------------------|-----|------|--------------------------|--------------------------|
| Multiple Choice       |                       |                          |     | Mark | School<br>vs<br>District | School<br>vs<br>Province |
| waitiple choice       |                       | Schoo                    | , l | 63.5 | <b>V</b>                 | <b>~</b>                 |
|                       | Poetic                | Distric                  |     | 67.3 | •                        | *                        |
|                       | roeuc                 | Provinc                  |     | 66.6 |                          |                          |
|                       |                       | School                   | ol  | 76.0 | ▼                        | ▼                        |
|                       | Informational         | Distric                  | ct  | 77.1 |                          |                          |
|                       |                       | Provinc                  | е   | 76.8 |                          |                          |
| Rubrics_              |                       | School                   | ol  | 85.5 | •                        | ▼                        |
| Rubiics               | Demand Writing        | Distric                  | ct  | 91.5 |                          |                          |
|                       |                       | Provinc                  | е   | 90.6 |                          |                          |
|                       |                       | School                   | ol  | 96.6 | <b>A</b>                 | <b>A</b>                 |
|                       | Poetic Reading        | Distric                  | ct  | 92.6 |                          |                          |
|                       |                       | Provinc                  | е   | 91.9 |                          |                          |
|                       |                       | School                   | ol  | 93.9 | <b>A</b>                 | <b>A</b>                 |
|                       | Informational Reading | Distric                  | ct  | 90.9 |                          |                          |
|                       |                       | Provinc                  | е   | 88.8 |                          |                          |

# 4 Year CRT (Subtest) Mark Trend 2009-2012

Multiple Choice

#209 - Pearce Junior High School, Salt Pond

Grades: 8-9