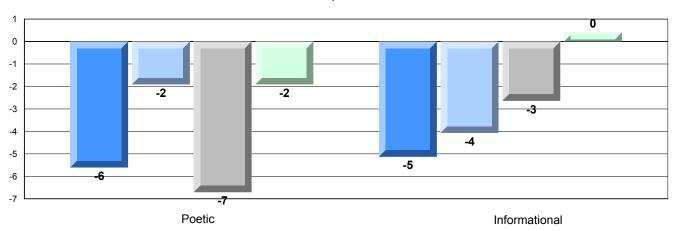

### Difference from Provincial Mean, 2009-12

Multiple Choice

### Difference from Provincial Mean, 2009-12

Rubric Results: Percentage of students performing at Level 3 and Above 2009-2012

O:\CRT12\4YRTREND\BARS\ELA09\_W.RPT

District 4 - Eastern

#214 - John Burke High School, Grand Bank