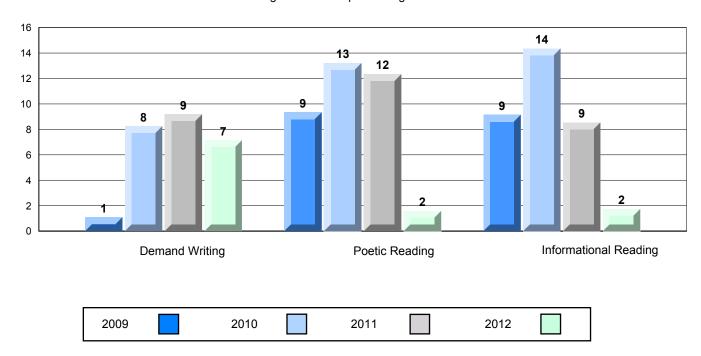

**Demand Writing** Poetic Reading Informational Reading 2009 2010 2011 2012

O:\CRT12\4YRTREND\BARS\ELA09\_W.RPT

District 4 - Eastern

#226 - Fortune Bay Academy, St. Bernard's - Jacques Fontaine

Grades: K-12