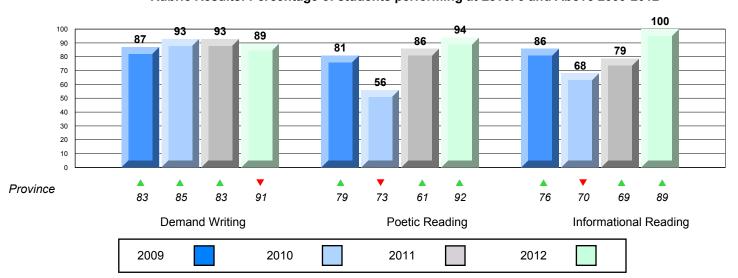

### Difference from Provincial Mean, 2009-12

Rubric Results: Percentage of students performing at Level 3 and Above 2009-2012

O:\CRT12\4YRTREND\BARS\ELA09\_W.RPT

District 4 - Eastern

#214 - John Burke High School, Grand Bank