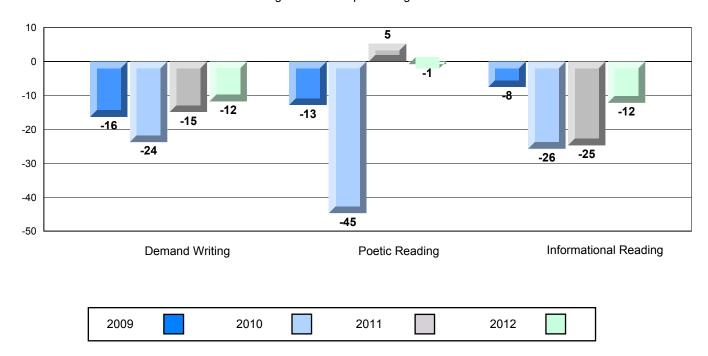

# 4 Year CRT (Subtest) Mark Trend 2009-2012

Multiple Choice

#209 - Pearce Junior High School, Salt Pond

Grades: 8-9