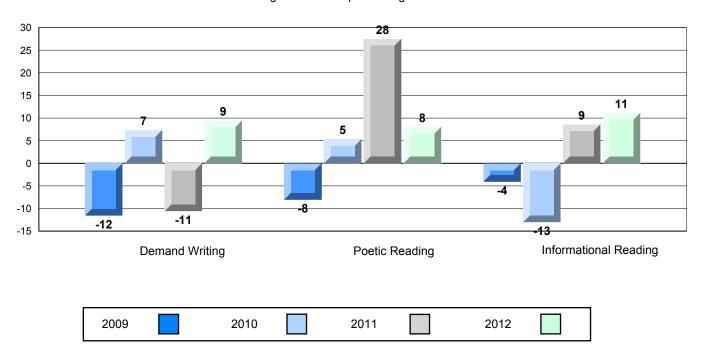

### Difference from Provincial Mean, 2009-12

Rubric Results: Percentage of students performing at Level 3 and Above 2009-2012

O:\CRT12\4YRTREND\BARS\ELA09\_W.RPT

District 4 - Eastern

#214 - John Burke High School, Grand Bank

### Difference from Provincial Mean, 2009-12

Rubric Results: Percentage of students performing at Level 3 and Above 2009-2012

O:\CRT12\4YRTREND\BARS\ELA09\_W.RPT

District 4 - Eastern

#223 - Christ the King School, Rushoon