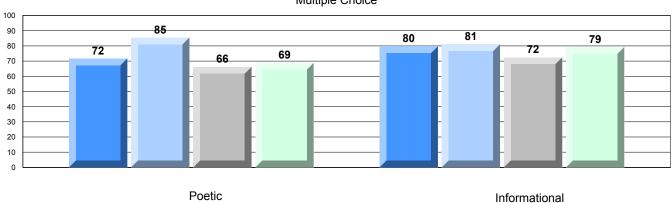

Grades: 8-12

| English Language Arts |                       | Number of Students : | 48       |      |                          |                          |
|-----------------------|-----------------------|----------------------|----------|------|--------------------------|--------------------------|
|                       |                       |                      |          | Mark | School<br>vs<br>District | School<br>vs<br>Province |
| Multiple Choice       |                       |                      |          |      |                          |                          |
|                       |                       |                      | School   | 63.7 | ▼                        | ▼                        |
|                       | Poetic                |                      | District | 67.3 |                          |                          |
|                       |                       |                      | Province | 66.6 |                          |                          |
|                       |                       |                      | School   | 76.3 | ▼                        | ▼                        |
|                       | Informational         |                      | District | 77.1 |                          |                          |
|                       |                       |                      | Province | 76.8 |                          |                          |
| Rubrics               |                       |                      | School   | 87.5 | ▼                        | ▼                        |
| Rubiics               | Demand Writing        |                      | District | 91.5 |                          |                          |
|                       |                       |                      | Province | 90.6 |                          |                          |
|                       |                       |                      | School   | 95.1 | <b>A</b>                 | <b>A</b>                 |
|                       | Poetic Reading        |                      | District | 92.6 |                          |                          |
|                       |                       |                      | Province | 91.9 |                          |                          |
|                       |                       |                      | School   | 90.2 | ▼                        | <b>A</b>                 |
|                       | Informational Reading |                      | District | 90.9 |                          |                          |
|                       |                       |                      | Province | 88.8 |                          |                          |