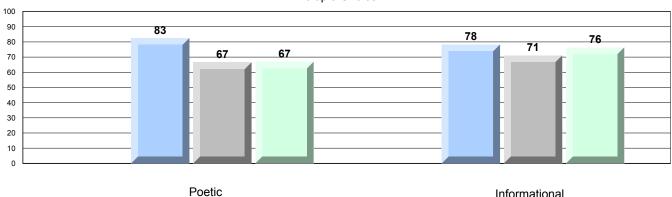

### Rubric Results: Percentage of students performing at Level 3 and Above 2009-2012

Poetic

District 4 - Eastern

#226 - Fortune Bay Academy, St. Bernard's - Jacques Fontaine

Grades: K-12