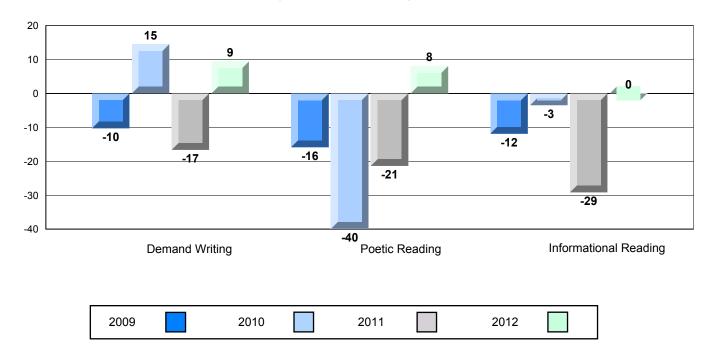

### Difference from Provincial Mean, 2009-12

Rubric Results: Percentage of students performing at Level 3 and Above 2009-2012

O:\CRT12\4YRTREND\BARS\ELA09\_W.RPT

District 4 - Eastern

#214 - John Burke High School, Grand Bank