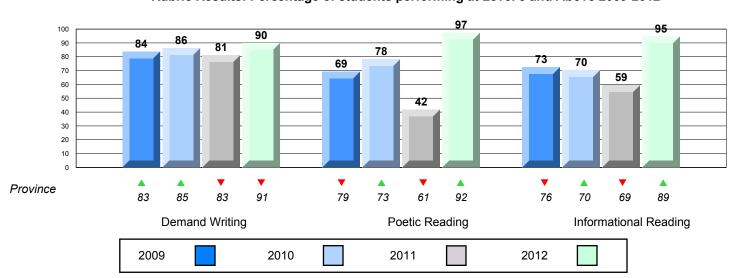

District 4 - Eastern

#209 - Pearce Junior High School, Salt Pond

Grades: 8-9

| English Language Arts |                       | Number of Students : 131 | _   |      |                          |                          |
|-----------------------|-----------------------|--------------------------|-----|------|--------------------------|--------------------------|
| Multiple Choice       |                       |                          |     | Mark | School<br>vs<br>District | School<br>vs<br>Province |
| waitiple choice       |                       | Schoo                    | , l | 63.5 | <b>V</b>                 | <b>~</b>                 |
|                       | Poetic                | Distric                  |     | 67.3 | •                        | *                        |
|                       | roeuc                 | Provinc                  |     | 66.6 |                          |                          |
|                       |                       | School                   | ol  | 76.0 | ▼                        | ▼                        |
|                       | Informational         | Distric                  | ct  | 77.1 |                          |                          |
|                       |                       | Provinc                  | е   | 76.8 |                          |                          |
| Rubrics_              |                       | School                   | ol  | 85.5 | •                        | ▼                        |
| Rubiics               | Demand Writing        | Distric                  | ct  | 91.5 |                          |                          |
|                       |                       | Provinc                  | е   | 90.6 |                          |                          |
|                       |                       | School                   | ol  | 96.6 | <b>A</b>                 | <b>A</b>                 |
|                       | Poetic Reading        | Distric                  | ct  | 92.6 |                          |                          |
|                       |                       | Provinc                  | е   | 91.9 |                          |                          |
|                       |                       | School                   | ol  | 93.9 | <b>A</b>                 | <b>A</b>                 |
|                       | Informational Reading | Distric                  | ct  | 90.9 |                          |                          |
|                       |                       | Provinc                  | е   | 88.8 |                          |                          |