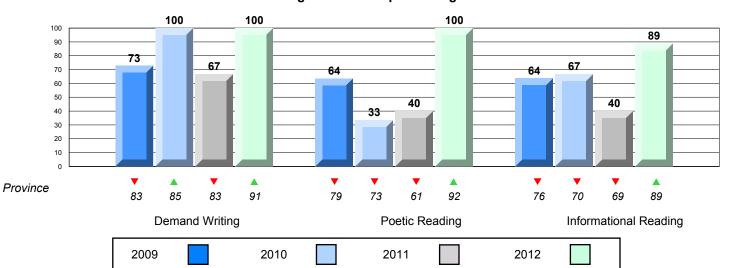

District 4 - Eastern

#209 - Pearce Junior High School, Salt Pond

Grades: 8-9

| English Language Arts |                       | Number of Students : 131 | _   |      |                          |                          |
|-----------------------|-----------------------|--------------------------|-----|------|--------------------------|--------------------------|
| Multiple Choice       |                       |                          |     | Mark | School<br>vs<br>District | School<br>vs<br>Province |
| waitiple choice       |                       | Schoo                    | , l | 63.5 | <b>V</b>                 | <b>~</b>                 |
|                       | Poetic                | Distric                  |     | 67.3 | •                        | *                        |
|                       | roeuc                 | Provinc                  |     | 66.6 |                          |                          |
|                       |                       | School                   | ol  | 76.0 | ▼                        | ▼                        |
|                       | Informational         | Distric                  | ct  | 77.1 |                          |                          |
|                       |                       | Provinc                  | е   | 76.8 |                          |                          |
| Rubrics_              |                       | School                   | ol  | 85.5 | •                        | ▼                        |
| Rubiics               | Demand Writing        | Distric                  | ct  | 91.5 |                          |                          |
|                       |                       | Provinc                  | е   | 90.6 |                          |                          |
|                       |                       | School                   | ol  | 96.6 | <b>A</b>                 | <b>A</b>                 |
|                       | Poetic Reading        | Distric                  | ct  | 92.6 |                          |                          |
|                       |                       | Provinc                  | е   | 91.9 |                          |                          |
|                       |                       | School                   | ol  | 93.9 | <b>A</b>                 | <b>A</b>                 |
|                       | Informational Reading | Distric                  | ct  | 90.9 |                          |                          |
|                       |                       | Provinc                  | е   | 88.8 |                          |                          |

# 4 Year CRT (Subtest) Mark Trend 2009-2012

Multiple Choice

#209 - Pearce Junior High School, Salt Pond

Grades: 8-9