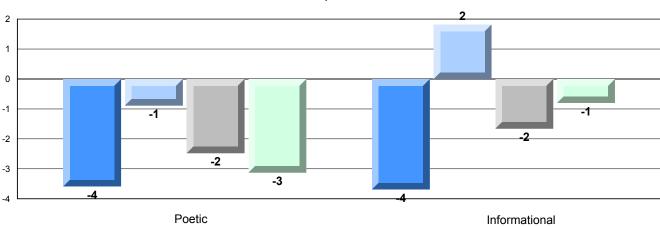

# 4 Year CRT (Subtest) Mark Trend 2009-2012

Poetic Informational

District 4 - Eastern

#214 - John Burke High School, Grand Bank

Grades: 8-12

Grades: 8-12

| English Language Arts |                       | Number of Students : | 48       |      |                          |                          |
|-----------------------|-----------------------|----------------------|----------|------|--------------------------|--------------------------|
|                       |                       |                      |          | Mark | School<br>vs<br>District | School<br>vs<br>Province |
| Multiple Choice       |                       |                      |          |      |                          |                          |
|                       |                       |                      | School   | 63.7 | ▼                        | ▼                        |
|                       | Poetic                |                      | District | 67.3 |                          |                          |
|                       |                       |                      | Province | 66.6 |                          |                          |
|                       |                       |                      | School   | 76.3 | ▼                        | ▼                        |
|                       | Informational         |                      | District | 77.1 |                          |                          |
|                       |                       |                      | Province | 76.8 |                          |                          |
| Rubrics               |                       |                      | School   | 87.5 | ▼                        | ▼                        |
| Rubiics               | Demand Writing        |                      | District | 91.5 |                          |                          |
|                       |                       |                      | Province | 90.6 |                          |                          |
|                       |                       |                      | School   | 95.1 | <b>A</b>                 | <b>A</b>                 |
|                       | Poetic Reading        |                      | District | 92.6 |                          |                          |
|                       |                       |                      | Province | 91.9 |                          |                          |
|                       |                       |                      | School   | 90.2 | ▼                        | <b>A</b>                 |
|                       | Informational Reading |                      | District | 90.9 |                          |                          |
|                       |                       |                      | Province | 88.8 |                          |                          |