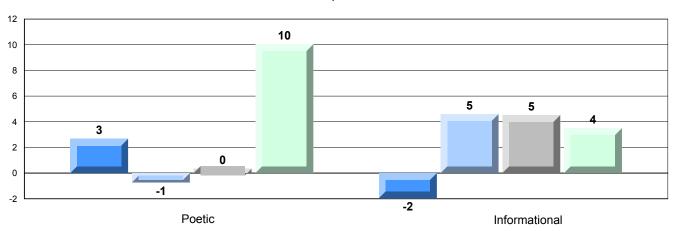

### Difference from Provincial Mean, 2009-12

Multiple Choice

### Difference from Provincial Mean, 2009-12

Rubric Results: Percentage of students performing at Level 3 and Above 2009-2012

O:\CRT12\4YRTREND\BARS\ELA09\_W.RPT

District 4 - Eastern

#214 - John Burke High School, Grand Bank