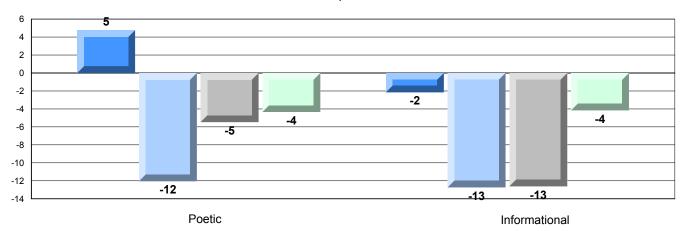

District 4 - Eastern

#209 - Pearce Junior High School, Salt Pond

Grades: 8-9

| English Language Arts |                       | Number of Students : 131 | _   |      |                          |                          |
|-----------------------|-----------------------|--------------------------|-----|------|--------------------------|--------------------------|
| Multiple Choice       |                       |                          |     | Mark | School<br>vs<br>District | School<br>vs<br>Province |
| waitiple choice       |                       | Schoo                    | , l | 63.5 | <b>V</b>                 | <b>~</b>                 |
|                       | Poetic                | Distric                  |     | 67.3 | •                        | *                        |
|                       | roeuc                 | Provinc                  |     | 66.6 |                          |                          |
|                       |                       | School                   | ol  | 76.0 | ▼                        | ▼                        |
|                       | Informational         | Distric                  | ct  | 77.1 |                          |                          |
|                       |                       | Provinc                  | е   | 76.8 |                          |                          |
| Rubrics_              |                       | School                   | ol  | 85.5 | •                        | ▼                        |
| Rubiics               | Demand Writing        | Distric                  | ct  | 91.5 |                          |                          |
|                       |                       | Provinc                  | е   | 90.6 |                          |                          |
|                       |                       | School                   | ol  | 96.6 | <b>A</b>                 | <b>A</b>                 |
|                       | Poetic Reading        | Distric                  | ct  | 92.6 |                          |                          |
|                       |                       | Provinc                  | е   | 91.9 |                          |                          |
|                       |                       | School                   | ol  | 93.9 | <b>A</b>                 | <b>A</b>                 |
|                       | Informational Reading | Distric                  | ct  | 90.9 |                          |                          |
|                       |                       | Provinc                  | е   | 88.8 |                          |                          |