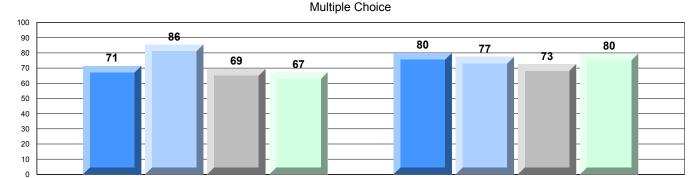

District 4 - Eastern

#209 - Pearce Junior High School, Salt Pond

Grades: 8-9

| English Language Arts |                       | Number of Students : 131 | _   |      |                          |                          |
|-----------------------|-----------------------|--------------------------|-----|------|--------------------------|--------------------------|
| Multiple Choice       |                       |                          |     | Mark | School<br>vs<br>District | School<br>vs<br>Province |
| waitiple choice       |                       | Schoo                    | , l | 63.5 | <b>V</b>                 | <b>~</b>                 |
|                       | Poetic                | Distric                  |     | 67.3 | •                        | *                        |
|                       | roeuc                 | Provinc                  |     | 66.6 |                          |                          |
|                       |                       | School                   | ol  | 76.0 | ▼                        | ▼                        |
|                       | Informational         | Distric                  | ct  | 77.1 |                          |                          |
|                       |                       | Provinc                  | е   | 76.8 |                          |                          |
| Rubrics_              |                       | School                   | ol  | 85.5 | •                        | ▼                        |
| Rubiics               | Demand Writing        | Distric                  | ct  | 91.5 |                          |                          |
|                       |                       | Provinc                  | е   | 90.6 |                          |                          |
|                       |                       | School                   | ol  | 96.6 | <b>A</b>                 | <b>A</b>                 |
|                       | Poetic Reading        | Distric                  | ct  | 92.6 |                          |                          |
|                       |                       | Provinc                  | е   | 91.9 |                          |                          |
|                       |                       | School                   | ol  | 93.9 | <b>A</b>                 | <b>A</b>                 |
|                       | Informational Reading | Distric                  | ct  | 90.9 |                          |                          |
|                       |                       | Provinc                  | е   | 88.8 |                          |                          |