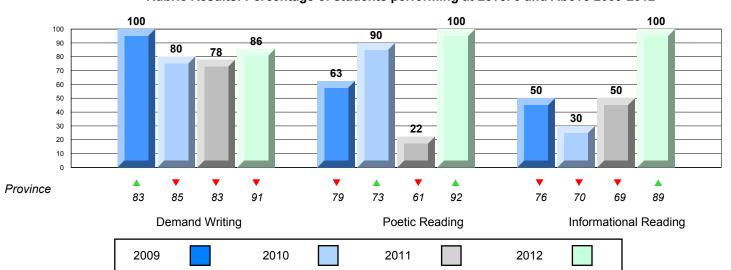

### Difference from Provincial Mean, 2009-12

Rubric Results: Percentage of students performing at Level 3 and Above 2009-2012

O:\CRT12\4YRTREND\BARS\ELA09\_W.RPT

District 4 - Eastern

#214 - John Burke High School, Grand Bank