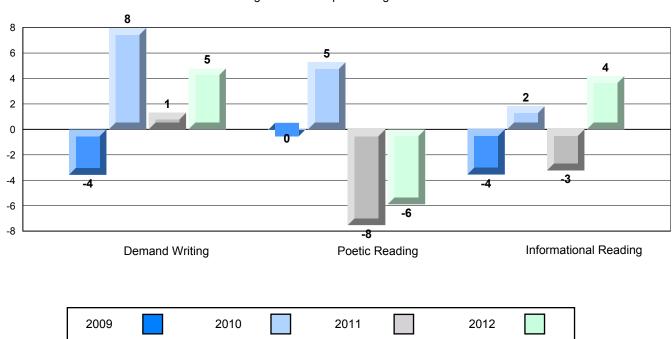

**Demand Writing** Poetic Reading Informational Reading 2009 2010 2011 2012

O:\CRT12\4YRTREND\BARS\ELA09\_W.RPT

District 4 - Eastern

#226 - Fortune Bay Academy, St. Bernard's - Jacques Fontaine

Grades: K-12