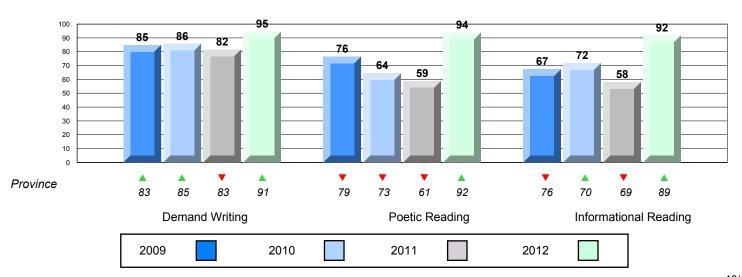

# 4 Year CRT (Subtest) Mark Trend 2009-2012

Multiple Choice

#209 - Pearce Junior High School, Salt Pond

Grades: 8-9