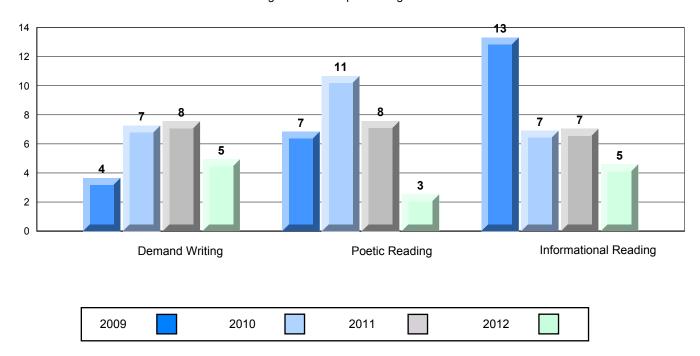

# 4 Year CRT (Subtest) Mark Trend 2009-2012

Multiple Choice

#209 - Pearce Junior High School, Salt Pond

Grades: 8-9