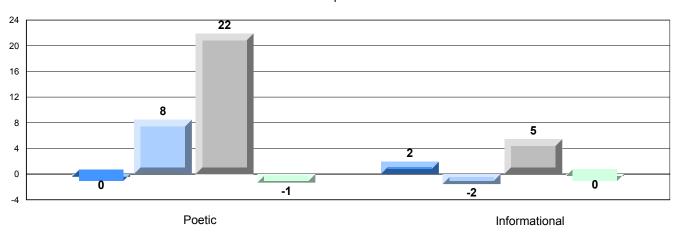

| 92.6 |                          |                          |
|                  |                       | Province                | 91.9 |                          |                          |
|                  |                       | School                  | 91.2 | <b>A</b>                 | <b>A</b>                 |
|                  | Informational Reading | District                | 90.9 |                          |                          |
|                  |                       | Province                | 88.8 |                          |                          |

# 4 Year CRT (Subtest) Mark Trend 2009-2012





District 4 - Eastern

#285 - Holy Redeemer Elementary, Spaniard's Bay

Grades: K-9

# Difference from Provincial Mean, 2009-12

Multiple Choice



### Difference from Provincial Mean, 2009-12





#286 - Fatima Academy, St. Bride's

Grades: K-12

| English Language | e Arts                | Number of Students : | 3        |                             |                |                |
|------------------|-----------------------|----------------------|----------|-----------------------------|----------------|----------------|
| 3 3 - 3 - 3      |                       |                      |          | Mark                        | School         | School         |
|                  |                       |                      |          | School data                 | vs<br>District | vs<br>Province |
| Multiple Choice  |                       |                      |          | with 5 or fewer             |                |