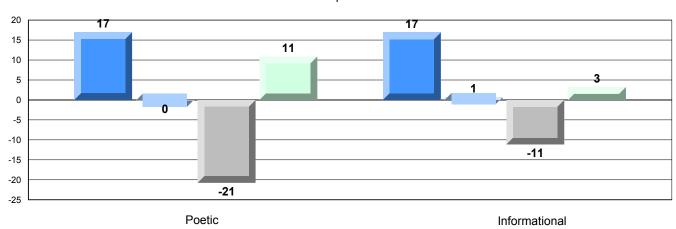

|                          |
|                  |                       |                        | School   | 100.0 | <b>A</b>                 | <b>A</b>                 |
|                  | Informational Booding |                        |          |       |                          | _                        |
|                  | Informational Reading |                        | District | 90.9  |                          |                          |
|                  |                       |                        | Province | 88.8  |                          |                          |

# 4 Year CRT (Subtest) Mark Trend 2009-2012





District 4 - Eastern

#274 - St. Catherine's Academy, Mount Carmel

Grades: K-12

# Difference from Provincial Mean, 2009-12

Multiple Choice



### Difference from Provincial Mean, 2009-12





District 4 - Eastern

# CRT School Results Intermediate English Language Arts 2011-12

#280 - Laval High School, Placentia Grades: 7-12

| English Language Arts |                       | Number of Students : 46 |       |                          |                          |
|-----------------------|-----------------------|-------------------------|-------|--------------------------|--------------------------|
| Multiple Choice       |                       |                         | Mark  | School<br>vs<br>District | School<br>vs<br>Province |
| maniple energy        |                       | School                  | 67.3  | <b>A</b>                 | <b>A</b>                 |
|                       | Poetic                | District