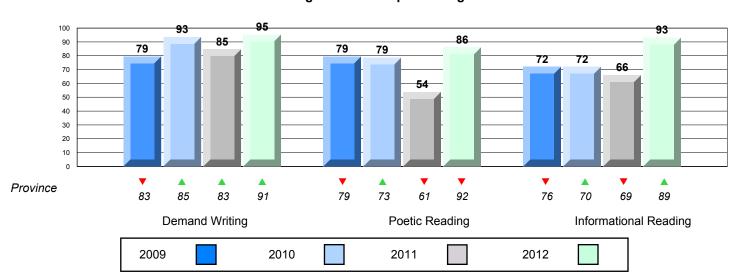

Demand Writing Poetic Reading Informational Reading

2009 2010 2011 2012

District 4 - Eastern

#289 - St. Peter's Elementary, Upper Island Cove

Grades: K-9

| English Language Arts |                       | Number of Students: 33 |          |      |                          |                          |
|-----------------------|-----------------------|------------------------|----------|------|--------------------------|--------------------------|
|                       |                       |                        |          | Mark | School<br>vs<br>District | School<br>vs<br>Province |
| Multiple Choice       |                       |                        |          |      |                          |                          |
|                       |                       |                        | School   | 70.0 |                          | <b>A</b>                 |
|                       | Poetic                |                        | District | 67.3 |                          |                          |
|                       |                       |                        | Province | 66.6 |                          |                          |
|                       |                       |                        | School   | 77.5 | <b>A</b>                 | <b>A</b>                 |
|                       | Informational         |                        | District | 77.1 |                          |                          |
|                       |                       |                        | Province | 76.8 |                          |                          |
| Dubrico               |                       |                        | School   | 97.0 | <b>A</b>                 | <b>A</b>                 |
| <u>Rubrics</u>        | Demand Writing        |                        | District | 91.5 |                          |                          |
|                       |                       |                        | Province | 90.6 |                          |                          |
|                       |                       |                        | School   | 96.9 | <b>A</b>                 | <b>A</b>                 |
|                       | Poetic Reading        |                        | District | 92.6 |                          |                          |
|                       |                       |                        | Province | 91.9 |                          |                          |
|                       |                       |                        | School   | 96.9 | <b>A</b>                 | <b>A</b>                 |
|                       | Informational Reading |                        | District | 90.9 |                          |                          |
|                       |                       |                        | Province | 88.8 |                          |                          |