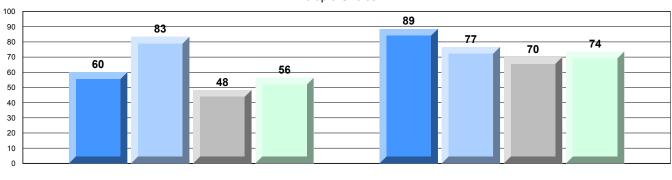

Informational

| English Language | e Arts                | Number of Students : 9 |      |                          |                          |
|------------------|-----------------------|------------------------|------|--------------------------|--------------------------|
| Multiple Choice  | 071110                | rampor or otagonic :   | Mark | School<br>vs<br>District | School<br>vs<br>Province |
| manapio onoico   |                       | School                 | 53.8 | <b>V</b>                 | ▼                        |
|                  | Poetic                | District               | 67.3 |                          |                          |
|                  |                       | Province               | 66.6 |                          |                          |
|                  |                       | School                 | 72.5 | •                        | ▼                        |
|                  | Informational         | District               | 77.1 |                          |                          |
|                  |                       | Province               | 76.8 |                          |                          |
| Dubrico          |                       | School                 | 77.8 | •                        | ▼                        |
| <u>Rubrics</u>   | Demand Writing        | District               | 91.5 |                          |                          |
|                  |                       | Province               | 90.6 |                          |                          |
|                  |                       | School                 | 87.5 | ▼                        | ▼                        |
|                  | Poetic Reading        | District               | 92.6 |                          |                          |
|                  |                       | Province               | 91.9 |                          |                          |
|                  |                       | School                 | 87.5 | ▼                        | ▼                        |
|                  | Informational Reading | District               | 90.9 |                          |                          |
|                  |                       | Province               | 88.8 |                          |                          |
|                  |                       |                        | ·    | ·                        |                          |

# 4 Year CRT (Subtest) Mark Trend 2009-2012

Multiple Choice 100 89 90 80 80 77 80 73 70 60 60 49 50 40 30 20 10 0