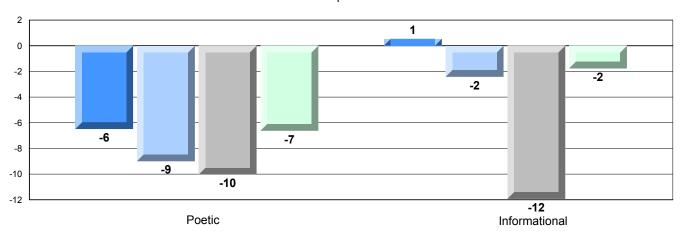

| 100.0 | <b>A</b>                 | <b>A</b>                 |
|                       | Informational Reading | District                | 90.9  |                          |                          |
|                       |                       | Province                | 88.8  |                          |                          |
|                       |                       |                         |       |                          |                          |

# 4 Year CRT (Subtest) Mark Trend 2009-2012

Multiple Choice



### Rubric Results: Percentage of students performing at Level 3 and Above 2009-2012



207

District 4 - Eastern

#242 - Random Island Academy, Hickman's Harbour

Grades: K-12

# Difference from Provincial Mean, 2009-12

Multiple Choice



### Difference from Provincial Mean, 2009-12





District 4 - Eastern

#246 - Swift Current Academy, Swift Current

Grades: K-12

| English Language | e Arts                | Number of Students: 9 |       |                          |                          |
|------------------|-----------------------|-----------------------|-------|--------------------------|--------------------------|
| Multiple Choice  |                       |                       | Mark  | School<br>vs<br>District | School<br>vs<br>Province |
| manapio onoro    |                       | School                | 84.4  | <b>A</b>                 | <b>A</b>                 |
|                  | Poetic                | District              | 67.3  |                          |                          |
|