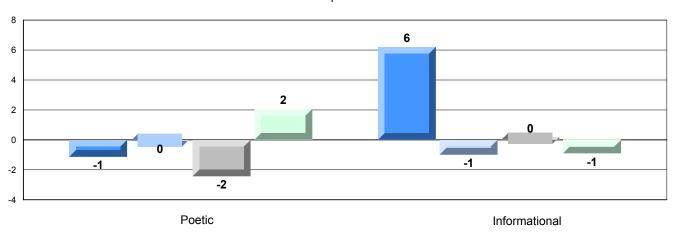

### Difference from Provincial Mean, 2009-12

Multiple Choice

### Difference from Provincial Mean, 2009-12

Rubric Results: Percentage of students performing at Level 3 and Above 2009-2012

O:\CRT12\4YRTREND\BARS\ELA09\_W.RPT

District 4 - Eastern

#214 - John Burke High School, Grand Bank