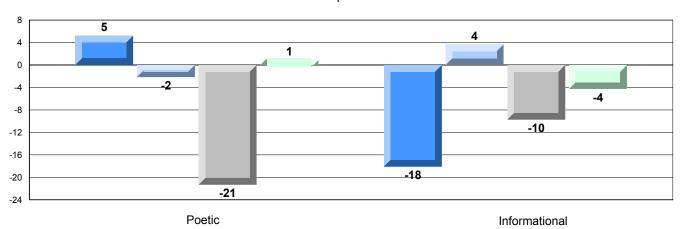

### Difference from Provincial Mean, 2009-12

Multiple Choice

### Difference from Provincial Mean, 2009-12

Rubric Results: Percentage of students performing at Level 3 and Above 2009-2012

O:\CRT12\4YRTREND\BARS\ELA09\_W.RPT

District 4 - Eastern

#214 - John Burke High School, Grand Bank