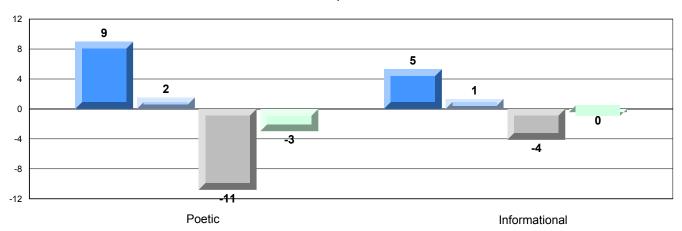

### Difference from Provincial Mean, 2009-12

Multiple Choice

### Difference from Provincial Mean, 2009-12

Rubric Results: Percentage of students performing at Level 3 and Above 2009-2012

O:\CRT12\4YRTREND\BARS\ELA09\_W.RPT

District 4 - Eastern

#214 - John Burke High School, Grand Bank