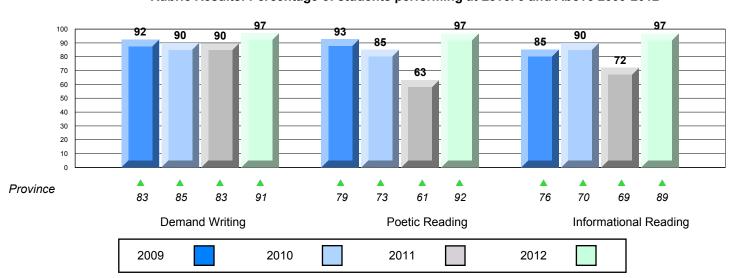

### Difference from Provincial Mean, 2009-12

Rubric Results: Percentage of students performing at Level 3 and Above 2009-2012

O:\CRT12\4YRTREND\BARS\ELA09\_W.RPT

District 4 - Eastern

#214 - John Burke High School, Grand Bank

### Difference from Provincial Mean, 2009-12

Rubric Results: Percentage of students performing at Level 3 and Above 2009-2012

O:\CRT12\4YRTREND\BARS\ELA09\_W.RPT

District 4 - Eastern

#223 - Christ the King School, Rushoon