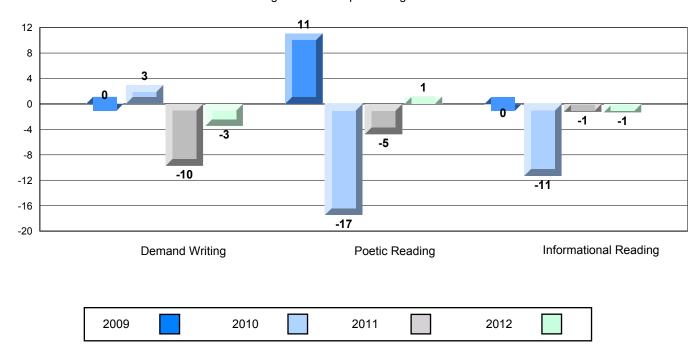

### Difference from Provincial Mean, 2009-12

Rubric Results: Percentage of students performing at Level 3 and Above 2009-2012

O:\CRT12\4YRTREND\BARS\ELA09\_W.RPT

District 4 - Eastern

#214 - John Burke High School, Grand Bank