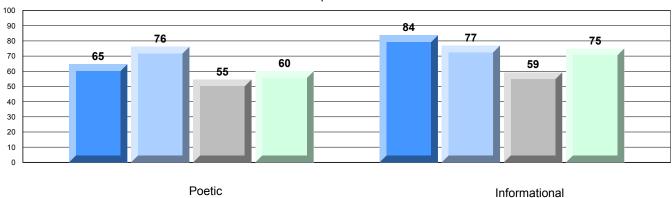

### Difference from Provincial Mean, 2009-12

District 4 - Eastern

#218 - St. Joseph's Academy, Lamaline

Grades: K-12

| English Language Arts |                       | Number of Students : 13 |       |              |              |
|-----------------------|-----------------------|-------------------------|-------|--------------|--------------|
| English Language      | 5 7 H to              | Number of Students .    | Mark  | School<br>vs | School<br>vs |
| Multiple Choice       |                       |                         |       | District     | Province     |
|                       |                       | School                  | 67.5  | <b>A</b>     | <b>A</b>     |
|                       | Poetic                | District                | 67.3  |              |              |
|                       |                       | Province                | 66.6  |              |              |
|                       |                       | School                  | 72.5  | ▼            | <b>~</b>     |
|                       | Informational         | District                | 77.1  |              |              |
|                       |                       | Province                | 76.8  |              |              |
| Dubrico               |                       | School                  | 100.0 | <b>A</b>     | <b>A</b>     |
| <u>Rubrics</u>        | Demand Writing        | District                | 91.5  |              |              |
|                       |                       | Province                | 90.6  |              |              |
|                       |                       | School                  | 100.0 | <b>A</b>     | <b>A</b>     |
|                       | Poetic Reading        | District                | 92.6  |              |              |
|                       |                       | Province                | 91.9  |              |              |
|                       |                       | School                  | 100.0 | <b>A</b>     | <b>A</b>     |
|                       | Informational Reading | District                | 90.9  |              |              |
|                       |                       | Province                | 88.8  |              |              |