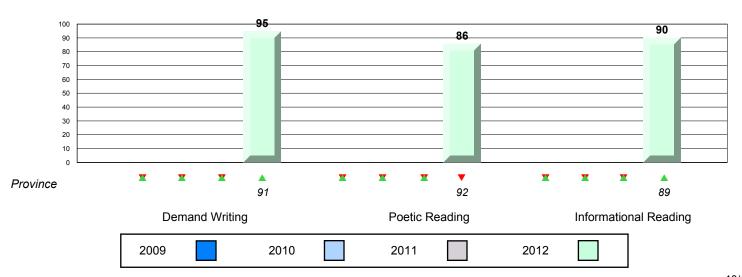

### Rubric Results: Percentage of students performing at Level 3 and Above 2009-2012

229

75

58

59

District 4 - Eastern

#296 - St. Michael's High, Bell Island

Grades: 7-12