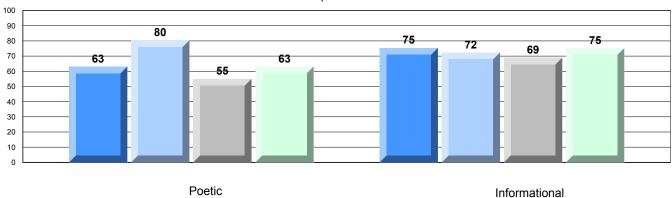

District 4 - Eastern

#209 - Pearce Junior High School, Salt Pond

Grades: 8-9

| English Language Arts |                       | Number of Students : 131 | _   |      |                          |                          |
|-----------------------|-----------------------|--------------------------|-----|------|--------------------------|--------------------------|
| Multiple Choice       |                       |                          |     | Mark | School<br>vs<br>District | School<br>vs<br>Province |
| waitiple choice       |                       | Schoo                    | , l | 63.5 | <b>V</b>                 | <b>~</b>                 |
|                       | Poetic                | Distric                  |     | 67.3 | •                        | *                        |
|                       | roeuc                 | Provinc                  |     | 66.6 |                          |                          |
|                       |                       | School                   | ol  | 76.0 | ▼                        | ▼                        |
|                       | Informational         | Distric                  | ct  | 77.1 |                          |                          |
|                       |                       | Provinc                  | е   | 76.8 |                          |                          |
| Rubrics_              |                       | School                   | ol  | 85.5 | •                        | ▼                        |
| Rubiics               | Demand Writing        | Distric                  | ct  | 91.5 |                          |                          |
|                       |                       | Provinc                  | е   | 90.6 |                          |                          |
|                       |                       | School                   | ol  | 96.6 | <b>A</b>                 | <b>A</b>                 |
|                       | Poetic Reading        | Distric                  | ct  | 92.6 |                          |                          |
|                       |                       | Provinc                  | е   | 91.9 |                          |                          |
|                       |                       | School                   | ol  | 93.9 | <b>A</b>                 | <b>A</b>                 |
|                       | Informational Reading | Distric                  | ct  | 90.9 |                          |                          |
|                       |                       | Provinc                  | е   | 88.8 |                          |                          |

### Difference from Provincial Mean, 2009-12

Multiple Choice