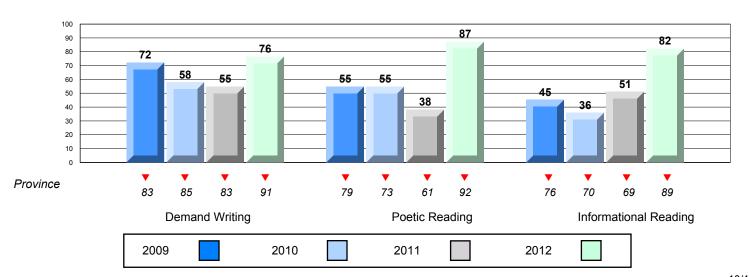

District 4 - Eastern

#209 - Pearce Junior High School, Salt Pond

Grades: 8-9

| English Language Arts |                       | Number of Students : 131 | _   |      |                          |                          |
|-----------------------|-----------------------|--------------------------|-----|------|--------------------------|--------------------------|
| Multiple Choice       |                       |                          |     | Mark | School<br>vs<br>District | School<br>vs<br>Province |
| waitiple choice       |                       | Schoo                    | , l | 63.5 | <b>V</b>                 | <b>~</b>                 |
|                       | Poetic                | Distric                  |     | 67.3 | •                        | *                        |
|                       | roeuc                 | Provinc                  |     | 66.6 |                          |                          |
|                       |                       | School                   | ol  | 76.0 | ▼                        | ▼                        |
|                       | Informational         | Distric                  | ct  | 77.1 |                          |                          |
|                       |                       | Provinc                  | е   | 76.8 |                          |                          |
| Rubrics_              |                       | School                   | ol  | 85.5 | •                        | ▼                        |
| Rubiics               | Demand Writing        | Distric                  | ct  | 91.5 |                          |                          |
|                       |                       | Provinc                  | е   | 90.6 |                          |                          |
|                       |                       | School                   | ol  | 96.6 | <b>A</b>                 | <b>A</b>                 |
|                       | Poetic Reading        | Distric                  | ct  | 92.6 |                          |                          |
|                       |                       | Provinc                  | е   | 91.9 |                          |                          |
|                       |                       | School                   | ol  | 93.9 | <b>A</b>                 | <b>A</b>                 |
|                       | Informational Reading | Distric                  | ct  | 90.9 |                          |                          |
|                       |                       | Provinc                  | е   | 88.8 |                          |                          |