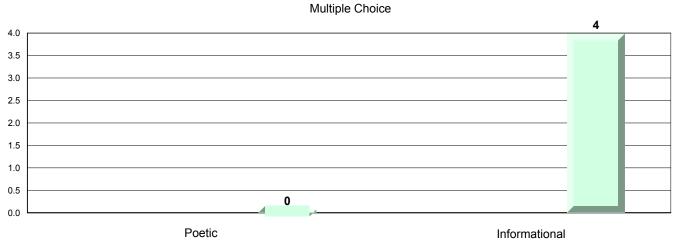

District 4 - Eastern

#209 - Pearce Junior High School, Salt Pond

Grades: 8-9

| English Language Arts |                       | Number of Students : 131 | _   |      |                          |                          |
|-----------------------|-----------------------|--------------------------|-----|------|--------------------------|--------------------------|
| Multiple Choice       |                       |                          |     | Mark | School<br>vs<br>District | School<br>vs<br>Province |
| waitiple choice       |                       | Schoo                    | , l | 63.5 | <b>V</b>                 | <b>~</b>                 |
|                       | Poetic                | Distric                  |     | 67.3 | •                        | *                        |
|                       | roeuc                 | Provinc                  |     | 66.6 |                          |                          |
|                       |                       | School                   | ol  | 76.0 | ▼                        | ▼                        |
|                       | Informational         | Distric                  | ct  | 77.1 |                          |                          |
|                       |                       | Provinc                  | е   | 76.8 |                          |                          |
| Rubrics_              |                       | School                   | ol  | 85.5 | •                        | ▼                        |
| Rubiics               | Demand Writing        | Distric                  | ct  | 91.5 |                          |                          |
|                       |                       | Provinc                  | е   | 90.6 |                          |                          |
|                       |                       | School                   | ol  | 96.6 | <b>A</b>                 | <b>A</b>                 |
|                       | Poetic Reading        | Distric                  | ct  | 92.6 |                          |                          |
|                       |                       | Provinc                  | е   | 91.9 |                          |                          |
|                       |                       | School                   | ol  | 93.9 | <b>A</b>                 | <b>A</b>                 |
|                       | Informational Reading | Distric                  | ct  | 90.9 |                          |                          |
|                       |                       | Provinc                  | е   | 88.8 |                          |                          |

# 4 Year CRT (Subtest) Mark Trend 2009-2012

Multiple Choice

#209 - Pearce Junior High School, Salt Pond

Grades: 8-9