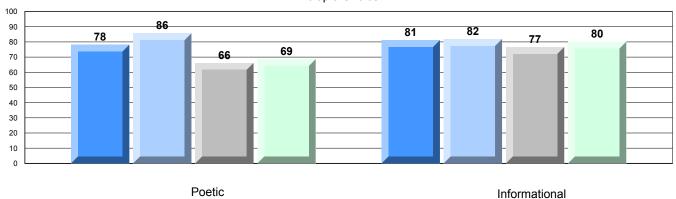

District 4 - Eastern

#209 - Pearce Junior High School, Salt Pond

Grades: 8-9

| English Language Arts |                       | Number of Students : 131 | _   |      |                          |                          |
|-----------------------|-----------------------|--------------------------|-----|------|--------------------------|--------------------------|
| Multiple Choice       |                       |                          |     | Mark | School<br>vs<br>District | School<br>vs<br>Province |
| waitiple choice       |                       | Schoo                    | , l | 63.5 | <b>V</b>                 | <b>~</b>                 |
|                       | Poetic                | Distric                  |     | 67.3 | •                        | *                        |
|                       | roeuc                 | Provinc                  |     | 66.6 |                          |                          |
|                       |                       | School                   | ol  | 76.0 | ▼                        | ▼                        |
|                       | Informational         | Distric                  | ct  | 77.1 |                          |                          |
|                       |                       | Provinc                  | е   | 76.8 |                          |                          |
| Rubrics_              |                       | School                   | ol  | 85.5 | •                        | ▼                        |
| Rubiics               | Demand Writing        | Distric                  | ct  | 91.5 |                          |                          |
|                       |                       | Provinc                  | е   | 90.6 |                          |                          |
|                       |                       | School                   | ol  | 96.6 | <b>A</b>                 | <b>A</b>                 |
|                       | Poetic Reading        | Distric                  | ct  | 92.6 |                          |                          |
|                       |                       | Provinc                  | е   | 91.9 |                          |                          |
|                       |                       | School                   | ol  | 93.9 | <b>A</b>                 | <b>A</b>                 |
|                       | Informational Reading | Distric                  | ct  | 90.9 |                          |                          |
|                       |                       | Provinc                  | е   | 88.8 |                          |                          |