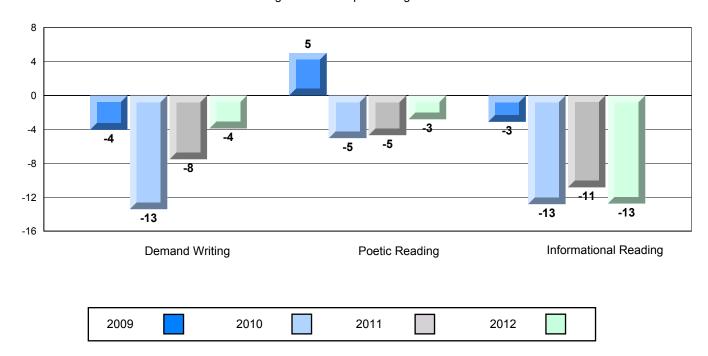

**Demand Writing** Poetic Reading Informational Reading 2009 2010 2011 2012

O:\CRT12\4YRTREND\BARS\ELA09\_W.RPT

District 4 - Eastern

#226 - Fortune Bay Academy, St. Bernard's - Jacques Fontaine

Grades: K-12