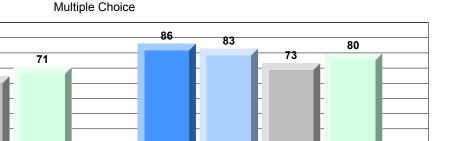

# 4 Year CRT (Subtest) Mark Trend 2009-2012

Multiple Choice 100 89 90 80 80 77 80 73 70 60 60 49 50 40 30 20 10 0