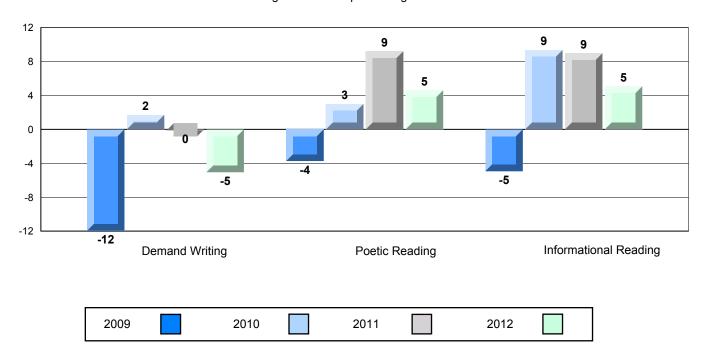

**Demand Writing** Poetic Reading Informational Reading 2009 2010 2011 2012

O:\CRT12\4YRTREND\BARS\ELA09\_W.RPT

District 4 - Eastern

#226 - Fortune Bay Academy, St. Bernard's - Jacques Fontaine

Grades: K-12

Informational

| English Language | e Arts                | Number of Students : 9 |      |                          |                          |
|------------------|-----------------------|------------------------|------|--------------------------|--------------------------|
| Multiple Choice  | 071110                | rampor or otagonic :   | Mark | School<br>vs<br>District | School<br>vs<br>Province |
| manapio onoico   |                       | School                 | 53.8 | <b>V</b>                 | ▼                        |
|                  | Poetic                | District               | 67.3 |                          |                          |
|                  |                       | Province               | 66.6 |                          |                          |
|                  |                       | School                 | 72.5 | •                        | ▼                        |
|                  | Informational         | District               | 77.1 |                          |                          |
|                  |                       | Province               | 76.8 |                          |                          |
| Dubrico          |                       | School                 | 77.8 | •                        | ▼                        |
| <u>Rubrics</u>   | Demand Writing        | District               | 91.5 |                          |                          |
|                  |                       | Province               | 90.6 |                          |                          |
|                  |                       | School                 | 87.5 | ▼                        | ▼                        |
|                  | Poetic Reading        | District               | 92.6 |                          |                          |
|                  |                       | Province               | 91.9 |                          |                          |
|                  |                       | School                 | 87.5 | ▼                        | ▼                        |
|                  | Informational Reading | District               | 90.9 |                          |                          |
|                  |                       | Province               | 88.8 |                          |                          |
|                  |                       |                        | ·    | ·                        |                          |