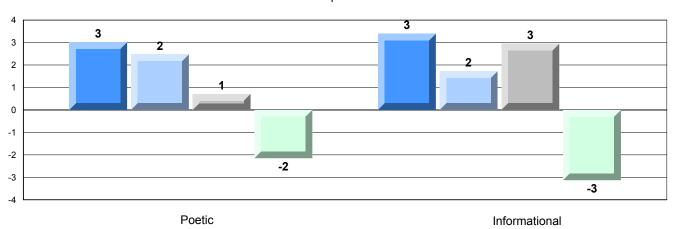

District 4 - Eastern

#209 - Pearce Junior High School, Salt Pond

Grades: 8-9

| English Language Arts |                       | Number of Students : 131 | _   |      |                          |                          |
|-----------------------|-----------------------|--------------------------|-----|------|--------------------------|--------------------------|
| Multiple Choice       |                       |                          |     | Mark | School<br>vs<br>District | School<br>vs<br>Province |
| waitiple choice       |                       | Schoo                    | , l | 63.5 | <b>V</b>                 | <b>~</b>                 |
|                       | Poetic                | Distric                  |     | 67.3 | •                        | *                        |
|                       | roeuc                 | Provinc                  |     | 66.6 |                          |                          |
|                       |                       | School                   | ol  | 76.0 | ▼                        | ▼                        |
|                       | Informational         | Distric                  | ct  | 77.1 |                          |                          |
|                       |                       | Provinc                  | е   | 76.8 |                          |                          |
| Rubrics_              |                       | School                   | ol  | 85.5 | •                        | ▼                        |
| Rubiics               | Demand Writing        | Distric                  | ct  | 91.5 |                          |                          |
|                       |                       | Provinc                  | е   | 90.6 |                          |                          |
|                       |                       | School                   | ol  | 96.6 | <b>A</b>                 | <b>A</b>                 |
|                       | Poetic Reading        | Distric                  | ct  | 92.6 |                          |                          |
|                       |                       | Provinc                  | е   | 91.9 |                          |                          |
|                       |                       | School                   | ol  | 93.9 | <b>A</b>                 | <b>A</b>                 |
|                       | Informational Reading | Distric                  | ct  | 90.9 |                          |                          |
|                       |                       | Provinc                  | е   | 88.8 |                          |                          |

# 4 Year CRT (Subtest) Mark Trend 2009-2012

Multiple Choice

#209 - Pearce Junior High School, Salt Pond

Grades: 8-9

### Difference from Provincial Mean, 2009-12

Multiple Choice