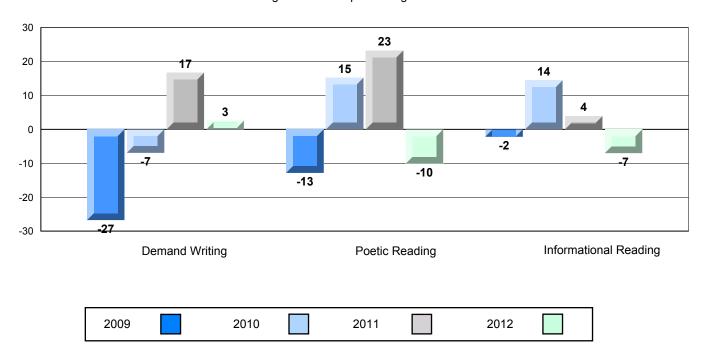

### Difference from Provincial Mean, 2009-12

Rubric Results: Percentage of students performing at Level 3 and Above 2009-2012

O:\CRT12\4YRTREND\BARS\ELA09\_W.RPT

District 4 - Eastern

#214 - John Burke High School, Grand Bank