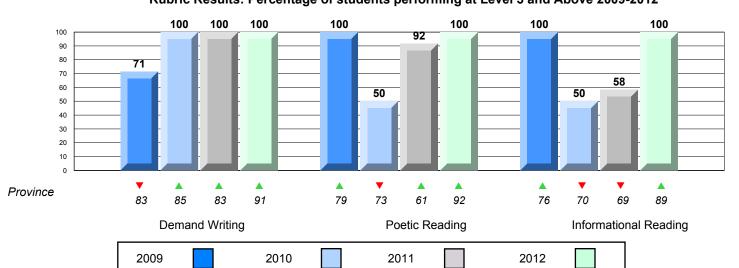

### Difference from Provincial Mean, 2009-12

Rubric Results: Percentage of students performing at Level 3 and Above 2009-2012

O:\CRT12\4YRTREND\BARS\ELA09\_W.RPT

District 4 - Eastern

#214 - John Burke High School, Grand Bank

### Difference from Provincial Mean, 2009-12

District 4 - Eastern

#218 - St. Joseph's Academy, Lamaline

Grades: K-12

| English Language Arts |                       | Number of Students : 13 |       |              |              |
|-----------------------|-----------------------|-------------------------|-------|--------------|--------------|
| English Language      | 5 7 H to              | Number of Students .    | Mark  | School<br>vs | School<br>vs |
| Multiple Choice       |                       |                         |       | District     | Province     |
|                       |                       | School                  | 67.5  | <b>A</b>     | <b>A</b>     |
|                       | Poetic                | District                | 67.3  |              |              |
|                       |                       | Province                | 66.6  |              |              |
|                       |                       | School                  | 72.5  | ▼            | <b>~</b>     |
|                       | Informational         | District                | 77.1  |              |              |
|                       |                       | Province                | 76.8  |              |              |
| Dubrico               |                       | School                  | 100.0 | <b>A</b>     | <b>A</b>     |
| <u>Rubrics</u>        | Demand Writing        | District                | 91.5  |              |              |
|                       |                       | Province                | 90.6  |              |              |
|                       |                       | School                  | 100.0 | <b>A</b>     | <b>A</b>     |
|                       | Poetic Reading        | District                | 92.6  |              |              |
|                       |                       | Province                | 91.9  |              |              |
|                       |                       | School                  | 100.0 | <b>A</b>     | <b>A</b>     |
|                       | Informational Reading | District                | 90.9  |              |              |
|                       |                       | Province                | 88.8  |              |              |