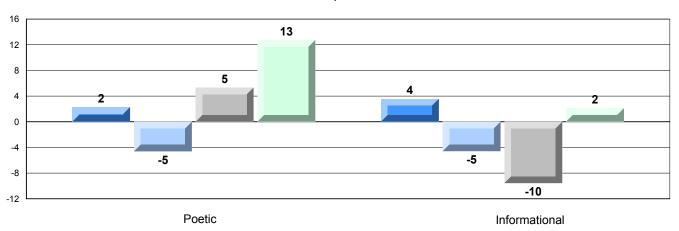

### Difference from Provincial Mean, 2009-12

Multiple Choice

### Difference from Provincial Mean, 2009-12

Rubric Results: Percentage of students performing at Level 3 and Above 2009-2012

O:\CRT12\4YRTREND\BARS\ELA09\_W.RPT

District 4 - Eastern

#214 - John Burke High School, Grand Bank