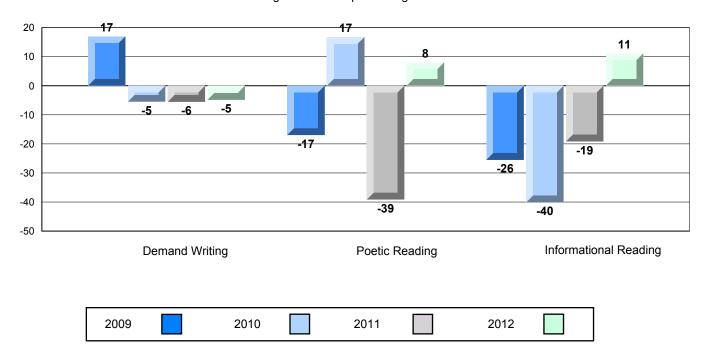

### Difference from Provincial Mean, 2009-12

Rubric Results: Percentage of students performing at Level 3 and Above 2009-2012

O:\CRT12\4YRTREND\BARS\ELA09\_W.RPT

District 4 - Eastern

#214 - John Burke High School, Grand Bank