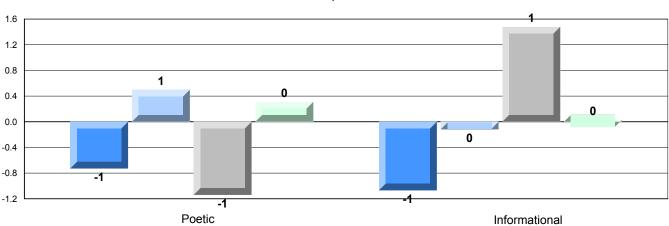

### Difference from Provincial Mean, 2009-12

Multiple Choice

### Difference from Provincial Mean, 2009-12

Rubric Results: Percentage of students performing at Level 3 and Above 2009-2012

O:\CRT12\4YRTREND\BARS\ELA09\_W.RPT

District 4 - Eastern

#214 - John Burke High School, Grand Bank