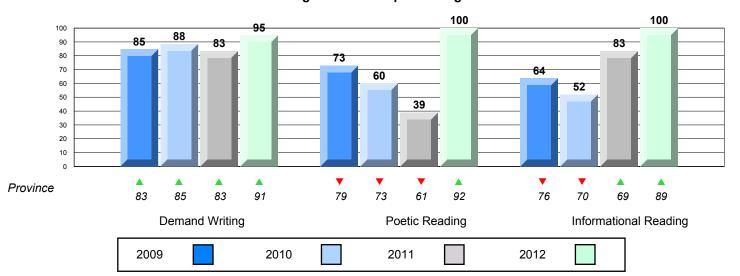

### Difference from Provincial Mean, 2009-12

Rubric Results: Percentage of students performing at Level 3 and Above 2009-2012

O:\CRT12\4YRTREND\BARS\ELA09\_W.RPT

District 4 - Eastern

#214 - John Burke High School, Grand Bank

**Demand Writing** Poetic Reading Informational Reading 2009 2010 2011 2012

O:\CRT12\4YRTREND\BARS\ELA09\_W.RPT

District 4 - Eastern

#226 - Fortune Bay Academy, St. Bernard's - Jacques Fontaine

Grades: K-12