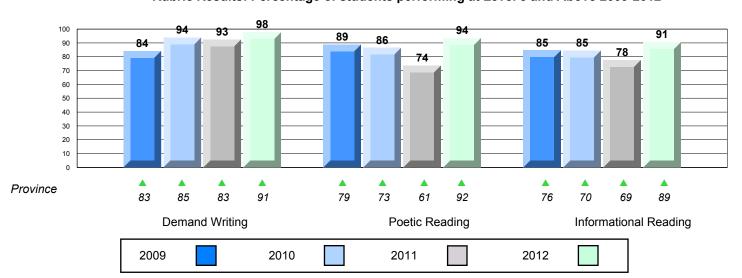

### Difference from Provincial Mean, 2009-12

Rubric Results: Percentage of students performing at Level 3 and Above 2009-2012

O:\CRT12\4YRTREND\BARS\ELA09\_W.RPT

District 4 - Eastern

#214 - John Burke High School, Grand Bank