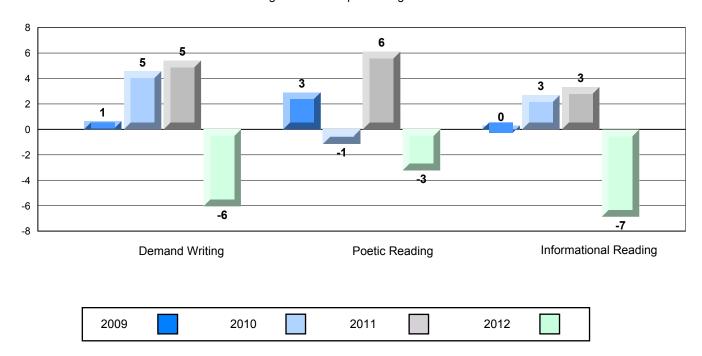

**Demand Writing** Poetic Reading Informational Reading 2009 2010 2011 2012

O:\CRT12\4YRTREND\BARS\ELA09\_W.RPT

District 4 - Eastern

#226 - Fortune Bay Academy, St. Bernard's - Jacques Fontaine

Grades: K-12