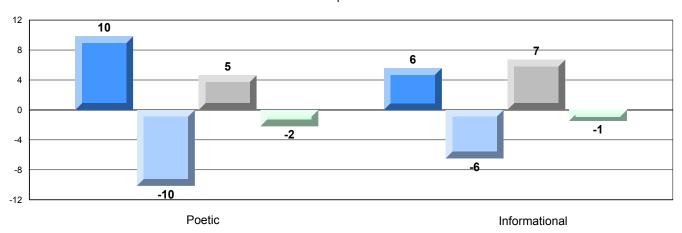

| Province                | 91.9  |                          |                          |
|                       |                       | School                  | 100.0 | <b>A</b>                 | <b>A</b>                 |
|                       | Informational Reading | District                | 90.9  |                          |                          |
|                       | -                     | Province                | 88.8  |                          |                          |

### 4 Year CRT (Subtest) Mark Trend 2009-2012



### Rubric Results: Percentage of students performing at Level 3 and Above 2009-2012



Poetic

District 4 - Eastern

#447 - Baltimore School Complex, Ferryland

Grades: K-12

### Difference from Provincial Mean, 2009-12

Multiple Choice



### Difference from Provincial Mean, 2009-12





District 4 - Eastern

#464 - Crescent Collegiate, Blaketown

Grades: 7-12

| English Language | e Arts                | Number of Students : | 80       |      |                          |                          |
|------------------|-----------------------|----------------------|----------|------|--------------------------|--------------------------|
|                  | <i>7</i> 11 to        | Number of Stadente : |          | Mark | School<br>vs<br>District | School<br>vs<br>Province |
| Multiple Choice  |                       |                      |          |      | _                        | _                        |
|                  |                       |                      | School   | 61.5 | ▼                        |