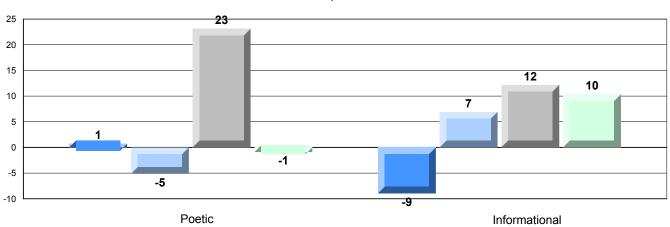

### Difference from Provincial Mean, 2009-12

Multiple Choice

### Difference from Provincial Mean, 2009-12

Rubric Results: Percentage of students performing at Level 3 and Above 2009-2012

O:\CRT12\4YRTREND\BARS\ELA09\_W.RPT

District 4 - Eastern

#214 - John Burke High School, Grand Bank