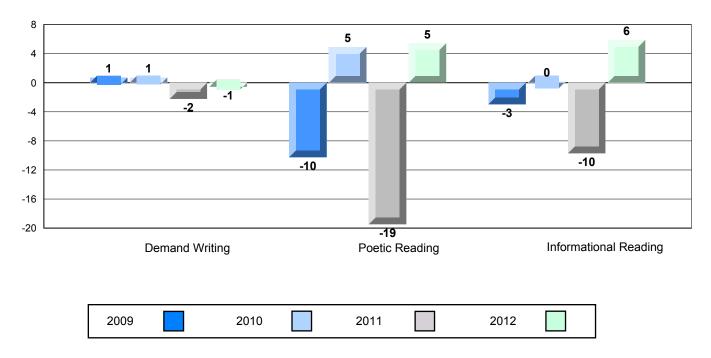

### Difference from Provincial Mean, 2009-12

Rubric Results: Percentage of students performing at Level 3 and Above 2009-2012

O:\CRT12\4YRTREND\BARS\ELA09\_W.RPT

District 4 - Eastern

#214 - John Burke High School, Grand Bank