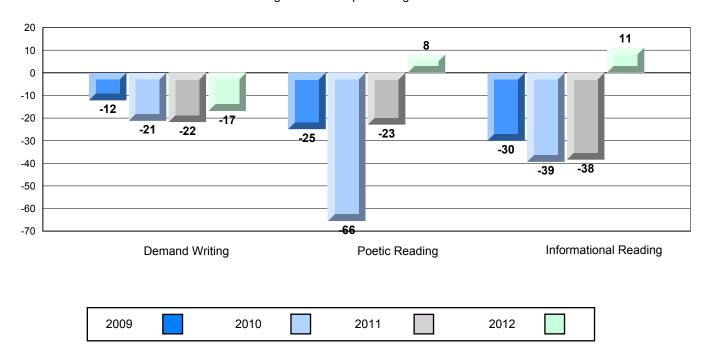

### Difference from Provincial Mean, 2009-12

Rubric Results: Percentage of students performing at Level 3 and Above 2009-2012

O:\CRT12\4YRTREND\BARS\ELA09\_W.RPT

District 4 - Eastern

#214 - John Burke High School, Grand Bank