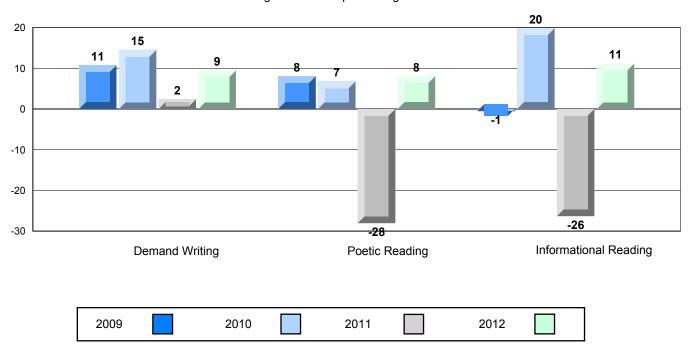

# 4 Year CRT (Subtest) Mark Trend 2009-2012

Poetic Informational

District 4 - Eastern

#214 - John Burke High School, Grand Bank

Grades: 8-12

Grades: 8-12

| English Language Arts |                       | Number of Students : | 48       |      |                          |                          |
|-----------------------|-----------------------|----------------------|----------|------|--------------------------|--------------------------|
|                       |                       |                      |          | Mark | School<br>vs<br>District | School<br>vs<br>Province |
| Multiple Choice       |                       |                      |          |      |                          |                          |
|                       |                       |                      | School   | 63.7 | ▼                        | ▼                        |
|                       | Poetic                |                      | District | 67.3 |                          |                          |
|                       |                       |                      | Province | 66.6 |                          |                          |
|                       |                       |                      | School   | 76.3 | ▼                        | ▼                        |
|                       | Informational         |                      | District | 77.1 |                          |                          |
|                       |                       |                      | Province | 76.8 |                          |                          |
| Rubrics               |                       |                      | School   | 87.5 | ▼                        | ▼                        |
| Rubiics               | Demand Writing        |                      | District | 91.5 |                          |                          |
|                       |                       |                      | Province | 90.6 |                          |                          |
|                       |                       |                      | School   | 95.1 | <b>A</b>                 | <b>A</b>                 |
|                       | Poetic Reading        |                      | District | 92.6 |                          |                          |
|                       |                       |                      | Province | 91.9 |                          |                          |
|                       |                       |                      | School   | 90.2 | ▼                        | <b>A</b>                 |
|                       | Informational Reading |                      | District | 90.9 |                          |                          |
|                       |                       |                      | Province | 88.8 |                          |                          |