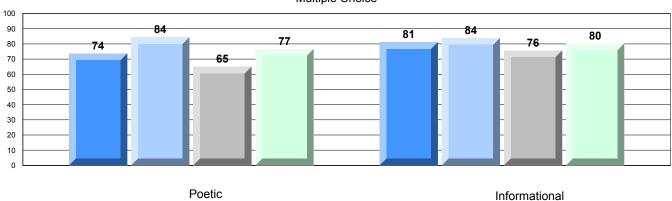

District 4 - Eastern

#209 - Pearce Junior High School, Salt Pond

Grades: 8-9

| English Language Arts |                       | Number of Students : 131 | _   |      |                          |                          |
|-----------------------|-----------------------|--------------------------|-----|------|--------------------------|--------------------------|
| Multiple Choice       |                       |                          |     | Mark | School<br>vs<br>District | School<br>vs<br>Province |
| waitiple choice       |                       | Schoo                    | , l | 63.5 | <b>V</b>                 | <b>~</b>                 |
|                       | Poetic                | Distric                  |     | 67.3 | •                        | *                        |
|                       | roeuc                 | Provinc                  |     | 66.6 |                          |                          |
|                       |                       | School                   | ol  | 76.0 | ▼                        | ▼                        |
|                       | Informational         | Distric                  | ct  | 77.1 |                          |                          |
|                       |                       | Provinc                  | е   | 76.8 |                          |                          |
| Rubrics_              |                       | School                   | ol  | 85.5 | •                        | ▼                        |
| Rubiics               | Demand Writing        | Distric                  | ct  | 91.5 |                          |                          |
|                       |                       | Provinc                  | е   | 90.6 |                          |                          |
|                       |                       | School                   | ol  | 96.6 | <b>A</b>                 | <b>A</b>                 |
|                       | Poetic Reading        | Distric                  | ct  | 92.6 |                          |                          |
|                       |                       | Provinc                  | е   | 91.9 |                          |                          |
|                       |                       | School                   | ol  | 93.9 | <b>A</b>                 | <b>A</b>                 |
|                       | Informational Reading | Distric                  | ct  | 90.9 |                          |                          |
|                       |                       | Provinc                  | е   | 88.8 |                          |                          |