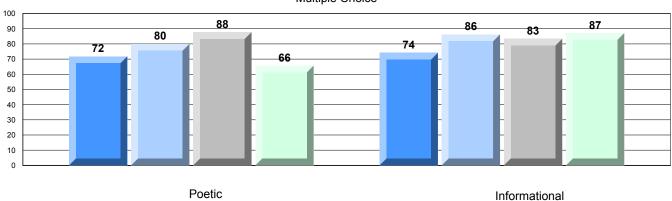

District 4 - Eastern

#209 - Pearce Junior High School, Salt Pond

Grades: 8-9

| English Language Arts |                       | Number of Students : 131 | _   |      |                          |                          |
|-----------------------|-----------------------|--------------------------|-----|------|--------------------------|--------------------------|
| Multiple Choice       |                       |                          |     | Mark | School<br>vs<br>District | School<br>vs<br>Province |
| waitiple choice       |                       | Schoo                    | , l | 63.5 | <b>V</b>                 | <b>~</b>                 |
|                       | Poetic                | Distric                  |     | 67.3 | •                        | *                        |
|                       | roeuc                 | Provinc                  |     | 66.6 |                          |                          |
|                       |                       | School                   | ol  | 76.0 | ▼                        | ▼                        |
|                       | Informational         | Distric                  | ct  | 77.1 |                          |                          |
|                       |                       | Provinc                  | е   | 76.8 |                          |                          |
| Rubrics_              |                       | School                   | ol  | 85.5 | •                        | ▼                        |
| Rubiics               | Demand Writing        | Distric                  | ct  | 91.5 |                          |                          |
|                       |                       | Provinc                  | е   | 90.6 |                          |                          |
|                       |                       | School                   | ol  | 96.6 | <b>A</b>                 | <b>A</b>                 |
|                       | Poetic Reading        | Distric                  | ct  | 92.6 |                          |                          |
|                       |                       | Provinc                  | е   | 91.9 |                          |                          |
|                       |                       | School                   | ol  | 93.9 | <b>A</b>                 | <b>A</b>                 |
|                       | Informational Reading | Distric                  | ct  | 90.9 |                          |                          |
|                       |                       | Provinc                  | е   | 88.8 |                          |                          |