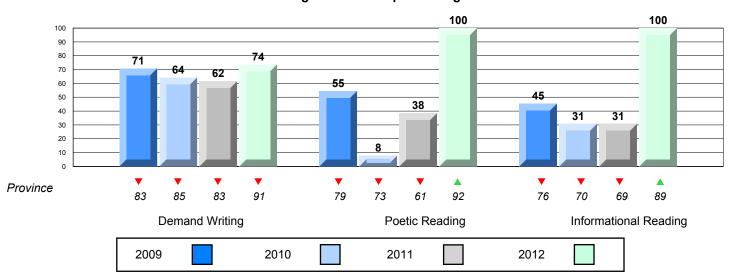

District 4 - Eastern

#209 - Pearce Junior High School, Salt Pond

Grades: 8-9

| English Language Arts |                       | Number of Students : 131 | _   |      |                          |                          |
|-----------------------|-----------------------|--------------------------|-----|------|--------------------------|--------------------------|
| Multiple Choice       |                       |                          |     | Mark | School<br>vs<br>District | School<br>vs<br>Province |
| waitiple choice       |                       | Schoo                    | , l | 63.5 | <b>V</b>                 | <b>~</b>                 |
|                       | Poetic                | Distric                  |     | 67.3 | •                        | *                        |
|                       | roeuc                 | Provinc                  |     | 66.6 |                          |                          |
|                       |                       | School                   | ol  | 76.0 | ▼                        | ▼                        |
|                       | Informational         | Distric                  | ct  | 77.1 |                          |                          |
|                       |                       | Provinc                  | е   | 76.8 |                          |                          |
| Rubrics_              |                       | School                   | ol  | 85.5 | •                        | ▼                        |
| Rubiics               | Demand Writing        | Distric                  | ct  | 91.5 |                          |                          |
|                       |                       | Provinc                  | е   | 90.6 |                          |                          |
|                       |                       | School                   | ol  | 96.6 | <b>A</b>                 | <b>A</b>                 |
|                       | Poetic Reading        | Distric                  | ct  | 92.6 |                          |                          |
|                       |                       | Provinc                  | е   | 91.9 |                          |                          |
|                       |                       | School                   | ol  | 93.9 | <b>A</b>                 | <b>A</b>                 |
|                       | Informational Reading | Distric                  | ct  | 90.9 |                          |                          |
|                       |                       | Provinc                  | е   | 88.8 |                          |                          |

# 4 Year CRT (Subtest) Mark Trend 2009-2012

Multiple Choice

#209 - Pearce Junior High School, Salt Pond

Grades: 8-9