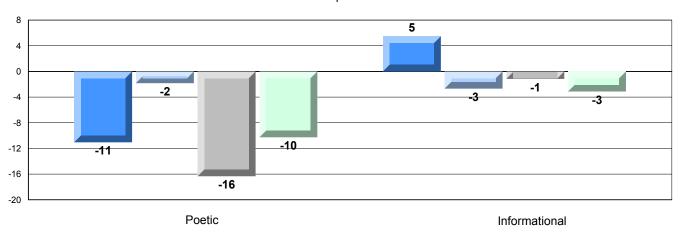

# Difference from Provincial Mean, 2009-12

Multiple Choice

### Difference from Provincial Mean, 2009-12

District 4 - Eastern

#218 - St. Joseph's Academy, Lamaline

Grades: K-12

| English Language Arts |                       | Number of Students : 13 |       |              |              |
|-----------------------|-----------------------|-------------------------|-------|--------------|--------------|
| English Language      | 5 7 H to              | Number of Students .    | Mark  | School<br>vs | School<br>vs |
| Multiple Choice       |                       |                         |       | District     | Province     |
|                       |                       | School                  | 67.5  | <b>A</b>     | <b>A</b>     |
|                       | Poetic                | District                | 67.3  |              |              |
|                       |                       | Province                | 66.6  |              |              |
|                       |                       | School                  | 72.5  | ▼            | <b>~</b>     |
|                       | Informational         | District                | 77.1  |              |              |
|                       |                       | Province                | 76.8  |              |              |
| Dubrico               |                       | School                  | 100.0 | <b>A</b>     | <b>A</b>     |
| <u>Rubrics</u>        | Demand Writing        | District                | 91.5  |              |              |
|                       |                       | Province                | 90.6  |              |              |
|                       |                       | School                  | 100.0 | <b>A</b>     | <b>A</b>     |
|                       | Poetic Reading        | District                | 92.6  |              |              |
|                       |                       | Province                | 91.9  |              |              |
|                       |                       | School                  | 100.0 | <b>A</b>     | <b>A</b>     |
|                       | Informational Reading | District                | 90.9  |              |              |
|                       |                       | Province                | 88.8  |              |              |