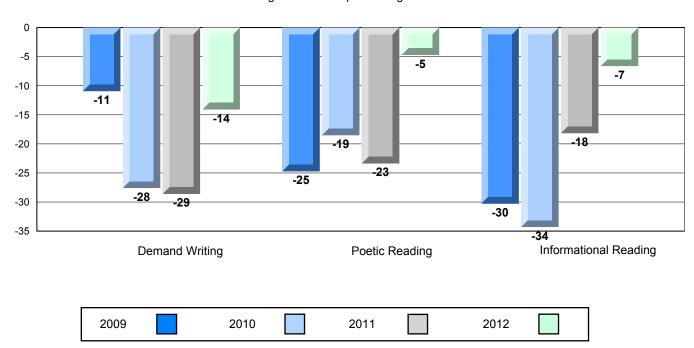

District 4 - Eastern

#209 - Pearce Junior High School, Salt Pond

Grades: 8-9

| English Language Arts |                       | Number of Students : 131 | _   |      |                          |                          |
|-----------------------|-----------------------|--------------------------|-----|------|--------------------------|--------------------------|
| Multiple Choice       |                       |                          |     | Mark | School<br>vs<br>District | School<br>vs<br>Province |
| waitiple choice       |                       | Schoo                    | , l | 63.5 | <b>V</b>                 | <b>~</b>                 |
|                       | Poetic                | Distric                  |     | 67.3 | •                        | *                        |
|                       | roeuc                 | Provinc                  |     | 66.6 |                          |                          |
|                       |                       | School                   | ol  | 76.0 | ▼                        | ▼                        |
|                       | Informational         | Distric                  | ct  | 77.1 |                          |                          |
|                       |                       | Provinc                  | е   | 76.8 |                          |                          |
| Rubrics_              |                       | School                   | ol  | 85.5 | •                        | ▼                        |
| Rubiics               | Demand Writing        | Distric                  | ct  | 91.5 |                          |                          |
|                       |                       | Provinc                  | е   | 90.6 |                          |                          |
|                       |                       | School                   | ol  | 96.6 | <b>A</b>                 | <b>A</b>                 |
|                       | Poetic Reading        | Distric                  | ct  | 92.6 |                          |                          |
|                       |                       | Provinc                  | е   | 91.9 |                          |                          |
|                       |                       | School                   | ol  | 93.9 | <b>A</b>                 | <b>A</b>                 |
|                       | Informational Reading | Distric                  | ct  | 90.9 |                          |                          |
|                       |                       | Provinc                  | е   | 88.8 |                          |                          |