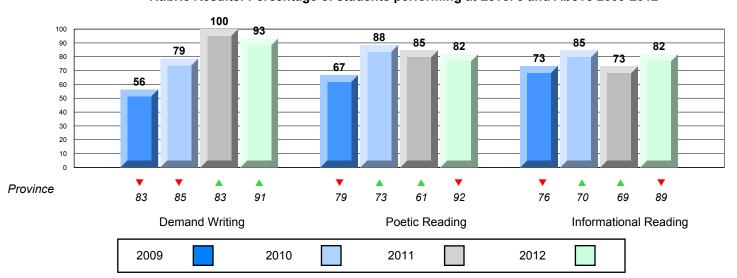

District 4 - Eastern

#209 - Pearce Junior High School, Salt Pond

Grades: 8-9

| English Language Arts |                       | Number of Students : 131 | _   |      |                          |                          |
|-----------------------|-----------------------|--------------------------|-----|------|--------------------------|--------------------------|
| Multiple Choice       |                       |                          |     | Mark | School<br>vs<br>District | School<br>vs<br>Province |
| waitiple choice       |                       | Schoo                    | , l | 63.5 | <b>V</b>                 | <b>~</b>                 |
|                       | Poetic                | Distric                  |     | 67.3 | •                        | *                        |
|                       | roeuc                 | Provinc                  |     | 66.6 |                          |                          |
|                       |                       | School                   | ol  | 76.0 | ▼                        | ▼                        |
|                       | Informational         | Distric                  | ct  | 77.1 |                          |                          |
|                       |                       | Provinc                  | е   | 76.8 |                          |                          |
| Rubrics_              |                       | School                   | ol  | 85.5 | •                        | ▼                        |
| Rubiics               | Demand Writing        | Distric                  | ct  | 91.5 |                          |                          |
|                       |                       | Provinc                  | е   | 90.6 |                          |                          |
|                       |                       | School                   | ol  | 96.6 | <b>A</b>                 | <b>A</b>                 |
|                       | Poetic Reading        | Distric                  | ct  | 92.6 |                          |                          |
|                       |                       | Provinc                  | е   | 91.9 |                          |                          |
|                       |                       | School                   | ol  | 93.9 | <b>A</b>                 | <b>A</b>                 |
|                       | Informational Reading | Distric                  | ct  | 90.9 |                          |                          |
|                       |                       | Provinc                  | е   | 88.8 |                          |                          |