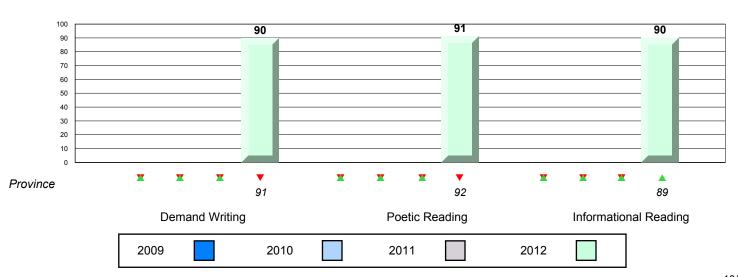

District 4 - Eastern

#209 - Pearce Junior High School, Salt Pond

Grades: 8-9

| English Language Arts |                       | Number of Students : 131 | _   |      |                          |                          |
|-----------------------|-----------------------|--------------------------|-----|------|--------------------------|--------------------------|
| Multiple Choice       |                       |                          |     | Mark | School<br>vs<br>District | School<br>vs<br>Province |
| waitiple choice       |                       | Schoo                    | , l | 63.5 | <b>V</b>                 | <b>~</b>                 |
|                       | Poetic                | Distric                  |     | 67.3 | •                        | *                        |
|                       | roeuc                 | Provinc                  |     | 66.6 |                          |                          |
|                       |                       | School                   | ol  | 76.0 | ▼                        | ▼                        |
|                       | Informational         | Distric                  | ct  | 77.1 |                          |                          |
|                       |                       | Provinc                  | е   | 76.8 |                          |                          |
| Rubrics_              |                       | School                   | ol  | 85.5 | •                        | ▼                        |
| Rubiics               | Demand Writing        | Distric                  | ct  | 91.5 |                          |                          |
|                       |                       | Provinc                  | е   | 90.6 |                          |                          |
|                       |                       | School                   | ol  | 96.6 | <b>A</b>                 | <b>A</b>                 |
|                       | Poetic Reading        | Distric                  | ct  | 92.6 |                          |                          |
|                       |                       | Provinc                  | е   | 91.9 |                          |                          |
|                       |                       | School                   | ol  | 93.9 | <b>A</b>                 | <b>A</b>                 |
|                       | Informational Reading | Distric                  | ct  | 90.9 |                          |                          |
|                       |                       | Provinc                  | е   | 88.8 |                          |                          |

# 4 Year CRT (Subtest) Mark Trend 2009-2012

Multiple Choice

#209 - Pearce Junior High School, Salt Pond

Grades: 8-9