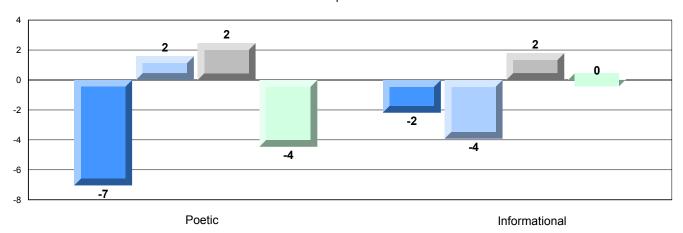

### Difference from Provincial Mean, 2009-12

Multiple Choice

### Difference from Provincial Mean, 2009-12

Rubric Results: Percentage of students performing at Level 3 and Above 2009-2012

O:\CRT12\4YRTREND\BARS\ELA09\_W.RPT

District 4 - Eastern

#214 - John Burke High School, Grand Bank