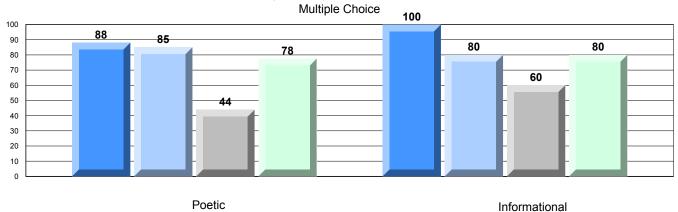

# 4 Year CRT (Subtest) Mark Trend 2009-2012

Multiple Choice 100 89 90 80 80 77 80 73 70 60 60 49 50 40 30 20 10 0