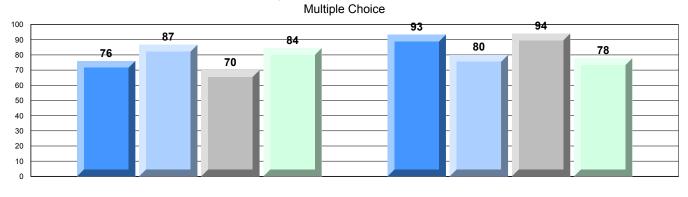

Grades: 8-12

| English Language Arts |                       | Number of Students : | 48       |      |                          |                          |
|-----------------------|-----------------------|----------------------|----------|------|--------------------------|--------------------------|
|                       |                       |                      |          | Mark | School<br>vs<br>District | School<br>vs<br>Province |
| Multiple Choice       |                       |                      |          |      |                          |                          |
|                       |                       |                      | School   | 63.7 | ▼                        | ▼                        |
|                       | Poetic                |                      | District | 67.3 |                          |                          |
|                       |                       |                      | Province | 66.6 |                          |                          |
|                       |                       |                      | School   | 76.3 | ▼                        | ▼                        |
|                       | Informational         |                      | District | 77.1 |                          |                          |
|                       |                       |                      | Province | 76.8 |                          |                          |
| Rubrics               |                       |                      | School   | 87.5 | ▼                        | ▼                        |
| Rubiics               | Demand Writing        |                      | District | 91.5 |                          |                          |
|                       |                       |                      | Province | 90.6 |                          |                          |
|                       |                       |                      | School   | 95.1 | <b>A</b>                 | <b>A</b>                 |
|                       | Poetic Reading        |                      | District | 92.6 |                          |                          |
|                       |                       |                      | Province | 91.9 |                          |                          |
|                       |                       |                      | School   | 90.2 | ▼                        | <b>A</b>                 |
|                       | Informational Reading |                      | District | 90.9 |                          |                          |
|                       |                       |                      | Province | 88.8 |                          |                          |