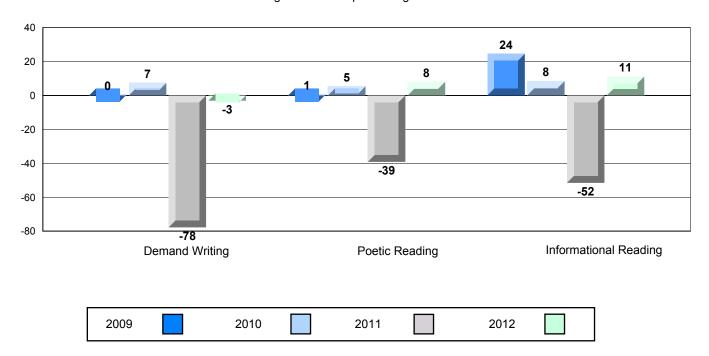

### Difference from Provincial Mean, 2009-12

Rubric Results: Percentage of students performing at Level 3 and Above 2009-2012

O:\CRT12\4YRTREND\BARS\ELA09\_W.RPT

District 4 - Eastern

#214 - John Burke High School, Grand Bank