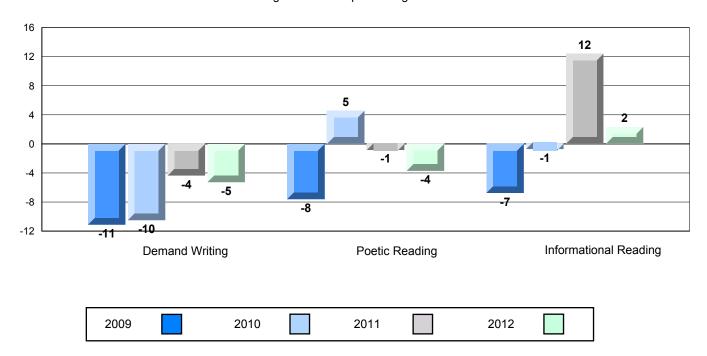

### Difference from Provincial Mean, 2009-12

Rubric Results: Percentage of students performing at Level 3 and Above 2009-2012

O:\CRT12\4YRTREND\BARS\ELA09\_W.RPT

District 4 - Eastern

#214 - John Burke High School, Grand Bank