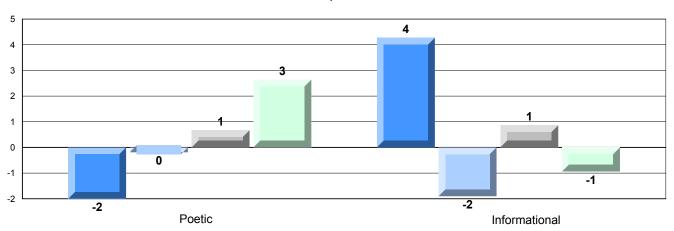

### Difference from Provincial Mean, 2009-12

Multiple Choice

### Difference from Provincial Mean, 2009-12

Rubric Results: Percentage of students performing at Level 3 and Above 2009-2012

O:\CRT12\4YRTREND\BARS\ELA09\_W.RPT

District 4 - Eastern

#214 - John Burke High School, Grand Bank