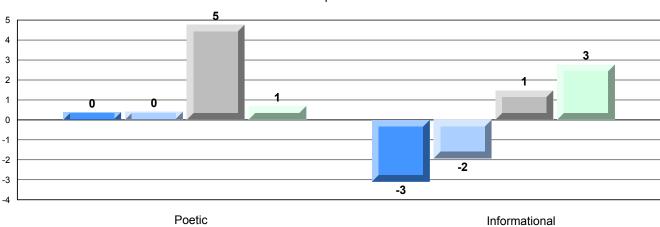

| 92.6  |                          |                          |
|                       |                       | Province                | 91.9  |                          |                          |
|                       |                       | School                  | 97.6  | <b>A</b>                 | <b>A</b>                 |
|                       | Informational Reading | District                | 90.9  |                          |                          |
|                       |                       | Province                | 88.8  |                          |                          |

# 4 Year CRT (Subtest) Mark Trend 2009-2012



Poetic Informational



Grades: 7-12 #280 - Laval High School, Placentia

# Difference from Provincial Mean, 2009-12

Multiple Choice



### Difference from Provincial Mean, 2009-12





District 4 - Eastern

#285 - Holy Redeemer Elementary, Spaniard's Bay

Grades: K-9

| English Language | e Arts                | Number of Students : 34 |      |                          |                          |
|------------------|-----------------------|-------------------------|------|--------------------------|--------------------------|
| Multiple Choice  |                       |                         | Mark | School<br>vs<br>District | School<br>vs<br>Province |
| multiple Offorce |                       | School                  | 65.3 | <b>V</b>                 | ▼                        |
|                  | Poetic                | District                | 67.3 | •                        | •                        |
|