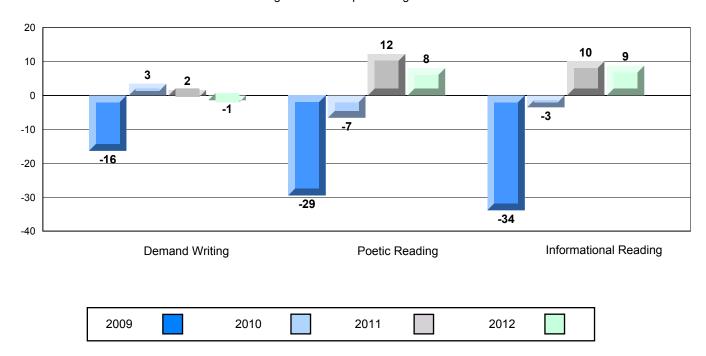

### Difference from Provincial Mean, 2009-12

Rubric Results: Percentage of students performing at Level 3 and Above 2009-2012

O:\CRT12\4YRTREND\BARS\ELA09\_W.RPT

District 4 - Eastern

#214 - John Burke High School, Grand Bank