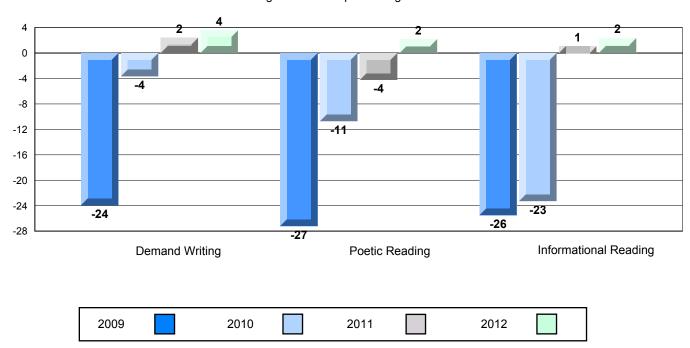

### Difference from Provincial Mean, 2009-12

Rubric Results: Percentage of students performing at Level 3 and Above 2009-2012

O:\CRT12\4YRTREND\BARS\ELA09\_W.RPT

District 4 - Eastern

#214 - John Burke High School, Grand Bank