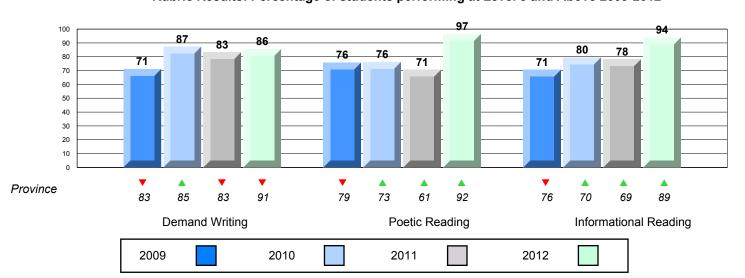

### Difference from Provincial Mean, 2009-12

Rubric Results: Percentage of students performing at Level 3 and Above 2009-2012

O:\CRT12\4YRTREND\BARS\ELA09\_W.RPT

District 4 - Eastern

#214 - John Burke High School, Grand Bank

Grades: 8-12

| English Language Arts |                       | Number of Students : | 48       |      |                          |                          |
|-----------------------|-----------------------|----------------------|----------|------|--------------------------|--------------------------|
|                       |                       |                      |          | Mark | School<br>vs<br>District | School<br>vs<br>Province |
| Multiple Choice       |                       |                      |          |      |                          |                          |
|                       |                       |                      | School   | 63.7 | ▼                        | ▼                        |
|                       | Poetic                |                      | District | 67.3 |                          |                          |
|                       |                       |                      | Province | 66.6 |                          |                          |
|                       |                       |                      | School   | 76.3 | ▼                        | ▼                        |
|                       | Informational         |                      | District | 77.1 |                          |                          |
|                       |                       |                      | Province | 76.8 |                          |                          |
| Rubrics               |                       |                      | School   | 87.5 | ▼                        | ▼                        |
| Rubiics               | Demand Writing        |                      | District | 91.5 |                          |                          |
|                       |                       |                      | Province | 90.6 |                          |                          |
|                       |                       |                      | School   | 95.1 | <b>A</b>                 | <b>A</b>                 |
|                       | Poetic Reading        |                      | District | 92.6 |                          |                          |
|                       |                       |                      | Province | 91.9 |                          |                          |
|                       |                       |                      | School   | 90.2 | ▼                        | <b>A</b>                 |
|                       | Informational Reading |                      | District | 90.9 |                          |                          |
|                       |                       |                      | Province | 88.8 |                          |                          |