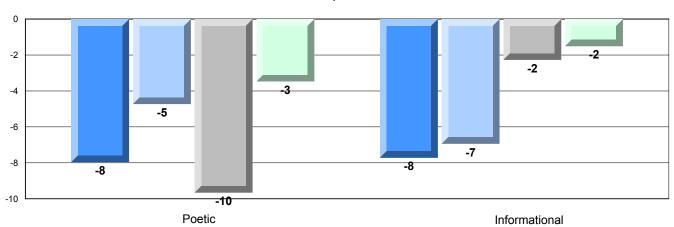

### Difference from Provincial Mean, 2009-12

Multiple Choice

### Difference from Provincial Mean, 2009-12

Rubric Results: Percentage of students performing at Level 3 and Above 2009-2012

O:\CRT12\4YRTREND\BARS\ELA09\_W.RPT

District 4 - Eastern

#214 - John Burke High School, Grand Bank