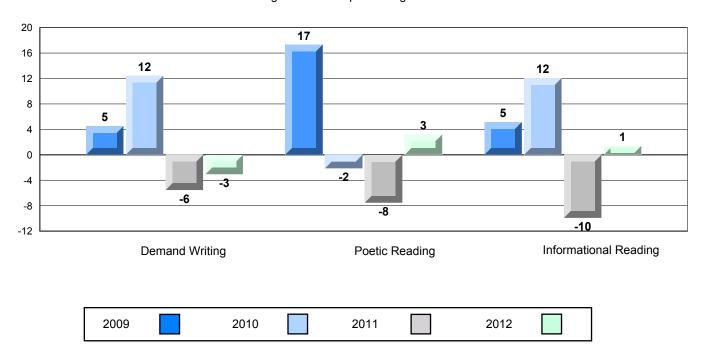

### Difference from Provincial Mean, 2009-12

Rubric Results: Percentage of students performing at Level 3 and Above 2009-2012

O:\CRT12\4YRTREND\BARS\ELA09\_W.RPT

District 4 - Eastern

#214 - John Burke High School, Grand Bank