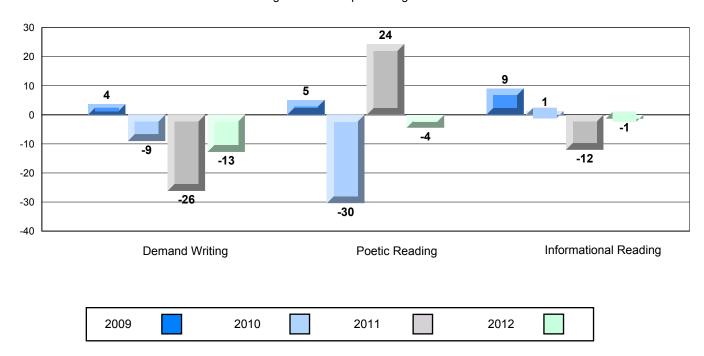

### Difference from Provincial Mean, 2009-12

Rubric Results: Percentage of students performing at Level 3 and Above 2009-2012

O:\CRT12\4YRTREND\BARS\ELA09\_W.RPT

District 4 - Eastern

#214 - John Burke High School, Grand Bank