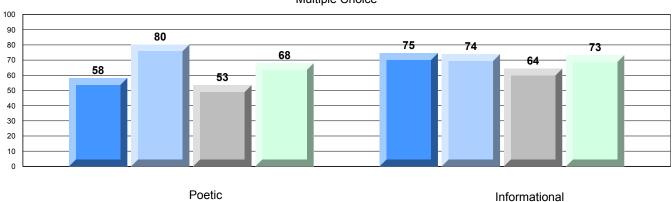

District 4 - Eastern

#209 - Pearce Junior High School, Salt Pond

Grades: 8-9

| English Language Arts |                       | Number of Students : 131 | _   |      |                          |                          |
|-----------------------|-----------------------|--------------------------|-----|------|--------------------------|--------------------------|
| Multiple Choice       |                       |                          |     | Mark | School<br>vs<br>District | School<br>vs<br>Province |
| waitiple choice       |                       | Schoo                    | , l | 63.5 | <b>V</b>                 | <b>~</b>                 |
|                       | Poetic                | Distric                  |     | 67.3 | •                        | *                        |
|                       | roeuc                 | Provinc                  |     | 66.6 |                          |                          |
|                       |                       | School                   | ol  | 76.0 | ▼                        | ▼                        |
|                       | Informational         | Distric                  | ct  | 77.1 |                          |                          |
|                       |                       | Provinc                  | е   | 76.8 |                          |                          |
| Rubrics_              |                       | School                   | ol  | 85.5 | •                        | ▼                        |
| Rubiics               | Demand Writing        | Distric                  | ct  | 91.5 |                          |                          |
|                       |                       | Provinc                  | е   | 90.6 |                          |                          |
|                       |                       | School                   | ol  | 96.6 | <b>A</b>                 | <b>A</b>                 |
|                       | Poetic Reading        | Distric                  | ct  | 92.6 |                          |                          |
|                       |                       | Provinc                  | е   | 91.9 |                          |                          |
|                       |                       | School                   | ol  | 93.9 | <b>A</b>                 | <b>A</b>                 |
|                       | Informational Reading | Distric                  | ct  | 90.9 |                          |                          |
|                       |                       | Provinc                  | е   | 88.8 |                          |                          |