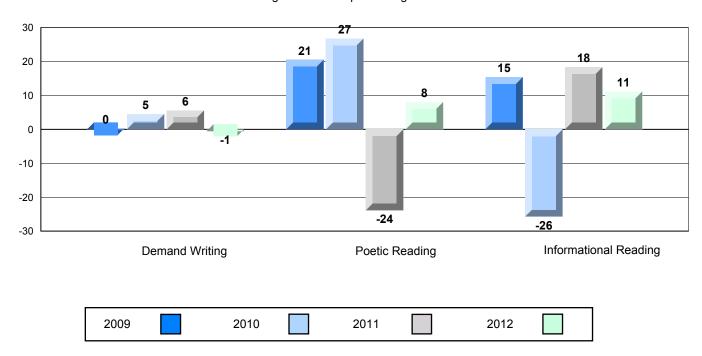

# 4 Year CRT (Subtest) Mark Trend 2009-2012

Multiple Choice

District 4 - Eastern

#218 - St. Joseph's Academy, Lamaline

Grades: K-12