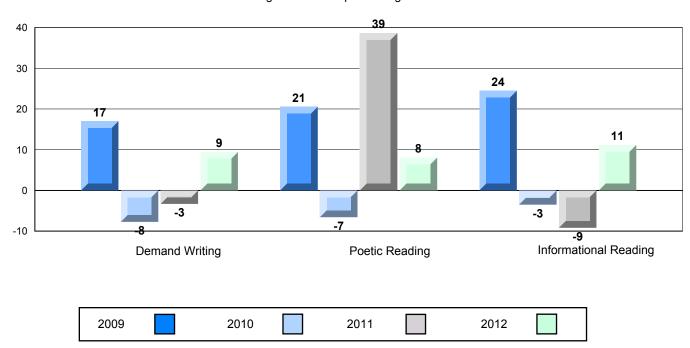

### Difference from Provincial Mean, 2009-12

District 4 - Eastern

#218 - St. Joseph's Academy, Lamaline

Grades: K-12

| English Language Arts |                       | Number of Students : 13 |       |              |              |
|-----------------------|-----------------------|-------------------------|-------|--------------|--------------|
| English Language      | 5 7 H to              | Number of Students .    | Mark  | School<br>vs | School<br>vs |
| Multiple Choice       |                       |                         |       | District     | Province     |
|                       |                       | School                  | 67.5  | <b>A</b>     | <b>A</b>     |
|                       | Poetic                | District                | 67.3  |              |              |
|                       |                       | Province                | 66.6  |              |              |
|                       |                       | School                  | 72.5  | ▼            | <b>~</b>     |
|                       | Informational         | District                | 77.1  |              |              |
|                       |                       | Province                | 76.8  |              |              |
| Dubrico               |                       | School                  | 100.0 | <b>A</b>     | <b>A</b>     |
| <u>Rubrics</u>        | Demand Writing        | District                | 91.5  |              |              |
|                       |                       | Province                | 90.6  |              |              |
|                       |                       | School                  | 100.0 | <b>A</b>     | <b>A</b>     |
|                       | Poetic Reading        | District                | 92.6  |              |              |
|                       |                       | Province                | 91.9  |              |              |
|                       |                       | School                  | 100.0 | <b>A</b>     | <b>A</b>     |
|                       | Informational Reading | District                | 90.9  |              |              |
|                       |                       | Province                | 88.8  |              |              |