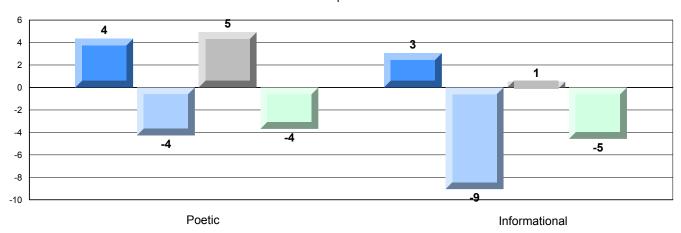

ict                | 92.6  |              |              |
|                    |                       | Province                | 91.9  |              |              |
|                    |                       | School                  | 100.0 | <b>A</b>     | <b>A</b>     |
|                    | Informational Reading | District                | 90.9  |              |              |
|                    |                       | Province                | 88.8  |              |              |

### 4 Year CRT (Subtest) Mark Trend 2009-2012

Multiple Choice



### Rubric Results: Percentage of students performing at Level 3 and Above 2009-2012



District 4 - Eastern

#476 - Baccalieu Collegiate, Old Perlican

Grades: 7-12

### Difference from Provincial Mean, 2009-12

Multiple Choice



### Difference from Provincial Mean, 2009-12





District 4 - Eastern

#924 - Tricentia Academy, Arnold's Cove

Grades: K-12

| English Language Arts |                       | Number of Students : | 29       |      |                          |                          |
|-----------------------|-----------------------|----------------------|----------|------|--------------------------|--------------------------|
|                       |                       |                      |          | Mark | School<br>vs<br>District | School<br>vs<br>Province |
| Multiple Choice       |                       |                      |          |      |                          |                          |
|                       |                       |                      | School   | 71.4 |