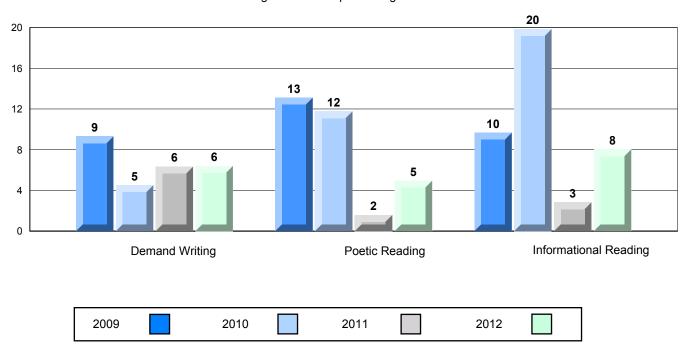

### Difference from Provincial Mean, 2009-12

Rubric Results: Percentage of students performing at Level 3 and Above 2009-2012

O:\CRT12\4YRTREND\BARS\ELA09\_W.RPT

District 4 - Eastern

#214 - John Burke High School, Grand Bank