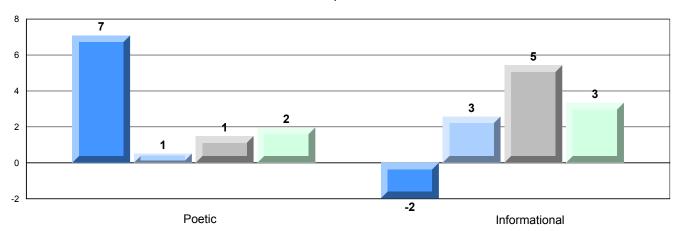

### Difference from Provincial Mean, 2009-12

Multiple Choice

### Difference from Provincial Mean, 2009-12

Rubric Results: Percentage of students performing at Level 3 and Above 2009-2012

O:\CRT12\4YRTREND\BARS\ELA09\_W.RPT

District 4 - Eastern

#214 - John Burke High School, Grand Bank