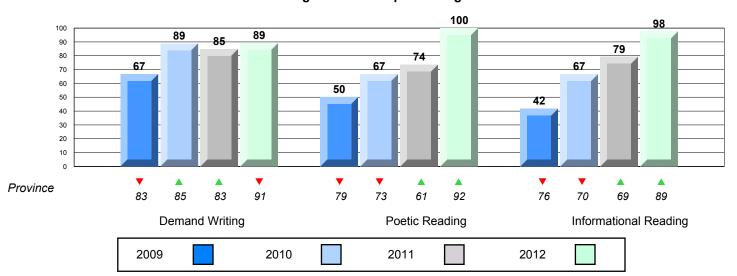

District 4 - Eastern

#209 - Pearce Junior High School, Salt Pond

Grades: 8-9

| English Language Arts |                       | Number of Students : 131 | _   |      |                          |                          |
|-----------------------|-----------------------|--------------------------|-----|------|--------------------------|--------------------------|
| Multiple Choice       |                       |                          |     | Mark | School<br>vs<br>District | School<br>vs<br>Province |
| waitiple choice       |                       | Schoo                    | , l | 63.5 | <b>V</b>                 | <b>~</b>                 |
|                       | Poetic                | Distric                  |     | 67.3 | •                        | *                        |
|                       | roeuc                 | Provinc                  |     | 66.6 |                          |                          |
|                       |                       | School                   | ol  | 76.0 | ▼                        | ▼                        |
|                       | Informational         | Distric                  | ct  | 77.1 |                          |                          |
|                       |                       | Provinc                  | е   | 76.8 |                          |                          |
| Rubrics_              |                       | School                   | ol  | 85.5 | •                        | ▼                        |
| Rubiics               | Demand Writing        | Distric                  | ct  | 91.5 |                          |                          |
|                       |                       | Provinc                  | е   | 90.6 |                          |                          |
|                       |                       | School                   | ol  | 96.6 | <b>A</b>                 | <b>A</b>                 |
|                       | Poetic Reading        | Distric                  | ct  | 92.6 |                          |                          |
|                       |                       | Provinc                  | е   | 91.9 |                          |                          |
|                       |                       | School                   | ol  | 93.9 | <b>A</b>                 | <b>A</b>                 |
|                       | Informational Reading | Distric                  | ct  | 90.9 |                          |                          |
|                       |                       | Provinc                  | е   | 88.8 |                          |                          |

# 4 Year CRT (Subtest) Mark Trend 2009-2012

Multiple Choice

#209 - Pearce Junior High School, Salt Pond

Grades: 8-9