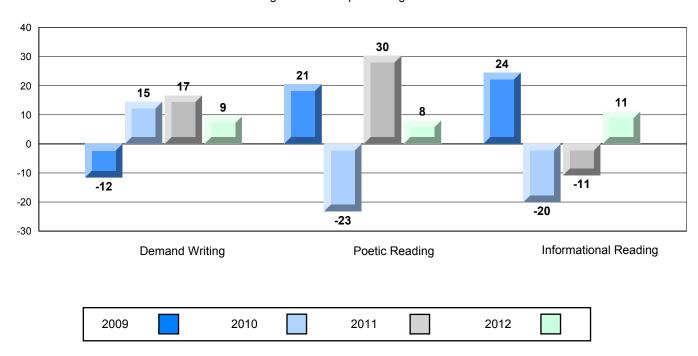

# 4 Year CRT (Subtest) Mark Trend 2009-2012

Poetic Informational

District 4 - Eastern

#214 - John Burke High School, Grand Bank

Grades: 8-12

### Difference from Provincial Mean, 2009-12

District 4 - Eastern

#218 - St. Joseph's Academy, Lamaline

Grades: K-12

| English Language Arts |                       | Number of Students : 13 |       |              |              |
|-----------------------|-----------------------|-------------------------|-------|--------------|--------------|
| English Language      | 5 7 H to              | Number of Students .    | Mark  | School<br>vs | School<br>vs |
| Multiple Choice       |                       |                         |       | District     | Province     |
|                       |                       | School                  | 67.5  | <b>A</b>     | <b>A</b>     |
|                       | Poetic                | District                | 67.3  |              |              |
|                       |                       | Province                | 66.6  |              |              |
|                       |                       | School                  | 72.5  | ▼            | <b>~</b>     |
|                       | Informational         | District                | 77.1  |              |              |
|                       |                       | Province                | 76.8  |              |              |
| Dubrico               |                       | School                  | 100.0 | <b>A</b>     | <b>A</b>     |
| <u>Rubrics</u>        | Demand Writing        | District                | 91.5  |              |              |
|                       |                       | Province                | 90.6  |              |              |
|                       |                       | School                  | 100.0 | <b>A</b>     | <b>A</b>     |
|                       | Poetic Reading        | District                | 92.6  |              |              |
|                       |                       | Province                | 91.9  |              |              |
|                       |                       | School                  | 100.0 | <b>A</b>     | <b>A</b>     |
|                       | Informational Reading | District                | 90.9  |              |              |
|                       |                       | Province                | 88.8  |              |              |