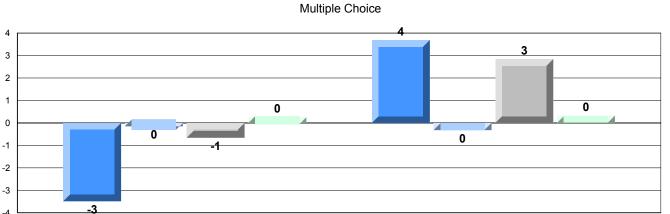

# 4 Year CRT (Subtest) Mark Trend 2009-2012

Multiple Choice

#209 - Pearce Junior High School, Salt Pond

Grades: 8-9

### Difference from Provincial Mean, 2009-12

Multiple Choice