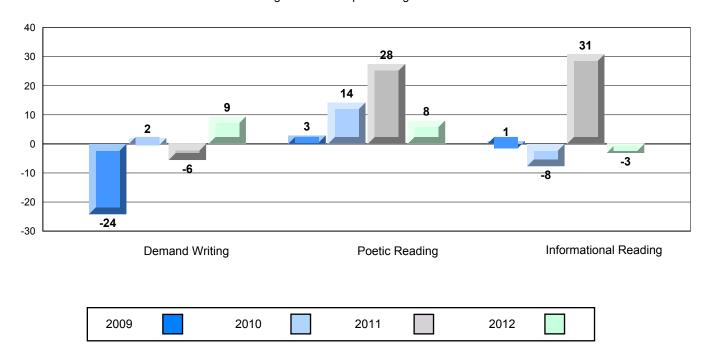

### Difference from Provincial Mean, 2009-12

Rubric Results: Percentage of students performing at Level 3 and Above 2009-2012

O:\CRT12\4YRTREND\BARS\ELA09\_W.RPT

District 4 - Eastern

#214 - John Burke High School, Grand Bank