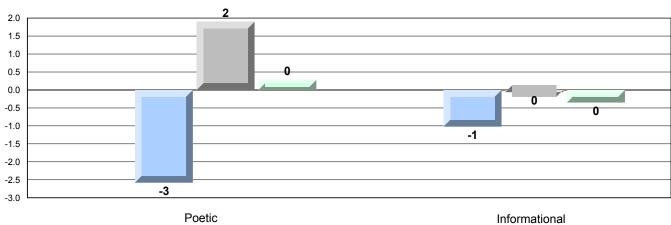

### Difference from Provincial Mean, 2009-12

Multiple Choice

### Difference from Provincial Mean, 2009-12

Rubric Results: Percentage of students performing at Level 3 and Above 2009-2012

O:\CRT12\4YRTREND\BARS\ELA09\_W.RPT

District 4 - Eastern

#214 - John Burke High School, Grand Bank