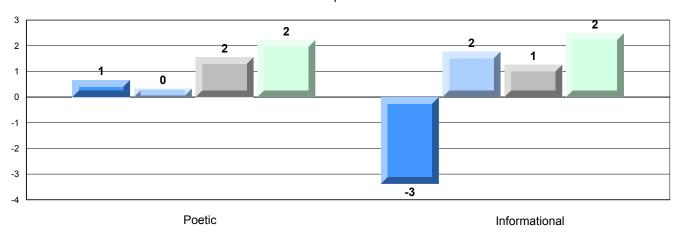

| District                | 92.6 |                          |                          |
|                  |                       | Province                | 91.9 |                          |                          |
|                  |                       | School                  | 91.9 | <b>A</b>                 | <b>A</b>                 |
|                  | Informational Reading | District                | 90.9 |                          |                          |
|                  |                       | Province                | 88.8 |                          |                          |

# 4 Year CRT (Subtest) Mark Trend 2009-2012

Multiple Choice





#248 - Amalgamated Academy, Bay Roberts

Grades: 4-9

# Difference from Provincial Mean, 2009-12

Multiple Choice



### Difference from Provincial Mean, 2009-12





District 4 - Eastern

#269 - St. Francis School, Harbour Grace

Grades: 6-9

| English Language Arts |                       | Number of Students : | 84       |      |                          |                          |
|-----------------------|-----------------------|----------------------|----------|------|--------------------------|--------------------------|
|                       |                       |                      |          | Mark | School<br>vs<br>District | School<br>vs<br>Province |
| Multiple Choice       |                       |                      |          |      |                          | _                        |
|                       |                       |                      | School   | 64.7 |