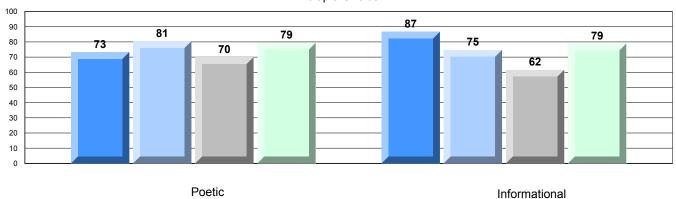

|
|                       | Poetic Reading        |                      | District | 92.6  |                          |                          |
|                       |                       |                      | Province | 91.9  |                          |                          |
|                       |                       |                      | School   | 94.5  | <b>A</b>                 | <b>A</b>                 |
|                       | Informational Reading |                      | District | 90.9  |                          |                          |
|                       |                       |                      | Province | 88.8  |                          |                          |

# 4 Year CRT (Subtest) Mark Trend 2009-2012

Multiple Choice





District 4 - Eastern

#228 - St. Lawrence Academy, St. Lawrence

Grades: K-12

# Difference from Provincial Mean, 2009-12

Multiple Choice



### Difference from Provincial Mean, 2009-12





District 4 - Eastern

#229 - St. Joseph's All Grade, Terrenceville

Grades: K-12

| English Language Arts  |                       | Number of Students : 12 |       |                          |                          |
|------------------------|-----------------------|-------------------------|-------|--------------------------|--------------------------|
| Multiple Choice        |                       |                         | Mark  | School<br>vs<br>District | School<br>vs<br>Province |
| <u>Multiple Choice</u> |                       | Cabaal                  | 04.4  | <b>~</b>