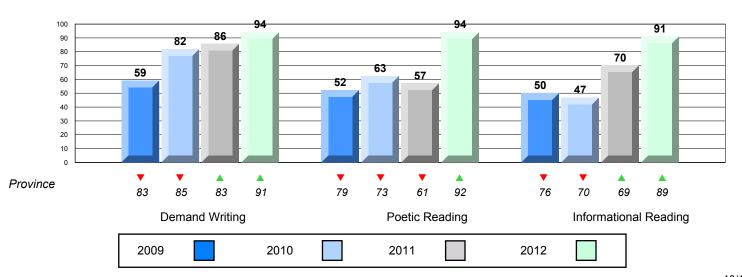

**Demand Writing** Poetic Reading Informational Reading 2009 2010 2011 2012

O:\CRT12\4YRTREND\BARS\ELA09\_W.RPT

District 4 - Eastern

#226 - Fortune Bay Academy, St. Bernard's - Jacques Fontaine

Grades: K-12