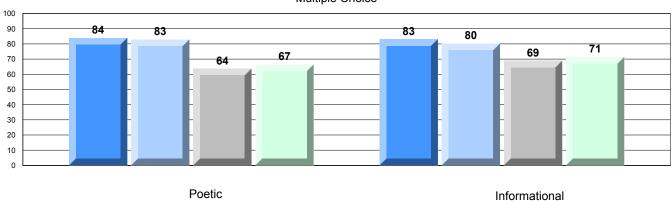

District 4 - Eastern

#209 - Pearce Junior High School, Salt Pond

Grades: 8-9

| English Language Arts |                       | Number of Students : 131 | _   |      |                          |                          |
|-----------------------|-----------------------|--------------------------|-----|------|--------------------------|--------------------------|
| Multiple Choice       |                       |                          |     | Mark | School<br>vs<br>District | School<br>vs<br>Province |
| waitiple choice       |                       | Schoo                    | , l | 63.5 | <b>V</b>                 | <b>~</b>                 |
|                       | Poetic                | Distric                  |     | 67.3 | •                        | *                        |
|                       | roeuc                 | Provinc                  |     | 66.6 |                          |                          |
|                       |                       | School                   | ol  | 76.0 | ▼                        | ▼                        |
|                       | Informational         | Distric                  | ct  | 77.1 |                          |                          |
|                       |                       | Provinc                  | е   | 76.8 |                          |                          |
| Rubrics_              |                       | School                   | ol  | 85.5 | •                        | ▼                        |
| Rubiics               | Demand Writing        | Distric                  | ct  | 91.5 |                          |                          |
|                       |                       | Provinc                  | е   | 90.6 |                          |                          |
|                       |                       | School                   | ol  | 96.6 | <b>A</b>                 | <b>A</b>                 |
|                       | Poetic Reading        | Distric                  | ct  | 92.6 |                          |                          |
|                       |                       | Provinc                  | е   | 91.9 |                          |                          |
|                       |                       | School                   | ol  | 93.9 | <b>A</b>                 | <b>A</b>                 |
|                       | Informational Reading | Distric                  | ct  | 90.9 |                          |                          |
|                       |                       | Provinc                  | е   | 88.8 |                          |                          |