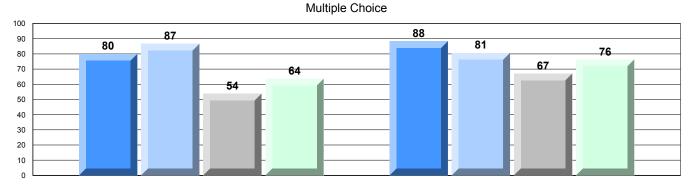

Informational

| English Language | e Arts                | Number of Students : 9 |      |                          |                          |
|------------------|-----------------------|------------------------|------|--------------------------|--------------------------|
| Multiple Choice  | 071110                | rampor or otagonic :   | Mark | School<br>vs<br>District | School<br>vs<br>Province |
| manapio onoico   |                       | School                 | 53.8 | <b>V</b>                 | ▼                        |
|                  | Poetic                | District               | 67.3 |                          |                          |
|                  |                       | Province               | 66.6 |                          |                          |
|                  |                       | School                 | 72.5 | •                        | ▼                        |
|                  | Informational         | District               | 77.1 |                          |                          |
|                  |                       | Province               | 76.8 |                          |                          |
| Dubrico          |                       | School                 | 77.8 | •                        | ▼                        |
| <u>Rubrics</u>   | Demand Writing        | District               | 91.5 |                          |                          |
|                  |                       | Province               | 90.6 |                          |                          |
|                  |                       | School                 | 87.5 | ▼                        | ▼                        |
|                  | Poetic Reading        | District               | 92.6 |                          |                          |
|                  |                       | Province               | 91.9 |                          |                          |
|                  |                       | School                 | 87.5 | ▼                        | ▼                        |
|                  | Informational Reading | District               | 90.9 |                          |                          |
|                  |                       | Province               | 88.8 |                          |                          |
|                  |                       |                        | ·    | ·                        |                          |

# 4 Year CRT (Subtest) Mark Trend 2009-2012

Multiple Choice 100 89 90 80 80 77 80 73 70 60 60 49 50 40 30 20 10 0