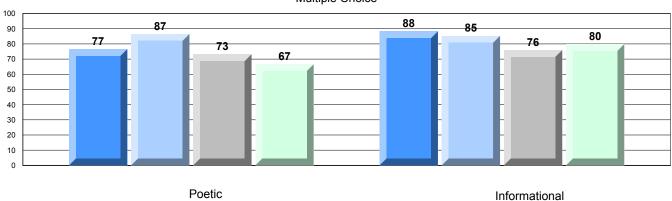

# 4 Year CRT (Subtest) Mark Trend 2009-2012

Multiple Choice

#209 - Pearce Junior High School, Salt Pond

Grades: 8-9