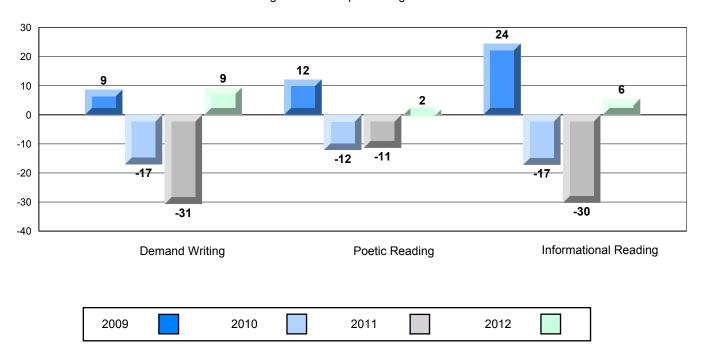

# 4 Year CRT (Subtest) Mark Trend 2009-2012

Multiple Choice

#209 - Pearce Junior High School, Salt Pond

Grades: 8-9