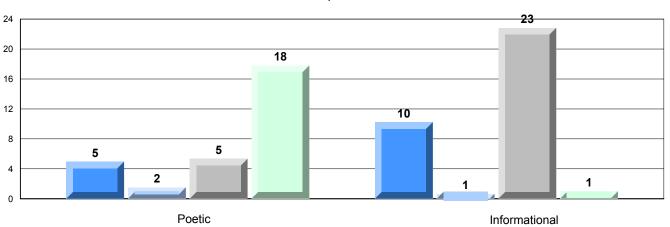

### Difference from Provincial Mean, 2009-12

District 4 - Eastern

#218 - St. Joseph's Academy, Lamaline

Grades: K-12

| English Language Arts |                       | Number of Students : 13 |       |              |              |
|-----------------------|-----------------------|-------------------------|-------|--------------|--------------|
| English Language      | 5 7 H to              | Number of Students .    | Mark  | School<br>vs | School<br>vs |
| Multiple Choice       |                       |                         |       | District     | Province     |
|                       |                       | School                  | 67.5  | <b>A</b>     | <b>A</b>     |
|                       | Poetic                | District                | 67.3  |              |              |
|                       |                       | Province                | 66.6  |              |              |
|                       |                       | School                  | 72.5  | ▼            | <b>~</b>     |
|                       | Informational         | District                | 77.1  |              |              |
|                       |                       | Province                | 76.8  |              |              |
| Dubrico               |                       | School                  | 100.0 | <b>A</b>     | <b>A</b>     |
| <u>Rubrics</u>        | Demand Writing        | District                | 91.5  |              |              |
|                       |                       | Province                | 90.6  |              |              |
|                       |                       | School                  | 100.0 | <b>A</b>     | <b>A</b>     |
|                       | Poetic Reading        | District                | 92.6  |              |              |
|                       |                       | Province                | 91.9  |              |              |
|                       |                       | School                  | 100.0 | <b>A</b>     | <b>A</b>     |
|                       | Informational Reading | District                | 90.9  |              |              |
|                       |                       | Province                | 88.8  |              |              |