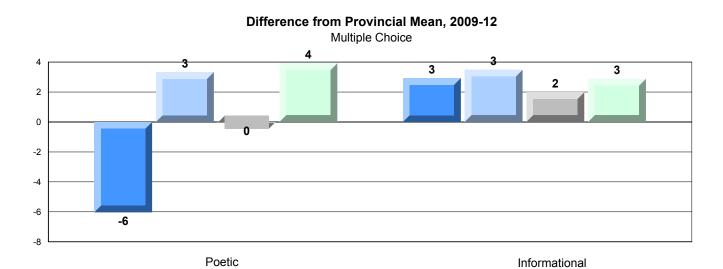

### Difference from Provincial Mean, 2009-12

Multiple Choice

### Difference from Provincial Mean, 2009-12

Rubric Results: Percentage of students performing at Level 3 and Above 2009-2012

O:\CRT12\4YRTREND\BARS\ELA09\_W.RPT

District 4 - Eastern

#214 - John Burke High School, Grand Bank