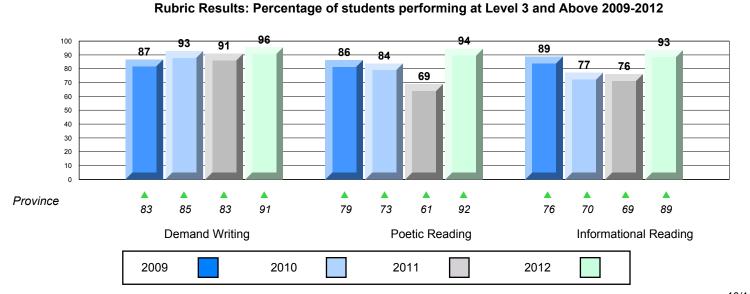

### Difference from Provincial Mean, 2009-12

Rubric Results: Percentage of students performing at Level 3 and Above 2009-2012

O:\CRT12\4YRTREND\BARS\ELA09\_W.RPT

District 4 - Eastern

#223 - Christ the King School, Rushoon