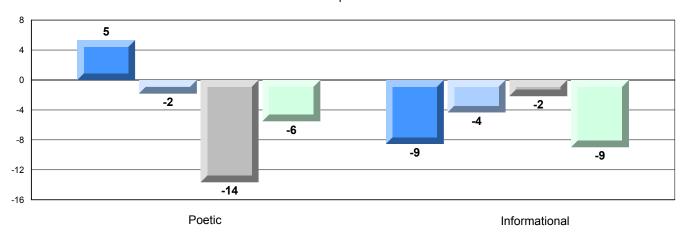

|                          |
|                        |                       | Province                | 91.9  |                          |                          |
|                        |                       | School                  | 88.9  | •                        | <b>A</b>                 |
|                        | Informational Reading | District                | 90.9  |                          |                          |
|                        | -                     | Province                | 88.8  |                          |                          |

# 4 Year CRT (Subtest) Mark Trend 2009-2012

Multiple Choice





District 4 - Eastern

#229 - St. Joseph's All Grade, Terrenceville

Grades: K-12

# Difference from Provincial Mean, 2009-12

Multiple Choice



### Difference from Provincial Mean, 2009-12





District 4 - Eastern

#231 - Discovery Collegiate, Bonavista

Grades: 9-12

| English Language Arts | Number of Students : | 52 -          |              |                          |                          |
|-----------------------|----------------------|---------------|--------------|--------------------------|--------------------------|
| English Eanguage 7413 | Number of Students . | ,2            | Mark         | School<br>vs<br>District | School<br>vs<br>Province |
| Multiple Choice       |                      |               |              | 2.00.00                  |                          |
|                       | Sci                  | nool          | 62.2         | ▼                        | ▼                        |
|