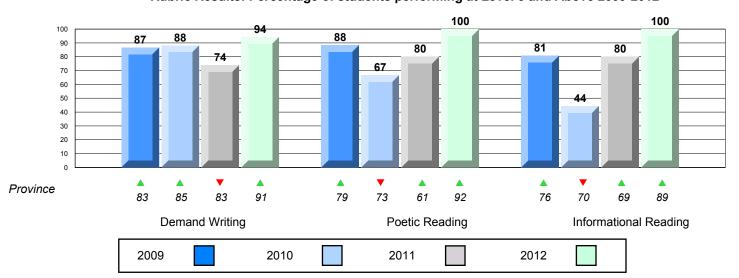

### Difference from Provincial Mean, 2009-12

Rubric Results: Percentage of students performing at Level 3 and Above 2009-2012

O:\CRT12\4YRTREND\BARS\ELA09\_W.RPT

District 4 - Eastern

#214 - John Burke High School, Grand Bank

### Difference from Provincial Mean, 2009-12

District 4 - Eastern

#218 - St. Joseph's Academy, Lamaline

Grades: K-12

| English Language Arts |                       | Number of Students : 13 |       |              |              |
|-----------------------|-----------------------|-------------------------|-------|--------------|--------------|
| English Language      | 5 7 H to              | Number of Students .    | Mark  | School<br>vs | School<br>vs |
| Multiple Choice       |                       |                         |       | District     | Province     |
|                       |                       | School                  | 67.5  | <b>A</b>     | <b>A</b>     |
|                       | Poetic                | District                | 67.3  |              |              |
|                       |                       | Province                | 66.6  |              |              |
|                       |                       | School                  | 72.5  | ▼            | <b>~</b>     |
|                       | Informational         | District                | 77.1  |              |              |
|                       |                       | Province                | 76.8  |              |              |
| Dubrico               |                       | School                  | 100.0 | <b>A</b>     | <b>A</b>     |
| <u>Rubrics</u>        | Demand Writing        | District                | 91.5  |              |              |
|                       |                       | Province                | 90.6  |              |              |
|                       |                       | School                  | 100.0 | <b>A</b>     | <b>A</b>     |
|                       | Poetic Reading        | District                | 92.6  |              |              |
|                       |                       | Province                | 91.9  |              |              |
|                       |                       | School                  | 100.0 | <b>A</b>     | <b>A</b>     |
|                       | Informational Reading | District                | 90.9  |              |              |
|                       |                       | Province                | 88.8  |              |              |