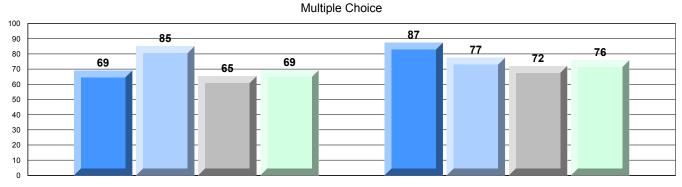

# 4 Year CRT (Subtest) Mark Trend 2009-2012

Multiple Choice

#209 - Pearce Junior High School, Salt Pond

Grades: 8-9