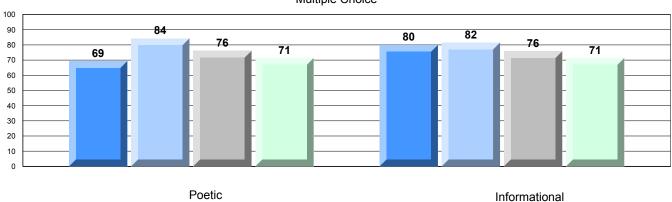

# 4 Year CRT (Subtest) Mark Trend 2009-2012

Multiple Choice

#209 - Pearce Junior High School, Salt Pond

Grades: 8-9