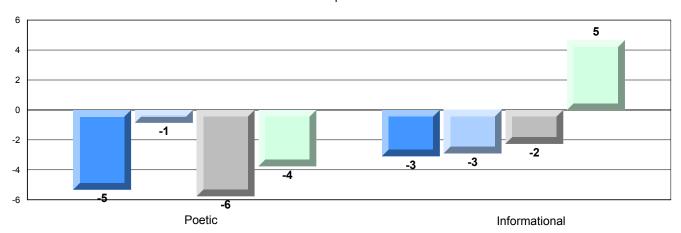

### Difference from Provincial Mean, 2009-12

Multiple Choice

# Difference from Provincial Mean, 2009-12

Multiple Choice