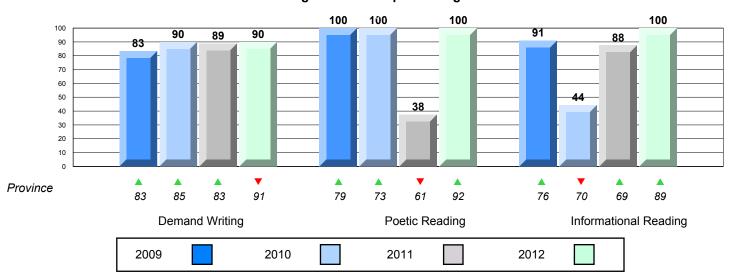

### Difference from Provincial Mean, 2009-12

District 4 - Eastern

#218 - St. Joseph's Academy, Lamaline

Grades: K-12

| English Language Arts |                       | Number of Students : 13 |       |              |              |
|-----------------------|-----------------------|-------------------------|-------|--------------|--------------|
| English Language      | 5 7 H to              | Number of Students .    | Mark  | School<br>vs | School<br>vs |
| Multiple Choice       |                       |                         |       | District     | Province     |
|                       |                       | School                  | 67.5  | <b>A</b>     | <b>A</b>     |
|                       | Poetic                | District                | 67.3  |              |              |
|                       |                       | Province                | 66.6  |              |              |
|                       |                       | School                  | 72.5  | ▼            | <b>~</b>     |
|                       | Informational         | District                | 77.1  |              |              |
|                       |                       | Province                | 76.8  |              |              |
| Dubrico               |                       | School                  | 100.0 | <b>A</b>     | <b>A</b>     |
| <u>Rubrics</u>        | Demand Writing        | District                | 91.5  |              |              |
|                       |                       | Province                | 90.6  |              |              |
|                       |                       | School                  | 100.0 | <b>A</b>     | <b>A</b>     |
|                       | Poetic Reading        | District                | 92.6  |              |              |
|                       |                       | Province                | 91.9  |              |              |
|                       |                       | School                  | 100.0 | <b>A</b>     | <b>A</b>     |
|                       | Informational Reading | District                | 90.9  |              |              |
|                       |                       | Province                | 88.8  |              |              |