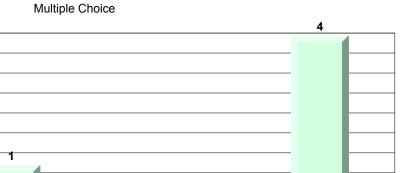

# 4 Year CRT (Subtest) Mark Trend 2009-2012

Multiple Choice

#209 - Pearce Junior High School, Salt Pond

Grades: 8-9

### Difference from Provincial Mean, 2009-12

Multiple Choice