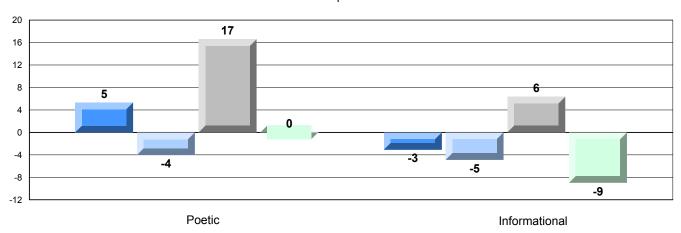

# Difference from Provincial Mean, 2009-12

Multiple Choice

### Difference from Provincial Mean, 2009-12

Rubric Results: Percentage of students performing at Level 3 and Above 2009-2012

O:\CRT12\4YRTREND\BARS\ELA09\_W.RPT

District 4 - Eastern

#223 - Christ the King School, Rushoon