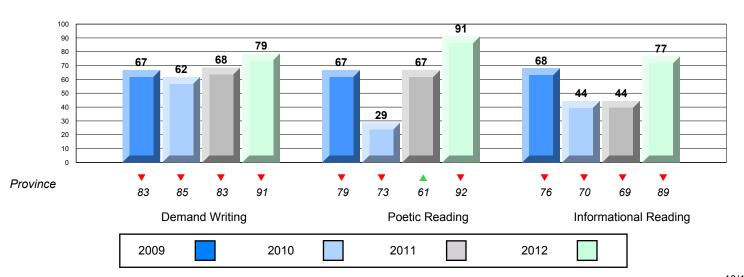

### Difference from Provincial Mean, 2009-12

Rubric Results: Percentage of students performing at Level 3 and Above 2009-2012

O:\CRT12\4YRTREND\BARS\ELA09\_W.RPT

District 4 - Eastern

#214 - John Burke High School, Grand Bank