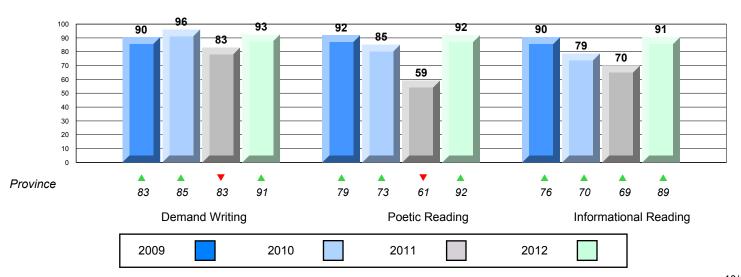

### Rubric Results: Percentage of students performing at Level 3 and Above 2009-2012

229

75

58

59

District 4 - Eastern

#296 - St. Michael's High, Bell Island

Grades: 7-12