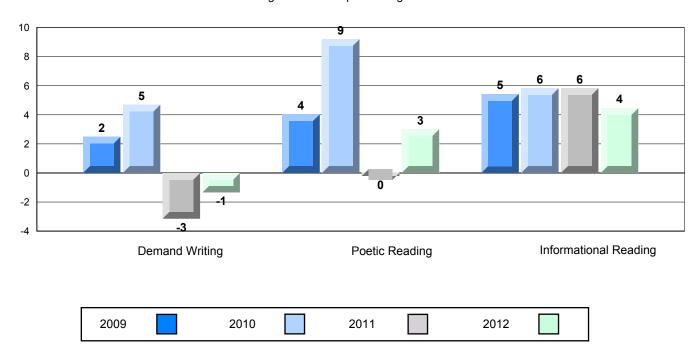

### Difference from Provincial Mean, 2009-12

Rubric Results: Percentage of students performing at Level 3 and Above 2009-2012

O:\CRT12\4YRTREND\BARS\ELA09\_W.RPT

District 4 - Eastern

#214 - John Burke High School, Grand Bank

**Demand Writing** Poetic Reading Informational Reading 2009 2010 2011 2012

O:\CRT12\4YRTREND\BARS\ELA09\_W.RPT

District 4 - Eastern

#226 - Fortune Bay Academy, St. Bernard's - Jacques Fontaine

Grades: K-12