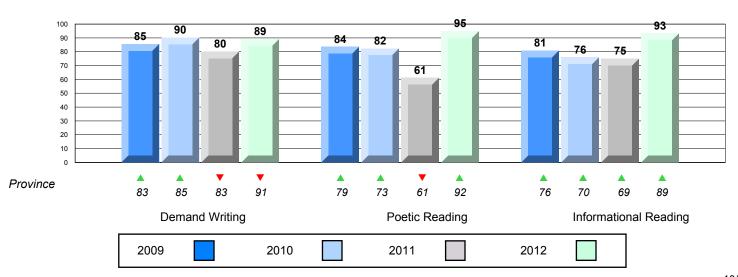

District 4 - Eastern

#209 - Pearce Junior High School, Salt Pond

Grades: 8-9

| English Language Arts |                       | Number of Students : 131 | _   |      |                          |                          |
|-----------------------|-----------------------|--------------------------|-----|------|--------------------------|--------------------------|
| Multiple Choice       |                       |                          |     | Mark | School<br>vs<br>District | School<br>vs<br>Province |
| waitiple choice       |                       | Schoo                    | , l | 63.5 | <b>V</b>                 | <b>~</b>                 |
|                       | Poetic                | Distric                  |     | 67.3 | •                        | *                        |
|                       | roeuc                 | Provinc                  |     | 66.6 |                          |                          |
|                       |                       | School                   | ol  | 76.0 | ▼                        | ▼                        |
|                       | Informational         | Distric                  | ct  | 77.1 |                          |                          |
|                       |                       | Provinc                  | е   | 76.8 |                          |                          |
| Rubrics_              |                       | School                   | ol  | 85.5 | •                        | ▼                        |
| Rubiics               | Demand Writing        | Distric                  | ct  | 91.5 |                          |                          |
|                       |                       | Provinc                  | е   | 90.6 |                          |                          |
|                       |                       | School                   | ol  | 96.6 | <b>A</b>                 | <b>A</b>                 |
|                       | Poetic Reading        | Distric                  | ct  | 92.6 |                          |                          |
|                       |                       | Provinc                  | е   | 91.9 |                          |                          |
|                       |                       | School                   | ol  | 93.9 | <b>A</b>                 | <b>A</b>                 |
|                       | Informational Reading | Distric                  | ct  | 90.9 |                          |                          |
|                       |                       | Provinc                  | е   | 88.8 |                          |                          |