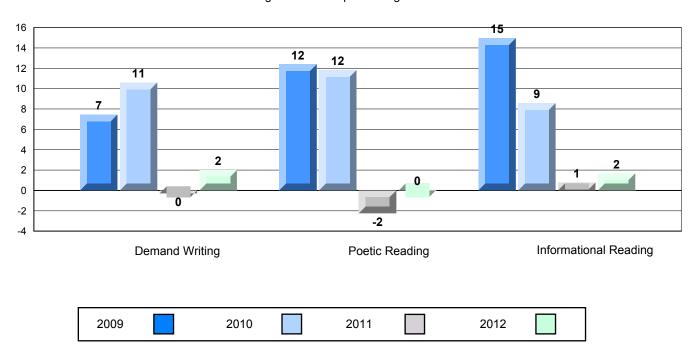

# 4 Year CRT (Subtest) Mark Trend 2009-2012

Multiple Choice

#209 - Pearce Junior High School, Salt Pond

Grades: 8-9

**Demand Writing** Poetic Reading Informational Reading 2009 2010 2011 2012

O:\CRT12\4YRTREND\BARS\ELA09\_W.RPT

District 4 - Eastern

#226 - Fortune Bay Academy, St. Bernard's - Jacques Fontaine

Grades: K-12