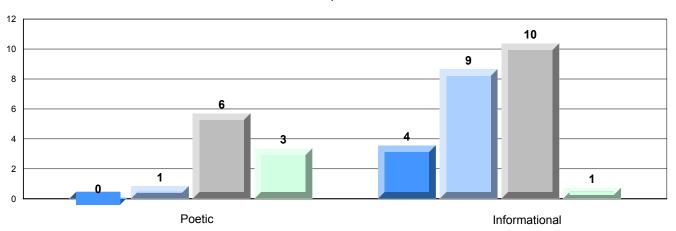

District 4 - Eastern

#209 - Pearce Junior High School, Salt Pond

Grades: 8-9

| English Language Arts |                       | Number of Students : 131 | _   |      |                          |                          |
|-----------------------|-----------------------|--------------------------|-----|------|--------------------------|--------------------------|
| Multiple Choice       |                       |                          |     | Mark | School<br>vs<br>District | School<br>vs<br>Province |
| waitiple choice       |                       | Schoo                    | , l | 63.5 | <b>V</b>                 | <b>~</b>                 |
|                       | Poetic                | Distric                  |     | 67.3 | •                        | *                        |
|                       | roeuc                 | Provinc                  |     | 66.6 |                          |                          |
|                       |                       | School                   | ol  | 76.0 | ▼                        | ▼                        |
|                       | Informational         | Distric                  | ct  | 77.1 |                          |                          |
|                       |                       | Provinc                  | е   | 76.8 |                          |                          |
| Rubrics_              |                       | School                   | ol  | 85.5 | •                        | ▼                        |
| Rubiics               | Demand Writing        | Distric                  | ct  | 91.5 |                          |                          |
|                       |                       | Provinc                  | е   | 90.6 |                          |                          |
|                       |                       | School                   | ol  | 96.6 | <b>A</b>                 | <b>A</b>                 |
|                       | Poetic Reading        | Distric                  | ct  | 92.6 |                          |                          |
|                       |                       | Provinc                  | е   | 91.9 |                          |                          |
|                       |                       | School                   | ol  | 93.9 | <b>A</b>                 | <b>A</b>                 |
|                       | Informational Reading | Distric                  | ct  | 90.9 |                          |                          |
|                       |                       | Provinc                  | е   | 88.8 |                          |                          |

# 4 Year CRT (Subtest) Mark Trend 2009-2012

Multiple Choice

#209 - Pearce Junior High School, Salt Pond

Grades: 8-9