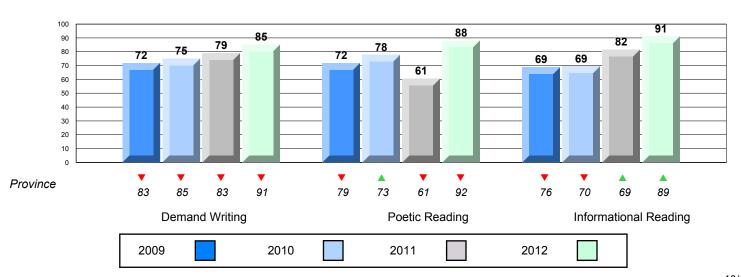

# 4 Year CRT (Subtest) Mark Trend 2009-2012

Multiple Choice

#209 - Pearce Junior High School, Salt Pond

Grades: 8-9