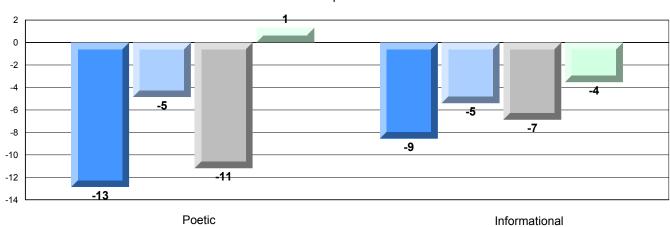

| Province                | 91.9 |                          |                          |
|                       |                       | School                  | 91.2 | <b>A</b>                 | <b>A</b>                 |
|                       | Informational Reading | District                | 90.9 |                          | _                        |
|                       |                       | Province                | 88.8 |                          |                          |

### 4 Year CRT (Subtest) Mark Trend 2009-2012

Multiple Choice



### Rubric Results: Percentage of students performing at Level 3 and Above 2009-2012



District 4 - Eastern

#442 - Persalvic Elementary, Victoria

Grades: K-9

### Difference from Provincial Mean, 2009-12

Multiple Choice



### Difference from Provincial Mean, 2009-12





District 4 - Eastern

#447 - Baltimore School Complex, Ferryland

Grades: K-12

Informational

| English Language Arts |                       | Number of Students : 19 |       |                          |                          |
|-----------------------|-----------------------|-------------------------|-------|--------------------------|--------------------------|
| Multiple Choice       |                       |                         | Mark  | School<br>vs<br>District | School<br>vs<br>Province |
| Multiple Choice       |                       | School                  | 64.4  | <b>~</b>                 | <b>~</b>                 |
|                       | D C.                  | District                | 67.3  | •