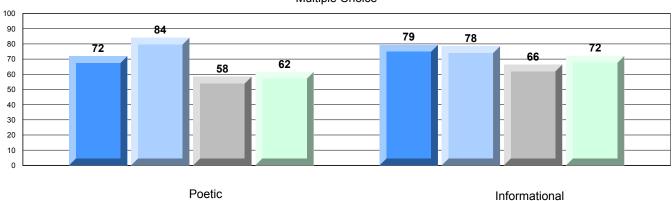

District 4 - Eastern

#209 - Pearce Junior High School, Salt Pond

Grades: 8-9

| English Language Arts |                       | Number of Students : 131 | _   |      |                          |                          |
|-----------------------|-----------------------|--------------------------|-----|------|--------------------------|--------------------------|
| Multiple Choice       |                       |                          |     | Mark | School<br>vs<br>District | School<br>vs<br>Province |
| waitiple choice       |                       | Schoo                    | , l | 63.5 | <b>V</b>                 | <b>~</b>                 |
|                       | Poetic                | Distric                  |     | 67.3 | •                        | *                        |
|                       | roeuc                 | Provinc                  |     | 66.6 |                          |                          |
|                       |                       | School                   | ol  | 76.0 | ▼                        | ▼                        |
|                       | Informational         | Distric                  | ct  | 77.1 |                          |                          |
|                       |                       | Provinc                  | е   | 76.8 |                          |                          |
| Rubrics_              |                       | School                   | ol  | 85.5 | •                        | ▼                        |
| Rubiics               | Demand Writing        | Distric                  | ct  | 91.5 |                          |                          |
|                       |                       | Provinc                  | е   | 90.6 |                          |                          |
|                       |                       | School                   | ol  | 96.6 | <b>A</b>                 | <b>A</b>                 |
|                       | Poetic Reading        | Distric                  | ct  | 92.6 |                          |                          |
|                       |                       | Provinc                  | е   | 91.9 |                          |                          |
|                       |                       | School                   | ol  | 93.9 | <b>A</b>                 | <b>A</b>                 |
|                       | Informational Reading | Distric                  | ct  | 90.9 |                          |                          |
|                       |                       | Provinc                  | е   | 88.8 |                          |                          |