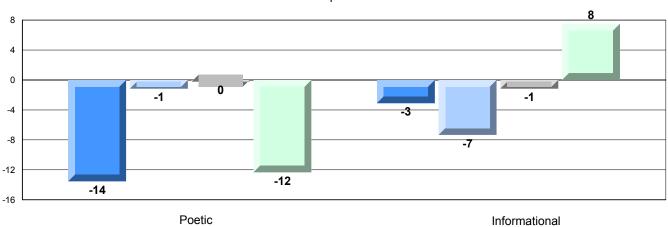

| School   |    |
|                       | Poetic Reading        |                      | District |    |
|                       |                       |                      | Province |    |
|                       |                       |                      | School   |    |
|                       | Informational Reading |                      | District |    |
|                       |                       |                      |          | 1  |



### 4 Year CRT (Subtest) Mark Trend 2009-2012

Multiple Choice

Province



### Rubric Results: Percentage of students performing at Level 3 and Above 2009-2012



District 4 - Eastern

#431 - Southwest Arm Academy, Little Heart's Ease

Grades: K-12

### Difference from Provincial Mean, 2009-12

Multiple Choice



### Difference from Provincial Mean, 2009-12





District 4 - Eastern

#442 - Persalvic Elementary, Victoria

Grades: K-9

| English Language Arts |                       | Number of Students : 34 |      |                          |                          |
|-----------------------|-----------------------|-------------------------|------|--------------------------|--------------------------|
| Multiple Choice       |                       |                         | Mark | School<br>vs<br>District | School<br>vs<br>Province |
| wuitiple Choice       |                       | School                  | 67.9 | <b>A</b>                 | <b>A</b>                 |
|                       | Poetic                | District                | 67.3 |                          |