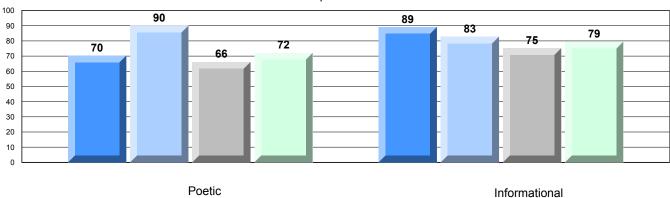

# 4 Year CRT (Subtest) Mark Trend 2009-2012

Multiple Choice 100 89 90 80 80 77 80 73 70 60 60 49 50 40 30 20 10 0