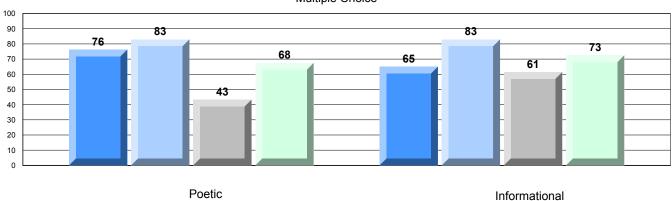

District 4 - Eastern

#209 - Pearce Junior High School, Salt Pond

Grades: 8-9

| English Language Arts |                       | Number of Students : 131 | _   |      |                          |                          |
|-----------------------|-----------------------|--------------------------|-----|------|--------------------------|--------------------------|
| Multiple Choice       |                       |                          |     | Mark | School<br>vs<br>District | School<br>vs<br>Province |
| waitiple choice       |                       | Schoo                    | , l | 63.5 | <b>V</b>                 | <b>~</b>                 |
|                       | Poetic                | Distric                  |     | 67.3 | •                        | *                        |
|                       | roeuc                 | Provinc                  |     | 66.6 |                          |                          |
|                       |                       | School                   | ol  | 76.0 | ▼                        | ▼                        |
|                       | Informational         | Distric                  | ct  | 77.1 |                          |                          |
|                       |                       | Provinc                  | е   | 76.8 |                          |                          |
| Rubrics_              |                       | School                   | ol  | 85.5 | •                        | ▼                        |
| Rubiics               | Demand Writing        | Distric                  | ct  | 91.5 |                          |                          |
|                       |                       | Provinc                  | е   | 90.6 |                          |                          |
|                       |                       | School                   | ol  | 96.6 | <b>A</b>                 | <b>A</b>                 |
|                       | Poetic Reading        | Distric                  | ct  | 92.6 |                          |                          |
|                       |                       | Provinc                  | е   | 91.9 |                          |                          |
|                       |                       | School                   | ol  | 93.9 | <b>A</b>                 | <b>A</b>                 |
|                       | Informational Reading | Distric                  | ct  | 90.9 |                          |                          |
|                       |                       | Provinc                  | е   | 88.8 |                          |                          |