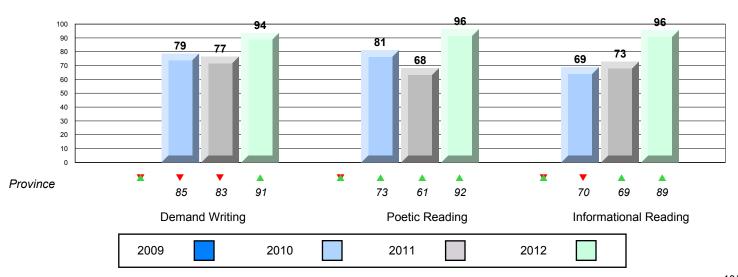

**Demand Writing** Poetic Reading Informational Reading 2009 2010 2011 2012

O:\CRT12\4YRTREND\BARS\ELA09\_W.RPT

District 4 - Eastern

#226 - Fortune Bay Academy, St. Bernard's - Jacques Fontaine

Grades: K-12