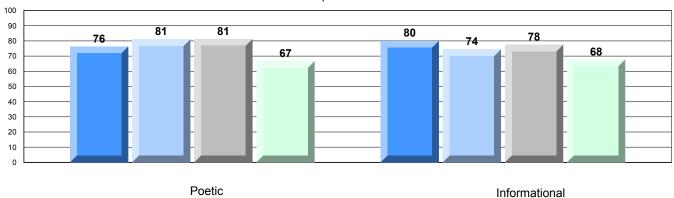

# Difference from Provincial Mean, 2009-12

Multiple Choice

### Difference from Provincial Mean, 2009-12

District 4 - Eastern

#218 - St. Joseph's Academy, Lamaline

Grades: K-12

| English Language Arts |                       | Number of Students : 13 |       |              |              |
|-----------------------|-----------------------|-------------------------|-------|--------------|--------------|
| English Language      | 5 7 H to              | Number of Students .    | Mark  | School<br>vs | School<br>vs |
| Multiple Choice       |                       |                         |       | District     | Province     |
|                       |                       | School                  | 67.5  | <b>A</b>     | <b>A</b>     |
|                       | Poetic                | District                | 67.3  |              |              |
|                       |                       | Province                | 66.6  |              |              |
|                       |                       | School                  | 72.5  | ▼            | <b>~</b>     |
|                       | Informational         | District                | 77.1  |              |              |
|                       |                       | Province                | 76.8  |              |              |
| Dubrico               |                       | School                  | 100.0 | <b>A</b>     | <b>A</b>     |
| <u>Rubrics</u>        | Demand Writing        | District                | 91.5  |              |              |
|                       |                       | Province                | 90.6  |              |              |
|                       |                       | School                  | 100.0 | <b>A</b>     | <b>A</b>     |
|                       | Poetic Reading        | District                | 92.6  |              |              |
|                       |                       | Province                | 91.9  |              |              |
|                       |                       | School                  | 100.0 | <b>A</b>     | <b>A</b>     |
|                       | Informational Reading | District                | 90.9  |              |              |
|                       |                       | Province                | 88.8  |              |              |