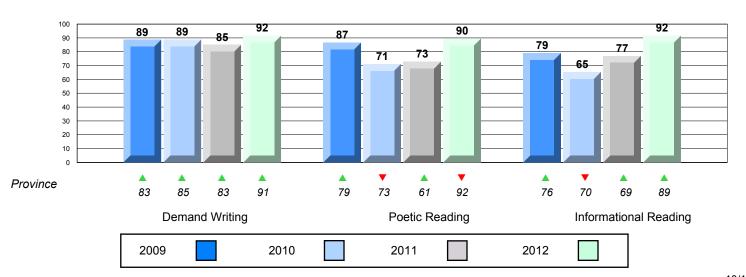

### Difference from Provincial Mean, 2009-12

Rubric Results: Percentage of students performing at Level 3 and Above 2009-2012

O:\CRT12\4YRTREND\BARS\ELA09\_W.RPT

District 4 - Eastern

#214 - John Burke High School, Grand Bank