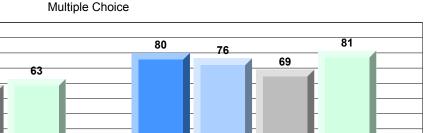

District 4 - Eastern

#209 - Pearce Junior High School, Salt Pond

Grades: 8-9

| English Language Arts |                       | Number of Students : 131 | _   |      |                          |                          |
|-----------------------|-----------------------|--------------------------|-----|------|--------------------------|--------------------------|
| Multiple Choice       |                       |                          |     | Mark | School<br>vs<br>District | School<br>vs<br>Province |
| waitiple choice       |                       | Schoo                    | , l | 63.5 | <b>V</b>                 | <b>~</b>                 |
|                       | Poetic                | Distric                  |     | 67.3 | •                        | *                        |
|                       | roeuc                 | Provinc                  |     | 66.6 |                          |                          |
|                       |                       | School                   | ol  | 76.0 | ▼                        | ▼                        |
|                       | Informational         | Distric                  | ct  | 77.1 |                          |                          |
|                       |                       | Provinc                  | е   | 76.8 |                          |                          |
| Rubrics_              |                       | School                   | ol  | 85.5 | •                        | ▼                        |
| Rubiics               | Demand Writing        | Distric                  | ct  | 91.5 |                          |                          |
|                       |                       | Provinc                  | е   | 90.6 |                          |                          |
|                       |                       | School                   | ol  | 96.6 | <b>A</b>                 | <b>A</b>                 |
|                       | Poetic Reading        | Distric                  | ct  | 92.6 |                          |                          |
|                       |                       | Provinc                  | е   | 91.9 |                          |                          |
|                       |                       | School                   | ol  | 93.9 | <b>A</b>                 | <b>A</b>                 |
|                       | Informational Reading | Distric                  | ct  | 90.9 |                          |                          |
|                       |                       | Provinc                  | е   | 88.8 |                          |                          |

# 4 Year CRT (Subtest) Mark Trend 2009-2012

Multiple Choice

#209 - Pearce Junior High School, Salt Pond

Grades: 8-9