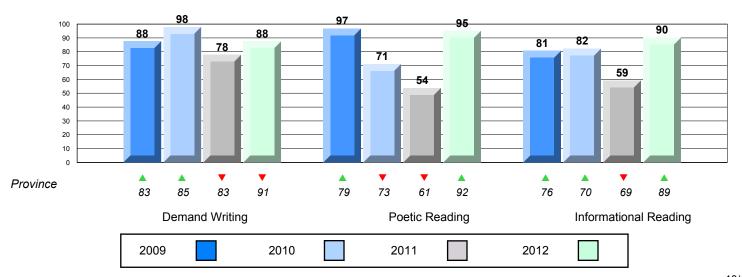

District 4 - Eastern

#209 - Pearce Junior High School, Salt Pond

Grades: 8-9

| English Language Arts |                       | Number of Students : 131 | _   |      |                          |                          |
|-----------------------|-----------------------|--------------------------|-----|------|--------------------------|--------------------------|
| Multiple Choice       |                       |                          |     | Mark | School<br>vs<br>District | School<br>vs<br>Province |
| waitiple choice       |                       | Schoo                    | , l | 63.5 | <b>V</b>                 | <b>~</b>                 |
|                       | Poetic                | Distric                  |     | 67.3 | •                        | *                        |
|                       | roeuc                 | Provinc                  |     | 66.6 |                          |                          |
|                       |                       | School                   | ol  | 76.0 | ▼                        | ▼                        |
|                       | Informational         | Distric                  | ct  | 77.1 |                          |                          |
|                       |                       | Provinc                  | е   | 76.8 |                          |                          |
| Rubrics_              |                       | School                   | ol  | 85.5 | •                        | ▼                        |
| Rubiics               | Demand Writing        | Distric                  | ct  | 91.5 |                          |                          |
|                       |                       | Provinc                  | е   | 90.6 |                          |                          |
|                       |                       | School                   | ol  | 96.6 | <b>A</b>                 | <b>A</b>                 |
|                       | Poetic Reading        | Distric                  | ct  | 92.6 |                          |                          |
|                       |                       | Provinc                  | е   | 91.9 |                          |                          |
|                       |                       | School                   | ol  | 93.9 | <b>A</b>                 | <b>A</b>                 |
|                       | Informational Reading | Distric                  | ct  | 90.9 |                          |                          |
|                       |                       | Provinc                  | е   | 88.8 |                          |                          |

# 4 Year CRT (Subtest) Mark Trend 2009-2012

Multiple Choice

#209 - Pearce Junior High School, Salt Pond

Grades: 8-9