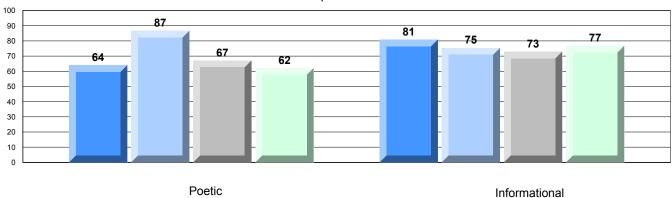

### Difference from Provincial Mean, 2009-12

Rubric Results: Percentage of students performing at Level 3 and Above 2009-2012

O:\CRT12\4YRTREND\BARS\ELA09\_W.RPT

District 4 - Eastern

#214 - John Burke High School, Grand Bank