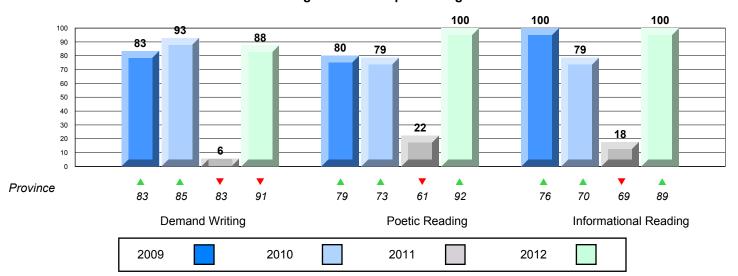

District 4 - Eastern

#209 - Pearce Junior High School, Salt Pond

Grades: 8-9

| English Language Arts |                       | Number of Students : 131 | _   |      |                          |                          |
|-----------------------|-----------------------|--------------------------|-----|------|--------------------------|--------------------------|
| Multiple Choice       |                       |                          |     | Mark | School<br>vs<br>District | School<br>vs<br>Province |
| waitiple choice       |                       | Schoo                    | , l | 63.5 | <b>V</b>                 | <b>~</b>                 |
|                       | Poetic                | Distric                  |     | 67.3 | •                        | *                        |
|                       | roeuc                 | Provinc                  |     | 66.6 |                          |                          |
|                       |                       | School                   | ol  | 76.0 | ▼                        | ▼                        |
|                       | Informational         | Distric                  | ct  | 77.1 |                          |                          |
|                       |                       | Provinc                  | е   | 76.8 |                          |                          |
| Rubrics_              |                       | School                   | ol  | 85.5 | •                        | ▼                        |
| Rubiics               | Demand Writing        | Distric                  | ct  | 91.5 |                          |                          |
|                       |                       | Provinc                  | е   | 90.6 |                          |                          |
|                       |                       | School                   | ol  | 96.6 | <b>A</b>                 | <b>A</b>                 |
|                       | Poetic Reading        | Distric                  | ct  | 92.6 |                          |                          |
|                       |                       | Provinc                  | е   | 91.9 |                          |                          |
|                       |                       | School                   | ol  | 93.9 | <b>A</b>                 | <b>A</b>                 |
|                       | Informational Reading | Distric                  | ct  | 90.9 |                          |                          |
|                       |                       | Provinc                  | е   | 88.8 |                          |                          |

# 4 Year CRT (Subtest) Mark Trend 2009-2012

Multiple Choice

#209 - Pearce Junior High School, Salt Pond

Grades: 8-9