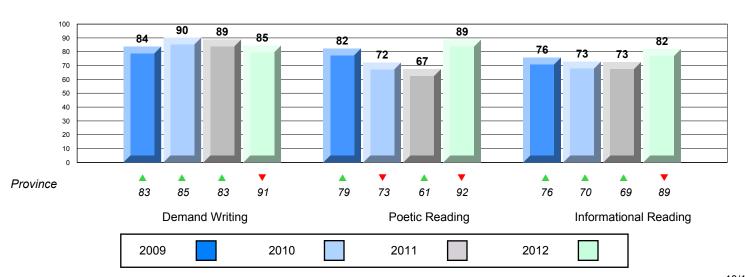

### Difference from Provincial Mean, 2009-12

Rubric Results: Percentage of students performing at Level 3 and Above 2009-2012

O:\CRT12\4YRTREND\BARS\ELA09\_W.RPT

District 4 - Eastern

#214 - John Burke High School, Grand Bank

### Difference from Provincial Mean, 2009-12

Rubric Results: Percentage of students performing at Level 3 and Above 2009-2012

O:\CRT12\4YRTREND\BARS\ELA09\_W.RPT

District 4 - Eastern

#223 - Christ the King School, Rushoon