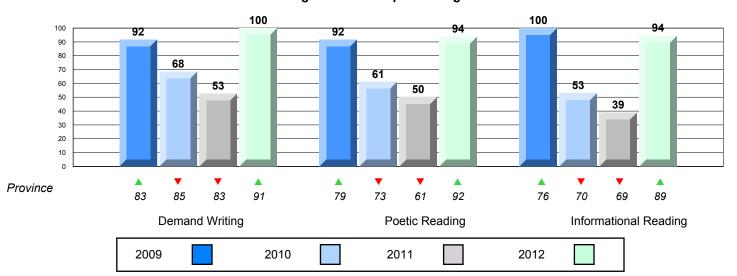

District 4 - Eastern

#209 - Pearce Junior High School, Salt Pond

Grades: 8-9

| English Language Arts |                       | Number of Students : 131 | _   |      |                          |                          |
|-----------------------|-----------------------|--------------------------|-----|------|--------------------------|--------------------------|
| Multiple Choice       |                       |                          |     | Mark | School<br>vs<br>District | School<br>vs<br>Province |
| waitiple choice       |                       | Schoo                    | , l | 63.5 | <b>V</b>                 | <b>~</b>                 |
|                       | Poetic                | Distric                  |     | 67.3 | •                        | *                        |
|                       | roeuc                 | Provinc                  |     | 66.6 |                          |                          |
|                       |                       | School                   | ol  | 76.0 | ▼                        | ▼                        |
|                       | Informational         | Distric                  | ct  | 77.1 |                          |                          |
|                       |                       | Provinc                  | е   | 76.8 |                          |                          |
| Rubrics_              |                       | School                   | ol  | 85.5 | •                        | ▼                        |
| Rubiics               | Demand Writing        | Distric                  | ct  | 91.5 |                          |                          |
|                       |                       | Provinc                  | е   | 90.6 |                          |                          |
|                       |                       | School                   | ol  | 96.6 | <b>A</b>                 | <b>A</b>                 |
|                       | Poetic Reading        | Distric                  | ct  | 92.6 |                          |                          |
|                       |                       | Provinc                  | е   | 91.9 |                          |                          |
|                       |                       | School                   | ol  | 93.9 | <b>A</b>                 | <b>A</b>                 |
|                       | Informational Reading | Distric                  | ct  | 90.9 |                          |                          |
|                       |                       | Provinc                  | е   | 88.8 |                          |                          |