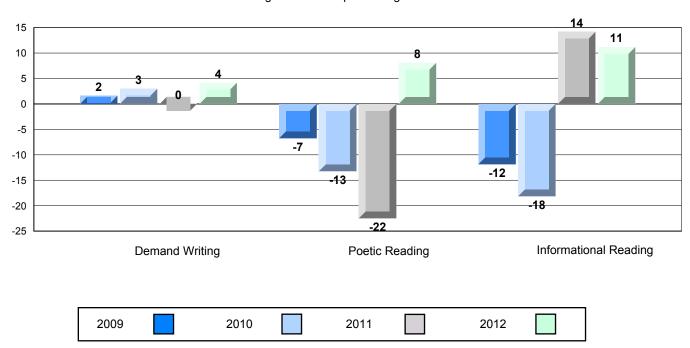

**Demand Writing** Poetic Reading Informational Reading 2009 2010 2011 2012

O:\CRT12\4YRTREND\BARS\ELA09\_W.RPT

District 4 - Eastern

#226 - Fortune Bay Academy, St. Bernard's - Jacques Fontaine

Grades: K-12