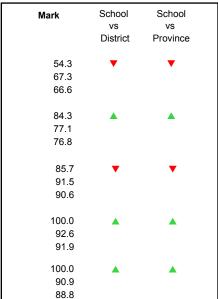

District 4 - Eastern

#209 - Pearce Junior High School, Salt Pond

Grades: 8-9

| English Language Arts |                       | Number of Students : 131 | _   |      |                          |                          |
|-----------------------|-----------------------|--------------------------|-----|------|--------------------------|--------------------------|
| Multiple Choice       |                       |                          |     | Mark | School<br>vs<br>District | School<br>vs<br>Province |
| waitiple choice       |                       | Schoo                    | , l | 63.5 | <b>V</b>                 | <b>~</b>                 |
|                       | Poetic                | Distric                  |     | 67.3 | •                        | *                        |
|                       | roeuc                 | Provinc                  |     | 66.6 |                          |                          |
|                       |                       | School                   | ol  | 76.0 | ▼                        | ▼                        |
|                       | Informational         | Distric                  | ct  | 77.1 |                          |                          |
|                       |                       | Provinc                  | е   | 76.8 |                          |                          |
| Rubrics_              |                       | School                   | ol  | 85.5 | •                        | ▼                        |
| Rubiics               | Demand Writing        | Distric                  | ct  | 91.5 |                          |                          |
|                       |                       | Provinc                  | е   | 90.6 |                          |                          |
|                       |                       | School                   | ol  | 96.6 | <b>A</b>                 | <b>A</b>                 |
|                       | Poetic Reading        | Distric                  | ct  | 92.6 |                          |                          |
|                       |                       | Provinc                  | е   | 91.9 |                          |                          |
|                       |                       | School                   | ol  | 93.9 | <b>A</b>                 | <b>A</b>                 |
|                       | Informational Reading | Distric                  | ct  | 90.9 |                          |                          |
|                       |                       | Provinc                  | е   | 88.8 |                          |                          |