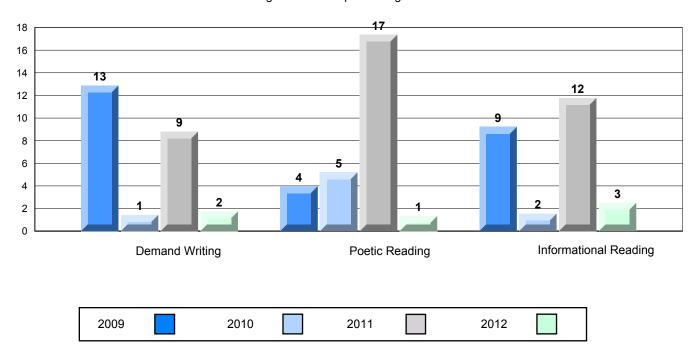

**Demand Writing** Poetic Reading Informational Reading 2009 2010 2011 2012

O:\CRT12\4YRTREND\BARS\ELA09\_W.RPT

District 4 - Eastern

#226 - Fortune Bay Academy, St. Bernard's - Jacques Fontaine

Grades: K-12