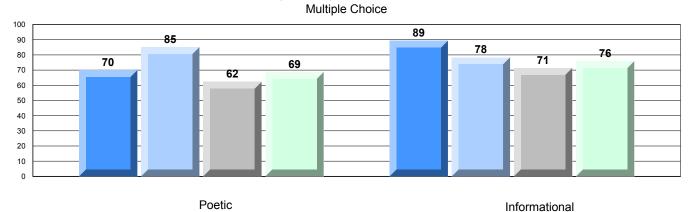

# 4 Year CRT (Subtest) Mark Trend 2009-2012

Multiple Choice

#209 - Pearce Junior High School, Salt Pond

Grades: 8-9