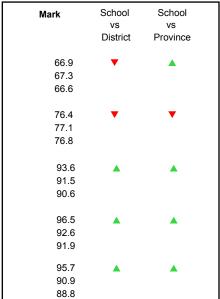

District 4 - Eastern

#209 - Pearce Junior High School, Salt Pond

Grades: 8-9

| English Language Arts |                       | Number of Students : 131 | _   |      |                          |                          |
|-----------------------|-----------------------|--------------------------|-----|------|--------------------------|--------------------------|
| Multiple Choice       |                       |                          |     | Mark | School<br>vs<br>District | School<br>vs<br>Province |
| waitiple choice       |                       | Schoo                    | , l | 63.5 | <b>V</b>                 | <b>~</b>                 |
|                       | Poetic                | Distric                  |     | 67.3 | •                        | *                        |
|                       | roeuc                 | Provinc                  |     | 66.6 |                          |                          |
|                       |                       | School                   | ol  | 76.0 | ▼                        | ▼                        |
|                       | Informational         | Distric                  | ct  | 77.1 |                          |                          |
|                       |                       | Provinc                  | е   | 76.8 |                          |                          |
| Rubrics_              |                       | School                   | ol  | 85.5 | •                        | ▼                        |
| Rubiics               | Demand Writing        | Distric                  | ct  | 91.5 |                          |                          |
|                       |                       | Provinc                  | е   | 90.6 |                          |                          |
|                       |                       | School                   | ol  | 96.6 | <b>A</b>                 | <b>A</b>                 |
|                       | Poetic Reading        | Distric                  | ct  | 92.6 |                          |                          |
|                       |                       | Provinc                  | е   | 91.9 |                          |                          |
|                       |                       | School                   | ol  | 93.9 | <b>A</b>                 | <b>A</b>                 |
|                       | Informational Reading | Distric                  | ct  | 90.9 |                          |                          |
|                       |                       | Provinc                  | е   | 88.8 |                          |                          |