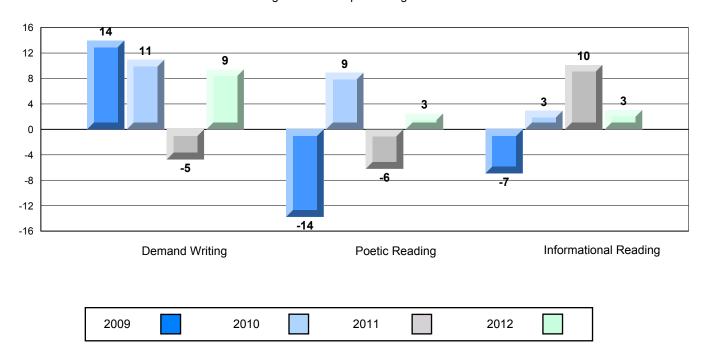

# 4 Year CRT (Subtest) Mark Trend 2009-2012

Multiple Choice

#209 - Pearce Junior High School, Salt Pond

Grades: 8-9