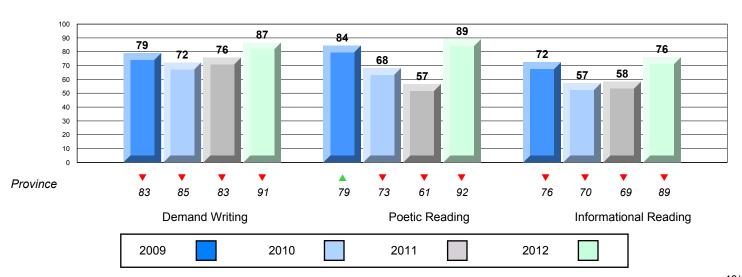

# 4 Year CRT (Subtest) Mark Trend 2009-2012

District 4 - Eastern

#274 - St. Catherine's Academy, Mount Carmel

Grades: K-12