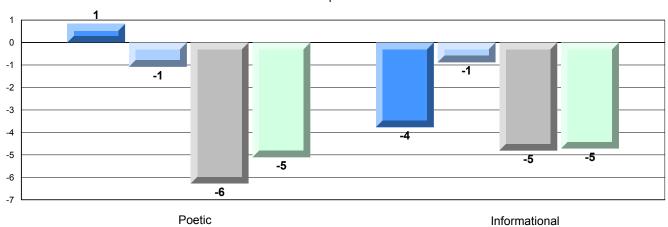

|                          |
|                  |                       |                      | School   | 94.7 | <b>A</b>                 | <b>A</b>                 |
|                  | Informational Reading |                      | District | 90.9 |                          |                          |
|                  | _                     |                      | Province | 88.8 |                          |                          |
|                  |                       |                      |          |      |                          |                          |

### 4 Year CRT (Subtest) Mark Trend 2009-2012

Multiple Choice





District 4 - Eastern

#464 - Crescent Collegiate, Blaketown

Grades: 7-12

### Difference from Provincial Mean, 2009-12

Multiple Choice



### Difference from Provincial Mean, 2009-12





District 4 - Eastern

### **CRT School Results** Intermediate English Language Arts 2011-12

Grades: 7-9

#465 - Holy Cross Junior High, St. John's

Informational Reading

Poetic

| English Language | - Arts         | Number of Students : | 51       |      |                          |                          |
|------------------|----------------|----------------------|----------|------|--------------------------|--------------------------|
| Multiple Choice  | <i>7</i> (10)  | Number of students.  | 01       | Mark | School<br>vs<br>District | School<br>vs<br>Province |
| muniple offorce  |                |                      | School   | 62.3 | ▼                        | ▼                        |
|                  | Poetic