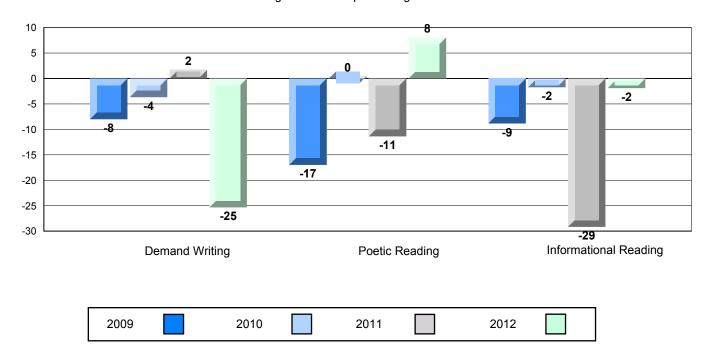

### Difference from Provincial Mean, 2009-12

Multiple Choice

#### Difference from Provincial Mean, 2009-12

Grades: 7,9,11-12

District 3 - Nova Central

#128 - Long Island Academy, Beaumont

| English Languag        | e Arts                | Number of Students : | 1        |                     |              |              |
|------------------------|-----------------------|----------------------|----------|---------------------|--------------|--------------|
| English Languay        | 07110                 | ramber of oldderne : | •        | Mark<br>School data | School<br>vs | School<br>vs |
| <b>Multiple Choice</b> |                       |                      |          | with 5 or fewer     | District     | Province     |
|                        |                       |                      | School   | students            | <b>A</b>     | <b>A</b>     |
|                        | Poetic                |                      | District | withheld for        |              |              |
|                        |                       |                      | Province | reasons of          |              |              |
|                        |                       |                      |          | confidentiality.    |              |              |
|                        |                       |                      | School   | _                   | ▼            | ▼            |
|                        | Informational         |                      | District |                     |              |              |
|                        |                       |                      | Province |                     |              |              |
| Dudadaa                |                       |                      | School   |                     | <b>A</b>     | <b>A</b>     |
| <u>Rubrics</u>         | Demand Writing        |                      | District |                     |              |              |
|                        |                       |                      | Province |                     |              |              |
|                        |                       |                      | School   |                     | •            | <b>~</b>     |
|                        | Poetic Reading        |                      | District |                     | •            | •            |
|                        | •                     |                      | Province |                     |              |              |
|                        |                       |                      | School   |                     | •            | ▼            |
|                        | Informational Reading |                      | District |                     |              |              |
|                        | •                     |                      | Province |                     |              |              |

### Difference from Provincial Mean, 2009-12

Multiple Choice

School data with 5 or fewer students withheld for reasons of confidentiality.

Poetic Informational

#### Difference from Provincial Mean, 2009-12

Rubric Results: Percentage of students performing at Level 3 and Above 2009-2012

School data with 5 or fewer students withheld for reasons of confidentiality.