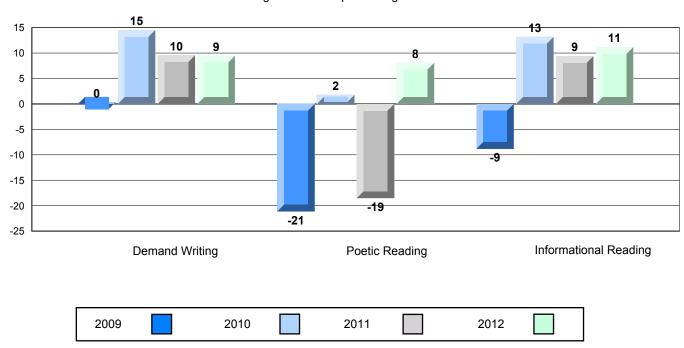

#### 4 Year CRT (Subtest) Mark Trend 2009-2012

Multiple Choice

#### Rubric Results: Percentage of students performing at Level 3 and Above 2009-2012

105

District 3 - Nova Central

#125 - Copper Ridge Academy, Baie Verte

Grades: K-12