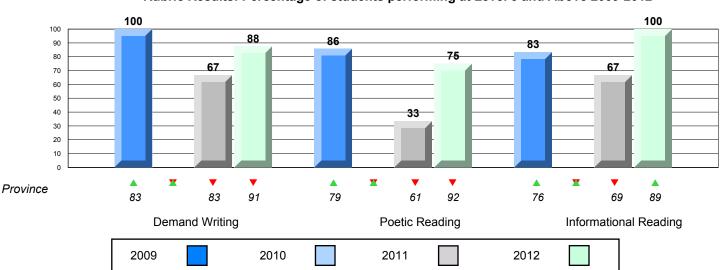

#### Rubric Results: Percentage of students performing at Level 3 and Above 2009-2012

105

District 3 - Nova Central

#125 - Copper Ridge Academy, Baie Verte

Grades: K-12