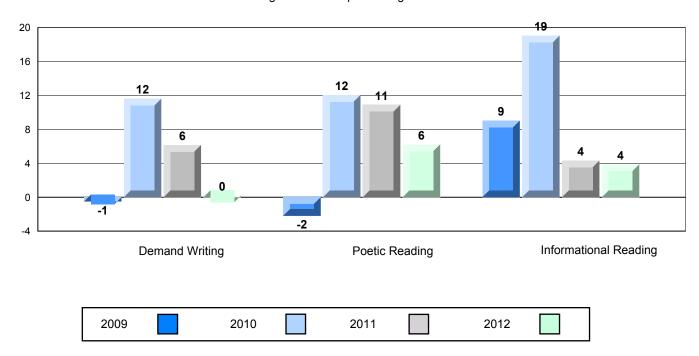

**Demand Writing** Poetic Reading Informational Reading 2009 2010 2011 2012

100 90

80

70

60