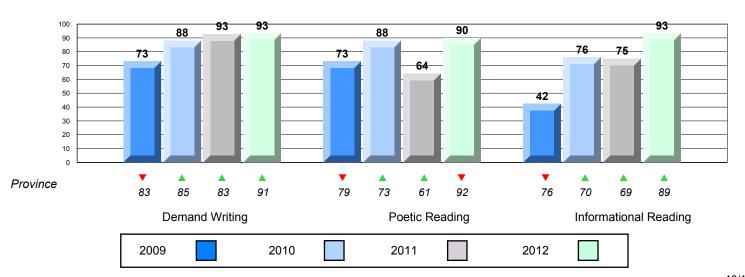

#### Rubric Results: Percentage of students performing at Level 3 and Above 2009-2012

105

District 3 - Nova Central

#125 - Copper Ridge Academy, Baie Verte

Grades: K-12

**Demand Writing** Poetic Reading Informational Reading 2009 2010 2011 2012

100 90

80

70

60