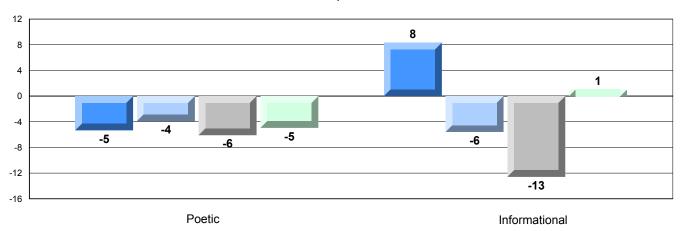

### Difference from Provincial Mean, 2009-12

Multiple Choice

#### Difference from Provincial Mean, 2009-12

Grades: 7,9,11-12

District 3 - Nova Central

#128 - Long Island Academy, Beaumont

| English Languag        | e Arts                | Number of Students : | 1        |                     |              |              |
|------------------------|-----------------------|----------------------|----------|---------------------|--------------|--------------|
| English Languay        | 07110                 | ramber of oldderne : | •        | Mark<br>School data | School<br>vs | School<br>vs |
| <b>Multiple Choice</b> |                       |                      |          | with 5 or fewer     | District     | Province     |
|                        |                       |                      | School   | students            | <b>A</b>     | <b>A</b>     |
|                        | Poetic                |                      | District | withheld for        |              |              |
|                        |                       |                      | Province | reasons of          |              |              |
|                        |                       |                      |          | confidentiality.    |              |              |
|                        |                       |                      | School   | _                   | ▼            | ▼            |
|                        | Informational         |                      | District |                     |              |              |
|                        |                       |                      | Province |                     |              |              |
| Dudadaa                |                       |                      | School   |                     | <b>A</b>     | <b>A</b>     |
| <u>Rubrics</u>         | Demand Writing        |                      | District |                     |              |              |
|                        |                       |                      | Province |                     |              |              |
|                        |                       |                      | School   |                     | •            | <b>~</b>     |
|                        | Poetic Reading        |                      | District |                     | •            | •            |
|                        | •                     |                      | Province |                     |              |              |
|                        |                       |                      | School   |                     | •            | ▼            |
|                        | Informational Reading |                      | District |                     |              |              |
|                        | •                     |                      | Province |                     |              |              |