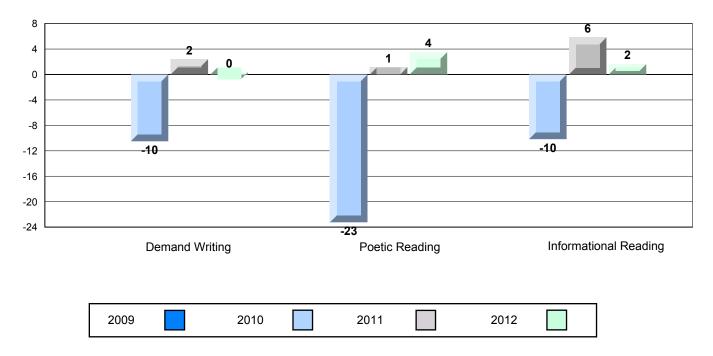

#### Difference from Provincial Mean, 2009-12

Grades: 7,9,11-12

District 3 - Nova Central

#128 - Long Island Academy, Beaumont

| English Languag        | e Arts                | Number of Students : | 1        |                     |              |              |
|------------------------|-----------------------|----------------------|----------|---------------------|--------------|--------------|
| English Languay        | 07110                 | ramber of oldderne : | •        | Mark<br>School data | School<br>vs | School<br>vs |
| <b>Multiple Choice</b> |                       |                      |          | with 5 or fewer     | District     | Province     |
|                        |                       |                      | School   | students            | <b>A</b>     | <b>A</b>     |
|                        | Poetic                |                      | District | withheld for        |              |              |
|                        |                       |                      | Province | reasons of          |              |              |
|                        |                       |                      |          | confidentiality.    |              |              |
|                        |                       |                      | School   | _                   | ▼            | ▼            |
|                        | Informational         |                      | District |                     |              |              |
|                        |                       |                      | Province |                     |              |              |
| Dudadaa                |                       |                      | School   |                     | <b>A</b>     | <b>A</b>     |
| <u>Rubrics</u>         | Demand Writing        |                      | District |                     |              |              |
|                        |                       |                      | Province |                     |              |              |
|                        |                       |                      | School   |                     | •            | <b>~</b>     |
|                        | Poetic Reading        |                      | District |                     | •            | •            |
|                        | •                     |                      | Province |                     |              |              |
|                        |                       |                      | School   |                     | •            | ▼            |
|                        | Informational Reading |                      | District |                     |              |              |
|                        | •                     |                      | Province |                     |              |              |