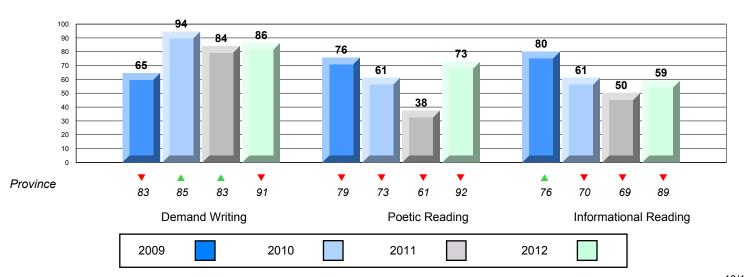

### Rubric Results: Percentage of students performing at Level 3 and Above 2009-2012

153

District 3 - Nova Central

#206 - Riverwood Academy, Wing's Point

Grades: K-12