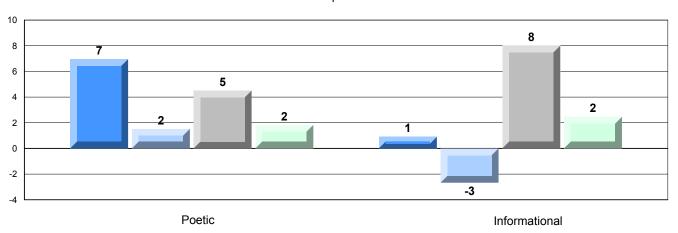

|                          |
|                        |                       | Province                | 91.9  |                          |                          |
|                        |                       | School                  | 92.3  | <b>A</b>                 | <b>A</b>                 |
|                        | Informational Reading | District                | 84.6  |                          |                          |
|                        | -                     | Province                | 88.8  |                          |                          |

### 4 Year CRT (Subtest) Mark Trend 2009-2012

Multiple Choice





District 3 - Nova Central

#426 - Hillview Academy, Norris Arm

Grades: K-9

### Difference from Provincial Mean, 2009-12

Multiple Choice



### Difference from Provincial Mean, 2009-12





District 3 - Nova Central

#478 - New World Island Academy, Summerford

Grades: K-12

| English Language Arts |                       | Number of Students: 34 |     |      |                          |                          |  |
|-----------------------|-----------------------|------------------------|-----|------|--------------------------|--------------------------|--|
| Multiple Choice       | <i>7</i> 11 to        | riames of stadonic .   |     | Mark | School<br>vs<br>District | School<br>vs<br>Province |  |
| Manaple Onoice        |                       | School                 |     | 66.2 | <b>A</b>                 | ▼                        |  |
|                       | Poetic                | District               |     | 6