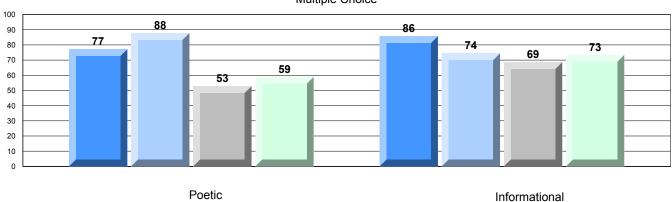

# CRT School Results Intermediate English Language Arts 2011-12

District 3 - Nova Central

#132 - Botwood Collegiate, Botwood

Grades: 7-12

| English Language | e Arts                | Number of Students : | 53       |      |                          |                          |
|------------------|-----------------------|----------------------|----------|------|--------------------------|--------------------------|
|                  |                       |                      |          | Mark | School<br>vs<br>District | School<br>vs<br>Province |
| Multiple Choice  |                       |                      |          |      |                          |                          |
|                  |                       |                      | School   | 60.0 | ▼                        | ▼                        |
|                  | Poetic                |                      | District | 64.3 |                          |                          |
|                  |                       |                      | Province | 66.6 |                          |                          |
|                  |                       |                      | School   | 71.3 | ▼                        | ▼                        |
|                  | Informational         |                      | District | 76.3 |                          |                          |
|                  |                       |                      | Province | 76.8 |                          |                          |
| Dubrica          |                       |                      | School   | 67.9 | <b>V</b>                 | <b>▼</b>                 |
| <u>Rubrics</u>   | Demand Writing        |                      | District | 87.5 |                          |                          |
|                  |                       |                      | Province | 90.6 |                          |                          |
|                  |                       |                      | School   | 84.4 | <b>~</b>                 | <b>▼</b>                 |
|                  | Poetic Reading        |                      | District | 90.5 |                          |                          |
|                  |                       |                      | Province | 91.9 |                          |                          |
|                  |                       |                      | School   | 82.2 | ▼                        | ▼                        |
|                  | Informational Reading |                      | District | 84.6 |                          |                          |
|                  |                       |                      | Province | 88.8 |                          |                          |

#### 4 Year CRT (Subtest) Mark Trend 2009-2012 Multiple Choice

77 78 69 66 71

Poetic Informational