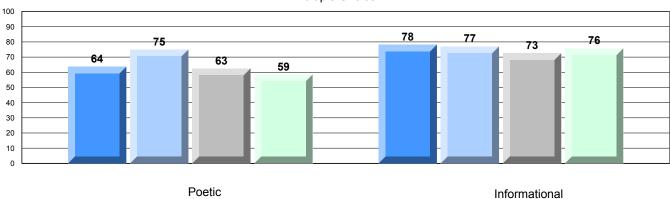

District 3 - Nova Central

#125 - Copper Ridge Academy, Baie Verte

Grades: K-12

| English Language | e Arts                | Number of Students : 34 |      |                          |                          |
|------------------|-----------------------|-------------------------|------|--------------------------|--------------------------|
| Multiple Choice  |                       |                         | Mark | School<br>vs<br>District | School<br>vs<br>Province |
| manapio onoico   |                       | School                  | 64.7 | <b>A</b>                 | ▼                        |
|                  | Poetic                | District                | 64.3 | _                        |                          |
|                  |                       | Province                | 66.6 |                          |                          |
|                  |                       | School                  | 80.9 | <b>A</b>                 | <b>A</b>                 |
|                  | Informational         | District                | 76.3 |                          |                          |
|                  |                       | Province                | 76.8 |                          |                          |
| Rubrics          |                       | School                  | 94.1 | <b>A</b>                 | <b>A</b>                 |
| Rubrics          | Demand Writing        | District                | 87.5 |                          |                          |
|                  |                       | Province                | 90.6 |                          |                          |
|                  |                       | School                  | 90.6 | <b>A</b>                 | ▼                        |
|                  | Poetic Reading        | District                | 90.5 |                          |                          |
|                  |                       | Province                | 91.9 |                          |                          |
|                  |                       | School                  | 87.5 | <b>A</b>                 | ▼                        |
|                  | Informational Reading | District                | 84.6 |                          |                          |
|                  |                       | Province                | 88.8 |                          |                          |

#### 4 Year CRT (Subtest) Mark Trend 2009-2012

Multiple Choice