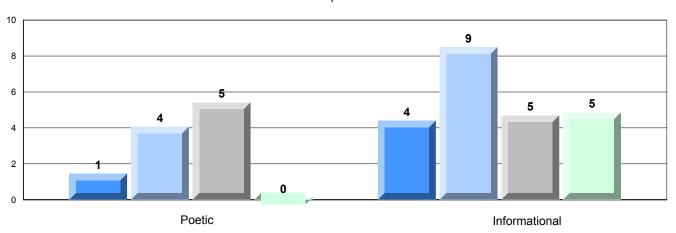

### Rubric Results: Percentage of students performing at Level 3 and Above 2009-2012

153

District 3 - Nova Central

#206 - Riverwood Academy, Wing's Point

Grades: K-12