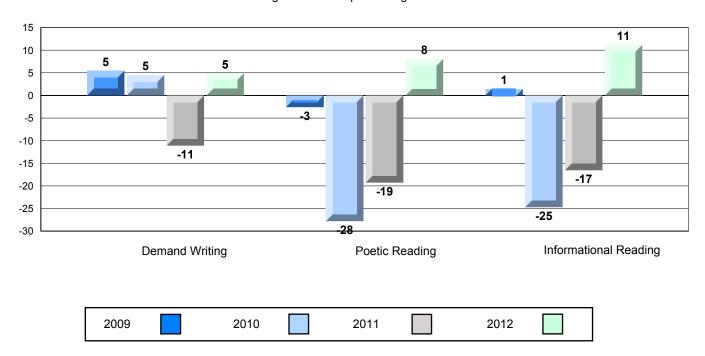

#### 4 Year CRT (Subtest) Mark Trend 2009-2012

Multiple Choice

School data with 5 or fewer students withheld for reasons of confidentiality.

Poetic Informational

Rubric Results: Percentage of students performing at Level 3 and Above 2009-2012