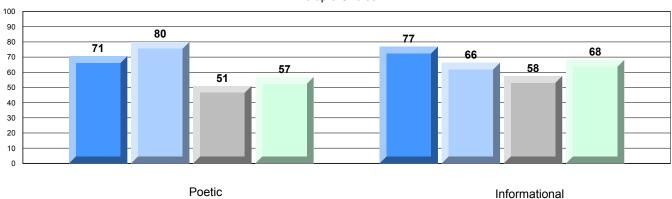

# CRT School Results Intermediate English Language Arts 2011-12

District 3 - Nova Central

#132 - Botwood Collegiate, Botwood

Grades: 7-12

| English Language | e Arts                | Number of Students : | 53       |      |                          |                          |
|------------------|-----------------------|----------------------|----------|------|--------------------------|--------------------------|
|                  |                       |                      |          | Mark | School<br>vs<br>District | School<br>vs<br>Province |
| Multiple Choice  |                       |                      |          |      |                          |                          |
|                  |                       |                      | School   | 60.0 | ▼                        | ▼                        |
|                  | Poetic                |                      | District | 64.3 |                          |                          |
|                  |                       |                      | Province | 66.6 |                          |                          |
|                  |                       |                      | School   | 71.3 | ▼                        | ▼                        |
|                  | Informational         |                      | District | 76.3 |                          |                          |
|                  |                       |                      | Province | 76.8 |                          |                          |
| Dubrica          |                       |                      | School   | 67.9 | <b>V</b>                 | <b>▼</b>                 |
| <u>Rubrics</u>   | Demand Writing        |                      | District | 87.5 |                          |                          |
|                  |                       |                      | Province | 90.6 |                          |                          |
|                  |                       |                      | School   | 84.4 | <b>~</b>                 | <b>▼</b>                 |
|                  | Poetic Reading        |                      | District | 90.5 |                          |                          |
|                  |                       |                      | Province | 91.9 |                          |                          |
|                  |                       |                      | School   | 82.2 | ▼                        | ▼                        |
|                  | Informational Reading |                      | District | 84.6 |                          |                          |
|                  |                       |                      | Province | 88.8 |                          |                          |