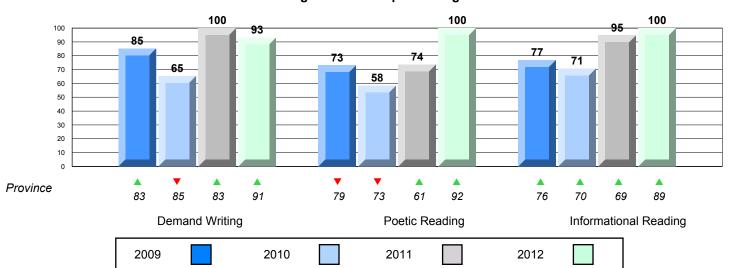

#### 4 Year CRT (Subtest) Mark Trend 2009-2012 Multiple Choice

77 78 69 66 71

Poetic Informational