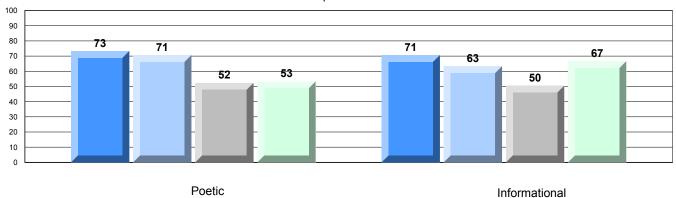

# CRT School Results Intermediate English Language Arts 2011-12

District 3 - Nova Central

#132 - Botwood Collegiate, Botwood

Grades: 7-12

| English Language | e Arts                | Number of Students : | 53       |      |                          |                          |
|------------------|-----------------------|----------------------|----------|------|--------------------------|--------------------------|
|                  |                       |                      |          | Mark | School<br>vs<br>District | School<br>vs<br>Province |
| Multiple Choice  |                       |                      |          |      |                          |                          |
|                  |                       |                      | School   | 60.0 | ▼                        | ▼                        |
|                  | Poetic                |                      | District | 64.3 |                          |                          |
|                  |                       |                      | Province | 66.6 |                          |                          |
|                  |                       |                      | School   | 71.3 | ▼                        | ▼                        |
|                  | Informational         |                      | District | 76.3 |                          |                          |
|                  |                       |                      | Province | 76.8 |                          |                          |
| Dubrica          |                       |                      | School   | 67.9 | <b>V</b>                 | <b>▼</b>                 |
| <u>Rubrics</u>   | Demand Writing        |                      | District | 87.5 |                          |                          |
|                  |                       |                      | Province | 90.6 |                          |                          |
|                  |                       |                      | School   | 84.4 | <b>~</b>                 | <b>▼</b>                 |
|                  | Poetic Reading        |                      | District | 90.5 |                          |                          |
|                  |                       |                      | Province | 91.9 |                          |                          |
|                  |                       |                      | School   | 82.2 | ▼                        | ▼                        |
|                  | Informational Reading |                      | District | 84.6 |                          |                          |
|                  |                       |                      | Province | 88.8 |                          |                          |

#### 4 Year CRT (Subtest) Mark Trend 2009-2012 Multiple Choice

77 78 69 66 71

Poetic Informational