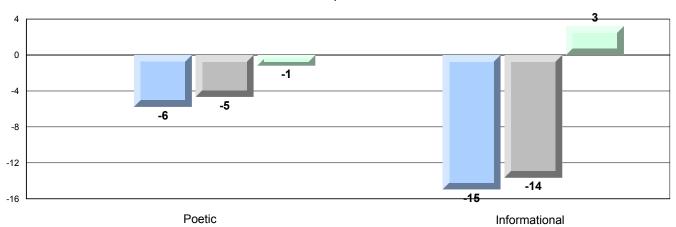

|
|                        |                       | Provin                  | nce  | 91.9 |                          |                          |
|                        |                       | Scho                    | ool  | 90.5 | <b>A</b>                 | <b>A</b>                 |
|                        | Informational Reading | Distr                   | rict | 84.6 |                          |                          |
|                        | _                     | Provin                  | nce  | 88.8 |                          |                          |

### 4 Year CRT (Subtest) Mark Trend 2009-2012

Multiple Choice





District 3 - Nova Central

#183 - William Mercer Academy, Dover

Grades: K-9

### Difference from Provincial Mean, 2009-12

Multiple Choice



### Difference from Provincial Mean, 2009-12





District 3 - Nova Central

#192 - Lumsden Academy, Lumsden

Grades: K-9

| English Language Arts |                       | Number of Students : 7 |      |                          |                          |
|-----------------------|-----------------------|------------------------|------|--------------------------|--------------------------|
| Multiple Choice       |                       |                        | Mark | School<br>vs<br>District | School<br>vs<br>Province |
| multiple offorce      |                       | School                 | 58.6 | <b>~</b>                 | <b>~</b>                 |
|                       | Poetic                | District               | 64.3 | •                        | *