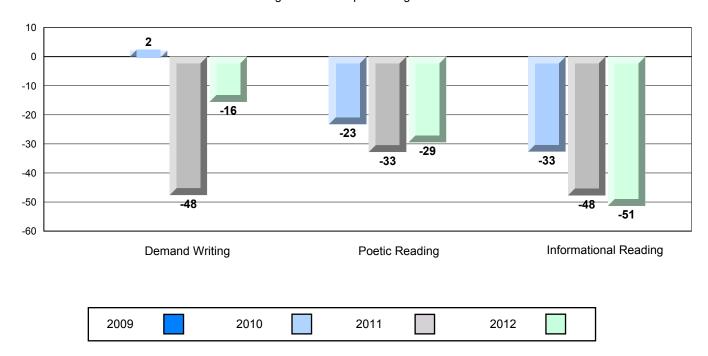

### Difference from Provincial Mean, 2009-12

Multiple Choice

#### Difference from Provincial Mean, 2009-12

District 3 - Nova Central

#138 - Victoria Academy, Gaultois Grades: 2-10,12

| English Language | e Arts                | Number of Students : | 4                    |                          |                          |                          |
|------------------|-----------------------|----------------------|----------------------|--------------------------|--------------------------|--------------------------|
|                  |                       |                      |                      | Mark School data         | School<br>vs<br>District | School<br>vs<br>Province |
| Multiple Choice  |                       |                      |                      | with 5 or fewer students |                          |                          |
|                  | <b>5</b> 4            |                      | School               | withheld for             | <b>A</b>                 | <b>A</b>                 |
|                  | Poetic                |                      | District<br>Province |                          |                          |                          |
|                  |                       |                      | Province             | reasons of               |                          |                          |
|                  |                       |                      | School               | confidentiality.         | <b>A</b>                 | <b>A</b>                 |
|                  | Informational         |                      | District             |                          |                          | •                        |
|                  | IIIIOIIIIatioilai     |                      | Province             |                          |                          |                          |
|                  |                       |                      |                      |                          |                          |                          |
| B 1.1.           |                       |                      | School               |                          | <b>A</b>                 | <u> </u>                 |
| <u>Rubrics</u>   | Demand Writing        |                      | District             |                          |                          | _                        |
|                  |                       |                      | Province             |                          |                          |                          |
|                  |                       |                      |                      |                          |                          |                          |
|                  |                       |                      | School               |                          | <b>A</b>                 | <b>A</b>                 |
|                  | Poetic Reading        |                      | District             |                          |                          |                          |
|                  |                       |                      | Province             |                          |                          |                          |
|                  |                       |                      | School               |                          | <b>A</b>                 | <b>A</b>                 |
|                  | Informational Reading |                      | District             |                          | _                        | _                        |
|                  |                       |                      | Province             |                          |                          |                          |
|                  |                       |                      | -                    |                          |                          |                          |