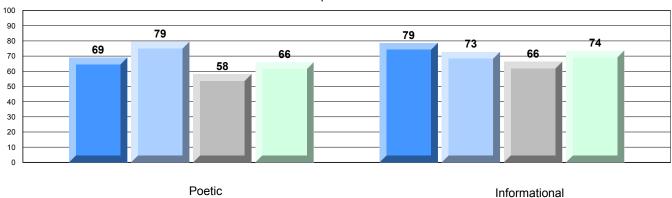

#### 4 Year CRT (Subtest) Mark Trend 2009-2012 Multiple Choice

77 78 69 66 71

Poetic Informational