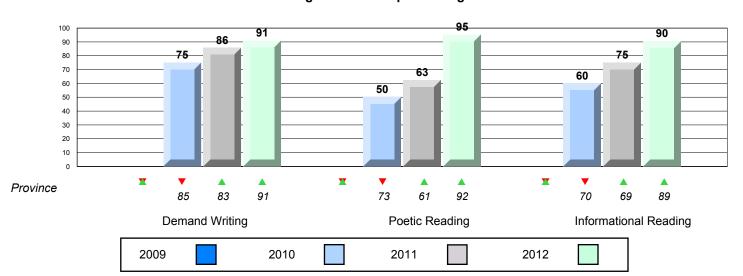

#### Rubric Results: Percentage of students performing at Level 3 and Above 2009-2012

105

District 3 - Nova Central

#125 - Copper Ridge Academy, Baie Verte

Grades: K-12