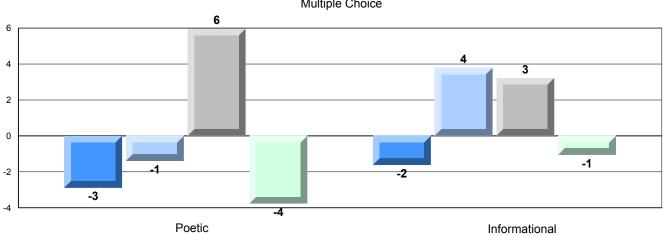

#### 4 Year CRT (Subtest) Mark Trend 2009-2012

Multiple Choice

**Demand Writing** Poetic Reading Informational Reading 2009 2010 2011 2012

100 90

80

70

60