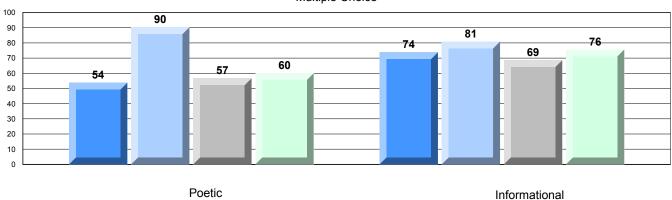

|
|                       | Poetic Reading        |                      | District | 90.5 |                          |                          |
|                       |                       | Р                    | rovince  | 91.9 |                          |                          |
|                       |                       |                      | School   | 73.9 | ▼                        | ▼                        |
|                       | Informational Reading |                      | District | 84.6 |                          |                          |
|                       |                       | Р                    | rovince  | 88.8 |                          |                          |

### 4 Year CRT (Subtest) Mark Trend 2009-2012

Multiple Choice





District 3 - Nova Central

#422 - Glovertown Academy, Glovertown

Grades: K-12

### Difference from Provincial Mean, 2009-12

Multiple Choice



### Difference from Provincial Mean, 2009-12





District 3 - Nova Central

#426 - Hillview Academy, Norris Arm

Grades: K-9

| English Language Arts  |                       | Number of Students : 13 |       |                          |                          |
|------------------------|-----------------------|-------------------------|-------|--------------------------|--------------------------|
| Multiple Choice        |                       |                         | Mark  | School<br>vs<br>District | School<br>vs<br>Province |
| <u>Multiple Choice</u> |                       | School                  | 60.5  | <b>A</b>