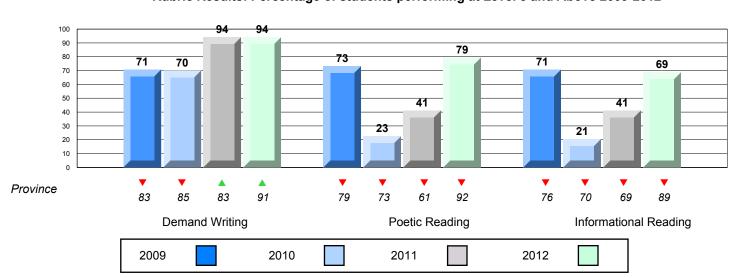

#### Rubric Results: Percentage of students performing at Level 3 and Above 2009-2012

105

District 3 - Nova Central

#125 - Copper Ridge Academy, Baie Verte

Grades: K-12