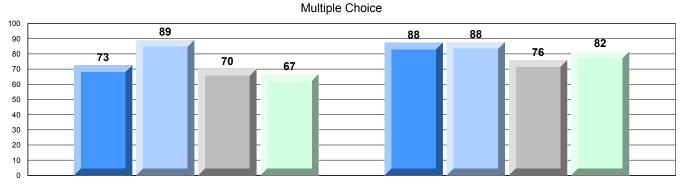

### 4 Year CRT (Subtest) Mark Trend 2009-2012

Multiple Choice 100 85 90 81 78 76 80 74 70 62 62 61 60 50 40 30 20 10 0