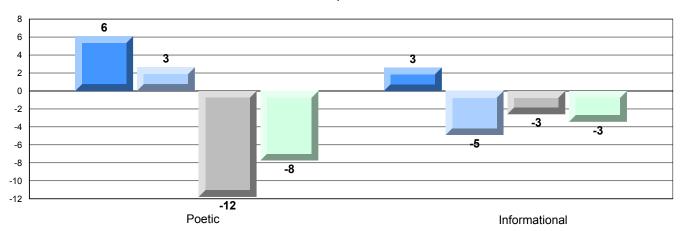

|                       |                      | Province | 91.9 |                          |                          |  |  |
|                       |                       |                      | School   | 77.8 | ▼                        | ▼                        |  |  |
|                       | Informational Reading |                      | District | 84.6 |                          |                          |  |  |
|                       | _                     |                      | Province | 88.8 |                          |                          |  |  |

### 4 Year CRT (Subtest) Mark Trend 2009-2012

Multiple Choice





District 3 - Nova Central

#403 - Lakeside Academy, Buchans

Grades: K-12

### Difference from Provincial Mean, 2009-12

Multiple Choice



### Difference from Provincial Mean, 2009-12





Grades: 1-3,5-7,9-12

Informational

District 3 - Nova Central

#405 - Cottrell's Cove Academy, Cottrell's Cove

**English Language Arts** Number of Students: School School Mark District Province **Multiple Choice** 50.0 School District 64.3 **Poetic** Province 66.6 School 63.3 District 76.3 Informational Province 76.8 School 66.7 **Rubrics Demand Writing** District 87.5 Province 90.6 School 66.7 **Poetic Reading** District 90.5 Province 91.9 School 50.0 Informational Reading District 84.6 Province 88.8

### 4 Year CRT (Subtest) Mark Trend 2009-2012



### Rubric Results: Percentage of students performing at Level 3 and Above 2009-2012



Poetic

Grades: 1-3,5-7,9-12

District 3 - Nova Central

#405 - Cottrell's Cove Academy, Cottrell's C