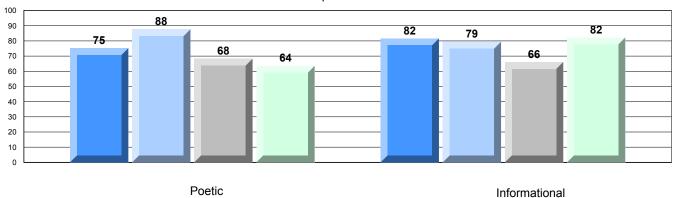

District 3 - Nova Central

#125 - Copper Ridge Academy, Baie Verte

Grades: K-12

| English Language | e Arts                | Number of Students : 34 |      |                          |                          |
|------------------|-----------------------|-------------------------|------|--------------------------|--------------------------|
| Multiple Choice  |                       |                         | Mark | School<br>vs<br>District | School<br>vs<br>Province |
| manapio onoico   |                       | School                  | 64.7 | <b>A</b>                 | ▼                        |
|                  | Poetic                | District                | 64.3 | _                        |                          |
|                  |                       | Province                | 66.6 |                          |                          |
|                  |                       | School                  | 80.9 | <b>A</b>                 | <b>A</b>                 |
|                  | Informational         | District                | 76.3 |                          |                          |
|                  |                       | Province                | 76.8 |                          |                          |
| Rubrics          |                       | School                  | 94.1 | <b>A</b>                 | <b>A</b>                 |
| Rubrics          | Demand Writing        | District                | 87.5 |                          |                          |
|                  |                       | Province                | 90.6 |                          |                          |
|                  |                       | School                  | 90.6 | <b>A</b>                 | ▼                        |
|                  | Poetic Reading        | District                | 90.5 |                          |                          |
|                  |                       | Province                | 91.9 |                          |                          |
|                  |                       | School                  | 87.5 | <b>A</b>                 | ▼                        |
|                  | Informational Reading | District                | 84.6 |                          |                          |
|                  |                       | Province                | 88.8 |                          |                          |