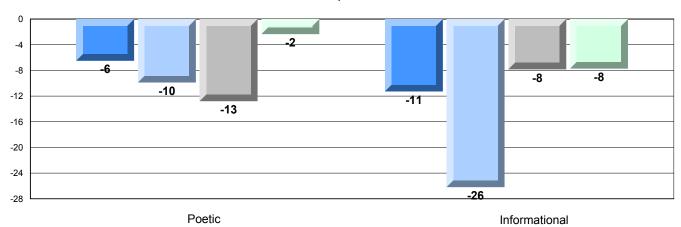

91.9 |                          |                          |
|                       |                       |                      | School   | 65.0 | •                        | ▼                        |
|                       | Informational Reading |                      | District | 84.6 |                          |                          |
|                       |                       |                      | Province | 88.8 |                          |                          |

### 4 Year CRT (Subtest) Mark Trend 2009-2012

Multiple Choice



### Rubric Results: Percentage of students performing at Level 3 and Above 2009-2012



153

District 3 - Nova Central

#206 - Riverwood Academy, Wing's Point

Grades: K-12

### Difference from Provincial Mean, 2009-12

Multiple Choice



### Difference from Provincial Mean, 2009-12





District 3 - Nova Central

#398 - Avoca Collegiate, Badger

Grades: K-9

| English Language Arts |                       | Number of Students : | 8        |       |                          |                          |
|-----------------------|-----------------------|----------------------|----------|-------|--------------------------|--------------------------|
|                       |                       |                      | _        | Mark  | School<br>vs<br>District | School<br>vs<br>Province |
| Multiple Choice       |                       |                      |          |       |                          | _                        |
|                       |                       |                      | School   | 58.8  |