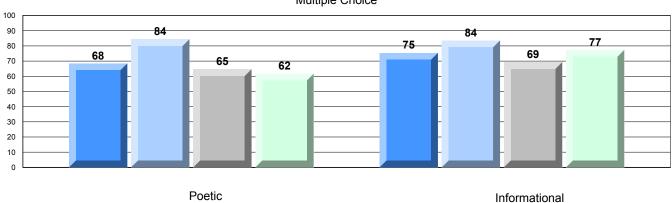

#### 4 Year CRT (Subtest) Mark Trend 2009-2012

Multiple Choice

#### Rubric Results: Percentage of students performing at Level 3 and Above 2009-2012

105

District 3 - Nova Central

#125 - Copper Ridge Academy, Baie Verte

Grades: K-12