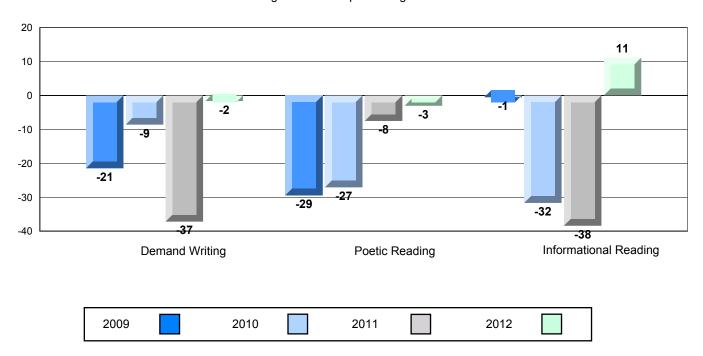

#### Difference from Provincial Mean, 2009-12

Grades: 7,9,11-12

District 3 - Nova Central

#128 - Long Island Academy, Beaumont

| English Languag        | e Arts                | Number of Students : | 1        |                     |              |              |
|------------------------|-----------------------|----------------------|----------|---------------------|--------------|--------------|
| English Languay        | 07110                 | ramber of oldderne : | •        | Mark<br>School data | School<br>vs | School<br>vs |
| <b>Multiple Choice</b> |                       |                      |          | with 5 or fewer     | District     | Province     |
|                        |                       |                      | School   | students            | <b>A</b>     | <b>A</b>     |
|                        | Poetic                |                      | District | withheld for        |              |              |
|                        |                       |                      | Province | reasons of          |              |              |
|                        |                       |                      |          | confidentiality.    |              |              |
|                        |                       |                      | School   | _                   | ▼            | ▼            |
|                        | Informational         |                      | District |                     |              |              |
|                        |                       |                      | Province |                     |              |              |
| Dudadaa                |                       |                      | School   |                     | <b>A</b>     | <b>A</b>     |
| <u>Rubrics</u>         | Demand Writing        |                      | District |                     |              |              |
|                        |                       |                      | Province |                     |              |              |
|                        |                       |                      | School   |                     | •            | <b>~</b>     |
|                        | Poetic Reading        |                      | District |                     | •            | •            |
|                        | •                     |                      | Province |                     |              |              |
|                        |                       |                      | School   |                     | •            | ▼            |
|                        | Informational Reading |                      | District |                     |              |              |
|                        | •                     |                      | Province |                     |              |              |