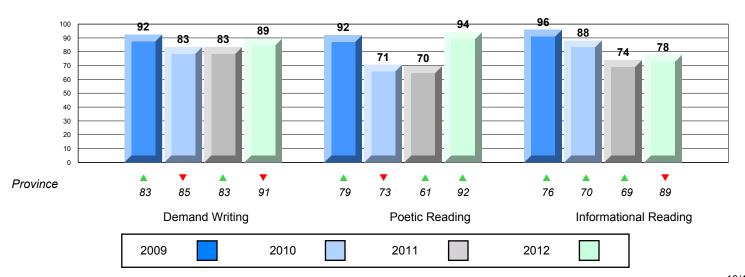

#### Rubric Results: Percentage of students performing at Level 3 and Above 2009-2012

105

District 3 - Nova Central

#125 - Copper Ridge Academy, Baie Verte

Grades: K-12