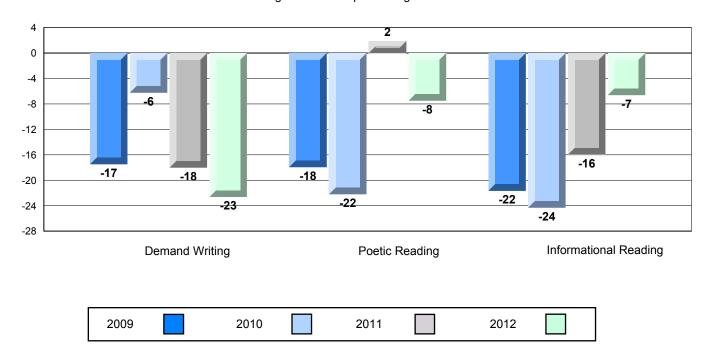

#### Rubric Results: Percentage of students performing at Level 3 and Above 2009-2012

109

District 3 - Nova Central

#132 - Botwood Collegiate, Botwood

Grades: 7-12

### Rubric Results: Percentage of students performing at Level 3 and Above 2009-2012

153

District 3 - Nova Central

#206 - Riverwood Academy, Wing's Point

Grades: K-12