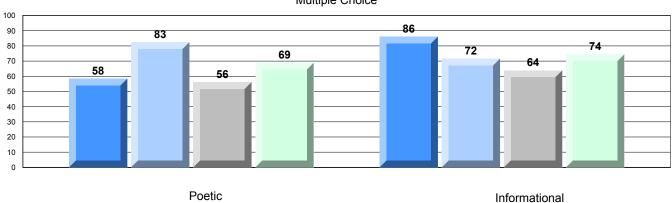

District 3 - Nova Central

#125 - Copper Ridge Academy, Baie Verte

Grades: K-12

| English Language | e Arts                | Number of Students : 34 |      |                          |                          |
|------------------|-----------------------|-------------------------|------|--------------------------|--------------------------|
| Multiple Choice  |                       |                         | Mark | School<br>vs<br>District | School<br>vs<br>Province |
| manapio onoico   |                       | School                  | 64.7 | <b>A</b>                 | ▼                        |
|                  | Poetic                | District                | 64.3 | _                        |                          |
|                  |                       | Province                | 66.6 |                          |                          |
|                  |                       | School                  | 80.9 | <b>A</b>                 | <b>A</b>                 |
|                  | Informational         | District                | 76.3 |                          |                          |
|                  |                       | Province                | 76.8 |                          |                          |
| Rubrics          |                       | School                  | 94.1 | <b>A</b>                 | <b>A</b>                 |
| Rubrics          | Demand Writing        | District                | 87.5 |                          |                          |
|                  |                       | Province                | 90.6 |                          |                          |
|                  |                       | School                  | 90.6 | <b>A</b>                 | ▼                        |
|                  | Poetic Reading        | District                | 90.5 |                          |                          |
|                  |                       | Province                | 91.9 |                          |                          |
|                  |                       | School                  | 87.5 | <b>A</b>                 | ▼                        |
|                  | Informational Reading | District                | 84.6 |                          |                          |
|                  |                       | Province                | 88.8 |                          |                          |

#### 4 Year CRT (Subtest) Mark Trend 2009-2012

Multiple Choice