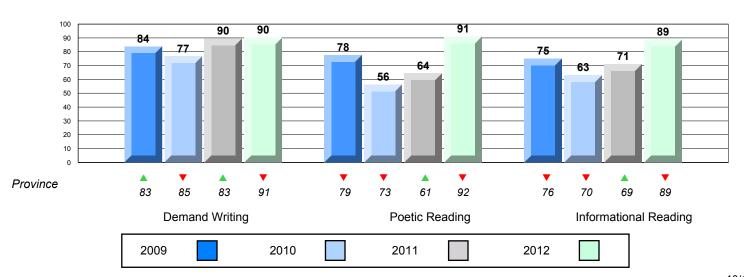

# CRT School Results Intermediate English Language Arts 2011-12

District 3 - Nova Central

#132 - Botwood Collegiate, Botwood

Grades: 7-12

| English Language | e Arts                | Number of Students : | 53       |      |                          |                          |
|------------------|-----------------------|----------------------|----------|------|--------------------------|--------------------------|
|                  |                       |                      |          | Mark | School<br>vs<br>District | School<br>vs<br>Province |
| Multiple Choice  |                       |                      |          |      |                          |                          |
|                  |                       |                      | School   | 60.0 | ▼                        | ▼                        |
|                  | Poetic                |                      | District | 64.3 |                          |                          |
|                  |                       |                      | Province | 66.6 |                          |                          |
|                  |                       |                      | School   | 71.3 | ▼                        | ▼                        |
|                  | Informational         |                      | District | 76.3 |                          |                          |
|                  |                       |                      | Province | 76.8 |                          |                          |
| Dubrica          |                       |                      | School   | 67.9 | <b>V</b>                 | <b>▼</b>                 |
| <u>Rubrics</u>   | Demand Writing        |                      | District | 87.5 |                          |                          |
|                  |                       |                      | Province | 90.6 |                          |                          |
|                  |                       |                      | School   | 84.4 | <b>~</b>                 | <b>▼</b>                 |
|                  | Poetic Reading        |                      | District | 90.5 |                          |                          |
|                  |                       |                      | Province | 91.9 |                          |                          |
|                  |                       |                      | School   | 82.2 | ▼                        | ▼                        |
|                  | Informational Reading |                      | District | 84.6 |                          |                          |
|                  |                       |                      | Province | 88.8 |                          |                          |