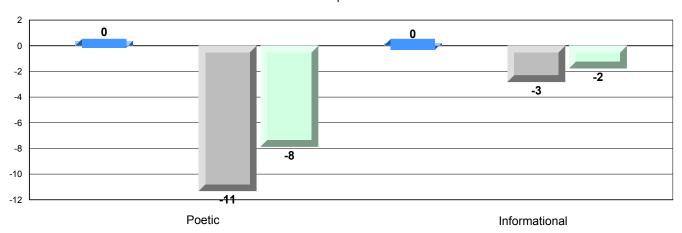

### Difference from Provincial Mean, 2009-12

Multiple Choice

#### Difference from Provincial Mean, 2009-12

Grades: 7,9,11-12

District 3 - Nova Central

#128 - Long Island Academy, Beaumont

| English Languag        | e Arts                | Number of Students : | 1        |                     |              |              |
|------------------------|-----------------------|----------------------|----------|---------------------|--------------|--------------|
| English Languay        | 07110                 | ramber of oldderne : | •        | Mark<br>School data | School<br>vs | School<br>vs |
| <b>Multiple Choice</b> |                       |                      |          | with 5 or fewer     | District     | Province     |
|                        |                       |                      | School   | students            | <b>A</b>     | <b>A</b>     |
|                        | Poetic                |                      | District | withheld for        |              |              |
|                        |                       |                      | Province | reasons of          |              |              |
|                        |                       |                      |          | confidentiality.    |              |              |
|                        |                       |                      | School   | _                   | ▼            | ▼            |
|                        | Informational         |                      | District |                     |              |              |
|                        |                       |                      | Province |                     |              |              |
| Dudadaa                |                       |                      | School   |                     | <b>A</b>     | <b>A</b>     |
| <u>Rubrics</u>         | Demand Writing        |                      | District |                     |              |              |
|                        |                       |                      | Province |                     |              |              |
|                        |                       |                      | School   |                     | •            | <b>~</b>     |
|                        | Poetic Reading        |                      | District |                     | •            | •            |
|                        | •                     |                      | Province |                     |              |              |
|                        |                       |                      | School   |                     | •            | ▼            |
|                        | Informational Reading |                      | District |                     |              |              |
|                        | •                     |                      | Province |                     |              |              |