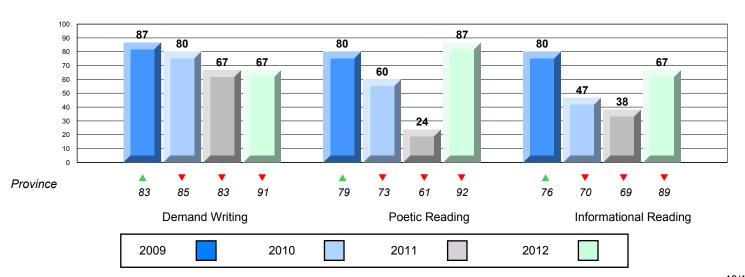

#### Rubric Results: Percentage of students performing at Level 3 and Above 2009-2012

105

District 3 - Nova Central

#125 - Copper Ridge Academy, Baie Verte

Grades: K-12