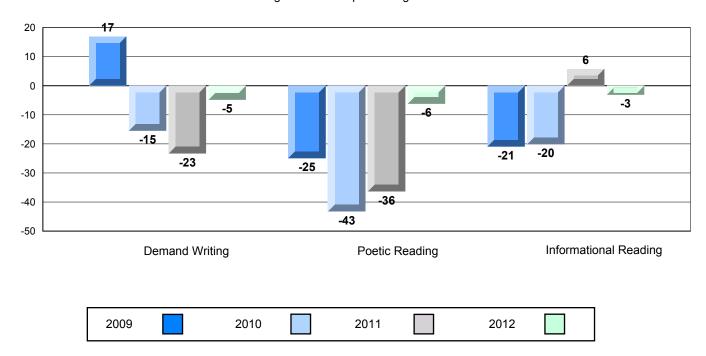

#### Difference from Provincial Mean, 2009-12

Grades: 7,9,11-12

District 3 - Nova Central

#128 - Long Island Academy, Beaumont

| English Languag        | e Arts                | Number of Students : | 1        |                     |              |              |
|------------------------|-----------------------|----------------------|----------|---------------------|--------------|--------------|
| English Languay        | 07110                 | ramber of oldderne : | •        | Mark<br>School data | School<br>vs | School<br>vs |
| <b>Multiple Choice</b> |                       |                      |          | with 5 or fewer     | District     | Province     |
|                        |                       |                      | School   | students            | <b>A</b>     | <b>A</b>     |
|                        | Poetic                |                      | District | withheld for        |              |              |
|                        |                       |                      | Province | reasons of          |              |              |
|                        |                       |                      |          | confidentiality.    |              |              |
|                        |                       |                      | School   | _                   | ▼            | ▼            |
|                        | Informational         |                      | District |                     |              |              |
|                        |                       |                      | Province |                     |              |              |
| Dudadaa                |                       |                      | School   |                     | <b>A</b>     | <b>A</b>     |
| <u>Rubrics</u>         | Demand Writing        |                      | District |                     |              |              |
|                        |                       |                      | Province |                     |              |              |
|                        |                       |                      | School   |                     | •            | <b>~</b>     |
|                        | Poetic Reading        |                      | District |                     | •            | •            |
|                        | •                     |                      | Province |                     |              |              |
|                        |                       |                      | School   |                     | •            | ▼            |
|                        | Informational Reading |                      | District |                     |              |              |
|                        | •                     |                      | Province |                     |              |              |