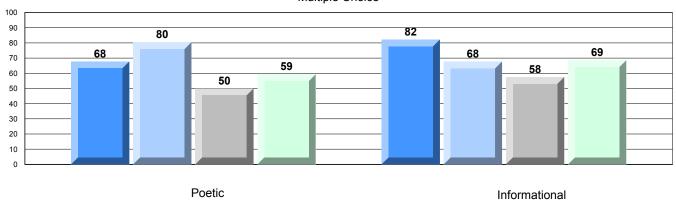

| ▼                        |
|                  | Poetic Reading        |                      | District | 90.5 |                          |                          |
|                  |                       |                      | Province | 91.9 |                          |                          |
|                  |                       |                      | School   | 85.7 | <b>A</b>                 | ▼                        |
|                  | Informational Reading |                      | District | 84.6 |                          |                          |
|                  |                       |                      | Province | 88.8 |                          |                          |

#### 4 Year CRT (Subtest) Mark Trend 2009-2012

Multiple Choice



#### Rubric Results: Percentage of students performing at Level 3 and Above 2009-2012



123

District 3 - Nova Central

#158 - MSB Regional Academy, Middle Arm

Grades: K-12

### Difference from Provincial Mean, 2009-12

Multiple Choice



#### Difference from Provincial Mean, 2009-12





District 3 - Nova Central

#162 - Dorset Collegiate, Pilley's Island

Grades: 7-12

| English Language Arts |                       | Number of Students: 30 |      |                          |                          |
|-----------------------|-----------------------|------------------------|------|--------------------------|--------------------------|
|                       |                       |                        | Mark | School<br>vs<br>District | School<br>vs<br>Province |
| Multiple Cho