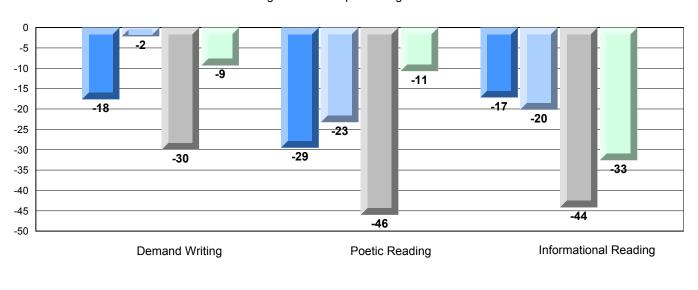

### Difference from Provincial Mean, 2009-12

Multiple Choice

#### Difference from Provincial Mean, 2009-12

District 3 - Nova Central

#153 - Cape John Collegiate, La Scie

Grades: 7-12

| English Language Arts |                       | Number of Students : | 16 —     |      |                          |                          |
|-----------------------|-----------------------|----------------------|----------|------|--------------------------|--------------------------|
|                       |                       |                      |          | Mark | School<br>vs<br>District | School<br>vs<br>Province |
| Multiple Choice       |                       |                      |          |      |                          |                          |
|                       |                       |                      | School   | 56.9 | ▼                        | ▼                        |
|                       | Poetic                |                      | District | 64.3 |                          |                          |
|                       |                       | Pr                   | rovince  | 66.6 |                          |                          |
|                       |                       |                      | School   | 68.1 | ▼                        | ▼                        |
|                       | Informational         |                      | District | 76.3 |                          |                          |
|                       |                       | Pr                   | rovince  | 76.8 |                          |                          |
| Dubrica               |                       |                      | School   | 87.5 | <b>A</b>                 | <b>~</b>                 |
| <u>Rubrics</u>        | Demand Writing        |                      | District | 87.5 |                          |                          |
|                       |                       | Pr                   | ovince   | 90.6 |                          |                          |
|                       |                       |                      | School   | 86.7 | •                        | <b>~</b>                 |
|                       | Poetic Reading        |                      | District | 90.5 |                          |                          |
|                       |                       | Pr                   | rovince  | 91.9 |                          |                          |
|                       |                       |                      | School   | 93.3 | <b>A</b>                 | <b>A</b>                 |
|                       | Informational Reading |                      | District | 84.6 |                          |                          |
|                       | _                     | Pr                   | rovince  | 88.8 |                          |                          |