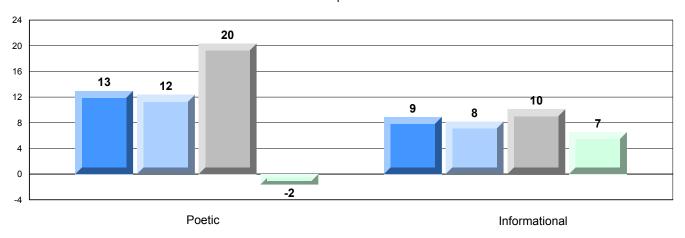

|
|                  |                       |                      | Province | 91.9  |                          |                          |
|                  |                       |                      | School   | 100.0 | <b>A</b>                 | <b>A</b>                 |
|                  | Informational Reading |                      | District | 84.6  |                          |                          |
|                  |                       |                      | Province | 88.8  |                          |                          |

#### 4 Year CRT (Subtest) Mark Trend 2009-2012



Poetic Informational





115

District 3 - Nova Central

#151 - John Watkins Academy, Hermitage

Grades: K-12

### Difference from Provincial Mean, 2009-12

Multiple Choice



#### Difference from Provincial Mean, 2009-12





District 3 - Nova Central

#152 - Valmont Academy, King's Point

Grades: K-12

| English Language | e Arts                | Number of Students : | 9 –     |       |                          |                          |
|------------------|-----------------------|----------------------|---------|-------|--------------------------|--------------------------|
|                  |                       |                      |         | Mark  | School<br>vs<br>District | School<br>vs<br>Province |
| Multiple Choice  |                       |                      |         |       |                          |                          |
|                  |                       |                      | chool   | 68.9  |