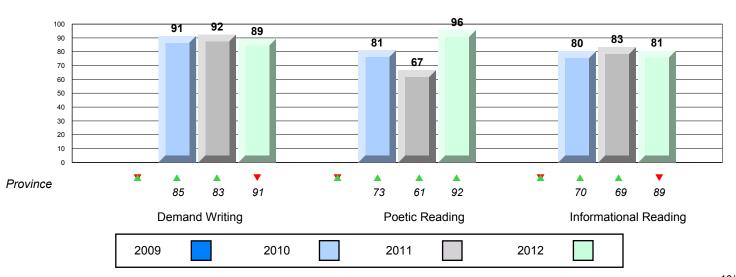

#### Rubric Results: Percentage of students performing at Level 3 and Above 2009-2012

105

District 3 - Nova Central

#125 - Copper Ridge Academy, Baie Verte

Grades: K-12