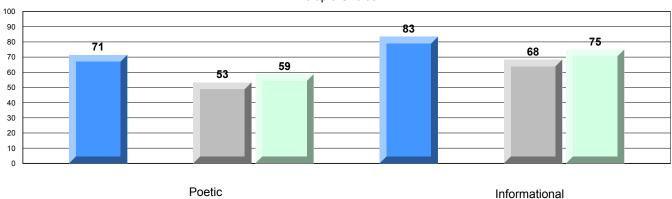

### 4 Year CRT (Subtest) Mark Trend 2009-2012

Multiple Choice 

#### Rubric Results: Percentage of students performing at Level 3 and Above 2009-2012

Poetic

District 3 - Nova Central

#149 - King Academy, Harbour Breton

Grades: 7-12