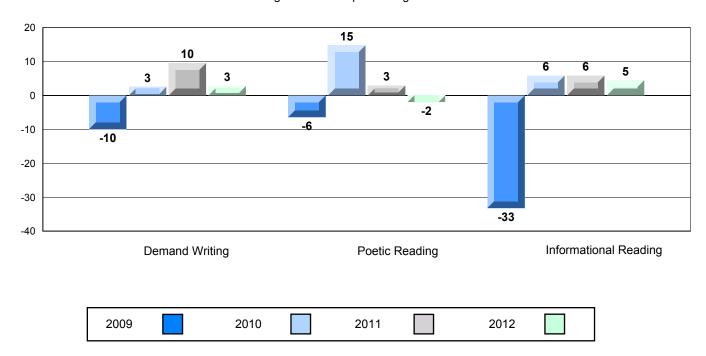

#### 4 Year CRT (Subtest) Mark Trend 2009-2012

Multiple Choice

#### Rubric Results: Percentage of students performing at Level 3 and Above 2009-2012

105

District 3 - Nova Central

#125 - Copper Ridge Academy, Baie Verte

Grades: K-12