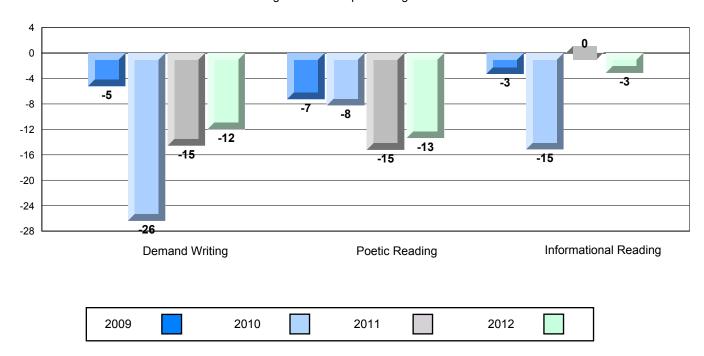

### Difference from Provincial Mean, 2009-12

Multiple Choice

#### Difference from Provincial Mean, 2009-12

Grades: 7,9,11-12

District 3 - Nova Central

#128 - Long Island Academy, Beaumont

| English Languag        | e Arts                | Number of Students : | 1        |                     |              |              |
|------------------------|-----------------------|----------------------|----------|---------------------|--------------|--------------|
| English Languay        | 07110                 | ramber of oldderne : | •        | Mark<br>School data | School<br>vs | School<br>vs |
| <b>Multiple Choice</b> |                       |                      |          | with 5 or fewer     | District     | Province     |
|                        |                       |                      | School   | students            | <b>A</b>     | <b>A</b>     |
|                        | Poetic                |                      | District | withheld for        |              |              |
|                        |                       |                      | Province | reasons of          |              |              |
|                        |                       |                      |          | confidentiality.    |              |              |
|                        |                       |                      | School   | _                   | ▼            | ▼            |
|                        | Informational         |                      | District |                     |              |              |
|                        |                       |                      | Province |                     |              |              |
| Dudadaa                |                       |                      | School   |                     | <b>A</b>     | <b>A</b>     |
| <u>Rubrics</u>         | Demand Writing        |                      | District |                     |              |              |
|                        |                       |                      | Province |                     |              |              |
|                        |                       |                      | School   |                     | •            | <b>~</b>     |
|                        | Poetic Reading        |                      | District |                     | •            | •            |
|                        | •                     |                      | Province |                     |              |              |
|                        |                       |                      | School   |                     | •            | ▼            |
|                        | Informational Reading |                      | District |                     |              |              |
|                        | •                     |                      | Province |                     |              |              |