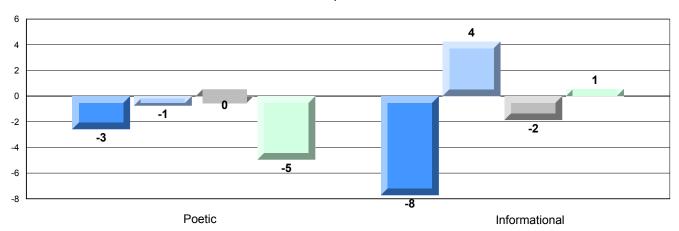

### Difference from Provincial Mean, 2009-12

Multiple Choice

#### Difference from Provincial Mean, 2009-12

District 3 - Nova Central

#138 - Victoria Academy, Gaultois Grades: 2-10,12

| English Language | e Arts                | Number of Students : | 4                    |                          |                          |                          |
|------------------|-----------------------|----------------------|----------------------|--------------------------|--------------------------|--------------------------|
|                  |                       |                      |                      | Mark School data         | School<br>vs<br>District | School<br>vs<br>Province |
| Multiple Choice  |                       |                      |                      | with 5 or fewer students |                          |                          |
|                  | <b>5</b> 4            |                      | School               | withheld for             | <b>A</b>                 | <b>A</b>                 |
|                  | Poetic                |                      | District<br>Province |                          |                          |                          |
|                  |                       |                      | Province             | reasons of               |                          |                          |
|                  |                       |                      | School               | confidentiality.         | <b>A</b>                 | <b>A</b>                 |
|                  | Informational         |                      | District             |                          |                          | •                        |
|                  | IIIIOIIIIatioilai     |                      | Province             |                          |                          |                          |
|                  |                       |                      |                      |                          |                          |                          |
| B 1.1.           |                       |                      | School               |                          | <b>A</b>                 | <u> </u>                 |
| <u>Rubrics</u>   | Demand Writing        |                      | District             |                          |                          | _                        |
|                  |                       |                      | Province             |                          |                          |                          |
|                  |                       |                      |                      |                          |                          |                          |
|                  |                       |                      | School               |                          | <b>A</b>                 | <b>A</b>                 |
|                  | Poetic Reading        |                      | District             |                          |                          |                          |
|                  |                       |                      | Province             |                          |                          |                          |
|                  |                       |                      | School               |                          | <b>A</b>                 | <b>A</b>                 |
|                  | Informational Reading |                      | District             |                          | _                        | _                        |
|                  |                       |                      | Province             |                          |                          |                          |
|                  |                       |                      | -                    |                          |                          |                          |