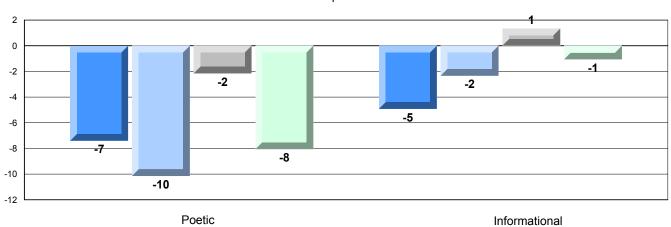

|                          |
|                       |                       | Province               | 91.9 |                          |                          |
|                       |                       | School                 | 85.7 | <b>A</b>                 | ▼                        |
|                       | Informational Reading | District               | 84.6 |                          |                          |
|                       |                       | Province               | 88.8 |                          |                          |

### 4 Year CRT (Subtest) Mark Trend 2009-2012

Multiple Choice





District 3 - Nova Central

#192 - Lumsden Academy, Lumsden

Grades: K-9

### Difference from Provincial Mean, 2009-12

Multiple Choice



### Difference from Provincial Mean, 2009-12





District 3 - Nova Central

#194 - Gill Memorial Academy, Musgrave Harbour

Grades: K-12

Informational

| English Language Arts |                       | Number of Students : 18 | <u></u>       |                          |                          |
|-----------------------|-----------------------|-------------------------|---------------|--------------------------|--------------------------|
| Multiple Choice       | o / ii to             |                         | Mark          | School<br>vs<br>District | School<br>vs<br>Province |
|                       |                       | School                  | 61.7          | ▼                        | <b>~</b>                 |
|                       | Poetic                | District