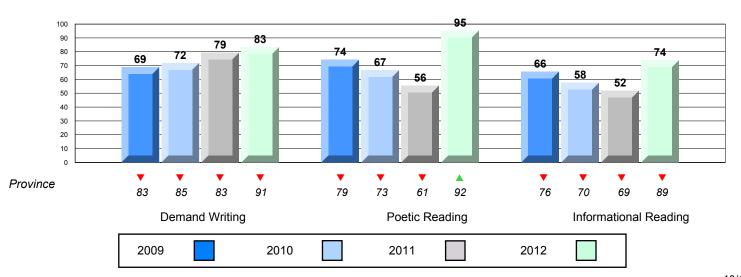

#### Rubric Results: Percentage of students performing at Level 3 and Above 2009-2012

105

District 3 - Nova Central

#125 - Copper Ridge Academy, Baie Verte

Grades: K-12