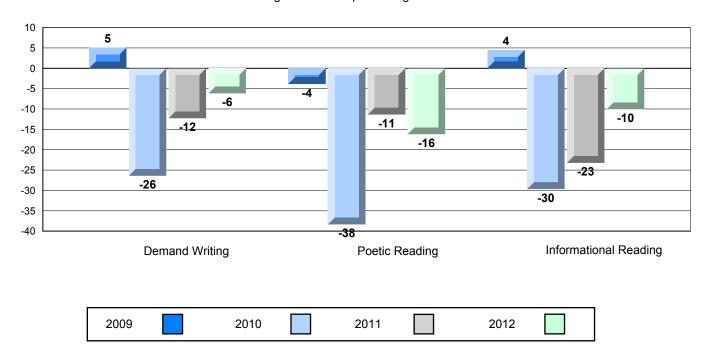

### Difference from Provincial Mean, 2009-12

Multiple Choice

#### Difference from Provincial Mean, 2009-12

Grades: 7,9,11-12

District 3 - Nova Central

#128 - Long Island Academy, Beaumont

| English Languag        | e Arts                | Number of Students : | 1        |                     |              |              |
|------------------------|-----------------------|----------------------|----------|---------------------|--------------|--------------|
| English Languay        | 07110                 | ramber of oldderne : | •        | Mark<br>School data | School<br>vs | School<br>vs |
| <b>Multiple Choice</b> |                       |                      |          | with 5 or fewer     | District     | Province     |
|                        |                       |                      | School   | students            | <b>A</b>     | <b>A</b>     |
|                        | Poetic                |                      | District | withheld for        |              |              |
|                        |                       |                      | Province | reasons of          |              |              |
|                        |                       |                      |          | confidentiality.    |              |              |
|                        |                       |                      | School   | _                   | ▼            | ▼            |
|                        | Informational         |                      | District |                     |              |              |
|                        |                       |                      | Province |                     |              |              |
| Dudadaa                |                       |                      | School   |                     | <b>A</b>     | <b>A</b>     |
| <u>Rubrics</u>         | Demand Writing        |                      | District |                     |              |              |
|                        |                       |                      | Province |                     |              |              |
|                        |                       |                      | School   |                     | •            | <b>~</b>     |
|                        | Poetic Reading        |                      | District |                     | •            | •            |
|                        | •                     |                      | Province |                     |              |              |
|                        |                       |                      | School   |                     | •            | ▼            |
|                        | Informational Reading |                      | District |                     |              |              |
|                        | •                     |                      | Province |                     |              |              |