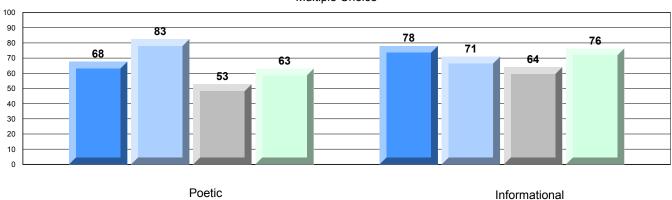

| <b>V</b>                 |
|                  | Poetic Reading        |                      | District | 90.5 |                          |                          |
|                  |                       |                      | Province | 91.9 |                          |                          |
|                  |                       |                      | School   | 78.8 | ▼                        | ▼                        |
|                  | Informational Reading |                      | District | 84.6 |                          |                          |
|                  |                       |                      | Province | 88.8 |                          |                          |

### 4 Year CRT (Subtest) Mark Trend 2009-2012

Multiple Choice





District 3 - Nova Central

#171 - Indian River High School, Springdale

Grades: 7-12

### Difference from Provincial Mean, 2009-12

Multiple Choice



#### Difference from Provincial Mean, 2009-12





Grades: K-1,4-7,9-12

District 3 - Nova Central

#174 - St. Peter's Academy, Westport

**English Language Arts** Number of Students: 2 School School Mark School data District Province **Multiple Choice** with 5 or fewer students School District withheld for **Poetic** Province reasons of confidentiality. School District Informational Province School **Rubrics Demand Writing** District Province School **Poetic Reading** District Province School Informational Reading District Province

#### 4 Year CRT (Subtest) Mark Trend 2009-2012

Multiple Choice

School data with 5 or fewer students wit