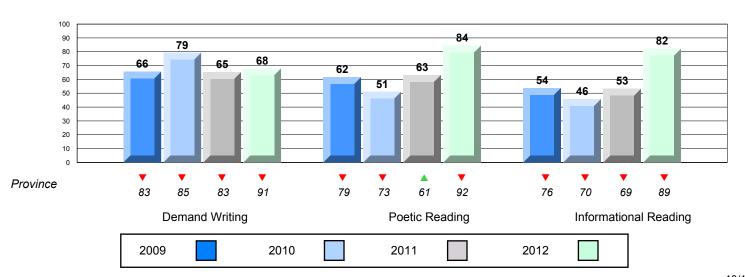

#### Rubric Results: Percentage of students performing at Level 3 and Above 2009-2012

109

District 3 - Nova Central

#132 - Botwood Collegiate, Botwood

Grades: 7-12

#### Rubric Results: Percentage of students performing at Level 3 and Above 2009-2012

Poetic

District 3 - Nova Central

#149 - King Academy, Harbour Breton

Grades: 7-12

### Rubric Results: Percentage of students performing at Level 3 and Above 2009-2012

Poetic

District 3 - Nova Central

#204 - Pearson Academy, Wesleyville

Grades: K-12

### Rubric Results: Percentage of students performing at Level 3 and Above 2009-2012

153

District 3 - Nova Central

#206 - Riverwood Academy, Wing's Point

Grades: K-12