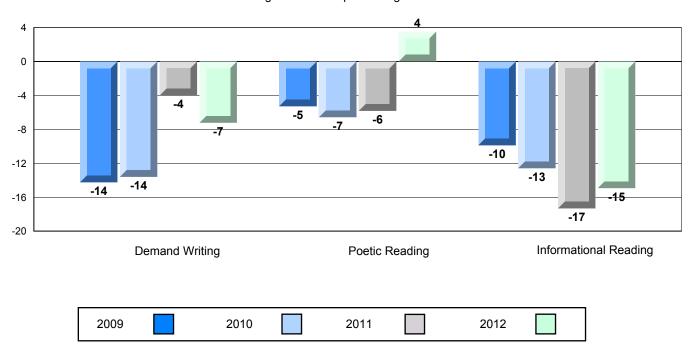

**Demand Writing** Poetic Reading Informational Reading 2009 2010 2011 2012

100 90

80

70

60