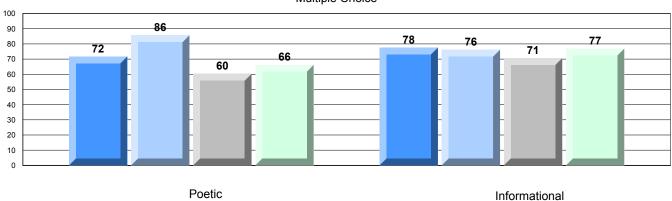

#### 4 Year CRT (Subtest) Mark Trend 2009-2012 Multiple Choice

77 78 69 66 71

Poetic Informational