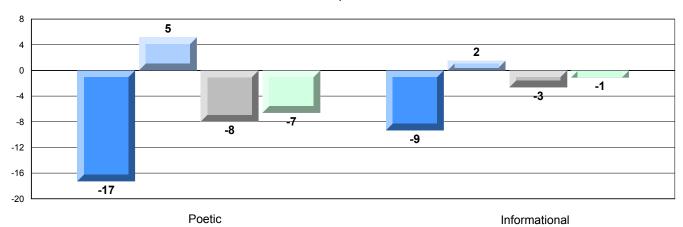

### Difference from Provincial Mean, 2009-12

Multiple Choice

#### Difference from Provincial Mean, 2009-12

Grades: 7,9,11-12

District 3 - Nova Central

#128 - Long Island Academy, Beaumont

| English Languag        | e Arts                | Number of Students : | 1        |                     |              |              |
|------------------------|-----------------------|----------------------|----------|---------------------|--------------|--------------|
| English Languay        | 07110                 | ramber of oldderne : | •        | Mark<br>School data | School<br>vs | School<br>vs |
| <b>Multiple Choice</b> |                       |                      |          | with 5 or fewer     | District     | Province     |
|                        |                       |                      | School   | students            | <b>A</b>     | <b>A</b>     |
|                        | Poetic                |                      | District | withheld for        |              |              |
|                        |                       |                      | Province | reasons of          |              |              |
|                        |                       |                      |          | confidentiality.    |              |              |
|                        |                       |                      | School   | _                   | ▼            | ▼            |
|                        | Informational         |                      | District |                     |              |              |
|                        |                       |                      | Province |                     |              |              |
| Dudadaa                |                       |                      | School   |                     | <b>A</b>     | <b>A</b>     |
| <u>Rubrics</u>         | Demand Writing        |                      | District |                     |              |              |
|                        |                       |                      | Province |                     |              |              |
|                        |                       |                      | School   |                     | •            | <b>~</b>     |
|                        | Poetic Reading        |                      | District |                     | •            | •            |
|                        | •                     |                      | Province |                     |              |              |
|                        |                       |                      | School   |                     | •            | ▼            |
|                        | Informational Reading |                      | District |                     |              |              |
|                        | •                     |                      | Province |                     |              |              |