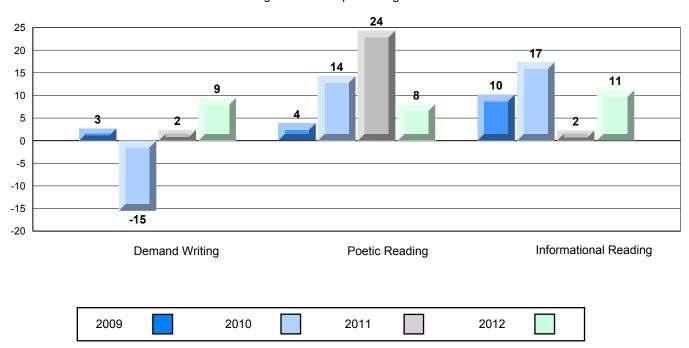

**Demand Writing** Poetic Reading Informational Reading 2009 2010 2011 2012

100 90

80

70

60