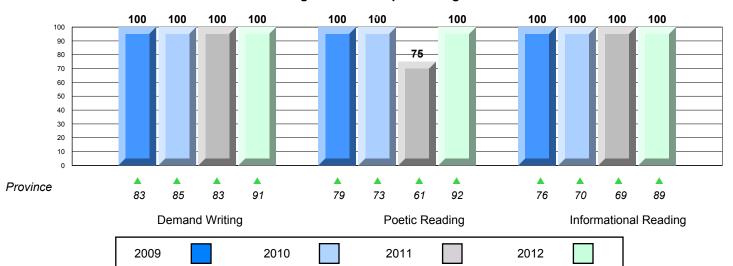

#### Rubric Results: Percentage of students performing at Level 3 and Above 2009-2012

105

District 3 - Nova Central

#125 - Copper Ridge Academy, Baie Verte

Grades: K-12