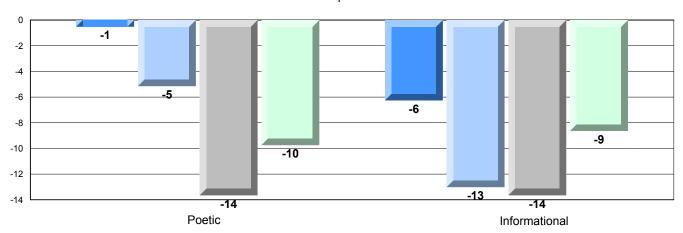

|
|                       |                       | Pr                   | rovince  | 91.9 |                          |                          |
|                       |                       |                      | School   | 93.3 | <b>A</b>                 | <b>A</b>                 |
|                       | Informational Reading |                      | District | 84.6 |                          |                          |
|                       | _                     | Pr                   | rovince  | 88.8 |                          |                          |

#### 4 Year CRT (Subtest) Mark Trend 2009-2012

Multiple Choice





District 3 - Nova Central

#153 - Cape John Collegiate, La Scie

Grades: 7-12

#### Difference from Provincial Mean, 2009-12

Multiple Choice



#### Difference from Provincial Mean, 2009-12





District 3 - Nova Central

#157 - St. Peter's AG, McCallum Grades: 2,5-6,8-12

| English Language | e Arts                | Number of Students : | 1 ,      |                                  |                          |                          |
|------------------|-----------------------|----------------------|----------|----------------------------------|--------------------------|--------------------------|
|                  |                       |                      |          | Mark School data with 5 or fewer | School<br>vs<br>District | School<br>vs<br>Province |
| Multiple Choice  |                       |                      | 0.1      | students                         |                          |