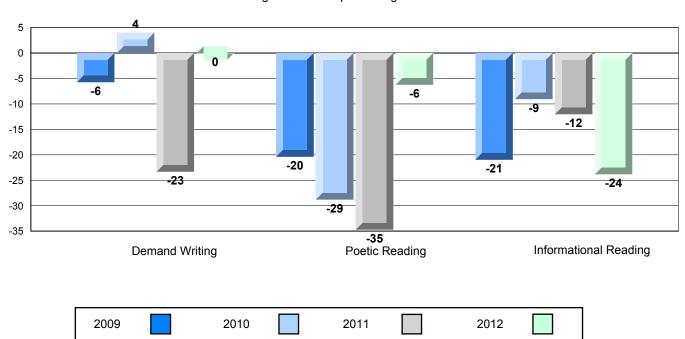

#### Difference from Provincial Mean, 2009-12

Grades: 7,9,11-12

District 3 - Nova Central

#128 - Long Island Academy, Beaumont

| English Languag        | e Arts                | Number of Students : | 1        |                     |              |              |
|------------------------|-----------------------|----------------------|----------|---------------------|--------------|--------------|
| English Languay        | 07110                 | ramber of oldderne : | •        | Mark<br>School data | School<br>vs | School<br>vs |
| <b>Multiple Choice</b> |                       |                      |          | with 5 or fewer     | District     | Province     |
|                        |                       |                      | School   | students            | <b>A</b>     | <b>A</b>     |
|                        | Poetic                |                      | District | withheld for        |              |              |
|                        |                       |                      | Province | reasons of          |              |              |
|                        |                       |                      |          | confidentiality.    |              |              |
|                        |                       |                      | School   | _                   | ▼            | ▼            |
|                        | Informational         |                      | District |                     |              |              |
|                        |                       |                      | Province |                     |              |              |
| Dudadaa                |                       |                      | School   |                     | <b>A</b>     | <b>A</b>     |
| <u>Rubrics</u>         | Demand Writing        |                      | District |                     |              |              |
|                        |                       |                      | Province |                     |              |              |
|                        |                       |                      | School   |                     | •            | <b>~</b>     |
|                        | Poetic Reading        |                      | District |                     | •            | •            |
|                        | •                     |                      | Province |                     |              |              |
|                        |                       |                      | School   |                     | •            | ▼            |
|                        | Informational Reading |                      | District |                     |              |              |
|                        | •                     |                      | Province |                     |              |              |