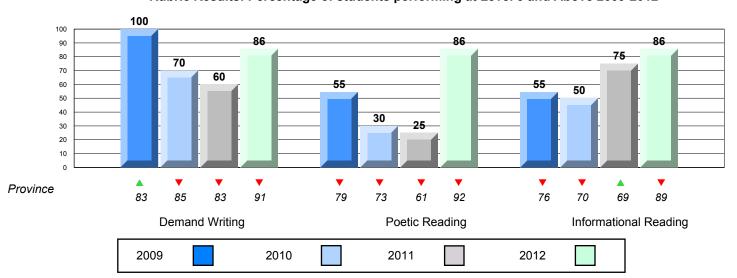

#### Rubric Results: Percentage of students performing at Level 3 and Above 2009-2012

105

District 3 - Nova Central

#125 - Copper Ridge Academy, Baie Verte

Grades: K-12