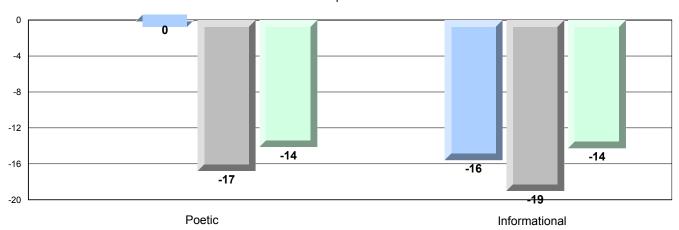

### Difference from Provincial Mean, 2009-12

Multiple Choice

#### Difference from Provincial Mean, 2009-12

Grades: 7,9,11-12

District 3 - Nova Central

#128 - Long Island Academy, Beaumont

| English Languag        | e Arts                | Number of Students : | 1        |                     |              |              |
|------------------------|-----------------------|----------------------|----------|---------------------|--------------|--------------|
| English Languay        | 07110                 | ramber of oldderne : | •        | Mark<br>School data | School<br>vs | School<br>vs |
| <b>Multiple Choice</b> |                       |                      |          | with 5 or fewer     | District     | Province     |
|                        |                       |                      | School   | students            | <b>A</b>     | <b>A</b>     |
|                        | Poetic                |                      | District | withheld for        |              |              |
|                        |                       |                      | Province | reasons of          |              |              |
|                        |                       |                      |          | confidentiality.    |              |              |
|                        |                       |                      | School   | _                   | ▼            | ▼            |
|                        | Informational         |                      | District |                     |              |              |
|                        |                       |                      | Province |                     |              |              |
| Dudadaa                |                       |                      | School   |                     | <b>A</b>     | <b>A</b>     |
| <u>Rubrics</u>         | Demand Writing        |                      | District |                     |              |              |
|                        |                       |                      | Province |                     |              |              |
|                        |                       |                      | School   |                     | •            | <b>~</b>     |
|                        | Poetic Reading        |                      | District |                     | •            | •            |
|                        | •                     |                      | Province |                     |              |              |
|                        |                       |                      | School   |                     | •            | ▼            |
|                        | Informational Reading |                      | District |                     |              |              |
|                        | •                     |                      | Province |                     |              |              |