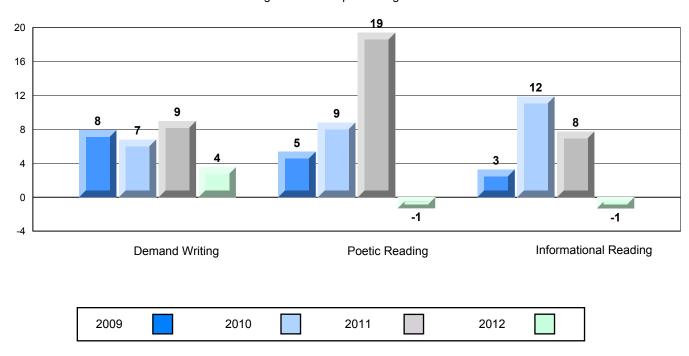

**Demand Writing** Poetic Reading Informational Reading 2009 2010 2011 2012

100 90

80

70

60

District 3 - Nova Central

#125 - Copper Ridge Academy, Baie Verte

Grades: K-12

| English Language | e Arts                | Number of Students : 34 |      |                          |                          |
|------------------|-----------------------|-------------------------|------|--------------------------|--------------------------|
| Multiple Choice  |                       |                         | Mark | School<br>vs<br>District | School<br>vs<br>Province |
| manapio onoico   |                       | School                  | 64.7 | <b>A</b>                 | ▼                        |
|                  | Poetic                | District                | 64.3 | _                        |                          |
|                  |                       | Province                | 66.6 |                          |                          |
|                  |                       | School                  | 80.9 | <b>A</b>                 | <b>A</b>                 |
|                  | Informational         | District                | 76.3 |                          |                          |
|                  |                       | Province                | 76.8 |                          |                          |
| Rubrics          |                       | School                  | 94.1 | <b>A</b>                 | <b>A</b>                 |
| Rubrics          | Demand Writing        | District                | 87.5 |                          |                          |
|                  |                       | Province                | 90.6 |                          |                          |
|                  |                       | School                  | 90.6 | <b>A</b>                 | ▼                        |
|                  | Poetic Reading        | District                | 90.5 |                          |                          |
|                  |                       | Province                | 91.9 |                          |                          |
|                  |                       | School                  | 87.5 | <b>A</b>                 | ▼                        |
|                  | Informational Reading | District                | 84.6 |                          |                          |
|                  |                       | Province                | 88.8 |                          |                          |