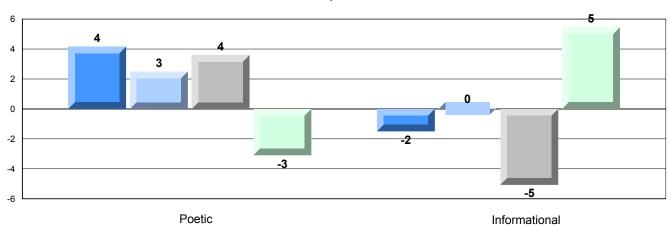

Cabaal             | 77.0         | _                        | _                        |
|                       | Informational Booding |                         | School             | 77.8         | ▼                        | •                        |
|                       | Informational Reading |                         | District rovince   | 84.6         |                          |                          |
|                       |                       | P                       | rovince            | 88.8         |                          |                          |

### 4 Year CRT (Subtest) Mark Trend 2009-2012

Multiple Choice





District 3 - Nova Central

#407 - Bay d'Espoir Academy, Milltown

Grades: K-12

### Difference from Provincial Mean, 2009-12

Multiple Choice



### Difference from Provincial Mean, 2009-12





District 3 - Nova Central

#413 - Holy Cross School Complex, Eastport

Informational Reading

Grades: K-12

| English Language Arts |                | Number of Students : | 5                              |                                             |                          |                          |
|-----------------------|----------------|----------------------|--------------------------------|---------------------------------------------|--------------------------|--------------------------|
|                       |                |                      | -                              | Mark<br>School data                         | School<br>vs<br>District | School<br>vs<br>Province |
| Multiple Choice       | Poetic         |