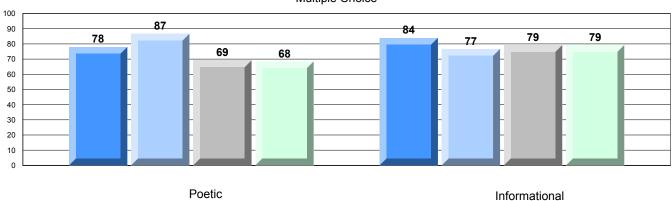

#### 4 Year CRT (Subtest) Mark Trend 2009-2012 Multiple Choice

77 78 69 66 71

Poetic Informational