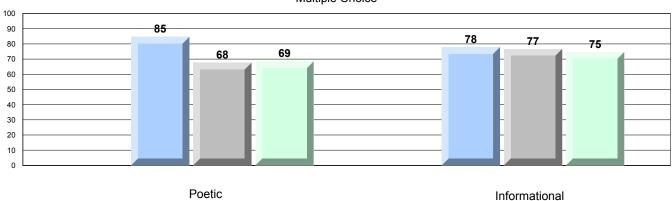

|
|                       | Poetic Reading        |                      | District | 90.5 |                          |                          |
|                       |                       |                      | Province | 91.9 |                          |                          |
|                       |                       |                      | School   | 80.9 | •                        | ▼                        |
|                       | Informational Reading |                      | District | 84.6 |                          |                          |
|                       |                       |                      | Province | 88.8 |                          |                          |

### 4 Year CRT (Subtest) Mark Trend 2009-2012

Multiple Choice



### Rubric Results: Percentage of students performing at Level 3 and Above 2009-2012



O:\CRT12\4YRTREND\BARS\ELA09\_W.RPT

10/1/2012 10:31:02AM

District 3 - Nova Central

#486 - Lewisporte Intermediate, Lewisporte

Grades: 7-9

### Difference from Provincial Mean, 2009-12

Multiple Choice



### Difference from Provincial Mean, 2009-12