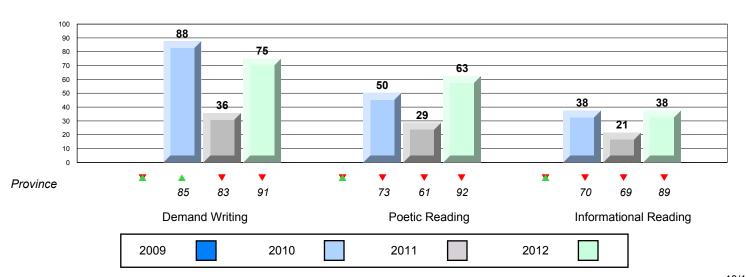

#### Rubric Results: Percentage of students performing at Level 3 and Above 2009-2012

105

District 3 - Nova Central

#125 - Copper Ridge Academy, Baie Verte

Grades: K-12

#### Rubric Results: Percentage of students performing at Level 3 and Above 2009-2012

109

District 3 - Nova Central

#132 - Botwood Collegiate, Botwood

Grades: 7-12