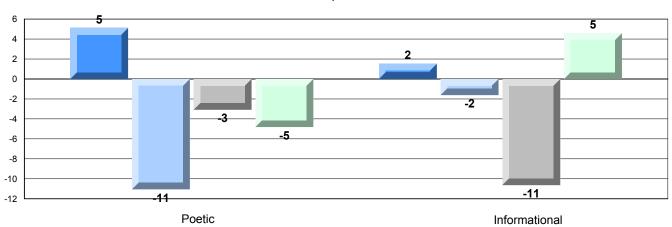

|
|                       |                       |                      | Province | 91.9  |              |
|                       |                       |                      | School   | 100.0 | <b>A</b>     |
|                       | Informational Reading |                      | District | 84.6  |              |
|                       |                       |                      | Province | 88.8  |              |

### 4 Year CRT (Subtest) Mark Trend 2009-2012

Multiple Choice 100 85 90 81 78 76 80 74 70 62 62 61 60 50 40 30 20 10 0

### Rubric Results: Percentage of students performing at Level 3 and Above 2009-2012



Poetic

District 3 - Nova Central

#204 - Pearson Academy, Wesleyville

Grades: K-12

### Difference from Provincial Mean, 2009-12

Multiple Choice



### Difference from Provincial Mean, 2009-12





District 3 - Nova Central

#206 - Riverwood Academy, Wing's Point

Grades: K-12

| English Language Arts |                       | Number of Students : | 21       |      |                          |                          |
|-----------------------|-----------------------|----------------------|----------|------|--------------------------|--------------------------|
|                       |                       |                      |          | Mark | School<br>vs<br>District | School<br>vs<br>Province |
| Multiple Choice       |                       |                      |          |      |                          |                          |
|                       |                       |                      | School   | 64.