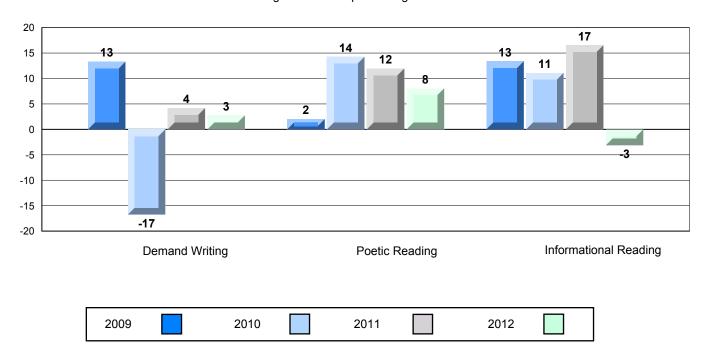

#### Rubric Results: Percentage of students performing at Level 3 and Above 2009-2012

105

District 3 - Nova Central

#125 - Copper Ridge Academy, Baie Verte

Grades: K-12

District 3 - Nova Central

#125 - Copper Ridge Academy, Baie Verte

Grades: K-12

| English Language | e Arts                | Number of Students : 34 |      |                          |                          |
|------------------|-----------------------|-------------------------|------|--------------------------|--------------------------|
| Multiple Choice  |                       |                         | Mark | School<br>vs<br>District | School<br>vs<br>Province |
| manapio onoico   |                       | School                  | 64.7 | <b>A</b>                 | ▼                        |
|                  | Poetic                | District                | 64.3 | _                        |                          |
|                  |                       | Province                | 66.6 |                          |                          |
|                  |                       | School                  | 80.9 | <b>A</b>                 | <b>A</b>                 |
|                  | Informational         | District                | 76.3 |                          |                          |
|                  |                       | Province                | 76.8 |                          |                          |
| Rubrics          |                       | School                  | 94.1 | <b>A</b>                 | <b>A</b>                 |
| Rubrics          | Demand Writing        | District                | 87.5 |                          |                          |
|                  |                       | Province                | 90.6 |                          |                          |
|                  |                       | School                  | 90.6 | <b>A</b>                 | ▼                        |
|                  | Poetic Reading        | District                | 90.5 |                          |                          |
|                  |                       | Province                | 91.9 |                          |                          |
|                  |                       | School                  | 87.5 | <b>A</b>                 | ▼                        |
|                  | Informational Reading | District                | 84.6 |                          |                          |
|                  |                       | Province                | 88.8 |                          |                          |