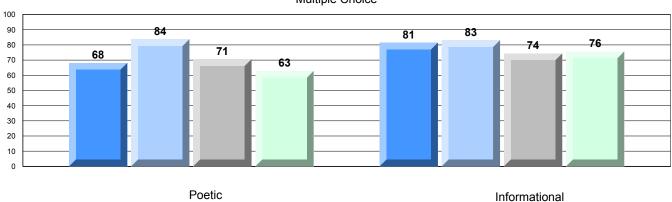

| 90.5  | _                        | _                        |
|                  | J                     | Province                | 91.9  |                          |                          |
|                  |                       | School                  | 85.7  | <b>A</b>                 | <b>▼</b>                 |
|                  | Informational Reading | District                | 84.6  |                          | *                        |
|                  | inioniational Reading | Province                | 88.8  |                          |                          |
|                  |                       | FIGNITICE               | 00.0  |                          |                          |

#### 4 Year CRT (Subtest) Mark Trend 2009-2012

Multiple Choice





District 3 - Nova Central

#177 - Greenwood Academy, Campbellton

Grades: K-9





#### Difference from Provincial Mean, 2009-12





District 3 - Nova Central

#178 - Phoenix Academy, Carmanville

Grades: K-12

| English Language Arts |                       | Number of Students : | 16       |      |                          |                          |
|-----------------------|-----------------------|----------------------|----------|------|--------------------------|--------------------------|
|                       |                       |                      |          | Mark | School<br>vs<br>District | School<br>vs<br>Province |
| Multiple Choice       |                       |                      |          |      |                          |                          |
|