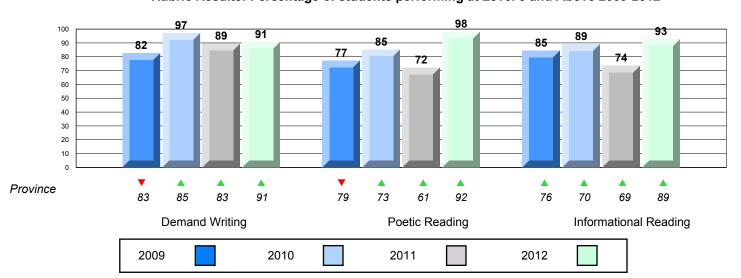

### Rubric Results: Percentage of students performing at Level 3 and Above 2009-2012

Poetic

District 3 - Nova Central

#204 - Pearson Academy, Wesleyville

Grades: K-12