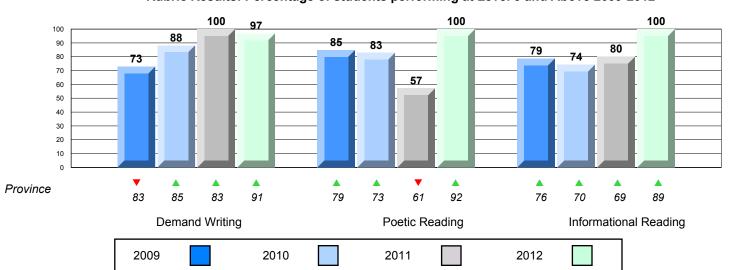

#### Rubric Results: Percentage of students performing at Level 3 and Above 2009-2012

105

District 3 - Nova Central

#125 - Copper Ridge Academy, Baie Verte

Grades: K-12