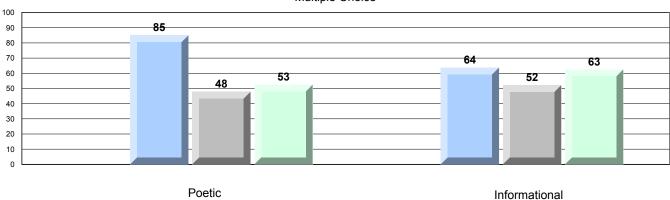

District 3 - Nova Central

#125 - Copper Ridge Academy, Baie Verte

Grades: K-12

| English Language | e Arts                | Number of Students : 34 |      |                          |                          |
|------------------|-----------------------|-------------------------|------|--------------------------|--------------------------|
| Multiple Choice  |                       |                         | Mark | School<br>vs<br>District | School<br>vs<br>Province |
| manapio onoico   |                       | School                  | 64.7 | <b>A</b>                 | ▼                        |
|                  | Poetic                | District                | 64.3 | _                        |                          |
|                  |                       | Province                | 66.6 |                          |                          |
|                  |                       | School                  | 80.9 | <b>A</b>                 | <b>A</b>                 |
|                  | Informational         | District                | 76.3 |                          |                          |
|                  |                       | Province                | 76.8 |                          |                          |
| Rubrics          |                       | School                  | 94.1 | <b>A</b>                 | <b>A</b>                 |
| Rubrics          | Demand Writing        | District                | 87.5 |                          |                          |
|                  |                       | Province                | 90.6 |                          |                          |
|                  |                       | School                  | 90.6 | <b>A</b>                 | ▼                        |
|                  | Poetic Reading        | District                | 90.5 |                          |                          |
|                  |                       | Province                | 91.9 |                          |                          |
|                  |                       | School                  | 87.5 | <b>A</b>                 | ▼                        |
|                  | Informational Reading | District                | 84.6 |                          |                          |
|                  |                       | Province                | 88.8 |                          |                          |