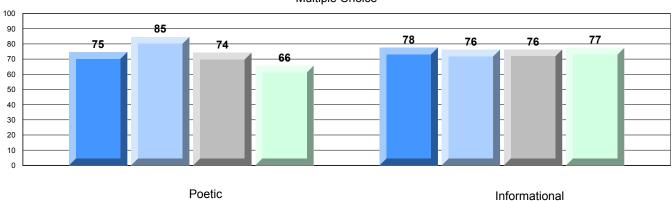

### 4 Year CRT (Subtest) Mark Trend 2009-2012

Multiple Choice 100 85 90 81 78 76 80 74 70 62 62 61 60 50 40 30 20 10 0