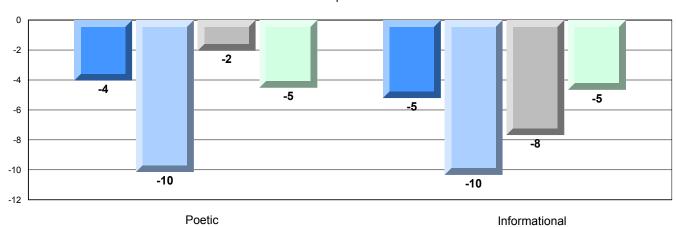

### Difference from Provincial Mean, 2009-12

Multiple Choice

#### Difference from Provincial Mean, 2009-12

Grades: 7,9,11-12

District 3 - Nova Central

#128 - Long Island Academy, Beaumont

| English Languag        | e Arts                | Number of Students : | 1        |                     |              |              |
|------------------------|-----------------------|----------------------|----------|---------------------|--------------|--------------|
| English Languay        | 07110                 | ramber of oldderne : | •        | Mark<br>School data | School<br>vs | School<br>vs |
| <b>Multiple Choice</b> |                       |                      |          | with 5 or fewer     | District     | Province     |
|                        |                       |                      | School   | students            | <b>A</b>     | <b>A</b>     |
|                        | Poetic                |                      | District | withheld for        |              |              |
|                        |                       |                      | Province | reasons of          |              |              |
|                        |                       |                      |          | confidentiality.    |              |              |
|                        |                       |                      | School   | _                   | ▼            | ▼            |
|                        | Informational         |                      | District |                     |              |              |
|                        |                       |                      | Province |                     |              |              |
| Dudadaa                |                       |                      | School   |                     | <b>A</b>     | <b>A</b>     |
| <u>Rubrics</u>         | Demand Writing        |                      | District |                     |              |              |
|                        |                       |                      | Province |                     |              |              |
|                        |                       |                      | School   |                     | •            | <b>~</b>     |
|                        | Poetic Reading        |                      | District |                     | •            | •            |
|                        | •                     |                      | Province |                     |              |              |
|                        |                       |                      | School   |                     | •            | ▼            |
|                        | Informational Reading |                      | District |                     |              |              |
|                        | •                     |                      | Province |                     |              |              |