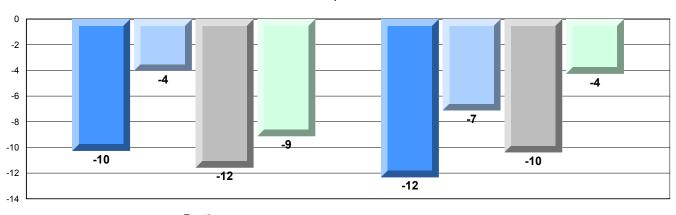

### Difference from Provincial Mean, 2009-12

Multiple Choice

#### Difference from Provincial Mean, 2009-12

Grades: 7,9,11-12

District 3 - Nova Central

#128 - Long Island Academy, Beaumont

| English Languag        | e Arts                | Number of Students : | 1        |                     |              |              |
|------------------------|-----------------------|----------------------|----------|---------------------|--------------|--------------|
| English Languay        | 07110                 | ramber of oldderne : | •        | Mark<br>School data | School<br>vs | School<br>vs |
| <b>Multiple Choice</b> |                       |                      |          | with 5 or fewer     | District     | Province     |
|                        |                       |                      | School   | students            | <b>A</b>     | <b>A</b>     |
|                        | Poetic                |                      | District | withheld for        |              |              |
|                        |                       |                      | Province | reasons of          |              |              |
|                        |                       |                      |          | confidentiality.    |              |              |
|                        |                       |                      | School   | _                   | ▼            | ▼            |
|                        | Informational         |                      | District |                     |              |              |
|                        |                       |                      | Province |                     |              |              |
| Dudadaa                |                       |                      | School   |                     | <b>A</b>     | <b>A</b>     |
| <u>Rubrics</u>         | Demand Writing        |                      | District |                     |              |              |
|                        |                       |                      | Province |                     |              |              |
|                        |                       |                      | School   |                     | •            | <b>~</b>     |
|                        | Poetic Reading        |                      | District |                     | •            | •            |
|                        | •                     |                      | Province |                     |              |              |
|                        |                       |                      | School   |                     | •            | ▼            |
|                        | Informational Reading |                      | District |                     |              |              |
|                        | •                     |                      | Province |                     |              |              |