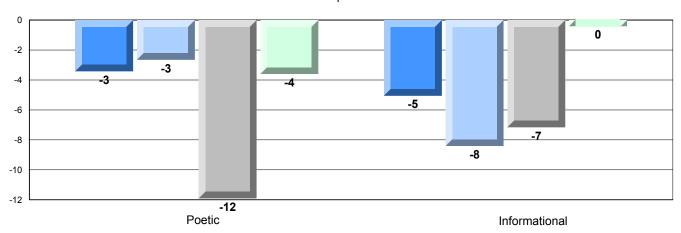

|
|                  |                       |                      | Province | 91.9 |                          |                          |
|                  |                       |                      | School   | 78.8 | ▼                        | ▼                        |
|                  | Informational Reading |                      | District | 84.6 |                          |                          |
|                  |                       |                      | Province | 88.8 |                          |                          |

### 4 Year CRT (Subtest) Mark Trend 2009-2012

Multiple Choice





District 3 - Nova Central

#171 - Indian River High School, Springdale

Grades: 7-12

### Difference from Provincial Mean, 2009-12

Multiple Choice



#### Difference from Provincial Mean, 2009-12





Grades: K-1,4-7,9-12

District 3 - Nova Central

#174 - St. Peter's Academy, Westport

**English Language Arts** Number of Students: 2 School School Mark School data District Province **Multiple Choice** with 5 or fewer students School District withheld for **Poetic** Province reasons of confidentiality. School District Informational Province School **Rubrics Demand Writing** District Province School **Poetic Reading** District Province School Informational Reading District Province

#### 4 Year CRT (Subtest) Mark Trend 2009-2012

Multiple Choice

School data with 5 or fewer students withheld for reasons of confidentiality.

Poetic Informational

Rubric Results: Percentage of students performing at Level 3 and Above 2009-2012

School dat