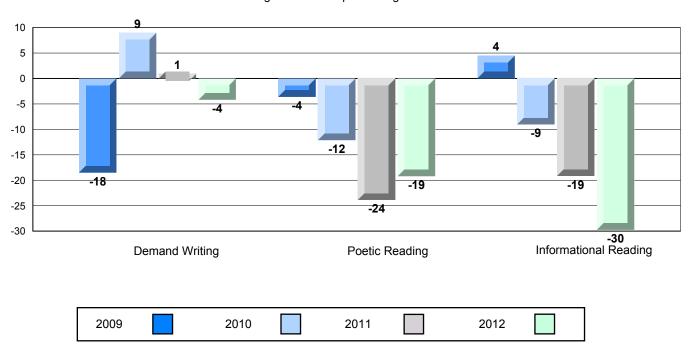

#### 4 Year CRT (Subtest) Mark Trend 2009-2012

Multiple Choice

#### Rubric Results: Percentage of students performing at Level 3 and Above 2009-2012

105

District 3 - Nova Central

#125 - Copper Ridge Academy, Baie Verte

Grades: K-12