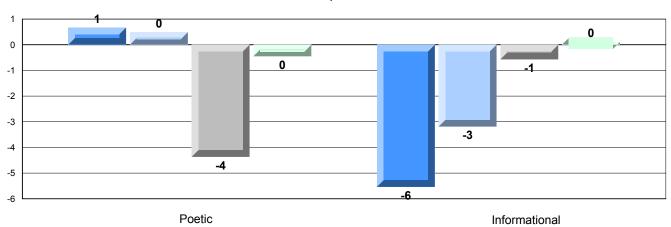

|
|                       |                       | Province               | :   | 91.9 |                          |                          |  |
|                       |                       | School                 | ı   | 68.8 | ▼                        | ▼                        |  |
|                       | Informational Reading | District               | t   | 84.6 |                          |                          |  |
|                       |                       | Province               | :   | 88.8 |                          |                          |  |

### 4 Year CRT (Subtest) Mark Trend 2009-2012

Multiple Choice





District 3 - Nova Central

#478 - New World Island Academy, Summerford

Grades: K-12

### Difference from Provincial Mean, 2009-12

Multiple Choice



### Difference from Provincial Mean, 2009-12





District 3 - Nova Central

#481 - Exploits Valley Intermediate, Grand Falls-Windsor

Grades: 7-9

| English Language Arts  |                       | Number of Students : 14 | 12 -  |      |              |              |
|------------------------|-----------------------|-------------------------|-------|------|--------------|--------------|
| English Language       | 0 7 ti to             | Number of Cladelile .   | -     | Mark | School<br>vs | School<br>vs |
| <b>Multiple Choice</b> |                       |                         |       |      | District     | Province     |
|                        |                       | Sch                     | nool  | 64.4 | <b>A</b>     | ▼            |
|                        | Poetic