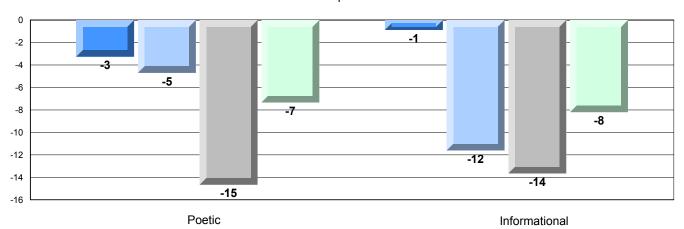

Province | 91.9 |                          |                          |
|                  |                       |                      | School   | 85.7 | <b>A</b>                 | ▼                        |
|                  | Informational Reading |                      | District | 84.6 |                          |                          |
|                  |                       |                      | Province | 88.8 |                          |                          |

#### 4 Year CRT (Subtest) Mark Trend 2009-2012

Multiple Choice



#### Rubric Results: Percentage of students performing at Level 3 and Above 2009-2012



123

District 3 - Nova Central

#158 - MSB Regional Academy, Middle Arm

Grades: K-12

### Difference from Provincial Mean, 2009-12

Multiple Choice



#### Difference from Provincial Mean, 2009-12





District 3 - Nova Central

#162 - Dorset Collegiate, Pilley's Island

Grades: 7-12

| English Language Arts |                       | Number of Students: 30 |      |                          |                          |
|-----------------------|-----------------------|------------------------|------|--------------------------|--------------------------|
|                       |                       |                        | Mark | School<br>vs<br>District | School<br>vs<br>Province |
| Multiple Choice       |                       |                        |      |                          | _                        |
|                       |                       | School                 | 61.7 | ▼                        | ▼