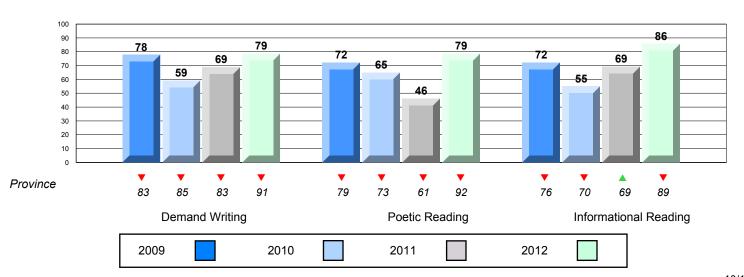

#### Rubric Results: Percentage of students performing at Level 3 and Above 2009-2012

105

District 3 - Nova Central

#125 - Copper Ridge Academy, Baie Verte

Grades: K-12