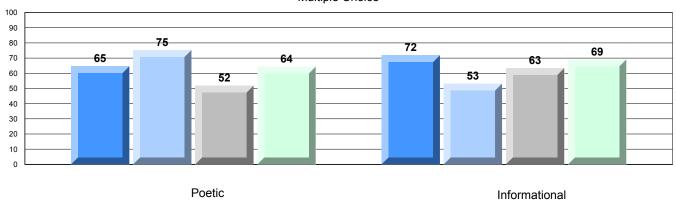

District 3 - Nova Central

#125 - Copper Ridge Academy, Baie Verte

Grades: K-12

| English Language | e Arts                | Number of Students : 34 |      |                          |                          |
|------------------|-----------------------|-------------------------|------|--------------------------|--------------------------|
| Multiple Choice  |                       |                         | Mark | School<br>vs<br>District | School<br>vs<br>Province |
| manapio onoico   |                       | School                  | 64.7 | <b>A</b>                 | ▼                        |
|                  | Poetic                | District                | 64.3 | _                        |                          |
|                  |                       | Province                | 66.6 |                          |                          |
|                  |                       | School                  | 80.9 | <b>A</b>                 | <b>A</b>                 |
|                  | Informational         | District                | 76.3 |                          |                          |
|                  |                       | Province                | 76.8 |                          |                          |
| Rubrics          |                       | School                  | 94.1 | <b>A</b>                 | <b>A</b>                 |
| Rubrics          | Demand Writing        | District                | 87.5 |                          |                          |
|                  |                       | Province                | 90.6 |                          |                          |
|                  |                       | School                  | 90.6 | <b>A</b>                 | ▼                        |
|                  | Poetic Reading        | District                | 90.5 |                          |                          |
|                  |                       | Province                | 91.9 |                          |                          |
|                  |                       | School                  | 87.5 | <b>A</b>                 | ▼                        |
|                  | Informational Reading | District                | 84.6 |                          |                          |
|                  |                       | Province                | 88.8 |                          |                          |

#### 4 Year CRT (Subtest) Mark Trend 2009-2012

Multiple Choice