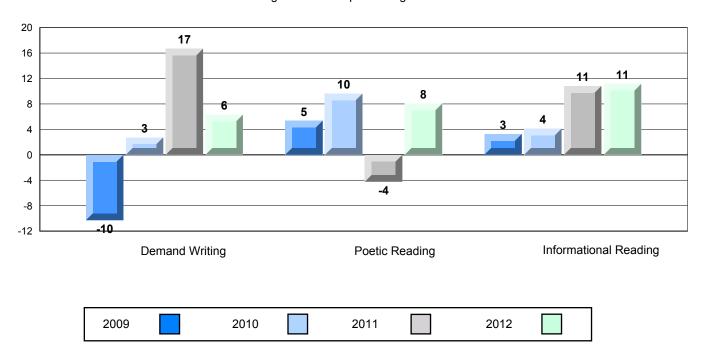

#### Difference from Provincial Mean, 2009-12

Grades: 7,9,11-12

District 3 - Nova Central

#128 - Long Island Academy, Beaumont

| English Languag        | e Arts                | Number of Students : | 1        |                     |              |              |
|------------------------|-----------------------|----------------------|----------|---------------------|--------------|--------------|
| English Languay        | 07110                 | ramber of oldderne : | •        | Mark<br>School data | School<br>vs | School<br>vs |
| <b>Multiple Choice</b> |                       |                      |          | with 5 or fewer     | District     | Province     |
|                        |                       |                      | School   | students            | <b>A</b>     | <b>A</b>     |
|                        | Poetic                |                      | District | withheld for        |              |              |
|                        |                       |                      | Province | reasons of          |              |              |
|                        |                       |                      |          | confidentiality.    |              |              |
|                        |                       |                      | School   | _                   | ▼            | ▼            |
|                        | Informational         |                      | District |                     |              |              |
|                        |                       |                      | Province |                     |              |              |
| Dudadaa                |                       |                      | School   |                     | <b>A</b>     | <b>A</b>     |
| <u>Rubrics</u>         | Demand Writing        |                      | District |                     |              |              |
|                        |                       |                      | Province |                     |              |              |
|                        |                       |                      | School   |                     | •            | <b>~</b>     |
|                        | Poetic Reading        |                      | District |                     | •            | •            |
|                        | •                     |                      | Province |                     |              |              |
|                        |                       |                      | School   |                     | •            | ▼            |
|                        | Informational Reading |                      | District |                     |              |              |
|                        | •                     |                      | Province |                     |              |              |