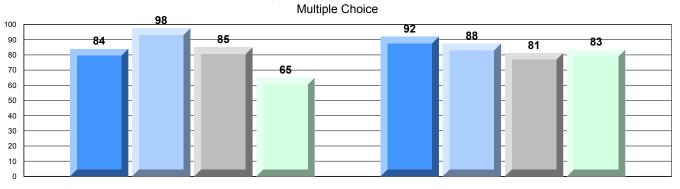

District 3 - Nova Central

#125 - Copper Ridge Academy, Baie Verte

Grades: K-12

| English Language | e Arts                | Number of Students : 34 |      |                          |                          |
|------------------|-----------------------|-------------------------|------|--------------------------|--------------------------|
| Multiple Choice  |                       |                         | Mark | School<br>vs<br>District | School<br>vs<br>Province |
| manapio onoico   |                       | School                  | 64.7 | <b>A</b>                 | ▼                        |
|                  | Poetic                | District                | 64.3 | _                        |                          |
|                  |                       | Province                | 66.6 |                          |                          |
|                  |                       | School                  | 80.9 | <b>A</b>                 | <b>A</b>                 |
|                  | Informational         | District                | 76.3 |                          |                          |
|                  |                       | Province                | 76.8 |                          |                          |
| Rubrics          |                       | School                  | 94.1 | <b>A</b>                 | <b>A</b>                 |
| Rubrics          | Demand Writing        | District                | 87.5 |                          |                          |
|                  |                       | Province                | 90.6 |                          |                          |
|                  |                       | School                  | 90.6 | <b>A</b>                 | ▼                        |
|                  | Poetic Reading        | District                | 90.5 |                          |                          |
|                  |                       | Province                | 91.9 |                          |                          |
|                  |                       | School                  | 87.5 | <b>A</b>                 | ▼                        |
|                  | Informational Reading | District                | 84.6 |                          |                          |
|                  |                       | Province                | 88.8 |                          |                          |

#### 4 Year CRT (Subtest) Mark Trend 2009-2012

Multiple Choice