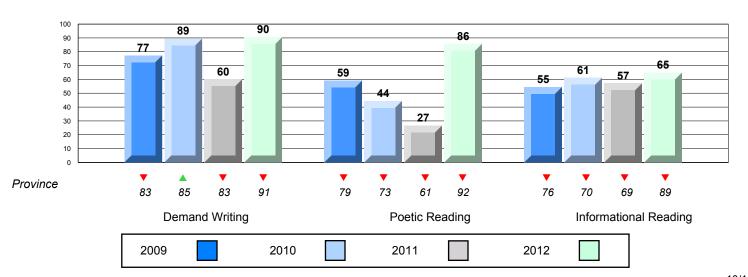

#### Rubric Results: Percentage of students performing at Level 3 and Above 2009-2012

105

District 3 - Nova Central

#125 - Copper Ridge Academy, Baie Verte

Grades: K-12