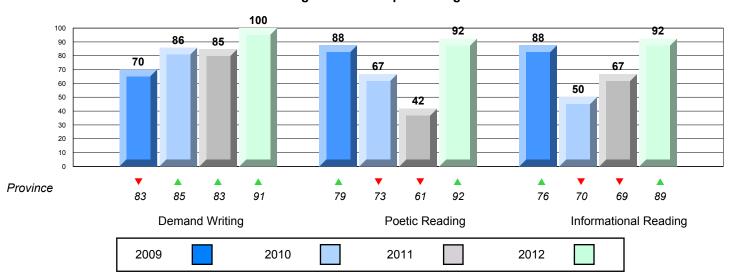

#### Rubric Results: Percentage of students performing at Level 3 and Above 2009-2012

105

District 3 - Nova Central

#125 - Copper Ridge Academy, Baie Verte

Grades: K-12