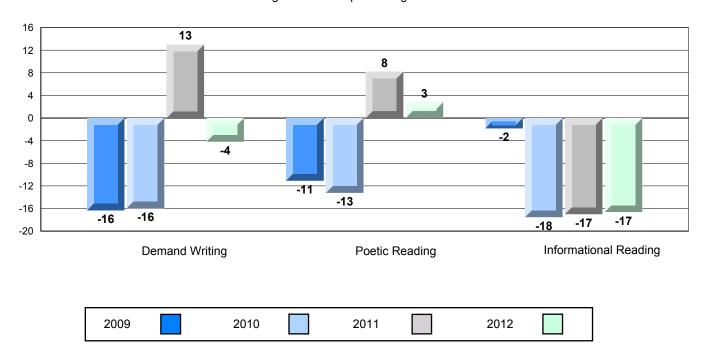

#### 4 Year CRT (Subtest) Mark Trend 2009-2012

Multiple Choice

#### Rubric Results: Percentage of students performing at Level 3 and Above 2009-2012

123

District 3 - Nova Central

#158 - MSB Regional Academy, Middle Arm

Grades: K-12