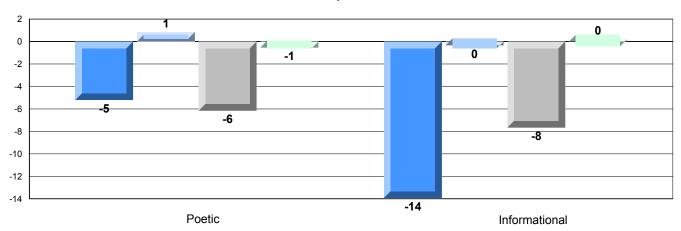

### Difference from Provincial Mean, 2009-12

Multiple Choice

#### Difference from Provincial Mean, 2009-12

Grades: 7,9,11-12

District 3 - Nova Central

#128 - Long Island Academy, Beaumont

| English Languag        | e Arts                | Number of Students : | 1        |                     |              |              |
|------------------------|-----------------------|----------------------|----------|---------------------|--------------|--------------|
| English Languay        | 07110                 | ramber of oldderne : | •        | Mark<br>School data | School<br>vs | School<br>vs |
| <b>Multiple Choice</b> |                       |                      |          | with 5 or fewer     | District     | Province     |
|                        |                       |                      | School   | students            | <b>A</b>     | <b>A</b>     |
|                        | Poetic                |                      | District | withheld for        |              |              |
|                        |                       |                      | Province | reasons of          |              |              |
|                        |                       |                      |          | confidentiality.    |              |              |
|                        |                       |                      | School   | _                   | ▼            | ▼            |
|                        | Informational         |                      | District |                     |              |              |
|                        |                       |                      | Province |                     |              |              |
| Dudadaa                |                       |                      | School   |                     | <b>A</b>     | <b>A</b>     |
| <u>Rubrics</u>         | Demand Writing        |                      | District |                     |              |              |
|                        |                       |                      | Province |                     |              |              |
|                        |                       |                      | School   |                     | •            | <b>~</b>     |
|                        | Poetic Reading        |                      | District |                     | •            | •            |
|                        | •                     |                      | Province |                     |              |              |
|                        |                       |                      | School   |                     | •            | ▼            |
|                        | Informational Reading |                      | District |                     |              |              |
|                        | •                     |                      | Province |                     |              |              |

### Difference from Provincial Mean, 2009-12

Multiple Choice

School data with 5 or fewer students withheld for reasons of confidentiality.

Poetic Informational

#### Difference from Provincial Mean, 2009-12

Rubric Results: Percentage of students performing at Level 3 and Above 2009-2012

School data with 5 or fewer students withheld for reasons of confidentiality.