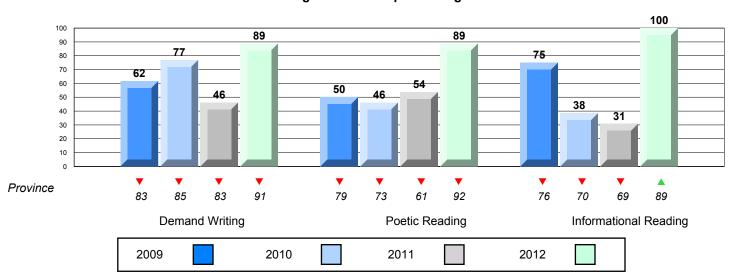

#### Rubric Results: Percentage of students performing at Level 3 and Above 2009-2012

105

District 3 - Nova Central

#125 - Copper Ridge Academy, Baie Verte

Grades: K-12