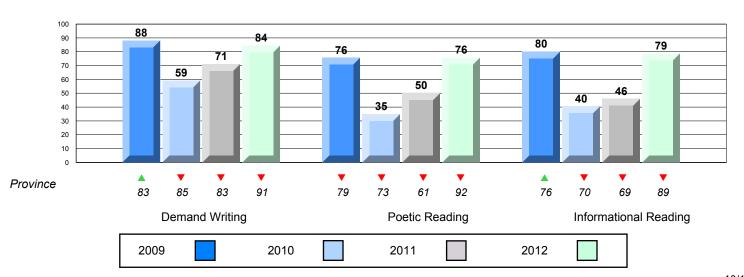

#### Rubric Results: Percentage of students performing at Level 3 and Above 2009-2012

105

District 3 - Nova Central

#125 - Copper Ridge Academy, Baie Verte

Grades: K-12