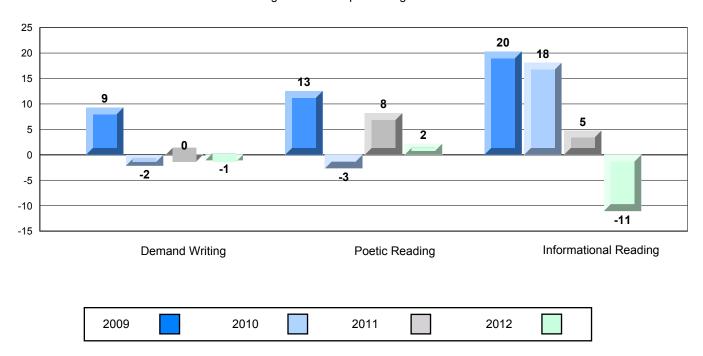

**Demand Writing** Poetic Reading Informational Reading 2009 2010 2011 2012

100 90

80

70

60