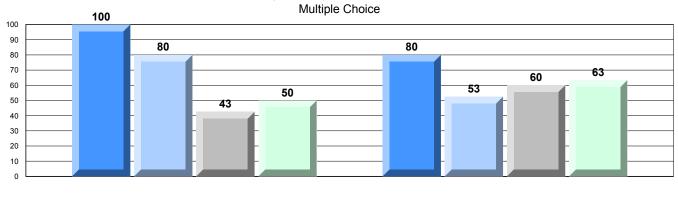

(Subtest) Mark Trend 2009-2012

Multiple Choice





District 3 - Nova Central

#403 - Lakeside Academy, Buchans

Grades: K-12

### Difference from Provincial Mean, 2009-12

Multiple Choice



### Difference from Provincial Mean, 2009-12





Grades: 1-3,5-7,9-12

Informational

District 3 - Nova Central

#405 - Cottrell's Cove Academy, Cottrell's Cove

**English Language Arts** Number of Students: School School Mark District Province **Multiple Choice** 50.0 School District 64.3 **Poetic** Province 66.6 School 63.3 District 76.3 Informational Province 76.8 School 66.7 **Rubrics Demand Writing** District 87.5 Province 90.6 School 66.7 **Poetic Reading** District 90.5 Province 91.9 School 50.0 Informational Reading District 84.6 Province 88.8

### 4 Year CRT (Subtest) Mark Trend 2009-2012



### Rubric Results: Percentage of students performing at Level 3 and Above 2009-2012



Poetic

Grades: 1-3,5-7,9-12

District 3 - Nova Central

#405 - Cottrell's Cove Academy, Cottrell's Cove

### Difference from Provincial Mean, 2009-12

Multiple Choice



### Difference from Provincial Mean, 2009-12





District 3 - Nova Central

#406 - Fitzgerald Academy, English Harbour West

Grades: K-12

| English Language Arts |                       | Number of Students : | 15       |      |                          |                          |
|-----------------------|-----------------------|----------------------|----------|------|--------------------------|--------------------------|
|                       | <i>7</i> (100         | Number of Stadento . | 10       | Mark | School<br>vs<br>Di