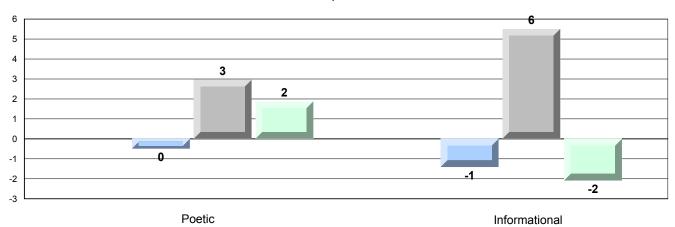

|
|                       |                       |                      | School   | 80.9 | •                        | ▼                        |
|                       | Informational Reading |                      | District | 84.6 |                          |                          |
|                       |                       |                      | Province | 88.8 |                          |                          |

### 4 Year CRT (Subtest) Mark Trend 2009-2012

Multiple Choice



### Rubric Results: Percentage of students performing at Level 3 and Above 2009-2012



O:\CRT12\4YRTREND\BARS\ELA09\_W.RPT

10/1/2012 10:31:02AM

District 3 - Nova Central

#486 - Lewisporte Intermediate, Lewisporte

Grades: 7-9

### Difference from Provincial Mean, 2009-12

Multiple Choice



### Difference from Provincial Mean, 2009-12