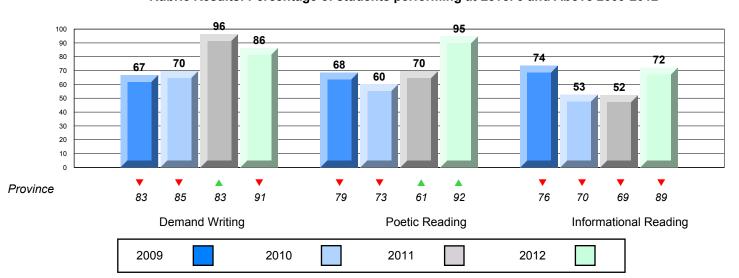

#### Rubric Results: Percentage of students performing at Level 3 and Above 2009-2012

105

District 3 - Nova Central

#125 - Copper Ridge Academy, Baie Verte

Grades: K-12