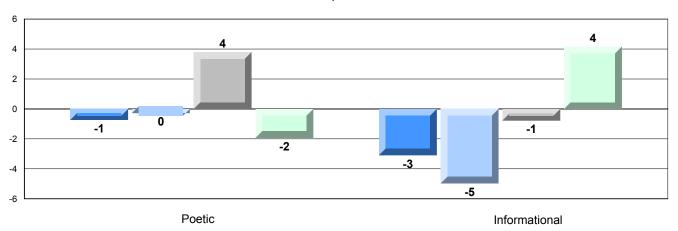

### Difference from Provincial Mean, 2009-12

Multiple Choice

District 3 - Nova Central

#125 - Copper Ridge Academy, Baie Verte

Grades: K-12

| English Language | e Arts                | Number of Students : 34 |      |                          |                          |
|------------------|-----------------------|-------------------------|------|--------------------------|--------------------------|
| Multiple Choice  |                       |                         | Mark | School<br>vs<br>District | School<br>vs<br>Province |
| manapio onoico   |                       | School                  | 64.7 | <b>A</b>                 | ▼                        |
|                  | Poetic                | District                | 64.3 | _                        |                          |
|                  |                       | Province                | 66.6 |                          |                          |
|                  |                       | School                  | 80.9 | <b>A</b>                 | <b>A</b>                 |
|                  | Informational         | District                | 76.3 |                          |                          |
|                  |                       | Province                | 76.8 |                          |                          |
| Rubrics          |                       | School                  | 94.1 | <b>A</b>                 | <b>A</b>                 |
| Rubrics          | Demand Writing        | District                | 87.5 |                          |                          |
|                  |                       | Province                | 90.6 |                          |                          |
|                  |                       | School                  | 90.6 | <b>A</b>                 | ▼                        |
|                  | Poetic Reading        | District                | 90.5 |                          |                          |
|                  |                       | Province                | 91.9 |                          |                          |
|                  |                       | School                  | 87.5 | <b>A</b>                 | ▼                        |
|                  | Informational Reading | District                | 84.6 |                          |                          |
|                  |                       | Province                | 88.8 |                          |                          |