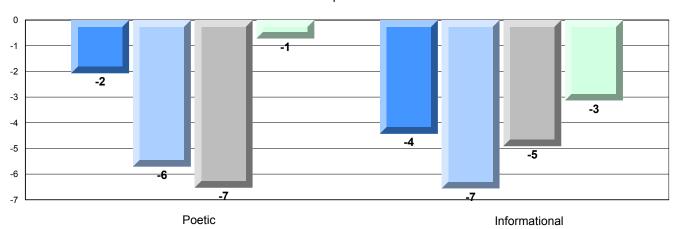

|                          |
|                       |                       | Province                | 91.9 |                          |                          |
|                       |                       | School                  | 59.1 | ▼                        | ▼                        |
|                       | Informational Reading | District                | 84.6 |                          |                          |
|                       |                       | Province                | 88.8 |                          |                          |

### 4 Year CRT (Subtest) Mark Trend 2009-2012

Multiple Choice





District 3 - Nova Central

#414 - Fogo Island Central Academy, Fogo Island

Grades: K-12

## Difference from Provincial Mean, 2009-12

Multiple Choice



### Difference from Provincial Mean, 2009-12





District 3 - Nova Central

#416 - Smallwood Academy, Gambo

Grades: K-12

| English Language Arts |                       | Number of Students : 22 |      |                          |                          |
|-----------------------|-----------------------|-------------------------|------|--------------------------|--------------------------|
| Multiple Choice       |                       |                         | Mark | School<br>vs<br>District | School<br>vs<br>Province |
|                       |                       | School                  | 62.1 | <b>V</b>                 | ▼                        |
|                       | Poetic                | District                | 64.3 |                          | ·