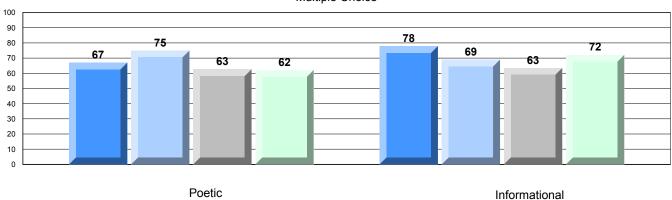

</b>                 | <b>A</b>                 |
|                       | Poetic Reading        | District                | 90.5 |                          |                          |
|                       |                       | Province                | 91.9 |                          |                          |
|                       |                       | School                  | 72.2 | ▼                        | ▼                        |
|                       | Informational Reading | District                | 84.6 |                          |                          |
|                       |                       | Province                | 88.8 |                          |                          |

### 4 Year CRT (Subtest) Mark Trend 2009-2012

Multiple Choice





District 3 - Nova Central

#416 - Smallwood Academy, Gambo

Grades: K-12

### Difference from Provincial Mean, 2009-12

Multiple Choice



### Difference from Provincial Mean, 2009-12





District 3 - Nova Central

#420 - St. Paul's Intermediate School, Gander

Grades: 7-9

Informational

| English Language Arts |                       | Number of Students : | 119      |      |                          |                          |
|-----------------------|-----------------------|----------------------|----------|------|--------------------------|--------------------------|
|                       |                       |                      |          | Mark | School<br>vs<br>District | School<br>vs<br>Province |
| Multiple Choice       |                       |