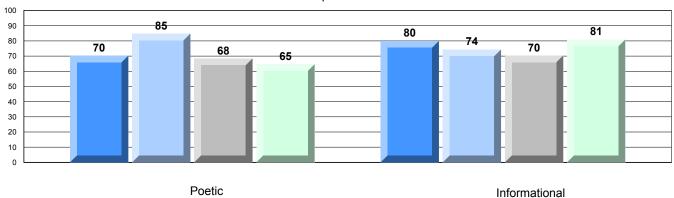

District 3 - Nova Central

#125 - Copper Ridge Academy, Baie Verte

Grades: K-12

| English Language | e Arts                | Number of Students : 34 |      |                          |                          |
|------------------|-----------------------|-------------------------|------|--------------------------|--------------------------|
| Multiple Choice  |                       |                         | Mark | School<br>vs<br>District | School<br>vs<br>Province |
| manapio onoico   |                       | School                  | 64.7 | <b>A</b>                 | ▼                        |
|                  | Poetic                | District                | 64.3 | _                        |                          |
|                  |                       | Province                | 66.6 |                          |                          |
|                  |                       | School                  | 80.9 | <b>A</b>                 | <b>A</b>                 |
|                  | Informational         | District                | 76.3 |                          |                          |
|                  |                       | Province                | 76.8 |                          |                          |
| Rubrics          |                       | School                  | 94.1 | <b>A</b>                 | <b>A</b>                 |
| Rubrics          | Demand Writing        | District                | 87.5 |                          |                          |
|                  |                       | Province                | 90.6 |                          |                          |
|                  |                       | School                  | 90.6 | <b>A</b>                 | ▼                        |
|                  | Poetic Reading        | District                | 90.5 |                          |                          |
|                  |                       | Province                | 91.9 |                          |                          |
|                  |                       | School                  | 87.5 | <b>A</b>                 | ▼                        |
|                  | Informational Reading | District                | 84.6 |                          |                          |
|                  |                       | Province                | 88.8 |                          |                          |

#### 4 Year CRT (Subtest) Mark Trend 2009-2012

Multiple Choice