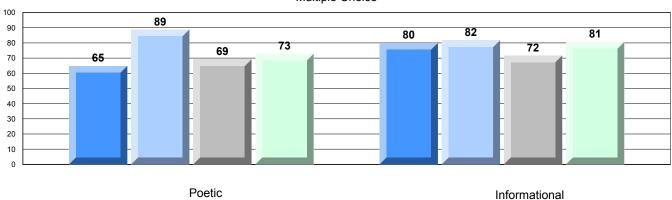

District 3 - Nova Central

#125 - Copper Ridge Academy, Baie Verte

Grades: K-12

| English Language | e Arts                | Number of Students : 34 |      |                          |                          |
|------------------|-----------------------|-------------------------|------|--------------------------|--------------------------|
| Multiple Choice  |                       |                         | Mark | School<br>vs<br>District | School<br>vs<br>Province |
| manapio onoico   |                       | School                  | 64.7 | <b>A</b>                 | ▼                        |
|                  | Poetic                | District                | 64.3 | _                        |                          |
|                  |                       | Province                | 66.6 |                          |                          |
|                  |                       | School                  | 80.9 | <b>A</b>                 | <b>A</b>                 |
|                  | Informational         | District                | 76.3 |                          |                          |
|                  |                       | Province                | 76.8 |                          |                          |
| Rubrics          |                       | School                  | 94.1 | <b>A</b>                 | <b>A</b>                 |
| Rubrics          | Demand Writing        | District                | 87.5 |                          |                          |
|                  |                       | Province                | 90.6 |                          |                          |
|                  |                       | School                  | 90.6 | <b>A</b>                 | ▼                        |
|                  | Poetic Reading        | District                | 90.5 |                          |                          |
|                  |                       | Province                | 91.9 |                          |                          |
|                  |                       | School                  | 87.5 | <b>A</b>                 | ▼                        |
|                  | Informational Reading | District                | 84.6 |                          |                          |
|                  |                       | Province                | 88.8 |                          |                          |

#### 4 Year CRT (Subtest) Mark Trend 2009-2012

Multiple Choice