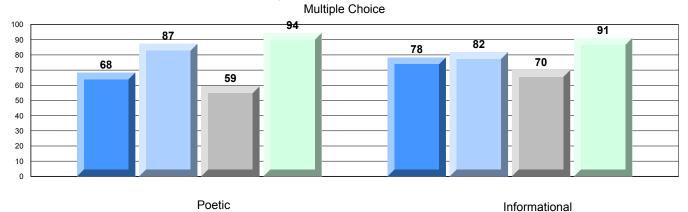

| 100.0 | <b>A</b>                 | <b>A</b>                 |
|                       | Poetic Reading        | District               | 90.5  |                          |                          |
|                       |                       | Province               | 91.9  |                          |                          |
|                       |                       | School                 | 100.0 | <b>A</b>                 | <b>A</b>                 |
|                       | Informational Reading | District               | 84.6  |                          |                          |
|                       |                       | Province               | 88.8  |                          |                          |

### 4 Year CRT (Subtest) Mark Trend 2009-2012





District 3 - Nova Central

#421 - Lakewood Academy, Glenwood

Grades: K-12

### Difference from Provincial Mean, 2009-12

Multiple Choice



### Difference from Provincial Mean, 2009-12





District 3 - Nova Central

#422 - Glovertown Academy, Glovertown

Grades: K-12

| English Language Arts |                       | Number of Students : | 24 .     |      |                          |                          |
|-----------------------|-----------------------|----------------------|----------|------|--------------------------|--------------------------|
|                       |                       |                      |          | Mark | School<br>vs<br>District | School<br>vs<br>Province |
| Multiple Choice       |                       |                      |          |      |