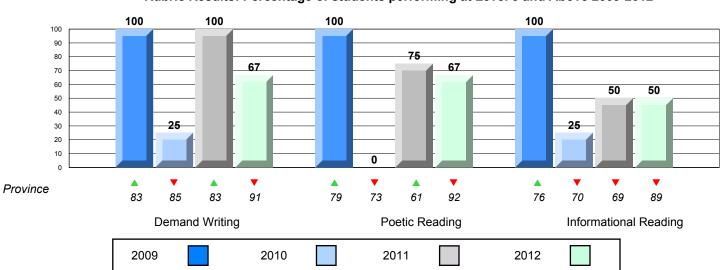

#### Rubric Results: Percentage of students performing at Level 3 and Above 2009-2012

105

District 3 - Nova Central

#125 - Copper Ridge Academy, Baie Verte

Grades: K-12