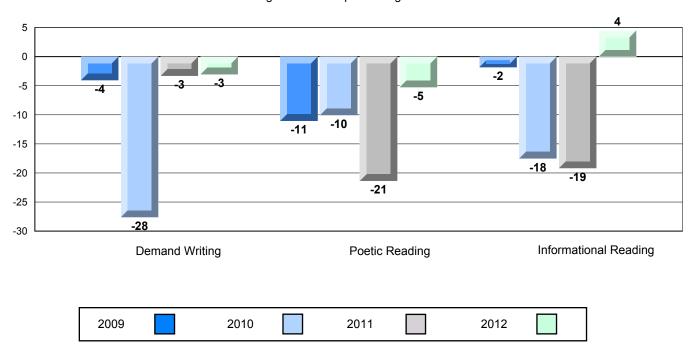

#### Difference from Provincial Mean, 2009-12

Grades: 7,9,11-12

District 3 - Nova Central

#128 - Long Island Academy, Beaumont

| English Languag        | e Arts                | Number of Students : | 1        |                     |              |              |
|------------------------|-----------------------|----------------------|----------|---------------------|--------------|--------------|
| English Languay        | 07110                 | ramber of oldderne : | •        | Mark<br>School data | School<br>vs | School<br>vs |
| <b>Multiple Choice</b> |                       |                      |          | with 5 or fewer     | District     | Province     |
|                        |                       |                      | School   | students            | <b>A</b>     | <b>A</b>     |
|                        | Poetic                |                      | District | withheld for        |              |              |
|                        |                       |                      | Province | reasons of          |              |              |
|                        |                       |                      |          | confidentiality.    |              |              |
|                        |                       |                      | School   | _                   | ▼            | ▼            |
|                        | Informational         |                      | District |                     |              |              |
|                        |                       |                      | Province |                     |              |              |
| Dudadaa                |                       |                      | School   |                     | <b>A</b>     | <b>A</b>     |
| <u>Rubrics</u>         | Demand Writing        |                      | District |                     |              |              |
|                        |                       |                      | Province |                     |              |              |
|                        |                       |                      | School   |                     | •            | <b>~</b>     |
|                        | Poetic Reading        |                      | District |                     | •            | •            |
|                        | •                     |                      | Province |                     |              |              |
|                        |                       |                      | School   |                     | •            | ▼            |
|                        | Informational Reading |                      | District |                     |              |              |
|                        | •                     |                      | Province |                     |              |              |