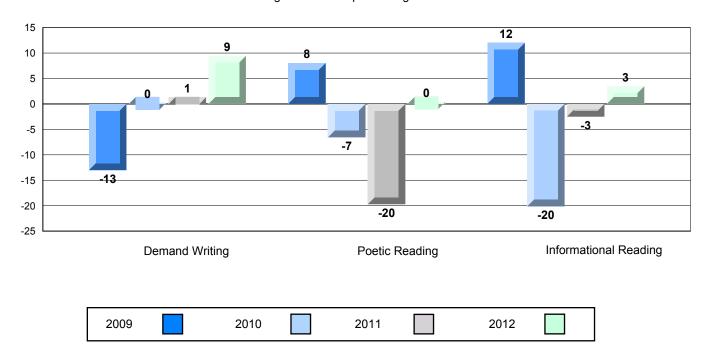

**Demand Writing** Poetic Reading Informational Reading 2009 2010 2011 2012

100 90

80

70

60