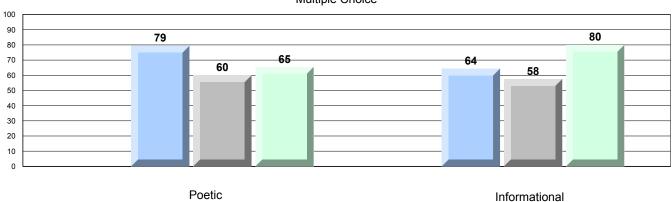

District 3 - Nova Central

#125 - Copper Ridge Academy, Baie Verte

Grades: K-12

| English Language | e Arts                | Number of Students : 34 |      |                          |                          |
|------------------|-----------------------|-------------------------|------|--------------------------|--------------------------|
| Multiple Choice  |                       |                         | Mark | School<br>vs<br>District | School<br>vs<br>Province |
| manapio onoico   |                       | School                  | 64.7 | <b>A</b>                 | ▼                        |
|                  | Poetic                | District                | 64.3 | _                        |                          |
|                  |                       | Province                | 66.6 |                          |                          |
|                  |                       | School                  | 80.9 | <b>A</b>                 | <b>A</b>                 |
|                  | Informational         | District                | 76.3 |                          |                          |
|                  |                       | Province                | 76.8 |                          |                          |
| Rubrics          |                       | School                  | 94.1 | <b>A</b>                 | <b>A</b>                 |
| Rubrics          | Demand Writing        | District                | 87.5 |                          |                          |
|                  |                       | Province                | 90.6 |                          |                          |
|                  |                       | School                  | 90.6 | <b>A</b>                 | ▼                        |
|                  | Poetic Reading        | District                | 90.5 |                          |                          |
|                  |                       | Province                | 91.9 |                          |                          |
|                  |                       | School                  | 87.5 | <b>A</b>                 | ▼                        |
|                  | Informational Reading | District                | 84.6 |                          |                          |
|                  |                       | Province                | 88.8 |                          |                          |

#### 4 Year CRT (Subtest) Mark Trend 2009-2012

Multiple Choice