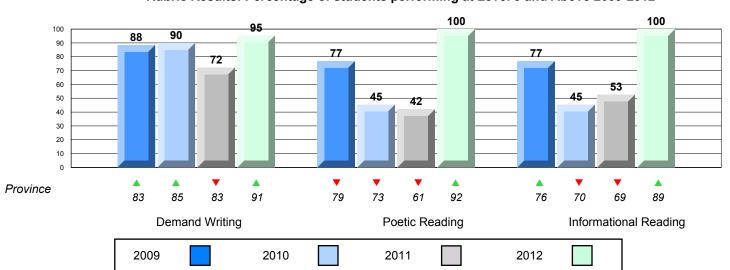

#### Rubric Results: Percentage of students performing at Level 3 and Above 2009-2012

105

District 3 - Nova Central

#125 - Copper Ridge Academy, Baie Verte

Grades: K-12