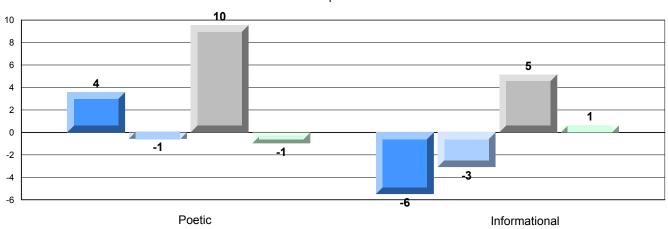

|
|                       |                       | Province                |   | 91.9  |                          |                          |
|                       |                       | School                  |   | 100.0 | <b>A</b>                 | <b>A</b>                 |
|                       | Informational Reading | District                |   | 84.6  |                          |                          |
|                       |                       | Province                |   | 88.8  |                          |                          |

### 4 Year CRT (Subtest) Mark Trend 2009-2012

Multiple Choice





District 3 - Nova Central

#201 - J.M. Olds Collegiate, Twillingate

Grades: 7-12

## Difference from Provincial Mean, 2009-12

Multiple Choice



### Difference from Provincial Mean, 2009-12





District 3 - Nova Central

#204 - Pearson Academy, Wesleyville

Grades: K-12

Informational

School vs Province

| English Language Arts |                       | Number of Students : | 22       |       |              |
|-----------------------|-----------------------|----------------------|----------|-------|--------------|
|                       |                       |                      | 22       | Mark  | School<br>vs |
| Multiple Choice       |                       |                      |          |       | District     |
|                       |                       |                      | School   | 61.8  | ▼            |
|                       | Poetic                |                      | District | 64.3  |