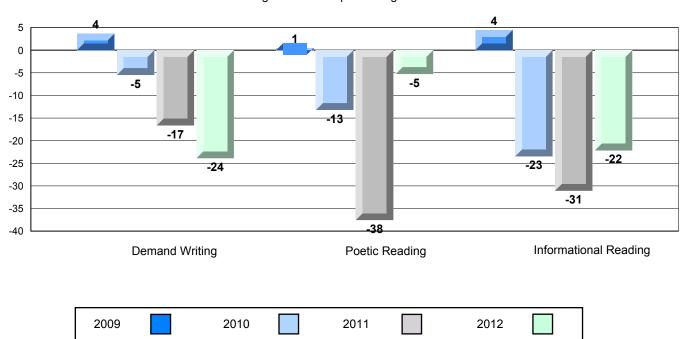

### Difference from Provincial Mean, 2009-12

Multiple Choice

#### Difference from Provincial Mean, 2009-12

Grades: 7,9,11-12

District 3 - Nova Central

#128 - Long Island Academy, Beaumont

| English Languag        | e Arts                | Number of Students : | 1        |                     |              |              |
|------------------------|-----------------------|----------------------|----------|---------------------|--------------|--------------|
| English Languay        | 07110                 | ramber of oldderne : | •        | Mark<br>School data | School<br>vs | School<br>vs |
| <b>Multiple Choice</b> |                       |                      |          | with 5 or fewer     | District     | Province     |
|                        |                       |                      | School   | students            | <b>A</b>     | <b>A</b>     |
|                        | Poetic                |                      | District | withheld for        |              |              |
|                        |                       |                      | Province | reasons of          |              |              |
|                        |                       |                      |          | confidentiality.    |              |              |
|                        |                       |                      | School   | _                   | ▼            | ▼            |
|                        | Informational         |                      | District |                     |              |              |
|                        |                       |                      | Province |                     |              |              |
| Dudadaa                |                       |                      | School   |                     | <b>A</b>     | <b>A</b>     |
| <u>Rubrics</u>         | Demand Writing        |                      | District |                     |              |              |
|                        |                       |                      | Province |                     |              |              |
|                        |                       |                      | School   |                     | •            | <b>~</b>     |
|                        | Poetic Reading        |                      | District |                     | •            | •            |
|                        | •                     |                      | Province |                     |              |              |
|                        |                       |                      | School   |                     | •            | ▼            |
|                        | Informational Reading |                      | District |                     |              |              |
|                        | •                     |                      | Province |                     |              |              |