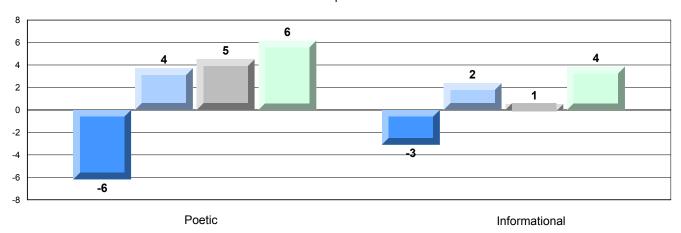

|                          |                          |
|                       |                       |                      | School   | 100.0 | <b>A</b>                 | <b>A</b>                 |
|                       | Informational Reading |                      | District | 84.6  |                          |                          |
|                       |                       |                      | Province | 88.8  |                          |                          |

### 4 Year CRT (Subtest) Mark Trend 2009-2012

Multiple Choice



### Rubric Results: Percentage of students performing at Level 3 and Above 2009-2012



157

District 3 - Nova Central

#402 - Leo Burke Academy, Bishop's Falls

Grades: 7-12

### Difference from Provincial Mean, 2009-12

Multiple Choice



### Difference from Provincial Mean, 2009-12





District 3 - Nova Central

#403 - Lakeside Academy, Buchans

Grades: K-12

| English Language Arts |                       | Number of Students : | 9        |      |                          |                          |  |  |
|-----------------------|-----------------------|----------------------|----------|------|--------------------------|--------------------------|--|--|
|                       |                       |                      |          | Mark | School<br>vs<br>District | School<br>vs<br>Province |  |  |
| Multiple Choice       |                       |                      |          |      |                          | _                        |  |  |
|                       |                       |