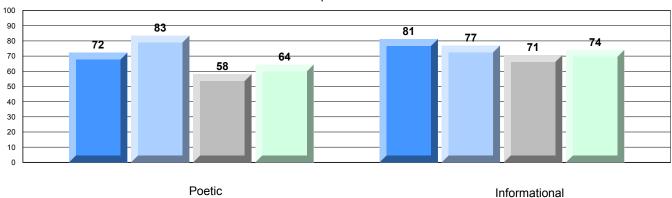

### 4 Year CRT (Subtest) Mark Trend 2009-2012

Multiple Choice 100 85 90 81 78 76 80 74 70 62 62 61 60 50 40 30 20 10 0

### Rubric Results: Percentage of students performing at Level 3 and Above 2009-2012

Poetic

District 3 - Nova Central

#204 - Pearson Academy, Wesleyville

Grades: K-12