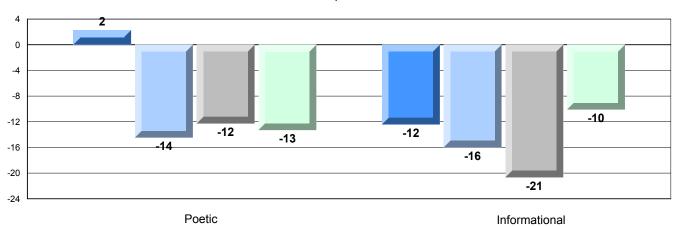

|                          |
|                       |                       |                      | School   | 66.7 | ▼                        | ▼                        |
|                       | Informational Reading |                      | District | 84.6 |                          |                          |
|                       | _                     |                      | Province | 88.8 |                          |                          |

### 4 Year CRT (Subtest) Mark Trend 2009-2012

Multiple Choice



### Rubric Results: Percentage of students performing at Level 3 and Above 2009-2012



163

District 3 - Nova Central

#406 - Fitzgerald Academy, English Harbour West

Grades: K-12

### Difference from Provincial Mean, 2009-12

Multiple Choice



### Difference from Provincial Mean, 2009-12





District 3 - Nova Central

#407 - Bay d'Espoir Academy, Milltown

Grades: K-12

| English Language Arts |                       | Number of Students :    | 19 ,               |              |                          |                          |
|-----------------------|-----------------------|-------------------------|--------------------|--------------|--------------------------|--------------------------|
|                       | <i>7</i> 11 to        | Trainibor of olddonio : | .0                 | Mark         | School<br>vs<br>District | School<br>vs<br>Province |
| Multiple Choice       |                       |                         | 0 - 1 1            | 00.5         | _                        | _                        |
|