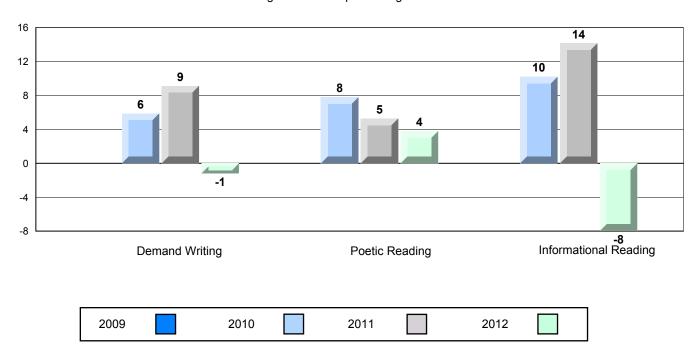

### Difference from Provincial Mean, 2009-12

Multiple Choice

#### Difference from Provincial Mean, 2009-12

Grades: 7,9,11-12

District 3 - Nova Central

#128 - Long Island Academy, Beaumont

| English Languag        | e Arts                | Number of Students : | 1        |                     |              |              |
|------------------------|-----------------------|----------------------|----------|---------------------|--------------|--------------|
| English Languay        | 07110                 | ramber of oldderne : | •        | Mark<br>School data | School<br>vs | School<br>vs |
| <b>Multiple Choice</b> |                       |                      |          | with 5 or fewer     | District     | Province     |
|                        |                       |                      | School   | students            | <b>A</b>     | <b>A</b>     |
|                        | Poetic                |                      | District | withheld for        |              |              |
|                        |                       |                      | Province | reasons of          |              |              |
|                        |                       |                      |          | confidentiality.    |              |              |
|                        |                       |                      | School   | _                   | ▼            | ▼            |
|                        | Informational         |                      | District |                     |              |              |
|                        |                       |                      | Province |                     |              |              |
| Dudadaa                |                       |                      | School   |                     | <b>A</b>     | <b>A</b>     |
| <u>Rubrics</u>         | Demand Writing        |                      | District |                     |              |              |
|                        |                       |                      | Province |                     |              |              |
|                        |                       |                      | School   |                     | •            | <b>~</b>     |
|                        | Poetic Reading        |                      | District |                     | •            | •            |
|                        | •                     |                      | Province |                     |              |              |
|                        |                       |                      | School   |                     | •            | ▼            |
|                        | Informational Reading |                      | District |                     |              |              |
|                        | •                     |                      | Province |                     |              |              |