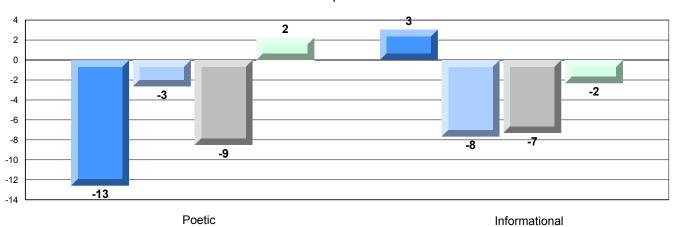

|
|                  |                       | Pro                  | vince   | 91.9  |                          |                          |
|                  |                       | So                   | chool   | 100.0 | <b>A</b>                 | <b>A</b>                 |
|                  | Informational Reading | Di                   | istrict | 84.6  |                          |                          |
|                  |                       | Pro                  | vince   | 88.8  |                          |                          |

#### 4 Year CRT (Subtest) Mark Trend 2009-2012

Multiple Choice





District 3 - Nova Central

#152 - Valmont Academy, King's Point

Grades: K-12

### Difference from Provincial Mean, 2009-12

Multiple Choice



#### Difference from Provincial Mean, 2009-12





District 3 - Nova Central

#153 - Cape John Collegiate, La Scie

Grades: 7-12

| English Language Arts |                       | Number of Students : | 16 —     |      |                          |                          |
|-----------------------|-----------------------|----------------------|----------|------|--------------------------|--------------------------|
|                       |                       |                      |          | Mark | School<br>vs<br>District | School<br>vs<br>Province |
| Multiple Choice       |                       |                      |          |      |                          |                          |
|                       |                       |                      | School   | 56.9