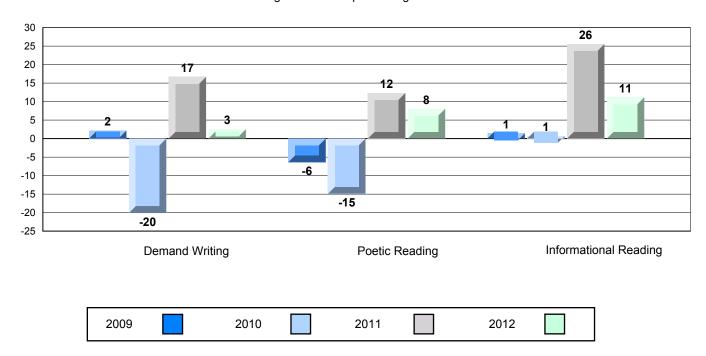

#### 4 Year CRT (Subtest) Mark Trend 2009-2012

Multiple Choice

#### Rubric Results: Percentage of students performing at Level 3 and Above 2009-2012

105

District 3 - Nova Central

#125 - Copper Ridge Academy, Baie Verte

Grades: K-12