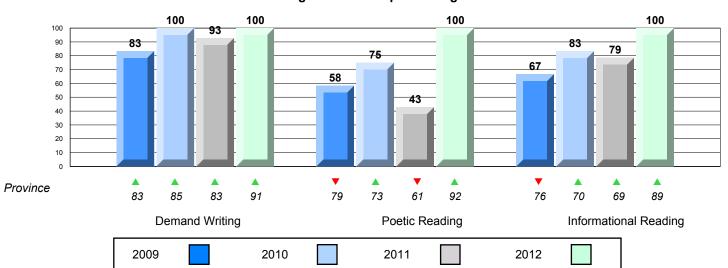

District 3 - Nova Central

#125 - Copper Ridge Academy, Baie Verte

Grades: K-12

| English Language | e Arts                | Number of Students : 34 |      |                          |                          |
|------------------|-----------------------|-------------------------|------|--------------------------|--------------------------|
| Multiple Choice  |                       |                         | Mark | School<br>vs<br>District | School<br>vs<br>Province |
| manapio onoico   |                       | School                  | 64.7 | <b>A</b>                 | ▼                        |
|                  | Poetic                | District                | 64.3 | _                        |                          |
|                  |                       | Province                | 66.6 |                          |                          |
|                  |                       | School                  | 80.9 | <b>A</b>                 | <b>A</b>                 |
|                  | Informational         | District                | 76.3 |                          |                          |
|                  |                       | Province                | 76.8 |                          |                          |
| Rubrics          |                       | School                  | 94.1 | <b>A</b>                 | <b>A</b>                 |
| Rubrics          | Demand Writing        | District                | 87.5 |                          |                          |
|                  |                       | Province                | 90.6 |                          |                          |
|                  |                       | School                  | 90.6 | <b>A</b>                 | ▼                        |
|                  | Poetic Reading        | District                | 90.5 |                          |                          |
|                  |                       | Province                | 91.9 |                          |                          |
|                  |                       | School                  | 87.5 | <b>A</b>                 | ▼                        |
|                  | Informational Reading | District                | 84.6 |                          |                          |
|                  |                       | Province                | 88.8 |                          |                          |