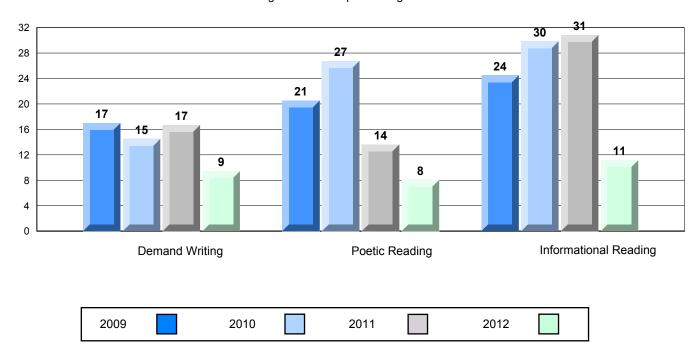

**Demand Writing** Poetic Reading Informational Reading 2009 2010 2011 2012

100 90

80

70

60