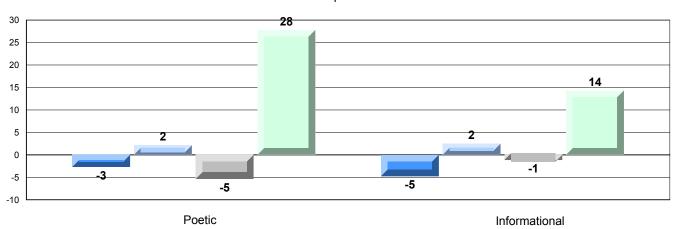

0.5  |                          |                          |
|                       |                       | Province               | 91.9  |                          |                          |
|                       |                       | School                 | 100.0 | <b>A</b>                 | <b>A</b>                 |
|                       | Informational Reading | District               | 84.6  |                          |                          |
|                       |                       | Province               | 88.8  |                          |                          |

### 4 Year CRT (Subtest) Mark Trend 2009-2012





District 3 - Nova Central

#421 - Lakewood Academy, Glenwood

Grades: K-12

### Difference from Provincial Mean, 2009-12

Multiple Choice



### Difference from Provincial Mean, 2009-12





District 3 - Nova Central

#422 - Glovertown Academy, Glovertown

Grades: K-12

| English Language Arts |                       | Number of Students : | 24 .     |      |                          |                          |
|-----------------------|-----------------------|----------------------|----------|------|--------------------------|--------------------------|
|                       |                       |                      |          | Mark | School<br>vs<br>District | School<br>vs<br>Province |
| Multiple Choice       |                       |                      |          |      | _                        | _                        |
|                       |                       |                      | School   | 60.0