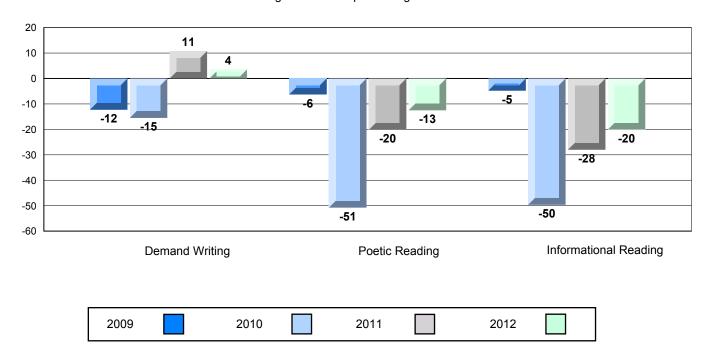

#### 4 Year CRT (Subtest) Mark Trend 2009-2012

Multiple Choice

#### Rubric Results: Percentage of students performing at Level 3 and Above 2009-2012

105

District 3 - Nova Central

#125 - Copper Ridge Academy, Baie Verte

Grades: K-12