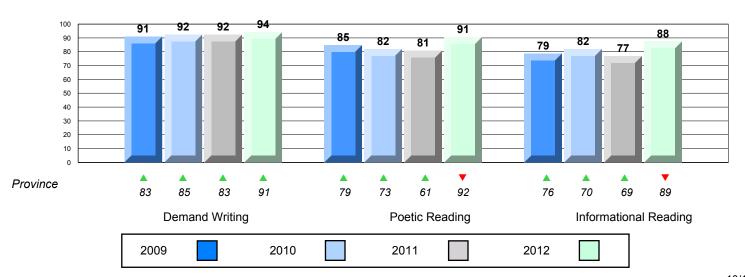

#### Rubric Results: Percentage of students performing at Level 3 and Above 2009-2012

105

District 3 - Nova Central

#125 - Copper Ridge Academy, Baie Verte

Grades: K-12

District 3 - Nova Central

#125 - Copper Ridge Academy, Baie Verte

Grades: K-12

| English Language | e Arts                | Number of Students : 34 |      |                          |                          |
|------------------|-----------------------|-------------------------|------|--------------------------|--------------------------|
| Multiple Choice  |                       |                         | Mark | School<br>vs<br>District | School<br>vs<br>Province |
| manapio onoico   |                       | School                  | 64.7 | <b>A</b>                 | ▼                        |
|                  | Poetic                | District                | 64.3 | _                        |                          |
|                  |                       | Province                | 66.6 |                          |                          |
|                  |                       | School                  | 80.9 | <b>A</b>                 | <b>A</b>                 |
|                  | Informational         | District                | 76.3 |                          |                          |
|                  |                       | Province                | 76.8 |                          |                          |
| Rubrics          |                       | School                  | 94.1 | <b>A</b>                 | <b>A</b>                 |
| Rubrics          | Demand Writing        | District                | 87.5 |                          |                          |
|                  |                       | Province                | 90.6 |                          |                          |
|                  |                       | School                  | 90.6 | <b>A</b>                 | ▼                        |
|                  | Poetic Reading        | District                | 90.5 |                          |                          |
|                  |                       | Province                | 91.9 |                          |                          |
|                  |                       | School                  | 87.5 | <b>A</b>                 | ▼                        |
|                  | Informational Reading | District                | 84.6 |                          |                          |
|                  |                       | Province                | 88.8 |                          |                          |