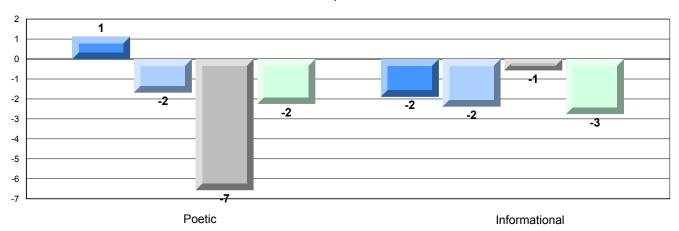

g        | Dis                     | trict | 90.5 |              |              |
|                        |                       | Provi                   | nce   | 91.9 |              |              |
|                        |                       | Sch                     | nool  | 88.7 | <b>A</b>     | ▼            |
|                        | Informational Reading | Dis                     | trict | 84.6 |              |              |
|                        |                       | Provi                   | nce   | 88.8 |              |              |

### 4 Year CRT (Subtest) Mark Trend 2009-2012

Multiple Choice





District 3 - Nova Central

#481 - Exploits Valley Intermediate, Grand Falls-Windsor

Grades: 7-9

### Difference from Provincial Mean, 2009-12

Multiple Choice



### Difference from Provincial Mean, 2009-12





District 3 - Nova Central

#486 - Lewisporte Intermediate, Lewisporte

Grades: 7-9

| English Language Arts |                       | Number of Students : | 47       |      |                          |                          |
|-----------------------|-----------------------|----------------------|----------|------|--------------------------|--------------------------|
|                       |                       |                      |          | Mark | School<br>vs<br>District | School<br>vs<br>Province |
| Multiple Choice       |                       |                      |          |      |                          |                          |
|                       |                       |                      | School   |