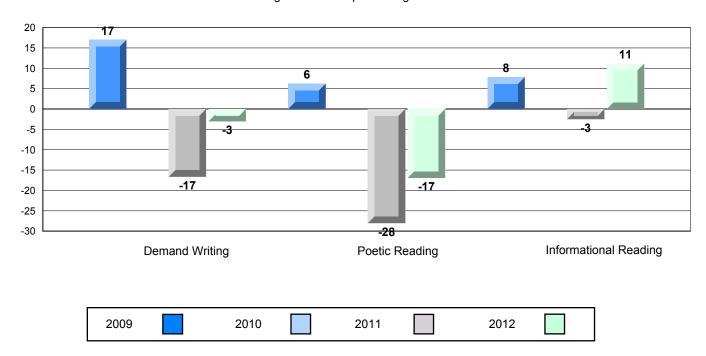

|                      | School   | 100.0 | <b>A</b>                 | <b>A</b>                 |
|                       | Informational Reading |                      | District | 84.6  |                          |                          |
|                       | · ·                   |                      | Province | 88.8  |                          |                          |

### 4 Year CRT (Subtest) Mark Trend 2009-2012

Multiple Choice



### Rubric Results: Percentage of students performing at Level 3 and Above 2009-2012



O:\CRT12\4YRTREND\BARS\ELA09\_W.RPT

10/1/2012 10:31:02AM

District 3 - Nova Central

#398 - Avoca Collegiate, Badger

Grades: K-9

### Difference from Provincial Mean, 2009-12

Multiple Choice



### Difference from Provincial Mean, 2009-12





District 3 - Nova Central

#402 - Leo Burke Academy, Bishop's Falls

Grades: 7-12

| English Language Arts |                       | Number of Students : | 32       |       |                          |                          |
|-----------------------|-----------------------|----------------------|----------|-------|--------------------------|--------------------------|
|                       |                       |                      | -        | Mark  | School<br>vs<br>District | School<br>vs<br>Province |
| Multiple Choice       |                       |                      |          |       |                          |                          |
|                       |                       |                      | School   | 72.8  |                          | <b>A</b>