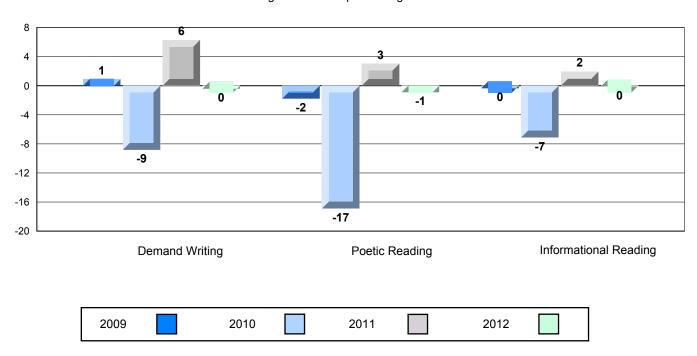

#### 4 Year CRT (Subtest) Mark Trend 2009-2012

Multiple Choice

#### Rubric Results: Percentage of students performing at Level 3 and Above 2009-2012

105

District 3 - Nova Central

#125 - Copper Ridge Academy, Baie Verte

Grades: K-12