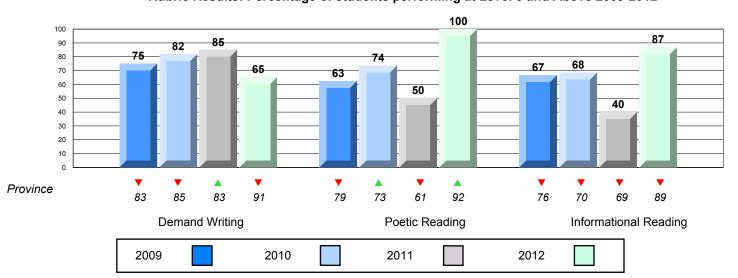

#### Rubric Results: Percentage of students performing at Level 3 and Above 2009-2012

105

District 3 - Nova Central

#125 - Copper Ridge Academy, Baie Verte

Grades: K-12

#### Rubric Results: Percentage of students performing at Level 3 and Above 2009-2012

109

District 3 - Nova Central

#132 - Botwood Collegiate, Botwood

Grades: 7-12

#### Rubric Results: Percentage of students performing at Level 3 and Above 2009-2012

123

District 3 - Nova Central

#158 - MSB Regional Academy, Middle Arm

Grades: K-12