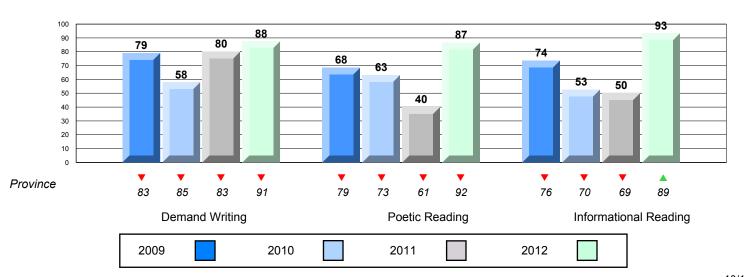

#### 4 Year CRT (Subtest) Mark Trend 2009-2012

Multiple Choice

#### Rubric Results: Percentage of students performing at Level 3 and Above 2009-2012

105

District 3 - Nova Central

#125 - Copper Ridge Academy, Baie Verte

Grades: K-12