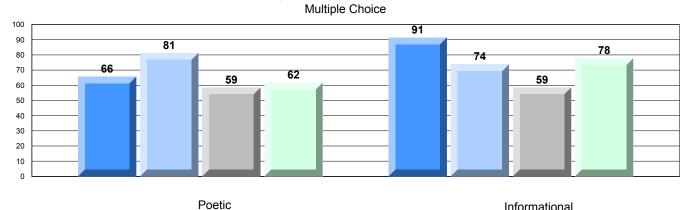

District 3 - Nova Central

#125 - Copper Ridge Academy, Baie Verte

Grades: K-12

| English Language | e Arts                | Number of Students : 34 |      |                          |                          |
|------------------|-----------------------|-------------------------|------|--------------------------|--------------------------|
| Multiple Choice  |                       |                         | Mark | School<br>vs<br>District | School<br>vs<br>Province |
| manapio onoico   |                       | School                  | 64.7 | <b>A</b>                 | ▼                        |
|                  | Poetic                | District                | 64.3 | _                        |                          |
|                  |                       | Province                | 66.6 |                          |                          |
|                  |                       | School                  | 80.9 | <b>A</b>                 | <b>A</b>                 |
|                  | Informational         | District                | 76.3 |                          |                          |
|                  |                       | Province                | 76.8 |                          |                          |
| Rubrics          |                       | School                  | 94.1 | <b>A</b>                 | <b>A</b>                 |
| Rubrics          | Demand Writing        | District                | 87.5 |                          |                          |
|                  |                       | Province                | 90.6 |                          |                          |
|                  |                       | School                  | 90.6 | <b>A</b>                 | ▼                        |
|                  | Poetic Reading        | District                | 90.5 |                          |                          |
|                  |                       | Province                | 91.9 |                          |                          |
|                  |                       | School                  | 87.5 | <b>A</b>                 | ▼                        |
|                  | Informational Reading | District                | 84.6 |                          |                          |
|                  |                       | Province                | 88.8 |                          |                          |

#### 4 Year CRT (Subtest) Mark Trend 2009-2012

Multiple Choice