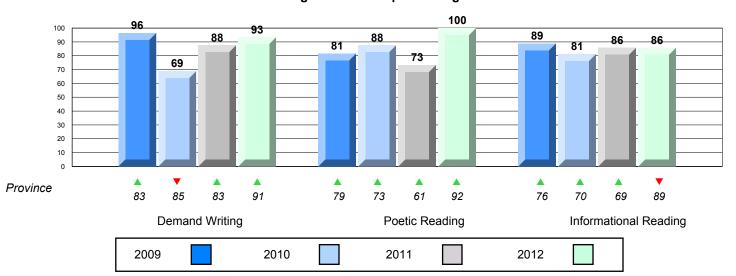

#### Rubric Results: Percentage of students performing at Level 3 and Above 2009-2012

105

District 3 - Nova Central

#125 - Copper Ridge Academy, Baie Verte

Grades: K-12