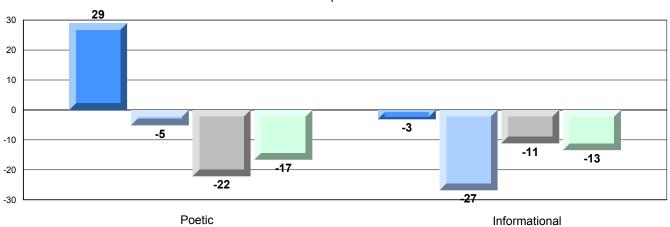

9-12

Informational

District 3 - Nova Central

#405 - Cottrell's Cove Academy, Cottrell's Cove

**English Language Arts** Number of Students: School School Mark District Province **Multiple Choice** 50.0 School District 64.3 **Poetic** Province 66.6 School 63.3 District 76.3 Informational Province 76.8 School 66.7 **Rubrics Demand Writing** District 87.5 Province 90.6 School 66.7 **Poetic Reading** District 90.5 Province 91.9 School 50.0 Informational Reading District 84.6 Province 88.8

### 4 Year CRT (Subtest) Mark Trend 2009-2012



### Rubric Results: Percentage of students performing at Level 3 and Above 2009-2012



Poetic

Grades: 1-3,5-7,9-12

District 3 - Nova Central

#405 - Cottrell's Cove Academy, Cottrell's Cove

### Difference from Provincial Mean, 2009-12

Multiple Choice



### Difference from Provincial Mean, 2009-12





District 3 - Nova Central

#406 - Fitzgerald Academy, English Harbour West

Grades: K-12

| English Language Arts |                       | Number of Students : | 15       |      |                          |                          |
|-----------------------|-----------------------|----------------------|----------|------|--------------------------|--------------------------|
|                       | <i>7</i> (100         | Number of Stadento . | 10       | Mark | School<br>vs<br>District | School<br>vs<br>Province |
| Multiple Choice       |                       |                      |          |      |                          |                          |
|                       |                       |                      | Schoo