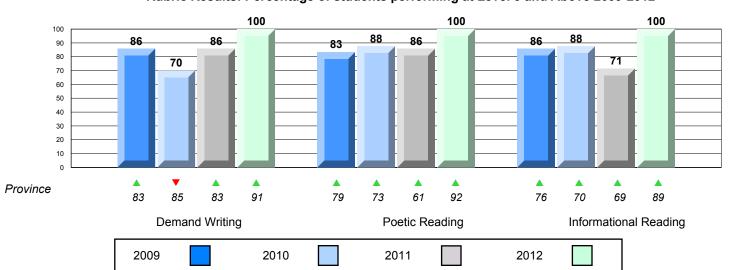

#### Rubric Results: Percentage of students performing at Level 3 and Above 2009-2012

105

District 3 - Nova Central

#125 - Copper Ridge Academy, Baie Verte

Grades: K-12