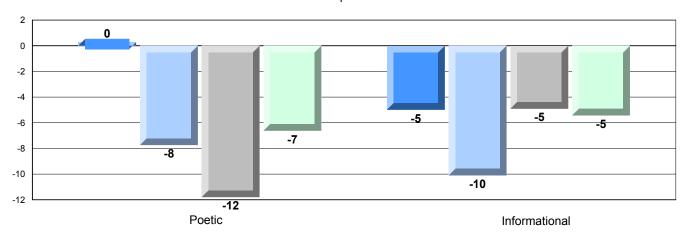

#### Rubric Results: Percentage of students performing at Level 3 and Above 2009-2012

Poetic

District 3 - Nova Central

#149 - King Academy, Harbour Breton

Grades: 7-12

### Rubric Results: Percentage of students performing at Level 3 and Above 2009-2012

Poetic

District 3 - Nova Central

#204 - Pearson Academy, Wesleyville

Grades: K-12