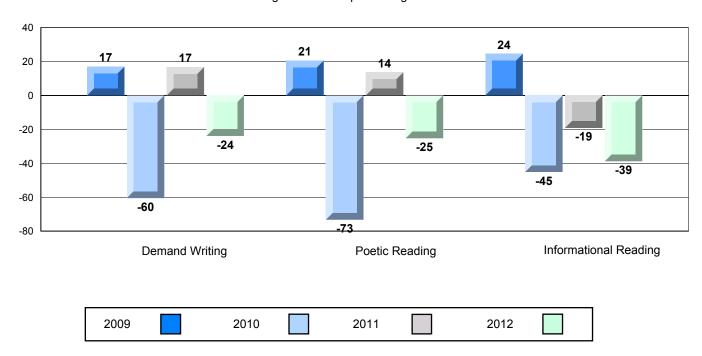

#### Difference from Provincial Mean, 2009-12

Grades: 7,9,11-12

District 3 - Nova Central

#128 - Long Island Academy, Beaumont

| English Languag        | e Arts                | Number of Students : | 1        |                     |              |              |
|------------------------|-----------------------|----------------------|----------|---------------------|--------------|--------------|
| English Languay        | 07110                 | ramber of oldderne : | •        | Mark<br>School data | School<br>vs | School<br>vs |
| <b>Multiple Choice</b> |                       |                      |          | with 5 or fewer     | District     | Province     |
|                        |                       |                      | School   | students            | <b>A</b>     | <b>A</b>     |
|                        | Poetic                |                      | District | withheld for        |              |              |
|                        |                       |                      | Province | reasons of          |              |              |
|                        |                       |                      |          | confidentiality.    |              |              |
|                        |                       |                      | School   | _                   | ▼            | ▼            |
|                        | Informational         |                      | District |                     |              |              |
|                        |                       |                      | Province |                     |              |              |
| Dudadaa                |                       |                      | School   |                     | <b>A</b>     | <b>A</b>     |
| <u>Rubrics</u>         | Demand Writing        |                      | District |                     |              |              |
|                        |                       |                      | Province |                     |              |              |
|                        |                       |                      | School   |                     | •            | <b>~</b>     |
|                        | Poetic Reading        |                      | District |                     | •            | •            |
|                        | •                     |                      | Province |                     |              |              |
|                        |                       |                      | School   |                     | •            | ▼            |
|                        | Informational Reading |                      | District |                     |              |              |
|                        | •                     |                      | Province |                     |              |              |