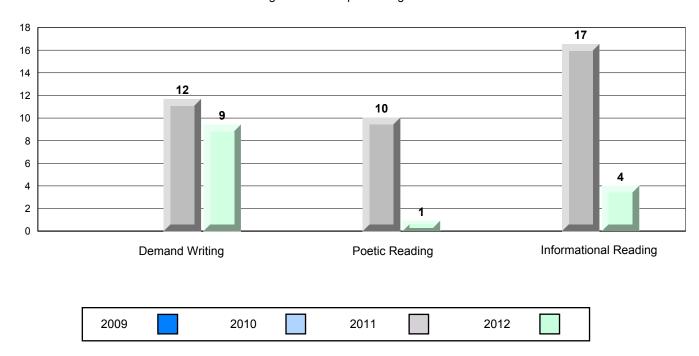

#### Difference from Provincial Mean, 2009-12

Rubric Results: Percentage of students performing at Level 3 and Above 2009-2012

School data with 5 or fewer students withheld for reasons of confidentiality.

Demand Writing Poetic Reading Informational Reading

2009 2010 2011 2012

District 2 - Western

#023 - Sacred Heart AG, Conche Grades: 1,3-5,7-10,12

| English Languag | e Arts                | Number of Students : | 1,                             |                                  |                          |                          |
|-----------------|-----------------------|----------------------|--------------------------------|----------------------------------|--------------------------|--------------------------|
| -               |                       |                      |                                | Mark School data with 5 or fewer | School<br>vs<br>District | School<br>vs<br>Province |
| Multiple Choice |                       |                      | Cabaal                         | students                         | _                        | _                        |
|                 | Deetie                |                      | School<br>District             | withheld for                     | •                        | ▼                        |
|                 | Poetic                |                      | Province                       | reasons of confidentiality.      |                          |                          |
|                 |                       |                      | School                         | •                                | ▼                        | ▼                        |
|                 | Informational         |                      | District                       |                                  |                          |                          |
|                 |                       |                      | Province                       |                                  |                          |                          |
| <u>Rubrics</u>  | Demand Writing        |                      | School<br>District<br>Province |                                  | <b>A</b>                 | •                        |
|                 | Poetic Reading        |                      | School<br>District<br>Province |                                  | <b>A</b>                 | <b>A</b>                 |
|                 | Informational Reading |                      | School<br>District<br>Province |                                  | ▼                        | •                        |