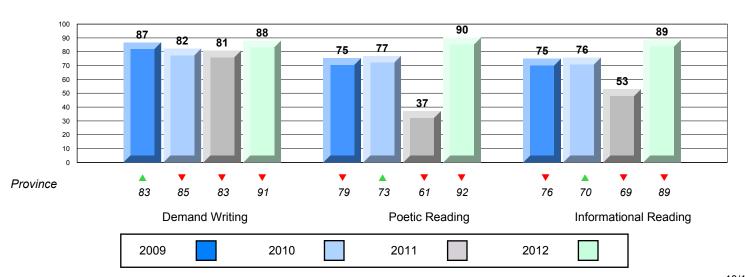

#### Difference from Provincial Mean, 2009-12

Rubric Results: Percentage of students performing at Level 3 and Above 2009-2012

O:\CRT12\4YRTREND\BARS\ELA09\_W.RPT

District 2 - Western

#067 - Presentation Junior High, Corner Brook