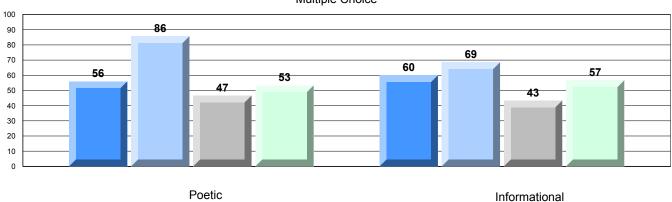

#### 4 Year CRT (Subtest) Mark Trend 2009-2012

Multiple Choice

School data with 5 or fewer students withheld for reasons of confidentiality.

Poetic Informational

Rubric Results: Percentage of students performing at Level 3 and Above 2009-2012