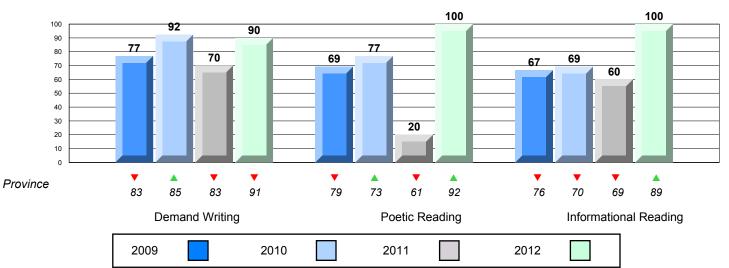

### Informational

District 2 - Western

#040 - St. Mary's AG, Mary's Harbour

Grades: K-12