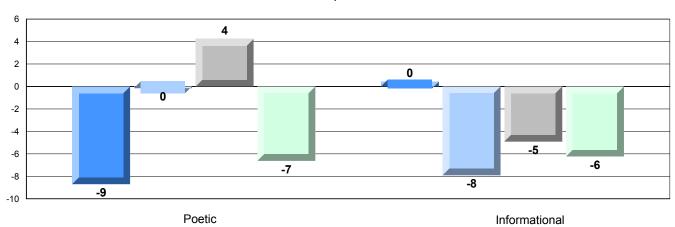

District 2 - Western

#022 - William Gillett Academy, Charlottetown, LAB

Grades: K-12

| English Language      | e Arts                | Number of Students : | 4                              |                                                            |                          |                          |
|-----------------------|-----------------------|----------------------|--------------------------------|------------------------------------------------------------|--------------------------|--------------------------|
| Multiple Choice       |                       |                      |                                | Mark School data with 5 or fewer                           | School<br>vs<br>District | School<br>vs<br>Province |
| <u>muniple sholds</u> | Poetic                |                      | School<br>District<br>Province | students<br>withheld for<br>reasons of<br>confidentiality. | <b>A</b>                 | <b>A</b>                 |
|                       | Informational         |                      | School<br>District<br>Province | oomidentiality.                                            | <b>A</b>                 | <b>A</b>                 |
| <u>Rubrics</u>        | Demand Writing        |                      | School<br>District<br>Province |                                                            | <b>A</b>                 | <b>A</b>                 |
|                       | Poetic Reading        |                      | School<br>District<br>Province |                                                            | <b>A</b>                 | <b>A</b>                 |
|                       | Informational Reading |                      | School<br>District<br>Province |                                                            | •                        | •                        |

#### 4 Year CRT (Subtest) Mark Trend 2009-2012

Multiple Choice

School data with 5 or fewer students withheld for reasons of confidentiality.

Poetic Informational

Rubric Results: Percentage of students performing at Level 3 and Above 2009-2012

School data with 5 or fewer students withheld for reasons of confidentiality.

District 2 - Western

#022 - William Gillett Academy, Charlottetown, LAB

Grades: K-12

Difference from Provincial Mean, 2009-12

Multiple Choice

School data with 5 or fewer students withheld for reasons of confidentiality.

Poetic Informational

#### Difference from Provincial Mean, 2009-12

Rubric Results: Percentage of students performing at Level 3 and Above 2009-2012

School data with 5 or fewer students withheld for reasons of confidentiality.

Demand Writing Poetic Reading Informational Reading

2009 2010 2011 2012

District 2 - Western

#023 - Sacred Heart AG, Conche Grades: 1,3-5,7-10,12

| English Languag | e Arts                | Number of Students : | 1,                             |                                  |                          |                          |
|-----------------|-----------------------|----------------------|--------------------------------|----------------------------------|--------------------------|--------------------------|
| -               |                       |                      |                                | Mark School data with 5 or fewer | School<br>vs<br>District | School<br>vs<br>Province |
| Multiple Choice |                       |                      | Cabaal                         | students                         | _                        | _                        |
|                 | Deetie                |                      | School<br>District             | withheld for                     | •                        | ▼                        |
|                 | Poetic                |                      | Province                       | reasons of confidentiality.      |                          |                          |
|                 |                       |                      | School                         | •                                | ▼                        | ▼                        |
|                 | Informational         |                      | District                       |                                  |                          |                          |
|                 |                       |                      | Province                       |                                  |                          |                          |
| <u>Rubrics</u>  | Demand Writing        |                      | School<br>District<br>Province |                                  | <b>A</b>                 | •                        |
|                 | Poetic Reading        |                      | School<br>District<br>Province |                                  | <b>A</b>                 | <b>A</b>                 |
|                 | Informational Reading |                      | School<br>District<br>Province |                                  | ▼                        | •                        |