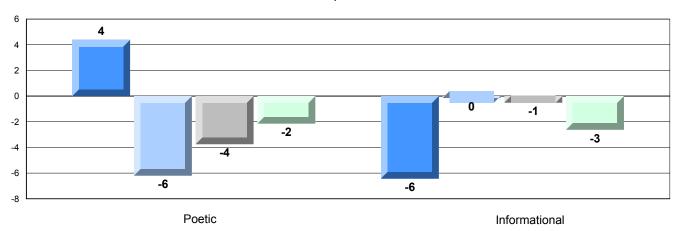

#### Difference from Provincial Mean, 2009-12

District 2 - Western

#027 - Canon Richards Memorial Academy, Flower's Cove

Grades: K-12

| English Language Arts |                       | Number of Students : | 19                             |
|-----------------------|-----------------------|----------------------|--------------------------------|
| Multiple Choice       |                       |                      | School                         |
|                       | Poetic                |                      | District<br>Province           |
|                       | Informational         |                      | School<br>District<br>Province |
| Rubrics               | Demand Writing        |                      | School<br>District<br>Province |
|                       | Poetic Reading        |                      | School<br>District<br>Province |
|                       | Informational Reading |                      | School<br>District<br>Province |

| Mark  | School   | School   |
|-------|----------|----------|
|       | vs       | VS       |
|       | District | Province |
|       |          |          |
| 60.0  | ▼        | ▼        |
| 67.4  |          |          |
| 66.6  |          |          |
| 00.0  |          |          |
| 70.5  | ▼        | ▼        |
| 76.3  |          |          |
| 76.8  |          |          |
| 70.0  |          |          |
| 100.0 | <b>A</b> | •        |
| 91.9  |          | _        |
|       |          |          |
| 90.6  |          |          |
| 100.0 |          |          |
|       | _        | <b>A</b> |
| 92.4  |          |          |
| 91.9  |          |          |
| 100.0 | <b>A</b> | <b>A</b> |
| 87.8  | _        | _        |
| 88.8  |          |          |
| 88.8  |          |          |