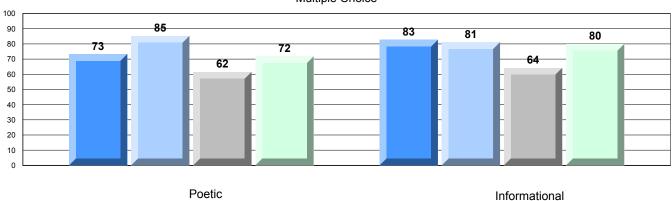

District 2 - Western

#022 - William Gillett Academy, Charlottetown, LAB

Grades: K-12

| English Language      | e Arts                | Number of Students : | 4                              |                                                            |                          |                          |
|-----------------------|-----------------------|----------------------|--------------------------------|------------------------------------------------------------|--------------------------|--------------------------|
| Multiple Choice       |                       |                      |                                | Mark School data with 5 or fewer                           | School<br>vs<br>District | School<br>vs<br>Province |
| <u>muniple sholds</u> | Poetic                |                      | School<br>District<br>Province | students<br>withheld for<br>reasons of<br>confidentiality. | <b>A</b>                 | <b>A</b>                 |
|                       | Informational         |                      | School<br>District<br>Province | oomidentiality.                                            | <b>A</b>                 | <b>A</b>                 |
| <u>Rubrics</u>        | Demand Writing        |                      | School<br>District<br>Province |                                                            | <b>A</b>                 | <b>A</b>                 |
|                       | Poetic Reading        |                      | School<br>District<br>Province |                                                            | <b>A</b>                 | <b>A</b>                 |
|                       | Informational Reading |                      | School<br>District<br>Province |                                                            | •                        | •                        |

#### 4 Year CRT (Subtest) Mark Trend 2009-2012

Multiple Choice

School data with 5 or fewer students withheld for reasons of confidentiality.

Poetic Informational

Rubric Results: Percentage of students performing at Level 3 and Above 2009-2012

School data with 5 or fewer students withheld for reasons of confidentiality.

District 2 - Western

#022 - William Gillett Academy, Charlottetown, LAB

Grades: K-12

Difference from Provincial Mean, 2009-12

Multiple Choice

School data with 5 or fewer students withheld for reasons of confidentiality.

Poetic Informational

#### Difference from Provincial Mean, 2009-12

Rubric Results: Percentage of students performing at Level 3 and Above 2009-2012

School data with 5 or fewer students withheld for reasons of confidentiality.

Demand Writing Poetic Reading Informational Reading

2009 2010 2011 2012

District 2 - Western

#023 - Sacred Heart AG, Conche Grades: 1,3-5,7-10,12

| English Languag | e Arts                | Number of Students : | 1,                             |                                  |                          |                          |
|-----------------|-----------------------|----------------------|--------------------------------|----------------------------------|--------------------------|--------------------------|
| -               |                       |                      |                                | Mark School data with 5 or fewer | School<br>vs<br>District | School<br>vs<br>Province |
| Multiple Choice |                       |                      | Cabaal                         | students                         | _                        | _                        |
|                 | Deetie                |                      | School<br>District             | withheld for                     | •                        | ▼                        |
|                 | Poetic                |                      | Province                       | reasons of confidentiality.      |                          |                          |
|                 |                       |                      | School                         | •                                | ▼                        | ▼                        |
|                 | Informational         |                      | District                       |                                  |                          |                          |
|                 |                       |                      | Province                       |                                  |                          |                          |
| <u>Rubrics</u>  | Demand Writing        |                      | School<br>District<br>Province |                                  | <b>A</b>                 | •                        |
|                 | Poetic Reading        |                      | School<br>District<br>Province |                                  | <b>A</b>                 | <b>A</b>                 |
|                 | Informational Reading |                      | School<br>District<br>Province |                                  | ▼                        | •                        |