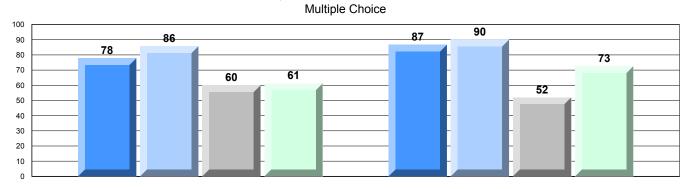

#### 4 Year CRT (Subtest) Mark Trend 2009-2012

Multiple Choice

School data with 5 or fewer students withheld for reasons of confidentiality.

Poetic Informational

Rubric Results: Percentage of students performing at Level 3 and Above 2009-2012