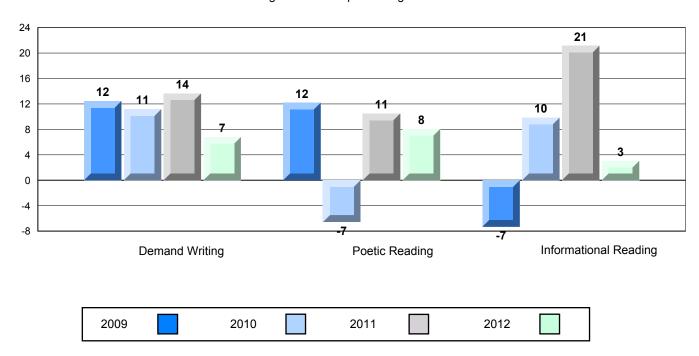

#### Difference from Provincial Mean, 2009-12

Rubric Results: Percentage of students performing at Level 3 and Above 2009-2012

School data with 5 or fewer students withheld for reasons of confidentiality.