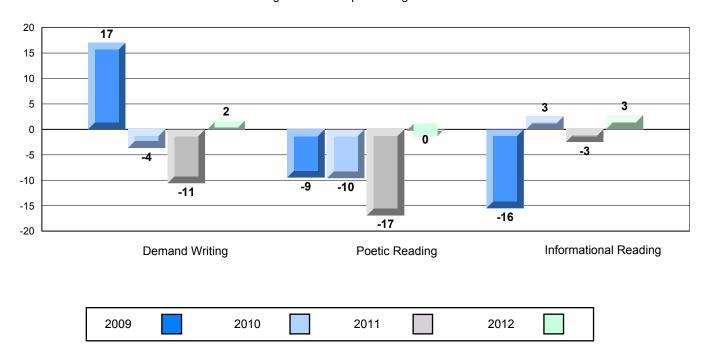

Demand Writing Poetic Reading Informational Reading

2009 2010 2011 2012

District 2 - Western

#023 - Sacred Heart AG, Conche Grades: 1,3-5,7-10,12

| English Languag | e Arts                | Number of Students : | 1,                             |                                  |                          |                          |
|-----------------|-----------------------|----------------------|--------------------------------|----------------------------------|--------------------------|--------------------------|
| -               |                       |                      |                                | Mark School data with 5 or fewer | School<br>vs<br>District | School<br>vs<br>Province |
| Multiple Choice |                       |                      | Cabaal                         | students                         | _                        | _                        |
|                 | Deetie                |                      | School<br>District             | withheld for                     | •                        | ▼                        |
|                 | Poetic                |                      | Province                       | reasons of confidentiality.      |                          |                          |
|                 |                       |                      | School                         | •                                | ▼                        | ▼                        |
|                 | Informational         |                      | District                       |                                  |                          |                          |
|                 |                       |                      | Province                       |                                  |                          |                          |
| <u>Rubrics</u>  | Demand Writing        |                      | School<br>District<br>Province |                                  | <b>A</b>                 | •                        |
|                 | Poetic Reading        |                      | School<br>District<br>Province |                                  | <b>A</b>                 | <b>A</b>                 |
|                 | Informational Reading |                      | School<br>District<br>Province |                                  | ▼                        | •                        |