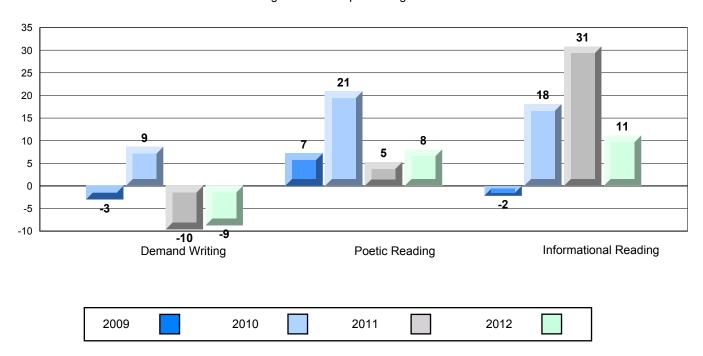

#### 4 Year CRT (Subtest) Mark Trend 2009-2012

Multiple Choice

School data with 5 or fewer students withheld for reasons of confidentiality.

Poetic Informational

Rubric Results: Percentage of students performing at Level 3 and Above 2009-2012

Demand Writing Poetic Reading Informational Reading

2009 2010 2011 2012

District 2 - Western

#023 - Sacred Heart AG, Conche Grades: 1,3-5,7-10,12

| English Languag | e Arts                | Number of Students : | 1,                             |                                  |                          |                          |
|-----------------|-----------------------|----------------------|--------------------------------|----------------------------------|--------------------------|--------------------------|
| -               |                       |                      |                                | Mark School data with 5 or fewer | School<br>vs<br>District | School<br>vs<br>Province |
| Multiple Choice |                       |                      | Cabaal                         | students                         | _                        | _                        |
|                 | Deetie                |                      | School<br>District             | withheld for                     | •                        | ▼                        |
|                 | Poetic                |                      | Province                       | reasons of confidentiality.      |                          |                          |
|                 |                       |                      | School                         | •                                | ▼                        | ▼                        |
|                 | Informational         |                      | District                       |                                  |                          |                          |
|                 |                       |                      | Province                       |                                  |                          |                          |
| <u>Rubrics</u>  | Demand Writing        |                      | School<br>District<br>Province |                                  | <b>A</b>                 | •                        |
|                 | Poetic Reading        |                      | School<br>District<br>Province |                                  | <b>A</b>                 | <b>A</b>                 |
|                 | Informational Reading |                      | School<br>District<br>Province |                                  | ▼                        | •                        |