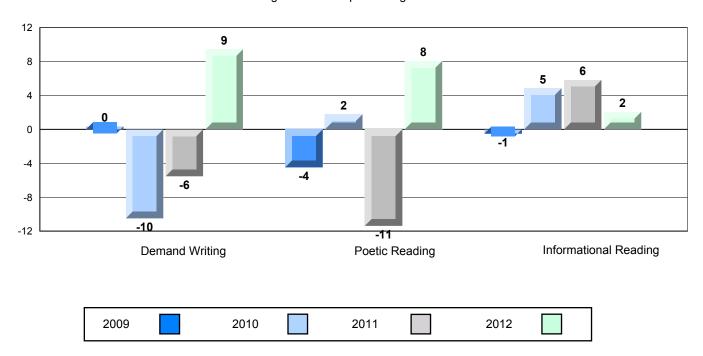

#### Difference from Provincial Mean, 2009-12

Rubric Results: Percentage of students performing at Level 3 and Above 2009-2012

School data with 5 or fewer students withheld for reasons of confidentiality.