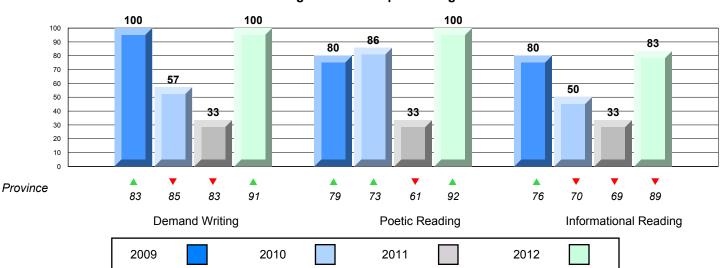

Demand Writing Poetic Reading Informational Reading

2009 2010 2011 2012

District 2 - Western

#026 - H.G. Fillier Academy, Englee

Grades: K-9

| English Language | e Arts                | Number of Students : | 6        |       |                          |                          |
|------------------|-----------------------|----------------------|----------|-------|--------------------------|--------------------------|
| Multiple Choice  |                       |                      |          | Mark  | School<br>vs<br>District | School<br>vs<br>Province |
| manapio ciroroc  |                       |                      | School   | 53.3  | ▼                        | ▼                        |
|                  | Poetic                |                      | District | 67.4  |                          | ·                        |
|                  | . 00.10               |                      | Province | 66.6  |                          |                          |
|                  |                       |                      | School   | 56.7  | •                        | ▼                        |
|                  | Informational         |                      | District | 76.3  |                          |                          |
|                  |                       |                      | Province | 76.8  |                          |                          |
| Rubrics          |                       |                      | School   | 100.0 | <b>A</b>                 | <b>A</b>                 |
| Rublics          | Demand Writing        |                      | District | 91.9  |                          |                          |
|                  |                       |                      | Province | 90.6  |                          |                          |
|                  |                       |                      | School   | 100.0 | <b>A</b>                 | <b>A</b>                 |
|                  | Poetic Reading        |                      | District | 92.4  |                          |                          |
|                  |                       |                      | Province | 91.9  |                          |                          |
|                  |                       |                      | School   | 83.3  | ▼                        | ▼                        |
|                  | Informational Reading |                      | District | 87.8  |                          |                          |
|                  |                       |                      | Province | 88.8  |                          |                          |