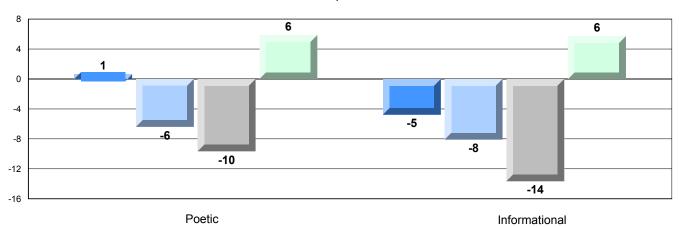

School data with 5 or fewer students withheld for reasons of confidentiality.

District 2 - Western

#022 - William Gillett Academy, Charlottetown, LAB

Grades: K-12

Difference from Provincial Mean, 2009-12

Multiple Choice

School data with 5 or fewer students withheld for reasons of confidentiality.

Poetic Informational

#### Difference from Provincial Mean, 2009-12

Rubric Results: Percentage of students performing at Level 3 and Above 2009-2012

School data with 5 or fewer students withheld for reasons of confidentiality.