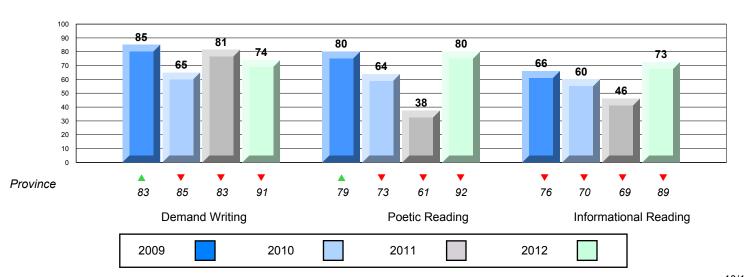

Demand Writing Poetic Reading Informational Reading

2009 2010 2011 2012

District 2 - Western

#026 - H.G. Fillier Academy, Englee

Grades: K-9

| English Language | e Arts                | Number of Students : | 6        |       |                          |                          |
|------------------|-----------------------|----------------------|----------|-------|--------------------------|--------------------------|
| Multiple Choice  |                       |                      |          | Mark  | School<br>vs<br>District | School<br>vs<br>Province |
| manapio ciroroc  |                       |                      | School   | 53.3  | ▼                        | ▼                        |
|                  | Poetic                |                      | District | 67.4  |                          | ·                        |
|                  | . 00.10               |                      | Province | 66.6  |                          |                          |
|                  |                       |                      | School   | 56.7  | •                        | ▼                        |
|                  | Informational         |                      | District | 76.3  |                          |                          |
|                  |                       |                      | Province | 76.8  |                          |                          |
| Rubrics          |                       |                      | School   | 100.0 | <b>A</b>                 | <b>A</b>                 |
| Rublics          | Demand Writing        |                      | District | 91.9  |                          |                          |
|                  |                       |                      | Province | 90.6  |                          |                          |
|                  |                       |                      | School   | 100.0 | <b>A</b>                 | <b>A</b>                 |
|                  | Poetic Reading        |                      | District | 92.4  |                          |                          |
|                  |                       |                      | Province | 91.9  |                          |                          |
|                  |                       |                      | School   | 83.3  | ▼                        | ▼                        |
|                  | Informational Reading |                      | District | 87.8  |                          |                          |
|                  |                       |                      | Province | 88.8  |                          |                          |