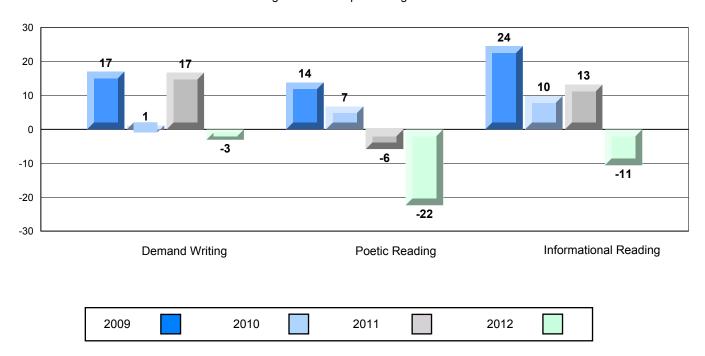

Demand Writing Poetic Reading Informational Reading

2009 2010 2011 2012

District 2 - Western

#023 - Sacred Heart AG, Conche Grades: 1,3-5,7-10,12

| English Languag | e Arts                | Number of Students : | 1,                             |                                  |                          |                          |
|-----------------|-----------------------|----------------------|--------------------------------|----------------------------------|--------------------------|--------------------------|
| -               |                       |                      |                                | Mark School data with 5 or fewer | School<br>vs<br>District | School<br>vs<br>Province |
| Multiple Choice |                       |                      | Cabaal                         | students                         | _                        | _                        |
|                 | Deetie                |                      | School<br>District             | withheld for                     | •                        | ▼                        |
|                 | Poetic                |                      | Province                       | reasons of confidentiality.      |                          |                          |
|                 |                       |                      | School                         | •                                | ▼                        | ▼                        |
|                 | Informational         |                      | District                       |                                  |                          |                          |
|                 |                       |                      | Province                       |                                  |                          |                          |
| <u>Rubrics</u>  | Demand Writing        |                      | School<br>District<br>Province |                                  | <b>A</b>                 | •                        |
|                 | Poetic Reading        |                      | School<br>District<br>Province |                                  | <b>A</b>                 | <b>A</b>                 |
|                 | Informational Reading |                      | School<br>District<br>Province |                                  | ▼                        | •                        |

Demand Writing Poetic Reading Informational Reading

2009 2010 2011 2012

Grades: K-1,5-12

District 2 - Western

#024 - James Cook Memorial, Cook's Harbour

**English Language Arts** Number of Students: 3 School School Mark School data District Province **Multiple Choice** with 5 or fewer students School District withheld for **Poetic** Province reasons of confidentiality. School District Informational Province School **Rubrics Demand Writing** District Province School **Poetic Reading** District Province School Informational Reading District Province

Demand Writing Poetic Reading Informational Reading

2009 2010 2011 2012

District 2 - Western

#026 - H.G. Fillier Academy, Englee

Grades: K-9

| English Language | e Arts                | Number of Students : | 6        |       |                          |                          |
|------------------|-----------------------|----------------------|----------|-------|--------------------------|--------------------------|
| Multiple Choice  |                       |                      |          | Mark  | School<br>vs<br>District | School<br>vs<br>Province |
| manapio ciroroc  |                       |                      | School   | 53.3  | ▼                        | ▼                        |
|                  | Poetic                |                      | District | 67.4  |                          | ·                        |
|                  | . 00.10               |                      | Province | 66.6  |                          |                          |
|                  |                       |                      | School   | 56.7  | •                        | ▼                        |
|                  | Informational         |                      | District | 76.3  |                          |                          |
|                  |                       |                      | Province | 76.8  |                          |                          |
| Rubrics          |                       |                      | School   | 100.0 | <b>A</b>                 | <b>A</b>                 |
| Rublics          | Demand Writing        |                      | District | 91.9  |                          |                          |
|                  |                       |                      | Province | 90.6  |                          |                          |
|                  |                       |                      | School   | 100.0 | <b>A</b>                 | <b>A</b>                 |
|                  | Poetic Reading        |                      | District | 92.4  |                          |                          |
|                  |                       |                      | Province | 91.9  |                          |                          |
|                  |                       |                      | School   | 83.3  | ▼                        | ▼                        |
|                  | Informational Reading |                      | District | 87.8  |                          |                          |
|                  |                       |                      | Province | 88.8  |                          |                          |

Demand Writing Poetic Reading Informational Reading

2009 2010 2011 2012

District 2 - Western

#040 - St. Mary's AG, Mary's Harbour

Grades: K-12

| English Language Arts |                       | Number of Students : 6 |       |                          |                          |
|-----------------------|-----------------------|------------------------|-------|--------------------------|--------------------------|
| Multiple Choice       |                       |                        | Mark  | School<br>vs<br>District | School<br>vs<br>Province |
| Manapic Official      |                       | School                 | 73.3  | <b>A</b>                 | <b>A</b>                 |
|                       | Poetic                | District               | 67.4  |                          | _                        |
|                       | 1 0000                | Province               | 66.6  |                          |                          |
|                       |                       | School                 | 86.7  | <b>A</b>                 | <b>A</b>                 |
|                       | Informational         | District               | 76.3  |                          |                          |
|                       |                       | Province               | 76.8  |                          |                          |
| Rubrics               |                       | School                 | 100.0 | <b>A</b>                 | <b>A</b>                 |
| Rubiics               | Demand Writing        | District               | 91.9  |                          |                          |
|                       |                       | Province               | 90.6  |                          |                          |
|                       |                       | School                 | 100.0 | <b>A</b>                 | <b>A</b>                 |
|                       | Poetic Reading        | District               | 92.4  |                          |                          |
|                       |                       | Province               | 91.9  |                          |                          |
|                       |                       | School                 | 100.0 | <b>A</b>                 | <b>A</b>                 |
|                       | Informational Reading | District               | 87.8  |                          |                          |
|                       |                       | Province               | 88.8  |                          |                          |

Demand Writing Poetic Reading Informational Reading

2009 2010 2011 2012

District 2 - Western

#046 - Bayside Academy, Port Hope Simpson

Grades: K-12

| English Languag | e Arts                | Number of Students : | 3                              |                                        |                          |                          |
|-----------------|-----------------------|----------------------|--------------------------------|----------------------------------------|--------------------------|--------------------------|
| Multiple Choice |                       |                      | -                              | Mark School data with 5 or fewer       | School<br>vs<br>District | School<br>vs<br>Province |
|                 | Poetic                |                      | School<br>District<br>Province | students<br>withheld for<br>reasons of | •                        | ▼                        |
|                 | Informational         |                      | School<br>District<br>Province | confidentiality.                       | <b>A</b>                 | <b>A</b>                 |
| Rubrics         | Demand Writing        |                      | School<br>District<br>Province |                                        | <b>A</b>                 | <b>A</b>                 |
|                 | Poetic Reading        |                      | School<br>District<br>Province |                                        | <b>A</b>                 | <b>A</b>                 |
|                 | Informational Reading |                      | School<br>District<br>Province |                                        | <b>A</b>                 | <b>A</b>                 |

**Demand Writing** Poetic Reading Informational Reading 2009 2010 2011 2012

District 2 - Western

#050 - Basque Memorial, Red Bay Grades: 1,4-5,7-12

| English Language | e Arts                | Number of Students : | 2                              |                                                            |                          |                          |
|------------------|-----------------------|----------------------|--------------------------------|------------------------------------------------------------|--------------------------|--------------------------|
| Multiple Choice  |                       |                      |                                | Mark School data with 5 or fewer                           | School<br>vs<br>District | School<br>vs<br>Province |
| <u></u>          | Poetic                |                      | School<br>District<br>Province | students<br>withheld for<br>reasons of<br>confidentiality. | •                        | •                        |
|                  | Informational         |                      | School<br>District<br>Province | ooooaanty.                                                 | •                        | •                        |
| Rubrics          | Demand Writing        |                      | School<br>District<br>Province |                                                            | <b>A</b>                 | <b>A</b>                 |
|                  | Poetic Reading        |                      | School<br>District<br>Province |                                                            | <b>A</b>                 | •                        |
|                  | Informational Reading |                      | School<br>District<br>Province |                                                            | <b>A</b>                 | <b>A</b>                 |

Demand Writing Poetic Reading Informational Reading

2009 2010 2011 2012

District 2 - Western

#052 - Harriot Curtis Collegiate, St. Anthony

Grades: 8-12

| English Language Arts |                       | Number of Students : 38 |          |       |                          |                          |
|-----------------------|-----------------------|-------------------------|----------|-------|--------------------------|--------------------------|
|                       |                       |                         |          | Mark  | School<br>vs<br>District | School<br>vs<br>Province |
| Multiple Choice       |                       |                         |          |       |                          |                          |
|                       |                       |                         | School   | 67.4  | ▼                        | <b>A</b>                 |
|                       | Poetic                |                         | District | 67.4  |                          |                          |
|                       |                       |                         | Province | 66.6  |                          |                          |
|                       |                       |                         | School   | 81.1  | <b>A</b>                 | <b>A</b>                 |
|                       | Informational         |                         | District | 76.3  |                          |                          |
|                       |                       |                         | Province | 76.8  |                          |                          |
| Dubrico               |                       |                         | School   | 97.4  | <b>A</b>                 | <b>A</b>                 |
| <u>Rubrics</u>        | Demand Writing        |                         | District | 91.9  |                          |                          |
|                       |                       |                         | Province | 90.6  |                          |                          |
|                       |                       |                         | School   | 100.0 | <b>A</b>                 | <b>A</b>                 |
|                       | Poetic Reading        |                         | District | 92.4  |                          |                          |
|                       |                       |                         | Province | 91.9  |                          |                          |
|                       |                       |                         | School   | 91.9  | <b>A</b>                 | <b>A</b>                 |
|                       | Informational Reading |                         | District | 87.8  |                          |                          |
|                       |                       |                         | Province | 88.8  |                          |                          |

Demand Writing Poetic Reading Informational Reading

2009 2010 2011 2012

District 2 - Western

#091 - Burgeo Academy, Burgeo

Grades: K-12

| English Language Arts |                       | Number of Students : | 9        |       |                          |                          |  |
|-----------------------|-----------------------|----------------------|----------|-------|--------------------------|--------------------------|--|
|                       |                       |                      |          | Mark  | School<br>vs<br>District | School<br>vs<br>Province |  |
| Multiple Choice       |                       |                      |          |       |                          |                          |  |
|                       |                       |                      | School   | 67.8  | <b>A</b>                 | <b>A</b>                 |  |
|                       | Poetic                |                      | District | 67.4  |                          |                          |  |
|                       |                       |                      | Province | 66.6  |                          |                          |  |
|                       |                       |                      | School   | 74.4  | ▼                        | ▼                        |  |
|                       | Informational         |                      | District | 76.3  |                          |                          |  |
|                       |                       |                      | Province | 76.8  |                          |                          |  |
| Rubrics               |                       |                      | School   | 100.0 | <b>A</b>                 | <b>A</b>                 |  |
| Rublics               | Demand Writing        |                      | District | 91.9  |                          |                          |  |
|                       |                       |                      | Province | 90.6  |                          |                          |  |
|                       |                       |                      | School   | 100.0 | <b>A</b>                 | <b>A</b>                 |  |
|                       | Poetic Reading        |                      | District | 92.4  |                          |                          |  |
|                       |                       |                      | Province | 91.9  |                          |                          |  |
|                       |                       |                      | School   | 100.0 | <b>A</b>                 | <b>A</b>                 |  |
|                       | Informational Reading |                      | District | 87.8  |                          |                          |  |
|                       |                       |                      | Province | 88.8  |                          |                          |  |

Demand Writing Poetic Reading Informational Reading

2009 2010 2011 2012

District 2 - Western

#099 - St. James' Regional High School, Channel-Port Aux Basques

Grades: 7-12

| English Language Arts |                       | Number of Students : | 46       |      |                          |                          |  |
|-----------------------|-----------------------|----------------------|----------|------|--------------------------|--------------------------|--|
|                       |                       |                      |          | Mark | School<br>vs<br>District | School<br>vs<br>Province |  |
| Multiple Choice       |                       |                      |          |      |                          |                          |  |
|                       |                       |                      | School   | 57.5 | ▼                        | ▼                        |  |
|                       | Poetic                |                      | District | 67.4 |                          |                          |  |
|                       |                       |                      | Province | 66.6 |                          |                          |  |
|                       |                       |                      | School   | 66.1 | ▼                        | ▼                        |  |
|                       | Informational         |                      | District | 76.3 |                          |                          |  |
|                       |                       |                      | Province | 76.8 |                          |                          |  |
| Dubrica               |                       |                      | School   | 73.9 | ▼                        | ▼                        |  |
| <u>Rubrics</u>        | Demand Writing        |                      | District | 91.9 |                          |                          |  |
|                       |                       |                      | Province | 90.6 |                          |                          |  |
|                       |                       |                      | School   | 80.0 | <b>V</b>                 | <b>V</b>                 |  |
|                       | Poetic Reading        |                      | District | 92.4 |                          |                          |  |
|                       |                       |                      | Province | 91.9 |                          |                          |  |
|                       |                       |                      | School   | 72.5 | •                        | ▼                        |  |
|                       | Informational Reading |                      | District | 87.8 |                          |                          |  |
|                       |                       |                      | Province | 88.8 |                          |                          |  |

Demand Writing Poetic Reading Informational Reading

2009 2010 2011 2012

District 2 - Western

#103 - LeGallais Memorial, Isle aux Morts

Grades: K-9

| English Language Arts |                       | Number of Students : | 7 .      |       |                          |                          |
|-----------------------|-----------------------|----------------------|----------|-------|--------------------------|--------------------------|
|                       |                       |                      |          | Mark  | School<br>vs<br>District | School<br>vs<br>Province |
| Multiple Choice       |                       |                      |          |       |                          |                          |
|                       |                       |                      | School   | 62.9  | ▼                        | ▼                        |
|                       | Poetic                |                      | District | 67.4  |                          |                          |
|                       |                       | Р                    | rovince  | 66.6  |                          |                          |
|                       |                       |                      | School   | 77.1  | <b>A</b>                 | <b>A</b>                 |
|                       | Informational         |                      | District | 76.3  |                          |                          |
|                       |                       | Р                    | rovince  | 76.8  |                          |                          |
| Rubrics               |                       |                      | School   | 100.0 | <b>A</b>                 | <b>A</b>                 |
| Rublics               | Demand Writing        |                      | District | 91.9  |                          |                          |
|                       |                       | Р                    | rovince  | 90.6  |                          |                          |
|                       |                       |                      | School   | 100.0 | <b>A</b>                 | <b>A</b>                 |
|                       | Poetic Reading        |                      | District | 92.4  |                          |                          |
|                       |                       | Р                    | rovince  | 91.9  |                          |                          |
|                       |                       |                      | School   | 100.0 | <b>A</b>                 | <b>A</b>                 |
|                       | Informational Reading |                      | District | 87.8  |                          |                          |
|                       |                       | Р                    | rovince  | 88.8  |                          |                          |