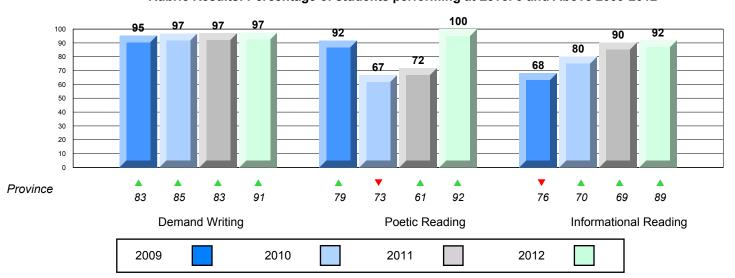

#### 4 Year CRT (Subtest) Mark Trend 2009-2012

Multiple Choice

School data with 5 or fewer students withheld for reasons of confidentiality.

Poetic Informational

Rubric Results: Percentage of students performing at Level 3 and Above 2009-2012