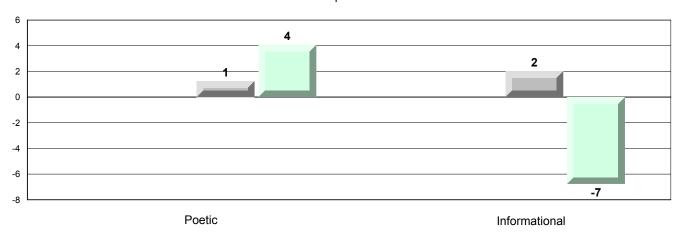

#### Difference from Provincial Mean, 2009-12

Multiple Choice

School data with 5 or fewer students withheld for reasons of confidentiality.

Poetic Informational

#### Difference from Provincial Mean, 2009-12

Rubric Results: Percentage of students performing at Level 3 and Above 2009-2012

School data with 5 or fewer students withheld for reasons of confidentiality.