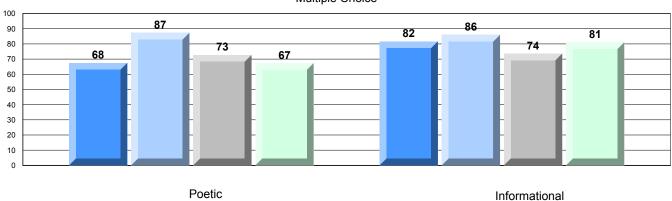

#### 4 Year CRT (Subtest) Mark Trend 2009-2012

Multiple Choice

District 2 - Western

#026 - H.G. Fillier Academy, Englee

Grades: K-9