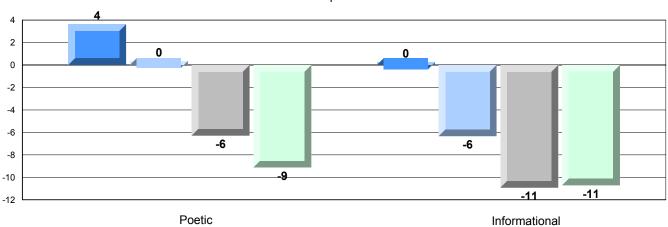

Demand Writing Poetic Reading Informational Reading

2009 2010 2011 2012

District 2 - Western

#026 - H.G. Fillier Academy, Englee

Grades: K-9

| English Language | e Arts                | Number of Students : | 6        |       |                          |                          |
|------------------|-----------------------|----------------------|----------|-------|--------------------------|--------------------------|
| Multiple Choice  |                       |                      |          | Mark  | School<br>vs<br>District | School<br>vs<br>Province |
| manapio ciroroc  |                       |                      | School   | 53.3  | ▼                        | ▼                        |
|                  | Poetic                |                      | District | 67.4  |                          | ·                        |
|                  | . 00.10               |                      | Province | 66.6  |                          |                          |
|                  |                       |                      | School   | 56.7  | •                        | ▼                        |
|                  | Informational         |                      | District | 76.3  |                          |                          |
|                  |                       |                      | Province | 76.8  |                          |                          |
| Rubrics          |                       |                      | School   | 100.0 | <b>A</b>                 | <b>A</b>                 |
| Rublics          | Demand Writing        |                      | District | 91.9  |                          |                          |
|                  |                       |                      | Province | 90.6  |                          |                          |
|                  |                       |                      | School   | 100.0 | <b>A</b>                 | <b>A</b>                 |
|                  | Poetic Reading        |                      | District | 92.4  |                          |                          |
|                  |                       |                      | Province | 91.9  |                          |                          |
|                  |                       |                      | School   | 83.3  | ▼                        | ▼                        |
|                  | Informational Reading |                      | District | 87.8  |                          |                          |
|                  |                       |                      | Province | 88.8  |                          |                          |