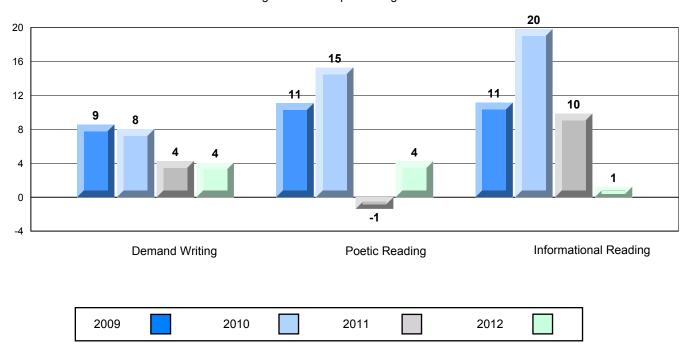

#### 4 Year CRT (Subtest) Mark Trend 2009-2012

Multiple Choice

School data with 5 or fewer students withheld for reasons of confidentiality.

Poetic Informational

Rubric Results: Percentage of students performing at Level 3 and Above 2009-2012