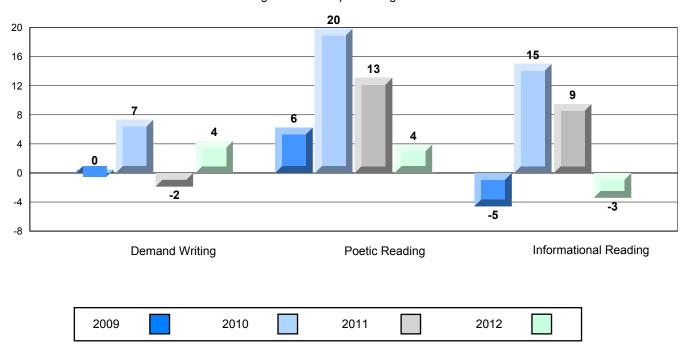

Demand Writing Poetic Reading Informational Reading

2009 2010 2011 2012

District 2 - Western

#023 - Sacred Heart AG, Conche Grades: 1,3-5,7-10,12

| English Languag | e Arts                | Number of Students : | 1,                             |                                  |                          |                          |
|-----------------|-----------------------|----------------------|--------------------------------|----------------------------------|--------------------------|--------------------------|
| -               |                       |                      |                                | Mark School data with 5 or fewer | School<br>vs<br>District | School<br>vs<br>Province |
| Multiple Choice |                       |                      | Cabaal                         | students                         | _                        | _                        |
|                 | Deetie                |                      | School<br>District             | withheld for                     | •                        | ▼                        |
|                 | Poetic                |                      | Province                       | reasons of confidentiality.      |                          |                          |
|                 |                       |                      | School                         | •                                | ▼                        | ▼                        |
|                 | Informational         |                      | District                       |                                  |                          |                          |
|                 |                       |                      | Province                       |                                  |                          |                          |
| <u>Rubrics</u>  | Demand Writing        |                      | School<br>District<br>Province |                                  | <b>A</b>                 | •                        |
|                 | Poetic Reading        |                      | School<br>District<br>Province |                                  | <b>A</b>                 | <b>A</b>                 |
|                 | Informational Reading |                      | School<br>District<br>Province |                                  | ▼                        | •                        |