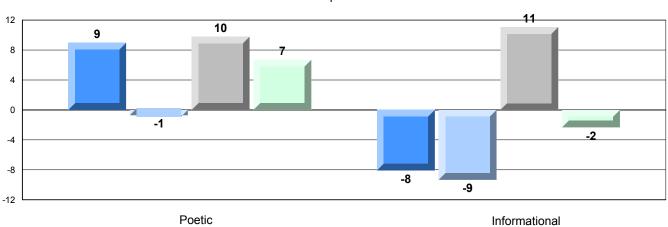

Demand Writing Poetic Reading Informational Reading

2009 2010 2011 2012

District 2 - Western

#026 - H.G. Fillier Academy, Englee

Grades: K-9

| English Language | e Arts                | Number of Students : | 6        |       |                          |                          |
|------------------|-----------------------|----------------------|----------|-------|--------------------------|--------------------------|
| Multiple Choice  |                       |                      |          | Mark  | School<br>vs<br>District | School<br>vs<br>Province |
| manapio ciroroc  |                       |                      | School   | 53.3  | ▼                        | ▼                        |
|                  | Poetic                |                      | District | 67.4  |                          | ·                        |
|                  | . 00.10               |                      | Province | 66.6  |                          |                          |
|                  |                       |                      | School   | 56.7  | •                        | ▼                        |
|                  | Informational         |                      | District | 76.3  |                          |                          |
|                  |                       |                      | Province | 76.8  |                          |                          |
| Rubrics          |                       |                      | School   | 100.0 | <b>A</b>                 | <b>A</b>                 |
| Rublics          | Demand Writing        |                      | District | 91.9  |                          |                          |
|                  |                       |                      | Province | 90.6  |                          |                          |
|                  |                       |                      | School   | 100.0 | <b>A</b>                 | <b>A</b>                 |
|                  | Poetic Reading        |                      | District | 92.4  |                          |                          |
|                  |                       |                      | Province | 91.9  |                          |                          |
|                  |                       |                      | School   | 83.3  | ▼                        | ▼                        |
|                  | Informational Reading |                      | District | 87.8  |                          |                          |
|                  |                       |                      | Province | 88.8  |                          |                          |