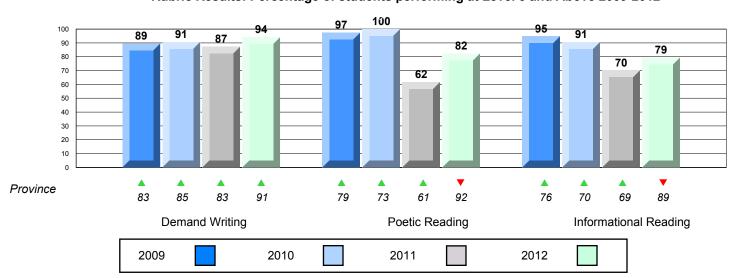

District 2 - Western

#022 - William Gillett Academy, Charlottetown, LAB

Grades: K-12

| English Language      | e Arts                | Number of Students : | 4                              |                                                            |                          |                          |
|-----------------------|-----------------------|----------------------|--------------------------------|------------------------------------------------------------|--------------------------|--------------------------|
| Multiple Choice       |                       |                      |                                | Mark School data with 5 or fewer                           | School<br>vs<br>District | School<br>vs<br>Province |
| <u>muniple sholds</u> | Poetic                |                      | School<br>District<br>Province | students<br>withheld for<br>reasons of<br>confidentiality. | <b>A</b>                 | <b>A</b>                 |
|                       | Informational         |                      | School<br>District<br>Province | oomidentiality.                                            | <b>A</b>                 | <b>A</b>                 |
| <u>Rubrics</u>        | Demand Writing        |                      | School<br>District<br>Province |                                                            | <b>A</b>                 | <b>A</b>                 |
|                       | Poetic Reading        |                      | School<br>District<br>Province |                                                            | <b>A</b>                 | <b>A</b>                 |
|                       | Informational Reading |                      | School<br>District<br>Province |                                                            | •                        | •                        |

#### 4 Year CRT (Subtest) Mark Trend 2009-2012

Multiple Choice

School data with 5 or fewer students withheld for reasons of confidentiality.

Poetic Informational

Rubric Results: Percentage of students performing at Level 3 and Above 2009-2012