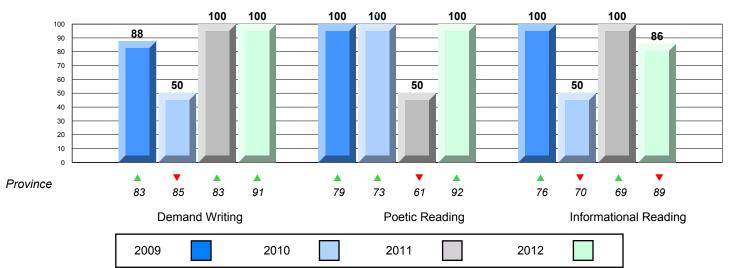

District 2 - Western

#022 - William Gillett Academy, Charlottetown, LAB

Grades: K-12

| English Language      | e Arts                | Number of Students : | 4                              |                                                            |                          |                          |
|-----------------------|-----------------------|----------------------|--------------------------------|------------------------------------------------------------|--------------------------|--------------------------|
| Multiple Choice       |                       |                      |                                | Mark School data with 5 or fewer                           | School<br>vs<br>District | School<br>vs<br>Province |
| <u>muniple sholds</u> | Poetic                |                      | School<br>District<br>Province | students<br>withheld for<br>reasons of<br>confidentiality. | <b>A</b>                 | <b>A</b>                 |
|                       | Informational         |                      | School<br>District<br>Province | oomidentiality.                                            | <b>A</b>                 | <b>A</b>                 |
| <u>Rubrics</u>        | Demand Writing        |                      | School<br>District<br>Province |                                                            | <b>A</b>                 | <b>A</b>                 |
|                       | Poetic Reading        |                      | School<br>District<br>Province |                                                            | <b>A</b>                 | <b>A</b>                 |
|                       | Informational Reading |                      | School<br>District<br>Province |                                                            | •                        | •                        |

Demand Writing Poetic Reading Informational Reading

2009 2010 2011 2012

District 2 - Western

#023 - Sacred Heart AG, Conche Grades: 1,3-5,7-10,12

| English Languag | e Arts                | Number of Students : | 1,                             |                                  |                          |                          |
|-----------------|-----------------------|----------------------|--------------------------------|----------------------------------|--------------------------|--------------------------|
| -               |                       |                      |                                | Mark School data with 5 or fewer | School<br>vs<br>District | School<br>vs<br>Province |
| Multiple Choice |                       |                      | Cabaal                         | students                         | _                        | _                        |
|                 | Deetie                |                      | School<br>District             | withheld for                     | •                        | ▼                        |
|                 | Poetic                |                      | Province                       | reasons of confidentiality.      |                          |                          |
|                 |                       |                      | School                         | •                                | ▼                        | ▼                        |
|                 | Informational         |                      | District                       |                                  |                          |                          |
|                 |                       |                      | Province                       |                                  |                          |                          |
| <u>Rubrics</u>  | Demand Writing        |                      | School<br>District<br>Province |                                  | <b>A</b>                 | •                        |
|                 | Poetic Reading        |                      | School<br>District<br>Province |                                  | <b>A</b>                 | <b>A</b>                 |
|                 | Informational Reading |                      | School<br>District<br>Province |                                  | ▼                        | •                        |