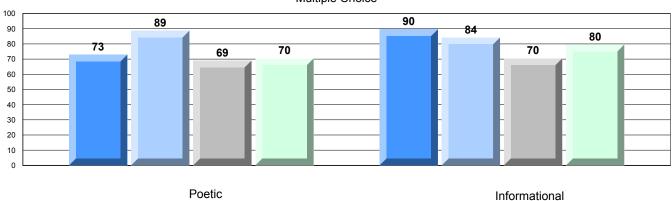

#### 4 Year CRT (Subtest) Mark Trend 2009-2012

Multiple Choice

District 2 - Western

#026 - H.G. Fillier Academy, Englee

Grades: K-9