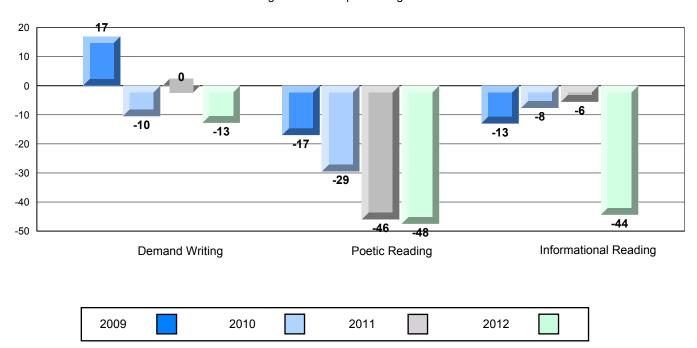

District 2 - Western

#022 - William Gillett Academy, Charlottetown, LAB

Grades: K-12

| English Language      | e Arts                | Number of Students : | 4                              |                                                            |                          |                          |
|-----------------------|-----------------------|----------------------|--------------------------------|------------------------------------------------------------|--------------------------|--------------------------|
| Multiple Choice       |                       |                      |                                | Mark School data with 5 or fewer                           | School<br>vs<br>District | School<br>vs<br>Province |
| <u>muniple sholds</u> | Poetic                |                      | School<br>District<br>Province | students<br>withheld for<br>reasons of<br>confidentiality. | <b>A</b>                 | <b>A</b>                 |
|                       | Informational         |                      | School<br>District<br>Province | oomidentiality.                                            | <b>A</b>                 | <b>A</b>                 |
| <u>Rubrics</u>        | Demand Writing        |                      | School<br>District<br>Province |                                                            | <b>A</b>                 | <b>A</b>                 |
|                       | Poetic Reading        |                      | School<br>District<br>Province |                                                            | <b>A</b>                 | <b>A</b>                 |
|                       | Informational Reading |                      | School<br>District<br>Province |                                                            | •                        | •                        |

#### 4 Year CRT (Subtest) Mark Trend 2009-2012

Multiple Choice

School data with 5 or fewer students withheld for reasons of confidentiality.

Poetic Informational

Rubric Results: Percentage of students performing at Level 3 and Above 2009-2012

School data with 5 or fewer students withheld for reasons of confidentiality.

District 2 - Western

#022 - William Gillett Academy, Charlottetown, LAB

Grades: K-12

Difference from Provincial Mean, 2009-12

Multiple Choice

School data with 5 or fewer students withheld for reasons of confidentiality.

Poetic Informational

#### Difference from Provincial Mean, 2009-12

Rubric Results: Percentage of students performing at Level 3 and Above 2009-2012

School data with 5 or fewer students withheld for reasons of confidentiality.

Demand Writing Poetic Reading Informational Reading

2009 2010 2011 2012

District 2 - Western

#023 - Sacred Heart AG, Conche Grades: 1,3-5,7-10,12

| English Languag | e Arts                | Number of Students : | 1,                             |                                  |                          |                          |
|-----------------|-----------------------|----------------------|--------------------------------|----------------------------------|--------------------------|--------------------------|
| -               |                       |                      |                                | Mark School data with 5 or fewer | School<br>vs<br>District | School<br>vs<br>Province |
| Multiple Choice |                       |                      | Cabaal                         | students                         | _                        | _                        |
|                 | Deetie                |                      | School<br>District             | withheld for                     | •                        | ▼                        |
|                 | Poetic                |                      | Province                       | reasons of confidentiality.      |                          |                          |
|                 |                       |                      | School                         | •                                | ▼                        | ▼                        |
|                 | Informational         |                      | District                       |                                  |                          |                          |
|                 |                       |                      | Province                       |                                  |                          |                          |
| <u>Rubrics</u>  | Demand Writing        |                      | School<br>District<br>Province |                                  | <b>A</b>                 | •                        |
|                 | Poetic Reading        |                      | School<br>District<br>Province |                                  | <b>A</b>                 | <b>A</b>                 |
|                 | Informational Reading |                      | School<br>District<br>Province |                                  | ▼                        | •                        |