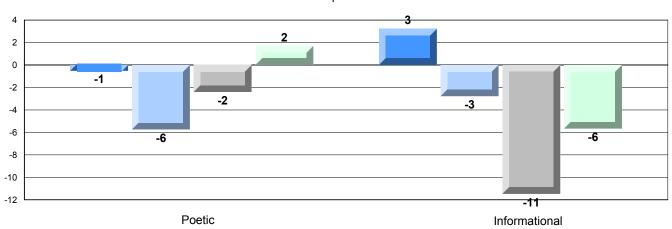

#### Difference from Provincial Mean, 2009-12

Rubric Results: Percentage of students performing at Level 3 and Above 2009-2012

School data with 5 or fewer students withheld for reasons of confidentiality.