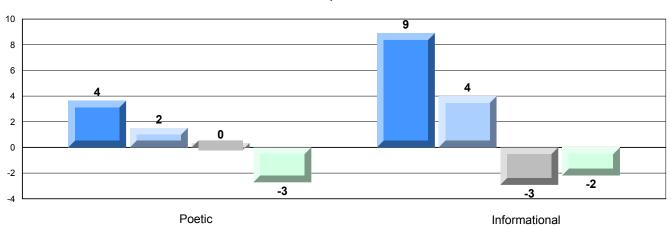

School data with 5 or fewer students withheld for reasons of confidentiality.

District 2 - Western

#022 - William Gillett Academy, Charlottetown, LAB

Grades: K-12

Difference from Provincial Mean, 2009-12

Multiple Choice

School data with 5 or fewer students withheld for reasons of confidentiality.

Poetic Informational