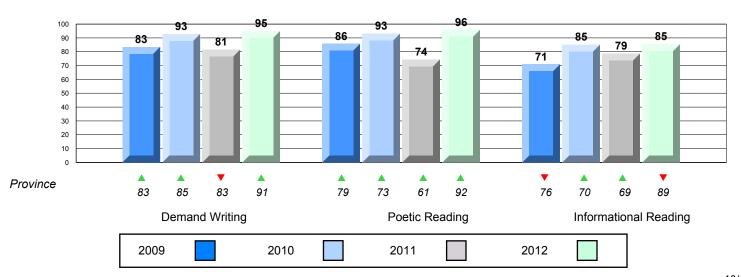

### Difference from Provincial Mean, 2009-12

Multiple Choice

#### Difference from Provincial Mean, 2009-12

Rubric Results: Percentage of students performing at Level 3 and Above 2009-2012

O:\CRT12\4YRTREND\BARS\ELA09\_W.RPT

District 2 - Western

#067 - Presentation Junior High, Corner Brook