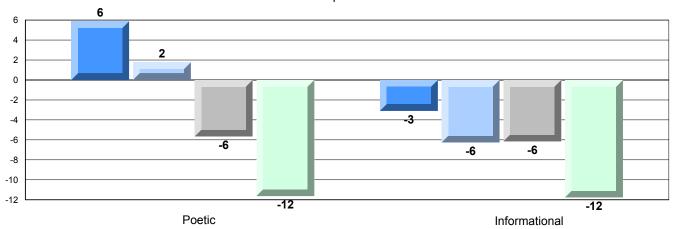

|                          |
|                       |                       | Province                | 91.9  |                          |                          |
|                       |                       | School                  | 100.0 | <b>A</b>                 | <b>A</b>                 |
|                       | Informational Reading | District                | 87.8  |                          |                          |
|                       |                       | Province                | 88.8  |                          |                          |

#### 4 Year CRT (Subtest) Mark Trend 2009-2012

Multiple Choice





District 2 - Western

#388 - Long Range Academy, Cow Head

Grades: K-12

### Difference from Provincial Mean, 2009-12

Multiple Choice



#### Difference from Provincial Mean, 2009-12





District 2 - Western

#391 - Xavier Junior High, Deer Lake

Grades: 6-9

| English Language Arts |                       | Number of Students : 67 |      |                          |                          |
|-----------------------|-----------------------|-------------------------|------|--------------------------|--------------------------|
| Multiple Choice       |                       |                         | Mark | School<br>vs<br>District | School<br>vs<br>Province |
| maniple Choles        |                       | School                  | 65.1 | <b>V</b>                 | ▼                        |
|                       | Poetic                | District                | 67.4 |                          |