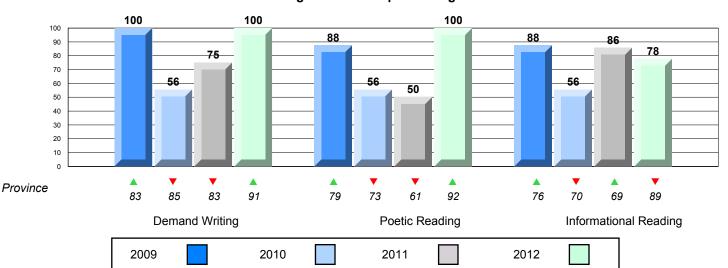

Demand Writing Poetic Reading Informational Reading

2009 2010 2011 2012

Grades: K-1,5-12

District 2 - Western

#024 - James Cook Memorial, Cook's Harbour

**English Language Arts** Number of Students: 3 School School Mark School data District Province **Multiple Choice** with 5 or fewer students School District withheld for **Poetic** Province reasons of confidentiality. School District Informational Province School **Rubrics Demand Writing** District Province School **Poetic Reading** District Province School Informational Reading District Province