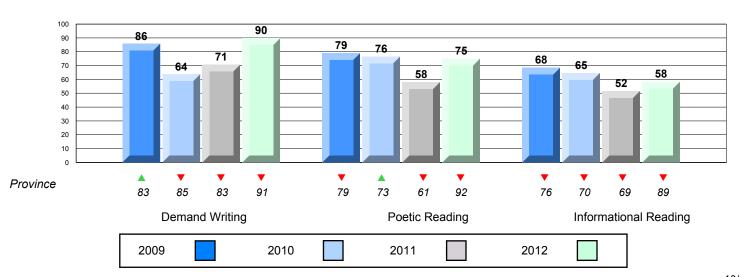

#### Difference from Provincial Mean, 2009-12

Rubric Results: Percentage of students performing at Level 3 and Above 2009-2012

School data with 5 or fewer students withheld for reasons of confidentiality.

Demand Writing Poetic Reading Informational Reading

2009 2010 2011 2012

District 2 - Western

#023 - Sacred Heart AG, Conche Grades: 1,3-5,7-10,12

| English Languag | e Arts                | Number of Students : | 1,                             |                                  |                          |                          |
|-----------------|-----------------------|----------------------|--------------------------------|----------------------------------|--------------------------|--------------------------|
| -               |                       |                      |                                | Mark School data with 5 or fewer | School<br>vs<br>District | School<br>vs<br>Province |
| Multiple Choice |                       |                      | Cabaal                         | students                         | _                        | _                        |
|                 | Deetie                |                      | School<br>District             | withheld for                     | •                        | ▼                        |
|                 | Poetic                |                      | Province                       | reasons of confidentiality.      |                          |                          |
|                 |                       |                      | School                         | •                                | ▼                        | ▼                        |
|                 | Informational         |                      | District                       |                                  |                          |                          |
|                 |                       |                      | Province                       |                                  |                          |                          |
| <u>Rubrics</u>  | Demand Writing        |                      | School<br>District<br>Province |                                  | <b>A</b>                 | •                        |
|                 | Poetic Reading        |                      | School<br>District<br>Province |                                  | <b>A</b>                 | <b>A</b>                 |
|                 | Informational Reading |                      | School<br>District<br>Province |                                  | ▼                        | •                        |