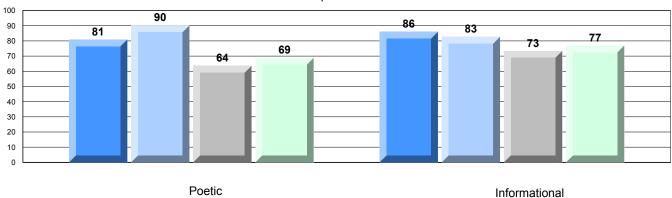

#### 4 Year CRT (Subtest) Mark Trend 2009-2012

Poetic Informational

#### Rubric Results: Percentage of students performing at Level 3 and Above 2009-2012

77

60

73

District 2 - Western

#057 - St. Peter's Academy, Benoit's Cove

Grades: K-9