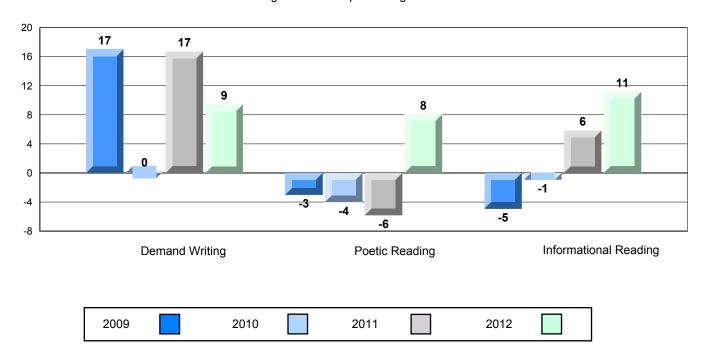

Demand Writing Poetic Reading Informational Reading

2009 2010 2011 2012

District 2 - Western

#023 - Sacred Heart AG, Conche Grades: 1,3-5,7-10,12

| English Languag | e Arts                | Number of Students : | 1,                             |                                  |                          |                          |
|-----------------|-----------------------|----------------------|--------------------------------|----------------------------------|--------------------------|--------------------------|
| -               |                       |                      |                                | Mark School data with 5 or fewer | School<br>vs<br>District | School<br>vs<br>Province |
| Multiple Choice |                       |                      | Cabaal                         | students                         | _                        | _                        |
|                 | Deetie                |                      | School<br>District             | withheld for                     | •                        | ▼                        |
|                 | Poetic                |                      | Province                       | reasons of confidentiality.      |                          |                          |
|                 |                       |                      | School                         | •                                | ▼                        | ▼                        |
|                 | Informational         |                      | District                       |                                  |                          |                          |
|                 |                       |                      | Province                       |                                  |                          |                          |
| <u>Rubrics</u>  | Demand Writing        |                      | School<br>District<br>Province |                                  | <b>A</b>                 | •                        |
|                 | Poetic Reading        |                      | School<br>District<br>Province |                                  | <b>A</b>                 | <b>A</b>                 |
|                 | Informational Reading |                      | School<br>District<br>Province |                                  | ▼                        | •                        |