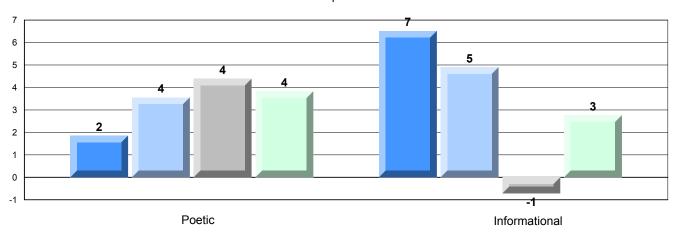

#### Difference from Provincial Mean, 2009-12

Rubric Results: Percentage of students performing at Level 3 and Above 2009-2012

School data with 5 or fewer students withheld for reasons of confidentiality.