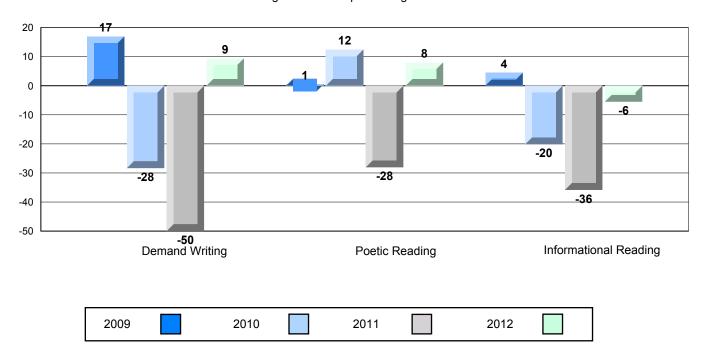

District 2 - Western

#022 - William Gillett Academy, Charlottetown, LAB

Grades: K-12

| English Language      | e Arts                | Number of Students : | 4                              |                                                            |                          |                          |
|-----------------------|-----------------------|----------------------|--------------------------------|------------------------------------------------------------|--------------------------|--------------------------|
| Multiple Choice       |                       |                      |                                | Mark School data with 5 or fewer                           | School<br>vs<br>District | School<br>vs<br>Province |
| <u>muniple sholds</u> | Poetic                |                      | School<br>District<br>Province | students<br>withheld for<br>reasons of<br>confidentiality. | <b>A</b>                 | <b>A</b>                 |
|                       | Informational         |                      | School<br>District<br>Province | oomidentiality.                                            | <b>A</b>                 | <b>A</b>                 |
| <u>Rubrics</u>        | Demand Writing        |                      | School<br>District<br>Province |                                                            | <b>A</b>                 | <b>A</b>                 |
|                       | Poetic Reading        |                      | School<br>District<br>Province |                                                            | <b>A</b>                 | <b>A</b>                 |
|                       | Informational Reading |                      | School<br>District<br>Province |                                                            | •                        | •                        |

#### 4 Year CRT (Subtest) Mark Trend 2009-2012

Multiple Choice

School data with 5 or fewer students withheld for reasons of confidentiality.

Poetic Informational

Rubric Results: Percentage of students performing at Level 3 and Above 2009-2012

School data with 5 or fewer students withheld for reasons of confidentiality.

District 2 - Western

#022 - William Gillett Academy, Charlottetown, LAB

Grades: K-12

Difference from Provincial Mean, 2009-12

Multiple Choice

School data with 5 or fewer students withheld for reasons of confidentiality.

Poetic Informational

#### Difference from Provincial Mean, 2009-12

Rubric Results: Percentage of students performing at Level 3 and Above 2009-2012

School data with 5 or fewer students withheld for reasons of confidentiality.

Demand Writing Poetic Reading Informational Reading

2009 2010 2011 2012

District 2 - Western

#023 - Sacred Heart AG, Conche Grades: 1,3-5,7-10,12

| English Languag | e Arts                | Number of Students : | 1,                             |                                  |                          |                          |
|-----------------|-----------------------|----------------------|--------------------------------|----------------------------------|--------------------------|--------------------------|
| -               |                       |                      |                                | Mark School data with 5 or fewer | School<br>vs<br>District | School<br>vs<br>Province |
| Multiple Choice |                       |                      | Cabaal                         | students                         | _                        | _                        |
|                 | Deetie                |                      | School<br>District             | withheld for                     | •                        | ▼                        |
|                 | Poetic                |                      | Province                       | reasons of confidentiality.      |                          |                          |
|                 |                       |                      | School                         | •                                | ▼                        | ▼                        |
|                 | Informational         |                      | District                       |                                  |                          |                          |
|                 |                       |                      | Province                       |                                  |                          |                          |
| <u>Rubrics</u>  | Demand Writing        |                      | School<br>District<br>Province |                                  | <b>A</b>                 | •                        |
|                 | Poetic Reading        |                      | School<br>District<br>Province |                                  | <b>A</b>                 | <b>A</b>                 |
|                 | Informational Reading |                      | School<br>District<br>Province |                                  | ▼                        | •                        |