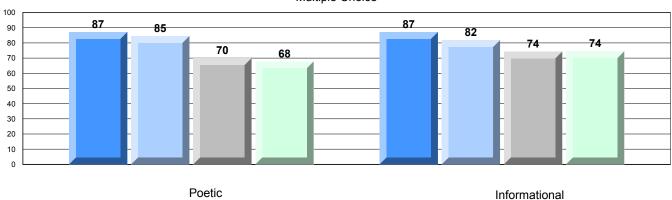

District 2 - Western

#022 - William Gillett Academy, Charlottetown, LAB

Grades: K-12

| English Language      | e Arts                | Number of Students : | 4                              |                                                            |                          |                          |
|-----------------------|-----------------------|----------------------|--------------------------------|------------------------------------------------------------|--------------------------|--------------------------|
| Multiple Choice       |                       |                      |                                | Mark School data with 5 or fewer                           | School<br>vs<br>District | School<br>vs<br>Province |
| <u>muniple sholds</u> | Poetic                |                      | School<br>District<br>Province | students<br>withheld for<br>reasons of<br>confidentiality. | <b>A</b>                 | <b>A</b>                 |
|                       | Informational         |                      | School<br>District<br>Province | oomidentiality.                                            | <b>A</b>                 | <b>A</b>                 |
| <u>Rubrics</u>        | Demand Writing        |                      | School<br>District<br>Province |                                                            | <b>A</b>                 | <b>A</b>                 |
|                       | Poetic Reading        |                      | School<br>District<br>Province |                                                            | <b>A</b>                 | <b>A</b>                 |
|                       | Informational Reading |                      | School<br>District<br>Province |                                                            | •                        | •                        |