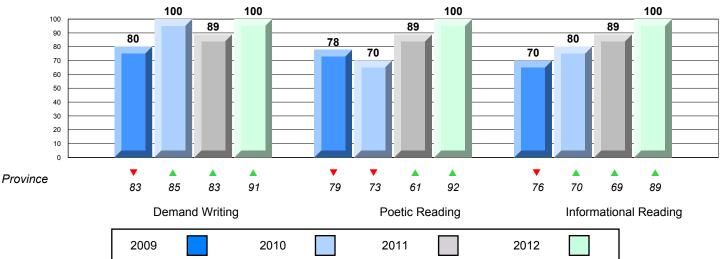

#### Difference from Provincial Mean, 2009-12

Rubric Results: Percentage of students performing at Level 3 and Above 2009-2012

School data with 5 or fewer students withheld for reasons of confidentiality.