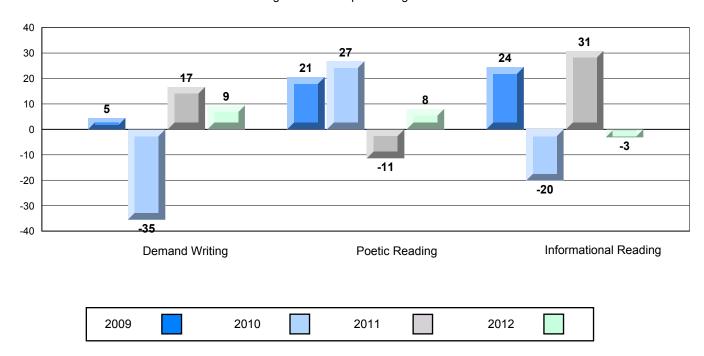

School data with 5 or fewer students withheld for reasons of confidentiality.

District 2 - Western

#022 - William Gillett Academy, Charlottetown, LAB

Grades: K-12

Difference from Provincial Mean, 2009-12

Multiple Choice

#### Difference from Provincial Mean, 2009-12

Rubric Results: Percentage of students performing at Level 3 and Above 2009-2012

School data with 5 or fewer students withheld for reasons of confidentiality.