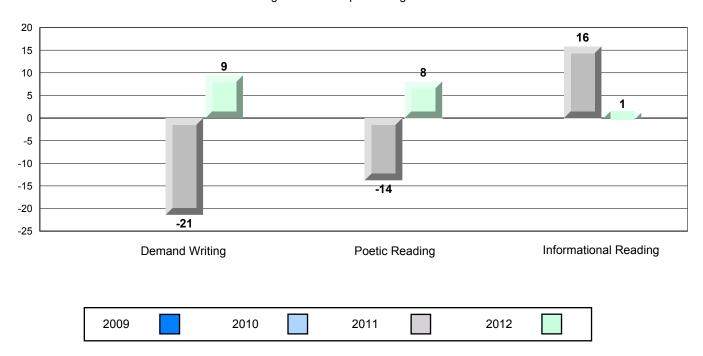

#### Difference from Provincial Mean, 2009-12

Rubric Results: Percentage of students performing at Level 3 and Above 2009-2012

School data with 5 or fewer students withheld for reasons of confidentiality.

Demand Writing Poetic Reading Informational Reading

2009 2010 2011 2012

District 2 - Western

#023 - Sacred Heart AG, Conche Grades: 1,3-5,7-10,12

| English Languag | e Arts                | Number of Students : | 1,                             |                                  |                          |                          |
|-----------------|-----------------------|----------------------|--------------------------------|----------------------------------|--------------------------|--------------------------|
| -               |                       |                      |                                | Mark School data with 5 or fewer | School<br>vs<br>District | School<br>vs<br>Province |
| Multiple Choice |                       |                      | Cabaal                         | students                         | _                        | _                        |
|                 | Deetie                |                      | School<br>District             | withheld for                     | •                        | ▼                        |
|                 | Poetic                |                      | Province                       | reasons of confidentiality.      |                          |                          |
|                 |                       |                      | School                         | •                                | ▼                        | ▼                        |
|                 | Informational         |                      | District                       |                                  |                          |                          |
|                 |                       |                      | Province                       |                                  |                          |                          |
| <u>Rubrics</u>  | Demand Writing        |                      | School<br>District<br>Province |                                  | <b>A</b>                 | •                        |
|                 | Poetic Reading        |                      | School<br>District<br>Province |                                  | <b>A</b>                 | <b>A</b>                 |
|                 | Informational Reading |                      | School<br>District<br>Province |                                  | ▼                        | •                        |