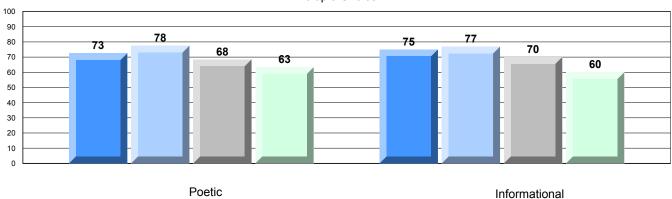

| English Language Arts |                       | Number of Students : 19 |       |                          |                          |
|-----------------------|-----------------------|-------------------------|-------|--------------------------|--------------------------|
|                       |                       |                         | Mark  | School<br>vs<br>District | School<br>vs<br>Province |
| Multiple Choice       |                       | Oakaal                  | 74.4  |                          |                          |
|                       |                       | School                  | 71.1  | <b>A</b>                 | <b>A</b>                 |
|                       | Poetic                | District                | 67.4  |                          |                          |
|                       |                       | Province                | 66.6  |                          |                          |
|                       |                       | School                  | 73.7  | ▼                        | ▼                        |
|                       | Informational         | District                | 76.3  |                          |                          |
|                       |                       | Province                | 76.8  |                          |                          |
|                       |                       | School                  | 73.7  | <b>~</b>                 | <b>▼</b>                 |
| Rubrics Programme     | Demand Writing        | District                | 91.9  | •                        | ,                        |
|                       | <b>3</b>              | Province                | 90.6  |                          |                          |
|                       |                       | School                  | 100.0 | <b>A</b>                 | <u> </u>                 |
|                       | Poetic Reading        | District                | 92.4  | _                        | _                        |
|                       | · ·                   | Province                | 91.9  |                          |                          |
|                       |                       | Cabaal                  | 04.0  | _                        | _                        |
|                       | Informational Decim   | School                  | 84.2  | ▼                        | ▼                        |
|                       | Informational Reading | District                | 87.8  |                          |                          |
|                       |                       | Province                | 88.8  |                          |                          |

#### Rubric Results: Percentage of students performing at Level 3 and Above 2009-2012

77

60

73

District 2 - Western

#057 - St. Peter's Academy, Benoit's Cove

Grades: K-9