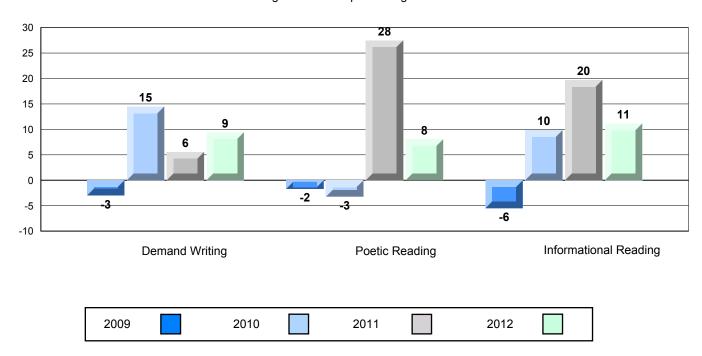

#### 4 Year CRT (Subtest) Mark Trend 2009-2012

Multiple Choice

District 2 - Western

#026 - H.G. Fillier Academy, Englee

Grades: K-9

### Difference from Provincial Mean, 2009-12

Multiple Choice

#### Difference from Provincial Mean, 2009-12

District 2 - Western

#027 - Canon Richards Memorial Academy, Flower's Cove

Grades: K-12

| English Language Arts |                       | Number of Students : | 19                             |
|-----------------------|-----------------------|----------------------|--------------------------------|
| Multiple Choice       |                       |                      | School                         |
|                       | Poetic                |                      | District<br>Province           |
|                       | Informational         |                      | School<br>District<br>Province |
| Rubrics               | Demand Writing        |                      | School<br>District<br>Province |
|                       | Poetic Reading        |                      | School<br>District<br>Province |
|                       | Informational Reading |                      | School<br>District<br>Province |