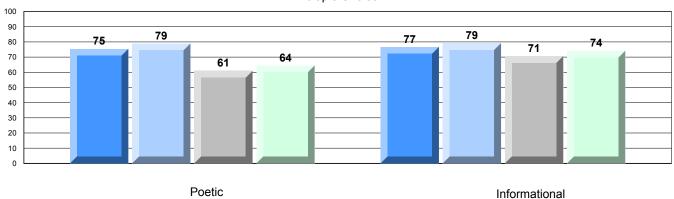

#### Difference from Provincial Mean, 2009-12

District 2 - Western

#027 - Canon Richards Memorial Academy, Flower's Cove

Grades: K-12

| English Language Arts |                       | Number of Students : | 19                             |
|-----------------------|-----------------------|----------------------|--------------------------------|
| Multiple Choice       |                       |                      | School                         |
|                       | Poetic                |                      | District<br>Province           |
|                       | Informational         |                      | School<br>District<br>Province |
| Rubrics               | Demand Writing        |                      | School<br>District<br>Province |
|                       | Poetic Reading        |                      | School<br>District<br>Province |
|                       | Informational Reading |                      | School<br>District<br>Province |

| Mark  | School   | School   |
|-------|----------|----------|
|       | vs       | VS       |
|       | District | Province |
|       |          |          |
| 60.0  | ▼        | ▼        |
| 67.4  |          |          |
| 66.6  |          |          |
| 00.0  |          |          |
| 70.5  | ▼        | ▼        |
| 76.3  |          |          |
| 76.8  |          |          |
| 70.0  |          |          |
| 100.0 | <b>A</b> | •        |
| 91.9  |          | _        |
|       |          |          |
| 90.6  |          |          |
| 100.0 |          |          |
|       | _        | <b>A</b> |
| 92.4  |          |          |
| 91.9  |          |          |
| 100.0 | <b>A</b> | <b>A</b> |
| 87.8  | _        | _        |
| 88.8  |          |          |
| 88.8  |          |          |