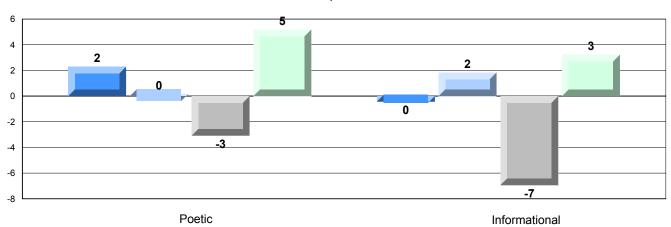

District 2 - Western

#022 - William Gillett Academy, Charlottetown, LAB

Grades: K-12

| English Language      | e Arts                | Number of Students : | 4                              |                                                            |                          |                          |
|-----------------------|-----------------------|----------------------|--------------------------------|------------------------------------------------------------|--------------------------|--------------------------|
| Multiple Choice       |                       |                      |                                | Mark School data with 5 or fewer                           | School<br>vs<br>District | School<br>vs<br>Province |
| <u>muniple sholds</u> | Poetic                |                      | School<br>District<br>Province | students<br>withheld for<br>reasons of<br>confidentiality. | <b>A</b>                 | <b>A</b>                 |
|                       | Informational         |                      | School<br>District<br>Province | oomidentiality.                                            | <b>A</b>                 | <b>A</b>                 |
| <u>Rubrics</u>        | Demand Writing        |                      | School<br>District<br>Province |                                                            | <b>A</b>                 | <b>A</b>                 |
|                       | Poetic Reading        |                      | School<br>District<br>Province |                                                            | <b>A</b>                 | <b>A</b>                 |
|                       | Informational Reading |                      | School<br>District<br>Province |                                                            | •                        | •                        |

#### 4 Year CRT (Subtest) Mark Trend 2009-2012

Multiple Choice

School data with 5 or fewer students withheld for reasons of confidentiality.

Poetic Informational

Rubric Results: Percentage of students performing at Level 3 and Above 2009-2012

School data with 5 or fewer students withheld for reasons of confidentiality.

District 2 - Western

#022 - William Gillett Academy, Charlottetown, LAB

Grades: K-12

Difference from Provincial Mean, 2009-12

Multiple Choice

School data with 5 or fewer students withheld for reasons of confidentiality.

Poetic Informational

#### Difference from Provincial Mean, 2009-12

Rubric Results: Percentage of students performing at Level 3 and Above 2009-2012

School data with 5 or fewer students withheld for reasons of confidentiality.

Demand Writing Poetic Reading Informational Reading

2009 2010 2011 2012

District 2 - Western

#023 - Sacred Heart AG, Conche Grades: 1,3-5,7-10,12

| English Languag | e Arts                | Number of Students : | 1,                             |                                  |                          |                          |
|-----------------|-----------------------|----------------------|--------------------------------|----------------------------------|--------------------------|--------------------------|
| -               |                       |                      |                                | Mark School data with 5 or fewer | School<br>vs<br>District | School<br>vs<br>Province |
| Multiple Choice |                       |                      | Cabaal                         | students                         | _                        | _                        |
|                 | Deetie                |                      | School<br>District             | withheld for                     | •                        | ▼                        |
|                 | Poetic                |                      | Province                       | reasons of confidentiality.      |                          |                          |
|                 |                       |                      | School                         | •                                | ▼                        | ▼                        |
|                 | Informational         |                      | District                       |                                  |                          |                          |
|                 |                       |                      | Province                       |                                  |                          |                          |
| <u>Rubrics</u>  | Demand Writing        |                      | School<br>District<br>Province |                                  | <b>A</b>                 | •                        |
|                 | Poetic Reading        |                      | School<br>District<br>Province |                                  | <b>A</b>                 | <b>A</b>                 |
|                 | Informational Reading |                      | School<br>District<br>Province |                                  | ▼                        | •                        |