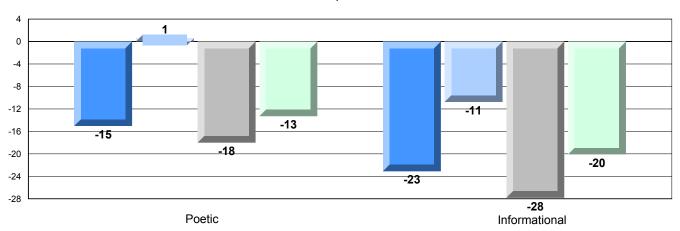

|                          |
|                  |                       |                      | Province | 91.9  |                          |                          |
|                  |                       |                      | School   | 83.3  | ▼                        | ▼                        |
|                  | Informational Reading |                      | District | 87.8  |                          |                          |
|                  |                       |                      | Province | 88.8  |                          |                          |

#### 4 Year CRT (Subtest) Mark Trend 2009-2012

Multiple Choice





District 2 - Western

#026 - H.G. Fillier Academy, Englee

Grades: K-9

### Difference from Provincial Mean, 2009-12

Multiple Choice



#### Difference from Provincial Mean, 2009-12





District 2 - Western

#027 - Canon Richards Memorial Academy, Flower's Cove

Grades: K-12

| English Language Arts |                       | Number of Students : | 19                             |
|-----------------------|-----------------------|----------------------|--------------------------------|
| Multiple Choice       |                       |                      | School                         |
|                       | Poetic                |                      | District<br>Province           |
|                       | Informational         |                      | School<br>District<br>Province |
| Rubrics               | Demand Writing        |                      | School<br>District<br>Province |
|