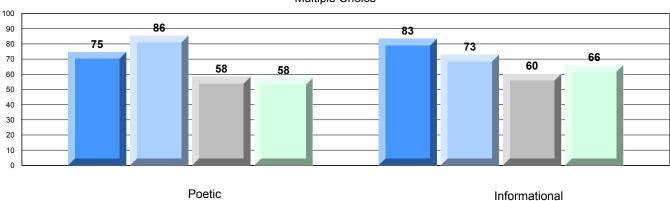

Demand Writing Poetic Reading Informational Reading

2009 2010 2011 2012

District 2 - Western

#026 - H.G. Fillier Academy, Englee

Grades: K-9

| English Language | e Arts                | Number of Students : | 6        |       |                          |                          |
|------------------|-----------------------|----------------------|----------|-------|--------------------------|--------------------------|
| Multiple Choice  |                       |                      |          | Mark  | School<br>vs<br>District | School<br>vs<br>Province |
| manapio ciroroc  |                       |                      | School   | 53.3  | ▼                        | ▼                        |
|                  | Poetic                |                      | District | 67.4  |                          | ·                        |
|                  | . 00.10               |                      | Province | 66.6  |                          |                          |
|                  |                       |                      | School   | 56.7  | •                        | ▼                        |
|                  | Informational         |                      | District | 76.3  |                          |                          |
|                  |                       |                      | Province | 76.8  |                          |                          |
| Rubrics          |                       |                      | School   | 100.0 | <b>A</b>                 | <b>A</b>                 |
| Rublics          | Demand Writing        |                      | District | 91.9  |                          |                          |
|                  |                       |                      | Province | 90.6  |                          |                          |
|                  |                       |                      | School   | 100.0 | <b>A</b>                 | <b>A</b>                 |
|                  | Poetic Reading        |                      | District | 92.4  |                          |                          |
|                  |                       |                      | Province | 91.9  |                          |                          |
|                  |                       |                      | School   | 83.3  | ▼                        | ▼                        |
|                  | Informational Reading |                      | District | 87.8  |                          |                          |
|                  |                       |                      | Province | 88.8  |                          |                          |