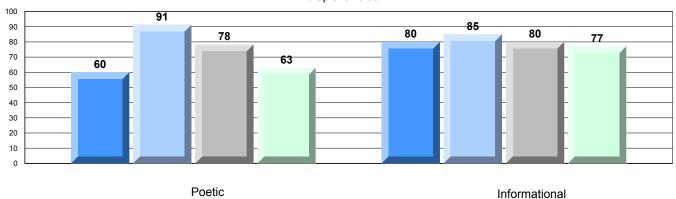

#### 4 Year CRT (Subtest) Mark Trend 2009-2012

Multiple Choice

School data with 5 or fewer students withheld for reasons of confidentiality.

Poetic Informational

Rubric Results: Percentage of students performing at Level 3 and Above 2009-2012