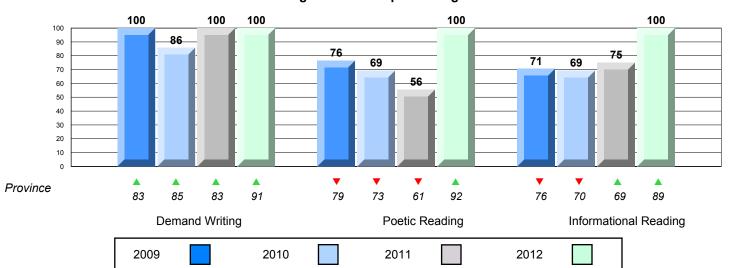

District 2 - Western

#022 - William Gillett Academy, Charlottetown, LAB

Grades: K-12

| English Language      | e Arts                | Number of Students : | 4                              |                                                            |                          |                          |
|-----------------------|-----------------------|----------------------|--------------------------------|------------------------------------------------------------|--------------------------|--------------------------|
| Multiple Choice       |                       |                      |                                | Mark School data with 5 or fewer                           | School<br>vs<br>District | School<br>vs<br>Province |
| <u>muniple sholds</u> | Poetic                |                      | School<br>District<br>Province | students<br>withheld for<br>reasons of<br>confidentiality. | <b>A</b>                 | <b>A</b>                 |
|                       | Informational         |                      | School<br>District<br>Province | oomidentiality.                                            | <b>A</b>                 | <b>A</b>                 |
| <u>Rubrics</u>        | Demand Writing        |                      | School<br>District<br>Province |                                                            | <b>A</b>                 | <b>A</b>                 |
|                       | Poetic Reading        |                      | School<br>District<br>Province |                                                            | <b>A</b>                 | <b>A</b>                 |
|                       | Informational Reading |                      | School<br>District<br>Province |                                                            | •                        | •                        |

#### 4 Year CRT (Subtest) Mark Trend 2009-2012

Multiple Choice

School data with 5 or fewer students withheld for reasons of confidentiality.

Poetic Informational

Rubric Results: Percentage of students performing at Level 3 and Above 2009-2012

School data with 5 or fewer students withheld for reasons of confidentiality.

District 2 - Western

#022 - William Gillett Academy, Charlottetown, LAB

Grades: K-12

Difference from Provincial Mean, 2009-12

Multiple Choice

School data with 5 or fewer students withheld for reasons of confidentiality.

Poetic Informational

#### Difference from Provincial Mean, 2009-12

Rubric Results: Percentage of students performing at Level 3 and Above 2009-2012

School data with 5 or fewer students withheld for reasons of confidentiality.

Demand Writing Poetic Reading Informational Reading

2009 2010 2011 2012

District 2 - Western

#023 - Sacred Heart AG, Conche Grades: 1,3-5,7-10,12

| English Languag | e Arts                | Number of Students : | 1,                             |                                  |                          |                          |
|-----------------|-----------------------|----------------------|--------------------------------|----------------------------------|--------------------------|--------------------------|
| -               |                       |                      |                                | Mark School data with 5 or fewer | School<br>vs<br>District | School<br>vs<br>Province |
| Multiple Choice |                       |                      | Cabaal                         | students                         | _                        | _                        |
|                 | Deetie                |                      | School<br>District             | withheld for                     | •                        | ▼                        |
|                 | Poetic                |                      | Province                       | reasons of confidentiality.      |                          |                          |
|                 |                       |                      | School                         | •                                | ▼                        | ▼                        |
|                 | Informational         |                      | District                       |                                  |                          |                          |
|                 |                       |                      | Province                       |                                  |                          |                          |
| <u>Rubrics</u>  | Demand Writing        |                      | School<br>District<br>Province |                                  | <b>A</b>                 | •                        |
|                 | Poetic Reading        |                      | School<br>District<br>Province |                                  | <b>A</b>                 | <b>A</b>                 |
|                 | Informational Reading |                      | School<br>District<br>Province |                                  | ▼                        | •                        |