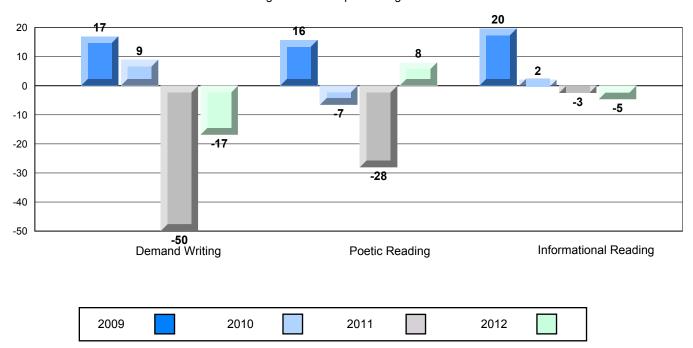

#### 4 Year CRT (Subtest) Mark Trend 2009-2012

Multiple Choice

District 2 - Western

#026 - H.G. Fillier Academy, Englee

Grades: K-9