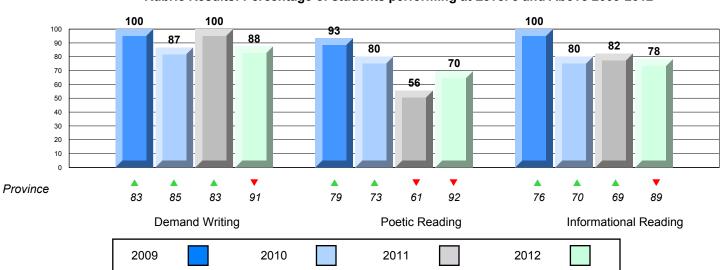

#### 4 Year CRT (Subtest) Mark Trend 2009-2012

Multiple Choice

School data with 5 or fewer students withheld for reasons of confidentiality.

Poetic Informational

Rubric Results: Percentage of students performing at Level 3 and Above 2009-2012