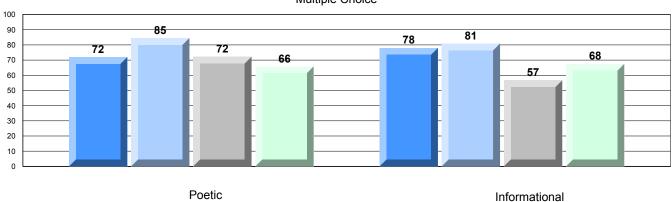

| Mark  | School   | School   |
|-------|----------|----------|
|       | vs       | VS       |
|       | District | Province |
|       |          |          |
| 60.0  | ▼        | ▼        |
| 67.4  |          |          |
| 66.6  |          |          |
| 00.0  |          |          |
| 70.5  | ▼        | ▼        |
| 76.3  |          |          |
| 76.8  |          |          |
| 70.0  |          |          |
| 100.0 | <b>A</b> | •        |
| 91.9  |          | _        |
|       |          |          |
| 90.6  |          |          |
| 100.0 |          |          |
|       | _        | <b>A</b> |
| 92.4  |          |          |
| 91.9  |          |          |
| 100.0 | <b>A</b> | <b>A</b> |
| 87.8  | _        | _        |
| 88.8  |          |          |
| 88.8  |          |          |