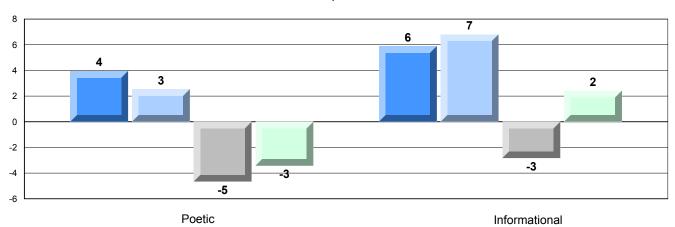

School data with 5 or fewer students withheld for reasons of confidentiality.

District 2 - Western

#022 - William Gillett Academy, Charlottetown, LAB

Grades: K-12

Difference from Provincial Mean, 2009-12

Multiple Choice

School data with 5 or fewer students withheld for reasons of confidentiality.

Poetic Informational