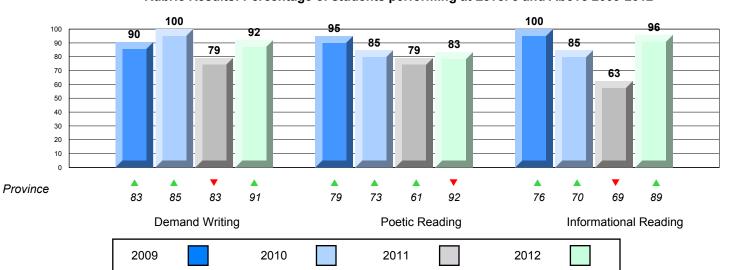

#### 4 Year CRT (Subtest) Mark Trend 2009-2012

Multiple Choice

School data with 5 or fewer students withheld for reasons of confidentiality.

Poetic Informational

Rubric Results: Percentage of students performing at Level 3 and Above 2009-2012

Demand Writing Poetic Reading Informational Reading

2009 2010 2011 2012

District 2 - Western

#023 - Sacred Heart AG, Conche Grades: 1,3-5,7-10,12

| English Languag | e Arts                | Number of Students : | 1,                             |                                  |                          |                          |
|-----------------|-----------------------|----------------------|--------------------------------|----------------------------------|--------------------------|--------------------------|
| -               |                       |                      |                                | Mark School data with 5 or fewer | School<br>vs<br>District | School<br>vs<br>Province |
| Multiple Choice |                       |                      | Cabaal                         | students                         | _                        | _                        |
|                 | Deetie                |                      | School<br>District             | withheld for                     | •                        | ▼                        |
|                 | Poetic                |                      | Province                       | reasons of confidentiality.      |                          |                          |
|                 |                       |                      | School                         | •                                | ▼                        | ▼                        |
|                 | Informational         |                      | District                       |                                  |                          |                          |
|                 |                       |                      | Province                       |                                  |                          |                          |
| <u>Rubrics</u>  | Demand Writing        |                      | School<br>District<br>Province |                                  | <b>A</b>                 | •                        |
|                 | Poetic Reading        |                      | School<br>District<br>Province |                                  | <b>A</b>                 | <b>A</b>                 |
|                 | Informational Reading |                      | School<br>District<br>Province |                                  | ▼                        | •                        |