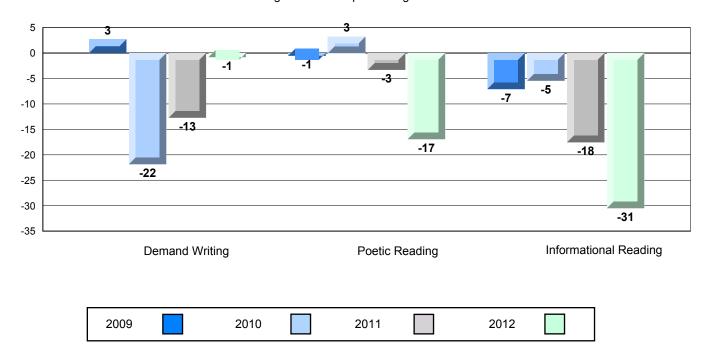

Demand Writing Poetic Reading Informational Reading

2009 2010 2011 2012

District 2 - Western

#026 - H.G. Fillier Academy, Englee

Grades: K-9

| English Language | e Arts                | Number of Students : | 6        |       |                          |                          |
|------------------|-----------------------|----------------------|----------|-------|--------------------------|--------------------------|
| Multiple Choice  |                       |                      |          | Mark  | School<br>vs<br>District | School<br>vs<br>Province |
| manapio ciroroc  |                       |                      | School   | 53.3  | ▼                        | ▼                        |
|                  | Poetic                |                      | District | 67.4  |                          | ·                        |
|                  | . 00.10               |                      | Province | 66.6  |                          |                          |
|                  |                       |                      | School   | 56.7  | •                        | ▼                        |
|                  | Informational         |                      | District | 76.3  |                          |                          |
|                  |                       |                      | Province | 76.8  |                          |                          |
| Rubrics          |                       |                      | School   | 100.0 | <b>A</b>                 | <b>A</b>                 |
| Rublics          | Demand Writing        |                      | District | 91.9  |                          |                          |
|                  |                       |                      | Province | 90.6  |                          |                          |
|                  |                       |                      | School   | 100.0 | <b>A</b>                 | <b>A</b>                 |
|                  | Poetic Reading        |                      | District | 92.4  |                          |                          |
|                  |                       |                      | Province | 91.9  |                          |                          |
|                  |                       |                      | School   | 83.3  | ▼                        | ▼                        |
|                  | Informational Reading |                      | District | 87.8  |                          |                          |
|                  |                       |                      | Province | 88.8  |                          |                          |

#### 4 Year CRT (Subtest) Mark Trend 2009-2012

Multiple Choice

District 2 - Western

#026 - H.G. Fillier Academy, Englee

Grades: K-9

### Difference from Provincial Mean, 2009-12

Multiple Choice