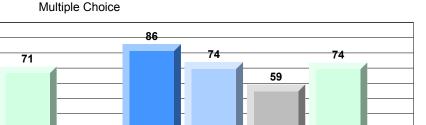

District 2 - Western

#022 - William Gillett Academy, Charlottetown, LAB

Grades: K-12

| English Language      | e Arts                | Number of Students : | 4                              |                                                            |                          |                          |
|-----------------------|-----------------------|----------------------|--------------------------------|------------------------------------------------------------|--------------------------|--------------------------|
| Multiple Choice       |                       |                      |                                | Mark School data with 5 or fewer                           | School<br>vs<br>District | School<br>vs<br>Province |
| <u>muniple sholds</u> | Poetic                |                      | School<br>District<br>Province | students<br>withheld for<br>reasons of<br>confidentiality. | <b>A</b>                 | <b>A</b>                 |
|                       | Informational         |                      | School<br>District<br>Province | oomidentiality.                                            | <b>A</b>                 | <b>A</b>                 |
| <u>Rubrics</u>        | Demand Writing        |                      | School<br>District<br>Province |                                                            | <b>A</b>                 | <b>A</b>                 |
|                       | Poetic Reading        |                      | School<br>District<br>Province |                                                            | <b>A</b>                 | <b>A</b>                 |
|                       | Informational Reading |                      | School<br>District<br>Province |                                                            | •                        | •                        |