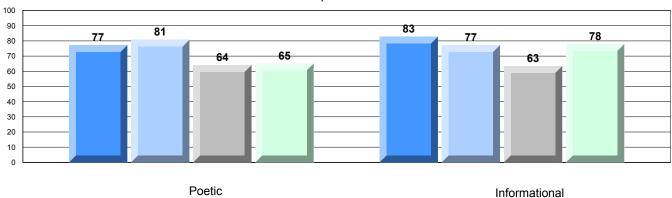

#### 4 Year CRT (Subtest) Mark Trend 2009-2012

Poetic Informational

#### Rubric Results: Percentage of students performing at Level 3 and Above 2009-2012

77

60

73

District 2 - Western

#057 - St. Peter's Academy, Benoit's Cove

Grades: K-9