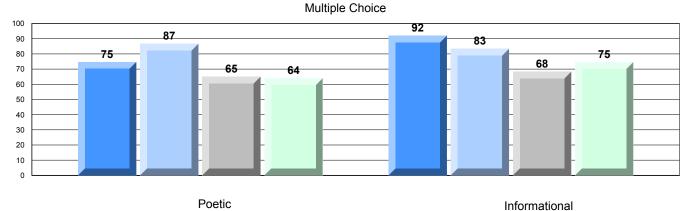

District 2 - Western

#022 - William Gillett Academy, Charlottetown, LAB

Grades: K-12

| English Language      | e Arts                | Number of Students : | 4                              |                                                            |                          |                          |
|-----------------------|-----------------------|----------------------|--------------------------------|------------------------------------------------------------|--------------------------|--------------------------|
| Multiple Choice       |                       |                      |                                | Mark School data with 5 or fewer                           | School<br>vs<br>District | School<br>vs<br>Province |
| <u>muniple sholds</u> | Poetic                |                      | School<br>District<br>Province | students<br>withheld for<br>reasons of<br>confidentiality. | <b>A</b>                 | <b>A</b>                 |
|                       | Informational         |                      | School<br>District<br>Province | oomidentiality.                                            | <b>A</b>                 | <b>A</b>                 |
| <u>Rubrics</u>        | Demand Writing        |                      | School<br>District<br>Province |                                                            | <b>A</b>                 | <b>A</b>                 |
|                       | Poetic Reading        |                      | School<br>District<br>Province |                                                            | <b>A</b>                 | <b>A</b>                 |
|                       | Informational Reading |                      | School<br>District<br>Province |                                                            | •                        | •                        |