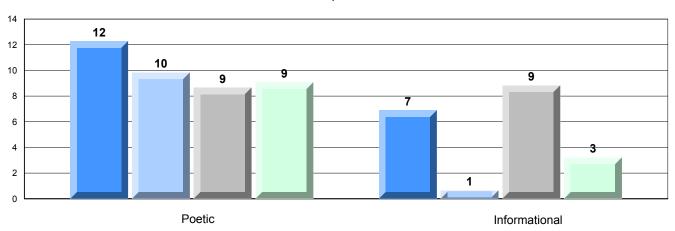

#### 4 Year CRT (Subtest) Mark Trend 2009-2012

Multiple Choice

School data with 5 or fewer students withheld for reasons of confidentiality.

Poetic Informational

Rubric Results: Percentage of students performing at Level 3 and Above 2009-2012