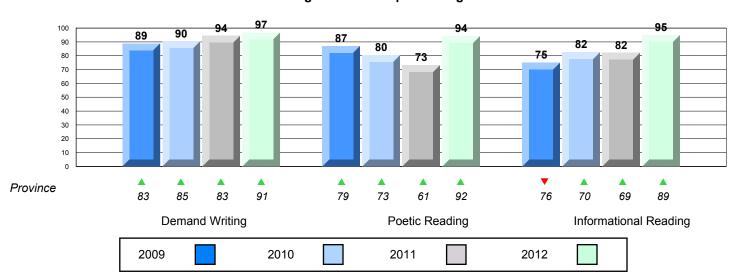

Demand Writing Poetic Reading Informational Reading

2009 2010 2011 2012

District 2 - Western

#023 - Sacred Heart AG, Conche Grades: 1,3-5,7-10,12

| English Languag | e Arts                | Number of Students : | 1,                             |                                  |                          |                          |
|-----------------|-----------------------|----------------------|--------------------------------|----------------------------------|--------------------------|--------------------------|
| -               |                       |                      |                                | Mark School data with 5 or fewer | School<br>vs<br>District | School<br>vs<br>Province |
| Multiple Choice |                       |                      | Cabaal                         | students                         | _                        | _                        |
|                 | Deetie                |                      | School<br>District             | withheld for                     | •                        | ▼                        |
|                 | Poetic                |                      | Province                       | reasons of confidentiality.      |                          |                          |
|                 |                       |                      | School                         | •                                | ▼                        | ▼                        |
|                 | Informational         |                      | District                       |                                  |                          |                          |
|                 |                       |                      | Province                       |                                  |                          |                          |
| <u>Rubrics</u>  | Demand Writing        |                      | School<br>District<br>Province |                                  | <b>A</b>                 | •                        |
|                 | Poetic Reading        |                      | School<br>District<br>Province |                                  | <b>A</b>                 | <b>A</b>                 |
|                 | Informational Reading |                      | School<br>District<br>Province |                                  | ▼                        | •                        |