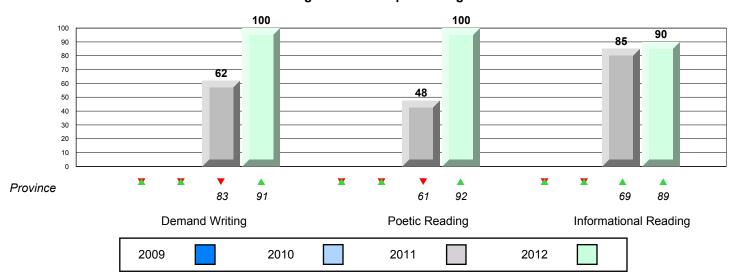

#### Difference from Provincial Mean, 2009-12

Rubric Results: Percentage of students performing at Level 3 and Above 2009-2012

School data with 5 or fewer students withheld for reasons of confidentiality.

Demand Writing Poetic Reading Informational Reading

2009 2010 2011 2012

District 2 - Western

#023 - Sacred Heart AG, Conche Grades: 1,3-5,7-10,12

| English Languag | e Arts                | Number of Students : | 1,                             |                                  |                          |                          |
|-----------------|-----------------------|----------------------|--------------------------------|----------------------------------|--------------------------|--------------------------|
| -               |                       |                      |                                | Mark School data with 5 or fewer | School<br>vs<br>District | School<br>vs<br>Province |
| Multiple Choice |                       |                      | Cabaal                         | students                         | _                        | _                        |
|                 | Deetie                |                      | School<br>District             | withheld for                     | •                        | ▼                        |
|                 | Poetic                |                      | Province                       | reasons of confidentiality.      |                          |                          |
|                 |                       |                      | School                         | •                                | ▼                        | ▼                        |
|                 | Informational         |                      | District                       |                                  |                          |                          |
|                 |                       |                      | Province                       |                                  |                          |                          |
| <u>Rubrics</u>  | Demand Writing        |                      | School<br>District<br>Province |                                  | <b>A</b>                 | •                        |
|                 | Poetic Reading        |                      | School<br>District<br>Province |                                  | <b>A</b>                 | <b>A</b>                 |
|                 | Informational Reading |                      | School<br>District<br>Province |                                  | ▼                        | •                        |