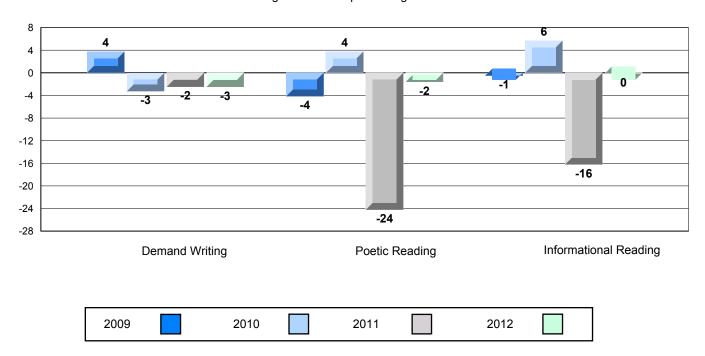

Demand Writing Poetic Reading Informational Reading

2009 2010 2011 2012

District 2 - Western

#023 - Sacred Heart AG, Conche Grades: 1,3-5,7-10,12

| English Languag | e Arts                | Number of Students : | 1,                             |                                  |                          |                          |
|-----------------|-----------------------|----------------------|--------------------------------|----------------------------------|--------------------------|--------------------------|
| -               |                       |                      |                                | Mark School data with 5 or fewer | School<br>vs<br>District | School<br>vs<br>Province |
| Multiple Choice |                       |                      | Cabaal                         | students                         | _                        | _                        |
|                 | Deetie                |                      | School<br>District             | withheld for                     | •                        | ▼                        |
|                 | Poetic                |                      | Province                       | reasons of confidentiality.      |                          |                          |
|                 |                       |                      | School                         | •                                | ▼                        | ▼                        |
|                 | Informational         |                      | District                       |                                  |                          |                          |
|                 |                       |                      | Province                       |                                  |                          |                          |
| <u>Rubrics</u>  | Demand Writing        |                      | School<br>District<br>Province |                                  | <b>A</b>                 | •                        |
|                 | Poetic Reading        |                      | School<br>District<br>Province |                                  | <b>A</b>                 | <b>A</b>                 |
|                 | Informational Reading |                      | School<br>District<br>Province |                                  | ▼                        | •                        |