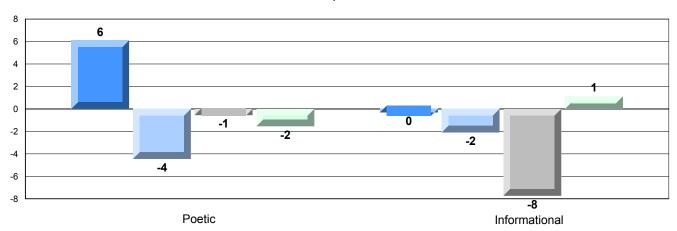

|                          |
|                       |                       | Province                | 91.9 |                          |                          |
|                       |                       | School                  | 88.7 | <b>A</b>                 | ▼                        |
|                       | Informational Reading | District                | 87.8 |                          |                          |
|                       |                       | Province                | 88.8 |                          |                          |

#### 4 Year CRT (Subtest) Mark Trend 2009-2012

Multiple Choice





District 2 - Western

#391 - Xavier Junior High, Deer Lake

Grades: 6-9

### Difference from Provincial Mean, 2009-12

Multiple Choice



#### Difference from Provincial Mean, 2009-12





District 2 - Western

#393 - Bonne Bay Academy, Woody Point

Grades: K-12

| English Language Arts |                       | Number of Students : | 5                              |                                                            |                          |                          |
|-----------------------|-----------------------|----------------------|--------------------------------|------------------------------------------------------------|--------------------------|--------------------------|
| Multiple Choice       |                       |                      | -                              | Mark School data with 5 or fewer                           | School<br>vs<br>District | School<br>vs<br>Province |
|