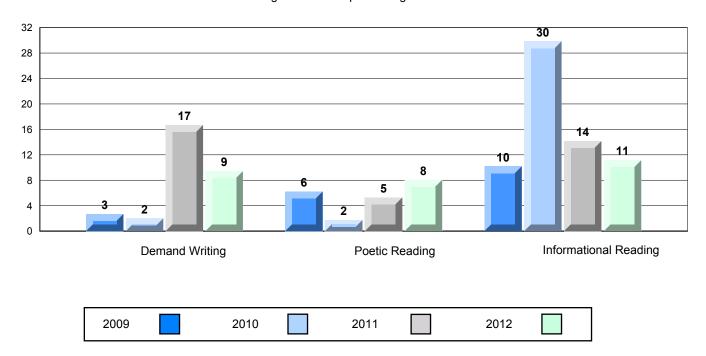

#### 4 Year CRT (Subtest) Mark Trend 2009-2012

Multiple Choice

School data with 5 or fewer students withheld for reasons of confidentiality.

Poetic Informational

Rubric Results: Percentage of students performing at Level 3 and Above 2009-2012

Demand Writing Poetic Reading Informational Reading

2009 2010 2011 2012

District 2 - Western

#023 - Sacred Heart AG, Conche Grades: 1,3-5,7-10,12

| English Languag | e Arts                | Number of Students : | 1,                             |                                  |                          |                          |
|-----------------|-----------------------|----------------------|--------------------------------|----------------------------------|--------------------------|--------------------------|
| -               |                       |                      |                                | Mark School data with 5 or fewer | School<br>vs<br>District | School<br>vs<br>Province |
| Multiple Choice |                       |                      | Cabaal                         | students                         | _                        | _                        |
|                 | Deetie                |                      | School<br>District             | withheld for                     | •                        | ▼                        |
|                 | Poetic                |                      | Province                       | reasons of confidentiality.      |                          |                          |
|                 |                       |                      | School                         | •                                | ▼                        | ▼                        |
|                 | Informational         |                      | District                       |                                  |                          |                          |
|                 |                       |                      | Province                       |                                  |                          |                          |
| <u>Rubrics</u>  | Demand Writing        |                      | School<br>District<br>Province |                                  | <b>A</b>                 | •                        |
|                 | Poetic Reading        |                      | School<br>District<br>Province |                                  | <b>A</b>                 | <b>A</b>                 |
|                 | Informational Reading |                      | School<br>District<br>Province |                                  | ▼                        | •                        |