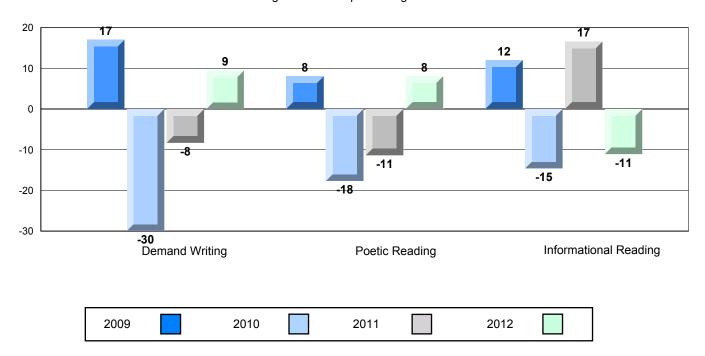

Demand Writing Poetic Reading Informational Reading

2009 2010 2011 2012

District 2 - Western

#023 - Sacred Heart AG, Conche Grades: 1,3-5,7-10,12

| English Languag | e Arts                | Number of Students : | 1,                             |                                  |                          |                          |
|-----------------|-----------------------|----------------------|--------------------------------|----------------------------------|--------------------------|--------------------------|
| -               |                       |                      |                                | Mark School data with 5 or fewer | School<br>vs<br>District | School<br>vs<br>Province |
| Multiple Choice |                       |                      | Cabaal                         | students                         | _                        | _                        |
|                 | Deetie                |                      | School<br>District             | withheld for                     | •                        | ▼                        |
|                 | Poetic                |                      | Province                       | reasons of confidentiality.      |                          |                          |
|                 |                       |                      | School                         | •                                | ▼                        | ▼                        |
|                 | Informational         |                      | District                       |                                  |                          |                          |
|                 |                       |                      | Province                       |                                  |                          |                          |
| <u>Rubrics</u>  | Demand Writing        |                      | School<br>District<br>Province |                                  | <b>A</b>                 | •                        |
|                 | Poetic Reading        |                      | School<br>District<br>Province |                                  | <b>A</b>                 | <b>A</b>                 |
|                 | Informational Reading |                      | School<br>District<br>Province |                                  | ▼                        | •                        |