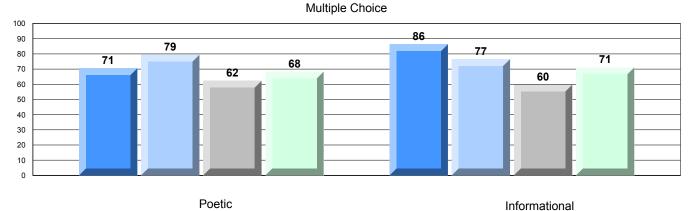

School data with 5 or fewer students withheld for reasons of confidentiality.

District 2 - Western

#022 - William Gillett Academy, Charlottetown, LAB

Grades: K-12

Difference from Provincial Mean, 2009-12

Multiple Choice

School data with 5 or fewer students withheld for reasons of confidentiality.

Poetic Informational