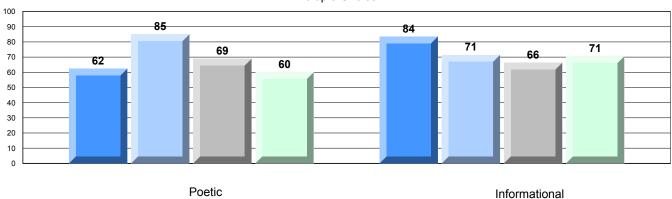

District 2 - Western

#022 - William Gillett Academy, Charlottetown, LAB

Grades: K-12

| English Language      | e Arts                | Number of Students : | 4                              |                                                            |                          |                          |
|-----------------------|-----------------------|----------------------|--------------------------------|------------------------------------------------------------|--------------------------|--------------------------|
| Multiple Choice       |                       |                      |                                | Mark School data with 5 or fewer                           | School<br>vs<br>District | School<br>vs<br>Province |
| <u>muniple sholds</u> | Poetic                |                      | School<br>District<br>Province | students<br>withheld for<br>reasons of<br>confidentiality. | <b>A</b>                 | <b>A</b>                 |
|                       | Informational         |                      | School<br>District<br>Province | oomidentiality.                                            | <b>A</b>                 | <b>A</b>                 |
| <u>Rubrics</u>        | Demand Writing        |                      | School<br>District<br>Province |                                                            | <b>A</b>                 | <b>A</b>                 |
|                       | Poetic Reading        |                      | School<br>District<br>Province |                                                            | <b>A</b>                 | <b>A</b>                 |
|                       | Informational Reading |                      | School<br>District<br>Province |                                                            | •                        | •                        |

#### 4 Year CRT (Subtest) Mark Trend 2009-2012

Multiple Choice

School data with 5 or fewer students withheld for reasons of confidentiality.

Poetic Informational

Rubric Results: Percentage of students performing at Level 3 and Above 2009-2012

School data with 5 or fewer students withheld for reasons of confidentiality.

District 2 - Western

#022 - William Gillett Academy, Charlottetown, LAB

Grades: K-12

Difference from Provincial Mean, 2009-12

Multiple Choice

School data with 5 or fewer students withheld for reasons of confidentiality.

Poetic Informational

#### Difference from Provincial Mean, 2009-12

Rubric Results: Percentage of students performing at Level 3 and Above 2009-2012

School data with 5 or fewer students withheld for reasons of confidentiality.

Demand Writing Poetic Reading Informational Reading

2009 2010 2011 2012

District 2 - Western

#023 - Sacred Heart AG, Conche Grades: 1,3-5,7-10,12

| English Languag | e Arts                | Number of Students : | 1,                             |                                  |                          |                          |
|-----------------|-----------------------|----------------------|--------------------------------|----------------------------------|--------------------------|--------------------------|
| -               |                       |                      |                                | Mark School data with 5 or fewer | School<br>vs<br>District | School<br>vs<br>Province |
| Multiple Choice |                       |                      | Cabaal                         | students                         | _                        | _                        |
|                 | Deetie                |                      | School<br>District             | withheld for                     | •                        | ▼                        |
|                 | Poetic                |                      | Province                       | reasons of confidentiality.      |                          |                          |
|                 |                       |                      | School                         | •                                | ▼                        | ▼                        |
|                 | Informational         |                      | District                       |                                  |                          |                          |
|                 |                       |                      | Province                       |                                  |                          |                          |
| <u>Rubrics</u>  | Demand Writing        |                      | School<br>District<br>Province |                                  | <b>A</b>                 | •                        |
|                 | Poetic Reading        |                      | School<br>District<br>Province |                                  | <b>A</b>                 | <b>A</b>                 |
|                 | Informational Reading |                      | School<br>District<br>Province |                                  | ▼                        | •                        |