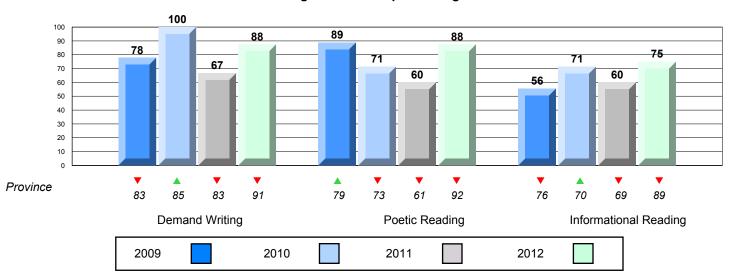

School data with 5 or fewer students withheld for reasons of confidentiality.

Poetic Informational