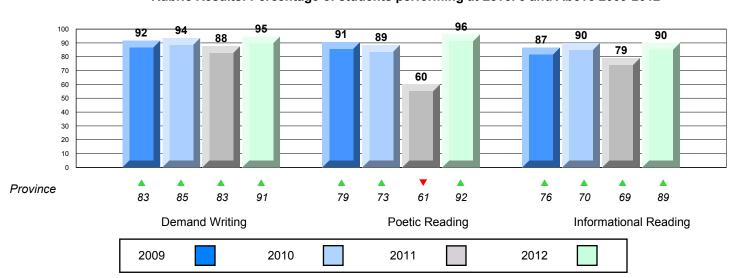

#### 4 Year CRT (Subtest) Mark Trend 2009-2012

Multiple Choice

School data with 5 or fewer students withheld for reasons of confidentiality.

Poetic Informational

Rubric Results: Percentage of students performing at Level 3 and Above 2009-2012