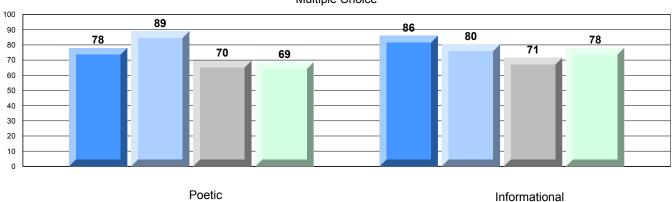

#### 4 Year CRT (Subtest) Mark Trend 2009-2012

Multiple Choice

School data with 5 or fewer students withheld for reasons of confidentiality.

Poetic Informational

Rubric Results: Percentage of students performing at Level 3 and Above 2009-2012

School data with 5 or fewer students withheld for reasons of confidentiality.

District 2 - Western

#022 - William Gillett Academy, Charlottetown, LAB

Grades: K-12

Difference from Provincial Mean, 2009-12

Multiple Choice

School data with 5 or fewer students withheld for reasons of confidentiality.

Poetic Informational