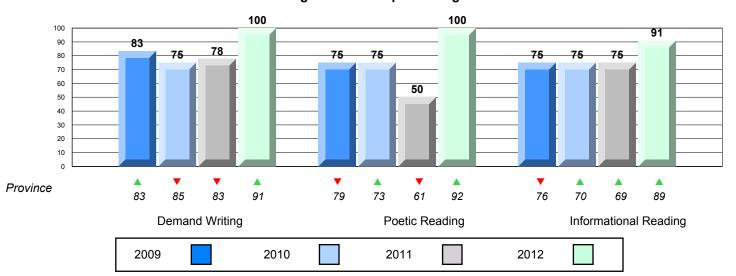

#### 4 Year CRT (Subtest) Mark Trend 2009-2012

Multiple Choice

School data with 5 or fewer students withheld for reasons of confidentiality.

Poetic Informational

Rubric Results: Percentage of students performing at Level 3 and Above 2009-2012

Demand Writing Poetic Reading Informational Reading

2009 2010 2011 2012

District 2 - Western

#023 - Sacred Heart AG, Conche Grades: 1,3-5,7-10,12

| English Languag | e Arts                | Number of Students : | 1,                             |                                  |                          |                          |
|-----------------|-----------------------|----------------------|--------------------------------|----------------------------------|--------------------------|--------------------------|
| -               |                       |                      |                                | Mark School data with 5 or fewer | School<br>vs<br>District | School<br>vs<br>Province |
| Multiple Choice |                       |                      | Cabaal                         | students                         | _                        | _                        |
|                 | Deetie                |                      | School<br>District             | withheld for                     | •                        | ▼                        |
|                 | Poetic                |                      | Province                       | reasons of confidentiality.      |                          |                          |
|                 |                       |                      | School                         | •                                | ▼                        | ▼                        |
|                 | Informational         |                      | District                       |                                  |                          |                          |
|                 |                       |                      | Province                       |                                  |                          |                          |
| <u>Rubrics</u>  | Demand Writing        |                      | School<br>District<br>Province |                                  | <b>A</b>                 | •                        |
|                 | Poetic Reading        |                      | School<br>District<br>Province |                                  | <b>A</b>                 | <b>A</b>                 |
|                 | Informational Reading |                      | School<br>District<br>Province |                                  | ▼                        | •                        |