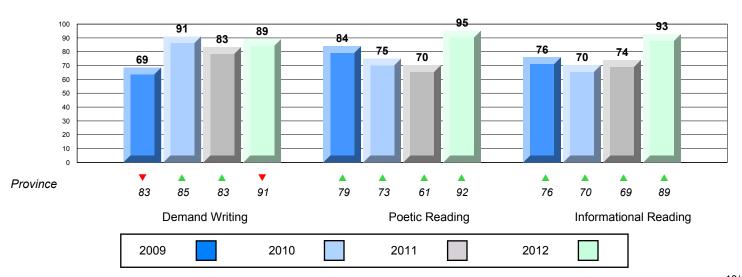

#### 4 Year CRT (Subtest) Mark Trend 2009-2012

Multiple Choice

School data with 5 or fewer students withheld for reasons of confidentiality.

Poetic Informational

Rubric Results: Percentage of students performing at Level 3 and Above 2009-2012

Demand Writing Poetic Reading Informational Reading

2009 2010 2011 2012

District 2 - Western

#023 - Sacred Heart AG, Conche Grades: 1,3-5,7-10,12

| English Languag | e Arts                | Number of Students : | 1,                             |                                  |                          |                          |
|-----------------|-----------------------|----------------------|--------------------------------|----------------------------------|--------------------------|--------------------------|
| -               |                       |                      |                                | Mark School data with 5 or fewer | School<br>vs<br>District | School<br>vs<br>Province |
| Multiple Choice |                       |                      | Cabaal                         | students                         | _                        | _                        |
|                 | Deetie                |                      | School<br>District             | withheld for                     | •                        | ▼                        |
|                 | Poetic                |                      | Province                       | reasons of confidentiality.      |                          |                          |
|                 |                       |                      | School                         | •                                | ▼                        | ▼                        |
|                 | Informational         |                      | District                       |                                  |                          |                          |
|                 |                       |                      | Province                       |                                  |                          |                          |
| <u>Rubrics</u>  | Demand Writing        |                      | School<br>District<br>Province |                                  | <b>A</b>                 | •                        |
|                 | Poetic Reading        |                      | School<br>District<br>Province |                                  | <b>A</b>                 | <b>A</b>                 |
|                 | Informational Reading |                      | School<br>District<br>Province |                                  | ▼                        | •                        |