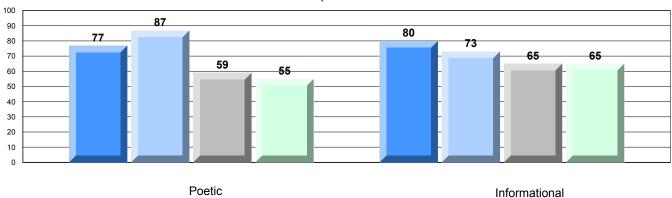

#### Rubric Results: Percentage of students performing at Level 3 and Above 2009-2012

77

60

73

District 2 - Western

#057 - St. Peter's Academy, Benoit's Cove

Grades: K-9