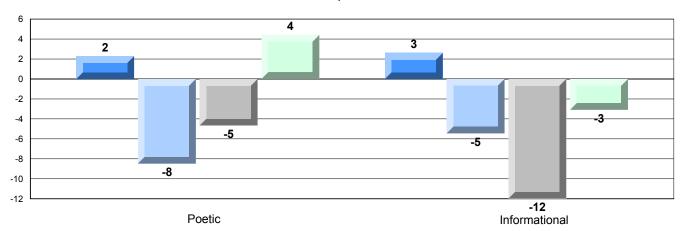

### Difference from Provincial Mean, 2009-12

Multiple Choice

#### Difference from Provincial Mean, 2009-12

District 2 - Western

#027 - Canon Richards Memorial Academy, Flower's Cove

Grades: K-12

| English Language Arts |                       | Number of Students : | 19                             |
|-----------------------|-----------------------|----------------------|--------------------------------|
| Multiple Choice       |                       |                      | School                         |
|                       | Poetic                |                      | District<br>Province           |
|                       | Informational         |                      | School<br>District<br>Province |
| Rubrics               | Demand Writing        |                      | School<br>District<br>Province |
|                       | Poetic Reading        |                      | School<br>District<br>Province |
|                       | Informational Reading |                      | School<br>District<br>Province |