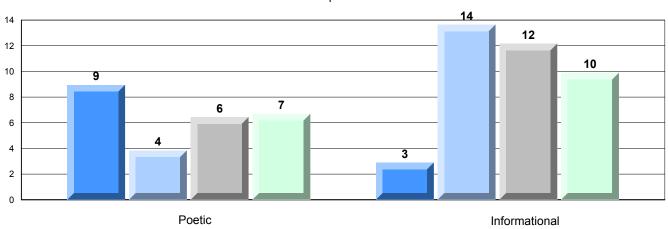

#### 4 Year CRT (Subtest) Mark Trend 2009-2012

Multiple Choice

District 2 - Western

#026 - H.G. Fillier Academy, Englee

Grades: K-9

### Difference from Provincial Mean, 2009-12

Multiple Choice