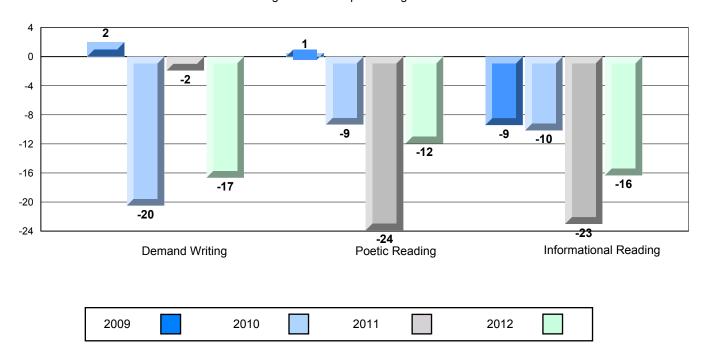

#### Difference from Provincial Mean, 2009-12

Rubric Results: Percentage of students performing at Level 3 and Above 2009-2012

School data with 5 or fewer students withheld for reasons of confidentiality.

Demand Writing Poetic Reading Informational Reading

2009 2010 2011 2012

District 2 - Western

#023 - Sacred Heart AG, Conche Grades: 1,3-5,7-10,12

| English Languag | e Arts                | Number of Students : | 1,                             |                                  |                          |                          |
|-----------------|-----------------------|----------------------|--------------------------------|----------------------------------|--------------------------|--------------------------|
| -               |                       |                      |                                | Mark School data with 5 or fewer | School<br>vs<br>District | School<br>vs<br>Province |
| Multiple Choice |                       |                      | Cabaal                         | students                         | _                        | _                        |
|                 | Deetie                |                      | School<br>District             | withheld for                     | •                        | ▼                        |
|                 | Poetic                |                      | Province                       | reasons of confidentiality.      |                          |                          |
|                 |                       |                      | School                         | •                                | ▼                        | ▼                        |
|                 | Informational         |                      | District                       |                                  |                          |                          |
|                 |                       |                      | Province                       |                                  |                          |                          |
| <u>Rubrics</u>  | Demand Writing        |                      | School<br>District<br>Province |                                  | <b>A</b>                 | •                        |
|                 | Poetic Reading        |                      | School<br>District<br>Province |                                  | <b>A</b>                 | <b>A</b>                 |
|                 | Informational Reading |                      | School<br>District<br>Province |                                  | ▼                        | •                        |