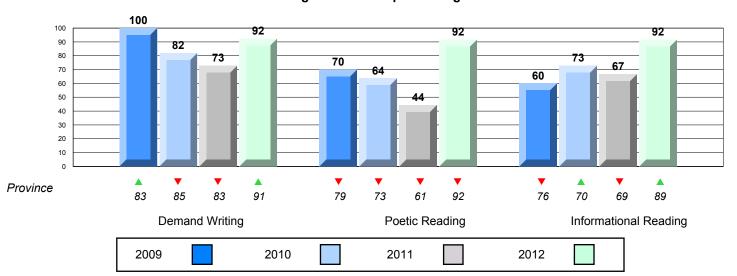

Demand Writing Poetic Reading Informational Reading

2009 2010 2011 2012

District 2 - Western

#040 - St. Mary's AG, Mary's Harbour

Grades: K-12

| English Language Arts |                       | Number of Students : 6 |       |                          |                          |
|-----------------------|-----------------------|------------------------|-------|--------------------------|--------------------------|
| Multiple Choice       |                       |                        | Mark  | School<br>vs<br>District | School<br>vs<br>Province |
| Manapic Official      |                       | School                 | 73.3  | <b>A</b>                 | <b>A</b>                 |
|                       | Poetic                | District               | 67.4  |                          | _                        |
|                       | 1 0000                | Province               | 66.6  |                          |                          |
|                       |                       | School                 | 86.7  | <b>A</b>                 | <b>A</b>                 |
|                       | Informational         | District               | 76.3  |                          |                          |
|                       |                       | Province               | 76.8  |                          |                          |
| Rubrics               |                       | School                 | 100.0 | <b>A</b>                 | <b>A</b>                 |
| Rubiics               | Demand Writing        | District               | 91.9  |                          |                          |
|                       |                       | Province               | 90.6  |                          |                          |
|                       |                       | School                 | 100.0 | <b>A</b>                 | <b>A</b>                 |
|                       | Poetic Reading        | District               | 92.4  |                          |                          |
|                       |                       | Province               | 91.9  |                          |                          |
|                       |                       | School                 | 100.0 | <b>A</b>                 | <b>A</b>                 |
|                       | Informational Reading | District               | 87.8  |                          |                          |
|                       |                       | Province               | 88.8  |                          |                          |

### Informational

District 2 - Western

#040 - St. Mary's AG, Mary's Harbour

Grades: K-12