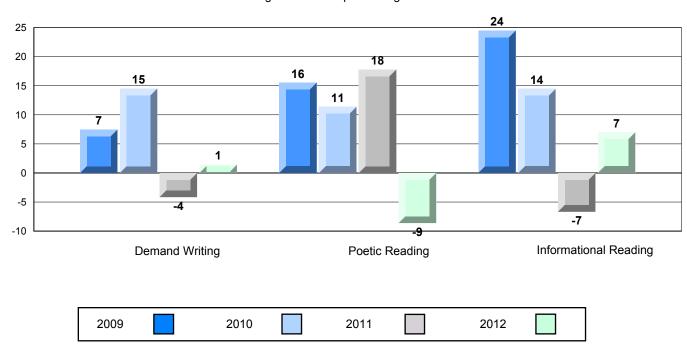

#### Difference from Provincial Mean, 2009-12

Rubric Results: Percentage of students performing at Level 3 and Above 2009-2012

School data with 5 or fewer students withheld for reasons of confidentiality.

Demand Writing Poetic Reading Informational Reading

2009 2010 2011 2012

District 2 - Western

#023 - Sacred Heart AG, Conche Grades: 1,3-5,7-10,12

| English Languag | e Arts                | Number of Students : | 1,                             |                                  |                          |                          |
|-----------------|-----------------------|----------------------|--------------------------------|----------------------------------|--------------------------|--------------------------|
| -               |                       |                      |                                | Mark School data with 5 or fewer | School<br>vs<br>District | School<br>vs<br>Province |
| Multiple Choice |                       |                      | Cabaal                         | students                         | _                        | _                        |
|                 | Deetie                |                      | School<br>District             | withheld for                     | •                        | ▼                        |
|                 | Poetic                |                      | Province                       | reasons of confidentiality.      |                          |                          |
|                 |                       |                      | School                         | •                                | ▼                        | ▼                        |
|                 | Informational         |                      | District                       |                                  |                          |                          |
|                 |                       |                      | Province                       |                                  |                          |                          |
| <u>Rubrics</u>  | Demand Writing        |                      | School<br>District<br>Province |                                  | <b>A</b>                 | •                        |
|                 | Poetic Reading        |                      | School<br>District<br>Province |                                  | <b>A</b>                 | <b>A</b>                 |
|                 | Informational Reading |                      | School<br>District<br>Province |                                  | ▼                        | •                        |