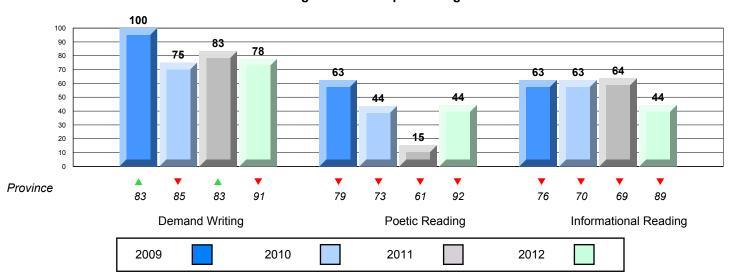

#### 4 Year CRT (Subtest) Mark Trend 2009-2012

Multiple Choice

100

School data with 5 or fewer students withheld for reasons of confidentiality.

Poetic Informational

Rubric Results: Percentage of students performing at Level 3 and Above 2009-2012

#### 4 Year CRT (Subtest) Mark Trend 2009-2012

100

Multiple Choice

School data with 5 or fewer students withheld for reasons of confidentiality.

Poetic Informational

Rubric Results: Percentage of students performing at Level 3 and Above 2009-2012