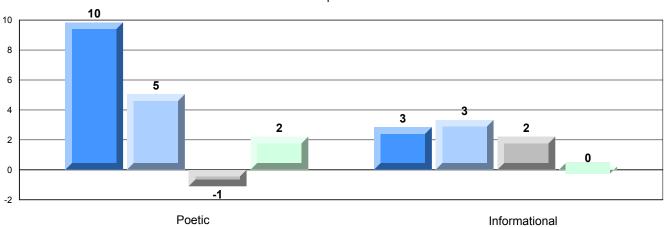

#### 4 Year CRT (Subtest) Mark Trend 2009-2012

Multiple Choice

District 2 - Western

#067 - Presentation Junior High, Corner Brook

Grades: 7-9

### Difference from Provincial Mean, 2009-12

Multiple Choice

#### Difference from Provincial Mean, 2009-12

District 2 - Western

#075 - Hampden Academy, Hampden

Grades: K-12

| English Language Arts |                       | Number of Students: 7 |       |                          |                          |
|-----------------------|-----------------------|-----------------------|-------|--------------------------|--------------------------|
| Multiple Choice       |                       |                       | Mark  | School<br>vs<br>District | School<br>vs<br>Province |
|                       |                       | School                | 75.7  | <b>A</b>                 | <b>A</b>                 |
|                       | Poetic                | District              | 67.4  |                          |                          |
|                       |                       | Province              | 66.6  |                          |                          |
|                       |                       | School                | 80.0  | <b>A</b>                 | <b>A</b>                 |
|                       | Informational         | District              | 76.3  |                          |                          |
|                       |                       | Province              | 76.8  |                          |                          |
| Dubrico               |                       | School                | 100.0 | <b>A</b>                 | <b>A</b>                 |
| <u>Rubrics</u>        | Demand Writing        | District              | 91.9  |                          |                          |
|                       |                       | Province              | 90.6  |                          |                          |
|                       |                       | School                | 100.0 | <b>A</b>                 | <b>A</b>                 |
|                       | Poetic Reading        | District              | 92.4  |                          |                          |
|                       |                       | Province              | 91.9  |                          |                          |
|                       |                       | School                | 85.7  | •                        | ▼                        |
|                       | Informational Reading | District              | 87.8  |                          |                          |
|                       |                       | Province              | 88.8  |                          |                          |
|                       |                       |                       |       |                          |                          |