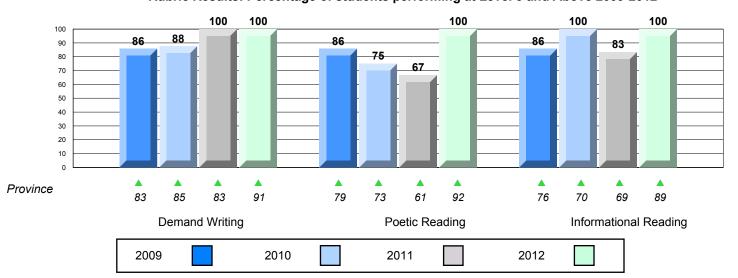

#### 4 Year CRT (Subtest) Mark Trend 2009-2012

Multiple Choice

School data with 5 or fewer students withheld for reasons of confidentiality.

Poetic Informational

Rubric Results: Percentage of students performing at Level 3 and Above 2009-2012