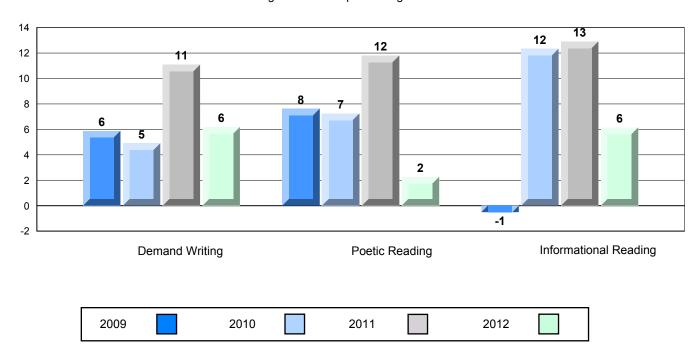

#### Difference from Provincial Mean, 2009-12

Rubric Results: Percentage of students performing at Level 3 and Above 2009-2012

School data with 5 or fewer students withheld for reasons of confidentiality.