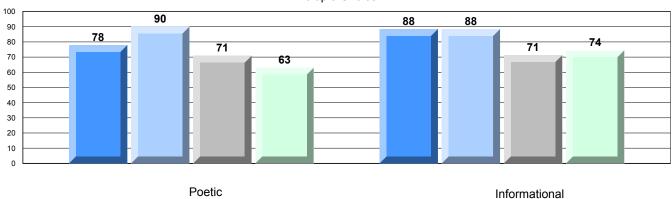

#### 4 Year CRT (Subtest) Mark Trend 2009-2012

Multiple Choice

School data with 5 or fewer students withheld for reasons of confidentiality.

Poetic Informational

Rubric Results: Percentage of students performing at Level 3 and Above 2009-2012