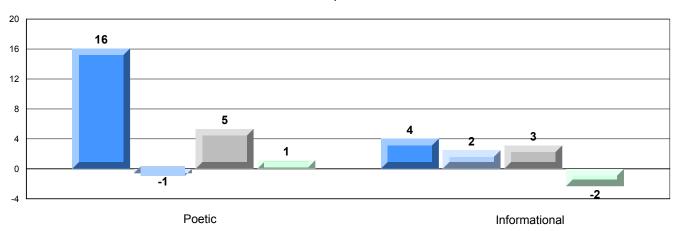

School data with 5 or fewer students withheld for reasons of confidentiality.

District 2 - Western

#022 - William Gillett Academy, Charlottetown, LAB

Grades: K-12

Difference from Provincial Mean, 2009-12

Multiple Choice

School data with 5 or fewer students withheld for reasons of confidentiality.

Poetic Informational