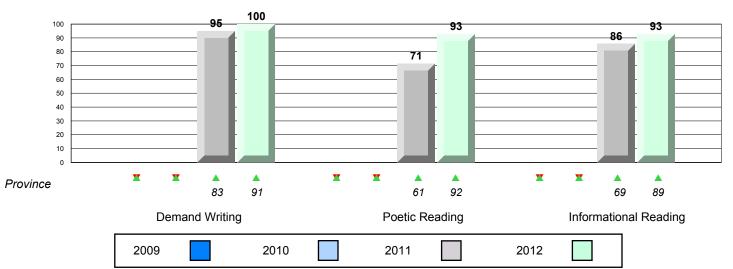

#### Difference from Provincial Mean, 2009-12

Rubric Results: Percentage of students performing at Level 3 and Above 2009-2012

School data with 5 or fewer students withheld for reasons of confidentiality.

Demand Writing Poetic Reading Informational Reading

2009 2010 2011 2012

Grades: K-1,5-12

District 2 - Western

#024 - James Cook Memorial, Cook's Harbour

**English Language Arts** Number of Students: 3 School School Mark School data District Province **Multiple Choice** with 5 or fewer students School District withheld for **Poetic** Province reasons of confidentiality. School District Informational Province School **Rubrics Demand Writing** District Province School **Poetic Reading** District Province School Informational Reading District Province