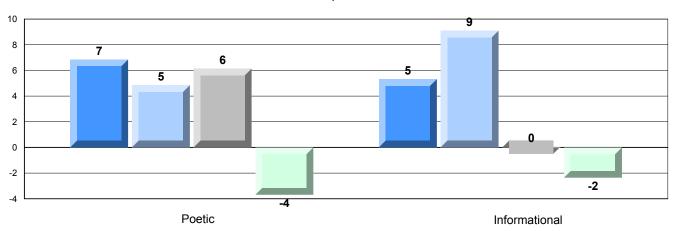

School data with 5 or fewer students withheld for reasons of confidentiality.

District 2 - Western

#022 - William Gillett Academy, Charlottetown, LAB

Grades: K-12

Difference from Provincial Mean, 2009-12

Multiple Choice

School data with 5 or fewer students withheld for reasons of confidentiality.

Poetic Informational