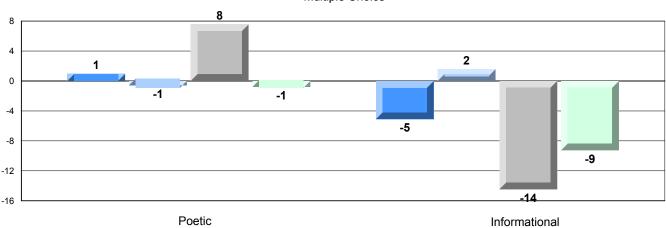

| English Language Arts |                       | Number of Students : 19 |       |                          |                          |
|-----------------------|-----------------------|-------------------------|-------|--------------------------|--------------------------|
|                       |                       |                         | Mark  | School<br>vs<br>District | School<br>vs<br>Province |
| Multiple Choice       |                       | Oakaal                  | 74.4  |                          |                          |
|                       |                       | School                  | 71.1  | <b>A</b>                 | <b>A</b>                 |
|                       | Poetic                | District                | 67.4  |                          |                          |
|                       |                       | Province                | 66.6  |                          |                          |
|                       |                       | School                  | 73.7  | ▼                        | ▼                        |
|                       | Informational         | District                | 76.3  |                          |                          |
|                       |                       | Province                | 76.8  |                          |                          |
|                       |                       | School                  | 73.7  | <b>~</b>                 | <b>▼</b>                 |
| Rubrics Programme     | Demand Writing        | District                | 91.9  | •                        | ,                        |
|                       | <b>3</b>              | Province                | 90.6  |                          |                          |
|                       |                       | School                  | 100.0 | <b>A</b>                 | <u> </u>                 |
|                       | Poetic Reading        | District                | 92.4  | _                        | _                        |
|                       | · ·                   | Province                | 91.9  |                          |                          |
|                       |                       | Cabaal                  | 04.0  | _                        | _                        |
|                       | Informational Decim   | School                  | 84.2  | ▼                        | ▼                        |
|                       | Informational Reading | District                | 87.8  |                          |                          |
|                       |                       | Province                | 88.8  |                          |                          |