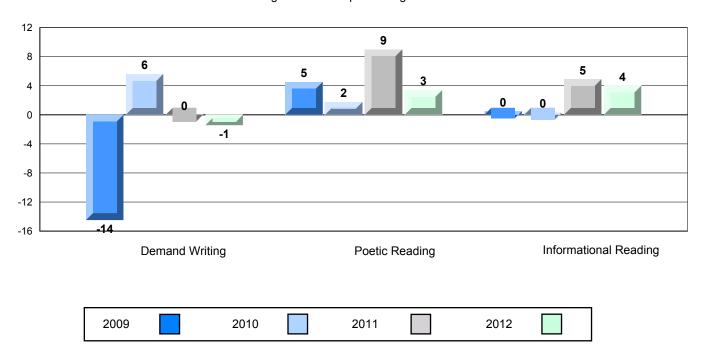

School data with 5 or fewer students withheld for reasons of confidentiality.

District 2 - Western

#022 - William Gillett Academy, Charlottetown, LAB

Grades: K-12

Difference from Provincial Mean, 2009-12

Multiple Choice

#### Difference from Provincial Mean, 2009-12

Rubric Results: Percentage of students performing at Level 3 and Above 2009-2012

School data with 5 or fewer students withheld for reasons of confidentiality.