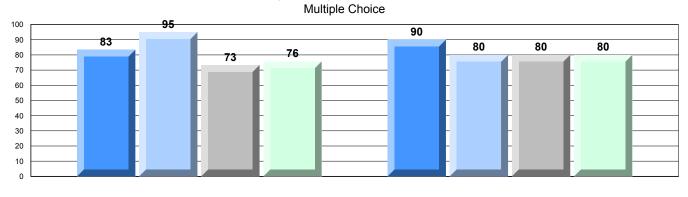

School data with 5 or fewer students withheld for reasons of confidentiality.

District 2 - Western

#022 - William Gillett Academy, Charlottetown, LAB

Grades: K-12

Difference from Provincial Mean, 2009-12

Multiple Choice