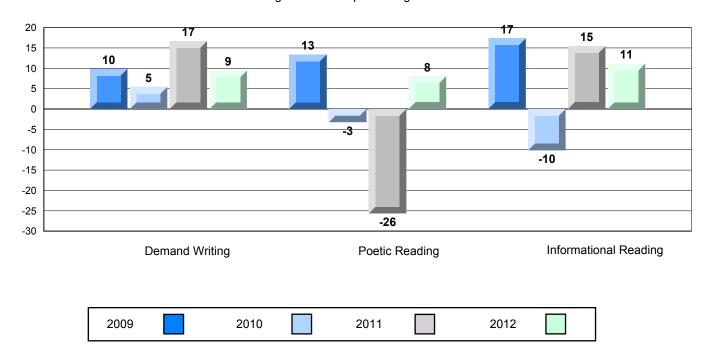

#### Difference from Provincial Mean, 2009-12

Rubric Results: Percentage of students performing at Level 3 and Above 2009-2012

School data with 5 or fewer students withheld for reasons of confidentiality.

Demand Writing Poetic Reading Informational Reading

2009 2010 2011 2012

District 2 - Western

#023 - Sacred Heart AG, Conche Grades: 1,3-5,7-10,12

| English Languag | e Arts                | Number of Students : | 1,                             |                                  |                          |                          |
|-----------------|-----------------------|----------------------|--------------------------------|----------------------------------|--------------------------|--------------------------|
| -               |                       |                      |                                | Mark School data with 5 or fewer | School<br>vs<br>District | School<br>vs<br>Province |
| Multiple Choice |                       |                      | Cabaal                         | students                         | _                        | _                        |
|                 | Deetie                |                      | School<br>District             | withheld for                     | •                        | ▼                        |
|                 | Poetic                |                      | Province                       | reasons of confidentiality.      |                          |                          |
|                 |                       |                      | School                         | •                                | ▼                        | ▼                        |
|                 | Informational         |                      | District                       |                                  |                          |                          |
|                 |                       |                      | Province                       |                                  |                          |                          |
| <u>Rubrics</u>  | Demand Writing        |                      | School<br>District<br>Province |                                  | <b>A</b>                 | •                        |
|                 | Poetic Reading        |                      | School<br>District<br>Province |                                  | <b>A</b>                 | <b>A</b>                 |
|                 | Informational Reading |                      | School<br>District<br>Province |                                  | ▼                        | •                        |