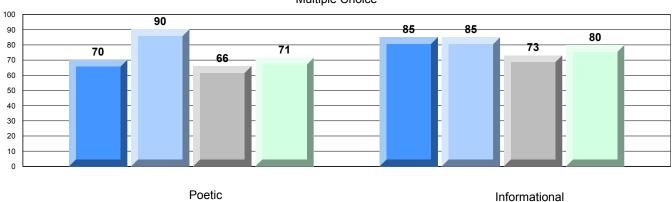

#### 4 Year CRT (Subtest) Mark Trend 2009-2012

Multiple Choice

School data with 5 or fewer students withheld for reasons of confidentiality.

Poetic Informational

Rubric Results: Percentage of students performing at Level 3 and Above 2009-2012