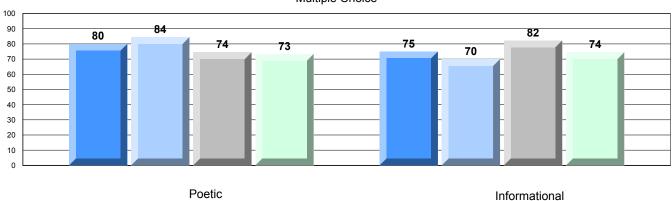

District 2 - Western

#022 - William Gillett Academy, Charlottetown, LAB

Grades: K-12

| English Language      | e Arts                | Number of Students : | 4                              |                                                            |                          |                          |
|-----------------------|-----------------------|----------------------|--------------------------------|------------------------------------------------------------|--------------------------|--------------------------|
| Multiple Choice       |                       |                      |                                | Mark School data with 5 or fewer                           | School<br>vs<br>District | School<br>vs<br>Province |
| <u>muniple sholds</u> | Poetic                |                      | School<br>District<br>Province | students<br>withheld for<br>reasons of<br>confidentiality. | <b>A</b>                 | <b>A</b>                 |
|                       | Informational         |                      | School<br>District<br>Province | oomidentiality.                                            | <b>A</b>                 | <b>A</b>                 |
| <u>Rubrics</u>        | Demand Writing        |                      | School<br>District<br>Province |                                                            | <b>A</b>                 | <b>A</b>                 |
|                       | Poetic Reading        |                      | School<br>District<br>Province |                                                            | <b>A</b>                 | <b>A</b>                 |
|                       | Informational Reading |                      | School<br>District<br>Province |                                                            | •                        | •                        |