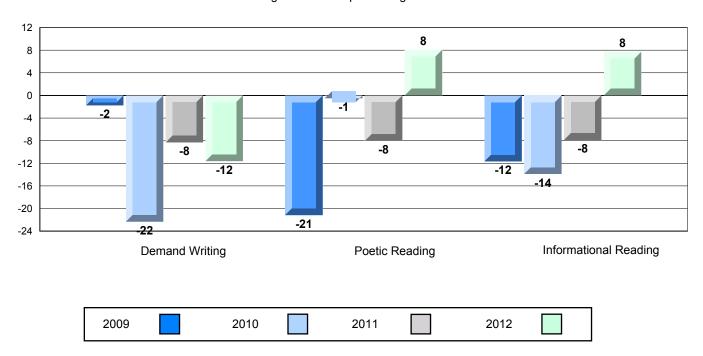

#### 4 Year CRT (Subtest) Mark Trend 2009-2012

Multiple Choice

School data with 5 or fewer students withheld for reasons of confidentiality.

Poetic Informational

Rubric Results: Percentage of students performing at Level 3 and Above 2009-2012

School data with 5 or fewer students withheld for reasons of confidentiality.

District 2 - Western

#022 - William Gillett Academy, Charlottetown, LAB

Grades: K-12

Difference from Provincial Mean, 2009-12

Multiple Choice

School data with 5 or fewer students withheld for reasons of confidentiality.

Poetic Informational

#### Difference from Provincial Mean, 2009-12

Rubric Results: Percentage of students performing at Level 3 and Above 2009-2012

School data with 5 or fewer students withheld for reasons of confidentiality.

Demand Writing Poetic Reading Informational Reading

2009 2010 2011 2012

District 2 - Western

#023 - Sacred Heart AG, Conche Grades: 1,3-5,7-10,12

| English Languag | e Arts                | Number of Students : | 1,                             |                                  |                          |                          |
|-----------------|-----------------------|----------------------|--------------------------------|----------------------------------|--------------------------|--------------------------|
| -               |                       |                      |                                | Mark School data with 5 or fewer | School<br>vs<br>District | School<br>vs<br>Province |
| Multiple Choice |                       |                      | Cabaal                         | students                         | _                        | _                        |
|                 | Deetie                |                      | School<br>District             | withheld for                     | •                        | ▼                        |
|                 | Poetic                |                      | Province                       | reasons of confidentiality.      |                          |                          |
|                 |                       |                      | School                         | •                                | ▼                        | ▼                        |
|                 | Informational         |                      | District                       |                                  |                          |                          |
|                 |                       |                      | Province                       |                                  |                          |                          |
| <u>Rubrics</u>  | Demand Writing        |                      | School<br>District<br>Province |                                  | <b>A</b>                 | •                        |
|                 | Poetic Reading        |                      | School<br>District<br>Province |                                  | <b>A</b>                 | <b>A</b>                 |
|                 | Informational Reading |                      | School<br>District<br>Province |                                  | ▼                        | •                        |