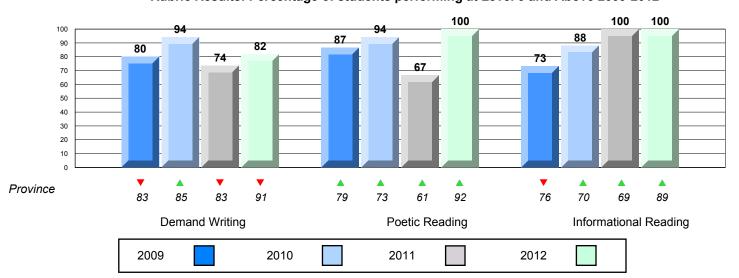

District 2 - Western

#022 - William Gillett Academy, Charlottetown, LAB

Grades: K-12

| English Language      | e Arts                | Number of Students : | 4                              |                                                            |                          |                          |
|-----------------------|-----------------------|----------------------|--------------------------------|------------------------------------------------------------|--------------------------|--------------------------|
| Multiple Choice       |                       |                      |                                | Mark School data with 5 or fewer                           | School<br>vs<br>District | School<br>vs<br>Province |
| <u>muniple sholds</u> | Poetic                |                      | School<br>District<br>Province | students<br>withheld for<br>reasons of<br>confidentiality. | <b>A</b>                 | <b>A</b>                 |
|                       | Informational         |                      | School<br>District<br>Province | oomidentiality.                                            | <b>A</b>                 | <b>A</b>                 |
| <u>Rubrics</u>        | Demand Writing        |                      | School<br>District<br>Province |                                                            | <b>A</b>                 | <b>A</b>                 |
|                       | Poetic Reading        |                      | School<br>District<br>Province |                                                            | <b>A</b>                 | <b>A</b>                 |
|                       | Informational Reading |                      | School<br>District<br>Province |                                                            | •                        | •                        |

#### 4 Year CRT (Subtest) Mark Trend 2009-2012

Multiple Choice

School data with 5 or fewer students withheld for reasons of confidentiality.

Poetic Informational

Rubric Results: Percentage of students performing at Level 3 and Above 2009-2012

School data with 5 or fewer students withheld for reasons of confidentiality.

District 2 - Western

#022 - William Gillett Academy, Charlottetown, LAB

Grades: K-12

Difference from Provincial Mean, 2009-12

Multiple Choice

School data with 5 or fewer students withheld for reasons of confidentiality.

Poetic Informational

#### Difference from Provincial Mean, 2009-12

Rubric Results: Percentage of students performing at Level 3 and Above 2009-2012

School data with 5 or fewer students withheld for reasons of confidentiality.

Demand Writing Poetic Reading Informational Reading

2009 2010 2011 2012

District 2 - Western

#023 - Sacred Heart AG, Conche Grades: 1,3-5,7-10,12

| English Languag | e Arts                | Number of Students : | 1,                             |                                  |                          |                          |
|-----------------|-----------------------|----------------------|--------------------------------|----------------------------------|--------------------------|--------------------------|
| -               |                       |                      |                                | Mark School data with 5 or fewer | School<br>vs<br>District | School<br>vs<br>Province |
| Multiple Choice |                       |                      | Cabaal                         | students                         | _                        | _                        |
|                 | Deetie                |                      | School<br>District             | withheld for                     | •                        | ▼                        |
|                 | Poetic                |                      | Province                       | reasons of confidentiality.      |                          |                          |
|                 |                       |                      | School                         | •                                | ▼                        | ▼                        |
|                 | Informational         |                      | District                       |                                  |                          |                          |
|                 |                       |                      | Province                       |                                  |                          |                          |
| <u>Rubrics</u>  | Demand Writing        |                      | School<br>District<br>Province |                                  | <b>A</b>                 | •                        |
|                 | Poetic Reading        |                      | School<br>District<br>Province |                                  | <b>A</b>                 | <b>A</b>                 |
|                 | Informational Reading |                      | School<br>District<br>Province |                                  | ▼                        | •                        |