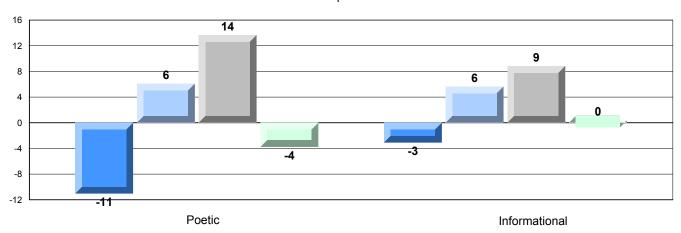

School data with 5 or fewer students withheld for reasons of confidentiality.

District 2 - Western

#022 - William Gillett Academy, Charlottetown, LAB

Grades: K-12

Difference from Provincial Mean, 2009-12

Multiple Choice

School data with 5 or fewer students withheld for reasons of confidentiality.

Poetic Informational