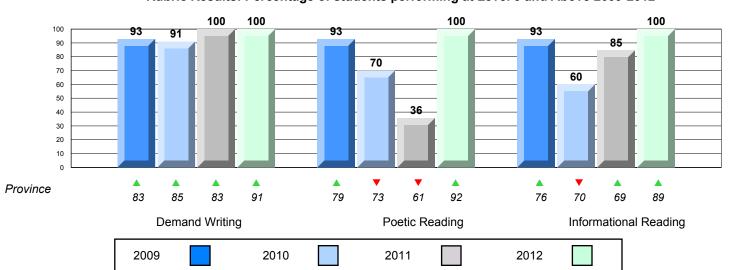

#### 4 Year CRT (Subtest) Mark Trend 2009-2012

Multiple Choice

School data with 5 or fewer students withheld for reasons of confidentiality.

Poetic Informational

Rubric Results: Percentage of students performing at Level 3 and Above 2009-2012