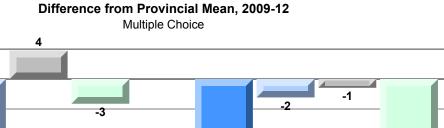

School data with 5 or fewer students withheld for reasons of confidentiality.

District 2 - Western

#022 - William Gillett Academy, Charlottetown, LAB

Grades: K-12

Difference from Provincial Mean, 2009-12

Multiple Choice

#### Difference from Provincial Mean, 2009-12

Multiple Choice

School data with 5 or fewer students withheld for reasons of confidentiality.

Poetic Informational

### Difference from Provincial Mean, 2009-12

Multiple Choice

### Difference from Provincial Mean, 2009-12

Multiple Choice

School data with 5 or fewer students withheld for reasons of confidentiality.

Poetic Informational

#### Difference from Provincial Mean, 2009-12

Multiple Choice