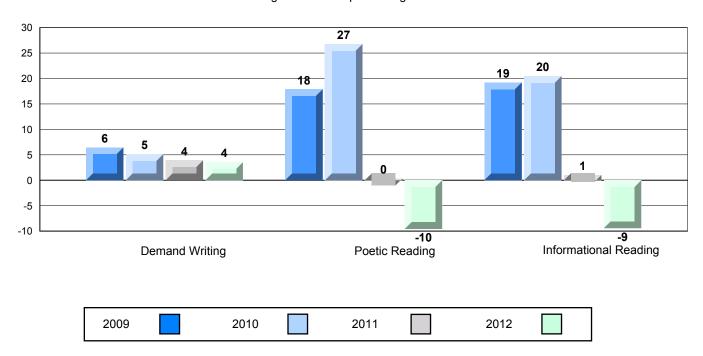

#### Difference from Provincial Mean, 2009-12

Rubric Results: Percentage of students performing at Level 3 and Above 2009-2012

School data with 5 or fewer students withheld for reasons of confidentiality.

Demand Writing Poetic Reading Informational Reading

2009 2010 2011 2012

District 2 - Western

#023 - Sacred Heart AG, Conche Grades: 1,3-5,7-10,12

| English Languag | e Arts                | Number of Students : | 1,                             |                                  |                          |                          |
|-----------------|-----------------------|----------------------|--------------------------------|----------------------------------|--------------------------|--------------------------|
| -               |                       |                      |                                | Mark School data with 5 or fewer | School<br>vs<br>District | School<br>vs<br>Province |
| Multiple Choice |                       |                      | Cabaal                         | students                         | _                        | _                        |
|                 | Deetie                |                      | School<br>District             | withheld for                     | •                        | ▼                        |
|                 | Poetic                |                      | Province                       | reasons of confidentiality.      |                          |                          |
|                 |                       |                      | School                         | •                                | ▼                        | ▼                        |
|                 | Informational         |                      | District                       |                                  |                          |                          |
|                 |                       |                      | Province                       |                                  |                          |                          |
| <u>Rubrics</u>  | Demand Writing        |                      | School<br>District<br>Province |                                  | <b>A</b>                 | •                        |
|                 | Poetic Reading        |                      | School<br>District<br>Province |                                  | <b>A</b>                 | <b>A</b>                 |
|                 | Informational Reading |                      | School<br>District<br>Province |                                  | ▼                        | •                        |