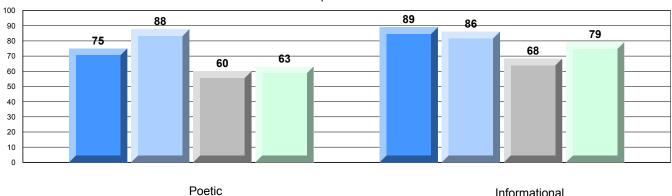

#### 4 Year CRT (Subtest) Mark Trend 2009-2012

Multiple Choice

School data with 5 or fewer students withheld for reasons of confidentiality.

Poetic Informational

Rubric Results: Percentage of students performing at Level 3 and Above 2009-2012