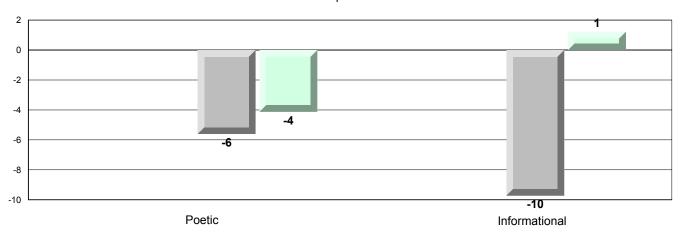

#### Difference from Provincial Mean, 2009-12

Multiple Choice

School data with 5 or fewer students withheld for reasons of confidentiality.

Poetic Informational

#### Difference from Provincial Mean, 2009-12

Rubric Results: Percentage of students performing at Level 3 and Above 2009-2012

School data with 5 or fewer students withheld for reasons of confidentiality.

Demand Writing Poetic Reading Informational Reading

2009 2010 2011 2012

Grades: K-1,5-12

District 2 - Western

#024 - James Cook Memorial, Cook's Harbour

**English Language Arts** Number of Students: 3 School School Mark School data District Province **Multiple Choice** with 5 or fewer students School District withheld for **Poetic** Province reasons of confidentiality. School District Informational Province School **Rubrics Demand Writing** District Province School **Poetic Reading** District Province School Informational Reading District Province