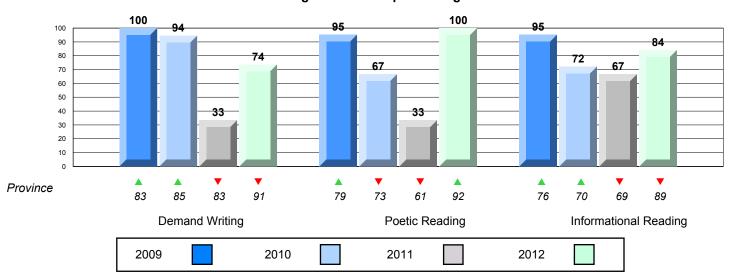

Demand Writing Poetic Reading Informational Reading

2009 2010 2011 2012

District 2 - Western

#026 - H.G. Fillier Academy, Englee

Grades: K-9

| English Language | e Arts                | Number of Students : | 6        |       |                          |                          |
|------------------|-----------------------|----------------------|----------|-------|--------------------------|--------------------------|
| Multiple Choice  |                       |                      |          | Mark  | School<br>vs<br>District | School<br>vs<br>Province |
| manapio ciroroc  |                       |                      | School   | 53.3  | ▼                        | ▼                        |
|                  | Poetic                |                      | District | 67.4  |                          | ·                        |
|                  | . 00.10               |                      | Province | 66.6  |                          |                          |
|                  |                       |                      | School   | 56.7  | •                        | ▼                        |
|                  | Informational         |                      | District | 76.3  |                          |                          |
|                  |                       |                      | Province | 76.8  |                          |                          |
| Rubrics          |                       |                      | School   | 100.0 | <b>A</b>                 | <b>A</b>                 |
| Rublics          | Demand Writing        |                      | District | 91.9  |                          |                          |
|                  |                       |                      | Province | 90.6  |                          |                          |
|                  |                       |                      | School   | 100.0 | <b>A</b>                 | <b>A</b>                 |
|                  | Poetic Reading        |                      | District | 92.4  |                          |                          |
|                  |                       |                      | Province | 91.9  |                          |                          |
|                  |                       |                      | School   | 83.3  | ▼                        | ▼                        |
|                  | Informational Reading |                      | District | 87.8  |                          |                          |
|                  |                       |                      | Province | 88.8  |                          |                          |

#### 4 Year CRT (Subtest) Mark Trend 2009-2012

Multiple Choice

District 2 - Western

#026 - H.G. Fillier Academy, Englee

Grades: K-9