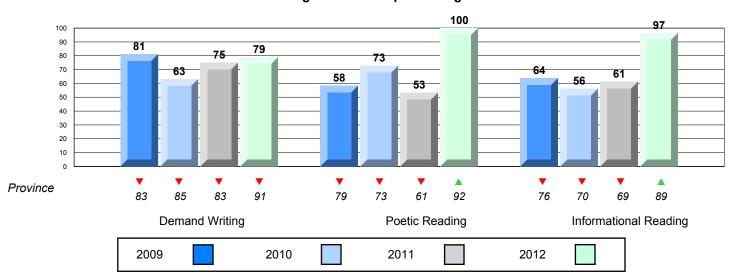

Demand Writing Poetic Reading Informational Reading

2009 2010 2011 2012

District 2 - Western

#026 - H.G. Fillier Academy, Englee

Grades: K-9

| English Language | e Arts                | Number of Students : | 6        |       |                          |                          |
|------------------|-----------------------|----------------------|----------|-------|--------------------------|--------------------------|
| Multiple Choice  |                       |                      |          | Mark  | School<br>vs<br>District | School<br>vs<br>Province |
| manapio ciroroc  |                       |                      | School   | 53.3  | ▼                        | ▼                        |
|                  | Poetic                |                      | District | 67.4  |                          | ·                        |
|                  | . 00.10               |                      | Province | 66.6  |                          |                          |
|                  |                       |                      | School   | 56.7  | •                        | ▼                        |
|                  | Informational         |                      | District | 76.3  |                          |                          |
|                  |                       |                      | Province | 76.8  |                          |                          |
| Rubrics          |                       |                      | School   | 100.0 | <b>A</b>                 | <b>A</b>                 |
| Rublics          | Demand Writing        |                      | District | 91.9  |                          |                          |
|                  |                       |                      | Province | 90.6  |                          |                          |
|                  |                       |                      | School   | 100.0 | <b>A</b>                 | <b>A</b>                 |
|                  | Poetic Reading        |                      | District | 92.4  |                          |                          |
|                  |                       |                      | Province | 91.9  |                          |                          |
|                  |                       |                      | School   | 83.3  | ▼                        | ▼                        |
|                  | Informational Reading |                      | District | 87.8  |                          |                          |
|                  |                       |                      | Province | 88.8  |                          |                          |

#### 4 Year CRT (Subtest) Mark Trend 2009-2012

Multiple Choice

District 2 - Western

#026 - H.G. Fillier Academy, Englee

Grades: K-9