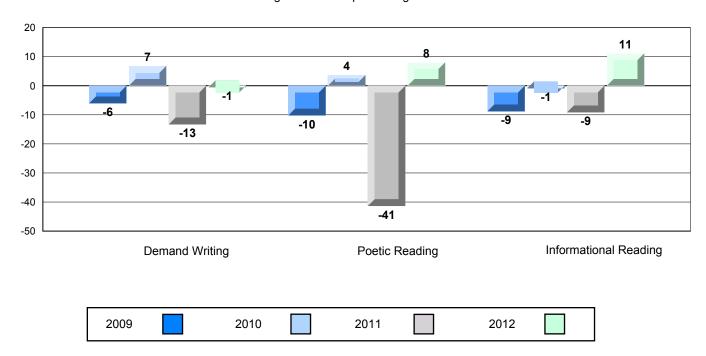

#### 4 Year CRT (Subtest) Mark Trend 2009-2012

Multiple Choice

School data with 5 or fewer students withheld for reasons of confidentiality.

Poetic Informational

Rubric Results: Percentage of students performing at Level 3 and Above 2009-2012