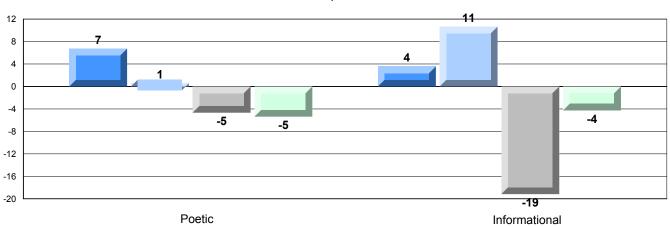

School data with 5 or fewer students withheld for reasons of confidentiality.

District 2 - Western

#022 - William Gillett Academy, Charlottetown, LAB

Grades: K-12

Difference from Provincial Mean, 2009-12

Multiple Choice