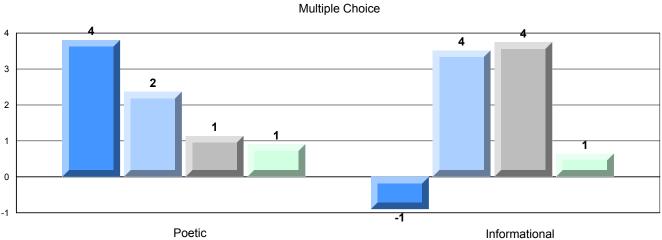

#### 4 Year CRT (Subtest) Mark Trend 2009-2012

Multiple Choice

School data with 5 or fewer students withheld for reasons of confidentiality.

Poetic Informational

Rubric Results: Percentage of students performing at Level 3 and Above 2009-2012