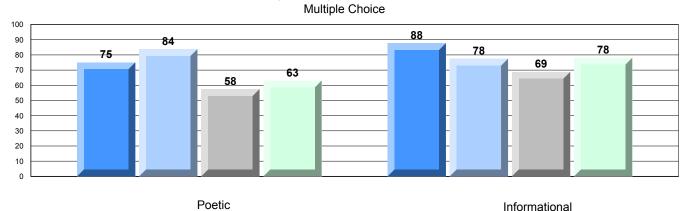

#### 4 Year CRT (Subtest) Mark Trend 2009-2012

Multiple Choice

School data with 5 or fewer students withheld for reasons of confidentiality.

Poetic Informational

Rubric Results: Percentage of students performing at Level 3 and Above 2009-2012