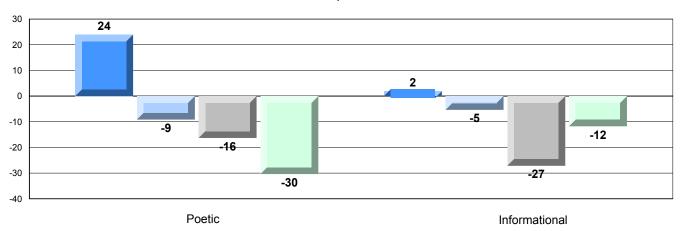

### Difference from Provincial Mean, 2009-12

Multiple Choice

School data with 5 or fewer students withheld for reasons of confidentiality.

Poetic Informational

### Difference from Provincial Mean, 2009-12

Multiple Choice