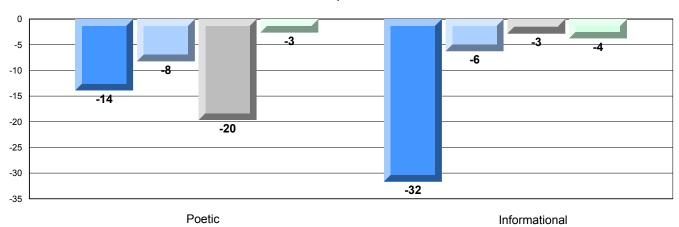

### Difference from Provincial Mean, 2009-12

#### Difference from Provincial Mean, 2009-12