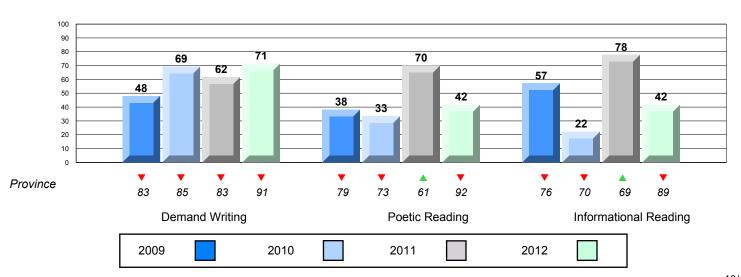

### Difference from Provincial Mean, 2009-12

#### Difference from Provincial Mean, 2009-12