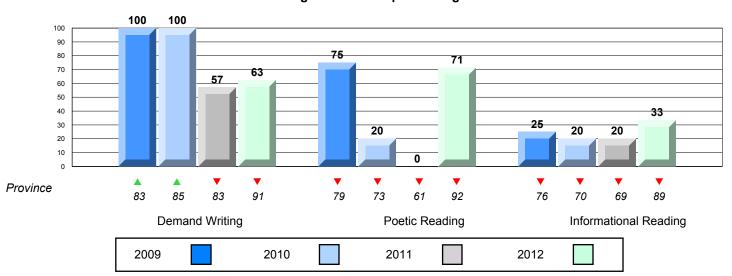

#### 4 Year CRT (Subtest) Mark Trend 2009-2012

Multiple Choice

100

School data with 5 or fewer students withheld for reasons of confidentiality.

Poetic Informational

Rubric Results: Percentage of students performing at Level 3 and Above 2009-2012

Demand Writing Poetic Reading Informational Reading

2009 2010 2011 2012

#017 - Northern Lights Academy, Rigolet

Grades: K-12

| English Language Arts Number of Students : 2 | chool        |
|----------------------------------------------|--------------|
| Cabacidate VS                                | vs<br>ovince |
| Multiple Choice with 5 or fewer              | VIIICE       |
|                                              | ▼            |
| Poetic District withheld for                 |              |
| Province reasons of                          |              |
| confidentiality.                             | _            |
|                                              | ▼            |
| Informational District                       |              |
| Province                                     |              |
| School ▼                                     | <b>~</b>     |
| Rubrics Demand Writing District              | •            |
| Province                                     |              |
|                                              |              |
| School                                       | <b>A</b>     |
| Poetic Reading District                      |              |
| Province                                     |              |
| School ▼                                     | ▼            |
| Informational Reading District               |              |
| Province                                     |              |