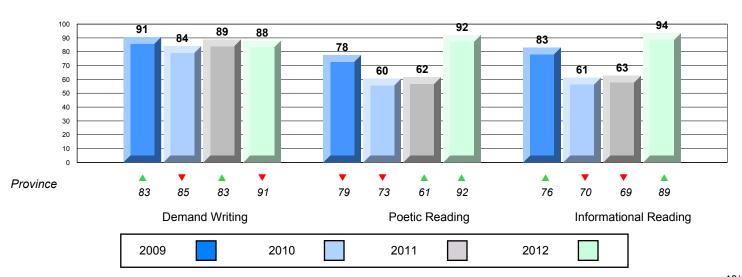

| 92.2 | <b>A</b>                 | <b>A</b>                 |
|                       | Poetic Reading        | District                | 86.1 |                          |                          |
|                       |                       | Province                | 91.9 |                          |                          |
|                       |                       | School                  | 93.5 | <b>A</b>                 | <b>A</b>                 |
|                       | Informational Reading | District                | 85.2 |                          |                          |
|                       |                       | Province                | 88.8 |                          |                          |

#### 4 Year CRT (Subtest) Mark Trend 2009-2012





## CRT School Results Intermediate English Language Arts 2011-12

\_\_\_\_

#477 - Mealy Mountain Collegiate, Happy Valley-Goose Bay

Grades: 8-12

### Difference from Provincial Mean, 2009-12

Multiple Choice



#### Difference from Provincial Mean, 2009-12