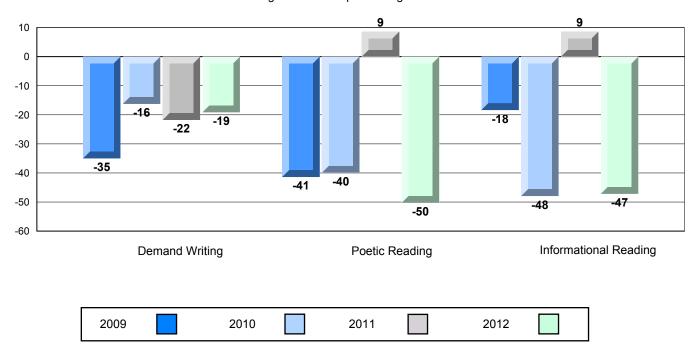

### Difference from Provincial Mean, 2009-12

Multiple Choice

School data with 5 or fewer students withheld for reasons of confidentiality.

Poetic Informational

### Difference from Provincial Mean, 2009-12

Multiple Choice