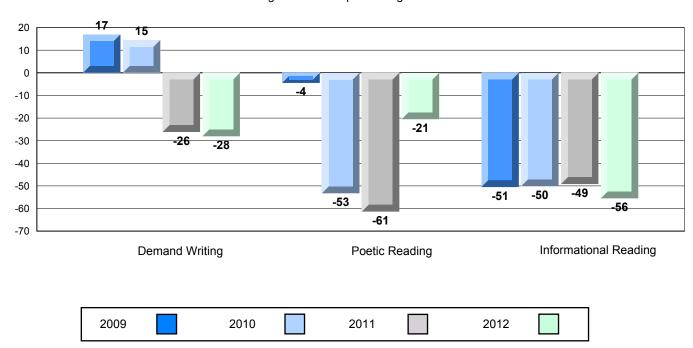

#### 4 Year CRT (Subtest) Mark Trend 2009-2012

Multiple Choice

School data with 5 or fewer students withheld for reasons of confidentiality.

Poetic Informational

Rubric Results: Percentage of students performing at Level 3 and Above 2009-2012

#### 4 Year CRT (Subtest) Mark Trend 2009-2012

#### 4 Year CRT (Subtest) Mark Trend 2009-2012

Multiple Choice

District 1 - Labrador

#010 - Menihek High School, Labrador City

Grades: 8-12