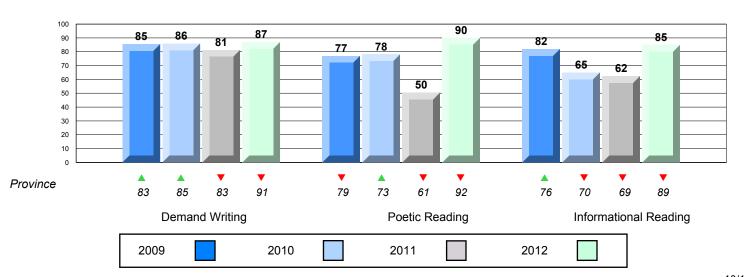

#### 4 Year CRT (Subtest) Mark Trend 2009-2012

Multiple Choice

School data with 5 or fewer students withheld for reasons of confidentiality.

Poetic Informational

Rubric Results: Percentage of students performing at Level 3 and Above 2009-2012

#### 4 Year CRT (Subtest) Mark Trend 2009-2012

#### 4 Year CRT (Subtest) Mark Trend 2009-2012

Multiple Choice

District 1 - Labrador

#010 - Menihek High School, Labrador City

Grades: 8-12