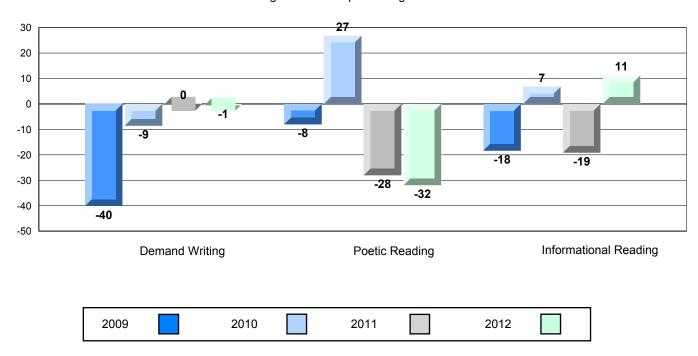

#### Difference from Provincial Mean, 2009-12

Rubric Results: Percentage of students performing at Level 3 and Above 2009-2012

School data with 5 or fewer students withheld for reasons of confidentiality.