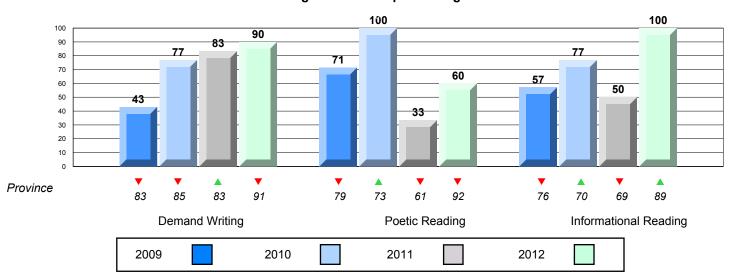

#### 4 Year CRT (Subtest) Mark Trend 2009-2012

#### 4 Year CRT (Subtest) Mark Trend 2009-2012

Multiple Choice

District 1 - Labrador

#010 - Menihek High School, Labrador City

Grades: 8-12