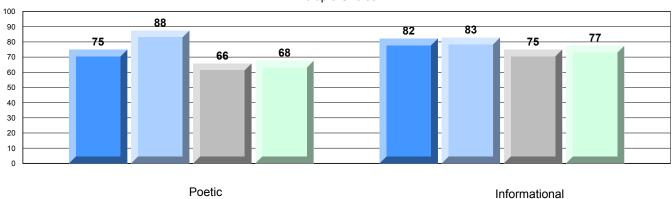

#### 4 Year CRT (Subtest) Mark Trend 2009-2012

Multiple Choice

School data with 5 or fewer students withheld for reasons of confidentiality.

Poetic Informational

Rubric Results: Percentage of students performing at Level 3 and Above 2009-2012