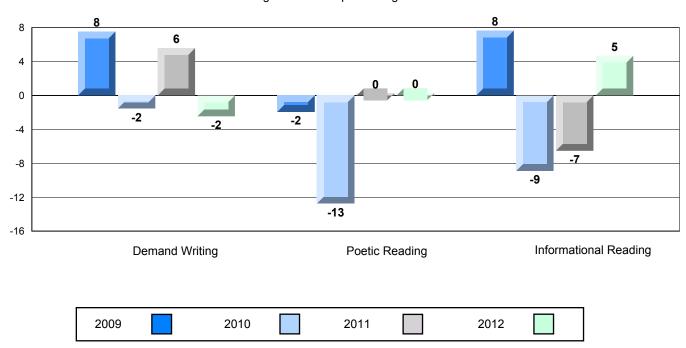

| 91.9 |                          |                          |
|                       |                       | School                  | 93.5 | <b>A</b>                 | <b>A</b>                 |
|                       | Informational Reading | District                | 85.2 |                          |                          |
|                       |                       | Province                | 88.8 |                          |                          |

#### 4 Year CRT (Subtest) Mark Trend 2009-2012





## CRT School Results Intermediate English Language Arts 2011-12

\_\_\_\_

#477 - Mealy Mountain Collegiate, Happy Valley-Goose Bay

Grades: 8-12

### Difference from Provincial Mean, 2009-12

Multiple Choice



#### Difference from Provincial Mean, 2009-12