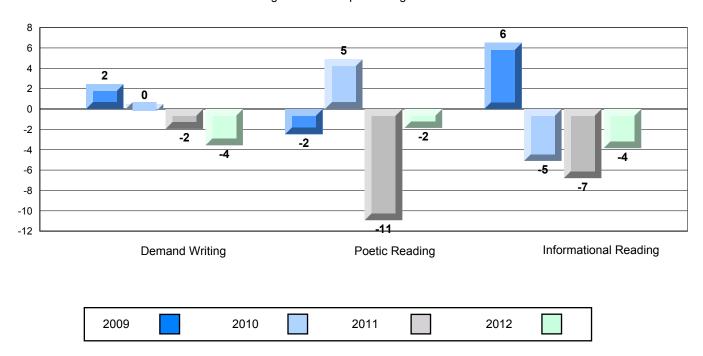

### Difference from Provincial Mean, 2009-12

Multiple Choice

School data with 5 or fewer students withheld for reasons of confidentiality.

Poetic Informational