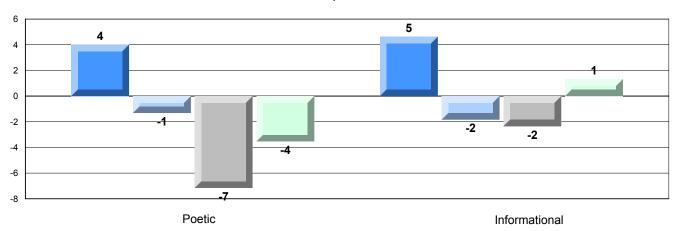

|                       | Province                | 91.9 |                          |                          |
|                       |                       | School                  | 93.5 | <b>A</b>                 | <b>A</b>                 |
|                       | Informational Reading | District                | 85.2 |                          |                          |
|                       |                       | Province                | 88.8 |                          |                          |

#### 4 Year CRT (Subtest) Mark Trend 2009-2012





## CRT School Results Intermediate English Language Arts 2011-12

\_\_\_\_

#477 - Mealy Mountain Collegiate, Happy Valley-Goose Bay

Grades: 8-12

### Difference from Provincial Mean, 2009-12

Multiple Choice



#### Difference from Provincial Mean, 2009-12