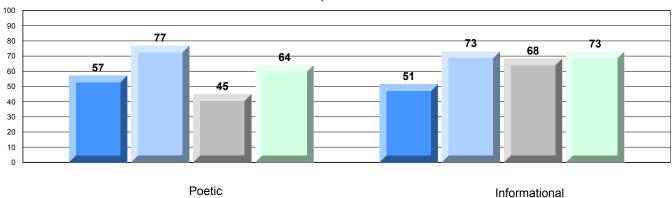

### **CRT School Results Intermediate English Language Arts** 2011-12

#477 - Mealy Mountain Collegiate, Happy Valley-Goose Bay

Grades: 8-12

Informational

| English Language Arts |                       | Number of Students : 84 |      |                          |                          |
|-----------------------|-----------------------|-------------------------|------|--------------------------|--------------------------|
| Multiple Choice       |                       |                         | Mark | School<br>vs<br>District | School<br>vs<br>Province |
| Multiple Choice       |                       | School                  | 63.1 | <b>~</b>                 | <b>~</b>                 |
|                       | Poetic                | District                | 63.3 | •                        | *                        |
|                       | Poetic                | Province                | 66.6 |                          |                          |
|                       |                       | School                  | 78.1 | <b>A</b>                 | <b>A</b>                 |
|                       | Informational         | District                | 75.5 |                          |                          |
|                       |                       | Province                | 76.8 |                          |                          |
| Rubrics               |                       | School                  | 88.1 | <b>A</b>                 | ▼                        |
| Rubrics               | Demand Writing        | District                | 85.6 |                          |                          |
|                       |                       | Province                | 90.6 |                          |                          |
|                       |                       | School                  | 92.2 | <b>A</b>                 | <b>A</b>                 |
|                       | Poetic Reading        | District                | 86.1 |                          |                          |
|                       |                       | Province                | 91.9 |                          |                          |
|                       |                       | School                  | 93.5 | <b>A</b>                 | <b>A</b>                 |
|                       | Informational Reading | District                | 85.2 |                          |                          |
|                       |                       | Province                | 88.8 |                          |                          |