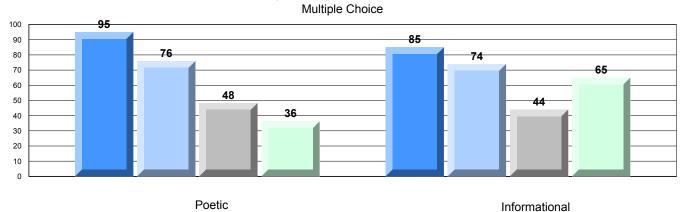

#### 4 Year CRT (Subtest) Mark Trend 2009-2012

Multiple Choice

School data with 5 or fewer students withheld for reasons of confidentiality.

Poetic Informational

Rubric Results: Percentage of students performing at Level 3 and Above 2009-2012

#### 4 Year CRT (Subtest) Mark Trend 2009-2012

#### 4 Year CRT (Subtest) Mark Trend 2009-2012

Multiple Choice

District 1 - Labrador

#010 - Menihek High School, Labrador City

Grades: 8-12

#### 4 Year CRT (Subtest) Mark Trend 2009-2012

Multiple Choice

District 1 - Labrador

Grades: K-12 #014 - Jens Haven Memorial, Nain

#### 4 Year CRT (Subtest) Mark Trend 2009-2012

Multiple Choice

District 1 - Labrador

#015 - Lake Melville School, North West River

Grades: K-12