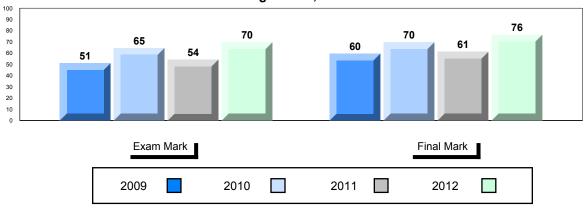

Average Score, 2009-2012

Grades: 9-12

#304 - Holy Spirit High, Conception Bay South (Manuels)