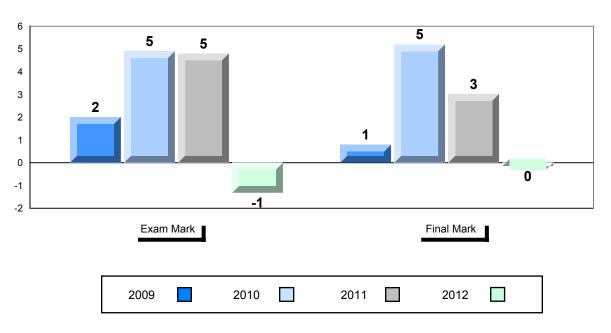

WII (5.2)     | Province | 47.6                   |                          |                          |               |                          |                          |
| <b>.</b>               | School   | 63.8                   |                          |                          |               |                          |                          |
| Challenges of the      | District | 59.4                   | _                        | _                        |               |                          |                          |
| Modern Era             | Province | 59.1                   |                          |                          |               |                          |                          |







#313 - O'Donel High School, Mount Pearl

Grades: 10-12



## Difference from Provincial Mean, 2009-2012

## 4 Year Public Exam (Subtest) Mark Trend 2009-2012





#327 - Bishops College High, St. John's

| Number of Students     | 12                 | Public<br>Exam<br>Mark | School<br>vs<br>District | School<br>vs<br>Province | Final<br>Mark | School<br>vs<br>District | School<br>vs<br>Province |
|------------------------|--------------------|------------------------|--------------------------|--------------------------|---------------|--------------------------|--------------------------|
| Histoire Mondiale 3231 | School<br>District | 69.8<br>70.8           | •                        | •                        | 76.4<br>74.9  | •                        | •                        |
|                        | Province           | 70.8