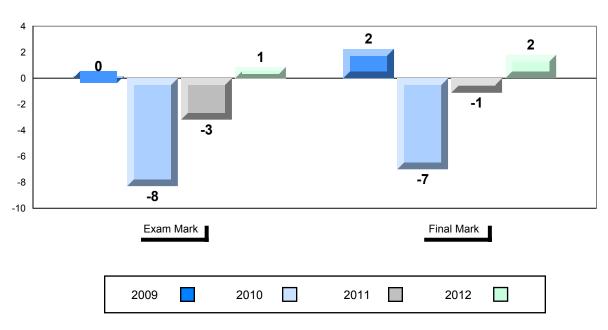

|
| Regional               | School   |        |          |          |       |          |          |
| Developments           | District | 47.9   |          |          |       |          |          |
| in Post WWII (5.2)     | Province | 47.6   |          |          |       |          |          |
|                        |          |        |          |          |       |          |          |
| Challenges of the      | School   | 49.8   | •        | •        |       |          |          |
| Modern Era             | District | 59.4   |          |          |       |          |          |
|                        | Province | 59.1   |          |          |       |          |          |

Average Score, 2009-2012



Grades: 9-12



#304 - Holy Spirit High, Conception Bay South (Manuels)









#### Public Exam Course Results Histoire Mondiale 3231 2011-12

# District 4 - Eastern

#311 - Mount Pearl Senior High, Mount Pearl

|                        |           | [            |          |          |       |          |          |
|------------------------|-----------|--------------|----------|----------|-------|----------|----------|
| Number of Students     | 50        | Public       | School   | School   |       | School   | School   |
|                        |           | Exam         | VS       | VS       | Final | VS       | vs       |
|                        |           | Mark         | District | Province | Mark  | District | Province |
| Histoire Mondiale 3231 | School    | 69.5         | •        | •        | 72.3  | •        | •        |
|