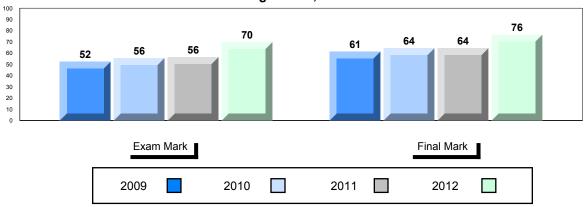

Average Score, 2009-2012

Grades: 9-12

#304 - Holy Spirit High, Conception Bay South (Manuels)