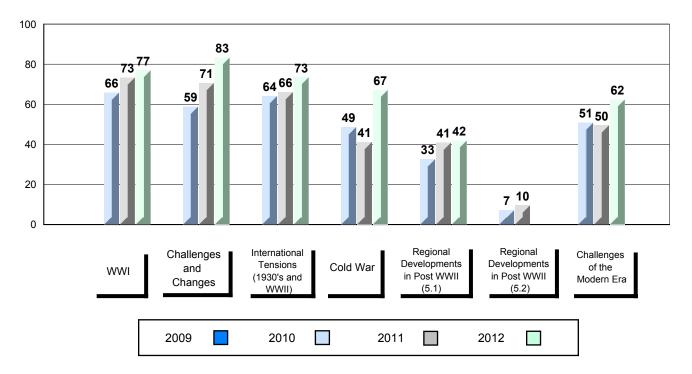

## 4 Year Public Exam (Subtest) Mark Trend 2009-2012

#249 - Ascension Collegiate, Bay Roberts

| Number of Students     | 22       | Public<br>Exam<br>Mark | School<br>vs<br>District | School<br>vs<br>Province |     | Final<br>Mark | School<br>vs<br>District | School<br>vs<br>Province |
|------------------------|----------|------------------------|--------------------------|--------------------------|-----|---------------|--------------------------|--------------------------|
| Histoire Mondiale 3231 | School   | 71.1                   |                          | <b>A</b>                 |     | 76.9          | <b>A</b>                 | <b>A</b>                 |
|                        | District | 70.8                   |                          |                          |     | 74.9          |                          |                          |
| • • • •                | Province | 70.8                   |                          |                          |     | 74.7          |                          |                          |
| <u>Subtest</u>         | School   | 73.6                   | •                        | •                        |     |               |                          |                          |
| wwi                    | District | 76.6                   | •                        |                          |     |               |                          |                          |
|                        | Province | 76.7                   |                          |                          |     |               |                          |                          |
|                        | School   | 66.4                   | •                        | •                        |     |               |                          |                          |
| Challenges             | District | 69.9                   |                          |                          |     |               |                          |                          |
| and Changes            | Province | 69.8                   |                          |                          |     |               |                          |                          |
| International          | School   | 75.5                   |                          | <b>A</b>                 |     |               |                          |                          |
| Tensions (1930's       | District | 74.2                   |                          |                          |     |               |                          |                          |
| and WWII)              | Province | 74.3                   |                          |                          |     |               |                          |                          |
|                        | School   | 67.1                   | <b>A</b>                 | <b>A</b>                 |     |               |                          |                          |
| Cold War               | District | 62.0                   |                          |                          |     |               |                          |                          |
|                        | Province | 61.9                   |                          |                          |     |               |                          |                          |
| Regional               | School   | 59.1                   | <b>A</b>                 | <b>A</b>                 |     |               |                          |                          |
| Developments           | District | 50.0                   |                          |                          |     |               |                          |                          |
| in Post WWII (5.1)     | Province | 49.7                   |                          |                          |     |               |                          |                          |
| Regional               | School   |                        |                          |                          |     |               |                          |                          |
| Developments           | District | 47.9                   |                          |                          |     |               |                          |                          |
| in Post WWII (5.2)     | Province | 47.6                   |                          |                          |     |               |                          |                          |
|                        |          | 50.0                   | _                        | _                        |     |               |                          |                          |
| Challenges of the      | School   | 56.2                   | •                        | •                        |     |               |                          |                          |
| Modern Era             | District | 59.4                   |                          |                          |     |               |                          |                          |
|                        | Province | 59.1                   |                          |                          | l L |               |                          |                          |