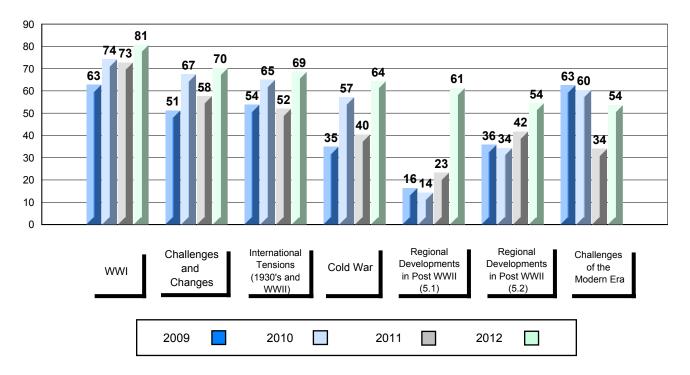

## 4 Year Public Exam (Subtest) Mark Trend 2009-2012

#249 - Ascension Collegiate, Bay Roberts

| Number of Students     | 22       | Public<br>Exam<br>Mark | School<br>vs<br>District | School<br>vs<br>Province |     | Final<br>Mark | School<br>vs<br>District | School<br>vs<br>Province |
|------------------------|----------|------------------------|--------------------------|--------------------------|-----|---------------|--------------------------|--------------------------|
| Histoire Mondiale 3231 | School   | 71.1                   |                          | <b>A</b>                 |     | 76.9          | <b>A</b>                 | <b>A</b>                 |
|                        | District | 70.8                   |                          |                          |     | 74.9          |                          |                          |
| • • • •                | Province | 70.8                   |                          |                          |     | 74.7          |                          |                          |
| <u>Subtest</u>         | School   | 73.6                   | •                        | •                        |     |               |                          |                          |
| wwi                    | District | 76.6                   | •                        |                          |     |               |                          |                          |
|                        | Province | 76.7                   |                          |                          |     |               |                          |                          |
|                        | School   | 66.4                   | •                        | •                        |     |               |                          |                          |
| Challenges             | District | 69.9                   |                          |                          |     |               |                          |                          |
| and Changes            | Province | 69.8                   |                          |                          |     |               |                          |                          |
| International          | School   | 75.5                   |                          | <b>A</b>                 |     |               |                          |                          |
| Tensions (1930's       | District | 74.2                   |                          |                          |     |               |                          |                          |
| and WWII)              | Province | 74.3                   |                          |                          |     |               |                          |                          |
|                        | School   | 67.1                   | <b>A</b>                 | <b>A</b>                 |     |               |                          |                          |
| Cold War               | District | 62.0                   |                          |                          |     |               |                          |                          |
|                        | Province | 61.9                   |                          |                          |     |               |                          |                          |
| Regional               | School   | 59.1                   | <b>A</b>                 | <b>A</b>                 |     |               |                          |                          |
| Developments           | District | 50.0                   |                          |                          |     |               |                          |                          |
| in Post WWII (5.1)     | Province | 49.7                   |                          |                          |     |               |                          |                          |
| Regional               | School   |                        |                          |                          |     |               |                          |                          |
| Developments           | District | 47.9                   |                          |                          |     |               |                          |                          |
| in Post WWII (5.2)     | Province | 47.6                   |                          |                          |     |               |                          |                          |
|                        |          | 50.0                   | _                        | _                        |     |               |                          |                          |
| Challenges of the      | School   | 56.2                   | •                        | •                        |     |               |                          |                          |
| Modern Era             | District | 59.4                   |                          |                          |     |               |                          |                          |
|                        | Province | 59.1                   |                          |                          | l L |               |                          |                          |