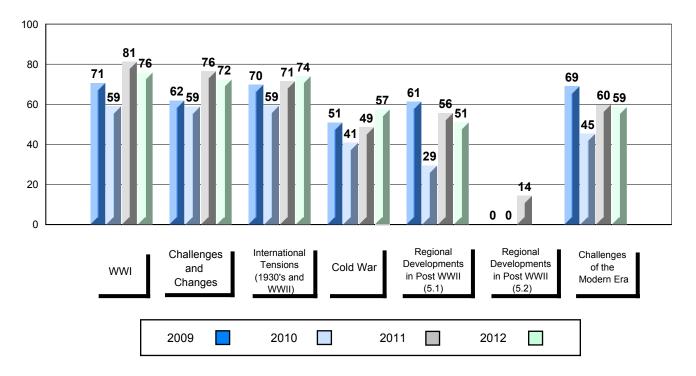

## 4 Year Public Exam (Subtest) Mark Trend 2009-2012

#249 - Ascension Collegiate, Bay Roberts

| Number of Students     | 22       | Public<br>Exam<br>Mark | School<br>vs<br>District | School<br>vs<br>Province |     | Final<br>Mark | School<br>vs<br>District | School<br>vs<br>Province |
|------------------------|----------|------------------------|--------------------------|--------------------------|-----|---------------|--------------------------|--------------------------|
| Histoire Mondiale 3231 | School   | 71.1                   |                          | <b>A</b>                 |     | 76.9          | <b>A</b>                 | <b>A</b>                 |
|                        | District | 70.8                   |                          |                          |     | 74.9          |                          |                          |
| • • • •                | Province | 70.8                   |                          |                          |     | 74.7          |                          |                          |
| <u>Subtest</u>         | School   | 73.6                   | •                        | •                        |     |               |                          |                          |
| wwi                    | District | 76.6                   | •                        |                          |     |               |                          |                          |
|                        | Province | 76.7                   |                          |                          |     |               |                          |                          |
|                        | School   | 66.4                   | •                        | •                        |     |               |                          |                          |
| Challenges             | District | 69.9                   |                          |                          |     |               |                          |                          |
| and Changes            | Province | 69.8                   |                          |                          |     |               |                          |                          |
| International          | School   | 75.5                   |                          | <b>A</b>                 |     |               |                          |                          |
| Tensions (1930's       | District | 74.2                   |                          |                          |     |               |                          |                          |
| and WWII)              | Province | 74.3                   |                          |                          |     |               |                          |                          |
|                        | School   | 67.1                   | <b>A</b>                 | <b>A</b>                 |     |               |                          |                          |
| Cold War               | District | 62.0                   |                          |                          |     |               |                          |                          |
|                        | Province | 61.9                   |                          |                          |     |               |                          |                          |
| Regional               | School   | 59.1                   | <b>A</b>                 | <b>A</b>                 |     |               |                          |                          |
| Developments           | District | 50.0                   |                          |                          |     |               |                          |                          |
| in Post WWII (5.1)     | Province | 49.7                   |                          |                          |     |               |                          |                          |
| Regional               | School   |                        |                          |                          |     |               |                          |                          |
| Developments           | District | 47.9                   |                          |                          |     |               |                          |                          |
| in Post WWII (5.2)     | Province | 47.6                   |                          |                          |     |               |                          |                          |
|                        |          | 50.0                   | _                        | _                        |     |               |                          |                          |
| Challenges of the      | School   | 56.2                   | •                        | •                        |     |               |                          |                          |
| Modern Era             | District | 59.4                   |                          |                          |     |               |                          |                          |
|                        | Province | 59.1                   |                          |                          | l L |               |                          |                          |