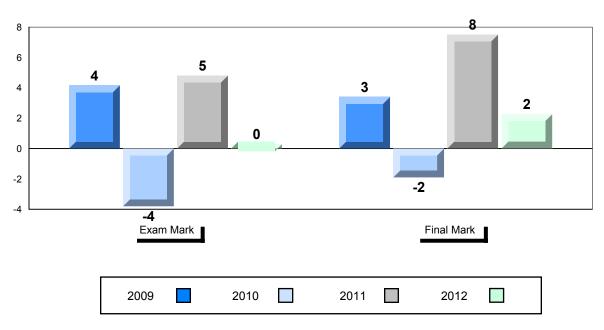

|          | 50.0                   | _                        | _                        |     |               |                          |                          |
| Challenges of the      | School   | 56.2                   | •                        | •                        |     |               |                          |                          |
| Modern Era             | District | 59.4                   |                          |                          |     |               |                          |                          |
|                        | Province | 59.1                   |                          |                          | l L |               |                          |                          |







#249 - Ascension Collegiate, Bay Roberts









#253 - Carbonear Collegiate, Carbonear

| Number of Students     | 9         | Public<br>Exam<br>Mark | School<br>vs<br>District | School<br>vs<br>Province | Final<br>Mark | School<br>vs<br>District | School<br>vs<br>Province |
|------------------------|-----------|------------------------|--------------------------|--------------------------|---------------|--------------------------|--------------------------|
| Histoire Mondiale 3231 | School    | 72.8                   |                          |                          | 76.2          | <b>A</b>                 | •                        |
|                        | District  | 70.8                   |                          |                          | 74.9<br>74.7  |                          |                          |