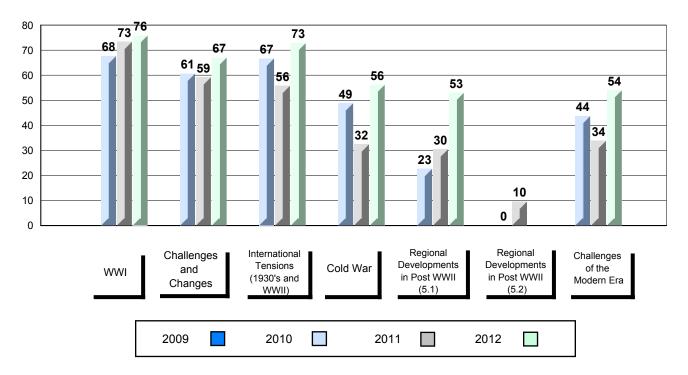

## 4 Year Public Exam (Subtest) Mark Trend 2009-2012

#249 - Ascension Collegiate, Bay Roberts

| Number of Students     | 22       | Public<br>Exam<br>Mark | School<br>vs<br>District | School<br>vs<br>Province |     | Final<br>Mark | School<br>vs<br>District | School<br>vs<br>Province |
|------------------------|----------|------------------------|--------------------------|--------------------------|-----|---------------|--------------------------|--------------------------|
| Histoire Mondiale 3231 | School   | 71.1                   |                          | <b>A</b>                 |     | 76.9          | <b>A</b>                 | <b>A</b>                 |
|                        | District | 70.8                   |                          |                          |     | 74.9          |                          |                          |
| • • • •                | Province | 70.8                   |                          |                          |     | 74.7          |                          |                          |
| <u>Subtest</u>         | School   | 73.6                   | •                        | •                        |     |               |                          |                          |
| wwi                    | District | 76.6                   | •                        |                          |     |               |                          |                          |
|                        | Province | 76.7                   |                          |                          |     |               |                          |                          |
|                        | School   | 66.4                   | •                        | •                        |     |               |                          |                          |
| Challenges             | District | 69.9                   |                          |                          |     |               |                          |                          |
| and Changes            | Province | 69.8                   |                          |                          |     |               |                          |                          |
| International          | School   | 75.5                   |                          | <b>A</b>                 |     |               |                          |                          |
| Tensions (1930's       | District | 74.2                   |                          |                          |     |               |                          |                          |
| and WWII)              | Province | 74.3                   |                          |                          |     |               |                          |                          |
|                        | School   | 67.1                   | <b>A</b>                 | <b>A</b>                 |     |               |                          |                          |
| Cold War               | District | 62.0                   |                          |                          |     |               |                          |                          |
|                        | Province | 61.9                   |                          |                          |     |               |                          |                          |
| Regional               | School   | 59.1                   | <b>A</b>                 | <b>A</b>                 |     |               |                          |                          |
| Developments           | District | 50.0                   |                          |                          |     |               |                          |                          |
| in Post WWII (5.1)     | Province | 49.7                   |                          |                          |     |               |                          |                          |
| Regional               | School   |                        |                          |                          |     |               |                          |                          |
| Developments           | District | 47.9                   |                          |                          |     |               |                          |                          |
| in Post WWII (5.2)     | Province | 47.6                   |                          |                          |     |               |                          |                          |
|                        |          | 50.0                   | _                        | _                        |     |               |                          |                          |
| Challenges of the      | School   | 56.2                   | •                        | •                        |     |               |                          |                          |
| Modern Era             | District | 59.4                   |                          |                          |     |               |                          |                          |
|                        | Province | 59.1                   |                          |                          | l L |               |                          |                          |