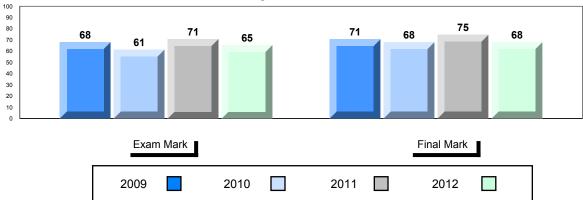

47.6           |              |              |     |       |              |              |
|                          | FIOVINCE           | 47.0           |              |              |     |       |              |              |
|                          |                    |                |              |              |     |       |              |              |
| Challenges of the        | School             | 53.3           | •            | •            |     |       |              |              |
| Modern Era               | District           | 59.4           |              |              |     |       |              |              |
|                          | Province           | 59.1           |              |              |     |       |              |              |







#347 - Prince of Wales Collegiate, St. John's









#368 - Holy Trinity High, Torbay

Grades: 7-12

| Number of Students                             | 15                             | Public<br>Exam<br>Mark | School<br>vs<br>District | School<br>vs<br>Province | Final<br>Mark | School<br>vs<br>District | School<br>vs<br>Province |
|------------------------------------------------|--------------------------------|------------------------|--------------------------|--------------------------|---------------|--------------------------|--------------------------|
| Histoire Mondiale 3231                         | School<br>District             | 73.1<br>70.8           | <b>A</b>                 | <b>A</b>                 | 79.3<br>74.9  | <b>A</b>                 | •