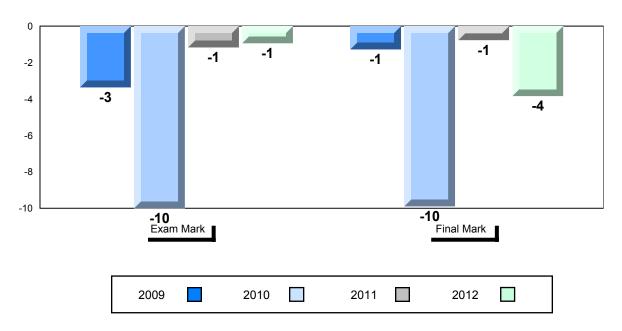

| Developments           | District | 18.6   |          | •        |     |       |          |          |
| in Post WWII (5.2)     | Province | 47.6   |          |          |     |       |          |          |
|                        | TTOVING  | 0.17   |          |          |     |       |          |          |
|                        |          | _      |          |          |     |       |          |          |
| Challenges of the      | School   | 60.2   | <b>A</b> | <b>A</b> |     |       |          |          |
| Modern Era             | District | 60.2   |          |          |     |       |          |          |
|                        | Province | 59.1   |          |          | 」 ∟ |       |          |          |





Grades: 8-12



#010 - Menihek High School, Labrador City









#### Public Exam Course Results Histoire Mondiale 3231 2011-12

# District 2 - Western

#485 - Corner Brook High School, Corner Brook

|                                 |          | <b></b> |          |          | . – |       |          |          |
|---------------------------------|----------|---------|----------|----------|-----|-------|----------|----------|
| Number of Students              | 43       | Public  | School   | School   |     |       | School   | School   |
|                                 |          | Exam    | VS       | VS       |     | Final | VS       | VS       |
|                                 |          | Mark    | District | Province |     | Mark  | District | Province |
| Histoire Mondiale 3231          | School   | 71.4    |          |          |