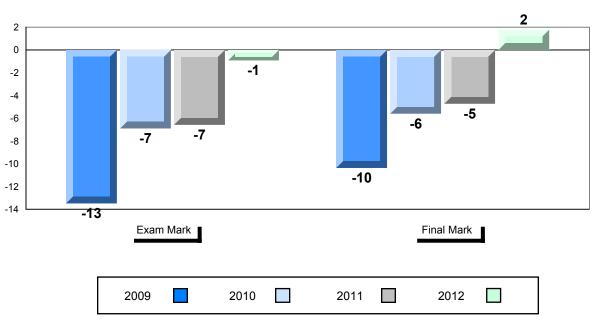

|                        |                          |                          |               |                          |                          |
| Challenges of the      | School             | 54.8                   | •                        | •                        |               |                          |                          |
| Modern Era             | District           | 59.4                   |                          |                          |               |                          |                          |
|                        | Province           | 59.1                   |                          |                          |               |                          |                          |







#327 - Bishops College High, St. John's









#### Public Exam Course Results Histoire Mondiale 3231 2011-12

# District 4 - Eastern

#328 - Booth Memorial High School, St. John's

| School76.8VDistrict76.6Province76.7Challenges<br>and ChangesSchool72.3ADistrict69.9Province69.8International<br>Tensions (1930's<br>and WWII)School74.0VProvince74.2VVCold WarSchool57.4VDistrict62.0FrovinceProvince61.9Regional<br>Developments<br>in Post WWII (5.1)School51.0Province49.7Regional<br>Developments<br>in Post WWII (5.2)SchoolSchool<br>District47.9Challenges of the<br>Modern EraSchool<br>DistrictSchool<br>District58.6VYYChallenges of the<br>Modern EraSchool<br>DistrictSchool<br>District59.4