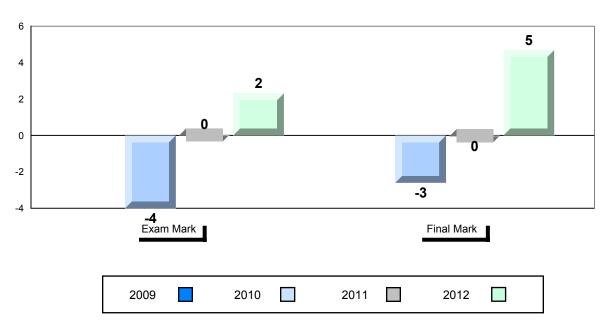

|                          |                          |
| Regional<br>Developments<br>in Post WWII (5.1) | School<br>District<br>Province | 41.9<br>50.0<br>49.7   | •                        | •                        |               |                          |                          |
| Regional<br>Developments<br>in Post WWII (5.2) | School<br>District<br>Province | 47.9<br>47.6           |                          |                          |               |                          |                          |
| Challenges of the<br>Modern Era                | School<br>District<br>Province | 62.4<br>59.4<br>59.1   | •                        | •                        |               |                          |                          |







#368 - Holy Trinity High, Torbay









### District 5 - Conseil scolaire francophone

#472 - École Boréale, Happy Valley - Goose Bay

Grades: K-8,11

| Number of Students     | 1                              | Public<br>Exam<br>Mark                                                              | School<br>vs<br>District | School<br>vs<br>Province | Final<br>Mark | School<br>vs<br>District                                                            | School<br>vs<br>Province |  |  |
|------------------------|--------------------------------|-------------------------------------------------------------------------------------|--------------------------|--------------------------|---------------|-------------------------------------------------------------------------------------|--------------------------|--|--|
| Histoire