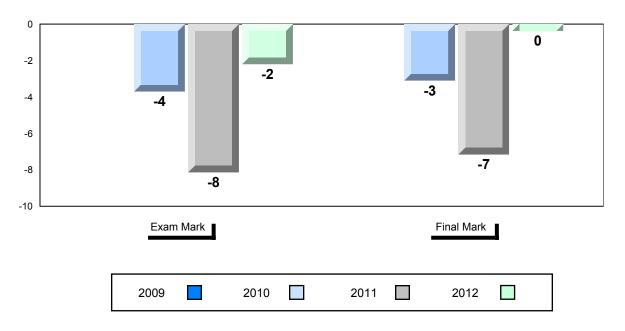

|               |                          |                          |
| Regional<br>Developments<br>in Post WWII (5.1) | School<br>District<br>Province | 53.0<br>50.0<br>49.7   | •                        | •                        |               |                          |                          |
| Regional<br>Developments<br>in Post WWII (5.2) | School<br>District<br>Province | 47.9<br>47.6           |                          |                          |               |                          |                          |
| Challenges of the<br>Modern Era                | School<br>District<br>Province | 53.9<br>59.4<br>59.1   | •                        | •                        |               |                          |                          |















#304 - Holy Spirit High, Conception Bay South (Manuels)

|                        | r r      |        |          |          |       |          |          |
|------------------------|----------|--------|----------|----------|-------|----------|----------|
| Number of Students     | 31       | Public | School   | School   |       | School   | School   |
|                        |          | Exam   | VS       | VS       | Final | VS       | vs       |
|                        |          | Mark   | District | Province | Mark  | District | Province |
| Histoire Mondiale 3231 | School   | 71.6   |          | <b>A</b> | 76.5  |          | <b>A</b> |
|                        | District | 70.8   |          |          | 74.9  |          |          |
|                        | Province | 70.8