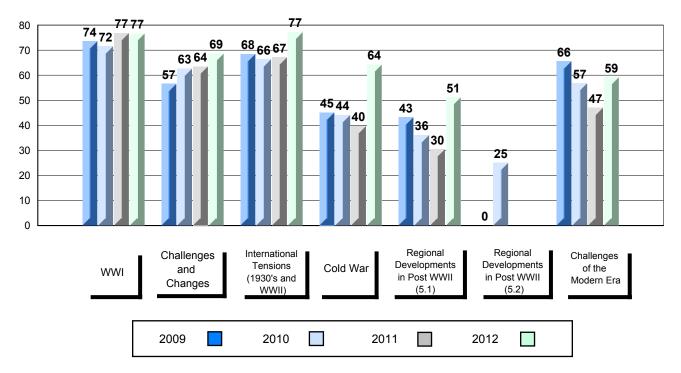

## 4 Year Public Exam (Subtest) Mark Trend 2009-2012

#249 - Ascension Collegiate, Bay Roberts

| Number of Students     | 22       | Public<br>Exam<br>Mark | School<br>vs<br>District | School<br>vs<br>Province |     | Final<br>Mark | School<br>vs<br>District | School<br>vs<br>Province |
|------------------------|----------|------------------------|--------------------------|--------------------------|-----|---------------|--------------------------|--------------------------|
| Histoire Mondiale 3231 | School   | 71.1                   |                          | <b>A</b>                 |     | 76.9          | <b>A</b>                 | <b>A</b>                 |
|                        | District | 70.8                   |                          |                          |     | 74.9          |                          |                          |
| • • • •                | Province | 70.8                   |                          |                          |     | 74.7          |                          |                          |
| <u>Subtest</u>         | School   | 73.6                   | •                        | •                        |     |               |                          |                          |
| wwi                    | District | 76.6                   | •                        |                          |     |               |                          |                          |
|                        | Province | 76.7                   |                          |                          |     |               |                          |                          |
|                        | School   | 66.4                   | •                        | •                        |     |               |                          |                          |
| Challenges             | District | 69.9                   |                          |                          |     |               |                          |                          |
| and Changes            | Province | 69.8                   |                          |                          |     |               |                          |                          |
| International          | School   | 75.5                   |                          | <b>A</b>                 |     |               |                          |                          |
| Tensions (1930's       | District | 74.2                   |                          |                          |     |               |                          |                          |
| and WWII)              | Province | 74.3                   |                          |                          |     |               |                          |                          |
|                        | School   | 67.1                   | <b>A</b>                 | <b>A</b>                 |     |               |                          |                          |
| Cold War               | District | 62.0                   |                          |                          |     |               |                          |                          |
|                        | Province | 61.9                   |                          |                          |     |               |                          |                          |
| Regional               | School   | 59.1                   | <b>A</b>                 | <b>A</b>                 |     |               |                          |                          |
| Developments           | District | 50.0                   |                          |                          |     |               |                          |                          |
| in Post WWII (5.1)     | Province | 49.7                   |                          |                          |     |               |                          |                          |
| Regional               | School   |                        |                          |                          |     |               |                          |                          |
| Developments           | District | 47.9                   |                          |                          |     |               |                          |                          |
| in Post WWII (5.2)     | Province | 47.6                   |                          |                          |     |               |                          |                          |
|                        |          | 50.0                   | _                        | _                        |     |               |                          |                          |
| Challenges of the      | School   | 56.2                   | •                        | •                        |     |               |                          |                          |
| Modern Era             | District | 59.4                   |                          |                          |     |               |                          |                          |
|                        | Province | 59.1                   |                          |                          | l L |               |                          |                          |