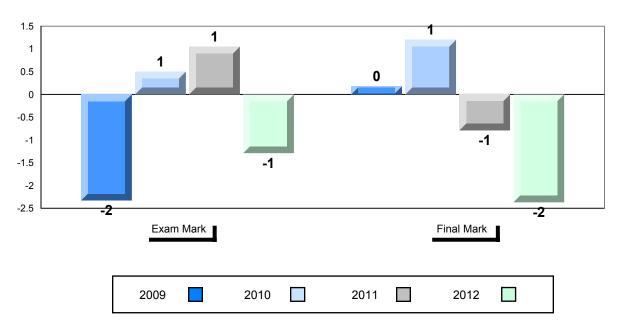

|
| Developments           | District  | 47.9         | •        | ·        |       |          |          |
| in Post WWII (5.2)     | Province  | 47.6         |          |          |       |          |          |
|                        | i iovince | 77.0         |          |          |       |          |          |
| <b>.</b>               | School    | 58.9         | •        | •        |       |          |          |
| Challenges of the      | District  | 59.4         | •        |          |       |          |          |
| Modern Era             | Province  | 59.1         |          |          |       |          |          |
|                        | 1 IOVINGE | 00.1         |          |          |       |          |          |







#311 - Mount Pearl Senior High, Mount Pearl









#### **Public Exam Course Results Histoire Mondiale 3231** 2011-12

## District 4 - Eastern

#313 - O'Donel High School, Mount Pearl

| Number of Students     | 32       | Public<br>Exam<br>Mark | School<br>vs<br>District | School<br>vs<br>Province | Final<br>Mark | School<br>vs<br>District | School<br>vs<br>Province |
|------------------------|----------|------------------------|--------------------------|--------------------------|---------------|--------------------------|--------------------------|
| Histoire Mondiale 3231 | School   | 69.4                   | •                        | •                        | 74.5          | •                        | •                        |
|                        | District | 70.8                   |                          |