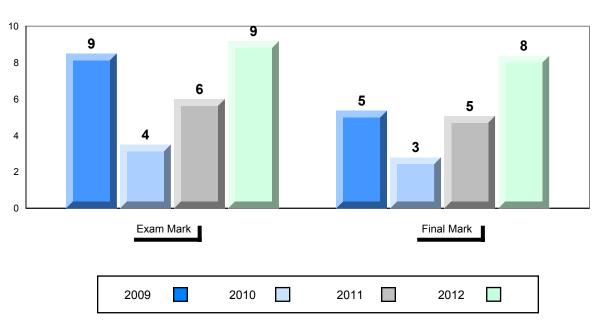

|                        |           |                        |                          |                          |               |                          |                          |
| Challenges of the      | School    | 73.5                   | <b>A</b>                 | <b>A</b>                 |               |                          |                          |
| Modern Era             | District  | 59.4                   |                          |                          |               |                          |                          |
|                        | Province  | 59.1                   |                          |                          |               |                          |                          |





#336 - Gonzaga Regional High, St. John's



## Difference from Provincial Mean, 2009-2012

## 4 Year Public Exam (Subtest) Mark Trend 2009-2012





#340 - Holy Heart of Mary Regional High, St. John's

| Number of Students     | 43                 | Public<br>Exam | School<br>vs | School<br>vs | Final | School<br>vs | School<br>vs |
|------------------------|--------------------|----------------|--------------|--------------|-------|--------------|--------------|
|                        |                    | Mark           | District     | Province     | Mark  | District     | Province     |
| Histoire Mondiale 3231 | School             | 66.4           | •            | •            | 68.9  | •            | •            |
|                        | District           | 70.8           |              |              | 74.9  |