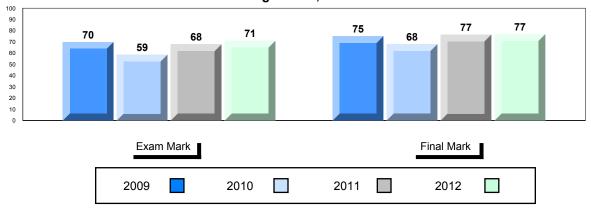

## 4 Year Public Exam (Subtest) Mark Trend 2009-2012

#249 - Ascension Collegiate, Bay Roberts

| Number of Students     | 22       | Public<br>Exam<br>Mark | School<br>vs<br>District | School<br>vs<br>Province |     | Final<br>Mark | School<br>vs<br>District | School<br>vs<br>Province |
|------------------------|----------|------------------------|--------------------------|--------------------------|-----|---------------|--------------------------|--------------------------|
| Histoire Mondiale 3231 | School   | 71.1                   |                          | <b>A</b>                 |     | 76.9          | <b>A</b>                 | <b>A</b>                 |
|                        | District | 70.8                   |                          |                          |     | 74.9          |                          |                          |
| • • • •                | Province | 70.8                   |                          |                          |     | 74.7          |                          |                          |
| <u>Subtest</u>         | School   | 73.6                   | •                        | •                        |     |               |                          |                          |
| wwi                    | District | 76.6                   | •                        |                          |     |               |                          |                          |
|                        | Province | 76.7                   |                          |                          |     |               |                          |                          |
|                        | School   | 66.4                   | •                        | •                        |     |               |                          |                          |
| Challenges             | District | 69.9                   |                          |                          |     |               |                          |                          |
| and Changes            | Province | 69.8                   |                          |                          |     |               |                          |                          |
| International          | School   | 75.5                   |                          | <b>A</b>                 |     |               |                          |                          |
| Tensions (1930's       | District | 74.2                   |                          |                          |     |               |                          |                          |
| and WWII)              | Province | 74.3                   |                          |                          |     |               |                          |                          |
|                        | School   | 67.1                   | <b>A</b>                 | <b>A</b>                 |     |               |                          |                          |
| Cold War               | District | 62.0                   |                          |                          |     |               |                          |                          |
|                        | Province | 61.9                   |                          |                          |     |               |                          |                          |
| Regional               | School   | 59.1                   | <b>A</b>                 | <b>A</b>                 |     |               |                          |                          |
| Developments           | District | 50.0                   |                          |                          |     |               |                          |                          |
| in Post WWII (5.1)     | Province | 49.7                   |                          |                          |     |               |                          |                          |
| Regional               | School   |                        |                          |                          |     |               |                          |                          |
| Developments           | District | 47.9                   |                          |                          |     |               |                          |                          |
| in Post WWII (5.2)     | Province | 47.6                   |                          |                          |     |               |                          |                          |
|                        |          | 50.0                   | _                        | _                        |     |               |                          |                          |
| Challenges of the      | School   | 56.2                   | •                        | •                        |     |               |                          |                          |
| Modern Era             | District | 59.4                   |                          |                          |     |               |                          |                          |
|                        | Province | 59.1                   |                          |                          | l L |               |                          |                          |