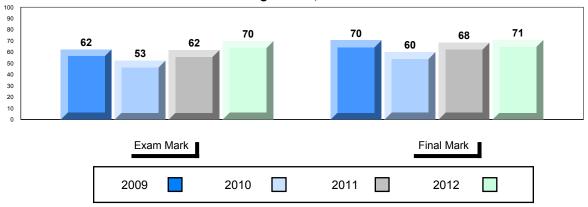

## 4 Year Public Exam (Subtest) Mark Trend 2009-2012

#249 - Ascension Collegiate, Bay Roberts

| Number of Students     | 22       | Public<br>Exam<br>Mark | School<br>vs<br>District | School<br>vs<br>Province |     | Final<br>Mark | School<br>vs<br>District | School<br>vs<br>Province |
|------------------------|----------|------------------------|--------------------------|--------------------------|-----|---------------|--------------------------|--------------------------|
| Histoire Mondiale 3231 | School   | 71.1                   |                          | <b>A</b>                 |     | 76.9          | <b>A</b>                 | <b>A</b>                 |
|                        | District | 70.8                   |                          |                          |     | 74.9          |                          |                          |
| • • • •                | Province | 70.8                   |                          |                          |     | 74.7          |                          |                          |
| <u>Subtest</u>         | School   | 73.6                   | •                        | •                        |     |               |                          |                          |
| wwi                    | District | 76.6                   | •                        |                          |     |               |                          |                          |
|                        | Province | 76.7                   |                          |                          |     |               |                          |                          |
|                        | School   | 66.4                   | •                        | •                        |     |               |                          |                          |
| Challenges             | District | 69.9                   |                          |                          |     |               |                          |                          |
| and Changes            | Province | 69.8                   |                          |                          |     |               |                          |                          |
| International          | School   | 75.5                   |                          | <b>A</b>                 |     |               |                          |                          |
| Tensions (1930's       | District | 74.2                   |                          |                          |     |               |                          |                          |
| and WWII)              | Province | 74.3                   |                          |                          |     |               |                          |                          |
|                        | School   | 67.1                   | <b>A</b>                 | <b>A</b>                 |     |               |                          |                          |
| Cold War               | District | 62.0                   |                          |                          |     |               |                          |                          |
|                        | Province | 61.9                   |                          |                          |     |               |                          |                          |
| Regional               | School   | 59.1                   | <b>A</b>                 | <b>A</b>                 |     |               |                          |                          |
| Developments           | District | 50.0                   |                          |                          |     |               |                          |                          |
| in Post WWII (5.1)     | Province | 49.7                   |                          |                          |     |               |                          |                          |
| Regional               | School   |                        |                          |                          |     |               |                          |                          |
| Developments           | District | 47.9                   |                          |                          |     |               |                          |                          |
| in Post WWII (5.2)     | Province | 47.6                   |                          |                          |     |               |                          |                          |
|                        |          | 50.0                   | _                        | _                        |     |               |                          |                          |
| Challenges of the      | School   | 56.2                   | •                        | •                        |     |               |                          |                          |
| Modern Era             | District | 59.4                   |                          |                          |     |               |                          |                          |
|                        | Province | 59.1                   |                          |                          | l L |               |                          |                          |