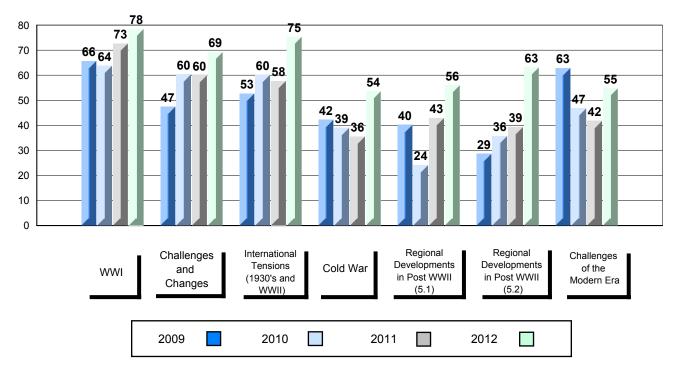

## 4 Year Public Exam (Subtest) Mark Trend 2009-2012

#249 - Ascension Collegiate, Bay Roberts

| Number of Students     | 22       | Public<br>Exam<br>Mark | School<br>vs<br>District | School<br>vs<br>Province |     | Final<br>Mark | School<br>vs<br>District | School<br>vs<br>Province |
|------------------------|----------|------------------------|--------------------------|--------------------------|-----|---------------|--------------------------|--------------------------|
| Histoire Mondiale 3231 | School   | 71.1                   |                          | <b>A</b>                 |     | 76.9          | <b>A</b>                 | <b>A</b>                 |
|                        | District | 70.8                   |                          |                          |     | 74.9          |                          |                          |
| • • • •                | Province | 70.8                   |                          |                          |     | 74.7          |                          |                          |
| <u>Subtest</u>         | School   | 73.6                   | •                        | •                        |     |               |                          |                          |
| wwi                    | District | 76.6                   | •                        |                          |     |               |                          |                          |
|                        | Province | 76.7                   |                          |                          |     |               |                          |                          |
|                        | School   | 66.4                   | •                        | •                        |     |               |                          |                          |
| Challenges             | District | 69.9                   |                          |                          |     |               |                          |                          |
| and Changes            | Province | 69.8                   |                          |                          |     |               |                          |                          |
| International          | School   | 75.5                   |                          | <b>A</b>                 |     |               |                          |                          |
| Tensions (1930's       | District | 74.2                   |                          |                          |     |               |                          |                          |
| and WWII)              | Province | 74.3                   |                          |                          |     |               |                          |                          |
|                        | School   | 67.1                   | <b>A</b>                 | <b>A</b>                 |     |               |                          |                          |
| Cold War               | District | 62.0                   |                          |                          |     |               |                          |                          |
|                        | Province | 61.9                   |                          |                          |     |               |                          |                          |
| Regional               | School   | 59.1                   | <b>A</b>                 | <b>A</b>                 |     |               |                          |                          |
| Developments           | District | 50.0                   |                          |                          |     |               |                          |                          |
| in Post WWII (5.1)     | Province | 49.7                   |                          |                          |     |               |                          |                          |
| Regional               | School   |                        |                          |                          |     |               |                          |                          |
| Developments           | District | 47.9                   |                          |                          |     |               |                          |                          |
| in Post WWII (5.2)     | Province | 47.6                   |                          |                          |     |               |                          |                          |
|                        |          | 50.0                   | _                        | _                        |     |               |                          |                          |
| Challenges of the      | School   | 56.2                   | •                        | •                        |     |               |                          |                          |
| Modern Era             | District | 59.4                   |                          |                          |     |               |                          |                          |
|                        | Province | 59.1                   |                          |                          | l L |               |                          |                          |