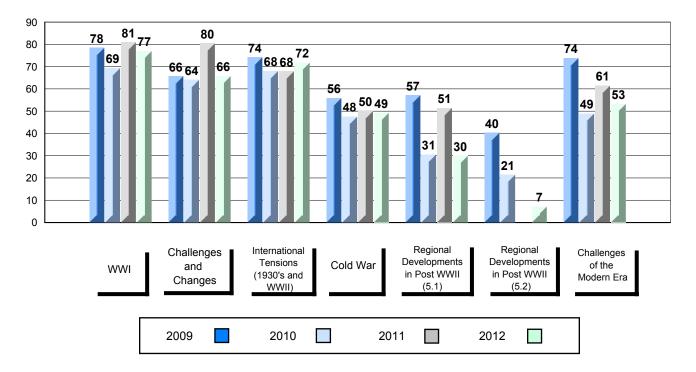

## 4 Year Public Exam (Subtest) Mark Trend 2009-2012

#249 - Ascension Collegiate, Bay Roberts

| Number of Students     | 22       | Public<br>Exam<br>Mark | School<br>vs<br>District | School<br>vs<br>Province |     | Final<br>Mark | School<br>vs<br>District | School<br>vs<br>Province |
|------------------------|----------|------------------------|--------------------------|--------------------------|-----|---------------|--------------------------|--------------------------|
| Histoire Mondiale 3231 | School   | 71.1                   |                          | <b>A</b>                 |     | 76.9          | <b>A</b>                 | <b>A</b>                 |
|                        | District | 70.8                   |                          |                          |     | 74.9          |                          |                          |
| • • • •                | Province | 70.8                   |                          |                          |     | 74.7          |                          |                          |
| <u>Subtest</u>         | School   | 73.6                   | •                        | •                        |     |               |                          |                          |
| wwi                    | District | 76.6                   | •                        |                          |     |               |                          |                          |
|                        | Province | 76.7                   |                          |                          |     |               |                          |                          |
|                        | School   | 66.4                   | •                        | •                        |     |               |                          |                          |
| Challenges             | District | 69.9                   |                          |                          |     |               |                          |                          |
| and Changes            | Province | 69.8                   |                          |                          |     |               |                          |                          |
| International          | School   | 75.5                   |                          | <b>A</b>                 |     |               |                          |                          |
| Tensions (1930's       | District | 74.2                   |                          |                          |     |               |                          |                          |
| and WWII)              | Province | 74.3                   |                          |                          |     |               |                          |                          |
|                        | School   | 67.1                   | <b>A</b>                 | <b>A</b>                 |     |               |                          |                          |
| Cold War               | District | 62.0                   |                          |                          |     |               |                          |                          |
|                        | Province | 61.9                   |                          |                          |     |               |                          |                          |
| Regional               | School   | 59.1                   | <b>A</b>                 | <b>A</b>                 |     |               |                          |                          |
| Developments           | District | 50.0                   |                          |                          |     |               |                          |                          |
| in Post WWII (5.1)     | Province | 49.7                   |                          |                          |     |               |                          |                          |
| Regional               | School   |                        |                          |                          |     |               |                          |                          |
| Developments           | District | 47.9                   |                          |                          |     |               |                          |                          |
| in Post WWII (5.2)     | Province | 47.6                   |                          |                          |     |               |                          |                          |
|                        |          | 50.0                   | _                        | _                        |     |               |                          |                          |
| Challenges of the      | School   | 56.2                   | •                        | •                        |     |               |                          |                          |
| Modern Era             | District | 59.4                   |                          |                          |     |               |                          |                          |
|                        | Province | 59.1                   |                          |                          | l L |               |                          |                          |