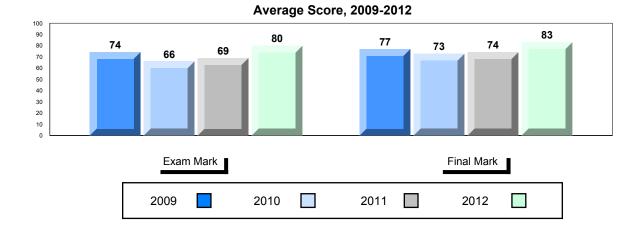

Average Score, 2009-2012

Grades: 9-12

#304 - Holy Spirit High, Conception Bay South (Manuels)