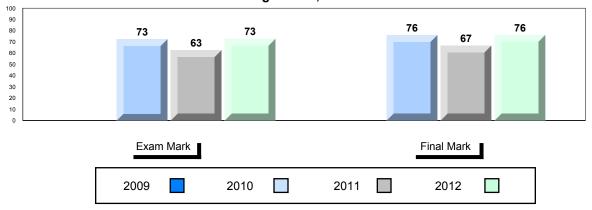

## 4 Year Public Exam (Subtest) Mark Trend 2009-2012

#249 - Ascension Collegiate, Bay Roberts

| Number of Students     | 22       | Public<br>Exam<br>Mark | School<br>vs<br>District | School<br>vs<br>Province |     | Final<br>Mark | School<br>vs<br>District | School<br>vs<br>Province |
|------------------------|----------|------------------------|--------------------------|--------------------------|-----|---------------|--------------------------|--------------------------|
| Histoire Mondiale 3231 | School   | 71.1                   |                          | <b>A</b>                 |     | 76.9          | <b>A</b>                 | <b>A</b>                 |
|                        | District | 70.8                   |                          |                          |     | 74.9          |                          |                          |
| • • • •                | Province | 70.8                   |                          |                          |     | 74.7          |                          |                          |
| <u>Subtest</u>         | School   | 73.6                   | •                        | •                        |     |               |                          |                          |
| wwi                    | District | 76.6                   | •                        |                          |     |               |                          |                          |
|                        | Province | 76.7                   |                          |                          |     |               |                          |                          |
|                        | School   | 66.4                   | •                        | •                        |     |               |                          |                          |
| Challenges             | District | 69.9                   |                          |                          |     |               |                          |                          |
| and Changes            | Province | 69.8                   |                          |                          |     |               |                          |                          |
| International          | School   | 75.5                   |                          | <b>A</b>                 |     |               |                          |                          |
| Tensions (1930's       | District | 74.2                   |                          |                          |     |               |                          |                          |
| and WWII)              | Province | 74.3                   |                          |                          |     |               |                          |                          |
|                        | School   | 67.1                   | <b>A</b>                 | <b>A</b>                 |     |               |                          |                          |
| Cold War               | District | 62.0                   |                          |                          |     |               |                          |                          |
|                        | Province | 61.9                   |                          |                          |     |               |                          |                          |
| Regional               | School   | 59.1                   | <b>A</b>                 | <b>A</b>                 |     |               |                          |                          |
| Developments           | District | 50.0                   |                          |                          |     |               |                          |                          |
| in Post WWII (5.1)     | Province | 49.7                   |                          |                          |     |               |                          |                          |
| Regional               | School   |                        |                          |                          |     |               |                          |                          |
| Developments           | District | 47.9                   |                          |                          |     |               |                          |                          |
| in Post WWII (5.2)     | Province | 47.6                   |                          |                          |     |               |                          |                          |
|                        |          | 50.0                   | _                        | _                        |     |               |                          |                          |
| Challenges of the      | School   | 56.2                   | •                        | •                        |     |               |                          |                          |
| Modern Era             | District | 59.4                   |                          |                          |     |               |                          |                          |
|                        | Province | 59.1                   |                          |                          | l L |               |                          |                          |