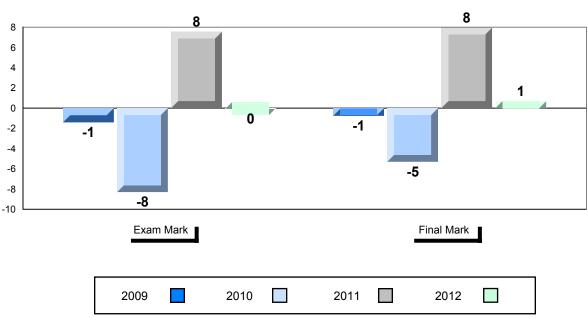

|                        | Province  | 59.1 |          |          |     |       |          |          |

Average Score, 2009-2012





#328 - Booth Memorial High School, St. John's



# Difference from Provincial Mean, 2009-2012

#### 4 Year Public Exam (Subtest) Mark Trend 2009-2012





#336 - Gonzaga Regional High, St. John's

| Number of Students     | 46        | Public<br>Exam<br>Mark | School<br>vs<br>District | School<br>vs<br>Province | Final<br>Mark | School<br>vs<br>District | School<br>vs<br>Province |
|------------------------|-----------|------------------------|--------------------------|--------------------------|---------------|--------------------------|--------------------------|
| Histoire Mondiale 3231 | School    | 79.9                   |                          | <b>A</b>                 | 83.0          | <b>A</b>                 | <b>A</b>                 |
|                        | District  | 70.8                   |