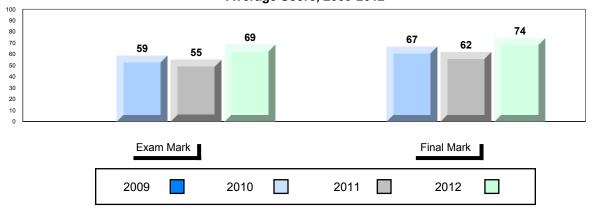

Average Score, 2009-2012

Grades: 9-12

#304 - Holy Spirit High, Conception Bay South (Manuels)