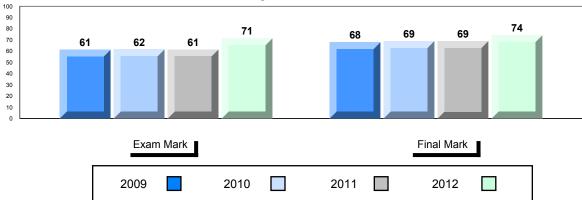

## 4 Year Public Exam (Subtest) Mark Trend 2009-2012

#327 - Bishops College High, St. John's

| Number of Students     | 12                 | Public<br>Exam<br>Mark | School<br>vs<br>District | School<br>vs<br>Province | Final<br>Mark | School<br>vs<br>District | School<br>vs<br>Province |
|------------------------|--------------------|------------------------|--------------------------|--------------------------|---------------|--------------------------|--------------------------|
| Histoire Mondiale 3231 | School<br>District | 69.8<br>70.8           | •                        | •                        | 76.4<br>74.9  | •                        | •                        |
|                        | Province           | 70.8                   |                          |                          | 74.7          |                          |                          |
| <u>Subtest</u>         |                    |                        |                          |                          |               |                          |                          |
|                        | School             | 78.4                   | <b>A</b>                 | <b>A</b>                 |               |                          |                          |
| WWI                    | District           | 76.6                   |                          |                          |               |                          |                          |
|                        | Province           | 76.7                   |                          |                          |               |                          |                          |
|                        | School             | 69.2                   | •                        | •                        |               |                          |                          |
| Challenges             | District           | 69.9                   |                          |                          |               |                          |                          |
| and Changes            | Province           | 69.8                   |                          |                          |               |                          |                          |
|                        |                    | 0010                   |                          |                          |               |                          |                          |
| International          | School             | 75.3                   | <b>A</b>                 | <b>A</b>                 |               |                          |                          |
| Tensions (1930's       | District           | 74.2                   |                          |                          |               |                          |                          |
| and WWII)              | Province           | 74.3                   |                          |                          |               |                          |                          |
|                        | School             | 53.6                   | •                        | •                        |               |                          |                          |
| Cold War               | District           | 62.0                   |                          |                          |               |                          |                          |
|                        | Province           | 61.9                   |                          |                          |               |                          |                          |
| Regional               | School             | 56.0                   |                          | <b>A</b>                 |               |                          |                          |
| Developments           | District           | 50.0                   |                          |                          |               |                          |                          |
| in Post WWII (5.1)     | Province           | 49.7                   |                          |                          |               |                          |                          |
| Regional               | School             | 63.1                   |                          |                          |               |                          |                          |
| Developments           | District           | 47.9                   |                          |                          |               |                          |                          |
| in Post WWII (5.2)     | Province           | 47.6                   |                          |                          |               |                          |                          |
|                        |                    |                        |                          |                          |               |                          |                          |
| Challenges of the      | School             | 54.8                   | •                        | •                        |               |                          |                          |
| Modern Era             | District           | 59.4                   |                          |                          |               |                          |                          |
|                        | Province           | 59.1                   |                          |                          |               |                          |                          |