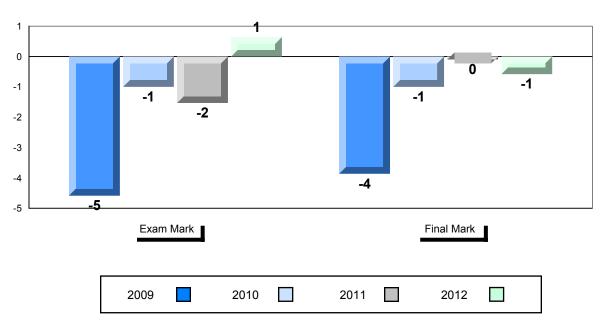

|          |     |       |          |          |
| in Post WWII (5.2)              | Province | 47.6    |          |          |     |       |          |          |
|                                 |          |         |          |          |     |       |          |          |
| Obellanana of the               | School   | 59.1    |          |          |     |       |          |          |
| Challenges of the<br>Modern Era | District | 59.1    |          |          |     |       |          |          |
| wodern Era                      | Province | 59.1    |          |          |     |       |          |          |
|                                 | 11011100 | 00.1    |          |          |     |       |          |          |







#485 - Corner Brook High School, Corner Brook









# District 3 - Nova Central

#480 - Exploits Valley High, Grand Falls-Windsor

| Grades: | 10-12 |
|---------|-------|
|---------|-------|

| Number of Students     | 20                 | Public<br>Exam<br>Mark | School<br>vs<br>District | School<br>vs<br>Province |     | Final<br>Mark | School<br>vs<br>District | School<br>vs<br>Province |
|------------------------|--------------------|------------------------|--------------------------|--------------------------|-----|---------------|--------------------------|--------------------------|
| Histoire Mondiale 3231 | School<br>District | 69.7<br>69.7           | •                        | •                        |     | 76.4<br>76.4  | •                        | •                        |
| <u>Subtest</u>         | Province