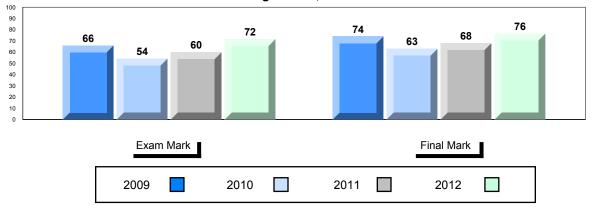

## 4 Year Public Exam (Subtest) Mark Trend 2009-2012

#249 - Ascension Collegiate, Bay Roberts

| Number of Students     | 22       | Public<br>Exam<br>Mark | School<br>vs<br>District | School<br>vs<br>Province |     | Final<br>Mark | School<br>vs<br>District | School<br>vs<br>Province |
|------------------------|----------|------------------------|--------------------------|--------------------------|-----|---------------|--------------------------|--------------------------|
| Histoire Mondiale 3231 | School   | 71.1                   |                          | <b>A</b>                 |     | 76.9          | <b>A</b>                 | <b>A</b>                 |
|                        | District | 70.8                   |                          |                          |     | 74.9          |                          |                          |
| • • • •                | Province | 70.8                   |                          |                          |     | 74.7          |                          |                          |
| <u>Subtest</u>         | School   | 73.6                   | •                        | •                        |     |               |                          |                          |
| wwi                    | District | 76.6                   | •                        |                          |     |               |                          |                          |
|                        | Province | 76.7                   |                          |                          |     |               |                          |                          |
|                        | School   | 66.4                   | •                        | •                        |     |               |                          |                          |
| Challenges             | District | 69.9                   |                          |                          |     |               |                          |                          |
| and Changes            | Province | 69.8                   |                          |                          |     |               |                          |                          |
| International          | School   | 75.5                   |                          | <b>A</b>                 |     |               |                          |                          |
| Tensions (1930's       | District | 74.2                   |                          |                          |     |               |                          |                          |
| and WWII)              | Province | 74.3                   |                          |                          |     |               |                          |                          |
|                        | School   | 67.1                   | <b>A</b>                 | <b>A</b>                 |     |               |                          |                          |
| Cold War               | District | 62.0                   |                          |                          |     |               |                          |                          |
|                        | Province | 61.9                   |                          |                          |     |               |                          |                          |
| Regional               | School   | 59.1                   | <b>A</b>                 | <b>A</b>                 |     |               |                          |                          |
| Developments           | District | 50.0                   |                          |                          |     |               |                          |                          |
| in Post WWII (5.1)     | Province | 49.7                   |                          |                          |     |               |                          |                          |
| Regional               | School   |                        |                          |                          |     |               |                          |                          |
| Developments           | District | 47.9                   |                          |                          |     |               |                          |                          |
| in Post WWII (5.2)     | Province | 47.6                   |                          |                          |     |               |                          |                          |
|                        |          | 50.0                   | _                        | _                        |     |               |                          |                          |
| Challenges of the      | School   | 56.2                   | •                        | •                        |     |               |                          |                          |
| Modern Era             | District | 59.4                   |                          |                          |     |               |                          |                          |
|                        | Province | 59.1                   |                          |                          | l L |               |                          |                          |