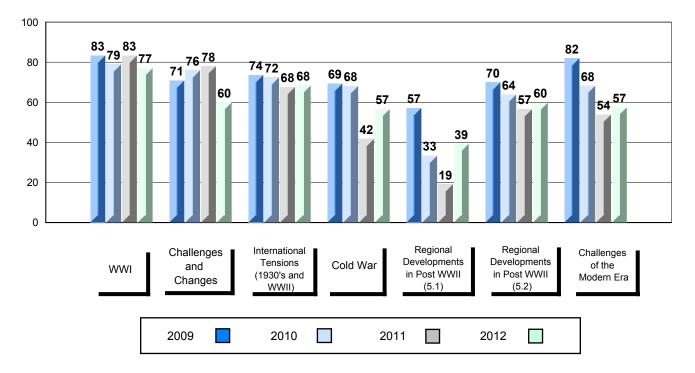

## 4 Year Public Exam (Subtest) Mark Trend 2009-2012

#249 - Ascension Collegiate, Bay Roberts

| Number of Students     | 22       | Public<br>Exam<br>Mark | School<br>vs<br>District | School<br>vs<br>Province |     | Final<br>Mark | School<br>vs<br>District | School<br>vs<br>Province |
|------------------------|----------|------------------------|--------------------------|--------------------------|-----|---------------|--------------------------|--------------------------|
| Histoire Mondiale 3231 | School   | 71.1                   |                          | <b>A</b>                 |     | 76.9          | <b>A</b>                 | <b>A</b>                 |
|                        | District | 70.8                   |                          |                          |     | 74.9          |                          |                          |
| • • • •                | Province | 70.8                   |                          |                          |     | 74.7          |                          |                          |
| <u>Subtest</u>         | School   | 73.6                   | •                        | •                        |     |               |                          |                          |
| wwi                    | District | 76.6                   | •                        |                          |     |               |                          |                          |
|                        | Province | 76.7                   |                          |                          |     |               |                          |                          |
|                        | School   | 66.4                   | •                        | •                        |     |               |                          |                          |
| Challenges             | District | 69.9                   |                          |                          |     |               |                          |                          |
| and Changes            | Province | 69.8                   |                          |                          |     |               |                          |                          |
| International          | School   | 75.5                   |                          | <b>A</b>                 |     |               |                          |                          |
| Tensions (1930's       | District | 74.2                   |                          |                          |     |               |                          |                          |
| and WWII)              | Province | 74.3                   |                          |                          |     |               |                          |                          |
|                        | School   | 67.1                   | <b>A</b>                 | <b>A</b>                 |     |               |                          |                          |
| Cold War               | District | 62.0                   |                          |                          |     |               |                          |                          |
|                        | Province | 61.9                   |                          |                          |     |               |                          |                          |
| Regional               | School   | 59.1                   | <b>A</b>                 | <b>A</b>                 |     |               |                          |                          |
| Developments           | District | 50.0                   |                          |                          |     |               |                          |                          |
| in Post WWII (5.1)     | Province | 49.7                   |                          |                          |     |               |                          |                          |
| Regional               | School   |                        |                          |                          |     |               |                          |                          |
| Developments           | District | 47.9                   |                          |                          |     |               |                          |                          |
| in Post WWII (5.2)     | Province | 47.6                   |                          |                          |     |               |                          |                          |
|                        |          | 50.0                   | _                        | _                        |     |               |                          |                          |
| Challenges of the      | School   | 56.2                   | •                        | •                        |     |               |                          |                          |
| Modern Era             | District | 59.4                   |                          |                          |     |               |                          |                          |
|                        | Province | 59.1                   |                          |                          | l L |               |                          |                          |