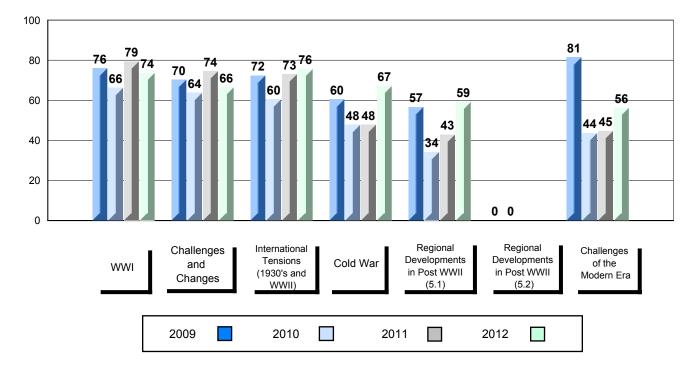

## 4 Year Public Exam (Subtest) Mark Trend 2009-2012

#327 - Bishops College High, St. John's

| Number of Students     | 12                 | Public<br>Exam<br>Mark | School<br>vs<br>District | School<br>vs<br>Province | Final<br>Mark | School<br>vs<br>District | School<br>vs<br>Province |
|------------------------|--------------------|------------------------|--------------------------|--------------------------|---------------|--------------------------|--------------------------|
| Histoire Mondiale 3231 | School<br>District | 69.8<br>70.8           | •                        | •                        | 76.4<br>74.9  | •                        | •                        |
|                        | Province           | 70.8                   |                          |                          | 74.7          |                          |                          |
| <u>Subtest</u>         |                    |                        |                          |                          |               |                          |                          |
|                        | School             | 78.4                   | <b>A</b>                 | <b>A</b>                 |               |                          |                          |
| WWI                    | District           | 76.6                   |                          |                          |               |                          |                          |
|                        | Province           | 76.7                   |                          |                          |               |                          |                          |
|                        | School             | 69.2                   | •                        | •                        |               |                          |                          |
| Challenges             | District           | 69.9                   |                          |                          |               |                          |                          |
| and Changes            | Province           | 69.8                   |                          |                          |               |                          |                          |
|                        |                    | 0010                   |                          |                          |               |                          |                          |
| International          | School             | 75.3                   | <b>A</b>                 | <b>A</b>                 |               |                          |                          |
| Tensions (1930's       | District           | 74.2                   |                          |                          |               |                          |                          |
| and WWII)              | Province           | 74.3                   |                          |                          |               |                          |                          |
|                        | School             | 53.6                   | •                        | •                        |               |                          |                          |
| Cold War               | District           | 62.0                   |                          |                          |               |                          |                          |
|                        | Province           | 61.9                   |                          |                          |               |                          |                          |
| Regional               | School             | 56.0                   |                          | <b>A</b>                 |               |                          |                          |
| Developments           | District           | 50.0                   |                          |                          |               |                          |                          |
| in Post WWII (5.1)     | Province           | 49.7                   |                          |                          |               |                          |                          |
| Regional               | School             | 63.1                   |                          |                          |               |                          |                          |
| Developments           | District           | 47.9                   |                          |                          |               |                          |                          |
| in Post WWII (5.2)     | Province           | 47.6                   |                          |                          |               |                          |                          |
|                        |                    |                        |                          |                          |               |                          |                          |
| Challenges of the      | School             | 54.8                   | •                        | •                        |               |                          |                          |
| Modern Era             | District           | 59.4                   |                          |                          |               |                          |                          |
|                        | Province           | 59.1                   |                          |                          |               |                          |                          |