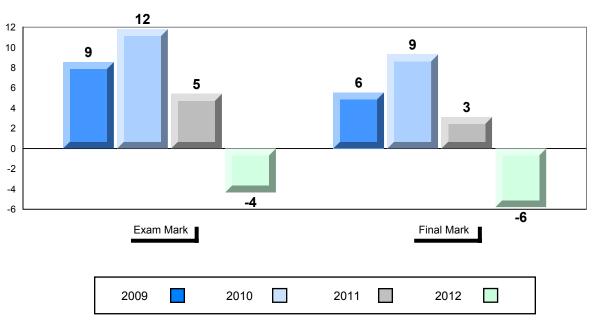

|              |              |       |              |              |
| · · /                  | i iovinoc          | 71.0           |              |              |       |              |              |
|                        | Sahaal             | E7 E           | •            | •            |       |              |              |
| Challenges of the      | School<br>District | 57.5<br>59.4   | •            | •            |       |              |              |
| Modern Era             |                    |                |              |              |       |              |              |
|                        | Province           | 59.1           |              |              |       |              |              |





#340 - Holy Heart of Mary Regional High, St. John's









#### Public Exam Course Results Histoire Mondiale 3231 2011-12

# District 4 - Eastern

#347 - Prince of Wales Collegiate, St. John's

| Number of Students       | 22                 | Public<br>Exam | School<br>vs | School<br>vs | ] [ | Final | School<br>vs | School<br>vs |
|--------------------------|--------------------|----------------|--------------|--------------|-----|-------|--------------|--------------|
|                          |                    | Mark           | District     | Province     |     | Mark  | District     | Province     |
| Histoire Mondiale 3231   | School             | 65.4           | •            | •            |     | 68.0  | •            | •            |
|                          | District           | 70.8           |              |