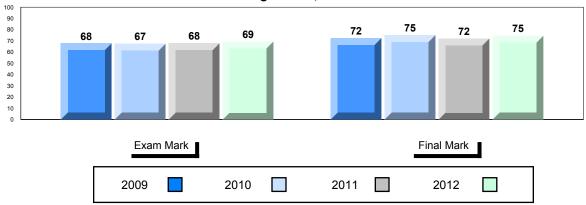

## 4 Year Public Exam (Subtest) Mark Trend 2009-2012

#249 - Ascension Collegiate, Bay Roberts

| Number of Students     | 22       | Public<br>Exam<br>Mark | School<br>vs<br>District | School<br>vs<br>Province |     | Final<br>Mark | School<br>vs<br>District | School<br>vs<br>Province |
|------------------------|----------|------------------------|--------------------------|--------------------------|-----|---------------|--------------------------|--------------------------|
| Histoire Mondiale 3231 | School   | 71.1                   |                          | <b>A</b>                 |     | 76.9          | <b>A</b>                 | <b>A</b>                 |
|                        | District | 70.8                   |                          |                          |     | 74.9          |                          |                          |
| • • • •                | Province | 70.8                   |                          |                          |     | 74.7          |                          |                          |
| <u>Subtest</u>         | School   | 73.6                   | •                        | •                        |     |               |                          |                          |
| wwi                    | District | 76.6                   | •                        |                          |     |               |                          |                          |
|                        | Province | 76.7                   |                          |                          |     |               |                          |                          |
|                        | School   | 66.4                   | •                        | •                        |     |               |                          |                          |
| Challenges             | District | 69.9                   |                          |                          |     |               |                          |                          |
| and Changes            | Province | 69.8                   |                          |                          |     |               |                          |                          |
| International          | School   | 75.5                   |                          | <b>A</b>                 |     |               |                          |                          |
| Tensions (1930's       | District | 74.2                   |                          |                          |     |               |                          |                          |
| and WWII)              | Province | 74.3                   |                          |                          |     |               |                          |                          |
|                        | School   | 67.1                   | <b>A</b>                 | <b>A</b>                 |     |               |                          |                          |
| Cold War               | District | 62.0                   |                          |                          |     |               |                          |                          |
|                        | Province | 61.9                   |                          |                          |     |               |                          |                          |
| Regional               | School   | 59.1                   | <b>A</b>                 | <b>A</b>                 |     |               |                          |                          |
| Developments           | District | 50.0                   |                          |                          |     |               |                          |                          |
| in Post WWII (5.1)     | Province | 49.7                   |                          |                          |     |               |                          |                          |
| Regional               | School   |                        |                          |                          |     |               |                          |                          |
| Developments           | District | 47.9                   |                          |                          |     |               |                          |                          |
| in Post WWII (5.2)     | Province | 47.6                   |                          |                          |     |               |                          |                          |
|                        |          | 50.0                   | _                        | _                        |     |               |                          |                          |
| Challenges of the      | School   | 56.2                   | •                        | •                        |     |               |                          |                          |
| Modern Era             | District | 59.4                   |                          |                          |     |               |                          |                          |
|                        | Province | 59.1                   |                          |                          | l L |               |                          |                          |