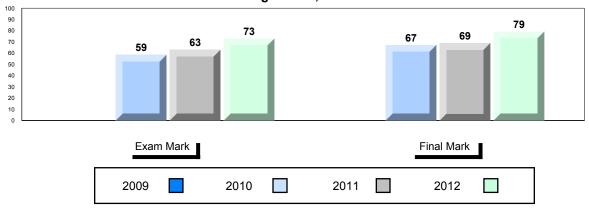

## 4 Year Public Exam (Subtest) Mark Trend 2009-2012

#249 - Ascension Collegiate, Bay Roberts

| Number of Students     | 22       | Public<br>Exam<br>Mark | School<br>vs<br>District | School<br>vs<br>Province |     | Final<br>Mark | School<br>vs<br>District | School<br>vs<br>Province |
|------------------------|----------|------------------------|--------------------------|--------------------------|-----|---------------|--------------------------|--------------------------|
| Histoire Mondiale 3231 | School   | 71.1                   |                          | <b>A</b>                 |     | 76.9          | <b>A</b>                 | <b>A</b>                 |
|                        | District | 70.8                   |                          |                          |     | 74.9          |                          |                          |
| • • • •                | Province | 70.8                   |                          |                          |     | 74.7          |                          |                          |
| <u>Subtest</u>         | School   | 73.6                   | •                        | •                        |     |               |                          |                          |
| wwi                    | District | 76.6                   | •                        |                          |     |               |                          |                          |
|                        | Province | 76.7                   |                          |                          |     |               |                          |                          |
|                        | School   | 66.4                   | •                        | •                        |     |               |                          |                          |
| Challenges             | District | 69.9                   |                          |                          |     |               |                          |                          |
| and Changes            | Province | 69.8                   |                          |                          |     |               |                          |                          |
| International          | School   | 75.5                   |                          | <b>A</b>                 |     |               |                          |                          |
| Tensions (1930's       | District | 74.2                   |                          |                          |     |               |                          |                          |
| and WWII)              | Province | 74.3                   |                          |                          |     |               |                          |                          |
|                        | School   | 67.1                   | <b>A</b>                 | <b>A</b>                 |     |               |                          |                          |
| Cold War               | District | 62.0                   |                          |                          |     |               |                          |                          |
|                        | Province | 61.9                   |                          |                          |     |               |                          |                          |
| Regional               | School   | 59.1                   | <b>A</b>                 | <b>A</b>                 |     |               |                          |                          |
| Developments           | District | 50.0                   |                          |                          |     |               |                          |                          |
| in Post WWII (5.1)     | Province | 49.7                   |                          |                          |     |               |                          |                          |
| Regional               | School   |                        |                          |                          |     |               |                          |                          |
| Developments           | District | 47.9                   |                          |                          |     |               |                          |                          |
| in Post WWII (5.2)     | Province | 47.6                   |                          |                          |     |               |                          |                          |
|                        |          | 50.0                   | _                        | _                        |     |               |                          |                          |
| Challenges of the      | School   | 56.2                   | •                        | •                        |     |               |                          |                          |
| Modern Era             | District | 59.4                   |                          |                          |     |               |                          |                          |
|                        | Province | 59.1                   |                          |                          | l L |               |                          |                          |