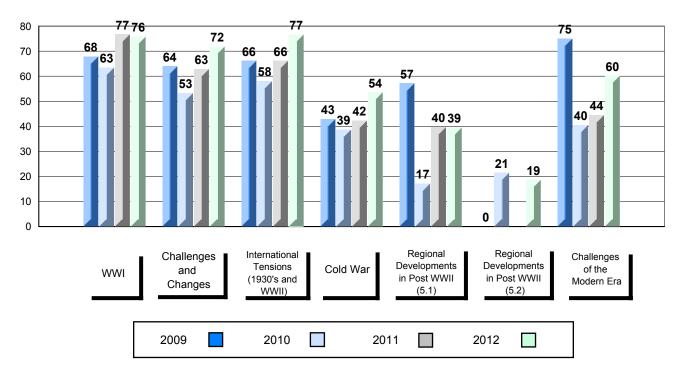

## 4 Year Public Exam (Subtest) Mark Trend 2009-2012

#249 - Ascension Collegiate, Bay Roberts

| Number of Students     | 22       | Public<br>Exam<br>Mark | School<br>vs<br>District | School<br>vs<br>Province |     | Final<br>Mark | School<br>vs<br>District | School<br>vs<br>Province |
|------------------------|----------|------------------------|--------------------------|--------------------------|-----|---------------|--------------------------|--------------------------|
| Histoire Mondiale 3231 | School   | 71.1                   |                          | <b>A</b>                 |     | 76.9          | <b>A</b>                 | <b>A</b>                 |
|                        | District | 70.8                   |                          |                          |     | 74.9          |                          |                          |
| • • • •                | Province | 70.8                   |                          |                          |     | 74.7          |                          |                          |
| <u>Subtest</u>         | School   | 73.6                   | •                        | •                        |     |               |                          |                          |
| wwi                    | District | 76.6                   | •                        |                          |     |               |                          |                          |
|                        | Province | 76.7                   |                          |                          |     |               |                          |                          |
|                        | School   | 66.4                   | •                        | •                        |     |               |                          |                          |
| Challenges             | District | 69.9                   |                          |                          |     |               |                          |                          |
| and Changes            | Province | 69.8                   |                          |                          |     |               |                          |                          |
| International          | School   | 75.5                   |                          | <b>A</b>                 |     |               |                          |                          |
| Tensions (1930's       | District | 74.2                   |                          |                          |     |               |                          |                          |
| and WWII)              | Province | 74.3                   |                          |                          |     |               |                          |                          |
|                        | School   | 67.1                   | <b>A</b>                 | <b>A</b>                 |     |               |                          |                          |
| Cold War               | District | 62.0                   |                          |                          |     |               |                          |                          |
|                        | Province | 61.9                   |                          |                          |     |               |                          |                          |
| Regional               | School   | 59.1                   | <b>A</b>                 | <b>A</b>                 |     |               |                          |                          |
| Developments           | District | 50.0                   |                          |                          |     |               |                          |                          |
| in Post WWII (5.1)     | Province | 49.7                   |                          |                          |     |               |                          |                          |
| Regional               | School   |                        |                          |                          |     |               |                          |                          |
| Developments           | District | 47.9                   |                          |                          |     |               |                          |                          |
| in Post WWII (5.2)     | Province | 47.6                   |                          |                          |     |               |                          |                          |
|                        |          | 50.0                   | _                        | _                        |     |               |                          |                          |
| Challenges of the      | School   | 56.2                   | •                        | •                        |     |               |                          |                          |
| Modern Era             | District | 59.4                   |                          |                          |     |               |                          |                          |
|                        | Province | 59.1                   |                          |                          | l L |               |                          |                          |