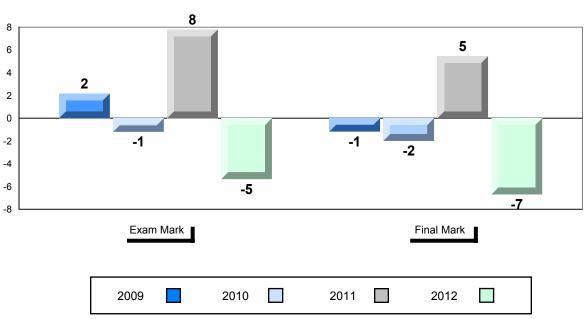

|       |              |              |
|                          | FIOVINCE           | 47.0           |              |              |     |       |              |              |
|                          |                    |                |              |              |     |       |              |              |
| Challenges of the        | School             | 53.3           | •            | •            |     |       |              |              |
| Modern Era               | District           | 59.4           |              |              |     |       |              |              |
|                          | Province           | 59.1           |              |              |     |       |              |              |







#347 - Prince of Wales Collegiate, St. John's









#368 - Holy Trinity High, Torbay

Grades: 7-12

| Number of Students                             | 15                             | Public<br>Exam<br>Mark | School<br>vs<br>District | School<br>vs<br>Province | Final<br>Mark | School<br>vs<br>District | School<br>vs<br>Province |
|------------------------------------------------|--------------------------------|------------------------|--------------------------|--------------------------|---------------|--------------------------|--------------------------|
| Histoire Mondiale 3231                         | School<br>District             | 73.1<br>70.8           | <b>A</b>                 | <b>A</b>                 | 79.3<br>74.9  | <b>A</b>                 | •                        |
| Subtest