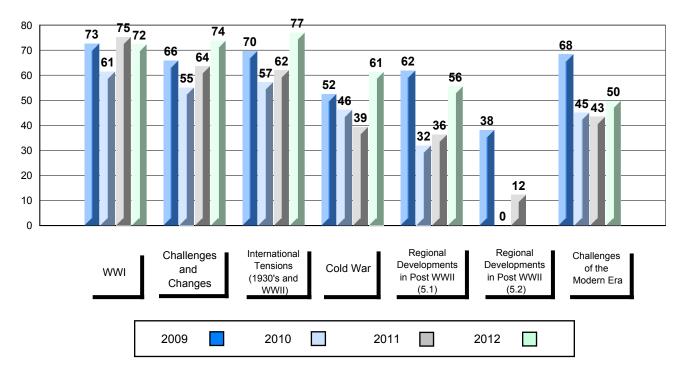

## 4 Year Public Exam (Subtest) Mark Trend 2009-2012

#249 - Ascension Collegiate, Bay Roberts

| Number of Students     | 22       | Public<br>Exam<br>Mark | School<br>vs<br>District | School<br>vs<br>Province |     | Final<br>Mark | School<br>vs<br>District | School<br>vs<br>Province |
|------------------------|----------|------------------------|--------------------------|--------------------------|-----|---------------|--------------------------|--------------------------|
| Histoire Mondiale 3231 | School   | 71.1                   |                          | <b>A</b>                 |     | 76.9          | <b>A</b>                 | <b>A</b>                 |
|                        | District | 70.8                   |                          |                          |     | 74.9          |                          |                          |
| • • • •                | Province | 70.8                   |                          |                          |     | 74.7          |                          |                          |
| <u>Subtest</u>         | School   | 73.6                   | •                        | •                        |     |               |                          |                          |
| wwi                    | District | 76.6                   | •                        |                          |     |               |                          |                          |
|                        | Province | 76.7                   |                          |                          |     |               |                          |                          |
|                        | School   | 66.4                   | •                        | •                        |     |               |                          |                          |
| Challenges             | District | 69.9                   |                          |                          |     |               |                          |                          |
| and Changes            | Province | 69.8                   |                          |                          |     |               |                          |                          |
| International          | School   | 75.5                   |                          | <b>A</b>                 |     |               |                          |                          |
| Tensions (1930's       | District | 74.2                   |                          |                          |     |               |                          |                          |
| and WWII)              | Province | 74.3                   |                          |                          |     |               |                          |                          |
|                        | School   | 67.1                   | <b>A</b>                 | <b>A</b>                 |     |               |                          |                          |
| Cold War               | District | 62.0                   |                          |                          |     |               |                          |                          |
|                        | Province | 61.9                   |                          |                          |     |               |                          |                          |
| Regional               | School   | 59.1                   | <b>A</b>                 | <b>A</b>                 |     |               |                          |                          |
| Developments           | District | 50.0                   |                          |                          |     |               |                          |                          |
| in Post WWII (5.1)     | Province | 49.7                   |                          |                          |     |               |                          |                          |
| Regional               | School   |                        |                          |                          |     |               |                          |                          |
| Developments           | District | 47.9                   |                          |                          |     |               |                          |                          |
| in Post WWII (5.2)     | Province | 47.6                   |                          |                          |     |               |                          |                          |
|                        |          | 50.0                   | _                        | _                        |     |               |                          |                          |
| Challenges of the      | School   | 56.2                   | •                        | •                        |     |               |                          |                          |
| Modern Era             | District | 59.4                   |                          |                          |     |               |                          |                          |
|                        | Province | 59.1                   |                          |                          | l L |               |                          |                          |