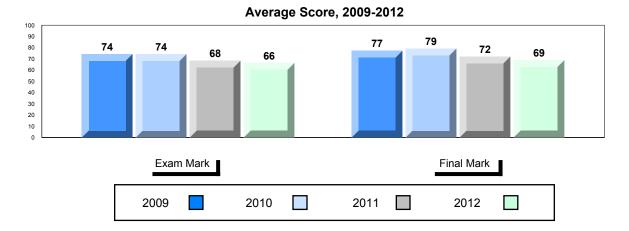

Average Score, 2009-2012

Grades: 9-12

#304 - Holy Spirit High, Conception Bay South (Manuels)