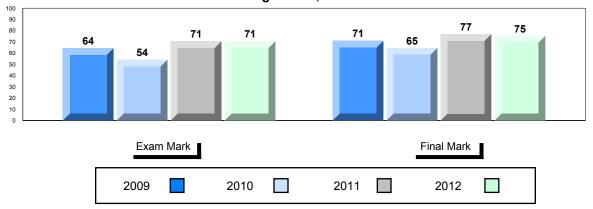

Average Score, 2009-2012

Grades: 9-12

#304 - Holy Spirit High, Conception Bay South (Manuels)