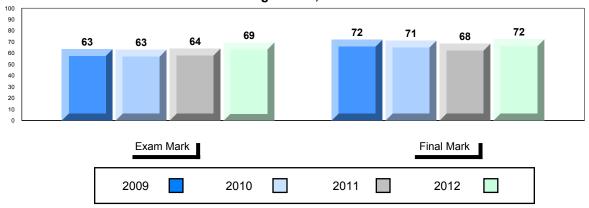

## 4 Year Public Exam (Subtest) Mark Trend 2009-2012

#249 - Ascension Collegiate, Bay Roberts

| Number of Students     | 22       | Public<br>Exam<br>Mark | School<br>vs<br>District | School<br>vs<br>Province |     | Final<br>Mark | School<br>vs<br>District | School<br>vs<br>Province |
|------------------------|----------|------------------------|--------------------------|--------------------------|-----|---------------|--------------------------|--------------------------|
| Histoire Mondiale 3231 | School   | 71.1                   |                          | <b>A</b>                 |     | 76.9          | <b>A</b>                 | <b>A</b>                 |
|                        | District | 70.8                   |                          |                          |     | 74.9          |                          |                          |
| • • • •                | Province | 70.8                   |                          |                          |     | 74.7          |                          |                          |
| <u>Subtest</u>         | School   | 73.6                   | •                        | •                        |     |               |                          |                          |
| wwi                    | District | 76.6                   | •                        |                          |     |               |                          |                          |
|                        | Province | 76.7                   |                          |                          |     |               |                          |                          |
|                        | School   | 66.4                   | •                        | •                        |     |               |                          |                          |
| Challenges             | District | 69.9                   |                          |                          |     |               |                          |                          |
| and Changes            | Province | 69.8                   |                          |                          |     |               |                          |                          |
| International          | School   | 75.5                   |                          | <b>A</b>                 |     |               |                          |                          |
| Tensions (1930's       | District | 74.2                   |                          |                          |     |               |                          |                          |
| and WWII)              | Province | 74.3                   |                          |                          |     |               |                          |                          |
|                        | School   | 67.1                   | <b>A</b>                 | <b>A</b>                 |     |               |                          |                          |
| Cold War               | District | 62.0                   |                          |                          |     |               |                          |                          |
|                        | Province | 61.9                   |                          |                          |     |               |                          |                          |
| Regional               | School   | 59.1                   | <b>A</b>                 | <b>A</b>                 |     |               |                          |                          |
| Developments           | District | 50.0                   |                          |                          |     |               |                          |                          |
| in Post WWII (5.1)     | Province | 49.7                   |                          |                          |     |               |                          |                          |
| Regional               | School   |                        |                          |                          |     |               |                          |                          |
| Developments           | District | 47.9                   |                          |                          |     |               |                          |                          |
| in Post WWII (5.2)     | Province | 47.6                   |                          |                          |     |               |                          |                          |
|                        |          | 50.0                   | _                        | _                        |     |               |                          |                          |
| Challenges of the      | School   | 56.2                   | •                        | •                        |     |               |                          |                          |
| Modern Era             | District | 59.4                   |                          |                          |     |               |                          |                          |
|                        | Province | 59.1                   |                          |                          | l L |               |                          |                          |