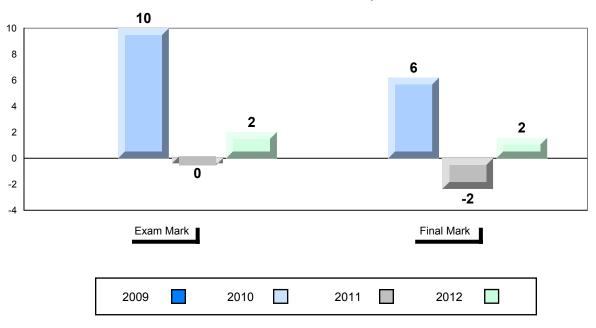

## Difference from Provincial Mean, 2009-2012

## 4 Year Public Exam (Subtest) Mark Trend 2009-2012

#327 - Bishops College High, St. John's

| Number of Students     | 12                 | Public<br>Exam<br>Mark | School<br>vs<br>District | School<br>vs<br>Province | Final<br>Mark | School<br>vs<br>District | School<br>vs<br>Province |
|------------------------|--------------------|------------------------|--------------------------|--------------------------|---------------|--------------------------|--------------------------|
| Histoire Mondiale 3231 | School<br>District | 69.8<br>70.8           | •                        | •                        | 76.4<br>74.9  | •                        | •                        |
|                        | Province           | 70.8                   |                          |                          | 74.7          |                          |                          |
| <u>Subtest</u>         |                    |                        |                          |                          |               |                          |                          |
|                        | School             | 78.4                   | <b>A</b>                 | <b>A</b>                 |               |                          |                          |
| WWI                    | District           | 76.6                   |                          |                          |               |                          |                          |
|                        | Province           | 76.7                   |                          |                          |               |                          |                          |
|                        | School             | 69.2                   | •                        | •                        |               |                          |                          |
| Challenges             | District           | 69.9                   |                          |                          |               |                          |                          |
| and Changes            | Province           | 69.8                   |                          |                          |               |                          |                          |
|                        |                    | 0010                   |                          |                          |               |                          |                          |
| International          | School             | 75.3                   | <b>A</b>                 | <b>A</b>                 |               |                          |                          |
| Tensions (1930's       | District           | 74.2                   |                          |                          |               |                          |                          |
| and WWII)              | Province           | 74.3                   |                          |                          |               |                          |                          |
|                        | School             | 53.6                   | •                        | •                        |               |                          |                          |
| Cold War               | District           | 62.0                   |                          |                          |               |                          |                          |
|                        | Province           | 61.9                   |                          |                          |               |                          |                          |
| Regional               | School             | 56.0                   |                          | <b>A</b>                 |               |                          |                          |
| Developments           | District           | 50.0                   |                          |                          |               |                          |                          |
| in Post WWII (5.1)     | Province           | 49.7                   |                          |                          |               |                          |                          |
| Regional               | School             | 63.1                   |                          |                          |               |                          |                          |
| Developments           | District           | 47.9                   |                          |                          |               |                          |                          |
| in Post WWII (5.2)     | Province           | 47.6                   |                          |                          |               |                          |                          |
|                        |                    |                        |                          |                          |               |                          |                          |
| Challenges of the      | School             | 54.8                   | •                        | •                        |               |                          |                          |
| Modern Era             | District           | 59.4                   |                          |                          |               |                          |                          |
|                        | Province           | 59.1                   |                          |                          |               |                          |                          |