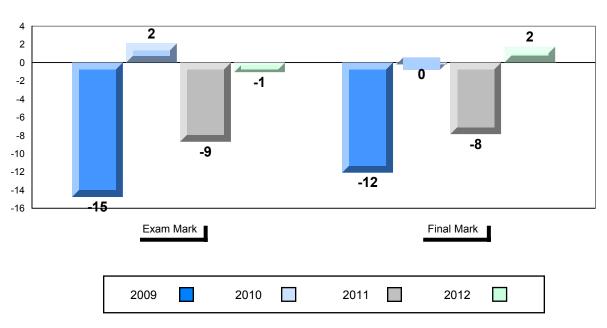

|                          |     |               |                          |                          |
| Challenges of the      | School             | 53.6                   | <b>A</b>                 | •                        |     |               |                          |                          |
| Modern Era             | District           | 53.6                   |                          |                          |     |               |                          |                          |
|                        | Province           | 59.1                   |                          |                          | J L |               |                          |                          |







District 3 - Nova Central

#480 - Exploits Valley High, Grand Falls-Windsor



## Difference from Provincial Mean, 2009-2012

## 4 Year Public Exam (Subtest) Mark Trend 2009-2012





#249 - Ascension Collegiate, Bay Roberts

| Number of Students     | 22       | Public<br>Exam<br>Mark | School<br>vs<br>District | School<br>vs<br>Province |     | Final<br>Mark | School<br>vs<br>District | School<br>vs<br>Province |
|------------------------|----------|------------------------|--------------------------|--------------------------|-----|---------------|--------------------------|--------------------------|
| Histoire Mondiale 3231 | School   | 71.1                   |                          | <b>A</b>                 |     | 76.9          | <b>A</b>                 | <b>A</b>                 |
|                        | District | 70.8                   |