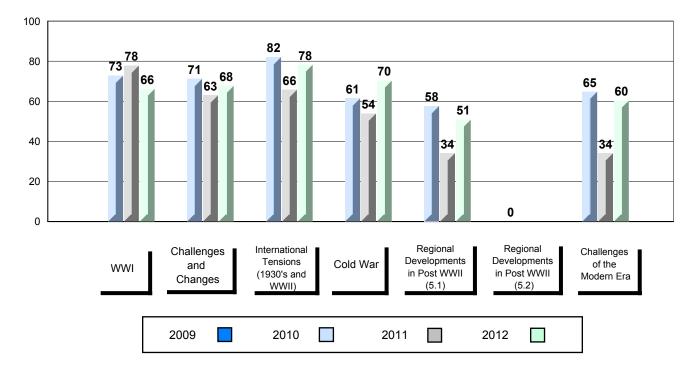

# District 1 - Labrador

#010 - Menihek High School, Labrador City

| Number of Students     | 21       | Public | School   | School   | ] Г |       | School   | School   |
|------------------------|----------|--------|----------|----------|-----|-------|----------|----------|
|                        |          | Exam   | VS       | vs       |     | Final | vs       | vs       |
|                        |          | Mark   | District | Province |     | Mark  | District | Province |
| Histoire Mondiale 3231 | School   | 69.8   | <b>A</b> | •        |     | 70.8  |          | •        |
|                        | District | 69.8   |          |          |     | 70.8  |          |          |
|                        | Province | 70.8   |          |          |     | 74.7  |          |          |
| <u>Subtest</u>         |          |        |          | _        |     |       |          |          |
|                        | School   | 75.8   | <b>A</b> | •        |     |       |          |          |
| WWI                    | District | 75.8   |          |          |     |       |          |          |
|                        | Province | 76.7   |          |          |     |       |          |          |
|                        | School   | 71.8   |          |          |     |       |          |          |
| Challenges             | District | 71.8   |          | -        |     |       |          |          |
| and Changes            | Province | 69.8   |          |          |     |       |          |          |
|                        |          | 0010   |          |          |     |       |          |          |
| International          | School   | 76.7   | <b>A</b> | <b>A</b> |     |       |          |          |
| Tensions (1930's       | District | 76.7   |          |          |     |       |          |          |
| and WWII)              | Province | 74.3   |          |          |     |       |          |          |
|                        |          |        |          |          |     |       |          |          |
|                        | School   | 53.6   |          | •        |     |       |          |          |
| Cold War               | District | 53.6   |          |          |     |       |          |          |
|                        | Province | 61.9   |          |          |     |       |          |          |
|                        |          |        |          |          |     |       |          |          |
| Regional               | School   | 39.5   | <b>A</b> | •        |     |       |          |          |
| Developments           | District | 39.5   |          |          |     |       |          |          |
| in Post WWII (5.1)     | Province | 49.7   |          |          |     |       |          |          |
| Regional               | School   | 18.6   |          | •        |     |       |          |          |
| Developments           | District | 18.6   |          | •        |     |       |          |          |
| in Post WWII (5.2)     | Province | 47.6   |          |          |     |       |          |          |
|                        | TTOVING  | 0.17   |          |          |     |       |          |          |
|                        |          | _      |          |          |     |       |          |          |
| Challenges of the      | School   | 60.2   | <b>A</b> | <b>A</b> |     |       |          |          |
| Modern Era             | District | 60.2   |          |          |     |       |          |          |
|                        | Province | 59.1   |          |          | 」 ∟ |       |          |          |