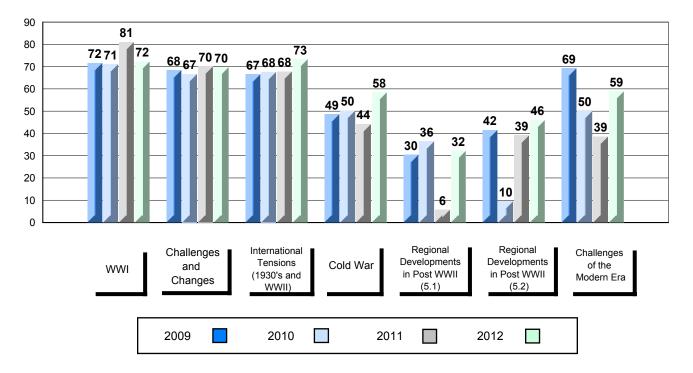

## 4 Year Public Exam (Subtest) Mark Trend 2009-2012

#327 - Bishops College High, St. John's

| Number of Students     | 12                 | Public<br>Exam<br>Mark | School<br>vs<br>District | School<br>vs<br>Province | Final<br>Mark | School<br>vs<br>District | School<br>vs<br>Province |
|------------------------|--------------------|------------------------|--------------------------|--------------------------|---------------|--------------------------|--------------------------|
| Histoire Mondiale 3231 | School<br>District | 69.8<br>70.8           | •                        | •                        | 76.4<br>74.9  | •                        | •                        |
|                        | Province           | 70.8                   |                          |                          | 74.7          |                          |                          |
| <u>Subtest</u>         |                    |                        |                          |                          |               |                          |                          |
|                        | School             | 78.4                   | <b>A</b>                 | <b>A</b>                 |               |                          |                          |
| WWI                    | District           | 76.6                   |                          |                          |               |                          |                          |
|                        | Province           | 76.7                   |                          |                          |               |                          |                          |
|                        | School             | 69.2                   | •                        | •                        |               |                          |                          |
| Challenges             | District           | 69.9                   |                          |                          |               |                          |                          |
| and Changes            | Province           | 69.8                   |                          |                          |               |                          |                          |
|                        |                    | 0010                   |                          |                          |               |                          |                          |
| International          | School             | 75.3                   | <b>A</b>                 | <b>A</b>                 |               |                          |                          |
| Tensions (1930's       | District           | 74.2                   |                          |                          |               |                          |                          |
| and WWII)              | Province           | 74.3                   |                          |                          |               |                          |                          |
|                        | School             | 53.6                   | •                        | •                        |               |                          |                          |
| Cold War               | District           | 62.0                   |                          |                          |               |                          |                          |
|                        | Province           | 61.9                   |                          |                          |               |                          |                          |
| Regional               | School             | 56.0                   |                          | <b>A</b>                 |               |                          |                          |
| Developments           | District           | 50.0                   |                          |                          |               |                          |                          |
| in Post WWII (5.1)     | Province           | 49.7                   |                          |                          |               |                          |                          |
| Regional               | School             | 63.1                   |                          |                          |               |                          |                          |
| Developments           | District           | 47.9                   |                          |                          |               |                          |                          |
| in Post WWII (5.2)     | Province           | 47.6                   |                          |                          |               |                          |                          |
|                        |                    |                        |                          |                          |               |                          |                          |
| Challenges of the      | School             | 54.8                   | •                        | •                        |               |                          |                          |
| Modern Era             | District           | 59.4                   |                          |                          |               |                          |                          |
|                        | Province           | 59.1                   |                          |                          |               |                          |                          |