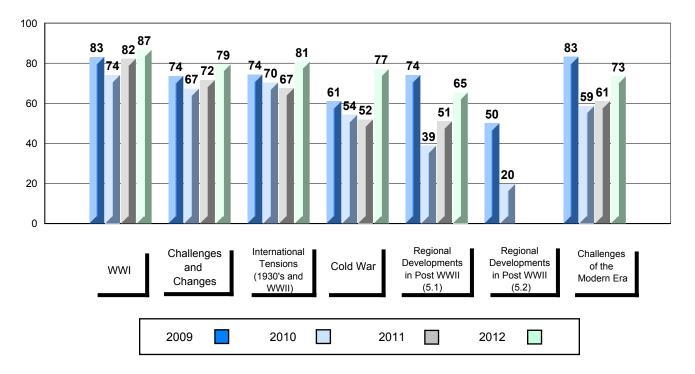

## Difference from Provincial Mean, 2009-2012

## 4 Year Public Exam (Subtest) Mark Trend 2009-2012

#327 - Bishops College High, St. John's

| Number of Students     | 12                 | Public<br>Exam<br>Mark | School<br>vs<br>District | School<br>vs<br>Province | Final<br>Mark | School<br>vs<br>District | School<br>vs<br>Province |
|------------------------|--------------------|------------------------|--------------------------|--------------------------|---------------|--------------------------|--------------------------|
| Histoire Mondiale 3231 | School<br>District | 69.8<br>70.8           | •                        | •                        | 76.4<br>74.9  | •                        | •                        |
|                        | Province           | 70.8                   |                          |                          | 74.7          |                          |                          |
| <u>Subtest</u>         |                    |                        |                          |                          |               |                          |                          |
|                        | School             | 78.4                   | <b>A</b>                 | <b>A</b>                 |               |                          |                          |
| WWI                    | District           | 76.6                   |                          |                          |               |                          |                          |
|                        | Province           | 76.7                   |                          |                          |               |                          |                          |
|                        | School             | 69.2                   | •                        | •                        |               |                          |                          |
| Challenges             | District           | 69.9                   |                          |                          |               |                          |                          |
| and Changes            | Province           | 69.8                   |                          |                          |               |                          |                          |
|                        |                    | 0010                   |                          |                          |               |                          |                          |
| International          | School             | 75.3                   | <b>A</b>                 | <b>A</b>                 |               |                          |                          |
| Tensions (1930's       | District           | 74.2                   |                          |                          |               |                          |                          |
| and WWII)              | Province           | 74.3                   |                          |                          |               |                          |                          |
|                        | School             | 53.6                   | •                        | •                        |               |                          |                          |
| Cold War               | District           | 62.0                   |                          |                          |               |                          |                          |
|                        | Province           | 61.9                   |                          |                          |               |                          |                          |
| Regional               | School             | 56.0                   |                          | <b>A</b>                 |               |                          |                          |
| Developments           | District           | 50.0                   |                          |                          |               |                          |                          |
| in Post WWII (5.1)     | Province           | 49.7                   |                          |                          |               |                          |                          |
| Regional               | School             | 63.1                   |                          |                          |               |                          |                          |
| Developments           | District           | 47.9                   |                          |                          |               |                          |                          |
| in Post WWII (5.2)     | Province           | 47.6                   |                          |                          |               |                          |                          |
|                        |                    |                        |                          |                          |               |                          |                          |
| Challenges of the      | School             | 54.8                   | •                        | •                        |               |                          |                          |
| Modern Era             | District           | 59.4                   |                          |                          |               |                          |                          |
|                        | Province           | 59.1                   |                          |                          |               |                          |                          |