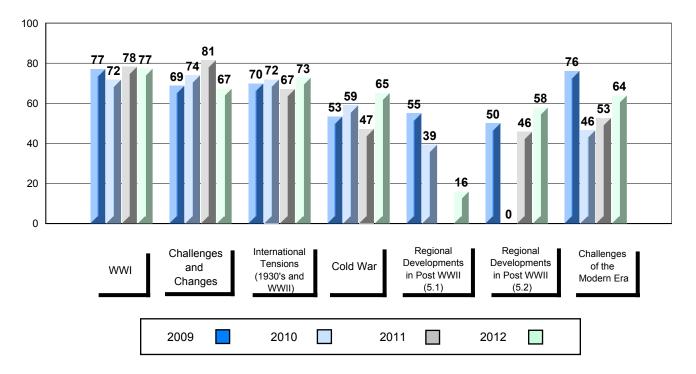

## 4 Year Public Exam (Subtest) Mark Trend 2009-2012

#249 - Ascension Collegiate, Bay Roberts

| Number of Students     | 22       | Public<br>Exam<br>Mark | School<br>vs<br>District | School<br>vs<br>Province |     | Final<br>Mark | School<br>vs<br>District | School<br>vs<br>Province |
|------------------------|----------|------------------------|--------------------------|--------------------------|-----|---------------|--------------------------|--------------------------|
| Histoire Mondiale 3231 | School   | 71.1                   |                          | <b>A</b>                 |     | 76.9          | <b>A</b>                 | <b>A</b>                 |
|                        | District | 70.8                   |                          |                          |     | 74.9          |                          |                          |
| • • • •                | Province | 70.8                   |                          |                          |     | 74.7          |                          |                          |
| <u>Subtest</u>         | School   | 73.6                   | •                        | •                        |     |               |                          |                          |
| wwi                    | District | 76.6                   | •                        |                          |     |               |                          |                          |
|                        | Province | 76.7                   |                          |                          |     |               |                          |                          |
|                        | School   | 66.4                   | •                        | •                        |     |               |                          |                          |
| Challenges             | District | 69.9                   |                          |                          |     |               |                          |                          |
| and Changes            | Province | 69.8                   |                          |                          |     |               |                          |                          |
| International          | School   | 75.5                   |                          | <b>A</b>                 |     |               |                          |                          |
| Tensions (1930's       | District | 74.2                   |                          |                          |     |               |                          |                          |
| and WWII)              | Province | 74.3                   |                          |                          |     |               |                          |                          |
|                        | School   | 67.1                   | <b>A</b>                 | <b>A</b>                 |     |               |                          |                          |
| Cold War               | District | 62.0                   |                          |                          |     |               |                          |                          |
|                        | Province | 61.9                   |                          |                          |     |               |                          |                          |
| Regional               | School   | 59.1                   | <b>A</b>                 | <b>A</b>                 |     |               |                          |                          |
| Developments           | District | 50.0                   |                          |                          |     |               |                          |                          |
| in Post WWII (5.1)     | Province | 49.7                   |                          |                          |     |               |                          |                          |
| Regional               | School   |                        |                          |                          |     |               |                          |                          |
| Developments           | District | 47.9                   |                          |                          |     |               |                          |                          |
| in Post WWII (5.2)     | Province | 47.6                   |                          |                          |     |               |                          |                          |
|                        |          | 50.0                   | _                        | _                        |     |               |                          |                          |
| Challenges of the      | School   | 56.2                   | •                        | •                        |     |               |                          |                          |
| Modern Era             | District | 59.4                   |                          |                          |     |               |                          |                          |
|                        | Province | 59.1                   |                          |                          | l L |               |                          |                          |