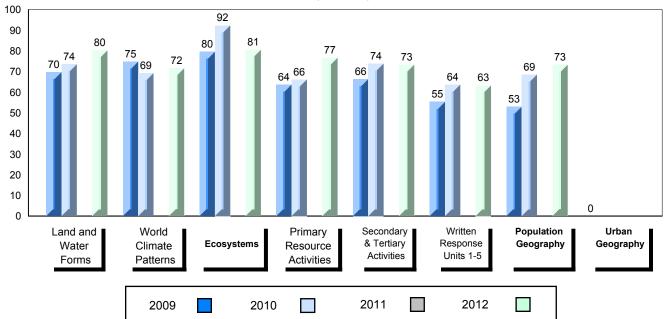

District 1 - Labrador

#002 - Henry Gordon Academy, Cartwright

| Grades | . L Q  | 10    | ۱ 1  | 2 |
|--------|--------|-------|------|---|
| Grades | 5. N-C | ). IL | )- I | _ |

|                      |                    |                        |                          | 1                        |
|----------------------|--------------------|------------------------|--------------------------|--------------------------|
| Number of Students   | 12                 | Public<br>Exam<br>Mark | School<br>vs<br>District | School<br>vs<br>Province |
| World Geography 3202 | School             | 67.8                   | <b>A</b>                 |                          |
|                      | District           | 62.5                   |                          |                          |
| Subtest              | Province           | 65.7                   |                          |                          |
| Multiple Choice      |                    |                        |                          |                          |
| Land and             | School             | 88.0                   | <b>A</b>                 | <b>A</b>                 |
| Water Forms          | District           | 76.4                   |                          |                          |
| Water Forms          | Province           | 77.8                   |                          |                          |
| World                | School             | 66.7                   | <b>A</b>                 | <b>A</b>                 |
| Climate              | District           | 62.9                   |                          |                          |
| Patterns             | Province           | 64.0                   |                          |                          |
|                      | School             | 83.3                   |                          | •                        |
| Ecosystems           | District           | 76.7                   |                          |                          |
| Ecosystems           | Province           | 70.7<br>77.0           |                          |                          |
|                      | FIOVILICE          | 77.0                   |                          |                          |
| Primary              | School             | 77.5                   | <b>A</b>                 | <b>A</b>                 |
| Resource             | District           | 68.5                   |                          |                          |
| Activities           | Province           | 73.3                   |                          |                          |
| Secondary &          | School             | 76.7                   | <b>A</b>                 | <b>A</b>                 |
| Tertiary Activities  | District           | 69.8                   |                          |                          |
|                      | Province           | 74.3                   |                          |                          |
| Long Answer          | Cabaal             | 59.4                   |                          | _                        |
| Written response     | School<br>District | 59.4<br>57.8           |                          | •                        |
| Units 1-5            |                    |                        |                          |                          |
|                      | Province           | 60.5                   |                          |                          |
| Population           | School             | 65.3                   | <b>A</b>                 | <b>A</b>                 |
| Geography            | District           | 60.1                   |                          |                          |
| 2009.46              | Province           | 64.8                   |                          |                          |
|                      | School             |                        |                          |                          |
| Urban                | District           | 50.5                   |                          |                          |
| Geography            | Province           | 51.1                   |                          |                          |
|                      | i iovilice         | 31.1                   |                          |                          |