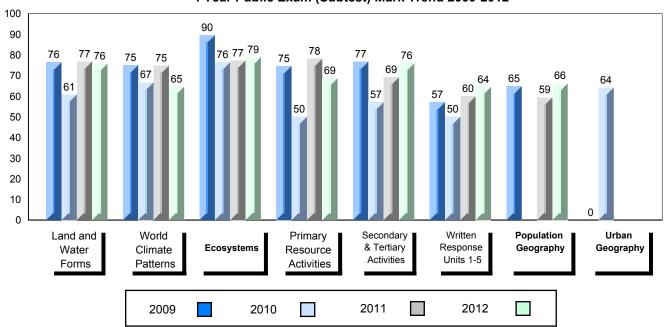

### Difference from Provincial Mean, 2009-2012

School data with 5 or fewer students withheld for reasons of confidentiality.

4 Year Public Exam (Subtest) Mark Trend 2009-2012

#010 - Menihek High School, Labrador City