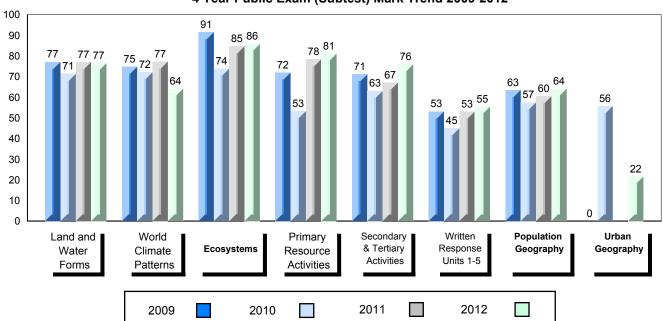

### Difference from Provincial Mean, 2009-2012

School data with 5 or fewer students withheld for reasons of confidentiality.

4 Year Public Exam (Subtest) Mark Trend 2009-2012

#010 - Menihek High School, Labrador City