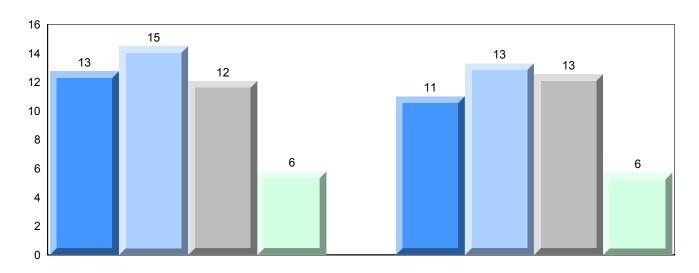

### Difference from Provincial Mean, 2009-2012

School data with 5 or fewer students withheld for reasons of confidentiality.

4 Year Public Exam (Subtest) Mark Trend 2009-2012

#010 - Menihek High School, Labrador City