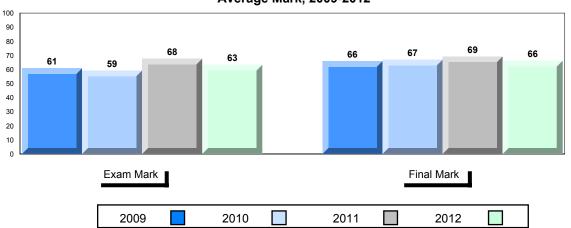

## **Average Mark, 2009-2012**

| Exam Mark |      | -    | Final Mark |
|-----------|------|------|------------|
| 2009      | 2010 | 2011 | 2012       |

District 1 - Labrador

#007 - Amos Comenius Memorial School, Hopedale

Grades: K-12