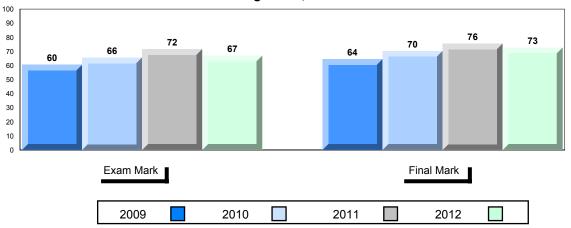

### 4 Year Public Exam (Subtest) Mark Trend 2009-2012

Grades: K-12

District 1 - Labrador

#014 - Jens Haven Memorial, Nain

| Number of Students                           | 3                              | Public<br>Exam<br>Mark                                                        | School<br>vs<br>District | School<br>vs<br>Province                                                  |  | nal<br>ark | School<br>vs<br>District | School<br>vs<br>Province |
|----------------------------------------------|--------------------------------|-------------------------------------------------------------------------------|--------------------------|---------------------------------------------------------------------------|--|------------|--------------------------|--------------------------|
| World Geography 3202 Subtest                 | School<br>District<br>Province | School data with 5 or fewer students withheld for reasons of confidentiality. |                          | School data with 5 or fewe students withheld for reasons confidentiality. |  |            | reasons of               |                          |
| Multiple Choice  Land and  Water Forms       | School<br>District<br>Province |                                                                               |                          |                                                                           |  |            |                          |                          |
| World<br>Climate<br>Patterns                 | School<br>District<br>Province |                                                                               |                          |                                                                           |  |            |                          |                          |
| Ecosystems                                   | School<br>District<br>Province |                                                                               |                          |                                                                           |  |            |                          |                          |
| Primary<br>Resource<br>Activities            | School<br>District<br>Province |                                                                               |                          |                                                                           |  |            |                          |                          |
| Secondary &<br>Tertiary Activities           | School<br>District<br>Province |                                                                               |                          |                                                                           |  |            |                          |                          |
| Long Answer<br>Written response<br>Units 1-5 | School<br>District<br>Province |                                                                               |                          |                                                                           |  |            |                          |                          |
| Population<br>Geography                      | School<br>District<br>Province |                                                                               |                          |                                                                           |  |            |                          |                          |
| Urban<br>Geography                           | School<br>District<br>Province |                                                                               |                          |                                                                           |  |            |                          |                          |