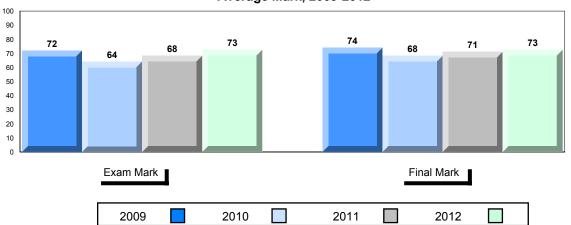

| District           | 65.9                   |                          |                          |
|                                    | Province           | 64.8                   |                          |                          |
| Helena                             | School             | 67.2                   | <b>A</b>                 | <b>A</b>                 |
| Urban<br>Goography                 | District           | 52.1                   |                          |                          |
| Geography                          | Province           | 51.1                   |                          |                          |
|                                    |                    | •                      |                          |                          |





Grades: 7-12

#### Difference from Provincial Mean, 2009-2012











#178 - Phoenix Academy, Carmanville

Grades: K-12

| Number of Students      | 12        | Public<br>Exam<br>Mark | School<br>vs<br>District | School<br>vs<br>Province |
|-------------------------|-----------|------------------------|--------------------------|--------------------------|
| World Geography 3202    | School    | 58.1                   | •                        | •                        |
| mona coography caca     | District  | 66.8                   | •                        | •                        |
| <u>Subtest</u>          | Province  | 65.7                   |                          |                          |
|                         | FIOVILICE | 03.7                   |