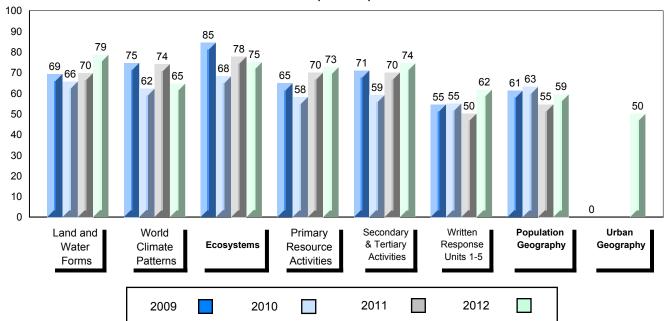

### Difference from Provincial Mean, 2009-2012

School data with 5 or fewer students withheld for reasons of confidentiality.

4 Year Public Exam (Subtest) Mark Trend 2009-2012

#010 - Menihek High School, Labrador City