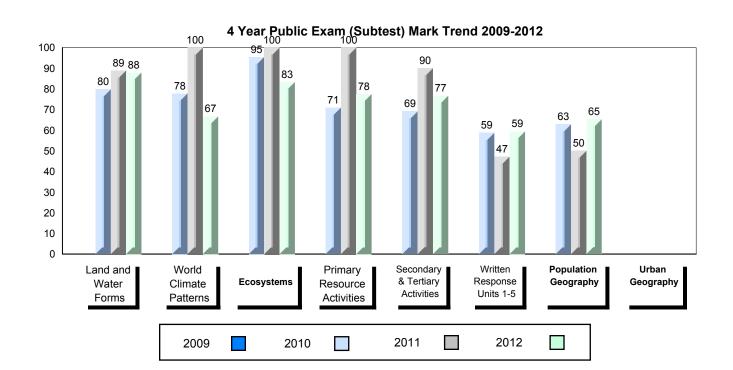

### Difference from Provincial Mean, 2009-2012

School data with 5 or fewer students withheld for reasons of confidentiality.

4 Year Public Exam (Subtest) Mark Trend 2009-2012

#010 - Menihek High School, Labrador City