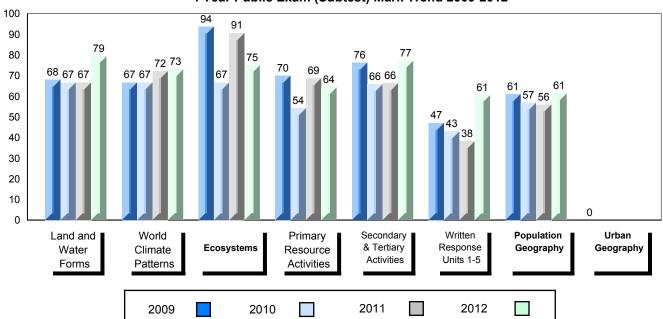

### Difference from Provincial Mean, 2009-2012

School data with 5 or fewer students withheld for reasons of confidentiality.

4 Year Public Exam (Subtest) Mark Trend 2009-2012

#010 - Menihek High School, Labrador City