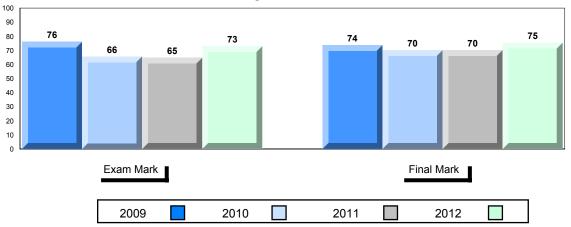

## **Average Mark, 2009-2012**

| Exam Mark |      | -    | Final Mark |
|-----------|------|------|------------|
| 2009      | 2010 | 2011 | 2012       |

District 1 - Labrador

#007 - Amos Comenius Memorial School, Hopedale