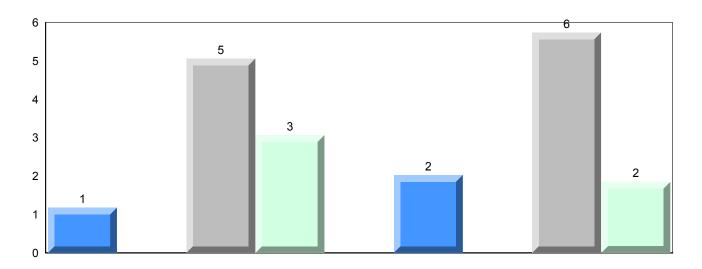

### Difference from Provincial Mean, 2009-2012

School data with 5 or fewer students withheld for reasons of confidentiality.

4 Year Public Exam (Subtest) Mark Trend 2009-2012

#010 - Menihek High School, Labrador City