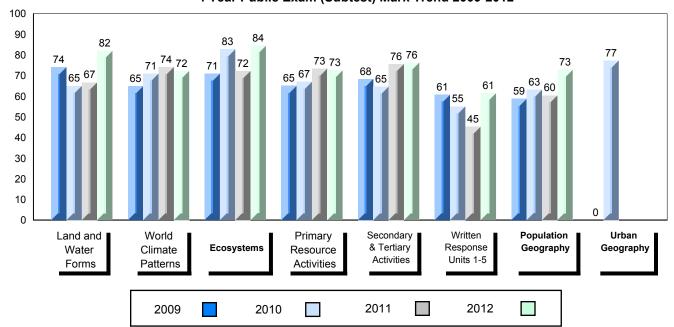

### Difference from Provincial Mean, 2009-2012

School data with 5 or fewer students withheld for reasons of confidentiality.

4 Year Public Exam (Subtest) Mark Trend 2009-2012

#010 - Menihek High School, Labrador City