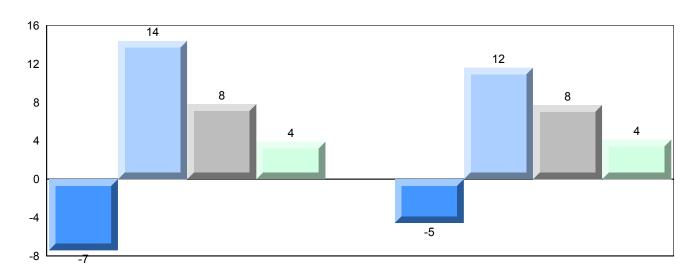

## **Average Mark, 2009-2012**

| Exam Mark |      | -    | Final Mark |
|-----------|------|------|------------|
| 2009      | 2010 | 2011 | 2012       |

District 1 - Labrador

#007 - Amos Comenius Memorial School, Hopedale

## Average Mark, 2009-2012

Province

School data with 5 or fewer students withheld for reasons of confidentiality.

2009 2010 2011 2012

District 1 - Labrador

#012 - J.C. Erhardt Memorial School, Makkovik

## **Average Mark, 2009-2012**

School data with 5 or fewer students withheld for reasons of confidentiality.

!

District 1 - Labrador

#014 - Jens Haven Memorial, Nain

Grades: K-12

## Average Mark, 2009-2012

Province

District 2 - Western

#024 - James Cook Memorial, Cook's Harbour

| Grades: K-1,5- | 12 |
|----------------|----|
|----------------|----|

## **Average Mark, 2009-2012**

District 2 - Western

#039 - Mary Simms All-Grade, Main Brook

Grades: K-12

## **Average Mark, 2009-2012**

Province

District 2 - Western

#041 - Raymond Ward Memorial, Norman Bay

Grades: 6-7,9-10,12

## **Average Mark, 2009-2012**

District 2 - Western

#050 - Basque Memorial, Red Bay Grades: 1,4-5,7-12

# **Average Mark, 2009-2012**

School data with 5 or fewer students withheld for reasons of confidentiality.