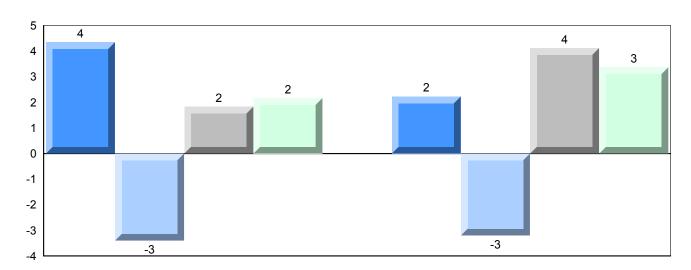

### Difference from Provincial Mean, 2009-2012

District 1 - Labrador

#007 - Amos Comenius Memorial School, Hopedale

Grades: K-12

| Number of Students                     | 2                              | Public<br>Exam<br>Mark | School<br>vs<br>District    | School<br>vs<br>Province | Final<br>Mark | School<br>vs<br>District | School<br>vs<br>Province |
|----------------------------------------|--------------------------------|------------------------|-----------------------------|--------------------------|---------------|--------------------------|--------------------------|
| World Geography 3202                   | School                         |                        | data with 5                 |                          |               | l data with 5 with for i |                          |
| Subtest                                | District<br>Province           |                        | withheld for confidentialit |                          | students      | confidentialit           |                          |
| Multiple Choice  Land and  Water Forms | School<br>District<br>Province |                        |                             |                          |               |                          |                          |
| World<br>Climate<br>Patterns           | School<br>District<br>Province |                        |                             |                          |               |                          |                          |
| Ecosystems                             | School<br>District<br>Province |                        |                             |                          |               |                          |                          |
| Primary<br>Resource<br>Activities      | School<br>District<br>Province |                        |                             |                          |               |                          |                          |
| Secondary &<br>Tertiary Activities     | School<br>District<br>Province |                        |                             |                          |               |                          |                          |
| Long Answer Written response Units 1-5 | School<br>District<br>Province |                        |                             |                          |               |                          |                          |
| Population<br>Geography                | School<br>District<br>Province |                        |                             |                          |               |                          |                          |
| Urban<br>Geography                     | School<br>District<br>Province |                        |                             |                          |               |                          |                          |

### Difference from Provincial Mean, 2009-2012

School data with 5 or fewer students withheld for reasons of confidentiality.

4 Year Public Exam (Subtest) Mark Trend 2009-2012

#010 - Menihek High School, Labrador City