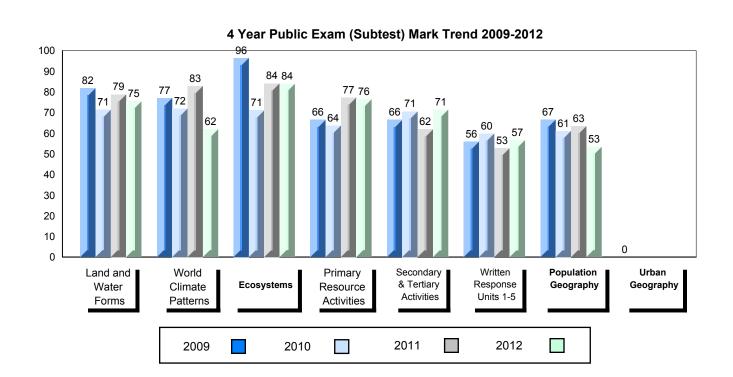

### Difference from Provincial Mean, 2009-2012

School data with 5 or fewer students withheld for reasons of confidentiality.

4 Year Public Exam (Subtest) Mark Trend 2009-2012

#010 - Menihek High School, Labrador City

### 4 Year Public Exam (Subtest) Mark Trend 2009-2012

Grades: K-12

District 1 - Labrador

#014 - Jens Haven Memorial, Nain

| Number of Students                           | 3                              | Public<br>Exam<br>Mark                                                        | School<br>vs<br>District | School<br>vs<br>Province                                                  |  | nal<br>ark | School<br>vs<br>District | School<br>vs<br>Province |
|----------------------------------------------|--------------------------------|-------------------------------------------------------------------------------|--------------------------|---------------------------------------------------------------------------|--|------------|--------------------------|--------------------------|
| World Geography 3202 Subtest                 | School<br>District<br>Province | School data with 5 or fewer students withheld for reasons of confidentiality. |                          | School data with 5 or fewe students withheld for reasons confidentiality. |  |            | reasons of               |                          |
| Multiple Choice  Land and  Water Forms       | School<br>District<br>Province |                                                                               |                          |                                                                           |  |            |                          |                          |
| World<br>Climate<br>Patterns                 | School<br>District<br>Province |                                                                               |                          |                                                                           |  |            |                          |                          |
| Ecosystems                                   | School<br>District<br>Province |                                                                               |                          |                                                                           |  |            |                          |                          |
| Primary<br>Resource<br>Activities            | School<br>District<br>Province |                                                                               |                          |                                                                           |  |            |                          |                          |
| Secondary &<br>Tertiary Activities           | School<br>District<br>Province |                                                                               |                          |                                                                           |  |            |                          |                          |
| Long Answer<br>Written response<br>Units 1-5 | School<br>District<br>Province |                                                                               |                          |                                                                           |  |            |                          |                          |
| Population<br>Geography                      | School<br>District<br>Province |                                                                               |                          |                                                                           |  |            |                          |                          |
| Urban<br>Geography                           | School<br>District<br>Province |                                                                               |                          |                                                                           |  |            |                          |                          |