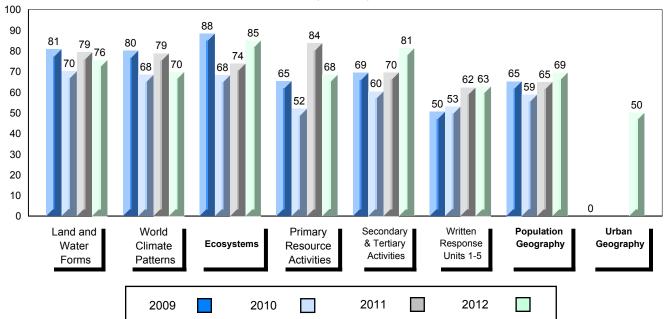

### Difference from Provincial Mean, 2009-2012

School data with 5 or fewer students withheld for reasons of confidentiality.

4 Year Public Exam (Subtest) Mark Trend 2009-2012

#010 - Menihek High School, Labrador City