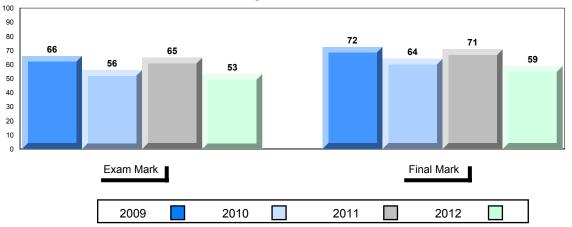

## **Average Mark, 2009-2012**

| Exam Mark |      | -    | Final Mark |
|-----------|------|------|------------|
| 2009      | 2010 | 2011 | 2012       |

District 1 - Labrador

#007 - Amos Comenius Memorial School, Hopedale