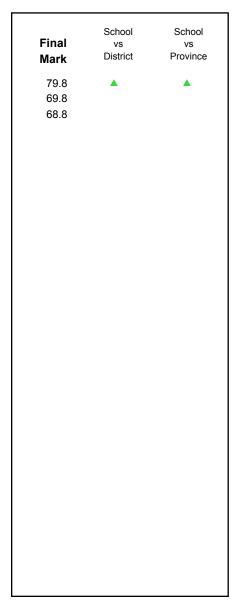

District 1 - Labrador

#002 - Henry Gordon Academy, Cartwright

| Grades | . L Q  | 10    | ۱ 1  | 2 |
|--------|--------|-------|------|---|
| Grades | 5. N-C | ). IL | )- I | _ |

|                      |                    |                        |                          | 1                        |
|----------------------|--------------------|------------------------|--------------------------|--------------------------|
| Number of Students   | 12                 | Public<br>Exam<br>Mark | School<br>vs<br>District | School<br>vs<br>Province |
| World Geography 3202 | School             | 67.8                   | <b>A</b>                 |                          |
|                      | District           | 62.5                   |                          |                          |
| Subtest              | Province           | 65.7                   |                          |                          |
| Multiple Choice      |                    |                        |                          |                          |
| Land and             | School             | 88.0                   | <b>A</b>                 | <b>A</b>                 |
| Water Forms          | District           | 76.4                   |                          |                          |
| Water Forms          | Province           | 77.8                   |                          |                          |
| World                | School             | 66.7                   | <b>A</b>                 | <b>A</b>                 |
| Climate              | District           | 62.9                   |                          |                          |
| Patterns             | Province           | 64.0                   |                          |                          |
|                      | School             | 83.3                   |                          | •                        |
| Ecosystems           | District           | 76.7                   |                          |                          |
| Ecosystems           | Province           | 70.7<br>77.0           |                          |                          |
|                      | FIOVILICE          | 77.0                   |                          |                          |
| Primary              | School             | 77.5                   | <b>A</b>                 | <b>A</b>                 |
| Resource             | District           | 68.5                   |                          |                          |
| Activities           | Province           | 73.3                   |                          |                          |
| Secondary &          | School             | 76.7                   | <b>A</b>                 | <b>A</b>                 |
| Tertiary Activities  | District           | 69.8                   |                          |                          |
|                      | Province           | 74.3                   |                          |                          |
| Long Answer          | Cabaal             | 59.4                   |                          | _                        |
| Written response     | School<br>District | 59.4<br>57.8           |                          | •                        |
| Units 1-5            |                    |                        |                          |                          |
|                      | Province           | 60.5                   |                          |                          |
| Population           | School             | 65.3                   | <b>A</b>                 | <b>A</b>                 |
| Geography            | District           | 60.1                   |                          |                          |
| 2009.46              | Province           | 64.8                   |                          |                          |
|                      | School             |                        |                          |                          |
| Urban                | District           | 50.5                   |                          |                          |
| Geography            | Province           | 51.1                   |                          |                          |
|                      | i iovilice         | 31.1                   |                          |                          |

#002 - Henry Gordon Academy, Cartwright

Grades: K-8,10-12