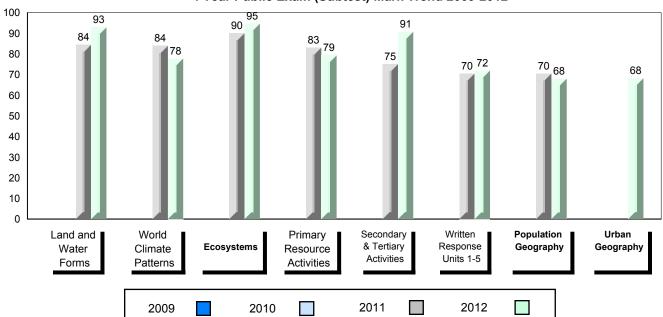

### Difference from Provincial Mean, 2009-2012

School data with 5 or fewer students withheld for reasons of confidentiality.

4 Year Public Exam (Subtest) Mark Trend 2009-2012

#010 - Menihek High School, Labrador City