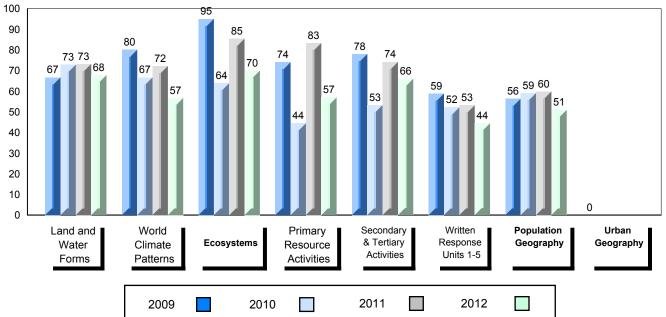

|
| Geography            | District   | 65.9                   |                          |                          |
| <b>5</b> . ,         | Province   | 64.8                   |                          |                          |
|                      | School     |                        |                          |                          |
| Urban                | District   | 52.1                   |                          |                          |
| Geography            | Province   | 51.1                   |                          |                          |
|                      | 1 TOVITION |                        |                          |                          |





Grades: K-12

#### Difference from Provincial Mean, 2009-2012













#153 - Cape John Collegiate, La Scie

Grades: 7-12

| Number of Students              | 14                 | Public<br>Exam<br>Mark   | School<br>vs<br>District | School<br>vs<br>Province |
|---------------------------------|--------------------|--------------------------|--------------------------|--------------------------|
| World Geography 3202            | School             | 66.6                     | <b>V</b>                 | <u> </u>                 |
| O. http://                      | District           | 66.8                     |                          |                          |
| <u>Subtest</u>                  | Province           | 65.7                     |                          |                          |
| Multiple Choice                 | 0.1.1