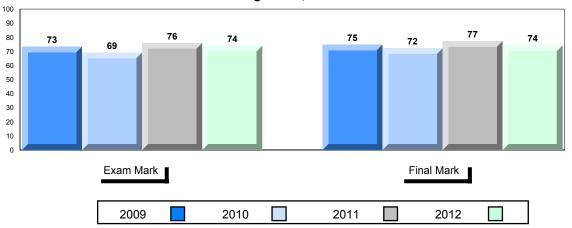

## **Average Mark, 2009-2012**

| Exam Mark |      | -    | Final Mark |
|-----------|------|------|------------|
| 2009      | 2010 | 2011 | 2012       |

District 1 - Labrador

#007 - Amos Comenius Memorial School, Hopedale