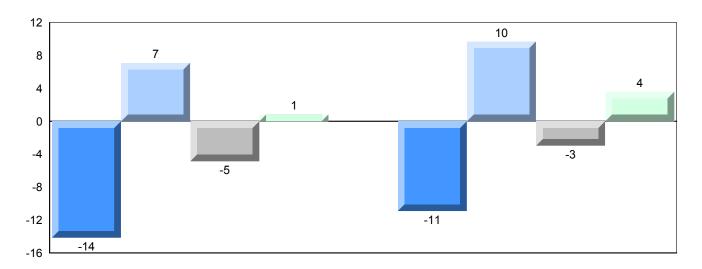

#### Public Exam Course Results Geography 3202 2011-12

District 2 - Western

#089 - Jakeman All Grade, Trout River

Grades: K-12