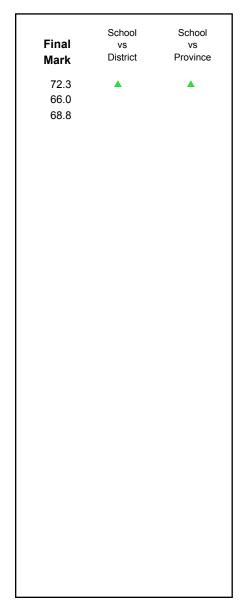

### Difference from Provincial Mean, 2009-2012

District 1 - Labrador

#007 - Amos Comenius Memorial School, Hopedale

Grades: K-12

| Number of Students                     | 2                              | Public<br>Exam<br>Mark | School<br>vs<br>District    | School<br>vs<br>Province | Final<br>Mark | School<br>vs<br>District | School<br>vs<br>Province |
|----------------------------------------|--------------------------------|------------------------|-----------------------------|--------------------------|---------------|--------------------------|--------------------------|
| World Geography 3202                   | School                         |                        | data with 5                 |                          |               | l data with 5 with for i |                          |
| Subtest                                | District<br>Province           |                        | withheld for confidentialit |                          | students      | confidentialit           |                          |
| Multiple Choice  Land and  Water Forms | School<br>District<br>Province |                        |                             |                          |               |                          |                          |
| World<br>Climate<br>Patterns           | School<br>District<br>Province |                        |                             |                          |               |                          |                          |
| Ecosystems                             | School<br>District<br>Province |                        |                             |                          |               |                          |                          |
| Primary<br>Resource<br>Activities      | School<br>District<br>Province |                        |                             |                          |               |                          |                          |
| Secondary &<br>Tertiary Activities     | School<br>District<br>Province |                        |                             |                          |               |                          |                          |
| Long Answer Written response Units 1-5 | School<br>District<br>Province |                        |                             |                          |               |                          |                          |
| Population<br>Geography                | School<br>District<br>Province |                        |                             |                          |               |                          |                          |
| Urban<br>Geography                     | School<br>District<br>Province |                        |                             |                          |               |                          |                          |

## **Average Mark, 2009-2012**

| Exam Mark |      | -    | Final Mark |
|-----------|------|------|------------|
| 2009      | 2010 | 2011 | 2012       |

District 1 - Labrador

#007 - Amos Comenius Memorial School, Hopedale

Grades: K-12