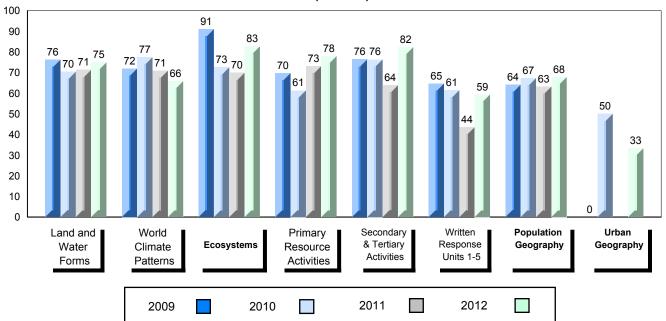

District 1 - Labrador

#002 - Henry Gordon Academy, Cartwright

| Grades | . L Q  | 10    | ۱ 1  | 2 |
|--------|--------|-------|------|---|
| Grades | 5. N-C | ). IL | )- I | _ |

|                      |                    |                        |                          | 1                        |
|----------------------|--------------------|------------------------|--------------------------|--------------------------|
| Number of Students   | 12                 | Public<br>Exam<br>Mark | School<br>vs<br>District | School<br>vs<br>Province |
| World Geography 3202 | School             | 67.8                   | <b>A</b>                 |                          |
|                      | District           | 62.5                   |                          |                          |
| Subtest              | Province           | 65.7                   |                          |                          |
| Multiple Choice      |                    |                        |                          |                          |
| Land and             | School             | 88.0                   | <b>A</b>                 | <b>A</b>                 |
| Water Forms          | District           | 76.4                   |                          |                          |
| Water Forms          | Province           | 77.8                   |                          |                          |
| World                | School             | 66.7                   | <b>A</b>                 | <b>A</b>                 |
| Climate              | District           | 62.9                   |                          |                          |
| Patterns             | Province           | 64.0                   |                          |                          |
|                      | School             | 83.3                   |                          | •                        |
| Ecosystems           | District           | 76.7                   |                          |                          |
| Ecosystems           | Province           | 70.7<br>77.0           |                          |                          |
|                      | FIOVILICE          | 77.0                   |                          |                          |
| Primary              | School             | 77.5                   | <b>A</b>                 | <b>A</b>                 |
| Resource             | District           | 68.5                   |                          |                          |
| Activities           | Province           | 73.3                   |                          |                          |
| Secondary &          | School             | 76.7                   | <b>A</b>                 | <b>A</b>                 |
| Tertiary Activities  | District           | 69.8                   |                          |                          |
|                      | Province           | 74.3                   |                          |                          |
| Long Answer          | Cabaal             | 59.4                   |                          | _                        |
| Written response     | School<br>District | 59.4<br>57.8           |                          | •                        |
| Units 1-5            |                    |                        |                          |                          |
|                      | Province           | 60.5                   |                          |                          |
| Population           | School             | 65.3                   | <b>A</b>                 | <b>A</b>                 |
| Geography            | District           | 60.1                   |                          |                          |
| 2009.46              | Province           | 64.8                   |                          |                          |
|                      | School             |                        |                          |                          |
| Urban                | District           | 50.5                   |                          |                          |
| Geography            | Province           | 51.1                   |                          |                          |
|                      | i iovilice         | 31.1                   |                          |                          |