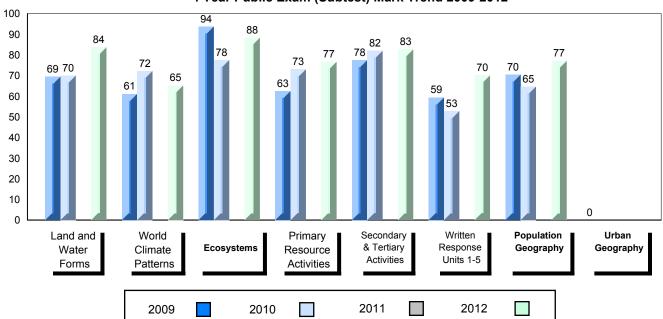

### Difference from Provincial Mean, 2009-2012

School data with 5 or fewer students withheld for reasons of confidentiality.

4 Year Public Exam (Subtest) Mark Trend 2009-2012

#010 - Menihek High School, Labrador City

| G | rac | 46 | ø. | ρ | _1 | 2 |
|---|-----|----|----|---|----|---|
|   |     |    |    |   |    |   |

| Number of Students   | 47        | Public | School   | School   |
|----------------------|-----------|--------|----------|----------|
|                      |           | Exam   | vs       | VS       |
|                      |           | Mark   | District | Province |
| World Geography 3202 | School    | 61.3   | ▼        | ▼        |
|                      | District  | 62.5   |          |          |
| Subtest              | Province  | 65.7   |          |          |
| Multiple Choice      | 0-11      | 75.0   | _        |          |
| Land and             | School    | 75.2   | •        | •        |
| Water Forms          | District  | 76.4   |          |          |
|                      | Province  | 77.8   |          |          |
| World                | School    | 62.4   | ▼        | ▼        |
| Climate              | District  | 62.9   |          |          |
| Patterns             | Province  | 64.0   |          |          |
|                      | School    | 75.0   | <b>V</b> | <b>~</b> |
| Ecosystems           | District  | 76.7   |          |          |
| Loosystoms           | Province  | 77.0   |          |          |
|                      | 0.1.1     | 04.0   | _        | _        |
| Primary              | School    | 64.0   | •        | •        |
| Resource             | District  | 68.5   |          |          |
| Activities           | Province  | 73.3   |          |          |
| Secondary &          | School    | 67.9   | ▼        | ▼        |
| Tertiary Activities  | District  | 69.8   |          |          |
|                      | Province  | 74.3   |          |          |
| Long Answer          | School    | 56.4   | <b>V</b> | <b>~</b> |
| Written response     | District  | 57.8   |          | ·        |
| Units 1-5            | Province  | 60.5   |          |          |
|                      | 1 TOVINCE | 00.5   |          |          |
| Population           | School    | 58.7   | ▼        | ▼        |
| Geography            | District  | 60.1   |          |          |
| J . ,                | Province  | 64.8   |          |          |
| Urban                | School    | 25.0   | ▼        | ▼        |
| Urban<br>Geography   | District  | 50.5   |          |          |
| Geography            | Province  | 51.1   |          |          |
|                      |           | -      |          |          |

#010 - Menihek High School, Labrador City

Grades: 8-12