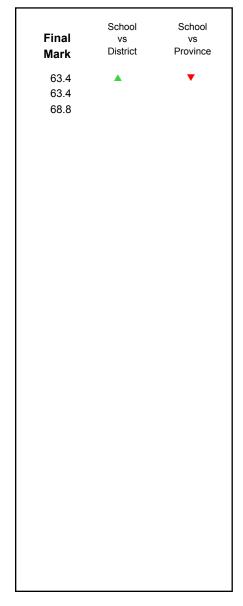

### Difference from Provincial Mean, 2009-2012

District 1 - Labrador

#007 - Amos Comenius Memorial School, Hopedale

Grades: K-12

| Number of Students                     | 2                              | Public<br>Exam<br>Mark | School<br>vs<br>District    | School<br>vs<br>Province | Final<br>Mark | School<br>vs<br>District | School<br>vs<br>Province |
|----------------------------------------|--------------------------------|------------------------|-----------------------------|--------------------------|---------------|--------------------------|--------------------------|
| World Geography 3202                   | School                         |                        | data with 5                 |                          |               | l data with 5 with for i |                          |
| Subtest                                | District<br>Province           |                        | withheld for confidentialit |                          | students      | confidentialit           |                          |
| Multiple Choice  Land and  Water Forms | School<br>District<br>Province |                        |                             |                          |               |                          |                          |
| World<br>Climate<br>Patterns           | School<br>District<br>Province |                        |                             |                          |               |                          |                          |
| Ecosystems                             | School<br>District<br>Province |                        |                             |                          |               |                          |                          |
| Primary<br>Resource<br>Activities      | School<br>District<br>Province |                        |                             |                          |               |                          |                          |
| Secondary &<br>Tertiary Activities     | School<br>District<br>Province |                        |                             |                          |               |                          |                          |
| Long Answer Written response Units 1-5 | School<br>District<br>Province |                        |                             |                          |               |                          |                          |
| Population<br>Geography                | School<br>District<br>Province |                        |                             |                          |               |                          |                          |
| Urban<br>Geography                     | School<br>District<br>Province |                        |                             |                          |               |                          |                          |