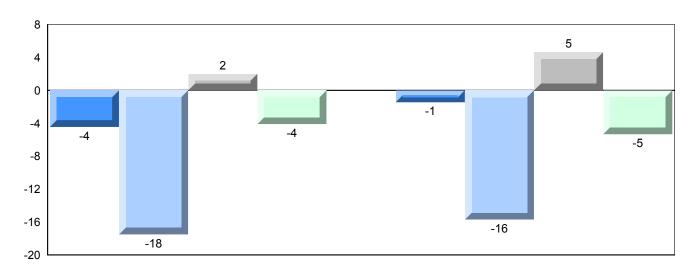

### Difference from Provincial Mean, 2009-2012

District 1 - Labrador

#007 - Amos Comenius Memorial School, Hopedale

Grades: K-12

| Number of Students                     | 2                              | Public<br>Exam<br>Mark | School<br>vs<br>District    | School<br>vs<br>Province | Final<br>Mark | School<br>vs<br>District | School<br>vs<br>Province |
|----------------------------------------|--------------------------------|------------------------|-----------------------------|--------------------------|---------------|--------------------------|--------------------------|
| World Geography 3202                   | School                         |                        | data with 5                 |                          |               | l data with 5 with for i |                          |
| Subtest                                | District<br>Province           |                        | withheld for confidentialit |                          | students      | confidentialit           |                          |
| Multiple Choice  Land and  Water Forms | School<br>District<br>Province |                        |                             |                          |               |                          |                          |
| World<br>Climate<br>Patterns           | School<br>District<br>Province |                        |                             |                          |               |                          |                          |
| Ecosystems                             | School<br>District<br>Province |                        |                             |                          |               |                          |                          |
| Primary<br>Resource<br>Activities      | School<br>District<br>Province |                        |                             |                          |               |                          |                          |
| Secondary &<br>Tertiary Activities     | School<br>District<br>Province |                        |                             |                          |               |                          |                          |
| Long Answer Written response Units 1-5 | School<br>District<br>Province |                        |                             |                          |               |                          |                          |
| Population<br>Geography                | School<br>District<br>Province |                        |                             |                          |               |                          |                          |
| Urban<br>Geography                     | School<br>District<br>Province |                        |                             |                          |               |                          |                          |

### Difference from Provincial Mean, 2009-2012

School data with 5 or fewer students withheld for reasons of confidentiality.

4 Year Public Exam (Subtest) Mark Trend 2009-2012

#010 - Menihek High School, Labrador City