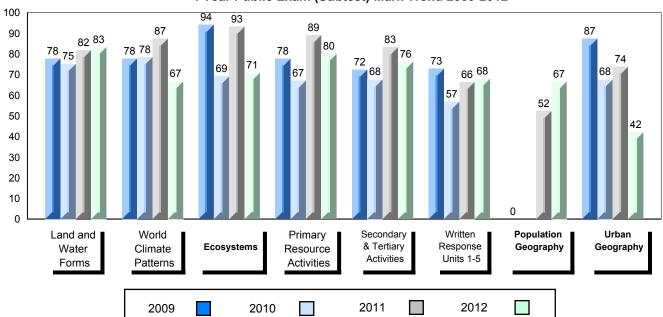

### Difference from Provincial Mean, 2009-2012

School data with 5 or fewer students withheld for reasons of confidentiality.

4 Year Public Exam (Subtest) Mark Trend 2009-2012

#010 - Menihek High School, Labrador City