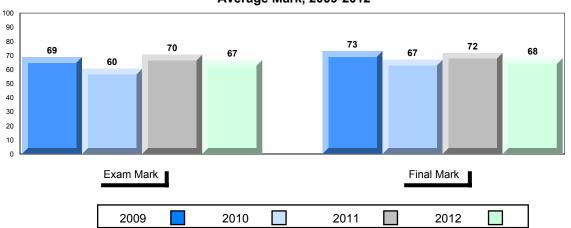

#### Public Exam Course Results Geography 3202 2011-12

District 2 - Western

#089 - Jakeman All Grade, Trout River

Grades: K-12