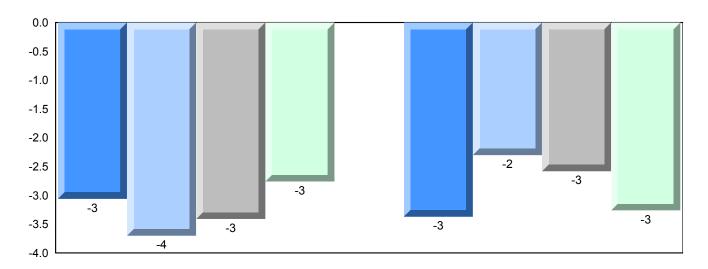

#### Difference from Provincial Mean, 2009-2012

School data with 5 or fewer students withheld for reasons of confidentiality.