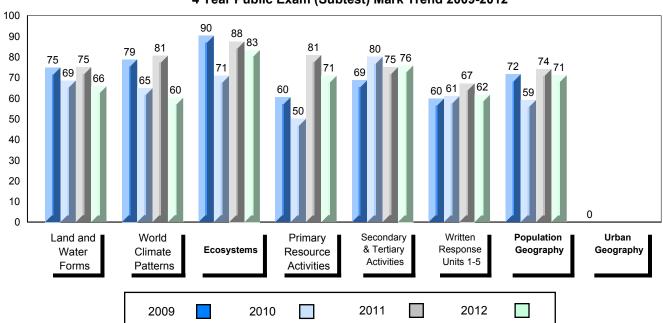

### 4 Year Public Exam (Subtest) Mark Trend 2009-2012

Grades: K-12

District 1 - Labrador

#014 - Jens Haven Memorial, Nain

| Number of Students                           | 3                              | Public<br>Exam<br>Mark                                                        | School<br>vs<br>District | School<br>vs<br>Province                                                  |  | nal<br>ark | School<br>vs<br>District | School<br>vs<br>Province |
|----------------------------------------------|--------------------------------|-------------------------------------------------------------------------------|--------------------------|---------------------------------------------------------------------------|--|------------|--------------------------|--------------------------|
| World Geography 3202 Subtest                 | School<br>District<br>Province | School data with 5 or fewer students withheld for reasons of confidentiality. |                          | School data with 5 or fewe students withheld for reasons confidentiality. |  |            | reasons of               |                          |
| Multiple Choice  Land and  Water Forms       | School<br>District<br>Province |                                                                               |                          |                                                                           |  |            |                          |                          |
| World<br>Climate<br>Patterns                 | School<br>District<br>Province |                                                                               |                          |                                                                           |  |            |                          |                          |
| Ecosystems                                   | School<br>District<br>Province |                                                                               |                          |                                                                           |  |            |                          |                          |
| Primary<br>Resource<br>Activities            | School<br>District<br>Province |                                                                               |                          |                                                                           |  |            |                          |                          |
| Secondary &<br>Tertiary Activities           | School<br>District<br>Province |                                                                               |                          |                                                                           |  |            |                          |                          |
| Long Answer<br>Written response<br>Units 1-5 | School<br>District<br>Province |                                                                               |                          |                                                                           |  |            |                          |                          |
| Population<br>Geography                      | School<br>District<br>Province |                                                                               |                          |                                                                           |  |            |                          |                          |
| Urban<br>Geography                           | School<br>District<br>Province |                                                                               |                          |                                                                           |  |            |                          |                          |