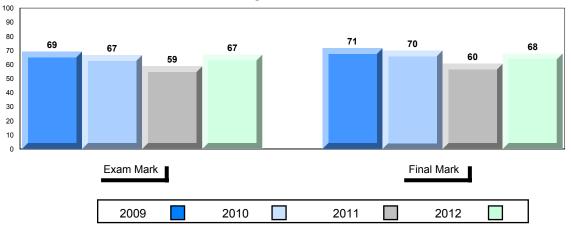

## **Average Mark, 2009-2012**

| Exam Mark |      | -    | Final Mark |
|-----------|------|------|------------|
| 2009      | 2010 | 2011 | 2012       |

District 1 - Labrador

#007 - Amos Comenius Memorial School, Hopedale