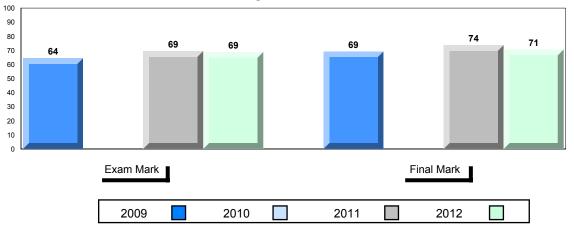

## **Average Mark, 2009-2012**

| Exam Mark |      | -    | Final Mark |
|-----------|------|------|------------|
| 2009      | 2010 | 2011 | 2012       |

District 1 - Labrador

#007 - Amos Comenius Memorial School, Hopedale

### Difference from Provincial Mean, 2009-2012

School data with 5 or fewer students withheld for reasons of confidentiality.

4 Year Public Exam (Subtest) Mark Trend 2009-2012

#010 - Menihek High School, Labrador City