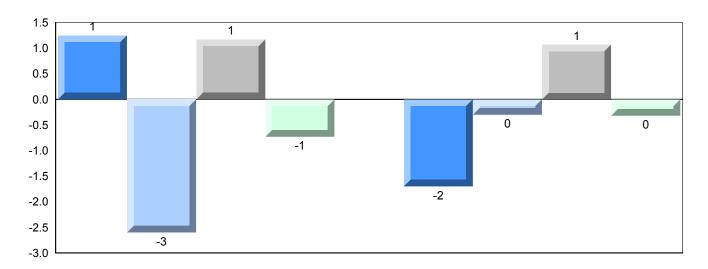

### Difference from Provincial Mean, 2009-2012

District 1 - Labrador

#007 - Amos Comenius Memorial School, Hopedale

Grades: K-12

| Number of Students                     | 2                              | Public<br>Exam<br>Mark | School<br>vs<br>District    | School<br>vs<br>Province | Final<br>Mark | School<br>vs<br>District | School<br>vs<br>Province |
|----------------------------------------|--------------------------------|------------------------|-----------------------------|--------------------------|---------------|--------------------------|--------------------------|
| World Geography 3202                   | School                         |                        | data with 5                 |                          |               | l data with 5 with for i |                          |
| Subtest                                | District<br>Province           |                        | withheld for confidentialit |                          | students      | confidentialit           |                          |
| Multiple Choice  Land and  Water Forms | School<br>District<br>Province |                        |                             |                          |               |                          |                          |
| World<br>Climate<br>Patterns           | School<br>District<br>Province |                        |                             |                          |               |                          |                          |
| Ecosystems                             | School<br>District<br>Province |                        |                             |                          |               |                          |                          |
| Primary<br>Resource<br>Activities      | School<br>District<br>Province |                        |                             |                          |               |                          |                          |
| Secondary &<br>Tertiary Activities     | School<br>District<br>Province |                        |                             |                          |               |                          |                          |
| Long Answer Written response Units 1-5 | School<br>District<br>Province |                        |                             |                          |               |                          |                          |
| Population<br>Geography                | School<br>District<br>Province |                        |                             |                          |               |                          |                          |
| Urban<br>Geography                     | School<br>District<br>Province |                        |                             |                          |               |                          |                          |