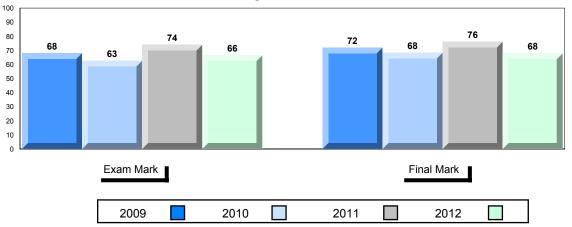

## **Average Mark, 2009-2012**

| Exam Mark |      | -    | Final Mark |
|-----------|------|------|------------|
| 2009      | 2010 | 2011 | 2012       |

District 1 - Labrador

#007 - Amos Comenius Memorial School, Hopedale

Grades: K-12