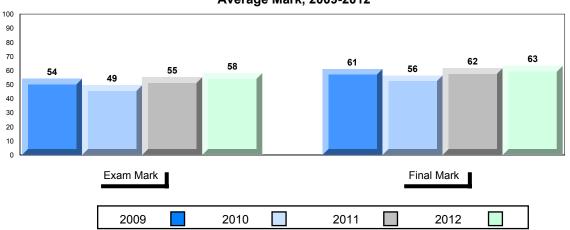

## **Average Mark, 2009-2012**

| Exam Mark |      | -    | Final Mark |
|-----------|------|------|------------|
| 2009      | 2010 | 2011 | 2012       |

District 1 - Labrador

#007 - Amos Comenius Memorial School, Hopedale