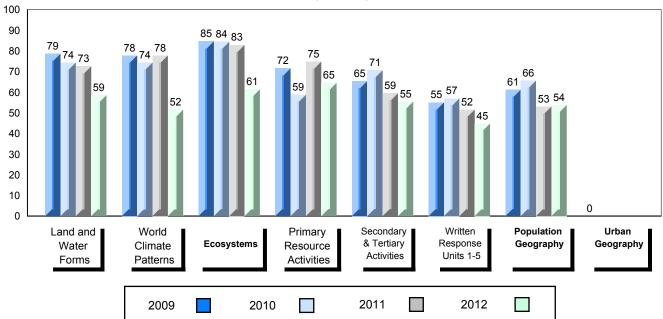

#### Public Exam Course Results Geography 3202 2011-12

District 2 - Western

#089 - Jakeman All Grade, Trout River

Grades: K-12