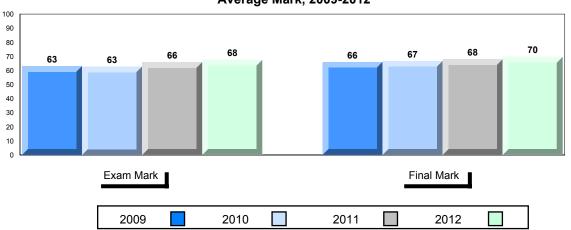

## **Average Mark, 2009-2012**

| Exam Mark |      | -    | Final Mark |
|-----------|------|------|------------|
| 2009      | 2010 | 2011 | 2012       |

District 1 - Labrador

#007 - Amos Comenius Memorial School, Hopedale