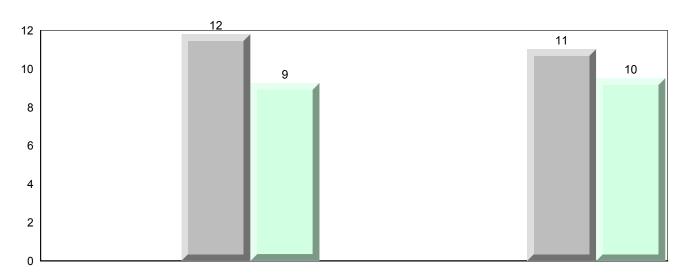

District 1 - Labrador

#002 - Henry Gordon Academy, Cartwright

| Grades | . L Q  | 10    | ۱ 1  | 2 |
|--------|--------|-------|------|---|
| Grades | 5. N-C | ). IL | )- I | _ |

|                      |                    |                        |                          | 1                        |
|----------------------|--------------------|------------------------|--------------------------|--------------------------|
| Number of Students   | 12                 | Public<br>Exam<br>Mark | School<br>vs<br>District | School<br>vs<br>Province |
| World Geography 3202 | School             | 67.8                   | <b>A</b>                 |                          |
|                      | District           | 62.5                   |                          |                          |
| Subtest              | Province           | 65.7                   |                          |                          |
| Multiple Choice      |                    |                        |                          |                          |
| Land and             | School             | 88.0                   | <b>A</b>                 | <b>A</b>                 |
| Water Forms          | District           | 76.4                   |                          |                          |
| Water Forms          | Province           | 77.8                   |                          |                          |
| World                | School             | 66.7                   | <b>A</b>                 | <b>A</b>                 |
| Climate              | District           | 62.9                   |                          |                          |
| Patterns             | Province           | 64.0                   |                          |                          |
|                      | School             | 83.3                   |                          | •                        |
| Ecosystems           | District           | 76.7                   |                          |                          |
| Ecosystems           | Province           | 70.7<br>77.0           |                          |                          |
|                      | FIOVILICE          | 77.0                   |                          |                          |
| Primary              | School             | 77.5                   | <b>A</b>                 | <b>A</b>                 |
| Resource             | District           | 68.5                   |                          |                          |
| Activities           | Province           | 73.3                   |                          |                          |
| Secondary &          | School             | 76.7                   | <b>A</b>                 | <b>A</b>                 |
| Tertiary Activities  | District           | 69.8                   |                          |                          |
|                      | Province           | 74.3                   |                          |                          |
| Long Answer          | Cabaal             | 59.4                   |                          | _                        |
| Written response     | School<br>District | 59.4<br>57.8           |                          | •                        |
| Units 1-5            |                    |                        |                          |                          |
|                      | Province           | 60.5                   |                          |                          |
| Population           | School             | 65.3                   | <b>A</b>                 | <b>A</b>                 |
| Geography            | District           | 60.1                   |                          |                          |
| 2009.46              | Province           | 64.8                   |                          |                          |
|                      | School             |                        |                          |                          |
| Urban                | District           | 50.5                   |                          |                          |
| Geography            | Province           | 51.1                   |                          |                          |
|                      | i iovilice         | 31.1                   |                          |                          |

#002 - Henry Gordon Academy, Cartwright

Grades: K-8,10-12