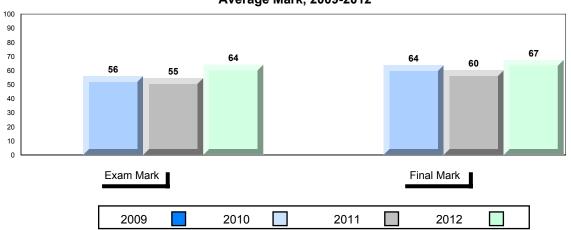

### Difference from Provincial Mean, 2009-2012

District 1 - Labrador

#007 - Amos Comenius Memorial School, Hopedale

Grades: K-12

| Number of Students                     | 2                              | Public<br>Exam<br>Mark | School<br>vs<br>District    | School<br>vs<br>Province | Final<br>Mark | School<br>vs<br>District | School<br>vs<br>Province |
|----------------------------------------|--------------------------------|------------------------|-----------------------------|--------------------------|---------------|--------------------------|--------------------------|
| World Geography 3202                   | School                         |                        | data with 5                 |                          |               | l data with 5 with for i |                          |
| Subtest                                | District<br>Province           |                        | withheld for confidentialit |                          | students      | confidentialit           |                          |
| Multiple Choice  Land and  Water Forms | School<br>District<br>Province |                        |                             |                          |               |                          |                          |
| World<br>Climate<br>Patterns           | School<br>District<br>Province |                        |                             |                          |               |                          |                          |
| Ecosystems                             | School<br>District<br>Province |                        |                             |                          |               |                          |                          |
| Primary<br>Resource<br>Activities      | School<br>District<br>Province |                        |                             |                          |               |                          |                          |
| Secondary &<br>Tertiary Activities     | School<br>District<br>Province |                        |                             |                          |               |                          |                          |
| Long Answer Written response Units 1-5 | School<br>District<br>Province |                        |                             |                          |               |                          |                          |
| Population<br>Geography                | School<br>District<br>Province |                        |                             |                          |               |                          |                          |
| Urban<br>Geography                     | School<br>District<br>Province |                        |                             |                          |               |                          |                          |

### Difference from Provincial Mean, 2009-2012

School data with 5 or fewer students withheld for reasons of confidentiality.

4 Year Public Exam (Subtest) Mark Trend 2009-2012

#010 - Menihek High School, Labrador City

### Difference from Provincial Mean, 2009-2012

Grades: K-4,6-12

District 1 - Labrador

#012 - J.C. Erhardt Memorial School, Makkovik

Number of Students 2 School School **Public** School School **Final** ٧S Exam ٧S District Province Mark District Province Mark School data with 5 or fewer World Geography 3202 School data with 5 or fewer School students withheld for reasons of students withheld for reasons of District Subtest confidentiality. confidentiality. Province **Multiple Choice** School Land and District **Water Forms** Province World School Climate District **Patterns** Province School **Ecosystems** District Province School **Primary** District Resource **Activities** Province School Secondary & District **Tertiary Activities** Province Long Answer School Written response District Units 1-5 Province School Population District Geography Province School Urban District Geography

# Difference from Provincial Mean, 2009-2012

Grades: K-4,6-12

School data with 5 or fewer students withheld for reasons of confidentiality.

### Difference from Provincial Mean, 2009-2012

School data with 5 or fewer students withheld for reasons of confidentiality.

### Difference from Provincial Mean, 2009-2012

#477 - Mealy Mountain Collegiate, Happy Valley-Goose Bay

| Grades: | 8-12 |
|---------|------|
| Oraucs. | 0-12 |

|                               |                    | Exam<br>Mark | School<br>vs<br>District | School<br>vs<br>Province |
|-------------------------------|--------------------|--------------|--------------------------|--------------------------|
| World Geography 3202          | School             | 62.3         | ▼                        | ▼                        |
| Subtest                       | District           | 62.5         |                          |                          |
|                               | Province           | 65.7         |                          |                          |
| Multiple Choice               | School             | 74.7         | <b>~</b>                 |                          |
| Land and                      | District           | 76.4         | •                        | _                        |
| Water Forms                   | Province           | 77.8         |                          |                          |
| Woodd                         |                    |              | _                        | _                        |
| World<br>Climate              | School<br>District | 60.0<br>62.9 | •                        | •                        |
| Dettemen                      | Province           | 64.0         |                          |                          |
|                               | riovince           | 04.0         |                          |                          |
|                               | School             | 75.6         | ▼                        | ▼                        |
| Ecosystems                    | District           | 76.7         |                          |                          |
| I                             | Province           | 77.0         |                          |                          |
| Primary                       | School             | 69.1         | <b>A</b>                 | ▼                        |
| Resource                      | District           | 68.5         |                          |                          |
| Activities                    | Province           | 73.3         |                          |                          |
| Secondary &                   | School             | 71.2         | <b>A</b>                 | ▼                        |
| Tertiary Activities           | District           | 69.8         |                          |                          |
|                               | Province           | 74.3         |                          |                          |
| Long Answer                   | School             | 60.1         | <b>A</b>                 | ▼                        |
| Written response<br>Units 1-5 | District           | 57.8         |                          |                          |
| Units 1-5                     | Province           | 60.5         |                          |                          |
| Domiletion                    | School             | 72.7         | <b>A</b>                 | <b>A</b>                 |
| Population<br>Geography       | District           | 60.1         |                          |                          |
| ocograpity                    | Province           | 64.8         |                          |                          |
| Urban                         | School             | 52.6         | <b>A</b>                 | <b>A</b>                 |
| Geography                     | District           | 50.5         |                          |                          |
|                               | Province           | 51.1         |                          |                          |

### Difference from Provincial Mean, 2009-2012

#022 - William Gillett Academy, Charlottetown, LAB

| Grades: | K-12  |
|---------|-------|
| Graucs. | 11-14 |

| Number of Students   | 12        | Public | School   | School   |
|----------------------|-----------|--------|----------|----------|
|                      |           | Exam   | VS       | vs       |
|                      |           | Mark   | District | Province |
| World Geography 3202 | School    | 78.3   | <b>A</b> | <b>A</b> |
|                      | District  | 67.2   |          |          |
| Subtest              | Province  | 65.7   |          |          |
| Multiple Choice      | 0-11      | 00.0   |          |          |
| Land and             | School    | 83.3   | <b>A</b> | <b>A</b> |
| Water Forms          | District  | 79.3   |          |          |
| water r orms         | Province  | 77.8   |          |          |
| World                | School    | 72.2   | <b>A</b> | <b>A</b> |
| Climate              | District  | 66.1   |          |          |
| Patterns             | Province  | 64.0   |          |          |
|                      | School    | 89.6   | <b>A</b> | •        |
| Ecosystems           | District  | 80.0   |          |          |
|                      | Province  | 77.0   |          |          |
|                      | School    | 80.8   | •        |          |
| Primary              | District  | 75.4   | _        |          |
| Resource             |           | _      |          |          |
| Activities           | Province  | 73.3   |          |          |
| Secondary &          | School    | 83.3   | <b>A</b> | <b>A</b> |
| Tertiary Activities  | District  | 76.5   |          |          |
|                      | Province  | 74.3   |          |          |
| Long Answer          | School    | 73.6   | <b>A</b> | <b>A</b> |
| Written response     | District  | 61.8   |          |          |
| Units 1-5            | Province  | 60.5   |          |          |
|                      | School    | 79.4   | •        |          |
| Population           | District  | 65.9   | _        | _        |
| Geography            | Province  | 64.8   |          |          |
|                      | FIOVILICE | 04.0   |          |          |
| Urban                | School    |        |          |          |
| Geography            | District  | 53.5   |          |          |
|                      | Province  | 51.1   |          |          |
|                      |           |        |          |          |

### Difference from Provincial Mean, 2009-2012

Grades: K-1,5-12

District 2 - Western

#024 - James Cook Memorial, Cook's Harbour

Number of Students 1 School School **Public** School School **Final** ٧S Exam ٧S Province District Mark District Province Mark School data with 5 or fewer World Geography 3202 School data with 5 or fewer School students withheld for reasons of students withheld for reasons of District Subtest confidentiality. confidentiality. Province **Multiple Choice** School Land and District **Water Forms** Province World School Climate District **Patterns** Province School **Ecosystems** District Province School **Primary** District Resource **Activities** Province School Secondary & District **Tertiary Activities** Province Long Answer School Written response District Units 1-5 Province School Population District Geography Province School Urban District Geography

### Difference from Provincial Mean, 2009-2012

School data with 5 or fewer students withheld for reasons of confidentiality.

4 Year Public Exam (Subtest) Mark Trend 2009-2012

#027 - Canon Richards Memorial Academy, Flower's Cove

### Difference from Provincial Mean, 2009-2012

School data with 5 or fewer students withheld for reasons of confidentiality.

4 Year Public Exam (Subtest) Mark Trend 2009-2012

Grades: 6-7,9-10,12

District 2 - Western

### Difference from Provincial Mean, 2009-2012

#079 - St. James All Grade, Lark Harbour

| Grades: | K-12 |
|---------|------|
| Cidaco. |      |

| Number of Students   | 16        | Public | School   | School   |
|----------------------|-----------|--------|----------|----------|
|                      |           | Exam   | VS       | vs       |
|                      |           | Mark   | District | Province |
| World Geography 3202 | School    | 59.5   | ▼        | ▼        |
| Cultinat             | District  | 67.2   |          |          |
| <u>Subtest</u>       | Province  | 65.7   |          |          |
| Multiple Choice      | 0-61      | 70.5   | _        |          |
| Land and             | School    | 78.5   | •        | •        |
| Water Forms          | District  | 79.3   |          |          |
|                      | Province  | 77.8   |          |          |
| World                | School    | 66.7   | <b>A</b> | <b>A</b> |
| Climate              | District  | 66.1   |          |          |
| Patterns             | Province  | 64.0   |          |          |
|                      | School    | 79.7   | <b>~</b> | •        |
| Ecosystems           | District  | 80.0   |          | _        |
| Loosystems           | Province  | 77.0   |          |          |
|                      |           |        |          |          |
| Primary              | School    | 73.8   | •        | <b>A</b> |
| Resource             | District  | 75.4   |          |          |
| Activities           | Province  | 73.3   |          |          |
| Secondary &          | School    | 75.6   | ▼        | <b>A</b> |
| Tertiary Activities  | District  | 76.5   |          |          |
|                      | Province  | 74.3   |          |          |
| Long Answer          | School    | 47.0   | •        | _        |
| Written response     | District  | 61.8   | •        | ·        |
| Units 1-5            | Province  | 60.5   |          |          |
|                      | Province  | 60.5   |          |          |
| Population           | School    | 59.9   | ▼        | ▼        |
| Geography            | District  | 65.9   |          |          |
| 0                    | Province  | 64.8   |          |          |
|                      | School    |        |          |          |
| Urban                | District  | 53.5   |          |          |
| Geography            | Province  | 51.1   |          |          |
|                      | 1 TOVINGE |        |          |          |

### Difference from Provincial Mean, 2009-2012

#080 - Templeton Academy, Meadows

| Grades: | K-12 |
|---------|------|
| Cidaco. |      |

| Number of Students                           | 33                                | Public<br>Exam<br>Mark       | School<br>vs<br>District | School<br>vs<br>Province |
|----------------------------------------------|-----------------------------------|------------------------------|--------------------------|--------------------------|
| World Geography 3202                         | School<br>District                | 72.8<br>67.2                 | <b>A</b>                 | <b>A</b>                 |
| Multiple Choice  Land and  Water Forms       | Province School District          | 65.7<br>86.2<br>79.3         | •                        | <b>A</b>                 |
| World<br>Climate<br>Patterns                 | Province School District Province | 77.8<br>73.1<br>66.1<br>64.0 | <b>A</b>                 | <b>A</b>                 |
| Ecosystems                                   | School District Province          | 87.9<br>80.0<br>77.0         | <b>A</b>                 | <b>A</b>                 |
| Primary<br>Resource                          | School<br>District                | 81.8<br>75.4                 | <b>A</b>                 | •                        |
| Activities Secondary & Tertiary Activities   | Province School District          | 73.3<br>82.4<br>76.5         | <b>A</b>                 | •                        |
| Long Answer<br>Written response<br>Units 1-5 | Province School District Province | 74.3<br>64.9<br>61.8<br>60.5 | <b>A</b>                 | <b>A</b>                 |
| Population<br>Geography                      | School<br>District<br>Province    | 69.8<br>65.9<br>64.8         | <b>A</b>                 | <b>A</b>                 |
| Urban<br>Geography                           | School<br>District<br>Province    | 36.4<br>53.5<br>51.1         | •                        | •                        |

### Difference from Provincial Mean, 2009-2012

#083 - Pasadena Academy, Pasadena

| G | rar | des: | 7_1 | 12 |
|---|-----|------|-----|----|
| O | ıaı | JES. | /-  | _  |

| Number of Students      | 21         | Public<br>Exam<br>Mark | School<br>vs<br>District | School<br>vs<br>Province |
|-------------------------|------------|------------------------|--------------------------|--------------------------|
| World Geography 3202    | School     | 77.2                   | <b>A</b>                 | <b>A</b>                 |
|                         | District   | 67.2                   |                          |                          |
| Subtest                 | Province   | 65.7                   |                          |                          |
| Multiple Choice         |            |                        |                          |                          |
| Land and                | School     | 85.7                   | <b>A</b>                 | <b>A</b>                 |
| Water Forms             | District   | 79.3                   |                          |                          |
| water rorms             | Province   | 77.8                   |                          |                          |
| World                   | School     | 70.9                   | <b>A</b>                 | <b>A</b>                 |
| Climate                 | District   | 66.1                   |                          |                          |
| Patterns                | Province   | 64.0                   |                          |                          |
|                         |            |                        |                          |                          |
|                         | School     | 86.9                   | <b>A</b>                 | <b>A</b>                 |
| Ecosystems              | District   | 80.0                   |                          |                          |
|                         | Province   | 77.0                   |                          |                          |
| Deimon                  | School     | 74.8                   | <b>~</b>                 | •                        |
| Primary<br>Resource     | District   | 75.4                   |                          | _                        |
| Activities              | Province   | 73.3                   |                          |                          |
| Addivides               | 1 10411100 | 70.0                   |                          |                          |
| Secondary &             | School     | 83.8                   | <b>A</b>                 | <b>A</b>                 |
| Tertiary Activities     | District   | 76.5                   |                          |                          |
|                         | Province   | 74.3                   |                          |                          |
| Long Answer             | School     | 76.4                   |                          | •                        |
| Written response        | District   | 61.8                   |                          | ^                        |
| Units 1-5               |            |                        |                          |                          |
|                         | Province   | 60.5                   |                          |                          |
| Population              | School     | 74.0                   | <b>A</b>                 | <b>A</b>                 |
| Population<br>Geography | District   | 65.9                   |                          |                          |
| Geography               | Province   | 64.8                   |                          |                          |
|                         | School     |                        |                          |                          |
| Urban                   | District   | 53.5                   |                          |                          |
| Geography               |            |                        |                          |                          |
|                         | Province   | 51.1                   |                          |                          |
|                         |            |                        |                          |                          |

### Difference from Provincial Mean, 2009-2012

#086 - Gros Morne Academy, Rocky Harbour

| Grades: | K-12 |
|---------|------|
| Cidaco. |      |

|                      | ı         | <b>-</b>               |                          | 1                        |
|----------------------|-----------|------------------------|--------------------------|--------------------------|
| Number of Students   | 12        | Public<br>Exam<br>Mark | School<br>vs<br>District | School<br>vs<br>Province |
|                      |           | Wark                   |                          |                          |
| World Geography 3202 | School    | 71.4                   | <b>A</b>                 | <b>A</b>                 |
| Subtest              | District  | 67.2                   |                          |                          |
|                      | Province  | 65.7                   |                          |                          |
| Multiple Choice      | Oabaal    | 70.7                   | _                        |                          |
| Land and             | School    | 78.7<br>79.3           | •                        | <b>A</b>                 |
| Water Forms          | District  |                        |                          |                          |
|                      | Province  | 77.8                   |                          |                          |
| World                | School    | 74.1                   | <b>A</b>                 | <b>A</b>                 |
| Climate              | District  | 66.1                   |                          |                          |
| Patterns             | Province  | 64.0                   |                          |                          |
|                      |           |                        |                          |                          |
|                      | School    | 83.3                   | <b>A</b>                 | <b>A</b>                 |
| Ecosystems           | District  | 80.0                   |                          |                          |
|                      | Province  | 77.0                   |                          |                          |
|                      | School    | 78.3                   | <b>A</b>                 | •                        |
| Primary<br>Resource  | District  | 75.4                   |                          | _                        |
| Activities           | Province  | 73.3                   |                          |                          |
| Activities           | FIOVILICE | 73.5                   |                          |                          |
| Secondary &          | School    | 75.0                   | ▼                        | <b>A</b>                 |
| Tertiary Activities  | District  | 76.5                   |                          |                          |
|                      | Province  | 74.3                   |                          |                          |
| Long Answer          |           |                        |                          |                          |
| Written response     | School    | 70.0                   | <b>A</b>                 | <b>A</b>                 |
| Units 1-5            | District  | 61.8                   |                          |                          |
|                      | Province  | 60.5                   |                          |                          |
|                      | School    | 65.5                   | •                        |                          |
| Population           | District  | 65.9                   | •                        | _                        |
| Geography            | Province  | 64.8                   |                          |                          |
|                      | FIOVILICE | 04.0                   |                          |                          |
| Urban                | School    | 34.1                   | ▼                        | ▼                        |
| Geography            | District  | 53.5                   |                          |                          |
| Cooglapily           | Province  | 51.1                   |                          |                          |
|                      | _         |                        |                          |                          |

### Difference from Provincial Mean, 2009-2012

#088 - Main River Academy, Pollard's Point

| Grades: | K_12 |
|---------|------|
| Grades. | N-12 |

|                      | 44                 |              |          |          |
|----------------------|--------------------|--------------|----------|----------|
| Number of Students   | 11                 | Public       | School   | School   |
|                      |                    | Exam         | VS       | vs       |
|                      |                    | Mark         | District | Province |
| World Geography 3202 | School             | 68.8         | <b>A</b> | <b>A</b> |
| Subtest              | District           | 67.2         |          |          |
| <u>Gustost</u>       | Province           | 65.7         |          |          |
| Multiple Choice      | School             | 83.8         |          | •        |
| Land and             | District           | 79.3         |          | ^        |
| Water Forms          |                    |              |          |          |
|                      | Province           | 77.8         |          |          |
| World                | School             | 69.7         | <b>A</b> | <b>A</b> |
| Climate              | District           | 66.1         |          |          |
| Patterns             | Province           | 64.0         |          |          |
|                      | Cabaal             | 00.4         |          |          |
| F                    | School<br>District | 86.4<br>80.0 |          |          |
| Ecosystems           |                    |              |          |          |
|                      | Province           | 77.0         |          |          |
| Primary              | School             | 78.2         | <b>A</b> | <b>A</b> |
| Resource             | District           | 75.4         |          |          |
| Activities           | Province           | 73.3         |          |          |
| Secondary &          | School             | 72.7         | ▼        | ▼        |
| Tertiary Activities  | District           | 76.5         |          |          |
|                      | Province           | 74.3         |          |          |
| Long Answer          | School             | 62.8         | <u> </u> | •        |
| Written response     | District           | 61.8         |          | _        |
| Units 1-5            | Province           | 60.5         |          |          |
|                      | Flovilice          | 60.5         |          |          |
| Population           | School             | 68.7         | <b>A</b> | <b>A</b> |
| Geography            | District           | 65.9         |          |          |
| 2229.46)             | Province           | 64.8         |          |          |
| Unban                | School             |              |          |          |
| Urban<br>Geography   | District           | 53.5         |          |          |
| Geography            | Province           | 51.1         |          |          |
|                      |                    | -            |          |          |

#### Difference from Provincial Mean, 2009-2012

#089 - Jakeman All Grade, Trout River

Grades: K-12

| Number of Students                     | 2                              | Public<br>Exam<br>Mark | School<br>vs<br>District    | School<br>vs<br>Province | Final<br>Mark | School<br>vs<br>District        | School<br>vs<br>Province |
|----------------------------------------|--------------------------------|------------------------|-----------------------------|--------------------------|---------------|---------------------------------|--------------------------|
| World Geography 3202                   | School                         |                        | data with 5                 |                          |               | l data with 5<br>withheld for i |                          |
| Subtest                                | District<br>Province           |                        | withheld for confidentialit |                          | students      | confidentialit                  |                          |
| Multiple Choice  Land and  Water Forms | School<br>District<br>Province |                        |                             |                          |               |                                 |                          |
| World<br>Climate<br>Patterns           | School<br>District<br>Province |                        |                             |                          |               |                                 |                          |
| Ecosystems                             | School<br>District<br>Province |                        |                             |                          |               |                                 |                          |
| Primary<br>Resource<br>Activities      | School<br>District<br>Province |                        |                             |                          |               |                                 |                          |
| Secondary &<br>Tertiary Activities     | School<br>District<br>Province |                        |                             |                          |               |                                 |                          |
| Long Answer Written response Units 1-5 | School<br>District<br>Province |                        |                             |                          |               |                                 |                          |
| Population<br>Geography                | School<br>District<br>Province |                        |                             |                          |               |                                 |                          |
| Urban<br>Geography                     | School<br>District<br>Province |                        |                             |                          |               |                                 |                          |

#### Difference from Provincial Mean, 2009-2012

School data with 5 or fewer students withheld for reasons of confidentiality.

#### Difference from Provincial Mean, 2009-2012

#092 - Grandy's River Collegiate, Burnt Islands

| Grades: | K-12 |
|---------|------|
| Ciuaco. |      |

| Number of Students   | 11         | Public | School   | School   |
|----------------------|------------|--------|----------|----------|
|                      |            | Exam   | VS       | VS       |
|                      |            | Mark   | District | Province |
| World Geography 3202 | School     | 66.6   | <b>~</b> | <b>A</b> |
|                      | District   | 67.2   |          |          |
| Subtest              | Province   | 65.7   |          |          |
| Multiple Choice      |            |        | _        |          |
| Land and             | School     | 75.8   | •        | <b>A</b> |
| Water Forms          | District   | 79.3   |          |          |
| Water Forms          | Province   | 77.8   |          |          |
| World                | School     | 72.7   | <b>A</b> | <b>A</b> |
| Climate              | District   | 66.1   |          |          |
| Patterns             | Province   | 64.0   |          |          |
|                      | School     | 70.5   | <b>~</b> | <b>~</b> |
| Ecosystems           | District   | 80.0   | •        | ·        |
| Loosystems           | Province   | 77.0   |          |          |
|                      |            |        |          |          |
| Primary              | School     | 77.3   | <b>A</b> | <b>A</b> |
| Resource             | District   | 75.4   |          |          |
| Activities           | Province   | 73.3   |          |          |
| Secondary &          | School     | 67.3   | ▼        | ▼        |
| Tertiary Activities  | District   | 76.5   |          |          |
|                      | Province   | 74.3   |          |          |
| Long Answer          | School     | 61.7   | •        |          |
| Written response     | District   | 61.8   | •        | _        |
| Units 1-5            | Province   | 60.5   |          |          |
|                      | Flovince   | 00.5   |          |          |
| Population           | School     | 66.7   | <b>A</b> | <b>A</b> |
| Geography            | District   | 65.9   |          |          |
| 9,                   | Province   | 64.8   |          |          |
|                      | School     |        |          |          |
| Urban                | District   | 53.5   |          |          |
| Geography            | Province   | 51.1   |          |          |
|                      | i iovilice |        |          |          |

#### Difference from Provincial Mean, 2009-2012

#099 - St. James' Regional High School, Channel-Port Aux Basques

|                      |            | <u> </u> |          |          |
|----------------------|------------|----------|----------|----------|
| Number of Students   | 41         | Public   | School   | School   |
|                      |            | Exam     | VS       | VS       |
|                      |            | Mark     | District | Province |
| World Geography 3202 | School     | 66.1     | <b>~</b> | <b>A</b> |
|                      | District   | 67.2     |          |          |
| Subtest              | Province   | 65.7     |          |          |
| Multiple Choice      |            | <u> </u> |          |          |
| Land and             | School     | 85.1     | <b>A</b> | <b>A</b> |
| Water Forms          | District   | 79.3     |          |          |
|                      | Province   | 77.8     |          |          |
| World                | School     | 66.7     | <b>A</b> | <b>A</b> |
| Climate              | District   | 66.1     |          |          |
| Patterns             | Province   | 64.0     |          |          |
|                      | School     | 76.8     | <b>V</b> | <b>~</b> |
| Ecosystems           | District   | 80.0     |          |          |
|                      | Province   | 77.0     |          |          |
|                      | 0-61       | 74.0     | _        |          |
| Primary              | School     | 74.9     | •        | •        |
| Resource             | District   | 75.4     |          |          |
| Activities           | Province   | 73.3     |          |          |
| Secondary &          | School     | 76.3     | ▼        | <b>A</b> |
| Tertiary Activities  | District   | 76.5     |          |          |
|                      | Province   | 74.3     |          |          |
| Long Answer          | School     | 58.9     | <b>~</b> | <b>▼</b> |
| Written response     | District   | 61.8     |          |          |
| Units 1-5            | Province   | 60.5     |          |          |
|                      | 1 10111100 | 00.0     |          |          |
| Population           | School     | 62.5     | ▼        | ▼        |
| Geography            | District   | 65.9     |          |          |
| J . ,                | Province   | 64.8     |          |          |
| Unkan                | School     | 29.6     | ▼        | <b>▼</b> |
| Urban                | District   | 53.5     |          |          |
| Geography            | Province   | 51.1     |          |          |
|                      |            | L        |          |          |