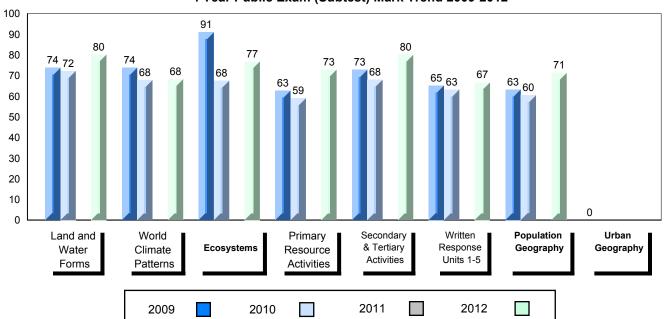

### Difference from Provincial Mean, 2009-2012

School data with 5 or fewer students withheld for reasons of confidentiality.

4 Year Public Exam (Subtest) Mark Trend 2009-2012

#010 - Menihek High School, Labrador City