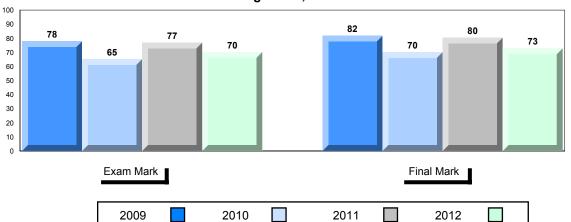

## **Average Mark, 2009-2012**

| Exam Mark |      | -    | Final Mark |
|-----------|------|------|------------|
| 2009      | 2010 | 2011 | 2012       |

District 1 - Labrador

#007 - Amos Comenius Memorial School, Hopedale