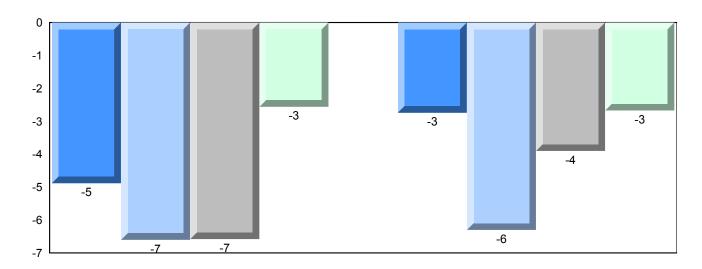

### Difference from Provincial Mean, 2009-2012

District 1 - Labrador

#007 - Amos Comenius Memorial School, Hopedale

Grades: K-12

| Number of Students                     | 2                              | Public<br>Exam<br>Mark | School<br>vs<br>District    | School<br>vs<br>Province | Final<br>Mark | School<br>vs<br>District | School<br>vs<br>Province |
|----------------------------------------|--------------------------------|------------------------|-----------------------------|--------------------------|---------------|--------------------------|--------------------------|
| World Geography 3202                   | School                         |                        | data with 5                 |                          |               | l data with 5 with for i |                          |
| Subtest                                | District<br>Province           |                        | withheld for confidentialit |                          | students      | confidentialit           |                          |
| Multiple Choice  Land and  Water Forms | School<br>District<br>Province |                        |                             |                          |               |                          |                          |
| World<br>Climate<br>Patterns           | School<br>District<br>Province |                        |                             |                          |               |                          |                          |
| Ecosystems                             | School<br>District<br>Province |                        |                             |                          |               |                          |                          |
| Primary<br>Resource<br>Activities      | School<br>District<br>Province |                        |                             |                          |               |                          |                          |
| Secondary &<br>Tertiary Activities     | School<br>District<br>Province |                        |                             |                          |               |                          |                          |
| Long Answer Written response Units 1-5 | School<br>District<br>Province |                        |                             |                          |               |                          |                          |
| Population<br>Geography                | School<br>District<br>Province |                        |                             |                          |               |                          |                          |
| Urban<br>Geography                     | School<br>District<br>Province |                        |                             |                          |               |                          |                          |

### Difference from Provincial Mean, 2009-2012

School data with 5 or fewer students withheld for reasons of confidentiality.

4 Year Public Exam (Subtest) Mark Trend 2009-2012

#010 - Menihek High School, Labrador City