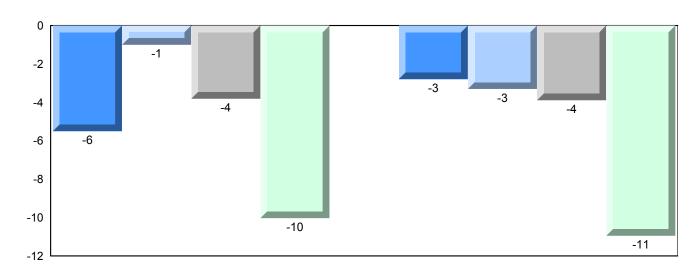

## **Average Mark, 2009-2012**

| Exam Mark |      | -    | Final Mark |
|-----------|------|------|------------|
| 2009      | 2010 | 2011 | 2012       |

District 1 - Labrador

#007 - Amos Comenius Memorial School, Hopedale