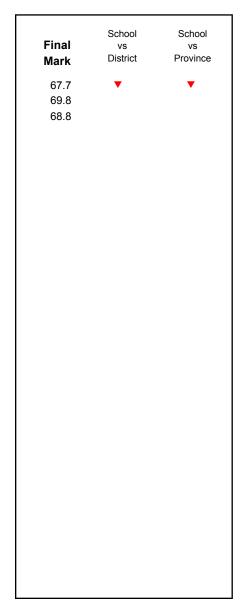

District 1 - Labrador

#002 - Henry Gordon Academy, Cartwright

| Grades | . L Q  | 10    | ۱ 1  | 2 |
|--------|--------|-------|------|---|
| Grades | 5. N-C | ). IL | )- I | _ |

|                      |                    |                        |                          | 1                        |
|----------------------|--------------------|------------------------|--------------------------|--------------------------|
| Number of Students   | 12                 | Public<br>Exam<br>Mark | School<br>vs<br>District | School<br>vs<br>Province |
| World Geography 3202 | School             | 67.8                   | <b>A</b>                 |                          |
|                      | District           | 62.5                   |                          |                          |
| Subtest              | Province           | 65.7                   |                          |                          |
| Multiple Choice      |                    |                        |                          |                          |
| Land and             | School             | 88.0                   | <b>A</b>                 | <b>A</b>                 |
| Water Forms          | District           | 76.4                   |                          |                          |
| Water Forms          | Province           | 77.8                   |                          |                          |
| World                | School             | 66.7                   | <b>A</b>                 | <b>A</b>                 |
| Climate              | District           | 62.9                   |                          |                          |
| Patterns             | Province           | 64.0                   |                          |                          |
|                      | School             | 83.3                   |                          | •                        |
| Ecosystems           | District           | 76.7                   |                          |                          |
| Ecosystems           | Province           | 70.7<br>77.0           |                          |                          |
|                      | FIOVILICE          | 77.0                   |                          |                          |
| Primary              | School             | 77.5                   | <b>A</b>                 | <b>A</b>                 |
| Resource             | District           | 68.5                   |                          |                          |
| Activities           | Province           | 73.3                   |                          |                          |
| Secondary &          | School             | 76.7                   | <b>A</b>                 | <b>A</b>                 |
| Tertiary Activities  | District           | 69.8                   |                          |                          |
|                      | Province           | 74.3                   |                          |                          |
| Long Answer          | Cabaal             | 59.4                   |                          | _                        |
| Written response     | School<br>District | 59.4<br>57.8           |                          | •                        |
| Units 1-5            |                    |                        |                          |                          |
|                      | Province           | 60.5                   |                          |                          |
| Population           | School             | 65.3                   | <b>A</b>                 | <b>A</b>                 |
| Geography            | District           | 60.1                   |                          |                          |
| 2009.46              | Province           | 64.8                   |                          |                          |
|                      | School             |                        |                          |                          |
| Urban                | District           | 50.5                   |                          |                          |
| Geography            | Province           | 51.1                   |                          |                          |
|                      | i iovilice         | 31.1                   |                          |                          |