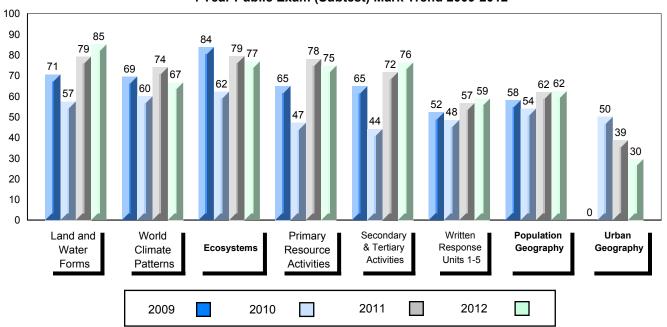

### Difference from Provincial Mean, 2009-2012

School data with 5 or fewer students withheld for reasons of confidentiality.

4 Year Public Exam (Subtest) Mark Trend 2009-2012

#010 - Menihek High School, Labrador City