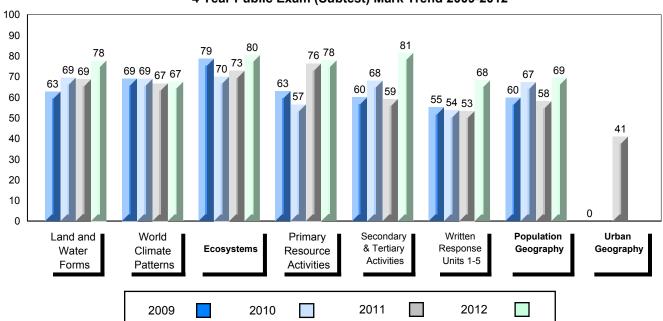

### Difference from Provincial Mean, 2009-2012

School data with 5 or fewer students withheld for reasons of confidentiality.

4 Year Public Exam (Subtest) Mark Trend 2009-2012

#010 - Menihek High School, Labrador City