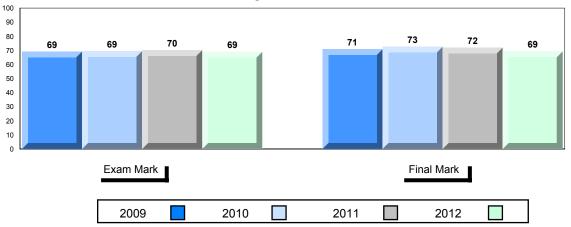

## **Average Mark, 2009-2012**

| Exam Mark |      | -    | Final Mark |
|-----------|------|------|------------|
| 2009      | 2010 | 2011 | 2012       |

District 1 - Labrador

#007 - Amos Comenius Memorial School, Hopedale