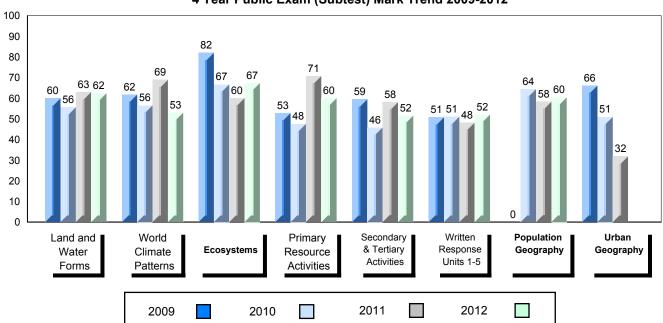

### Difference from Provincial Mean, 2009-2012

School data with 5 or fewer students withheld for reasons of confidentiality.

4 Year Public Exam (Subtest) Mark Trend 2009-2012

#010 - Menihek High School, Labrador City