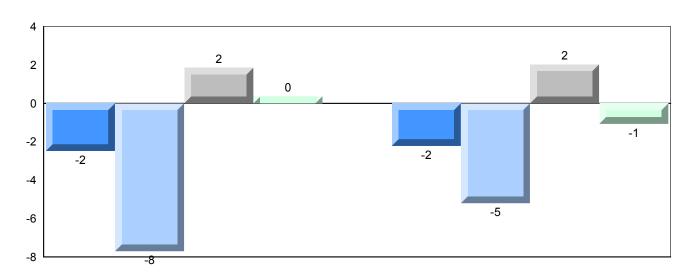

### Difference from Provincial Mean, 2009-2012

School data with 5 or fewer students withheld for reasons of confidentiality.

4 Year Public Exam (Subtest) Mark Trend 2009-2012

#010 - Menihek High School, Labrador City