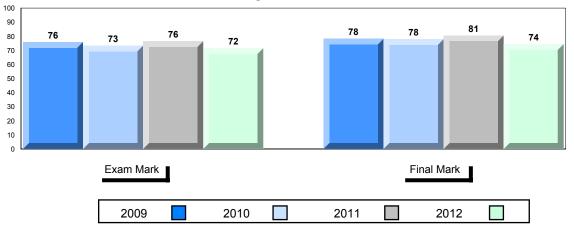

## **Average Mark, 2009-2012**

| Exam Mark |      | -    | Final Mark |
|-----------|------|------|------------|
| 2009      | 2010 | 2011 | 2012       |

District 1 - Labrador

#007 - Amos Comenius Memorial School, Hopedale