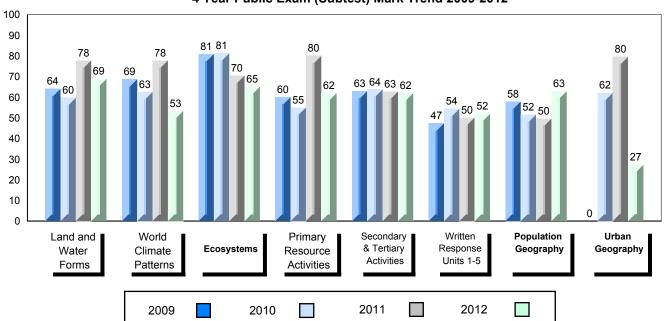

### Difference from Provincial Mean, 2009-2012

School data with 5 or fewer students withheld for reasons of confidentiality.

4 Year Public Exam (Subtest) Mark Trend 2009-2012

#010 - Menihek High School, Labrador City