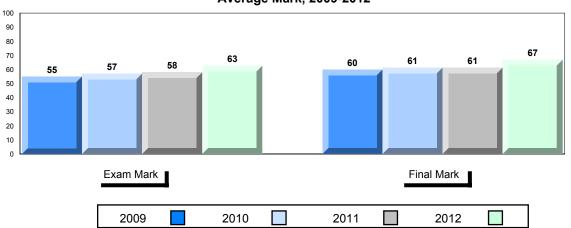

## **Average Mark, 2009-2012**

| Exam Mark |      | -    | Final Mark |
|-----------|------|------|------------|
| 2009      | 2010 | 2011 | 2012       |

District 1 - Labrador

#007 - Amos Comenius Memorial School, Hopedale