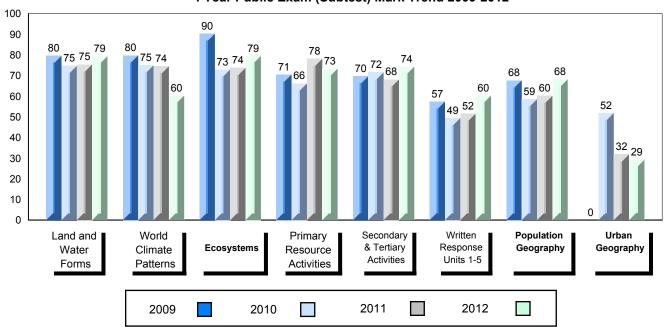

#### Public Exam Course Results Geography 3202 2011-12

District 2 - Western

#089 - Jakeman All Grade, Trout River

Grades: K-12