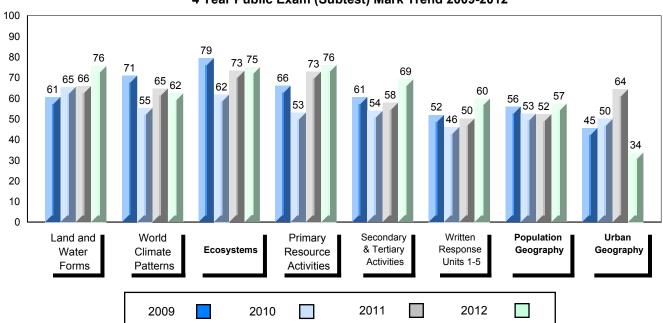

### Difference from Provincial Mean, 2009-2012

School data with 5 or fewer students withheld for reasons of confidentiality.

4 Year Public Exam (Subtest) Mark Trend 2009-2012

#010 - Menihek High School, Labrador City

### 4 Year Public Exam (Subtest) Mark Trend 2009-2012

Grades: K-12

District 1 - Labrador

#014 - Jens Haven Memorial, Nain

| Number of Students                           | 3                              | Public<br>Exam<br>Mark                                                        | School<br>vs<br>District | School<br>vs<br>Province                                                  |  | nal<br>ark | School<br>vs<br>District | School<br>vs<br>Province |
|----------------------------------------------|--------------------------------|-------------------------------------------------------------------------------|--------------------------|---------------------------------------------------------------------------|--|------------|--------------------------|--------------------------|
| World Geography 3202 Subtest                 | School<br>District<br>Province | School data with 5 or fewer students withheld for reasons of confidentiality. |                          | School data with 5 or fewe students withheld for reasons confidentiality. |  |            | reasons of               |                          |
| Multiple Choice  Land and  Water Forms       | School<br>District<br>Province |                                                                               |                          |                                                                           |  |            |                          |                          |
| World<br>Climate<br>Patterns                 | School<br>District<br>Province |                                                                               |                          |                                                                           |  |            |                          |                          |
| Ecosystems                                   | School<br>District<br>Province |                                                                               |                          |                                                                           |  |            |                          |                          |
| Primary<br>Resource<br>Activities            | School<br>District<br>Province |                                                                               |                          |                                                                           |  |            |                          |                          |
| Secondary &<br>Tertiary Activities           | School<br>District<br>Province |                                                                               |                          |                                                                           |  |            |                          |                          |
| Long Answer<br>Written response<br>Units 1-5 | School<br>District<br>Province |                                                                               |                          |                                                                           |  |            |                          |                          |
| Population<br>Geography                      | School<br>District<br>Province |                                                                               |                          |                                                                           |  |            |                          |                          |
| Urban<br>Geography                           | School<br>District<br>Province |                                                                               |                          |                                                                           |  |            |                          |                          |