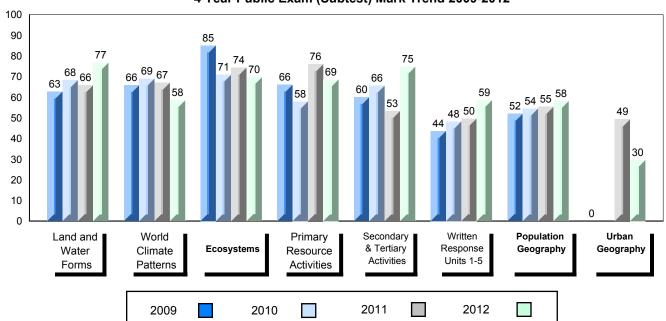

### Difference from Provincial Mean, 2009-2012

School data with 5 or fewer students withheld for reasons of confidentiality.

4 Year Public Exam (Subtest) Mark Trend 2009-2012

#010 - Menihek High School, Labrador City

| G | rac | 46 | ø. | ρ | _1 | 2 |
|---|-----|----|----|---|----|---|
|   |     |    |    |   |    |   |

| Number of Students   | 47        | Public | School   | School   |
|----------------------|-----------|--------|----------|----------|
|                      |           | Exam   | vs       | VS       |
|                      |           | Mark   | District | Province |
| World Geography 3202 | School    | 61.3   | ▼        | ▼        |
|                      | District  | 62.5   |          |          |
| Subtest              | Province  | 65.7   |          |          |
| Multiple Choice      | 0-11      | 75.0   | _        |          |
| Land and             | School    | 75.2   | •        | •        |
| Water Forms          | District  | 76.4   |          |          |
|                      | Province  | 77.8   |          |          |
| World                | School    | 62.4   | ▼        | ▼        |
| Climate              | District  | 62.9   |          |          |
| Patterns             | Province  | 64.0   |          |          |
|                      | School    | 75.0   | <b>V</b> | <b>~</b> |
| Ecosystems           | District  | 76.7   |          |          |
| Loosystoms           | Province  | 77.0   |          |          |
|                      | 0.1.1     | 04.0   | _        | _        |
| Primary              | School    | 64.0   | •        | •        |
| Resource             | District  | 68.5   |          |          |
| Activities           | Province  | 73.3   |          |          |
| Secondary &          | School    | 67.9   | ▼        | ▼        |
| Tertiary Activities  | District  | 69.8   |          |          |
|                      | Province  | 74.3   |          |          |
| Long Answer          | School    | 56.4   | <b>V</b> | <b>~</b> |
| Written response     | District  | 57.8   |          | ·        |
| Units 1-5            | Province  | 60.5   |          |          |
|                      | 1 TOVINCE | 00.5   |          |          |
| Population           | School    | 58.7   | ▼        | ▼        |
| Geography            | District  | 60.1   |          |          |
| J . ,                | Province  | 64.8   |          |          |
| Urban                | School    | 25.0   | ▼        | ▼        |
| Urban<br>Geography   | District  | 50.5   |          |          |
| Geography            | Province  | 51.1   |          |          |
|                      |           | -      |          |          |

#010 - Menihek High School, Labrador City

Grades: 8-12