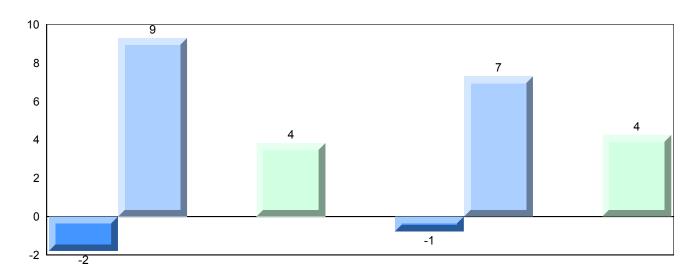

### Difference from Provincial Mean, 2009-2012

District 1 - Labrador

#007 - Amos Comenius Memorial School, Hopedale

Grades: K-12

| Number of Students                     | 2                              | Public<br>Exam<br>Mark | School<br>vs<br>District    | School<br>vs<br>Province | Final<br>Mark | School<br>vs<br>District | School<br>vs<br>Province |
|----------------------------------------|--------------------------------|------------------------|-----------------------------|--------------------------|---------------|--------------------------|--------------------------|
| World Geography 3202                   | School                         |                        | data with 5                 |                          |               | l data with 5 with for i |                          |
| Subtest                                | District<br>Province           |                        | withheld for confidentialit |                          | students      | confidentialit           |                          |
| Multiple Choice  Land and  Water Forms | School<br>District<br>Province |                        |                             |                          |               |                          |                          |
| World<br>Climate<br>Patterns           | School<br>District<br>Province |                        |                             |                          |               |                          |                          |
| Ecosystems                             | School<br>District<br>Province |                        |                             |                          |               |                          |                          |
| Primary<br>Resource<br>Activities      | School<br>District<br>Province |                        |                             |                          |               |                          |                          |
| Secondary &<br>Tertiary Activities     | School<br>District<br>Province |                        |                             |                          |               |                          |                          |
| Long Answer Written response Units 1-5 | School<br>District<br>Province |                        |                             |                          |               |                          |                          |
| Population<br>Geography                | School<br>District<br>Province |                        |                             |                          |               |                          |                          |
| Urban<br>Geography                     | School<br>District<br>Province |                        |                             |                          |               |                          |                          |