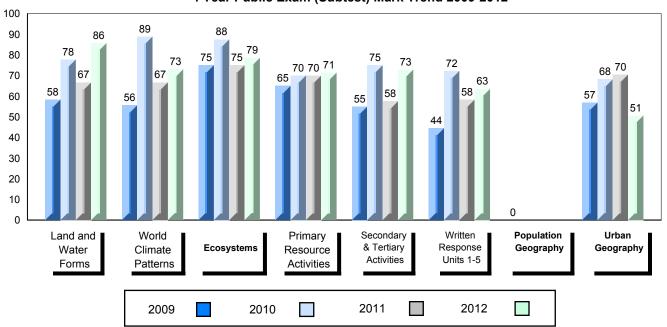

### Difference from Provincial Mean, 2009-2012

School data with 5 or fewer students withheld for reasons of confidentiality.

4 Year Public Exam (Subtest) Mark Trend 2009-2012

#010 - Menihek High School, Labrador City