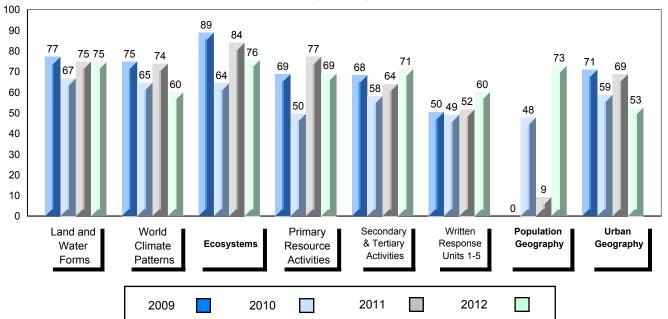

### 4 Year Public Exam (Subtest) Mark Trend 2009-2012

Grades: K-12

District 1 - Labrador

#014 - Jens Haven Memorial, Nain

| Number of Students                           | 3                              | Public<br>Exam<br>Mark                                                        | School<br>vs<br>District | School<br>vs<br>Province                                                  |  | nal<br>ark | School<br>vs<br>District | School<br>vs<br>Province |
|----------------------------------------------|--------------------------------|-------------------------------------------------------------------------------|--------------------------|---------------------------------------------------------------------------|--|------------|--------------------------|--------------------------|
| World Geography 3202 Subtest                 | School<br>District<br>Province | School data with 5 or fewer students withheld for reasons of confidentiality. |                          | School data with 5 or fewe students withheld for reasons confidentiality. |  |            | reasons of               |                          |
| Multiple Choice  Land and  Water Forms       | School<br>District<br>Province |                                                                               |                          |                                                                           |  |            |                          |                          |
| World<br>Climate<br>Patterns                 | School<br>District<br>Province |                                                                               |                          |                                                                           |  |            |                          |                          |
| Ecosystems                                   | School<br>District<br>Province |                                                                               |                          |                                                                           |  |            |                          |                          |
| Primary<br>Resource<br>Activities            | School<br>District<br>Province |                                                                               |                          |                                                                           |  |            |                          |                          |
| Secondary &<br>Tertiary Activities           | School<br>District<br>Province |                                                                               |                          |                                                                           |  |            |                          |                          |
| Long Answer<br>Written response<br>Units 1-5 | School<br>District<br>Province |                                                                               |                          |                                                                           |  |            |                          |                          |
| Population<br>Geography                      | School<br>District<br>Province |                                                                               |                          |                                                                           |  |            |                          |                          |
| Urban<br>Geography                           | School<br>District<br>Province |                                                                               |                          |                                                                           |  |            |                          |                          |