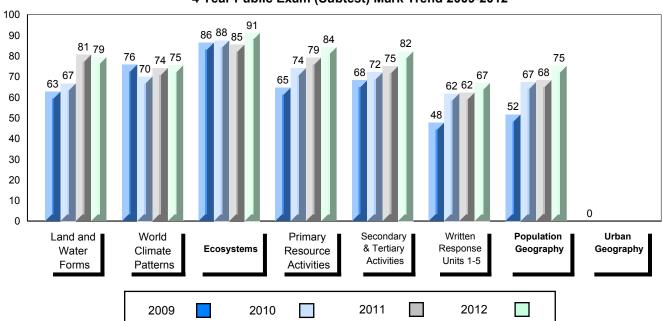

### Difference from Provincial Mean, 2009-2012

School data with 5 or fewer students withheld for reasons of confidentiality.

4 Year Public Exam (Subtest) Mark Trend 2009-2012

#010 - Menihek High School, Labrador City