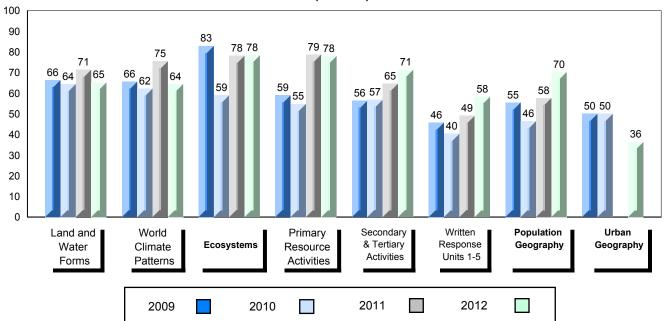

#### Public Exam Course Results Geography 3202 2011-12

District 2 - Western

#089 - Jakeman All Grade, Trout River

Grades: K-12