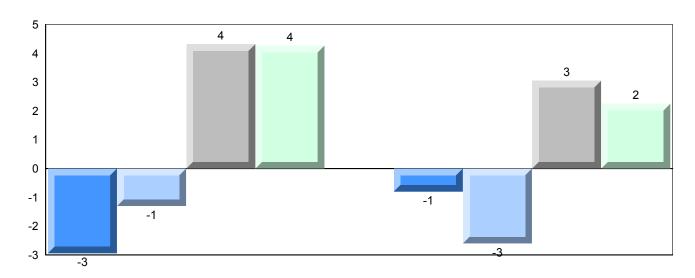

### Difference from Provincial Mean, 2009-2012

District 1 - Labrador

#007 - Amos Comenius Memorial School, Hopedale

Grades: K-12

| Number of Students                     | 2                              | Public<br>Exam<br>Mark | School<br>vs<br>District    | School<br>vs<br>Province | Final<br>Mark | School<br>vs<br>District | School<br>vs<br>Province |
|----------------------------------------|--------------------------------|------------------------|-----------------------------|--------------------------|---------------|--------------------------|--------------------------|
| World Geography 3202                   | School                         |                        | data with 5                 |                          |               | l data with 5 with for i |                          |
| Subtest                                | District<br>Province           |                        | withheld for confidentialit |                          | students      | confidentialit           |                          |
| Multiple Choice  Land and  Water Forms | School<br>District<br>Province |                        |                             |                          |               |                          |                          |
| World<br>Climate<br>Patterns           | School<br>District<br>Province |                        |                             |                          |               |                          |                          |
| Ecosystems                             | School<br>District<br>Province |                        |                             |                          |               |                          |                          |
| Primary<br>Resource<br>Activities      | School<br>District<br>Province |                        |                             |                          |               |                          |                          |
| Secondary &<br>Tertiary Activities     | School<br>District<br>Province |                        |                             |                          |               |                          |                          |
| Long Answer Written response Units 1-5 | School<br>District<br>Province |                        |                             |                          |               |                          |                          |
| Population<br>Geography                | School<br>District<br>Province |                        |                             |                          |               |                          |                          |
| Urban<br>Geography                     | School<br>District<br>Province |                        |                             |                          |               |                          |                          |

### Difference from Provincial Mean, 2009-2012

School data with 5 or fewer students withheld for reasons of confidentiality.

4 Year Public Exam (Subtest) Mark Trend 2009-2012

#010 - Menihek High School, Labrador City