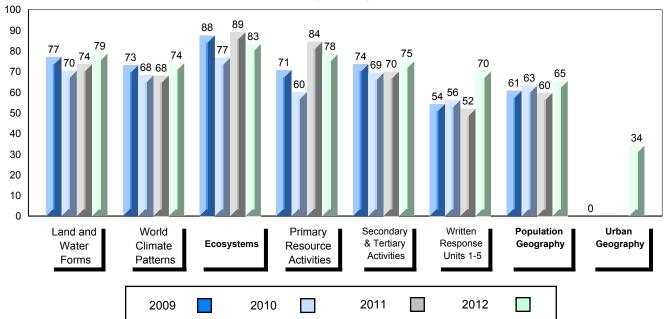

#### Public Exam Course Results Geography 3202 2011-12

District 2 - Western

#089 - Jakeman All Grade, Trout River

Grades: K-12