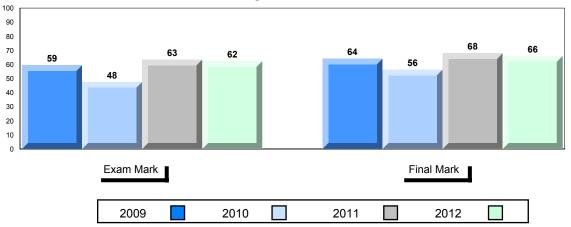

## **Average Mark, 2009-2012**

| Exam Mark |      | -    | Final Mark |
|-----------|------|------|------------|
| 2009      | 2010 | 2011 | 2012       |

District 1 - Labrador

#007 - Amos Comenius Memorial School, Hopedale

Grades: K-12