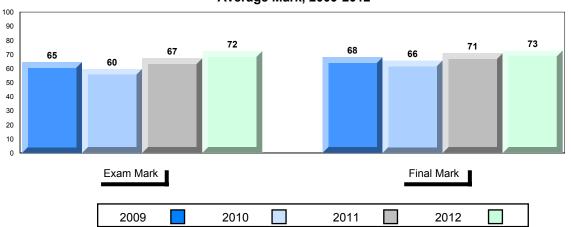

## **Average Mark, 2009-2012**

| Exam Mark |      | -    | Final Mark |
|-----------|------|------|------------|
| 2009      | 2010 | 2011 | 2012       |

District 1 - Labrador

#007 - Amos Comenius Memorial School, Hopedale