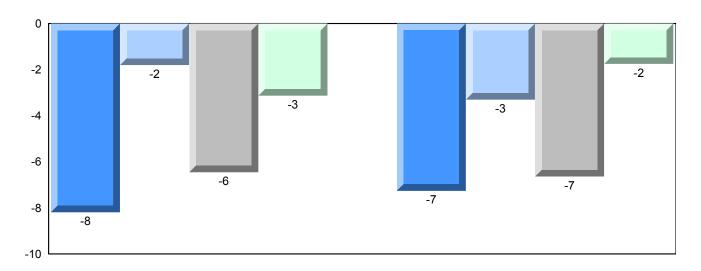

### Difference from Provincial Mean, 2009-2012

District 1 - Labrador

#007 - Amos Comenius Memorial School, Hopedale

Grades: K-12

| Number of Students                     | 2                              | Public<br>Exam<br>Mark | School<br>vs<br>District    | School<br>vs<br>Province | Final<br>Mark | School<br>vs<br>District | School<br>vs<br>Province |
|----------------------------------------|--------------------------------|------------------------|-----------------------------|--------------------------|---------------|--------------------------|--------------------------|
| World Geography 3202                   | School                         |                        | data with 5                 |                          |               | l data with 5 with for i |                          |
| Subtest                                | District<br>Province           |                        | withheld for confidentialit |                          | students      | confidentialit           |                          |
| Multiple Choice  Land and  Water Forms | School<br>District<br>Province |                        |                             |                          |               |                          |                          |
| World<br>Climate<br>Patterns           | School<br>District<br>Province |                        |                             |                          |               |                          |                          |
| Ecosystems                             | School<br>District<br>Province |                        |                             |                          |               |                          |                          |
| Primary<br>Resource<br>Activities      | School<br>District<br>Province |                        |                             |                          |               |                          |                          |
| Secondary &<br>Tertiary Activities     | School<br>District<br>Province |                        |                             |                          |               |                          |                          |
| Long Answer Written response Units 1-5 | School<br>District<br>Province |                        |                             |                          |               |                          |                          |
| Population<br>Geography                | School<br>District<br>Province |                        |                             |                          |               |                          |                          |
| Urban<br>Geography                     | School<br>District<br>Province |                        |                             |                          |               |                          |                          |