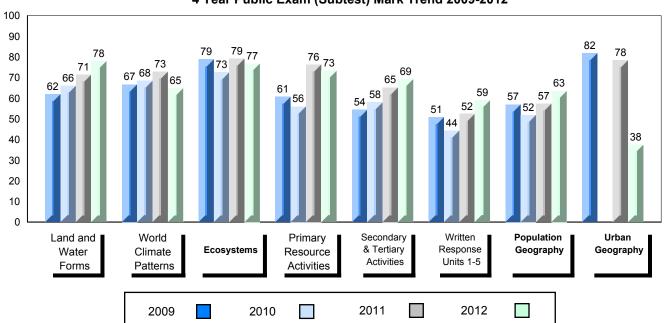

### Difference from Provincial Mean, 2009-2012

School data with 5 or fewer students withheld for reasons of confidentiality.

4 Year Public Exam (Subtest) Mark Trend 2009-2012

#010 - Menihek High School, Labrador City