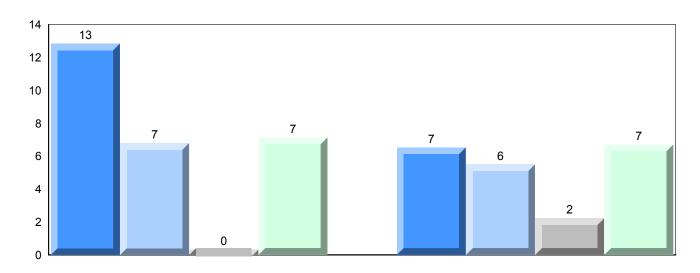

### Difference from Provincial Mean, 2009-2012

School data with 5 or fewer students withheld for reasons of confidentiality.

4 Year Public Exam (Subtest) Mark Trend 2009-2012

#010 - Menihek High School, Labrador City