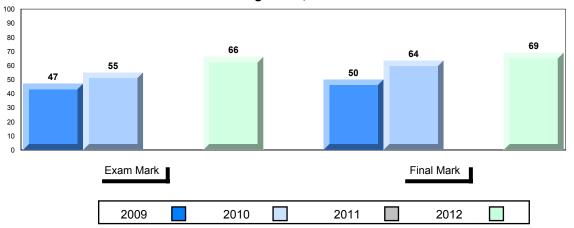

### Difference from Provincial Mean, 2009-2012

District 1 - Labrador

#007 - Amos Comenius Memorial School, Hopedale

Grades: K-12

| Number of Students                     | 2                              | Public<br>Exam<br>Mark | School<br>vs<br>District    | School<br>vs<br>Province | Final<br>Mark | School<br>vs<br>District | School<br>vs<br>Province |
|----------------------------------------|--------------------------------|------------------------|-----------------------------|--------------------------|---------------|--------------------------|--------------------------|
| World Geography 3202                   | School                         |                        | data with 5                 |                          |               | l data with 5 with for i |                          |
| Subtest                                | District<br>Province           |                        | withheld for confidentialit |                          | students      | confidentialit           |                          |
| Multiple Choice  Land and  Water Forms | School<br>District<br>Province |                        |                             |                          |               |                          |                          |
| World<br>Climate<br>Patterns           | School<br>District<br>Province |                        |                             |                          |               |                          |                          |
| Ecosystems                             | School<br>District<br>Province |                        |                             |                          |               |                          |                          |
| Primary<br>Resource<br>Activities      | School<br>District<br>Province |                        |                             |                          |               |                          |                          |
| Secondary &<br>Tertiary Activities     | School<br>District<br>Province |                        |                             |                          |               |                          |                          |
| Long Answer Written response Units 1-5 | School<br>District<br>Province |                        |                             |                          |               |                          |                          |
| Population<br>Geography                | School<br>District<br>Province |                        |                             |                          |               |                          |                          |
| Urban<br>Geography                     | School<br>District<br>Province |                        |                             |                          |               |                          |                          |

### Difference from Provincial Mean, 2009-2012

School data with 5 or fewer students withheld for reasons of confidentiality.

4 Year Public Exam (Subtest) Mark Trend 2009-2012

#010 - Menihek High School, Labrador City

### Difference from Provincial Mean, 2009-2012

Grades: K-4,6-12

District 1 - Labrador

#012 - J.C. Erhardt Memorial School, Makkovik

Number of Students 2 School School **Public** School School **Final** ٧S Exam ٧S District Province Mark District Province Mark School data with 5 or fewer World Geography 3202 School data with 5 or fewer School students withheld for reasons of students withheld for reasons of District Subtest confidentiality. confidentiality. Province **Multiple Choice** School Land and District **Water Forms** Province World School Climate District **Patterns** Province School **Ecosystems** District Province School **Primary** District Resource **Activities** Province School Secondary & District **Tertiary Activities** Province Long Answer School Written response District Units 1-5 Province School Population District Geography Province School Urban District Geography

# Difference from Provincial Mean, 2009-2012

Grades: K-4,6-12

School data with 5 or fewer students withheld for reasons of confidentiality.

### Difference from Provincial Mean, 2009-2012

School data with 5 or fewer students withheld for reasons of confidentiality.