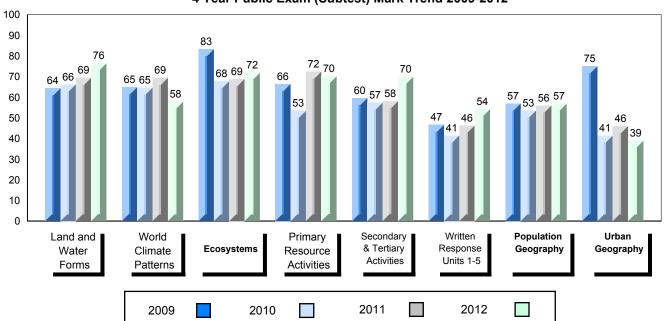

### Difference from Provincial Mean, 2009-2012

School data with 5 or fewer students withheld for reasons of confidentiality.

4 Year Public Exam (Subtest) Mark Trend 2009-2012

#010 - Menihek High School, Labrador City