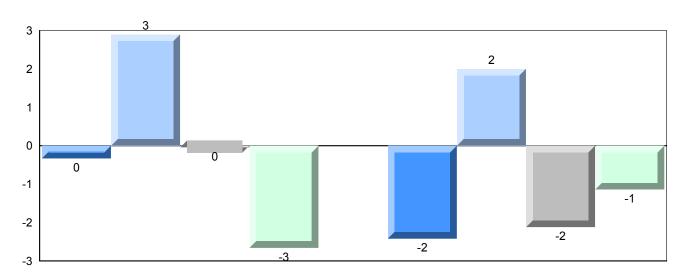

#### Public Exam Course Results Geography 3202 2011-12

District 2 - Western

#089 - Jakeman All Grade, Trout River

Grades: K-12