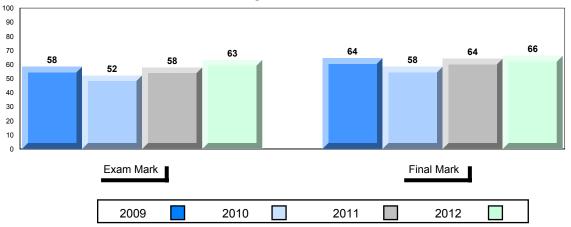

## **Average Mark, 2009-2012**

| Exam Mark |      | -    | Final Mark |
|-----------|------|------|------------|
| 2009      | 2010 | 2011 | 2012       |

District 1 - Labrador

#007 - Amos Comenius Memorial School, Hopedale