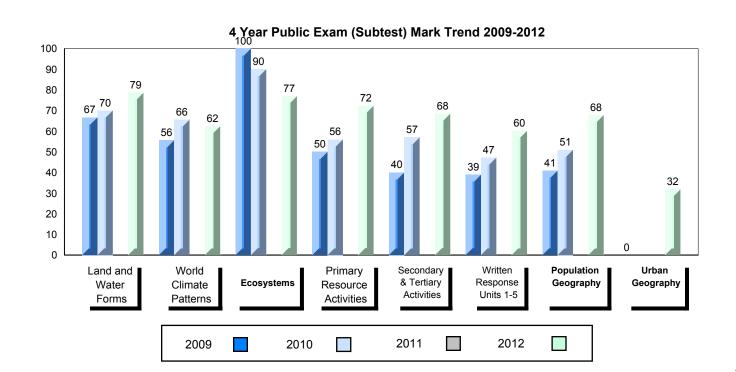

### Difference from Provincial Mean, 2009-2012

School data with 5 or fewer students withheld for reasons of confidentiality.

4 Year Public Exam (Subtest) Mark Trend 2009-2012

#010 - Menihek High School, Labrador City