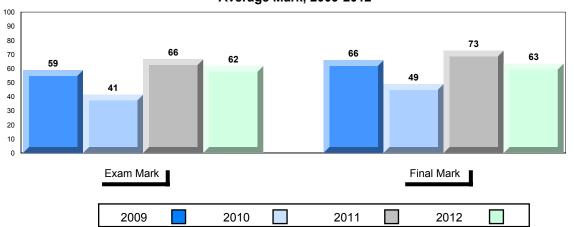

## **Average Mark, 2009-2012**

| Exam Mark |      | -    | Final Mark |
|-----------|------|------|------------|
| 2009      | 2010 | 2011 | 2012       |

District 1 - Labrador

#007 - Amos Comenius Memorial School, Hopedale