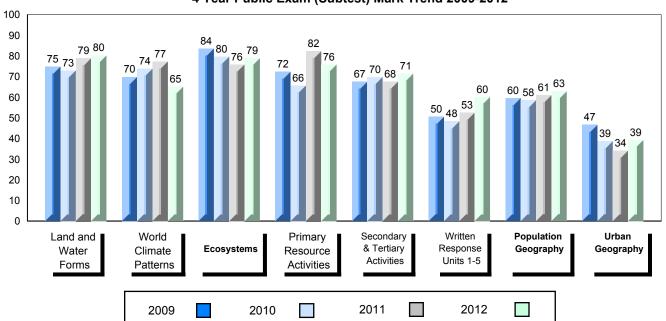

### Difference from Provincial Mean, 2009-2012

School data with 5 or fewer students withheld for reasons of confidentiality.

4 Year Public Exam (Subtest) Mark Trend 2009-2012

#010 - Menihek High School, Labrador City

### 4 Year Public Exam (Subtest) Mark Trend 2009-2012

Grades: K-12

District 1 - Labrador

#014 - Jens Haven Memorial, Nain

| Number of Students                           | 3                              | Public<br>Exam<br>Mark                                                        | School<br>vs<br>District | School<br>vs<br>Province                                                  |  | nal<br>ark | School<br>vs<br>District | School<br>vs<br>Province |
|----------------------------------------------|--------------------------------|-------------------------------------------------------------------------------|--------------------------|---------------------------------------------------------------------------|--|------------|--------------------------|--------------------------|
| World Geography 3202 Subtest                 | School<br>District<br>Province | School data with 5 or fewer students withheld for reasons of confidentiality. |                          | School data with 5 or fewe students withheld for reasons confidentiality. |  |            | reasons of               |                          |
| Multiple Choice  Land and  Water Forms       | School<br>District<br>Province |                                                                               |                          |                                                                           |  |            |                          |                          |
| World<br>Climate<br>Patterns                 | School<br>District<br>Province |                                                                               |                          |                                                                           |  |            |                          |                          |
| Ecosystems                                   | School<br>District<br>Province |                                                                               |                          |                                                                           |  |            |                          |                          |
| Primary<br>Resource<br>Activities            | School<br>District<br>Province |                                                                               |                          |                                                                           |  |            |                          |                          |
| Secondary &<br>Tertiary Activities           | School<br>District<br>Province |                                                                               |                          |                                                                           |  |            |                          |                          |
| Long Answer<br>Written response<br>Units 1-5 | School<br>District<br>Province |                                                                               |                          |                                                                           |  |            |                          |                          |
| Population<br>Geography                      | School<br>District<br>Province |                                                                               |                          |                                                                           |  |            |                          |                          |
| Urban<br>Geography                           | School<br>District<br>Province |                                                                               |                          |                                                                           |  |            |                          |                          |