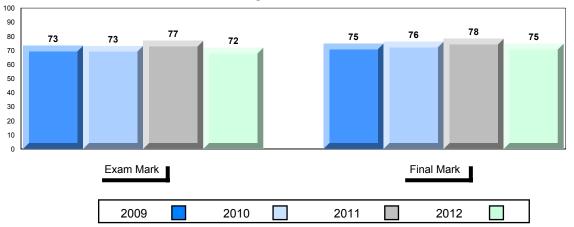

## **Average Mark, 2009-2012**

| Exam Mark |      | -    | Final Mark |
|-----------|------|------|------------|
| 2009      | 2010 | 2011 | 2012       |

District 1 - Labrador

#007 - Amos Comenius Memorial School, Hopedale