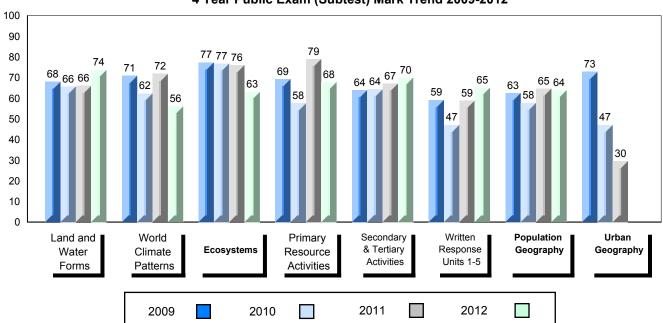

### Difference from Provincial Mean, 2009-2012

School data with 5 or fewer students withheld for reasons of confidentiality.

4 Year Public Exam (Subtest) Mark Trend 2009-2012

#010 - Menihek High School, Labrador City