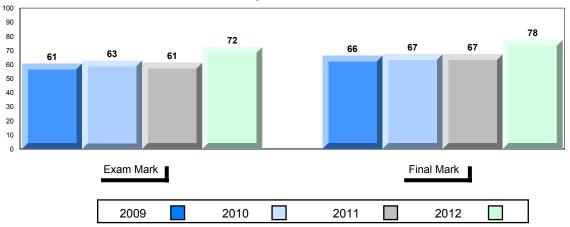

## **Average Mark, 2009-2012**

| Exam Mark |      | -    | Final Mark |
|-----------|------|------|------------|
| 2009      | 2010 | 2011 | 2012       |

District 1 - Labrador

#007 - Amos Comenius Memorial School, Hopedale