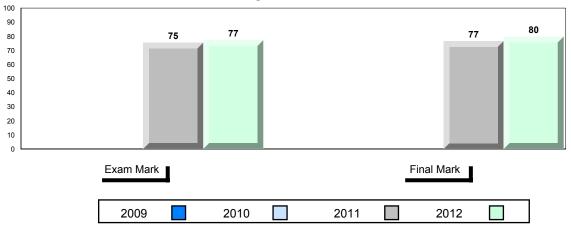

## **Average Mark, 2009-2012**

| Exam Mark |      | -    | Final Mark |
|-----------|------|------|------------|
| 2009      | 2010 | 2011 | 2012       |

District 1 - Labrador

#007 - Amos Comenius Memorial School, Hopedale