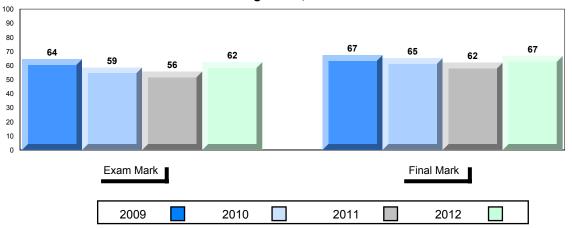

### Difference from Provincial Mean, 2009-2012

School data with 5 or fewer students withheld for reasons of confidentiality.

4 Year Public Exam (Subtest) Mark Trend 2009-2012

#010 - Menihek High School, Labrador City