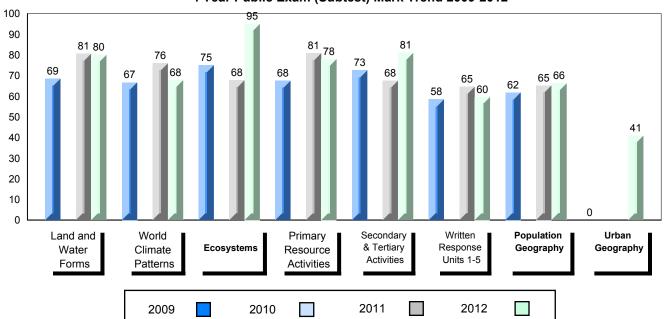

#### Public Exam Course Results Geography 3202 2011-12

District 2 - Western

#089 - Jakeman All Grade, Trout River

Grades: K-12