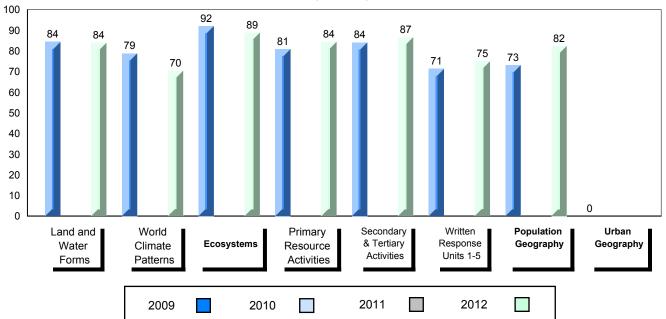

#### Public Exam Course Results Geography 3202 2011-12

District 2 - Western

#089 - Jakeman All Grade, Trout River

Grades: K-12