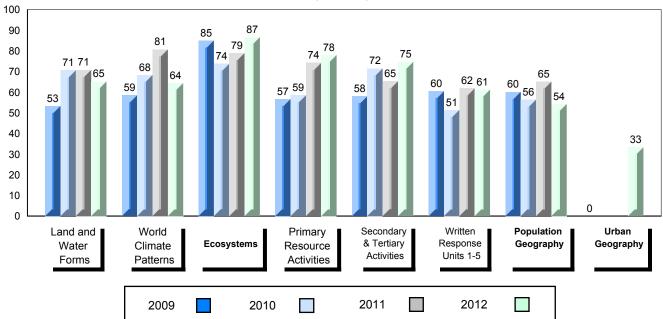

| G | rac | 46 | ø. | ρ | _1 | 2 |
|---|-----|----|----|---|----|---|
|   |     |    |    |   |    |   |

| Number of Students   | 47        | Public | School   | School   |
|----------------------|-----------|--------|----------|----------|
|                      |           | Exam   | vs       | VS       |
|                      |           | Mark   | District | Province |
| World Geography 3202 | School    | 61.3   | ▼        | ▼        |
|                      | District  | 62.5   |          |          |
| Subtest              | Province  | 65.7   |          |          |
| Multiple Choice      | 0-11      | 75.0   | _        |          |
| Land and             | School    | 75.2   | •        | •        |
| Water Forms          | District  | 76.4   |          |          |
|                      | Province  | 77.8   |          |          |
| World                | School    | 62.4   | ▼        | ▼        |
| Climate              | District  | 62.9   |          |          |
| Patterns             | Province  | 64.0   |          |          |
|                      | School    | 75.0   | <b>V</b> | <b>~</b> |
| Ecosystems           | District  | 76.7   |          |          |
| Loosystoms           | Province  | 77.0   |          |          |
|                      | 0.1.1     | 04.0   | _        | _        |
| Primary              | School    | 64.0   | •        | •        |
| Resource             | District  | 68.5   |          |          |
| Activities           | Province  | 73.3   |          |          |
| Secondary &          | School    | 67.9   | ▼        | ▼        |
| Tertiary Activities  | District  | 69.8   |          |          |
|                      | Province  | 74.3   |          |          |
| Long Answer          | School    | 56.4   | <b>V</b> | <b>~</b> |
| Written response     | District  | 57.8   |          | ·        |
| Units 1-5            | Province  | 60.5   |          |          |
|                      | 1 TOVINCE | 00.5   |          |          |
| Population           | School    | 58.7   | ▼        | ▼        |
| Geography            | District  | 60.1   |          |          |
| J . ,                | Province  | 64.8   |          |          |
| Urban                | School    | 25.0   | ▼        | ▼        |
| Urban<br>Geography   | District  | 50.5   |          |          |
| Geography            | Province  | 51.1   |          |          |
|                      |           | -      |          |          |