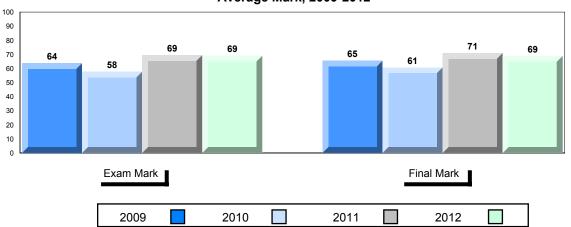

### Difference from Provincial Mean, 2009-2012

School data with 5 or fewer students withheld for reasons of confidentiality.

4 Year Public Exam (Subtest) Mark Trend 2009-2012

#010 - Menihek High School, Labrador City