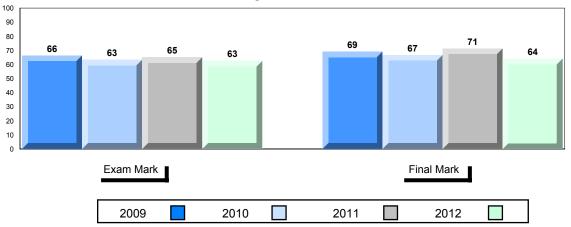

#### Public Exam Course Results Geography 3202 2011-12

District 2 - Western

#089 - Jakeman All Grade, Trout River

Grades: K-12