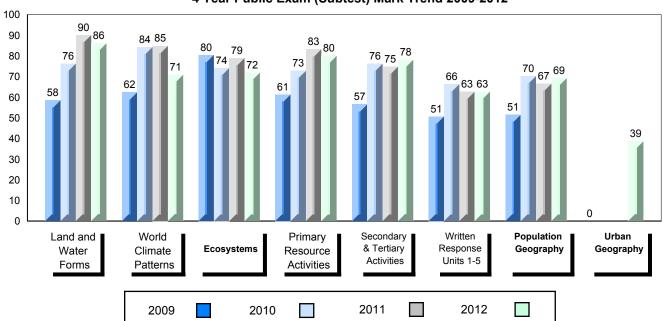

### Difference from Provincial Mean, 2009-2012

School data with 5 or fewer students withheld for reasons of confidentiality.

4 Year Public Exam (Subtest) Mark Trend 2009-2012

#010 - Menihek High School, Labrador City

### 4 Year Public Exam (Subtest) Mark Trend 2009-2012

Grades: K-12

District 1 - Labrador

#014 - Jens Haven Memorial, Nain

| Number of Students                           | 3                              | Public<br>Exam<br>Mark                                                        | School<br>vs<br>District | School<br>vs<br>Province                                                  |  | nal<br>ark | School<br>vs<br>District | School<br>vs<br>Province |
|----------------------------------------------|--------------------------------|-------------------------------------------------------------------------------|--------------------------|---------------------------------------------------------------------------|--|------------|--------------------------|--------------------------|
| World Geography 3202 Subtest                 | School<br>District<br>Province | School data with 5 or fewer students withheld for reasons of confidentiality. |                          | School data with 5 or fewe students withheld for reasons confidentiality. |  |            | reasons of               |                          |
| Multiple Choice  Land and  Water Forms       | School<br>District<br>Province |                                                                               |                          |                                                                           |  |            |                          |                          |
| World<br>Climate<br>Patterns                 | School<br>District<br>Province |                                                                               |                          |                                                                           |  |            |                          |                          |
| Ecosystems                                   | School<br>District<br>Province |                                                                               |                          |                                                                           |  |            |                          |                          |
| Primary<br>Resource<br>Activities            | School<br>District<br>Province |                                                                               |                          |                                                                           |  |            |                          |                          |
| Secondary &<br>Tertiary Activities           | School<br>District<br>Province |                                                                               |                          |                                                                           |  |            |                          |                          |
| Long Answer<br>Written response<br>Units 1-5 | School<br>District<br>Province |                                                                               |                          |                                                                           |  |            |                          |                          |
| Population<br>Geography                      | School<br>District<br>Province |                                                                               |                          |                                                                           |  |            |                          |                          |
| Urban<br>Geography                           | School<br>District<br>Province |                                                                               |                          |                                                                           |  |            |                          |                          |

#### 4 Year Public Exam (Subtest) Mark Trend 2009-2012

School data with 5 or fewer students withheld for reasons of confidentiality.

#091 - Burgeo Academy, Burgeo

| Grades: | K-12 |
|---------|------|
| Ciuaco. |      |