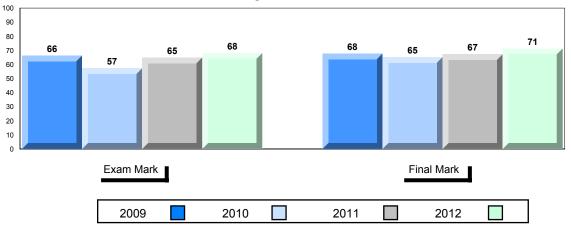

#### Public Exam Course Results Geography 3202 2011-12

District 2 - Western

#089 - Jakeman All Grade, Trout River

Grades: K-12

#### Difference from Provincial Mean, 2009-2012

School data with 5 or fewer students withheld for reasons of confidentiality.