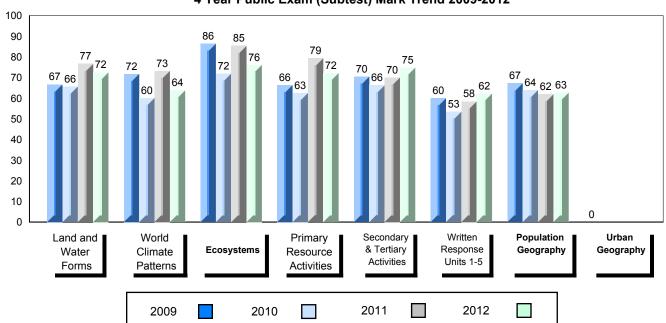

### Difference from Provincial Mean, 2009-2012

School data with 5 or fewer students withheld for reasons of confidentiality.

4 Year Public Exam (Subtest) Mark Trend 2009-2012

#010 - Menihek High School, Labrador City