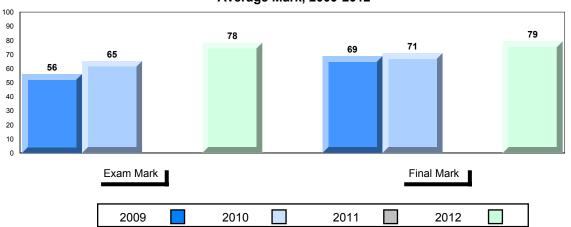

## **Average Mark, 2009-2012**

| Exam Mark |      | -    | Final Mark |
|-----------|------|------|------------|
| 2009      | 2010 | 2011 | 2012       |

District 1 - Labrador

#007 - Amos Comenius Memorial School, Hopedale