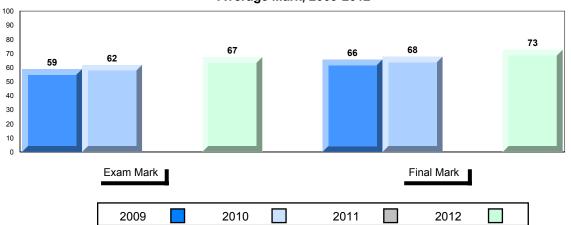

## **Average Mark, 2009-2012**

| Exam Mark |      | -    | Final Mark |
|-----------|------|------|------------|
| 2009      | 2010 | 2011 | 2012       |

District 1 - Labrador

#007 - Amos Comenius Memorial School, Hopedale

## Average Mark, 2009-2012

Province

School data with 5 or fewer students withheld for reasons of confidentiality.

2009 2010 2011 2012

District 1 - Labrador

#012 - J.C. Erhardt Memorial School, Makkovik

## **Average Mark, 2009-2012**

School data with 5 or fewer students withheld for reasons of confidentiality.

!

District 1 - Labrador

#014 - Jens Haven Memorial, Nain

Grades: K-12

## Average Mark, 2009-2012

Province

District 2 - Western

#024 - James Cook Memorial, Cook's Harbour

| Grades: K-1,5- | 12 |
|----------------|----|
|----------------|----|

## **Average Mark, 2009-2012**

District 2 - Western

#039 - Mary Simms All-Grade, Main Brook

Grades: K-12

## **Average Mark, 2009-2012**

Province

District 2 - Western

#041 - Raymond Ward Memorial, Norman Bay

Grades: 6-7,9-10,12

## **Average Mark, 2009-2012**

District 2 - Western

#050 - Basque Memorial, Red Bay Grades: 1,4-5,7-12