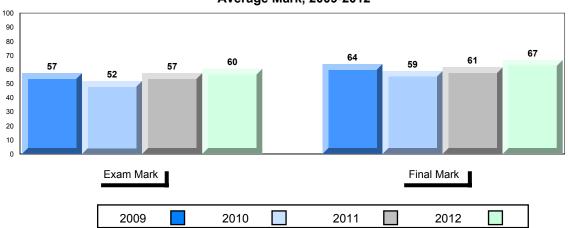

## **Average Mark, 2009-2012**

| Exam Mark |      | -    | Final Mark |
|-----------|------|------|------------|
| 2009      | 2010 | 2011 | 2012       |

District 1 - Labrador

#007 - Amos Comenius Memorial School, Hopedale