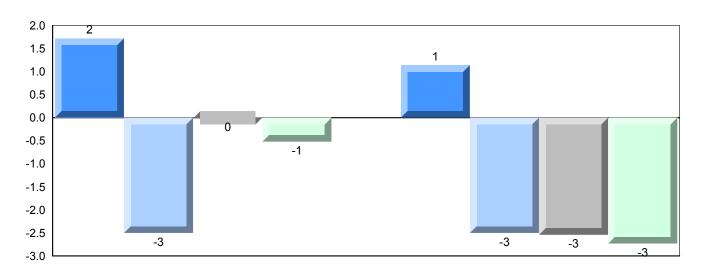

### Difference from Provincial Mean, 2009-2012

District 1 - Labrador

#007 - Amos Comenius Memorial School, Hopedale

Grades: K-12

| Number of Students                     | 2                              | Public<br>Exam<br>Mark | School<br>vs<br>District    | School<br>vs<br>Province | Final<br>Mark | School<br>vs<br>District | School<br>vs<br>Province |
|----------------------------------------|--------------------------------|------------------------|-----------------------------|--------------------------|---------------|--------------------------|--------------------------|
| World Geography 3202                   | School                         |                        | data with 5                 |                          |               | l data with 5 with for i |                          |
| Subtest                                | District<br>Province           |                        | withheld for confidentialit |                          | students      | confidentialit           |                          |
| Multiple Choice  Land and  Water Forms | School<br>District<br>Province |                        |                             |                          |               |                          |                          |
| World<br>Climate<br>Patterns           | School<br>District<br>Province |                        |                             |                          |               |                          |                          |
| Ecosystems                             | School<br>District<br>Province |                        |                             |                          |               |                          |                          |
| Primary<br>Resource<br>Activities      | School<br>District<br>Province |                        |                             |                          |               |                          |                          |
| Secondary &<br>Tertiary Activities     | School<br>District<br>Province |                        |                             |                          |               |                          |                          |
| Long Answer Written response Units 1-5 | School<br>District<br>Province |                        |                             |                          |               |                          |                          |
| Population<br>Geography                | School<br>District<br>Province |                        |                             |                          |               |                          |                          |
| Urban<br>Geography                     | School<br>District<br>Province |                        |                             |                          |               |                          |                          |