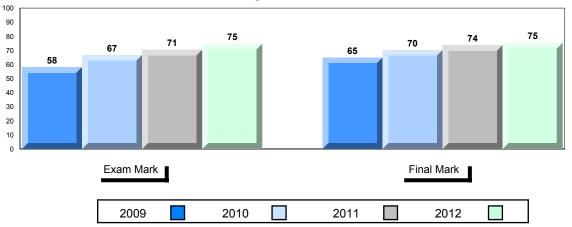

## **Average Mark, 2009-2012**

| Exam Mark |      | -    | Final Mark |
|-----------|------|------|------------|
| 2009      | 2010 | 2011 | 2012       |

District 1 - Labrador

#007 - Amos Comenius Memorial School, Hopedale