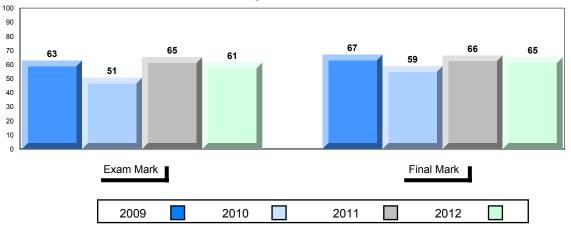

## **Average Mark, 2009-2012**

| Exam Mark |      | -    | Final Mark |
|-----------|------|------|------------|
| 2009      | 2010 | 2011 | 2012       |

District 1 - Labrador

#007 - Amos Comenius Memorial School, Hopedale

Grades: K-12