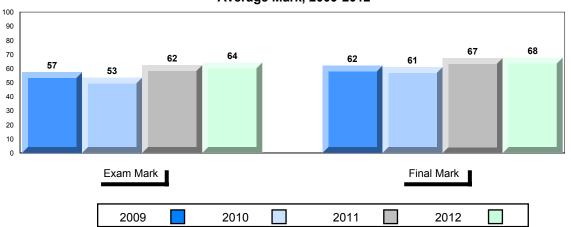

# **Average Mark, 2009-2012**

School data with 5 or fewer students withheld for reasons of confidentiality.