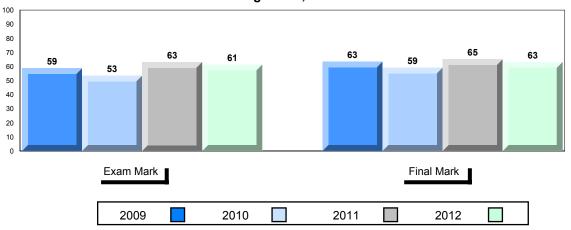

## **Average Mark, 2009-2012**

| Exam Mark |      | -    | Final Mark |
|-----------|------|------|------------|
| 2009      | 2010 | 2011 | 2012       |

District 1 - Labrador

#007 - Amos Comenius Memorial School, Hopedale