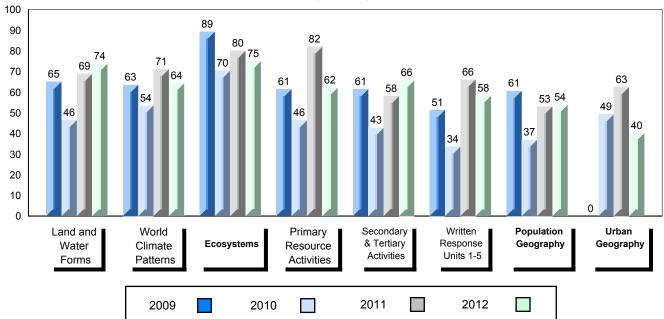

### 4 Year Public Exam (Subtest) Mark Trend 2009-2012

Grades: K-12

District 1 - Labrador

#014 - Jens Haven Memorial, Nain

| Number of Students                           | 3                              | Public<br>Exam<br>Mark                                                        | School<br>vs<br>District | School<br>vs<br>Province                                                  |  | nal<br>ark | School<br>vs<br>District | School<br>vs<br>Province |
|----------------------------------------------|--------------------------------|-------------------------------------------------------------------------------|--------------------------|---------------------------------------------------------------------------|--|------------|--------------------------|--------------------------|
| World Geography 3202 Subtest                 | School<br>District<br>Province | School data with 5 or fewer students withheld for reasons of confidentiality. |                          | School data with 5 or fewe students withheld for reasons confidentiality. |  |            | reasons of               |                          |
| Multiple Choice  Land and  Water Forms       | School<br>District<br>Province |                                                                               |                          |                                                                           |  |            |                          |                          |
| World<br>Climate<br>Patterns                 | School<br>District<br>Province |                                                                               |                          |                                                                           |  |            |                          |                          |
| Ecosystems                                   | School<br>District<br>Province |                                                                               |                          |                                                                           |  |            |                          |                          |
| Primary<br>Resource<br>Activities            | School<br>District<br>Province |                                                                               |                          |                                                                           |  |            |                          |                          |
| Secondary &<br>Tertiary Activities           | School<br>District<br>Province |                                                                               |                          |                                                                           |  |            |                          |                          |
| Long Answer<br>Written response<br>Units 1-5 | School<br>District<br>Province |                                                                               |                          |                                                                           |  |            |                          |                          |
| Population<br>Geography                      | School<br>District<br>Province |                                                                               |                          |                                                                           |  |            |                          |                          |
| Urban<br>Geography                           | School<br>District<br>Province |                                                                               |                          |                                                                           |  |            |                          |                          |