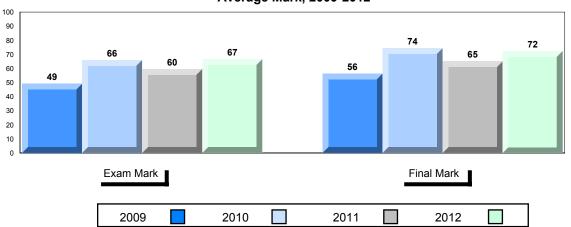

#### Public Exam Course Results Geography 3202 2011-12

District 2 - Western

#089 - Jakeman All Grade, Trout River

Grades: K-12