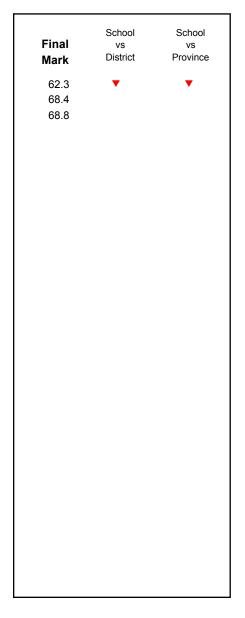

#### Public Exam Course Results Geography 3202 2011-12

District 2 - Western

#089 - Jakeman All Grade, Trout River

Grades: K-12