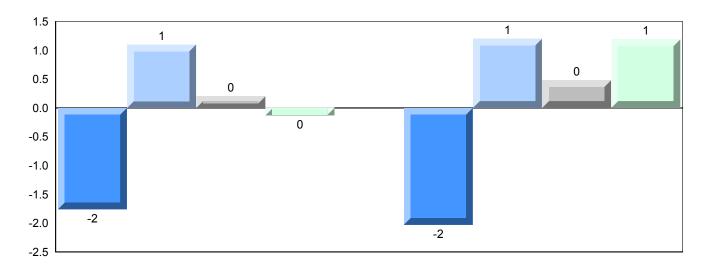

## **Average Mark, 2009-2012**

| Exam Mark |      | -    | Final Mark |
|-----------|------|------|------------|
| 2009      | 2010 | 2011 | 2012       |

District 1 - Labrador

#007 - Amos Comenius Memorial School, Hopedale