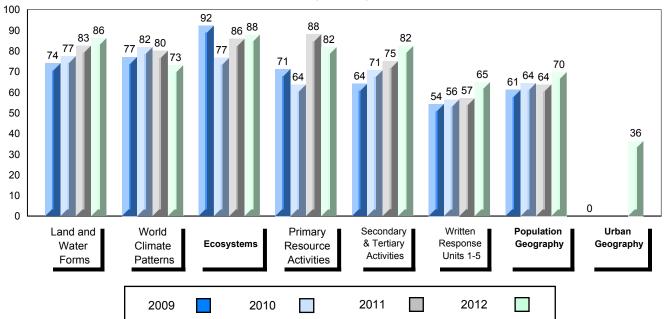

District 1 - Labrador

#002 - Henry Gordon Academy, Cartwright

| Grades | . L Q  | 10    | ۱ 1  | 2 |
|--------|--------|-------|------|---|
| Grades | 5. N-C | ). IL | )- I | _ |

|                      |                    |                        |                          | 1                        |
|----------------------|--------------------|------------------------|--------------------------|--------------------------|
| Number of Students   | 12                 | Public<br>Exam<br>Mark | School<br>vs<br>District | School<br>vs<br>Province |
| World Geography 3202 | School             | 67.8                   | <b>A</b>                 |                          |
|                      | District           | 62.5                   |                          |                          |
| Subtest              | Province           | 65.7                   |                          |                          |
| Multiple Choice      |                    |                        |                          |                          |
| Land and             | School             | 88.0                   | <b>A</b>                 | <b>A</b>                 |
| Water Forms          | District           | 76.4                   |                          |                          |
| Water Forms          | Province           | 77.8                   |                          |                          |
| World                | School             | 66.7                   | <b>A</b>                 | <b>A</b>                 |
| Climate              | District           | 62.9                   |                          |                          |
| Patterns             | Province           | 64.0                   |                          |                          |
|                      | School             | 83.3                   |                          | •                        |
| Ecosystems           | District           | 76.7                   |                          |                          |
| Ecosystems           | Province           | 70.7<br>77.0           |                          |                          |
|                      | FIOVILICE          | 77.0                   |                          |                          |
| Primary              | School             | 77.5                   | <b>A</b>                 | <b>A</b>                 |
| Resource             | District           | 68.5                   |                          |                          |
| Activities           | Province           | 73.3                   |                          |                          |
| Secondary &          | School             | 76.7                   | <b>A</b>                 | <b>A</b>                 |
| Tertiary Activities  | District           | 69.8                   |                          |                          |
|                      | Province           | 74.3                   |                          |                          |
| Long Answer          | Cabaal             | 59.4                   |                          | _                        |
| Written response     | School<br>District | 59.4<br>57.8           |                          | •                        |
| Units 1-5            |                    |                        |                          |                          |
|                      | Province           | 60.5                   |                          |                          |
| Population           | School             | 65.3                   | <b>A</b>                 | <b>A</b>                 |
| Geography            | District           | 60.1                   |                          |                          |
| 2009.46              | Province           | 64.8                   |                          |                          |
|                      | School             |                        |                          |                          |
| Urban                | District           | 50.5                   |                          |                          |
| Geography            | Province           | 51.1                   |                          |                          |
|                      | i iovilice         | 31.1                   |                          |                          |