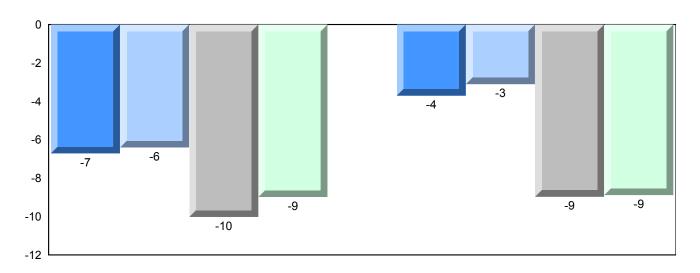

## **Average Mark, 2009-2012**

| Exam Mark |      | -    | Final Mark |
|-----------|------|------|------------|
| 2009      | 2010 | 2011 | 2012       |

District 1 - Labrador

#007 - Amos Comenius Memorial School, Hopedale