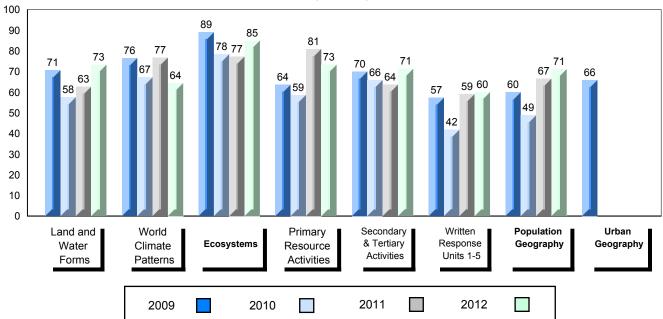

### 4 Year Public Exam (Subtest) Mark Trend 2009-2012

Grades: K-12

District 1 - Labrador

#014 - Jens Haven Memorial, Nain

| Number of Students                           | 3                              | Public<br>Exam<br>Mark                                                        | School<br>vs<br>District | School<br>vs<br>Province                                                  |  | nal<br>ark | School<br>vs<br>District | School<br>vs<br>Province |
|----------------------------------------------|--------------------------------|-------------------------------------------------------------------------------|--------------------------|---------------------------------------------------------------------------|--|------------|--------------------------|--------------------------|
| World Geography 3202 Subtest                 | School<br>District<br>Province | School data with 5 or fewer students withheld for reasons of confidentiality. |                          | School data with 5 or fewe students withheld for reasons confidentiality. |  |            | reasons of               |                          |
| Multiple Choice  Land and  Water Forms       | School<br>District<br>Province |                                                                               |                          |                                                                           |  |            |                          |                          |
| World<br>Climate<br>Patterns                 | School<br>District<br>Province |                                                                               |                          |                                                                           |  |            |                          |                          |
| Ecosystems                                   | School<br>District<br>Province |                                                                               |                          |                                                                           |  |            |                          |                          |
| Primary<br>Resource<br>Activities            | School<br>District<br>Province |                                                                               |                          |                                                                           |  |            |                          |                          |
| Secondary &<br>Tertiary Activities           | School<br>District<br>Province |                                                                               |                          |                                                                           |  |            |                          |                          |
| Long Answer<br>Written response<br>Units 1-5 | School<br>District<br>Province |                                                                               |                          |                                                                           |  |            |                          |                          |
| Population<br>Geography                      | School<br>District<br>Province |                                                                               |                          |                                                                           |  |            |                          |                          |
| Urban<br>Geography                           | School<br>District<br>Province |                                                                               |                          |                                                                           |  |            |                          |                          |