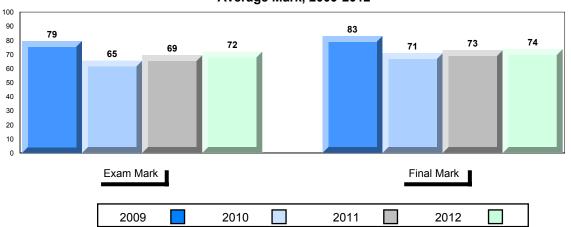

## **Average Mark, 2009-2012**

| Exam Mark |      | -    | Final Mark |
|-----------|------|------|------------|
| 2009      | 2010 | 2011 | 2012       |

District 1 - Labrador

#007 - Amos Comenius Memorial School, Hopedale