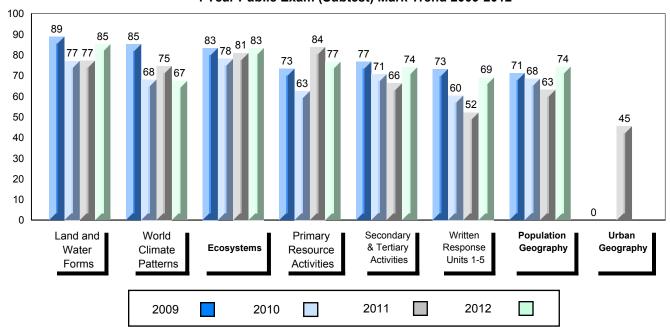

|                          |
|                        | Province           | 64.8                   |                          |                          |
|                        | School             |                        |                          |                          |
| Urban<br>Goography     | District           | 53.5                   |                          |                          |
| Geography              | Province           | 51.1                   |                          |                          |
|                        |                    |                        |                          |                          |







#027 - Canon Richards Memorial Academy, Flower's Cove

Grades: K-12

### Difference from Provincial Mean, 2009-2012











#039 - Mary Simms All-Grade, Main Brook

Grades: K-12

| Number of Students                     | 3                              | Public<br>Exam<br>Mark | School<br>vs<br>District    | School<br>vs<br>Province | Final<br>Mark | School<br>vs<br>District        | School<br>vs<br>Province |
|----------------------------------------|--------------------------------|------------------------|-----------------------------|--------------------------|---------------|---------------------------------|--------------------------|
| World Geography 3202                   | School                         |                        | data with 5                 |                          |               | l data with 5<br>withheld for i |                          |
| Subtest