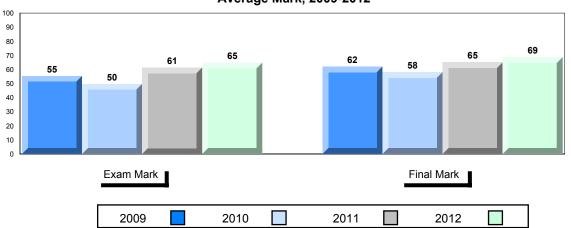

## **Average Mark, 2009-2012**

| Exam Mark |      | -    | Final Mark |
|-----------|------|------|------------|
| 2009      | 2010 | 2011 | 2012       |

District 1 - Labrador

#007 - Amos Comenius Memorial School, Hopedale