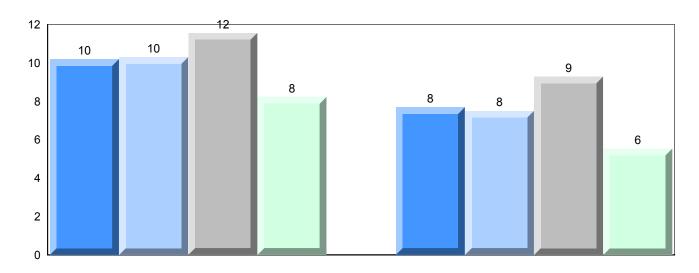

## **Average Mark, 2009-2012**

| Exam Mark |      | -    | Final Mark |
|-----------|------|------|------------|
| 2009      | 2010 | 2011 | 2012       |

District 1 - Labrador

#007 - Amos Comenius Memorial School, Hopedale