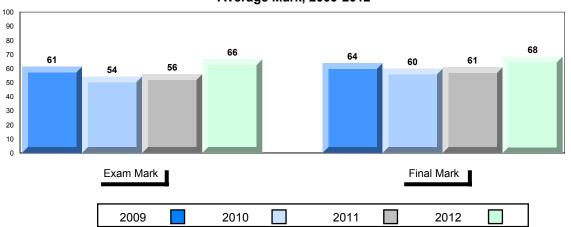

## **Average Mark, 2009-2012**

| Exam Mark |      | -    | Final Mark |
|-----------|------|------|------------|
| 2009      | 2010 | 2011 | 2012       |

District 1 - Labrador

#007 - Amos Comenius Memorial School, Hopedale