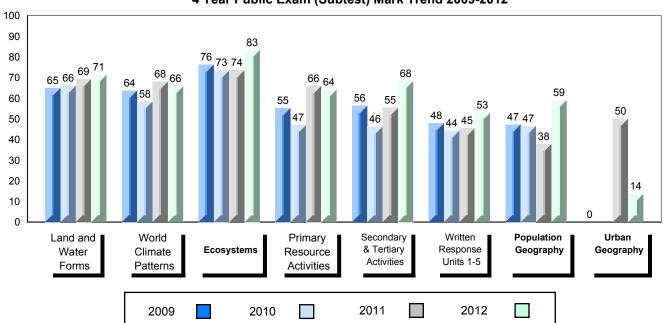

### Difference from Provincial Mean, 2009-2012

School data with 5 or fewer students withheld for reasons of confidentiality.

4 Year Public Exam (Subtest) Mark Trend 2009-2012

#010 - Menihek High School, Labrador City

### 4 Year Public Exam (Subtest) Mark Trend 2009-2012

Grades: K-12

District 1 - Labrador

#014 - Jens Haven Memorial, Nain

| Number of Students                           | 3                              | Public<br>Exam<br>Mark                                                        | School<br>vs<br>District | School<br>vs<br>Province                                                  |  | nal<br>ark | School<br>vs<br>District | School<br>vs<br>Province |
|----------------------------------------------|--------------------------------|-------------------------------------------------------------------------------|--------------------------|---------------------------------------------------------------------------|--|------------|--------------------------|--------------------------|
| World Geography 3202 Subtest                 | School<br>District<br>Province | School data with 5 or fewer students withheld for reasons of confidentiality. |                          | School data with 5 or fewe students withheld for reasons confidentiality. |  |            | reasons of               |                          |
| Multiple Choice  Land and  Water Forms       | School<br>District<br>Province |                                                                               |                          |                                                                           |  |            |                          |                          |
| World<br>Climate<br>Patterns                 | School<br>District<br>Province |                                                                               |                          |                                                                           |  |            |                          |                          |
| Ecosystems                                   | School<br>District<br>Province |                                                                               |                          |                                                                           |  |            |                          |                          |
| Primary<br>Resource<br>Activities            | School<br>District<br>Province |                                                                               |                          |                                                                           |  |            |                          |                          |
| Secondary &<br>Tertiary Activities           | School<br>District<br>Province |                                                                               |                          |                                                                           |  |            |                          |                          |
| Long Answer<br>Written response<br>Units 1-5 | School<br>District<br>Province |                                                                               |                          |                                                                           |  |            |                          |                          |
| Population<br>Geography                      | School<br>District<br>Province |                                                                               |                          |                                                                           |  |            |                          |                          |
| Urban<br>Geography                           | School<br>District<br>Province |                                                                               |                          |                                                                           |  |            |                          |                          |