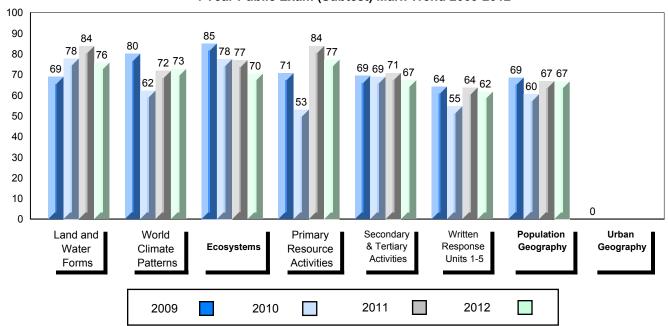

### Difference from Provincial Mean, 2009-2012

School data with 5 or fewer students withheld for reasons of confidentiality.

4 Year Public Exam (Subtest) Mark Trend 2009-2012

#010 - Menihek High School, Labrador City