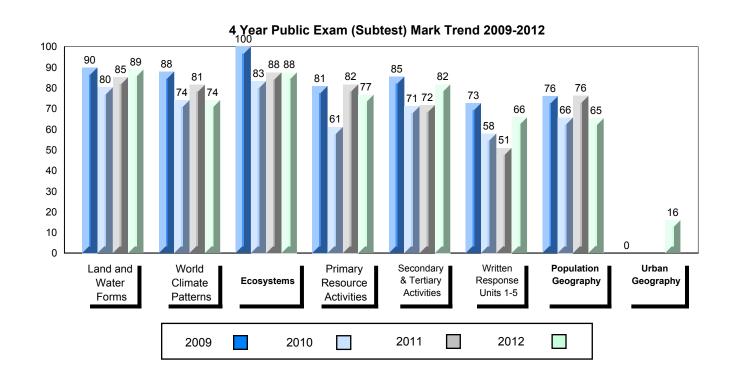

### Difference from Provincial Mean, 2009-2012

School data with 5 or fewer students withheld for reasons of confidentiality.

4 Year Public Exam (Subtest) Mark Trend 2009-2012

#010 - Menihek High School, Labrador City