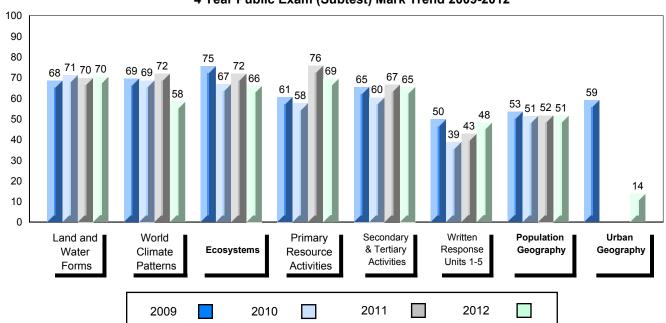

### Difference from Provincial Mean, 2009-2012

School data with 5 or fewer students withheld for reasons of confidentiality.

4 Year Public Exam (Subtest) Mark Trend 2009-2012

#010 - Menihek High School, Labrador City