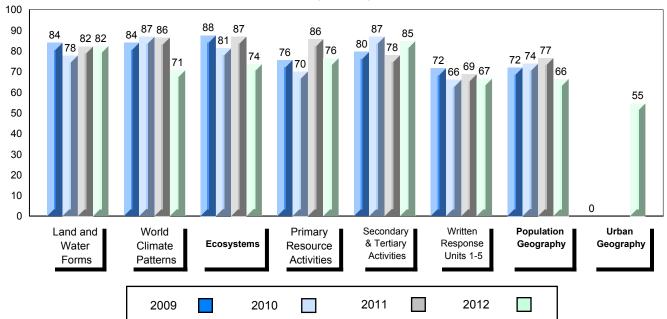

ritten response     | District   | 60.9   | _        | _        |
| Units 1-5            | Province   | 60.5   |          |          |
|                      | 1 TOVINGE  | 00.5   |          |          |
| Population           | School     | 66.3   | <b>A</b> | <b>A</b> |
| Geography            | District   | 65.9   |          |          |
| <b>5</b> . ,         | Province   | 64.8   |          |          |
| II A                 | School     | 54.6   | <b>A</b> | <b>A</b> |
| Urban                | District   | 52.1   |          |          |
| Geography            | Province   | 51.1   |          |          |
|                      | 1 10111100 | L      |          |          |







#407 - Bay d'Espoir Academy, Milltown

Grades: K-12

#### Difference from Provincial Mean, 2009-2012











#413 - Holy Cross School Complex, Eastport

Grades: K-12

| Number of Students   | 8         | Public<br>Exam | School<br>vs<br>District | School<br>vs<br>Province |
|----------------------|-----------|----------------|--------------------------|--------------------------|
| W                    |           | Mark           | District                 | FIOVINCE                 |
| World Geography 3202 | School    | 67.9           | <b>A</b>                 | <b>A</b>                 |
| <u>Subtest</u>       | District  | 66.8           |                          |                          |
|                      | Province  | 65.7           |                          |                          |
| Multiple Choice      | School    | 81.9           | <b>A</b>                 | •