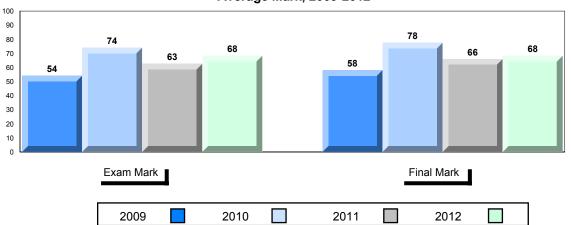

## **Average Mark, 2009-2012**

| Exam Mark |      | -    | Final Mark |
|-----------|------|------|------------|
| 2009      | 2010 | 2011 | 2012       |

District 1 - Labrador

#007 - Amos Comenius Memorial School, Hopedale