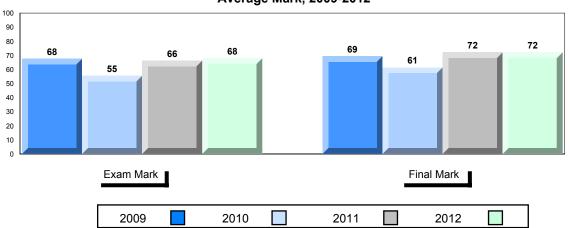

## **Average Mark, 2009-2012**

| Exam Mark |      | -    | Final Mark |
|-----------|------|------|------------|
| 2009      | 2010 | 2011 | 2012       |

District 1 - Labrador

#007 - Amos Comenius Memorial School, Hopedale