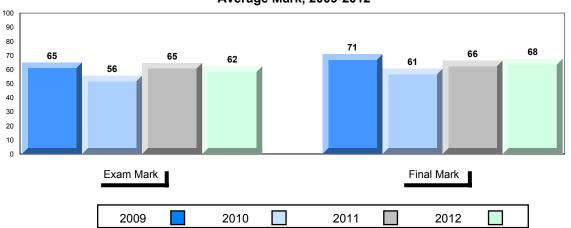

## **Average Mark, 2009-2012**

| Exam Mark |      | -    | Final Mark |
|-----------|------|------|------------|
| 2009      | 2010 | 2011 | 2012       |

District 1 - Labrador

#007 - Amos Comenius Memorial School, Hopedale