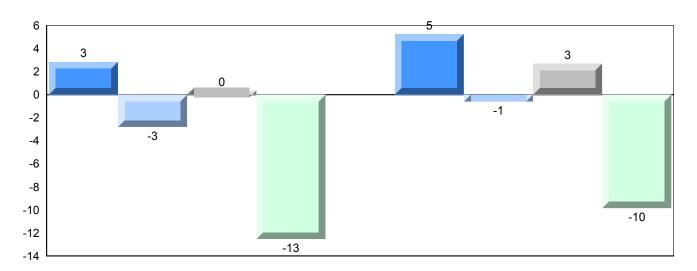

### Difference from Provincial Mean, 2009-2012

School data with 5 or fewer students withheld for reasons of confidentiality.

4 Year Public Exam (Subtest) Mark Trend 2009-2012

#010 - Menihek High School, Labrador City