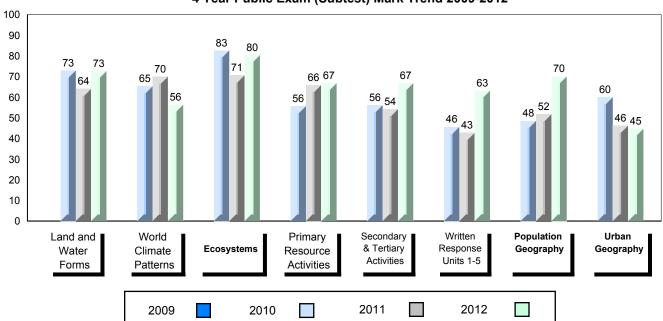

### Difference from Provincial Mean, 2009-2012

School data with 5 or fewer students withheld for reasons of confidentiality.

4 Year Public Exam (Subtest) Mark Trend 2009-2012

#010 - Menihek High School, Labrador City