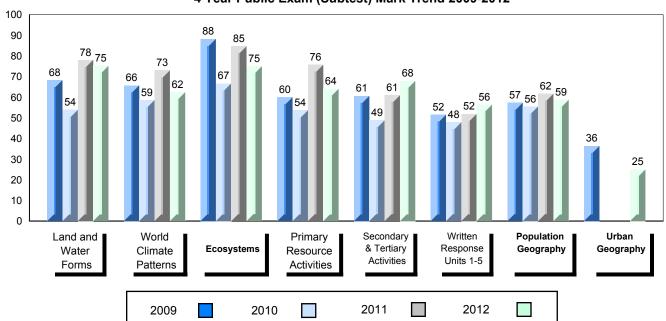

### Difference from Provincial Mean, 2009-2012

#080 - Templeton Academy, Meadows

| Grades: | K-12 |
|---------|------|
| Cidaco. |      |

| Number of Students                           | 33                                | Public<br>Exam<br>Mark       | School<br>vs<br>District | School<br>vs<br>Province |
|----------------------------------------------|-----------------------------------|------------------------------|--------------------------|--------------------------|
| World Geography 3202                         | School<br>District                | 72.8<br>67.2                 | <b>A</b>                 | <b>A</b>                 |
| Multiple Choice  Land and  Water Forms       | Province School District          | 65.7<br>86.2<br>79.3         | •                        | <b>A</b>                 |
| World<br>Climate<br>Patterns                 | Province School District Province | 77.8<br>73.1<br>66.1<br>64.0 | <b>A</b>                 | <b>A</b>                 |
| Ecosystems                                   | School District Province          | 87.9<br>80.0<br>77.0         | <b>A</b>                 | <b>A</b>                 |
| Primary<br>Resource                          | School<br>District                | 81.8<br>75.4                 | <b>A</b>                 | •                        |
| Activities Secondary & Tertiary Activities   | Province School District          | 73.3<br>82.4<br>76.5         | <b>A</b>                 | •                        |
| Long Answer<br>Written response<br>Units 1-5 | Province School District Province | 74.3<br>64.9<br>61.8<br>60.5 | <b>A</b>                 | <b>A</b>                 |
| Population<br>Geography                      | School<br>District<br>Province    | 69.8<br>65.9<br>64.8         | <b>A</b>                 | <b>A</b>                 |
| Urban<br>Geography                           | School<br>District<br>Province    | 36.4<br>53.5<br>51.1         | •                        | •                        |

#080 - Templeton Academy, Meadows

Grades: K-12

### Difference from Provincial Mean, 2009-2012

#083 - Pasadena Academy, Pasadena

| G | rar | des: | 7_1 | 12 |
|---|-----|------|-----|----|
| O | ıaı | JES. | /-  | _  |

| Number of Students      | 21         | Public<br>Exam<br>Mark | School<br>vs<br>District | School<br>vs<br>Province |
|-------------------------|------------|------------------------|--------------------------|--------------------------|
| World Geography 3202    | School     | 77.2                   | <b>A</b>                 | <b>A</b>                 |
|                         | District   | 67.2                   |                          |                          |
| Subtest                 | Province   | 65.7                   |                          |                          |
| Multiple Choice         |            |                        |                          |                          |
| Land and                | School     | 85.7                   | <b>A</b>                 | <b>A</b>                 |
| Water Forms             | District   | 79.3                   |                          |                          |
| water rorms             | Province   | 77.8                   |                          |                          |
| World                   | School     | 70.9                   | <b>A</b>                 | <b>A</b>                 |
| Climate                 | District   | 66.1                   |                          |                          |
| Patterns                | Province   | 64.0                   |                          |                          |
|                         |            |                        |                          |                          |
|                         | School     | 86.9                   | <b>A</b>                 | <b>A</b>                 |
| Ecosystems              | District   | 80.0                   |                          |                          |
|                         | Province   | 77.0                   |                          |                          |
| Deimon                  | School     | 74.8                   | <b>~</b>                 | •                        |
| Primary<br>Resource     | District   | 75.4                   |                          | _                        |
| Activities              | Province   | 73.3                   |                          |                          |
| Addivides               | 1 10411100 | 70.0                   |                          |                          |
| Secondary &             | School     | 83.8                   | <b>A</b>                 | <b>A</b>                 |
| Tertiary Activities     | District   | 76.5                   |                          |                          |
|                         | Province   | 74.3                   |                          |                          |
| Long Answer             | School     | 76.4                   |                          | •                        |
| Written response        | District   | 61.8                   |                          | ^                        |
| Units 1-5               |            |                        |                          |                          |
|                         | Province   | 60.5                   |                          |                          |
| Population              | School     | 74.0                   | <b>A</b>                 | <b>A</b>                 |
| Population<br>Geography | District   | 65.9                   |                          |                          |
| Geography               | Province   | 64.8                   |                          |                          |
|                         | School     |                        |                          |                          |
| Urban                   | District   | 53.5                   |                          |                          |
| Geography               |            |                        |                          |                          |
|                         | Province   | 51.1                   |                          |                          |
|                         |            |                        |                          |                          |