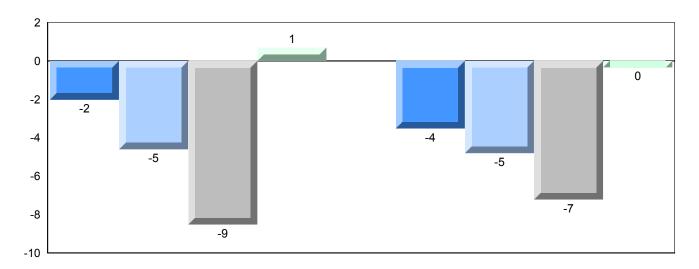

## **Average Mark, 2009-2012**

| Exam Mark |      | -    | Final Mark |
|-----------|------|------|------------|
| 2009      | 2010 | 2011 | 2012       |

District 1 - Labrador

#007 - Amos Comenius Memorial School, Hopedale