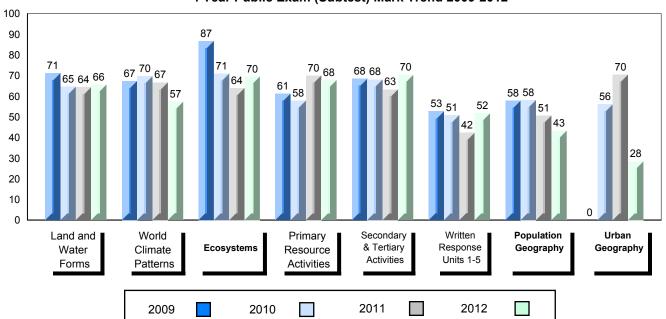

### Difference from Provincial Mean, 2009-2012

School data with 5 or fewer students withheld for reasons of confidentiality.

4 Year Public Exam (Subtest) Mark Trend 2009-2012

#010 - Menihek High School, Labrador City