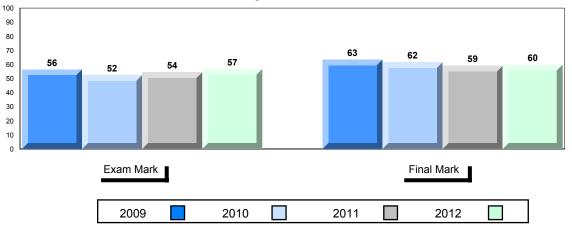

## Average Mark, 2009-2012

Province

School data with 5 or fewer students withheld for reasons of confidentiality.

2009 2010 2011 2012

District 1 - Labrador

#012 - J.C. Erhardt Memorial School, Makkovik