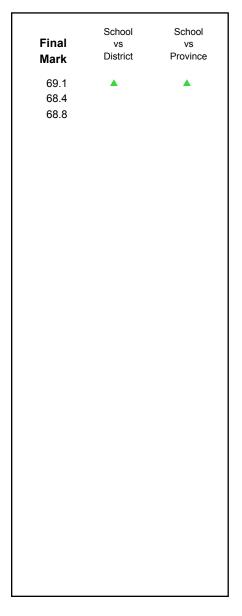

## **Average Mark, 2009-2012**

| Exam Mark |      | -    | Final Mark |
|-----------|------|------|------------|
| 2009      | 2010 | 2011 | 2012       |

District 1 - Labrador

#007 - Amos Comenius Memorial School, Hopedale

## Average Mark, 2009-2012

Province

School data with 5 or fewer students withheld for reasons of confidentiality.

2009 2010 2011 2012

District 1 - Labrador

#012 - J.C. Erhardt Memorial School, Makkovik

## Average Mark, 2009-2012

Province

District 2 - Western

#024 - James Cook Memorial, Cook's Harbour

| Grades: K-1,5- | 12 |
|----------------|----|
|----------------|----|

## **Average Mark, 2009-2012**

Province

District 2 - Western

#041 - Raymond Ward Memorial, Norman Bay

Grades: 6-7,9-10,12

## **Average Mark, 2009-2012**

District 2 - Western

#050 - Basque Memorial, Red Bay Grades: 1,4-5,7-12