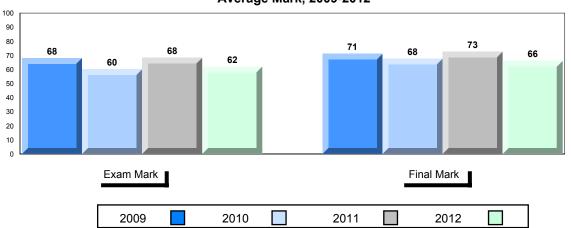

## **Average Mark, 2009-2012**

| Exam Mark |      | -    | Final Mark |
|-----------|------|------|------------|
| 2009      | 2010 | 2011 | 2012       |

District 1 - Labrador

#007 - Amos Comenius Memorial School, Hopedale