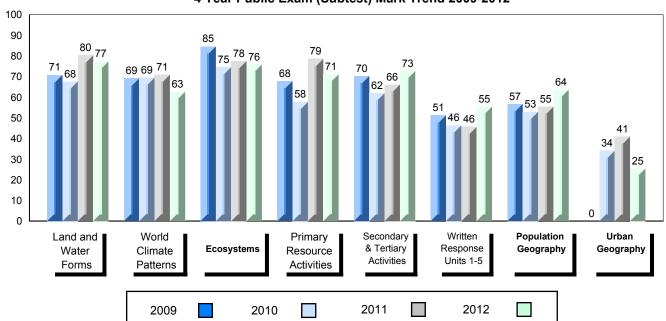

### Difference from Provincial Mean, 2009-2012

School data with 5 or fewer students withheld for reasons of confidentiality.

4 Year Public Exam (Subtest) Mark Trend 2009-2012

#010 - Menihek High School, Labrador City