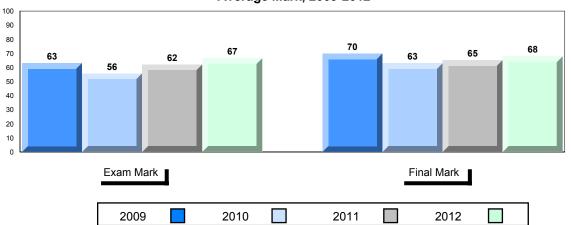

## **Average Mark, 2009-2012**

| Exam Mark |      | -    | Final Mark |
|-----------|------|------|------------|
| 2009      | 2010 | 2011 | 2012       |

District 1 - Labrador

#007 - Amos Comenius Memorial School, Hopedale