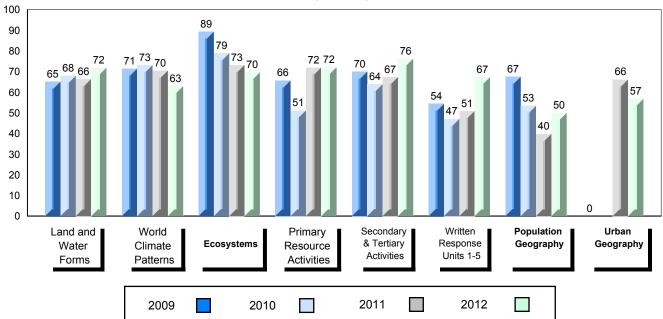

### Difference from Provincial Mean, 2009-2012

School data with 5 or fewer students withheld for reasons of confidentiality.

4 Year Public Exam (Subtest) Mark Trend 2009-2012

#010 - Menihek High School, Labrador City