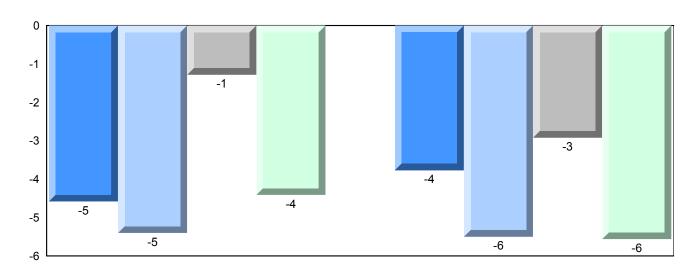

### Difference from Provincial Mean, 2009-2012

District 1 - Labrador

#007 - Amos Comenius Memorial School, Hopedale

Grades: K-12

| Number of Students                     | 2                              | Public<br>Exam<br>Mark | School<br>vs<br>District    | School<br>vs<br>Province | Final<br>Mark | School<br>vs<br>District | School<br>vs<br>Province |
|----------------------------------------|--------------------------------|------------------------|-----------------------------|--------------------------|---------------|--------------------------|--------------------------|
| World Geography 3202                   | School                         |                        | data with 5                 |                          |               | l data with 5 with for i |                          |
| Subtest                                | District<br>Province           |                        | withheld for confidentialit |                          | students      | confidentialit           |                          |
| Multiple Choice  Land and  Water Forms | School<br>District<br>Province |                        |                             |                          |               |                          |                          |
| World<br>Climate<br>Patterns           | School<br>District<br>Province |                        |                             |                          |               |                          |                          |
| Ecosystems                             | School<br>District<br>Province |                        |                             |                          |               |                          |                          |
| Primary<br>Resource<br>Activities      | School<br>District<br>Province |                        |                             |                          |               |                          |                          |
| Secondary &<br>Tertiary Activities     | School<br>District<br>Province |                        |                             |                          |               |                          |                          |
| Long Answer Written response Units 1-5 | School<br>District<br>Province |                        |                             |                          |               |                          |                          |
| Population<br>Geography                | School<br>District<br>Province |                        |                             |                          |               |                          |                          |
| Urban<br>Geography                     | School<br>District<br>Province |                        |                             |                          |               |                          |                          |