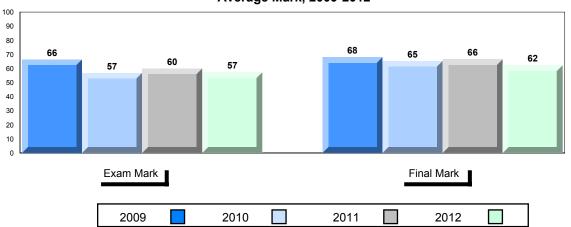

## **Average Mark, 2009-2012**

| Exam Mark |      | -    | Final Mark |
|-----------|------|------|------------|
| 2009      | 2010 | 2011 | 2012       |

District 1 - Labrador

#007 - Amos Comenius Memorial School, Hopedale