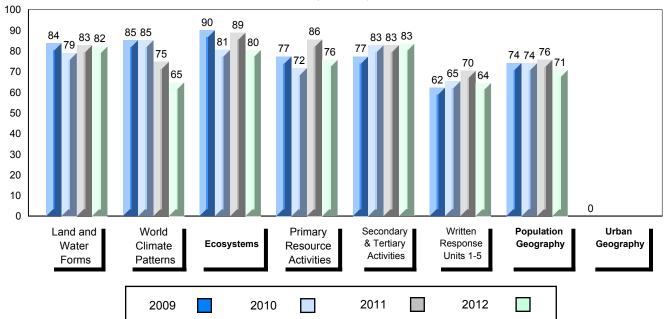

### Difference from Provincial Mean, 2009-2012

School data with 5 or fewer students withheld for reasons of confidentiality.

4 Year Public Exam (Subtest) Mark Trend 2009-2012

#010 - Menihek High School, Labrador City