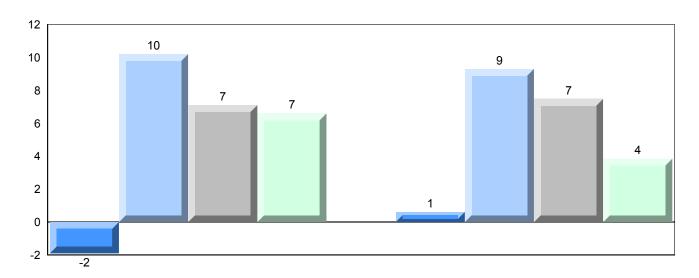

### Difference from Provincial Mean, 2009-2012

District 1 - Labrador

#007 - Amos Comenius Memorial School, Hopedale

Grades: K-12

| Number of Students                     | 2                              | Public<br>Exam<br>Mark | School<br>vs<br>District    | School<br>vs<br>Province | Final<br>Mark | School<br>vs<br>District | School<br>vs<br>Province |
|----------------------------------------|--------------------------------|------------------------|-----------------------------|--------------------------|---------------|--------------------------|--------------------------|
| World Geography 3202                   | School                         |                        | data with 5                 |                          |               | l data with 5 with for i |                          |
| Subtest                                | District<br>Province           |                        | withheld for confidentialit |                          | students      | confidentialit           |                          |
| Multiple Choice  Land and  Water Forms | School<br>District<br>Province |                        |                             |                          |               |                          |                          |
| World<br>Climate<br>Patterns           | School<br>District<br>Province |                        |                             |                          |               |                          |                          |
| Ecosystems                             | School<br>District<br>Province |                        |                             |                          |               |                          |                          |
| Primary<br>Resource<br>Activities      | School<br>District<br>Province |                        |                             |                          |               |                          |                          |
| Secondary &<br>Tertiary Activities     | School<br>District<br>Province |                        |                             |                          |               |                          |                          |
| Long Answer Written response Units 1-5 | School<br>District<br>Province |                        |                             |                          |               |                          |                          |
| Population<br>Geography                | School<br>District<br>Province |                        |                             |                          |               |                          |                          |
| Urban<br>Geography                     | School<br>District<br>Province |                        |                             |                          |               |                          |                          |