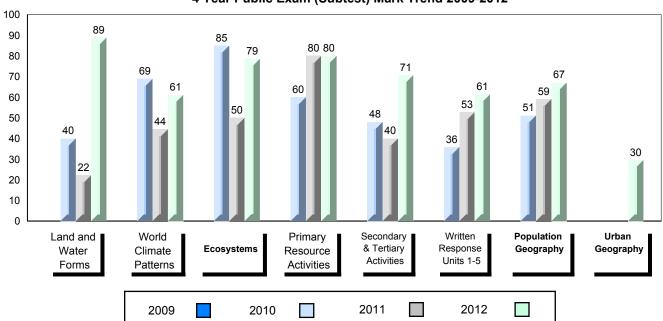

### Difference from Provincial Mean, 2009-2012

School data with 5 or fewer students withheld for reasons of confidentiality.

4 Year Public Exam (Subtest) Mark Trend 2009-2012

#010 - Menihek High School, Labrador City