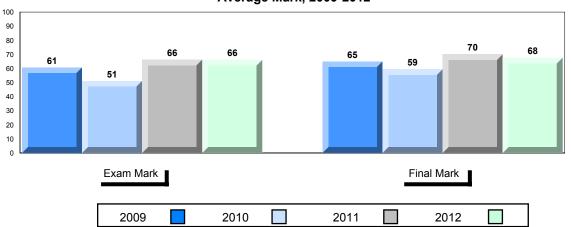

## **Average Mark, 2009-2012**

| Exam Mark |      | -    | Final Mark |
|-----------|------|------|------------|
| 2009      | 2010 | 2011 | 2012       |

District 1 - Labrador

#007 - Amos Comenius Memorial School, Hopedale