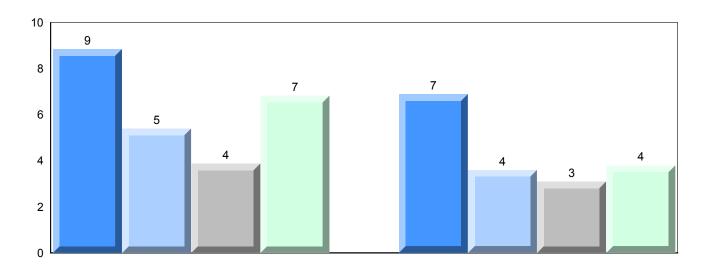

## **Average Mark, 2009-2012**

| Exam Mark |      | -    | Final Mark |
|-----------|------|------|------------|
| 2009      | 2010 | 2011 | 2012       |

District 1 - Labrador

#007 - Amos Comenius Memorial School, Hopedale