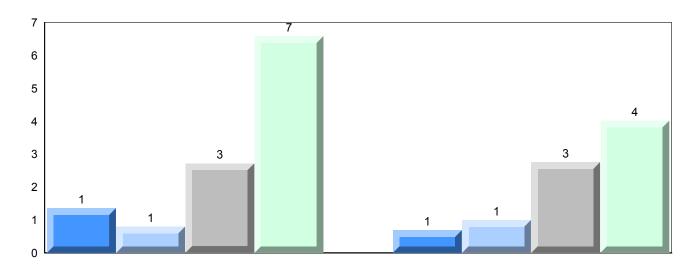

|
|                      | School     | 72.7         | <b>A</b>       |              |
| Population           | District   | 64.2         | _              | _            |
| Geography            | Province   | 64.8         |                |              |
|                      | i iovilice | 07.0         |                |              |
| Urban                | School     | 42.4         | ▼              | ▼            |
| Geography            | District   | 50.0         |                |              |
| 2003.45              | Province   | 51.1         |                |              |
|                      |            |              |                |              |







#336 - Gonzaga Regional High, St. John's

Grades: 10-12

#### Difference from Provincial Mean, 2009-2012











#340 - Holy Heart of Mary Regional High, St. John's

| G | rad | es: | 1( | <b>1</b> _1  | 2 |
|---|-----|-----|----|--------------|---|
| O | ıau | CO. | ٠, | <i>J</i> - I | _ |

| Number of Students     | 163       | Public<br>Exam<br>Mark | School<br>vs<br>District | School<br>vs<br>Province |
|------------------------|-----------|------------------------|--------------------------|--------------------------|
| World Geography 3202   | School    | 60.4                   | ▼                        | ▼                        |
| <u>Subtest</u>         | District  | 65.0                   |                          |                          |
|                        | Province  | 65.7                   |                          |                          |
| Multiple Choice