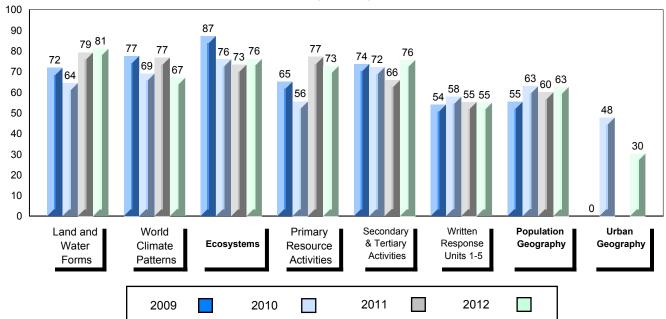

#### Public Exam Course Results Geography 3202 2011-12

District 2 - Western

#089 - Jakeman All Grade, Trout River

Grades: K-12