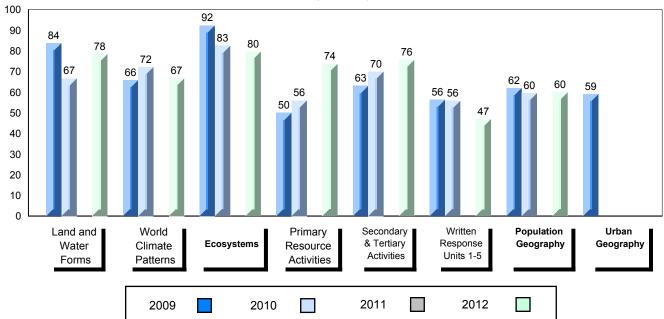

### Difference from Provincial Mean, 2009-2012

School data with 5 or fewer students withheld for reasons of confidentiality.

4 Year Public Exam (Subtest) Mark Trend 2009-2012

#010 - Menihek High School, Labrador City