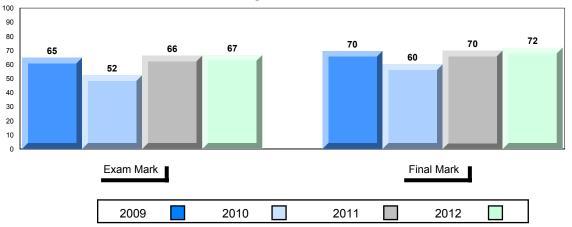

## **Average Mark, 2009-2012**

| Exam Mark |      | -    | Final Mark |
|-----------|------|------|------------|
| 2009      | 2010 | 2011 | 2012       |

District 1 - Labrador

#007 - Amos Comenius Memorial School, Hopedale