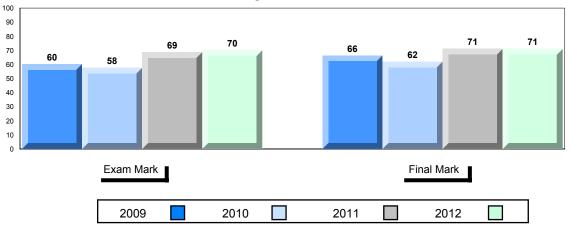

## **Average Mark, 2009-2012**

| Exam Mark |      | -    | Final Mark |
|-----------|------|------|------------|
| 2009      | 2010 | 2011 | 2012       |

District 1 - Labrador

#007 - Amos Comenius Memorial School, Hopedale