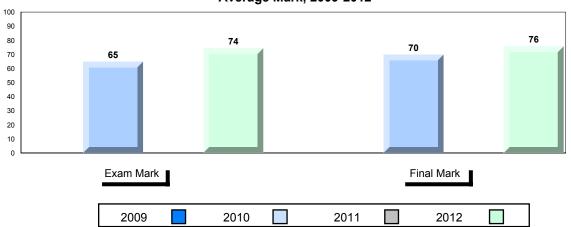

## **Average Mark, 2009-2012**

| Exam Mark |      | -    | Final Mark |
|-----------|------|------|------------|
| 2009      | 2010 | 2011 | 2012       |

District 1 - Labrador

#007 - Amos Comenius Memorial School, Hopedale