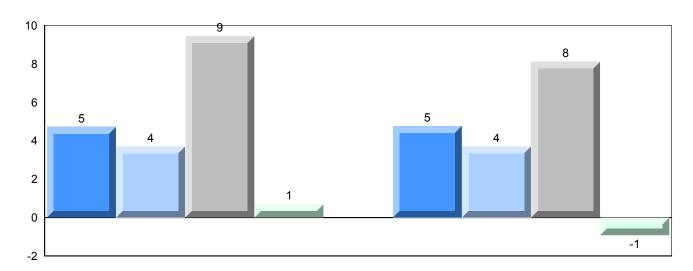

### Difference from Provincial Mean, 2009-2012

School data with 5 or fewer students withheld for reasons of confidentiality.

4 Year Public Exam (Subtest) Mark Trend 2009-2012

#010 - Menihek High School, Labrador City