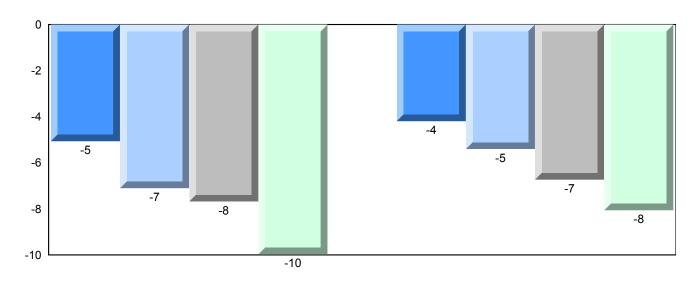

## **Average Mark, 2009-2012**

| Exam Mark |      | -    | Final Mark |
|-----------|------|------|------------|
| 2009      | 2010 | 2011 | 2012       |

District 1 - Labrador

#007 - Amos Comenius Memorial School, Hopedale