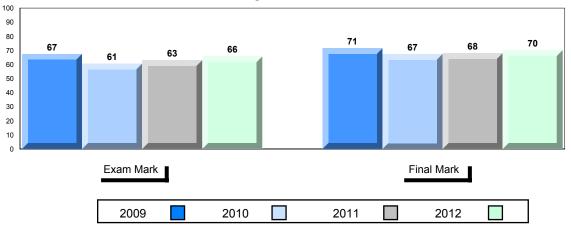

## **Average Mark, 2009-2012**

| Exam Mark |      | -    | Final Mark |
|-----------|------|------|------------|
| 2009      | 2010 | 2011 | 2012       |

District 1 - Labrador

#007 - Amos Comenius Memorial School, Hopedale