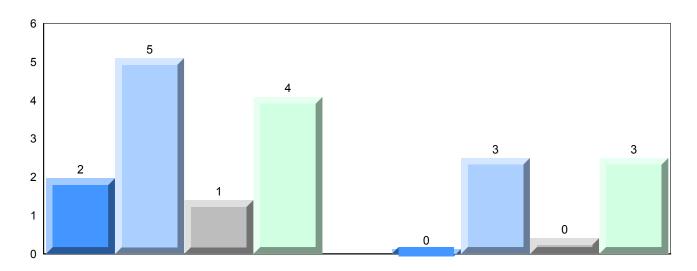

#### Public Exam Course Results Geography 3202 2011-12

District 2 - Western

#089 - Jakeman All Grade, Trout River

Grades: K-12