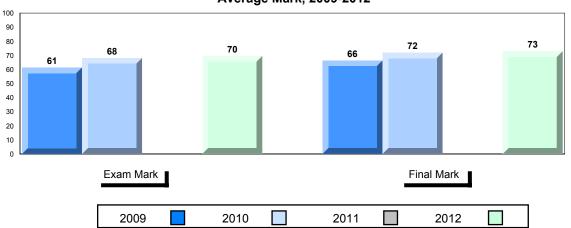

## **Average Mark, 2009-2012**

| Exam Mark |      | -    | Final Mark |
|-----------|------|------|------------|
| 2009      | 2010 | 2011 | 2012       |

District 1 - Labrador

#007 - Amos Comenius Memorial School, Hopedale