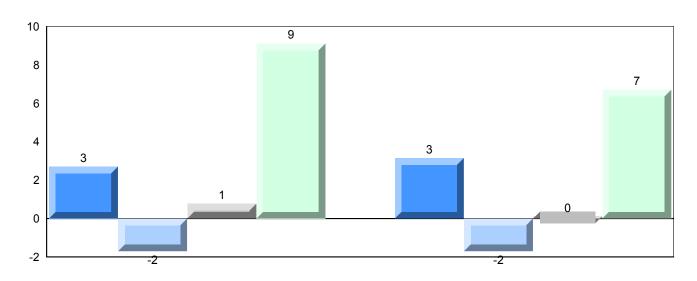

### 4 Year Public Exam (Subtest) Mark Trend 2009-2012

Grades: K-12

District 1 - Labrador

#014 - Jens Haven Memorial, Nain

| Number of Students                           | 3                              | Public<br>Exam<br>Mark                                                        | School<br>vs<br>District | School<br>vs<br>Province                                                  |  | nal<br>ark | School<br>vs<br>District | School<br>vs<br>Province |
|----------------------------------------------|--------------------------------|-------------------------------------------------------------------------------|--------------------------|---------------------------------------------------------------------------|--|------------|--------------------------|--------------------------|
| World Geography 3202 Subtest                 | School<br>District<br>Province | School data with 5 or fewer students withheld for reasons of confidentiality. |                          | School data with 5 or fewe students withheld for reasons confidentiality. |  |            | reasons of               |                          |
| Multiple Choice  Land and  Water Forms       | School<br>District<br>Province |                                                                               |                          |                                                                           |  |            |                          |                          |
| World<br>Climate<br>Patterns                 | School<br>District<br>Province |                                                                               |                          |                                                                           |  |            |                          |                          |
| Ecosystems                                   | School<br>District<br>Province |                                                                               |                          |                                                                           |  |            |                          |                          |
| Primary<br>Resource<br>Activities            | School<br>District<br>Province |                                                                               |                          |                                                                           |  |            |                          |                          |
| Secondary &<br>Tertiary Activities           | School<br>District<br>Province |                                                                               |                          |                                                                           |  |            |                          |                          |
| Long Answer<br>Written response<br>Units 1-5 | School<br>District<br>Province |                                                                               |                          |                                                                           |  |            |                          |                          |
| Population<br>Geography                      | School<br>District<br>Province |                                                                               |                          |                                                                           |  |            |                          |                          |
| Urban<br>Geography                           | School<br>District<br>Province |                                                                               |                          |                                                                           |  |            |                          |                          |