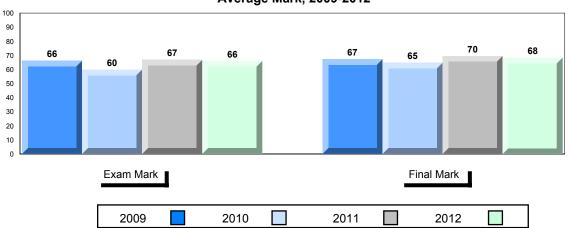

## **Average Mark, 2009-2012**

| Exam Mark |      | -    | Final Mark |
|-----------|------|------|------------|
| 2009      | 2010 | 2011 | 2012       |

District 1 - Labrador

#007 - Amos Comenius Memorial School, Hopedale