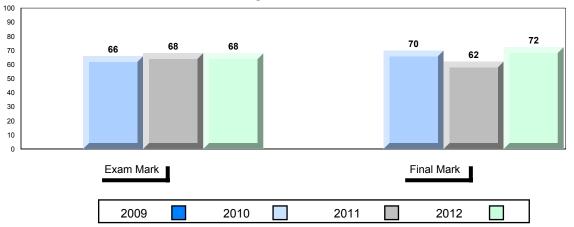

## **Average Mark, 2009-2012**

| Exam Mark |      | -    | Final Mark |
|-----------|------|------|------------|
| 2009      | 2010 | 2011 | 2012       |

District 1 - Labrador

#007 - Amos Comenius Memorial School, Hopedale

### Difference from Provincial Mean, 2009-2012

School data with 5 or fewer students withheld for reasons of confidentiality.

4 Year Public Exam (Subtest) Mark Trend 2009-2012

#010 - Menihek High School, Labrador City