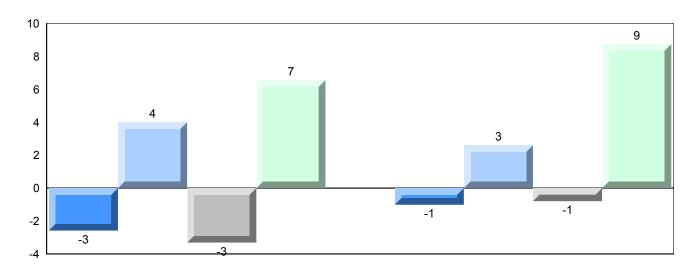

### Difference from Provincial Mean, 2009-2012

School data with 5 or fewer students withheld for reasons of confidentiality.

4 Year Public Exam (Subtest) Mark Trend 2009-2012

#010 - Menihek High School, Labrador City