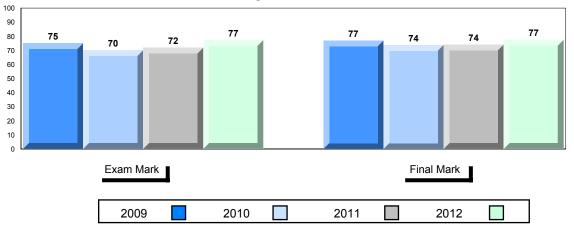

## **Average Mark, 2009-2012**

| Exam Mark |      | -    | Final Mark |
|-----------|------|------|------------|
| 2009      | 2010 | 2011 | 2012       |

District 1 - Labrador

#007 - Amos Comenius Memorial School, Hopedale