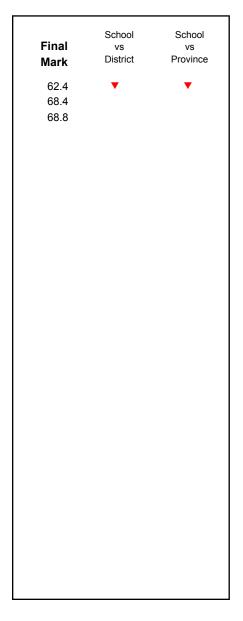

| G | rac | 46 | ø. | ρ | _1 | 2 |
|---|-----|----|----|---|----|---|
|   |     |    |    |   |    |   |

| Number of Students   | 47        | Public | School   | School   |
|----------------------|-----------|--------|----------|----------|
|                      |           | Exam   | vs       | VS       |
|                      |           | Mark   | District | Province |
| World Geography 3202 | School    | 61.3   | ▼        | ▼        |
|                      | District  | 62.5   |          |          |
| Subtest              | Province  | 65.7   |          |          |
| Multiple Choice      | 0-11      | 75.0   | _        |          |
| Land and             | School    | 75.2   | •        | •        |
| Water Forms          | District  | 76.4   |          |          |
|                      | Province  | 77.8   |          |          |
| World                | School    | 62.4   | ▼        | ▼        |
| Climate              | District  | 62.9   |          |          |
| Patterns             | Province  | 64.0   |          |          |
|                      | School    | 75.0   | <b>V</b> | <b>~</b> |
| Ecosystems           | District  | 76.7   |          |          |
| Loosystoms           | Province  | 77.0   |          |          |
|                      | 0.1.1     | 04.0   | _        | _        |
| Primary              | School    | 64.0   | •        | •        |
| Resource             | District  | 68.5   |          |          |
| Activities           | Province  | 73.3   |          |          |
| Secondary &          | School    | 67.9   | ▼        | ▼        |
| Tertiary Activities  | District  | 69.8   |          |          |
|                      | Province  | 74.3   |          |          |
| Long Answer          | School    | 56.4   | <b>V</b> | <b>~</b> |
| Written response     | District  | 57.8   |          | ·        |
| Units 1-5            | Province  | 60.5   |          |          |
|                      | 1 TOVINCE | 00.5   |          |          |
| Population           | School    | 58.7   | ▼        | ▼        |
| Geography            | District  | 60.1   |          |          |
| J . ,                | Province  | 64.8   |          |          |
| Urban                | School    | 25.0   | ▼        | ▼        |
| Urban<br>Geography   | District  | 50.5   |          |          |
| Geography            | Province  | 51.1   |          |          |
|                      |           | -      |          |          |