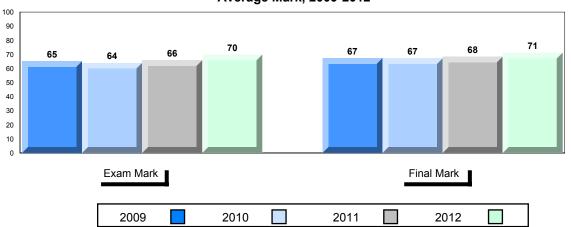

## **Average Mark, 2009-2012**

| Exam Mark |      | -    | Final Mark |
|-----------|------|------|------------|
| 2009      | 2010 | 2011 | 2012       |

District 1 - Labrador

#007 - Amos Comenius Memorial School, Hopedale

## **Average Mark, 2009-2012**

School data with 5 or fewer students withheld for reasons of confidentiality.

!

District 1 - Labrador

#014 - Jens Haven Memorial, Nain

Grades: K-12