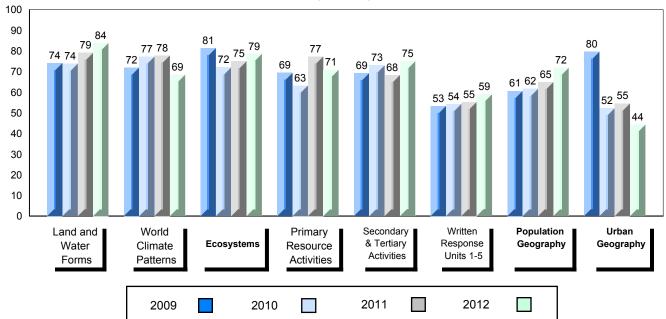

### Difference from Provincial Mean, 2009-2012

School data with 5 or fewer students withheld for reasons of confidentiality.

4 Year Public Exam (Subtest) Mark Trend 2009-2012

#010 - Menihek High School, Labrador City