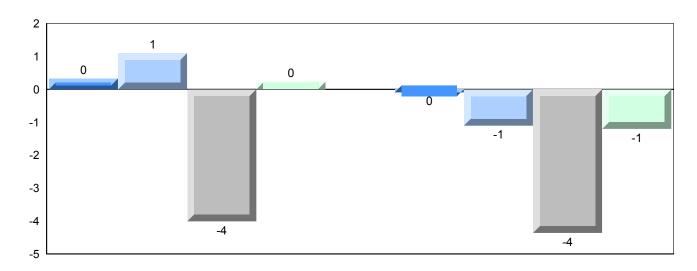

## **Average Mark, 2009-2012**

| Exam Mark |      | -    | Final Mark |
|-----------|------|------|------------|
| 2009      | 2010 | 2011 | 2012       |

District 1 - Labrador

#007 - Amos Comenius Memorial School, Hopedale