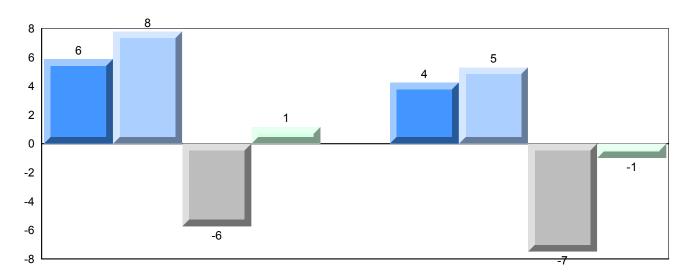

### Difference from Provincial Mean, 2009-2012

District 1 - Labrador

#007 - Amos Comenius Memorial School, Hopedale

Grades: K-12

| Number of Students                     | 2                              | Public<br>Exam<br>Mark | School<br>vs<br>District    | School<br>vs<br>Province | Final<br>Mark | School<br>vs<br>District | School<br>vs<br>Province |
|----------------------------------------|--------------------------------|------------------------|-----------------------------|--------------------------|---------------|--------------------------|--------------------------|
| World Geography 3202                   | School                         |                        | data with 5                 |                          |               | l data with 5 with for i |                          |
| Subtest                                | District<br>Province           |                        | withheld for confidentialit |                          | students      | confidentialit           |                          |
| Multiple Choice  Land and  Water Forms | School<br>District<br>Province |                        |                             |                          |               |                          |                          |
| World<br>Climate<br>Patterns           | School<br>District<br>Province |                        |                             |                          |               |                          |                          |
| Ecosystems                             | School<br>District<br>Province |                        |                             |                          |               |                          |                          |
| Primary<br>Resource<br>Activities      | School<br>District<br>Province |                        |                             |                          |               |                          |                          |
| Secondary &<br>Tertiary Activities     | School<br>District<br>Province |                        |                             |                          |               |                          |                          |
| Long Answer Written response Units 1-5 | School<br>District<br>Province |                        |                             |                          |               |                          |                          |
| Population<br>Geography                | School<br>District<br>Province |                        |                             |                          |               |                          |                          |
| Urban<br>Geography                     | School<br>District<br>Province |                        |                             |                          |               |                          |                          |

### Difference from Provincial Mean, 2009-2012

School data with 5 or fewer students withheld for reasons of confidentiality.

4 Year Public Exam (Subtest) Mark Trend 2009-2012

#010 - Menihek High School, Labrador City