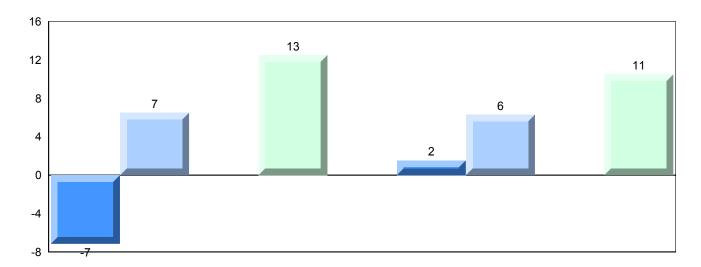

### Difference from Provincial Mean, 2009-2012

District 1 - Labrador

#007 - Amos Comenius Memorial School, Hopedale

Grades: K-12

| Number of Students                     | 2                              | Public<br>Exam<br>Mark | School<br>vs<br>District    | School<br>vs<br>Province | Final<br>Mark | School<br>vs<br>District | School<br>vs<br>Province |
|----------------------------------------|--------------------------------|------------------------|-----------------------------|--------------------------|---------------|--------------------------|--------------------------|
| World Geography 3202                   | School                         |                        | data with 5                 |                          |               | l data with 5 with for i |                          |
| Subtest                                | District<br>Province           |                        | withheld for confidentialit |                          | students      | confidentialit           |                          |
| Multiple Choice  Land and  Water Forms | School<br>District<br>Province |                        |                             |                          |               |                          |                          |
| World<br>Climate<br>Patterns           | School<br>District<br>Province |                        |                             |                          |               |                          |                          |
| Ecosystems                             | School<br>District<br>Province |                        |                             |                          |               |                          |                          |
| Primary<br>Resource<br>Activities      | School<br>District<br>Province |                        |                             |                          |               |                          |                          |
| Secondary &<br>Tertiary Activities     | School<br>District<br>Province |                        |                             |                          |               |                          |                          |
| Long Answer Written response Units 1-5 | School<br>District<br>Province |                        |                             |                          |               |                          |                          |
| Population<br>Geography                | School<br>District<br>Province |                        |                             |                          |               |                          |                          |
| Urban<br>Geography                     | School<br>District<br>Province |                        |                             |                          |               |                          |                          |