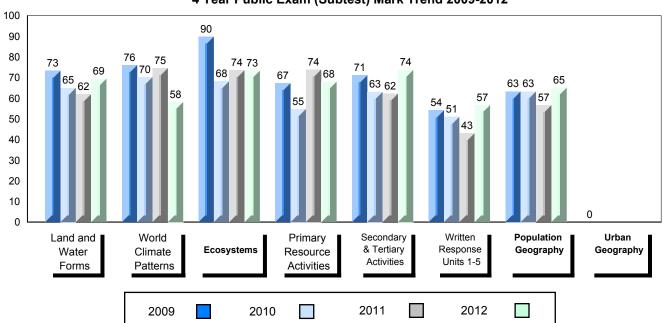

### 4 Year Public Exam (Subtest) Mark Trend 2009-2012

Grades: K-12

District 1 - Labrador

#014 - Jens Haven Memorial, Nain

| Number of Students                           | 3                              | Public<br>Exam<br>Mark                                                        | School<br>vs<br>District | School<br>vs<br>Province                                                  |  | nal<br>ark | School<br>vs<br>District | School<br>vs<br>Province |
|----------------------------------------------|--------------------------------|-------------------------------------------------------------------------------|--------------------------|---------------------------------------------------------------------------|--|------------|--------------------------|--------------------------|
| World Geography 3202 Subtest                 | School<br>District<br>Province | School data with 5 or fewer students withheld for reasons of confidentiality. |                          | School data with 5 or fewe students withheld for reasons confidentiality. |  |            | reasons of               |                          |
| Multiple Choice  Land and  Water Forms       | School<br>District<br>Province |                                                                               |                          |                                                                           |  |            |                          |                          |
| World<br>Climate<br>Patterns                 | School<br>District<br>Province |                                                                               |                          |                                                                           |  |            |                          |                          |
| Ecosystems                                   | School<br>District<br>Province |                                                                               |                          |                                                                           |  |            |                          |                          |
| Primary<br>Resource<br>Activities            | School<br>District<br>Province |                                                                               |                          |                                                                           |  |            |                          |                          |
| Secondary &<br>Tertiary Activities           | School<br>District<br>Province |                                                                               |                          |                                                                           |  |            |                          |                          |
| Long Answer<br>Written response<br>Units 1-5 | School<br>District<br>Province |                                                                               |                          |                                                                           |  |            |                          |                          |
| Population<br>Geography                      | School<br>District<br>Province |                                                                               |                          |                                                                           |  |            |                          |                          |
| Urban<br>Geography                           | School<br>District<br>Province |                                                                               |                          |                                                                           |  |            |                          |                          |