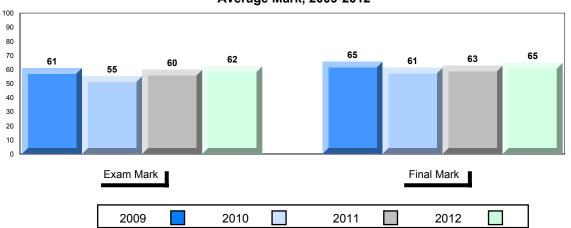

## **Average Mark, 2009-2012**

| Exam Mark |      | -    | Final Mark |
|-----------|------|------|------------|
| 2009      | 2010 | 2011 | 2012       |

District 1 - Labrador

#007 - Amos Comenius Memorial School, Hopedale