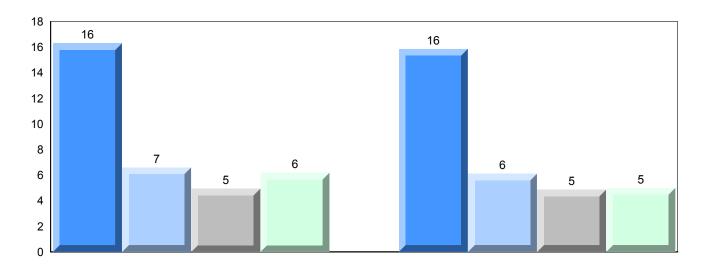

## Average Mark, 2009-2012

Province

School data with 5 or fewer students withheld for reasons of confidentiality.

2009 2010 2011 2012

District 1 - Labrador

#012 - J.C. Erhardt Memorial School, Makkovik