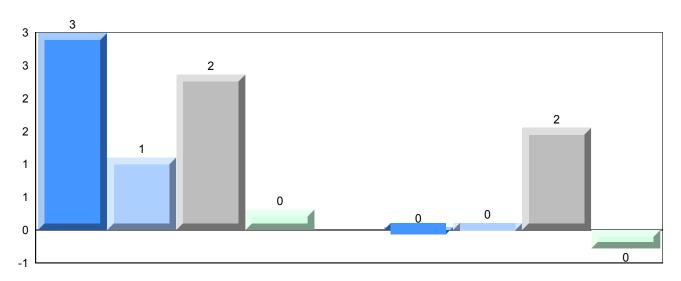

### Difference from Provincial Mean, 2009-2012

School data with 5 or fewer students withheld for reasons of confidentiality.

4 Year Public Exam (Subtest) Mark Trend 2009-2012

#010 - Menihek High School, Labrador City