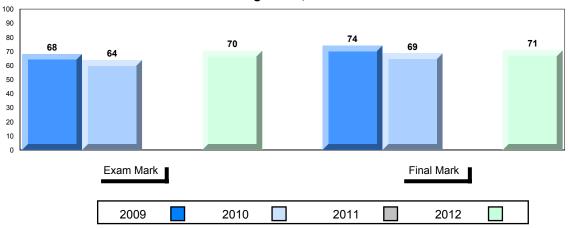

### Difference from Provincial Mean, 2009-2012

School data with 5 or fewer students withheld for reasons of confidentiality.

4 Year Public Exam (Subtest) Mark Trend 2009-2012

#010 - Menihek High School, Labrador City