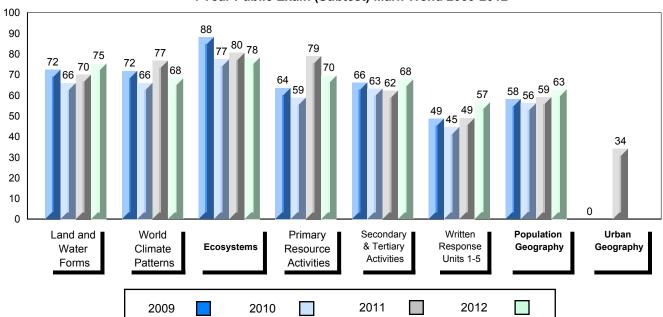

### Difference from Provincial Mean, 2009-2012

School data with 5 or fewer students withheld for reasons of confidentiality.

4 Year Public Exam (Subtest) Mark Trend 2009-2012

#010 - Menihek High School, Labrador City