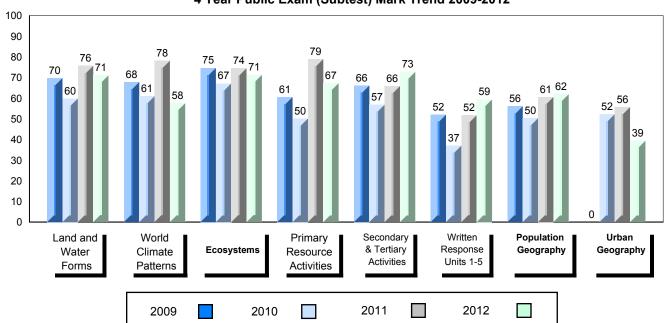

### Difference from Provincial Mean, 2009-2012

School data with 5 or fewer students withheld for reasons of confidentiality.

4 Year Public Exam (Subtest) Mark Trend 2009-2012

#010 - Menihek High School, Labrador City