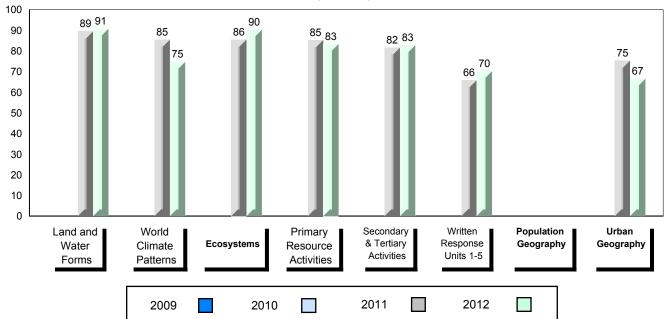

### Difference from Provincial Mean, 2009-2012

District 1 - Labrador

#007 - Amos Comenius Memorial School, Hopedale

Grades: K-12

| Number of Students                     | 2                              | Public<br>Exam<br>Mark | School<br>vs<br>District    | School<br>vs<br>Province | Final<br>Mark | School<br>vs<br>District | School<br>vs<br>Province |
|----------------------------------------|--------------------------------|------------------------|-----------------------------|--------------------------|---------------|--------------------------|--------------------------|
| World Geography 3202                   | School                         |                        | data with 5                 |                          |               | l data with 5 with for i |                          |
| Subtest                                | District<br>Province           |                        | withheld for confidentialit |                          | students      | confidentialit           |                          |
| Multiple Choice  Land and  Water Forms | School<br>District<br>Province |                        |                             |                          |               |                          |                          |
| World<br>Climate<br>Patterns           | School<br>District<br>Province |                        |                             |                          |               |                          |                          |
| Ecosystems                             | School<br>District<br>Province |                        |                             |                          |               |                          |                          |
| Primary<br>Resource<br>Activities      | School<br>District<br>Province |                        |                             |                          |               |                          |                          |
| Secondary &<br>Tertiary Activities     | School<br>District<br>Province |                        |                             |                          |               |                          |                          |
| Long Answer Written response Units 1-5 | School<br>District<br>Province |                        |                             |                          |               |                          |                          |
| Population<br>Geography                | School<br>District<br>Province |                        |                             |                          |               |                          |                          |
| Urban<br>Geography                     | School<br>District<br>Province |                        |                             |                          |               |                          |                          |

## **Average Mark, 2009-2012**

| Exam Mark |      | -    | Final Mark |
|-----------|------|------|------------|
| 2009      | 2010 | 2011 | 2012       |

District 1 - Labrador

#007 - Amos Comenius Memorial School, Hopedale

Grades: K-12