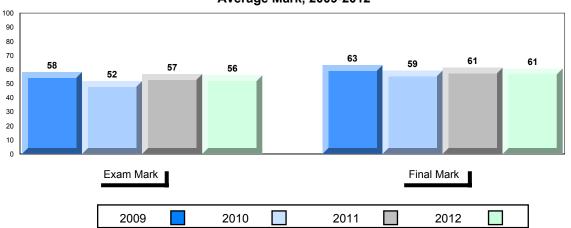

## **Average Mark, 2009-2012**

| Exam Mark |      | -    | Final Mark |
|-----------|------|------|------------|
| 2009      | 2010 | 2011 | 2012       |

District 1 - Labrador

#007 - Amos Comenius Memorial School, Hopedale