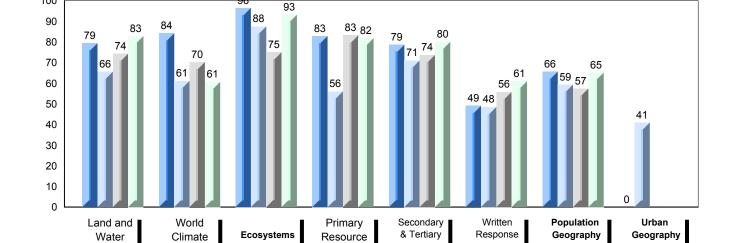

### Difference from Provincial Mean, 2009-2012

School data with 5 or fewer students withheld for reasons of confidentiality.

4 Year Public Exam (Subtest) Mark Trend 2009-2012

#010 - Menihek High School, Labrador City