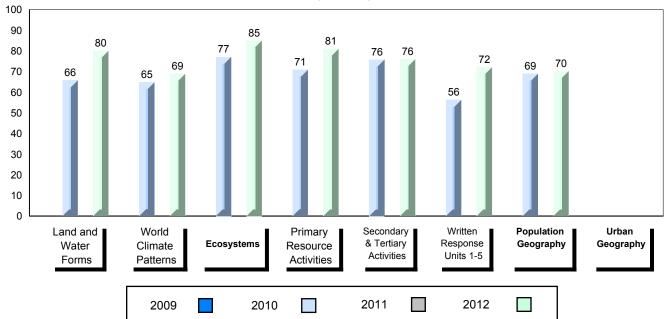

### Difference from Provincial Mean, 2009-2012

School data with 5 or fewer students withheld for reasons of confidentiality.

4 Year Public Exam (Subtest) Mark Trend 2009-2012

#010 - Menihek High School, Labrador City