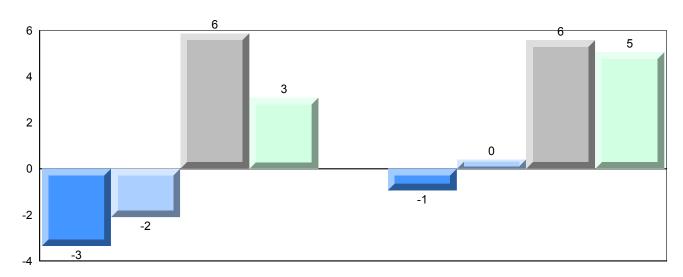

## **Average Mark, 2009-2012**

| Exam Mark |      | -    | Final Mark |
|-----------|------|------|------------|
| 2009      | 2010 | 2011 | 2012       |

District 1 - Labrador

#007 - Amos Comenius Memorial School, Hopedale