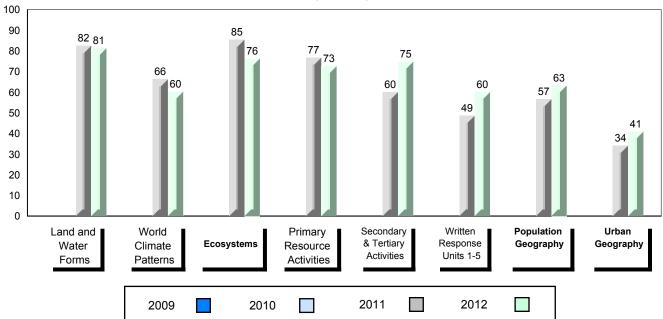

#### Public Exam Course Results Geography 3202 2011-12

District 2 - Western

#089 - Jakeman All Grade, Trout River

Grades: K-12