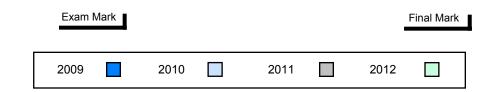

### 4 Year Public Exam (Subtest) Mark Trend 2009-2012

Grades: K-12

District 1 - Labrador

#014 - Jens Haven Memorial, Nain

| Number of Students                           | 3                              | Public<br>Exam<br>Mark                                                        | School<br>vs<br>District | School<br>vs<br>Province                                                  |  | nal<br>ark | School<br>vs<br>District | School<br>vs<br>Province |
|----------------------------------------------|--------------------------------|-------------------------------------------------------------------------------|--------------------------|---------------------------------------------------------------------------|--|------------|--------------------------|--------------------------|
| World Geography 3202 Subtest                 | School<br>District<br>Province | School data with 5 or fewer students withheld for reasons of confidentiality. |                          | School data with 5 or fewe students withheld for reasons confidentiality. |  |            | reasons of               |                          |
| Multiple Choice  Land and  Water Forms       | School<br>District<br>Province |                                                                               |                          |                                                                           |  |            |                          |                          |
| World<br>Climate<br>Patterns                 | School<br>District<br>Province |                                                                               |                          |                                                                           |  |            |                          |                          |
| Ecosystems                                   | School<br>District<br>Province |                                                                               |                          |                                                                           |  |            |                          |                          |
| Primary<br>Resource<br>Activities            | School<br>District<br>Province |                                                                               |                          |                                                                           |  |            |                          |                          |
| Secondary &<br>Tertiary Activities           | School<br>District<br>Province |                                                                               |                          |                                                                           |  |            |                          |                          |
| Long Answer<br>Written response<br>Units 1-5 | School<br>District<br>Province |                                                                               |                          |                                                                           |  |            |                          |                          |
| Population<br>Geography                      | School<br>District<br>Province |                                                                               |                          |                                                                           |  |            |                          |                          |
| Urban<br>Geography                           | School<br>District<br>Province |                                                                               |                          |                                                                           |  |            |                          |                          |