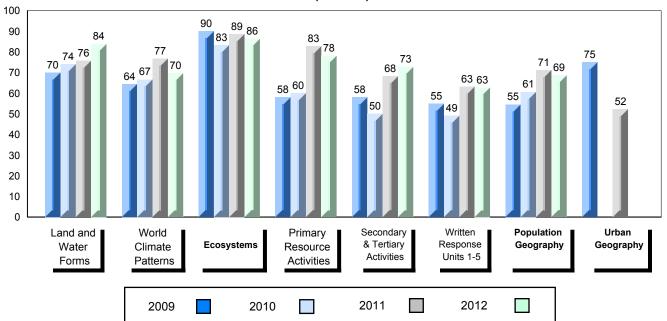

|          |
|                      | Flovilice          | 60.5         |          |          |
| Population           | School             | 68.7         | <b>A</b> | <b>A</b> |
| Geography            | District           | 65.9         |          |          |
| 2229.46)             | Province           | 64.8         |          |          |
| Unban                | School             |              |          |          |
| Urban<br>Geography   | District           | 53.5         |          |          |
| Geography            | Province           | 51.1         |          |          |
|                      |                    | -            |          |          |







#088 - Main River Academy, Pollard's Point

Grades: K-12

#### Difference from Provincial Mean, 2009-2012











#089 - Jakeman All Grade, Trout River

Grades: K-12

| Number of Students                     | 2                              | Public<br>Exam<br>Mark | School<br>vs<br>District    | School<br>vs<br>Province | Final<br>Mark | School<br>vs<br>District        | School<br>vs<br>Province |
|----------------------------------------|--------------------------------|------------------------|-----------------------------|--------------------------|---------------|---------------------------------|--------------------------|
| World Geography 3202                   | School                         |                        | data with 5                 |                          |               | l data with 5<br>withheld for i |                          |
| Subtest