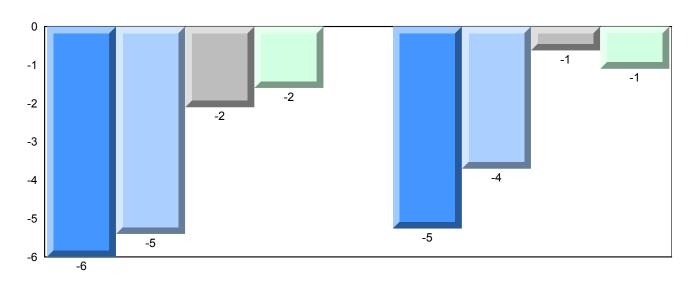

#### Difference from Provincial Mean, 2009-2012

School data with 5 or fewer students withheld for reasons of confidentiality.