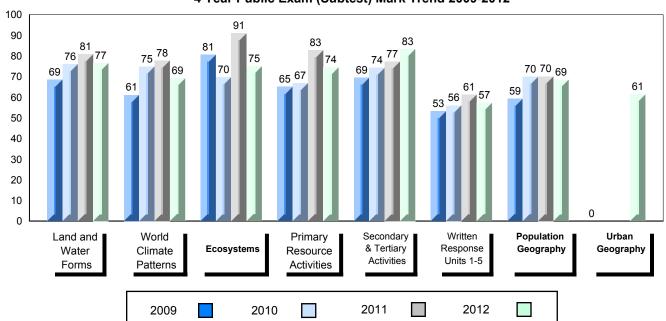

### 4 Year Public Exam (Subtest) Mark Trend 2009-2012

Grades: K-12

District 1 - Labrador

#014 - Jens Haven Memorial, Nain

| Number of Students                           | 3                              | Public<br>Exam<br>Mark                                                        | School<br>vs<br>District | School<br>vs<br>Province                                                  |  | nal<br>ark | School<br>vs<br>District | School<br>vs<br>Province |
|----------------------------------------------|--------------------------------|-------------------------------------------------------------------------------|--------------------------|---------------------------------------------------------------------------|--|------------|--------------------------|--------------------------|
| World Geography 3202 Subtest                 | School<br>District<br>Province | School data with 5 or fewer students withheld for reasons of confidentiality. |                          | School data with 5 or fewe students withheld for reasons confidentiality. |  |            | reasons of               |                          |
| Multiple Choice  Land and  Water Forms       | School<br>District<br>Province |                                                                               |                          |                                                                           |  |            |                          |                          |
| World<br>Climate<br>Patterns                 | School<br>District<br>Province |                                                                               |                          |                                                                           |  |            |                          |                          |
| Ecosystems                                   | School<br>District<br>Province |                                                                               |                          |                                                                           |  |            |                          |                          |
| Primary<br>Resource<br>Activities            | School<br>District<br>Province |                                                                               |                          |                                                                           |  |            |                          |                          |
| Secondary &<br>Tertiary Activities           | School<br>District<br>Province |                                                                               |                          |                                                                           |  |            |                          |                          |
| Long Answer<br>Written response<br>Units 1-5 | School<br>District<br>Province |                                                                               |                          |                                                                           |  |            |                          |                          |
| Population<br>Geography                      | School<br>District<br>Province |                                                                               |                          |                                                                           |  |            |                          |                          |
| Urban<br>Geography                           | School<br>District<br>Province |                                                                               |                          |                                                                           |  |            |                          |                          |