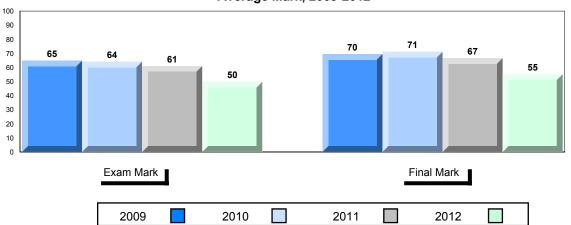

### Difference from Provincial Mean, 2009-2012

School data with 5 or fewer students withheld for reasons of confidentiality.

4 Year Public Exam (Subtest) Mark Trend 2009-2012

#010 - Menihek High School, Labrador City