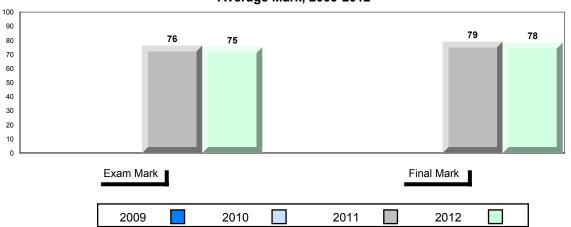

#### Public Exam Course Results Geography 3202 2011-12

District 2 - Western

#089 - Jakeman All Grade, Trout River

Grades: K-12