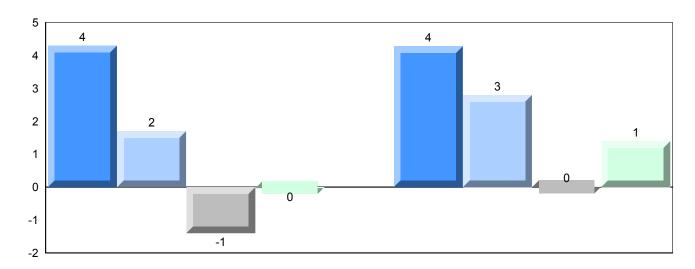

## **Average Mark, 2009-2012**

| Exam Mark |      | -    | Final Mark |
|-----------|------|------|------------|
| 2009      | 2010 | 2011 | 2012       |

District 1 - Labrador

#007 - Amos Comenius Memorial School, Hopedale

## Average Mark, 2009-2012

Province

School data with 5 or fewer students withheld for reasons of confidentiality.

2009 2010 2011 2012

District 1 - Labrador

#012 - J.C. Erhardt Memorial School, Makkovik

## **Average Mark, 2009-2012**

School data with 5 or fewer students withheld for reasons of confidentiality.

!

District 1 - Labrador

#014 - Jens Haven Memorial, Nain

Grades: K-12

## Average Mark, 2009-2012

Province

District 2 - Western

#024 - James Cook Memorial, Cook's Harbour

| Grades: K-1,5- | 12 |
|----------------|----|
|----------------|----|

## **Average Mark, 2009-2012**

District 2 - Western

#039 - Mary Simms All-Grade, Main Brook

Grades: K-12

## **Average Mark, 2009-2012**

Province

District 2 - Western

#041 - Raymond Ward Memorial, Norman Bay

Grades: 6-7,9-10,12

## **Average Mark, 2009-2012**

District 2 - Western

#050 - Basque Memorial, Red Bay Grades: 1,4-5,7-12

# **Average Mark, 2009-2012**

School data with 5 or fewer students withheld for reasons of confidentiality.