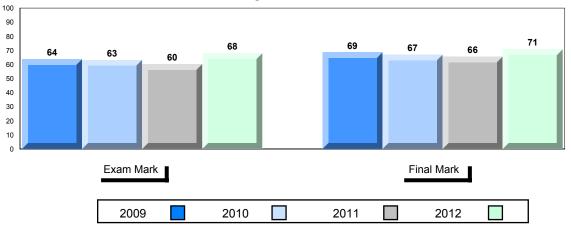

### Difference from Provincial Mean, 2009-2012

School data with 5 or fewer students withheld for reasons of confidentiality.

4 Year Public Exam (Subtest) Mark Trend 2009-2012

#010 - Menihek High School, Labrador City