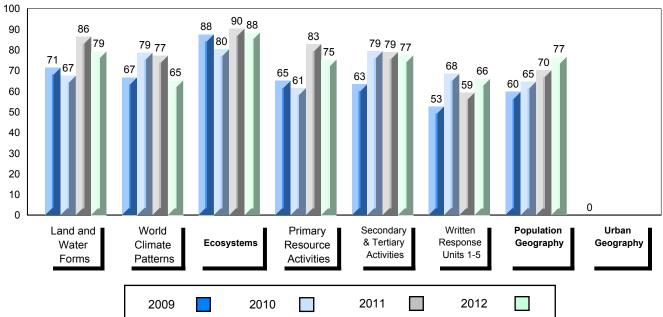

#### Public Exam Course Results Geography 3202 2011-12

District 2 - Western

#089 - Jakeman All Grade, Trout River

Grades: K-12