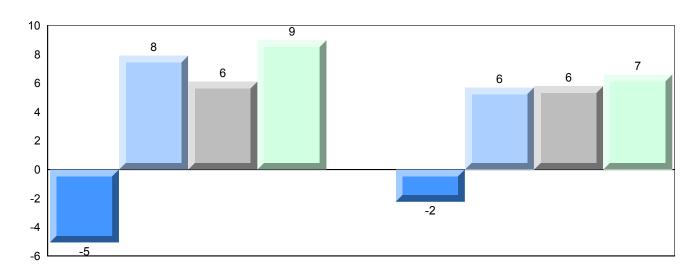

### Difference from Provincial Mean, 2009-2012

District 1 - Labrador

#007 - Amos Comenius Memorial School, Hopedale

Grades: K-12

| Number of Students                     | 2                              | Public<br>Exam<br>Mark | School<br>vs<br>District    | School<br>vs<br>Province | Final<br>Mark | School<br>vs<br>District | School<br>vs<br>Province |
|----------------------------------------|--------------------------------|------------------------|-----------------------------|--------------------------|---------------|--------------------------|--------------------------|
| World Geography 3202                   | School                         |                        | data with 5                 |                          |               | l data with 5 with for i |                          |
| Subtest                                | District<br>Province           |                        | withheld for confidentialit |                          | students      | confidentialit           |                          |
| Multiple Choice  Land and  Water Forms | School<br>District<br>Province |                        |                             |                          |               |                          |                          |
| World<br>Climate<br>Patterns           | School<br>District<br>Province |                        |                             |                          |               |                          |                          |
| Ecosystems                             | School<br>District<br>Province |                        |                             |                          |               |                          |                          |
| Primary<br>Resource<br>Activities      | School<br>District<br>Province |                        |                             |                          |               |                          |                          |
| Secondary &<br>Tertiary Activities     | School<br>District<br>Province |                        |                             |                          |               |                          |                          |
| Long Answer Written response Units 1-5 | School<br>District<br>Province |                        |                             |                          |               |                          |                          |
| Population<br>Geography                | School<br>District<br>Province |                        |                             |                          |               |                          |                          |
| Urban<br>Geography                     | School<br>District<br>Province |                        |                             |                          |               |                          |                          |