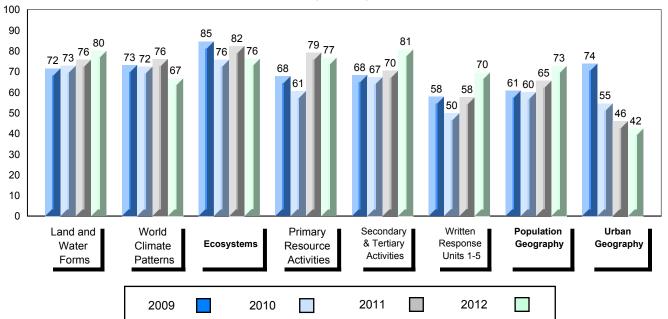

### Difference from Provincial Mean, 2009-2012

School data with 5 or fewer students withheld for reasons of confidentiality.

4 Year Public Exam (Subtest) Mark Trend 2009-2012

#010 - Menihek High School, Labrador City