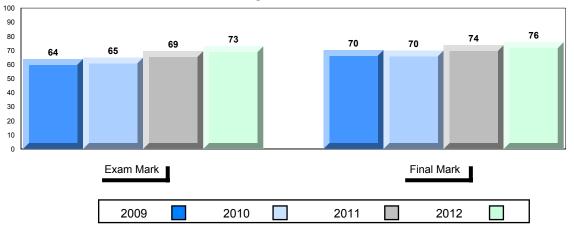

## **Average Mark, 2009-2012**

| Exam Mark |      | -    | Final Mark |
|-----------|------|------|------------|
| 2009      | 2010 | 2011 | 2012       |

District 1 - Labrador

#007 - Amos Comenius Memorial School, Hopedale