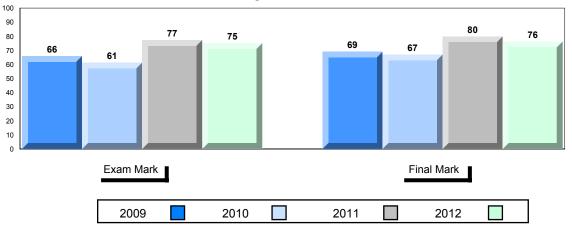

### Difference from Provincial Mean, 2009-2012

School data with 5 or fewer students withheld for reasons of confidentiality.

4 Year Public Exam (Subtest) Mark Trend 2009-2012

#010 - Menihek High School, Labrador City