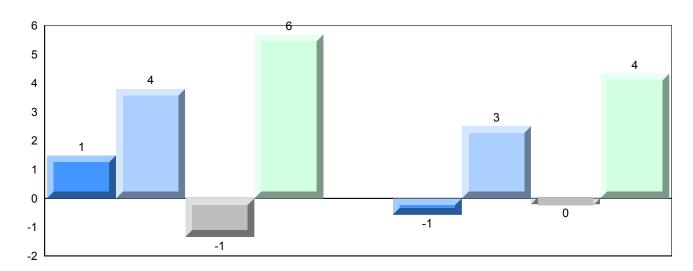

## **Average Mark, 2009-2012**

| Exam Mark |      | -    | Final Mark |
|-----------|------|------|------------|
| 2009      | 2010 | 2011 | 2012       |

District 1 - Labrador

#007 - Amos Comenius Memorial School, Hopedale