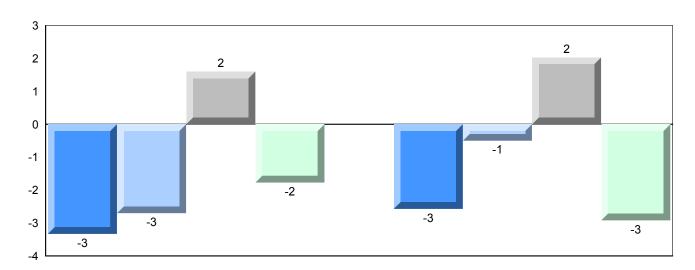

### Difference from Provincial Mean, 2009-2012

School data with 5 or fewer students withheld for reasons of confidentiality.

4 Year Public Exam (Subtest) Mark Trend 2009-2012

#010 - Menihek High School, Labrador City