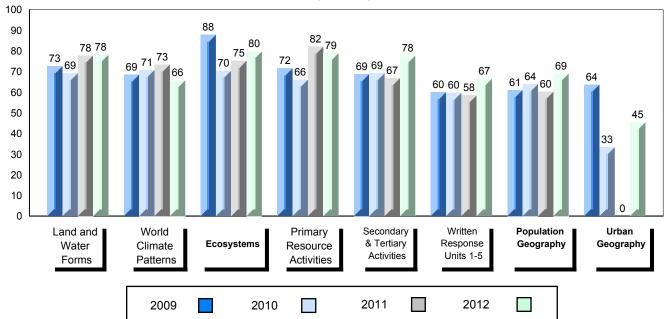

#### Public Exam Course Results Geography 3202 2011-12

District 2 - Western

#089 - Jakeman All Grade, Trout River

Grades: K-12