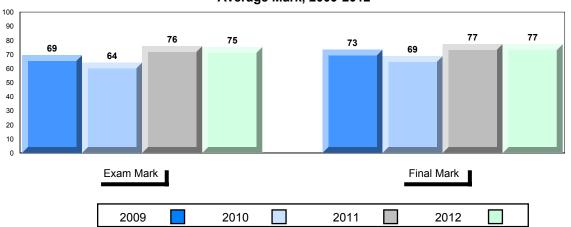

#### Public Exam Course Results Geography 3202 2011-12

District 2 - Western

#089 - Jakeman All Grade, Trout River

Grades: K-12