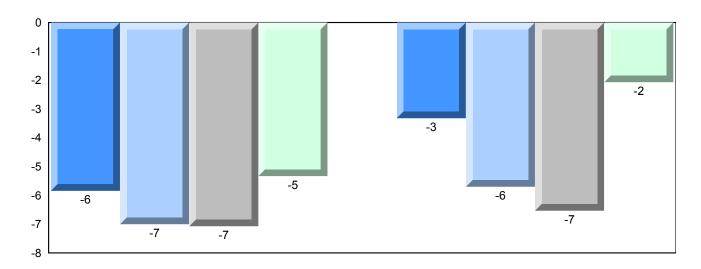

### Difference from Provincial Mean, 2009-2012

District 1 - Labrador

#007 - Amos Comenius Memorial School, Hopedale

Grades: K-12

| Number of Students                     | 2                              | Public<br>Exam<br>Mark | School<br>vs<br>District    | School<br>vs<br>Province | Final<br>Mark | School<br>vs<br>District | School<br>vs<br>Province |
|----------------------------------------|--------------------------------|------------------------|-----------------------------|--------------------------|---------------|--------------------------|--------------------------|
| World Geography 3202                   | School                         |                        | data with 5                 |                          |               | l data with 5 with for i |                          |
| Subtest                                | District<br>Province           |                        | withheld for confidentialit |                          | students      | confidentialit           |                          |
| Multiple Choice  Land and  Water Forms | School<br>District<br>Province |                        |                             |                          |               |                          |                          |
| World<br>Climate<br>Patterns           | School<br>District<br>Province |                        |                             |                          |               |                          |                          |
| Ecosystems                             | School<br>District<br>Province |                        |                             |                          |               |                          |                          |
| Primary<br>Resource<br>Activities      | School<br>District<br>Province |                        |                             |                          |               |                          |                          |
| Secondary &<br>Tertiary Activities     | School<br>District<br>Province |                        |                             |                          |               |                          |                          |
| Long Answer Written response Units 1-5 | School<br>District<br>Province |                        |                             |                          |               |                          |                          |
| Population<br>Geography                | School<br>District<br>Province |                        |                             |                          |               |                          |                          |
| Urban<br>Geography                     | School<br>District<br>Province |                        |                             |                          |               |                          |                          |

### Difference from Provincial Mean, 2009-2012

School data with 5 or fewer students withheld for reasons of confidentiality.

4 Year Public Exam (Subtest) Mark Trend 2009-2012

#010 - Menihek High School, Labrador City