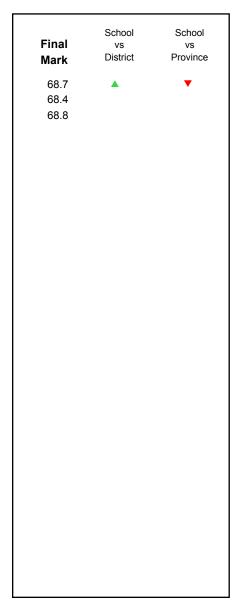

District 1 - Labrador

#002 - Henry Gordon Academy, Cartwright

| Grades | . L Q  | 10    | ۱ 1  | 2 |
|--------|--------|-------|------|---|
| Grades | 5. N-C | ). IL | )- I | _ |

|                      |                    |                        |                          | 1                        |
|----------------------|--------------------|------------------------|--------------------------|--------------------------|
| Number of Students   | 12                 | Public<br>Exam<br>Mark | School<br>vs<br>District | School<br>vs<br>Province |
| World Geography 3202 | School             | 67.8                   | <b>A</b>                 |                          |
|                      | District           | 62.5                   |                          |                          |
| Subtest              | Province           | 65.7                   |                          |                          |
| Multiple Choice      |                    |                        |                          |                          |
| Land and             | School             | 88.0                   | <b>A</b>                 | <b>A</b>                 |
| Water Forms          | District           | 76.4                   |                          |                          |
| Water Forms          | Province           | 77.8                   |                          |                          |
| World                | School             | 66.7                   | <b>A</b>                 | <b>A</b>                 |
| Climate              | District           | 62.9                   |                          |                          |
| Patterns             | Province           | 64.0                   |                          |                          |
|                      | School             | 83.3                   |                          | •                        |
| Ecosystems           | District           | 76.7                   |                          |                          |
| Ecosystems           | Province           | 70.7<br>77.0           |                          |                          |
|                      | FIOVILICE          | 77.0                   |                          |                          |
| Primary              | School             | 77.5                   | <b>A</b>                 | <b>A</b>                 |
| Resource             | District           | 68.5                   |                          |                          |
| Activities           | Province           | 73.3                   |                          |                          |
| Secondary &          | School             | 76.7                   | <b>A</b>                 | <b>A</b>                 |
| Tertiary Activities  | District           | 69.8                   |                          |                          |
|                      | Province           | 74.3                   |                          |                          |
| Long Answer          | Cabaal             | 59.4                   |                          | _                        |
| Written response     | School<br>District | 59.4<br>57.8           |                          | •                        |
| Units 1-5            |                    |                        |                          |                          |
|                      | Province           | 60.5                   |                          |                          |
| Population           | School             | 65.3                   | <b>A</b>                 | <b>A</b>                 |
| Geography            | District           | 60.1                   |                          |                          |
| 2009.46              | Province           | 64.8                   |                          |                          |
|                      | School             |                        |                          |                          |
| Urban                | District           | 50.5                   |                          |                          |
| Geography            | Province           | 51.1                   |                          |                          |
|                      | i iovilice         | 31.1                   |                          |                          |