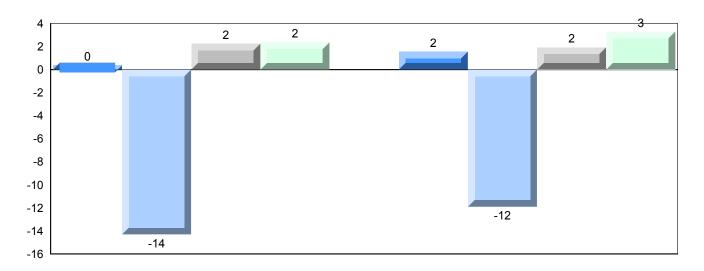

### Difference from Provincial Mean, 2009-2012

#477 - Mealy Mountain Collegiate, Happy Valley-Goose Bay

| Grades: | 8-12 |
|---------|------|
| Oraucs. | 0-12 |

|                               |                    | Exam<br>Mark | School<br>vs<br>District | School<br>vs<br>Province |
|-------------------------------|--------------------|--------------|--------------------------|--------------------------|
| World Geography 3202          | School             | 62.3         | ▼                        | ▼                        |
| Subtest                       | District           | 62.5         |                          |                          |
|                               | Province           | 65.7         |                          |                          |
| Multiple Choice               | School             | 74.7         | <b>~</b>                 |                          |
| Land and                      | District           | 76.4         | •                        | _                        |
| Water Forms                   | Province           | 77.8         |                          |                          |
| Woodd                         |                    |              | _                        | _                        |
| World<br>Climate              | School<br>District | 60.0<br>62.9 | •                        | •                        |
| Dettemen                      | Province           | 64.0         |                          |                          |
|                               | riovince           | 04.0         |                          |                          |
|                               | School             | 75.6         | ▼                        | ▼                        |
| Ecosystems                    | District           | 76.7         |                          |                          |
| I                             | Province           | 77.0         |                          |                          |
| Primary                       | School             | 69.1         | <b>A</b>                 | ▼                        |
| Resource                      | District           | 68.5         |                          |                          |
| Activities                    | Province           | 73.3         |                          |                          |
| Secondary &                   | School             | 71.2         | <b>A</b>                 | ▼                        |
| Tertiary Activities           | District           | 69.8         |                          |                          |
|                               | Province           | 74.3         |                          |                          |
| Long Answer                   | School             | 60.1         | <b>A</b>                 | ▼                        |
| Written response<br>Units 1-5 | District           | 57.8         |                          |                          |
| Units 1-5                     | Province           | 60.5         |                          |                          |
| Domiletion                    | School             | 72.7         | <b>A</b>                 | <b>A</b>                 |
| Population<br>Geography       | District           | 60.1         |                          |                          |
| ocograpity                    | Province           | 64.8         |                          |                          |
| Urban                         | School             | 52.6         | <b>A</b>                 | <b>A</b>                 |
| Geography                     | District           | 50.5         |                          |                          |
|                               | Province           | 51.1         |                          |                          |