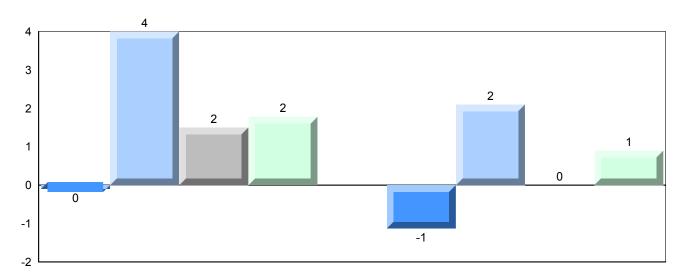

### Difference from Provincial Mean, 2009-2012

District 1 - Labrador

#007 - Amos Comenius Memorial School, Hopedale

Grades: K-12

| Number of Students                     | 2                              | Public<br>Exam<br>Mark | School<br>vs<br>District    | School<br>vs<br>Province | Final<br>Mark | School<br>vs<br>District | School<br>vs<br>Province |
|----------------------------------------|--------------------------------|------------------------|-----------------------------|--------------------------|---------------|--------------------------|--------------------------|
| World Geography 3202                   | School                         |                        | data with 5                 |                          |               | l data with 5 with for i |                          |
| Subtest                                | District<br>Province           |                        | withheld for confidentialit |                          | students      | confidentialit           |                          |
| Multiple Choice  Land and  Water Forms | School<br>District<br>Province |                        |                             |                          |               |                          |                          |
| World<br>Climate<br>Patterns           | School<br>District<br>Province |                        |                             |                          |               |                          |                          |
| Ecosystems                             | School<br>District<br>Province |                        |                             |                          |               |                          |                          |
| Primary<br>Resource<br>Activities      | School<br>District<br>Province |                        |                             |                          |               |                          |                          |
| Secondary &<br>Tertiary Activities     | School<br>District<br>Province |                        |                             |                          |               |                          |                          |
| Long Answer Written response Units 1-5 | School<br>District<br>Province |                        |                             |                          |               |                          |                          |
| Population<br>Geography                | School<br>District<br>Province |                        |                             |                          |               |                          |                          |
| Urban<br>Geography                     | School<br>District<br>Province |                        |                             |                          |               |                          |                          |