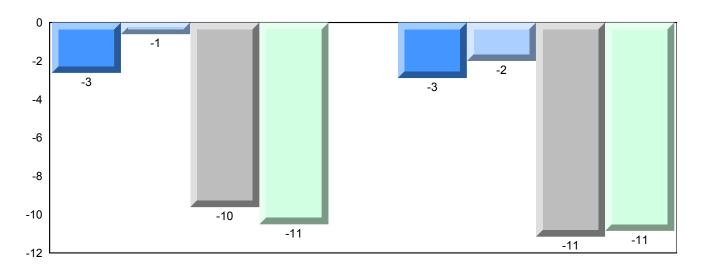

#### Difference from Provincial Mean, 2009-2012

School data with 5 or fewer students withheld for reasons of confidentiality.

#### Public Exam Course Results Geography 3202 2011-12

District 2 - Western

#089 - Jakeman All Grade, Trout River

Grades: K-12