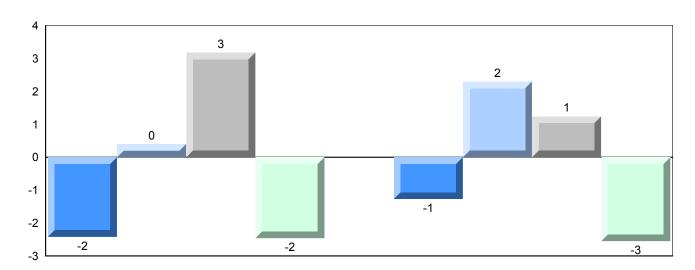

### Difference from Provincial Mean, 2009-2012

District 1 - Labrador

#007 - Amos Comenius Memorial School, Hopedale

Grades: K-12

| Number of Students                     | 2                              | Public<br>Exam<br>Mark | School<br>vs<br>District    | School<br>vs<br>Province | Final<br>Mark | School<br>vs<br>District | School<br>vs<br>Province |
|----------------------------------------|--------------------------------|------------------------|-----------------------------|--------------------------|---------------|--------------------------|--------------------------|
| World Geography 3202                   | School                         |                        | data with 5                 |                          |               | l data with 5 with for i |                          |
| Subtest                                | District<br>Province           |                        | withheld for confidentialit |                          | students      | confidentialit           |                          |
| Multiple Choice  Land and  Water Forms | School<br>District<br>Province |                        |                             |                          |               |                          |                          |
| World<br>Climate<br>Patterns           | School<br>District<br>Province |                        |                             |                          |               |                          |                          |
| Ecosystems                             | School<br>District<br>Province |                        |                             |                          |               |                          |                          |
| Primary<br>Resource<br>Activities      | School<br>District<br>Province |                        |                             |                          |               |                          |                          |
| Secondary &<br>Tertiary Activities     | School<br>District<br>Province |                        |                             |                          |               |                          |                          |
| Long Answer Written response Units 1-5 | School<br>District<br>Province |                        |                             |                          |               |                          |                          |
| Population<br>Geography                | School<br>District<br>Province |                        |                             |                          |               |                          |                          |
| Urban<br>Geography                     | School<br>District<br>Province |                        |                             |                          |               |                          |                          |