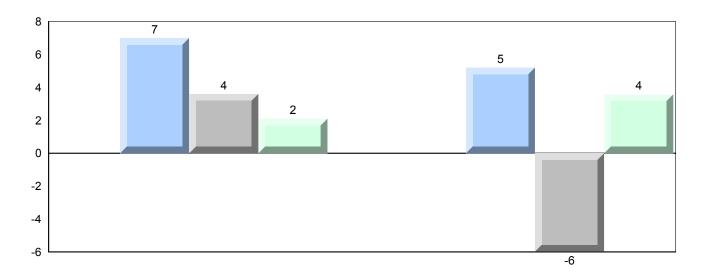

### Difference from Provincial Mean, 2009-2012

District 1 - Labrador

#007 - Amos Comenius Memorial School, Hopedale

Grades: K-12

| Number of Students                     | 2                              | Public<br>Exam<br>Mark | School<br>vs<br>District    | School<br>vs<br>Province | Final<br>Mark | School<br>vs<br>District | School<br>vs<br>Province |
|----------------------------------------|--------------------------------|------------------------|-----------------------------|--------------------------|---------------|--------------------------|--------------------------|
| World Geography 3202                   | School                         |                        | data with 5                 |                          |               | l data with 5 with for i |                          |
| Subtest                                | District<br>Province           |                        | withheld for confidentialit |                          | students      | confidentialit           |                          |
| Multiple Choice  Land and  Water Forms | School<br>District<br>Province |                        |                             |                          |               |                          |                          |
| World<br>Climate<br>Patterns           | School<br>District<br>Province |                        |                             |                          |               |                          |                          |
| Ecosystems                             | School<br>District<br>Province |                        |                             |                          |               |                          |                          |
| Primary<br>Resource<br>Activities      | School<br>District<br>Province |                        |                             |                          |               |                          |                          |
| Secondary &<br>Tertiary Activities     | School<br>District<br>Province |                        |                             |                          |               |                          |                          |
| Long Answer Written response Units 1-5 | School<br>District<br>Province |                        |                             |                          |               |                          |                          |
| Population<br>Geography                | School<br>District<br>Province |                        |                             |                          |               |                          |                          |
| Urban<br>Geography                     | School<br>District<br>Province |                        |                             |                          |               |                          |                          |

### Difference from Provincial Mean, 2009-2012

School data with 5 or fewer students withheld for reasons of confidentiality.

4 Year Public Exam (Subtest) Mark Trend 2009-2012

#010 - Menihek High School, Labrador City