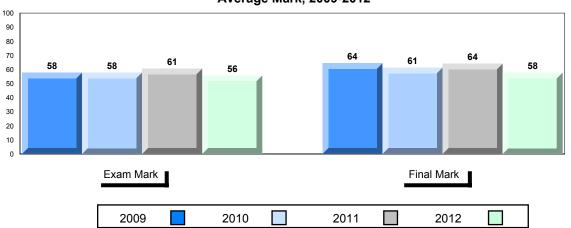

## **Average Mark, 2009-2012**

| Exam Mark |      | -    | Final Mark |
|-----------|------|------|------------|
| 2009      | 2010 | 2011 | 2012       |

District 1 - Labrador

#007 - Amos Comenius Memorial School, Hopedale