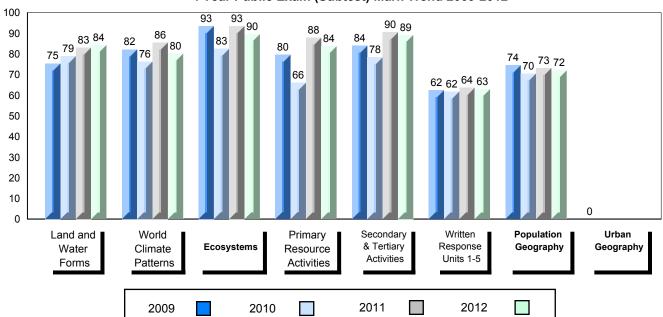

### Difference from Provincial Mean, 2009-2012

School data with 5 or fewer students withheld for reasons of confidentiality.

4 Year Public Exam (Subtest) Mark Trend 2009-2012

#010 - Menihek High School, Labrador City

### 4 Year Public Exam (Subtest) Mark Trend 2009-2012

Grades: K-12

District 1 - Labrador

#014 - Jens Haven Memorial, Nain

| Number of Students                           | 3                              | Public<br>Exam<br>Mark                                                        | School<br>vs<br>District | School<br>vs<br>Province                                                  |  | nal<br>ark | School<br>vs<br>District | School<br>vs<br>Province |
|----------------------------------------------|--------------------------------|-------------------------------------------------------------------------------|--------------------------|---------------------------------------------------------------------------|--|------------|--------------------------|--------------------------|
| World Geography 3202 Subtest                 | School<br>District<br>Province | School data with 5 or fewer students withheld for reasons of confidentiality. |                          | School data with 5 or fewe students withheld for reasons confidentiality. |  |            | reasons of               |                          |
| Multiple Choice  Land and  Water Forms       | School<br>District<br>Province |                                                                               |                          |                                                                           |  |            |                          |                          |
| World<br>Climate<br>Patterns                 | School<br>District<br>Province |                                                                               |                          |                                                                           |  |            |                          |                          |
| Ecosystems                                   | School<br>District<br>Province |                                                                               |                          |                                                                           |  |            |                          |                          |
| Primary<br>Resource<br>Activities            | School<br>District<br>Province |                                                                               |                          |                                                                           |  |            |                          |                          |
| Secondary &<br>Tertiary Activities           | School<br>District<br>Province |                                                                               |                          |                                                                           |  |            |                          |                          |
| Long Answer<br>Written response<br>Units 1-5 | School<br>District<br>Province |                                                                               |                          |                                                                           |  |            |                          |                          |
| Population<br>Geography                      | School<br>District<br>Province |                                                                               |                          |                                                                           |  |            |                          |                          |
| Urban<br>Geography                           | School<br>District<br>Province |                                                                               |                          |                                                                           |  |            |                          |                          |