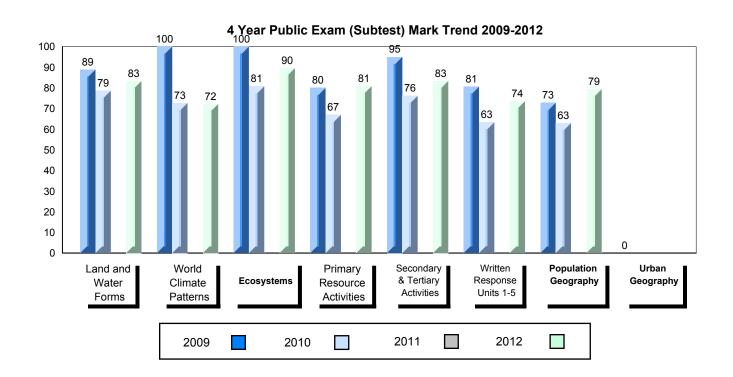

### Difference from Provincial Mean, 2009-2012

School data with 5 or fewer students withheld for reasons of confidentiality.

4 Year Public Exam (Subtest) Mark Trend 2009-2012

#010 - Menihek High School, Labrador City

| G | rac | 46 | ø. | ρ | _1 | 2 |
|---|-----|----|----|---|----|---|
|   |     |    |    |   |    |   |

| Number of Students   | 47        | Public | School   | School   |
|----------------------|-----------|--------|----------|----------|
|                      |           | Exam   | vs       | VS       |
|                      |           | Mark   | District | Province |
| World Geography 3202 | School    | 61.3   | ▼        | ▼        |
|                      | District  | 62.5   |          |          |
| Subtest              | Province  | 65.7   |          |          |
| Multiple Choice      | 0-11      | 75.0   | _        |          |
| Land and             | School    | 75.2   | •        | •        |
| Water Forms          | District  | 76.4   |          |          |
|                      | Province  | 77.8   |          |          |
| World                | School    | 62.4   | ▼        | ▼        |
| Climate              | District  | 62.9   |          |          |
| Patterns             | Province  | 64.0   |          |          |
|                      | School    | 75.0   | <b>V</b> | <b>~</b> |
| Ecosystems           | District  | 76.7   |          |          |
| Loosystoms           | Province  | 77.0   |          |          |
|                      | 0.1.1     | 04.0   | _        | _        |
| Primary              | School    | 64.0   | •        | •        |
| Resource             | District  | 68.5   |          |          |
| Activities           | Province  | 73.3   |          |          |
| Secondary &          | School    | 67.9   | ▼        | ▼        |
| Tertiary Activities  | District  | 69.8   |          |          |
|                      | Province  | 74.3   |          |          |
| Long Answer          | School    | 56.4   | <b>V</b> | <b>~</b> |
| Written response     | District  | 57.8   |          | ·        |
| Units 1-5            | Province  | 60.5   |          |          |
|                      | 1 TOVINCE | 00.5   |          |          |
| Population           | School    | 58.7   | ▼        | ▼        |
| Geography            | District  | 60.1   |          |          |
| J . ,                | Province  | 64.8   |          |          |
| Urban                | School    | 25.0   | ▼        | ▼        |
| Urban<br>Geography   | District  | 50.5   |          |          |
| Geography            | Province  | 51.1   |          |          |
|                      |           | -      |          |          |

#010 - Menihek High School, Labrador City

Grades: 8-12