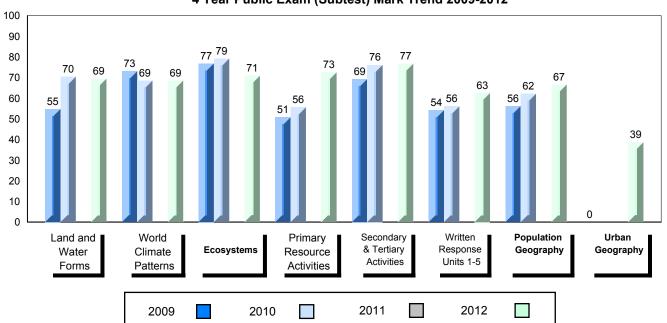

### Difference from Provincial Mean, 2009-2012

School data with 5 or fewer students withheld for reasons of confidentiality.

4 Year Public Exam (Subtest) Mark Trend 2009-2012

#010 - Menihek High School, Labrador City

### 4 Year Public Exam (Subtest) Mark Trend 2009-2012

Grades: K-12

District 1 - Labrador

#014 - Jens Haven Memorial, Nain

| Number of Students                           | 3                              | Public<br>Exam<br>Mark                                                        | School<br>vs<br>District | School<br>vs<br>Province                                                  |  | nal<br>ark | School<br>vs<br>District | School<br>vs<br>Province |
|----------------------------------------------|--------------------------------|-------------------------------------------------------------------------------|--------------------------|---------------------------------------------------------------------------|--|------------|--------------------------|--------------------------|
| World Geography 3202 Subtest                 | School<br>District<br>Province | School data with 5 or fewer students withheld for reasons of confidentiality. |                          | School data with 5 or fewe students withheld for reasons confidentiality. |  |            | reasons of               |                          |
| Multiple Choice  Land and  Water Forms       | School<br>District<br>Province |                                                                               |                          |                                                                           |  |            |                          |                          |
| World<br>Climate<br>Patterns                 | School<br>District<br>Province |                                                                               |                          |                                                                           |  |            |                          |                          |
| Ecosystems                                   | School<br>District<br>Province |                                                                               |                          |                                                                           |  |            |                          |                          |
| Primary<br>Resource<br>Activities            | School<br>District<br>Province |                                                                               |                          |                                                                           |  |            |                          |                          |
| Secondary &<br>Tertiary Activities           | School<br>District<br>Province |                                                                               |                          |                                                                           |  |            |                          |                          |
| Long Answer<br>Written response<br>Units 1-5 | School<br>District<br>Province |                                                                               |                          |                                                                           |  |            |                          |                          |
| Population<br>Geography                      | School<br>District<br>Province |                                                                               |                          |                                                                           |  |            |                          |                          |
| Urban<br>Geography                           | School<br>District<br>Province |                                                                               |                          |                                                                           |  |            |                          |                          |

### 4 Year Public Exam (Subtest) Mark Trend 2009-2012

#015 - Lake Melville School, North West River

| G | rac | les: | K_1 | 12 |
|---|-----|------|-----|----|
|   |     |      |     |    |

| Number of Students   | 7           | Public       | School         | School   |
|----------------------|-------------|--------------|----------------|----------|
|                      |             | Exam         | VS<br>District | vs       |
|                      |             | Mark         | District       | Province |
| World Geography 3202 | School      | 68.3         | <b>A</b>       | <b>A</b> |
| 0.144                | District    | 62.5         |                |          |
| Subtest              | Province    | 65.7         |                |          |
| Multiple Choice      |             |              |                |          |
| Land and             | School      | 85.7         | <b>A</b>       | <b>A</b> |
| Water Forms          | District    | 76.4         |                |          |
| water Forms          | Province    | 77.8         |                |          |
| World                | School      | 73.0         | <b>A</b>       |          |
| Climate              | District    | 62.9         |                | _        |
| Patterns             | Province    | 64.0         |                |          |
|                      |             |              |                |          |
|                      | School      | 78.6         | <b>A</b>       | <b>A</b> |
| Ecosystems           | District    | 76.7         |                |          |
|                      | Province    | 77.0         |                |          |
| Poisson.             | School      | 71.4         | <b>A</b>       | <b>~</b> |
| Primary<br>Resource  | District    | 68.5         |                | ·        |
| Activities           | Province    | 73.3         |                |          |
| 7.6                  |             |              |                |          |
| Secondary &          | School      | 72.9         | <b>A</b>       | ▼        |
| Tertiary Activities  | District    | 69.8         |                |          |
|                      | Province    | 74.3         |                |          |
| Long Answer          | School      | 63.5         | <b>A</b>       | _        |
| Written response     | District    | 57.8         | _              | _        |
| Units 1-5            | Province    | 60.5         |                |          |
|                      | 1 10 111100 | 00.0         |                |          |
| Population           | School      |              |                |          |
| Geography            | District    | 60.1         |                |          |
| 5                    | Province    | 64.8         |                |          |
|                      | School      | 50.7         | <b>A</b>       | <b>,</b> |
| Urban                | District    | 50.7<br>50.5 |                | Ť        |
| Geography            | Province    | 50.5<br>51.1 |                |          |
|                      | FIGNITICE   | 31.1         |                |          |

### Difference from Provincial Mean, 2009-2012

School data with 5 or fewer students withheld for reasons of confidentiality.

4 Year Public Exam (Subtest) Mark Trend 2009-2012

#027 - Canon Richards Memorial Academy, Flower's Cove

### Difference from Provincial Mean, 2009-2012

School data with 5 or fewer students withheld for reasons of confidentiality.

4 Year Public Exam (Subtest) Mark Trend 2009-2012

Grades: 6-7,9-10,12

District 2 - Western

### 4 Year Public Exam (Subtest) Mark Trend 2009-2012

#050 - Basque Memorial, Red Bay Grades: 1,4-5,7-12

|                                        | F                              |                        |                               |                          |             |           |                          |                          |
|----------------------------------------|--------------------------------|------------------------|-------------------------------|--------------------------|-------------|-----------|--------------------------|--------------------------|
| Number of Students                     | 3                              | Public<br>Exam<br>Mark | School<br>vs<br>District      | School<br>vs<br>Province | Fina<br>Mar | ıl        | School<br>vs<br>District | School<br>vs<br>Province |
| World Geography 3202                   | School                         | School                 | data with 5                   | or fewer                 |             | hool data |                          |                          |
| Subtest                                | District<br>Province           |                        | withheld for<br>confidentiali |                          | stude       |           | held for i<br>identialit | reasons of<br>y.         |
| Multiple Choice  Land and  Water Forms | School<br>District<br>Province |                        |                               |                          |             |           |                          |                          |
| World<br>Climate<br>Patterns           | School<br>District<br>Province |                        |                               |                          |             |           |                          |                          |
| Ecosystems                             | School<br>District<br>Province |                        |                               |                          |             |           |                          |                          |
| Primary<br>Resource<br>Activities      | School<br>District<br>Province |                        |                               |                          |             |           |                          |                          |
| Secondary &<br>Tertiary Activities     | School<br>District<br>Province |                        |                               |                          |             |           |                          |                          |
| Long Answer Written response Units 1-5 | School<br>District<br>Province |                        |                               |                          |             |           |                          |                          |
| Population<br>Geography                | School<br>District<br>Province |                        |                               |                          |             |           |                          |                          |
| Urban<br>Geography                     | School<br>District<br>Province |                        |                               |                          |             |           |                          |                          |

### 4 Year Public Exam (Subtest) Mark Trend 2009-2012

#052 - Harriot Curtis Collegiate, St. Anthony

| G | rad | ٦Þ | ٥. | R. | -1 | 2 |
|---|-----|----|----|----|----|---|
|   |     |    |    |    |    |   |

#### 4 Year Public Exam (Subtest) Mark Trend 2009-2012

School data with 5 or fewer students withheld for reasons of confidentiality.

#091 - Burgeo Academy, Burgeo

| Grades: | K-12 |
|---------|------|
| Ciuaco. |      |