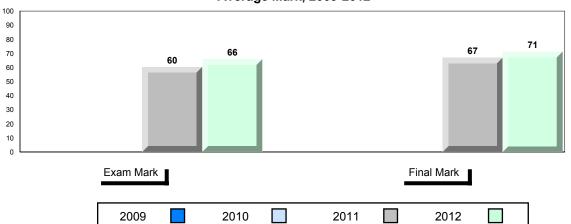

### Difference from Provincial Mean, 2009-2012

School data with 5 or fewer students withheld for reasons of confidentiality.

4 Year Public Exam (Subtest) Mark Trend 2009-2012

#010 - Menihek High School, Labrador City

### 4 Year Public Exam (Subtest) Mark Trend 2009-2012

Grades: K-12

District 1 - Labrador

#014 - Jens Haven Memorial, Nain

| Number of Students                           | 3                              | Public<br>Exam<br>Mark                                                        | School<br>vs<br>District | School<br>vs<br>Province                                                  |  | nal<br>ark | School<br>vs<br>District | School<br>vs<br>Province |
|----------------------------------------------|--------------------------------|-------------------------------------------------------------------------------|--------------------------|---------------------------------------------------------------------------|--|------------|--------------------------|--------------------------|
| World Geography 3202 Subtest                 | School<br>District<br>Province | School data with 5 or fewer students withheld for reasons of confidentiality. |                          | School data with 5 or fewe students withheld for reasons confidentiality. |  |            | reasons of               |                          |
| Multiple Choice  Land and  Water Forms       | School<br>District<br>Province |                                                                               |                          |                                                                           |  |            |                          |                          |
| World<br>Climate<br>Patterns                 | School<br>District<br>Province |                                                                               |                          |                                                                           |  |            |                          |                          |
| Ecosystems                                   | School<br>District<br>Province |                                                                               |                          |                                                                           |  |            |                          |                          |
| Primary<br>Resource<br>Activities            | School<br>District<br>Province |                                                                               |                          |                                                                           |  |            |                          |                          |
| Secondary &<br>Tertiary Activities           | School<br>District<br>Province |                                                                               |                          |                                                                           |  |            |                          |                          |
| Long Answer<br>Written response<br>Units 1-5 | School<br>District<br>Province |                                                                               |                          |                                                                           |  |            |                          |                          |
| Population<br>Geography                      | School<br>District<br>Province |                                                                               |                          |                                                                           |  |            |                          |                          |
| Urban<br>Geography                           | School<br>District<br>Province |                                                                               |                          |                                                                           |  |            |                          |                          |