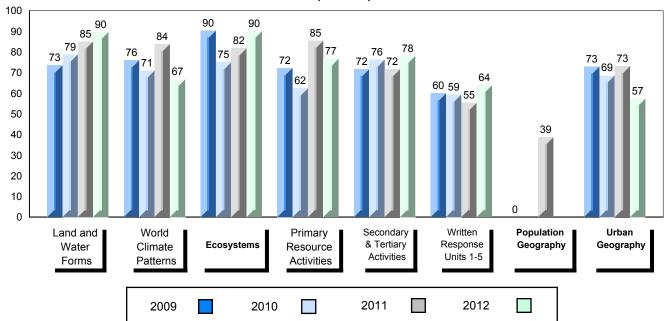

### Difference from Provincial Mean, 2009-2012

School data with 5 or fewer students withheld for reasons of confidentiality.

4 Year Public Exam (Subtest) Mark Trend 2009-2012

#010 - Menihek High School, Labrador City