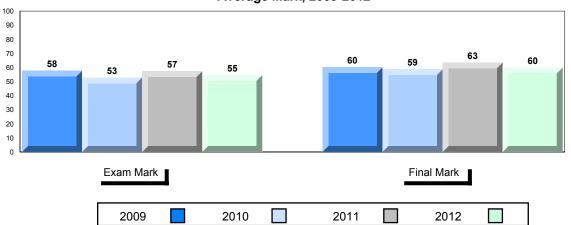

## **Average Mark, 2009-2012**

| Exam Mark |      | -    | Final Mark |
|-----------|------|------|------------|
| 2009      | 2010 | 2011 | 2012       |

District 1 - Labrador

#007 - Amos Comenius Memorial School, Hopedale