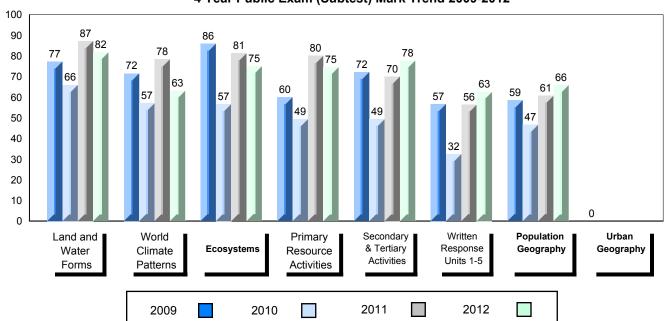

### Difference from Provincial Mean, 2009-2012

School data with 5 or fewer students withheld for reasons of confidentiality.

4 Year Public Exam (Subtest) Mark Trend 2009-2012

#010 - Menihek High School, Labrador City