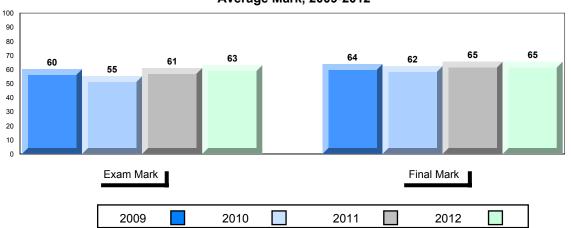

# **Average Mark, 2009-2012**

School data with 5 or fewer students withheld for reasons of confidentiality.