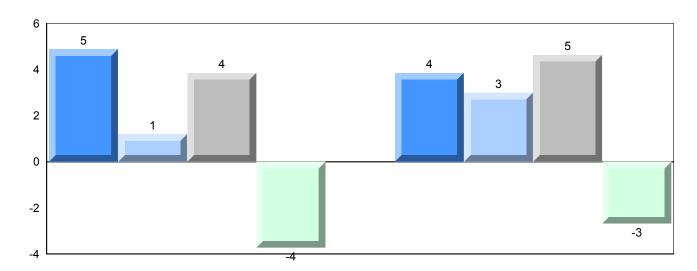

### Difference from Provincial Mean, 2009-2012

School data with 5 or fewer students withheld for reasons of confidentiality.

4 Year Public Exam (Subtest) Mark Trend 2009-2012

#010 - Menihek High School, Labrador City

# Difference from Provincial Mean, 2009-2012

Grades: K-4,6-12

School data with 5 or fewer students withheld for reasons of confidentiality.

### Difference from Provincial Mean, 2009-2012

School data with 5 or fewer students withheld for reasons of confidentiality.