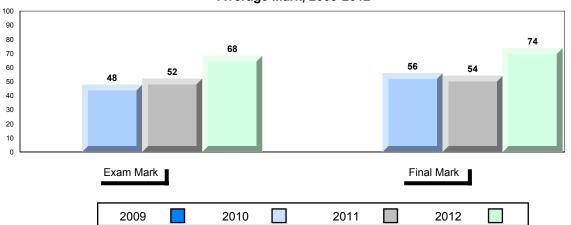

## **Average Mark, 2009-2012**

| Exam Mark |      | -    | Final Mark |
|-----------|------|------|------------|
| 2009      | 2010 | 2011 | 2012       |

District 1 - Labrador

#007 - Amos Comenius Memorial School, Hopedale