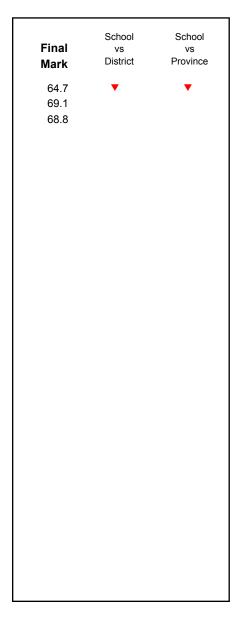

#### Public Exam Course Results Geography 3202 2011-12

District 2 - Western

#089 - Jakeman All Grade, Trout River

Grades: K-12