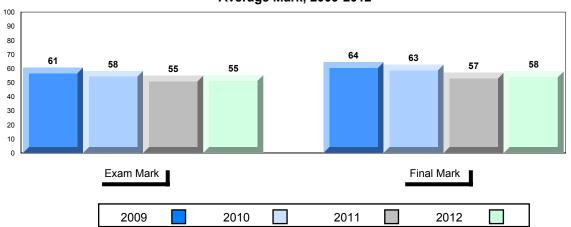

# **Average Mark, 2009-2012**

School data with 5 or fewer students withheld for reasons of confidentiality.

#### Public Exam Course Results Geography 3202 2011-12

District 2 - Western

#089 - Jakeman All Grade, Trout River

Grades: K-12