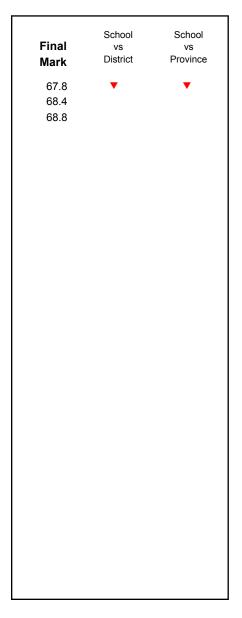

District 1 - Labrador

#002 - Henry Gordon Academy, Cartwright

| Grades | . L Q  | 10    | ۱ 1  | 2 |
|--------|--------|-------|------|---|
| Grades | 5. N-C | ). IL | )- I | _ |

|                      |                    |                        |                          | 1                        |
|----------------------|--------------------|------------------------|--------------------------|--------------------------|
| Number of Students   | 12                 | Public<br>Exam<br>Mark | School<br>vs<br>District | School<br>vs<br>Province |
| World Geography 3202 | School             | 67.8                   | <b>A</b>                 |                          |
|                      | District           | 62.5                   |                          |                          |
| Subtest              | Province           | 65.7                   |                          |                          |
| Multiple Choice      |                    |                        |                          |                          |
| Land and             | School             | 88.0                   | <b>A</b>                 | <b>A</b>                 |
| Water Forms          | District           | 76.4                   |                          |                          |
| Water Forms          | Province           | 77.8                   |                          |                          |
| World                | School             | 66.7                   | <b>A</b>                 | <b>A</b>                 |
| Climate              | District           | 62.9                   |                          |                          |
| Patterns             | Province           | 64.0                   |                          |                          |
|                      | School             | 83.3                   |                          | •                        |
| Ecosystems           | District           | 76.7                   |                          |                          |
| Ecosystems           | Province           | 70.7<br>77.0           |                          |                          |
|                      | FIOVILICE          | 77.0                   |                          |                          |
| Primary              | School             | 77.5                   | <b>A</b>                 | <b>A</b>                 |
| Resource             | District           | 68.5                   |                          |                          |
| Activities           | Province           | 73.3                   |                          |                          |
| Secondary &          | School             | 76.7                   | <b>A</b>                 | <b>A</b>                 |
| Tertiary Activities  | District           | 69.8                   |                          |                          |
|                      | Province           | 74.3                   |                          |                          |
| Long Answer          | Cabaal             | 59.4                   |                          | _                        |
| Written response     | School<br>District | 59.4<br>57.8           |                          | •                        |
| Units 1-5            |                    |                        |                          |                          |
|                      | Province           | 60.5                   |                          |                          |
| Population           | School             | 65.3                   | <b>A</b>                 | <b>A</b>                 |
| Geography            | District           | 60.1                   |                          |                          |
| 2009.46              | Province           | 64.8                   |                          |                          |
|                      | School             |                        |                          |                          |
| Urban                | District           | 50.5                   |                          |                          |
| Geography            | Province           | 51.1                   |                          |                          |
|                      | i iovilice         | 31.1                   |                          |                          |

#002 - Henry Gordon Academy, Cartwright

Grades: K-8,10-12