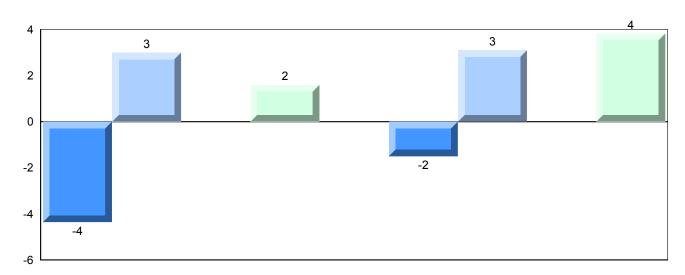

### Difference from Provincial Mean, 2009-2012

District 1 - Labrador

#007 - Amos Comenius Memorial School, Hopedale

Grades: K-12

| Number of Students                     | 2                              | Public<br>Exam<br>Mark | School<br>vs<br>District    | School<br>vs<br>Province | Final<br>Mark | School<br>vs<br>District | School<br>vs<br>Province |
|----------------------------------------|--------------------------------|------------------------|-----------------------------|--------------------------|---------------|--------------------------|--------------------------|
| World Geography 3202                   | School                         |                        | data with 5                 |                          |               | l data with 5 with for i |                          |
| Subtest                                | District<br>Province           |                        | withheld for confidentialit |                          | students      | confidentialit           |                          |
| Multiple Choice  Land and  Water Forms | School<br>District<br>Province |                        |                             |                          |               |                          |                          |
| World<br>Climate<br>Patterns           | School<br>District<br>Province |                        |                             |                          |               |                          |                          |
| Ecosystems                             | School<br>District<br>Province |                        |                             |                          |               |                          |                          |
| Primary<br>Resource<br>Activities      | School<br>District<br>Province |                        |                             |                          |               |                          |                          |
| Secondary &<br>Tertiary Activities     | School<br>District<br>Province |                        |                             |                          |               |                          |                          |
| Long Answer Written response Units 1-5 | School<br>District<br>Province |                        |                             |                          |               |                          |                          |
| Population<br>Geography                | School<br>District<br>Province |                        |                             |                          |               |                          |                          |
| Urban<br>Geography                     | School<br>District<br>Province |                        |                             |                          |               |                          |                          |

### Difference from Provincial Mean, 2009-2012

School data with 5 or fewer students withheld for reasons of confidentiality.

4 Year Public Exam (Subtest) Mark Trend 2009-2012

#010 - Menihek High School, Labrador City

### Difference from Provincial Mean, 2009-2012

Grades: K-4,6-12

District 1 - Labrador

#012 - J.C. Erhardt Memorial School, Makkovik

Number of Students 2 School School **Public** School School **Final** ٧S Exam ٧S District Province Mark District Province Mark School data with 5 or fewer World Geography 3202 School data with 5 or fewer School students withheld for reasons of students withheld for reasons of District Subtest confidentiality. confidentiality. Province **Multiple Choice** School Land and District **Water Forms** Province World School Climate District **Patterns** Province School **Ecosystems** District Province School **Primary** District Resource **Activities** Province School Secondary & District **Tertiary Activities** Province Long Answer School Written response District Units 1-5 Province School Population District Geography Province School Urban District Geography

# Difference from Provincial Mean, 2009-2012

Grades: K-4,6-12

School data with 5 or fewer students withheld for reasons of confidentiality.

### Difference from Provincial Mean, 2009-2012

School data with 5 or fewer students withheld for reasons of confidentiality.

### Difference from Provincial Mean, 2009-2012

Grades: K-1,5-12

District 2 - Western

#024 - James Cook Memorial, Cook's Harbour

Number of Students 1 School School **Public** School School **Final** ٧S Exam ٧S Province District Mark District Province Mark School data with 5 or fewer World Geography 3202 School data with 5 or fewer School students withheld for reasons of students withheld for reasons of District Subtest confidentiality. confidentiality. Province **Multiple Choice** School Land and District **Water Forms** Province World School Climate District **Patterns** Province School **Ecosystems** District Province School **Primary** District Resource **Activities** Province School Secondary & District **Tertiary Activities** Province Long Answer School Written response District Units 1-5 Province School Population District Geography Province School Urban District Geography

### Difference from Provincial Mean, 2009-2012

School data with 5 or fewer students withheld for reasons of confidentiality.

4 Year Public Exam (Subtest) Mark Trend 2009-2012

#027 - Canon Richards Memorial Academy, Flower's Cove

### Difference from Provincial Mean, 2009-2012

School data with 5 or fewer students withheld for reasons of confidentiality.

4 Year Public Exam (Subtest) Mark Trend 2009-2012

Grades: 6-7,9-10,12

District 2 - Western