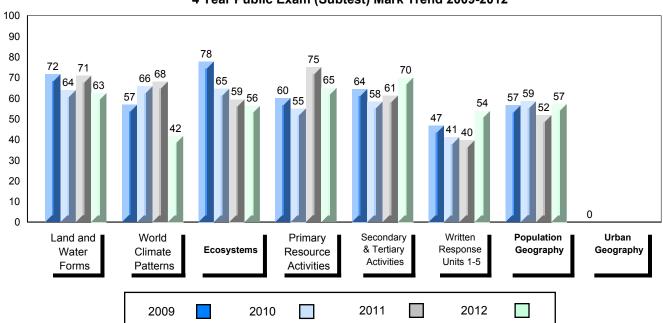

### Difference from Provincial Mean, 2009-2012

School data with 5 or fewer students withheld for reasons of confidentiality.

4 Year Public Exam (Subtest) Mark Trend 2009-2012

#010 - Menihek High School, Labrador City