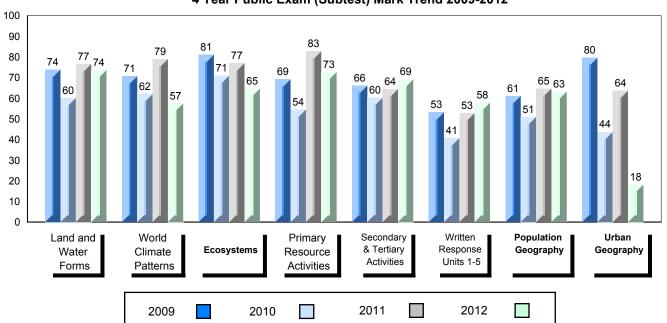

### Difference from Provincial Mean, 2009-2012

School data with 5 or fewer students withheld for reasons of confidentiality.

4 Year Public Exam (Subtest) Mark Trend 2009-2012

#010 - Menihek High School, Labrador City