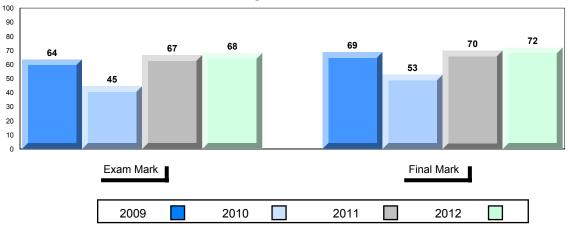

### 4 Year Public Exam (Subtest) Mark Trend 2009-2012

#015 - Lake Melville School, North West River

| G | rac | les: | K_1 | 12 |
|---|-----|------|-----|----|
|   |     |      |     |    |

| Number of Students   | 7           | Public       | School         | School   |
|----------------------|-------------|--------------|----------------|----------|
|                      |             | Exam         | VS<br>District | vs       |
|                      |             | Mark         | District       | Province |
| World Geography 3202 | School      | 68.3         | <b>A</b>       | <b>A</b> |
| 0.144                | District    | 62.5         |                |          |
| Subtest              | Province    | 65.7         |                |          |
| Multiple Choice      |             |              |                |          |
| Land and             | School      | 85.7         | <b>A</b>       | <b>A</b> |
| Water Forms          | District    | 76.4         |                |          |
| water Forms          | Province    | 77.8         |                |          |
| World                | School      | 73.0         | <b>A</b>       |          |
| Climate              | District    | 62.9         |                | _        |
| Patterns             | Province    | 64.0         |                |          |
|                      |             |              |                |          |
|                      | School      | 78.6         | <b>A</b>       | <b>A</b> |
| Ecosystems           | District    | 76.7         |                |          |
|                      | Province    | 77.0         |                |          |
| Poisson.             | School      | 71.4         | <b>A</b>       | <b>~</b> |
| Primary<br>Resource  | District    | 68.5         |                | ·        |
| Activities           | Province    | 73.3         |                |          |
| 7.6                  |             |              |                |          |
| Secondary &          | School      | 72.9         | <b>A</b>       | ▼        |
| Tertiary Activities  | District    | 69.8         |                |          |
|                      | Province    | 74.3         |                |          |
| Long Answer          | School      | 63.5         | <b>A</b>       | _        |
| Written response     | District    | 57.8         | _              | _        |
| Units 1-5            | Province    | 60.5         |                |          |
|                      | 1 10 111100 | 00.0         |                |          |
| Population           | School      |              |                |          |
| Geography            | District    | 60.1         |                |          |
| 5                    | Province    | 64.8         |                |          |
|                      | School      | 50.7         | <b>A</b>       | <b>,</b> |
| Urban                | District    | 50.7<br>50.5 |                | Ť        |
| Geography            | Province    | 50.5<br>51.1 |                |          |
|                      | FIGNITICE   | 31.1         |                |          |