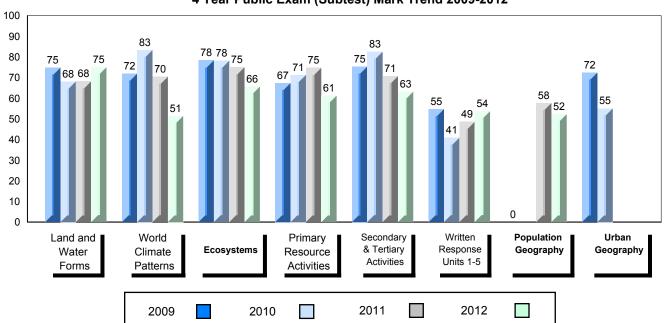

### Difference from Provincial Mean, 2009-2012

School data with 5 or fewer students withheld for reasons of confidentiality.

4 Year Public Exam (Subtest) Mark Trend 2009-2012

#010 - Menihek High School, Labrador City