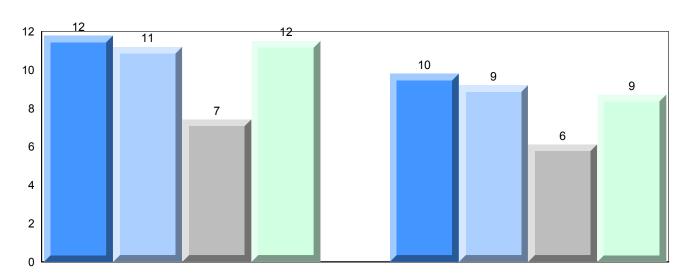

### Difference from Provincial Mean, 2009-2012

School data with 5 or fewer students withheld for reasons of confidentiality.

4 Year Public Exam (Subtest) Mark Trend 2009-2012

#010 - Menihek High School, Labrador City