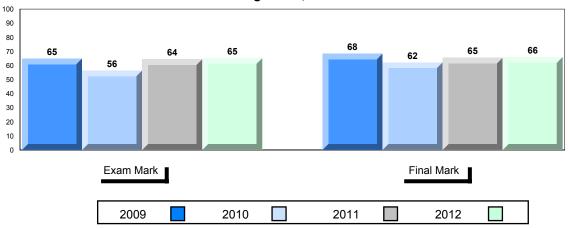

## **Average Mark, 2009-2012**

| Exam Mark |      | -    | Final Mark |
|-----------|------|------|------------|
| 2009      | 2010 | 2011 | 2012       |

District 1 - Labrador

#007 - Amos Comenius Memorial School, Hopedale