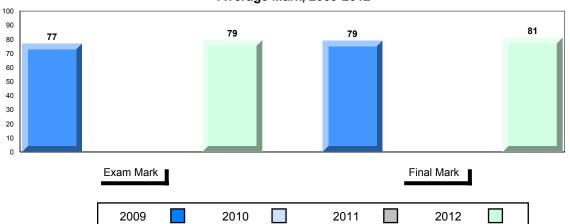

#### 4 Year Public Exam (Subtest) Mark Trend 2009-2012

School data with 5 or fewer students withheld for reasons of confidentiality.

#091 - Burgeo Academy, Burgeo

| Grades: | K-12 |
|---------|------|
| Ciuaco. |      |