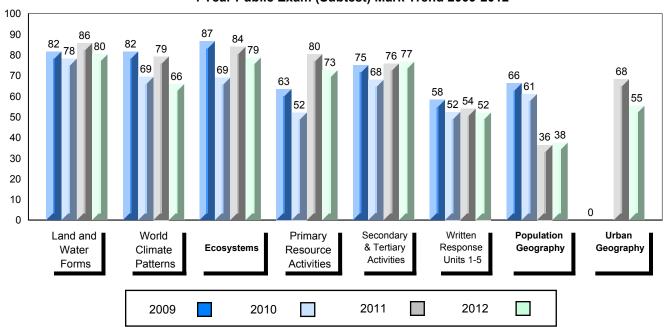

### Difference from Provincial Mean, 2009-2012

School data with 5 or fewer students withheld for reasons of confidentiality.

4 Year Public Exam (Subtest) Mark Trend 2009-2012

#010 - Menihek High School, Labrador City

### 4 Year Public Exam (Subtest) Mark Trend 2009-2012

Grades: K-12

District 1 - Labrador

#014 - Jens Haven Memorial, Nain

| Number of Students                           | 3                              | Public<br>Exam<br>Mark                                                        | School<br>vs<br>District | School<br>vs<br>Province                                                  |  | nal<br>ark | School<br>vs<br>District | School<br>vs<br>Province |
|----------------------------------------------|--------------------------------|-------------------------------------------------------------------------------|--------------------------|---------------------------------------------------------------------------|--|------------|--------------------------|--------------------------|
| World Geography 3202 Subtest                 | School<br>District<br>Province | School data with 5 or fewer students withheld for reasons of confidentiality. |                          | School data with 5 or fewe students withheld for reasons confidentiality. |  |            | reasons of               |                          |
| Multiple Choice  Land and  Water Forms       | School<br>District<br>Province |                                                                               |                          |                                                                           |  |            |                          |                          |
| World<br>Climate<br>Patterns                 | School<br>District<br>Province |                                                                               |                          |                                                                           |  |            |                          |                          |
| Ecosystems                                   | School<br>District<br>Province |                                                                               |                          |                                                                           |  |            |                          |                          |
| Primary<br>Resource<br>Activities            | School<br>District<br>Province |                                                                               |                          |                                                                           |  |            |                          |                          |
| Secondary &<br>Tertiary Activities           | School<br>District<br>Province |                                                                               |                          |                                                                           |  |            |                          |                          |
| Long Answer<br>Written response<br>Units 1-5 | School<br>District<br>Province |                                                                               |                          |                                                                           |  |            |                          |                          |
| Population<br>Geography                      | School<br>District<br>Province |                                                                               |                          |                                                                           |  |            |                          |                          |
| Urban<br>Geography                           | School<br>District<br>Province |                                                                               |                          |                                                                           |  |            |                          |                          |