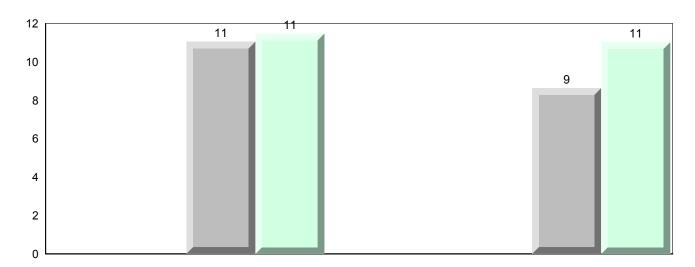

## **Average Mark, 2009-2012**

| Exam Mark |      | -    | Final Mark |
|-----------|------|------|------------|
| 2009      | 2010 | 2011 | 2012       |

District 1 - Labrador

#007 - Amos Comenius Memorial School, Hopedale