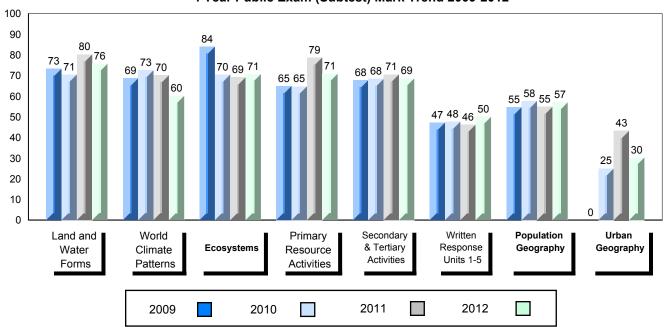

### Difference from Provincial Mean, 2009-2012

School data with 5 or fewer students withheld for reasons of confidentiality.

4 Year Public Exam (Subtest) Mark Trend 2009-2012

#010 - Menihek High School, Labrador City