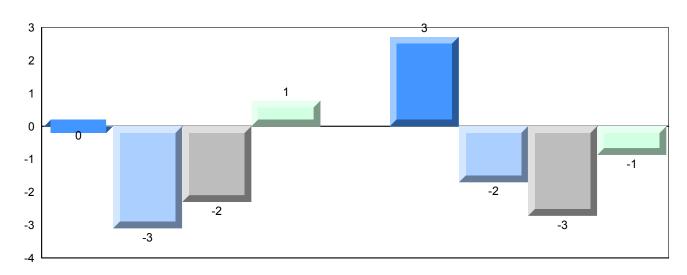

### Difference from Provincial Mean, 2009-2012

District 1 - Labrador

#007 - Amos Comenius Memorial School, Hopedale

Grades: K-12

| Number of Students                     | 2                              | Public<br>Exam<br>Mark | School<br>vs<br>District    | School<br>vs<br>Province | Final<br>Mark | School<br>vs<br>District | School<br>vs<br>Province |
|----------------------------------------|--------------------------------|------------------------|-----------------------------|--------------------------|---------------|--------------------------|--------------------------|
| World Geography 3202                   | School                         |                        | data with 5                 |                          |               | l data with 5 with for i |                          |
| Subtest                                | District<br>Province           |                        | withheld for confidentialit |                          | students      | confidentialit           |                          |
| Multiple Choice  Land and  Water Forms | School<br>District<br>Province |                        |                             |                          |               |                          |                          |
| World<br>Climate<br>Patterns           | School<br>District<br>Province |                        |                             |                          |               |                          |                          |
| Ecosystems                             | School<br>District<br>Province |                        |                             |                          |               |                          |                          |
| Primary<br>Resource<br>Activities      | School<br>District<br>Province |                        |                             |                          |               |                          |                          |
| Secondary &<br>Tertiary Activities     | School<br>District<br>Province |                        |                             |                          |               |                          |                          |
| Long Answer Written response Units 1-5 | School<br>District<br>Province |                        |                             |                          |               |                          |                          |
| Population<br>Geography                | School<br>District<br>Province |                        |                             |                          |               |                          |                          |
| Urban<br>Geography                     | School<br>District<br>Province |                        |                             |                          |               |                          |                          |