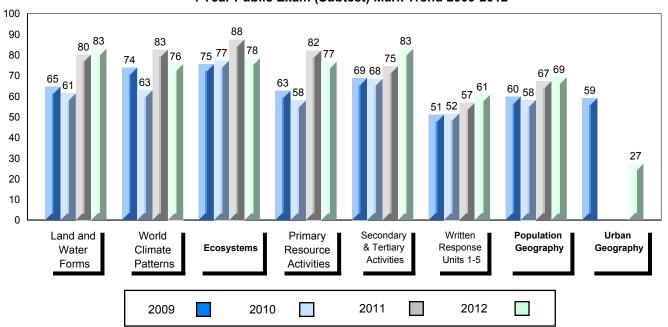

### Difference from Provincial Mean, 2009-2012

School data with 5 or fewer students withheld for reasons of confidentiality.

4 Year Public Exam (Subtest) Mark Trend 2009-2012

#010 - Menihek High School, Labrador City

### 4 Year Public Exam (Subtest) Mark Trend 2009-2012

Grades: K-12

District 1 - Labrador

#014 - Jens Haven Memorial, Nain

| Number of Students                           | 3                              | Public<br>Exam<br>Mark                                                        | School<br>vs<br>District | School<br>vs<br>Province                                                  |  | nal<br>ark | School<br>vs<br>District | School<br>vs<br>Province |
|----------------------------------------------|--------------------------------|-------------------------------------------------------------------------------|--------------------------|---------------------------------------------------------------------------|--|------------|--------------------------|--------------------------|
| World Geography 3202 Subtest                 | School<br>District<br>Province | School data with 5 or fewer students withheld for reasons of confidentiality. |                          | School data with 5 or fewe students withheld for reasons confidentiality. |  |            | reasons of               |                          |
| Multiple Choice  Land and  Water Forms       | School<br>District<br>Province |                                                                               |                          |                                                                           |  |            |                          |                          |
| World<br>Climate<br>Patterns                 | School<br>District<br>Province |                                                                               |                          |                                                                           |  |            |                          |                          |
| Ecosystems                                   | School<br>District<br>Province |                                                                               |                          |                                                                           |  |            |                          |                          |
| Primary<br>Resource<br>Activities            | School<br>District<br>Province |                                                                               |                          |                                                                           |  |            |                          |                          |
| Secondary &<br>Tertiary Activities           | School<br>District<br>Province |                                                                               |                          |                                                                           |  |            |                          |                          |
| Long Answer<br>Written response<br>Units 1-5 | School<br>District<br>Province |                                                                               |                          |                                                                           |  |            |                          |                          |
| Population<br>Geography                      | School<br>District<br>Province |                                                                               |                          |                                                                           |  |            |                          |                          |
| Urban<br>Geography                           | School<br>District<br>Province |                                                                               |                          |                                                                           |  |            |                          |                          |