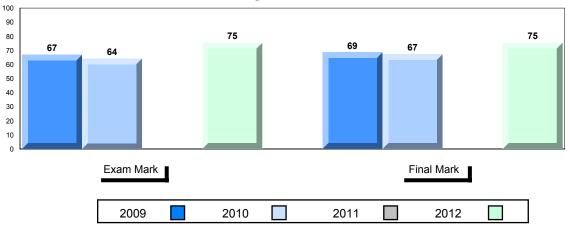

### Difference from Provincial Mean, 2009-2012

School data with 5 or fewer students withheld for reasons of confidentiality.

4 Year Public Exam (Subtest) Mark Trend 2009-2012

#010 - Menihek High School, Labrador City