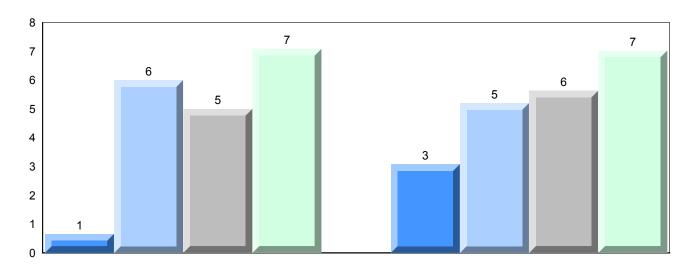

### Difference from Provincial Mean, 2009-2012

School data with 5 or fewer students withheld for reasons of confidentiality.

4 Year Public Exam (Subtest) Mark Trend 2009-2012

#010 - Menihek High School, Labrador City