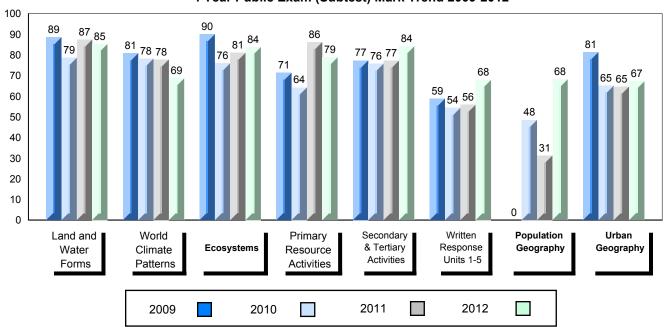

### Difference from Provincial Mean, 2009-2012

School data with 5 or fewer students withheld for reasons of confidentiality.

4 Year Public Exam (Subtest) Mark Trend 2009-2012

#010 - Menihek High School, Labrador City