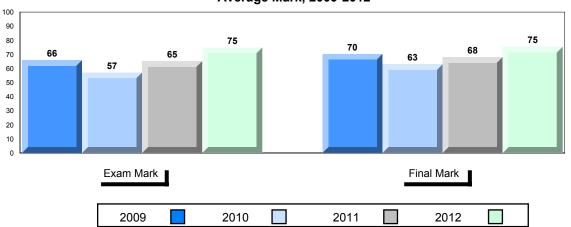

### Difference from Provincial Mean, 2009-2012

School data with 5 or fewer students withheld for reasons of confidentiality.

4 Year Public Exam (Subtest) Mark Trend 2009-2012

#010 - Menihek High School, Labrador City