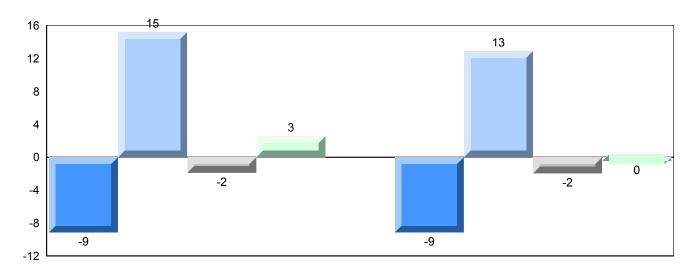

### Difference from Provincial Mean, 2009-2012

School data with 5 or fewer students withheld for reasons of confidentiality.

4 Year Public Exam (Subtest) Mark Trend 2009-2012

#010 - Menihek High School, Labrador City