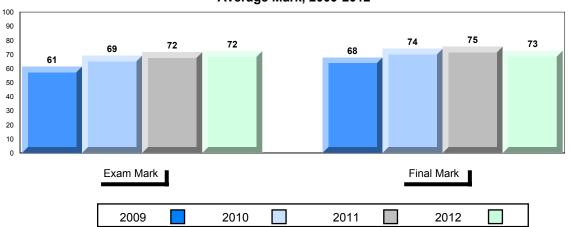

## **Average Mark, 2009-2012**

| Exam Mark |      | -    | Final Mark |
|-----------|------|------|------------|
| 2009      | 2010 | 2011 | 2012       |

District 1 - Labrador

#007 - Amos Comenius Memorial School, Hopedale