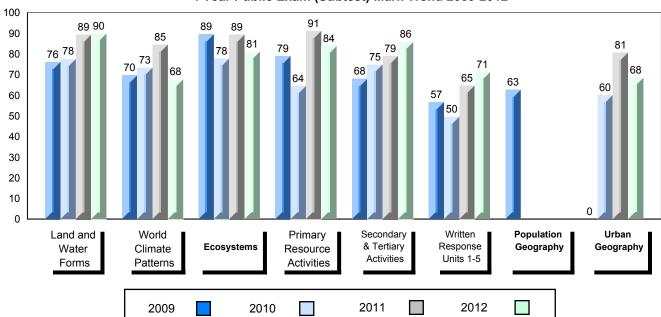

#### Public Exam Course Results Geography 3202 2011-12

District 2 - Western

#089 - Jakeman All Grade, Trout River

Grades: K-12