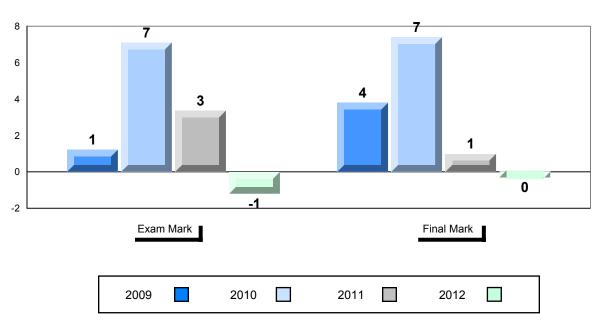

|
| Regional<br>Developments<br>in Post WWII (5.1) | School<br>District<br>Province | 53.6<br>45.8           |                          |                          |                      |                          |                          |
| Regional<br>Developments<br>in Post WWII (5.2) | School<br>District<br>Province | 51.2<br>58.0<br>41.3   | •                        | •                        |                      |                          |                          |
| Challenges of the<br>Modern Era                | School<br>District<br>Province | 64.3<br>72.1<br>65.7   | •                        | T                        |                      |                          |                          |







#480 - Exploits Valley High, Grand Falls-Windsor



### Difference from Provincial Mean, 2009-2012







# District 4 - Eastern

#214 - John Burke High School, Grand Bank

Grades: 8-12

| Number of Students                             | 5                              | Public<br>Exam<br>Mark | School<br>vs<br>District                      | School<br>vs<br>Province | Final<br>Mark | School<br>vs<br>District                                                            | School<br>vs<br>Province |  |  |
|------------------------------------------------|--------------------------------|------------------------|-----------------------------------------------|--------------------------|---------------|-------------------------------------------------------------------------------------|--------------------------|--|--|
| World History 3201