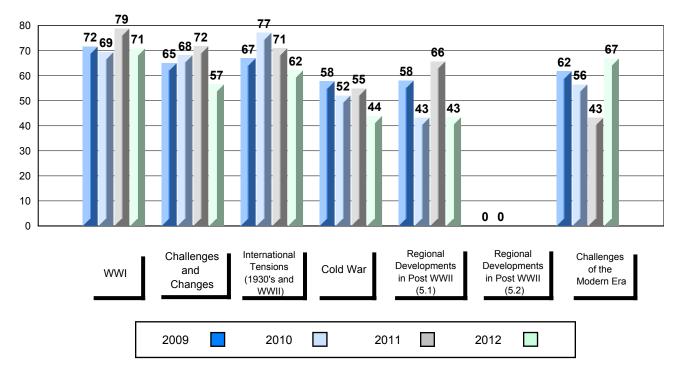

#### Public Exam Course Results World History 3201 2011-12

#010 - Menihek High School, Labrador City