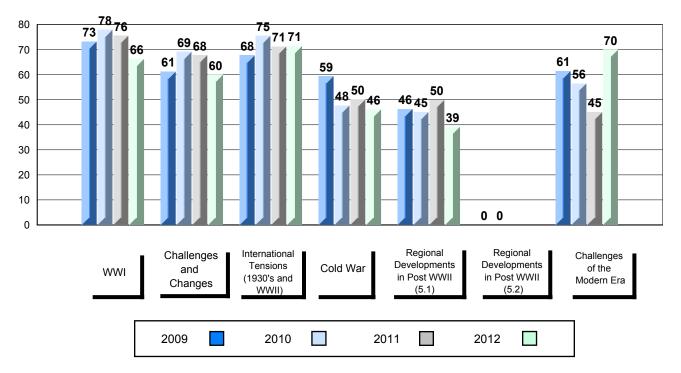

#### Public Exam Course Results World History 3201 2011-12

## District 1 - Labrador

#010 - Menihek High School, Labrador City

Grades: 8-12

| Number of Students                             | 26                             | Public<br>Exam<br>Mark | School<br>vs<br>District | School<br>vs<br>Province | Final<br>Mark        | School<br>vs<br>District | School<br>vs<br>Province |
|------------------------------------------------|--------------------------------|------------------------|--------------------------|--------------------------|----------------------|--------------------------|--------------------------|
| World History 3201                             | School<br>District<br>Province | 61.9<br>61.3<br>67.2   |                          | •                        | 65.1<br>65.2<br>70.5 | •                        | •                        |
| <u>Subtest</u>                                 | School                         | 68.8                   | •                        | •                        |                      |                          |                          |
| wwi                                            | District<br>Province           | 69.5<br>71.7           |                          |                          |                      |                          |                          |
| Challenges<br>and Changes                      | School<br>District<br>Province | 58.5<br>57.8<br>65.2   | •                        | •                        |                      |                          |                          |
| International<br>Tensions (1930's<br>and WWII) | School<br>District<br>Province | 62.7<br>62.5<br>70.0   | •                        | •                        |                      |                          |                          |
| Cold War                                       | School<br>District<br>Province | 52.8<br>49.6<br>53.3   | •                        | •                        |                      |                          |                          |
| Regional<br>Developments<br>in Post WWII (5.1) | School<br>District<br>Province | 34.3<br>37.5<br>45.8   | •                        | •                        |                      |                          |                          |
| Regional<br>Developments<br>in Post WWII (5.2) | School<br>District<br>Province | 6.1<br>5.4<br>41.3     | •                        | •                        |                      |                          |                          |
| Challenges of the<br>Modern Era                | School<br>District<br>Province | 60.4<br>62.7<br>65.7   | •                        | •                        |                      |                          |                          |