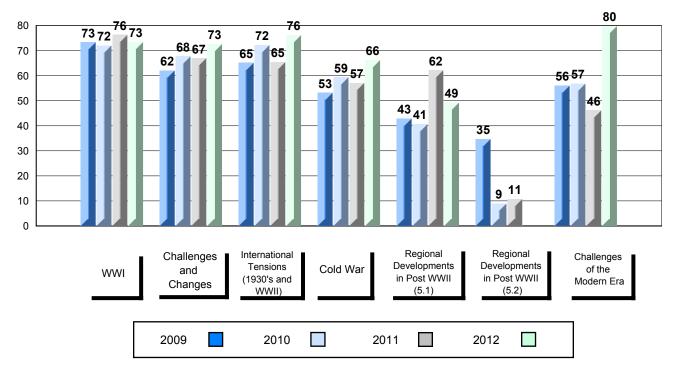

#### Public Exam Course Results World History 3201 2011-12

## District 1 - Labrador

#010 - Menihek High School, Labrador City

Grades: 8-12

| Number of Students                             | 26                             | Public<br>Exam<br>Mark | School<br>vs<br>District | School<br>vs<br>Province | Final<br>Mark        | School<br>vs<br>District | School<br>vs<br>Province |
|------------------------------------------------|--------------------------------|------------------------|--------------------------|--------------------------|----------------------|--------------------------|--------------------------|
| World History 3201                             | School<br>District<br>Province | 61.9<br>61.3<br>67.2   |                          | •                        | 65.1<br>65.2<br>70.5 | •                        | •                        |
| <u>Subtest</u>                                 | School                         | 68.8                   | •                        | •                        |                      |                          |                          |
| wwi                                            | District<br>Province           | 69.5<br>71.7           |                          |                          |                      |                          |                          |
| Challenges<br>and Changes                      | School<br>District<br>Province | 58.5<br>57.8<br>65.2   | •                        | •                        |                      |                          |                          |
| International<br>Tensions (1930's<br>and WWII) | School<br>District<br>Province | 62.7<br>62.5<br>70.0   | •                        | •                        |                      |                          |                          |
| Cold War                                       | School<br>District<br>Province | 52.8<br>49.6<br>53.3   | •                        | •                        |                      |                          |                          |
| Regional<br>Developments<br>in Post WWII (5.1) | School<br>District<br>Province | 34.3<br>37.5<br>45.8   | •                        | •                        |                      |                          |                          |
| Regional<br>Developments<br>in Post WWII (5.2) | School<br>District<br>Province | 6.1<br>5.4<br>41.3     | •                        | •                        |                      |                          |                          |
| Challenges of the<br>Modern Era                | School<br>District<br>Province | 60.4<br>62.7<br>65.7   | •                        | •                        |                      |                          |                          |