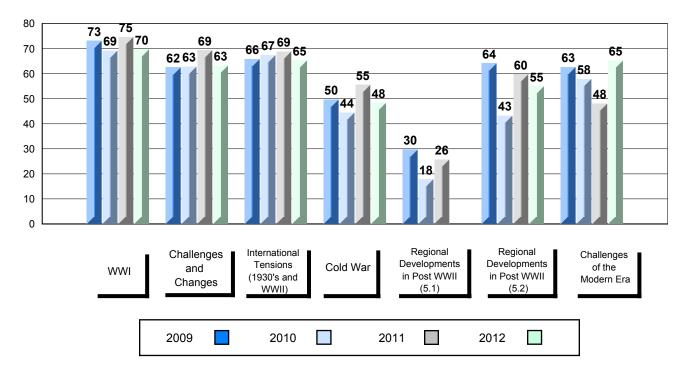

#### Public Exam Course Results World History 3201 2011-12

### 4 Year Public Exam (Subtest) Mark Trend 2009-2012

#119 - Stephenville High, Stephenville

Grades: 9-12

| Number of Students                             | 27                             | Public<br>Exam<br>Mark | School<br>vs<br>District | School<br>vs<br>Province | Final<br>Mark        | School<br>vs<br>District | School<br>vs<br>Province |
|------------------------------------------------|--------------------------------|------------------------|--------------------------|--------------------------|----------------------|--------------------------|--------------------------|
| World History 3201                             | School<br>District<br>Province | 66.8<br>67.8<br>67.2   | •                        | •                        | 72.0<br>71.7<br>70.5 | <b>A</b>                 | •                        |
| <u>Subtest</u>                                 | School                         | 68.4                   | •                        | •                        |                      |                          |                          |
| wwi                                            | District                       | 74.2                   | •                        | ·                        |                      |                          |                          |
|                                                | Province                       | 71.7                   |                          |                          |                      |                          |                          |
| Challenges<br>and Changes                      | School<br>District<br>Province | 63.0<br>62.7<br>65.2   | •                        | •                        |                      |                          |                          |
| International<br>Tensions (1930's<br>and WWII) | School<br>District<br>Province | 70.5<br>71.9<br>70.0   | •                        | •                        |                      |                          |                          |
| Cold War                                       | School<br>District<br>Province | 49.2<br>52.7<br>53.3   | •                        | •                        |                      |                          |                          |
| Regional<br>Developments<br>in Post WWII (5.1) | School<br>District<br>Province | 46.3<br>49.3<br>45.8   | •                        | •                        |                      |                          |                          |
| Regional<br>Developments<br>in Post WWII (5.2) | School<br>District<br>Province | 41.3                   |                          |                          |                      |                          |                          |
| Challenges of the<br>Modern Era                | School<br>District<br>Province | 65.9<br>65.7<br>65.7   | •                        | •                        |                      |                          |                          |

#119 - Stephenville High, Stephenville