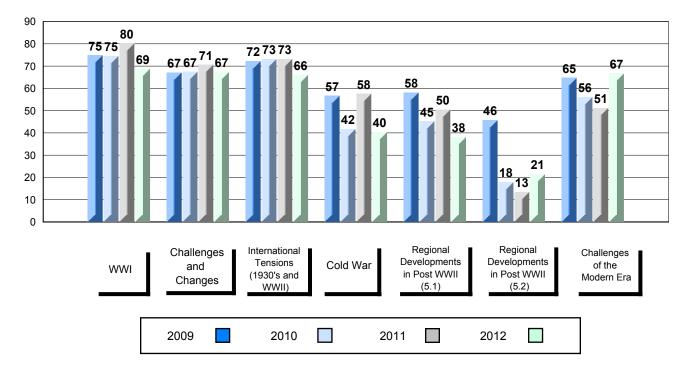

#### Public Exam Course Results World History 3201 2011-12

**Public Exam Course Results** 

World History 3201 2011-12