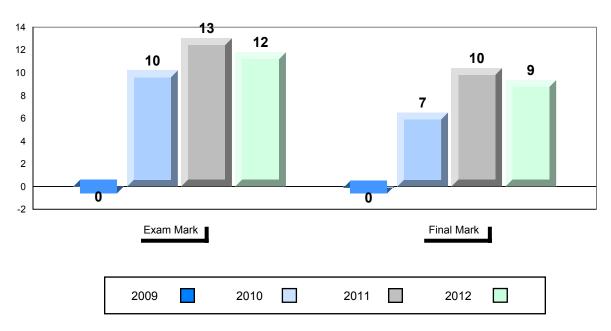

## District 1 - Labrador

#010 - Menihek High School, Labrador City

Grades: 8-12

| Number of Students                             | 26                             | Public<br>Exam<br>Mark | School<br>vs<br>District | School<br>vs<br>Province | Final<br>Mark        | School<br>vs<br>District | School<br>vs<br>Province |
|------------------------------------------------|--------------------------------|------------------------|--------------------------|--------------------------|----------------------|--------------------------|--------------------------|
| World History 3201                             | School<br>District<br>Province | 61.9<br>61.3<br>67.2   |                          | •                        | 65.1<br>65.2<br>70.5 | •                        | •                        |
| <u>Subtest</u>                                 | School                         | 68.8                   | •                        | •                        |                      |                          |                          |
| wwi                                            | District<br>Province           | 69.5<br>71.7           |                          |                          |                      |                          |                          |
| Challenges<br>and Changes                      | School<br>District<br>Province | 58.5<br>57.8<br>65.2   | •                        | •                        |                      |                          |                          |
| International<br>Tensions (1930's<br>and WWII) | School<br>District<br>Province | 62.7<br>62.5<br>70.0   | •                        | •                        |                      |                          |                          |
| Cold War                                       | School<br>District<br>Province | 52.8<br>49.6<br>53.3   | •                        | •                        |                      |                          |                          |
| Regional<br>Developments<br>in Post WWII (5.1) | School<br>District<br>Province | 34.3<br>37.5<br>45.8   | •                        | •                        |                      |                          |                          |
| Regional<br>Developments<br>in Post WWII (5.2) | School<br>District<br>Province | 6.1<br>5.4<br>41.3     | •                        | •                        |                      |                          |                          |
| Challenges of the<br>Modern Era                | School<br>District<br>Province | 60.4<br>62.7<br>65.7   | •                        | •                        |                      |                          |                          |

#010 - Menihek High School, Labrador City