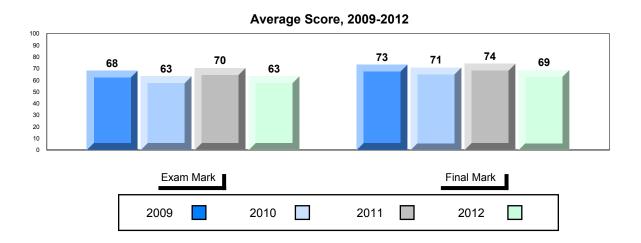

## Average Score, 2009-2012

#052 - Harriot Curtis Collegiate, St. Anthony

Grades: 8-12

#010 - Menihek High School, Labrador City