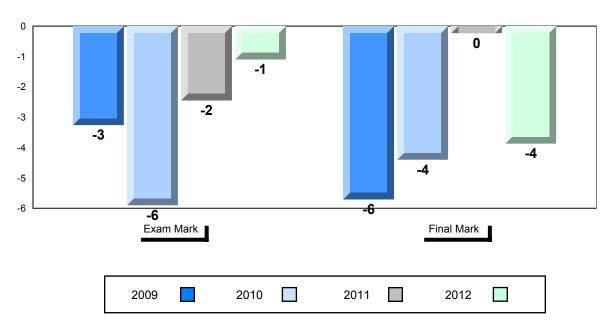

## Difference from Provincial Mean, 2009-2012

## 4 Year Public Exam (Subtest) Mark Trend 2009-2012