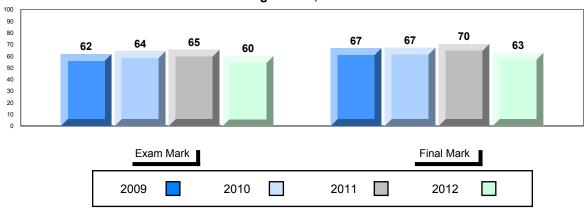

## District 1 - Labrador

#010 - Menihek High School, Labrador City

Grades: 8-12

| Number of Students                             | 26                             | Public<br>Exam<br>Mark | School<br>vs<br>District | School<br>vs<br>Province | Final<br>Mark        | School<br>vs<br>District | School<br>vs<br>Province |
|------------------------------------------------|--------------------------------|------------------------|--------------------------|--------------------------|----------------------|--------------------------|--------------------------|
| World History 3201                             | School<br>District<br>Province | 61.9<br>61.3<br>67.2   |                          | •                        | 65.1<br>65.2<br>70.5 | •                        | •                        |
| <u>Subtest</u>                                 | School                         | 68.8                   | •                        | •                        |                      |                          |                          |
| wwi                                            | District<br>Province           | 69.5<br>71.7           |                          |                          |                      |                          |                          |
| Challenges<br>and Changes                      | School<br>District<br>Province | 58.5<br>57.8<br>65.2   | •                        | •                        |                      |                          |                          |
| International<br>Tensions (1930's<br>and WWII) | School<br>District<br>Province | 62.7<br>62.5<br>70.0   | •                        | •                        |                      |                          |                          |
| Cold War                                       | School<br>District<br>Province | 52.8<br>49.6<br>53.3   | •                        | •                        |                      |                          |                          |
| Regional<br>Developments<br>in Post WWII (5.1) | School<br>District<br>Province | 34.3<br>37.5<br>45.8   | •                        | •                        |                      |                          |                          |
| Regional<br>Developments<br>in Post WWII (5.2) | School<br>District<br>Province | 6.1<br>5.4<br>41.3     | •                        | •                        |                      |                          |                          |
| Challenges of the<br>Modern Era                | School<br>District<br>Province | 60.4<br>62.7<br>65.7   | •                        | •                        |                      |                          |                          |

#010 - Menihek High School, Labrador City