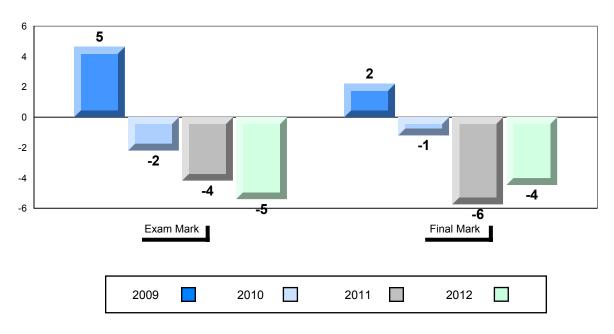

|                        | _                        | _                        |               |                          |                          |
| Challenges of the         | School             | 47.8                   | •                        | •                        |               |                          |                          |
| Modern Era                | District           | 65.2                   |                          |                          |               |                          |                          |
|                           | Province           | 65.7                   |                          |                          |               |                          |                          |







#471 - Heritage Collegiate, Lethbridge



#### Difference from Provincial Mean, 2009-2012

### 4 Year Public Exam (Subtest) Mark Trend 2009-2012





#476 - Baccalieu Collegiate, Old Perlican

| Number of Students | 15                             | Public<br>Exam<br>Mark | School<br>vs<br>District | School<br>vs<br>Province |     | Final<br>Mark        | School<br>vs<br>District | School<br>vs<br>Province |
|--------------------|--------------------------------|------------------------|--------------------------|--------------------------|-----|----------------------|--------------------------|--------------------------|
| World History 3201 | School<br>District<br>Province | 78.9<br>66.6<br>67.2   | <b>A</b>                 | •                        |     | 79.9<br>70.0<br>70.5 | •                        | •