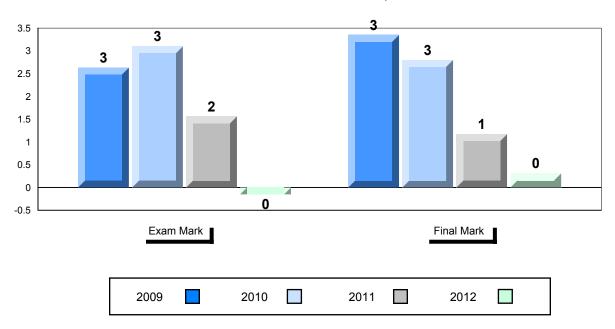

#010 - Menihek High School, Labrador City

## 4 Year Public Exam (Subtest) Mark Trend 2009-2012