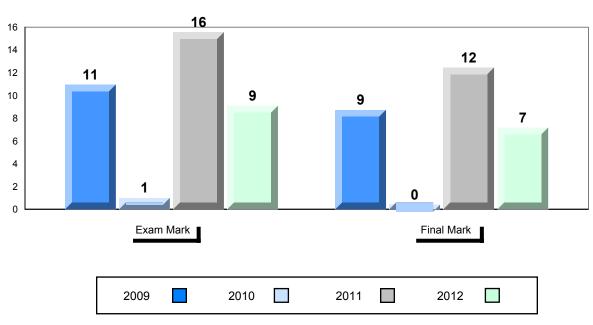

#### Difference from Provincial Mean, 2009-2012

School data with 5 or fewer students withheld for reasons of confidentiality.

| Exan | n Mark |      |      | Final Mark | l |
|------|--------|------|------|------------|---|
| 2009 |        | 2010 | 2011 | 2012       |   |