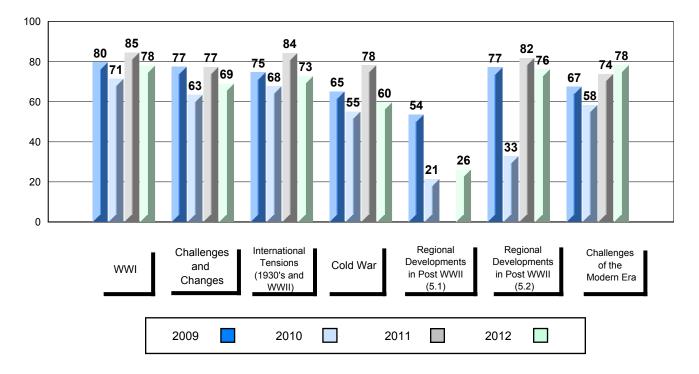

#010 - Menihek High School, Labrador City

## District 1 - Labrador

#010 - Menihek High School, Labrador City

Grades: 8-12

| Number of Students                             | 26                             | Public<br>Exam<br>Mark | School<br>vs<br>District | School<br>vs<br>Province | Final<br>Mark        | School<br>vs<br>District | School<br>vs<br>Province |
|------------------------------------------------|--------------------------------|------------------------|--------------------------|--------------------------|----------------------|--------------------------|--------------------------|
| World History 3201                             | School<br>District<br>Province | 61.9<br>61.3<br>67.2   |                          | •                        | 65.1<br>65.2<br>70.5 | •                        | •                        |
| <u>Subtest</u>                                 | School                         | 68.8                   | •                        | •                        |                      |                          |                          |
| wwi                                            | District<br>Province           | 69.5<br>71.7           |                          |                          |                      |                          |                          |
| Challenges<br>and Changes                      | School<br>District<br>Province | 58.5<br>57.8<br>65.2   | •                        | •                        |                      |                          |                          |
| International<br>Tensions (1930's<br>and WWII) | School<br>District<br>Province | 62.7<br>62.5<br>70.0   | •                        | •                        |                      |                          |                          |
| Cold War                                       | School<br>District<br>Province | 52.8<br>49.6<br>53.3   | •                        | •                        |                      |                          |                          |
| Regional<br>Developments<br>in Post WWII (5.1) | School<br>District<br>Province | 34.3<br>37.5<br>45.8   | •                        | •                        |                      |                          |                          |
| Regional<br>Developments<br>in Post WWII (5.2) | School<br>District<br>Province | 6.1<br>5.4<br>41.3     | •                        | •                        |                      |                          |                          |
| Challenges of the<br>Modern Era                | School<br>District<br>Province | 60.4<br>62.7<br>65.7   | •                        | •                        |                      |                          |                          |