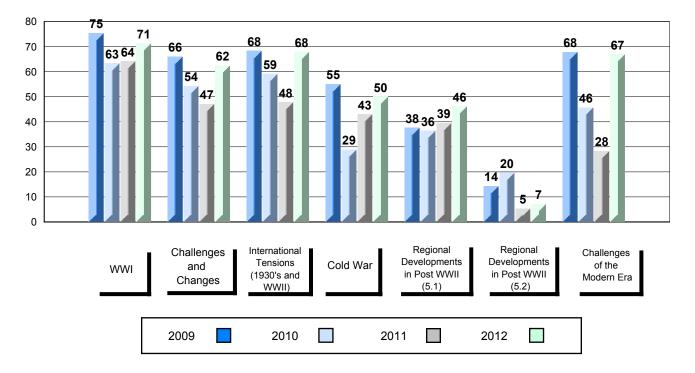

#010 - Menihek High School, Labrador City

## 4 Year Public Exam (Subtest) Mark Trend 2009-2012