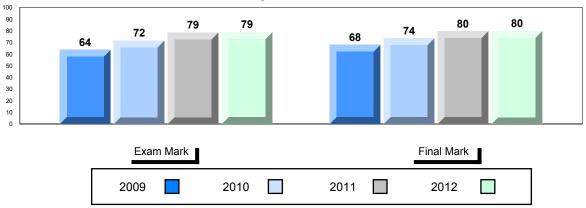

## District 1 - Labrador

#010 - Menihek High School, Labrador City

Grades: 8-12

| Number of Students                             | 26                             | Public<br>Exam<br>Mark | School<br>vs<br>District | School<br>vs<br>Province | Final<br>Mark        | School<br>vs<br>District | School<br>vs<br>Province |
|------------------------------------------------|--------------------------------|------------------------|--------------------------|--------------------------|----------------------|--------------------------|--------------------------|
| World History 3201                             | School<br>District<br>Province | 61.9<br>61.3<br>67.2   |                          | •                        | 65.1<br>65.2<br>70.5 | •                        | •                        |
| <u>Subtest</u>                                 | School                         | 68.8                   | •                        | •                        |                      |                          |                          |
| wwi                                            | District<br>Province           | 69.5<br>71.7           |                          |                          |                      |                          |                          |
| Challenges<br>and Changes                      | School<br>District<br>Province | 58.5<br>57.8<br>65.2   | •                        | •                        |                      |                          |                          |
| International<br>Tensions (1930's<br>and WWII) | School<br>District<br>Province | 62.7<br>62.5<br>70.0   | •                        | •                        |                      |                          |                          |
| Cold War                                       | School<br>District<br>Province | 52.8<br>49.6<br>53.3   | •                        | •                        |                      |                          |                          |
| Regional<br>Developments<br>in Post WWII (5.1) | School<br>District<br>Province | 34.3<br>37.5<br>45.8   | •                        | •                        |                      |                          |                          |
| Regional<br>Developments<br>in Post WWII (5.2) | School<br>District<br>Province | 6.1<br>5.4<br>41.3     | •                        | •                        |                      |                          |                          |
| Challenges of the<br>Modern Era                | School<br>District<br>Province | 60.4<br>62.7<br>65.7   | •                        | •                        |                      |                          |                          |

#010 - Menihek High School, Labrador City