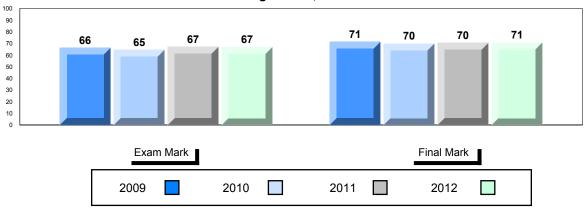

Grades: 8-12

#477 - Mealy Mountain Collegiate, Happy Valley-Goose Bay

# District 1 - Labrador

#477 - Mealy Mountain Collegiate, Happy Valley-Goose Bay

| Number of Students | 14       | Public | School   | Ochard       |       | Oshaal       | Qahaal       |
|--------------------|----------|--------|----------|--------------|-------|--------------|--------------|
|                    |          | Exam   | VS       | School<br>vs | Final | School<br>vs | School<br>vs |
|                    |          | Mark   | District | Province     | Mark  | District     | Province     |
| World History 3201 | School   | 60.1   | •        | •            | 65.4  |              | •            |
|                    | District | 61.3   |          |              | 65.2  |              |              |
|                    | Province | 67.2   |          |              | 70.5  |              |              |
| Subtest            |          |        |          |              |       |              |              |
|                    | School   | 70.8   | <b>A</b> | ▼            |       |              |              |
| wwi                | District | 69.5   |          |              |       |              |              |
|                    | Province | 71.7   |          |              |       |              |              |
|                    | School   | 56.5   | •        | •            |       |              |              |
| Challenges         | District | 57.8   |          |              |       |              |              |
| and Changes        | Province | 65.2   |          |              |       |              |              |
| International      | School   | 62.1   | •        | •            |       |              |              |
| Tensions (1930's   | District | 62.5   | •        | •            |       |              |              |
| and WWII)          | Province | 70.0   |          |              |       |              |              |
|                    | Province | 70.0   |          |              |       |              |              |
|                    | School   | 43.9   | •        | •            |       |              |              |
| Cold War           | District | 49.6   |          |              |       |              |              |
|                    | Province | 53.3   |          |              |       |              |              |
| Regional           | School   | 43.4   |          | •            |       |              |              |
| Developments       | District | 37.5   |          |              |       |              |              |
| in Post WWII (5.1) | Province | 45.8   |          |              |       |              |              |
| Regional           | School   |        |          |              |       |              |              |
| Developments       | District | 5.4    |          |              |       |              |              |
| in Post WWII (5.2) | Province | 41.3   |          |              |       |              |              |
|                    |          |        |          |              |       |              |              |
| Challenges of the  | School   | 66.8   | <b></b>  | <b>A</b>     |       |              |              |
| Modern Era         | District | 62.7   |          |              |       |              |              |
|                    | Province | 65.7   |          |              |       |              |              |