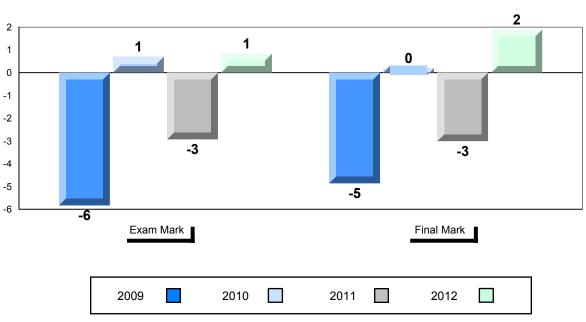

#119 - Stephenville High, Stephenville

## Difference from Provincial Mean, 2009-2012