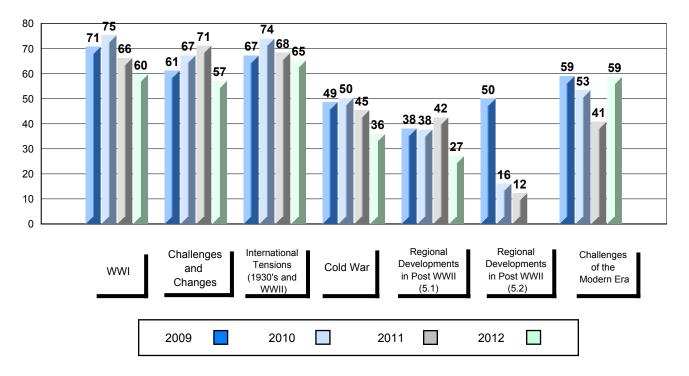

## District 1 - Labrador

#010 - Menihek High School, Labrador City

Grades: 8-12

| Number of Students                             | 26                             | Public<br>Exam<br>Mark | School<br>vs<br>District | School<br>vs<br>Province | Final<br>Mark        | School<br>vs<br>District | School<br>vs<br>Province |
|------------------------------------------------|--------------------------------|------------------------|--------------------------|--------------------------|----------------------|--------------------------|--------------------------|
| World History 3201                             | School<br>District<br>Province | 61.9<br>61.3<br>67.2   |                          | •                        | 65.1<br>65.2<br>70.5 | •                        | •                        |
| <u>Subtest</u>                                 | School                         | 68.8                   | •                        | •                        |                      |                          |                          |
| wwi                                            | District<br>Province           | 69.5<br>71.7           |                          |                          |                      |                          |                          |
| Challenges<br>and Changes                      | School<br>District<br>Province | 58.5<br>57.8<br>65.2   | •                        | •                        |                      |                          |                          |
| International<br>Tensions (1930's<br>and WWII) | School<br>District<br>Province | 62.7<br>62.5<br>70.0   | •                        | •                        |                      |                          |                          |
| Cold War                                       | School<br>District<br>Province | 52.8<br>49.6<br>53.3   | •                        | •                        |                      |                          |                          |
| Regional<br>Developments<br>in Post WWII (5.1) | School<br>District<br>Province | 34.3<br>37.5<br>45.8   | •                        | •                        |                      |                          |                          |
| Regional<br>Developments<br>in Post WWII (5.2) | School<br>District<br>Province | 6.1<br>5.4<br>41.3     | •                        | •                        |                      |                          |                          |
| Challenges of the<br>Modern Era                | School<br>District<br>Province | 60.4<br>62.7<br>65.7   | •                        | •                        |                      |                          |                          |

#010 - Menihek High School, Labrador City