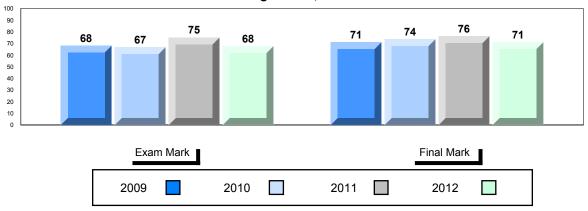

#010 - Menihek High School, Labrador City

## Difference from Provincial Mean, 2009-2012

## 4 Year Public Exam (Subtest) Mark Trend 2009-2012