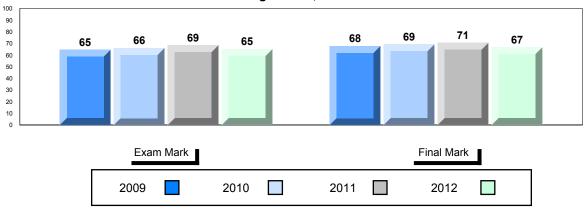

#010 - Menihek High School, Labrador City

## District 1 - Labrador

#010 - Menihek High School, Labrador City

Grades: 8-12

| Number of Students                             | 26                             | Public<br>Exam<br>Mark | School<br>vs<br>District | School<br>vs<br>Province | Final<br>Mark        | School<br>vs<br>District | School<br>vs<br>Province |
|------------------------------------------------|--------------------------------|------------------------|--------------------------|--------------------------|----------------------|--------------------------|--------------------------|
| World History 3201                             | School<br>District<br>Province | 61.9<br>61.3<br>67.2   |                          | •                        | 65.1<br>65.2<br>70.5 | •                        | •                        |
| <u>Subtest</u>                                 | School                         | 68.8                   | •                        | •                        |                      |                          |                          |
| wwi                                            | District<br>Province           | 69.5<br>71.7           |                          |                          |                      |                          |                          |
| Challenges<br>and Changes                      | School<br>District<br>Province | 58.5<br>57.8<br>65.2   | •                        | •                        |                      |                          |                          |
| International<br>Tensions (1930's<br>and WWII) | School<br>District<br>Province | 62.7<br>62.5<br>70.0   | •                        | •                        |                      |                          |                          |
| Cold War                                       | School<br>District<br>Province | 52.8<br>49.6<br>53.3   | •                        | •                        |                      |                          |                          |
| Regional<br>Developments<br>in Post WWII (5.1) | School<br>District<br>Province | 34.3<br>37.5<br>45.8   | •                        | •                        |                      |                          |                          |
| Regional<br>Developments<br>in Post WWII (5.2) | School<br>District<br>Province | 6.1<br>5.4<br>41.3     | •                        | •                        |                      |                          |                          |
| Challenges of the<br>Modern Era                | School<br>District<br>Province | 60.4<br>62.7<br>65.7   | •                        | •                        |                      |                          |                          |