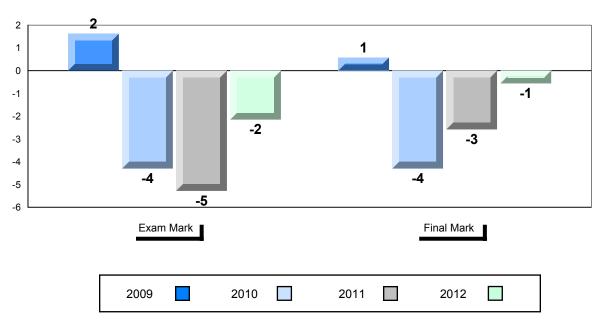

|
| Regional<br>Developments<br>in Post WWII (5.1) | School<br>District<br>Province | 39.4<br>45.4<br>45.8   | •                        | •                        |                      |                          |                          |
| Regional<br>Developments<br>in Post WWII (5.2) | School<br>District<br>Province | 32.5<br>40.0<br>41.3   | •                        | •                        |                      |                          |                          |
| Challenges of the<br>Modern Era                | School<br>District<br>Province | 64.1<br>65.2<br>65.7   | •                        | •                        |                      |                          |                          |







#347 - Prince of Wales Collegiate, St. John's



## Difference from Provincial Mean, 2009-2012

## 4 Year Public Exam (Subtest) Mark Trend 2009-2012





#354 - St. Kevin's High, St. John's (Goulds)

| Number of Students | 27                             | Public<br>Exam<br>Mark | School<br>vs<br>District | School<br>vs<br>Province | Final<br>Mark        | School<br>vs<br>District | School<br>vs<br>Province |
|--------------------|--------------------------------|------------------------|--------------------------|--------------------------|----------------------|--------------------------|--------------------------|
| World History 3201 | School<br>District<br>Province | 64.6<br>66.6<br>67.2   | •                        | •                        | 70.6<br>70.0<br>70.5 | <b>A</b>                 | •                        |
| <u>Subtes