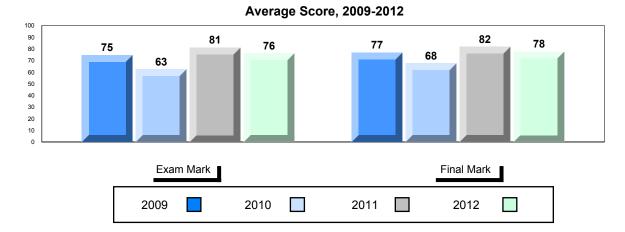

|                      |                          |                          |
| Regional<br>Developments<br>in Post WWII (5.1) | School<br>District<br>Province | 26.2<br>31.8<br>45.8   | •                        | •                        |                      |                          |                          |
| Regional<br>Developments<br>in Post WWII (5.2) | School<br>District<br>Province | 76.2<br>67.6<br>41.3   | •                        | •                        |                      |                          |                          |
| Challenges of the<br>Modern Era                | School<br>District<br>Province | 78.3<br>70.4<br>65.7   | •                        | •                        |                      |                          |                          |





#450 - St. Bonaventure's College, St. John's



### Difference from Provincial Mean, 2009-2012







District 804 - Native Federal

#019 - Mushuau Innu Natuashish School, Natuashish

Grades: K-12

| Number of Students                             | 1                              | Public<br>Exam<br>Mark                                                              | School<br>vs<br>District | School<br>vs<br>Province | Final<br>Mark                                                                       | School<br>vs<br>District | School<br>vs<br>Province |  |  |  |
|------------------------------------------------|--------------------------------|-------------------------------------------------------------------------------------|--------------------------|--------------------------|--