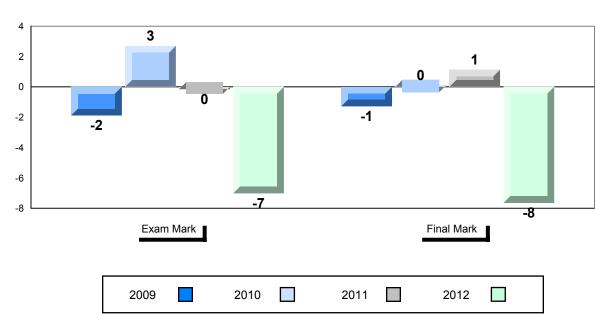

|
| Regional<br>Developments<br>in Post WWII (5.1) | School<br>District<br>Province | 27.1<br>45.4<br>45.8   | •                        | •                        |                      |                          |                          |
| Regional<br>Developments<br>in Post WWII (5.2) | School<br>District<br>Province | 40.0<br>41.3           |                          |                          |                      |                          |                          |
| Challenges of the<br>Modern Era                | School<br>District<br>Province | 58.6<br>65.2<br>65.7   | •                        | •                        |                      |                          |                          |







#302 - Queen Elizabeth Regional High, Conception Bay South (Foxtrap)









#### **Public Exam Course Results** World History 3201 2011-12

## District 4 - Eastern

#304 - Holy Spirit High, Conception Bay South (Manuels)

| Number of Students       | 76       | Public<br>Exam<br>Mark | School<br>vs<br>District | School<br>vs<br>Province | Final<br>Mark | School<br>vs<br>District | School<br>vs<br>Province |
|--------------------------|----------|------------------------|--------------------------|--------------------------|---------------|--------------------------|--------------------------|
| World History 3201       | School   | 68.0                   |                          | <b>A</b>                 | 72.4          | <b>A</b>                 |                          |
|                          | District | 66.6                   |