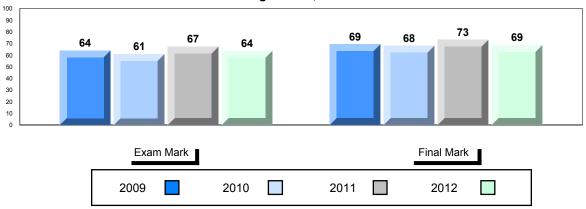

## District 1 - Labrador

#010 - Menihek High School, Labrador City

Grades: 8-12

| Number of Students                             | 26                             | Public<br>Exam<br>Mark | School<br>vs<br>District | School<br>vs<br>Province | Final<br>Mark        | School<br>vs<br>District | School<br>vs<br>Province |
|------------------------------------------------|--------------------------------|------------------------|--------------------------|--------------------------|----------------------|--------------------------|--------------------------|
| World History 3201                             | School<br>District<br>Province | 61.9<br>61.3<br>67.2   |                          | •                        | 65.1<br>65.2<br>70.5 | •                        | •                        |
| <u>Subtest</u>                                 | School                         | 68.8                   | •                        | •                        |                      |                          |                          |
| wwi                                            | District<br>Province           | 69.5<br>71.7           |                          |                          |                      |                          |                          |
| Challenges<br>and Changes                      | School<br>District<br>Province | 58.5<br>57.8<br>65.2   | •                        | •                        |                      |                          |                          |
| International<br>Tensions (1930's<br>and WWII) | School<br>District<br>Province | 62.7<br>62.5<br>70.0   | •                        | •                        |                      |                          |                          |
| Cold War                                       | School<br>District<br>Province | 52.8<br>49.6<br>53.3   | •                        | •                        |                      |                          |                          |
| Regional<br>Developments<br>in Post WWII (5.1) | School<br>District<br>Province | 34.3<br>37.5<br>45.8   | •                        | •                        |                      |                          |                          |
| Regional<br>Developments<br>in Post WWII (5.2) | School<br>District<br>Province | 6.1<br>5.4<br>41.3     | •                        | •                        |                      |                          |                          |
| Challenges of the<br>Modern Era                | School<br>District<br>Province | 60.4<br>62.7<br>65.7   | •                        | •                        |                      |                          |                          |

#010 - Menihek High School, Labrador City