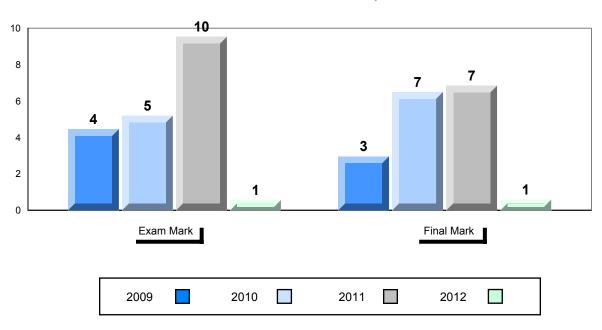

## Difference from Provincial Mean, 2009-2012

## 4 Year Public Exam (Subtest) Mark Trend 2009-2012