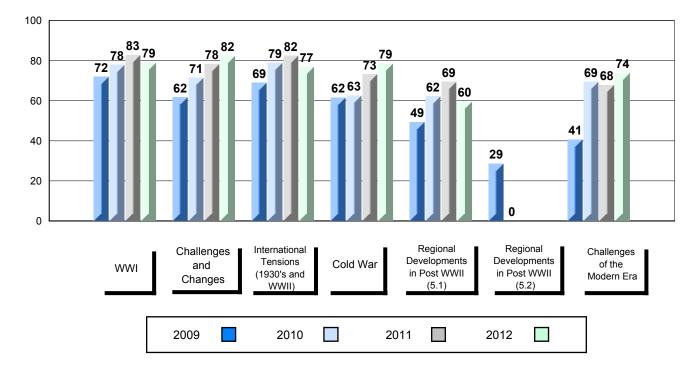

# District 1 - Labrador

#477 - Mealy Mountain Collegiate, Happy Valley-Goose Bay

| Number of Students | 14       | Public | School   | Ochard       |       | Oshaal       | Qahaal       |
|--------------------|----------|--------|----------|--------------|-------|--------------|--------------|
|                    |          | Exam   | VS       | School<br>vs | Final | School<br>vs | School<br>vs |
|                    |          | Mark   | District | Province     | Mark  | District     | Province     |
| World History 3201 | School   | 60.1   | •        | •            | 65.4  |              | •            |
|                    | District | 61.3   |          |              | 65.2  |              |              |
|                    | Province | 67.2   |          |              | 70.5  |              |              |
| Subtest            |          |        |          |              |       |              |              |
|                    | School   | 70.8   | <b>A</b> | ▼            |       |              |              |
| wwi                | District | 69.5   |          |              |       |              |              |
|                    | Province | 71.7   |          |              |       |              |              |
|                    | School   | 56.5   | •        | •            |       |              |              |
| Challenges         | District | 57.8   |          |              |       |              |              |
| and Changes        | Province | 65.2   |          |              |       |              |              |
| International      | School   | 62.1   | •        | •            |       |              |              |
| Tensions (1930's   | District | 62.5   | •        | •            |       |              |              |
| and WWII)          | Province | 70.0   |          |              |       |              |              |
|                    | Province | 70.0   |          |              |       |              |              |
|                    | School   | 43.9   | •        | •            |       |              |              |
| Cold War           | District | 49.6   |          |              |       |              |              |
|                    | Province | 53.3   |          |              |       |              |              |
| Regional           | School   | 43.4   |          | •            |       |              |              |
| Developments       | District | 37.5   |          |              |       |              |              |
| in Post WWII (5.1) | Province | 45.8   |          |              |       |              |              |
| Regional           | School   |        |          |              |       |              |              |
| Developments       | District | 5.4    |          |              |       |              |              |
| in Post WWII (5.2) | Province | 41.3   |          |              |       |              |              |
|                    |          |        |          |              |       |              |              |
| Challenges of the  | School   | 66.8   | <b></b>  | <b>A</b>     |       |              |              |
| Modern Era         | District | 62.7   |          |              |       |              |              |
|                    | Province | 65.7   |          |              |       |              |              |

Grades: 8-12

#477 - Mealy Mountain Collegiate, Happy Valley-Goose Bay