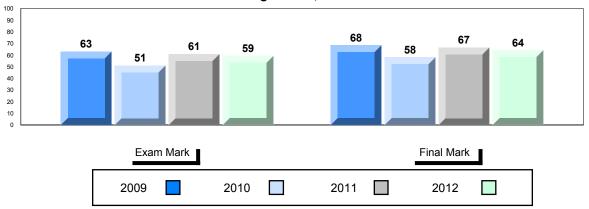

# District 1 - Labrador

#477 - Mealy Mountain Collegiate, Happy Valley-Goose Bay

| Number of Students | 14       | Public | School   | Ochard       |       | Oshaal       | Qahaal       |
|--------------------|----------|--------|----------|--------------|-------|--------------|--------------|
|                    |          | Exam   | VS       | School<br>vs | Final | School<br>vs | School<br>vs |
|                    |          | Mark   | District | Province     | Mark  | District     | Province     |
| World History 3201 | School   | 60.1   | •        | •            | 65.4  |              | •            |
|                    | District | 61.3   |          |              | 65.2  |              |              |
|                    | Province | 67.2   |          |              | 70.5  |              |              |
| Subtest            |          |        |          |              |       |              |              |
|                    | School   | 70.8   | <b>A</b> | ▼            |       |              |              |
| wwi                | District | 69.5   |          |              |       |              |              |
|                    | Province | 71.7   |          |              |       |              |              |
|                    | School   | 56.5   | •        | •            |       |              |              |
| Challenges         | District | 57.8   |          |              |       |              |              |
| and Changes        | Province | 65.2   |          |              |       |              |              |
| International      | School   | 62.1   | •        | •            |       |              |              |
| Tensions (1930's   | District | 62.5   | •        | •            |       |              |              |
| and WWII)          | Province | 70.0   |          |              |       |              |              |
|                    | Province | 70.0   |          |              |       |              |              |
|                    | School   | 43.9   | •        | •            |       |              |              |
| Cold War           | District | 49.6   |          |              |       |              |              |
|                    | Province | 53.3   |          |              |       |              |              |
| Regional           | School   | 43.4   |          | •            |       |              |              |
| Developments       | District | 37.5   |          |              |       |              |              |
| in Post WWII (5.1) | Province | 45.8   |          |              |       |              |              |
| Regional           | School   |        |          |              |       |              |              |
| Developments       | District | 5.4    |          |              |       |              |              |
| in Post WWII (5.2) | Province | 41.3   |          |              |       |              |              |
|                    |          |        |          |              |       |              |              |
| Challenges of the  | School   | 66.8   | <b></b>  | <b>A</b>     |       |              |              |
| Modern Era         | District | 62.7   |          |              |       |              |              |
|                    | Province | 65.7   |          |              |       |              |              |

Grades: 8-12

#477 - Mealy Mountain Collegiate, Happy Valley-Goose Bay