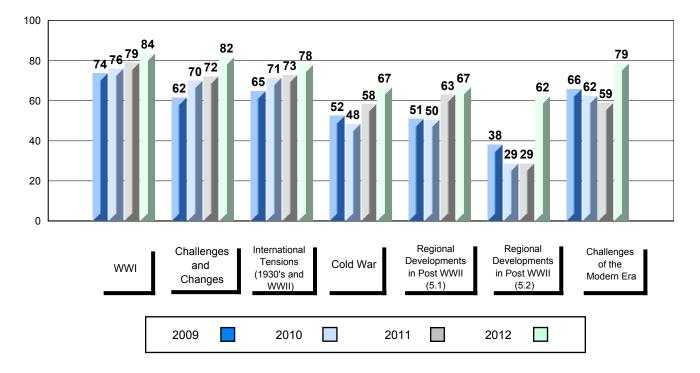

r>Province | 66.7<br>53.6<br>45.8   | •                        | •                        |     |                      |                          |                          |
| Regional<br>Developments<br>in Post WWII (5.2) | School<br>District<br>Province | 62.1<br>58.0<br>41.3   | •                        | •                        |     |                      |                          |                          |
| Challenges of the<br>Modern Era                | School<br>District<br>Province | 78.6<br>72.1<br>65.7   |                          | •                        |     |                      |                          |                          |



Average Score, 2009-2012





#418 - Gander Collegiate, Gander

Grades: 10-12



## Difference from Provincial Mean, 2009-2012







#422 - Glovertown Academy, Glovertown

Grades: K-12

| Number of Students                             | 1                              | Public<br>Exam<br>Mark | School<br>vs<br>District                       | School<br>vs<br>Province |   | Final<br>Mark | School<br>vs<br>District                            | School<br>vs<br>Province |
|------------------------------------------------|--------------------------------|------------------------|------------------------------------------------|--------------------------|---|---------------|-----------------------------------------------------|--------------------------|
| World History 3201                             | School<br>District<br>Province | students               | l data with 5<br>withheld for<br>confidentiali | reasons of