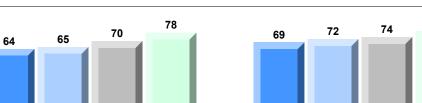

|                          |                          |
| Regional<br>Developments<br>in Post WWII (5.1) | School<br>District<br>Province | 66.7<br>53.6<br>45.8   | •                        | •                        |     |                      |                          |                          |
| Regional<br>Developments<br>in Post WWII (5.2) | School<br>District<br>Province | 62.1<br>58.0<br>41.3   | •                        | •                        |     |                      |                          |                          |
| Challenges of the<br>Modern Era                | School<br>District<br>Province | 78.6<br>72.1<br>65.7   |                          | •                        |     |                      |                          |                          |



Average Score, 2009-2012





#418 - Gander Collegiate, Gander

Grades: 10-12



## Difference from Provincial Mean, 2009-2012







#422 - Glovertown Academy, Glovertown

Grades: K-12

| Number of Students                             | 1                              | Public<br>Exam<br>Mark | School<br>vs<br>District                       | School<br>vs<br>Province |   | Final<br>Mark | School<br>vs<br>District                            | School<br>vs<br>Province |
|------------------------------------------------|--------------------------------|------------------------|------------------------------------------------|--------------------------|---|---------------|-----------------------------------------------------|--------------------------|
| World History 3201