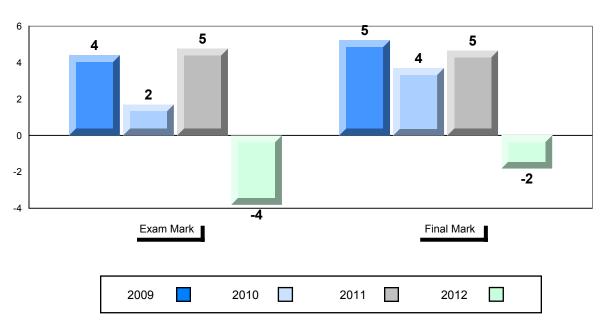

## Difference from Provincial Mean, 2009-2012

## 4 Year Public Exam (Subtest) Mark Trend 2009-2012