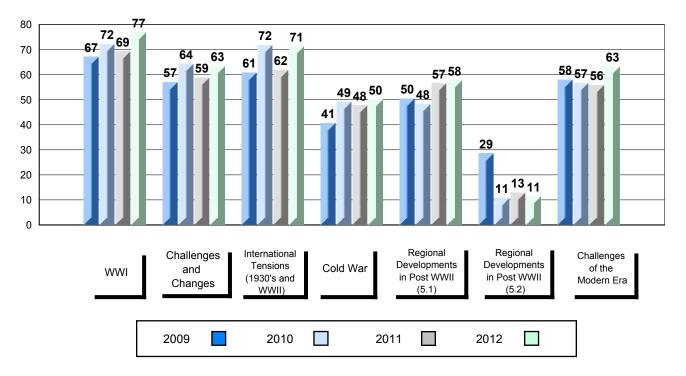

### 4 Year Public Exam (Subtest) Mark Trend 2009-2012

#119 - Stephenville High, Stephenville

Grades: 9-12

| Number of Students                             | 27                             | Public<br>Exam<br>Mark | School<br>vs<br>District | School<br>vs<br>Province | Final<br>Mark        | School<br>vs<br>District | School<br>vs<br>Province |
|------------------------------------------------|--------------------------------|------------------------|--------------------------|--------------------------|----------------------|--------------------------|--------------------------|
| World History 3201                             | School<br>District<br>Province | 66.8<br>67.8<br>67.2   | •                        | •                        | 72.0<br>71.7<br>70.5 | <b>A</b>                 | •                        |
| <u>Subtest</u>                                 | School                         | 68.4                   | •                        | •                        |                      |                          |                          |
| wwi                                            | District                       | 74.2                   | •                        | ·                        |                      |                          |                          |
|                                                | Province                       | 71.7                   |                          |                          |                      |                          |                          |
| Challenges<br>and Changes                      | School<br>District<br>Province | 63.0<br>62.7<br>65.2   | •                        | •                        |                      |                          |                          |
| International<br>Tensions (1930's<br>and WWII) | School<br>District<br>Province | 70.5<br>71.9<br>70.0   | •                        | •                        |                      |                          |                          |
| Cold War                                       | School<br>District<br>Province | 49.2<br>52.7<br>53.3   | •                        | •                        |                      |                          |                          |
| Regional<br>Developments<br>in Post WWII (5.1) | School<br>District<br>Province | 46.3<br>49.3<br>45.8   | •                        | •                        |                      |                          |                          |
| Regional<br>Developments<br>in Post WWII (5.2) | School<br>District<br>Province | 41.3                   |                          |                          |                      |                          |                          |
| Challenges of the<br>Modern Era                | School<br>District<br>Province | 65.9<br>65.7<br>65.7   | •                        | •                        |                      |                          |                          |

## 4 Year Public Exam (Subtest) Mark Trend 2009-2012

#### Public Exam Course Results World History 3201 2011-12