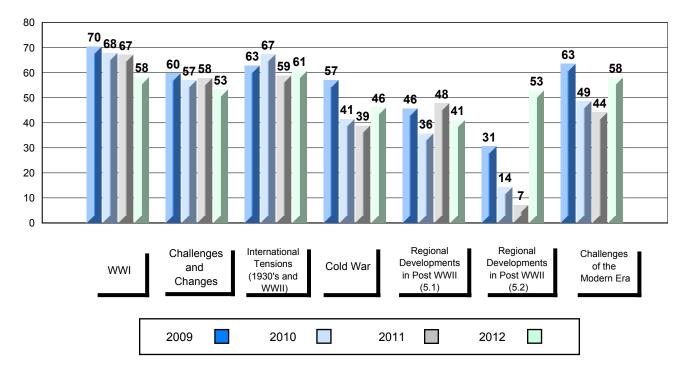

## 4 Year Public Exam (Subtest) Mark Trend 2009-2012

#### Public Exam Course Results World History 3201 2011-12