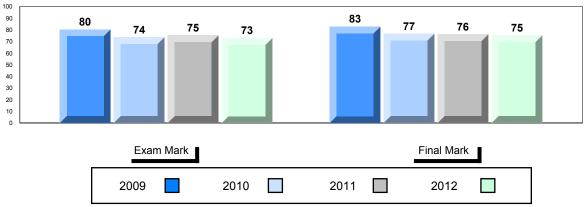

## District 1 - Labrador

#010 - Menihek High School, Labrador City

Grades: 8-12

| Number of Students                             | 26                             | Public<br>Exam<br>Mark | School<br>vs<br>District | School<br>vs<br>Province | Final<br>Mark        | School<br>vs<br>District | School<br>vs<br>Province |
|------------------------------------------------|--------------------------------|------------------------|--------------------------|--------------------------|----------------------|--------------------------|--------------------------|
| World History 3201                             | School<br>District<br>Province | 61.9<br>61.3<br>67.2   |                          | •                        | 65.1<br>65.2<br>70.5 | •                        | •                        |
| <u>Subtest</u>                                 | School                         | 68.8                   | •                        | •                        |                      |                          |                          |
| wwi                                            | District<br>Province           | 69.5<br>71.7           |                          |                          |                      |                          |                          |
| Challenges<br>and Changes                      | School<br>District<br>Province | 58.5<br>57.8<br>65.2   | •                        | •                        |                      |                          |                          |
| International<br>Tensions (1930's<br>and WWII) | School<br>District<br>Province | 62.7<br>62.5<br>70.0   | •                        | •                        |                      |                          |                          |
| Cold War                                       | School<br>District<br>Province | 52.8<br>49.6<br>53.3   | •                        | •                        |                      |                          |                          |
| Regional<br>Developments<br>in Post WWII (5.1) | School<br>District<br>Province | 34.3<br>37.5<br>45.8   | •                        | •                        |                      |                          |                          |
| Regional<br>Developments<br>in Post WWII (5.2) | School<br>District<br>Province | 6.1<br>5.4<br>41.3     | •                        | •                        |                      |                          |                          |
| Challenges of the<br>Modern Era                | School<br>District<br>Province | 60.4<br>62.7<br>65.7   | •                        | •                        |                      |                          |                          |

#010 - Menihek High School, Labrador City