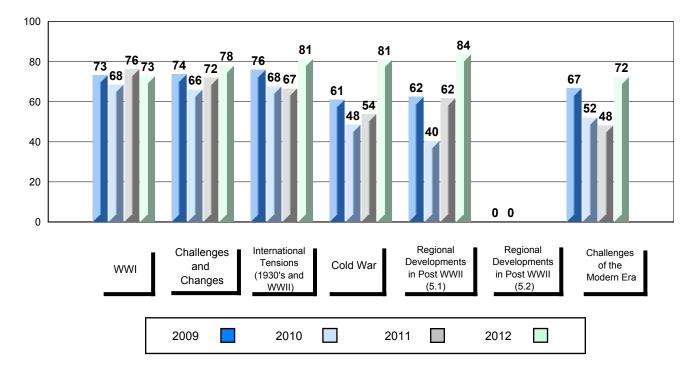

#### Public Exam Course Results World History 3201 2011-12

#010 - Menihek High School, Labrador City