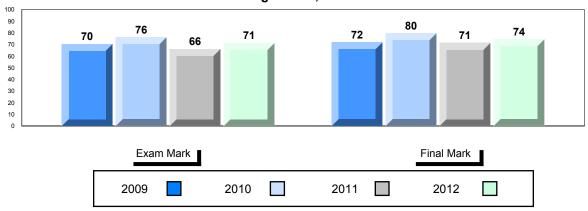

#119 - Stephenville High, Stephenville

## Difference from Provincial Mean, 2009-2012

## 4 Year Public Exam (Subtest) Mark Trend 2009-2012