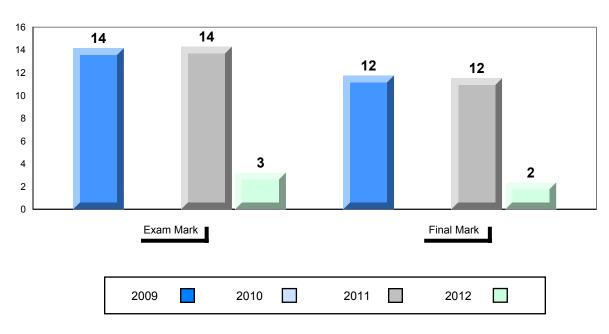

# District 1 - Labrador

#477 - Mealy Mountain Collegiate, Happy Valley-Goose Bay

| Number of Students | 14       | Public | School   | Ochard       |       | Oshaal       | Qahaal       |
|--------------------|----------|--------|----------|--------------|-------|--------------|--------------|
|                    |          | Exam   | VS       | School<br>vs | Final | School<br>vs | School<br>vs |
|                    |          | Mark   | District | Province     | Mark  | District     | Province     |
| World History 3201 | School   | 60.1   | •        | •            | 65.4  |              | •            |
|                    | District | 61.3   |          |              | 65.2  |              |              |
|                    | Province | 67.2   |          |              | 70.5  |              |              |
| Subtest            |          |        |          |              |       |              |              |
|                    | School   | 70.8   | <b>A</b> | ▼            |       |              |              |
| wwi                | District | 69.5   |          |              |       |              |              |
|                    | Province | 71.7   |          |              |       |              |              |
|                    | School   | 56.5   | •        | •            |       |              |              |
| Challenges         | District | 57.8   |          |              |       |              |              |
| and Changes        | Province | 65.2   |          |              |       |              |              |
| International      | School   | 62.1   | •        | •            |       |              |              |
| Tensions (1930's   | District | 62.5   | •        | •            |       |              |              |
| and WWII)          | Province | 70.0   |          |              |       |              |              |
|                    | Province | 70.0   |          |              |       |              |              |
|                    | School   | 43.9   | •        | •            |       |              |              |
| Cold War           | District | 49.6   |          |              |       |              |              |
|                    | Province | 53.3   |          |              |       |              |              |
| Regional           | School   | 43.4   |          | •            |       |              |              |
| Developments       | District | 37.5   |          |              |       |              |              |
| in Post WWII (5.1) | Province | 45.8   |          |              |       |              |              |
| Regional           | School   |        |          |              |       |              |              |
| Developments       | District | 5.4    |          |              |       |              |              |
| in Post WWII (5.2) | Province | 41.3   |          |              |       |              |              |
|                    |          |        |          |              |       |              |              |
| Challenges of the  | School   | 66.8   | <b></b>  | <b>A</b>     |       |              |              |
| Modern Era         | District | 62.7   |          |              |       |              |              |
|                    | Province | 65.7   |          |              |       |              |              |

Grades: 8-12

#477 - Mealy Mountain Collegiate, Happy Valley-Goose Bay