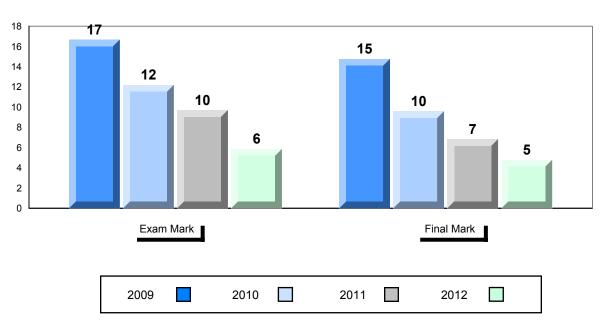

## District 1 - Labrador

#010 - Menihek High School, Labrador City

Grades: 8-12

| Number of Students                             | 26                             | Public<br>Exam<br>Mark | School<br>vs<br>District | School<br>vs<br>Province | Final<br>Mark        | School<br>vs<br>District | School<br>vs<br>Province |
|------------------------------------------------|--------------------------------|------------------------|--------------------------|--------------------------|----------------------|--------------------------|--------------------------|
| World History 3201                             | School<br>District<br>Province | 61.9<br>61.3<br>67.2   |                          | •                        | 65.1<br>65.2<br>70.5 | •                        | •                        |
| <u>Subtest</u>                                 | School                         | 68.8                   | •                        | •                        |                      |                          |                          |
| wwi                                            | District<br>Province           | 69.5<br>71.7           |                          |                          |                      |                          |                          |
| Challenges<br>and Changes                      | School<br>District<br>Province | 58.5<br>57.8<br>65.2   | •                        | •                        |                      |                          |                          |
| International<br>Tensions (1930's<br>and WWII) | School<br>District<br>Province | 62.7<br>62.5<br>70.0   | •                        | •                        |                      |                          |                          |
| Cold War                                       | School<br>District<br>Province | 52.8<br>49.6<br>53.3   | •                        | •                        |                      |                          |                          |
| Regional<br>Developments<br>in Post WWII (5.1) | School<br>District<br>Province | 34.3<br>37.5<br>45.8   | •                        | •                        |                      |                          |                          |
| Regional<br>Developments<br>in Post WWII (5.2) | School<br>District<br>Province | 6.1<br>5.4<br>41.3     | •                        | •                        |                      |                          |                          |
| Challenges of the<br>Modern Era                | School<br>District<br>Province | 60.4<br>62.7<br>65.7   | •                        | •                        |                      |                          |                          |

#010 - Menihek High School, Labrador City