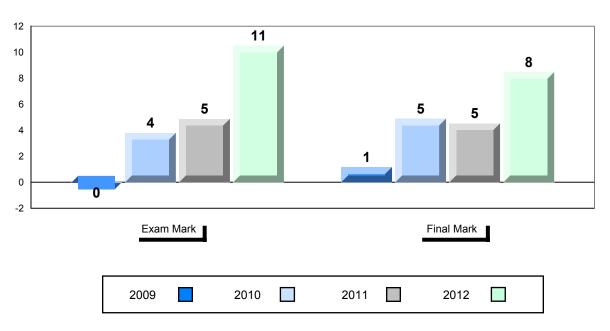

#### Difference from Provincial Mean, 2009-2012

School data with 5 or fewer students withheld for reasons of confidentiality.

| Exan | n Mark |      |      | Final Mark | l |
|------|--------|------|------|------------|---|
| 2009 |        | 2010 | 2011 | 2012       |   |