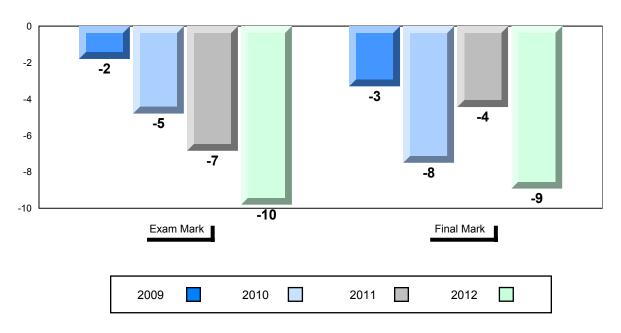

## Difference from Provincial Mean, 2009-2012

## 4 Year Public Exam (Subtest) Mark Trend 2009-2012

#### Public Exam Course Results World History 3201 2011-12