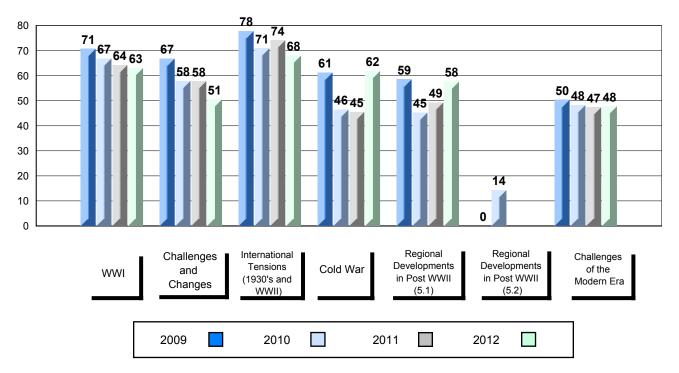

## District 1 - Labrador

#010 - Menihek High School, Labrador City

Grades: 8-12

| Number of Students                             | 26                             | Public<br>Exam<br>Mark | School<br>vs<br>District | School<br>vs<br>Province | Final<br>Mark        | School<br>vs<br>District | School<br>vs<br>Province |
|------------------------------------------------|--------------------------------|------------------------|--------------------------|--------------------------|----------------------|--------------------------|--------------------------|
| World History 3201                             | School<br>District<br>Province | 61.9<br>61.3<br>67.2   |                          | •                        | 65.1<br>65.2<br>70.5 | •                        | •                        |
| <u>Subtest</u>                                 | School                         | 68.8                   | •                        | •                        |                      |                          |                          |
| wwi                                            | District<br>Province           | 69.5<br>71.7           |                          |                          |                      |                          |                          |
| Challenges<br>and Changes                      | School<br>District<br>Province | 58.5<br>57.8<br>65.2   | •                        | •                        |                      |                          |                          |
| International<br>Tensions (1930's<br>and WWII) | School<br>District<br>Province | 62.7<br>62.5<br>70.0   | •                        | •                        |                      |                          |                          |
| Cold War                                       | School<br>District<br>Province | 52.8<br>49.6<br>53.3   | •                        | •                        |                      |                          |                          |
| Regional<br>Developments<br>in Post WWII (5.1) | School<br>District<br>Province | 34.3<br>37.5<br>45.8   | •                        | •                        |                      |                          |                          |
| Regional<br>Developments<br>in Post WWII (5.2) | School<br>District<br>Province | 6.1<br>5.4<br>41.3     | •                        | •                        |                      |                          |                          |
| Challenges of the<br>Modern Era                | School<br>District<br>Province | 60.4<br>62.7<br>65.7   | •                        | •                        |                      |                          |                          |

#010 - Menihek High School, Labrador City