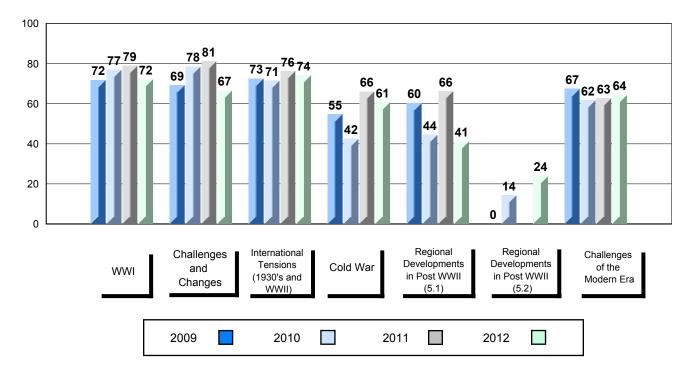

## District 1 - Labrador

#010 - Menihek High School, Labrador City

Grades: 8-12

| Number of Students                             | 26                             | Public<br>Exam<br>Mark | School<br>vs<br>District | School<br>vs<br>Province | Final<br>Mark        | School<br>vs<br>District | School<br>vs<br>Province |
|------------------------------------------------|--------------------------------|------------------------|--------------------------|--------------------------|----------------------|--------------------------|--------------------------|
| World History 3201                             | School<br>District<br>Province | 61.9<br>61.3<br>67.2   |                          | •                        | 65.1<br>65.2<br>70.5 | •                        | •                        |
| <u>Subtest</u>                                 | School                         | 68.8                   | •                        | •                        |                      |                          |                          |
| wwi                                            | District<br>Province           | 69.5<br>71.7           |                          |                          |                      |                          |                          |
| Challenges<br>and Changes                      | School<br>District<br>Province | 58.5<br>57.8<br>65.2   | •                        | •                        |                      |                          |                          |
| International<br>Tensions (1930's<br>and WWII) | School<br>District<br>Province | 62.7<br>62.5<br>70.0   | •                        | •                        |                      |                          |                          |
| Cold War                                       | School<br>District<br>Province | 52.8<br>49.6<br>53.3   | •                        | •                        |                      |                          |                          |
| Regional<br>Developments<br>in Post WWII (5.1) | School<br>District<br>Province | 34.3<br>37.5<br>45.8   | •                        | •                        |                      |                          |                          |
| Regional<br>Developments<br>in Post WWII (5.2) | School<br>District<br>Province | 6.1<br>5.4<br>41.3     | •                        | •                        |                      |                          |                          |
| Challenges of the<br>Modern Era                | School<br>District<br>Province | 60.4<br>62.7<br>65.7   | •                        | •                        |                      |                          |                          |

#### Public Exam Course Results World History 3201 2011-12