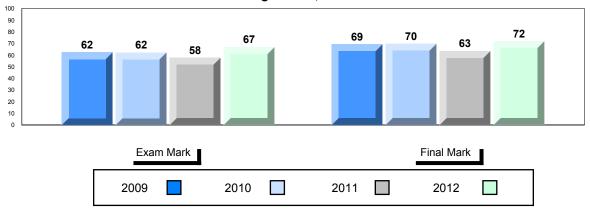

#010 - Menihek High School, Labrador City

## District 1 - Labrador

#010 - Menihek High School, Labrador City

Grades: 8-12

| Number of Students                             | 26                             | Public<br>Exam<br>Mark | School<br>vs<br>District | School<br>vs<br>Province | Final<br>Mark        | School<br>vs<br>District | School<br>vs<br>Province |
|------------------------------------------------|--------------------------------|------------------------|--------------------------|--------------------------|----------------------|--------------------------|--------------------------|
| World History 3201                             | School<br>District<br>Province | 61.9<br>61.3<br>67.2   |                          | •                        | 65.1<br>65.2<br>70.5 | •                        | •                        |
| <u>Subtest</u>                                 | School                         | 68.8                   | •                        | •                        |                      |                          |                          |
| wwi                                            | District<br>Province           | 69.5<br>71.7           |                          |                          |                      |                          |                          |
| Challenges<br>and Changes                      | School<br>District<br>Province | 58.5<br>57.8<br>65.2   | •                        | •                        |                      |                          |                          |
| International<br>Tensions (1930's<br>and WWII) | School<br>District<br>Province | 62.7<br>62.5<br>70.0   | •                        | •                        |                      |                          |                          |
| Cold War                                       | School<br>District<br>Province | 52.8<br>49.6<br>53.3   | •                        | •                        |                      |                          |                          |
| Regional<br>Developments<br>in Post WWII (5.1) | School<br>District<br>Province | 34.3<br>37.5<br>45.8   | •                        | •                        |                      |                          |                          |
| Regional<br>Developments<br>in Post WWII (5.2) | School<br>District<br>Province | 6.1<br>5.4<br>41.3     | •                        | •                        |                      |                          |                          |
| Challenges of the<br>Modern Era                | School<br>District<br>Province | 60.4<br>62.7<br>65.7   | •                        | •                        |                      |                          |                          |