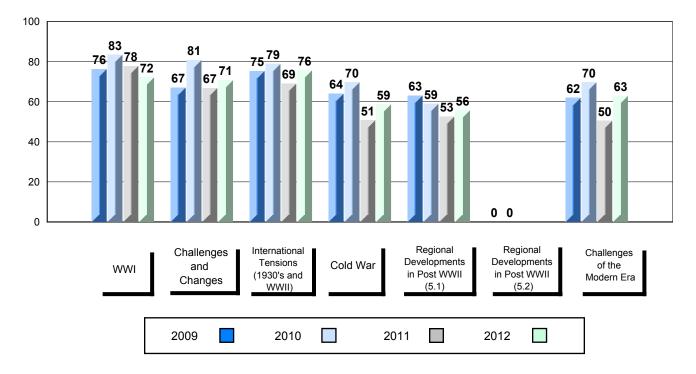

#119 - Stephenville High, Stephenville

## 4 Year Public Exam (Subtest) Mark Trend 2009-2012

#### Public Exam Course Results World History 3201 2011-12