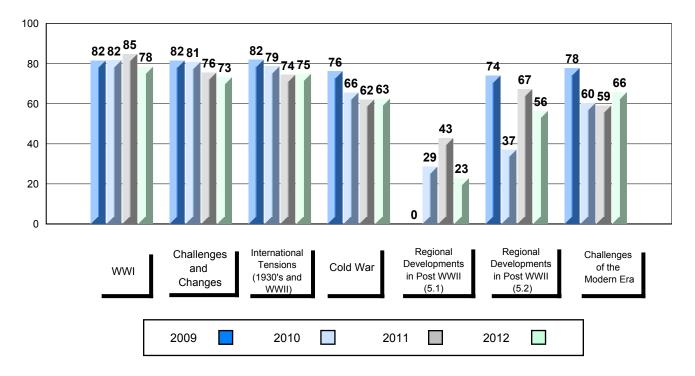

## District 1 - Labrador

#010 - Menihek High School, Labrador City

Grades: 8-12

| Number of Students                             | 26                             | Public<br>Exam<br>Mark | School<br>vs<br>District | School<br>vs<br>Province | Final<br>Mark        | School<br>vs<br>District | School<br>vs<br>Province |
|------------------------------------------------|--------------------------------|------------------------|--------------------------|--------------------------|----------------------|--------------------------|--------------------------|
| World History 3201                             | School<br>District<br>Province | 61.9<br>61.3<br>67.2   |                          | •                        | 65.1<br>65.2<br>70.5 | •                        | •                        |
| <u>Subtest</u>                                 | School                         | 68.8                   | •                        | •                        |                      |                          |                          |
| wwi                                            | District<br>Province           | 69.5<br>71.7           |                          |                          |                      |                          |                          |
| Challenges<br>and Changes                      | School<br>District<br>Province | 58.5<br>57.8<br>65.2   | •                        | •                        |                      |                          |                          |
| International<br>Tensions (1930's<br>and WWII) | School<br>District<br>Province | 62.7<br>62.5<br>70.0   | •                        | •                        |                      |                          |                          |
| Cold War                                       | School<br>District<br>Province | 52.8<br>49.6<br>53.3   | •                        | •                        |                      |                          |                          |
| Regional<br>Developments<br>in Post WWII (5.1) | School<br>District<br>Province | 34.3<br>37.5<br>45.8   | •                        | •                        |                      |                          |                          |
| Regional<br>Developments<br>in Post WWII (5.2) | School<br>District<br>Province | 6.1<br>5.4<br>41.3     | •                        | •                        |                      |                          |                          |
| Challenges of the<br>Modern Era                | School<br>District<br>Province | 60.4<br>62.7<br>65.7   | •                        | •                        |                      |                          |                          |

#010 - Menihek High School, Labrador City