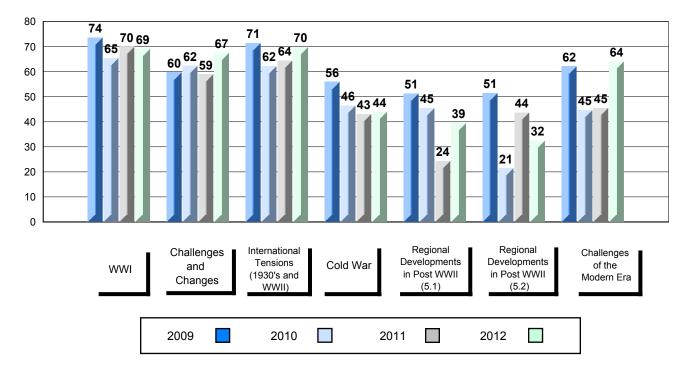

ince | 39.4<br>45.4<br>45.8   | •                        | •                        |                      |                          |                          |
| Regional<br>Developments<br>in Post WWII (5.2) | School<br>District<br>Province | 32.5<br>40.0<br>41.3   | •                        | •                        |                      |                          |                          |
| Challenges of the<br>Modern Era                | School<br>District<br>Province | 64.1<br>65.2<br>65.7   | •                        | •                        |                      |                          |                          |







#347 - Prince of Wales Collegiate, St. John's



## Difference from Provincial Mean, 2009-2012

## 4 Year Public Exam (Subtest) Mark Trend 2009-2012





#354 - St. Kevin's High, St. John's (Goulds)

| Number of Students | 27                             | Public<br>Exam<br>Mark | School<br>vs<br>District | School<br>vs<br>Province | Final<br>Mark        | School<br>vs<br>District | School<br>vs<br>Province |
|--------------------|--------------------------------|------------------------|--------------------------|--------------------------|----------------------|--------------------------|--------------------------|
| World History 3201 | School<br>District<br>Province | 64.6<br>66.6<br>67.2   | •                        | •                        | 70.6<br>70.0<br>70.5 | <b>A</b>                 | •                        |
| <u>Subtest</u>     |                                |                        |                          | _