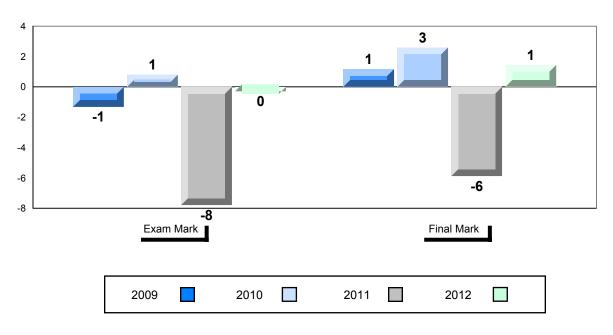

## Difference from Provincial Mean, 2009-2012

## District 1 - Labrador

#010 - Menihek High School, Labrador City

Grades: 8-12

| Number of Students                             | 26                             | Public<br>Exam<br>Mark | School<br>vs<br>District | School<br>vs<br>Province | Final<br>Mark        | School<br>vs<br>District | School<br>vs<br>Province |
|------------------------------------------------|--------------------------------|------------------------|--------------------------|--------------------------|----------------------|--------------------------|--------------------------|
| World History 3201                             | School<br>District<br>Province | 61.9<br>61.3<br>67.2   |                          | •                        | 65.1<br>65.2<br>70.5 | •                        | •                        |
| <u>Subtest</u>                                 | School                         | 68.8                   | •                        | •                        |                      |                          |                          |
| wwi                                            | District<br>Province           | 69.5<br>71.7           |                          |                          |                      |                          |                          |
| Challenges<br>and Changes                      | School<br>District<br>Province | 58.5<br>57.8<br>65.2   | •                        | •                        |                      |                          |                          |
| International<br>Tensions (1930's<br>and WWII) | School<br>District<br>Province | 62.7<br>62.5<br>70.0   | •                        | •                        |                      |                          |                          |
| Cold War                                       | School<br>District<br>Province | 52.8<br>49.6<br>53.3   | •                        | •                        |                      |                          |                          |
| Regional<br>Developments<br>in Post WWII (5.1) | School<br>District<br>Province | 34.3<br>37.5<br>45.8   | •                        | •                        |                      |                          |                          |
| Regional<br>Developments<br>in Post WWII (5.2) | School<br>District<br>Province | 6.1<br>5.4<br>41.3     | •                        | •                        |                      |                          |                          |
| Challenges of the<br>Modern Era                | School<br>District<br>Province | 60.4<br>62.7<br>65.7   | •                        | •                        |                      |                          |                          |