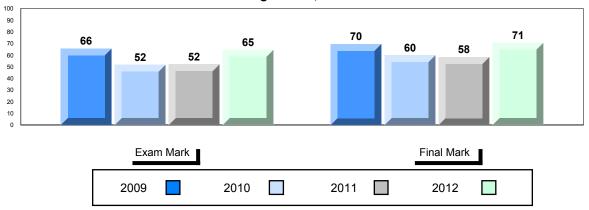

## Difference from Provincial Mean, 2009-2012

#132 - Botwood Collegiate, Botwood

Grades: 7-12

| Number of Students                             | 2                              | Public<br>Exam<br>Mark | School<br>vs<br>District                      | School<br>vs<br>Province | ] [ | Final<br>Mark | School<br>vs<br>District                            | School<br>vs<br>Province |
|------------------------------------------------|--------------------------------|------------------------|-----------------------------------------------|--------------------------|-----|---------------|-----------------------------------------------------|--------------------------|
| World History 3201                             | School<br>District<br>Province | students               | data with 5<br>withheld for<br>confidentialit | reasons of               |     | students v    | data with 5 c<br>withheld for re<br>confidentiality | easons of                |
| <u>Subtest</u>                                 | 1 10 11100                     |                        |                                               |                          |     |               | -                                                   |                          |
| wwi                                            | School<br>District<br>Province |                        |                                               |                          |     |               |                                                     |                          |
| Challenges<br>and Changes                      | School<br>District<br>Province |                        |                                               |                          |     |               |                                                     |                          |
| International<br>Tensions (1930's<br>and WWII) | School<br>District<br>Province |                        |                                               |                          |     |               |                                                     |                          |
| Cold War                                       | School<br>District<br>Province |                        |                                               |                          |     |               |                                                     |                          |
| Regional<br>Developments<br>in Post WWII (5.1) | School<br>District<br>Province |                        |                                               |                          |     |               |                                                     |                          |
| Regional<br>Developments<br>in Post WWII (5.2) | School<br>District<br>Province |                        |                                               |                          |     |               |                                                     |                          |
| Challenges of the<br>Modern Era                | School<br>District<br>Province |                        |                                               |                          |     |               |                                                     |                          |

## Average Score, 2009-2012

#132 - Botwood Collegiate, Botwood

Grades: 7-12