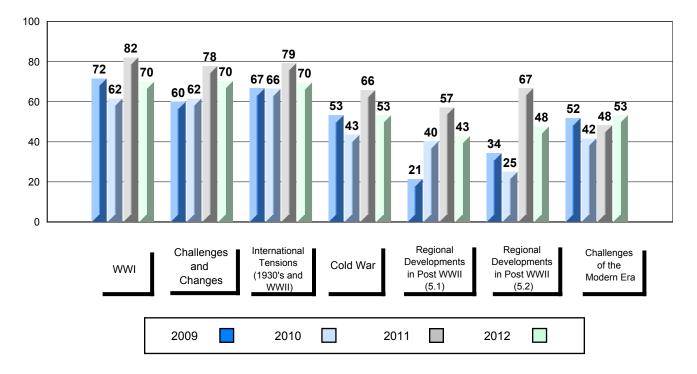

#### Public Exam Course Results World History 3201 2011-12

#010 - Menihek High School, Labrador City