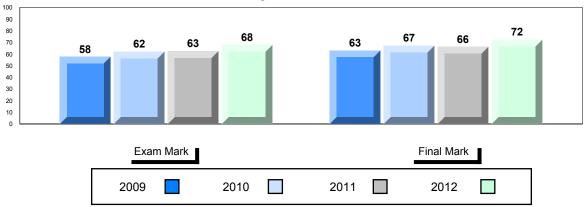

# District 2 - Western

#485 - Corner Brook High School, Corner Brook

| Number of Students | 111                | Public<br>Exam<br>Mark | School<br>vs<br>District | School<br>vs<br>Province | Final<br>Mark | School<br>vs<br>District | School<br>vs<br>Province |
|--------------------|--------------------|------------------------|--------------------------|--------------------------|---------------|--------------------------|--------------------------|
| World History 3201 | School             | 67.0                   | •                        | •                        | 70.8          | •                        | <b>A</b>                 |
|                    | District           | 67.8                   |                          |                          | 71.7          |                          |                          |
|                    | Province           | 67.2                   |                          |                          | 70.5          |                          |                          |
| <u>Subtest</u>     | Cabaal             | 74.1                   | •                        |                          |               |                          |                          |
| wwi                | School<br>District | 74.1                   | •                        | <b>^</b>                 |               |                          |                          |
| 00001              |                    |                        |                          |                          |               |                          |                          |
|                    | Province           | 71.7                   |                          |                          |               |                          |                          |
|                    | School             | 61.2                   | •                        | •                        |               |                          |                          |
| Challenges         | District           | 62.7                   | •                        | •                        |               |                          |                          |
| and Changes        | Province           | 65.2                   |                          |                          |               |                          |                          |
|                    |                    | 00.2                   |                          |                          |               |                          |                          |
| International      | School             | 71.8                   | •                        |                          |               |                          |                          |
| Tensions (1930's   | District           | 71.9                   |                          |                          |               |                          |                          |
| and WWII)          | Province           | 70.0                   |                          |                          |               |                          |                          |
|                    |                    |                        |                          |                          |               |                          |                          |
|                    | School             | 51.9                   | •                        | •                        |               |                          |                          |
| Cold War           | District           | 52.7                   |                          |                          |               |                          |                          |
|                    | Province           | 53.3                   |                          |                          |               |                          |                          |
|                    |                    |                        |                          |                          |               |                          |                          |
| Regional           | School             | 47.4                   | •                        | <b>A</b>                 |               |                          |                          |
| Developments       | District           | 49.3                   |                          |                          |               |                          |                          |
| in Post WWII (5.1) | Province           | 45.8                   |                          |                          |               |                          |                          |
|                    |                    |                        |                          |                          |               |                          |                          |
| Regional           | School             |                        |                          |                          |               |                          |                          |
| Developments       | District           |                        |                          |                          |               |                          |                          |
| in Post WWII (5.2) | Province           | 41.3                   |                          |                          |               |                          |                          |
|                    |                    |                        |                          |                          |               |                          |                          |
|                    | School             | 64.2                   | -                        | •                        |               |                          |                          |
| Challenges of the  | District           | 64.2<br>65.7           | •                        | •                        |               |                          |                          |
| Modern Era         | Province           | 65.7                   |                          |                          |               |                          |                          |
|                    | FIOVINCE           | 05.7                   |                          |                          |               |                          |                          |

Grades: 10-12

#485 - Corner Brook High School, Corner Brook