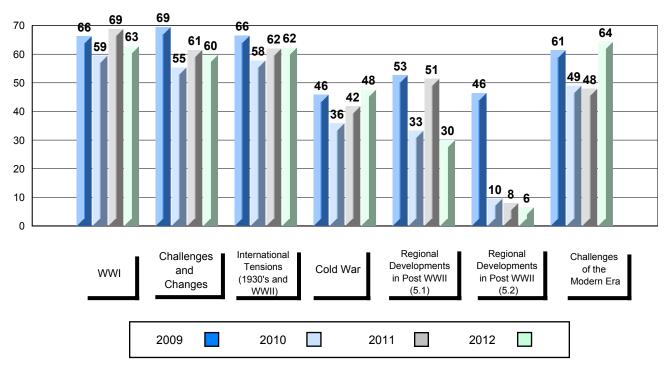

## 4 Year Public Exam (Subtest) Mark Trend 2009-2012

## District 1 - Labrador

#010 - Menihek High School, Labrador City

Grades: 8-12

| Number of Students                             | 26                             | Public<br>Exam<br>Mark | School<br>vs<br>District | School<br>vs<br>Province | Final<br>Mark        | School<br>vs<br>District | School<br>vs<br>Province |
|------------------------------------------------|--------------------------------|------------------------|--------------------------|--------------------------|----------------------|--------------------------|--------------------------|
| World History 3201                             | School<br>District<br>Province | 61.9<br>61.3<br>67.2   |                          | •                        | 65.1<br>65.2<br>70.5 | •                        | •                        |
| <u>Subtest</u>                                 | School                         | 68.8                   | •                        | •                        |                      |                          |                          |
| wwi                                            | District<br>Province           | 69.5<br>71.7           |                          |                          |                      |                          |                          |
| Challenges<br>and Changes                      | School<br>District<br>Province | 58.5<br>57.8<br>65.2   | •                        | •                        |                      |                          |                          |
| International<br>Tensions (1930's<br>and WWII) | School<br>District<br>Province | 62.7<br>62.5<br>70.0   | •                        | •                        |                      |                          |                          |
| Cold War                                       | School<br>District<br>Province | 52.8<br>49.6<br>53.3   | •                        | •                        |                      |                          |                          |
| Regional<br>Developments<br>in Post WWII (5.1) | School<br>District<br>Province | 34.3<br>37.5<br>45.8   | •                        | •                        |                      |                          |                          |
| Regional<br>Developments<br>in Post WWII (5.2) | School<br>District<br>Province | 6.1<br>5.4<br>41.3     | •                        | •                        |                      |                          |                          |
| Challenges of the<br>Modern Era                | School<br>District<br>Province | 60.4<br>62.7<br>65.7   | •                        | •                        |                      |                          |                          |

#010 - Menihek High School, Labrador City