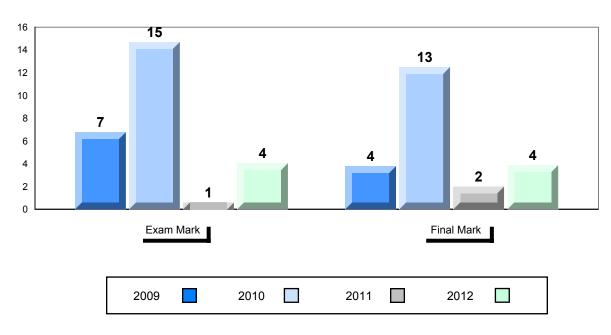

#119 - Stephenville High, Stephenville

## Difference from Provincial Mean, 2009-2012