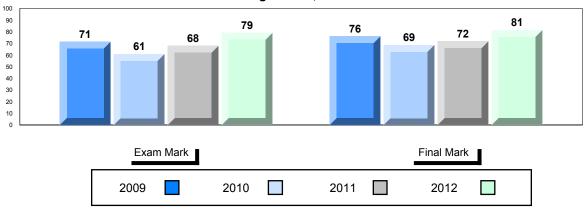

Average Score, 2009-2012

#083 - Pasadena Academy, Pasadena

### 4 Year Public Exam (Subtest) Mark Trend 2009-2012

#083 - Pasadena Academy, Pasadena

Grades: 7-12

| Number of Students                             | 8                              | Public<br>Exam<br>Mark | School<br>vs<br>District | School<br>vs<br>Province | Final<br>Mark        | School<br>vs<br>District | School<br>vs<br>Province |
|------------------------------------------------|--------------------------------|------------------------|--------------------------|--------------------------|----------------------|--------------------------|--------------------------|
| World History 3201                             | School<br>District<br>Province | 70.4<br>67.8<br>67.2   | •                        | •                        | 72.9<br>71.7<br>70.5 | •                        | •                        |
| <u>Subtest</u>                                 | School                         | 81.5                   |                          |                          |                      |                          |                          |
| WWI                                            | District<br>Province           | 74.2<br>71.7           |                          |                          |                      |                          |                          |
| Challenges<br>and Changes                      | School<br>District<br>Province | 67.9<br>62.7<br>65.2   | •                        | •                        |                      |                          |                          |
| International<br>Tensions (1930's<br>and WWII) | School<br>District<br>Province | 70.7<br>71.9<br>70.0   | •                        | •                        |                      |                          |                          |
| Cold War                                       | School<br>District<br>Province | 52.7<br>52.7<br>53.3   | •                        | •                        |                      |                          |                          |
| Regional<br>Developments<br>in Post WWII (5.1) | School<br>District<br>Province | 58.9<br>49.3<br>45.8   | •                        | •                        |                      |                          |                          |
| Regional<br>Developments<br>in Post WWII (5.2) | School<br>District<br>Province | 41.3                   |                          |                          |                      |                          |                          |
| Challenges of the<br>Modern Era                | School<br>District<br>Province | 77.7<br>65.7<br>65.7   | •                        | •                        |                      |                          |                          |