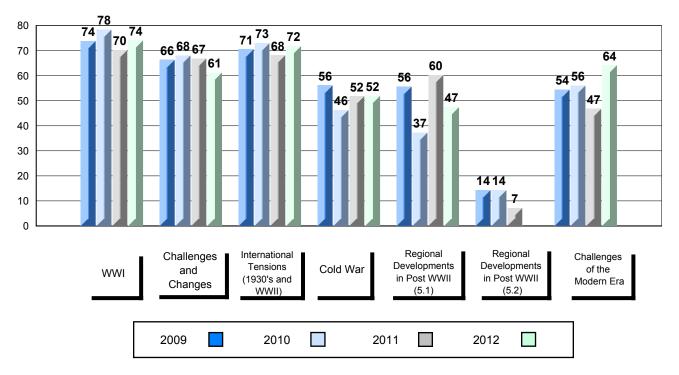

#119 - Stephenville High, Stephenville

## 4 Year Public Exam (Subtest) Mark Trend 2009-2012

#### Public Exam Course Results World History 3201 2011-12