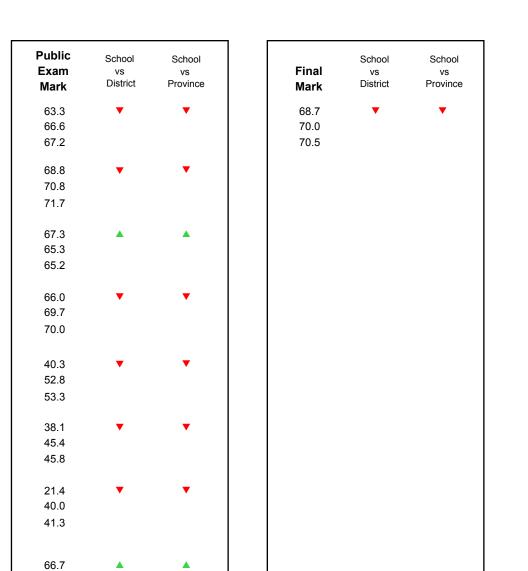

## District 1 - Labrador

#010 - Menihek High School, Labrador City

Grades: 8-12

| Number of Students                             | 26                             | Public<br>Exam<br>Mark | School<br>vs<br>District | School<br>vs<br>Province | Final<br>Mark        | School<br>vs<br>District | School<br>vs<br>Province |
|------------------------------------------------|--------------------------------|------------------------|--------------------------|--------------------------|----------------------|--------------------------|--------------------------|
| World History 3201                             | School<br>District<br>Province | 61.9<br>61.3<br>67.2   |                          | •                        | 65.1<br>65.2<br>70.5 | •                        | •                        |
| <u>Subtest</u>                                 | School                         | 68.8                   | •                        | •                        |                      |                          |                          |
| wwi                                            | District<br>Province           | 69.5<br>71.7           |                          |                          |                      |                          |                          |
| Challenges<br>and Changes                      | School<br>District<br>Province | 58.5<br>57.8<br>65.2   | •                        | •                        |                      |                          |                          |
| International<br>Tensions (1930's<br>and WWII) | School<br>District<br>Province | 62.7<br>62.5<br>70.0   | •                        | •                        |                      |                          |                          |
| Cold War                                       | School<br>District<br>Province | 52.8<br>49.6<br>53.3   | •                        | •                        |                      |                          |                          |
| Regional<br>Developments<br>in Post WWII (5.1) | School<br>District<br>Province | 34.3<br>37.5<br>45.8   | •                        | •                        |                      |                          |                          |
| Regional<br>Developments<br>in Post WWII (5.2) | School<br>District<br>Province | 6.1<br>5.4<br>41.3     | •                        | •                        |                      |                          |                          |
| Challenges of the<br>Modern Era                | School<br>District<br>Province | 60.4<br>62.7<br>65.7   | •                        | •                        |                      |                          |                          |