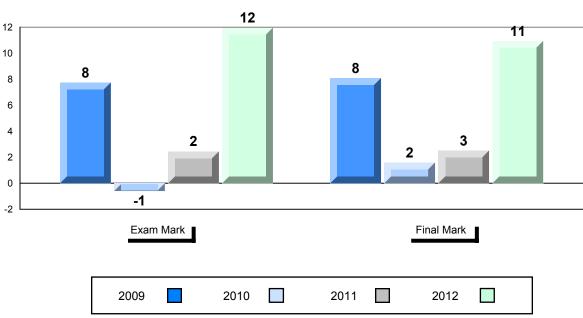

## Difference from Provincial Mean, 2009-2012

#010 - Menihek High School, Labrador City