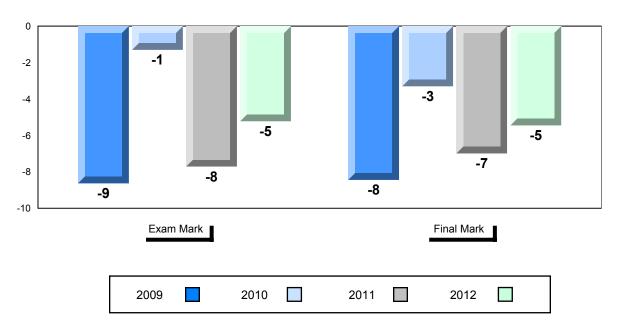

### 4 Year Public Exam (Subtest) Mark Trend 2009-2012

#083 - Pasadena Academy, Pasadena

Grades: 7-12

| Number of Students                             | 8                              | Public<br>Exam<br>Mark | School<br>vs<br>District | School<br>vs<br>Province | Final<br>Mark        | School<br>vs<br>District | School<br>vs<br>Province |
|------------------------------------------------|--------------------------------|------------------------|--------------------------|--------------------------|----------------------|--------------------------|--------------------------|
| World History 3201                             | School<br>District<br>Province | 70.4<br>67.8<br>67.2   | •                        | •                        | 72.9<br>71.7<br>70.5 | •                        | •                        |
| <u>Subtest</u>                                 | School                         | 81.5                   |                          |                          |                      |                          |                          |
| WWI                                            | District<br>Province           | 74.2<br>71.7           |                          |                          |                      |                          |                          |
| Challenges<br>and Changes                      | School<br>District<br>Province | 67.9<br>62.7<br>65.2   | •                        | •                        |                      |                          |                          |
| International<br>Tensions (1930's<br>and WWII) | School<br>District<br>Province | 70.7<br>71.9<br>70.0   | •                        | •                        |                      |                          |                          |
| Cold War                                       | School<br>District<br>Province | 52.7<br>52.7<br>53.3   | •                        | •                        |                      |                          |                          |
| Regional<br>Developments<br>in Post WWII (5.1) | School<br>District<br>Province | 58.9<br>49.3<br>45.8   | •                        | •                        |                      |                          |                          |
| Regional<br>Developments<br>in Post WWII (5.2) | School<br>District<br>Province | 41.3                   |                          |                          |                      |                          |                          |
| Challenges of the<br>Modern Era                | School<br>District<br>Province | 77.7<br>65.7<br>65.7   | •                        | •                        |                      |                          |                          |