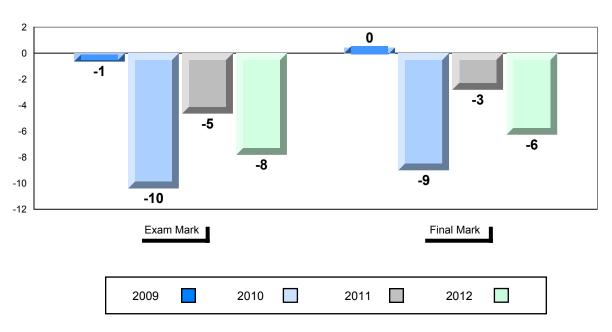

## Difference from Provincial Mean, 2009-2012

## District 1 - Labrador

#010 - Menihek High School, Labrador City

Grades: 8-12

| Number of Students                             | 26                             | Public<br>Exam<br>Mark | School<br>vs<br>District | School<br>vs<br>Province | Final<br>Mark        | School<br>vs<br>District | School<br>vs<br>Province |
|------------------------------------------------|--------------------------------|------------------------|--------------------------|--------------------------|----------------------|--------------------------|--------------------------|
| World History 3201                             | School<br>District<br>Province | 61.9<br>61.3<br>67.2   |                          | •                        | 65.1<br>65.2<br>70.5 | •                        | •                        |
| <u>Subtest</u>                                 | School                         | 68.8                   | •                        | •                        |                      |                          |                          |
| wwi                                            | District<br>Province           | 69.5<br>71.7           |                          |                          |                      |                          |                          |
| Challenges<br>and Changes                      | School<br>District<br>Province | 58.5<br>57.8<br>65.2   | •                        | •                        |                      |                          |                          |
| International<br>Tensions (1930's<br>and WWII) | School<br>District<br>Province | 62.7<br>62.5<br>70.0   | •                        | •                        |                      |                          |                          |
| Cold War                                       | School<br>District<br>Province | 52.8<br>49.6<br>53.3   | •                        | •                        |                      |                          |                          |
| Regional<br>Developments<br>in Post WWII (5.1) | School<br>District<br>Province | 34.3<br>37.5<br>45.8   | •                        | •                        |                      |                          |                          |
| Regional<br>Developments<br>in Post WWII (5.2) | School<br>District<br>Province | 6.1<br>5.4<br>41.3     | •                        | •                        |                      |                          |                          |
| Challenges of the<br>Modern Era                | School<br>District<br>Province | 60.4<br>62.7<br>65.7   | •                        | •                        |                      |                          |                          |

#010 - Menihek High School, Labrador City