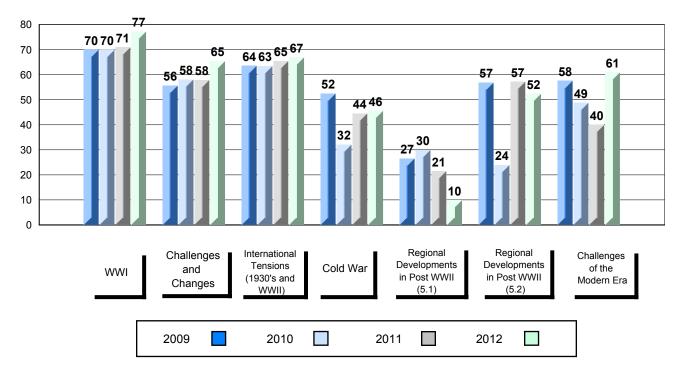

| School<br>District<br>Province | 60.9<br>65.2<br>65.7 | •        | •        |       |      |    |  |
|                                                |                                | Average              | Score, 2 | 009-2012 |       |      |    |  |
| 100<br>90<br>80<br>70<br>60<br>60              | 56                             | 63 66                |          | 62       | 63    | 69   | 67 |  |
| 50<br>40<br>30<br>20<br>10                     |                                |                      |          |          |       |      |    |  |
|                                                | Exam Mark                      | κ.                   |          |          | Final | Mark |    |  |

2011

2012

2010



#340 - Holy Heart of Mary Regional High, St. John's









#347 - Prince of Wales Collegiate, St. John's

| Number of Students                             | 31                             | Public<br>Exam<br>Mark | School<br>vs<br>District | School<br>vs<br>Province | Final<br>Mark        | School<br>vs<br>District | School<br>vs<br>Province |
|------------------------------------------------|--------------------------------|------------------------|--------------------------|--------------------------|----------------------|--------------------------|--------------------------|
| World History 3201                             | School<br>District<br>Province | 65.0<br>66.6<br>67.2   | •                        | •                        | 70.0<br>70.0<br>70.5 | •                        | •                        |
| <u>Subtest</u>