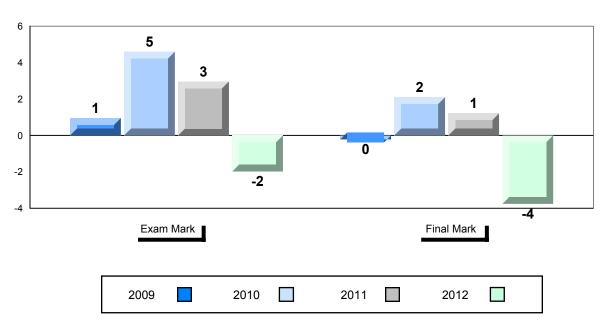

## Difference from Provincial Mean, 2009-2012

#010 - Menihek High School, Labrador City

## District 1 - Labrador

#010 - Menihek High School, Labrador City

Grades: 8-12

| Number of Students                             | 26                             | Public<br>Exam<br>Mark | School<br>vs<br>District | School<br>vs<br>Province | Final<br>Mark        | School<br>vs<br>District | School<br>vs<br>Province |
|------------------------------------------------|--------------------------------|------------------------|--------------------------|--------------------------|----------------------|--------------------------|--------------------------|
| World History 3201                             | School<br>District<br>Province | 61.9<br>61.3<br>67.2   |                          | •                        | 65.1<br>65.2<br>70.5 | •                        | •                        |
| <u>Subtest</u>                                 | School                         | 68.8                   | •                        | •                        |                      |                          |                          |
| wwi                                            | District<br>Province           | 69.5<br>71.7           |                          |                          |                      |                          |                          |
| Challenges<br>and Changes                      | School<br>District<br>Province | 58.5<br>57.8<br>65.2   | •                        | •                        |                      |                          |                          |
| International<br>Tensions (1930's<br>and WWII) | School<br>District<br>Province | 62.7<br>62.5<br>70.0   | •                        | •                        |                      |                          |                          |
| Cold War                                       | School<br>District<br>Province | 52.8<br>49.6<br>53.3   | •                        | •                        |                      |                          |                          |
| Regional<br>Developments<br>in Post WWII (5.1) | School<br>District<br>Province | 34.3<br>37.5<br>45.8   | •                        | •                        |                      |                          |                          |
| Regional<br>Developments<br>in Post WWII (5.2) | School<br>District<br>Province | 6.1<br>5.4<br>41.3     | •                        | •                        |                      |                          |                          |
| Challenges of the<br>Modern Era                | School<br>District<br>Province | 60.4<br>62.7<br>65.7   | •                        | •                        |                      |                          |                          |