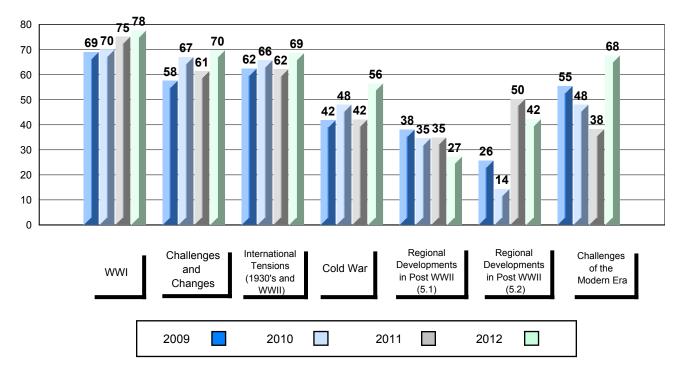

## 4 Year Public Exam (Subtest) Mark Trend 2009-2012

#010 - Menihek High School, Labrador City