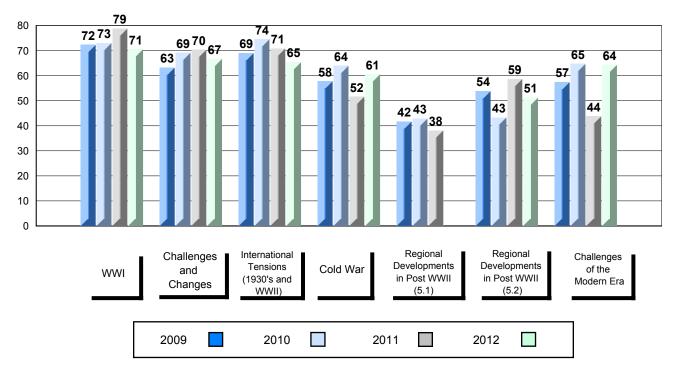

## District 1 - Labrador

#010 - Menihek High School, Labrador City

Grades: 8-12

| Number of Students                             | 26                             | Public<br>Exam<br>Mark | School<br>vs<br>District | School<br>vs<br>Province | Final<br>Mark        | School<br>vs<br>District | School<br>vs<br>Province |
|------------------------------------------------|--------------------------------|------------------------|--------------------------|--------------------------|----------------------|--------------------------|--------------------------|
| World History 3201                             | School<br>District<br>Province | 61.9<br>61.3<br>67.2   |                          | •                        | 65.1<br>65.2<br>70.5 | •                        | •                        |
| <u>Subtest</u>                                 | School                         | 68.8                   | •                        | •                        |                      |                          |                          |
| wwi                                            | District<br>Province           | 69.5<br>71.7           |                          |                          |                      |                          |                          |
| Challenges<br>and Changes                      | School<br>District<br>Province | 58.5<br>57.8<br>65.2   | •                        | •                        |                      |                          |                          |
| International<br>Tensions (1930's<br>and WWII) | School<br>District<br>Province | 62.7<br>62.5<br>70.0   | •                        | •                        |                      |                          |                          |
| Cold War                                       | School<br>District<br>Province | 52.8<br>49.6<br>53.3   | •                        | •                        |                      |                          |                          |
| Regional<br>Developments<br>in Post WWII (5.1) | School<br>District<br>Province | 34.3<br>37.5<br>45.8   | •                        | •                        |                      |                          |                          |
| Regional<br>Developments<br>in Post WWII (5.2) | School<br>District<br>Province | 6.1<br>5.4<br>41.3     | •                        | •                        |                      |                          |                          |
| Challenges of the<br>Modern Era                | School<br>District<br>Province | 60.4<br>62.7<br>65.7   | •                        | •                        |                      |                          |                          |

#010 - Menihek High School, Labrador City