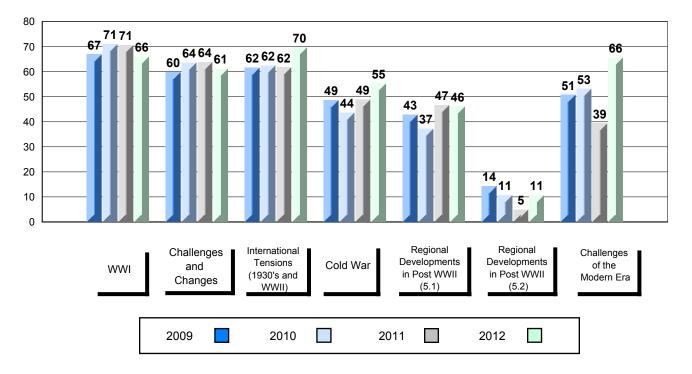

#010 - Menihek High School, Labrador City

## 4 Year Public Exam (Subtest) Mark Trend 2009-2012

#### Public Exam Course Results World History 3201 2011-12