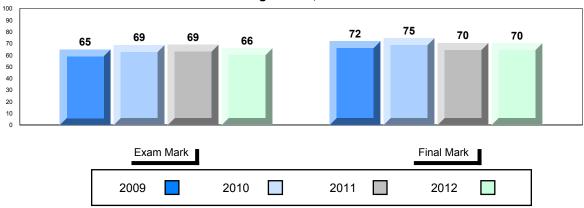

## District 1 - Labrador

#010 - Menihek High School, Labrador City

Grades: 8-12

| Number of Students                             | 26                             | Public<br>Exam<br>Mark | School<br>vs<br>District | School<br>vs<br>Province | Final<br>Mark        | School<br>vs<br>District | School<br>vs<br>Province |
|------------------------------------------------|--------------------------------|------------------------|--------------------------|--------------------------|----------------------|--------------------------|--------------------------|
| World History 3201                             | School<br>District<br>Province | 61.9<br>61.3<br>67.2   |                          | •                        | 65.1<br>65.2<br>70.5 | •                        | •                        |
| <u>Subtest</u>                                 | School                         | 68.8                   | •                        | •                        |                      |                          |                          |
| wwi                                            | District<br>Province           | 69.5<br>71.7           |                          |                          |                      |                          |                          |
| Challenges<br>and Changes                      | School<br>District<br>Province | 58.5<br>57.8<br>65.2   | •                        | •                        |                      |                          |                          |
| International<br>Tensions (1930's<br>and WWII) | School<br>District<br>Province | 62.7<br>62.5<br>70.0   | •                        | •                        |                      |                          |                          |
| Cold War                                       | School<br>District<br>Province | 52.8<br>49.6<br>53.3   | •                        | •                        |                      |                          |                          |
| Regional<br>Developments<br>in Post WWII (5.1) | School<br>District<br>Province | 34.3<br>37.5<br>45.8   | •                        | •                        |                      |                          |                          |
| Regional<br>Developments<br>in Post WWII (5.2) | School<br>District<br>Province | 6.1<br>5.4<br>41.3     | •                        | •                        |                      |                          |                          |
| Challenges of the<br>Modern Era                | School<br>District<br>Province | 60.4<br>62.7<br>65.7   | •                        | •                        |                      |                          |                          |

#010 - Menihek High School, Labrador City