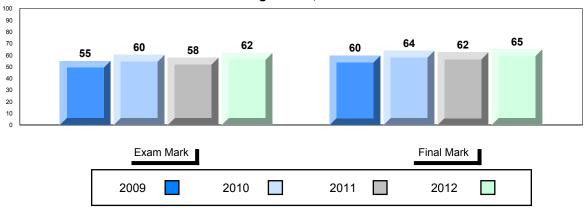

## Difference from Provincial Mean, 2009-2012

#052 - Harriot Curtis Collegiate, St. Anthony

Grades: 8-12

| Number of Students                             | 5                              | Public<br>Exam<br>Mark | School<br>vs<br>District                      | School<br>vs<br>Province | Final<br>Mark | School<br>vs<br>District                           | School<br>vs<br>Province |
|------------------------------------------------|--------------------------------|------------------------|-----------------------------------------------|--------------------------|---------------|----------------------------------------------------|--------------------------|
| World History 3201                             | School<br>District<br>Province | students               | data with 5<br>withheld for<br>confidentialit | reasons of               | students      | data with 5 c<br>withheld for r<br>confidentiality | easons of                |
| <u>Subtest</u>                                 |                                |                        |                                               | -                        |               |                                                    |                          |
| WWI                                            | School<br>District<br>Province |                        |                                               |                          |               |                                                    |                          |
| Challenges<br>and Changes                      | School<br>District<br>Province |                        |                                               |                          |               |                                                    |                          |
| International<br>Tensions (1930's<br>and WWII) | School<br>District<br>Province |                        |                                               |                          |               |                                                    |                          |
| Cold War                                       | School<br>District<br>Province |                        |                                               |                          |               |                                                    |                          |
| Regional<br>Developments<br>in Post WWII (5.1) | School<br>District<br>Province |                        |                                               |                          |               |                                                    |                          |
| Regional<br>Developments<br>in Post WWII (5.2) | School<br>District<br>Province |                        |                                               |                          |               |                                                    |                          |
| Challenges of the<br>Modern Era                | School<br>District<br>Province |                        |                                               |                          |               |                                                    |                          |

#### Difference from Provincial Mean, 2009-2012

School data with 5 or fewer students withheld for reasons of confidentiality.

| Exan | n Mark |      |      | Final Mark | l |
|------|--------|------|------|------------|---|
| 2009 |        | 2010 | 2011 | 2012       |   |