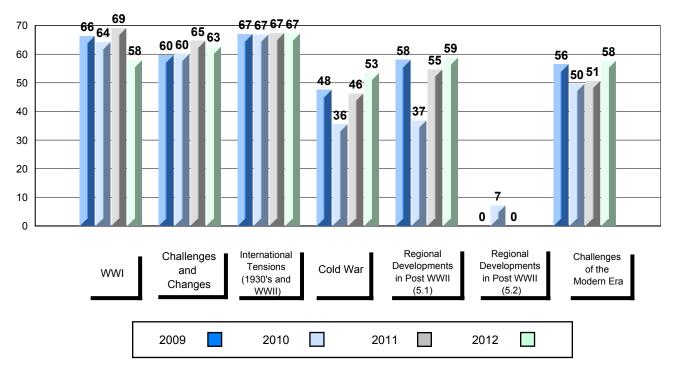

#### Public Exam Course Results World History 3201 2011-12

#010 - Menihek High School, Labrador City