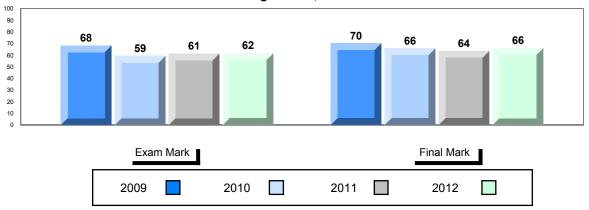

|                    |                        | _                        | _                        |               |                          |                          |
| Challenges of the         | School             | 47.8                   | •                        | •                        |               |                          |                          |
| Modern Era                | District           | 65.2                   |                          |                          |               |                          |                          |
|                           | Province           | 65.7                   |                          |                          |               |                          |                          |







#471 - Heritage Collegiate, Lethbridge



#### Difference from Provincial Mean, 2009-2012

### 4 Year Public Exam (Subtest) Mark Trend 2009-2012





#476 - Baccalieu Collegiate, Old Perlican

| Number of Students | 15                             | Public<br>Exam<br>Mark | School<br>vs<br>District | School<br>vs<br>Province |     | Final<br>Mark        | School<br>vs<br>District | School<br>vs<br>Province |
|--------------------|--------------------------------|------------------------|--------------------------|--------------------------|-----|----------------------|--------------------------|--------------------------|
| World History 3201 | School<br>District<br>Province | 78.9<br>66.6<br>67.2   | <b>A</b>                 | •                        |     | 79.9<br>70.0<br>70.5 | •