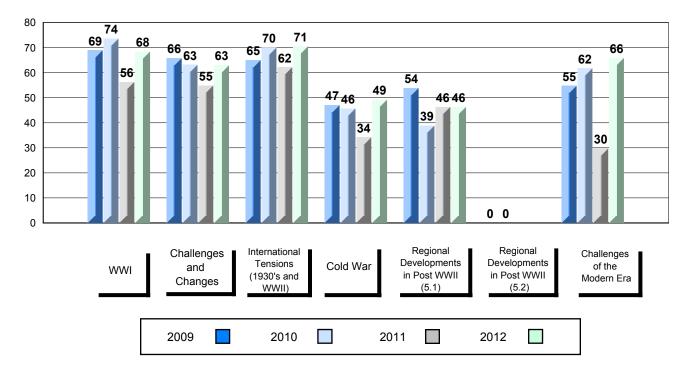

#### Public Exam Course Results World History 3201 2011-12

## District 1 - Labrador

#010 - Menihek High School, Labrador City

Grades: 8-12

| Number of Students                             | 26                             | Public<br>Exam<br>Mark | School<br>vs<br>District | School<br>vs<br>Province | Final<br>Mark        | School<br>vs<br>District | School<br>vs<br>Province |
|------------------------------------------------|--------------------------------|------------------------|--------------------------|--------------------------|----------------------|--------------------------|--------------------------|
| World History 3201                             | School<br>District<br>Province | 61.9<br>61.3<br>67.2   |                          | •                        | 65.1<br>65.2<br>70.5 | •                        | •                        |
| <u>Subtest</u>                                 | School                         | 68.8                   | •                        | •                        |                      |                          |                          |
| wwi                                            | District<br>Province           | 69.5<br>71.7           |                          |                          |                      |                          |                          |
| Challenges<br>and Changes                      | School<br>District<br>Province | 58.5<br>57.8<br>65.2   | •                        | •                        |                      |                          |                          |
| International<br>Tensions (1930's<br>and WWII) | School<br>District<br>Province | 62.7<br>62.5<br>70.0   | •                        | •                        |                      |                          |                          |
| Cold War                                       | School<br>District<br>Province | 52.8<br>49.6<br>53.3   | •                        | •                        |                      |                          |                          |
| Regional<br>Developments<br>in Post WWII (5.1) | School<br>District<br>Province | 34.3<br>37.5<br>45.8   | •                        | •                        |                      |                          |                          |
| Regional<br>Developments<br>in Post WWII (5.2) | School<br>District<br>Province | 6.1<br>5.4<br>41.3     | •                        | •                        |                      |                          |                          |
| Challenges of the<br>Modern Era                | School<br>District<br>Province | 60.4<br>62.7<br>65.7   | •                        | •                        |                      |                          |                          |