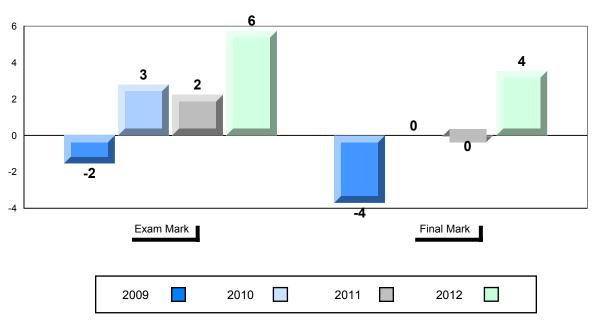

## 4 Year Public Exam (Subtest) Mark Trend 2009-2012

## District 1 - Labrador

#010 - Menihek High School, Labrador City

Grades: 8-12

| Number of Students                             | 26                             | Public<br>Exam<br>Mark | School<br>vs<br>District | School<br>vs<br>Province | Final<br>Mark        | School<br>vs<br>District | School<br>vs<br>Province |
|------------------------------------------------|--------------------------------|------------------------|--------------------------|--------------------------|----------------------|--------------------------|--------------------------|
| World History 3201                             | School<br>District<br>Province | 61.9<br>61.3<br>67.2   |                          | •                        | 65.1<br>65.2<br>70.5 | •                        | •                        |
| <u>Subtest</u>                                 | School                         | 68.8                   | •                        | •                        |                      |                          |                          |
| wwi                                            | District<br>Province           | 69.5<br>71.7           |                          |                          |                      |                          |                          |
| Challenges<br>and Changes                      | School<br>District<br>Province | 58.5<br>57.8<br>65.2   | •                        | •                        |                      |                          |                          |
| International<br>Tensions (1930's<br>and WWII) | School<br>District<br>Province | 62.7<br>62.5<br>70.0   | •                        | •                        |                      |                          |                          |
| Cold War                                       | School<br>District<br>Province | 52.8<br>49.6<br>53.3   | •                        | •                        |                      |                          |                          |
| Regional<br>Developments<br>in Post WWII (5.1) | School<br>District<br>Province | 34.3<br>37.5<br>45.8   | •                        | •                        |                      |                          |                          |
| Regional<br>Developments<br>in Post WWII (5.2) | School<br>District<br>Province | 6.1<br>5.4<br>41.3     | •                        | •                        |                      |                          |                          |
| Challenges of the<br>Modern Era                | School<br>District<br>Province | 60.4<br>62.7<br>65.7   | •                        | •                        |                      |                          |                          |