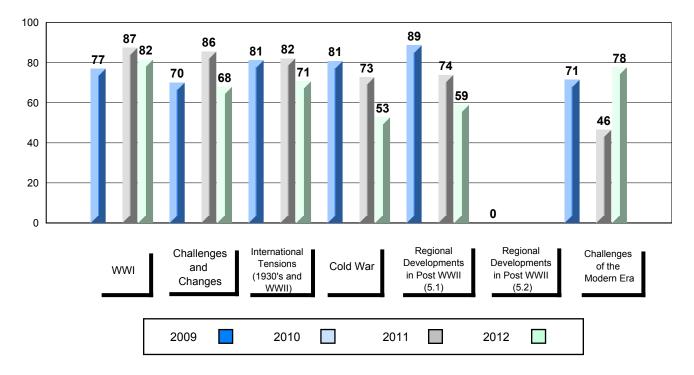

# District 1 - Labrador

#477 - Mealy Mountain Collegiate, Happy Valley-Goose Bay

| Number of Students | 14       | Public | School   | Ochard       |       | Oshaal       | Qahaal       |
|--------------------|----------|--------|----------|--------------|-------|--------------|--------------|
|                    |          | Exam   | VS       | School<br>vs | Final | School<br>vs | School<br>vs |
|                    |          | Mark   | District | Province     | Mark  | District     | Province     |
| World History 3201 | School   | 60.1   | •        | •            | 65.4  |              | •            |
|                    | District | 61.3   |          |              | 65.2  |              |              |
|                    | Province | 67.2   |          |              | 70.5  |              |              |
| Subtest            |          |        |          |              |       |              |              |
|                    | School   | 70.8   | <b>A</b> | ▼            |       |              |              |
| wwi                | District | 69.5   |          |              |       |              |              |
|                    | Province | 71.7   |          |              |       |              |              |
|                    | School   | 56.5   | •        | •            |       |              |              |
| Challenges         | District | 57.8   |          |              |       |              |              |
| and Changes        | Province | 65.2   |          |              |       |              |              |
| International      | School   | 62.1   | •        | •            |       |              |              |
| Tensions (1930's   | District | 62.5   | •        | •            |       |              |              |
| and WWII)          | Province | 70.0   |          |              |       |              |              |
|                    | Province | 70.0   |          |              |       |              |              |
|                    | School   | 43.9   | •        | •            |       |              |              |
| Cold War           | District | 49.6   |          |              |       |              |              |
|                    | Province | 53.3   |          |              |       |              |              |
| Regional           | School   | 43.4   |          | •            |       |              |              |
| Developments       | District | 37.5   |          |              |       |              |              |
| in Post WWII (5.1) | Province | 45.8   |          |              |       |              |              |
| Regional           | School   |        |          |              |       |              |              |
| Developments       | District | 5.4    |          |              |       |              |              |
| in Post WWII (5.2) | Province | 41.3   |          |              |       |              |              |
|                    |          |        |          |              |       |              |              |
| Challenges of the  | School   | 66.8   | <b></b>  | <b>A</b>     |       |              |              |
| Modern Era         | District | 62.7   |          |              |       |              |              |
|                    | Province | 65.7   |          |              |       |              |              |

Grades: 8-12

#477 - Mealy Mountain Collegiate, Happy Valley-Goose Bay