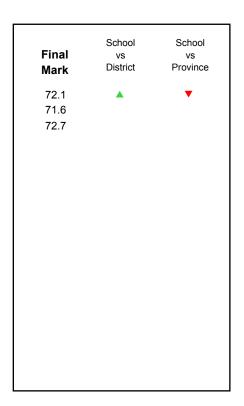

| Final<br>Mark        | School<br>vs<br>District | School<br>vs<br>Province |
|----------------------|--------------------------|--------------------------|
| 73.2<br>73.2<br>72.7 | A                        | •                        |
|                      |                          |                          |