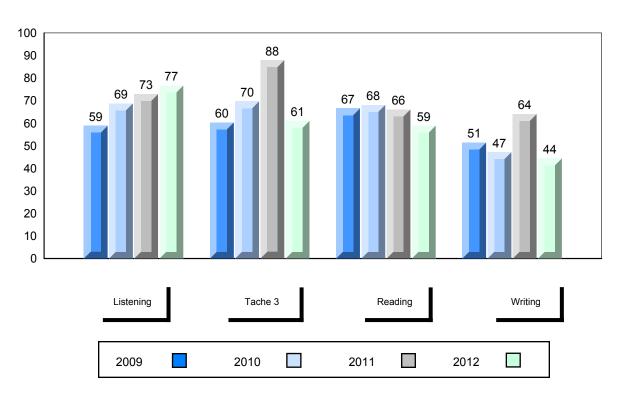

District 1 - Labrador

#477 - Mealy Mountain Collegiate, Happy Valley-Goose Bay

Grades: 8-12

| Number of Students                    | 14       | Public<br>Exam<br>Mark | School<br>vs<br>District | School<br>vs<br>Province |
|---------------------------------------|----------|------------------------|--------------------------|--------------------------|
| French 3200                           | School   | 69.3                   | <b>A</b>                 | <b>A</b>                 |
|                                       | District | 69.3                   |                          |                          |
|                                       | Province | 68.4                   |                          |                          |
| Subtest                               |          |                        |                          |                          |
|                                       | School   | 78.3                   | <b>A</b>                 | <b>A</b>                 |
| Listening                             | District | 78.3                   |                          |                          |
|                                       | Province | 75.8                   |                          |                          |
|                                       | School   | 62.5                   | <b>A</b>                 | ▼                        |
| Tâche 3                               | District | 62.5                   |                          |                          |
|                                       | Province | 66.1                   |                          |                          |
|                                       |          |                        |                          |                          |
| Reading                               | School   | 73.3                   | <b>A</b>                 | <b>A</b>                 |
|                                       | District | 73.3                   |                          |                          |
|                                       | Province | 69.9                   |                          |                          |
|                                       | 0.11     | 10.0                   |                          | _                        |
| Writing                               | School   | 49.3                   | <b>A</b>                 | ▼                        |
| · · · · · · · · · · · · · · · · · · · | District | 49.3                   |                          |                          |
|                                       | Province | 52.7                   |                          |                          |

| Final<br>Mark        | School<br>vs<br>District | School<br>vs<br>Province |
|----------------------|--------------------------|--------------------------|
| 73.2<br>73.2<br>72.7 | A                        | •                        |
|                      |                          |                          |