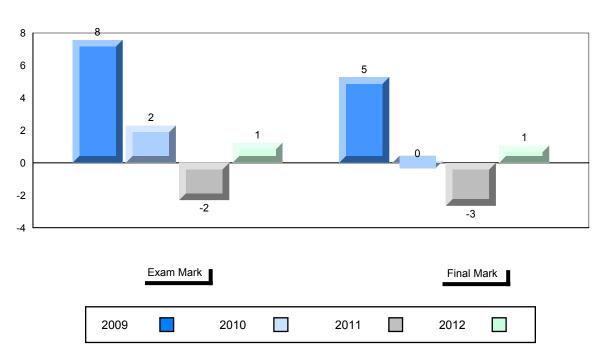

### Difference from Provincial Mean, 2009-2012

District 2 - Western

Number of Students

French 3200

Subtest

Listening

Tâche 3

Reading

Writing

#022 - William Gillett Academy, Charlottetown, LAB

2

School

District

School

District Province School

District Province

School

District Province

School

District Province

Province

Public School School
Exam vs vs
Mark District Province

School data with 5 or fewer students withheld for reasons of confidentiality.

Final vs vs
Mark District Province

School data with 5 or fewer students withheld for reasons of confidentiality.

Grades: K-12