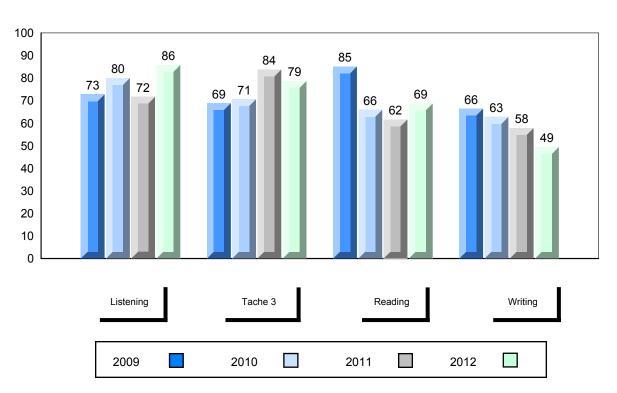

### Difference from Provincial Mean, 2009-2012

District 2 - Western

Number of Students

French 3200

Subtest

Listening

Tâche 3

Reading

Writing

#022 - William Gillett Academy, Charlottetown, LAB

2

School

District

School

District Province School

District Province

School

District Province

School

District Province

Province

Public School School
Exam vs vs
Mark District Province

School data with 5 or fewer students withheld for reasons of confidentiality.

Final vs vs
Mark District Province

School data with 5 or fewer students withheld for reasons of confidentiality.

Grades: K-12