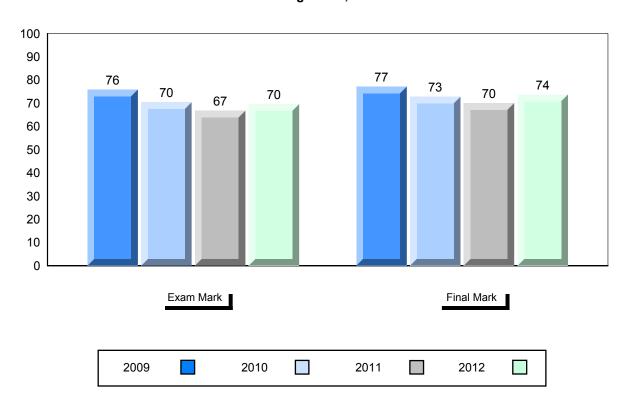

# **Average Mark, 2009-2012**

#040 - St. Mary's AG, Mary's Harbour

Grades: K-12

### 4 Year Public Exam (Subtest) Mark Trend 2009-2012

District 2 - Western

#040 - St. Mary's AG, Mary's Harbour

Grades: K-12

| Number of Students | 4                              | Public<br>Exam<br>Mark | School<br>vs<br>District | School<br>vs<br>Province |
|--------------------|--------------------------------|------------------------|--------------------------|--------------------------|
| French 3200        | School                         |                        | l data with 5 d          |                          |
|                    | District                       | students               | withheld for r           |                          |
|                    | Province                       |                        | confidentialit           | у.                       |
| <u>Subtest</u>     |                                |                        |                          |                          |
| Listening          | School<br>District<br>Province |                        |                          |                          |
| Tâche 3            | School<br>District<br>Province |                        |                          |                          |
| Reading            | School<br>District<br>Province |                        |                          |                          |
| Writing            | School<br>District<br>Province |                        |                          |                          |

Final vs vs
Mark District Province

School data with 5 or fewer students withheld for reasons of confidentiality.