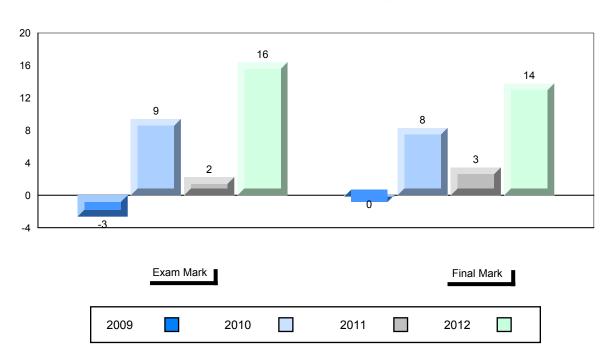

### Difference from Provincial Mean, 2009-2012

District 2 - Western

Number of Students

French 3200

Subtest

Listening

Tâche 3

Reading

Writing

#022 - William Gillett Academy, Charlottetown, LAB

2

School

District

School

District Province School

District Province

School

District Province

School

District Province

Province

Public School School
Exam vs vs
Mark District Province

School data with 5 or fewer students withheld for reasons of confidentiality.

Final vs vs
Mark District Province

School data with 5 or fewer students withheld for reasons of confidentiality.

Grades: K-12