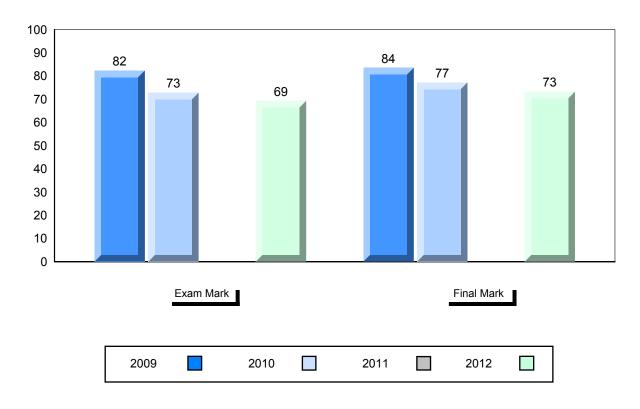

District 1 - Labrador

#477 - Mealy Mountain Collegiate, Happy Valley-Goose Bay

Grades: 8-12

| Number of Students                    | 14       | Public<br>Exam<br>Mark | School<br>vs<br>District | School<br>vs<br>Province |
|---------------------------------------|----------|------------------------|--------------------------|--------------------------|
| French 3200                           | School   | 69.3                   | <b>A</b>                 | <b>A</b>                 |
|                                       | District | 69.3                   |                          |                          |
|                                       | Province | 68.4                   |                          |                          |
| Subtest                               |          |                        |                          |                          |
|                                       | School   | 78.3                   | <b>A</b>                 | <b>A</b>                 |
| Listening                             | District | 78.3                   |                          |                          |
|                                       | Province | 75.8                   |                          |                          |
|                                       | School   | 62.5                   | <b>A</b>                 | ▼                        |
| Tâche 3                               | District | 62.5                   |                          |                          |
|                                       | Province | 66.1                   |                          |                          |
|                                       |          |                        |                          |                          |
| Reading                               | School   | 73.3                   | <b>A</b>                 | <b>A</b>                 |
|                                       | District | 73.3                   |                          |                          |
|                                       | Province | 69.9                   |                          |                          |
|                                       | 0.11     | 10.0                   |                          | _                        |
| Writing                               | School   | 49.3                   | <b>A</b>                 | ▼                        |
| · · · · · · · · · · · · · · · · · · · | District | 49.3                   |                          |                          |
|                                       | Province | 52.7                   |                          |                          |

| Final<br>Mark        | School<br>vs<br>District | School<br>vs<br>Province |
|----------------------|--------------------------|--------------------------|
| 73.2<br>73.2<br>72.7 | A                        | •                        |
|                      |                          |                          |