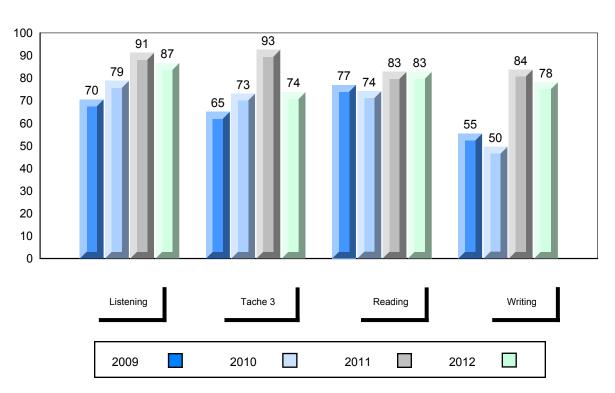

District 1 - Labrador

#477 - Mealy Mountain Collegiate, Happy Valley-Goose Bay

Grades: 8-12

| Number of Students                    | 14       | Public<br>Exam<br>Mark | School<br>vs<br>District | School<br>vs<br>Province |
|---------------------------------------|----------|------------------------|--------------------------|--------------------------|
| French 3200                           | School   | 69.3                   | <b>A</b>                 | <b>A</b>                 |
|                                       | District | 69.3                   |                          |                          |
|                                       | Province | 68.4                   |                          |                          |
| Subtest                               |          |                        |                          |                          |
|                                       | School   | 78.3                   | <b>A</b>                 | <b>A</b>                 |
| Listening                             | District | 78.3                   |                          |                          |
|                                       | Province | 75.8                   |                          |                          |
|                                       | School   | 62.5                   | <b>A</b>                 | ▼                        |
| Tâche 3                               | District | 62.5                   |                          |                          |
|                                       | Province | 66.1                   |                          |                          |
|                                       |          |                        |                          |                          |
| Reading                               | School   | 73.3                   | <b>A</b>                 | <b>A</b>                 |
|                                       | District | 73.3                   |                          |                          |
|                                       | Province | 69.9                   |                          |                          |
|                                       | 0.11     | 10.0                   |                          | _                        |
| Writing                               | School   | 49.3                   | <b>A</b>                 | ▼                        |
| · · · · · · · · · · · · · · · · · · · | District | 49.3                   |                          |                          |
|                                       | Province | 52.7                   |                          |                          |

| Final<br>Mark        | School<br>vs<br>District | School<br>vs<br>Province |
|----------------------|--------------------------|--------------------------|
| 73.2<br>73.2<br>72.7 | A                        | •                        |
|                      |                          |                          |