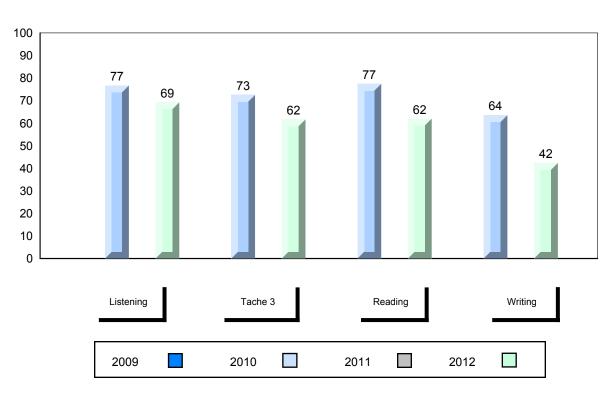

District 1 - Labrador

#477 - Mealy Mountain Collegiate, Happy Valley-Goose Bay

Grades: 8-12

| Number of Students                    | 14       | Public<br>Exam<br>Mark | School<br>vs<br>District | School<br>vs<br>Province |
|---------------------------------------|----------|------------------------|--------------------------|--------------------------|
| French 3200                           | School   | 69.3                   | <b>A</b>                 | <b>A</b>                 |
|                                       | District | 69.3                   |                          |                          |
|                                       | Province | 68.4                   |                          |                          |
| Subtest                               |          |                        |                          |                          |
|                                       | School   | 78.3                   | <b>A</b>                 | <b>A</b>                 |
| Listening                             | District | 78.3                   |                          |                          |
|                                       | Province | 75.8                   |                          |                          |
|                                       | School   | 62.5                   | <b>A</b>                 | ▼                        |
| Tâche 3                               | District | 62.5                   |                          |                          |
|                                       | Province | 66.1                   |                          |                          |
|                                       |          |                        |                          |                          |
| Reading                               | School   | 73.3                   | <b>A</b>                 | <b>A</b>                 |
|                                       | District | 73.3                   |                          |                          |
|                                       | Province | 69.9                   |                          |                          |
|                                       | 0.11     | 10.0                   |                          | _                        |
| Writing                               | School   | 49.3                   | <b>A</b>                 | ▼                        |
| · · · · · · · · · · · · · · · · · · · | District | 49.3                   |                          |                          |
|                                       | Province | 52.7                   |                          |                          |