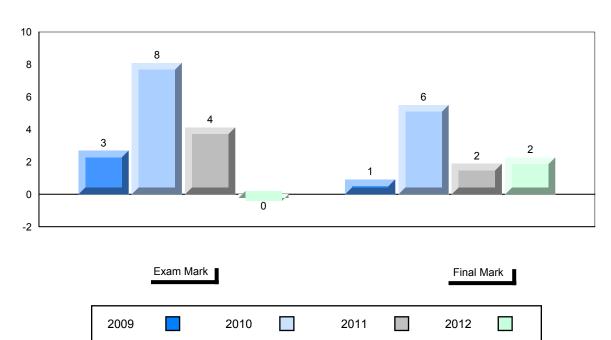

### Difference from Provincial Mean, 2009-2012

District 2 - Western

Number of Students

French 3200

Subtest

Listening

Tâche 3

Reading