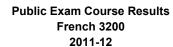

District 1 - Labrador

#477 - Mealy Mountain Collegiate, Happy Valley-Goose Bay

Grades: 8-12

| Number of Students                    | 14       | Public<br>Exam<br>Mark | School<br>vs<br>District | School<br>vs<br>Province |
|---------------------------------------|----------|------------------------|--------------------------|--------------------------|
| French 3200                           | School   | 69.3                   | <b>A</b>                 | <b>A</b>                 |
|                                       | District | 69.3                   |                          |                          |
|                                       | Province | 68.4                   |                          |                          |
| Subtest                               |          |                        |                          |                          |
|                                       | School   | 78.3                   | <b>A</b>                 | <b>A</b>                 |
| Listening                             | District | 78.3                   |                          |                          |
|                                       | Province | 75.8                   |                          |                          |
|                                       | School   | 62.5                   | <b>A</b>                 | ▼                        |
| Tâche 3                               | District | 62.5                   |                          |                          |
|                                       | Province | 66.1                   |                          |                          |
|                                       |          |                        |                          |                          |
| Reading                               | School   | 73.3                   | <b>A</b>                 | <b>A</b>                 |
|                                       | District | 73.3                   |                          |                          |
|                                       | Province | 69.9                   |                          |                          |
|                                       | 0.11     | 10.0                   |                          | _                        |
| Writing                               | School   | 49.3                   | <b>A</b>                 | ▼                        |
| · · · · · · · · · · · · · · · · · · · | District | 49.3                   |                          |                          |
|                                       | Province | 52.7                   |                          |                          |

| Final<br>Mark        | School<br>vs<br>District | School<br>vs<br>Province |
|----------------------|--------------------------|--------------------------|
| 73.2<br>73.2<br>72.7 | A                        | •                        |
|                      |                          |                          |