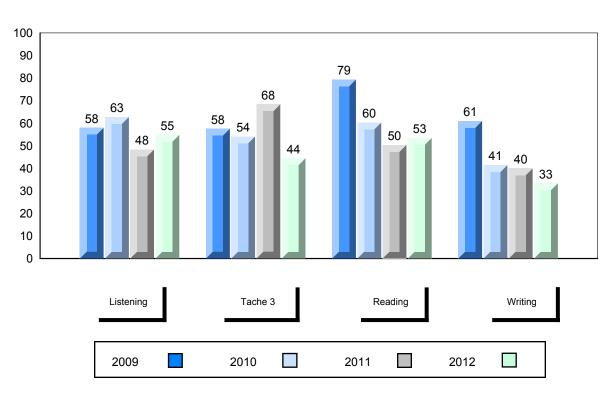

District 1 - Labrador

#477 - Mealy Mountain Collegiate, Happy Valley-Goose Bay

Grades: 8-12

| Number of Students                    | 14       | Public<br>Exam<br>Mark | School<br>vs<br>District | School<br>vs<br>Province |
|---------------------------------------|----------|------------------------|--------------------------|--------------------------|
| French 3200                           | School   | 69.3                   | <b>A</b>                 | <b>A</b>                 |
|                                       | District | 69.3                   |                          |                          |
|                                       | Province | 68.4                   |                          |                          |
| Subtest                               |          |                        |                          |                          |
|                                       | School   | 78.3                   | <b>A</b>                 | <b>A</b>                 |
| Listening                             | District | 78.3                   |                          |                          |
|                                       | Province | 75.8                   |                          |                          |
|                                       | School   | 62.5                   | <b>A</b>                 | ▼                        |
| Tâche 3                               | District | 62.5                   |                          |                          |
|                                       | Province | 66.1                   |                          |                          |
|                                       |          |                        |                          |                          |
| Reading                               | School   | 73.3                   | <b>A</b>                 | <b>A</b>                 |
|                                       | District | 73.3                   |                          |                          |
|                                       | Province | 69.9                   |                          |                          |
|                                       | 0.11     | 10.0                   |                          | _                        |
| Writing                               | School   | 49.3                   | <b>A</b>                 | ▼                        |
| · · · · · · · · · · · · · · · · · · · | District | 49.3                   |                          |                          |
|                                       | Province | 52.7                   |                          |                          |