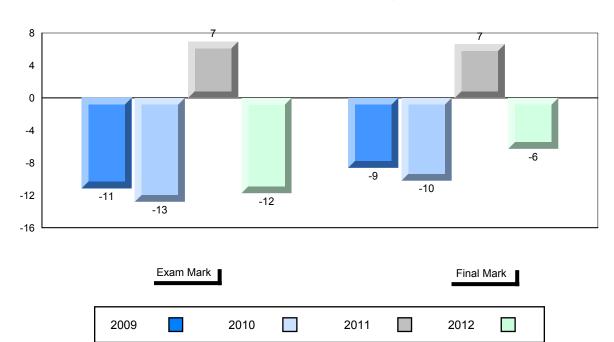

#### 4 Year Public Exam (Subtest) Mark Trend 2009-2012

#407 - Bay d'Espoir Academy, Milltown

Grades: K-12

| Number of Students | 11                             | Public<br>Exam<br>Mark | School<br>vs<br>District | School<br>vs<br>Province |
|--------------------|--------------------------------|------------------------|--------------------------|--------------------------|
| French 3200        | School<br>District             | 71.6<br>65.6           | <b>A</b>                 | <b>A</b>                 |
| <u>Subtest</u>     | Province                       | 68.4                   |                          |                          |
| Listening          | School<br>District<br>Province | 72.7<br>70.1<br>75.8   | <b>A</b>                 | •                        |
| Tâche 3            | School<br>District<br>Province | 66.8<br>59.7<br>66.1   | <b>A</b>                 | <b>A</b>                 |
| Reading            | School<br>District<br>Province | 69.4<br>65.3<br>69.9   | •                        | •                        |
| Writing            | School<br>District<br>Province | 66.5<br>52.0<br>52.7   | <b>A</b>                 | •                        |