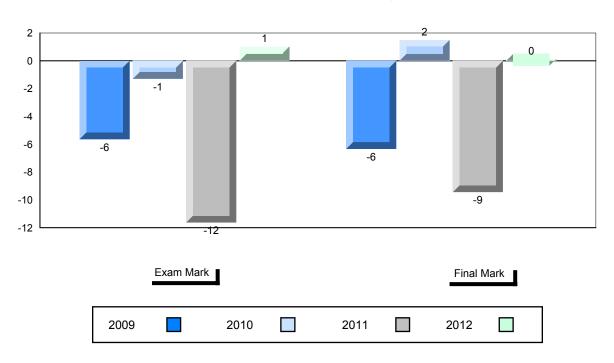

### Difference from Provincial Mean, 2009-2012

District 2 - Western

Number of Students

French 3200

Subtest

Listening

Tâche 3

Reading