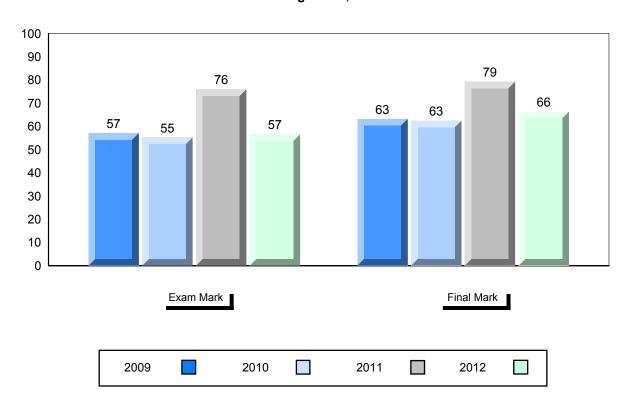

#### 4 Year Public Exam (Subtest) Mark Trend 2009-2012

#407 - Bay d'Espoir Academy, Milltown

Grades: K-12

| Number of Students | 11                             | Public<br>Exam<br>Mark | School<br>vs<br>District | School<br>vs<br>Province |
|--------------------|--------------------------------|------------------------|--------------------------|--------------------------|
| French 3200        | School<br>District             | 71.6<br>65.6           | <b>A</b>                 | <b>A</b>                 |
| <u>Subtest</u>     | Province                       | 68.4                   |                          |                          |
| Listening          | School<br>District<br>Province | 72.7<br>70.1<br>75.8   | <b>A</b>                 | •                        |
| Tâche 3            | School<br>District<br>Province | 66.8<br>59.7<br>66.1   | <b>A</b>                 | <b>A</b>                 |
| Reading            | School<br>District<br>Province | 69.4<br>65.3<br>69.9   | •                        | •                        |
| Writing            | School<br>District<br>Province | 66.5<br>52.0<br>52.7   | <b>A</b>                 | •                        |