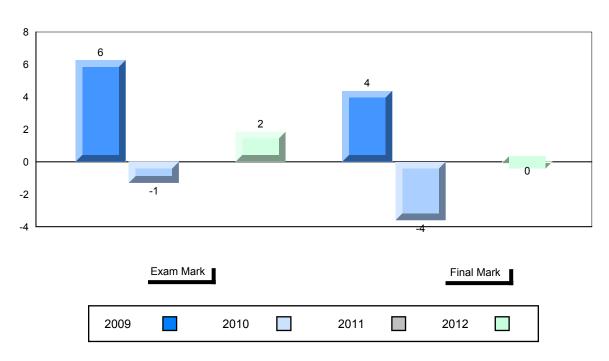

### Difference from Provincial Mean, 2009-2012

District 2 - Western

Number of Students

French 3200

Subtest

Listening

Tâche 3

Reading