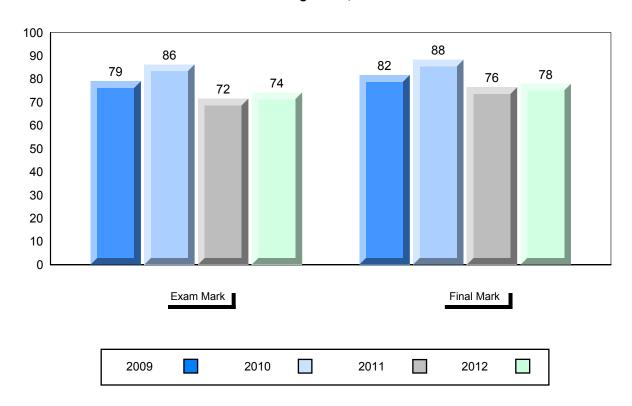

### 4 Year Public Exam (Subtest) Mark Trend 2009-2012

District 2 - Western

#024 - James Cook Memorial, Cook's Harbour

Number of Students 1 **Public** School School Exam vs ٧S District Province Mark French 3200 School data with 5 or fewer School District students withheld for reasons of confidentiality. Province Subtest School Listening District Province School Tâche 3 District Province School Reading District Province School Writing District Province