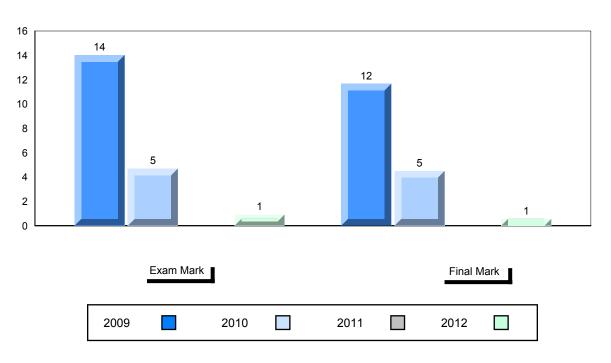

District 1 - Labrador

#477 - Mealy Mountain Collegiate, Happy Valley-Goose Bay

Grades: 8-12

| Number of Students                    | 14       | Public<br>Exam<br>Mark | School<br>vs<br>District | School<br>vs<br>Province |
|---------------------------------------|----------|------------------------|--------------------------|--------------------------|
| French 3200                           | School   | 69.3                   | <b>A</b>                 | <b>A</b>                 |
|                                       | District | 69.3                   |                          |                          |
|                                       | Province | 68.4                   |                          |                          |
| Subtest                               |          |                        |                          |                          |
|                                       | School   | 78.3                   | <b>A</b>                 | <b>A</b>                 |
| Listening                             | District | 78.3                   |                          |                          |
|                                       | Province | 75.8                   |                          |                          |
|                                       | School   | 62.5                   | <b>A</b>                 | ▼                        |
| Tâche 3                               | District | 62.5                   |                          |                          |
|                                       | Province | 66.1                   |                          |                          |
|                                       |          |                        |                          |                          |
| Reading                               | School   | 73.3                   | <b>A</b>                 | <b>A</b>                 |
|                                       | District | 73.3                   |                          |                          |
|                                       | Province | 69.9                   |                          |                          |
|                                       | 0.11     | 10.0                   |                          | _                        |
| Writing                               | School   | 49.3                   | <b>A</b>                 | ▼                        |
| · · · · · · · · · · · · · · · · · · · | District | 49.3                   |                          |                          |
|                                       | Province | 52.7                   |                          |                          |