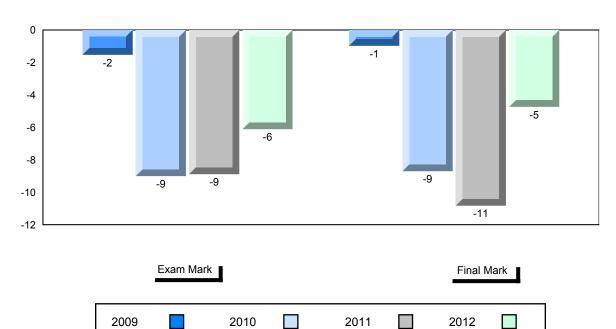

### Difference from Provincial Mean, 2009-2012

School data with 5 or fewer students withheld for reasons of confidentiality.