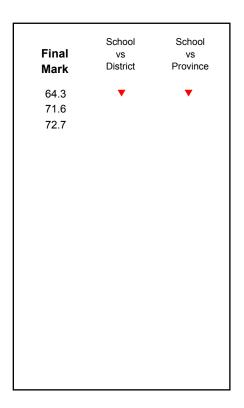

### 4 Year Public Exam (Subtest) Mark Trend 2009-2012

#086 - Gros Morne Academy, Rocky Harbour

| Number of Students | 9        | Public<br>Exam<br>Mark | School<br>vs<br>District | School<br>vs<br>Province |
|--------------------|----------|------------------------|--------------------------|--------------------------|
| French 3200        | School   | 84.8                   | <b>A</b>                 | <b>A</b>                 |
|                    | District | 72.9                   |                          |                          |
|                    | Province | 68.4                   |                          |                          |
| <u>Subtest</u>     |          |                        |                          |                          |
|                    | School   | 96.3                   | <b>A</b>                 | <b>A</b>                 |
| Listening          | District | 82.9                   |                          |                          |
|                    | Province | 75.8                   |                          |                          |
|                    | School   | 82.2                   | <b>A</b>                 | <b>A</b>                 |
| Tâche 3            | District | 72.9                   |                          |                          |
|                    | Province | 66.1                   |                          |                          |
|                    |          |                        |                          |                          |
| Reading            | School   | 80.6                   | <b>A</b>                 | <b>A</b>                 |
| -                  | District | 73.7                   |                          |                          |
|                    | Province | 69.9                   |                          |                          |
|                    | School   | 73.6                   | <b>A</b>                 | <b>A</b>                 |
| Writing            | District | 56.1                   |                          |                          |
|                    | Province | 52.7                   |                          |                          |

| School School Final vs vs Mark District Province  86.4 77.0 72.7 |
|------------------------------------------------------------------|
| 77.0                                                             |
|                                                                  |