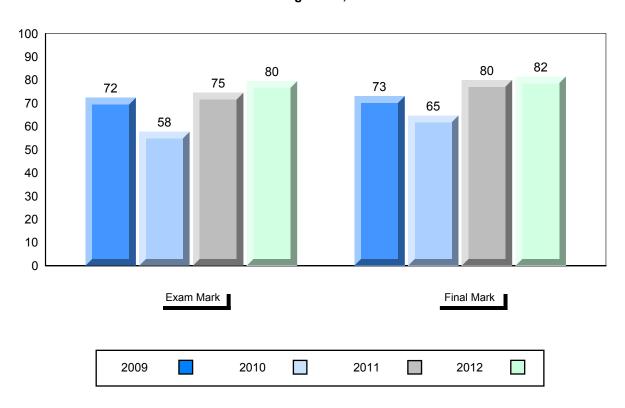

District 1 - Labrador

#477 - Mealy Mountain Collegiate, Happy Valley-Goose Bay

Grades: 8-12

| Number of Students                    | 14       | Public<br>Exam<br>Mark | School<br>vs<br>District | School<br>vs<br>Province |
|---------------------------------------|----------|------------------------|--------------------------|--------------------------|
| French 3200                           | School   | 69.3                   | <b>A</b>                 | <b>A</b>                 |
|                                       | District | 69.3                   |                          |                          |
|                                       | Province | 68.4                   |                          |                          |
| Subtest                               |          |                        |                          |                          |
|                                       | School   | 78.3                   | <b>A</b>                 | <b>A</b>                 |
| Listening                             | District | 78.3                   |                          |                          |
|                                       | Province | 75.8                   |                          |                          |
|                                       | School   | 62.5                   | <b>A</b>                 | ▼                        |
| Tâche 3                               | District | 62.5                   |                          |                          |
|                                       | Province | 66.1                   |                          |                          |
|                                       |          |                        |                          |                          |
| Reading                               | School   | 73.3                   | <b>A</b>                 | <b>A</b>                 |
|                                       | District | 73.3                   |                          |                          |
|                                       | Province | 69.9                   |                          |                          |
|                                       | 0.11     | 10.0                   |                          | _                        |
| Writing                               | School   | 49.3                   | <b>A</b>                 | ▼                        |
| · · · · · · · · · · · · · · · · · · · | District | 49.3                   |                          |                          |
|                                       | Province | 52.7                   |                          |                          |

| Final<br>Mark        | School<br>vs<br>District | School<br>vs<br>Province |
|----------------------|--------------------------|--------------------------|
| 73.2<br>73.2<br>72.7 | A                        | •                        |
|                      |                          |                          |