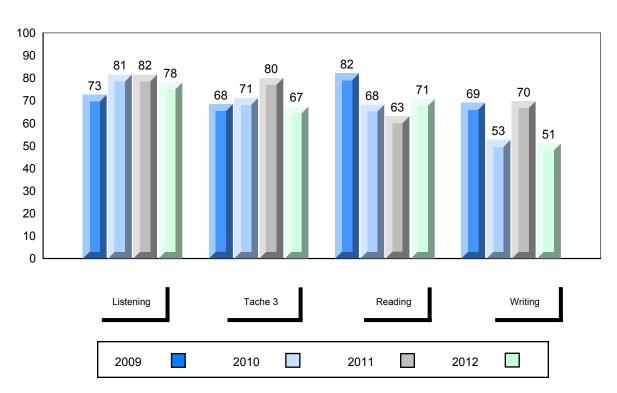

District 1 - Labrador

#477 - Mealy Mountain Collegiate, Happy Valley-Goose Bay

Grades: 8-12

| Number of Students                    | 14       | Public<br>Exam<br>Mark | School<br>vs<br>District | School<br>vs<br>Province |
|---------------------------------------|----------|------------------------|--------------------------|--------------------------|
| French 3200                           | School   | 69.3                   | <b>A</b>                 | <b>A</b>                 |
|                                       | District | 69.3                   |                          |                          |
|                                       | Province | 68.4                   |                          |                          |
| Subtest                               |          |                        |                          |                          |
|                                       | School   | 78.3                   | <b>A</b>                 | <b>A</b>                 |
| Listening                             | District | 78.3                   |                          |                          |
|                                       | Province | 75.8                   |                          |                          |
|                                       | School   | 62.5                   | <b>A</b>                 | ▼                        |
| Tâche 3                               | District | 62.5                   |                          |                          |
|                                       | Province | 66.1                   |                          |                          |
|                                       |          |                        |                          |                          |
| Reading                               | School   | 73.3                   | <b>A</b>                 | <b>A</b>                 |
|                                       | District | 73.3                   |                          |                          |
|                                       | Province | 69.9                   |                          |                          |
|                                       | 0.11     | 10.0                   |                          | _                        |
| Writing                               | School   | 49.3                   | <b>A</b>                 | ▼                        |
| · · · · · · · · · · · · · · · · · · · | District | 49.3                   |                          |                          |
|                                       | Province | 52.7                   |                          |                          |