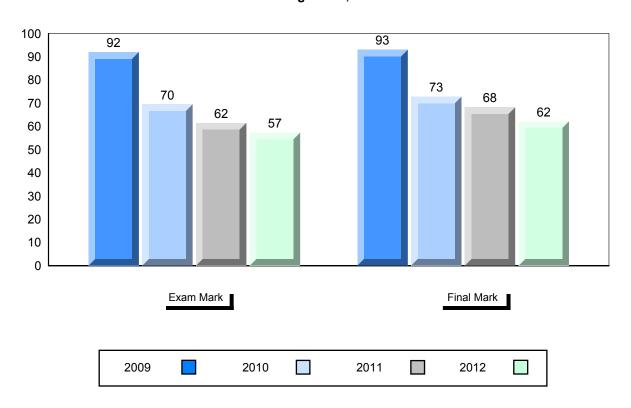

District 1 - Labrador

#477 - Mealy Mountain Collegiate, Happy Valley-Goose Bay

Grades: 8-12

| Number of Students                    | 14       | Public<br>Exam<br>Mark | School<br>vs<br>District | School<br>vs<br>Province |
|---------------------------------------|----------|------------------------|--------------------------|--------------------------|
| French 3200                           | School   | 69.3                   | <b>A</b>                 | <b>A</b>                 |
|                                       | District | 69.3                   |                          |                          |
|                                       | Province | 68.4                   |                          |                          |
| Subtest                               |          |                        |                          |                          |
|                                       | School   | 78.3                   | <b>A</b>                 | <b>A</b>                 |
| Listening                             | District | 78.3                   |                          |                          |
|                                       | Province | 75.8                   |                          |                          |
|                                       | School   | 62.5                   | <b>A</b>                 | ▼                        |
| Tâche 3                               | District | 62.5                   |                          |                          |
|                                       | Province | 66.1                   |                          |                          |
|                                       |          |                        |                          |                          |
| Reading                               | School   | 73.3                   | <b>A</b>                 | <b>A</b>                 |
|                                       | District | 73.3                   |                          |                          |
|                                       | Province | 69.9                   |                          |                          |
|                                       | 0.11     | 10.0                   |                          | _                        |
| Writing                               | School   | 49.3                   | <b>A</b>                 | ▼                        |
| · · · · · · · · · · · · · · · · · · · | District | 49.3                   |                          |                          |
|                                       | Province | 52.7                   |                          |                          |

| Final<br>Mark        | School<br>vs<br>District | School<br>vs<br>Province |
|----------------------|--------------------------|--------------------------|
| 73.2<br>73.2<br>72.7 | A                        | •                        |
|                      |                          |                          |