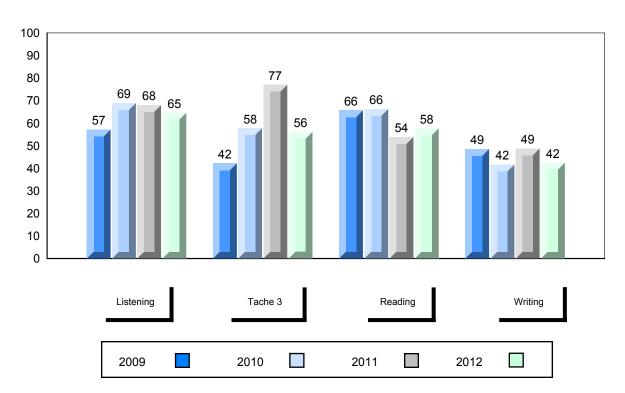

District 1 - Labrador

#477 - Mealy Mountain Collegiate, Happy Valley-Goose Bay

Grades: 8-12

| Number of Students                    | 14       | Public<br>Exam<br>Mark | School<br>vs<br>District | School<br>vs<br>Province |
|---------------------------------------|----------|------------------------|--------------------------|--------------------------|
| French 3200                           | School   | 69.3                   | <b>A</b>                 | <b>A</b>                 |
|                                       | District | 69.3                   |                          |                          |
|                                       | Province | 68.4                   |                          |                          |
| Subtest                               |          |                        |                          |                          |
|                                       | School   | 78.3                   | <b>A</b>                 | <b>A</b>                 |
| Listening                             | District | 78.3                   |                          |                          |
|                                       | Province | 75.8                   |                          |                          |
|                                       | School   | 62.5                   | <b>A</b>                 | ▼                        |
| Tâche 3                               | District | 62.5                   |                          |                          |
|                                       | Province | 66.1                   |                          |                          |
|                                       |          |                        |                          |                          |
| Reading                               | School   | 73.3                   | <b>A</b>                 | <b>A</b>                 |
|                                       | District | 73.3                   |                          |                          |
|                                       | Province | 69.9                   |                          |                          |
|                                       | 0.11     | 10.0                   |                          | _                        |
| Writing                               | School   | 49.3                   | <b>A</b>                 | ▼                        |
| · · · · · · · · · · · · · · · · · · · | District | 49.3                   |                          |                          |
|                                       | Province | 52.7                   |                          |                          |