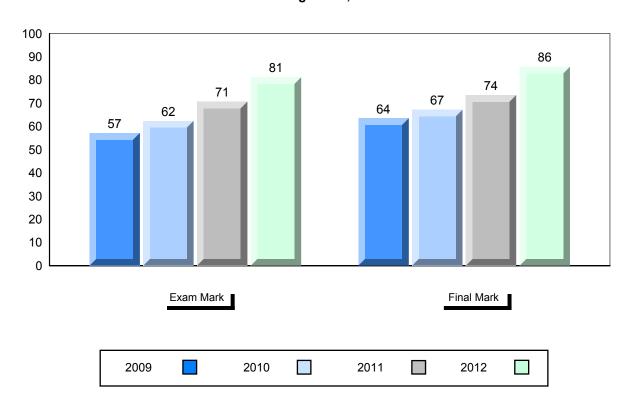

District 1 - Labrador

#477 - Mealy Mountain Collegiate, Happy Valley-Goose Bay

Grades: 8-12

| Number of Students                    | 14       | Public<br>Exam<br>Mark | School<br>vs<br>District | School<br>vs<br>Province |
|---------------------------------------|----------|------------------------|--------------------------|--------------------------|
| French 3200                           | School   | 69.3                   | <b>A</b>                 | <b>A</b>                 |
|                                       | District | 69.3                   |                          |                          |
|                                       | Province | 68.4                   |                          |                          |
| Subtest                               |          |                        |                          |                          |
|                                       | School   | 78.3                   | <b>A</b>                 | <b>A</b>                 |
| Listening                             | District | 78.3                   |                          |                          |
|                                       | Province | 75.8                   |                          |                          |
|                                       | School   | 62.5                   | <b>A</b>                 | ▼                        |
| Tâche 3                               | District | 62.5                   |                          |                          |
|                                       | Province | 66.1                   |                          |                          |
|                                       |          |                        |                          |                          |
| Reading                               | School   | 73.3                   | <b>A</b>                 | <b>A</b>                 |
|                                       | District | 73.3                   |                          |                          |
|                                       | Province | 69.9                   |                          |                          |
|                                       | 0.11     | 10.0                   |                          | _                        |
| Writing                               | School   | 49.3                   | <b>A</b>                 | ▼                        |
| · · · · · · · · · · · · · · · · · · · | District | 49.3                   |                          |                          |
|                                       | Province | 52.7                   |                          |                          |

| Final<br>Mark        | School<br>vs<br>District | School<br>vs<br>Province |
|----------------------|--------------------------|--------------------------|
| 73.2<br>73.2<br>72.7 | A                        | •                        |
|                      |                          |                          |

### 4 Year Public Exam (Subtest) Mark Trend 2009-2012

#086 - Gros Morne Academy, Rocky Harbour

| Number of Students | 9        | Public<br>Exam<br>Mark | School<br>vs<br>District | School<br>vs<br>Province |
|--------------------|----------|------------------------|--------------------------|--------------------------|
| French 3200        | School   | 84.8                   | <b>A</b>                 | <b>A</b>                 |
|                    | District | 72.9                   |                          |                          |
|                    | Province | 68.4                   |                          |                          |
| <u>Subtest</u>     |          |                        |                          |                          |
|                    | School   | 96.3                   | <b>A</b>                 | <b>A</b>                 |
| Listening          | District | 82.9                   |                          |                          |
|                    | Province | 75.8                   |                          |                          |
|                    | School   | 82.2                   | <b>A</b>                 | <b>A</b>                 |
| Tâche 3            | District | 72.9                   |                          |                          |
|                    | Province | 66.1                   |                          |                          |
|                    |          |                        |                          |                          |
| Reading            | School   | 80.6                   | <b>A</b>                 | <b>A</b>                 |
| -                  | District | 73.7                   |                          |                          |
|                    | Province | 69.9                   |                          |                          |
|                    | School   | 73.6                   | <b>A</b>                 | <b>A</b>                 |
| Writing            | District | 56.1                   |                          |                          |
|                    | Province | 52.7                   |                          |                          |

| School School Final vs vs Mark District Province  86.4 77.0 72.7 |
|------------------------------------------------------------------|
| 77.0                                                             |
|                                                                  |