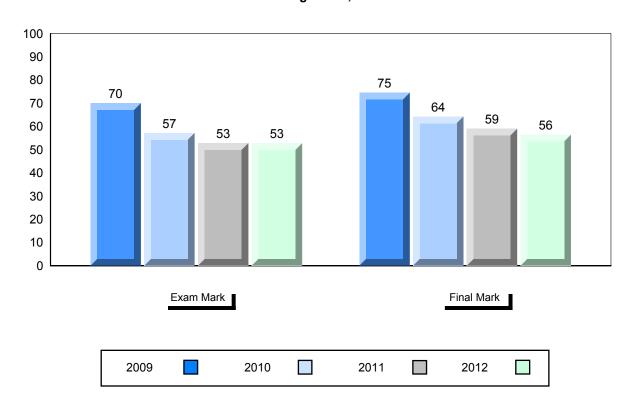

District 1 - Labrador

#477 - Mealy Mountain Collegiate, Happy Valley-Goose Bay

Grades: 8-12

| Number of Students                    | 14       | Public<br>Exam<br>Mark | School<br>vs<br>District | School<br>vs<br>Province |
|---------------------------------------|----------|------------------------|--------------------------|--------------------------|
| French 3200                           | School   | 69.3                   | <b>A</b>                 | <b>A</b>                 |
|                                       | District | 69.3                   |                          |                          |
|                                       | Province | 68.4                   |                          |                          |
| Subtest                               |          |                        |                          |                          |
|                                       | School   | 78.3                   | <b>A</b>                 | <b>A</b>                 |
| Listening                             | District | 78.3                   |                          |                          |
|                                       | Province | 75.8                   |                          |                          |
|                                       | School   | 62.5                   | <b>A</b>                 | ▼                        |
| Tâche 3                               | District | 62.5                   |                          |                          |
|                                       | Province | 66.1                   |                          |                          |
|                                       |          |                        |                          |                          |
| Reading                               | School   | 73.3                   | <b>A</b>                 | <b>A</b>                 |
|                                       | District | 73.3                   |                          |                          |
|                                       | Province | 69.9                   |                          |                          |
|                                       | 0.11     | 10.0                   |                          | _                        |
| Writing                               | School   | 49.3                   | <b>A</b>                 | ▼                        |
| · · · · · · · · · · · · · · · · · · · | District | 49.3                   |                          |                          |
|                                       | Province | 52.7                   |                          |                          |

| Final<br>Mark        | School<br>vs<br>District | School<br>vs<br>Province |
|----------------------|--------------------------|--------------------------|
| 73.2<br>73.2<br>72.7 | A                        | •                        |
|                      |                          |                          |