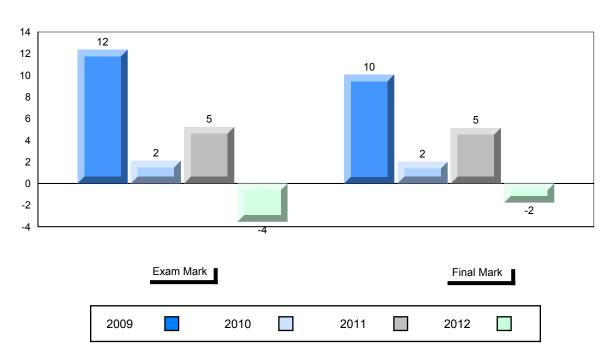

### 4 Year Public Exam (Subtest) Mark Trend 2009-2012

#086 - Gros Morne Academy, Rocky Harbour

| Number of Students | 9        | Public<br>Exam<br>Mark | School<br>vs<br>District | School<br>vs<br>Province |
|--------------------|----------|------------------------|--------------------------|--------------------------|
| French 3200        | School   | 84.8                   | <b>A</b>                 | <b>A</b>                 |
|                    | District | 72.9                   |                          |                          |
|                    | Province | 68.4                   |                          |                          |
| <u>Subtest</u>     |          |                        |                          |                          |
|                    | School   | 96.3                   | <b>A</b>                 | <b>A</b>                 |
| Listening          | District | 82.9                   |                          |                          |
|                    | Province | 75.8                   |                          |                          |
|                    | School   | 82.2                   | <b>A</b>                 | <b>A</b>                 |
| Tâche 3            | District | 72.9                   |                          |                          |
|                    | Province | 66.1                   |                          |                          |
|                    |          |                        |                          |                          |
| Reading            | School   | 80.6                   | <b>A</b>                 | <b>A</b>                 |
| -                  | District | 73.7                   |                          |                          |
|                    | Province | 69.9                   |                          |                          |
|                    | School   | 73.6                   | <b>A</b>                 | <b>A</b>                 |
| Writing            | District | 56.1                   |                          |                          |
|                    | Province | 52.7                   |                          |                          |