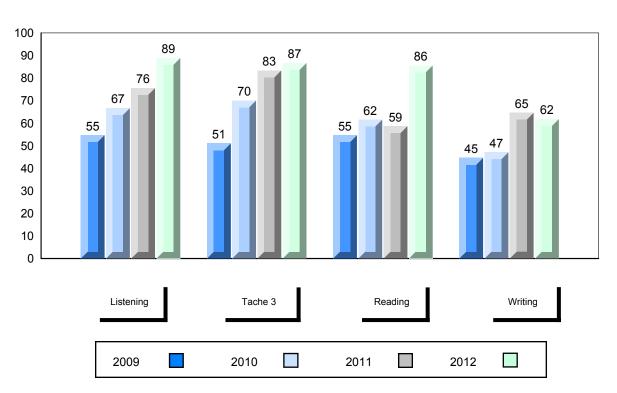

### 4 Year Public Exam (Subtest) Mark Trend 2009-2012

#086 - Gros Morne Academy, Rocky Harbour

| Number of Students | 9        | Public<br>Exam<br>Mark | School<br>vs<br>District | School<br>vs<br>Province |
|--------------------|----------|------------------------|--------------------------|--------------------------|
| French 3200        | School   | 84.8                   | <b>A</b>                 | <b>A</b>                 |
|                    | District | 72.9                   |                          |                          |
|                    | Province | 68.4                   |                          |                          |
| <u>Subtest</u>     |          |                        |                          |                          |
|                    | School   | 96.3                   | <b>A</b>                 | <b>A</b>                 |
| Listening          | District | 82.9                   |                          |                          |
|                    | Province | 75.8                   |                          |                          |
|                    | School   | 82.2                   | <b>A</b>                 | <b>A</b>                 |
| Tâche 3            | District | 72.9                   |                          |                          |
|                    | Province | 66.1                   |                          |                          |
|                    |          |                        |                          |                          |
| Reading            | School   | 80.6                   | <b>A</b>                 | <b>A</b>                 |
| -                  | District | 73.7                   |                          |                          |
|                    | Province | 69.9                   |                          |                          |
|                    | School   | 73.6                   | <b>A</b>                 | <b>A</b>                 |
| Writing            | District | 56.1                   |                          |                          |
|                    | Province | 52.7                   |                          |                          |