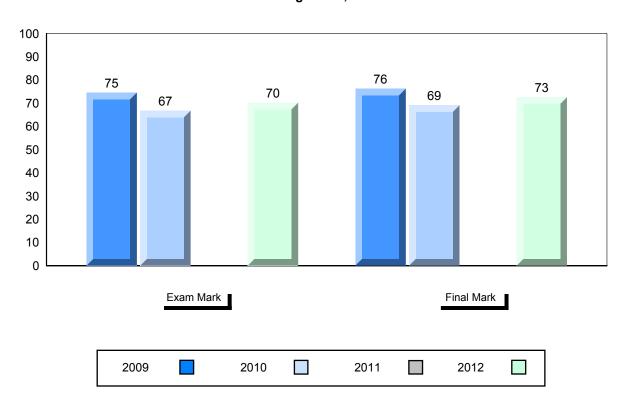

#### **Average Mark, 2009-2012**

#022 - William Gillett Academy, Charlottetown, LAB

Grades: K-12