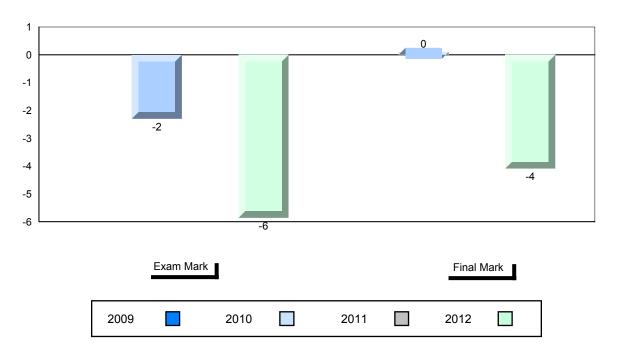

### Difference from Provincial Mean, 2009-2012

District 2 - Western

Number of Students

French 3200

Subtest

Listening

Tâche 3

Reading