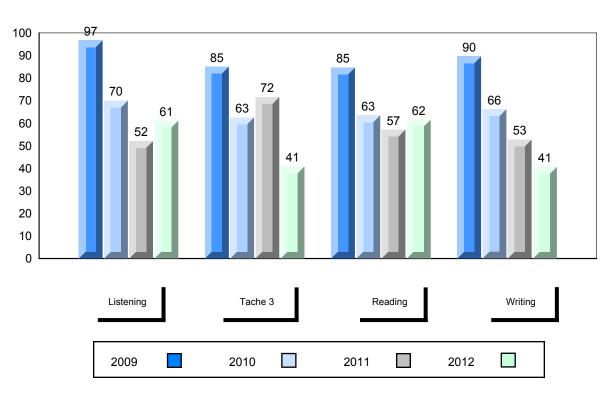

District 1 - Labrador

#477 - Mealy Mountain Collegiate, Happy Valley-Goose Bay

Grades: 8-12

| Number of Students                    | 14       | Public<br>Exam<br>Mark | School<br>vs<br>District | School<br>vs<br>Province |
|---------------------------------------|----------|------------------------|--------------------------|--------------------------|
| French 3200                           | School   | 69.3                   | <b>A</b>                 | <b>A</b>                 |
|                                       | District | 69.3                   |                          |                          |
|                                       | Province | 68.4                   |                          |                          |
| Subtest                               |          |                        |                          |                          |
|                                       | School   | 78.3                   | <b>A</b>                 | <b>A</b>                 |
| Listening                             | District | 78.3                   |                          |                          |
|                                       | Province | 75.8                   |                          |                          |
|                                       | School   | 62.5                   | <b>A</b>                 | ▼                        |
| Tâche 3                               | District | 62.5                   |                          |                          |
|                                       | Province | 66.1                   |                          |                          |
|                                       |          |                        |                          |                          |
| Reading                               | School   | 73.3                   | <b>A</b>                 | <b>A</b>                 |
|                                       | District | 73.3                   |                          |                          |
|                                       | Province | 69.9                   |                          |                          |
|                                       | 0.11     | 10.0                   |                          | _                        |
| Writing                               | School   | 49.3                   | <b>A</b>                 | ▼                        |
| · · · · · · · · · · · · · · · · · · · | District | 49.3                   |                          |                          |
|                                       | Province | 52.7                   |                          |                          |

| Final<br>Mark        | School<br>vs<br>District | School<br>vs<br>Province |
|----------------------|--------------------------|--------------------------|
| 73.2<br>73.2<br>72.7 | A                        | •                        |
|                      |                          |                          |