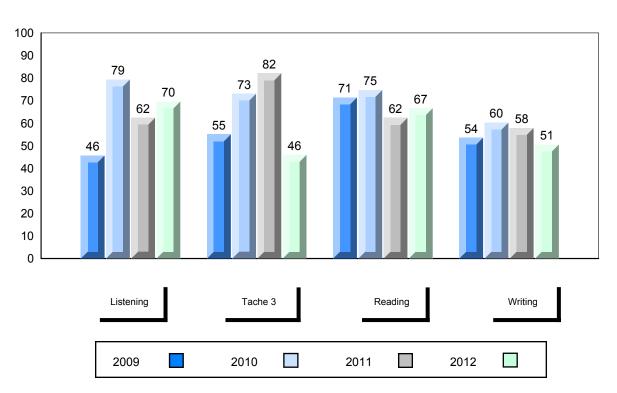

### 4 Year Public Exam (Subtest) Mark Trend 2009-2012

#086 - Gros Morne Academy, Rocky Harbour

| Number of Students | 9        | Public<br>Exam<br>Mark | School<br>vs<br>District | School<br>vs<br>Province |
|--------------------|----------|------------------------|--------------------------|--------------------------|
| French 3200        | School   | 84.8                   | <b>A</b>                 | <b>A</b>                 |
|                    | District | 72.9                   |                          |                          |
|                    | Province | 68.4                   |                          |                          |
| <u>Subtest</u>     |          |                        |                          |                          |
|                    | School   | 96.3                   | <b>A</b>                 | <b>A</b>                 |
| Listening          | District | 82.9                   |                          |                          |
|                    | Province | 75.8                   |                          |                          |
|                    | School   | 82.2                   | <b>A</b>                 | <b>A</b>                 |
| Tâche 3            | District | 72.9                   |                          |                          |
|                    | Province | 66.1                   |                          |                          |
|                    |          |                        |                          |                          |
| Reading            | School   | 80.6                   | <b>A</b>                 | <b>A</b>                 |
| -                  | District | 73.7                   |                          |                          |
|                    | Province | 69.9                   |                          |                          |
|                    | School   | 73.6                   | <b>A</b>                 | <b>A</b>                 |
| Writing            | District | 56.1                   |                          |                          |
|                    | Province | 52.7                   |                          |                          |