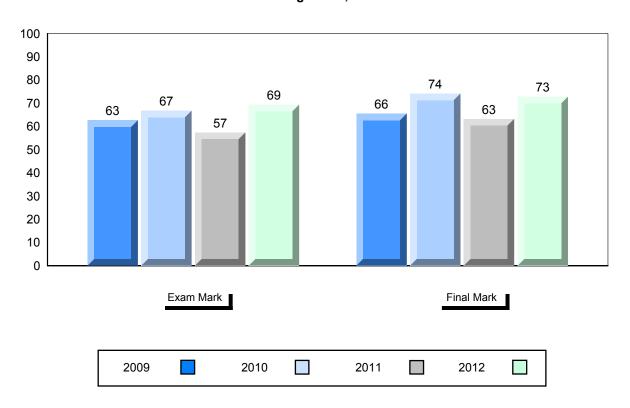

District 1 - Labrador

#477 - Mealy Mountain Collegiate, Happy Valley-Goose Bay

Grades: 8-12

| Number of Students                    | 14       | Public<br>Exam<br>Mark | School<br>vs<br>District | School<br>vs<br>Province |
|---------------------------------------|----------|------------------------|--------------------------|--------------------------|
| French 3200                           | School   | 69.3                   | <b>A</b>                 | <b>A</b>                 |
|                                       | District | 69.3                   |                          |                          |
|                                       | Province | 68.4                   |                          |                          |
| Subtest                               |          |                        |                          |                          |
|                                       | School   | 78.3                   | <b>A</b>                 | <b>A</b>                 |
| Listening                             | District | 78.3                   |                          |                          |
|                                       | Province | 75.8                   |                          |                          |
|                                       | School   | 62.5                   | <b>A</b>                 | ▼                        |
| Tâche 3                               | District | 62.5                   |                          |                          |
|                                       | Province | 66.1                   |                          |                          |
|                                       |          |                        |                          |                          |
| Reading                               | School   | 73.3                   | <b>A</b>                 | <b>A</b>                 |
|                                       | District | 73.3                   |                          |                          |
|                                       | Province | 69.9                   |                          |                          |
|                                       | 0.11     | 10.0                   |                          | _                        |
| Writing                               | School   | 49.3                   | <b>A</b>                 | ▼                        |
| · · · · · · · · · · · · · · · · · · · | District | 49.3                   |                          |                          |
|                                       | Province | 52.7                   |                          |                          |

| Final<br>Mark        | School<br>vs<br>District | School<br>vs<br>Province |
|----------------------|--------------------------|--------------------------|
| 73.2<br>73.2<br>72.7 | A                        | •                        |
|                      |                          |                          |