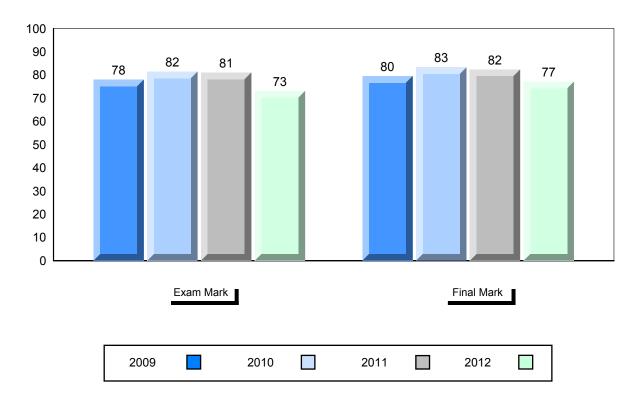

### 4 Year Public Exam (Subtest) Mark Trend 2009-2012

#086 - Gros Morne Academy, Rocky Harbour

| Number of Students | 9        | Public<br>Exam<br>Mark | School<br>vs<br>District | School<br>vs<br>Province |
|--------------------|----------|------------------------|--------------------------|--------------------------|
| French 3200        | School   | 84.8                   | <b>A</b>                 | <b>A</b>                 |
|                    | District | 72.9                   |                          |                          |
|                    | Province | 68.4                   |                          |                          |
| <u>Subtest</u>     |          |                        |                          |                          |
|                    | School   | 96.3                   | <b>A</b>                 | <b>A</b>                 |
| Listening          | District | 82.9                   |                          |                          |
|                    | Province | 75.8                   |                          |                          |
|                    | School   | 82.2                   | <b>A</b>                 | <b>A</b>                 |
| Tâche 3            | District | 72.9                   |                          |                          |
|                    | Province | 66.1                   |                          |                          |
|                    |          |                        |                          |                          |
| Reading            | School   | 80.6                   | <b>A</b>                 | <b>A</b>                 |
| -                  | District | 73.7                   |                          |                          |
|                    | Province | 69.9                   |                          |                          |
|                    | School   | 73.6                   | <b>A</b>                 | <b>A</b>                 |
| Writing            | District | 56.1                   |                          |                          |
|                    | Province | 52.7                   |                          |                          |

| School School Final vs vs Mark District Province  86.4 77.0 72.7 |
|------------------------------------------------------------------|
| 77.0                                                             |
|                                                                  |