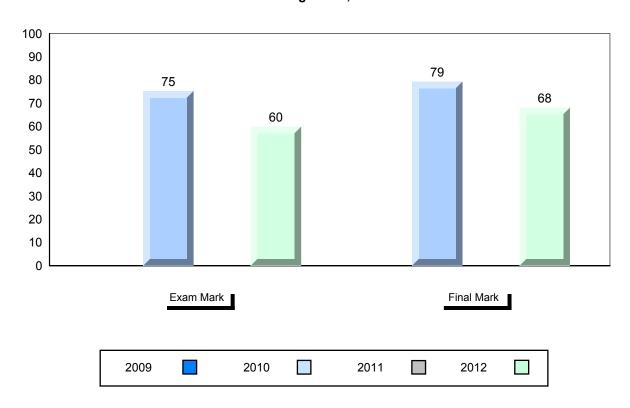

District 1 - Labrador

#477 - Mealy Mountain Collegiate, Happy Valley-Goose Bay

Grades: 8-12

| Number of Students                    | 14       | Public<br>Exam<br>Mark | School<br>vs<br>District | School<br>vs<br>Province |
|---------------------------------------|----------|------------------------|--------------------------|--------------------------|
| French 3200                           | School   | 69.3                   | <b>A</b>                 | <b>A</b>                 |
|                                       | District | 69.3                   |                          |                          |
|                                       | Province | 68.4                   |                          |                          |
| Subtest                               |          |                        |                          |                          |
|                                       | School   | 78.3                   | <b>A</b>                 | <b>A</b>                 |
| Listening                             | District | 78.3                   |                          |                          |
|                                       | Province | 75.8                   |                          |                          |
|                                       | School   | 62.5                   | <b>A</b>                 | ▼                        |
| Tâche 3                               | District | 62.5                   |                          |                          |
|                                       | Province | 66.1                   |                          |                          |
|                                       |          |                        |                          |                          |
| Reading                               | School   | 73.3                   | <b>A</b>                 | <b>A</b>                 |
|                                       | District | 73.3                   |                          |                          |
|                                       | Province | 69.9                   |                          |                          |
|                                       | 0.11     | 10.0                   |                          | _                        |
| Writing                               | School   | 49.3                   | <b>A</b>                 | ▼                        |
| · · · · · · · · · · · · · · · · · · · | District | 49.3                   |                          |                          |
|                                       | Province | 52.7                   |                          |                          |

| Final<br>Mark        | School<br>vs<br>District | School<br>vs<br>Province |
|----------------------|--------------------------|--------------------------|
| 73.2<br>73.2<br>72.7 | A                        | •                        |
|                      |                          |                          |