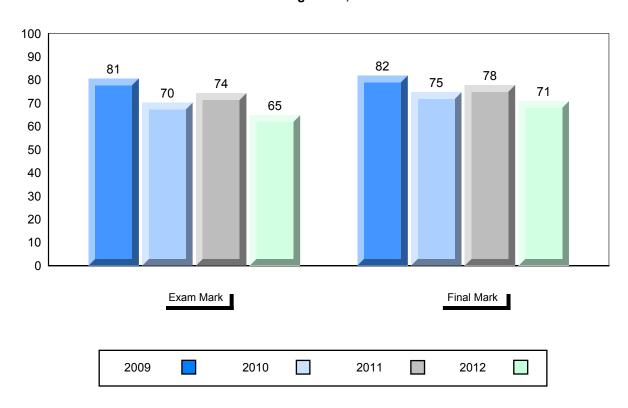

### 4 Year Public Exam (Subtest) Mark Trend 2009-2012

#086 - Gros Morne Academy, Rocky Harbour

| Number of Students | 9        | Public<br>Exam<br>Mark | School<br>vs<br>District | School<br>vs<br>Province |
|--------------------|----------|------------------------|--------------------------|--------------------------|
| French 3200        | School   | 84.8                   | <b>A</b>                 | <b>A</b>                 |
|                    | District | 72.9                   |                          |                          |
|                    | Province | 68.4                   |                          |                          |
| <u>Subtest</u>     |          |                        |                          |                          |
|                    | School   | 96.3                   | <b>A</b>                 | <b>A</b>                 |
| Listening          | District | 82.9                   |                          |                          |
|                    | Province | 75.8                   |                          |                          |
|                    | School   | 82.2                   | <b>A</b>                 | <b>A</b>                 |
| Tâche 3            | District | 72.9                   |                          |                          |
|                    | Province | 66.1                   |                          |                          |
|                    |          |                        |                          |                          |
| Reading            | School   | 80.6                   | <b>A</b>                 | <b>A</b>                 |
| -                  | District | 73.7                   |                          |                          |
|                    | Province | 69.9                   |                          |                          |
|                    | School   | 73.6                   | <b>A</b>                 | <b>A</b>                 |
| Writing            | District | 56.1                   |                          |                          |
|                    | Province | 52.7                   |                          |                          |