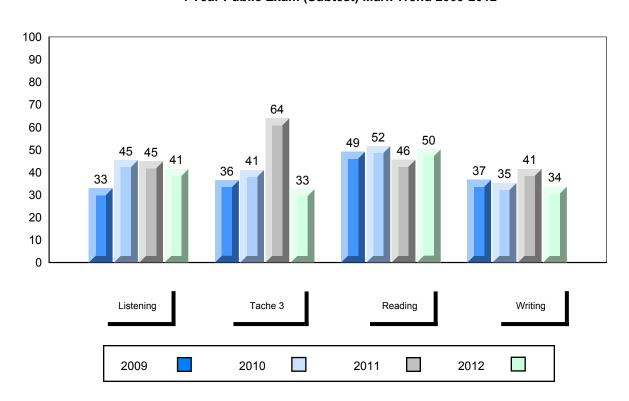

#### 4 Year Public Exam (Subtest) Mark Trend 2009-2012

#407 - Bay d'Espoir Academy, Milltown

Grades: K-12

| Number of Students | 11                             | Public<br>Exam<br>Mark | School<br>vs<br>District | School<br>vs<br>Province |
|--------------------|--------------------------------|------------------------|--------------------------|--------------------------|
| French 3200        | School<br>District             | 71.6<br>65.6           | <b>A</b>                 | <b>A</b>                 |
| <u>Subtest</u>     | Province                       | 68.4                   |                          |                          |
| Listening          | School<br>District<br>Province | 72.7<br>70.1<br>75.8   | <b>A</b>                 | •                        |
| Tâche 3            | School<br>District<br>Province | 66.8<br>59.7<br>66.1   | <b>A</b>                 | <b>A</b>                 |
| Reading            | School<br>District<br>Province | 69.4<br>65.3<br>69.9   | •                        | •                        |
| Writing            | School<br>District<br>Province | 66.5<br>52.0<br>52.7   | <b>A</b>                 | •                        |