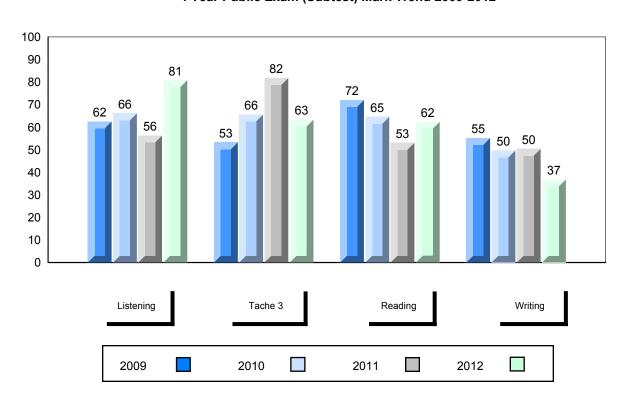

District 1 - Labrador

#477 - Mealy Mountain Collegiate, Happy Valley-Goose Bay

Grades: 8-12

| Number of Students                    | 14       | Public<br>Exam<br>Mark | School<br>vs<br>District | School<br>vs<br>Province |
|---------------------------------------|----------|------------------------|--------------------------|--------------------------|
| French 3200                           | School   | 69.3                   | <b>A</b>                 | <b>A</b>                 |
|                                       | District | 69.3                   |                          |                          |
|                                       | Province | 68.4                   |                          |                          |
| Subtest                               |          |                        |                          |                          |
|                                       | School   | 78.3                   | <b>A</b>                 | <b>A</b>                 |
| Listening                             | District | 78.3                   |                          |                          |
|                                       | Province | 75.8                   |                          |                          |
|                                       | School   | 62.5                   | <b>A</b>                 | ▼                        |
| Tâche 3                               | District | 62.5                   |                          |                          |
|                                       | Province | 66.1                   |                          |                          |
|                                       |          |                        |                          |                          |
| Reading                               | School   | 73.3                   | <b>A</b>                 | <b>A</b>                 |
|                                       | District | 73.3                   |                          |                          |
|                                       | Province | 69.9                   |                          |                          |
|                                       | 0.11     | 10.0                   |                          | _                        |
| Writing                               | School   | 49.3                   | <b>A</b>                 | ▼                        |
| · · · · · · · · · · · · · · · · · · · | District | 49.3                   |                          |                          |
|                                       | Province | 52.7                   |                          |                          |