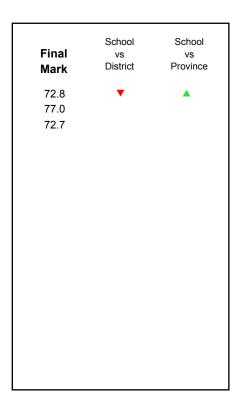

District 1 - Labrador

#477 - Mealy Mountain Collegiate, Happy Valley-Goose Bay

Grades: 8-12

| Number of Students                    | 14       | Public<br>Exam<br>Mark | School<br>vs<br>District | School<br>vs<br>Province |
|---------------------------------------|----------|------------------------|--------------------------|--------------------------|
| French 3200                           | School   | 69.3                   | <b>A</b>                 | <b>A</b>                 |
|                                       | District | 69.3                   |                          |                          |
|                                       | Province | 68.4                   |                          |                          |
| Subtest                               |          |                        |                          |                          |
|                                       | School   | 78.3                   | <b>A</b>                 | <b>A</b>                 |
| Listening                             | District | 78.3                   |                          |                          |
|                                       | Province | 75.8                   |                          |                          |
|                                       | School   | 62.5                   | <b>A</b>                 | ▼                        |
| Tâche 3                               | District | 62.5                   |                          |                          |
|                                       | Province | 66.1                   |                          |                          |
|                                       |          |                        |                          |                          |
| Reading                               | School   | 73.3                   | <b>A</b>                 | <b>A</b>                 |
|                                       | District | 73.3                   |                          |                          |
|                                       | Province | 69.9                   |                          |                          |
|                                       | 0.11     | 10.0                   |                          | _                        |
| Writing                               | School   | 49.3                   | <b>A</b>                 | ▼                        |
| · · · · · · · · · · · · · · · · · · · | District | 49.3                   |                          |                          |
|                                       | Province | 52.7                   |                          |                          |

| Final<br>Mark        | School<br>vs<br>District | School<br>vs<br>Province |
|----------------------|--------------------------|--------------------------|
| 73.2<br>73.2<br>72.7 | A                        | •                        |
|                      |                          |                          |