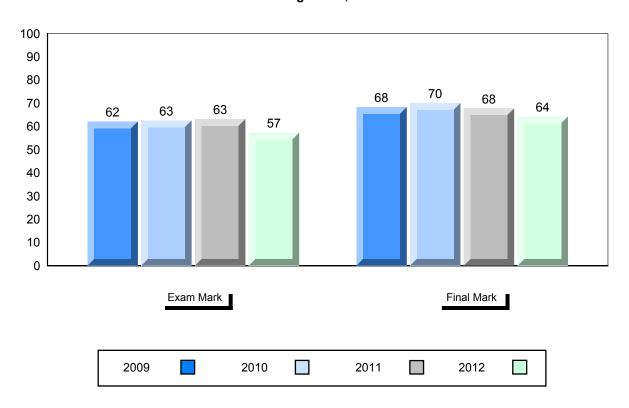

District 1 - Labrador

#477 - Mealy Mountain Collegiate, Happy Valley-Goose Bay

Grades: 8-12

| Number of Students                    | 14       | Public<br>Exam<br>Mark | School<br>vs<br>District | School<br>vs<br>Province |
|---------------------------------------|----------|------------------------|--------------------------|--------------------------|
| French 3200                           | School   | 69.3                   | <b>A</b>                 | <b>A</b>                 |
|                                       | District | 69.3                   |                          |                          |
|                                       | Province | 68.4                   |                          |                          |
| Subtest                               |          |                        |                          |                          |
|                                       | School   | 78.3                   | <b>A</b>                 | <b>A</b>                 |
| Listening                             | District | 78.3                   |                          |                          |
|                                       | Province | 75.8                   |                          |                          |
|                                       | School   | 62.5                   | <b>A</b>                 | ▼                        |
| Tâche 3                               | District | 62.5                   |                          |                          |
|                                       | Province | 66.1                   |                          |                          |
|                                       |          |                        |                          |                          |
| Reading                               | School   | 73.3                   | <b>A</b>                 | <b>A</b>                 |
|                                       | District | 73.3                   |                          |                          |
|                                       | Province | 69.9                   |                          |                          |
|                                       | 0.11     | 10.0                   |                          | _                        |
| Writing                               | School   | 49.3                   | <b>A</b>                 | ▼                        |
| · · · · · · · · · · · · · · · · · · · | District | 49.3                   |                          |                          |
|                                       | Province | 52.7                   |                          |                          |

| Final<br>Mark        | School<br>vs<br>District | School<br>vs<br>Province |
|----------------------|--------------------------|--------------------------|
| 73.2<br>73.2<br>72.7 | A                        | •                        |
|                      |                          |                          |