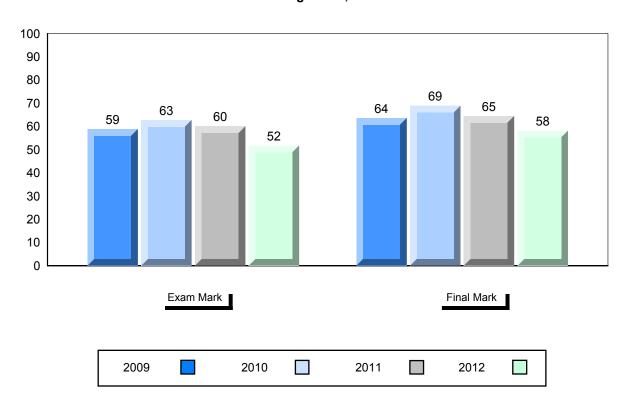

District 1 - Labrador

#477 - Mealy Mountain Collegiate, Happy Valley-Goose Bay

Grades: 8-12

| Number of Students                    | 14       | Public<br>Exam<br>Mark | School<br>vs<br>District | School<br>vs<br>Province |
|---------------------------------------|----------|------------------------|--------------------------|--------------------------|
| French 3200                           | School   | 69.3                   | <b>A</b>                 | <b>A</b>                 |
|                                       | District | 69.3                   |                          |                          |
|                                       | Province | 68.4                   |                          |                          |
| Subtest                               |          |                        |                          |                          |
|                                       | School   | 78.3                   | <b>A</b>                 | <b>A</b>                 |
| Listening                             | District | 78.3                   |                          |                          |
|                                       | Province | 75.8                   |                          |                          |
|                                       | School   | 62.5                   | <b>A</b>                 | ▼                        |
| Tâche 3                               | District | 62.5                   |                          |                          |
|                                       | Province | 66.1                   |                          |                          |
|                                       |          |                        |                          |                          |
| Reading                               | School   | 73.3                   | <b>A</b>                 | <b>A</b>                 |
|                                       | District | 73.3                   |                          |                          |
|                                       | Province | 69.9                   |                          |                          |
|                                       | 0.11     | 10.0                   |                          | _                        |
| Writing                               | School   | 49.3                   | <b>A</b>                 | ▼                        |
| · · · · · · · · · · · · · · · · · · · | District | 49.3                   |                          |                          |
|                                       | Province | 52.7                   |                          |                          |