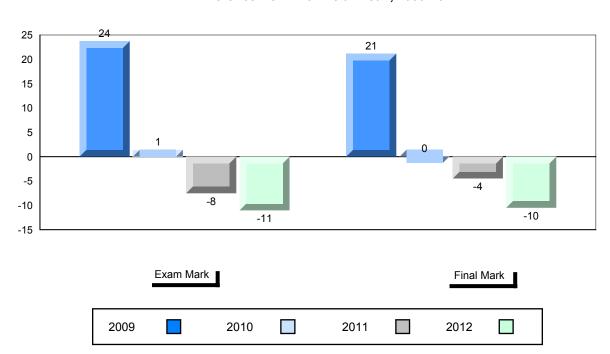

District 1 - Labrador

#477 - Mealy Mountain Collegiate, Happy Valley-Goose Bay

Grades: 8-12

| Number of Students                    | 14       | Public<br>Exam<br>Mark | School<br>vs<br>District | School<br>vs<br>Province |
|---------------------------------------|----------|------------------------|--------------------------|--------------------------|
| French 3200                           | School   | 69.3                   | <b>A</b>                 | <b>A</b>                 |
|                                       | District | 69.3                   |                          |                          |
|                                       | Province | 68.4                   |                          |                          |
| Subtest                               |          |                        |                          |                          |
|                                       | School   | 78.3                   | <b>A</b>                 | <b>A</b>                 |
| Listening                             | District | 78.3                   |                          |                          |
|                                       | Province | 75.8                   |                          |                          |
|                                       | School   | 62.5                   | <b>A</b>                 | ▼                        |
| Tâche 3                               | District | 62.5                   |                          |                          |
|                                       | Province | 66.1                   |                          |                          |
|                                       |          |                        |                          |                          |
| Reading                               | School   | 73.3                   | <b>A</b>                 | <b>A</b>                 |
|                                       | District | 73.3                   |                          |                          |
|                                       | Province | 69.9                   |                          |                          |
|                                       | 0.11     | 10.0                   |                          | _                        |
| Writing                               | School   | 49.3                   | <b>A</b>                 | ▼                        |
| · · · · · · · · · · · · · · · · · · · | District | 49.3                   |                          |                          |
|                                       | Province | 52.7                   |                          |                          |

| Final<br>Mark        | School<br>vs<br>District | School<br>vs<br>Province |
|----------------------|--------------------------|--------------------------|
| 73.2<br>73.2<br>72.7 | A                        | •                        |
|                      |                          |                          |