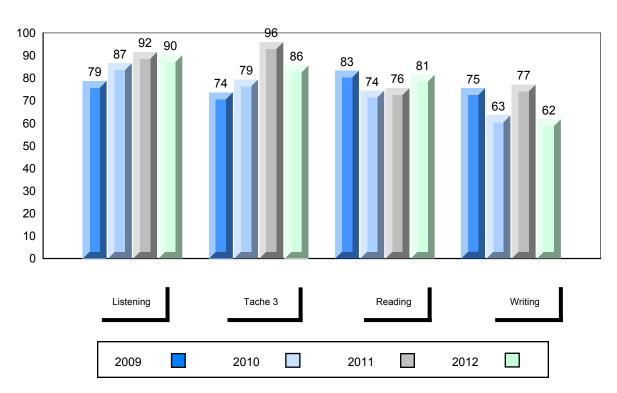

District 1 - Labrador

#477 - Mealy Mountain Collegiate, Happy Valley-Goose Bay

Grades: 8-12

| Number of Students                    | 14       | Public<br>Exam<br>Mark | School<br>vs<br>District | School<br>vs<br>Province |
|---------------------------------------|----------|------------------------|--------------------------|--------------------------|
| French 3200                           | School   | 69.3                   | <b>A</b>                 | <b>A</b>                 |
|                                       | District | 69.3                   |                          |                          |
|                                       | Province | 68.4                   |                          |                          |
| Subtest                               |          |                        |                          |                          |
|                                       | School   | 78.3                   | <b>A</b>                 | <b>A</b>                 |
| Listening                             | District | 78.3                   |                          |                          |
|                                       | Province | 75.8                   |                          |                          |
|                                       | School   | 62.5                   | <b>A</b>                 | ▼                        |
| Tâche 3                               | District | 62.5                   |                          |                          |
|                                       | Province | 66.1                   |                          |                          |
|                                       |          |                        |                          |                          |
| Reading                               | School   | 73.3                   | <b>A</b>                 | <b>A</b>                 |
|                                       | District | 73.3                   |                          |                          |
|                                       | Province | 69.9                   |                          |                          |
|                                       | 0.11     | 10.0                   |                          | _                        |
| Writing                               | School   | 49.3                   | <b>A</b>                 | ▼                        |
| · · · · · · · · · · · · · · · · · · · | District | 49.3                   |                          |                          |
|                                       | Province | 52.7                   |                          |                          |