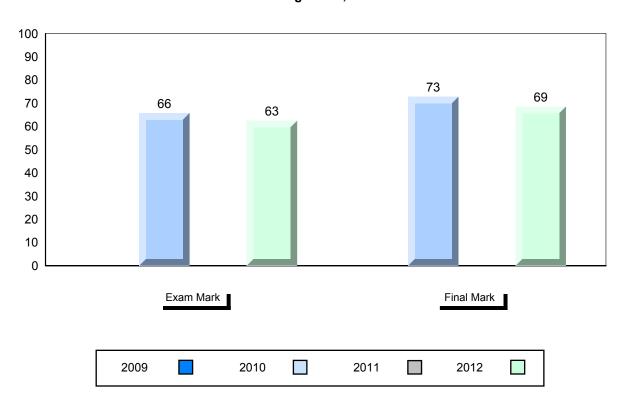

District 1 - Labrador

#477 - Mealy Mountain Collegiate, Happy Valley-Goose Bay

Grades: 8-12

| Number of Students                    | 14       | Public<br>Exam<br>Mark | School<br>vs<br>District | School<br>vs<br>Province |
|---------------------------------------|----------|------------------------|--------------------------|--------------------------|
| French 3200                           | School   | 69.3                   | <b>A</b>                 | <b>A</b>                 |
|                                       | District | 69.3                   |                          |                          |
|                                       | Province | 68.4                   |                          |                          |
| Subtest                               |          |                        |                          |                          |
|                                       | School   | 78.3                   | <b>A</b>                 | <b>A</b>                 |
| Listening                             | District | 78.3                   |                          |                          |
|                                       | Province | 75.8                   |                          |                          |
|                                       | School   | 62.5                   | <b>A</b>                 | ▼                        |
| Tâche 3                               | District | 62.5                   |                          |                          |
|                                       | Province | 66.1                   |                          |                          |
|                                       |          |                        |                          |                          |
| Reading                               | School   | 73.3                   | <b>A</b>                 | <b>A</b>                 |
|                                       | District | 73.3                   |                          |                          |
|                                       | Province | 69.9                   |                          |                          |
|                                       | 0.11     | 10.0                   |                          | _                        |
| Writing                               | School   | 49.3                   | <b>A</b>                 | ▼                        |
| · · · · · · · · · · · · · · · · · · · | District | 49.3                   |                          |                          |
|                                       | Province | 52.7                   |                          |                          |

| Final<br>Mark        | School<br>vs<br>District | School<br>vs<br>Province |
|----------------------|--------------------------|--------------------------|
| 73.2<br>73.2<br>72.7 | A                        | •                        |
|                      |                          |                          |