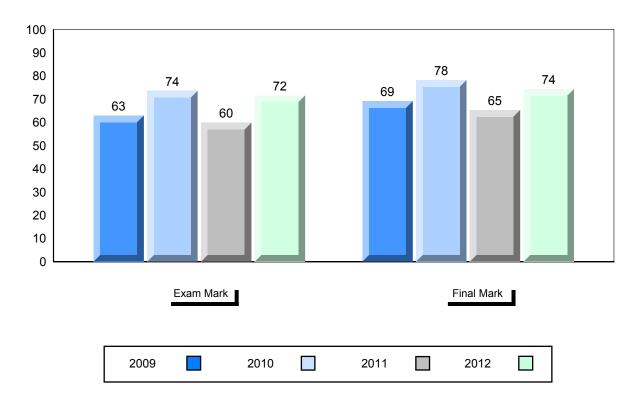

### 4 Year Public Exam (Subtest) Mark Trend 2009-2012

#086 - Gros Morne Academy, Rocky Harbour

| Number of Students | 9        | Public<br>Exam<br>Mark | School<br>vs<br>District | School<br>vs<br>Province |
|--------------------|----------|------------------------|--------------------------|--------------------------|
| French 3200        | School   | 84.8                   | <b>A</b>                 | <b>A</b>                 |
|                    | District | 72.9                   |                          |                          |
|                    | Province | 68.4                   |                          |                          |
| <u>Subtest</u>     |          |                        |                          |                          |
|                    | School   | 96.3                   | <b>A</b>                 | <b>A</b>                 |
| Listening          | District | 82.9                   |                          |                          |
|                    | Province | 75.8                   |                          |                          |
|                    | School   | 82.2                   | <b>A</b>                 | <b>A</b>                 |
| Tâche 3            | District | 72.9                   |                          |                          |
|                    | Province | 66.1                   |                          |                          |
|                    |          |                        |                          |                          |
| Reading            | School   | 80.6                   | <b>A</b>                 | <b>A</b>                 |
| -                  | District | 73.7                   |                          |                          |
|                    | Province | 69.9                   |                          |                          |
|                    | School   | 73.6                   | <b>A</b>                 | <b>A</b>                 |
| Writing            | District | 56.1                   |                          |                          |
|                    | Province | 52.7                   |                          |                          |

| School School Final vs vs Mark District Province  86.4 77.0 72.7 |
|------------------------------------------------------------------|
| 77.0                                                             |
|                                                                  |