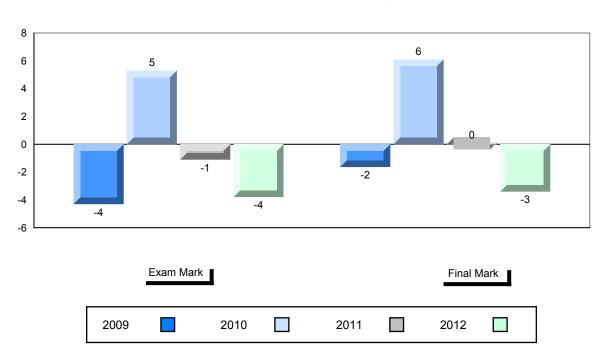

### Difference from Provincial Mean, 2009-2012

District 2 - Western

Number of Students

French 3200

Subtest

Listening

Tâche 3

Reading

Writing

#022 - William Gillett Academy, Charlottetown, LAB

2

School

District

School

District Province School

District Province

School

District Province

School

District Province

Province

Public School School
Exam vs vs
Mark District Province

School data with 5 or fewer students withheld for reasons of confidentiality.

Final vs vs
Mark District Province