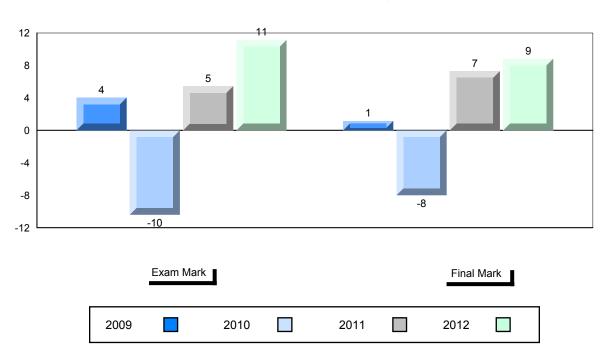

### Difference from Provincial Mean, 2009-2012

District 2 - Western

Number of Students

French 3200

Subtest

Listening

Tâche 3

Reading

Writing

#022 - William Gillett Academy, Charlottetown, LAB

2

School

District

School

District Province School

District Province

School

District Province

School

District Province

Province

Public School School
Exam vs vs
Mark District Province

School data with 5 or fewer students withheld for reasons of confidentiality.

Final vs vs
Mark District Province