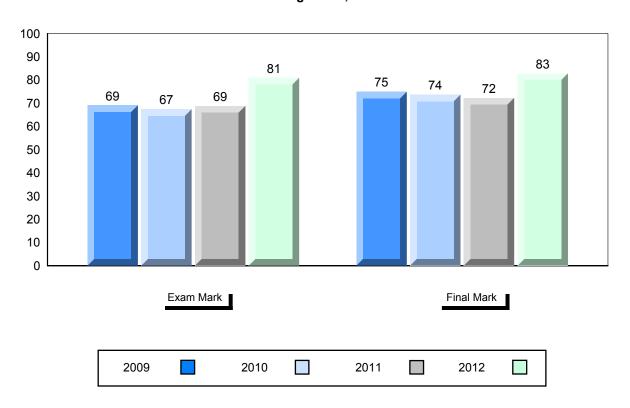

District 1 - Labrador

#477 - Mealy Mountain Collegiate, Happy Valley-Goose Bay

Grades: 8-12

| Number of Students                    | 14       | Public<br>Exam<br>Mark | School<br>vs<br>District | School<br>vs<br>Province |
|---------------------------------------|----------|------------------------|--------------------------|--------------------------|
| French 3200                           | School   | 69.3                   | <b>A</b>                 | <b>A</b>                 |
|                                       | District | 69.3                   |                          |                          |
|                                       | Province | 68.4                   |                          |                          |
| Subtest                               |          |                        |                          |                          |
|                                       | School   | 78.3                   | <b>A</b>                 | <b>A</b>                 |
| Listening                             | District | 78.3                   |                          |                          |
|                                       | Province | 75.8                   |                          |                          |
|                                       | School   | 62.5                   | <b>A</b>                 | ▼                        |
| Tâche 3                               | District | 62.5                   |                          |                          |
|                                       | Province | 66.1                   |                          |                          |
|                                       |          |                        |                          |                          |
| Reading                               | School   | 73.3                   | <b>A</b>                 | <b>A</b>                 |
|                                       | District | 73.3                   |                          |                          |
|                                       | Province | 69.9                   |                          |                          |
|                                       | 0.11     | 10.0                   |                          | _                        |
| Writing                               | School   | 49.3                   | <b>A</b>                 | ▼                        |
| · · · · · · · · · · · · · · · · · · · | District | 49.3                   |                          |                          |
|                                       | Province | 52.7                   |                          |                          |

| Final<br>Mark        | School<br>vs<br>District | School<br>vs<br>Province |
|----------------------|--------------------------|--------------------------|
| 73.2<br>73.2<br>72.7 | A                        | •                        |
|                      |                          |                          |