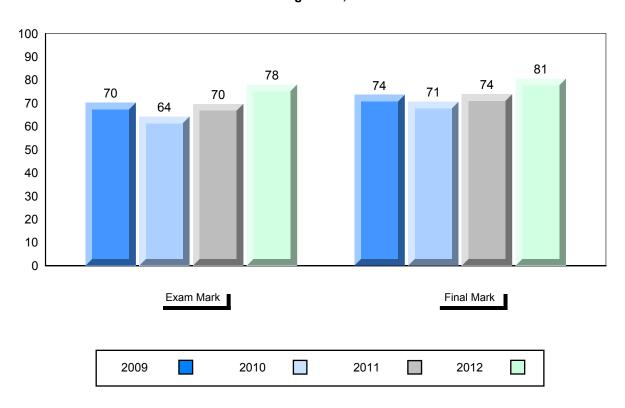

#### **Average Mark, 2009-2012**

#022 - William Gillett Academy, Charlottetown, LAB

Grades: K-12

District 1 - Labrador

#477 - Mealy Mountain Collegiate, Happy Valley-Goose Bay

Grades: 8-12

| Number of Students                    | 14       | Public<br>Exam<br>Mark | School<br>vs<br>District | School<br>vs<br>Province |
|---------------------------------------|----------|------------------------|--------------------------|--------------------------|
| French 3200                           | School   | 69.3                   | <b>A</b>                 | <b>A</b>                 |
|                                       | District | 69.3                   |                          |                          |
|                                       | Province | 68.4                   |                          |                          |
| Subtest                               |          |                        |                          |                          |
|                                       | School   | 78.3                   | <b>A</b>                 | <b>A</b>                 |
| Listening                             | District | 78.3                   |                          |                          |
|                                       | Province | 75.8                   |                          |                          |
|                                       | School   | 62.5                   | <b>A</b>                 | ▼                        |
| Tâche 3                               | District | 62.5                   |                          |                          |
|                                       | Province | 66.1                   |                          |                          |
|                                       |          |                        |                          |                          |
| Reading                               | School   | 73.3                   | <b>A</b>                 | <b>A</b>                 |
|                                       | District | 73.3                   |                          |                          |
|                                       | Province | 69.9                   |                          |                          |
|                                       | 0.11     | 10.0                   |                          | _                        |
| Writing                               | School   | 49.3                   | <b>A</b>                 | ▼                        |
| · · · · · · · · · · · · · · · · · · · | District | 49.3                   |                          |                          |
|                                       | Province | 52.7                   |                          |                          |

| Final<br>Mark        | School<br>vs<br>District | School<br>vs<br>Province |
|----------------------|--------------------------|--------------------------|
| 73.2<br>73.2<br>72.7 | A                        | •                        |
|                      |                          |                          |