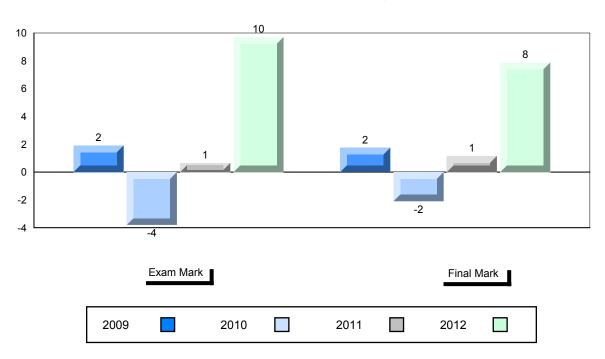

### Difference from Provincial Mean, 2009-2012

District 2 - Western

Number of Students

French 3200

Subtest

Listening

Tâche 3

Reading

Writing

#022 - William Gillett Academy, Charlottetown, LAB

2

School

District

School

District Province School

District Province

School

District Province

School

District Province

Province

Public School School
Exam vs vs
Mark District Province

School data with 5 or fewer students withheld for reasons of confidentiality.

Final vs vs
Mark District Province

School data with 5 or fewer students withheld for reasons of confidentiality.

Grades: K-12