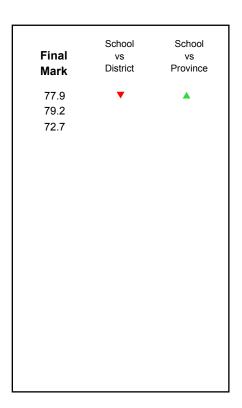

District 1 - Labrador

#477 - Mealy Mountain Collegiate, Happy Valley-Goose Bay

Grades: 8-12

| Number of Students                    | 14       | Public<br>Exam<br>Mark | School<br>vs<br>District | School<br>vs<br>Province |
|---------------------------------------|----------|------------------------|--------------------------|--------------------------|
| French 3200                           | School   | 69.3                   | <b>A</b>                 | <b>A</b>                 |
|                                       | District | 69.3                   |                          |                          |
|                                       | Province | 68.4                   |                          |                          |
| Subtest                               |          |                        |                          |                          |
|                                       | School   | 78.3                   | <b>A</b>                 | <b>A</b>                 |
| Listening                             | District | 78.3                   |                          |                          |
|                                       | Province | 75.8                   |                          |                          |
|                                       | School   | 62.5                   | <b>A</b>                 | ▼                        |
| Tâche 3                               | District | 62.5                   |                          |                          |
|                                       | Province | 66.1                   |                          |                          |
|                                       |          |                        |                          |                          |
| Reading                               | School   | 73.3                   | <b>A</b>                 | <b>A</b>                 |
|                                       | District | 73.3                   |                          |                          |
|                                       | Province | 69.9                   |                          |                          |
|                                       | 0.11     | 10.0                   |                          | _                        |
| Writing                               | School   | 49.3                   | <b>A</b>                 | ▼                        |
| · · · · · · · · · · · · · · · · · · · | District | 49.3                   |                          |                          |
|                                       | Province | 52.7                   |                          |                          |

| Final<br>Mark        | School<br>vs<br>District | School<br>vs<br>Province |
|----------------------|--------------------------|--------------------------|
| 73.2<br>73.2<br>72.7 | A                        | •                        |
|                      |                          |                          |