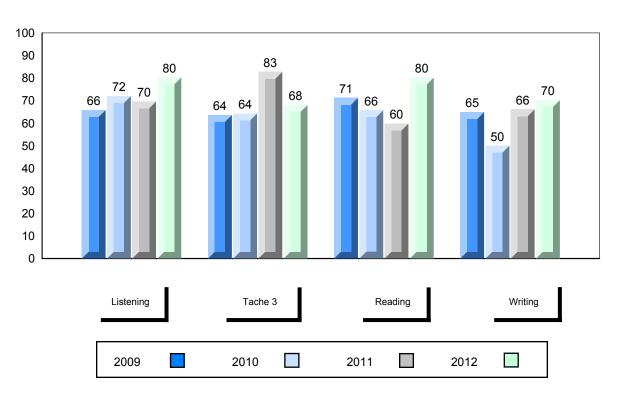

### 4 Year Public Exam (Subtest) Mark Trend 2009-2012

District 2 - Western

#024 - James Cook Memorial, Cook's Harbour

Number of Students 1 **Public** School School Exam vs ٧S District Province Mark French 3200 School data with 5 or fewer School District students withheld for reasons of confidentiality. Province Subtest School Listening District Province School Tâche 3 District Province School Reading District Province School Writing District Province

Final vs vs
Mark District Province

School data with 5 or fewer students withheld for reasons of confidentiality.

Grades: K-1,5-12

# Average Mark, 2009-2012

#024 - James Cook Memorial, Cook's Harbour

Grades: K-1,5-12