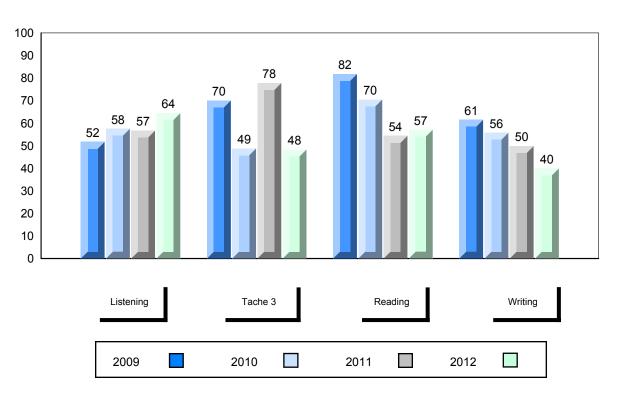

District 1 - Labrador

#477 - Mealy Mountain Collegiate, Happy Valley-Goose Bay

Grades: 8-12

| Number of Students                    | 14       | Public<br>Exam<br>Mark | School<br>vs<br>District | School<br>vs<br>Province |
|---------------------------------------|----------|------------------------|--------------------------|--------------------------|
| French 3200                           | School   | 69.3                   | <b>A</b>                 | <b>A</b>                 |
|                                       | District | 69.3                   |                          |                          |
|                                       | Province | 68.4                   |                          |                          |
| Subtest                               |          |                        |                          |                          |
|                                       | School   | 78.3                   | <b>A</b>                 | <b>A</b>                 |
| Listening                             | District | 78.3                   |                          |                          |
|                                       | Province | 75.8                   |                          |                          |
|                                       | School   | 62.5                   | <b>A</b>                 | ▼                        |
| Tâche 3                               | District | 62.5                   |                          |                          |
|                                       | Province | 66.1                   |                          |                          |
|                                       |          |                        |                          |                          |
| Reading                               | School   | 73.3                   | <b>A</b>                 | <b>A</b>                 |
|                                       | District | 73.3                   |                          |                          |
|                                       | Province | 69.9                   |                          |                          |
|                                       | 0.11     | 10.0                   |                          | _                        |
| Writing                               | School   | 49.3                   | <b>A</b>                 | ▼                        |
| · · · · · · · · · · · · · · · · · · · | District | 49.3                   |                          |                          |
|                                       | Province | 52.7                   |                          |                          |

| Final<br>Mark        | School<br>vs<br>District | School<br>vs<br>Province |
|----------------------|--------------------------|--------------------------|
| 73.2<br>73.2<br>72.7 | A                        | •                        |
|                      |                          |                          |