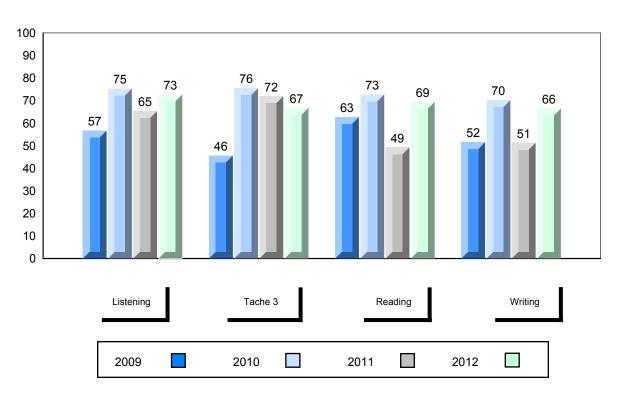

### 4 Year Public Exam (Subtest) Mark Trend 2009-2012

#086 - Gros Morne Academy, Rocky Harbour

| Number of Students | 9        | Public<br>Exam<br>Mark | School<br>vs<br>District | School<br>vs<br>Province |
|--------------------|----------|------------------------|--------------------------|--------------------------|
| French 3200        | School   | 84.8                   | <b>A</b>                 | <b>A</b>                 |
|                    | District | 72.9                   |                          |                          |
|                    | Province | 68.4                   |                          |                          |
| <u>Subtest</u>     |          |                        |                          |                          |
|                    | School   | 96.3                   | <b>A</b>                 | <b>A</b>                 |
| Listening          | District | 82.9                   |                          |                          |
|                    | Province | 75.8                   |                          |                          |
|                    | School   | 82.2                   | <b>A</b>                 | <b>A</b>                 |
| Tâche 3            | District | 72.9                   |                          |                          |
|                    | Province | 66.1                   |                          |                          |
|                    |          |                        |                          |                          |
| Reading            | School   | 80.6                   | <b>A</b>                 | <b>A</b>                 |
| -                  | District | 73.7                   |                          |                          |
|                    | Province | 69.9                   |                          |                          |
|                    | School   | 73.6                   | <b>A</b>                 | <b>A</b>                 |
| Writing            | District | 56.1                   |                          |                          |
|                    | Province | 52.7                   |                          |                          |