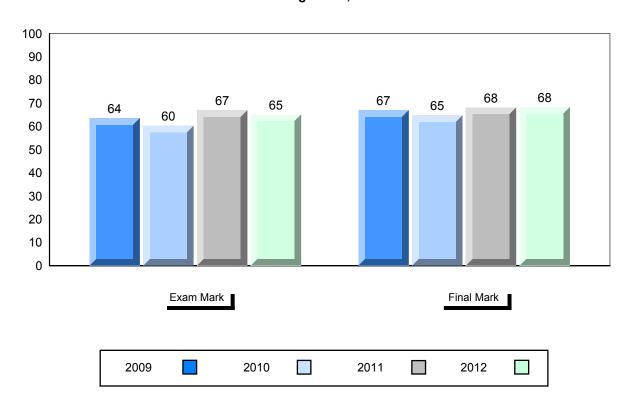

### Difference from Provincial Mean, 2009-2012

School data with 5 or fewer students withheld for reasons of confidentiality.