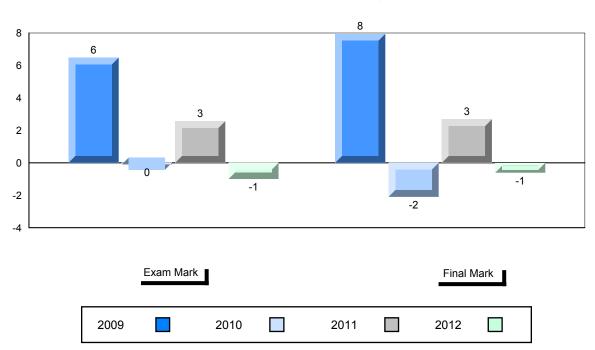

District 1 - Labrador

#477 - Mealy Mountain Collegiate, Happy Valley-Goose Bay

Grades: 8-12

| Number of Students                    | 14       | Public<br>Exam<br>Mark | School<br>vs<br>District | School<br>vs<br>Province |
|---------------------------------------|----------|------------------------|--------------------------|--------------------------|
| French 3200                           | School   | 69.3                   | <b>A</b>                 | <b>A</b>                 |
|                                       | District | 69.3                   |                          |                          |
|                                       | Province | 68.4                   |                          |                          |
| Subtest                               |          |                        |                          |                          |
|                                       | School   | 78.3                   | <b>A</b>                 | <b>A</b>                 |
| Listening                             | District | 78.3                   |                          |                          |
|                                       | Province | 75.8                   |                          |                          |
|                                       | School   | 62.5                   | <b>A</b>                 | ▼                        |
| Tâche 3                               | District | 62.5                   |                          |                          |
|                                       | Province | 66.1                   |                          |                          |
|                                       |          |                        |                          |                          |
| Reading                               | School   | 73.3                   | <b>A</b>                 | <b>A</b>                 |
|                                       | District | 73.3                   |                          |                          |
|                                       | Province | 69.9                   |                          |                          |
|                                       | 0.11     | 10.0                   |                          | _                        |
| Writing                               | School   | 49.3                   | <b>A</b>                 | ▼                        |
| · · · · · · · · · · · · · · · · · · · | District | 49.3                   |                          |                          |
|                                       | Province | 52.7                   |                          |                          |

| Final<br>Mark        | School<br>vs<br>District | School<br>vs<br>Province |
|----------------------|--------------------------|--------------------------|
| 73.2<br>73.2<br>72.7 | A                        | •                        |
|                      |                          |                          |