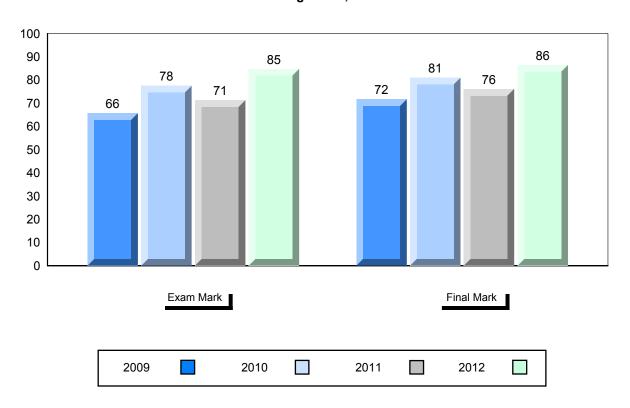

District 1 - Labrador

#477 - Mealy Mountain Collegiate, Happy Valley-Goose Bay

Grades: 8-12

| Number of Students                    | 14       | Public<br>Exam<br>Mark | School<br>vs<br>District | School<br>vs<br>Province |
|---------------------------------------|----------|------------------------|--------------------------|--------------------------|
| French 3200                           | School   | 69.3                   | <b>A</b>                 | <b>A</b>                 |
|                                       | District | 69.3                   |                          |                          |
|                                       | Province | 68.4                   |                          |                          |
| Subtest                               |          |                        |                          |                          |
|                                       | School   | 78.3                   | <b>A</b>                 | <b>A</b>                 |
| Listening                             | District | 78.3                   |                          |                          |
|                                       | Province | 75.8                   |                          |                          |
|                                       | School   | 62.5                   | <b>A</b>                 | ▼                        |
| Tâche 3                               | District | 62.5                   |                          |                          |
|                                       | Province | 66.1                   |                          |                          |
|                                       |          |                        |                          |                          |
| Reading                               | School   | 73.3                   | <b>A</b>                 | <b>A</b>                 |
|                                       | District | 73.3                   |                          |                          |
|                                       | Province | 69.9                   |                          |                          |
|                                       | 0.11     | 10.0                   |                          | _                        |
| Writing                               | School   | 49.3                   | <b>A</b>                 | ▼                        |
| · · · · · · · · · · · · · · · · · · · | District | 49.3                   |                          |                          |
|                                       | Province | 52.7                   |                          |                          |

| Final<br>Mark        | School<br>vs<br>District | School<br>vs<br>Province |
|----------------------|--------------------------|--------------------------|
| 73.2<br>73.2<br>72.7 | A                        | •                        |
|                      |                          |                          |