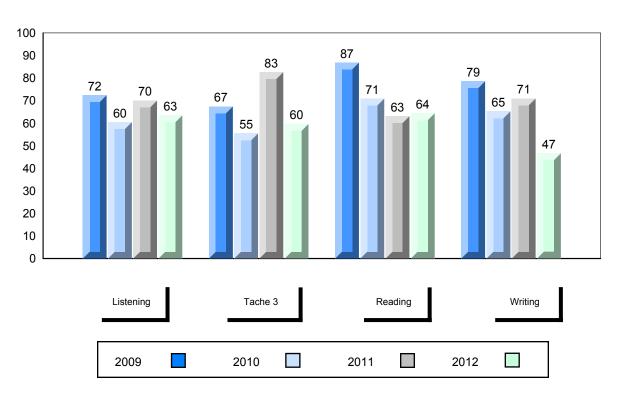

### 4 Year Public Exam (Subtest) Mark Trend 2009-2012

#086 - Gros Morne Academy, Rocky Harbour

| Number of Students | 9        | Public<br>Exam<br>Mark | School<br>vs<br>District | School<br>vs<br>Province |
|--------------------|----------|------------------------|--------------------------|--------------------------|
| French 3200        | School   | 84.8                   | <b>A</b>                 | <b>A</b>                 |
|                    | District | 72.9                   |                          |                          |
|                    | Province | 68.4                   |                          |                          |
| <u>Subtest</u>     |          |                        |                          |                          |
|                    | School   | 96.3                   | <b>A</b>                 | <b>A</b>                 |
| Listening          | District | 82.9                   |                          |                          |
|                    | Province | 75.8                   |                          |                          |
|                    | School   | 82.2                   | <b>A</b>                 | <b>A</b>                 |
| Tâche 3            | District | 72.9                   |                          |                          |
|                    | Province | 66.1                   |                          |                          |
|                    |          |                        |                          |                          |
| Reading            | School   | 80.6                   | <b>A</b>                 | <b>A</b>                 |
| -                  | District | 73.7                   |                          |                          |
|                    | Province | 69.9                   |                          |                          |
|                    | School   | 73.6                   | <b>A</b>                 | <b>A</b>                 |
| Writing            | District | 56.1                   |                          |                          |
|                    | Province | 52.7                   |                          |                          |