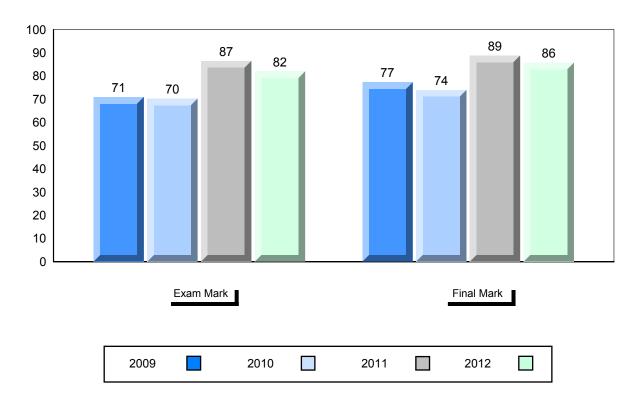

### 4 Year Public Exam (Subtest) Mark Trend 2009-2012

#086 - Gros Morne Academy, Rocky Harbour

| Number of Students | 9        | Public<br>Exam<br>Mark | School<br>vs<br>District | School<br>vs<br>Province |
|--------------------|----------|------------------------|--------------------------|--------------------------|
| French 3200        | School   | 84.8                   | <b>A</b>                 | <b>A</b>                 |
|                    | District | 72.9                   |                          |                          |
|                    | Province | 68.4                   |                          |                          |
| <u>Subtest</u>     |          |                        |                          |                          |
|                    | School   | 96.3                   | <b>A</b>                 | <b>A</b>                 |
| Listening          | District | 82.9                   |                          |                          |
|                    | Province | 75.8                   |                          |                          |
|                    | School   | 82.2                   | <b>A</b>                 | <b>A</b>                 |
| Tâche 3            | District | 72.9                   |                          |                          |
|                    | Province | 66.1                   |                          |                          |
|                    |          |                        |                          |                          |
| Reading            | School   | 80.6                   | <b>A</b>                 | <b>A</b>                 |
| -                  | District | 73.7                   |                          |                          |
|                    | Province | 69.9                   |                          |                          |
|                    | School   | 73.6                   | <b>A</b>                 | <b>A</b>                 |
| Writing            | District | 56.1                   |                          |                          |
|                    | Province | 52.7                   |                          |                          |

| School School Final vs vs Mark District Province  86.4 77.0 72.7 |
|------------------------------------------------------------------|
| 77.0                                                             |
|                                                                  |