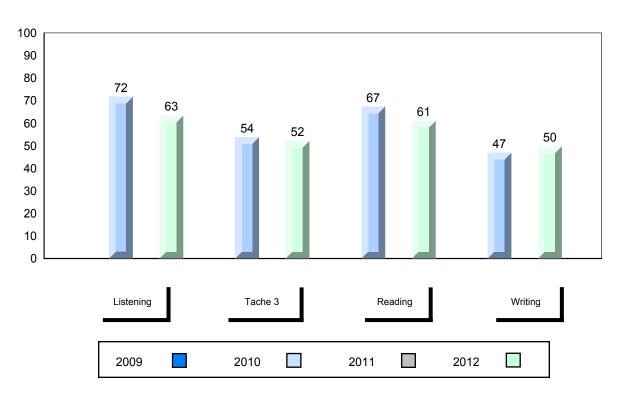

District 1 - Labrador

#477 - Mealy Mountain Collegiate, Happy Valley-Goose Bay

Grades: 8-12

| Number of Students                    | 14       | Public<br>Exam<br>Mark | School<br>vs<br>District | School<br>vs<br>Province |
|---------------------------------------|----------|------------------------|--------------------------|--------------------------|
| French 3200                           | School   | 69.3                   | <b>A</b>                 | <b>A</b>                 |
|                                       | District | 69.3                   |                          |                          |
|                                       | Province | 68.4                   |                          |                          |
| Subtest                               |          |                        |                          |                          |
|                                       | School   | 78.3                   | <b>A</b>                 | <b>A</b>                 |
| Listening                             | District | 78.3                   |                          |                          |
|                                       | Province | 75.8                   |                          |                          |
|                                       | School   | 62.5                   | <b>A</b>                 | ▼                        |
| Tâche 3                               | District | 62.5                   |                          |                          |
|                                       | Province | 66.1                   |                          |                          |
|                                       |          |                        |                          |                          |
| Reading                               | School   | 73.3                   | <b>A</b>                 | <b>A</b>                 |
|                                       | District | 73.3                   |                          |                          |
|                                       | Province | 69.9                   |                          |                          |
|                                       | 0.11     | 10.0                   |                          | _                        |
| Writing                               | School   | 49.3                   | <b>A</b>                 | ▼                        |
| · · · · · · · · · · · · · · · · · · · | District | 49.3                   |                          |                          |
|                                       | Province | 52.7                   |                          |                          |

| Final<br>Mark        | School<br>vs<br>District | School<br>vs<br>Province |
|----------------------|--------------------------|--------------------------|
| 73.2<br>73.2<br>72.7 | A                        | •                        |
|                      |                          |                          |