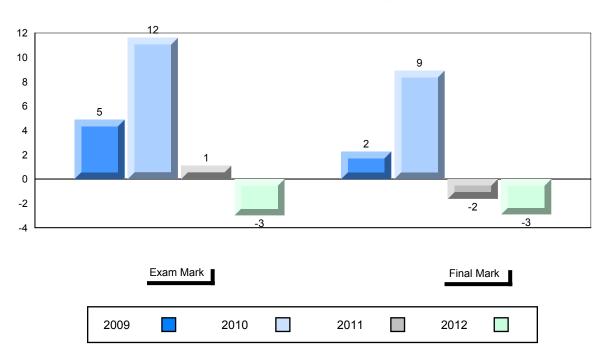

District 1 - Labrador

#477 - Mealy Mountain Collegiate, Happy Valley-Goose Bay

Grades: 8-12

| Number of Students                    | 14       | Public<br>Exam<br>Mark | School<br>vs<br>District | School<br>vs<br>Province |
|---------------------------------------|----------|------------------------|--------------------------|--------------------------|
| French 3200                           | School   | 69.3                   | <b>A</b>                 | <b>A</b>                 |
|                                       | District | 69.3                   |                          |                          |
|                                       | Province | 68.4                   |                          |                          |
| Subtest                               |          |                        |                          |                          |
|                                       | School   | 78.3                   | <b>A</b>                 | <b>A</b>                 |
| Listening                             | District | 78.3                   |                          |                          |
|                                       | Province | 75.8                   |                          |                          |
|                                       | School   | 62.5                   | <b>A</b>                 | ▼                        |
| Tâche 3                               | District | 62.5                   |                          |                          |
|                                       | Province | 66.1                   |                          |                          |
|                                       |          |                        |                          |                          |
| Reading                               | School   | 73.3                   | <b>A</b>                 | <b>A</b>                 |
|                                       | District | 73.3                   |                          |                          |
|                                       | Province | 69.9                   |                          |                          |
|                                       | 0.11     | 10.0                   |                          | _                        |
| Writing                               | School   | 49.3                   | <b>A</b>                 | ▼                        |
| · · · · · · · · · · · · · · · · · · · | District | 49.3                   |                          |                          |
|                                       | Province | 52.7                   |                          |                          |

| Final<br>Mark        | School<br>vs<br>District | School<br>vs<br>Province |
|----------------------|--------------------------|--------------------------|
| 73.2<br>73.2<br>72.7 | A                        | •                        |
|                      |                          |                          |