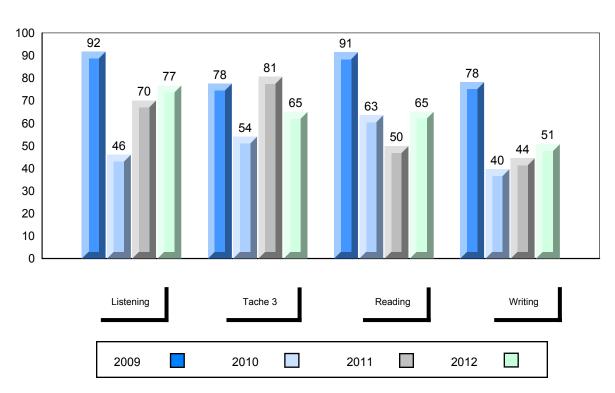

### Difference from Provincial Mean, 2009-2012

District 2 - Western

Number of Students

French 3200

Subtest

Listening

Tâche 3

Reading

Writing

#022 - William Gillett Academy, Charlottetown, LAB

2

School

District

School

District Province School

District Province

School

District Province

School

District Province

Province

Public School School
Exam vs vs
Mark District Province

School data with 5 or fewer students withheld for reasons of confidentiality.

Final vs vs
Mark District Province

School data with 5 or fewer students withheld for reasons of confidentiality.

Grades: K-12