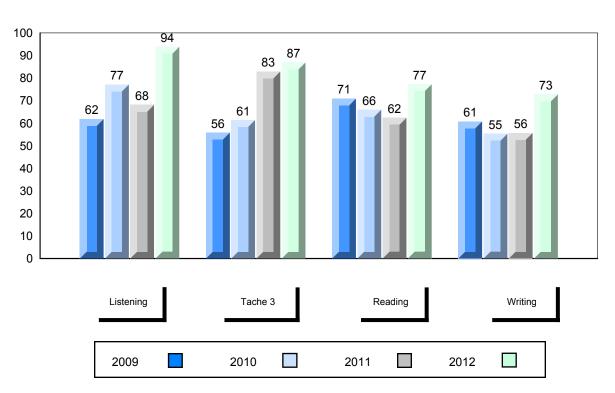

District 1 - Labrador

#477 - Mealy Mountain Collegiate, Happy Valley-Goose Bay

Grades: 8-12

| Number of Students                    | 14       | Public<br>Exam<br>Mark | School<br>vs<br>District | School<br>vs<br>Province |
|---------------------------------------|----------|------------------------|--------------------------|--------------------------|
| French 3200                           | School   | 69.3                   | <b>A</b>                 | <b>A</b>                 |
|                                       | District | 69.3                   |                          |                          |
|                                       | Province | 68.4                   |                          |                          |
| Subtest                               |          |                        |                          |                          |
|                                       | School   | 78.3                   | <b>A</b>                 | <b>A</b>                 |
| Listening                             | District | 78.3                   |                          |                          |
|                                       | Province | 75.8                   |                          |                          |
|                                       | School   | 62.5                   | <b>A</b>                 | ▼                        |
| Tâche 3                               | District | 62.5                   |                          |                          |
|                                       | Province | 66.1                   |                          |                          |
|                                       |          |                        |                          |                          |
| Reading                               | School   | 73.3                   | <b>A</b>                 | <b>A</b>                 |
|                                       | District | 73.3                   |                          |                          |
|                                       | Province | 69.9                   |                          |                          |
|                                       | 0.11     | 10.0                   |                          | _                        |
| Writing                               | School   | 49.3                   | <b>A</b>                 | ▼                        |
| · · · · · · · · · · · · · · · · · · · | District | 49.3                   |                          |                          |
|                                       | Province | 52.7                   |                          |                          |