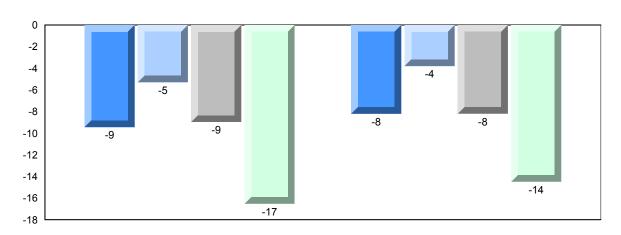

### Difference from Provincial Mean, 2009-2012

District 2 - Western

Number of Students

French 3200

Subtest

Listening

Tâche 3

Reading