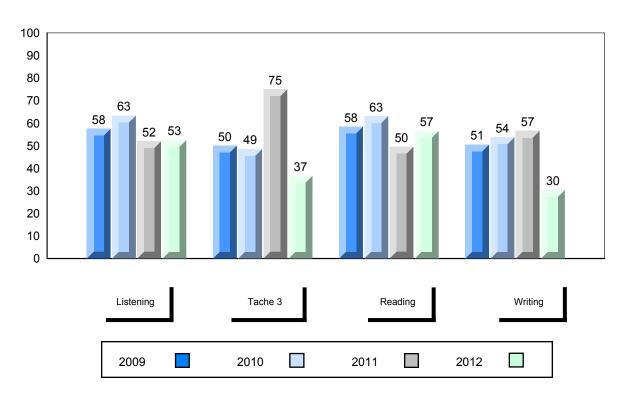

### Difference from Provincial Mean, 2009-2012

District 2 - Western

Number of Students

French 3200

Subtest

Listening

Tâche 3

Reading

Writing

#022 - William Gillett Academy, Charlottetown, LAB

2

School

District

School

District Province School

District Province

School

District Province

School

District Province

Province

Public School School
Exam vs vs
Mark District Province

School data with 5 or fewer students withheld for reasons of confidentiality.

Final vs vs
Mark District Province

School data with 5 or fewer students withheld for reasons of confidentiality.

Grades: K-12