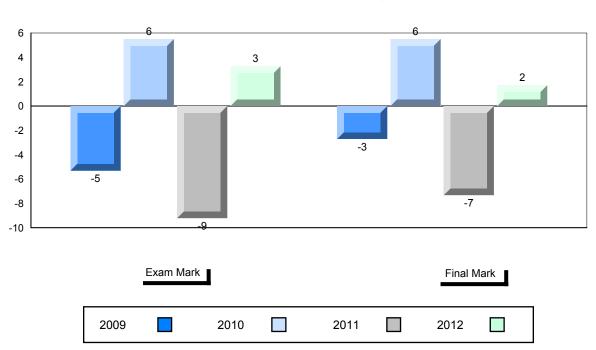

### Difference from Provincial Mean, 2009-2012

#099 - St. James' Regional High School, Channel-Port Aux Basques

Grades: 7-12

| Number of Students | 10       | Public<br>Exam<br>Mark | School<br>vs<br>District | School<br>vs<br>Province |
|--------------------|----------|------------------------|--------------------------|--------------------------|
| French 3200        | School   | 69.4                   | ▼                        | <b>A</b>                 |
|                    | District | 72.9                   |                          |                          |
|                    | Province | 68.4                   |                          |                          |
| <u>Subtest</u>     |          |                        |                          |                          |
|                    | School   | 79.7                   | ▼                        | <b>A</b>                 |
| Listening          | District | 82.9                   |                          |                          |
|                    | Province | 75.8                   |                          |                          |
|                    | School   | 67.0                   | ▼                        | <b>A</b>                 |
| Tâche 3            | District | 72.9                   |                          |                          |
|                    | Province | 66.1                   |                          |                          |
|                    | School   | 71.3                   | <b>~</b>                 | <u> </u>                 |
| Reading            | District | 73.7                   |                          |                          |
|                    | Province | 69.9                   |                          |                          |
|                    | School   | 49.8                   | •                        | _                        |
| Writing            | District | 56.1                   | •                        | ·                        |
|                    | Province | 52.7                   |                          |                          |