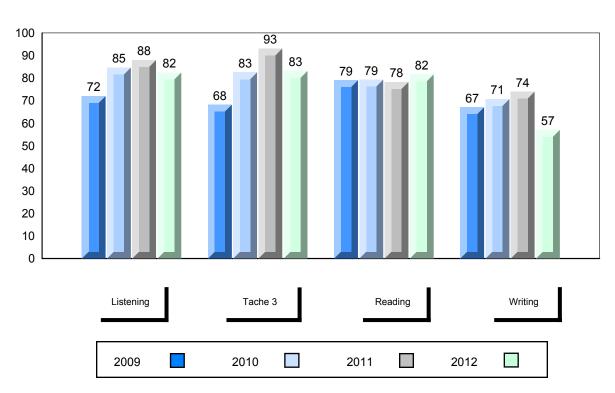

District 1 - Labrador

#477 - Mealy Mountain Collegiate, Happy Valley-Goose Bay

Grades: 8-12

| Number of Students                    | 14       | Public<br>Exam<br>Mark | School<br>vs<br>District | School<br>vs<br>Province |
|---------------------------------------|----------|------------------------|--------------------------|--------------------------|
| French 3200                           | School   | 69.3                   | <b>A</b>                 | <b>A</b>                 |
|                                       | District | 69.3                   |                          |                          |
|                                       | Province | 68.4                   |                          |                          |
| Subtest                               |          |                        |                          |                          |
|                                       | School   | 78.3                   | <b>A</b>                 | <b>A</b>                 |
| Listening                             | District | 78.3                   |                          |                          |
|                                       | Province | 75.8                   |                          |                          |
|                                       | School   | 62.5                   | <b>A</b>                 | ▼                        |
| Tâche 3                               | District | 62.5                   |                          |                          |
|                                       | Province | 66.1                   |                          |                          |
|                                       |          |                        |                          |                          |
| Reading                               | School   | 73.3                   | <b>A</b>                 | <b>A</b>                 |
|                                       | District | 73.3                   |                          |                          |
|                                       | Province | 69.9                   |                          |                          |
|                                       | 0.11     | 10.0                   |                          | _                        |
| Writing                               | School   | 49.3                   | <b>A</b>                 | ▼                        |
| · · · · · · · · · · · · · · · · · · · | District | 49.3                   |                          |                          |
|                                       | Province | 52.7                   |                          |                          |