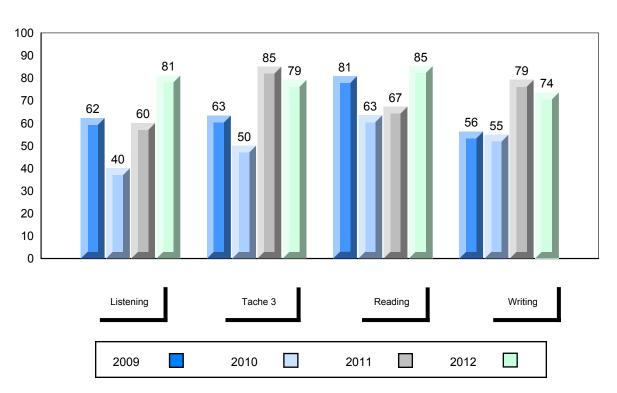

District 1 - Labrador

#477 - Mealy Mountain Collegiate, Happy Valley-Goose Bay

Grades: 8-12

| Number of Students                    | 14       | Public<br>Exam<br>Mark | School<br>vs<br>District | School<br>vs<br>Province |
|---------------------------------------|----------|------------------------|--------------------------|--------------------------|
| French 3200                           | School   | 69.3                   | <b>A</b>                 | <b>A</b>                 |
|                                       | District | 69.3                   |                          |                          |
|                                       | Province | 68.4                   |                          |                          |
| Subtest                               |          |                        |                          |                          |
|                                       | School   | 78.3                   | <b>A</b>                 | <b>A</b>                 |
| Listening                             | District | 78.3                   |                          |                          |
|                                       | Province | 75.8                   |                          |                          |
|                                       | School   | 62.5                   | <b>A</b>                 | ▼                        |
| Tâche 3                               | District | 62.5                   |                          |                          |
|                                       | Province | 66.1                   |                          |                          |
|                                       |          |                        |                          |                          |
| Reading                               | School   | 73.3                   | <b>A</b>                 | <b>A</b>                 |
|                                       | District | 73.3                   |                          |                          |
|                                       | Province | 69.9                   |                          |                          |
|                                       | 0.11     | 10.0                   |                          | _                        |
| Writing                               | School   | 49.3                   | <b>A</b>                 | ▼                        |
| · · · · · · · · · · · · · · · · · · · | District | 49.3                   |                          |                          |
|                                       | Province | 52.7                   |                          |                          |