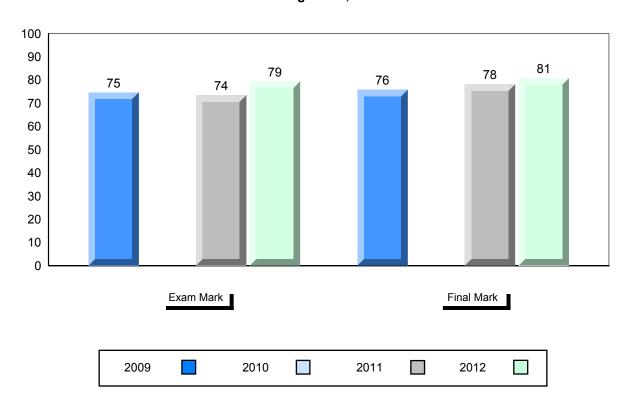

District 1 - Labrador

#477 - Mealy Mountain Collegiate, Happy Valley-Goose Bay

Grades: 8-12

| Number of Students                    | 14       | Public<br>Exam<br>Mark | School<br>vs<br>District | School<br>vs<br>Province |
|---------------------------------------|----------|------------------------|--------------------------|--------------------------|
| French 3200                           | School   | 69.3                   | <b>A</b>                 | <b>A</b>                 |
|                                       | District | 69.3                   |                          |                          |
|                                       | Province | 68.4                   |                          |                          |
| Subtest                               |          |                        |                          |                          |
|                                       | School   | 78.3                   | <b>A</b>                 | <b>A</b>                 |
| Listening                             | District | 78.3                   |                          |                          |
|                                       | Province | 75.8                   |                          |                          |
|                                       | School   | 62.5                   | <b>A</b>                 | ▼                        |
| Tâche 3                               | District | 62.5                   |                          |                          |
|                                       | Province | 66.1                   |                          |                          |
|                                       |          |                        |                          |                          |
| Reading                               | School   | 73.3                   | <b>A</b>                 | <b>A</b>                 |
|                                       | District | 73.3                   |                          |                          |
|                                       | Province | 69.9                   |                          |                          |
|                                       | 0.11     | 10.0                   |                          | _                        |
| Writing                               | School   | 49.3                   | <b>A</b>                 | ▼                        |
| · · · · · · · · · · · · · · · · · · · | District | 49.3                   |                          |                          |
|                                       | Province | 52.7                   |                          |                          |

| Final<br>Mark        | School<br>vs<br>District | School<br>vs<br>Province |
|----------------------|--------------------------|--------------------------|
| 73.2<br>73.2<br>72.7 | A                        | •                        |
|                      |                          |                          |