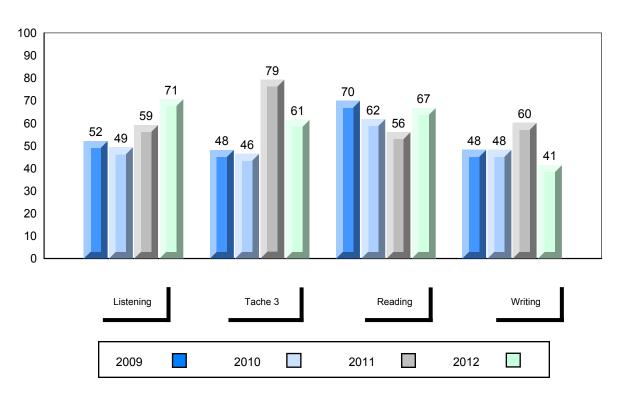

District 1 - Labrador

#477 - Mealy Mountain Collegiate, Happy Valley-Goose Bay

Grades: 8-12

| Number of Students                    | 14       | Public<br>Exam<br>Mark | School<br>vs<br>District | School<br>vs<br>Province |
|---------------------------------------|----------|------------------------|--------------------------|--------------------------|
| French 3200                           | School   | 69.3                   | <b>A</b>                 | <b>A</b>                 |
|                                       | District | 69.3                   |                          |                          |
|                                       | Province | 68.4                   |                          |                          |
| Subtest                               |          |                        |                          |                          |
|                                       | School   | 78.3                   | <b>A</b>                 | <b>A</b>                 |
| Listening                             | District | 78.3                   |                          |                          |
|                                       | Province | 75.8                   |                          |                          |
|                                       | School   | 62.5                   | <b>A</b>                 | ▼                        |
| Tâche 3                               | District | 62.5                   |                          |                          |
|                                       | Province | 66.1                   |                          |                          |
|                                       |          |                        |                          |                          |
| Reading                               | School   | 73.3                   | <b>A</b>                 | <b>A</b>                 |
|                                       | District | 73.3                   |                          |                          |
|                                       | Province | 69.9                   |                          |                          |
|                                       | 0.11     | 10.0                   |                          | _                        |
| Writing                               | School   | 49.3                   | <b>A</b>                 | ▼                        |
| · · · · · · · · · · · · · · · · · · · | District | 49.3                   |                          |                          |
|                                       | Province | 52.7                   |                          |                          |

| Final<br>Mark        | School<br>vs<br>District | School<br>vs<br>Province |
|----------------------|--------------------------|--------------------------|
| 73.2<br>73.2<br>72.7 | A                        | •                        |
|                      |                          |                          |