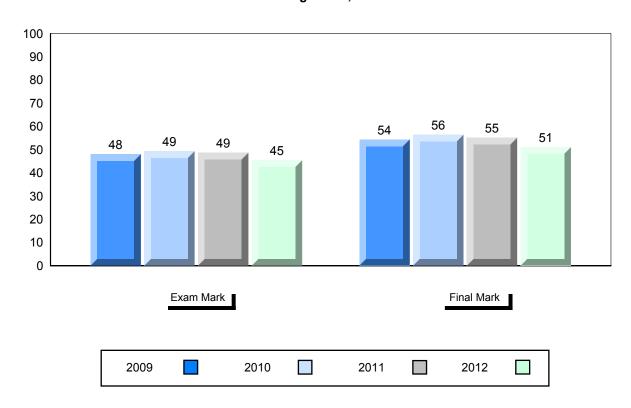

#### 4 Year Public Exam (Subtest) Mark Trend 2009-2012

#407 - Bay d'Espoir Academy, Milltown

Grades: K-12

| Number of Students | 11                             | Public<br>Exam<br>Mark | School<br>vs<br>District | School<br>vs<br>Province |
|--------------------|--------------------------------|------------------------|--------------------------|--------------------------|
| French 3200        | School<br>District             | 71.6<br>65.6           | <b>A</b>                 | <b>A</b>                 |
| <u>Subtest</u>     | Province                       | 68.4                   |                          |                          |
| Listening          | School<br>District<br>Province | 72.7<br>70.1<br>75.8   | <b>A</b>                 | •                        |
| Tâche 3            | School<br>District<br>Province | 66.8<br>59.7<br>66.1   | <b>A</b>                 | <b>A</b>                 |
| Reading            | School<br>District<br>Province | 69.4<br>65.3<br>69.9   | •                        | •                        |
| Writing            | School<br>District<br>Province | 66.5<br>52.0<br>52.7   | <b>A</b>                 | •                        |