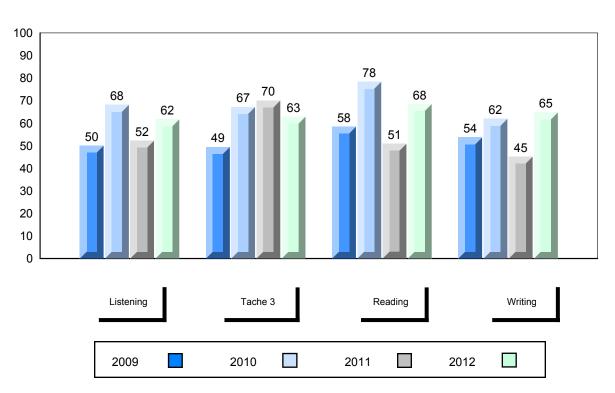

District 1 - Labrador

#477 - Mealy Mountain Collegiate, Happy Valley-Goose Bay

Grades: 8-12

| Number of Students                    | 14       | Public<br>Exam<br>Mark | School<br>vs<br>District | School<br>vs<br>Province |
|---------------------------------------|----------|------------------------|--------------------------|--------------------------|
| French 3200                           | School   | 69.3                   | <b>A</b>                 | <b>A</b>                 |
|                                       | District | 69.3                   |                          |                          |
|                                       | Province | 68.4                   |                          |                          |
| Subtest                               |          |                        |                          |                          |
|                                       | School   | 78.3                   | <b>A</b>                 | <b>A</b>                 |
| Listening                             | District | 78.3                   |                          |                          |
|                                       | Province | 75.8                   |                          |                          |
|                                       | School   | 62.5                   | <b>A</b>                 | ▼                        |
| Tâche 3                               | District | 62.5                   |                          |                          |
|                                       | Province | 66.1                   |                          |                          |
|                                       |          |                        |                          |                          |
| Reading                               | School   | 73.3                   | <b>A</b>                 | <b>A</b>                 |
|                                       | District | 73.3                   |                          |                          |
|                                       | Province | 69.9                   |                          |                          |
|                                       | 0.11     | 10.0                   |                          | _                        |
| Writing                               | School   | 49.3                   | <b>A</b>                 | ▼                        |
| · · · · · · · · · · · · · · · · · · · | District | 49.3                   |                          |                          |
|                                       | Province | 52.7                   |                          |                          |