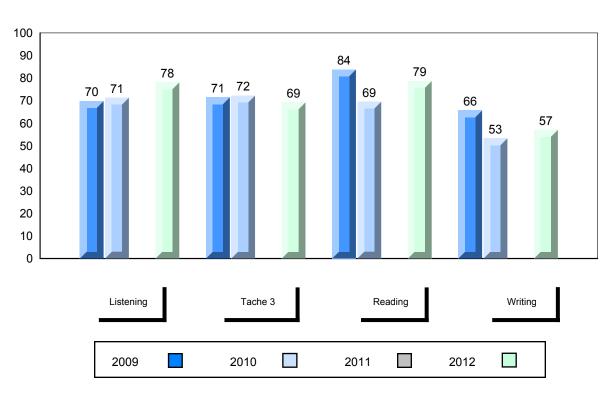

### 4 Year Public Exam (Subtest) Mark Trend 2009-2012

District 2 - Western

#024 - James Cook Memorial, Cook's Harbour

Number of Students 1 **Public** School School Exam vs ٧S District Province Mark French 3200 School data with 5 or fewer School District students withheld for reasons of confidentiality. Province Subtest School Listening District Province School Tâche 3 District Province School Reading District Province School Writing District Province