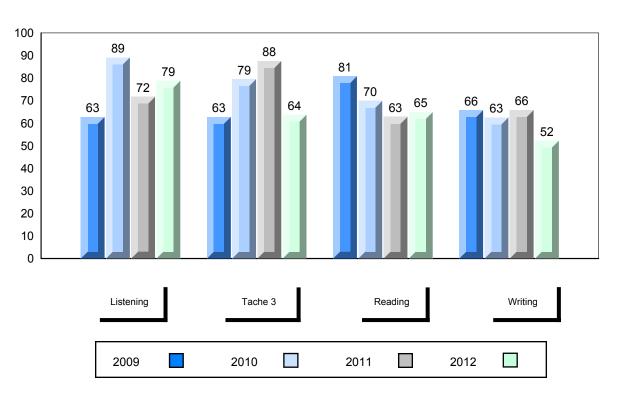

District 1 - Labrador

#477 - Mealy Mountain Collegiate, Happy Valley-Goose Bay

Grades: 8-12

| Number of Students                    | 14       | Public<br>Exam<br>Mark | School<br>vs<br>District | School<br>vs<br>Province |
|---------------------------------------|----------|------------------------|--------------------------|--------------------------|
| French 3200                           | School   | 69.3                   | <b>A</b>                 | <b>A</b>                 |
|                                       | District | 69.3                   |                          |                          |
|                                       | Province | 68.4                   |                          |                          |
| Subtest                               |          |                        |                          |                          |
|                                       | School   | 78.3                   | <b>A</b>                 | <b>A</b>                 |
| Listening                             | District | 78.3                   |                          |                          |
|                                       | Province | 75.8                   |                          |                          |
|                                       | School   | 62.5                   | <b>A</b>                 | ▼                        |
| Tâche 3                               | District | 62.5                   |                          |                          |
|                                       | Province | 66.1                   |                          |                          |
|                                       |          |                        |                          |                          |
| Reading                               | School   | 73.3                   | <b>A</b>                 | <b>A</b>                 |
|                                       | District | 73.3                   |                          |                          |
|                                       | Province | 69.9                   |                          |                          |
|                                       | 0.11     | 10.0                   |                          | _                        |
| Writing                               | School   | 49.3                   | <b>A</b>                 | ▼                        |
| · · · · · · · · · · · · · · · · · · · | District | 49.3                   |                          |                          |
|                                       | Province | 52.7                   |                          |                          |

| Final<br>Mark        | School<br>vs<br>District | School<br>vs<br>Province |
|----------------------|--------------------------|--------------------------|
| 73.2<br>73.2<br>72.7 | A                        | •                        |
|                      |                          |                          |