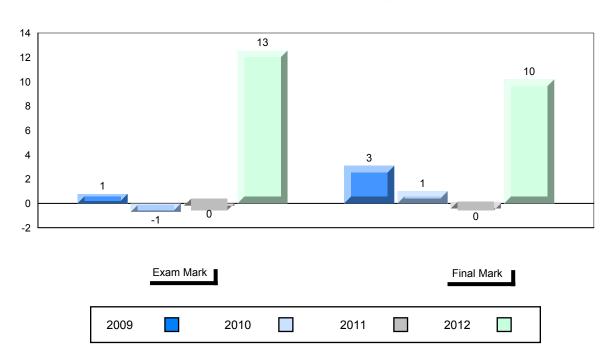

### Difference from Provincial Mean, 2009-2012

District 2 - Western

Number of Students

French 3200

Subtest

Listening

Tâche 3

Reading