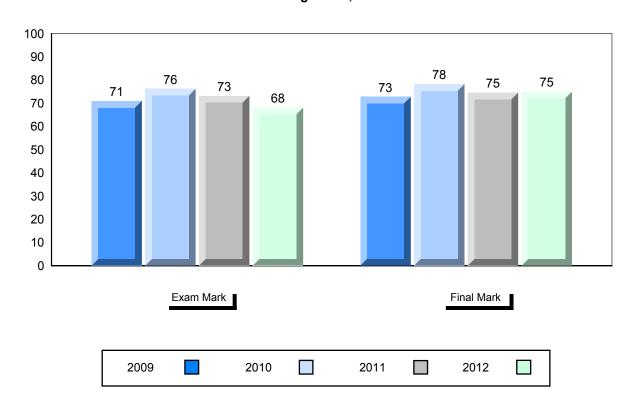

District 1 - Labrador

#477 - Mealy Mountain Collegiate, Happy Valley-Goose Bay

Grades: 8-12

| Number of Students                    | 14       | Public<br>Exam<br>Mark | School<br>vs<br>District | School<br>vs<br>Province |
|---------------------------------------|----------|------------------------|--------------------------|--------------------------|
| French 3200                           | School   | 69.3                   | <b>A</b>                 | <b>A</b>                 |
|                                       | District | 69.3                   |                          |                          |
|                                       | Province | 68.4                   |                          |                          |
| Subtest                               |          |                        |                          |                          |
|                                       | School   | 78.3                   | <b>A</b>                 | <b>A</b>                 |
| Listening                             | District | 78.3                   |                          |                          |
|                                       | Province | 75.8                   |                          |                          |
|                                       | School   | 62.5                   | <b>A</b>                 | ▼                        |
| Tâche 3                               | District | 62.5                   |                          |                          |
|                                       | Province | 66.1                   |                          |                          |
|                                       |          |                        |                          |                          |
| Reading                               | School   | 73.3                   | <b>A</b>                 | <b>A</b>                 |
|                                       | District | 73.3                   |                          |                          |
|                                       | Province | 69.9                   |                          |                          |
|                                       | 0.11     | 10.0                   |                          | _                        |
| Writing                               | School   | 49.3                   | <b>A</b>                 | ▼                        |
| · · · · · · · · · · · · · · · · · · · | District | 49.3                   |                          |                          |
|                                       | Province | 52.7                   |                          |                          |

| Final<br>Mark        | School<br>vs<br>District | School<br>vs<br>Province |
|----------------------|--------------------------|--------------------------|
| 73.2<br>73.2<br>72.7 | A                        | •                        |
|                      |                          |                          |