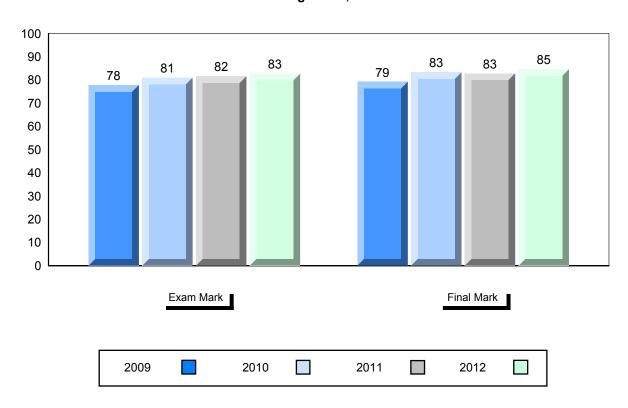

### 4 Year Public Exam (Subtest) Mark Trend 2009-2012

#086 - Gros Morne Academy, Rocky Harbour

| Number of Students | 9        | Public<br>Exam<br>Mark | School<br>vs<br>District | School<br>vs<br>Province |
|--------------------|----------|------------------------|--------------------------|--------------------------|
| French 3200        | School   | 84.8                   | <b>A</b>                 | <b>A</b>                 |
|                    | District | 72.9                   |                          |                          |
|                    | Province | 68.4                   |                          |                          |
| <u>Subtest</u>     |          |                        |                          |                          |
|                    | School   | 96.3                   | <b>A</b>                 | <b>A</b>                 |
| Listening          | District | 82.9                   |                          |                          |
|                    | Province | 75.8                   |                          |                          |
|                    | School   | 82.2                   | <b>A</b>                 | <b>A</b>                 |
| Tâche 3            | District | 72.9                   |                          |                          |
|                    | Province | 66.1                   |                          |                          |
|                    |          |                        |                          |                          |
| Reading            | School   | 80.6                   | <b>A</b>                 | <b>A</b>                 |
| -                  | District | 73.7                   |                          |                          |
|                    | Province | 69.9                   |                          |                          |
|                    | School   | 73.6                   | <b>A</b>                 | <b>A</b>                 |
| Writing            | District | 56.1                   |                          |                          |
|                    | Province | 52.7                   |                          |                          |

| School School Final vs vs Mark District Province  86.4 77.0 72.7 |
|------------------------------------------------------------------|
| 77.0                                                             |
|                                                                  |