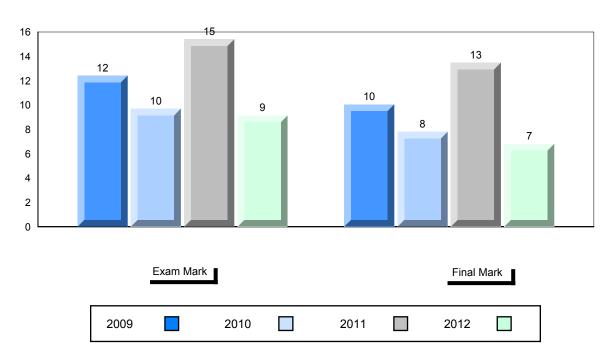

District 1 - Labrador

#477 - Mealy Mountain Collegiate, Happy Valley-Goose Bay

Grades: 8-12

| Number of Students                    | 14       | Public<br>Exam<br>Mark | School<br>vs<br>District | School<br>vs<br>Province |
|---------------------------------------|----------|------------------------|--------------------------|--------------------------|
| French 3200                           | School   | 69.3                   | <b>A</b>                 | <b>A</b>                 |
|                                       | District | 69.3                   |                          |                          |
|                                       | Province | 68.4                   |                          |                          |
| Subtest                               |          |                        |                          |                          |
|                                       | School   | 78.3                   | <b>A</b>                 | <b>A</b>                 |
| Listening                             | District | 78.3                   |                          |                          |
|                                       | Province | 75.8                   |                          |                          |
|                                       | School   | 62.5                   | <b>A</b>                 | ▼                        |
| Tâche 3                               | District | 62.5                   |                          |                          |
|                                       | Province | 66.1                   |                          |                          |
|                                       |          |                        |                          |                          |
| Reading                               | School   | 73.3                   | <b>A</b>                 | <b>A</b>                 |
|                                       | District | 73.3                   |                          |                          |
|                                       | Province | 69.9                   |                          |                          |
|                                       | 0.11     | 10.0                   |                          | _                        |
| Writing                               | School   | 49.3                   | <b>A</b>                 | ▼                        |
| · · · · · · · · · · · · · · · · · · · | District | 49.3                   |                          |                          |
|                                       | Province | 52.7                   |                          |                          |

| Final<br>Mark        | School<br>vs<br>District | School<br>vs<br>Province |
|----------------------|--------------------------|--------------------------|
| 73.2<br>73.2<br>72.7 | A                        | •                        |
|                      |                          |                          |