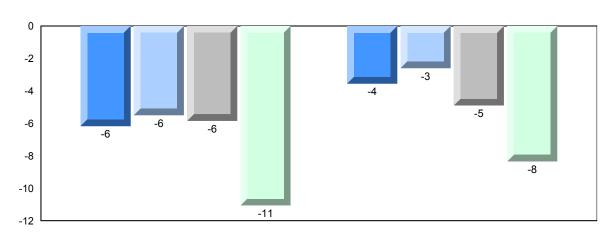

### Difference from Provincial Mean, 2009-2012

District 2 - Western

Number of Students

French 3200

Subtest

Listening

Tâche 3

Reading