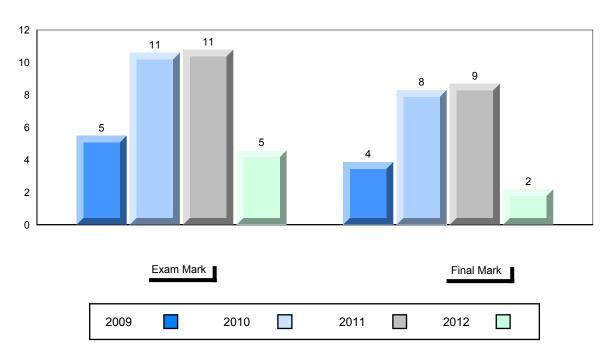

### 4 Year Public Exam (Subtest) Mark Trend 2009-2012

#086 - Gros Morne Academy, Rocky Harbour

| Number of Students | 9        | Public<br>Exam<br>Mark | School<br>vs<br>District | School<br>vs<br>Province |
|--------------------|----------|------------------------|--------------------------|--------------------------|
| French 3200        | School   | 84.8                   | <b>A</b>                 | <b>A</b>                 |
|                    | District | 72.9                   |                          |                          |
|                    | Province | 68.4                   |                          |                          |
| <u>Subtest</u>     |          |                        |                          |                          |
|                    | School   | 96.3                   | <b>A</b>                 | <b>A</b>                 |
| Listening          | District | 82.9                   |                          |                          |
|                    | Province | 75.8                   |                          |                          |
|                    | School   | 82.2                   | <b>A</b>                 | <b>A</b>                 |
| Tâche 3            | District | 72.9                   |                          |                          |
|                    | Province | 66.1                   |                          |                          |
|                    |          |                        |                          |                          |
| Reading            | School   | 80.6                   | <b>A</b>                 | <b>A</b>                 |
| -                  | District | 73.7                   |                          |                          |
|                    | Province | 69.9                   |                          |                          |
|                    | School   | 73.6                   | <b>A</b>                 | <b>A</b>                 |
| Writing            | District | 56.1                   |                          |                          |
|                    | Province | 52.7                   |                          |                          |

| School School Final vs vs Mark District Province  86.4 77.0 72.7 |
|------------------------------------------------------------------|
| 77.0                                                             |
|                                                                  |