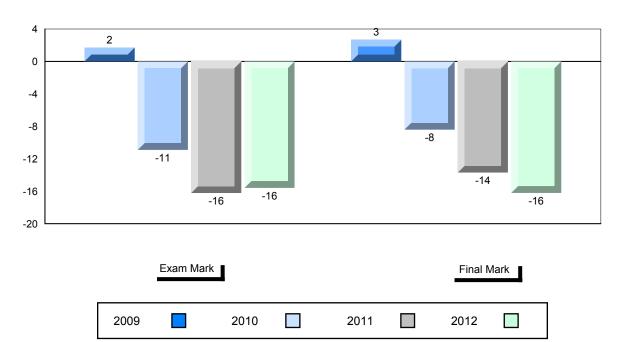

### Difference from Provincial Mean, 2009-2012

District 2 - Western

Number of Students

French 3200

Subtest

Listening

Tâche 3

Reading