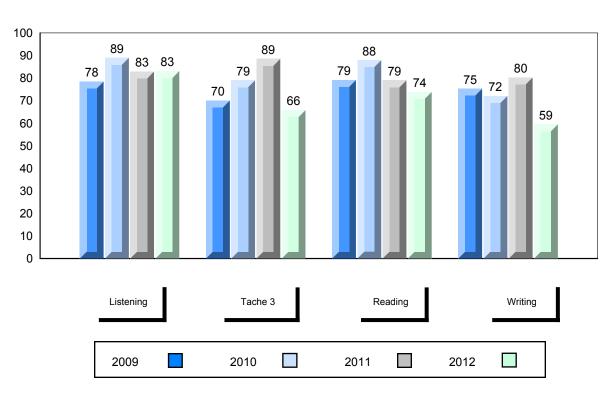

District 1 - Labrador

#477 - Mealy Mountain Collegiate, Happy Valley-Goose Bay

Grades: 8-12

| Number of Students                    | 14       | Public<br>Exam<br>Mark | School<br>vs<br>District | School<br>vs<br>Province |
|---------------------------------------|----------|------------------------|--------------------------|--------------------------|
| French 3200                           | School   | 69.3                   | <b>A</b>                 | <b>A</b>                 |
|                                       | District | 69.3                   |                          |                          |
|                                       | Province | 68.4                   |                          |                          |
| Subtest                               |          |                        |                          |                          |
|                                       | School   | 78.3                   | <b>A</b>                 | <b>A</b>                 |
| Listening                             | District | 78.3                   |                          |                          |
|                                       | Province | 75.8                   |                          |                          |
|                                       | School   | 62.5                   | <b>A</b>                 | ▼                        |
| Tâche 3                               | District | 62.5                   |                          |                          |
|                                       | Province | 66.1                   |                          |                          |
|                                       |          |                        |                          |                          |
| Reading                               | School   | 73.3                   | <b>A</b>                 | <b>A</b>                 |
|                                       | District | 73.3                   |                          |                          |
|                                       | Province | 69.9                   |                          |                          |
|                                       | 0.11     | 10.0                   |                          | _                        |
| Writing                               | School   | 49.3                   | <b>A</b>                 | ▼                        |
| · · · · · · · · · · · · · · · · · · · | District | 49.3                   |                          |                          |
|                                       | Province | 52.7                   |                          |                          |

| Final<br>Mark        | School<br>vs<br>District | School<br>vs<br>Province |
|----------------------|--------------------------|--------------------------|
| 73.2<br>73.2<br>72.7 | A                        | •                        |
|                      |                          |                          |