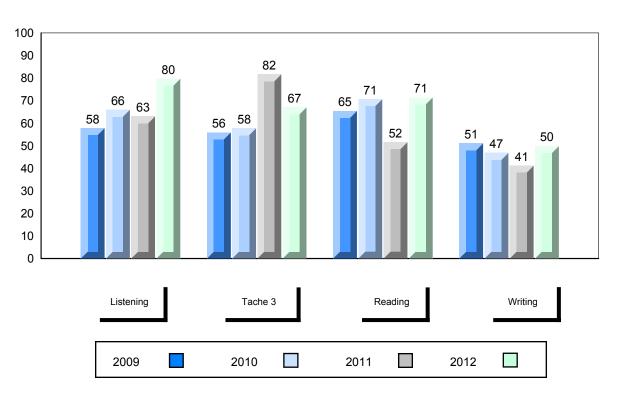

### 4 Year Public Exam (Subtest) Mark Trend 2009-2012

#086 - Gros Morne Academy, Rocky Harbour

| Number of Students | 9        | Public<br>Exam<br>Mark | School<br>vs<br>District | School<br>vs<br>Province |
|--------------------|----------|------------------------|--------------------------|--------------------------|
| French 3200        | School   | 84.8                   | <b>A</b>                 | <b>A</b>                 |
|                    | District | 72.9                   |                          |                          |
|                    | Province | 68.4                   |                          |                          |
| <u>Subtest</u>     |          |                        |                          |                          |
|                    | School   | 96.3                   | <b>A</b>                 | <b>A</b>                 |
| Listening          | District | 82.9                   |                          |                          |
|                    | Province | 75.8                   |                          |                          |
|                    | School   | 82.2                   | <b>A</b>                 | <b>A</b>                 |
| Tâche 3            | District | 72.9                   |                          |                          |
|                    | Province | 66.1                   |                          |                          |
|                    |          |                        |                          |                          |
| Reading            | School   | 80.6                   | <b>A</b>                 | <b>A</b>                 |
| -                  | District | 73.7                   |                          |                          |
|                    | Province | 69.9                   |                          |                          |
|                    | School   | 73.6                   | <b>A</b>                 | <b>A</b>                 |
| Writing            | District | 56.1                   |                          |                          |
|                    | Province | 52.7                   |                          |                          |