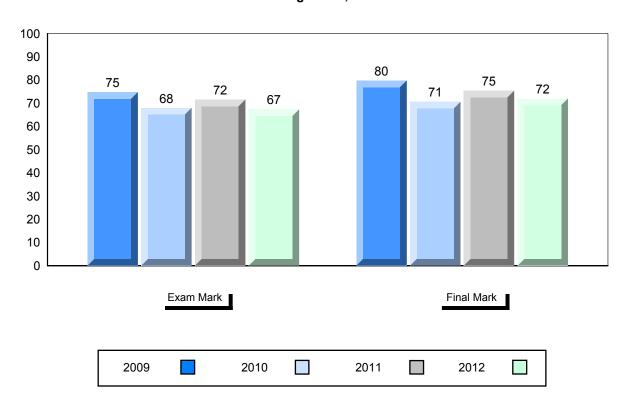

District 1 - Labrador

#477 - Mealy Mountain Collegiate, Happy Valley-Goose Bay

Grades: 8-12

| Number of Students                    | 14       | Public<br>Exam<br>Mark | School<br>vs<br>District | School<br>vs<br>Province |
|---------------------------------------|----------|------------------------|--------------------------|--------------------------|
| French 3200                           | School   | 69.3                   | <b>A</b>                 | <b>A</b>                 |
|                                       | District | 69.3                   |                          |                          |
|                                       | Province | 68.4                   |                          |                          |
| Subtest                               |          |                        |                          |                          |
|                                       | School   | 78.3                   | <b>A</b>                 | <b>A</b>                 |
| Listening                             | District | 78.3                   |                          |                          |
|                                       | Province | 75.8                   |                          |                          |
|                                       | School   | 62.5                   | <b>A</b>                 | ▼                        |
| Tâche 3                               | District | 62.5                   |                          |                          |
|                                       | Province | 66.1                   |                          |                          |
|                                       |          |                        |                          |                          |
| Reading                               | School   | 73.3                   | <b>A</b>                 | <b>A</b>                 |
|                                       | District | 73.3                   |                          |                          |
|                                       | Province | 69.9                   |                          |                          |
|                                       | 0.11     | 10.0                   |                          | _                        |
| Writing                               | School   | 49.3                   | <b>A</b>                 | ▼                        |
| · · · · · · · · · · · · · · · · · · · | District | 49.3                   |                          |                          |
|                                       | Province | 52.7                   |                          |                          |

| Final<br>Mark        | School<br>vs<br>District | School<br>vs<br>Province |
|----------------------|--------------------------|--------------------------|
| 73.2<br>73.2<br>72.7 | A                        | •                        |
|                      |                          |                          |