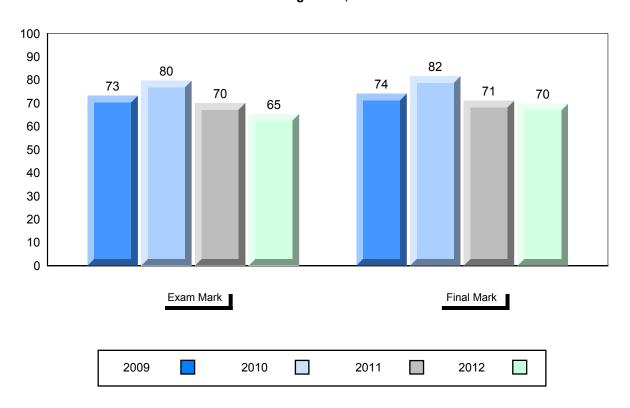

### Difference from Provincial Mean, 2009-2012

District 2 - Western

Number of Students

French 3200

Subtest

Listening

Tâche 3

Reading

Writing

#022 - William Gillett Academy, Charlottetown, LAB

2

School

District

School

District Province School

District Province

School

District Province

School

District Province

Province

Public School School
Exam vs vs
Mark District Province

School data with 5 or fewer students withheld for reasons of confidentiality.

Final vs vs
Mark District Province

School data with 5 or fewer students withheld for reasons of confidentiality.

Grades: K-12