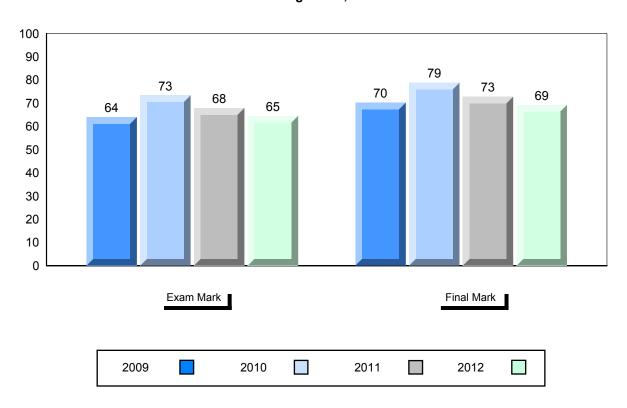

District 1 - Labrador

#477 - Mealy Mountain Collegiate, Happy Valley-Goose Bay

Grades: 8-12

| Number of Students                    | 14       | Public<br>Exam<br>Mark | School<br>vs<br>District | School<br>vs<br>Province |
|---------------------------------------|----------|------------------------|--------------------------|--------------------------|
| French 3200                           | School   | 69.3                   | <b>A</b>                 | <b>A</b>                 |
|                                       | District | 69.3                   |                          |                          |
|                                       | Province | 68.4                   |                          |                          |
| Subtest                               |          |                        |                          |                          |
|                                       | School   | 78.3                   | <b>A</b>                 | <b>A</b>                 |
| Listening                             | District | 78.3                   |                          |                          |
|                                       | Province | 75.8                   |                          |                          |
|                                       | School   | 62.5                   | <b>A</b>                 | ▼                        |
| Tâche 3                               | District | 62.5                   |                          |                          |
|                                       | Province | 66.1                   |                          |                          |
|                                       |          |                        |                          |                          |
| Reading                               | School   | 73.3                   | <b>A</b>                 | <b>A</b>                 |
|                                       | District | 73.3                   |                          |                          |
|                                       | Province | 69.9                   |                          |                          |
|                                       | 0.11     | 10.0                   |                          | _                        |
| Writing                               | School   | 49.3                   | <b>A</b>                 | ▼                        |
| · · · · · · · · · · · · · · · · · · · | District | 49.3                   |                          |                          |
|                                       | Province | 52.7                   |                          |                          |

| Final<br>Mark        | School<br>vs<br>District | School<br>vs<br>Province |
|----------------------|--------------------------|--------------------------|
| 73.2<br>73.2<br>72.7 | A                        | •                        |
|                      |                          |                          |