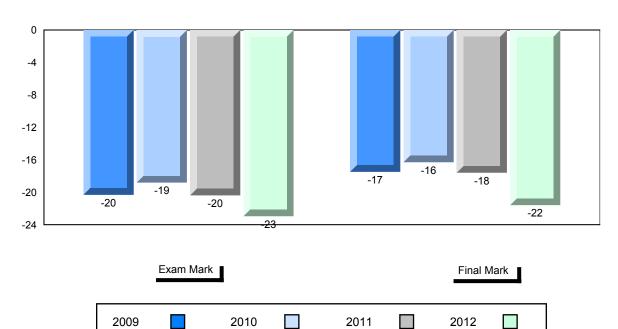

#### 4 Year Public Exam (Subtest) Mark Trend 2009-2012

#407 - Bay d'Espoir Academy, Milltown

Grades: K-12

| Number of Students | 11                             | Public<br>Exam<br>Mark | School<br>vs<br>District | School<br>vs<br>Province |
|--------------------|--------------------------------|------------------------|--------------------------|--------------------------|
| French 3200        | School<br>District             | 71.6<br>65.6           | <b>A</b>                 | <b>A</b>                 |
| <u>Subtest</u>     | Province                       | 68.4                   |                          |                          |
| Listening          | School<br>District<br>Province | 72.7<br>70.1<br>75.8   | <b>A</b>                 | •                        |
| Tâche 3            | School<br>District<br>Province | 66.8<br>59.7<br>66.1   | <b>A</b>                 | <b>A</b>                 |
| Reading            | School<br>District<br>Province | 69.4<br>65.3<br>69.9   | •                        | •                        |
| Writing            | School<br>District<br>Province | 66.5<br>52.0<br>52.7   | <b>A</b>                 | •                        |