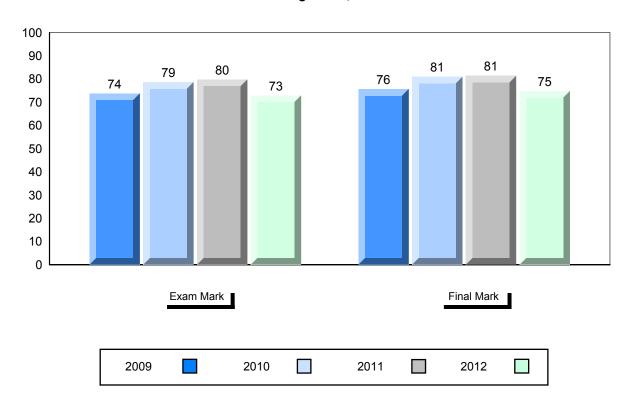

District 1 - Labrador

#477 - Mealy Mountain Collegiate, Happy Valley-Goose Bay

Grades: 8-12

| Number of Students                    | 14       | Public<br>Exam<br>Mark | School<br>vs<br>District | School<br>vs<br>Province |
|---------------------------------------|----------|------------------------|--------------------------|--------------------------|
| French 3200                           | School   | 69.3                   | <b>A</b>                 | <b>A</b>                 |
|                                       | District | 69.3                   |                          |                          |
|                                       | Province | 68.4                   |                          |                          |
| Subtest                               |          |                        |                          |                          |
|                                       | School   | 78.3                   | <b>A</b>                 | <b>A</b>                 |
| Listening                             | District | 78.3                   |                          |                          |
|                                       | Province | 75.8                   |                          |                          |
|                                       | School   | 62.5                   | <b>A</b>                 | ▼                        |
| Tâche 3                               | District | 62.5                   |                          |                          |
|                                       | Province | 66.1                   |                          |                          |
|                                       |          |                        |                          |                          |
| Reading                               | School   | 73.3                   | <b>A</b>                 | <b>A</b>                 |
|                                       | District | 73.3                   |                          |                          |
|                                       | Province | 69.9                   |                          |                          |
|                                       | 0.11     | 10.0                   |                          | _                        |
| Writing                               | School   | 49.3                   | <b>A</b>                 | ▼                        |
| · · · · · · · · · · · · · · · · · · · | District | 49.3                   |                          |                          |
|                                       | Province | 52.7                   |                          |                          |

| Final<br>Mark        | School<br>vs<br>District | School<br>vs<br>Province |
|----------------------|--------------------------|--------------------------|
| 73.2<br>73.2<br>72.7 | A                        | •                        |
|                      |                          |                          |