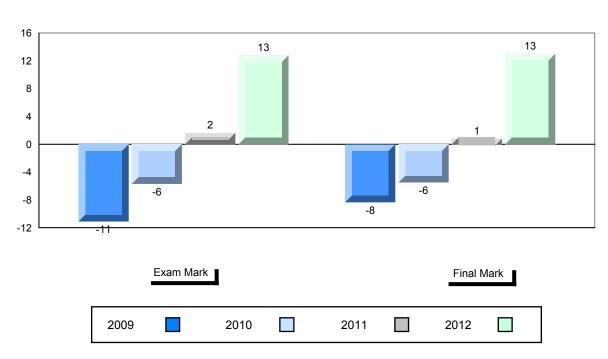

### Difference from Provincial Mean, 2009-2012

District 2 - Western

Number of Students

French 3200

Subtest

Listening

Tâche 3

Reading