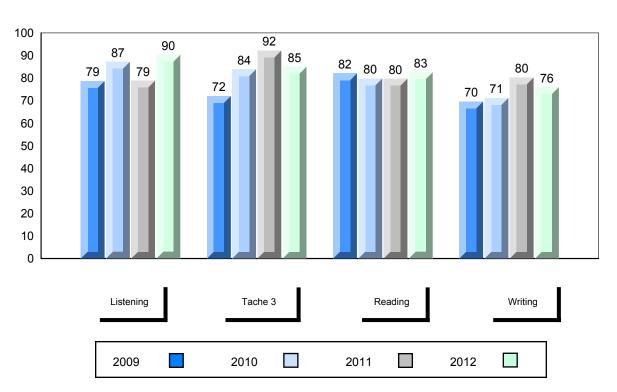

District 1 - Labrador

#477 - Mealy Mountain Collegiate, Happy Valley-Goose Bay

Grades: 8-12

| Number of Students                    | 14       | Public<br>Exam<br>Mark | School<br>vs<br>District | School<br>vs<br>Province |
|---------------------------------------|----------|------------------------|--------------------------|--------------------------|
| French 3200                           | School   | 69.3                   | <b>A</b>                 | <b>A</b>                 |
|                                       | District | 69.3                   |                          |                          |
|                                       | Province | 68.4                   |                          |                          |
| Subtest                               |          |                        |                          |                          |
|                                       | School   | 78.3                   | <b>A</b>                 | <b>A</b>                 |
| Listening                             | District | 78.3                   |                          |                          |
|                                       | Province | 75.8                   |                          |                          |
|                                       | School   | 62.5                   | <b>A</b>                 | ▼                        |
| Tâche 3                               | District | 62.5                   |                          |                          |
|                                       | Province | 66.1                   |                          |                          |
|                                       |          |                        |                          |                          |
| Reading                               | School   | 73.3                   | <b>A</b>                 | <b>A</b>                 |
|                                       | District | 73.3                   |                          |                          |
|                                       | Province | 69.9                   |                          |                          |
|                                       | 0.11     | 10.0                   |                          | _                        |
| Writing                               | School   | 49.3                   | <b>A</b>                 | ▼                        |
| · · · · · · · · · · · · · · · · · · · | District | 49.3                   |                          |                          |
|                                       | Province | 52.7                   |                          |                          |

| Final<br>Mark        | School<br>vs<br>District | School<br>vs<br>Province |
|----------------------|--------------------------|--------------------------|
| 73.2<br>73.2<br>72.7 | A                        | •                        |
|                      |                          |                          |