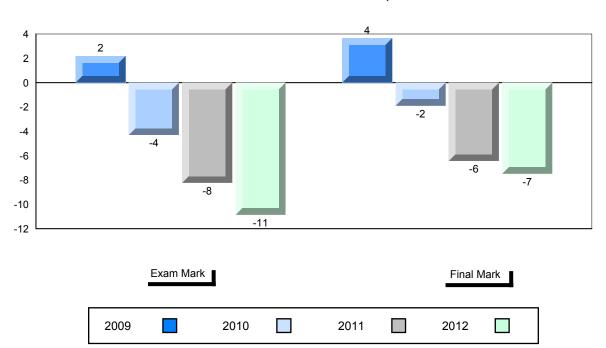

District 1 - Labrador

#477 - Mealy Mountain Collegiate, Happy Valley-Goose Bay

Grades: 8-12

| Number of Students                    | 14       | Public<br>Exam<br>Mark | School<br>vs<br>District | School<br>vs<br>Province |
|---------------------------------------|----------|------------------------|--------------------------|--------------------------|
| French 3200                           | School   | 69.3                   | <b>A</b>                 | <b>A</b>                 |
|                                       | District | 69.3                   |                          |                          |
|                                       | Province | 68.4                   |                          |                          |
| Subtest                               |          |                        |                          |                          |
|                                       | School   | 78.3                   | <b>A</b>                 | <b>A</b>                 |
| Listening                             | District | 78.3                   |                          |                          |
|                                       | Province | 75.8                   |                          |                          |
|                                       | School   | 62.5                   | <b>A</b>                 | ▼                        |
| Tâche 3                               | District | 62.5                   |                          |                          |
|                                       | Province | 66.1                   |                          |                          |
|                                       |          |                        |                          |                          |
| Reading                               | School   | 73.3                   | <b>A</b>                 | <b>A</b>                 |
|                                       | District | 73.3                   |                          |                          |
|                                       | Province | 69.9                   |                          |                          |
|                                       | 0.11     | 10.0                   |                          | _                        |
| Writing                               | School   | 49.3                   | <b>A</b>                 | ▼                        |
| · · · · · · · · · · · · · · · · · · · | District | 49.3                   |                          |                          |
|                                       | Province | 52.7                   |                          |                          |

| Final<br>Mark        | School<br>vs<br>District | School<br>vs<br>Province |
|----------------------|--------------------------|--------------------------|
| 73.2<br>73.2<br>72.7 | A                        | •                        |
|                      |                          |                          |