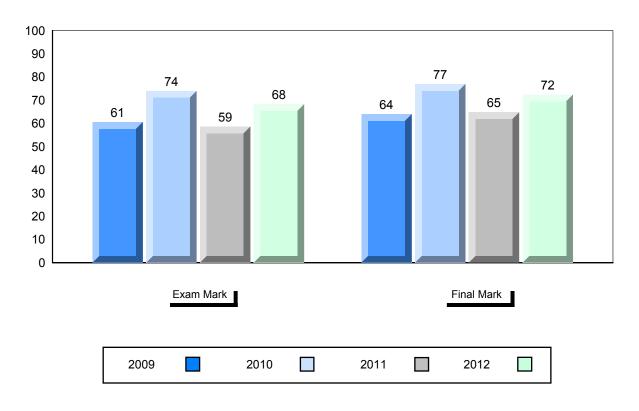

District 1 - Labrador

#477 - Mealy Mountain Collegiate, Happy Valley-Goose Bay

Grades: 8-12

| Number of Students                    | 14       | Public<br>Exam<br>Mark | School<br>vs<br>District | School<br>vs<br>Province |
|---------------------------------------|----------|------------------------|--------------------------|--------------------------|
| French 3200                           | School   | 69.3                   | <b>A</b>                 | <b>A</b>                 |
|                                       | District | 69.3                   |                          |                          |
|                                       | Province | 68.4                   |                          |                          |
| Subtest                               |          |                        |                          |                          |
|                                       | School   | 78.3                   | <b>A</b>                 | <b>A</b>                 |
| Listening                             | District | 78.3                   |                          |                          |
|                                       | Province | 75.8                   |                          |                          |
|                                       | School   | 62.5                   | <b>A</b>                 | ▼                        |
| Tâche 3                               | District | 62.5                   |                          |                          |
|                                       | Province | 66.1                   |                          |                          |
|                                       |          |                        |                          |                          |
| Reading                               | School   | 73.3                   | <b>A</b>                 | <b>A</b>                 |
|                                       | District | 73.3                   |                          |                          |
|                                       | Province | 69.9                   |                          |                          |
|                                       | 0.11     | 10.0                   |                          | _                        |
| Writing                               | School   | 49.3                   | <b>A</b>                 | ▼                        |
| · · · · · · · · · · · · · · · · · · · | District | 49.3                   |                          |                          |
|                                       | Province | 52.7                   |                          |                          |

| Final<br>Mark        | School<br>vs<br>District | School<br>vs<br>Province |
|----------------------|--------------------------|--------------------------|
| 73.2<br>73.2<br>72.7 | A                        | •                        |
|                      |                          |                          |