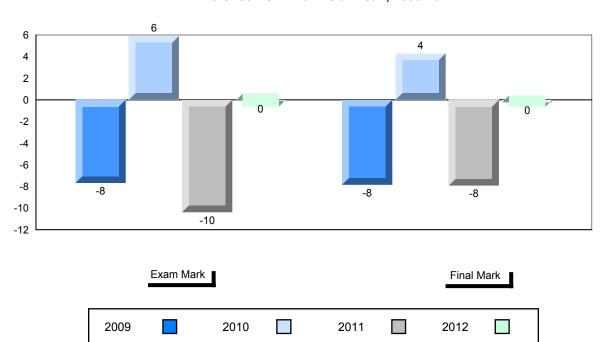

### Difference from Provincial Mean, 2009-2012

District 2 - Western

Number of Students

French 3200

Subtest

Listening

Tâche 3

Reading