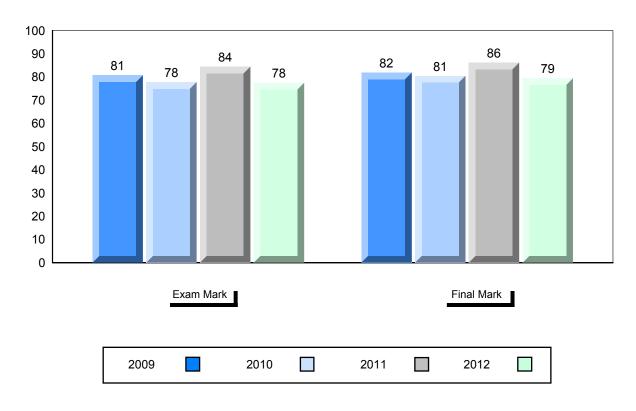

### 4 Year Public Exam (Subtest) Mark Trend 2009-2012

#086 - Gros Morne Academy, Rocky Harbour

| Number of Students | 9        | Public<br>Exam<br>Mark | School<br>vs<br>District | School<br>vs<br>Province |
|--------------------|----------|------------------------|--------------------------|--------------------------|
| French 3200        | School   | 84.8                   | <b>A</b>                 | <b>A</b>                 |
|                    | District | 72.9                   |                          |                          |
|                    | Province | 68.4                   |                          |                          |
| <u>Subtest</u>     |          |                        |                          |                          |
|                    | School   | 96.3                   | <b>A</b>                 | <b>A</b>                 |
| Listening          | District | 82.9                   |                          |                          |
|                    | Province | 75.8                   |                          |                          |
|                    | School   | 82.2                   | <b>A</b>                 | <b>A</b>                 |
| Tâche 3            | District | 72.9                   |                          |                          |
|                    | Province | 66.1                   |                          |                          |
|                    |          |                        |                          |                          |
| Reading            | School   | 80.6                   | <b>A</b>                 | <b>A</b>                 |
| -                  | District | 73.7                   |                          |                          |
|                    | Province | 69.9                   |                          |                          |
|                    | School   | 73.6                   | <b>A</b>                 | <b>A</b>                 |
| Writing            | District | 56.1                   |                          |                          |
|                    | Province | 52.7                   |                          |                          |

| School School Final vs vs Mark District Province  86.4 77.0 72.7 |
|------------------------------------------------------------------|
| 77.0                                                             |
|                                                                  |