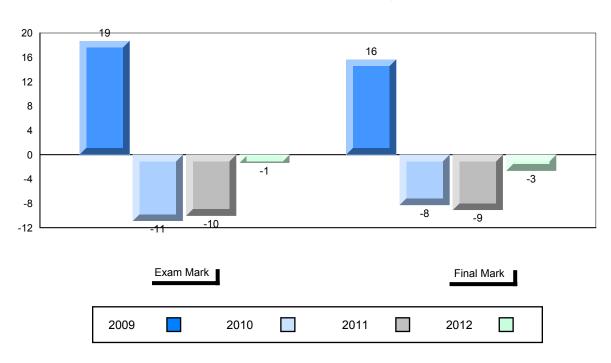

### Difference from Provincial Mean, 2009-2012

District 2 - Western

Number of Students

French 3200

Subtest

Listening

Tâche 3

Reading

Writing

#022 - William Gillett Academy, Charlottetown, LAB

2

School

District

School

District Province School

District Province

School

District Province

School

District Province

Province

Public School School
Exam vs vs
Mark District Province

School data with 5 or fewer students withheld for reasons of confidentiality.

Final vs vs
Mark District Province

School data with 5 or fewer students withheld for reasons of confidentiality.

Grades: K-12