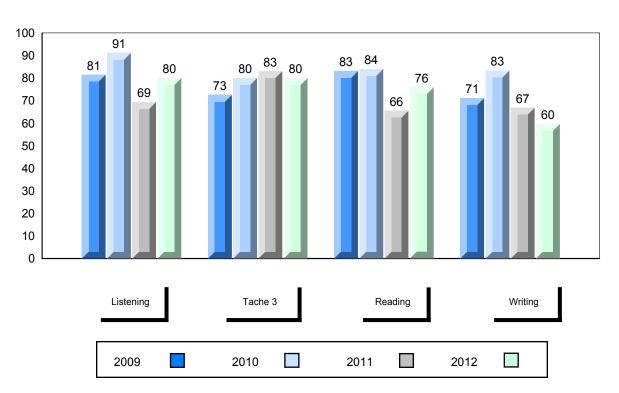

### 4 Year Public Exam (Subtest) Mark Trend 2009-2012

District 2 - Western

#024 - James Cook Memorial, Cook's Harbour

Number of Students 1 **Public** School School Exam vs ٧S District Province Mark French 3200 School data with 5 or fewer School District students withheld for reasons of confidentiality. Province Subtest School Listening District Province School Tâche 3 District Province School Reading District Province School Writing District Province