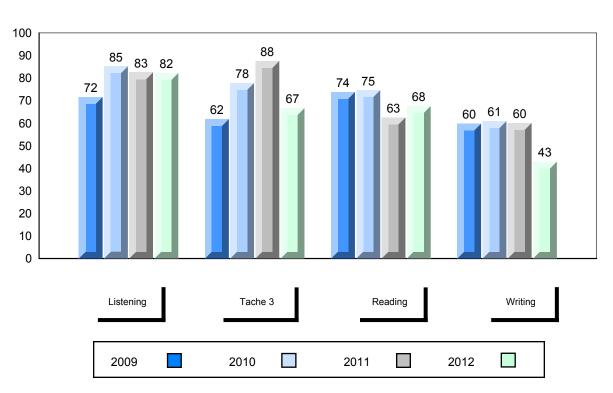

### 4 Year Public Exam (Subtest) Mark Trend 2009-2012

#086 - Gros Morne Academy, Rocky Harbour

| Number of Students | 9        | Public<br>Exam<br>Mark | School<br>vs<br>District | School<br>vs<br>Province |
|--------------------|----------|------------------------|--------------------------|--------------------------|
| French 3200        | School   | 84.8                   | <b>A</b>                 | <b>A</b>                 |
|                    | District | 72.9                   |                          |                          |
|                    | Province | 68.4                   |                          |                          |
| <u>Subtest</u>     |          |                        |                          |                          |
|                    | School   | 96.3                   | <b>A</b>                 | <b>A</b>                 |
| Listening          | District | 82.9                   |                          |                          |
|                    | Province | 75.8                   |                          |                          |
|                    | School   | 82.2                   | <b>A</b>                 | <b>A</b>                 |
| Tâche 3            | District | 72.9                   |                          |                          |
|                    | Province | 66.1                   |                          |                          |
|                    |          |                        |                          |                          |
| Reading            | School   | 80.6                   | <b>A</b>                 | <b>A</b>                 |
| -                  | District | 73.7                   |                          |                          |
|                    | Province | 69.9                   |                          |                          |
|                    | School   | 73.6                   | <b>A</b>                 | <b>A</b>                 |
| Writing            | District | 56.1                   |                          |                          |
|                    | Province | 52.7                   |                          |                          |