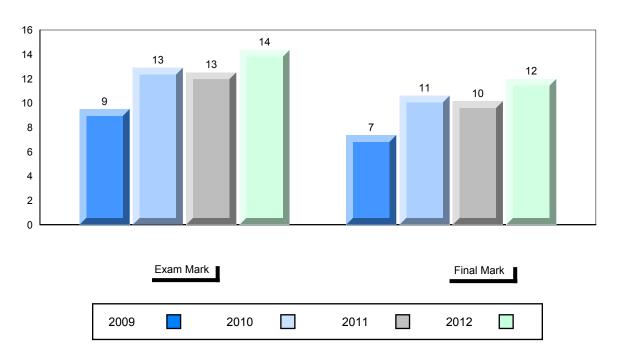

District 1 - Labrador

#477 - Mealy Mountain Collegiate, Happy Valley-Goose Bay

Grades: 8-12

| Number of Students                    | 14       | Public<br>Exam<br>Mark | School<br>vs<br>District | School<br>vs<br>Province |
|---------------------------------------|----------|------------------------|--------------------------|--------------------------|
| French 3200                           | School   | 69.3                   | <b>A</b>                 | <b>A</b>                 |
|                                       | District | 69.3                   |                          |                          |
|                                       | Province | 68.4                   |                          |                          |
| Subtest                               |          |                        |                          |                          |
|                                       | School   | 78.3                   | <b>A</b>                 | <b>A</b>                 |
| Listening                             | District | 78.3                   |                          |                          |
|                                       | Province | 75.8                   |                          |                          |
|                                       | School   | 62.5                   | <b>A</b>                 | ▼                        |
| Tâche 3                               | District | 62.5                   |                          |                          |
|                                       | Province | 66.1                   |                          |                          |
|                                       |          |                        |                          |                          |
| Reading                               | School   | 73.3                   | <b>A</b>                 | <b>A</b>                 |
|                                       | District | 73.3                   |                          |                          |
|                                       | Province | 69.9                   |                          |                          |
|                                       | 0.11     | 10.0                   |                          | _                        |
| Writing                               | School   | 49.3                   | <b>A</b>                 | ▼                        |
| · · · · · · · · · · · · · · · · · · · | District | 49.3                   |                          |                          |
|                                       | Province | 52.7                   |                          |                          |

| Final<br>Mark        | School<br>vs<br>District | School<br>vs<br>Province |
|----------------------|--------------------------|--------------------------|
| 73.2<br>73.2<br>72.7 | A                        | •                        |
|                      |                          |                          |