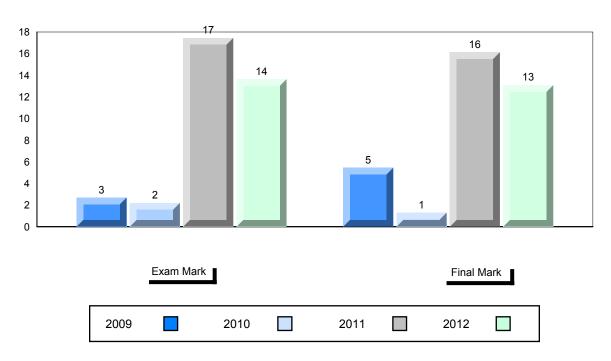

District 1 - Labrador

#477 - Mealy Mountain Collegiate, Happy Valley-Goose Bay

Grades: 8-12

| Number of Students                    | 14       | Public<br>Exam<br>Mark | School<br>vs<br>District | School<br>vs<br>Province |
|---------------------------------------|----------|------------------------|--------------------------|--------------------------|
| French 3200                           | School   | 69.3                   | <b>A</b>                 | <b>A</b>                 |
|                                       | District | 69.3                   |                          |                          |
|                                       | Province | 68.4                   |                          |                          |
| Subtest                               |          |                        |                          |                          |
|                                       | School   | 78.3                   | <b>A</b>                 | <b>A</b>                 |
| Listening                             | District | 78.3                   |                          |                          |
|                                       | Province | 75.8                   |                          |                          |
|                                       | School   | 62.5                   | <b>A</b>                 | ▼                        |
| Tâche 3                               | District | 62.5                   |                          |                          |
|                                       | Province | 66.1                   |                          |                          |
|                                       |          |                        |                          |                          |
| Reading                               | School   | 73.3                   | <b>A</b>                 | <b>A</b>                 |
|                                       | District | 73.3                   |                          |                          |
|                                       | Province | 69.9                   |                          |                          |
|                                       | 0.11     | 10.0                   |                          | _                        |
| Writing                               | School   | 49.3                   | <b>A</b>                 | ▼                        |
| · · · · · · · · · · · · · · · · · · · | District | 49.3                   |                          |                          |
|                                       | Province | 52.7                   |                          |                          |

| Final<br>Mark        | School<br>vs<br>District | School<br>vs<br>Province |
|----------------------|--------------------------|--------------------------|
| 73.2<br>73.2<br>72.7 | A                        | •                        |
|                      |                          |                          |