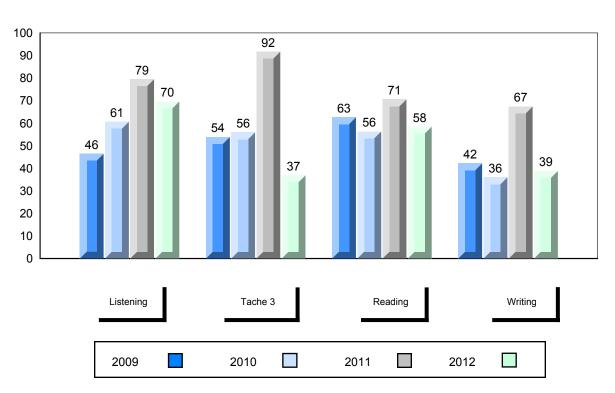

#### 4 Year Public Exam (Subtest) Mark Trend 2009-2012

#407 - Bay d'Espoir Academy, Milltown

Grades: K-12

| Number of Students | 11                             | Public<br>Exam<br>Mark | School<br>vs<br>District | School<br>vs<br>Province |
|--------------------|--------------------------------|------------------------|--------------------------|--------------------------|
| French 3200        | School<br>District             | 71.6<br>65.6           | <b>A</b>                 | <b>A</b>                 |
| <u>Subtest</u>     | Province                       | 68.4                   |                          |                          |
| Listening          | School<br>District<br>Province | 72.7<br>70.1<br>75.8   | <b>A</b>                 | •                        |
| Tâche 3            | School<br>District<br>Province | 66.8<br>59.7<br>66.1   | <b>A</b>                 | <b>A</b>                 |
| Reading            | School<br>District<br>Province | 69.4<br>65.3<br>69.9   | •                        | •                        |
| Writing            | School<br>District<br>Province | 66.5<br>52.0<br>52.7   | <b>A</b>                 | •                        |