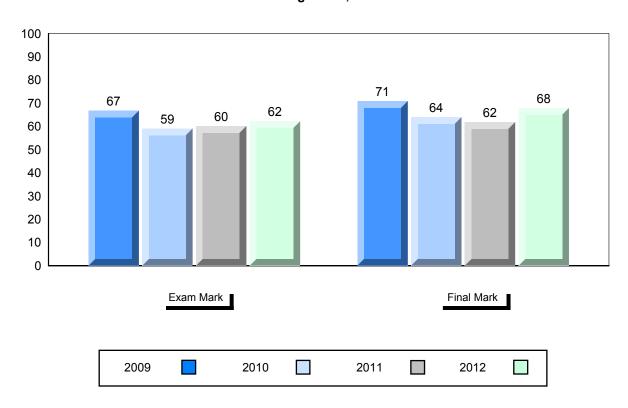

#### **Average Mark, 2009-2012**

#022 - William Gillett Academy, Charlottetown, LAB

Grades: K-12