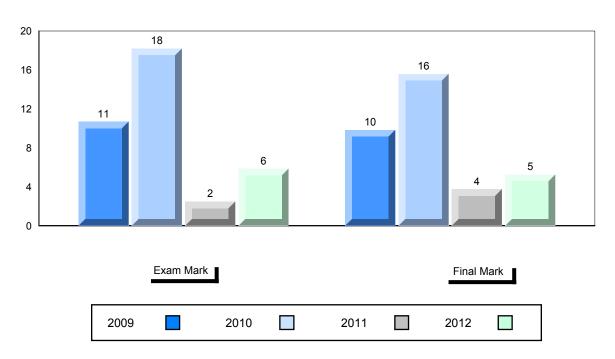

### 4 Year Public Exam (Subtest) Mark Trend 2009-2012

District 2 - Western

#024 - James Cook Memorial, Cook's Harbour

Number of Students 1 **Public** School School Exam vs ٧S District Province Mark French 3200 School data with 5 or fewer School District students withheld for reasons of confidentiality. Province Subtest School Listening District Province School Tâche 3 District Province School Reading District Province School Writing District Province