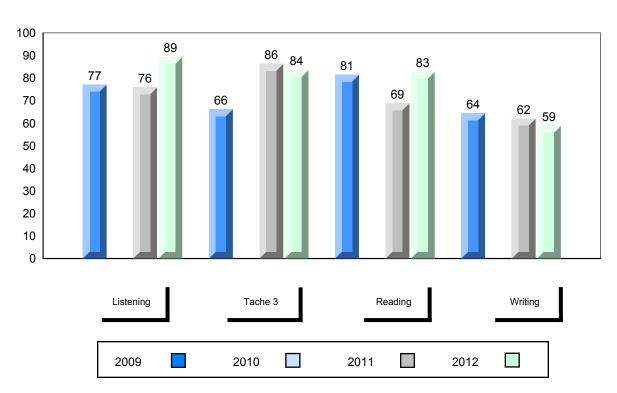

District 1 - Labrador

#477 - Mealy Mountain Collegiate, Happy Valley-Goose Bay

Grades: 8-12

| Number of Students                    | 14       | Public<br>Exam<br>Mark | School<br>vs<br>District | School<br>vs<br>Province |
|---------------------------------------|----------|------------------------|--------------------------|--------------------------|
| French 3200                           | School   | 69.3                   | <b>A</b>                 | <b>A</b>                 |
|                                       | District | 69.3                   |                          |                          |
|                                       | Province | 68.4                   |                          |                          |
| Subtest                               |          |                        |                          |                          |
|                                       | School   | 78.3                   | <b>A</b>                 | <b>A</b>                 |
| Listening                             | District | 78.3                   |                          |                          |
|                                       | Province | 75.8                   |                          |                          |
|                                       | School   | 62.5                   | <b>A</b>                 | ▼                        |
| Tâche 3                               | District | 62.5                   |                          |                          |
|                                       | Province | 66.1                   |                          |                          |
|                                       |          |                        |                          |                          |
| Reading                               | School   | 73.3                   | <b>A</b>                 | <b>A</b>                 |
|                                       | District | 73.3                   |                          |                          |
|                                       | Province | 69.9                   |                          |                          |
|                                       | 0.11     | 10.0                   |                          | _                        |
| Writing                               | School   | 49.3                   | <b>A</b>                 | ▼                        |
| · · · · · · · · · · · · · · · · · · · | District | 49.3                   |                          |                          |
|                                       | Province | 52.7                   |                          |                          |

| Final<br>Mark        | School<br>vs<br>District | School<br>vs<br>Province |
|----------------------|--------------------------|--------------------------|
| 73.2<br>73.2<br>72.7 | A                        | •                        |
|                      |                          |                          |