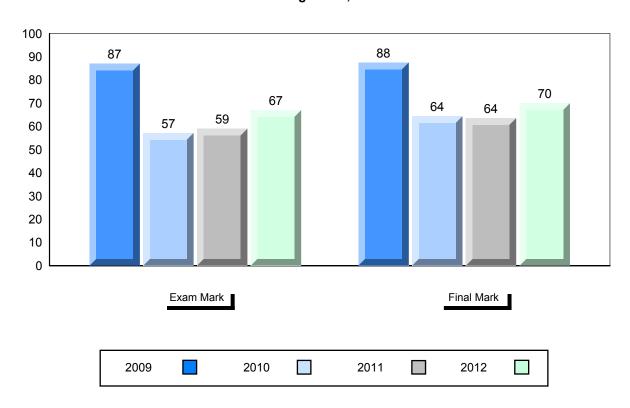

District 1 - Labrador

#477 - Mealy Mountain Collegiate, Happy Valley-Goose Bay

Grades: 8-12

| Number of Students                    | 14       | Public<br>Exam<br>Mark | School<br>vs<br>District | School<br>vs<br>Province |
|---------------------------------------|----------|------------------------|--------------------------|--------------------------|
| French 3200                           | School   | 69.3                   | <b>A</b>                 | <b>A</b>                 |
|                                       | District | 69.3                   |                          |                          |
|                                       | Province | 68.4                   |                          |                          |
| Subtest                               |          |                        |                          |                          |
|                                       | School   | 78.3                   | <b>A</b>                 | <b>A</b>                 |
| Listening                             | District | 78.3                   |                          |                          |
|                                       | Province | 75.8                   |                          |                          |
|                                       | School   | 62.5                   | <b>A</b>                 | ▼                        |
| Tâche 3                               | District | 62.5                   |                          |                          |
|                                       | Province | 66.1                   |                          |                          |
|                                       |          |                        |                          |                          |
| Reading                               | School   | 73.3                   | <b>A</b>                 | <b>A</b>                 |
|                                       | District | 73.3                   |                          |                          |
|                                       | Province | 69.9                   |                          |                          |
|                                       | 0.11     | 10.0                   |                          | _                        |
| Writing                               | School   | 49.3                   | <b>A</b>                 | ▼                        |
| · · · · · · · · · · · · · · · · · · · | District | 49.3                   |                          |                          |
|                                       | Province | 52.7                   |                          |                          |

| Final<br>Mark        | School<br>vs<br>District | School<br>vs<br>Province |
|----------------------|--------------------------|--------------------------|
| 73.2<br>73.2<br>72.7 | A                        | •                        |
|                      |                          |                          |