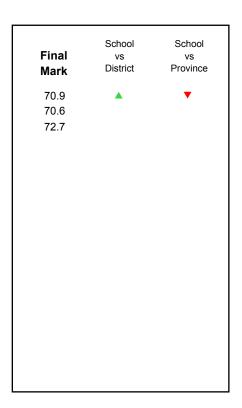

District 1 - Labrador

#477 - Mealy Mountain Collegiate, Happy Valley-Goose Bay

Grades: 8-12

| Number of Students                    | 14       | Public<br>Exam<br>Mark | School<br>vs<br>District | School<br>vs<br>Province |
|---------------------------------------|----------|------------------------|--------------------------|--------------------------|
| French 3200                           | School   | 69.3                   | <b>A</b>                 | <b>A</b>                 |
|                                       | District | 69.3                   |                          |                          |
|                                       | Province | 68.4                   |                          |                          |
| Subtest                               |          |                        |                          |                          |
|                                       | School   | 78.3                   | <b>A</b>                 | <b>A</b>                 |
| Listening                             | District | 78.3                   |                          |                          |
|                                       | Province | 75.8                   |                          |                          |
|                                       | School   | 62.5                   | <b>A</b>                 | ▼                        |
| Tâche 3                               | District | 62.5                   |                          |                          |
|                                       | Province | 66.1                   |                          |                          |
|                                       |          |                        |                          |                          |
| Reading                               | School   | 73.3                   | <b>A</b>                 | <b>A</b>                 |
|                                       | District | 73.3                   |                          |                          |
|                                       | Province | 69.9                   |                          |                          |
|                                       | 0.11     | 10.0                   |                          | _                        |
| Writing                               | School   | 49.3                   | <b>A</b>                 | ▼                        |
| · · · · · · · · · · · · · · · · · · · | District | 49.3                   |                          |                          |
|                                       | Province | 52.7                   |                          |                          |

| Final<br>Mark        | School<br>vs<br>District | School<br>vs<br>Province |
|----------------------|--------------------------|--------------------------|
| 73.2<br>73.2<br>72.7 | A                        | •                        |
|                      |                          |                          |