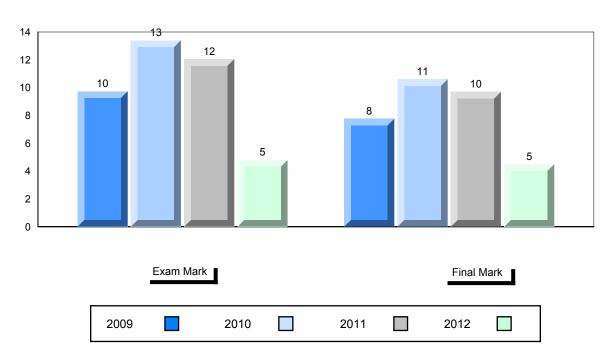

District 1 - Labrador

#477 - Mealy Mountain Collegiate, Happy Valley-Goose Bay

Grades: 8-12

| Number of Students                    | 14       | Public<br>Exam<br>Mark | School<br>vs<br>District | School<br>vs<br>Province |
|---------------------------------------|----------|------------------------|--------------------------|--------------------------|
| French 3200                           | School   | 69.3                   | <b>A</b>                 | <b>A</b>                 |
|                                       | District | 69.3                   |                          |                          |
|                                       | Province | 68.4                   |                          |                          |
| Subtest                               |          |                        |                          |                          |
|                                       | School   | 78.3                   | <b>A</b>                 | <b>A</b>                 |
| Listening                             | District | 78.3                   |                          |                          |
|                                       | Province | 75.8                   |                          |                          |
|                                       | School   | 62.5                   | <b>A</b>                 | ▼                        |
| Tâche 3                               | District | 62.5                   |                          |                          |
|                                       | Province | 66.1                   |                          |                          |
|                                       |          |                        |                          |                          |
| Reading                               | School   | 73.3                   | <b>A</b>                 | <b>A</b>                 |
|                                       | District | 73.3                   |                          |                          |
|                                       | Province | 69.9                   |                          |                          |
|                                       | 0.11     | 10.0                   |                          | _                        |
| Writing                               | School   | 49.3                   | <b>A</b>                 | ▼                        |
| · · · · · · · · · · · · · · · · · · · | District | 49.3                   |                          |                          |
|                                       | Province | 52.7                   |                          |                          |

| Final<br>Mark        | School<br>vs<br>District | School<br>vs<br>Province |
|----------------------|--------------------------|--------------------------|
| 73.2<br>73.2<br>72.7 | A                        | •                        |
|                      |                          |                          |