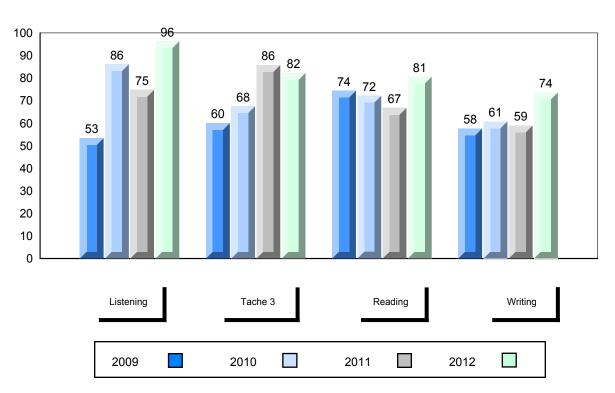

District 1 - Labrador

#477 - Mealy Mountain Collegiate, Happy Valley-Goose Bay

Grades: 8-12

| Number of Students                    | 14       | Public<br>Exam<br>Mark | School<br>vs<br>District | School<br>vs<br>Province |
|---------------------------------------|----------|------------------------|--------------------------|--------------------------|
| French 3200                           | School   | 69.3                   | <b>A</b>                 | <b>A</b>                 |
|                                       | District | 69.3                   |                          |                          |
|                                       | Province | 68.4                   |                          |                          |
| Subtest                               |          |                        |                          |                          |
|                                       | School   | 78.3                   | <b>A</b>                 | <b>A</b>                 |
| Listening                             | District | 78.3                   |                          |                          |
|                                       | Province | 75.8                   |                          |                          |
|                                       | School   | 62.5                   | <b>A</b>                 | ▼                        |
| Tâche 3                               | District | 62.5                   |                          |                          |
|                                       | Province | 66.1                   |                          |                          |
|                                       |          |                        |                          |                          |
| Reading                               | School   | 73.3                   | <b>A</b>                 | <b>A</b>                 |
|                                       | District | 73.3                   |                          |                          |
|                                       | Province | 69.9                   |                          |                          |
|                                       | 0.11     | 10.0                   |                          | _                        |
| Writing                               | School   | 49.3                   | <b>A</b>                 | ▼                        |
| · · · · · · · · · · · · · · · · · · · | District | 49.3                   |                          |                          |
|                                       | Province | 52.7                   |                          |                          |

| Final<br>Mark        | School<br>vs<br>District | School<br>vs<br>Province |
|----------------------|--------------------------|--------------------------|
| 73.2<br>73.2<br>72.7 | A                        | •                        |
|                      |                          |                          |