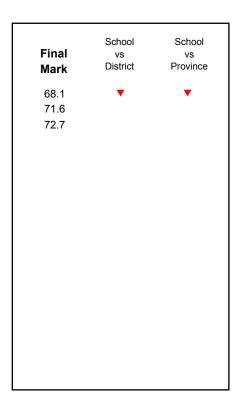

District 1 - Labrador

#477 - Mealy Mountain Collegiate, Happy Valley-Goose Bay

Grades: 8-12

| Number of Students                    | 14       | Public<br>Exam<br>Mark | School<br>vs<br>District | School<br>vs<br>Province |
|---------------------------------------|----------|------------------------|--------------------------|--------------------------|
| French 3200                           | School   | 69.3                   | <b>A</b>                 | <b>A</b>                 |
|                                       | District | 69.3                   |                          |                          |
|                                       | Province | 68.4                   |                          |                          |
| Subtest                               |          |                        |                          |                          |
|                                       | School   | 78.3                   | <b>A</b>                 | <b>A</b>                 |
| Listening                             | District | 78.3                   |                          |                          |
|                                       | Province | 75.8                   |                          |                          |
|                                       | School   | 62.5                   | <b>A</b>                 | ▼                        |
| Tâche 3                               | District | 62.5                   |                          |                          |
|                                       | Province | 66.1                   |                          |                          |
|                                       |          |                        |                          |                          |
| Reading                               | School   | 73.3                   | <b>A</b>                 | <b>A</b>                 |
|                                       | District | 73.3                   |                          |                          |
|                                       | Province | 69.9                   |                          |                          |
|                                       | 0.11     | 10.0                   |                          | _                        |
| Writing                               | School   | 49.3                   | <b>A</b>                 | ▼                        |
| · · · · · · · · · · · · · · · · · · · | District | 49.3                   |                          |                          |
|                                       | Province | 52.7                   |                          |                          |

| Final<br>Mark        | School<br>vs<br>District | School<br>vs<br>Province |
|----------------------|--------------------------|--------------------------|
| 73.2<br>73.2<br>72.7 | A                        | •                        |
|                      |                          |                          |