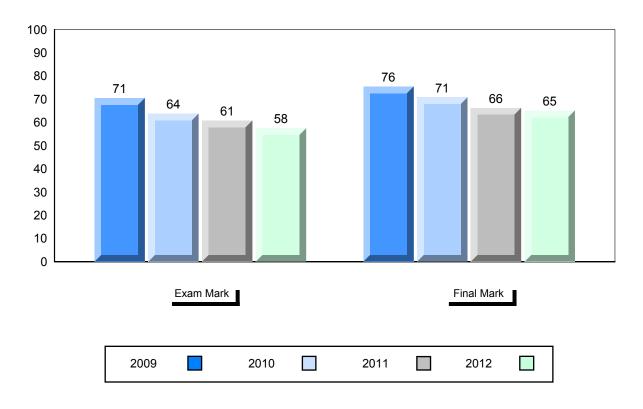

District 1 - Labrador

#477 - Mealy Mountain Collegiate, Happy Valley-Goose Bay

Grades: 8-12

| Number of Students                    | 14       | Public<br>Exam<br>Mark | School<br>vs<br>District | School<br>vs<br>Province |
|---------------------------------------|----------|------------------------|--------------------------|--------------------------|
| French 3200                           | School   | 69.3                   | <b>A</b>                 | <b>A</b>                 |
|                                       | District | 69.3                   |                          |                          |
|                                       | Province | 68.4                   |                          |                          |
| Subtest                               |          |                        |                          |                          |
|                                       | School   | 78.3                   | <b>A</b>                 | <b>A</b>                 |
| Listening                             | District | 78.3                   |                          |                          |
|                                       | Province | 75.8                   |                          |                          |
|                                       | School   | 62.5                   | <b>A</b>                 | ▼                        |
| Tâche 3                               | District | 62.5                   |                          |                          |
|                                       | Province | 66.1                   |                          |                          |
|                                       |          |                        |                          |                          |
| Reading                               | School   | 73.3                   | <b>A</b>                 | <b>A</b>                 |
|                                       | District | 73.3                   |                          |                          |
|                                       | Province | 69.9                   |                          |                          |
|                                       | 0.11     | 10.0                   |                          | _                        |
| Writing                               | School   | 49.3                   | <b>A</b>                 | ▼                        |
| · · · · · · · · · · · · · · · · · · · | District | 49.3                   |                          |                          |
|                                       | Province | 52.7                   |                          |                          |

| Final<br>Mark        | School<br>vs<br>District | School<br>vs<br>Province |
|----------------------|--------------------------|--------------------------|
| 73.2<br>73.2<br>72.7 | A                        | •                        |
|                      |                          |                          |