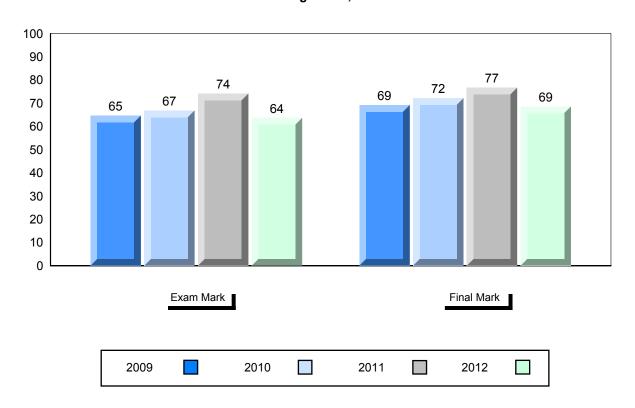

### Difference from Provincial Mean, 2009-2012

District 2 - Western

Number of Students

French 3200

Subtest

Listening

Tâche 3

Reading