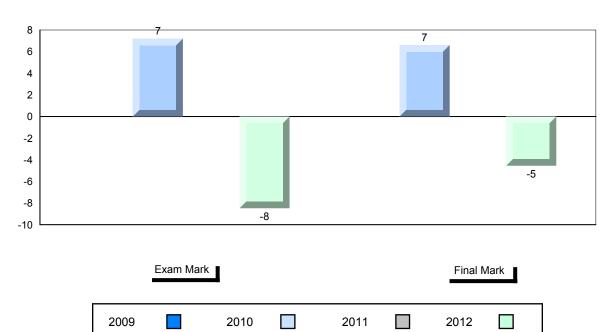

### Difference from Provincial Mean, 2009-2012

District 2 - Western

Number of Students

French 3200

Subtest

Listening

Tâche 3

Reading

Writing

#022 - William Gillett Academy, Charlottetown, LAB

2

School

District

School

District Province School

District Province

School

District Province

School

District Province

Province

Public School School
Exam vs vs
Mark District Province

School data with 5 or fewer students withheld for reasons of confidentiality.

Final vs vs
Mark District Province

School data with 5 or fewer students withheld for reasons of confidentiality.

Grades: K-12