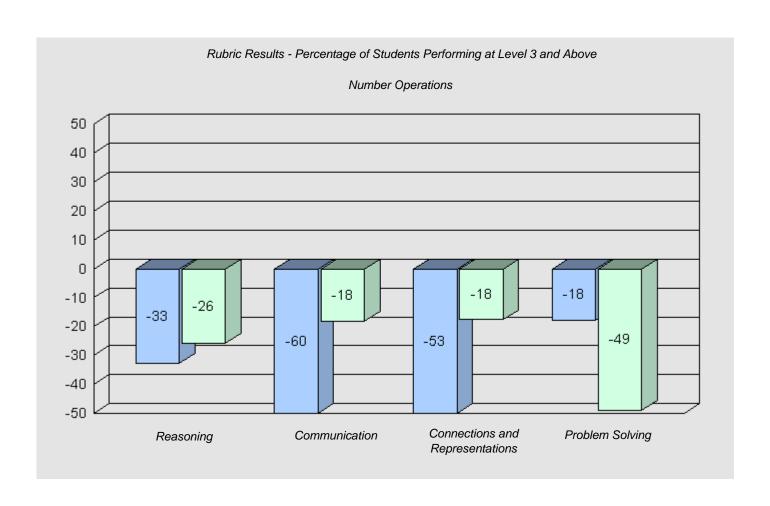

#016 - B.L. Morrison, Postville

Grades: K-12

Total Grade 6 (2011) students:

4

| Rubric Resu  | lts - Percentage of Stude   | ents Performing at Level 3 a   | and Above       |
|--------------|-----------------------------|--------------------------------|-----------------|
|              | Number O                    | perations                      |                 |
|              | -                           | ,                              |                 |
|              |                             |                                |                 |
|              |                             |                                |                 |
|              |                             |                                |                 |
|              |                             |                                |                 |
| 0.1.1.1      |                             |                                |                 |
| School data  | with 5 or fewer students wi | thheld for reasons of confider | ntiality.       |
|              |                             |                                |                 |
|              |                             |                                |                 |
|              |                             |                                |                 |
|              |                             |                                |                 |
|              |                             |                                |                 |
|              |                             |                                |                 |
|              |                             |                                |                 |
| Reasoning    | Communication               | Connections and                | Problem Solving |
|              |                             | Representations                |                 |
|              |                             |                                |                 |
|              |                             |                                |                 |
|              |                             |                                |                 |
|              |                             |                                |                 |
|              |                             | -                              |                 |
| Grade 3 2008 |                             | Grade 6 2011                   |                 |
|              |                             |                                |                 |