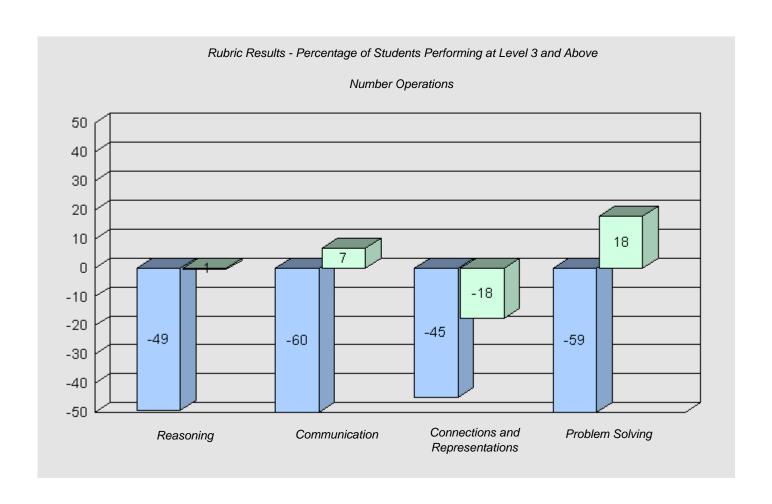

#001 - St. Peter's School, Black Tickle

4

Grades: K-2,4-12

Total Grade 6 (2011) students:

| Rubric Resu  | ults - Percentage of Stude    | ents Performing at Level 3 a   | and Above          |  |
|--------------|-------------------------------|--------------------------------|--------------------|--|
|              | Number C                      | perations                      |                    |  |
|              |                               |                                |                    |  |
|              |                               |                                |                    |  |
|              |                               |                                |                    |  |
|              |                               |                                |                    |  |
|              |                               |                                |                    |  |
| School data  | a with 5 or fewer students wi | thheld for reasons of confiden | tialitv.           |  |
|              |                               |                                | •                  |  |
|              |                               |                                |                    |  |
|              |                               |                                |                    |  |
|              |                               |                                |                    |  |
|              |                               |                                |                    |  |
|              |                               |                                |                    |  |
|              |                               |                                |                    |  |
| Reasoning    | Communication                 | Connections and                | Problem Solving    |  |
| Reasoning    | Communication                 | Representations                | r robicini Golving |  |
|              |                               |                                |                    |  |
|              |                               |                                |                    |  |
|              |                               |                                |                    |  |
|              |                               |                                |                    |  |
|              |                               |                                |                    |  |
| Grade 3 2008 |                               | Grade 6 2011                   |                    |  |
|              |                               |                                |                    |  |