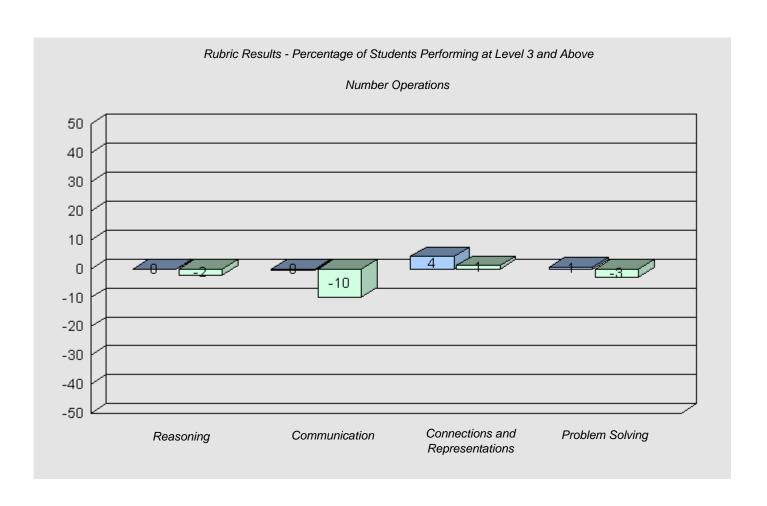

| Rubric Resu       | ılts - Percentage of Stude    | ents Performing at Level 3 a   | and Above       |
|-------------------|-------------------------------|--------------------------------|-----------------|
| Number Operations |                               |                                |                 |
|                   |                               |                                |                 |
|                   |                               |                                |                 |
|                   |                               |                                |                 |
|                   |                               |                                |                 |
|                   |                               |                                |                 |
|                   |                               |                                |                 |
| School data       | a with 5 or fewer students wi | thheld for reasons of confider | ntiality.       |
|                   |                               |                                |                 |
|                   |                               |                                |                 |
|                   |                               |                                |                 |
|                   |                               |                                |                 |
|                   |                               |                                |                 |
|                   |                               |                                |                 |
|                   |                               |                                |                 |
| Reasoning         | Communication                 | Connections and                | Problem Solving |
|                   |                               | Representations                |                 |
|                   |                               |                                |                 |
|                   |                               |                                |                 |
|                   |                               |                                |                 |
|                   |                               |                                |                 |
|                   |                               |                                |                 |
| Grade 3 2008      |                               | Grade 6 2011                   |                 |
|                   |                               | _                              |                 |