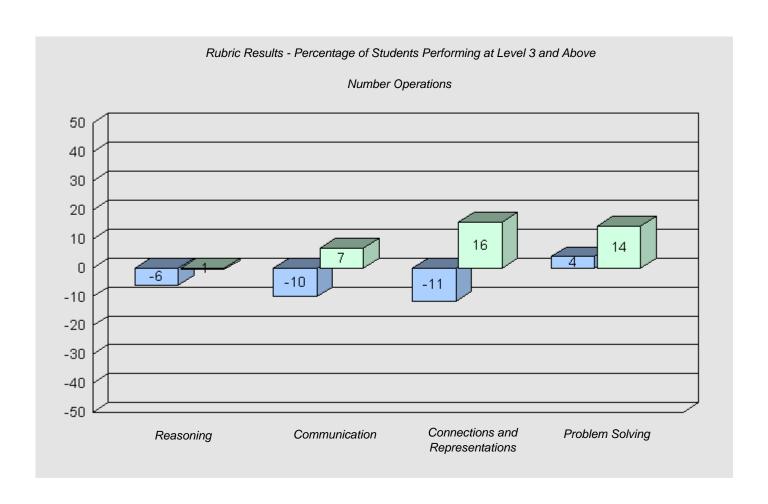

Longitudinal

| Rubric Resu  | ılts - Percentage of Stude<br>Number O | ents Performing at Level 3 a       | and Above       |
|--------------|----------------------------------------|------------------------------------|-----------------|
| School data  |                                        | thheld for reasons of confider     | ntiality.       |
| Reasoning    | Communication                          | Connections and<br>Representations | Problem Solving |
|              |                                        |                                    |                 |
| Grade 3 2008 |                                        | Grade 6 2011                       |                 |