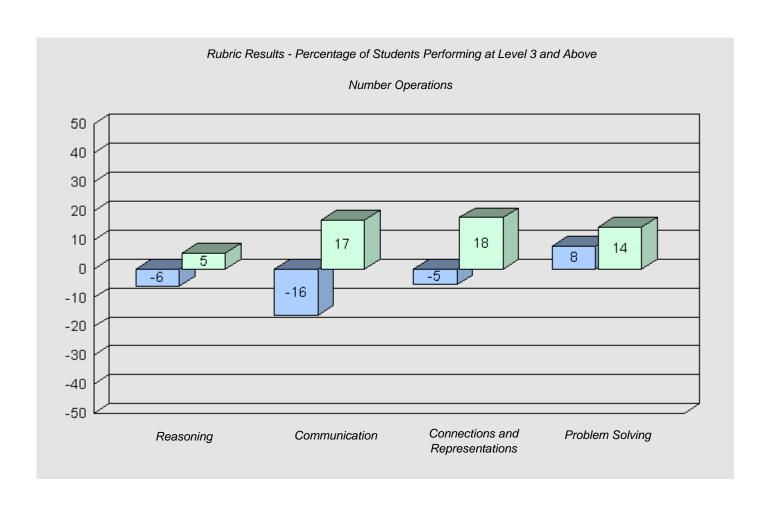

#001 - St. Peter's School, Black Tickle

4

Grades: K-2,4-12

Total Grade 6 (2011) students:

| Rubric Resu  | ults - Percentage of Stude    | ents Performing at Level 3 a   | and Above          |  |
|--------------|-------------------------------|--------------------------------|--------------------|--|
|              | Number C                      | perations                      |                    |  |
|              |                               |                                |                    |  |
|              |                               |                                |                    |  |
|              |                               |                                |                    |  |
|              |                               |                                |                    |  |
|              |                               |                                |                    |  |
| School data  | a with 5 or fewer students wi | thheld for reasons of confiden | tialitv.           |  |
|              |                               |                                | •                  |  |
|              |                               |                                |                    |  |
|              |                               |                                |                    |  |
|              |                               |                                |                    |  |
|              |                               |                                |                    |  |
|              |                               |                                |                    |  |
|              |                               |                                |                    |  |
| Reasoning    | Communication                 | Connections and                | Problem Solving    |  |
| Reasoning    | Communication                 | Representations                | r robicini Golving |  |
|              |                               |                                |                    |  |
|              |                               |                                |                    |  |
|              |                               |                                |                    |  |
|              |                               |                                |                    |  |
|              |                               |                                |                    |  |
| Grade 3 2008 |                               | Grade 6 2011                   |                    |  |
|              |                               |                                |                    |  |