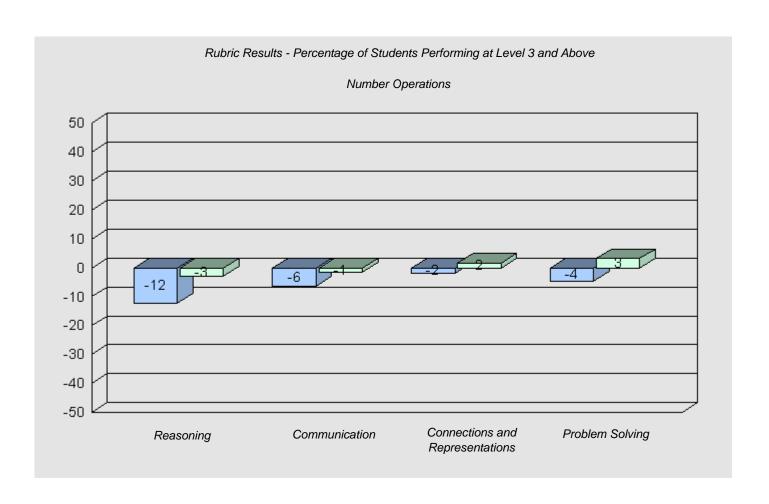

| Rubric Resu       | ılts - Percentage of Stude    | ents Performing at Level 3 a   | and Above       |
|-------------------|-------------------------------|--------------------------------|-----------------|
| Number Operations |                               |                                |                 |
|                   |                               |                                |                 |
|                   |                               |                                |                 |
|                   |                               |                                |                 |
|                   |                               |                                |                 |
|                   |                               |                                |                 |
|                   |                               |                                |                 |
| School data       | a with 5 or fewer students wi | thheld for reasons of confider | ntiality.       |
|                   |                               |                                |                 |
|                   |                               |                                |                 |
|                   |                               |                                |                 |
|                   |                               |                                |                 |
|                   |                               |                                |                 |
|                   |                               |                                |                 |
|                   |                               |                                |                 |
| Reasoning         | Communication                 | Connections and                | Problem Solving |
|                   |                               | Representations                |                 |
|                   |                               |                                |                 |
|                   |                               |                                |                 |
|                   |                               |                                |                 |
|                   |                               |                                |                 |
|                   |                               |                                |                 |
| Grade 3 2008      |                               | Grade 6 2011                   |                 |
|                   |                               | _                              |                 |