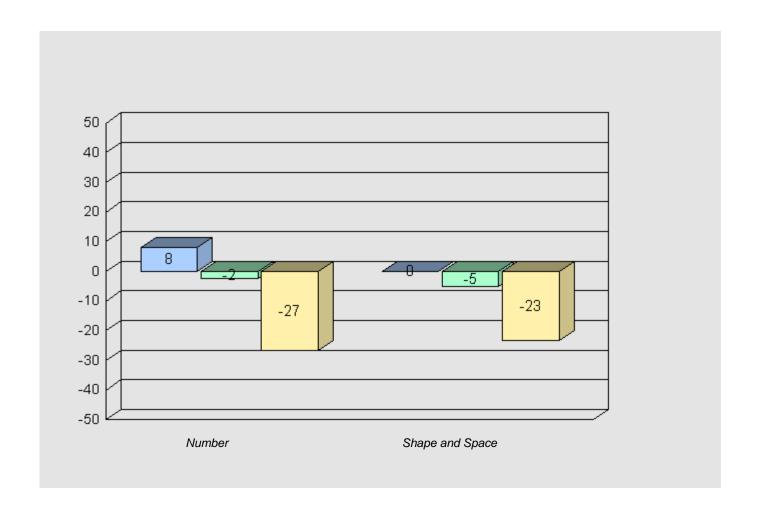

#### Longitudinal Cohort of students Difference from Provincial Mean 2005 - 2008 - 2011

Grade 3 2005 Grade 6 2008 Grade 9 2011

#223 - Christ the King School, Rushoon

Grades: K-12

Total Grade 9 (2011) students: