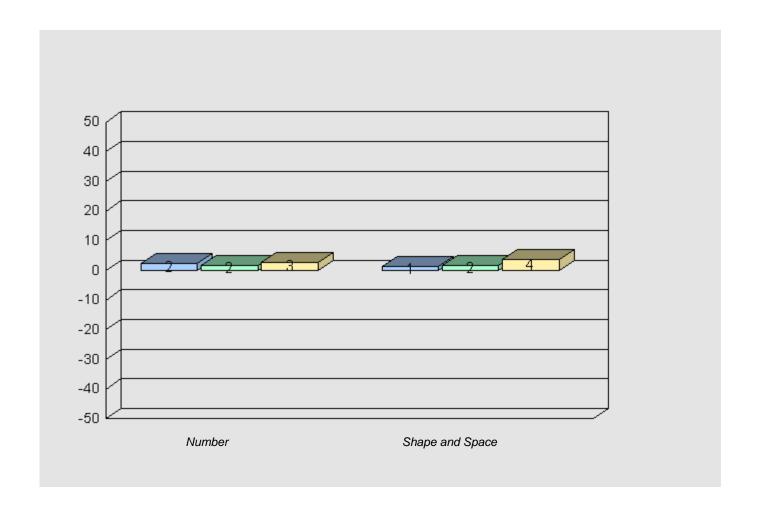

#### Longitudinal Cohort of students Difference from Provincial Mean 2005 - 2008 - 2011

Grade 3 2005 Grade 6 2008 Grade 9 2011

Grades: K-12

#228 - St. Lawrence Academy, St. Lawrence

Total Grade 9 (2011) students: