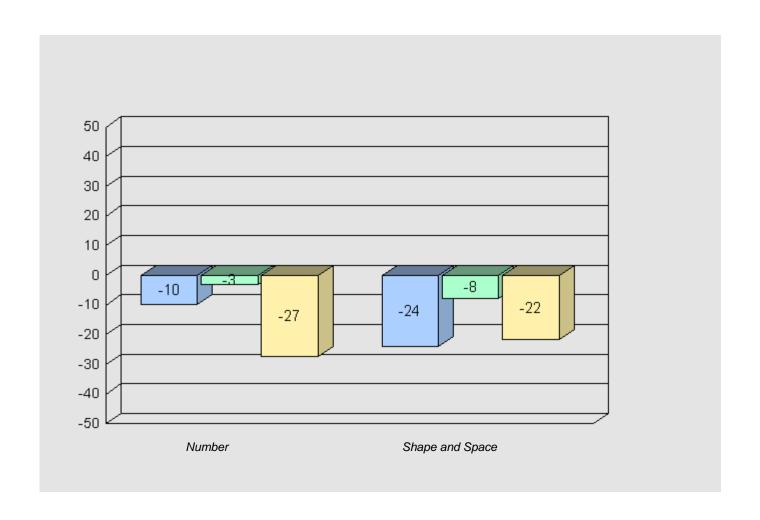

#### Longitudinal Cohort of students Difference from Provincial Mean 2005 - 2008 - 2011

Grade 3 2005 Grade 6 2008 Grade 9 2011

#223 - Christ the King School, Rushoon

Grades: K-12

Total Grade 9 (2011) students: