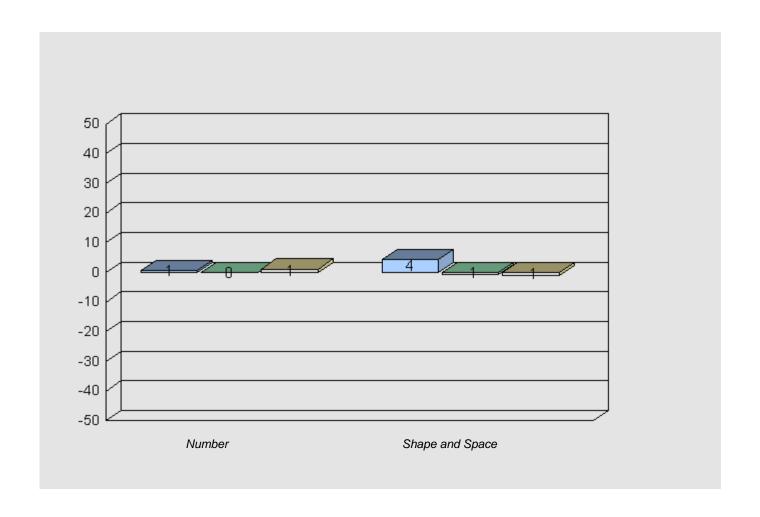

#### Longitudinal Cohort of students Difference from Provincial Mean 2005 - 2008 - 2011

Grade 3 2005 Grade 6 2008 Grade 9 2011

#247 - Roncalli Central High, Avondale

Grades: 7-12

Total Grade 9 (2011) students: