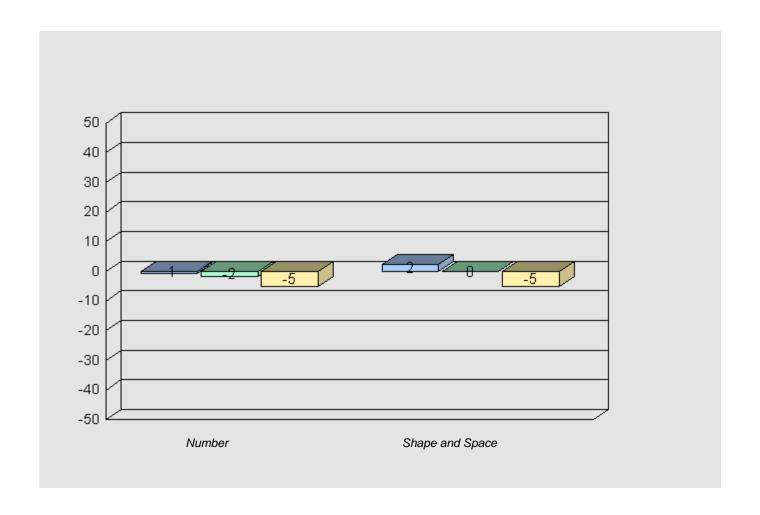

#### Longitudinal Cohort of students Difference from Provincial Mean 2005 - 2008 - 2011

Grade 3 2005 Grade 6 2008 Grade 9 2011

Grades: K-12

#228 - St. Lawrence Academy, St. Lawrence

Total Grade 9 (2011) students: