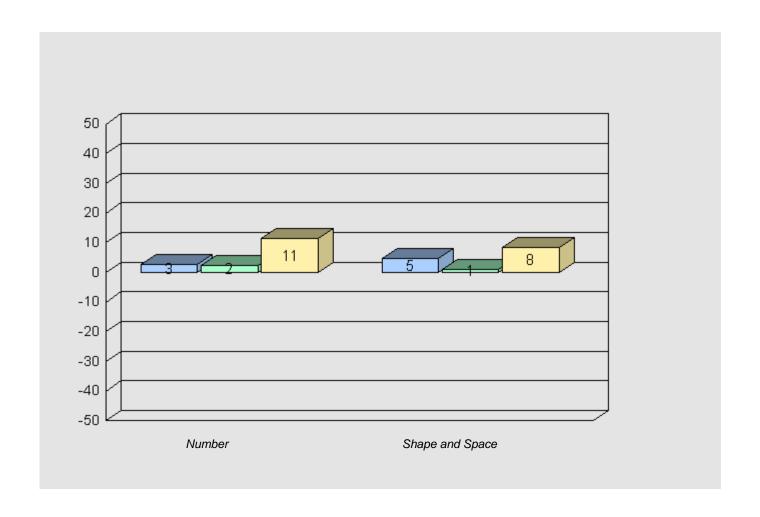

#### Longitudinal Cohort of students Difference from Provincial Mean 2005 - 2008 - 2011

Grade 3 2005 Grade 6 2008 Grade 9 2011

Grades: K-12

#228 - St. Lawrence Academy, St. Lawrence

Total Grade 9 (2011) students: