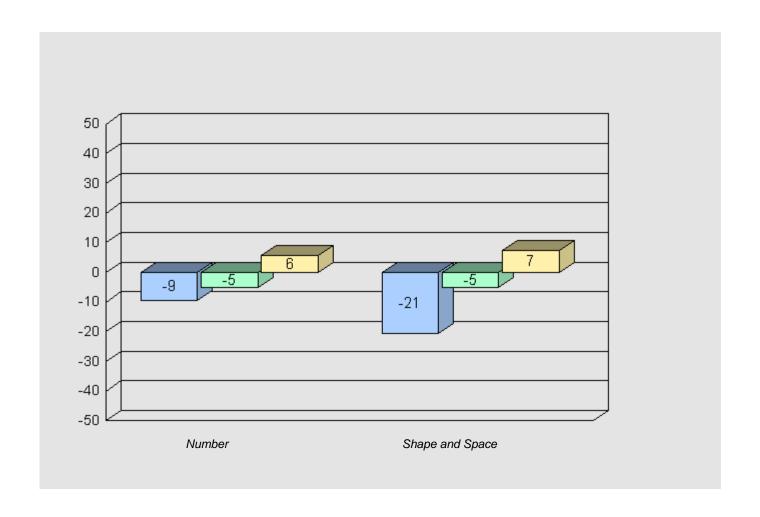

#### Longitudinal Cohort of students Difference from Provincial Mean 2005 - 2008 - 2011

Grade 3 2005 Grade 6 2008 Grade 9 2011

#226 - Fortune Bay Academy, St. Bernard's - Jacques Fontaine

Grades: K-12

Total Grade 9 (2011) students: