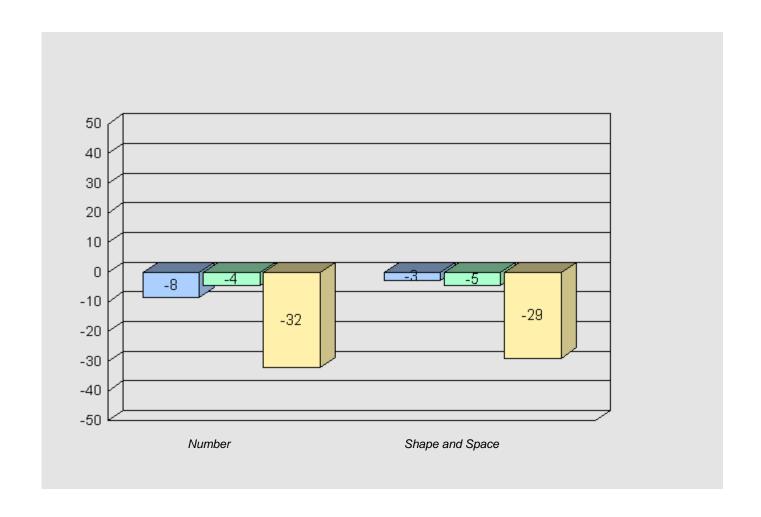

#### Longitudinal Cohort of students Difference from Provincial Mean 2005 - 2008 - 2011

Grade 3 2005 Grade 6 2008 Grade 9 2011

#226 - Fortune Bay Academy, St. Bernard's - Jacques Fontaine

Grades: K-12

Total Grade 9 (2011) students: