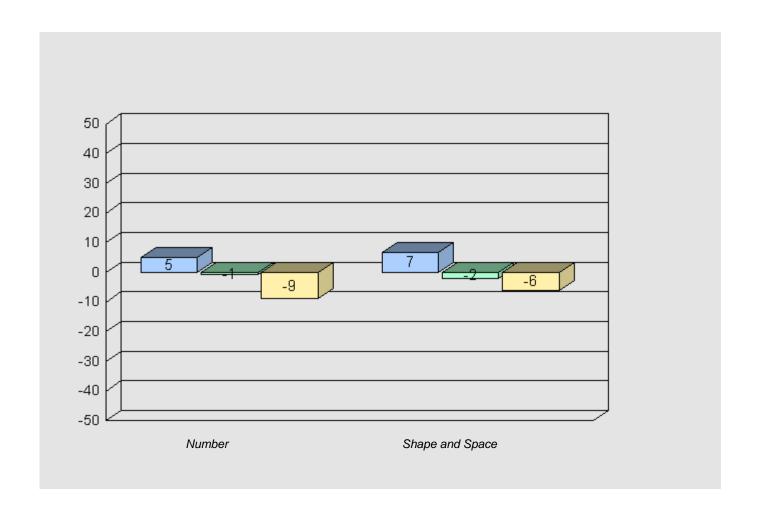

#### Longitudinal Cohort of students Difference from Provincial Mean 2005 - 2008 - 2011

Grade 3 2005 Grade 6 2008 Grade 9 2011

#223 - Christ the King School, Rushoon

Grades: K-12

Total Grade 9 (2011) students: