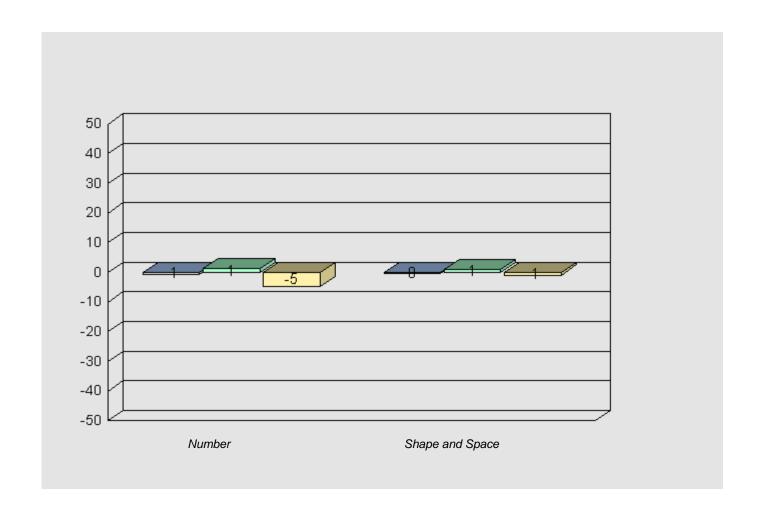

#### Longitudinal Cohort of students Difference from Provincial Mean 2005 - 2008 - 2011

Grade 3 2005 Grade 6 2008 Grade 9 2011

#223 - Christ the King School, Rushoon

Grades: K-12

Total Grade 9 (2011) students: