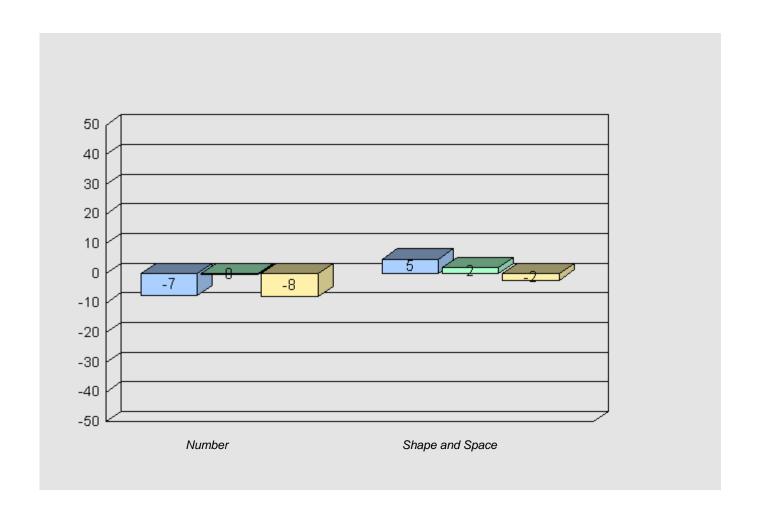

### Longitudinal Cohort of students Difference from Provincial Mean 2005 - 2008 - 2011

Grade 3 2005 Grade 6 2008 Grade 9 2011

#427 - Holy Name of Mary Academy, Lawn

Grades: K-12

Total Grade 9 (2011) students: