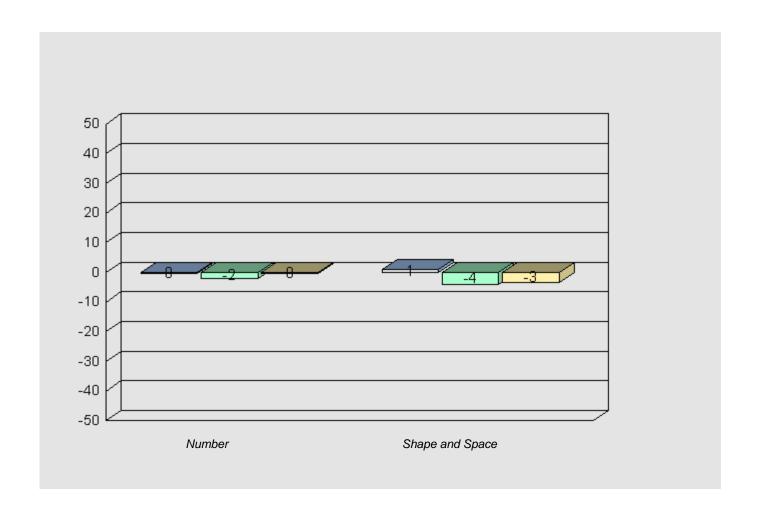

### Longitudinal Cohort of students Difference from Provincial Mean 2005 - 2008 - 2011

Grade 3 2005 Grade 6 2008 Grade 9 2011

#464 - Crescent Collegiate, Blaketown

Grades: 7-12

Total Grade 9 (2011) students: