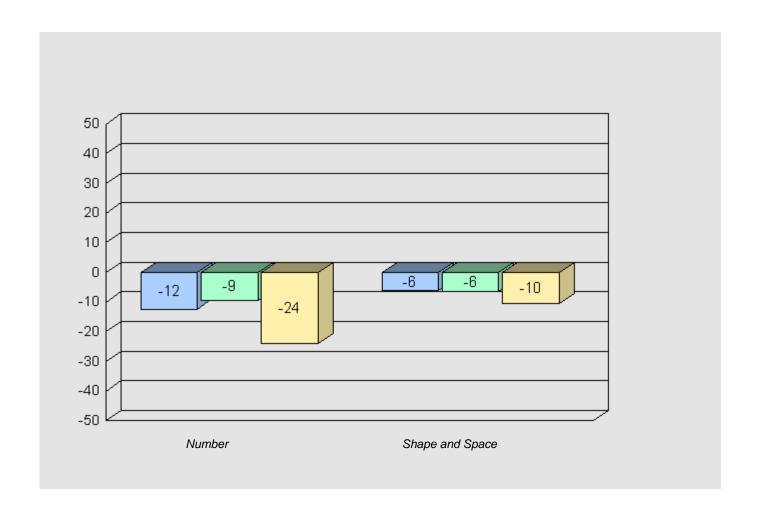

#### Longitudinal Cohort of students Difference from Provincial Mean 2005 - 2008 - 2011

Grade 3 2005 Grade 6 2008 Grade 9 2011

#226 - Fortune Bay Academy, St. Bernard's - Jacques Fontaine

Grades: K-12

Total Grade 9 (2011) students: