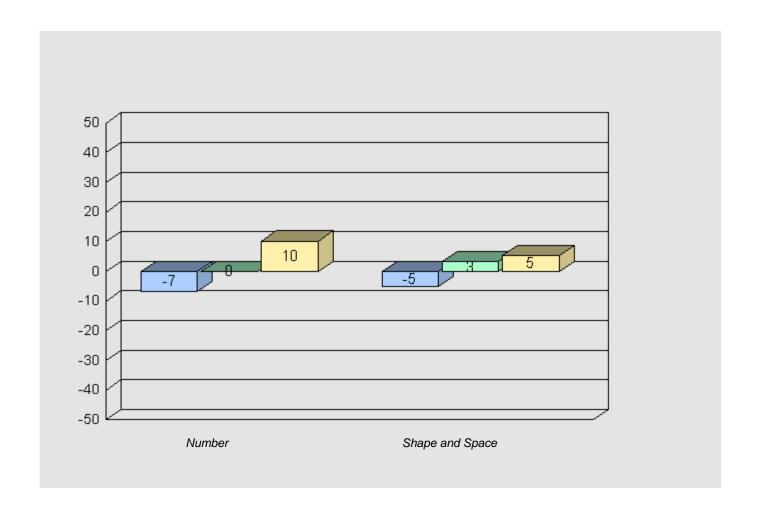

#### Longitudinal Cohort of students Difference from Provincial Mean 2005 - 2008 - 2011

Grade 3 2005 Grade 6 2008 Grade 9 2011

#223 - Christ the King School, Rushoon

Grades: K-12

Total Grade 9 (2011) students: