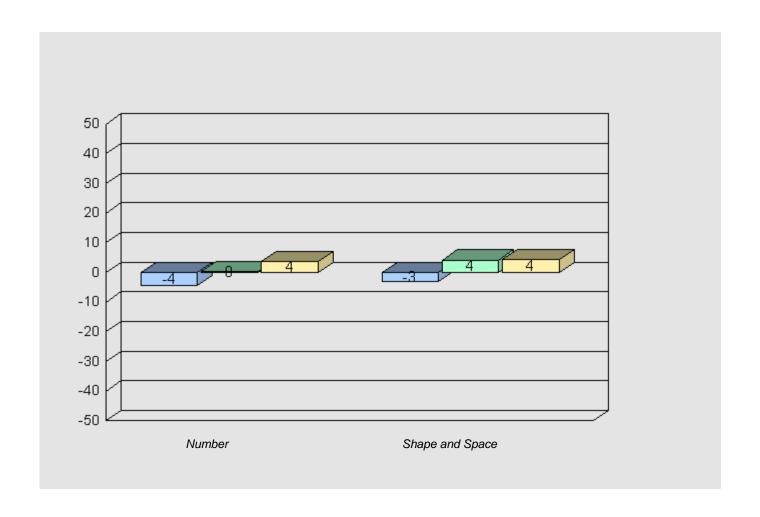

#### Longitudinal Cohort of students Difference from Provincial Mean 2005 - 2008 - 2011

Grade 3 2005 Grade 6 2008 Grade 9 2011

#223 - Christ the King School, Rushoon

Grades: K-12

Total Grade 9 (2011) students: