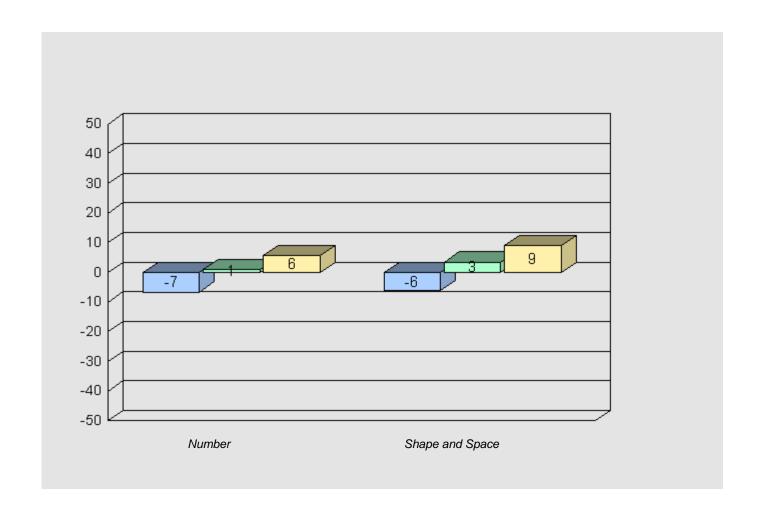

#### Longitudinal Cohort of students Difference from Provincial Mean 2005 - 2008 - 2011

Grade 3 2005 Grade 6 2008 Grade 9 2011

#223 - Christ the King School, Rushoon

Grades: K-12

Total Grade 9 (2011) students: