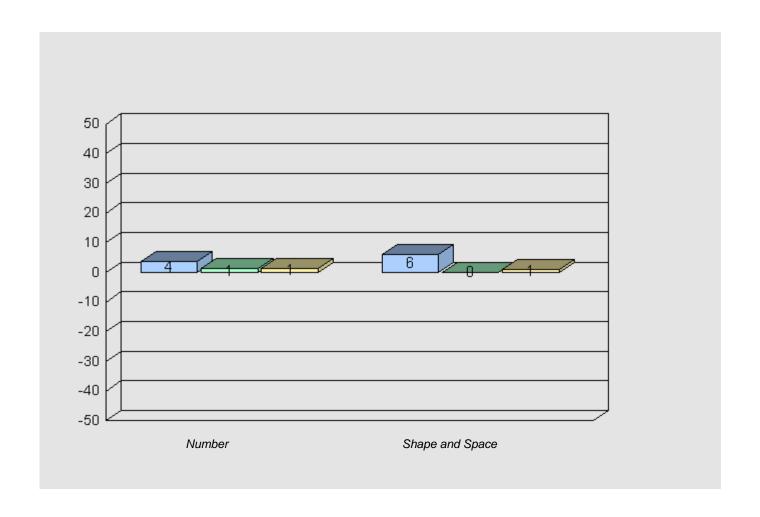

#### Longitudinal Cohort of students Difference from Provincial Mean 2005 - 2008 - 2011

Grade 3 2005 Grade 6 2008 Grade 9 2011

Grades: K-12

#228 - St. Lawrence Academy, St. Lawrence

Total Grade 9 (2011) students:

12

#229 - St. Joseph's All Grade, Terrenceville

Grades: K-12

Total Grade 9 (2011) students:

9

#231 - Discovery Collegiate, Bonavista

Grades: 9-12

Total Grade 9 (2011) students: