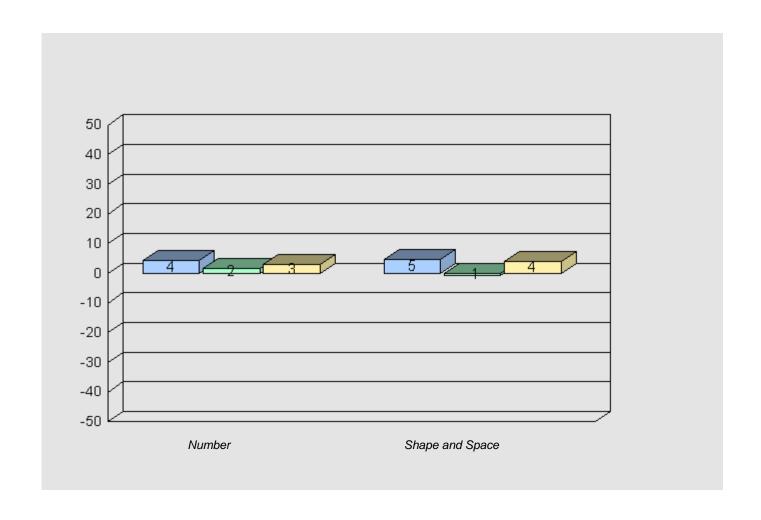

#### Longitudinal Cohort of students Difference from Provincial Mean 2005 - 2008 - 2011

Grade 3 2005 Grade 6 2008 Grade 9 2011

#223 - Christ the King School, Rushoon

Grades: K-12

Total Grade 9 (2011) students: