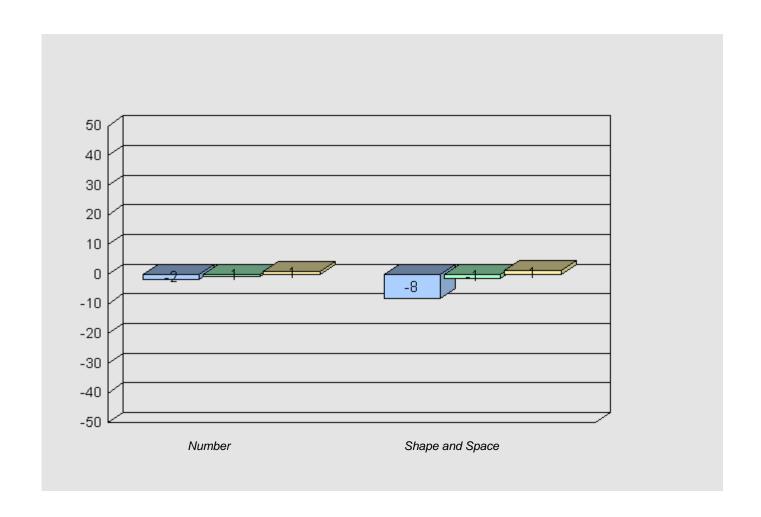

#### Longitudinal Cohort of students Difference from Provincial Mean 2005 - 2008 - 2011

Grade 3 2005 Grade 6 2008 Grade 9 2011

#226 - Fortune Bay Academy, St. Bernard's - Jacques Fontaine

Grades: K-12

Total Grade 9 (2011) students: