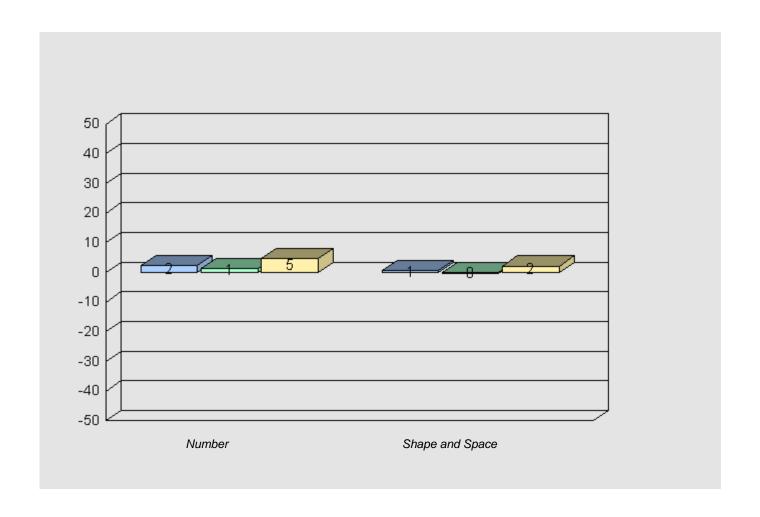

#### Longitudinal Cohort of students Difference from Provincial Mean 2005 - 2008 - 2011

Grade 3 2005 Grade 6 2008 Grade 9 2011

#226 - Fortune Bay Academy, St. Bernard's - Jacques Fontaine

Grades: K-12

Total Grade 9 (2011) students: