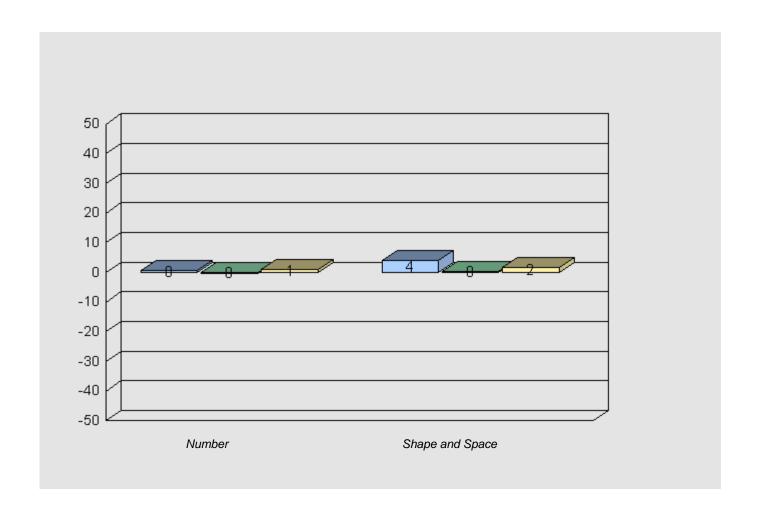

#### Longitudinal Cohort of students Difference from Provincial Mean 2005 - 2008 - 2011

Grade 3 2005 Grade 6 2008 Grade 9 2011

Grades: K-12

#228 - St. Lawrence Academy, St. Lawrence

Total Grade 9 (2011) students: