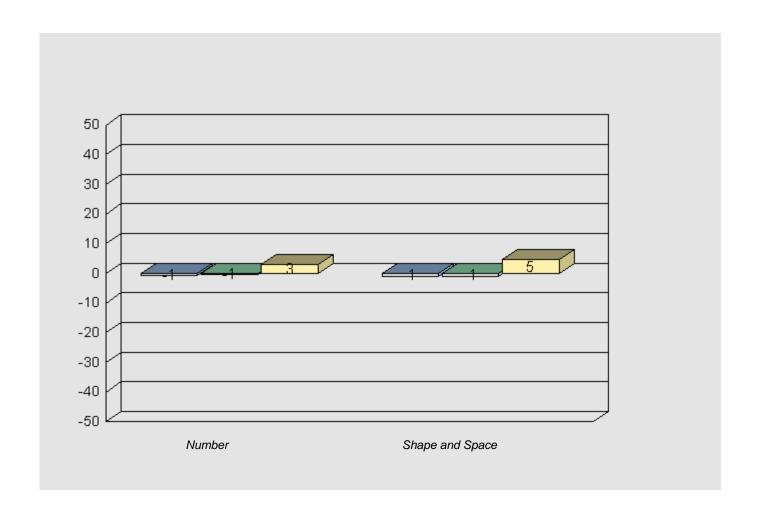

#### Longitudinal Cohort of students Difference from Provincial Mean 2005 - 2008 - 2011

Grade 3 2005 Grade 6 2008 Grade 9 2011

#226 - Fortune Bay Academy, St. Bernard's - Jacques Fontaine

Grades: K-12

Total Grade 9 (2011) students: