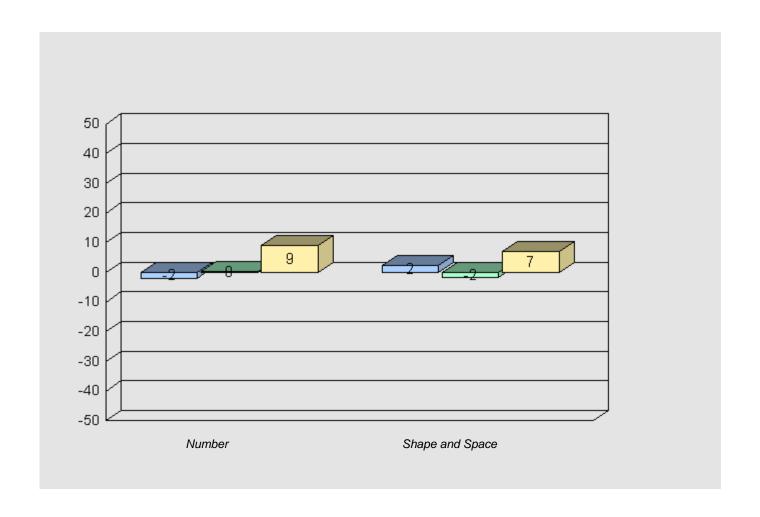

#### Longitudinal Cohort of students Difference from Provincial Mean 2005 - 2008 - 2011

Grade 3 2005 Grade 6 2008 Grade 9 2011

#226 - Fortune Bay Academy, St. Bernard's - Jacques Fontaine

Grades: K-12

Total Grade 9 (2011) students: