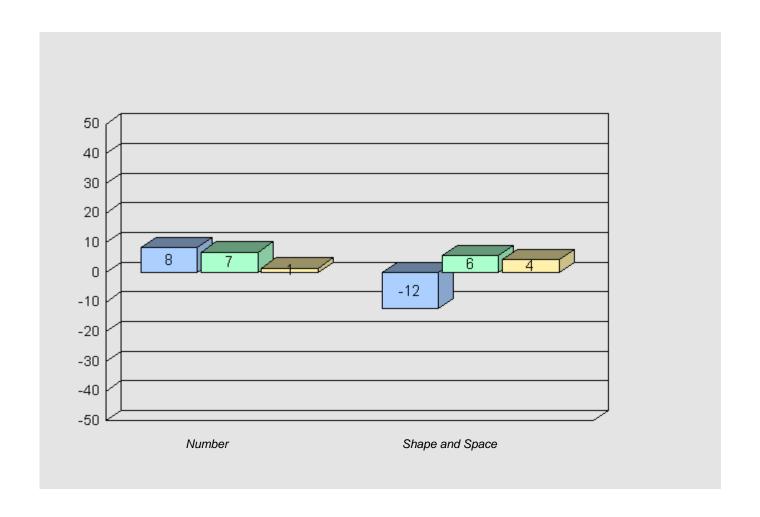

#### Longitudinal Cohort of students Difference from Provincial Mean 2005 - 2008 - 2011

Grade 3 2005 Grade 6 2008 Grade 9 2011

Grades: K-12

#228 - St. Lawrence Academy, St. Lawrence

Total Grade 9 (2011) students: