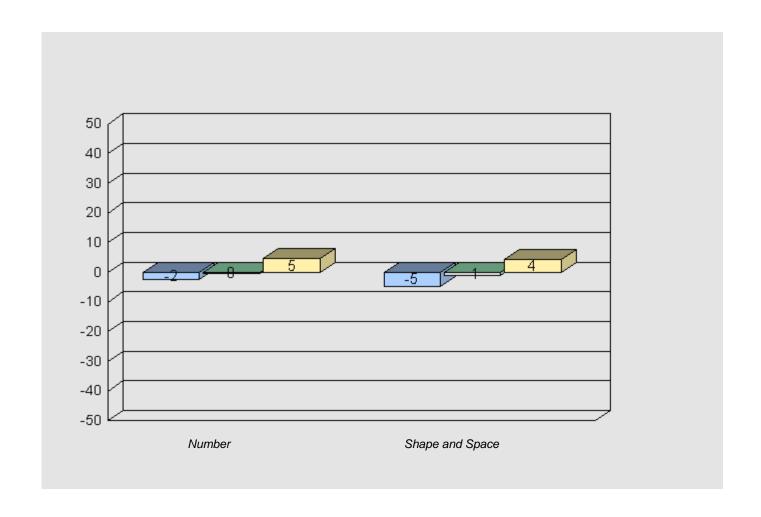

#### Longitudinal Cohort of students Difference from Provincial Mean 2005 - 2008 - 2011

Grade 3 2005 Grade 6 2008 Grade 9 2011

#247 - Roncalli Central High, Avondale

Grades: 7-12

Total Grade 9 (2011) students:

47

#248 - Amalgamated Academy, Bay Roberts

Grades: 4-9

Total Grade 9 (2011) students:

111

#269 - St. Francis School, Harbour Grace

Grades: 6-9

Total Grade 9 (2011) students: