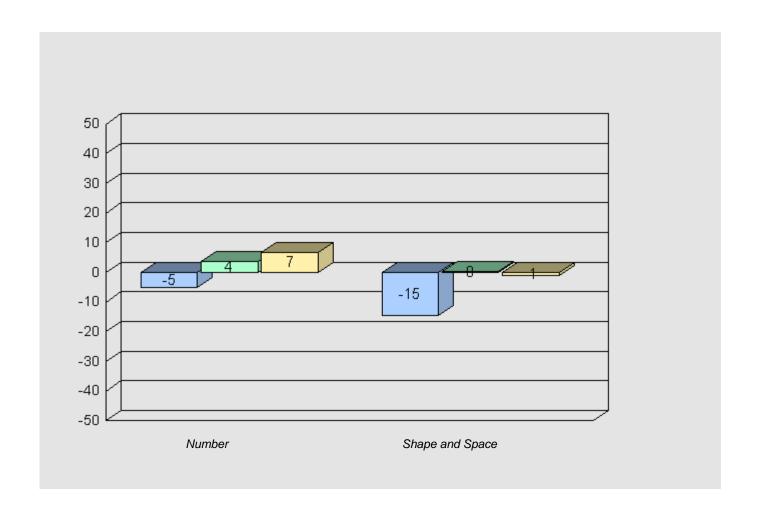

#### Longitudinal Cohort of students Difference from Provincial Mean 2005 - 2008 - 2011

Grade 3 2005 Grade 6 2008 Grade 9 2011

#223 - Christ the King School, Rushoon

Grades: K-12

Total Grade 9 (2011) students: