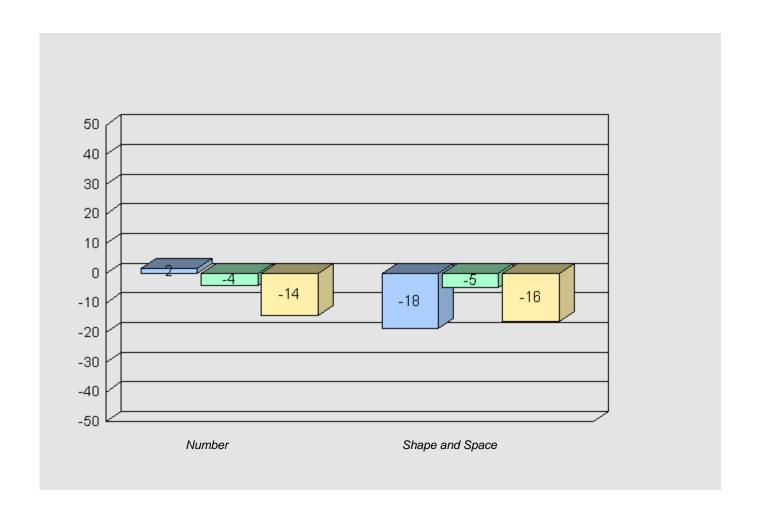

#### Longitudinal Cohort of students Difference from Provincial Mean 2005 - 2008 - 2011

Grade 3 2005 Grade 6 2008 Grade 9 2011

#223 - Christ the King School, Rushoon

Grades: K-12

Total Grade 9 (2011) students: