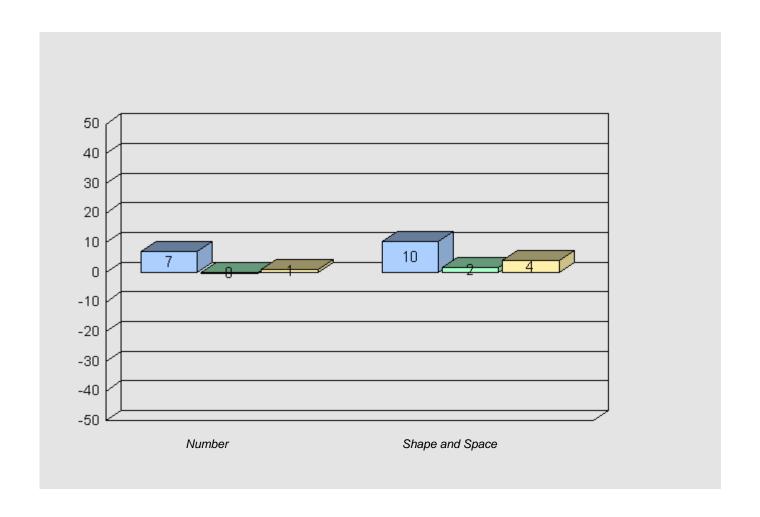

### Longitudinal Cohort of students Difference from Provincial Mean 2005 - 2008 - 2011

Grade 3 2005 Grade 6 2008 Grade 9 2011

#427 - Holy Name of Mary Academy, Lawn

Grades: K-12

Total Grade 9 (2011) students: