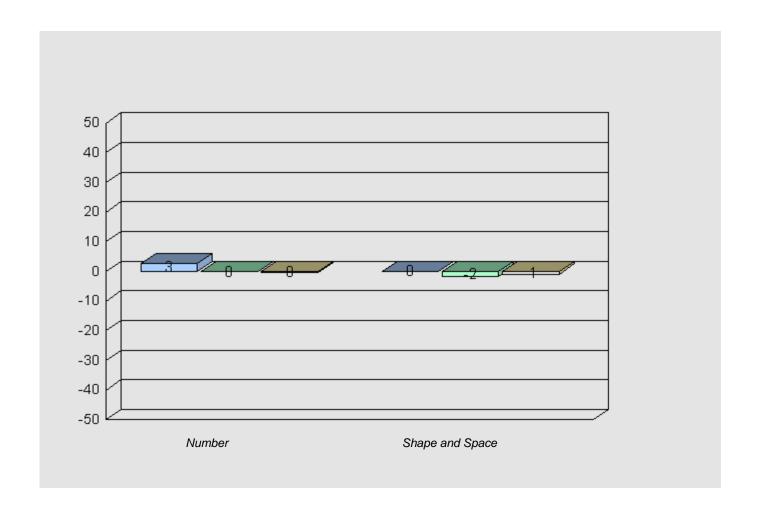

### Longitudinal Cohort of students Difference from Provincial Mean 2005 - 2008 - 2011

Grade 3 2005 Grade 6 2008 Grade 9 2011

#427 - Holy Name of Mary Academy, Lawn

Grades: K-12

Total Grade 9 (2011) students:

6

#430 - St. Mark's School, King's Cove

Grades: K-12

Total Grade 9 (2011) students:

7

#431 - Southwest Arm Academy, Little Heart's Ease

Grades: K-12

Total Grade 9 (2011) students: