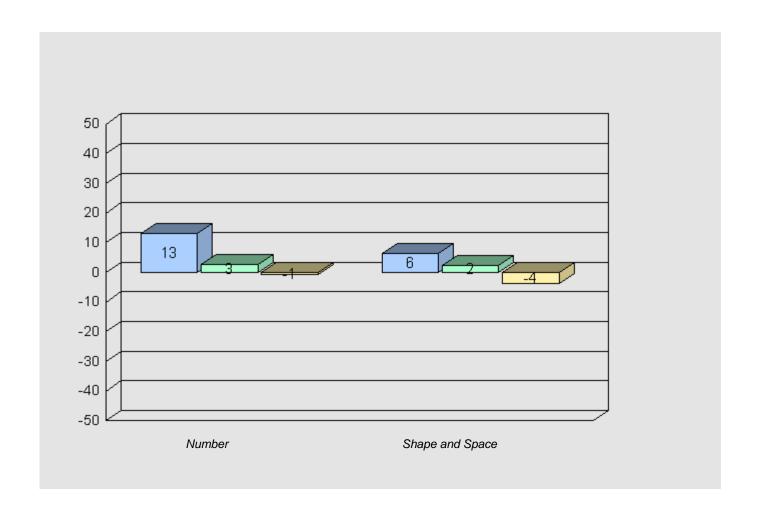

### Longitudinal Cohort of students Difference from Provincial Mean 2005 - 2008 - 2011

Grade 3 2005 Grade 6 2008 Grade 9 2011

#464 - Crescent Collegiate, Blaketown

Grades: 7-12

Total Grade 9 (2011) students: