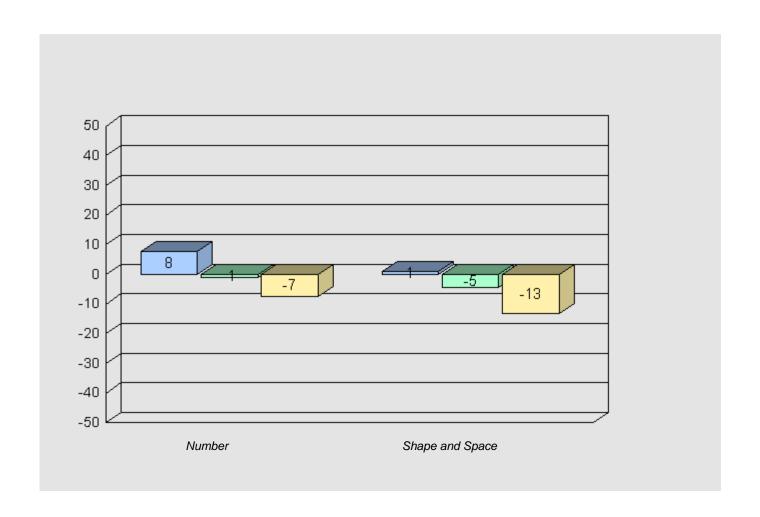

#### Longitudinal Cohort of students Difference from Provincial Mean 2005 - 2008 - 2011

Grade 3 2005 Grade 6 2008 Grade 9 2011

Grades: K-12

#228 - St. Lawrence Academy, St. Lawrence

Total Grade 9 (2011) students: