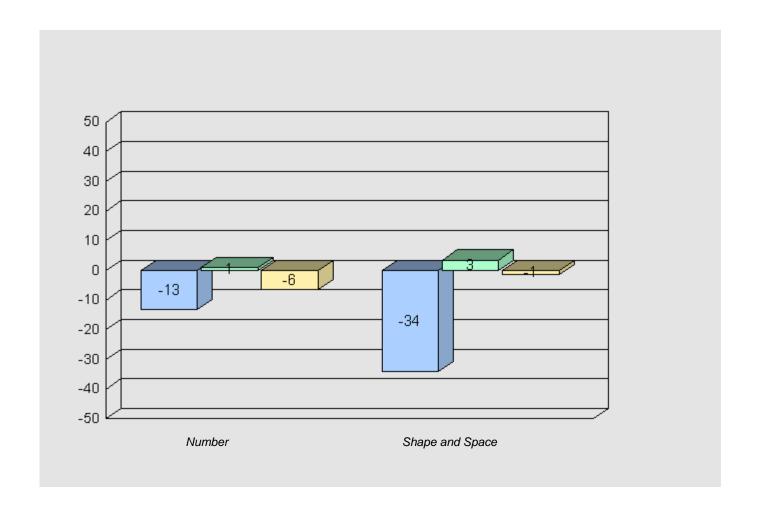

#### Longitudinal Cohort of students Difference from Provincial Mean 2005 - 2008 - 2011

Grade 3 2005 Grade 6 2008 Grade 9 2011

Grades: K-12

#228 - St. Lawrence Academy, St. Lawrence

Total Grade 9 (2011) students: