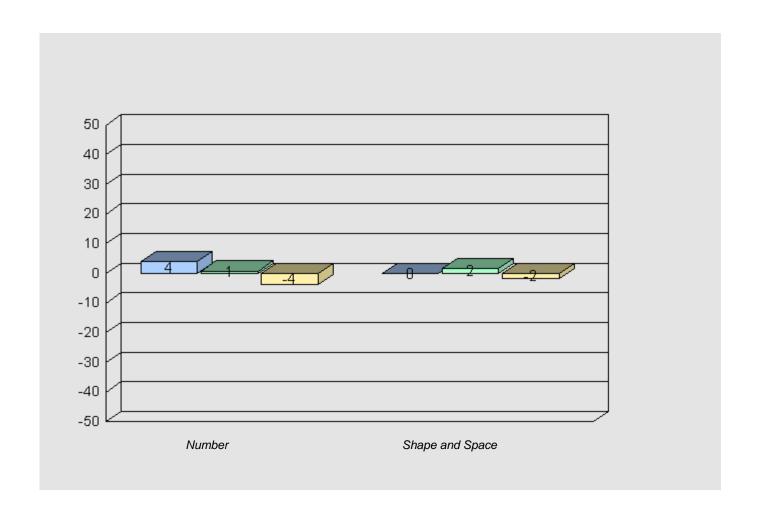

#### Longitudinal Cohort of students Difference from Provincial Mean 2005 - 2008 - 2011

Grade 3 2005 Grade 6 2008 Grade 9 2011

#223 - Christ the King School, Rushoon

Grades: K-12

Total Grade 9 (2011) students: