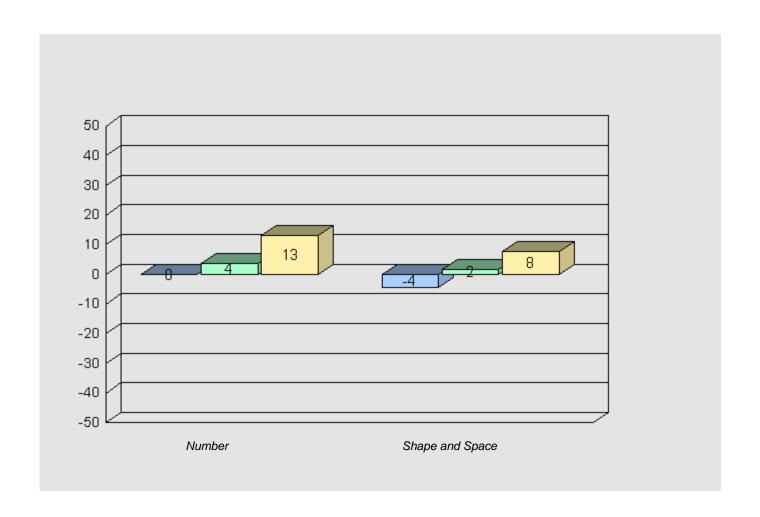

#### Longitudinal Cohort of students Difference from Provincial Mean 2005 - 2008 - 2011

Grade 3 2005 Grade 6 2008 Grade 9 2011

#247 - Roncalli Central High, Avondale

Grades: 7-12

Total Grade 9 (2011) students: