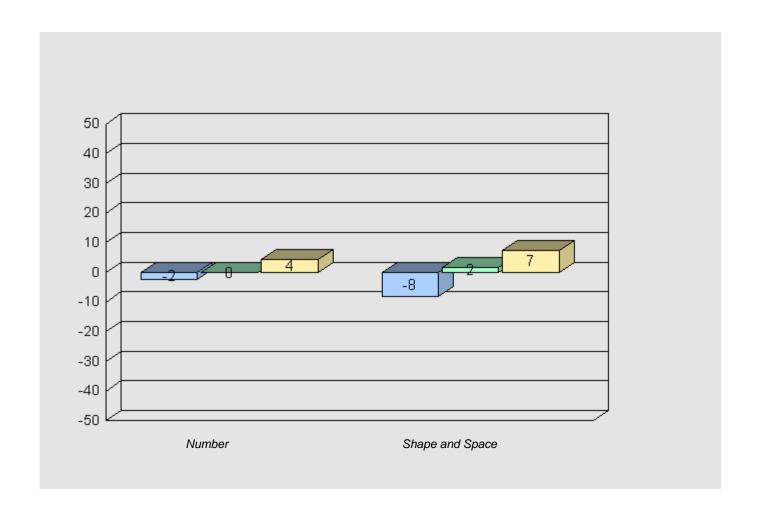

#### Longitudinal Cohort of students Difference from Provincial Mean 2005 - 2008 - 2011

Grade 3 2005 Grade 6 2008 Grade 9 2011

Grades: K-12

#228 - St. Lawrence Academy, St. Lawrence

Total Grade 9 (2011) students: