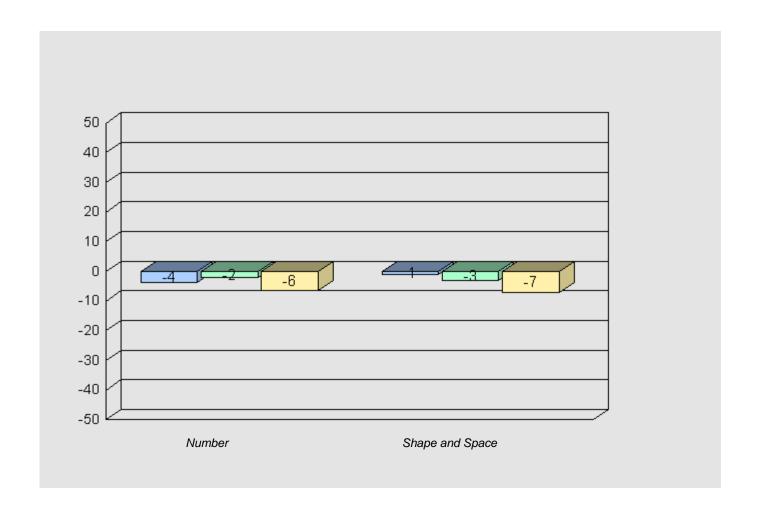

#### Longitudinal Cohort of students Difference from Provincial Mean 2005 - 2008 - 2011

Grade 3 2005 Grade 6 2008 Grade 9 2011

#223 - Christ the King School, Rushoon

Grades: K-12

Total Grade 9 (2011) students: