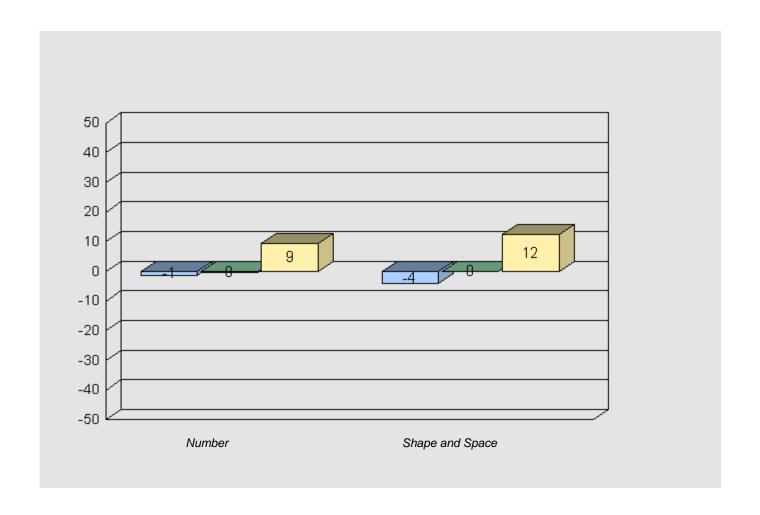

#### Longitudinal Cohort of students Difference from Provincial Mean 2005 - 2008 - 2011

Grade 3 2005 Grade 6 2008 Grade 9 2011

#226 - Fortune Bay Academy, St. Bernard's - Jacques Fontaine

Grades: K-12

Total Grade 9 (2011) students: