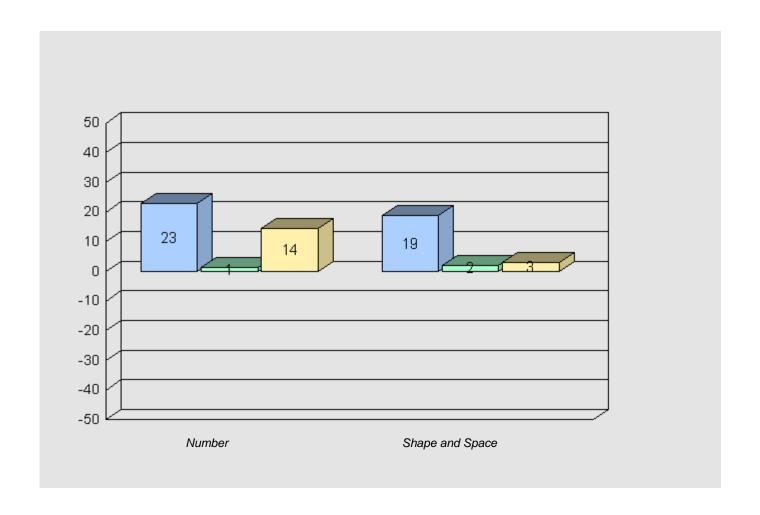

#### Longitudinal Cohort of students Difference from Provincial Mean 2005 - 2008 - 2011

Grade 3 2005 Grade 6 2008 Grade 9 2011

#223 - Christ the King School, Rushoon

Grades: K-12

Total Grade 9 (2011) students: