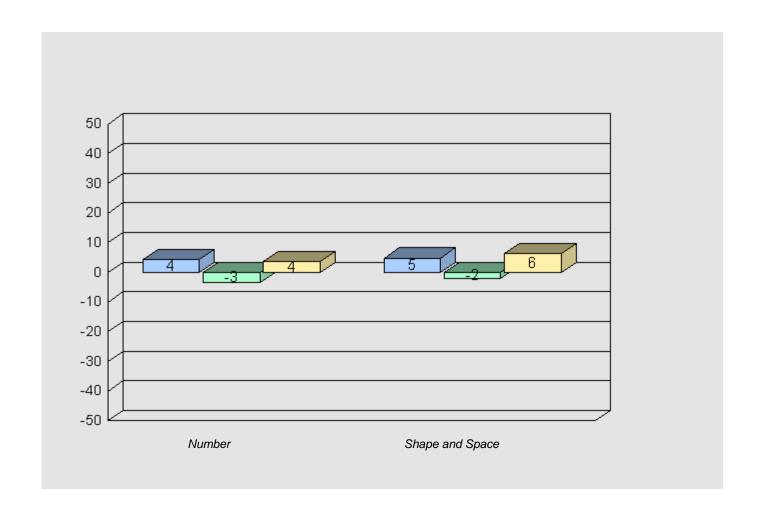

#### Longitudinal Cohort of students Difference from Provincial Mean 2005 - 2008 - 2011

Grade 3 2005 Grade 6 2008 Grade 9 2011

Grades: K-12

#228 - St. Lawrence Academy, St. Lawrence

Total Grade 9 (2011) students: