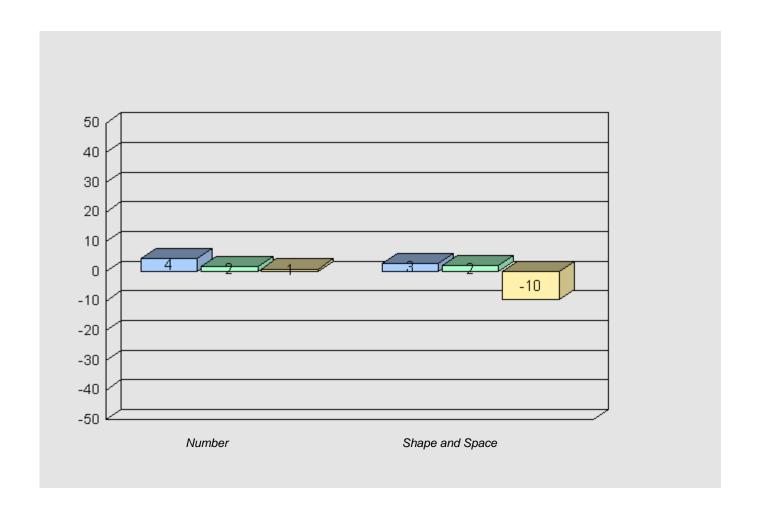

#### Longitudinal Cohort of students Difference from Provincial Mean 2005 - 2008 - 2011

Grade 3 2005 Grade 6 2008 Grade 9 2011

#247 - Roncalli Central High, Avondale

Grades: 7-12

Total Grade 9 (2011) students: