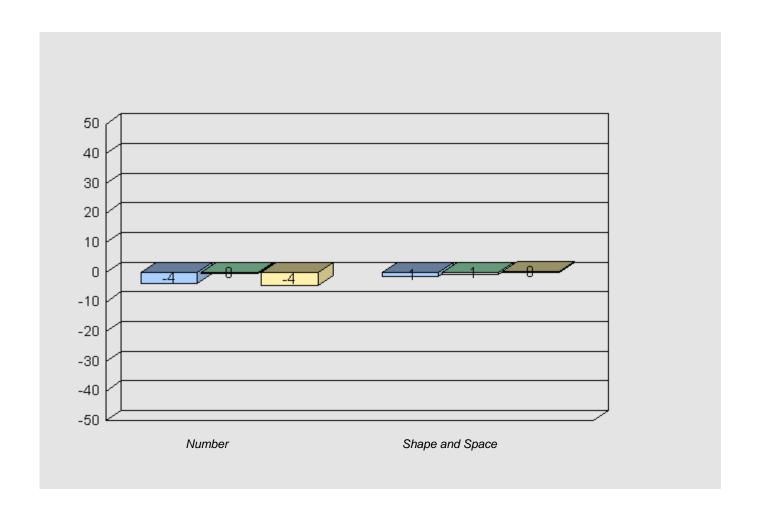

#### Longitudinal Cohort of students Difference from Provincial Mean 2005 - 2008 - 2011

Grade 3 2005 Grade 6 2008 Grade 9 2011

Grades: K-12

#228 - St. Lawrence Academy, St. Lawrence

Total Grade 9 (2011) students: