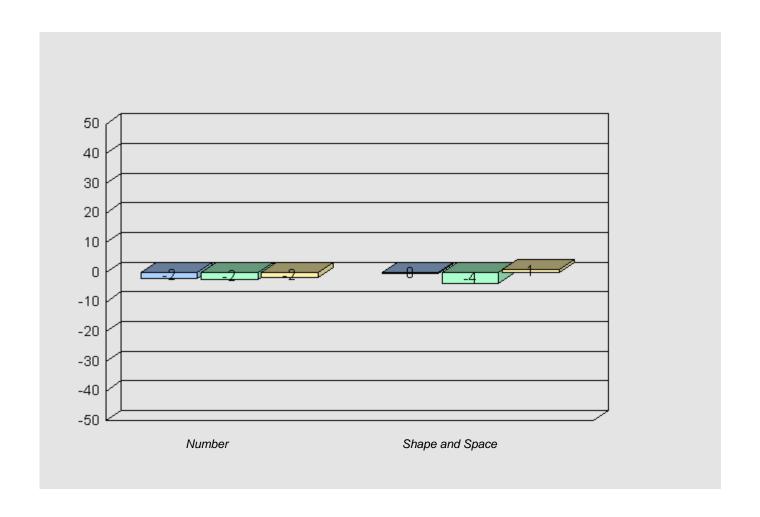

#### Difference from Provincial Mean 2005 - 2008 - 2011

#422 - Glovertown Academy, Glovertown

Grades: K-12

Total Grade 9 (2011) students:

25

#426 - Hillview Academy, Norris Arm

Grades: K-9

Total Grade 9 (2011) students: