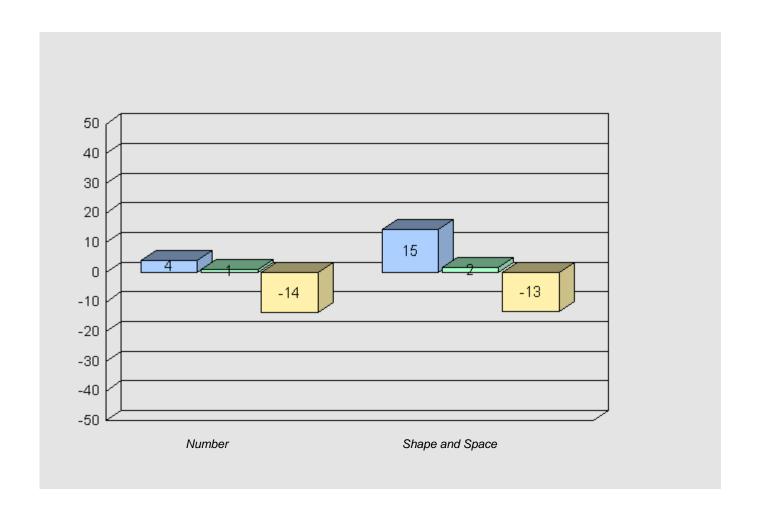

#138 - Victoria Academy, Gaultois Grades: 1-4,6-9,11

Total Grade 9 (2011) students:

2

Longitudinal
Cohort of students
Difference from Provincial Mean 2005 - 2008 - 2011

#149 - King Academy, Harbour Breton

#### Longitudinal Cohort of students Difference from Provincial Mean 2005 - 2008 - 2011

#158 - MSB Regional Academy, Middle Arm

Grades: K-12

Total Grade 9 (2011) students:

9

#162 - Dorset Collegiate, Pilley's Island

Grades: K-1,3,5-6,8-11

#165 - St. Stephen's AG, Rencontre East

Total Grade 9 (2011) students:

Longitudinal
Cohort of students
Difference from Provincial Mean 2005 - 2008 - 2011

#171 - Indian River High School, Springdale

#### Longitudinal Cohort of students Difference from Provincial Mean 2005 - 2008 - 2011

#177 - Greenwood Academy, Campbellton

Grades: K-9

Total Grade 9 (2011) students:

13

#178 - Phoenix Academy, Carmanville

#### Longitudinal Cohort of students Difference from Provincial Mean 2005 - 2008 - 2011

#183 - William Mercer Academy, Dover

7

Grades: K-9

Total Grade 9 (2011) students:

#192 - Lumsden Academy, Lumsden Grades: K-9

#### Longitudinal Cohort of students Difference from Provincial Mean 2005 - 2008 - 2011

#194 - Gill Memorial Academy, Musgrave Harbour

Grades: K-12

Total Grade 9 (2011) students:

7

#196 - St. Gabriel's AG, St. Brendan's

#### Longitudinal Cohort of students Difference from Provincial Mean 2005 - 2008 - 2011

#201 - J.M. Olds Collegiate, Twillingate

Grades: 7-12

Total Grade 9 (2011) students:

16

#204 - Pearson Academy, Wesleyville

#### Longitudinal Cohort of students Difference from Provincial Mean 2005 - 2008 - 2011

#402 - Leo Burke Academy, Bishop's Falls

Grades: 7-12

Total Grade 9 (2011) students:

28

Grades: K-12

#403 - Lakeside Academy, Buchans

#### Longitudinal Cohort of students Difference from Provincial Mean 2005 - 2008 - 2011

#406 - Fitzgerald Academy, English Harbour West

Grades: K-12

Total Grade 9 (2011) students:

15

#407 - Bay d'Espoir Academy, Milltown

#### Longitudinal Cohort of students Difference from Provincial Mean 2005 - 2008 - 2011

Grades: K-12

#414 - Fogo Island Central Academy, Fogo Island

Total Grade 9 (2011) students:

16

#416 - Smallwood Academy, Gambo

#### Difference from Provincial Mean 2005 - 2008 - 2011

#420 - St. Paul's Intermediate School, Gander

Grades: 7-9

Total Grade 9 (2011) students:

97

#421 - Lakewood Academy, Glenwood

8

Grades: K-12

#### Difference from Provincial Mean 2005 - 2008 - 2011

#422 - Glovertown Academy, Glovertown

Grades: K-12

Total Grade 9 (2011) students:

25

#426 - Hillview Academy, Norris Arm

Grades: K-9

Total Grade 9 (2011) students: