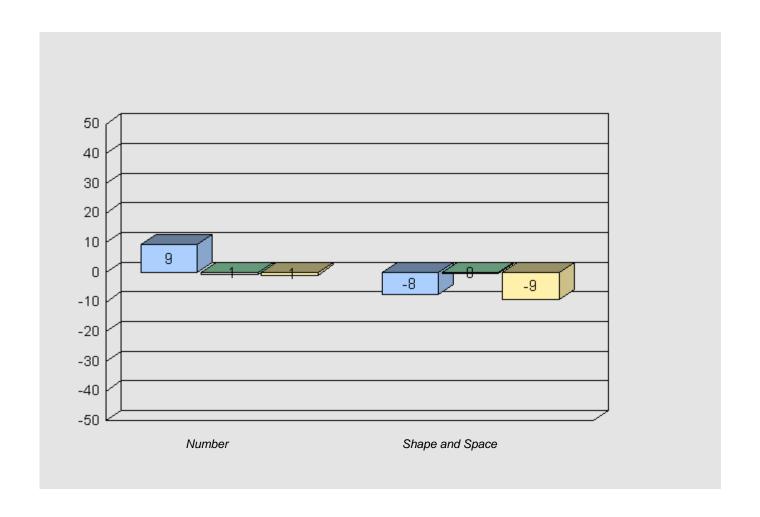

111

#486 - Lewisporte Intermediate, Lewisporte

Grades: 7-9

Total Grade 9 (2011) students:

43