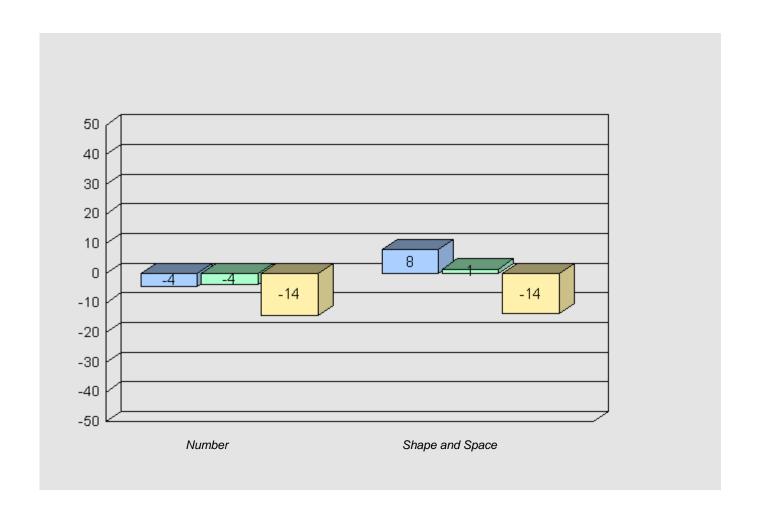

#### Difference from Provincial Mean 2005 - 2008 - 2011

#422 - Glovertown Academy, Glovertown

Grades: K-12

Total Grade 9 (2011) students:

25

#426 - Hillview Academy, Norris Arm

Grades: K-9

Total Grade 9 (2011) students: