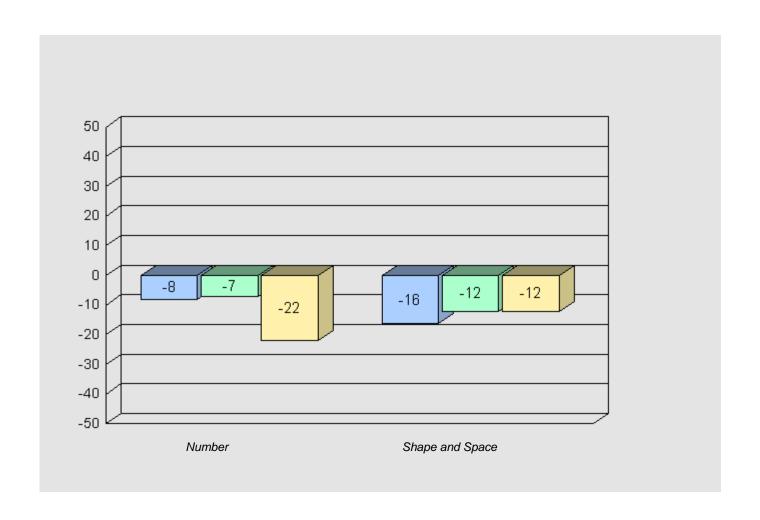

#### Longitudinal Cohort of students Difference from Provincial Mean 2005 - 2008 - 2011

#158 - MSB Regional Academy, Middle Arm

Grades: K-12

Total Grade 9 (2011) students:

9

#162 - Dorset Collegiate, Pilley's Island