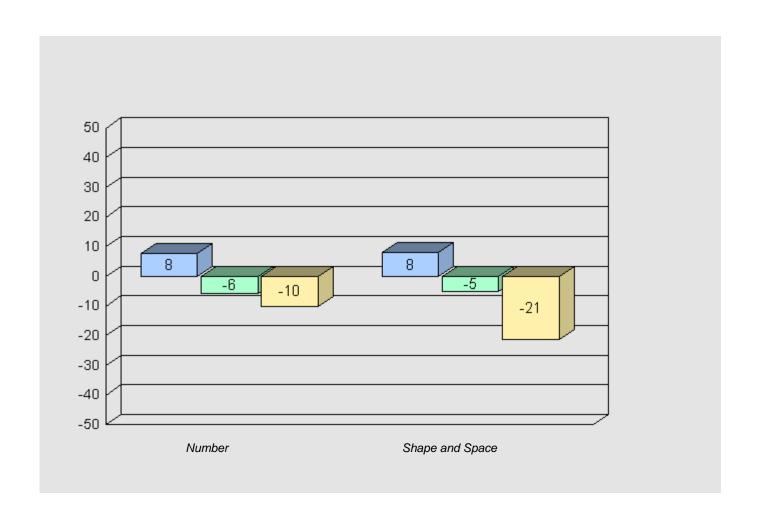

#### Difference from Provincial Mean 2005 - 2008 - 2011

#420 - St. Paul's Intermediate School, Gander

Grades: 7-9

Total Grade 9 (2011) students:

97

#421 - Lakewood Academy, Glenwood

8

Grades: K-12