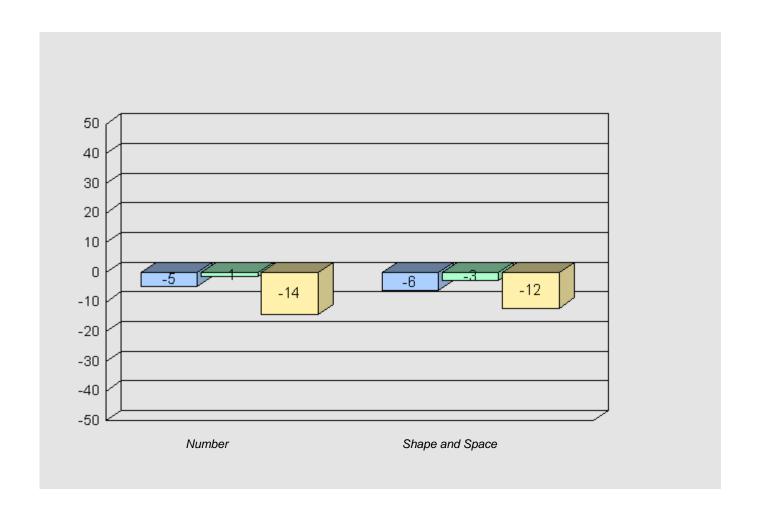

arbour

Grades: K-12

Total Grade 9 (2011) students:

7







#196 - St. Gabriel's AG, St. Brendan's

Grades: K,3-6,8-12

Total Grade 9 (2011) students:

#### Longitudinal Cohort of students Difference from Provincial Mean 2005 - 2008 - 2011





#201 - J.M. Olds Collegiate, Twillingate

Grades: 7-12

Total Grade 9 (2011) students:

16







#204 - Pearson Academy, Wesleyville

18

Grades: K-12

Total Grade 9 (2011) students:







#206 - Riverwood Academy, Wing's Point

Grades: K-12

Total Grade 9 (2011) students:

10







#398 - Avoca Collegiate, Badger Grades: K-9

Total Grade 9 (2011) students:

5

#### Longitudinal Cohort of students Difference from Provincial Mean 2005 - 2008 - 2011





#402 - Leo Burke Academy, Bishop's Falls

Grades: 7-12

Total Grade 9 (2011) students:

28







Grades: K-12

#403 - Lakeside Academy, Buchans

Total Grade 9 (2011) students:

6







Grades: K-2,4-5,7-12

#405 - Cottrell's Cove Academy, Cottrell's Cove

Total Grade 9 (2011) students:

1

#### Longitudinal Cohort of students Difference from Provincial Mean 2005 - 2008 - 2011





#406 - Fitzgerald Academy, English Harbour West

Grades: K-12

Total Grade 9 (2011) students:

15







#407 - Bay d'Espoir Academy, Milltown

Grades: K-12

Total Grade 9 (2011) students:

20







#413 - Holy Cross School Complex, Eastport

Grades: K-12

Total Grade 9 (2011) students:

2

#### Longitudinal Cohort of students Difference from Provincial Mean 2005 - 2008 - 2011





Grades: K-12

#414 - Fogo Island Central Academy, Fogo Island

Total Grade 9 (2011) students:

16







#416 - Smallwoo