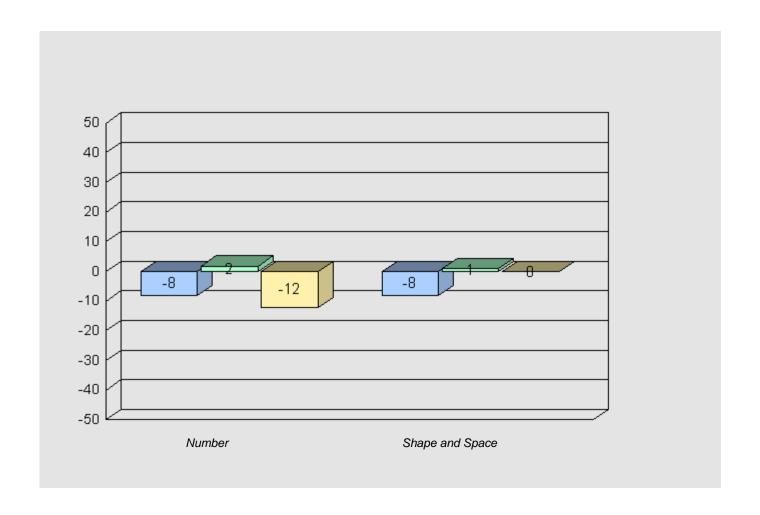

#### Longitudinal Cohort of students Difference from Provincial Mean 2005 - 2008 - 2011

#177 - Greenwood Academy, Campbellton

Grades: K-9

Total Grade 9 (2011) students:

13

#178 - Phoenix Academy, Carmanville