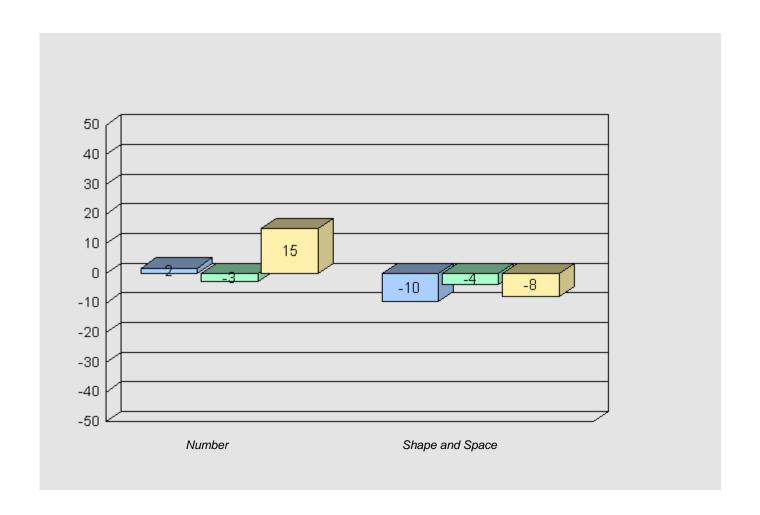

#138 - Victoria Academy, Gaultois Grades: 1-4,6-9,11

Total Grade 9 (2011) students:

2

Longitudinal
Cohort of students
Difference from Provincial Mean 2005 - 2008 - 2011

#149 - King Academy, Harbour Breton