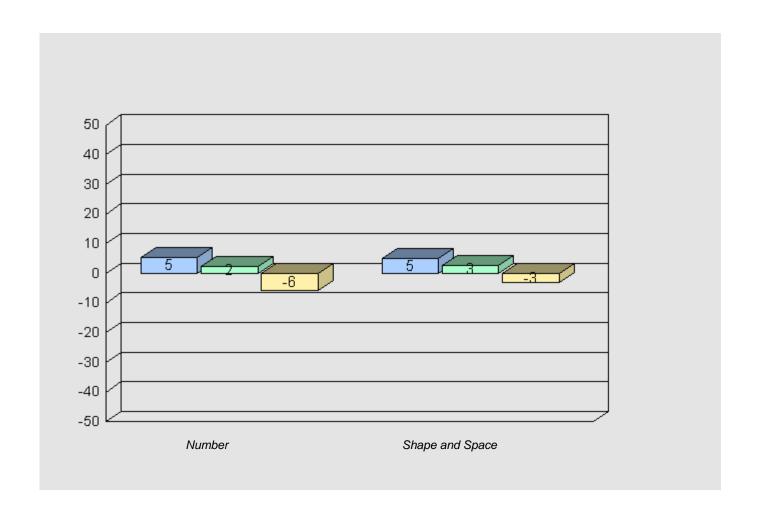

Grades: K-1,3,5-6,8-11

#165 - St. Stephen's AG, Rencontre East

Total Grade 9 (2011) students:

Longitudinal
Cohort of students
Difference from Provincial Mean 2005 - 2008 - 2011

#171 - Indian River High School, Springdale