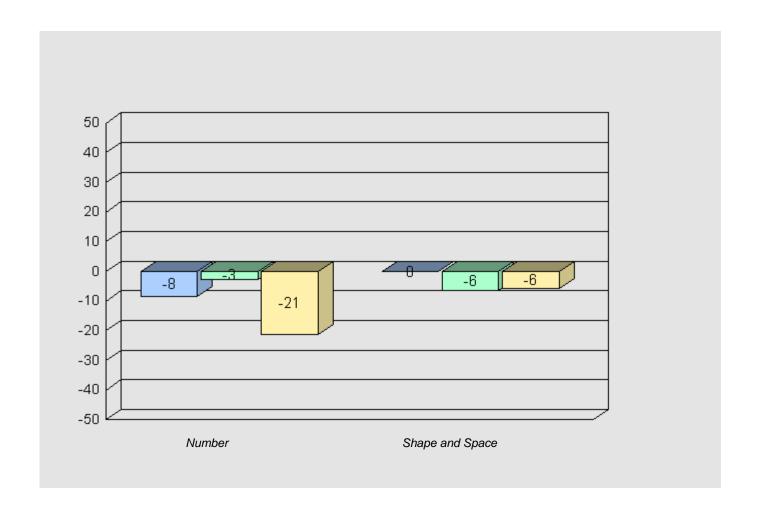

#### Longitudinal Cohort of students Difference from Provincial Mean 2005 - 2008 - 2011

#158 - MSB Regional Academy, Middle Arm

Grades: K-12

Total Grade 9 (2011) students:

9

#162 - Dorset Collegiate, Pilley's Island