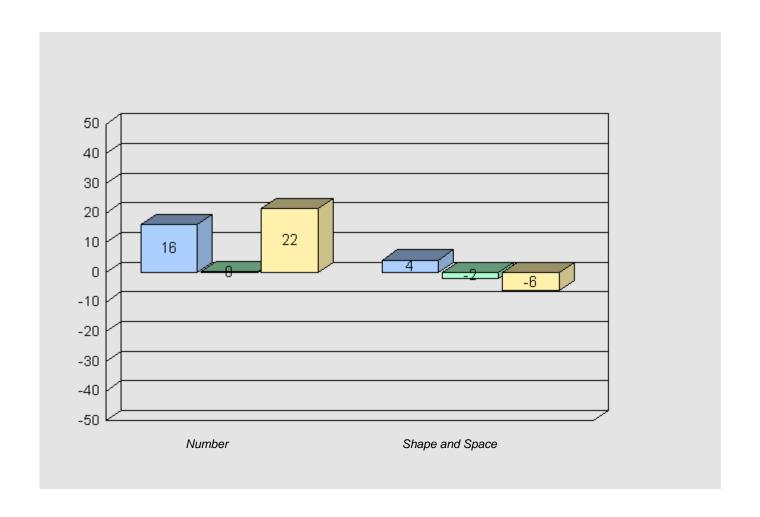

#### Longitudinal Cohort of students Difference from Provincial Mean 2005 - 2008 - 2011

#158 - MSB Regional Academy, Middle Arm

Grades: K-12

Total Grade 9 (2011) students:

9

#162 - Dorset Collegiate, Pilley's Island

24

Grades: 7-12

Total Grade 9 (2011) students:

Longitudinal

#163 - Point Leamington Academy, Point Leamington

13

Grades: K-12

Total Grade 9 (2011) students: