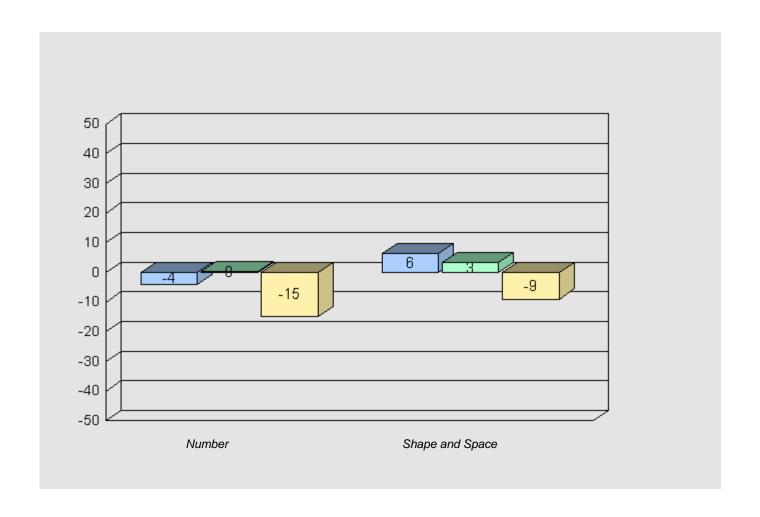

#### Longitudinal Cohort of students Difference from Provincial Mean 2005 - 2008 - 2011

#158 - MSB Regional Academy, Middle Arm

Grades: K-12

Total Grade 9 (2011) students:

9

#162 - Dorset Collegiate, Pilley's Island