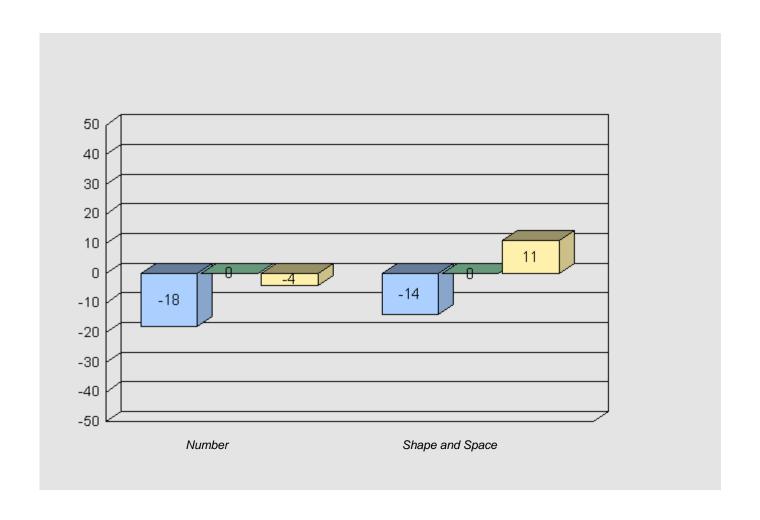

Grades: K-1,3,5-6,8-11

#165 - St. Stephen's AG, Rencontre East

Total Grade 9 (2011) students:

Longitudinal
Cohort of students
Difference from Provincial Mean 2005 - 2008 - 2011

#171 - Indian River High School, Springdale