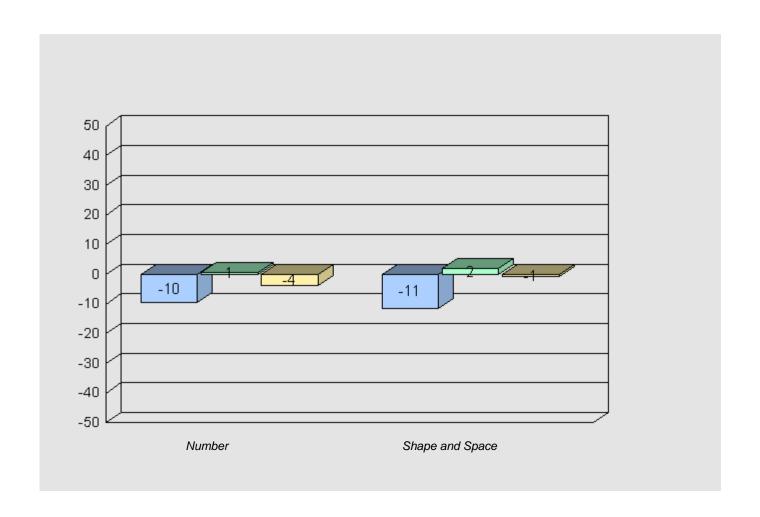

#### Longitudinal Cohort of students Difference from Provincial Mean 2005 - 2008 - 2011

#402 - Leo Burke Academy, Bishop's Falls

Grades: 7-12

Total Grade 9 (2011) students:

28

Grades: K-12

#403 - Lakeside Academy, Buchans