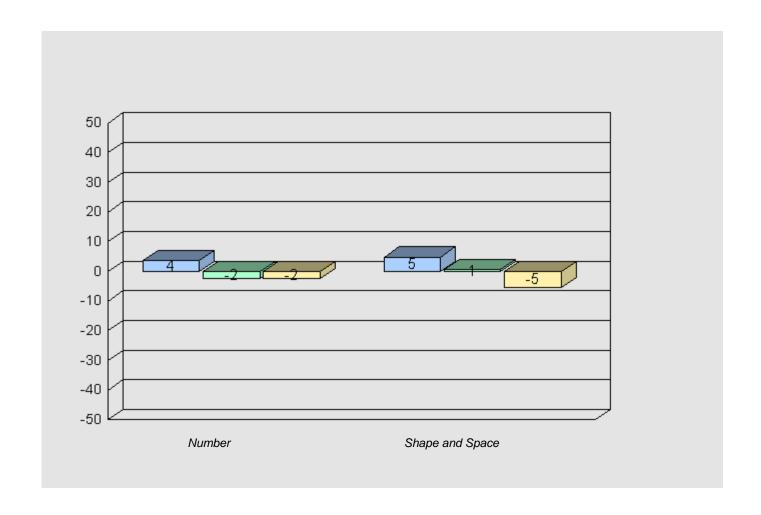

#### Difference from Provincial Mean 2005 - 2008 - 2011

#420 - St. Paul's Intermediate School, Gander

Grades: 7-9

Total Grade 9 (2011) students:

97

#421 - Lakewood Academy, Glenwood

8

Grades: K-12