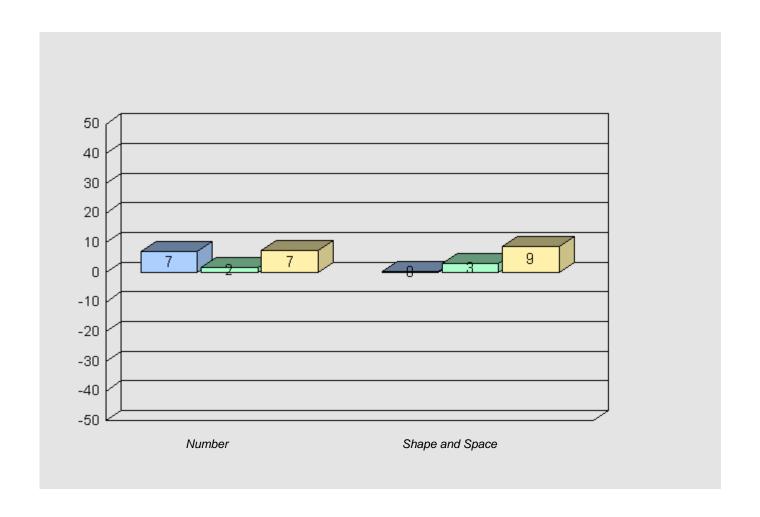

#### Longitudinal Cohort of students Difference from Provincial Mean 2005 - 2008 - 2011

#177 - Greenwood Academy, Campbellton

Grades: K-9

Total Grade 9 (2011) students:

13

#178 - Phoenix Academy, Carmanville