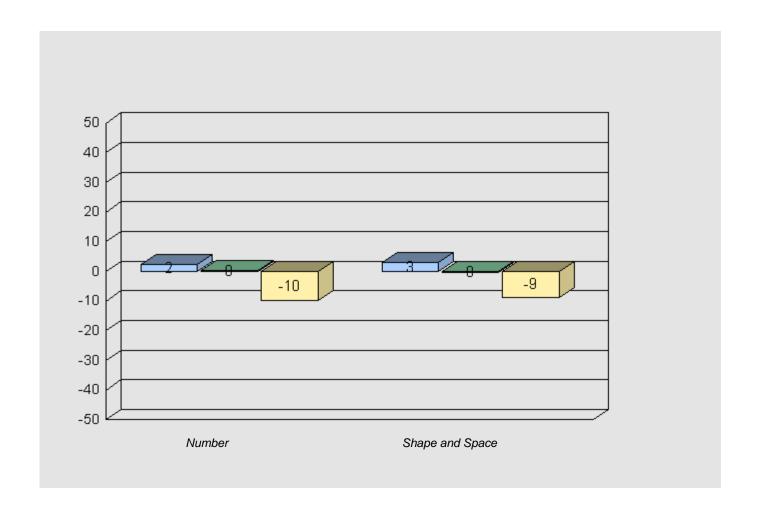

#### Longitudinal Cohort of students Difference from Provincial Mean 2005 - 2008 - 2011

#158 - MSB Regional Academy, Middle Arm

Grades: K-12

Total Grade 9 (2011) students:

9

#162 - Dorset Collegiate, Pilley's Island

24

Grades: 7-12

Total Grade 9 (2011) students:

Longitudinal

#163 - Point Leamington Academy, Point Leamington

13

Grades: K-12

Total Grade 9 (2011) students: