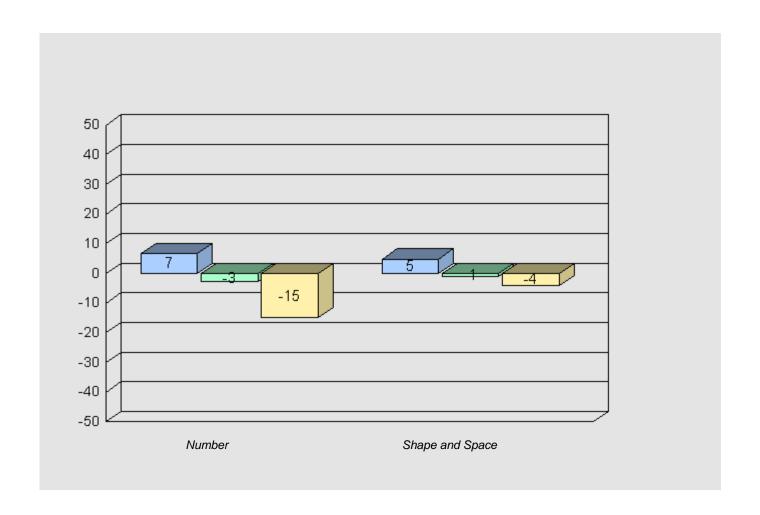

#138 - Victoria Academy, Gaultois Grades: 1-4,6-9,11

Total Grade 9 (2011) students:

2

Longitudinal
Cohort of students
Difference from Provincial Mean 2005 - 2008 - 2011

#149 - King Academy, Harbour Breton

#### Longitudinal Cohort of students Difference from Provincial Mean 2005 - 2008 - 2011

#158 - MSB Regional Academy, Middle Arm

Grades: K-12

Total Grade 9 (2011) students:

9

#162 - Dorset Collegiate, Pilley's Island

#### Longitudinal Cohort of students Difference from Provincial Mean 2005 - 2008 - 2011

#177 - Greenwood Academy, Campbellton

Grades: K-9

Total Grade 9 (2011) students:

13

#178 - Phoenix Academy, Carmanville