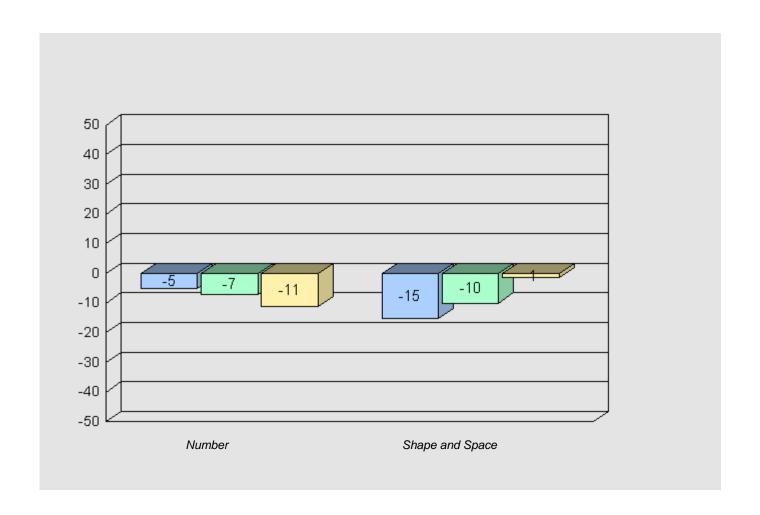

#### Difference from Provincial Mean 2005 - 2008 - 2011

#420 - St. Paul's Intermediate School, Gander

Grades: 7-9

Total Grade 9 (2011) students:

97

#421 - Lakewood Academy, Glenwood

8

Grades: K-12