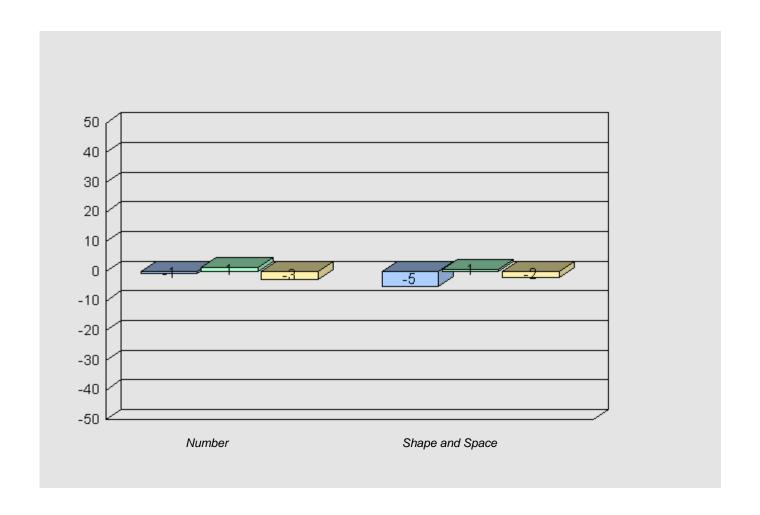

#138 - Victoria Academy, Gaultois Grades: 1-4,6-9,11

Total Grade 9 (2011) students:

2

Longitudinal
Cohort of students
Difference from Provincial Mean 2005 - 2008 - 2011

#149 - King Academy, Harbour Breton