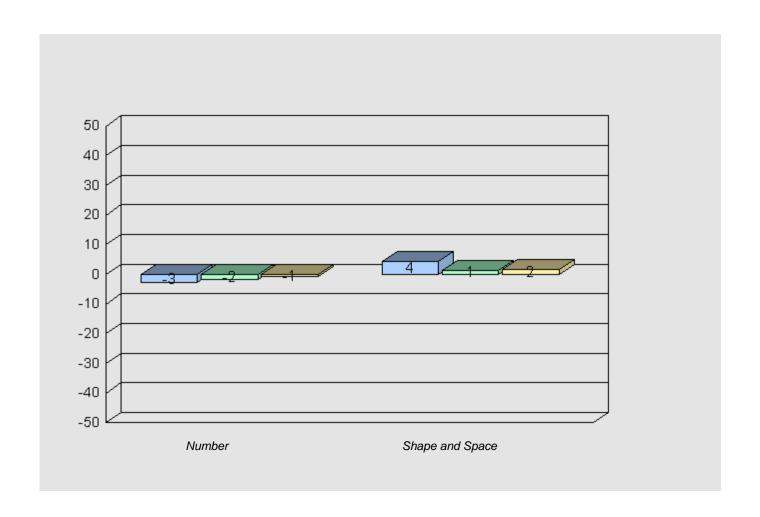

24

Grades: 7-12

Total Grade 9 (2011) students:

Longitudinal

#163 - Point Leamington Academy, Point Leamington

13

Grades: K-12

Total Grade 9 (2011) students: