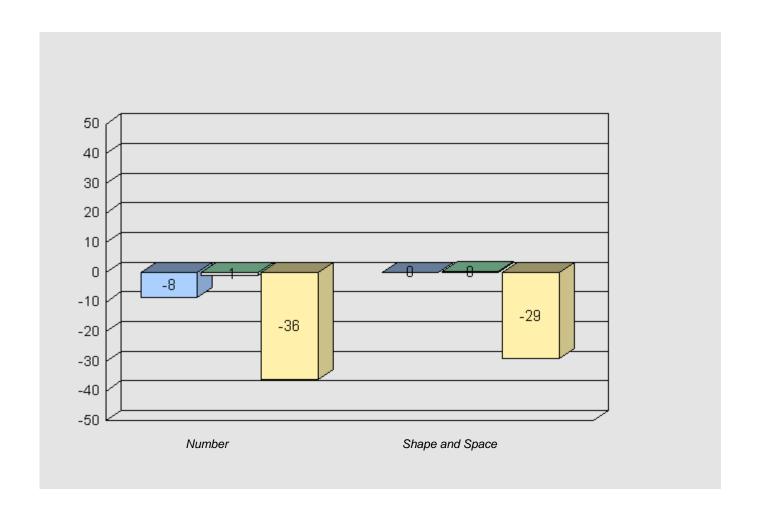

#### Longitudinal Cohort of students Difference from Provincial Mean 2005 - 2008 - 2011

#183 - William Mercer Academy, Dover

7

Grades: K-9

Total Grade 9 (2011) students:

#192 - Lumsden Academy, Lumsden Grades: K-9

Total Grade 9 (2011) students:

3