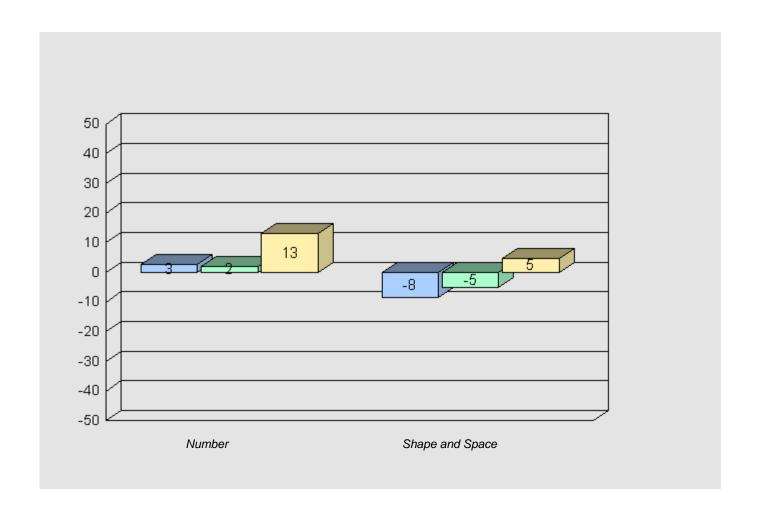

#138 - Victoria Academy, Gaultois Grades: 1-4,6-9,11

Total Grade 9 (2011) students:

2

Longitudinal
Cohort of students
Difference from Provincial Mean 2005 - 2008 - 2011

#149 - King Academy, Harbour Breton