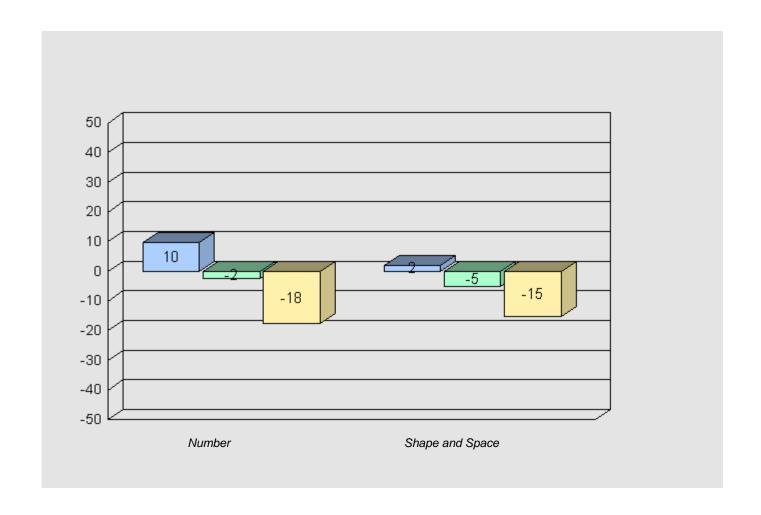

t. Brendan's

Grades: K,3-6,8-12

Total Grade 9 (2011) students:

#### Longitudinal Cohort of students Difference from Provincial Mean 2005 - 2008 - 2011





#201 - J.M. Olds Collegiate, Twillingate

Grades: 7-12

Total Grade 9 (2011) students:

16







#204 - Pearson Academy, Wesleyville

18

Grades: K-12

Total Grade 9 (2011) students:







#206 - Riverwood Academy, Wing's Point

Grades: K-12

Total Grade 9 (2011) students:

10







#398 - Avoca Collegiate, Badger Grades: K-9

Total Grade 9 (2011) students:

5

#### Longitudinal Cohort of students Difference from Provincial Mean 2005 - 2008 - 2011





#402 - Leo Burke Academy, Bishop's Falls

Grades: 7-12

Total Grade 9 (2011) students:

28







Grades: K-12

#403 - Lakeside Academy, Buchans

Total Grade 9 (2011) students:

6







Grades: K-2,4-5,7-12

#405 - Cottrell's Cove Academy, Cottrell's Cove

Total Grade 9 (2011) students:

1

#### Longitudinal Cohort of students Difference from Provincial Mean 2005 - 2008 - 2011





#406 - Fitzgerald Academy, English Harbour West

Grades: K-12

Total Grade 9 (2011) students:

15







#407 - Bay d'Espoir Academy, Milltown

Grades: K-12

Total Grade 9 (2011) students:

20







#413 - Holy Cross School Complex, Eastport

Grades: K-12

Total Grade 9 (2011) students:

2

#### Longitudinal Cohort of students Difference from Provincial Mean 2005 - 2008 - 2011





Grades: K-12

#414 - Fogo Island Central Academy, Fogo Island

Total Grade 9 (2011) students:

16







#416 - Smallwood Academy, Gambo

19

Grades: K-12

Total Grade 9 (2011) students:

Longitudinal Cohort o