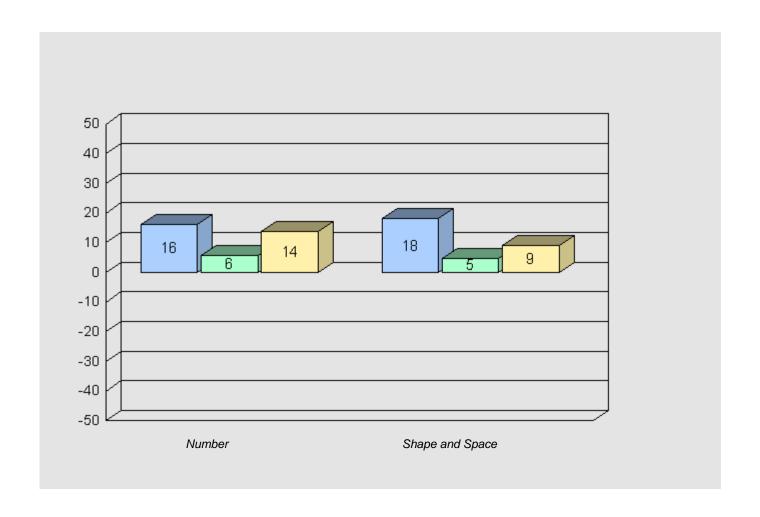

#### Longitudinal Cohort of students Difference from Provincial Mean 2005 - 2008 - 2011

#177 - Greenwood Academy, Campbellton

Grades: K-9

Total Grade 9 (2011) students:

13

#178 - Phoenix Academy, Carmanville

Grades: K-12

Total Grade 9 (2011) students:

8

#179 - Centreville Academy, Centreville-Wareham

Grades: K-9

Total Grade 9 (2011) students:

8

#180 - A. R. Scammell Academy, Change Islands