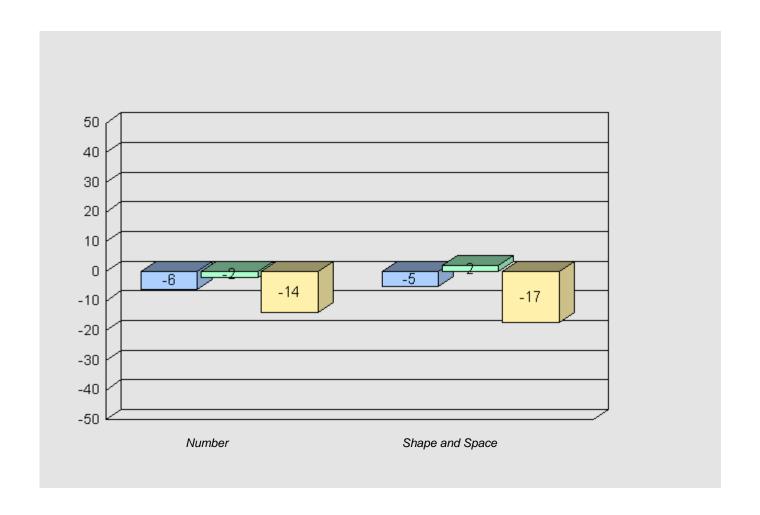

#### Longitudinal Cohort of students Difference from Provincial Mean 2005 - 2008 - 2011

#158 - MSB Regional Academy, Middle Arm

Grades: K-12

Total Grade 9 (2011) students:

9

#162 - Dorset Collegiate, Pilley's Island