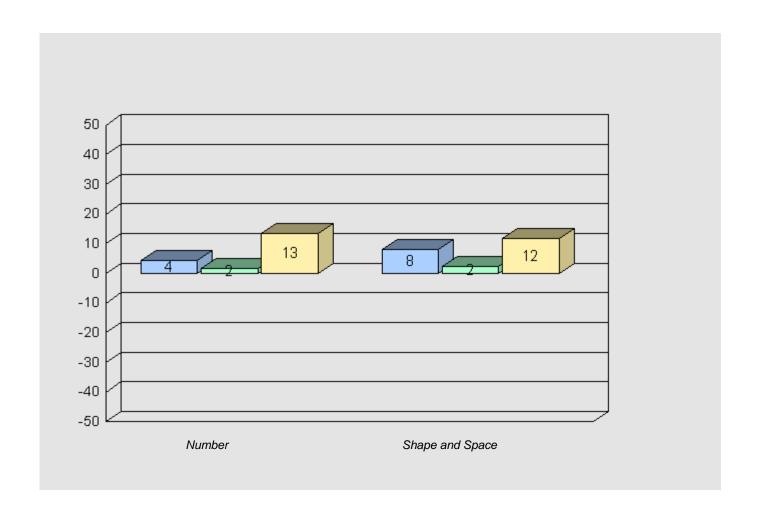

#### Longitudinal Cohort of students Difference from Provincial Mean 2005 - 2008 - 2011

#023 - Sacred Heart AG, Conche Grades: K,2-4,6-9,11-12

Total Grade 9 (2011) students: