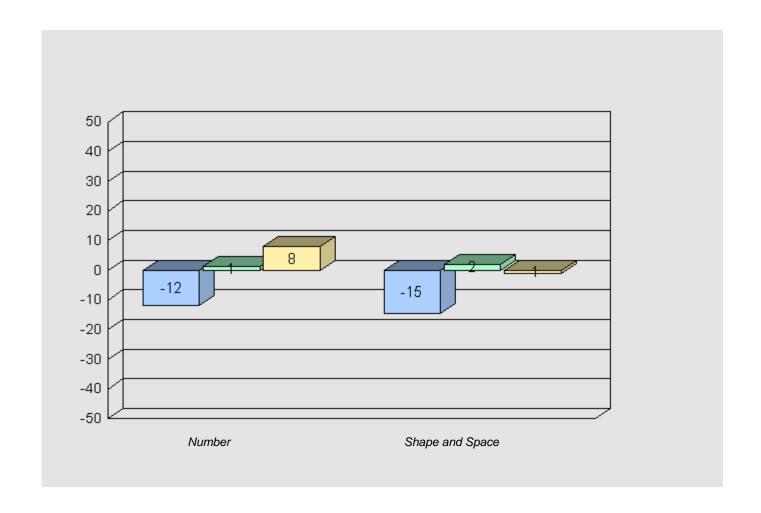

#022 - William Gillett Academy, Charlottetown, LAB

Grades: K-12

Total Grade 9 (2011) students:

3