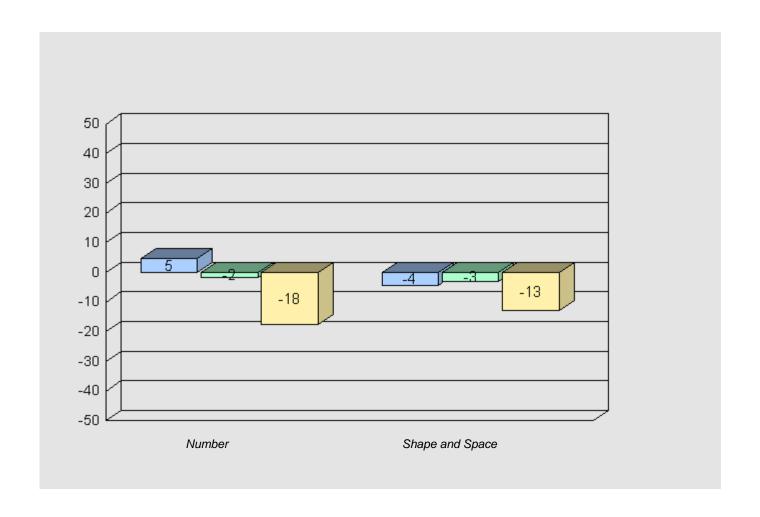

#### Longitudinal Cohort of students Difference from Provincial Mean 2005 - 2008 - 2011

#387 - Bayview Regional Collegiate, St. Lunaire

Grades: 7-12

Total Grade 9 (2011) students:

7

#388 - Long Range Academy, Cow Head