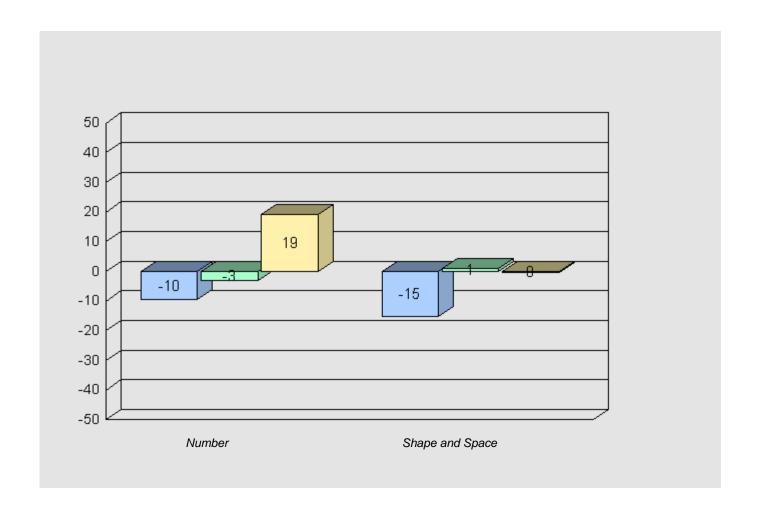

10

Grades: 5-6,8-9,11-12

#041 - Raymond Ward Memorial, Norman Bay

Total Grade 9 (2011) students:

4

#### Longitudinal Cohort of students Difference from Provincial Mean 2005 - 2008 - 2011

#046 - D.C. Young School, Port Hope Simpson

4

Grades: K-12

Total Grade 9 (2011) students: