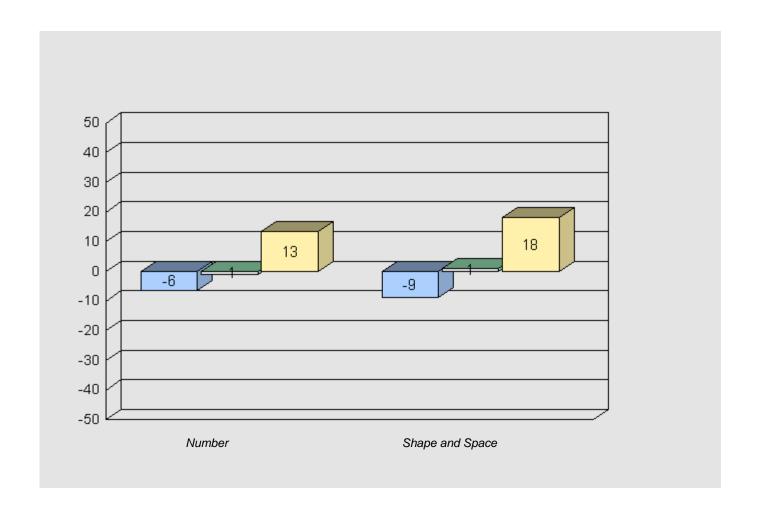

#### Longitudinal Cohort of students Difference from Provincial Mean 2005 - 2008 - 2011

#024 - James Cook Memorial, Cook's Harbour

Grades: K,4-12

Total Grade 9 (2011) students:

2