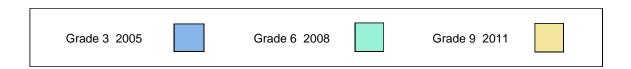

4

Grades: K-12

Total Grade 9 (2011) students:

Longitudinal
Cohort of students
Difference from Provincial Mean 2005 - 2008 - 2011

#040 - St. Mary's AG, Mary's Harbour

Grades: K-12

Total Grade 9 (2011) students: