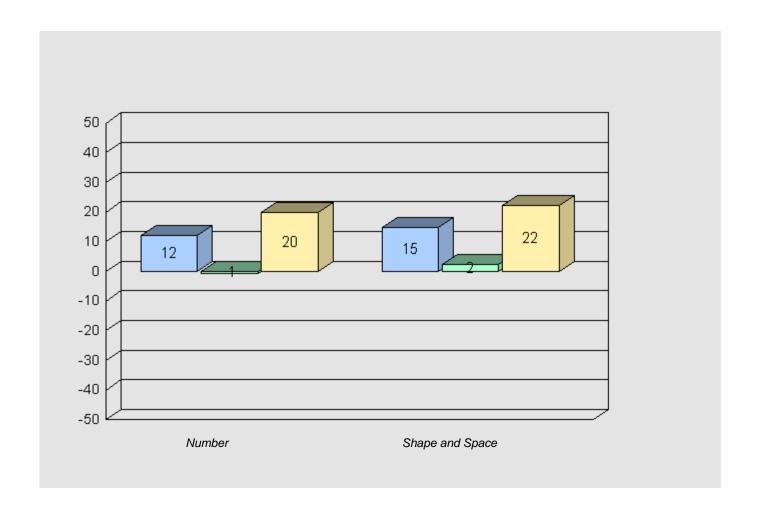

#### Longitudinal Cohort of students Difference from Provincial Mean 2005 - 2008 - 2011

#116 - Appalachia High School, St. George's

Grades: 9-12

Total Grade 9 (2011) students:

18

#119 - Stephenville High, Stephenville