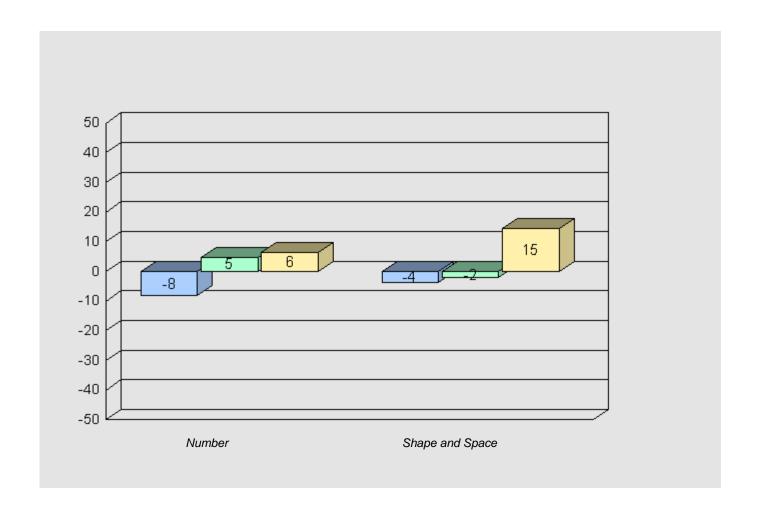

Mean 2005 - 2008 - 2011





#110 - Piccadilly Central High, Piccadilly

Grades: 9-12

Total Grade 9 (2011) students:

17







#113 - St. Boniface All Grade, Ramea

Grades: K-11

Total Grade 9 (2011) students:

#### Longitudinal Cohort of students Difference from Provincial Mean 2005 - 2008 - 2011





#116 - Appalachia High School, St. George's

Grades: 9-12

Total Grade 9 (2011) students:

18







#119 - Stephenville High, Stephenville

Grades: 9-12

Total Grade 9 (2011) students:

62







Grades: 2,4-9,11-12

#137 - St. Simon and St. Jude Academy, Francois

Total Grade 9 (2011) students:

2

#### Longitudinal Cohort of students Difference from Provincial Mean 2005 - 2008 - 2011





#387 - Bayview Regional Collegiate, St. Lunaire

Grades: 7-12

Total Grade 9 (2011) students:

7







#388 - Long Range Academy, Cow Head

Grades: K-12

Total Grade 9 (2011) students:

7







#391 - Xavier Junior High, Deer Lake

Grades: 6-9

Total Grade 9 (2011) students:

53







#393 - Bonne Bay Academy, Woody Point

Grades: K-12

Total Grade 9 (2011) students:

ı

#### Longitudinal Cohort of students Difference from Provincial Mean 2005 - 2008 - 2011





#394 - E.A. Butler All Grade, McKay's

Grades: K-12

Total Grade 9 (2011) students:

ร







#397 - Belanger Memorial School, Upper Ferry

Grades: K-12

Total Grade 9 (2011) students:

13







#474 - Cloud River Academy, Roddickton

10

Grades: K-12

Total Grade 9 (2011) students:

Longitudinal







#475 - Viking Trail Academy, Plum Point

Grades: K-12

Total Grade 9 (2011) students:

15







#487 - Labrador Straits A