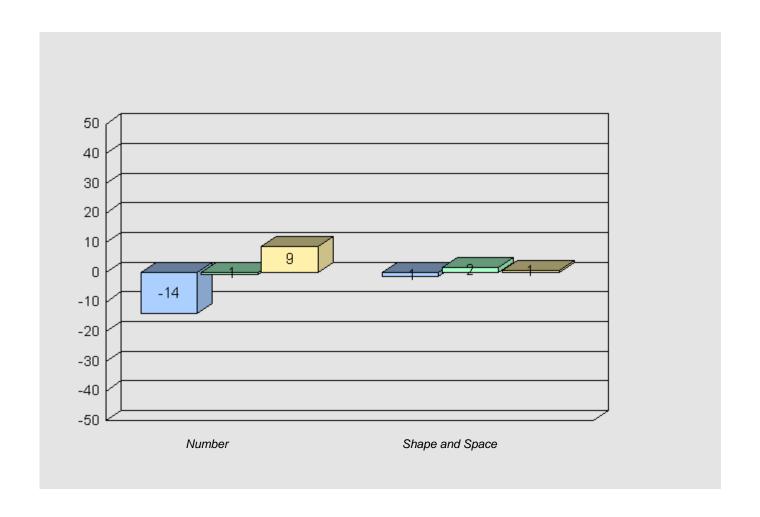

l Grade 9 (2011) students:

17







#113 - St. Boniface All Grade, Ramea

Grades: K-11

Total Grade 9 (2011) students:

#### Longitudinal Cohort of students Difference from Provincial Mean 2005 - 2008 - 2011





#116 - Appalachia High School, St. George's

Grades: 9-12

Total Grade 9 (2011) students:

18







#119 - Stephenville High, Stephenville

Grades: 9-12

Total Grade 9 (2011) students:

62







Grades: 2,4-9,11-12

#137 - St. Simon and St. Jude Academy, Francois

Total Grade 9 (2011) students:

2

#### Longitudinal Cohort of students Difference from Provincial Mean 2005 - 2008 - 2011





#387 - Bayview Regional Collegiate, St. Lunaire

Grades: 7-12

Total Grade 9 (2011) students:

7







#388 - Long Range Academy, Cow Head

Grades: K-12

Total Grade 9 (2011) students:

7







#391 - Xavier Junior High, Deer Lake

Grades: 6-9

Total Grade 9 (2011) students:

53







#393 - Bonne Bay Academy, Woody Point

Grades: K-12

Total Grade 9 (2011) students:

ı

#### Longitudinal Cohort of students Difference from Provincial Mean 2005 - 2008 - 2011





#394 - E.A. Butler All Grade, McKay's

Grades: K-12

Total Grade 9 (2011) students:

ร







#397 - Belanger Memorial School, Upper Ferry

Grades: K-12

Total Grade 9 (2011) students:

13







#474 - Cloud River Academy, Roddickton

10

Grades: K-12

Total Grade 9 (2011) students:

Longitudinal







#475 - Viking Trail Academy, Plum Point

Grades: K-12

Total Grade 9 (2011) students:

15







#487 - Labrador Straits Academy, L'Anse au Loup

Grades: K-12

Total Grade 9 (2011) students:

20







#488 - Frenc