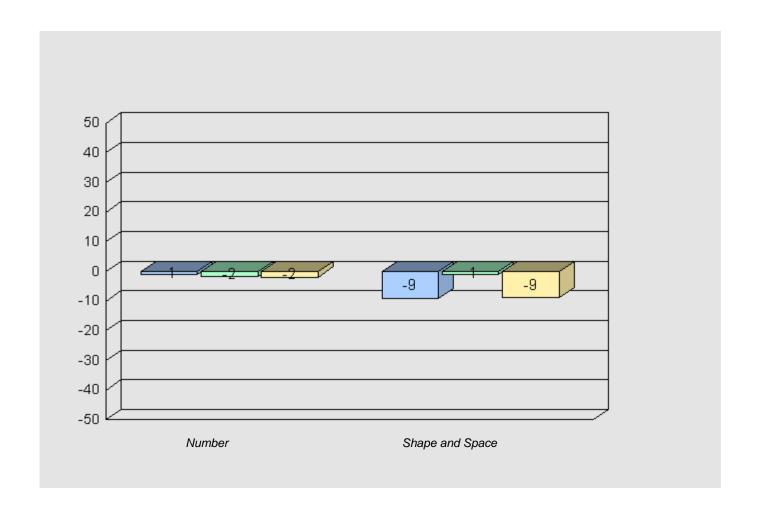

Grades: K-12

Total Grade 9 (2011) students:

ı

#### Longitudinal Cohort of students Difference from Provincial Mean 2005 - 2008 - 2011

#394 - E.A. Butler All Grade, McKay's

Grades: K-12

Total Grade 9 (2011) students:

ร

#397 - Belanger Memorial School, Upper Ferry