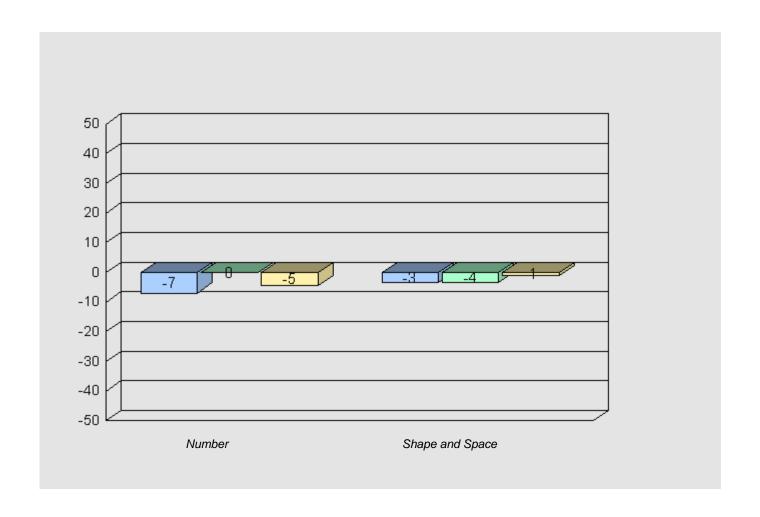

#### Longitudinal Cohort of students Difference from Provincial Mean 2005 - 2008 - 2011

#023 - Sacred Heart AG, Conche Grades: K,2-4,6-9,11-12

Total Grade 9 (2011) students: