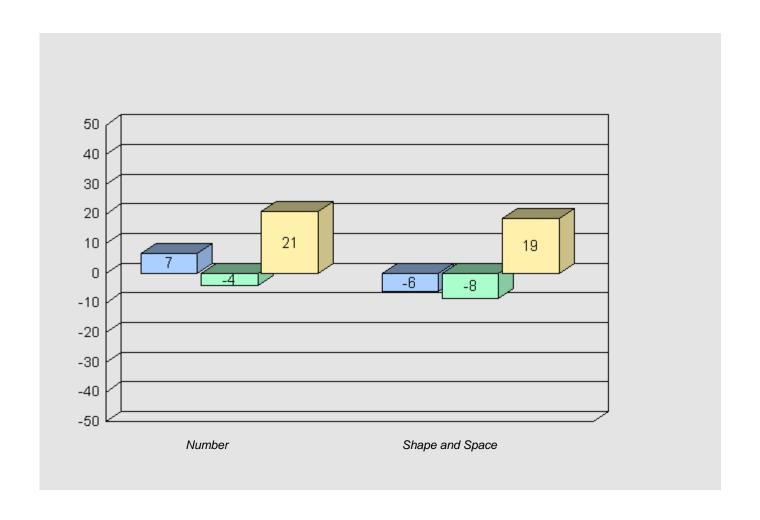

#### Longitudinal Cohort of students Difference from Provincial Mean 2005 - 2008 - 2011

#026 - H.G. Fillier Academy, Englee Grades: K-9

Total Grade 9 (2011) students:

2