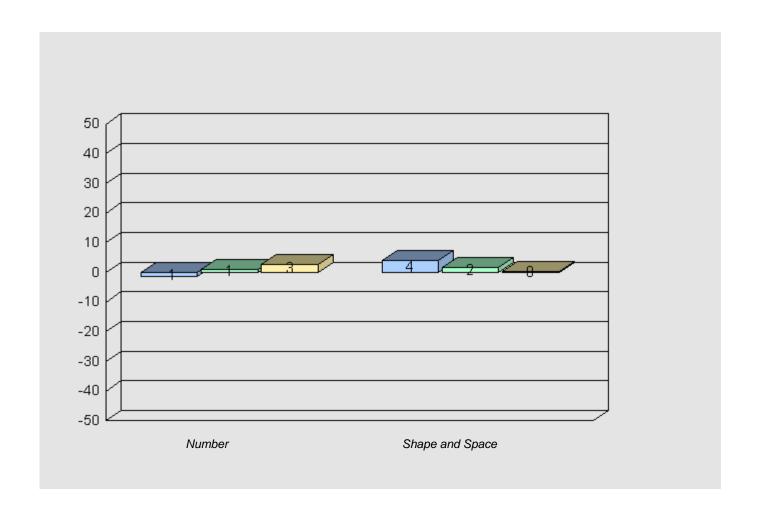

#### Longitudinal Cohort of students Difference from Provincial Mean 2005 - 2008 - 2011

#024 - James Cook Memorial, Cook's Harbour

Grades: K,4-12

Total Grade 9 (2011) students:

2

#### Longitudinal Cohort of students Difference from Provincial Mean 2005 - 2008 - 2011

#026 - H.G. Fillier Academy, Englee Grades: K-9

Total Grade 9 (2011) students:

2