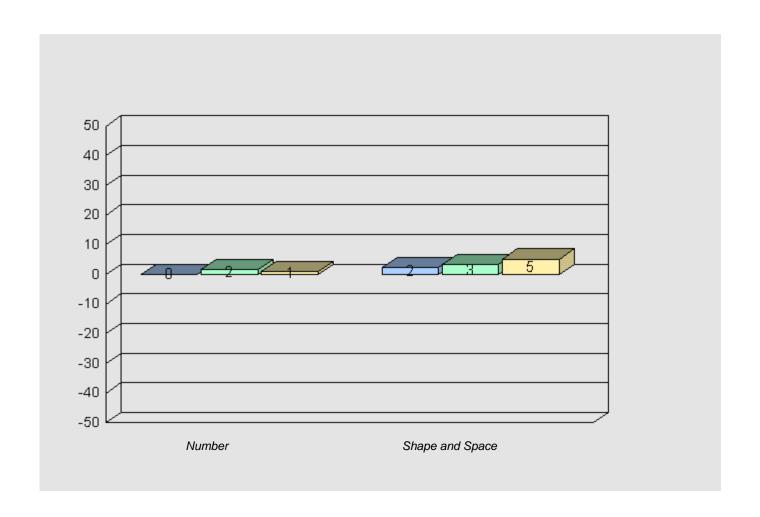

#022 - William Gillett Academy, Charlottetown, LAB

Grades: K-12

Total Grade 9 (2011) students:

3