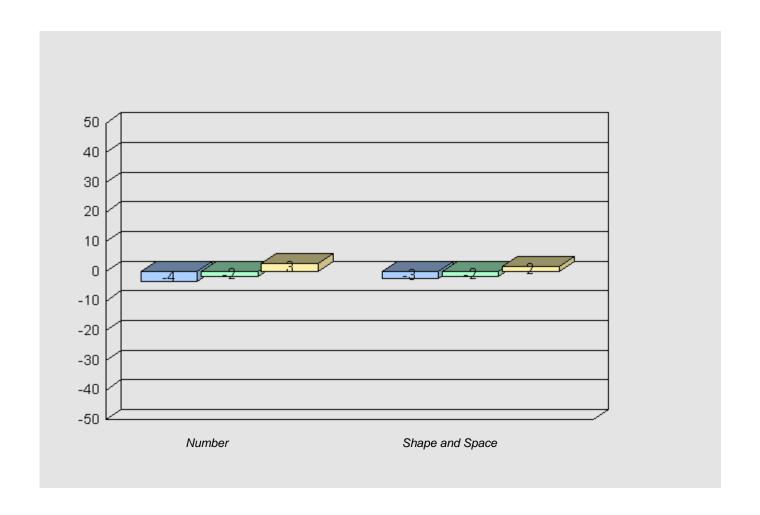

#### Longitudinal Cohort of students Difference from Provincial Mean 2005 - 2008 - 2011

#027 - Canon Richards Memorial Academy, Flower's Cove

Grades: K-12

Total Grade 9 (2011) students:

7

#039 - Mary Simms All-Grade, Main Brook

4

Grades: K-12

Total Grade 9 (2011) students:

Longitudinal
Cohort of students
Difference from Provincial Mean 2005 - 2008 - 2011

#040 - St. Mary's AG, Mary's Harbour

Grades: K-12

Total Grade 9 (2011) students: