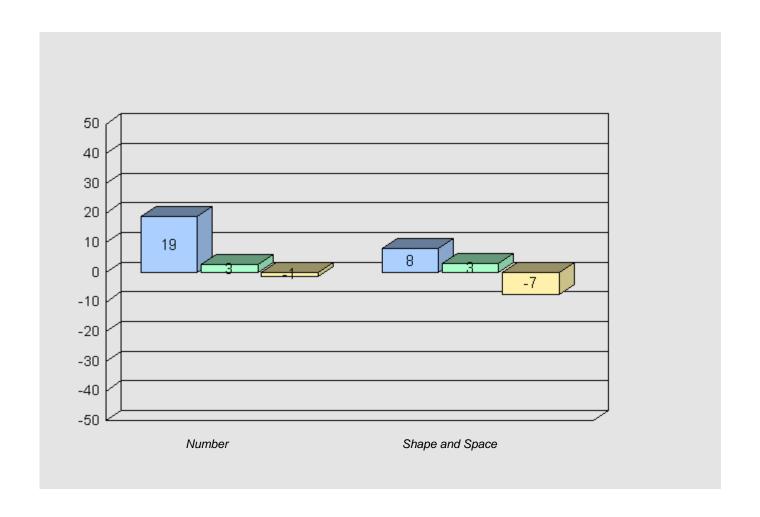

n, LAB

Grades: K-12

Total Grade 9 (2011) students:

3

#### Longitudinal Cohort of students Difference from Provincial Mean 2005 - 2008 - 2011





#023 - Sacred Heart AG, Conche Grades: K,2-4,6-9,11-12

Total Grade 9 (2011) students:

#### Longitudinal Cohort of students Difference from Provincial Mean 2005 - 2008 - 2011





#024 - James Cook Memorial, Cook's Harbour

Grades: K,4-12

Total Grade 9 (2011) students:

2

#### Longitudinal Cohort of students Difference from Provincial Mean 2005 - 2008 - 2011





#026 - H.G. Fillier Academy, Englee Grades: K-9

Total Grade 9 (2011) students:

2

#### Longitudinal Cohort of students Difference from Provincial Mean 2005 - 2008 - 2011





#027 - Canon Richards Memorial Academy, Flower's Cove

Grades: K-12

Total Grade 9 (2011) students:

7







#039 - Mary Simms All-Grade, Main Brook

4

Grades: K-12

Total Grade 9 (2011) students:

Longitudinal
Cohort of students
Difference from Provincial Mean 2005 - 2008 - 2011





#040 - St. Mary's AG, Mary's Harbour

Grades: K-12

Total Grade 9 (2011) students:

10







Grades: 5-6,8-9,11-12

#041 - Raymond Ward Memorial, Norman Bay

Total Grade 9 (2011) students:

4

#### Longitudinal Cohort of students Difference from Provincial Mean 2005 - 2008 - 2011





#046 - D.C. Young School, Port Hope Simpson

4

Grades: K-12

Total Grade 9 (2011) students:

#### Longitudinal Cohort of students Difference from Provincial Mean 2005 - 2008 - 2011





#050 - Basque Memorial, Red Bay Grades: K,3-4,6-12

Total Grade 9 (2011) students:

3

#### Longitudinal Cohort of students Difference from Pr