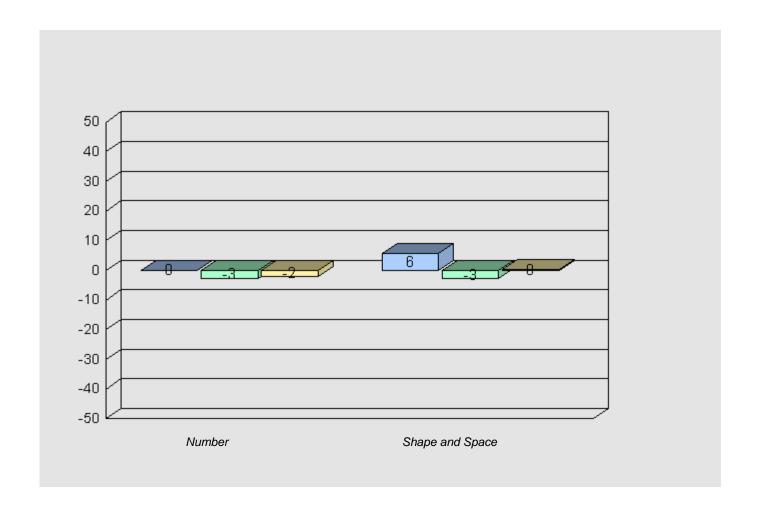

#### Longitudinal Cohort of students Difference from Provincial Mean 2005 - 2008 - 2011

#027 - Canon Richards Memorial Academy, Flower's Cove

Grades: K-12

Total Grade 9 (2011) students:

7

#039 - Mary Simms All-Grade, Main Brook