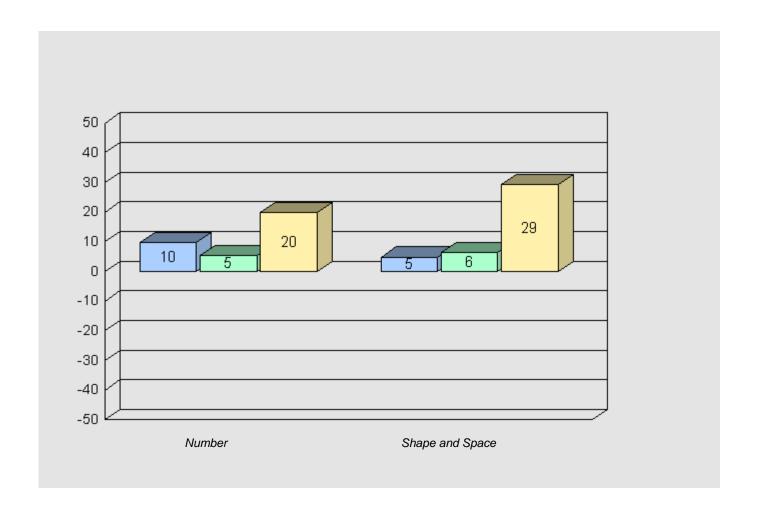

#### Longitudinal Cohort of students Difference from Provincial Mean 2005 - 2008 - 2011

#024 - James Cook Memorial, Cook's Harbour

Grades: K,4-12

Total Grade 9 (2011) students:

2