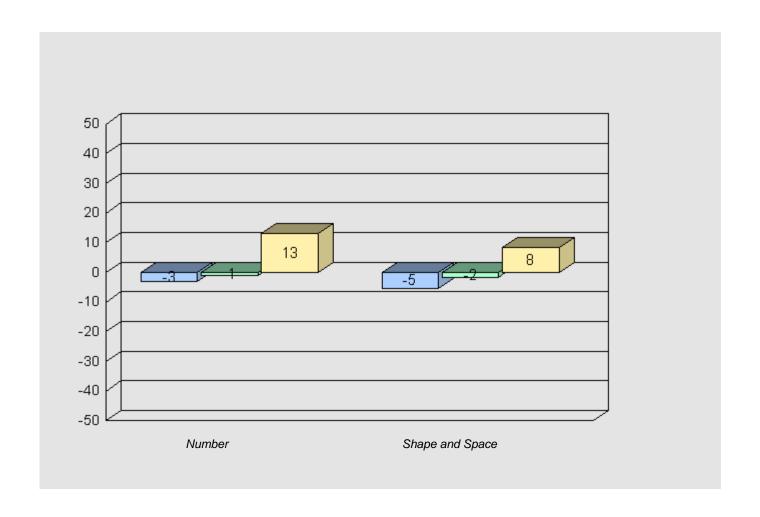

#### Longitudinal Cohort of students Difference from Provincial Mean 2005 - 2008 - 2011

#027 - Canon Richards Memorial Academy, Flower's Cove

Grades: K-12

Total Grade 9 (2011) students:

7

#039 - Mary Simms All-Grade, Main Brook