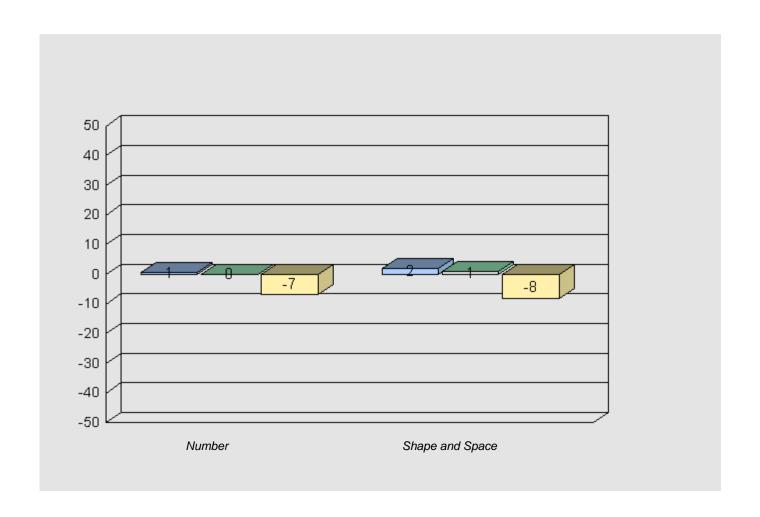

#### Longitudinal Cohort of students Difference from Provincial Mean 2005 - 2008 - 2011

#027 - Canon Richards Memorial Academy, Flower's Cove

Grades: K-12

Total Grade 9 (2011) students:

7

#039 - Mary Simms All-Grade, Main Brook