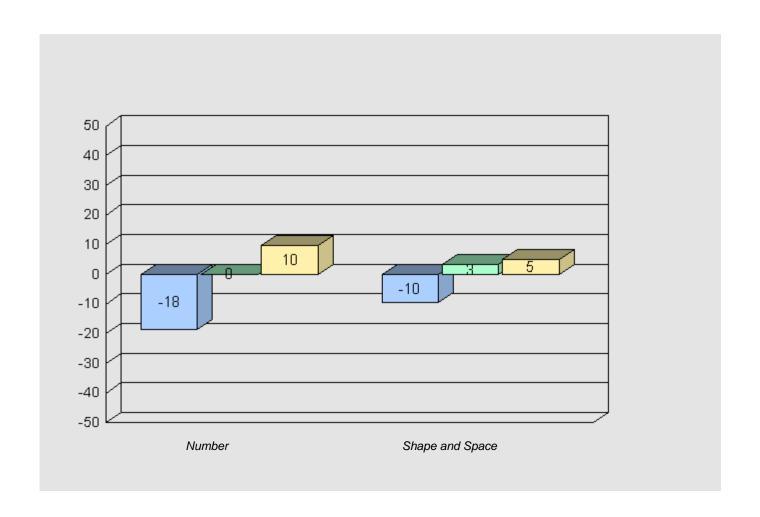

7

Total Grade 9 (2011) students:

Grades: K-12

#099 - St. James' Regional High School, Channel-Port Aux Basques

Grades: 7-12

Total Grade 9 (2011) students:

25

#103 - LeGallais Memorial, Isle aux Morts