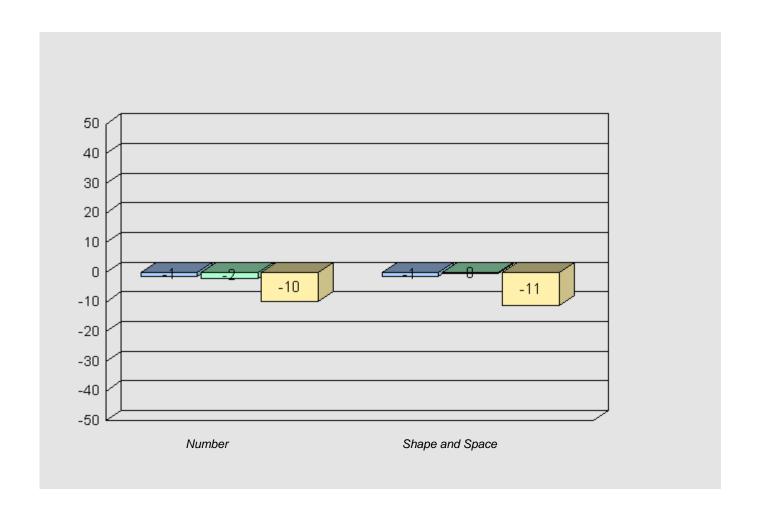

#022 - William Gillett Academy, Charlottetown, LAB

Grades: K-12

Total Grade 9 (2011) students:

3