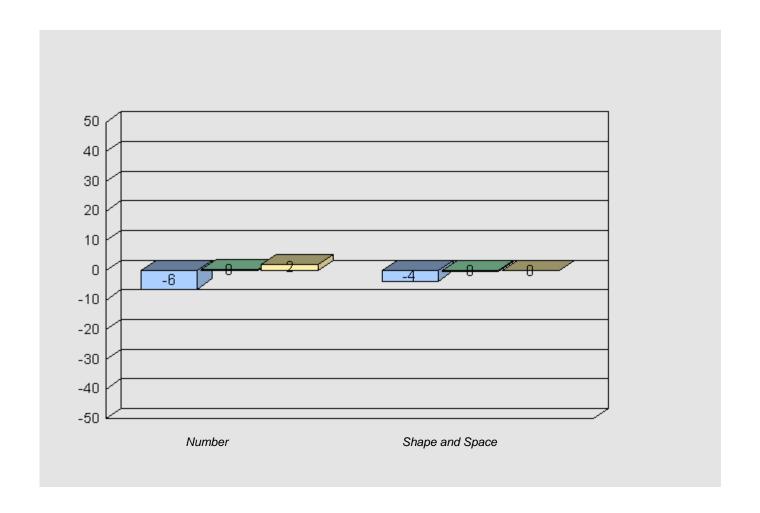

4

Grades: K-12

Total Grade 9 (2011) students:

Longitudinal
Cohort of students
Difference from Provincial Mean 2005 - 2008 - 2011

#040 - St. Mary's AG, Mary's Harbour

Grades: K-12

Total Grade 9 (2011) students: