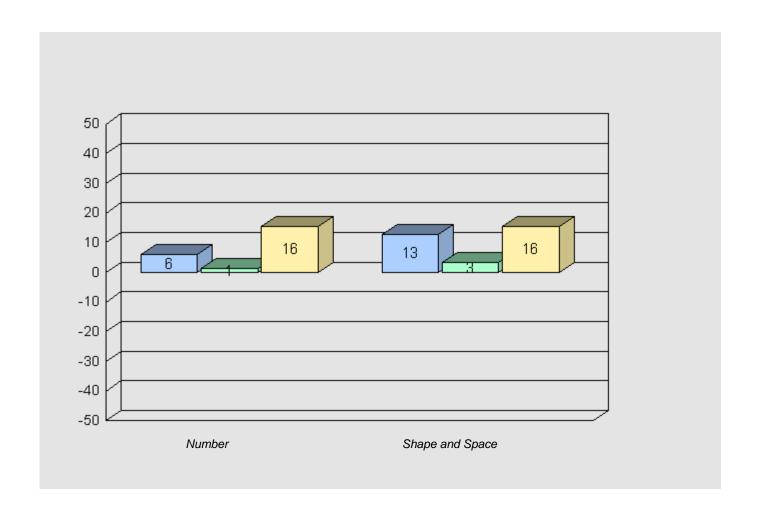

Grades: 9-12

Total Grade 9 (2011) students:

62

Grades: 2,4-9,11-12

#137 - St. Simon and St. Jude Academy, Francois

Total Grade 9 (2011) students:

2