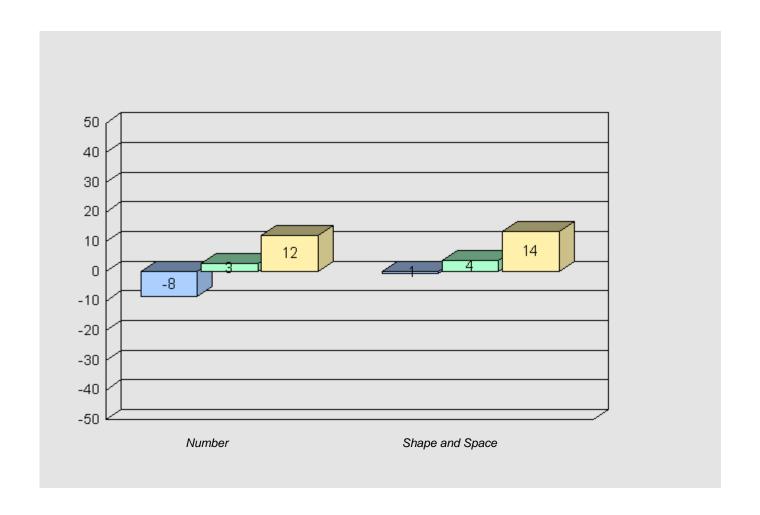

Total Grade 9 (2011) students:

#### Longitudinal Cohort of students Difference from Provincial Mean 2005 - 2008 - 2011

#089 - Jakeman All Grade, Trout River

Grades: K-12

Total Grade 9 (2011) students:

3