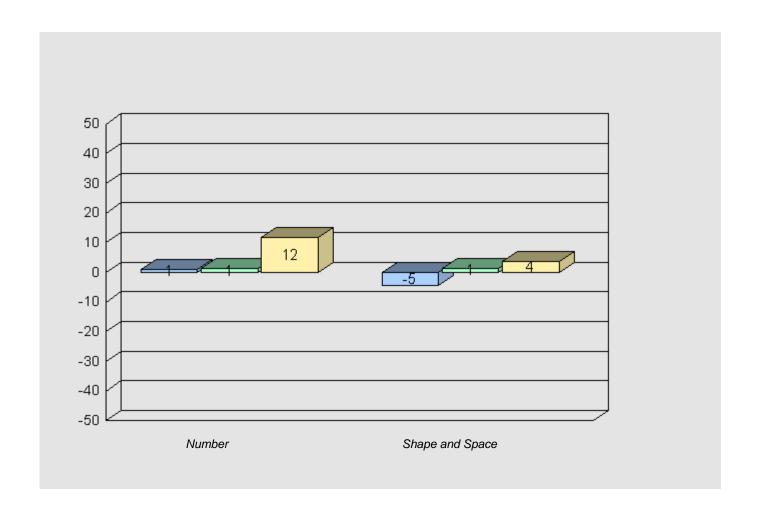

4

Grades: K-12

Total Grade 9 (2011) students:

Longitudinal
Cohort of students
Difference from Provincial Mean 2005 - 2008 - 2011

#040 - St. Mary's AG, Mary's Harbour

Grades: K-12

Total Grade 9 (2011) students: