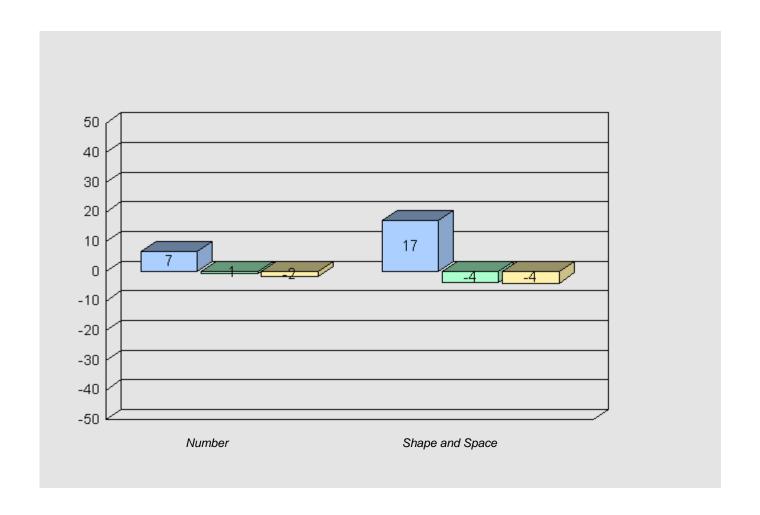

Grades: 7-12

Total Grade 9 (2011) students:

36

Grades: K-12

#086 - Gros Morne Academy, Rocky Harbour

Total Grade 9 (2011) students: 17

Grades: K,2-12

#088 - Main River Academy, Pollard's Point