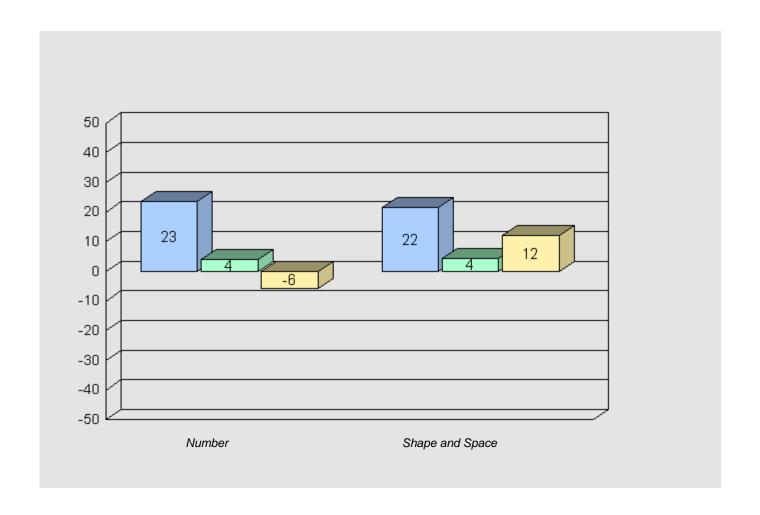

#022 - William Gillett Academy, Charlottetown, LAB

Grades: K-12

Total Grade 9 (2011) students:

3