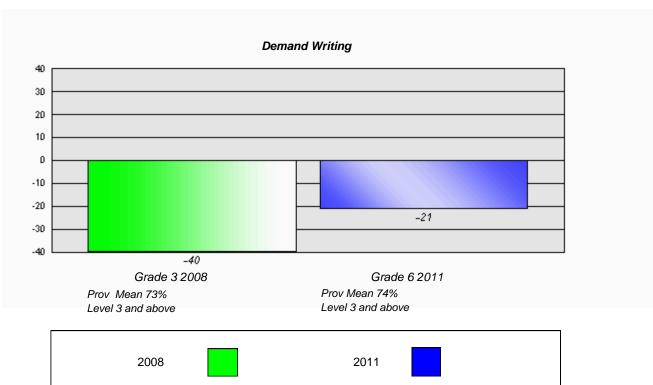

# Longitudinal

Grades: K-2,4-12

<sup>\*</sup> Reading score is composite of Information and Poetry. Results are based on the same cohort of students. Source: Division of Evaluation and Research, Department of Education