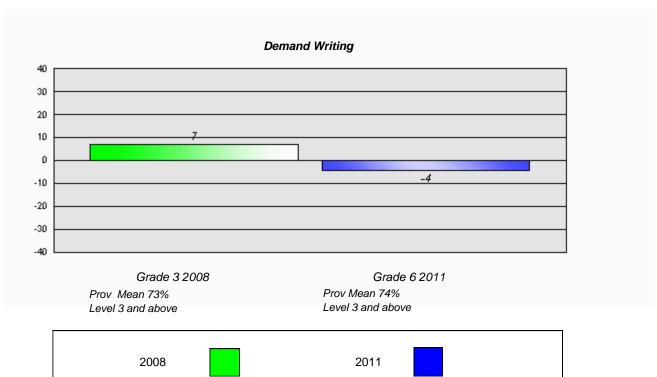

# Longitudinal

Grades: K-2,4-12

<sup>\*</sup> Reading score is composite of Information and Poetry. Results are based on the same cohort of students. Source: Division of Evaluation and Research, Department of Education