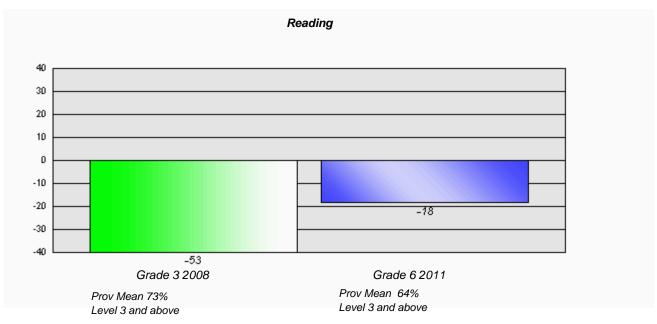

# Longitudinal

Grades: K-2,4-12

<sup>\*</sup> Reading score is composite of Information and Poetry. Results are based on the same cohort of students. Source: Division of Evaluation and Research, Department of Education