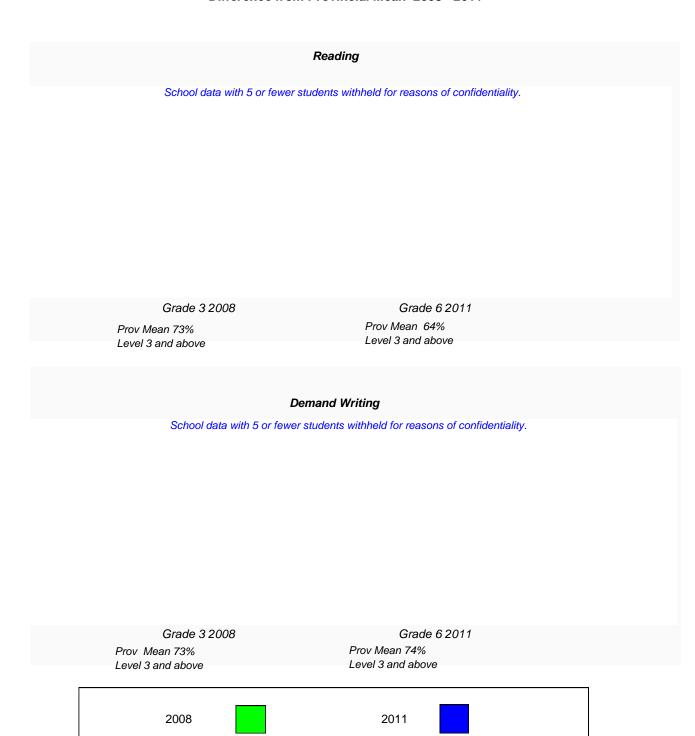

# Longitudinal Cohort of students Difference from Provincial Mean 2008 - 2011

Grades: K-12

<sup>\*</sup> Reading score is composite of Information and Poetry. Results are based on the same cohort of students. Source: Division of Evaluation and Research, Department of Education