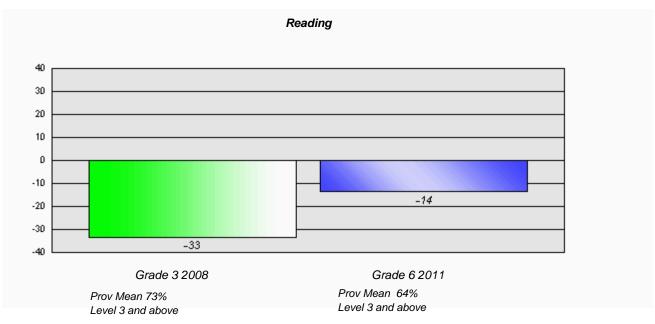

# Longitudinal

Grades: K-2,4-12

<sup>\*</sup> Reading score is composite of Information and Poetry. Results are based on the same cohort of students. Source: Division of Evaluation and Research, Department of Education