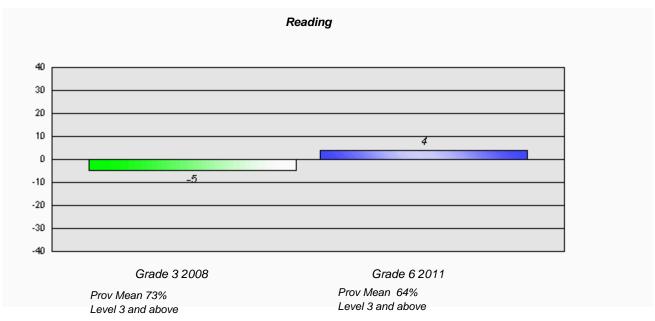

# Longitudinal Cohort of students Difference from Provincial Mean 2008 - 2011

Grades: K-12

<sup>\*</sup> Reading score is composite of Information and Poetry. Results are based on the same cohort of students. Source: Division of Evaluation and Research, Department of Education