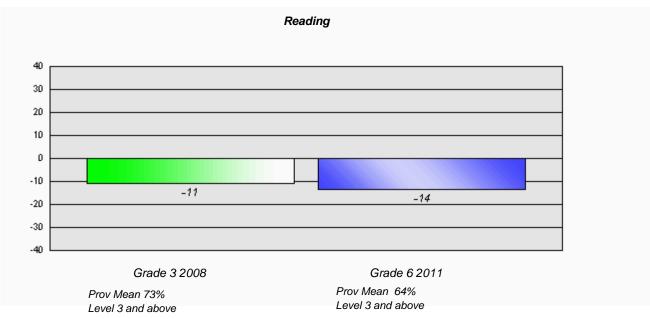

# Longitudinal Cohort of students Difference from Provincial Mean 2008 - 2011

Grades: K-12

<sup>\*</sup> Reading score is composite of Information and Poetry. Results are based on the same cohort of students. Source: Division of Evaluation and Research, Department of Education