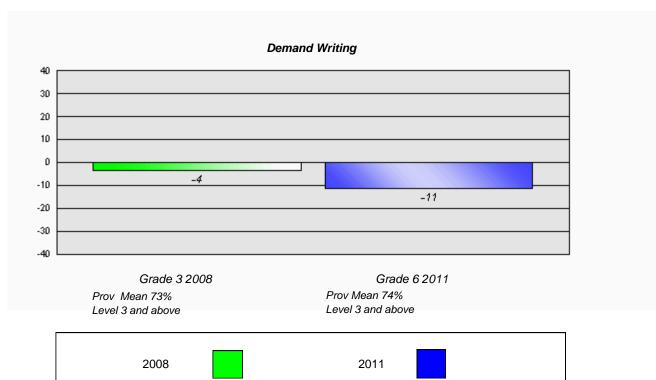

# Longitudinal

Grades: K-2,4-12

<sup>\*</sup> Reading score is composite of Information and Poetry. Results are based on the same cohort of students. Source: Division of Evaluation and Research, Department of Education