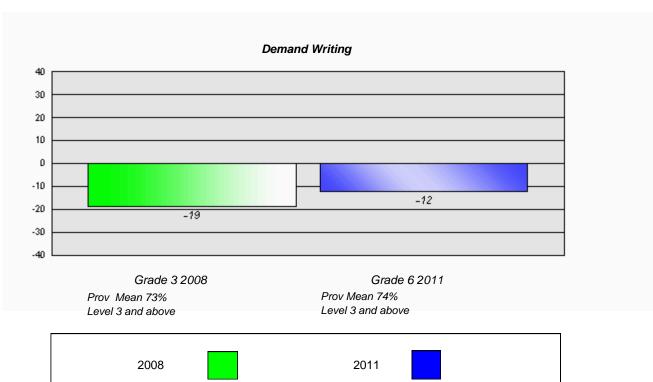

District 1 - Labrador

#015 - Lake Melville School, North West River

# Longitudinal Cohort of students Difference from Provincial Mean 2008 - 2011

Grades: K-12

<sup>\*</sup> Reading score is composite of Information and Poetry. Results are based on the same cohort of students. Source: Division of Evaluation and Research, Department of Education