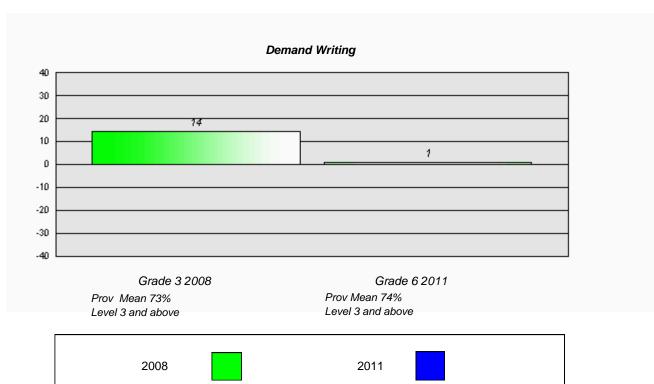

# Longitudinal Cohort of students Difference from Provincial Mean 2008 - 2011

Grades: K-12

<sup>\*</sup> Reading score is composite of Information and Poetry. Results are based on the same cohort of students. Source: Division of Evaluation and Research, Department of Education