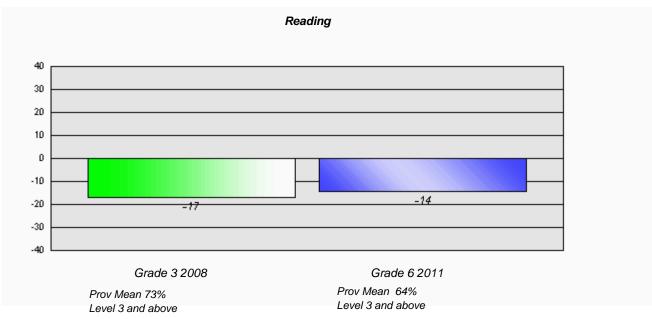

District 1 - Labrador

#015 - Lake Melville School, North West River

# Longitudinal Cohort of students Difference from Provincial Mean 2008 - 2011

Grades: K-12

<sup>\*</sup> Reading score is composite of Information and Poetry. Results are based on the same cohort of students. Source: Division of Evaluation and Research, Department of Education