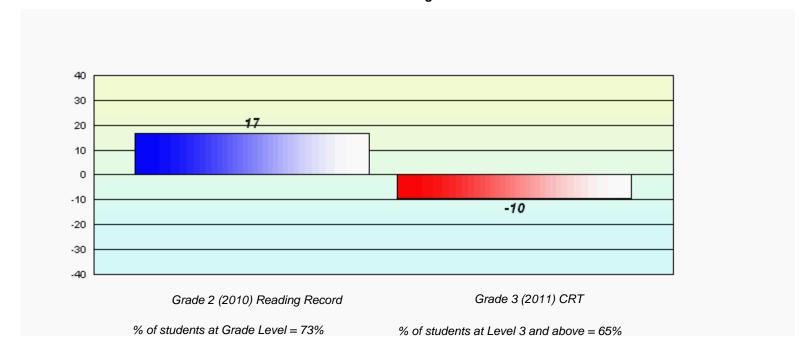

# Longitudinal Cohort of students Difference from Provincial Mean 2010 - 2011

District 803 - Private

#469 - Immaculate Heart of Mary School, Corner Brook

Grades: K-9

# Longitudinal Cohort of students Difference from Provincial Mean 2010 - 2011