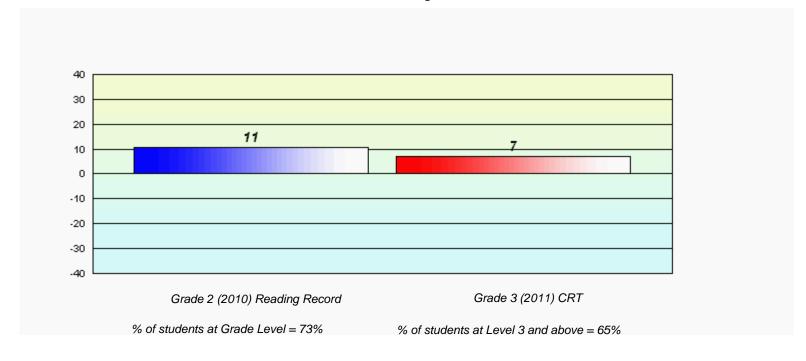

# Longitudinal Cohort of students Difference from Provincial Mean 2010 - 2011

District 803 - Private

#469 - Immaculate Heart of Mary School, Corner Brook

Grades: K-9

# Longitudinal Cohort of students Difference from Provincial Mean 2010 - 2011