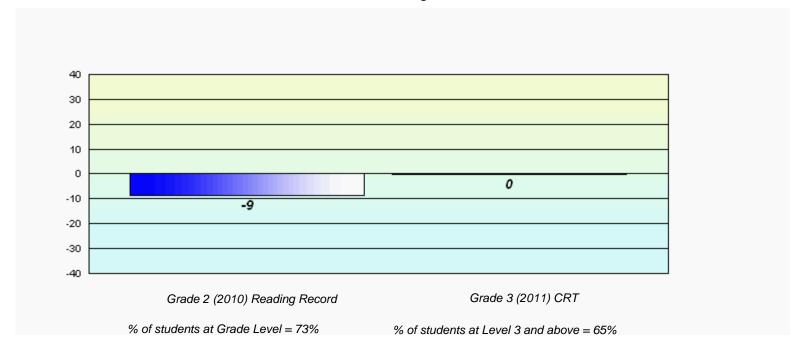

# Longitudinal Cohort of students Difference from Provincial Mean 2010 - 2011

District 803 - Private

#469 - Immaculate Heart of Mary School, Corner Brook

Grades: K-9