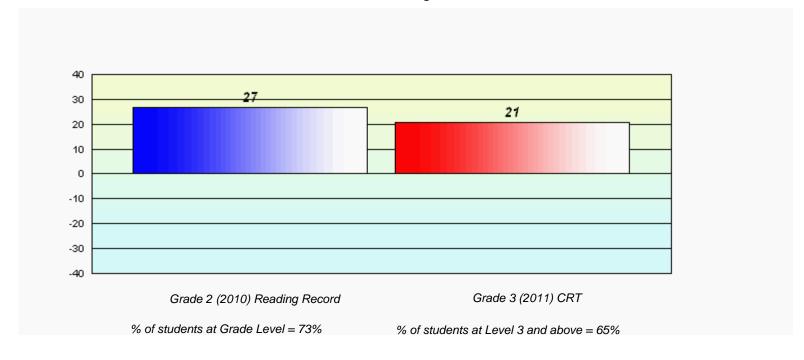

# Longitudinal Cohort of students Difference from Provincial Mean 2010 - 2011

### District 804 - Native Federal