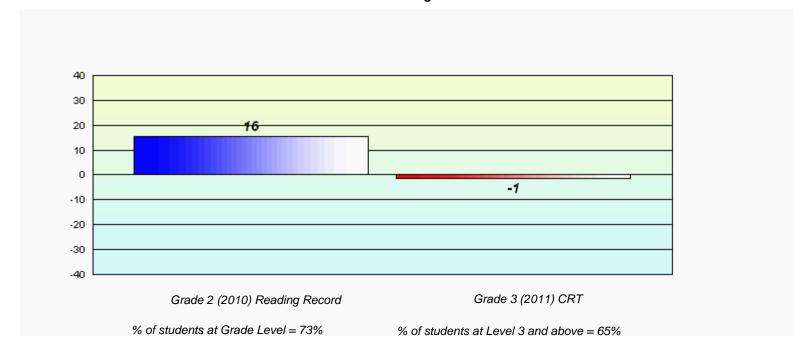

rict 4 - Eastern

#427 - Holy Name of Mary Academy, Lawn

Grades: K-12

# Longitudinal Cohort of students Difference from Provincial Mean 2010 - 2011





District 4 - Eastern

#429 - Clarenville Primary School, Clarenville

Grades: K-3

# Longitudinal Cohort of students Difference from Provincial Mean 2010 - 2011





District 4 - Eastern

#431 - Southwest Arm Academy, Little Heart's Ease

Grades: K-12

# Longitudinal Cohort of students Difference from Provincial Mean 2010 - 2011





District 4 - Eastern

#433 - Tricon Elementary, Bay de Verde

Grades: K-6

# Longitudinal Cohort of students Difference from Provincial Mean 2010 - 2011





District 4 - Eastern

#435 - St. Anne's Academy, Dunville

Grades: K-6

# Longitudinal Cohort of students Difference from Provincial Mean 2010 - 2011







District 4 - Eastern

#438 - Epiphany Elementary, Heart's Delight

Grades: K-6

# Longitudinal Cohort of students Difference from Provincial Mean 2010 - 2011





District 4 - Eastern

#442 - Persalvic Elementary, Victoria

Grades: K-9

# Longitudinal Cohort of students Difference from Provincial Mean 2010 - 2011





District 4 - Eastern

#444 - Cabot Academy, Western Bay

Grades: K-6

# Longitudinal Cohort of students Difference from Provincial Mean 2010 - 2011





District 4 - Eastern

#446 - Whitbourne Elementary, Whitbourne

Grades: K-6

# Longitudinal Cohort of students Difference from Provincial Mean 2010 - 2011





District 4 - Eastern

#447 - Baltimore School Complex, Ferryland

Grades: K-12

# Longitudinal Cohort of students Difference from Provincial Mean 2010 - 2011