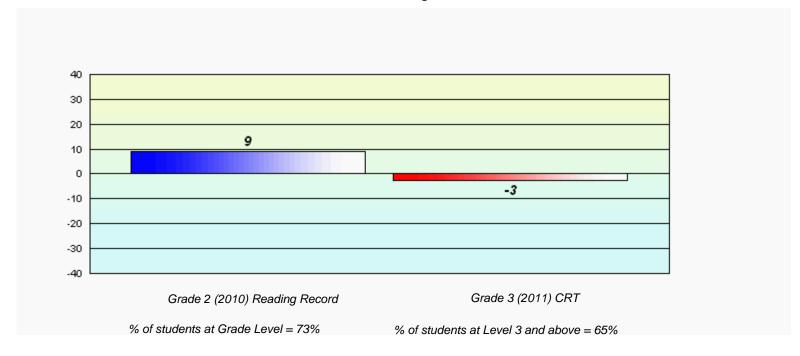

District 4 - Eastern

#438 - Epiphany Elementary, Heart's Delight

Grades: K-6

# Longitudinal Cohort of students Difference from Provincial Mean 2010 - 2011





District 4 - Eastern

#442 - Persalvic Elementary, Victoria

Grades: K-9

# Longitudinal Cohort of students Difference from Provincial Mean 2010 - 2011





District 4 - Eastern

#444 - Cabot Academy, Western Bay

Grades: K-6

# Longitudinal Cohort of students Difference from Provincial Mean 2010 - 2011





District 4 - Eastern

#446 - Whitbourne Elementary, Whitbourne

Grades: K-6

# Longitudinal Cohort of students Difference from Provincial Mean 2010 - 2011





District 4 - Eastern

#447 - Baltimore School Complex, Ferryland

Grades: K-12

# Longitudinal Cohort of students Difference from Provincial Mean 2010 - 2011





District 4 - Eastern

#466 - Macpherson Elementary, St. John's

Grades: K-6

# Longitudinal Cohort of students Difference from Provincial Mean 2010 - 2011





District 4 - Eastern

#468 - Hazelwood Elementary, St. John's

Grades: K-6

# Longitudinal Cohort of students Difference from Provincial Mean 2010 - 2011





District 4 - Eastern

#473 - Cape St. Francis Elementary, Pouch Cove

Grades: K-6

# Longitudinal Cohort of students Difference from Provincial Mean 2010 - 2011





District 4 - Eastern

#924 - Tricentia Academy, Arnold's Cove

Grades: K-12

# Longitudinal Cohort of students Difference from Provincial Mean 2010 - 2011





District 4 - Eastern

#951 - Paradise Elementary, Paradise

Grades: K-6

# Longitudinal Cohort of students Difference from Provincial Mean 2010 - 2011