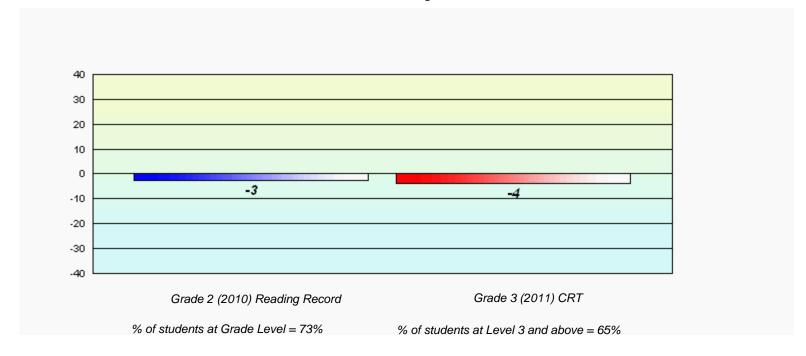

District 4 - Eastern

#213 - Lake Academy, Fortune Grades: K-7

# Longitudinal Cohort of students Difference from Provincial Mean 2010 - 2011

District 4 - Eastern

#218 - St. Joseph's Academy, Lamaline

Grades: K-12