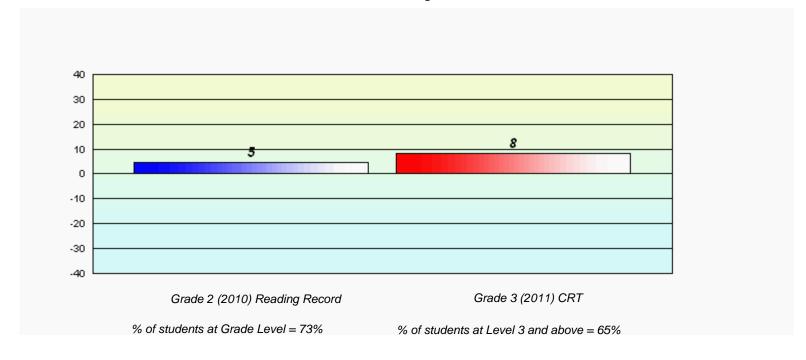

# CRT School Results English Language Arts 2011

Grades: K-6

# Longitudinal Cohort of students Difference from Provincial Mean 2010 - 2011





District 4 - Eastern

#326 - Bishop Feild Elementary, St. John's

Grades: K-6

# Longitudinal Cohort of students Difference from Provincial Mean 2010 - 2011







#331 - Cowan Heights Elementary, St. John's

Grades: K-6

## Longitudinal **Cohort of students** Difference from Provincial Mean 2010 - 2011





District 4 - Eastern

#334 - Larkhall Academy, St. John's

Grades: K-6

# Longitudinal Cohort of students Difference from Provincial Mean 2010 - 2011





### CRT School Results English Language Arts 2011

#337 - Goulds Elementary, St. John's (Goulds)

Grades: K-6

# Longitudinal Cohort of students Difference from Provincial Mean 2010 - 2011





### CRT School Results English Language Arts 2011

#339 - Holy Cross Elementary, St. John's

Grades: K-6

# Longitudinal Cohort of students Difference from Provincial Mean 2010 - 2011





#342 - MacDonald Drive Elementary, St. John's

Grades: K-6

# Longitudinal Cohort of students Difference from Provincial Mean 2010 - 2011





District 4 - Eastern

#345 - Mary Queen of Peace Elementary, St. John's

Grades: K-6

# Longitudinal Cohort of students Difference from Provincial Mean 2010 - 2011





District 4 - Eastern

#348 - Roncalli Elementary, St. John's

Grades: K-6

# Longitudinal Cohort of students Difference from Provincial Mean 2010 - 2011





District 4 - Eastern

#349 - St. Andrew's Elementary, St. John's

Grades: K-6

# Longitudinal Cohort of students Difference from Provinci