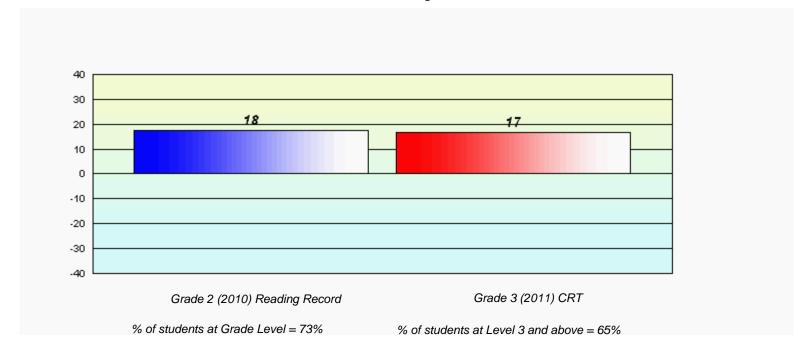

## Longitudinal **Cohort of students** Difference from Provincial Mean 2010 - 2011

District 4 - Eastern

#334 - Larkhall Academy, St. John's

Grades: K-6