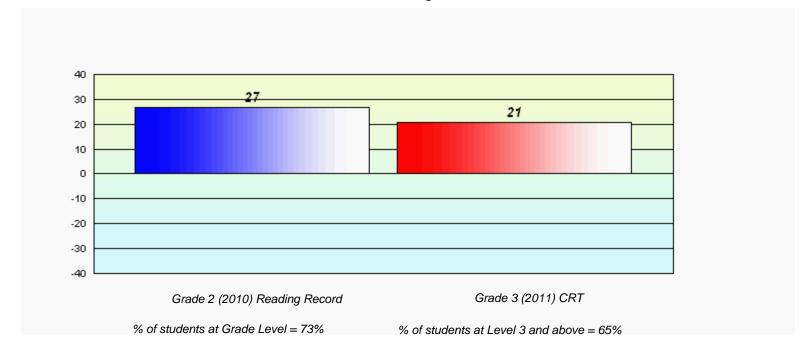

# Longitudinal Cohort of students Difference from Provincial Mean 2010 - 2011

District 4 - Eastern

#218 - St. Joseph's Academy, Lamaline

Grades: K-12

# Longitudinal Cohort of students Difference from Provincial Mean 2010 - 2011

District 4 - Eastern

#220 - Sacred Heart Academy, Marystown

Grades: K-7