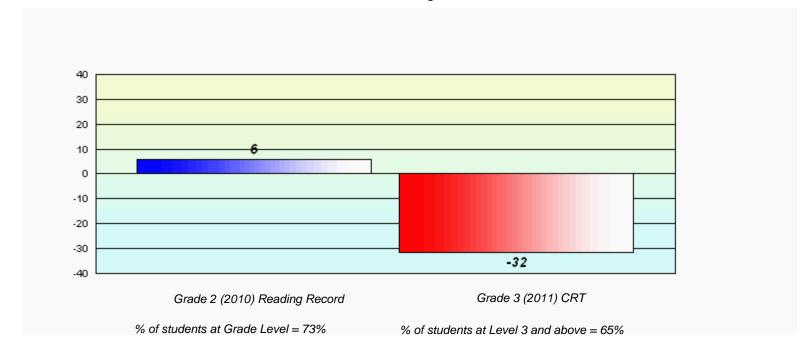

# Longitudinal Cohort of students Difference from Provincial Mean 2010 - 2011

#223 - Christ the King School, Rushoon

Grades: K-12