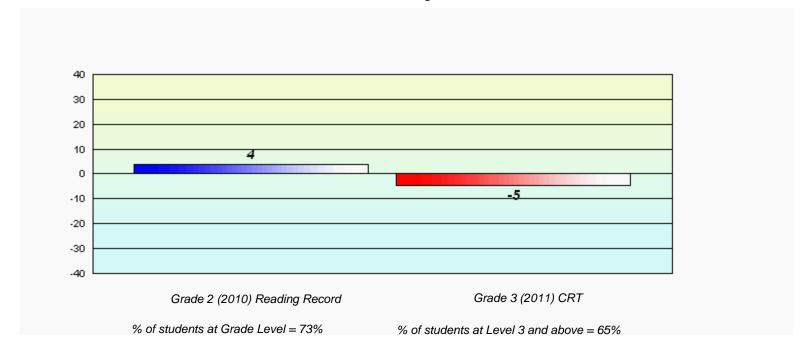

k Elementary, St. John's

Grades: K-6

# Longitudinal Cohort of students Difference from Provincial Mean 2010 - 2011





District 4 - Eastern

#366 - Topsail Elementary, Conception Bay South (Topsail)

Grades: K-4

# Longitudinal Cohort of students Difference from Provincial Mean 2010 - 2011





District 4 - Eastern

#367 - Holy Trinity Elementary, Torbay

Grades: K-6

# Longitudinal Cohort of students Difference from Provincial Mean 2010 - 2011







District 4 - Eastern

#370 - Stella Maris Academy, Trepassey

Grades: K-12

# Longitudinal Cohort of students Difference from Provincial Mean 2010 - 2011





District 4 - Eastern

#371 - Upper Gullies Elementary, Conception Bay South (Upper Gulli

Grades: K-6

# Longitudinal Cohort of students Difference from Provincial Mean 2010 - 2011





District 4 - Eastern

#372 - St. Bernard's Elementary, Witless Bay

Grades: K-6

# Longitudinal Cohort of students Difference from Provincial Mean 2010 - 2011





District 4 - Eastern

#427 - Holy Name of Mary Academy, Lawn

Grades: K-12

# Longitudinal Cohort of students Difference from Provincial Mean 2010 - 2011





District 4 - Eastern

#429 - Clarenville Primary School, Clarenville

Grades: K-3

# Longitudinal Cohort of students Difference from Provincial Mean 2010 - 2011





District 4 - Eastern

#431 - Southwest Arm Academy, Little Heart's Ease

Grades: K-12

# Longitudinal Cohort of students Difference from Provincial Mean 2010 - 2011





District 4 - Eastern

#433 - Tricon Elementary, Bay de Verde

Grades: K-6

# Longitudinal Cohort of students Difference from Provincial M