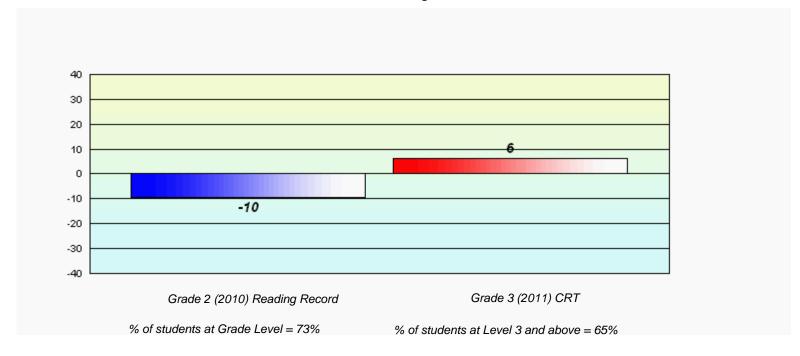

Grades: K-6

# Longitudinal Cohort of students Difference from Provincial Mean 2010 - 2011





District 4 - Eastern

#294 - St. Augustine's Elementary, Bell Island

Grades: K-6

# Longitudinal Cohort of students Difference from Provincial Mean 2010 - 2011





District 4 - Eastern

#303 - St. Edward's Elementary, Conception Bay South (Kelligrews)

Grades: K-6

# Longitudinal Cohort of students Difference from Provincial Mean 2010 - 2011





District 4 - Eastern

#306 - St. George's Elementary, Conception Bay South (Manuels)

Grades: K-6

# Longitudinal Cohort of students Difference from Provincial Mean 2010 - 2011





District 4 - Eastern

#308 - Mary Queen of the World Elementary, Mount Pearl

Grades: K-6

# Longitudinal Cohort of students Difference from Provincial Mean 2010 - 2011





District 4 - Eastern

#309 - Morris Academy, Mount Pearl

Grades: K-4

# Longitudinal Cohort of students Difference from Provincial Mean 2010 - 2011





District 4 - Eastern

#312 - Newtown Elementary, Mount Pearl

Grades: K-6

# Longitudinal Cohort of students Difference from Provincial Mean 2010 - 2011





#316 - St. Peter's Elementary, Mount Pearl

Grades: K-6

# Longitudinal Cohort of students Difference from Provincial Mean 2010 - 2011





District 4 - Eastern

#317 - St. Francis of Assisi Elementary, Logy Bay/Middle Cove/Outer Cove

Grades: K-6

# Longitudinal Cohort of students Difference from Provincial Mean 2010 - 2011





District 4 - Eastern

#318 - Holy Family Elementary, Paradise

Grades: K-6

# Longitudinal Cohort of students Difference from Provincial Mean 2010 - 201