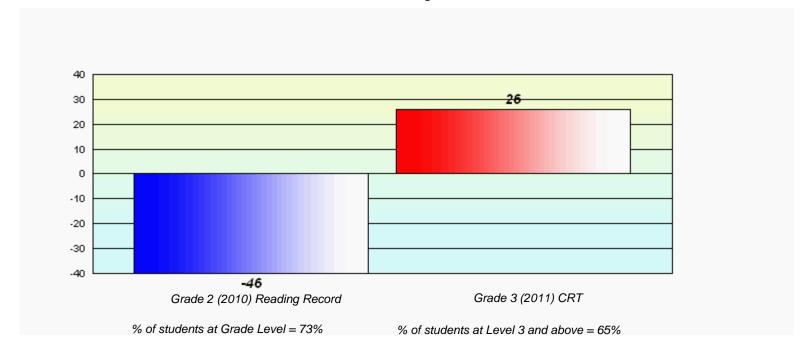

### CRT School Results English Language Arts 2011

Grades: K-6

# Longitudinal Cohort of students Difference from Provincial Mean 2010 - 2011

District 4 - Eastern

#326 - Bishop Feild Elementary, St. John's

Grades: K-6