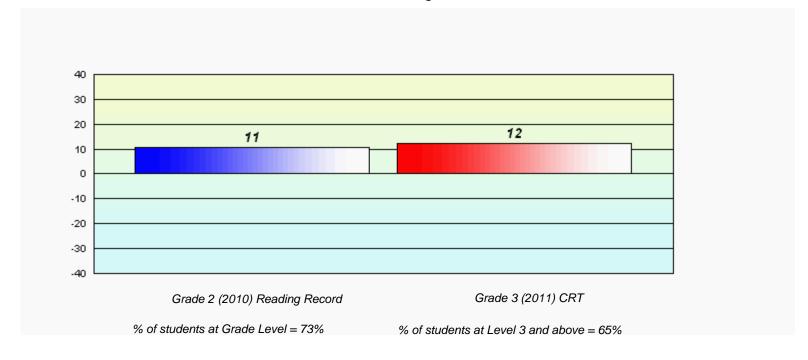

## Longitudinal **Cohort of students** Difference from Provincial Mean 2010 - 2011

District 4 - Eastern

#334 - Larkhall Academy, St. John's

Grades: K-6