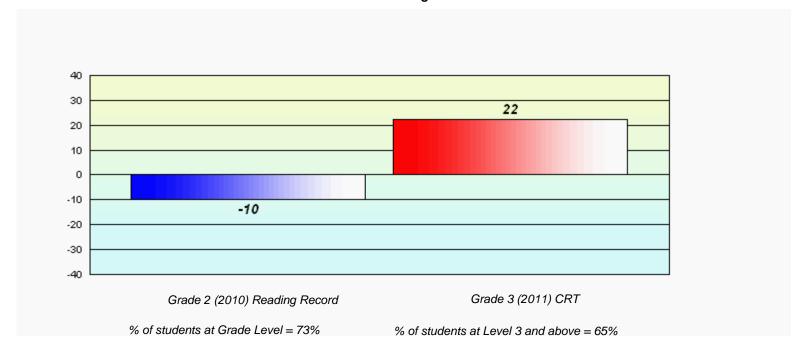

# Longitudinal Cohort of students Difference from Provincial Mean 2010 - 2011

#223 - Christ the King School, Rushoon

Grades: K-12

# Longitudinal Cohort of students Difference from Provincial Mean 2010 - 2011

District 4 - Eastern

#224 - Donald C. Jamieson Academy, Burin Bay Arm

Grades: K-7