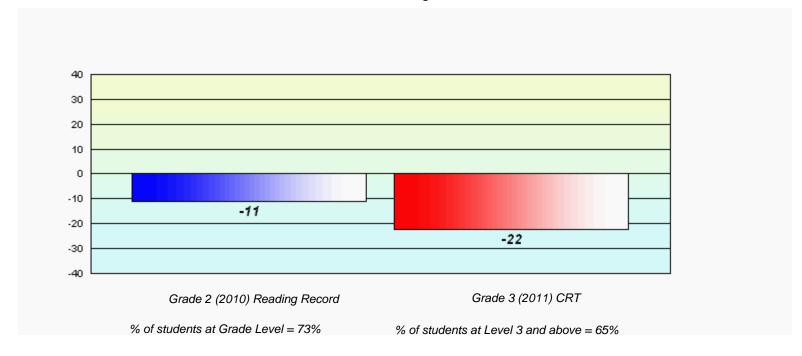

st the King School, Rushoon

Grades: K-12

# Longitudinal Cohort of students Difference from Provincial Mean 2010 - 2011





District 4 - Eastern

#224 - Donald C. Jamieson Academy, Burin Bay Arm

Grades: K-7

# Longitudinal Cohort of students Difference from Provincial Mean 2010 - 2011







District 4 - Eastern

#225 - St. Anne's School, South East Bight

Grades: 1-10

# Longitudinal Cohort of students Difference from Provincial Mean 2010 - 2011







District 4 - Eastern

#226 - Fortune Bay Academy, St. Bernard's - Jacques Fontaine

Grades: K-12

# Longitudinal Cohort of students Difference from Provincial Mean 2010 - 2011





District 4 - Eastern

#228 - St. Lawrence Academy, St. Lawrence

Grades: K-12

# Longitudinal Cohort of students Difference from Provincial Mean 2010 - 2011







District 4 - Eastern

#229 - St. Joseph's All Grade, Terrenceville

Grades: K-12

# Longitudinal Cohort of students Difference from Provincial Mean 2010 - 2011





District 4 - Eastern

#232 - Matthew Elementary School, Bonavista

Grades: K-8

# Longitudinal Cohort of students Difference from Provincial Mean 2010 - 2011





District 4 - Eastern

#234 - Catalina Elementary School, Catalina

Grades: K-8

# Longitudinal Cohort of students Difference from Provincial Mean 2010 - 2011





District 4 - Eastern

#237 - Anthony Paddon Elementary, Musgravetown

Grades: K-6

# Longitudinal Cohort of students Difference from Provincial Mean 2010 - 2011







District 4 - Eastern

#240 - Bishop White School, Port Rexton

Grades: K-12

# Longitudinal Cohort of students Difference from Provinci