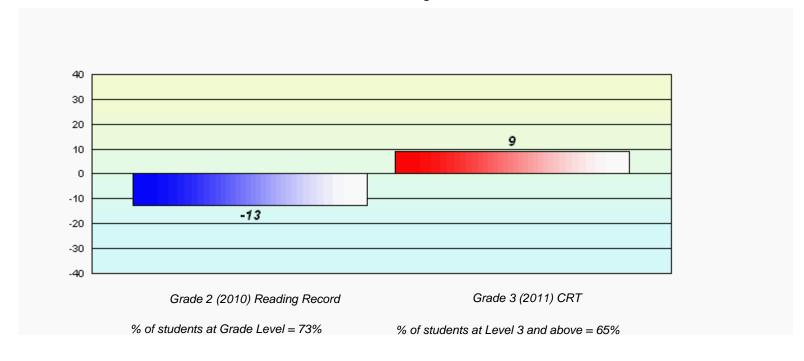

District 4 - Eastern

#213 - Lake Academy, Fortune Grades: K-7

# Longitudinal Cohort of students Difference from Provincial Mean 2010 - 2011

District 4 - Eastern

#218 - St. Joseph's Academy, Lamaline

Grades: K-12