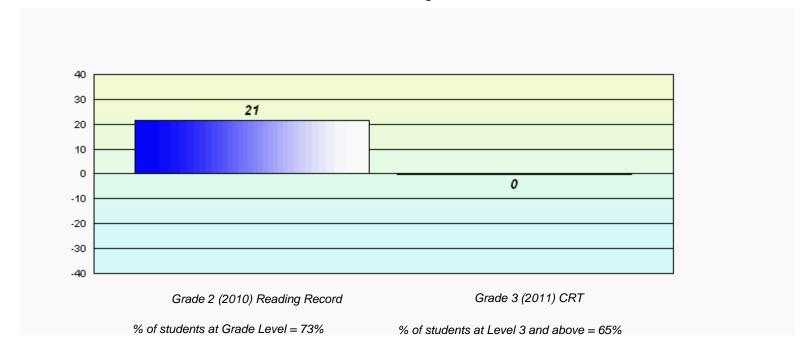

# Longitudinal Cohort of students Difference from Provincial Mean 2010 - 2011

District 4 - Eastern

#218 - St. Joseph's Academy, Lamaline

Grades: K-12

# Longitudinal Cohort of students Difference from Provincial Mean 2010 - 2011

District 4 - Eastern

#220 - Sacred Heart Academy, Marystown

Grades: K-7