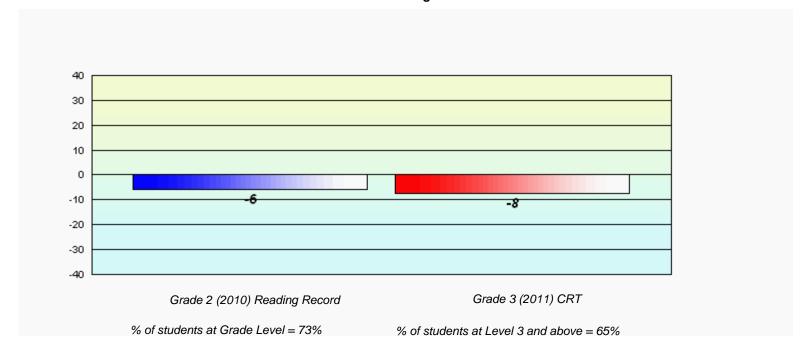

# Longitudinal Cohort of students Difference from Provincial Mean 2010 - 2011

District 4 - Eastern

#218 - St. Joseph's Academy, Lamaline

Grades: K-12