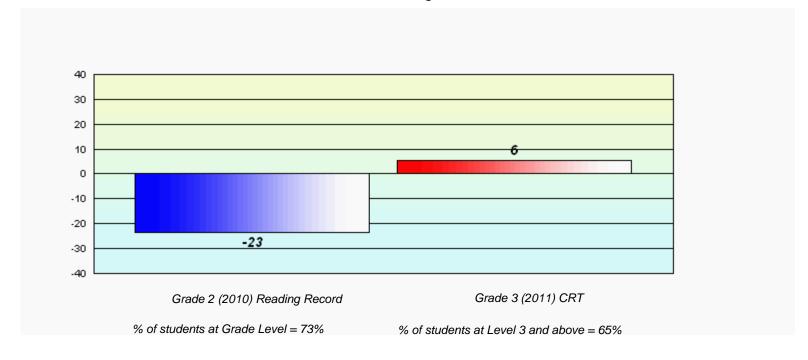

# Longitudinal Cohort of students Difference from Provincial Mean 2010 - 2011

District 4 - Eastern

#220 - Sacred Heart Academy, Marystown

Grades: K-7

# Longitudinal Cohort of students Difference from Provincial Mean 2010 - 2011

#223 - Christ the King School, Rushoon

Grades: K-12