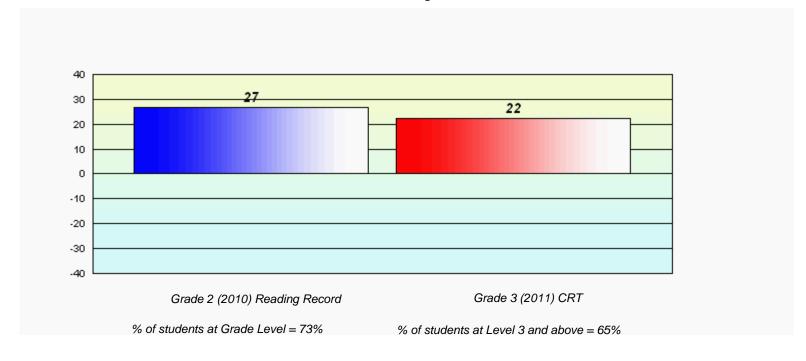

District 4 - Eastern

#213 - Lake Academy, Fortune Grades: K-7

# Longitudinal Cohort of students Difference from Provincial Mean 2010 - 2011







District 4 - Eastern

#218 - St. Joseph's Academy, Lamaline

Grades: K-12

# Longitudinal Cohort of students Difference from Provincial Mean 2010 - 2011





District 4 - Eastern

#220 - Sacred Heart Academy, Marystown

Grades: K-7

# Longitudinal Cohort of students Difference from Provincial Mean 2010 - 2011







#223 - Christ the King School, Rushoon

Grades: K-12

# Longitudinal Cohort of students Difference from Provincial Mean 2010 - 2011





District 4 - Eastern

#224 - Donald C. Jamieson Academy, Burin Bay Arm

Grades: K-7

# Longitudinal Cohort of students Difference from Provincial Mean 2010 - 2011







District 4 - Eastern

#225 - St. Anne's School, South East Bight

Grades: 1-10

# Longitudinal Cohort of students Difference from Provincial Mean 2010 - 2011







District 4 - Eastern

#226 - Fortune Bay Academy, St. Bernard's - Jacques Fontaine

Grades: K-12

# Longitudinal Cohort of students Difference from Provincial Mean 2010 - 2011





District 4 - Eastern

#228 - St. Lawrence Academy, St. Lawrence

Grades: K-12

# Longitudinal Cohort of students Difference from Provincial Mean 2010 - 2011







District 4 - Eastern

#229 - St. Joseph's All Grade, Terrenceville

Grades: K-12

# Longitudinal Cohort of students