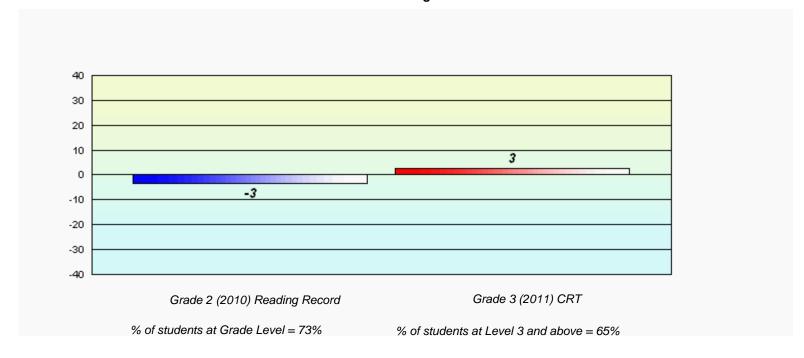

District 4 - Eastern

#348 - Roncalli Elementary, St. John's

Grades: K-6

# Longitudinal Cohort of students Difference from Provincial Mean 2010 - 2011





District 4 - Eastern

#349 - St. Andrew's Elementary, St. John's

Grades: K-6

# Longitudinal Cohort of students Difference from Provincial Mean 2010 - 2011





District 4 - Eastern

#350 - St. John Bosco School, St. John's

Grades: K-9

# Longitudinal Cohort of students Difference from Provincial Mean 2010 - 2011





District 4 - Eastern

#355 - St. Mary's Elementary, St. John's

Grades: K-6

# Longitudinal Cohort of students Difference from Provincial Mean 2010 - 2011





District 4 - Eastern

#356 - St. Matthews Elementary, St. John's

Grades: K-6

# Longitudinal Cohort of students Difference from Provincial Mean 2010 - 2011





District 4 - Eastern

#360 - Rennie's River Elementary School, St. John's

Grades: K-6

# Longitudinal Cohort of students Difference from Provincial Mean 2010 - 2011





#362 - St. Teresa's School/Ecole Ste-Thérès, St. John's

Grades: K-6

# Longitudinal Cohort of students Difference from Provincial Mean 2010 - 2011





District 4 - Eastern

#363 - Vanier Elementary, St. John's

Grades: K-6

# Longitudinal Cohort of students Difference from Provincial Mean 2010 - 2011





#364 - Virginia Park Elementary, St. John's

Grades: K-6

# Longitudinal Cohort of students Difference from Provincial Mean 2010 - 2011





District 4 - Eastern

#366 - Topsail Elementary, Conception Bay South (Topsail)

Grades: K-4

# Longitudinal Cohort of students Difference from Provincial Mean 2010 - 2011