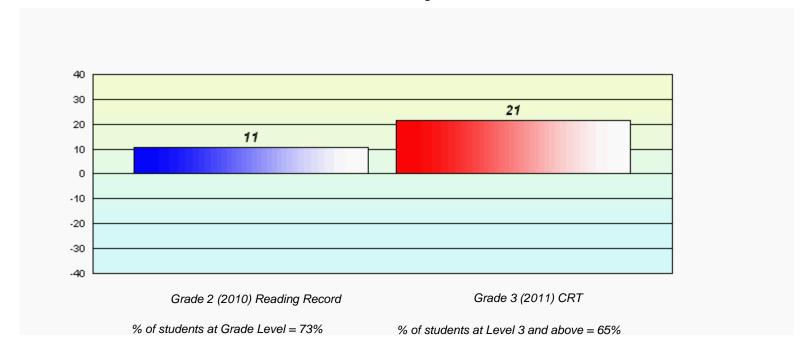

District 4 - Eastern

#360 - Rennie's River Elementary School, St. John's

Grades: K-6

# Longitudinal Cohort of students Difference from Provincial Mean 2010 - 2011





#362 - St. Teresa's School/Ecole Ste-Thérès, St. John's

Grades: K-6

# Longitudinal Cohort of students Difference from Provincial Mean 2010 - 2011





District 4 - Eastern

#363 - Vanier Elementary, St. John's

Grades: K-6

# Longitudinal Cohort of students Difference from Provincial Mean 2010 - 2011





#364 - Virginia Park Elementary, St. John's

Grades: K-6

# Longitudinal Cohort of students Difference from Provincial Mean 2010 - 2011





District 4 - Eastern

#366 - Topsail Elementary, Conception Bay South (Topsail)

Grades: K-4

# Longitudinal Cohort of students Difference from Provincial Mean 2010 - 2011





District 4 - Eastern

#367 - Holy Trinity Elementary, Torbay

Grades: K-6

# Longitudinal Cohort of students Difference from Provincial Mean 2010 - 2011







District 4 - Eastern

#370 - Stella Maris Academy, Trepassey

Grades: K-12

# Longitudinal Cohort of students Difference from Provincial Mean 2010 - 2011





District 4 - Eastern

#371 - Upper Gullies Elementary, Conception Bay South (Upper Gulli

Grades: K-6

# Longitudinal Cohort of students Difference from Provincial Mean 2010 - 2011





District 4 - Eastern

#372 - St. Bernard's Elementary, Witless Bay

Grades: K-6

# Longitudinal Cohort of students Difference from Provincial Mean 2010 - 2011





District 4 - Eastern

#427 - Holy Name of Mary Academy, Lawn

Grades: K-12

# Longitudinal Cohort of students Difference from P