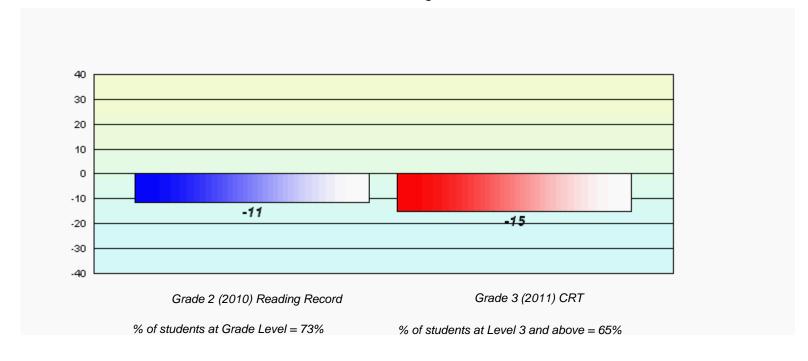

- 2011





#342 - MacDonald Drive Elementary, St. John's

Grades: K-6

# Longitudinal Cohort of students Difference from Provincial Mean 2010 - 2011





District 4 - Eastern

#345 - Mary Queen of Peace Elementary, St. John's

Grades: K-6

# Longitudinal Cohort of students Difference from Provincial Mean 2010 - 2011





District 4 - Eastern

#348 - Roncalli Elementary, St. John's

Grades: K-6

# Longitudinal Cohort of students Difference from Provincial Mean 2010 - 2011





District 4 - Eastern

#349 - St. Andrew's Elementary, St. John's

Grades: K-6

# Longitudinal Cohort of students Difference from Provincial Mean 2010 - 2011





District 4 - Eastern

#350 - St. John Bosco School, St. John's

Grades: K-9

# Longitudinal Cohort of students Difference from Provincial Mean 2010 - 2011





District 4 - Eastern

#355 - St. Mary's Elementary, St. John's

Grades: K-6

# Longitudinal Cohort of students Difference from Provincial Mean 2010 - 2011





District 4 - Eastern

#356 - St. Matthews Elementary, St. John's

Grades: K-6

# Longitudinal Cohort of students Difference from Provincial Mean 2010 - 2011





District 4 - Eastern

#360 - Rennie's River Elementary School, St. John's

Grades: K-6

# Longitudinal Cohort of students Difference from Provincial Mean 2010 - 2011





#362 - St. Teresa's School/Ecole Ste-Thérès, St. John's

Grades: K-6

# Longitudinal Cohort of students Difference from Provincial Mean 2010 - 2011





District 4 - Eastern

#363 - Vanier Elementary, St. John's

Grades: K-6

# Longitudinal Cohort of students Difference from Provincial Mean 2010 - 2011