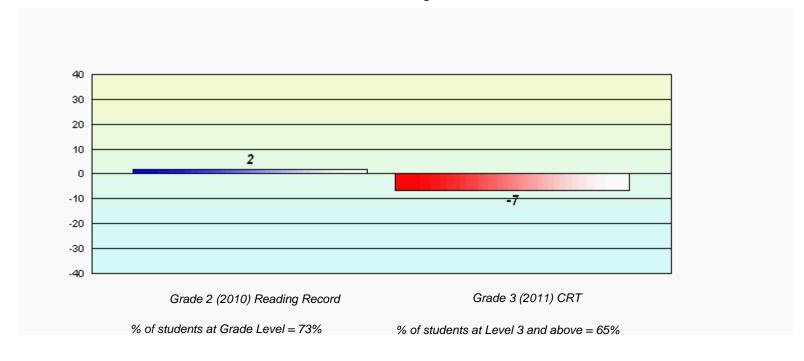

astern

#308 - Mary Queen of the World Elementary, Mount Pearl

Grades: K-6

# Longitudinal Cohort of students Difference from Provincial Mean 2010 - 2011





District 4 - Eastern

#309 - Morris Academy, Mount Pearl

Grades: K-4

# Longitudinal Cohort of students Difference from Provincial Mean 2010 - 2011





District 4 - Eastern

#312 - Newtown Elementary, Mount Pearl

Grades: K-6

# Longitudinal Cohort of students Difference from Provincial Mean 2010 - 2011





#316 - St. Peter's Elementary, Mount Pearl

Grades: K-6

# Longitudinal Cohort of students Difference from Provincial Mean 2010 - 2011





District 4 - Eastern

#317 - St. Francis of Assisi Elementary, Logy Bay/Middle Cove/Outer Cove

Grades: K-6

# Longitudinal Cohort of students Difference from Provincial Mean 2010 - 2011





District 4 - Eastern

#318 - Holy Family Elementary, Paradise

Grades: K-6

# Longitudinal Cohort of students Difference from Provincial Mean 2010 - 2011





District 4 - Eastern

#320 - Beachy Cove Elementary, Portugal Cove - St. Philip's

Grades: K-6

# Longitudinal Cohort of students Difference from Provincial Mean 2010 - 2011





#325 - Bishop Abraham Elementary, St. John's

### CRT School Results English Language Arts 2011

Grades: K-6

# Longitudinal Cohort of students Difference from Provincial Mean 2010 - 2011





District 4 - Eastern

#326 - Bishop Feild Elementary, St. John's

Grades: K-6

# Longitudinal Cohort of students Difference from Provincial Mean 2010 - 2011







#331 - Cowan Heights Elementary, St. John's

Grades: K-6

## Longitudinal **Cohort of students** Diff