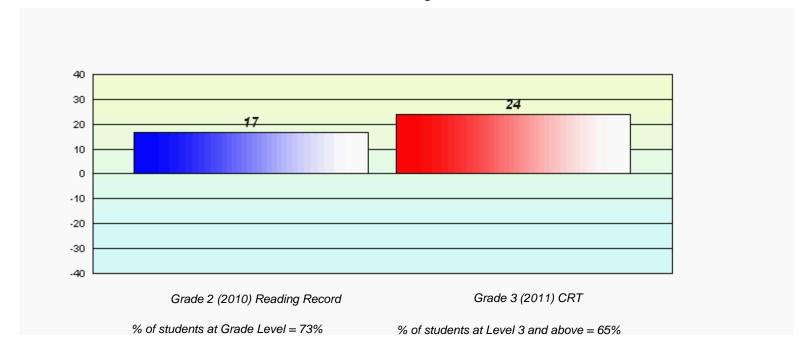

erence from Provincial Mean 2010 - 2011





District 4 - Eastern

#262 - Woodland Elementary, Dildo

Grades: K-6

# Longitudinal Cohort of students Difference from Provincial Mean 2010 - 2011







#265 - Acreman Elementary, Green's Harbour

Grades: K-6

# Longitudinal Cohort of students Difference from Provincial Mean 2010 - 2011





District 4 - Eastern

#268 - Harbour Grace Primary, Harbour Grace

Grades: K-5

# Longitudinal Cohort of students Difference from Provincial Mean 2010 - 2011





#272 - Holy Cross Elementary, Holyrood

Grades: K-6

# Longitudinal Cohort of students Difference from Provincial Mean 2010 - 2011





District 4 - Eastern

#274 - St. Catherine's Academy, Mount Carmel

Grades: K-12

# Longitudinal Cohort of students Difference from Provincial Mean 2010 - 2011





District 4 - Eastern

#278 - All Hallows Elementary, North River

Grades: K-6

# Longitudinal Cohort of students Difference from Provincial Mean 2010 - 2011





District 4 - Eastern

#285 - Holy Redeemer Elementary, Spaniard's Bay

Grades: K-9

# Longitudinal Cohort of students Difference from Provincial Mean 2010 - 2011







#286 - Fatima Academy, St. Bride's

Grades: K-12

# Longitudinal Cohort of students Difference from Provincial Mean 2010 - 2011







#287 - Dunne Memorial Academy, St. Mary's

Grades: K-12

# Longitudinal Cohort of students Difference from Provincial Mean 2010 - 2011





District 4 - Eastern

#289 - St. Peter's Elementary, Upper Island Cove

Grades: K-9

# Longitudinal Cohort of students Difference from Provincial Mean 2010 - 2011





District 4 - Eastern