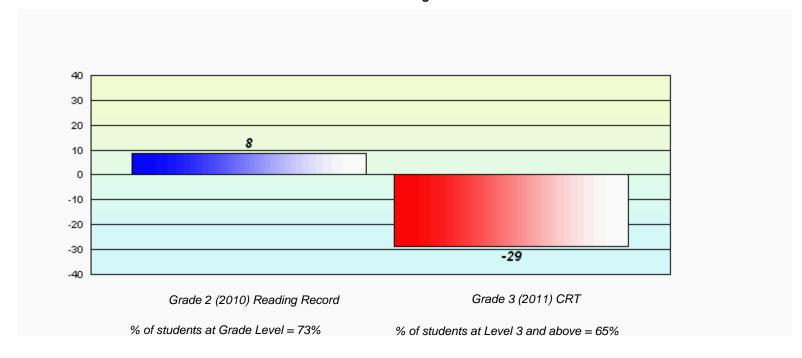

Provincial Mean 2010 - 2011





District 4 - Eastern

#274 - St. Catherine's Academy, Mount Carmel

Grades: K-12

# Longitudinal Cohort of students Difference from Provincial Mean 2010 - 2011





District 4 - Eastern

#278 - All Hallows Elementary, North River

Grades: K-6

# Longitudinal Cohort of students Difference from Provincial Mean 2010 - 2011





District 4 - Eastern

#285 - Holy Redeemer Elementary, Spaniard's Bay

Grades: K-9

# Longitudinal Cohort of students Difference from Provincial Mean 2010 - 2011







#286 - Fatima Academy, St. Bride's

Grades: K-12

# Longitudinal Cohort of students Difference from Provincial Mean 2010 - 2011







#287 - Dunne Memorial Academy, St. Mary's

Grades: K-12

# Longitudinal Cohort of students Difference from Provincial Mean 2010 - 2011





District 4 - Eastern

#289 - St. Peter's Elementary, Upper Island Cove

Grades: K-9

# Longitudinal Cohort of students Difference from Provincial Mean 2010 - 2011





District 4 - Eastern

#291 - Perlwin Elementary, Winterton

Grades: K-6

# Longitudinal Cohort of students Difference from Provincial Mean 2010 - 2011





District 4 - Eastern

#294 - St. Augustine's Elementary, Bell Island

Grades: K-6

# Longitudinal Cohort of students Difference from Provincial Mean 2010 - 2011





District 4 - Eastern

#303 - St. Edward's Elementary, Conception Bay South (Kelligrews)

Grades: K-6

# Longitudinal Cohort of students Difference from Provincial Mean 2010 - 2011





District 4 - Eastern

#306 - St. George's Elementary, Conception Bay South (Manuels)

Grades: K-6

# Longitudinal Cohort