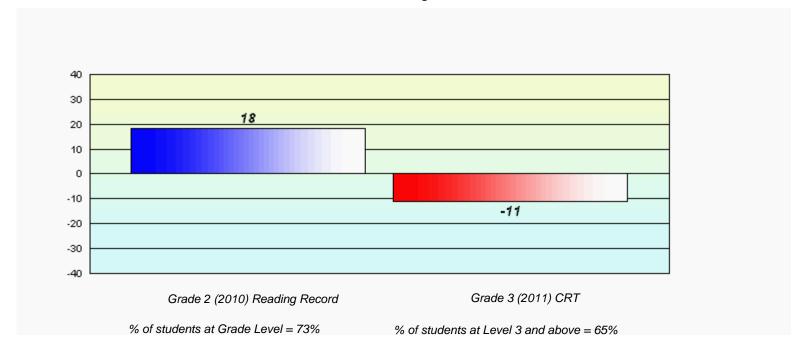

rom Provincial Mean 2010 - 2011







#286 - Fatima Academy, St. Bride's

Grades: K-12

# Longitudinal Cohort of students Difference from Provincial Mean 2010 - 2011







#287 - Dunne Memorial Academy, St. Mary's

Grades: K-12

# Longitudinal Cohort of students Difference from Provincial Mean 2010 - 2011





District 4 - Eastern

#289 - St. Peter's Elementary, Upper Island Cove

Grades: K-9

# Longitudinal Cohort of students Difference from Provincial Mean 2010 - 2011





District 4 - Eastern

#291 - Perlwin Elementary, Winterton

Grades: K-6

# Longitudinal Cohort of students Difference from Provincial Mean 2010 - 2011





District 4 - Eastern

#294 - St. Augustine's Elementary, Bell Island

Grades: K-6

# Longitudinal Cohort of students Difference from Provincial Mean 2010 - 2011





District 4 - Eastern

#303 - St. Edward's Elementary, Conception Bay South (Kelligrews)

Grades: K-6

# Longitudinal Cohort of students Difference from Provincial Mean 2010 - 2011





District 4 - Eastern

#306 - St. George's Elementary, Conception Bay South (Manuels)

Grades: K-6

# Longitudinal Cohort of students Difference from Provincial Mean 2010 - 2011





District 4 - Eastern

#308 - Mary Queen of the World Elementary, Mount Pearl

Grades: K-6

# Longitudinal Cohort of students Difference from Provincial Mean 2010 - 2011





District 4 - Eastern

#309 - Morris Academy, Mount Pearl

Grades: K-4

# Longitudinal Cohort of students Difference from Provincial Mean 2010 - 2011





District 4 - Eastern

#312 - Newtown Elementary, Mount Pearl

Grades: K-6

# Longitudinal Cohort of s