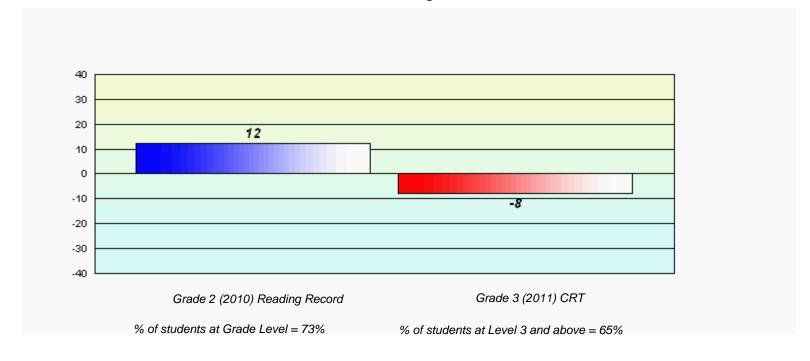

# Longitudinal Cohort of students Difference from Provincial Mean 2010 - 2011

District 4 - Eastern

#220 - Sacred Heart Academy, Marystown

Grades: K-7