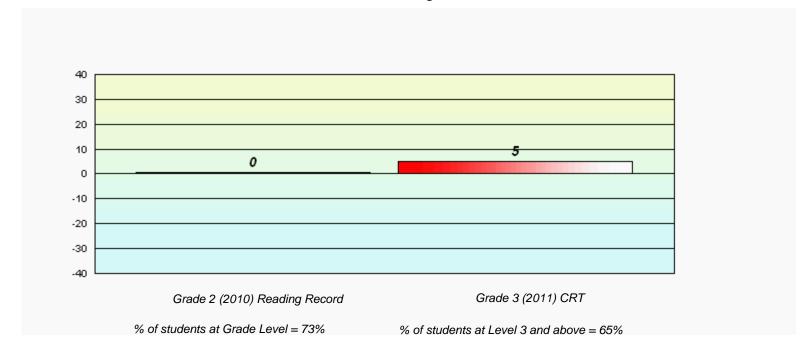

District 4 - Eastern

#213 - Lake Academy, Fortune Grades: K-7

# Longitudinal Cohort of students Difference from Provincial Mean 2010 - 2011

District 4 - Eastern

#218 - St. Joseph's Academy, Lamaline

Grades: K-12