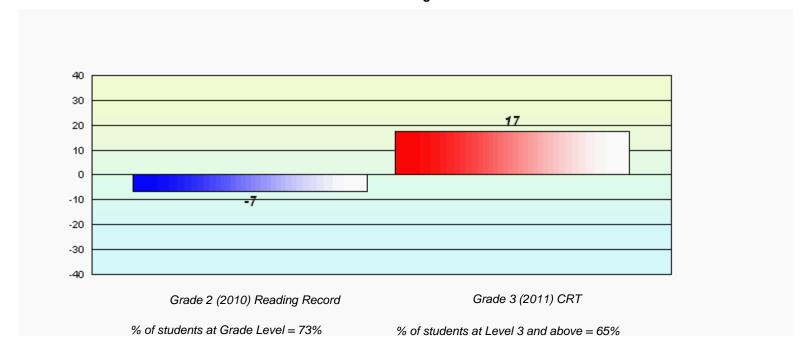

### CRT School Results English Language Arts 2011

#337 - Goulds Elementary, St. John's (Goulds)

Grades: K-6

# Longitudinal Cohort of students Difference from Provincial Mean 2010 - 2011