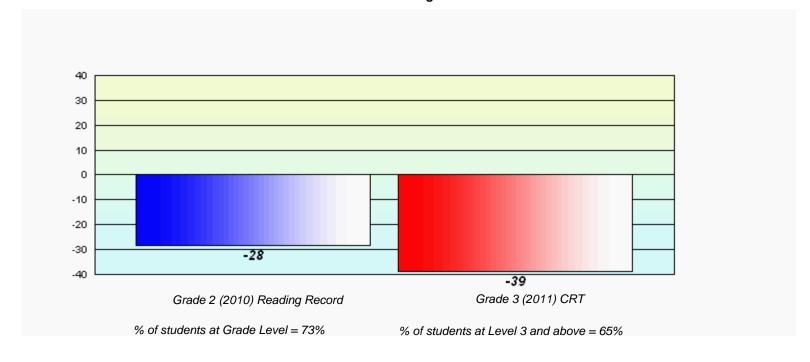

2011





District 4 - Eastern

#442 - Persalvic Elementary, Victoria

Grades: K-9

# Longitudinal Cohort of students Difference from Provincial Mean 2010 - 2011





District 4 - Eastern

#444 - Cabot Academy, Western Bay

Grades: K-6

# Longitudinal Cohort of students Difference from Provincial Mean 2010 - 2011





District 4 - Eastern

#446 - Whitbourne Elementary, Whitbourne

Grades: K-6

# Longitudinal Cohort of students Difference from Provincial Mean 2010 - 2011





District 4 - Eastern

#447 - Baltimore School Complex, Ferryland

Grades: K-12

# Longitudinal Cohort of students Difference from Provincial Mean 2010 - 2011





District 4 - Eastern

#466 - Macpherson Elementary, St. John's

Grades: K-6

# Longitudinal Cohort of students Difference from Provincial Mean 2010 - 2011





District 4 - Eastern

#468 - Hazelwood Elementary, St. John's

Grades: K-6

# Longitudinal Cohort of students Difference from Provincial Mean 2010 - 2011





District 4 - Eastern

#473 - Cape St. Francis Elementary, Pouch Cove

Grades: K-6

# Longitudinal Cohort of students Difference from Provincial Mean 2010 - 2011





District 4 - Eastern

#924 - Tricentia Academy, Arnold's Cove

Grades: K-12

# Longitudinal Cohort of students Difference from Provincial Mean 2010 - 2011





District 4 - Eastern

#951 - Paradise Elementary, Paradise

Grades: K-6

# Longitudinal Cohort of students Difference from Provincial Mean 2010 - 2011





District 4 - Eastern

#952 - Elizabeth Park Elementary School, Paradise

Grades: K-6

# Longitudinal Cohort of students Difference from Provincial Mean 201