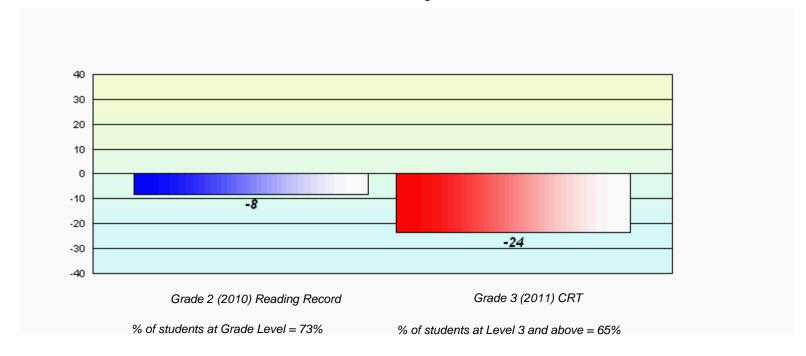

### CRT School Results English Language Arts 2011

#337 - Goulds Elementary, St. John's (Goulds)

Grades: K-6