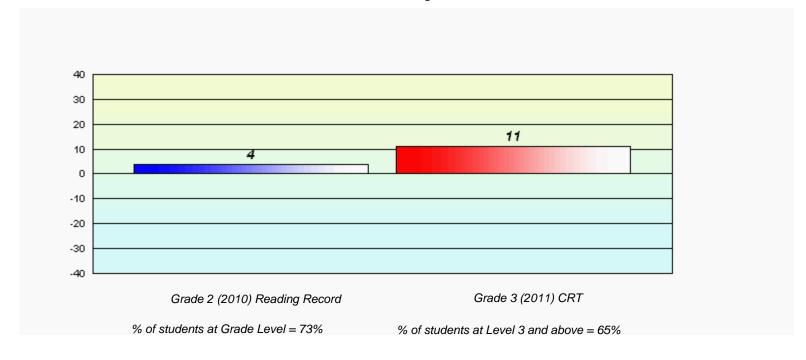

Upper Island Cove

Grades: K-9

# Longitudinal Cohort of students Difference from Provincial Mean 2010 - 2011





District 4 - Eastern

#291 - Perlwin Elementary, Winterton

Grades: K-6

# Longitudinal Cohort of students Difference from Provincial Mean 2010 - 2011





District 4 - Eastern

#294 - St. Augustine's Elementary, Bell Island

Grades: K-6

# Longitudinal Cohort of students Difference from Provincial Mean 2010 - 2011





District 4 - Eastern

#303 - St. Edward's Elementary, Conception Bay South (Kelligrews)

Grades: K-6

# Longitudinal Cohort of students Difference from Provincial Mean 2010 - 2011





District 4 - Eastern

#306 - St. George's Elementary, Conception Bay South (Manuels)

Grades: K-6

# Longitudinal Cohort of students Difference from Provincial Mean 2010 - 2011





District 4 - Eastern

#308 - Mary Queen of the World Elementary, Mount Pearl

Grades: K-6

# Longitudinal Cohort of students Difference from Provincial Mean 2010 - 2011





District 4 - Eastern

#309 - Morris Academy, Mount Pearl

Grades: K-4

# Longitudinal Cohort of students Difference from Provincial Mean 2010 - 2011





District 4 - Eastern

#312 - Newtown Elementary, Mount Pearl

Grades: K-6

# Longitudinal Cohort of students Difference from Provincial Mean 2010 - 2011





#316 - St. Peter's Elementary, Mount Pearl

Grades: K-6

# Longitudinal Cohort of students Difference from Provincial Mean 2010 - 2011





District 4 - Eastern

#317 - St. Francis of Assisi Elementary, Logy Bay/Middle Cove/Outer Cove

Grades: K-6

# Longitudinal Cohort of students Difference from Provincial