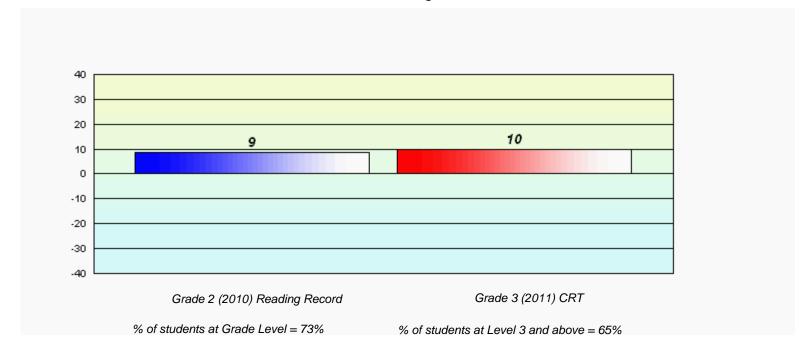

### CRT School Results English Language Arts 2011

#337 - Goulds Elementary, St. John's (Goulds)

Grades: K-6