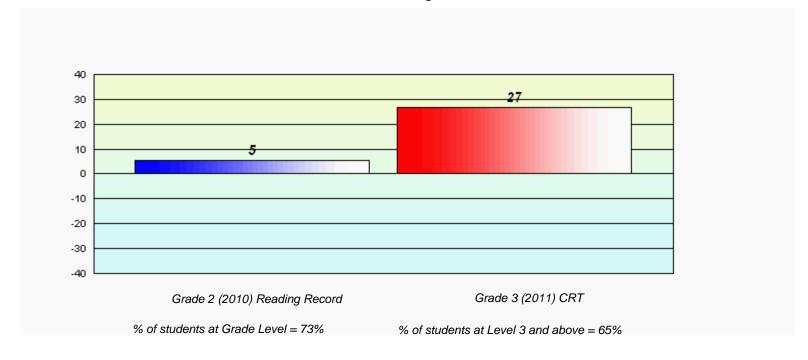

# Longitudinal Cohort of students Difference from Provincial Mean 2010 - 2011

#223 - Christ the King School, Rushoon

Grades: K-12

# Longitudinal Cohort of students Difference from Provincial Mean 2010 - 2011

District 4 - Eastern

#224 - Donald C. Jamieson Academy, Burin Bay Arm

Grades: K-7