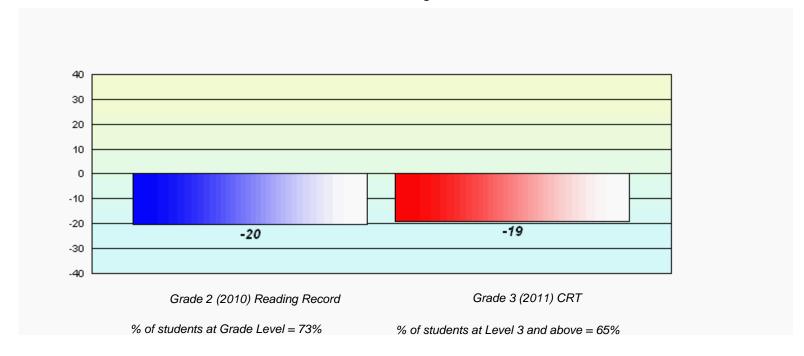

sults English Language Arts 2011

#339 - Holy Cross Elementary, St. John's

Grades: K-6

# Longitudinal Cohort of students Difference from Provincial Mean 2010 - 2011





#342 - MacDonald Drive Elementary, St. John's

Grades: K-6

# Longitudinal Cohort of students Difference from Provincial Mean 2010 - 2011





District 4 - Eastern

#345 - Mary Queen of Peace Elementary, St. John's

Grades: K-6

# Longitudinal Cohort of students Difference from Provincial Mean 2010 - 2011





District 4 - Eastern

#348 - Roncalli Elementary, St. John's

Grades: K-6

# Longitudinal Cohort of students Difference from Provincial Mean 2010 - 2011





District 4 - Eastern

#349 - St. Andrew's Elementary, St. John's

Grades: K-6

# Longitudinal Cohort of students Difference from Provincial Mean 2010 - 2011





District 4 - Eastern

#350 - St. John Bosco School, St. John's

Grades: K-9

# Longitudinal Cohort of students Difference from Provincial Mean 2010 - 2011





District 4 - Eastern

#355 - St. Mary's Elementary, St. John's

Grades: K-6

# Longitudinal Cohort of students Difference from Provincial Mean 2010 - 2011





District 4 - Eastern

#356 - St. Matthews Elementary, St. John's

Grades: K-6

# Longitudinal Cohort of students Difference from Provincial Mean 2010 - 2011





District 4 - Eastern

#360 - Rennie's River Elementary School, St. John's

Grades: K-6

# Longitudinal Cohort of students Difference from Provincial Mean 2010 - 2011





#362 - St. Teresa's School/Ecole Ste-Thérès, St. John's

Grades: K-6

# Longitudinal Cohort of students Difference from Provincial Mean 2010 -