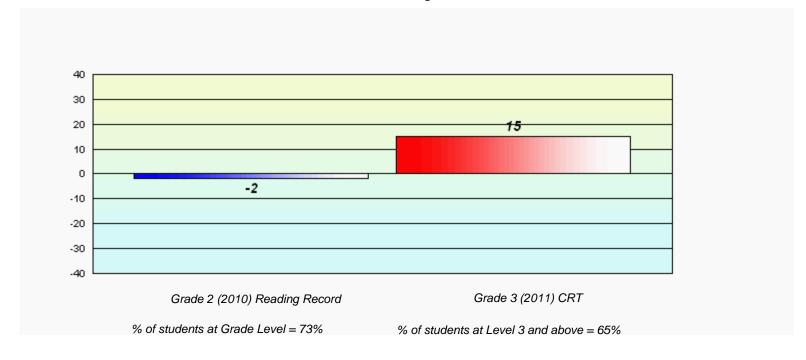

ict 4 - Eastern

#345 - Mary Queen of Peace Elementary, St. John's

Grades: K-6

# Longitudinal Cohort of students Difference from Provincial Mean 2010 - 2011





District 4 - Eastern

#348 - Roncalli Elementary, St. John's

Grades: K-6

# Longitudinal Cohort of students Difference from Provincial Mean 2010 - 2011





District 4 - Eastern

#349 - St. Andrew's Elementary, St. John's

Grades: K-6

# Longitudinal Cohort of students Difference from Provincial Mean 2010 - 2011





District 4 - Eastern

#350 - St. John Bosco School, St. John's

Grades: K-9

# Longitudinal Cohort of students Difference from Provincial Mean 2010 - 2011





District 4 - Eastern

#355 - St. Mary's Elementary, St. John's

Grades: K-6

# Longitudinal Cohort of students Difference from Provincial Mean 2010 - 2011





District 4 - Eastern

#356 - St. Matthews Elementary, St. John's

Grades: K-6

# Longitudinal Cohort of students Difference from Provincial Mean 2010 - 2011





District 4 - Eastern

#360 - Rennie's River Elementary School, St. John's

Grades: K-6

# Longitudinal Cohort of students Difference from Provincial Mean 2010 - 2011





#362 - St. Teresa's School/Ecole Ste-Thérès, St. John's

Grades: K-6

# Longitudinal Cohort of students Difference from Provincial Mean 2010 - 2011





District 4 - Eastern

#363 - Vanier Elementary, St. John's

Grades: K-6

# Longitudinal Cohort of students Difference from Provincial Mean 2010 - 2011





#364 - Virginia Park Elementary, St. John's

Grades: K-6

# Longitudinal Cohort of students Difference from Provincial Mean 2010 - 2011





District 4 -