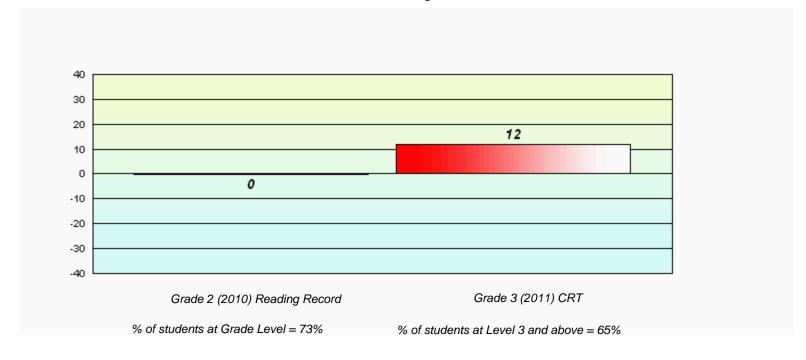

# Longitudinal Cohort of students Difference from Provincial Mean 2010 - 2011

District 4 - Eastern

#218 - St. Joseph's Academy, Lamaline

Grades: K-12