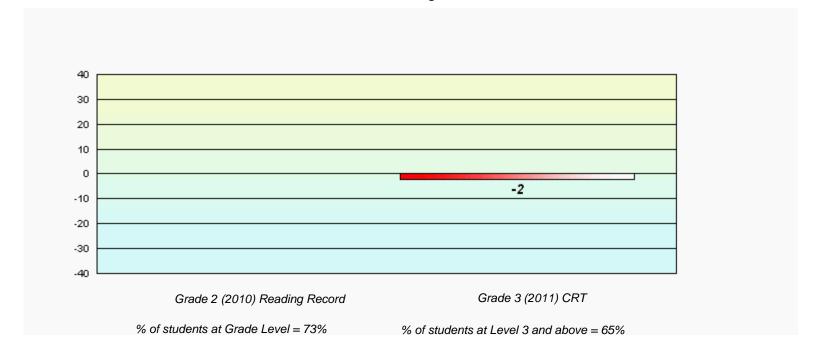

District 4 - Eastern

#466 - Macpherson Elementary, St. John's

Grades: K-6

# Longitudinal Cohort of students Difference from Provincial Mean 2010 - 2011





District 4 - Eastern

#468 - Hazelwood Elementary, St. John's

Grades: K-6

# Longitudinal Cohort of students Difference from Provincial Mean 2010 - 2011





District 4 - Eastern

#473 - Cape St. Francis Elementary, Pouch Cove

Grades: K-6

# Longitudinal Cohort of students Difference from Provincial Mean 2010 - 2011





District 4 - Eastern

#924 - Tricentia Academy, Arnold's Cove

Grades: K-12

# Longitudinal Cohort of students Difference from Provincial Mean 2010 - 2011





District 4 - Eastern

#951 - Paradise Elementary, Paradise

Grades: K-6

# Longitudinal Cohort of students Difference from Provincial Mean 2010 - 2011





District 4 - Eastern

#952 - Elizabeth Park Elementary School, Paradise

Grades: K-6

# Longitudinal Cohort of students Difference from Provincial Mean 2010 - 2011