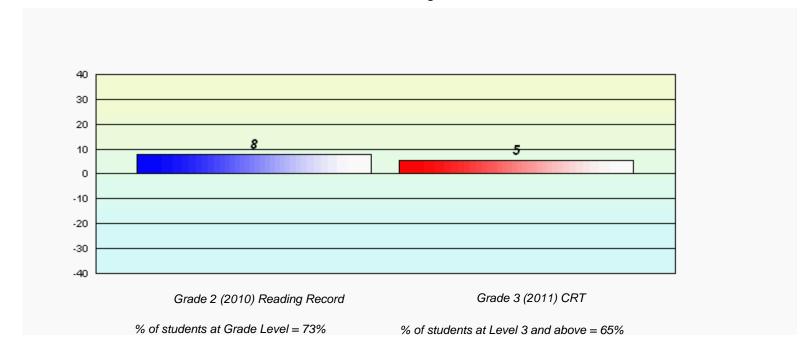

tella Maris Academy, Trepassey

Grades: K-12

# Longitudinal Cohort of students Difference from Provincial Mean 2010 - 2011





District 4 - Eastern

#371 - Upper Gullies Elementary, Conception Bay South (Upper Gulli

Grades: K-6

# Longitudinal Cohort of students Difference from Provincial Mean 2010 - 2011





District 4 - Eastern

#372 - St. Bernard's Elementary, Witless Bay

Grades: K-6

# Longitudinal Cohort of students Difference from Provincial Mean 2010 - 2011





District 4 - Eastern

#427 - Holy Name of Mary Academy, Lawn

Grades: K-12

# Longitudinal Cohort of students Difference from Provincial Mean 2010 - 2011





District 4 - Eastern

#429 - Clarenville Primary School, Clarenville

Grades: K-3

# Longitudinal Cohort of students Difference from Provincial Mean 2010 - 2011





District 4 - Eastern

#431 - Southwest Arm Academy, Little Heart's Ease

Grades: K-12

# Longitudinal Cohort of students Difference from Provincial Mean 2010 - 2011





District 4 - Eastern

#433 - Tricon Elementary, Bay de Verde

Grades: K-6

# Longitudinal Cohort of students Difference from Provincial Mean 2010 - 2011





District 4 - Eastern

#435 - St. Anne's Academy, Dunville

Grades: K-6

# Longitudinal Cohort of students Difference from Provincial Mean 2010 - 2011







District 4 - Eastern

#438 - Epiphany Elementary, Heart's Delight

Grades: K-6

# Longitudinal Cohort of students Difference from Provincial Mean 2010 - 2011





District 4 - Eastern

#442 - Persalvic Elementary, Victoria

Grades: K-9

# Longitudinal Cohort of students Difference from Provincial Mean 2010 - 2