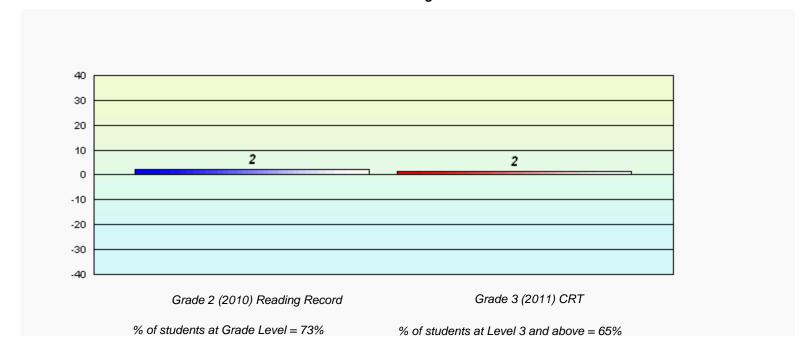

12 - Newtown Elementary, Mount Pearl

Grades: K-6

# Longitudinal Cohort of students Difference from Provincial Mean 2010 - 2011





#316 - St. Peter's Elementary, Mount Pearl

Grades: K-6

# Longitudinal Cohort of students Difference from Provincial Mean 2010 - 2011





District 4 - Eastern

#317 - St. Francis of Assisi Elementary, Logy Bay/Middle Cove/Outer Cove

Grades: K-6

# Longitudinal Cohort of students Difference from Provincial Mean 2010 - 2011





District 4 - Eastern

#318 - Holy Family Elementary, Paradise

Grades: K-6

# Longitudinal Cohort of students Difference from Provincial Mean 2010 - 2011





District 4 - Eastern

#320 - Beachy Cove Elementary, Portugal Cove - St. Philip's

Grades: K-6

# Longitudinal Cohort of students Difference from Provincial Mean 2010 - 2011





#325 - Bishop Abraham Elementary, St. John's

### CRT School Results English Language Arts 2011

Grades: K-6

# Longitudinal Cohort of students Difference from Provincial Mean 2010 - 2011





District 4 - Eastern

#326 - Bishop Feild Elementary, St. John's

Grades: K-6

# Longitudinal Cohort of students Difference from Provincial Mean 2010 - 2011







#331 - Cowan Heights Elementary, St. John's

Grades: K-6

## Longitudinal **Cohort of students** Difference from Provincial Mean 2010 - 2011





District 4 - Eastern

#334 - Larkhall Academy, St. John's

Grades: K-6

# Longitudinal Cohort of students Difference from Provincial Mean 2010 - 2011





### CRT School Results English Language Arts 2011

#337 - Goulds Elementary, St. John's (Goulds)

Grades: K-6

# Longitudinal Cohort of st