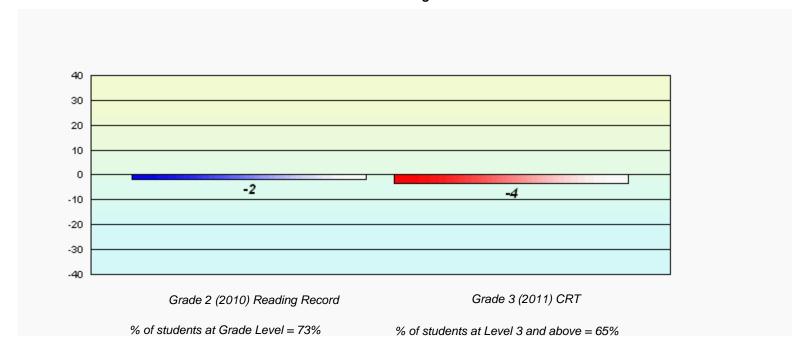

# Longitudinal Cohort of students Difference from Provincial Mean 2010 - 2011

District 4 - Eastern

#218 - St. Joseph's Academy, Lamaline

Grades: K-12