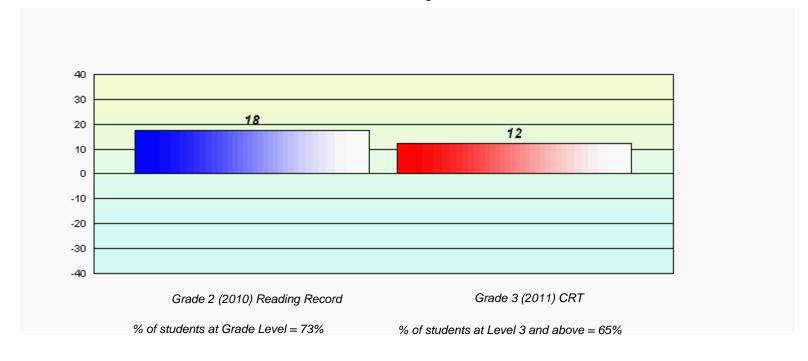

### CRT School Results English Language Arts 2011

#337 - Goulds Elementary, St. John's (Goulds)

Grades: K-6