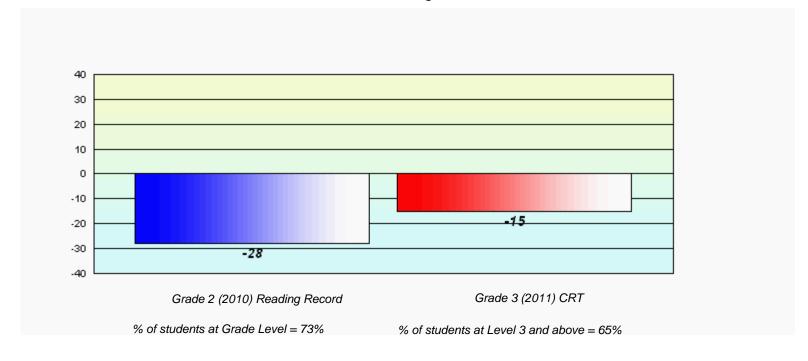

District 4 - Eastern

#240 - Bishop White School, Port Rexton

Grades: K-12

# Longitudinal Cohort of students Difference from Provincial Mean 2010 - 2011





District 4 - Eastern

#242 - Random Island Academy, Hickman's Harbour

Grades: K-12

# Longitudinal Cohort of students Difference from Provincial Mean 2010 - 2011





District 4 - Eastern

#243 - Balbo Elementary School, Shoal Harbour

Grades: K-8

# Longitudinal Cohort of students Difference from Provincial Mean 2010 - 2011







Grades: K-12 #246 - Swift Current Academy, Swift Current

### Longitudinal **Cohort of students** Difference from Provincial Mean 2010 - 2011





District 4 - Eastern

#254 - Davis Elementary, Carbonear

Grades: K-5

# Longitudinal Cohort of students Difference from Provincial Mean 2010 - 2011





District 4 - Eastern

#258 - Holy Family Elementary, Chapel Arm

Grades: K-6

# Longitudinal Cohort of students Difference from Provincial Mean 2010 - 2011





District 4 - Eastern

#259 - Coley's Point Primary, Coley's Point

Grades: K-3

# Longitudinal Cohort of students Difference from Provincial Mean 2010 - 2011





District 4 - Eastern

#260 - Immaculate Conception Elementary, Colliers

Grades: K-6

# Longitudinal Cohort of students Difference from Provincial Mean 2010 - 2011





District 4 - Eastern

#262 - Woodland Elementary, Dildo

Grades: K-6

# Longitudinal Cohort of students Difference from Provincial Mean 2010 - 2011







#265 - Acreman Elementary, Green's Harbour

Grades: K-6

# Longitudinal Cohort of students Difference from Provincial Mean 2010 - 2011





District