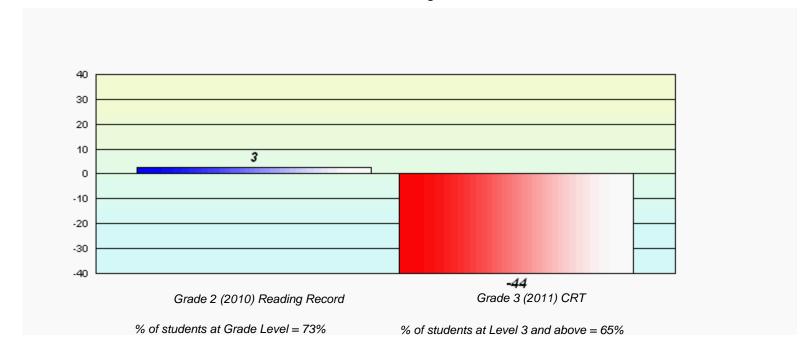

ementary, St. John's

Grades: K-6

# Longitudinal Cohort of students Difference from Provincial Mean 2010 - 2011







#331 - Cowan Heights Elementary, St. John's

Grades: K-6

## Longitudinal **Cohort of students** Difference from Provincial Mean 2010 - 2011





District 4 - Eastern

#334 - Larkhall Academy, St. John's

Grades: K-6

# Longitudinal Cohort of students Difference from Provincial Mean 2010 - 2011





### CRT School Results English Language Arts 2011

#337 - Goulds Elementary, St. John's (Goulds)

Grades: K-6

# Longitudinal Cohort of students Difference from Provincial Mean 2010 - 2011





### CRT School Results English Language Arts 2011

#339 - Holy Cross Elementary, St. John's

Grades: K-6

# Longitudinal Cohort of students Difference from Provincial Mean 2010 - 2011





#342 - MacDonald Drive Elementary, St. John's

Grades: K-6

# Longitudinal Cohort of students Difference from Provincial Mean 2010 - 2011





District 4 - Eastern

#345 - Mary Queen of Peace Elementary, St. John's

Grades: K-6

# Longitudinal Cohort of students Difference from Provincial Mean 2010 - 2011





District 4 - Eastern

#348 - Roncalli Elementary, St. John's

Grades: K-6

# Longitudinal Cohort of students Difference from Provincial Mean 2010 - 2011





District 4 - Eastern

#349 - St. Andrew's Elementary, St. John's

Grades: K-6

# Longitudinal Cohort of students Difference from Provincial Mean 2010 - 2011





District 4 - Eastern

#350 - St. John Bosco School, St. John's

Grades: K-9

# Longitudinal Cohort of students Difference from Provincial Mean 2010 - 2011





Dist