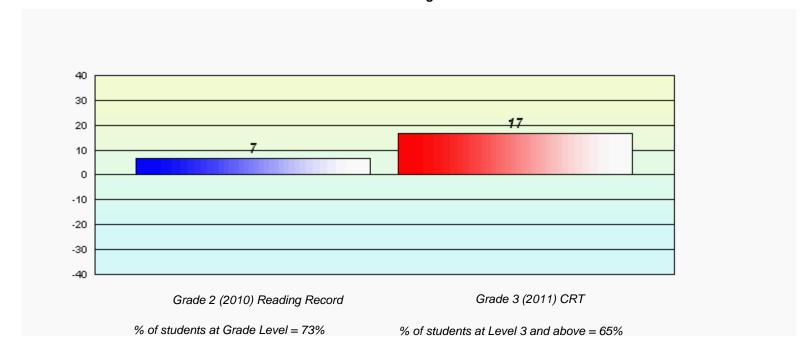

# Longitudinal Cohort of students Difference from Provincial Mean 2010 - 2011

#223 - Christ the King School, Rushoon

Grades: K-12