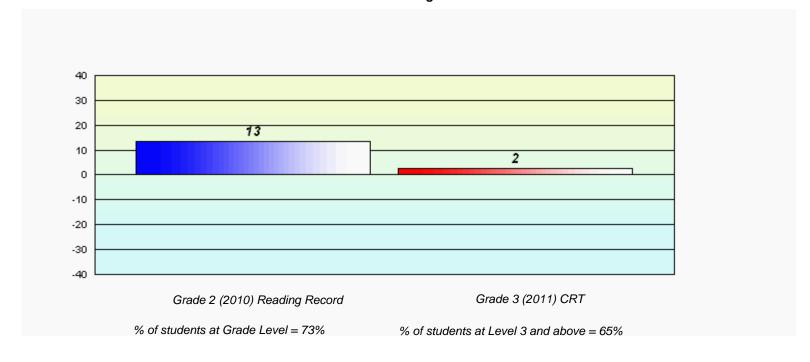

### CRT School Results English Language Arts 2011

#339 - Holy Cross Elementary, St. John's

Grades: K-6