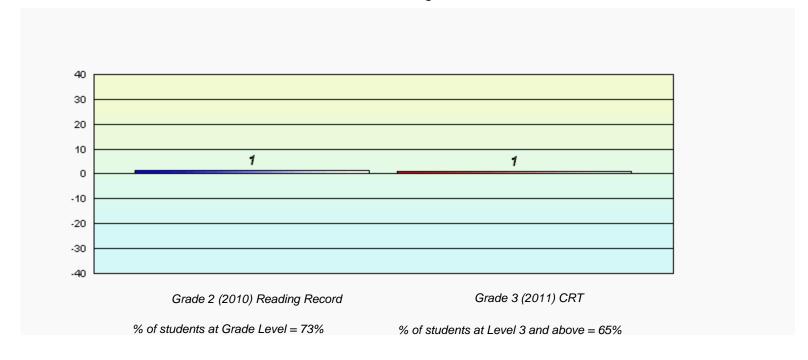

District 4 - Eastern

#309 - Morris Academy, Mount Pearl

Grades: K-4

# Longitudinal Cohort of students Difference from Provincial Mean 2010 - 2011





District 4 - Eastern

#312 - Newtown Elementary, Mount Pearl

Grades: K-6

# Longitudinal Cohort of students Difference from Provincial Mean 2010 - 2011





#316 - St. Peter's Elementary, Mount Pearl

Grades: K-6

# Longitudinal Cohort of students Difference from Provincial Mean 2010 - 2011





District 4 - Eastern

#317 - St. Francis of Assisi Elementary, Logy Bay/Middle Cove/Outer Cove

Grades: K-6

# Longitudinal Cohort of students Difference from Provincial Mean 2010 - 2011





District 4 - Eastern

#318 - Holy Family Elementary, Paradise

Grades: K-6

# Longitudinal Cohort of students Difference from Provincial Mean 2010 - 2011





District 4 - Eastern

#320 - Beachy Cove Elementary, Portugal Cove - St. Philip's

Grades: K-6

# Longitudinal Cohort of students Difference from Provincial Mean 2010 - 2011





#325 - Bishop Abraham Elementary, St. John's

### CRT School Results English Language Arts 2011

Grades: K-6

# Longitudinal Cohort of students Difference from Provincial Mean 2010 - 2011





District 4 - Eastern

#326 - Bishop Feild Elementary, St. John's

Grades: K-6

# Longitudinal Cohort of students Difference from Provincial Mean 2010 - 2011







#331 - Cowan Heights Elementary, St. John's

Grades: K-6

## Longitudinal **Cohort of students** Difference from Provincial Mean 2010 - 2011





District 4 - Eastern

#334 - Larkhall Academy, St. John's

Grades: K-6

# Longitudinal Cohort of students Differen