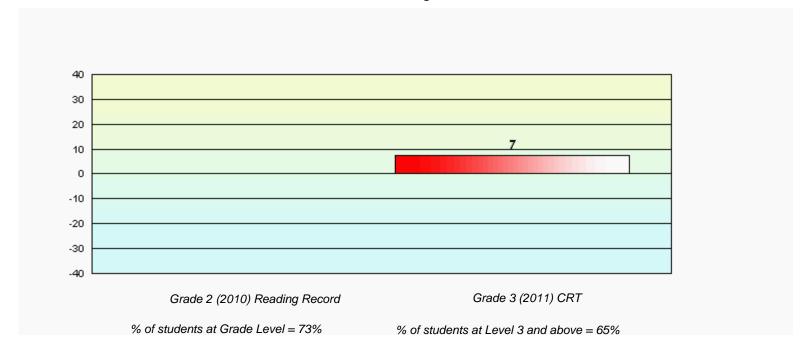

# Longitudinal Cohort of students Difference from Provincial Mean 2010 - 2011

District 4 - Eastern

#228 - St. Lawrence Academy, St. Lawrence

Grades: K-12