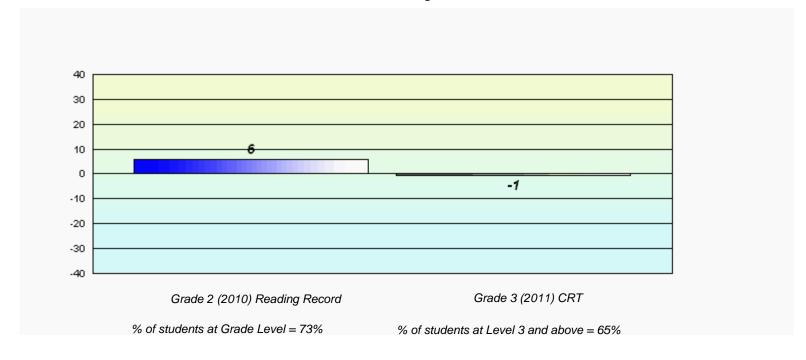

## Longitudinal **Cohort of students** Difference from Provincial Mean 2010 - 2011

District 4 - Eastern

#334 - Larkhall Academy, St. John's

Grades: K-6