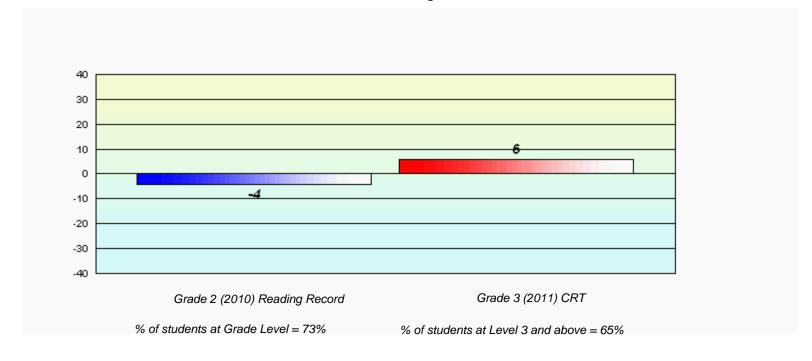

011





District 4 - Eastern

#444 - Cabot Academy, Western Bay

Grades: K-6

# Longitudinal Cohort of students Difference from Provincial Mean 2010 - 2011





District 4 - Eastern

#446 - Whitbourne Elementary, Whitbourne

Grades: K-6

# Longitudinal Cohort of students Difference from Provincial Mean 2010 - 2011





District 4 - Eastern

#447 - Baltimore School Complex, Ferryland

Grades: K-12

# Longitudinal Cohort of students Difference from Provincial Mean 2010 - 2011





District 4 - Eastern

#466 - Macpherson Elementary, St. John's

Grades: K-6

# Longitudinal Cohort of students Difference from Provincial Mean 2010 - 2011





District 4 - Eastern

#468 - Hazelwood Elementary, St. John's

Grades: K-6

# Longitudinal Cohort of students Difference from Provincial Mean 2010 - 2011





District 4 - Eastern

#473 - Cape St. Francis Elementary, Pouch Cove

Grades: K-6

# Longitudinal Cohort of students Difference from Provincial Mean 2010 - 2011





District 4 - Eastern

#924 - Tricentia Academy, Arnold's Cove

Grades: K-12

# Longitudinal Cohort of students Difference from Provincial Mean 2010 - 2011





District 4 - Eastern

#951 - Paradise Elementary, Paradise

Grades: K-6

# Longitudinal Cohort of students Difference from Provincial Mean 2010 - 2011





District 4 - Eastern

#952 - Elizabeth Park Elementary School, Paradise

Grades: K-6

# Longitudinal Cohort of students Difference from Provincial Mean 2010 - 2011