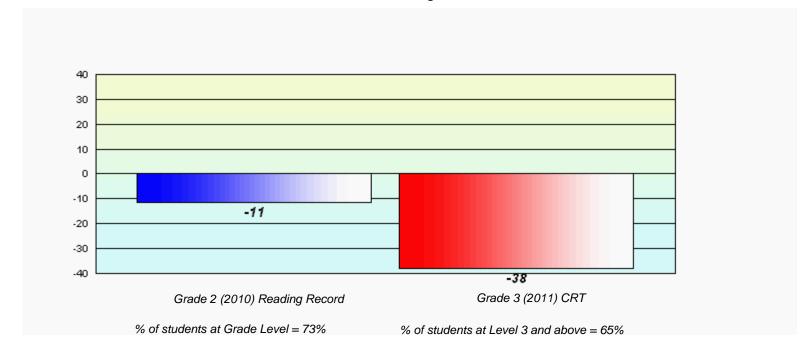

## Longitudinal **Cohort of students** Difference from Provincial Mean 2010 - 2011

District 4 - Eastern

#334 - Larkhall Academy, St. John's

Grades: K-6

# Longitudinal Cohort of students Difference from Provincial Mean 2010 - 2011