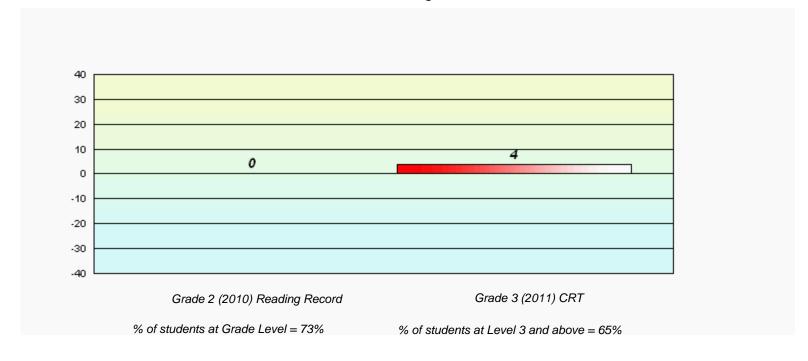

## Longitudinal **Cohort of students** Difference from Provincial Mean 2010 - 2011

District 4 - Eastern

#334 - Larkhall Academy, St. John's

Grades: K-6