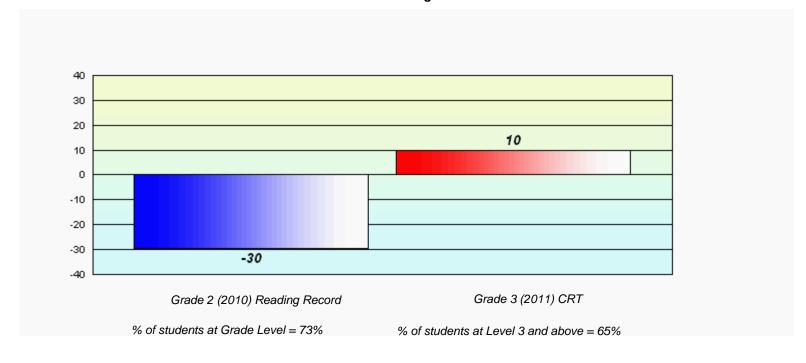

## Longitudinal **Cohort of students** Difference from Provincial Mean 2010 - 2011

District 4 - Eastern

#334 - Larkhall Academy, St. John's

Grades: K-6

# Longitudinal Cohort of students Difference from Provincial Mean 2010 - 2011