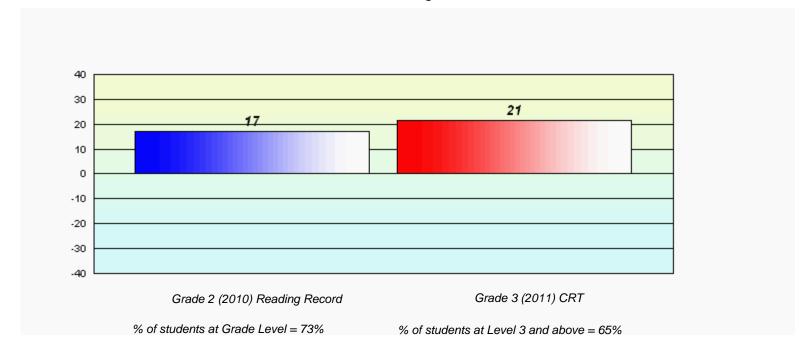

# Longitudinal Cohort of students Difference from Provincial Mean 2010 - 2011

District 4 - Eastern

#218 - St. Joseph's Academy, Lamaline

Grades: K-12