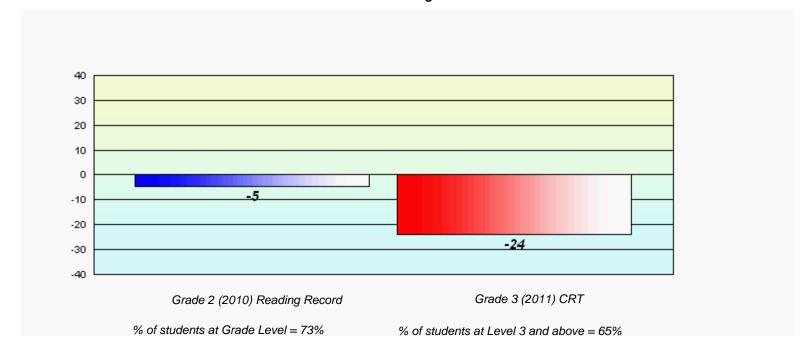

### CRT School Results English Language Arts 2011

Grades: K-6

# Longitudinal Cohort of students Difference from Provincial Mean 2010 - 2011

District 4 - Eastern

#326 - Bishop Feild Elementary, St. John's

Grades: K-6