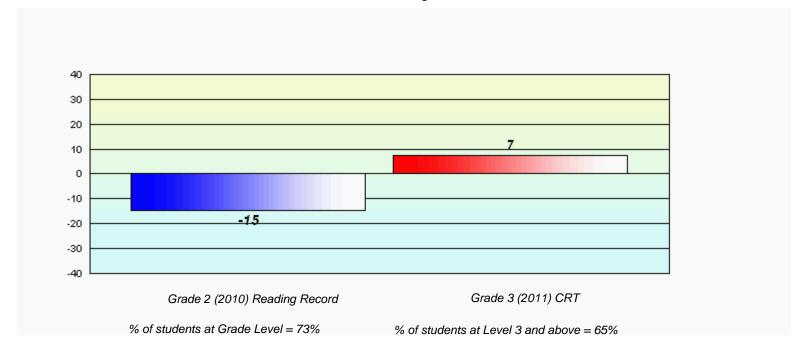

e Memorial Academy, St. Mary's

Grades: K-12

# Longitudinal Cohort of students Difference from Provincial Mean 2010 - 2011





District 4 - Eastern

#289 - St. Peter's Elementary, Upper Island Cove

Grades: K-9

# Longitudinal Cohort of students Difference from Provincial Mean 2010 - 2011





District 4 - Eastern

#291 - Perlwin Elementary, Winterton

Grades: K-6

# Longitudinal Cohort of students Difference from Provincial Mean 2010 - 2011





District 4 - Eastern

#294 - St. Augustine's Elementary, Bell Island

Grades: K-6

# Longitudinal Cohort of students Difference from Provincial Mean 2010 - 2011





District 4 - Eastern

#303 - St. Edward's Elementary, Conception Bay South (Kelligrews)

Grades: K-6

# Longitudinal Cohort of students Difference from Provincial Mean 2010 - 2011





District 4 - Eastern

#306 - St. George's Elementary, Conception Bay South (Manuels)

Grades: K-6

# Longitudinal Cohort of students Difference from Provincial Mean 2010 - 2011





District 4 - Eastern

#308 - Mary Queen of the World Elementary, Mount Pearl

Grades: K-6

# Longitudinal Cohort of students Difference from Provincial Mean 2010 - 2011





District 4 - Eastern

#309 - Morris Academy, Mount Pearl

Grades: K-4

# Longitudinal Cohort of students Difference from Provincial Mean 2010 - 2011





District 4 - Eastern

#312 - Newtown Elementary, Mount Pearl

Grades: K-6

# Longitudinal Cohort of students Difference from Provincial Mean 2010 - 2011





#316 - St. Peter's Elementary, Mount Pearl

Grades: K-6

# Longitudinal Cohort of students Difference from Provincial Mean 2010