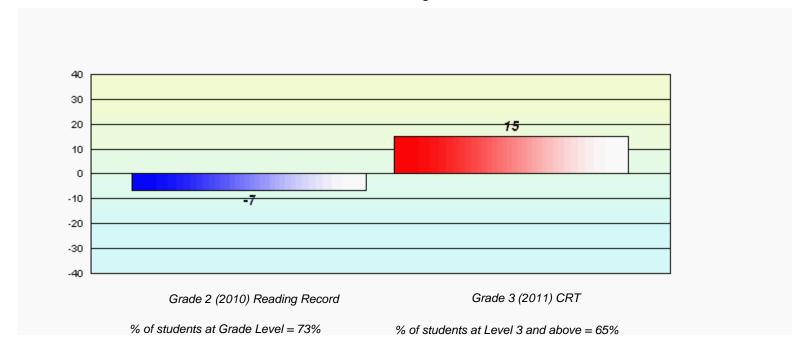

# Longitudinal Cohort of students Difference from Provincial Mean 2010 - 2011

District 4 - Eastern

#220 - Sacred Heart Academy, Marystown

Grades: K-7