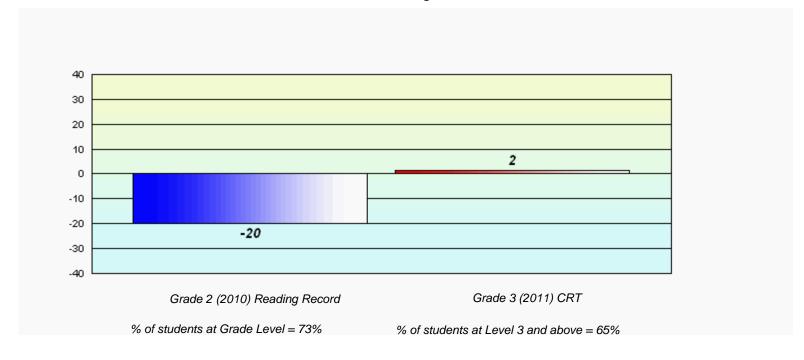

rict 4 - Eastern

#447 - Baltimore School Complex, Ferryland

Grades: K-12

# Longitudinal Cohort of students Difference from Provincial Mean 2010 - 2011





District 4 - Eastern

#466 - Macpherson Elementary, St. John's

Grades: K-6

# Longitudinal Cohort of students Difference from Provincial Mean 2010 - 2011





District 4 - Eastern

#468 - Hazelwood Elementary, St. John's

Grades: K-6

# Longitudinal Cohort of students Difference from Provincial Mean 2010 - 2011





District 4 - Eastern

#473 - Cape St. Francis Elementary, Pouch Cove

Grades: K-6

# Longitudinal Cohort of students Difference from Provincial Mean 2010 - 2011





District 4 - Eastern

#924 - Tricentia Academy, Arnold's Cove

Grades: K-12

# Longitudinal Cohort of students Difference from Provincial Mean 2010 - 2011





District 4 - Eastern

#951 - Paradise Elementary, Paradise

Grades: K-6

# Longitudinal Cohort of students Difference from Provincial Mean 2010 - 2011





District 4 - Eastern

#952 - Elizabeth Park Elementary School, Paradise

Grades: K-6

# Longitudinal Cohort of students Difference from Provincial Mean 2010 - 2011