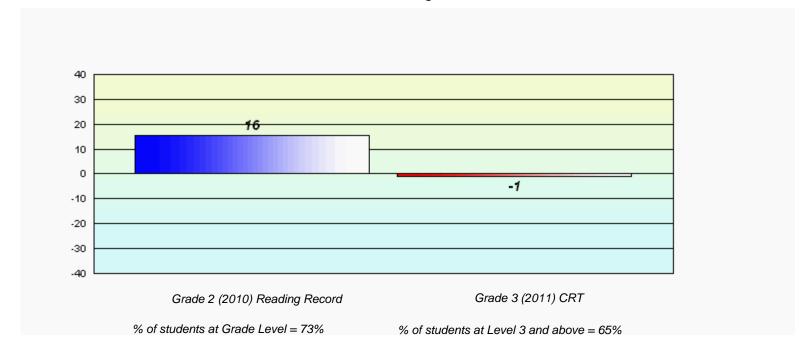

# Longitudinal Cohort of students Difference from Provincial Mean 2010 - 2011

District 4 - Eastern

#220 - Sacred Heart Academy, Marystown

Grades: K-7