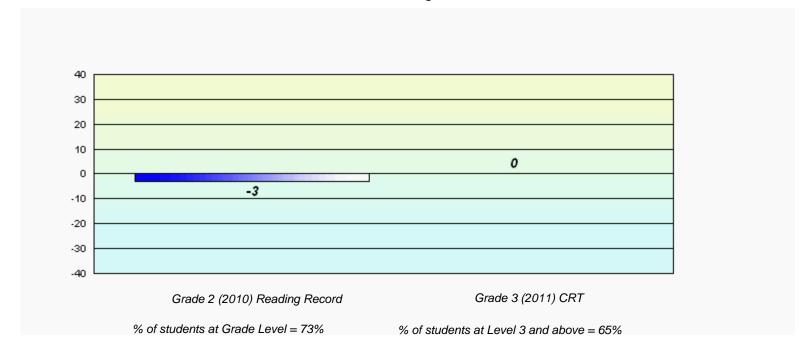

District 4 - Eastern

#213 - Lake Academy, Fortune Grades: K-7

# Longitudinal Cohort of students Difference from Provincial Mean 2010 - 2011

District 4 - Eastern

#218 - St. Joseph's Academy, Lamaline

Grades: K-12