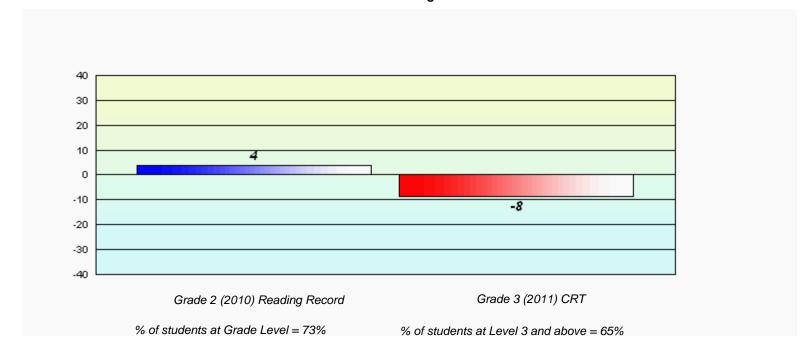

om Provincial Mean 2010 - 2011







#265 - Acreman Elementary, Green's Harbour

Grades: K-6

# Longitudinal Cohort of students Difference from Provincial Mean 2010 - 2011





District 4 - Eastern

#268 - Harbour Grace Primary, Harbour Grace

Grades: K-5

# Longitudinal Cohort of students Difference from Provincial Mean 2010 - 2011





#272 - Holy Cross Elementary, Holyrood

Grades: K-6

# Longitudinal Cohort of students Difference from Provincial Mean 2010 - 2011





District 4 - Eastern

#274 - St. Catherine's Academy, Mount Carmel

Grades: K-12

# Longitudinal Cohort of students Difference from Provincial Mean 2010 - 2011





District 4 - Eastern

#278 - All Hallows Elementary, North River

Grades: K-6

# Longitudinal Cohort of students Difference from Provincial Mean 2010 - 2011





District 4 - Eastern

#285 - Holy Redeemer Elementary, Spaniard's Bay

Grades: K-9

# Longitudinal Cohort of students Difference from Provincial Mean 2010 - 2011







#286 - Fatima Academy, St. Bride's

Grades: K-12

# Longitudinal Cohort of students Difference from Provincial Mean 2010 - 2011







#287 - Dunne Memorial Academy, St. Mary's

Grades: K-12

# Longitudinal Cohort of students Difference from Provincial Mean 2010 - 2011





District 4 - Eastern

#289 - St. Peter's Elementary, Upper Island Cove

Grades: K-9

# Longitudinal Cohort of students Difference from Provincial Mean 2010 - 2011





District 4 - Eastern

#291 - Perlwin Elementary, Winterton

Grades: K-6

# Longitudinal Cohort of students Difference from Provincial Mean 2010 - 2011





District 4 - Eastern

#294 -