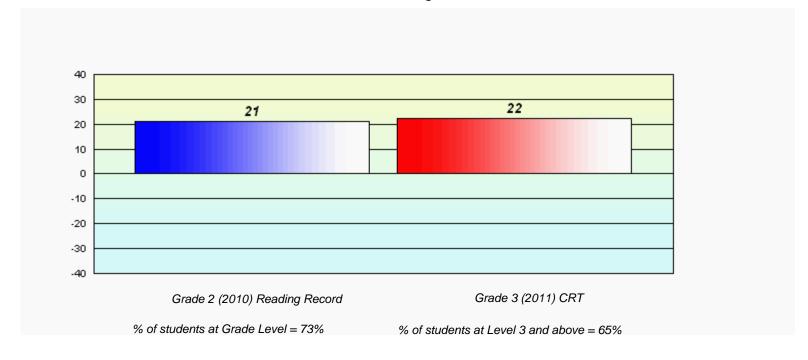

# Longitudinal Cohort of students Difference from Provincial Mean 2010 - 2011

District 4 - Eastern

#220 - Sacred Heart Academy, Marystown

Grades: K-7