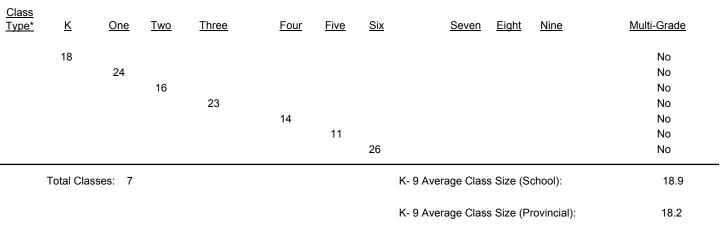

### District 1 - Labrador

#008 - A. P. Low Primary, Labrador City

#### Grades: K-3

| <u>Class</u><br>Type* | <u>K</u>   | <u>One</u> | <u>Two</u> | <u>Three</u> | Four | <u>Five</u> | <u>Six</u> | <u>Seven</u>   | <u>Eight</u> | Nine   | Multi-Grade |
|-----------------------|------------|------------|------------|--------------|------|-------------|------------|----------------|--------------|--------|-------------|
|                       | 22         |            |            |              |      |             |            |                |              |        | No          |
|                       | 21         |            |            |              |      |             |            |                |              |        | No          |
|                       | 16         |            |            |              |      |             |            |                |              |        | No          |
|                       | 15         |            |            |              |      |             |            |                |              |        | No          |
|                       | 15         |            |            |              |      |             |            |                |              |        | No          |
|                       | 13         |            |            |              |      |             |            |                |              |        | No          |
|                       |            | 27         |            |              |      |             |            |                |              |        | No          |
|                       |            | 24         |            |              |      |             |            |                |              |        | No          |
|                       |            | 23         |            |              |      |             |            |                |              |        | No          |
|                       |            | 23         |            |              |      |             |            |                |              |        | No          |
|                       |            |            | 25         |              |      |             |            |                |              |        | No          |
|                       |            |            | 24         |              |      |             |            |                |              |        | No          |
|                       |            |            | 24         |              |      |             |            |                |              |        | No          |
|                       |            |            | 15         |              |      |             |            |                |              |        | No          |
|                       |            |            | 15         |              |      |             |            |                |              |        | No          |
|                       |            |            |            | 21           |      |             |            |                |              |        | No          |
|                       |            |            |            | 21           |      |             |            |                |              |        | No          |
|                       |            |            |            | 19           |      |             |            |                |              |        | No          |
|                       |            |            |            | 18           |      |             |            |                |              |        | No          |
|                       |            |            |            | 18           |      |             |            |                |              |        | No          |
| -                     | Total Clas | ses: 20    |            |              |      |             | K-         | 9 Average Clas | s Size (Sc   | hool): | 20.0        |