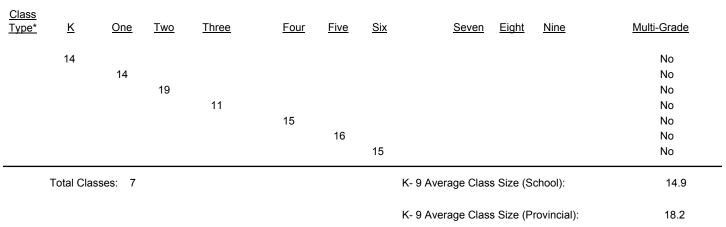

### District 1 - Labrador

#007 - Amos Comenius Memorial School, Hopedale

#### K- 9 Average Class Size (District): 17.4

Grades: K-12

| <u>Class</u><br>Type* | <u>K</u>   | <u>One</u> | <u>Two</u> | Three | Four | <u>Five</u> | <u>Six</u> | Seven             | <u>Eight</u> | Nine        | Multi-Grade |
|-----------------------|------------|------------|------------|-------|------|-------------|------------|-------------------|--------------|-------------|-------------|
|                       | 6          |            |            |       |      |             |            |                   |              |             | No          |
|                       |            | 12         |            |       |      |             |            |                   |              |             | No          |
|                       |            |            | 8          |       |      |             |            |                   |              |             | No          |
|                       |            |            |            | 9     |      |             |            |                   |              |             | No          |
|                       |            |            |            |       | 9    |             |            |                   |              |             | No          |
|                       |            |            |            |       |      | 11          |            |                   |              |             | No          |
|                       |            |            |            |       |      |             | 11         |                   |              |             | No          |
|                       |            |            |            |       |      |             |            | 9                 |              |             | No          |
|                       |            |            |            |       |      |             |            |                   | 10           |             | No          |
|                       |            |            |            |       |      |             |            |                   |              | 7           | No          |
|                       | Total Clas | ses: 10    |            |       |      |             |            | K- 9 Average Clas | s Size (S    | chool):     | 9.2         |
| 15                    |            |            |            |       |      |             |            | K- 9 Average Clas | s Size (P    | rovincial): | 18.2        |