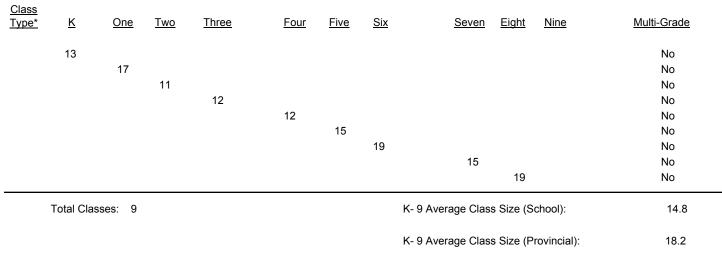

### District 1 - Labrador

#005 - Peacock Primary School, Happy Valley-Goose Bay

#### Grades: K-3

Class

| Type* | <u>K</u>   | <u>One</u> | <u>Two</u> | <u>Three</u> | <u>Four</u> | <u>Five</u> | <u>Six</u> | <u>Seven</u>      | <u>Eight</u> | <u>Nine</u> | Multi-Grade |
|-------|------------|------------|------------|--------------|-------------|-------------|------------|-------------------|--------------|-------------|-------------|
|       | 18         |            |            |              |             |             |            |                   |              |             | No          |
|       | 15         |            |            |              |             |             |            |                   |              |             | No          |
|       | 14         |            |            |              |             |             |            |                   |              |             | No          |
|       | 13         |            |            |              |             |             |            |                   |              |             | No          |
|       | 13         |            |            |              |             |             |            |                   |              |             | No          |
|       | 10         |            |            |              |             |             |            |                   |              |             | No          |
|       |            | 26         |            |              |             |             |            |                   |              |             | No          |
|       |            | 25         |            |              |             |             |            |                   |              |             | No          |
|       |            | 25         |            |              |             |             |            |                   |              |             | No          |
|       |            | 20         |            |              |             |             |            |                   |              |             | No          |
|       |            |            | 19         |              |             |             |            |                   |              |             | No          |
|       |            |            | 18         |              |             |             |            |                   |              |             | No          |
|       |            |            | 18         |              |             |             |            |                   |              |             | No          |
|       |            |            | 14         |              |             |             |            |                   |              |             | No          |
|       |            |            |            | 20           |             |             |            |                   |              |             | No          |
|       |            |            |            | 20           |             |             |            |                   |              |             | No          |
|       |            |            |            | 20           |             |             |            |                   |              |             | No          |
|       |            |            |            | 19           |             |             |            |                   |              |             | No          |
|       |            |            |            | 17           |             |             |            |                   |              |             | No          |
|       | Total Clas | sses: 19   |            |              |             |             |            | K- 9 Average Clas | s Size (Sc   | chool):     | 18.1        |
|       |            |            |            |              |             |             |            | K- 9 Average Clas | s Size (Pr   | ovincial):  | 18.2        |