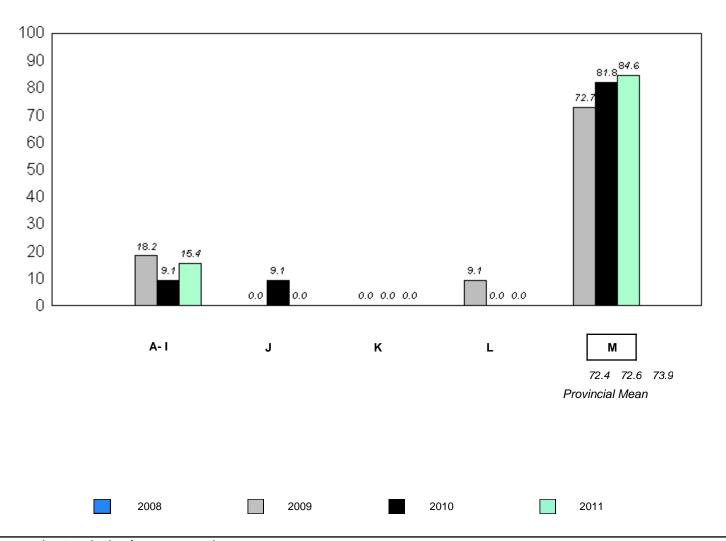

School data with 5 or fewer students withheld for reasons of confidentiality.

Instructional/Comprehension Level (2008-11)

4 Year Trend (School Results)

A-I J K L M

68.9 72.4 72.6 73.9

Provincial Mean

2008 2009 2010 2011

denotes school performance vs province.

<sup>10/6/2011</sup> 

District 1 - Labrador

#005 - Peacock Primary School, Happy Valley-Goose Bay

Grades: K-3

| Total Students: | 59            | Instructional/Comprehension Level |                 |                                 |                                 |                                 |                                 |                                 |                                 |                                 |                                 |  |
|-----------------|---------------|-----------------------------------|-----------------|---------------------------------|---------------------------------|---------------------------------|---------------------------------|---------------------------------|---------------------------------|---------------------------------|---------------------------------|--|
|                 |               |                                   |                 | 2                               | 2011                            | 2                               | 010                             | 200                             | 9                               | 200                             | )8                              |  |
| <u>Level</u>    | <u>School</u> | <u>District</u>                   | <u>Province</u> | School<br>vs<br><u>District</u> | School<br>vs<br><u>Province</u> | School<br>vs<br><u>District</u> | School<br>vs<br><u>Province</u> | School<br>vs<br><u>District</u> | School<br>vs<br><u>Province</u> | School<br>vs<br><u>District</u> | School<br>vs<br><u>Province</u> |  |
| М               | 62.7          | 73.0                              | 73.9            | q                               | q                               | q                               | q                               | р                               | р                               | q                               | q                               |  |
| A - L           | 37.3          | 27.0                              | 26.2            |                                 |                                 |                                 |                                 |                                 |                                 |                                 |                                 |  |