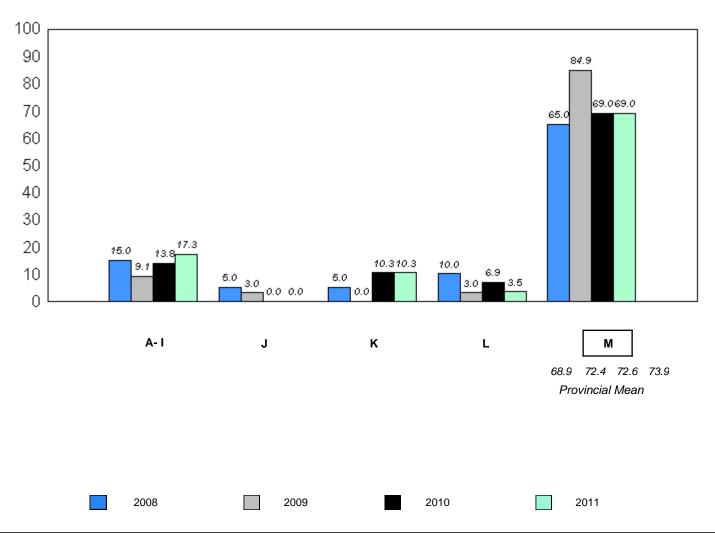

Grades: K-2,4-12

students withheld for reasons of confidentiality. 27.0

26.2

with 5 or fewer

Instructional/Comprehension Level (2008-11)

4 Year Trend (School Results)

School data with 5 or fewer students withheld for reasons of confidentiality.

A-I J K L M
72.4 73.9
Provincial Mean

2008 2009 2010 2011

denotes school performance vs province.

<sup>10/6/2011</sup> 

District 1 - Labrador

#002 - Henry Gordon Academy, Cartwright

reasons of

confidentiality.