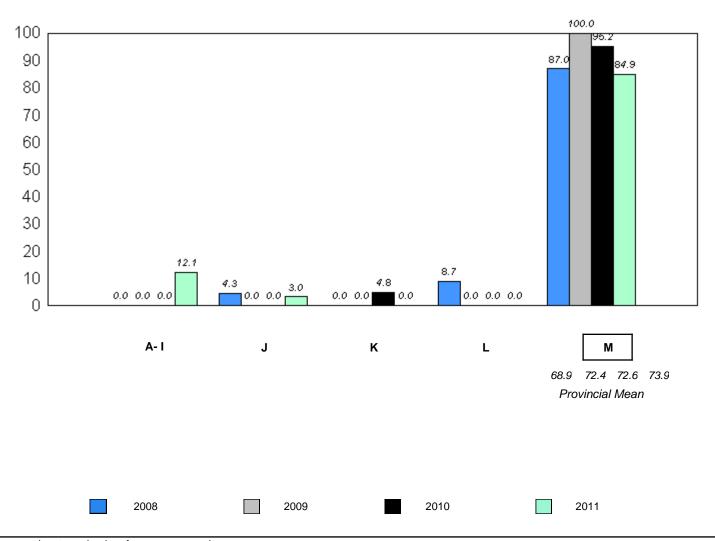

School data with 5 or fewer students withheld for reasons of confidentiality.

denotes school performance vs province.

<sup>10/6/2011</sup> 

District 1 - Labrador

#017 - Northern Lights Academy, Rigolet

Grades: K-12

**q** p denotes school performance vs province.

<sup>10/6/2011</sup> 

<sup>\*</sup> In Grade 2, Instructional and Comprehension levels are reported together as decoding and comprehension are functions of reading.