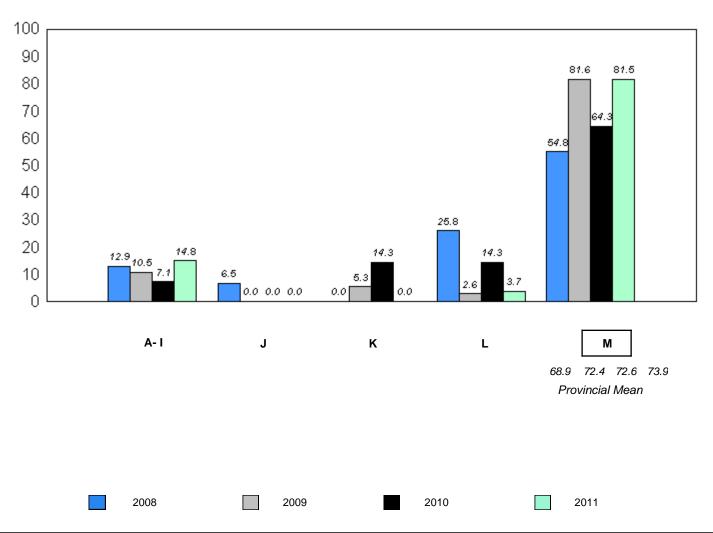

District 1 - Labrador

confidentiality.

Grades: K-12 #016 - B.L. Morrison, Postville

| Total Students: | 1                                                                   | Instructional/Comprehension Level |                 |                                 |                                 |                                 |                                 |                                 |                                 |                                 |                                 |
|-----------------|---------------------------------------------------------------------|-----------------------------------|-----------------|---------------------------------|---------------------------------|---------------------------------|---------------------------------|---------------------------------|---------------------------------|---------------------------------|---------------------------------|
|                 |                                                                     |                                   |                 | 2                               | 2011                            | 2                               | 010                             | 200                             | 9                               | 200                             | 08                              |
| <u>Level</u>    | <u>School</u>                                                       | <u>District</u>                   | <u>Province</u> | School<br>vs<br><u>District</u> | School<br>vs<br><u>Province</u> | School<br>vs<br><u>District</u> | School<br>vs<br><u>Province</u> | School<br>vs<br><u>District</u> | School<br>vs<br><u>Province</u> | School<br>vs<br><u>District</u> | School<br>vs<br><u>Province</u> |
| М               | School data<br>with 5 or                                            | 73.0                              | 73.9            | Р                               | p                               | Р                               | Р                               | q                               | q                               | р                               | Р                               |
| A - L           | fewer<br>students<br>withheld for<br>reasons of<br>confidentiality. | 27.0                              | 26.2            | /Compret                        | nension I                       | evel (200                       | 8-11)                           |                                 |                                 |                                 |                                 |

School data with 5 or fewer students withheld for reasons of confidentiality.

denotes school performance vs province.

<sup>10/6/2011</sup> 

District 1 - Labrador

#017 - Northern Lights Academy, Rigolet

Grades: K-12