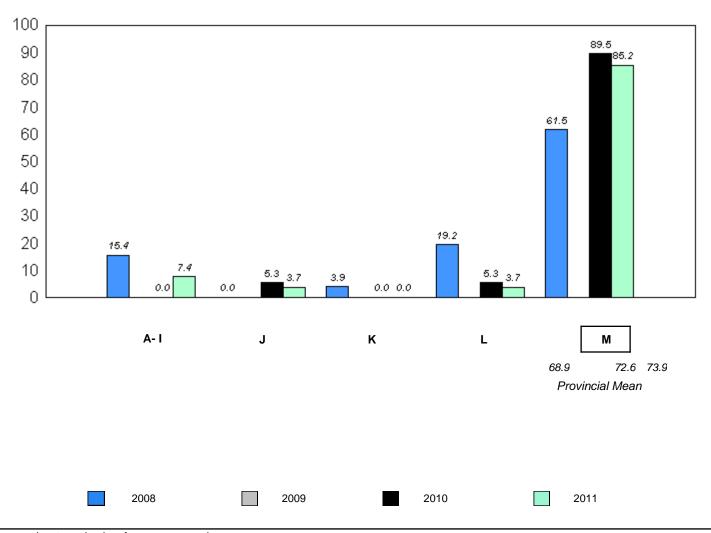

School data with 5 or fewer students withheld for reasons of confidentiality.

Instructional/Comprehension Level (2008-11)

4 Year Trend (School Results)

A-I J K L M

68.9 72.4 72.6 73.9

Provincial Mean

2008 2009 2010 2011

denotes school performance vs province.

<sup>10/6/2011</sup> 

District 1 - Labrador

#005 - Peacock Primary School, Happy Valley-Goose Bay

Grades: K-3

| Total Students: | 59            | Instructional/Comprehension Level |                 |                                 |                                 |                                 |                                 |                                 |                                 |                                 |                                 |  |
|-----------------|---------------|-----------------------------------|-----------------|---------------------------------|---------------------------------|---------------------------------|---------------------------------|---------------------------------|---------------------------------|---------------------------------|---------------------------------|--|
|                 |               |                                   |                 | 2                               | 2011                            | 2                               | 010                             | 200                             | 9                               | 200                             | )8                              |  |
| <u>Level</u>    | <u>School</u> | <u>District</u>                   | <u>Province</u> | School<br>vs<br><u>District</u> | School<br>vs<br><u>Province</u> | School<br>vs<br><u>District</u> | School<br>vs<br><u>Province</u> | School<br>vs<br><u>District</u> | School<br>vs<br><u>Province</u> | School<br>vs<br><u>District</u> | School<br>vs<br><u>Province</u> |  |
| М               | 62.7          | 73.0                              | 73.9            | q                               | q                               | q                               | q                               | р                               | р                               | q                               | q                               |  |
| A - L           | 37.3          | 27.0                              | 26.2            |                                 |                                 |                                 |                                 |                                 |                                 |                                 |                                 |  |