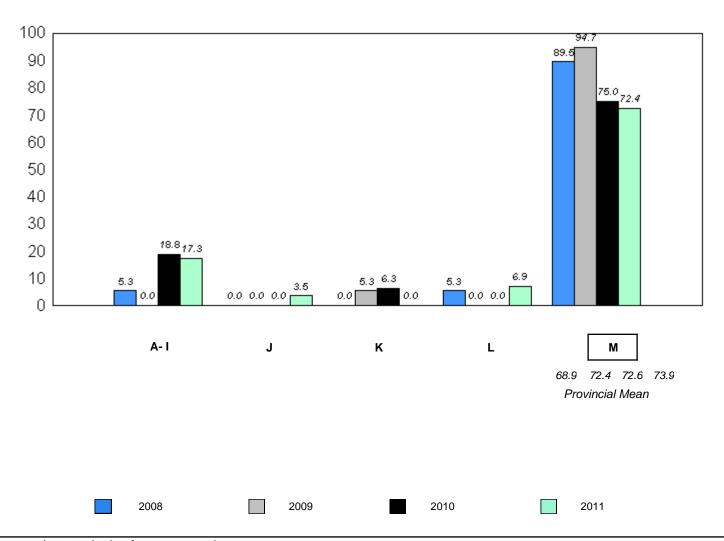

School data with 5 or fewer students withheld for reasons of confidentiality.

denotes school performance vs province.

<sup>10/6/2011</sup> 

<sup>\*</sup> In Grade 2, Instructional and Comprehension levels are reported together as decoding and comprehension are functions of reading.