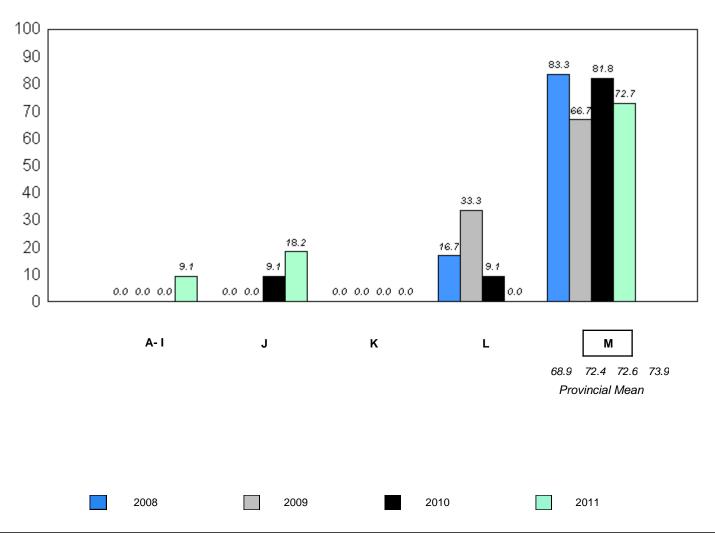

School data with 5 or fewer students withheld for reasons of confidentiality.

denotes school performance vs province.

<sup>10/6/2011</sup> 

<sup>\*</sup> In Grade 2, Instructional and Comprehension levels are reported together as decoding and comprehension are functions of reading.