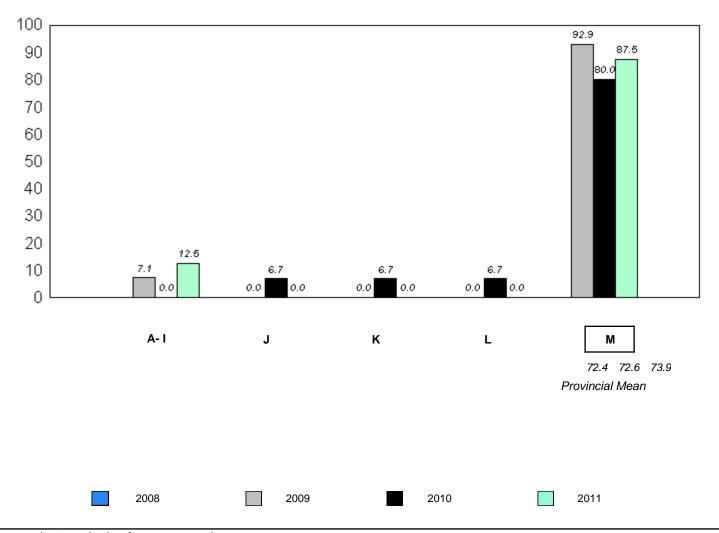

Grades: K-2,4-12

students withheld for reasons of confidentiality. 27.0

26.2

with 5 or fewer

Instructional/Comprehension Level (2008-11)

4 Year Trend (School Results)

School data with 5 or fewer students withheld for reasons of confidentiality.

A-I J K L M
72.4 73.9
Provincial Mean

2008 2009 2010 2011

denotes school performance vs province.

<sup>10/6/2011</sup> 

District 1 - Labrador

#002 - Henry Gordon Academy, Cartwright

reasons of

confidentiality.