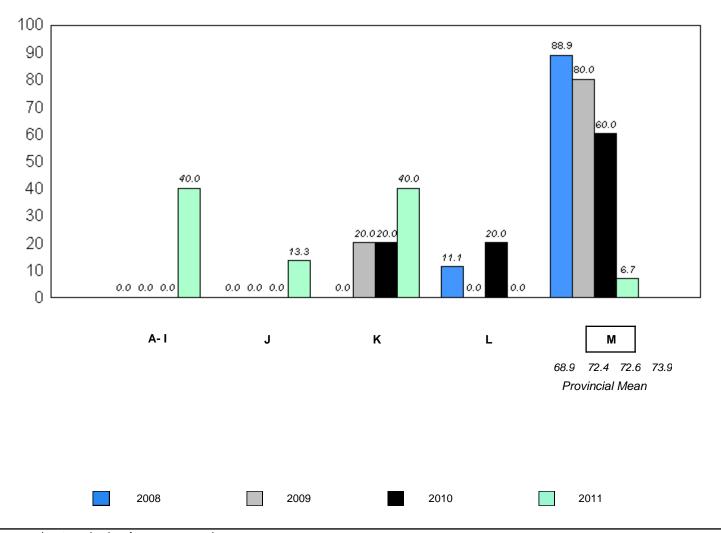

Grades: K-2,4-12

students withheld for reasons of confidentiality. 27.0

26.2

with 5 or fewer

Instructional/Comprehension Level (2008-11)

4 Year Trend (School Results)

School data with 5 or fewer students withheld for reasons of confidentiality.

A-I J K L M
72.4 73.9
Provincial Mean

2008 2009 2010 2011

denotes school performance vs province.

<sup>10/6/2011</sup> 

District 1 - Labrador

#002 - Henry Gordon Academy, Cartwright

reasons of

confidentiality.