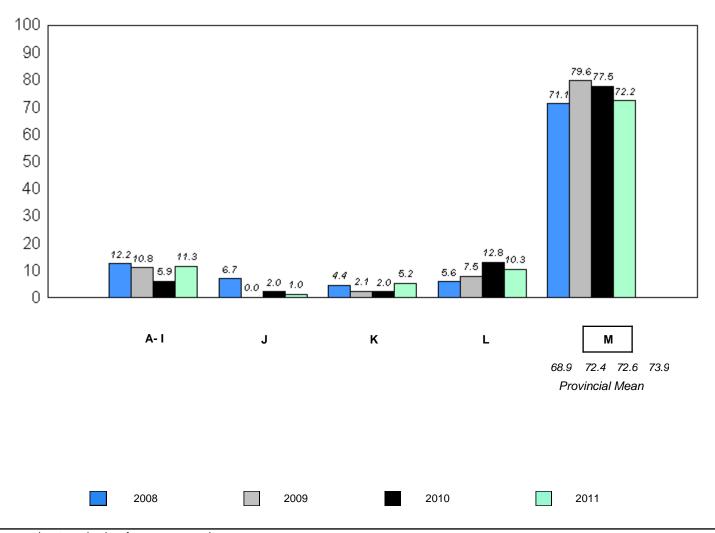

School data with 5 or fewer students withheld for reasons of confidentiality.

denotes school performance vs province.

<sup>10/6/2011</sup> 

District 1 - Labrador

#017 - Northern Lights Academy, Rigolet

Grades: K-12

School data with 5 or fewer students withheld for reasons of confidentiality.

Instructional/Comprehension Level (2008-11)

| A- I | J  | ı   | К | L    |      | М              |
|------|----|-----|---|------|------|----------------|
|      |    |     |   |      | 68.9 | 72.4 72.6 73.9 |
|      |    |     |   |      | Pro  | vincial Mean   |
|      |    |     |   |      |      |                |
|      |    |     |   |      |      |                |
|      |    |     |   |      |      |                |
|      |    |     |   |      |      |                |
| 2008 | 20 | 009 |   | 2010 |      | 2011           |