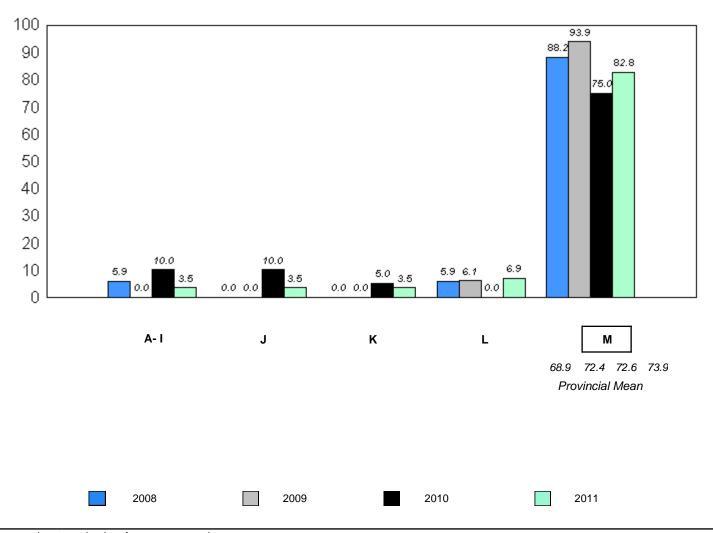

School data with 5 or fewer students withheld for reasons of confidentiality.

Instructional/Comprehension Level (2008-11)

4 Year Trend (School Results)

A-I J K L M

68.9 72.4 72.6 73.9

Provincial Mean

2008 2009 2010 2011

denotes school performance vs province.

<sup>10/6/2011</sup> 

District 1 - Labrador

#005 - Peacock Primary School, Happy Valley-Goose Bay

Grades: K-3

| Total Students: | 59            | Instructional/Comprehension Level |                 |                                 |                                 |                                 |                                 |                                 |                                 |                                 |                                 |  |
|-----------------|---------------|-----------------------------------|-----------------|---------------------------------|---------------------------------|---------------------------------|---------------------------------|---------------------------------|---------------------------------|---------------------------------|---------------------------------|--|
|                 |               |                                   |                 | 2                               | 2011                            | 2                               | 010                             | 200                             | 9                               | 200                             | )8                              |  |
| <u>Level</u>    | <u>School</u> | <u>District</u>                   | <u>Province</u> | School<br>vs<br><u>District</u> | School<br>vs<br><u>Province</u> | School<br>vs<br><u>District</u> | School<br>vs<br><u>Province</u> | School<br>vs<br><u>District</u> | School<br>vs<br><u>Province</u> | School<br>vs<br><u>District</u> | School<br>vs<br><u>Province</u> |  |
| М               | 62.7          | 73.0                              | 73.9            | q                               | q                               | q                               | q                               | р                               | р                               | q                               | q                               |  |
| A - L           | 37.3          | 27.0                              | 26.2            |                                 |                                 |                                 |                                 |                                 |                                 |                                 |                                 |  |