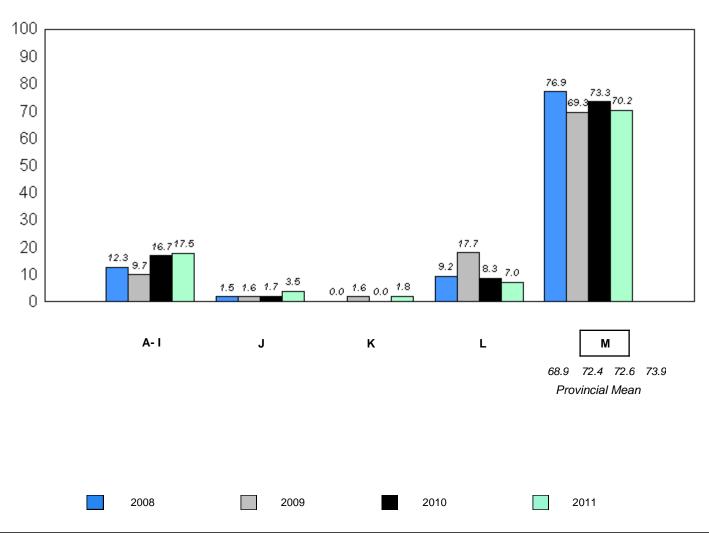

District 1 - Labrador

confidentiality.

Grades: K-12 #016 - B.L. Morrison, Postville

| Total Students: | 1                                                                   | Instructional/Comprehension Level |                 |                                 |                                 |                                 |                                 |                                 |                                 |                                 |                                 |
|-----------------|---------------------------------------------------------------------|-----------------------------------|-----------------|---------------------------------|---------------------------------|---------------------------------|---------------------------------|---------------------------------|---------------------------------|---------------------------------|---------------------------------|
|                 |                                                                     |                                   |                 | 2                               | 2011                            | 2                               | 010                             | 200                             | 9                               | 200                             | 08                              |
| <u>Level</u>    | <u>School</u>                                                       | <u>District</u>                   | <u>Province</u> | School<br>vs<br><u>District</u> | School<br>vs<br><u>Province</u> | School<br>vs<br><u>District</u> | School<br>vs<br><u>Province</u> | School<br>vs<br><u>District</u> | School<br>vs<br><u>Province</u> | School<br>vs<br><u>District</u> | School<br>vs<br><u>Province</u> |
| М               | School data<br>with 5 or                                            | 73.0                              | 73.9            | Р                               | p                               | Р                               | Р                               | q                               | q                               | р                               | Р                               |
| A - L           | fewer<br>students<br>withheld for<br>reasons of<br>confidentiality. | 27.0                              | 26.2            | /Compret                        | nension I                       | evel (200                       | 8-11)                           |                                 |                                 |                                 |                                 |

School data with 5 or fewer students withheld for reasons of confidentiality.

denotes school performance vs province.

<sup>10/6/2011</sup> 

District 1 - Labrador

#017 - Northern Lights Academy, Rigolet

Grades: K-12