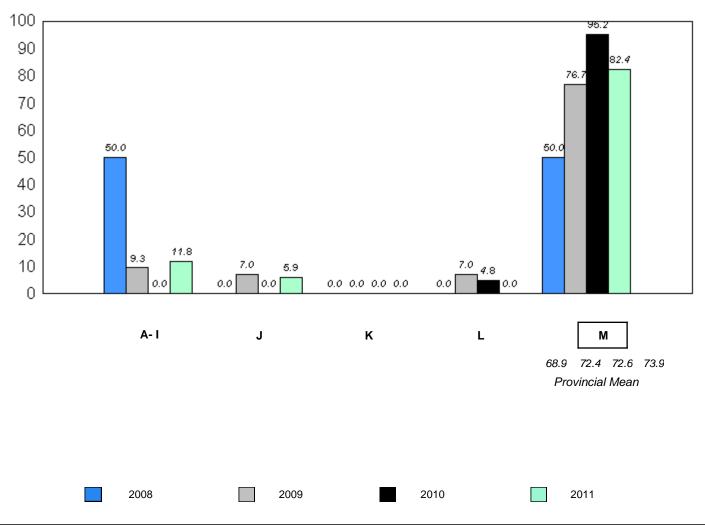

Grades: K-2,4-12

students withheld for reasons of confidentiality. 27.0

26.2

with 5 or fewer

Instructional/Comprehension Level (2008-11)

4 Year Trend (School Results)

School data with 5 or fewer students withheld for reasons of confidentiality.

A-I J K L M
72.4 73.9
Provincial Mean

2008 2009 2010 2011

denotes school performance vs province.

<sup>10/6/2011</sup> 

District 1 - Labrador

#002 - Henry Gordon Academy, Cartwright

reasons of

confidentiality.