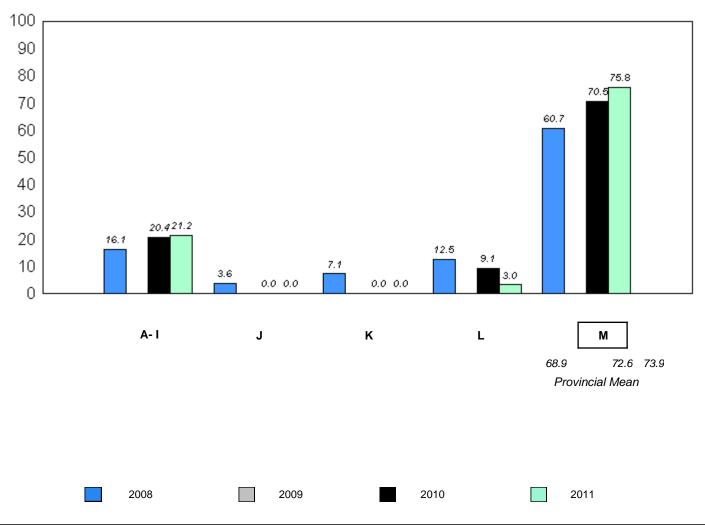

District 1 - Labrador

#001 - St. Peter's School, Black Tickle

| Total Students: | 1             | 1 <u>Instructional/Comprehension Level</u> |          |                                 |                                 |                                 |                                 |                                 |                                 |                                 |                                 |  |
|-----------------|---------------|--------------------------------------------|----------|---------------------------------|---------------------------------|---------------------------------|---------------------------------|---------------------------------|---------------------------------|---------------------------------|---------------------------------|--|
|                 |               |                                            |          | :                               | 2011                            | 2                               | 010                             | 200                             | 9                               | 200                             | )8                              |  |
| Level           | <u>School</u> | District                                   | Province | School<br>vs<br><u>District</u> | School<br>vs<br><u>Province</u> | School<br>vs<br><u>District</u> | School<br>vs<br><u>Province</u> | School<br>vs<br><u>District</u> | School<br>vs<br><u>Province</u> | School<br>vs<br><u>District</u> | School<br>vs<br><u>Province</u> |  |
| М               | School data   | 73.0                                       | 73.9     | р                               | р                               | a                               | Q                               | р                               | р                               | o                               | O                               |  |

Grades: K-2,4-12

students withheld for reasons of confidentiality. 27.0

26.2

with 5 or fewer

Instructional/Comprehension Level (2008-11)

4 Year Trend (School Results)

School data with 5 or fewer students withheld for reasons of confidentiality.

A-I J K L M
72.4 73.9
Provincial Mean

2008 2009 2010 2011

denotes school performance vs province.

<sup>10/6/2011</sup> 

District 1 - Labrador

#002 - Henry Gordon Academy, Cartwright

reasons of

confidentiality.