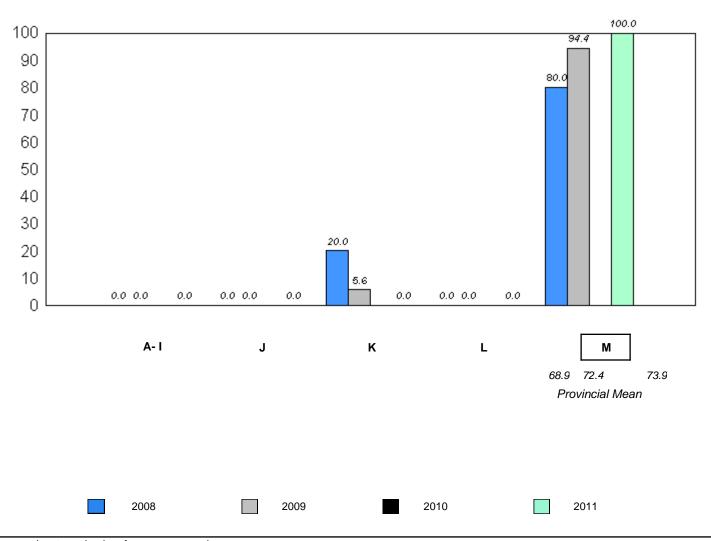

School data with 5 or fewer students withheld for reasons of confidentiality.

Instructional/Comprehension Level (2008-11)

4 Year Trend (School Results)

A-I J K L M

68.9 72.4 72.6 73.9

Provincial Mean

2008 2009 2010 2011

denotes school performance vs province.

<sup>10/6/2011</sup> 

District 1 - Labrador

#005 - Peacock Primary School, Happy Valley-Goose Bay

Grades: K-3

| Total Students: | 59            | Instructional/Comprehension Level |                 |                                 |                                 |                                 |                                 |                                 |                                 |                                 |                                 |  |
|-----------------|---------------|-----------------------------------|-----------------|---------------------------------|---------------------------------|---------------------------------|---------------------------------|---------------------------------|---------------------------------|---------------------------------|---------------------------------|--|
|                 |               |                                   |                 | 2                               | 2011                            | 2                               | 010                             | 200                             | 9                               | 200                             | )8                              |  |
| <u>Level</u>    | <u>School</u> | <u>District</u>                   | <u>Province</u> | School<br>vs<br><u>District</u> | School<br>vs<br><u>Province</u> | School<br>vs<br><u>District</u> | School<br>vs<br><u>Province</u> | School<br>vs<br><u>District</u> | School<br>vs<br><u>Province</u> | School<br>vs<br><u>District</u> | School<br>vs<br><u>Province</u> |  |
| М               | 62.7          | 73.0                              | 73.9            | q                               | q                               | q                               | q                               | р                               | р                               | q                               | q                               |  |
| A - L           | 37.3          | 27.0                              | 26.2            |                                 |                                 |                                 |                                 |                                 |                                 |                                 |                                 |  |