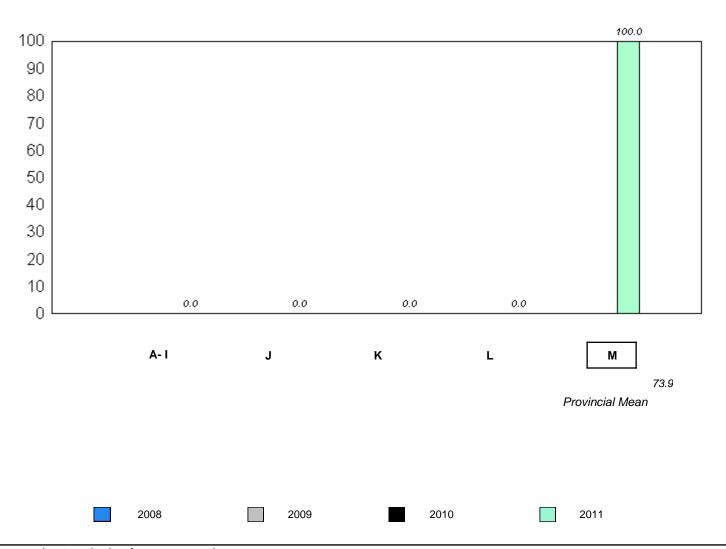

School data with 5 or fewer students withheld for reasons of confidentiality.

denotes school performance vs province.

<sup>10/6/2011</sup> 

District 1 - Labrador

#017 - Northern Lights Academy, Rigolet

Grades: K-12

| Total Students: | 6             | Instructional/Comprehension Level |          |                                 |                                 |                                 |                                 |                                 |                                 |                                 |                                 |  |
|-----------------|---------------|-----------------------------------|----------|---------------------------------|---------------------------------|---------------------------------|---------------------------------|---------------------------------|---------------------------------|---------------------------------|---------------------------------|--|
|                 |               |                                   |          | 2011                            | 2                               | 010                             | 200                             | 9                               | 200                             | )8                              |                                 |  |
| <u>Level</u>    | <u>School</u> | <u>District</u>                   | Province | School<br>vs<br><u>District</u> | School<br>vs<br><u>Province</u> | School<br>vs<br><u>District</u> | School<br>vs<br><u>Province</u> | School<br>vs<br><u>District</u> | School<br>vs<br><u>Province</u> | School<br>vs<br><u>District</u> | School<br>vs<br><u>Province</u> |  |
| М               | 100.0         | 73.0                              | 73.9     | р                               | р                               | Я                               | Я                               | р                               | р                               | q                               | q                               |  |
| A - L           | 0.0           | 27.0                              | 26.2     |                                 |                                 |                                 |                                 |                                 |                                 |                                 |                                 |  |

**q** p denotes school performance vs province.

<sup>10/6/2011</sup> 

<sup>\*</sup> In Grade 2, Instructional and Comprehension levels are reported together as decoding and comprehension are functions of reading.