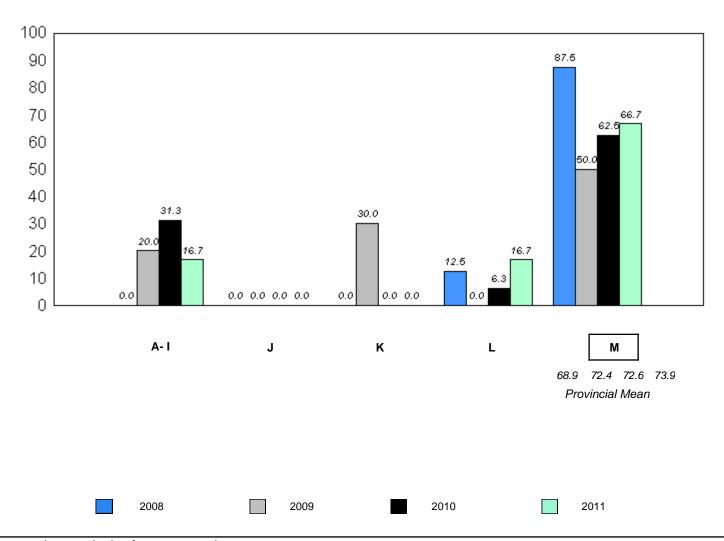

School data with 5 or fewer students withheld for reasons of confidentiality.

denotes school performance vs province.

<sup>10/6/2011</sup> 

<sup>\*</sup> In Grade 2, Instructional and Comprehension levels are reported together as decoding and comprehension are functions of reading.