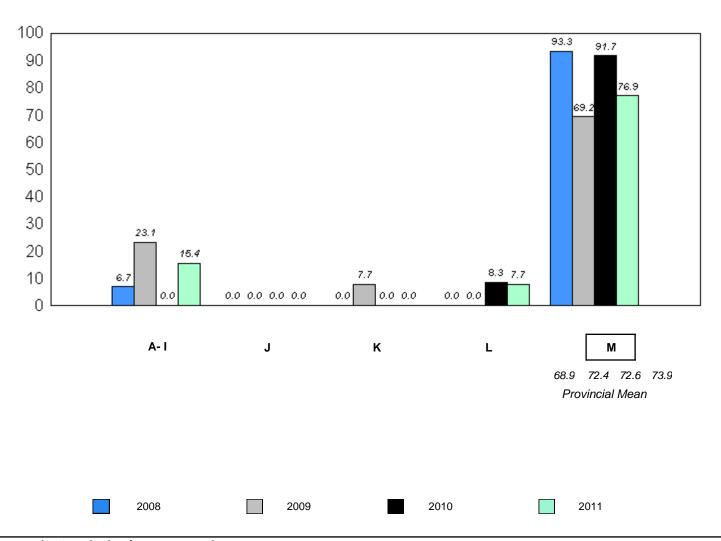

School data with 5 or fewer students withheld for reasons of confidentiality.

Instructional/Comprehension Level (2008-11)

4 Year Trend (School Results)

A-I J K L M

68.9 72.4 72.6 73.9

Provincial Mean

2008 2009 2010 2011

denotes school performance vs province.

<sup>10/6/2011</sup> 

District 1 - Labrador

#005 - Peacock Primary School, Happy Valley-Goose Bay

Grades: K-3

| Total Students: | 59            | Instructional/Comprehension Level |                 |                                 |                                 |                                 |                                 |                                 |                                 |                                 |                                 |  |
|-----------------|---------------|-----------------------------------|-----------------|---------------------------------|---------------------------------|---------------------------------|---------------------------------|---------------------------------|---------------------------------|---------------------------------|---------------------------------|--|
|                 |               |                                   |                 | 2                               | 2011                            | 2                               | 010                             | 200                             | 9                               | 200                             | )8                              |  |
| <u>Level</u>    | <u>School</u> | <u>District</u>                   | <u>Province</u> | School<br>vs<br><u>District</u> | School<br>vs<br><u>Province</u> | School<br>vs<br><u>District</u> | School<br>vs<br><u>Province</u> | School<br>vs<br><u>District</u> | School<br>vs<br><u>Province</u> | School<br>vs<br><u>District</u> | School<br>vs<br><u>Province</u> |  |
| М               | 62.7          | 73.0                              | 73.9            | q                               | q                               | q                               | q                               | р                               | р                               | q                               | q                               |  |
| A - L           | 37.3          | 27.0                              | 26.2            |                                 |                                 |                                 |                                 |                                 |                                 |                                 |                                 |  |