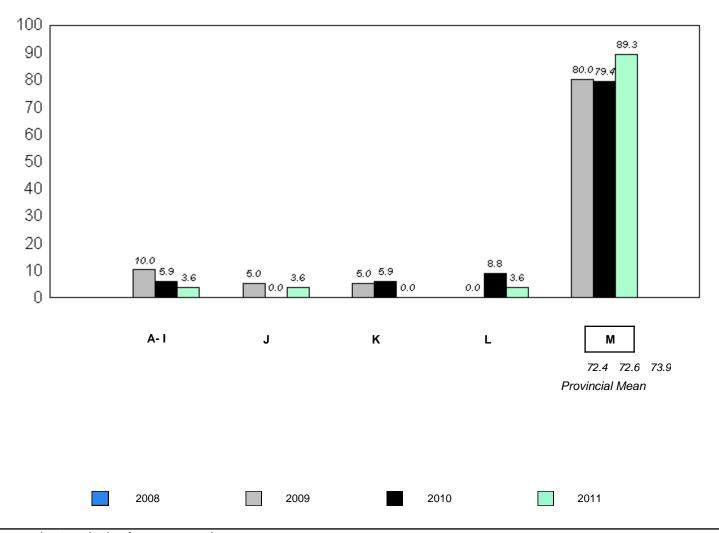

School data with 5 or fewer students withheld for reasons of confidentiality.

denotes school performance vs province.

<sup>10/6/2011</sup> 

<sup>\*</sup> In Grade 2, Instructional and Comprehension levels are reported together as decoding and comprehension are functions of reading.