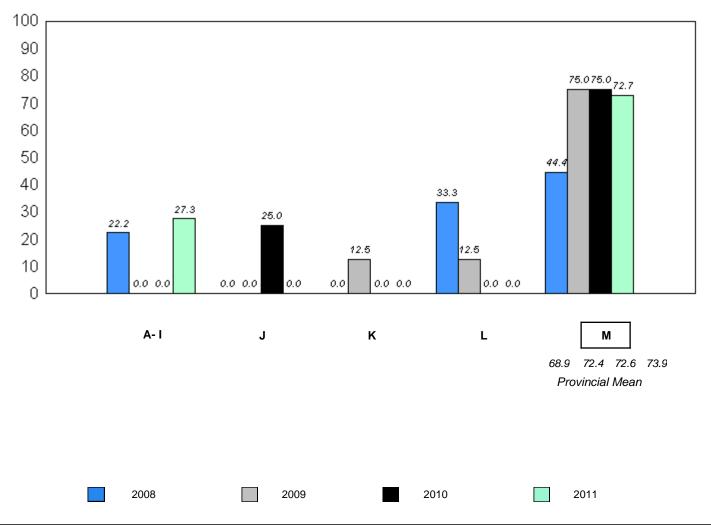

District 1 - Labrador

confidentiality.

Grades: K-12 #016 - B.L. Morrison, Postville

| Total Students: | 1                                                                   | Instructional/Comprehension Level |                 |                                 |                                 |                                 |                                 |                                 |                                 |                                 |                                 |
|-----------------|---------------------------------------------------------------------|-----------------------------------|-----------------|---------------------------------|---------------------------------|---------------------------------|---------------------------------|---------------------------------|---------------------------------|---------------------------------|---------------------------------|
|                 |                                                                     |                                   |                 | 2                               | 2011                            | 2                               | 010                             | 200                             | 9                               | 200                             | 08                              |
| <u>Level</u>    | <u>School</u>                                                       | <u>District</u>                   | <u>Province</u> | School<br>vs<br><u>District</u> | School<br>vs<br><u>Province</u> | School<br>vs<br><u>District</u> | School<br>vs<br><u>Province</u> | School<br>vs<br><u>District</u> | School<br>vs<br><u>Province</u> | School<br>vs<br><u>District</u> | School<br>vs<br><u>Province</u> |
| М               | School data<br>with 5 or                                            | 73.0                              | 73.9            | Р                               | p                               | Р                               | Р                               | q                               | q                               | р                               | Р                               |
| A - L           | fewer<br>students<br>withheld for<br>reasons of<br>confidentiality. | 27.0                              | 26.2            | /Compret                        | nension I                       | evel (200                       | 8-11)                           |                                 |                                 |                                 |                                 |

School data with 5 or fewer students withheld for reasons of confidentiality.

denotes school performance vs province.

<sup>10/6/2011</sup> 

District 1 - Labrador

#017 - Northern Lights Academy, Rigolet

Grades: K-12