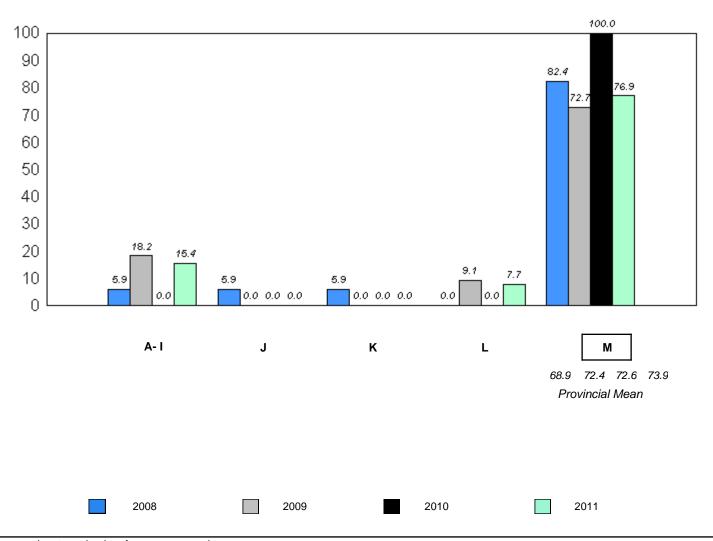

Grades: K-2,4-12

students withheld for reasons of confidentiality. 27.0

26.2

with 5 or fewer

Instructional/Comprehension Level (2008-11)

4 Year Trend (School Results)

School data with 5 or fewer students withheld for reasons of confidentiality.

A-I J K L M
72.4 73.9
Provincial Mean

2008 2009 2010 2011

denotes school performance vs province.

<sup>10/6/2011</sup> 

District 1 - Labrador

#002 - Henry Gordon Academy, Cartwright

reasons of

confidentiality.