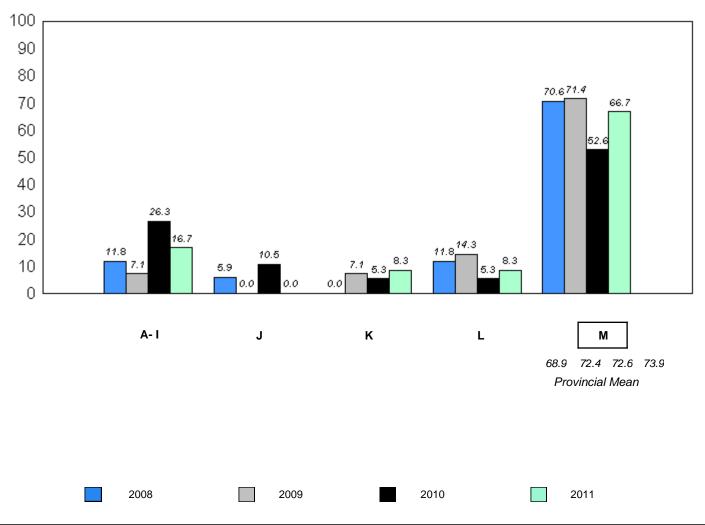

School data with 5 or fewer students withheld for reasons of confidentiality.

Instructional/Comprehension Level (2008-11)

4 Year Trend (School Results)

A-I J K L M

68.9 72.4 72.6 73.9

Provincial Mean

2008 2009 2010 2011

denotes school performance vs province.

<sup>10/6/2011</sup> 

District 1 - Labrador

#005 - Peacock Primary School, Happy Valley-Goose Bay

Grades: K-3

| Total Students: | 59            | Instructional/Comprehension Level |                 |                                 |                                 |                                 |                                 |                                 |                                 |                                 |                                 |  |
|-----------------|---------------|-----------------------------------|-----------------|---------------------------------|---------------------------------|---------------------------------|---------------------------------|---------------------------------|---------------------------------|---------------------------------|---------------------------------|--|
|                 |               |                                   |                 | 2                               | 2011                            | 2                               | 010                             | 200                             | 9                               | 200                             | )8                              |  |
| <u>Level</u>    | <u>School</u> | <u>District</u>                   | <u>Province</u> | School<br>vs<br><u>District</u> | School<br>vs<br><u>Province</u> | School<br>vs<br><u>District</u> | School<br>vs<br><u>Province</u> | School<br>vs<br><u>District</u> | School<br>vs<br><u>Province</u> | School<br>vs<br><u>District</u> | School<br>vs<br><u>Province</u> |  |
| М               | 62.7          | 73.0                              | 73.9            | q                               | q                               | q                               | q                               | р                               | р                               | q                               | q                               |  |
| A - L           | 37.3          | 27.0                              | 26.2            |                                 |                                 |                                 |                                 |                                 |                                 |                                 |                                 |  |