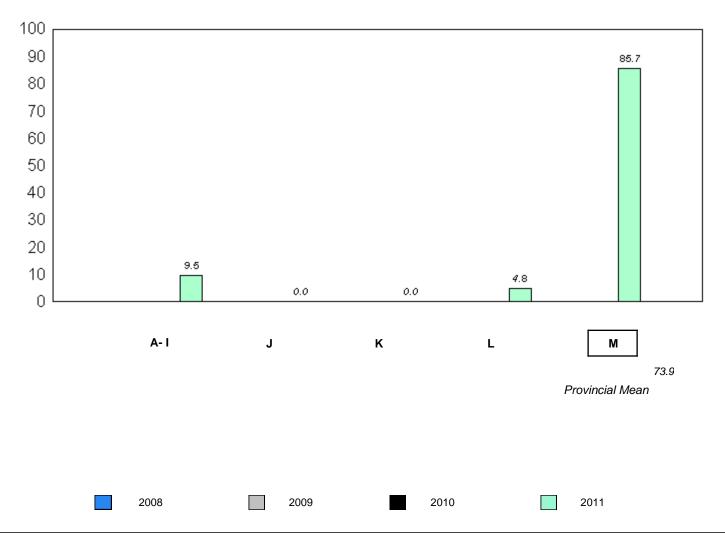

District 1 - Labrador

#001 - St. Peter's School, Black Tickle

| Total Students: | 1             | 1 <u>Instructional/Comprehension Level</u> |          |                                 |                                 |                                 |                                 |                                 |                                 |                                 |                                 |  |
|-----------------|---------------|--------------------------------------------|----------|---------------------------------|---------------------------------|---------------------------------|---------------------------------|---------------------------------|---------------------------------|---------------------------------|---------------------------------|--|
|                 |               |                                            |          | :                               | 2011                            | 2                               | 010                             | 200                             | 9                               | 200                             | )8                              |  |
| Level           | <u>School</u> | District                                   | Province | School<br>vs<br><u>District</u> | School<br>vs<br><u>Province</u> | School<br>vs<br><u>District</u> | School<br>vs<br><u>Province</u> | School<br>vs<br><u>District</u> | School<br>vs<br><u>Province</u> | School<br>vs<br><u>District</u> | School<br>vs<br><u>Province</u> |  |
| М               | School data   | 73.0                                       | 73.9     | р                               | р                               | a                               | Q                               | р                               | р                               | o                               | O                               |  |

Grades: K-2,4-12

students withheld for reasons of confidentiality. 27.0

26.2

with 5 or fewer

Instructional/Comprehension Level (2008-11)

4 Year Trend (School Results)

School data with 5 or fewer students withheld for reasons of confidentiality.

A-I J K L M
72.4 73.9
Provincial Mean

2008 2009 2010 2011

denotes school performance vs province.

<sup>10/6/2011</sup> 

District 1 - Labrador

#002 - Henry Gordon Academy, Cartwright

reasons of

confidentiality.