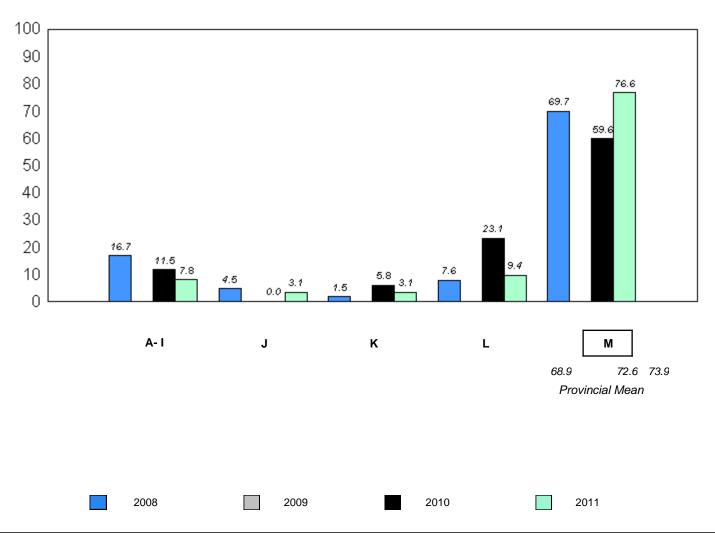

District 1 - Labrador

confidentiality.

Grades: K-12 #016 - B.L. Morrison, Postville

| Total Students: | 1                                                                   | Instructional/Comprehension Level |                 |                                 |                                 |                                 |                                 |                                 |                                 |                                 |                                 |
|-----------------|---------------------------------------------------------------------|-----------------------------------|-----------------|---------------------------------|---------------------------------|---------------------------------|---------------------------------|---------------------------------|---------------------------------|---------------------------------|---------------------------------|
|                 |                                                                     |                                   |                 | 2                               | 2011                            | 2                               | 010                             | 200                             | 9                               | 200                             | 08                              |
| <u>Level</u>    | <u>School</u>                                                       | <u>District</u>                   | <u>Province</u> | School<br>vs<br><u>District</u> | School<br>vs<br><u>Province</u> | School<br>vs<br><u>District</u> | School<br>vs<br><u>Province</u> | School<br>vs<br><u>District</u> | School<br>vs<br><u>Province</u> | School<br>vs<br><u>District</u> | School<br>vs<br><u>Province</u> |
| М               | School data<br>with 5 or                                            | 73.0                              | 73.9            | Р                               | p                               | Р                               | Р                               | q                               | q                               | р                               | Р                               |
| A - L           | fewer<br>students<br>withheld for<br>reasons of<br>confidentiality. | 27.0                              | 26.2            | /Compret                        | nension I                       | evel (200                       | 8-11)                           |                                 |                                 |                                 |                                 |

School data with 5 or fewer students withheld for reasons of confidentiality.

denotes school performance vs province.

<sup>10/6/2011</sup> 

District 1 - Labrador

#017 - Northern Lights Academy, Rigolet

Grades: K-12