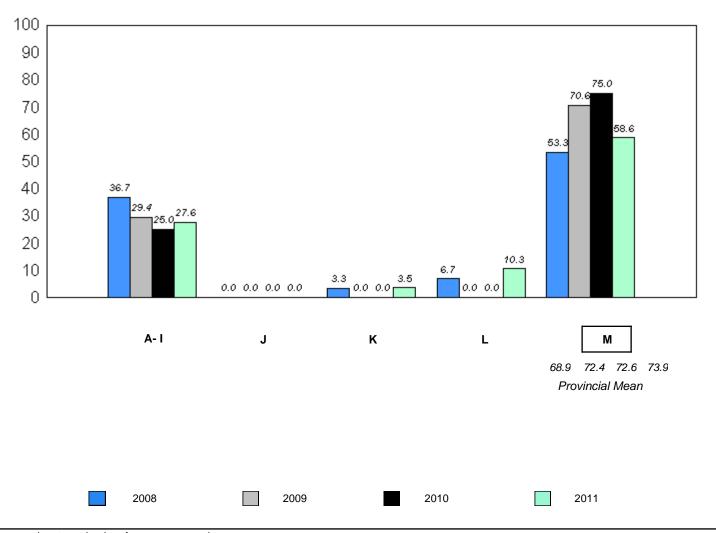

Grades: K-2,4-12

students withheld for reasons of confidentiality. 27.0

26.2

with 5 or fewer

Instructional/Comprehension Level (2008-11)

4 Year Trend (School Results)

School data with 5 or fewer students withheld for reasons of confidentiality.

A-I J K L M
72.4 73.9
Provincial Mean

2008 2009 2010 2011

denotes school performance vs province.

<sup>10/6/2011</sup> 

District 1 - Labrador

#002 - Henry Gordon Academy, Cartwright

reasons of

confidentiality.