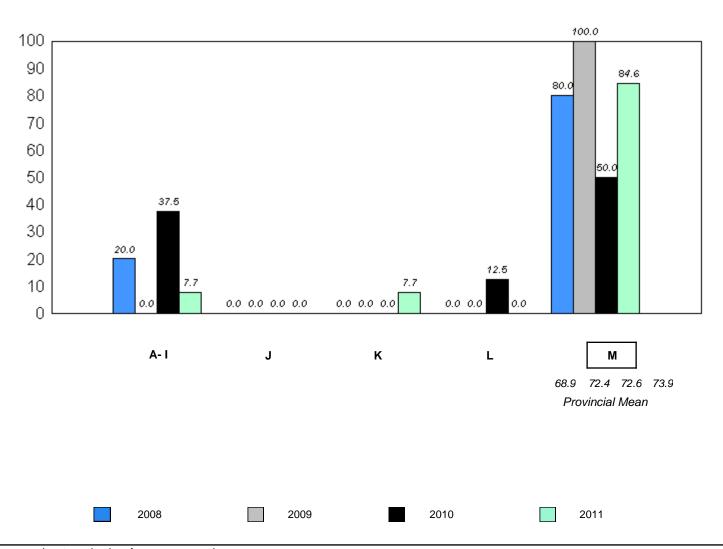

District 1 - Labrador

confidentiality.

Grades: K-12 #016 - B.L. Morrison, Postville

| Total Students: | 1                                                                   | Instructional/Comprehension Level |                 |                                 |                                 |                                 |                                 |                                 |                                 |                                 |                                 |
|-----------------|---------------------------------------------------------------------|-----------------------------------|-----------------|---------------------------------|---------------------------------|---------------------------------|---------------------------------|---------------------------------|---------------------------------|---------------------------------|---------------------------------|
|                 |                                                                     |                                   |                 | 2                               | 2011                            | 2                               | 010                             | 200                             | 9                               | 200                             | 08                              |
| <u>Level</u>    | <u>School</u>                                                       | <u>District</u>                   | <u>Province</u> | School<br>vs<br><u>District</u> | School<br>vs<br><u>Province</u> | School<br>vs<br><u>District</u> | School<br>vs<br><u>Province</u> | School<br>vs<br><u>District</u> | School<br>vs<br><u>Province</u> | School<br>vs<br><u>District</u> | School<br>vs<br><u>Province</u> |
| М               | School data<br>with 5 or                                            | 73.0                              | 73.9            | Р                               | p                               | Р                               | Р                               | q                               | q                               | р                               | Р                               |
| A - L           | fewer<br>students<br>withheld for<br>reasons of<br>confidentiality. | 27.0                              | 26.2            | /Compret                        | nension I                       | evel (200                       | 8-11)                           |                                 |                                 |                                 |                                 |

School data with 5 or fewer students withheld for reasons of confidentiality.

denotes school performance vs province.

<sup>10/6/2011</sup> 

District 1 - Labrador

#017 - Northern Lights Academy, Rigolet

Grades: K-12