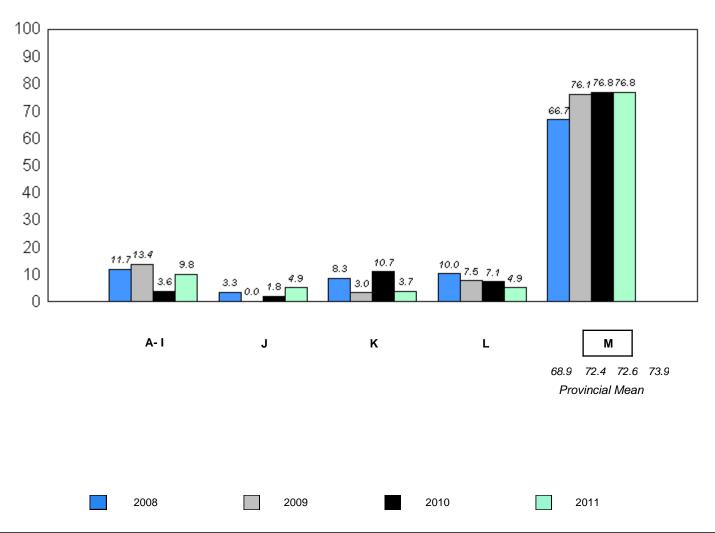

School data with 5 or fewer students withheld for reasons of confidentiality.

denotes school performance vs province.

<sup>10/6/2011</sup> 

District 1 - Labrador

#017 - Northern Lights Academy, Rigolet

Grades: K-12

School data with 5 or fewer students withheld for reasons of confidentiality.

Instructional/Comprehension Level (2008-11)

| A- I | J  | ı   | К | L    |      | М              |
|------|----|-----|---|------|------|----------------|
|      |    |     |   |      | 68.9 | 72.4 72.6 73.9 |
|      |    |     |   |      | Pro  | vincial Mean   |
|      |    |     |   |      |      |                |
|      |    |     |   |      |      |                |
|      |    |     |   |      |      |                |
|      |    |     |   |      |      |                |
| 2008 | 20 | 009 |   | 2010 |      | 2011           |