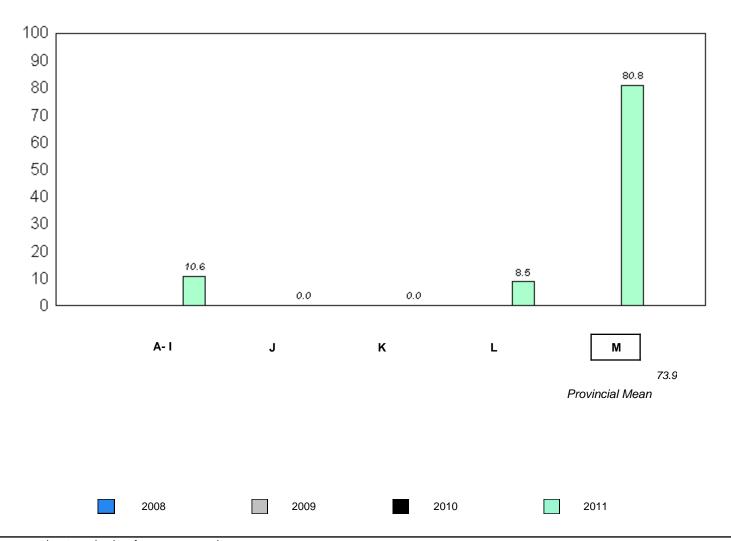

Grades: K-2,4-12

students withheld for reasons of confidentiality. 27.0

26.2

with 5 or fewer

Instructional/Comprehension Level (2008-11)

4 Year Trend (School Results)

School data with 5 or fewer students withheld for reasons of confidentiality.

A-I J K L M
72.4 73.9
Provincial Mean

2008 2009 2010 2011

denotes school performance vs province.

<sup>10/6/2011</sup> 

District 1 - Labrador

#002 - Henry Gordon Academy, Cartwright

reasons of

confidentiality.