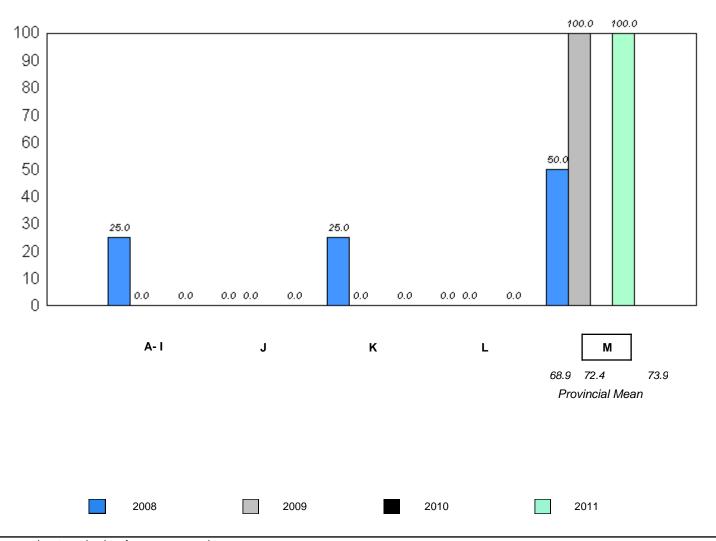

District 2 - Western

#022 - William Gillett Academy, Charlottetown, LAB

reasons of

confidentiality.

Grades: K-12

| Total Students: | 2                                 | Instructional/Comprehension Level |                 |                                 |                                 |                                 |                                 |                                 |                                 |                                 |                                 |
|-----------------|-----------------------------------|-----------------------------------|-----------------|---------------------------------|---------------------------------|---------------------------------|---------------------------------|---------------------------------|---------------------------------|---------------------------------|---------------------------------|
|                 |                                   |                                   |                 | 2011                            | 2                               | 010                             | 200                             | 9                               | 200                             | )8                              |                                 |
| Level           | <u>School</u>                     | <u>District</u>                   | <u>Province</u> | School<br>vs<br><u>District</u> | School<br>vs<br><u>Province</u> | School<br>vs<br><u>District</u> | School<br>vs<br><u>Province</u> | School<br>vs<br><u>District</u> | School<br>vs<br><u>Province</u> | School<br>vs<br><u>District</u> | School<br>vs<br><u>Province</u> |
| М               | School data<br>with 5 or          | 73.1                              | 73.9            | q                               | q                               | Р                               | Р                               | Р                               | Р                               | q                               | q                               |
| A - L           | fewer<br>students<br>withheld for | 26.9                              | 26.2            |                                 |                                 |                                 |                                 |                                 |                                 |                                 |                                 |

School data with 5 or fewer students withheld for reasons of confidentiality.

Instructional/Comprehension Level (2008-11)

| A- I | J  | ı   | К | L    |      | М              |
|------|----|-----|---|------|------|----------------|
|      |    |     |   |      | 68.9 | 72.4 72.6 73.9 |
|      |    |     |   |      | Pro  | vincial Mean   |
|      |    |     |   |      |      |                |
|      |    |     |   |      |      |                |
|      |    |     |   |      |      |                |
|      |    |     |   |      |      |                |
| 2008 | 20 | 009 |   | 2010 |      | 2011           |