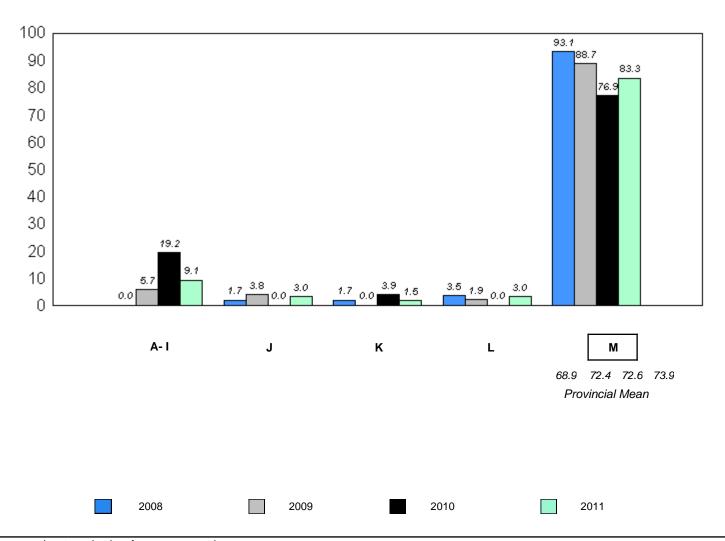

School data with 5 or fewer students withheld for reasons of confidentiality.

denotes school performance vs province.

<sup>10/6/2011</sup> 

<sup>\*</sup> In Grade 2, Instructional and Comprehension levels are reported together as decoding and comprehension are functions of reading.