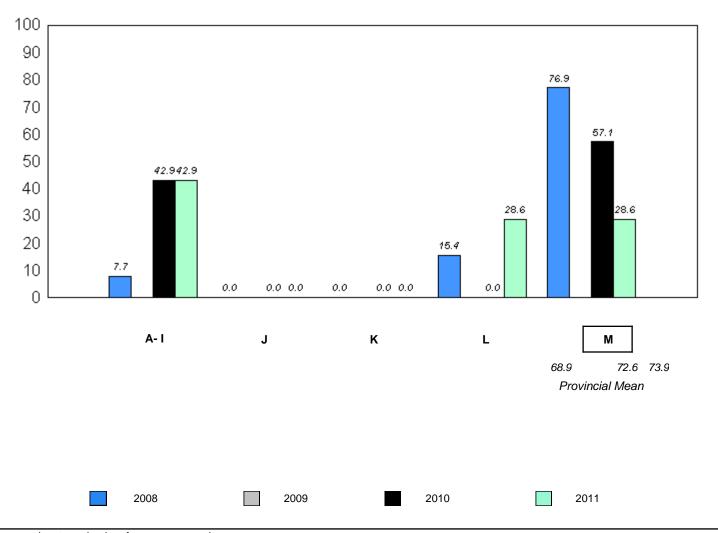

Grades: K-2,4-12

students withheld for reasons of confidentiality. 27.0

26.2

with 5 or fewer

Instructional/Comprehension Level (2008-11)

4 Year Trend (School Results)

School data with 5 or fewer students withheld for reasons of confidentiality.

A-I J K L M
72.4 73.9
Provincial Mean

2008 2009 2010 2011

denotes school performance vs province.

<sup>10/6/2011</sup> 

District 1 - Labrador

#002 - Henry Gordon Academy, Cartwright

reasons of

confidentiality.