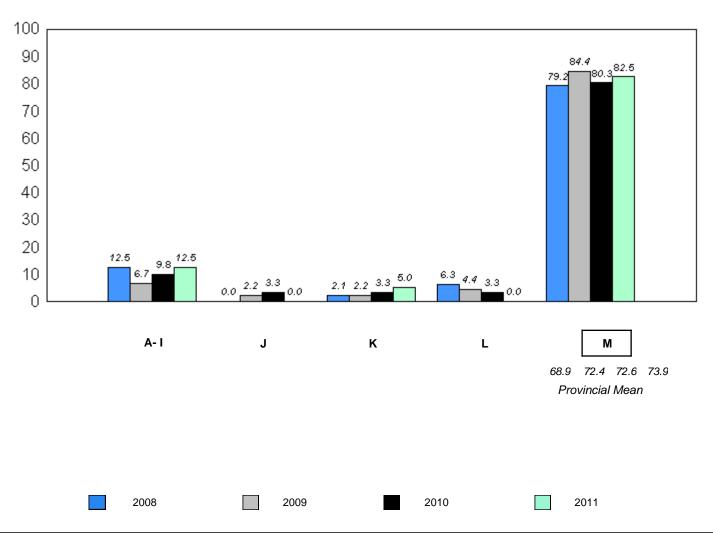

School data with 5 or fewer students withheld for reasons of confidentiality.

Instructional/Comprehension Level (2008-11)

4 Year Trend (School Results)

A-I J K L M

68.9 72.4 72.6 73.9

Provincial Mean

2008 2009 2010 2011

denotes school performance vs province.

<sup>10/6/2011</sup> 

District 1 - Labrador

#005 - Peacock Primary School, Happy Valley-Goose Bay

Grades: K-3

| Total Students: | 59            | Instructional/Comprehension Level |                 |                                 |                                 |                                 |                                 |                                 |                                 |                                 |                                 |  |
|-----------------|---------------|-----------------------------------|-----------------|---------------------------------|---------------------------------|---------------------------------|---------------------------------|---------------------------------|---------------------------------|---------------------------------|---------------------------------|--|
|                 |               |                                   |                 | 2                               | 2011                            | 2                               | 010                             | 200                             | 9                               | 200                             | )8                              |  |
| <u>Level</u>    | <u>School</u> | <u>District</u>                   | <u>Province</u> | School<br>vs<br><u>District</u> | School<br>vs<br><u>Province</u> | School<br>vs<br><u>District</u> | School<br>vs<br><u>Province</u> | School<br>vs<br><u>District</u> | School<br>vs<br><u>Province</u> | School<br>vs<br><u>District</u> | School<br>vs<br><u>Province</u> |  |
| М               | 62.7          | 73.0                              | 73.9            | q                               | q                               | q                               | q                               | р                               | р                               | q                               | q                               |  |
| A - L           | 37.3          | 27.0                              | 26.2            |                                 |                                 |                                 |                                 |                                 |                                 |                                 |                                 |  |