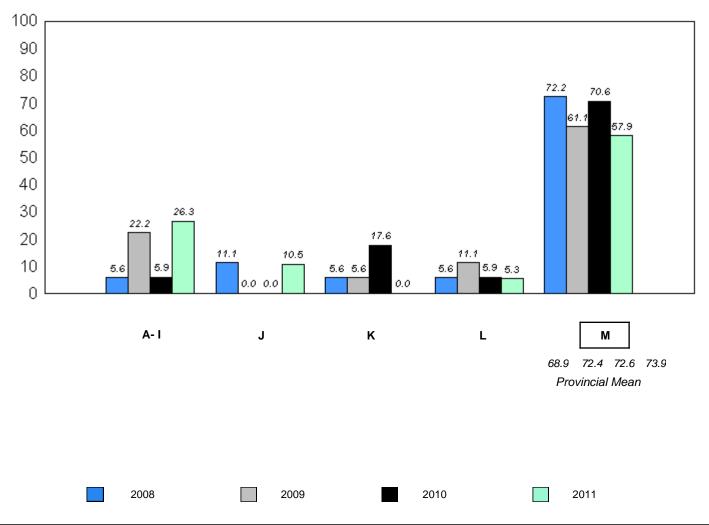

Grades: K-2,4-12

students withheld for reasons of confidentiality. 27.0

26.2

with 5 or fewer

Instructional/Comprehension Level (2008-11)

4 Year Trend (School Results)

School data with 5 or fewer students withheld for reasons of confidentiality.

A-I J K L M
72.4 73.9
Provincial Mean

2008 2009 2010 2011

denotes school performance vs province.

<sup>10/6/2011</sup> 

District 1 - Labrador

#002 - Henry Gordon Academy, Cartwright

reasons of

confidentiality.