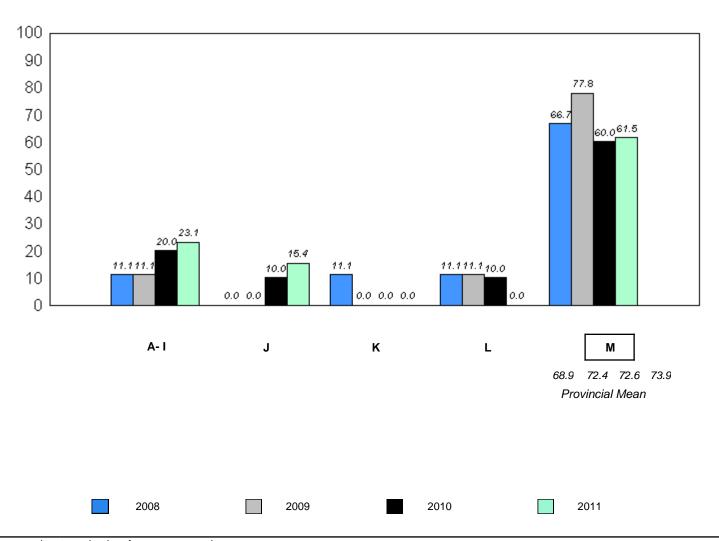

School data with 5 or fewer students withheld for reasons of confidentiality.

Instructional/Comprehension Level (2008-11)

4 Year Trend (School Results)

A-I J K L M

68.9 72.4 72.6 73.9

Provincial Mean

2008 2009 2010 2011

denotes school performance vs province.

<sup>10/6/2011</sup> 

District 1 - Labrador

#005 - Peacock Primary School, Happy Valley-Goose Bay

Grades: K-3

| Total Students: | 59            | Instructional/Comprehension Level |                 |                                 |                                 |                                 |                                 |                                 |                                 |                                 |                                 |  |
|-----------------|---------------|-----------------------------------|-----------------|---------------------------------|---------------------------------|---------------------------------|---------------------------------|---------------------------------|---------------------------------|---------------------------------|---------------------------------|--|
|                 |               |                                   |                 | 2                               | 2011                            | 2                               | 010                             | 200                             | 9                               | 200                             | )8                              |  |
| <u>Level</u>    | <u>School</u> | <u>District</u>                   | <u>Province</u> | School<br>vs<br><u>District</u> | School<br>vs<br><u>Province</u> | School<br>vs<br><u>District</u> | School<br>vs<br><u>Province</u> | School<br>vs<br><u>District</u> | School<br>vs<br><u>Province</u> | School<br>vs<br><u>District</u> | School<br>vs<br><u>Province</u> |  |
| М               | 62.7          | 73.0                              | 73.9            | q                               | q                               | q                               | q                               | р                               | р                               | q                               | q                               |  |
| A - L           | 37.3          | 27.0                              | 26.2            |                                 |                                 |                                 |                                 |                                 |                                 |                                 |                                 |  |