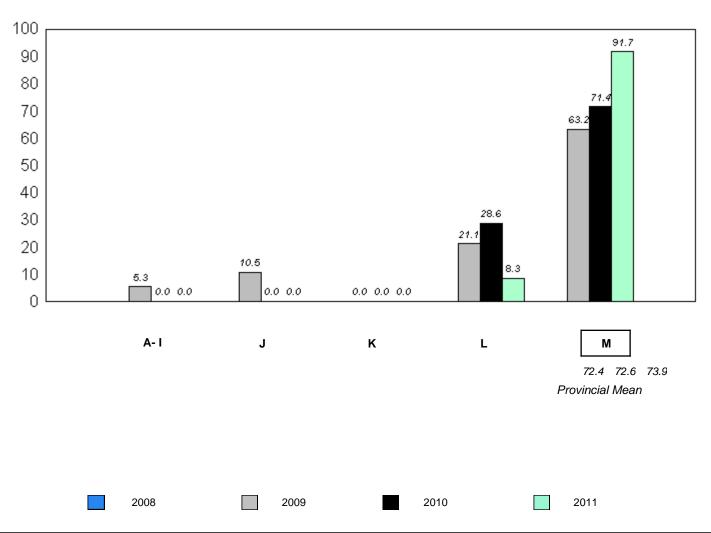

School data with 5 or fewer students withheld for reasons of confidentiality.

denotes school performance vs province.

<sup>10/6/2011</sup> 

<sup>\*</sup> In Grade 2, Instructional and Comprehension levels are reported together as decoding and comprehension are functions of reading.