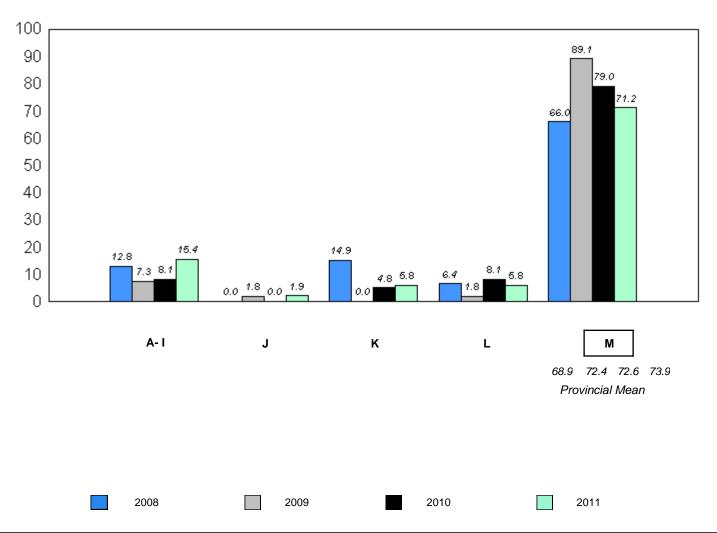

School data with 5 or fewer students withheld for reasons of confidentiality.

denotes school performance vs province.

<sup>10/6/2011</sup> 

<sup>\*</sup> In Grade 2, Instructional and Comprehension levels are reported together as decoding and comprehension are functions of reading.