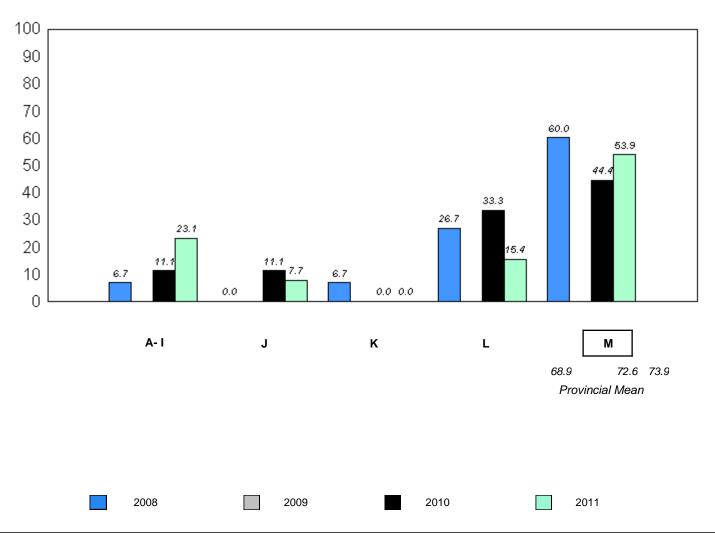

School data with 5 or fewer students withheld for reasons of confidentiality.

Instructional/Comprehension Level (2008-11)

4 Year Trend (School Results)

A-I J K L M

68.9 72.4 72.6 73.9

Provincial Mean

2008 2009 2010 2011

denotes school performance vs province.

<sup>10/6/2011</sup> 

District 1 - Labrador

#005 - Peacock Primary School, Happy Valley-Goose Bay

Grades: K-3

| Total Students: | 59            | Instructional/Comprehension Level |                 |                                 |                                 |                                 |                                 |                                 |                                 |                                 |                                 |  |
|-----------------|---------------|-----------------------------------|-----------------|---------------------------------|---------------------------------|---------------------------------|---------------------------------|---------------------------------|---------------------------------|---------------------------------|---------------------------------|--|
|                 |               |                                   |                 | 2                               | 2011                            | 2                               | 010                             | 200                             | 9                               | 200                             | )8                              |  |
| <u>Level</u>    | <u>School</u> | <u>District</u>                   | <u>Province</u> | School<br>vs<br><u>District</u> | School<br>vs<br><u>Province</u> | School<br>vs<br><u>District</u> | School<br>vs<br><u>Province</u> | School<br>vs<br><u>District</u> | School<br>vs<br><u>Province</u> | School<br>vs<br><u>District</u> | School<br>vs<br><u>Province</u> |  |
| М               | 62.7          | 73.0                              | 73.9            | q                               | q                               | q                               | q                               | р                               | р                               | q                               | q                               |  |
| A - L           | 37.3          | 27.0                              | 26.2            |                                 |                                 |                                 |                                 |                                 |                                 |                                 |                                 |  |