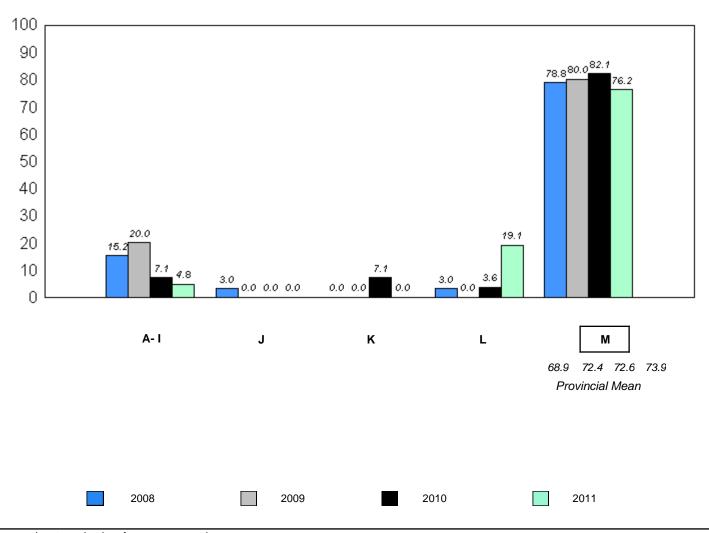

School data with 5 or fewer students withheld for reasons of confidentiality.

Instructional/Comprehension Level (2008-11)

4 Year Trend (School Results)

A-I J K L M

68.9 72.4 72.6 73.9

Provincial Mean

2008 2009 2010 2011

denotes school performance vs province.

<sup>10/6/2011</sup> 

District 1 - Labrador

#005 - Peacock Primary School, Happy Valley-Goose Bay

Grades: K-3

| Total Students: | 59            | Instructional/Comprehension Level |                 |                                 |                                 |                                 |                                 |                                 |                                 |                                 |                                 |  |
|-----------------|---------------|-----------------------------------|-----------------|---------------------------------|---------------------------------|---------------------------------|---------------------------------|---------------------------------|---------------------------------|---------------------------------|---------------------------------|--|
|                 |               |                                   |                 | 2                               | 2011                            | 2                               | 010                             | 200                             | 9                               | 200                             | )8                              |  |
| <u>Level</u>    | <u>School</u> | <u>District</u>                   | <u>Province</u> | School<br>vs<br><u>District</u> | School<br>vs<br><u>Province</u> | School<br>vs<br><u>District</u> | School<br>vs<br><u>Province</u> | School<br>vs<br><u>District</u> | School<br>vs<br><u>Province</u> | School<br>vs<br><u>District</u> | School<br>vs<br><u>Province</u> |  |
| М               | 62.7          | 73.0                              | 73.9            | q                               | q                               | q                               | q                               | р                               | р                               | q                               | q                               |  |
| A - L           | 37.3          | 27.0                              | 26.2            |                                 |                                 |                                 |                                 |                                 |                                 |                                 |                                 |  |