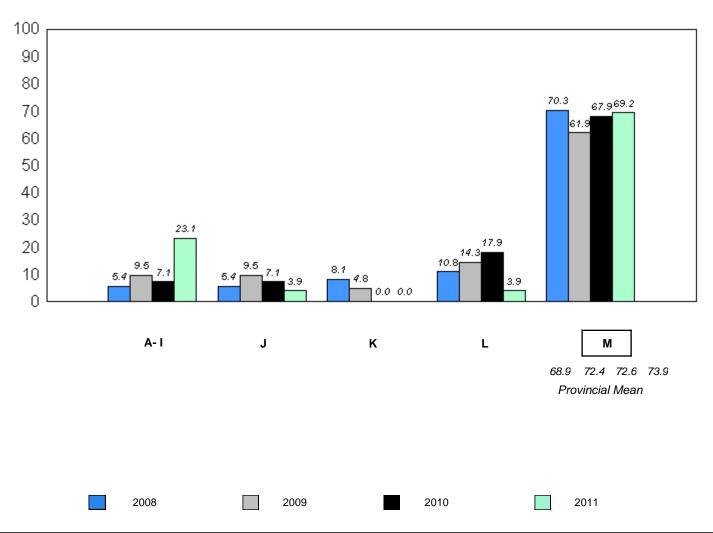

District 1 - Labrador

confidentiality.

Grades: K-12 #016 - B.L. Morrison, Postville

| Total Students: | 1                                                                   | Instructional/Comprehension Level |                 |                                 |                                 |                                 |                                 |                                 |                                 |                                 |                                 |
|-----------------|---------------------------------------------------------------------|-----------------------------------|-----------------|---------------------------------|---------------------------------|---------------------------------|---------------------------------|---------------------------------|---------------------------------|---------------------------------|---------------------------------|
|                 |                                                                     |                                   |                 | 2                               | 2011                            | 2                               | 010                             | 200                             | 9                               | 200                             | 08                              |
| <u>Level</u>    | <u>School</u>                                                       | <u>District</u>                   | <u>Province</u> | School<br>vs<br><u>District</u> | School<br>vs<br><u>Province</u> | School<br>vs<br><u>District</u> | School<br>vs<br><u>Province</u> | School<br>vs<br><u>District</u> | School<br>vs<br><u>Province</u> | School<br>vs<br><u>District</u> | School<br>vs<br><u>Province</u> |
| М               | School data<br>with 5 or                                            | 73.0                              | 73.9            | Р                               | p                               | Р                               | Р                               | q                               | q                               | р                               | Р                               |
| A - L           | fewer<br>students<br>withheld for<br>reasons of<br>confidentiality. | 27.0                              | 26.2            | /Compret                        | nension I                       | evel (200                       | 8-11)                           |                                 |                                 |                                 |                                 |

School data with 5 or fewer students withheld for reasons of confidentiality.

denotes school performance vs province.

<sup>10/6/2011</sup> 

District 1 - Labrador

#017 - Northern Lights Academy, Rigolet

Grades: K-12