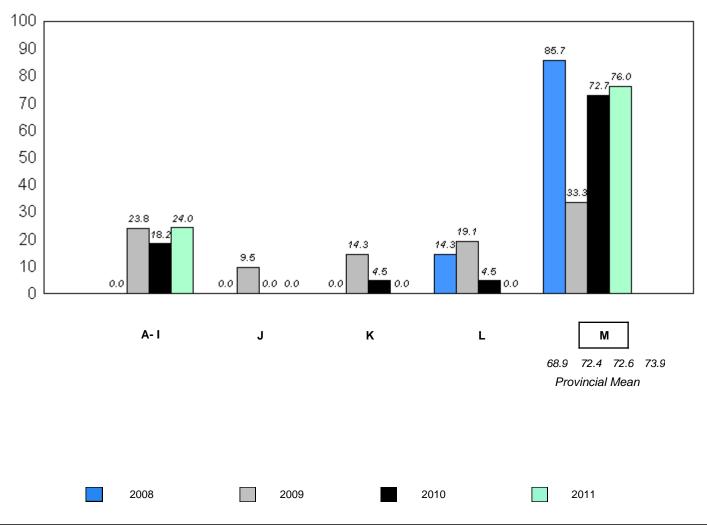

Grades: K-2,4-12

students withheld for reasons of confidentiality. 27.0

26.2

with 5 or fewer

Instructional/Comprehension Level (2008-11)

4 Year Trend (School Results)

School data with 5 or fewer students withheld for reasons of confidentiality.

A-I J K L M
72.4 73.9
Provincial Mean

2008 2009 2010 2011

denotes school performance vs province.

<sup>10/6/2011</sup> 

District 1 - Labrador

#002 - Henry Gordon Academy, Cartwright

reasons of

confidentiality.