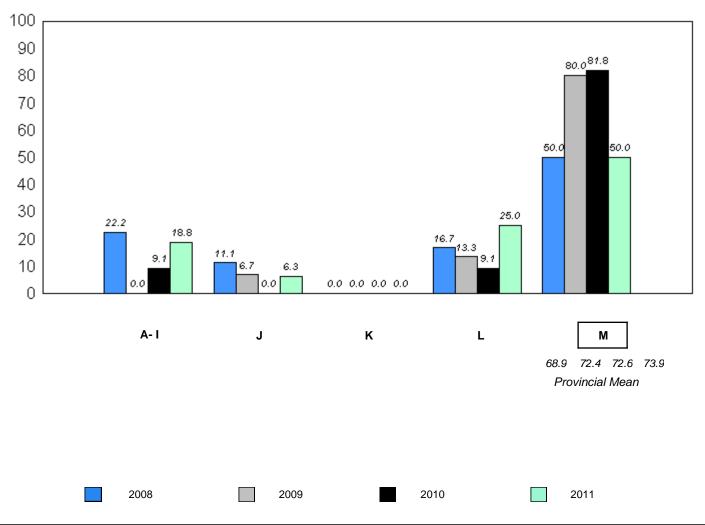

District 1 - Labrador

confidentiality.

Grades: K-12 #016 - B.L. Morrison, Postville

| Total Students: | 1                                                                   | Instructional/Comprehension Level |                 |                                 |                                 |                                 |                                 |                                 |                                 |                                 |                                 |
|-----------------|---------------------------------------------------------------------|-----------------------------------|-----------------|---------------------------------|---------------------------------|---------------------------------|---------------------------------|---------------------------------|---------------------------------|---------------------------------|---------------------------------|
|                 |                                                                     |                                   |                 | 2                               | 2011                            | 2                               | 010                             | 200                             | 9                               | 200                             | 08                              |
| <u>Level</u>    | <u>School</u>                                                       | <u>District</u>                   | <u>Province</u> | School<br>vs<br><u>District</u> | School<br>vs<br><u>Province</u> | School<br>vs<br><u>District</u> | School<br>vs<br><u>Province</u> | School<br>vs<br><u>District</u> | School<br>vs<br><u>Province</u> | School<br>vs<br><u>District</u> | School<br>vs<br><u>Province</u> |
| М               | School data<br>with 5 or                                            | 73.0                              | 73.9            | Р                               | p                               | Р                               | Р                               | q                               | q                               | р                               | Р                               |
| A - L           | fewer<br>students<br>withheld for<br>reasons of<br>confidentiality. | 27.0                              | 26.2            | /Compret                        | nension I                       | evel (200                       | 8-11)                           |                                 |                                 |                                 |                                 |

School data with 5 or fewer students withheld for reasons of confidentiality.

denotes school performance vs province.

<sup>10/6/2011</sup> 

District 1 - Labrador

#017 - Northern Lights Academy, Rigolet

Grades: K-12