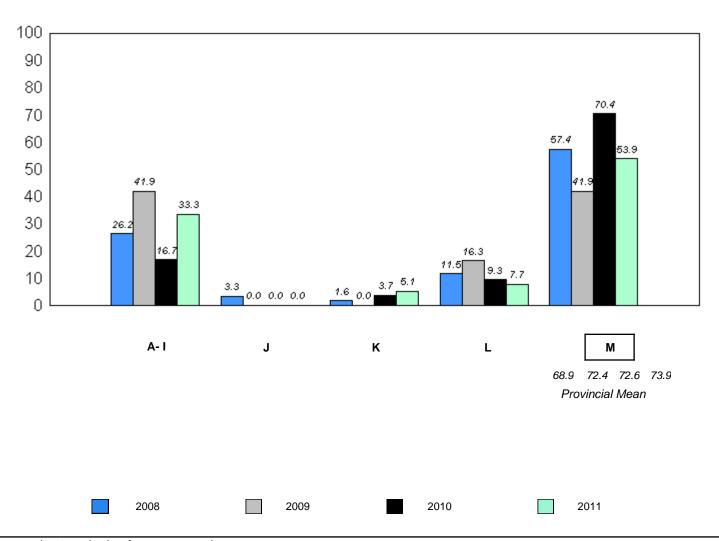

Grades: K-12

| Total Students: | 4                                 | Instructional/Comprehension Level |          |                                 |                                 |                                 |                                 |                                 |                                 |                                 |                                 |
|-----------------|-----------------------------------|-----------------------------------|----------|---------------------------------|---------------------------------|---------------------------------|---------------------------------|---------------------------------|---------------------------------|---------------------------------|---------------------------------|
|                 |                                   |                                   |          | :                               | 2011                            | 2                               | 010                             | 200                             | 9                               | 200                             | )8                              |
| <u>Level</u>    | <u>School</u>                     | <u>District</u>                   | Province | School<br>vs<br><u>District</u> | School<br>vs<br><u>Province</u> | School<br>vs<br><u>District</u> | School<br>vs<br><u>Province</u> | School<br>vs<br><u>District</u> | School<br>vs<br><u>Province</u> | School<br>vs<br><u>District</u> | School<br>vs<br><u>Province</u> |
| М               | School data<br>with 5 or          | 73.0                              | 73.9     | p                               | p                               | Р                               | р                               | q                               | q                               | q                               | q                               |
| A - L           | fewer<br>students<br>withheld for | 27.0                              | 26.2     |                                 |                                 |                                 |                                 |                                 |                                 |                                 |                                 |

School data with 5 or fewer students withheld for reasons of confidentiality.

Instructional/Comprehension Level (2008-11)

4 Year Trend (School Results)

A-I J K L M

68.9 72.4 72.6 73.9

Provincial Mean

2008 2009 2010 2011

denotes school performance vs province.

<sup>10/6/2011</sup> 

District 1 - Labrador

#005 - Peacock Primary School, Happy Valley-Goose Bay

Grades: K-3

| Total Students: | 59            | Instructional/Comprehension Level |                 |                                 |                                 |                                 |                                 |                                 |                                 |                                 |                                 |  |
|-----------------|---------------|-----------------------------------|-----------------|---------------------------------|---------------------------------|---------------------------------|---------------------------------|---------------------------------|---------------------------------|---------------------------------|---------------------------------|--|
|                 |               |                                   |                 | 2                               | 2011                            | 2                               | 010                             | 200                             | 9                               | 200                             | )8                              |  |
| <u>Level</u>    | <u>School</u> | <u>District</u>                   | <u>Province</u> | School<br>vs<br><u>District</u> | School<br>vs<br><u>Province</u> | School<br>vs<br><u>District</u> | School<br>vs<br><u>Province</u> | School<br>vs<br><u>District</u> | School<br>vs<br><u>Province</u> | School<br>vs<br><u>District</u> | School<br>vs<br><u>Province</u> |  |
| М               | 62.7          | 73.0                              | 73.9            | q                               | q                               | q                               | q                               | р                               | р                               | q                               | q                               |  |
| A - L           | 37.3          | 27.0                              | 26.2            |                                 |                                 |                                 |                                 |                                 |                                 |                                 |                                 |  |