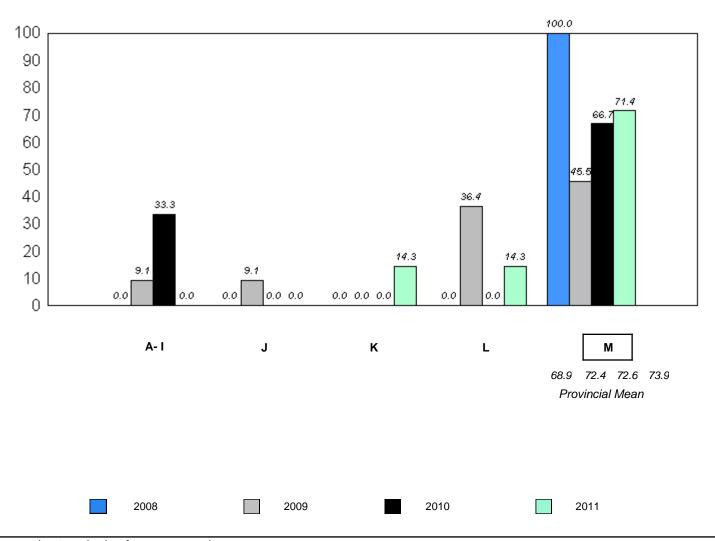

Grades: K-12

District 1 - Labrador

#012 - J.C. Erhardt Memorial School, Makkovik

| 5                                               |                                                           | Instruction                                                                   | onal/Comp                                                                              | <u>orehensio</u>                                                                                | n Level                                                                                                   |                                                                                                                             |                                                                                                                                                                                                                                                                                                                                                                                                                                                                                                                                                                                                                                                                                                                                                                                                                                                                                                                                                                                                                                                                                                                                                                                                                                                                                                                                                                                                                                                                                                                                                                                                                                                                                                                                                                                                                                                                                                                                                                                                                                                                                                                                |                                                                                                                                                                                                                                                                                                                                                                                                                                                                                                                                                                                                                                                                                                                                                                                                                                                                                                                                                                                                                                                                                                                                                                                                                                                                                                                                                                                                                                                                                                                                                                                                                                                                                                                                                                                                                                                                                                                                                                                                                                                                                                                                |                                                                                                                                                                                                                                                                                                                                                                                                                                                                                                                                                                                                                                                                                                                                                                                                                                                                                                                                                                                                                                                                                                                                                                                                                                                                                                                                                                                                                                                                                                                                                                                                                                                                                                                                                                                                                                                                                                                                                                                                                                                                                                                                |                                                                                                                                                                                                                                                                                                                                                                                                                                                                                                                                                                                                                                                                                                                                                                                                                                                                                                                                                                                                                                                                                                                                                                                                                                                                                                                                                                                                                                                                                                                                                                                                                                                                                                                                                                                                                                                                                                                                                                                                                                                                                                                                |
|-------------------------------------------------|-----------------------------------------------------------|-------------------------------------------------------------------------------|----------------------------------------------------------------------------------------|-------------------------------------------------------------------------------------------------|-----------------------------------------------------------------------------------------------------------|-----------------------------------------------------------------------------------------------------------------------------|--------------------------------------------------------------------------------------------------------------------------------------------------------------------------------------------------------------------------------------------------------------------------------------------------------------------------------------------------------------------------------------------------------------------------------------------------------------------------------------------------------------------------------------------------------------------------------------------------------------------------------------------------------------------------------------------------------------------------------------------------------------------------------------------------------------------------------------------------------------------------------------------------------------------------------------------------------------------------------------------------------------------------------------------------------------------------------------------------------------------------------------------------------------------------------------------------------------------------------------------------------------------------------------------------------------------------------------------------------------------------------------------------------------------------------------------------------------------------------------------------------------------------------------------------------------------------------------------------------------------------------------------------------------------------------------------------------------------------------------------------------------------------------------------------------------------------------------------------------------------------------------------------------------------------------------------------------------------------------------------------------------------------------------------------------------------------------------------------------------------------------|--------------------------------------------------------------------------------------------------------------------------------------------------------------------------------------------------------------------------------------------------------------------------------------------------------------------------------------------------------------------------------------------------------------------------------------------------------------------------------------------------------------------------------------------------------------------------------------------------------------------------------------------------------------------------------------------------------------------------------------------------------------------------------------------------------------------------------------------------------------------------------------------------------------------------------------------------------------------------------------------------------------------------------------------------------------------------------------------------------------------------------------------------------------------------------------------------------------------------------------------------------------------------------------------------------------------------------------------------------------------------------------------------------------------------------------------------------------------------------------------------------------------------------------------------------------------------------------------------------------------------------------------------------------------------------------------------------------------------------------------------------------------------------------------------------------------------------------------------------------------------------------------------------------------------------------------------------------------------------------------------------------------------------------------------------------------------------------------------------------------------------|--------------------------------------------------------------------------------------------------------------------------------------------------------------------------------------------------------------------------------------------------------------------------------------------------------------------------------------------------------------------------------------------------------------------------------------------------------------------------------------------------------------------------------------------------------------------------------------------------------------------------------------------------------------------------------------------------------------------------------------------------------------------------------------------------------------------------------------------------------------------------------------------------------------------------------------------------------------------------------------------------------------------------------------------------------------------------------------------------------------------------------------------------------------------------------------------------------------------------------------------------------------------------------------------------------------------------------------------------------------------------------------------------------------------------------------------------------------------------------------------------------------------------------------------------------------------------------------------------------------------------------------------------------------------------------------------------------------------------------------------------------------------------------------------------------------------------------------------------------------------------------------------------------------------------------------------------------------------------------------------------------------------------------------------------------------------------------------------------------------------------------|--------------------------------------------------------------------------------------------------------------------------------------------------------------------------------------------------------------------------------------------------------------------------------------------------------------------------------------------------------------------------------------------------------------------------------------------------------------------------------------------------------------------------------------------------------------------------------------------------------------------------------------------------------------------------------------------------------------------------------------------------------------------------------------------------------------------------------------------------------------------------------------------------------------------------------------------------------------------------------------------------------------------------------------------------------------------------------------------------------------------------------------------------------------------------------------------------------------------------------------------------------------------------------------------------------------------------------------------------------------------------------------------------------------------------------------------------------------------------------------------------------------------------------------------------------------------------------------------------------------------------------------------------------------------------------------------------------------------------------------------------------------------------------------------------------------------------------------------------------------------------------------------------------------------------------------------------------------------------------------------------------------------------------------------------------------------------------------------------------------------------------|
|                                                 |                                                           |                                                                               | 2                                                                                      | 2011                                                                                            | 2                                                                                                         | 010                                                                                                                         | 200                                                                                                                                                                                                                                                                                                                                                                                                                                                                                                                                                                                                                                                                                                                                                                                                                                                                                                                                                                                                                                                                                                                                                                                                                                                                                                                                                                                                                                                                                                                                                                                                                                                                                                                                                                                                                                                                                                                                                                                                                                                                                                                            | 19                                                                                                                                                                                                                                                                                                                                                                                                                                                                                                                                                                                                                                                                                                                                                                                                                                                                                                                                                                                                                                                                                                                                                                                                                                                                                                                                                                                                                                                                                                                                                                                                                                                                                                                                                                                                                                                                                                                                                                                                                                                                                                                             | 200                                                                                                                                                                                                                                                                                                                                                                                                                                                                                                                                                                                                                                                                                                                                                                                                                                                                                                                                                                                                                                                                                                                                                                                                                                                                                                                                                                                                                                                                                                                                                                                                                                                                                                                                                                                                                                                                                                                                                                                                                                                                                                                            | )8                                                                                                                                                                                                                                                                                                                                                                                                                                                                                                                                                                                                                                                                                                                                                                                                                                                                                                                                                                                                                                                                                                                                                                                                                                                                                                                                                                                                                                                                                                                                                                                                                                                                                                                                                                                                                                                                                                                                                                                                                                                                                                                             |
| <u>School</u>                                   | <u>District</u>                                           | <u>Province</u>                                                               | School<br>vs<br><u>District</u>                                                        | School<br>vs<br><u>Province</u>                                                                 | School<br>vs<br><u>District</u>                                                                           | School<br>vs<br><u>Province</u>                                                                                             | School<br>vs<br><u>District</u>                                                                                                                                                                                                                                                                                                                                                                                                                                                                                                                                                                                                                                                                                                                                                                                                                                                                                                                                                                                                                                                                                                                                                                                                                                                                                                                                                                                                                                                                                                                                                                                                                                                                                                                                                                                                                                                                                                                                                                                                                                                                                                | School<br>vs<br><u>Province</u>                                                                                                                                                                                                                                                                                                                                                                                                                                                                                                                                                                                                                                                                                                                                                                                                                                                                                                                                                                                                                                                                                                                                                                                                                                                                                                                                                                                                                                                                                                                                                                                                                                                                                                                                                                                                                                                                                                                                                                                                                                                                                                | School<br>vs<br><u>District</u>                                                                                                                                                                                                                                                                                                                                                                                                                                                                                                                                                                                                                                                                                                                                                                                                                                                                                                                                                                                                                                                                                                                                                                                                                                                                                                                                                                                                                                                                                                                                                                                                                                                                                                                                                                                                                                                                                                                                                                                                                                                                                                | School<br>vs<br><u>Province</u>                                                                                                                                                                                                                                                                                                                                                                                                                                                                                                                                                                                                                                                                                                                                                                                                                                                                                                                                                                                                                                                                                                                                                                                                                                                                                                                                                                                                                                                                                                                                                                                                                                                                                                                                                                                                                                                                                                                                                                                                                                                                                                |
| School data<br>with 5 or                        | 73.0                                                      | 73.9                                                                          | q                                                                                      | q                                                                                               | Р                                                                                                         | p                                                                                                                           | Р                                                                                                                                                                                                                                                                                                                                                                                                                                                                                                                                                                                                                                                                                                                                                                                                                                                                                                                                                                                                                                                                                                                                                                                                                                                                                                                                                                                                                                                                                                                                                                                                                                                                                                                                                                                                                                                                                                                                                                                                                                                                                                                              | Р                                                                                                                                                                                                                                                                                                                                                                                                                                                                                                                                                                                                                                                                                                                                                                                                                                                                                                                                                                                                                                                                                                                                                                                                                                                                                                                                                                                                                                                                                                                                                                                                                                                                                                                                                                                                                                                                                                                                                                                                                                                                                                                              | q                                                                                                                                                                                                                                                                                                                                                                                                                                                                                                                                                                                                                                                                                                                                                                                                                                                                                                                                                                                                                                                                                                                                                                                                                                                                                                                                                                                                                                                                                                                                                                                                                                                                                                                                                                                                                                                                                                                                                                                                                                                                                                                              | q                                                                                                                                                                                                                                                                                                                                                                                                                                                                                                                                                                                                                                                                                                                                                                                                                                                                                                                                                                                                                                                                                                                                                                                                                                                                                                                                                                                                                                                                                                                                                                                                                                                                                                                                                                                                                                                                                                                                                                                                                                                                                                                              |
| fewer<br>students<br>withheld for<br>reasons of | 27.0                                                      | 26.2                                                                          | I/Compreh                                                                              | hension I                                                                                       | evel (200                                                                                                 | 8-11\                                                                                                                       |                                                                                                                                                                                                                                                                                                                                                                                                                                                                                                                                                                                                                                                                                                                                                                                                                                                                                                                                                                                                                                                                                                                                                                                                                                                                                                                                                                                                                                                                                                                                                                                                                                                                                                                                                                                                                                                                                                                                                                                                                                                                                                                                |                                                                                                                                                                                                                                                                                                                                                                                                                                                                                                                                                                                                                                                                                                                                                                                                                                                                                                                                                                                                                                                                                                                                                                                                                                                                                                                                                                                                                                                                                                                                                                                                                                                                                                                                                                                                                                                                                                                                                                                                                                                                                                                                |                                                                                                                                                                                                                                                                                                                                                                                                                                                                                                                                                                                                                                                                                                                                                                                                                                                                                                                                                                                                                                                                                                                                                                                                                                                                                                                                                                                                                                                                                                                                                                                                                                                                                                                                                                                                                                                                                                                                                                                                                                                                                                                                |                                                                                                                                                                                                                                                                                                                                                                                                                                                                                                                                                                                                                                                                                                                                                                                                                                                                                                                                                                                                                                                                                                                                                                                                                                                                                                                                                                                                                                                                                                                                                                                                                                                                                                                                                                                                                                                                                                                                                                                                                                                                                                                                |
|                                                 | School  School data with 5 or fewer students withheld for | School District  School data with 5 or fewer students withheld for reasons of | School District Province  School data with 5 or fewer students withheld for reasons of | School District Province District  School data with 5 or fewer students withheld for reasons of | School District Province School vs Province  School data with 5 or fewer students withheld for reasons of | School District Province School vs District Province District  School data with 5 or fewer students withheld for reasons of | School District Province District Province School Vs Province Province District Province Province District Province District Province District Province District Province Province Province Province District Province Province Province Province Province Province District Province Province Province Province Province District Province Province District Province Province Province District Dist | School District Province District Province District Province District Province District Province District District Province District District District Province District Distr | School District Province District Province District Province District Province School vs District Province District Prov | School District Province District Province District Province District Province District Province District Province District District Province District Provi |

School data with 5 or fewer students withheld for reasons of confidentiality.

denotes school performance vs province.

<sup>10/6/2011</sup> 

<sup>\*</sup> In Grade 2, Instructional and Comprehension levels are reported together as decoding and comprehension are functions of reading.