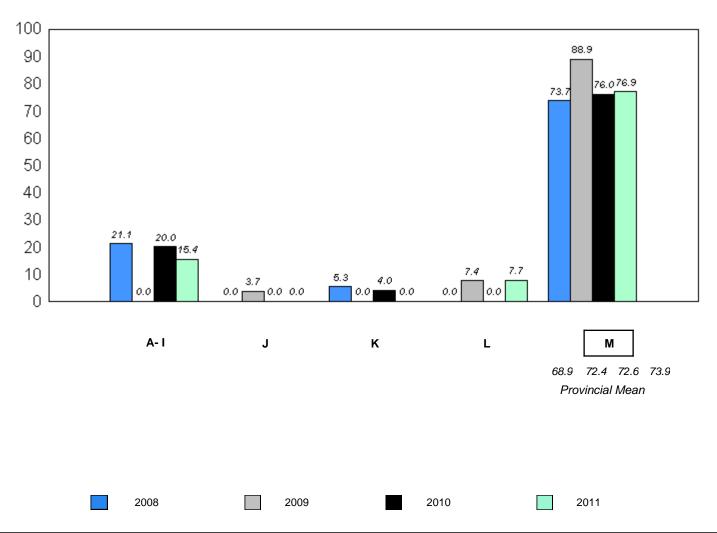

School data with 5 or fewer students withheld for reasons of confidentiality.

Instructional/Comprehension Level (2008-11)

4 Year Trend (School Results)

A-I J K L M

68.9 72.4 72.6 73.9

Provincial Mean

2008 2009 2010 2011

denotes school performance vs province.

<sup>10/6/2011</sup> 

District 1 - Labrador

#005 - Peacock Primary School, Happy Valley-Goose Bay

Grades: K-3

| Total Students: | 59            | Instructional/Comprehension Level |                 |                                 |                                 |                                 |                                 |                                 |                                 |                                 |                                 |  |
|-----------------|---------------|-----------------------------------|-----------------|---------------------------------|---------------------------------|---------------------------------|---------------------------------|---------------------------------|---------------------------------|---------------------------------|---------------------------------|--|
|                 |               |                                   |                 | 2                               | 2011                            | 2                               | 010                             | 200                             | 9                               | 200                             | )8                              |  |
| <u>Level</u>    | <u>School</u> | <u>District</u>                   | <u>Province</u> | School<br>vs<br><u>District</u> | School<br>vs<br><u>Province</u> | School<br>vs<br><u>District</u> | School<br>vs<br><u>Province</u> | School<br>vs<br><u>District</u> | School<br>vs<br><u>Province</u> | School<br>vs<br><u>District</u> | School<br>vs<br><u>Province</u> |  |
| М               | 62.7          | 73.0                              | 73.9            | q                               | q                               | q                               | q                               | р                               | р                               | q                               | q                               |  |
| A - L           | 37.3          | 27.0                              | 26.2            |                                 |                                 |                                 |                                 |                                 |                                 |                                 |                                 |  |