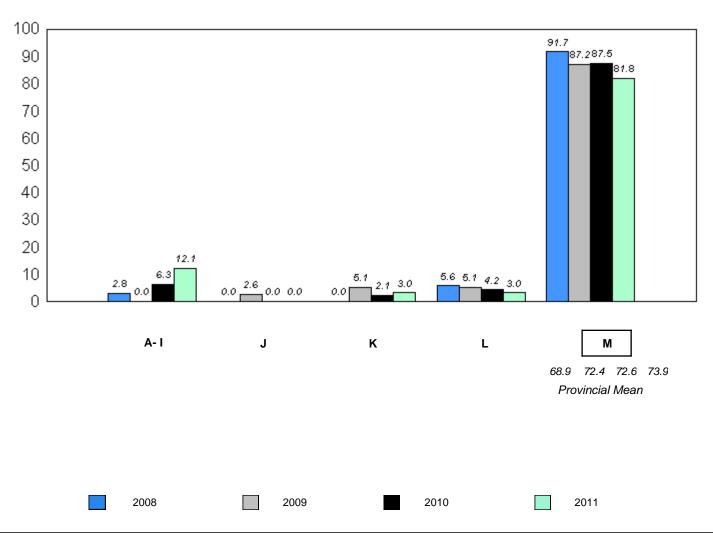

District 1 - Labrador

#008 - A. P. Low Primary, Labrador City

Grades: K-3

| Total Students: | 75     | Instructional/Comprehension Level |          |                                 |                                 |                                 |                                 |                                 |                                 |                                 |                                 |  |
|-----------------|--------|-----------------------------------|----------|---------------------------------|---------------------------------|---------------------------------|---------------------------------|---------------------------------|---------------------------------|---------------------------------|---------------------------------|--|
|                 |        |                                   |          | 2                               | 2011                            | 2                               | 010                             | 200                             | )9                              | 200                             | )8                              |  |
| <u>Level</u>    | School | <u>District</u>                   | Province | School<br>vs<br><u>District</u> | School<br>vs<br><u>Province</u> | School<br>vs<br><u>District</u> | School<br>vs<br><u>Province</u> | School<br>vs<br><u>District</u> | School<br>vs<br><u>Province</u> | School<br>vs<br><u>District</u> | School<br>vs<br><u>Province</u> |  |
| М               | 78.7   | 73.0                              | 73.9     | p                               | p                               | Р                               | р                               | р                               | р                               | Р                               | p                               |  |
| A - L           | 21.3   | 27.0                              | 26.2     |                                 |                                 |                                 |                                 |                                 |                                 |                                 |                                 |  |

q p denotes school performance vs province.

<sup>10/6/2011</sup> 

<sup>\*</sup> In Grade 2, Instructional and Comprehension levels are reported together as decoding and comprehension are functions of reading.