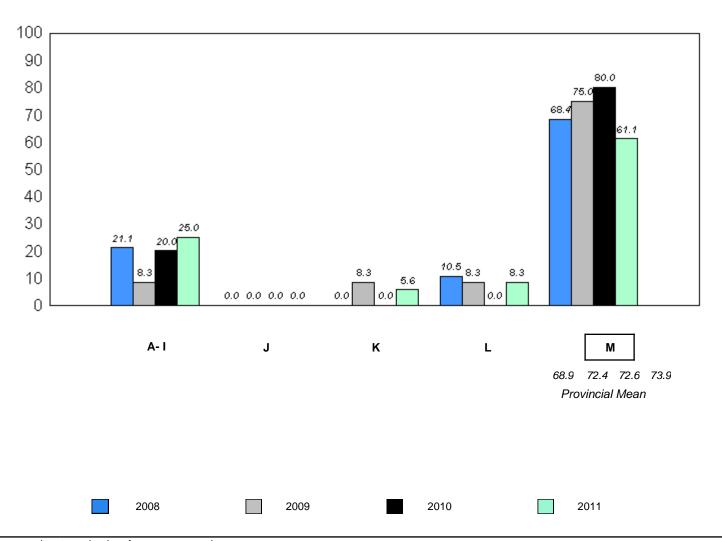

School data with 5 or fewer students withheld for reasons of confidentiality.

denotes school performance vs province.

<sup>10/6/2011</sup> 

<sup>\*</sup> In Grade 2, Instructional and Comprehension levels are reported together as decoding and comprehension are functions of reading.