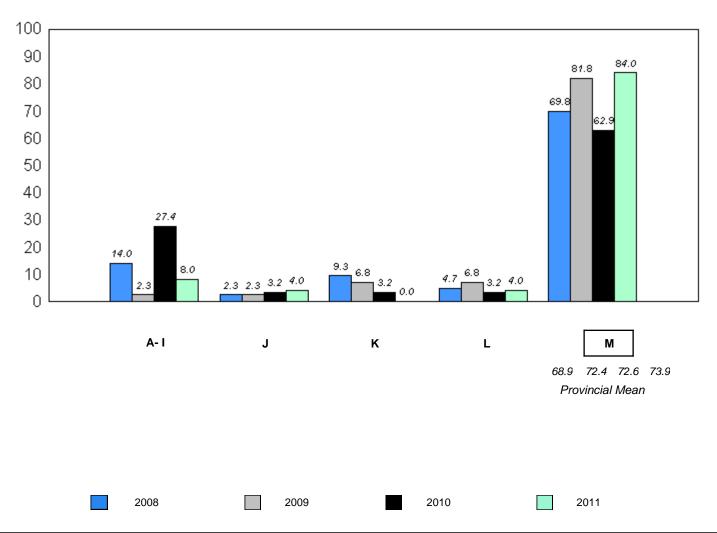

School data with 5 or fewer students withheld for reasons of confidentiality.

Instructional/Comprehension Level (2008-11)

4 Year Trend (School Results)

A-I J K L M

68.9 72.4 72.6 73.9

Provincial Mean

2008 2009 2010 2011

denotes school performance vs province.

<sup>10/6/2011</sup> 

District 1 - Labrador

#005 - Peacock Primary School, Happy Valley-Goose Bay

Grades: K-3

| Total Students: | 59            | Instructional/Comprehension Level |                 |                                 |                                 |                                 |                                 |                                 |                                 |                                 |                                 |  |
|-----------------|---------------|-----------------------------------|-----------------|---------------------------------|---------------------------------|---------------------------------|---------------------------------|---------------------------------|---------------------------------|---------------------------------|---------------------------------|--|
|                 |               |                                   |                 | 2                               | 2011                            | 2                               | 010                             | 200                             | 9                               | 200                             | )8                              |  |
| <u>Level</u>    | <u>School</u> | <u>District</u>                   | <u>Province</u> | School<br>vs<br><u>District</u> | School<br>vs<br><u>Province</u> | School<br>vs<br><u>District</u> | School<br>vs<br><u>Province</u> | School<br>vs<br><u>District</u> | School<br>vs<br><u>Province</u> | School<br>vs<br><u>District</u> | School<br>vs<br><u>Province</u> |  |
| М               | 62.7          | 73.0                              | 73.9            | q                               | q                               | q                               | q                               | р                               | р                               | q                               | q                               |  |
| A - L           | 37.3          | 27.0                              | 26.2            |                                 |                                 |                                 |                                 |                                 |                                 |                                 |                                 |  |