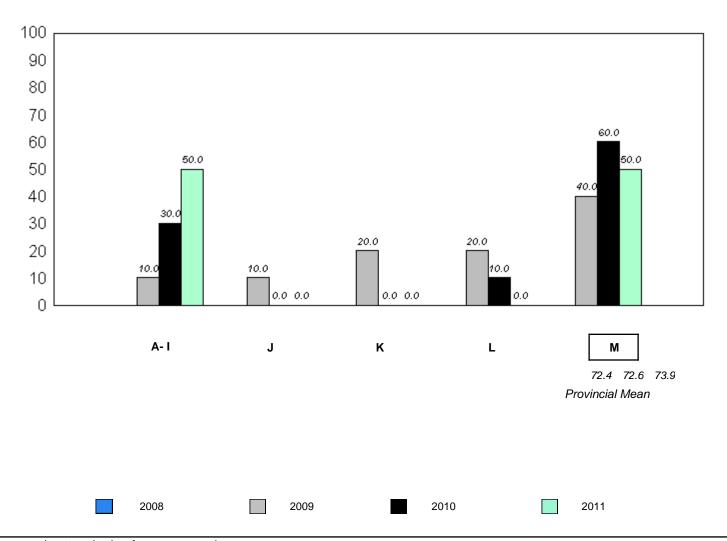

School data with 5 or fewer students withheld for reasons of confidentiality.

Instructional/Comprehension Level (2008-11)

4 Year Trend (School Results)

A-I J K L M

68.9 72.4 72.6 73.9

Provincial Mean

2008 2009 2010 2011

denotes school performance vs province.

<sup>10/6/2011</sup> 

District 1 - Labrador

#005 - Peacock Primary School, Happy Valley-Goose Bay

Grades: K-3

| Total Students: | 59            | Instructional/Comprehension Level |                 |                                 |                                 |                                 |                                 |                                 |                                 |                                 |                                 |  |
|-----------------|---------------|-----------------------------------|-----------------|---------------------------------|---------------------------------|---------------------------------|---------------------------------|---------------------------------|---------------------------------|---------------------------------|---------------------------------|--|
|                 |               |                                   |                 | 2                               | 2011                            | 2                               | 010                             | 200                             | 9                               | 200                             | )8                              |  |
| <u>Level</u>    | <u>School</u> | <u>District</u>                   | <u>Province</u> | School<br>vs<br><u>District</u> | School<br>vs<br><u>Province</u> | School<br>vs<br><u>District</u> | School<br>vs<br><u>Province</u> | School<br>vs<br><u>District</u> | School<br>vs<br><u>Province</u> | School<br>vs<br><u>District</u> | School<br>vs<br><u>Province</u> |  |
| М               | 62.7          | 73.0                              | 73.9            | q                               | q                               | q                               | q                               | р                               | р                               | q                               | q                               |  |
| A - L           | 37.3          | 27.0                              | 26.2            |                                 |                                 |                                 |                                 |                                 |                                 |                                 |                                 |  |