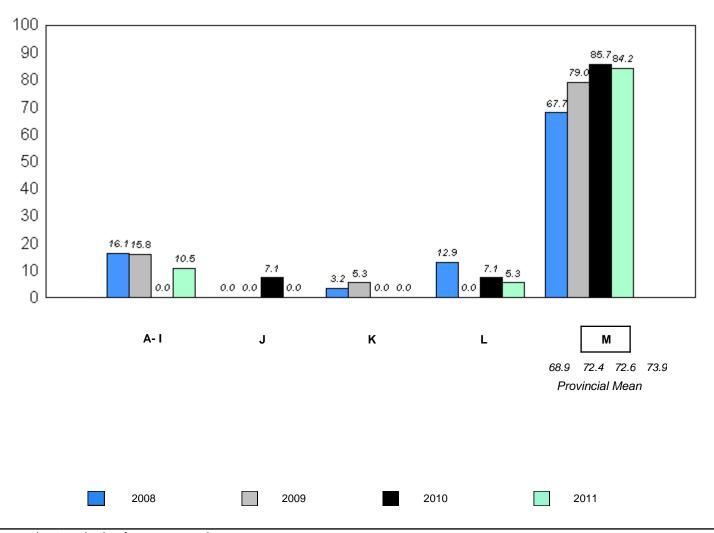

School data with 5 or fewer students withheld for reasons of confidentiality.

Instructional/Comprehension Level (2008-11)

| A- I | J  | ı   | К | L    |      | М              |
|------|----|-----|---|------|------|----------------|
|      |    |     |   |      | 68.9 | 72.4 72.6 73.9 |
|      |    |     |   |      | Pro  | vincial Mean   |
|      |    |     |   |      |      |                |
|      |    |     |   |      |      |                |
|      |    |     |   |      |      |                |
|      |    |     |   |      |      |                |
| 2008 | 20 | 009 |   | 2010 |      | 2011           |