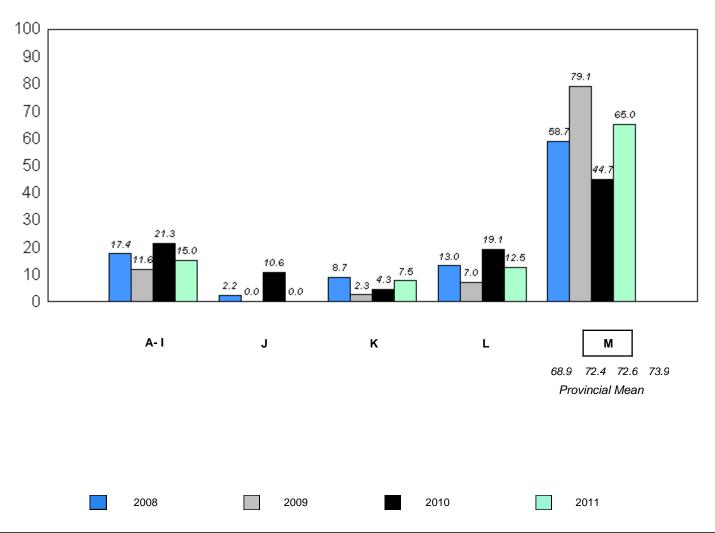

denotes school performance vs province.

<sup>10/6/2011</sup> 

District 1 - Labrador

#005 - Peacock Primary School, Happy Valley-Goose Bay

Grades: K-3

| Total Students: | 59            | Instructional/Comprehension Level |                 |                                 |                                 |                                 |                                 |                                 |                                 |                                 |                                 |  |
|-----------------|---------------|-----------------------------------|-----------------|---------------------------------|---------------------------------|---------------------------------|---------------------------------|---------------------------------|---------------------------------|---------------------------------|---------------------------------|--|
|                 |               |                                   |                 | 2                               | 2011                            | 2                               | 010                             | 200                             | 9                               | 200                             | )8                              |  |
| <u>Level</u>    | <u>School</u> | <u>District</u>                   | <u>Province</u> | School<br>vs<br><u>District</u> | School<br>vs<br><u>Province</u> | School<br>vs<br><u>District</u> | School<br>vs<br><u>Province</u> | School<br>vs<br><u>District</u> | School<br>vs<br><u>Province</u> | School<br>vs<br><u>District</u> | School<br>vs<br><u>Province</u> |  |
| М               | 62.7          | 73.0                              | 73.9            | q                               | q                               | q                               | q                               | р                               | р                               | q                               | q                               |  |
| A - L           | 37.3          | 27.0                              | 26.2            |                                 |                                 |                                 |                                 |                                 |                                 |                                 |                                 |  |

q p denotes school performance vs province.

<sup>10/6/2011</sup> 

<sup>\*</sup> In Grade 2, Instructional and Comprehension levels are reported together as decoding and comprehension are functions of reading.