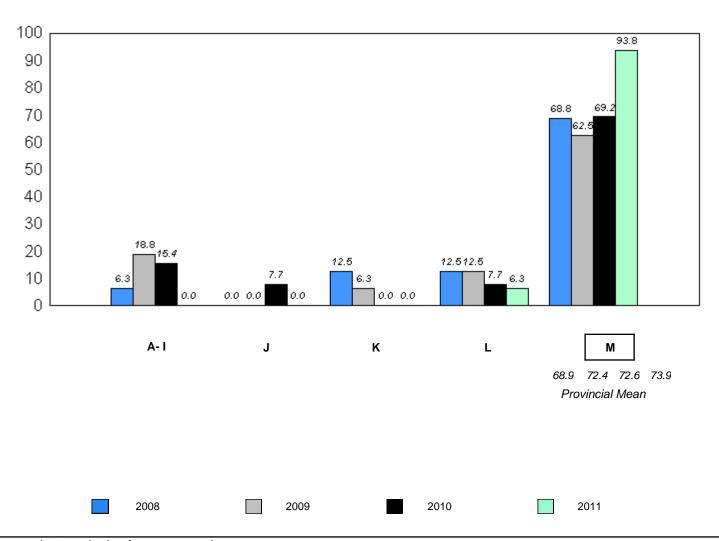

Grades: K-12

| Total Students: | 4                                 | Instructional/Comprehension Level |          |                                 |                                 |                                 |                                 |                                 |                                 |                                 |                                 |
|-----------------|-----------------------------------|-----------------------------------|----------|---------------------------------|---------------------------------|---------------------------------|---------------------------------|---------------------------------|---------------------------------|---------------------------------|---------------------------------|
|                 |                                   |                                   |          | :                               | 2011                            | 2                               | 010                             | 200                             | 9                               | 200                             | )8                              |
| <u>Level</u>    | <u>School</u>                     | <u>District</u>                   | Province | School<br>vs<br><u>District</u> | School<br>vs<br><u>Province</u> | School<br>vs<br><u>District</u> | School<br>vs<br><u>Province</u> | School<br>vs<br><u>District</u> | School<br>vs<br><u>Province</u> | School<br>vs<br><u>District</u> | School<br>vs<br><u>Province</u> |
| М               | School data<br>with 5 or          | 73.0                              | 73.9     | p                               | p                               | Р                               | р                               | q                               | q                               | q                               | q                               |
| A - L           | fewer<br>students<br>withheld for | 27.0                              | 26.2     |                                 |                                 |                                 |                                 |                                 |                                 |                                 |                                 |

School data with 5 or fewer students withheld for reasons of confidentiality.

Instructional/Comprehension Level (2008-11)

4 Year Trend (School Results)

A-I J K L M

68.9 72.4 72.6 73.9

Provincial Mean

2008 2009 2010 2011

denotes school performance vs province.

<sup>10/6/2011</sup> 

District 1 - Labrador

#005 - Peacock Primary School, Happy Valley-Goose Bay

Grades: K-3

| Total Students: | 59            | Instructional/Comprehension Level |                 |                                 |                                 |                                 |                                 |                                 |                                 |                                 |                                 |  |
|-----------------|---------------|-----------------------------------|-----------------|---------------------------------|---------------------------------|---------------------------------|---------------------------------|---------------------------------|---------------------------------|---------------------------------|---------------------------------|--|
|                 |               |                                   |                 | 2                               | 2011                            | 2                               | 010                             | 200                             | 9                               | 200                             | )8                              |  |
| <u>Level</u>    | <u>School</u> | <u>District</u>                   | <u>Province</u> | School<br>vs<br><u>District</u> | School<br>vs<br><u>Province</u> | School<br>vs<br><u>District</u> | School<br>vs<br><u>Province</u> | School<br>vs<br><u>District</u> | School<br>vs<br><u>Province</u> | School<br>vs<br><u>District</u> | School<br>vs<br><u>Province</u> |  |
| М               | 62.7          | 73.0                              | 73.9            | q                               | q                               | q                               | q                               | р                               | р                               | q                               | q                               |  |
| A - L           | 37.3          | 27.0                              | 26.2            |                                 |                                 |                                 |                                 |                                 |                                 |                                 |                                 |  |