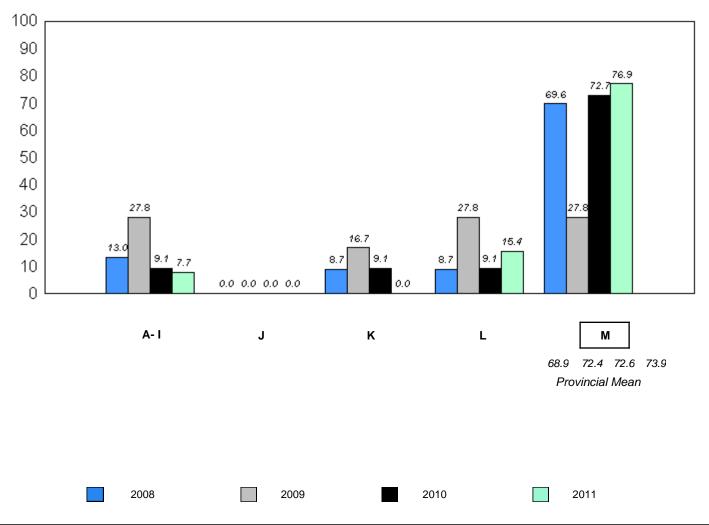

District 1 - Labrador

confidentiality.

Grades: K-12 #016 - B.L. Morrison, Postville

| Total Students: | 1                                                                   | Instructional/Comprehension Level |                 |                                 |                                 |                                 |                                 |                                 |                                 |                                 |                                 |
|-----------------|---------------------------------------------------------------------|-----------------------------------|-----------------|---------------------------------|---------------------------------|---------------------------------|---------------------------------|---------------------------------|---------------------------------|---------------------------------|---------------------------------|
|                 |                                                                     |                                   |                 | 2                               | 2011                            | 2                               | 010                             | 200                             | 9                               | 200                             | 08                              |
| <u>Level</u>    | <u>School</u>                                                       | <u>District</u>                   | <u>Province</u> | School<br>vs<br><u>District</u> | School<br>vs<br><u>Province</u> | School<br>vs<br><u>District</u> | School<br>vs<br><u>Province</u> | School<br>vs<br><u>District</u> | School<br>vs<br><u>Province</u> | School<br>vs<br><u>District</u> | School<br>vs<br><u>Province</u> |
| М               | School data<br>with 5 or                                            | 73.0                              | 73.9            | Р                               | p                               | Р                               | Р                               | q                               | q                               | р                               | Р                               |
| A - L           | fewer<br>students<br>withheld for<br>reasons of<br>confidentiality. | 27.0                              | 26.2            | /Compret                        | nension I                       | evel (200                       | 8-11)                           |                                 |                                 |                                 |                                 |

School data with 5 or fewer students withheld for reasons of confidentiality.

denotes school performance vs province.

<sup>10/6/2011</sup> 

District 1 - Labrador

#017 - Northern Lights Academy, Rigolet

Grades: K-12