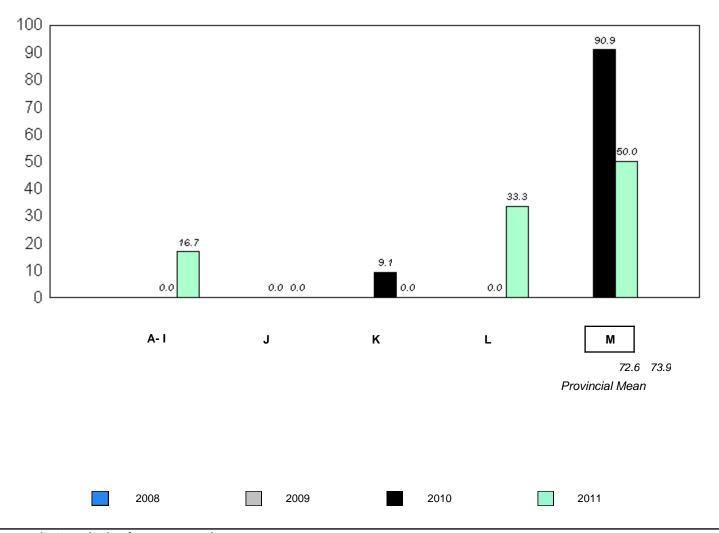

District 1 - Labrador

confidentiality.

Grades: K-12 #016 - B.L. Morrison, Postville

| Total Students: | 1                                                                   | Instructional/Comprehension Level |                 |                                 |                                 |                                 |                                 |                                 |                                 |                                 |                                 |
|-----------------|---------------------------------------------------------------------|-----------------------------------|-----------------|---------------------------------|---------------------------------|---------------------------------|---------------------------------|---------------------------------|---------------------------------|---------------------------------|---------------------------------|
|                 |                                                                     |                                   |                 | 2                               | 2011                            | 2                               | 010                             | 200                             | 9                               | 200                             | 08                              |
| <u>Level</u>    | <u>School</u>                                                       | <u>District</u>                   | <u>Province</u> | School<br>vs<br><u>District</u> | School<br>vs<br><u>Province</u> | School<br>vs<br><u>District</u> | School<br>vs<br><u>Province</u> | School<br>vs<br><u>District</u> | School<br>vs<br><u>Province</u> | School<br>vs<br><u>District</u> | School<br>vs<br><u>Province</u> |
| М               | School data<br>with 5 or                                            | 73.0                              | 73.9            | Р                               | p                               | Р                               | Р                               | q                               | q                               | р                               | Р                               |
| A - L           | fewer<br>students<br>withheld for<br>reasons of<br>confidentiality. | 27.0                              | 26.2            | /Compret                        | nension I                       | evel (200                       | 8-11)                           |                                 |                                 |                                 |                                 |

School data with 5 or fewer students withheld for reasons of confidentiality.

denotes school performance vs province.

<sup>10/6/2011</sup> 

District 1 - Labrador

#017 - Northern Lights Academy, Rigolet

Grades: K-12