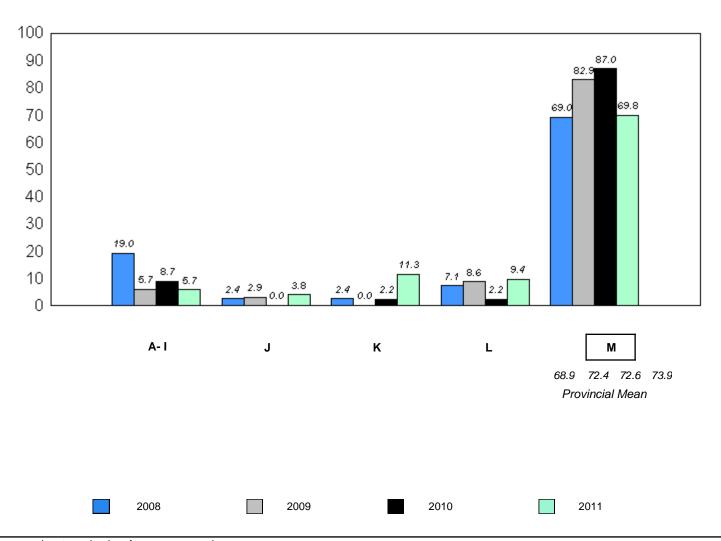

Grades: K-2,4-12

students withheld for reasons of confidentiality. 27.0

26.2

with 5 or fewer

Instructional/Comprehension Level (2008-11)

4 Year Trend (School Results)

School data with 5 or fewer students withheld for reasons of confidentiality.

A-I J K L M
72.4 73.9
Provincial Mean

2008 2009 2010 2011

denotes school performance vs province.

<sup>10/6/2011</sup> 

District 1 - Labrador

#002 - Henry Gordon Academy, Cartwright

reasons of

confidentiality.