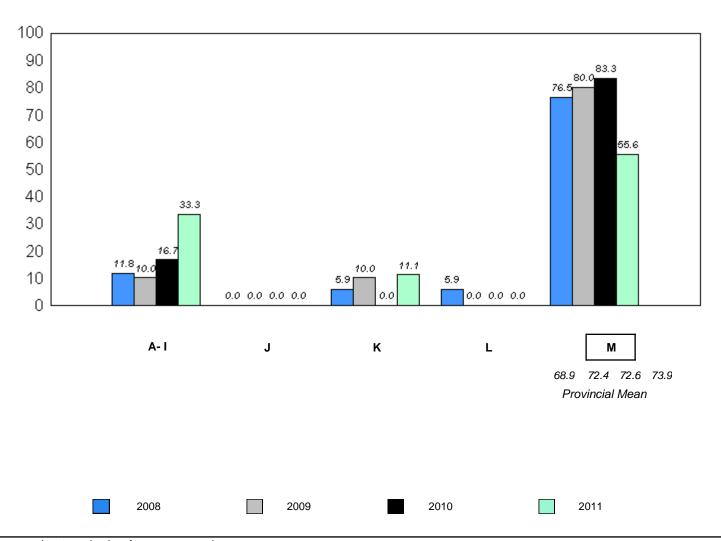

School data with 5 or fewer students withheld for reasons of confidentiality.

Instructional/Comprehension Level (2008-11)

4 Year Trend (School Results)

A-I J K L M

68.9 72.4 72.6 73.9

Provincial Mean

2008 2009 2010 2011

denotes school performance vs province.

<sup>10/6/2011</sup> 

District 1 - Labrador

#005 - Peacock Primary School, Happy Valley-Goose Bay

Grades: K-3

| Total Students: | 59            | Instructional/Comprehension Level |                 |                                 |                                 |                                 |                                 |                                 |                                 |                                 |                                 |  |
|-----------------|---------------|-----------------------------------|-----------------|---------------------------------|---------------------------------|---------------------------------|---------------------------------|---------------------------------|---------------------------------|---------------------------------|---------------------------------|--|
|                 |               |                                   |                 | 2                               | 2011                            | 2                               | 010                             | 200                             | 9                               | 200                             | )8                              |  |
| <u>Level</u>    | <u>School</u> | <u>District</u>                   | <u>Province</u> | School<br>vs<br><u>District</u> | School<br>vs<br><u>Province</u> | School<br>vs<br><u>District</u> | School<br>vs<br><u>Province</u> | School<br>vs<br><u>District</u> | School<br>vs<br><u>Province</u> | School<br>vs<br><u>District</u> | School<br>vs<br><u>Province</u> |  |
| М               | 62.7          | 73.0                              | 73.9            | q                               | q                               | q                               | q                               | р                               | р                               | q                               | q                               |  |
| A - L           | 37.3          | 27.0                              | 26.2            |                                 |                                 |                                 |                                 |                                 |                                 |                                 |                                 |  |