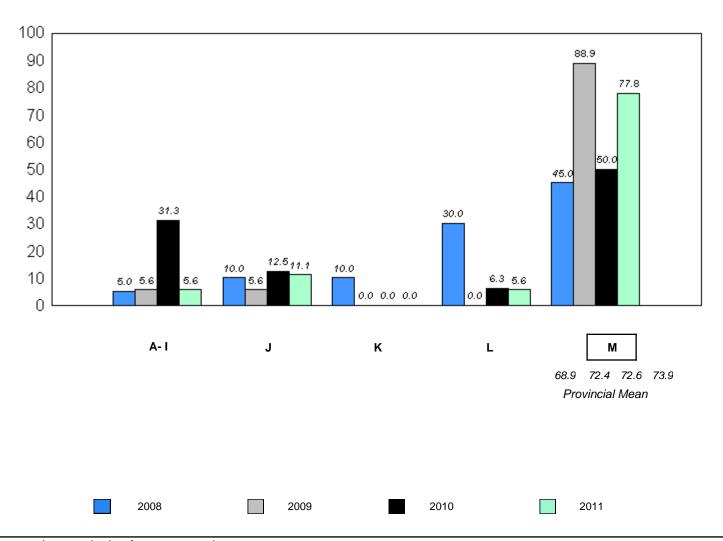

School data with 5 or fewer students withheld for reasons of confidentiality.

denotes school performance vs province.

<sup>10/6/2011</sup> 

<sup>\*</sup> In Grade 2, Instructional and Comprehension levels are reported together as decoding and comprehension are functions of reading.