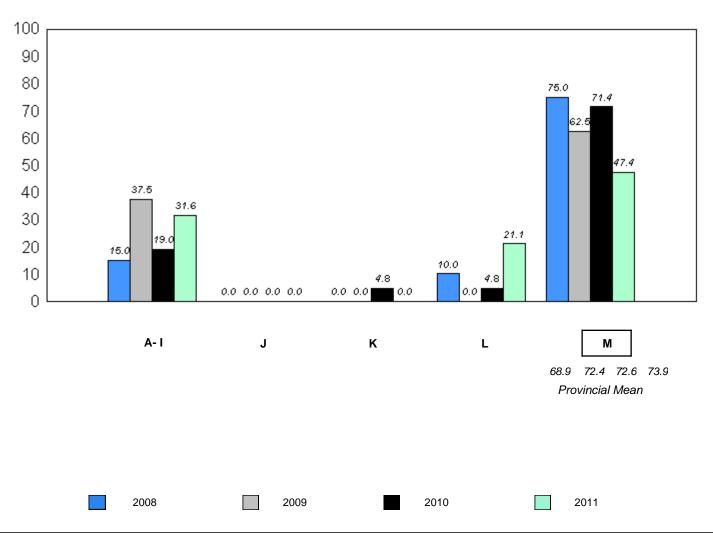

District 1 - Labrador

confidentiality.

Grades: K-12 #016 - B.L. Morrison, Postville

| Total Students: | 1                                                                   | Instructional/Comprehension Level |                 |                                 |                                 |                                 |                                 |                                 |                                 |                                 |                                 |
|-----------------|---------------------------------------------------------------------|-----------------------------------|-----------------|---------------------------------|---------------------------------|---------------------------------|---------------------------------|---------------------------------|---------------------------------|---------------------------------|---------------------------------|
|                 |                                                                     |                                   |                 | 2                               | 2011                            | 2                               | 010                             | 200                             | 9                               | 200                             | 08                              |
| <u>Level</u>    | <u>School</u>                                                       | <u>District</u>                   | <u>Province</u> | School<br>vs<br><u>District</u> | School<br>vs<br><u>Province</u> | School<br>vs<br><u>District</u> | School<br>vs<br><u>Province</u> | School<br>vs<br><u>District</u> | School<br>vs<br><u>Province</u> | School<br>vs<br><u>District</u> | School<br>vs<br><u>Province</u> |
| М               | School data<br>with 5 or                                            | 73.0                              | 73.9            | Р                               | p                               | Р                               | Р                               | q                               | q                               | р                               | Р                               |
| A - L           | fewer<br>students<br>withheld for<br>reasons of<br>confidentiality. | 27.0                              | 26.2            | /Compret                        | nension I                       | evel (200                       | 8-11)                           |                                 |                                 |                                 |                                 |

School data with 5 or fewer students withheld for reasons of confidentiality.

denotes school performance vs province.

<sup>10/6/2011</sup> 

District 1 - Labrador

#017 - Northern Lights Academy, Rigolet

Grades: K-12