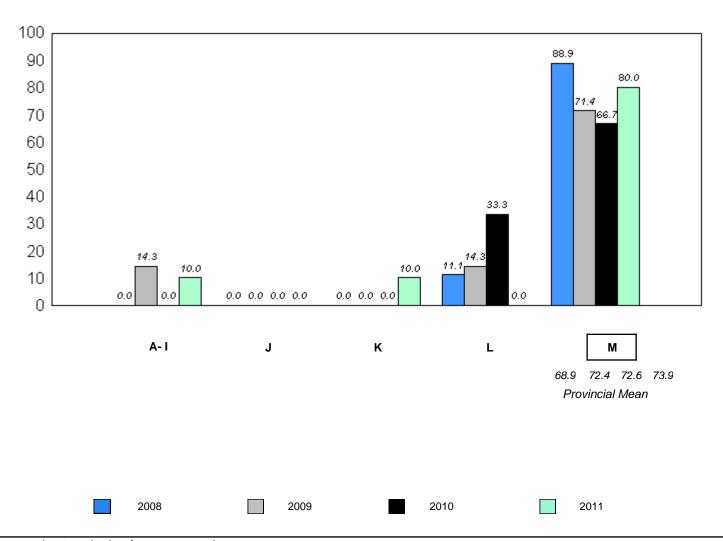

School data with 5 or fewer students withheld for reasons of confidentiality.

Instructional/Comprehension Level (2008-11)

4 Year Trend (School Results)

A-I J K L M

68.9 72.4 72.6 73.9

Provincial Mean

2008 2009 2010 2011

denotes school performance vs province.

<sup>10/6/2011</sup> 

District 1 - Labrador

#005 - Peacock Primary School, Happy Valley-Goose Bay

Grades: K-3

| Total Students: | 59            | Instructional/Comprehension Level |                 |                                 |                                 |                                 |                                 |                                 |                                 |                                 |                                 |  |
|-----------------|---------------|-----------------------------------|-----------------|---------------------------------|---------------------------------|---------------------------------|---------------------------------|---------------------------------|---------------------------------|---------------------------------|---------------------------------|--|
|                 |               |                                   |                 | 2                               | 2011                            | 2                               | 010                             | 200                             | 9                               | 200                             | )8                              |  |
| <u>Level</u>    | <u>School</u> | <u>District</u>                   | <u>Province</u> | School<br>vs<br><u>District</u> | School<br>vs<br><u>Province</u> | School<br>vs<br><u>District</u> | School<br>vs<br><u>Province</u> | School<br>vs<br><u>District</u> | School<br>vs<br><u>Province</u> | School<br>vs<br><u>District</u> | School<br>vs<br><u>Province</u> |  |
| М               | 62.7          | 73.0                              | 73.9            | q                               | q                               | q                               | q                               | р                               | р                               | q                               | q                               |  |
| A - L           | 37.3          | 27.0                              | 26.2            |                                 |                                 |                                 |                                 |                                 |                                 |                                 |                                 |  |