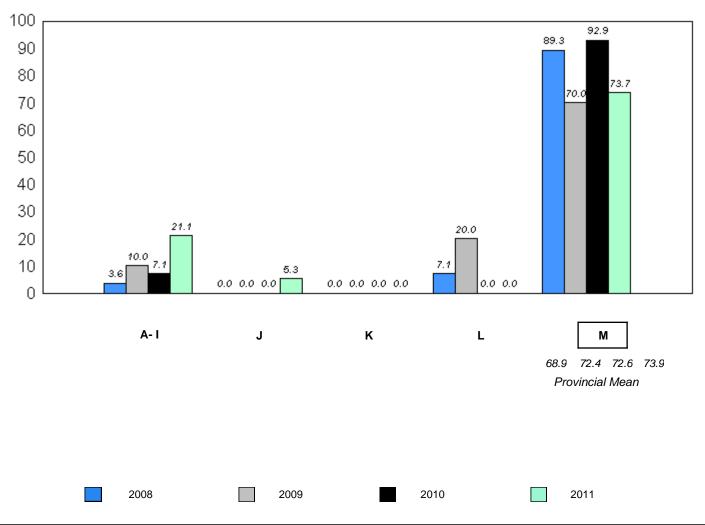

Grades: K-12

District 1 - Labrador

#012 - J.C. Erhardt Memorial School, Makkovik

| 5                                               |                                                           | Instruction                                                                   | onal/Comp                                                                              | <u>orehensio</u>                                                                                | n Level                                                                                                   |                                                                                                                             |                                                                                                                                                                                                                                                                                                                                                                                                                                                                                                                                                                                                                                                                                                                                                                                                                                                                                                                                                                                                                                                                                                                                                                                                                                                                                                                                                                                                                                                                                                                                                                                                                                                                                                                                                                                                                                                                                                                                                                                                                                                                                                                                |                                                                                                                                                                                                                                                                                                                                                                                                                                                                                                                                                                                                                                                                                                                                                                                                                                                                                                                                                                                                                                                                                                                                                                                                                                                                                                                                                                                                                                                                                                                                                                                                                                                                                                                                                                                                                                                                                                                                                                                                                                                                                                                                |                                                                                                                                                                                                                                                                                                                                                                                                                                                                                                                                                                                                                                                                                                                                                                                                                                                                                                                                                                                                                                                                                                                                                                                                                                                                                                                                                                                                                                                                                                                                                                                                                                                                                                                                                                                                                                                                                                                                                                                                                                                                                                                                |                                                                                                                                                                                                                                                                                                                                                                                                                                                                                                                                                                                                                                                                                                                                                                                                                                                                                                                                                                                                                                                                                                                                                                                                                                                                                                                                                                                                                                                                                                                                                                                                                                                                                                                                                                                                                                                                                                                                                                                                                                                                                                                                |
|-------------------------------------------------|-----------------------------------------------------------|-------------------------------------------------------------------------------|----------------------------------------------------------------------------------------|-------------------------------------------------------------------------------------------------|-----------------------------------------------------------------------------------------------------------|-----------------------------------------------------------------------------------------------------------------------------|--------------------------------------------------------------------------------------------------------------------------------------------------------------------------------------------------------------------------------------------------------------------------------------------------------------------------------------------------------------------------------------------------------------------------------------------------------------------------------------------------------------------------------------------------------------------------------------------------------------------------------------------------------------------------------------------------------------------------------------------------------------------------------------------------------------------------------------------------------------------------------------------------------------------------------------------------------------------------------------------------------------------------------------------------------------------------------------------------------------------------------------------------------------------------------------------------------------------------------------------------------------------------------------------------------------------------------------------------------------------------------------------------------------------------------------------------------------------------------------------------------------------------------------------------------------------------------------------------------------------------------------------------------------------------------------------------------------------------------------------------------------------------------------------------------------------------------------------------------------------------------------------------------------------------------------------------------------------------------------------------------------------------------------------------------------------------------------------------------------------------------|--------------------------------------------------------------------------------------------------------------------------------------------------------------------------------------------------------------------------------------------------------------------------------------------------------------------------------------------------------------------------------------------------------------------------------------------------------------------------------------------------------------------------------------------------------------------------------------------------------------------------------------------------------------------------------------------------------------------------------------------------------------------------------------------------------------------------------------------------------------------------------------------------------------------------------------------------------------------------------------------------------------------------------------------------------------------------------------------------------------------------------------------------------------------------------------------------------------------------------------------------------------------------------------------------------------------------------------------------------------------------------------------------------------------------------------------------------------------------------------------------------------------------------------------------------------------------------------------------------------------------------------------------------------------------------------------------------------------------------------------------------------------------------------------------------------------------------------------------------------------------------------------------------------------------------------------------------------------------------------------------------------------------------------------------------------------------------------------------------------------------------|--------------------------------------------------------------------------------------------------------------------------------------------------------------------------------------------------------------------------------------------------------------------------------------------------------------------------------------------------------------------------------------------------------------------------------------------------------------------------------------------------------------------------------------------------------------------------------------------------------------------------------------------------------------------------------------------------------------------------------------------------------------------------------------------------------------------------------------------------------------------------------------------------------------------------------------------------------------------------------------------------------------------------------------------------------------------------------------------------------------------------------------------------------------------------------------------------------------------------------------------------------------------------------------------------------------------------------------------------------------------------------------------------------------------------------------------------------------------------------------------------------------------------------------------------------------------------------------------------------------------------------------------------------------------------------------------------------------------------------------------------------------------------------------------------------------------------------------------------------------------------------------------------------------------------------------------------------------------------------------------------------------------------------------------------------------------------------------------------------------------------------|--------------------------------------------------------------------------------------------------------------------------------------------------------------------------------------------------------------------------------------------------------------------------------------------------------------------------------------------------------------------------------------------------------------------------------------------------------------------------------------------------------------------------------------------------------------------------------------------------------------------------------------------------------------------------------------------------------------------------------------------------------------------------------------------------------------------------------------------------------------------------------------------------------------------------------------------------------------------------------------------------------------------------------------------------------------------------------------------------------------------------------------------------------------------------------------------------------------------------------------------------------------------------------------------------------------------------------------------------------------------------------------------------------------------------------------------------------------------------------------------------------------------------------------------------------------------------------------------------------------------------------------------------------------------------------------------------------------------------------------------------------------------------------------------------------------------------------------------------------------------------------------------------------------------------------------------------------------------------------------------------------------------------------------------------------------------------------------------------------------------------------|
|                                                 |                                                           |                                                                               | 2                                                                                      | 2011                                                                                            | 2                                                                                                         | 010                                                                                                                         | 200                                                                                                                                                                                                                                                                                                                                                                                                                                                                                                                                                                                                                                                                                                                                                                                                                                                                                                                                                                                                                                                                                                                                                                                                                                                                                                                                                                                                                                                                                                                                                                                                                                                                                                                                                                                                                                                                                                                                                                                                                                                                                                                            | 19                                                                                                                                                                                                                                                                                                                                                                                                                                                                                                                                                                                                                                                                                                                                                                                                                                                                                                                                                                                                                                                                                                                                                                                                                                                                                                                                                                                                                                                                                                                                                                                                                                                                                                                                                                                                                                                                                                                                                                                                                                                                                                                             | 200                                                                                                                                                                                                                                                                                                                                                                                                                                                                                                                                                                                                                                                                                                                                                                                                                                                                                                                                                                                                                                                                                                                                                                                                                                                                                                                                                                                                                                                                                                                                                                                                                                                                                                                                                                                                                                                                                                                                                                                                                                                                                                                            | )8                                                                                                                                                                                                                                                                                                                                                                                                                                                                                                                                                                                                                                                                                                                                                                                                                                                                                                                                                                                                                                                                                                                                                                                                                                                                                                                                                                                                                                                                                                                                                                                                                                                                                                                                                                                                                                                                                                                                                                                                                                                                                                                             |
| <u>School</u>                                   | <u>District</u>                                           | <u>Province</u>                                                               | School<br>vs<br><u>District</u>                                                        | School<br>vs<br><u>Province</u>                                                                 | School<br>vs<br><u>District</u>                                                                           | School<br>vs<br><u>Province</u>                                                                                             | School<br>vs<br><u>District</u>                                                                                                                                                                                                                                                                                                                                                                                                                                                                                                                                                                                                                                                                                                                                                                                                                                                                                                                                                                                                                                                                                                                                                                                                                                                                                                                                                                                                                                                                                                                                                                                                                                                                                                                                                                                                                                                                                                                                                                                                                                                                                                | School<br>vs<br><u>Province</u>                                                                                                                                                                                                                                                                                                                                                                                                                                                                                                                                                                                                                                                                                                                                                                                                                                                                                                                                                                                                                                                                                                                                                                                                                                                                                                                                                                                                                                                                                                                                                                                                                                                                                                                                                                                                                                                                                                                                                                                                                                                                                                | School<br>vs<br><u>District</u>                                                                                                                                                                                                                                                                                                                                                                                                                                                                                                                                                                                                                                                                                                                                                                                                                                                                                                                                                                                                                                                                                                                                                                                                                                                                                                                                                                                                                                                                                                                                                                                                                                                                                                                                                                                                                                                                                                                                                                                                                                                                                                | School<br>vs<br><u>Province</u>                                                                                                                                                                                                                                                                                                                                                                                                                                                                                                                                                                                                                                                                                                                                                                                                                                                                                                                                                                                                                                                                                                                                                                                                                                                                                                                                                                                                                                                                                                                                                                                                                                                                                                                                                                                                                                                                                                                                                                                                                                                                                                |
| School data<br>with 5 or                        | 73.0                                                      | 73.9                                                                          | q                                                                                      | q                                                                                               | Р                                                                                                         | p                                                                                                                           | Р                                                                                                                                                                                                                                                                                                                                                                                                                                                                                                                                                                                                                                                                                                                                                                                                                                                                                                                                                                                                                                                                                                                                                                                                                                                                                                                                                                                                                                                                                                                                                                                                                                                                                                                                                                                                                                                                                                                                                                                                                                                                                                                              | Р                                                                                                                                                                                                                                                                                                                                                                                                                                                                                                                                                                                                                                                                                                                                                                                                                                                                                                                                                                                                                                                                                                                                                                                                                                                                                                                                                                                                                                                                                                                                                                                                                                                                                                                                                                                                                                                                                                                                                                                                                                                                                                                              | q                                                                                                                                                                                                                                                                                                                                                                                                                                                                                                                                                                                                                                                                                                                                                                                                                                                                                                                                                                                                                                                                                                                                                                                                                                                                                                                                                                                                                                                                                                                                                                                                                                                                                                                                                                                                                                                                                                                                                                                                                                                                                                                              | q                                                                                                                                                                                                                                                                                                                                                                                                                                                                                                                                                                                                                                                                                                                                                                                                                                                                                                                                                                                                                                                                                                                                                                                                                                                                                                                                                                                                                                                                                                                                                                                                                                                                                                                                                                                                                                                                                                                                                                                                                                                                                                                              |
| fewer<br>students<br>withheld for<br>reasons of | 27.0                                                      | 26.2                                                                          | I/Compreh                                                                              | hension I                                                                                       | evel (200                                                                                                 | 8-11\                                                                                                                       |                                                                                                                                                                                                                                                                                                                                                                                                                                                                                                                                                                                                                                                                                                                                                                                                                                                                                                                                                                                                                                                                                                                                                                                                                                                                                                                                                                                                                                                                                                                                                                                                                                                                                                                                                                                                                                                                                                                                                                                                                                                                                                                                |                                                                                                                                                                                                                                                                                                                                                                                                                                                                                                                                                                                                                                                                                                                                                                                                                                                                                                                                                                                                                                                                                                                                                                                                                                                                                                                                                                                                                                                                                                                                                                                                                                                                                                                                                                                                                                                                                                                                                                                                                                                                                                                                |                                                                                                                                                                                                                                                                                                                                                                                                                                                                                                                                                                                                                                                                                                                                                                                                                                                                                                                                                                                                                                                                                                                                                                                                                                                                                                                                                                                                                                                                                                                                                                                                                                                                                                                                                                                                                                                                                                                                                                                                                                                                                                                                |                                                                                                                                                                                                                                                                                                                                                                                                                                                                                                                                                                                                                                                                                                                                                                                                                                                                                                                                                                                                                                                                                                                                                                                                                                                                                                                                                                                                                                                                                                                                                                                                                                                                                                                                                                                                                                                                                                                                                                                                                                                                                                                                |
|                                                 | School  School data with 5 or fewer students withheld for | School District  School data with 5 or fewer students withheld for reasons of | School District Province  School data with 5 or fewer students withheld for reasons of | School District Province District  School data with 5 or fewer students withheld for reasons of | School District Province School vs Province  School data with 5 or fewer students withheld for reasons of | School District Province School vs District Province District  School data with 5 or fewer students withheld for reasons of | School District Province District Province School Vs Province Province District Province Province District Province District Province District Province District Province Province Province Province District Province Province Province Province Province Province District Province Province Province Province Province District Province Province District Province Province Province District Dist | School District Province District Province District Province District Province District Province District District Province District District District Province District Distr | School District Province District Province District Province District Province School vs District Province District Prov | School District Province District Province District Province District Province District Province District Province District District Province District Provi |

School data with 5 or fewer students withheld for reasons of confidentiality.

denotes school performance vs province.

<sup>10/6/2011</sup> 

<sup>\*</sup> In Grade 2, Instructional and Comprehension levels are reported together as decoding and comprehension are functions of reading.