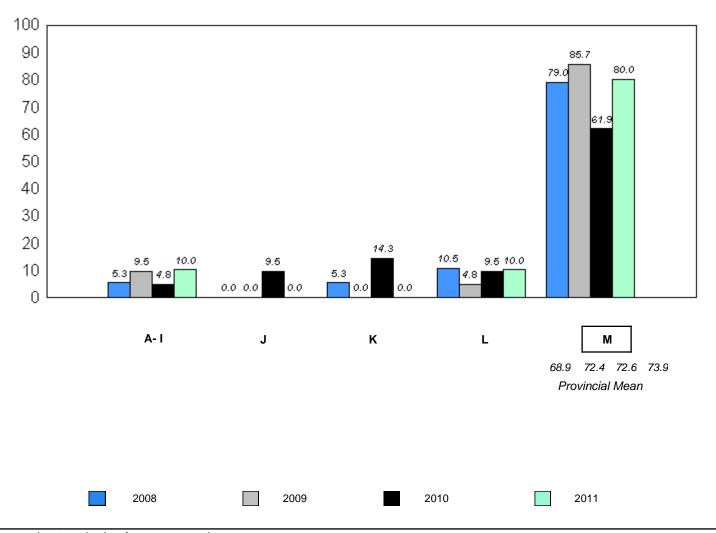

School data with 5 or fewer students withheld for reasons of confidentiality.

denotes school performance vs province.

<sup>10/6/2011</sup> 

<sup>\*</sup> In Grade 2, Instructional and Comprehension levels are reported together as decoding and comprehension are functions of reading.