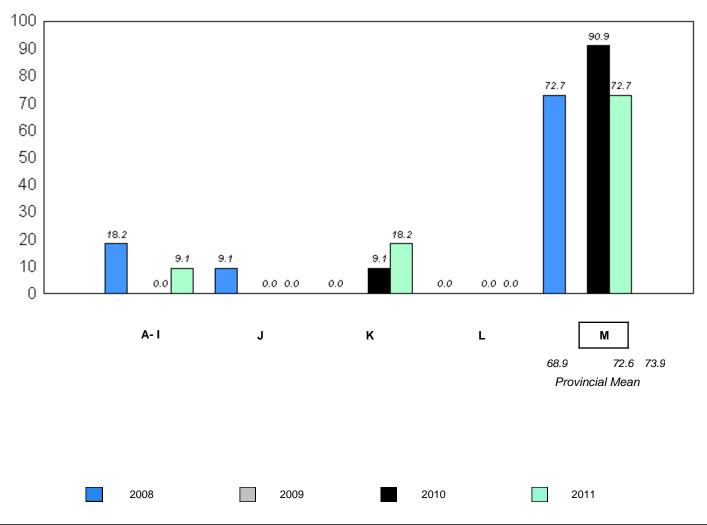

Grades: K-12

District 1 - Labrador

#012 - J.C. Erhardt Memorial School, Makkovik

| 5                                               |                                                           | Instruction                                                                   | onal/Comp                                                                              | <u>orehensio</u>                                                                                | n Level                                                                                                   |                                                                                                                             |                                                                                                                                                                                                                                                                                                                                                                                                                                                                                                                                                                                                                                                                                                                                                                                                                                                                                                                                                                                                                                                                                                                                                                                                                                                                                                                                                                                                                                                                                                                                                                                                                                                                                                                                                                                                                                                                                                                                                                                                                                                                                                                                |                                                                                                                                                                                                                                                                                                                                                                                                                                                                                                                                                                                                                                                                                                                                                                                                                                                                                                                                                                                                                                                                                                                                                                                                                                                                                                                                                                                                                                                                                                                                                                                                                                                                                                                                                                                                                                                                                                                                                                                                                                                                                                                                |                                                                                                                                                                                                                                                                                                                                                                                                                                                                                                                                                                                                                                                                                                                                                                                                                                                                                                                                                                                                                                                                                                                                                                                                                                                                                                                                                                                                                                                                                                                                                                                                                                                                                                                                                                                                                                                                                                                                                                                                                                                                                                                                |                                                                                                                                                                                                                                                                                                                                                                                                                                                                                                                                                                                                                                                                                                                                                                                                                                                                                                                                                                                                                                                                                                                                                                                                                                                                                                                                                                                                                                                                                                                                                                                                                                                                                                                                                                                                                                                                                                                                                                                                                                                                                                                                |
|-------------------------------------------------|-----------------------------------------------------------|-------------------------------------------------------------------------------|----------------------------------------------------------------------------------------|-------------------------------------------------------------------------------------------------|-----------------------------------------------------------------------------------------------------------|-----------------------------------------------------------------------------------------------------------------------------|--------------------------------------------------------------------------------------------------------------------------------------------------------------------------------------------------------------------------------------------------------------------------------------------------------------------------------------------------------------------------------------------------------------------------------------------------------------------------------------------------------------------------------------------------------------------------------------------------------------------------------------------------------------------------------------------------------------------------------------------------------------------------------------------------------------------------------------------------------------------------------------------------------------------------------------------------------------------------------------------------------------------------------------------------------------------------------------------------------------------------------------------------------------------------------------------------------------------------------------------------------------------------------------------------------------------------------------------------------------------------------------------------------------------------------------------------------------------------------------------------------------------------------------------------------------------------------------------------------------------------------------------------------------------------------------------------------------------------------------------------------------------------------------------------------------------------------------------------------------------------------------------------------------------------------------------------------------------------------------------------------------------------------------------------------------------------------------------------------------------------------|--------------------------------------------------------------------------------------------------------------------------------------------------------------------------------------------------------------------------------------------------------------------------------------------------------------------------------------------------------------------------------------------------------------------------------------------------------------------------------------------------------------------------------------------------------------------------------------------------------------------------------------------------------------------------------------------------------------------------------------------------------------------------------------------------------------------------------------------------------------------------------------------------------------------------------------------------------------------------------------------------------------------------------------------------------------------------------------------------------------------------------------------------------------------------------------------------------------------------------------------------------------------------------------------------------------------------------------------------------------------------------------------------------------------------------------------------------------------------------------------------------------------------------------------------------------------------------------------------------------------------------------------------------------------------------------------------------------------------------------------------------------------------------------------------------------------------------------------------------------------------------------------------------------------------------------------------------------------------------------------------------------------------------------------------------------------------------------------------------------------------------|--------------------------------------------------------------------------------------------------------------------------------------------------------------------------------------------------------------------------------------------------------------------------------------------------------------------------------------------------------------------------------------------------------------------------------------------------------------------------------------------------------------------------------------------------------------------------------------------------------------------------------------------------------------------------------------------------------------------------------------------------------------------------------------------------------------------------------------------------------------------------------------------------------------------------------------------------------------------------------------------------------------------------------------------------------------------------------------------------------------------------------------------------------------------------------------------------------------------------------------------------------------------------------------------------------------------------------------------------------------------------------------------------------------------------------------------------------------------------------------------------------------------------------------------------------------------------------------------------------------------------------------------------------------------------------------------------------------------------------------------------------------------------------------------------------------------------------------------------------------------------------------------------------------------------------------------------------------------------------------------------------------------------------------------------------------------------------------------------------------------------------|--------------------------------------------------------------------------------------------------------------------------------------------------------------------------------------------------------------------------------------------------------------------------------------------------------------------------------------------------------------------------------------------------------------------------------------------------------------------------------------------------------------------------------------------------------------------------------------------------------------------------------------------------------------------------------------------------------------------------------------------------------------------------------------------------------------------------------------------------------------------------------------------------------------------------------------------------------------------------------------------------------------------------------------------------------------------------------------------------------------------------------------------------------------------------------------------------------------------------------------------------------------------------------------------------------------------------------------------------------------------------------------------------------------------------------------------------------------------------------------------------------------------------------------------------------------------------------------------------------------------------------------------------------------------------------------------------------------------------------------------------------------------------------------------------------------------------------------------------------------------------------------------------------------------------------------------------------------------------------------------------------------------------------------------------------------------------------------------------------------------------------|
|                                                 |                                                           |                                                                               | 2                                                                                      | 2011                                                                                            | 2                                                                                                         | 010                                                                                                                         | 200                                                                                                                                                                                                                                                                                                                                                                                                                                                                                                                                                                                                                                                                                                                                                                                                                                                                                                                                                                                                                                                                                                                                                                                                                                                                                                                                                                                                                                                                                                                                                                                                                                                                                                                                                                                                                                                                                                                                                                                                                                                                                                                            | 19                                                                                                                                                                                                                                                                                                                                                                                                                                                                                                                                                                                                                                                                                                                                                                                                                                                                                                                                                                                                                                                                                                                                                                                                                                                                                                                                                                                                                                                                                                                                                                                                                                                                                                                                                                                                                                                                                                                                                                                                                                                                                                                             | 200                                                                                                                                                                                                                                                                                                                                                                                                                                                                                                                                                                                                                                                                                                                                                                                                                                                                                                                                                                                                                                                                                                                                                                                                                                                                                                                                                                                                                                                                                                                                                                                                                                                                                                                                                                                                                                                                                                                                                                                                                                                                                                                            | )8                                                                                                                                                                                                                                                                                                                                                                                                                                                                                                                                                                                                                                                                                                                                                                                                                                                                                                                                                                                                                                                                                                                                                                                                                                                                                                                                                                                                                                                                                                                                                                                                                                                                                                                                                                                                                                                                                                                                                                                                                                                                                                                             |
| <u>School</u>                                   | <u>District</u>                                           | <u>Province</u>                                                               | School<br>vs<br><u>District</u>                                                        | School<br>vs<br><u>Province</u>                                                                 | School<br>vs<br><u>District</u>                                                                           | School<br>vs<br><u>Province</u>                                                                                             | School<br>vs<br><u>District</u>                                                                                                                                                                                                                                                                                                                                                                                                                                                                                                                                                                                                                                                                                                                                                                                                                                                                                                                                                                                                                                                                                                                                                                                                                                                                                                                                                                                                                                                                                                                                                                                                                                                                                                                                                                                                                                                                                                                                                                                                                                                                                                | School<br>vs<br><u>Province</u>                                                                                                                                                                                                                                                                                                                                                                                                                                                                                                                                                                                                                                                                                                                                                                                                                                                                                                                                                                                                                                                                                                                                                                                                                                                                                                                                                                                                                                                                                                                                                                                                                                                                                                                                                                                                                                                                                                                                                                                                                                                                                                | School<br>vs<br><u>District</u>                                                                                                                                                                                                                                                                                                                                                                                                                                                                                                                                                                                                                                                                                                                                                                                                                                                                                                                                                                                                                                                                                                                                                                                                                                                                                                                                                                                                                                                                                                                                                                                                                                                                                                                                                                                                                                                                                                                                                                                                                                                                                                | School<br>vs<br><u>Province</u>                                                                                                                                                                                                                                                                                                                                                                                                                                                                                                                                                                                                                                                                                                                                                                                                                                                                                                                                                                                                                                                                                                                                                                                                                                                                                                                                                                                                                                                                                                                                                                                                                                                                                                                                                                                                                                                                                                                                                                                                                                                                                                |
| School data<br>with 5 or                        | 73.0                                                      | 73.9                                                                          | q                                                                                      | q                                                                                               | Р                                                                                                         | p                                                                                                                           | Р                                                                                                                                                                                                                                                                                                                                                                                                                                                                                                                                                                                                                                                                                                                                                                                                                                                                                                                                                                                                                                                                                                                                                                                                                                                                                                                                                                                                                                                                                                                                                                                                                                                                                                                                                                                                                                                                                                                                                                                                                                                                                                                              | Р                                                                                                                                                                                                                                                                                                                                                                                                                                                                                                                                                                                                                                                                                                                                                                                                                                                                                                                                                                                                                                                                                                                                                                                                                                                                                                                                                                                                                                                                                                                                                                                                                                                                                                                                                                                                                                                                                                                                                                                                                                                                                                                              | q                                                                                                                                                                                                                                                                                                                                                                                                                                                                                                                                                                                                                                                                                                                                                                                                                                                                                                                                                                                                                                                                                                                                                                                                                                                                                                                                                                                                                                                                                                                                                                                                                                                                                                                                                                                                                                                                                                                                                                                                                                                                                                                              | q                                                                                                                                                                                                                                                                                                                                                                                                                                                                                                                                                                                                                                                                                                                                                                                                                                                                                                                                                                                                                                                                                                                                                                                                                                                                                                                                                                                                                                                                                                                                                                                                                                                                                                                                                                                                                                                                                                                                                                                                                                                                                                                              |
| fewer<br>students<br>withheld for<br>reasons of | 27.0                                                      | 26.2                                                                          | I/Compreh                                                                              | hension I                                                                                       | evel (200                                                                                                 | 8-11\                                                                                                                       |                                                                                                                                                                                                                                                                                                                                                                                                                                                                                                                                                                                                                                                                                                                                                                                                                                                                                                                                                                                                                                                                                                                                                                                                                                                                                                                                                                                                                                                                                                                                                                                                                                                                                                                                                                                                                                                                                                                                                                                                                                                                                                                                |                                                                                                                                                                                                                                                                                                                                                                                                                                                                                                                                                                                                                                                                                                                                                                                                                                                                                                                                                                                                                                                                                                                                                                                                                                                                                                                                                                                                                                                                                                                                                                                                                                                                                                                                                                                                                                                                                                                                                                                                                                                                                                                                |                                                                                                                                                                                                                                                                                                                                                                                                                                                                                                                                                                                                                                                                                                                                                                                                                                                                                                                                                                                                                                                                                                                                                                                                                                                                                                                                                                                                                                                                                                                                                                                                                                                                                                                                                                                                                                                                                                                                                                                                                                                                                                                                |                                                                                                                                                                                                                                                                                                                                                                                                                                                                                                                                                                                                                                                                                                                                                                                                                                                                                                                                                                                                                                                                                                                                                                                                                                                                                                                                                                                                                                                                                                                                                                                                                                                                                                                                                                                                                                                                                                                                                                                                                                                                                                                                |
|                                                 | School  School data with 5 or fewer students withheld for | School District  School data with 5 or fewer students withheld for reasons of | School District Province  School data with 5 or fewer students withheld for reasons of | School District Province District  School data with 5 or fewer students withheld for reasons of | School District Province School vs Province  School data with 5 or fewer students withheld for reasons of | School District Province School vs District Province District  School data with 5 or fewer students withheld for reasons of | School District Province District Province School Vs Province Province District Province Province District Province District Province District Province District Province Province Province Province District Province Province Province Province Province Province District Province Province Province Province Province District Province Province District Province Province Province District Dist | School District Province District Province District Province District Province District Province District District Province District District District Province District Distr | School District Province District Province District Province District Province School vs District Province District Prov | School District Province District Province District Province District Province District Province District Province District District Province District Provi |

School data with 5 or fewer students withheld for reasons of confidentiality.

denotes school performance vs province.

<sup>10/6/2011</sup> 

<sup>\*</sup> In Grade 2, Instructional and Comprehension levels are reported together as decoding and comprehension are functions of reading.