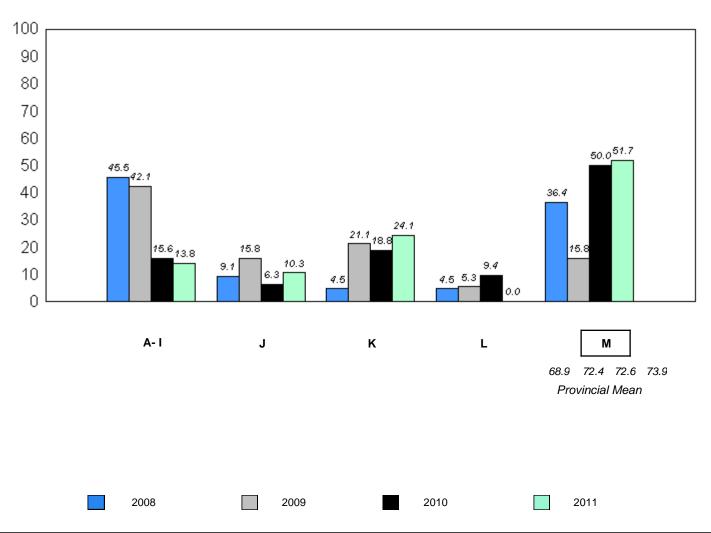

School data with 5 or fewer students withheld for reasons of confidentiality.

Instructional/Comprehension Level (2008-11)

4 Year Trend (School Results)

A-I J K L M

68.9 72.4 72.6 73.9

Provincial Mean

2008 2009 2010 2011

denotes school performance vs province.

<sup>10/6/2011</sup> 

District 1 - Labrador

#005 - Peacock Primary School, Happy Valley-Goose Bay

Grades: K-3

| Total Students: | 59            | Instructional/Comprehension Level |                 |                                 |                                 |                                 |                                 |                                 |                                 |                                 |                                 |  |
|-----------------|---------------|-----------------------------------|-----------------|---------------------------------|---------------------------------|---------------------------------|---------------------------------|---------------------------------|---------------------------------|---------------------------------|---------------------------------|--|
|                 |               |                                   |                 | 2                               | 2011                            | 2                               | 010                             | 200                             | 9                               | 200                             | )8                              |  |
| <u>Level</u>    | <u>School</u> | <u>District</u>                   | <u>Province</u> | School<br>vs<br><u>District</u> | School<br>vs<br><u>Province</u> | School<br>vs<br><u>District</u> | School<br>vs<br><u>Province</u> | School<br>vs<br><u>District</u> | School<br>vs<br><u>Province</u> | School<br>vs<br><u>District</u> | School<br>vs<br><u>Province</u> |  |
| М               | 62.7          | 73.0                              | 73.9            | q                               | q                               | q                               | q                               | р                               | р                               | q                               | q                               |  |
| A - L           | 37.3          | 27.0                              | 26.2            |                                 |                                 |                                 |                                 |                                 |                                 |                                 |                                 |  |