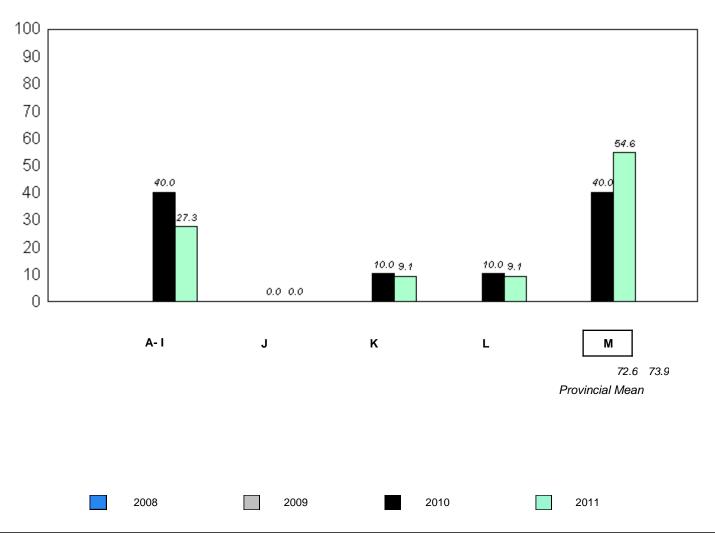

School data with 5 or fewer students withheld for reasons of confidentiality.

Instructional/Comprehension Level (2008-11)

| A- I | J  | ı   | К | L    |      | М              |
|------|----|-----|---|------|------|----------------|
|      |    |     |   |      | 68.9 | 72.4 72.6 73.9 |
|      |    |     |   |      | Pro  | vincial Mean   |
|      |    |     |   |      |      |                |
|      |    |     |   |      |      |                |
|      |    |     |   |      |      |                |
|      |    |     |   |      |      |                |
| 2008 | 20 | 009 |   | 2010 |      | 2011           |