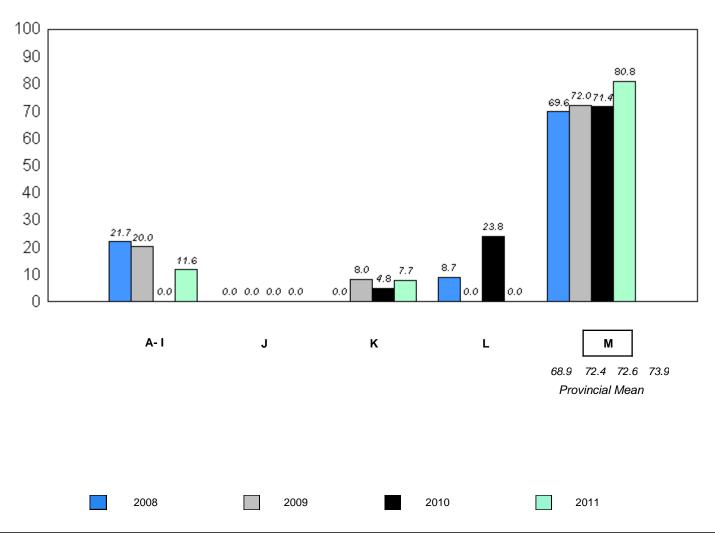

District 1 - Labrador

confidentiality.

Grades: K-12 #016 - B.L. Morrison, Postville

| Total Students: | 1                                                                   | Instructional/Comprehension Level |                 |                                 |                                 |                                 |                                 |                                 |                                 |                                 |                                 |
|-----------------|---------------------------------------------------------------------|-----------------------------------|-----------------|---------------------------------|---------------------------------|---------------------------------|---------------------------------|---------------------------------|---------------------------------|---------------------------------|---------------------------------|
|                 |                                                                     |                                   |                 | 2                               | 2011                            | 2                               | 010                             | 200                             | 9                               | 200                             | 08                              |
| <u>Level</u>    | <u>School</u>                                                       | <u>District</u>                   | <u>Province</u> | School<br>vs<br><u>District</u> | School<br>vs<br><u>Province</u> | School<br>vs<br><u>District</u> | School<br>vs<br><u>Province</u> | School<br>vs<br><u>District</u> | School<br>vs<br><u>Province</u> | School<br>vs<br><u>District</u> | School<br>vs<br><u>Province</u> |
| М               | School data<br>with 5 or                                            | 73.0                              | 73.9            | Р                               | p                               | Р                               | Р                               | q                               | q                               | р                               | Р                               |
| A - L           | fewer<br>students<br>withheld for<br>reasons of<br>confidentiality. | 27.0                              | 26.2            | /Compret                        | nension I                       | evel (200                       | 8-11)                           |                                 |                                 |                                 |                                 |

School data with 5 or fewer students withheld for reasons of confidentiality.

denotes school performance vs province.

<sup>10/6/2011</sup> 

District 1 - Labrador

#017 - Northern Lights Academy, Rigolet

Grades: K-12