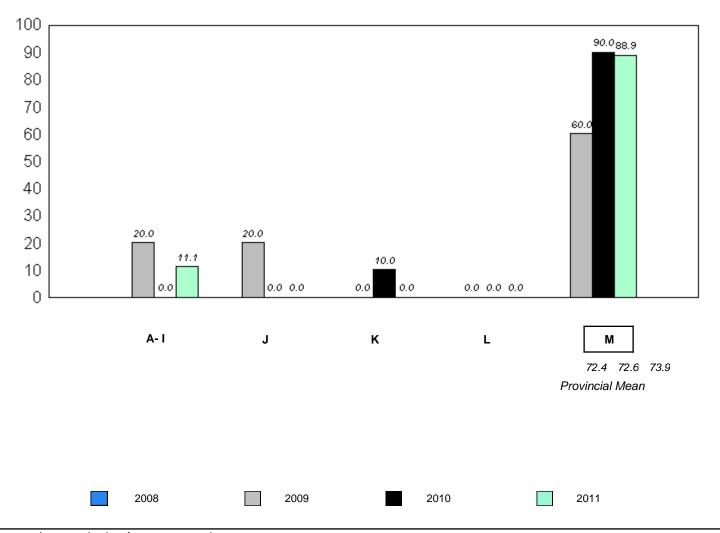

School data with 5 or fewer students withheld for reasons of confidentiality.

denotes school performance vs province.

<sup>10/6/2011</sup> 

<sup>\*</sup> In Grade 2, Instructional and Comprehension levels are reported together as decoding and comprehension are functions of reading.