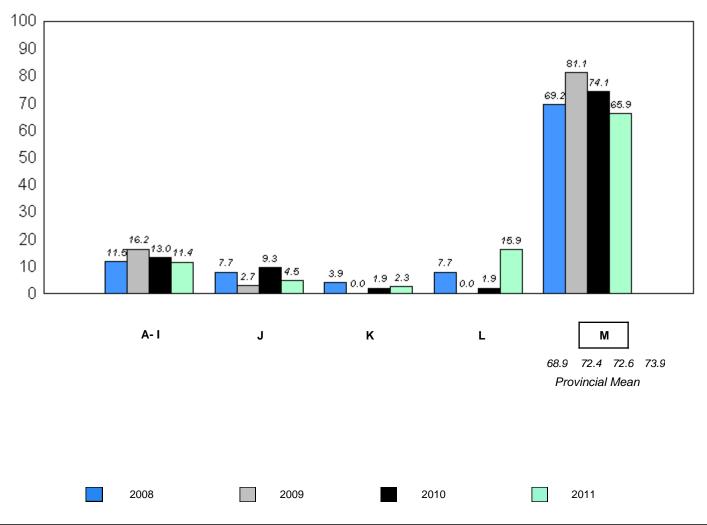

Grades: K-2,4-12

students withheld for reasons of confidentiality. 27.0

26.2

with 5 or fewer

Instructional/Comprehension Level (2008-11)

4 Year Trend (School Results)

School data with 5 or fewer students withheld for reasons of confidentiality.

A-I J K L M
72.4 73.9
Provincial Mean

2008 2009 2010 2011

denotes school performance vs province.

<sup>10/6/2011</sup> 

District 1 - Labrador

#002 - Henry Gordon Academy, Cartwright

reasons of

confidentiality.