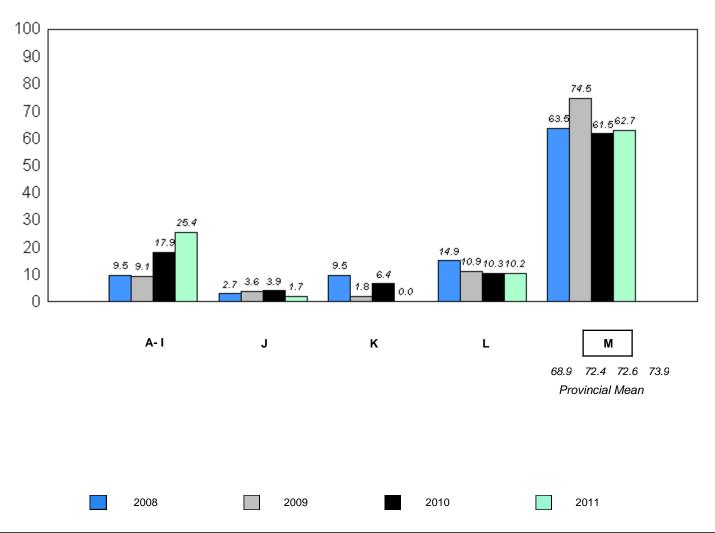

Grades: K-2,4-12

students withheld for reasons of confidentiality. 27.0

26.2

with 5 or fewer

Instructional/Comprehension Level (2008-11)

4 Year Trend (School Results)

School data with 5 or fewer students withheld for reasons of confidentiality.

A-I J K L M
72.4 73.9
Provincial Mean

2008 2009 2010 2011

denotes school performance vs province.

<sup>10/6/2011</sup> 

District 1 - Labrador

#002 - Henry Gordon Academy, Cartwright

reasons of

confidentiality.