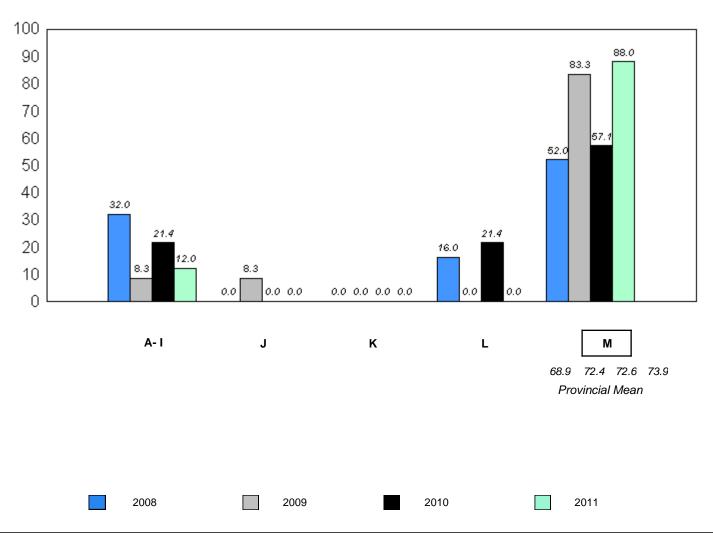

School data with 5 or fewer students withheld for reasons of confidentiality.

Instructional/Comprehension Level (2008-11)

4 Year Trend (School Results)

A-I J K L M

68.9 72.4 72.6 73.9

Provincial Mean

2008 2009 2010 2011

denotes school performance vs province.

<sup>10/6/2011</sup> 

District 1 - Labrador

#005 - Peacock Primary School, Happy Valley-Goose Bay

Grades: K-3

| Total Students: | 59            | Instructional/Comprehension Level |                 |                                 |                                 |                                 |                                 |                                 |                                 |                                 |                                 |  |
|-----------------|---------------|-----------------------------------|-----------------|---------------------------------|---------------------------------|---------------------------------|---------------------------------|---------------------------------|---------------------------------|---------------------------------|---------------------------------|--|
|                 |               |                                   |                 | 2                               | 2011                            | 2                               | 010                             | 200                             | 9                               | 200                             | )8                              |  |
| <u>Level</u>    | <u>School</u> | <u>District</u>                   | <u>Province</u> | School<br>vs<br><u>District</u> | School<br>vs<br><u>Province</u> | School<br>vs<br><u>District</u> | School<br>vs<br><u>Province</u> | School<br>vs<br><u>District</u> | School<br>vs<br><u>Province</u> | School<br>vs<br><u>District</u> | School<br>vs<br><u>Province</u> |  |
| М               | 62.7          | 73.0                              | 73.9            | q                               | q                               | q                               | q                               | р                               | р                               | q                               | q                               |  |
| A - L           | 37.3          | 27.0                              | 26.2            |                                 |                                 |                                 |                                 |                                 |                                 |                                 |                                 |  |