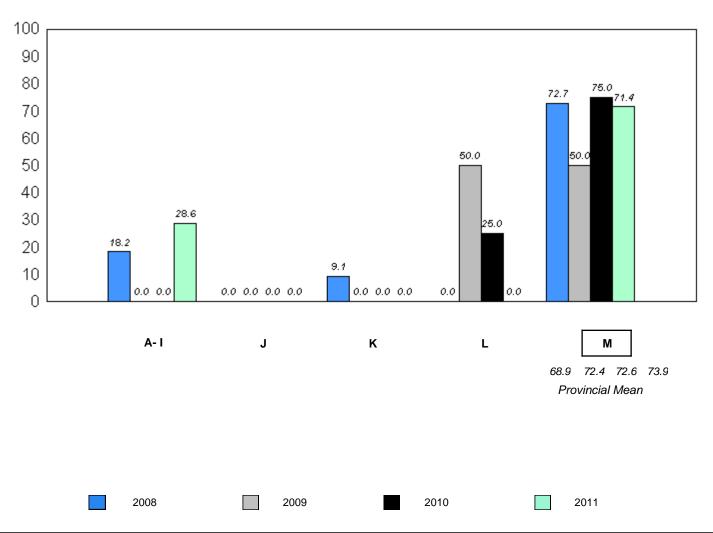

School data with 5 or fewer students withheld for reasons of confidentiality.

denotes school performance vs province.

<sup>10/6/2011</sup> 

<sup>\*</sup> In Grade 2, Instructional and Comprehension levels are reported together as decoding and comprehension are functions of reading.

School data with 5 or fewer students withheld for reasons of confidentiality.

denotes school performance vs province.

<sup>10/6/2011</sup> 

District 1 - Labrador

#017 - Northern Lights Academy, Rigolet

Grades: K-12