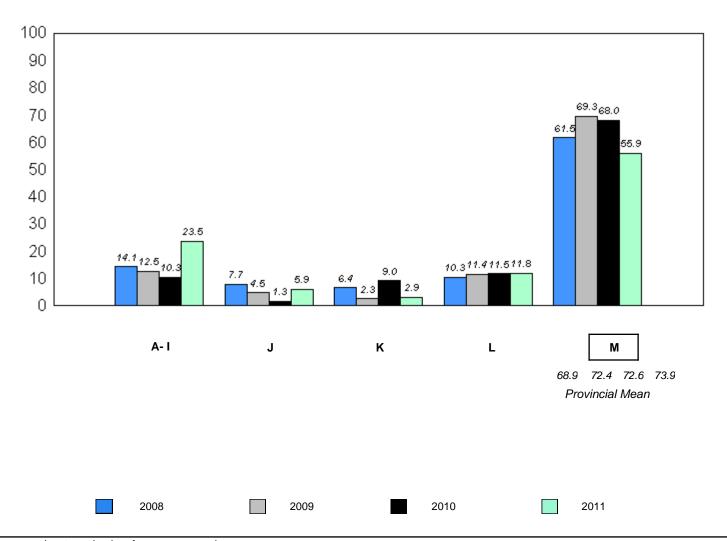

Grades: K-2,4-12

students withheld for reasons of confidentiality. 27.0

26.2

with 5 or fewer

Instructional/Comprehension Level (2008-11)

4 Year Trend (School Results)

School data with 5 or fewer students withheld for reasons of confidentiality.

A-I J K L M
72.4 73.9
Provincial Mean

2008 2009 2010 2011

denotes school performance vs province.

<sup>10/6/2011</sup> 

District 1 - Labrador

#002 - Henry Gordon Academy, Cartwright

reasons of

confidentiality.