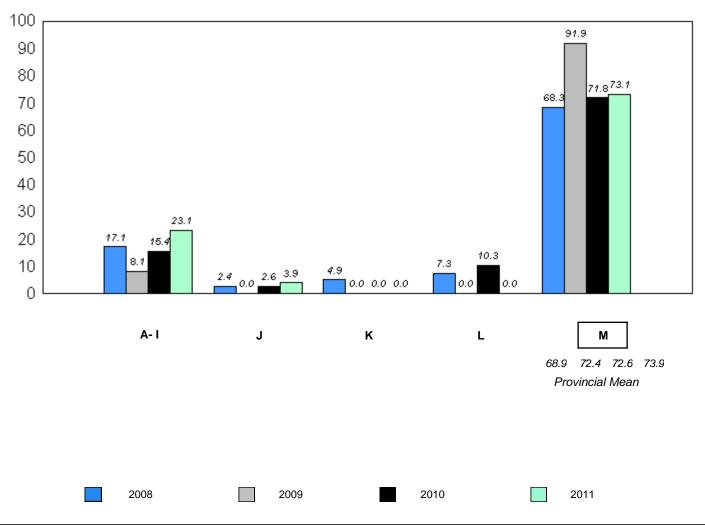

District 1 - Labrador

#001 - St. Peter's School, Black Tickle

| Total Students: | 1             | 1 <u>Instructional/Comprehension Level</u> |          |                                 |                                 |                                 |                                 |                                 |                                 |                                 |                                 |  |
|-----------------|---------------|--------------------------------------------|----------|---------------------------------|---------------------------------|---------------------------------|---------------------------------|---------------------------------|---------------------------------|---------------------------------|---------------------------------|--|
|                 |               |                                            |          | :                               | 2011                            | 2                               | 010                             | 200                             | 9                               | 200                             | )8                              |  |
| Level           | <u>School</u> | District                                   | Province | School<br>vs<br><u>District</u> | School<br>vs<br><u>Province</u> | School<br>vs<br><u>District</u> | School<br>vs<br><u>Province</u> | School<br>vs<br><u>District</u> | School<br>vs<br><u>Province</u> | School<br>vs<br><u>District</u> | School<br>vs<br><u>Province</u> |  |
| М               | School data   | 73.0                                       | 73.9     | р                               | р                               | a                               | Q                               | р                               | р                               | o                               | O                               |  |

Grades: K-2,4-12

students withheld for reasons of confidentiality. 27.0

26.2

with 5 or fewer

Instructional/Comprehension Level (2008-11)

4 Year Trend (School Results)

School data with 5 or fewer students withheld for reasons of confidentiality.

A-I J K L M
72.4 73.9
Provincial Mean

2008 2009 2010 2011

denotes school performance vs province.

<sup>10/6/2011</sup> 

District 1 - Labrador

#002 - Henry Gordon Academy, Cartwright

reasons of

confidentiality.