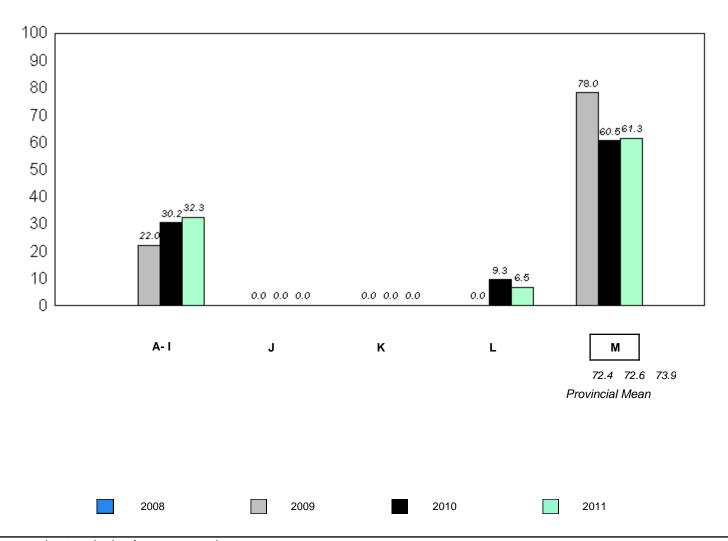

School data with 5 or fewer students withheld for reasons of confidentiality.

Instructional/Comprehension Level (2008-11)

4 Year Trend (School Results)

A-I J K L M

68.9 72.4 72.6 73.9

Provincial Mean

2008 2009 2010 2011

denotes school performance vs province.

<sup>10/6/2011</sup> 

District 1 - Labrador

#005 - Peacock Primary School, Happy Valley-Goose Bay

Grades: K-3

| Total Students: | 59            | Instructional/Comprehension Level |                 |                                 |                                 |                                 |                                 |                                 |                                 |                                 |                                 |  |
|-----------------|---------------|-----------------------------------|-----------------|---------------------------------|---------------------------------|---------------------------------|---------------------------------|---------------------------------|---------------------------------|---------------------------------|---------------------------------|--|
|                 |               |                                   |                 | 2                               | 2011                            | 2                               | 010                             | 200                             | 9                               | 200                             | )8                              |  |
| <u>Level</u>    | <u>School</u> | <u>District</u>                   | <u>Province</u> | School<br>vs<br><u>District</u> | School<br>vs<br><u>Province</u> | School<br>vs<br><u>District</u> | School<br>vs<br><u>Province</u> | School<br>vs<br><u>District</u> | School<br>vs<br><u>Province</u> | School<br>vs<br><u>District</u> | School<br>vs<br><u>Province</u> |  |
| М               | 62.7          | 73.0                              | 73.9            | q                               | q                               | q                               | q                               | р                               | р                               | q                               | q                               |  |
| A - L           | 37.3          | 27.0                              | 26.2            |                                 |                                 |                                 |                                 |                                 |                                 |                                 |                                 |  |