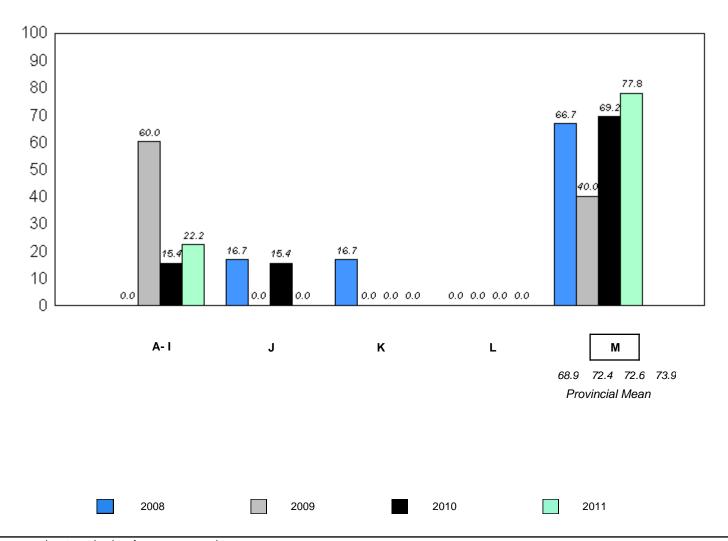

| Total Students: | 6             | Instructional/Comprehension Level |          |                                 |                                 |                                 |                                 |                                 |                                 |                                 |                                 |  |
|-----------------|---------------|-----------------------------------|----------|---------------------------------|---------------------------------|---------------------------------|---------------------------------|---------------------------------|---------------------------------|---------------------------------|---------------------------------|--|
|                 |               |                                   |          | 2011                            | 2                               | 010                             | 200                             | 9                               | 200                             | )8                              |                                 |  |
| <u>Level</u>    | <u>School</u> | <u>District</u>                   | Province | School<br>vs<br><u>District</u> | School<br>vs<br><u>Province</u> | School<br>vs<br><u>District</u> | School<br>vs<br><u>Province</u> | School<br>vs<br><u>District</u> | School<br>vs<br><u>Province</u> | School<br>vs<br><u>District</u> | School<br>vs<br><u>Province</u> |  |
| М               | 100.0         | 73.0                              | 73.9     | р                               | р                               | Я                               | Я                               | р                               | р                               | q                               | q                               |  |
| A - L           | 0.0           | 27.0                              | 26.2     |                                 |                                 |                                 |                                 |                                 |                                 |                                 |                                 |  |

**q** p denotes school performance vs province.

<sup>10/6/2011</sup> 

<sup>\*</sup> In Grade 2, Instructional and Comprehension levels are reported together as decoding and comprehension are functions of reading.