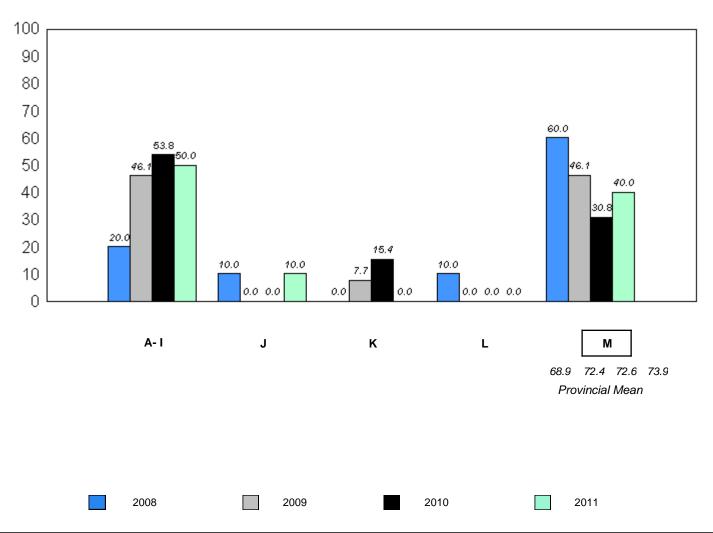

Grades: K-2,4-12

students withheld for reasons of confidentiality. 27.0

26.2

with 5 or fewer

Instructional/Comprehension Level (2008-11)

4 Year Trend (School Results)

School data with 5 or fewer students withheld for reasons of confidentiality.

A-I J K L M
72.4 73.9
Provincial Mean

2008 2009 2010 2011

denotes school performance vs province.

<sup>10/6/2011</sup> 

District 1 - Labrador

#002 - Henry Gordon Academy, Cartwright

reasons of

confidentiality.