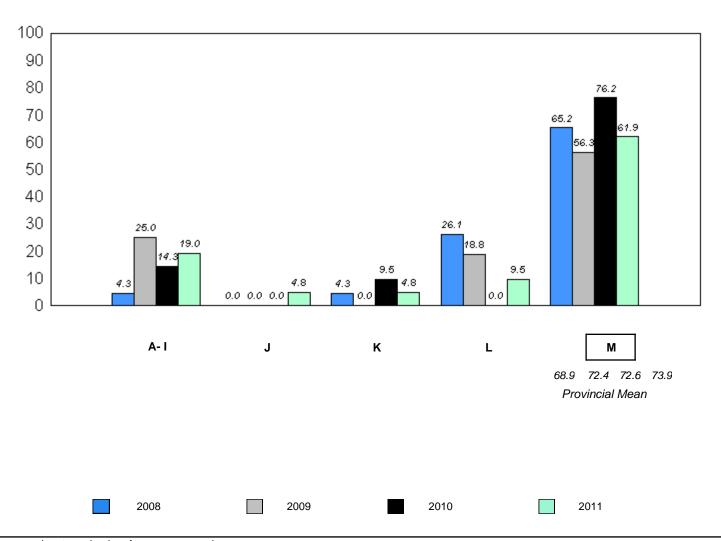

School data with 5 or fewer students withheld for reasons of confidentiality.

Instructional/Comprehension Level (2008-11)

| A- I | J  | ı   | К | L    |      | М              |
|------|----|-----|---|------|------|----------------|
|      |    |     |   |      | 68.9 | 72.4 72.6 73.9 |
|      |    |     |   |      | Pro  | vincial Mean   |
|      |    |     |   |      |      |                |
|      |    |     |   |      |      |                |
|      |    |     |   |      |      |                |
|      |    |     |   |      |      |                |
| 2008 | 20 | 009 |   | 2010 |      | 2011           |