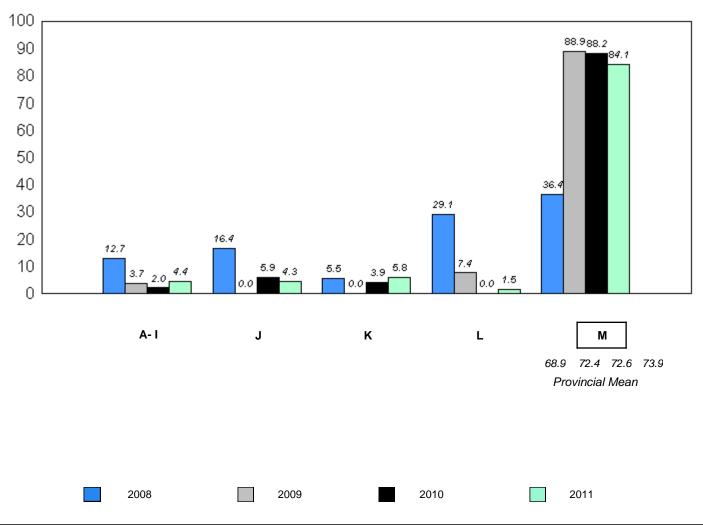

District 1 - Labrador

confidentiality.

Grades: K-12 #016 - B.L. Morrison, Postville

| Total Students: | 1                                                                   | Instructional/Comprehension Level |                 |                                 |                                 |                                 |                                 |                                 |                                 |                                 |                                 |
|-----------------|---------------------------------------------------------------------|-----------------------------------|-----------------|---------------------------------|---------------------------------|---------------------------------|---------------------------------|---------------------------------|---------------------------------|---------------------------------|---------------------------------|
|                 |                                                                     |                                   |                 | 2                               | 2011                            | 2                               | 010                             | 200                             | 9                               | 200                             | 08                              |
| <u>Level</u>    | <u>School</u>                                                       | <u>District</u>                   | <u>Province</u> | School<br>vs<br><u>District</u> | School<br>vs<br><u>Province</u> | School<br>vs<br><u>District</u> | School<br>vs<br><u>Province</u> | School<br>vs<br><u>District</u> | School<br>vs<br><u>Province</u> | School<br>vs<br><u>District</u> | School<br>vs<br><u>Province</u> |
| М               | School data<br>with 5 or                                            | 73.0                              | 73.9            | Р                               | p                               | Р                               | Р                               | q                               | q                               | р                               | Р                               |
| A - L           | fewer<br>students<br>withheld for<br>reasons of<br>confidentiality. | 27.0                              | 26.2            | /Compret                        | nension I                       | evel (200                       | 8-11)                           |                                 |                                 |                                 |                                 |

School data with 5 or fewer students withheld for reasons of confidentiality.

denotes school performance vs province.

<sup>10/6/2011</sup> 

District 1 - Labrador

#017 - Northern Lights Academy, Rigolet

Grades: K-12