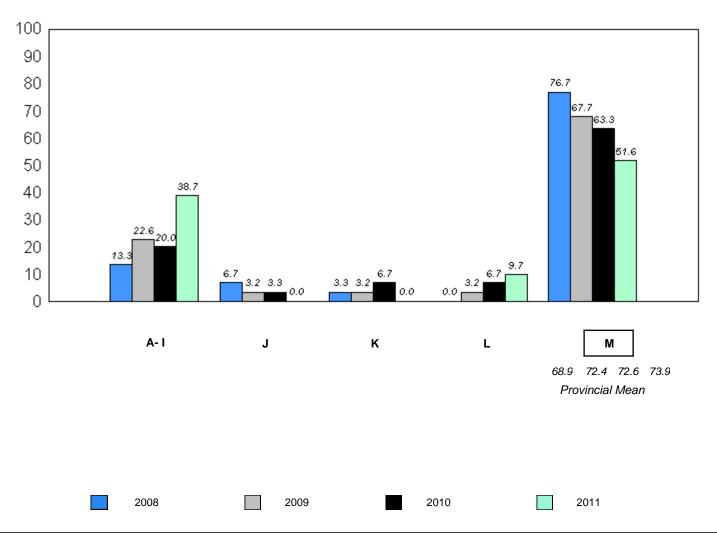

Grades: K-2,4-12

students withheld for reasons of confidentiality. 27.0

26.2

with 5 or fewer

Instructional/Comprehension Level (2008-11)

4 Year Trend (School Results)

School data with 5 or fewer students withheld for reasons of confidentiality.

A-I J K L M
72.4 73.9
Provincial Mean

2008 2009 2010 2011

denotes school performance vs province.

<sup>10/6/2011</sup> 

District 1 - Labrador

#002 - Henry Gordon Academy, Cartwright

reasons of

confidentiality.