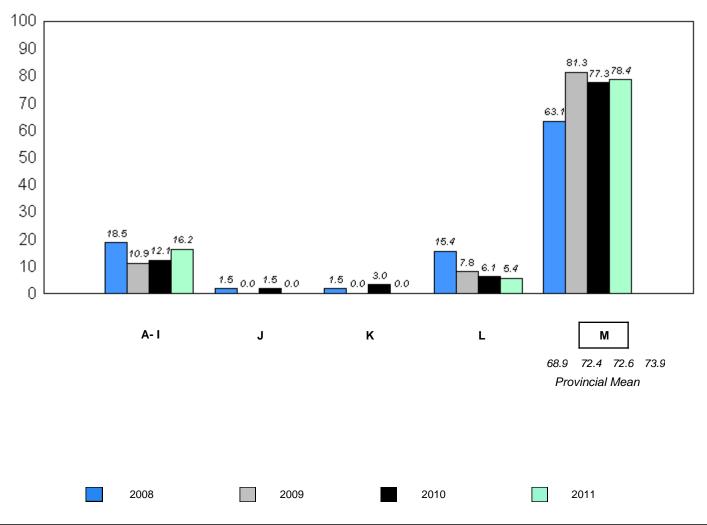

Grades: K-2,4-12

students withheld for reasons of confidentiality. 27.0

26.2

with 5 or fewer

Instructional/Comprehension Level (2008-11)

4 Year Trend (School Results)

School data with 5 or fewer students withheld for reasons of confidentiality.

A-I J K L M
72.4 73.9
Provincial Mean

2008 2009 2010 2011

denotes school performance vs province.

<sup>10/6/2011</sup> 

District 1 - Labrador

#002 - Henry Gordon Academy, Cartwright

reasons of

confidentiality.