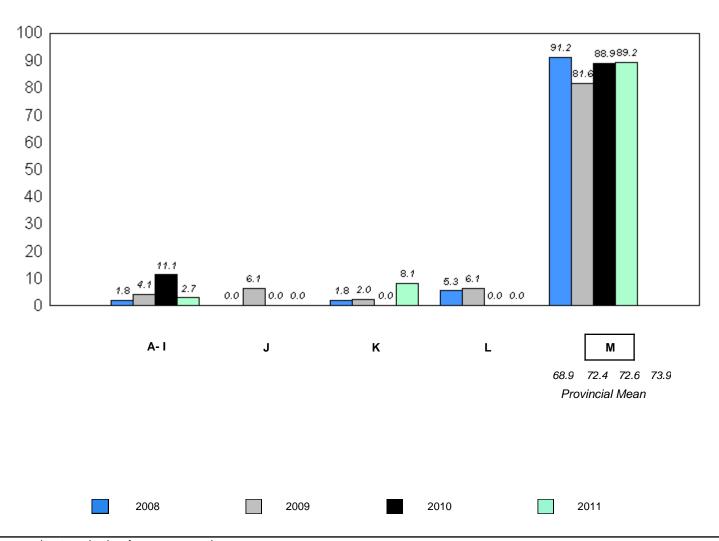

School data with 5 or fewer students withheld for reasons of confidentiality.

denotes school performance vs province.

<sup>10/6/2011</sup> 

<sup>\*</sup> In Grade 2, Instructional and Comprehension levels are reported together as decoding and comprehension are functions of reading.