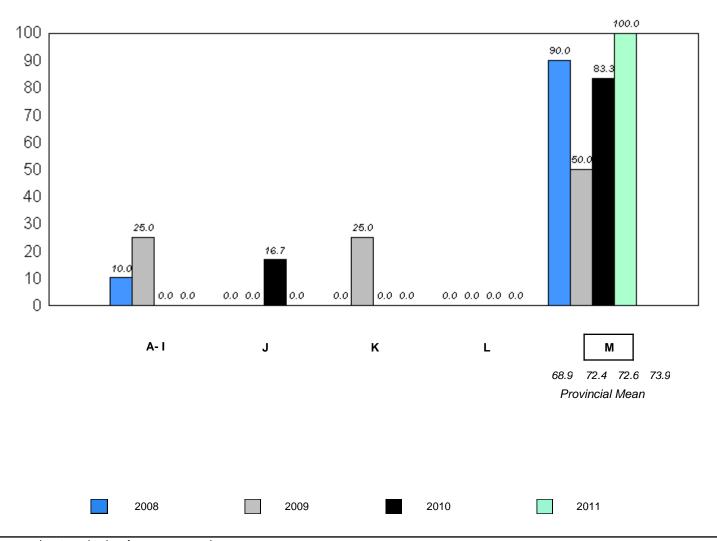

Grades: K-12

District 1 - Labrador

#012 - J.C. Erhardt Memorial School, Makkovik

| 5                                               |                                                           | Instruction                                                                   | onal/Comp                                                                              | <u>orehensio</u>                                                                                | n Level                                                                                                   |                                                                                                                             |                                                                                                                                                                                                                                                                                                                                                                                                                                                                                                                                                                                                                                                                                                                                                                                                                                                                                                                                                                                                                                                                                                                                                                                                                                                                                                                                                                                                                                                                                                                                                                                                                                                                                                                                                                                                                                                                                                                                                                                                                                                                                                                                |                                                                                                                                                                                                                                                                                                                                                                                                                                                                                                                                                                                                                                                                                                                                                                                                                                                                                                                                                                                                                                                                                                                                                                                                                                                                                                                                                                                                                                                                                                                                                                                                                                                                                                                                                                                                                                                                                                                                                                                                                                                                                                                                |                                                                                                                                                                                                                                                                                                                                                                                                                                                                                                                                                                                                                                                                                                                                                                                                                                                                                                                                                                                                                                                                                                                                                                                                                                                                                                                                                                                                                                                                                                                                                                                                                                                                                                                                                                                                                                                                                                                                                                                                                                                                                                                                |                                                                                                                                                                                                                                                                                                                                                                                                                                                                                                                                                                                                                                                                                                                                                                                                                                                                                                                                                                                                                                                                                                                                                                                                                                                                                                                                                                                                                                                                                                                                                                                                                                                                                                                                                                                                                                                                                                                                                                                                                                                                                                                                |
|-------------------------------------------------|-----------------------------------------------------------|-------------------------------------------------------------------------------|----------------------------------------------------------------------------------------|-------------------------------------------------------------------------------------------------|-----------------------------------------------------------------------------------------------------------|-----------------------------------------------------------------------------------------------------------------------------|--------------------------------------------------------------------------------------------------------------------------------------------------------------------------------------------------------------------------------------------------------------------------------------------------------------------------------------------------------------------------------------------------------------------------------------------------------------------------------------------------------------------------------------------------------------------------------------------------------------------------------------------------------------------------------------------------------------------------------------------------------------------------------------------------------------------------------------------------------------------------------------------------------------------------------------------------------------------------------------------------------------------------------------------------------------------------------------------------------------------------------------------------------------------------------------------------------------------------------------------------------------------------------------------------------------------------------------------------------------------------------------------------------------------------------------------------------------------------------------------------------------------------------------------------------------------------------------------------------------------------------------------------------------------------------------------------------------------------------------------------------------------------------------------------------------------------------------------------------------------------------------------------------------------------------------------------------------------------------------------------------------------------------------------------------------------------------------------------------------------------------|--------------------------------------------------------------------------------------------------------------------------------------------------------------------------------------------------------------------------------------------------------------------------------------------------------------------------------------------------------------------------------------------------------------------------------------------------------------------------------------------------------------------------------------------------------------------------------------------------------------------------------------------------------------------------------------------------------------------------------------------------------------------------------------------------------------------------------------------------------------------------------------------------------------------------------------------------------------------------------------------------------------------------------------------------------------------------------------------------------------------------------------------------------------------------------------------------------------------------------------------------------------------------------------------------------------------------------------------------------------------------------------------------------------------------------------------------------------------------------------------------------------------------------------------------------------------------------------------------------------------------------------------------------------------------------------------------------------------------------------------------------------------------------------------------------------------------------------------------------------------------------------------------------------------------------------------------------------------------------------------------------------------------------------------------------------------------------------------------------------------------------|--------------------------------------------------------------------------------------------------------------------------------------------------------------------------------------------------------------------------------------------------------------------------------------------------------------------------------------------------------------------------------------------------------------------------------------------------------------------------------------------------------------------------------------------------------------------------------------------------------------------------------------------------------------------------------------------------------------------------------------------------------------------------------------------------------------------------------------------------------------------------------------------------------------------------------------------------------------------------------------------------------------------------------------------------------------------------------------------------------------------------------------------------------------------------------------------------------------------------------------------------------------------------------------------------------------------------------------------------------------------------------------------------------------------------------------------------------------------------------------------------------------------------------------------------------------------------------------------------------------------------------------------------------------------------------------------------------------------------------------------------------------------------------------------------------------------------------------------------------------------------------------------------------------------------------------------------------------------------------------------------------------------------------------------------------------------------------------------------------------------------------|--------------------------------------------------------------------------------------------------------------------------------------------------------------------------------------------------------------------------------------------------------------------------------------------------------------------------------------------------------------------------------------------------------------------------------------------------------------------------------------------------------------------------------------------------------------------------------------------------------------------------------------------------------------------------------------------------------------------------------------------------------------------------------------------------------------------------------------------------------------------------------------------------------------------------------------------------------------------------------------------------------------------------------------------------------------------------------------------------------------------------------------------------------------------------------------------------------------------------------------------------------------------------------------------------------------------------------------------------------------------------------------------------------------------------------------------------------------------------------------------------------------------------------------------------------------------------------------------------------------------------------------------------------------------------------------------------------------------------------------------------------------------------------------------------------------------------------------------------------------------------------------------------------------------------------------------------------------------------------------------------------------------------------------------------------------------------------------------------------------------------------|
|                                                 |                                                           |                                                                               | 2                                                                                      | 2011                                                                                            | 2                                                                                                         | 010                                                                                                                         | 200                                                                                                                                                                                                                                                                                                                                                                                                                                                                                                                                                                                                                                                                                                                                                                                                                                                                                                                                                                                                                                                                                                                                                                                                                                                                                                                                                                                                                                                                                                                                                                                                                                                                                                                                                                                                                                                                                                                                                                                                                                                                                                                            | 19                                                                                                                                                                                                                                                                                                                                                                                                                                                                                                                                                                                                                                                                                                                                                                                                                                                                                                                                                                                                                                                                                                                                                                                                                                                                                                                                                                                                                                                                                                                                                                                                                                                                                                                                                                                                                                                                                                                                                                                                                                                                                                                             | 200                                                                                                                                                                                                                                                                                                                                                                                                                                                                                                                                                                                                                                                                                                                                                                                                                                                                                                                                                                                                                                                                                                                                                                                                                                                                                                                                                                                                                                                                                                                                                                                                                                                                                                                                                                                                                                                                                                                                                                                                                                                                                                                            | )8                                                                                                                                                                                                                                                                                                                                                                                                                                                                                                                                                                                                                                                                                                                                                                                                                                                                                                                                                                                                                                                                                                                                                                                                                                                                                                                                                                                                                                                                                                                                                                                                                                                                                                                                                                                                                                                                                                                                                                                                                                                                                                                             |
| <u>School</u>                                   | <u>District</u>                                           | <u>Province</u>                                                               | School<br>vs<br><u>District</u>                                                        | School<br>vs<br><u>Province</u>                                                                 | School<br>vs<br><u>District</u>                                                                           | School<br>vs<br><u>Province</u>                                                                                             | School<br>vs<br><u>District</u>                                                                                                                                                                                                                                                                                                                                                                                                                                                                                                                                                                                                                                                                                                                                                                                                                                                                                                                                                                                                                                                                                                                                                                                                                                                                                                                                                                                                                                                                                                                                                                                                                                                                                                                                                                                                                                                                                                                                                                                                                                                                                                | School<br>vs<br><u>Province</u>                                                                                                                                                                                                                                                                                                                                                                                                                                                                                                                                                                                                                                                                                                                                                                                                                                                                                                                                                                                                                                                                                                                                                                                                                                                                                                                                                                                                                                                                                                                                                                                                                                                                                                                                                                                                                                                                                                                                                                                                                                                                                                | School<br>vs<br><u>District</u>                                                                                                                                                                                                                                                                                                                                                                                                                                                                                                                                                                                                                                                                                                                                                                                                                                                                                                                                                                                                                                                                                                                                                                                                                                                                                                                                                                                                                                                                                                                                                                                                                                                                                                                                                                                                                                                                                                                                                                                                                                                                                                | School<br>vs<br><u>Province</u>                                                                                                                                                                                                                                                                                                                                                                                                                                                                                                                                                                                                                                                                                                                                                                                                                                                                                                                                                                                                                                                                                                                                                                                                                                                                                                                                                                                                                                                                                                                                                                                                                                                                                                                                                                                                                                                                                                                                                                                                                                                                                                |
| School data<br>with 5 or                        | 73.0                                                      | 73.9                                                                          | q                                                                                      | q                                                                                               | Р                                                                                                         | p                                                                                                                           | Р                                                                                                                                                                                                                                                                                                                                                                                                                                                                                                                                                                                                                                                                                                                                                                                                                                                                                                                                                                                                                                                                                                                                                                                                                                                                                                                                                                                                                                                                                                                                                                                                                                                                                                                                                                                                                                                                                                                                                                                                                                                                                                                              | Р                                                                                                                                                                                                                                                                                                                                                                                                                                                                                                                                                                                                                                                                                                                                                                                                                                                                                                                                                                                                                                                                                                                                                                                                                                                                                                                                                                                                                                                                                                                                                                                                                                                                                                                                                                                                                                                                                                                                                                                                                                                                                                                              | q                                                                                                                                                                                                                                                                                                                                                                                                                                                                                                                                                                                                                                                                                                                                                                                                                                                                                                                                                                                                                                                                                                                                                                                                                                                                                                                                                                                                                                                                                                                                                                                                                                                                                                                                                                                                                                                                                                                                                                                                                                                                                                                              | q                                                                                                                                                                                                                                                                                                                                                                                                                                                                                                                                                                                                                                                                                                                                                                                                                                                                                                                                                                                                                                                                                                                                                                                                                                                                                                                                                                                                                                                                                                                                                                                                                                                                                                                                                                                                                                                                                                                                                                                                                                                                                                                              |
| fewer<br>students<br>withheld for<br>reasons of | 27.0                                                      | 26.2                                                                          | I/Compreh                                                                              | hension I                                                                                       | evel (200                                                                                                 | 8-11\                                                                                                                       |                                                                                                                                                                                                                                                                                                                                                                                                                                                                                                                                                                                                                                                                                                                                                                                                                                                                                                                                                                                                                                                                                                                                                                                                                                                                                                                                                                                                                                                                                                                                                                                                                                                                                                                                                                                                                                                                                                                                                                                                                                                                                                                                |                                                                                                                                                                                                                                                                                                                                                                                                                                                                                                                                                                                                                                                                                                                                                                                                                                                                                                                                                                                                                                                                                                                                                                                                                                                                                                                                                                                                                                                                                                                                                                                                                                                                                                                                                                                                                                                                                                                                                                                                                                                                                                                                |                                                                                                                                                                                                                                                                                                                                                                                                                                                                                                                                                                                                                                                                                                                                                                                                                                                                                                                                                                                                                                                                                                                                                                                                                                                                                                                                                                                                                                                                                                                                                                                                                                                                                                                                                                                                                                                                                                                                                                                                                                                                                                                                |                                                                                                                                                                                                                                                                                                                                                                                                                                                                                                                                                                                                                                                                                                                                                                                                                                                                                                                                                                                                                                                                                                                                                                                                                                                                                                                                                                                                                                                                                                                                                                                                                                                                                                                                                                                                                                                                                                                                                                                                                                                                                                                                |
|                                                 | School  School data with 5 or fewer students withheld for | School District  School data with 5 or fewer students withheld for reasons of | School District Province  School data with 5 or fewer students withheld for reasons of | School District Province District  School data with 5 or fewer students withheld for reasons of | School District Province School vs Province  School data with 5 or fewer students withheld for reasons of | School District Province School vs District Province District  School data with 5 or fewer students withheld for reasons of | School District Province District Province School Vs Province Province District Province Province District Province District Province District Province District Province Province Province Province District Province Province Province Province Province Province District Province Province Province Province Province District Province Province District Province Province Province District Dist | School District Province District Province District Province District Province District Province District District Province District District District Province District Distr | School District Province District Province District Province District Province School vs District Province District Prov | School District Province District Province District Province District Province District Province District Province District District Province District Provi |

School data with 5 or fewer students withheld for reasons of confidentiality.

denotes school performance vs province.

<sup>10/6/2011</sup> 

<sup>\*</sup> In Grade 2, Instructional and Comprehension levels are reported together as decoding and comprehension are functions of reading.