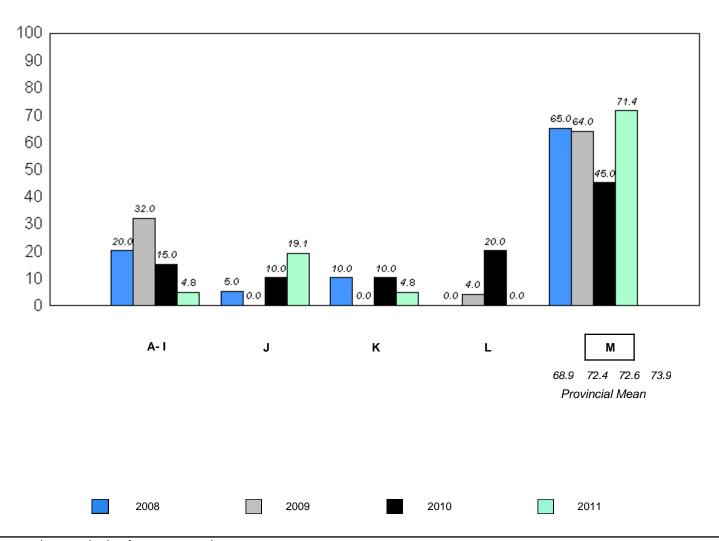

District 1 - Labrador

confidentiality.

Grades: K-12 #016 - B.L. Morrison, Postville

| Total Students: | 1                                                                   | Instructional/Comprehension Level |                 |                                 |                                 |                                 |                                 |                                 |                                 |                                 |                                 |
|-----------------|---------------------------------------------------------------------|-----------------------------------|-----------------|---------------------------------|---------------------------------|---------------------------------|---------------------------------|---------------------------------|---------------------------------|---------------------------------|---------------------------------|
|                 |                                                                     |                                   |                 | 2                               | 2011                            | 2                               | 010                             | 200                             | 9                               | 200                             | 08                              |
| <u>Level</u>    | <u>School</u>                                                       | <u>District</u>                   | <u>Province</u> | School<br>vs<br><u>District</u> | School<br>vs<br><u>Province</u> | School<br>vs<br><u>District</u> | School<br>vs<br><u>Province</u> | School<br>vs<br><u>District</u> | School<br>vs<br><u>Province</u> | School<br>vs<br><u>District</u> | School<br>vs<br><u>Province</u> |
| М               | School data<br>with 5 or                                            | 73.0                              | 73.9            | Р                               | p                               | Р                               | Р                               | q                               | q                               | р                               | Р                               |
| A - L           | fewer<br>students<br>withheld for<br>reasons of<br>confidentiality. | 27.0                              | 26.2            | /Compret                        | nension I                       | evel (200                       | 8-11)                           |                                 |                                 |                                 |                                 |

School data with 5 or fewer students withheld for reasons of confidentiality.

denotes school performance vs province.

<sup>10/6/2011</sup> 

District 1 - Labrador

#017 - Northern Lights Academy, Rigolet

Grades: K-12