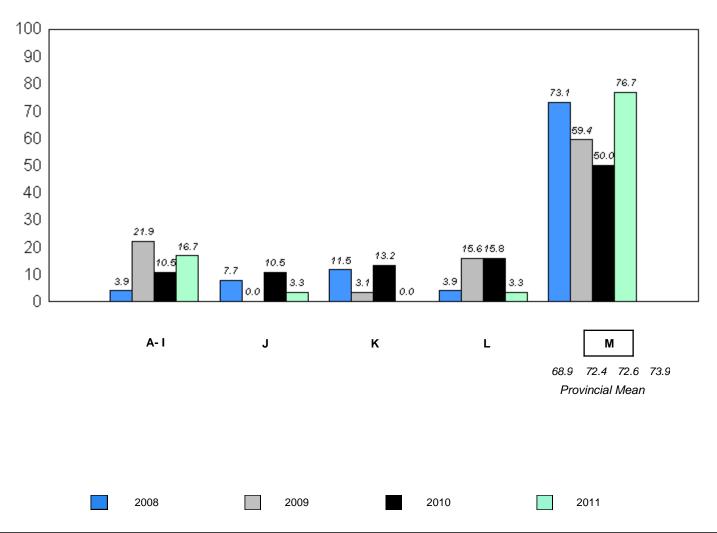

School data with 5 or fewer students withheld for reasons of confidentiality.

Instructional/Comprehension Level (2008-11)

4 Year Trend (School Results)

A-I J K L M

68.9 72.4 72.6 73.9

Provincial Mean

2008 2009 2010 2011

denotes school performance vs province.

<sup>10/6/2011</sup> 

District 1 - Labrador

#005 - Peacock Primary School, Happy Valley-Goose Bay

Grades: K-3

| Total Students: | 59            | Instructional/Comprehension Level |                 |                                 |                                 |                                 |                                 |                                 |                                 |                                 |                                 |  |
|-----------------|---------------|-----------------------------------|-----------------|---------------------------------|---------------------------------|---------------------------------|---------------------------------|---------------------------------|---------------------------------|---------------------------------|---------------------------------|--|
|                 |               |                                   |                 | 2                               | 2011                            | 2                               | 010                             | 200                             | 9                               | 200                             | )8                              |  |
| <u>Level</u>    | <u>School</u> | <u>District</u>                   | <u>Province</u> | School<br>vs<br><u>District</u> | School<br>vs<br><u>Province</u> | School<br>vs<br><u>District</u> | School<br>vs<br><u>Province</u> | School<br>vs<br><u>District</u> | School<br>vs<br><u>Province</u> | School<br>vs<br><u>District</u> | School<br>vs<br><u>Province</u> |  |
| М               | 62.7          | 73.0                              | 73.9            | q                               | q                               | q                               | q                               | р                               | р                               | q                               | q                               |  |
| A - L           | 37.3          | 27.0                              | 26.2            |                                 |                                 |                                 |                                 |                                 |                                 |                                 |                                 |  |