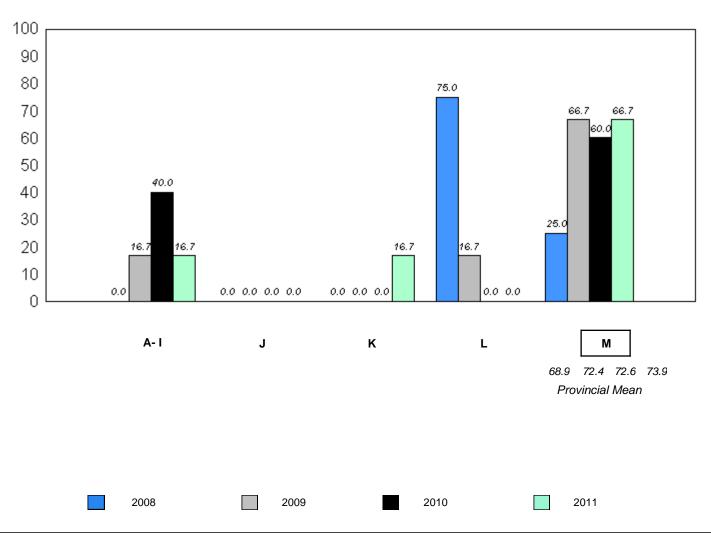

School data with 5 or fewer students withheld for reasons of confidentiality.

Instructional/Comprehension Level (2008-11)

4 Year Trend (School Results)

A-I J K L M

68.9 72.4 72.6 73.9

Provincial Mean

2008 2009 2010 2011

denotes school performance vs province.

<sup>10/6/2011</sup> 

District 1 - Labrador

#005 - Peacock Primary School, Happy Valley-Goose Bay

Grades: K-3

| Total Students: | 59            | Instructional/Comprehension Level |                 |                                 |                                 |                                 |                                 |                                 |                                 |                                 |                                 |  |
|-----------------|---------------|-----------------------------------|-----------------|---------------------------------|---------------------------------|---------------------------------|---------------------------------|---------------------------------|---------------------------------|---------------------------------|---------------------------------|--|
|                 |               |                                   |                 | 2                               | 2011                            | 2                               | 010                             | 200                             | 9                               | 200                             | )8                              |  |
| <u>Level</u>    | <u>School</u> | <u>District</u>                   | <u>Province</u> | School<br>vs<br><u>District</u> | School<br>vs<br><u>Province</u> | School<br>vs<br><u>District</u> | School<br>vs<br><u>Province</u> | School<br>vs<br><u>District</u> | School<br>vs<br><u>Province</u> | School<br>vs<br><u>District</u> | School<br>vs<br><u>Province</u> |  |
| М               | 62.7          | 73.0                              | 73.9            | q                               | q                               | q                               | q                               | р                               | р                               | q                               | q                               |  |
| A - L           | 37.3          | 27.0                              | 26.2            |                                 |                                 |                                 |                                 |                                 |                                 |                                 |                                 |  |