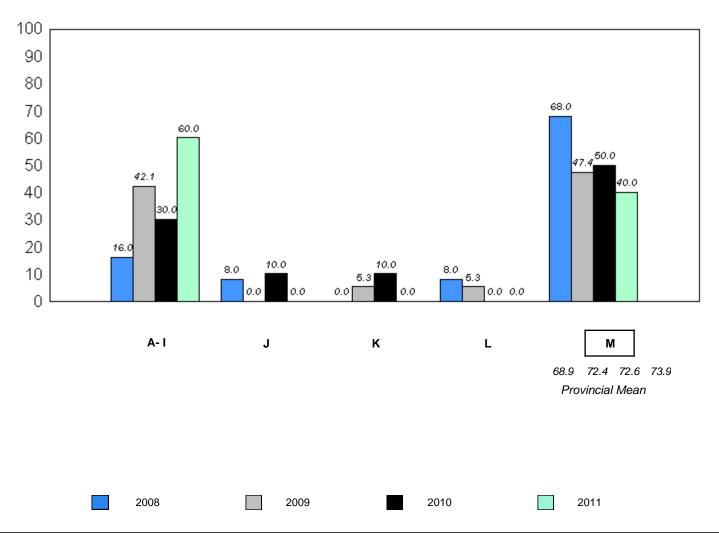

Grades: K-2,4-12

students withheld for reasons of confidentiality. 27.0

26.2

with 5 or fewer

Instructional/Comprehension Level (2008-11)

4 Year Trend (School Results)

School data with 5 or fewer students withheld for reasons of confidentiality.

A-I J K L M
72.4 73.9
Provincial Mean

2008 2009 2010 2011

denotes school performance vs province.

<sup>10/6/2011</sup> 

District 1 - Labrador

#002 - Henry Gordon Academy, Cartwright

reasons of

confidentiality.