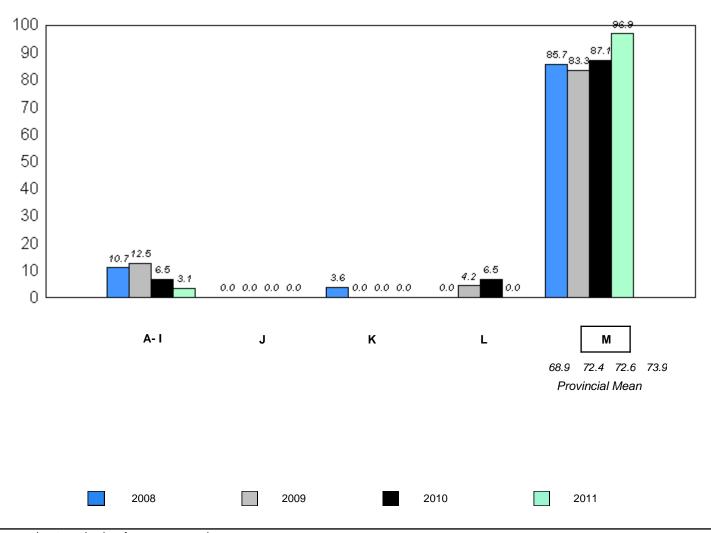

Grades: K-2,4-12

students withheld for reasons of confidentiality. 27.0

26.2

with 5 or fewer

Instructional/Comprehension Level (2008-11)

4 Year Trend (School Results)

School data with 5 or fewer students withheld for reasons of confidentiality.

A-I J K L M
72.4 73.9
Provincial Mean

2008 2009 2010 2011

denotes school performance vs province.

<sup>10/6/2011</sup> 

District 1 - Labrador

#002 - Henry Gordon Academy, Cartwright

reasons of

confidentiality.