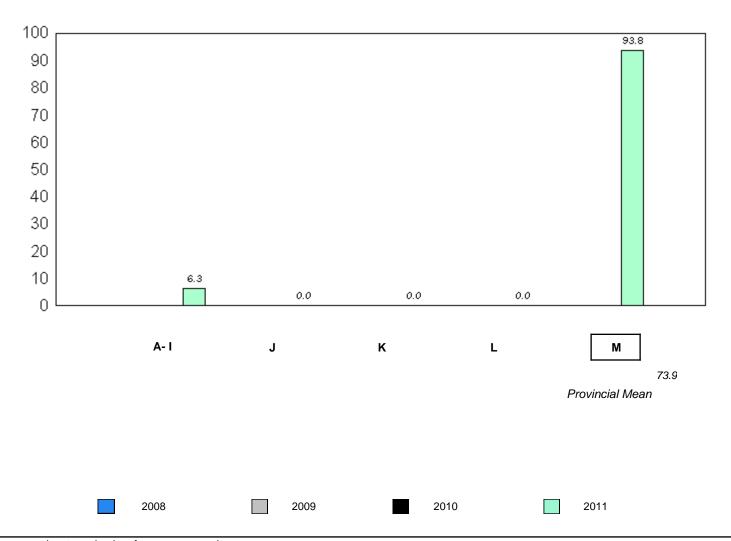

Grades: K-2,4-12

students withheld for reasons of confidentiality. 27.0

26.2

with 5 or fewer

Instructional/Comprehension Level (2008-11)

4 Year Trend (School Results)

School data with 5 or fewer students withheld for reasons of confidentiality.

A-I J K L M
72.4 73.9
Provincial Mean

2008 2009 2010 2011

denotes school performance vs province.

<sup>10/6/2011</sup> 

District 1 - Labrador

#002 - Henry Gordon Academy, Cartwright

reasons of

confidentiality.