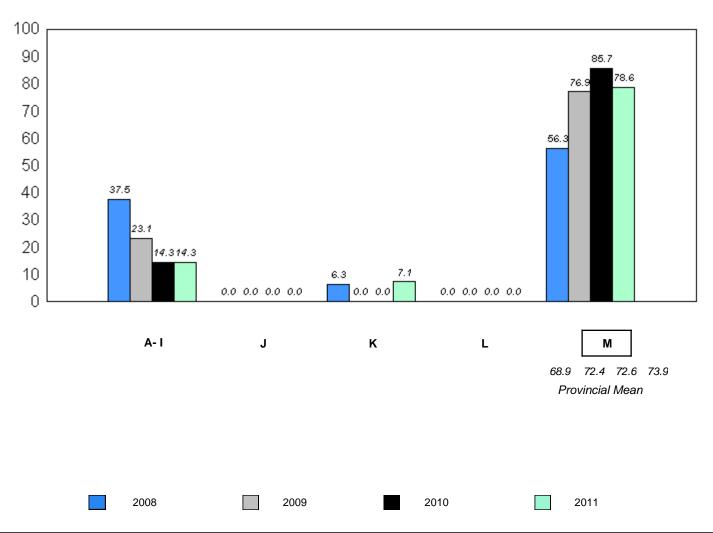

School data with 5 or fewer students withheld for reasons of confidentiality.

Instructional/Comprehension Level (2008-11)

4 Year Trend (School Results)

A-I J K L M

68.9 72.4 72.6 73.9

Provincial Mean

2008 2009 2010 2011

denotes school performance vs province.

<sup>10/6/2011</sup> 

District 1 - Labrador

#005 - Peacock Primary School, Happy Valley-Goose Bay

Grades: K-3

| Total Students: | 59            | Instructional/Comprehension Level |                 |                                 |                                 |                                 |                                 |                                 |                                 |                                 |                                 |  |
|-----------------|---------------|-----------------------------------|-----------------|---------------------------------|---------------------------------|---------------------------------|---------------------------------|---------------------------------|---------------------------------|---------------------------------|---------------------------------|--|
|                 |               |                                   |                 | 2                               | 2011                            | 2                               | 010                             | 200                             | 9                               | 200                             | )8                              |  |
| <u>Level</u>    | <u>School</u> | <u>District</u>                   | <u>Province</u> | School<br>vs<br><u>District</u> | School<br>vs<br><u>Province</u> | School<br>vs<br><u>District</u> | School<br>vs<br><u>Province</u> | School<br>vs<br><u>District</u> | School<br>vs<br><u>Province</u> | School<br>vs<br><u>District</u> | School<br>vs<br><u>Province</u> |  |
| М               | 62.7          | 73.0                              | 73.9            | q                               | q                               | q                               | q                               | р                               | р                               | q                               | q                               |  |
| A - L           | 37.3          | 27.0                              | 26.2            |                                 |                                 |                                 |                                 |                                 |                                 |                                 |                                 |  |