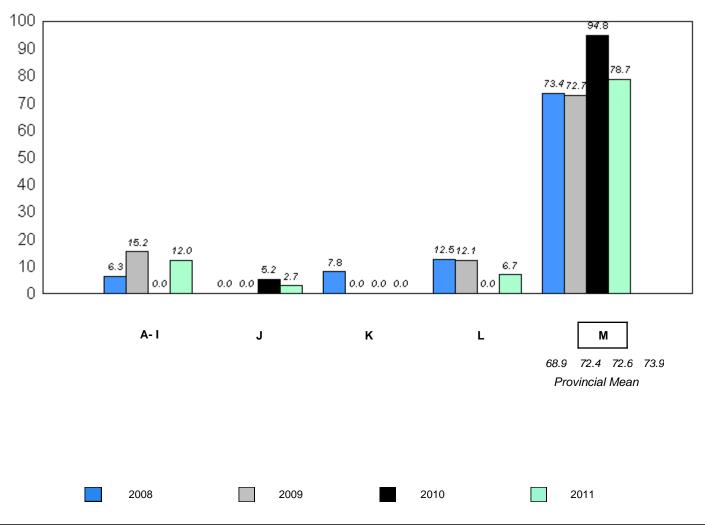

School data with 5 or fewer students withheld for reasons of confidentiality.

denotes school performance vs province.

<sup>10/6/2011</sup> 

<sup>\*</sup> In Grade 2, Instructional and Comprehension levels are reported together as decoding and comprehension are functions of reading.