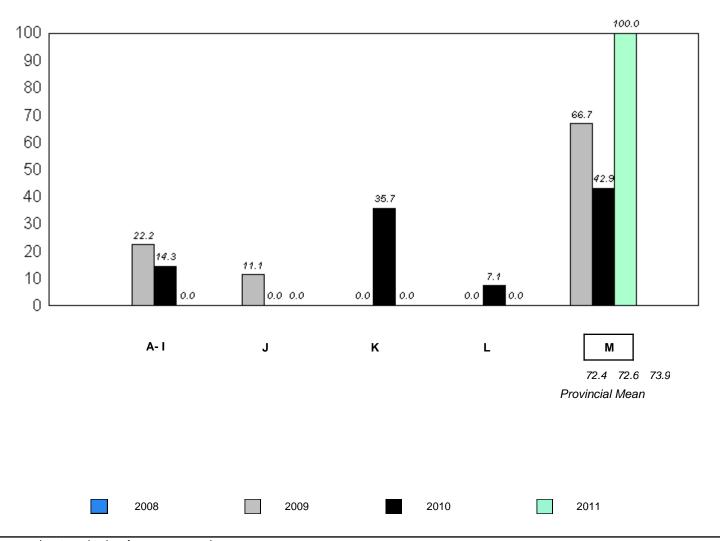

School data with 5 or fewer students withheld for reasons of confidentiality.

denotes school performance vs province.

<sup>10/6/2011</sup> 

<sup>\*</sup> In Grade 2, Instructional and Comprehension levels are reported together as decoding and comprehension are functions of reading.

School data with 5 or fewer students withheld for reasons of confidentiality.

denotes school performance vs province.

<sup>10/6/2011</sup> 

District 1 - Labrador

#017 - Northern Lights Academy, Rigolet

Grades: K-12