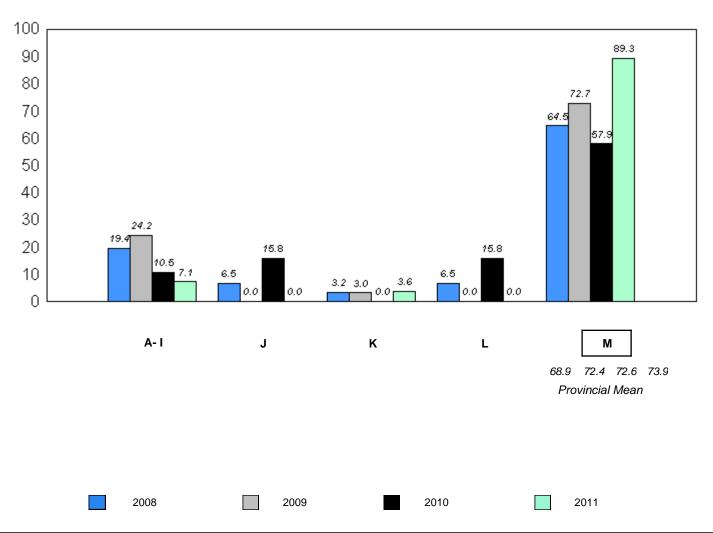

School data with 5 or fewer students withheld for reasons of confidentiality.

Instructional/Comprehension Level (2008-11)

4 Year Trend (School Results)

A-I J K L M

68.9 72.4 72.6 73.9

Provincial Mean

2008 2009 2010 2011

denotes school performance vs province.

<sup>10/6/2011</sup> 

District 1 - Labrador

#005 - Peacock Primary School, Happy Valley-Goose Bay

Grades: K-3

| Total Students: | 59            | Instructional/Comprehension Level |                 |                                 |                                 |                                 |                                 |                                 |                                 |                                 |                                 |  |
|-----------------|---------------|-----------------------------------|-----------------|---------------------------------|---------------------------------|---------------------------------|---------------------------------|---------------------------------|---------------------------------|---------------------------------|---------------------------------|--|
|                 |               |                                   |                 | 2                               | 2011                            | 2                               | 010                             | 200                             | 9                               | 200                             | )8                              |  |
| <u>Level</u>    | <u>School</u> | <u>District</u>                   | <u>Province</u> | School<br>vs<br><u>District</u> | School<br>vs<br><u>Province</u> | School<br>vs<br><u>District</u> | School<br>vs<br><u>Province</u> | School<br>vs<br><u>District</u> | School<br>vs<br><u>Province</u> | School<br>vs<br><u>District</u> | School<br>vs<br><u>Province</u> |  |
| М               | 62.7          | 73.0                              | 73.9            | q                               | q                               | q                               | q                               | р                               | р                               | q                               | q                               |  |
| A - L           | 37.3          | 27.0                              | 26.2            |                                 |                                 |                                 |                                 |                                 |                                 |                                 |                                 |  |