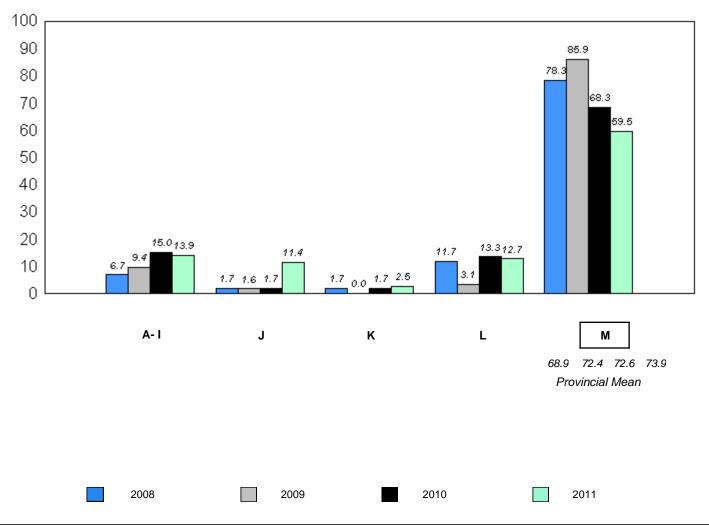

Grades: K-12

District 1 - Labrador

#012 - J.C. Erhardt Memorial School, Makkovik

| 5                                               |                                                           | Instruction                                                                   | onal/Comp                                                                              | <u>orehensio</u>                                                                                | n Level                                                                                                   |                                                                                                                             |                                                                                                                                                                                                                                                                                                                                                                                                                                                                                                                                                                                                                                                                                                                                                                                                                                                                                                                                                                                                                                                                                                                                                                                                                                                                                                                                                                                                                                                                                                                                                                                                                                                                                                                                                                                                                                                                                                                                                                                                                                                                                                                                |                                                                                                                                                                                                                                                                                                                                                                                                                                                                                                                                                                                                                                                                                                                                                                                                                                                                                                                                                                                                                                                                                                                                                                                                                                                                                                                                                                                                                                                                                                                                                                                                                                                                                                                                                                                                                                                                                                                                                                                                                                                                                                                                |                                                                                                                                                                                                                                                                                                                                                                                                                                                                                                                                                                                                                                                                                                                                                                                                                                                                                                                                                                                                                                                                                                                                                                                                                                                                                                                                                                                                                                                                                                                                                                                                                                                                                                                                                                                                                                                                                                                                                                                                                                                                                                                                |                                                                                                                                                                                                                                                                                                                                                                                                                                                                                                                                                                                                                                                                                                                                                                                                                                                                                                                                                                                                                                                                                                                                                                                                                                                                                                                                                                                                                                                                                                                                                                                                                                                                                                                                                                                                                                                                                                                                                                                                                                                                                                                                |
|-------------------------------------------------|-----------------------------------------------------------|-------------------------------------------------------------------------------|----------------------------------------------------------------------------------------|-------------------------------------------------------------------------------------------------|-----------------------------------------------------------------------------------------------------------|-----------------------------------------------------------------------------------------------------------------------------|--------------------------------------------------------------------------------------------------------------------------------------------------------------------------------------------------------------------------------------------------------------------------------------------------------------------------------------------------------------------------------------------------------------------------------------------------------------------------------------------------------------------------------------------------------------------------------------------------------------------------------------------------------------------------------------------------------------------------------------------------------------------------------------------------------------------------------------------------------------------------------------------------------------------------------------------------------------------------------------------------------------------------------------------------------------------------------------------------------------------------------------------------------------------------------------------------------------------------------------------------------------------------------------------------------------------------------------------------------------------------------------------------------------------------------------------------------------------------------------------------------------------------------------------------------------------------------------------------------------------------------------------------------------------------------------------------------------------------------------------------------------------------------------------------------------------------------------------------------------------------------------------------------------------------------------------------------------------------------------------------------------------------------------------------------------------------------------------------------------------------------|--------------------------------------------------------------------------------------------------------------------------------------------------------------------------------------------------------------------------------------------------------------------------------------------------------------------------------------------------------------------------------------------------------------------------------------------------------------------------------------------------------------------------------------------------------------------------------------------------------------------------------------------------------------------------------------------------------------------------------------------------------------------------------------------------------------------------------------------------------------------------------------------------------------------------------------------------------------------------------------------------------------------------------------------------------------------------------------------------------------------------------------------------------------------------------------------------------------------------------------------------------------------------------------------------------------------------------------------------------------------------------------------------------------------------------------------------------------------------------------------------------------------------------------------------------------------------------------------------------------------------------------------------------------------------------------------------------------------------------------------------------------------------------------------------------------------------------------------------------------------------------------------------------------------------------------------------------------------------------------------------------------------------------------------------------------------------------------------------------------------------------|--------------------------------------------------------------------------------------------------------------------------------------------------------------------------------------------------------------------------------------------------------------------------------------------------------------------------------------------------------------------------------------------------------------------------------------------------------------------------------------------------------------------------------------------------------------------------------------------------------------------------------------------------------------------------------------------------------------------------------------------------------------------------------------------------------------------------------------------------------------------------------------------------------------------------------------------------------------------------------------------------------------------------------------------------------------------------------------------------------------------------------------------------------------------------------------------------------------------------------------------------------------------------------------------------------------------------------------------------------------------------------------------------------------------------------------------------------------------------------------------------------------------------------------------------------------------------------------------------------------------------------------------------------------------------------------------------------------------------------------------------------------------------------------------------------------------------------------------------------------------------------------------------------------------------------------------------------------------------------------------------------------------------------------------------------------------------------------------------------------------------------|--------------------------------------------------------------------------------------------------------------------------------------------------------------------------------------------------------------------------------------------------------------------------------------------------------------------------------------------------------------------------------------------------------------------------------------------------------------------------------------------------------------------------------------------------------------------------------------------------------------------------------------------------------------------------------------------------------------------------------------------------------------------------------------------------------------------------------------------------------------------------------------------------------------------------------------------------------------------------------------------------------------------------------------------------------------------------------------------------------------------------------------------------------------------------------------------------------------------------------------------------------------------------------------------------------------------------------------------------------------------------------------------------------------------------------------------------------------------------------------------------------------------------------------------------------------------------------------------------------------------------------------------------------------------------------------------------------------------------------------------------------------------------------------------------------------------------------------------------------------------------------------------------------------------------------------------------------------------------------------------------------------------------------------------------------------------------------------------------------------------------------|
|                                                 |                                                           |                                                                               | 2                                                                                      | 2011                                                                                            | 2                                                                                                         | 010                                                                                                                         | 200                                                                                                                                                                                                                                                                                                                                                                                                                                                                                                                                                                                                                                                                                                                                                                                                                                                                                                                                                                                                                                                                                                                                                                                                                                                                                                                                                                                                                                                                                                                                                                                                                                                                                                                                                                                                                                                                                                                                                                                                                                                                                                                            | 19                                                                                                                                                                                                                                                                                                                                                                                                                                                                                                                                                                                                                                                                                                                                                                                                                                                                                                                                                                                                                                                                                                                                                                                                                                                                                                                                                                                                                                                                                                                                                                                                                                                                                                                                                                                                                                                                                                                                                                                                                                                                                                                             | 200                                                                                                                                                                                                                                                                                                                                                                                                                                                                                                                                                                                                                                                                                                                                                                                                                                                                                                                                                                                                                                                                                                                                                                                                                                                                                                                                                                                                                                                                                                                                                                                                                                                                                                                                                                                                                                                                                                                                                                                                                                                                                                                            | )8                                                                                                                                                                                                                                                                                                                                                                                                                                                                                                                                                                                                                                                                                                                                                                                                                                                                                                                                                                                                                                                                                                                                                                                                                                                                                                                                                                                                                                                                                                                                                                                                                                                                                                                                                                                                                                                                                                                                                                                                                                                                                                                             |
| <u>School</u>                                   | <u>District</u>                                           | <u>Province</u>                                                               | School<br>vs<br><u>District</u>                                                        | School<br>vs<br><u>Province</u>                                                                 | School<br>vs<br><u>District</u>                                                                           | School<br>vs<br><u>Province</u>                                                                                             | School<br>vs<br><u>District</u>                                                                                                                                                                                                                                                                                                                                                                                                                                                                                                                                                                                                                                                                                                                                                                                                                                                                                                                                                                                                                                                                                                                                                                                                                                                                                                                                                                                                                                                                                                                                                                                                                                                                                                                                                                                                                                                                                                                                                                                                                                                                                                | School<br>vs<br><u>Province</u>                                                                                                                                                                                                                                                                                                                                                                                                                                                                                                                                                                                                                                                                                                                                                                                                                                                                                                                                                                                                                                                                                                                                                                                                                                                                                                                                                                                                                                                                                                                                                                                                                                                                                                                                                                                                                                                                                                                                                                                                                                                                                                | School<br>vs<br><u>District</u>                                                                                                                                                                                                                                                                                                                                                                                                                                                                                                                                                                                                                                                                                                                                                                                                                                                                                                                                                                                                                                                                                                                                                                                                                                                                                                                                                                                                                                                                                                                                                                                                                                                                                                                                                                                                                                                                                                                                                                                                                                                                                                | School<br>vs<br><u>Province</u>                                                                                                                                                                                                                                                                                                                                                                                                                                                                                                                                                                                                                                                                                                                                                                                                                                                                                                                                                                                                                                                                                                                                                                                                                                                                                                                                                                                                                                                                                                                                                                                                                                                                                                                                                                                                                                                                                                                                                                                                                                                                                                |
| School data<br>with 5 or                        | 73.0                                                      | 73.9                                                                          | q                                                                                      | q                                                                                               | Р                                                                                                         | p                                                                                                                           | Р                                                                                                                                                                                                                                                                                                                                                                                                                                                                                                                                                                                                                                                                                                                                                                                                                                                                                                                                                                                                                                                                                                                                                                                                                                                                                                                                                                                                                                                                                                                                                                                                                                                                                                                                                                                                                                                                                                                                                                                                                                                                                                                              | Р                                                                                                                                                                                                                                                                                                                                                                                                                                                                                                                                                                                                                                                                                                                                                                                                                                                                                                                                                                                                                                                                                                                                                                                                                                                                                                                                                                                                                                                                                                                                                                                                                                                                                                                                                                                                                                                                                                                                                                                                                                                                                                                              | q                                                                                                                                                                                                                                                                                                                                                                                                                                                                                                                                                                                                                                                                                                                                                                                                                                                                                                                                                                                                                                                                                                                                                                                                                                                                                                                                                                                                                                                                                                                                                                                                                                                                                                                                                                                                                                                                                                                                                                                                                                                                                                                              | q                                                                                                                                                                                                                                                                                                                                                                                                                                                                                                                                                                                                                                                                                                                                                                                                                                                                                                                                                                                                                                                                                                                                                                                                                                                                                                                                                                                                                                                                                                                                                                                                                                                                                                                                                                                                                                                                                                                                                                                                                                                                                                                              |
| fewer<br>students<br>withheld for<br>reasons of | 27.0                                                      | 26.2                                                                          | I/Compreh                                                                              | hension I                                                                                       | evel (200                                                                                                 | 8-11\                                                                                                                       |                                                                                                                                                                                                                                                                                                                                                                                                                                                                                                                                                                                                                                                                                                                                                                                                                                                                                                                                                                                                                                                                                                                                                                                                                                                                                                                                                                                                                                                                                                                                                                                                                                                                                                                                                                                                                                                                                                                                                                                                                                                                                                                                |                                                                                                                                                                                                                                                                                                                                                                                                                                                                                                                                                                                                                                                                                                                                                                                                                                                                                                                                                                                                                                                                                                                                                                                                                                                                                                                                                                                                                                                                                                                                                                                                                                                                                                                                                                                                                                                                                                                                                                                                                                                                                                                                |                                                                                                                                                                                                                                                                                                                                                                                                                                                                                                                                                                                                                                                                                                                                                                                                                                                                                                                                                                                                                                                                                                                                                                                                                                                                                                                                                                                                                                                                                                                                                                                                                                                                                                                                                                                                                                                                                                                                                                                                                                                                                                                                |                                                                                                                                                                                                                                                                                                                                                                                                                                                                                                                                                                                                                                                                                                                                                                                                                                                                                                                                                                                                                                                                                                                                                                                                                                                                                                                                                                                                                                                                                                                                                                                                                                                                                                                                                                                                                                                                                                                                                                                                                                                                                                                                |
|                                                 | School  School data with 5 or fewer students withheld for | School District  School data with 5 or fewer students withheld for reasons of | School District Province  School data with 5 or fewer students withheld for reasons of | School District Province District  School data with 5 or fewer students withheld for reasons of | School District Province School vs Province  School data with 5 or fewer students withheld for reasons of | School District Province School vs District Province District  School data with 5 or fewer students withheld for reasons of | School District Province District Province School Vs Province Province District Province Province District Province District Province District Province District Province Province Province Province District Province Province Province Province Province Province District Province Province Province Province Province District Province Province District Province Province Province District Dist | School District Province District Province District Province District Province District Province District District Province District District District Province District Distr | School District Province District Province District Province District Province School vs District Province District Prov | School District Province District Province District Province District Province District Province District Province District District Province District Provi |

School data with 5 or fewer students withheld for reasons of confidentiality.

denotes school performance vs province.

<sup>10/6/2011</sup> 

<sup>\*</sup> In Grade 2, Instructional and Comprehension levels are reported together as decoding and comprehension are functions of reading.