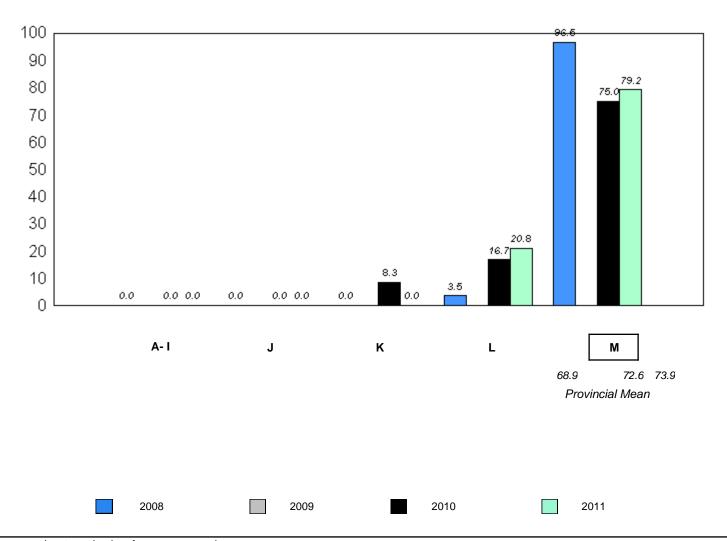

School data with 5 or fewer students withheld for reasons of confidentiality.

Instructional/Comprehension Level (2008-11)

4 Year Trend (School Results)

A-I J K L M

68.9 72.4 72.6 73.9

Provincial Mean

2008 2009 2010 2011

denotes school performance vs province.

<sup>10/6/2011</sup> 

District 1 - Labrador

#005 - Peacock Primary School, Happy Valley-Goose Bay

Grades: K-3

| Total Students: | 59            | Instructional/Comprehension Level |                 |                                 |                                 |                                 |                                 |                                 |                                 |                                 |                                 |  |
|-----------------|---------------|-----------------------------------|-----------------|---------------------------------|---------------------------------|---------------------------------|---------------------------------|---------------------------------|---------------------------------|---------------------------------|---------------------------------|--|
|                 |               |                                   |                 | 2                               | 2011                            | 2                               | 010                             | 200                             | 9                               | 200                             | )8                              |  |
| <u>Level</u>    | <u>School</u> | <u>District</u>                   | <u>Province</u> | School<br>vs<br><u>District</u> | School<br>vs<br><u>Province</u> | School<br>vs<br><u>District</u> | School<br>vs<br><u>Province</u> | School<br>vs<br><u>District</u> | School<br>vs<br><u>Province</u> | School<br>vs<br><u>District</u> | School<br>vs<br><u>Province</u> |  |
| М               | 62.7          | 73.0                              | 73.9            | q                               | q                               | q                               | q                               | р                               | р                               | q                               | q                               |  |
| A - L           | 37.3          | 27.0                              | 26.2            |                                 |                                 |                                 |                                 |                                 |                                 |                                 |                                 |  |