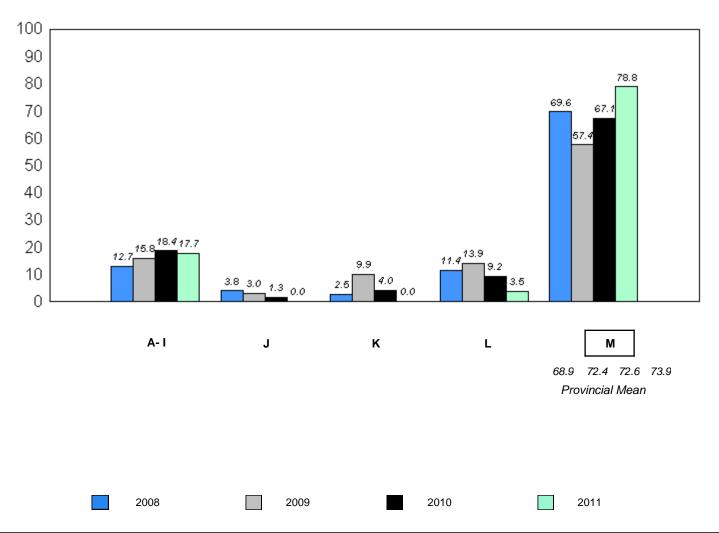

School data with 5 or fewer students withheld for reasons of confidentiality.

Instructional/Comprehension Level (2008-11)

4 Year Trend (School Results)

A-I J K L M

68.9 72.4 72.6 73.9

Provincial Mean

2008 2009 2010 2011

denotes school performance vs province.

<sup>10/6/2011</sup> 

District 1 - Labrador

#005 - Peacock Primary School, Happy Valley-Goose Bay

Grades: K-3

| Total Students: | 59            | Instructional/Comprehension Level |                 |                                 |                                 |                                 |                                 |                                 |                                 |                                 |                                 |  |
|-----------------|---------------|-----------------------------------|-----------------|---------------------------------|---------------------------------|---------------------------------|---------------------------------|---------------------------------|---------------------------------|---------------------------------|---------------------------------|--|
|                 |               |                                   |                 | 2                               | 2011                            | 2                               | 010                             | 200                             | 9                               | 200                             | )8                              |  |
| <u>Level</u>    | <u>School</u> | <u>District</u>                   | <u>Province</u> | School<br>vs<br><u>District</u> | School<br>vs<br><u>Province</u> | School<br>vs<br><u>District</u> | School<br>vs<br><u>Province</u> | School<br>vs<br><u>District</u> | School<br>vs<br><u>Province</u> | School<br>vs<br><u>District</u> | School<br>vs<br><u>Province</u> |  |
| М               | 62.7          | 73.0                              | 73.9            | q                               | q                               | q                               | q                               | р                               | р                               | q                               | q                               |  |
| A - L           | 37.3          | 27.0                              | 26.2            |                                 |                                 |                                 |                                 |                                 |                                 |                                 |                                 |  |