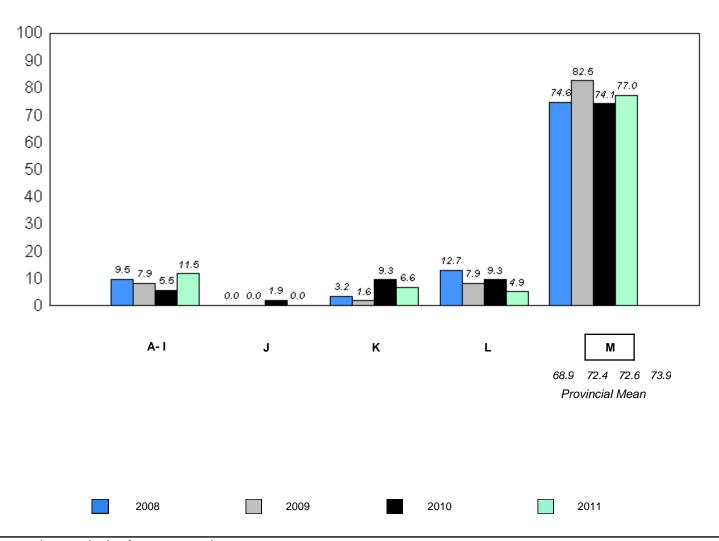

School data with 5 or fewer students withheld for reasons of confidentiality.

denotes school performance vs province.

<sup>10/6/2011</sup> 

<sup>\*</sup> In Grade 2, Instructional and Comprehension levels are reported together as decoding and comprehension are functions of reading.