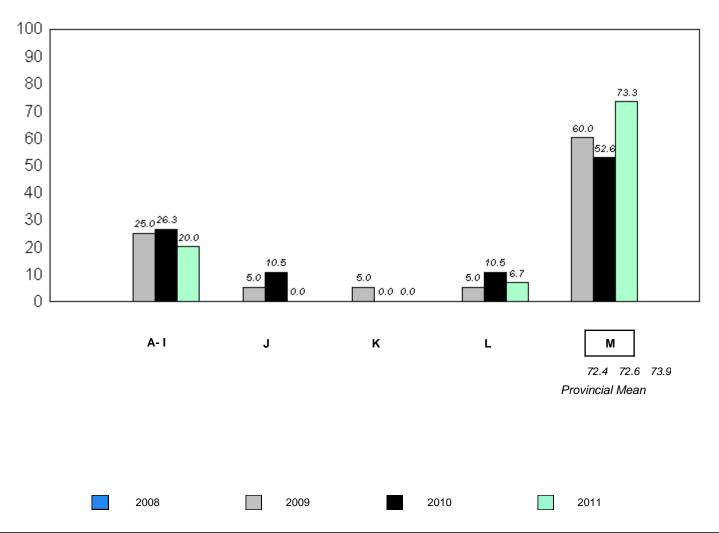

District 1 - Labrador

confidentiality.

Grades: K-12 #016 - B.L. Morrison, Postville

| Total Students: | 1                                                                   | Instructional/Comprehension Level |                 |                                 |                                 |                                 |                                 |                                 |                                 |                                 |                                 |
|-----------------|---------------------------------------------------------------------|-----------------------------------|-----------------|---------------------------------|---------------------------------|---------------------------------|---------------------------------|---------------------------------|---------------------------------|---------------------------------|---------------------------------|
|                 |                                                                     |                                   |                 | 2                               | 2011                            | 2                               | 010                             | 200                             | 9                               | 200                             | 08                              |
| <u>Level</u>    | <u>School</u>                                                       | <u>District</u>                   | <u>Province</u> | School<br>vs<br><u>District</u> | School<br>vs<br><u>Province</u> | School<br>vs<br><u>District</u> | School<br>vs<br><u>Province</u> | School<br>vs<br><u>District</u> | School<br>vs<br><u>Province</u> | School<br>vs<br><u>District</u> | School<br>vs<br><u>Province</u> |
| М               | School data<br>with 5 or                                            | 73.0                              | 73.9            | Р                               | p                               | Р                               | Р                               | q                               | q                               | р                               | Р                               |
| A - L           | fewer<br>students<br>withheld for<br>reasons of<br>confidentiality. | 27.0                              | 26.2            | /Compret                        | nension I                       | evel (200                       | 8-11)                           |                                 |                                 |                                 |                                 |

School data with 5 or fewer students withheld for reasons of confidentiality.

denotes school performance vs province.

<sup>10/6/2011</sup> 

District 1 - Labrador

#017 - Northern Lights Academy, Rigolet

Grades: K-12