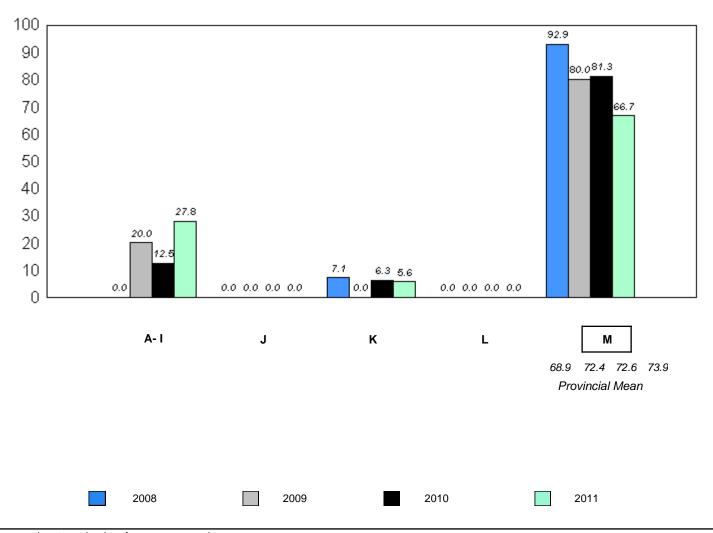

School data with 5 or fewer students withheld for reasons of confidentiality.

Instructional/Comprehension Level (2008-11)

4 Year Trend (School Results)

A-I J K L M

68.9 72.4 72.6 73.9

Provincial Mean

2008 2009 2010 2011

denotes school performance vs province.

<sup>10/6/2011</sup> 

District 1 - Labrador

#005 - Peacock Primary School, Happy Valley-Goose Bay

Grades: K-3

| Total Students: | 59            | Instructional/Comprehension Level |                 |                                 |                                 |                                 |                                 |                                 |                                 |                                 |                                 |  |
|-----------------|---------------|-----------------------------------|-----------------|---------------------------------|---------------------------------|---------------------------------|---------------------------------|---------------------------------|---------------------------------|---------------------------------|---------------------------------|--|
|                 |               |                                   |                 | 2                               | 2011                            | 2                               | 010                             | 200                             | 9                               | 200                             | )8                              |  |
| <u>Level</u>    | <u>School</u> | <u>District</u>                   | <u>Province</u> | School<br>vs<br><u>District</u> | School<br>vs<br><u>Province</u> | School<br>vs<br><u>District</u> | School<br>vs<br><u>Province</u> | School<br>vs<br><u>District</u> | School<br>vs<br><u>Province</u> | School<br>vs<br><u>District</u> | School<br>vs<br><u>Province</u> |  |
| М               | 62.7          | 73.0                              | 73.9            | q                               | q                               | q                               | q                               | р                               | р                               | q                               | q                               |  |
| A - L           | 37.3          | 27.0                              | 26.2            |                                 |                                 |                                 |                                 |                                 |                                 |                                 |                                 |  |