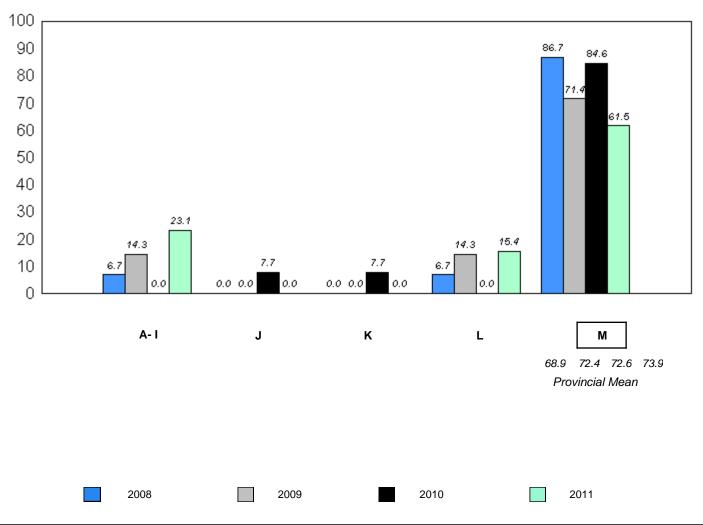

Grades: K-2,4-12

students withheld for reasons of confidentiality. 27.0

26.2

with 5 or fewer

Instructional/Comprehension Level (2008-11)

4 Year Trend (School Results)

School data with 5 or fewer students withheld for reasons of confidentiality.

A-I J K L M
72.4 73.9
Provincial Mean

2008 2009 2010 2011

denotes school performance vs province.

<sup>10/6/2011</sup> 

District 1 - Labrador

#002 - Henry Gordon Academy, Cartwright

reasons of

confidentiality.