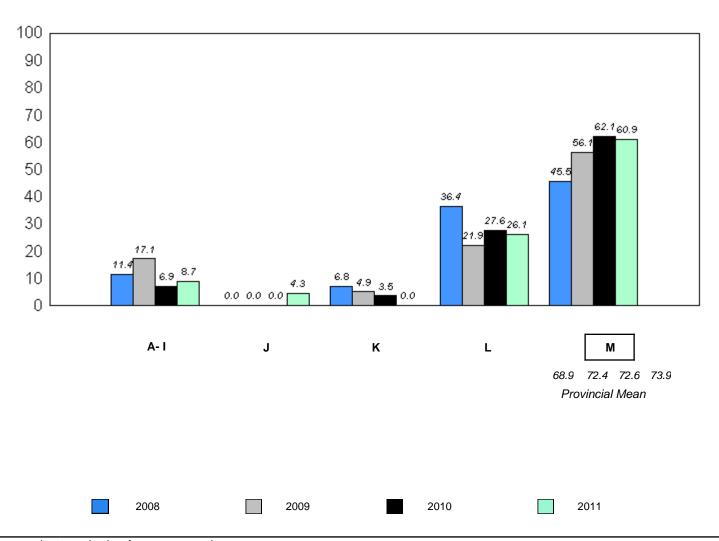

Grades: K-2,4-12

students withheld for reasons of confidentiality. 27.0

26.2

with 5 or fewer

Instructional/Comprehension Level (2008-11)

4 Year Trend (School Results)

School data with 5 or fewer students withheld for reasons of confidentiality.

A-I J K L M
72.4 73.9
Provincial Mean

2008 2009 2010 2011

denotes school performance vs province.

<sup>10/6/2011</sup> 

District 1 - Labrador

#002 - Henry Gordon Academy, Cartwright

reasons of

confidentiality.