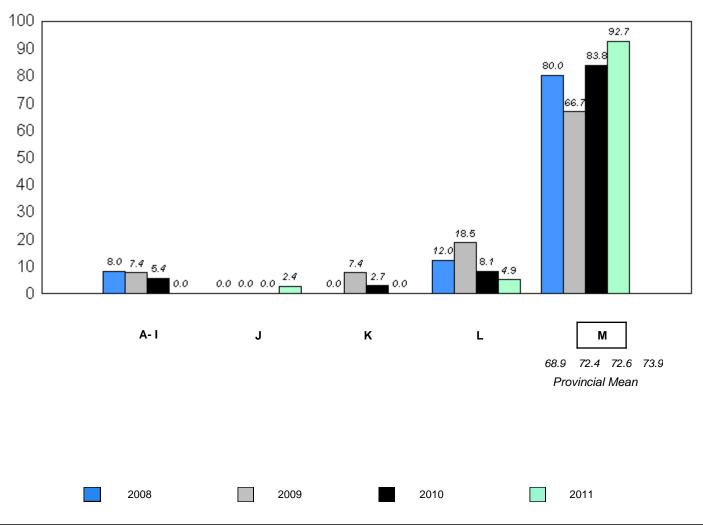

School data with 5 or fewer students withheld for reasons of confidentiality.

Instructional/Comprehension Level (2008-11)

4 Year Trend (School Results)

A-I J K L M

68.9 72.4 72.6 73.9

Provincial Mean

2008 2009 2010 2011

denotes school performance vs province.

<sup>10/6/2011</sup> 

District 1 - Labrador

#005 - Peacock Primary School, Happy Valley-Goose Bay

Grades: K-3

| Total Students: | 59            | Instructional/Comprehension Level |                 |                                 |                                 |                                 |                                 |                                 |                                 |                                 |                                 |  |
|-----------------|---------------|-----------------------------------|-----------------|---------------------------------|---------------------------------|---------------------------------|---------------------------------|---------------------------------|---------------------------------|---------------------------------|---------------------------------|--|
|                 |               |                                   |                 | 2                               | 2011                            | 2                               | 010                             | 200                             | 9                               | 200                             | )8                              |  |
| <u>Level</u>    | <u>School</u> | <u>District</u>                   | <u>Province</u> | School<br>vs<br><u>District</u> | School<br>vs<br><u>Province</u> | School<br>vs<br><u>District</u> | School<br>vs<br><u>Province</u> | School<br>vs<br><u>District</u> | School<br>vs<br><u>Province</u> | School<br>vs<br><u>District</u> | School<br>vs<br><u>Province</u> |  |
| М               | 62.7          | 73.0                              | 73.9            | q                               | q                               | q                               | q                               | р                               | р                               | q                               | q                               |  |
| A - L           | 37.3          | 27.0                              | 26.2            |                                 |                                 |                                 |                                 |                                 |                                 |                                 |                                 |  |