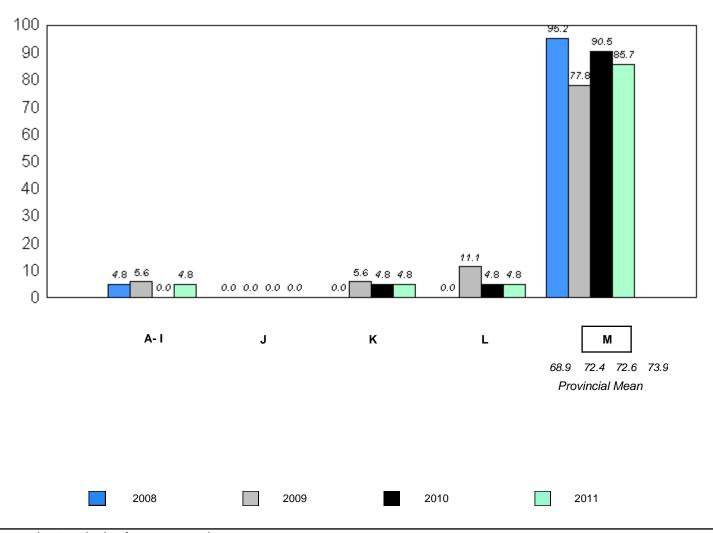

Grades: K-2,4-12

students withheld for reasons of confidentiality. 27.0

26.2

with 5 or fewer

Instructional/Comprehension Level (2008-11)

4 Year Trend (School Results)

School data with 5 or fewer students withheld for reasons of confidentiality.

A-I J K L M
72.4 73.9
Provincial Mean

2008 2009 2010 2011

denotes school performance vs province.

<sup>10/6/2011</sup> 

District 1 - Labrador

#002 - Henry Gordon Academy, Cartwright

reasons of

confidentiality.