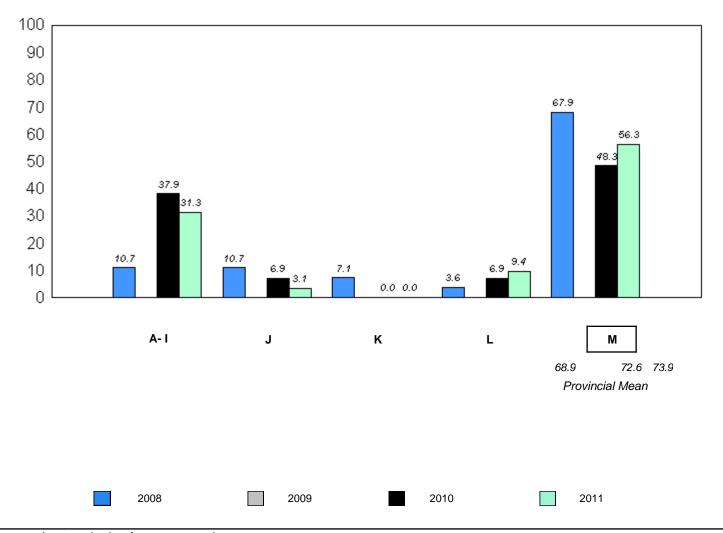

School data with 5 or fewer students withheld for reasons of confidentiality.

Instructional/Comprehension Level (2008-11)

| A- I | J  | ı   | К | L    |      | М              |
|------|----|-----|---|------|------|----------------|
|      |    |     |   |      | 68.9 | 72.4 72.6 73.9 |
|      |    |     |   |      | Pro  | vincial Mean   |
|      |    |     |   |      |      |                |
|      |    |     |   |      |      |                |
|      |    |     |   |      |      |                |
|      |    |     |   |      |      |                |
| 2008 | 20 | 009 |   | 2010 |      | 2011           |