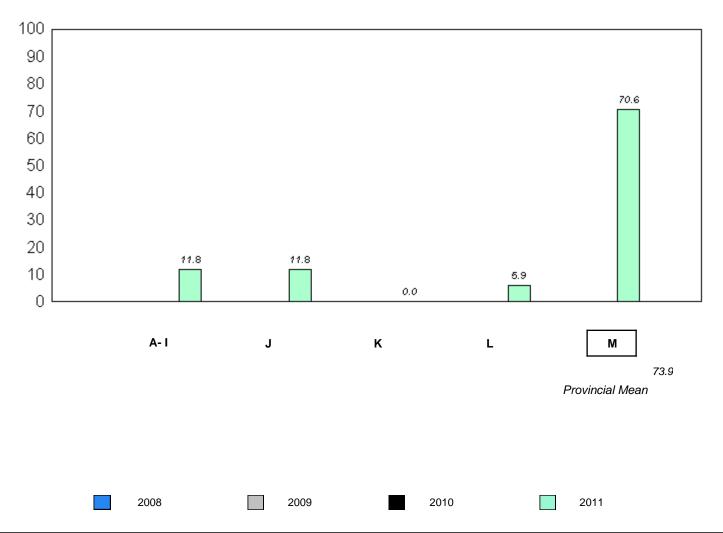

Grades: K-2,4-12

students withheld for reasons of confidentiality. 27.0

26.2

with 5 or fewer

Instructional/Comprehension Level (2008-11)

4 Year Trend (School Results)

School data with 5 or fewer students withheld for reasons of confidentiality.

A-I J K L M
72.4 73.9
Provincial Mean

2008 2009 2010 2011

denotes school performance vs province.

<sup>10/6/2011</sup> 

District 1 - Labrador

#002 - Henry Gordon Academy, Cartwright

reasons of

confidentiality.