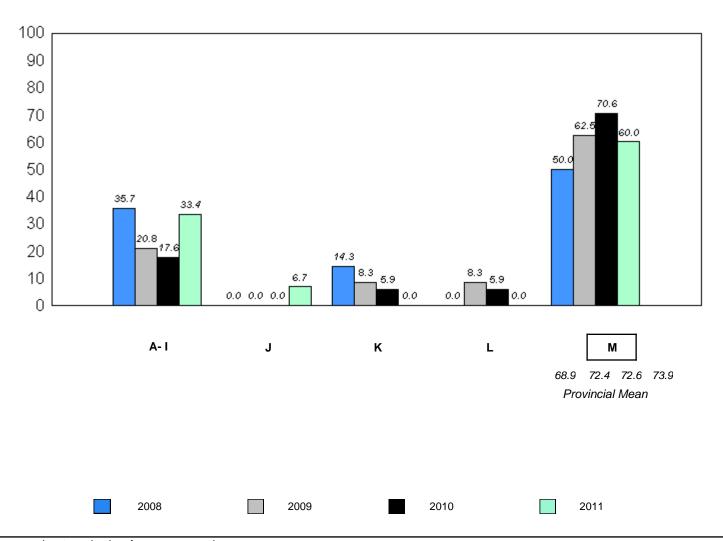

School data with 5 or fewer students withheld for reasons of confidentiality.

denotes school performance vs province.

<sup>10/6/2011</sup> 

<sup>\*</sup> In Grade 2, Instructional and Comprehension levels are reported together as decoding and comprehension are functions of reading.