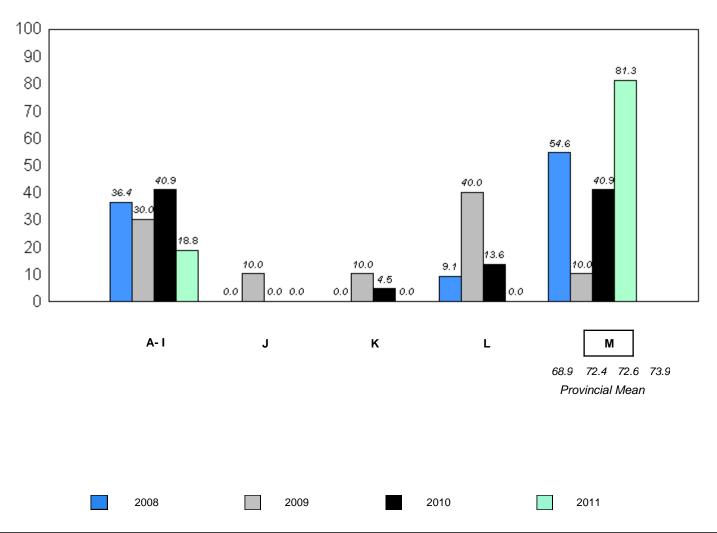

District 1 - Labrador

confidentiality.

Grades: K-12 #016 - B.L. Morrison, Postville

| Total Students: | 1                                                                   | Instructional/Comprehension Level |                 |                                 |                                 |                                 |                                 |                                 |                                 |                                 |                                 |
|-----------------|---------------------------------------------------------------------|-----------------------------------|-----------------|---------------------------------|---------------------------------|---------------------------------|---------------------------------|---------------------------------|---------------------------------|---------------------------------|---------------------------------|
|                 |                                                                     |                                   |                 | 2                               | 2011                            | 2                               | 010                             | 200                             | 9                               | 200                             | 08                              |
| <u>Level</u>    | <u>School</u>                                                       | <u>District</u>                   | <u>Province</u> | School<br>vs<br><u>District</u> | School<br>vs<br><u>Province</u> | School<br>vs<br><u>District</u> | School<br>vs<br><u>Province</u> | School<br>vs<br><u>District</u> | School<br>vs<br><u>Province</u> | School<br>vs<br><u>District</u> | School<br>vs<br><u>Province</u> |
| М               | School data<br>with 5 or                                            | 73.0                              | 73.9            | Р                               | p                               | Р                               | Р                               | q                               | q                               | р                               | Р                               |
| A - L           | fewer<br>students<br>withheld for<br>reasons of<br>confidentiality. | 27.0                              | 26.2            | /Compret                        | nension I                       | evel (200                       | 8-11)                           |                                 |                                 |                                 |                                 |

School data with 5 or fewer students withheld for reasons of confidentiality.

denotes school performance vs province.

<sup>10/6/2011</sup> 

District 1 - Labrador

#017 - Northern Lights Academy, Rigolet

Grades: K-12