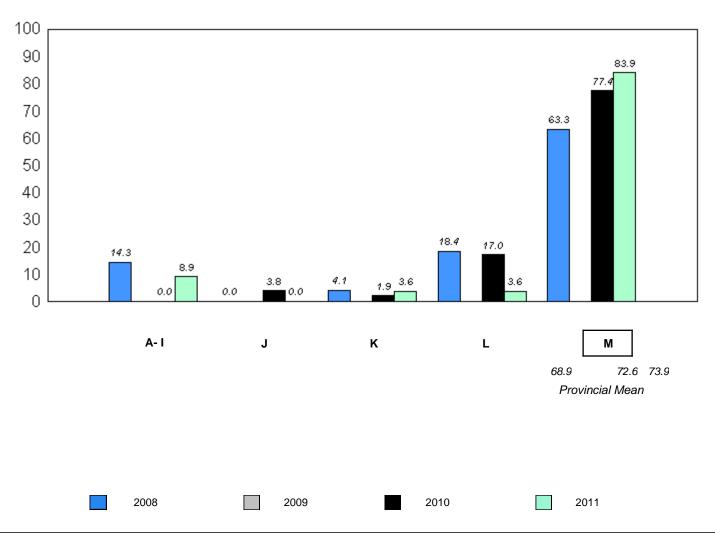

Grades: K-2,4-12

students withheld for reasons of confidentiality. 27.0

26.2

with 5 or fewer

Instructional/Comprehension Level (2008-11)

4 Year Trend (School Results)

School data with 5 or fewer students withheld for reasons of confidentiality.

A-I J K L M
72.4 73.9
Provincial Mean

2008 2009 2010 2011

denotes school performance vs province.

<sup>10/6/2011</sup> 

District 1 - Labrador

#002 - Henry Gordon Academy, Cartwright

reasons of

confidentiality.