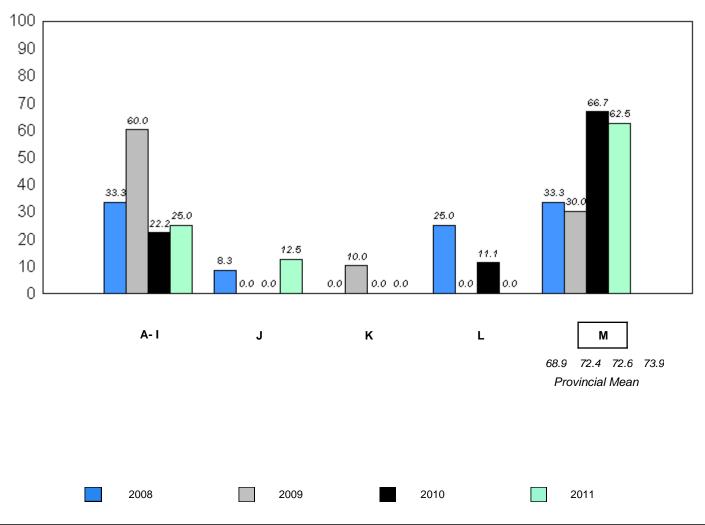

School data with 5 or fewer students withheld for reasons of confidentiality.

Instructional/Comprehension Level (2008-11)

4 Year Trend (School Results)

A-I J K L M

68.9 72.4 72.6 73.9

Provincial Mean

2008 2009 2010 2011

denotes school performance vs province.

<sup>10/6/2011</sup> 

District 1 - Labrador

#005 - Peacock Primary School, Happy Valley-Goose Bay

Grades: K-3

| Total Students: | 59            | Instructional/Comprehension Level |                 |                                 |                                 |                                 |                                 |                                 |                                 |                                 |                                 |  |
|-----------------|---------------|-----------------------------------|-----------------|---------------------------------|---------------------------------|---------------------------------|---------------------------------|---------------------------------|---------------------------------|---------------------------------|---------------------------------|--|
|                 |               |                                   |                 | 2                               | 2011                            | 2                               | 010                             | 200                             | 9                               | 200                             | )8                              |  |
| <u>Level</u>    | <u>School</u> | <u>District</u>                   | <u>Province</u> | School<br>vs<br><u>District</u> | School<br>vs<br><u>Province</u> | School<br>vs<br><u>District</u> | School<br>vs<br><u>Province</u> | School<br>vs<br><u>District</u> | School<br>vs<br><u>Province</u> | School<br>vs<br><u>District</u> | School<br>vs<br><u>Province</u> |  |
| М               | 62.7          | 73.0                              | 73.9            | q                               | q                               | q                               | q                               | р                               | р                               | q                               | q                               |  |
| A - L           | 37.3          | 27.0                              | 26.2            |                                 |                                 |                                 |                                 |                                 |                                 |                                 |                                 |  |