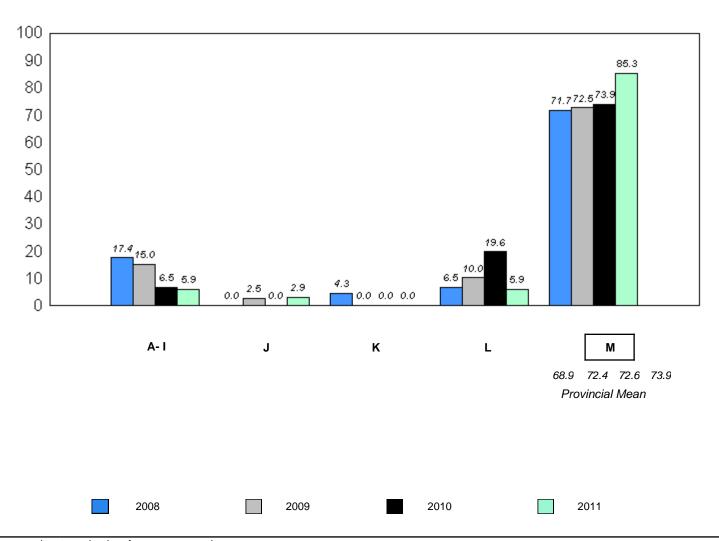

Grades: K-2,4-12

students withheld for reasons of confidentiality. 27.0

26.2

with 5 or fewer

Instructional/Comprehension Level (2008-11)

4 Year Trend (School Results)

School data with 5 or fewer students withheld for reasons of confidentiality.

A-I J K L M
72.4 73.9
Provincial Mean

2008 2009 2010 2011

denotes school performance vs province.

<sup>10/6/2011</sup> 

District 1 - Labrador

#002 - Henry Gordon Academy, Cartwright

reasons of

confidentiality.