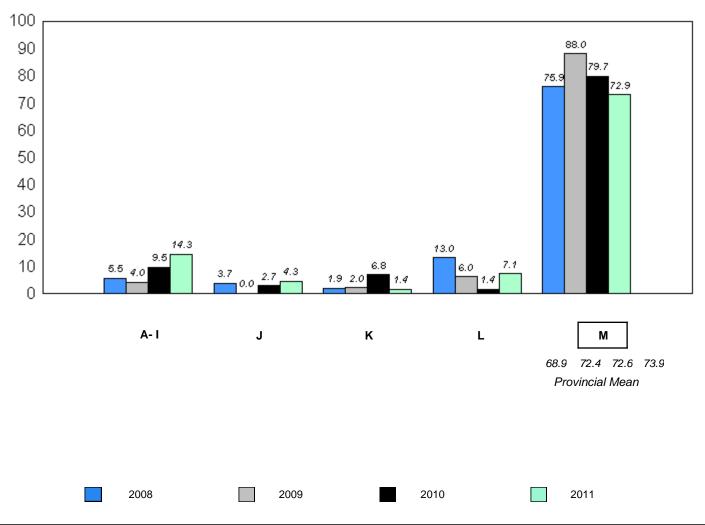

Grades: K-2,4-12

students withheld for reasons of confidentiality. 27.0

26.2

with 5 or fewer

Instructional/Comprehension Level (2008-11)

4 Year Trend (School Results)

School data with 5 or fewer students withheld for reasons of confidentiality.

A-I J K L M
72.4 73.9
Provincial Mean

2008 2009 2010 2011

denotes school performance vs province.

<sup>10/6/2011</sup> 

District 1 - Labrador

#002 - Henry Gordon Academy, Cartwright

reasons of

confidentiality.