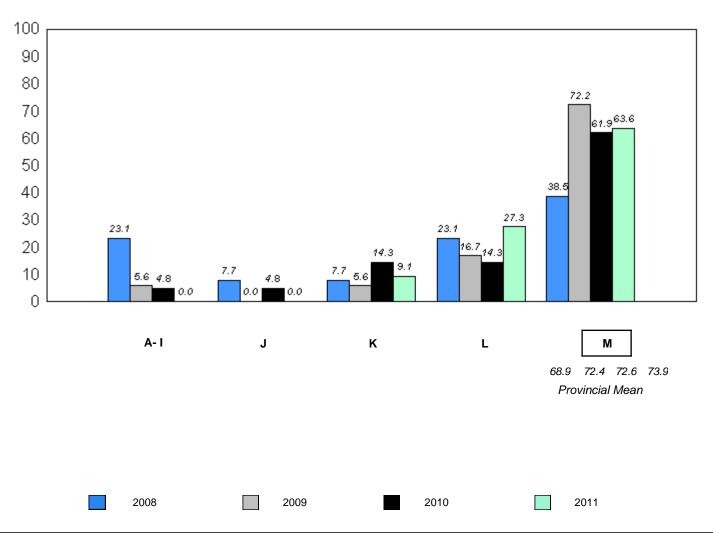

School data with 5 or fewer students withheld for reasons of confidentiality.

denotes school performance vs province.

<sup>10/6/2011</sup> 

<sup>\*</sup> In Grade 2, Instructional and Comprehension levels are reported together as decoding and comprehension are functions of reading.