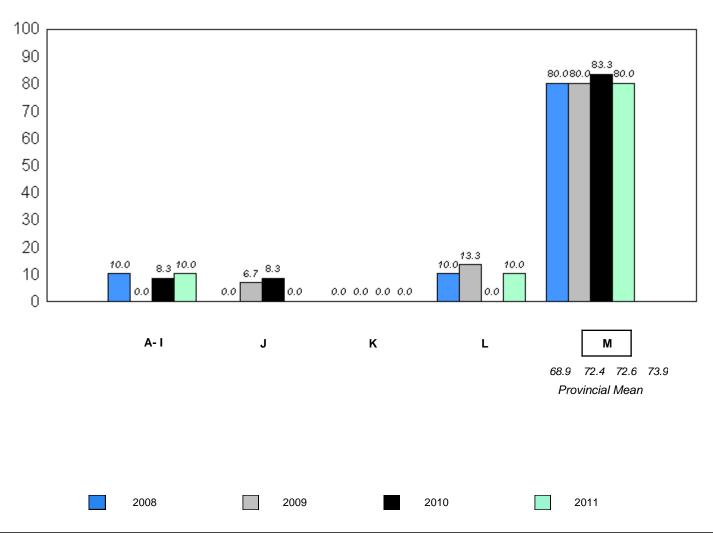

Grades: K-2,4-12

students withheld for reasons of confidentiality. 27.0

26.2

with 5 or fewer

Instructional/Comprehension Level (2008-11)

4 Year Trend (School Results)

School data with 5 or fewer students withheld for reasons of confidentiality.

A-I J K L M
72.4 73.9
Provincial Mean

2008 2009 2010 2011

denotes school performance vs province.

<sup>10/6/2011</sup> 

District 1 - Labrador

#002 - Henry Gordon Academy, Cartwright

reasons of

confidentiality.