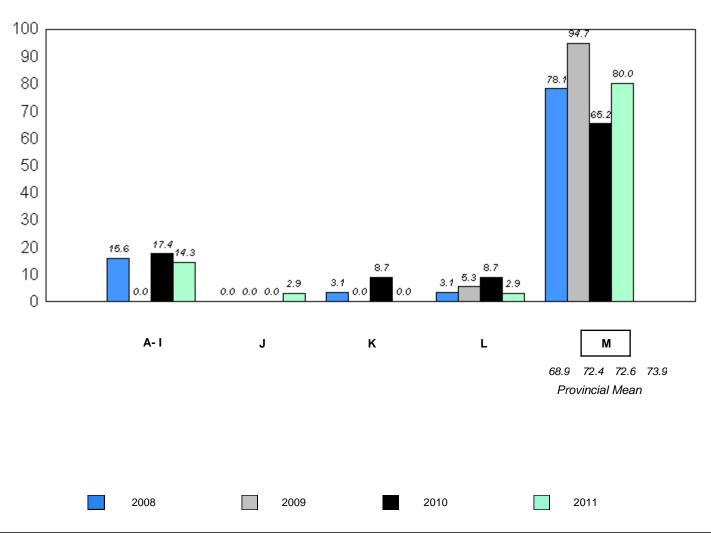

District 1 - Labrador

confidentiality.

Grades: K-12 #016 - B.L. Morrison, Postville

| Total Students: | 1                                                                   | Instructional/Comprehension Level |                 |                                 |                                 |                                 |                                 |                                 |                                 |                                 |                                 |
|-----------------|---------------------------------------------------------------------|-----------------------------------|-----------------|---------------------------------|---------------------------------|---------------------------------|---------------------------------|---------------------------------|---------------------------------|---------------------------------|---------------------------------|
|                 |                                                                     |                                   |                 | 2                               | 2011                            | 2                               | 010                             | 200                             | 9                               | 200                             | 08                              |
| <u>Level</u>    | <u>School</u>                                                       | <u>District</u>                   | <u>Province</u> | School<br>vs<br><u>District</u> | School<br>vs<br><u>Province</u> | School<br>vs<br><u>District</u> | School<br>vs<br><u>Province</u> | School<br>vs<br><u>District</u> | School<br>vs<br><u>Province</u> | School<br>vs<br><u>District</u> | School<br>vs<br><u>Province</u> |
| М               | School data<br>with 5 or                                            | 73.0                              | 73.9            | Р                               | p                               | Р                               | Р                               | q                               | q                               | р                               | Р                               |
| A - L           | fewer<br>students<br>withheld for<br>reasons of<br>confidentiality. | 27.0                              | 26.2            | /Compret                        | nension I                       | evel (200                       | 8-11)                           |                                 |                                 |                                 |                                 |

School data with 5 or fewer students withheld for reasons of confidentiality.

denotes school performance vs province.

<sup>10/6/2011</sup> 

District 1 - Labrador

#017 - Northern Lights Academy, Rigolet

Grades: K-12