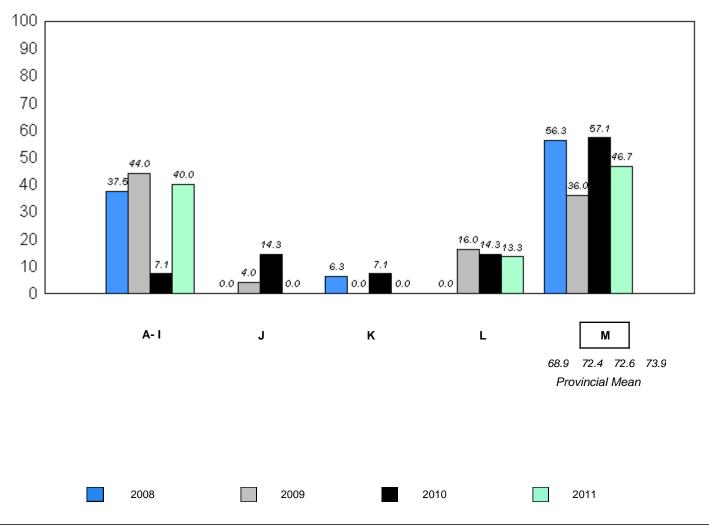

District 1 - Labrador

confidentiality.

Grades: K-12 #016 - B.L. Morrison, Postville

| Total Students: | 1                                                                   | Instructional/Comprehension Level |                 |                                 |                                 |                                 |                                 |                                 |                                 |                                 |                                 |
|-----------------|---------------------------------------------------------------------|-----------------------------------|-----------------|---------------------------------|---------------------------------|---------------------------------|---------------------------------|---------------------------------|---------------------------------|---------------------------------|---------------------------------|
|                 |                                                                     |                                   |                 | 2                               | 2011                            | 2                               | 010                             | 200                             | 9                               | 200                             | 08                              |
| <u>Level</u>    | <u>School</u>                                                       | <u>District</u>                   | <u>Province</u> | School<br>vs<br><u>District</u> | School<br>vs<br><u>Province</u> | School<br>vs<br><u>District</u> | School<br>vs<br><u>Province</u> | School<br>vs<br><u>District</u> | School<br>vs<br><u>Province</u> | School<br>vs<br><u>District</u> | School<br>vs<br><u>Province</u> |
| М               | School data<br>with 5 or                                            | 73.0                              | 73.9            | Р                               | p                               | Р                               | Р                               | q                               | q                               | р                               | Р                               |
| A - L           | fewer<br>students<br>withheld for<br>reasons of<br>confidentiality. | 27.0                              | 26.2            | /Compret                        | nension I                       | evel (200                       | 8-11)                           |                                 |                                 |                                 |                                 |

School data with 5 or fewer students withheld for reasons of confidentiality.

denotes school performance vs province.

<sup>10/6/2011</sup> 

District 1 - Labrador

#017 - Northern Lights Academy, Rigolet

Grades: K-12