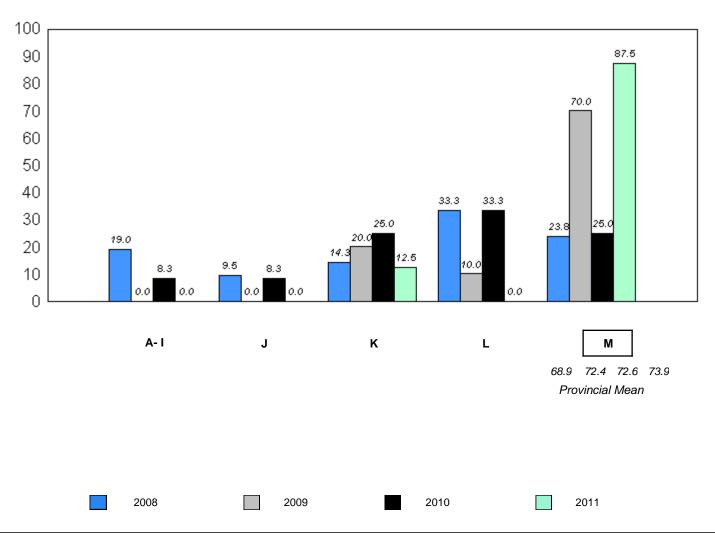

School data with 5 or fewer students withheld for reasons of confidentiality.

Instructional/Comprehension Level (2008-11)

4 Year Trend (School Results)

A-I J K L M

68.9 72.4 72.6 73.9

Provincial Mean

2008 2009 2010 2011

denotes school performance vs province.

<sup>10/6/2011</sup> 

District 1 - Labrador

#005 - Peacock Primary School, Happy Valley-Goose Bay

Grades: K-3

| Total Students: | 59            | Instructional/Comprehension Level |                 |                                 |                                 |                                 |                                 |                                 |                                 |                                 |                                 |  |
|-----------------|---------------|-----------------------------------|-----------------|---------------------------------|---------------------------------|---------------------------------|---------------------------------|---------------------------------|---------------------------------|---------------------------------|---------------------------------|--|
|                 |               |                                   |                 | 2                               | 2011                            | 2                               | 010                             | 200                             | 9                               | 200                             | )8                              |  |
| <u>Level</u>    | <u>School</u> | <u>District</u>                   | <u>Province</u> | School<br>vs<br><u>District</u> | School<br>vs<br><u>Province</u> | School<br>vs<br><u>District</u> | School<br>vs<br><u>Province</u> | School<br>vs<br><u>District</u> | School<br>vs<br><u>Province</u> | School<br>vs<br><u>District</u> | School<br>vs<br><u>Province</u> |  |
| М               | 62.7          | 73.0                              | 73.9            | q                               | q                               | q                               | q                               | р                               | р                               | q                               | q                               |  |
| A - L           | 37.3          | 27.0                              | 26.2            |                                 |                                 |                                 |                                 |                                 |                                 |                                 |                                 |  |