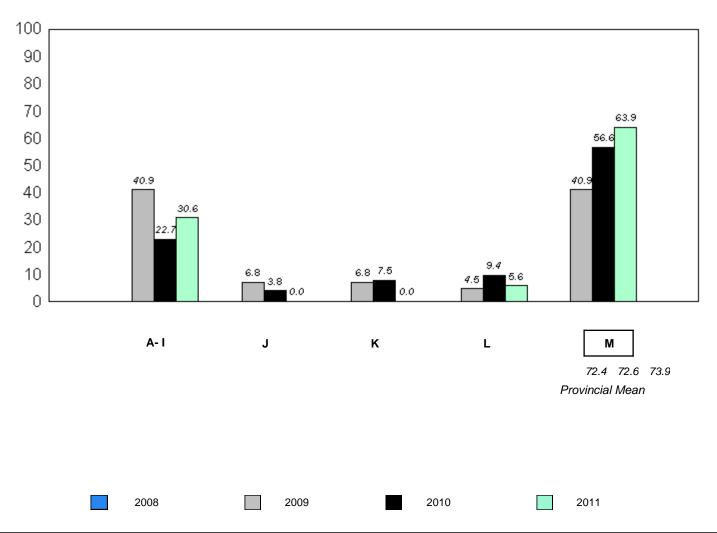

District 2 - Western

#022 - William Gillett Academy, Charlottetown, LAB

reasons of

confidentiality.

Grades: K-12

| Total Students: | 2                                 | Instructional/Comprehension Level |                 |                                 |                                 |                                 |                                 |                                 |                                 |                                 |                                 |
|-----------------|-----------------------------------|-----------------------------------|-----------------|---------------------------------|---------------------------------|---------------------------------|---------------------------------|---------------------------------|---------------------------------|---------------------------------|---------------------------------|
|                 |                                   |                                   |                 | 2011                            | 2                               | 010                             | 200                             | 9                               | 200                             | )8                              |                                 |
| Level           | <u>School</u>                     | <u>District</u>                   | <u>Province</u> | School<br>vs<br><u>District</u> | School<br>vs<br><u>Province</u> | School<br>vs<br><u>District</u> | School<br>vs<br><u>Province</u> | School<br>vs<br><u>District</u> | School<br>vs<br><u>Province</u> | School<br>vs<br><u>District</u> | School<br>vs<br><u>Province</u> |
| М               | School data<br>with 5 or          | 73.1                              | 73.9            | q                               | q                               | Р                               | Р                               | Р                               | Р                               | q                               | q                               |
| A - L           | fewer<br>students<br>withheld for | 26.9                              | 26.2            |                                 |                                 |                                 |                                 |                                 |                                 |                                 |                                 |

School data with 5 or fewer students withheld for reasons of confidentiality.

Instructional/Comprehension Level (2008-11)

| A- I | J  | ı   | К | L    |      | М              |
|------|----|-----|---|------|------|----------------|
|      |    |     |   |      | 68.9 | 72.4 72.6 73.9 |
|      |    |     |   |      | Pro  | vincial Mean   |
|      |    |     |   |      |      |                |
|      |    |     |   |      |      |                |
|      |    |     |   |      |      |                |
|      |    |     |   |      |      |                |
| 2008 | 20 | 009 |   | 2010 |      | 2011           |