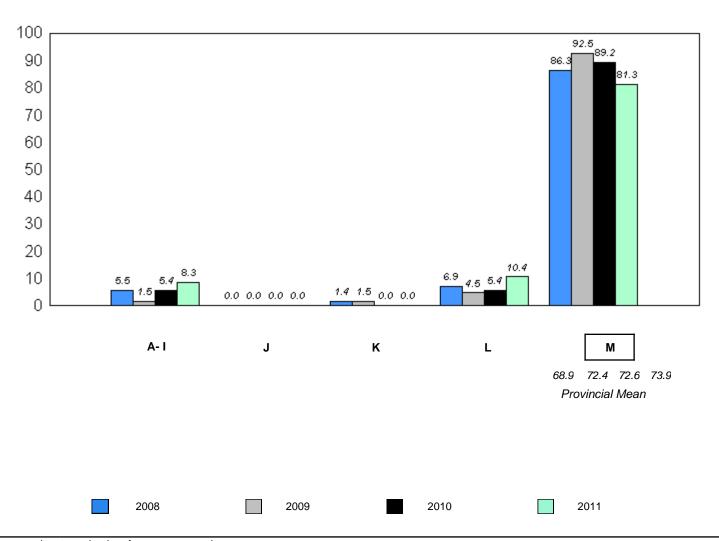

District 1 - Labrador

confidentiality.

Grades: K-12 #016 - B.L. Morrison, Postville

| Total Students: | 1                                                                   | Instructional/Comprehension Level |                 |                                 |                                 |                                 |                                 |                                 |                                 |                                 |                                 |
|-----------------|---------------------------------------------------------------------|-----------------------------------|-----------------|---------------------------------|---------------------------------|---------------------------------|---------------------------------|---------------------------------|---------------------------------|---------------------------------|---------------------------------|
|                 |                                                                     |                                   |                 | 2                               | 2011                            | 2                               | 010                             | 200                             | 9                               | 200                             | 08                              |
| <u>Level</u>    | <u>School</u>                                                       | <u>District</u>                   | <u>Province</u> | School<br>vs<br><u>District</u> | School<br>vs<br><u>Province</u> | School<br>vs<br><u>District</u> | School<br>vs<br><u>Province</u> | School<br>vs<br><u>District</u> | School<br>vs<br><u>Province</u> | School<br>vs<br><u>District</u> | School<br>vs<br><u>Province</u> |
| М               | School data<br>with 5 or                                            | 73.0                              | 73.9            | Р                               | p                               | Р                               | Р                               | q                               | q                               | р                               | Р                               |
| A - L           | fewer<br>students<br>withheld for<br>reasons of<br>confidentiality. | 27.0                              | 26.2            | /Compret                        | nension I                       | evel (200                       | 8-11)                           |                                 |                                 |                                 |                                 |

School data with 5 or fewer students withheld for reasons of confidentiality.

denotes school performance vs province.

<sup>10/6/2011</sup> 

District 1 - Labrador

#017 - Northern Lights Academy, Rigolet

Grades: K-12