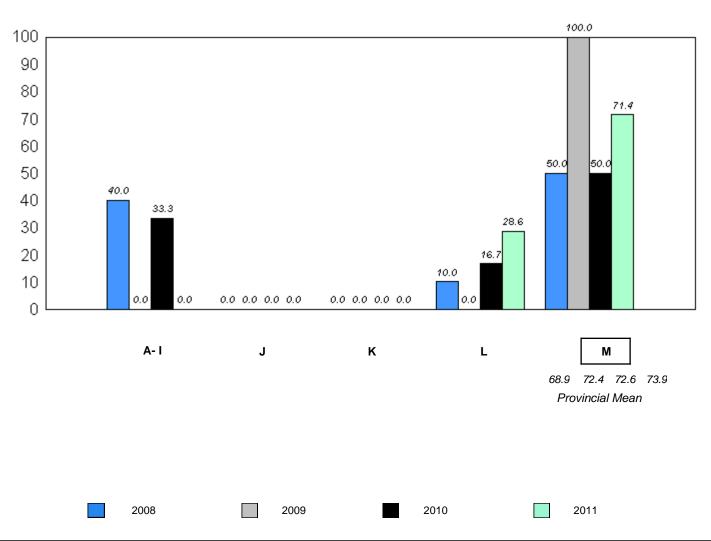

District 1 - Labrador

confidentiality.

Grades: K-12 #016 - B.L. Morrison, Postville

| Total Students: | 1                                                                   | Instructional/Comprehension Level |                 |                                 |                                 |                                 |                                 |                                 |                                 |                                 |                                 |
|-----------------|---------------------------------------------------------------------|-----------------------------------|-----------------|---------------------------------|---------------------------------|---------------------------------|---------------------------------|---------------------------------|---------------------------------|---------------------------------|---------------------------------|
|                 |                                                                     |                                   |                 | 2                               | 2011                            | 2                               | 010                             | 200                             | 9                               | 200                             | 08                              |
| <u>Level</u>    | <u>School</u>                                                       | <u>District</u>                   | <u>Province</u> | School<br>vs<br><u>District</u> | School<br>vs<br><u>Province</u> | School<br>vs<br><u>District</u> | School<br>vs<br><u>Province</u> | School<br>vs<br><u>District</u> | School<br>vs<br><u>Province</u> | School<br>vs<br><u>District</u> | School<br>vs<br><u>Province</u> |
| М               | School data<br>with 5 or                                            | 73.0                              | 73.9            | Р                               | p                               | Р                               | Р                               | q                               | q                               | р                               | Р                               |
| A - L           | fewer<br>students<br>withheld for<br>reasons of<br>confidentiality. | 27.0                              | 26.2            | /Compret                        | nension I                       | evel (200                       | 8-11)                           |                                 |                                 |                                 |                                 |

School data with 5 or fewer students withheld for reasons of confidentiality.

denotes school performance vs province.

<sup>10/6/2011</sup> 

District 1 - Labrador

#017 - Northern Lights Academy, Rigolet

Grades: K-12