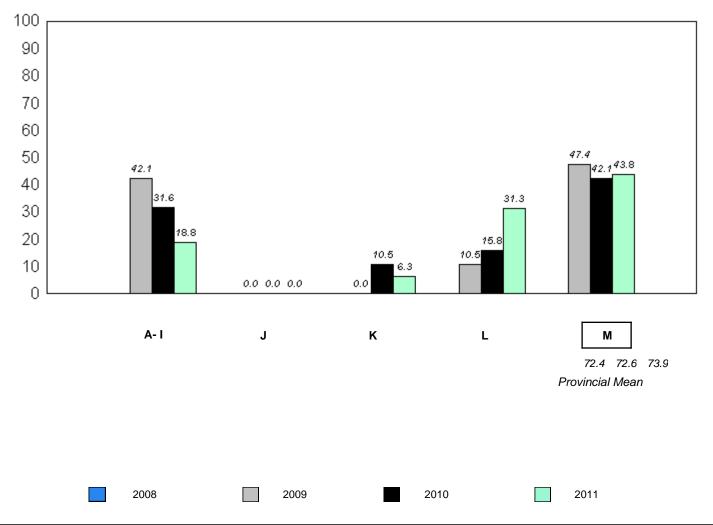

School data with 5 or fewer students withheld for reasons of confidentiality.

Instructional/Comprehension Level (2008-11)

4 Year Trend (School Results)

A-I J K L M

68.9 72.4 72.6 73.9

Provincial Mean

2008 2009 2010 2011

denotes school performance vs province.

<sup>10/6/2011</sup> 

District 1 - Labrador

#005 - Peacock Primary School, Happy Valley-Goose Bay

Grades: K-3

| Total Students: | 59            | Instructional/Comprehension Level |                 |                                 |                                 |                                 |                                 |                                 |                                 |                                 |                                 |  |
|-----------------|---------------|-----------------------------------|-----------------|---------------------------------|---------------------------------|---------------------------------|---------------------------------|---------------------------------|---------------------------------|---------------------------------|---------------------------------|--|
|                 |               |                                   |                 | 2                               | 2011                            | 2                               | 010                             | 200                             | 9                               | 200                             | )8                              |  |
| <u>Level</u>    | <u>School</u> | <u>District</u>                   | <u>Province</u> | School<br>vs<br><u>District</u> | School<br>vs<br><u>Province</u> | School<br>vs<br><u>District</u> | School<br>vs<br><u>Province</u> | School<br>vs<br><u>District</u> | School<br>vs<br><u>Province</u> | School<br>vs<br><u>District</u> | School<br>vs<br><u>Province</u> |  |
| М               | 62.7          | 73.0                              | 73.9            | q                               | q                               | q                               | q                               | р                               | р                               | q                               | q                               |  |
| A - L           | 37.3          | 27.0                              | 26.2            |                                 |                                 |                                 |                                 |                                 |                                 |                                 |                                 |  |