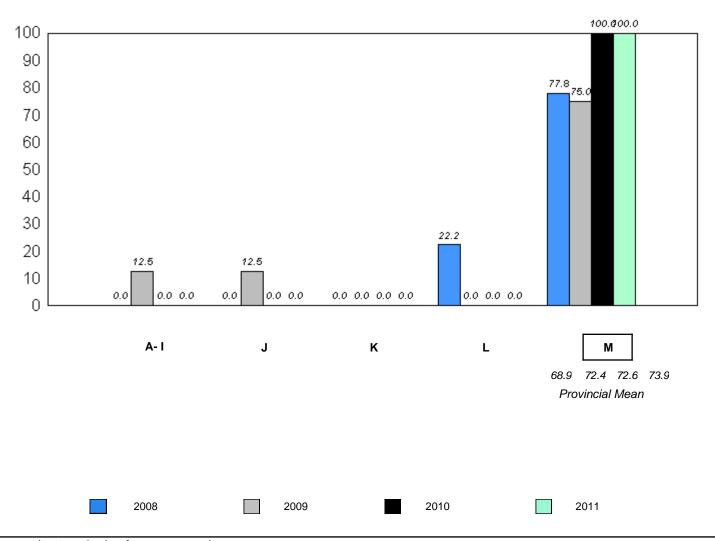

School data with 5 or fewer students withheld for reasons of confidentiality.

denotes school performance vs province.

<sup>10/6/2011</sup> 

District 1 - Labrador

#017 - Northern Lights Academy, Rigolet

Grades: K-12

School data with 5 or fewer students withheld for reasons of confidentiality.

Instructional/Comprehension Level (2008-11)

| A- I | J  | ı   | К | L    |      | М              |
|------|----|-----|---|------|------|----------------|
|      |    |     |   |      | 68.9 | 72.4 72.6 73.9 |
|      |    |     |   |      | Pro  | vincial Mean   |
|      |    |     |   |      |      |                |
|      |    |     |   |      |      |                |
|      |    |     |   |      |      |                |
|      |    |     |   |      |      |                |
| 2008 | 20 | 009 |   | 2010 |      | 2011           |