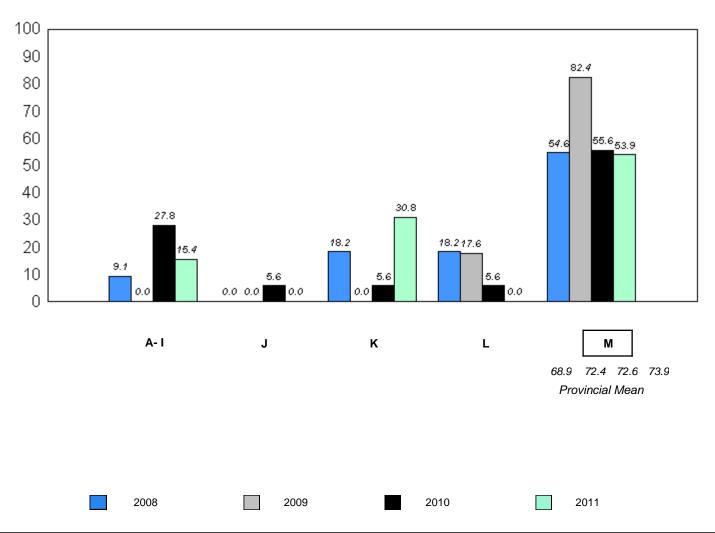

Grades: K-2,4-12

students withheld for reasons of confidentiality. 27.0

26.2

with 5 or fewer

Instructional/Comprehension Level (2008-11)

4 Year Trend (School Results)

School data with 5 or fewer students withheld for reasons of confidentiality.

A-I J K L M
72.4 73.9
Provincial Mean

2008 2009 2010 2011

denotes school performance vs province.

<sup>10/6/2011</sup> 

District 1 - Labrador

#002 - Henry Gordon Academy, Cartwright

reasons of

confidentiality.