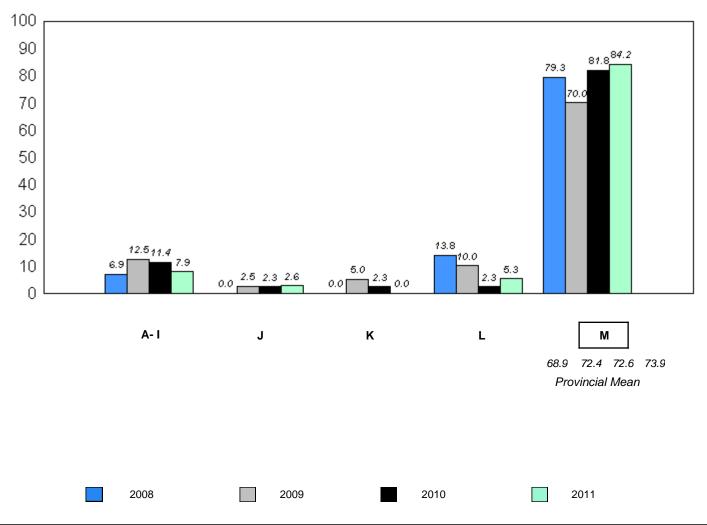

Grades: K-12

District 1 - Labrador

#012 - J.C. Erhardt Memorial School, Makkovik

| 5                                               |                                                           | Instruction                                                                   | onal/Comp                                                                              | <u>orehensio</u>                                                                                | n Level                                                                                                   |                                                                                                                             |                                                                                                                                                                                                                                                                                                                                                                                                                                                                                                                                                                                                                                                                                                                                                                                                                                                                                                                                                                                                                                                                                                                                                                                                                                                                                                                                                                                                                                                                                                                                                                                                                                                                                                                                                                                                                                                                                                                                                                                                                                                                                                                                |                                                                                                                                                                                                                                                                                                                                                                                                                                                                                                                                                                                                                                                                                                                                                                                                                                                                                                                                                                                                                                                                                                                                                                                                                                                                                                                                                                                                                                                                                                                                                                                                                                                                                                                                                                                                                                                                                                                                                                                                                                                                                                                                |                                                                                                                                                                                                                                                                                                                                                                                                                                                                                                                                                                                                                                                                                                                                                                                                                                                                                                                                                                                                                                                                                                                                                                                                                                                                                                                                                                                                                                                                                                                                                                                                                                                                                                                                                                                                                                                                                                                                                                                                                                                                                                                                |                                                                                                                                                                                                                                                                                                                                                                                                                                                                                                                                                                                                                                                                                                                                                                                                                                                                                                                                                                                                                                                                                                                                                                                                                                                                                                                                                                                                                                                                                                                                                                                                                                                                                                                                                                                                                                                                                                                                                                                                                                                                                                                                |
|-------------------------------------------------|-----------------------------------------------------------|-------------------------------------------------------------------------------|----------------------------------------------------------------------------------------|-------------------------------------------------------------------------------------------------|-----------------------------------------------------------------------------------------------------------|-----------------------------------------------------------------------------------------------------------------------------|--------------------------------------------------------------------------------------------------------------------------------------------------------------------------------------------------------------------------------------------------------------------------------------------------------------------------------------------------------------------------------------------------------------------------------------------------------------------------------------------------------------------------------------------------------------------------------------------------------------------------------------------------------------------------------------------------------------------------------------------------------------------------------------------------------------------------------------------------------------------------------------------------------------------------------------------------------------------------------------------------------------------------------------------------------------------------------------------------------------------------------------------------------------------------------------------------------------------------------------------------------------------------------------------------------------------------------------------------------------------------------------------------------------------------------------------------------------------------------------------------------------------------------------------------------------------------------------------------------------------------------------------------------------------------------------------------------------------------------------------------------------------------------------------------------------------------------------------------------------------------------------------------------------------------------------------------------------------------------------------------------------------------------------------------------------------------------------------------------------------------------|--------------------------------------------------------------------------------------------------------------------------------------------------------------------------------------------------------------------------------------------------------------------------------------------------------------------------------------------------------------------------------------------------------------------------------------------------------------------------------------------------------------------------------------------------------------------------------------------------------------------------------------------------------------------------------------------------------------------------------------------------------------------------------------------------------------------------------------------------------------------------------------------------------------------------------------------------------------------------------------------------------------------------------------------------------------------------------------------------------------------------------------------------------------------------------------------------------------------------------------------------------------------------------------------------------------------------------------------------------------------------------------------------------------------------------------------------------------------------------------------------------------------------------------------------------------------------------------------------------------------------------------------------------------------------------------------------------------------------------------------------------------------------------------------------------------------------------------------------------------------------------------------------------------------------------------------------------------------------------------------------------------------------------------------------------------------------------------------------------------------------------|--------------------------------------------------------------------------------------------------------------------------------------------------------------------------------------------------------------------------------------------------------------------------------------------------------------------------------------------------------------------------------------------------------------------------------------------------------------------------------------------------------------------------------------------------------------------------------------------------------------------------------------------------------------------------------------------------------------------------------------------------------------------------------------------------------------------------------------------------------------------------------------------------------------------------------------------------------------------------------------------------------------------------------------------------------------------------------------------------------------------------------------------------------------------------------------------------------------------------------------------------------------------------------------------------------------------------------------------------------------------------------------------------------------------------------------------------------------------------------------------------------------------------------------------------------------------------------------------------------------------------------------------------------------------------------------------------------------------------------------------------------------------------------------------------------------------------------------------------------------------------------------------------------------------------------------------------------------------------------------------------------------------------------------------------------------------------------------------------------------------------------|--------------------------------------------------------------------------------------------------------------------------------------------------------------------------------------------------------------------------------------------------------------------------------------------------------------------------------------------------------------------------------------------------------------------------------------------------------------------------------------------------------------------------------------------------------------------------------------------------------------------------------------------------------------------------------------------------------------------------------------------------------------------------------------------------------------------------------------------------------------------------------------------------------------------------------------------------------------------------------------------------------------------------------------------------------------------------------------------------------------------------------------------------------------------------------------------------------------------------------------------------------------------------------------------------------------------------------------------------------------------------------------------------------------------------------------------------------------------------------------------------------------------------------------------------------------------------------------------------------------------------------------------------------------------------------------------------------------------------------------------------------------------------------------------------------------------------------------------------------------------------------------------------------------------------------------------------------------------------------------------------------------------------------------------------------------------------------------------------------------------------------|
|                                                 |                                                           |                                                                               | 2                                                                                      | 2011                                                                                            | 2                                                                                                         | 010                                                                                                                         | 200                                                                                                                                                                                                                                                                                                                                                                                                                                                                                                                                                                                                                                                                                                                                                                                                                                                                                                                                                                                                                                                                                                                                                                                                                                                                                                                                                                                                                                                                                                                                                                                                                                                                                                                                                                                                                                                                                                                                                                                                                                                                                                                            | 19                                                                                                                                                                                                                                                                                                                                                                                                                                                                                                                                                                                                                                                                                                                                                                                                                                                                                                                                                                                                                                                                                                                                                                                                                                                                                                                                                                                                                                                                                                                                                                                                                                                                                                                                                                                                                                                                                                                                                                                                                                                                                                                             | 200                                                                                                                                                                                                                                                                                                                                                                                                                                                                                                                                                                                                                                                                                                                                                                                                                                                                                                                                                                                                                                                                                                                                                                                                                                                                                                                                                                                                                                                                                                                                                                                                                                                                                                                                                                                                                                                                                                                                                                                                                                                                                                                            | )8                                                                                                                                                                                                                                                                                                                                                                                                                                                                                                                                                                                                                                                                                                                                                                                                                                                                                                                                                                                                                                                                                                                                                                                                                                                                                                                                                                                                                                                                                                                                                                                                                                                                                                                                                                                                                                                                                                                                                                                                                                                                                                                             |
| <u>School</u>                                   | <u>District</u>                                           | <u>Province</u>                                                               | School<br>vs<br><u>District</u>                                                        | School<br>vs<br><u>Province</u>                                                                 | School<br>vs<br><u>District</u>                                                                           | School<br>vs<br><u>Province</u>                                                                                             | School<br>vs<br><u>District</u>                                                                                                                                                                                                                                                                                                                                                                                                                                                                                                                                                                                                                                                                                                                                                                                                                                                                                                                                                                                                                                                                                                                                                                                                                                                                                                                                                                                                                                                                                                                                                                                                                                                                                                                                                                                                                                                                                                                                                                                                                                                                                                | School<br>vs<br><u>Province</u>                                                                                                                                                                                                                                                                                                                                                                                                                                                                                                                                                                                                                                                                                                                                                                                                                                                                                                                                                                                                                                                                                                                                                                                                                                                                                                                                                                                                                                                                                                                                                                                                                                                                                                                                                                                                                                                                                                                                                                                                                                                                                                | School<br>vs<br><u>District</u>                                                                                                                                                                                                                                                                                                                                                                                                                                                                                                                                                                                                                                                                                                                                                                                                                                                                                                                                                                                                                                                                                                                                                                                                                                                                                                                                                                                                                                                                                                                                                                                                                                                                                                                                                                                                                                                                                                                                                                                                                                                                                                | School<br>vs<br><u>Province</u>                                                                                                                                                                                                                                                                                                                                                                                                                                                                                                                                                                                                                                                                                                                                                                                                                                                                                                                                                                                                                                                                                                                                                                                                                                                                                                                                                                                                                                                                                                                                                                                                                                                                                                                                                                                                                                                                                                                                                                                                                                                                                                |
| School data<br>with 5 or                        | 73.0                                                      | 73.9                                                                          | q                                                                                      | q                                                                                               | Р                                                                                                         | p                                                                                                                           | Р                                                                                                                                                                                                                                                                                                                                                                                                                                                                                                                                                                                                                                                                                                                                                                                                                                                                                                                                                                                                                                                                                                                                                                                                                                                                                                                                                                                                                                                                                                                                                                                                                                                                                                                                                                                                                                                                                                                                                                                                                                                                                                                              | Р                                                                                                                                                                                                                                                                                                                                                                                                                                                                                                                                                                                                                                                                                                                                                                                                                                                                                                                                                                                                                                                                                                                                                                                                                                                                                                                                                                                                                                                                                                                                                                                                                                                                                                                                                                                                                                                                                                                                                                                                                                                                                                                              | q                                                                                                                                                                                                                                                                                                                                                                                                                                                                                                                                                                                                                                                                                                                                                                                                                                                                                                                                                                                                                                                                                                                                                                                                                                                                                                                                                                                                                                                                                                                                                                                                                                                                                                                                                                                                                                                                                                                                                                                                                                                                                                                              | q                                                                                                                                                                                                                                                                                                                                                                                                                                                                                                                                                                                                                                                                                                                                                                                                                                                                                                                                                                                                                                                                                                                                                                                                                                                                                                                                                                                                                                                                                                                                                                                                                                                                                                                                                                                                                                                                                                                                                                                                                                                                                                                              |
| fewer<br>students<br>withheld for<br>reasons of | 27.0                                                      | 26.2                                                                          | I/Compreh                                                                              | hension I                                                                                       | evel (200                                                                                                 | 8-11\                                                                                                                       |                                                                                                                                                                                                                                                                                                                                                                                                                                                                                                                                                                                                                                                                                                                                                                                                                                                                                                                                                                                                                                                                                                                                                                                                                                                                                                                                                                                                                                                                                                                                                                                                                                                                                                                                                                                                                                                                                                                                                                                                                                                                                                                                |                                                                                                                                                                                                                                                                                                                                                                                                                                                                                                                                                                                                                                                                                                                                                                                                                                                                                                                                                                                                                                                                                                                                                                                                                                                                                                                                                                                                                                                                                                                                                                                                                                                                                                                                                                                                                                                                                                                                                                                                                                                                                                                                |                                                                                                                                                                                                                                                                                                                                                                                                                                                                                                                                                                                                                                                                                                                                                                                                                                                                                                                                                                                                                                                                                                                                                                                                                                                                                                                                                                                                                                                                                                                                                                                                                                                                                                                                                                                                                                                                                                                                                                                                                                                                                                                                |                                                                                                                                                                                                                                                                                                                                                                                                                                                                                                                                                                                                                                                                                                                                                                                                                                                                                                                                                                                                                                                                                                                                                                                                                                                                                                                                                                                                                                                                                                                                                                                                                                                                                                                                                                                                                                                                                                                                                                                                                                                                                                                                |
|                                                 | School  School data with 5 or fewer students withheld for | School District  School data with 5 or fewer students withheld for reasons of | School District Province  School data with 5 or fewer students withheld for reasons of | School District Province District  School data with 5 or fewer students withheld for reasons of | School District Province School vs Province  School data with 5 or fewer students withheld for reasons of | School District Province School vs District Province District  School data with 5 or fewer students withheld for reasons of | School District Province District Province School Vs Province Province District Province Province District Province District Province District Province District Province Province Province Province District Province Province Province Province Province Province District Province Province Province Province Province District Province Province District Province Province Province District Dist | School District Province District Province District Province District Province District Province District District Province District District District Province District Distr | School District Province District Province District Province District Province School vs District Province District Prov | School District Province District Province District Province District Province District Province District Province District District Province District Provi |

School data with 5 or fewer students withheld for reasons of confidentiality.

denotes school performance vs province.

<sup>10/6/2011</sup> 

<sup>\*</sup> In Grade 2, Instructional and Comprehension levels are reported together as decoding and comprehension are functions of reading.