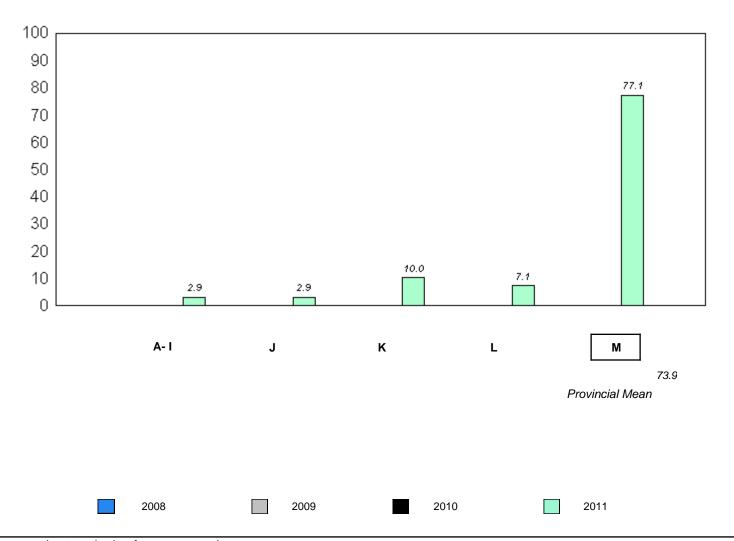

School data with 5 or fewer students withheld for reasons of confidentiality.

denotes school performance vs province.

<sup>10/6/2011</sup> 

District 1 - Labrador

#017 - Northern Lights Academy, Rigolet

Grades: K-12

| Total Students: | 6             | Instructional/Comprehension Level |          |                                 |                                 |                                 |                                 |                                 |                                 |                                 |                                 |  |
|-----------------|---------------|-----------------------------------|----------|---------------------------------|---------------------------------|---------------------------------|---------------------------------|---------------------------------|---------------------------------|---------------------------------|---------------------------------|--|
|                 |               |                                   |          | 2011                            | 2                               | 010                             | 200                             | 9                               | 200                             | )8                              |                                 |  |
| <u>Level</u>    | <u>School</u> | <u>District</u>                   | Province | School<br>vs<br><u>District</u> | School<br>vs<br><u>Province</u> | School<br>vs<br><u>District</u> | School<br>vs<br><u>Province</u> | School<br>vs<br><u>District</u> | School<br>vs<br><u>Province</u> | School<br>vs<br><u>District</u> | School<br>vs<br><u>Province</u> |  |
| М               | 100.0         | 73.0                              | 73.9     | р                               | р                               | Я                               | Я                               | р                               | р                               | q                               | q                               |  |
| A - L           | 0.0           | 27.0                              | 26.2     |                                 |                                 |                                 |                                 |                                 |                                 |                                 |                                 |  |

**q** p denotes school performance vs province.

<sup>10/6/2011</sup> 

<sup>\*</sup> In Grade 2, Instructional and Comprehension levels are reported together as decoding and comprehension are functions of reading.