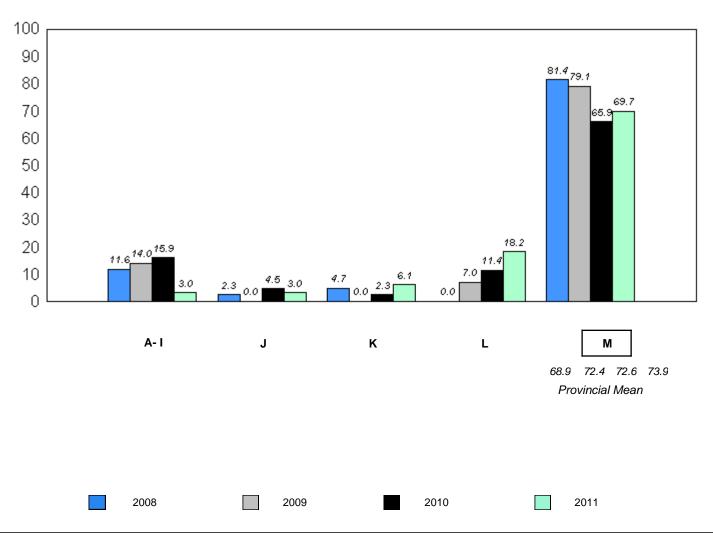

Grades: K-12

| Total Students: | 4                                 | Instructional/Comprehension Level |          |                                 |                                 |                                 |                                 |                                 |                                 |                                 |                                 |
|-----------------|-----------------------------------|-----------------------------------|----------|---------------------------------|---------------------------------|---------------------------------|---------------------------------|---------------------------------|---------------------------------|---------------------------------|---------------------------------|
|                 |                                   |                                   |          | :                               | 2011                            | 2                               | 010                             | 200                             | 9                               | 200                             | )8                              |
| <u>Level</u>    | <u>School</u>                     | <u>District</u>                   | Province | School<br>vs<br><u>District</u> | School<br>vs<br><u>Province</u> | School<br>vs<br><u>District</u> | School<br>vs<br><u>Province</u> | School<br>vs<br><u>District</u> | School<br>vs<br><u>Province</u> | School<br>vs<br><u>District</u> | School<br>vs<br><u>Province</u> |
| М               | School data<br>with 5 or          | 73.0                              | 73.9     | p                               | p                               | Р                               | р                               | q                               | q                               | q                               | q                               |
| A - L           | fewer<br>students<br>withheld for | 27.0                              | 26.2     |                                 |                                 |                                 |                                 |                                 |                                 |                                 |                                 |

School data with 5 or fewer students withheld for reasons of confidentiality.

Instructional/Comprehension Level (2008-11)

4 Year Trend (School Results)

A-I J K L M

68.9 72.4 72.6 73.9

Provincial Mean

2008 2009 2010 2011

denotes school performance vs province.

<sup>10/6/2011</sup> 

District 1 - Labrador

#005 - Peacock Primary School, Happy Valley-Goose Bay

Grades: K-3

| Total Students: | 59            | Instructional/Comprehension Level |                 |                                 |                                 |                                 |                                 |                                 |                                 |                                 |                                 |  |
|-----------------|---------------|-----------------------------------|-----------------|---------------------------------|---------------------------------|---------------------------------|---------------------------------|---------------------------------|---------------------------------|---------------------------------|---------------------------------|--|
|                 |               |                                   |                 | 2                               | 2011                            | 2                               | 010                             | 200                             | 9                               | 200                             | )8                              |  |
| <u>Level</u>    | <u>School</u> | <u>District</u>                   | <u>Province</u> | School<br>vs<br><u>District</u> | School<br>vs<br><u>Province</u> | School<br>vs<br><u>District</u> | School<br>vs<br><u>Province</u> | School<br>vs<br><u>District</u> | School<br>vs<br><u>Province</u> | School<br>vs<br><u>District</u> | School<br>vs<br><u>Province</u> |  |
| М               | 62.7          | 73.0                              | 73.9            | q                               | q                               | q                               | q                               | р                               | р                               | q                               | q                               |  |
| A - L           | 37.3          | 27.0                              | 26.2            |                                 |                                 |                                 |                                 |                                 |                                 |                                 |                                 |  |