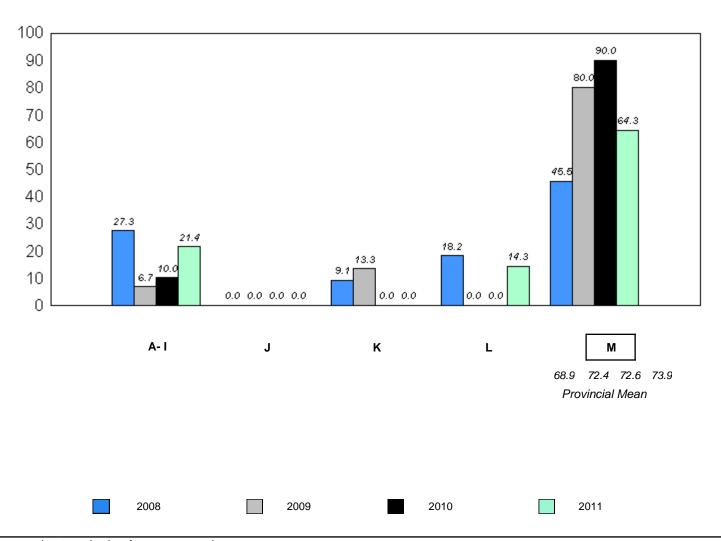

District 1 - Labrador

confidentiality.

Grades: K-12 #016 - B.L. Morrison, Postville

| Total Students: | 1                                                                   | Instructional/Comprehension Level |                 |                                 |                                 |                                 |                                 |                                 |                                 |                                 |                                 |
|-----------------|---------------------------------------------------------------------|-----------------------------------|-----------------|---------------------------------|---------------------------------|---------------------------------|---------------------------------|---------------------------------|---------------------------------|---------------------------------|---------------------------------|
|                 |                                                                     |                                   |                 | 2                               | 2011                            | 2                               | 010                             | 200                             | 9                               | 200                             | 08                              |
| <u>Level</u>    | <u>School</u>                                                       | <u>District</u>                   | <u>Province</u> | School<br>vs<br><u>District</u> | School<br>vs<br><u>Province</u> | School<br>vs<br><u>District</u> | School<br>vs<br><u>Province</u> | School<br>vs<br><u>District</u> | School<br>vs<br><u>Province</u> | School<br>vs<br><u>District</u> | School<br>vs<br><u>Province</u> |
| М               | School data<br>with 5 or                                            | 73.0                              | 73.9            | Р                               | p                               | Р                               | Р                               | q                               | q                               | р                               | Р                               |
| A - L           | fewer<br>students<br>withheld for<br>reasons of<br>confidentiality. | 27.0                              | 26.2            | /Compret                        | nension I                       | evel (200                       | 8-11)                           |                                 |                                 |                                 |                                 |

School data with 5 or fewer students withheld for reasons of confidentiality.

denotes school performance vs province.

<sup>10/6/2011</sup> 

District 1 - Labrador

#017 - Northern Lights Academy, Rigolet

Grades: K-12