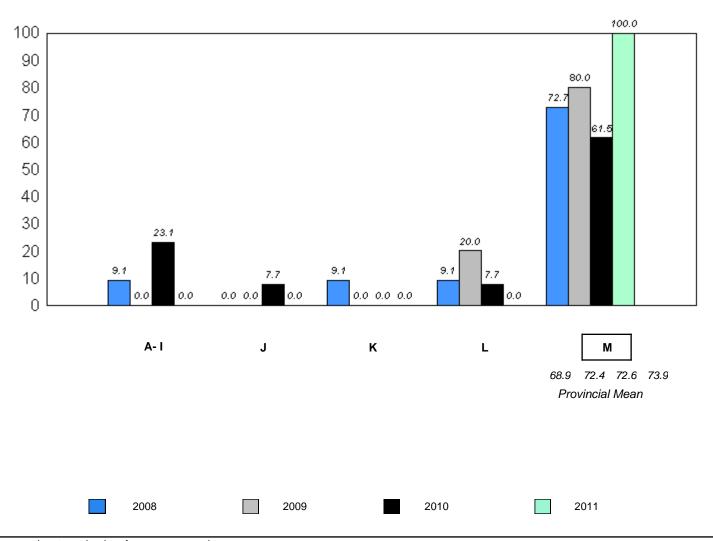

School data with 5 or fewer students withheld for reasons of confidentiality.

Instructional/Comprehension Level (2008-11)

4 Year Trend (School Results)

A-I J K L M

68.9 72.4 72.6 73.9

Provincial Mean

2008 2009 2010 2011

denotes school performance vs province.

<sup>10/6/2011</sup> 

District 1 - Labrador

#005 - Peacock Primary School, Happy Valley-Goose Bay

Grades: K-3

| Total Students: | 59            | Instructional/Comprehension Level |                 |                                 |                                 |                                 |                                 |                                 |                                 |                                 |                                 |  |
|-----------------|---------------|-----------------------------------|-----------------|---------------------------------|---------------------------------|---------------------------------|---------------------------------|---------------------------------|---------------------------------|---------------------------------|---------------------------------|--|
|                 |               |                                   |                 | 2                               | 2011                            | 2                               | 010                             | 200                             | 9                               | 200                             | )8                              |  |
| <u>Level</u>    | <u>School</u> | <u>District</u>                   | <u>Province</u> | School<br>vs<br><u>District</u> | School<br>vs<br><u>Province</u> | School<br>vs<br><u>District</u> | School<br>vs<br><u>Province</u> | School<br>vs<br><u>District</u> | School<br>vs<br><u>Province</u> | School<br>vs<br><u>District</u> | School<br>vs<br><u>Province</u> |  |
| М               | 62.7          | 73.0                              | 73.9            | q                               | q                               | q                               | q                               | р                               | р                               | q                               | q                               |  |
| A - L           | 37.3          | 27.0                              | 26.2            |                                 |                                 |                                 |                                 |                                 |                                 |                                 |                                 |  |