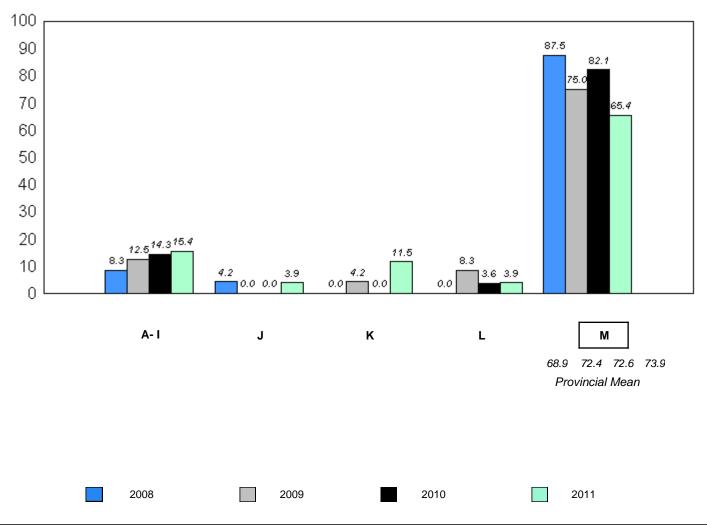

Grades: K-2,4-12

students withheld for reasons of confidentiality. 27.0

26.2

with 5 or fewer

Instructional/Comprehension Level (2008-11)

4 Year Trend (School Results)

School data with 5 or fewer students withheld for reasons of confidentiality.

A-I J K L M
72.4 73.9
Provincial Mean

2008 2009 2010 2011

denotes school performance vs province.

<sup>10/6/2011</sup> 

District 1 - Labrador

#002 - Henry Gordon Academy, Cartwright

reasons of

confidentiality.