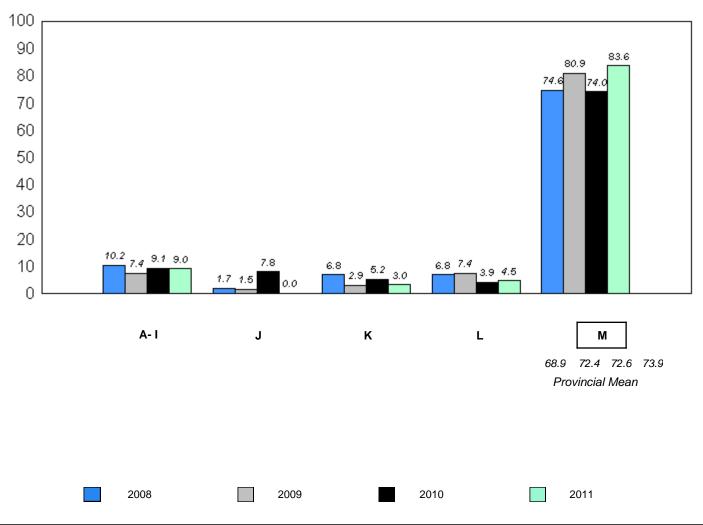

Grades: K-2,4-12

students withheld for reasons of confidentiality. 27.0

26.2

with 5 or fewer

Instructional/Comprehension Level (2008-11)

4 Year Trend (School Results)

School data with 5 or fewer students withheld for reasons of confidentiality.