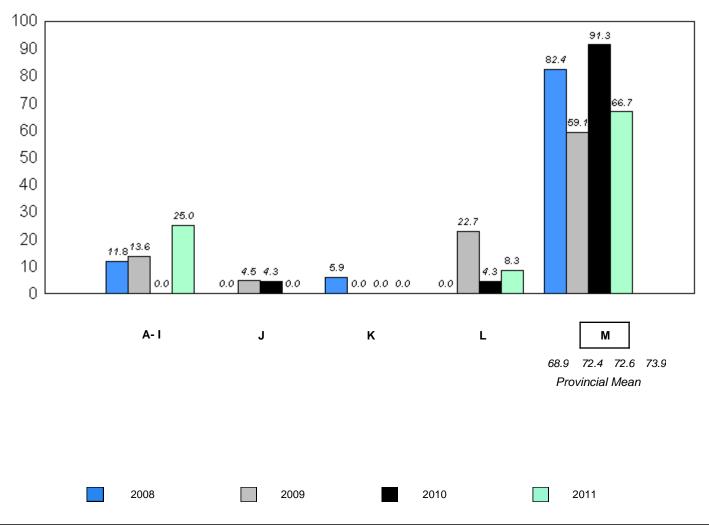

School data with 5 or fewer students withheld for reasons of confidentiality.

Instructional/Comprehension Level (2008-11)

4 Year Trend (School Results)

A-I J K L M

68.9 72.4 72.6 73.9

Provincial Mean

2008 2009 2010 2011

denotes school performance vs province.

<sup>10/6/2011</sup> 

District 1 - Labrador

#005 - Peacock Primary School, Happy Valley-Goose Bay

Grades: K-3

| Total Students: | 59            | Instructional/Comprehension Level |                 |                                 |                                 |                                 |                                 |                                 |                                 |                                 |                                 |  |
|-----------------|---------------|-----------------------------------|-----------------|---------------------------------|---------------------------------|---------------------------------|---------------------------------|---------------------------------|---------------------------------|---------------------------------|---------------------------------|--|
|                 |               |                                   |                 | 2                               | 2011                            | 2                               | 010                             | 200                             | 9                               | 200                             | )8                              |  |
| <u>Level</u>    | <u>School</u> | <u>District</u>                   | <u>Province</u> | School<br>vs<br><u>District</u> | School<br>vs<br><u>Province</u> | School<br>vs<br><u>District</u> | School<br>vs<br><u>Province</u> | School<br>vs<br><u>District</u> | School<br>vs<br><u>Province</u> | School<br>vs<br><u>District</u> | School<br>vs<br><u>Province</u> |  |
| М               | 62.7          | 73.0                              | 73.9            | q                               | q                               | q                               | q                               | р                               | р                               | q                               | q                               |  |
| A - L           | 37.3          | 27.0                              | 26.2            |                                 |                                 |                                 |                                 |                                 |                                 |                                 |                                 |  |