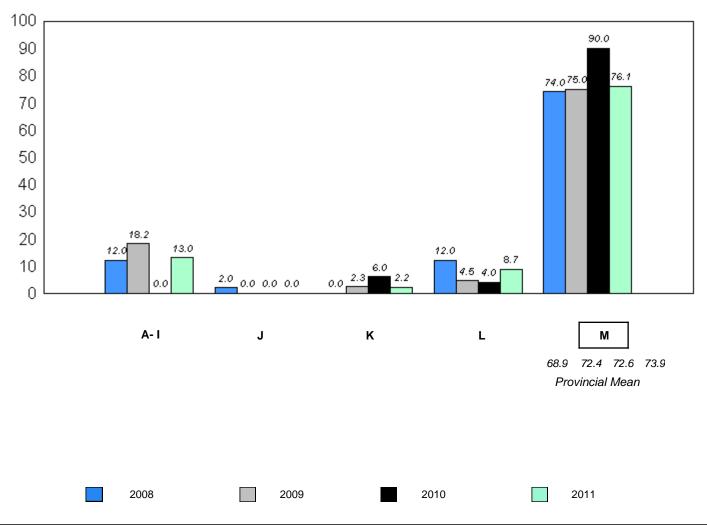

Grades: K-2,4-12

students withheld for reasons of confidentiality. 27.0

26.2

with 5 or fewer

Instructional/Comprehension Level (2008-11)

4 Year Trend (School Results)

School data with 5 or fewer students withheld for reasons of confidentiality.

A-I J K L M
72.4 73.9
Provincial Mean

2008 2009 2010 2011

denotes school performance vs province.

<sup>10/6/2011</sup> 

District 1 - Labrador

#002 - Henry Gordon Academy, Cartwright

reasons of

confidentiality.