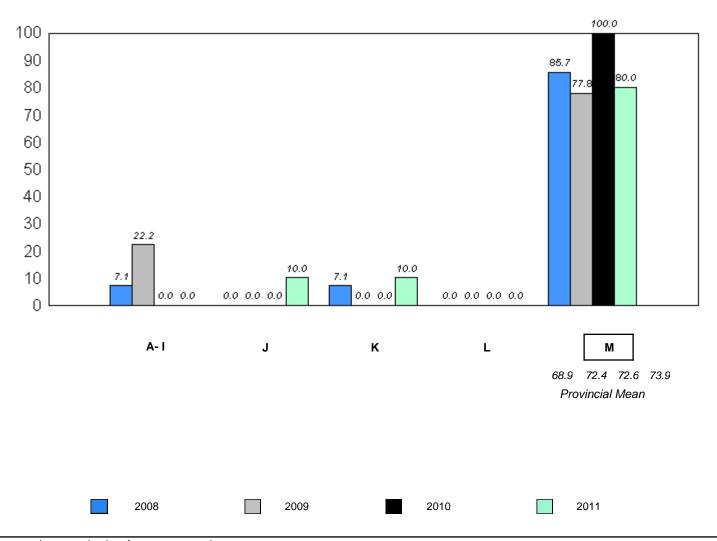

School data with 5 or fewer students withheld for reasons of confidentiality.

denotes school performance vs province.

<sup>10/6/2011</sup> 

<sup>\*</sup> In Grade 2, Instructional and Comprehension levels are reported together as decoding and comprehension are functions of reading.