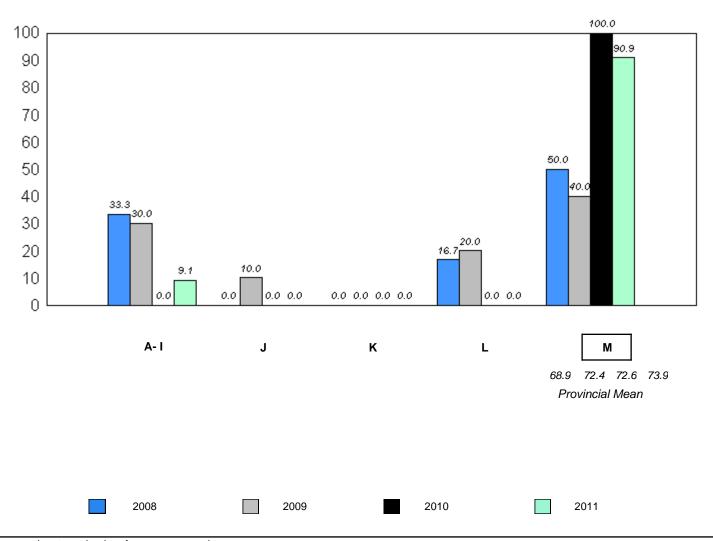

District 1 - Labrador

confidentiality.

Grades: K-12 #016 - B.L. Morrison, Postville

| Total Students: | 1                                                                   | Instructional/Comprehension Level |                 |                                 |                                 |                                 |                                 |                                 |                                 |                                 |                                 |
|-----------------|---------------------------------------------------------------------|-----------------------------------|-----------------|---------------------------------|---------------------------------|---------------------------------|---------------------------------|---------------------------------|---------------------------------|---------------------------------|---------------------------------|
|                 |                                                                     |                                   |                 | 2                               | 2011                            | 2                               | 010                             | 200                             | 9                               | 200                             | 08                              |
| <u>Level</u>    | <u>School</u>                                                       | <u>District</u>                   | <u>Province</u> | School<br>vs<br><u>District</u> | School<br>vs<br><u>Province</u> | School<br>vs<br><u>District</u> | School<br>vs<br><u>Province</u> | School<br>vs<br><u>District</u> | School<br>vs<br><u>Province</u> | School<br>vs<br><u>District</u> | School<br>vs<br><u>Province</u> |
| М               | School data<br>with 5 or                                            | 73.0                              | 73.9            | Р                               | p                               | Р                               | Р                               | q                               | q                               | р                               | Р                               |
| A - L           | fewer<br>students<br>withheld for<br>reasons of<br>confidentiality. | 27.0                              | 26.2            | /Compret                        | nension I                       | evel (200                       | 8-11)                           |                                 |                                 |                                 |                                 |

School data with 5 or fewer students withheld for reasons of confidentiality.

denotes school performance vs province.

<sup>10/6/2011</sup> 

District 1 - Labrador

#017 - Northern Lights Academy, Rigolet

Grades: K-12