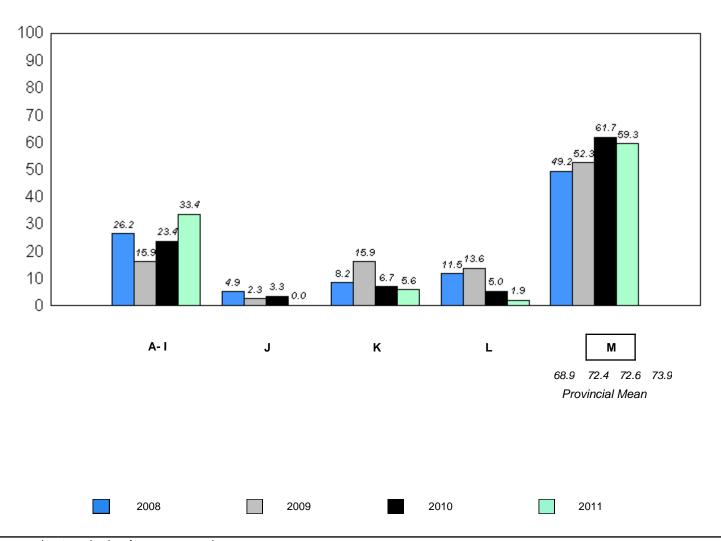

School data with 5 or fewer students withheld for reasons of confidentiality.

Instructional/Comprehension Level (2008-11)

4 Year Trend (School Results)

A-I J K L M

68.9 72.4 72.6 73.9

Provincial Mean

2008 2009 2010 2011

denotes school performance vs province.

<sup>10/6/2011</sup> 

District 1 - Labrador

#005 - Peacock Primary School, Happy Valley-Goose Bay

Grades: K-3

| Total Students: | 59            | Instructional/Comprehension Level |                 |                                 |                                 |                                 |                                 |                                 |                                 |                                 |                                 |  |
|-----------------|---------------|-----------------------------------|-----------------|---------------------------------|---------------------------------|---------------------------------|---------------------------------|---------------------------------|---------------------------------|---------------------------------|---------------------------------|--|
|                 |               |                                   |                 | 2                               | 2011                            | 2                               | 010                             | 200                             | 9                               | 200                             | )8                              |  |
| <u>Level</u>    | <u>School</u> | <u>District</u>                   | <u>Province</u> | School<br>vs<br><u>District</u> | School<br>vs<br><u>Province</u> | School<br>vs<br><u>District</u> | School<br>vs<br><u>Province</u> | School<br>vs<br><u>District</u> | School<br>vs<br><u>Province</u> | School<br>vs<br><u>District</u> | School<br>vs<br><u>Province</u> |  |
| М               | 62.7          | 73.0                              | 73.9            | q                               | q                               | q                               | q                               | р                               | р                               | q                               | q                               |  |
| A - L           | 37.3          | 27.0                              | 26.2            |                                 |                                 |                                 |                                 |                                 |                                 |                                 |                                 |  |