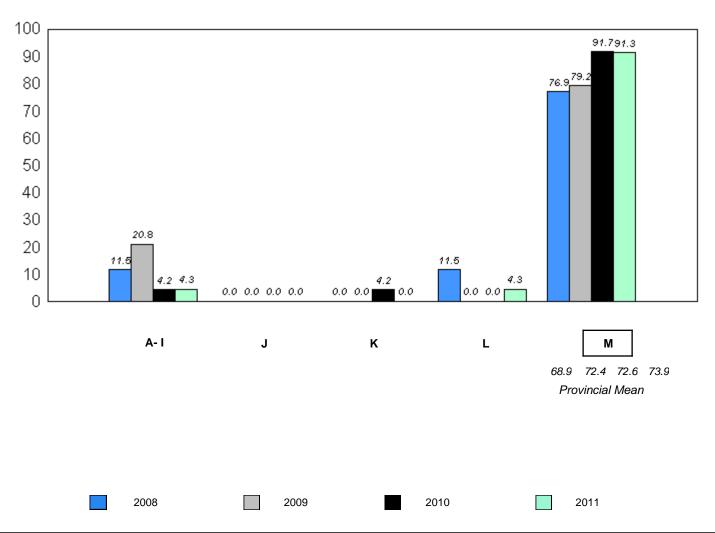

School data with 5 or fewer students withheld for reasons of confidentiality.

denotes school performance vs province.

<sup>10/6/2011</sup> 

<sup>\*</sup> In Grade 2, Instructional and Comprehension levels are reported together as decoding and comprehension are functions of reading.