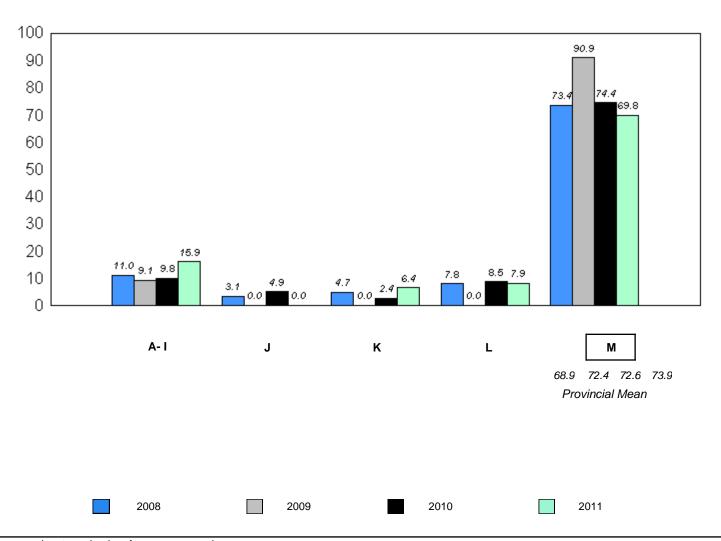

School data with 5 or fewer students withheld for reasons of confidentiality.

denotes school performance vs province.

<sup>10/6/2011</sup> 

<sup>\*</sup> In Grade 2, Instructional and Comprehension levels are reported together as decoding and comprehension are functions of reading.