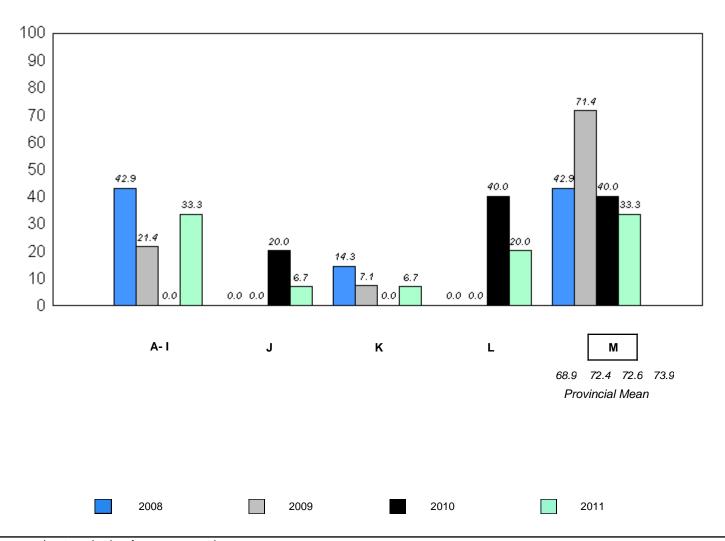

School data with 5 or fewer students withheld for reasons of confidentiality.

Instructional/Comprehension Level (2008-11)

4 Year Trend (School Results)

A-I J K L M

68.9 72.4 72.6 73.9

Provincial Mean

2008 2009 2010 2011