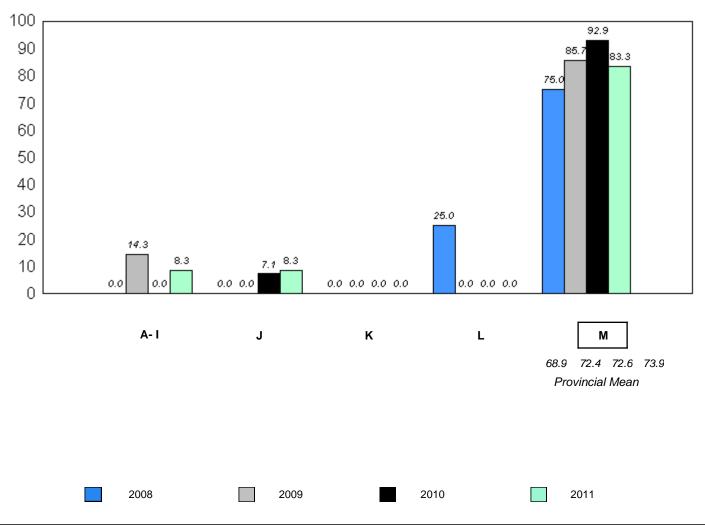

Grades: K-2,4-12

students withheld for reasons of confidentiality. 27.0

26.2

with 5 or fewer

Instructional/Comprehension Level (2008-11)

4 Year Trend (School Results)

School data with 5 or fewer students withheld for reasons of confidentiality.

A-I J K L M
72.4 73.9
Provincial Mean

2008 2009 2010 2011

denotes school performance vs province.

<sup>10/6/2011</sup> 

District 1 - Labrador

#002 - Henry Gordon Academy, Cartwright

reasons of

confidentiality.