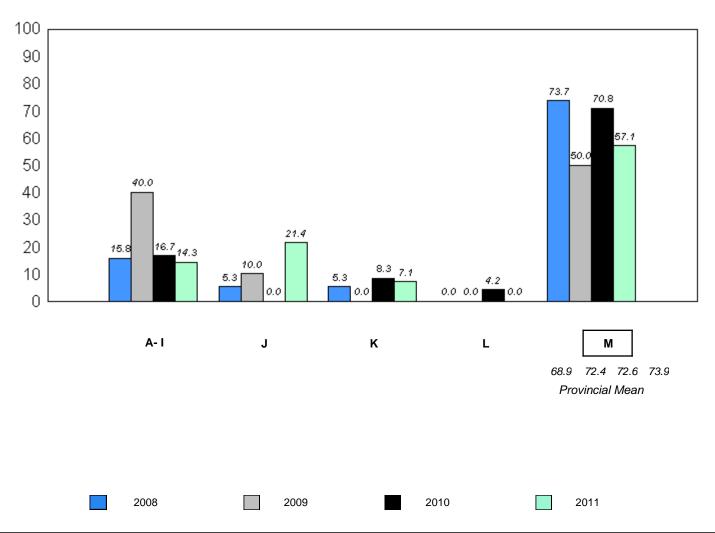

School data with 5 or fewer students withheld for reasons of confidentiality.

denotes school performance vs province.

<sup>10/6/2011</sup> 

<sup>\*</sup> In Grade 2, Instructional and Comprehension levels are reported together as decoding and comprehension are functions of reading.