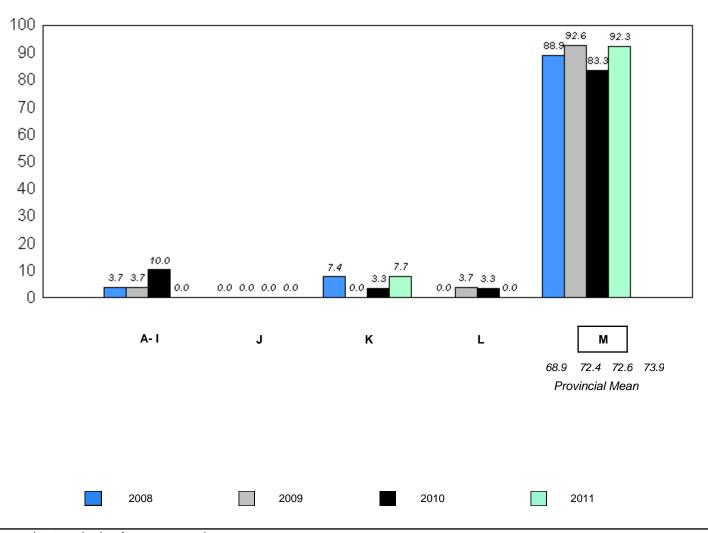

School data with 5 or fewer students withheld for reasons of confidentiality.

denotes school performance vs province.

<sup>10/6/2011</sup> 

<sup>\*</sup> In Grade 2, Instructional and Comprehension levels are reported together as decoding and comprehension are functions of reading.