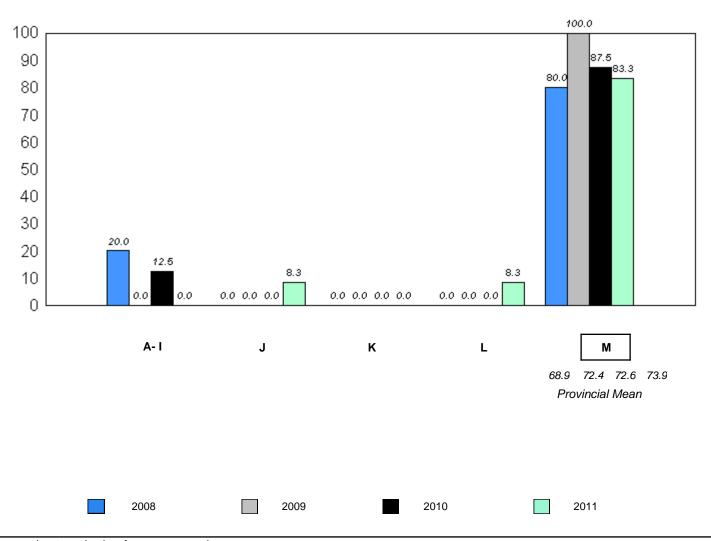

Grades: K-2,4-12

students withheld for reasons of confidentiality. 27.0

26.2

with 5 or fewer

Instructional/Comprehension Level (2008-11)

4 Year Trend (School Results)

School data with 5 or fewer students withheld for reasons of confidentiality.

A-I J K L M
72.4 73.9
Provincial Mean

2008 2009 2010 2011

denotes school performance vs province.

<sup>10/6/2011</sup> 

District 1 - Labrador

#002 - Henry Gordon Academy, Cartwright

reasons of

confidentiality.