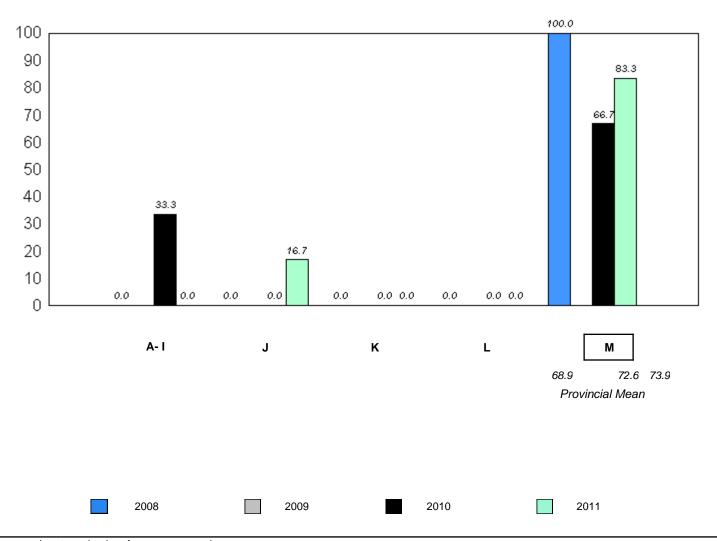

School data with 5 or fewer students withheld for reasons of confidentiality.

denotes school performance vs province.

<sup>10/6/2011</sup> 

<sup>\*</sup> In Grade 2, Instructional and Comprehension levels are reported together as decoding and comprehension are functions of reading.

School data with 5 or fewer students withheld for reasons of confidentiality.

denotes school performance vs province.

<sup>10/6/2011</sup> 

District 1 - Labrador

#017 - Northern Lights Academy, Rigolet

Grades: K-12