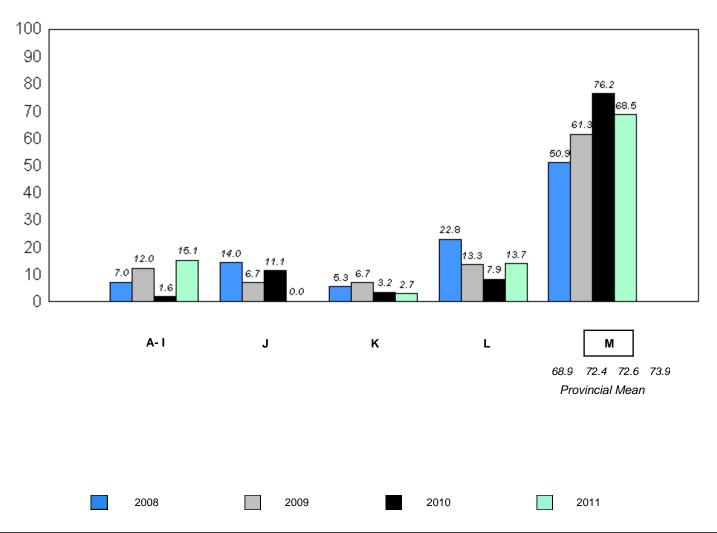

District 1 - Labrador

#008 - A. P. Low Primary, Labrador City

Grades: K-3

| Total Students: | 75     | Instructional/Comprehension Level |          |                                 |                                 |                                 |                                 |                                 |                                 |                                 |                                 |  |
|-----------------|--------|-----------------------------------|----------|---------------------------------|---------------------------------|---------------------------------|---------------------------------|---------------------------------|---------------------------------|---------------------------------|---------------------------------|--|
|                 |        |                                   |          | 2                               | 2011                            | 2                               | 010                             | 200                             | )9                              | 200                             | )8                              |  |
| <u>Level</u>    | School | <u>District</u>                   | Province | School<br>vs<br><u>District</u> | School<br>vs<br><u>Province</u> | School<br>vs<br><u>District</u> | School<br>vs<br><u>Province</u> | School<br>vs<br><u>District</u> | School<br>vs<br><u>Province</u> | School<br>vs<br><u>District</u> | School<br>vs<br><u>Province</u> |  |
| М               | 78.7   | 73.0                              | 73.9     | p                               | p                               | Р                               | р                               | р                               | р                               | Р                               | p                               |  |
| A - L           | 21.3   | 27.0                              | 26.2     |                                 |                                 |                                 |                                 |                                 |                                 |                                 |                                 |  |

q p denotes school performance vs province.

<sup>10/6/2011</sup> 

<sup>\*</sup> In Grade 2, Instructional and Comprehension levels are reported together as decoding and comprehension are functions of reading.