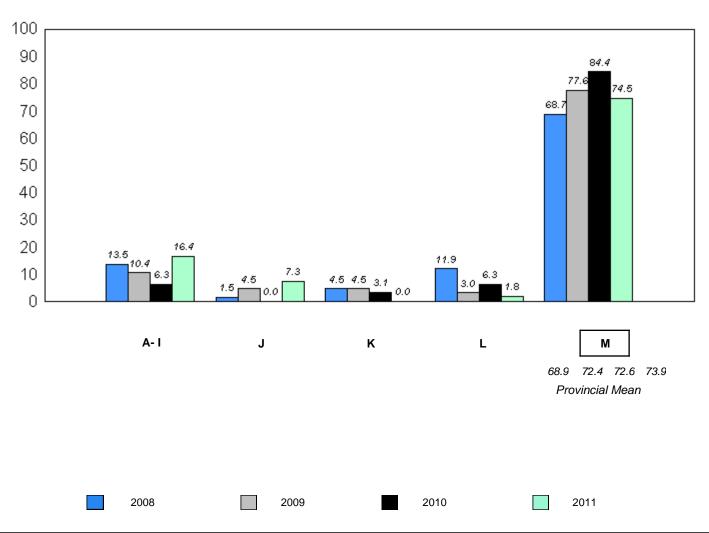

School data with 5 or fewer students withheld for reasons of confidentiality.

Instructional/Comprehension Level (2008-11)

4 Year Trend (School Results)

A-I J K L M

68.9 72.4 72.6 73.9

Provincial Mean

2008 2009 2010 2011

denotes school performance vs province.

<sup>10/6/2011</sup> 

District 1 - Labrador

#005 - Peacock Primary School, Happy Valley-Goose Bay

Grades: K-3

| Total Students: | 59            | Instructional/Comprehension Level |                 |                                 |                                 |                                 |                                 |                                 |                                 |                                 |                                 |  |
|-----------------|---------------|-----------------------------------|-----------------|---------------------------------|---------------------------------|---------------------------------|---------------------------------|---------------------------------|---------------------------------|---------------------------------|---------------------------------|--|
|                 |               |                                   |                 | 2                               | 2011                            | 2                               | 010                             | 200                             | 9                               | 200                             | )8                              |  |
| <u>Level</u>    | <u>School</u> | <u>District</u>                   | <u>Province</u> | School<br>vs<br><u>District</u> | School<br>vs<br><u>Province</u> | School<br>vs<br><u>District</u> | School<br>vs<br><u>Province</u> | School<br>vs<br><u>District</u> | School<br>vs<br><u>Province</u> | School<br>vs<br><u>District</u> | School<br>vs<br><u>Province</u> |  |
| М               | 62.7          | 73.0                              | 73.9            | q                               | q                               | q                               | q                               | р                               | р                               | q                               | q                               |  |
| A - L           | 37.3          | 27.0                              | 26.2            |                                 |                                 |                                 |                                 |                                 |                                 |                                 |                                 |  |