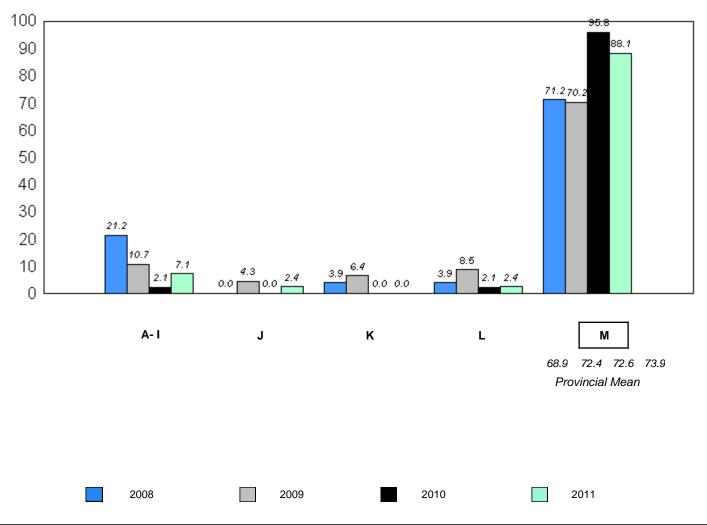

School data with 5 or fewer students withheld for reasons of confidentiality.

denotes school performance vs province.

<sup>10/6/2011</sup> 

District 1 - Labrador

#017 - Northern Lights Academy, Rigolet

Grades: K-12