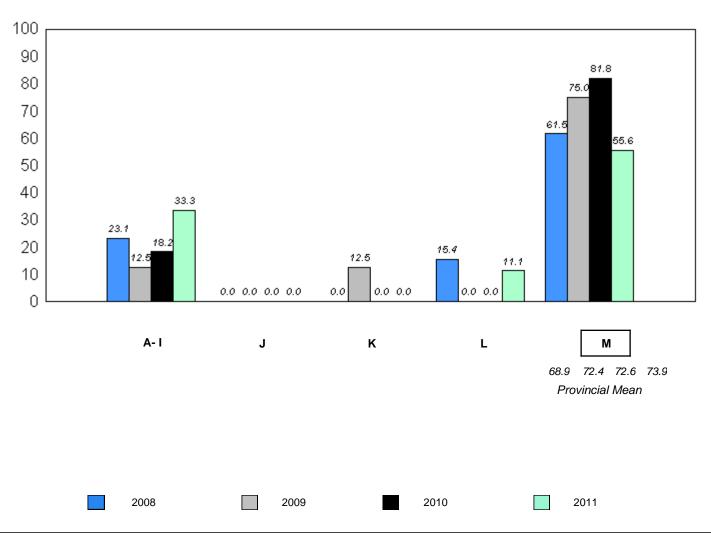

School data with 5 or fewer students withheld for reasons of confidentiality.

denotes school performance vs province.

<sup>10/6/2011</sup> 

<sup>\*</sup> In Grade 2, Instructional and Comprehension levels are reported together as decoding and comprehension are functions of reading.