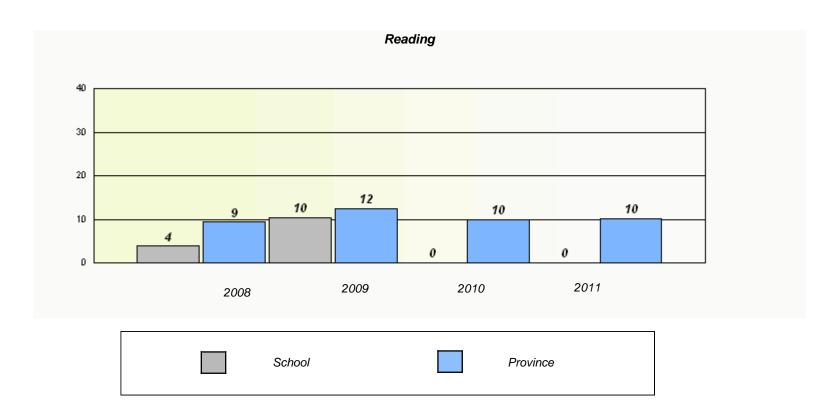

|             | Rea                                                                           | ding  |      |  |  |  |  |
|-------------|-------------------------------------------------------------------------------|-------|------|--|--|--|--|
| School data | School data with 5 or fewer students withheld for reasons of confidentiality. |       |      |  |  |  |  |
|             |                                                                               |       |      |  |  |  |  |
|             |                                                                               |       |      |  |  |  |  |
|             |                                                                               |       |      |  |  |  |  |
|             |                                                                               |       |      |  |  |  |  |
|             |                                                                               |       |      |  |  |  |  |
| 2008        | 2009                                                                          | 2010  | 2011 |  |  |  |  |
|             |                                                                               |       |      |  |  |  |  |
| Sc          | chool                                                                         | Provi | ince |  |  |  |  |
|             |                                                                               |       |      |  |  |  |  |