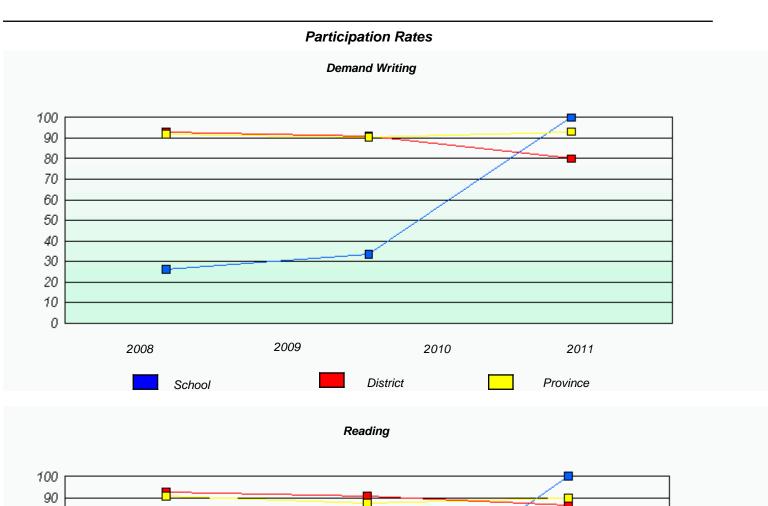

 $<sup>^{\</sup>star}$  Reading score is composite of Information and Poetry.

District 803 - Private

School #: 469 Immaculate Heart of Mary School

|      | ı                         | Participation Rat       | es                    |           |  |
|------|---------------------------|-------------------------|-----------------------|-----------|--|
|      |                           | Demand Writing          |                       |           |  |
|      | School data with 5 or fev | wer students withheld f | or reasons of confide | ntiality. |  |
|      |                           |                         |                       |           |  |
|      |                           |                         |                       |           |  |
|      |                           |                         |                       |           |  |
|      |                           |                         |                       |           |  |
|      |                           |                         |                       |           |  |
|      |                           |                         |                       |           |  |
| 2008 | 2009                      |                         | 2010                  | 2011      |  |
|      | School                    | District                |                       | Province  |  |
|      |                           | Daadina                 |                       |           |  |
|      |                           | Reading                 |                       |           |  |
|      | School data with 5 or fev | ver students withheld f | or reasons of confide | ntiality. |  |
|      |                           |                         |                       |           |  |
|      |                           |                         |                       |           |  |
|      |                           |                         |                       |           |  |
|      |                           |                         |                       |           |  |
|      |                           |                         |                       |           |  |
|      |                           |                         |                       |           |  |
| 2008 | 2009                      |                         | 2010                  | 2011      |  |
|      | School                    | District                |                       | Province  |  |