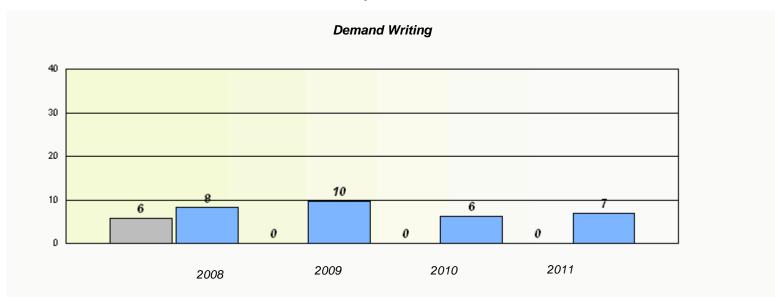

|                                                                               | Exemption | on Rates |      |  |  |
|-------------------------------------------------------------------------------|-----------|----------|------|--|--|
|                                                                               | Demand    | Writing  |      |  |  |
| School data with 5 or fewer students withheld for reasons of confidentiality. |           |          |      |  |  |
|                                                                               |           |          |      |  |  |
|                                                                               |           |          |      |  |  |
|                                                                               |           |          |      |  |  |
|                                                                               |           |          |      |  |  |
|                                                                               |           |          |      |  |  |
|                                                                               |           |          |      |  |  |
| 2008                                                                          | 2009      | 2010     | 2011 |  |  |
| 2000                                                                          |           |          |      |  |  |