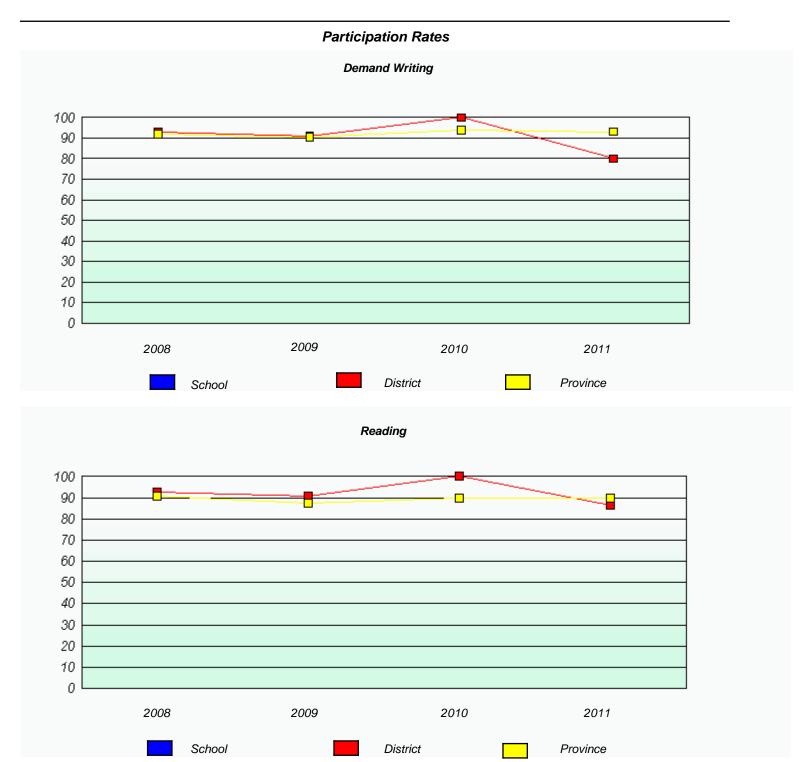

 $<sup>^{\</sup>star}$  Reading score is composite of Information and Poetry.

District 803 - Private

School #: 469 Immaculate Heart of Mary School

|      | ı                         | Participation Rat       | es                    |           |  |
|------|---------------------------|-------------------------|-----------------------|-----------|--|
|      |                           | Demand Writing          |                       |           |  |
|      | School data with 5 or fev | wer students withheld f | or reasons of confide | ntiality. |  |
|      |                           |                         |                       |           |  |
|      |                           |                         |                       |           |  |
|      |                           |                         |                       |           |  |
|      |                           |                         |                       |           |  |
|      |                           |                         |                       |           |  |
|      |                           |                         |                       |           |  |
| 2008 | 2009                      |                         | 2010                  | 2011      |  |
|      | School                    | District                |                       | Province  |  |
|      |                           | Daadina                 |                       |           |  |
|      |                           | Reading                 |                       |           |  |
|      | School data with 5 or fev | ver students withheld f | or reasons of confide | ntiality. |  |
|      |                           |                         |                       |           |  |
|      |                           |                         |                       |           |  |
|      |                           |                         |                       |           |  |
|      |                           |                         |                       |           |  |
|      |                           |                         |                       |           |  |
|      |                           |                         |                       |           |  |
| 2008 | 2009                      |                         | 2010                  | 2011      |  |
|      | School                    | District                |                       | Province  |  |