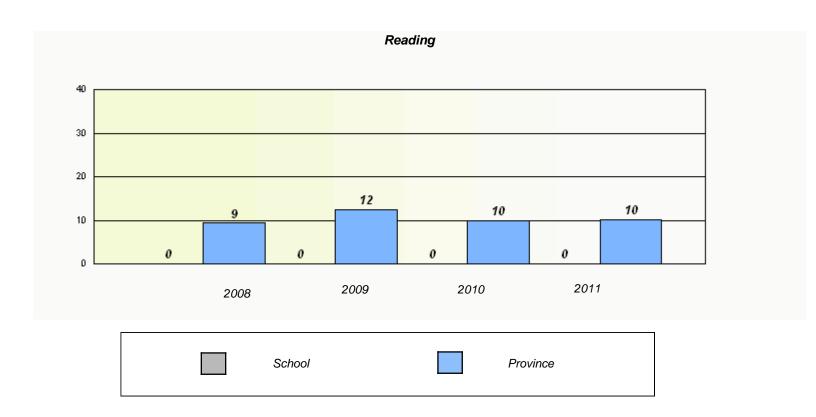

|             | Rea                                                                           | ding  |      |  |  |  |  |
|-------------|-------------------------------------------------------------------------------|-------|------|--|--|--|--|
| School data | School data with 5 or fewer students withheld for reasons of confidentiality. |       |      |  |  |  |  |
|             |                                                                               |       |      |  |  |  |  |
|             |                                                                               |       |      |  |  |  |  |
|             |                                                                               |       |      |  |  |  |  |
|             |                                                                               |       |      |  |  |  |  |
|             |                                                                               |       |      |  |  |  |  |
| 2008        | 2009                                                                          | 2010  | 2011 |  |  |  |  |
|             |                                                                               |       |      |  |  |  |  |
| Sc          | chool                                                                         | Provi | ince |  |  |  |  |
|             |                                                                               |       |      |  |  |  |  |