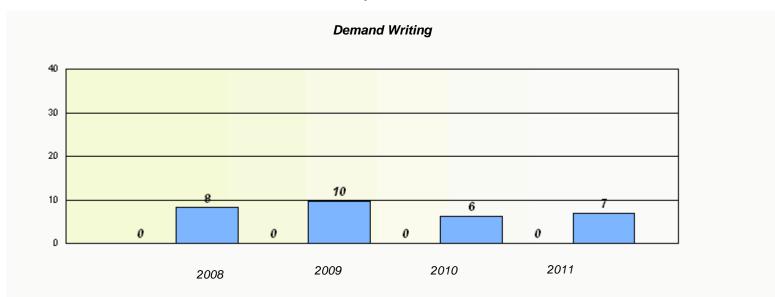

|                                                                               | Exemption | on Rates |      |  |  |
|-------------------------------------------------------------------------------|-----------|----------|------|--|--|
|                                                                               | Demand    | Writing  |      |  |  |
| School data with 5 or fewer students withheld for reasons of confidentiality. |           |          |      |  |  |
|                                                                               |           |          |      |  |  |
|                                                                               |           |          |      |  |  |
|                                                                               |           |          |      |  |  |
|                                                                               |           |          |      |  |  |
|                                                                               |           |          |      |  |  |
|                                                                               |           |          |      |  |  |
| 2008                                                                          | 2009      | 2010     | 2011 |  |  |
| 2000                                                                          |           |          |      |  |  |