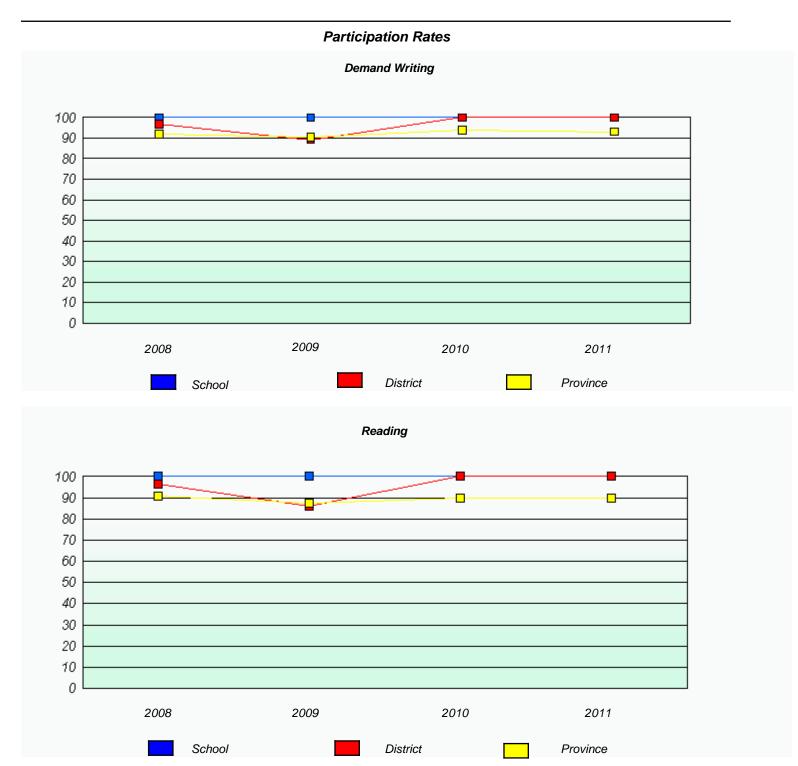

 $<sup>^{\</sup>star}$  Reading score is composite of Information and Poetry.

District 803 - Private

School #: 469 Immaculate Heart of Mary School

|      | ı                         | Participation Rat       | es                    |           |  |
|------|---------------------------|-------------------------|-----------------------|-----------|--|
|      |                           | Demand Writing          |                       |           |  |
|      | School data with 5 or fev | wer students withheld f | or reasons of confide | ntiality. |  |
|      |                           |                         |                       |           |  |
|      |                           |                         |                       |           |  |
|      |                           |                         |                       |           |  |
|      |                           |                         |                       |           |  |
|      |                           |                         |                       |           |  |
|      |                           |                         |                       |           |  |
| 2008 | 2009                      |                         | 2010                  | 2011      |  |
|      | School                    | District                |                       | Province  |  |
|      |                           | Daadina                 |                       |           |  |
|      |                           | Reading                 |                       |           |  |
|      | School data with 5 or fev | ver students withheld f | or reasons of confide | ntiality. |  |
|      |                           |                         |                       |           |  |
|      |                           |                         |                       |           |  |
|      |                           |                         |                       |           |  |
|      |                           |                         |                       |           |  |
|      |                           |                         |                       |           |  |
|      |                           |                         |                       |           |  |
| 2008 | 2009                      |                         | 2010                  | 2011      |  |
|      | School                    | District                |                       | Province  |  |