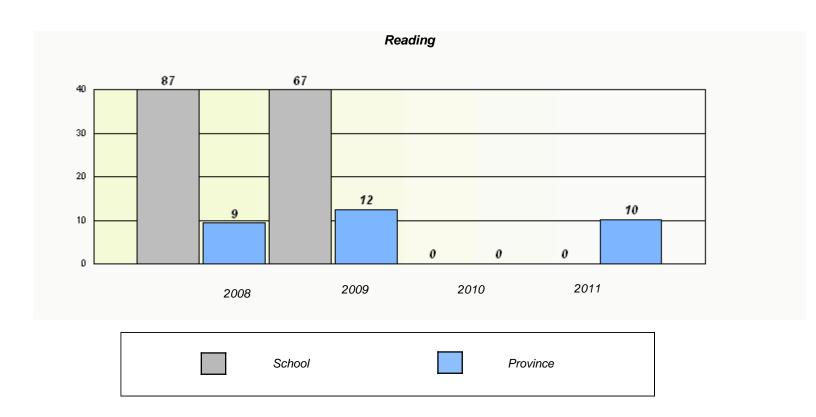

|             | Rea                                                                           | ding  |      |  |  |  |  |
|-------------|-------------------------------------------------------------------------------|-------|------|--|--|--|--|
| School data | School data with 5 or fewer students withheld for reasons of confidentiality. |       |      |  |  |  |  |
|             |                                                                               |       |      |  |  |  |  |
|             |                                                                               |       |      |  |  |  |  |
|             |                                                                               |       |      |  |  |  |  |
|             |                                                                               |       |      |  |  |  |  |
|             |                                                                               |       |      |  |  |  |  |
| 2008        | 2009                                                                          | 2010  | 2011 |  |  |  |  |
|             |                                                                               |       |      |  |  |  |  |
| Sc          | chool                                                                         | Provi | ince |  |  |  |  |
|             |                                                                               |       |      |  |  |  |  |