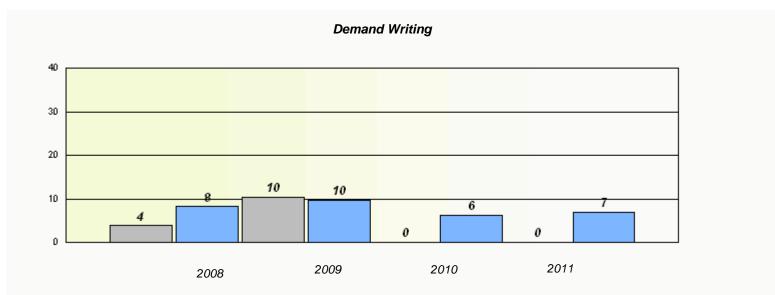

|                                                                               | Exemption | on Rates |      |  |  |
|-------------------------------------------------------------------------------|-----------|----------|------|--|--|
|                                                                               | Demand    | Writing  |      |  |  |
| School data with 5 or fewer students withheld for reasons of confidentiality. |           |          |      |  |  |
|                                                                               |           |          |      |  |  |
|                                                                               |           |          |      |  |  |
|                                                                               |           |          |      |  |  |
|                                                                               |           |          |      |  |  |
|                                                                               |           |          |      |  |  |
|                                                                               |           |          |      |  |  |
| 2008                                                                          | 2009      | 2010     | 2011 |  |  |
| 2000                                                                          |           |          |      |  |  |