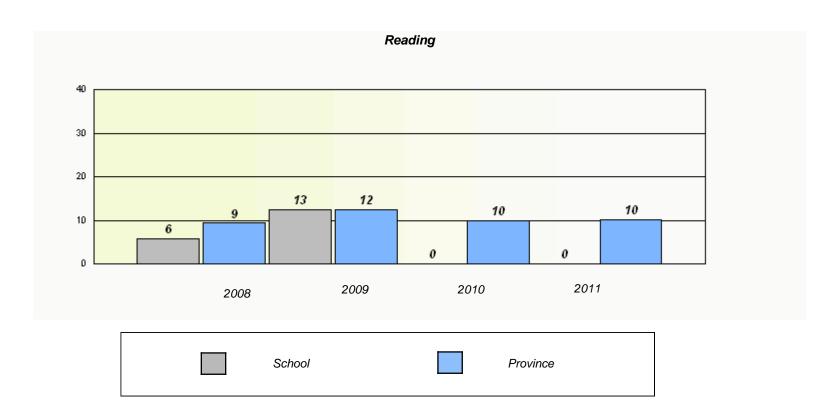

|             | Rea                                                                           | ding  |      |  |  |  |  |
|-------------|-------------------------------------------------------------------------------|-------|------|--|--|--|--|
| School data | School data with 5 or fewer students withheld for reasons of confidentiality. |       |      |  |  |  |  |
|             |                                                                               |       |      |  |  |  |  |
|             |                                                                               |       |      |  |  |  |  |
|             |                                                                               |       |      |  |  |  |  |
|             |                                                                               |       |      |  |  |  |  |
|             |                                                                               |       |      |  |  |  |  |
| 2008        | 2009                                                                          | 2010  | 2011 |  |  |  |  |
|             |                                                                               |       |      |  |  |  |  |
| Sc          | chool                                                                         | Provi | ince |  |  |  |  |
|             |                                                                               |       |      |  |  |  |  |