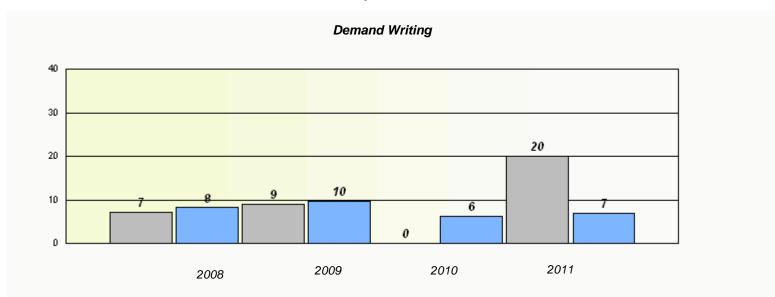

|                                                                               | Exemption | on Rates |      |  |  |
|-------------------------------------------------------------------------------|-----------|----------|------|--|--|
|                                                                               | Demand    | Writing  |      |  |  |
| School data with 5 or fewer students withheld for reasons of confidentiality. |           |          |      |  |  |
|                                                                               |           |          |      |  |  |
|                                                                               |           |          |      |  |  |
|                                                                               |           |          |      |  |  |
|                                                                               |           |          |      |  |  |
|                                                                               |           |          |      |  |  |
|                                                                               |           |          |      |  |  |
| 2008                                                                          | 2009      | 2010     | 2011 |  |  |
| 2000                                                                          |           |          |      |  |  |