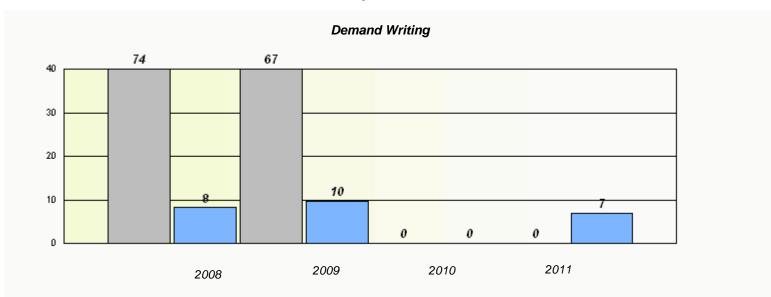

| Demand Writing  School data with 5 or fewer students withheld for reasons of confidentiality. |
|-----------------------------------------------------------------------------------------------|
| School data with 5 or fewer students withheld for reasons of confidentiality.                 |
|                                                                                               |
|                                                                                               |
|                                                                                               |
|                                                                                               |
|                                                                                               |
|                                                                                               |
|                                                                                               |
| 2008 2009 2010 2011                                                                           |
| 2008                                                                                          |