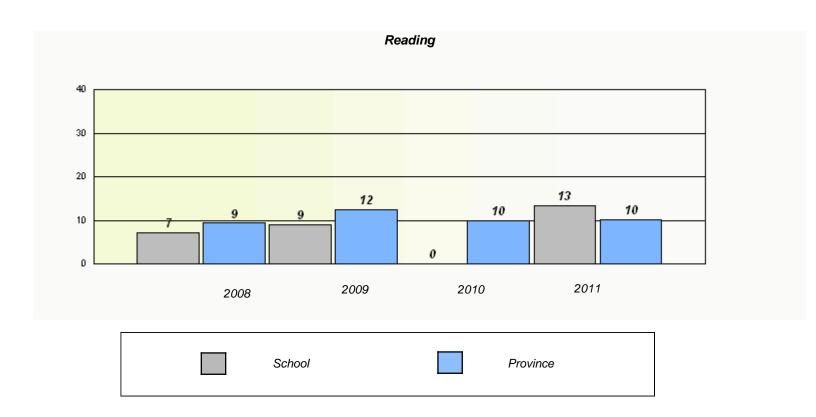

|             | Rea                                                                           | ding  |      |  |  |  |  |
|-------------|-------------------------------------------------------------------------------|-------|------|--|--|--|--|
| School data | School data with 5 or fewer students withheld for reasons of confidentiality. |       |      |  |  |  |  |
|             |                                                                               |       |      |  |  |  |  |
|             |                                                                               |       |      |  |  |  |  |
|             |                                                                               |       |      |  |  |  |  |
|             |                                                                               |       |      |  |  |  |  |
|             |                                                                               |       |      |  |  |  |  |
| 2008        | 2009                                                                          | 2010  | 2011 |  |  |  |  |
|             |                                                                               |       |      |  |  |  |  |
| Sc          | chool                                                                         | Provi | ince |  |  |  |  |
|             |                                                                               |       |      |  |  |  |  |