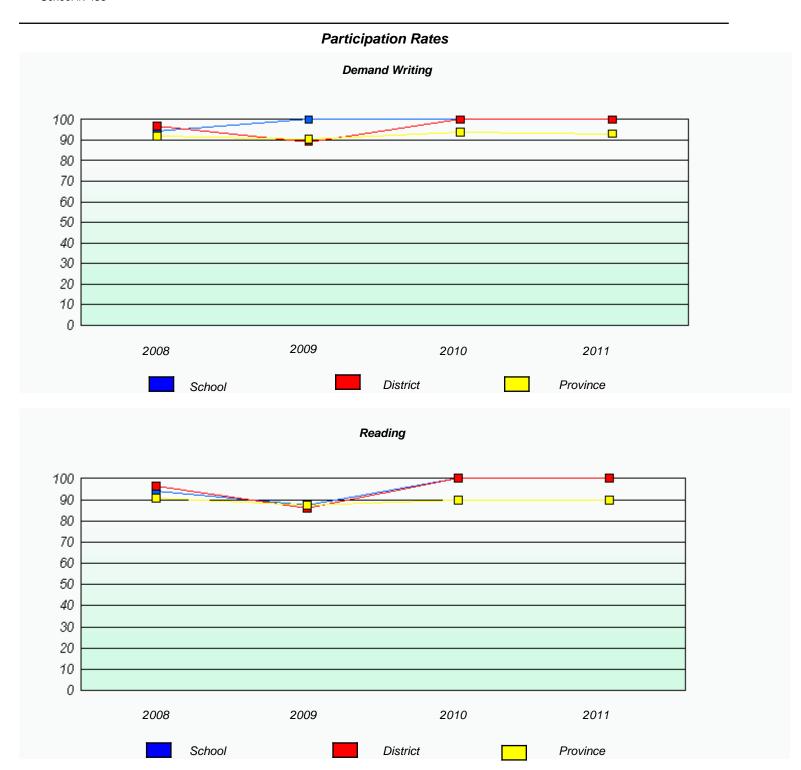

 $<sup>^{\</sup>star}$  Reading score is composite of Information and Poetry.

District 803 - Private

School #: 469 Immaculate Heart of Mary School

|      | ı                         | Participation Rat       | es                    |           |  |
|------|---------------------------|-------------------------|-----------------------|-----------|--|
|      |                           | Demand Writing          |                       |           |  |
|      | School data with 5 or fev | wer students withheld f | or reasons of confide | ntiality. |  |
|      |                           |                         |                       |           |  |
|      |                           |                         |                       |           |  |
|      |                           |                         |                       |           |  |
|      |                           |                         |                       |           |  |
|      |                           |                         |                       |           |  |
|      |                           |                         |                       |           |  |
| 2008 | 2009                      |                         | 2010                  | 2011      |  |
|      | School                    | District                |                       | Province  |  |
|      |                           | Daadina                 |                       |           |  |
|      |                           | Reading                 |                       |           |  |
|      | School data with 5 or fev | ver students withheld f | or reasons of confide | ntiality. |  |
|      |                           |                         |                       |           |  |
|      |                           |                         |                       |           |  |
|      |                           |                         |                       |           |  |
|      |                           |                         |                       |           |  |
|      |                           |                         |                       |           |  |
|      |                           |                         |                       |           |  |
| 2008 | 2009                      |                         | 2010                  | 2011      |  |
|      | School                    | District                |                       | Province  |  |