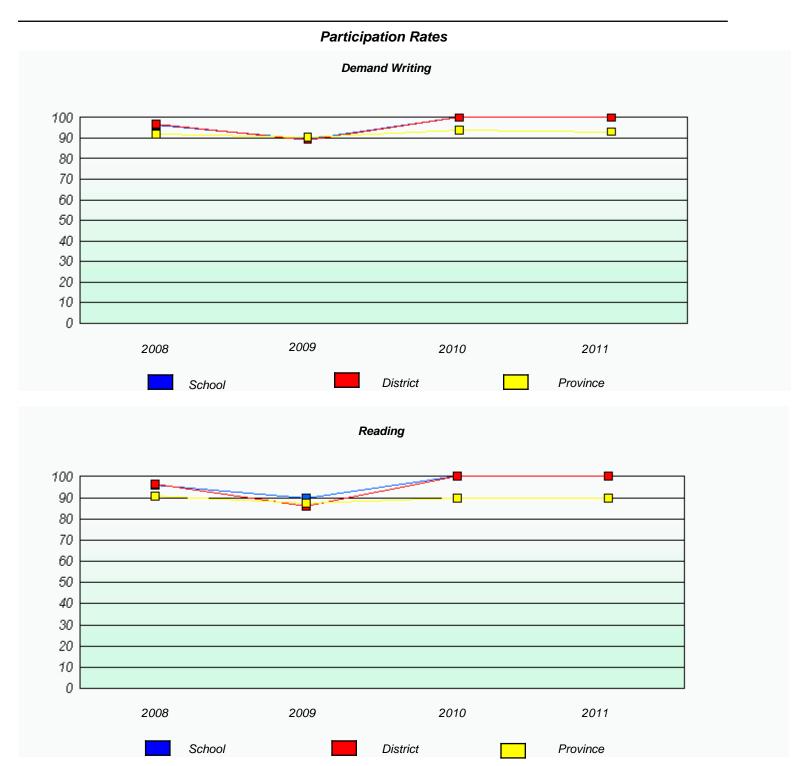

 $<sup>^{\</sup>star}$  Reading score is composite of Information and Poetry.

District 803 - Private

School #: 469 Immaculate Heart of Mary School

|      | ı                         | Participation Rat       | es                    |           |  |
|------|---------------------------|-------------------------|-----------------------|-----------|--|
|      |                           | Demand Writing          |                       |           |  |
|      | School data with 5 or fev | wer students withheld f | or reasons of confide | ntiality. |  |
|      |                           |                         |                       |           |  |
|      |                           |                         |                       |           |  |
|      |                           |                         |                       |           |  |
|      |                           |                         |                       |           |  |
|      |                           |                         |                       |           |  |
|      |                           |                         |                       |           |  |
| 2008 | 2009                      |                         | 2010                  | 2011      |  |
|      | School                    | District                |                       | Province  |  |
|      |                           | Daadina                 |                       |           |  |
|      |                           | Reading                 |                       |           |  |
|      | School data with 5 or fev | ver students withheld f | or reasons of confide | ntiality. |  |
|      |                           |                         |                       |           |  |
|      |                           |                         |                       |           |  |
|      |                           |                         |                       |           |  |
|      |                           |                         |                       |           |  |
|      |                           |                         |                       |           |  |
|      |                           |                         |                       |           |  |
| 2008 | 2009                      |                         | 2010                  | 2011      |  |
|      | School                    | District                |                       | Province  |  |