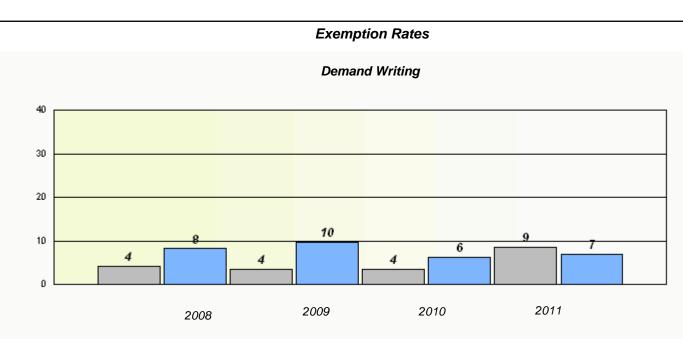

# **Exemption Rates**

Reading

# District 4 - Eastern

School #: 231 Discovery Collegiate

Participation Rates

**Demand Writing** 

Reading