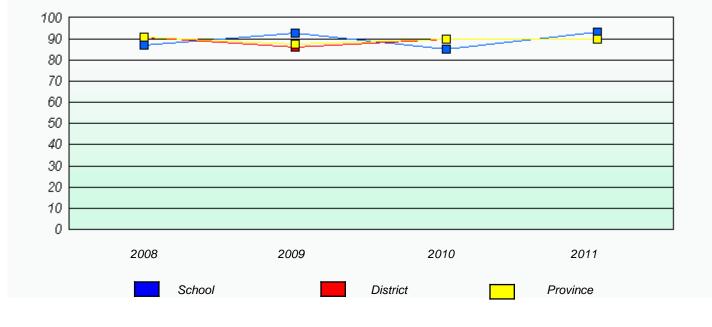

4 - Eastern

School #: 287 Dunne Memorial Academy









## District 4 - Eastern

School #: 289 St. Peter's Elementary





Reading



### District 4 - Eastern

School #: 289 St. Peter's Elementary

Participation Rates







# District 4 - Eastern

School #: 296 St. Michael's High

# **Exemption Rates**











# District 4 - Eastern

School #: 296 St. Michael's High

Participation Rates

**Demand Writing** 



Reading





# District 4 - Eastern

School #: 300 Frank Roberts Junior High





Reading



#### District 4 - Eastern

School #: 300 Frank Roberts Junior High

Participation Rates

**Demand Writing** 





# District 4 - Eastern

School #: 304 Holy Spirit High







# District 4 - Eastern

School #: 304 Holy Spirit High

Participation Rates

**Demand Writing** 



Reading





# District 4 - Eastern

School #: 307 Mobile Central High









# District 4 - Eastern

School #: 307 Mobile Central High

Participation Rates

**Demand Writing** 



Reading





# District 4 - Eastern

School #: 310 Mount Pearl Intermediate



Demand Writing





Reading



### District 4 - Eastern

School #: 310 Mount Pearl Intermediate

Participation Rates

**Demand Writing** 



Reading





# District 4 - Eastern

School #: 315 St. Peter's Junior High







### District 4 - Eastern

School #: 315 St. Peter's Junior High

Participation Rates

**Demand Writing** 



Reading





# District 4 - Eastern

School #: 324 Beaconsfield Junior High







## District 4 - Eastern

School #: 324 Beaconsfield Junior High

Participation Rates

Demand Writing



Reading





# District 4 -