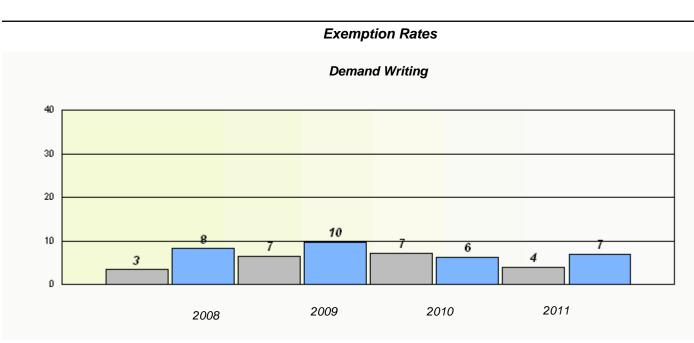

# District 4 - Eastern

School #: 225 St. Anne's School

|      |               | Partici               | pation Rat      | tes             |             |          |  |
|------|---------------|-----------------------|-----------------|-----------------|-------------|----------|--|
|      |               | Dem                   | nand Writing    | 1               |             |          |  |
|      | School data v | vith 5 or fewer stude | ents withheld f | or reasons of o | confidentia | ality.   |  |
|      |               |                       |                 |                 |             |          |  |
|      |               |                       |                 |                 |             |          |  |
|      |               |                       |                 |                 |             |          |  |
|      |               |                       |                 |                 |             |          |  |
|      |               |                       |                 |                 |             |          |  |
|      |               |                       |                 |                 |             |          |  |
|      |               |                       |                 |                 |             |          |  |
| 2008 |               | 2009                  |                 | 2010            |             | 2011     |  |
|      | School        |                       | District        |                 |             | Province |  |
|      |               | F                     | Reading         |                 |             |          |  |
|      | School data w | vith 5 or fewer stude |                 | or roosons of   | ponfidontia | slitsz   |  |
|      |               |                       |                 |                 | Jonnaemia   | incy.    |  |
|      |               |                       |                 |                 |             |          |  |
|      |               |                       |                 |                 |             |          |  |
|      |               |                       |                 |                 |             |          |  |
|      |               |                       |                 |                 |             |          |  |
|      |               |                       |                 |                 |             |          |  |
|      |               |                       |                 |                 |             |          |  |
| 2008 |               | 2009                  |                 | 2010            |             | 2011     |  |
|      | School        |                       | District        |                 |             | Province |  |
|      |               |                       |                 |                 |             |          |  |
|      |               |                       |                 |                 |             |          |  |