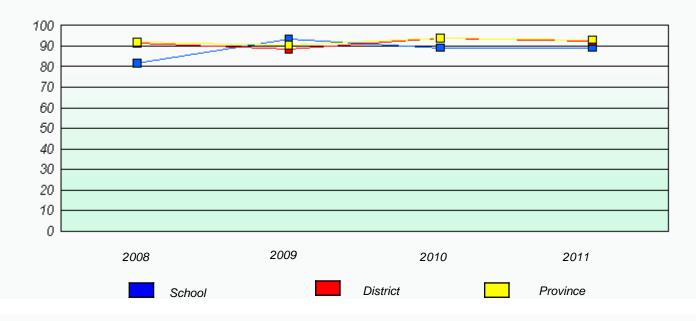

#### District 4 - Eastern

School #: 285 Holy Redeemer Elementary

Participation Rates

2009

2010

District

2011

Province

\* Reading score is composite of Information and Poetry.

School

2008

20 10 0