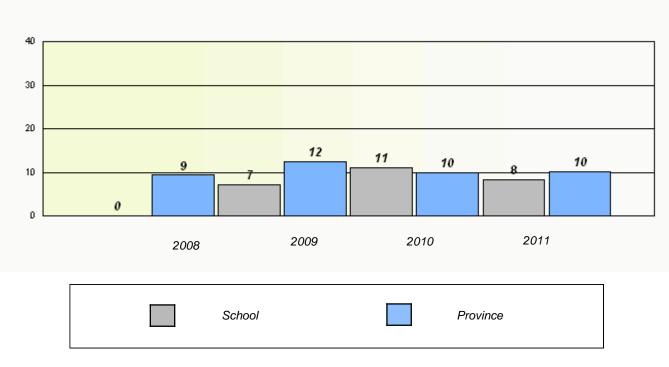

# **Exemption Rates**

# District 4 - Eastern

School #: 296 St. Michael's High

Participation Rates

**Demand Writing** 

Reading