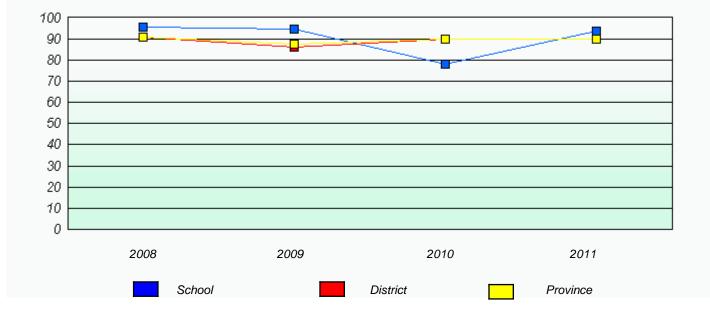

#### District 4 - Eastern

School #: 285 Holy Redeemer Elementary

Participation Rates

2009

2010

District

2011

Province

\* Reading score is composite of Information and Poetry.

School

2008

20 10 0