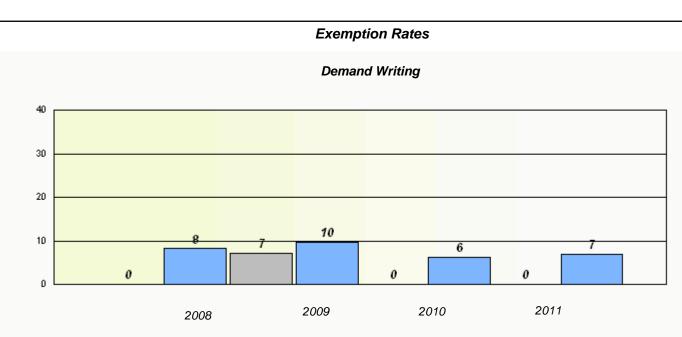

# **Exemption Rates**

Reading

# District 4 - Eastern

School #: 240 Bishop White School

Participation Rates

**Demand Writing** 

Reading