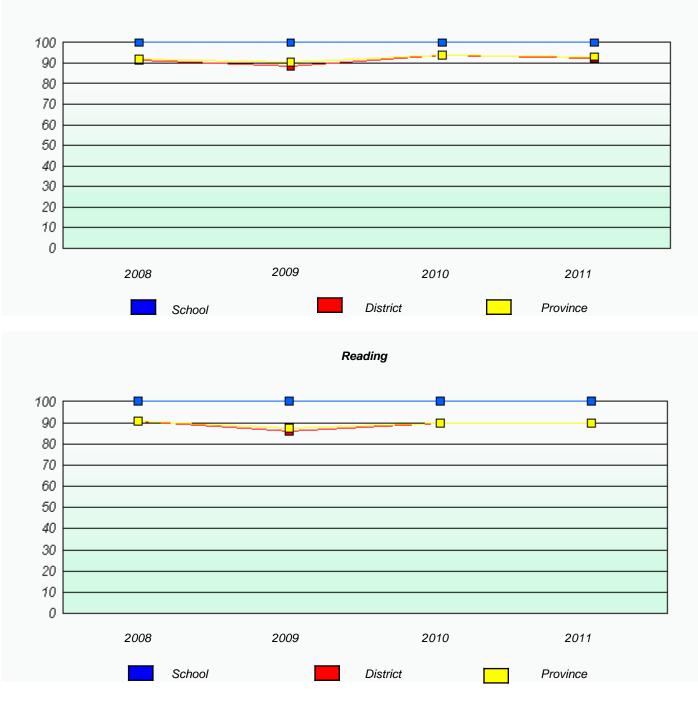

# District 4 - Eastern

School #: 223 Christ the King School

Reading

# District 4 - Eastern

School #: 223 Christ the King School

Participation Rates

Reading