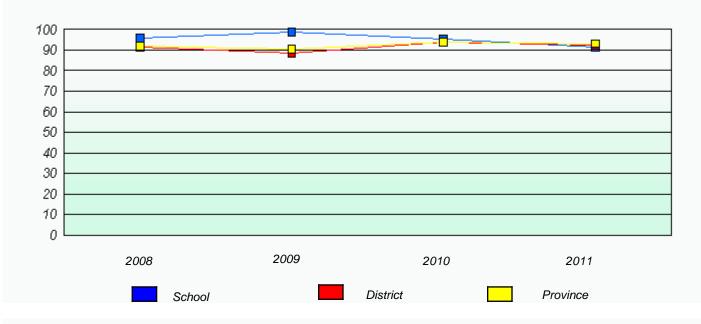

### District 4 - Eastern

School #: 465 Holy Cross Junior High

**Participation Rates** 

**Demand Writing** 

Reading