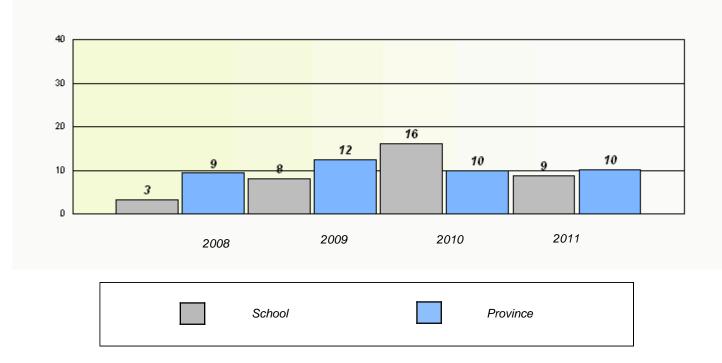

# District 4 - Eastern

School #: 225 St. Anne's School

|   |                  | Exempti                 | on Rates                    |                |  |
|---|------------------|-------------------------|-----------------------------|----------------|--|
|   |                  | Demand                  | Writing                     |                |  |
|   | School data wit  | h 5 or fewer students w | vithheld for reasons of cor | nfidentiality. |  |
|   |                  |                         |                             |                |  |
|   |                  |                         |                             |                |  |
|   |                  |                         |                             |                |  |
|   |                  |                         |                             |                |  |
|   |                  |                         |                             |                |  |
|   |                  |                         |                             |                |  |
|   | 2008             | 2009                    | 2010                        | 2011           |  |
|   |                  |                         |                             |                |  |
|   |                  |                         |                             |                |  |
|   |                  |                         |                             |                |  |
|   |                  | Rea                     | ding                        |                |  |
|   | School data with | 5 or fewer students wi  | thheld for reasons of con   | fidentiality.  |  |
|   |                  |                         |                             |                |  |
|   |                  |                         |                             |                |  |
|   |                  |                         |                             |                |  |
|   |                  |                         |                             |                |  |
|   |                  |                         |                             |                |  |
|   |                  |                         |                             |                |  |
|   | 2008             | 2009                    | 2010                        | 2011           |  |
|   |                  |                         |                             |                |  |
|   | Scho             | ol                      | Pro                         | vince          |  |
|   |                  | 01                      |                             |                |  |
| L |                  |                         |                             |                |  |

# District 4 - Eastern

School #: 225 St. Anne's School

|      |               | Partici               | pation Rat      | tes             |             |          |  |
|------|---------------|-----------------------|-----------------|-----------------|-------------|----------|--|
|      |               | Dem                   | nand Writing    | 1               |             |          |  |
|      | School data v | vith 5 or fewer stude | ents withheld f | or reasons of o | confidentia | ality.   |  |
|      |               |                       |                 |                 |             |          |  |
|      |               |                       |                 |                 |             |          |  |
|      |               |                       |                 |                 |             |          |  |
|      |               |                       |                 |                 |             |          |  |
|      |               |                       |                 |                 |             |          |  |
|      |               |                       |                 |                 |             |          |  |
|      |               |                       |                 |                 |             |          |  |
| 2008 |               | 2009                  |                 | 2010            |             | 2011     |  |
|      | School        |                       | District        |                 |             | Province |  |
|      |               | F                     | Reading         |                 |             |          |  |
|      | School data w | vith 5 or fewer stude |                 | or roosons of   | ponfidontia | slitsz   |  |
|      |               |                       |                 |                 | Jonnaemia   | incy.    |  |
|      |               |                       |                 |                 |             |          |  |
|      |               |                       |                 |                 |             |          |  |
|      |               |                       |                 |                 |             |          |  |
|      |               |                       |                 |                 |             |          |  |
|      |               |                       |                 |                 |             |          |  |
|      |               |                       |                 |                 |             |          |  |
| 2008 |               | 2009                  |                 | 2010            |             | 2011     |  |
|      | School        |                       | District        |                 |             | Province |  |
|      |               |                       |                 |                 |             |          |  |
|      |               |                       |                 |                 |             |          |  |