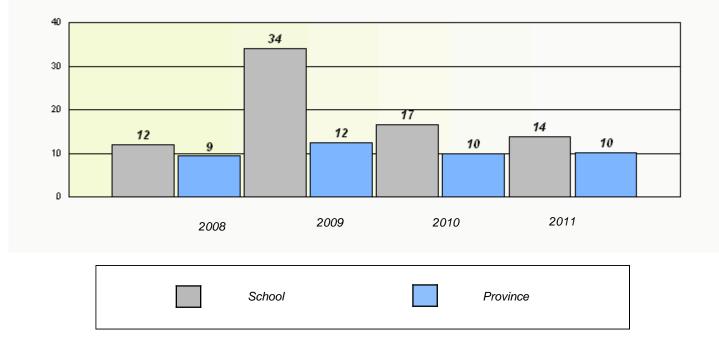

# District 4 - Eastern

School #: 225 St. Anne's School

|   |                  | Exempti                 | on Rates                    |                |  |
|---|------------------|-------------------------|-----------------------------|----------------|--|
|   |                  | Demand                  | Writing                     |                |  |
|   | School data wit  | h 5 or fewer students w | vithheld for reasons of cor | nfidentiality. |  |
|   |                  |                         |                             |                |  |
|   |                  |                         |                             |                |  |
|   |                  |                         |                             |                |  |
|   |                  |                         |                             |                |  |
|   |                  |                         |                             |                |  |
|   |                  |                         |                             |                |  |
|   | 2008             | 2009                    | 2010                        | 2011           |  |
|   |                  |                         |                             |                |  |
|   |                  |                         |                             |                |  |
|   |                  |                         |                             |                |  |
|   |                  | Rea                     | ding                        |                |  |
|   | School data with | 5 or fewer students wi  | thheld for reasons of con   | fidentiality.  |  |
|   |                  |                         |                             |                |  |
|   |                  |                         |                             |                |  |
|   |                  |                         |                             |                |  |
|   |                  |                         |                             |                |  |
|   |                  |                         |                             |                |  |
|   |                  |                         |                             |                |  |
|   | 2008             | 2009                    | 2010                        | 2011           |  |
|   |                  |                         |                             |                |  |
|   | Scho             | ol                      | Pro                         | vince          |  |
|   |                  | 01                      |                             |                |  |
| L |                  |                         |                             |                |  |