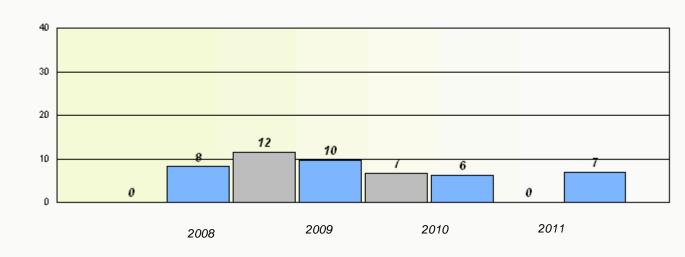

# District 4 - Eastern

School #: 209 Pearce Junior High School

Reading

# District 4 - Eastern

School #: 209 Pearce Junior High School

Participation Rates

**Demand Writing** 

Reading