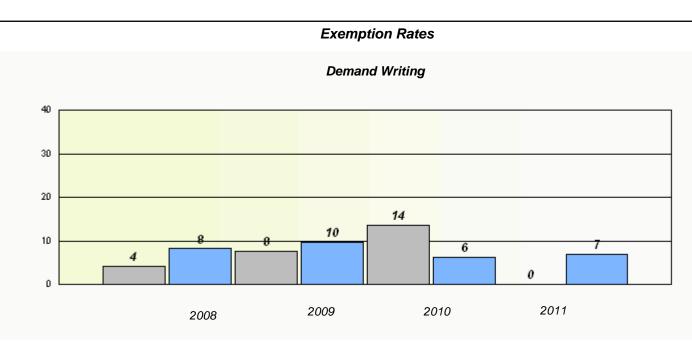

|               |                       |                 |                 |             |          |  |
| 2008 |               | 2009                  |                 | 2010            |             | 2011     |  |
|      | School        |                       | District        |                 |             | Province |  |
|      |               |                       |                 |                 |             |          |  |
|      |               |                       |                 |                 |             |          |  |



# District 4 - Eastern

School #: 226 Fortune Bay Academy









# District 4 - Eastern

School #: 226 Fortune Bay Academy

Participation Rates

Demand Writing



Reading





# District 4 - Eastern

School #: 228 St. Lawrence Academy







# District 4 - Eastern

School #: 228 St. Lawrence Academy

Participation Rates

**Demand Writing** 



Reading





# District 4 - Eastern

School #: 229 St. Joseph's All Grade





Reading



# District 4 - Eastern

School #: 229 St. Joseph's All Grade

Participation Rates





Reading





# District 4 - Eastern

School #: 231 Discovery Collegiate

# **Exemption Rates**





Reading





# District 4 - Eastern

School #: 231 Discovery Collegiate

Participation Rates

**Demand Writing** 



Reading





# District 4 - Eastern

School #: 235 Clarenville High School





Reading



# District 4 - Eastern

School #: 235 Clarenville High School

Participation Rates

**Demand Writing** 



Reading





# District 4 - Eastern

School #: 240 Bishop White School

# **Exemption Rates**