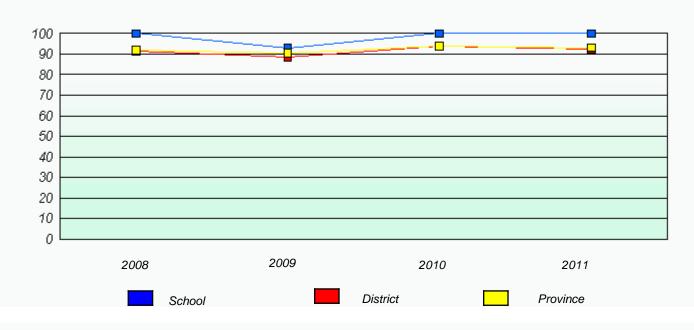

# District 4 - Eastern

School #: 209 Pearce Junior High School

Reading

# District 4 - Eastern

School #: 209 Pearce Junior High School

Participation Rates

**Demand Writing** 

Reading