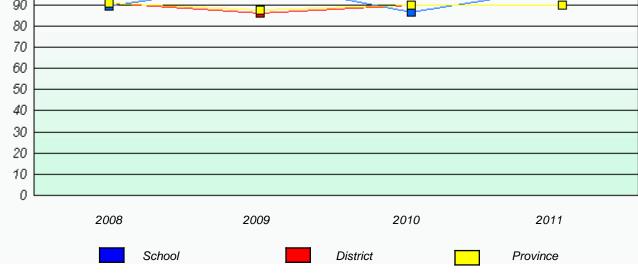

# District 4 - Eastern

School #: 209 Pearce Junior High School

Reading

# District 4 - Eastern

School #: 209 Pearce Junior High School

Participation Rates

**Demand Writing** 

Reading