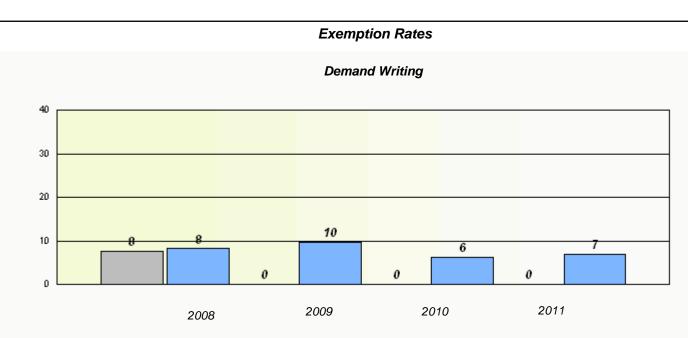

# District 4 - Eastern

School #: 223 Christ the King School

Reading

# District 4 - Eastern

School #: 223 Christ the King School

Participation Rates

Reading