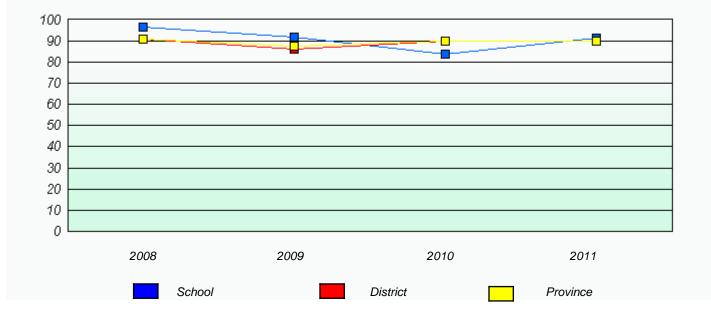

# District 4 - Eastern

School #: 225 St. Anne's School

|   |                  | Exempti                 | on Rates                    |                |  |
|---|------------------|-------------------------|-----------------------------|----------------|--|
|   |                  | Demand                  | Writing                     |                |  |
|   | School data wit  | h 5 or fewer students w | vithheld for reasons of cor | nfidentiality. |  |
|   |                  |                         |                             |                |  |
|   |                  |                         |                             |                |  |
|   |                  |                         |                             |                |  |
|   |                  |                         |                             |                |  |
|   |                  |                         |                             |                |  |
|   |                  |                         |                             |                |  |
|   | 2008             | 2009                    | 2010                        | 2011           |  |
|   |                  |                         |                             |                |  |
|   |                  |                         |                             |                |  |
|   |                  |                         |                             |                |  |
|   |                  | Rea                     | ding                        |                |  |
|   | School data with | 5 or fewer students wi  | thheld for reasons of con   | fidentiality.  |  |
|   |                  |                         |                             |                |  |
|   |                  |                         |                             |                |  |
|   |                  |                         |                             |                |  |
|   |                  |                         |                             |                |  |
|   |                  |                         |                             |                |  |
|   |                  |                         |                             |                |  |
|   | 2008             | 2009                    | 2010                        | 2011           |  |
|   |                  |                         |                             |                |  |
|   | Scho             | ol                      | Pro                         | vince          |  |
|   |                  | 01                      |                             |                |  |
| L |                  |                         |                             |                |  |

# District 4 - Eastern

School #: 225 St. Anne's School

|      |               | Partici               | pation Rat      | tes             |             |          |  |
|------|---------------|-----------------------|-----------------|-----------------|-------------|----------|--|
|      |               | Dem                   | nand Writing    | 1               |             |          |  |
|      | School data v | vith 5 or fewer stude | ents withheld f | or reasons of o | confidentia | ality.   |  |
|      |               |                       |                 |                 |             |          |  |
|      |               |                       |                 |                 |             |          |  |
|      |               |                       |                 |                 |             |          |  |
|      |               |                       |                 |                 |             |          |  |
|      |               |                       |                 |                 |             |          |  |
|      |               |                       |                 |                 |             |          |  |
|      |               |                       |                 |                 |             |          |  |
| 2008 |               | 2009                  |                 | 2010            |             | 2011     |  |
|      | School        |                       | District        |                 |             | Province |  |
|      |               | F                     | Reading         |                 |             |          |  |
|      | School data w | vith 5 or fewer stude |                 | or roosons of   | ponfidontia | slitsz   |  |
|      |               |                       |                 |                 | Jonnaemia   | incy.    |  |
|      |               |                       |                 |                 |             |          |  |
|      |               |                       |                 |                 |             |          |  |
|      |               |                       |                 |                 |             |          |  |
|      |               |                       |                 |                 |             |          |  |
|      |               |                       |                 |                 |             |          |  |
|      |               |                       |                 |                 |             |          |  |
| 2008 |               | 2009                  |                 | 2010            |             | 2011     |  |
|      | School        |                       | District        |                 |             | Province |  |
|      |               |                       |                 |                 |             |          |  |
|      |               |                       |                 |                 |             |          |  |