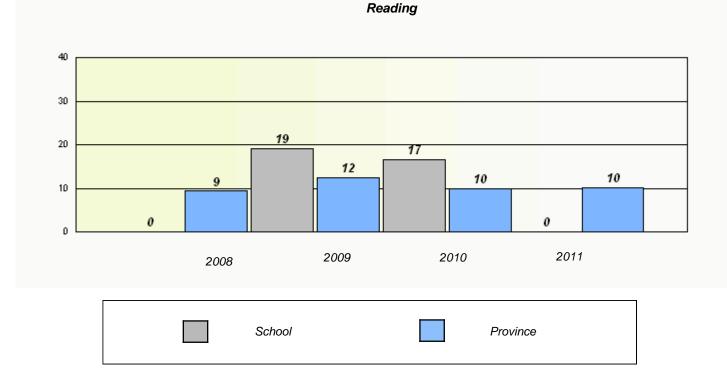

# District 4 - Eastern

School #: 209 Pearce Junior High School

Reading

# District 4 - Eastern

School #: 209 Pearce Junior High School

Participation Rates

**Demand Writing** 

Reading