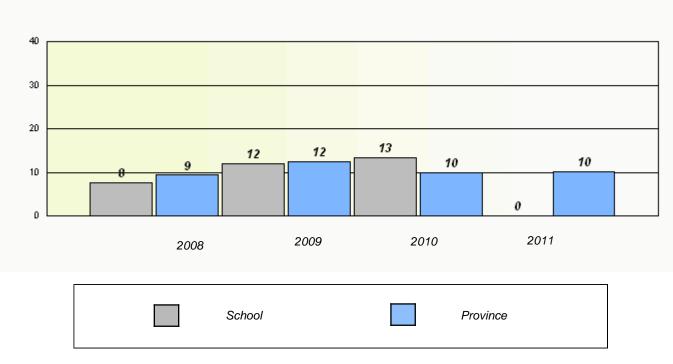

# District 4 - Eastern

School #: 209 Pearce Junior High School

Reading

# District 4 - Eastern

School #: 209 Pearce Junior High School

Participation Rates

**Demand Writing** 

Reading