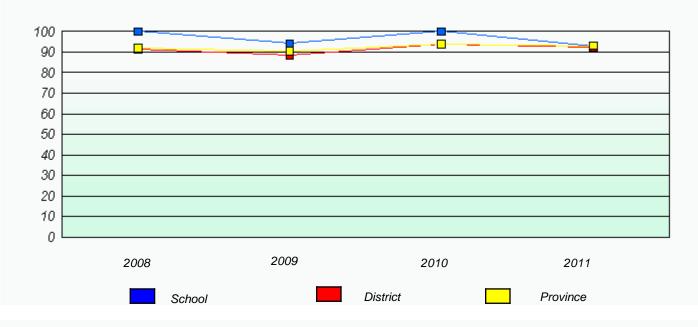

# District 4 - Eastern

School #: 285 Holy Redeemer Elementary

Reading

#### District 4 - Eastern

School #: 285 Holy Redeemer Elementary

Participation Rates

2009

2010

District

2011

Province

\* Reading score is composite of Information and Poetry.

School

2008

20 10 0