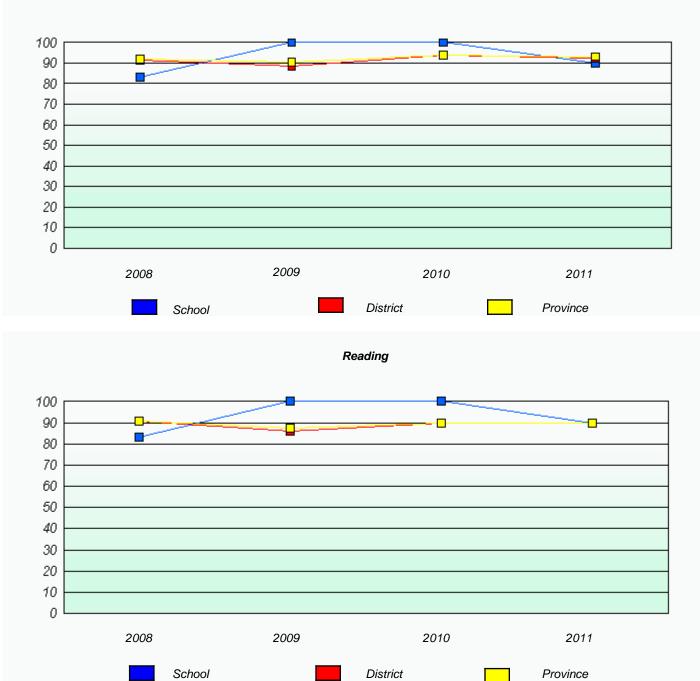

| ince          |  |
|                  |                          |                             |               |  |
|                  |                          |                             |               |  |



## District 4 - Eastern

School #: 370 Stella Maris Academy





# District 4 - Eastern

School #: 427 Holy Name of Mary Academy





Reading



#### District 4 - Eastern

School #: 427 Holy Name of Mary Academy









# District 4 - Eastern

School #: 430 St. Mark's School



Reading





## District 4 - Eastern

School #: 430 St. Mark's School

Participation Rates

**Demand Writing** 





## District 4 - Eastern

School #: 431 Southwest Arm Academy

Exemption Rates







Reading



## District 4 - Eastern

School #: 431 Southwest Arm Academy

Participation Rates







## District 4 - Eastern

School #: 442 Persalvic Elementary





Reading



### District 4 - Eastern

School #: 442 Persalvic Elementary

Participation Rates

**Demand Writing** 







# District 4 - Eastern

School #: 447 Baltimore School Complex











## District 4 - Eastern

School #: 447 Baltimore School Complex

Participation Rates





Reading





# District 4 - Eastern

School #: 452 District School

|                  | Exempti                 | ion Rates                   |                |  |
|------------------|-------------------------|-----------------------------|----------------|--|
|                  | Demand                  | l Writing                   |                |  |
| School data wit  | h 5 or fewer students v | vithheld for reasons of cor | nfidential