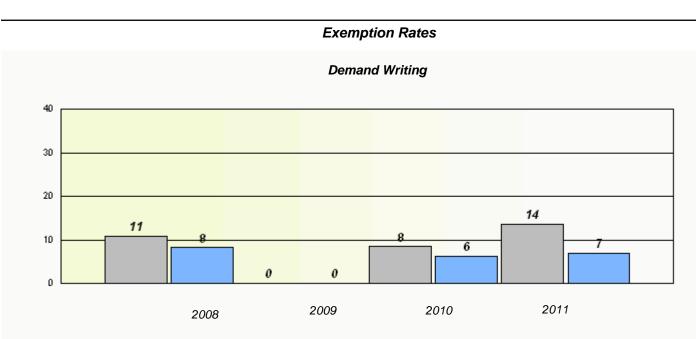

## District 4 - Eastern

School #: 465 Holy Cross Junior High

**Exemption Rates** 

**Demand Writing** 

Reading