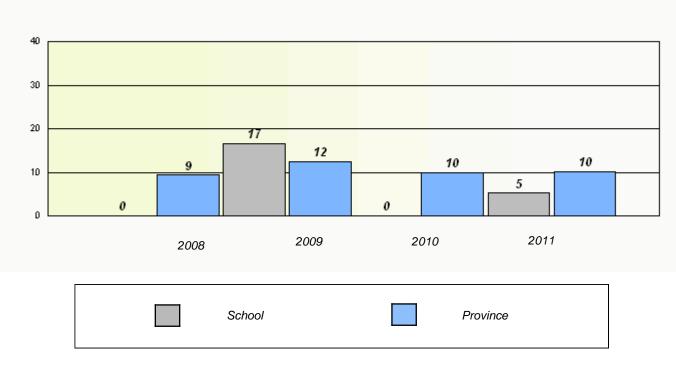

## District 4 - Eastern

School #: 465 Holy Cross Junior High

**Exemption Rates** 

**Demand Writing** 

Reading