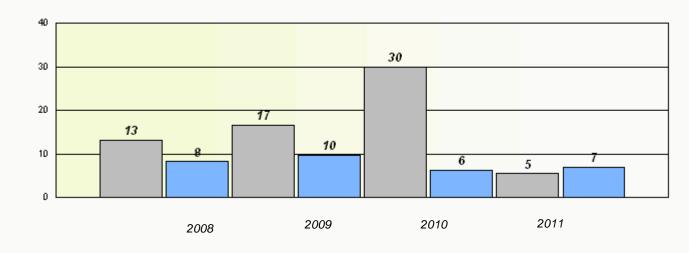

# District 4 - Eastern

School #: 225 St. Anne's School

|      |               | Partici               | pation Rat      | tes             |             |          |  |
|------|---------------|-----------------------|-----------------|-----------------|-------------|----------|--|
|      |               | Dem                   | nand Writing    | 1               |             |          |  |
|      | School data v | vith 5 or fewer stude | ents withheld f | or reasons of o | confidentia | ality.   |  |
|      |               |                       |                 |                 |             |          |  |
|      |               |                       |                 |                 |             |          |  |
|      |               |                       |                 |                 |             |          |  |
|      |               |                       |                 |                 |             |          |  |
|      |               |                       |                 |                 |             |          |  |
|      |               |                       |                 |                 |             |          |  |
|      |               |                       |                 |                 |             |          |  |
| 2008 |               | 2009                  |                 | 2010            |             | 2011     |  |
|      | School        |                       | District        |                 |             | Province |  |
|      |               | F                     | Reading         |                 |             |          |  |
|      | School data w | vith 5 or fewer stude |                 | or roosons of   | ponfidontia | slitsz   |  |
|      |               |                       |                 |                 | Jonnaemia   | incy.    |  |
|      |               |                       |                 |                 |             |          |  |
|      |               |                       |                 |                 |             |          |  |
|      |               |                       |                 |                 |             |          |  |
|      |               |                       |                 |                 |             |          |  |
|      |               |                       |                 |                 |             |          |  |
|      |               |                       |                 |                 |             |          |  |
| 2008 |               | 2009                  |                 | 2010            |             | 2011     |  |
|      | School        |                       | District        |                 |             | Province |  |
|      |               |                       |                 |                 |             |          |  |
|      |               |                       |                 |                 |             |          |  |