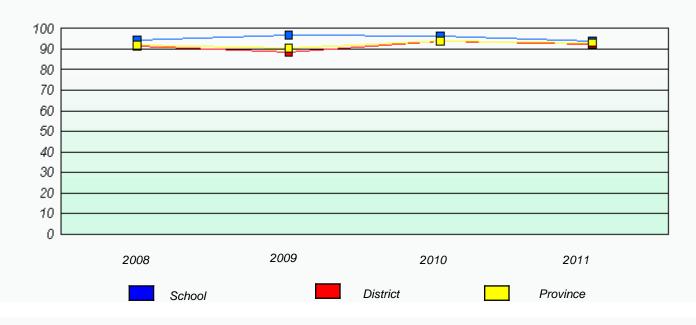

#### District 4 - Eastern

School #: 285 Holy Redeemer Elementary

Participation Rates

2009

2010

District

2011

Province

\* Reading score is composite of Information and Poetry.

School

2008

20 10 0