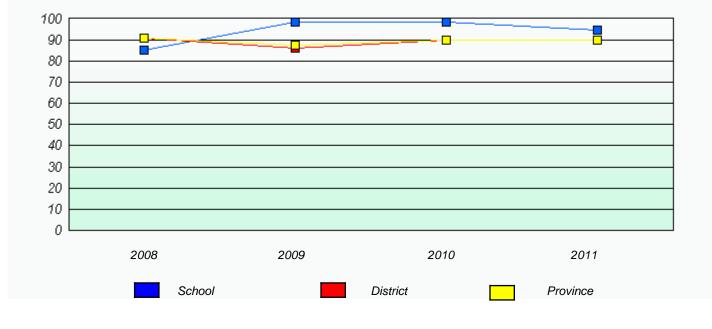

# District 4 - Eastern

School #: 209 Pearce Junior High School

Participation Rates

**Demand Writing** 

Reading