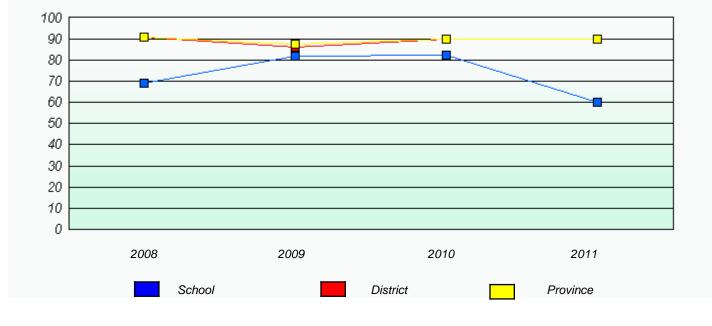

# District 4 - Eastern

School #: 223 Christ the King School

Reading

# District 4 - Eastern

School #: 223 Christ the King School

Participation Rates

Reading