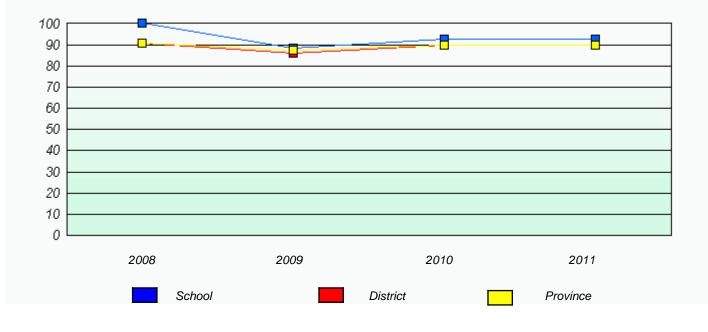

# District 4 - Eastern

School #: 285 Holy Redeemer Elementary

Reading

#### District 4 - Eastern

School #: 285 Holy Redeemer Elementary

Participation Rates

2009

2010

District

2011

Province

\* Reading score is composite of Information and Poetry.

School

2008

20 10 0