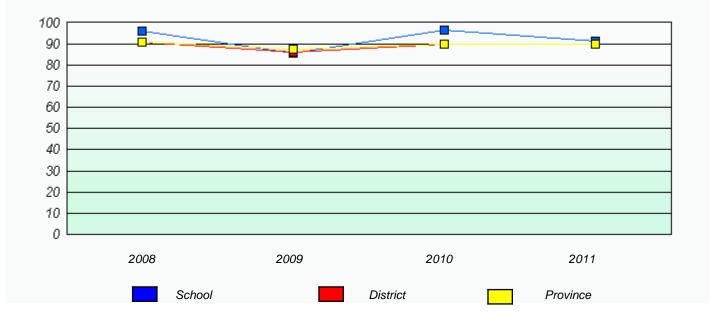

#### District 4 - Eastern

School #: 285 Holy Redeemer Elementary

Participation Rates

2009

2010

District

2011

Province

\* Reading score is composite of Information and Poetry.

School

2008

20 10 0