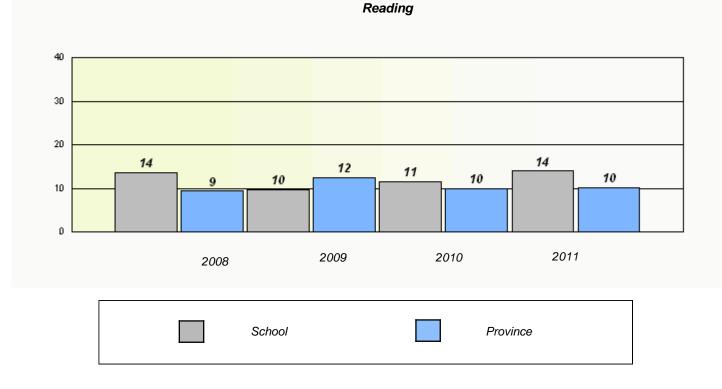

# District 4 - Eastern

School #: 209 Pearce Junior High School

Reading

# District 4 - Eastern

School #: 209 Pearce Junior High School

Participation Rates

**Demand Writing** 

Reading