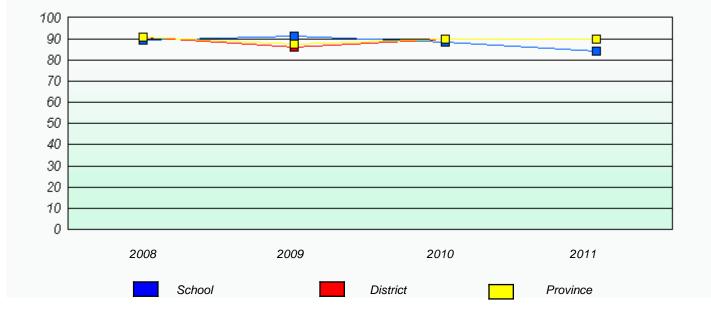

## District 4 - Eastern

School #: 447 Baltimore School Complex

Participation Rates

Reading