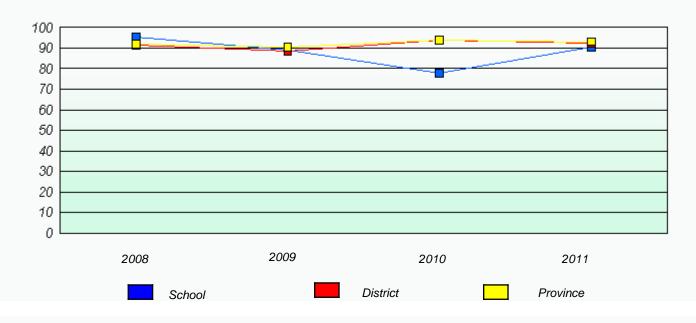

#### District 4 - Eastern

School #: 285 Holy Redeemer Elementary

Participation Rates

2009

2010

District

2011

Province

\* Reading score is composite of Information and Poetry.

School

2008

20 10 0