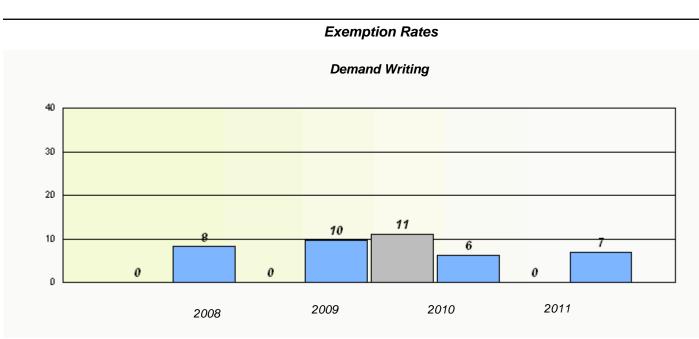

# **Exemption Rates**

Reading

# District 4 - Eastern

School #: 231 Discovery Collegiate

Participation Rates

**Demand Writing** 

Reading