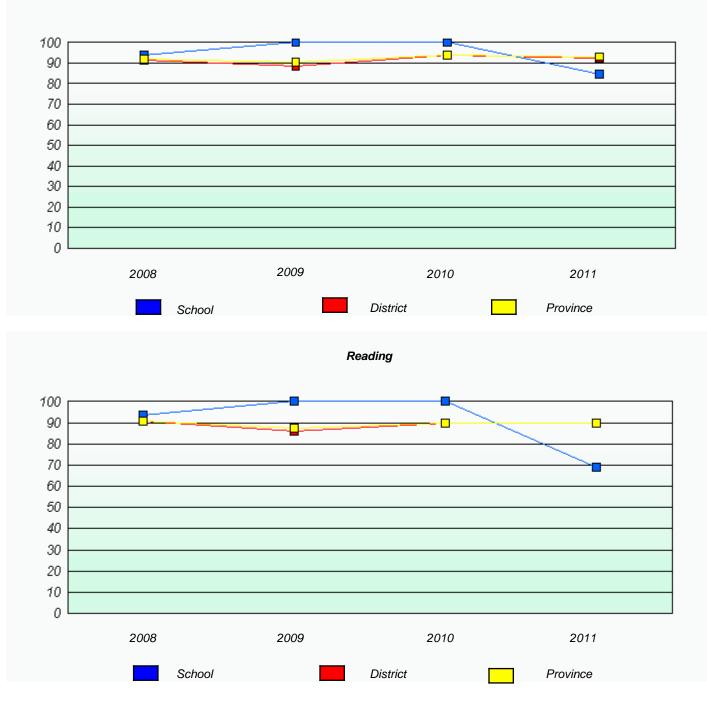

|  |
|                  |                          |                             |               |  |
| Schoo            | bl                       | Prov                        | ince          |  |
|                  |                          |                             |               |  |
|                  |                          |                             |               |  |



## District 4 - Eastern

School #: 370 Stella Maris Academy





# District 4 - Eastern

School #: 427 Holy Name of Mary Academy





Reading



#### District 4 - Eastern

School #: 427 Holy Name of Mary Academy









# District 4 - Eastern

School #: 430 St. Mark's School



Reading





## District 4 - Eastern

School #: 430 St. Mark's School

Participation Rates

**Demand Writing** 





## District 4 - Eastern

School #: 431 Southwest Arm Academy

Exemption Rates







Reading



## District 4 - Eastern

School #: 431 Southwest Arm Academy

Participation Rates







## District 4 - Eastern

School #: 442 Persalvic Elementary





Reading



### District 4 - Eastern

School #: 442 Persalvic Elementary

Participation Rates

**Demand Writing** 







# District 4 - Eastern

School #: 447 Baltimore School Complex











## District 4 - Eastern

School #: 447 Baltimore School Complex

Participation Rates





Reading





# District 4 - Eastern

School #: 452 District School

|                  | Exempti                 | ion Rates                   |                |  |
|------------------|-------------------------|-----------------------------|----------------|--|