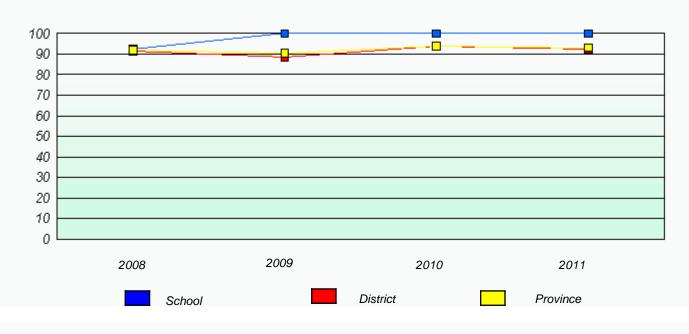

#### District 4 - Eastern

School #: 285 Holy Redeemer Elementary

Participation Rates

2009

2010

District

2011

Province

\* Reading score is composite of Information and Poetry.

School

2008

20 10 0