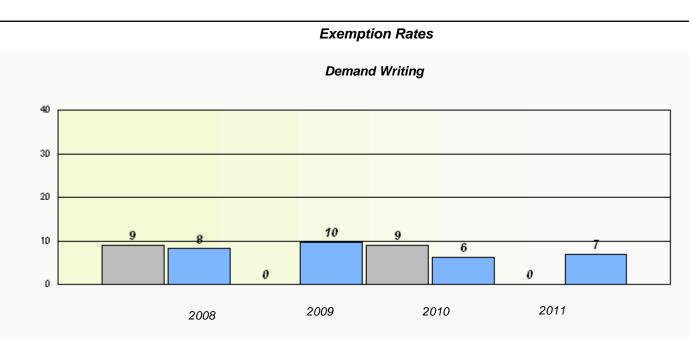

# District 4 - Eastern

School #: 209 Pearce Junior High School

Reading

# District 4 - Eastern

School #: 209 Pearce Junior High School

Participation Rates

**Demand Writing** 

Reading