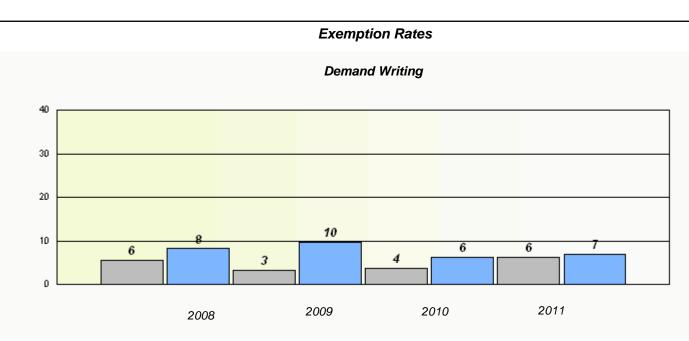

# District 4 - Eastern

School #: 246 Swift Current Academy

|                  | Exempti                 | on Rates                    |                |  |
|------------------|-------------------------|-----------------------------|----------------|--|
|                  | Demand                  | l Writing                   |                |  |
| School data wit  | h 5 or fewer students w | vithheld for reasons of cor | nfidentiality. |  |
|                  |                         |                             |                |  |
|                  |                         |                             |                |  |
|                  |                         |                             |                |  |
|                  |                         |                             |                |  |
|                  |                         |                             |                |  |
|                  |                         |                             | 0044           |  |
| 2008             | 2009                    | 2010                        | 2011           |  |
|                  |                         |                             |                |  |
|                  |                         |                             |                |  |
|                  | Rea                     | ding                        |                |  |
|                  |                         |                             |                |  |
| School data with | 5 or fewer students wi  | thheld for reasons of conf  | identiality.   |  |
|                  |                         |                             |                |  |
|                  |                         |                             |                |  |
|                  |                         |                             |                |  |
|                  |                         |                             |                |  |
|                  |                         |                             |                |  |
| 2008             | 2009                    | 2010                        | 2011           |  |
|                  |                         |                             |                |  |
| Scho             | ol                      | Prov                        | ince           |  |
|                  | -                       |                             |                |  |

# District 4 - Eastern

School #: 246 Swift Current Academy