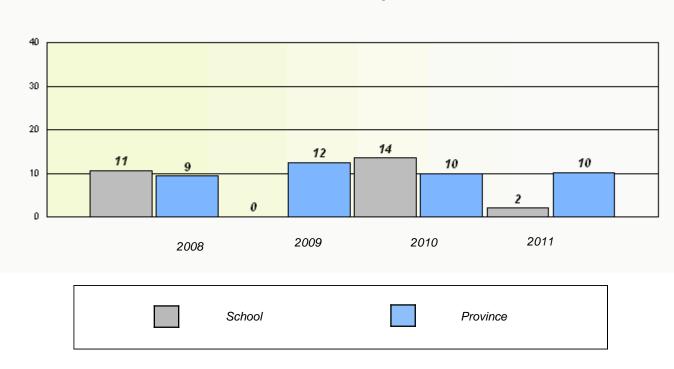

|                             |               |  |
|                  |                          |                             |               |  |



## District 4 - Eastern

School #: 370 Stella Maris Academy





# District 4 - Eastern

School #: 427 Holy Name of Mary Academy





Reading



#### District 4 - Eastern

School #: 427 Holy Name of Mary Academy









# District 4 - Eastern

School #: 430 St. Mark's School



Reading





## District 4 - Eastern

School #: 430 St. Mark's School

Participation Rates

**Demand Writing** 





## District 4 - Eastern

School #: 431 Southwest Arm Academy

Exemption Rates







Reading



## District 4 - Eastern

School #: 431 Southwest Arm Academy

Participation Rates







## District 4 - Eastern

School #: 442 Persalvic Elementary





Reading



### District 4 - Eastern

School #: 442 Persalvic Elementary

Participation Rates

**Demand Writing** 







# District 4 - Eastern

School #: 447 Baltimore School Complex











## District 4 - Eastern

School #: 447 Baltimore School Complex

Participation Rates





Reading





# District 4 - Eastern

School #: 452 District School

|                  | Exempti                 | ion Rates                   |                |  |
|------------------|-------------------------|-----------------------------|----------------|--|
|                  | Demand                  | l Writing                   |                |  |
| School data wit  | h 5 or fewer students v | vithheld for reasons of cor | nfidentiality. |  |
|                  |                         |