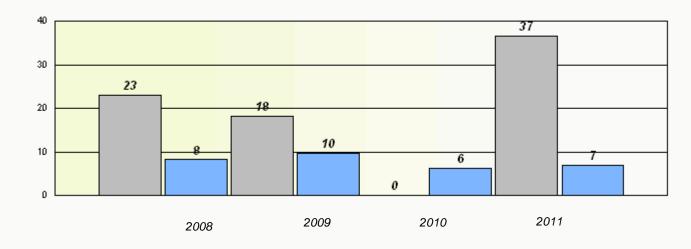

# District 4 - Eastern

School #: 209 Pearce Junior High School

Reading

# District 4 - Eastern

School #: 209 Pearce Junior High School

Participation Rates

**Demand Writing** 

Reading