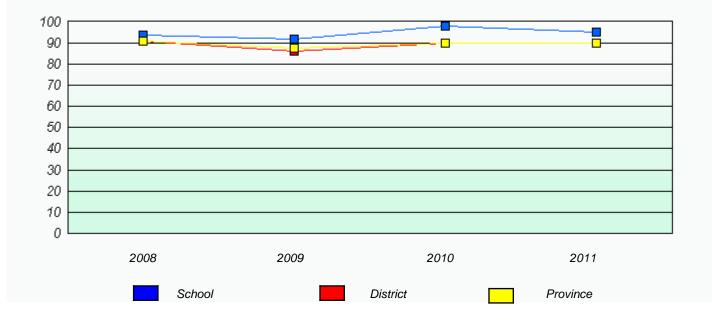

# District 4 - Eastern

School #: 285 Holy Redeemer Elementary

Reading

#### District 4 - Eastern

School #: 285 Holy Redeemer Elementary

Participation Rates

2009

2010

District

2011

Province

\* Reading score is composite of Information and Poetry.

School

2008

20 10 0