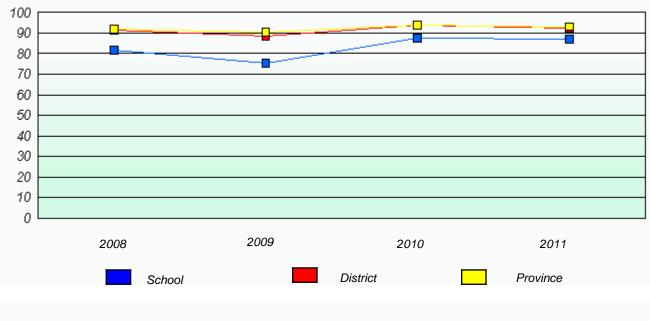

# District 4 - Eastern

School #: 225 St. Anne's School

|      |               | Partici               | pation Rat      | tes             |             |          |  |
|------|---------------|-----------------------|-----------------|-----------------|-------------|----------|--|
|      |               | Dem                   | nand Writing    | 1               |             |          |  |
|      | School data v | vith 5 or fewer stude | ents withheld f | or reasons of o | confidentia | ality.   |  |
|      |               |                       |                 |                 |             |          |  |
|      |               |                       |                 |                 |             |          |  |
|      |               |                       |                 |                 |             |          |  |
|      |               |                       |                 |                 |             |          |  |
|      |               |                       |                 |                 |             |          |  |
|      |               |                       |                 |                 |             |          |  |
|      |               |                       |                 |                 |             |          |  |
| 2008 |               | 2009                  |                 | 2010            |             | 2011     |  |
|      | School        |                       | District        |                 |             | Province |  |
|      |               | F                     | Reading         |                 |             |          |  |
|      | School data w | vith 5 or fewer stude |                 | or roosons of   | ponfidontia | slitsz   |  |
|      |               |                       |                 |                 | Jonnaemia   | incy.    |  |
|      |               |                       |                 |                 |             |          |  |
|      |               |                       |                 |                 |             |          |  |
|      |               |                       |                 |                 |             |          |  |
|      |               |                       |                 |                 |             |          |  |
|      |               |                       |                 |                 |             |          |  |
|      |               |                       |                 |                 |             |          |  |
| 2008 |               | 2009                  |                 | 2010            |             | 2011     |  |
|      | School        |                       | District        |                 |             | Province |  |
|      |               |                       |                 |                 |             |          |  |
|      |               |                       |                 |                 |             |          |  |