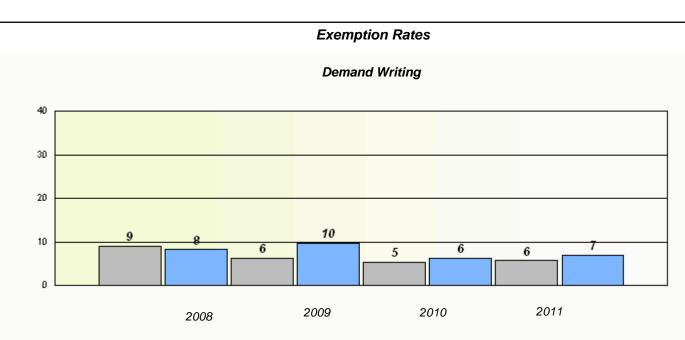

# District 4 - Eastern

School #: 246 Swift Current Academy

|                  | Exempti                 | on Rates                    |                |  |
|------------------|-------------------------|-----------------------------|----------------|--|
|                  | Demand                  | l Writing                   |                |  |
| School data wit  | h 5 or fewer students w | vithheld for reasons of cor | nfidentiality. |  |
|                  |                         |                             |                |  |
|                  |                         |                             |                |  |
|                  |                         |                             |                |  |
|                  |                         |                             |                |  |
|                  |                         |                             |                |  |
|                  |                         |                             | 0044           |  |
| 2008             | 2009                    | 2010                        | 2011           |  |
|                  |                         |                             |                |  |
|                  |                         |                             |                |  |
|                  | Rea                     | ding                        |                |  |
|                  |                         |                             |                |  |
| School data with | 5 or fewer students wi  | thheld for reasons of conf  | identiality.   |  |
|                  |                         |                             |                |  |
|                  |                         |                             |                |  |
|                  |                         |                             |                |  |
|                  |                         |                             |                |  |
|                  |                         |                             |                |  |
| 2008             | 2009                    | 2010                        | 2011           |  |
|                  |                         |                             |                |  |
| Scho             | ol                      | Prov                        | ince           |  |
|                  | -                       |                             |                |  |

# District 4 - Eastern

School #: 246 Swift Current Academy