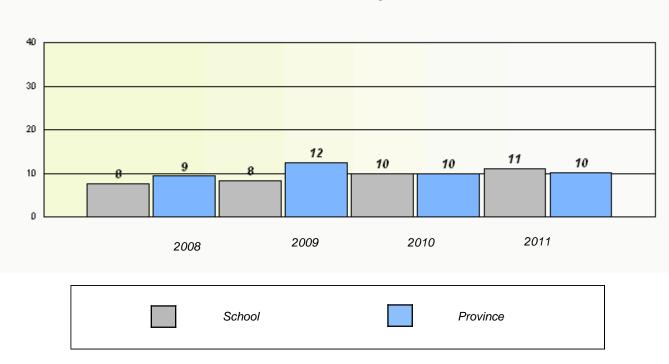

# District 4 - Eastern

School #: 218 St. Joseph's Academy

Reading

### District 4 - Eastern

School #: 218 St. Joseph's Academy

Participation Rates

Province