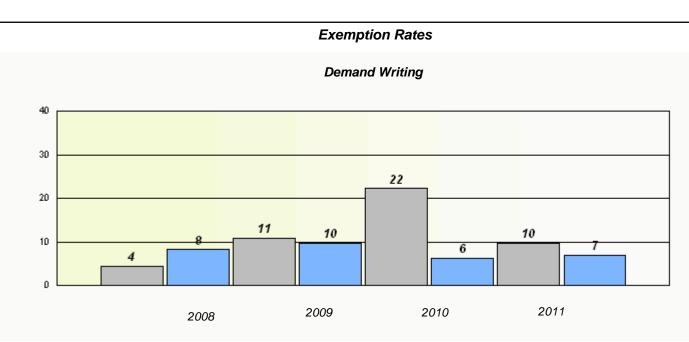

# **Exemption Rates**

Reading

# District 4 - Eastern

School #: 231 Discovery Collegiate

Participation Rates

**Demand Writing** 

Reading