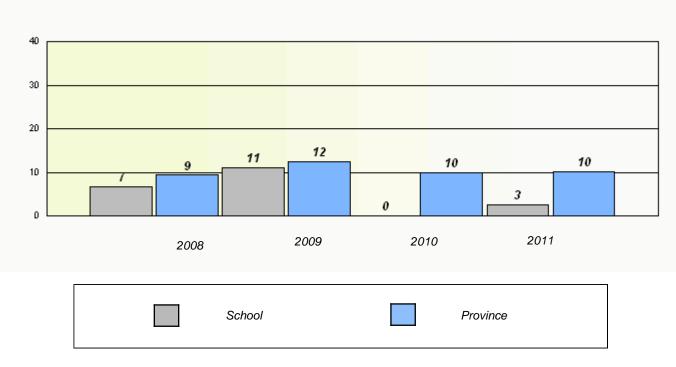

# **Exemption Rates**

Reading

# District 4 - Eastern

School #: 231 Discovery Collegiate

Participation Rates

**Demand Writing** 

Reading