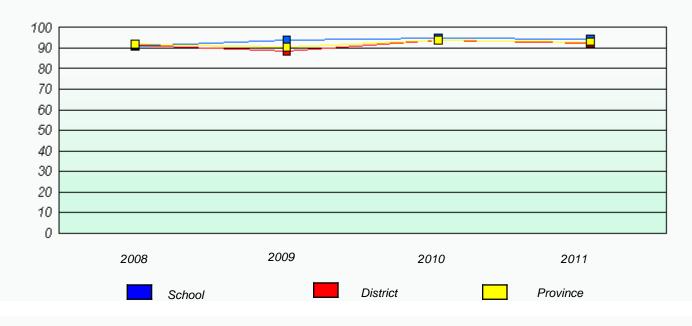

# District 4 - Eastern

School #: 209 Pearce Junior High School

Participation Rates

**Demand Writing** 

Reading