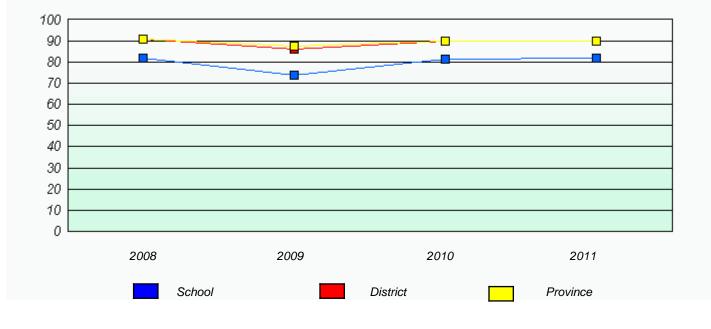

# District 4 - Eastern

School #: 225 St. Anne's School

|      |               | Partici               | pation Rat      | tes             |             |          |  |
|------|---------------|-----------------------|-----------------|-----------------|-------------|----------|--|
|      |               | Dem                   | nand Writing    | 1               |             |          |  |
|      | School data v | vith 5 or fewer stude | ents withheld f | or reasons of o | confidentia | ality.   |  |
|      |               |                       |                 |                 |             |          |  |
|      |               |                       |                 |                 |             |          |  |
|      |               |                       |                 |                 |             |          |  |
|      |               |                       |                 |                 |             |          |  |
|      |               |                       |                 |                 |             |          |  |
|      |               |                       |                 |                 |             |          |  |
|      |               |                       |                 |                 |             |          |  |
| 2008 |               | 2009                  |                 | 2010            |             | 2011     |  |
|      | School        |                       | District        |                 |             | Province |  |
|      |               | F                     | Reading         |                 |             |          |  |
|      | School data w | vith 5 or fewer stude |                 | or roosons of   | ponfidontia | slitsz   |  |
|      |               |                       |                 |                 | Jonnaemia   | incy.    |  |
|      |               |                       |                 |                 |             |          |  |
|      |               |                       |                 |                 |             |          |  |
|      |               |                       |                 |                 |             |          |  |
|      |               |                       |                 |                 |             |          |  |
|      |               |                       |                 |                 |             |          |  |
|      |               |                       |                 |                 |             |          |  |
| 2008 |               | 2009                  |                 | 2010            |             | 2011     |  |
|      | School        |                       | District        |                 |             | Province |  |
|      |               |                       |                 |                 |             |          |  |
|      |               |                       |                 |                 |             |          |  |