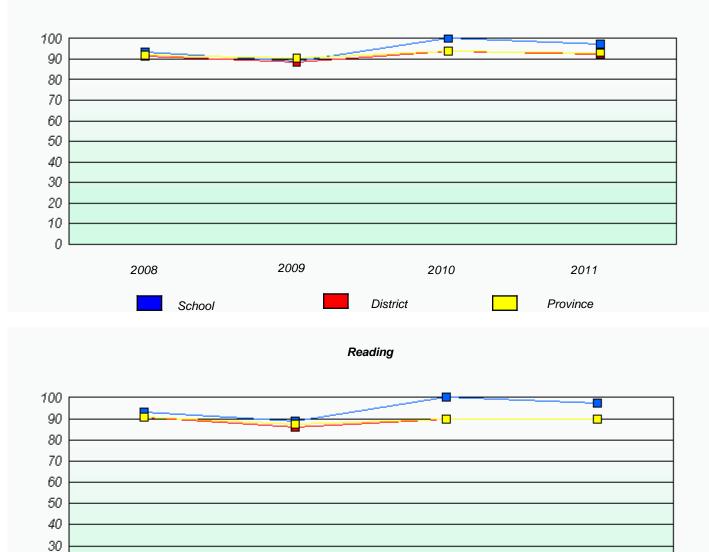

# District 4 - Eastern

School #: 209 Pearce Junior High School

Reading

# District 4 - Eastern

School #: 209 Pearce Junior High School

Participation Rates

**Demand Writing** 

Reading