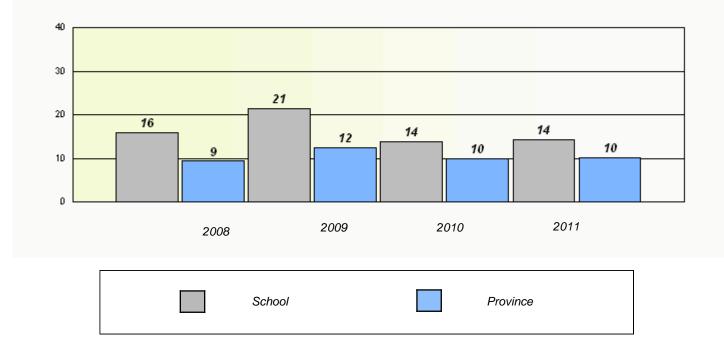

rict 4 - Eastern

School #: 330 Brother Rice Junior High

Participation Rates

**Demand Writing** 



Reading





## District 4 - Eastern

School #: 335 Leary's Brook Junior High













## District 4 - Eastern

School #: 335 Leary's Brook Junior High

Participation Rates

**Demand Writing** 



Reading





# District 4 - Eastern

School #: 341 I.J. Samson Junior High





Reading



## District 4 - Eastern

School #: 341 I.J. Samson Junior High

Participation Rates

**Demand Writing** 



Reading





# District 4 - Eastern

School #: 343 MacDonald Drive Junior High





Reading



### District 4 - Eastern

School #: 343 MacDonald Drive Junior High

**Participation Rates** 

**Demand Writing** 



Reading





# District 4 - Eastern

School #: 350 St. John Bosco School



Reading





## District 4 - Eastern

School #: 350 St. John Bosco School

Participation Rates

**Demand Writing** 



Reading





# District 4 - Eastern

School #: 353 St. Kevin's Junior High







# District 4 - Eastern

School #: 353 St. Kevin's Junior High

Participation Rates

**Demand Writing** 



Reading





## District 4 - Eastern

School #: 359 St. Paul's Junior High





Reading



### District 4 - Eastern

School #: 359 St. Paul's Junior High

Participation Rates

**Demand Writing** 



Reading





# District 4 - Eastern

School #: 368 Holy Trinity High





Reading



## District 4 - Eastern

School #: 368 Holy Trinity High

Participation Rates

**Demand Writing** 



Reading





## District 4 - Eastern

School #: 370 Stella Maris Academy

|                  | Fxemnti