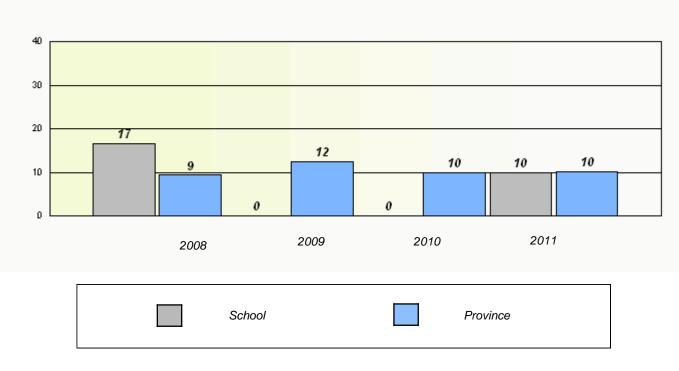

|               |  |
| Schoo            | bl                       | Prov                        | ince          |  |
|                  |                          |                             |               |  |
|                  |                          |                             |               |  |



## District 4 - Eastern

School #: 370 Stella Maris Academy





# District 4 - Eastern

School #: 427 Holy Name of Mary Academy





Reading



#### District 4 - Eastern

School #: 427 Holy Name of Mary Academy









# District 4 - Eastern

School #: 430 St. Mark's School



Reading





## District 4 - Eastern

School #: 430 St. Mark's School

Participation Rates

**Demand Writing** 





## District 4 - Eastern

School #: 431 Southwest Arm Academy

Exemption Rates







Reading



## District 4 - Eastern

School #: 431 Southwest Arm Academy

Participation Rates







## District 4 - Eastern

School #: 442 Persalvic Elementary





Reading



### District 4 - Eastern

School #: 442 Persalvic Elementary

Participation Rates

**Demand Writing** 







# District 4 - Eastern

School #: 447 Baltimore School Complex











## District 4 - Eastern

School #: 447 Baltimore School Complex

Participation Rates





Reading





# District 4 - Eastern

School #: 452 District School

|                  | Exempti                 | ion Rates                   |                |  |
|------------------|-------------------------|-----------------------------|----------------|--|
|                  | Demand                  | l Writing                   |