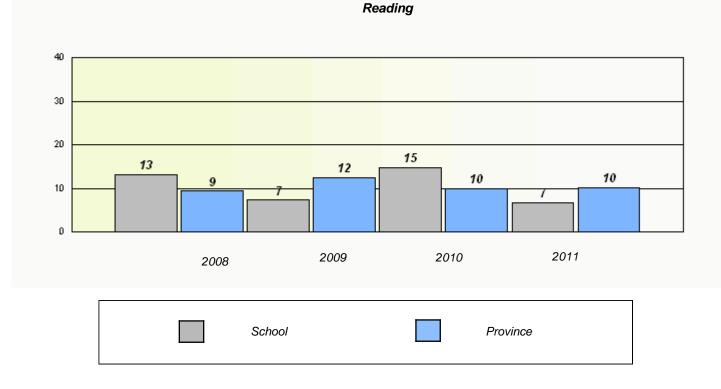

# District 4 - Eastern

School #: 209 Pearce Junior High School

Reading

# District 4 - Eastern

School #: 209 Pearce Junior High School

Participation Rates

**Demand Writing** 

Reading