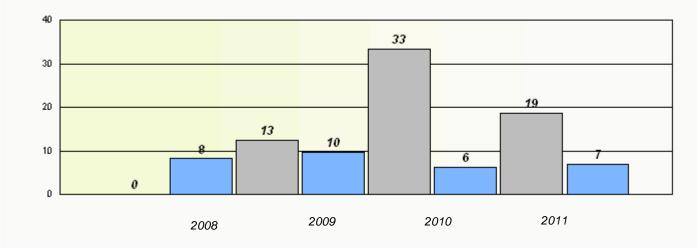

# District 4 - Eastern

School #: 246 Swift Current Academy

|                  | Exempti                 | on Rates                    |                |  |
|------------------|-------------------------|-----------------------------|----------------|--|
|                  | Demand                  | l Writing                   |                |  |
| School data wit  | h 5 or fewer students w | vithheld for reasons of cor | nfidentiality. |  |
|                  |                         |                             |                |  |
|                  |                         |                             |                |  |
|                  |                         |                             |                |  |
|                  |                         |                             |                |  |
|                  |                         |                             |                |  |
|                  |                         |                             | 0044           |  |
| 2008             | 2009                    | 2010                        | 2011           |  |
|                  |                         |                             |                |  |
|                  |                         |                             |                |  |
|                  | Rea                     | ding                        |                |  |
|                  |                         |                             |                |  |
| School data with | 5 or fewer students wi  | thheld for reasons of conf  | identiality.   |  |
|                  |                         |                             |                |  |
|                  |                         |                             |                |  |
|                  |                         |                             |                |  |
|                  |                         |                             |                |  |
|                  |                         |                             |                |  |
| 2008             | 2009                    | 2010                        | 2011           |  |
|                  |                         |                             |                |  |
| Scho             | ol                      | Prov                        | ince           |  |
|                  | -                       |                             |                |  |

# District 4 - Eastern

School #: 246 Swift Current Academy