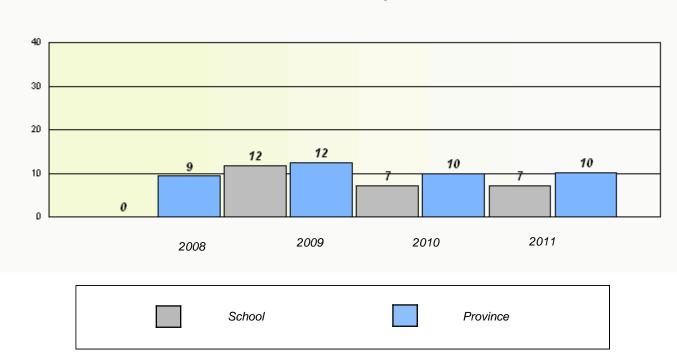

# District 4 - Eastern

School #: 285 Holy Redeemer Elementary

Reading

#### District 4 - Eastern

School #: 285 Holy Redeemer Elementary

Participation Rates

2009

2010

District

2011

Province

\* Reading score is composite of Information and Poetry.

School

2008

20 10 0