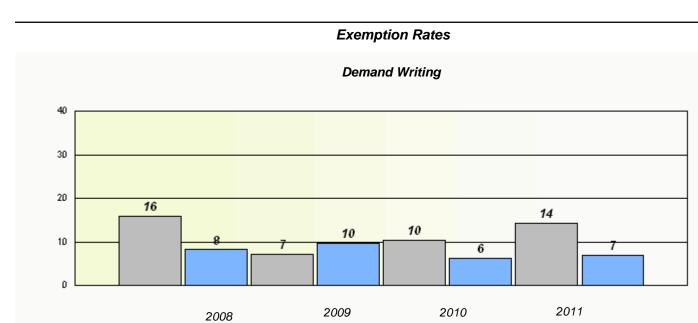

### District 4 - Eastern

School #: 330 Brother Rice Junior High

Participation Rates

**Demand Writing** 



Reading





## District 4 - Eastern

School #: 335 Leary's Brook Junior High













## District 4 - Eastern

School #: 335 Leary's Brook Junior High

Participation Rates

**Demand Writing** 



Reading





# District 4 - Eastern

School #: 341 I.J. Samson Junior High





Reading



## District 4 - Eastern

School #: 341 I.J. Samson Junior High

Participation Rates

**Demand Writing** 



Reading





# District 4 - Eastern

School #: 343 MacDonald Drive Junior High





Reading



### District 4 - Eastern

School #: 343 MacDonald Drive Junior High

**Participation Rates** 

**Demand Writing** 



Reading





# District 4 - Eastern

School #: 350 St. John Bosco School



Reading





## District 4 - Eastern

School #: 350 St. John Bosco School

Participation Rates

**Demand Writing** 



Reading





# District 4 - Eastern

School #: 353 St. Kevin's Junior High







# District 4 - Eastern

School #: 353 St. Kevin's Junior High

Participation Rates

**Demand Writing** 



Reading





## District 4 - Eastern

School #: 359 St. Paul's Junior High





Reading



### District 4 - Eastern

School #: 359 St. Paul's Junior High

Participation Rates

**Demand Writing** 



Reading





# District 4 - Eastern

School #: 368 Holy Trinity High





Reading



## District 4 - Eastern

School #: 368 Holy Trinity High

Participation Rates

**Demand Writing** 



Reading





## District 4 - Eastern

School #: 370 Stella Maris Academy

|                  | Fxemnti