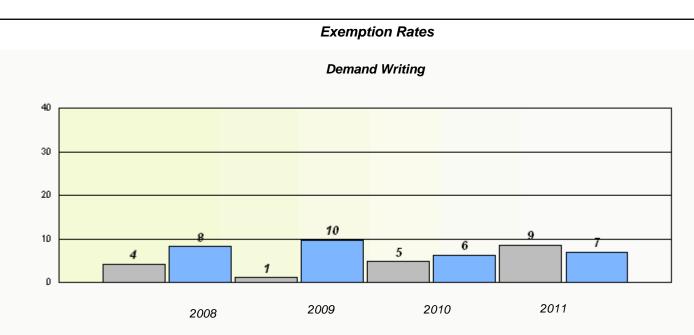

## District 4 - Eastern

School #: 465 Holy Cross Junior High

**Exemption Rates** 

**Demand Writing** 

Reading