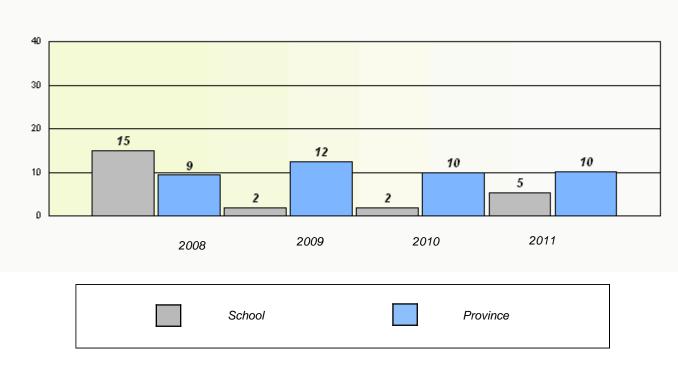

# District 4 - Eastern

School #: 209 Pearce Junior High School

Participation Rates

**Demand Writing** 

Reading