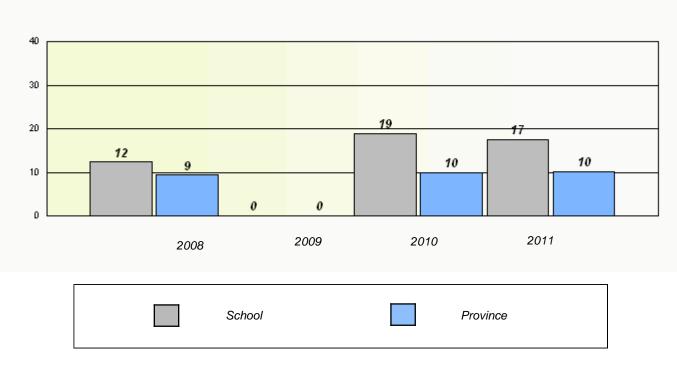

### District 4 - Eastern

School #: 465 Holy Cross Junior High

**Participation Rates** 

**Demand Writing** 

Reading