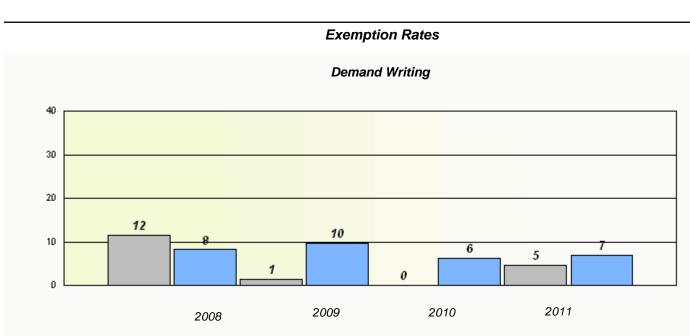

## District 4 - Eastern

School #: 465 Holy Cross Junior High

**Exemption Rates** 

**Demand Writing** 

Reading