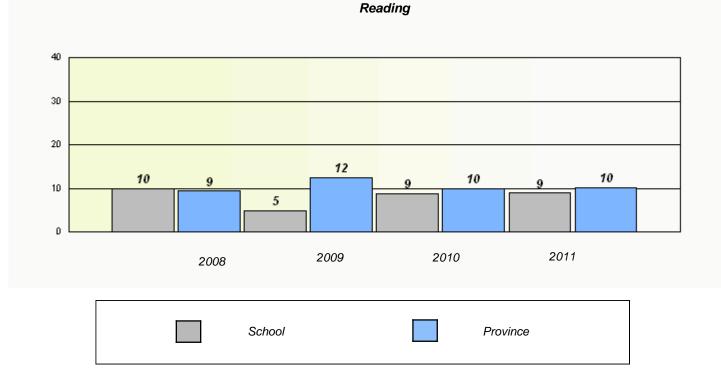

# District 4 - Eastern

School #: 209 Pearce Junior High School

Reading

# District 4 - Eastern

School #: 209 Pearce Junior High School

Participation Rates

**Demand Writing** 

Reading