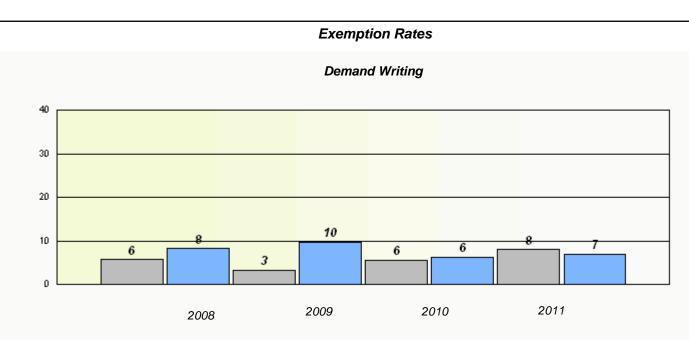

# District 4 - Eastern

School #: 225 St. Anne's School

|      |               | Partici               | pation Rat      | tes             |             |          |  |
|------|---------------|-----------------------|-----------------|-----------------|-------------|----------|--|
|      |               | Dem                   | nand Writing    | 1               |             |          |  |
|      | School data v | vith 5 or fewer stude | ents withheld f | or reasons of o | confidentia | ality.   |  |
|      |               |                       |                 |                 |             |          |  |
|      |               |                       |                 |                 |             |          |  |
|      |               |                       |                 |                 |             |          |  |
|      |               |                       |                 |                 |             |          |  |
|      |               |                       |                 |                 |             |          |  |
|      |               |                       |                 |                 |             |          |  |
|      |               |                       |                 |                 |             |          |  |
| 2008 |               | 2009                  |                 | 2010            |             | 2011     |  |
|      | School        |                       | District        |                 |             | Province |  |
|      |               | F                     | Reading         |                 |             |          |  |
|      | School data w | vith 5 or fewer stude |                 | or roosons of   | ponfidontia | slitsz   |  |
|      |               |                       |                 |                 | Jonnaemia   | incy.    |  |
|      |               |                       |                 |                 |             |          |  |
|      |               |                       |                 |                 |             |          |  |
|      |               |                       |                 |                 |             |          |  |
|      |               |                       |                 |                 |             |          |  |
|      |               |                       |                 |                 |             |          |  |
|      |               |                       |                 |                 |             |          |  |
| 2008 |               | 2009                  |                 | 2010            |             | 2011     |  |
|      | School        |                       | District        |                 |             | Province |  |
|      |               |                       |                 |                 |             |          |  |
|      |               |                       |                 |                 |             |          |  |