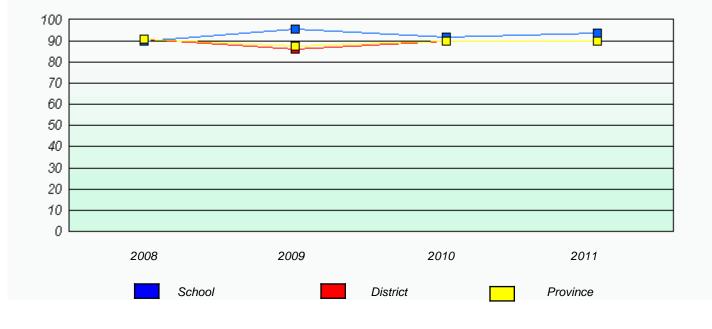

### District 4 - Eastern

School #: 465 Holy Cross Junior High

**Participation Rates** 

**Demand Writing** 

Reading