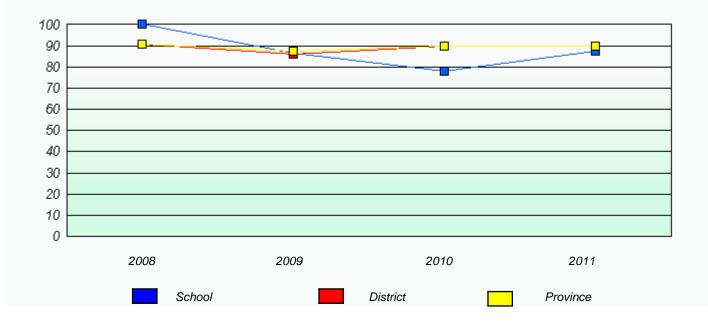

#### District 4 - Eastern

School #: 285 Holy Redeemer Elementary

Participation Rates

2009

2010

District

2011

Province

\* Reading score is composite of Information and Poetry.

School

2008

20 10 0