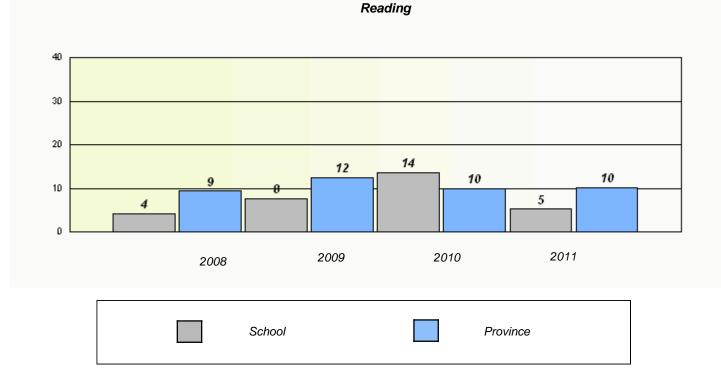

# District 4 - Eastern

School #: 209 Pearce Junior High School

Reading

# District 4 - Eastern

School #: 209 Pearce Junior High School

Participation Rates

**Demand Writing** 

Reading