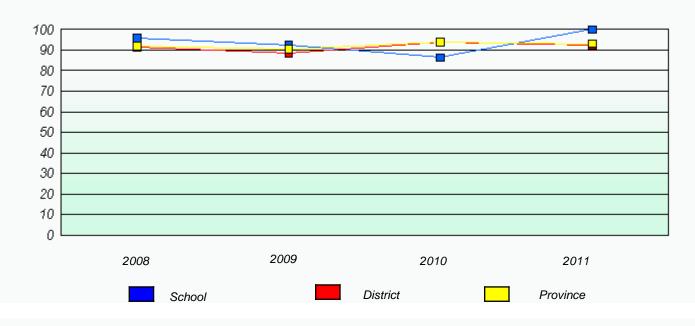

# District 4 - Eastern

School #: 214 John Burke High School

Reading

### District 4 - Eastern

School #: 214 John Burke High School

Participation Rates

**Demand Writing** 

Reading