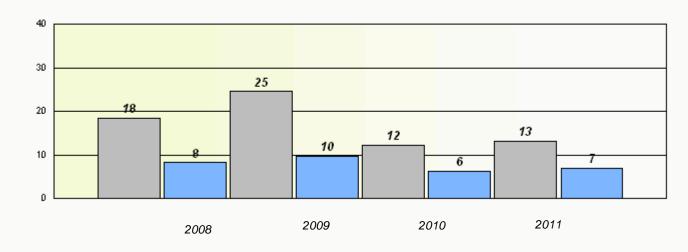

# District 4 - Eastern

School #: 214 John Burke High School

Reading

### District 4 - Eastern

School #: 214 John Burke High School

Participation Rates

**Demand Writing** 

Reading