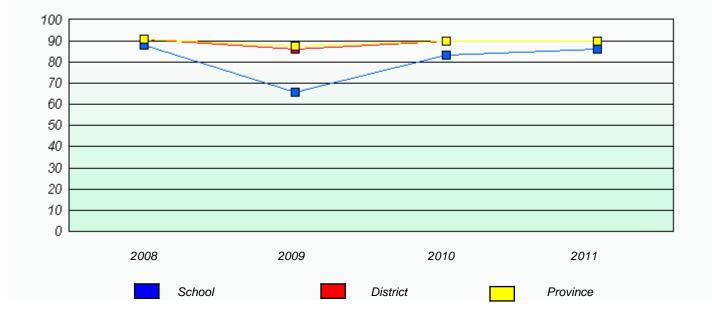

# District 4 - Eastern

School #: 225 St. Anne's School

|      |               | Partici               | pation Rat      | tes             |             |          |  |
|------|---------------|-----------------------|-----------------|-----------------|-------------|----------|--|
|      |               | Dem                   | nand Writing    | 1               |             |          |  |
|      | School data v | vith 5 or fewer stude | ents withheld f | or reasons of o | confidentia | ality.   |  |
|      |               |                       |                 |                 |             |          |  |
|      |               |                       |                 |                 |             |          |  |
|      |               |                       |                 |                 |             |          |  |
|      |               |                       |                 |                 |             |          |  |
|      |               |                       |                 |                 |             |          |  |
|      |               |                       |                 |                 |             |          |  |
|      |               |                       |                 |                 |             |          |  |
| 2008 |               | 2009                  |                 | 2010            |             | 2011     |  |
|      | School        |                       | District        |                 |             | Province |  |
|      |               | F                     | Reading         |                 |             |          |  |
|      | School data w | vith 5 or fewer stude |                 | or roosons of   | ponfidontia | slitsz   |  |
|      |               |                       |                 |                 | Jonnaemia   | incy.    |  |
|      |               |                       |                 |                 |             |          |  |
|      |               |                       |                 |                 |             |          |  |
|      |               |                       |                 |                 |             |          |  |
|      |               |                       |                 |                 |             |          |  |
|      |               |                       |                 |                 |             |          |  |
|      |               |                       |                 |                 |             |          |  |
| 2008 |               | 2009                  |                 | 2010            |             | 2011     |  |
|      | School        |                       | District        |                 |             | Province |  |
|      |               |                       |                 |                 |             |          |  |
|      |               |                       |                 |                 |             |          |  |