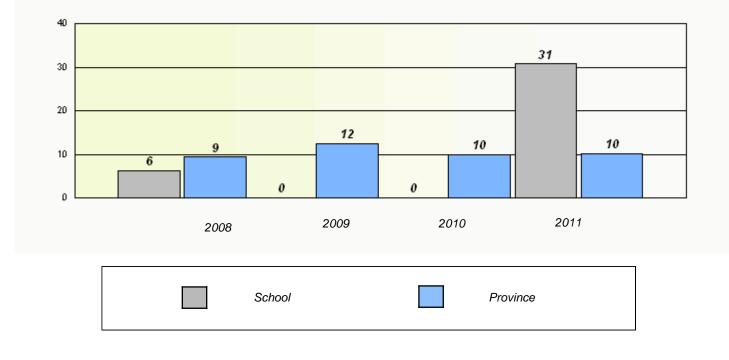

# District 4 - Eastern

School #: 209 Pearce Junior High School

Participation Rates

**Demand Writing** 

Reading