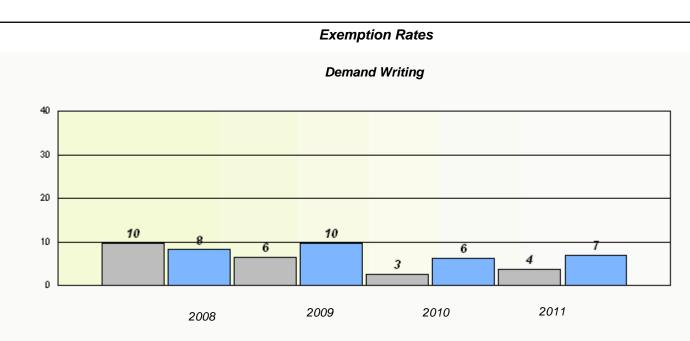

# District 4 - Eastern

School #: 209 Pearce Junior High School

Reading

# District 4 - Eastern

School #: 209 Pearce Junior High School

Participation Rates

**Demand Writing** 

Reading