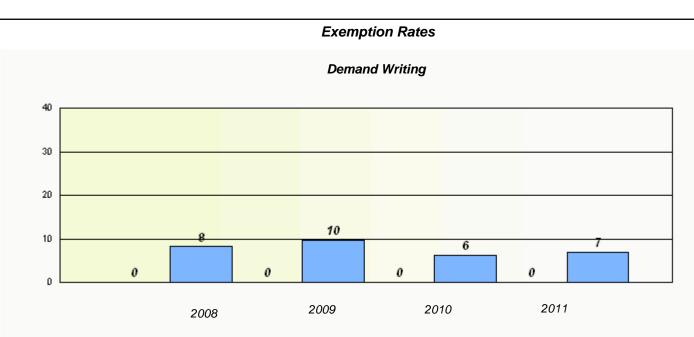

# District 4 - Eastern

School #: 218 St. Joseph's Academy

Reading

### District 4 - Eastern

School #: 218 St. Joseph's Academy

Participation Rates

Province