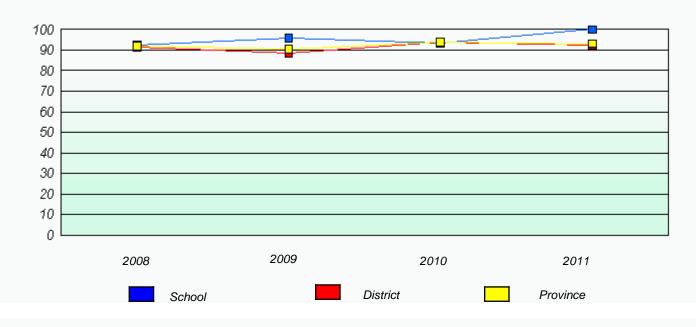

# District 4 - Eastern

School #: 214 John Burke High School

Reading

### District 4 - Eastern

School #: 214 John Burke High School

Participation Rates

**Demand Writing** 

Reading