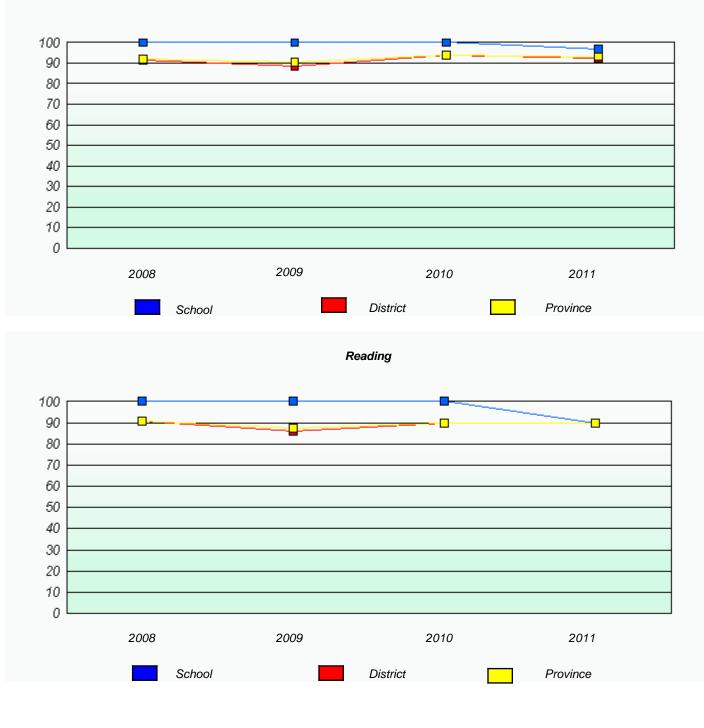

# District 4 - Eastern

School #: 209 Pearce Junior High School

Reading

# District 4 - Eastern

School #: 209 Pearce Junior High School

Participation Rates

**Demand Writing** 

Reading