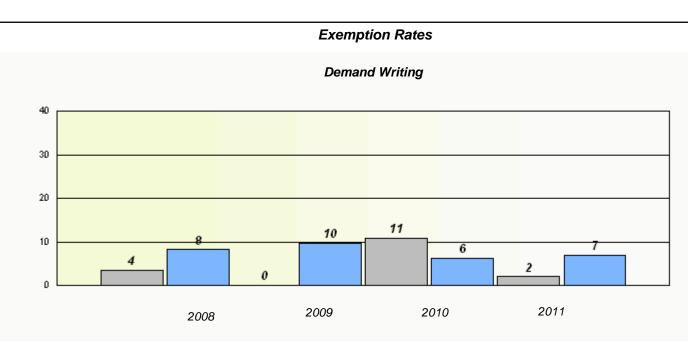

|                             |               |  |
|                  |                          |                             |               |  |



## District 4 - Eastern

School #: 370 Stella Maris Academy





# District 4 - Eastern

School #: 427 Holy Name of Mary Academy





Reading



#### District 4 - Eastern

School #: 427 Holy Name of Mary Academy









# District 4 - Eastern

School #: 430 St. Mark's School



Reading





## District 4 - Eastern

School #: 430 St. Mark's School

Participation Rates

**Demand Writing** 





## District 4 - Eastern

School #: 431 Southwest Arm Academy

Exemption Rates







Reading



## District 4 - Eastern

School #: 431 Southwest Arm Academy

Participation Rates







## District 4 - Eastern

School #: 442 Persalvic Elementary





Reading



### District 4 - Eastern

School #: 442 Persalvic Elementary

Participation Rates

**Demand Writing** 







# District 4 - Eastern

School #: 447 Baltimore School Complex











## District 4 - Eastern

School #: 447 Baltimore School Complex

Participation Rates





Reading





# District 4 - Eastern

School #: 452 District School

|                  | Exempti                 | ion Rates                   |                |  |
|------------------|-------------------------|-----------------------------|----------------|--|
|                  | Demand                  | l Writing                   |                |  |
| School data wit  | h 5 or fewer students v | vithheld for reasons of cor | nfidentiality. |  |
|                  |                         |