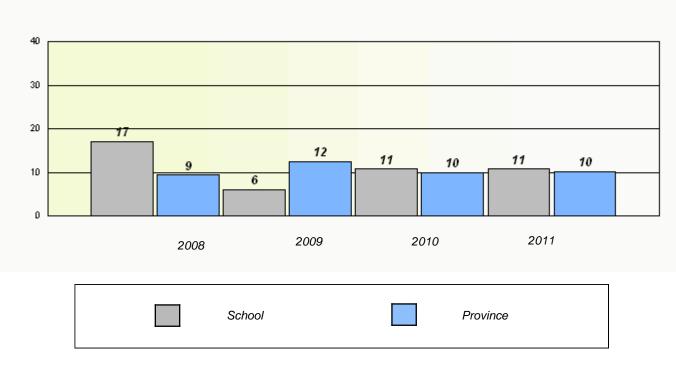

ntral High









# District 4 - Eastern

School #: 307 Mobile Central High

Participation Rates

**Demand Writing** 



Reading





# District 4 - Eastern

School #: 310 Mount Pearl Intermediate



Demand Writing





Reading



### District 4 - Eastern

School #: 310 Mount Pearl Intermediate

Participation Rates

**Demand Writing** 



Reading





# District 4 - Eastern

School #: 315 St. Peter's Junior High







### District 4 - Eastern

School #: 315 St. Peter's Junior High

Participation Rates

**Demand Writing** 



Reading





# District 4 - Eastern

School #: 324 Beaconsfield Junior High







## District 4 - Eastern

School #: 324 Beaconsfield Junior High

Participation Rates

Demand Writing



Reading





# District 4 - Eastern

School #: 330 Brother Rice Junior High





Reading



### District 4 - Eastern

School #: 330 Brother Rice Junior High

Participation Rates

**Demand Writing** 



Reading





## District 4 - Eastern

School #: 335 Leary's Brook Junior High













## District 4 - Eastern

School #: 335 Leary's Brook Junior High

Participation Rates

**Demand Writing** 



Reading





# District 4 - Eastern

School #: 341 I.J. Samson Junior High





Reading



## District 4 - Eastern

School #: 341 I.J. Samson Junior High

Participation Rates

**Demand Writing** 



Reading





# District 4 - Eastern

School #: 343 MacDonald Drive Junior High





Reading



### District 4 - Eastern

School #: 343 MacDonald Drive Junior High

**Participation Rates** 

**Demand Writing** 



Reading





# District 4 - Eastern

School #: 350 St. John Bosc