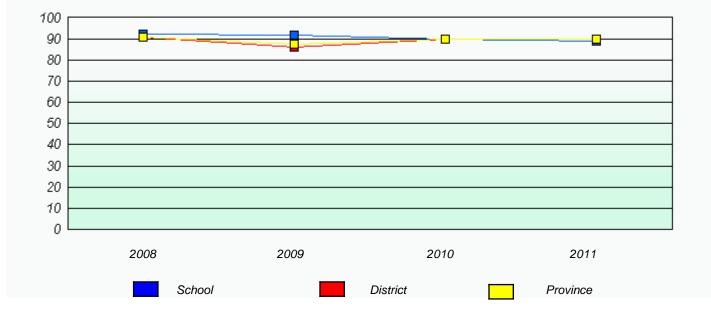

# District 4 - Eastern

School #: 209 Pearce Junior High School

Participation Rates

**Demand Writing** 

Reading