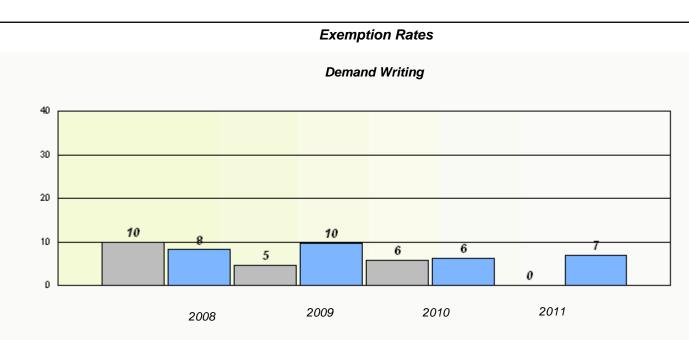

tern

School #: 226 Fortune Bay Academy









# District 4 - Eastern

School #: 226 Fortune Bay Academy

Participation Rates

Demand Writing



Reading





# District 4 - Eastern

School #: 228 St. Lawrence Academy







# District 4 - Eastern

School #: 228 St. Lawrence Academy

Participation Rates

**Demand Writing** 



Reading





# District 4 - Eastern

School #: 229 St. Joseph's All Grade





Reading



# District 4 - Eastern

School #: 229 St. Joseph's All Grade

Participation Rates





Reading





# District 4 - Eastern

School #: 231 Discovery Collegiate

# **Exemption Rates**





Reading





# District 4 - Eastern

School #: 231 Discovery Collegiate

Participation Rates

**Demand Writing** 



Reading





# District 4 - Eastern

School #: 235 Clarenville High School





Reading



# District 4 - Eastern

School #: 235 Clarenville High School

Participation Rates

**Demand Writing** 



Reading





# District 4 - Eastern

School #: 240 Bishop White School

# **Exemption Rates**





Reading





# District 4 - Eastern

School #: 240 Bishop White School

Participation Rates

**Demand Writing** 



Reading





# District 4 - Eastern

School #: 242 Random Island Academy





Reading



#### District 4 - Eastern

School #: 242 Random Island Academy

Participation Rates

**Demand Writing** 



Reading





# District 4 - Eastern

School #: 246 Swift Current Academy

|                  | Exempti                 | on Rates                    |                |  |
|------------------|-------------------------|-----------------------------|----------------|--