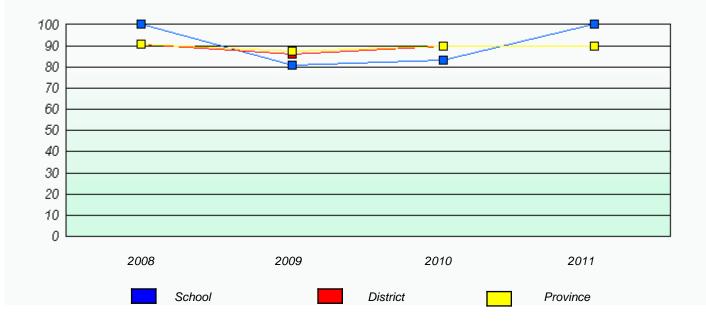

# District 4 - Eastern

School #: 214 John Burke High School

Reading

### District 4 - Eastern

School #: 214 John Burke High School

Participation Rates

**Demand Writing** 

Reading