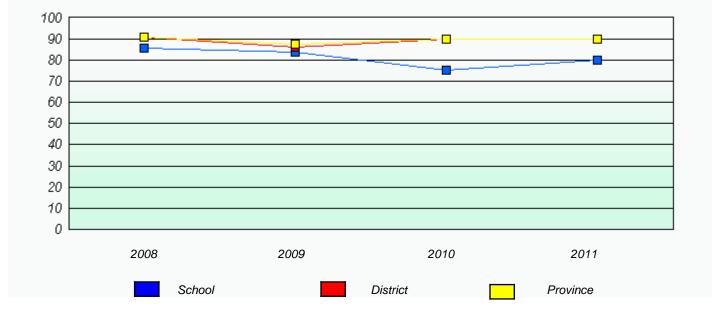

# District 4 - Eastern

School #: 225 St. Anne's School

|      |               | Partici               | pation Rat      | tes             |             |          |  |
|------|---------------|-----------------------|-----------------|-----------------|-------------|----------|--|
|      |               | Dem                   | nand Writing    | 1               |             |          |  |
|      | School data v | vith 5 or fewer stude | ents withheld f | or reasons of o | confidentia | ality.   |  |
|      |               |                       |                 |                 |             |          |  |
|      |               |                       |                 |                 |             |          |  |
|      |               |                       |                 |                 |             |          |  |
|      |               |                       |                 |                 |             |          |  |
|      |               |                       |                 |                 |             |          |  |
|      |               |                       |                 |                 |             |          |  |
|      |               |                       |                 |                 |             |          |  |
| 2008 |               | 2009                  |                 | 2010            |             | 2011     |  |
|      | School        |                       | District        |                 |             | Province |  |
|      |               | F                     | Reading         |                 |             |          |  |
|      | School data w | vith 5 or fewer stude |                 | or roosons of   | ponfidontia | slitsz   |  |
|      |               |                       |                 |                 | Jonnaemia   | incy.    |  |
|      |               |                       |                 |                 |             |          |  |
|      |               |                       |                 |                 |             |          |  |
|      |               |                       |                 |                 |             |          |  |
|      |               |                       |                 |                 |             |          |  |
|      |               |                       |                 |                 |             |          |  |
|      |               |                       |                 |                 |             |          |  |
| 2008 |               | 2009                  |                 | 2010            |             | 2011     |  |
|      | School        |                       | District        |                 |             | Province |  |
|      |               |                       |                 |                 |             |          |  |
|      |               |                       |                 |                 |             |          |  |