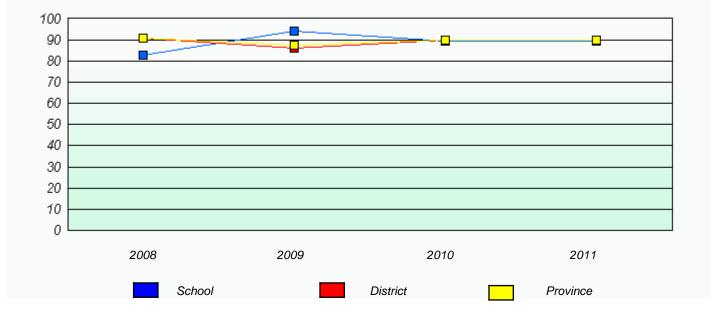

#### District 4 - Eastern

School #: 285 Holy Redeemer Elementary

Participation Rates

2009

2010

District

2011

Province

\* Reading score is composite of Information and Poetry.

School

2008

20 10 0