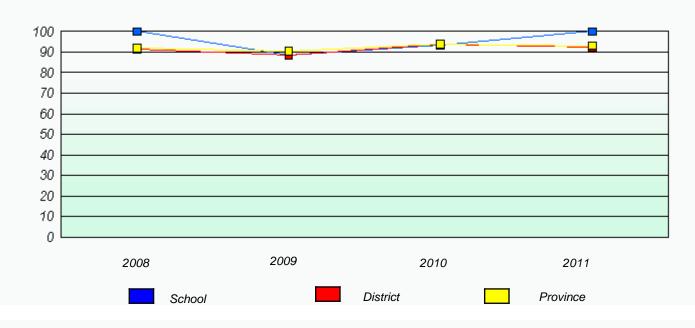

# District 4 - Eastern

School #: 209 Pearce Junior High School

Reading

# District 4 - Eastern

School #: 209 Pearce Junior High School

Participation Rates

**Demand Writing** 

Reading