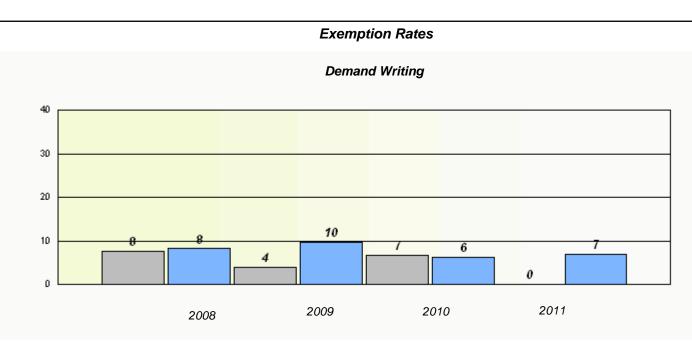

# District 4 - Eastern

School #: 225 St. Anne's School

|      |               | Partici               | pation Rat      | tes             |             |          |  |
|------|---------------|-----------------------|-----------------|-----------------|-------------|----------|--|
|      |               | Dem                   | nand Writing    | 1               |             |          |  |
|      | School data v | vith 5 or fewer stude | ents withheld f | or reasons of o | confidentia | ality.   |  |
|      |               |                       |                 |                 |             |          |  |
|      |               |                       |                 |                 |             |          |  |
|      |               |                       |                 |                 |             |          |  |
|      |               |                       |                 |                 |             |          |  |
|      |               |                       |                 |                 |             |          |  |
|      |               |                       |                 |                 |             |          |  |
|      |               |                       |                 |                 |             |          |  |
| 2008 |               | 2009                  |                 | 2010            |             | 2011     |  |
|      | School        |                       | District        |                 |             | Province |  |
|      |               | F                     | Reading         |                 |             |          |  |
|      | School data w | vith 5 or fewer stude |                 | or roosons of   | ponfidontia | slitsz   |  |
|      |               |                       |                 |                 | Jonnaemia   | incy.    |  |
|      |               |                       |                 |                 |             |          |  |
|      |               |                       |                 |                 |             |          |  |
|      |               |                       |                 |                 |             |          |  |
|      |               |                       |                 |                 |             |          |  |
|      |               |                       |                 |                 |             |          |  |
|      |               |                       |                 |                 |             |          |  |
| 2008 |               | 2009                  |                 | 2010            |             | 2011     |  |
|      | School        |                       | District        |                 |             | Province |  |
|      |               |                       |                 |                 |             |          |  |
|      |               |                       |                 |                 |             |          |  |