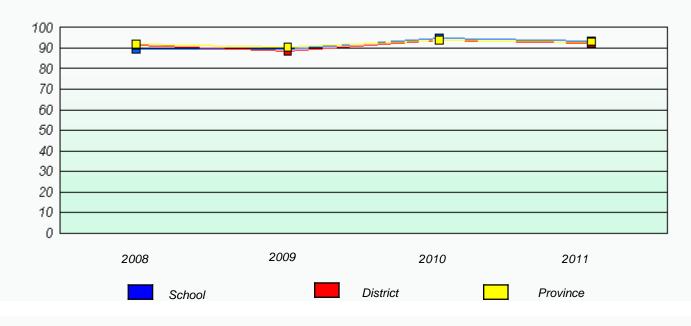

## District 4 - Eastern

School #: 465 Holy Cross Junior High

**Exemption Rates** 

**Demand Writing** 

Reading