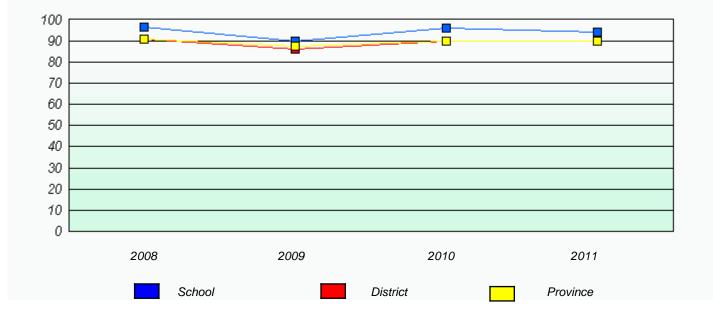

#### District 4 - Eastern

School #: 285 Holy Redeemer Elementary

Participation Rates

2009

2010

District

2011

Province

\* Reading score is composite of Information and Poetry.

School

2008

20 10 0