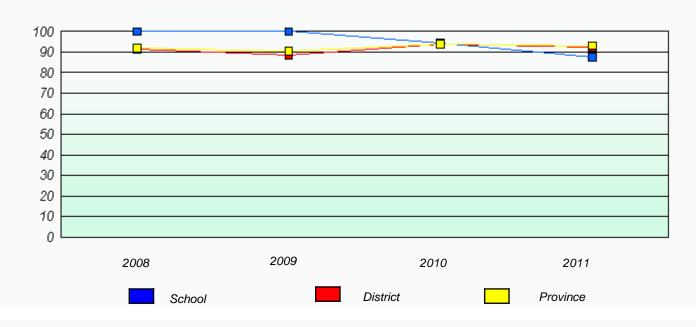

#### District 4 - Eastern

School #: 285 Holy Redeemer Elementary

Participation Rates

2009

2010

District

2011

Province

\* Reading score is composite of Information and Poetry.

School

2008

20 10 0