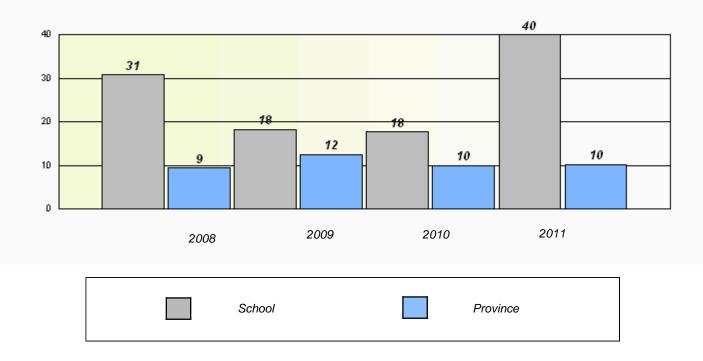

# District 4 - Eastern

School #: 214 John Burke High School

Reading

### District 4 - Eastern

School #: 214 John Burke High School

Participation Rates

**Demand Writing** 

Reading