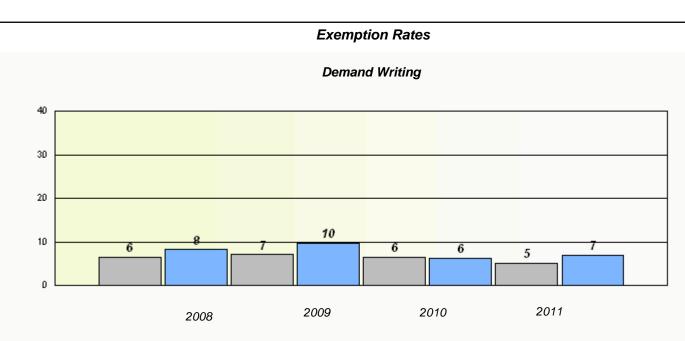

# District 4 - Eastern

School #: 246 Swift Current Academy

|                  | Exempti                 | on Rates                    |                |  |
|------------------|-------------------------|-----------------------------|----------------|--|
|                  | Demand                  | l Writing                   |                |  |
| School data wit  | h 5 or fewer students w | vithheld for reasons of cor | nfidentiality. |  |
|                  |                         |                             |                |  |
|                  |                         |                             |                |  |
|                  |                         |                             |                |  |
|                  |                         |                             |                |  |
|                  |                         |                             |                |  |
|                  |                         |                             | 0044           |  |
| 2008             | 2009                    | 2010                        | 2011           |  |
|                  |                         |                             |                |  |
|                  |                         |                             |                |  |
|                  | Rea                     | ding                        |                |  |
|                  |                         |                             |                |  |
| School data with | 5 or fewer students wi  | thheld for reasons of conf  | identiality.   |  |
|                  |                         |                             |                |  |
|                  |                         |                             |                |  |
|                  |                         |                             |                |  |
|                  |                         |                             |                |  |
|                  |                         |                             |                |  |
| 2008             | 2009                    | 2010                        | 2011           |  |
|                  |                         |                             |                |  |
| Scho             | ol                      | Prov                        | ince           |  |
|                  | -                       |                             |                |  |

# District 4 - Eastern

School #: 246 Swift Current Academy