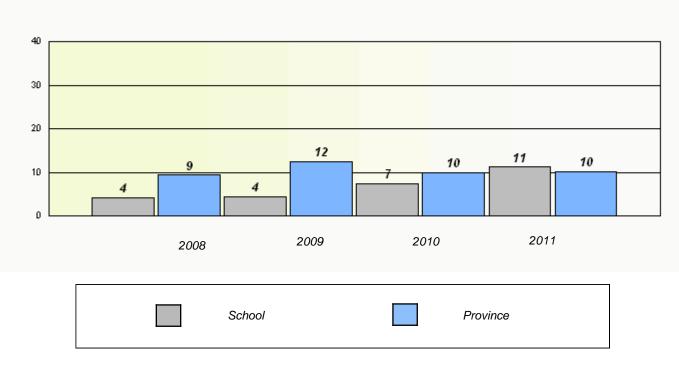

## District 4 - Eastern

School #: 431 Southwest Arm Academy

Participation Rates