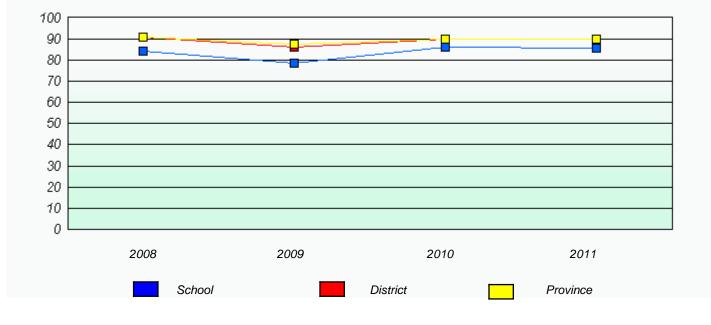

# District 4 - Eastern

School #: 209 Pearce Junior High School

Participation Rates

**Demand Writing** 

Reading