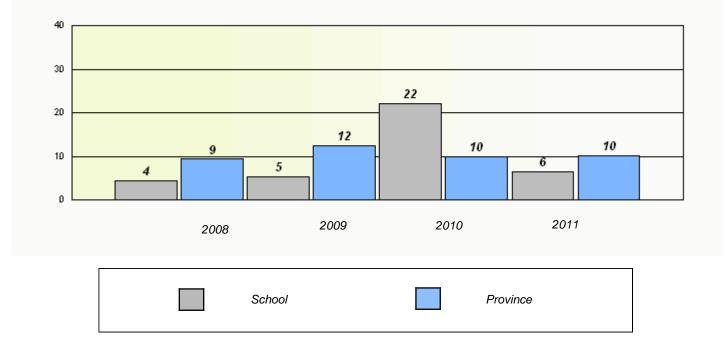

# District 4 - Eastern

School #: 225 St. Anne's School

|   |                  | Exempti                 | on Rates                    |                |  |
|---|------------------|-------------------------|-----------------------------|----------------|--|
|   |                  | Demand                  | Writing                     |                |  |
|   | School data wit  | h 5 or fewer students w | vithheld for reasons of cor | nfidentiality. |  |
|   |                  |                         |                             |                |  |
|   |                  |                         |                             |                |  |
|   |                  |                         |                             |                |  |
|   |                  |                         |                             |                |  |
|   |                  |                         |                             |                |  |
|   |                  |                         |                             |                |  |
|   | 2008             | 2009                    | 2010                        | 2011           |  |
|   |                  |                         |                             |                |  |
|   |                  |                         |                             |                |  |
|   |                  |                         |                             |                |  |
|   |                  | Rea                     | ding                        |                |  |
|   | School data with | 5 or fewer students wi  | thheld for reasons of con   | fidentiality.  |  |
|   |                  |                         |                             |                |  |
|   |                  |                         |                             |                |  |
|   |                  |                         |                             |                |  |
|   |                  |                         |                             |                |  |
|   |                  |                         |                             |                |  |
|   |                  |                         |                             |                |  |
|   | 2008             | 2009                    | 2010                        | 2011           |  |
|   |                  |                         |                             |                |  |
|   | Scho             | ol                      | Pro                         | vince          |  |
|   |                  | 01                      |                             |                |  |
| L |                  |                         |                             |                |  |