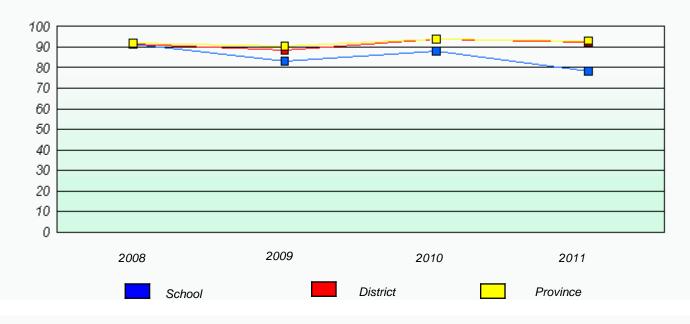

#### District 4 - Eastern

School #: 285 Holy Redeemer Elementary

Participation Rates

2009

2010

District

2011

Province

\* Reading score is composite of Information and Poetry.

School

2008

20 10 0