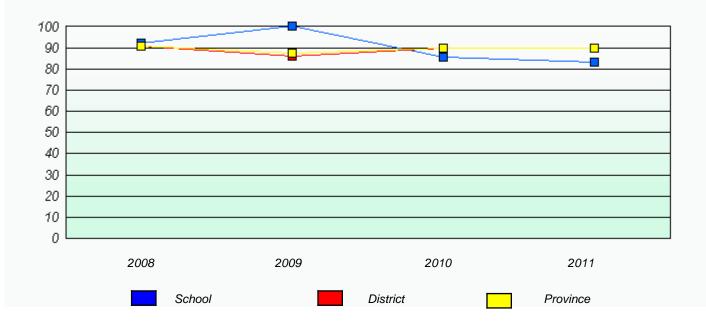

#### District 4 - Eastern

School #: 285 Holy Redeemer Elementary

Participation Rates

2009

2010

District

2011

Province

\* Reading score is composite of Information and Poetry.

School

2008

20 10 0