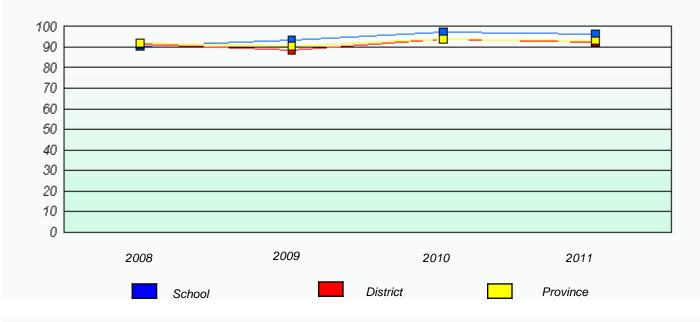

# District 4 - Eastern

School #: 225 St. Anne's School

|      |               | Partici               | pation Rat      | tes             |             |          |  |
|------|---------------|-----------------------|-----------------|-----------------|-------------|----------|--|
|      |               | Dem                   | nand Writing    | 1               |             |          |  |
|      | School data v | vith 5 or fewer stude | ents withheld f | or reasons of o | confidentia | ality.   |  |
|      |               |                       |                 |                 |             |          |  |
|      |               |                       |                 |                 |             |          |  |
|      |               |                       |                 |                 |             |          |  |
|      |               |                       |                 |                 |             |          |  |
|      |               |                       |                 |                 |             |          |  |
|      |               |                       |                 |                 |             |          |  |
|      |               |                       |                 |                 |             |          |  |
| 2008 |               | 2009                  |                 | 2010            |             | 2011     |  |
|      | School        |                       | District        |                 |             | Province |  |
|      |               | F                     | Reading         |                 |             |          |  |
|      | School data w | vith 5 or fewer stude |                 | or roosons of   | ponfidontia | slitsz   |  |
|      |               |                       |                 |                 | Jonnaemia   | incy.    |  |
|      |               |                       |                 |                 |             |          |  |
|      |               |                       |                 |                 |             |          |  |
|      |               |                       |                 |                 |             |          |  |
|      |               |                       |                 |                 |             |          |  |
|      |               |                       |                 |                 |             |          |  |
|      |               |                       |                 |                 |             |          |  |
| 2008 |               | 2009                  |                 | 2010            |             | 2011     |  |
|      | School        |                       | District        |                 |             | Province |  |
|      |               |                       |                 |                 |             |          |  |
|      |               |                       |                 |                 |             |          |  |