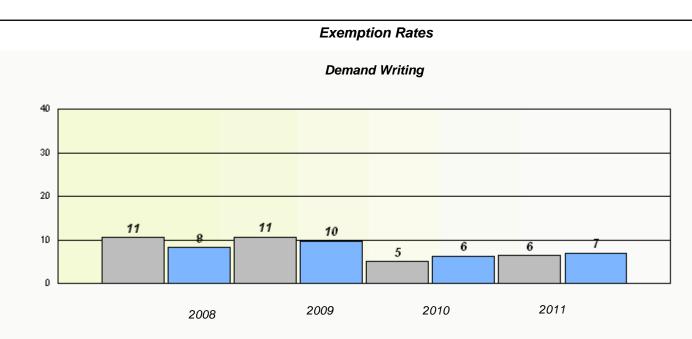

## District 4 - Eastern

School #: 465 Holy Cross Junior High

**Exemption Rates** 

**Demand Writing** 

Reading