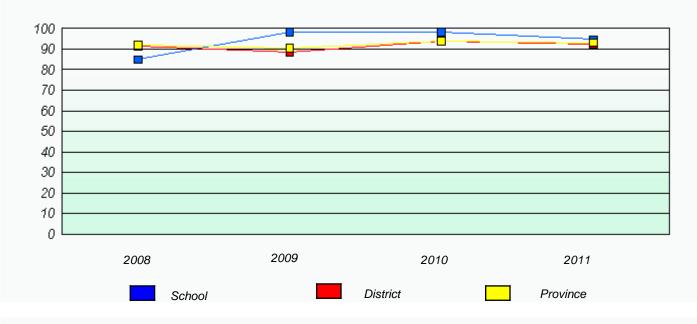

# District 4 - Eastern

School #: 209 Pearce Junior High School

Participation Rates

**Demand Writing** 

Reading