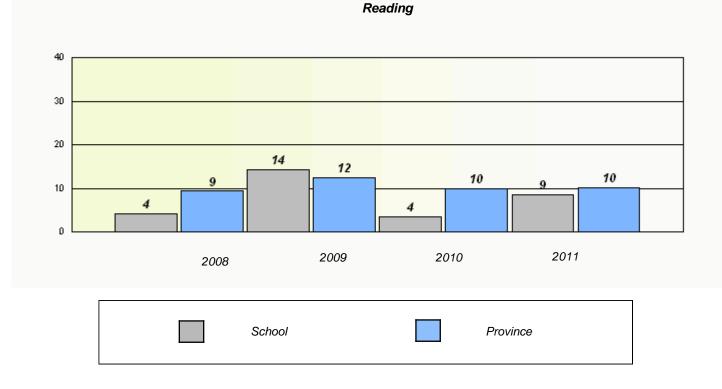

# District 4 - Eastern

School #: 209 Pearce Junior High School

Reading

# District 4 - Eastern

School #: 209 Pearce Junior High School

Participation Rates

**Demand Writing** 

Reading