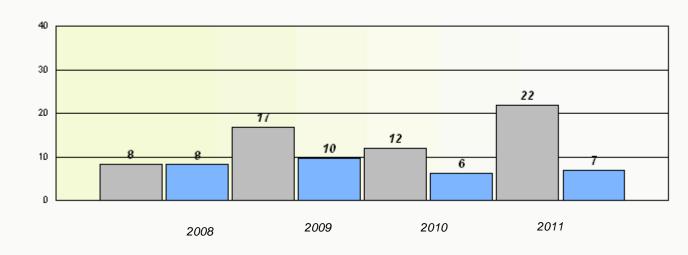

# District 4 - Eastern

School #: 225 St. Anne's School

|   |                  | Exempti                 | on Rates                    |                |  |
|---|------------------|-------------------------|-----------------------------|----------------|--|
|   |                  | Demand                  | Writing                     |                |  |
|   | School data wit  | h 5 or fewer students w | vithheld for reasons of cor | nfidentiality. |  |
|   |                  |                         |                             |                |  |
|   |                  |                         |                             |                |  |
|   |                  |                         |                             |                |  |
|   |                  |                         |                             |                |  |
|   |                  |                         |                             |                |  |
|   |                  |                         |                             |                |  |
|   | 2008             | 2009                    | 2010                        | 2011           |  |
|   |                  |                         |                             |                |  |
|   |                  |                         |                             |                |  |
|   |                  |                         |                             |                |  |
|   |                  | Rea                     | ding                        |                |  |
|   | School data with | 5 or fewer students wi  | thheld for reasons of con   | fidentiality.  |  |
|   |                  |                         |                             |                |  |
|   |                  |                         |                             |                |  |
|   |                  |                         |                             |                |  |
|   |                  |                         |                             |                |  |
|   |                  |                         |                             |                |  |
|   |                  |                         |                             |                |  |
|   | 2008             | 2009                    | 2010                        | 2011           |  |
|   |                  |                         |                             |                |  |
|   | Scho             | ol                      | Pro                         | vince          |  |
|   |                  | 01                      |                             |                |  |
| L |                  |                         |                             |                |  |

# District 4 - Eastern

School #: 225 St. Anne's School

|      |               | Partici               | pation Rat      | tes             |             |          |  |
|------|---------------|-----------------------|-----------------|-----------------|-------------|----------|--|
|      |               | Dem                   | nand Writing    | 1               |             |          |  |
|      | School data v | vith 5 or fewer stude | ents withheld f | or reasons of o | confidentia | ality.   |  |
|      |               |                       |                 |                 |             |          |  |
|      |               |                       |                 |                 |             |          |  |
|      |               |                       |                 |                 |             |          |  |
|      |               |                       |                 |                 |             |          |  |
|      |               |                       |                 |                 |             |          |  |
|      |               |                       |                 |                 |             |          |  |
|      |               |                       |                 |                 |             |          |  |
| 2008 |               | 2009                  |                 | 2010            |             | 2011     |  |
|      | School        |                       | District        |                 |             | Province |  |
|      |               | F                     | Reading         |                 |             |          |  |
|      | School data w | vith 5 or fewer stude |                 | or roosons of   | ponfidontia | slitsz   |  |
|      |               |                       |                 |                 | Jonnaemia   | incy.    |  |
|      |               |                       |                 |                 |             |          |  |
|      |               |                       |                 |                 |             |          |  |
|      |               |                       |                 |                 |             |          |  |
|      |               |                       |                 |                 |             |          |  |
|      |               |                       |                 |                 |             |          |  |
|      |               |                       |                 |                 |             |          |  |
| 2008 |               | 2009                  |                 | 2010            |             | 2011     |  |
|      | School        |                       | District        |                 |             | Province |  |
|      |               |                       |                 |                 |             |          |  |
|      |               |                       |                 |                 |             |          |  |