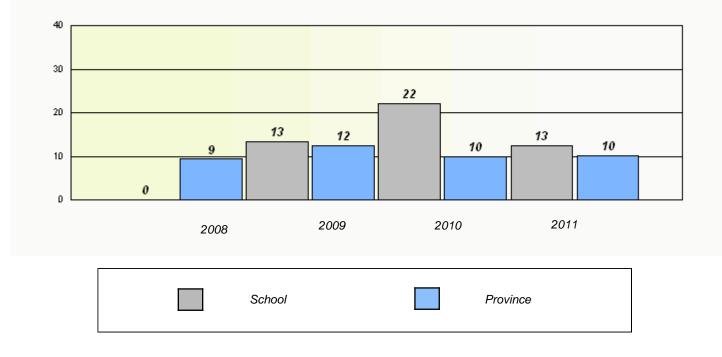

|                 |             |          |  |
|      |               |                       |                 |                 |             |          |  |
|      |               |                       |                 |                 |             |          |  |
| 2008 |               | 2009                  |                 | 2010            |             | 2011     |  |
|      | School        |                       | District        |                 |             | Province |  |
|      |               |                       |                 |                 |             |          |  |
|      |               |                       |                 |                 |             |          |  |



# District 4 - Eastern

School #: 226 Fortune Bay Academy









# District 4 - Eastern

School #: 226 Fortune Bay Academy

Participation Rates

Demand Writing



Reading





# District 4 - Eastern

School #: 228 St. Lawrence Academy







# District 4 - Eastern

School #: 228 St. Lawrence Academy

Participation Rates

**Demand Writing** 



Reading





# District 4 - Eastern

School #: 229 St. Joseph's All Grade





Reading



# District 4 - Eastern

School #: 229 St. Joseph's All Grade

Participation Rates





Reading





# District 4 - Eastern

School #: 231 Discovery Collegiate

# **Exemption Rates**





Reading





# District 4 - Eastern

School #: 231 Discovery Collegiate

Participation Rates

**Demand Writing** 



Reading





# District 4 - Eastern

School #: 235 Clarenville High School





Reading



# District 4 - Eastern

School