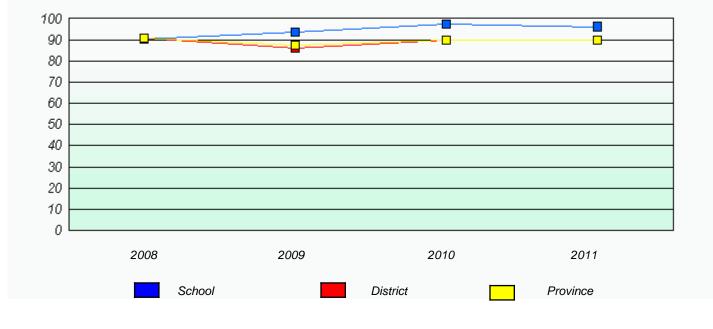

# District 4 - Eastern

School #: 225 St. Anne's School

|      |               | Partici               | pation Rat      | tes             |             |          |  |
|------|---------------|-----------------------|-----------------|-----------------|-------------|----------|--|
|      |               | Dem                   | nand Writing    | 1               |             |          |  |
|      | School data v | vith 5 or fewer stude | ents withheld f | or reasons of o | confidentia | ality.   |  |
|      |               |                       |                 |                 |             |          |  |
|      |               |                       |                 |                 |             |          |  |
|      |               |                       |                 |                 |             |          |  |
|      |               |                       |                 |                 |             |          |  |
|      |               |                       |                 |                 |             |          |  |
|      |               |                       |                 |                 |             |          |  |
|      |               |                       |                 |                 |             |          |  |
| 2008 |               | 2009                  |                 | 2010            |             | 2011     |  |
|      | School        |                       | District        |                 |             | Province |  |
|      |               | F                     | Reading         |                 |             |          |  |
|      | School data w | vith 5 or fewer stude |                 | or roosons of   | ponfidontia | slitsz   |  |
|      |               |                       |                 |                 | Jonnaemia   | incy.    |  |
|      |               |                       |                 |                 |             |          |  |
|      |               |                       |                 |                 |             |          |  |
|      |               |                       |                 |                 |             |          |  |
|      |               |                       |                 |                 |             |          |  |
|      |               |                       |                 |                 |             |          |  |
|      |               |                       |                 |                 |             |          |  |
| 2008 |               | 2009                  |                 | 2010            |             | 2011     |  |
|      | School        |                       | District        |                 |             | Province |  |
|      |               |                       |                 |                 |             |          |  |
|      |               |                       |                 |                 |             |          |  |