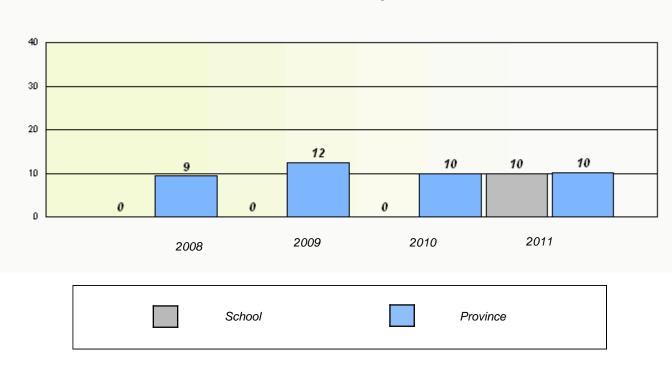

# District 4 - Eastern

School #: 209 Pearce Junior High School

Reading

# District 4 - Eastern

School #: 209 Pearce Junior High School

Participation Rates

**Demand Writing** 

Reading