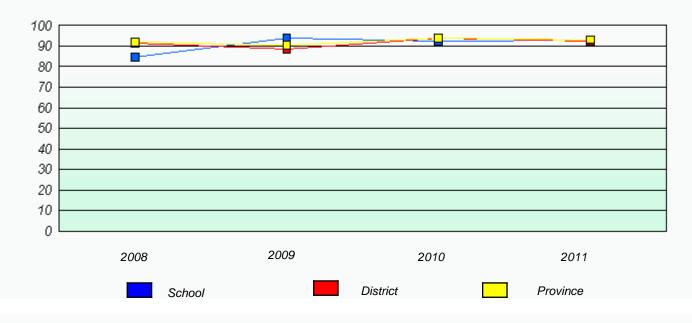

# District 4 - Eastern

School #: 209 Pearce Junior High School

Participation Rates

**Demand Writing** 

Reading