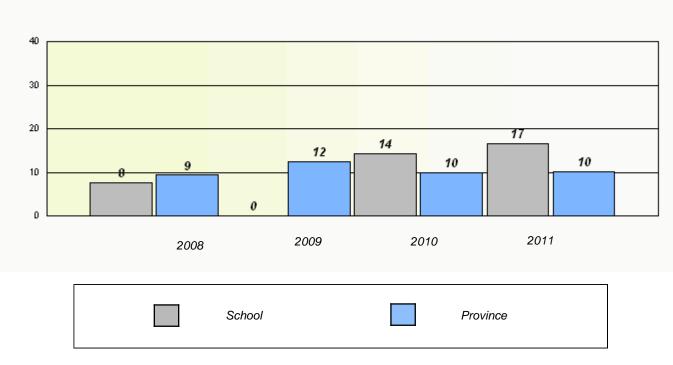

# District 4 - Eastern

School #: 225 St. Anne's School

|   |                  | Exempti                 | on Rates                    |                |  |
|---|------------------|-------------------------|-----------------------------|----------------|--|
|   |                  | Demand                  | Writing                     |                |  |
|   | School data wit  | h 5 or fewer students w | vithheld for reasons of cor | nfidentiality. |  |
|   |                  |                         |                             |                |  |
|   |                  |                         |                             |                |  |
|   |                  |                         |                             |                |  |
|   |                  |                         |                             |                |  |
|   |                  |                         |                             |                |  |
|   |                  |                         |                             |                |  |
|   | 2008             | 2009                    | 2010                        | 2011           |  |
|   |                  |                         |                             |                |  |
|   |                  |                         |                             |                |  |
|   |                  |                         |                             |                |  |
|   |                  | Rea                     | ding                        |                |  |
|   | School data with | 5 or fewer students wi  | thheld for reasons of con   | fidentiality.  |  |
|   |                  |                         |                             |                |  |
|   |                  |                         |                             |                |  |
|   |                  |                         |                             |                |  |
|   |                  |                         |                             |                |  |
|   |                  |                         |                             |                |  |
|   |                  |                         |                             |                |  |
|   | 2008             | 2009                    | 2010                        | 2011           |  |
|   |                  |                         |                             |                |  |
|   | Scho             | ol                      | Pro                         | vince          |  |
|   |                  | 01                      |                             |                |  |
| L |                  |                         |                             |                |  |