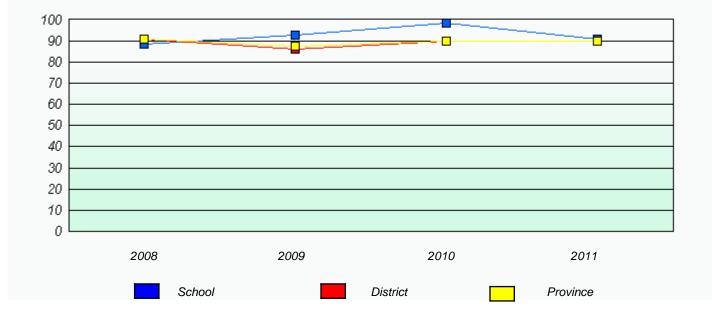

### District 4 - Eastern

School #: 465 Holy Cross Junior High

**Participation Rates** 

**Demand Writing** 

Reading