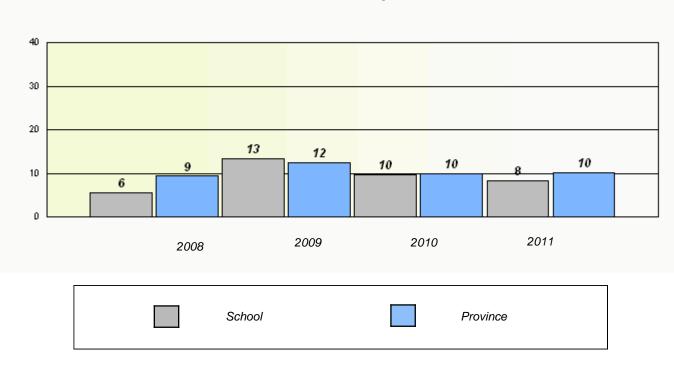

# District 4 - Eastern

School #: 246 Swift Current Academy

|                  | Exempti                 | on Rates                    |                |  |
|------------------|-------------------------|-----------------------------|----------------|--|
|                  | Demand                  | l Writing                   |                |  |
| School data wit  | h 5 or fewer students w | vithheld for reasons of cor | nfidentiality. |  |
|                  |                         |                             |                |  |
|                  |                         |                             |                |  |
|                  |                         |                             |                |  |
|                  |                         |                             |                |  |
|                  |                         |                             |                |  |
|                  |                         |                             | 0044           |  |
| 2008             | 2009                    | 2010                        | 2011           |  |
|                  |                         |                             |                |  |
|                  |                         |                             |                |  |
|                  | Rea                     | ding                        |                |  |
|                  |                         |                             |                |  |
| School data with | 5 or fewer students wi  | thheld for reasons of conf  | identiality.   |  |
|                  |                         |                             |                |  |
|                  |                         |                             |                |  |
|                  |                         |                             |                |  |
|                  |                         |                             |                |  |
|                  |                         |                             |                |  |
| 2008             | 2009                    | 2010                        | 2011           |  |
|                  |                         |                             |                |  |
| Scho             | ol                      | Prov                        | ince           |  |
|                  | -                       |                             |                |  |

# District 4 - Eastern

School #: 246 Swift Current Academy