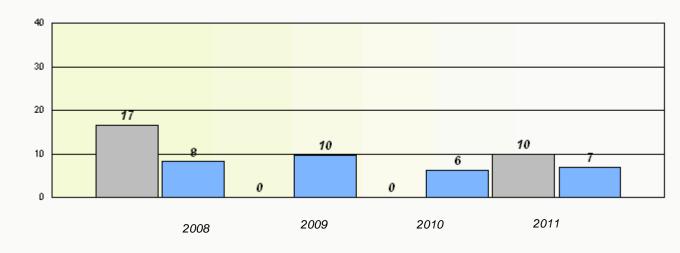

# District 4 - Eastern

School #: 209 Pearce Junior High School

Participation Rates

**Demand Writing** 

Reading