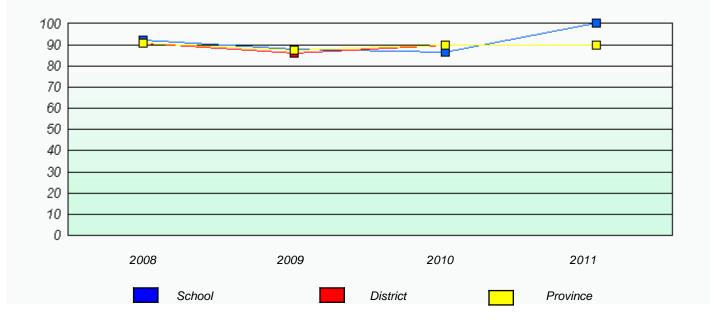

# District 4 - Eastern

School #: 218 St. Joseph's Academy

Reading

### District 4 - Eastern

School #: 218 St. Joseph's Academy

Participation Rates

Province