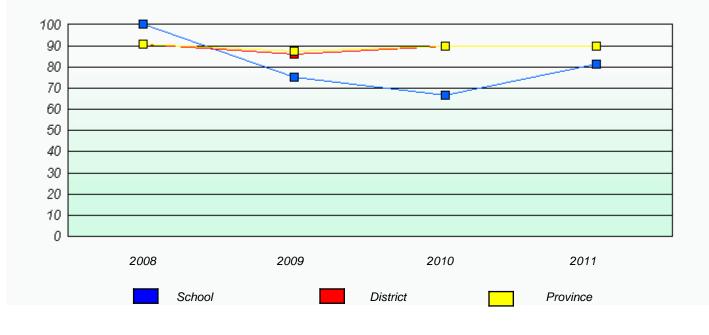

# District 4 - Eastern

School #: 225 St. Anne's School

|      |               | Partici               | pation Rat      | tes             |             |          |  |
|------|---------------|-----------------------|-----------------|-----------------|-------------|----------|--|
|      |               | Dem                   | nand Writing    | 1               |             |          |  |
|      | School data v | vith 5 or fewer stude | ents withheld f | or reasons of o | confidentia | ality.   |  |
|      |               |                       |                 |                 |             |          |  |
|      |               |                       |                 |                 |             |          |  |
|      |               |                       |                 |                 |             |          |  |
|      |               |                       |                 |                 |             |          |  |
|      |               |                       |                 |                 |             |          |  |
|      |               |                       |                 |                 |             |          |  |
|      |               |                       |                 |                 |             |          |  |
| 2008 |               | 2009                  |                 | 2010            |             | 2011     |  |
|      | School        |                       | District        |                 |             | Province |  |
|      |               | F                     | Reading         |                 |             |          |  |
|      | School data w | vith 5 or fewer stude |                 | or roosons of   | ponfidontia | slitsz   |  |
|      |               |                       |                 |                 | Jonnaemia   | incy.    |  |
|      |               |                       |                 |                 |             |          |  |
|      |               |                       |                 |                 |             |          |  |
|      |               |                       |                 |                 |             |          |  |
|      |               |                       |                 |                 |             |          |  |
|      |               |                       |                 |                 |             |          |  |
|      |               |                       |                 |                 |             |          |  |
| 2008 |               | 2009                  |                 | 2010            |             | 2011     |  |
|      | School        |                       | District        |                 |             | Province |  |
|      |               |                       |                 |                 |             |          |  |
|      |               |                       |                 |                 |             |          |  |