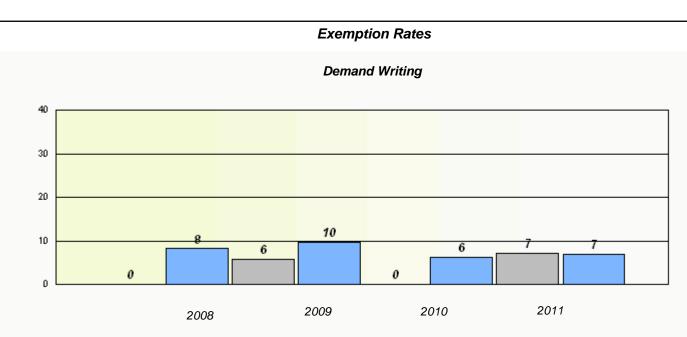

# District 4 - Eastern

School #: 225 St. Anne's School

|      |               | Partici               | pation Rat      | tes             |             |          |  |
|------|---------------|-----------------------|-----------------|-----------------|-------------|----------|--|
|      |               | Dem                   | nand Writing    | 1               |             |          |  |
|      | School data v | vith 5 or fewer stude | ents withheld f | or reasons of o | confidentia | ality.   |  |
|      |               |                       |                 |                 |             |          |  |
|      |               |                       |                 |                 |             |          |  |
|      |               |                       |                 |                 |             |          |  |
|      |               |                       |                 |                 |             |          |  |
|      |               |                       |                 |                 |             |          |  |
|      |               |                       |                 |                 |             |          |  |
|      |               |                       |                 |                 |             |          |  |
| 2008 |               | 2009                  |                 | 2010            |             | 2011     |  |
|      | School        |                       | District        |                 |             | Province |  |
|      |               | F                     | Reading         |                 |             |          |  |
|      | School data w | vith 5 or fewer stude |                 | or roosons of   | ponfidontia | slitsz   |  |
|      |               |                       |                 |                 | Jonnaemia   | incy.    |  |
|      |               |                       |                 |                 |             |          |  |
|      |               |                       |                 |                 |             |          |  |
|      |               |                       |                 |                 |             |          |  |
|      |               |                       |                 |                 |             |          |  |
|      |               |                       |                 |                 |             |          |  |
|      |               |                       |                 |                 |             |          |  |
| 2008 |               | 2009                  |                 | 2010            |             | 2011     |  |
|      | School        |                       | District        |                 |             | Province |  |
|      |               |                       |                 |                 |             |          |  |
|      |               |                       |                 |                 |             |          |  |