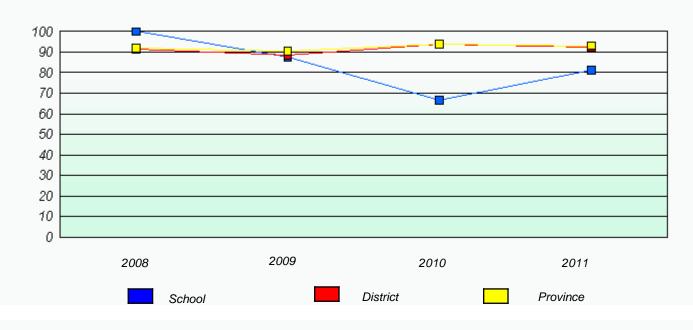

# District 4 - Eastern

School #: 225 St. Anne's School

|      |               | Partici               | pation Rat      | tes             |             |          |  |
|------|---------------|-----------------------|-----------------|-----------------|-------------|----------|--|
|      |               | Dem                   | nand Writing    | 1               |             |          |  |
|      | School data v | vith 5 or fewer stude | ents withheld f | or reasons of o | confidentia | ality.   |  |
|      |               |                       |                 |                 |             |          |  |
|      |               |                       |                 |                 |             |          |  |
|      |               |                       |                 |                 |             |          |  |
|      |               |                       |                 |                 |             |          |  |
|      |               |                       |                 |                 |             |          |  |
|      |               |                       |                 |                 |             |          |  |
|      |               |                       |                 |                 |             |          |  |
| 2008 |               | 2009                  |                 | 2010            |             | 2011     |  |
|      | School        |                       | District        |                 |             | Province |  |
|      |               | F                     | Reading         |                 |             |          |  |
|      | School data w | vith 5 or fewer stude |                 | or roosons of   | ponfidontia | slitsz   |  |
|      |               |                       |                 |                 | Jonnaemia   | incy.    |  |
|      |               |                       |                 |                 |             |          |  |
|      |               |                       |                 |                 |             |          |  |
|      |               |                       |                 |                 |             |          |  |
|      |               |                       |                 |                 |             |          |  |
|      |               |                       |                 |                 |             |          |  |
|      |               |                       |                 |                 |             |          |  |
| 2008 |               | 2009                  |                 | 2010            |             | 2011     |  |
|      | School        |                       | District        |                 |             | Province |  |
|      |               |                       |                 |                 |             |          |  |
|      |               |                       |                 |                 |             |          |  |