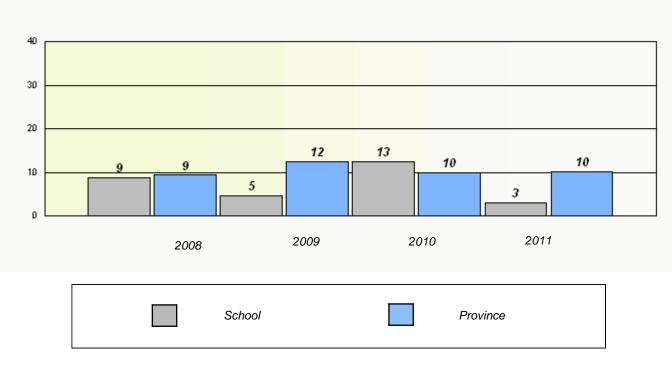

# District 4 - Eastern

School #: 225 St. Anne's School

|   |                  | Exempti                 | on Rates                    |                |  |
|---|------------------|-------------------------|-----------------------------|----------------|--|
|   |                  | Demand                  | Writing                     |                |  |
|   | School data wit  | h 5 or fewer students w | vithheld for reasons of cor | nfidentiality. |  |
|   |                  |                         |                             |                |  |
|   |                  |                         |                             |                |  |
|   |                  |                         |                             |                |  |
|   |                  |                         |                             |                |  |
|   |                  |                         |                             |                |  |
|   |                  |                         |                             |                |  |
|   | 2008             | 2009                    | 2010                        | 2011           |  |
|   |                  |                         |                             |                |  |
|   |                  |                         |                             |                |  |
|   |                  |                         |                             |                |  |
|   |                  | Rea                     | ding                        |                |  |
|   | School data with | 5 or fewer students wi  | thheld for reasons of con   | fidentiality.  |  |
|   |                  |                         |                             |                |  |
|   |                  |                         |                             |                |  |
|   |                  |                         |                             |                |  |
|   |                  |                         |                             |                |  |
|   |                  |                         |                             |                |  |
|   |                  |                         |                             |                |  |
|   | 2008             | 2009                    | 2010                        | 2011           |  |
|   |                  |                         |                             |                |  |
|   | Scho             | ol                      | Pro                         | vince          |  |
|   |                  | 01                      |                             |                |  |
| L |                  |                         |                             |                |  |

# District 4 - Eastern

School #: 225 St. Anne's School

|      |               | Partici               | pation Rat      | tes             |             |          |  |
|------|---------------|-----------------------|-----------------|-----------------|-------------|----------|--|
|      |               | Dem                   | nand Writing    | 1               |             |          |  |
|      | School data v | vith 5 or fewer stude | ents withheld f | or reasons of o | confidentia | ality.   |  |
|      |               |                       |                 |                 |             |          |  |
|      |               |                       |                 |                 |             |          |  |
|      |               |                       |                 |                 |             |          |  |
|      |               |                       |                 |                 |             |          |  |
|      |               |                       |                 |                 |             |          |  |
|      |               |                       |                 |                 |             |          |  |
|      |               |                       |                 |                 |             |          |  |
| 2008 |               | 2009                  |                 | 2010            |             | 2011     |  |
|      | School        |                       | District        |                 |             | Province |  |
|      |               | F                     | Reading         |                 |             |          |  |
|      | School data w | vith 5 or fewer stude |                 | or roosons of   | ponfidontia | slitsz   |  |
|      |               |                       |                 |                 | Jonnaemia   | incy.    |  |
|      |               |                       |                 |                 |             |          |  |
|      |               |                       |                 |                 |             |          |  |
|      |               |                       |                 |                 |             |          |  |
|      |               |                       |                 |                 |             |          |  |
|      |               |                       |                 |                 |             |          |  |
|      |               |                       |                 |                 |             |          |  |
| 2008 |               | 2009                  |                 | 2010            |             | 2011     |  |
|      | School        |                       | District        |                 |             | Province |  |
|      |               |                       |                 |                 |             |          |  |
|      |               |                       |                 |                 |             |          |  |