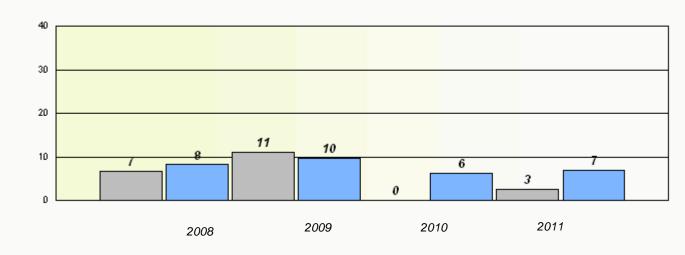

# **Exemption Rates**

Reading

# District 4 - Eastern

School #: 240 Bishop White School

Participation Rates

**Demand Writing** 

Reading