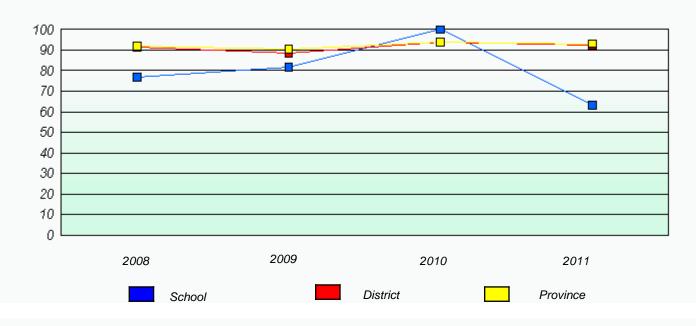

# District 4 - Eastern

School #: 218 St. Joseph's Academy

Reading

### District 4 - Eastern

School #: 218 St. Joseph's Academy

Participation Rates

Province