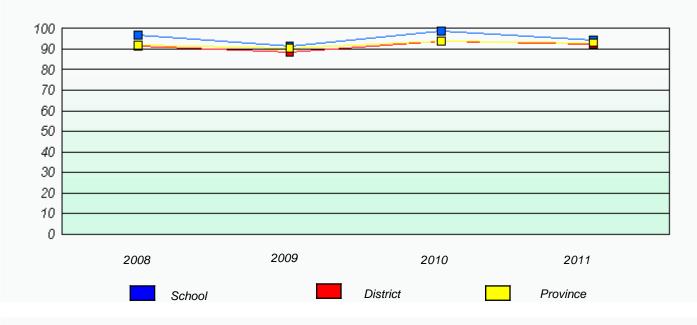

#### District 4 - Eastern

School #: 285 Holy Redeemer Elementary

Participation Rates

2009

2010

District

2011

Province

\* Reading score is composite of Information and Poetry.

School

2008

20 10 0