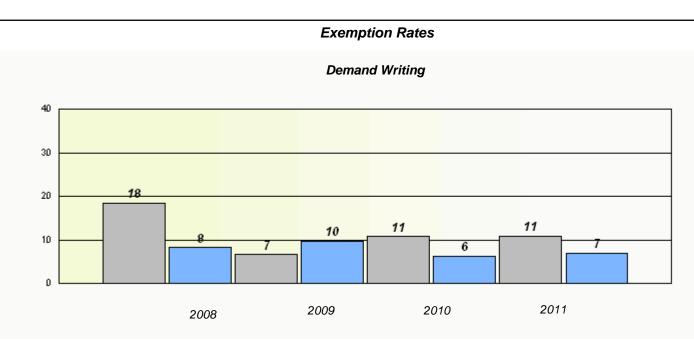

# District 4 - Eastern

School #: 209 Pearce Junior High School

Reading

# District 4 - Eastern

School #: 209 Pearce Junior High School

Participation Rates

**Demand Writing** 

Reading