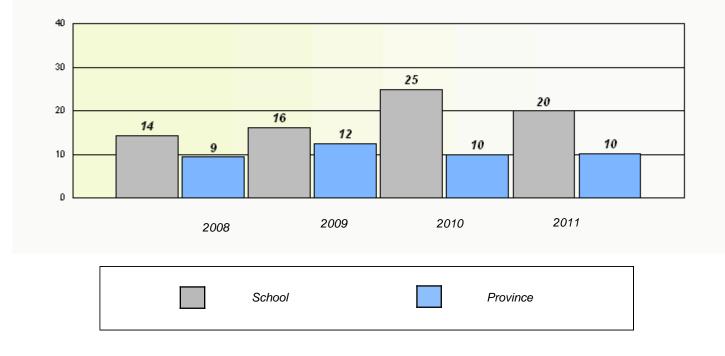

# District 4 - Eastern

School #: 225 St. Anne's School

|   |                  | Exempti                 | on Rates                    |                |  |
|---|------------------|-------------------------|-----------------------------|----------------|--|
|   |                  | Demand                  | Writing                     |                |  |
|   | School data wit  | h 5 or fewer students w | vithheld for reasons of cor | nfidentiality. |  |
|   |                  |                         |                             |                |  |
|   |                  |                         |                             |                |  |
|   |                  |                         |                             |                |  |
|   |                  |                         |                             |                |  |
|   |                  |                         |                             |                |  |
|   |                  |                         |                             |                |  |
|   | 2008             | 2009                    | 2010                        | 2011           |  |
|   |                  |                         |                             |                |  |
|   |                  |                         |                             |                |  |
|   |                  |                         |                             |                |  |
|   |                  | Rea                     | ding                        |                |  |
|   | School data with | 5 or fewer students wi  | thheld for reasons of con   | fidentiality.  |  |
|   |                  |                         |                             |                |  |
|   |                  |                         |                             |                |  |
|   |                  |                         |                             |                |  |
|   |                  |                         |                             |                |  |
|   |                  |                         |                             |                |  |
|   |                  |                         |                             |                |  |
|   | 2008             | 2009                    | 2010                        | 2011           |  |
|   |                  |                         |                             |                |  |
|   | Scho             | ol                      | Pro                         | vince          |  |
|   |                  | 01                      |                             |                |  |
| L |                  |                         |                             |                |  |