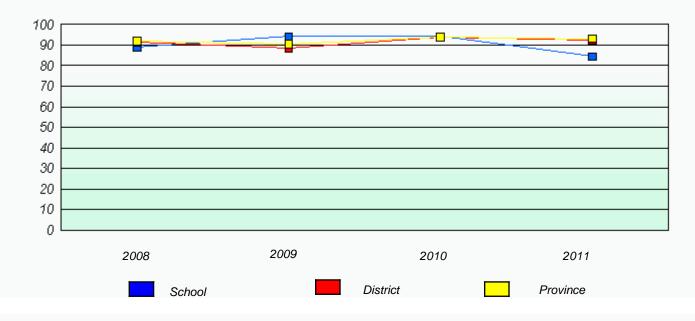

## District 4 - Eastern

School #: 447 Baltimore School Complex

Participation Rates

Reading