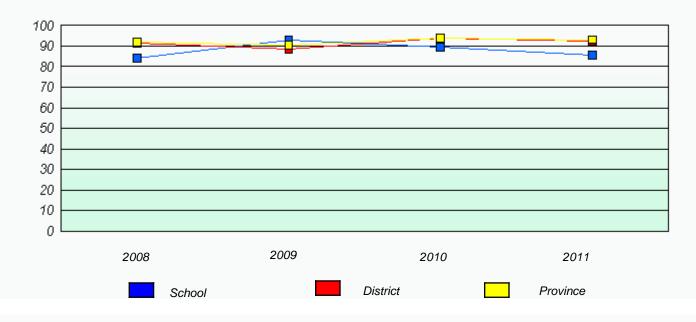

# District 4 - Eastern

School #: 209 Pearce Junior High School

Participation Rates

**Demand Writing** 

Reading