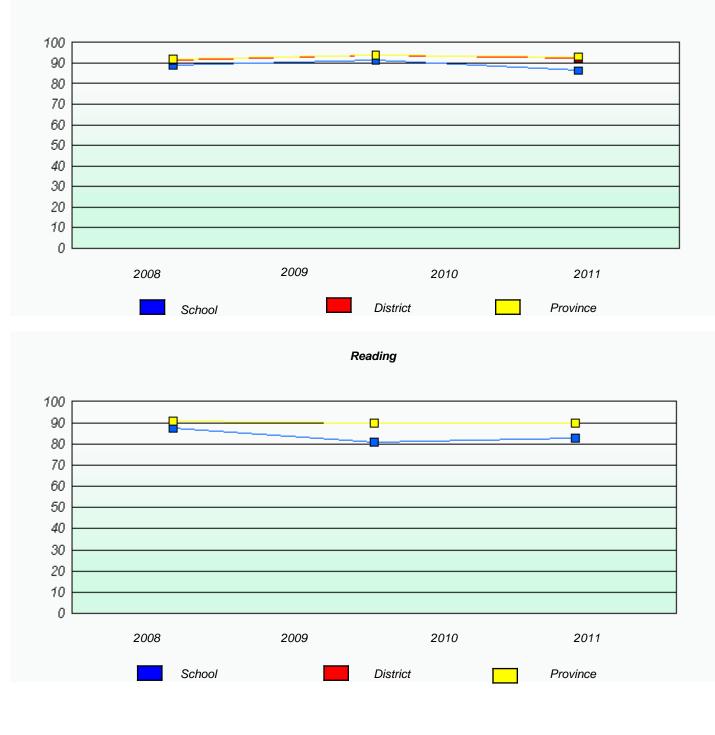

## District 4 - Eastern

School #: 465 Holy Cross Junior High

**Exemption Rates** 

**Demand Writing** 

Reading

### District 4 - Eastern

School #: 465 Holy Cross Junior High

**Participation Rates** 

**Demand Writing** 

Reading