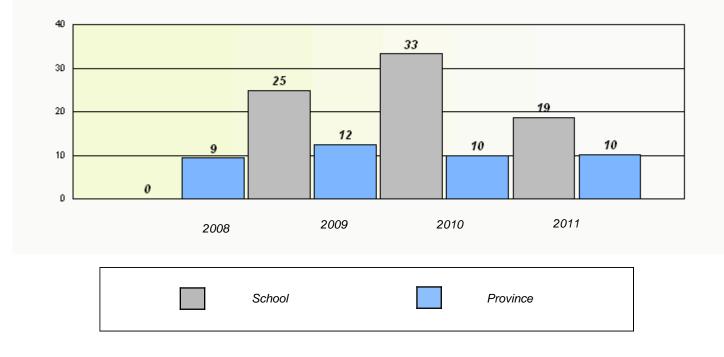

# District 4 - Eastern

School #: 225 St. Anne's School

|   |                  | Exempti                 | on Rates                    |                |  |
|---|------------------|-------------------------|-----------------------------|----------------|--|
|   |                  | Demand                  | Writing                     |                |  |
|   | School data wit  | h 5 or fewer students w | vithheld for reasons of cor | nfidentiality. |  |
|   |                  |                         |                             |                |  |
|   |                  |                         |                             |                |  |
|   |                  |                         |                             |                |  |
|   |                  |                         |                             |                |  |
|   |                  |                         |                             |                |  |
|   |                  |                         |                             |                |  |
|   | 2008             | 2009                    | 2010                        | 2011           |  |
|   |                  |                         |                             |                |  |
|   |                  |                         |                             |                |  |
|   |                  |                         |                             |                |  |
|   |                  | Rea                     | ding                        |                |  |
|   | School data with | 5 or fewer students wi  | thheld for reasons of con   | fidentiality.  |  |
|   |                  |                         |                             |                |  |
|   |                  |                         |                             |                |  |
|   |                  |                         |                             |                |  |
|   |                  |                         |                             |                |  |
|   |                  |                         |                             |                |  |
|   |                  |                         |                             |                |  |
|   | 2008             | 2009                    | 2010                        | 2011           |  |
|   |                  |                         |                             |                |  |
|   | Scho             | ol                      | Pro                         | vince          |  |
|   |                  | 01                      |                             |                |  |
| L |                  |                         |                             |                |  |