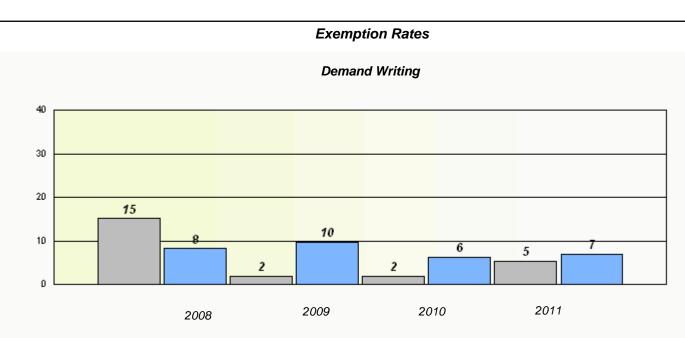

# District 4 - Eastern

School #: 209 Pearce Junior High School

Reading

# District 4 - Eastern

School #: 209 Pearce Junior High School

Participation Rates

**Demand Writing** 

Reading