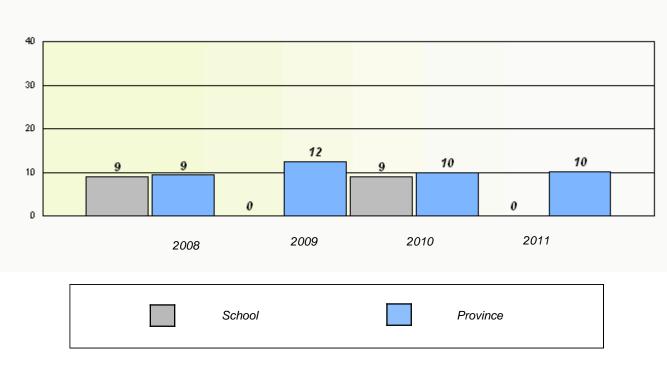

# District 4 - Eastern

School #: 209 Pearce Junior High School

Reading

# District 4 - Eastern

School #: 209 Pearce Junior High School

Participation Rates

**Demand Writing** 

Reading