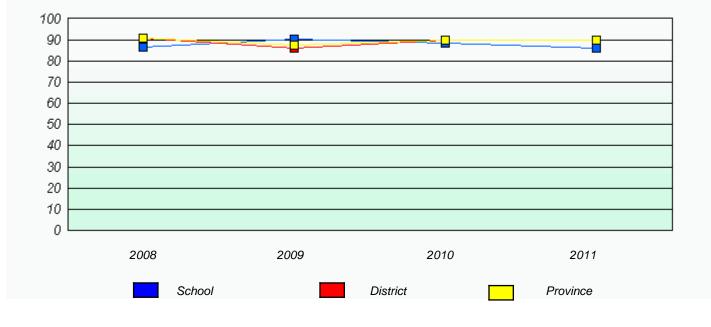

# District 4 - Eastern

School #: 209 Pearce Junior High School

Participation Rates

**Demand Writing** 

Reading