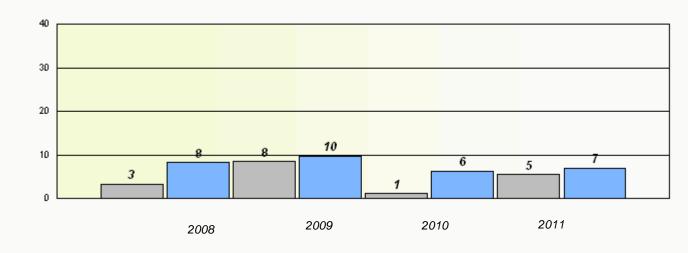

# District 4 - Eastern

School #: 225 St. Anne's School

|      |               | Partici               | pation Rat      | tes             |             |          |  |
|------|---------------|-----------------------|-----------------|-----------------|-------------|----------|--|
|      |               | Dem                   | nand Writing    | 1               |             |          |  |
|      | School data v | vith 5 or fewer stude | ents withheld f | or reasons of o | confidentia | ality.   |  |
|      |               |                       |                 |                 |             |          |  |
|      |               |                       |                 |                 |             |          |  |
|      |               |                       |                 |                 |             |          |  |
|      |               |                       |                 |                 |             |          |  |
|      |               |                       |                 |                 |             |          |  |
|      |               |                       |                 |                 |             |          |  |
|      |               |                       |                 |                 |             |          |  |
| 2008 |               | 2009                  |                 | 2010            |             | 2011     |  |
|      | School        |                       | District        |                 |             | Province |  |
|      |               | F                     | Reading         |                 |             |          |  |
|      | School data w | vith 5 or fewer stude |                 | or roosons of   | ponfidontia | slitsz   |  |
|      |               |                       |                 |                 | Jonnaemia   | incy.    |  |
|      |               |                       |                 |                 |             |          |  |
|      |               |                       |                 |                 |             |          |  |
|      |               |                       |                 |                 |             |          |  |
|      |               |                       |                 |                 |             |          |  |
|      |               |                       |                 |                 |             |          |  |
|      |               |                       |                 |                 |             |          |  |
| 2008 |               | 2009                  |                 | 2010            |             | 2011     |  |
|      | School        |                       | District        |                 |             | Province |  |
|      |               |                       |                 |                 |             |          |  |
|      |               |                       |                 |                 |             |          |  |