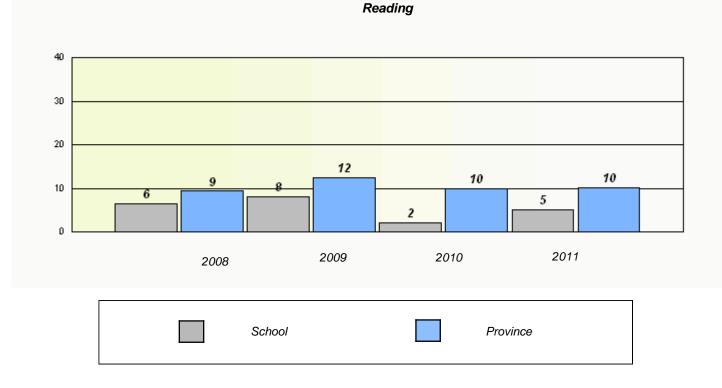

# District 4 - Eastern

School #: 209 Pearce Junior High School

Reading

# District 4 - Eastern

School #: 209 Pearce Junior High School

Participation Rates

**Demand Writing** 

Reading