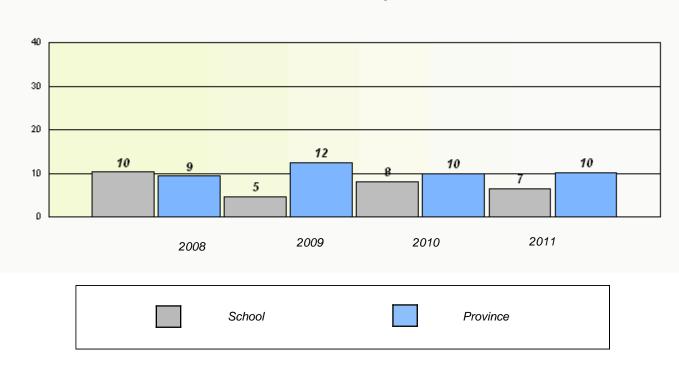

### District 4 - Eastern

School #: 465 Holy Cross Junior High

**Participation Rates** 

**Demand Writing** 

Reading