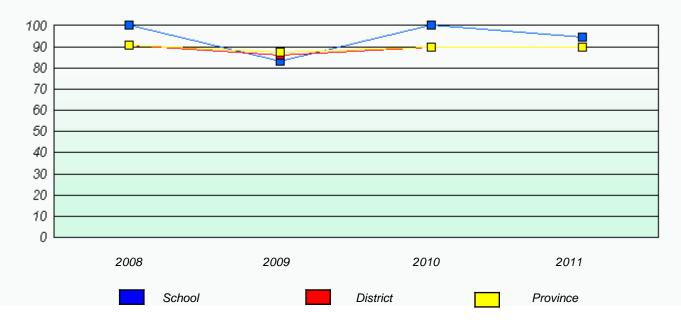

### District 4 - Eastern

School #: 465 Holy Cross Junior High

**Participation Rates** 

**Demand Writing** 

Reading