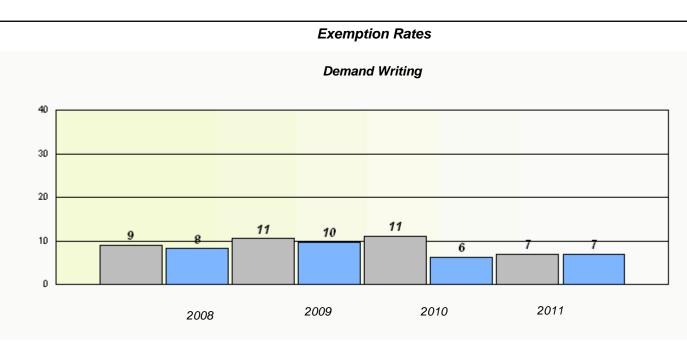

# District 4 - Eastern

School #: 225 St. Anne's School

|   |                  | Exempti                 | on Rates                    |                |  |
|---|------------------|-------------------------|-----------------------------|----------------|--|
|   |                  | Demand                  | Writing                     |                |  |
|   | School data wit  | h 5 or fewer students w | vithheld for reasons of cor | nfidentiality. |  |
|   |                  |                         |                             |                |  |
|   |                  |                         |                             |                |  |
|   |                  |                         |                             |                |  |
|   |                  |                         |                             |                |  |
|   |                  |                         |                             |                |  |
|   |                  |                         |                             |                |  |
|   | 2008             | 2009                    | 2010                        | 2011           |  |
|   |                  |                         |                             |                |  |
|   |                  |                         |                             |                |  |
|   |                  |                         |                             |                |  |
|   |                  | Rea                     | ding                        |                |  |
|   | School data with | 5 or fewer students wi  | thheld for reasons of con   | fidentiality.  |  |
|   |                  |                         |                             |                |  |
|   |                  |                         |                             |                |  |
|   |                  |                         |                             |                |  |
|   |                  |                         |                             |                |  |
|   |                  |                         |                             |                |  |
|   |                  |                         |                             |                |  |
|   | 2008             | 2009                    | 2010                        | 2011           |  |
|   |                  |                         |                             |                |  |
|   | Scho             | ol                      | Pro                         | vince          |  |
|   |                  | 01                      |                             |                |  |
| L |                  |                         |                             |                |  |