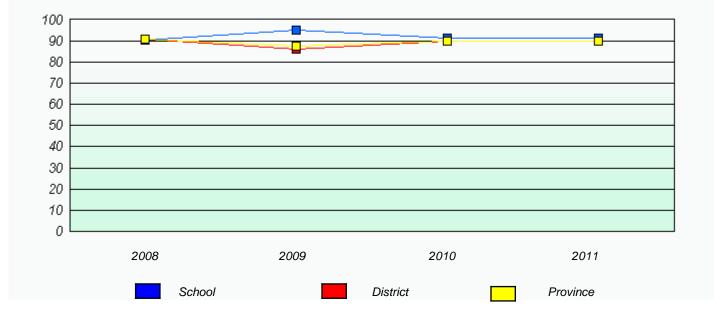

# District 4 - Eastern

School #: 209 Pearce Junior High School

Participation Rates

**Demand Writing** 

Reading