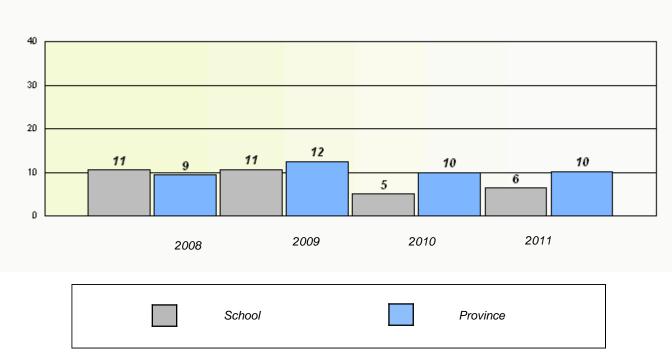

### District 4 - Eastern

School #: 465 Holy Cross Junior High

**Participation Rates** 

**Demand Writing** 

Reading