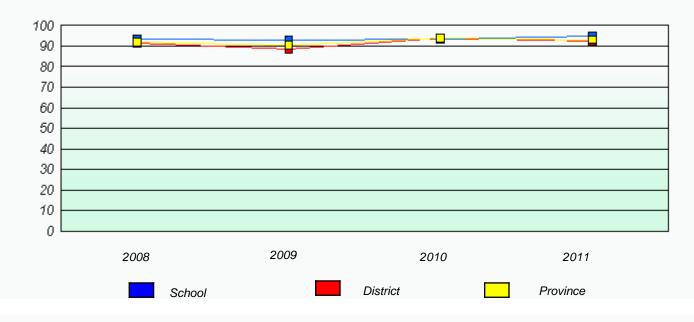

# District 4 - Eastern

School #: 285 Holy Redeemer Elementary

Reading

#### District 4 - Eastern

School #: 285 Holy Redeemer Elementary

Participation Rates

2009

2010

District

2011

Province

\* Reading score is composite of Information and Poetry.

School

2008

20 10 0