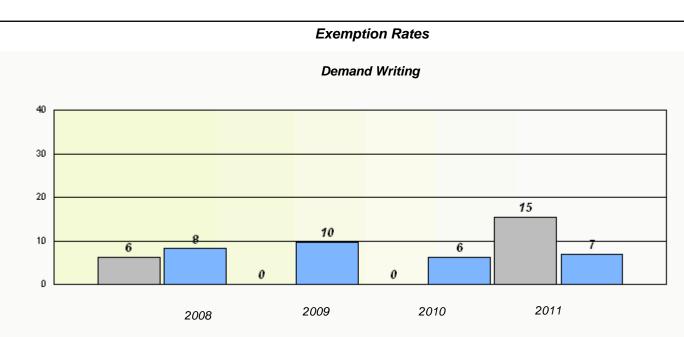

# **Exemption Rates**

Reading

# District 4 - Eastern

School #: 240 Bishop White School

Participation Rates

**Demand Writing** 

Reading