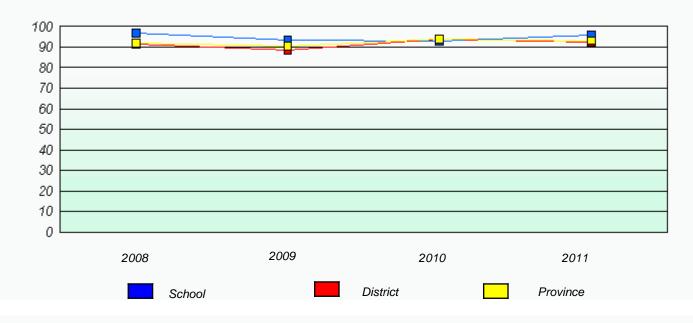

# District 4 - Eastern

School #: 225 St. Anne's School

|   |                  | Exempti                 | on Rates                    |                |  |
|---|------------------|-------------------------|-----------------------------|----------------|--|
|   |                  | Demand                  | Writing                     |                |  |
|   | School data wit  | h 5 or fewer students w | vithheld for reasons of cor | nfidentiality. |  |
|   |                  |                         |                             |                |  |
|   |                  |                         |                             |                |  |
|   |                  |                         |                             |                |  |
|   |                  |                         |                             |                |  |
|   |                  |                         |                             |                |  |
|   |                  |                         |                             |                |  |
|   | 2008             | 2009                    | 2010                        | 2011           |  |
|   |                  |                         |                             |                |  |
|   |                  |                         |                             |                |  |
|   |                  |                         |                             |                |  |
|   |                  | Rea                     | ding                        |                |  |
|   | School data with | 5 or fewer students wi  | thheld for reasons of con   | fidentiality.  |  |
|   |                  |                         |                             |                |  |
|   |                  |                         |                             |                |  |
|   |                  |                         |                             |                |  |
|   |                  |                         |                             |                |  |
|   |                  |                         |                             |                |  |
|   |                  |                         |                             |                |  |
|   | 2008             | 2009                    | 2010                        | 2011           |  |
|   |                  |                         |                             |                |  |
|   | Scho             | ol                      | Pro                         | vince          |  |
|   |                  | 01                      |                             |                |  |
| L |                  |                         |                             |                |  |

# District 4 - Eastern

School #: 225 St. Anne's School

|      |               | Partici               | pation Rat      | tes             |             |          |  |
|------|---------------|-----------------------|-----------------|-----------------|-------------|----------|--|
|      |               | Dem                   | nand Writing    | 1               |             |          |  |
|      | School data v | vith 5 or fewer stude | ents withheld f | or reasons of o | confidentia | ality.   |  |
|      |               |                       |                 |                 |             |          |  |
|      |               |                       |                 |                 |             |          |  |
|      |               |                       |                 |                 |             |          |  |
|      |               |                       |                 |                 |             |          |  |
|      |               |                       |                 |                 |             |          |  |
|      |               |                       |                 |                 |             |          |  |
|      |               |                       |                 |                 |             |          |  |
| 2008 |               | 2009                  |                 | 2010            |             | 2011     |  |
|      | School        |                       | District        |                 |             | Province |  |
|      |               | F                     | Reading         |                 |             |          |  |
|      | School data w | vith 5 or fewer stude |                 | or roosons of   | ponfidontia | slitsz   |  |
|      |               |                       |                 |                 | Jonnaemia   | incy.    |  |
|      |               |                       |                 |                 |             |          |  |
|      |               |                       |                 |                 |             |          |  |
|      |               |                       |                 |                 |             |          |  |
|      |               |                       |                 |                 |             |          |  |
|      |               |                       |                 |                 |             |          |  |
|      |               |                       |                 |                 |             |          |  |
| 2008 |               | 2009                  |                 | 2010            |             | 2011     |  |
|      | School        |                       | District        |                 |             | Province |  |
|      |               |                       |                 |                 |             |          |  |
|      |               |                       |                 |                 |             |          |  |