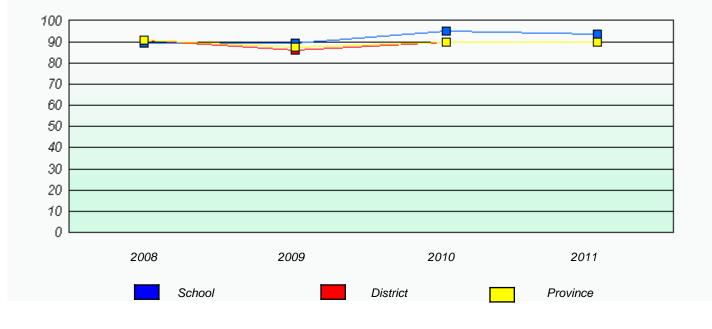

### District 4 - Eastern

School #: 465 Holy Cross Junior High

**Participation Rates** 

**Demand Writing** 

Reading