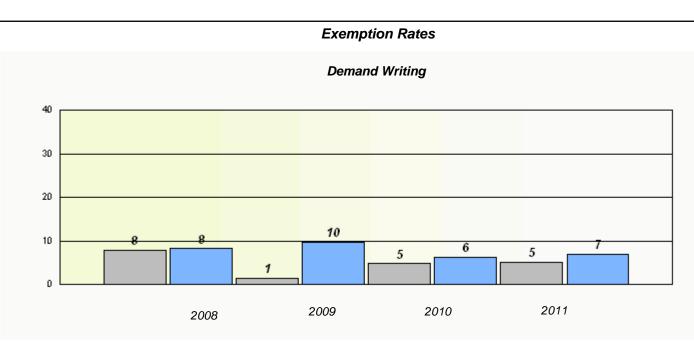

## District 4 - Eastern

School #: 465 Holy Cross Junior High

**Exemption Rates** 

**Demand Writing** 

Reading