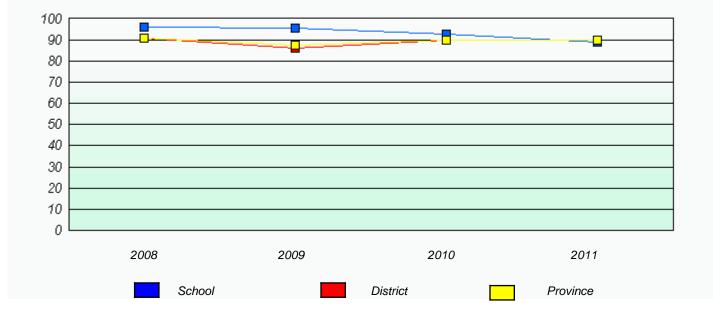

## District 4 - Eastern

School #: 464 Crescent Collegiate

Participation Rates

Demand Writing

Reading