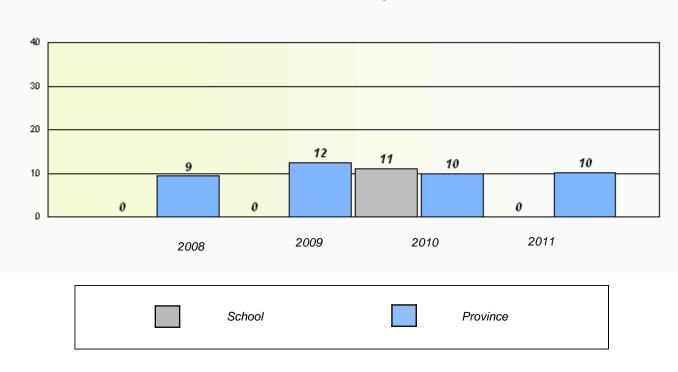

# District 4 - Eastern

School #: 231 Discovery Collegiate

Participation Rates

**Demand Writing** 

Reading