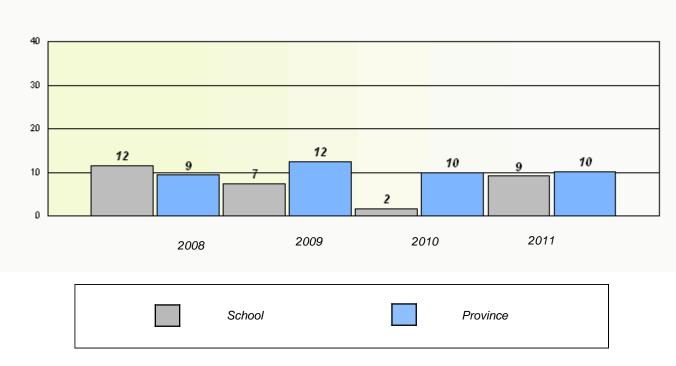

### District 4 - Eastern

School #: 465 Holy Cross Junior High

**Participation Rates** 

**Demand Writing** 

Reading