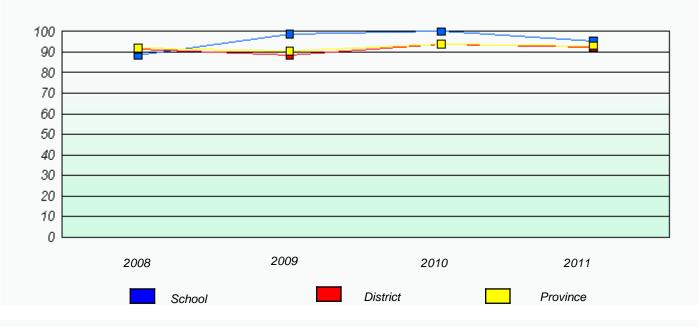

### District 4 - Eastern

School #: 465 Holy Cross Junior High

**Participation Rates** 

**Demand Writing** 

Reading