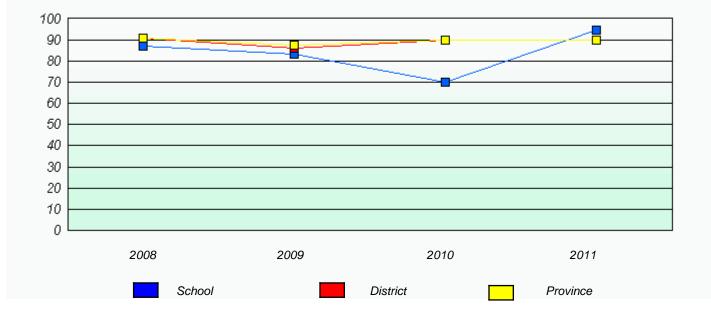

#### District 4 - Eastern

School #: 285 Holy Redeemer Elementary

Participation Rates

2009

2010

District

2011

Province

\* Reading score is composite of Information and Poetry.

School

2008

20 10 0