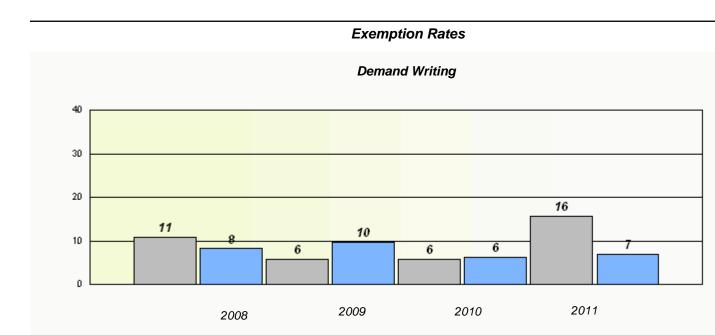

## District 4 - Eastern

School #: 431 Southwest Arm Academy

Exemption Rates

Reading