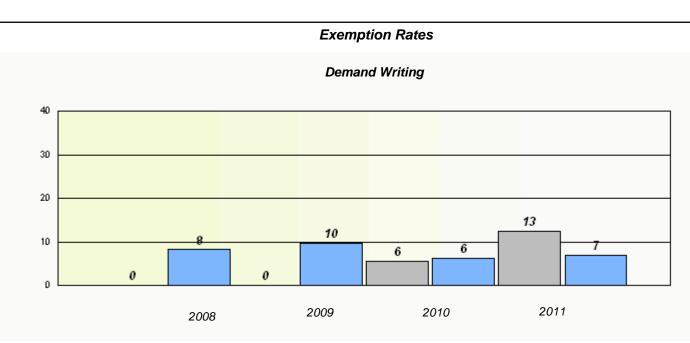

|                 |             |          |  |
|      |               |                       |                 |                 |             |          |  |
|      |               |                       |                 |                 |             |          |  |
| 2008 |               | 2009                  |                 | 2010            |             | 2011     |  |
|      | School        |                       | District        |                 |             | Province |  |
|      |               |                       |                 |                 |             |          |  |
|      |               |                       |                 |                 |             |          |  |



# District 4 - Eastern

School #: 226 Fortune Bay Academy









# District 4 - Eastern

School #: 226 Fortune Bay Academy

Participation Rates

Demand Writing



Reading





# District 4 - Eastern

School #: 228 St. Lawrence Academy







# District 4 - Eastern

School #: 228 St. Lawrence Academy

Participation Rates

**Demand Writing** 



Reading





# District 4 - Eastern

School #: 229 St. Joseph's All Grade





Reading



# District 4 - Eastern

School #: 229 St. Joseph's All Grade

Participation Rates





Reading





# District 4 - Eastern

School #: 231 Discovery Collegiate

# **Exemption Rates**





Reading





# District 4 - Eastern

School #: 231 Discovery Collegiate

Participation Rates

**Demand Writing** 



Reading





# District 4 - Eastern

School #: 235 Clarenville High School





Reading



# District 4 - Eastern

Sc