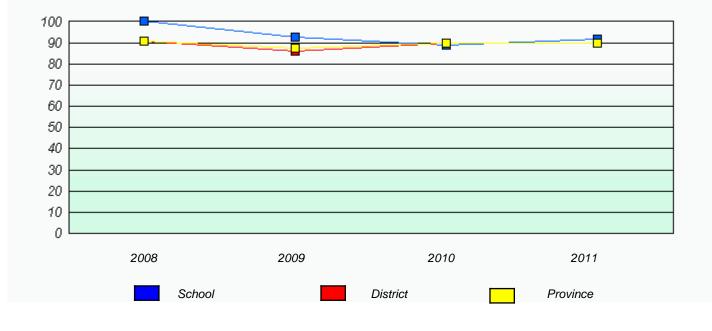

# District 4 - Eastern

School #: 214 John Burke High School

Reading

### District 4 - Eastern

School #: 214 John Burke High School

Participation Rates

**Demand Writing** 

Reading