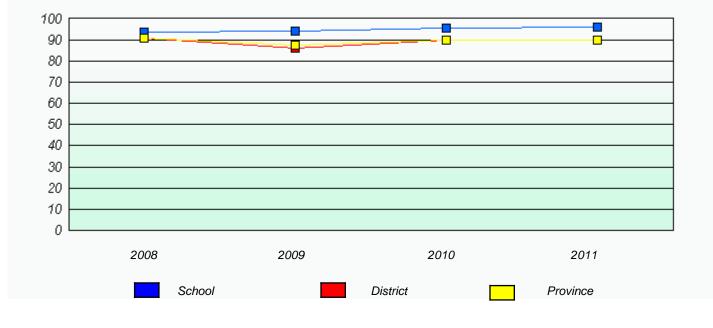

# District 4 - Eastern

School #: 209 Pearce Junior High School

Participation Rates

**Demand Writing** 

Reading