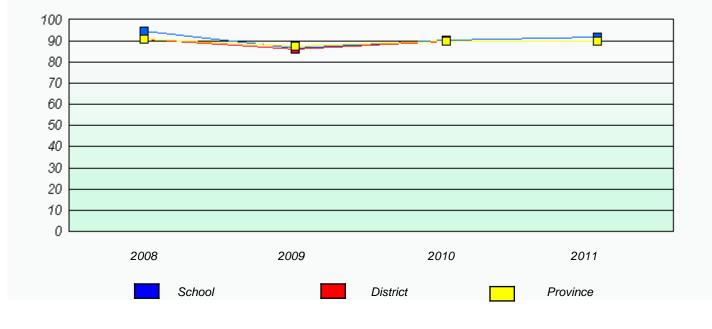

#### District 4 - Eastern

School #: 285 Holy Redeemer Elementary

Participation Rates

2009

2010

District

2011

Province

\* Reading score is composite of Information and Poetry.

School

2008

20 10 0