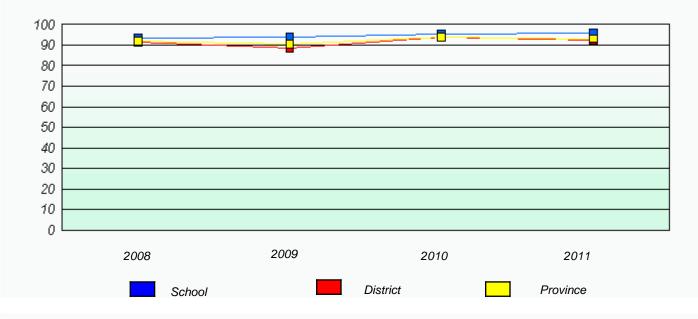

# District 4 - Eastern

School #: 209 Pearce Junior High School

Participation Rates

**Demand Writing** 

Reading