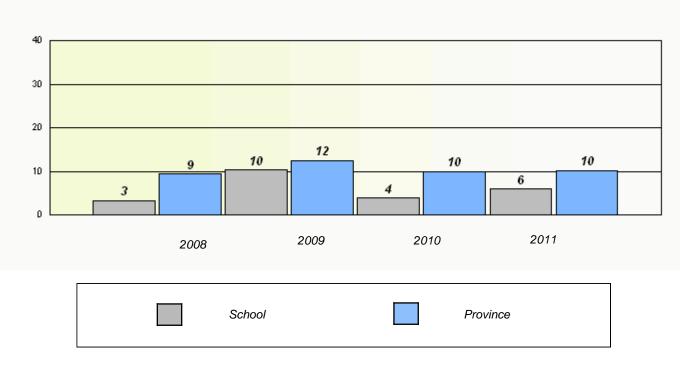

# District 4 - Eastern

School #: 225 St. Anne's School

|   |                  | Exempti                 | on Rates                    |                |  |
|---|------------------|-------------------------|-----------------------------|----------------|--|
|   |                  | Demand                  | Writing                     |                |  |
|   | School data wit  | h 5 or fewer students w | vithheld for reasons of cor | nfidentiality. |  |
|   |                  |                         |                             |                |  |
|   |                  |                         |                             |                |  |
|   |                  |                         |                             |                |  |
|   |                  |                         |                             |                |  |
|   |                  |                         |                             |                |  |
|   |                  |                         |                             |                |  |
|   | 2008             | 2009                    | 2010                        | 2011           |  |
|   |                  |                         |                             |                |  |
|   |                  |                         |                             |                |  |
|   |                  |                         |                             |                |  |
|   |                  | Rea                     | ding                        |                |  |
|   | School data with | 5 or fewer students wi  | thheld for reasons of con   | fidentiality.  |  |
|   |                  |                         |                             |                |  |
|   |                  |                         |                             |                |  |
|   |                  |                         |                             |                |  |
|   |                  |                         |                             |                |  |
|   |                  |                         |                             |                |  |
|   |                  |                         |                             |                |  |
|   | 2008             | 2009                    | 2010                        | 2011           |  |
|   |                  |                         |                             |                |  |
|   | Scho             | ol                      | Pro                         | vince          |  |
|   |                  | 01                      |                             |                |  |
| L |                  |                         |                             |                |  |

# District 4 - Eastern

School #: 225 St. Anne's School

|      |               | Partici               | pation Rat      | tes             |             |          |  |
|------|---------------|-----------------------|-----------------|-----------------|-------------|----------|--|
|      |               | Dem                   | nand Writing    | 1               |             |          |  |
|      | School data v | vith 5 or fewer stude | ents withheld f | or reasons of o | confidentia | ality.   |  |
|      |               |                       |                 |                 |             |          |  |
|      |               |                       |                 |                 |             |          |  |
|      |               |                       |                 |                 |             |          |  |
|      |               |                       |                 |                 |             |          |  |
|      |               |                       |                 |                 |             |          |  |
|      |               |                       |                 |                 |             |          |  |
|      |               |                       |                 |                 |             |          |  |
| 2008 |               | 2009                  |                 | 2010            |             | 2011     |  |
|      | School        |                       | District        |                 |             | Province |  |
|      |               | F                     | Reading         |                 |             |          |  |
|      | School data w | vith 5 or fewer stude |                 | or roosons of   | ponfidontia | slitsz   |  |
|      |               |                       |                 |                 | Jonnaemia   | incy.    |  |
|      |               |                       |                 |                 |             |          |  |
|      |               |                       |                 |                 |             |          |  |
|      |               |                       |                 |                 |             |          |  |
|      |               |                       |                 |                 |             |          |  |
|      |               |                       |                 |                 |             |          |  |
|      |               |                       |                 |                 |             |          |  |
| 2008 |               | 2009                  |                 | 2010            |             | 2011     |  |
|      | School        |                       | District        |                 |             | Province |  |
|      |               |                       |                 |                 |             |          |  |
|      |               |                       |                 |                 |             |          |  |