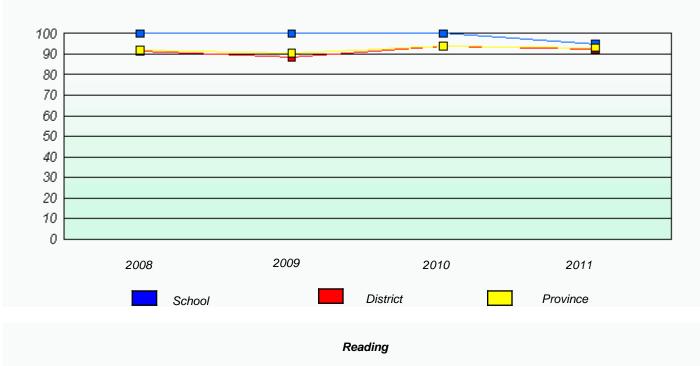

## District 4 - Eastern

School #: 465 Holy Cross Junior High

**Exemption Rates** 

**Demand Writing** 

Reading