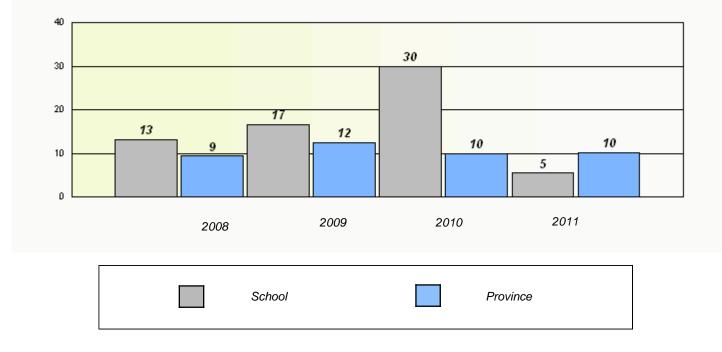

|                 |             |          |  |
|      |               |                       |                 |                 |             |          |  |



# District 4 - Eastern

School #: 226 Fortune Bay Academy









# District 4 - Eastern

School #: 226 Fortune Bay Academy

Participation Rates

Demand Writing



Reading





# District 4 - Eastern

School #: 228 St. Lawrence Academy







# District 4 - Eastern

School #: 228 St. Lawrence Academy

Participation Rates

**Demand Writing** 



Reading





# District 4 - Eastern

School #: 229 St. Joseph's All Grade





Reading



# District 4 - Eastern

School #: 229 St. Joseph's All Grade

Participation Rates





Reading





# District 4 - Eastern

School #: 231 Discovery Collegiate

# **Exemption Rates**





Reading





# District 4 - Eastern

School #: 231 Discovery Collegiate

Participation Rates

**Demand Writing** 



Reading





# District 4 - Eastern

School #: 235 Clarenville High School





Reading



# District 4 - Eastern

School #: 235 Clarenville High School

Participation Rates

**Demand Writing** 



Reading





# District 4 - Eastern

School #: 240 Bishop White School

# **Exemption Rates**





Reading





# District 4 - Eastern

School #: 240 Bishop White School

Participation Rates

**Demand Writing** 



Reading





# District 4 - Eastern

School #: 242 Random Island Academy





Reading



#### District 4 - Eastern

School #: 242 Random Island Academy

Participation Rates

**Demand Writing** 



Reading





# District 4 - Eastern

School #: 246 Swift Current Academy

|