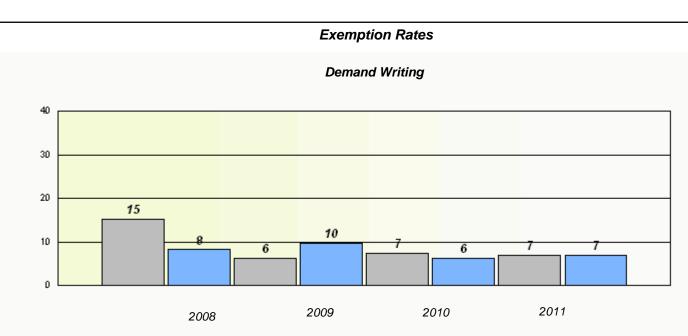

# District 4 - Eastern

School #: 209 Pearce Junior High School

Reading

# District 4 - Eastern

School #: 209 Pearce Junior High School

Participation Rates

**Demand Writing** 

Reading