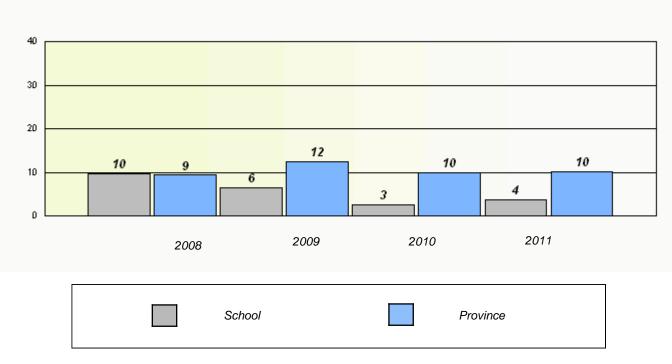

# District 4 - Eastern

School #: 225 St. Anne's School

|   |                  | Exempti                 | on Rates                    |                |  |
|---|------------------|-------------------------|-----------------------------|----------------|--|
|   |                  | Demand                  | Writing                     |                |  |
|   | School data wit  | h 5 or fewer students w | vithheld for reasons of cor | nfidentiality. |  |
|   |                  |                         |                             |                |  |
|   |                  |                         |                             |                |  |
|   |                  |                         |                             |                |  |
|   |                  |                         |                             |                |  |
|   |                  |                         |                             |                |  |
|   |                  |                         |                             |                |  |
|   | 2008             | 2009                    | 2010                        | 2011           |  |
|   |                  |                         |                             |                |  |
|   |                  |                         |                             |                |  |
|   |                  |                         |                             |                |  |
|   |                  | Rea                     | ding                        |                |  |
|   | School data with | 5 or fewer students wi  | thheld for reasons of con   | fidentiality.  |  |
|   |                  |                         |                             |                |  |
|   |                  |                         |                             |                |  |
|   |                  |                         |                             |                |  |
|   |                  |                         |                             |                |  |
|   |                  |                         |                             |                |  |
|   |                  |                         |                             |                |  |
|   | 2008             | 2009                    | 2010                        | 2011           |  |
|   |                  |                         |                             |                |  |
|   | Scho             | ol                      | Pro                         | vince          |  |
|   |                  | 01                      |                             |                |  |
| L |                  |                         |                             |                |  |