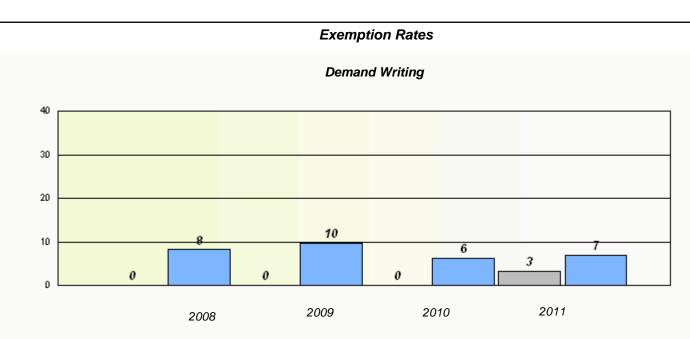

# District 4 - Eastern

School #: 209 Pearce Junior High School

Reading

# District 4 - Eastern

School #: 209 Pearce Junior High School

Participation Rates

**Demand Writing** 

Reading