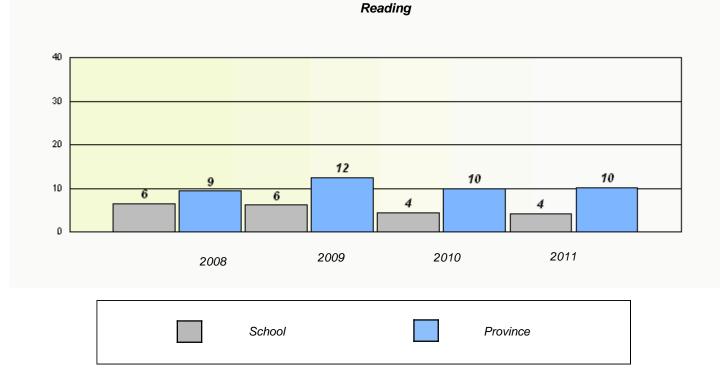

# District 4 - Eastern

School #: 209 Pearce Junior High School

Reading

# District 4 - Eastern

School #: 209 Pearce Junior High School

Participation Rates

**Demand Writing** 

Reading