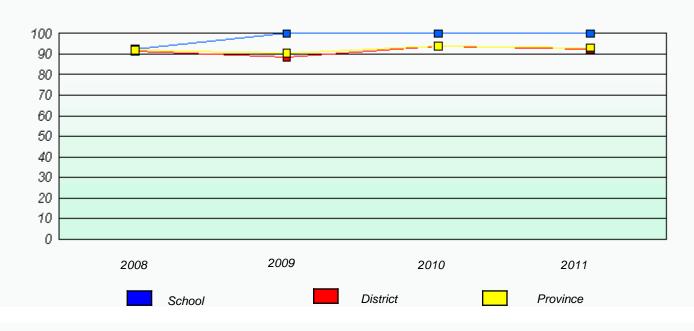

# District 4 - Eastern

School #: 209 Pearce Junior High School





Reading



# District 4 - Eastern

School #: 209 Pearce Junior High School

Participation Rates

**Demand Writing** 



Reading





# District 4 - Eastern

School #: 214 John Burke High School





Reading



### District 4 - Eastern

School #: 214 John Burke High School

Participation Rates

**Demand Writing** 



Reading





# District 4 - Eastern

School #: 218 St. Joseph's Academy





Reading



### District 4 - Eastern

School #: 218 St. Joseph's Academy

Participation Rates





Province



# District 4 - Eastern

School #: 223 Christ the King School





Reading



# District 4 - Eastern

School #: 223 Christ the King School

Participation Rates





Reading





# District 4 - Eastern

School #: 225 St. Anne's School

|   |                  | Exempti                 | on Rates                    |                |  |
|---|------------------|-------------------------|-----------------------------|----------------|--|
|   |                  | Demand                  | Writing                     |                |  |
|   | School data wit  | h 5 or fewer students w | vithheld for reasons of cor | nfidentiality. |  |
|   |                  |                         |                             |                |  |
|   |                  |                         |                             |                |  |
|   |                  |                         |                             |                |  |
|   |