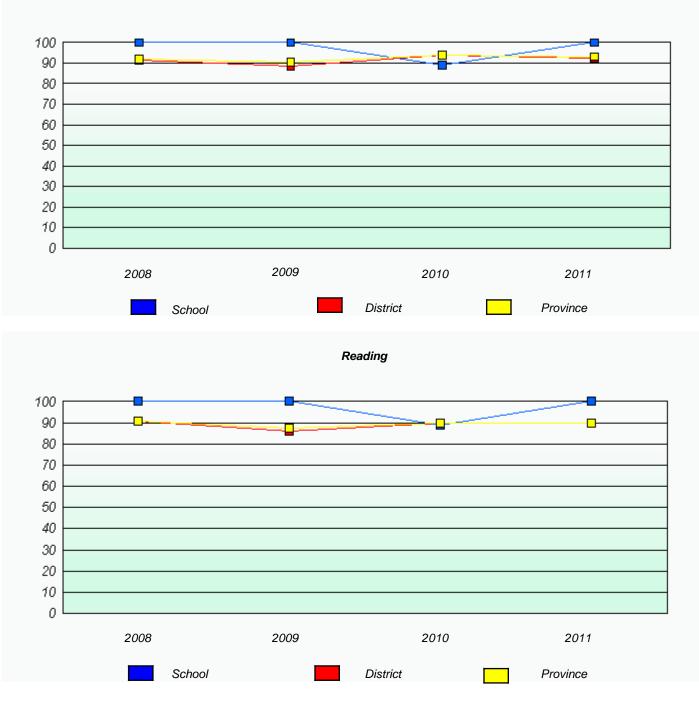

# District 4 - Eastern

School #: 231 Discovery Collegiate

Participation Rates

**Demand Writing** 

Reading