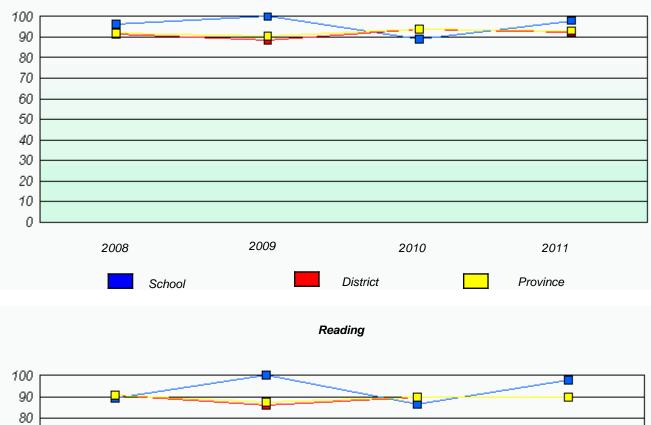

# District 4 - Eastern

School #: 209 Pearce Junior High School

Reading

# District 4 - Eastern

School #: 209 Pearce Junior High School

Participation Rates

**Demand Writing** 

Reading