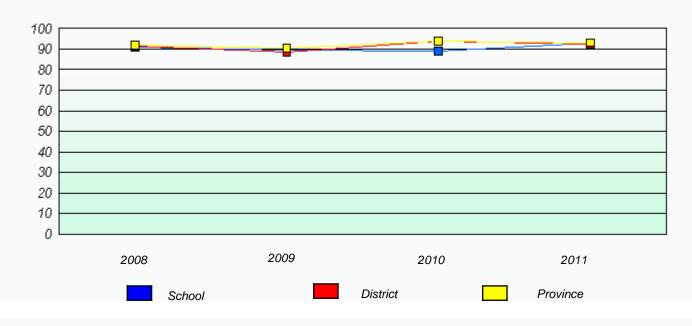

# District 4 - Eastern

School #: 225 St. Anne's School

|      |               | Partici               | pation Rat      | tes             |             |          |  |
|------|---------------|-----------------------|-----------------|-----------------|-------------|----------|--|
|      |               | Dem                   | nand Writing    | 1               |             |          |  |
|      | School data v | vith 5 or fewer stude | ents withheld f | or reasons of o | confidentia | ality.   |  |
|      |               |                       |                 |                 |             |          |  |
|      |               |                       |                 |                 |             |          |  |
|      |               |                       |                 |                 |             |          |  |
|      |               |                       |                 |                 |             |          |  |
|      |               |                       |                 |                 |             |          |  |
|      |               |                       |                 |                 |             |          |  |
|      |               |                       |                 |                 |             |          |  |
| 2008 |               | 2009                  |                 | 2010            |             | 2011     |  |
|      | School        |                       | District        |                 |             | Province |  |
|      |               | F                     | Reading         |                 |             |          |  |
|      | School data w | vith 5 or fewer stude |                 | or roosons of   | ponfidontia | slitsz   |  |
|      |               |                       |                 |                 | Jonnaemia   | incy.    |  |
|      |               |                       |                 |                 |             |          |  |
|      |               |                       |                 |                 |             |          |  |
|      |               |                       |                 |                 |             |          |  |
|      |               |                       |                 |                 |             |          |  |
|      |               |                       |                 |                 |             |          |  |
|      |               |                       |                 |                 |             |          |  |
| 2008 |               | 2009                  |                 | 2010            |             | 2011     |  |
|      | School        |                       | District        |                 |             | Province |  |
|      |               |                       |                 |                 |             |          |  |
|      |               |                       |                 |                 |             |          |  |