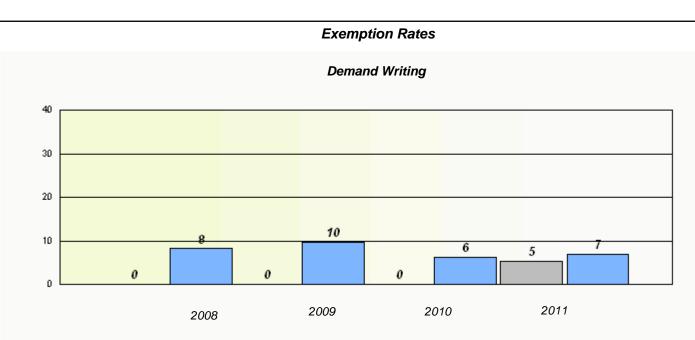

## District 4 - Eastern

School #: 465 Holy Cross Junior High

**Exemption Rates** 

**Demand Writing** 

Reading