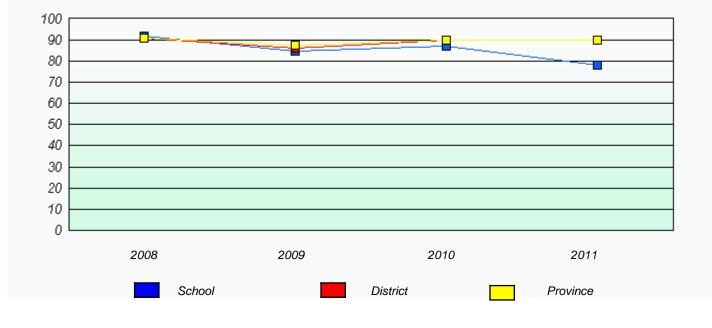

#### District 4 - Eastern

School #: 285 Holy Redeemer Elementary

Participation Rates

2009

2010

District

2011

Province

\* Reading score is composite of Information and Poetry.

School

2008

20 10 0