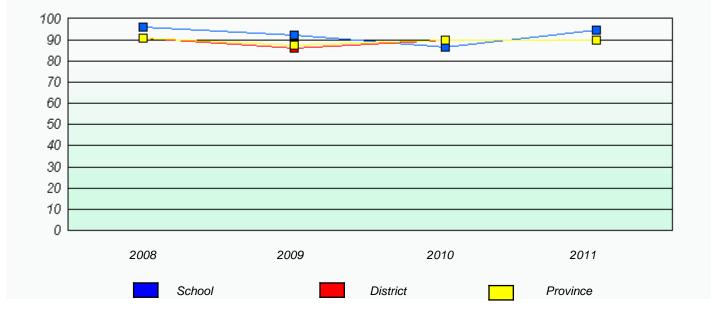

# District 4 - Eastern

School #: 218 St. Joseph's Academy

Reading

### District 4 - Eastern

School #: 218 St. Joseph's Academy

Participation Rates

Province