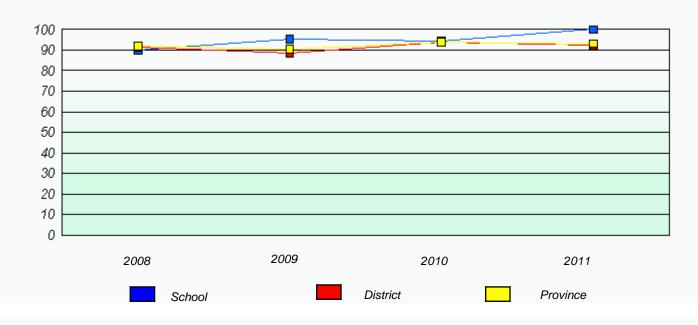

#### District 4 - Eastern

School #: 285 Holy Redeemer Elementary

Participation Rates

2009

2010

District

2011

Province

\* Reading score is composite of Information and Poetry.

School

2008

20 10 0