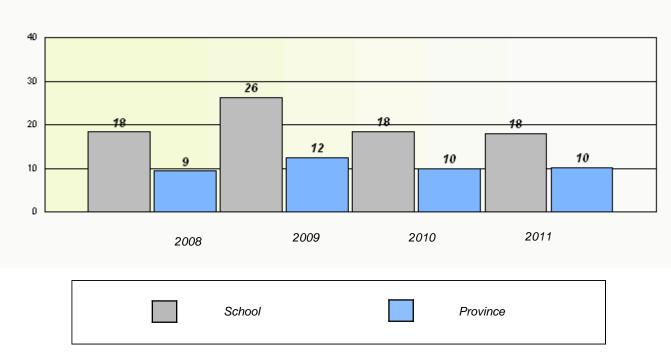

# District 4 - Eastern

School #: 225 St. Anne's School

|   |                  | Exempti                 | on Rates                    |                |  |
|---|------------------|-------------------------|-----------------------------|----------------|--|
|   |                  | Demand                  | Writing                     |                |  |
|   | School data wit  | h 5 or fewer students w | vithheld for reasons of cor | nfidentiality. |  |
|   |                  |                         |                             |                |  |
|   |                  |                         |                             |                |  |
|   |                  |                         |                             |                |  |
|   |                  |                         |                             |                |  |
|   |                  |                         |                             |                |  |
|   |                  |                         |                             |                |  |
|   | 2008             | 2009                    | 2010                        | 2011           |  |
|   |                  |                         |                             |                |  |
|   |                  |                         |                             |                |  |
|   |                  |                         |                             |                |  |
|   |                  | Rea                     | ding                        |                |  |
|   | School data with | 5 or fewer students wi  | thheld for reasons of con   | fidentiality.  |  |
|   |                  |                         |                             |                |  |
|   |                  |                         |                             |                |  |
|   |                  |                         |                             |                |  |
|   |                  |                         |                             |                |  |
|   |                  |                         |                             |                |  |
|   |                  |                         |                             |                |  |
|   | 2008             | 2009                    | 2010                        | 2011           |  |
|   |                  |                         |                             |                |  |
|   | Scho             | ol                      | Pro                         | vince          |  |
|   |                  | 01                      |                             |                |  |
| L |                  |                         |                             |                |  |