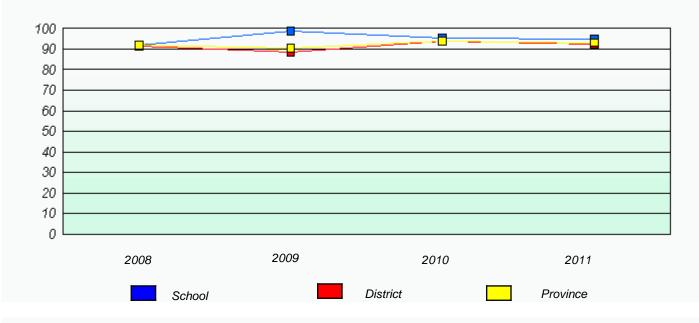

## District 4 - Eastern

School #: 465 Holy Cross Junior High

**Exemption Rates** 

**Demand Writing** 

Reading