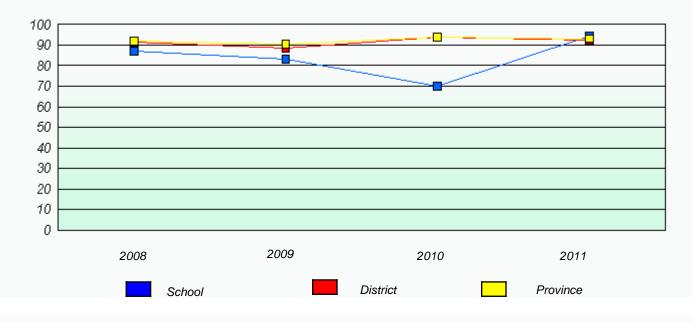

#### District 4 - Eastern

School #: 285 Holy Redeemer Elementary

Participation Rates

2009

2010

District

2011

Province

\* Reading score is composite of Information and Poetry.

School

2008

20 10 0