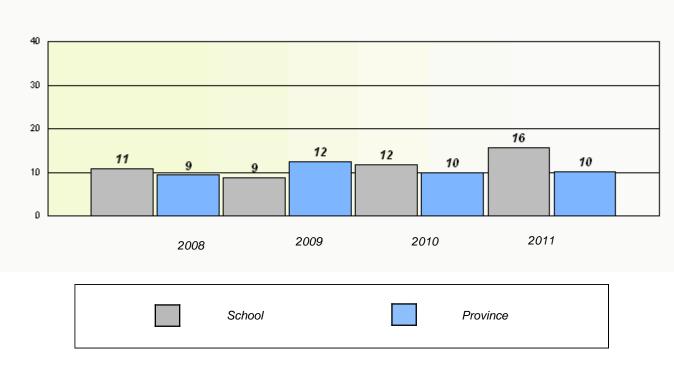

## District 4 - Eastern

School #: 431 Southwest Arm Academy

Participation Rates