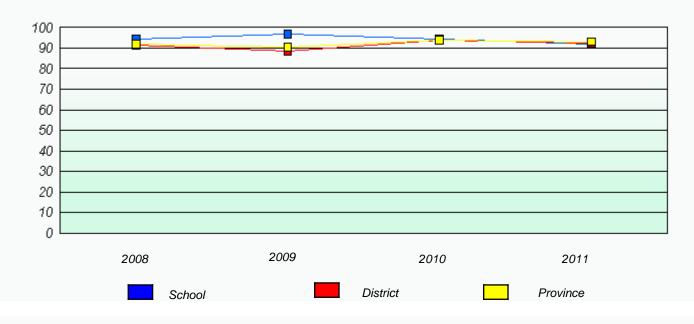

# District 4 - Eastern

School #: 225 St. Anne's School

|      |               | Partici               | pation Rat      | tes             |             |          |  |
|------|---------------|-----------------------|-----------------|-----------------|-------------|----------|--|
|      |               | Dem                   | nand Writing    | 1               |             |          |  |
|      | School data v | vith 5 or fewer stude | ents withheld f | or reasons of o | confidentia | ality.   |  |
|      |               |                       |                 |                 |             |          |  |
|      |               |                       |                 |                 |             |          |  |
|      |               |                       |                 |                 |             |          |  |
|      |               |                       |                 |                 |             |          |  |
|      |               |                       |                 |                 |             |          |  |
|      |               |                       |                 |                 |             |          |  |
|      |               |                       |                 |                 |             |          |  |
| 2008 |               | 2009                  |                 | 2010            |             | 2011     |  |
|      | School        |                       | District        |                 |             | Province |  |
|      |               | F                     | Reading         |                 |             |          |  |
|      | School data w | vith 5 or fewer stude |                 | or roosons of   | ponfidontia | slitsz   |  |
|      |               |                       |                 |                 | Jonnaemia   | incy.    |  |
|      |               |                       |                 |                 |             |          |  |
|      |               |                       |                 |                 |             |          |  |
|      |               |                       |                 |                 |             |          |  |
|      |               |                       |                 |                 |             |          |  |
|      |               |                       |                 |                 |             |          |  |
|      |               |                       |                 |                 |             |          |  |
| 2008 |               | 2009                  |                 | 2010            |             | 2011     |  |
|      | School        |                       | District        |                 |             | Province |  |
|      |               |                       |                 |                 |             |          |  |
|      |               |                       |                 |                 |             |          |  |