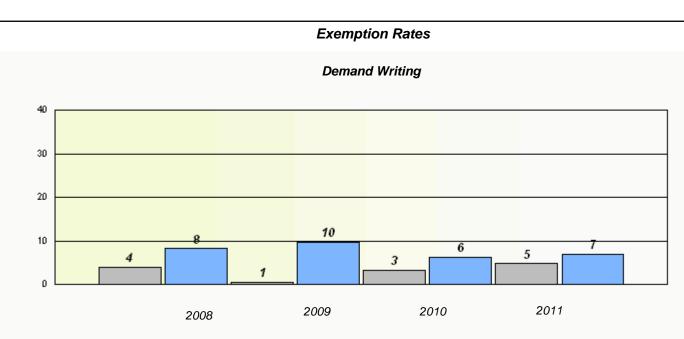

### District 4 - Eastern

School #: 465 Holy Cross Junior High

**Participation Rates** 

**Demand Writing** 

Reading