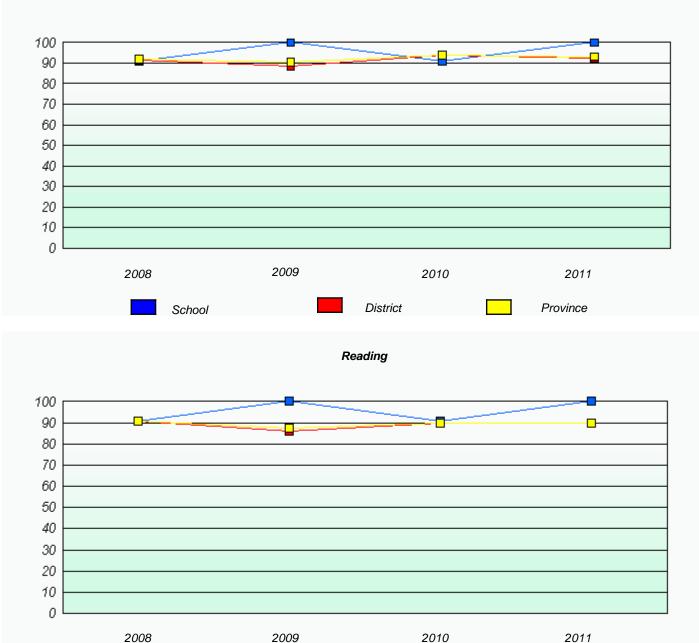

# District 4 - Eastern

School #: 214 John Burke High School

Reading

### District 4 - Eastern

School #: 214 John Burke High School

Participation Rates

**Demand Writing** 

Reading