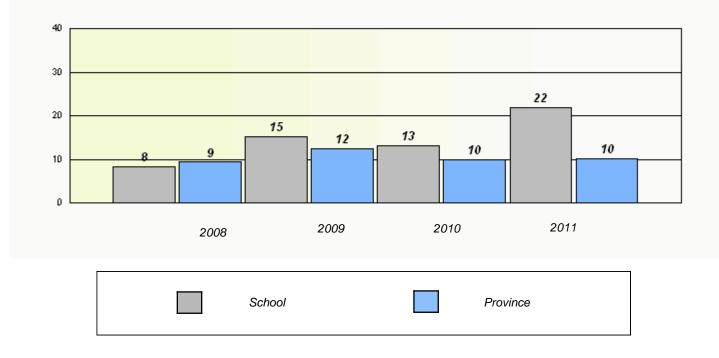

# District 4 - Eastern

School #: 225 St. Anne's School

|      |               | Partici               | pation Rat      | tes             |             |          |  |
|------|---------------|-----------------------|-----------------|-----------------|-------------|----------|--|
|      |               | Dem                   | nand Writing    | 1               |             |          |  |
|      | School data v | vith 5 or fewer stude | ents withheld f | or reasons of o | confidentia | ality.   |  |
|      |               |                       |                 |                 |             |          |  |
|      |               |                       |                 |                 |             |          |  |
|      |               |                       |                 |                 |             |          |  |
|      |               |                       |                 |                 |             |          |  |
|      |               |                       |                 |                 |             |          |  |
|      |               |                       |                 |                 |             |          |  |
|      |               |                       |                 |                 |             |          |  |
| 2008 |               | 2009                  |                 | 2010            |             | 2011     |  |
|      | School        |                       | District        |                 |             | Province |  |
|      |               | F                     | Reading         |                 |             |          |  |
|      | School data w | vith 5 or fewer stude |                 | or roosons of   | ponfidontia | slitsz   |  |
|      |               |                       |                 |                 | Jonnaemia   | incy.    |  |
|      |               |                       |                 |                 |             |          |  |
|      |               |                       |                 |                 |             |          |  |
|      |               |                       |                 |                 |             |          |  |
|      |               |                       |                 |                 |             |          |  |
|      |               |                       |                 |                 |             |          |  |
|      |               |                       |                 |                 |             |          |  |
| 2008 |               | 2009                  |                 | 2010            |             | 2011     |  |
|      | School        |                       | District        |                 |             | Province |  |
|      |               |                       |                 |                 |             |          |  |
|      |               |                       |                 |                 |             |          |  |