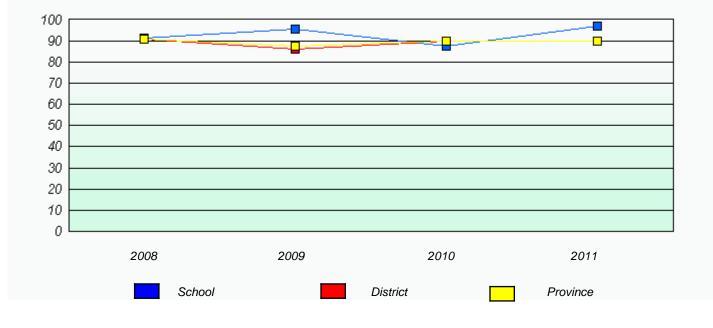

#### District 4 - Eastern

School #: 285 Holy Redeemer Elementary

Participation Rates

2009

2010

District

2011

Province

\* Reading score is composite of Information and Poetry.

School

2008

20 10 0