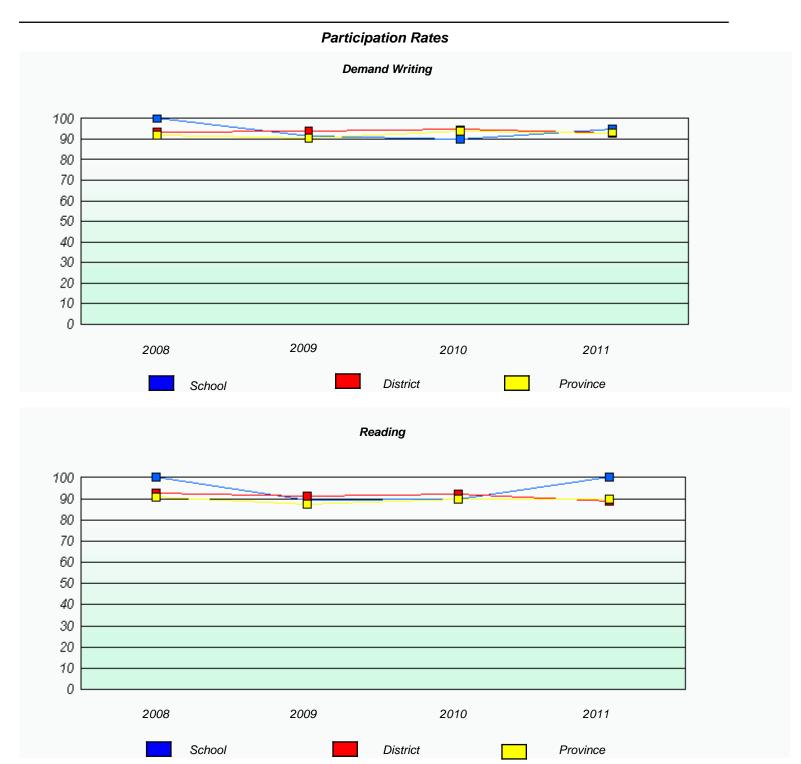

#### Participation Rates **Demand Writing** District Province School Reading

District

Province

School

<sup>\*</sup> Reading score is composite of Information and Poetry.