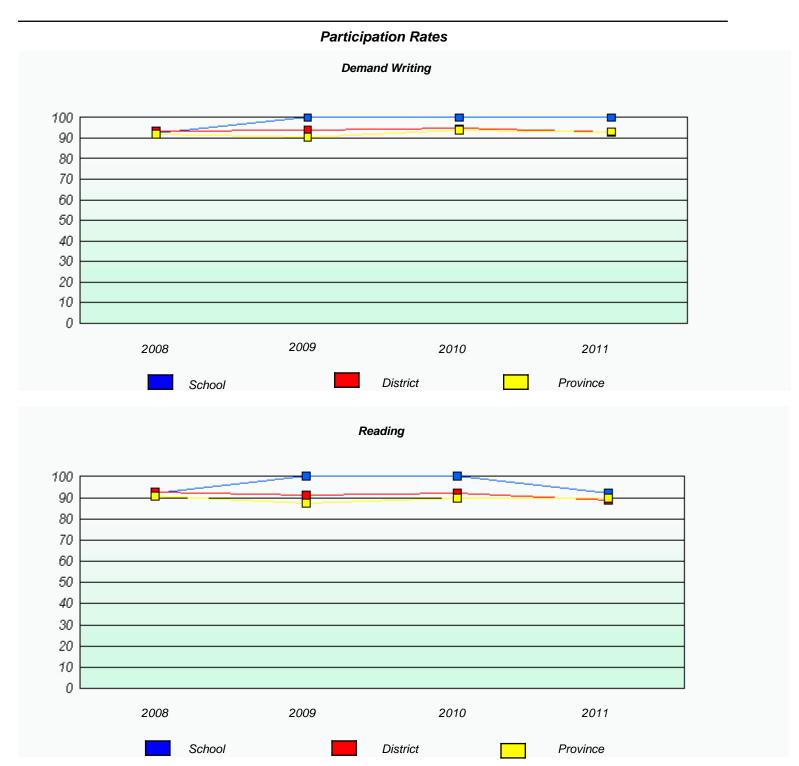

<sup>\*</sup> Reading score is composite of Information and Poetry.

District 3 - Nova Central

School #: 138 Victoria Academy

| Participation Rates |                      |                            |                            |          |  |
|---------------------|----------------------|----------------------------|----------------------------|----------|--|
|                     |                      | Demand Writin              | g                          |          |  |
|                     | School data with 5   | or fewer students withheld | for reasons of confidenti  | ality.   |  |
|                     |                      |                            |                            |          |  |
|                     |                      |                            |                            |          |  |
|                     |                      |                            |                            |          |  |
|                     |                      |                            |                            |          |  |
|                     |                      |                            |                            |          |  |
|                     |                      |                            |                            |          |  |
|                     |                      |                            |                            |          |  |
| 2008                | 20                   | 009<br>                    | 2010                       | 2011     |  |
|                     | School               | District                   |                            | Province |  |
|                     |                      | Reading                    |                            |          |  |
|                     | School data with 5 o | or fewer students withheld | for reasons of confidentia | ality.   |  |
|                     |                      |                            |                            |          |  |
|                     |                      |                            |                            |          |  |
|                     |                      |                            |                            |          |  |
|                     |                      |                            |                            |          |  |
|                     |                      |                            |                            |          |  |
|                     |                      |                            |                            |          |  |
|                     |                      |                            |                            |          |  |
| 2008                | 20                   | 009                        | 2010                       | 2011     |  |
|                     | School               | District                   |                            | Province |  |

<sup>\*</sup> Reading score is composite of Information and Poetry.