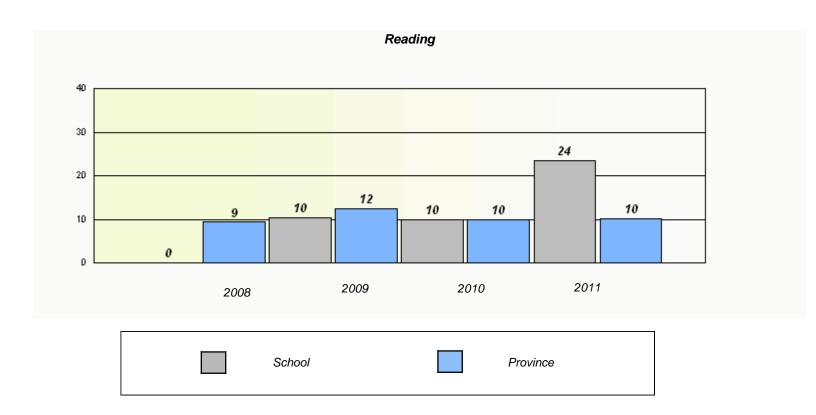

<sup>\*</sup> Reading score is composite of Information and Poetry.

District 3 - Nova Central

School #: 138 Victoria Academy

| Participation Rates |                      |                            |                            |          |  |
|---------------------|----------------------|----------------------------|----------------------------|----------|--|
|                     |                      | Demand Writin              | g                          |          |  |
|                     | School data with 5   | or fewer students withheld | for reasons of confidenti  | ality.   |  |
|                     |                      |                            |                            |          |  |
|                     |                      |                            |                            |          |  |
|                     |                      |                            |                            |          |  |
|                     |                      |                            |                            |          |  |
|                     |                      |                            |                            |          |  |
|                     |                      |                            |                            |          |  |
|                     |                      |                            |                            |          |  |
| 2008                | 20                   | 009<br>                    | 2010                       | 2011     |  |
|                     | School               | District                   |                            | Province |  |
|                     |                      | Reading                    |                            |          |  |
|                     | School data with 5 o | or fewer students withheld | for reasons of confidentia | ality.   |  |
|                     |                      |                            |                            |          |  |
|                     |                      |                            |                            |          |  |
|                     |                      |                            |                            |          |  |
|                     |                      |                            |                            |          |  |
|                     |                      |                            |                            |          |  |
|                     |                      |                            |                            |          |  |
|                     |                      |                            |                            |          |  |
| 2008                | 20                   | 009                        | 2010                       | 2011     |  |
|                     | School               | District                   |                            | Province |  |