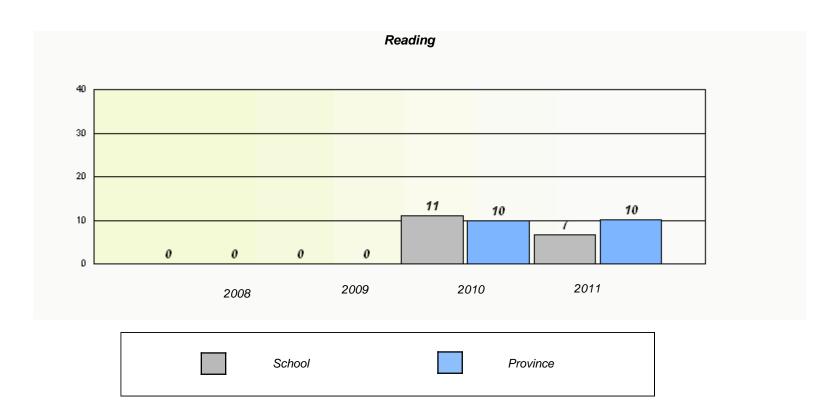

|             | Rea                        | ding                         |             |  |
|-------------|----------------------------|------------------------------|-------------|--|
| School data | with 5 or fewer students w | ithheld for reasons of confi | dentiality. |  |
|             |                            |                              |             |  |
|             |                            |                              |             |  |
|             |                            |                              |             |  |
|             |                            |                              |             |  |
|             |                            |                              |             |  |
| 2008        | 2009                       | 2010                         | 2011        |  |
|             |                            |                              |             |  |
| Sc          | chool                      | Provi                        | ince        |  |
|             |                            |                              |             |  |