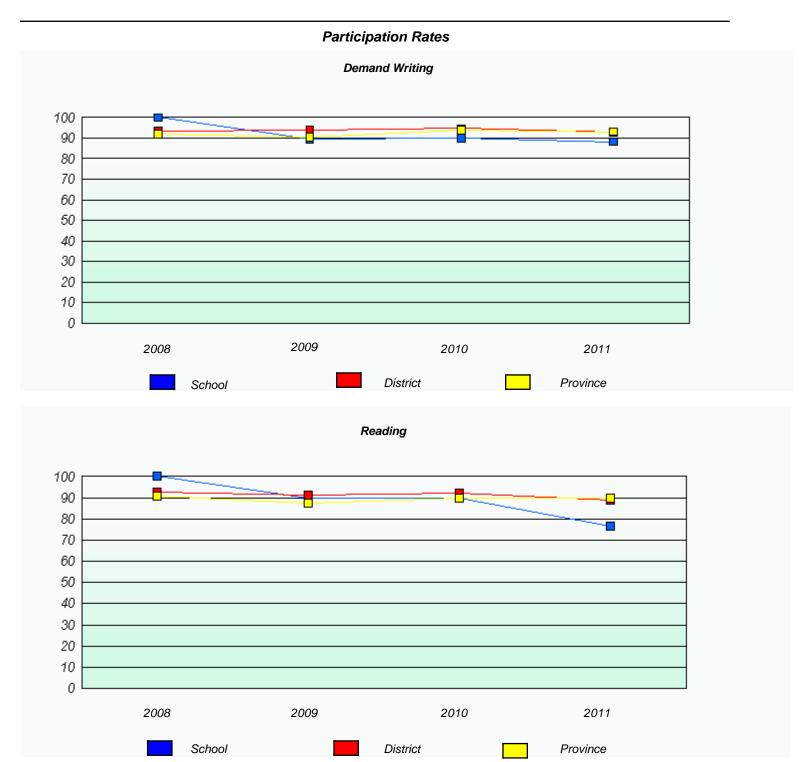

<sup>\*</sup> Reading score is composite of Information and Poetry.

District 3 - Nova Central

School #: 138 Victoria Academy

| Participation Rates |                      |                            |                            |          |  |
|---------------------|----------------------|----------------------------|----------------------------|----------|--|
|                     |                      | Demand Writin              | g                          |          |  |
|                     | School data with 5   | or fewer students withheld | for reasons of confidenti  | ality.   |  |
|                     |                      |                            |                            |          |  |
|                     |                      |                            |                            |          |  |
|                     |                      |                            |                            |          |  |
|                     |                      |                            |                            |          |  |
|                     |                      |                            |                            |          |  |
|                     |                      |                            |                            |          |  |
|                     |                      |                            |                            |          |  |
| 2008                | 20                   | 009<br>                    | 2010                       | 2011     |  |
|                     | School               | District                   |                            | Province |  |
|                     |                      | Reading                    |                            |          |  |
|                     | School data with 5 o | or fewer students withheld | for reasons of confidentia | ality.   |  |
|                     |                      |                            |                            |          |  |
|                     |                      |                            |                            |          |  |
|                     |                      |                            |                            |          |  |
|                     |                      |                            |                            |          |  |
|                     |                      |                            |                            |          |  |
|                     |                      |                            |                            |          |  |
|                     |                      |                            |                            |          |  |
| 2008                | 20                   | 009                        | 2010                       | 2011     |  |
|                     | School               | District                   |                            | Province |  |