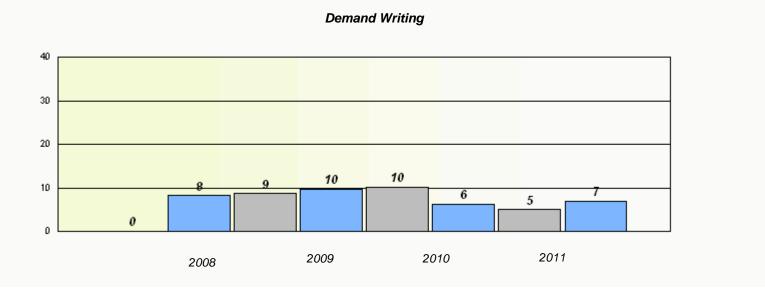

#### District 3 - Nova Central

School #: 153 Cape John Collegiate

<sup>\*</sup> Reading score is composite of Information and Poetry.

District 3 - Nova Central

School #: 157 St. Peter's AG

|                | Exemption                        | n Rates                |                 |  |  |  |
|----------------|----------------------------------|------------------------|-----------------|--|--|--|
| Demand Writing |                                  |                        |                 |  |  |  |
| School da      | ta with 5 or fewer students with | hheld for reasons of c | onfidentiality. |  |  |  |
|                |                                  |                        |                 |  |  |  |
|                |                                  |                        |                 |  |  |  |
|                |                                  |                        |                 |  |  |  |
|                |                                  |                        |                 |  |  |  |
|                |                                  |                        |                 |  |  |  |
|                |                                  |                        |                 |  |  |  |
| 2008           | 2009                             | 2010                   | 2011            |  |  |  |
|                |                                  |                        |                 |  |  |  |

|             | Rea                        | ding                         |             |  |
|-------------|----------------------------|------------------------------|-------------|--|
| School data | with 5 or fewer students w | ithheld for reasons of confi | dentiality. |  |
|             |                            |                              |             |  |
|             |                            |                              |             |  |
|             |                            |                              |             |  |
|             |                            |                              |             |  |
|             |                            |                              |             |  |
| 2008        | 2009                       | 2010                         | 2011        |  |
|             |                            |                              |             |  |
| Sc          | chool                      | Provi                        | ince        |  |
|             |                            |                              |             |  |