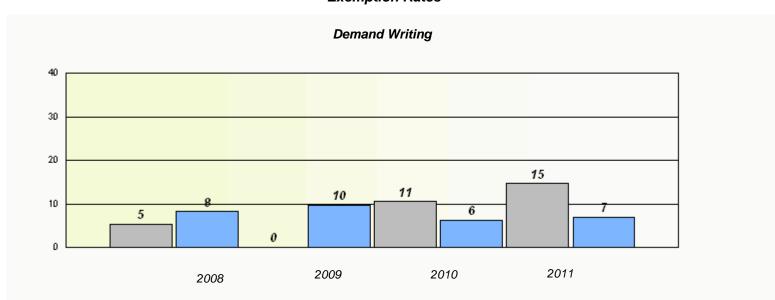

#### District 3 - Nova Central

School #: 132 Botwood Collegiate

<sup>\*</sup> Reading score is composite of Information and Poetry.

District 3 - Nova Central

School #: 138 Victoria Academy

|                | Exemption                        | n Rates                |                 |  |  |  |
|----------------|----------------------------------|------------------------|-----------------|--|--|--|
| Demand Writing |                                  |                        |                 |  |  |  |
| School da      | ta with 5 or fewer students with | hheld for reasons of c | onfidentiality. |  |  |  |
|                |                                  |                        |                 |  |  |  |
|                |                                  |                        |                 |  |  |  |
|                |                                  |                        |                 |  |  |  |
|                |                                  |                        |                 |  |  |  |
|                |                                  |                        |                 |  |  |  |
|                |                                  |                        |                 |  |  |  |
| 2008           | 2009                             | 2010                   | 2011            |  |  |  |
|                |                                  |                        |                 |  |  |  |