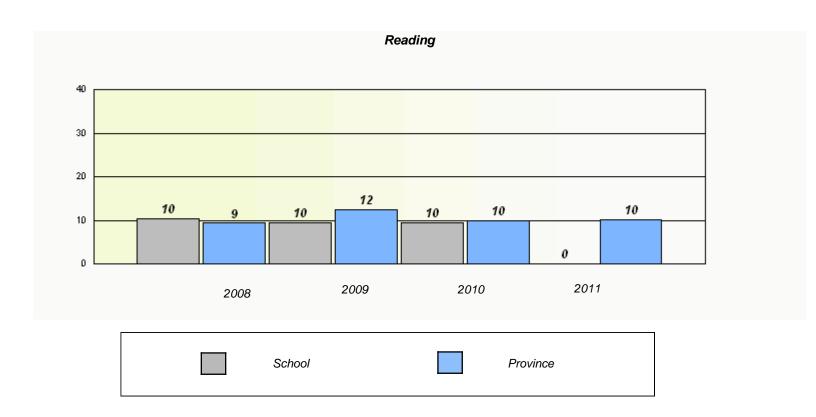

#### District 3 - Nova Central

School #: 421 Lakewood Academy

#### **Exemption Rates**

<sup>\*</sup> Reading score is composite of Information and Poetry.