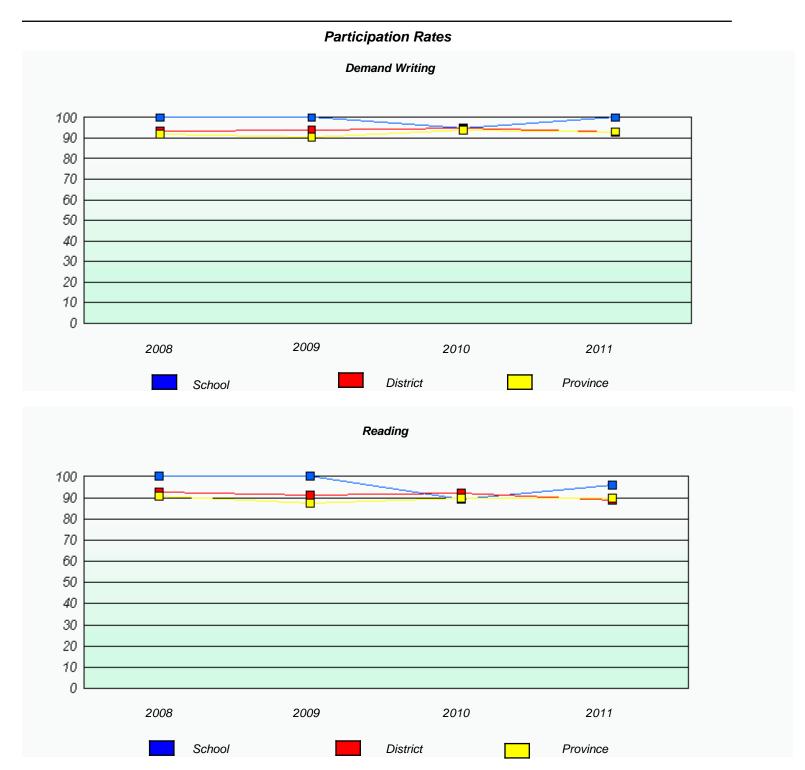

#### District 3 - Nova Central

School #: 421 Lakewood Academy

#### **Exemption Rates**

<sup>\*</sup> Reading score is composite of Information and Poetry.

#### District 3 - Nova Central

School #: 421 Lakewood Academy

District

Province

School

<sup>\*</sup> Reading score is composite of Information and Poetry.