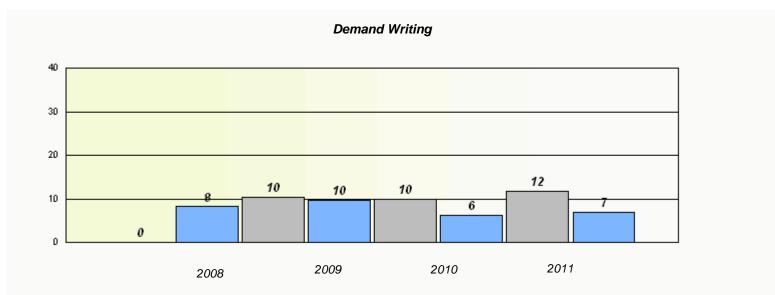

|             | Rea                        | ding                         |             |  |
|-------------|----------------------------|------------------------------|-------------|--|
| School data | with 5 or fewer students w | ithheld for reasons of confi | dentiality. |  |
|             |                            |                              |             |  |
|             |                            |                              |             |  |
|             |                            |                              |             |  |
|             |                            |                              |             |  |
|             |                            |                              |             |  |
| 2008        | 2009                       | 2010                         | 2011        |  |
|             |                            |                              |             |  |
| Sc          | chool                      | Provi                        | ince        |  |
|             |                            |                              |             |  |