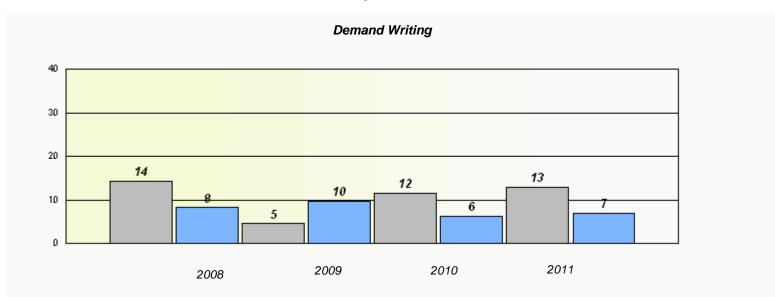

#### District 3 - Nova Central

School #: 132 Botwood Collegiate

<sup>\*</sup> Reading score is composite of Information and Poetry.

District 3 - Nova Central

School #: 138 Victoria Academy

|                | Exemption                        | n Rates                |                 |  |  |  |
|----------------|----------------------------------|------------------------|-----------------|--|--|--|
| Demand Writing |                                  |                        |                 |  |  |  |
| School da      | ta with 5 or fewer students with | hheld for reasons of c | onfidentiality. |  |  |  |
|                |                                  |                        |                 |  |  |  |
|                |                                  |                        |                 |  |  |  |
|                |                                  |                        |                 |  |  |  |
|                |                                  |                        |                 |  |  |  |
|                |                                  |                        |                 |  |  |  |
|                |                                  |                        |                 |  |  |  |
| 2008           | 2009                             | 2010                   | 2011            |  |  |  |
|                |                                  |                        |                 |  |  |  |