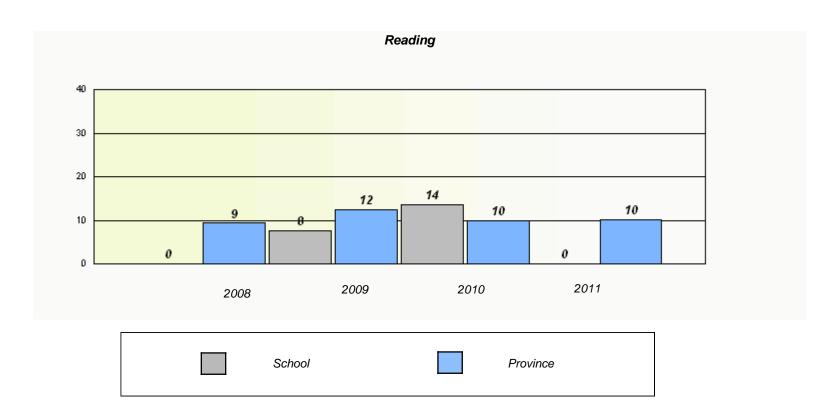

<sup>\*</sup> Reading score is composite of Information and Poetry.

District 3 - Nova Central

School #: 138 Victoria Academy

| Participation Rates |                      |                            |                            |          |  |
|---------------------|----------------------|----------------------------|----------------------------|----------|--|
|                     |                      | Demand Writin              | g                          |          |  |
|                     | School data with 5   | or fewer students withheld | for reasons of confidenti  | ality.   |  |
|                     |                      |                            |                            |          |  |
|                     |                      |                            |                            |          |  |
|                     |                      |                            |                            |          |  |
|                     |                      |                            |                            |          |  |
|                     |                      |                            |                            |          |  |
|                     |                      |                            |                            |          |  |
|                     |                      |                            |                            |          |  |
| 2008                | 20                   | 009<br>                    | 2010                       | 2011     |  |
|                     | School               | District                   |                            | Province |  |
|                     |                      | Reading                    |                            |          |  |
|                     | School data with 5 o | or fewer students withheld | for reasons of confidentia | ality.   |  |
|                     |                      |                            |                            |          |  |
|                     |                      |                            |                            |          |  |
|                     |                      |                            |                            |          |  |
|                     |                      |                            |                            |          |  |
|                     |                      |                            |                            |          |  |
|                     |                      |                            |                            |          |  |
|                     |                      |                            |                            |          |  |
| 2008                | 20                   | 009                        | 2010                       | 2011     |  |
|                     | School               | District                   |                            | Province |  |