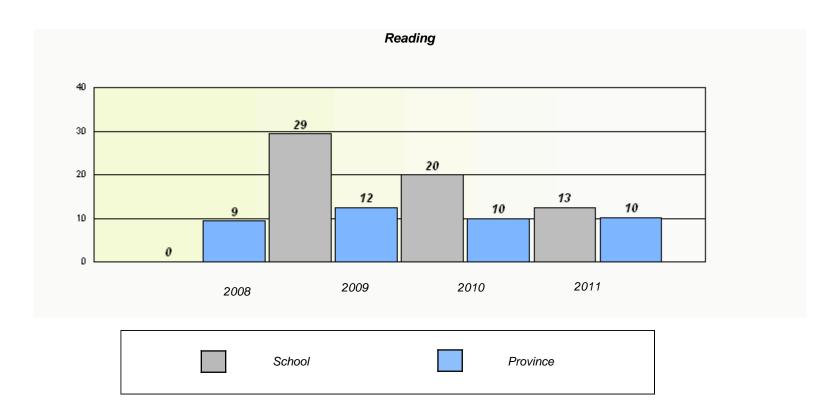

|             | Rea                                                                           | ding  |      |  |  |
|-------------|-------------------------------------------------------------------------------|-------|------|--|--|
| School data | School data with 5 or fewer students withheld for reasons of confidentiality. |       |      |  |  |
|             |                                                                               |       |      |  |  |
|             |                                                                               |       |      |  |  |
|             |                                                                               |       |      |  |  |
|             |                                                                               |       |      |  |  |
|             |                                                                               |       |      |  |  |
| 2008        | 2009                                                                          | 2010  | 2011 |  |  |
|             |                                                                               |       |      |  |  |
| Sc          | chool                                                                         | Provi | ince |  |  |
|             |                                                                               |       |      |  |  |