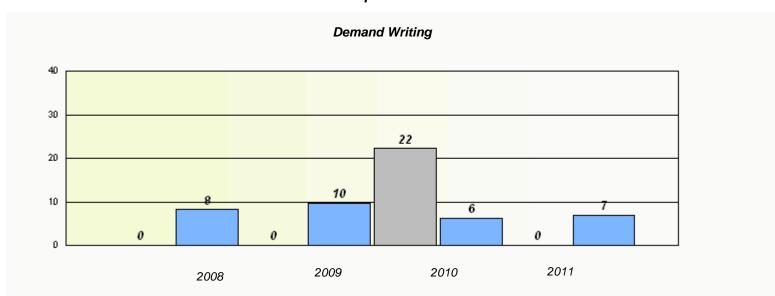

#### District 3 - Nova Central

School #: 132 Botwood Collegiate

<sup>\*</sup> Reading score is composite of Information and Poetry.

District 3 - Nova Central

School #: 138 Victoria Academy

|                | Exemption                        | n Rates                |                 |  |  |  |
|----------------|----------------------------------|------------------------|-----------------|--|--|--|
| Demand Writing |                                  |                        |                 |  |  |  |
| School da      | ta with 5 or fewer students with | hheld for reasons of c | onfidentiality. |  |  |  |
|                |                                  |                        |                 |  |  |  |
|                |                                  |                        |                 |  |  |  |
|                |                                  |                        |                 |  |  |  |
|                |                                  |                        |                 |  |  |  |
|                |                                  |                        |                 |  |  |  |
|                |                                  |                        |                 |  |  |  |
| 2008           | 2009                             | 2010                   | 2011            |  |  |  |
|                |                                  |                        |                 |  |  |  |