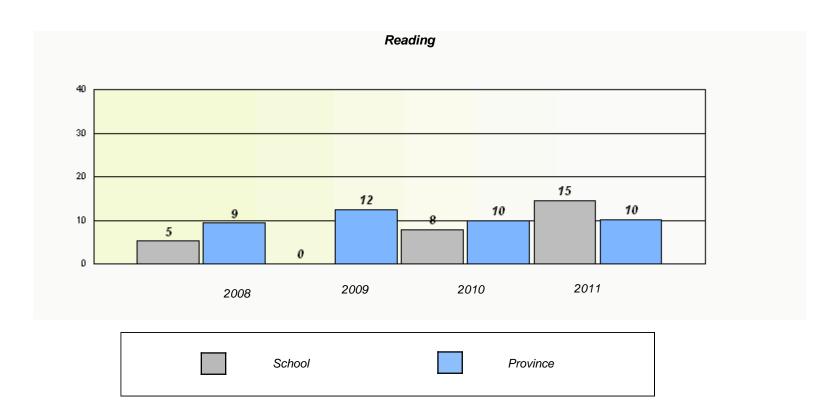

|             | Rea                        | ding                         |             |  |
|-------------|----------------------------|------------------------------|-------------|--|
| School data | with 5 or fewer students w | ithheld for reasons of confi | dentiality. |  |
|             |                            |                              |             |  |
|             |                            |                              |             |  |
|             |                            |                              |             |  |
|             |                            |                              |             |  |
|             |                            |                              |             |  |
| 2008        | 2009                       | 2010                         | 2011        |  |
|             |                            |                              |             |  |
| Sc          | chool                      | Provi                        | ince        |  |
|             |                            |                              |             |  |