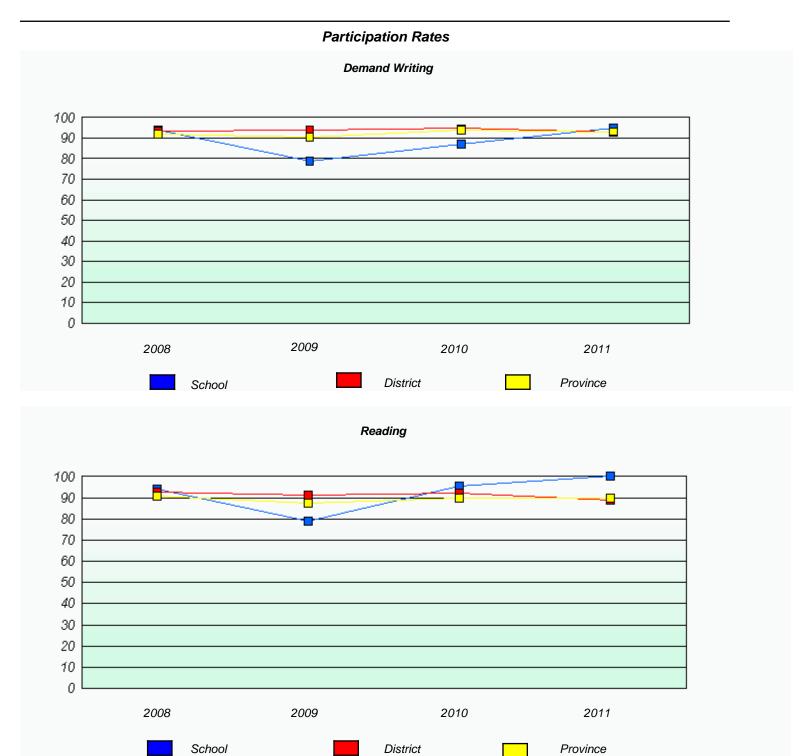

#### Participation Rates **Demand Writing** District Province School Reading

District

Province

School

<sup>\*</sup> Reading score is composite of Information and Poetry.