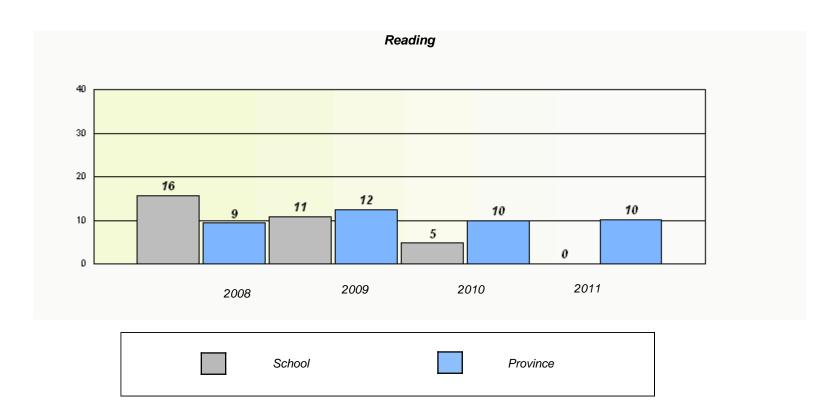

#### District 3 - Nova Central

School #: 132 Botwood Collegiate

<sup>\*</sup> Reading score is composite of Information and Poetry.

District 3 - Nova Central

School #: 138 Victoria Academy

|                | Exemption                        | n Rates                |                 |  |  |  |
|----------------|----------------------------------|------------------------|-----------------|--|--|--|
| Demand Writing |                                  |                        |                 |  |  |  |
| School da      | ta with 5 or fewer students with | hheld for reasons of c | onfidentiality. |  |  |  |
|                |                                  |                        |                 |  |  |  |
|                |                                  |                        |                 |  |  |  |
|                |                                  |                        |                 |  |  |  |
|                |                                  |                        |                 |  |  |  |
|                |                                  |                        |                 |  |  |  |
|                |                                  |                        |                 |  |  |  |
| 2008           | 2009                             | 2010                   | 2011            |  |  |  |
|                |                                  |                        |                 |  |  |  |

|             | Rea                        | ding                         |             |  |
|-------------|----------------------------|------------------------------|-------------|--|
| School data | with 5 or fewer students w | ithheld for reasons of confi | dentiality. |  |
|             |                            |                              |             |  |
|             |                            |                              |             |  |
|             |                            |                              |             |  |
|             |                            |                              |             |  |
|             |                            |                              |             |  |
| 2008        | 2009                       | 2010                         | 2011        |  |
|             |                            |                              |             |  |
| Sc          | chool                      | Provi                        | ince        |  |
|             |                            |                              |             |  |