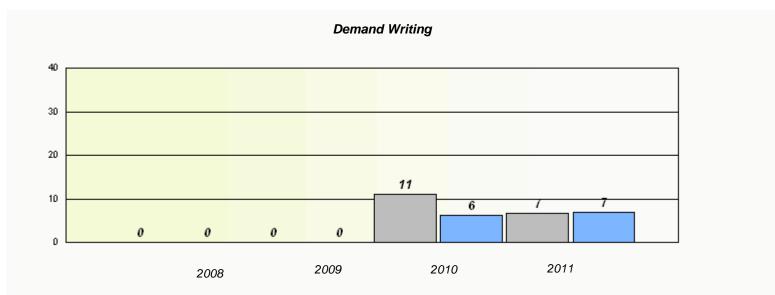

#### District 3 - Nova Central

School #: 132 Botwood Collegiate

<sup>\*</sup> Reading score is composite of Information and Poetry.

District 3 - Nova Central

School #: 138 Victoria Academy

|                | Exemption                        | n Rates                |                 |  |  |  |
|----------------|----------------------------------|------------------------|-----------------|--|--|--|
| Demand Writing |                                  |                        |                 |  |  |  |
| School da      | ta with 5 or fewer students with | hheld for reasons of c | onfidentiality. |  |  |  |
|                |                                  |                        |                 |  |  |  |
|                |                                  |                        |                 |  |  |  |
|                |                                  |                        |                 |  |  |  |
|                |                                  |                        |                 |  |  |  |
|                |                                  |                        |                 |  |  |  |
|                |                                  |                        |                 |  |  |  |
| 2008           | 2009                             | 2010                   | 2011            |  |  |  |
|                |                                  |                        |                 |  |  |  |