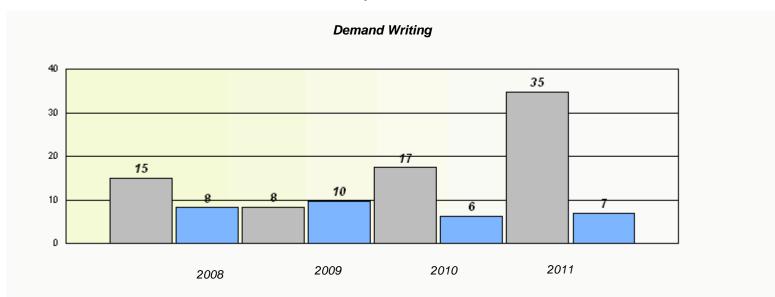

#### **Exemption Rates**

<sup>\*</sup> Reading score is composite of Information and Poetry.