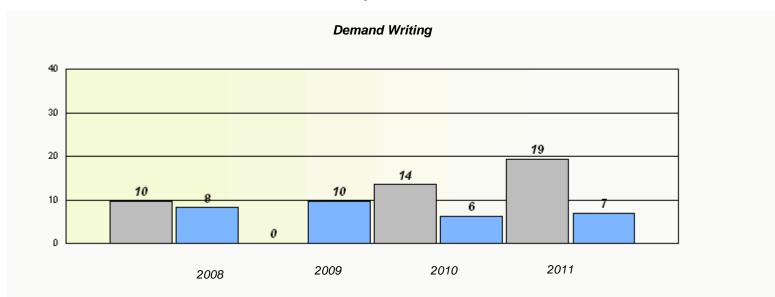

#### District 3 - Nova Central

School #: 420 St. Paul's Intermediate School

### Participation Rates **Demand Writing** District Province School Reading

District

Province

School

<sup>\*</sup> Reading score is composite of Information and Poetry.