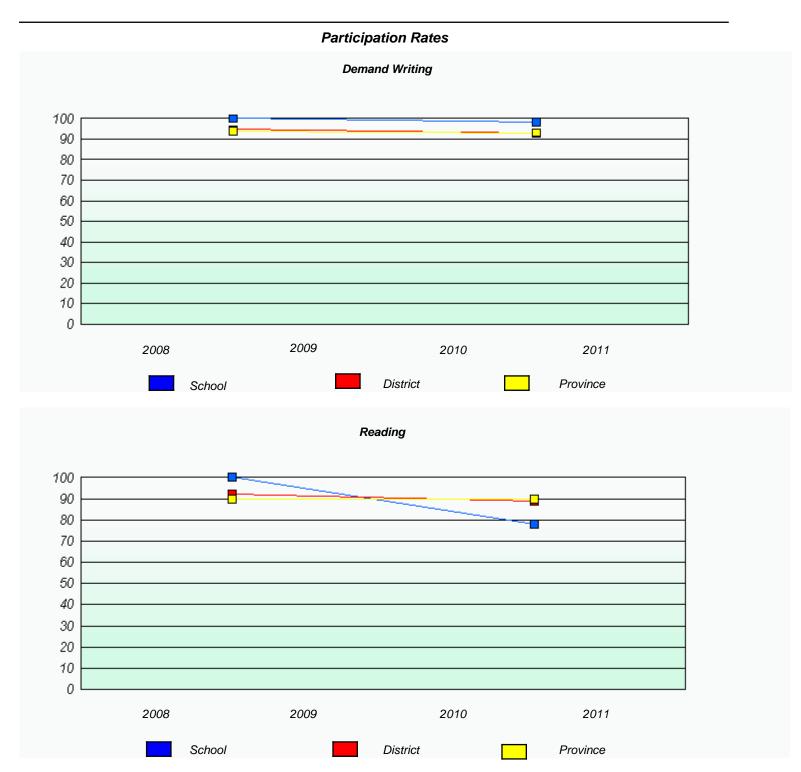

#### District 3 - Nova Central

School #: 420 St. Paul's Intermediate School

### Participation Rates **Demand Writing** District Province School Reading

District

Province

School

<sup>\*</sup> Reading score is composite of Information and Poetry.