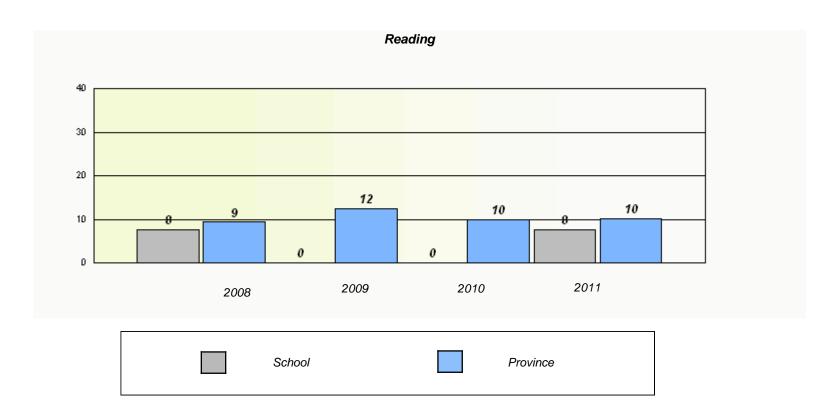

#### District 3 - Nova Central

School #: 132 Botwood Collegiate

<sup>\*</sup> Reading score is composite of Information and Poetry.

District 3 - Nova Central

School #: 138 Victoria Academy

|                | Exemption                        | n Rates                |                 |  |  |  |
|----------------|----------------------------------|------------------------|-----------------|--|--|--|
| Demand Writing |                                  |                        |                 |  |  |  |
| School da      | ta with 5 or fewer students with | hheld for reasons of c | onfidentiality. |  |  |  |
|                |                                  |                        |                 |  |  |  |
|                |                                  |                        |                 |  |  |  |
|                |                                  |                        |                 |  |  |  |
|                |                                  |                        |                 |  |  |  |
|                |                                  |                        |                 |  |  |  |
|                |                                  |                        |                 |  |  |  |
| 2008           | 2009                             | 2010                   | 2011            |  |  |  |
|                |                                  |                        |                 |  |  |  |

|             | Rea                        | ding                         |             |  |
|-------------|----------------------------|------------------------------|-------------|--|
| School data | with 5 or fewer students w | ithheld for reasons of confi | dentiality. |  |
|             |                            |                              |             |  |
|             |                            |                              |             |  |
|             |                            |                              |             |  |
|             |                            |                              |             |  |
|             |                            |                              |             |  |
| 2008        | 2009                       | 2010                         | 2011        |  |
|             |                            |                              |             |  |
| Sc          | chool                      | Provi                        | ince        |  |
|             |                            |                              |             |  |