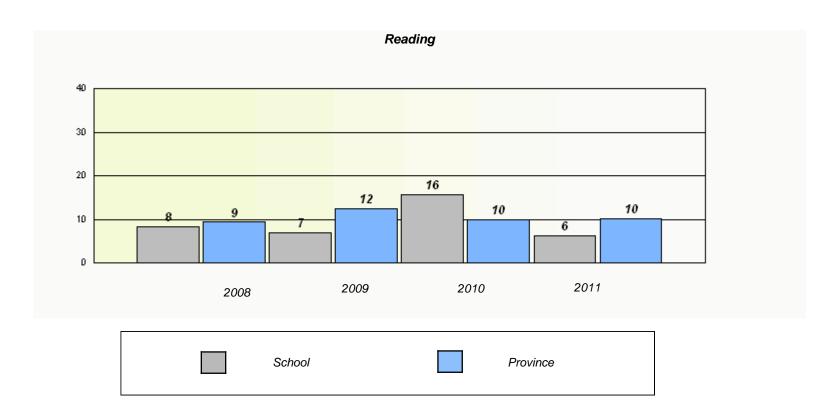

#### **Exemption Rates**

<sup>\*</sup> Reading score is composite of Information and Poetry.