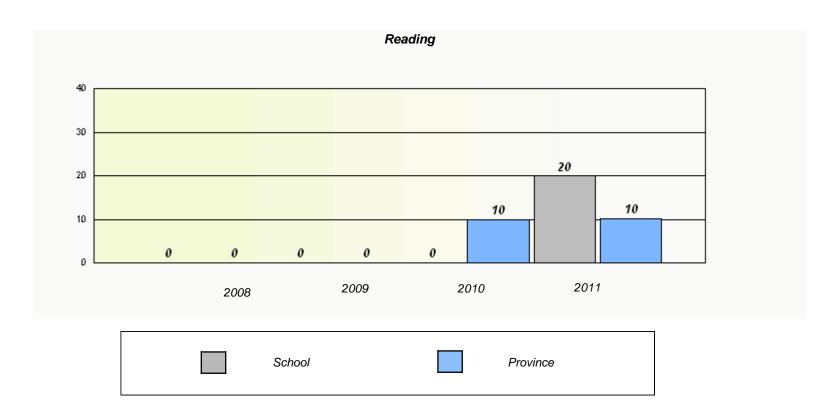

|             | Rea                        | ding                         |             |  |
|-------------|----------------------------|------------------------------|-------------|--|
| School data | with 5 or fewer students w | ithheld for reasons of confi | dentiality. |  |
|             |                            |                              |             |  |
|             |                            |                              |             |  |
|             |                            |                              |             |  |
|             |                            |                              |             |  |
|             |                            |                              |             |  |
| 2008        | 2009                       | 2010                         | 2011        |  |
|             |                            |                              |             |  |
| Sc          | chool                      | Provi                        | ince        |  |
|             |                            |                              |             |  |