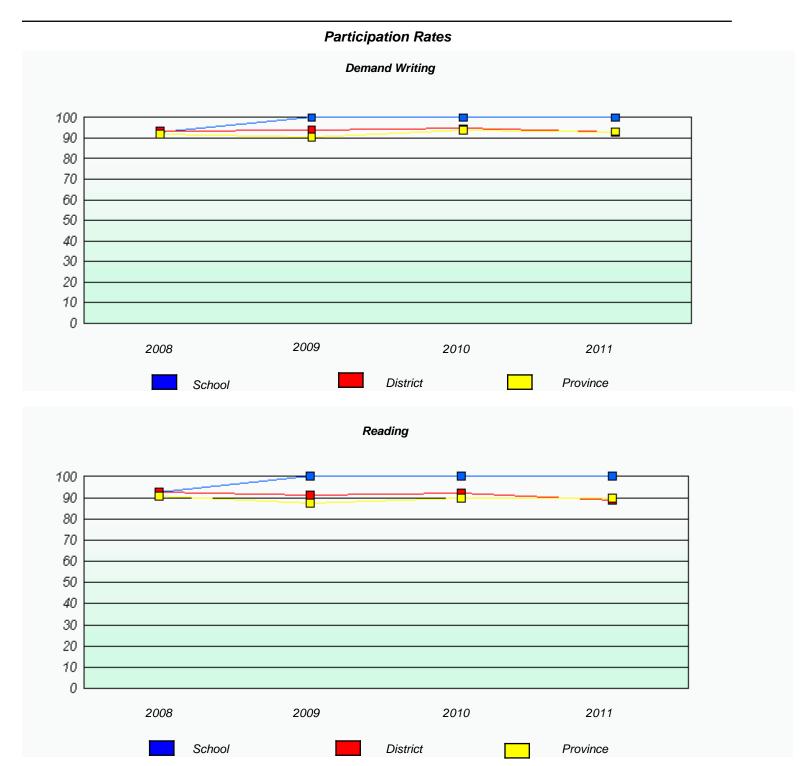

#### District 3 - Nova Central

School #: 420 St. Paul's Intermediate School

### Participation Rates **Demand Writing** District Province School Reading

District

Province

School

<sup>\*</sup> Reading score is composite of Information and Poetry.