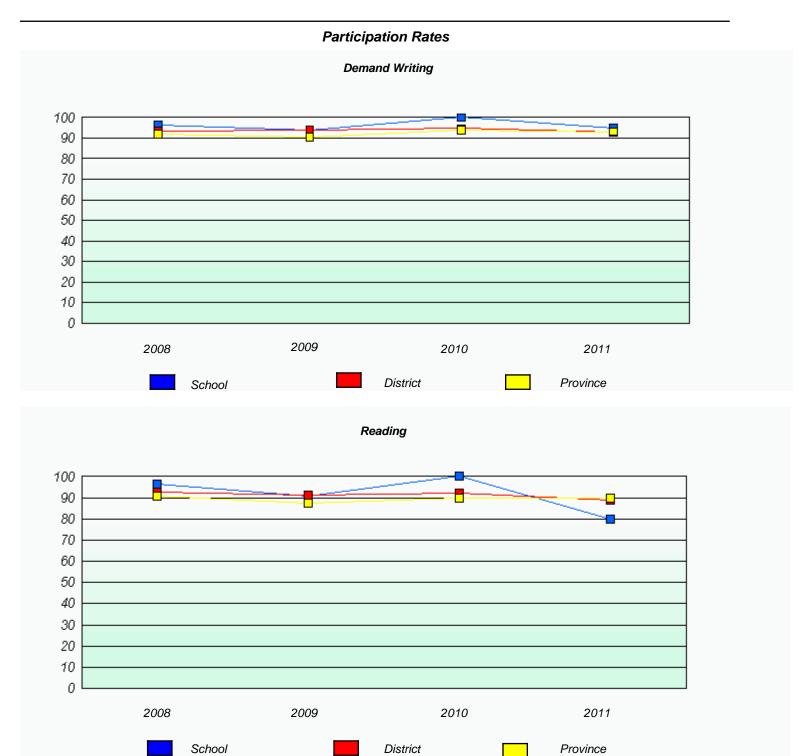

<sup>\*</sup> Reading score is composite of Information and Poetry.

District 3 - Nova Central

School #: 138 Victoria Academy

| Participation Rates |                      |                            |                            |          |  |
|---------------------|----------------------|----------------------------|----------------------------|----------|--|
|                     |                      | Demand Writin              | g                          |          |  |
|                     | School data with 5   | or fewer students withheld | for reasons of confidenti  | ality.   |  |
|                     |                      |                            |                            |          |  |
|                     |                      |                            |                            |          |  |
|                     |                      |                            |                            |          |  |
|                     |                      |                            |                            |          |  |
|                     |                      |                            |                            |          |  |
|                     |                      |                            |                            |          |  |
|                     |                      |                            |                            |          |  |
| 2008                | 20                   | 009<br>                    | 2010                       | 2011     |  |
|                     | School               | District                   |                            | Province |  |
|                     |                      | Reading                    |                            |          |  |
|                     | School data with 5 o | or fewer students withheld | for reasons of confidentia | ality.   |  |
|                     |                      |                            |                            |          |  |
|                     |                      |                            |                            |          |  |
|                     |                      |                            |                            |          |  |
|                     |                      |                            |                            |          |  |
|                     |                      |                            |                            |          |  |
|                     |                      |                            |                            |          |  |
|                     |                      |                            |                            |          |  |
| 2008                | 20                   | 009                        | 2010                       | 2011     |  |
|                     | School               | District                   |                            | Province |  |