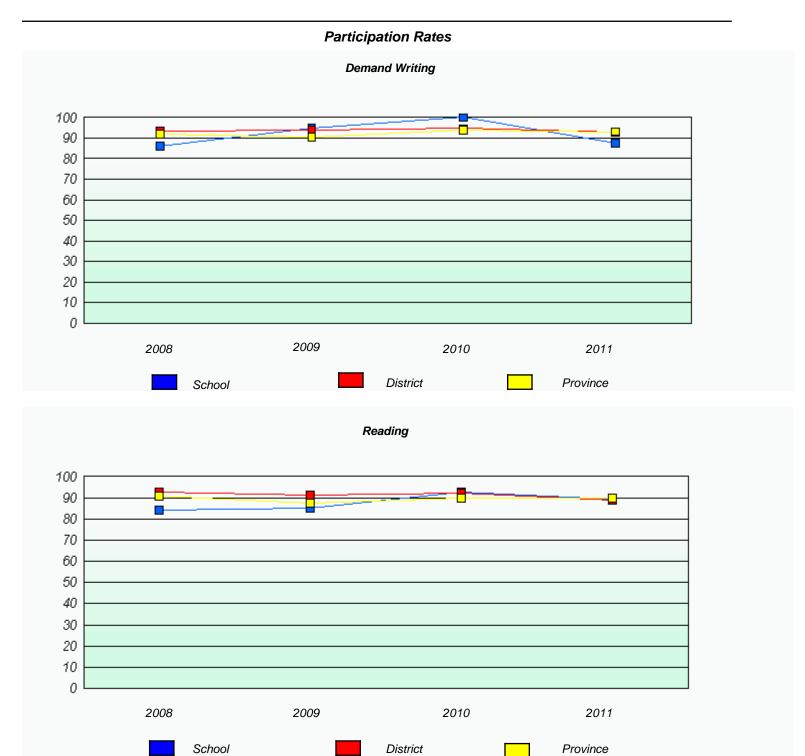

<sup>\*</sup> Reading score is composite of Information and Poetry.

District 3 - Nova Central

School #: 138 Victoria Academy

| Participation Rates |                      |                            |                            |          |  |
|---------------------|----------------------|----------------------------|----------------------------|----------|--|
|                     |                      | Demand Writin              | g                          |          |  |
|                     | School data with 5   | or fewer students withheld | for reasons of confidenti  | ality.   |  |
|                     |                      |                            |                            |          |  |
|                     |                      |                            |                            |          |  |
|                     |                      |                            |                            |          |  |
|                     |                      |                            |                            |          |  |
|                     |                      |                            |                            |          |  |
|                     |                      |                            |                            |          |  |
|                     |                      |                            |                            |          |  |
| 2008                | 20                   | 009<br>                    | 2010                       | 2011     |  |
|                     | School               | District                   |                            | Province |  |
|                     |                      | Reading                    |                            |          |  |
|                     | School data with 5 o | or fewer students withheld | for reasons of confidentia | ality.   |  |
|                     |                      |                            |                            |          |  |
|                     |                      |                            |                            |          |  |
|                     |                      |                            |                            |          |  |
|                     |                      |                            |                            |          |  |
|                     |                      |                            |                            |          |  |
|                     |                      |                            |                            |          |  |
|                     |                      |                            |                            |          |  |
| 2008                | 20                   | 009                        | 2010                       | 2011     |  |
|                     | School               | District                   |                            | Province |  |