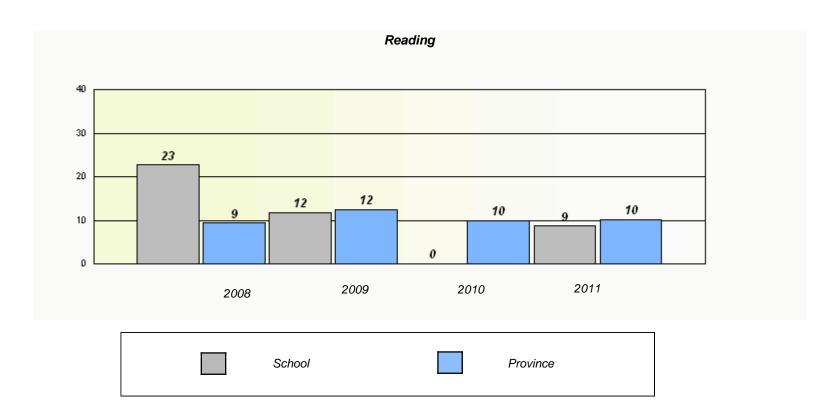

|             | Rea                        | ding                         |             |  |
|-------------|----------------------------|------------------------------|-------------|--|
| School data | with 5 or fewer students w | ithheld for reasons of confi | dentiality. |  |
|             |                            |                              |             |  |
|             |                            |                              |             |  |
|             |                            |                              |             |  |
|             |                            |                              |             |  |
|             |                            |                              |             |  |
| 2008        | 2009                       | 2010                         | 2011        |  |
|             |                            |                              |             |  |
| Sc          | chool                      | Provi                        | ince        |  |
|             |                            |                              |             |  |

<sup>\*</sup> Reading score is composite of Information and Poetry.

District 3 - Nova Central

School #: 157 St. Peter's AG

<sup>\*</sup> Reading score is composite of Information and Poetry.

District 3 - Nova Central