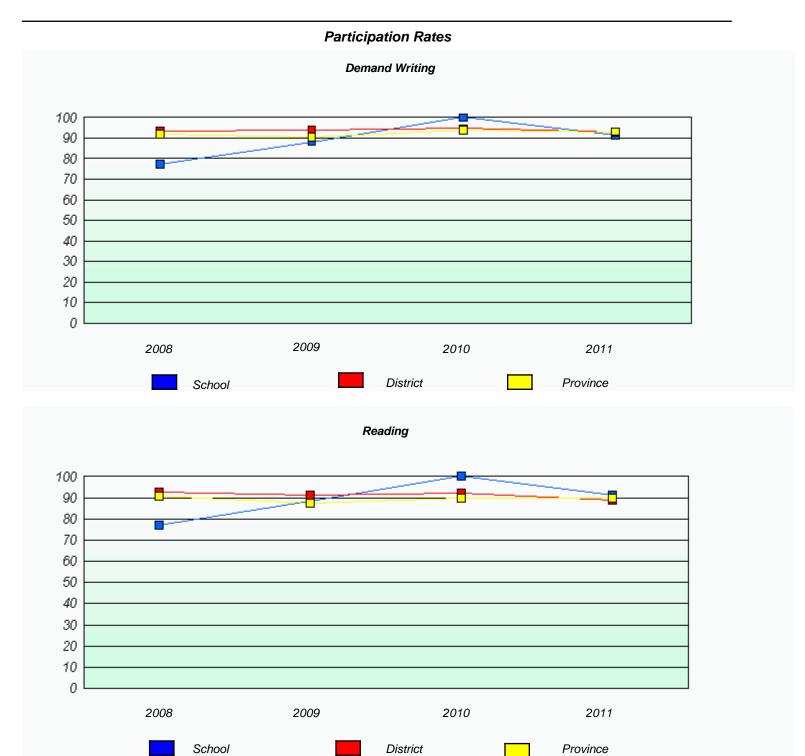

#### District 3 - Nova Central

School #: 420 St. Paul's Intermediate School

### Participation Rates **Demand Writing** District Province School Reading

District

Province

School

<sup>\*</sup> Reading score is composite of Information and Poetry.