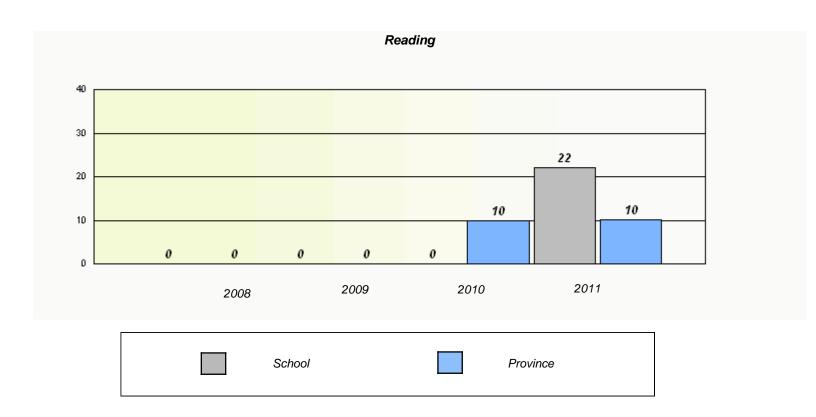

#### District 3 - Nova Central

School #: 420 St. Paul's Intermediate School

### Participation Rates **Demand Writing** District Province School Reading

District

Province

School

<sup>\*</sup> Reading score is composite of Information and Poetry.