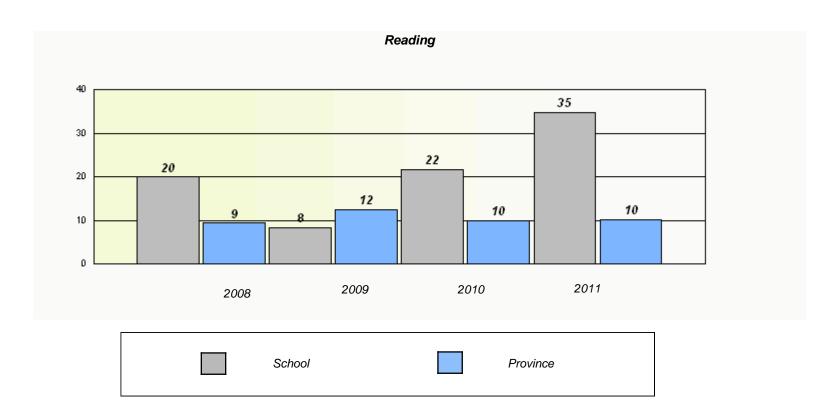

#### **Exemption Rates**

<sup>\*</sup> Reading score is composite of Information and Poetry.