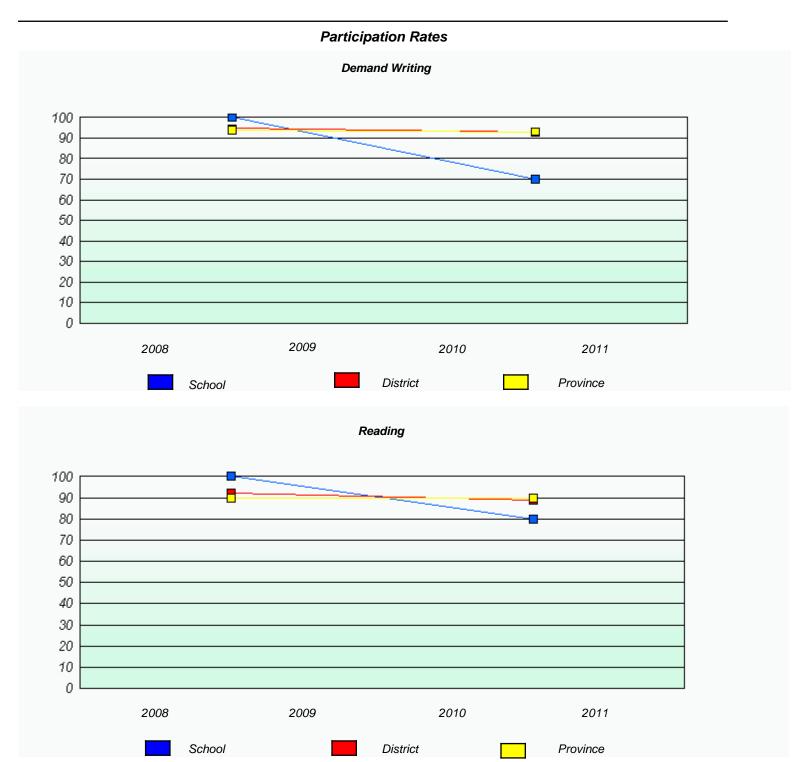

<sup>\*</sup> Reading score is composite of Information and Poetry.

District 3 - Nova Central

School #: 138 Victoria Academy

| Participation Rates |                      |                            |                            |          |  |
|---------------------|----------------------|----------------------------|----------------------------|----------|--|
|                     |                      | Demand Writin              | g                          |          |  |
|                     | School data with 5   | or fewer students withheld | for reasons of confidenti  | ality.   |  |
|                     |                      |                            |                            |          |  |
|                     |                      |                            |                            |          |  |
|                     |                      |                            |                            |          |  |
|                     |                      |                            |                            |          |  |
|                     |                      |                            |                            |          |  |
|                     |                      |                            |                            |          |  |
|                     |                      |                            |                            |          |  |
| 2008                | 20                   | 009<br>                    | 2010                       | 2011     |  |
|                     | School               | District                   |                            | Province |  |
|                     |                      | Reading                    |                            |          |  |
|                     | School data with 5 o | or fewer students withheld | for reasons of confidentia | ality.   |  |
|                     |                      |                            |                            |          |  |
|                     |                      |                            |                            |          |  |
|                     |                      |                            |                            |          |  |
|                     |                      |                            |                            |          |  |
|                     |                      |                            |                            |          |  |
|                     |                      |                            |                            |          |  |
|                     |                      |                            |                            |          |  |
| 2008                | 20                   | 009                        | 2010                       | 2011     |  |
|                     | School               | District                   |                            | Province |  |