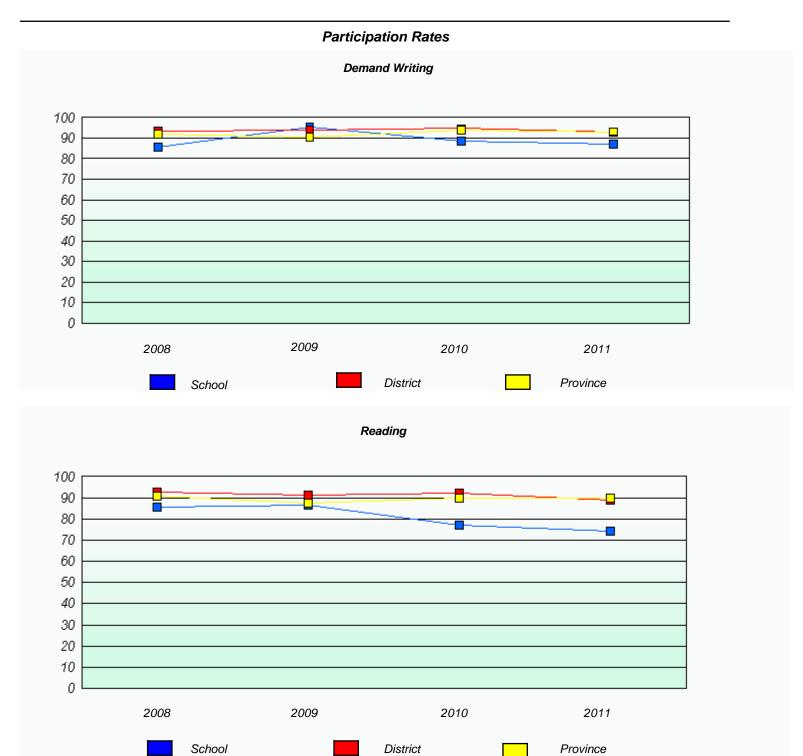

<sup>\*</sup> Reading score is composite of Information and Poetry.

District 3 - Nova Central

School #: 138 Victoria Academy

| Participation Rates |                      |                            |                            |          |  |
|---------------------|----------------------|----------------------------|----------------------------|----------|--|
|                     |                      | Demand Writin              | g                          |          |  |
|                     | School data with 5   | or fewer students withheld | for reasons of confidenti  | ality.   |  |
|                     |                      |                            |                            |          |  |
|                     |                      |                            |                            |          |  |
|                     |                      |                            |                            |          |  |
|                     |                      |                            |                            |          |  |
|                     |                      |                            |                            |          |  |
|                     |                      |                            |                            |          |  |
|                     |                      |                            |                            |          |  |
| 2008                | 20                   | 009<br>                    | 2010                       | 2011     |  |
|                     | School               | District                   |                            | Province |  |
|                     |                      | Reading                    |                            |          |  |
|                     | School data with 5 o | or fewer students withheld | for reasons of confidentia | ality.   |  |
|                     |                      |                            |                            |          |  |
|                     |                      |                            |                            |          |  |
|                     |                      |                            |                            |          |  |
|                     |                      |                            |                            |          |  |
|                     |                      |                            |                            |          |  |
|                     |                      |                            |                            |          |  |
|                     |                      |                            |                            |          |  |
| 2008                | 20                   | 009                        | 2010                       | 2011     |  |
|                     | School               | District                   |                            | Province |  |