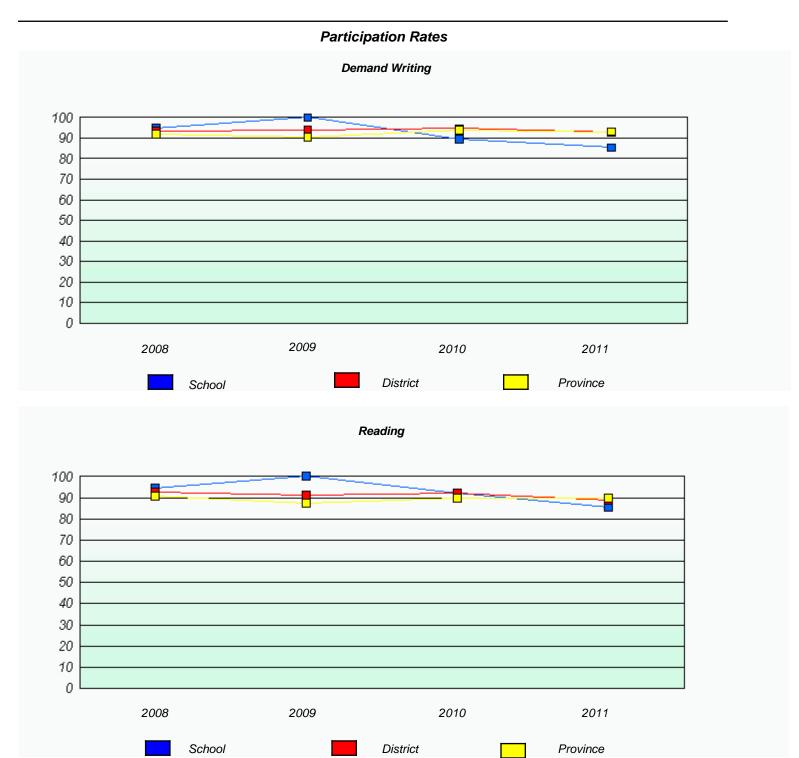

<sup>\*</sup> Reading score is composite of Information and Poetry.

District 3 - Nova Central

School #: 138 Victoria Academy

| Participation Rates |                      |                            |                            |          |  |
|---------------------|----------------------|----------------------------|----------------------------|----------|--|
|                     |                      | Demand Writin              | g                          |          |  |
|                     | School data with 5   | or fewer students withheld | for reasons of confidenti  | ality.   |  |
|                     |                      |                            |                            |          |  |
|                     |                      |                            |                            |          |  |
|                     |                      |                            |                            |          |  |
|                     |                      |                            |                            |          |  |
|                     |                      |                            |                            |          |  |
|                     |                      |                            |                            |          |  |
|                     |                      |                            |                            |          |  |
| 2008                | 20                   | 009<br>                    | 2010                       | 2011     |  |
|                     | School               | District                   |                            | Province |  |
|                     |                      | Reading                    |                            |          |  |
|                     | School data with 5 o | or fewer students withheld | for reasons of confidentia | ality.   |  |
|                     |                      |                            |                            |          |  |
|                     |                      |                            |                            |          |  |
|                     |                      |                            |                            |          |  |
|                     |                      |                            |                            |          |  |
|                     |                      |                            |                            |          |  |
|                     |                      |                            |                            |          |  |
|                     |                      |                            |                            |          |  |
| 2008                | 20                   | 009                        | 2010                       | 2011     |  |
|                     | School               | District                   |                            | Province |  |