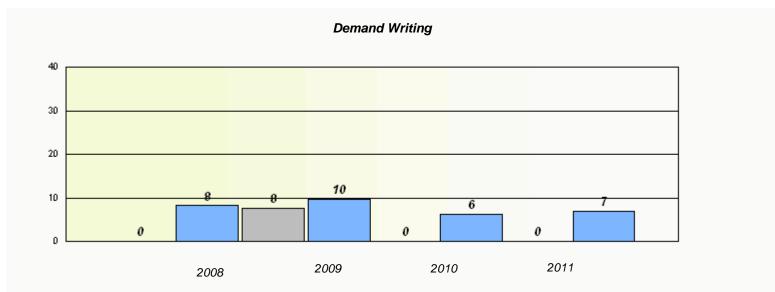

|             | Rea                        | ding                         |             |  |
|-------------|----------------------------|------------------------------|-------------|--|
| School data | with 5 or fewer students w | ithheld for reasons of confi | dentiality. |  |
|             |                            |                              |             |  |
|             |                            |                              |             |  |
|             |                            |                              |             |  |
|             |                            |                              |             |  |
|             |                            |                              |             |  |
| 2008        | 2009                       | 2010                         | 2011        |  |
|             |                            |                              |             |  |
| Sc          | chool                      | Provi                        | ince        |  |
|             |                            |                              |             |  |