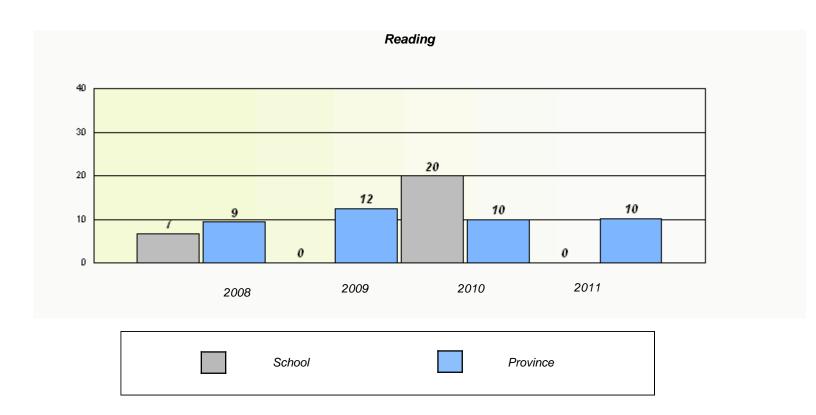

|             | Rea                        | ding                         |             |  |
|-------------|----------------------------|------------------------------|-------------|--|
| School data | with 5 or fewer students w | ithheld for reasons of confi | dentiality. |  |
|             |                            |                              |             |  |
|             |                            |                              |             |  |
|             |                            |                              |             |  |
|             |                            |                              |             |  |
|             |                            |                              |             |  |
| 2008        | 2009                       | 2010                         | 2011        |  |
|             |                            |                              |             |  |
| Sc          | chool                      | Provi                        | ince        |  |
|             |                            |                              |             |  |