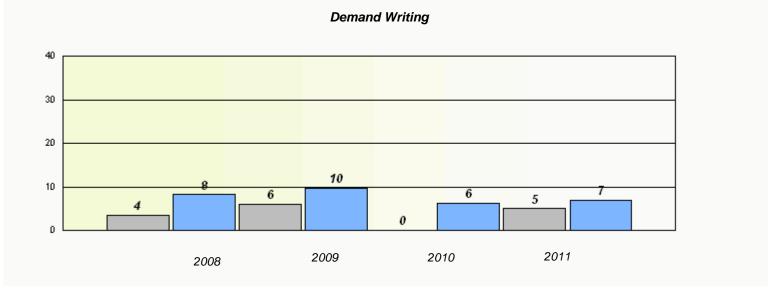

#### District 3 - Nova Central

School #: 132 Botwood Collegiate

<sup>\*</sup> Reading score is composite of Information and Poetry.

District 3 - Nova Central

School #: 138 Victoria Academy

|                | Exemption                        | n Rates                |                 |  |  |  |
|----------------|----------------------------------|------------------------|-----------------|--|--|--|
| Demand Writing |                                  |                        |                 |  |  |  |
| School da      | ta with 5 or fewer students with | hheld for reasons of c | onfidentiality. |  |  |  |
|                |                                  |                        |                 |  |  |  |
|                |                                  |                        |                 |  |  |  |
|                |                                  |                        |                 |  |  |  |
|                |                                  |                        |                 |  |  |  |
|                |                                  |                        |                 |  |  |  |
|                |                                  |                        |                 |  |  |  |
| 2008           | 2009                             | 2010                   | 2011            |  |  |  |
|                |                                  |                        |                 |  |  |  |