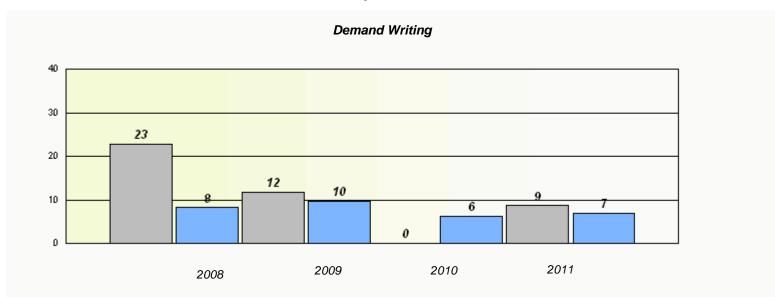

#### District 3 - Nova Central

School #: 153 Cape John Collegiate

<sup>\*</sup> Reading score is composite of Information and Poetry.

District 3 - Nova Central

School #: 157 St. Peter's AG

|                | Exemption                        | n Rates                |                 |  |  |  |
|----------------|----------------------------------|------------------------|-----------------|--|--|--|
| Demand Writing |                                  |                        |                 |  |  |  |
| School da      | ta with 5 or fewer students with | hheld for reasons of c | onfidentiality. |  |  |  |
|                |                                  |                        |                 |  |  |  |
|                |                                  |                        |                 |  |  |  |
|                |                                  |                        |                 |  |  |  |
|                |                                  |                        |                 |  |  |  |
|                |                                  |                        |                 |  |  |  |
|                |                                  |                        |                 |  |  |  |
| 2008           | 2009                             | 2010                   | 2011            |  |  |  |
|                |                                  |                        |                 |  |  |  |

<sup>\*</sup> Reading score is composite of Information and Poetry.

District 3 - Nova Central

School #: 157 St. Peter's AG

<sup>\*</sup> Reading score is composite of Information and Poetry.

District 3 - Nova Central