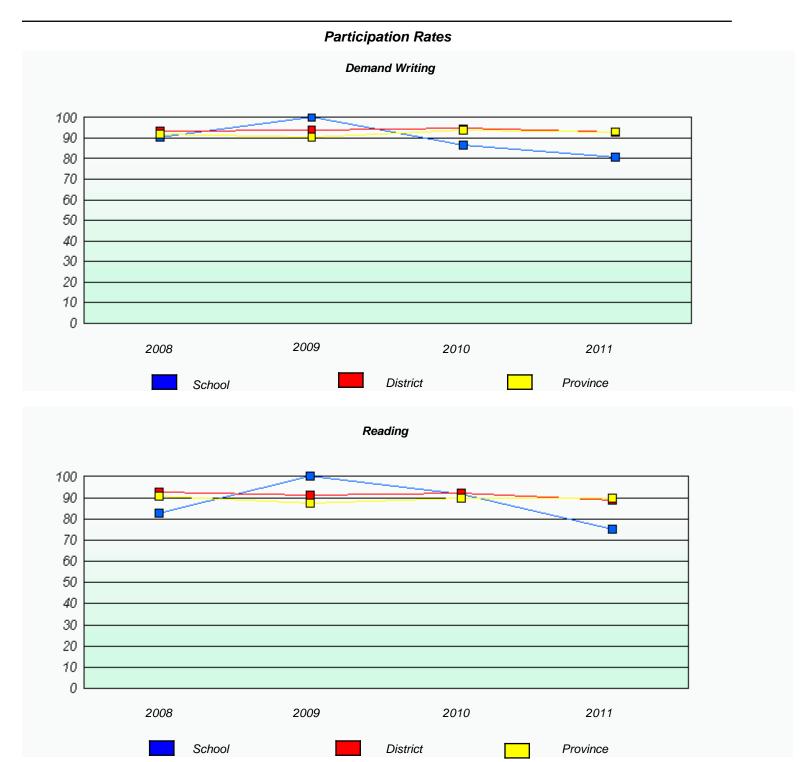

#### District 3 - Nova Central

School #: 421 Lakewood Academy

#### **Exemption Rates**

<sup>\*</sup> Reading score is composite of Information and Poetry.

#### District 3 - Nova Central

School #: 421 Lakewood Academy

District

Province

School

<sup>\*</sup> Reading score is composite of Information and Poetry.