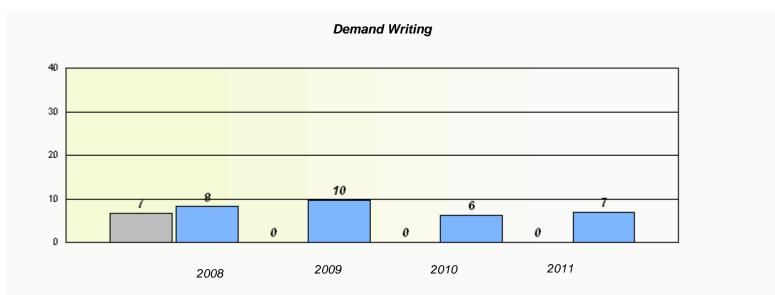

#### District 3 - Nova Central

School #: 132 Botwood Collegiate

<sup>\*</sup> Reading score is composite of Information and Poetry.

District 3 - Nova Central

School #: 138 Victoria Academy

|                | Exemption                        | n Rates                |                 |  |  |  |
|----------------|----------------------------------|------------------------|-----------------|--|--|--|
| Demand Writing |                                  |                        |                 |  |  |  |
| School da      | ta with 5 or fewer students with | hheld for reasons of c | onfidentiality. |  |  |  |
|                |                                  |                        |                 |  |  |  |
|                |                                  |                        |                 |  |  |  |
|                |                                  |                        |                 |  |  |  |
|                |                                  |                        |                 |  |  |  |
|                |                                  |                        |                 |  |  |  |
|                |                                  |                        |                 |  |  |  |
| 2008           | 2009                             | 2010                   | 2011            |  |  |  |
|                |                                  |                        |                 |  |  |  |