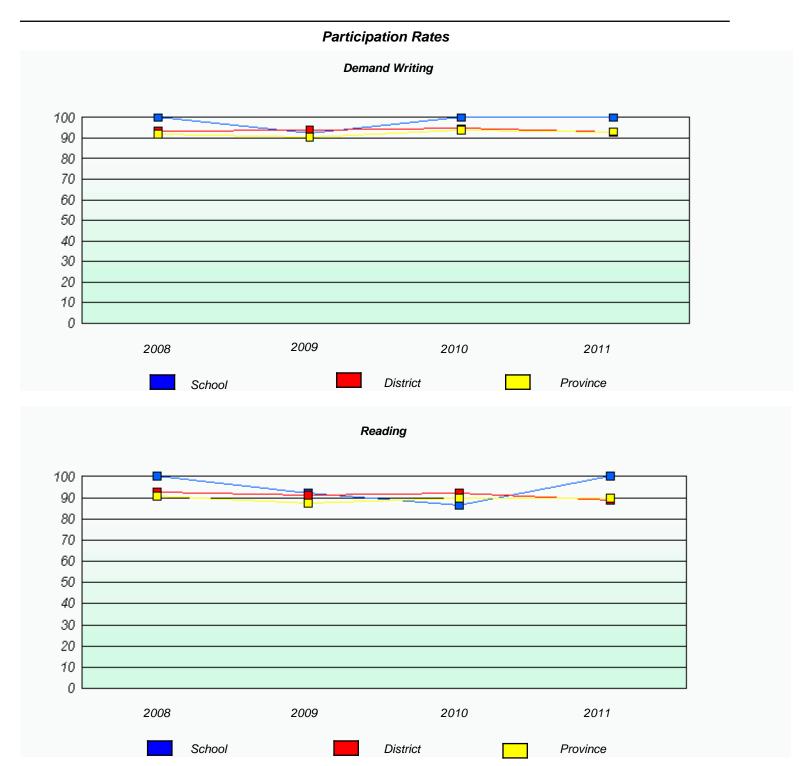

<sup>\*</sup> Reading score is composite of Information and Poetry.

District 3 - Nova Central

School #: 138 Victoria Academy

| Participation Rates |                      |                            |                            |          |  |
|---------------------|----------------------|----------------------------|----------------------------|----------|--|
|                     |                      | Demand Writin              | g                          |          |  |
|                     | School data with 5   | or fewer students withheld | for reasons of confidenti  | ality.   |  |
|                     |                      |                            |                            |          |  |
|                     |                      |                            |                            |          |  |
|                     |                      |                            |                            |          |  |
|                     |                      |                            |                            |          |  |
|                     |                      |                            |                            |          |  |
|                     |                      |                            |                            |          |  |
|                     |                      |                            |                            |          |  |
| 2008                | 20                   | 009<br>                    | 2010                       | 2011     |  |
|                     | School               | District                   |                            | Province |  |
|                     |                      | Reading                    |                            |          |  |
|                     | School data with 5 o | or fewer students withheld | for reasons of confidentia | ality.   |  |
|                     |                      |                            |                            |          |  |
|                     |                      |                            |                            |          |  |
|                     |                      |                            |                            |          |  |
|                     |                      |                            |                            |          |  |
|                     |                      |                            |                            |          |  |
|                     |                      |                            |                            |          |  |
|                     |                      |                            |                            |          |  |
| 2008                | 20                   | 009                        | 2010                       | 2011     |  |
|                     | School               | District                   |                            | Province |  |