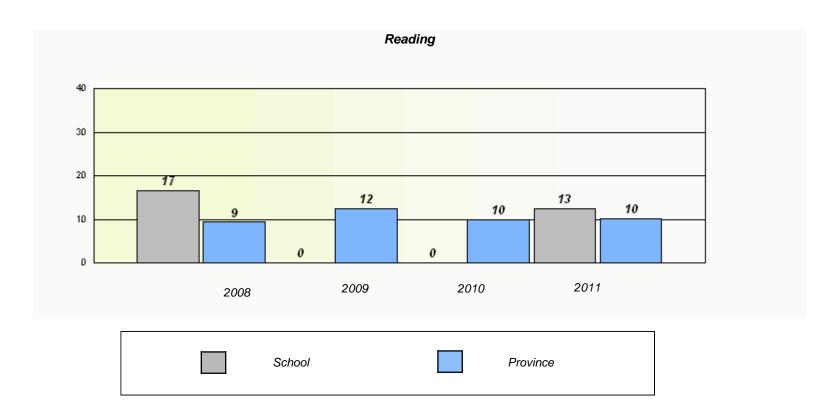

|             | Rea                        | ding                         |             |  |
|-------------|----------------------------|------------------------------|-------------|--|
| School data | with 5 or fewer students w | ithheld for reasons of confi | dentiality. |  |
|             |                            |                              |             |  |
|             |                            |                              |             |  |
|             |                            |                              |             |  |
|             |                            |                              |             |  |
|             |                            |                              |             |  |
| 2008        | 2009                       | 2010                         | 2011        |  |
|             |                            |                              |             |  |
| Sc          | chool                      | Provi                        | ince        |  |
|             |                            |                              |             |  |

<sup>\*</sup> Reading score is composite of Information and Poetry.

District 3 - Nova Central

School #: 138 Victoria Academy

| Participation Rates |                      |                            |                            |          |  |
|---------------------|----------------------|----------------------------|----------------------------|----------|--|
|                     |                      | Demand Writin              | g                          |          |  |
|                     | School data with 5   | or fewer students withheld | for reasons of confidenti  | ality.   |  |
|                     |                      |                            |                            |          |  |
|                     |                      |                            |                            |          |  |
|                     |                      |                            |                            |          |  |
|                     |                      |                            |                            |          |  |
|                     |                      |                            |                            |          |  |
|                     |                      |                            |                            |          |  |
|                     |                      |                            |                            |          |  |
| 2008                | 20                   | 009<br>                    | 2010                       | 2011     |  |
|                     | School               | District                   |                            | Province |  |
|                     |                      | Reading                    |                            |          |  |
|                     | School data with 5 o | or fewer students withheld | for reasons of confidentia | ality.   |  |
|                     |                      |                            |                            |          |  |
|                     |                      |                            |                            |          |  |
|                     |                      |                            |                            |          |  |
|                     |                      |                            |                            |          |  |
|                     |                      |                            |                            |          |  |
|                     |                      |                            |                            |          |  |
|                     |                      |                            |                            |          |  |
| 2008                | 20                   | 009                        | 2010                       | 2011     |  |
|                     | School               | District                   |                            | Province |  |