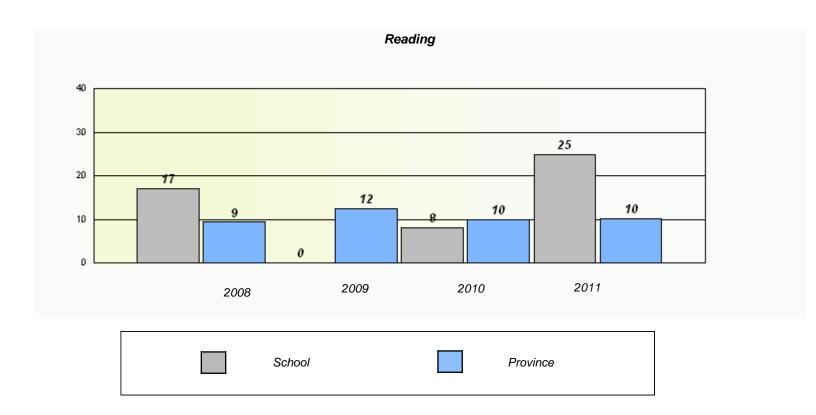

#### District 3 - Nova Central

School #: 420 St. Paul's Intermediate School

### Participation Rates **Demand Writing** District Province School Reading

District

Province

School

<sup>\*</sup> Reading score is composite of Information and Poetry.