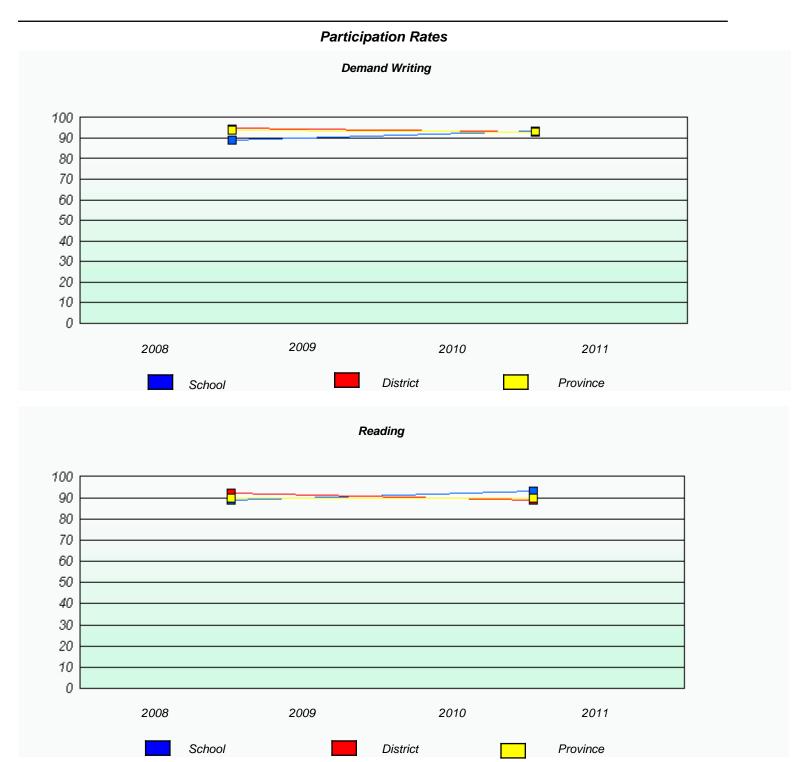

<sup>\*</sup> Reading score is composite of Information and Poetry.

District 3 - Nova Central

School #: 138 Victoria Academy

| Participation Rates |                      |                            |                            |          |  |
|---------------------|----------------------|----------------------------|----------------------------|----------|--|
|                     |                      | Demand Writin              | g                          |          |  |
|                     | School data with 5   | or fewer students withheld | for reasons of confidenti  | ality.   |  |
|                     |                      |                            |                            |          |  |
|                     |                      |                            |                            |          |  |
|                     |                      |                            |                            |          |  |
|                     |                      |                            |                            |          |  |
|                     |                      |                            |                            |          |  |
|                     |                      |                            |                            |          |  |
|                     |                      |                            |                            |          |  |
| 2008                | 20                   | 009<br>                    | 2010                       | 2011     |  |
|                     | School               | District                   |                            | Province |  |
|                     |                      | Reading                    |                            |          |  |
|                     | School data with 5 o | or fewer students withheld | for reasons of confidentia | ality.   |  |
|                     |                      |                            |                            |          |  |
|                     |                      |                            |                            |          |  |
|                     |                      |                            |                            |          |  |
|                     |                      |                            |                            |          |  |
|                     |                      |                            |                            |          |  |
|                     |                      |                            |                            |          |  |
|                     |                      |                            |                            |          |  |
| 2008                | 20                   | 009                        | 2010                       | 2011     |  |
|                     | School               | District                   |                            | Province |  |