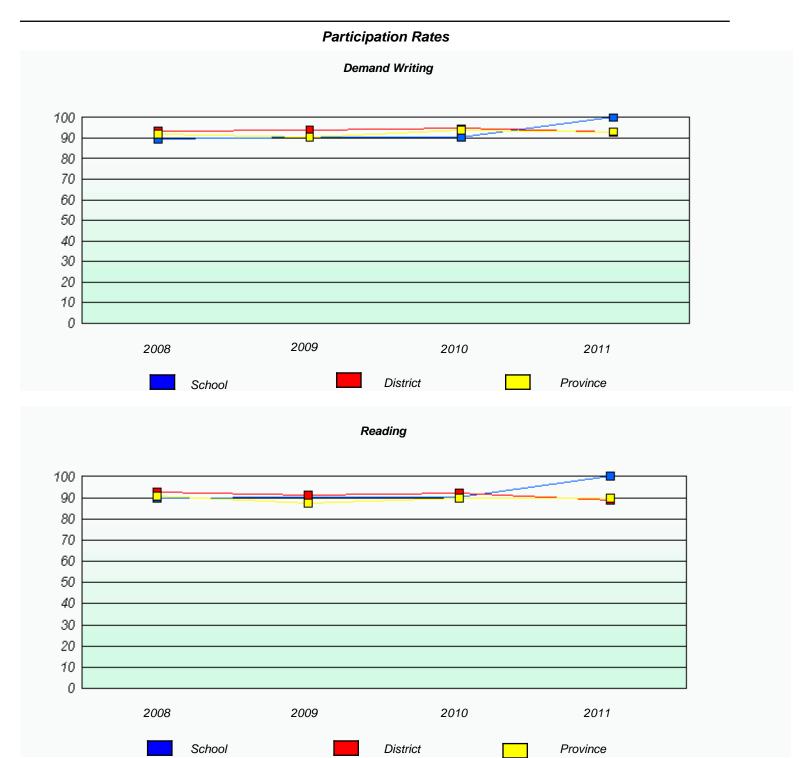

#### District 3 - Nova Central

School #: 132 Botwood Collegiate

<sup>\*</sup> Reading score is composite of Information and Poetry.

District 3 - Nova Central

School #: 138 Victoria Academy

|                | Exemption                        | n Rates                |                 |  |  |  |
|----------------|----------------------------------|------------------------|-----------------|--|--|--|
| Demand Writing |                                  |                        |                 |  |  |  |
| School da      | ta with 5 or fewer students with | hheld for reasons of c | onfidentiality. |  |  |  |
|                |                                  |                        |                 |  |  |  |
|                |                                  |                        |                 |  |  |  |
|                |                                  |                        |                 |  |  |  |
|                |                                  |                        |                 |  |  |  |
|                |                                  |                        |                 |  |  |  |
|                |                                  |                        |                 |  |  |  |
| 2008           | 2009                             | 2010                   | 2011            |  |  |  |
|                |                                  |                        |                 |  |  |  |

|             | Rea                        | ding                         |             |  |
|-------------|----------------------------|------------------------------|-------------|--|
| School data | with 5 or fewer students w | ithheld for reasons of confi | dentiality. |  |
|             |                            |                              |             |  |
|             |                            |                              |             |  |
|             |                            |                              |             |  |
|             |                            |                              |             |  |
|             |                            |                              |             |  |
| 2008        | 2009                       | 2010                         | 2011        |  |
|             |                            |                              |             |  |
| Sc          | chool                      | Provi                        | ince        |  |
|             |                            |                              |             |  |

<sup>\*</sup> Reading score is composite of Information and Poetry.

District 3 - Nova Central

School #: 138 Victoria Academy

| Participation Rates |                      |                            |                            |          |  |
|---------------------|----------------------|----------------------------|----------------------------|----------|--|
|                     |                      | Demand Writin              | g                          |          |  |
|                     | School data with 5   | or fewer students withheld | for reasons of confidenti  | ality.   |  |
|                     |                      |                            |                            |          |  |
|                     |                      |                            |                            |          |  |
|                     |                      |                            |                            |          |  |
|                     |                      |                            |                            |          |  |
|                     |                      |                            |                            |          |  |
|                     |                      |                            |                            |          |  |
|                     |                      |                            |                            |          |  |
| 2008                | 20                   | 009<br>                    | 2010                       | 2011     |  |
|                     | School               | District                   |                            | Province |  |
|                     |                      | Reading                    |                            |          |  |
|                     | School data with 5 o | or fewer students withheld | for reasons of confidentia | ality.   |  |
|                     |                      |                            |                            |          |  |
|                     |                      |                            |                            |          |  |
|                     |                      |                            |                            |          |  |
|                     |                      |                            |                            |          |  |
|                     |                      |                            |                            |          |  |
|                     |                      |                            |                            |          |  |
|                     |                      |                            |                            |          |  |
| 2008                | 20                   | 009                        | 2010                       | 2011     |  |
|                     | School               | District                   |                            | Province |  |

<sup>\*</sup> Reading score is composite of Information and Poetry.