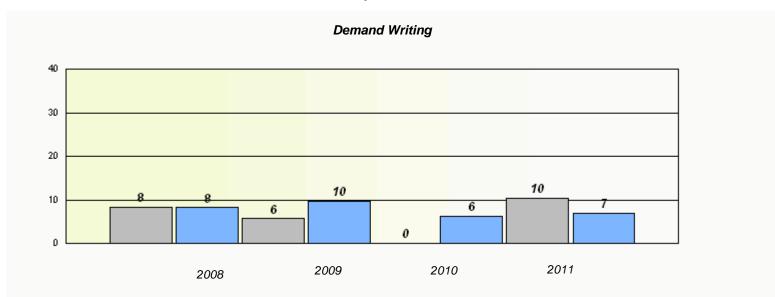

|             | Rea                        | ding                         |             |  |
|-------------|----------------------------|------------------------------|-------------|--|
| School data | with 5 or fewer students w | ithheld for reasons of confi | dentiality. |  |
|             |                            |                              |             |  |
|             |                            |                              |             |  |
|             |                            |                              |             |  |
|             |                            |                              |             |  |
|             |                            |                              |             |  |
| 2008        | 2009                       | 2010                         | 2011        |  |
|             |                            |                              |             |  |
| Sc          | chool                      | Provi                        | ince        |  |
|             |                            |                              |             |  |