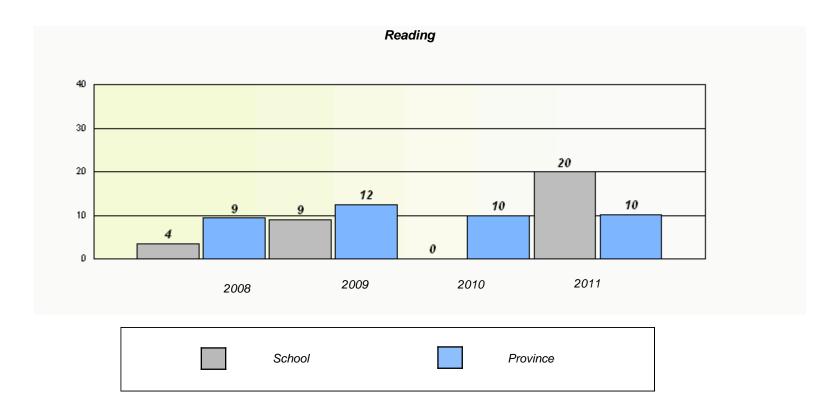

|             | Rea                        | ding                         |             |  |
|-------------|----------------------------|------------------------------|-------------|--|
| School data | with 5 or fewer students w | ithheld for reasons of confi | dentiality. |  |
|             |                            |                              |             |  |
|             |                            |                              |             |  |
|             |                            |                              |             |  |
|             |                            |                              |             |  |
|             |                            |                              |             |  |
| 2008        | 2009                       | 2010                         | 2011        |  |
|             |                            |                              |             |  |
| Sc          | chool                      | Provi                        | ince        |  |
|             |                            |                              |             |  |