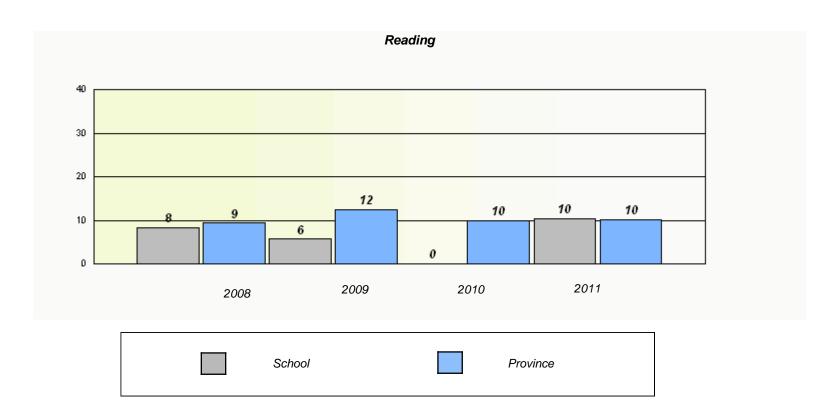

<sup>\*</sup> Reading score is composite of Information and Poetry.

District 3 - Nova Central

School #: 138 Victoria Academy

| Participation Rates |                      |                            |                            |          |  |
|---------------------|----------------------|----------------------------|----------------------------|----------|--|
|                     |                      | Demand Writin              | g                          |          |  |
|                     | School data with 5   | or fewer students withheld | for reasons of confidenti  | ality.   |  |
|                     |                      |                            |                            |          |  |
|                     |                      |                            |                            |          |  |
|                     |                      |                            |                            |          |  |
|                     |                      |                            |                            |          |  |
|                     |                      |                            |                            |          |  |
|                     |                      |                            |                            |          |  |
|                     |                      |                            |                            |          |  |
| 2008                | 20                   | 009<br>                    | 2010                       | 2011     |  |
|                     | School               | District                   |                            | Province |  |
|                     |                      | Reading                    |                            |          |  |
|                     | School data with 5 o | or fewer students withheld | for reasons of confidentia | ality.   |  |
|                     |                      |                            |                            |          |  |
|                     |                      |                            |                            |          |  |
|                     |                      |                            |                            |          |  |
|                     |                      |                            |                            |          |  |
|                     |                      |                            |                            |          |  |
|                     |                      |                            |                            |          |  |
|                     |                      |                            |                            |          |  |
| 2008                | 20                   | 009                        | 2010                       | 2011     |  |
|                     | School               | District                   |                            | Province |  |