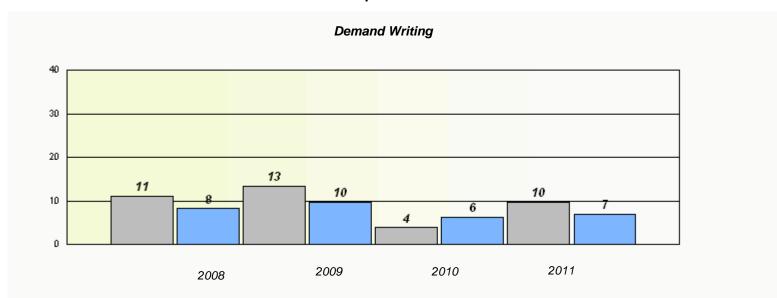

#### District 3 - Nova Central

School #: 132 Botwood Collegiate

<sup>\*</sup> Reading score is composite of Information and Poetry.

District 3 - Nova Central

School #: 138 Victoria Academy

|                | Exemption                        | n Rates                |                 |  |  |  |
|----------------|----------------------------------|------------------------|-----------------|--|--|--|
| Demand Writing |                                  |                        |                 |  |  |  |
| School da      | ta with 5 or fewer students with | hheld for reasons of c | onfidentiality. |  |  |  |
|                |                                  |                        |                 |  |  |  |
|                |                                  |                        |                 |  |  |  |
|                |                                  |                        |                 |  |  |  |
|                |                                  |                        |                 |  |  |  |
|                |                                  |                        |                 |  |  |  |
|                |                                  |                        |                 |  |  |  |
| 2008           | 2009                             | 2010                   | 2011            |  |  |  |
|                |                                  |                        |                 |  |  |  |