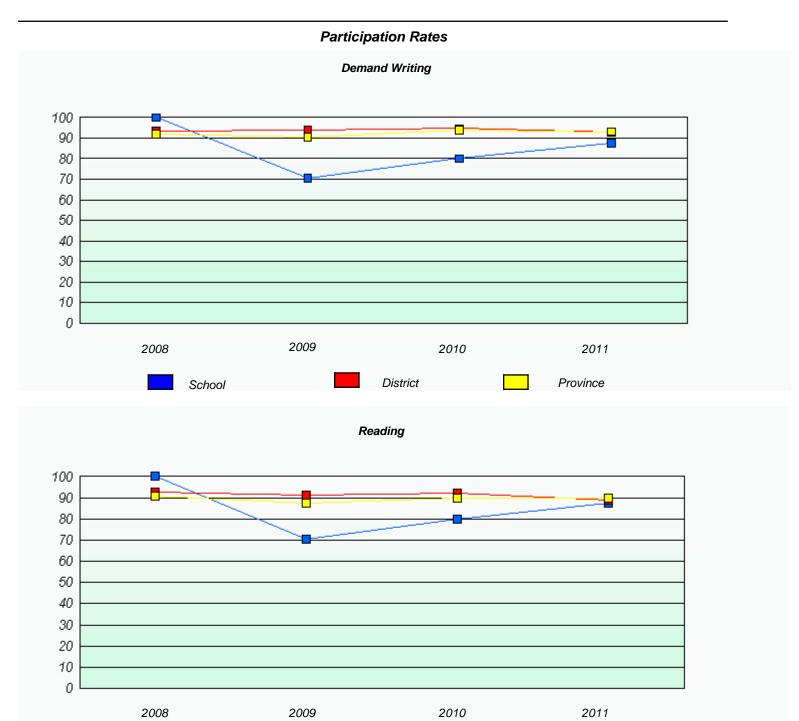

#### District 3 - Nova Central

School #: 420 St. Paul's Intermediate School

### Participation Rates **Demand Writing** District Province School Reading

District

Province

School

<sup>\*</sup> Reading score is composite of Information and Poetry.