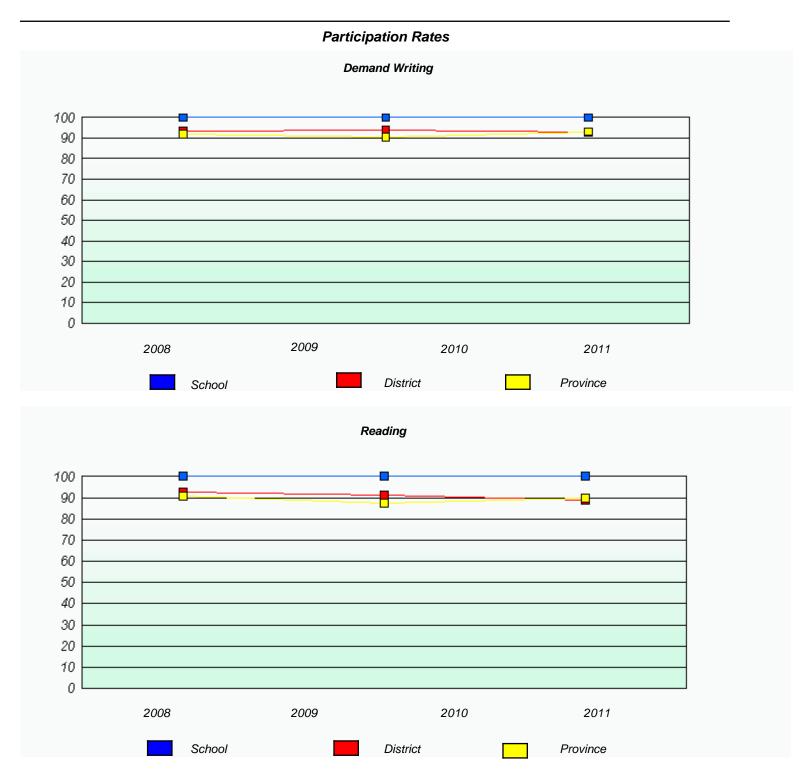

<sup>\*</sup> Reading score is composite of Information and Poetry.

District 3 - Nova Central

School #: 138 Victoria Academy

| Participation Rates |                      |                            |                            |          |  |
|---------------------|----------------------|----------------------------|----------------------------|----------|--|
|                     |                      | Demand Writin              | g                          |          |  |
|                     | School data with 5   | or fewer students withheld | for reasons of confidenti  | ality.   |  |
|                     |                      |                            |                            |          |  |
|                     |                      |                            |                            |          |  |
|                     |                      |                            |                            |          |  |
|                     |                      |                            |                            |          |  |
|                     |                      |                            |                            |          |  |
|                     |                      |                            |                            |          |  |
|                     |                      |                            |                            |          |  |
| 2008                | 20                   | 009<br>                    | 2010                       | 2011     |  |
|                     | School               | District                   |                            | Province |  |
|                     |                      | Reading                    |                            |          |  |
|                     | School data with 5 o | or fewer students withheld | for reasons of confidentia | ality.   |  |
|                     |                      |                            |                            |          |  |
|                     |                      |                            |                            |          |  |
|                     |                      |                            |                            |          |  |
|                     |                      |                            |                            |          |  |
|                     |                      |                            |                            |          |  |
|                     |                      |                            |                            |          |  |
|                     |                      |                            |                            |          |  |
| 2008                | 20                   | 009                        | 2010                       | 2011     |  |
|                     | School               | District                   |                            | Province |  |