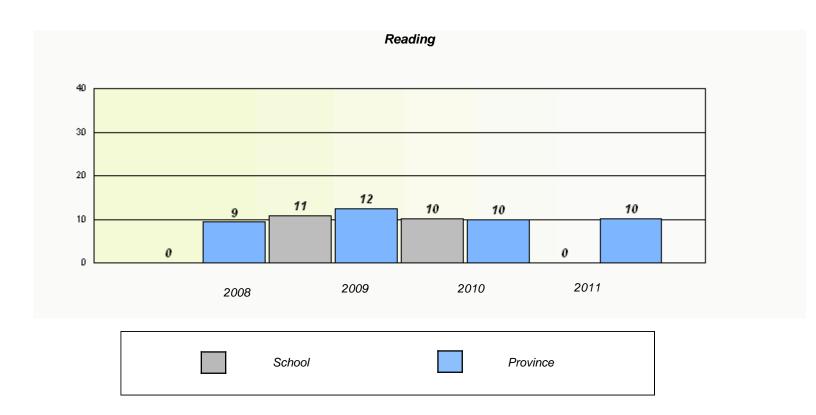

#### District 3 - Nova Central

School #: 153 Cape John Collegiate

<sup>\*</sup> Reading score is composite of Information and Poetry.

District 3 - Nova Central

School #: 157 St. Peter's AG

|                | Exemption                        | n Rates                |                 |  |  |  |
|----------------|----------------------------------|------------------------|-----------------|--|--|--|
| Demand Writing |                                  |                        |                 |  |  |  |
| School da      | ta with 5 or fewer students with | hheld for reasons of c | onfidentiality. |  |  |  |
|                |                                  |                        |                 |  |  |  |
|                |                                  |                        |                 |  |  |  |
|                |                                  |                        |                 |  |  |  |
|                |                                  |                        |                 |  |  |  |
|                |                                  |                        |                 |  |  |  |
|                |                                  |                        |                 |  |  |  |
| 2008           | 2009                             | 2010                   | 2011            |  |  |  |
|                |                                  |                        |                 |  |  |  |

|             | Rea                        | ding                         |             |  |
|-------------|----------------------------|------------------------------|-------------|--|
| School data | with 5 or fewer students w | ithheld for reasons of confi | dentiality. |  |
|             |                            |                              |             |  |
|             |                            |                              |             |  |
|             |                            |                              |             |  |
|             |                            |                              |             |  |
|             |                            |                              |             |  |
| 2008        | 2009                       | 2010                         | 2011        |  |
|             |                            |                              |             |  |
| Sc          | chool                      | Provi                        | ince        |  |
|             |                            |                              |             |  |