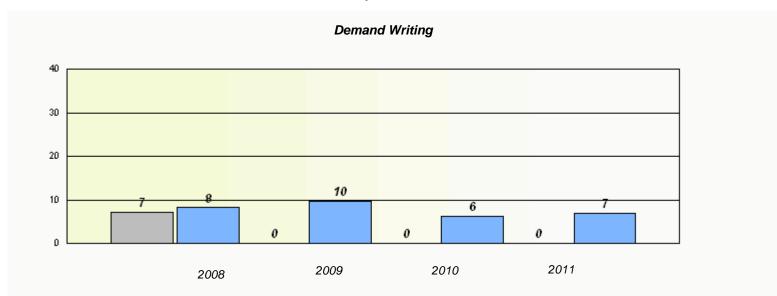

#### District 3 - Nova Central

School #: 132 Botwood Collegiate

<sup>\*</sup> Reading score is composite of Information and Poetry.

District 3 - Nova Central

School #: 138 Victoria Academy

|                | Exemption                        | n Rates                |                 |  |  |  |
|----------------|----------------------------------|------------------------|-----------------|--|--|--|
| Demand Writing |                                  |                        |                 |  |  |  |
| School da      | ta with 5 or fewer students with | hheld for reasons of c | onfidentiality. |  |  |  |
|                |                                  |                        |                 |  |  |  |
|                |                                  |                        |                 |  |  |  |
|                |                                  |                        |                 |  |  |  |
|                |                                  |                        |                 |  |  |  |
|                |                                  |                        |                 |  |  |  |
|                |                                  |                        |                 |  |  |  |
| 2008           | 2009                             | 2010                   | 2011            |  |  |  |
|                |                                  |                        |                 |  |  |  |

|             | Rea                        | ding                         |             |  |
|-------------|----------------------------|------------------------------|-------------|--|
| School data | with 5 or fewer students w | ithheld for reasons of confi | dentiality. |  |
|             |                            |                              |             |  |
|             |                            |                              |             |  |
|             |                            |                              |             |  |
|             |                            |                              |             |  |
|             |                            |                              |             |  |
| 2008        | 2009                       | 2010                         | 2011        |  |
|             |                            |                              |             |  |
| Sc          | chool                      | Provi                        | ince        |  |
|             |                            |                              |             |  |

<sup>\*</sup> Reading score is composite of Information and Poetry.

District 3 - Nova Central

School #: 138 Victoria Academy

| Participation Rates |                      |                            |                            |          |  |
|---------------------|----------------------|----------------------------|----------------------------|----------|--|
|                     |                      | Demand Writin              | g                          |          |  |
|                     | School data with 5   | or fewer students withheld | for reasons of confidenti  | ality.   |  |
|                     |                      |                            |                            |          |  |
|                     |                      |                            |                            |          |  |
|                     |                      |                            |                            |          |  |
|                     |                      |                            |                            |          |  |
|                     |                      |                            |                            |          |  |
|                     |                      |                            |                            |          |  |
|                     |                      |                            |                            |          |  |
| 2008                | 20                   | 009<br>                    | 2010                       | 2011     |  |
|                     | School               | District                   |                            | Province |  |
|                     |                      | Reading                    |                            |          |  |
|                     | School data with 5 o | or fewer students withheld | for reasons of confidentia | ality.   |  |
|                     |                      |                            |                            |          |  |
|                     |                      |                            |                            |          |  |
|                     |                      |                            |                            |          |  |
|                     |                      |                            |                            |          |  |
|                     |                      |                            |                            |          |  |
|                     |                      |                            |                            |          |  |
|                     |                      |                            |                            |          |  |
| 2008                | 20                   | 009                        | 2010                       | 2011     |  |
|                     | School               | District                   |                            | Province |  |