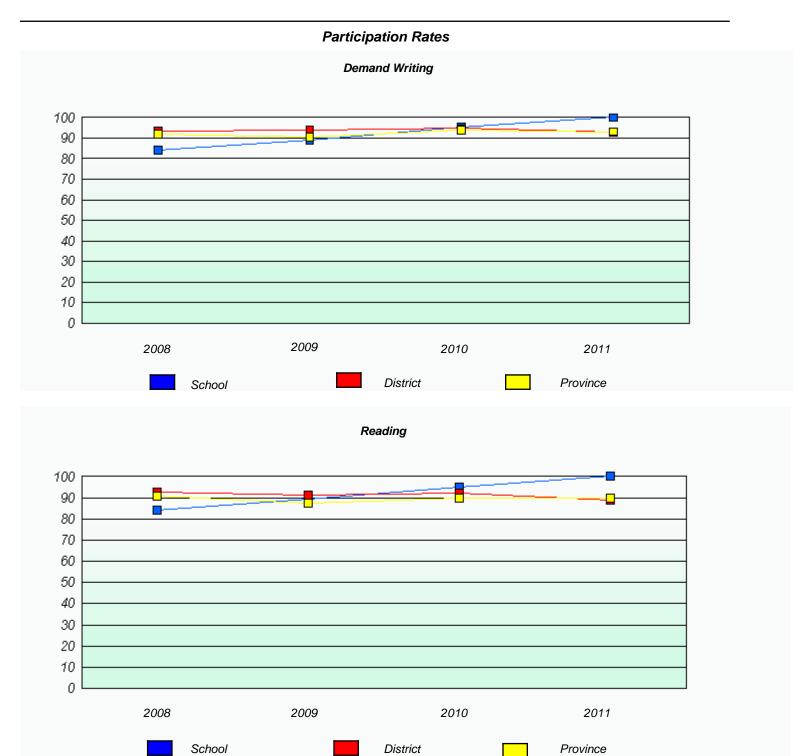

<sup>\*</sup> Reading score is composite of Information and Poetry.

District 3 - Nova Central

School #: 138 Victoria Academy

| Participation Rates |                      |                            |                            |          |  |
|---------------------|----------------------|----------------------------|----------------------------|----------|--|
|                     |                      | Demand Writin              | g                          |          |  |
|                     | School data with 5   | or fewer students withheld | for reasons of confidenti  | ality.   |  |
|                     |                      |                            |                            |          |  |
|                     |                      |                            |                            |          |  |
|                     |                      |                            |                            |          |  |
|                     |                      |                            |                            |          |  |
|                     |                      |                            |                            |          |  |
|                     |                      |                            |                            |          |  |
|                     |                      |                            |                            |          |  |
| 2008                | 20                   | 009<br>                    | 2010                       | 2011     |  |
|                     | School               | District                   |                            | Province |  |
|                     |                      | Reading                    |                            |          |  |
|                     | School data with 5 o | or fewer students withheld | for reasons of confidentia | ality.   |  |
|                     |                      |                            |                            |          |  |
|                     |                      |                            |                            |          |  |
|                     |                      |                            |                            |          |  |
|                     |                      |                            |                            |          |  |
|                     |                      |                            |                            |          |  |
|                     |                      |                            |                            |          |  |
|                     |                      |                            |                            |          |  |
| 2008                | 20                   | 009                        | 2010                       | 2011     |  |
|                     | School               | District                   |                            | Province |  |

<sup>\*</sup> Reading score is composite of Information and Poetry.