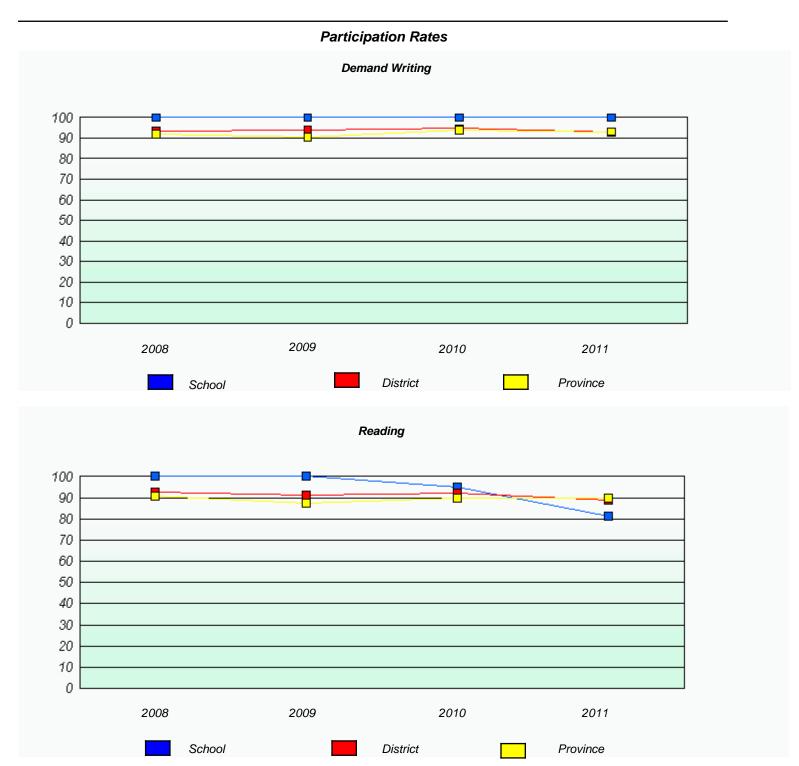

<sup>\*</sup> Reading score is composite of Information and Poetry.

District 3 - Nova Central

School #: 138 Victoria Academy

| Participation Rates |                      |                            |                            |          |  |
|---------------------|----------------------|----------------------------|----------------------------|----------|--|
|                     |                      | Demand Writin              | g                          |          |  |
|                     | School data with 5   | or fewer students withheld | for reasons of confidenti  | ality.   |  |
|                     |                      |                            |                            |          |  |
|                     |                      |                            |                            |          |  |
|                     |                      |                            |                            |          |  |
|                     |                      |                            |                            |          |  |
|                     |                      |                            |                            |          |  |
|                     |                      |                            |                            |          |  |
|                     |                      |                            |                            |          |  |
| 2008                | 20                   | 009<br>                    | 2010                       | 2011     |  |
|                     | School               | District                   |                            | Province |  |
|                     |                      | Reading                    |                            |          |  |
|                     | School data with 5 o | or fewer students withheld | for reasons of confidentia | ality.   |  |
|                     |                      |                            |                            |          |  |
|                     |                      |                            |                            |          |  |
|                     |                      |                            |                            |          |  |
|                     |                      |                            |                            |          |  |
|                     |                      |                            |                            |          |  |
|                     |                      |                            |                            |          |  |
|                     |                      |                            |                            |          |  |
| 2008                | 20                   | 009                        | 2010                       | 2011     |  |
|                     | School               | District                   |                            | Province |  |