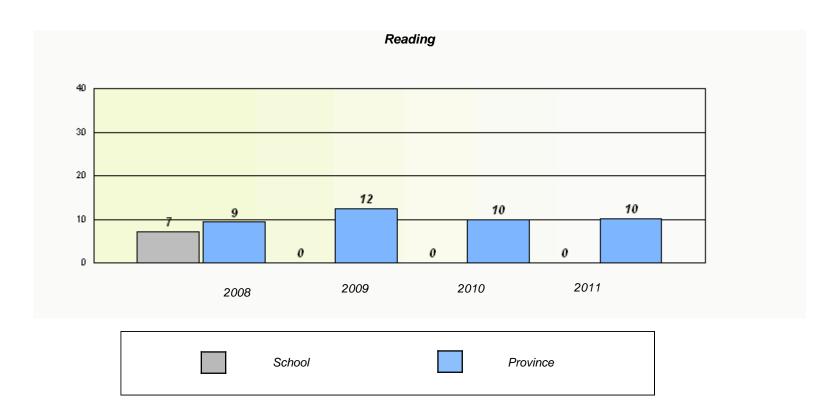

#### District 3 - Nova Central

School #: 153 Cape John Collegiate

<sup>\*</sup> Reading score is composite of Information and Poetry.

District 3 - Nova Central

School #: 157 St. Peter's AG

|                | Exemption                        | n Rates                |                 |  |  |  |
|----------------|----------------------------------|------------------------|-----------------|--|--|--|
| Demand Writing |                                  |                        |                 |  |  |  |
| School da      | ta with 5 or fewer students with | hheld for reasons of c | onfidentiality. |  |  |  |
|                |                                  |                        |                 |  |  |  |
|                |                                  |                        |                 |  |  |  |
|                |                                  |                        |                 |  |  |  |
|                |                                  |                        |                 |  |  |  |
|                |                                  |                        |                 |  |  |  |
|                |                                  |                        |                 |  |  |  |
| 2008           | 2009                             | 2010                   | 2011            |  |  |  |
|                |                                  |                        |                 |  |  |  |

|             | Rea                        | ding                         |             |  |
|-------------|----------------------------|------------------------------|-------------|--|
| School data | with 5 or fewer students w | ithheld for reasons of confi | dentiality. |  |
|             |                            |                              |             |  |
|             |                            |                              |             |  |
|             |                            |                              |             |  |
|             |                            |                              |             |  |
|             |                            |                              |             |  |
| 2008        | 2009                       | 2010                         | 2011        |  |
|             |                            |                              |             |  |
| Sc          | chool                      | Provi                        | ince        |  |
|             |                            |                              |             |  |

<sup>\*</sup> Reading score is composite of Information and Poetry.

District 3 - Nova Central

School #: 157 St. Peter's AG

<sup>\*</sup> Reading score is composite of Information and Poetry.

District 3 - Nova Central