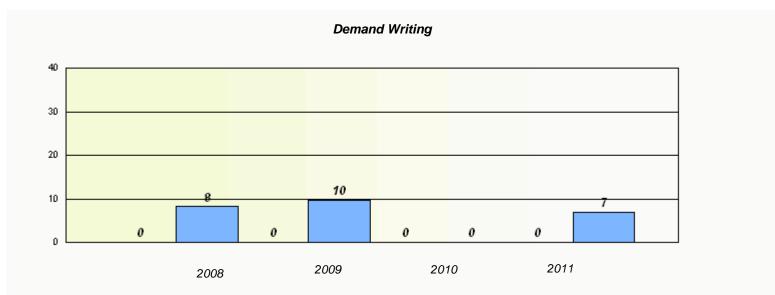

#### District 3 - Nova Central

School #: 132 Botwood Collegiate

<sup>\*</sup> Reading score is composite of Information and Poetry.

District 3 - Nova Central

School #: 138 Victoria Academy

|                | Exemption                        | n Rates                |                 |  |  |  |
|----------------|----------------------------------|------------------------|-----------------|--|--|--|
| Demand Writing |                                  |                        |                 |  |  |  |
| School da      | ta with 5 or fewer students with | hheld for reasons of c | onfidentiality. |  |  |  |
|                |                                  |                        |                 |  |  |  |
|                |                                  |                        |                 |  |  |  |
|                |                                  |                        |                 |  |  |  |
|                |                                  |                        |                 |  |  |  |
|                |                                  |                        |                 |  |  |  |
|                |                                  |                        |                 |  |  |  |
| 2008           | 2009                             | 2010                   | 2011            |  |  |  |
|                |                                  |                        |                 |  |  |  |