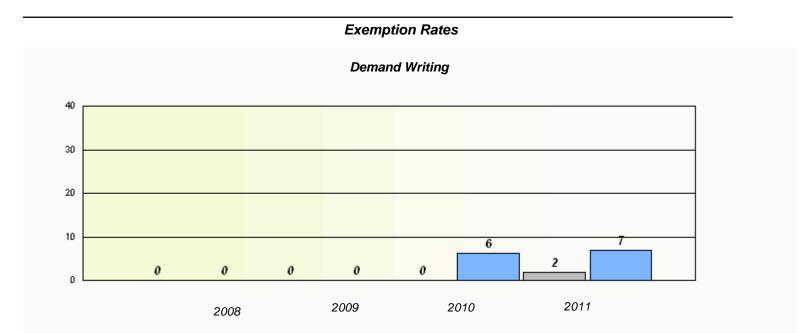

#### District 3 - Nova Central

School #: 132 Botwood Collegiate

<sup>\*</sup> Reading score is composite of Information and Poetry.

District 3 - Nova Central

School #: 138 Victoria Academy

|                | Exemption                        | n Rates                |                 |  |  |  |
|----------------|----------------------------------|------------------------|-----------------|--|--|--|
| Demand Writing |                                  |                        |                 |  |  |  |
| School da      | ta with 5 or fewer students with | hheld for reasons of c | onfidentiality. |  |  |  |
|                |                                  |                        |                 |  |  |  |
|                |                                  |                        |                 |  |  |  |
|                |                                  |                        |                 |  |  |  |
|                |                                  |                        |                 |  |  |  |
|                |                                  |                        |                 |  |  |  |
|                |                                  |                        |                 |  |  |  |
| 2008           | 2009                             | 2010                   | 2011            |  |  |  |
|                |                                  |                        |                 |  |  |  |

|             | Rea                        | ding                         |             |  |
|-------------|----------------------------|------------------------------|-------------|--|
| School data | with 5 or fewer students w | ithheld for reasons of confi | dentiality. |  |
|             |                            |                              |             |  |
|             |                            |                              |             |  |
|             |                            |                              |             |  |
|             |                            |                              |             |  |
|             |                            |                              |             |  |
| 2008        | 2009                       | 2010                         | 2011        |  |
|             |                            |                              |             |  |
| Sc          | chool                      | Provi                        | ince        |  |
|             |                            |                              |             |  |

<sup>\*</sup> Reading score is composite of Information and Poetry.

District 3 - Nova Central

School #: 138 Victoria Academy

| Participation Rates |                      |                            |                            |          |  |
|---------------------|----------------------|----------------------------|----------------------------|----------|--|
|                     |                      | Demand Writin              | g                          |          |  |
|                     | School data with 5   | or fewer students withheld | for reasons of confidenti  | ality.   |  |
|                     |                      |                            |                            |          |  |
|                     |                      |                            |                            |          |  |
|                     |                      |                            |                            |          |  |
|                     |                      |                            |                            |          |  |
|                     |                      |                            |                            |          |  |
|                     |                      |                            |                            |          |  |
|                     |                      |                            |                            |          |  |
| 2008                | 20                   | 009<br>                    | 2010                       | 2011     |  |
|                     | School               | District                   |                            | Province |  |
|                     |                      | Reading                    |                            |          |  |
|                     | School data with 5 o | or fewer students withheld | for reasons of confidentia | ality.   |  |
|                     |                      |                            |                            |          |  |
|                     |                      |                            |                            |          |  |
|                     |                      |                            |                            |          |  |
|                     |                      |                            |                            |          |  |
|                     |                      |                            |                            |          |  |
|                     |                      |                            |                            |          |  |
|                     |                      |                            |                            |          |  |
| 2008                | 20                   | 009                        | 2010                       | 2011     |  |
|                     | School               | District                   |                            | Province |  |

<sup>\*</sup> Reading score is composite of Information and Poetry.