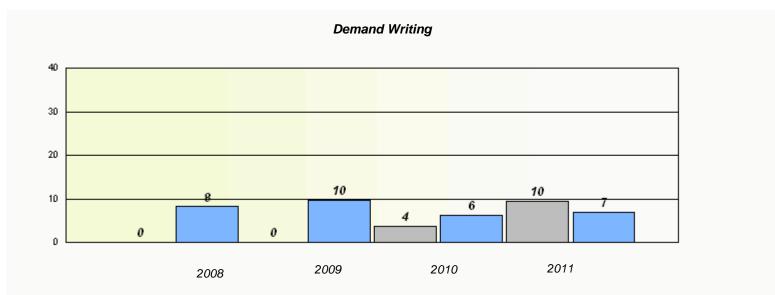

#### District 3 - Nova Central

School #: 132 Botwood Collegiate

<sup>\*</sup> Reading score is composite of Information and Poetry.

District 3 - Nova Central

School #: 138 Victoria Academy

|                | Exemption                        | n Rates                |                 |  |  |  |
|----------------|----------------------------------|------------------------|-----------------|--|--|--|
| Demand Writing |                                  |                        |                 |  |  |  |
| School da      | ta with 5 or fewer students with | hheld for reasons of c | onfidentiality. |  |  |  |
|                |                                  |                        |                 |  |  |  |
|                |                                  |                        |                 |  |  |  |
|                |                                  |                        |                 |  |  |  |
|                |                                  |                        |                 |  |  |  |
|                |                                  |                        |                 |  |  |  |
|                |                                  |                        |                 |  |  |  |
| 2008           | 2009                             | 2010                   | 2011            |  |  |  |
|                |                                  |                        |                 |  |  |  |

<sup>\*</sup> Reading score is composite of Information and Poetry.

District 3 - Nova Central

School #: 138 Victoria Academy

| Participation Rates |                      |                            |                            |          |  |
|---------------------|----------------------|----------------------------|----------------------------|----------|--|
|                     |                      | Demand Writin              | g                          |          |  |
|                     | School data with 5   | or fewer students withheld | for reasons of confidenti  | ality.   |  |
|                     |                      |                            |                            |          |  |
|                     |                      |                            |                            |          |  |
|                     |                      |                            |                            |          |  |
|                     |                      |                            |                            |          |  |
|                     |                      |                            |                            |          |  |
|                     |                      |                            |                            |          |  |
|                     |                      |                            |                            |          |  |
| 2008                | 20                   | 009<br>                    | 2010                       | 2011     |  |
|                     | School               | District                   |                            | Province |  |
|                     |                      | Reading                    |                            |          |  |
|                     | School data with 5 o | or fewer students withheld | for reasons of confidentia | ality.   |  |
|                     |                      |                            |                            |          |  |
|                     |                      |                            |                            |          |  |
|                     |                      |                            |                            |          |  |
|                     |                      |                            |                            |          |  |
|                     |                      |                            |                            |          |  |
|                     |                      |                            |                            |          |  |
|                     |                      |                            |                            |          |  |
| 2008                | 20                   | 009                        | 2010                       | 2011     |  |
|                     | School               | District                   |                            | Province |  |