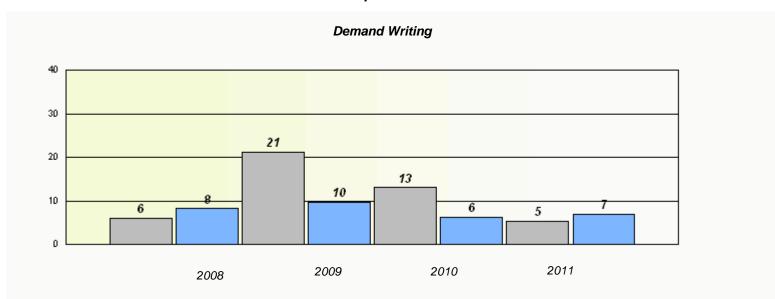

#### District 3 - Nova Central

School #: 153 Cape John Collegiate

<sup>\*</sup> Reading score is composite of Information and Poetry.

District 3 - Nova Central

School #: 157 St. Peter's AG

|                | Exemption                        | n Rates                |                 |  |  |  |
|----------------|----------------------------------|------------------------|-----------------|--|--|--|
| Demand Writing |                                  |                        |                 |  |  |  |
| School da      | ta with 5 or fewer students with | hheld for reasons of c | onfidentiality. |  |  |  |
|                |                                  |                        |                 |  |  |  |
|                |                                  |                        |                 |  |  |  |
|                |                                  |                        |                 |  |  |  |
|                |                                  |                        |                 |  |  |  |
|                |                                  |                        |                 |  |  |  |
|                |                                  |                        |                 |  |  |  |
| 2008           | 2009                             | 2010                   | 2011            |  |  |  |
|                |                                  |                        |                 |  |  |  |

<sup>\*</sup> Reading score is composite of Information and Poetry.

District 3 - Nova Central

School #: 157 St. Peter's AG

<sup>\*</sup> Reading score is composite of Information and Poetry.

District 3 - Nova Central