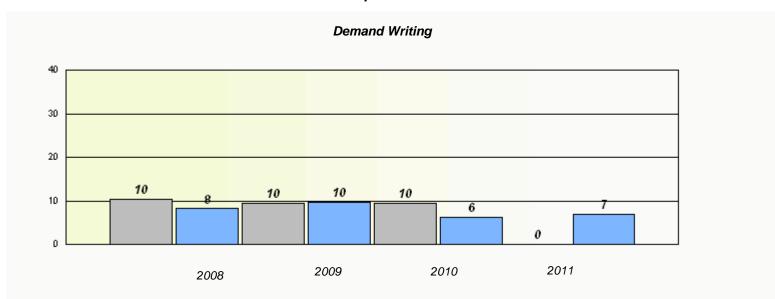

#### District 3 - Nova Central

School #: 421 Lakewood Academy

#### **Exemption Rates**

<sup>\*</sup> Reading score is composite of Information and Poetry.