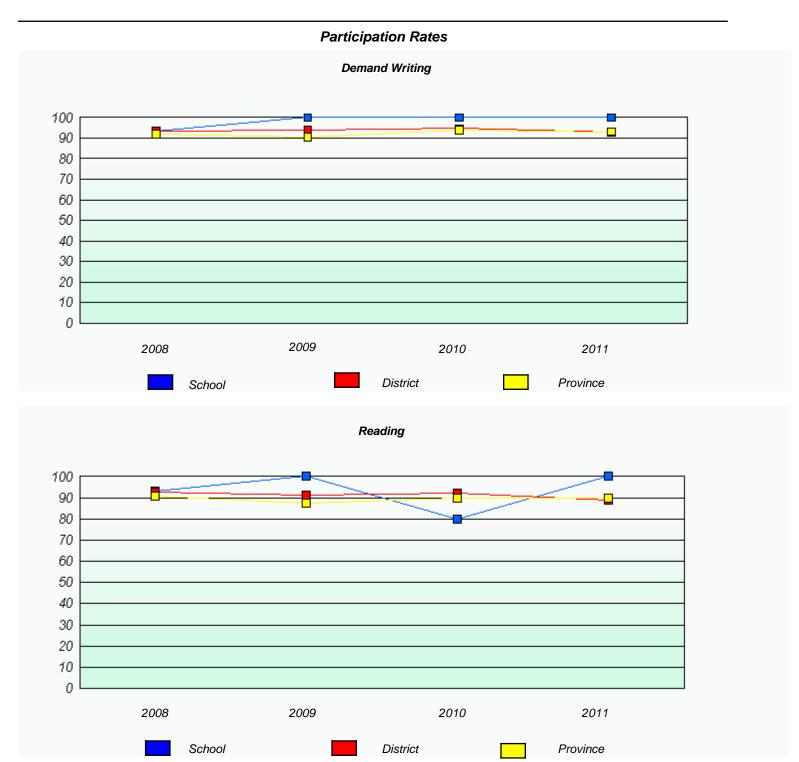

<sup>\*</sup> Reading score is composite of Information and Poetry.

District 3 - Nova Central

School #: 138 Victoria Academy

| Participation Rates |                      |                            |                            |          |  |
|---------------------|----------------------|----------------------------|----------------------------|----------|--|
|                     |                      | Demand Writin              | g                          |          |  |
|                     | School data with 5   | or fewer students withheld | for reasons of confidenti  | ality.   |  |
|                     |                      |                            |                            |          |  |
|                     |                      |                            |                            |          |  |
|                     |                      |                            |                            |          |  |
|                     |                      |                            |                            |          |  |
|                     |                      |                            |                            |          |  |
|                     |                      |                            |                            |          |  |
|                     |                      |                            |                            |          |  |
| 2008                | 20                   | 009<br>                    | 2010                       | 2011     |  |
|                     | School               | District                   |                            | Province |  |
|                     |                      | Reading                    |                            |          |  |
|                     | School data with 5 o | or fewer students withheld | for reasons of confidentia | ality.   |  |
|                     |                      |                            |                            |          |  |
|                     |                      |                            |                            |          |  |
|                     |                      |                            |                            |          |  |
|                     |                      |                            |                            |          |  |
|                     |                      |                            |                            |          |  |
|                     |                      |                            |                            |          |  |
|                     |                      |                            |                            |          |  |
| 2008                | 20                   | 009                        | 2010                       | 2011     |  |
|                     | School               | District                   |                            | Province |  |