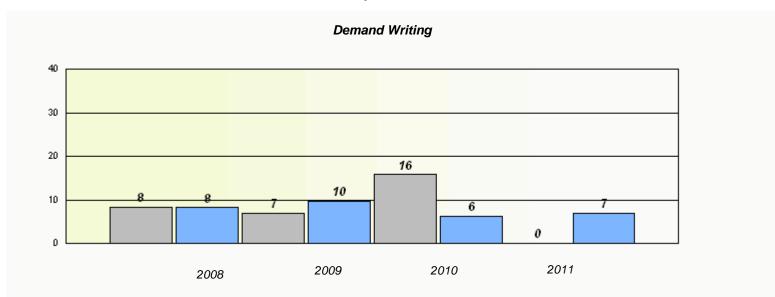

#### **Exemption Rates**

<sup>\*</sup> Reading score is composite of Information and Poetry.