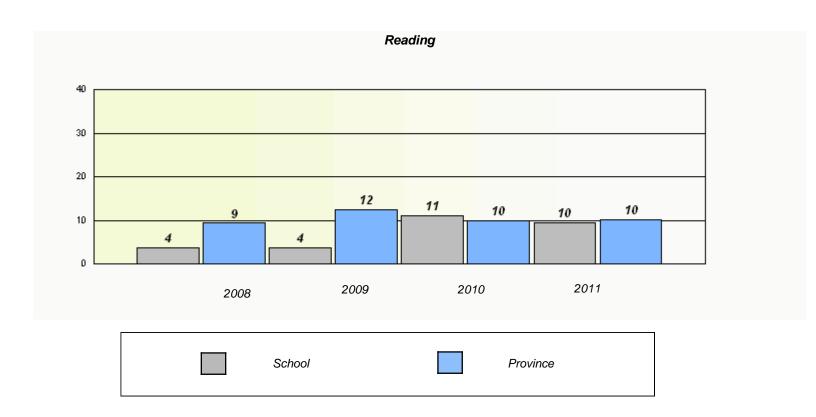

|             | Rea                        | ding                         |             |  |
|-------------|----------------------------|------------------------------|-------------|--|
| School data | with 5 or fewer students w | ithheld for reasons of confi | dentiality. |  |
|             |                            |                              |             |  |
|             |                            |                              |             |  |
|             |                            |                              |             |  |
|             |                            |                              |             |  |
|             |                            |                              |             |  |
| 2008        | 2009                       | 2010                         | 2011        |  |
|             |                            |                              |             |  |
| Sc          | chool                      | Provi                        | ince        |  |
|             |                            |                              |             |  |

<sup>\*</sup> Reading score is composite of Information and Poetry.

District 3 - Nova Central

School #: 138 Victoria Academy

| Participation Rates |                      |                            |                            |          |  |
|---------------------|----------------------|----------------------------|----------------------------|----------|--|
|                     |                      | Demand Writin              | g                          |          |  |
|                     | School data with 5   | or fewer students withheld | for reasons of confidenti  | ality.   |  |
|                     |                      |                            |                            |          |  |
|                     |                      |                            |                            |          |  |
|                     |                      |                            |                            |          |  |
|                     |                      |                            |                            |          |  |
|                     |                      |                            |                            |          |  |
|                     |                      |                            |                            |          |  |
|                     |                      |                            |                            |          |  |
| 2008                | 20                   | 009<br>                    | 2010                       | 2011     |  |
|                     | School               | District                   |                            | Province |  |
|                     |                      | Reading                    |                            |          |  |
|                     | School data with 5 o | or fewer students withheld | for reasons of confidentia | ality.   |  |
|                     |                      |                            |                            |          |  |
|                     |                      |                            |                            |          |  |
|                     |                      |                            |                            |          |  |
|                     |                      |                            |                            |          |  |
|                     |                      |                            |                            |          |  |
|                     |                      |                            |                            |          |  |
|                     |                      |                            |                            |          |  |
| 2008                | 20                   | 009                        | 2010                       | 2011     |  |
|                     | School               | District                   |                            | Province |  |