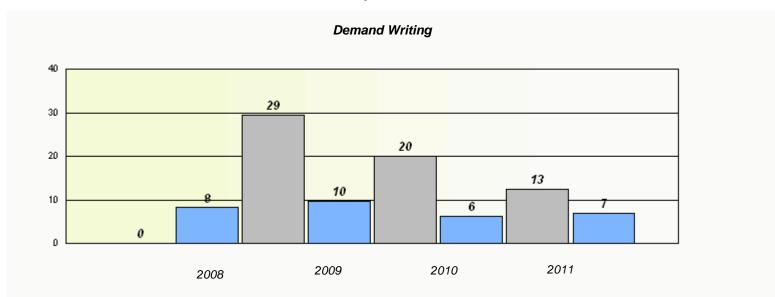

#### District 3 - Nova Central

School #: 403 Lakeside Academy

<sup>\*</sup> Reading score is composite of Information and Poetry.

District 3 - Nova Central

School #: 405 Cottrell's Cove Academy

|                |                                                                               | Exemption | on Rates |      |  |  |  |  |
|----------------|-------------------------------------------------------------------------------|-----------|----------|------|--|--|--|--|
| Demand Writing |                                                                               |           |          |      |  |  |  |  |
|                | School data with 5 or fewer students withheld for reasons of confidentiality. |           |          |      |  |  |  |  |
|                |                                                                               |           |          |      |  |  |  |  |
|                |                                                                               |           |          |      |  |  |  |  |
|                |                                                                               |           |          |      |  |  |  |  |
|                |                                                                               |           |          |      |  |  |  |  |
|                |                                                                               |           |          |      |  |  |  |  |
|                |                                                                               |           |          |      |  |  |  |  |
|                | 2008                                                                          | 2009      | 2010     | 2011 |  |  |  |  |
|                |                                                                               |           |          |      |  |  |  |  |