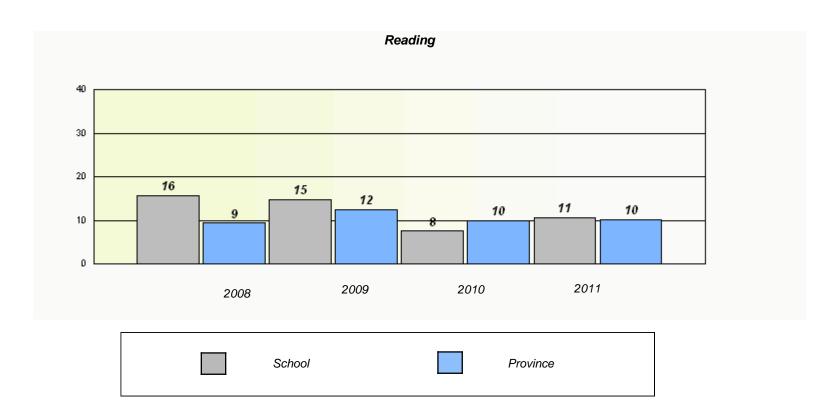

<sup>\*</sup> Reading score is composite of Information and Poetry.

District 3 - Nova Central

School #: 138 Victoria Academy

| Participation Rates |                      |                            |                            |          |  |
|---------------------|----------------------|----------------------------|----------------------------|----------|--|
|                     |                      | Demand Writin              | g                          |          |  |
|                     | School data with 5   | or fewer students withheld | for reasons of confidenti  | ality.   |  |
|                     |                      |                            |                            |          |  |
|                     |                      |                            |                            |          |  |
|                     |                      |                            |                            |          |  |
|                     |                      |                            |                            |          |  |
|                     |                      |                            |                            |          |  |
|                     |                      |                            |                            |          |  |
|                     |                      |                            |                            |          |  |
| 2008                | 20                   | 009<br>                    | 2010                       | 2011     |  |
|                     | School               | District                   |                            | Province |  |
|                     |                      | Reading                    |                            |          |  |
|                     | School data with 5 o | or fewer students withheld | for reasons of confidentia | ality.   |  |
|                     |                      |                            |                            |          |  |
|                     |                      |                            |                            |          |  |
|                     |                      |                            |                            |          |  |
|                     |                      |                            |                            |          |  |
|                     |                      |                            |                            |          |  |
|                     |                      |                            |                            |          |  |
|                     |                      |                            |                            |          |  |
| 2008                | 20                   | 009                        | 2010                       | 2011     |  |
|                     | School               | District                   |                            | Province |  |