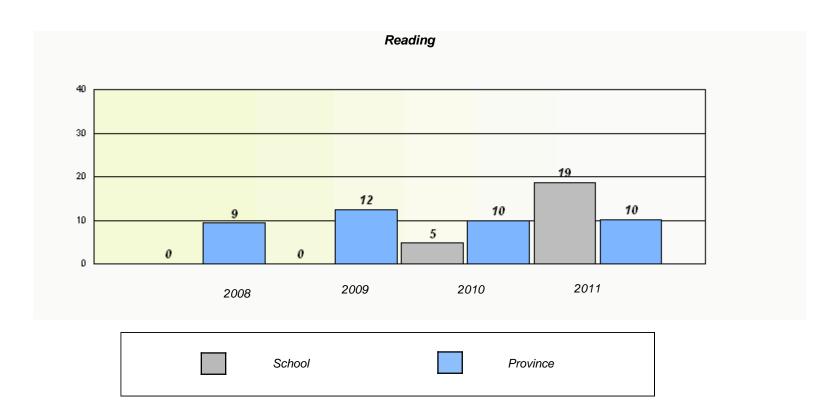

|             | Rea                        | ding                         |             |  |
|-------------|----------------------------|------------------------------|-------------|--|
| School data | with 5 or fewer students w | ithheld for reasons of confi | dentiality. |  |
|             |                            |                              |             |  |
|             |                            |                              |             |  |
|             |                            |                              |             |  |
|             |                            |                              |             |  |
|             |                            |                              |             |  |
| 2008        | 2009                       | 2010                         | 2011        |  |
|             |                            |                              |             |  |
| Sc          | chool                      | Provi                        | ince        |  |
|             |                            |                              |             |  |