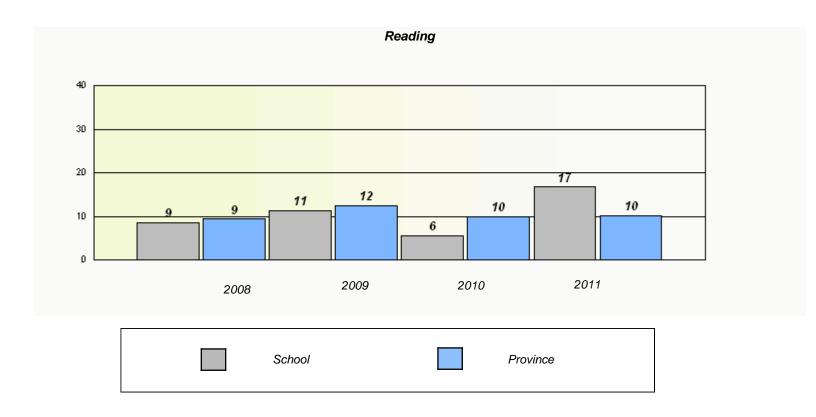

|             | Rea                        | ding                         |             |  |
|-------------|----------------------------|------------------------------|-------------|--|
| School data | with 5 or fewer students w | ithheld for reasons of confi | dentiality. |  |
|             |                            |                              |             |  |
|             |                            |                              |             |  |
|             |                            |                              |             |  |
|             |                            |                              |             |  |
|             |                            |                              |             |  |
| 2008        | 2009                       | 2010                         | 2011        |  |
|             |                            |                              |             |  |
| Sc          | chool                      | Provi                        | ince        |  |
|             |                            |                              |             |  |