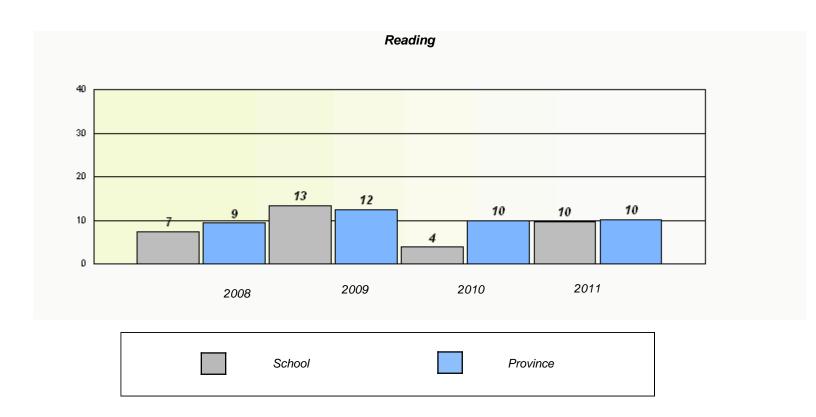

|             | Rea                        | ding                         |             |  |
|-------------|----------------------------|------------------------------|-------------|--|
| School data | with 5 or fewer students w | ithheld for reasons of confi | dentiality. |  |
|             |                            |                              |             |  |
|             |                            |                              |             |  |
|             |                            |                              |             |  |
|             |                            |                              |             |  |
|             |                            |                              |             |  |
| 2008        | 2009                       | 2010                         | 2011        |  |
|             |                            |                              |             |  |
| Sc          | chool                      | Provi                        | ince        |  |
|             |                            |                              |             |  |