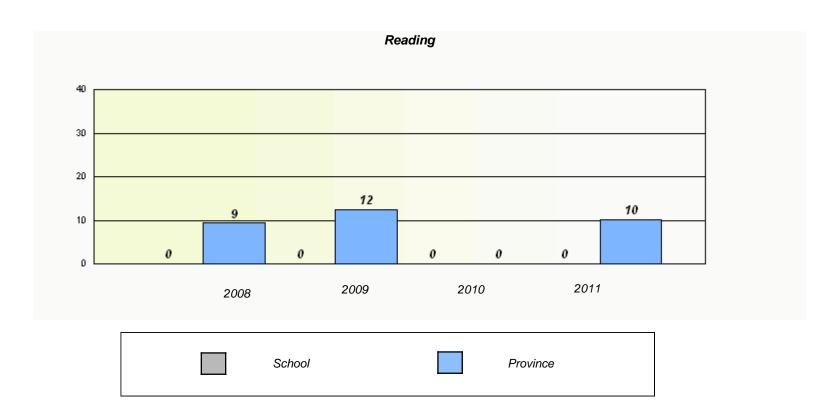

|             | Rea                        | ding                         |             |  |
|-------------|----------------------------|------------------------------|-------------|--|
| School data | with 5 or fewer students w | ithheld for reasons of confi | dentiality. |  |
|             |                            |                              |             |  |
|             |                            |                              |             |  |
|             |                            |                              |             |  |
|             |                            |                              |             |  |
|             |                            |                              |             |  |
| 2008        | 2009                       | 2010                         | 2011        |  |
|             |                            |                              |             |  |
| Sc          | chool                      | Provi                        | ince        |  |
|             |                            |                              |             |  |