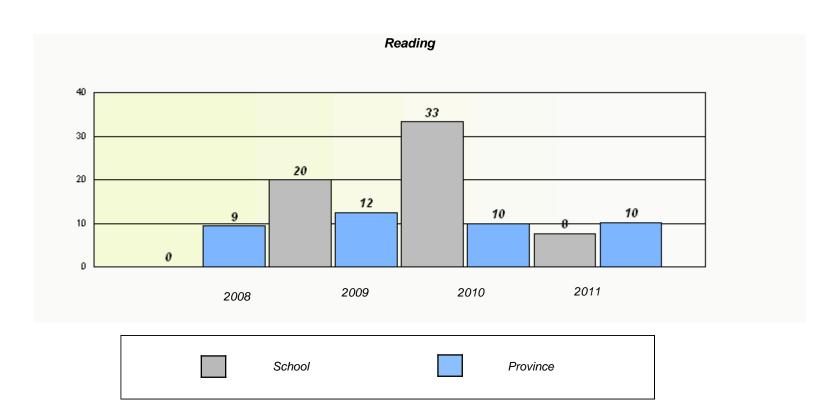

|             | Rea                        | ding                         |             |  |
|-------------|----------------------------|------------------------------|-------------|--|
| School data | with 5 or fewer students w | ithheld for reasons of confi | dentiality. |  |
|             |                            |                              |             |  |
|             |                            |                              |             |  |
|             |                            |                              |             |  |
|             |                            |                              |             |  |
|             |                            |                              |             |  |
| 2008        | 2009                       | 2010                         | 2011        |  |
|             |                            |                              |             |  |
| Sc          | chool                      | Provi                        | ince        |  |
|             |                            |                              |             |  |