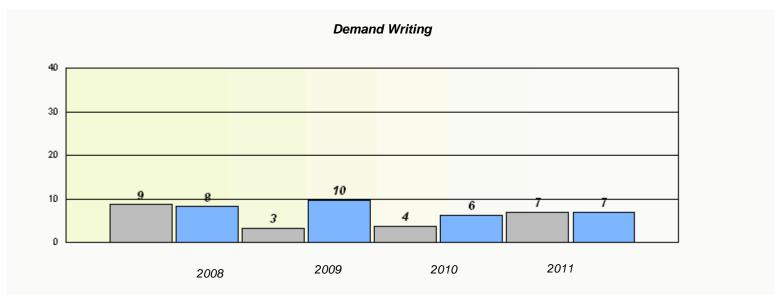

#### District 3 - Nova Central

School #: 132 Botwood Collegiate

<sup>\*</sup> Reading score is composite of Information and Poetry.

District 3 - Nova Central

School #: 138 Victoria Academy

|                | Exemption                        | n Rates                |                 |  |  |  |
|----------------|----------------------------------|------------------------|-----------------|--|--|--|
| Demand Writing |                                  |                        |                 |  |  |  |
| School da      | ta with 5 or fewer students with | hheld for reasons of c | onfidentiality. |  |  |  |
|                |                                  |                        |                 |  |  |  |
|                |                                  |                        |                 |  |  |  |
|                |                                  |                        |                 |  |  |  |
|                |                                  |                        |                 |  |  |  |
|                |                                  |                        |                 |  |  |  |
|                |                                  |                        |                 |  |  |  |
| 2008           | 2009                             | 2010                   | 2011            |  |  |  |
|                |                                  |                        |                 |  |  |  |