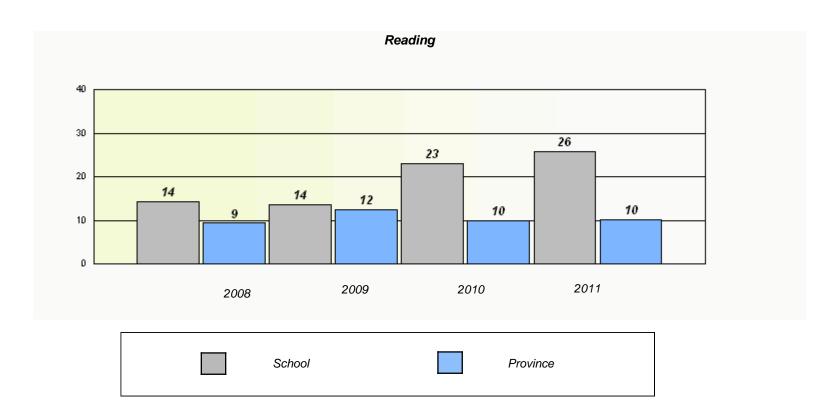

|             | Rea                        | ding                         |             |  |
|-------------|----------------------------|------------------------------|-------------|--|
| School data | with 5 or fewer students w | ithheld for reasons of confi | dentiality. |  |
|             |                            |                              |             |  |
|             |                            |                              |             |  |
|             |                            |                              |             |  |
|             |                            |                              |             |  |
|             |                            |                              |             |  |
| 2008        | 2009                       | 2010                         | 2011        |  |
|             |                            |                              |             |  |
| Sc          | chool                      | Provi                        | ince        |  |
|             |                            |                              |             |  |