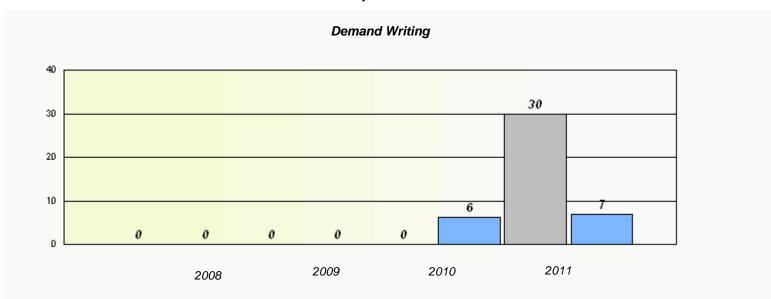

#### District 3 - Nova Central

School #: 132 Botwood Collegiate

<sup>\*</sup> Reading score is composite of Information and Poetry.

District 3 - Nova Central

School #: 138 Victoria Academy

|                | Exemption                        | n Rates                |                 |  |  |  |
|----------------|----------------------------------|------------------------|-----------------|--|--|--|
| Demand Writing |                                  |                        |                 |  |  |  |
| School da      | ta with 5 or fewer students with | hheld for reasons of c | onfidentiality. |  |  |  |
|                |                                  |                        |                 |  |  |  |
|                |                                  |                        |                 |  |  |  |
|                |                                  |                        |                 |  |  |  |
|                |                                  |                        |                 |  |  |  |
|                |                                  |                        |                 |  |  |  |
|                |                                  |                        |                 |  |  |  |
| 2008           | 2009                             | 2010                   | 2011            |  |  |  |
|                |                                  |                        |                 |  |  |  |