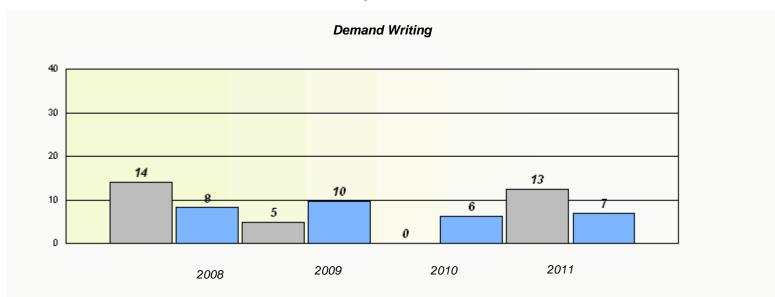

|             | Rea                        | ding                         |             |  |
|-------------|----------------------------|------------------------------|-------------|--|
| School data | with 5 or fewer students w | ithheld for reasons of confi | dentiality. |  |
|             |                            |                              |             |  |
|             |                            |                              |             |  |
|             |                            |                              |             |  |
|             |                            |                              |             |  |
|             |                            |                              |             |  |
| 2008        | 2009                       | 2010                         | 2011        |  |
|             |                            |                              |             |  |
| Sc          | chool                      | Provi                        | ince        |  |
|             |                            |                              |             |  |