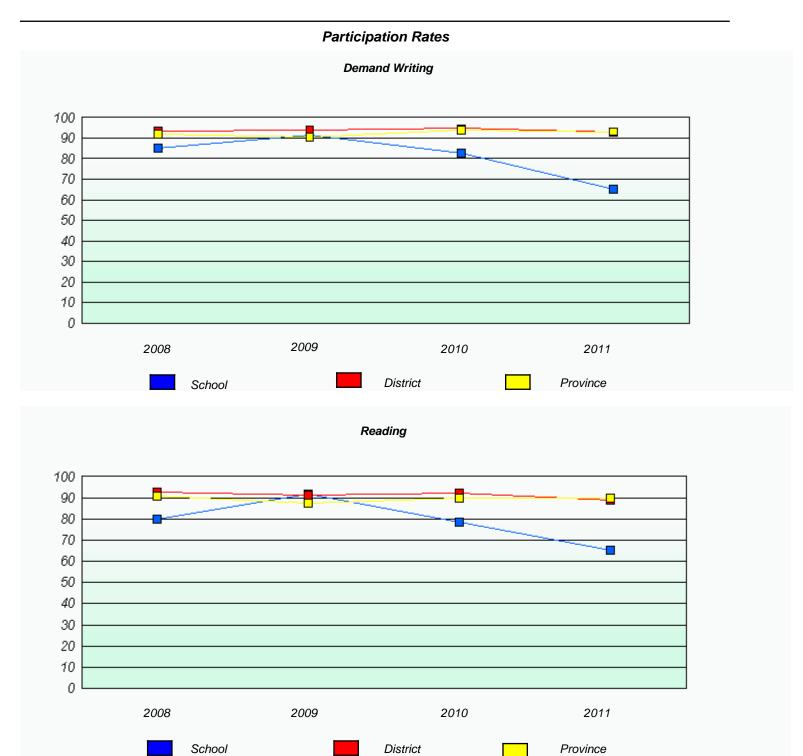

### Participation Rates **Demand Writing** District Province School Reading

District

Province

School

<sup>\*</sup> Reading score is composite of Information and Poetry.