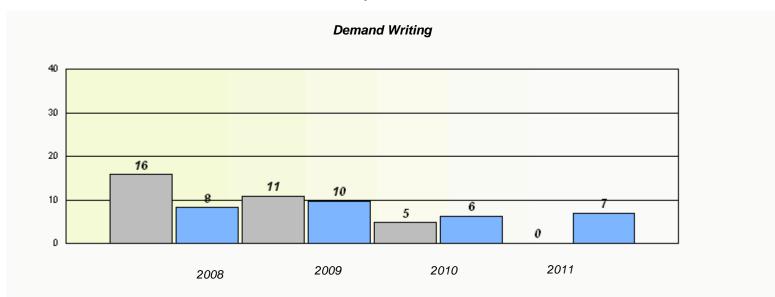

<sup>\*</sup> Reading score is composite of Information and Poetry.

District 3 - Nova Central

School #: 138 Victoria Academy

| Participation Rates |                      |                            |                            |          |  |
|---------------------|----------------------|----------------------------|----------------------------|----------|--|
|                     |                      | Demand Writin              | g                          |          |  |
|                     | School data with 5   | or fewer students withheld | for reasons of confidenti  | ality.   |  |
|                     |                      |                            |                            |          |  |
|                     |                      |                            |                            |          |  |
|                     |                      |                            |                            |          |  |
|                     |                      |                            |                            |          |  |
|                     |                      |                            |                            |          |  |
|                     |                      |                            |                            |          |  |
|                     |                      |                            |                            |          |  |
| 2008                | 20                   | 009<br>                    | 2010                       | 2011     |  |
|                     | School               | District                   |                            | Province |  |
|                     |                      | Reading                    |                            |          |  |
|                     | School data with 5 o | or fewer students withheld | for reasons of confidentia | ality.   |  |
|                     |                      |                            |                            |          |  |
|                     |                      |                            |                            |          |  |
|                     |                      |                            |                            |          |  |
|                     |                      |                            |                            |          |  |
|                     |                      |                            |                            |          |  |
|                     |                      |                            |                            |          |  |
|                     |                      |                            |                            |          |  |
| 2008                | 20                   | 009                        | 2010                       | 2011     |  |
|                     | School               | District                   |                            | Province |  |