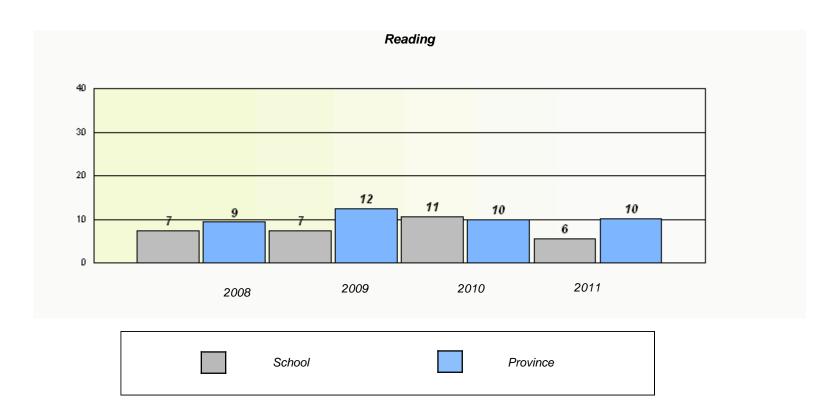

#### District 3 - Nova Central

School #: 153 Cape John Collegiate

<sup>\*</sup> Reading score is composite of Information and Poetry.

District 3 - Nova Central

School #: 157 St. Peter's AG

|                | Exemption                        | n Rates                |                 |  |  |  |
|----------------|----------------------------------|------------------------|-----------------|--|--|--|
| Demand Writing |                                  |                        |                 |  |  |  |
| School da      | ta with 5 or fewer students with | hheld for reasons of c | onfidentiality. |  |  |  |
|                |                                  |                        |                 |  |  |  |
|                |                                  |                        |                 |  |  |  |
|                |                                  |                        |                 |  |  |  |
|                |                                  |                        |                 |  |  |  |
|                |                                  |                        |                 |  |  |  |
|                |                                  |                        |                 |  |  |  |
| 2008           | 2009                             | 2010                   | 2011            |  |  |  |
|                |                                  |                        |                 |  |  |  |

|             | Rea                        | ding                         |             |  |
|-------------|----------------------------|------------------------------|-------------|--|
| School data | with 5 or fewer students w | ithheld for reasons of confi | dentiality. |  |
|             |                            |                              |             |  |
|             |                            |                              |             |  |
|             |                            |                              |             |  |
|             |                            |                              |             |  |
|             |                            |                              |             |  |
| 2008        | 2009                       | 2010                         | 2011        |  |
|             |                            |                              |             |  |
| Sc          | chool                      | Provi                        | ince        |  |
|             |                            |                              |             |  |