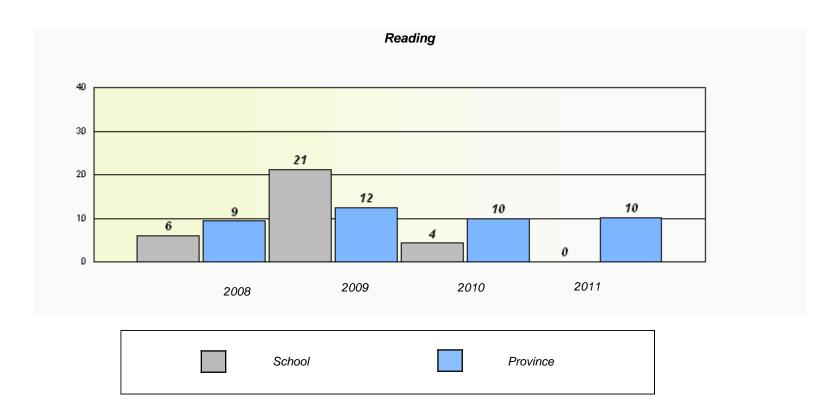

|             | Rea                        | ding                         |             |  |
|-------------|----------------------------|------------------------------|-------------|--|
| School data | with 5 or fewer students w | ithheld for reasons of confi | dentiality. |  |
|             |                            |                              |             |  |
|             |                            |                              |             |  |
|             |                            |                              |             |  |
|             |                            |                              |             |  |
|             |                            |                              |             |  |
| 2008        | 2009                       | 2010                         | 2011        |  |
|             |                            |                              |             |  |
| Sc          | chool                      | Provi                        | ince        |  |
|             |                            |                              |             |  |

<sup>\*</sup> Reading score is composite of Information and Poetry.

District 3 - Nova Central

School #: 157 St. Peter's AG

<sup>\*</sup> Reading score is composite of Information and Poetry.

District 3 - Nova Central