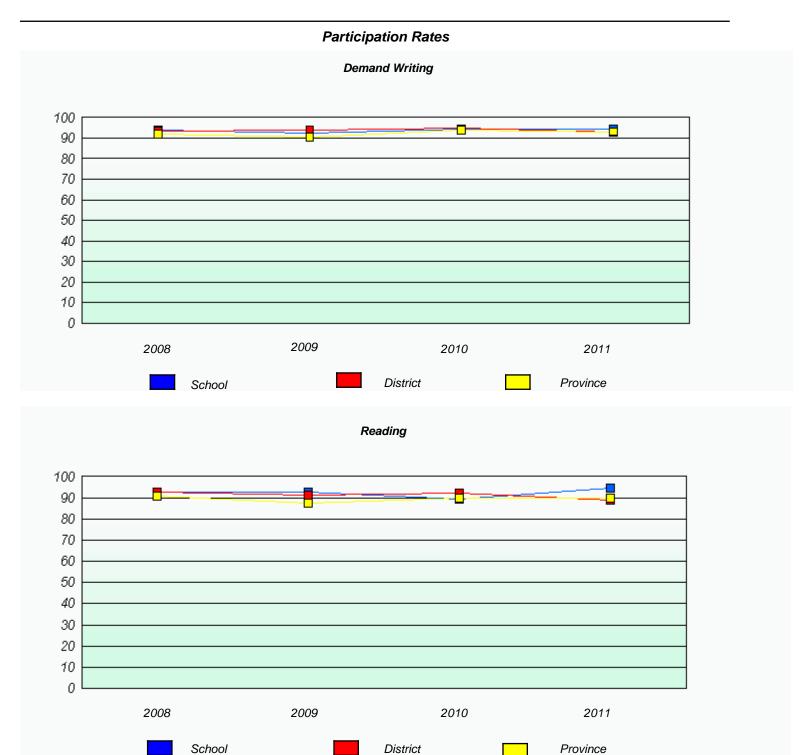

#### District 3 - Nova Central

School #: 132 Botwood Collegiate

<sup>\*</sup> Reading score is composite of Information and Poetry.

District 3 - Nova Central

School #: 138 Victoria Academy

|                | Exemption                        | n Rates                |                 |  |  |  |
|----------------|----------------------------------|------------------------|-----------------|--|--|--|
| Demand Writing |                                  |                        |                 |  |  |  |
| School da      | ta with 5 or fewer students with | hheld for reasons of c | onfidentiality. |  |  |  |
|                |                                  |                        |                 |  |  |  |
|                |                                  |                        |                 |  |  |  |
|                |                                  |                        |                 |  |  |  |
|                |                                  |                        |                 |  |  |  |
|                |                                  |                        |                 |  |  |  |
|                |                                  |                        |                 |  |  |  |
| 2008           | 2009                             | 2010                   | 2011            |  |  |  |
|                |                                  |                        |                 |  |  |  |

|             | Rea                        | ding                         |             |  |
|-------------|----------------------------|------------------------------|-------------|--|
| School data | with 5 or fewer students w | ithheld for reasons of confi | dentiality. |  |
|             |                            |                              |             |  |
|             |                            |                              |             |  |
|             |                            |                              |             |  |
|             |                            |                              |             |  |
|             |                            |                              |             |  |
| 2008        | 2009                       | 2010                         | 2011        |  |
|             |                            |                              |             |  |
| Sc          | chool                      | Provi                        | ince        |  |
|             |                            |                              |             |  |

<sup>\*</sup> Reading score is composite of Information and Poetry.

District 3 - Nova Central

School #: 138 Victoria Academy

| Participation Rates |                      |                            |                            |          |  |
|---------------------|----------------------|----------------------------|----------------------------|----------|--|
|                     |                      | Demand Writin              | g                          |          |  |
|                     | School data with 5   | or fewer students withheld | for reasons of confidenti  | ality.   |  |
|                     |                      |                            |                            |          |  |
|                     |                      |                            |                            |          |  |
|                     |                      |                            |                            |          |  |
|                     |                      |                            |                            |          |  |
|                     |                      |                            |                            |          |  |
|                     |                      |                            |                            |          |  |
|                     |                      |                            |                            |          |  |
| 2008                | 20                   | 009<br>                    | 2010                       | 2011     |  |
|                     | School               | District                   |                            | Province |  |
|                     |                      | Reading                    |                            |          |  |
|                     | School data with 5 o | or fewer students withheld | for reasons of confidentia | ality.   |  |
|                     |                      |                            |                            |          |  |
|                     |                      |                            |                            |          |  |
|                     |                      |                            |                            |          |  |
|                     |                      |                            |                            |          |  |
|                     |                      |                            |                            |          |  |
|                     |                      |                            |                            |          |  |
|                     |                      |                            |                            |          |  |
| 2008                | 20                   | 009                        | 2010                       | 2011     |  |
|                     | School               | District                   |                            | Province |  |

<sup>\*</sup> Reading score is composite of Information and Poetry.