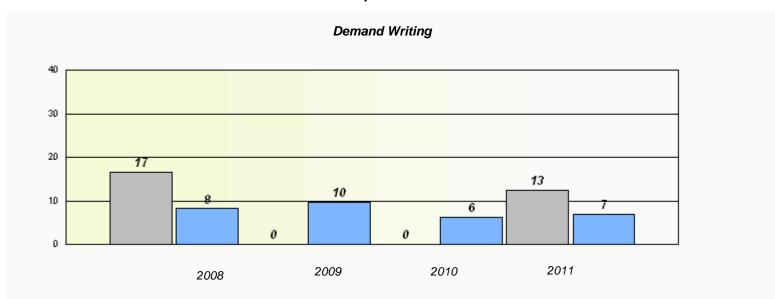

#### District 3 - Nova Central

School #: 132 Botwood Collegiate

<sup>\*</sup> Reading score is composite of Information and Poetry.

District 3 - Nova Central

School #: 138 Victoria Academy

|                | Exemption                        | n Rates                |                 |  |  |  |
|----------------|----------------------------------|------------------------|-----------------|--|--|--|
| Demand Writing |                                  |                        |                 |  |  |  |
| School da      | ta with 5 or fewer students with | hheld for reasons of c | onfidentiality. |  |  |  |
|                |                                  |                        |                 |  |  |  |
|                |                                  |                        |                 |  |  |  |
|                |                                  |                        |                 |  |  |  |
|                |                                  |                        |                 |  |  |  |
|                |                                  |                        |                 |  |  |  |
|                |                                  |                        |                 |  |  |  |
| 2008           | 2009                             | 2010                   | 2011            |  |  |  |
|                |                                  |                        |                 |  |  |  |

<sup>\*</sup> Reading score is composite of Information and Poetry.

District 3 - Nova Central

School #: 138 Victoria Academy

| Participation Rates |                      |                            |                            |          |  |
|---------------------|----------------------|----------------------------|----------------------------|----------|--|
|                     |                      | Demand Writin              | g                          |          |  |
|                     | School data with 5   | or fewer students withheld | for reasons of confidenti  | ality.   |  |
|                     |                      |                            |                            |          |  |
|                     |                      |                            |                            |          |  |
|                     |                      |                            |                            |          |  |
|                     |                      |                            |                            |          |  |
|                     |                      |                            |                            |          |  |
|                     |                      |                            |                            |          |  |
|                     |                      |                            |                            |          |  |
| 2008                | 20                   | 009<br>                    | 2010                       | 2011     |  |
|                     | School               | District                   |                            | Province |  |
|                     |                      | Reading                    |                            |          |  |
|                     | School data with 5 o | or fewer students withheld | for reasons of confidentia | ality.   |  |
|                     |                      |                            |                            |          |  |
|                     |                      |                            |                            |          |  |
|                     |                      |                            |                            |          |  |
|                     |                      |                            |                            |          |  |
|                     |                      |                            |                            |          |  |
|                     |                      |                            |                            |          |  |
|                     |                      |                            |                            |          |  |
| 2008                | 20                   | 009                        | 2010                       | 2011     |  |
|                     | School               | District                   |                            | Province |  |