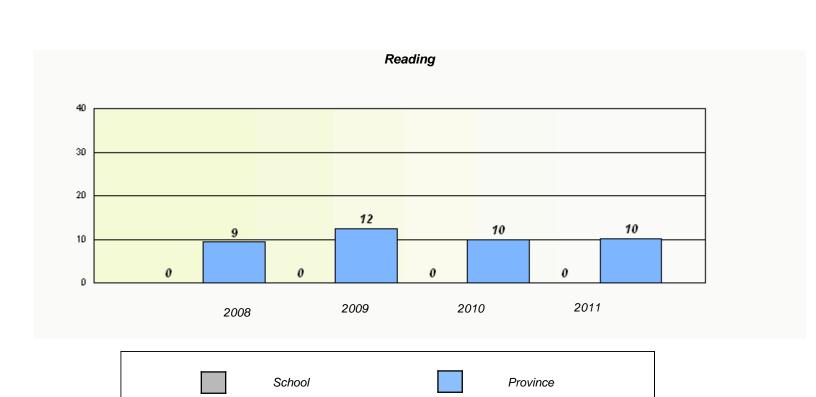

#### District 3 - Nova Central

School #: 153 Cape John Collegiate

<sup>\*</sup> Reading score is composite of Information and Poetry.

District 3 - Nova Central

School #: 157 St. Peter's AG

|                | Exemption                        | n Rates                |                 |  |  |  |
|----------------|----------------------------------|------------------------|-----------------|--|--|--|
| Demand Writing |                                  |                        |                 |  |  |  |
| School da      | ta with 5 or fewer students with | hheld for reasons of c | onfidentiality. |  |  |  |
|                |                                  |                        |                 |  |  |  |
|                |                                  |                        |                 |  |  |  |
|                |                                  |                        |                 |  |  |  |
|                |                                  |                        |                 |  |  |  |
|                |                                  |                        |                 |  |  |  |
|                |                                  |                        |                 |  |  |  |
| 2008           | 2009                             | 2010                   | 2011            |  |  |  |
|                |                                  |                        |                 |  |  |  |

|             | Rea                        | ding                         |             |  |
|-------------|----------------------------|------------------------------|-------------|--|
| School data | with 5 or fewer students w | ithheld for reasons of confi | dentiality. |  |
|             |                            |                              |             |  |
|             |                            |                              |             |  |
|             |                            |                              |             |  |
|             |                            |                              |             |  |
|             |                            |                              |             |  |
| 2008        | 2009                       | 2010                         | 2011        |  |
|             |                            |                              |             |  |
| Sc          | chool                      | Provi                        | ince        |  |
|             |                            |                              |             |  |

<sup>\*</sup> Reading score is composite of Information and Poetry.

District 3 - Nova Central

School #: 157 St. Peter's AG

<sup>\*</sup> Reading score is composite of Information and Poetry.

District 3 - Nova Central