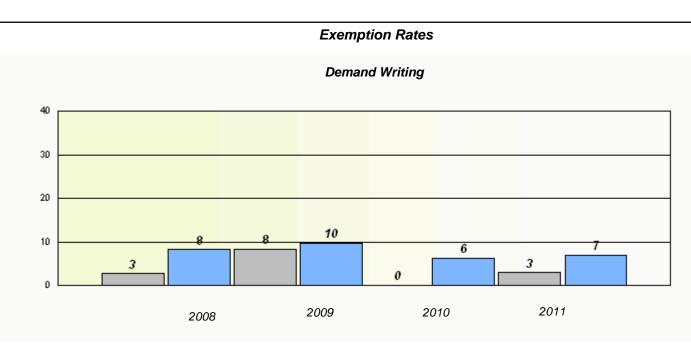

### District 2 - Western

School #: 039 Mary Simms All-Grade

School #: 040 St. Mary's AG

**Exemption Rates** 