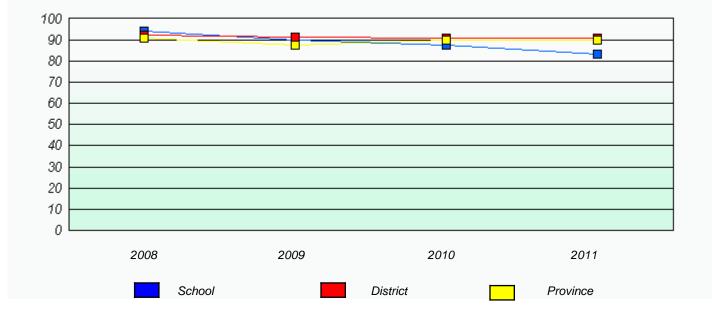

#### District 2 - Western

School #: 057 St. Peter's Academy

Participation Rates

Demand Writing

2009

2010

District

2011

Province

2008

School

0