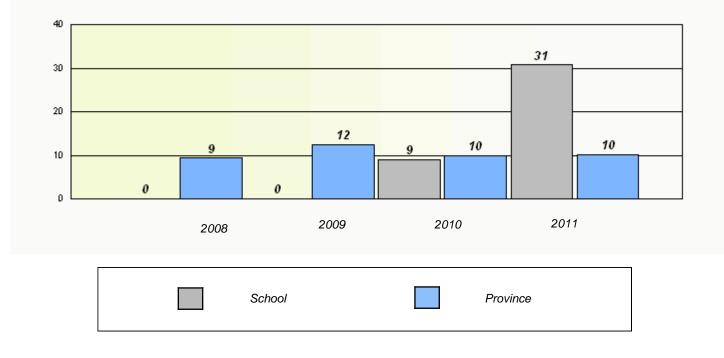

### District 2 - Western

School #: 039 Mary Simms All-Grade

School #: 040 St. Mary's AG

**Exemption Rates** 

## District 2 - Western

School #: 040 St. Mary's AG

Participation Rates

**Demand Writing** 