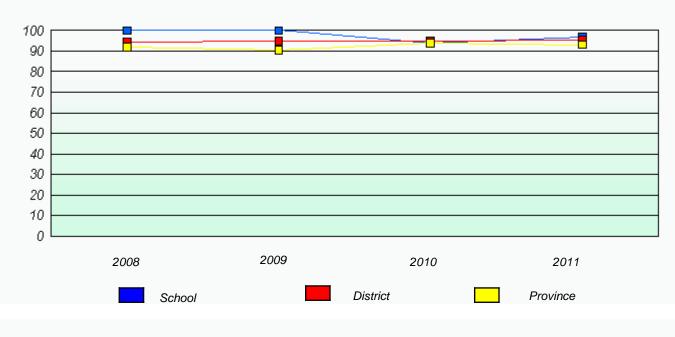

## District 2 - Western

School #: 057 St. Peter's Academy

Reading

#### District 2 - Western

School #: 057 St. Peter's Academy

Participation Rates

Demand Writing

2009

2010

District

2011

Province

2008

School

0