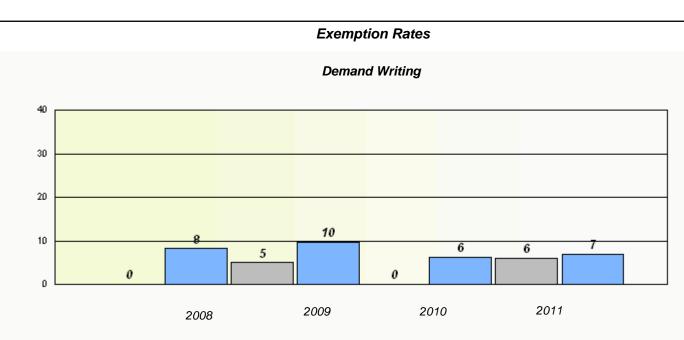

### District 2 - Western

School #: 039 Mary Simms All-Grade

School #: 040 St. Mary's AG

**Exemption Rates** 

## District 2 - Western

School #: 040 St. Mary's AG

Participation Rates

**Demand Writing** 