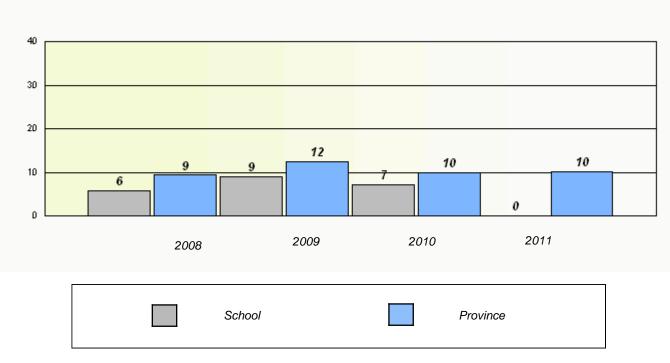

### District 2 - Western

School #: 039 Mary Simms All-Grade

School #: 040 St. Mary's AG

**Exemption Rates** 