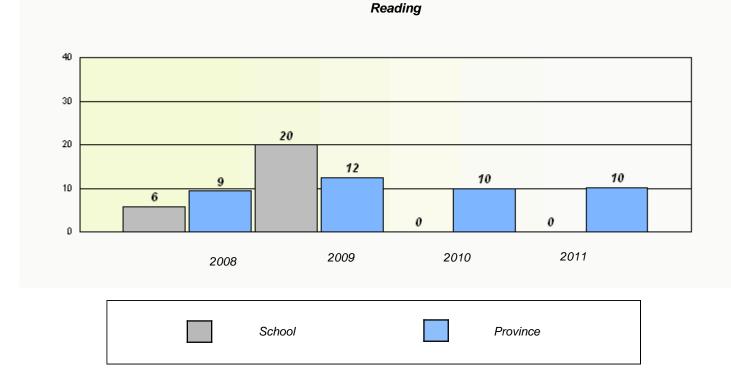

## District 2 - Western

Reading

#### District 2 - Western

District

\* Reading score is composite of Information and Poetry.

School

Province