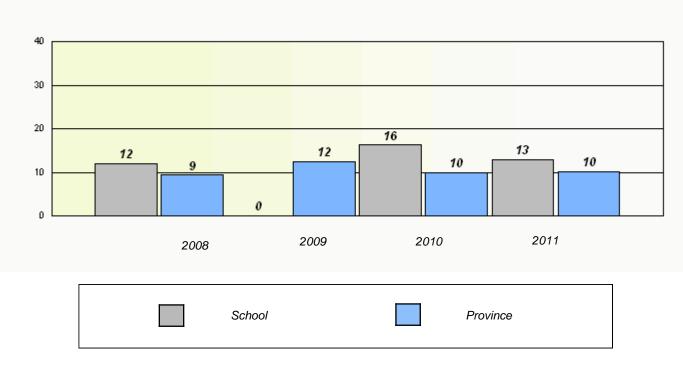

## District 2 - Western

School #: 040 St. Mary's AG

Participation Rates

**Demand Writing** 