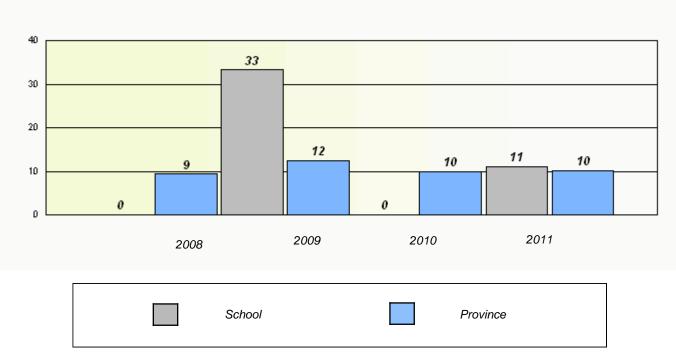

#### District 2 - Western

School #: 052 Harriot Curtis Collegiate

Participation Rates