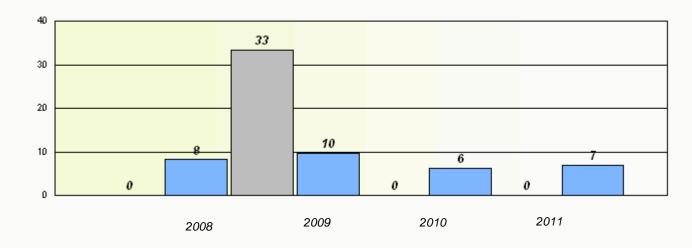

## District 2 - Western

School #: 054 St. Lewis Academy

**Exemption Rates** 

Reading

#### District 2 - Western

School #: 054 St. Lewis Academy

Reading