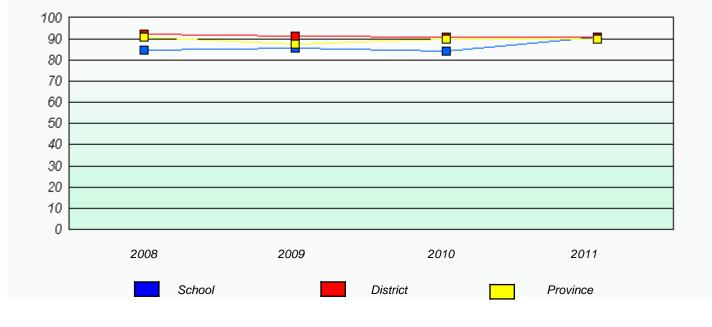

## District 2 - Western

School #: 040 St. Mary's AG

Participation Rates

**Demand Writing** 