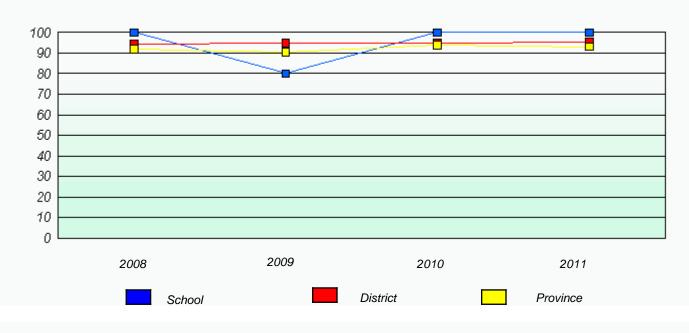

## District 2 - Western

School #: 040 St. Mary's AG

Participation Rates

**Demand Writing** 