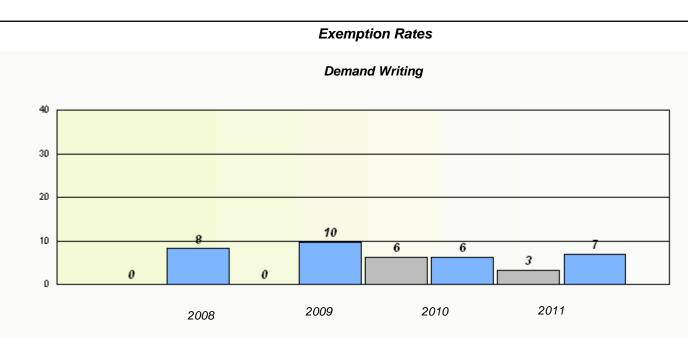

## District 2 - Western

School #: 054 St. Lewis Academy

**Exemption Rates** 

Reading

#### District 2 - Western

School #: 054 St. Lewis Academy

Reading