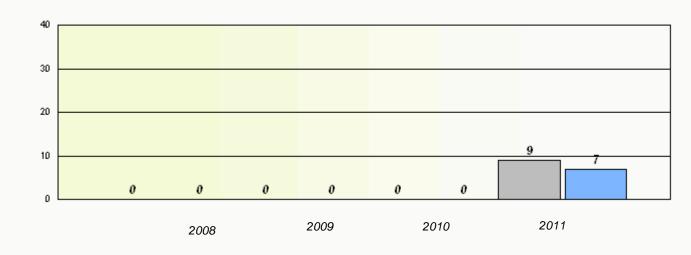

#### District 2 - Western

School #: 057 St. Peter's Academy

Participation Rates

Demand Writing

2009

2010

District

2011

Province

2008

School

0