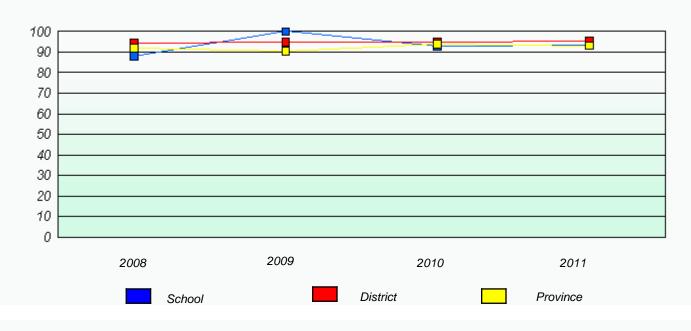

#### District 2 - Western

School #: 388 Long Range Academy

Participation Rates

District

\* Reading score is composite of Information and Poetry.

School

Province