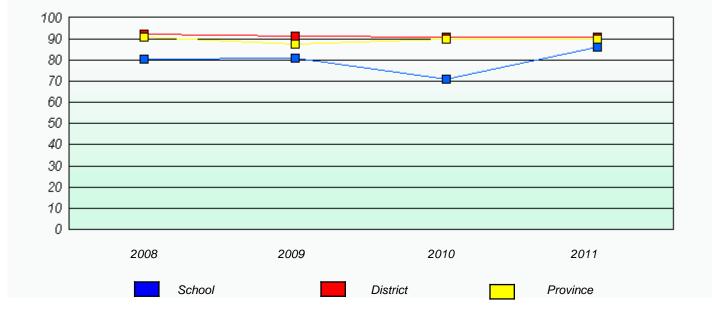

#### District 2 - Western

District

\* Reading score is composite of Information and Poetry.

School

Province