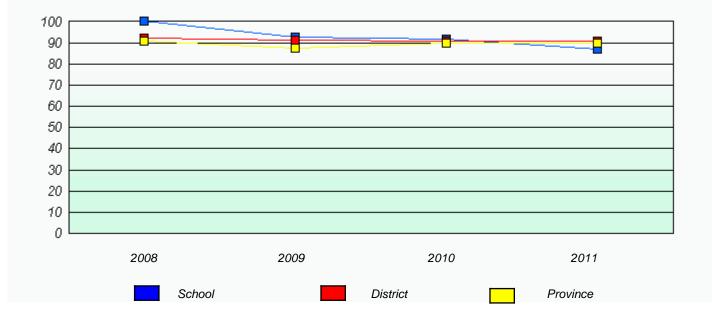

## District 2 - Western

School #: 057 St. Peter's Academy

Reading

#### District 2 - Western

School #: 057 St. Peter's Academy

Participation Rates

Demand Writing

2009

2010

District

2011

Province

2008

School

0