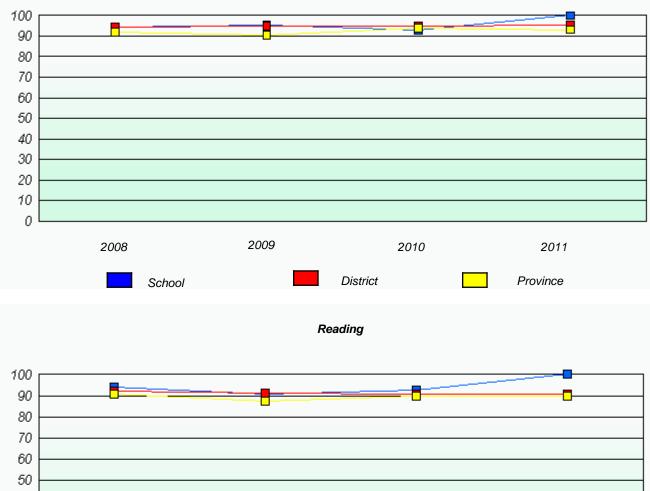

## District 2 - Western

School #: 040 St. Mary's AG

Participation Rates

**Demand Writing** 