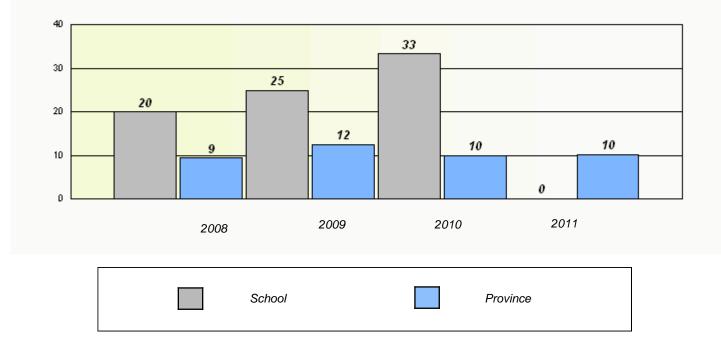

#### District 2 - Western

School #: 057 St. Peter's Academy

Participation Rates

Demand Writing

2009

2010

District

2011

Province

2008

School

0