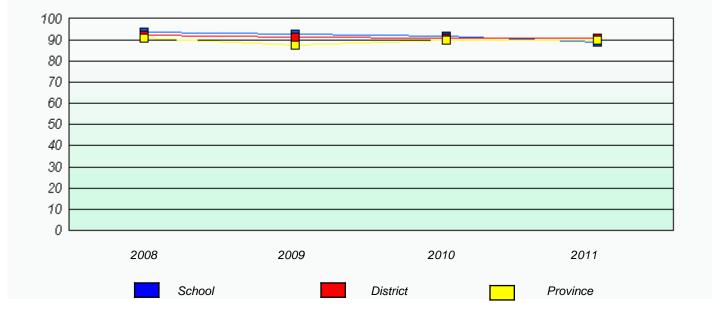

#### District 2 - Western

District

\* Reading score is composite of Information and Poetry.

School

Province