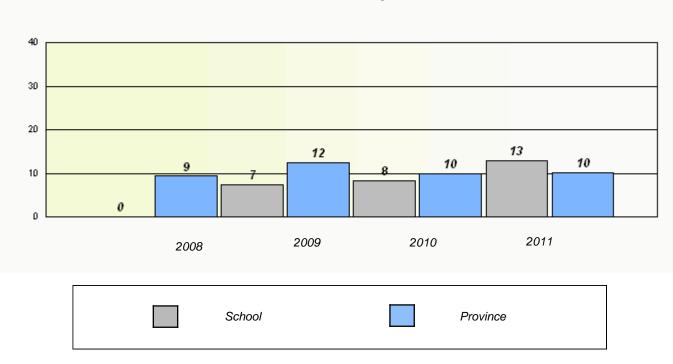

#### District 2 - Western

School #: 062 G.C. Rowe Junior High

Reading

#### District 2 - Western

School #: 062 G.C. Rowe Junior High

Participation Rates

**Demand Writing** 

Reading