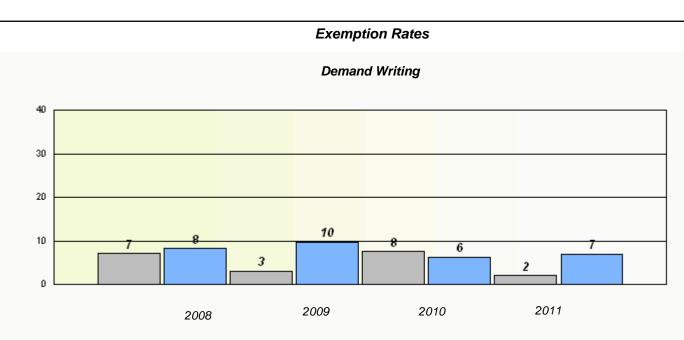

## District 2 - Western

School #: 039 Mary Simms All-Grade

|                  | Exempti                 | on Rates                    |               |  |
|------------------|-------------------------|-----------------------------|---------------|--|
|                  | Demand                  | l Writing                   |               |  |
| School data with | h 5 or fewer students w | vithheld for reasons of cor | fidentiality. |  |
|                  |                         |                             |               |  |
|                  |                         |                             |               |  |
|                  |                         |                             |               |  |
|                  |                         |                             |               |  |
|                  |                         |                             |               |  |
|                  |                         |                             |               |  |
| 2008             | 2009                    | 2010                        | 2011          |  |
|                  |                         |                             |               |  |
|                  |                         |                             |               |  |
|                  |                         |                             |               |  |
|                  | Rea                     | ding                        |               |  |
| School data with | 5 or fewer students wi  | ithheld for reasons of cont | identiality.  |  |
|                  |                         |                             |               |  |
|                  |                         |                             |               |  |
|                  |                         |                             |               |  |
|                  |                         |                             |               |  |
|                  |                         |                             |               |  |
|                  |                         |                             |               |  |
| 2008             | 2009                    | 2010                        | 2011          |  |
|                  |                         |                             |               |  |
| Schoo            | ol                      | Prov                        | ince          |  |
|                  | -                       |                             |               |  |

### District 2 - Western

School #: 039 Mary Simms All-Grade

School #: 040 St. Mary's AG

**Exemption Rates** 