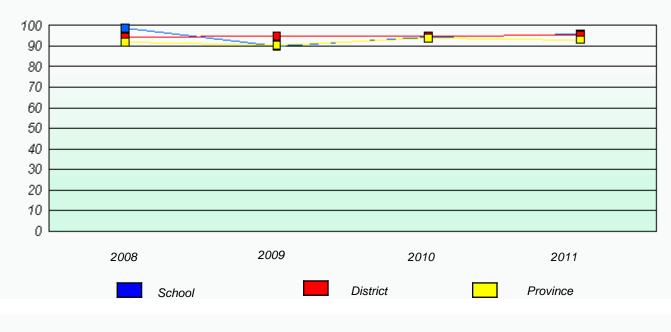

## District 2 - Western

School #: 052 Harriot Curtis Collegiate

Reading

#### District 2 - Western

School #: 052 Harriot Curtis Collegiate

Participation Rates