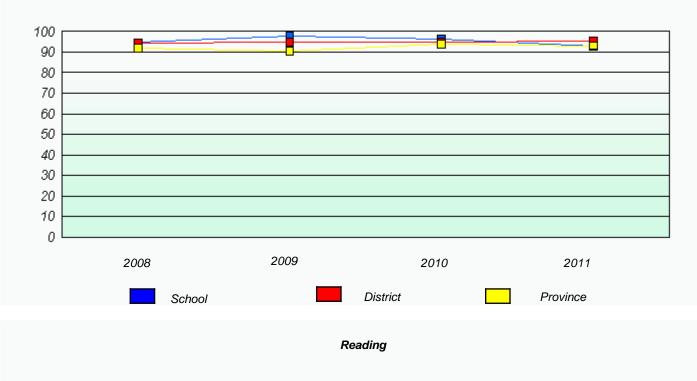

School #: 054 St. Lewis Academy

**Exemption Rates** 







Reading



#### District 2 - Western

School #: 054 St. Lewis Academy







Reading





## District 2 - Western

School #: 057 St. Peter's Academy







Reading



#### District 2 - Western

School #: 057 St. Peter's Academy

Participation Rates

Demand Writing



2009

2010

District

2011

Province

2008

School

0



#### District 2 - Western

School #: 062 G.C. Rowe Junior High





Reading



#### District 2 - Western

School #: 062 G.C. Rowe Junior High

Participation Rates

**Demand Writing** 



Reading





## District 2 - Western

School #: 067 Presentation Junior High



**Demand Writing** 





Reading



#### District 2 - Western

School #: 067 Presentation Junior High

Participation Rates

**Demand Writing** 







# District 2 - Western

School #: 072 Holy Cross All Grade School

|                  | Exempti                 | on Rates                    |               |   |
|------------------|-------------------------|-----------------------------|---------------|---|
|                  | Demand                  | l Writing                   |               |   |
| School data with | h 5 or fewer students w | vithheld for reasons of cor | fidentiality. |   |
|                  |                         |                             |               |   |
|                  |                         |                             |               |   |
|                  |                         |                             |               |   |
|                  |                         |