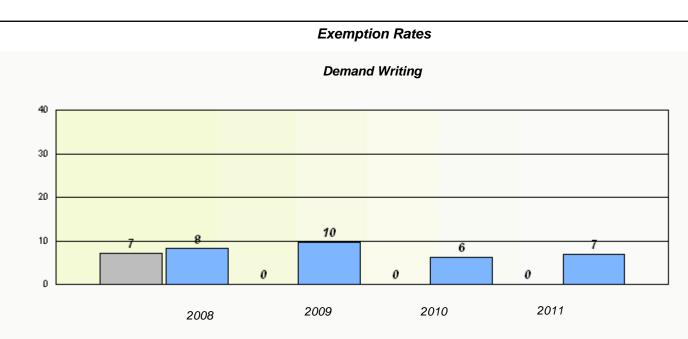

### District 2 - Western

School #: 039 Mary Simms All-Grade

School #: 040 St. Mary's AG

**Exemption Rates** 

## District 2 - Western

School #: 040 St. Mary's AG

Participation Rates

**Demand Writing** 