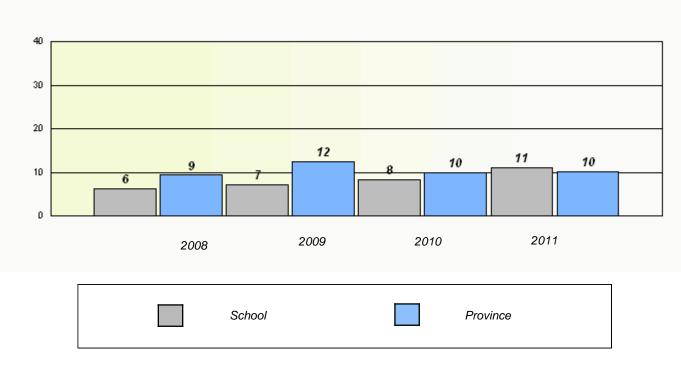

#### District 2 - Western

District

\* Reading score is composite of Information and Poetry.

School

Province