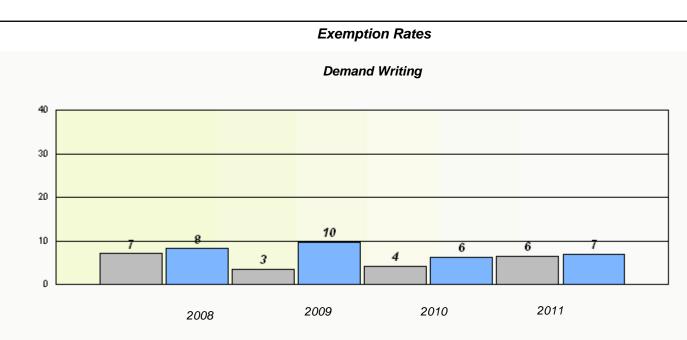

### District 2 - Western

School #: 039 Mary Simms All-Grade

School #: 040 St. Mary's AG

**Exemption Rates** 

## District 2 - Western

School #: 040 St. Mary's AG

Participation Rates

**Demand Writing** 