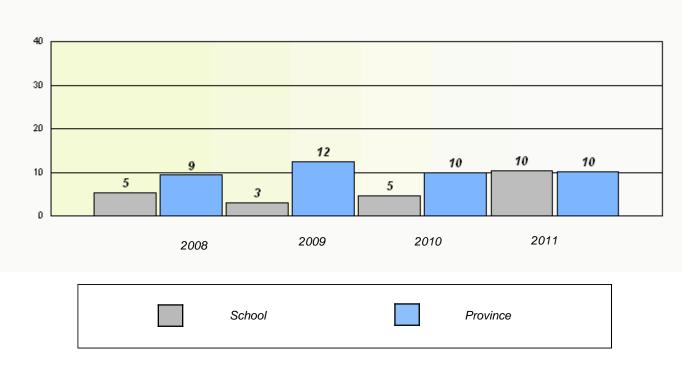

#### District 2 - Western

School #: 057 St. Peter's Academy

Participation Rates

Demand Writing

2009

2010

District

2011

Province

2008

School

0