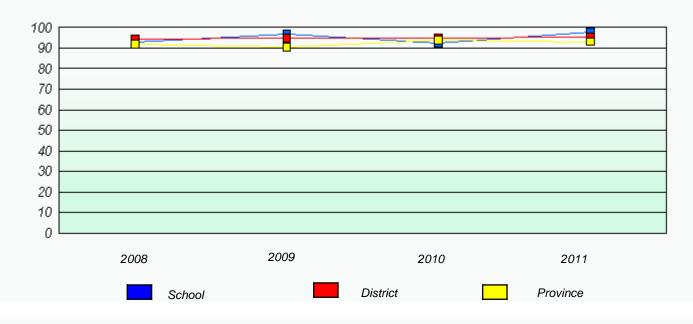

## District 2 - Western

School #: 040 St. Mary's AG

Participation Rates

**Demand Writing** 