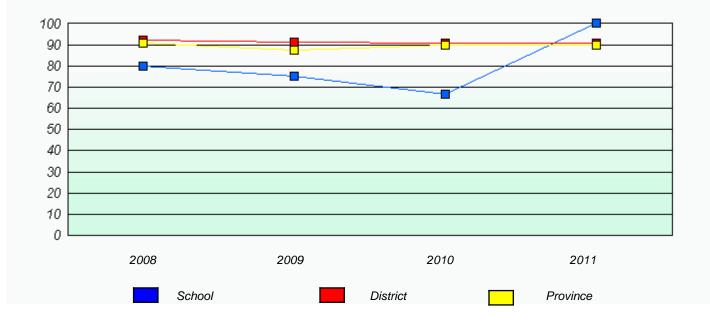

#### District 2 - Western

School #: 388 Long Range Academy

Participation Rates

District

\* Reading score is composite of Information and Poetry.

School

Province