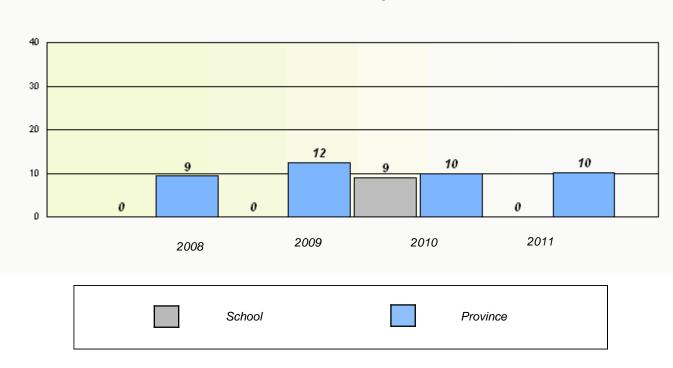

#### District 2 - Western

School #: 057 St. Peter's Academy

Participation Rates

Demand Writing

2009

2010

District

2011