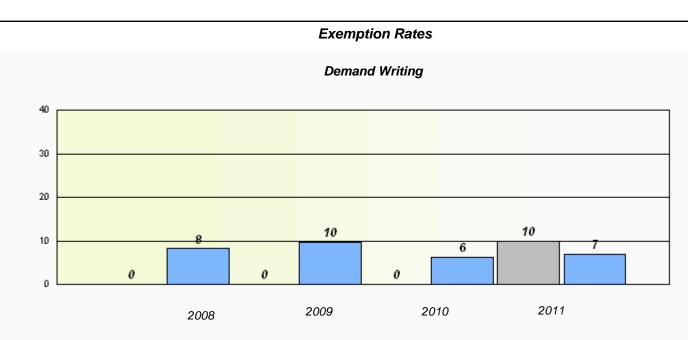

### District 2 - Western

School #: 039 Mary Simms All-Grade

School #: 040 St. Mary's AG

**Exemption Rates** 