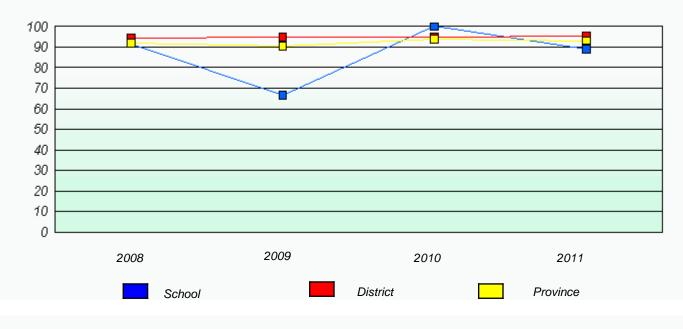

#### District 2 - Western

District

\* Reading score is composite of Information and Poetry.

School

Province