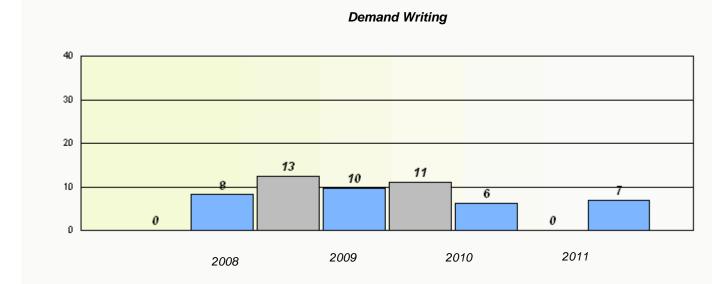

## District 2 - Western

School #: 057 St. Peter's Academy

Reading

#### District 2 - Western

School #: 057 St. Peter's Academy

Participation Rates

Demand Writing

2009

2010

District

2011

Province

2008

School

0