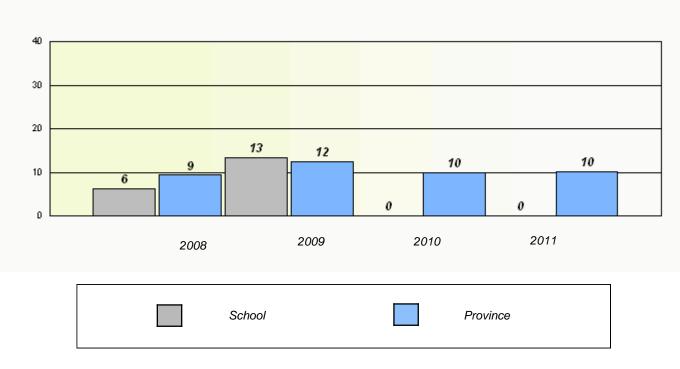

#### District 2 - Western

School #: 057 St. Peter's Academy

Participation Rates

Demand Writing

2009

2010

District

2011

Province

2008

School

0