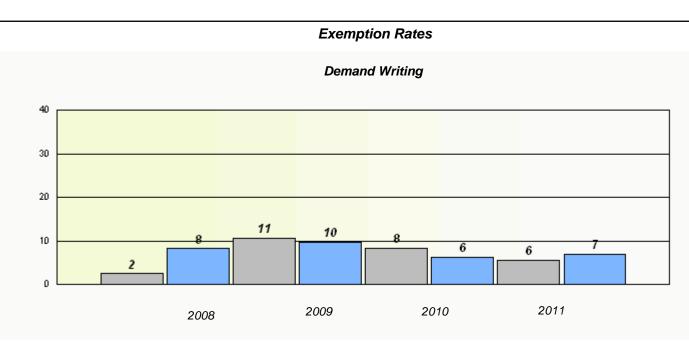

### District 2 - Western

School #: 039 Mary Simms All-Grade

School #: 040 St. Mary's AG

**Exemption Rates** 

## District 2 - Western

School #: 040 St. Mary's AG

Participation Rates

**Demand Writing** 