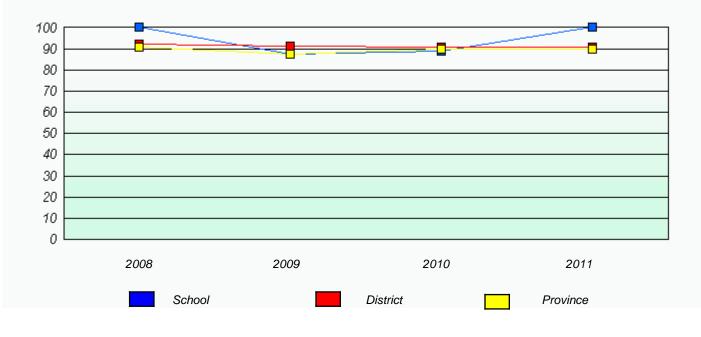

## District 2 - Western

Reading

#### District 2 - Western

District

\* Reading score is composite of Information and Poetry.

School

Province