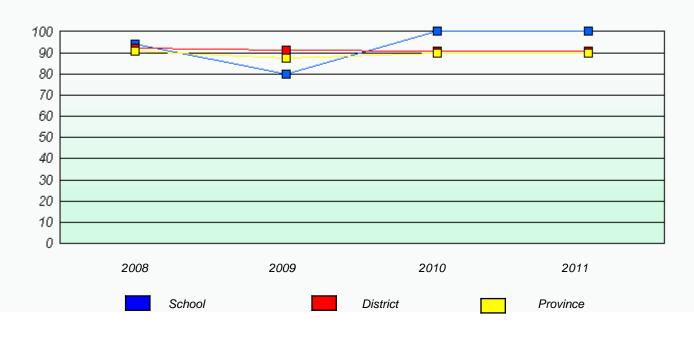

## District 2 - Western

School #: 040 St. Mary's AG

Participation Rates

**Demand Writing** 