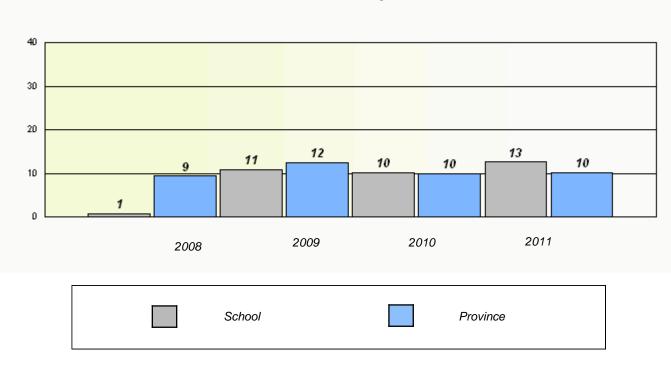

## District 2 - Western

School #: 054 St. Lewis Academy

**Exemption Rates** 

Reading

#### District 2 - Western

School #: 054 St. Lewis Academy

Reading