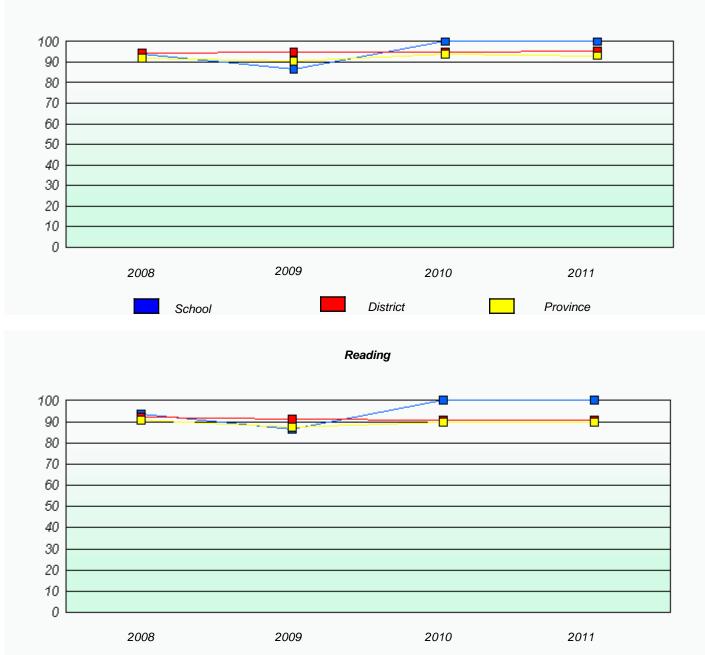

## District 2 - Western

School #: 057 St. Peter's Academy

Reading

#### District 2 - Western

School #: 057 St. Peter's Academy

Participation Rates

Demand Writing

2009

2010

District

2011

Province

2008

School

0