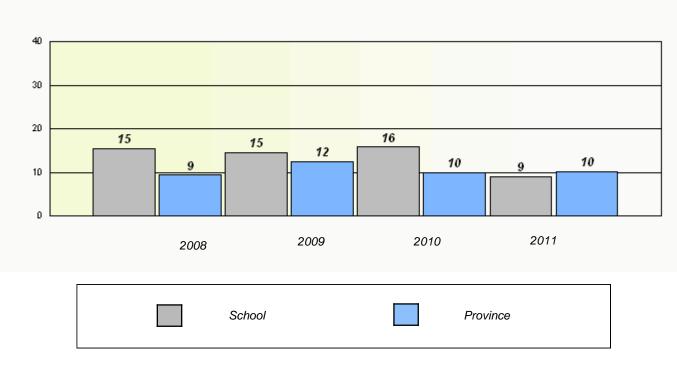

## District 2 - Western

School #: 040 St. Mary's AG

Participation Rates

**Demand Writing** 