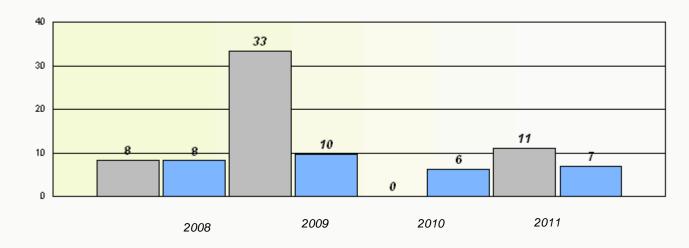

## District 2 - Western

School #: 040 St. Mary's AG

Participation Rates

**Demand Writing** 