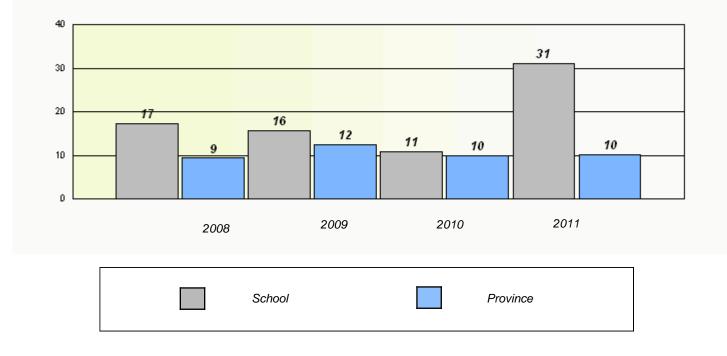

### District 2 - Western

School #: 039 Mary Simms All-Grade

School #: 040 St. Mary's AG

**Exemption Rates** 

## District 2 - Western

School #: 040 St. Mary's AG

Participation Rates

**Demand Writing** 