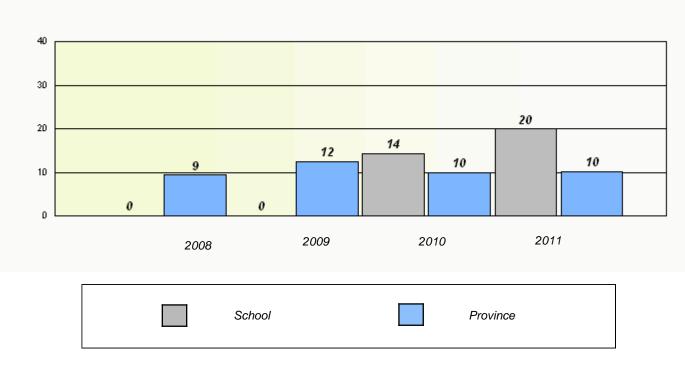

#### District 2 - Western

School #: 057 St. Peter's Academy

Participation Rates

Demand Writing

2009

2010

District

2011

Province

2008

School

0