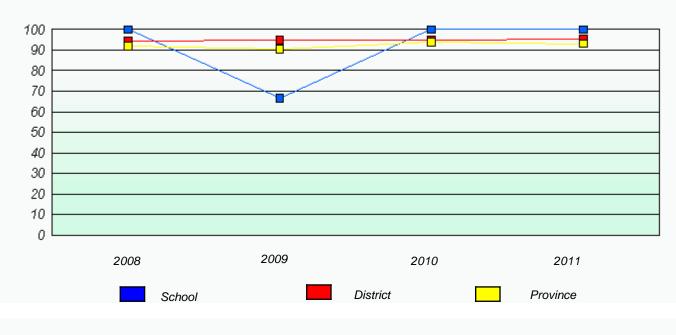

#### District 2 - Western

District

\* Reading score is composite of Information and Poetry.

School

Province