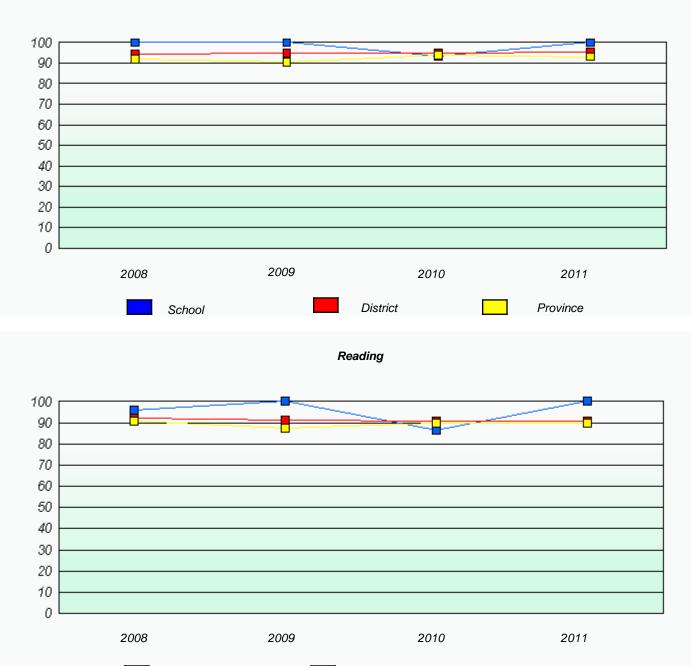

## District 2 - Western

Reading

#### District 2 - Western

District

\* Reading score is composite of Information and Poetry.

School

Province