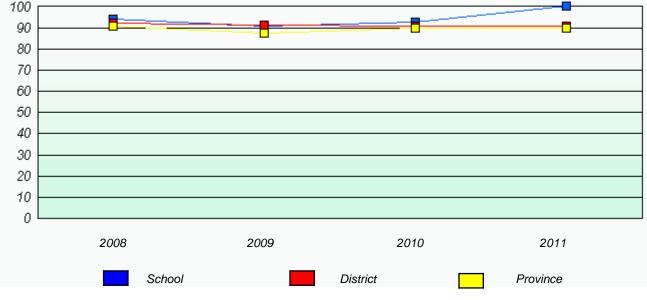

## District 2 - Western

Reading

#### District 2 - Western

District

\* Reading score is composite of Information and Poetry.

School

Province