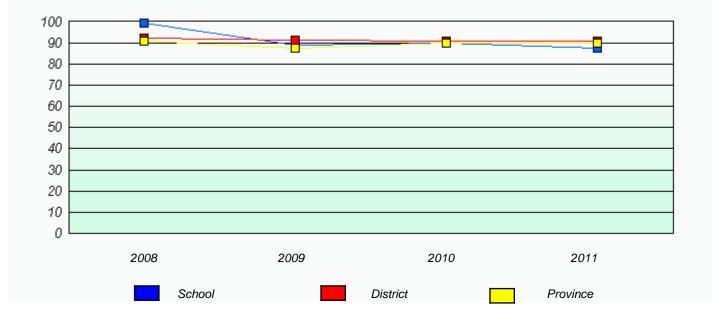

## District 2 - Western

School #: 057 St. Peter's Academy

Reading

#### District 2 - Western

School #: 057 St. Peter's Academy

Participation Rates

Demand Writing

2009

2010

District

2011

Province

2008

School

0