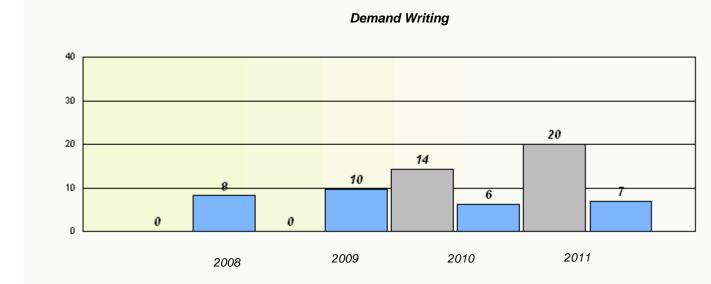

#### District 2 - Western

School #: 057 St. Peter's Academy

Participation Rates

Demand Writing

2009

2010

District

2011

Province

2008

School

0