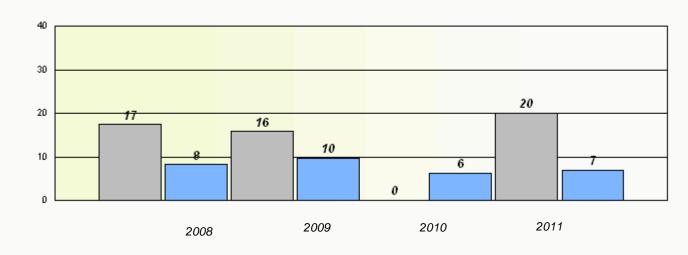

### District 2 - Western

School #: 039 Mary Simms All-Grade

School #: 040 St. Mary's AG

**Exemption Rates** 

## District 2 - Western

School #: 040 St. Mary's AG

Participation Rates

**Demand Writing** 