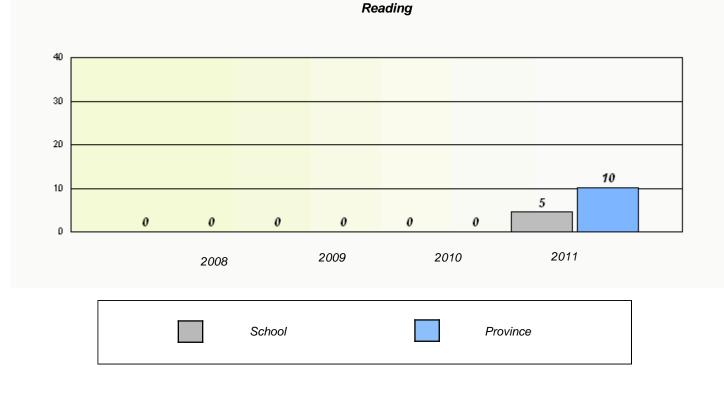

chool

Exemption Rates

**Demand Writing** 





Reading



#### District 2 - Western

School #: 397 Belanger Memorial School

Participation Rates

Demand Writing





# District 2 - Western

School #: 474 Cloud River Academy

**Exemption Rates** 









#### District 2 - Western

School #: 474 Cloud River Academy

Participation Rates





Reading





# District 2 - Western

School #: 475 Viking Trail Academy







#### District 2 - Western

School #: 475 Viking Trail Academy

Participation Rates

Demand Writing





# District 2 - Western

School #: 487 Labrador Straits Academy



Demand Writing







# District 2 - Western

School #: 487 Labrador Straits Academy

Participation Rates

Demand Writing





# District 2 - Western

School #: 488 French Shore Academy



Demand Writing







### District 2 - Western

School #: 488 French Shore Academy

Participation Rates

**Demand Writing**