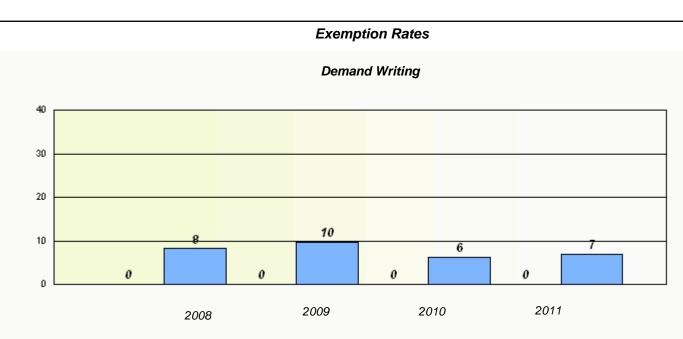

#### District 2 - Western

School #: 057 St. Peter's Academy

Participation Rates

Demand Writing

2009

2010

District

2011