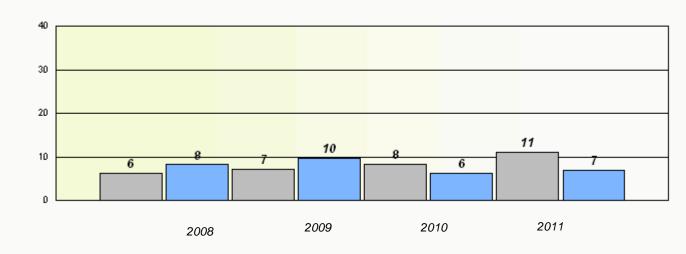

## District 2 - Western

School #: 040 St. Mary's AG

Participation Rates

**Demand Writing** 