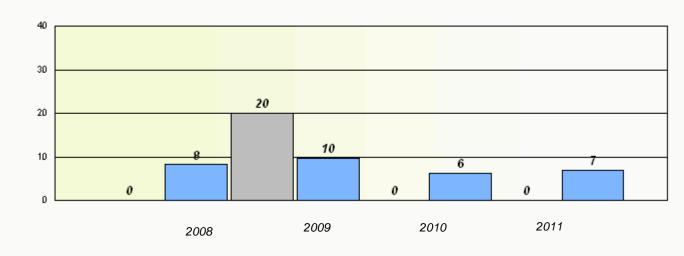

## District 2 - Western

School #: 039 Mary Simms All-Grade

|                  | Exempti                 | on Rates                    |               |  |
|------------------|-------------------------|-----------------------------|---------------|--|
|                  | Demand                  | l Writing                   |               |  |
| School data with | h 5 or fewer students w | vithheld for reasons of cor | fidentiality. |  |
|                  |                         |                             |               |  |
|                  |                         |                             |               |  |
|                  |                         |                             |               |  |
|                  |                         |                             |               |  |
|                  |                         |                             |               |  |
|                  |                         |                             |               |  |
| 2008             | 2009                    | 2010                        | 2011          |  |
|                  |                         |                             |               |  |
|                  |                         |                             |               |  |
|                  |                         |                             |               |  |
|                  | Rea                     | ding                        |               |  |
| School data with | 5 or fewer students wi  | ithheld for reasons of cont | identiality.  |  |
|                  |                         |                             |               |  |
|                  |                         |                             |               |  |
|                  |                         |                             |               |  |
|                  |                         |                             |               |  |
|                  |                         |                             |               |  |
|                  |                         |                             |               |  |
| 2008             | 2009                    | 2010                        | 2011          |  |
|                  |                         |                             |               |  |
| Schoo            | ol                      | Prov                        | ince          |  |
|                  | -                       |                             |               |  |

### District 2 - Western

School #: 039 Mary Simms All-Grade

School #: 040 St. Mary's AG

**Exemption Rates** 