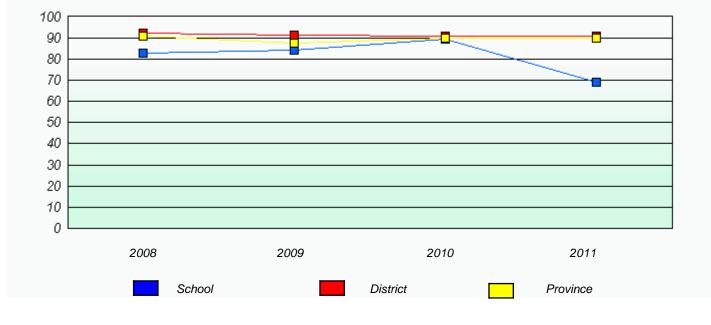

## District 2 - Western

Reading

#### District 2 - Western

District

\* Reading score is composite of Information and Poetry.

School

Province