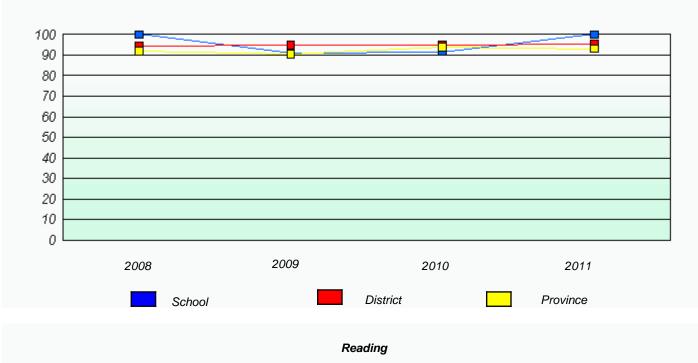

#### District 2 - Western

District

\* Reading score is composite of Information and Poetry.

School

Province