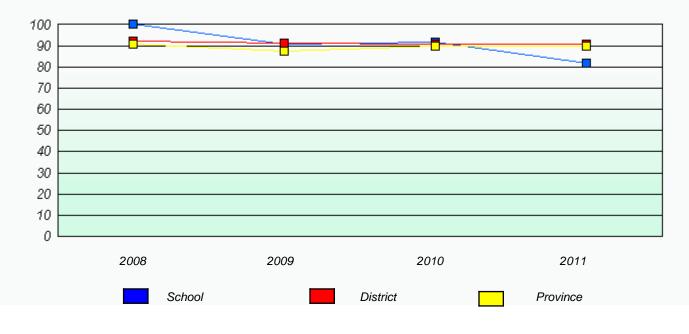

## District 2 - Western

School #: 054 St. Lewis Academy

**Exemption Rates** 

Reading

#### District 2 - Western

School #: 054 St. Lewis Academy

Reading