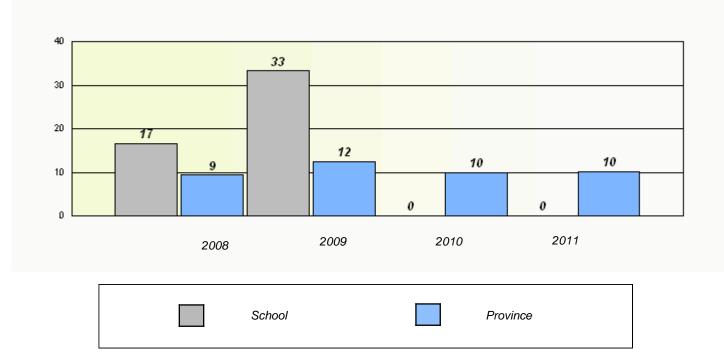

## District 2 - Western

School #: 057 St. Peter's Academy

Reading

#### District 2 - Western

School #: 057 St. Peter's Academy

Participation Rates

Demand Writing

2009

2010

District

2011

Province

2008

School

0