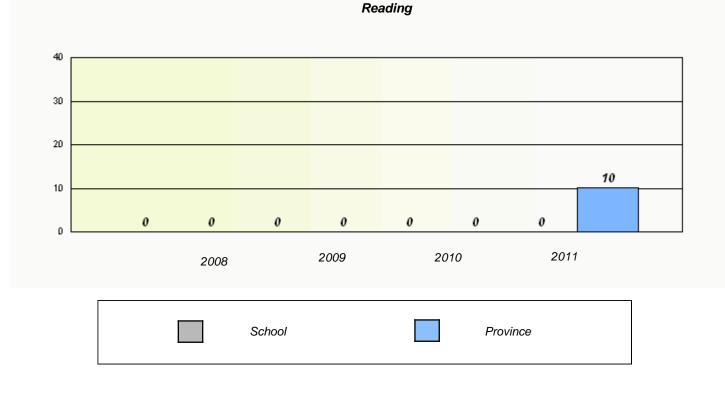

l Grade







#### District 2 - Western

School #: 394 E.A. Butler All Grade

**Participation Rates** 

**Demand Writing** 







# District 2 - Western

School #: 397 Belanger Memorial School

Exemption Rates

**Demand Writing** 





Reading



#### District 2 - Western

School #: 397 Belanger Memorial School

Participation Rates

Demand Writing





# District 2 - Western

School #: 474 Cloud River Academy

**Exemption Rates** 









#### District 2 - Western

School #: 474 Cloud River Academy

Participation Rates





Reading





# District 2 - Western

School #: 475 Viking Trail Academy







#### District 2 - Western

School #: 475 Viking Trail Academy

Participation Rates

Demand Writing





# District 2 - Western

School #: 487 Labrador Straits Academy



Demand Writing







# District 2 - Western

School #: 487 Labrador Straits Academy

Participation Rates

Demand Writing





# District 2 - Western

School #: 488 French Shore Academy



Demand Writing







### District 2 - Western

School #: 488 French Shore Academy

Participation Rates

**Demand Writing**