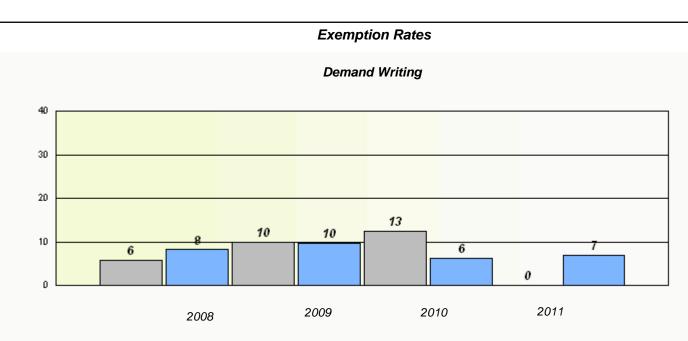

### District 2 - Western

School #: 039 Mary Simms All-Grade

School #: 040 St. Mary's AG

**Exemption Rates** 

## District 2 - Western

School #: 040 St. Mary's AG

Participation Rates

**Demand Writing** 