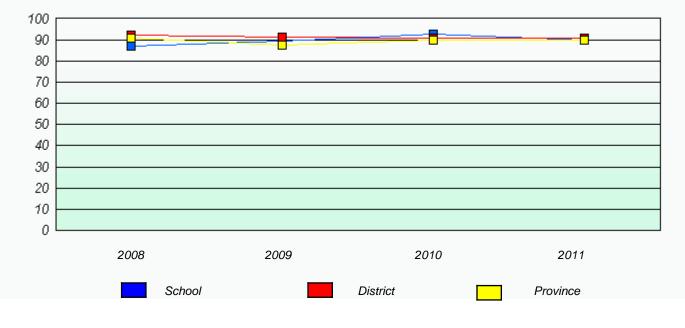

## District 2 - Western

Reading

#### District 2 - Western

District

\* Reading score is composite of Information and Poetry.

School

Province