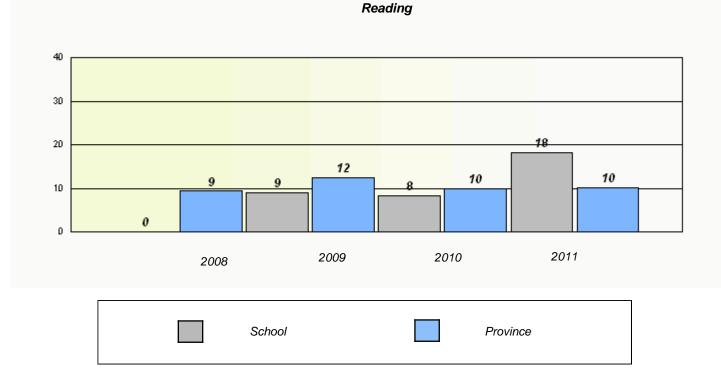

### District 2 - Western

School #: 039 Mary Simms All-Grade

School #: 040 St. Mary's AG

**Exemption Rates** 