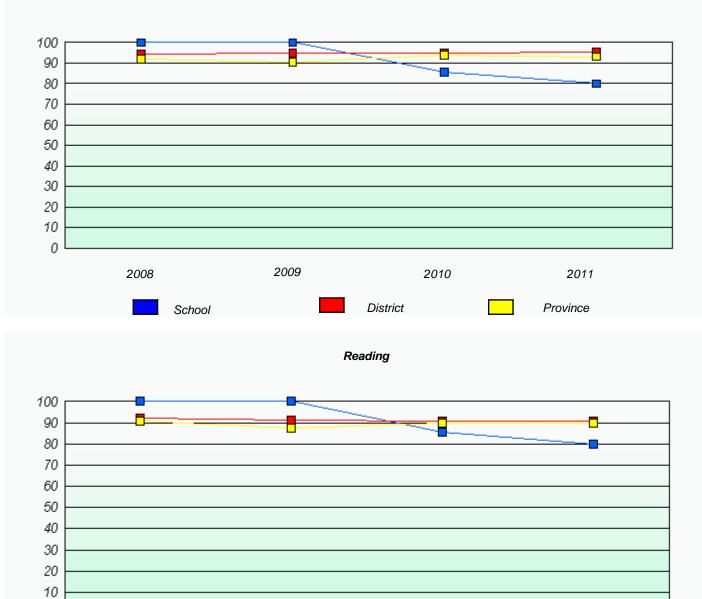

#### District 2 - Western

District

\* Reading score is composite of Information and Poetry.

School

Province