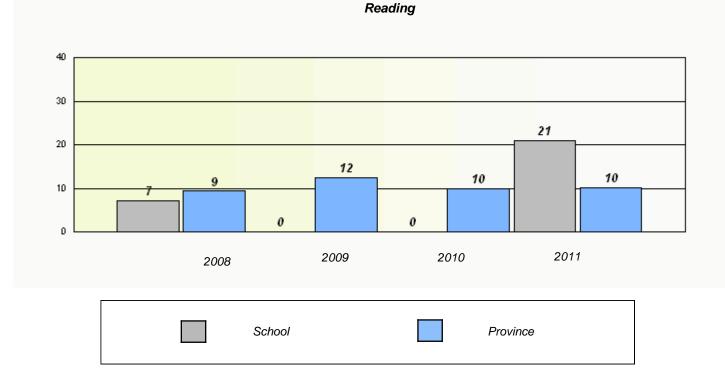

## District 2 - Western

Reading

#### District 2 - Western

District

\* Reading score is composite of Information and Poetry.

School

Province