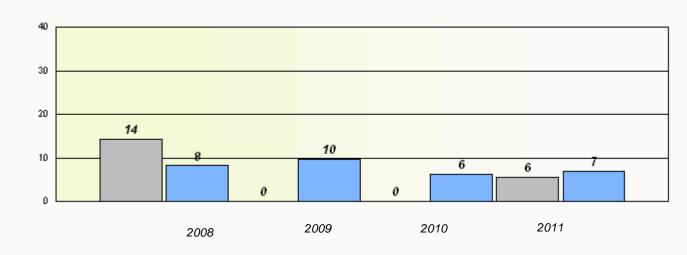

#### District 2 - Western

School #: 057 St. Peter's Academy

Participation Rates

Demand Writing

2009

2010

District

2011

Province

2008

School

0