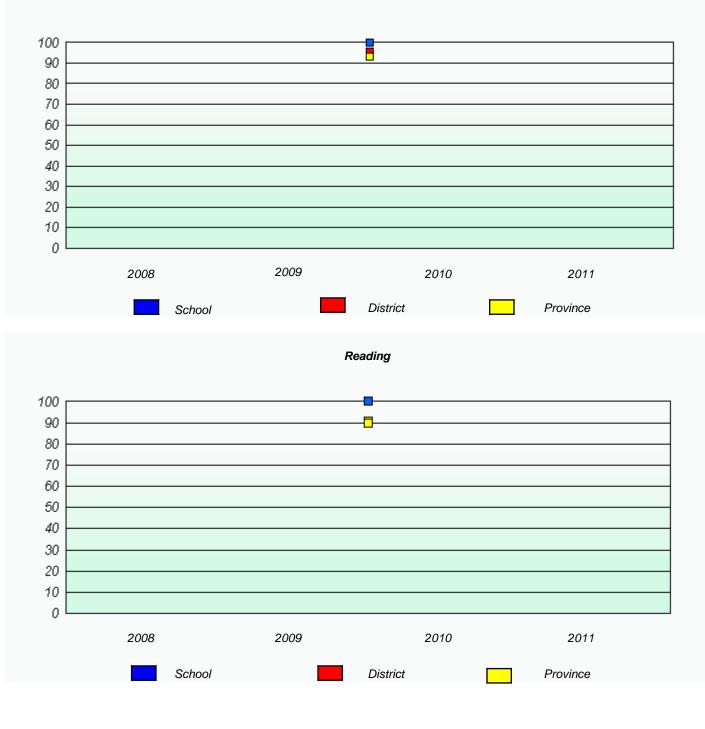

#### District 2 - Western

District

\* Reading score is composite of Information and Poetry.

School

Province