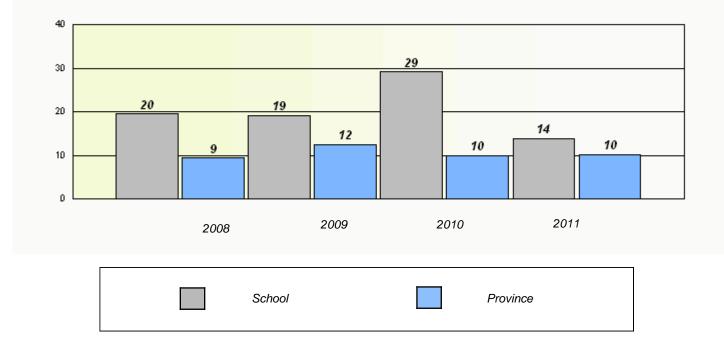

## District 2 - Western

School #: 040 St. Mary's AG

Participation Rates

**Demand Writing** 