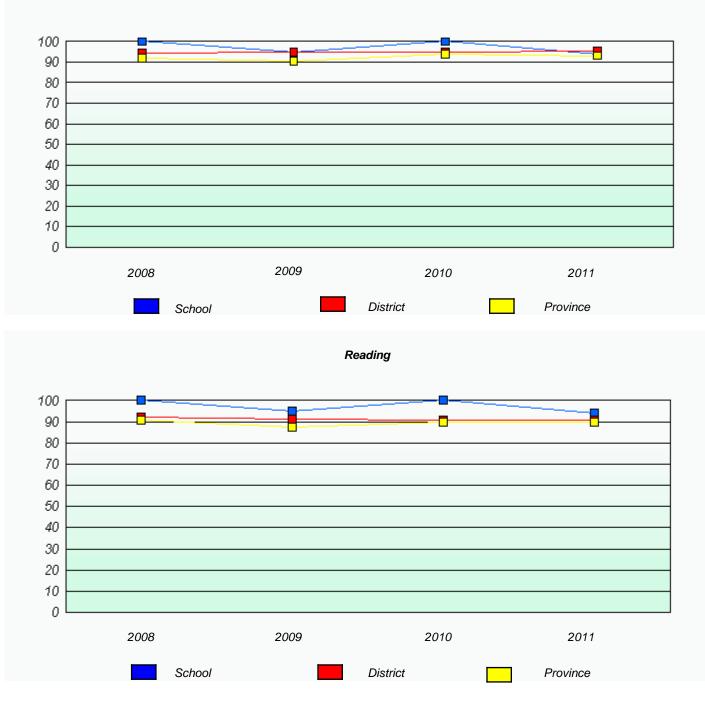

## District 2 - Western

School #: 040 St. Mary's AG

Participation Rates

**Demand Writing** 