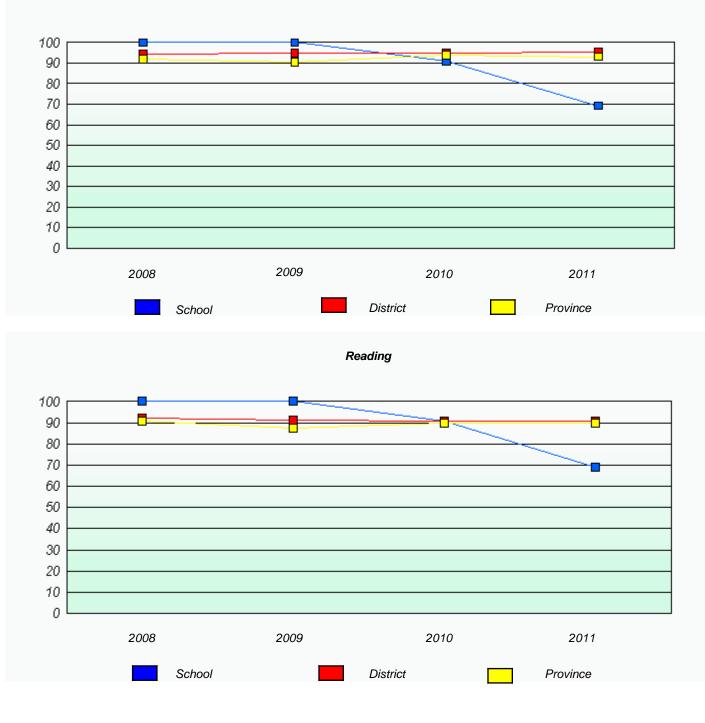

## District 2 - Western

Reading

#### District 2 - Western

District

\* Reading score is composite of Information and Poetry.

School

Province