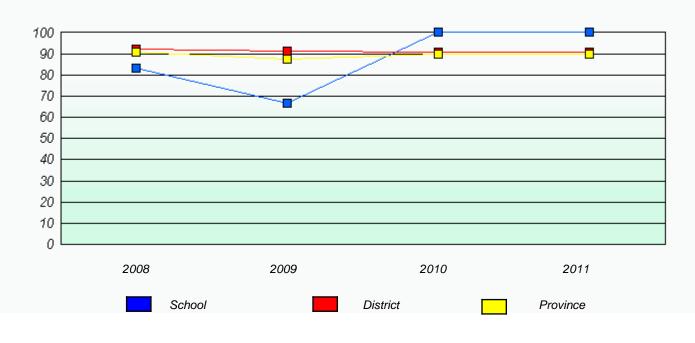

#### District 2 - Western

School #: 388 Long Range Academy

Participation Rates

District

\* Reading score is composite of Information and Poetry.

School

Province