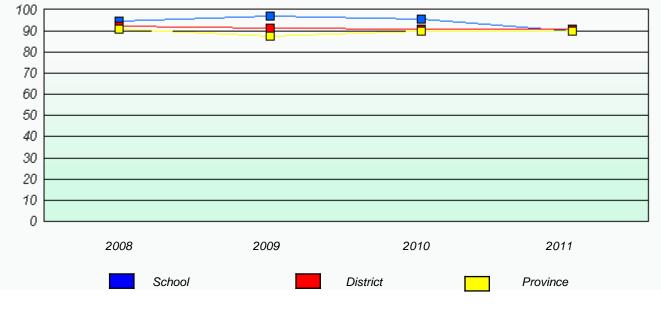

## District 2 - Western

School #: 054 St. Lewis Academy

**Exemption Rates** 

Reading