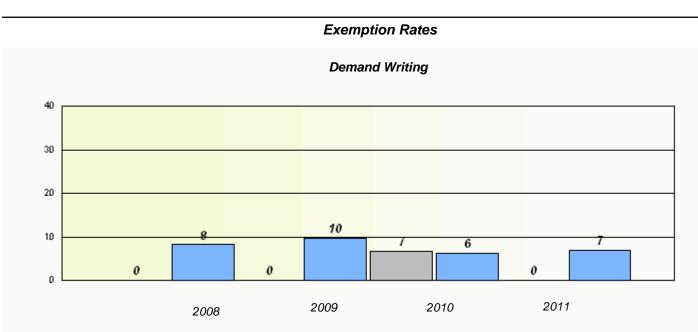

|                |   |
|                  |                         |                             |                |   |
|                  | 0000                    | 00/0                        | 2011           |   |
| 2008             | 2009                    | 2010                        | 2011           |   |
|                  |                         |                             |                | 1 |
| Scho             | ol                      | Prov                        | vince          |   |
|                  |                         |                             |                |   |
|                  |                         |                             |                |   |



School #: 026 H.G. Fillier Academy





## District 2 - Western







Reading



#### District 2 - Western









District

\* Reading score is composite of Information and Poetry.

School

Province



## District 2 - Western

School #: 039 Mary Simms All-Grade

|                  | Exempti                 | on Rates                    |               |  |
|------------------|-------------------------|-----------------------------|---------------|--|
|                  | Demand                  | l Writing                   |               |  |
| School data with | h 5 or fewer students w | vithheld for reasons of cor | fidentiality. |  |
|                  |                         |                             |               |  |
|                  |                         |                             |               |  |
|                  |