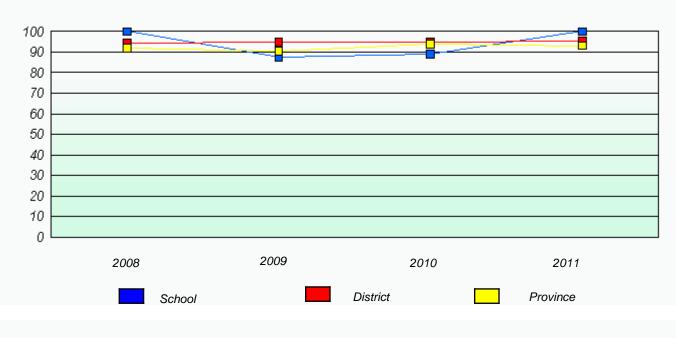

## District 2 - Western

Reading

#### District 2 - Western

District

\* Reading score is composite of Information and Poetry.

School

Province