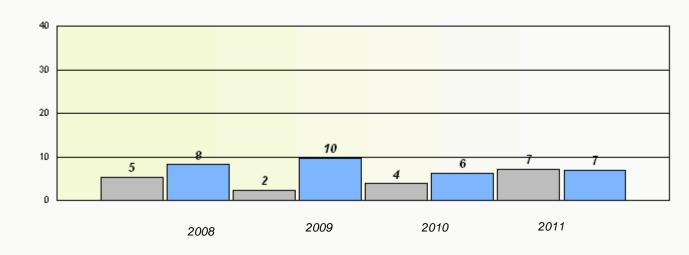

#### District 2 - Western

School #: 062 G.C. Rowe Junior High

Reading

#### District 2 - Western

School #: 062 G.C. Rowe Junior High

Participation Rates

**Demand Writing** 

Reading