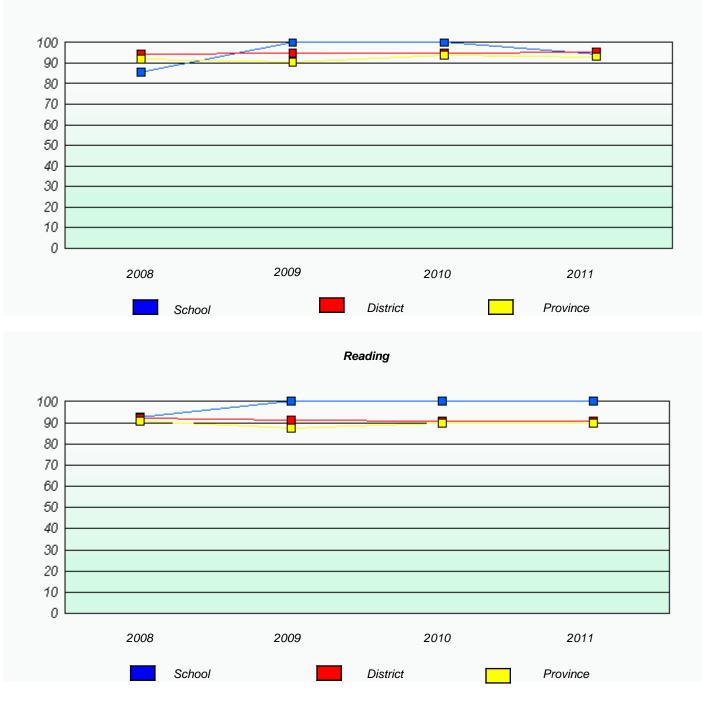

## District 2 - Western

School #: 057 St. Peter's Academy

Reading

## District 2 - Western

School #: 052 Harriot Curtis Collegiate

Reading