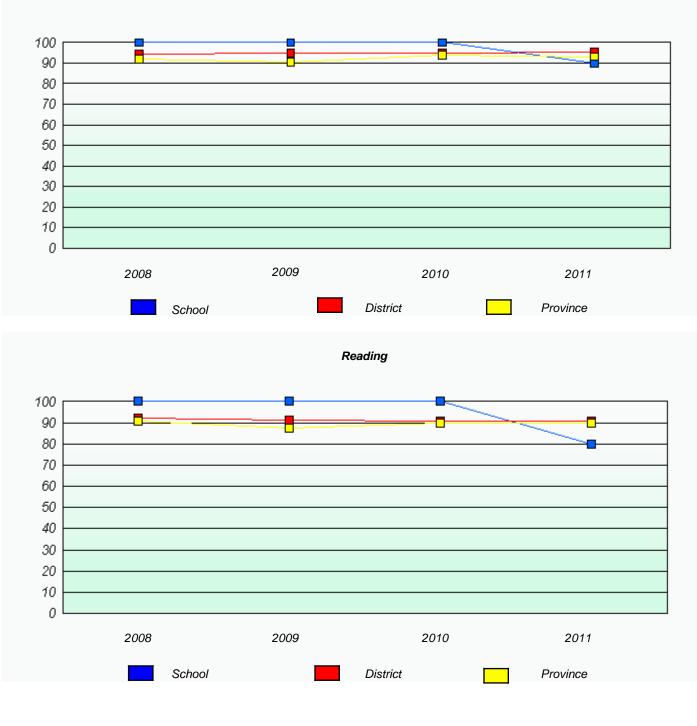

## District 2 - Western

Reading

#### District 2 - Western

District

\* Reading score is composite of Information and Poetry.

School

Province