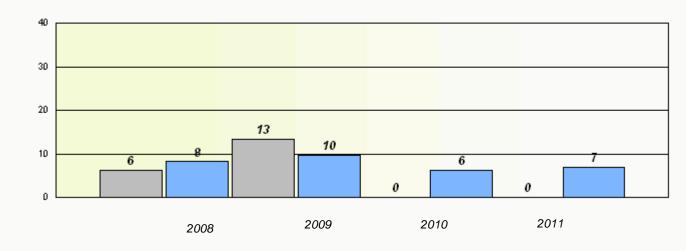

#### District 2 - Western

School #: 057 St. Peter's Academy

Participation Rates

Demand Writing

2009

2010

District

2011

Province

2008

School

0