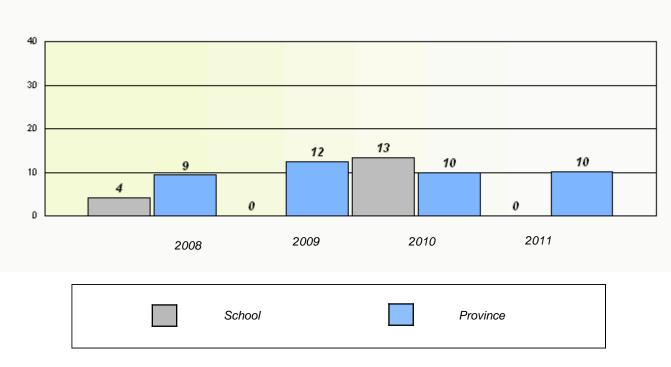

### District 2 - Western

School #: 039 Mary Simms All-Grade

School #: 040 St. Mary's AG

**Exemption Rates** 

## District 2 - Western

School #: 040 St. Mary's AG

Participation Rates

**Demand Writing** 