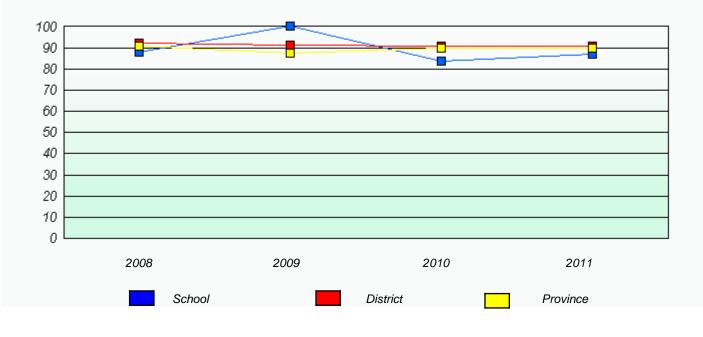

## District 2 - Western

School #: 057 St. Peter's Academy

Reading

#### District 2 - Western

School #: 057 St. Peter's Academy

Participation Rates

Demand Writing

2009

2010

District

2011

Province

2008

School

0