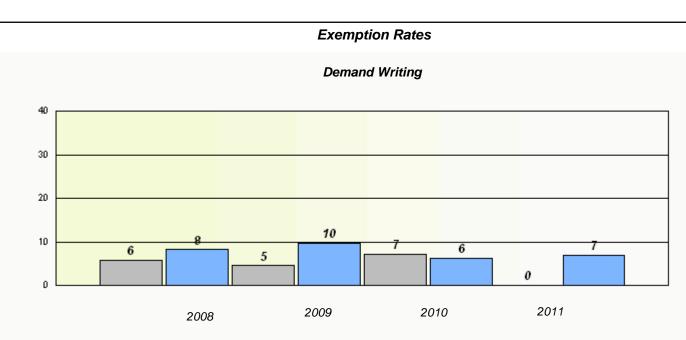

### District 2 - Western

School #: 039 Mary Simms All-Grade

School #: 040 St. Mary's AG

**Exemption Rates** 