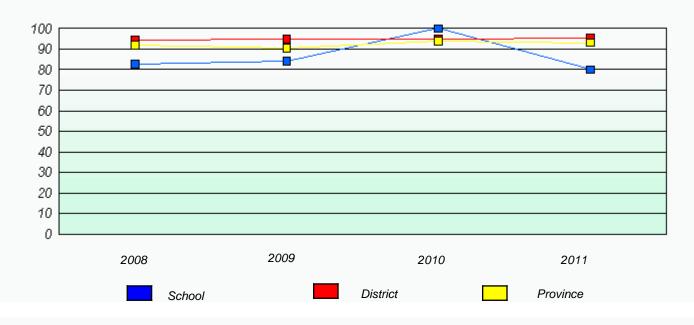

## District 2 - Western

Reading

#### District 2 - Western

District

\* Reading score is composite of Information and Poetry.

School

Province