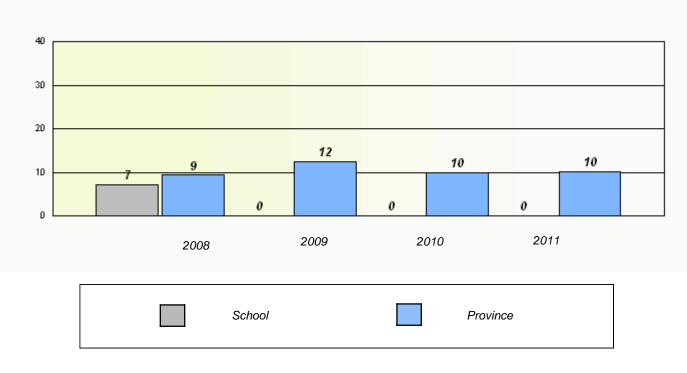

#### District 2 - Western

School #: 052 Harriot Curtis Collegiate

Participation Rates