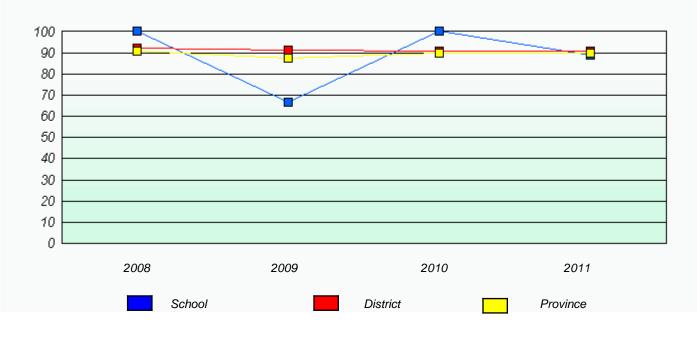

## District 2 - Western

School #: 057 St. Peter's Academy

Reading

#### District 2 - Western

School #: 057 St. Peter's Academy

Participation Rates

Demand Writing

2009

2010

District

2011

Province

2008

School

0