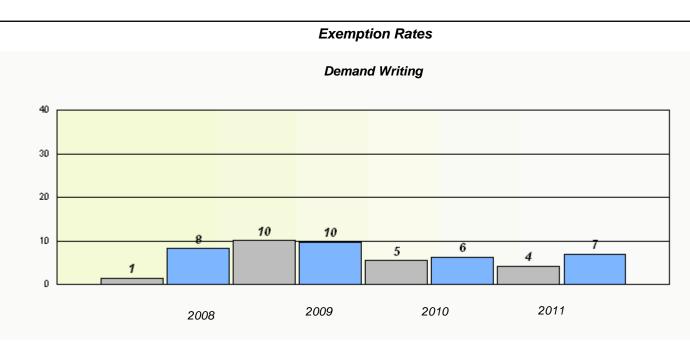

#### District 2 - Western

School #: 057 St. Peter's Academy

Participation Rates

Demand Writing

2009

2010

District

2011

Province

2008

School

0