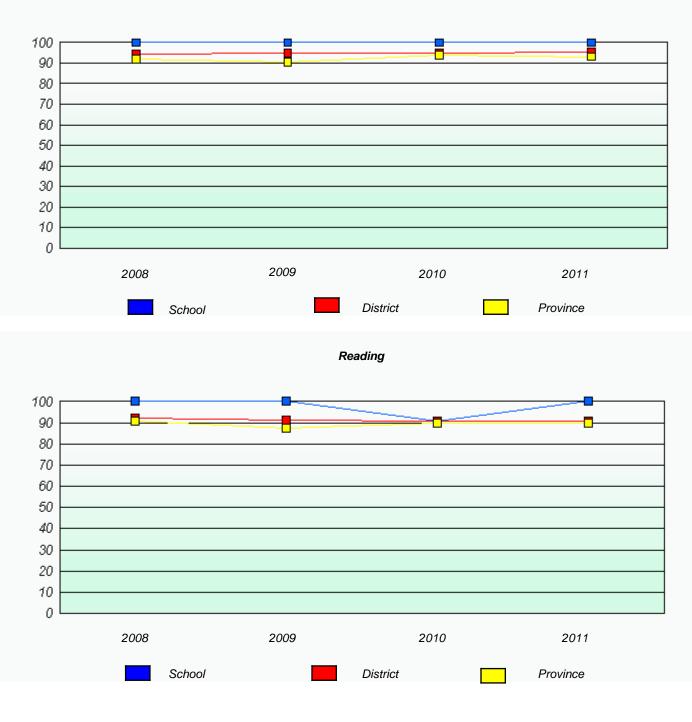

#### District 2 - Western

School #: 057 St. Peter's Academy

Participation Rates

Demand Writing

2009

2010

District

2011

Province

2008

School

0