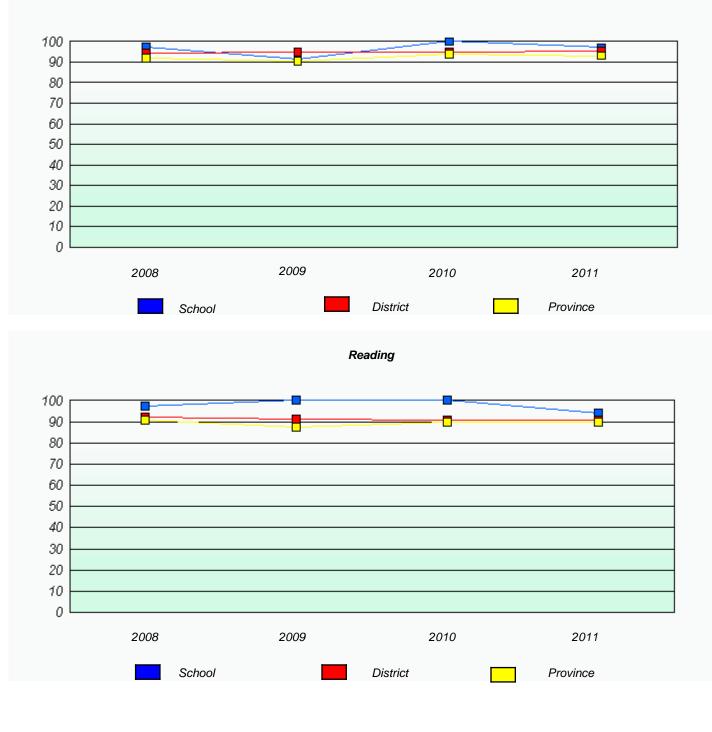

## District 2 - Western

School #: 040 St. Mary's AG

Participation Rates

**Demand Writing** 