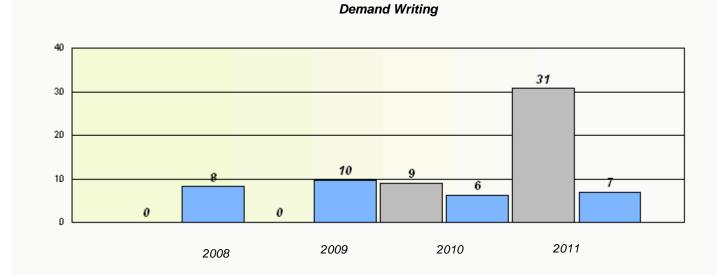

### District 2 - Western

School #: 039 Mary Simms All-Grade

School #: 040 St. Mary's AG

**Exemption Rates** 

## District 2 - Western

School #: 040 St. Mary's AG

Participation Rates

**Demand Writing** 