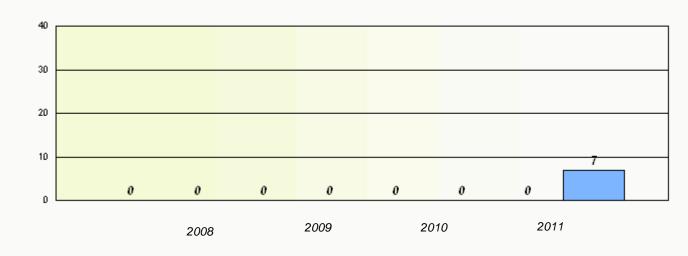

#### District 2 - Western

School #: 057 St. Peter's Academy

Participation Rates

Demand Writing

2009

2010

District

2011

Province

2008

School

0