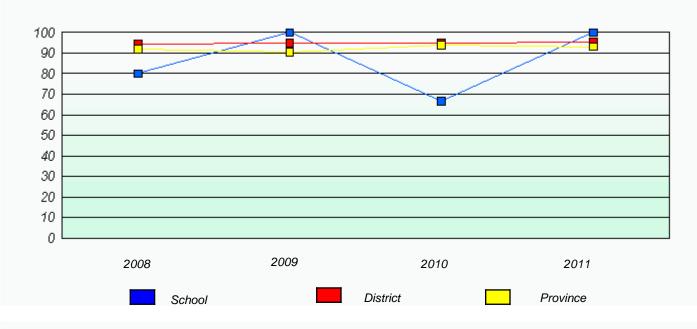

#### District 2 - Western

District

\* Reading score is composite of Information and Poetry.

School

Province