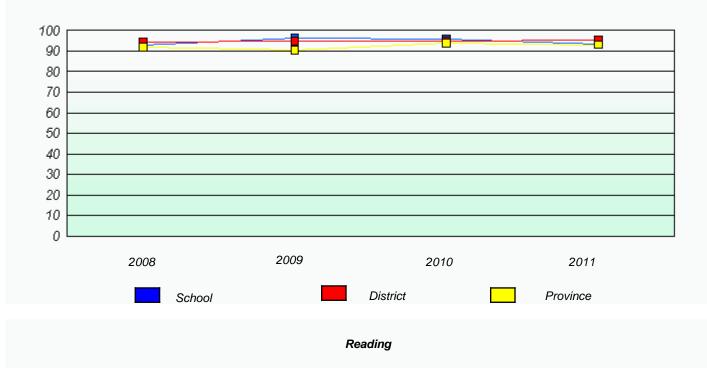

## District 2 - Western

Reading

#### District 2 - Western

District

\* Reading score is composite of Information and Poetry.

School

Province