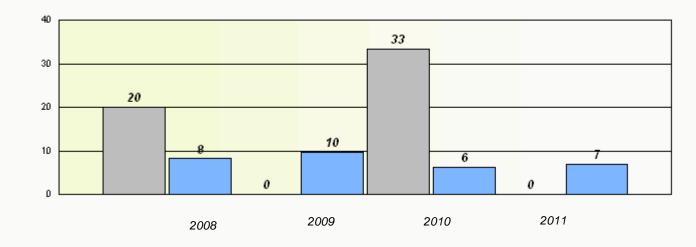

## District 2 - Western

School #: 054 St. Lewis Academy

**Exemption Rates** 

Reading