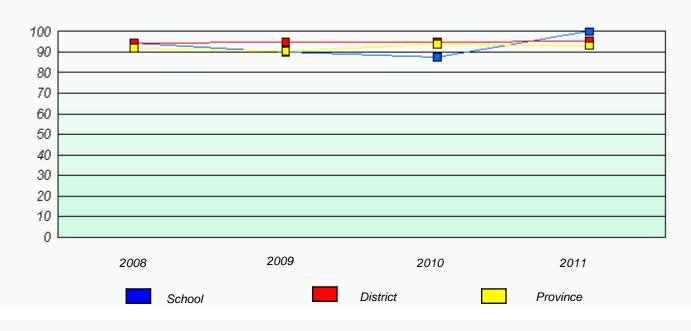

## District 2 - Western

School #: 052 Harriot Curtis Collegiate

Reading

#### District 2 - Western

School #: 052 Harriot Curtis Collegiate

Participation Rates