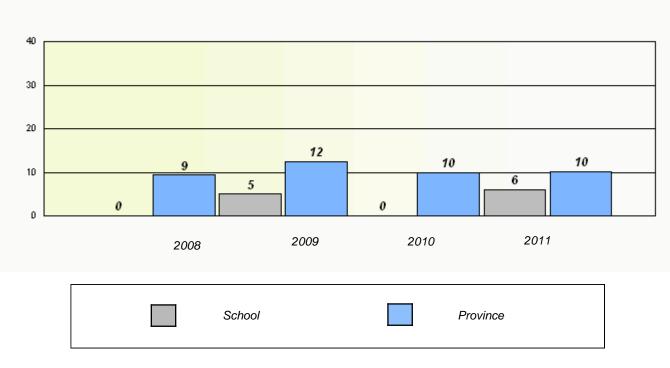

### District 2 - Western

School #: 039 Mary Simms All-Grade

School #: 040 St. Mary's AG

**Exemption Rates** 

## District 2 - Western

School #: 040 St. Mary's AG

Participation Rates

**Demand Writing** 