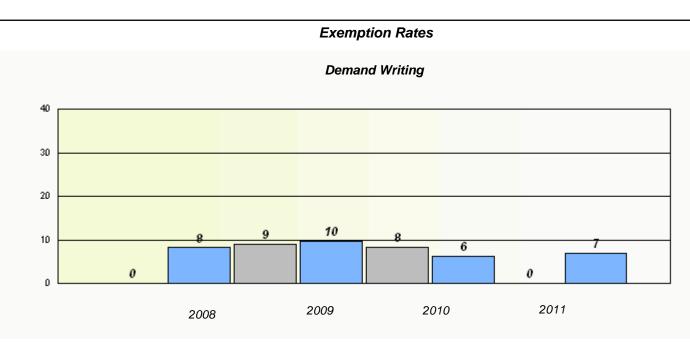

### District 2 - Western

School #: 039 Mary Simms All-Grade

School #: 040 St. Mary's AG

**Exemption Rates** 