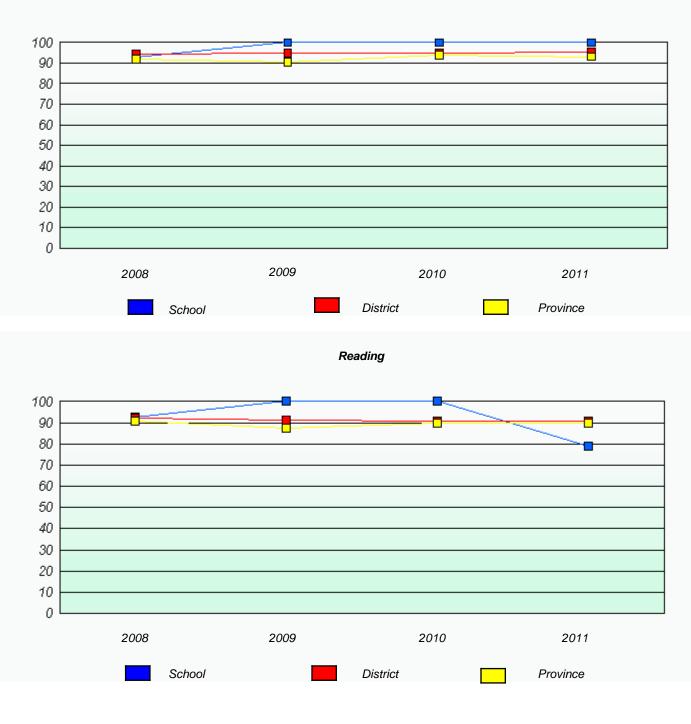

#### District 2 - Western

School #: 052 Harriot Curtis Collegiate

Participation Rates