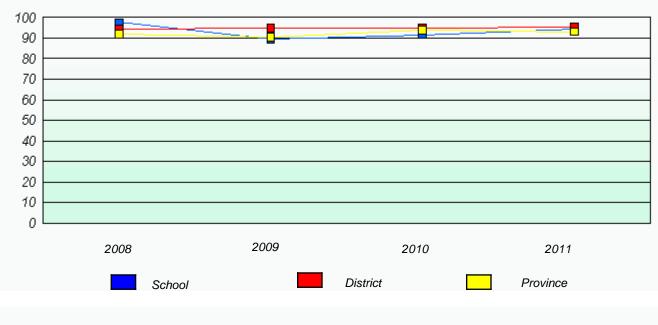

#### District 2 - Western

District

\* Reading score is composite of Information and Poetry.

School

Province