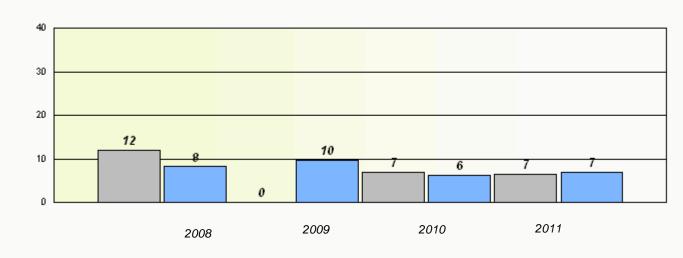

## District 2 - Western

School #: 040 St. Mary's AG

Participation Rates

**Demand Writing** 