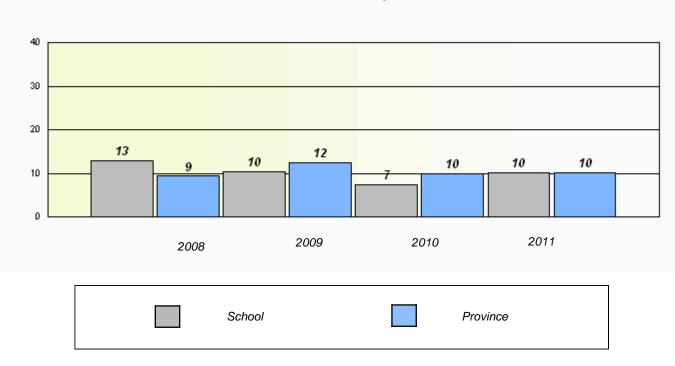

### District 2 - Western

School #: 039 Mary Simms All-Grade

School #: 040 St. Mary's AG

**Exemption Rates** 

## District 2 - Western

School #: 040 St. Mary's AG

Participation Rates

**Demand Writing** 