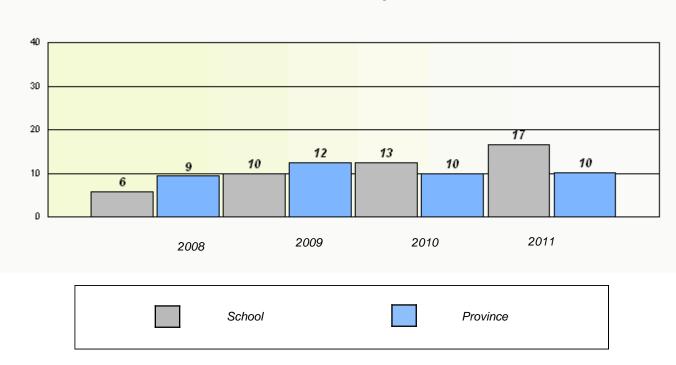

## District 2 - Western

School #: 040 St. Mary's AG

Participation Rates

**Demand Writing** 