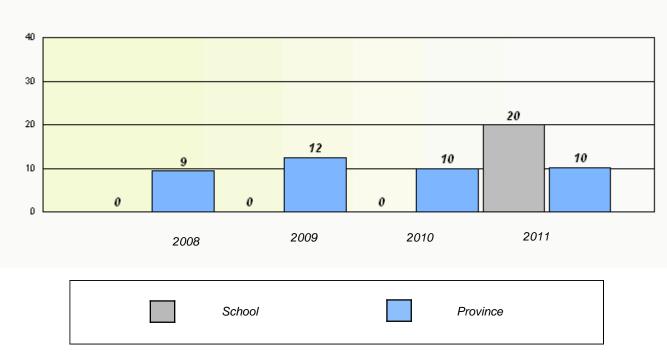

#### District 2 - Western

School #: 057 St. Peter's Academy

Participation Rates

Demand Writing

2009

2010

District

2011

Province

2008

School

0