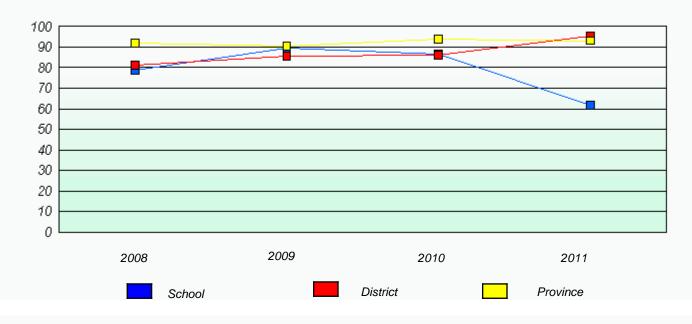

## District 1 - Labrador

School #: 010 Menihek High School

Reading

\* Reading score is composite of Information and Poetry.