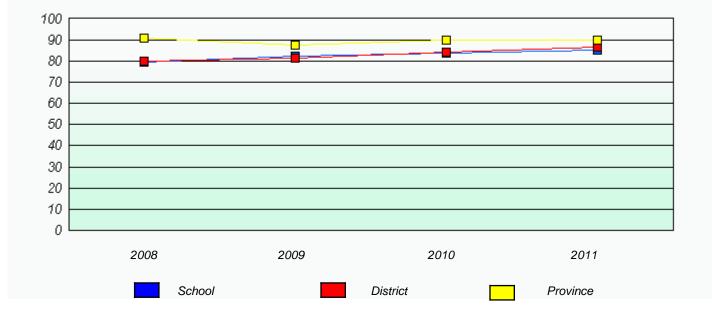

## District 1 - Labrador

School #: 010 Menihek High School

Reading

\* Reading score is composite of Information and Poetry.

## District 1 - Labrador

School #: 010 Menihek High School

Participation Rates

**Demand Writing** 

Reading