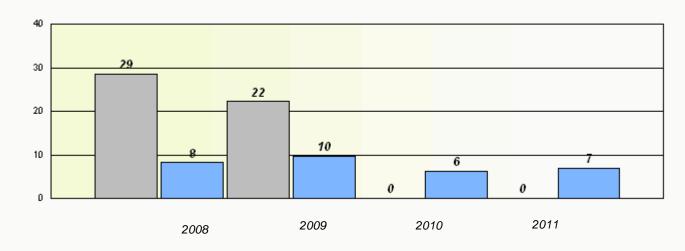

# District 1 - Labrador

School #: 012 J.C. Erhardt Memorial School

|                  |                         | Ull Rales                   |               |  |
|------------------|-------------------------|-----------------------------|---------------|--|
|                  |                         | on Rates                    |               |  |
|                  | Demand                  |                             |               |  |
| School data with | 1 5 or fewer students w | vithheld for reasons of cor | tidentiality. |  |
|                  |                         |                             |               |  |
|                  |                         |                             |               |  |
|                  |                         |                             |               |  |
|                  |                         |                             |               |  |
|                  |                         |                             |               |  |
|                  |                         |                             |               |  |
|                  | 0000                    | 0010                        | 2011          |  |
| 2008             | 2009                    | 2010                        | 2011          |  |
|                  |                         |                             |               |  |
|                  |                         |                             |               |  |
|                  |                         |                             |               |  |
|                  | Rea                     | ding                        |               |  |
| School data with | 5 or fewer students wi  | thheld for reasons of cont  | identiality.  |  |
|                  |                         |                             |               |  |
|                  |                         |                             |               |  |
|                  |                         |                             |               |  |
|                  |                         |                             |               |  |
|                  |                         |                             |               |  |
|                  |                         |                             |               |  |
|                  |                         |                             |               |  |
| 2008             | 2009                    | 2010                        | 2011          |  |
|                  |                         |                             |               |  |
|                  |                         |                             |               |  |
| Schoo            | bl                      | Prov                        | ince          |  |
|                  |                         |                             |               |  |

## District 1 - Labrador

School #: 012 J.C. Erhardt Memorial School

School #: 013 Mud Lake School

|   |                  | Exempti                  | on Rates                    |               |  |
|---|------------------|--------------------------|-----------------------------|---------------|--|
|   |                  | Demand                   | l Writing                   |               |  |
|   | School data wit  | th 5 or fewer students w | vithheld for reasons of cor | fidentiality. |  |
|   |                  |                          |                             |               |  |
|   |                  |                          |                             |               |  |
|   |                  |                          |                             |               |  |
|   |                  |                          |                             |               |  |
|   |                  |                          |                             |               |  |
|   | 2008             | 2009                     | 2010                        | 2011          |  |
|   |                  |                          |                             |               |  |
|   |                  |                          |                             |               |  |
|   |                  |                          |                             |               |  |
|   |                  | Rea                      | ding                        |               |  |
|   | School data with | 1 5 or fewer students wi | ithheld for reasons of con  | identiality.  |  |
|   |                  |                          |                             |               |  |
|   |                  |                          |                             |               |  |
|   |                  |                          |                             |               |  |
|   |                  |                          |                             |               |  |
|   |                  |                          |                             |               |  |
|   | 2008             | 2009                     | 2010                        | 2011          |  |
|   |                  |                          |                             |               |  |
|   | Scho             | ol                       | Prov                        | ince          |  |
| L |                  |                          |                             |               |  |