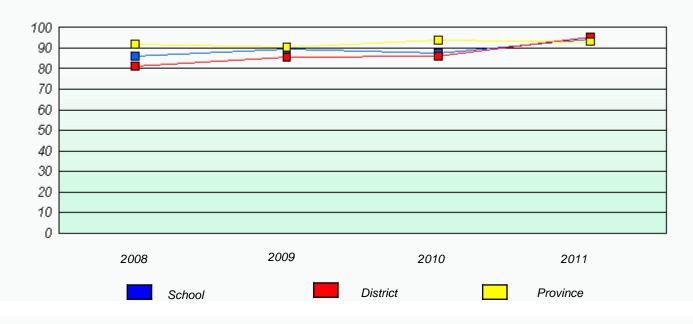

## District 1 - Labrador

School #: 015 Lake Melville School

**Participation Rates** 

**Demand Writing** 

Reading