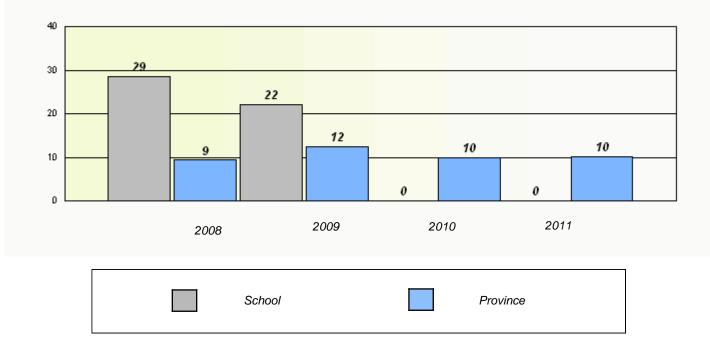

## District 1 - Labrador

School #: 012 J.C. Erhardt Memorial School

School #: 013 Mud Lake School

|   |                  | Exempti                  | on Rates                    |               |  |
|---|------------------|--------------------------|-----------------------------|---------------|--|
|   |                  | Demand                   | l Writing                   |               |  |
|   | School data wit  | th 5 or fewer students w | vithheld for reasons of cor | fidentiality. |  |
|   |                  |                          |                             |               |  |
|   |                  |                          |                             |               |  |
|   |                  |                          |                             |               |  |
|   |                  |                          |                             |               |  |
|   |                  |                          |                             |               |  |
|   | 2008             | 2009                     | 2010                        | 2011          |  |
|   |                  |                          |                             |               |  |
|   |                  |                          |                             |               |  |
|   |                  |                          |                             |               |  |
|   |                  | Rea                      | ding                        |               |  |
|   | School data with | 1 5 or fewer students wi | ithheld for reasons of con  | identiality.  |  |
|   |                  |                          |                             |               |  |
|   |                  |                          |                             |               |  |
|   |                  |                          |                             |               |  |
|   |                  |                          |                             |               |  |
|   |                  |                          |                             |               |  |
|   | 2008             | 2009                     | 2010                        | 2011          |  |
|   |                  |                          |                             |               |  |
|   | Scho             | ol                       | Prov                        | ince          |  |
| L |                  |                          |                             |               |  |

School #: 013 Mud Lake School