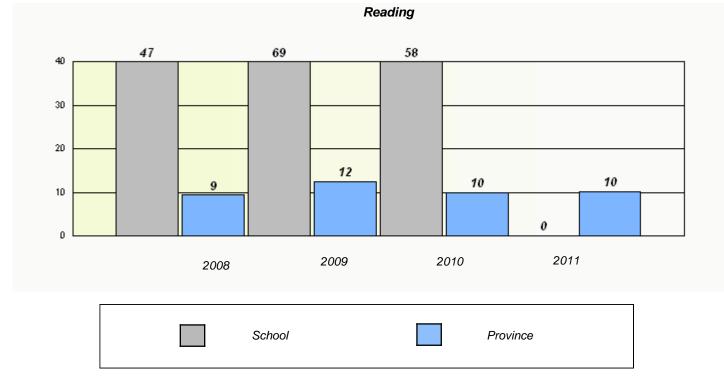

School #: 001 St. Peter's School

|                  | Exempti                | on Rates                   |                |  |
|------------------|------------------------|----------------------------|----------------|--|
|                  |                        | l Writing                  |                |  |
| School data wit  |                        | vithheld for reasons of co | nfidentiality. |  |
|                  |                        |                            |                |  |
|                  |                        |                            |                |  |
|                  |                        |                            |                |  |
|                  |                        |                            |                |  |
|                  |                        |                            |                |  |
|                  |                        |                            |                |  |
|                  |                        |                            |                |  |
| 2008             | 2009                   | 2010                       | 2011           |  |
|                  |                        |                            |                |  |
|                  |                        |                            |                |  |
|                  |                        |                            |                |  |
|                  | Rea                    | ding                       |                |  |
| School data with | 5 or fewer students wi | thheld for reasons of con  | fidentiality.  |  |
|                  |                        |                            |                |  |
|                  |                        |                            |                |  |
|                  |                        |                            |                |  |
|                  |                        |                            |                |  |
|                  |                        |                            |                |  |
|                  |                        |                            |                |  |
| 2008             | 2009                   | 2010                       | 2011           |  |
| 2000             |                        |                            |                |  |
|                  |                        |                            |                |  |
| Scho             | ol                     | Prov                       | vince          |  |
|                  |                        |                            |                |  |