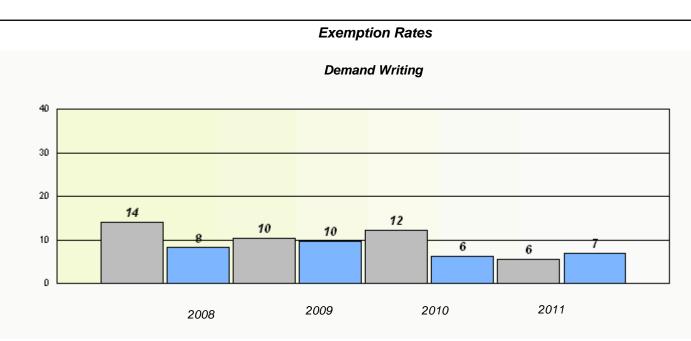

# District 1 - Labrador

School #: 015 Lake Melville School

Exemption Rates

**Demand Writing** 

Reading