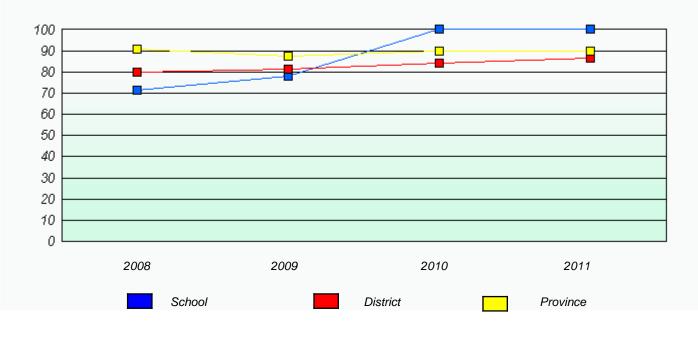

## District 1 - Labrador

School #: 010 Menihek High School

Reading

\* Reading score is composite of Information and Poetry.