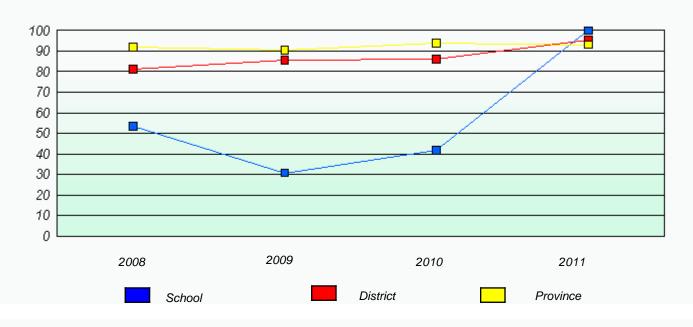

|                |  |
| 2008             | 2009                    | 2010                        | 2011           |  |
|                  |                         |                             |                |  |
| Schoo            | ol                      | Prov                        | vince          |  |
|                  |                         |                             |                |  |



### District 1 - Labrador

School #: 002 Henry Gordon Academy



 $^{\ast}$  Reading score is composite of Information and Poetry.



# District 1 - Labrador

School #: 007 Amos Comenius Memorial School





\* Reading score is composite of Information and Poetry.



#### District 1 - Labrador

School #: 007 Amos Comenius Memorial School

Participation Rates

**Demand Writing** 



Reading





## District 1 - Labrador

School #: 010 Menihek High School





Reading

\* Reading score is composite of Information and Poetry.



## District 1 - Labrador

School #: 010 Menihek High School

Participation Rates

**Demand Writing** 



Reading





# District 1 - Labrador

School #: 012 J.C. Erhardt Memorial School

|                  |                         | Ull Rales                   |               |  |
|------------------|-------------------------|-----------------------------|---------------|--|
|                  |                         | on Rates                    |               |  |
|                  | Demand                  |                             |               |  |
| School data with | 1 5 or fewer students w | vithheld for reasons of cor | tid