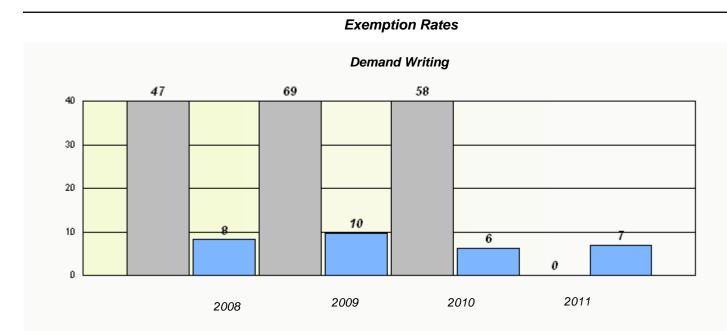

School #: 001 St. Peter's School

|                  | Exempti                | on Rates                   |                |  |
|------------------|------------------------|----------------------------|----------------|--|
|                  |                        | l Writing                  |                |  |
| School data wit  |                        | vithheld for reasons of co | nfidentiality. |  |
|                  |                        |                            |                |  |
|                  |                        |                            |                |  |
|                  |                        |                            |                |  |
|                  |                        |                            |                |  |
|                  |                        |                            |                |  |
|                  |                        |                            |                |  |
|                  |                        |                            |                |  |
| 2008             | 2009                   | 2010                       | 2011           |  |
|                  |                        |                            |                |  |
|                  |                        |                            |                |  |
|                  |                        |                            |                |  |
|                  | Rea                    | ding                       |                |  |
| School data with | 5 or fewer students wi | thheld for reasons of con  | fidentiality.  |  |
|                  |                        |                            |                |  |
|                  |                        |                            |                |  |
|                  |                        |                            |                |  |
|                  |                        |                            |                |  |
|                  |                        |                            |                |  |
|                  |                        |                            |                |  |
| 2008             | 2009                   | 2010                       | 2011           |  |
| 2000             |                        |                            |                |  |
|                  |                        |                            |                |  |
| Scho             | ol                     | Prov                       | vince          |  |
|                  |                        |                            |                |  |