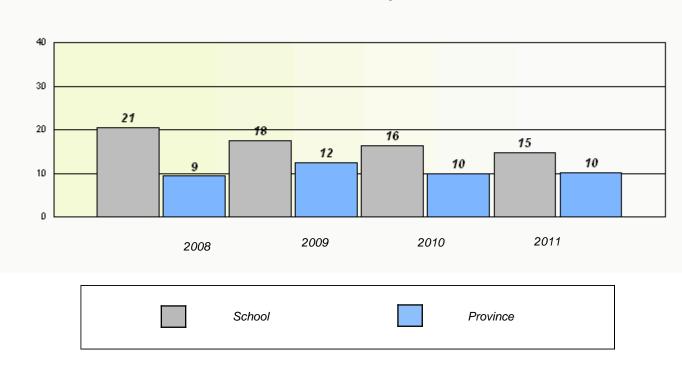

School #: 001 St. Peter's School

|                  | Exempti                | on Rates                   |                |  |
|------------------|------------------------|----------------------------|----------------|--|
|                  |                        | l Writing                  |                |  |
| School data wit  |                        | vithheld for reasons of co | nfidentiality. |  |
|                  |                        |                            |                |  |
|                  |                        |                            |                |  |
|                  |                        |                            |                |  |
|                  |                        |                            |                |  |
|                  |                        |                            |                |  |
|                  |                        |                            |                |  |
|                  |                        |                            |                |  |
| 2008             | 2009                   | 2010                       | 2011           |  |
|                  |                        |                            |                |  |
|                  |                        |                            |                |  |
|                  |                        |                            |                |  |
|                  | Rea                    | ding                       |                |  |
| School data with | 5 or fewer students wi | thheld for reasons of con  | fidentiality.  |  |
|                  |                        |                            |                |  |
|                  |                        |                            |                |  |
|                  |                        |                            |                |  |
|                  |                        |                            |                |  |
|                  |                        |                            |                |  |
|                  |                        |                            |                |  |
| 2008             | 2009                   | 2010                       | 2011           |  |
| 2000             |                        |                            |                |  |
|                  |                        |                            |                |  |
| Scho             | ol                     | Prov                       | vince          |  |
|                  |                        |                            |                |  |