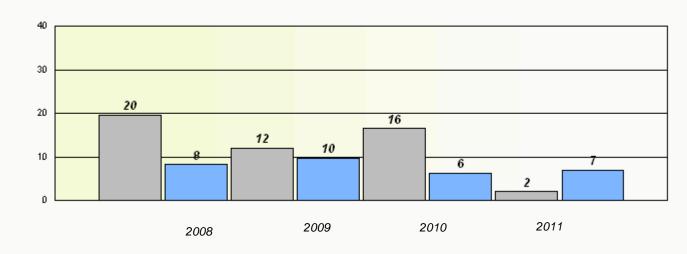

School #: 001 St. Peter's School

|                  | Exempti                | on Rates                   |                |  |
|------------------|------------------------|----------------------------|----------------|--|
|                  |                        | l Writing                  |                |  |
| School data wit  |                        | vithheld for reasons of co | nfidentiality. |  |
|                  |                        |                            |                |  |
|                  |                        |                            |                |  |
|                  |                        |                            |                |  |
|                  |                        |                            |                |  |
|                  |                        |                            |                |  |
|                  |                        |                            |                |  |
|                  |                        |                            |                |  |
| 2008             | 2009                   | 2010                       | 2011           |  |
|                  |                        |                            |                |  |
|                  |                        |                            |                |  |
|                  |                        |                            |                |  |
|                  | Rea                    | ding                       |                |  |
| School data with | 5 or fewer students wi | thheld for reasons of con  | fidentiality.  |  |
|                  |                        |                            |                |  |
|                  |                        |                            |                |  |
|                  |                        |                            |                |  |
|                  |                        |                            |                |  |
|                  |                        |                            |                |  |
|                  |                        |                            |                |  |
| 2008             | 2009                   | 2010                       | 2011           |  |
| 2000             |                        |                            |                |  |
|                  |                        |                            |                |  |
| Scho             | ol                     | Prov                       | vince          |  |
|                  |                        |                            |                |  |