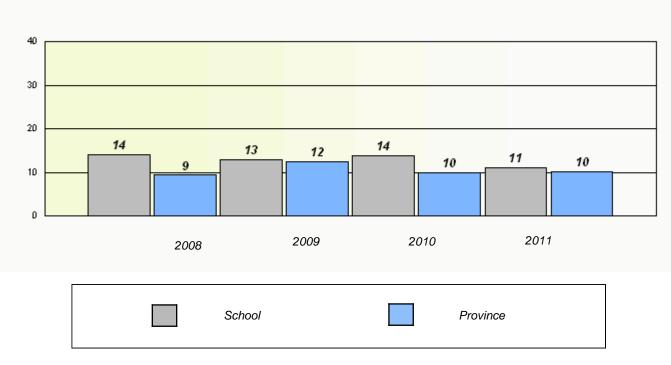

## District 1 - Labrador

School #: 015 Lake Melville School

**Participation Rates** 

**Demand Writing** 

Reading