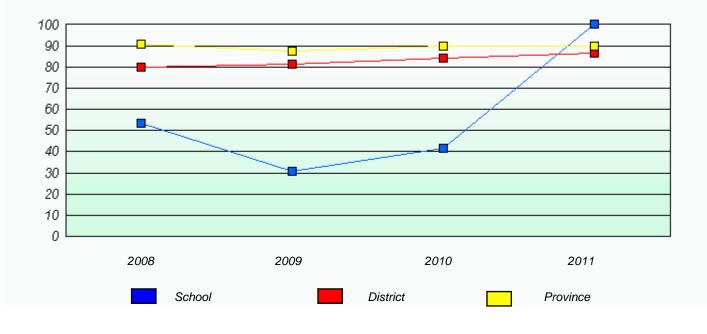

|  |
| 2008             | 2009                    | 2010                        | 2011           |  |
|                  |                         |                             |                |  |
| Schoo            | ol                      | Prov                        | vince          |  |
|                  |                         |                             |                |  |



### District 1 - Labrador

School #: 002 Henry Gordon Academy



 $^{\ast}$  Reading score is composite of Information and Poetry.



# District 1 - Labrador

School #: 007 Amos Comenius Memorial School





\* Reading score is composite of Information and Poetry.



#### District 1 - Labrador

School #: 007 Amos Comenius Memorial School

Participation Rates

**Demand Writing** 



Reading





## District 1 - Labrador

School #: 010 Menihek High School





Reading

\* Reading score is composite of Information and Poetry.



## District 1 - Labrador

School #: 010 Menihek High School

Participation Rates

**Demand Writing** 



Reading





# District 1 - Labrador

School #: 012 J.C. Erhardt Memorial School

|                  |                         | Ull Rales                   |               |  |
|------------------|-------------------------|-----------------------------|---------------|--|
|                  |                         | on Rates                    |               |  |
|                  | Demand                  |                             |               |  |
| School data with | 1 5 or fewer students w | vithheld for reasons of cor | tidentiality.