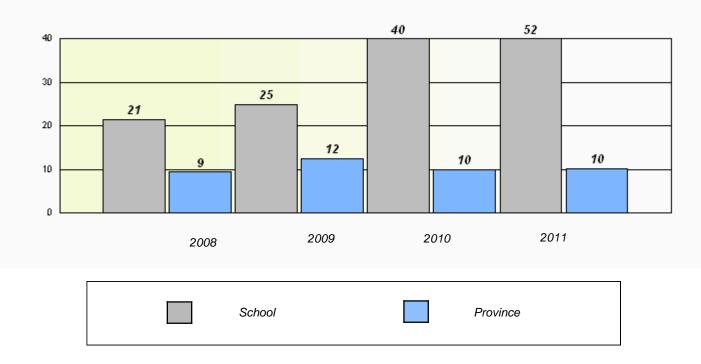

## District 1 - Labrador

School #: 010 Menihek High School

Participation Rates

**Demand Writing** 

Reading