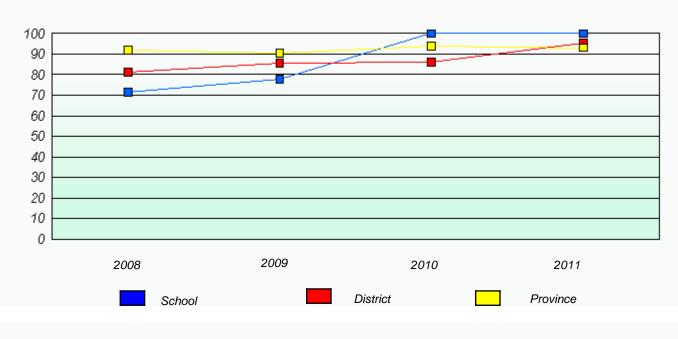

#### District 1 - Labrador

School #: 007 Amos Comenius Memorial School

Participation Rates

**Demand Writing** 

Reading