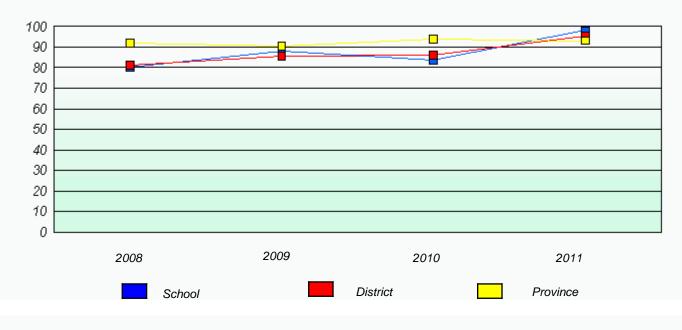

\* Reading score is composite of Information and Poetry.

School #: 001 St. Peter's School

|      |             | Partie              | cipation Rates        |                  |            |  |
|------|-------------|---------------------|-----------------------|------------------|------------|--|
|      |             | De                  | emand Writing         |                  |            |  |
|      | School data | with 5 or fewer stu | dents withheld for re | asons of confide | entiality. |  |
|      |             |                     |                       |                  |            |  |
|      |             |                     |                       |                  |            |  |
|      |             |                     |                       |                  |            |  |
|      |             |                     |                       |                  |            |  |
|      |             |                     |                       |                  |            |  |
|      |             |                     |                       |                  |            |  |
|      |             |                     |                       |                  |            |  |
| 2008 |             | 2009                | 20                    | 010              | 2011       |  |
|      | School      |                     | District              |                  | Province   |  |
|      |             |                     | Reading               |                  |            |  |
|      | School data | with 5 or fower stu | dents withheld for re | acons of confide | ntiality   |  |
|      | School data |                     |                       |                  | nuany.     |  |
|      |             |                     |                       |                  |            |  |
|      |             |                     |                       |                  |            |  |
|      |             |                     |                       |                  |            |  |
|      |             |                     |                       |                  |            |  |
|      |             |                     |                       |                  |            |  |
|      |             |                     |                       |                  |            |  |
| 2008 |             | 2009                | 20                    | 010              | 2011       |  |
|      | School      |                     | District              |                  | Province   |  |
|      |             |                     |                       |                  |            |  |
|      |             |                     |                       |                  |            |  |

 $^{\ast}$  Reading score is composite of Information and Poetry.