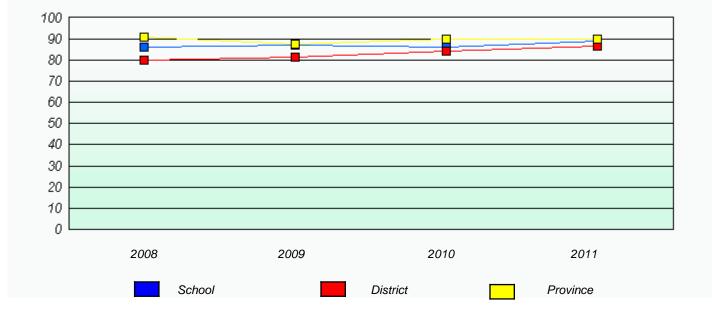

School #: 001 St. Peter's School

|                  | Exempti                | on Rates                   |                |  |
|------------------|------------------------|----------------------------|----------------|--|
|                  |                        | l Writing                  |                |  |
| School data wit  |                        | vithheld for reasons of co | nfidentiality. |  |
|                  |                        |                            |                |  |
|                  |                        |                            |                |  |
|                  |                        |                            |                |  |
|                  |                        |                            |                |  |
|                  |                        |                            |                |  |
|                  |                        |                            |                |  |
|                  |                        |                            |                |  |
| 2008             | 2009                   | 2010                       | 2011           |  |
|                  |                        |                            |                |  |
|                  |                        |                            |                |  |
|                  |                        |                            |                |  |
|                  | Rea                    | ding                       |                |  |
| School data with | 5 or fewer students wi | thheld for reasons of con  | fidentiality.  |  |
|                  |                        |                            |                |  |
|                  |                        |                            |                |  |
|                  |                        |                            |                |  |
|                  |                        |                            |                |  |
|                  |                        |                            |                |  |
|                  |                        |                            |                |  |
| 2008             | 2009                   | 2010                       | 2011           |  |
| 2000             |                        |                            |                |  |
|                  |                        |                            |                |  |
| Scho             | ol                     | Prov                       | vince          |  |
|                  |                        |                            |                |  |

\* Reading score is composite of Information and Poetry.

School #: 001 St. Peter's School

|      |             | Partie              | cipation Rates        |                  |            |  |
|------|-------------|---------------------|-----------------------|------------------|------------|--|
|      |             | De                  | emand Writing         |                  |            |  |
|      | School data | with 5 or fewer stu | dents withheld for re | asons of confide | entiality. |  |
|      |             |                     |                       |                  |            |  |
|      |             |                     |                       |                  |            |  |
|      |             |                     |                       |                  |            |  |
|      |             |                     |                       |                  |            |  |
|      |             |                     |                       |                  |            |  |
|      |             |                     |                       |                  |            |  |
|      |             |                     |                       |                  |            |  |
| 2008 |             | 2009                | 20                    | 010              | 2011       |  |
|      | School      |                     | District              |                  | Province   |  |
|      |             |                     | Reading               |                  |            |  |
|      | School data | with 5 or fower stu | dents withheld for re | acons of confide | ntiality   |  |
|      | School data |                     |                       |                  | nuany.     |  |
|      |             |                     |                       |                  |            |  |
|      |             |                     |                       |                  |            |  |
|      |             |                     |                       |                  |            |  |
|      |             |                     |                       |                  |            |  |
|      |             |                     |                       |                  |            |  |
|      |             |                     |                       |                  |            |  |
| 2008 |             | 2009                | 20                    | 010              | 2011       |  |
|      | School      |                     | District              |                  | Province   |  |
|      |             |                     |                       |                  |            |  |
|      |             |                     |                       |                  |            |  |

 $^{\ast}$  Reading score is composite of Information and Poetry.