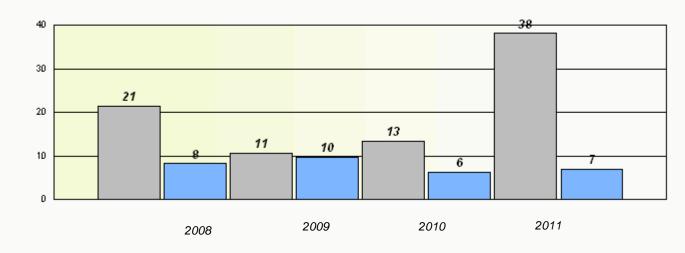

#### District 1 - Labrador

School #: 007 Amos Comenius Memorial School

Participation Rates

**Demand Writing** 

Reading