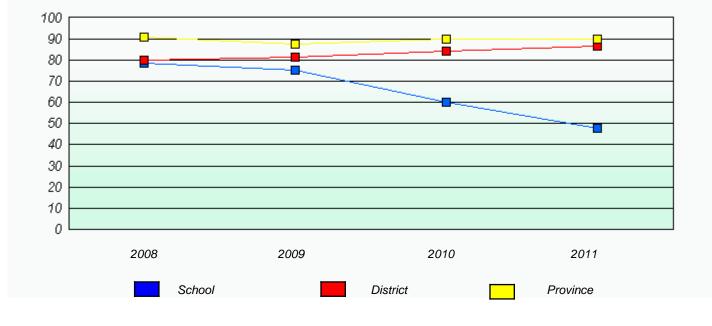

|               |  |
|   |                  |                          |                             |               |  |
|   | 2008             | 2009                     | 2010                        | 2011          |  |
|   |                  |                          |                             |               |  |
|   | Scho             | ol                       | Prov                        | ince          |  |
| L |                  |                          |                             |               |  |



School #: 013 Mud Lake School





## District 1 - Labrador

School #: 014 Jens Haven Memorial

# **Exemption Rates**





Reading





#### District 1 - Labrador

School #: 014 Jens Haven Memorial

Participation Rates

**Demand Writing** 



Reading





# District 1 - Labrador

School #: 015 Lake Melville School

Exemption Rates

**Demand Writing** 



Reading





## District 1 - Labrador

School #: 015 Lake Melville School

**Participation Rates** 

**Demand Writing** 



Reading





## District 1 - Labrador

School #: 017 Northern Lights Academy

|                  | Exempti                 | on Rates                    |                |   |
|------------------|-------------------------|-----------------------------|----------------|---|
|                  | Demand                  | l Writing                   |                |   |
| School data wit  | h 5 or fewer students w | vithheld for reasons of cor | nfidentiality. |   |
|                  |                         |                             |                |   |
|