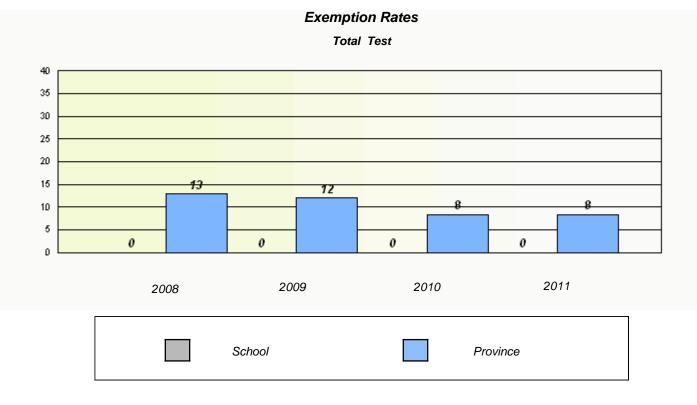

## District 803 - Private

School #: 469 Immaculate Heart of Mary School

|            |                                                                                            |                             | ion Rates                       |                |  |  |  |  |  |
|------------|--------------------------------------------------------------------------------------------|-----------------------------|---------------------------------|----------------|--|--|--|--|--|
|            | Total Test   School data with 5 or fewer students withheld for reasons of confidentiality. |                             |                                 |                |  |  |  |  |  |
|            | School                                                                                     | data with 5 or fewer studer | its withneid for reasons of col | ntidentrality. |  |  |  |  |  |
|            | 2008                                                                                       | 2009                        | 2010                            | 2011           |  |  |  |  |  |
|            |                                                                                            | School                      | Prov                            | vince          |  |  |  |  |  |
| Total Test |                                                                                            |                             |                                 |                |  |  |  |  |  |
|            |                                                                                            |                             | ts withheld for reasons of con  |                |  |  |  |  |  |
|            | 2008                                                                                       | 2009                        | 2010                            | 2011           |  |  |  |  |  |
|            | School                                                                                     |                             | District                        | Province       |  |  |  |  |  |
|            |                                                                                            |                             |                                 |                |  |  |  |  |  |