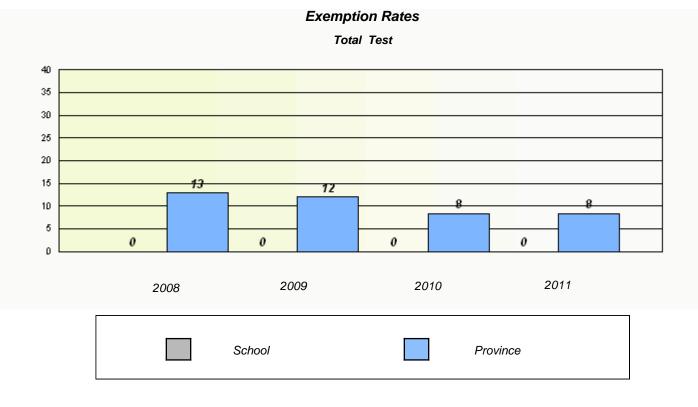

## District 803 - Private

School #: 469 Immaculate Heart of Mary School

|            |                                                                                            |                             | ion Rates                       |                |  |  |  |  |  |
|------------|--------------------------------------------------------------------------------------------|-----------------------------|---------------------------------|----------------|--|--|--|--|--|
|            | Total Test   School data with 5 or fewer students withheld for reasons of confidentiality. |                             |                                 |                |  |  |  |  |  |
|            | School                                                                                     | data with 5 or fewer studer | its withneid for reasons of col | ntidentrality. |  |  |  |  |  |
|            | 2008                                                                                       | 2009                        | 2010                            | 2011           |  |  |  |  |  |
|            |                                                                                            | School                      | Prov                            | vince          |  |  |  |  |  |
| Total Test |                                                                                            |                             |                                 |                |  |  |  |  |  |
|            |                                                                                            |                             | ts withheld for reasons of con  |                |  |  |  |  |  |
|            | 2008                                                                                       | 2009                        | 2010                            | 2011           |  |  |  |  |  |
|            | School                                                                                     |                             | District                        | Province       |  |  |  |  |  |
|            |                                                                                            |                             |                                 |                |  |  |  |  |  |