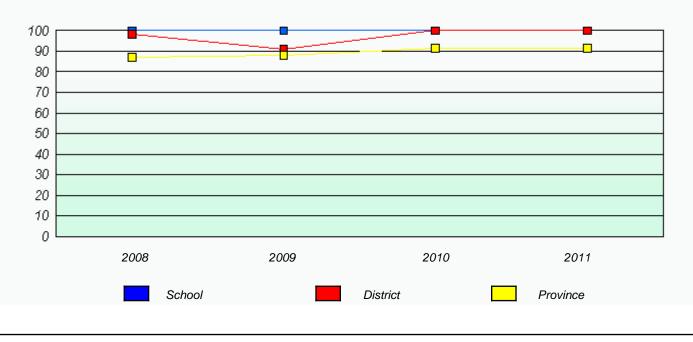

## District 803 - Private

School #: 469 Immaculate Heart of Mary School

|            |                                                                                            |                             | ion Rates                       |                |  |  |  |  |  |
|------------|--------------------------------------------------------------------------------------------|-----------------------------|---------------------------------|----------------|--|--|--|--|--|
|            | Total Test   School data with 5 or fewer students withheld for reasons of confidentiality. |                             |                                 |                |  |  |  |  |  |
|            | School                                                                                     | data with 5 or fewer studer | its withneid for reasons of col | ntidentrality. |  |  |  |  |  |
|            | 2008                                                                                       | 2009                        | 2010                            | 2011           |  |  |  |  |  |
|            |                                                                                            | School                      | Prov                            | vince          |  |  |  |  |  |
| Total Test |                                                                                            |                             |                                 |                |  |  |  |  |  |
|            |                                                                                            |                             | ts withheld for reasons of con  |                |  |  |  |  |  |
|            | 2008                                                                                       | 2009                        | 2010                            | 2011           |  |  |  |  |  |
|            | School                                                                                     |                             | District                        | Province       |  |  |  |  |  |
|            |                                                                                            |                             |                                 |                |  |  |  |  |  |