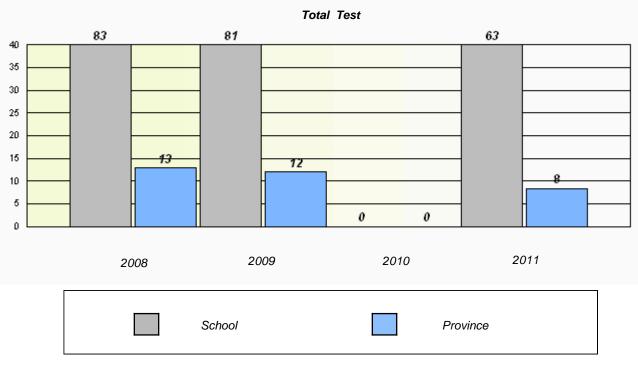

# District 804 - Native Feder

School #: 019 Mushuau Innu Natuashish School

|                                                                               |                | Exampli                         | an Dotoo                    |                  |  |  |  |  |
|-------------------------------------------------------------------------------|----------------|---------------------------------|-----------------------------|------------------|--|--|--|--|
|                                                                               |                | Exemptio                        | Test                        |                  |  |  |  |  |
| School data with 5 or fewer students withheld for reasons of confidentiality. |                |                                 |                             |                  |  |  |  |  |
|                                                                               |                |                                 |                             |                  |  |  |  |  |
|                                                                               | 2008           | 2009                            | 2010                        | 2011             |  |  |  |  |
|                                                                               |                | School                          | Prov                        | vince            |  |  |  |  |
| Participation Rates<br>Total Test                                             |                |                                 |                             |                  |  |  |  |  |
|                                                                               | Schoo          | l data with 5 or fewer students | withheld for reasons of con | tidentiality.    |  |  |  |  |
|                                                                               |                |                                 |                             |                  |  |  |  |  |
|                                                                               | 2008           | 2009                            | 2010                        | 2011             |  |  |  |  |
|                                                                               | 2008<br>School | 2009                            | 2010<br>District            | 2011<br>Province |  |  |  |  |