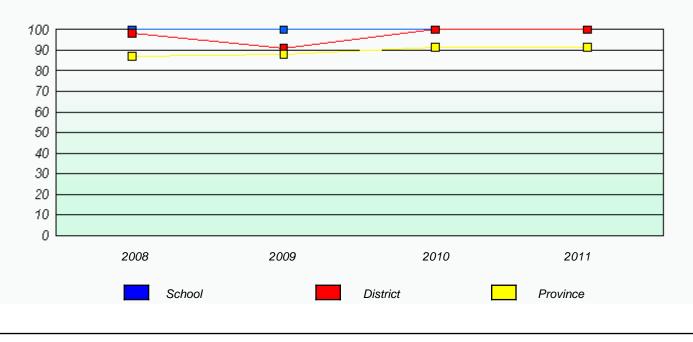

## District 803 - Private

School #: 469 Immaculate Heart of Mary School

|            |                                                                                            |                             | ion Rates                       |                |  |  |  |  |  |
|------------|--------------------------------------------------------------------------------------------|-----------------------------|---------------------------------|----------------|--|--|--|--|--|
|            | Total Test   School data with 5 or fewer students withheld for reasons of confidentiality. |                             |                                 |                |  |  |  |  |  |
|            | School                                                                                     | data with 5 or fewer studer | its withneid for reasons of col | ntidentrality. |  |  |  |  |  |
|            | 2008                                                                                       | 2009                        | 2010                            | 2011           |  |  |  |  |  |
|            |                                                                                            | School                      | Prov                            | vince          |  |  |  |  |  |
| Total Test |                                                                                            |                             |                                 |                |  |  |  |  |  |
|            |                                                                                            |                             | ts withheld for reasons of con  |                |  |  |  |  |  |
|            | 2008                                                                                       | 2009                        | 2010                            | 2011           |  |  |  |  |  |
|            | School                                                                                     |                             | District                        | Province       |  |  |  |  |  |
|            |                                                                                            |                             |                                 |                |  |  |  |  |  |