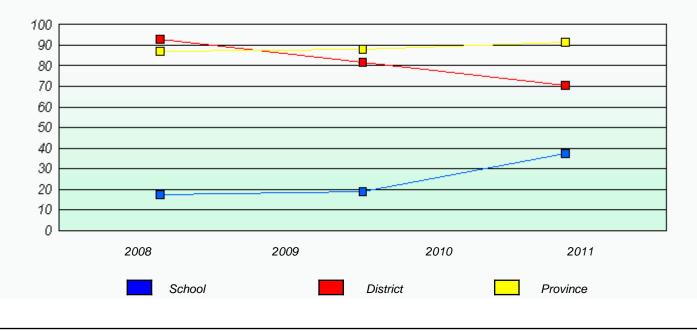

## District 803 - Private

School #: 469 Immaculate Heart of Mary School

|            |                                                                                            |                             | ion Rates                       |                |  |  |  |  |  |
|------------|--------------------------------------------------------------------------------------------|-----------------------------|---------------------------------|----------------|--|--|--|--|--|
|            | Total Test   School data with 5 or fewer students withheld for reasons of confidentiality. |                             |                                 |                |  |  |  |  |  |
|            | School                                                                                     | data with 5 or fewer studer | its withneid for reasons of col | ntidentrality. |  |  |  |  |  |
|            | 2008                                                                                       | 2009                        | 2010                            | 2011           |  |  |  |  |  |
|            |                                                                                            | School                      | Prov                            | vince          |  |  |  |  |  |
| Total Test |                                                                                            |                             |                                 |                |  |  |  |  |  |
|            |                                                                                            |                             | ts withheld for reasons of con  |                |  |  |  |  |  |
|            | 2008                                                                                       | 2009                        | 2010                            | 2011           |  |  |  |  |  |
|            | School                                                                                     |                             | District                        | Province       |  |  |  |  |  |
|            |                                                                                            |                             |                                 |                |  |  |  |  |  |