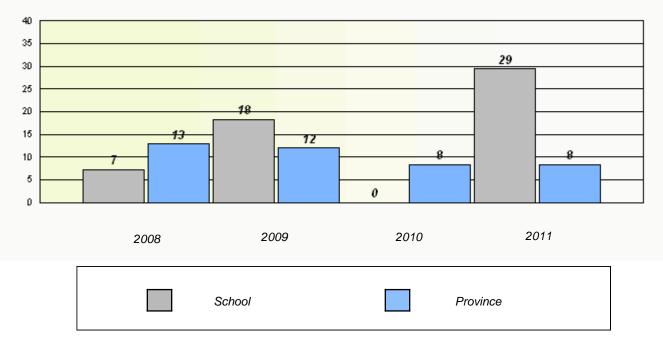

# District 804 - Native Feder

School #: 019 Mushuau Innu Natuashish School

|                                                                               |                | Exampli                         | an Dotoo                    |                  |  |  |  |  |
|-------------------------------------------------------------------------------|----------------|---------------------------------|-----------------------------|------------------|--|--|--|--|
|                                                                               |                | Exemptio                        | Test                        |                  |  |  |  |  |
| School data with 5 or fewer students withheld for reasons of confidentiality. |                |                                 |                             |                  |  |  |  |  |
|                                                                               |                |                                 |                             |                  |  |  |  |  |
|                                                                               | 2008           | 2009                            | 2010                        | 2011             |  |  |  |  |
|                                                                               |                | School                          | Prov                        | vince            |  |  |  |  |
| Participation Rates<br>Total Test                                             |                |                                 |                             |                  |  |  |  |  |
|                                                                               | Schoo          | l data with 5 or fewer students | withheld for reasons of con | tidentiality.    |  |  |  |  |
|                                                                               |                |                                 |                             |                  |  |  |  |  |
|                                                                               | 2008           | 2009                            | 2010                        | 2011             |  |  |  |  |
|                                                                               | 2008<br>School | 2009                            | 2010<br>District            | 2011<br>Province |  |  |  |  |