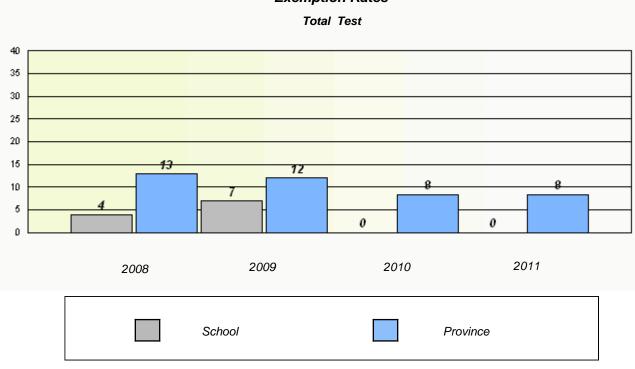

# District 804 - Native Feder

School #: 019 Mushuau Innu Natuashish School

|                                                                               |                | Exampli                         | an Dotoo                    |                  |  |  |  |  |
|-------------------------------------------------------------------------------|----------------|---------------------------------|-----------------------------|------------------|--|--|--|--|
|                                                                               |                | Exemptio                        | Test                        |                  |  |  |  |  |
| School data with 5 or fewer students withheld for reasons of confidentiality. |                |                                 |                             |                  |  |  |  |  |
|                                                                               |                |                                 |                             |                  |  |  |  |  |
|                                                                               | 2008           | 2009                            | 2010                        | 2011             |  |  |  |  |
|                                                                               |                | School                          | Prov                        | vince            |  |  |  |  |
| Participation Rates<br>Total Test                                             |                |                                 |                             |                  |  |  |  |  |
|                                                                               | Schoo          | l data with 5 or fewer students | withheld for reasons of con | tidentiality.    |  |  |  |  |
|                                                                               |                |                                 |                             |                  |  |  |  |  |
|                                                                               | 2008           | 2009                            | 2010                        | 2011             |  |  |  |  |
|                                                                               | 2008<br>School | 2009                            | 2010<br>District            | 2011<br>Province |  |  |  |  |