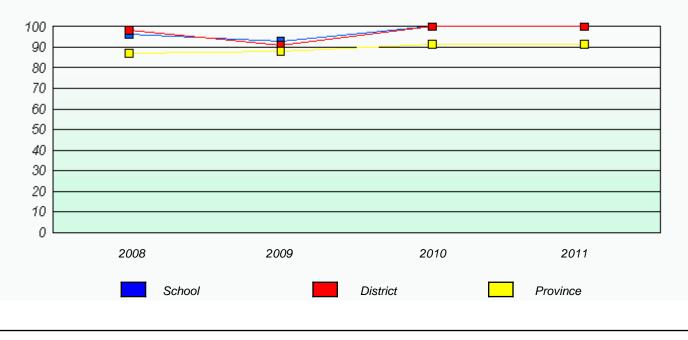

# District 804 - Native Feder

School #: 019 Mushuau Innu Natuashish School

|                                                                               |                | Exampli                         | an Dotoo                    |                  |  |  |  |  |
|-------------------------------------------------------------------------------|----------------|---------------------------------|-----------------------------|------------------|--|--|--|--|
|                                                                               |                | Exemptio                        | Test                        |                  |  |  |  |  |
| School data with 5 or fewer students withheld for reasons of confidentiality. |                |                                 |                             |                  |  |  |  |  |
|                                                                               |                |                                 |                             |                  |  |  |  |  |
|                                                                               | 2008           | 2009                            | 2010                        | 2011             |  |  |  |  |
|                                                                               |                | School                          | Prov                        | vince            |  |  |  |  |
| Participation Rates<br>Total Test                                             |                |                                 |                             |                  |  |  |  |  |
|                                                                               | Schoo          | l data with 5 or fewer students | withheld for reasons of con | tidentiality.    |  |  |  |  |
|                                                                               |                |                                 |                             |                  |  |  |  |  |
|                                                                               | 2008           | 2009                            | 2010                        | 2011             |  |  |  |  |
|                                                                               | 2008<br>School | 2009                            | 2010<br>District            | 2011<br>Province |  |  |  |  |