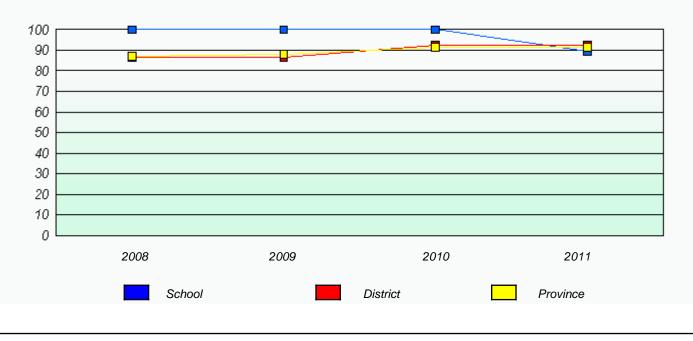

# District 4 - Eastern

School #: 223 Christ the King School

Exemption Rates

Participation Rates

Total Test

District 4 - Eastern

School #: 225 St. Anne's School

| Exemption Rates                                                               |                                                                               |        |          |          |  |
|-------------------------------------------------------------------------------|-------------------------------------------------------------------------------|--------|----------|----------|--|
|                                                                               |                                                                               | Tot    | al Test  |          |  |
|                                                                               | School data with 5 or fewer students withheld for reasons of confidentiality. |        |          |          |  |
|                                                                               |                                                                               |        |          |          |  |
|                                                                               |                                                                               |        |          |          |  |
|                                                                               |                                                                               |        |          |          |  |
|                                                                               |                                                                               |        |          |          |  |
|                                                                               |                                                                               |        |          |          |  |
|                                                                               |                                                                               |        |          |          |  |
|                                                                               |                                                                               |        |          |          |  |
|                                                                               |                                                                               |        |          |          |  |
|                                                                               | 2008                                                                          | 2009   | 2010     | 2011     |  |
|                                                                               |                                                                               |        |          |          |  |
|                                                                               |                                                                               |        |          |          |  |
|                                                                               |                                                                               | School | Provi    | nce      |  |
|                                                                               |                                                                               |        |          |          |  |
|                                                                               |                                                                               |        |          |          |  |
|                                                                               |                                                                               |        |          |          |  |
| Participation Rates                                                           |                                                                               |        |          |          |  |
| Total Test                                                                    |                                                                               |        |          |          |  |
| School data with 5 or fewer students withheld for reasons of confidentiality. |                                                                               |        |          |          |  |
|                                                                               |                                                                               |        |          |          |  |
|                                                                               |                                                                               |        |          |          |  |
|                                                                               |                                                                               |        |          |          |  |
|                                                                               |                                                                               |        |          |          |  |
|                                                                               |                                                                               |        |          |          |  |
|                                                                               |                                                                               |        |          |          |  |
|                                                                               |                                                                               |        |          |          |  |
|                                                                               |                                                                               |        |          |          |  |
|                                                                               |                                                                               |        |          |          |  |
|                                                                               | 2008                                                                          | 2009   | 2010     | 2011     |  |
|                                                                               | Cabaal                                                                        |        | District | Drovisse |  |
|                                                                               | School                                                                        |        | District | Province |  |
|                                                                               |                                                                               |        |          |          |  |