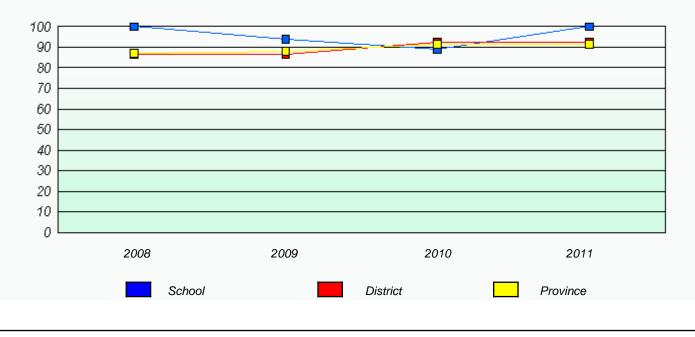

# District 4 - Eastern

School #: 226 Fortune Bay Academy

**Exemption Rates** 

Participation Rates

Total Test

School #: 228 St. Lawrence Academy

Exemption Rates

Participation Rates