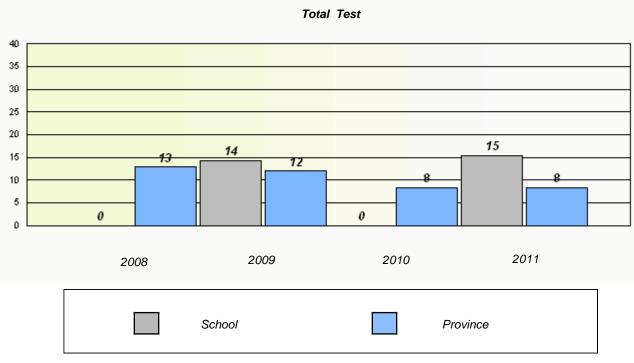

Total Test

School #: 229 St. Joseph's All Grade

Exemption Rates

Participation Rates

Total Test