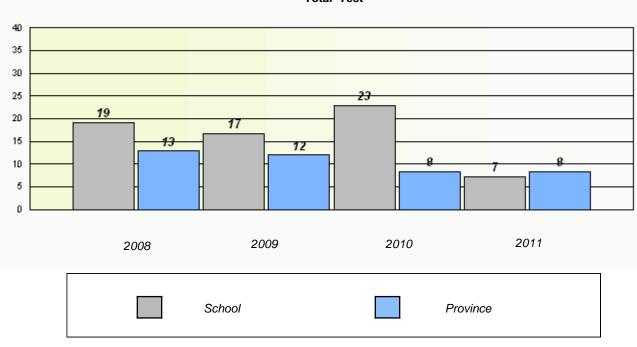

#### District 4 - Eastern

School #: 214 John Burke High School

Participation Rates

Total Test

School #: 218 St. Joseph's Academy

Participation Rates

Total Test