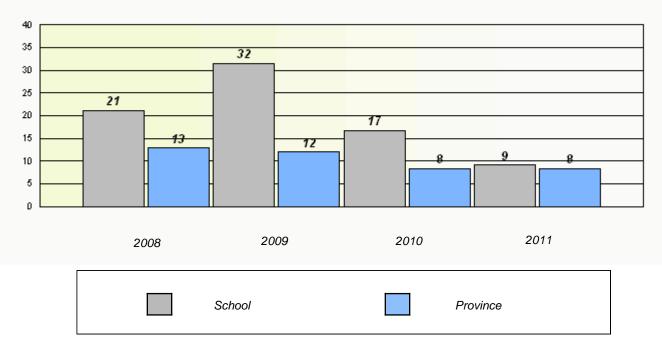

#### District 4 - Eastern

School #: 214 John Burke High School

Participation Rates

Total Test

School #: 218 St. Joseph's Academy

Participation Rates

Total Test