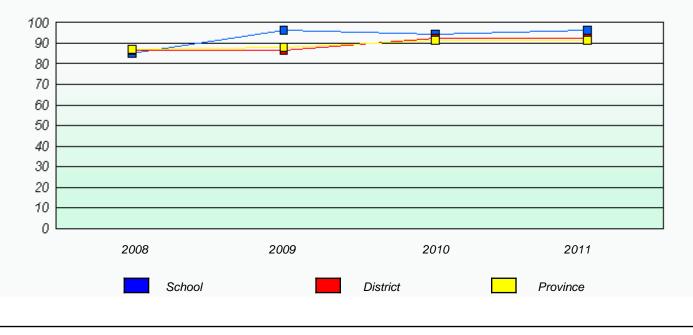

# District 4 - Eastern

School #: 226 Fortune Bay Academy

**Exemption Rates** 

Participation Rates

Total Test

School #: 228 St. Lawrence Academy

Exemption Rates

Participation Rates