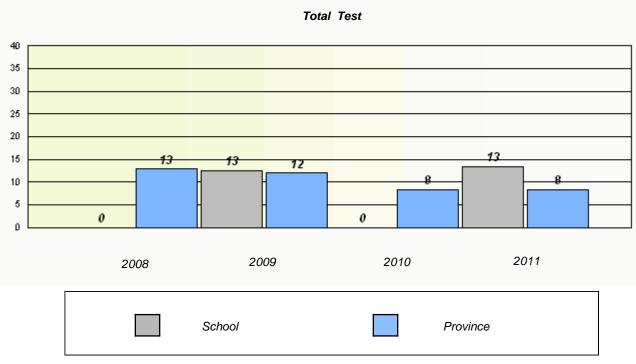

# District 4 - Eastern

School #: 223 Christ the King School

Exemption Rates

Participation Rates

Total Test

District 4 - Eastern

School #: 225 St. Anne's School

| Exemption Rates                                                               |                                                                               |        |          |          |  |
|-------------------------------------------------------------------------------|-------------------------------------------------------------------------------|--------|----------|----------|--|
|                                                                               |                                                                               | Tot    | al Test  |          |  |
|                                                                               | School data with 5 or fewer students withheld for reasons of confidentiality. |        |          |          |  |
|                                                                               |                                                                               |        |          |          |  |
|                                                                               |                                                                               |        |          |          |  |
|                                                                               |                                                                               |        |          |          |  |
|                                                                               |                                                                               |        |          |          |  |
|                                                                               |                                                                               |        |          |          |  |
|                                                                               |                                                                               |        |          |          |  |
|                                                                               |                                                                               |        |          |          |  |
|                                                                               |                                                                               |        |          |          |  |
|                                                                               | 2008                                                                          | 2009   | 2010     | 2011     |  |
|                                                                               |                                                                               |        |          |          |  |
|                                                                               |                                                                               |        |          |          |  |
|                                                                               |                                                                               | School | Provi    | nce      |  |
|                                                                               |                                                                               |        |          |          |  |
|                                                                               |                                                                               |        |          |          |  |
|                                                                               |                                                                               |        |          |          |  |
| Participation Rates                                                           |                                                                               |        |          |          |  |
| Total Test                                                                    |                                                                               |        |          |          |  |
| School data with 5 or fewer students withheld for reasons of confidentiality. |                                                                               |        |          |          |  |
|                                                                               |                                                                               |        |          |          |  |
|                                                                               |                                                                               |        |          |          |  |
|                                                                               |                                                                               |        |          |          |  |
|                                                                               |                                                                               |        |          |          |  |
|                                                                               |                                                                               |        |          |          |  |
|                                                                               |                                                                               |        |          |          |  |
|                                                                               |                                                                               |        |          |          |  |
|                                                                               |                                                                               |        |          |          |  |
|                                                                               |                                                                               |        |          |          |  |
|                                                                               | 2008                                                                          | 2009   | 2010     | 2011     |  |
|                                                                               | Cabaal                                                                        |        | District | Drovisse |  |
|                                                                               | School                                                                        |        | District | Province |  |
|                                                                               |                                                                               |        |          |          |  |