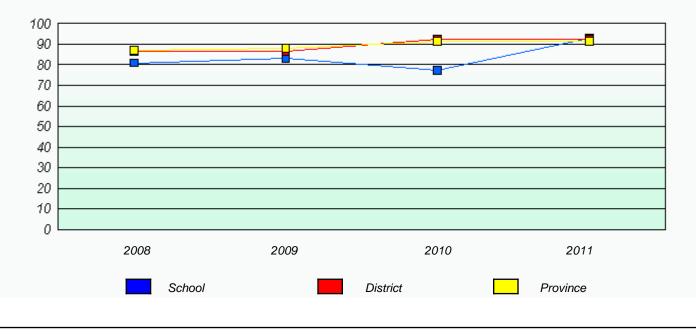

#### District 4 - Eastern

School #: 214 John Burke High School

Participation Rates

Total Test

School #: 218 St. Joseph's Academy

Participation Rates

Total Test