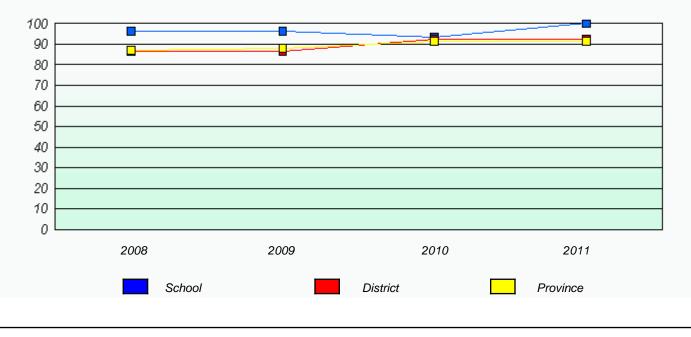

# District 4 - Eastern

School #: 223 Christ the King School

Exemption Rates

Participation Rates

Total Test

District 4 - Eastern

School #: 225 St. Anne's School

| Exemption Rates                                                               |                                                                               |        |          |          |  |
|-------------------------------------------------------------------------------|-------------------------------------------------------------------------------|--------|----------|----------|--|
|                                                                               |                                                                               | Tot    | al Test  |          |  |
|                                                                               | School data with 5 or fewer students withheld for reasons of confidentiality. |        |          |          |  |
|                                                                               |                                                                               |        |          |          |  |
|                                                                               |                                                                               |        |          |          |  |
|                                                                               |                                                                               |        |          |          |  |
|                                                                               |                                                                               |        |          |          |  |
|                                                                               |                                                                               |        |          |          |  |
|                                                                               |                                                                               |        |          |          |  |
|                                                                               |                                                                               |        |          |          |  |
|                                                                               |                                                                               |        |          |          |  |
|                                                                               | 2008                                                                          | 2009   | 2010     | 2011     |  |
|                                                                               |                                                                               |        |          |          |  |
|                                                                               |                                                                               |        |          |          |  |
|                                                                               |                                                                               | School | Provi    | nce      |  |
|                                                                               |                                                                               |        |          |          |  |
|                                                                               |                                                                               |        |          |          |  |
|                                                                               |                                                                               |        |          |          |  |
| Participation Rates                                                           |                                                                               |        |          |          |  |
| Total Test                                                                    |                                                                               |        |          |          |  |
| School data with 5 or fewer students withheld for reasons of confidentiality. |                                                                               |        |          |          |  |
|                                                                               |                                                                               |        |          |          |  |
|                                                                               |                                                                               |        |          |          |  |
|                                                                               |                                                                               |        |          |          |  |
|                                                                               |                                                                               |        |          |          |  |
|                                                                               |                                                                               |        |          |          |  |
|                                                                               |                                                                               |        |          |          |  |
|                                                                               |                                                                               |        |          |          |  |
|                                                                               |                                                                               |        |          |          |  |
|                                                                               |                                                                               |        |          |          |  |
|                                                                               | 2008                                                                          | 2009   | 2010     | 2011     |  |
|                                                                               | Cabaal                                                                        |        | District | Drovisse |  |
|                                                                               | School                                                                        |        | District | Province |  |
|                                                                               |                                                                               |        |          |          |  |