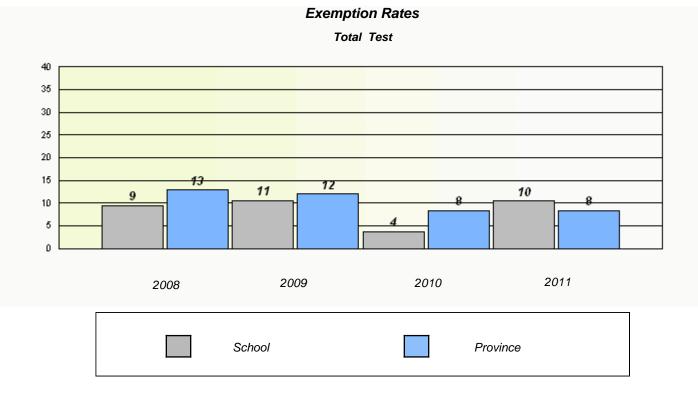

# District 4 - Eastern

School #: 223 Christ the King School

Exemption Rates

Participation Rates

Total Test

District 4 - Eastern

School #: 225 St. Anne's School

| Exemption Rates                                                               |                                                                               |        |          |          |  |
|-------------------------------------------------------------------------------|-------------------------------------------------------------------------------|--------|----------|----------|--|
|                                                                               |                                                                               | Tot    | al Test  |          |  |
|                                                                               | School data with 5 or fewer students withheld for reasons of confidentiality. |        |          |          |  |
|                                                                               |                                                                               |        |          |          |  |
|                                                                               |                                                                               |        |          |          |  |
|                                                                               |                                                                               |        |          |          |  |
|                                                                               |                                                                               |        |          |          |  |
|                                                                               |                                                                               |        |          |          |  |
|                                                                               |                                                                               |        |          |          |  |
|                                                                               |                                                                               |        |          |          |  |
|                                                                               |                                                                               |        |          |          |  |
|                                                                               | 2008                                                                          | 2009   | 2010     | 2011     |  |
|                                                                               |                                                                               |        |          |          |  |
|                                                                               |                                                                               |        |          |          |  |
|                                                                               |                                                                               | School | Provi    | nce      |  |
|                                                                               |                                                                               |        |          |          |  |
|                                                                               |                                                                               |        |          |          |  |
|                                                                               |                                                                               |        |          |          |  |
| Participation Rates                                                           |                                                                               |        |          |          |  |
| Total Test                                                                    |                                                                               |        |          |          |  |
| School data with 5 or fewer students withheld for reasons of confidentiality. |                                                                               |        |          |          |  |
|                                                                               |                                                                               |        |          |          |  |
|                                                                               |                                                                               |        |          |          |  |
|                                                                               |                                                                               |        |          |          |  |
|                                                                               |                                                                               |        |          |          |  |
|                                                                               |                                                                               |        |          |          |  |
|                                                                               |                                                                               |        |          |          |  |
|                                                                               |                                                                               |        |          |          |  |
|                                                                               |                                                                               |        |          |          |  |
|                                                                               |                                                                               |        |          |          |  |
|                                                                               | 2008                                                                          | 2009   | 2010     | 2011     |  |
|                                                                               | Cabaal                                                                        |        | District | Drovisse |  |
|                                                                               | School                                                                        |        | District | Province |  |
|                                                                               |                                                                               |        |          |          |  |