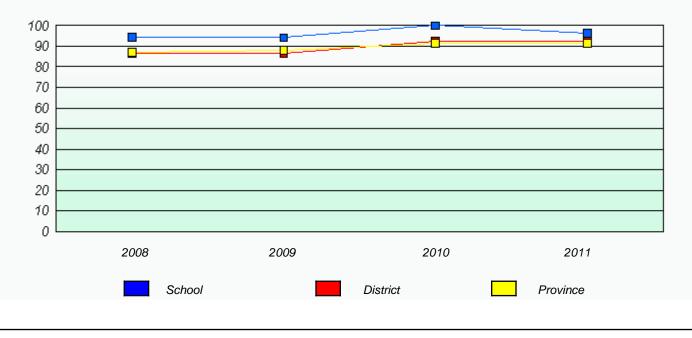

# District 4 - Eastern

School #: 223 Christ the King School

Exemption Rates

Participation Rates

Total Test

District 4 - Eastern

School #: 225 St. Anne's School

| Exemption Rates                                                               |                                                                               |        |          |          |  |
|-------------------------------------------------------------------------------|-------------------------------------------------------------------------------|--------|----------|----------|--|
|                                                                               |                                                                               | Tot    | al Test  |          |  |
|                                                                               | School data with 5 or fewer students withheld for reasons of confidentiality. |        |          |          |  |
|                                                                               |                                                                               |        |          |          |  |
|                                                                               |                                                                               |        |          |          |  |
|                                                                               |                                                                               |        |          |          |  |
|                                                                               |                                                                               |        |          |          |  |
|                                                                               |                                                                               |        |          |          |  |
|                                                                               |                                                                               |        |          |          |  |
|                                                                               |                                                                               |        |          |          |  |
|                                                                               |                                                                               |        |          |          |  |
|                                                                               | 2008                                                                          | 2009   | 2010     | 2011     |  |
|                                                                               |                                                                               |        |          |          |  |
|                                                                               |                                                                               |        |          |          |  |
|                                                                               |                                                                               | School | Provi    | nce      |  |
|                                                                               |                                                                               |        |          |          |  |
|                                                                               |                                                                               |        |          |          |  |
|                                                                               |                                                                               |        |          |          |  |
| Participation Rates                                                           |                                                                               |        |          |          |  |
| Total Test                                                                    |                                                                               |        |          |          |  |
| School data with 5 or fewer students withheld for reasons of confidentiality. |                                                                               |        |          |          |  |
|                                                                               |                                                                               |        |          |          |  |
|                                                                               |                                                                               |        |          |          |  |
|                                                                               |                                                                               |        |          |          |  |
|                                                                               |                                                                               |        |          |          |  |
|                                                                               |                                                                               |        |          |          |  |
|                                                                               |                                                                               |        |          |          |  |
|                                                                               |                                                                               |        |          |          |  |
|                                                                               |                                                                               |        |          |          |  |
|                                                                               |                                                                               |        |          |          |  |
|                                                                               | 2008                                                                          | 2009   | 2010     | 2011     |  |
|                                                                               | Cabaal                                                                        |        | District | Drovisse |  |
|                                                                               | School                                                                        |        | District | Province |  |
|                                                                               |                                                                               |        |          |          |  |