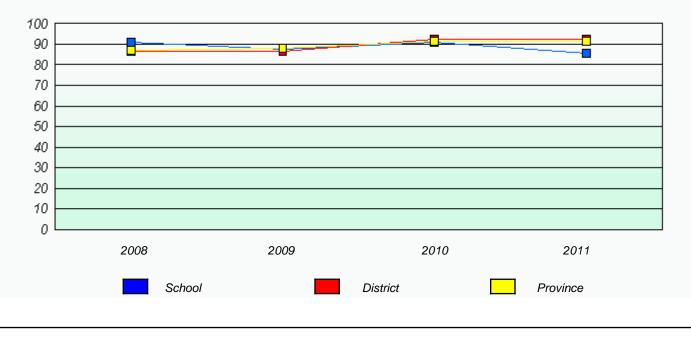

# District 4 - Eastern

School #: 209 Pearce Junior High School

Participation Rates

Total Test