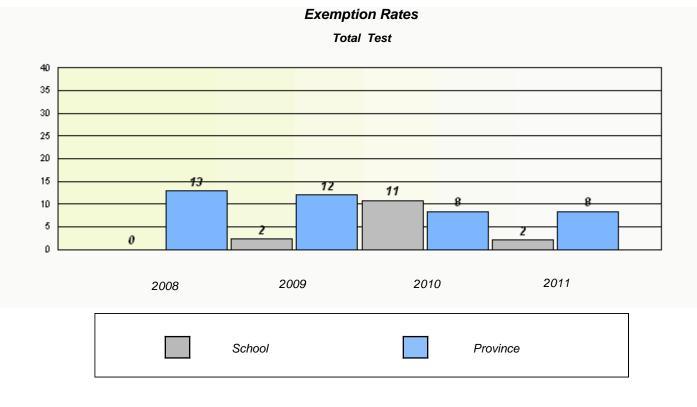

# District 4 - Eastern

School #: 226 Fortune Bay Academy

**Exemption Rates** 

Participation Rates

Total Test

School #: 228 St. Lawrence Academy

Exemption Rates

Participation Rates