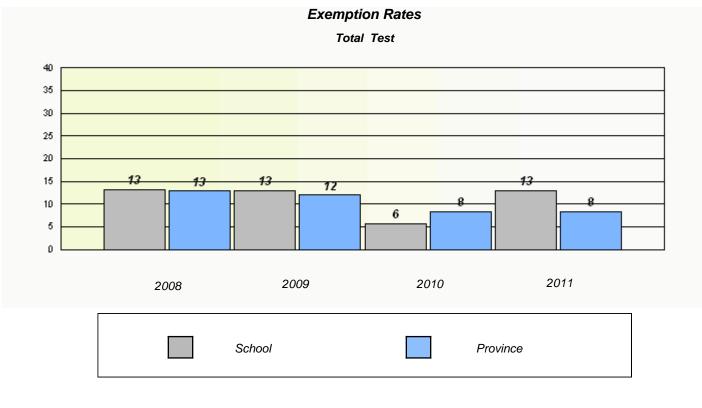

# District 4 - Eastern

School #: 223 Christ the King School

Exemption Rates

Participation Rates

Total Test

District 4 - Eastern

School #: 225 St. Anne's School

| Exemption Rates                                                               |                                                                               |        |          |          |  |
|-------------------------------------------------------------------------------|-------------------------------------------------------------------------------|--------|----------|----------|--|
|                                                                               |                                                                               | Tot    | al Test  |          |  |
|                                                                               | School data with 5 or fewer students withheld for reasons of confidentiality. |        |          |          |  |
|                                                                               |                                                                               |        |          |          |  |
|                                                                               |                                                                               |        |          |          |  |
|                                                                               |                                                                               |        |          |          |  |
|                                                                               |                                                                               |        |          |          |  |
|                                                                               |                                                                               |        |          |          |  |
|                                                                               |                                                                               |        |          |          |  |
|                                                                               |                                                                               |        |          |          |  |
|                                                                               |                                                                               |        |          |          |  |
|                                                                               | 2008                                                                          | 2009   | 2010     | 2011     |  |
|                                                                               |                                                                               |        |          |          |  |
|                                                                               |                                                                               |        |          |          |  |
|                                                                               |                                                                               | School | Provi    | nce      |  |
|                                                                               |                                                                               |        |          |          |  |
|                                                                               |                                                                               |        |          |          |  |
|                                                                               |                                                                               |        |          |          |  |
| Participation Rates                                                           |                                                                               |        |          |          |  |
| Total Test                                                                    |                                                                               |        |          |          |  |
| School data with 5 or fewer students withheld for reasons of confidentiality. |                                                                               |        |          |          |  |
|                                                                               |                                                                               |        |          |          |  |
|                                                                               |                                                                               |        |          |          |  |
|                                                                               |                                                                               |        |          |          |  |
|                                                                               |                                                                               |        |          |          |  |
|                                                                               |                                                                               |        |          |          |  |
|                                                                               |                                                                               |        |          |          |  |
|                                                                               |                                                                               |        |          |          |  |
|                                                                               |                                                                               |        |          |          |  |
|                                                                               |                                                                               |        |          |          |  |
|                                                                               | 2008                                                                          | 2009   | 2010     | 2011     |  |
|                                                                               | Cabaal                                                                        |        | District | Drovisse |  |
|                                                                               | School                                                                        |        | District | Province |  |
|                                                                               |                                                                               |        |          |          |  |