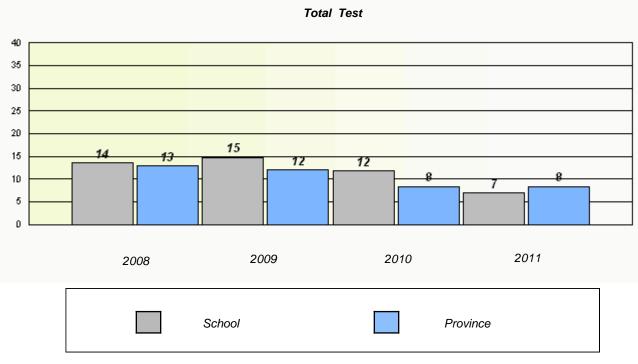

# District 4 - Eastern

School #: 223 Christ the King School

Exemption Rates

Participation Rates

Total Test

District 4 - Eastern

School #: 225 St. Anne's School

| Exemption Rates                                                               |                                                                               |        |          |          |  |
|-------------------------------------------------------------------------------|-------------------------------------------------------------------------------|--------|----------|----------|--|
|                                                                               |                                                                               | Tot    | al Test  |          |  |
|                                                                               | School data with 5 or fewer students withheld for reasons of confidentiality. |        |          |          |  |
|                                                                               |                                                                               |        |          |          |  |
|                                                                               |                                                                               |        |          |          |  |
|                                                                               |                                                                               |        |          |          |  |
|                                                                               |                                                                               |        |          |          |  |
|                                                                               |                                                                               |        |          |          |  |
|                                                                               |                                                                               |        |          |          |  |
|                                                                               |                                                                               |        |          |          |  |
|                                                                               |                                                                               |        |          |          |  |
|                                                                               | 2008                                                                          | 2009   | 2010     | 2011     |  |
|                                                                               |                                                                               |        |          |          |  |
|                                                                               |                                                                               |        |          |          |  |
|                                                                               |                                                                               | School | Provi    | nce      |  |
|                                                                               |                                                                               |        |          |          |  |
|                                                                               |                                                                               |        |          |          |  |
|                                                                               |                                                                               |        |          |          |  |
| Participation Rates                                                           |                                                                               |        |          |          |  |
| Total Test                                                                    |                                                                               |        |          |          |  |
| School data with 5 or fewer students withheld for reasons of confidentiality. |                                                                               |        |          |          |  |
|                                                                               |                                                                               |        |          |          |  |
|                                                                               |                                                                               |        |          |          |  |
|                                                                               |                                                                               |        |          |          |  |
|                                                                               |                                                                               |        |          |          |  |
|                                                                               |                                                                               |        |          |          |  |
|                                                                               |                                                                               |        |          |          |  |
|                                                                               |                                                                               |        |          |          |  |
|                                                                               |                                                                               |        |          |          |  |
|                                                                               |                                                                               |        |          |          |  |
|                                                                               | 2008                                                                          | 2009   | 2010     | 2011     |  |
|                                                                               | Cabaal                                                                        |        | District | Drovisse |  |
|                                                                               | School                                                                        |        | District | Province |  |
|                                                                               |                                                                               |        |          |          |  |