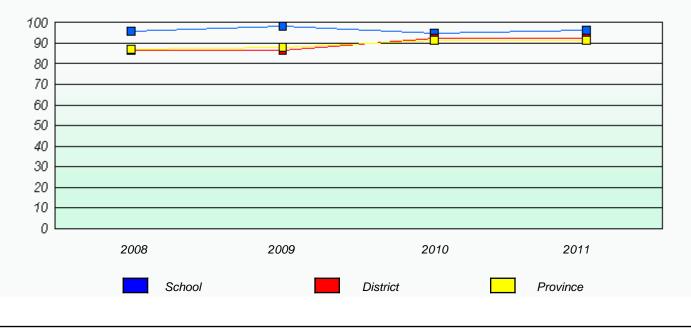

# District 4 - Eastern

School #: 209 Pearce Junior High School

Participation Rates

Total Test

#### District 4 - Eastern

School #: 214 John Burke High School

Participation Rates

Total Test

School #: 218 St. Joseph's Academy

Participation Rates

Total Test