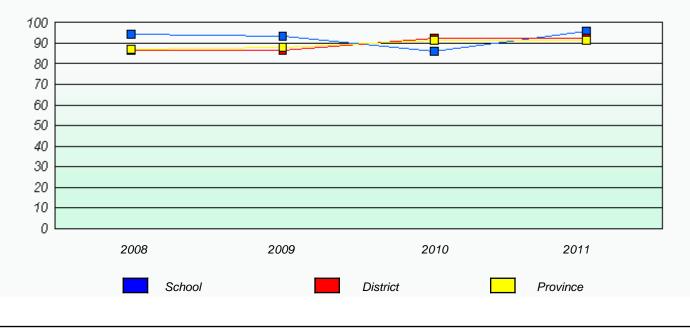

# District 4 - Eastern

School #: 209 Pearce Junior High School

Participation Rates

Total Test