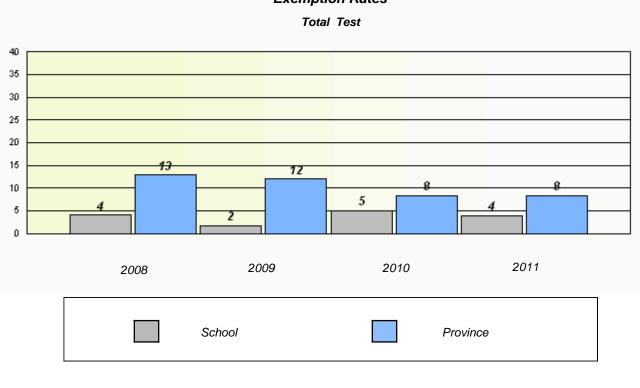

# District 4 - Eastern

School #: 223 Christ the King School

Exemption Rates

Participation Rates

Total Test

District 4 - Eastern

School #: 225 St. Anne's School

| Exemption Rates                                                               |                                                                               |        |          |          |  |
|-------------------------------------------------------------------------------|-------------------------------------------------------------------------------|--------|----------|----------|--|
|                                                                               |                                                                               | Tot    | al Test  |          |  |
|                                                                               | School data with 5 or fewer students withheld for reasons of confidentiality. |        |          |          |  |
|                                                                               |                                                                               |        |          |          |  |
|                                                                               |                                                                               |        |          |          |  |
|                                                                               |                                                                               |        |          |          |  |
|                                                                               |                                                                               |        |          |          |  |
|                                                                               |                                                                               |        |          |          |  |
|                                                                               |                                                                               |        |          |          |  |
|                                                                               |                                                                               |        |          |          |  |
|                                                                               |                                                                               |        |          |          |  |
|                                                                               | 2008                                                                          | 2009   | 2010     | 2011     |  |
|                                                                               |                                                                               |        |          |          |  |
|                                                                               |                                                                               |        |          |          |  |
|                                                                               |                                                                               | School | Provi    | nce      |  |
|                                                                               |                                                                               |        |          |          |  |
|                                                                               |                                                                               |        |          |          |  |
|                                                                               |                                                                               |        |          |          |  |
| Participation Rates                                                           |                                                                               |        |          |          |  |
| Total Test                                                                    |                                                                               |        |          |          |  |
| School data with 5 or fewer students withheld for reasons of confidentiality. |                                                                               |        |          |          |  |
|                                                                               |                                                                               |        |          |          |  |
|                                                                               |                                                                               |        |          |          |  |
|                                                                               |                                                                               |        |          |          |  |
|                                                                               |                                                                               |        |          |          |  |
|                                                                               |                                                                               |        |          |          |  |
|                                                                               |                                                                               |        |          |          |  |
|                                                                               |                                                                               |        |          |          |  |
|                                                                               |                                                                               |        |          |          |  |
|                                                                               |                                                                               |        |          |          |  |
|                                                                               | 2008                                                                          | 2009   | 2010     | 2011     |  |
|                                                                               | Cabaal                                                                        |        | District | Drovisse |  |
|                                                                               | School                                                                        |        | District | Province |  |
|                                                                               |                                                                               |        |          |          |  |

# District 4 - Eastern

School #: 226 Fortune Bay Academy

**Exemption Rates** 

Participation Rates

Total Test

School #: 228 St. Lawrence Academy

Exemption Rates

Participation Rates