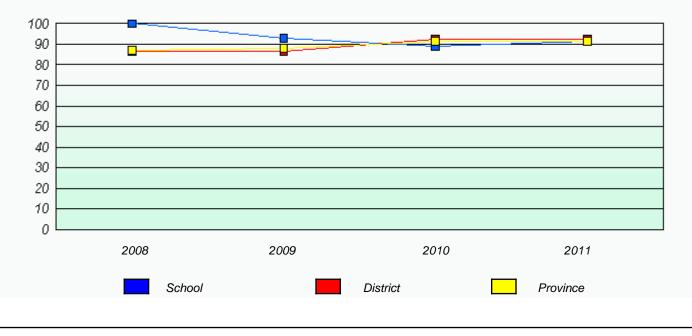

# District 4 - Eastern

School #: 209 Pearce Junior High School

Participation Rates

Total Test