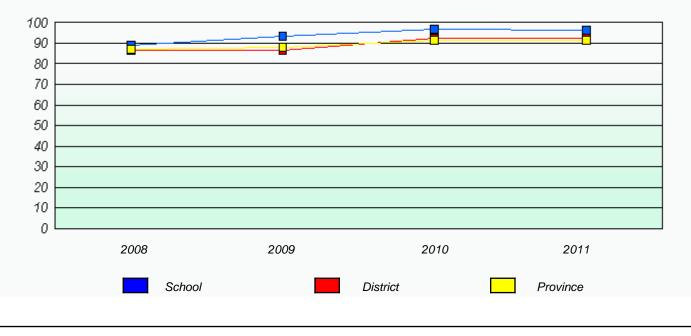

# District 4 - Eastern

School #: 226 Fortune Bay Academy

**Exemption Rates** 

Participation Rates

Total Test

School #: 228 St. Lawrence Academy

Exemption Rates

Participation Rates