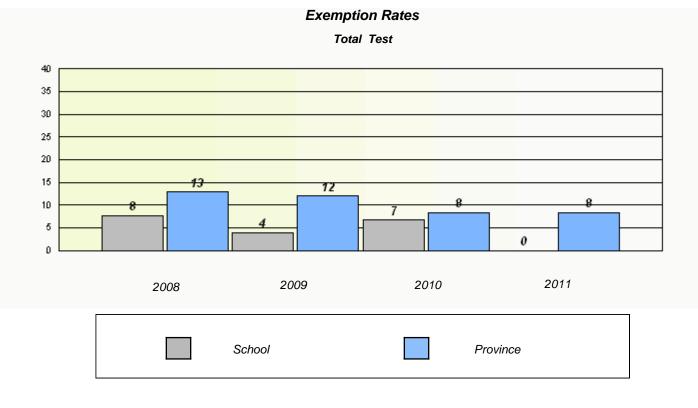

Total Test

District 4 - Eastern

School #: 368 Holy Trinity High

Total Test

District 4 - Eastern

School #: 370 Stella Maris Academy

|                                   |                                                                               | Exempti                                         | on Dotoo                      |               |  |  |  |  |  |
|-----------------------------------|-------------------------------------------------------------------------------|-------------------------------------------------|-------------------------------|---------------|--|--|--|--|--|
|                                   | Exemption Rates<br>Total Test                                                 |                                                 |                               |               |  |  |  |  |  |
|                                   | School data with 5 or fewer students withheld for reasons of confidentiality. |                                                 |                               |               |  |  |  |  |  |
|                                   |                                                                               |                                                 |                               |               |  |  |  |  |  |
|                                   | 2008                                                                          | 2009                                            | 2010                          | 2011          |  |  |  |  |  |
|                                   |                                                                               | School                                          | Pro                           | vince         |  |  |  |  |  |
| Participation Rates<br>Total Test |                                                                               |                                                 |                               |               |  |  |  |  |  |
|                                   | Schor                                                                         | <b>ו סזס</b><br>ol data with 5 or fewer student |                               | nfidentiality |  |  |  |  |  |
|                                   | School                                                                        | n data with 5 of fewer student                  | s withineid for reasons or co | maenaamy.     |  |  |  |  |  |
|                                   |                                                                               |                                                 |                               |               |  |  |  |  |  |
|                                   | 2008                                                                          | 2009                                            | 2010                          | 2011          |  |  |  |  |  |
|                                   | 2008<br>School                                                                | 2009                                            | 2010<br>District              | 2011 Province |  |  |  |  |  |