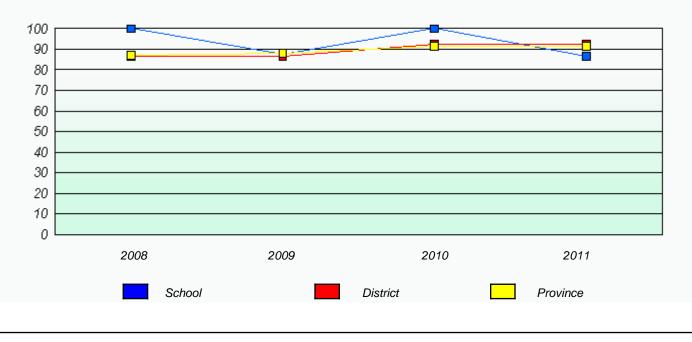

# District 4 - Eastern

School #: 223 Christ the King School

Exemption Rates

Participation Rates

Total Test

District 4 - Eastern

School #: 225 St. Anne's School

| Exemption Rates                                                               |                                                                               |        |          |          |  |
|-------------------------------------------------------------------------------|-------------------------------------------------------------------------------|--------|----------|----------|--|
|                                                                               |                                                                               | Tot    | al Test  |          |  |
|                                                                               | School data with 5 or fewer students withheld for reasons of confidentiality. |        |          |          |  |
|                                                                               |                                                                               |        |          |          |  |
|                                                                               |                                                                               |        |          |          |  |
|                                                                               |                                                                               |        |          |          |  |
|                                                                               |                                                                               |        |          |          |  |
|                                                                               |                                                                               |        |          |          |  |
|                                                                               |                                                                               |        |          |          |  |
|                                                                               |                                                                               |        |          |          |  |
|                                                                               |                                                                               |        |          |          |  |
|                                                                               | 2008                                                                          | 2009   | 2010     | 2011     |  |
|                                                                               |                                                                               |        |          |          |  |
|                                                                               |                                                                               |        |          |          |  |
|                                                                               |                                                                               | School | Provi    | nce      |  |
|                                                                               |                                                                               |        |          |          |  |
|                                                                               |                                                                               |        |          |          |  |
|                                                                               |                                                                               |        |          |          |  |
| Participation Rates                                                           |                                                                               |        |          |          |  |
| Total Test                                                                    |                                                                               |        |          |          |  |
| School data with 5 or fewer students withheld for reasons of confidentiality. |                                                                               |        |          |          |  |
|                                                                               |                                                                               |        |          |          |  |
|                                                                               |                                                                               |        |          |          |  |
|                                                                               |                                                                               |        |          |          |  |
|                                                                               |                                                                               |        |          |          |  |
|                                                                               |                                                                               |        |          |          |  |
|                                                                               |                                                                               |        |          |          |  |
|                                                                               |                                                                               |        |          |          |  |
|                                                                               |                                                                               |        |          |          |  |
|                                                                               |                                                                               |        |          |          |  |
|                                                                               | 2008                                                                          | 2009   | 2010     | 2011     |  |
|                                                                               | Cabaal                                                                        |        | District | Drovisse |  |
|                                                                               | School                                                                        |        | District | Province |  |
|                                                                               |                                                                               |        |          |          |  |