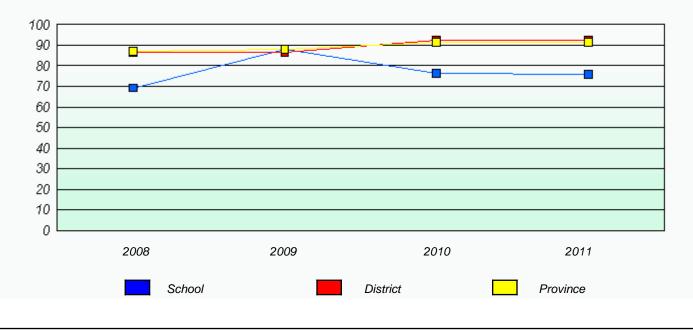

# District 4 - Eastern

School #: 223 Christ the King School

Exemption Rates

Participation Rates

Total Test

District 4 - Eastern

School #: 225 St. Anne's School

| Exemption Rates                                                               |                                                                               |        |          |          |  |
|-------------------------------------------------------------------------------|-------------------------------------------------------------------------------|--------|----------|----------|--|
|                                                                               |                                                                               | Tot    | al Test  |          |  |
|                                                                               | School data with 5 or fewer students withheld for reasons of confidentiality. |        |          |          |  |
|                                                                               |                                                                               |        |          |          |  |
|                                                                               |                                                                               |        |          |          |  |
|                                                                               |                                                                               |        |          |          |  |
|                                                                               |                                                                               |        |          |          |  |
|                                                                               |                                                                               |        |          |          |  |
|                                                                               |                                                                               |        |          |          |  |
|                                                                               |                                                                               |        |          |          |  |
|                                                                               |                                                                               |        |          |          |  |
|                                                                               | 2008                                                                          | 2009   | 2010     | 2011     |  |
|                                                                               |                                                                               |        |          |          |  |
|                                                                               |                                                                               |        |          |          |  |
|                                                                               |                                                                               | School | Provi    | nce      |  |
|                                                                               |                                                                               |        |          |          |  |
|                                                                               |                                                                               |        |          |          |  |
|                                                                               |                                                                               |        |          |          |  |
| Participation Rates                                                           |                                                                               |        |          |          |  |
| Total Test                                                                    |                                                                               |        |          |          |  |
| School data with 5 or fewer students withheld for reasons of confidentiality. |                                                                               |        |          |          |  |
|                                                                               |                                                                               |        |          |          |  |
|                                                                               |                                                                               |        |          |          |  |
|                                                                               |                                                                               |        |          |          |  |
|                                                                               |                                                                               |        |          |          |  |
|                                                                               |                                                                               |        |          |          |  |
|                                                                               |                                                                               |        |          |          |  |
|                                                                               |                                                                               |        |          |          |  |
|                                                                               |                                                                               |        |          |          |  |
|                                                                               |                                                                               |        |          |          |  |
|                                                                               | 2008                                                                          | 2009   | 2010     | 2011     |  |
|                                                                               | Cabaal                                                                        |        | District | Drovisse |  |
|                                                                               | School                                                                        |        | District | Province |  |
|                                                                               |                                                                               |        |          |          |  |