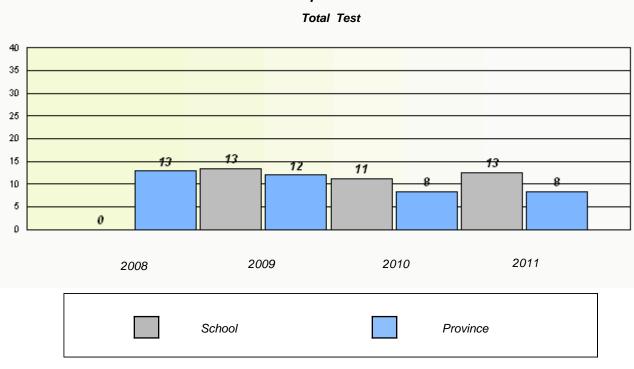

# District 4 - Eastern

School #: 209 Pearce Junior High School

Participation Rates

Total Test