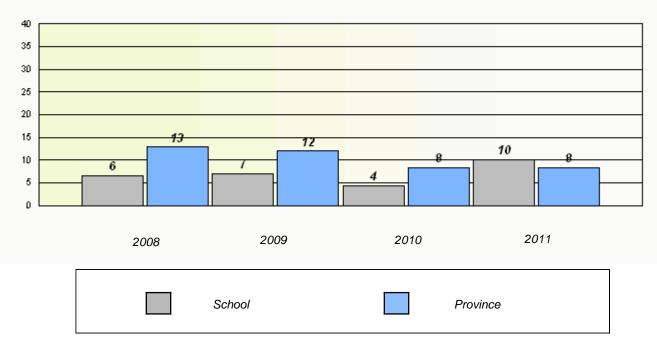

# District 4 - Eastern

School #: 226 Fortune Bay Academy

**Exemption Rates** 

Participation Rates

Total Test

School #: 228 St. Lawrence Academy

Exemption Rates

Participation Rates

Total Test

School #: 229 St. Joseph's All Grade

Exemption Rates

Participation Rates

Total Test