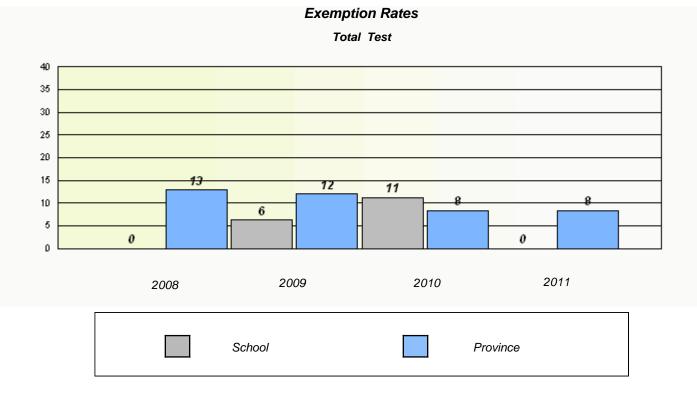

# District 4 - Eastern

School #: 226 Fortune Bay Academy

**Exemption Rates** 

Participation Rates

Total Test

School #: 228 St. Lawrence Academy

Exemption Rates

Participation Rates