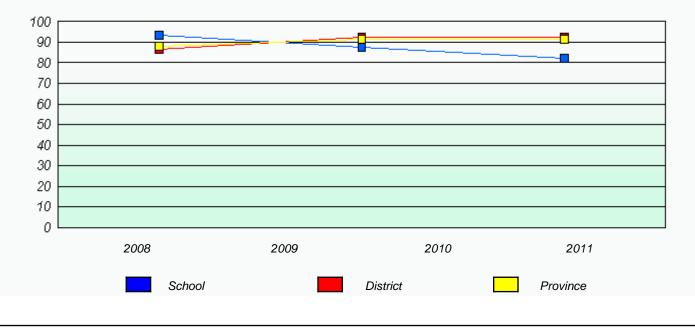

# District 4 - Eastern

School #: 209 Pearce Junior High School

Participation Rates

Total Test