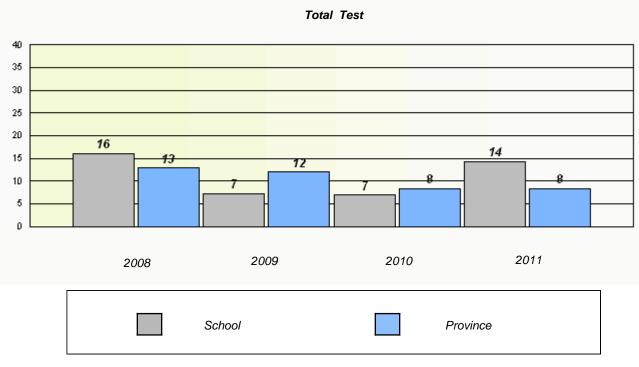

# District 4 - Eastern

School #: 209 Pearce Junior High School

Participation Rates

Total Test