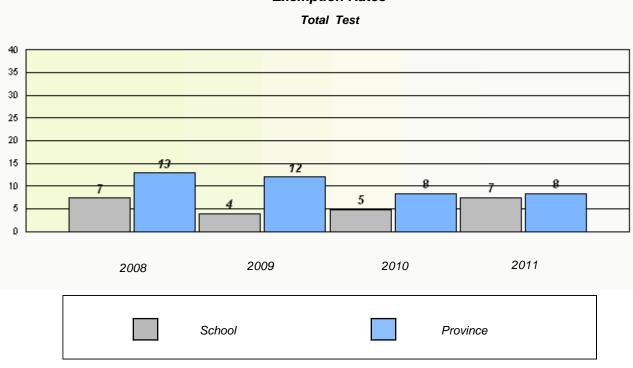

# District 4 - Eastern

School #: 223 Christ the King School

Exemption Rates

Participation Rates

Total Test

District 4 - Eastern

School #: 225 St. Anne's School

| Exemption Rates                                                               |                                                                               |        |          |          |  |
|-------------------------------------------------------------------------------|-------------------------------------------------------------------------------|--------|----------|----------|--|
|                                                                               |                                                                               | Tot    | al Test  |          |  |
|                                                                               | School data with 5 or fewer students withheld for reasons of confidentiality. |        |          |          |  |
|                                                                               |                                                                               |        |          |          |  |
|                                                                               |                                                                               |        |          |          |  |
|                                                                               |                                                                               |        |          |          |  |
|                                                                               |                                                                               |        |          |          |  |
|                                                                               |                                                                               |        |          |          |  |
|                                                                               |                                                                               |        |          |          |  |
|                                                                               |                                                                               |        |          |          |  |
|                                                                               |                                                                               |        |          |          |  |
|                                                                               | 2008                                                                          | 2009   | 2010     | 2011     |  |
|                                                                               |                                                                               |        |          |          |  |
|                                                                               |                                                                               |        |          |          |  |
|                                                                               |                                                                               | School | Provi    | nce      |  |
|                                                                               |                                                                               |        |          |          |  |
|                                                                               |                                                                               |        |          |          |  |
|                                                                               |                                                                               |        |          |          |  |
| Participation Rates                                                           |                                                                               |        |          |          |  |
| Total Test                                                                    |                                                                               |        |          |          |  |
| School data with 5 or fewer students withheld for reasons of confidentiality. |                                                                               |        |          |          |  |
|                                                                               |                                                                               |        |          |          |  |
|                                                                               |                                                                               |        |          |          |  |
|                                                                               |                                                                               |        |          |          |  |
|                                                                               |                                                                               |        |          |          |  |
|                                                                               |                                                                               |        |          |          |  |
|                                                                               |                                                                               |        |          |          |  |
|                                                                               |                                                                               |        |          |          |  |
|                                                                               |                                                                               |        |          |          |  |
|                                                                               |                                                                               |        |          |          |  |
|                                                                               | 2008                                                                          | 2009   | 2010     | 2011     |  |
|                                                                               | Cabaal                                                                        |        | District | Drovisse |  |
|                                                                               | School                                                                        |        | District | Province |  |
|                                                                               |                                                                               |        |          |          |  |