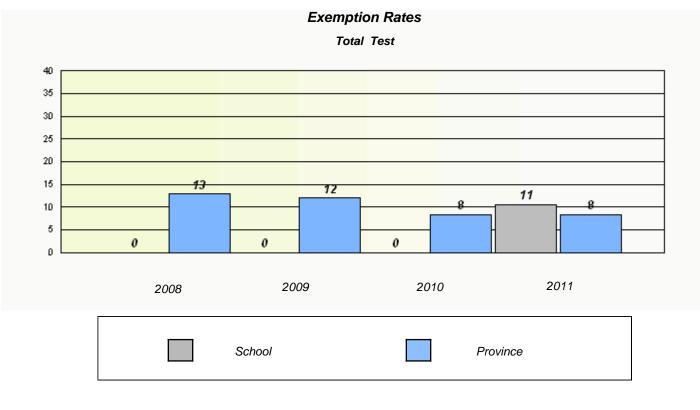

# District 4 - Eastern

School #: 223 Christ the King School

Exemption Rates

Participation Rates

Total Test

District 4 - Eastern

School #: 225 St. Anne's School

| Exemption Rates                                                               |                                                                               |        |          |          |  |
|-------------------------------------------------------------------------------|-------------------------------------------------------------------------------|--------|----------|----------|--|
|                                                                               |                                                                               | Tot    | al Test  |          |  |
|                                                                               | School data with 5 or fewer students withheld for reasons of confidentiality. |        |          |          |  |
|                                                                               |                                                                               |        |          |          |  |
|                                                                               |                                                                               |        |          |          |  |
|                                                                               |                                                                               |        |          |          |  |
|                                                                               |                                                                               |        |          |          |  |
|                                                                               |                                                                               |        |          |          |  |
|                                                                               |                                                                               |        |          |          |  |
|                                                                               |                                                                               |        |          |          |  |
|                                                                               |                                                                               |        |          |          |  |
|                                                                               | 2008                                                                          | 2009   | 2010     | 2011     |  |
|                                                                               |                                                                               |        |          |          |  |
|                                                                               |                                                                               |        |          |          |  |
|                                                                               |                                                                               | School | Provi    | nce      |  |
|                                                                               |                                                                               |        |          |          |  |
|                                                                               |                                                                               |        |          |          |  |
|                                                                               |                                                                               |        |          |          |  |
| Participation Rates                                                           |                                                                               |        |          |          |  |
| Total Test                                                                    |                                                                               |        |          |          |  |
| School data with 5 or fewer students withheld for reasons of confidentiality. |                                                                               |        |          |          |  |
|                                                                               |                                                                               |        |          |          |  |
|                                                                               |                                                                               |        |          |          |  |
|                                                                               |                                                                               |        |          |          |  |
|                                                                               |                                                                               |        |          |          |  |
|                                                                               |                                                                               |        |          |          |  |
|                                                                               |                                                                               |        |          |          |  |
|                                                                               |                                                                               |        |          |          |  |
|                                                                               |                                                                               |        |          |          |  |
|                                                                               |                                                                               |        |          |          |  |
|                                                                               | 2008                                                                          | 2009   | 2010     | 2011     |  |
|                                                                               | Cabaal                                                                        |        | District | Drovisse |  |
|                                                                               | School                                                                        |        | District | Province |  |
|                                                                               |                                                                               |        |          |          |  |