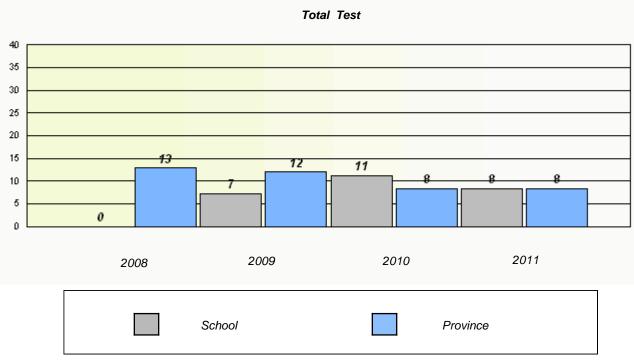

# District 4 - Eastern

School #: 209 Pearce Junior High School

Participation Rates

Total Test