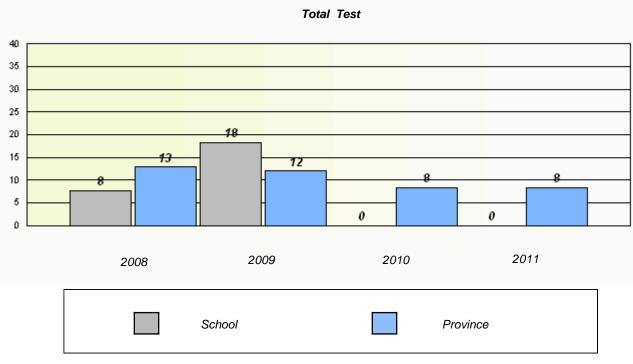

# District 4 - Eastern

School #: 209 Pearce Junior High School

Participation Rates

Total Test