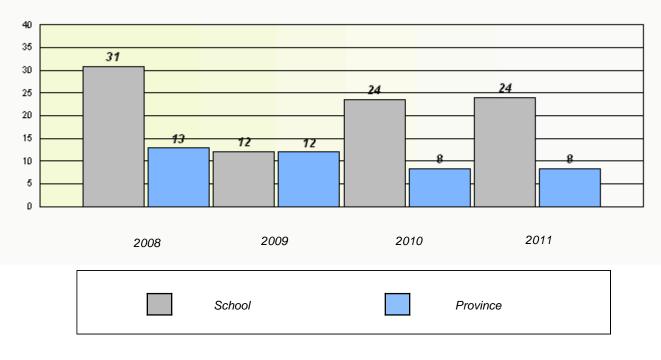

# District 4 - Eastern

School #: 223 Christ the King School

Exemption Rates

Participation Rates

Total Test

District 4 - Eastern

School #: 225 St. Anne's School

| Exemption Rates                                                               |                                                                               |        |          |          |  |
|-------------------------------------------------------------------------------|-------------------------------------------------------------------------------|--------|----------|----------|--|
|                                                                               |                                                                               | Tot    | al Test  |          |  |
|                                                                               | School data with 5 or fewer students withheld for reasons of confidentiality. |        |          |          |  |
|                                                                               |                                                                               |        |          |          |  |
|                                                                               |                                                                               |        |          |          |  |
|                                                                               |                                                                               |        |          |          |  |
|                                                                               |                                                                               |        |          |          |  |
|                                                                               |                                                                               |        |          |          |  |
|                                                                               |                                                                               |        |          |          |  |
|                                                                               |                                                                               |        |          |          |  |
|                                                                               |                                                                               |        |          |          |  |
|                                                                               | 2008                                                                          | 2009   | 2010     | 2011     |  |
|                                                                               |                                                                               |        |          |          |  |
|                                                                               |                                                                               |        |          |          |  |
|                                                                               |                                                                               | School | Provi    | nce      |  |
|                                                                               |                                                                               |        |          |          |  |
|                                                                               |                                                                               |        |          |          |  |
|                                                                               |                                                                               |        |          |          |  |
| Participation Rates                                                           |                                                                               |        |          |          |  |
| Total Test                                                                    |                                                                               |        |          |          |  |
| School data with 5 or fewer students withheld for reasons of confidentiality. |                                                                               |        |          |          |  |
|                                                                               |                                                                               |        |          |          |  |
|                                                                               |                                                                               |        |          |          |  |
|                                                                               |                                                                               |        |          |          |  |
|                                                                               |                                                                               |        |          |          |  |
|                                                                               |                                                                               |        |          |          |  |
|                                                                               |                                                                               |        |          |          |  |
|                                                                               |                                                                               |        |          |          |  |
|                                                                               |                                                                               |        |          |          |  |
|                                                                               |                                                                               |        |          |          |  |
|                                                                               | 2008                                                                          | 2009   | 2010     | 2011     |  |
|                                                                               | Cabaal                                                                        |        | District | Drovisse |  |
|                                                                               | School                                                                        |        | District | Province |  |
|                                                                               |                                                                               |        |          |          |  |