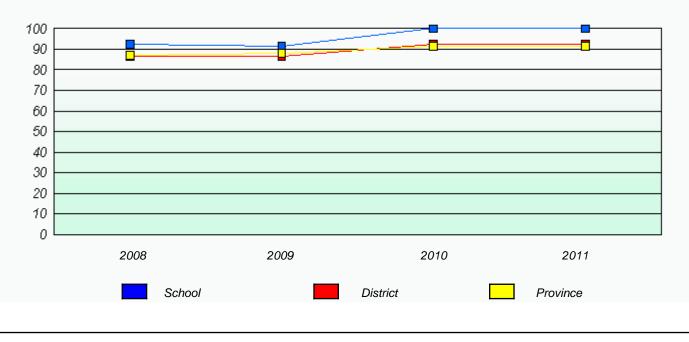

# District 4 - Eastern

School #: 223 Christ the King School

Exemption Rates

Participation Rates

Total Test

District 4 - Eastern

School #: 225 St. Anne's School

| Exemption Rates                                                               |                                                                               |        |          |          |  |
|-------------------------------------------------------------------------------|-------------------------------------------------------------------------------|--------|----------|----------|--|
|                                                                               |                                                                               | Tot    | al Test  |          |  |
|                                                                               | School data with 5 or fewer students withheld for reasons of confidentiality. |        |          |          |  |
|                                                                               |                                                                               |        |          |          |  |
|                                                                               |                                                                               |        |          |          |  |
|                                                                               |                                                                               |        |          |          |  |
|                                                                               |                                                                               |        |          |          |  |
|                                                                               |                                                                               |        |          |          |  |
|                                                                               |                                                                               |        |          |          |  |
|                                                                               |                                                                               |        |          |          |  |
|                                                                               |                                                                               |        |          |          |  |
|                                                                               | 2008                                                                          | 2009   | 2010     | 2011     |  |
|                                                                               |                                                                               |        |          |          |  |
|                                                                               |                                                                               |        |          |          |  |
|                                                                               |                                                                               | School | Provi    | nce      |  |
|                                                                               |                                                                               |        |          |          |  |
|                                                                               |                                                                               |        |          |          |  |
|                                                                               |                                                                               |        |          |          |  |
| Participation Rates                                                           |                                                                               |        |          |          |  |
| Total Test                                                                    |                                                                               |        |          |          |  |
| School data with 5 or fewer students withheld for reasons of confidentiality. |                                                                               |        |          |          |  |
|                                                                               |                                                                               |        |          |          |  |
|                                                                               |                                                                               |        |          |          |  |
|                                                                               |                                                                               |        |          |          |  |
|                                                                               |                                                                               |        |          |          |  |
|                                                                               |                                                                               |        |          |          |  |
|                                                                               |                                                                               |        |          |          |  |
|                                                                               |                                                                               |        |          |          |  |
|                                                                               |                                                                               |        |          |          |  |
|                                                                               |                                                                               |        |          |          |  |
|                                                                               | 2008                                                                          | 2009   | 2010     | 2011     |  |
|                                                                               | Cabaal                                                                        |        | District | Drovisse |  |
|                                                                               | School                                                                        |        | District | Province |  |
|                                                                               |                                                                               |        |          |          |  |