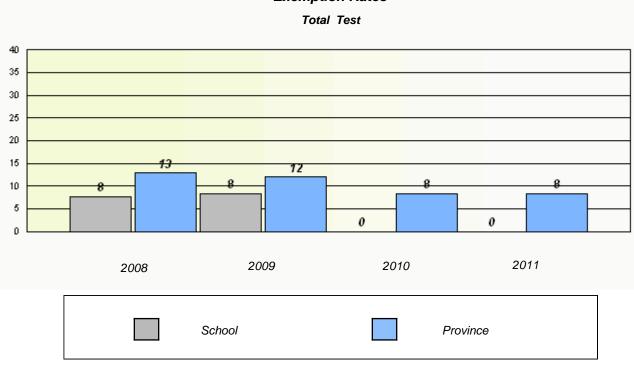

# District 4 - Eastern

School #: 223 Christ the King School

Exemption Rates

Participation Rates

Total Test

District 4 - Eastern

School #: 225 St. Anne's School

| Exemption Rates                                                               |                                                                               |        |          |          |  |
|-------------------------------------------------------------------------------|-------------------------------------------------------------------------------|--------|----------|----------|--|
|                                                                               |                                                                               | Tot    | al Test  |          |  |
|                                                                               | School data with 5 or fewer students withheld for reasons of confidentiality. |        |          |          |  |
|                                                                               |                                                                               |        |          |          |  |
|                                                                               |                                                                               |        |          |          |  |
|                                                                               |                                                                               |        |          |          |  |
|                                                                               |                                                                               |        |          |          |  |
|                                                                               |                                                                               |        |          |          |  |
|                                                                               |                                                                               |        |          |          |  |
|                                                                               |                                                                               |        |          |          |  |
|                                                                               |                                                                               |        |          |          |  |
|                                                                               | 2008                                                                          | 2009   | 2010     | 2011     |  |
|                                                                               |                                                                               |        |          |          |  |
|                                                                               |                                                                               |        |          |          |  |
|                                                                               |                                                                               | School | Provi    | nce      |  |
|                                                                               |                                                                               |        |          |          |  |
|                                                                               |                                                                               |        |          |          |  |
|                                                                               |                                                                               |        |          |          |  |
| Participation Rates                                                           |                                                                               |        |          |          |  |
| Total Test                                                                    |                                                                               |        |          |          |  |
| School data with 5 or fewer students withheld for reasons of confidentiality. |                                                                               |        |          |          |  |
|                                                                               |                                                                               |        |          |          |  |
|                                                                               |                                                                               |        |          |          |  |
|                                                                               |                                                                               |        |          |          |  |
|                                                                               |                                                                               |        |          |          |  |
|                                                                               |                                                                               |        |          |          |  |
|                                                                               |                                                                               |        |          |          |  |
|                                                                               |                                                                               |        |          |          |  |
|                                                                               |                                                                               |        |          |          |  |
|                                                                               |                                                                               |        |          |          |  |
|                                                                               | 2008                                                                          | 2009   | 2010     | 2011     |  |
|                                                                               | Cabaal                                                                        |        | District | Drovisse |  |
|                                                                               | School                                                                        |        | District | Province |  |
|                                                                               |                                                                               |        |          |          |  |