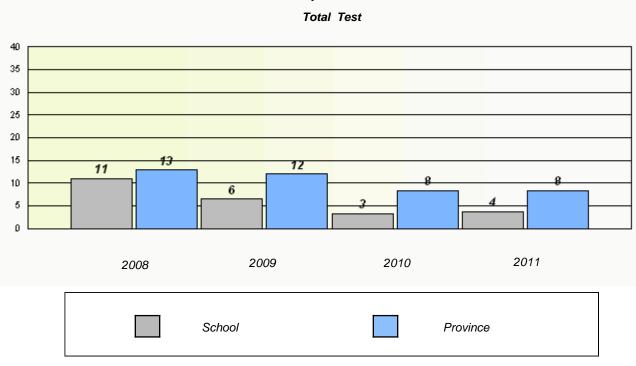

# District 4 - Eastern

School #: 226 Fortune Bay Academy

**Exemption Rates** 

Participation Rates

Total Test

School #: 228 St. Lawrence Academy

Exemption Rates

Participation Rates