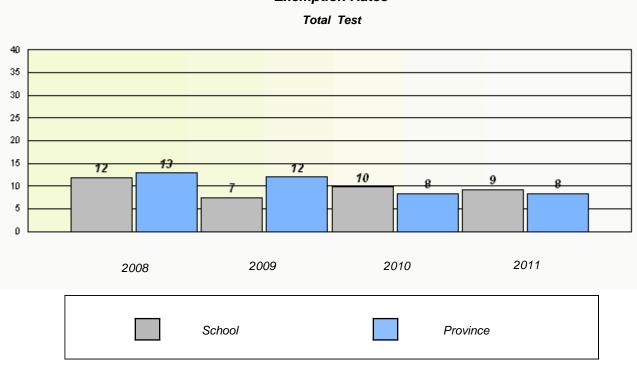

# District 4 - Eastern

School #: 223 Christ the King School

Exemption Rates

Participation Rates

Total Test

District 4 - Eastern

School #: 225 St. Anne's School

| Exemption Rates                                                               |                                                                               |        |          |          |  |
|-------------------------------------------------------------------------------|-------------------------------------------------------------------------------|--------|----------|----------|--|
|                                                                               |                                                                               | Tot    | al Test  |          |  |
|                                                                               | School data with 5 or fewer students withheld for reasons of confidentiality. |        |          |          |  |
|                                                                               |                                                                               |        |          |          |  |
|                                                                               |                                                                               |        |          |          |  |
|                                                                               |                                                                               |        |          |          |  |
|                                                                               |                                                                               |        |          |          |  |
|                                                                               |                                                                               |        |          |          |  |
|                                                                               |                                                                               |        |          |          |  |
|                                                                               |                                                                               |        |          |          |  |
|                                                                               |                                                                               |        |          |          |  |
|                                                                               | 2008                                                                          | 2009   | 2010     | 2011     |  |
|                                                                               |                                                                               |        |          |          |  |
|                                                                               |                                                                               |        |          |          |  |
|                                                                               |                                                                               | School | Provi    | nce      |  |
|                                                                               |                                                                               |        |          |          |  |
|                                                                               |                                                                               |        |          |          |  |
|                                                                               |                                                                               |        |          |          |  |
| Participation Rates                                                           |                                                                               |        |          |          |  |
| Total Test                                                                    |                                                                               |        |          |          |  |
| School data with 5 or fewer students withheld for reasons of confidentiality. |                                                                               |        |          |          |  |
|                                                                               |                                                                               |        |          |          |  |
|                                                                               |                                                                               |        |          |          |  |
|                                                                               |                                                                               |        |          |          |  |
|                                                                               |                                                                               |        |          |          |  |
|                                                                               |                                                                               |        |          |          |  |
|                                                                               |                                                                               |        |          |          |  |
|                                                                               |                                                                               |        |          |          |  |
|                                                                               |                                                                               |        |          |          |  |
|                                                                               |                                                                               |        |          |          |  |
|                                                                               | 2008                                                                          | 2009   | 2010     | 2011     |  |
|                                                                               | Cabaal                                                                        |        | District | Drovisse |  |
|                                                                               | School                                                                        |        | District | Province |  |
|                                                                               |                                                                               |        |          |          |  |