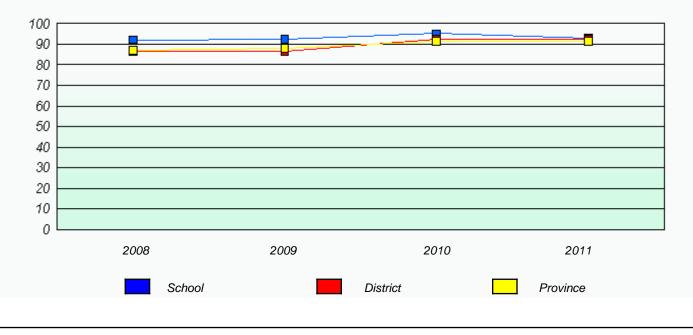

# District 4 - Eastern

School #: 223 Christ the King School

Exemption Rates

Participation Rates

Total Test

District 4 - Eastern

School #: 225 St. Anne's School

| Exemption Rates                                                               |                                                                               |        |          |          |  |
|-------------------------------------------------------------------------------|-------------------------------------------------------------------------------|--------|----------|----------|--|
|                                                                               |                                                                               | Tot    | al Test  |          |  |
|                                                                               | School data with 5 or fewer students withheld for reasons of confidentiality. |        |          |          |  |
|                                                                               |                                                                               |        |          |          |  |
|                                                                               |                                                                               |        |          |          |  |
|                                                                               |                                                                               |        |          |          |  |
|                                                                               |                                                                               |        |          |          |  |
|                                                                               |                                                                               |        |          |          |  |
|                                                                               |                                                                               |        |          |          |  |
|                                                                               |                                                                               |        |          |          |  |
|                                                                               |                                                                               |        |          |          |  |
|                                                                               | 2008                                                                          | 2009   | 2010     | 2011     |  |
|                                                                               |                                                                               |        |          |          |  |
|                                                                               |                                                                               |        |          |          |  |
|                                                                               |                                                                               | School | Provi    | nce      |  |
|                                                                               |                                                                               |        |          |          |  |
|                                                                               |                                                                               |        |          |          |  |
|                                                                               |                                                                               |        |          |          |  |
| Participation Rates                                                           |                                                                               |        |          |          |  |
| Total Test                                                                    |                                                                               |        |          |          |  |
| School data with 5 or fewer students withheld for reasons of confidentiality. |                                                                               |        |          |          |  |
|                                                                               |                                                                               |        |          |          |  |
|                                                                               |                                                                               |        |          |          |  |
|                                                                               |                                                                               |        |          |          |  |
|                                                                               |                                                                               |        |          |          |  |
|                                                                               |                                                                               |        |          |          |  |
|                                                                               |                                                                               |        |          |          |  |
|                                                                               |                                                                               |        |          |          |  |
|                                                                               |                                                                               |        |          |          |  |
|                                                                               |                                                                               |        |          |          |  |
|                                                                               | 2008                                                                          | 2009   | 2010     | 2011     |  |
|                                                                               | Cabaal                                                                        |        | District | Drovisse |  |
|                                                                               | School                                                                        |        | District | Province |  |
|                                                                               |                                                                               |        |          |          |  |