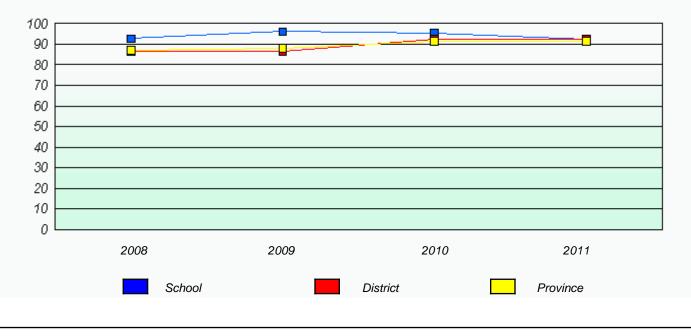

# District 4 - Eastern

School #: 223 Christ the King School

Exemption Rates

Participation Rates

Total Test

District 4 - Eastern

School #: 225 St. Anne's School

| Exemption Rates                                                               |                                                                               |        |          |          |  |
|-------------------------------------------------------------------------------|-------------------------------------------------------------------------------|--------|----------|----------|--|
|                                                                               |                                                                               | Tot    | al Test  |          |  |
|                                                                               | School data with 5 or fewer students withheld for reasons of confidentiality. |        |          |          |  |
|                                                                               |                                                                               |        |          |          |  |
|                                                                               |                                                                               |        |          |          |  |
|                                                                               |                                                                               |        |          |          |  |
|                                                                               |                                                                               |        |          |          |  |
|                                                                               |                                                                               |        |          |          |  |
|                                                                               |                                                                               |        |          |          |  |
|                                                                               |                                                                               |        |          |          |  |
|                                                                               |                                                                               |        |          |          |  |
|                                                                               | 2008                                                                          | 2009   | 2010     | 2011     |  |
|                                                                               |                                                                               |        |          |          |  |
|                                                                               |                                                                               |        |          |          |  |
|                                                                               |                                                                               | School | Provi    | nce      |  |
|                                                                               |                                                                               |        |          |          |  |
|                                                                               |                                                                               |        |          |          |  |
|                                                                               |                                                                               |        |          |          |  |
| Participation Rates                                                           |                                                                               |        |          |          |  |
| Total Test                                                                    |                                                                               |        |          |          |  |
| School data with 5 or fewer students withheld for reasons of confidentiality. |                                                                               |        |          |          |  |
|                                                                               |                                                                               |        |          |          |  |
|                                                                               |                                                                               |        |          |          |  |
|                                                                               |                                                                               |        |          |          |  |
|                                                                               |                                                                               |        |          |          |  |
|                                                                               |                                                                               |        |          |          |  |
|                                                                               |                                                                               |        |          |          |  |
|                                                                               |                                                                               |        |          |          |  |
|                                                                               |                                                                               |        |          |          |  |
|                                                                               |                                                                               |        |          |          |  |
|                                                                               | 2008                                                                          | 2009   | 2010     | 2011     |  |
|                                                                               | Cabaal                                                                        |        | District | Drovisse |  |
|                                                                               | School                                                                        |        | District | Province |  |
|                                                                               |                                                                               |        |          |          |  |