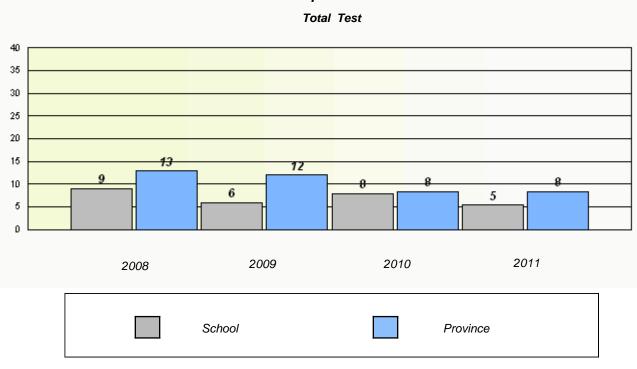

# District 4 - Eastern

School #: 223 Christ the King School

Exemption Rates

Participation Rates

Total Test

District 4 - Eastern

School #: 225 St. Anne's School

| Exemption Rates                                                               |                                                                               |        |          |          |  |
|-------------------------------------------------------------------------------|-------------------------------------------------------------------------------|--------|----------|----------|--|
|                                                                               |                                                                               | Tot    | al Test  |          |  |
|                                                                               | School data with 5 or fewer students withheld for reasons of confidentiality. |        |          |          |  |
|                                                                               |                                                                               |        |          |          |  |
|                                                                               |                                                                               |        |          |          |  |
|                                                                               |                                                                               |        |          |          |  |
|                                                                               |                                                                               |        |          |          |  |
|                                                                               |                                                                               |        |          |          |  |
|                                                                               |                                                                               |        |          |          |  |
|                                                                               |                                                                               |        |          |          |  |
|                                                                               |                                                                               |        |          |          |  |
|                                                                               | 2008                                                                          | 2009   | 2010     | 2011     |  |
|                                                                               |                                                                               |        |          |          |  |
|                                                                               |                                                                               |        |          |          |  |
|                                                                               |                                                                               | School | Provi    | nce      |  |
|                                                                               |                                                                               |        |          |          |  |
|                                                                               |                                                                               |        |          |          |  |
|                                                                               |                                                                               |        |          |          |  |
| Participation Rates                                                           |                                                                               |        |          |          |  |
| Total Test                                                                    |                                                                               |        |          |          |  |
| School data with 5 or fewer students withheld for reasons of confidentiality. |                                                                               |        |          |          |  |
|                                                                               |                                                                               |        |          |          |  |
|                                                                               |                                                                               |        |          |          |  |
|                                                                               |                                                                               |        |          |          |  |
|                                                                               |                                                                               |        |          |          |  |
|                                                                               |                                                                               |        |          |          |  |
|                                                                               |                                                                               |        |          |          |  |
|                                                                               |                                                                               |        |          |          |  |
|                                                                               |                                                                               |        |          |          |  |
|                                                                               |                                                                               |        |          |          |  |
|                                                                               | 2008                                                                          | 2009   | 2010     | 2011     |  |
|                                                                               | Cabaal                                                                        |        | District | Drovisse |  |
|                                                                               | School                                                                        |        | District | Province |  |
|                                                                               |                                                                               |        |          |          |  |