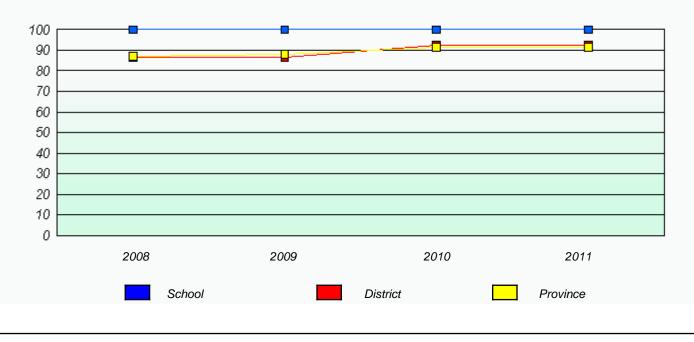

#### District 4 - Eastern

School #: 447 Baltimore School Complex

Total Test

District 4 - Eastern

School #: 452 District School

| Exemption Rates                                                                                    |        |                             |                                |                  |  |  |  |  |  |
|----------------------------------------------------------------------------------------------------|--------|-----------------------------|--------------------------------|------------------|--|--|--|--|--|
| Total Test           School data with 5 or fewer students withheld for reasons of confidentiality. |        |                             |                                |                  |  |  |  |  |  |
|                                                                                                    | School | data with 5 or fewer stude. | nts withheld for reasons of co | onfidentiality.  |  |  |  |  |  |
|                                                                                                    | 2008   | 2009                        | 2010                           | 2011             |  |  |  |  |  |
|                                                                                                    |        | School                      | Pro                            | ovince           |  |  |  |  |  |
| Participation Rates<br>Total Test                                                                  |        |                             |                                |                  |  |  |  |  |  |
|                                                                                                    |        |                             | 2010                           |                  |  |  |  |  |  |
|                                                                                                    | 2008   | 2009                        | 2010<br>District               | 2011<br>Province |  |  |  |  |  |