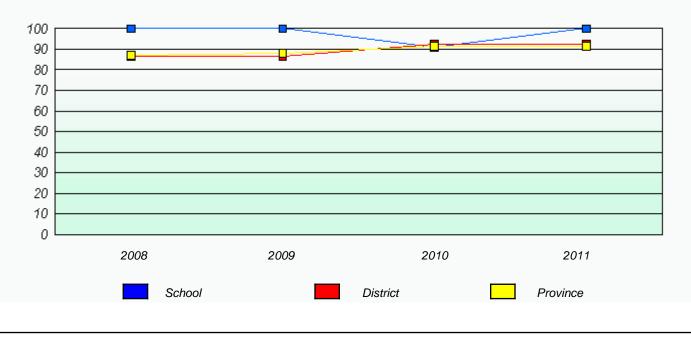

# District 4 - Eastern

School #: 223 Christ the King School

Exemption Rates

Participation Rates

Total Test

District 4 - Eastern

School #: 225 St. Anne's School

| Exemption Rates                                                               |                                                                               |        |          |          |  |
|-------------------------------------------------------------------------------|-------------------------------------------------------------------------------|--------|----------|----------|--|
|                                                                               |                                                                               | Tot    | al Test  |          |  |
|                                                                               | School data with 5 or fewer students withheld for reasons of confidentiality. |        |          |          |  |
|                                                                               |                                                                               |        |          |          |  |
|                                                                               |                                                                               |        |          |          |  |
|                                                                               |                                                                               |        |          |          |  |
|                                                                               |                                                                               |        |          |          |  |
|                                                                               |                                                                               |        |          |          |  |
|                                                                               |                                                                               |        |          |          |  |
|                                                                               |                                                                               |        |          |          |  |
|                                                                               |                                                                               |        |          |          |  |
|                                                                               | 2008                                                                          | 2009   | 2010     | 2011     |  |
|                                                                               |                                                                               |        |          |          |  |
|                                                                               |                                                                               |        |          |          |  |
|                                                                               |                                                                               | School | Provi    | nce      |  |
|                                                                               |                                                                               |        |          |          |  |
|                                                                               |                                                                               |        |          |          |  |
|                                                                               |                                                                               |        |          |          |  |
| Participation Rates                                                           |                                                                               |        |          |          |  |
| Total Test                                                                    |                                                                               |        |          |          |  |
| School data with 5 or fewer students withheld for reasons of confidentiality. |                                                                               |        |          |          |  |
|                                                                               |                                                                               |        |          |          |  |
|                                                                               |                                                                               |        |          |          |  |
|                                                                               |                                                                               |        |          |          |  |
|                                                                               |                                                                               |        |          |          |  |
|                                                                               |                                                                               |        |          |          |  |
|                                                                               |                                                                               |        |          |          |  |
|                                                                               |                                                                               |        |          |          |  |
|                                                                               |                                                                               |        |          |          |  |
|                                                                               |                                                                               |        |          |          |  |
|                                                                               | 2008                                                                          | 2009   | 2010     | 2011     |  |
|                                                                               | Cabaal                                                                        |        | District | Drovisse |  |
|                                                                               | School                                                                        |        | District | Province |  |
|                                                                               |                                                                               |        |          |          |  |