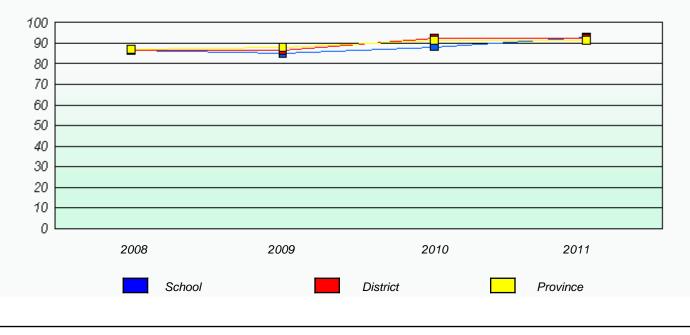

# District 4 - Eastern

School #: 223 Christ the King School

Exemption Rates

Participation Rates

Total Test

District 4 - Eastern

School #: 225 St. Anne's School

| Exemption Rates                                                               |                                                                               |        |          |          |  |
|-------------------------------------------------------------------------------|-------------------------------------------------------------------------------|--------|----------|----------|--|
|                                                                               |                                                                               | Tot    | al Test  |          |  |
|                                                                               | School data with 5 or fewer students withheld for reasons of confidentiality. |        |          |          |  |
|                                                                               |                                                                               |        |          |          |  |
|                                                                               |                                                                               |        |          |          |  |
|                                                                               |                                                                               |        |          |          |  |
|                                                                               |                                                                               |        |          |          |  |
|                                                                               |                                                                               |        |          |          |  |
|                                                                               |                                                                               |        |          |          |  |
|                                                                               |                                                                               |        |          |          |  |
|                                                                               |                                                                               |        |          |          |  |
|                                                                               | 2008                                                                          | 2009   | 2010     | 2011     |  |
|                                                                               |                                                                               |        |          |          |  |
|                                                                               |                                                                               |        |          |          |  |
|                                                                               |                                                                               | School | Provi    | nce      |  |
|                                                                               |                                                                               |        |          |          |  |
|                                                                               |                                                                               |        |          |          |  |
|                                                                               |                                                                               |        |          |          |  |
| Participation Rates                                                           |                                                                               |        |          |          |  |
| Total Test                                                                    |                                                                               |        |          |          |  |
| School data with 5 or fewer students withheld for reasons of confidentiality. |                                                                               |        |          |          |  |
|                                                                               |                                                                               |        |          |          |  |
|                                                                               |                                                                               |        |          |          |  |
|                                                                               |                                                                               |        |          |          |  |
|                                                                               |                                                                               |        |          |          |  |
|                                                                               |                                                                               |        |          |          |  |
|                                                                               |                                                                               |        |          |          |  |
|                                                                               |                                                                               |        |          |          |  |
|                                                                               |                                                                               |        |          |          |  |
|                                                                               |                                                                               |        |          |          |  |
|                                                                               | 2008                                                                          | 2009   | 2010     | 2011     |  |
|                                                                               | Cabaal                                                                        |        | District | Drovisse |  |
|                                                                               | School                                                                        |        | District | Province |  |
|                                                                               |                                                                               |        |          |          |  |