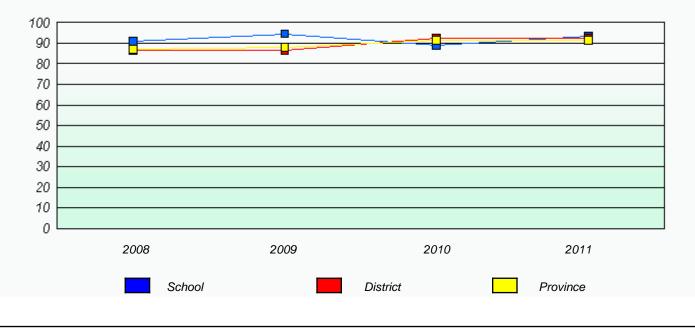

# District 4 - Eastern

School #: 223 Christ the King School

Exemption Rates

Participation Rates

Total Test

District 4 - Eastern

School #: 225 St. Anne's School

| Exemption Rates                                                               |                                                                               |        |          |          |  |
|-------------------------------------------------------------------------------|-------------------------------------------------------------------------------|--------|----------|----------|--|
|                                                                               |                                                                               | Tot    | al Test  |          |  |
|                                                                               | School data with 5 or fewer students withheld for reasons of confidentiality. |        |          |          |  |
|                                                                               |                                                                               |        |          |          |  |
|                                                                               |                                                                               |        |          |          |  |
|                                                                               |                                                                               |        |          |          |  |
|                                                                               |                                                                               |        |          |          |  |
|                                                                               |                                                                               |        |          |          |  |
|                                                                               |                                                                               |        |          |          |  |
|                                                                               |                                                                               |        |          |          |  |
|                                                                               |                                                                               |        |          |          |  |
|                                                                               | 2008                                                                          | 2009   | 2010     | 2011     |  |
|                                                                               |                                                                               |        |          |          |  |
|                                                                               |                                                                               |        |          |          |  |
|                                                                               |                                                                               | School | Provi    | nce      |  |
|                                                                               |                                                                               |        |          |          |  |
|                                                                               |                                                                               |        |          |          |  |
|                                                                               |                                                                               |        |          |          |  |
| Participation Rates                                                           |                                                                               |        |          |          |  |
| Total Test                                                                    |                                                                               |        |          |          |  |
| School data with 5 or fewer students withheld for reasons of confidentiality. |                                                                               |        |          |          |  |
|                                                                               |                                                                               |        |          |          |  |
|                                                                               |                                                                               |        |          |          |  |
|                                                                               |                                                                               |        |          |          |  |
|                                                                               |                                                                               |        |          |          |  |
|                                                                               |                                                                               |        |          |          |  |
|                                                                               |                                                                               |        |          |          |  |
|                                                                               |                                                                               |        |          |          |  |
|                                                                               |                                                                               |        |          |          |  |
|                                                                               |                                                                               |        |          |          |  |
|                                                                               | 2008                                                                          | 2009   | 2010     | 2011     |  |
|                                                                               | Cabaal                                                                        |        | District | Drovisse |  |
|                                                                               | School                                                                        |        | District | Province |  |
|                                                                               |                                                                               |        |          |          |  |