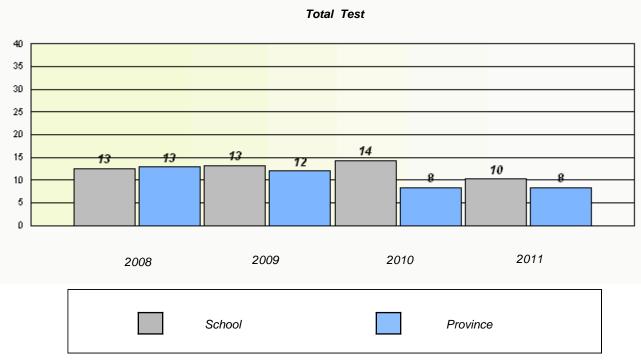

#### District 4 - Eastern

School #: 214 John Burke High School

Participation Rates

Total Test

School #: 218 St. Joseph's Academy

Participation Rates

Total Test