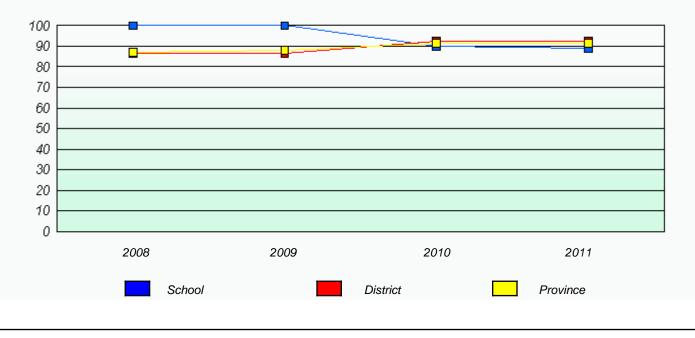

# District 4 - Eastern

School #: 223 Christ the King School

Exemption Rates

Participation Rates

Total Test

District 4 - Eastern

School #: 225 St. Anne's School

| Exemption Rates                                                               |                                                                               |        |          |          |  |
|-------------------------------------------------------------------------------|-------------------------------------------------------------------------------|--------|----------|----------|--|
|                                                                               |                                                                               | Tot    | al Test  |          |  |
|                                                                               | School data with 5 or fewer students withheld for reasons of confidentiality. |        |          |          |  |
|                                                                               |                                                                               |        |          |          |  |
|                                                                               |                                                                               |        |          |          |  |
|                                                                               |                                                                               |        |          |          |  |
|                                                                               |                                                                               |        |          |          |  |
|                                                                               |                                                                               |        |          |          |  |
|                                                                               |                                                                               |        |          |          |  |
|                                                                               |                                                                               |        |          |          |  |
|                                                                               |                                                                               |        |          |          |  |
|                                                                               | 2008                                                                          | 2009   | 2010     | 2011     |  |
|                                                                               |                                                                               |        |          |          |  |
|                                                                               |                                                                               |        |          |          |  |
|                                                                               |                                                                               | School | Provi    | nce      |  |
|                                                                               |                                                                               |        |          |          |  |
|                                                                               |                                                                               |        |          |          |  |
|                                                                               |                                                                               |        |          |          |  |
| Participation Rates                                                           |                                                                               |        |          |          |  |
| Total Test                                                                    |                                                                               |        |          |          |  |
| School data with 5 or fewer students withheld for reasons of confidentiality. |                                                                               |        |          |          |  |
|                                                                               |                                                                               |        |          |          |  |
|                                                                               |                                                                               |        |          |          |  |
|                                                                               |                                                                               |        |          |          |  |
|                                                                               |                                                                               |        |          |          |  |
|                                                                               |                                                                               |        |          |          |  |
|                                                                               |                                                                               |        |          |          |  |
|                                                                               |                                                                               |        |          |          |  |
|                                                                               |                                                                               |        |          |          |  |
|                                                                               |                                                                               |        |          |          |  |
|                                                                               | 2008                                                                          | 2009   | 2010     | 2011     |  |
|                                                                               | Cabaal                                                                        |        | District | Drovisse |  |
|                                                                               | School                                                                        |        | District | Province |  |
|                                                                               |                                                                               |        |          |          |  |