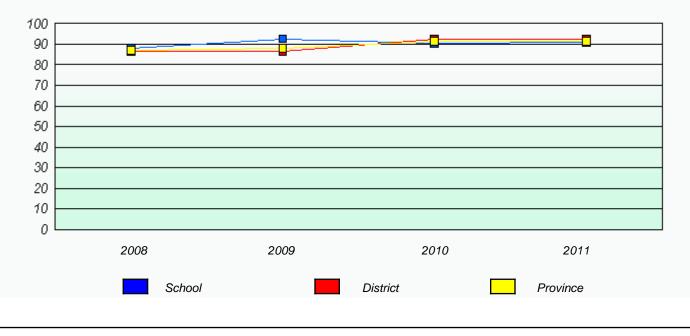

# District 4 - Eastern

School #: 223 Christ the King School

Exemption Rates

Participation Rates

Total Test

District 4 - Eastern

School #: 225 St. Anne's School

| Exemption Rates                                                               |                                                                               |        |          |          |  |
|-------------------------------------------------------------------------------|-------------------------------------------------------------------------------|--------|----------|----------|--|
|                                                                               |                                                                               | Tot    | al Test  |          |  |
|                                                                               | School data with 5 or fewer students withheld for reasons of confidentiality. |        |          |          |  |
|                                                                               |                                                                               |        |          |          |  |
|                                                                               |                                                                               |        |          |          |  |
|                                                                               |                                                                               |        |          |          |  |
|                                                                               |                                                                               |        |          |          |  |
|                                                                               |                                                                               |        |          |          |  |
|                                                                               |                                                                               |        |          |          |  |
|                                                                               |                                                                               |        |          |          |  |
|                                                                               |                                                                               |        |          |          |  |
|                                                                               | 2008                                                                          | 2009   | 2010     | 2011     |  |
|                                                                               |                                                                               |        |          |          |  |
|                                                                               |                                                                               |        |          |          |  |
|                                                                               |                                                                               | School | Provi    | nce      |  |
|                                                                               |                                                                               |        |          |          |  |
|                                                                               |                                                                               |        |          |          |  |
|                                                                               |                                                                               |        |          |          |  |
| Participation Rates                                                           |                                                                               |        |          |          |  |
| Total Test                                                                    |                                                                               |        |          |          |  |
| School data with 5 or fewer students withheld for reasons of confidentiality. |                                                                               |        |          |          |  |
|                                                                               |                                                                               |        |          |          |  |
|                                                                               |                                                                               |        |          |          |  |
|                                                                               |                                                                               |        |          |          |  |
|                                                                               |                                                                               |        |          |          |  |
|                                                                               |                                                                               |        |          |          |  |
|                                                                               |                                                                               |        |          |          |  |
|                                                                               |                                                                               |        |          |          |  |
|                                                                               |                                                                               |        |          |          |  |
|                                                                               |                                                                               |        |          |          |  |
|                                                                               | 2008                                                                          | 2009   | 2010     | 2011     |  |
|                                                                               | Cabaal                                                                        |        | District | Drovisse |  |
|                                                                               | School                                                                        |        | District | Province |  |
|                                                                               |                                                                               |        |          |          |  |