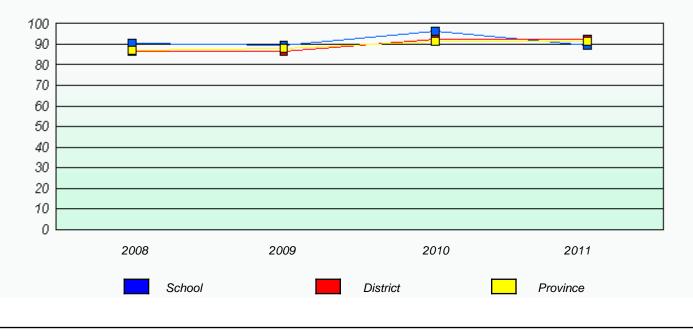

# District 4 - Eastern

School #: 223 Christ the King School

Exemption Rates

Participation Rates

Total Test

District 4 - Eastern

School #: 225 St. Anne's School

| Exemption Rates                                                               |                                                                               |        |          |          |  |
|-------------------------------------------------------------------------------|-------------------------------------------------------------------------------|--------|----------|----------|--|
|                                                                               |                                                                               | Tot    | al Test  |          |  |
|                                                                               | School data with 5 or fewer students withheld for reasons of confidentiality. |        |          |          |  |
|                                                                               |                                                                               |        |          |          |  |
|                                                                               |                                                                               |        |          |          |  |
|                                                                               |                                                                               |        |          |          |  |
|                                                                               |                                                                               |        |          |          |  |
|                                                                               |                                                                               |        |          |          |  |
|                                                                               |                                                                               |        |          |          |  |
|                                                                               |                                                                               |        |          |          |  |
|                                                                               |                                                                               |        |          |          |  |
|                                                                               | 2008                                                                          | 2009   | 2010     | 2011     |  |
|                                                                               |                                                                               |        |          |          |  |
|                                                                               |                                                                               |        |          |          |  |
|                                                                               |                                                                               | School | Provi    | nce      |  |
|                                                                               |                                                                               |        |          |          |  |
|                                                                               |                                                                               |        |          |          |  |
|                                                                               |                                                                               |        |          |          |  |
| Participation Rates                                                           |                                                                               |        |          |          |  |
| Total Test                                                                    |                                                                               |        |          |          |  |
| School data with 5 or fewer students withheld for reasons of confidentiality. |                                                                               |        |          |          |  |
|                                                                               |                                                                               |        |          |          |  |
|                                                                               |                                                                               |        |          |          |  |
|                                                                               |                                                                               |        |          |          |  |
|                                                                               |                                                                               |        |          |          |  |
|                                                                               |                                                                               |        |          |          |  |
|                                                                               |                                                                               |        |          |          |  |
|                                                                               |                                                                               |        |          |          |  |
|                                                                               |                                                                               |        |          |          |  |
|                                                                               |                                                                               |        |          |          |  |
|                                                                               | 2008                                                                          | 2009   | 2010     | 2011     |  |
|                                                                               | Cabaal                                                                        |        | District | Drovisse |  |
|                                                                               | School                                                                        |        | District | Province |  |
|                                                                               |                                                                               |        |          |          |  |