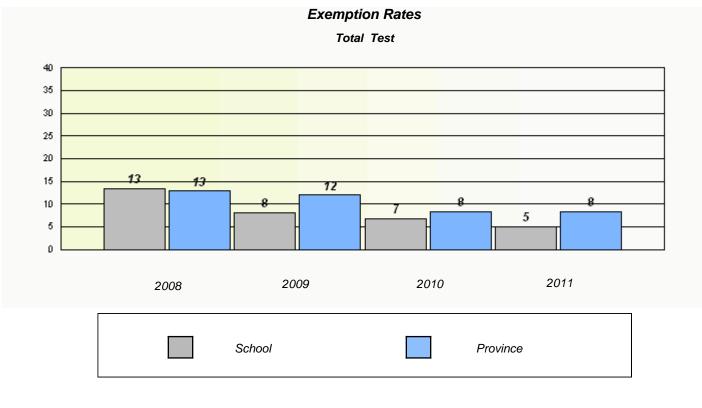

# District 4 - Eastern

School #: 226 Fortune Bay Academy

**Exemption Rates** 

Participation Rates

Total Test

School #: 228 St. Lawrence Academy

Exemption Rates

Participation Rates