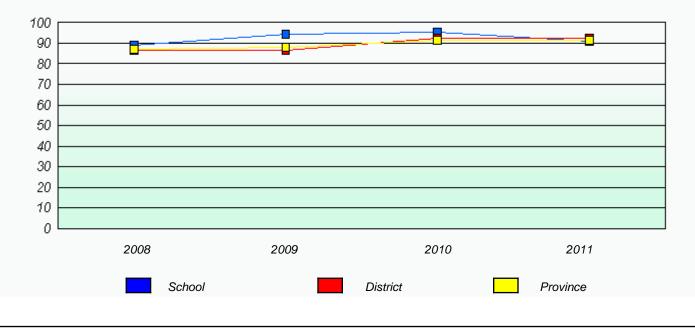

# District 4 - Eastern

School #: 223 Christ the King School

Exemption Rates

Participation Rates

Total Test

District 4 - Eastern

School #: 225 St. Anne's School

| Exemption Rates                                                               |                                                                               |        |          |          |  |
|-------------------------------------------------------------------------------|-------------------------------------------------------------------------------|--------|----------|----------|--|
|                                                                               |                                                                               | Tot    | al Test  |          |  |
|                                                                               | School data with 5 or fewer students withheld for reasons of confidentiality. |        |          |          |  |
|                                                                               |                                                                               |        |          |          |  |
|                                                                               |                                                                               |        |          |          |  |
|                                                                               |                                                                               |        |          |          |  |
|                                                                               |                                                                               |        |          |          |  |
|                                                                               |                                                                               |        |          |          |  |
|                                                                               |                                                                               |        |          |          |  |
|                                                                               |                                                                               |        |          |          |  |
|                                                                               |                                                                               |        |          |          |  |
|                                                                               | 2008                                                                          | 2009   | 2010     | 2011     |  |
|                                                                               |                                                                               |        |          |          |  |
|                                                                               |                                                                               |        |          |          |  |
|                                                                               |                                                                               | School | Provi    | nce      |  |
|                                                                               |                                                                               |        |          |          |  |
|                                                                               |                                                                               |        |          |          |  |
|                                                                               |                                                                               |        |          |          |  |
| Participation Rates                                                           |                                                                               |        |          |          |  |
| Total Test                                                                    |                                                                               |        |          |          |  |
| School data with 5 or fewer students withheld for reasons of confidentiality. |                                                                               |        |          |          |  |
|                                                                               |                                                                               |        |          |          |  |
|                                                                               |                                                                               |        |          |          |  |
|                                                                               |                                                                               |        |          |          |  |
|                                                                               |                                                                               |        |          |          |  |
|                                                                               |                                                                               |        |          |          |  |
|                                                                               |                                                                               |        |          |          |  |
|                                                                               |                                                                               |        |          |          |  |
|                                                                               |                                                                               |        |          |          |  |
|                                                                               |                                                                               |        |          |          |  |
|                                                                               | 2008                                                                          | 2009   | 2010     | 2011     |  |
|                                                                               | Cabaal                                                                        |        | District | Drovisse |  |
|                                                                               | School                                                                        |        | District | Province |  |
|                                                                               |                                                                               |        |          |          |  |