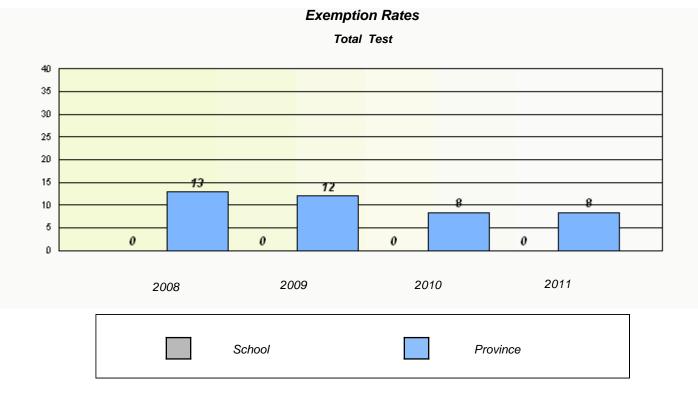

#### District 4 - Eastern

School #: 447 Baltimore School Complex

Total Test

District 4 - Eastern

School #: 452 District School

| Exemption Rates                                                                                    |        |                             |                                |                  |  |  |  |  |  |
|----------------------------------------------------------------------------------------------------|--------|-----------------------------|--------------------------------|------------------|--|--|--|--|--|
| Total Test           School data with 5 or fewer students withheld for reasons of confidentiality. |        |                             |                                |                  |  |  |  |  |  |
|                                                                                                    | School | data with 5 or fewer stude. | nts withheld for reasons of co | onfidentiality.  |  |  |  |  |  |
|                                                                                                    | 2008   | 2009                        | 2010                           | 2011             |  |  |  |  |  |
|                                                                                                    |        | School                      | Pro                            | ovince           |  |  |  |  |  |
| Participation Rates<br>Total Test                                                                  |        |                             |                                |                  |  |  |  |  |  |
|                                                                                                    |        |                             | 2010                           |                  |  |  |  |  |  |
|                                                                                                    | 2008   | 2009                        | 2010<br>District               | 2011<br>Province |  |  |  |  |  |