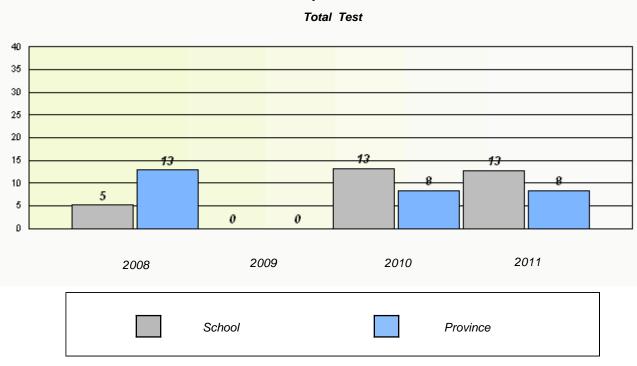

# District 4 - Eastern

School #: 223 Christ the King School

Exemption Rates

Participation Rates

Total Test

District 4 - Eastern

School #: 225 St. Anne's School

| Exemption Rates                                                               |                                                                               |        |          |          |  |
|-------------------------------------------------------------------------------|-------------------------------------------------------------------------------|--------|----------|----------|--|
|                                                                               |                                                                               | Tot    | al Test  |          |  |
|                                                                               | School data with 5 or fewer students withheld for reasons of confidentiality. |        |          |          |  |
|                                                                               |                                                                               |        |          |          |  |
|                                                                               |                                                                               |        |          |          |  |
|                                                                               |                                                                               |        |          |          |  |
|                                                                               |                                                                               |        |          |          |  |
|                                                                               |                                                                               |        |          |          |  |
|                                                                               |                                                                               |        |          |          |  |
|                                                                               |                                                                               |        |          |          |  |
|                                                                               |                                                                               |        |          |          |  |
|                                                                               | 2008                                                                          | 2009   | 2010     | 2011     |  |
|                                                                               |                                                                               |        |          |          |  |
|                                                                               |                                                                               |        |          |          |  |
|                                                                               |                                                                               | School | Provi    | nce      |  |
|                                                                               |                                                                               |        |          |          |  |
|                                                                               |                                                                               |        |          |          |  |
|                                                                               |                                                                               |        |          |          |  |
| Participation Rates                                                           |                                                                               |        |          |          |  |
| Total Test                                                                    |                                                                               |        |          |          |  |
| School data with 5 or fewer students withheld for reasons of confidentiality. |                                                                               |        |          |          |  |
|                                                                               |                                                                               |        |          |          |  |
|                                                                               |                                                                               |        |          |          |  |
|                                                                               |                                                                               |        |          |          |  |
|                                                                               |                                                                               |        |          |          |  |
|                                                                               |                                                                               |        |          |          |  |
|                                                                               |                                                                               |        |          |          |  |
|                                                                               |                                                                               |        |          |          |  |
|                                                                               |                                                                               |        |          |          |  |
|                                                                               |                                                                               |        |          |          |  |
|                                                                               | 2008                                                                          | 2009   | 2010     | 2011     |  |
|                                                                               | Cabaal                                                                        |        | District | Drovisse |  |
|                                                                               | School                                                                        |        | District | Province |  |
|                                                                               |                                                                               |        |          |          |  |

# District 4 - Eastern

School #: 226 Fortune Bay Academy

**Exemption Rates** 

Participation Rates

Total Test

School #: 228 St. Lawrence Academy

Exemption Rates

Participation Rates