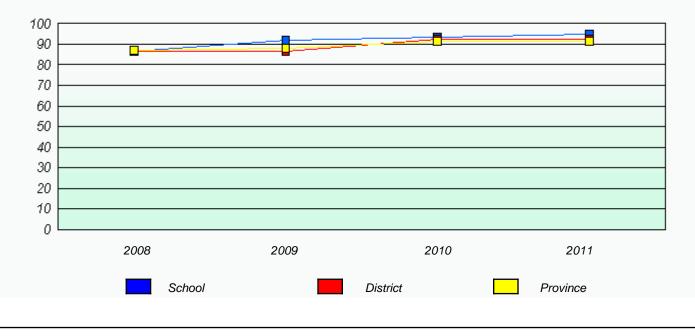

# District 4 - Eastern

School #: 226 Fortune Bay Academy

**Exemption Rates** 

Participation Rates

Total Test

School #: 228 St. Lawrence Academy

Exemption Rates

Participation Rates