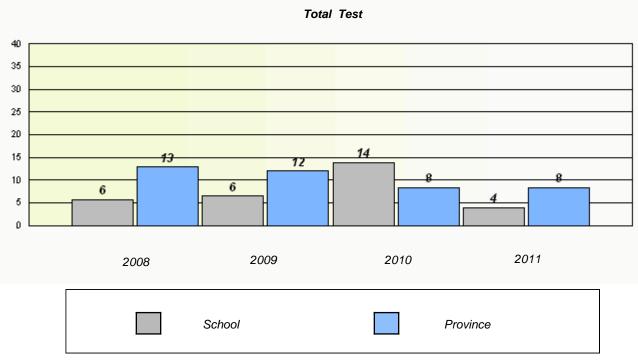

# District 4 - Eastern

School #: 226 Fortune Bay Academy

**Exemption Rates** 

Participation Rates

Total Test

School #: 228 St. Lawrence Academy

Exemption Rates

Participation Rates