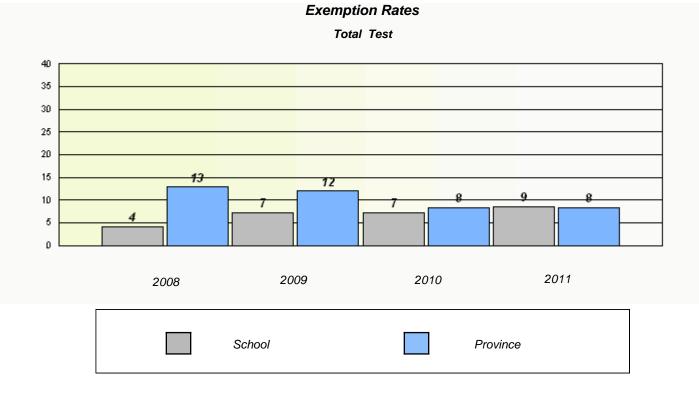

# District 4 - Eastern

School #: 223 Christ the King School

Exemption Rates

Participation Rates

Total Test

District 4 - Eastern

School #: 225 St. Anne's School

| Exemption Rates                                                               |                                                                               |        |          |          |  |
|-------------------------------------------------------------------------------|-------------------------------------------------------------------------------|--------|----------|----------|--|
|                                                                               |                                                                               | Tot    | al Test  |          |  |
|                                                                               | School data with 5 or fewer students withheld for reasons of confidentiality. |        |          |          |  |
|                                                                               |                                                                               |        |          |          |  |
|                                                                               |                                                                               |        |          |          |  |
|                                                                               |                                                                               |        |          |          |  |
|                                                                               |                                                                               |        |          |          |  |
|                                                                               |                                                                               |        |          |          |  |
|                                                                               |                                                                               |        |          |          |  |
|                                                                               |                                                                               |        |          |          |  |
|                                                                               |                                                                               |        |          |          |  |
|                                                                               | 2008                                                                          | 2009   | 2010     | 2011     |  |
|                                                                               |                                                                               |        |          |          |  |
|                                                                               |                                                                               |        |          |          |  |
|                                                                               |                                                                               | School | Provi    | nce      |  |
|                                                                               |                                                                               |        |          |          |  |
|                                                                               |                                                                               |        |          |          |  |
|                                                                               |                                                                               |        |          |          |  |
| Participation Rates                                                           |                                                                               |        |          |          |  |
| Total Test                                                                    |                                                                               |        |          |          |  |
| School data with 5 or fewer students withheld for reasons of confidentiality. |                                                                               |        |          |          |  |
|                                                                               |                                                                               |        |          |          |  |
|                                                                               |                                                                               |        |          |          |  |
|                                                                               |                                                                               |        |          |          |  |
|                                                                               |                                                                               |        |          |          |  |
|                                                                               |                                                                               |        |          |          |  |
|                                                                               |                                                                               |        |          |          |  |
|                                                                               |                                                                               |        |          |          |  |
|                                                                               |                                                                               |        |          |          |  |
|                                                                               |                                                                               |        |          |          |  |
|                                                                               | 2008                                                                          | 2009   | 2010     | 2011     |  |
|                                                                               | Cabaal                                                                        |        | District | Drovisse |  |
|                                                                               | School                                                                        |        | District | Province |  |
|                                                                               |                                                                               |        |          |          |  |