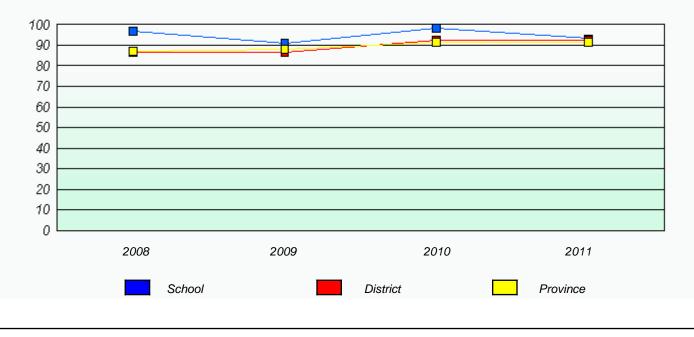

# District 4 - Eastern

School #: 223 Christ the King School

Exemption Rates

Participation Rates

Total Test

District 4 - Eastern

School #: 225 St. Anne's School

| Exemption Rates                                                               |                                                                               |        |          |          |  |
|-------------------------------------------------------------------------------|-------------------------------------------------------------------------------|--------|----------|----------|--|
|                                                                               |                                                                               | Tot    | al Test  |          |  |
|                                                                               | School data with 5 or fewer students withheld for reasons of confidentiality. |        |          |          |  |
|                                                                               |                                                                               |        |          |          |  |
|                                                                               |                                                                               |        |          |          |  |
|                                                                               |                                                                               |        |          |          |  |
|                                                                               |                                                                               |        |          |          |  |
|                                                                               |                                                                               |        |          |          |  |
|                                                                               |                                                                               |        |          |          |  |
|                                                                               |                                                                               |        |          |          |  |
|                                                                               |                                                                               |        |          |          |  |
|                                                                               | 2008                                                                          | 2009   | 2010     | 2011     |  |
|                                                                               |                                                                               |        |          |          |  |
|                                                                               |                                                                               |        |          |          |  |
|                                                                               |                                                                               | School | Provi    | nce      |  |
|                                                                               |                                                                               |        |          |          |  |
|                                                                               |                                                                               |        |          |          |  |
|                                                                               |                                                                               |        |          |          |  |
| Participation Rates                                                           |                                                                               |        |          |          |  |
| Total Test                                                                    |                                                                               |        |          |          |  |
| School data with 5 or fewer students withheld for reasons of confidentiality. |                                                                               |        |          |          |  |
|                                                                               |                                                                               |        |          |          |  |
|                                                                               |                                                                               |        |          |          |  |
|                                                                               |                                                                               |        |          |          |  |
|                                                                               |                                                                               |        |          |          |  |
|                                                                               |                                                                               |        |          |          |  |
|                                                                               |                                                                               |        |          |          |  |
|                                                                               |                                                                               |        |          |          |  |
|                                                                               |                                                                               |        |          |          |  |
|                                                                               |                                                                               |        |          |          |  |
|                                                                               | 2008                                                                          | 2009   | 2010     | 2011     |  |
|                                                                               | Cabaal                                                                        |        | District | Drovisse |  |
|                                                                               | School                                                                        |        | District | Province |  |
|                                                                               |                                                                               |        |          |          |  |