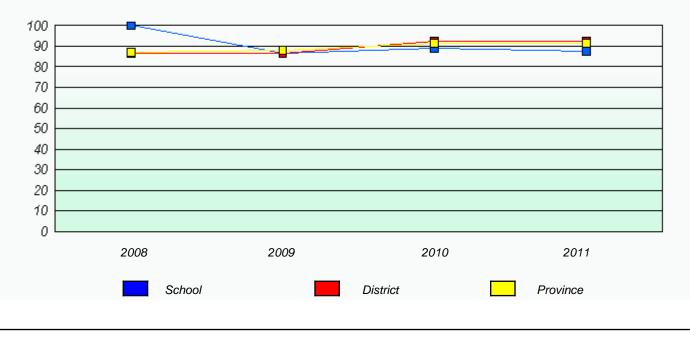

# District 4 - Eastern

School #: 209 Pearce Junior High School

Participation Rates

Total Test