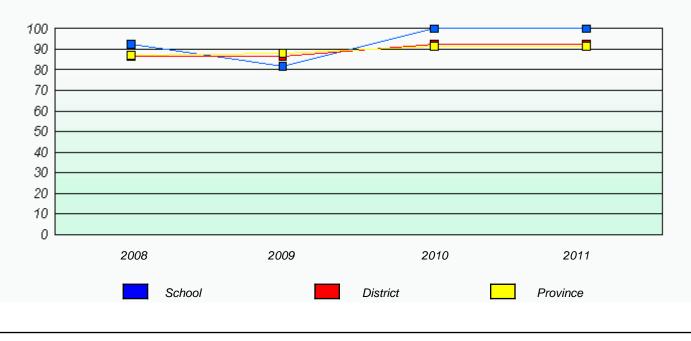

# District 4 - Eastern

School #: 209 Pearce Junior High School

Participation Rates

Total Test