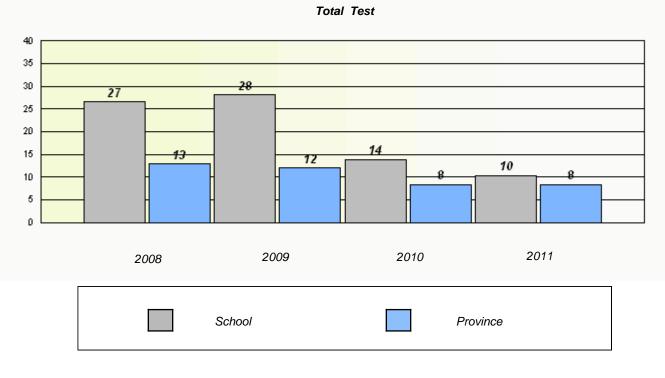

# District 4 - Eastern

School #: 209 Pearce Junior High School

Participation Rates

Total Test