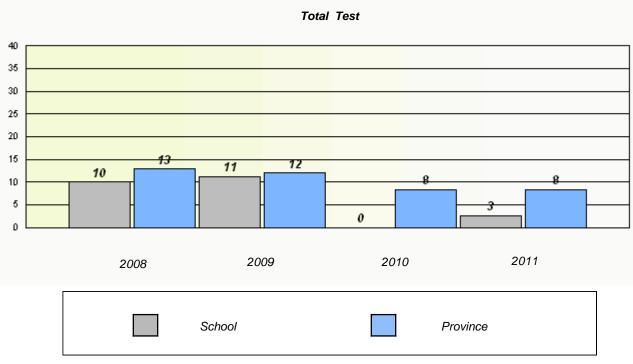

# District 4 - Eastern

School #: 226 Fortune Bay Academy

**Exemption Rates** 

Participation Rates

Total Test

School #: 228 St. Lawrence Academy

Exemption Rates

Participation Rates