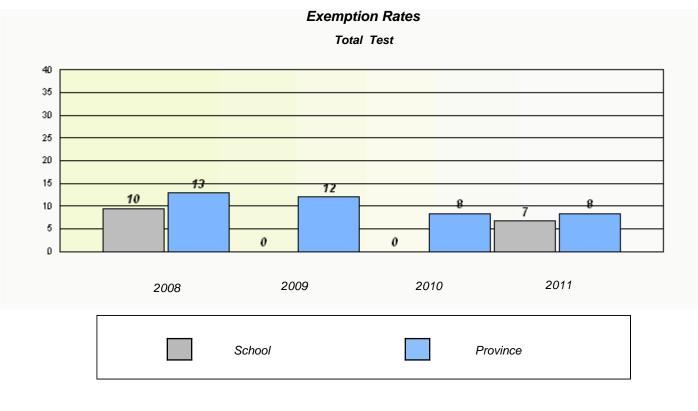

# District 4 - Eastern

School #: 223 Christ the King School

Exemption Rates

Participation Rates

Total Test

District 4 - Eastern

School #: 225 St. Anne's School

| Exemption Rates                                                               |                                                                               |        |          |          |  |
|-------------------------------------------------------------------------------|-------------------------------------------------------------------------------|--------|----------|----------|--|
|                                                                               |                                                                               | Tot    | al Test  |          |  |
|                                                                               | School data with 5 or fewer students withheld for reasons of confidentiality. |        |          |          |  |
|                                                                               |                                                                               |        |          |          |  |
|                                                                               |                                                                               |        |          |          |  |
|                                                                               |                                                                               |        |          |          |  |
|                                                                               |                                                                               |        |          |          |  |
|                                                                               |                                                                               |        |          |          |  |
|                                                                               |                                                                               |        |          |          |  |
|                                                                               |                                                                               |        |          |          |  |
|                                                                               |                                                                               |        |          |          |  |
|                                                                               | 2008                                                                          | 2009   | 2010     | 2011     |  |
|                                                                               |                                                                               |        |          |          |  |
|                                                                               |                                                                               |        |          |          |  |
|                                                                               |                                                                               | School | Provi    | nce      |  |
|                                                                               |                                                                               |        |          |          |  |
|                                                                               |                                                                               |        |          |          |  |
|                                                                               |                                                                               |        |          |          |  |
| Participation Rates                                                           |                                                                               |        |          |          |  |
| Total Test                                                                    |                                                                               |        |          |          |  |
| School data with 5 or fewer students withheld for reasons of confidentiality. |                                                                               |        |          |          |  |
|                                                                               |                                                                               |        |          |          |  |
|                                                                               |                                                                               |        |          |          |  |
|                                                                               |                                                                               |        |          |          |  |
|                                                                               |                                                                               |        |          |          |  |
|                                                                               |                                                                               |        |          |          |  |
|                                                                               |                                                                               |        |          |          |  |
|                                                                               |                                                                               |        |          |          |  |
|                                                                               |                                                                               |        |          |          |  |
|                                                                               |                                                                               |        |          |          |  |
|                                                                               | 2008                                                                          | 2009   | 2010     | 2011     |  |
|                                                                               | Cabaal                                                                        |        | District | Drovisse |  |
|                                                                               | School                                                                        |        | District | Province |  |
|                                                                               |                                                                               |        |          |          |  |