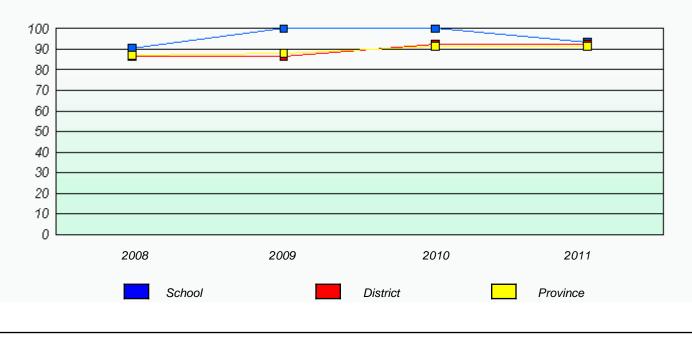

# District 4 - Eastern

School #: 223 Christ the King School

Exemption Rates

Participation Rates

Total Test

District 4 - Eastern

School #: 225 St. Anne's School

| Exemption Rates                                                               |                                                                               |        |          |          |  |
|-------------------------------------------------------------------------------|-------------------------------------------------------------------------------|--------|----------|----------|--|
|                                                                               |                                                                               | Tot    | al Test  |          |  |
|                                                                               | School data with 5 or fewer students withheld for reasons of confidentiality. |        |          |          |  |
|                                                                               |                                                                               |        |          |          |  |
|                                                                               |                                                                               |        |          |          |  |
|                                                                               |                                                                               |        |          |          |  |
|                                                                               |                                                                               |        |          |          |  |
|                                                                               |                                                                               |        |          |          |  |
|                                                                               |                                                                               |        |          |          |  |
|                                                                               |                                                                               |        |          |          |  |
|                                                                               |                                                                               |        |          |          |  |
|                                                                               | 2008                                                                          | 2009   | 2010     | 2011     |  |
|                                                                               |                                                                               |        |          |          |  |
|                                                                               |                                                                               |        |          |          |  |
|                                                                               |                                                                               | School | Provi    | nce      |  |
|                                                                               |                                                                               |        |          |          |  |
|                                                                               |                                                                               |        |          |          |  |
|                                                                               |                                                                               |        |          |          |  |
| Participation Rates                                                           |                                                                               |        |          |          |  |
| Total Test                                                                    |                                                                               |        |          |          |  |
| School data with 5 or fewer students withheld for reasons of confidentiality. |                                                                               |        |          |          |  |
|                                                                               |                                                                               |        |          |          |  |
|                                                                               |                                                                               |        |          |          |  |
|                                                                               |                                                                               |        |          |          |  |
|                                                                               |                                                                               |        |          |          |  |
|                                                                               |                                                                               |        |          |          |  |
|                                                                               |                                                                               |        |          |          |  |
|                                                                               |                                                                               |        |          |          |  |
|                                                                               |                                                                               |        |          |          |  |
|                                                                               |                                                                               |        |          |          |  |
|                                                                               | 2008                                                                          | 2009   | 2010     | 2011     |  |
|                                                                               | Cabaal                                                                        |        | District | Drovisse |  |
|                                                                               | School                                                                        |        | District | Province |  |
|                                                                               |                                                                               |        |          |          |  |