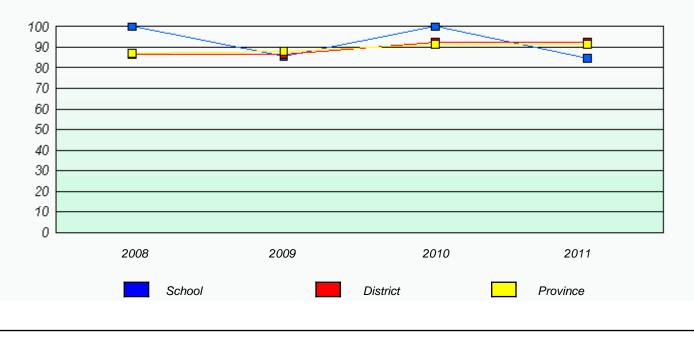

Total Test

School #: 229 St. Joseph's All Grade

Exemption Rates

Participation Rates

Total Test