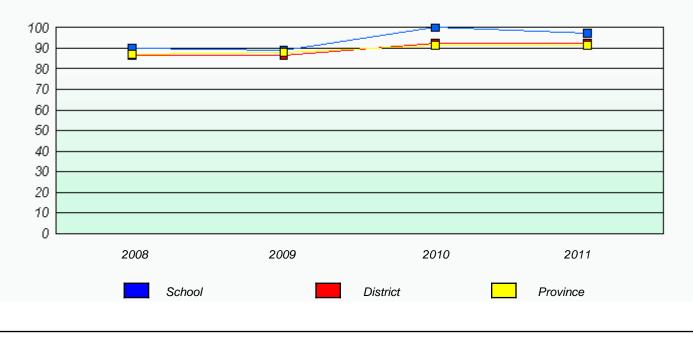

# District 4 - Eastern

School #: 226 Fortune Bay Academy

**Exemption Rates** 

Participation Rates

Total Test

School #: 228 St. Lawrence Academy

Exemption Rates

Participation Rates