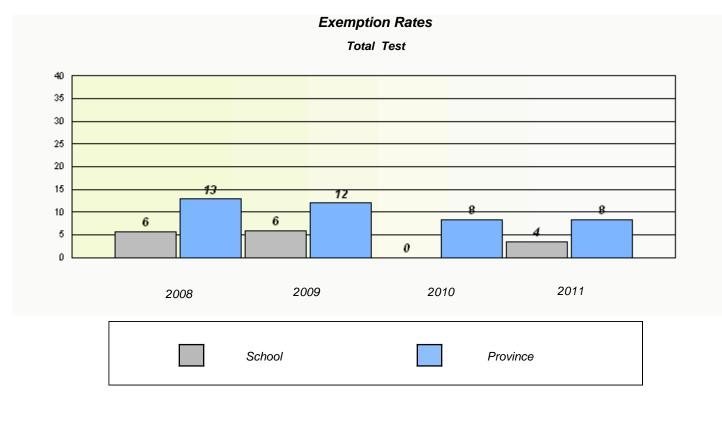

# District 4 - Eastern

School #: 226 Fortune Bay Academy

**Exemption Rates** 

Participation Rates

Total Test

School #: 228 St. Lawrence Academy

Exemption Rates

Participation Rates