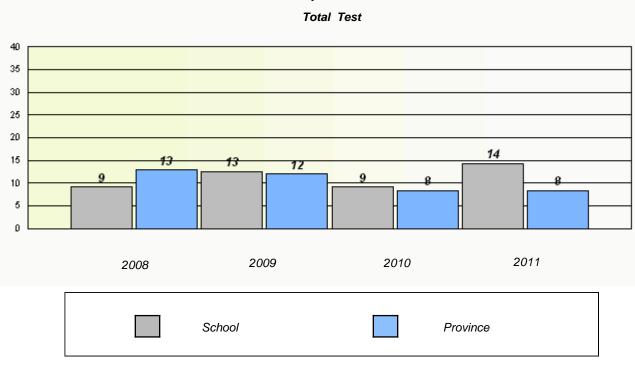

# District 4 - Eastern

School #: 209 Pearce Junior High School

Participation Rates

Total Test