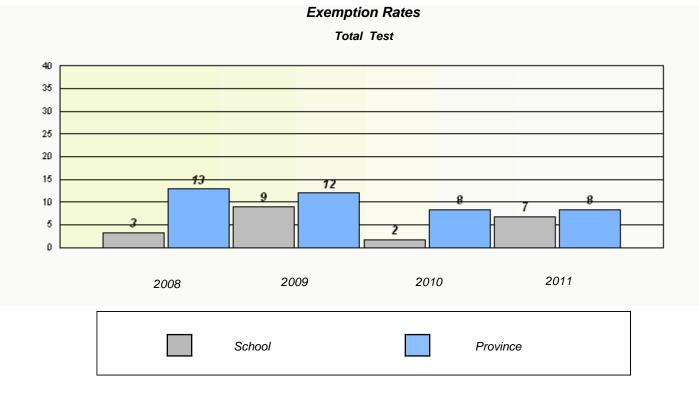

# District 4 - Eastern

School #: 223 Christ the King School

Exemption Rates

Participation Rates

Total Test

District 4 - Eastern

School #: 225 St. Anne's School

| Exemption Rates                                                               |                                                                               |        |          |          |  |
|-------------------------------------------------------------------------------|-------------------------------------------------------------------------------|--------|----------|----------|--|
|                                                                               |                                                                               | Tot    | al Test  |          |  |
|                                                                               | School data with 5 or fewer students withheld for reasons of confidentiality. |        |          |          |  |
|                                                                               |                                                                               |        |          |          |  |
|                                                                               |                                                                               |        |          |          |  |
|                                                                               |                                                                               |        |          |          |  |
|                                                                               |                                                                               |        |          |          |  |
|                                                                               |                                                                               |        |          |          |  |
|                                                                               |                                                                               |        |          |          |  |
|                                                                               |                                                                               |        |          |          |  |
|                                                                               |                                                                               |        |          |          |  |
|                                                                               | 2008                                                                          | 2009   | 2010     | 2011     |  |
|                                                                               |                                                                               |        |          |          |  |
|                                                                               |                                                                               |        |          |          |  |
|                                                                               |                                                                               | School | Provi    | nce      |  |
|                                                                               |                                                                               |        |          |          |  |
|                                                                               |                                                                               |        |          |          |  |
|                                                                               |                                                                               |        |          |          |  |
| Participation Rates                                                           |                                                                               |        |          |          |  |
| Total Test                                                                    |                                                                               |        |          |          |  |
| School data with 5 or fewer students withheld for reasons of confidentiality. |                                                                               |        |          |          |  |
|                                                                               |                                                                               |        |          |          |  |
|                                                                               |                                                                               |        |          |          |  |
|                                                                               |                                                                               |        |          |          |  |
|                                                                               |                                                                               |        |          |          |  |
|                                                                               |                                                                               |        |          |          |  |
|                                                                               |                                                                               |        |          |          |  |
|                                                                               |                                                                               |        |          |          |  |
|                                                                               |                                                                               |        |          |          |  |
|                                                                               |                                                                               |        |          |          |  |
|                                                                               | 2008                                                                          | 2009   | 2010     | 2011     |  |
|                                                                               | Cabaal                                                                        |        | District | Drovisse |  |
|                                                                               | School                                                                        |        | District | Province |  |
|                                                                               |                                                                               |        |          |          |  |