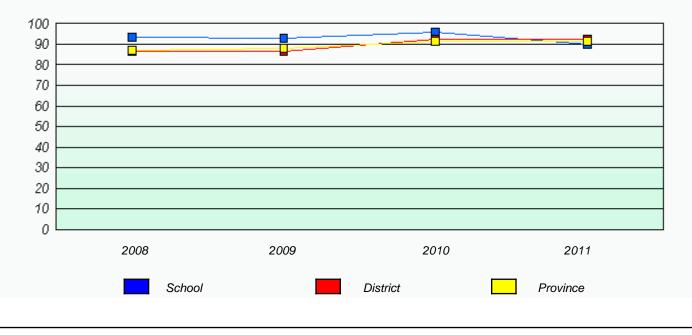

# District 4 - Eastern

School #: 223 Christ the King School

Exemption Rates

Participation Rates

Total Test

District 4 - Eastern

School #: 225 St. Anne's School

| Exemption Rates                                                               |                                                                               |        |          |          |  |
|-------------------------------------------------------------------------------|-------------------------------------------------------------------------------|--------|----------|----------|--|
|                                                                               |                                                                               | Tot    | al Test  |          |  |
|                                                                               | School data with 5 or fewer students withheld for reasons of confidentiality. |        |          |          |  |
|                                                                               |                                                                               |        |          |          |  |
|                                                                               |                                                                               |        |          |          |  |
|                                                                               |                                                                               |        |          |          |  |
|                                                                               |                                                                               |        |          |          |  |
|                                                                               |                                                                               |        |          |          |  |
|                                                                               |                                                                               |        |          |          |  |
|                                                                               |                                                                               |        |          |          |  |
|                                                                               |                                                                               |        |          |          |  |
|                                                                               | 2008                                                                          | 2009   | 2010     | 2011     |  |
|                                                                               |                                                                               |        |          |          |  |
|                                                                               |                                                                               |        |          |          |  |
|                                                                               |                                                                               | School | Provi    | nce      |  |
|                                                                               |                                                                               |        |          |          |  |
|                                                                               |                                                                               |        |          |          |  |
|                                                                               |                                                                               |        |          |          |  |
| Participation Rates                                                           |                                                                               |        |          |          |  |
| Total Test                                                                    |                                                                               |        |          |          |  |
| School data with 5 or fewer students withheld for reasons of confidentiality. |                                                                               |        |          |          |  |
|                                                                               |                                                                               |        |          |          |  |
|                                                                               |                                                                               |        |          |          |  |
|                                                                               |                                                                               |        |          |          |  |
|                                                                               |                                                                               |        |          |          |  |
|                                                                               |                                                                               |        |          |          |  |
|                                                                               |                                                                               |        |          |          |  |
|                                                                               |                                                                               |        |          |          |  |
|                                                                               |                                                                               |        |          |          |  |
|                                                                               |                                                                               |        |          |          |  |
|                                                                               | 2008                                                                          | 2009   | 2010     | 2011     |  |
|                                                                               | Cabaal                                                                        |        | District | Drovisse |  |
|                                                                               | School                                                                        |        | District | Province |  |
|                                                                               |                                                                               |        |          |          |  |