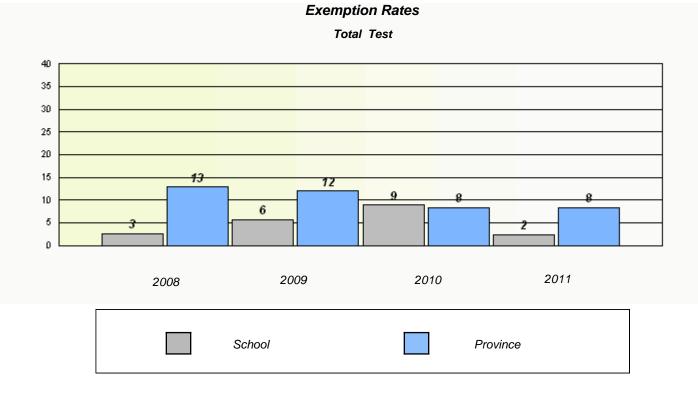

# District 4 - Eastern

School #: 226 Fortune Bay Academy

**Exemption Rates** 

Participation Rates

Total Test

School #: 228 St. Lawrence Academy

Exemption Rates

Participation Rates