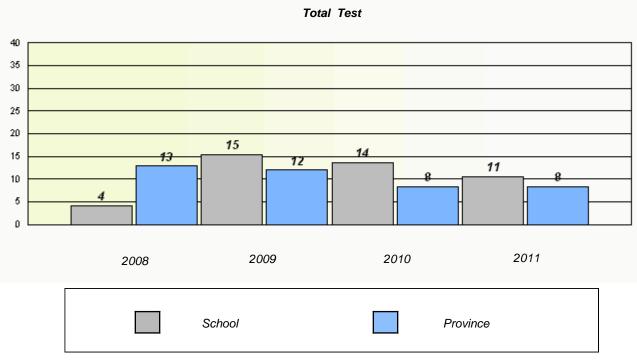

#### District 4 - Eastern

School #: 214 John Burke High School

Participation Rates

Total Test

School #: 218 St. Joseph's Academy

Participation Rates

Total Test