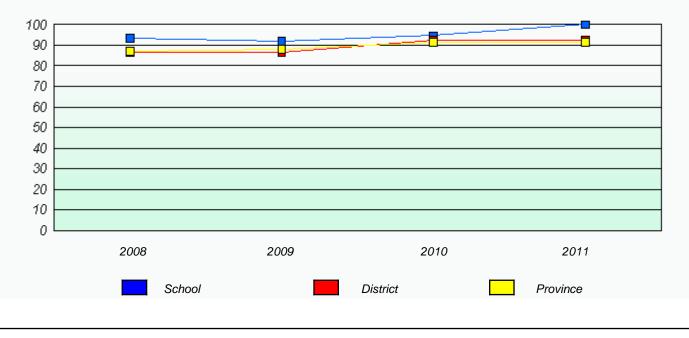

# District 4 - Eastern

School #: 223 Christ the King School

Exemption Rates

Participation Rates

Total Test

District 4 - Eastern

School #: 225 St. Anne's School

| Exemption Rates                                                               |                                                                               |        |          |          |  |
|-------------------------------------------------------------------------------|-------------------------------------------------------------------------------|--------|----------|----------|--|
|                                                                               |                                                                               | Tot    | al Test  |          |  |
|                                                                               | School data with 5 or fewer students withheld for reasons of confidentiality. |        |          |          |  |
|                                                                               |                                                                               |        |          |          |  |
|                                                                               |                                                                               |        |          |          |  |
|                                                                               |                                                                               |        |          |          |  |
|                                                                               |                                                                               |        |          |          |  |
|                                                                               |                                                                               |        |          |          |  |
|                                                                               |                                                                               |        |          |          |  |
|                                                                               |                                                                               |        |          |          |  |
|                                                                               |                                                                               |        |          |          |  |
|                                                                               | 2008                                                                          | 2009   | 2010     | 2011     |  |
|                                                                               |                                                                               |        |          |          |  |
|                                                                               |                                                                               |        |          |          |  |
|                                                                               |                                                                               | School | Provi    | nce      |  |
|                                                                               |                                                                               |        |          |          |  |
|                                                                               |                                                                               |        |          |          |  |
|                                                                               |                                                                               |        |          |          |  |
| Participation Rates                                                           |                                                                               |        |          |          |  |
| Total Test                                                                    |                                                                               |        |          |          |  |
| School data with 5 or fewer students withheld for reasons of confidentiality. |                                                                               |        |          |          |  |
|                                                                               |                                                                               |        |          |          |  |
|                                                                               |                                                                               |        |          |          |  |
|                                                                               |                                                                               |        |          |          |  |
|                                                                               |                                                                               |        |          |          |  |
|                                                                               |                                                                               |        |          |          |  |
|                                                                               |                                                                               |        |          |          |  |
|                                                                               |                                                                               |        |          |          |  |
|                                                                               |                                                                               |        |          |          |  |
|                                                                               |                                                                               |        |          |          |  |
|                                                                               | 2008                                                                          | 2009   | 2010     | 2011     |  |
|                                                                               | Cabaal                                                                        |        | District | Drovisse |  |
|                                                                               | School                                                                        |        | District | Province |  |
|                                                                               |                                                                               |        |          |          |  |