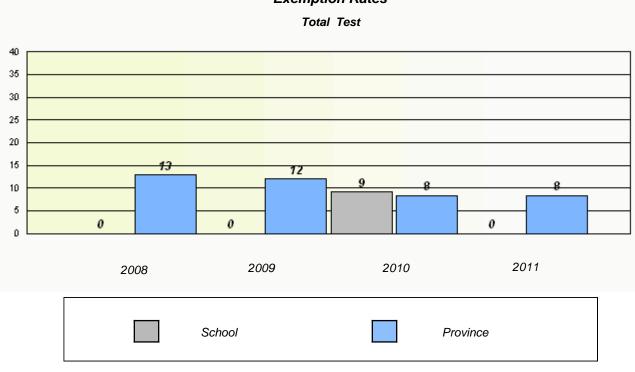

# District 4 - Eastern

School #: 223 Christ the King School

Exemption Rates

Participation Rates

Total Test

District 4 - Eastern

School #: 225 St. Anne's School

| Exemption Rates                                                               |                                                                               |        |          |          |  |
|-------------------------------------------------------------------------------|-------------------------------------------------------------------------------|--------|----------|----------|--|
|                                                                               |                                                                               | Tot    | al Test  |          |  |
|                                                                               | School data with 5 or fewer students withheld for reasons of confidentiality. |        |          |          |  |
|                                                                               |                                                                               |        |          |          |  |
|                                                                               |                                                                               |        |          |          |  |
|                                                                               |                                                                               |        |          |          |  |
|                                                                               |                                                                               |        |          |          |  |
|                                                                               |                                                                               |        |          |          |  |
|                                                                               |                                                                               |        |          |          |  |
|                                                                               |                                                                               |        |          |          |  |
|                                                                               |                                                                               |        |          |          |  |
|                                                                               | 2008                                                                          | 2009   | 2010     | 2011     |  |
|                                                                               |                                                                               |        |          |          |  |
|                                                                               |                                                                               |        |          |          |  |
|                                                                               |                                                                               | School | Provi    | nce      |  |
|                                                                               |                                                                               |        |          |          |  |
|                                                                               |                                                                               |        |          |          |  |
|                                                                               |                                                                               |        |          |          |  |
| Participation Rates                                                           |                                                                               |        |          |          |  |
| Total Test                                                                    |                                                                               |        |          |          |  |
| School data with 5 or fewer students withheld for reasons of confidentiality. |                                                                               |        |          |          |  |
|                                                                               |                                                                               |        |          |          |  |
|                                                                               |                                                                               |        |          |          |  |
|                                                                               |                                                                               |        |          |          |  |
|                                                                               |                                                                               |        |          |          |  |
|                                                                               |                                                                               |        |          |          |  |
|                                                                               |                                                                               |        |          |          |  |
|                                                                               |                                                                               |        |          |          |  |
|                                                                               |                                                                               |        |          |          |  |
|                                                                               |                                                                               |        |          |          |  |
|                                                                               | 2008                                                                          | 2009   | 2010     | 2011     |  |
|                                                                               | Cabaal                                                                        |        | District | Drovisse |  |
|                                                                               | School                                                                        |        | District | Province |  |
|                                                                               |                                                                               |        |          |          |  |