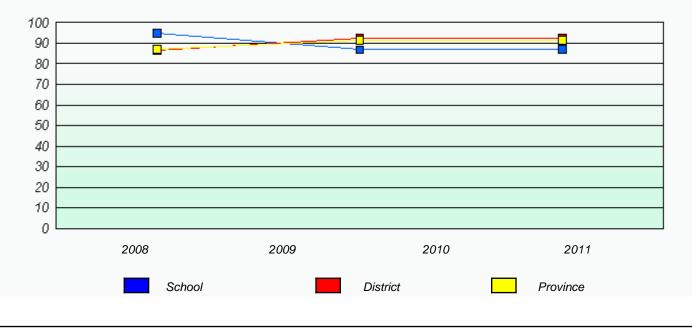

# District 4 - Eastern

School #: 209 Pearce Junior High School

Participation Rates

Total Test

#### District 4 - Eastern

School #: 214 John Burke High School

Participation Rates

Total Test

School #: 218 St. Joseph's Academy

Participation Rates

Total Test