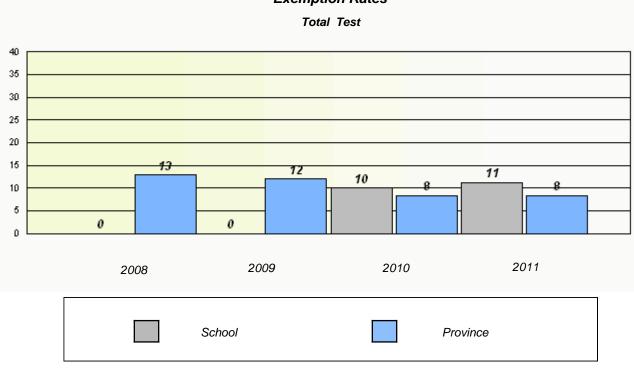

# District 4 - Eastern

School #: 226 Fortune Bay Academy

**Exemption Rates** 

Participation Rates

Total Test

School #: 228 St. Lawrence Academy

Exemption Rates

Participation Rates