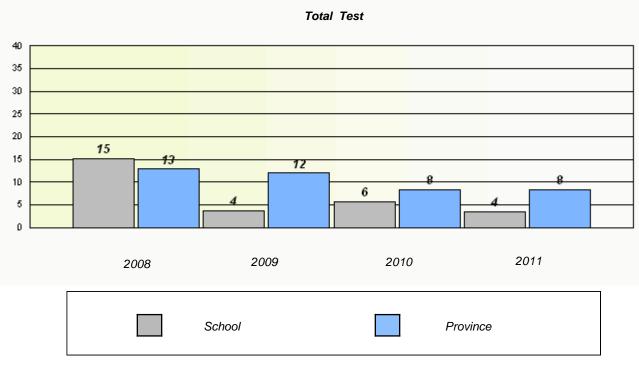

# District 4 - Eastern

School #: 226 Fortune Bay Academy

**Exemption Rates** 

Participation Rates

Total Test

School #: 228 St. Lawrence Academy

Exemption Rates

Participation Rates