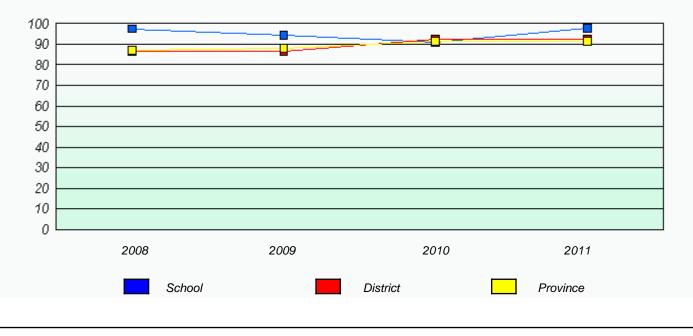

# District 4 - Eastern

School #: 226 Fortune Bay Academy

**Exemption Rates** 

Participation Rates

Total Test

School #: 228 St. Lawrence Academy

Exemption Rates

Participation Rates