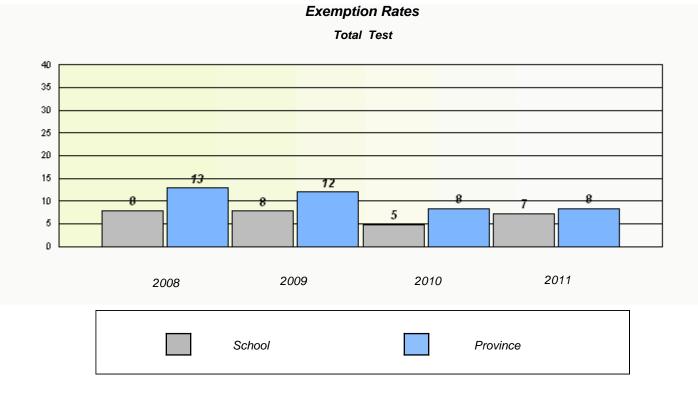

# District 4 - Eastern

School #: 223 Christ the King School

Exemption Rates

Participation Rates

Total Test

District 4 - Eastern

School #: 225 St. Anne's School

| Exemption Rates                                                               |                                                                               |        |          |          |  |
|-------------------------------------------------------------------------------|-------------------------------------------------------------------------------|--------|----------|----------|--|
|                                                                               |                                                                               | Tot    | al Test  |          |  |
|                                                                               | School data with 5 or fewer students withheld for reasons of confidentiality. |        |          |          |  |
|                                                                               |                                                                               |        |          |          |  |
|                                                                               |                                                                               |        |          |          |  |
|                                                                               |                                                                               |        |          |          |  |
|                                                                               |                                                                               |        |          |          |  |
|                                                                               |                                                                               |        |          |          |  |
|                                                                               |                                                                               |        |          |          |  |
|                                                                               |                                                                               |        |          |          |  |
|                                                                               |                                                                               |        |          |          |  |
|                                                                               | 2008                                                                          | 2009   | 2010     | 2011     |  |
|                                                                               |                                                                               |        |          |          |  |
|                                                                               |                                                                               |        |          |          |  |
|                                                                               |                                                                               | School | Provi    | nce      |  |
|                                                                               |                                                                               |        |          |          |  |
|                                                                               |                                                                               |        |          |          |  |
|                                                                               |                                                                               |        |          |          |  |
| Participation Rates                                                           |                                                                               |        |          |          |  |
| Total Test                                                                    |                                                                               |        |          |          |  |
| School data with 5 or fewer students withheld for reasons of confidentiality. |                                                                               |        |          |          |  |
|                                                                               |                                                                               |        |          |          |  |
|                                                                               |                                                                               |        |          |          |  |
|                                                                               |                                                                               |        |          |          |  |
|                                                                               |                                                                               |        |          |          |  |
|                                                                               |                                                                               |        |          |          |  |
|                                                                               |                                                                               |        |          |          |  |
|                                                                               |                                                                               |        |          |          |  |
|                                                                               |                                                                               |        |          |          |  |
|                                                                               |                                                                               |        |          |          |  |
|                                                                               | 2008                                                                          | 2009   | 2010     | 2011     |  |
|                                                                               | Cabaal                                                                        |        | District | Drovisse |  |
|                                                                               | School                                                                        |        | District | Province |  |
|                                                                               |                                                                               |        |          |          |  |