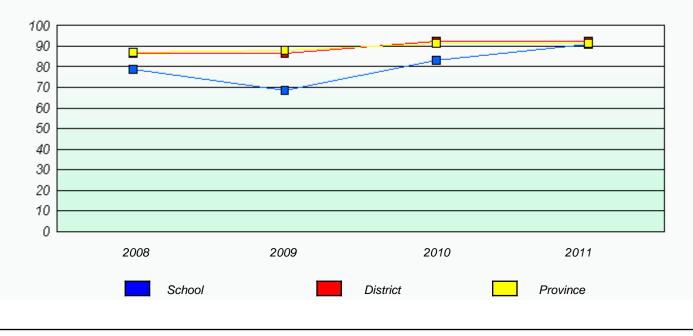

#### District 4 - Eastern

School #: 214 John Burke High School

Participation Rates

Total Test

School #: 218 St. Joseph's Academy

Participation Rates

Total Test