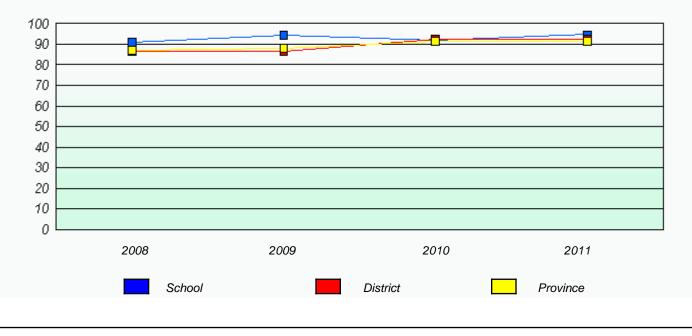

# District 4 - Eastern

School #: 223 Christ the King School

Exemption Rates

Participation Rates

Total Test

District 4 - Eastern

School #: 225 St. Anne's School

| Exemption Rates                                                               |                                                                               |        |          |          |  |
|-------------------------------------------------------------------------------|-------------------------------------------------------------------------------|--------|----------|----------|--|
|                                                                               |                                                                               | Tot    | al Test  |          |  |
|                                                                               | School data with 5 or fewer students withheld for reasons of confidentiality. |        |          |          |  |
|                                                                               |                                                                               |        |          |          |  |
|                                                                               |                                                                               |        |          |          |  |
|                                                                               |                                                                               |        |          |          |  |
|                                                                               |                                                                               |        |          |          |  |
|                                                                               |                                                                               |        |          |          |  |
|                                                                               |                                                                               |        |          |          |  |
|                                                                               |                                                                               |        |          |          |  |
|                                                                               |                                                                               |        |          |          |  |
|                                                                               | 2008                                                                          | 2009   | 2010     | 2011     |  |
|                                                                               |                                                                               |        |          |          |  |
|                                                                               |                                                                               |        |          |          |  |
|                                                                               |                                                                               | School | Provi    | nce      |  |
|                                                                               |                                                                               |        |          |          |  |
|                                                                               |                                                                               |        |          |          |  |
|                                                                               |                                                                               |        |          |          |  |
| Participation Rates                                                           |                                                                               |        |          |          |  |
| Total Test                                                                    |                                                                               |        |          |          |  |
| School data with 5 or fewer students withheld for reasons of confidentiality. |                                                                               |        |          |          |  |
|                                                                               |                                                                               |        |          |          |  |
|                                                                               |                                                                               |        |          |          |  |
|                                                                               |                                                                               |        |          |          |  |
|                                                                               |                                                                               |        |          |          |  |
|                                                                               |                                                                               |        |          |          |  |
|                                                                               |                                                                               |        |          |          |  |
|                                                                               |                                                                               |        |          |          |  |
|                                                                               |                                                                               |        |          |          |  |
|                                                                               |                                                                               |        |          |          |  |
|                                                                               | 2008                                                                          | 2009   | 2010     | 2011     |  |
|                                                                               | Cabaal                                                                        |        | District | Drovisse |  |
|                                                                               | School                                                                        |        | District | Province |  |
|                                                                               |                                                                               |        |          |          |  |