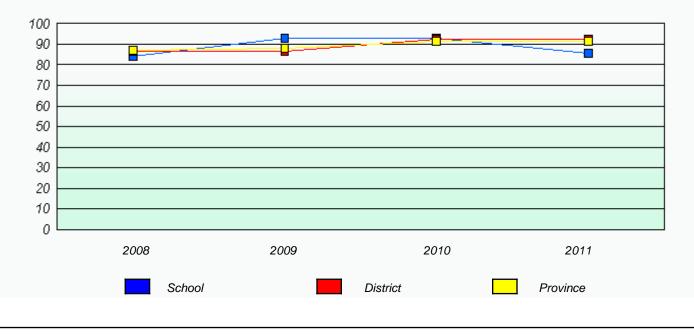

# District 4 - Eastern

School #: 209 Pearce Junior High School

Participation Rates

Total Test