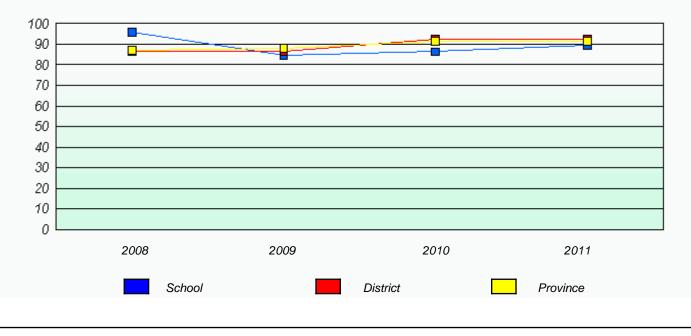

#### District 4 - Eastern

School #: 214 John Burke High School

Participation Rates

Total Test

School #: 218 St. Joseph's Academy

Participation Rates

Total Test