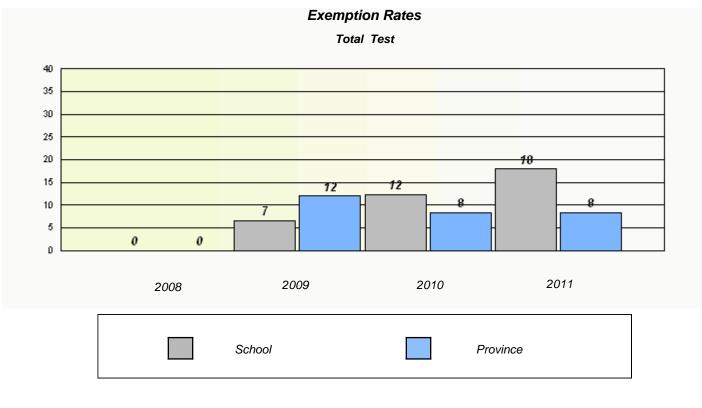

# District 4 - Eastern

School #: 223 Christ the King School

Exemption Rates

Participation Rates

Total Test

District 4 - Eastern

School #: 225 St. Anne's School

| Exemption Rates                                                               |                                                                               |        |          |          |  |
|-------------------------------------------------------------------------------|-------------------------------------------------------------------------------|--------|----------|----------|--|
|                                                                               |                                                                               | Tot    | al Test  |          |  |
|                                                                               | School data with 5 or fewer students withheld for reasons of confidentiality. |        |          |          |  |
|                                                                               |                                                                               |        |          |          |  |
|                                                                               |                                                                               |        |          |          |  |
|                                                                               |                                                                               |        |          |          |  |
|                                                                               |                                                                               |        |          |          |  |
|                                                                               |                                                                               |        |          |          |  |
|                                                                               |                                                                               |        |          |          |  |
|                                                                               |                                                                               |        |          |          |  |
|                                                                               |                                                                               |        |          |          |  |
|                                                                               | 2008                                                                          | 2009   | 2010     | 2011     |  |
|                                                                               |                                                                               |        |          |          |  |
|                                                                               |                                                                               |        |          |          |  |
|                                                                               |                                                                               | School | Provi    | nce      |  |
|                                                                               |                                                                               |        |          |          |  |
|                                                                               |                                                                               |        |          |          |  |
|                                                                               |                                                                               |        |          |          |  |
| Participation Rates                                                           |                                                                               |        |          |          |  |
| Total Test                                                                    |                                                                               |        |          |          |  |
| School data with 5 or fewer students withheld for reasons of confidentiality. |                                                                               |        |          |          |  |
|                                                                               |                                                                               |        |          |          |  |
|                                                                               |                                                                               |        |          |          |  |
|                                                                               |                                                                               |        |          |          |  |
|                                                                               |                                                                               |        |          |          |  |
|                                                                               |                                                                               |        |          |          |  |
|                                                                               |                                                                               |        |          |          |  |
|                                                                               |                                                                               |        |          |          |  |
|                                                                               |                                                                               |        |          |          |  |
|                                                                               |                                                                               |        |          |          |  |
|                                                                               | 2008                                                                          | 2009   | 2010     | 2011     |  |
|                                                                               | Cabaal                                                                        |        | District | Drovisse |  |
|                                                                               | School                                                                        |        | District | Province |  |
|                                                                               |                                                                               |        |          |          |  |