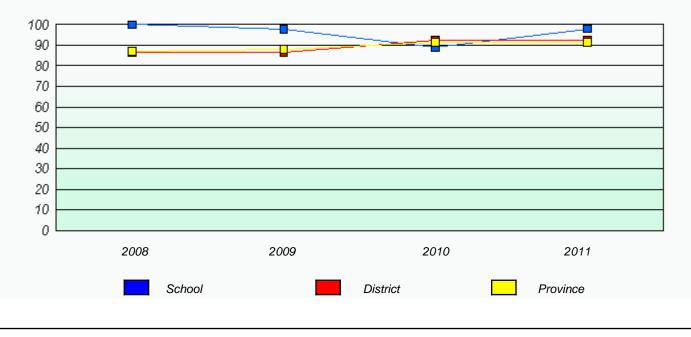

# District 4 - Eastern

School #: 223 Christ the King School

Exemption Rates

Participation Rates

Total Test

District 4 - Eastern

School #: 225 St. Anne's School

| Exemption Rates                                                               |                                                                               |        |          |          |  |
|-------------------------------------------------------------------------------|-------------------------------------------------------------------------------|--------|----------|----------|--|
|                                                                               |                                                                               | Tot    | al Test  |          |  |
|                                                                               | School data with 5 or fewer students withheld for reasons of confidentiality. |        |          |          |  |
|                                                                               |                                                                               |        |          |          |  |
|                                                                               |                                                                               |        |          |          |  |
|                                                                               |                                                                               |        |          |          |  |
|                                                                               |                                                                               |        |          |          |  |
|                                                                               |                                                                               |        |          |          |  |
|                                                                               |                                                                               |        |          |          |  |
|                                                                               |                                                                               |        |          |          |  |
|                                                                               |                                                                               |        |          |          |  |
|                                                                               | 2008                                                                          | 2009   | 2010     | 2011     |  |
|                                                                               |                                                                               |        |          |          |  |
|                                                                               |                                                                               |        |          |          |  |
|                                                                               |                                                                               | School | Provi    | nce      |  |
|                                                                               |                                                                               |        |          |          |  |
|                                                                               |                                                                               |        |          |          |  |
|                                                                               |                                                                               |        |          |          |  |
| Participation Rates                                                           |                                                                               |        |          |          |  |
| Total Test                                                                    |                                                                               |        |          |          |  |
| School data with 5 or fewer students withheld for reasons of confidentiality. |                                                                               |        |          |          |  |
|                                                                               |                                                                               |        |          |          |  |
|                                                                               |                                                                               |        |          |          |  |
|                                                                               |                                                                               |        |          |          |  |
|                                                                               |                                                                               |        |          |          |  |
|                                                                               |                                                                               |        |          |          |  |
|                                                                               |                                                                               |        |          |          |  |
|                                                                               |                                                                               |        |          |          |  |
|                                                                               |                                                                               |        |          |          |  |
|                                                                               |                                                                               |        |          |          |  |
|                                                                               | 2008                                                                          | 2009   | 2010     | 2011     |  |
|                                                                               | Cabaal                                                                        |        | District | Drovisse |  |
|                                                                               | School                                                                        |        | District | Province |  |
|                                                                               |                                                                               |        |          |          |  |