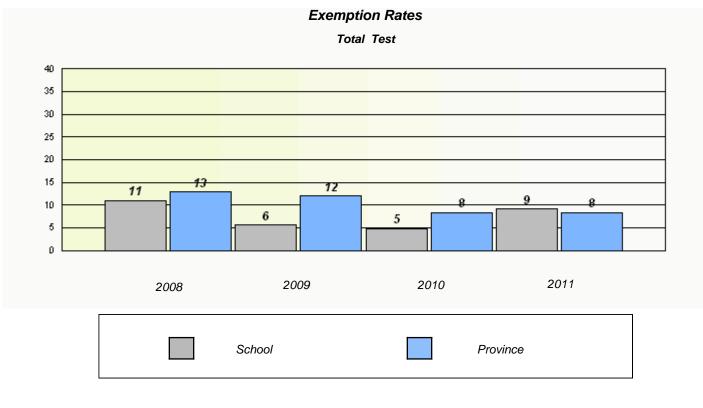

# District 4 - Eastern

School #: 223 Christ the King School

Exemption Rates

Participation Rates

Total Test

District 4 - Eastern

School #: 225 St. Anne's School

| Exemption Rates                                                               |                                                                               |        |          |          |  |
|-------------------------------------------------------------------------------|-------------------------------------------------------------------------------|--------|----------|----------|--|
|                                                                               |                                                                               | Tot    | al Test  |          |  |
|                                                                               | School data with 5 or fewer students withheld for reasons of confidentiality. |        |          |          |  |
|                                                                               |                                                                               |        |          |          |  |
|                                                                               |                                                                               |        |          |          |  |
|                                                                               |                                                                               |        |          |          |  |
|                                                                               |                                                                               |        |          |          |  |
|                                                                               |                                                                               |        |          |          |  |
|                                                                               |                                                                               |        |          |          |  |
|                                                                               |                                                                               |        |          |          |  |
|                                                                               |                                                                               |        |          |          |  |
|                                                                               | 2008                                                                          | 2009   | 2010     | 2011     |  |
|                                                                               |                                                                               |        |          |          |  |
|                                                                               |                                                                               |        |          |          |  |
|                                                                               |                                                                               | School | Provi    | nce      |  |
|                                                                               |                                                                               |        |          |          |  |
|                                                                               |                                                                               |        |          |          |  |
|                                                                               |                                                                               |        |          |          |  |
| Participation Rates                                                           |                                                                               |        |          |          |  |
| Total Test                                                                    |                                                                               |        |          |          |  |
| School data with 5 or fewer students withheld for reasons of confidentiality. |                                                                               |        |          |          |  |
|                                                                               |                                                                               |        |          |          |  |
|                                                                               |                                                                               |        |          |          |  |
|                                                                               |                                                                               |        |          |          |  |
|                                                                               |                                                                               |        |          |          |  |
|                                                                               |                                                                               |        |          |          |  |
|                                                                               |                                                                               |        |          |          |  |
|                                                                               |                                                                               |        |          |          |  |
|                                                                               |                                                                               |        |          |          |  |
|                                                                               |                                                                               |        |          |          |  |
|                                                                               | 2008                                                                          | 2009   | 2010     | 2011     |  |
|                                                                               | Cabaal                                                                        |        | District | Drovisse |  |
|                                                                               | School                                                                        |        | District | Province |  |
|                                                                               |                                                                               |        |          |          |  |