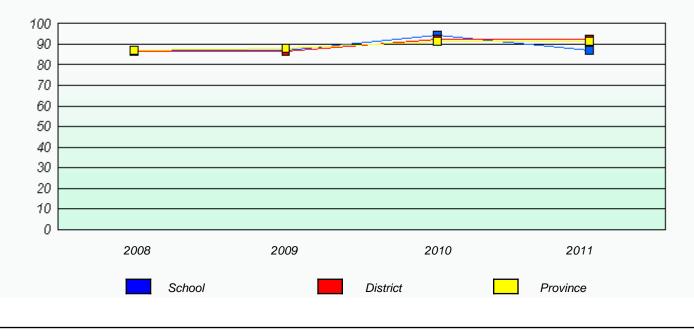

# District 4 - Eastern

School #: 223 Christ the King School

Exemption Rates

Participation Rates

Total Test

District 4 - Eastern

School #: 225 St. Anne's School

| Exemption Rates                                                               |                                                                               |        |          |          |  |
|-------------------------------------------------------------------------------|-------------------------------------------------------------------------------|--------|----------|----------|--|
|                                                                               |                                                                               | Tot    | al Test  |          |  |
|                                                                               | School data with 5 or fewer students withheld for reasons of confidentiality. |        |          |          |  |
|                                                                               |                                                                               |        |          |          |  |
|                                                                               |                                                                               |        |          |          |  |
|                                                                               |                                                                               |        |          |          |  |
|                                                                               |                                                                               |        |          |          |  |
|                                                                               |                                                                               |        |          |          |  |
|                                                                               |                                                                               |        |          |          |  |
|                                                                               |                                                                               |        |          |          |  |
|                                                                               |                                                                               |        |          |          |  |
|                                                                               | 2008                                                                          | 2009   | 2010     | 2011     |  |
|                                                                               |                                                                               |        |          |          |  |
|                                                                               |                                                                               |        |          |          |  |
|                                                                               |                                                                               | School | Provi    | nce      |  |
|                                                                               |                                                                               |        |          |          |  |
|                                                                               |                                                                               |        |          |          |  |
|                                                                               |                                                                               |        |          |          |  |
| Participation Rates                                                           |                                                                               |        |          |          |  |
| Total Test                                                                    |                                                                               |        |          |          |  |
| School data with 5 or fewer students withheld for reasons of confidentiality. |                                                                               |        |          |          |  |
|                                                                               |                                                                               |        |          |          |  |
|                                                                               |                                                                               |        |          |          |  |
|                                                                               |                                                                               |        |          |          |  |
|                                                                               |                                                                               |        |          |          |  |
|                                                                               |                                                                               |        |          |          |  |
|                                                                               |                                                                               |        |          |          |  |
|                                                                               |                                                                               |        |          |          |  |
|                                                                               |                                                                               |        |          |          |  |
|                                                                               |                                                                               |        |          |          |  |
|                                                                               | 2008                                                                          | 2009   | 2010     | 2011     |  |
|                                                                               | Cabaal                                                                        |        | District | Drovisse |  |
|                                                                               | School                                                                        |        | District | Province |  |
|                                                                               |                                                                               |        |          |          |  |