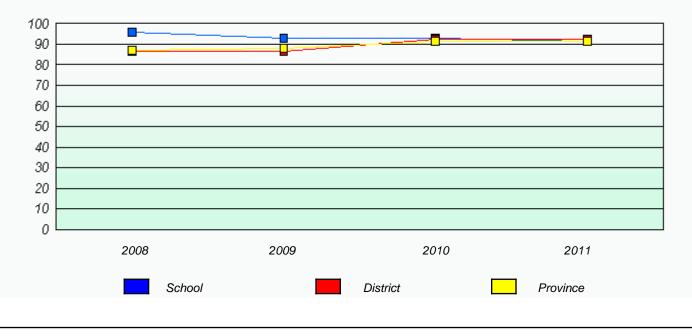

# District 4 - Eastern

School #: 223 Christ the King School

Exemption Rates

Participation Rates

Total Test

District 4 - Eastern

School #: 225 St. Anne's School

| Exemption Rates                                                               |                                                                               |        |          |          |  |
|-------------------------------------------------------------------------------|-------------------------------------------------------------------------------|--------|----------|----------|--|
|                                                                               |                                                                               | Tot    | al Test  |          |  |
|                                                                               | School data with 5 or fewer students withheld for reasons of confidentiality. |        |          |          |  |
|                                                                               |                                                                               |        |          |          |  |
|                                                                               |                                                                               |        |          |          |  |
|                                                                               |                                                                               |        |          |          |  |
|                                                                               |                                                                               |        |          |          |  |
|                                                                               |                                                                               |        |          |          |  |
|                                                                               |                                                                               |        |          |          |  |
|                                                                               |                                                                               |        |          |          |  |
|                                                                               |                                                                               |        |          |          |  |
|                                                                               | 2008                                                                          | 2009   | 2010     | 2011     |  |
|                                                                               |                                                                               |        |          |          |  |
|                                                                               |                                                                               |        |          |          |  |
|                                                                               |                                                                               | School | Provi    | nce      |  |
|                                                                               |                                                                               |        |          |          |  |
|                                                                               |                                                                               |        |          |          |  |
|                                                                               |                                                                               |        |          |          |  |
| Participation Rates                                                           |                                                                               |        |          |          |  |
| Total Test                                                                    |                                                                               |        |          |          |  |
| School data with 5 or fewer students withheld for reasons of confidentiality. |                                                                               |        |          |          |  |
|                                                                               |                                                                               |        |          |          |  |
|                                                                               |                                                                               |        |          |          |  |
|                                                                               |                                                                               |        |          |          |  |
|                                                                               |                                                                               |        |          |          |  |
|                                                                               |                                                                               |        |          |          |  |
|                                                                               |                                                                               |        |          |          |  |
|                                                                               |                                                                               |        |          |          |  |
|                                                                               |                                                                               |        |          |          |  |
|                                                                               |                                                                               |        |          |          |  |
|                                                                               | 2008                                                                          | 2009   | 2010     | 2011     |  |
|                                                                               | Cabaal                                                                        |        | District | Drovisse |  |
|                                                                               | School                                                                        |        | District | Province |  |
|                                                                               |                                                                               |        |          |          |  |