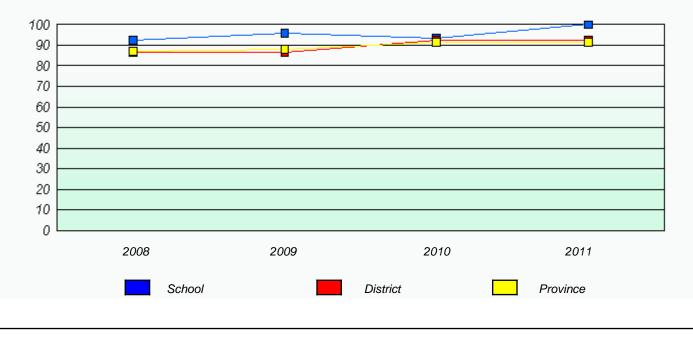

Total Test

District 4 - Eastern

School #: 368 Holy Trinity High

Total Test

District 4 - Eastern

School #: 370 Stella Maris Academy

|                                   |                                                                               | Exempti                                         | on Dotoo                      |               |  |  |  |  |  |
|-----------------------------------|-------------------------------------------------------------------------------|-------------------------------------------------|-------------------------------|---------------|--|--|--|--|--|
|                                   | Exemption Rates<br>Total Test                                                 |                                                 |                               |               |  |  |  |  |  |
|                                   | School data with 5 or fewer students withheld for reasons of confidentiality. |                                                 |                               |               |  |  |  |  |  |
|                                   |                                                                               |                                                 |                               |               |  |  |  |  |  |
|                                   | 2008                                                                          | 2009                                            | 2010                          | 2011          |  |  |  |  |  |
|                                   |                                                                               | School                                          | Pro                           | vince         |  |  |  |  |  |
| Participation Rates<br>Total Test |                                                                               |                                                 |                               |               |  |  |  |  |  |
|                                   | Schor                                                                         | <b>ו סזס</b><br>ol data with 5 or fewer student |                               | nfidentiality |  |  |  |  |  |
|                                   | School                                                                        | n data with 5 of fewer student                  | s withineid for reasons or co | maenaamy.     |  |  |  |  |  |
|                                   |                                                                               |                                                 |                               |               |  |  |  |  |  |
|                                   | 2008                                                                          | 2009                                            | 2010                          | 2011          |  |  |  |  |  |
|                                   | 2008<br>School                                                                | 2009                                            | 2010<br>District              | 2011 Province |  |  |  |  |  |