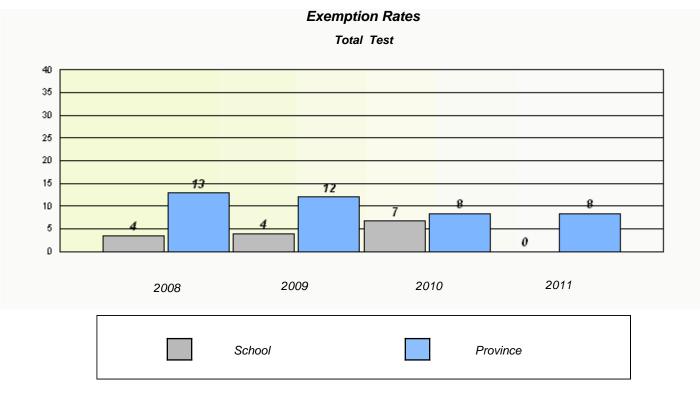

# District 4 - Eastern

School #: 223 Christ the King School

Exemption Rates

Participation Rates

Total Test

District 4 - Eastern

School #: 225 St. Anne's School

| Exemption Rates                                                               |                                                                               |        |          |          |  |
|-------------------------------------------------------------------------------|-------------------------------------------------------------------------------|--------|----------|----------|--|
|                                                                               |                                                                               | Tot    | al Test  |          |  |
|                                                                               | School data with 5 or fewer students withheld for reasons of confidentiality. |        |          |          |  |
|                                                                               |                                                                               |        |          |          |  |
|                                                                               |                                                                               |        |          |          |  |
|                                                                               |                                                                               |        |          |          |  |
|                                                                               |                                                                               |        |          |          |  |
|                                                                               |                                                                               |        |          |          |  |
|                                                                               |                                                                               |        |          |          |  |
|                                                                               |                                                                               |        |          |          |  |
|                                                                               |                                                                               |        |          |          |  |
|                                                                               | 2008                                                                          | 2009   | 2010     | 2011     |  |
|                                                                               |                                                                               |        |          |          |  |
|                                                                               |                                                                               |        |          |          |  |
|                                                                               |                                                                               | School | Provi    | nce      |  |
|                                                                               |                                                                               |        |          |          |  |
|                                                                               |                                                                               |        |          |          |  |
|                                                                               |                                                                               |        |          |          |  |
| Participation Rates                                                           |                                                                               |        |          |          |  |
| Total Test                                                                    |                                                                               |        |          |          |  |
| School data with 5 or fewer students withheld for reasons of confidentiality. |                                                                               |        |          |          |  |
|                                                                               |                                                                               |        |          |          |  |
|                                                                               |                                                                               |        |          |          |  |
|                                                                               |                                                                               |        |          |          |  |
|                                                                               |                                                                               |        |          |          |  |
|                                                                               |                                                                               |        |          |          |  |
|                                                                               |                                                                               |        |          |          |  |
|                                                                               |                                                                               |        |          |          |  |
|                                                                               |                                                                               |        |          |          |  |
|                                                                               |                                                                               |        |          |          |  |
|                                                                               | 2008                                                                          | 2009   | 2010     | 2011     |  |
|                                                                               | Cabaal                                                                        |        | District | Drovisse |  |
|                                                                               | School                                                                        |        | District | Province |  |
|                                                                               |                                                                               |        |          |          |  |

# District 4 - Eastern

School #: 226 Fortune Bay Academy

**Exemption Rates** 

Participation Rates

Total Test

School #: 228 St. Lawrence Academy

Exemption Rates

Participation Rates