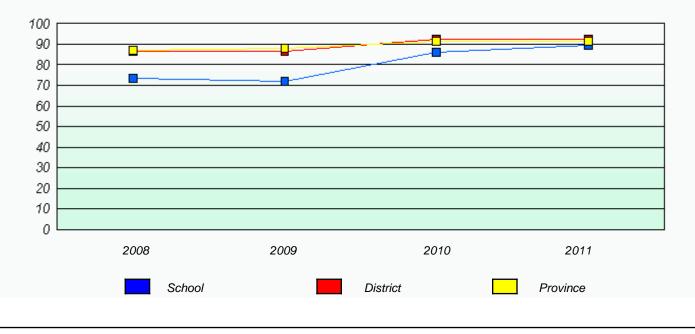

# District 4 - Eastern

School #: 209 Pearce Junior High School

Participation Rates

Total Test