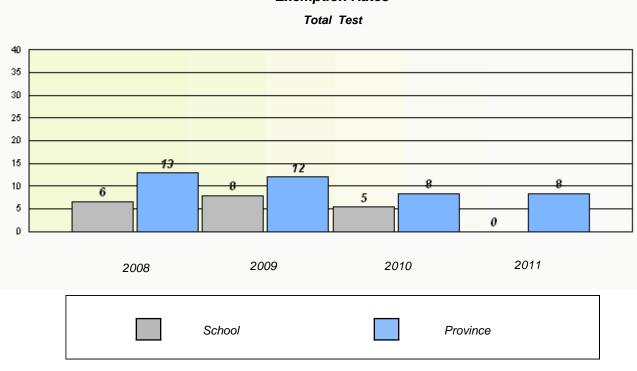

# District 4 - Eastern

School #: 223 Christ the King School

Exemption Rates

Participation Rates

Total Test

District 4 - Eastern

School #: 225 St. Anne's School

| Exemption Rates                                                               |                                                                               |        |          |          |  |
|-------------------------------------------------------------------------------|-------------------------------------------------------------------------------|--------|----------|----------|--|
|                                                                               |                                                                               | Tot    | al Test  |          |  |
|                                                                               | School data with 5 or fewer students withheld for reasons of confidentiality. |        |          |          |  |
|                                                                               |                                                                               |        |          |          |  |
|                                                                               |                                                                               |        |          |          |  |
|                                                                               |                                                                               |        |          |          |  |
|                                                                               |                                                                               |        |          |          |  |
|                                                                               |                                                                               |        |          |          |  |
|                                                                               |                                                                               |        |          |          |  |
|                                                                               |                                                                               |        |          |          |  |
|                                                                               |                                                                               |        |          |          |  |
|                                                                               | 2008                                                                          | 2009   | 2010     | 2011     |  |
|                                                                               |                                                                               |        |          |          |  |
|                                                                               |                                                                               |        |          |          |  |
|                                                                               |                                                                               | School | Provi    | nce      |  |
|                                                                               |                                                                               |        |          |          |  |
|                                                                               |                                                                               |        |          |          |  |
|                                                                               |                                                                               |        |          |          |  |
| Participation Rates                                                           |                                                                               |        |          |          |  |
| Total Test                                                                    |                                                                               |        |          |          |  |
| School data with 5 or fewer students withheld for reasons of confidentiality. |                                                                               |        |          |          |  |
|                                                                               |                                                                               |        |          |          |  |
|                                                                               |                                                                               |        |          |          |  |
|                                                                               |                                                                               |        |          |          |  |
|                                                                               |                                                                               |        |          |          |  |
|                                                                               |                                                                               |        |          |          |  |
|                                                                               |                                                                               |        |          |          |  |
|                                                                               |                                                                               |        |          |          |  |
|                                                                               |                                                                               |        |          |          |  |
|                                                                               |                                                                               |        |          |          |  |
|                                                                               | 2008                                                                          | 2009   | 2010     | 2011     |  |
|                                                                               | Cabaal                                                                        |        | District | Drovisse |  |
|                                                                               | School                                                                        |        | District | Province |  |
|                                                                               |                                                                               |        |          |          |  |