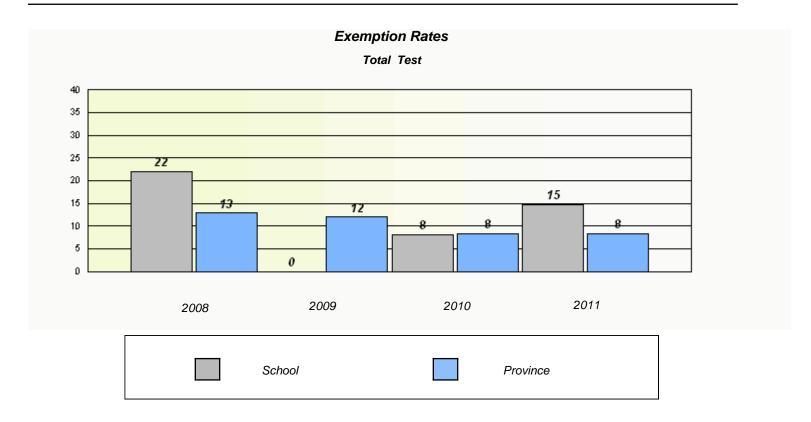

### District 3 - Nova Central

School #: 138 Victoria Academy

|            | Exempt                         | ion Rates                     |                 |  |  |  |
|------------|--------------------------------|-------------------------------|-----------------|--|--|--|
| Total Test |                                |                               |                 |  |  |  |
| Sch        | ool data with 5 or fewer stude | nts withheld for reasons of c | onfidentiality. |  |  |  |
|            |                                |                               |                 |  |  |  |
|            |                                |                               |                 |  |  |  |
|            |                                |                               |                 |  |  |  |
|            |                                |                               |                 |  |  |  |
|            |                                |                               |                 |  |  |  |
|            |                                |                               |                 |  |  |  |
|            |                                |                               |                 |  |  |  |
|            |                                |                               |                 |  |  |  |
|            |                                |                               |                 |  |  |  |
| 2008       | 2009                           | 2010                          | 2011            |  |  |  |
|            |                                |                               |                 |  |  |  |
|            |                                |                               |                 |  |  |  |
|            | School                         | Pro                           | ovince          |  |  |  |
|            |                                |                               |                 |  |  |  |