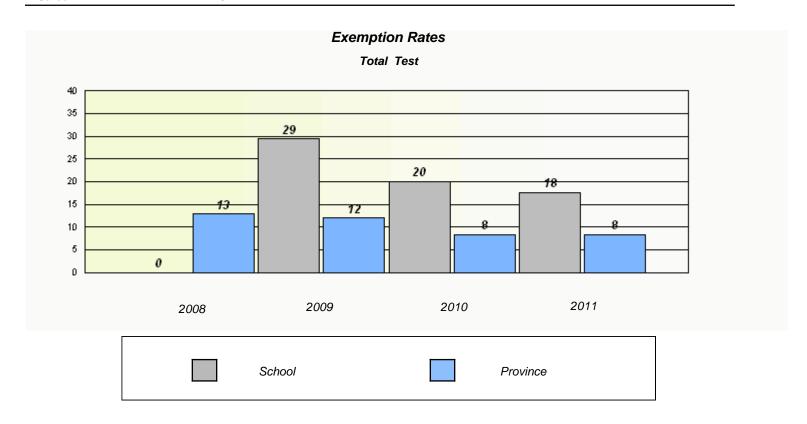

### Participation Rates

District 3 - Nova Central

School #: 171 Indian River High School

### Participation Rates

District 3 - Nova Central

School #: 177 Greenwood Academy

District 3 - Nova Central

School #: 178 Phoenix Academy

District 3 - Nova Central

School #: 179 Centreville Academy

District 3 - Nova Central