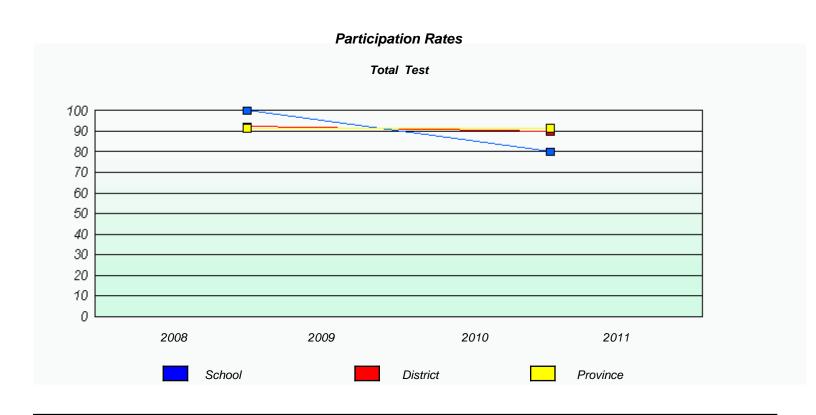

### District 3 - Nova Central

School #: 162 Dorset Collegiate

District 3 - Nova Central

School #: 163 Point Learnington Academy

District 3 - Nova Central

School #: 165 St. Stephen's AG

| Exemption Rates |                                |                                |                 |   |  |
|-----------------|--------------------------------|--------------------------------|-----------------|---|--|
|                 |                                | l Test                         |                 |   |  |
| Scho            | ol data with 5 or fewer studer | nts withheld for reasons of co | onfidentiality. |   |  |
|                 |                                |                                |                 |   |  |
|                 |                                |                                |                 |   |  |
|                 |                                |                                |                 |   |  |
|                 |                                |                                |                 |   |  |
|                 |                                |                                |                 |   |  |
|                 |                                |                                |                 |   |  |
|                 |                                |                                |                 |   |  |
|                 |                                |                                |                 |   |  |
| 2000            | 2009                           | 2010                           | 2011            |   |  |
| 2008            | 2003                           | 2010                           | 2011            |   |  |
|                 |                                |                                |                 | 7 |  |
|                 | School                         | Pro                            | ovince          |   |  |
|                 |                                |                                |                 |   |  |

### Participation Rates

District 3 - Nova Central

School #: 171 Indian River High School