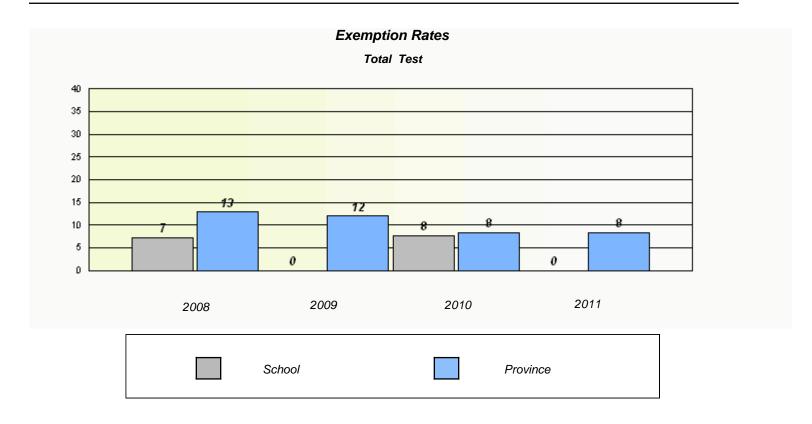

### District 3 - Nova Central

School #: 138 Victoria Academy

|            | Exempt                         | ion Rates                     |                 |  |  |  |
|------------|--------------------------------|-------------------------------|-----------------|--|--|--|
| Total Test |                                |                               |                 |  |  |  |
| Sch        | ool data with 5 or fewer stude | nts withheld for reasons of c | onfidentiality. |  |  |  |
|            |                                |                               |                 |  |  |  |
|            |                                |                               |                 |  |  |  |
|            |                                |                               |                 |  |  |  |
|            |                                |                               |                 |  |  |  |
|            |                                |                               |                 |  |  |  |
|            |                                |                               |                 |  |  |  |
|            |                                |                               |                 |  |  |  |
|            |                                |                               |                 |  |  |  |
|            |                                |                               |                 |  |  |  |
| 2008       | 2009                           | 2010                          | 2011            |  |  |  |
|            |                                |                               |                 |  |  |  |
|            |                                |                               |                 |  |  |  |
|            | School                         | Pro                           | ovince          |  |  |  |
|            |                                |                               |                 |  |  |  |