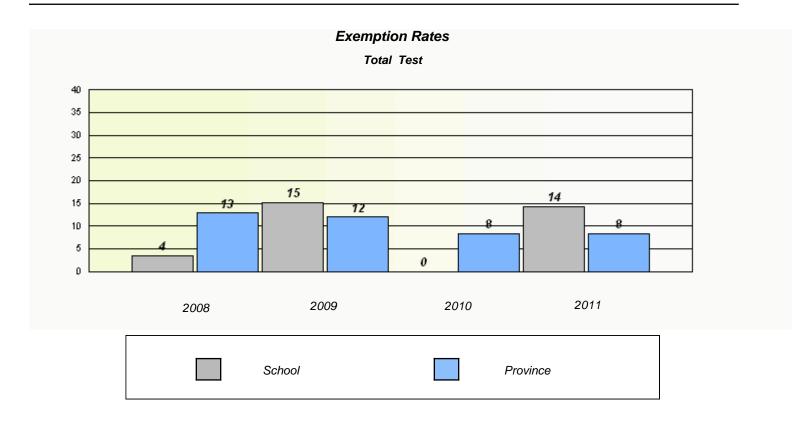

### District 3 - Nova Central

School #: 138 Victoria Academy

|            | Exempt                         | ion Rates                     |                 |  |  |  |
|------------|--------------------------------|-------------------------------|-----------------|--|--|--|
| Total Test |                                |                               |                 |  |  |  |
| Sch        | ool data with 5 or fewer stude | nts withheld for reasons of c | onfidentiality. |  |  |  |
|            |                                |                               |                 |  |  |  |
|            |                                |                               |                 |  |  |  |
|            |                                |                               |                 |  |  |  |
|            |                                |                               |                 |  |  |  |
|            |                                |                               |                 |  |  |  |
|            |                                |                               |                 |  |  |  |
|            |                                |                               |                 |  |  |  |
|            |                                |                               |                 |  |  |  |
|            |                                |                               |                 |  |  |  |
| 2008       | 2009                           | 2010                          | 2011            |  |  |  |
|            |                                |                               |                 |  |  |  |
|            |                                |                               |                 |  |  |  |
|            | School                         | Pro                           | ovince          |  |  |  |
|            |                                |                               |                 |  |  |  |