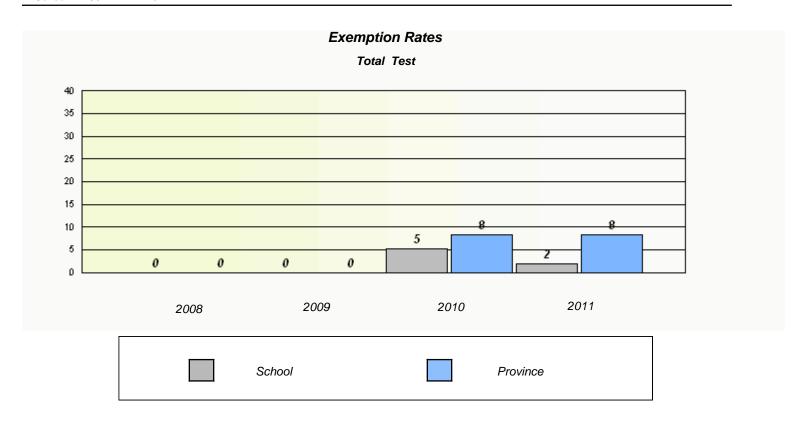

District 3 - Nova Central

School #: 157 St. Peter's AG

|            | Exemption                     | Rates                |                     |  |  |  |  |
|------------|-------------------------------|----------------------|---------------------|--|--|--|--|
| Total Test |                               |                      |                     |  |  |  |  |
| School da  | ta with 5 or fewer students w | rithheld for reasons | of confidentiality. |  |  |  |  |
|            |                               |                      |                     |  |  |  |  |
|            |                               |                      |                     |  |  |  |  |
|            |                               |                      |                     |  |  |  |  |
|            |                               |                      |                     |  |  |  |  |
|            |                               |                      |                     |  |  |  |  |
|            |                               |                      |                     |  |  |  |  |
|            |                               |                      |                     |  |  |  |  |
|            |                               |                      |                     |  |  |  |  |
| 2000       | 2009                          | 2010                 | 2011                |  |  |  |  |
| 2008       | 2009                          | 2010                 | 2011                |  |  |  |  |
|            |                               |                      |                     |  |  |  |  |
| S          | chool                         |                      | Province            |  |  |  |  |
|            |                               |                      |                     |  |  |  |  |