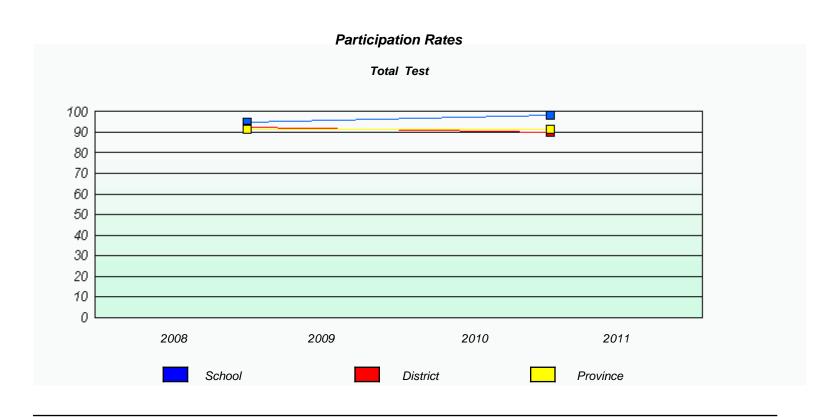

# Participation Rates Total Test

School data with 5 or fewer students withheld for reasons of confidentiality.

2008 2009 2010 2011

School District Province



District 3 - Nova Central

School #: 414 Fogo Island Central Academy







District 3 - Nova Central

School #: 416 Smallwood Academy







District 3 - Nova Central

School #: 420 St. Paul's Intermediate School







District 3 - Nova Central

School #: 421 Lakewood Academy







District 3 - Nova Central

School #: 422 Glovertown Academy







District 3 - Nova Central

School #: 426 Hillview Academy







District 3 - Nova Central

School #: 478 New World Island Academy







District 3 - Nova Central

School #: 481 Exploits Valley Intermediate







District 3 - Nova Central

School #: 486 Lewisporte Intermediate