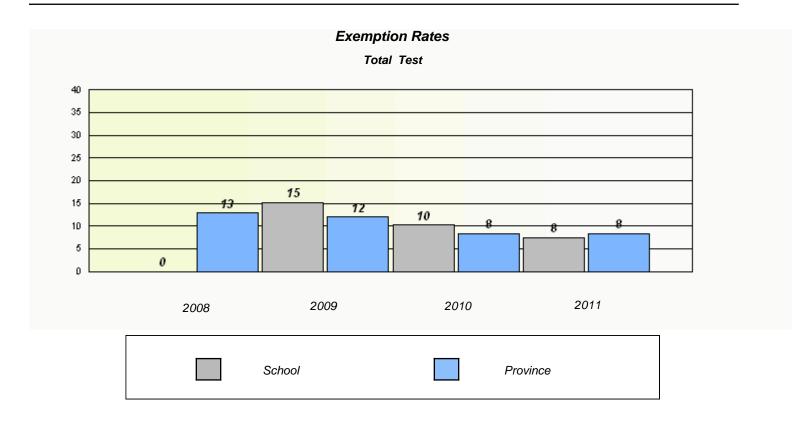

### District 3 - Nova Central

School #: 162 Dorset Collegiate

District 3 - Nova Central

School #: 163 Point Learnington Academy

District 3 - Nova Central

School #: 165 St. Stephen's AG

| Exemption Rates |                                |                                |                 |   |  |
|-----------------|--------------------------------|--------------------------------|-----------------|---|--|
|                 |                                | l Test                         |                 |   |  |
| Scho            | ol data with 5 or fewer studer | nts withheld for reasons of co | onfidentiality. |   |  |
|                 |                                |                                |                 |   |  |
|                 |                                |                                |                 |   |  |
|                 |                                |                                |                 |   |  |
|                 |                                |                                |                 |   |  |
|                 |                                |                                |                 |   |  |
|                 |                                |                                |                 |   |  |
|                 |                                |                                |                 |   |  |
|                 |                                |                                |                 |   |  |
| 2000            | 2009                           | 2010                           | 2011            |   |  |
| 2008            | 2003                           | 2010                           | 2011            |   |  |
|                 |                                |                                |                 | 7 |  |
|                 | School                         | Pro                            | ovince          |   |  |
|                 |                                |                                |                 |   |  |