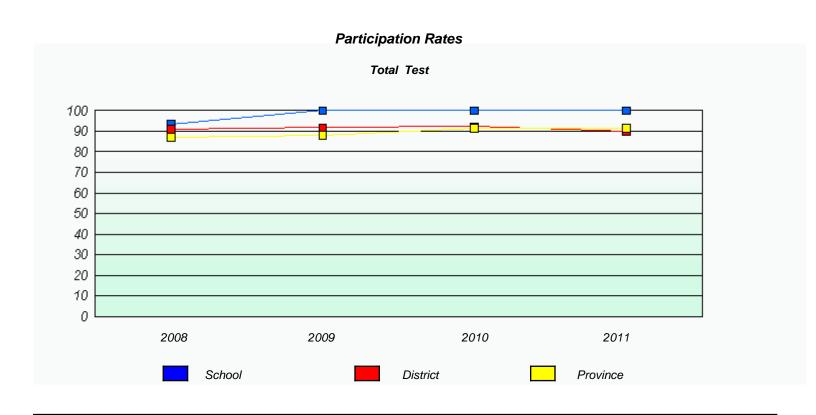

### District 3 - Nova Central

School #: 398 Avoca Collegiate

### District 3 - Nova Central

School #: 402 Leo Burke Academy

District 3 - Nova Central

School #: 403 Lakeside Academy

District 3 - Nova Central

School #: 405 Cottrell's Cove Academy

| Exemption Rates |                                |                                |                 |   |  |
|-----------------|--------------------------------|--------------------------------|-----------------|---|--|
|                 |                                | l Test                         |                 |   |  |
| Scho            | ol data with 5 or fewer studer | nts withheld for reasons of co | onfidentiality. |   |  |
|                 |                                |                                |                 |   |  |
|                 |                                |                                |                 |   |  |
|                 |                                |                                |                 |   |  |
|                 |                                |                                |                 |   |  |
|                 |                                |                                |                 |   |  |
|                 |                                |                                |                 |   |  |
|                 |                                |                                |                 |   |  |
|                 |                                |                                |                 |   |  |
| 2000            | 2009                           | 2010                           | 2011            |   |  |
| 2008            | 2003                           | 2010                           | 2011            |   |  |
|                 |                                |                                |                 | 7 |  |
|                 | School                         | Pro                            | ovince          |   |  |
|                 |                                |                                |                 |   |  |