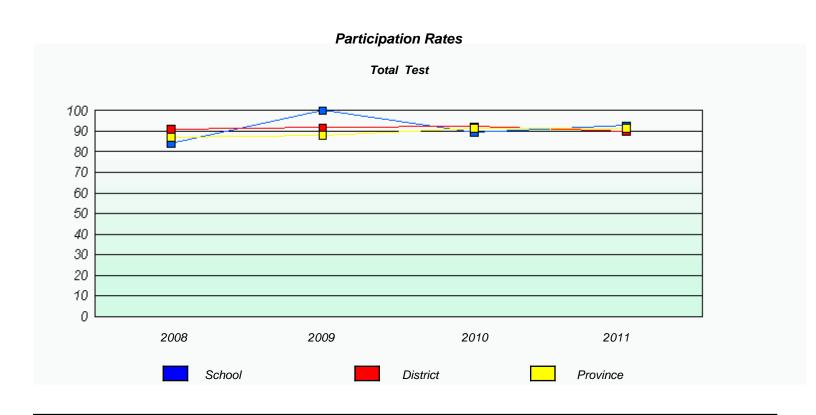

### Participation Rates

District 3 - Nova Central

School #: 171 Indian River High School