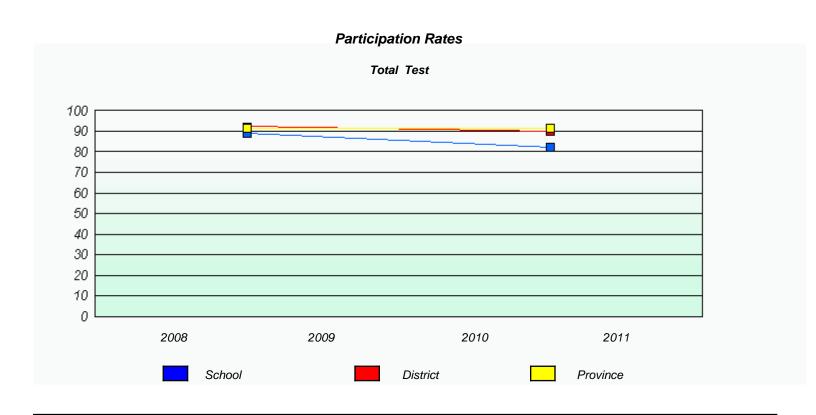

### Participation Rates

District 3 - Nova Central

School #: 171 Indian River High School