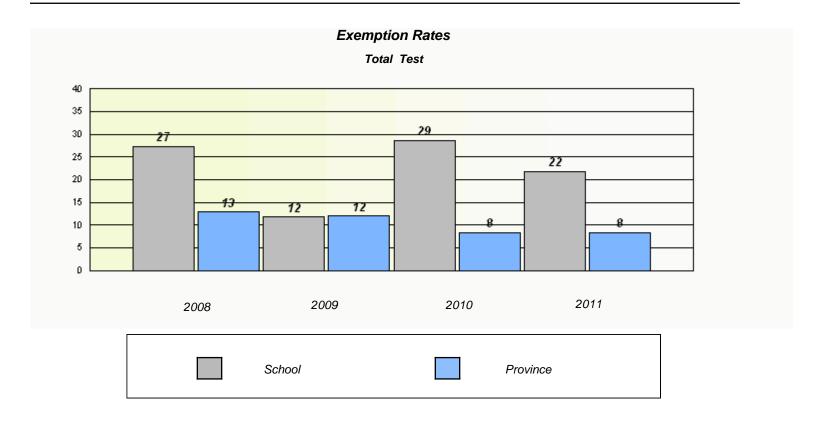

### District 3 - Nova Central

School #: 138 Victoria Academy

|            | Exempt                         | ion Rates                     |                 |  |  |  |
|------------|--------------------------------|-------------------------------|-----------------|--|--|--|
| Total Test |                                |                               |                 |  |  |  |
| Sch        | ool data with 5 or fewer stude | nts withheld for reasons of c | onfidentiality. |  |  |  |
|            |                                |                               |                 |  |  |  |
|            |                                |                               |                 |  |  |  |
|            |                                |                               |                 |  |  |  |
|            |                                |                               |                 |  |  |  |
|            |                                |                               |                 |  |  |  |
|            |                                |                               |                 |  |  |  |
|            |                                |                               |                 |  |  |  |
|            |                                |                               |                 |  |  |  |
|            |                                |                               |                 |  |  |  |
| 2008       | 2009                           | 2010                          | 2011            |  |  |  |
|            |                                |                               |                 |  |  |  |
|            |                                |                               |                 |  |  |  |
|            | School                         | Pro                           | ovince          |  |  |  |
|            |                                |                               |                 |  |  |  |