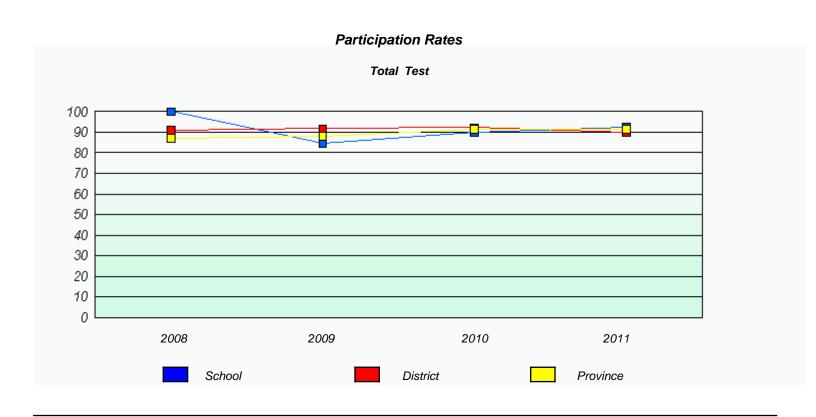

|                 |   |  |
|                 |                                |                                |                 |   |  |
| 2000            | 2009                           | 2010                           | 2011            |   |  |
| 2008            | 2003                           | 2010                           | 2011            |   |  |
|                 |                                |                                |                 | 7 |  |
|                 | School                         | Pro                            | ovince          |   |  |
|                 |                                |                                |                 |   |  |

### Participation Rates





District 3 - Nova Central

School #: 171 Indian River High School







### District 3 - Nova Central

School #: 174 St. Peter's Academy

|            |  |      | Exemp                                                                                     | ion Rates                      |                 |   |  |  |
|------------|--|------|-------------------------------------------------------------------------------------------|--------------------------------|-----------------|---|--|--|
| Total Test |  |      |                                                                                           |                                |                 |   |  |  |
|            |  | Scho | ol data with 5 or fewer stude                                                             | nts withheld for reasons of co | onfidentiality. |   |  |  |
|            |  |