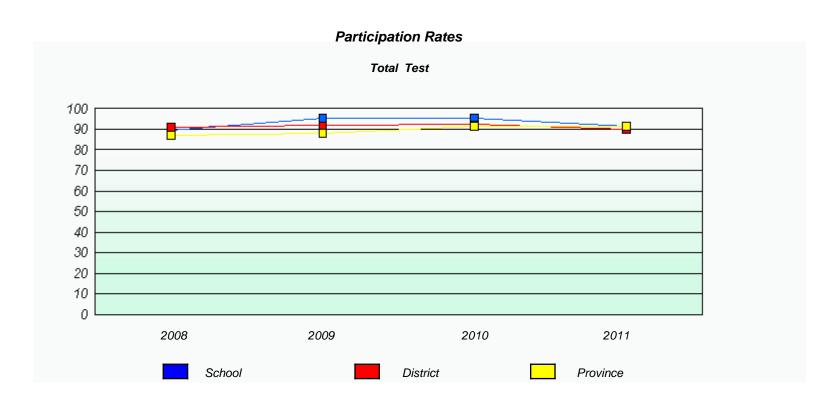

### Participation Rates

District 3 - Nova Central

School #: 171 Indian River High School