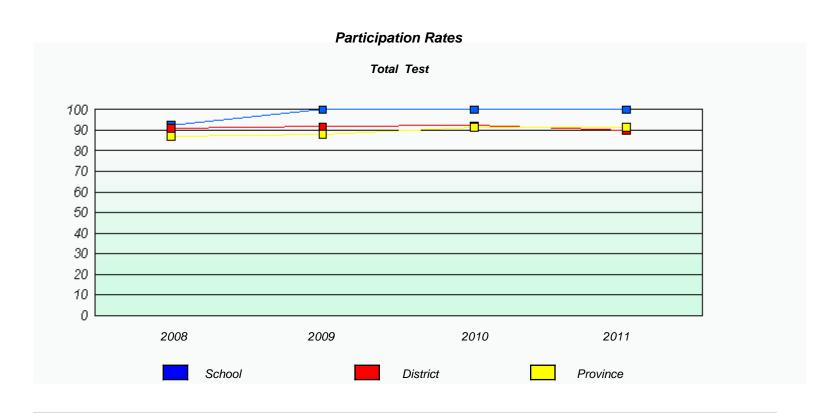

### Participation Rates

District 3 - Nova Central

School #: 171 Indian River High School