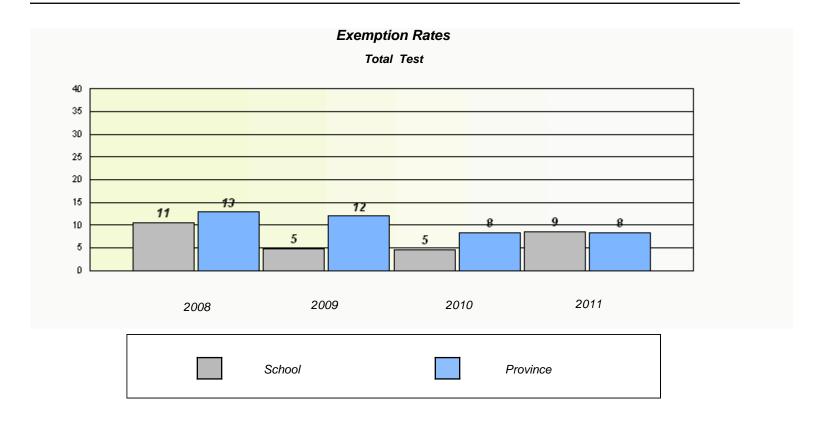

### District 3 - Nova Central

School #: 149 King Academy

District 3 - Nova Central

School #: 151 John Watkins Academy

District 3 - Nova Central

School #: 152 Valmont Academy

District 3 - Nova Central

School #: 153 Cape John Collegiate