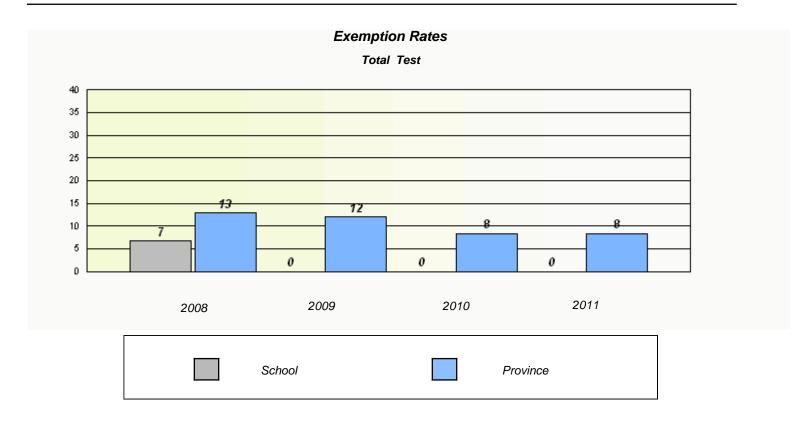

### District 3 - Nova Central

School #: 201 J.M. Olds Collegiate

District 3 - Nova Central

School #: 204 Pearson Academy

District 3 - Nova Central

School #: 206 Riverwood Academy

### District 3 - Nova Central

School #: 398 Avoca Collegiate