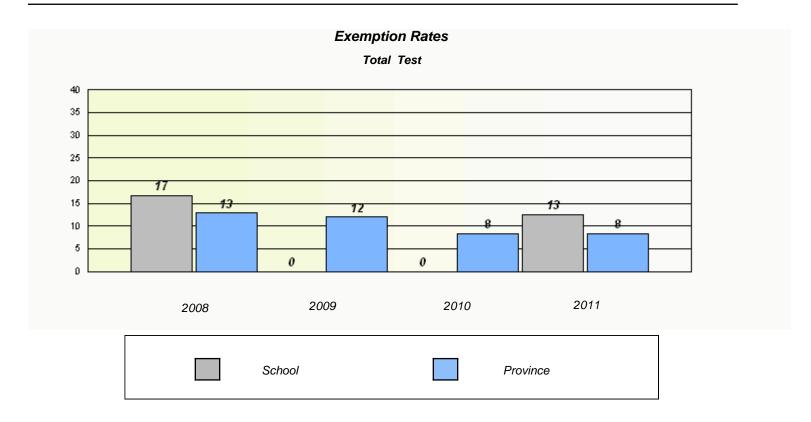

### District 3 - Nova Central

School #: 174 St. Peter's Academy

|            |  |      | Exemp                                                                                     | ion Rates                      |                 |   |  |  |
|------------|--|------|-------------------------------------------------------------------------------------------|--------------------------------|-----------------|---|--|--|
| Total Test |  |      |                                                                                           |                                |                 |   |  |  |
|            |  | Scho | ol data with 5 or fewer stude                                                             | nts withheld for reasons of co | onfidentiality. |   |  |  |
|            |  |      |                                                                                           |                                |                 |   |  |  |
|            |  |      |                                                                                           |                                |                 |   |  |  |
|            |  |      |                                                                                           |                                |                 |   |  |  |
|            |  |      |                                                                                           |                                |                 |   |  |  |
|            |  |      | Total Test  School data with 5 or fewer students withheld for reasons of confidentiality. |                                |                 |   |  |  |
|            |  |      |                                                                                           |                                |                 |   |  |  |
|            |  |      |                                                                                           |                                |                 |   |  |  |
|            |  |      |                                                                                           |                                |                 |   |  |  |
|            |  | 2008 | 2009                                                                                      | 2010                           | 2011            |   |  |  |
|            |  |      |                                                                                           |                                |                 | _ |  |  |
|            |  |      |                                                                                           |                                |                 |   |  |  |
|            |  |      | School                                                                                    | Pro                            | ovince          |   |  |  |
|            |  |      |                                                                                           |                                |                 |   |  |  |