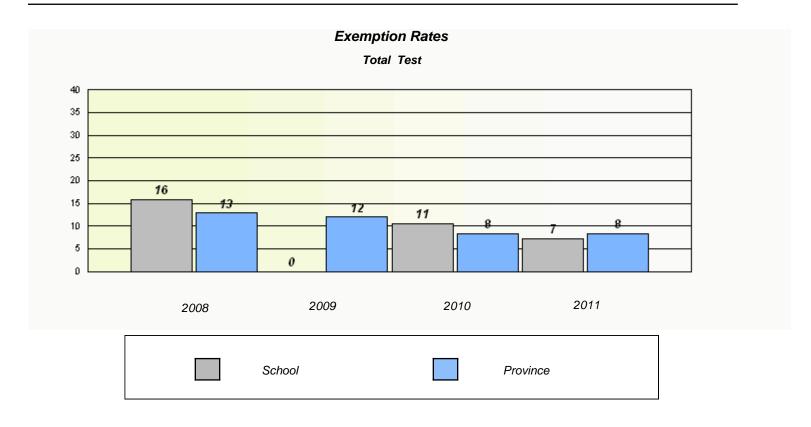

### District 3 - Nova Central

School #: 138 Victoria Academy

|            | Exempt                         | ion Rates                     |                 |  |  |  |
|------------|--------------------------------|-------------------------------|-----------------|--|--|--|
| Total Test |                                |                               |                 |  |  |  |
| Sch        | ool data with 5 or fewer stude | nts withheld for reasons of c | onfidentiality. |  |  |  |
|            |                                |                               |                 |  |  |  |
|            |                                |                               |                 |  |  |  |
|            |                                |                               |                 |  |  |  |
|            |                                |                               |                 |  |  |  |
|            |                                |                               |                 |  |  |  |
|            |                                |                               |                 |  |  |  |
|            |                                |                               |                 |  |  |  |
|            |                                |                               |                 |  |  |  |
|            |                                |                               |                 |  |  |  |
| 2008       | 2009                           | 2010                          | 2011            |  |  |  |
|            |                                |                               |                 |  |  |  |
|            |                                |                               |                 |  |  |  |
|            | School                         | Pro                           | ovince          |  |  |  |
|            |                                |                               |                 |  |  |  |