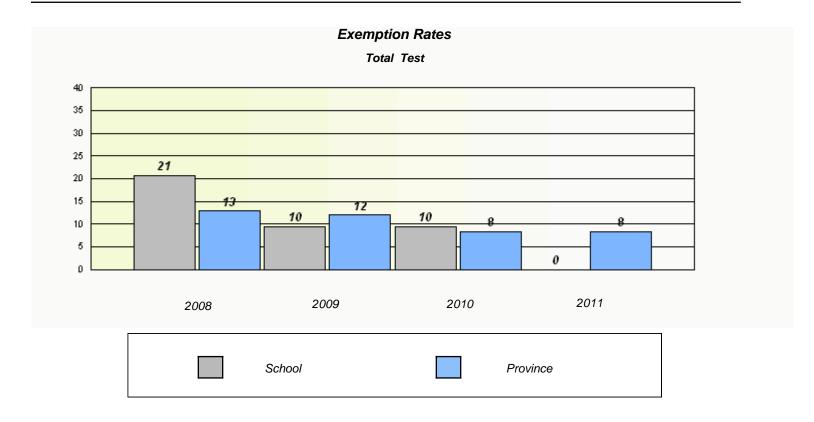

### District 3 - Nova Central

School #: 162 Dorset Collegiate

District 3 - Nova Central

School #: 163 Point Learnington Academy

District 3 - Nova Central

School #: 165 St. Stephen's AG

| Exemption Rates |                                |                                |                 |   |  |
|-----------------|--------------------------------|--------------------------------|-----------------|---|--|
|                 |                                | l Test                         |                 |   |  |
| Scho            | ol data with 5 or fewer studer | nts withheld for reasons of co | onfidentiality. |   |  |
|                 |                                |                                |                 |   |  |
|                 |                                |                                |                 |   |  |
|                 |                                |                                |                 |   |  |
|                 |                                |                                |                 |   |  |
|                 |                                |                                |                 |   |  |
|                 |                                |                                |                 |   |  |
|                 |                                |                                |                 |   |  |
|                 |                                |                                |                 |   |  |
| 2000            | 2009                           | 2010                           | 2011            |   |  |
| 2008            | 2003                           | 2010                           | 2011            |   |  |
|                 |                                |                                |                 | 7 |  |
|                 | School                         | Pro                            | ovince          |   |  |
|                 |                                |                                |                 |   |  |