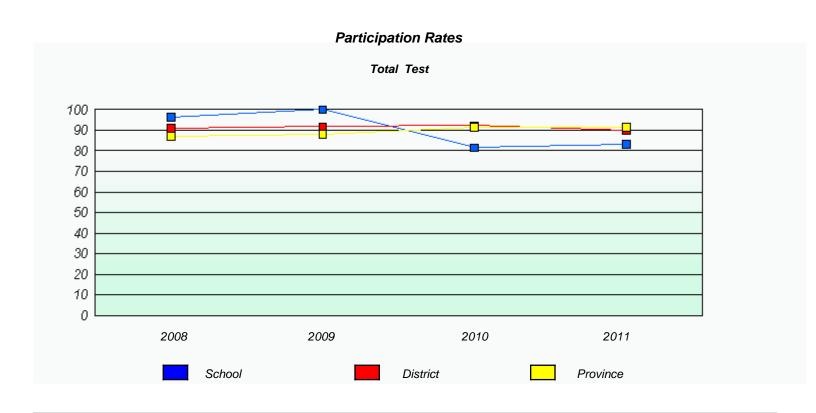

### Participation Rates

District 3 - Nova Central

School #: 171 Indian River High School