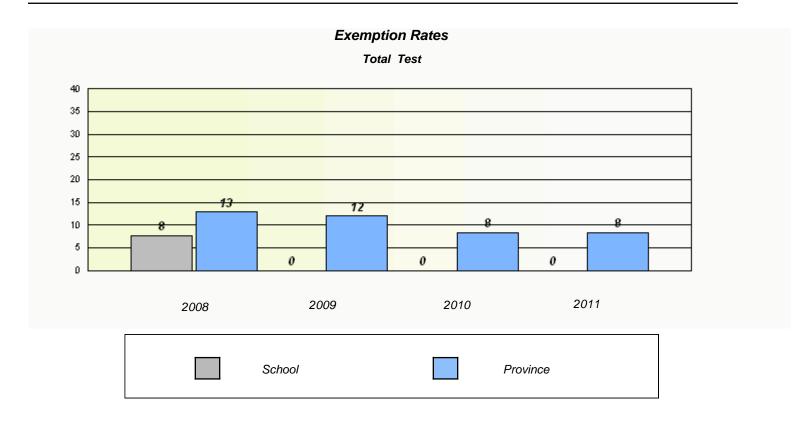

### District 3 - Nova Central

School #: 138 Victoria Academy

|            | Exempt                         | ion Rates                     |                 |  |  |  |
|------------|--------------------------------|-------------------------------|-----------------|--|--|--|
| Total Test |                                |                               |                 |  |  |  |
| Sch        | ool data with 5 or fewer stude | nts withheld for reasons of c | onfidentiality. |  |  |  |
|            |                                |                               |                 |  |  |  |
|            |                                |                               |                 |  |  |  |
|            |                                |                               |                 |  |  |  |
|            |                                |                               |                 |  |  |  |
|            |                                |                               |                 |  |  |  |
|            |                                |                               |                 |  |  |  |
|            |                                |                               |                 |  |  |  |
|            |                                |                               |                 |  |  |  |
|            |                                |                               |                 |  |  |  |
| 2008       | 2009                           | 2010                          | 2011            |  |  |  |
|            |                                |                               |                 |  |  |  |
|            |                                |                               |                 |  |  |  |
|            | School                         | Pro                           | ovince          |  |  |  |
|            |                                |                               |                 |  |  |  |