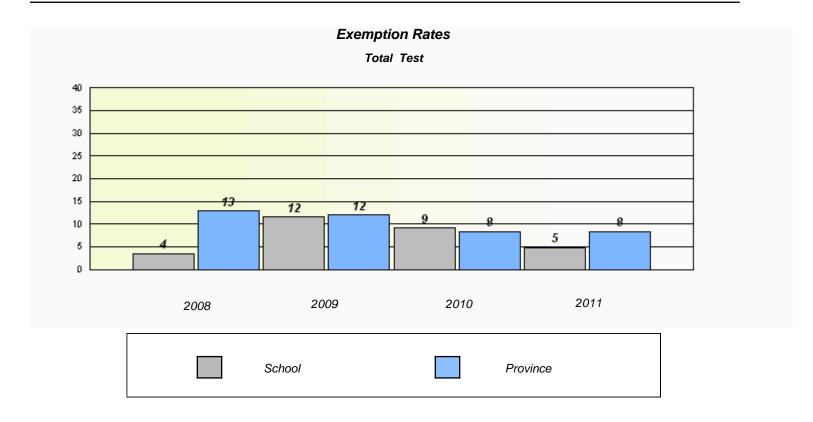

### District 3 - Nova Central

School #: 162 Dorset Collegiate

District 3 - Nova Central

School #: 163 Point Learnington Academy

District 3 - Nova Central

School #: 165 St. Stephen's AG

| Exemption Rates |                                |                                |                 |   |  |
|-----------------|--------------------------------|--------------------------------|-----------------|---|--|
|                 |                                | l Test                         |                 |   |  |
| Scho            | ol data with 5 or fewer studer | nts withheld for reasons of co | onfidentiality. |   |  |
|                 |                                |                                |                 |   |  |
|                 |                                |                                |                 |   |  |
|                 |                                |                                |                 |   |  |
|                 |                                |                                |                 |   |  |
|                 |                                |                                |                 |   |  |
|                 |                                |                                |                 |   |  |
|                 |                                |                                |                 |   |  |
|                 |                                |                                |                 |   |  |
| 2000            | 2009                           | 2010                           | 2011            |   |  |
| 2008            | 2003                           | 2010                           | 2011            |   |  |
|                 |                                |                                |                 | 7 |  |
|                 | School                         | Pro                            | ovince          |   |  |
|                 |                                |                                |                 |   |  |