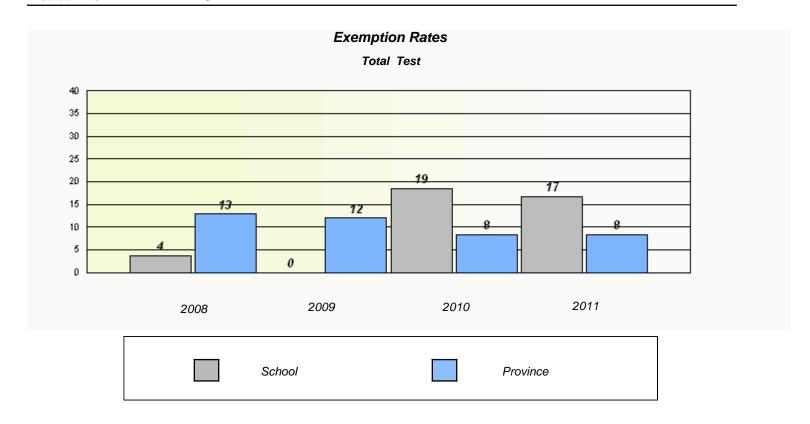

District 3 - Nova Central

School #: 157 St. Peter's AG

|            | Exemption                     | Rates                |                     |  |  |  |  |
|------------|-------------------------------|----------------------|---------------------|--|--|--|--|
| Total Test |                               |                      |                     |  |  |  |  |
| School da  | ta with 5 or fewer students w | rithheld for reasons | of confidentiality. |  |  |  |  |
|            |                               |                      |                     |  |  |  |  |
|            |                               |                      |                     |  |  |  |  |
|            |                               |                      |                     |  |  |  |  |
|            |                               |                      |                     |  |  |  |  |
|            |                               |                      |                     |  |  |  |  |
|            |                               |                      |                     |  |  |  |  |
|            |                               |                      |                     |  |  |  |  |
|            |                               |                      |                     |  |  |  |  |
| 2000       | 2009                          | 2010                 | 2011                |  |  |  |  |
| 2008       | 2009                          | 2010                 | 2011                |  |  |  |  |
|            |                               |                      |                     |  |  |  |  |
| S          | chool                         |                      | Province            |  |  |  |  |
|            |                               |                      |                     |  |  |  |  |