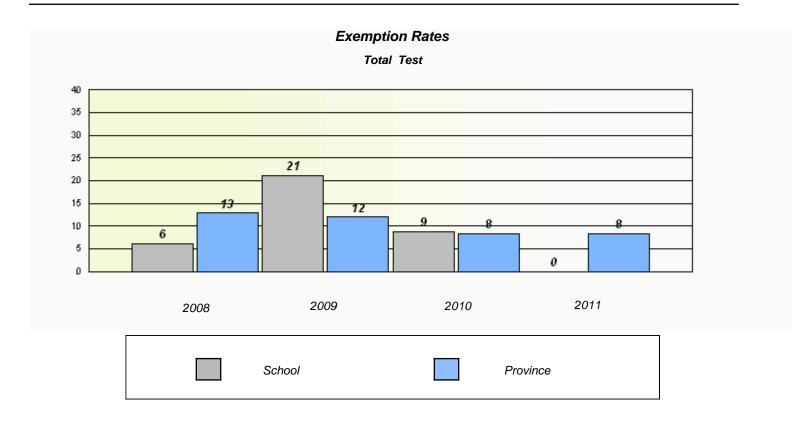

### Participation Rates

District 3 - Nova Central

School #: 177 Greenwood Academy

District 3 - Nova Central

School #: 178 Phoenix Academy

District 3 - Nova Central

School #: 179 Centreville Academy

District 3 - Nova Central