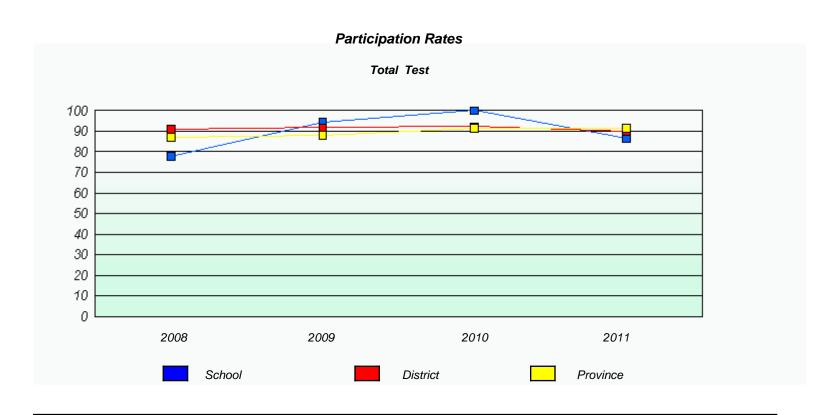

District 3 - Nova Central

School #: 125 Baie Verte Collegiate







District 3 - Nova Central

School #: 132 Botwood Collegiate







### District 3 - Nova Central

School #: 138 Victoria Academy

|            | Exempt                         | ion Rates                     |                 |  |  |  |
|------------|--------------------------------|-------------------------------|-----------------|--|--|--|
| Total Test |                                |                               |                 |  |  |  |
| Sch        | ool data with 5 or fewer stude | nts withheld for reasons of c | onfidentiality. |  |  |  |
|            |                                |                               |                 |  |  |  |
|            |                                |                               |                 |  |  |  |
|            |