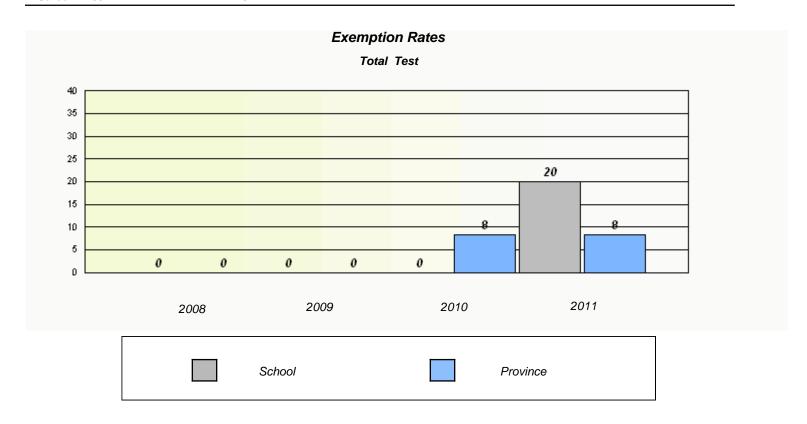

District 3 - Nova Central

School #: 158 MSB Regional Academy

### District 3 - Nova Central

School #: 162 Dorset Collegiate

District 3 - Nova Central

School #: 163 Point Learnington Academy

District 3 - Nova Central

School #: 165 St. Stephen's AG

| Exemption Rates |                                |                                |                 |   |  |
|-----------------|--------------------------------|--------------------------------|-----------------|---|--|
|                 |                                | l Test                         |                 |   |  |
| Scho            | ol data with 5 or fewer studer | nts withheld for reasons of co | onfidentiality. |   |  |
|                 |                                |                                |                 |   |  |
|                 |                                |                                |                 |   |  |
|                 |                                |                                |                 |   |  |
|                 |                                |                                |                 |   |  |
|                 |                                |                                |                 |   |  |
|                 |                                |                                |                 |   |  |
|                 |                                |                                |                 |   |  |
|                 |                                |                                |                 |   |  |
| 2000            | 2009                           | 2010                           | 2011            |   |  |
| 2008            | 2003                           | 2010                           | 2011            |   |  |
|                 |                                |                                |                 | 7 |  |
|                 | School                         | Pro                            | ovince          |   |  |
|                 |                                |                                |                 |   |  |