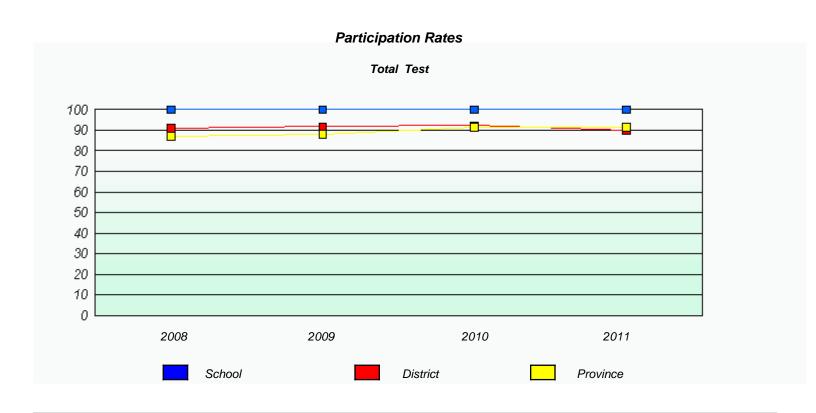

|                                |                               |                 |  |  |  |
| 2008       | 2009                           | 2010                          | 2011            |  |  |  |
|            |                                |                               |                 |  |  |  |
|            |                                |                               |                 |  |  |  |
|            | School                         | Pro                           | ovince          |  |  |  |
|            |                                |                               |                 |  |  |  |

### Participation Rates





### District 3 - Nova Central

School #: 149 King Academy







District 3 - Nova Central

School #: 151 John Watkins Academy







District 3 - Nova Central

School #: 152 Valmont Academy







District 3 - Nova Central

School #: 153 Cape John Collegiate







District 3 - Nova Central

School #: 157 St. Peter's AG

|            | Exemption                     | Rates                |                     |  |  |  |  |
|------------|-------------------------------|----------------------|---------------------|--|--|--|--|
| Total Test |                               |                      |                     |  |  |  |  |
| School da  | ta with 5 or fewer students w | rithheld for reasons | of confidentiality. |  |  |  |  |
|            |                               |                      |                     |  |  |  |  |
|            |                               |                      |