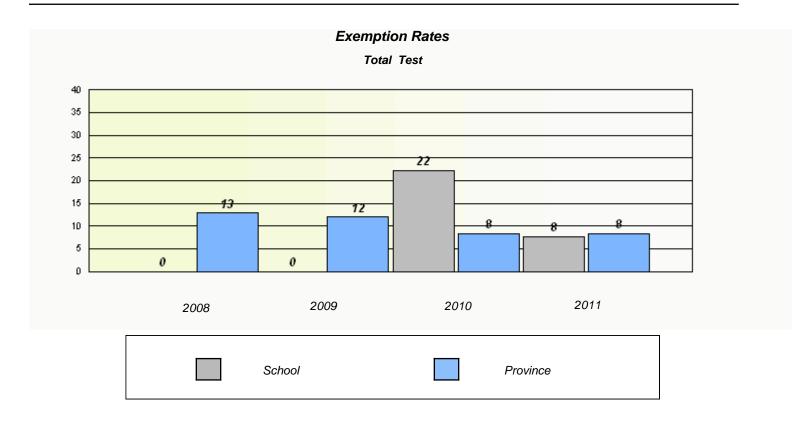

District 3 - Nova Central

School #: 157 St. Peter's AG

|            | Exemption                     | Rates                |                     |  |  |  |  |
|------------|-------------------------------|----------------------|---------------------|--|--|--|--|
| Total Test |                               |                      |                     |  |  |  |  |
| School da  | ta with 5 or fewer students w | rithheld for reasons | of confidentiality. |  |  |  |  |
|            |                               |                      |                     |  |  |  |  |
|            |                               |                      |                     |  |  |  |  |
|            |                               |                      |                     |  |  |  |  |
|            |                               |                      |                     |  |  |  |  |
|            |                               |                      |                     |  |  |  |  |
|            |                               |                      |                     |  |  |  |  |
|            |                               |                      |                     |  |  |  |  |
|            |                               |                      |                     |  |  |  |  |
| 2000       | 2009                          | 2010                 | 2011                |  |  |  |  |
| 2008       | 2009                          | 2010                 | 2011                |  |  |  |  |
|            |                               |                      |                     |  |  |  |  |
| S          | chool                         |                      | Province            |  |  |  |  |
|            |                               |                      |                     |  |  |  |  |