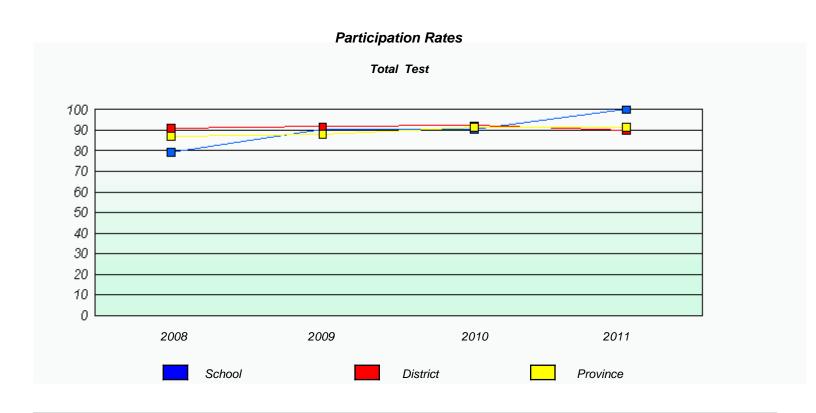

| 2010                          | 2011            |  |  |  |
|            |                                |                               |                 |  |  |  |
|            |                                |                               |                 |  |  |  |
|            | School                         | Pro                           | ovince          |  |  |  |
|            |                                |                               |                 |  |  |  |

### Participation Rates





### District 3 - Nova Central

School #: 149 King Academy







District 3 - Nova Central

School #: 151 John Watkins Academy







District 3 - Nova Central

School #: 152 Valmont Academy







District 3 - Nova Central

School #: 153 Cape John Collegiate







District 3 - Nova Central

School #: 157 St. Peter's AG

|            | Exemption                     | Rates                |                     |  |  |  |  |
|------------|-------------------------------|----------------------|---------------------|--|--|--|--|
| Total Test |                               |                      |                     |  |  |  |  |
| School da  | ta with 5 or fewer students w | rithheld for reasons | of confidentiality. |  |  |  |  |
|            |                               |                      |                     |  |  |  |  |
|            |                               |                      |                     |  |  |  |  |
|            |                               |                      |                     |  |  |  |  |
|