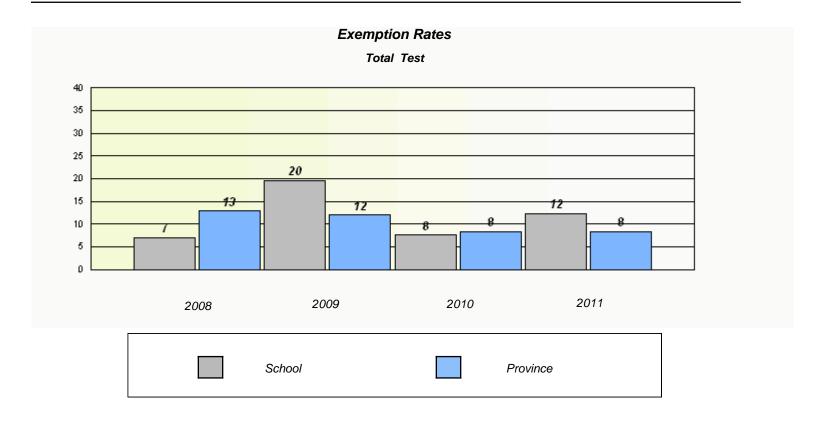

District 3 - Nova Central

School #: 157 St. Peter's AG

|            | Exemption                     | Rates                |                     |  |  |  |  |
|------------|-------------------------------|----------------------|---------------------|--|--|--|--|
| Total Test |                               |                      |                     |  |  |  |  |
| School da  | ta with 5 or fewer students w | rithheld for reasons | of confidentiality. |  |  |  |  |
|            |                               |                      |                     |  |  |  |  |
|            |                               |                      |                     |  |  |  |  |
|            |                               |                      |                     |  |  |  |  |
|            |                               |                      |                     |  |  |  |  |
|            |                               |                      |                     |  |  |  |  |
|            |                               |                      |                     |  |  |  |  |
|            |                               |                      |                     |  |  |  |  |
|            |                               |                      |                     |  |  |  |  |
| 2000       | 2009                          | 2010                 | 2011                |  |  |  |  |
| 2008       | 2009                          | 2010                 | 2011                |  |  |  |  |
|            |                               |                      |                     |  |  |  |  |
| S          | chool                         |                      | Province            |  |  |  |  |
|            |                               |                      |                     |  |  |  |  |