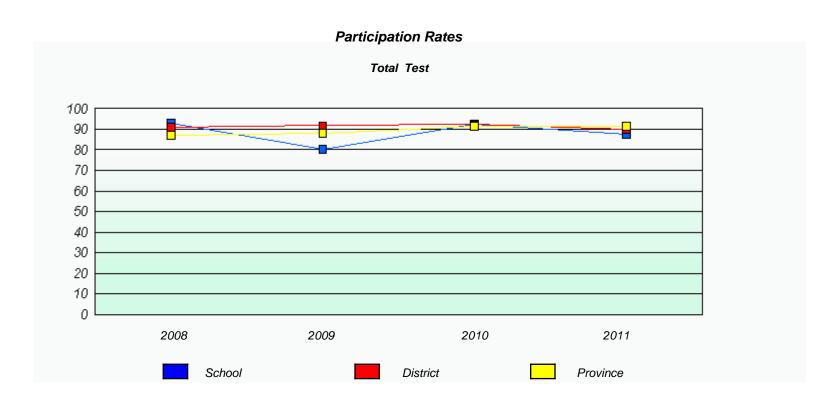

### Participation Rates

District 3 - Nova Central

School #: 171 Indian River High School