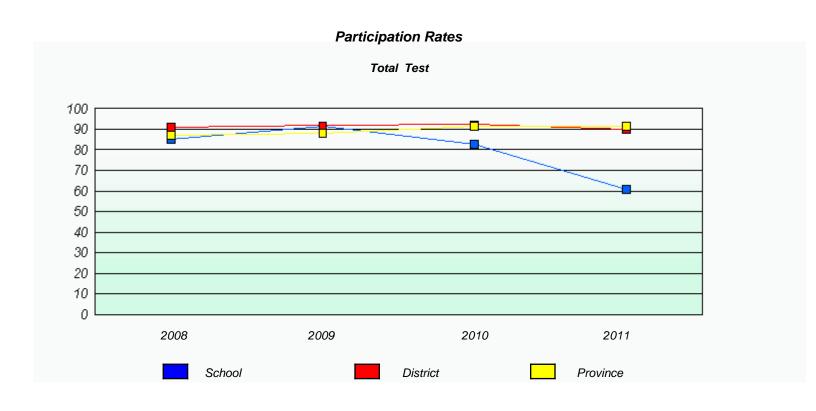

### Participation Rates

District 3 - Nova Central

School #: 171 Indian River High School