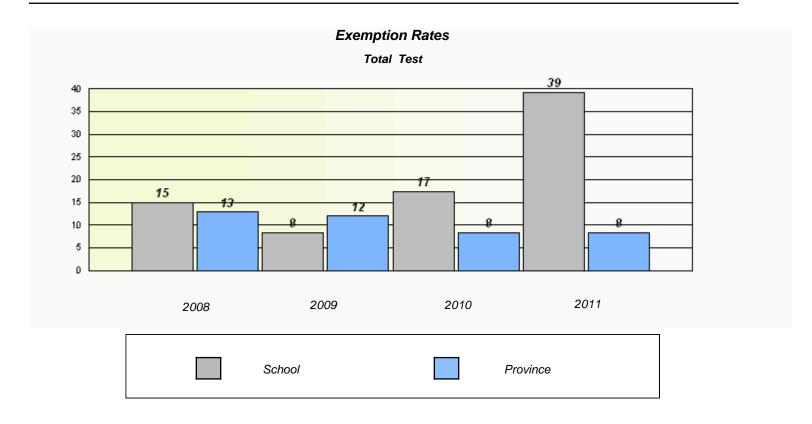

### District 3 - Nova Central

School #: 138 Victoria Academy

|            | Exempt                         | ion Rates                     |                 |  |  |  |
|------------|--------------------------------|-------------------------------|-----------------|--|--|--|
| Total Test |                                |                               |                 |  |  |  |
| Sch        | ool data with 5 or fewer stude | nts withheld for reasons of c | onfidentiality. |  |  |  |
|            |                                |                               |                 |  |  |  |
|            |                                |                               |                 |  |  |  |
|            |                                |                               |                 |  |  |  |
|            |                                |                               |                 |  |  |  |
|            |                                |                               |                 |  |  |  |
|            |                                |                               |                 |  |  |  |
|            |                                |                               |                 |  |  |  |
|            |                                |                               |                 |  |  |  |
|            |                                |                               |                 |  |  |  |
| 2008       | 2009                           | 2010                          | 2011            |  |  |  |
|            |                                |                               |                 |  |  |  |
|            |                                |                               |                 |  |  |  |
|            | School                         | Pro                           | ovince          |  |  |  |
|            |                                |                               |                 |  |  |  |