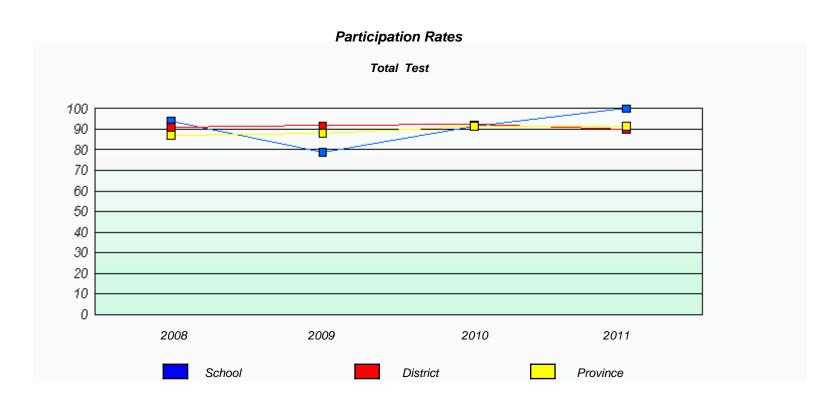

|
|                                                                               | 2008 | 2009   | 2010 | 2011   |   |  |  |  |
|                                                                               |      |        |      |        | 7 |  |  |  |
|                                                                               |      |        |      |        |   |  |  |  |
|                                                                               |      | School | Pro  | ovince |   |  |  |  |
|                                                                               |      |        |      |        |   |  |  |  |

# Participation Rates





### District 3 - Nova Central

School #: 201 J.M. Olds Collegiate







District 3 - Nova Central

School #: 204 Pearson Academy







District 3 - Nova Central

School #: 206 Riverwood Academy







### District 3 - Nova Central

School #: 398 Avoca Collegiate







### District 3 - Nova Central

School #: 402 Leo Burke Academy







District 3 - Nova Central

School #: 403 Lakeside Academy







District 3 - Nova Central

School #: 405 Cottrell's Cove Academy

| Exemption Rates |                                |                                |                 |   |  |
|-----------------|--------------------------------|--------------------------------|-----------------|---|--|
|                 |                                | l Test                         |                 |   |  |
| Scho            | ol data with 5 or fewer studer | nts withheld for reasons of co | onfidentiality. |   |  |
|