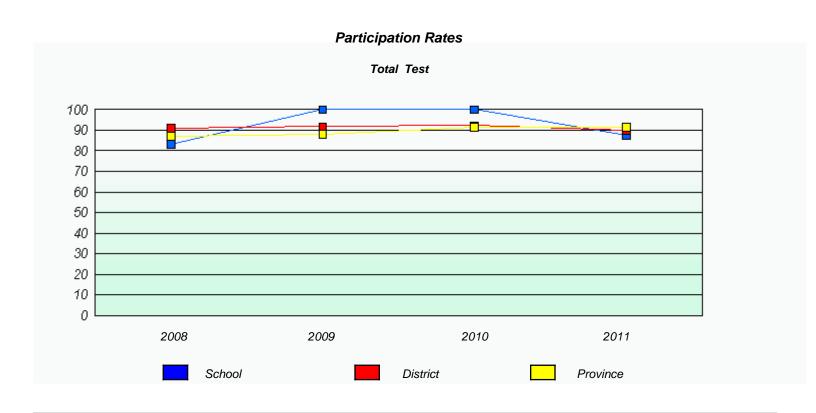

|      |        |      |        |   |  |  |  |
|                                                                               |      | School | Pro  | ovince |   |  |  |  |
|                                                                               |      |        |      |        |   |  |  |  |

# Participation Rates





### District 3 - Nova Central

School #: 201 J.M. Olds Collegiate







District 3 - Nova Central

School #: 204 Pearson Academy







District 3 - Nova Central

School #: 206 Riverwood Academy







### District 3 - Nova Central

School #: 398 Avoca Collegiate







### District 3 - Nova Central

School #: 402 Leo Burke Academy







District 3 - Nova Central

School #: 403 Lakeside Academy







District 3 - Nova Central

School #: 405 Cottrell's Cove Academy

| Exemption Rates |                                |                                |                 |   |  |
|-----------------|--------------------------------|--------------------------------|-----------------|---|--|
|                 |                                | l Test                         |                 |   |  |
| Scho            | ol data with 5 or fewer studer | nts withheld for reasons of co | onfidentiality. |   |  |
|                 |                                |                                |                 |   |  |
|                 |                                |                                |                 |   |  |
|                 |                                |