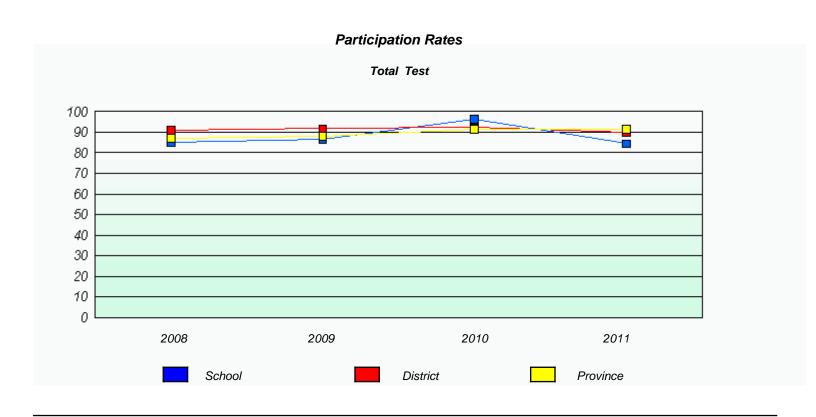

|                     |  |  |  |  |
|            |                               |                      |                     |  |  |  |  |
| 2000       | 2009                          | 2010                 | 2011                |  |  |  |  |
| 2008       | 2009                          | 2010                 | 2011                |  |  |  |  |
|            |                               |                      |                     |  |  |  |  |
| S          | chool                         |                      | Province            |  |  |  |  |
|            |                               |                      |                     |  |  |  |  |





District 3 - Nova Central

School #: 158 MSB Regional Academy







### District 3 - Nova Central

School #: 162 Dorset Collegiate







District 3 - Nova Central

School #: 163 Point Learnington Academy







District 3 - Nova Central

School #: 165 St. Stephen's AG

| Exemption Rates |                                |                                |                 |   |  |
|-----------------|--------------------------------|--------------------------------|-----------------|---|--|
|                 |                                | l Test                         |                 |   |  |
| Scho            | ol data with 5 or fewer studer | nts withheld for reasons of co | onfidentiality. |   |  |
|                 |                                |                                |                 |   |  |
|                 |                                |                                |                 |   |