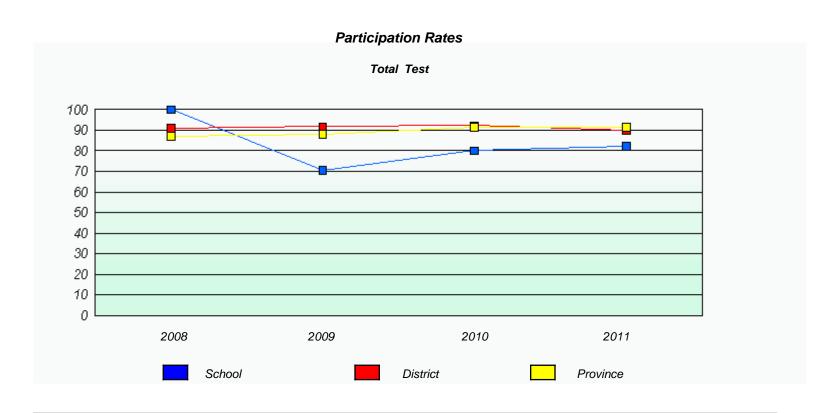

|          |                                 |                         |                  |  |  |  |
|                 |          | School                          | F                       | Province         |  |  |  |
|                 |          |                                 |                         |                  |  |  |  |

# Participation Rates Total Test

School data with 5 or fewer students withheld for reasons of confidentiality.

2008 2009 2010 2011

School District Province



District 3 - Nova Central

School #: 414 Fogo Island Central Academy







District 3 - Nova Central

School #: 416 Smallwood Academy







District 3 - Nova Central

School #: 420 St. Paul's Intermediate School







District 3 - Nova Central

School #: 421 Lakewood Academy







District 3 - Nova Central

School #: 422 Glovertown Academy







District 3 - Nova Central

School #: 426 Hillview Academy







District 3 - Nova Central

School #: 478 New World Island Academy







District 3 - Nova Central

School #: 481 Exploits Valley Intermediate







District 3 - Nova Central

School #: 486 Lewisporte Intermediate