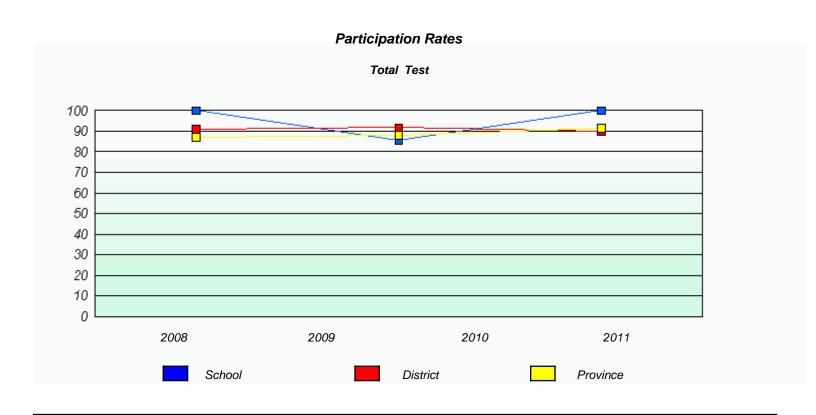

### Participation Rates

### District 3 - Nova Central

School #: 149 King Academy

District 3 - Nova Central

School #: 151 John Watkins Academy

District 3 - Nova Central

School #: 152 Valmont Academy

District 3 - Nova Central

School #: 153 Cape John Collegiate