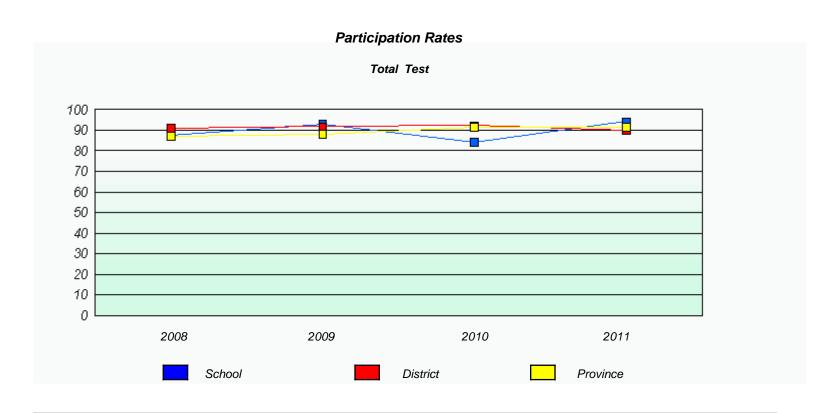

### Participation Rates

District 3 - Nova Central

School #: 171 Indian River High School