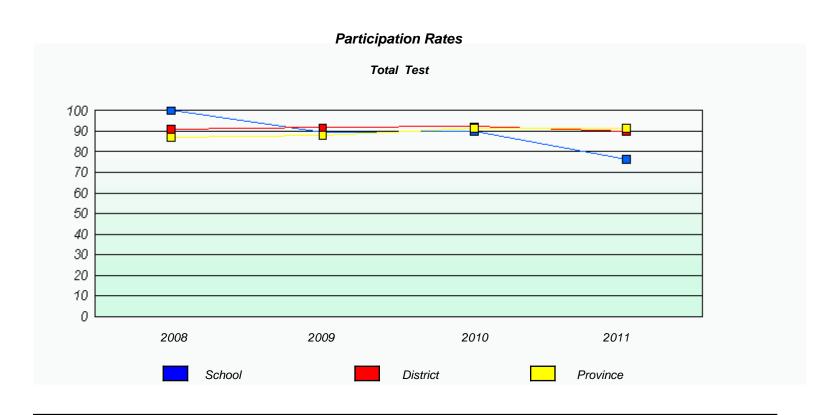

|                                |                 | _ |  |  |
|            |  |      |                                                                                           |                                |                 |   |  |  |
|            |  |      | School                                                                                    | Pro                            | ovince          |   |  |  |
|            |  |      |                                                                                           |                                |                 |   |  |  |

### Participation Rates





District 3 - Nova Central

School #: 177 Greenwood Academy







District 3 - Nova Central

School #: 178 Phoenix Academy







District 3 - Nova Central

School #: 179 Centreville Academy







District 3 - Nova Central

School #: 180 A. R. Scammell Academy

|            | Exempt                         | ion Rates                     |                 |  |  |  |
|------------|--------------------------------|-------------------------------|-----------------|--|--|--|
| Total Test |                                |                               |                 |  |  |  |
| Sch        | ool data with 5 or fewer stude | nts withheld for reasons of c | onfidentiality. |  |  |  |
|            |                                |                               |                 |  |  |  |
|            |                                |                               |                 |  |  |  |
|            |