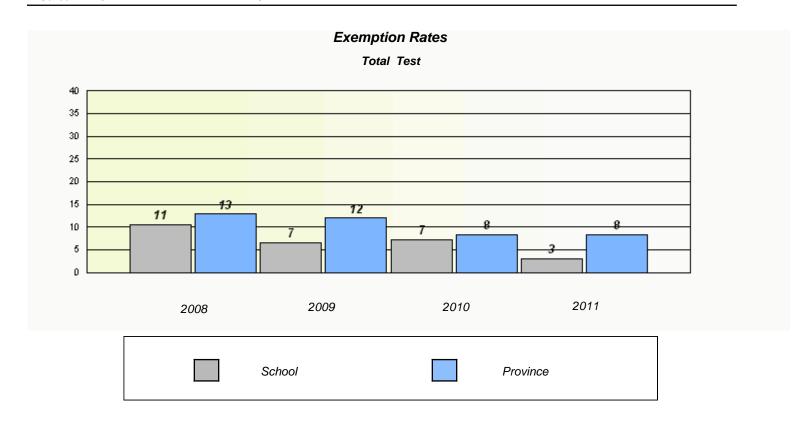

### District 3 - Nova Central

School #: 138 Victoria Academy

|            | Exempt                         | ion Rates                     |                 |  |  |  |
|------------|--------------------------------|-------------------------------|-----------------|--|--|--|
| Total Test |                                |                               |                 |  |  |  |
| Sch        | ool data with 5 or fewer stude | nts withheld for reasons of c | onfidentiality. |  |  |  |
|            |                                |                               |                 |  |  |  |
|            |                                |                               |                 |  |  |  |
|            |                                |                               |                 |  |  |  |
|            |                                |                               |                 |  |  |  |
|            |                                |                               |                 |  |  |  |
|            |                                |                               |                 |  |  |  |
|            |                                |                               |                 |  |  |  |
|            |                                |                               |                 |  |  |  |
|            |                                |                               |                 |  |  |  |
| 2008       | 2009                           | 2010                          | 2011            |  |  |  |
|            |                                |                               |                 |  |  |  |
|            |                                |                               |                 |  |  |  |
|            | School                         | Pro                           | ovince          |  |  |  |
|            |                                |                               |                 |  |  |  |