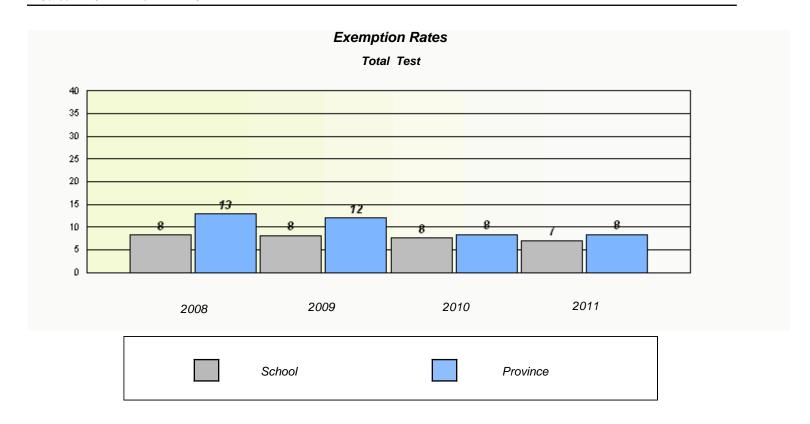

### District 3 - Nova Central

School #: 174 St. Peter's Academy

|            |  |      | Exemp                                                                                     | ion Rates                      |                 |   |  |  |
|------------|--|------|-------------------------------------------------------------------------------------------|--------------------------------|-----------------|---|--|--|
| Total Test |  |      |                                                                                           |                                |                 |   |  |  |
|            |  | Scho | ol data with 5 or fewer stude                                                             | nts withheld for reasons of co | onfidentiality. |   |  |  |
|            |  |      |                                                                                           |                                |                 |   |  |  |
|            |  |      |                                                                                           |                                |                 |   |  |  |
|            |  |      |                                                                                           |                                |                 |   |  |  |
|            |  |      |                                                                                           |                                |                 |   |  |  |
|            |  |      | Total Test  School data with 5 or fewer students withheld for reasons of confidentiality. |                                |                 |   |  |  |
|            |  |      |                                                                                           |                                |                 |   |  |  |
|            |  |      |                                                                                           |                                |                 |   |  |  |
|            |  |      |                                                                                           |                                |                 |   |  |  |
|            |  | 2008 | 2009                                                                                      | 2010                           | 2011            |   |  |  |
|            |  |      |                                                                                           |                                |                 | _ |  |  |
|            |  |      |                                                                                           |                                |                 |   |  |  |
|            |  |      | School                                                                                    | Pro                            | ovince          |   |  |  |
|            |  |      |                                                                                           |                                |                 |   |  |  |