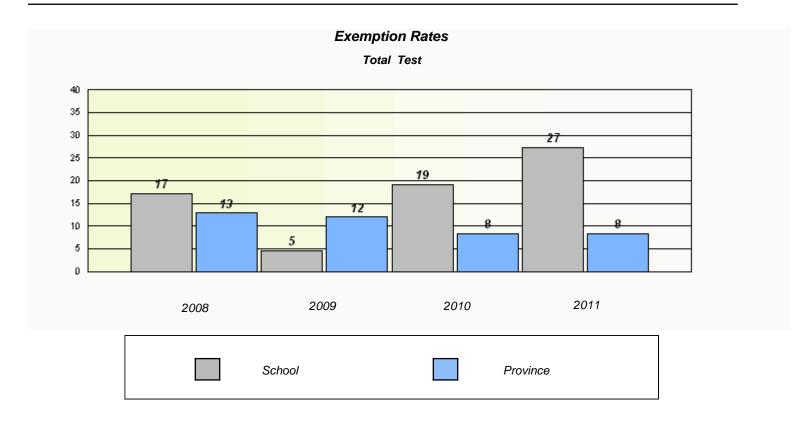

### District 3 - Nova Central

School #: 162 Dorset Collegiate

District 3 - Nova Central

School #: 163 Point Learnington Academy

District 3 - Nova Central

School #: 165 St. Stephen's AG

| Exemption Rates |                                |                                |                 |   |  |
|-----------------|--------------------------------|--------------------------------|-----------------|---|--|
|                 |                                | l Test                         |                 |   |  |
| Scho            | ol data with 5 or fewer studer | nts withheld for reasons of co | onfidentiality. |   |  |
|                 |                                |                                |                 |   |  |
|                 |                                |                                |                 |   |  |
|                 |                                |                                |                 |   |  |
|                 |                                |                                |                 |   |  |
|                 |                                |                                |                 |   |  |
|                 |                                |                                |                 |   |  |
|                 |                                |                                |                 |   |  |
|                 |                                |                                |                 |   |  |
| 2000            | 2009                           | 2010                           | 2011            |   |  |
| 2008            | 2003                           | 2010                           | 2011            |   |  |
|                 |                                |                                |                 | 7 |  |
|                 | School                         | Pro                            | ovince          |   |  |
|                 |                                |                                |                 |   |  |