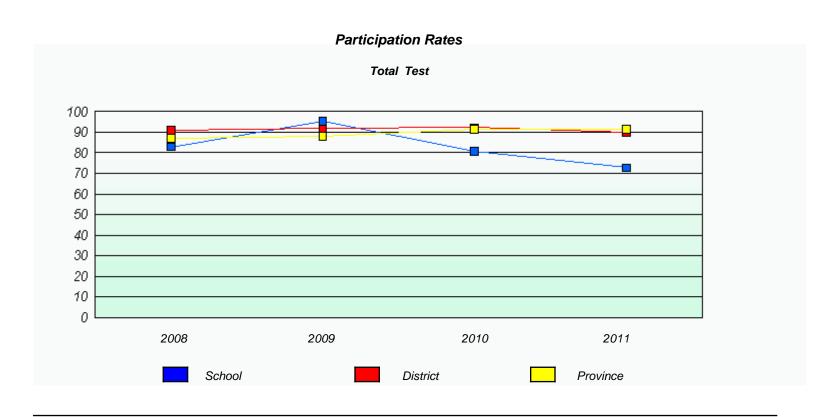

### Participation Rates

### District 3 - Nova Central

School #: 149 King Academy

District 3 - Nova Central

School #: 151 John Watkins Academy

District 3 - Nova Central

School #: 152 Valmont Academy

District 3 - Nova Central

School #: 153 Cape John Collegiate