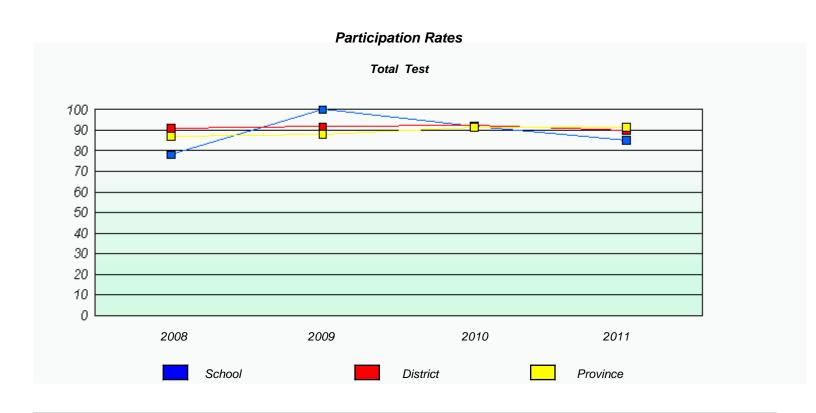

### Participation Rates

District 3 - Nova Central

School #: 171 Indian River High School