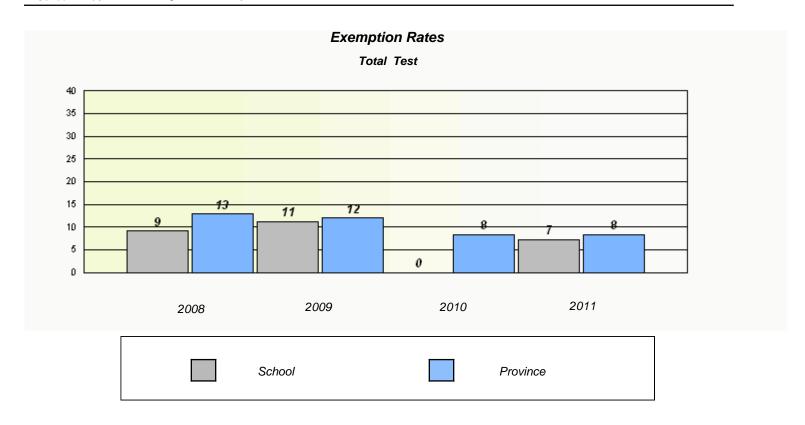

### District 3 - Nova Central

School #: 138 Victoria Academy

|            | Exempt                         | ion Rates                     |                 |  |  |  |
|------------|--------------------------------|-------------------------------|-----------------|--|--|--|
| Total Test |                                |                               |                 |  |  |  |
| Sch        | ool data with 5 or fewer stude | nts withheld for reasons of c | onfidentiality. |  |  |  |
|            |                                |                               |                 |  |  |  |
|            |                                |                               |                 |  |  |  |
|            |                                |                               |                 |  |  |  |
|            |                                |                               |                 |  |  |  |
|            |                                |                               |                 |  |  |  |
|            |                                |                               |                 |  |  |  |
|            |                                |                               |                 |  |  |  |
|            |                                |                               |                 |  |  |  |
|            |                                |                               |                 |  |  |  |
| 2008       | 2009                           | 2010                          | 2011            |  |  |  |
|            |                                |                               |                 |  |  |  |
|            |                                |                               |                 |  |  |  |
|            | School                         | Pro                           | ovince          |  |  |  |
|            |                                |                               |                 |  |  |  |