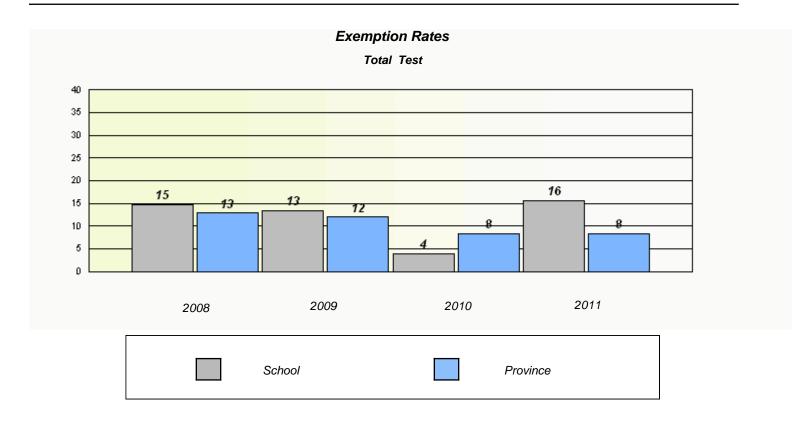

District 3 - Nova Central

School #: 157 St. Peter's AG

|            | Exemption                     | Rates                |                     |  |  |  |  |
|------------|-------------------------------|----------------------|---------------------|--|--|--|--|
| Total Test |                               |                      |                     |  |  |  |  |
| School da  | ta with 5 or fewer students w | rithheld for reasons | of confidentiality. |  |  |  |  |
|            |                               |                      |                     |  |  |  |  |
|            |                               |                      |                     |  |  |  |  |
|            |                               |                      |                     |  |  |  |  |
|            |                               |                      |                     |  |  |  |  |
|            |                               |                      |                     |  |  |  |  |
|            |                               |                      |                     |  |  |  |  |
|            |                               |                      |                     |  |  |  |  |
|            |                               |                      |                     |  |  |  |  |
| 2000       | 2009                          | 2010                 | 2011                |  |  |  |  |
| 2008       | 2009                          | 2010                 | 2011                |  |  |  |  |
|            |                               |                      |                     |  |  |  |  |
| S          | chool                         |                      | Province            |  |  |  |  |
|            |                               |                      |                     |  |  |  |  |