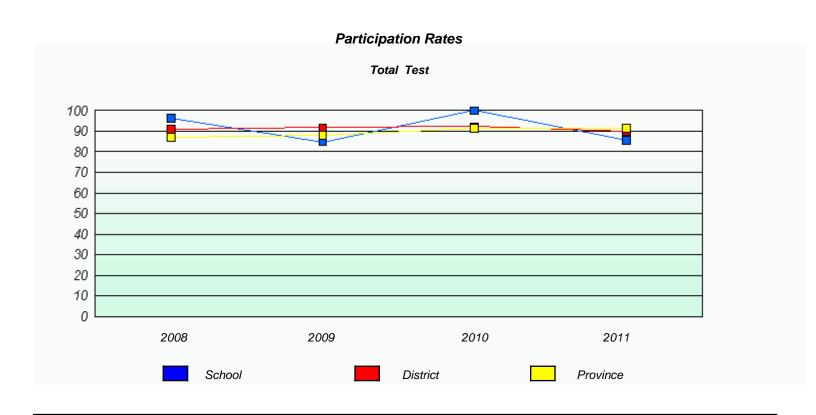

### Participation Rates

District 3 - Nova Central

School #: 171 Indian River High School