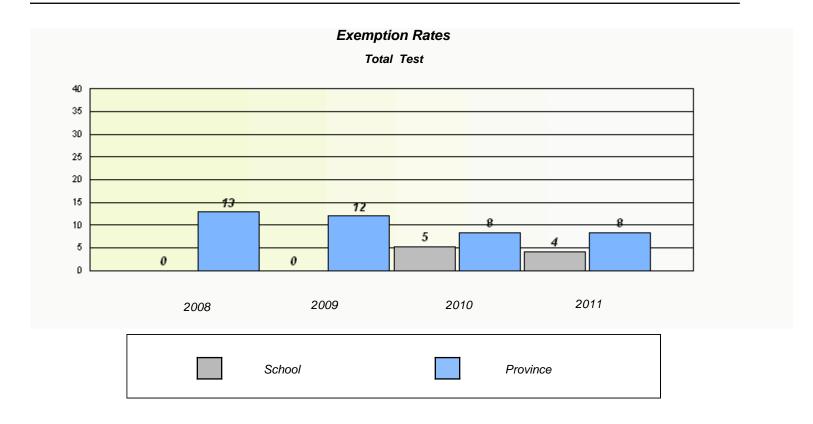

District 3 - Nova Central

School #: 157 St. Peter's AG

|            | Exemption                     | Rates                |                     |  |  |  |  |
|------------|-------------------------------|----------------------|---------------------|--|--|--|--|
| Total Test |                               |                      |                     |  |  |  |  |
| School da  | ta with 5 or fewer students w | rithheld for reasons | of confidentiality. |  |  |  |  |
|            |                               |                      |                     |  |  |  |  |
|            |                               |                      |                     |  |  |  |  |
|            |                               |                      |                     |  |  |  |  |
|            |                               |                      |                     |  |  |  |  |
|            |                               |                      |                     |  |  |  |  |
|            |                               |                      |                     |  |  |  |  |
|            |                               |                      |                     |  |  |  |  |
|            |                               |                      |                     |  |  |  |  |
| 2000       | 2009                          | 2010                 | 2011                |  |  |  |  |
| 2008       | 2009                          | 2010                 | 2011                |  |  |  |  |
|            |                               |                      |                     |  |  |  |  |
| S          | chool                         |                      | Province            |  |  |  |  |
|            |                               |                      |                     |  |  |  |  |