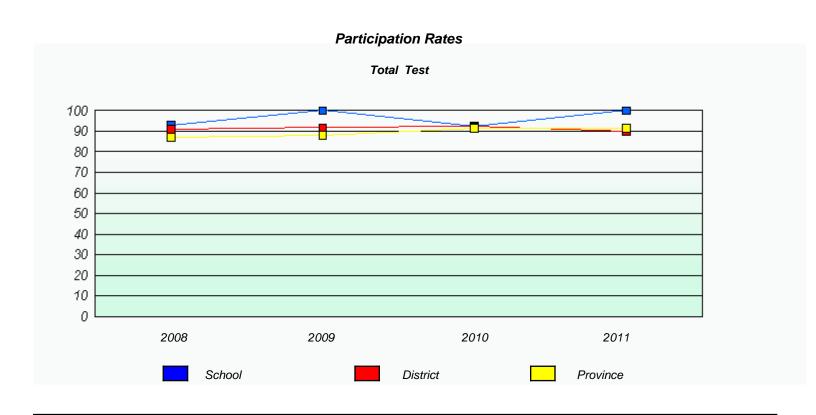

### Participation Rates

District 3 - Nova Central

School #: 171 Indian River High School