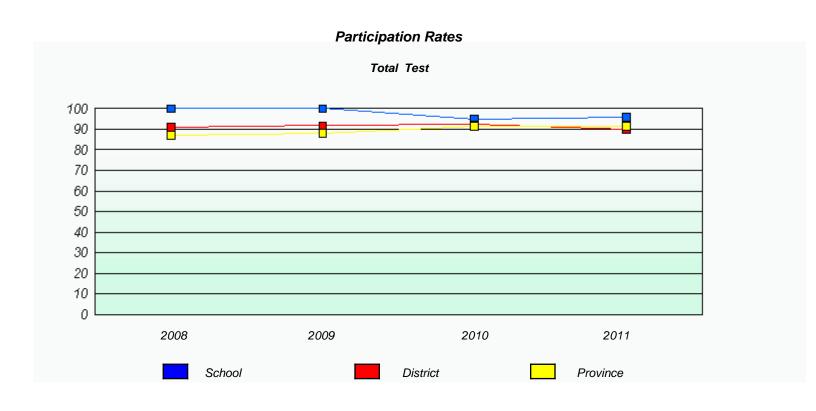

| 2010                           | 2011            |   |  |
| 2008            | 2003                           | 2010                           | 2011            |   |  |
|                 |                                |                                |                 | 7 |  |
|                 | School                         | Pro                            | ovince          |   |  |
|                 |                                |                                |                 |   |  |

# Participation Rates Total Test School data with 5 or fewer students withheld for reasons of confidentiality.

2008 2009 2010 2011
School District Province



District 3 - Nova Central

School #: 406 Fitzgerald Academy







District 3 - Nova Central

School #: 407 Bay d'Espoir Academy







District 3 - Nova Central

School #: 413 Holy Cross School Complex

| Exemption Rates |          |                                 |                         |                  |  |  |  |
|-----------------|----------|---------------------------------|-------------------------|------------------|--|--|--|
| Total Test      |          |                                 |                         |                  |  |  |  |
|                 | School o | lata with 5 or fewer students v | vithheld for reasons of | confidentiality. |  |  |  |
|                 |          |                                 |                         |                  |  |  |  |
|                 |          |                                 |                         |                  |  |  |  |
|