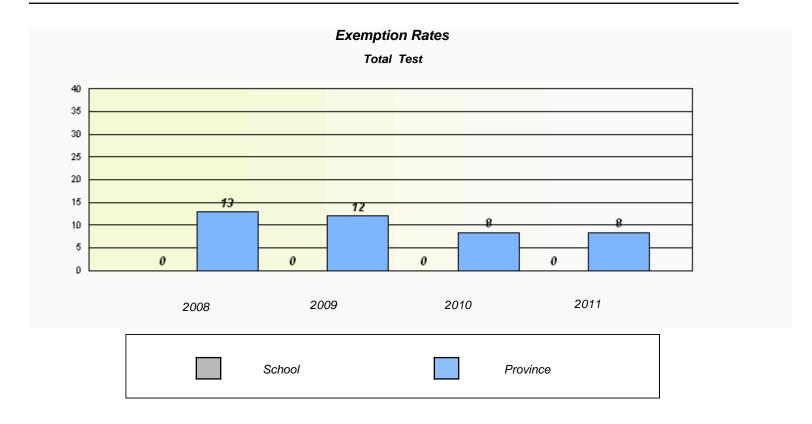

### District 3 - Nova Central

School #: 174 St. Peter's Academy

|            |  |      | Exemp                                                                                     | ion Rates                      |                 |   |  |  |
|------------|--|------|-------------------------------------------------------------------------------------------|--------------------------------|-----------------|---|--|--|
| Total Test |  |      |                                                                                           |                                |                 |   |  |  |
|            |  | Scho | ol data with 5 or fewer stude                                                             | nts withheld for reasons of co | onfidentiality. |   |  |  |
|            |  |      |                                                                                           |                                |                 |   |  |  |
|            |  |      |                                                                                           |                                |                 |   |  |  |
|            |  |      |                                                                                           |                                |                 |   |  |  |
|            |  |      |                                                                                           |                                |                 |   |  |  |
|            |  |      | Total Test  School data with 5 or fewer students withheld for reasons of confidentiality. |                                |                 |   |  |  |
|            |  |      |                                                                                           |                                |                 |   |  |  |
|            |  |      |                                                                                           |                                |                 |   |  |  |
|            |  |      |                                                                                           |                                |                 |   |  |  |
|            |  | 2008 | 2009                                                                                      | 2010                           | 2011            |   |  |  |
|            |  |      |                                                                                           |                                |                 | _ |  |  |
|            |  |      |                                                                                           |                                |                 |   |  |  |
|            |  |      | School                                                                                    | Pro                            | ovince          |   |  |  |
|            |  |      |                                                                                           |                                |                 |   |  |  |