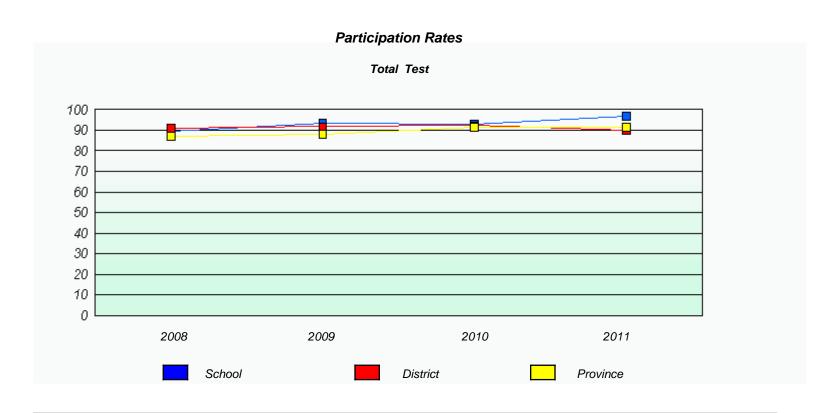

### Participation Rates

District 3 - Nova Central

School #: 171 Indian River High School