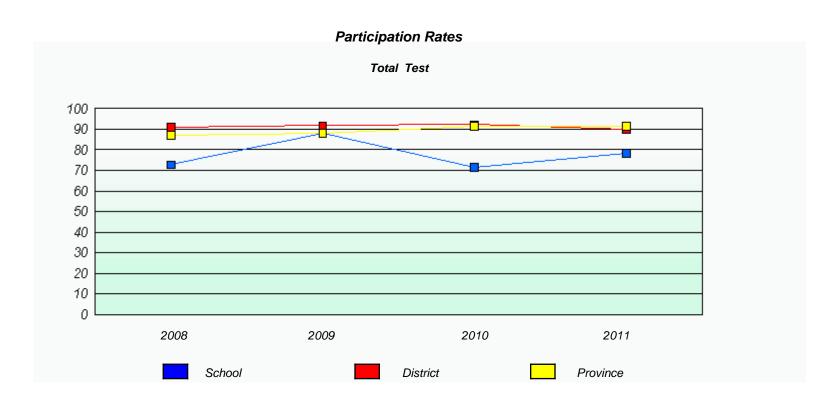

### Participation Rates

District 3 - Nova Central

School #: 171 Indian River High School