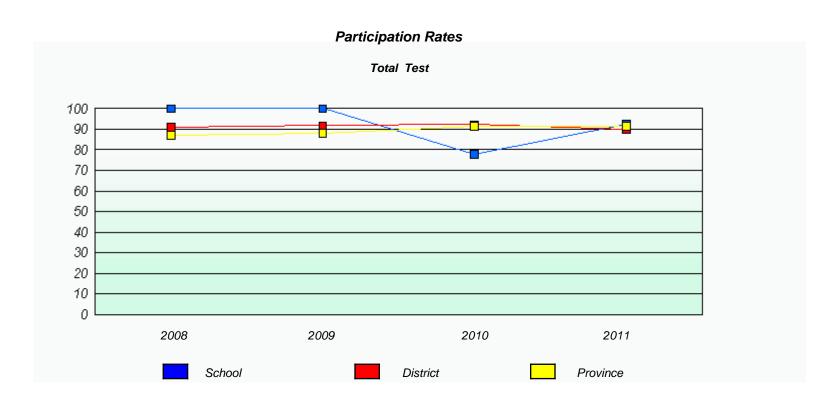

### Participation Rates

### District 3 - Nova Central

School #: 149 King Academy

District 3 - Nova Central

School #: 151 John Watkins Academy

District 3 - Nova Central

School #: 152 Valmont Academy

District 3 - Nova Central

School #: 153 Cape John Collegiate