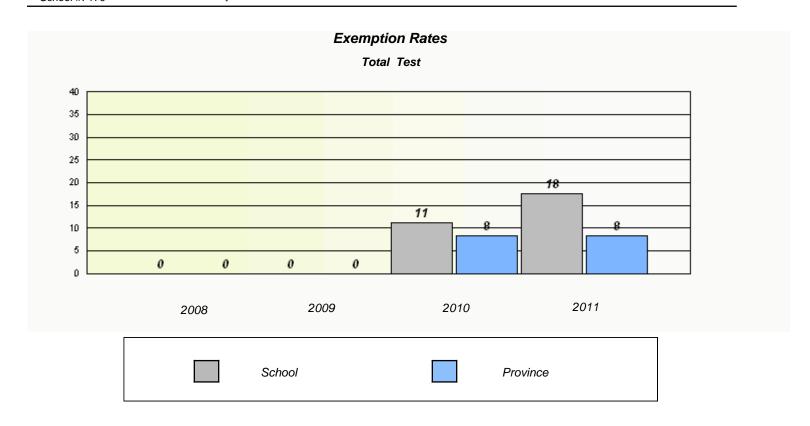

### District 3 - Nova Central

School #: 162 Dorset Collegiate

District 3 - Nova Central

School #: 163 Point Learnington Academy

District 3 - Nova Central

School #: 165 St. Stephen's AG

| Exemption Rates |                                |                                |                 |   |  |
|-----------------|--------------------------------|--------------------------------|-----------------|---|--|
|                 |                                | l Test                         |                 |   |  |
| Scho            | ol data with 5 or fewer studer | nts withheld for reasons of co | onfidentiality. |   |  |
|                 |                                |                                |                 |   |  |
|                 |                                |                                |                 |   |  |
|                 |                                |                                |                 |   |  |
|                 |                                |                                |                 |   |  |
|                 |                                |                                |                 |   |  |
|                 |                                |                                |                 |   |  |
|                 |                                |                                |                 |   |  |
|                 |                                |                                |                 |   |  |
| 2000            | 2009                           | 2010                           | 2011            |   |  |
| 2008            | 2003                           | 2010                           | 2011            |   |  |
|                 |                                |                                |                 | 7 |  |
|                 | School                         | Pro                            | ovince          |   |  |
|                 |                                |                                |                 |   |  |