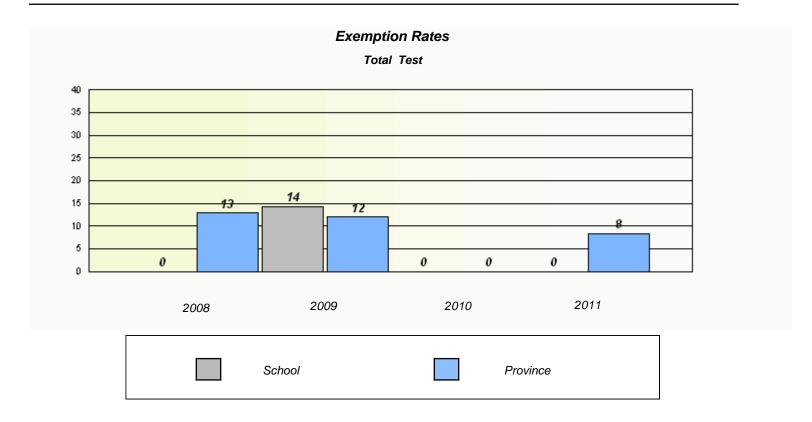

### District 3 - Nova Central

School #: 162 Dorset Collegiate

District 3 - Nova Central

School #: 163 Point Learnington Academy

District 3 - Nova Central

School #: 165 St. Stephen's AG

| Exemption Rates |                                |                                |                 |   |  |
|-----------------|--------------------------------|--------------------------------|-----------------|---|--|
|                 |                                | l Test                         |                 |   |  |
| Scho            | ol data with 5 or fewer studer | nts withheld for reasons of co | onfidentiality. |   |  |
|                 |                                |                                |                 |   |  |
|                 |                                |                                |                 |   |  |
|                 |                                |                                |                 |   |  |
|                 |                                |                                |                 |   |  |
|                 |                                |                                |                 |   |  |
|                 |                                |                                |                 |   |  |
|                 |                                |                                |                 |   |  |
|                 |                                |                                |                 |   |  |
| 2000            | 2009                           | 2010                           | 2011            |   |  |
| 2008            | 2003                           | 2010                           | 2011            |   |  |
|                 |                                |                                |                 | 7 |  |
|                 | School                         | Pro                            | ovince          |   |  |
|                 |                                |                                |                 |   |  |