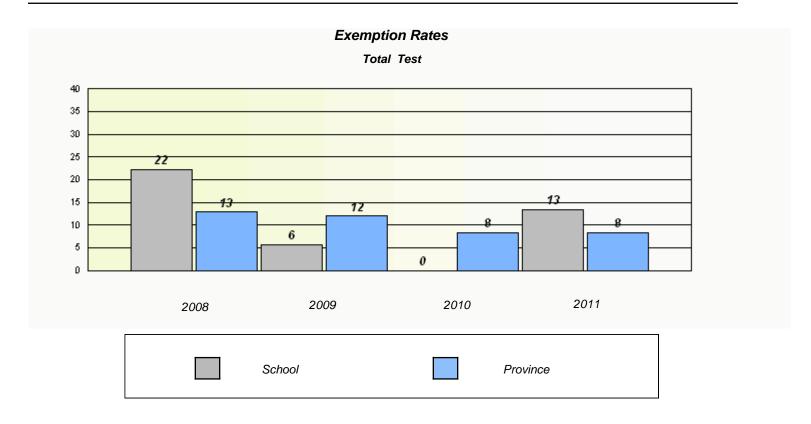

### District 3 - Nova Central

School #: 138 Victoria Academy

|            | Exempt                         | ion Rates                     |                 |  |  |  |
|------------|--------------------------------|-------------------------------|-----------------|--|--|--|
| Total Test |                                |                               |                 |  |  |  |
| Sch        | ool data with 5 or fewer stude | nts withheld for reasons of c | onfidentiality. |  |  |  |
|            |                                |                               |                 |  |  |  |
|            |                                |                               |                 |  |  |  |
|            |                                |                               |                 |  |  |  |
|            |                                |                               |                 |  |  |  |
|            |                                |                               |                 |  |  |  |
|            |                                |                               |                 |  |  |  |
|            |                                |                               |                 |  |  |  |
|            |                                |                               |                 |  |  |  |
|            |                                |                               |                 |  |  |  |
| 2008       | 2009                           | 2010                          | 2011            |  |  |  |
|            |                                |                               |                 |  |  |  |
|            |                                |                               |                 |  |  |  |
|            | School                         | Pro                           | ovince          |  |  |  |
|            |                                |                               |                 |  |  |  |