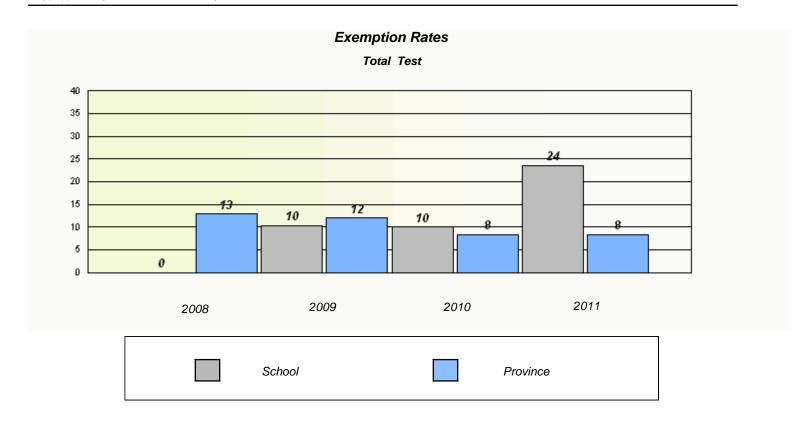

### District 3 - Nova Central

School #: 138 Victoria Academy

|            | Exempt                         | ion Rates                     |                 |  |  |  |
|------------|--------------------------------|-------------------------------|-----------------|--|--|--|
| Total Test |                                |                               |                 |  |  |  |
| Sch        | ool data with 5 or fewer stude | nts withheld for reasons of c | onfidentiality. |  |  |  |
|            |                                |                               |                 |  |  |  |
|            |                                |                               |                 |  |  |  |
|            |                                |                               |                 |  |  |  |
|            |                                |                               |                 |  |  |  |
|            |                                |                               |                 |  |  |  |
|            |                                |                               |                 |  |  |  |
|            |                                |                               |                 |  |  |  |
|            |                                |                               |                 |  |  |  |
|            |                                |                               |                 |  |  |  |
| 2008       | 2009                           | 2010                          | 2011            |  |  |  |
|            |                                |                               |                 |  |  |  |
|            |                                |                               |                 |  |  |  |
|            | School                         | Pro                           | ovince          |  |  |  |
|            |                                |                               |                 |  |  |  |