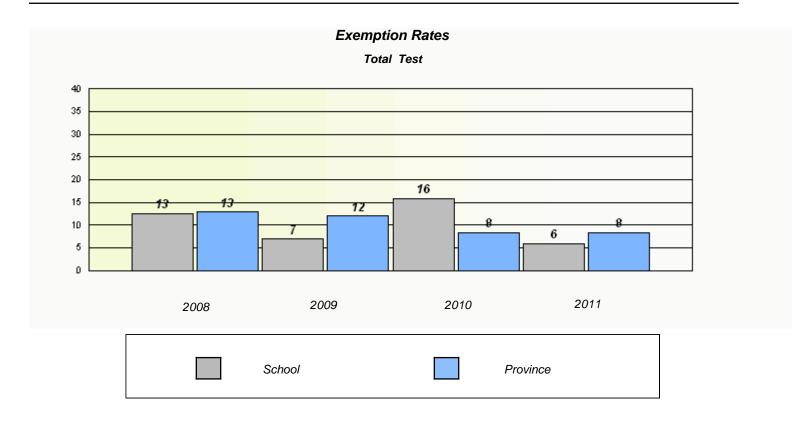

|  |      |                                                                                           |                                |                 | _ |  |  |
|            |  |      |                                                                                           |                                |                 |   |  |  |
|            |  |      | School                                                                                    | Pro                            | ovince          |   |  |  |
|            |  |      |                                                                                           |                                |                 |   |  |  |

### Participation Rates





District 3 - Nova Central

School #: 177 Greenwood Academy







District 3 - Nova Central

School #: 178 Phoenix Academy







District 3 - Nova Central

School #: 179 Centreville Academy







District 3 - Nova Central

School #: 180 A. R. Scammell Academy

|            | Exempt                         | ion Rates                     |                 |  |  |  |
|------------|--------------------------------|-------------------------------|-----------------|--|--|--|
| Total Test |                                |                               |                 |  |  |  |
| Sch        | ool data with 5 or fewer stude | nts withheld for reasons of c | onfidentiality. |  |  |  |
|            |                                |                               |                 |  |  |  |
|            |                                |