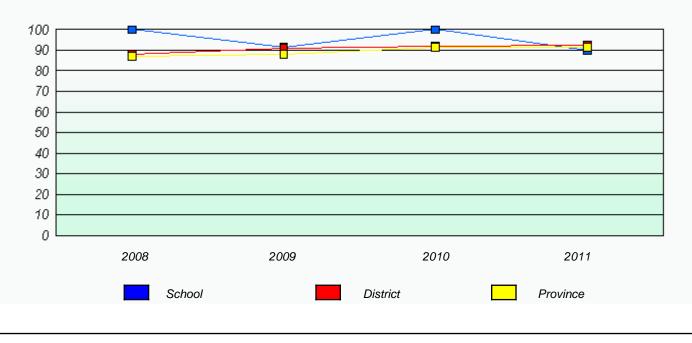

|                  |  |
|   |                |                              |                                 |                  |  |
|   |                |                              |                                 |                  |  |
|   | 2000           | 2000                         | 2010                            | 2011             |  |
|   | 2008           | 2009                         | 2010                            | 2011             |  |
|   | 2008<br>School | 2009                         | 2010<br>District                | 2011<br>Province |  |



District 2 - Western

School #: 075 Hampden Academy

## Exemption Rates

Total Test



Participation Rates

Total Test





District 2 - Western

School #: 079 St. James All Grade



Participation Rates

Total Test





District 2 - Western

School #: 080 Templeton Academy



Participation Rates

Total Test





District 2 - Western

School #: 083 Pasadena Academy



Participation Rates

Total Test





District 2 - Western

School #: 086 Gros Morne Academy



Participation Rates

Total Test





School #: 088 Main River Academy

|          | Evomot   | ion Rates                                   |                     |  |
|----------|----------|---------------------------------------------|---------------------|--|
|          |          | al Test                                     |                     |  |
| School   |          | nts withheld for reasons of conf            | identiality.        |  |
|          |          |                                             |                     |  |
|