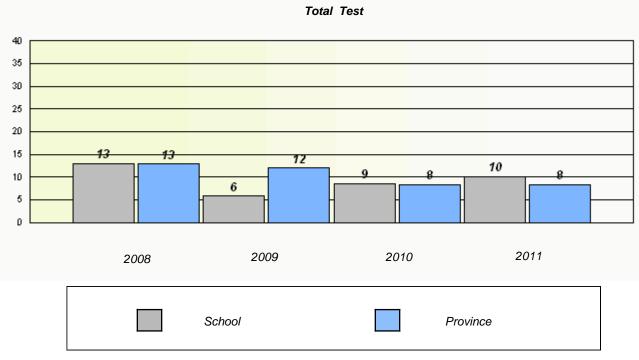

\_

School #: 022 William Gillett Academy

|             |                             | ion Rates                       |                   |  |
|-------------|-----------------------------|---------------------------------|-------------------|--|
| Cohoolu     |                             | nl Test                         | - fiele - stellts |  |
| School o    | lata with 5 or fewer studer | nts withheld for reasons of cor | nndentrality.     |  |
| 2008        | 2009                        | 2010                            | 2011              |  |
|             | School                      | Prov                            | vince             |  |
|             | Participa                   | ation Rates                     |                   |  |
|             |                             | al Test                         |                   |  |
| Sahaal d    |                             | ts withheld for reasons of con  | fidantiality      |  |
|             |                             |                                 |                   |  |
| 2008 School | 2009                        | 2010<br>District                | 2011<br>Province  |  |
|             |                             |                                 |                   |  |