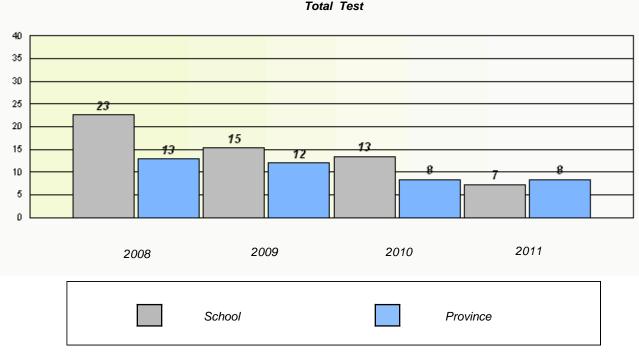

\_

School #: 022 William Gillett Academy

|             |                             | ion Rates                       |                   |  |
|-------------|-----------------------------|---------------------------------|-------------------|--|
| Cohoolu     |                             | nl Test                         | - fiele - stellts |  |
| School o    | lata with 5 or fewer studer | nts withheld for reasons of cor | nndentrality.     |  |
| 2008        | 2009                        | 2010                            | 2011              |  |
|             | School                      | Prov                            | vince             |  |
|             | Participa                   | ation Rates                     |                   |  |
|             |                             | al Test                         |                   |  |
| Sahaal d    |                             | ts withheld for reasons of con  | fidantiality      |  |
|             |                             |                                 |                   |  |
| 2008 School | 2009                        | 2010<br>District                | 2011<br>Province  |  |
|             |                             |                                 |                   |  |