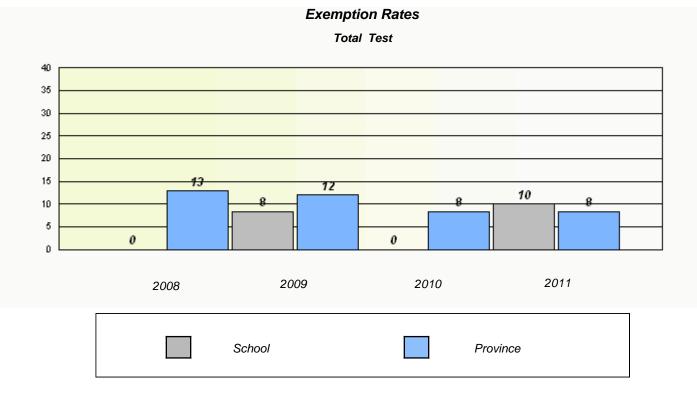

|                                 |                  |  |
|   |                |                              |                                 |                  |  |
|   |                |                              |                                 |                  |  |
|   | 2000           | 2000                         | 2010                            | 2011             |  |
|   | 2008           | 2009                         | 2010                            | 2011             |  |
|   | 2008<br>School | 2009                         | 2010<br>District                | 2011<br>Province |  |



District 2 - Western

School #: 075 Hampden Academy

## Exemption Rates

Total Test



Participation Rates

Total Test





District 2 - Western

School #: 079 St. James All Grade



Participation Rates

Total Test





District 2 - Western

School #: 080 Templeton Academy



Participation Rates

Total Test





District 2 - Western

School #: 083 Pasadena Academy



Participation Rates

Total Test





District 2 - Western

School #: 086 Gros Morne Academy



Participation Rates

Total Test





School #: 088 Main River Academy

|          | Evomot   | ion Rates                                   |                     |  |
|----------|----------|---------------------------------------------|---------------------|--|
|          |          | al Test                                     |                     |  |
| School   |          | nts withheld for reasons of conf            | identiality.        |  |
|          |          |