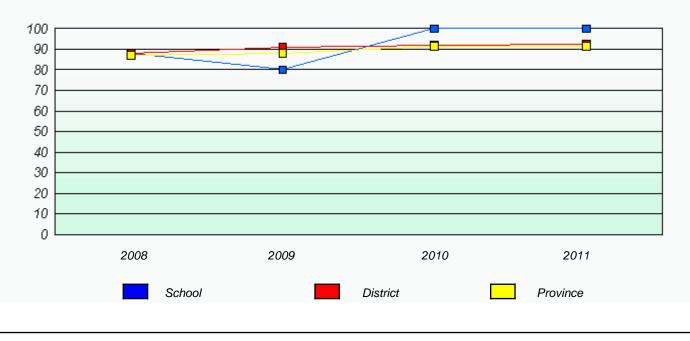

| Tot.      | al Test<br>ts withheld for reasons of confi                |              |  |
|                     | 2008                                                                          | Tot       | al Test<br>ts withheld for reasons of confi                | 2011         |  |
|                     |                                                                               | Tot.      | al Test<br>ts withheld for reasons of confi                |              |  |



District 2 - Western

School #: 394 E.A. Butler All Grade



Participation Rates

Total Test





#### District 2 - Western

School #: 397 Belanger Memorial School



Exemption Rates

Participation Rates

Total Test





District 2 - Western

School #: 474 Cloud River Academy



Participation Rates

Total Test





District 2 - Western

School #: 475 Viking Trail Academy



Participation Rates

Total Test





School #: 487 Labrador Straits Academy



Participation Rates

#### Total Test





District 2 - Western

School #: 488 French Shore Academy



Participation Rates

Total Test