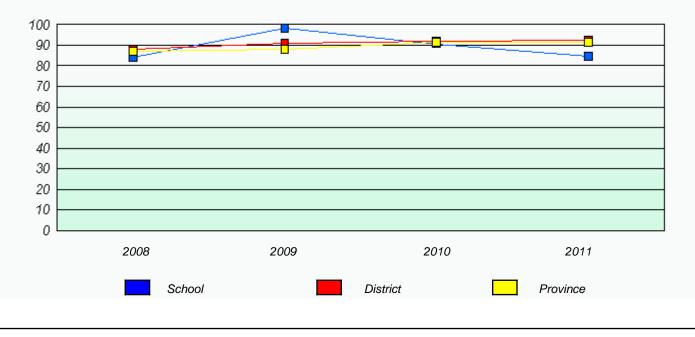

## **Exemption Rates**

Total Test

Participation Rates

Total Test

District 2 - Western

School #: 057 St. Peter's Academy

Participation Rates

Total Test