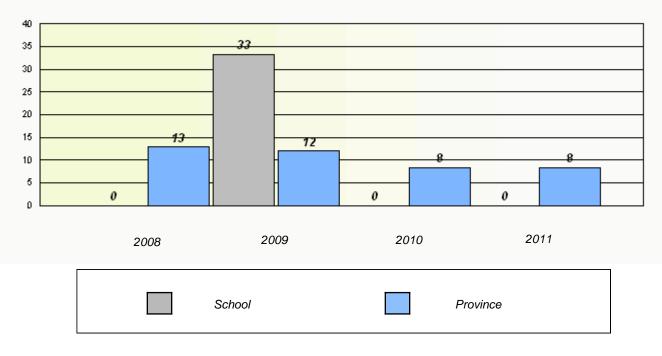

\_

School #: 022 William Gillett Academy

|             |                             | ion Rates                       |                   |  |
|-------------|-----------------------------|---------------------------------|-------------------|--|
| Cohoolu     |                             | nl Test                         | - fiele - stellts |  |
| School o    | lata with 5 or fewer studer | nts withheld for reasons of cor | nndentrality.     |  |
| 2008        | 2009                        | 2010                            | 2011              |  |
|             | School                      | Prov                            | vince             |  |
|             | Participa                   | ation Rates                     |                   |  |
|             |                             | al Test                         |                   |  |
| Sahaal d    |                             | ts withheld for reasons of con  | fidantiality      |  |
|             |                             |                                 |                   |  |
| 2008 School | 2009                        | 2010<br>District                | 2011<br>Province  |  |
|             |                             |                                 |                   |  |