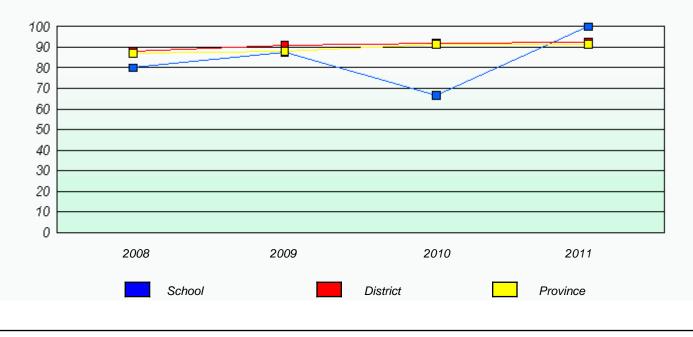

|  |
|   |                |                              |                                 |                  |  |
|   |                |                              |                                 |                  |  |
|   |                |                              |                                 |                  |  |
|   | 2000           | 2000                         | 2010                            | 2011             |  |
|   | 2008           | 2009                         | 2010                            | 2011             |  |
|   | 2008<br>School | 2009                         | 2010<br>District                | 2011<br>Province |  |



District 2 - Western

School #: 075 Hampden Academy

## Exemption Rates

Total Test



Participation Rates

Total Test





District 2 - Western

School #: 079 St. James All Grade



Participation Rates

Total Test





District 2 - Western

School #: 080 Templeton Academy



Participation Rates

Total Test





District 2 - Western

School #: 083 Pasadena Academy



Participation Rates

Total Test





District 2 - Western

School #: 086 Gros Morne Academy



Participation Rates

Total Test





School #: 088 Main River Academy

|          | Evomot   | ion Rates                                   |                     |  |
|----------|----------|---------------------------------------------|---------------------|--|
|          |          | al Test                                     |                     |  |
| School   |          | nts withheld for reasons of conf            | identiality.        |  |
|