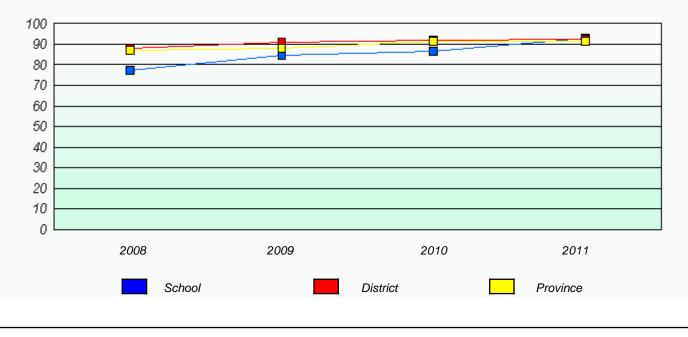

\_

School #: 022 William Gillett Academy

|             |                             | ion Rates                       |                   |  |
|-------------|-----------------------------|---------------------------------|-------------------|--|
| Cohoolu     |                             | nl Test                         | - fiele - stellts |  |
| School o    | lata with 5 or fewer studer | nts withheld for reasons of cor | nndentrality.     |  |
| 2008        | 2009                        | 2010                            | 2011              |  |
|             | School                      | Prov                            | vince             |  |
|             | Participa                   | ation Rates                     |                   |  |
|             |                             | al Test                         |                   |  |
| Sahaal d    |                             | ts withheld for reasons of con  | fidantiality      |  |
|             |                             |                                 |                   |  |
| 2008 School | 2009                        | 2010<br>District                | 2011<br>Province  |  |
|             |                             |                                 |                   |  |