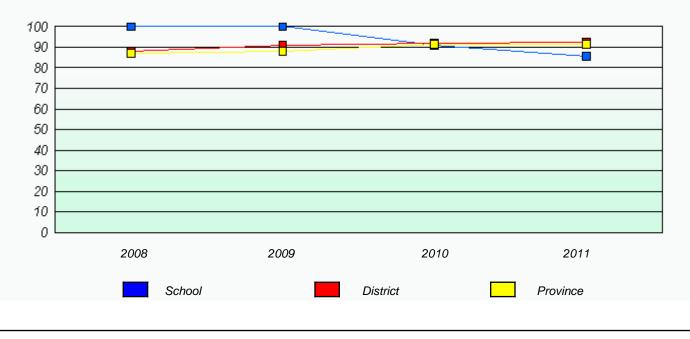

School #: 024 James Cook Memorial

|      | <b>F</b>                         | lan Dataa           |                 |  |
|------|----------------------------------|---------------------|-----------------|--|
|      |                                  | ion Rates<br>I Test |                 |  |
| Sch  | ool data with 5 or fewer studen  |                     | onfidentiality. |  |
|      |                                  |                     |                 |  |
| 2008 | 2009                             | 2010                | 2011            |  |
|      | School                           | Pro                 | ovince          |  |
|      |                                  | tion Rates          |                 |  |
| Scho | ool data with 5 or fewer student |                     | nfidentiality   |  |
| 3010 | or data with 5 or rewer student  |                     | maenaamy.       |  |
|      |                                  |                     |                 |  |
| 2008 | 2009                             | 2010                | 2011            |  |
| 2008 | 2009                             | 2010<br>District    | 2011 Province   |  |