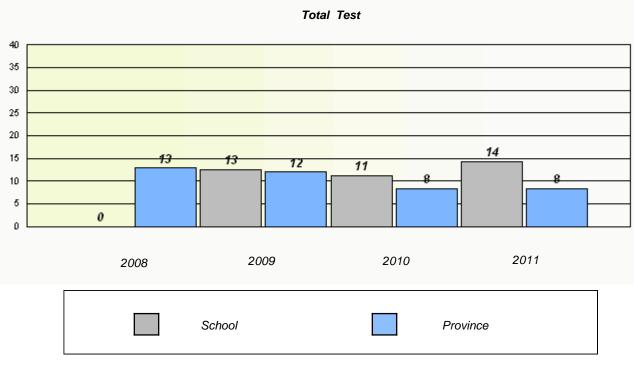

\_

School #: 022 William Gillett Academy

|             |                             | ion Rates                       |                   |  |
|-------------|-----------------------------|---------------------------------|-------------------|--|
| Cohoolu     |                             | nl Test                         | - fiele - stellts |  |
| School o    | lata with 5 or fewer studer | nts withheld for reasons of cor | nndentrality.     |  |
| 2008        | 2009                        | 2010                            | 2011              |  |
|             | School                      | Prov                            | vince             |  |
|             | Participa                   | ation Rates                     |                   |  |
|             |                             | al Test                         |                   |  |
| Sahaal d    |                             | ts withheld for reasons of con  | fidantiality      |  |
|             |                             |                                 |                   |  |
| 2008 School | 2009                        | 2010<br>District                | 2011<br>Province  |  |
|             |                             |                                 |                   |  |