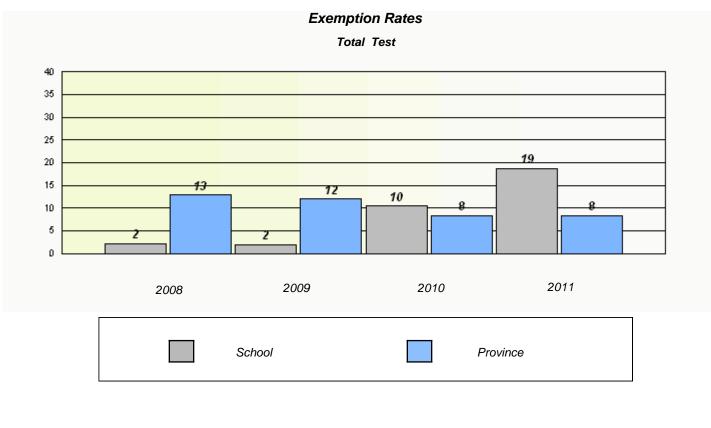

\_

School #: 022 William Gillett Academy

|             |                             | ion Rates                       |                   |  |
|-------------|-----------------------------|---------------------------------|-------------------|--|
| Cohoolu     |                             | nl Test                         | - fiele - stellts |  |
| School o    | lata with 5 or fewer studer | nts withheld for reasons of cor | nndentrality.     |  |
| 2008        | 2009                        | 2010                            | 2011              |  |
|             | School                      | Prov                            | vince             |  |
|             | Participa                   | ation Rates                     |                   |  |
|             |                             | al Test                         |                   |  |
| Sahaal d    |                             | ts withheld for reasons of con  | fidantiality      |  |
|             |                             |                                 |                   |  |
| 2008 School | 2009                        | 2010<br>District                | 2011<br>Province  |  |
|             |                             |                                 |                   |  |