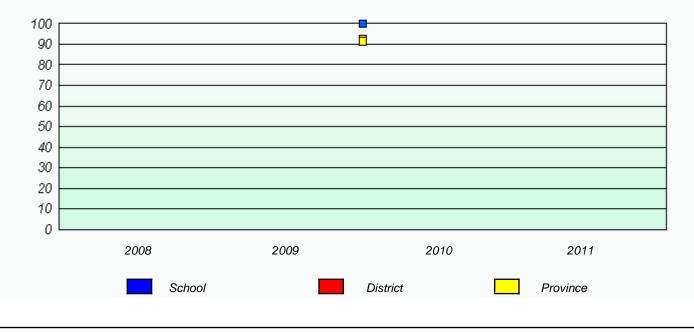

District 2 - Western

School #: 023 Sacred Heart AG

| 001001 #1 020 |          |                            |                                   |               |  |
|---------------|----------|----------------------------|-----------------------------------|---------------|--|
|               |          | Exemp                      | tion Rates                        |               |  |
|               |          |                            | tal Test                          |               |  |
|               | School   | data with 5 or fewer stude | ents withheld for reasons of con  | fidentiality. |  |
|               |          |                            |                                   |               |  |
|               |          |                            |                                   |               |  |
|               |          |                            |                                   |               |  |
|               |          |                            |                                   |               |  |
|               |          |                            |                                   |               |  |
|               |          |                            |                                   |               |  |
|               |          |                            |                                   |               |  |
|               |          |                            |                                   |               |  |
|               | 2008     | 2009                       | 2010                              | 2011          |  |
|               |          |                            |                                   |               |  |
|               |          |                            |                                   |               |  |
|               |          | School                     | Provi                             | ince          |  |
|               |          |                            |                                   |               |  |
|               |          |                            |                                   |               |  |
|               |          |                            |                                   |               |  |
|               |          | Particip                   | ation Rates                       |               |  |
|               |          | То                         | tal Test                          |               |  |
|               | School a |                            | nts withheld for reasons of confi | identiality.  |  |
|               |          |                            |                                   | ·             |  |
|               |          |                            |                                   |               |  |
|               |          |                            |                                   |               |  |
|               |          |                            |                                   |               |  |
|               |          |                            |                                   |               |  |
|               |          |                            |                                   |               |  |
|               |          |                            |                                   |               |  |
|               |          |                            |                                   |               |  |
|               |          |                            |                                   |               |  |
|               | 2008     | 2009                       | 2010                              | 2011          |  |
|               | 2000     | 2000                       | 2010                              |               |  |
|               | School   |                            | District                          | Province      |  |
|               |          |                            |                                   |               |  |