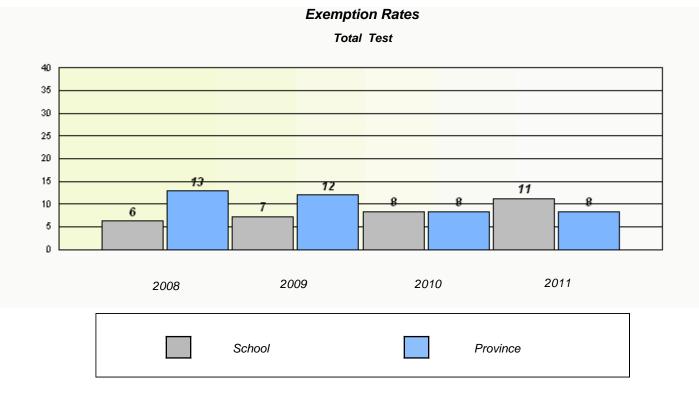

## Exemption Rates

Participation Rates

Total Test

School #: 041 Raymond Ward Memorial

|      | Evomnti                           | ion Rates                     |                 |  |
|------|-----------------------------------|-------------------------------|-----------------|--|
|      |                                   | Test                          |                 |  |
| S    | chool data with 5 or fewer studen |                               | onfidentiality. |  |
|      |                                   |                               |                 |  |
| 2008 | 2009                              | 2010                          | 2011            |  |
|      | School                            | Pro                           | ovince          |  |
|      |                                   | ntion Rates<br>nl Test        |                 |  |
| Sc   | hool data with 5 or fewer student | ts withheld for reasons of co | nfidentiality.  |  |
| 2008 | 2009<br>DI                        | 2010<br>District              | 2011 Province   |  |