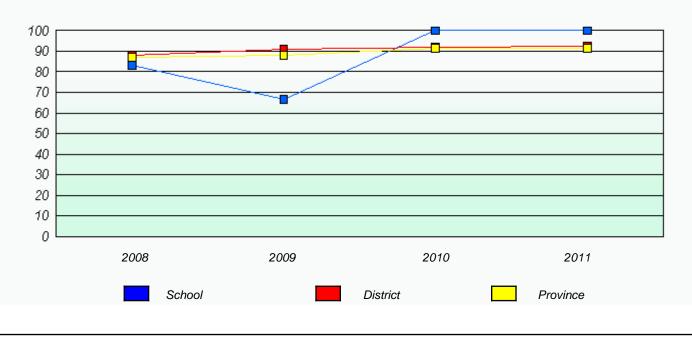

\_

School #: 022 William Gillett Academy

|             |                             | ion Rates                       |                   |  |
|-------------|-----------------------------|---------------------------------|-------------------|--|
| Cohoolu     |                             | nl Test                         | - fiele - stellts |  |
| School o    | lata with 5 or fewer studer | nts withheld for reasons of cor | nndentrality.     |  |
| 2008        | 2009                        | 2010                            | 2011              |  |
|             | School                      | Prov                            | vince             |  |
|             | Participa                   | ation Rates                     |                   |  |
|             |                             | al Test                         |                   |  |
| Sahaal d    |                             | ts withheld for reasons of con  | fidantiality      |  |
|             |                             |                                 |                   |  |
| 2008 School | 2009                        | 2010<br>District                | 2011<br>Province  |  |
|             |                             |                                 |                   |  |