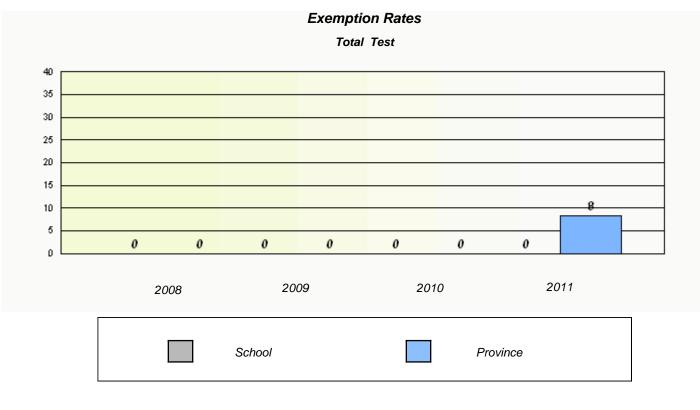

\_

School #: 022 William Gillett Academy

|             |                             | ion Rates                       |                   |  |
|-------------|-----------------------------|---------------------------------|-------------------|--|
| Cohoolu     |                             | nl Test                         | - fiele - stellts |  |
| School o    | lata with 5 or fewer studer | nts withheld for reasons of cor | nndentrality.     |  |
| 2008        | 2009                        | 2010                            | 2011              |  |
|             | School                      | Prov                            | vince             |  |
|             | Participa                   | ation Rates                     |                   |  |
|             |                             | al Test                         |                   |  |
| Sahaal d    |                             | ts withheld for reasons of con  | fidantiality      |  |
|             |                             |                                 |                   |  |
| 2008 School | 2009                        | 2010<br>District                | 2011<br>Province  |  |
|             |                             |                                 |                   |  |