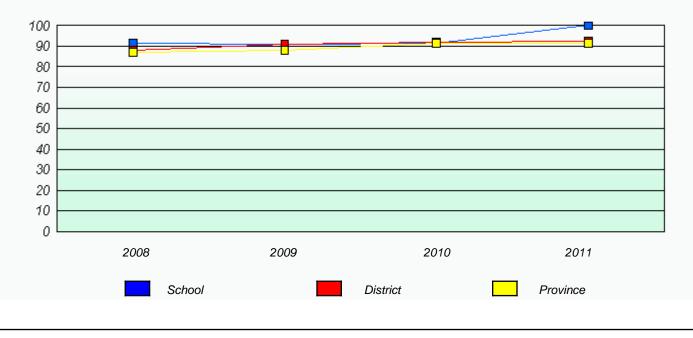

School #: 024 James Cook Memorial

|      | <b>F</b>                         | lan Dataa           |                 |  |
|------|----------------------------------|---------------------|-----------------|--|
|      |                                  | ion Rates<br>I Test |                 |  |
| Sch  | ool data with 5 or fewer studen  |                     | onfidentiality. |  |
|      |                                  |                     |                 |  |
| 2008 | 2009                             | 2010                | 2011            |  |
|      | School                           | Pro                 | ovince          |  |
|      |                                  | tion Rates          |                 |  |
| Scho | ool data with 5 or fewer student |                     | nfidentiality   |  |
| 3010 | or data with 5 or rewer student  |                     | maenaamy.       |  |
|      |                                  |                     |                 |  |
| 2008 | 2009                             | 2010                | 2011            |  |
| 2008 | 2009                             | 2010<br>District    | 2011 Province   |  |