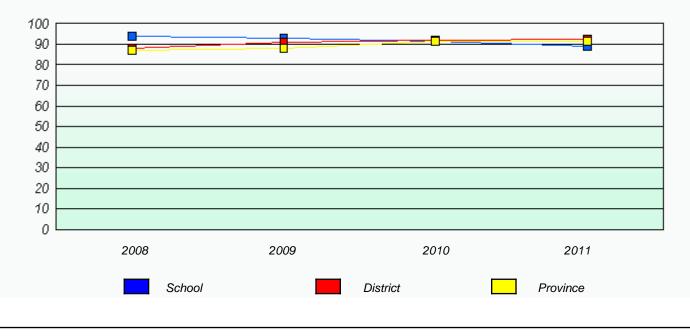

## Exemption Rates

Participation Rates

Total Test

School #: 041 Raymond Ward Memorial

|      | Evomnti                           | ion Rates                     |                 |  |
|------|-----------------------------------|-------------------------------|-----------------|--|
|      |                                   | Test                          |                 |  |
| S    | chool data with 5 or fewer studen |                               | onfidentiality. |  |
|      |                                   |                               |                 |  |
| 2008 | 2009                              | 2010                          | 2011            |  |
|      | School                            | Pro                           | ovince          |  |
|      |                                   | ntion Rates<br>nl Test        |                 |  |
| Sc   | hool data with 5 or fewer student | ts withheld for reasons of co | nfidentiality.  |  |
| 2008 | 2009<br>DI                        | 2010<br>District              | 2011 Province   |  |