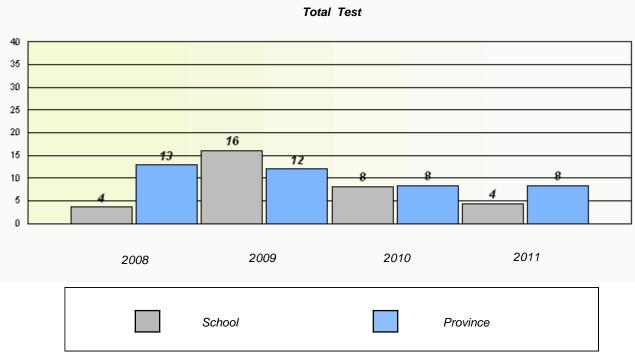

|               |  |
| 2008     | 2009                       | 2010                              | 2011          |  |
|          |                            |                                   |               |  |
| School   |                            | District                          | Province      |  |
|          |                            |                                   |               |  |



District 2 - Western

School #: 052 Harriot Curtis Collegiate



Participation Rates

Total Test





District 2 - Western

School #: 054 St. Lewis Academy

## **Exemption Rates**

Total Test



Participation Rates

Total Test





District 2 - Western

School #: 057 St. Peter's Academy



Participation Rates

Total Test





School #: 062 G.C. Rowe Junior High



Exemption Rates

Participation Rates

Total Test





#### District 2 - Western I

Presentation Junior High School #: 067



Participation Rates

Total Test





\_

School #: 072 Holy Cross All Grade School

|   |                |                              | ion Rates                       |                  |  |
|---|----------------|------------------------------|---------------------------------|------------------|--|
|   |                |                              | l Test                          |                  |  |
|   | School         | data with 5 or fewer studen  | nts withheld for reasons of con | fidentiality.    |  |
|   |                |                              |                                 |                  |  |
|   |                |