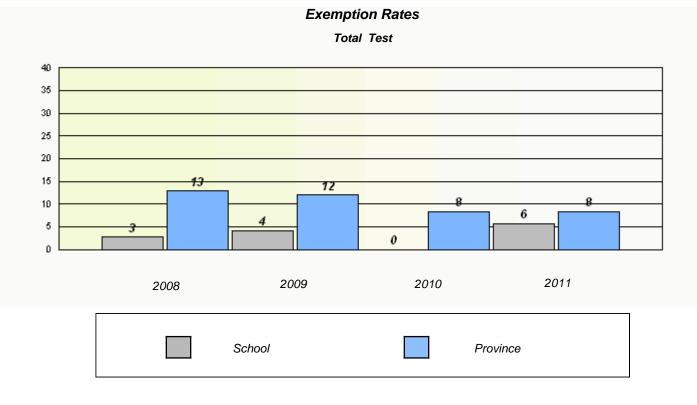

District 2 - Western

School #: 023 Sacred Heart AG

| 001001 #1 020 |          |                            |                                   |               |  |
|---------------|----------|----------------------------|-----------------------------------|---------------|--|
|               |          | Exemp                      | tion Rates                        |               |  |
|               |          |                            | tal Test                          |               |  |
|               | School   | data with 5 or fewer stude | ents withheld for reasons of con  | fidentiality. |  |
|               |          |                            |                                   |               |  |
|               |          |                            |                                   |               |  |
|               |          |                            |                                   |               |  |
|               |          |                            |                                   |               |  |
|               |          |                            |                                   |               |  |
|               |          |                            |                                   |               |  |
|               |          |                            |                                   |               |  |
|               |          |                            |                                   |               |  |
|               | 2008     | 2009                       | 2010                              | 2011          |  |
|               |          |                            |                                   |               |  |
|               |          |                            |                                   |               |  |
|               |          | School                     | Provi                             | ince          |  |
|               |          |                            |                                   |               |  |
|               |          |                            |                                   |               |  |
|               |          |                            |                                   |               |  |
|               |          | Particip                   | ation Rates                       |               |  |
|               |          | То                         | tal Test                          |               |  |
|               | School a |                            | nts withheld for reasons of confi | identiality.  |  |
|               |          |                            |                                   | ·             |  |
|               |          |                            |                                   |               |  |
|               |          |                            |                                   |               |  |
|               |          |                            |                                   |               |  |
|               |          |                            |                                   |               |  |
|               |          |                            |                                   |               |  |
|               |          |                            |                                   |               |  |
|               |          |                            |                                   |               |  |
|               |          |                            |                                   |               |  |
|               | 2008     | 2009                       | 2010                              | 2011          |  |
|               | 2000     | 2000                       | 2010                              |               |  |
|               | School   |                            | District                          | Province      |  |
|               |          |                            |                                   |               |  |