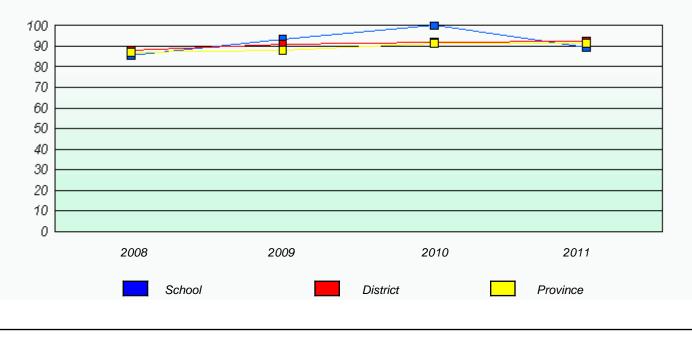

|                                                                               | Tot.      | al Test<br>ts withheld for reasons of confi                |              |  |
|                     | 2008                                                                          | Tot       | al Test<br>ts withheld for reasons of confi                | 2011         |  |
|                     |                                                                               | Tot.      | al Test<br>ts withheld for reasons of confi                |              |  |



District 2 - Western

School #: 394 E.A. Butler All Grade



Participation Rates

Total Test





#### District 2 - Western

School #: 397 Belanger Memorial School



Exemption Rates

Participation Rates

Total Test





District 2 - Western

School #: 474 Cloud River Academy



Participation Rates

Total Test





District 2 - Western

School #: 475 Viking Trail Academy



Participation Rates

Total Test





School #: 487 Labrador Straits Academy



Participation Rates

#### Total Test





District 2 - Western

School #: 488 French Shore Academy



Participation Rates

Total Test