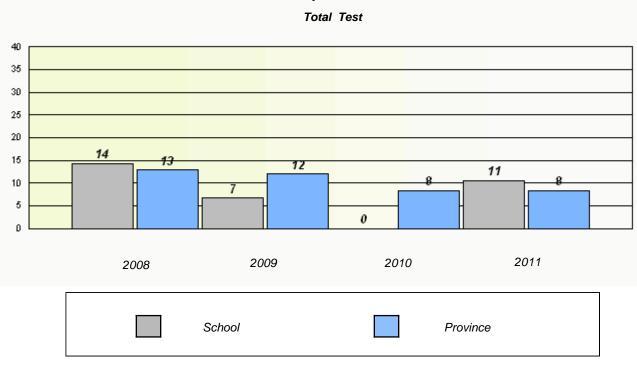

School #: 026 H.G. Fillier Academy

|             |                            | ion Rates                     |                 |  |
|-------------|----------------------------|-------------------------------|-----------------|--|
|             |                            | nl Test                       |                 |  |
| School      | data with 5 or fewer stude | nts withheld for reasons of c | ontidentiality. |  |
| 2008        | 2009                       | 2010                          | 2011            |  |
|             | School                     | Pro                           | ovince          |  |
|             |                            | ation Rates<br>al Test        |                 |  |
|             |                            | ts withheld for reasons of co |                 |  |
| 2008 School | 2009                       | 2010<br>District              | 2011 Province   |  |
| Genoor      |                            | Sidiriot                      |                 |  |