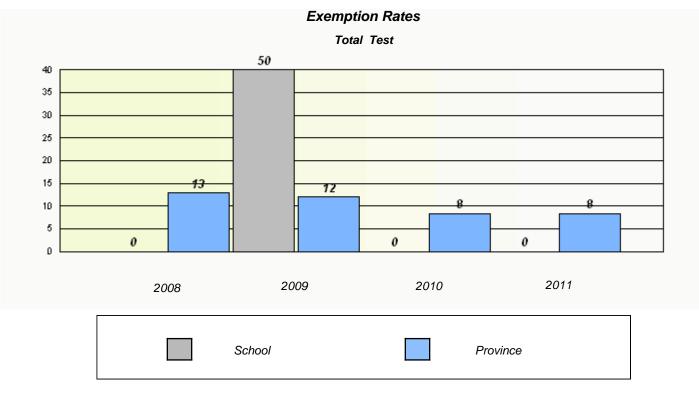

tude | nts withheld for reasons of c | ontidentiality. |  |
| 2008        | 2009                       | 2010                          | 2011            |  |
|             | School                     | Pro                           | ovince          |  |
|             |                            | ation Rates<br>al Test        |                 |  |
|             |                            | ts withheld for reasons of co |                 |  |
| 2008 School | 2009                       | 2010<br>District              | 2011 Province   |  |
| Genoor      |                            | Sidiriot                      |                 |  |



School #: 027 Canon Richards Memorial Academy



Participation Rates

Total Test





#### District 2 - Western

School #: 039 Mary Simms All-Grade



Participation Rates

Total Test





District 2 - Western

School #: 040 St. Mary's AG

## Exemption Rates





Participation Rates

Total Test





School #: 041 Raymond Ward Memorial

|      | Evomnti                           | ion Rates                     |                 |  |
|------|-----------------------------------|-------------------------------|-----------------|--|
|      |                                   | Test                          |                 |  |
| S    | chool data with 5 or fewer studen |                               | onfidentiality. |  |
|      |                                   |                               |                 |  |
| 2008 | 2009                              | 2010                          | 2011            |  |
|      | School