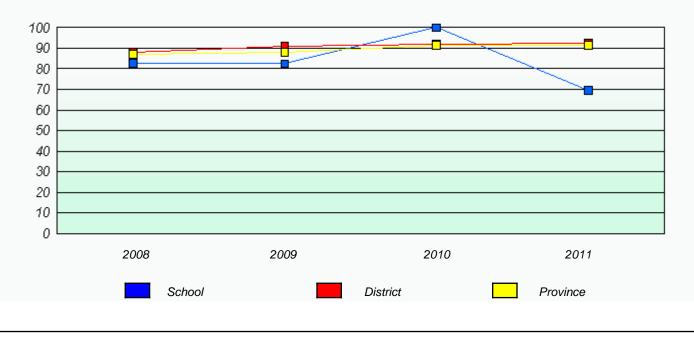

\_

School #: 022 William Gillett Academy

|             |                             | ion Rates                       |                   |  |
|-------------|-----------------------------|---------------------------------|-------------------|--|
| Cohoolu     |                             | nl Test                         | - fiele - stellts |  |
| School o    | lata with 5 or fewer studer | nts withheld for reasons of cor | nndentrality.     |  |
| 2008        | 2009                        | 2010                            | 2011              |  |
|             | School                      | Prov                            | vince             |  |
|             | Participa                   | ation Rates                     |                   |  |
|             |                             | al Test                         |                   |  |
| Sahaal d    |                             | ts withheld for reasons of con  | fidantiality      |  |
|             |                             |                                 |                   |  |
| 2008 School | 2009                        | 2010<br>District                | 2011<br>Province  |  |
|             |                             |                                 |                   |  |