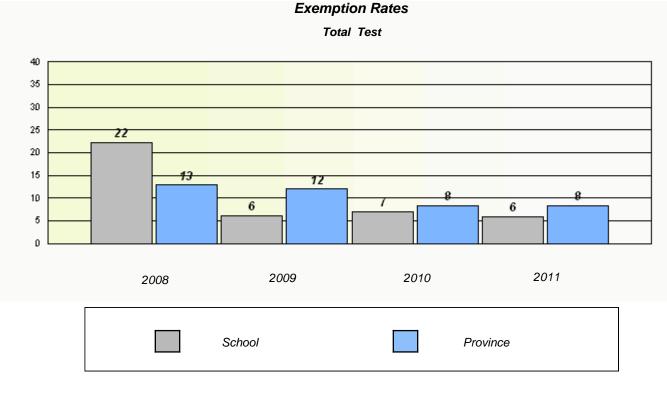

1          |  |
|          |                            |                                   |               |  |
| School   |                            | District                          | Province      |  |
|          |                            |                                   |               |  |



District 2 - Western

School #: 052 Harriot Curtis Collegiate



Participation Rates

Total Test





District 2 - Western

School #: 054 St. Lewis Academy

## **Exemption Rates**

Total Test



Participation Rates

Total Test





District 2 - Western

School #: 057 St. Peter's Academy



Participation Rates

Total Test





School #: 062 G.C. Rowe Junior High



Exemption Rates

Participation Rates

Total Test





#### District 2 - Western I

Presentation Junior High School #: 067



Participation Rates

Total Test





\_

School #: 072 Holy Cross All Grade School

|   |                |                              | ion Rates                       |                  |  |
|---|----------------|------------------------------|---------------------------------|------------------|--|
|   |                |                              | l Test                          |                  |  |
|   | School         | data with 5 or fewer studen  | nts withheld for reasons of con | fidentiality.    |  |
|   |                |                              |                                 |                  |  |
|   |                |                              |                                 |                  |  |
|   |                |                              |