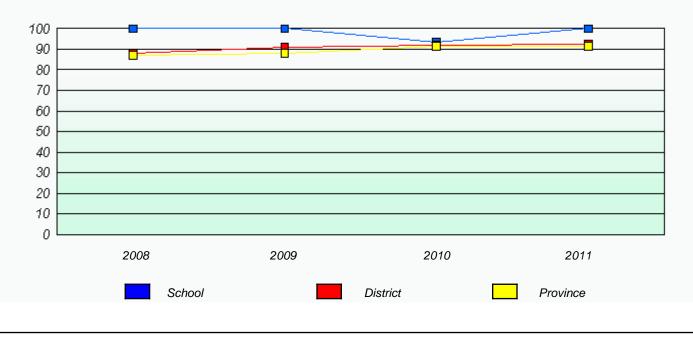

|                 |  |
| School      | data with 5 or fewer stude | nts withheld for reasons of c | ontidentiality. |  |
| 2008        | 2009                       | 2010                          | 2011            |  |
|             | School                     | Pro                           | ovince          |  |
|             |                            | ation Rates<br>al Test        |                 |  |
|             |                            | ts withheld for reasons of co |                 |  |
| 2008 School | 2009                       | 2010<br>District              | 2011 Province   |  |
| Genoor      |                            | Sidiriot                      |                 |  |



School #: 027 Canon Richards Memorial Academy



Participation Rates

Total Test





#### District 2 - Western

School #: 039 Mary Simms All-Grade



Participation Rates

Total Test





District 2 - Western

School #: 040 St. Mary's AG

## Exemption Rates





Participation Rates

Total Test





School #: 041 Raymond Ward Memorial

|      | Evomnti                           | ion Rates                     |                 |  |
|------|-----------------------------------|-------------------------------|-----------------|--|
|      |                                   | Test                          |                 |  |
| S    | chool data with 5 or fewer studen |                               | onfidentiality. |  |
|      |                                   |                               |                 |  |
| 2008 | 2009                              | 2010