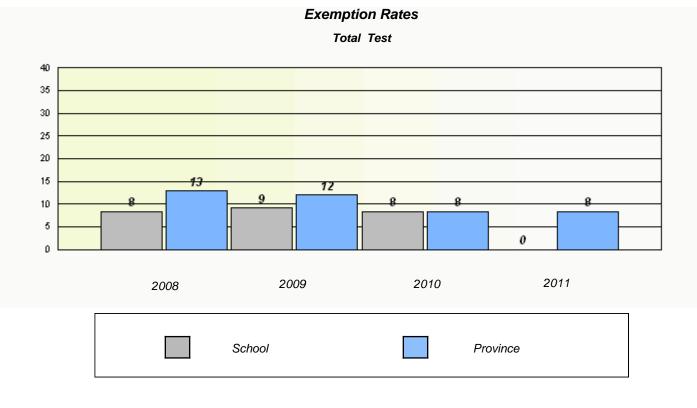

District 2 - Western

School #: 023 Sacred Heart AG

| 001001 #1 020 |          |                            |                                   |               |  |
|---------------|----------|----------------------------|-----------------------------------|---------------|--|
|               |          | Exemp                      | tion Rates                        |               |  |
|               |          |                            | tal Test                          |               |  |
|               | School   | data with 5 or fewer stude | ents withheld for reasons of con  | fidentiality. |  |
|               |          |                            |                                   |               |  |
|               |          |                            |                                   |               |  |
|               |          |                            |                                   |               |  |
|               |          |                            |                                   |               |  |
|               |          |                            |                                   |               |  |
|               |          |                            |                                   |               |  |
|               |          |                            |                                   |               |  |
|               |          |                            |                                   |               |  |
|               | 2008     | 2009                       | 2010                              | 2011          |  |
|               |          |                            |                                   |               |  |
|               |          |                            |                                   |               |  |
|               |          | School                     | Provi                             | ince          |  |
|               |          |                            |                                   |               |  |
|               |          |                            |                                   |               |  |
|               |          |                            |                                   |               |  |
|               |          | Particip                   | ation Rates                       |               |  |
|               |          | То                         | tal Test                          |               |  |
|               | School a |                            | nts withheld for reasons of confi | identiality.  |  |
|               |          |                            |                                   | ·             |  |
|               |          |                            |                                   |               |  |
|               |          |                            |                                   |               |  |
|               |          |                            |                                   |               |  |
|               |          |                            |                                   |               |  |
|               |          |                            |                                   |               |  |
|               |          |                            |                                   |               |  |
|               |          |                            |                                   |               |  |
|               |          |                            |                                   |               |  |
|               | 2008     | 2009                       | 2010                              | 2011          |  |
|               | 2000     | 2000                       | 2010                              |               |  |
|               | School   |                            | District                          | Province      |  |
|               |          |                            |                                   |               |  |