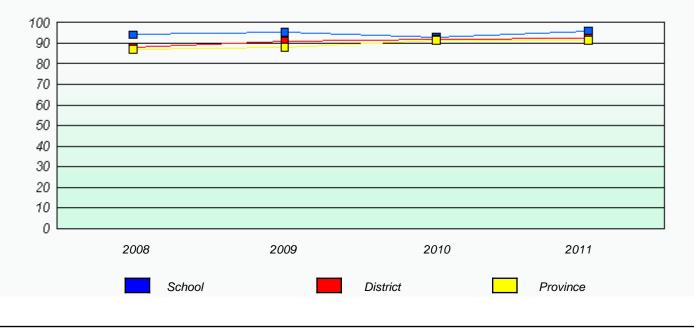

School #: 024 James Cook Memorial

|      | <b>F</b>                         | lan Dataa           |                 |  |
|------|----------------------------------|---------------------|-----------------|--|
|      |                                  | ion Rates<br>I Test |                 |  |
| Sch  | ool data with 5 or fewer studen  |                     | onfidentiality. |  |
|      |                                  |                     |                 |  |
| 2008 | 2009                             | 2010                | 2011            |  |
|      | School                           | Pro                 | ovince          |  |
|      |                                  | tion Rates          |                 |  |
| Scho | ool data with 5 or fewer student |                     | nfidentiality   |  |
| 3010 | or data with 5 or rewer student  |                     | maenaamy.       |  |
|      |                                  |                     |                 |  |
| 2008 | 2009                             | 2010                | 2011            |  |
| 2008 | 2009                             | 2010<br>District    | 2011 Province   |  |