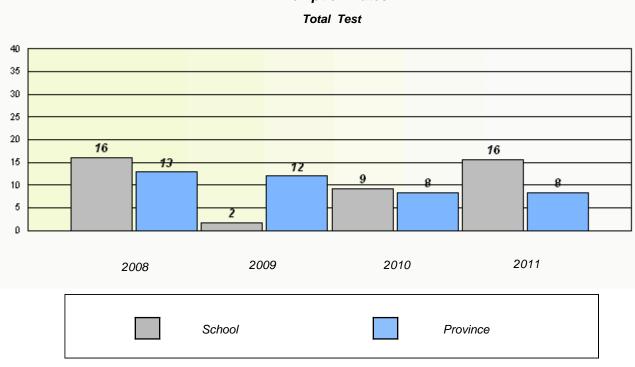

## **Exemption Rates**

Total Test

Participation Rates

Total Test

District 2 - Western

School #: 057 St. Peter's Academy

Participation Rates

Total Test