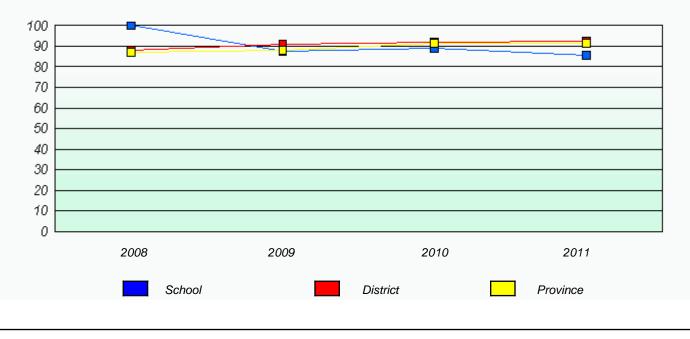

\_

School #: 022 William Gillett Academy

|             |                             | ion Rates                       |                   |  |
|-------------|-----------------------------|---------------------------------|-------------------|--|
| Cohoolu     |                             | nl Test                         | - fiele - stellts |  |
| School o    | lata with 5 or fewer studer | nts withheld for reasons of cor | nndentrality.     |  |
| 2008        | 2009                        | 2010                            | 2011              |  |
|             | School                      | Prov                            | vince             |  |
|             | Participa                   | ation Rates                     |                   |  |
|             |                             | al Test                         |                   |  |
| Sahaal d    |                             | ts withheld for reasons of con  | fidantiality      |  |
|             |                             |                                 |                   |  |
| 2008 School | 2009                        | 2010<br>District                | 2011<br>Province  |  |
|             |                             |                                 |                   |  |