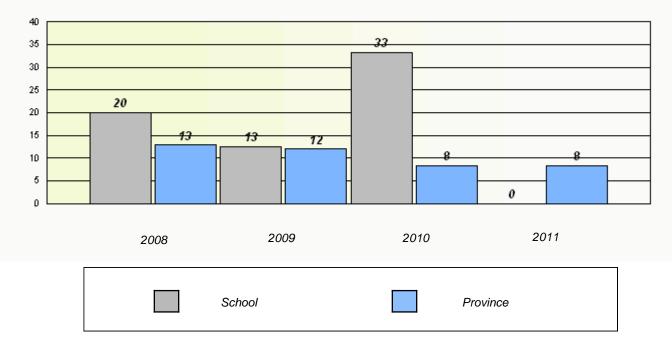

|                  |  |
|   |                |                              |                                 |                  |  |
|   |                |                              |                                 |                  |  |
|   |                |                              |                                 |                  |  |
|   | 2000           | 2000                         | 2010                            | 2011             |  |
|   | 2008           | 2009                         | 2010                            | 2011             |  |
|   | 2008<br>School | 2009                         | 2010<br>District                | 2011<br>Province |  |



District 2 - Western

School #: 075 Hampden Academy

## Exemption Rates

Total Test



Participation Rates

Total Test





District 2 - Western

School #: 079 St. James All Grade



Participation Rates

Total Test





District 2 - Western

School #: 080 Templeton Academy



Participation Rates

Total Test





District 2 - Western

School #: 083 Pasadena Academy



Participation Rates

Total Test





District 2 - Western

School #: 086 Gros Morne Academy



Participation Rates

Total Test





School #: 088 Main River Academy

|          | Evomot   | ion Rates                                   |                     |  |
|----------|----------|---------------------------------------------|---------------------|--|
|          |          | al Test                                     |                     |  |
| School   |          | nts withheld for reasons of conf