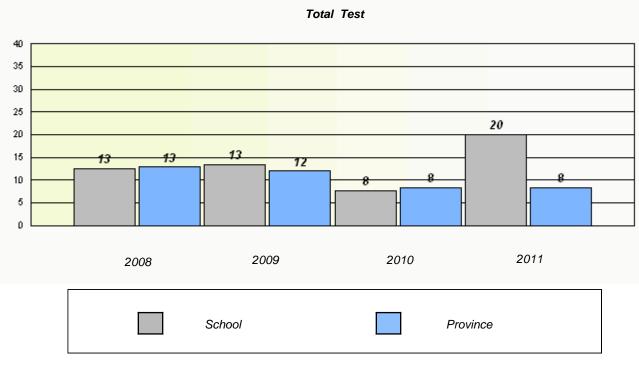

\_

School #: 022 William Gillett Academy

|             |                             | ion Rates                       |                   |  |
|-------------|-----------------------------|---------------------------------|-------------------|--|
| Cohoolu     |                             | nl Test                         | - fiele - stellts |  |
| School o    | lata with 5 or fewer studer | nts withheld for reasons of cor | nndentrality.     |  |
| 2008        | 2009                        | 2010                            | 2011              |  |
|             | School                      | Prov                            | vince             |  |
|             | Participa                   | ation Rates                     |                   |  |
|             |                             | al Test                         |                   |  |
| Sahaal d    |                             | ts withheld for reasons of con  | fidantiality      |  |
|             |                             |                                 |                   |  |
| 2008 School | 2009                        | 2010<br>District                | 2011<br>Province  |  |
|             |                             |                                 |                   |  |