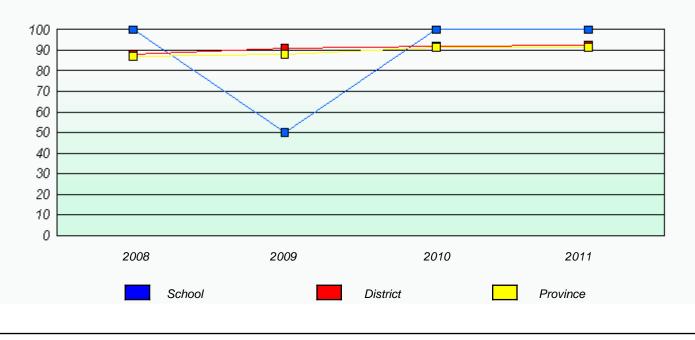

c | ontidentiality. |  |
| 2008        | 2009                       | 2010                          | 2011            |  |
|             | School                     | Pro                           | ovince          |  |
|             |                            | ation Rates<br>al Test        |                 |  |
|             |                            | ts withheld for reasons of co |                 |  |
| 2008 School | 2009                       | 2010<br>District              | 2011 Province   |  |
| Genoor      |                            | Sidiriot                      |                 |  |



School #: 027 Canon Richards Memorial Academy



Participation Rates

Total Test





#### District 2 - Western

School #: 039 Mary Simms All-Grade



Participation Rates

Total Test





District 2 - Western

School #: 040 St. Mary's AG

## Exemption Rates





Participation Rates

Total Test





School #: 041 Raymond Ward Memorial

|      | Evomnti                           | ion Rates                     |                 |  |
|------|-----------------------------------|-------------------------------|-----------------|--|
|      |                                   | Test                          |                 |  |
| S    | chool data with 5 or fewer studen |                               | onfidentiality. |  |
|      |                                   |                               |                 |  |
| 2008 | 2009                              | 2010                          | 2011            |  |
|      | School                            | Pro