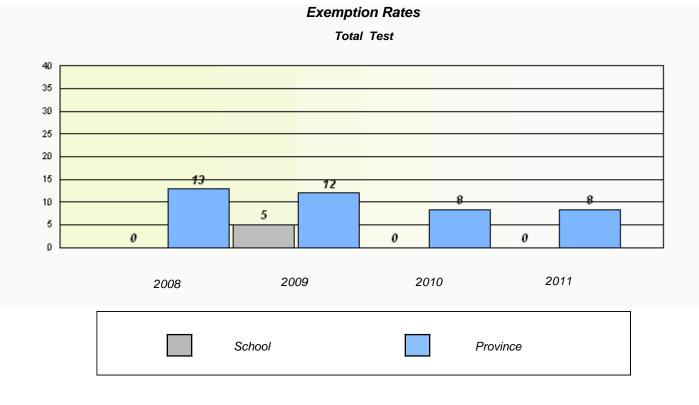

District 2 - Western

School #: 023 Sacred Heart AG

| 001001 #1 020 |          |                            |                                   |               |  |
|---------------|----------|----------------------------|-----------------------------------|---------------|--|
|               |          | Exemp                      | tion Rates                        |               |  |
|               |          |                            | tal Test                          |               |  |
|               | School   | data with 5 or fewer stude | ents withheld for reasons of con  | fidentiality. |  |
|               |          |                            |                                   |               |  |
|               |          |                            |                                   |               |  |
|               |          |                            |                                   |               |  |
|               |          |                            |                                   |               |  |
|               |          |                            |                                   |               |  |
|               |          |                            |                                   |               |  |
|               |          |                            |                                   |               |  |
|               |          |                            |                                   |               |  |
|               | 2008     | 2009                       | 2010                              | 2011          |  |
|               |          |                            |                                   |               |  |
|               |          |                            |                                   |               |  |
|               |          | School                     | Provi                             | ince          |  |
|               |          |                            |                                   |               |  |
|               |          |                            |                                   |               |  |
|               |          |                            |                                   |               |  |
|               |          | Particip                   | ation Rates                       |               |  |
|               |          | То                         | tal Test                          |               |  |
|               | School a |                            | nts withheld for reasons of confi | identiality.  |  |
|               |          |                            |                                   | ·             |  |
|               |          |                            |                                   |               |  |
|               |          |                            |                                   |               |  |
|               |          |                            |                                   |               |  |
|               |          |                            |                                   |               |  |
|               |          |                            |                                   |               |  |
|               |          |                            |                                   |               |  |
|               |          |                            |                                   |               |  |
|               |          |                            |                                   |               |  |
|               | 2008     | 2009                       | 2010                              | 2011          |  |
|               | 2000     | 2000                       | 2010                              |               |  |
|               | School   |                            | District                          | Province      |  |
|               |          |                            |                                   |               |  |