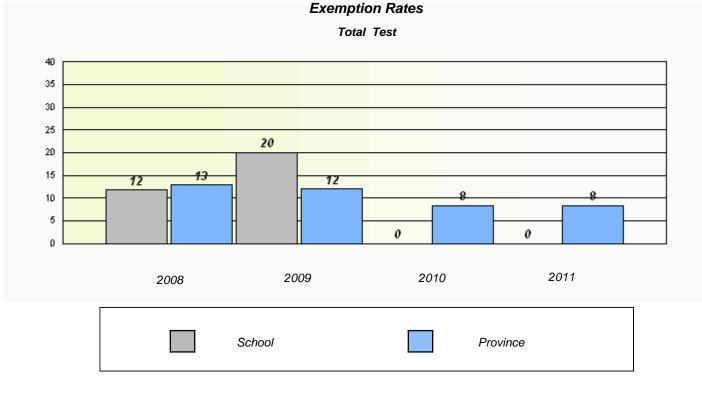

| Tot.      | al Test<br>ts withheld for reasons of confi                |              |  |
|                     | 2008                                                                          | Tot       | al Test<br>ts withheld for reasons of confi                | 2011         |  |
|                     |                                                                               | Tot.      | al Test<br>ts withheld for reasons of confi                |              |  |



District 2 - Western

School #: 394 E.A. Butler All Grade



Participation Rates

Total Test





#### District 2 - Western

School #: 397 Belanger Memorial School



Exemption Rates

Participation Rates

Total Test





District 2 - Western

School #: 474 Cloud River Academy



Participation Rates

Total Test





District 2 - Western

School #: 475 Viking Trail Academy



Participation Rates

Total Test





School #: 487 Labrador Straits Academy



Participation Rates

#### Total Test





District 2 - Western

School #: 488 French Shore Academy



Participation Rates

Total Test