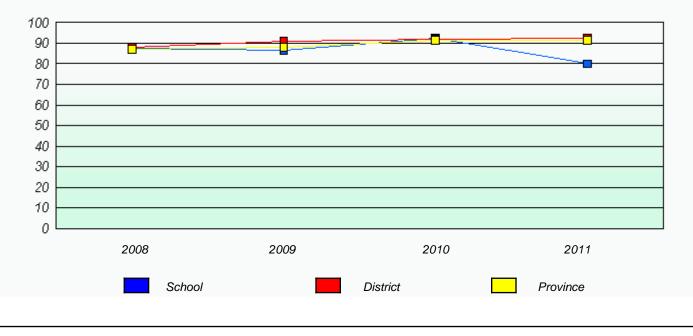

\_

School #: 022 William Gillett Academy

|             |                             | ion Rates                       |                   |  |
|-------------|-----------------------------|---------------------------------|-------------------|--|
| Cohoolu     |                             | nl Test                         | - fiele - stellts |  |
| School o    | lata with 5 or fewer studer | nts withheld for reasons of cor | nndentrality.     |  |
| 2008        | 2009                        | 2010                            | 2011              |  |
|             | School                      | Prov                            | vince             |  |
|             | Participa                   | ation Rates                     |                   |  |
|             |                             | al Test                         |                   |  |
| Sahaal d    |                             | ts withheld for reasons of con  | fidantiality      |  |
|             |                             |                                 |                   |  |
| 2008 School | 2009                        | 2010<br>District                | 2011<br>Province  |  |
|             |                             |                                 |                   |  |