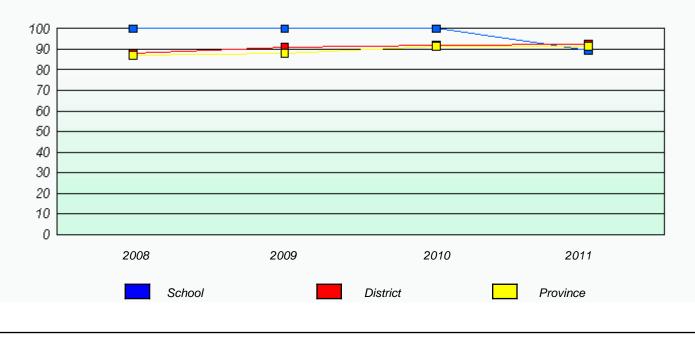

\_

School #: 022 William Gillett Academy

|             |                             | ion Rates                       |                   |  |
|-------------|-----------------------------|---------------------------------|-------------------|--|
| Cohoolu     |                             | nl Test                         | - fiele - stellts |  |
| School o    | lata with 5 or fewer studer | nts withheld for reasons of cor | nndentrality.     |  |
| 2008        | 2009                        | 2010                            | 2011              |  |
|             | School                      | Prov                            | vince             |  |
|             | Participa                   | ation Rates                     |                   |  |
|             |                             | al Test                         |                   |  |
| Sahaal d    |                             | ts withheld for reasons of con  | fidantiality      |  |
|             |                             |                                 |                   |  |
| 2008 School | 2009                        | 2010<br>District                | 2011<br>Province  |  |
|             |                             |                                 |                   |  |