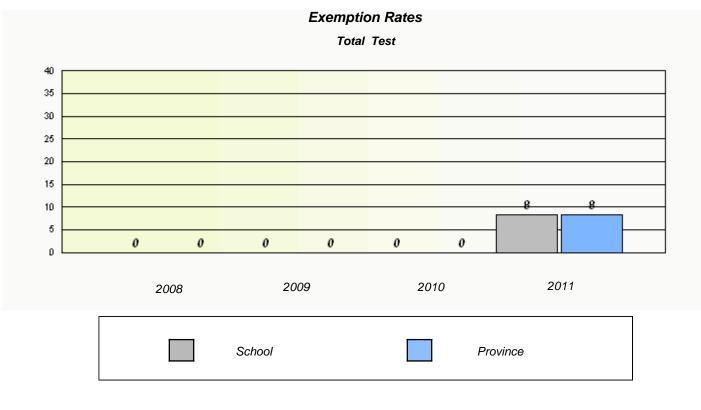

District 2 - Western

School #: 023 Sacred Heart AG

| 001001 #1 020 |          |                            |                                   |               |  |
|---------------|----------|----------------------------|-----------------------------------|---------------|--|
|               |          | Exemp                      | tion Rates                        |               |  |
|               |          |                            | tal Test                          |               |  |
|               | School   | data with 5 or fewer stude | ents withheld for reasons of con  | fidentiality. |  |
|               |          |                            |                                   |               |  |
|               |          |                            |                                   |               |  |
|               |          |                            |                                   |               |  |
|               |          |                            |                                   |               |  |
|               |          |                            |                                   |               |  |
|               |          |                            |                                   |               |  |
|               |          |                            |                                   |               |  |
|               |          |                            |                                   |               |  |
|               | 2008     | 2009                       | 2010                              | 2011          |  |
|               |          |                            |                                   |               |  |
|               |          |                            |                                   |               |  |
|               |          | School                     | Provi                             | ince          |  |
|               |          |                            |                                   |               |  |
|               |          |                            |                                   |               |  |
|               |          |                            |                                   |               |  |
|               |          | Particip                   | ation Rates                       |               |  |
|               |          | То                         | tal Test                          |               |  |
|               | School a |                            | nts withheld for reasons of confi | identiality.  |  |
|               |          |                            |                                   | ·             |  |
|               |          |                            |                                   |               |  |
|               |          |                            |                                   |               |  |
|               |          |                            |                                   |               |  |
|               |          |                            |                                   |               |  |
|               |          |                            |                                   |               |  |
|               |          |                            |                                   |               |  |
|               |          |                            |                                   |               |  |
|               |          |                            |                                   |               |  |
|               | 2008     | 2009                       | 2010                              | 2011          |  |
|               | 2000     | 2000                       | 2010                              |               |  |
|               | School   |                            | District                          | Province      |  |
|               |          |                            |                                   |               |  |