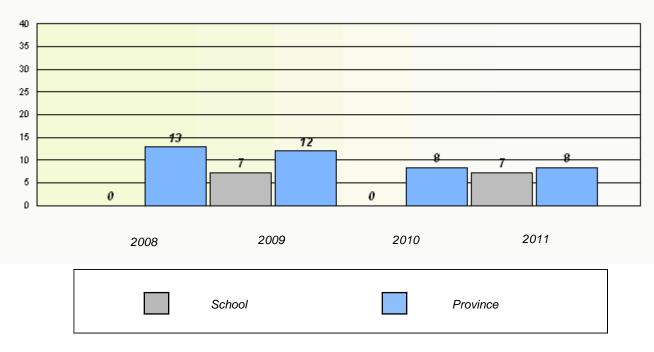

School #: 026 H.G. Fillier Academy

|             |                            | ion Rates                     |                 |  |
|-------------|----------------------------|-------------------------------|-----------------|--|
|             |                            | nl Test                       |                 |  |
| School      | data with 5 or fewer stude | nts withheld for reasons of c | ontidentiality. |  |
| 2008        | 2009                       | 2010                          | 2011            |  |
|             | School                     | Pro                           | ovince          |  |
|             |                            | ation Rates<br>al Test        |                 |  |
|             |                            | ts withheld for reasons of co |                 |  |
| 2008 School | 2009                       | 2010<br>District              | 2011 Province   |  |
| Genoor      |                            | Sidiriot                      |                 |  |