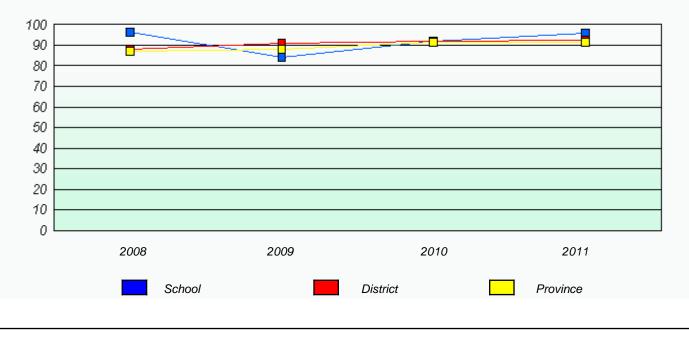

| 2009                       | 2010                              | 2011          |  |
|          |                            |                                   |               |  |
| School   |                            | District                          | Province      |  |
|          |                            |                                   |               |  |



District 2 - Western

School #: 052 Harriot Curtis Collegiate



Participation Rates

Total Test





District 2 - Western

School #: 054 St. Lewis Academy

## **Exemption Rates**

Total Test



Participation Rates

Total Test





District 2 - Western

School #: 057 St. Peter's Academy



Participation Rates

Total Test





School #: 062 G.C. Rowe Junior High



Exemption Rates

Participation Rates

Total Test





#### District 2 - Western I

Presentation Junior High School #: 067



Participation Rates

Total Test





\_

School #: 072 Holy Cross All Grade School

|   |                |                              | ion Rates                       |                  |  |
|---|----------------|------------------------------|---------------------------------|------------------|--|
|   |                |                              | l Test                          |                  |  |
|   | School         | data with 5 or fewer studen  | nts withheld for reasons of con | fidentiality.    |  |
|   |                |                              |                                 |                  |  |
|   |                |                              |                                 |