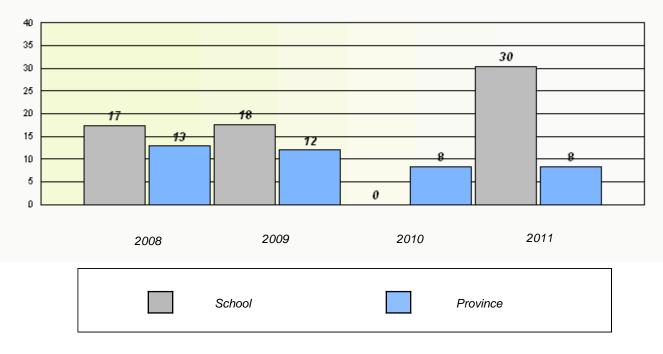

\_

School #: 022 William Gillett Academy

|             |                             | ion Rates                       |                   |  |
|-------------|-----------------------------|---------------------------------|-------------------|--|
| Cohoolu     |                             | nl Test                         | - fiele - stellts |  |
| School o    | lata with 5 or fewer studer | nts withheld for reasons of cor | nndentrality.     |  |
| 2008        | 2009                        | 2010                            | 2011              |  |
|             | School                      | Prov                            | vince             |  |
|             | Participa                   | ation Rates                     |                   |  |
|             |                             | al Test                         |                   |  |
| Sahaal d    |                             | ts withheld for reasons of con  | fidantiality      |  |
|             |                             |                                 |                   |  |
| 2008 School | 2009                        | 2010<br>District                | 2011<br>Province  |  |
|             |                             |                                 |                   |  |