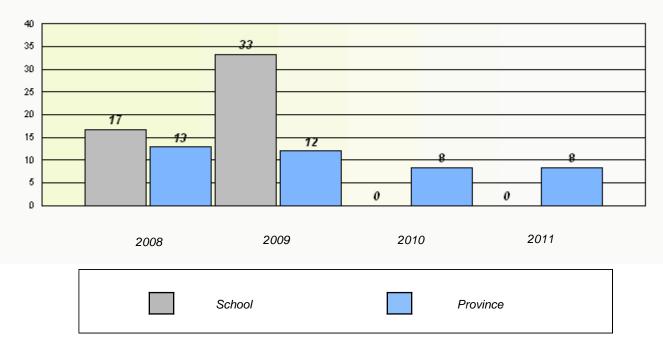

\_

School #: 022 William Gillett Academy

|             |                             | ion Rates                       |                   |  |
|-------------|-----------------------------|---------------------------------|-------------------|--|
| Cohoolu     |                             | nl Test                         | - fiele - stellts |  |
| School o    | lata with 5 or fewer studer | nts withheld for reasons of cor | nndentrality.     |  |
| 2008        | 2009                        | 2010                            | 2011              |  |
|             | School                      | Prov                            | vince             |  |
|             | Participa                   | ation Rates                     |                   |  |
|             |                             | al Test                         |                   |  |
| Sahaal d    |                             | ts withheld for reasons of con  | fidantiality      |  |
|             |                             |                                 |                   |  |
| 2008 School | 2009                        | 2010<br>District                | 2011<br>Province  |  |
|             |                             |                                 |                   |  |