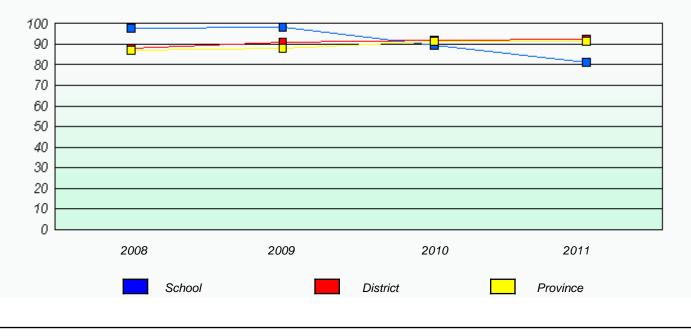

\_

School #: 022 William Gillett Academy

|             |                             | ion Rates                       |                   |  |
|-------------|-----------------------------|---------------------------------|-------------------|--|
| Cohoolu     |                             | nl Test                         | - fiele - stellts |  |
| School o    | lata with 5 or fewer studer | nts withheld for reasons of cor | nndentrality.     |  |
| 2008        | 2009                        | 2010                            | 2011              |  |
|             | School                      | Prov                            | vince             |  |
|             | Participa                   | ation Rates                     |                   |  |
|             |                             | al Test                         |                   |  |
| Sahaal d    |                             | ts withheld for reasons of con  | fidantiality      |  |
|             |                             |                                 |                   |  |
| 2008 School | 2009                        | 2010<br>District                | 2011<br>Province  |  |
|             |                             |                                 |                   |  |