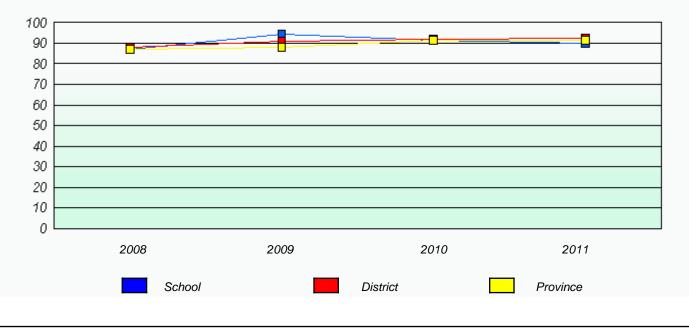

\_

School #: 022 William Gillett Academy

|             |                             | ion Rates                       |                   |  |
|-------------|-----------------------------|---------------------------------|-------------------|--|
| Cohoolu     |                             | nl Test                         | - fiele - stellts |  |
| School o    | lata with 5 or fewer studer | nts withheld for reasons of cor | nndentrality.     |  |
| 2008        | 2009                        | 2010                            | 2011              |  |
|             | School                      | Prov                            | vince             |  |
|             | Participa                   | ation Rates                     |                   |  |
|             |                             | al Test                         |                   |  |
| Sahaal d    |                             | ts withheld for reasons of con  | fidantiality      |  |
|             |                             |                                 |                   |  |
| 2008 School | 2009                        | 2010<br>District                | 2011<br>Province  |  |
|             |                             |                                 |                   |  |