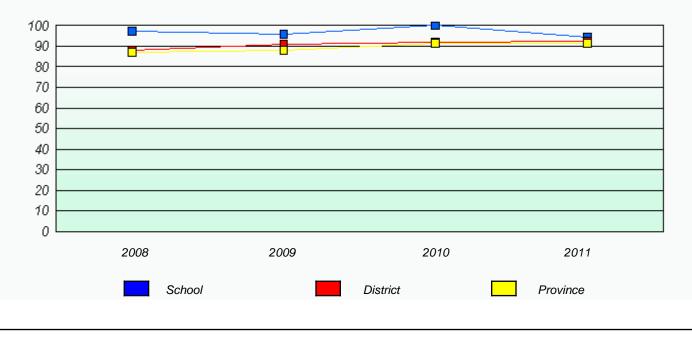

District 2 - Western

School #: 023 Sacred Heart AG

| 001001 #1 020 |          |                            |                                   |               |  |
|---------------|----------|----------------------------|-----------------------------------|---------------|--|
|               |          | Exemp                      | tion Rates                        |               |  |
|               |          |                            | tal Test                          |               |  |
|               | School   | data with 5 or fewer stude | ents withheld for reasons of con  | fidentiality. |  |
|               |          |                            |                                   |               |  |
|               |          |                            |                                   |               |  |
|               |          |                            |                                   |               |  |
|               |          |                            |                                   |               |  |
|               |          |                            |                                   |               |  |
|               |          |                            |                                   |               |  |
|               |          |                            |                                   |               |  |
|               |          |                            |                                   |               |  |
|               | 2008     | 2009                       | 2010                              | 2011          |  |
|               |          |                            |                                   |               |  |
|               |          |                            |                                   |               |  |
|               |          | School                     | Provi                             | ince          |  |
|               |          |                            |                                   |               |  |
|               |          |                            |                                   |               |  |
|               |          |                            |                                   |               |  |
|               |          | Particip                   | ation Rates                       |               |  |
|               |          | То                         | tal Test                          |               |  |
|               | School a |                            | nts withheld for reasons of confi | identiality.  |  |
|               |          |                            |                                   | ·             |  |
|               |          |                            |                                   |               |  |
|               |          |                            |                                   |               |  |
|               |          |                            |                                   |               |  |
|               |          |                            |                                   |               |  |
|               |          |                            |                                   |               |  |
|               |          |                            |                                   |               |  |
|               |          |                            |                                   |               |  |
|               |          |                            |                                   |               |  |
|               | 2008     | 2009                       | 2010                              | 2011          |  |
|               | 2000     | 2000                       | 2010                              |               |  |
|               | School   |                            | District                          | Province      |  |
|               |          |                            |                                   |               |  |