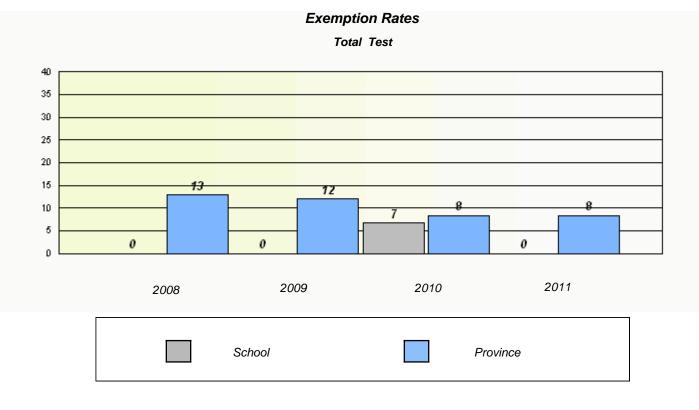

| nl Test                       |                 |  |
| School      | data with 5 or fewer stude | nts withheld for reasons of c | ontidentiality. |  |
| 2008        | 2009                       | 2010                          | 2011            |  |
|             | School                     | Pro                           | ovince          |  |
|             |                            | ation Rates<br>al Test        |                 |  |
|             |                            | ts withheld for reasons of co |                 |  |
| 2008 School | 2009                       | 2010<br>District              | 2011 Province   |  |
| Genoor      |                            | Sidiriot                      |                 |  |



School #: 027 Canon Richards Memorial Academy



Participation Rates

Total Test





#### District 2 - Western

School #: 039 Mary Simms All-Grade



Participation Rates

Total Test





District 2 - Western

School #: 040 St. Mary's AG

## Exemption Rates





Participation Rates

Total Test





School #: 041 Raymond Ward Memorial

|      | Evomnti                           | ion Rates                     |                 |  |
|------|-----------------------------------|-------------------------------|-----------------|--|
|      |                                   | Test                          |                 |  |
| S    | chool data with 5 or fewer studen |                               | onfidentiality. |  |
|      |                                   |                               |                 |  |
| 2008 | 2009