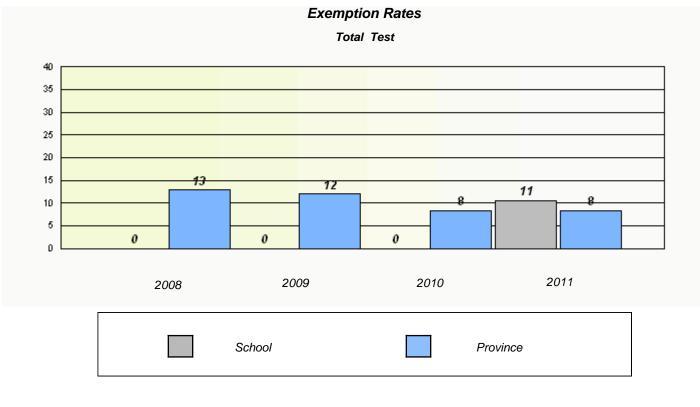

|              |  |
|                     | 2008                                                                          | Tot       | al Test<br>ts withheld for reasons of confi                | 2011         |  |
|                     |                                                                               | Tot.      | al Test<br>ts withheld for reasons of confi                |              |  |



District 2 - Western

School #: 394 E.A. Butler All Grade



Participation Rates

Total Test





#### District 2 - Western

School #: 397 Belanger Memorial School



Exemption Rates

Participation Rates

Total Test





District 2 - Western

School #: 474 Cloud River Academy



Participation Rates

Total Test





District 2 - Western

School #: 475 Viking Trail Academy



Participation Rates

Total Test





School #: 487 Labrador Straits Academy



Participation Rates

#### Total Test





District 2 - Western

School #: 488 French Shore Academy



Participation Rates

Total Test