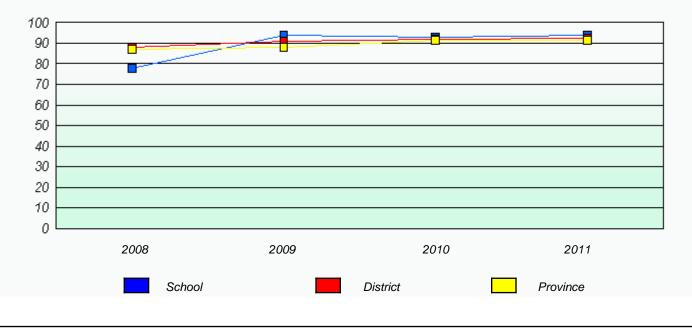

|                                   |               |  |
| School   |                            | District                          | Province      |  |
|          |                            |                                   |               |  |



District 2 - Western

School #: 052 Harriot Curtis Collegiate



Participation Rates

Total Test





District 2 - Western

School #: 054 St. Lewis Academy

## **Exemption Rates**

Total Test



Participation Rates

Total Test





District 2 - Western

School #: 057 St. Peter's Academy



Participation Rates

Total Test





School #: 062 G.C. Rowe Junior High



Exemption Rates

Participation Rates

Total Test





#### District 2 - Western I

Presentation Junior High School #: 067



Participation Rates

Total Test





\_

School #: 072 Holy Cross All Grade School

|   |                |                              | ion Rates                       |                  |  |
|---|----------------|------------------------------|---------------------------------|------------------|--|
|   |                |                              | l Test                          |                  |  |
|   | School         | data with 5 or fewer studen  | nts withheld for reasons of con | fidentiality.    |  |
|   |                |                              |                                 |                  |  |
|   |                |                              |                                 |                  |  |
|   |                |                              |                                 |