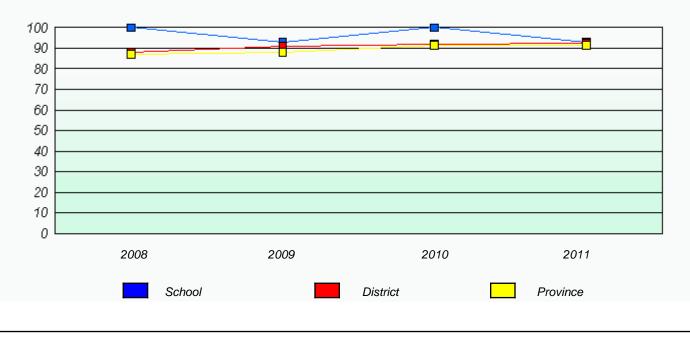

School #: 026 H.G. Fillier Academy

|             |                            | ion Rates                     |                 |  |
|-------------|----------------------------|-------------------------------|-----------------|--|
|             |                            | nl Test                       |                 |  |
| School      | data with 5 or fewer stude | nts withheld for reasons of c | ontidentiality. |  |
| 2008        | 2009                       | 2010                          | 2011            |  |
|             | School                     | Pro                           | ovince          |  |
|             |                            | ation Rates<br>al Test        |                 |  |
|             |                            | ts withheld for reasons of co |                 |  |
| 2008 School | 2009                       | 2010<br>District              | 2011 Province   |  |
| Genoor      |                            | Sidiriot                      |                 |  |