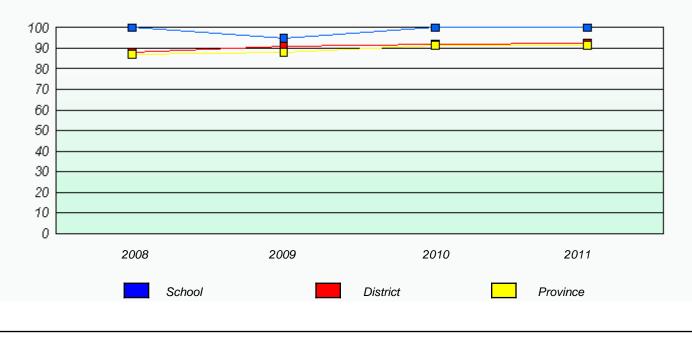

District 2 - Western

School #: 023 Sacred Heart AG

| 001001 #1 020 |          |                            |                                   |               |  |
|---------------|----------|----------------------------|-----------------------------------|---------------|--|
|               |          | Exemp                      | tion Rates                        |               |  |
|               |          |                            | tal Test                          |               |  |
|               | School   | data with 5 or fewer stude | ents withheld for reasons of con  | fidentiality. |  |
|               |          |                            |                                   |               |  |
|               |          |                            |                                   |               |  |
|               |          |                            |                                   |               |  |
|               |          |                            |                                   |               |  |
|               |          |                            |                                   |               |  |
|               |          |                            |                                   |               |  |
|               |          |                            |                                   |               |  |
|               |          |                            |                                   |               |  |
|               | 2008     | 2009                       | 2010                              | 2011          |  |
|               |          |                            |                                   |               |  |
|               |          |                            |                                   |               |  |
|               |          | School                     | Provi                             | ince          |  |
|               |          |                            |                                   |               |  |
|               |          |                            |                                   |               |  |
|               |          |                            |                                   |               |  |
|               |          | Particip                   | ation Rates                       |               |  |
|               |          | То                         | tal Test                          |               |  |
|               | School a |                            | nts withheld for reasons of confi | identiality.  |  |
|               |          |                            |                                   | ·             |  |
|               |          |                            |                                   |               |  |
|               |          |                            |                                   |               |  |
|               |          |                            |                                   |               |  |
|               |          |                            |                                   |               |  |
|               |          |                            |                                   |               |  |
|               |          |                            |                                   |               |  |
|               |          |                            |                                   |               |  |
|               |          |                            |                                   |               |  |
|               | 2008     | 2009                       | 2010                              | 2011          |  |
|               | 2000     | 2000                       | 2010                              |               |  |
|               | School   |                            | District                          | Province      |  |
|               |          |                            |                                   |               |  |