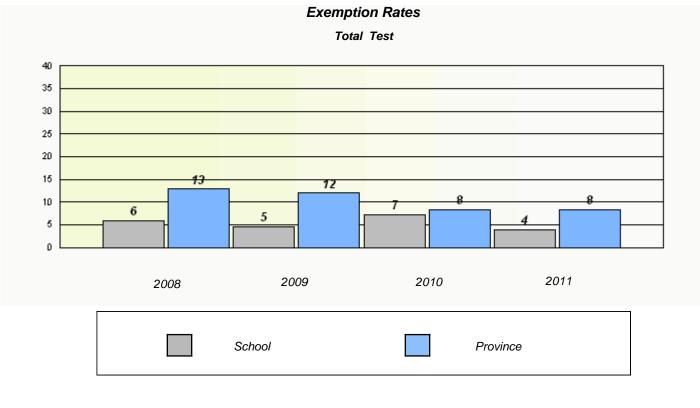

School #: 024 James Cook Memorial

|      | <b>F</b>                         | lan Dataa           |                 |  |
|------|----------------------------------|---------------------|-----------------|--|
|      |                                  | ion Rates<br>I Test |                 |  |
| Sch  | ool data with 5 or fewer studen  |                     | onfidentiality. |  |
|      |                                  |                     |                 |  |
| 2008 | 2009                             | 2010                | 2011            |  |
|      | School                           | Pro                 | ovince          |  |
|      |                                  | tion Rates          |                 |  |
| Scho | ool data with 5 or fewer student |                     | nfidentiality   |  |
| 3010 | or data with 5 or rewer student  |                     | maenaamy.       |  |
|      |                                  |                     |                 |  |
| 2008 | 2009                             | 2010                | 2011            |  |
| 2008 | 2009                             | 2010<br>District    | 2011 Province   |  |