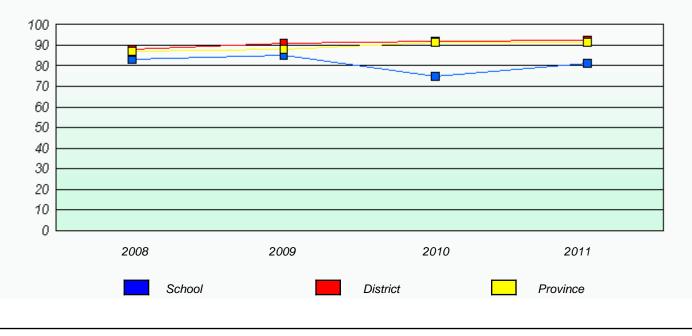

District 2 - Western

School #: 023 Sacred Heart AG

| 001001 #1 020 |          |                            |                                   |               |  |
|---------------|----------|----------------------------|-----------------------------------|---------------|--|
|               |          | Exemp                      | tion Rates                        |               |  |
|               |          |                            | tal Test                          |               |  |
|               | School   | data with 5 or fewer stude | ents withheld for reasons of con  | fidentiality. |  |
|               |          |                            |                                   |               |  |
|               |          |                            |                                   |               |  |
|               |          |                            |                                   |               |  |
|               |          |                            |                                   |               |  |
|               |          |                            |                                   |               |  |
|               |          |                            |                                   |               |  |
|               |          |                            |                                   |               |  |
|               |          |                            |                                   |               |  |
|               | 2008     | 2009                       | 2010                              | 2011          |  |
|               |          |                            |                                   |               |  |
|               |          |                            |                                   |               |  |
|               |          | School                     | Provi                             | ince          |  |
|               |          |                            |                                   |               |  |
|               |          |                            |                                   |               |  |
|               |          |                            |                                   |               |  |
|               |          | Particip                   | ation Rates                       |               |  |
|               |          | То                         | tal Test                          |               |  |
|               | School a |                            | nts withheld for reasons of confi | identiality.  |  |
|               |          |                            |                                   | ·             |  |
|               |          |                            |                                   |               |  |
|               |          |                            |                                   |               |  |
|               |          |                            |                                   |               |  |
|               |          |                            |                                   |               |  |
|               |          |                            |                                   |               |  |
|               |          |                            |                                   |               |  |
|               |          |                            |                                   |               |  |
|               |          |                            |                                   |               |  |
|               | 2008     | 2009                       | 2010                              | 2011          |  |
|               | 2000     | 2000                       | 2010                              |               |  |
|               | School   |                            | District                          | Province      |  |
|               |          |                            |                                   |               |  |