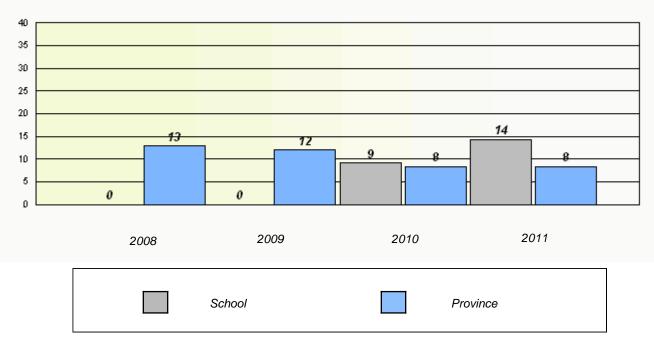

School #: 024 James Cook Memorial

|      | <b>F</b>                         | lan Dataa           |                 |  |
|------|----------------------------------|---------------------|-----------------|--|
|      |                                  | ion Rates<br>I Test |                 |  |
| Sch  | ool data with 5 or fewer studen  |                     | onfidentiality. |  |
|      |                                  |                     |                 |  |
| 2008 | 2009                             | 2010                | 2011            |  |
|      | School                           | Pro                 | ovince          |  |
|      |                                  | tion Rates          |                 |  |
| Scho | ool data with 5 or fewer student |                     | nfidentiality   |  |
| 3010 | or data with 5 or rewer student  |                     | maenaamy.       |  |
|      |                                  |                     |                 |  |
| 2008 | 2009                             | 2010                | 2011            |  |
| 2008 | 2009                             | 2010<br>District    | 2011 Province   |  |