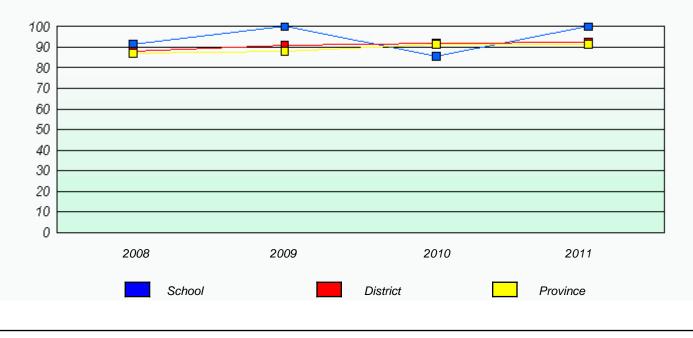

\_

School #: 022 William Gillett Academy

|             |                             | ion Rates                       |                   |  |
|-------------|-----------------------------|---------------------------------|-------------------|--|
| Cohoolu     |                             | nl Test                         | - fiele - stellts |  |
| School o    | lata with 5 or fewer studer | nts withheld for reasons of cor | nndentrality.     |  |
| 2008        | 2009                        | 2010                            | 2011              |  |
|             | School                      | Prov                            | vince             |  |
|             | Participa                   | ation Rates                     |                   |  |
|             |                             | al Test                         |                   |  |
| Sahaal d    |                             | ts withheld for reasons of con  | fidantiality      |  |
|             |                             |                                 |                   |  |
| 2008 School | 2009                        | 2010<br>District                | 2011<br>Province  |  |
|             |                             |                                 |                   |  |