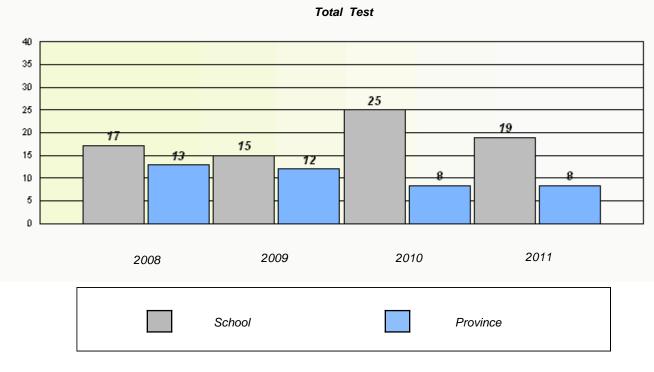

District 2 - Western

School #: 023 Sacred Heart AG

| 001001 #1 020 |          |                            |                                   |               |  |
|---------------|----------|----------------------------|-----------------------------------|---------------|--|
|               |          | Exemp                      | tion Rates                        |               |  |
|               |          |                            | tal Test                          |               |  |
|               | School   | data with 5 or fewer stude | ents withheld for reasons of con  | fidentiality. |  |
|               |          |                            |                                   |               |  |
|               |          |                            |                                   |               |  |
|               |          |                            |                                   |               |  |
|               |          |                            |                                   |               |  |
|               |          |                            |                                   |               |  |
|               |          |                            |                                   |               |  |
|               |          |                            |                                   |               |  |
|               |          |                            |                                   |               |  |
|               | 2008     | 2009                       | 2010                              | 2011          |  |
|               |          |                            |                                   |               |  |
|               |          |                            |                                   |               |  |
|               |          | School                     | Provi                             | ince          |  |
|               |          |                            |                                   |               |  |
|               |          |                            |                                   |               |  |
|               |          |                            |                                   |               |  |
|               |          | Particip                   | ation Rates                       |               |  |
|               |          | То                         | tal Test                          |               |  |
|               | School a |                            | nts withheld for reasons of confi | identiality.  |  |
|               |          |                            |                                   | ·             |  |
|               |          |                            |                                   |               |  |
|               |          |                            |                                   |               |  |
|               |          |                            |                                   |               |  |
|               |          |                            |                                   |               |  |
|               |          |                            |                                   |               |  |
|               |          |                            |                                   |               |  |
|               |          |                            |                                   |               |  |
|               |          |                            |                                   |               |  |
|               | 2008     | 2009                       | 2010                              | 2011          |  |
|               | 2000     | 2000                       | 2010                              |               |  |
|               | School   |                            | District                          | Province      |  |
|               |          |                            |                                   |               |  |