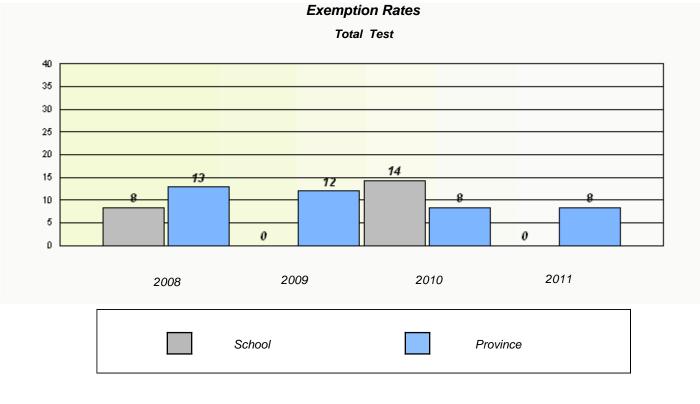

\_

School #: 022 William Gillett Academy

|             |                             | ion Rates                       |                   |  |
|-------------|-----------------------------|---------------------------------|-------------------|--|
| Cohoolu     |                             | nl Test                         | - fiele - stellts |  |
| School o    | lata with 5 or fewer studer | nts withheld for reasons of cor | nndentrality.     |  |
| 2008        | 2009                        | 2010                            | 2011              |  |
|             | School                      | Prov                            | vince             |  |
|             | Participa                   | ation Rates                     |                   |  |
|             |                             | al Test                         |                   |  |
| Sahaal d    |                             | ts withheld for reasons of con  | fidantiality      |  |
|             |                             |                                 |                   |  |
| 2008 School | 2009                        | 2010<br>District                | 2011<br>Province  |  |
|             |                             |                                 |                   |  |