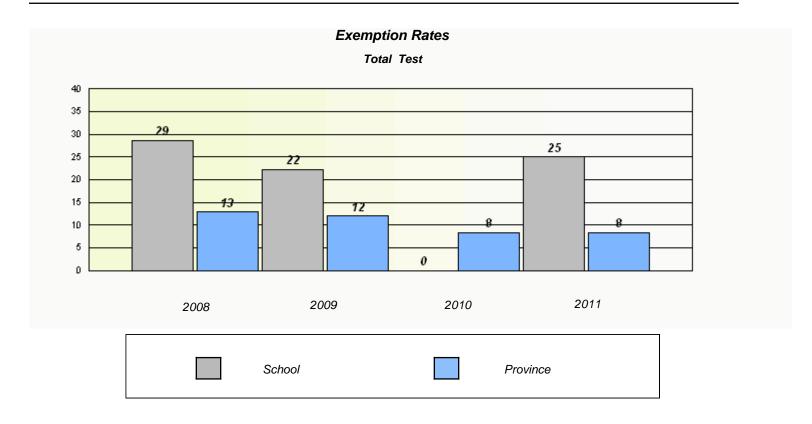

#### Participation Rates

District 1 - Labrador

School #: 010 Menihek High School

District 1 - Labrador

School #: 012 J.C. Erhardt Memorial School

|                                                                               | Exemp  | otion Rates |        |  |  |  |  |
|-------------------------------------------------------------------------------|--------|-------------|--------|--|--|--|--|
| Total Test                                                                    |        |             |        |  |  |  |  |
| School data with 5 or fewer students withheld for reasons of confidentiality. |        |             |        |  |  |  |  |
|                                                                               |        |             |        |  |  |  |  |
|                                                                               |        |             |        |  |  |  |  |
|                                                                               |        |             |        |  |  |  |  |
|                                                                               |        |             |        |  |  |  |  |
|                                                                               |        |             |        |  |  |  |  |
|                                                                               |        |             |        |  |  |  |  |
|                                                                               |        |             |        |  |  |  |  |
|                                                                               |        |             |        |  |  |  |  |
|                                                                               |        | 0040        | 0044   |  |  |  |  |
| 2008                                                                          | 2009   | 2010        | 2011   |  |  |  |  |
|                                                                               |        |             |        |  |  |  |  |
|                                                                               | School | Pro         | vince  |  |  |  |  |
|                                                                               |        | 110         | VII.00 |  |  |  |  |
| L                                                                             |        |             |        |  |  |  |  |