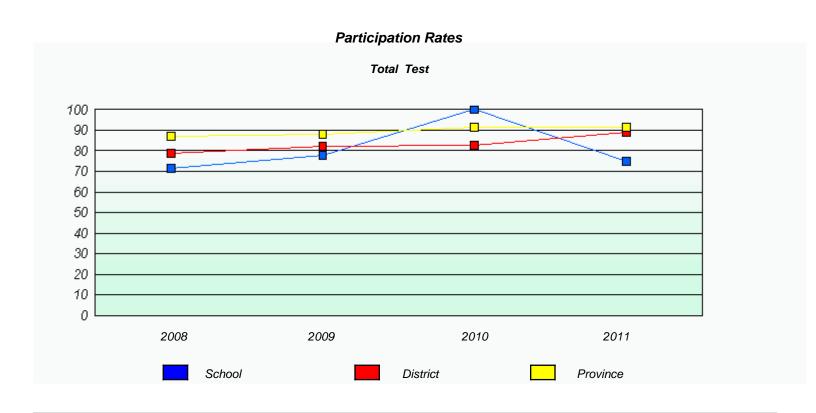

District 1 - Labrador

School #: 014 Jens Haven Memorial

District 1 - Labrador

School #: 015 Lake Melville School

District 1 - Labrador

School #: 017 Northern Lights Academy

| Exemption Rates                                                               |        |      |        |   |  |  |  |  |
|-------------------------------------------------------------------------------|--------|------|--------|---|--|--|--|--|
| Total Test                                                                    |        |      |        |   |  |  |  |  |
| School data with 5 or fewer students withheld for reasons of confidentiality. |        |      |        |   |  |  |  |  |
|                                                                               |        |      |        |   |  |  |  |  |
|                                                                               |        |      |        |   |  |  |  |  |
|                                                                               |        |      |        |   |  |  |  |  |
|                                                                               |        |      |        |   |  |  |  |  |
|                                                                               |        |      |        |   |  |  |  |  |
|                                                                               |        |      |        |   |  |  |  |  |
|                                                                               |        |      |        |   |  |  |  |  |
|                                                                               |        |      |        |   |  |  |  |  |
|                                                                               |        |      |        |   |  |  |  |  |
| 2008                                                                          | 2009   | 2010 | 2011   |   |  |  |  |  |
|                                                                               |        |      |        | 1 |  |  |  |  |
|                                                                               |        |      |        |   |  |  |  |  |
|                                                                               | School | Pro  | ovince |   |  |  |  |  |
|                                                                               |        |      |        |   |  |  |  |  |