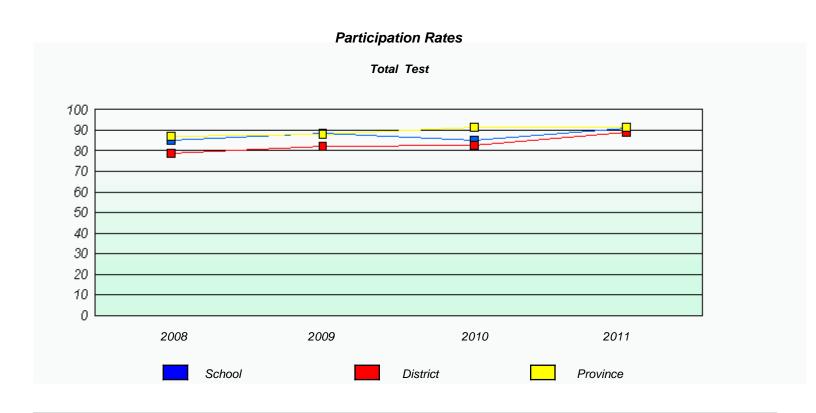

#### Participation Rates

District 1 - Labrador

School #: 010 Menihek High School

District 1 - Labrador

School #: 012 J.C. Erhardt Memorial School

|                                                                               | Exemp  | otion Rates |        |  |  |  |  |
|-------------------------------------------------------------------------------|--------|-------------|--------|--|--|--|--|
| Total Test                                                                    |        |             |        |  |  |  |  |
| School data with 5 or fewer students withheld for reasons of confidentiality. |        |             |        |  |  |  |  |
|                                                                               |        |             |        |  |  |  |  |
|                                                                               |        |             |        |  |  |  |  |
|                                                                               |        |             |        |  |  |  |  |
|                                                                               |        |             |        |  |  |  |  |
|                                                                               |        |             |        |  |  |  |  |
|                                                                               |        |             |        |  |  |  |  |
|                                                                               |        |             |        |  |  |  |  |
|                                                                               |        |             |        |  |  |  |  |
|                                                                               |        | 0040        | 0044   |  |  |  |  |
| 2008                                                                          | 2009   | 2010        | 2011   |  |  |  |  |
|                                                                               |        |             |        |  |  |  |  |
|                                                                               | School | Pro         | vince  |  |  |  |  |
|                                                                               |        | 110         | VII.00 |  |  |  |  |
| L                                                                             |        |             |        |  |  |  |  |