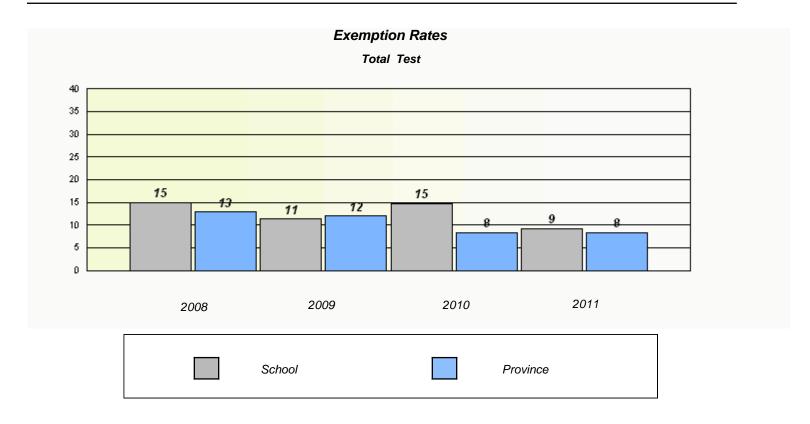

#### Participation Rates

District 1 - Labrador

School #: 010 Menihek High School

District 1 - Labrador

School #: 012 J.C. Erhardt Memorial School

|                                                                               | Exemp  | otion Rates |        |  |  |  |  |
|-------------------------------------------------------------------------------|--------|-------------|--------|--|--|--|--|
| Total Test                                                                    |        |             |        |  |  |  |  |
| School data with 5 or fewer students withheld for reasons of confidentiality. |        |             |        |  |  |  |  |
|                                                                               |        |             |        |  |  |  |  |
|                                                                               |        |             |        |  |  |  |  |
|                                                                               |        |             |        |  |  |  |  |
|                                                                               |        |             |        |  |  |  |  |
|                                                                               |        |             |        |  |  |  |  |
|                                                                               |        |             |        |  |  |  |  |
|                                                                               |        |             |        |  |  |  |  |
|                                                                               |        |             |        |  |  |  |  |
|                                                                               |        | 0040        | 0044   |  |  |  |  |
| 2008                                                                          | 2009   | 2010        | 2011   |  |  |  |  |
|                                                                               |        |             |        |  |  |  |  |
|                                                                               | School | Pro         | vince  |  |  |  |  |
|                                                                               |        | 110         | VII.00 |  |  |  |  |
| L                                                                             |        |             |        |  |  |  |  |