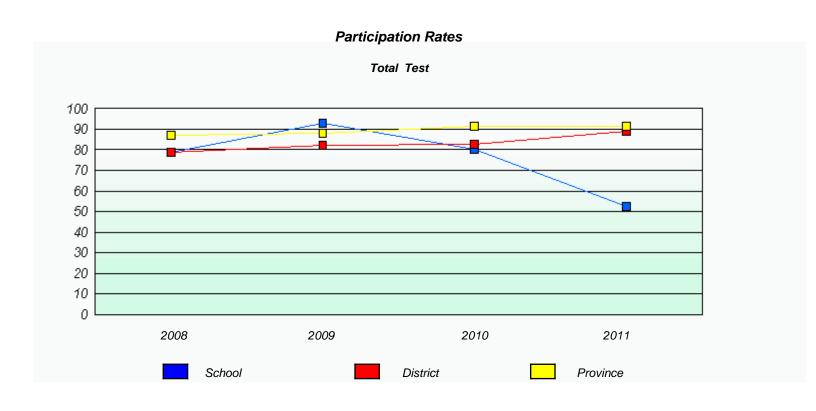

#### Participation Rates

District 1 - Labrador

School #: 010 Menihek High School

District 1 - Labrador

School #: 012 J.C. Erhardt Memorial School

|                                                                               | Exemp  | otion Rates |        |  |  |  |  |
|-------------------------------------------------------------------------------|--------|-------------|--------|--|--|--|--|
| Total Test                                                                    |        |             |        |  |  |  |  |
| School data with 5 or fewer students withheld for reasons of confidentiality. |        |             |        |  |  |  |  |
|                                                                               |        |             |        |  |  |  |  |
|                                                                               |        |             |        |  |  |  |  |
|                                                                               |        |             |        |  |  |  |  |
|                                                                               |        |             |        |  |  |  |  |
|                                                                               |        |             |        |  |  |  |  |
|                                                                               |        |             |        |  |  |  |  |
|                                                                               |        |             |        |  |  |  |  |
|                                                                               |        |             |        |  |  |  |  |
|                                                                               |        | 0040        | 0044   |  |  |  |  |
| 2008                                                                          | 2009   | 2010        | 2011   |  |  |  |  |
|                                                                               |        |             |        |  |  |  |  |
|                                                                               | School | Pro         | vince  |  |  |  |  |
|                                                                               |        | 110         | VII.00 |  |  |  |  |
| L                                                                             |        |             |        |  |  |  |  |