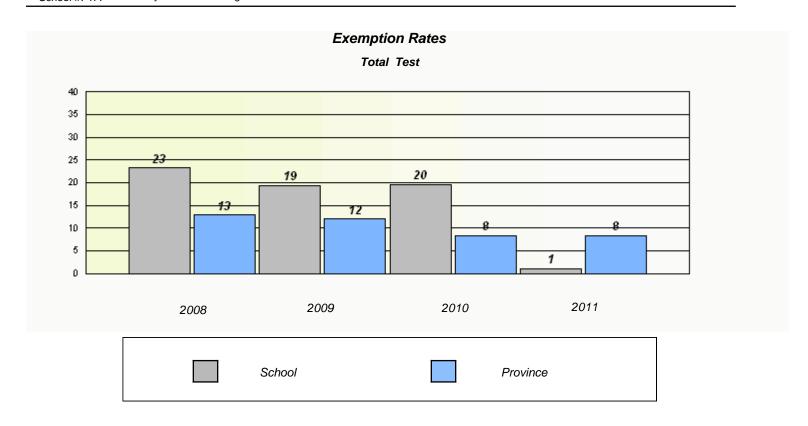

District 1 - Labrador

School #: 014 Jens Haven Memorial

District 1 - Labrador

School #: 015 Lake Melville School

District 1 - Labrador

School #: 017 Northern Lights Academy

| Exemption Rates                                                               |        |      |        |   |  |  |  |  |
|-------------------------------------------------------------------------------|--------|------|--------|---|--|--|--|--|
| Total Test                                                                    |        |      |        |   |  |  |  |  |
| School data with 5 or fewer students withheld for reasons of confidentiality. |        |      |        |   |  |  |  |  |
|                                                                               |        |      |        |   |  |  |  |  |
|                                                                               |        |      |        |   |  |  |  |  |
|                                                                               |        |      |        |   |  |  |  |  |
|                                                                               |        |      |        |   |  |  |  |  |
|                                                                               |        |      |        |   |  |  |  |  |
|                                                                               |        |      |        |   |  |  |  |  |
|                                                                               |        |      |        |   |  |  |  |  |
|                                                                               |        |      |        |   |  |  |  |  |
|                                                                               |        |      |        |   |  |  |  |  |
| 2008                                                                          | 2009   | 2010 | 2011   |   |  |  |  |  |
|                                                                               |        |      |        | 1 |  |  |  |  |
|                                                                               |        |      |        |   |  |  |  |  |
|                                                                               | School | Pro  | ovince |   |  |  |  |  |
|                                                                               |        |      |        |   |  |  |  |  |