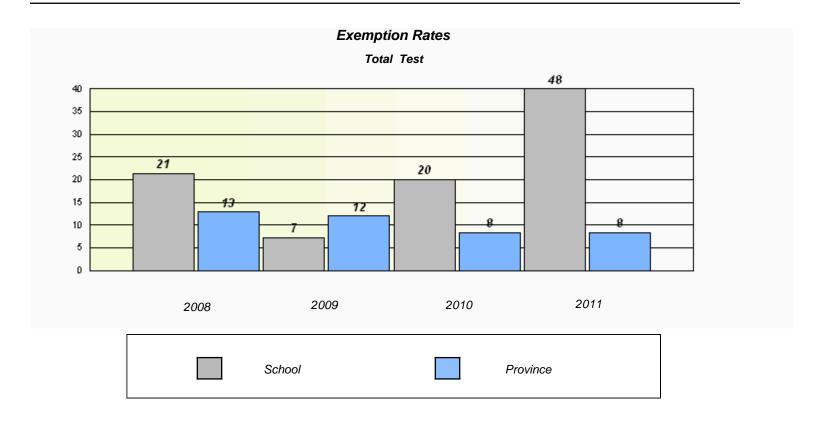

District 1 - Labrador

School #: 013 Mud Lake School

| Exemption Rates                                                               |      |       |      |          |  |  |  |  |
|-------------------------------------------------------------------------------|------|-------|------|----------|--|--|--|--|
| Total Test                                                                    |      |       |      |          |  |  |  |  |
| School data with 5 or fewer students withheld for reasons of confidentiality. |      |       |      |          |  |  |  |  |
|                                                                               |      |       |      |          |  |  |  |  |
|                                                                               |      |       |      |          |  |  |  |  |
|                                                                               |      |       |      |          |  |  |  |  |
|                                                                               |      |       |      |          |  |  |  |  |
|                                                                               |      |       |      |          |  |  |  |  |
|                                                                               |      |       |      |          |  |  |  |  |
|                                                                               |      |       |      |          |  |  |  |  |
|                                                                               |      |       |      |          |  |  |  |  |
|                                                                               | 2000 | 2009  | 2010 | 2011     |  |  |  |  |
|                                                                               | 2008 | 2009  | 2010 | 2011     |  |  |  |  |
|                                                                               |      |       |      |          |  |  |  |  |
|                                                                               | S    | chool |      | Province |  |  |  |  |
|                                                                               |      |       |      |          |  |  |  |  |