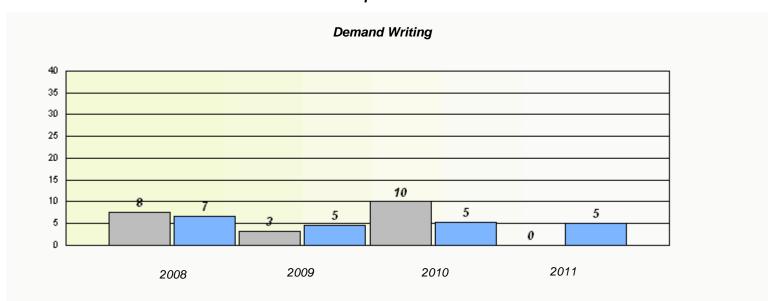

 $<sup>^{\</sup>star}$  Reading score is composite of Information and Poetry.

District 803 - Private

School #: 373 First Baptist Academy

 $<sup>^{\</sup>star}$  Reading score is composite of Information and Poetry.

#### District 803 - Private

School #: 375 Lakecrest -St. John's Independent Sc

<sup>\*</sup> Reading score is composite of Information and Poetry.