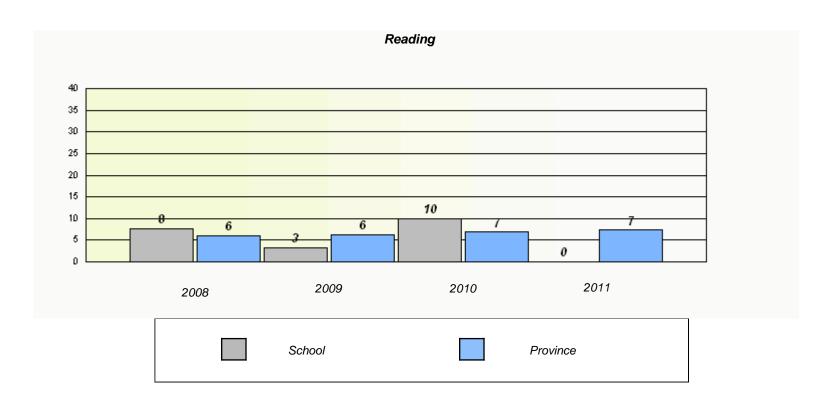

 $<sup>^{\</sup>star}$  Reading score is composite of Information and Poetry.

District 803 - Private

School #: 373 First Baptist Academy

 $<sup>^{\</sup>star}$  Reading score is composite of Information and Poetry.

#### District 803 - Private

School #: 375 Lakecrest -St. John's Independent Sc

<sup>\*</sup> Reading score is composite of Information and Poetry.