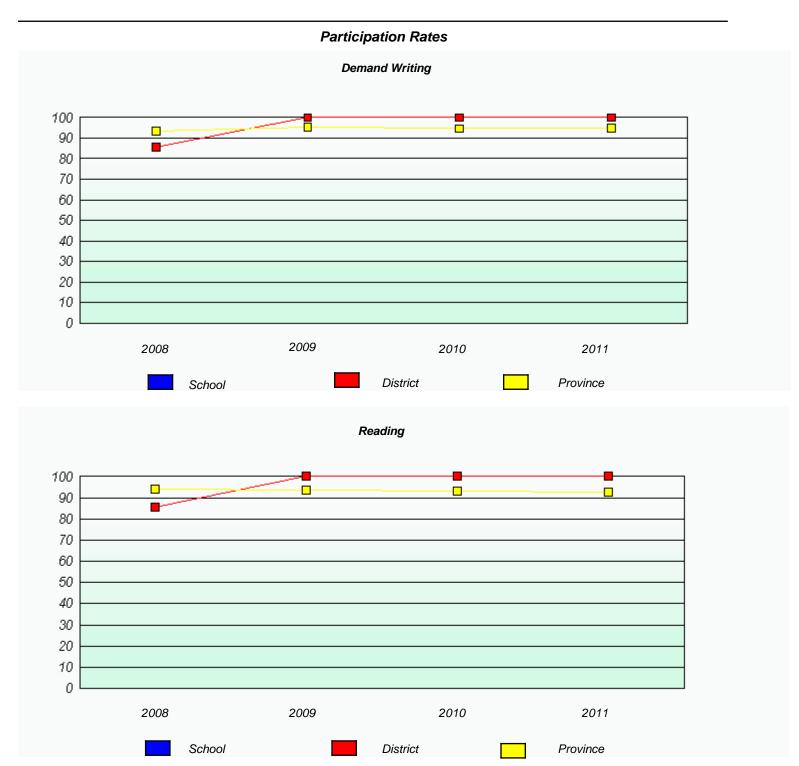

## Participation Rates **Demand Writing** District Province School Reading School District Province

<sup>\*</sup> Reading score is composite of Information and Poetry.