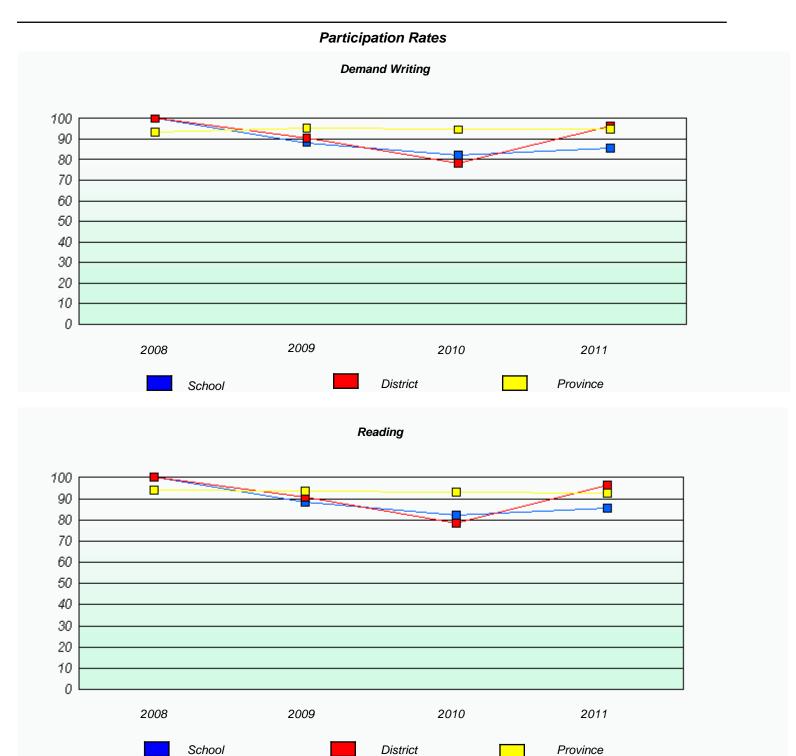

## Participation Rates **Demand Writing** District Province School Reading School District Province

<sup>\*</sup> Reading score is composite of Information and Poetry.