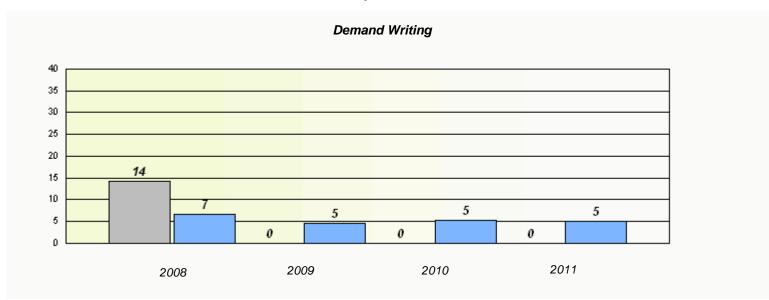

## **Exemption Rates**

367

<sup>\*</sup> Reading score is composite of Information and Poetry.