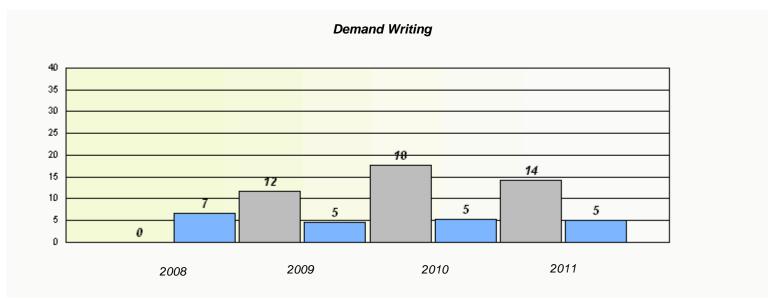

## **Exemption Rates**

367

<sup>\*</sup> Reading score is composite of Information and Poetry.