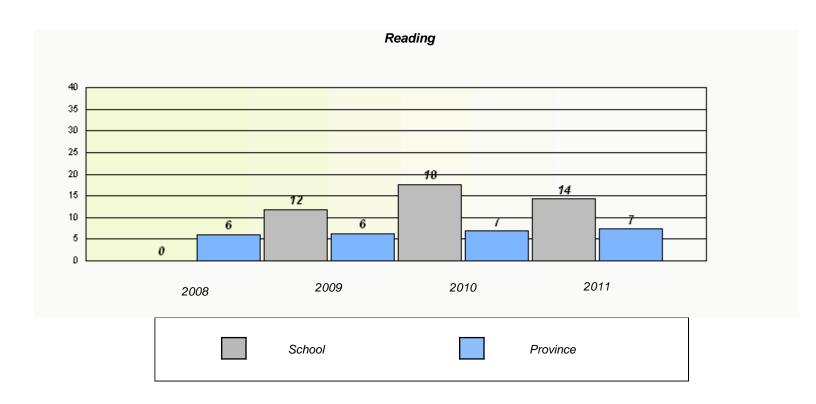

## **Exemption Rates**

367

<sup>\*</sup> Reading score is composite of Information and Poetry.