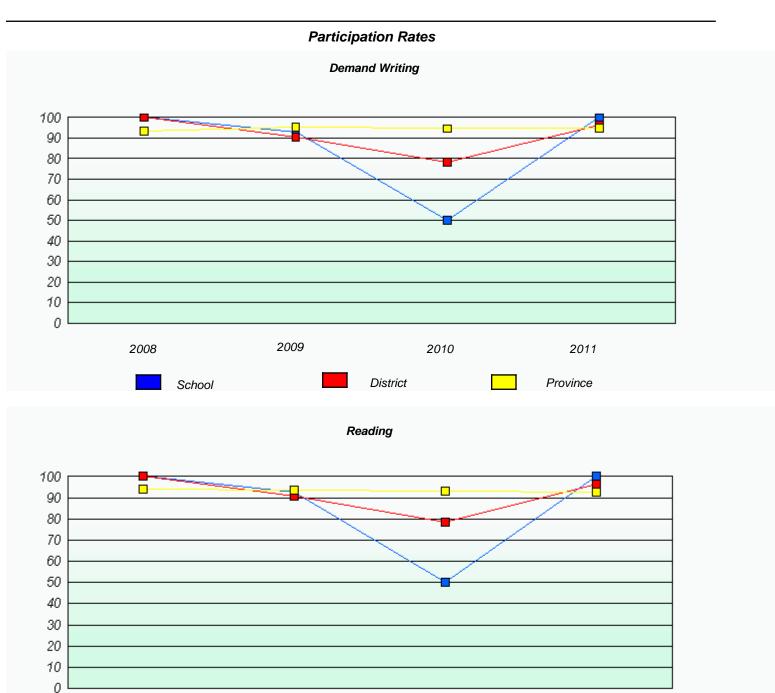

#### District 803 - Private

School #: 469 Immaculate Heart of Mary School

<sup>\*</sup> Reading score is composite of Information and Poetry.

#### District 803 - Private

School #: 469 Immaculate Heart of Mary School

2010

District

2011

Province

2008

School

2009

<sup>\*</sup> Reading score is composite of Information and Poetry.

District 804 - Native Feder

School #: 018 Sheshatshiu Innu School