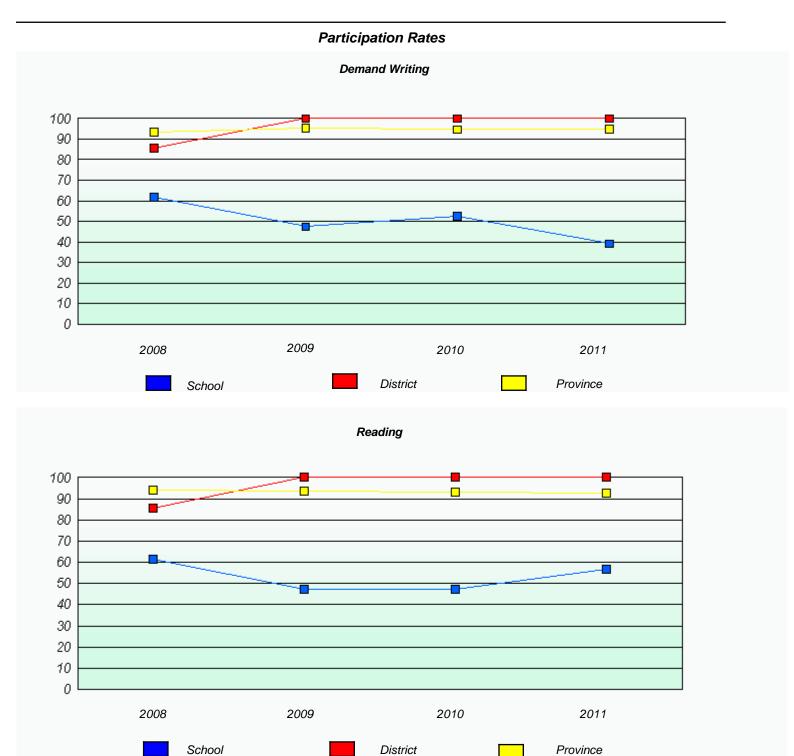

## Participation Rates **Demand Writing** District Province School Reading School District Province

<sup>\*</sup> Reading score is composite of Information and Poetry.