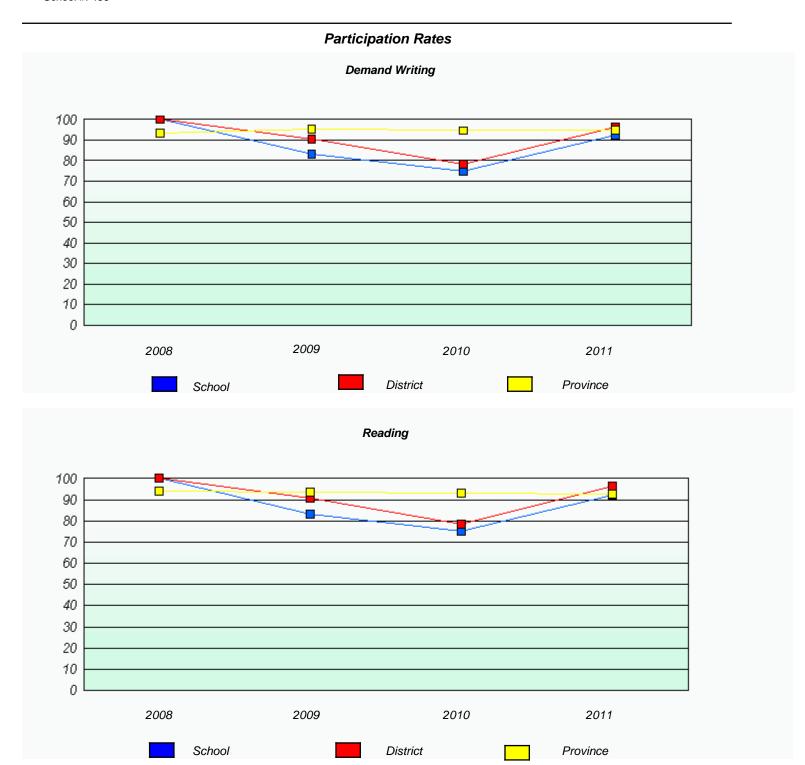

#### District 803 - Private

School #: 450 St. Bonaventure's College

## Participation Rates **Demand Writing** District Province School Reading School District Province

<sup>\*</sup> Reading score is composite of Information and Poetry.