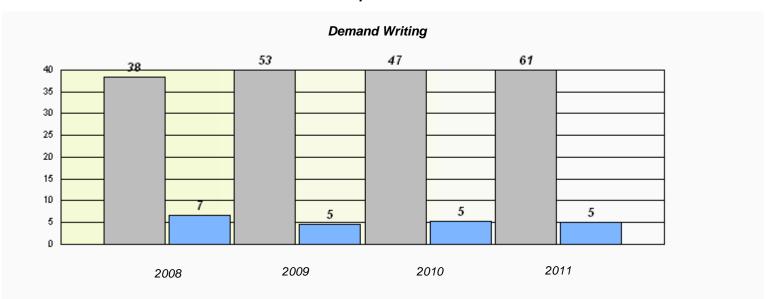

|  |  |  |  |
|                                                                               |        |          |          |  |  |  |  |
|                                                                               |        |          |          |  |  |  |  |
|                                                                               |        |          |          |  |  |  |  |
| 2008                                                                          | 2009   | 2010     | 2011     |  |  |  |  |
|                                                                               | School | District | Province |  |  |  |  |

<sup>\*</sup> Reading score is composite of Information and Poetry.



#### District 804 - Native Feder

School #: 019 Mushuau Innu Natuashish School





<sup>\*</sup> Reading score is composite of Information and Poetry.



#### District 804 - Native Feder

School #: 019 Mushuau Innu Natuashish School



<sup>\*</sup> Reading score is composite of Information and Poetry.



#### District 804 - Native Feder

School #: 376 Se't Anneway Kegnamogwom





<sup>\*</sup> Reading score is composite of Information and Poetry.



#### District 804 - Native Feder

School #: 376 Se't Anneway Kegnamogwom



<sup>\*</sup> Reading score is composite of Information and Poetry.