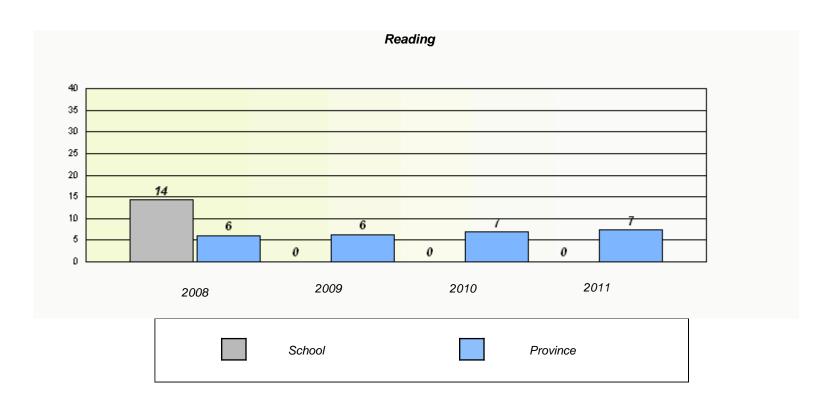

|      | R                                   | eading                          |            |  |
|------|-------------------------------------|---------------------------------|------------|--|
| Sch  | ool data with 5 or fewer students v | withheld for reasons of confide | entiality. |  |
|      |                                     |                                 |            |  |
|      |                                     |                                 |            |  |
|      |                                     |                                 |            |  |
|      |                                     |                                 |            |  |
|      |                                     |                                 |            |  |
|      |                                     |                                 |            |  |
|      |                                     |                                 |            |  |
|      |                                     |                                 |            |  |
| 2008 | 2009                                | 2010                            | 2011       |  |
|      |                                     |                                 |            |  |
|      | School                              | F                               | Province   |  |
| _    |                                     |                                 |            |  |

 $<sup>^{\</sup>star}$  Reading score is composite of Information and Poetry.

District 803 - Private

School #: 373 First Baptist Academy

 $<sup>^{\</sup>star}$  Reading score is composite of Information and Poetry.