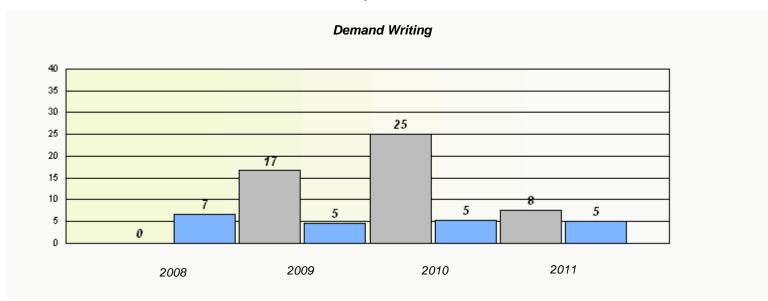

#### District 803 - Private

St. Bonaventure's College School #: 450

## **Exemption Rates**

367

<sup>\*</sup> Reading score is composite of Information and Poetry.

#### District 803 - Private

School #: 450 St. Bonaventure's College