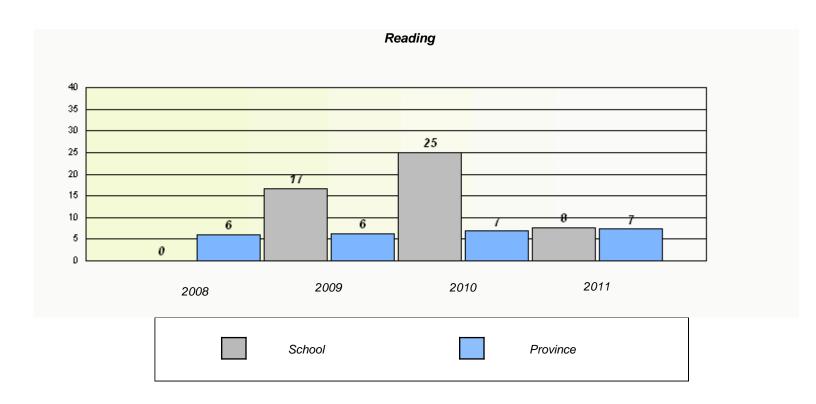

#### District 803 - Private

St. Bonaventure's College School #: 450

## **Exemption Rates**

367

<sup>\*</sup> Reading score is composite of Information and Poetry.

#### District 803 - Private

School #: 450 St. Bonaventure's College