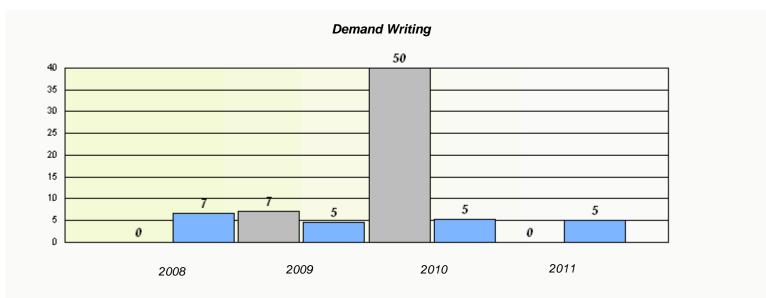

## **Exemption Rates**

367

<sup>\*</sup> Reading score is composite of Information and Poetry.

#### District 803 - Private

School #: 450 St. Bonaventure's College