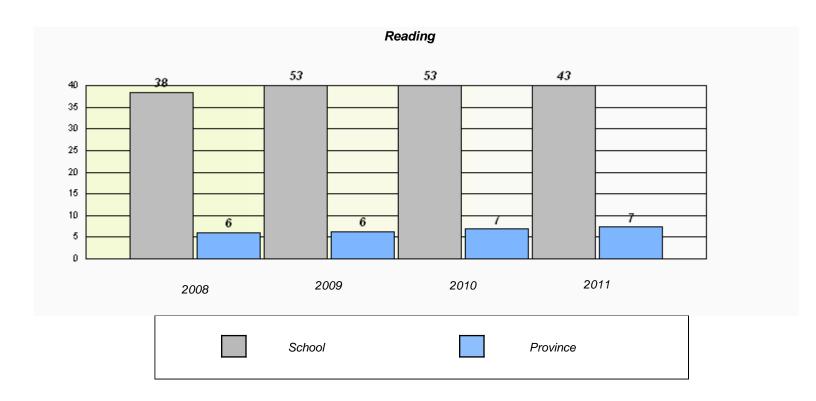

|  |  |  |  |
|                                                                               |        |          |          |  |  |  |  |
|                                                                               |        |          |          |  |  |  |  |
|                                                                               |        |          |          |  |  |  |  |
| 2008                                                                          | 2009   | 2010     | 2011     |  |  |  |  |
|                                                                               | School | District | Province |  |  |  |  |

<sup>\*</sup> Reading score is composite of Information and Poetry.



#### District 804 - Native Feder

School #: 019 Mushuau Innu Natuashish School





<sup>\*</sup> Reading score is composite of Information and Poetry.



#### District 804 - Native Feder

School #: 019 Mushuau Innu Natuashish School



<sup>\*</sup> Reading score is composite of Information and Poetry.



#### District 804 - Native Feder

School #: 376 Se't Anneway Kegnamogwom





<sup>\*</sup> Reading score is composite of Information and Poetry.



#### District 804 - Native Feder

School #: 376 Se't Anneway Kegnamogwom



<sup>\*</sup> Reading score is composite of Information and Poetry.