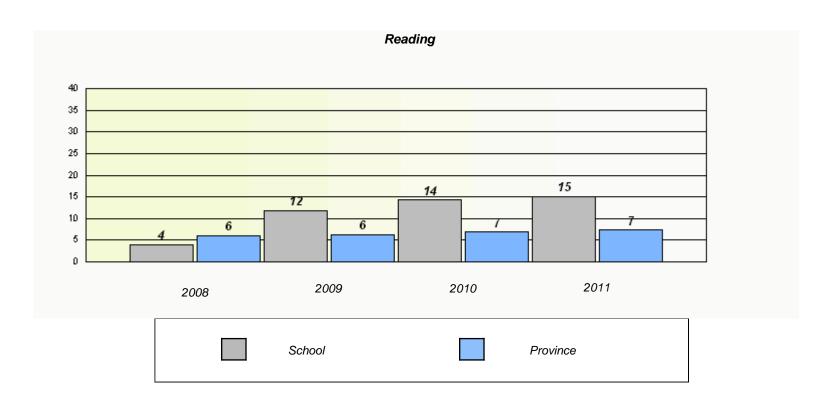

<sup>\*</sup> Reading score is composite of Information and Poetry.

District 4 - Eastern

School #: 218 St. Joseph's Academy

 $<sup>^{\</sup>star}$  Reading score is composite of Information and Poetry.

### District 4 - Eastern

School #: 220 Sacred Heart Academy

<sup>\*</sup> Reading score is composite of Information and Poetry.