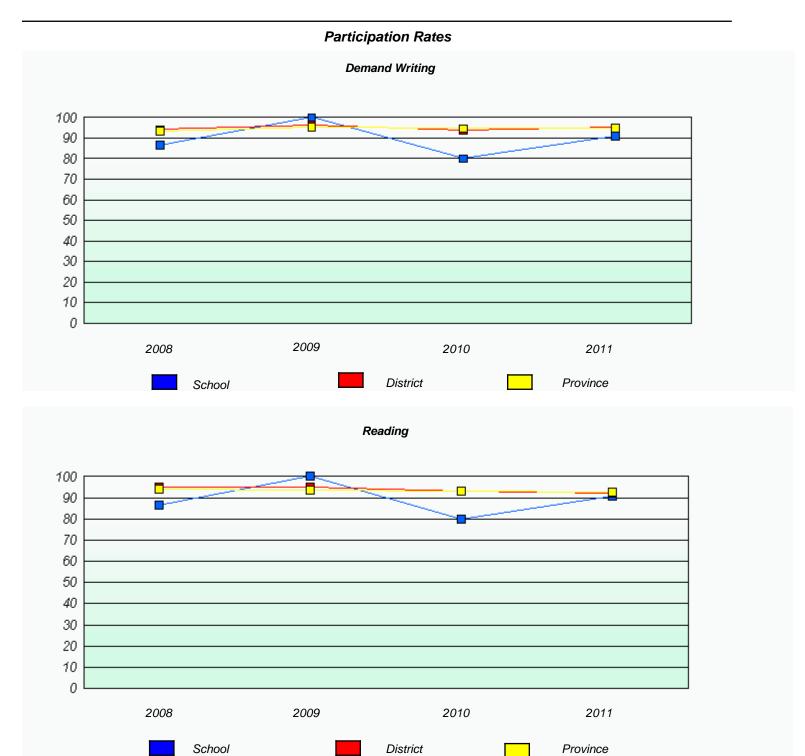

### District 4 - Eastern

School #: 213 Lake Academy

<sup>\*</sup> Reading score is composite of Information and Poetry.

### District 4 - Eastern

School #: 213 Lake Academy

<sup>\*</sup> Reading score is composite of Information and Poetry.

District 4 - Eastern

School #: 218 St. Joseph's Academy

| Exemption Rates |          |                               |                             |               |  |  |  |  |
|-----------------|----------|-------------------------------|-----------------------------|---------------|--|--|--|--|
| Demand Writing  |          |                               |                             |               |  |  |  |  |
|                 | School a | lata with 5 or fewer students | withheld for reasons of cor | fidentiality. |  |  |  |  |
|                 |          |                               |                             |               |  |  |  |  |
|                 |          |                               |                             |               |  |  |  |  |
|                 |          |                               |                             |               |  |  |  |  |
|                 |          |                               |                             |               |  |  |  |  |
|                 |          |                               |                             |               |  |  |  |  |
|                 |          |                               |                             |               |  |  |  |  |
|                 |          |                               |                             |               |  |  |  |  |
|                 | 2008     | 2009                          | 2010                        | 2011          |  |  |  |  |
|                 |          |                               |                             |               |  |  |  |  |