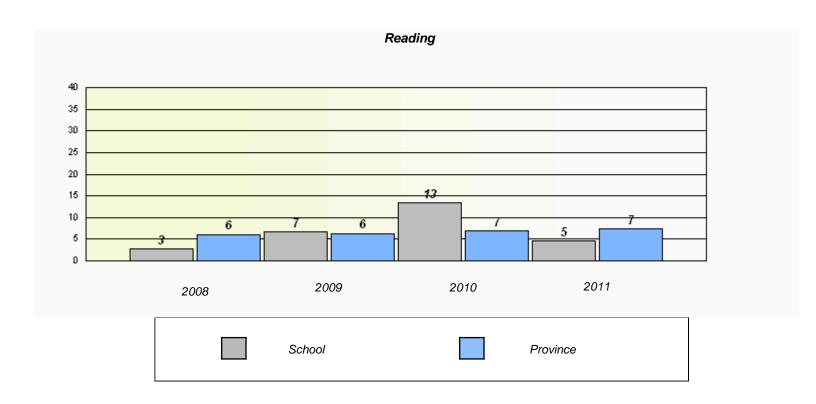

### District 4 - Eastern

School #: 213 Lake Academy

<sup>\*</sup> Reading score is composite of Information and Poetry.

### District 4 - Eastern

School #: 213 Lake Academy

<sup>\*</sup> Reading score is composite of Information and Poetry.

District 4 - Eastern

School #: 218 St. Joseph's Academy

| Exemption Rates |          |                               |                             |               |  |  |  |  |
|-----------------|----------|-------------------------------|-----------------------------|---------------|--|--|--|--|
| Demand Writing  |          |                               |                             |               |  |  |  |  |
|                 | School a | lata with 5 or fewer students | withheld for reasons of cor | fidentiality. |  |  |  |  |
|                 |          |                               |                             |               |  |  |  |  |
|                 |          |                               |                             |               |  |  |  |  |
|                 |          |                               |                             |               |  |  |  |  |
|                 |          |                               |                             |               |  |  |  |  |
|                 |          |                               |                             |               |  |  |  |  |
|                 |          |                               |                             |               |  |  |  |  |
|                 |          |                               |                             |               |  |  |  |  |
|                 | 2008     | 2009                          | 2010                        | 2011          |  |  |  |  |
|                 |          |                               |                             |               |  |  |  |  |