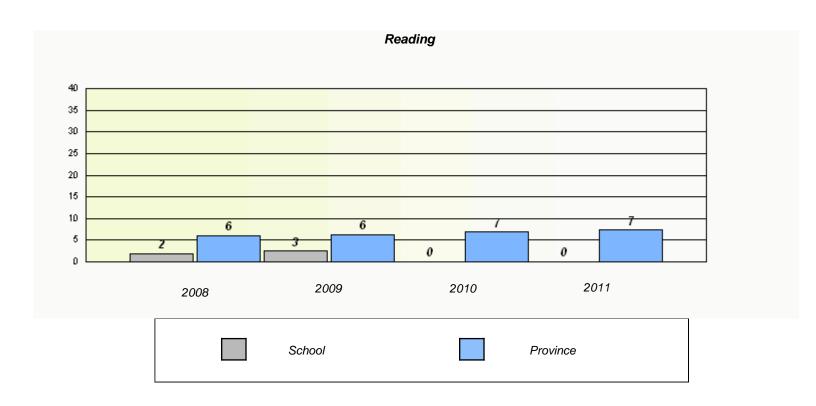

## Participation Rates **Demand Writing** District Province School Reading

<sup>\*</sup> Reading score is composite of Information and Poetry.