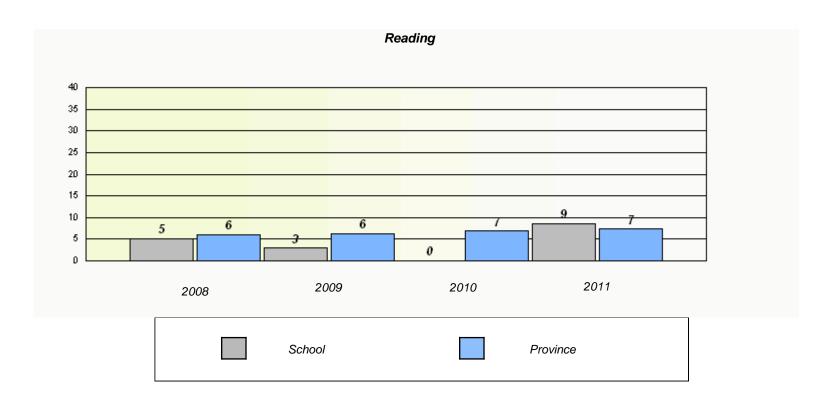

### District 4 - Eastern

School #: 213 Lake Academy

<sup>\*</sup> Reading score is composite of Information and Poetry.

District 4 - Eastern

School #: 218 St. Joseph's Academy

| Exemption Rates |          |                               |                             |               |  |  |  |  |
|-----------------|----------|-------------------------------|-----------------------------|---------------|--|--|--|--|
| Demand Writing  |          |                               |                             |               |  |  |  |  |
|                 | School a | lata with 5 or fewer students | withheld for reasons of cor | fidentiality. |  |  |  |  |
|                 |          |                               |                             |               |  |  |  |  |
|                 |          |                               |                             |               |  |  |  |  |
|                 |          |                               |                             |               |  |  |  |  |
|                 |          |                               |                             |               |  |  |  |  |
|                 |          |                               |                             |               |  |  |  |  |
|                 |          |                               |                             |               |  |  |  |  |
|                 |          |                               |                             |               |  |  |  |  |
|                 | 2008     | 2009                          | 2010                        | 2011          |  |  |  |  |
|                 |          |                               |                             |               |  |  |  |  |

|        | R                               | eading                         |               |  |
|--------|---------------------------------|--------------------------------|---------------|--|
| Cahaal |                                 |                                | do o tio lite |  |
| SCHOOL | data with 5 or fewer students w | ittnneid for reasons of confid | dentiality.   |  |
|        |                                 |                                |               |  |
|        |                                 |                                |               |  |
|        |                                 |                                |               |  |
|        |                                 |                                |               |  |
|        |                                 |                                |               |  |
|        |                                 |                                |               |  |
|        |                                 |                                |               |  |
|        |                                 |                                |               |  |
|        |                                 |                                |               |  |
| 0000   | 2009                            | 2010                           | 2011          |  |
| 2008   | 2000                            | 2010                           |               |  |
|        |                                 |                                |               |  |
|        | School                          |                                | Province      |  |
|        | 2323.                           |                                |               |  |
|        |                                 |                                |               |  |

<sup>\*</sup> Reading score is composite of Information and Poetry.

District 4 - Eastern

School #: 218 St. Joseph's Academy

 $<sup>^{\</sup>star}$  Reading score is composite of Information and Poetry.