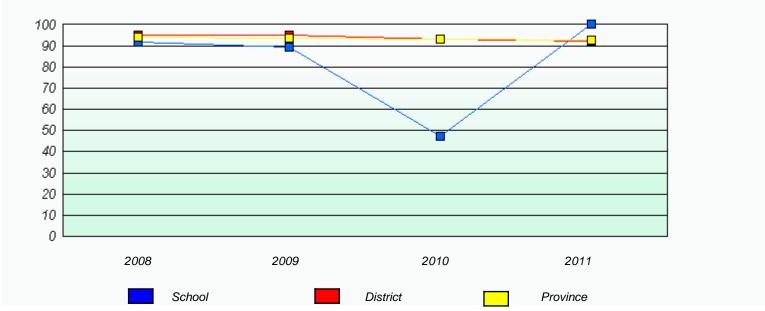

## Participation Rates **Demand Writing** District Province School Reading

<sup>\*</sup> Reading score is composite of Information and Poetry.