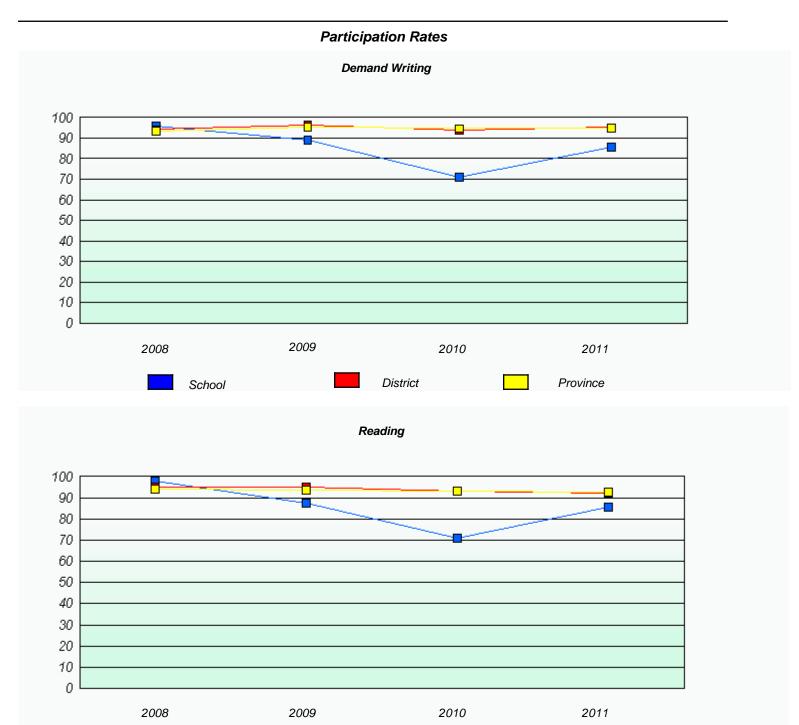

## Participation Rates **Demand Writing** District Province School Reading

<sup>\*</sup> Reading score is composite of Information and Poetry.