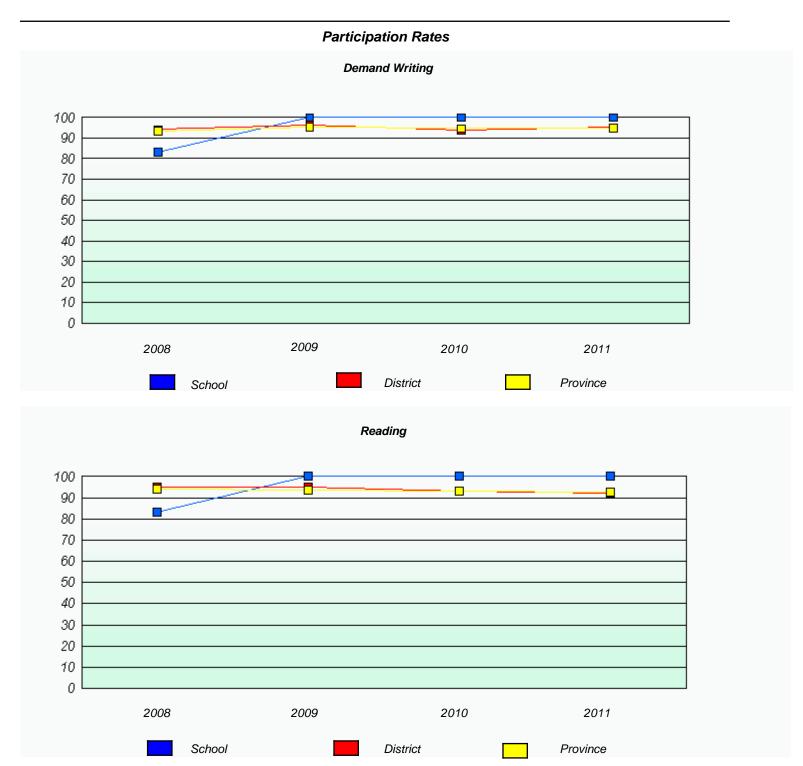

### District 4 - Eastern

School #: 213 Lake Academy

<sup>\*</sup> Reading score is composite of Information and Poetry.

District 4 - Eastern

School #: 218 St. Joseph's Academy

| Exemption Rates |          |                               |                             |               |  |  |  |  |
|-----------------|----------|-------------------------------|-----------------------------|---------------|--|--|--|--|
| Demand Writing  |          |                               |                             |               |  |  |  |  |
|                 | School a | lata with 5 or fewer students | withheld for reasons of cor | fidentiality. |  |  |  |  |
|                 |          |                               |                             |               |  |  |  |  |
|                 |          |                               |                             |               |  |  |  |  |
|                 |          |                               |                             |               |  |  |  |  |
|                 |          |                               |                             |               |  |  |  |  |
|                 |          |                               |                             |               |  |  |  |  |
|                 |          |                               |                             |               |  |  |  |  |
|                 |          |                               |                             |               |  |  |  |  |
|                 | 2008     | 2009                          | 2010                        | 2011          |  |  |  |  |
|                 |          |                               |                             |               |  |  |  |  |

|        | R                               | eading                         |               |  |
|--------|---------------------------------|--------------------------------|---------------|--|
| Cahaal |                                 |                                | do o tio lite |  |
| SCHOOL | data with 5 or fewer students w | ittnneid for reasons of confid | dentiality.   |  |
|        |                                 |                                |               |  |
|        |                                 |                                |               |  |
|        |                                 |                                |               |  |
|        |                                 |                                |               |  |
|        |                                 |                                |               |  |
|        |                                 |                                |               |  |
|        |                                 |                                |               |  |
|        |                                 |                                |               |  |
|        |                                 |                                |               |  |
| 0000   | 2009                            | 2010                           | 2011          |  |
| 2008   | 2000                            | 2010                           |               |  |
|        |                                 |                                |               |  |
|        | School                          |                                | Province      |  |
|        | 2323.                           |                                |               |  |
|        |                                 |                                |               |  |