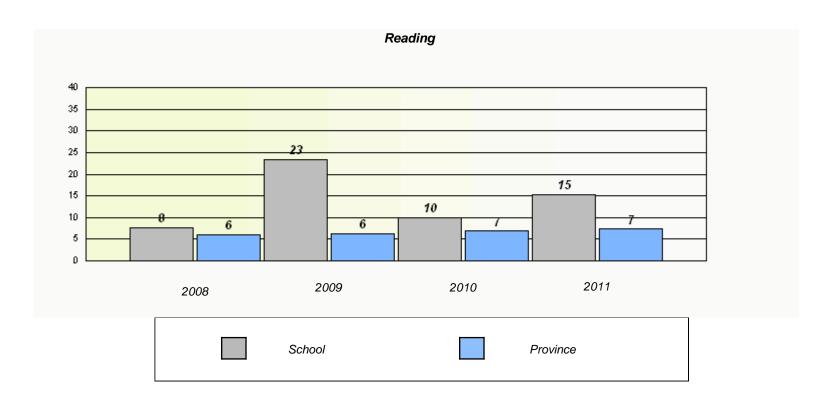

|        | R                               | eading                         |               |  |
|--------|---------------------------------|--------------------------------|---------------|--|
| Cahaal |                                 |                                | do o tio lite |  |
| SCHOOL | data with 5 or fewer students w | ittnneid for reasons of confid | dentiality.   |  |
|        |                                 |                                |               |  |
|        |                                 |                                |               |  |
|        |                                 |                                |               |  |
|        |                                 |                                |               |  |
|        |                                 |                                |               |  |
|        |                                 |                                |               |  |
|        |                                 |                                |               |  |
|        |                                 |                                |               |  |
|        |                                 |                                |               |  |
| 0000   | 2009                            | 2010                           | 2011          |  |
| 2008   | 2000                            | 2010                           |               |  |
|        |                                 |                                |               |  |
|        | School                          |                                | Province      |  |
|        | 2323.                           |                                |               |  |
|        |                                 |                                |               |  |