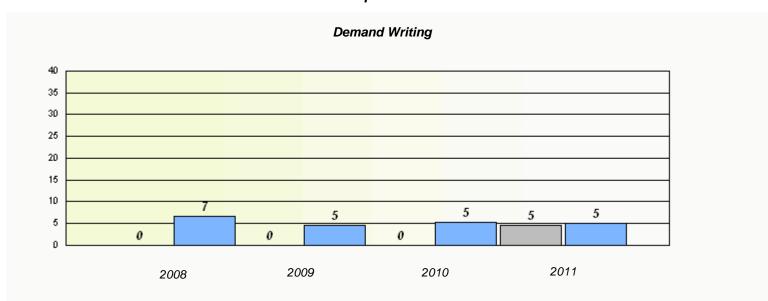

### District 4 - Eastern

School #: 213 Lake Academy

<sup>\*</sup> Reading score is composite of Information and Poetry.

### District 4 - Eastern

School #: 213 Lake Academy

<sup>\*</sup> Reading score is composite of Information and Poetry.

District 4 - Eastern

School #: 218 St. Joseph's Academy

| Exemption Rates |          |                               |                             |               |  |  |  |  |
|-----------------|----------|-------------------------------|-----------------------------|---------------|--|--|--|--|
| Demand Writing  |          |                               |                             |               |  |  |  |  |
|                 | School a | lata with 5 or fewer students | withheld for reasons of cor | fidentiality. |  |  |  |  |
|                 |          |                               |                             |               |  |  |  |  |
|                 |          |                               |                             |               |  |  |  |  |
|                 |          |                               |                             |               |  |  |  |  |
|                 |          |                               |                             |               |  |  |  |  |
|                 |          |                               |                             |               |  |  |  |  |
|                 |          |                               |                             |               |  |  |  |  |
|                 |          |                               |                             |               |  |  |  |  |
|                 | 2008     | 2009                          | 2010                        | 2011          |  |  |  |  |
|                 |          |                               |                             |               |  |  |  |  |