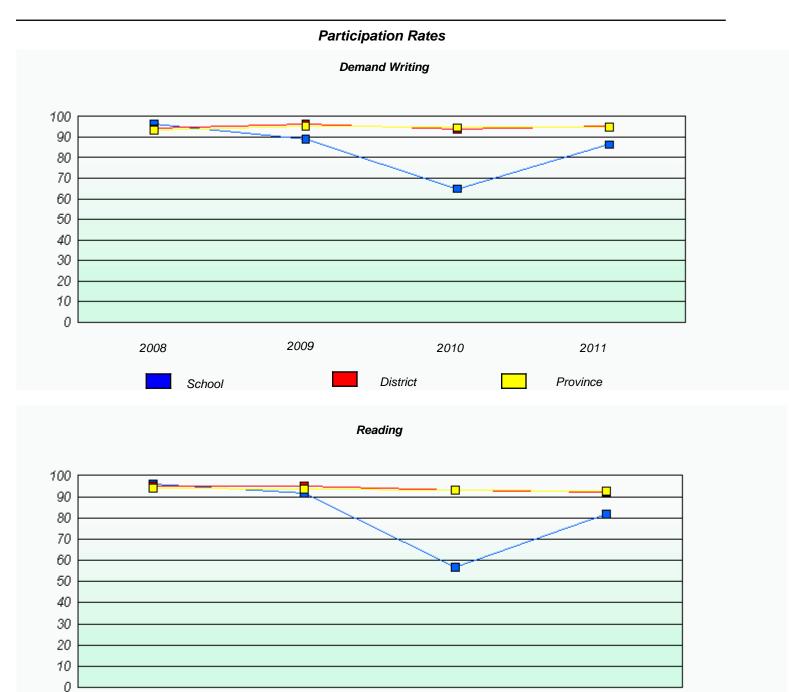

### District 4 - Eastern

School #: 223 Christ the King School

<sup>\*</sup> Reading score is composite of Information and Poetry.