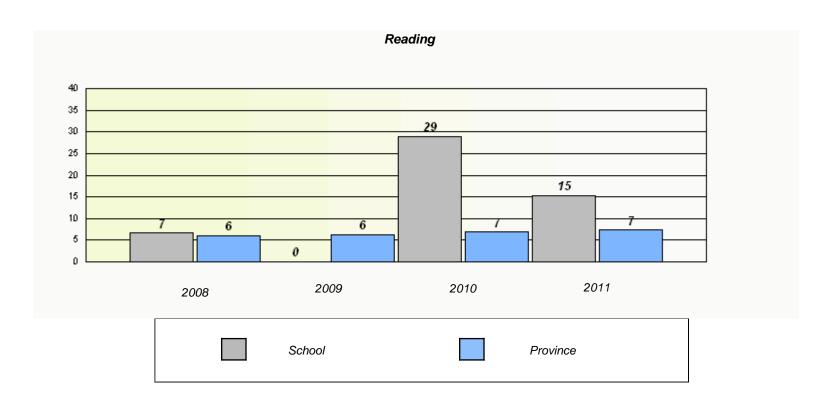

### District 4 - Eastern

School #: 213 Lake Academy

<sup>\*</sup> Reading score is composite of Information and Poetry.

### District 4 - Eastern

School #: 213 Lake Academy

<sup>\*</sup> Reading score is composite of Information and Poetry.

District 4 - Eastern

School #: 218 St. Joseph's Academy

| Exemption Rates |          |                               |                             |               |  |  |  |  |
|-----------------|----------|-------------------------------|-----------------------------|---------------|--|--|--|--|
| Demand Writing  |          |                               |                             |               |  |  |  |  |
|                 | School a | lata with 5 or fewer students | withheld for reasons of cor | fidentiality. |  |  |  |  |
|                 |          |                               |                             |               |  |  |  |  |
|                 |          |                               |                             |               |  |  |  |  |
|                 |          |                               |                             |               |  |  |  |  |
|                 |          |                               |                             |               |  |  |  |  |
|                 |          |                               |                             |               |  |  |  |  |
|                 |          |                               |                             |               |  |  |  |  |
|                 |          |                               |                             |               |  |  |  |  |
|                 | 2008     | 2009                          | 2010                        | 2011          |  |  |  |  |
|                 |          |                               |                             |               |  |  |  |  |