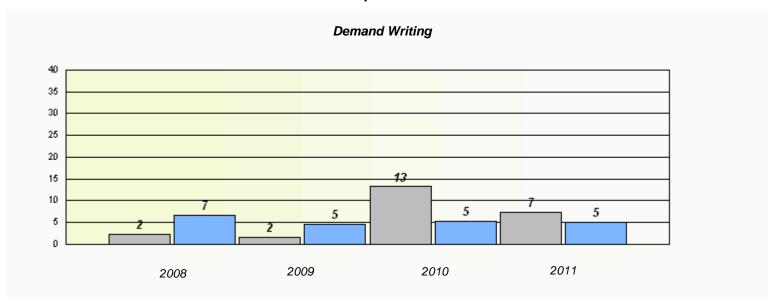

<sup>\*</sup> Reading score is composite of Information and Poetry.

District 4 - Eastern

School #: 218 St. Joseph's Academy

 $<sup>^{\</sup>star}$  Reading score is composite of Information and Poetry.

### District 4 - Eastern

School #: 220 Sacred Heart Academy

<sup>\*</sup> Reading score is composite of Information and Poetry.