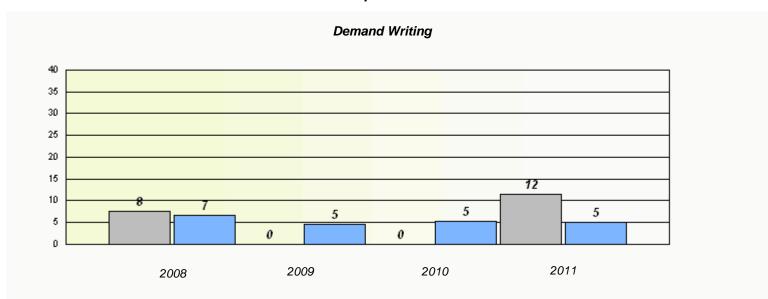

<sup>\*</sup> Reading score is composite of Information and Poetry.

District 4 - Eastern

School #: 218 St. Joseph's Academy

 $<sup>^{\</sup>star}$  Reading score is composite of Information and Poetry.

### District 4 - Eastern

School #: 220 Sacred Heart Academy

<sup>\*</sup> Reading score is composite of Information and Poetry.