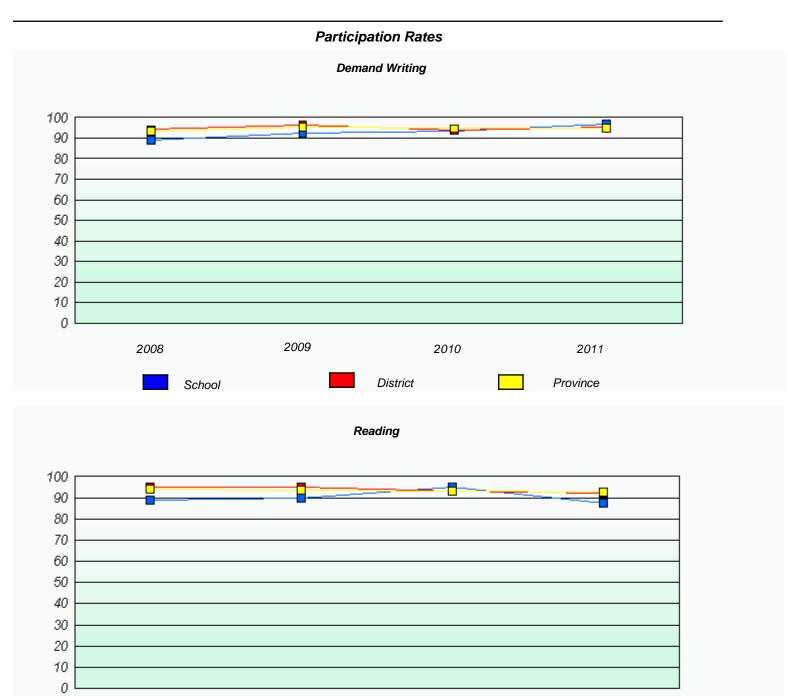

### District 4 - Eastern

School #: 213 Lake Academy

<sup>\*</sup> Reading score is composite of Information and Poetry.

### District 4 - Eastern

School #: 213 Lake Academy

<sup>\*</sup> Reading score is composite of Information and Poetry.

District 4 - Eastern

School #: 218 St. Joseph's Academy

| Exemption Rates |          |                               |                             |               |  |  |  |  |
|-----------------|----------|-------------------------------|-----------------------------|---------------|--|--|--|--|
| Demand Writing  |          |                               |                             |               |  |  |  |  |
|                 | School a | lata with 5 or fewer students | withheld for reasons of cor | fidentiality. |  |  |  |  |
|                 |          |                               |                             |               |  |  |  |  |
|                 |          |                               |                             |               |  |  |  |  |
|                 |          |                               |                             |               |  |  |  |  |
|                 |          |                               |                             |               |  |  |  |  |
|                 |          |                               |                             |               |  |  |  |  |
|                 |          |                               |                             |               |  |  |  |  |
|                 |          |                               |                             |               |  |  |  |  |
|                 | 2008     | 2009                          | 2010                        | 2011          |  |  |  |  |
|                 |          |                               |                             |               |  |  |  |  |