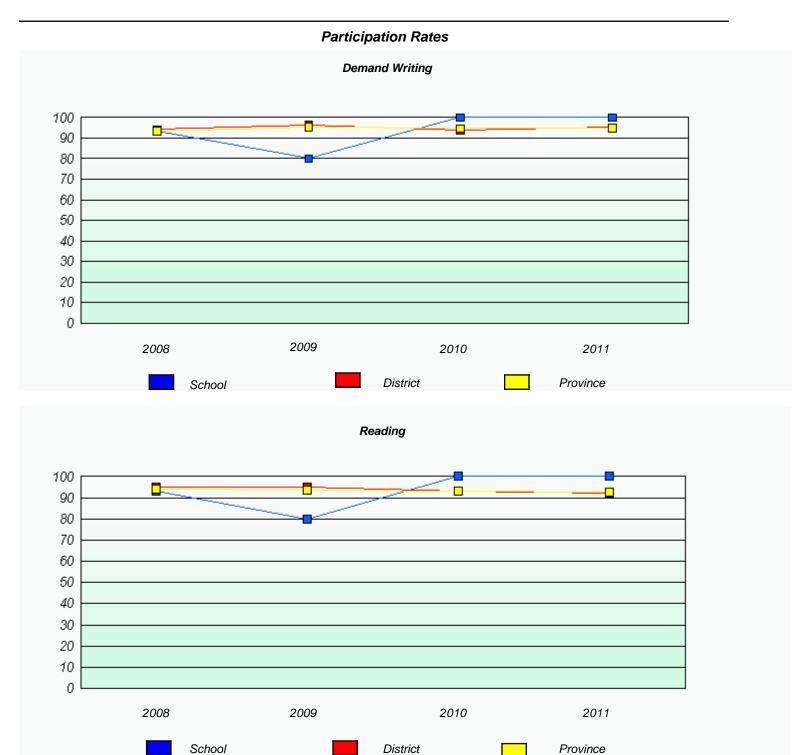

## Participation Rates **Demand Writing** District Province School Reading

<sup>\*</sup> Reading score is composite of Information and Poetry.