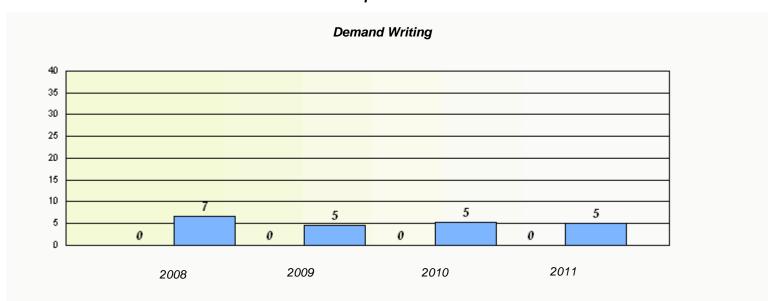

<sup>\*</sup> Reading score is composite of Information and Poetry.

District 4 - Eastern

School #: 218 St. Joseph's Academy

 $<sup>^{\</sup>star}$  Reading score is composite of Information and Poetry.

### District 4 - Eastern

School #: 220 Sacred Heart Academy

<sup>\*</sup> Reading score is composite of Information and Poetry.