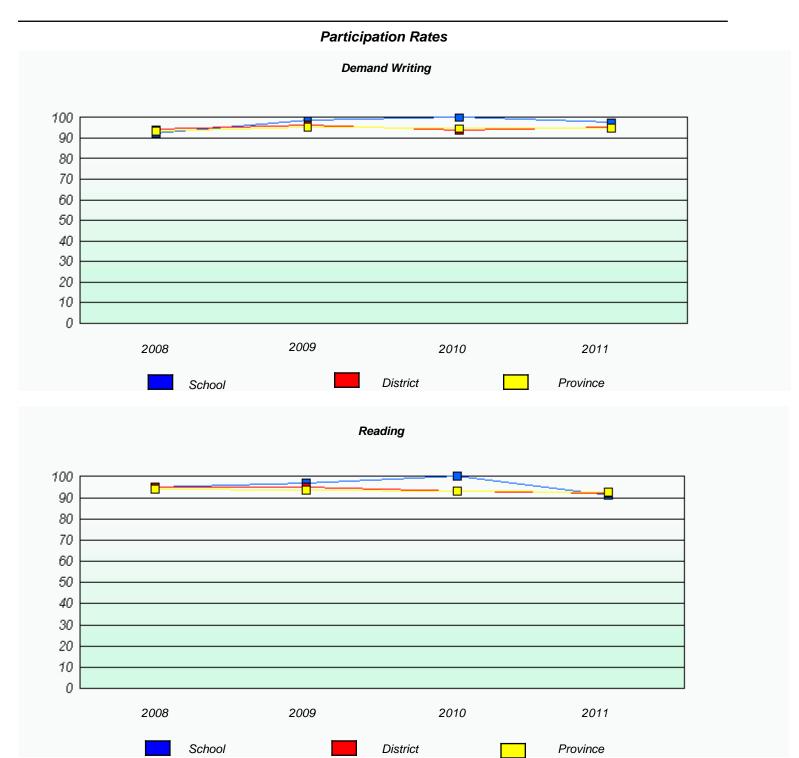

<sup>\*</sup> Reading score is composite of Information and Poetry.

District 4 - Eastern

School #: 218 St. Joseph's Academy

 $<sup>^{\</sup>star}$  Reading score is composite of Information and Poetry.

### District 4 - Eastern

School #: 220 Sacred Heart Academy

<sup>\*</sup> Reading score is composite of Information and Poetry.