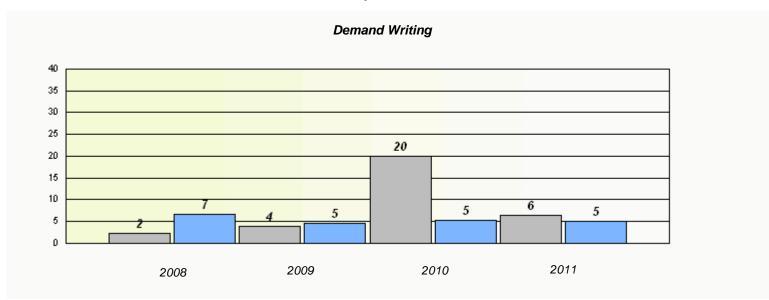

### District 4 - Eastern

School #: 213 Lake Academy

<sup>\*</sup> Reading score is composite of Information and Poetry.

### District 4 - Eastern

School #: 213 Lake Academy

<sup>\*</sup> Reading score is composite of Information and Poetry.

District 4 - Eastern

School #: 218 St. Joseph's Academy

| Exemption Rates |          |                               |                             |               |  |  |  |  |
|-----------------|----------|-------------------------------|-----------------------------|---------------|--|--|--|--|
| Demand Writing  |          |                               |                             |               |  |  |  |  |
|                 | School a | lata with 5 or fewer students | withheld for reasons of cor | fidentiality. |  |  |  |  |
|                 |          |                               |                             |               |  |  |  |  |
|                 |          |                               |                             |               |  |  |  |  |
|                 |          |                               |                             |               |  |  |  |  |
|                 |          |                               |                             |               |  |  |  |  |
|                 |          |                               |                             |               |  |  |  |  |
|                 |          |                               |                             |               |  |  |  |  |
|                 |          |                               |                             |               |  |  |  |  |
|                 | 2008     | 2009                          | 2010                        | 2011          |  |  |  |  |
|                 |          |                               |                             |               |  |  |  |  |