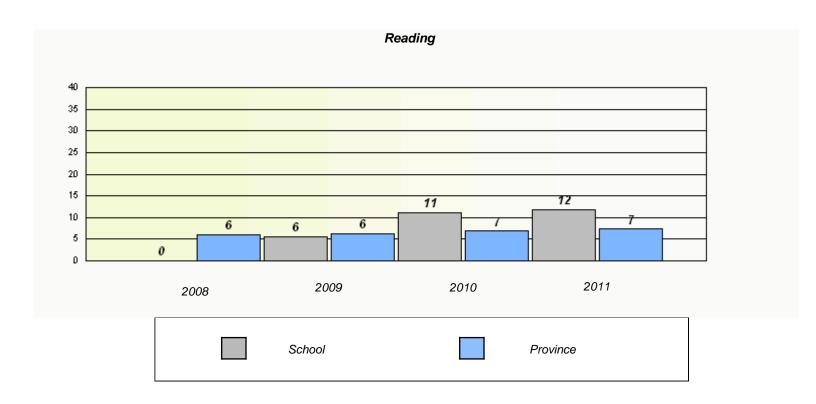

### District 4 - Eastern

School #: 213 Lake Academy

<sup>\*</sup> Reading score is composite of Information and Poetry.

### District 4 - Eastern

School #: 213 Lake Academy

<sup>\*</sup> Reading score is composite of Information and Poetry.

District 4 - Eastern

School #: 218 St. Joseph's Academy

| Exemption Rates |          |                               |                             |               |  |  |  |  |
|-----------------|----------|-------------------------------|-----------------------------|---------------|--|--|--|--|
| Demand Writing  |          |                               |                             |               |  |  |  |  |
|                 | School a | lata with 5 or fewer students | withheld for reasons of cor | fidentiality. |  |  |  |  |
|                 |          |                               |                             |               |  |  |  |  |
|                 |          |                               |                             |               |  |  |  |  |
|                 |          |                               |                             |               |  |  |  |  |
|                 |          |                               |                             |               |  |  |  |  |
|                 |          |                               |                             |               |  |  |  |  |
|                 |          |                               |                             |               |  |  |  |  |
|                 |          |                               |                             |               |  |  |  |  |
|                 | 2008     | 2009                          | 2010                        | 2011          |  |  |  |  |
|                 |          |                               |                             |               |  |  |  |  |