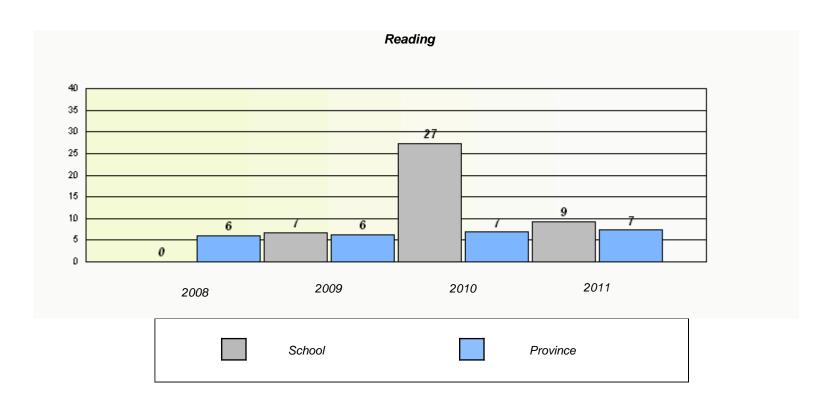

### District 4 - Eastern

School #: 213 Lake Academy

<sup>\*</sup> Reading score is composite of Information and Poetry.

### District 4 - Eastern

School #: 213 Lake Academy

<sup>\*</sup> Reading score is composite of Information and Poetry.

District 4 - Eastern

School #: 218 St. Joseph's Academy

| Exemption Rates |          |                               |                             |               |  |  |  |  |
|-----------------|----------|-------------------------------|-----------------------------|---------------|--|--|--|--|
| Demand Writing  |          |                               |                             |               |  |  |  |  |
|                 | School a | lata with 5 or fewer students | withheld for reasons of cor | fidentiality. |  |  |  |  |
|                 |          |                               |                             |               |  |  |  |  |
|                 |          |                               |                             |               |  |  |  |  |
|                 |          |                               |                             |               |  |  |  |  |
|                 |          |                               |                             |               |  |  |  |  |
|                 |          |                               |                             |               |  |  |  |  |
|                 |          |                               |                             |               |  |  |  |  |
|                 |          |                               |                             |               |  |  |  |  |
|                 | 2008     | 2009                          | 2010                        | 2011          |  |  |  |  |
|                 |          |                               |                             |               |  |  |  |  |