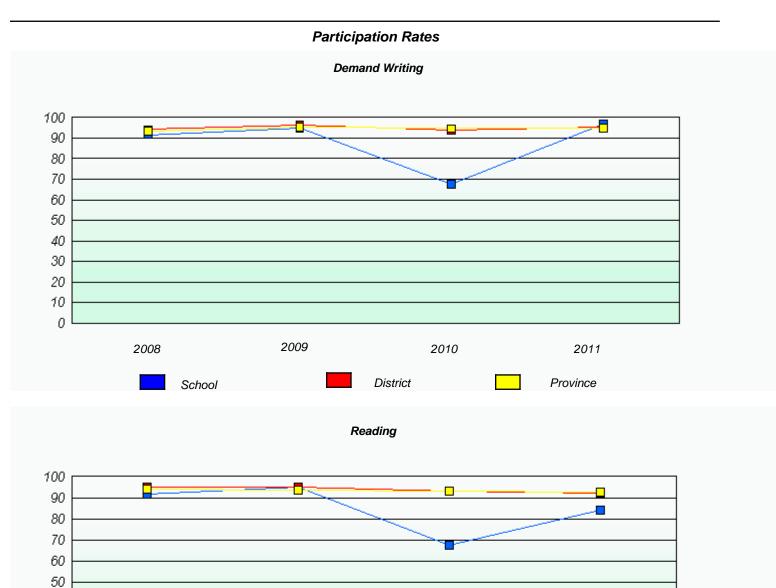

### District 4 - Eastern

School #: 213 Lake Academy

<sup>\*</sup> Reading score is composite of Information and Poetry.

### District 4 - Eastern

School #: 213 Lake Academy

<sup>\*</sup> Reading score is composite of Information and Poetry.

District 4 - Eastern

School #: 218 St. Joseph's Academy

| Exemption Rates |          |                               |                             |               |  |  |  |  |
|-----------------|----------|-------------------------------|-----------------------------|---------------|--|--|--|--|
| Demand Writing  |          |                               |                             |               |  |  |  |  |
|                 | School a | lata with 5 or fewer students | withheld for reasons of cor | fidentiality. |  |  |  |  |
|                 |          |                               |                             |               |  |  |  |  |
|                 |          |                               |                             |               |  |  |  |  |
|                 |          |                               |                             |               |  |  |  |  |
|                 |          |                               |                             |               |  |  |  |  |
|                 |          |                               |                             |               |  |  |  |  |
|                 |          |                               |                             |               |  |  |  |  |
|                 |          |                               |                             |               |  |  |  |  |
|                 | 2008     | 2009                          | 2010                        | 2011          |  |  |  |  |
|                 |          |                               |                             |               |  |  |  |  |