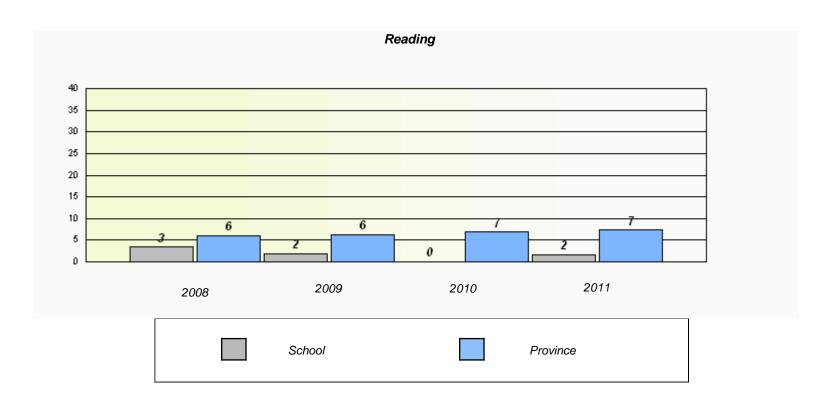

### District 4 - Eastern

School #: 213 Lake Academy

<sup>\*</sup> Reading score is composite of Information and Poetry.

### District 4 - Eastern

School #: 213 Lake Academy

<sup>\*</sup> Reading score is composite of Information and Poetry.

District 4 - Eastern

School #: 218 St. Joseph's Academy

| Exemption Rates |          |                               |                             |               |  |  |  |  |
|-----------------|----------|-------------------------------|-----------------------------|---------------|--|--|--|--|
| Demand Writing  |          |                               |                             |               |  |  |  |  |
|                 | School a | lata with 5 or fewer students | withheld for reasons of cor | fidentiality. |  |  |  |  |
|                 |          |                               |                             |               |  |  |  |  |
|                 |          |                               |                             |               |  |  |  |  |
|                 |          |                               |                             |               |  |  |  |  |
|                 |          |                               |                             |               |  |  |  |  |
|                 |          |                               |                             |               |  |  |  |  |
|                 |          |                               |                             |               |  |  |  |  |
|                 |          |                               |                             |               |  |  |  |  |
|                 | 2008     | 2009                          | 2010                        | 2011          |  |  |  |  |
|                 |          |                               |                             |               |  |  |  |  |