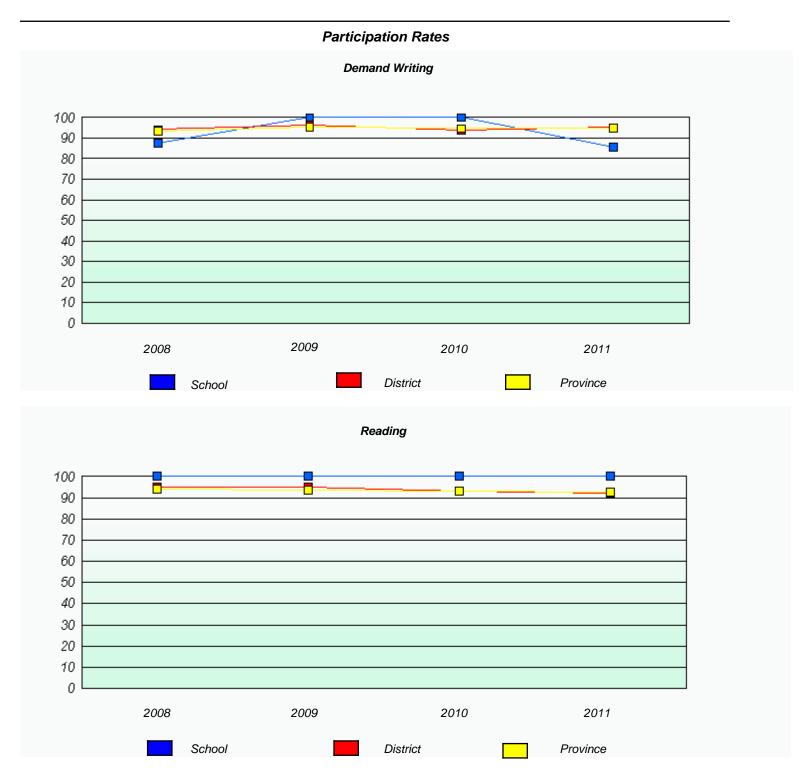

### District 4 - Eastern

School #: 213 Lake Academy

<sup>\*</sup> Reading score is composite of Information and Poetry.

### District 4 - Eastern

School #: 213 Lake Academy

<sup>\*</sup> Reading score is composite of Information and Poetry.

District 4 - Eastern

School #: 218 St. Joseph's Academy

| Exemption Rates |          |                               |                             |               |  |  |  |  |
|-----------------|----------|-------------------------------|-----------------------------|---------------|--|--|--|--|
| Demand Writing  |          |                               |                             |               |  |  |  |  |
|                 | School a | lata with 5 or fewer students | withheld for reasons of cor | fidentiality. |  |  |  |  |
|                 |          |                               |                             |               |  |  |  |  |
|                 |          |                               |                             |               |  |  |  |  |
|                 |          |                               |                             |               |  |  |  |  |
|                 |          |                               |                             |               |  |  |  |  |
|                 |          |                               |                             |               |  |  |  |  |
|                 |          |                               |                             |               |  |  |  |  |
|                 |          |                               |                             |               |  |  |  |  |
|                 | 2008     | 2009                          | 2010                        | 2011          |  |  |  |  |
|                 |          |                               |                             |               |  |  |  |  |