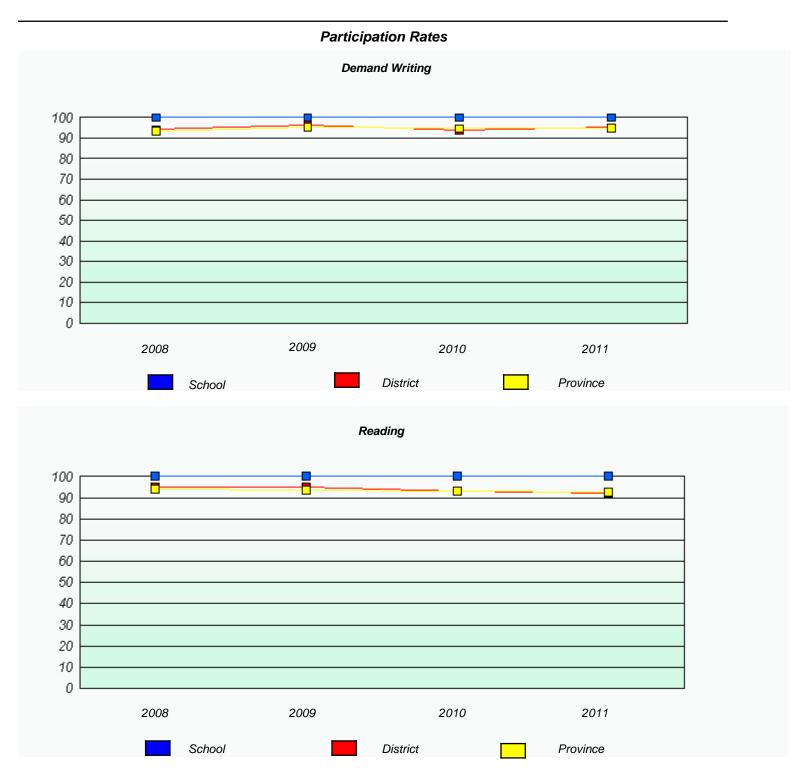

### District 4 - Eastern

School #: 213 Lake Academy

<sup>\*</sup> Reading score is composite of Information and Poetry.

### District 4 - Eastern

School #: 213 Lake Academy

<sup>\*</sup> Reading score is composite of Information and Poetry.

District 4 - Eastern

School #: 218 St. Joseph's Academy

| Exemption Rates |          |                               |                             |               |  |  |  |  |
|-----------------|----------|-------------------------------|-----------------------------|---------------|--|--|--|--|
| Demand Writing  |          |                               |                             |               |  |  |  |  |
|                 | School a | lata with 5 or fewer students | withheld for reasons of cor | fidentiality. |  |  |  |  |
|                 |          |                               |                             |               |  |  |  |  |
|                 |          |                               |                             |               |  |  |  |  |
|                 |          |                               |                             |               |  |  |  |  |
|                 |          |                               |                             |               |  |  |  |  |
|                 |          |                               |                             |               |  |  |  |  |
|                 |          |                               |                             |               |  |  |  |  |
|                 |          |                               |                             |               |  |  |  |  |
|                 | 2008     | 2009                          | 2010                        | 2011          |  |  |  |  |
|                 |          |                               |                             |               |  |  |  |  |