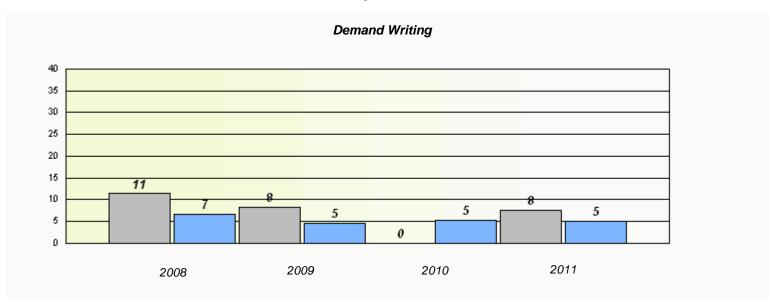

### District 4 - Eastern

School #: 213 Lake Academy

<sup>\*</sup> Reading score is composite of Information and Poetry.

### District 4 - Eastern

School #: 213 Lake Academy

<sup>\*</sup> Reading score is composite of Information and Poetry.

District 4 - Eastern

School #: 218 St. Joseph's Academy

| Exemption Rates |          |                               |                             |               |  |  |  |  |
|-----------------|----------|-------------------------------|-----------------------------|---------------|--|--|--|--|
| Demand Writing  |          |                               |                             |               |  |  |  |  |
|                 | School a | lata with 5 or fewer students | withheld for reasons of cor | fidentiality. |  |  |  |  |
|                 |          |                               |                             |               |  |  |  |  |
|                 |          |                               |                             |               |  |  |  |  |
|                 |          |                               |                             |               |  |  |  |  |
|                 |          |                               |                             |               |  |  |  |  |
|                 |          |                               |                             |               |  |  |  |  |
|                 |          |                               |                             |               |  |  |  |  |
|                 |          |                               |                             |               |  |  |  |  |
|                 | 2008     | 2009                          | 2010                        | 2011          |  |  |  |  |
|                 |          |                               |                             |               |  |  |  |  |