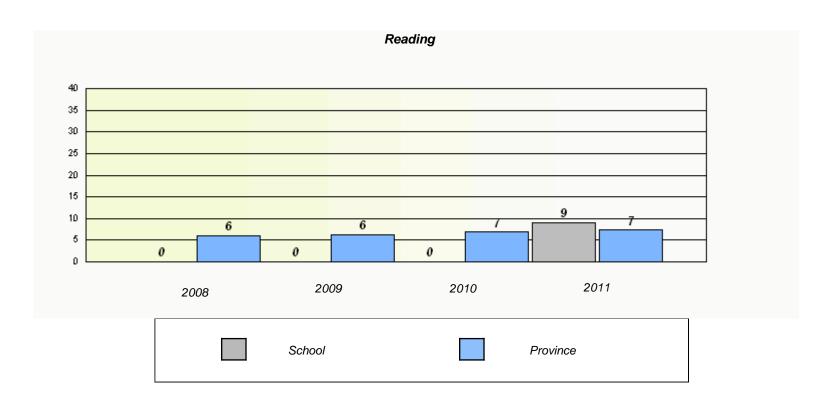

### District 4 - Eastern

School #: 213 Lake Academy

<sup>\*</sup> Reading score is composite of Information and Poetry.

### District 4 - Eastern

School #: 213 Lake Academy

<sup>\*</sup> Reading score is composite of Information and Poetry.

District 4 - Eastern

School #: 218 St. Joseph's Academy

| Exemption Rates |          |                               |                             |               |  |  |  |  |
|-----------------|----------|-------------------------------|-----------------------------|---------------|--|--|--|--|
| Demand Writing  |          |                               |                             |               |  |  |  |  |
|                 | School a | lata with 5 or fewer students | withheld for reasons of cor | fidentiality. |  |  |  |  |
|                 |          |                               |                             |               |  |  |  |  |
|                 |          |                               |                             |               |  |  |  |  |
|                 |          |                               |                             |               |  |  |  |  |
|                 |          |                               |                             |               |  |  |  |  |
|                 |          |                               |                             |               |  |  |  |  |
|                 |          |                               |                             |               |  |  |  |  |
|                 |          |                               |                             |               |  |  |  |  |
|                 | 2008     | 2009                          | 2010                        | 2011          |  |  |  |  |
|                 |          |                               |                             |               |  |  |  |  |

|        | R                               | eading                         |               |  |
|--------|---------------------------------|--------------------------------|---------------|--|
| Cahaal |                                 |                                | do o tio lite |  |
| SCHOOL | data with 5 or fewer students w | ittnneid for reasons of confid | dentiality.   |  |
|        |                                 |                                |               |  |
|        |                                 |                                |               |  |
|        |                                 |                                |               |  |
|        |                                 |                                |               |  |
|        |                                 |                                |               |  |
|        |                                 |                                |               |  |
|        |                                 |                                |               |  |
|        |                                 |                                |               |  |
|        |                                 |                                |               |  |
| 0000   | 2009                            | 2010                           | 2011          |  |
| 2008   | 2000                            | 2010                           |               |  |
|        |                                 |                                |               |  |
|        | School                          |                                | Province      |  |
|        | 2323.                           |                                |               |  |
|        |                                 |                                |               |  |