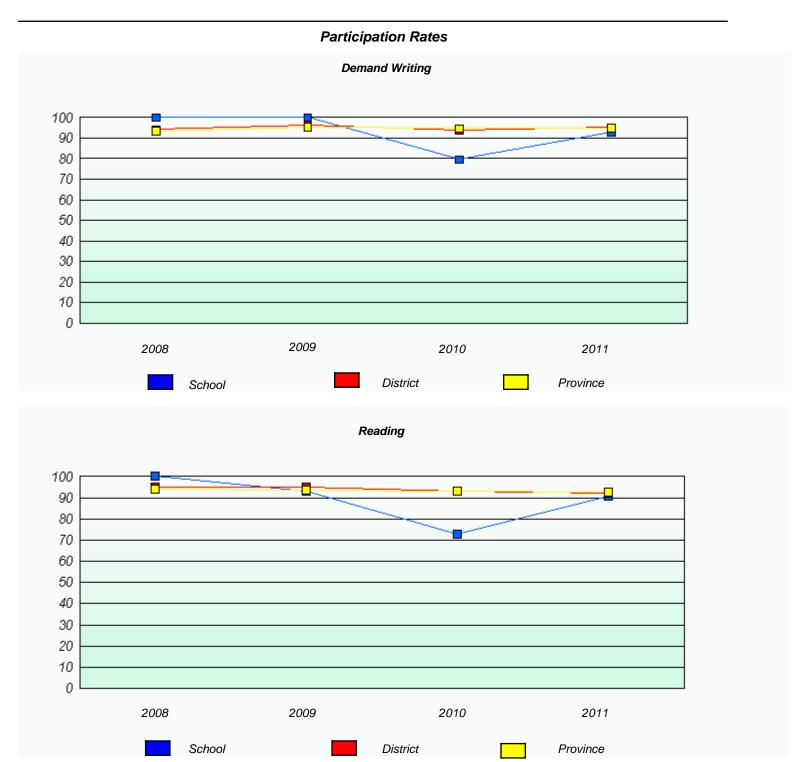

### District 4 - Eastern

School #: 213 Lake Academy

<sup>\*</sup> Reading score is composite of Information and Poetry.

### District 4 - Eastern

School #: 213 Lake Academy

<sup>\*</sup> Reading score is composite of Information and Poetry.

District 4 - Eastern

School #: 218 St. Joseph's Academy

| Exemption Rates |          |                               |                             |               |  |  |  |  |
|-----------------|----------|-------------------------------|-----------------------------|---------------|--|--|--|--|
| Demand Writing  |          |                               |                             |               |  |  |  |  |
|                 | School a | lata with 5 or fewer students | withheld for reasons of cor | fidentiality. |  |  |  |  |
|                 |          |                               |                             |               |  |  |  |  |
|                 |          |                               |                             |               |  |  |  |  |
|                 |          |                               |                             |               |  |  |  |  |
|                 |          |                               |                             |               |  |  |  |  |
|                 |          |                               |                             |               |  |  |  |  |
|                 |          |                               |                             |               |  |  |  |  |
|                 |          |                               |                             |               |  |  |  |  |
|                 | 2008     | 2009                          | 2010                        | 2011          |  |  |  |  |
|                 |          |                               |                             |               |  |  |  |  |