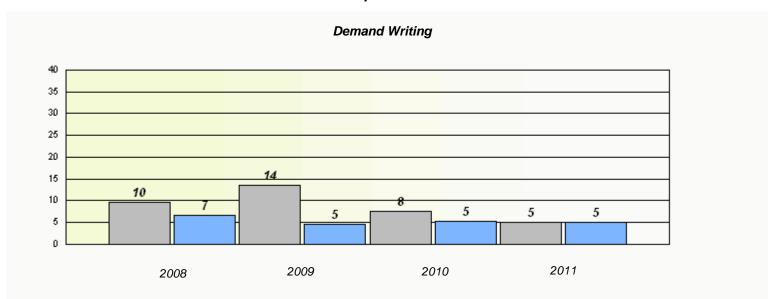

<sup>\*</sup> Reading score is composite of Information and Poetry.

District 4 - Eastern

School #: 218 St. Joseph's Academy

 $<sup>^{\</sup>star}$  Reading score is composite of Information and Poetry.

### District 4 - Eastern

School #: 220 Sacred Heart Academy

<sup>\*</sup> Reading score is composite of Information and Poetry.