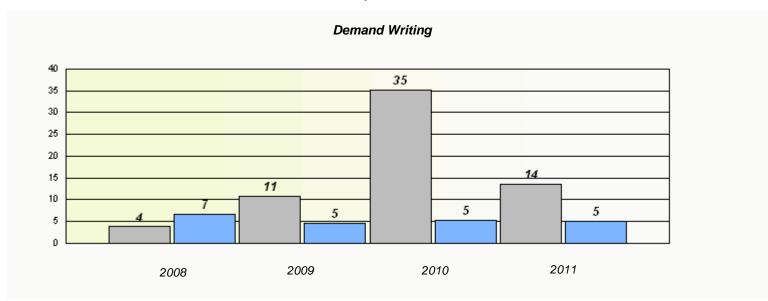

<sup>\*</sup> Reading score is composite of Information and Poetry.

District 4 - Eastern

School #: 218 St. Joseph's Academy

 $<sup>^{\</sup>star}$  Reading score is composite of Information and Poetry.

### District 4 - Eastern

School #: 220 Sacred Heart Academy

<sup>\*</sup> Reading score is composite of Information and Poetry.