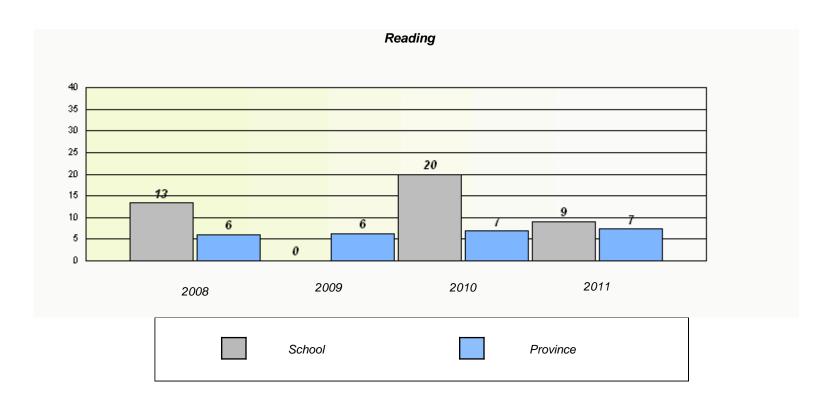

### District 4 - Eastern

School #: 213 Lake Academy

<sup>\*</sup> Reading score is composite of Information and Poetry.

### District 4 - Eastern

School #: 213 Lake Academy

<sup>\*</sup> Reading score is composite of Information and Poetry.

District 4 - Eastern

School #: 218 St. Joseph's Academy

| Exemption Rates |          |                               |                             |               |  |  |  |  |
|-----------------|----------|-------------------------------|-----------------------------|---------------|--|--|--|--|
| Demand Writing  |          |                               |                             |               |  |  |  |  |
|                 | School a | lata with 5 or fewer students | withheld for reasons of cor | fidentiality. |  |  |  |  |
|                 |          |                               |                             |               |  |  |  |  |
|                 |          |                               |                             |               |  |  |  |  |
|                 |          |                               |                             |               |  |  |  |  |
|                 |          |                               |                             |               |  |  |  |  |
|                 |          |                               |                             |               |  |  |  |  |
|                 |          |                               |                             |               |  |  |  |  |
|                 |          |                               |                             |               |  |  |  |  |
|                 | 2008     | 2009                          | 2010                        | 2011          |  |  |  |  |
|                 |          |                               |                             |               |  |  |  |  |