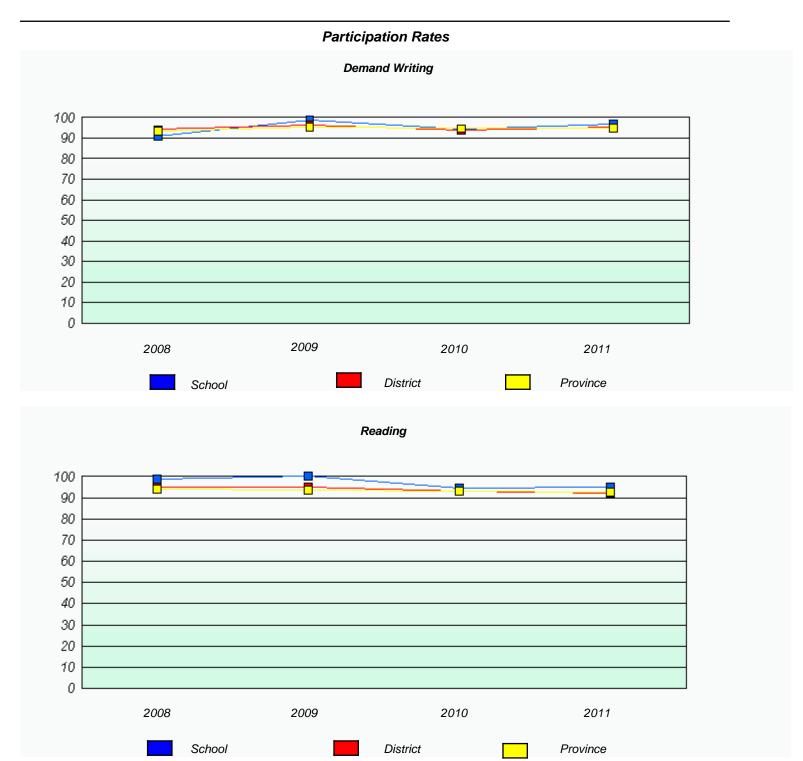

### District 4 - Eastern

School #: 220 Sacred Heart Academy

2010

District

2011

Province

2008

School

2009

<sup>\*</sup> Reading score is composite of Information and Poetry.