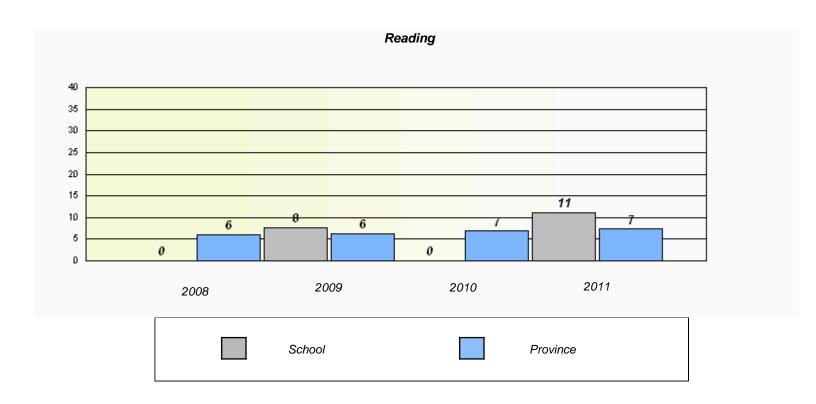

<sup>\*</sup> Reading score is composite of Information and Poetry.

District 4 - Eastern

School #: 246 Swift Current Academy

|      | P                           | articipation Rates              |                     | _ |
|------|-----------------------------|---------------------------------|---------------------|---|
|      |                             | Demand Writing                  |                     |   |
|      | School data with 5 or fewer | students withheld for reasons ( | of confidentiality. |   |
|      |                             |                                 |                     |   |
|      |                             |                                 |                     |   |
|      |                             |                                 |                     |   |
|      |                             |                                 |                     |   |
|      |                             |                                 |                     |   |
|      |                             |                                 |                     |   |
| 2008 | 2009                        | 2010                            | 2011                |   |
|      | School                      | District                        | Province            |   |
|      |                             | Reading                         |                     |   |
|      | School data with 5 or fewer | students withheld for reasons   | of confidentiality. |   |
|      |                             |                                 |                     |   |
|      |                             |                                 |                     |   |
|      |                             |                                 |                     |   |
|      |                             |                                 |                     |   |
|      |                             |                                 |                     |   |
|      |                             |                                 |                     |   |
| 2008 | 2009                        | 2010                            | 2011                |   |
|      | School                      | District                        | Province            |   |

 $<sup>^{\</sup>star}$  Reading score is composite of Information and Poetry.