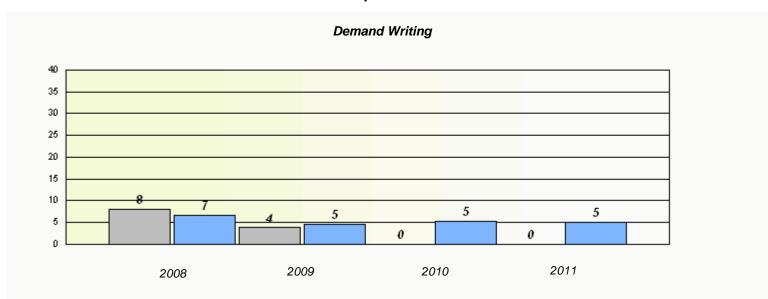

### District 4 - Eastern

School #: 242 Random Island Academy

## Participation Rates **Demand Writing** District Province School Reading

<sup>\*</sup> Reading score is composite of Information and Poetry.