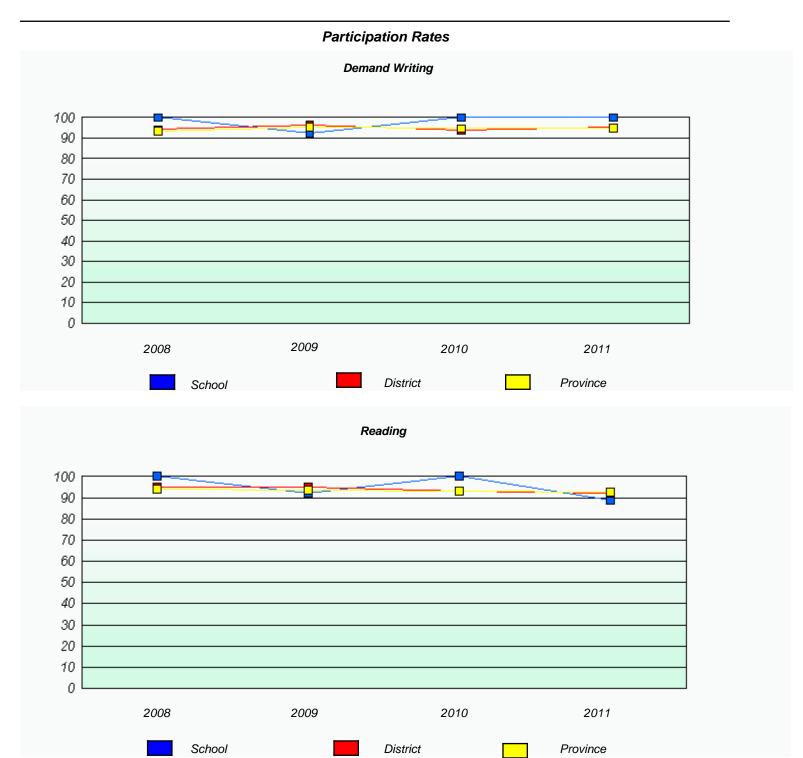

## Participation Rates **Demand Writing** District Province School Reading

<sup>\*</sup> Reading score is composite of Information and Poetry.