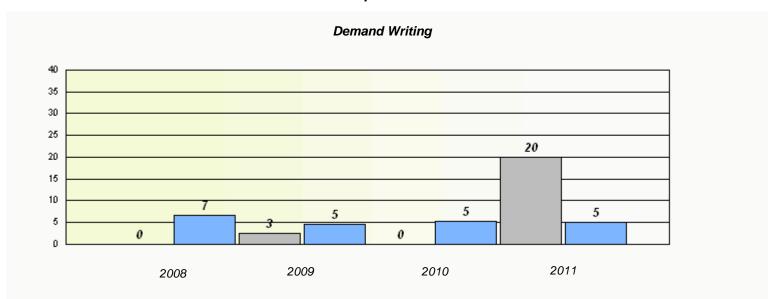

#### District 4 - Eastern

School #: 362 St. Teresa's School/Ecole Ste-Thérès

### Participation Rates **Demand Writing** District Province School Reading

District

Province

School

<sup>\*</sup> Reading score is composite of Information and Poetry.