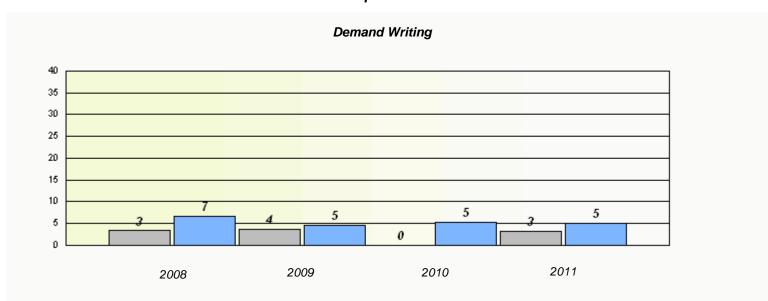

# Demand Writing School data with 5 or fewer students withheld for reasons of confidentiality. 2008 2009 2010 2011

|                                                                               | R      | Peading |          |  |
|-------------------------------------------------------------------------------|--------|---------|----------|--|
| School data with 5 or fewer students withheld for reasons of confidentiality. |        |         |          |  |
|                                                                               |        |         |          |  |
|                                                                               |        |         |          |  |
|                                                                               |        |         |          |  |
|                                                                               |        |         |          |  |
|                                                                               |        |         |          |  |
|                                                                               |        |         |          |  |
|                                                                               |        |         |          |  |
| 2008                                                                          | 2009   | 2010    | 2011     |  |
| 2008                                                                          | 2000   | 20.0    |          |  |
|                                                                               |        |         |          |  |
|                                                                               | School |         | Province |  |
|                                                                               |        |         |          |  |