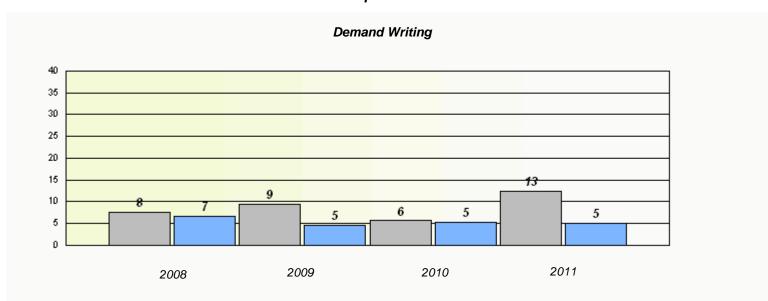

### District 4 - Eastern

School #: 213 Lake Academy

<sup>\*</sup> Reading score is composite of Information and Poetry.

District 4 - Eastern

School #: 218 St. Joseph's Academy

| Exemption Rates |          |                               |                             |               |  |  |  |  |
|-----------------|----------|-------------------------------|-----------------------------|---------------|--|--|--|--|
| Demand Writing  |          |                               |                             |               |  |  |  |  |
|                 | School a | lata with 5 or fewer students | withheld for reasons of cor | fidentiality. |  |  |  |  |
|                 |          |                               |                             |               |  |  |  |  |
|                 |          |                               |                             |               |  |  |  |  |
|                 |          |                               |                             |               |  |  |  |  |
|                 |          |                               |                             |               |  |  |  |  |
|                 |          |                               |                             |               |  |  |  |  |
|                 |          |                               |                             |               |  |  |  |  |
|                 |          |                               |                             |               |  |  |  |  |
|                 | 2008     | 2009                          | 2010                        | 2011          |  |  |  |  |
|                 |          |                               |                             |               |  |  |  |  |

<sup>\*</sup> Reading score is composite of Information and Poetry.

District 4 - Eastern

School #: 218 St. Joseph's Academy

 $<sup>^{\</sup>star}$  Reading score is composite of Information and Poetry.