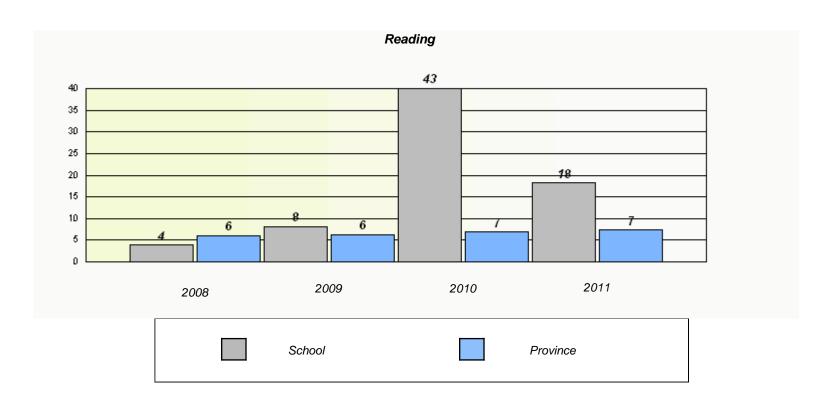

### District 4 - Eastern

School #: 220 Sacred Heart Academy

<sup>\*</sup> Reading score is composite of Information and Poetry.

### District 4 - Eastern

School #: 220 Sacred Heart Academy

2010

District

2011

Province

2008

School

2009

<sup>\*</sup> Reading score is composite of Information and Poetry.