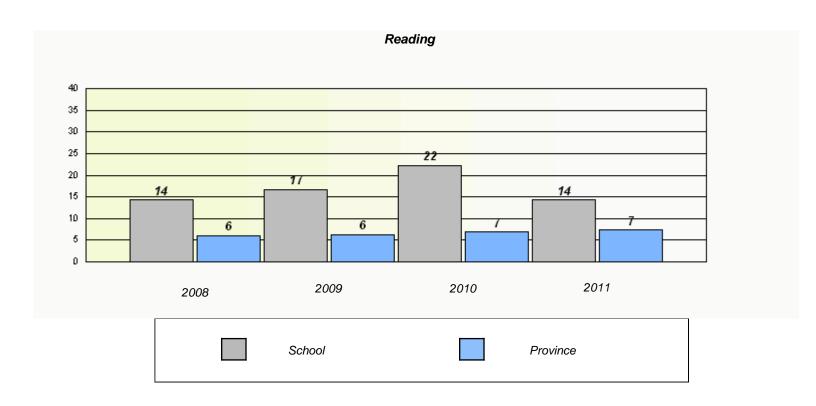

### District 4 - Eastern

School #: 213 Lake Academy

<sup>\*</sup> Reading score is composite of Information and Poetry.

### District 4 - Eastern

School #: 213 Lake Academy

<sup>\*</sup> Reading score is composite of Information and Poetry.

District 4 - Eastern

School #: 218 St. Joseph's Academy

| Exemption Rates |          |                               |                             |               |  |  |  |  |
|-----------------|----------|-------------------------------|-----------------------------|---------------|--|--|--|--|
| Demand Writing  |          |                               |                             |               |  |  |  |  |
|                 | School a | lata with 5 or fewer students | withheld for reasons of cor | fidentiality. |  |  |  |  |
|                 |          |                               |                             |               |  |  |  |  |
|                 |          |                               |                             |               |  |  |  |  |
|                 |          |                               |                             |               |  |  |  |  |
|                 |          |                               |                             |               |  |  |  |  |
|                 |          |                               |                             |               |  |  |  |  |
|                 |          |                               |                             |               |  |  |  |  |
|                 |          |                               |                             |               |  |  |  |  |
|                 | 2008     | 2009                          | 2010                        | 2011          |  |  |  |  |
|                 |          |                               |                             |               |  |  |  |  |