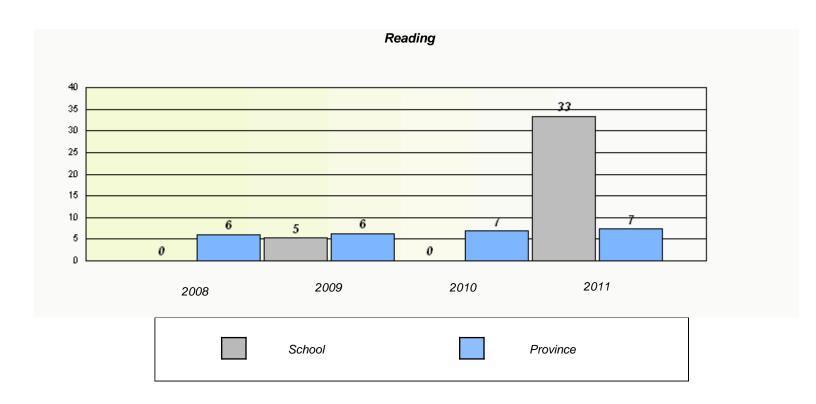

### District 4 - Eastern

School #: 213 Lake Academy

<sup>\*</sup> Reading score is composite of Information and Poetry.

District 4 - Eastern

School #: 218 St. Joseph's Academy

| Exemption Rates |          |                               |                             |               |  |  |  |  |
|-----------------|----------|-------------------------------|-----------------------------|---------------|--|--|--|--|
| Demand Writing  |          |                               |                             |               |  |  |  |  |
|                 | School a | lata with 5 or fewer students | withheld for reasons of cor | fidentiality. |  |  |  |  |
|                 |          |                               |                             |               |  |  |  |  |
|                 |          |                               |                             |               |  |  |  |  |
|                 |          |                               |                             |               |  |  |  |  |
|                 |          |                               |                             |               |  |  |  |  |
|                 |          |                               |                             |               |  |  |  |  |
|                 |          |                               |                             |               |  |  |  |  |
|                 |          |                               |                             |               |  |  |  |  |
|                 | 2008     | 2009                          | 2010                        | 2011          |  |  |  |  |
|                 |          |                               |                             |               |  |  |  |  |

|        | R                               | eading                         |               |  |
|--------|---------------------------------|--------------------------------|---------------|--|
| Cahaal |                                 |                                | do o tio lite |  |
| SCHOOL | data with 5 or fewer students w | ittnneid for reasons of confid | dentiality.   |  |
|        |                                 |                                |               |  |
|        |                                 |                                |               |  |
|        |                                 |                                |               |  |
|        |                                 |                                |               |  |
|        |                                 |                                |               |  |
|        |                                 |                                |               |  |
|        |                                 |                                |               |  |
|        |                                 |                                |               |  |
|        |                                 |                                |               |  |
| 0000   | 2009                            | 2010                           | 2011          |  |
| 2008   | 2000                            | 2010                           |               |  |
|        |                                 |                                |               |  |
|        | School                          |                                | Province      |  |
|        | 2323.                           |                                |               |  |
|        |                                 |                                |               |  |

<sup>\*</sup> Reading score is composite of Information and Poetry.

District 4 - Eastern

School #: 218 St. Joseph's Academy

 $<sup>^{\</sup>star}$  Reading score is composite of Information and Poetry.