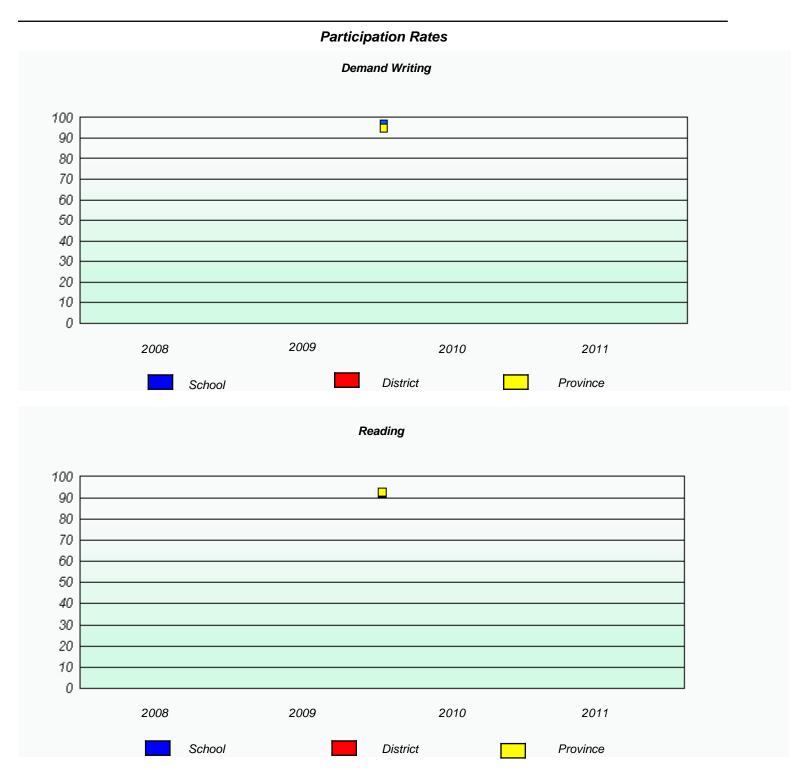

## Participation Rates **Demand Writing** District Province School Reading

<sup>\*</sup> Reading score is composite of Information and Poetry.