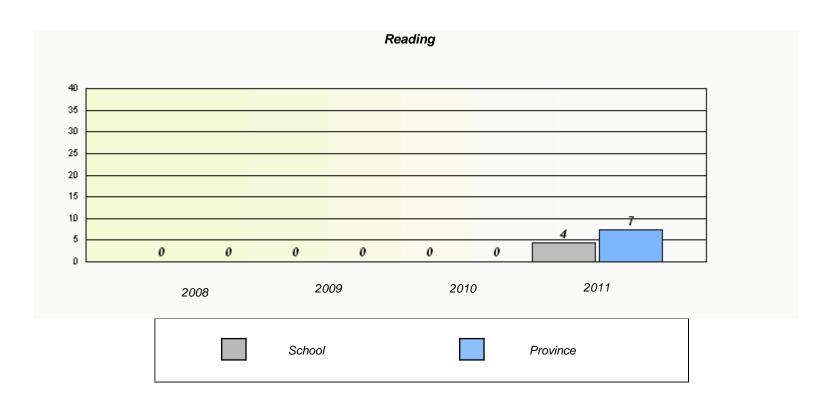

## **Exemption Rates**

<sup>\*</sup> Reading score is composite of Information and Poetry.