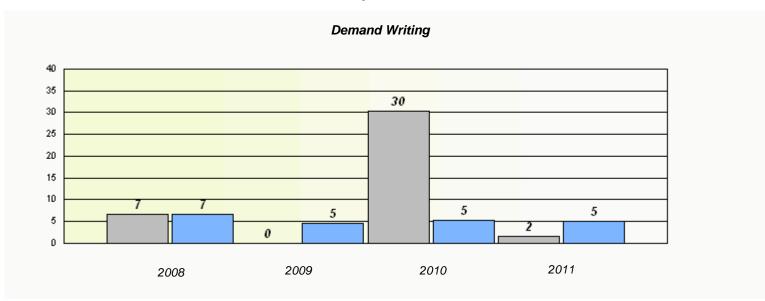

### District 4 - Eastern

School #: 213 Lake Academy

<sup>\*</sup> Reading score is composite of Information and Poetry.

### District 4 - Eastern

School #: 213 Lake Academy

<sup>\*</sup> Reading score is composite of Information and Poetry.

District 4 - Eastern

School #: 218 St. Joseph's Academy

| Exemption Rates |          |                               |                             |               |  |  |  |  |
|-----------------|----------|-------------------------------|-----------------------------|---------------|--|--|--|--|
| Demand Writing  |          |                               |                             |               |  |  |  |  |
|                 | School a | lata with 5 or fewer students | withheld for reasons of cor | fidentiality. |  |  |  |  |
|                 |          |                               |                             |               |  |  |  |  |
|                 |          |                               |                             |               |  |  |  |  |
|                 |          |                               |                             |               |  |  |  |  |
|                 |          |                               |                             |               |  |  |  |  |
|                 |          |                               |                             |               |  |  |  |  |
|                 |          |                               |                             |               |  |  |  |  |
|                 |          |                               |                             |               |  |  |  |  |
|                 | 2008     | 2009                          | 2010                        | 2011          |  |  |  |  |
|                 |          |                               |                             |               |  |  |  |  |