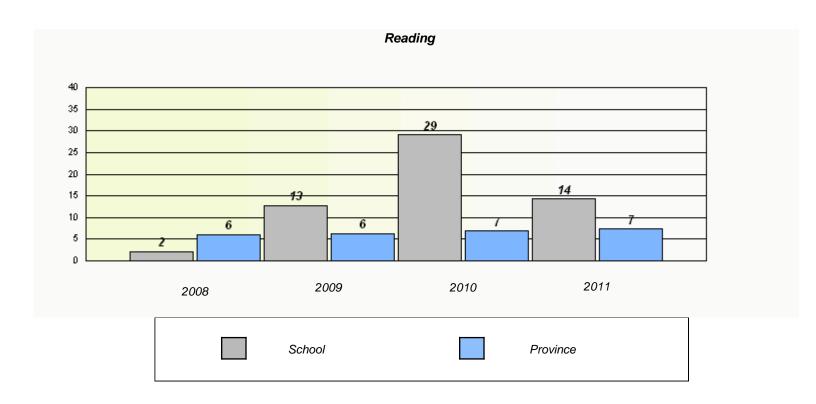

### District 4 - Eastern

School #: 220 Sacred Heart Academy

<sup>\*</sup> Reading score is composite of Information and Poetry.

### District 4 - Eastern

School #: 220 Sacred Heart Academy

2010

District

2011

Province

2008

School

2009

<sup>\*</sup> Reading score is composite of Information and Poetry.