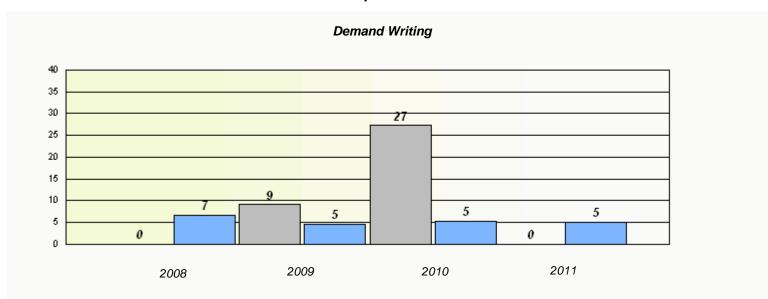

### District 4 - Eastern

School #: 213 Lake Academy

<sup>\*</sup> Reading score is composite of Information and Poetry.

District 4 - Eastern

School #: 218 St. Joseph's Academy

| Exemption Rates |          |                               |                             |               |  |  |  |  |
|-----------------|----------|-------------------------------|-----------------------------|---------------|--|--|--|--|
| Demand Writing  |          |                               |                             |               |  |  |  |  |
|                 | School a | lata with 5 or fewer students | withheld for reasons of cor | fidentiality. |  |  |  |  |
|                 |          |                               |                             |               |  |  |  |  |
|                 |          |                               |                             |               |  |  |  |  |
|                 |          |                               |                             |               |  |  |  |  |
|                 |          |                               |                             |               |  |  |  |  |
|                 |          |                               |                             |               |  |  |  |  |
|                 |          |                               |                             |               |  |  |  |  |
|                 |          |                               |                             |               |  |  |  |  |
|                 | 2008     | 2009                          | 2010                        | 2011          |  |  |  |  |
|                 |          |                               |                             |               |  |  |  |  |

<sup>\*</sup> Reading score is composite of Information and Poetry.

District 4 - Eastern

School #: 218 St. Joseph's Academy

 $<sup>^{\</sup>star}$  Reading score is composite of Information and Poetry.