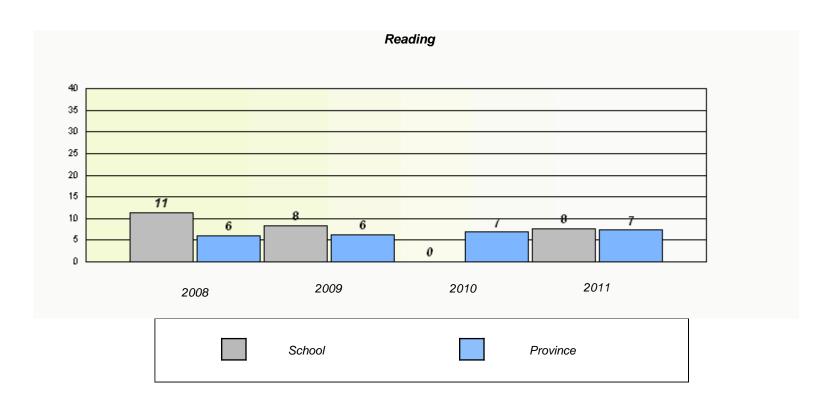

### District 4 - Eastern

School #: 213 Lake Academy

<sup>\*</sup> Reading score is composite of Information and Poetry.

### District 4 - Eastern

School #: 213 Lake Academy

<sup>\*</sup> Reading score is composite of Information and Poetry.

District 4 - Eastern

School #: 218 St. Joseph's Academy

| Exemption Rates |          |                               |                             |               |  |  |  |  |
|-----------------|----------|-------------------------------|-----------------------------|---------------|--|--|--|--|
| Demand Writing  |          |                               |                             |               |  |  |  |  |
|                 | School a | lata with 5 or fewer students | withheld for reasons of cor | fidentiality. |  |  |  |  |
|                 |          |                               |                             |               |  |  |  |  |
|                 |          |                               |                             |               |  |  |  |  |
|                 |          |                               |                             |               |  |  |  |  |
|                 |          |                               |                             |               |  |  |  |  |
|                 |          |                               |                             |               |  |  |  |  |
|                 |          |                               |                             |               |  |  |  |  |
|                 |          |                               |                             |               |  |  |  |  |
|                 | 2008     | 2009                          | 2010                        | 2011          |  |  |  |  |
|                 |          |                               |                             |               |  |  |  |  |

|        | R                               | eading                         |               |  |
|--------|---------------------------------|--------------------------------|---------------|--|
| Cahaal |                                 |                                | do o tio lite |  |
| SCHOOL | data with 5 or fewer students w | ittnneid for reasons of confid | dentiality.   |  |
|        |                                 |                                |               |  |
|        |                                 |                                |               |  |
|        |                                 |                                |               |  |
|        |                                 |                                |               |  |
|        |                                 |                                |               |  |
|        |                                 |                                |               |  |
|        |                                 |                                |               |  |
|        |                                 |                                |               |  |
|        |                                 |                                |               |  |
| 0000   | 2009                            | 2010                           | 2011          |  |
| 2008   | 2000                            | 2010                           |               |  |
|        |                                 |                                |               |  |
|        | School                          |                                | Province      |  |
|        | 2323.                           |                                |               |  |
|        |                                 |                                |               |  |