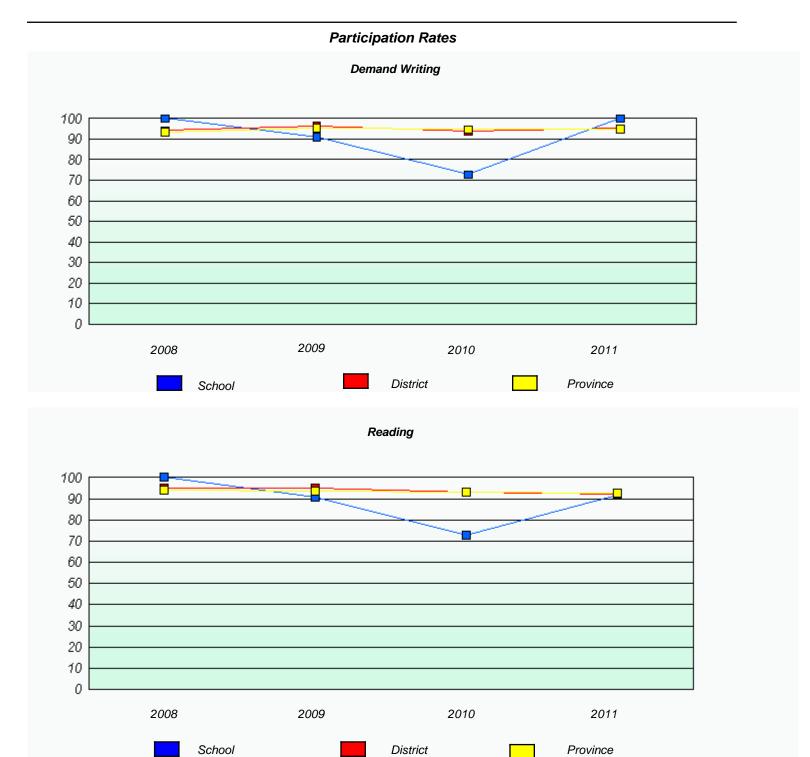

### District 4 - Eastern

School #: 220 Sacred Heart Academy

<sup>\*</sup> Reading score is composite of Information and Poetry.

### District 4 - Eastern

School #: 220 Sacred Heart Academy

2010

District

2011

Province

2008

School

2009

<sup>\*</sup> Reading score is composite of Information and Poetry.