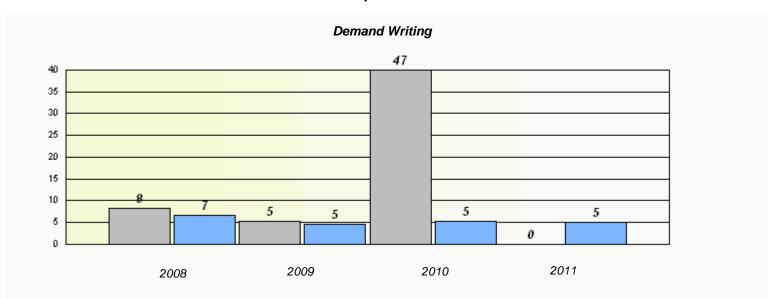

<sup>\*</sup> Reading score is composite of Information and Poetry.

District 4 - Eastern

School #: 218 St. Joseph's Academy

 $<sup>^{\</sup>star}$  Reading score is composite of Information and Poetry.

### District 4 - Eastern

School #: 220 Sacred Heart Academy

<sup>\*</sup> Reading score is composite of Information and Poetry.