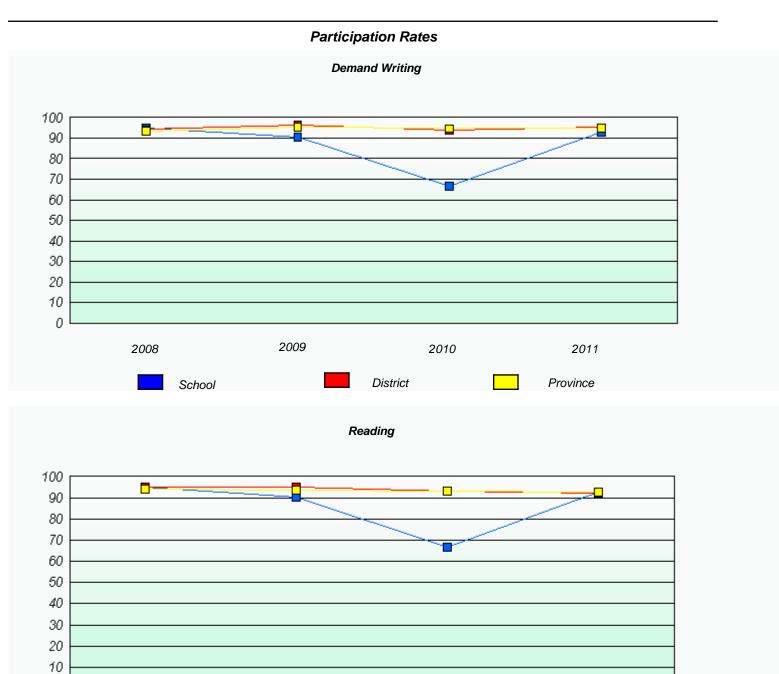

### District 4 - Eastern

School #: 213 Lake Academy

<sup>\*</sup> Reading score is composite of Information and Poetry.

### District 4 - Eastern

School #: 213 Lake Academy

<sup>\*</sup> Reading score is composite of Information and Poetry.

District 4 - Eastern

School #: 218 St. Joseph's Academy

| Exemption Rates |          |                               |                             |               |  |  |  |  |
|-----------------|----------|-------------------------------|-----------------------------|---------------|--|--|--|--|
| Demand Writing  |          |                               |                             |               |  |  |  |  |
|                 | School a | lata with 5 or fewer students | withheld for reasons of cor | fidentiality. |  |  |  |  |
|                 |          |                               |                             |               |  |  |  |  |
|                 |          |                               |                             |               |  |  |  |  |
|                 |          |                               |                             |               |  |  |  |  |
|                 |          |                               |                             |               |  |  |  |  |
|                 |          |                               |                             |               |  |  |  |  |
|                 |          |                               |                             |               |  |  |  |  |
|                 |          |                               |                             |               |  |  |  |  |
|                 | 2008     | 2009                          | 2010                        | 2011          |  |  |  |  |
|                 |          |                               |                             |               |  |  |  |  |