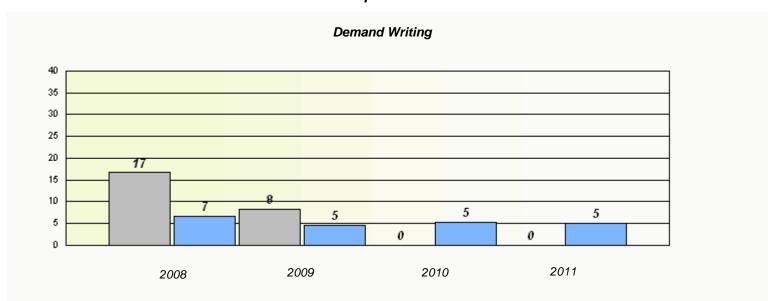

### District 4 - Eastern

School #: 213 Lake Academy

<sup>\*</sup> Reading score is composite of Information and Poetry.

### District 4 - Eastern

School #: 213 Lake Academy

<sup>\*</sup> Reading score is composite of Information and Poetry.

District 4 - Eastern

School #: 218 St. Joseph's Academy

| Exemption Rates |          |                               |                             |               |  |  |  |  |
|-----------------|----------|-------------------------------|-----------------------------|---------------|--|--|--|--|
| Demand Writing  |          |                               |                             |               |  |  |  |  |
|                 | School a | lata with 5 or fewer students | withheld for reasons of cor | fidentiality. |  |  |  |  |
|                 |          |                               |                             |               |  |  |  |  |
|                 |          |                               |                             |               |  |  |  |  |
|                 |          |                               |                             |               |  |  |  |  |
|                 |          |                               |                             |               |  |  |  |  |
|                 |          |                               |                             |               |  |  |  |  |
|                 |          |                               |                             |               |  |  |  |  |
|                 |          |                               |                             |               |  |  |  |  |
|                 | 2008     | 2009                          | 2010                        | 2011          |  |  |  |  |
|                 |          |                               |                             |               |  |  |  |  |