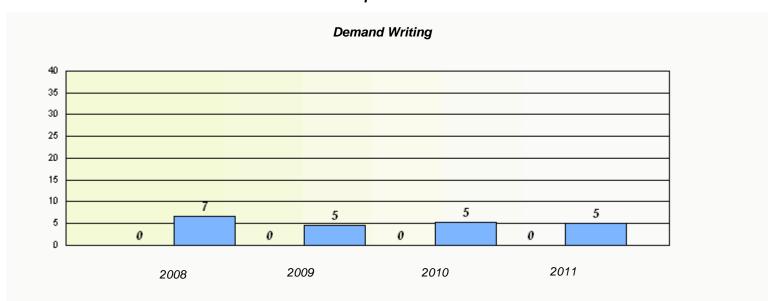

### District 4 - Eastern

School #: 213 Lake Academy

<sup>\*</sup> Reading score is composite of Information and Poetry.

### District 4 - Eastern

School #: 213 Lake Academy

<sup>\*</sup> Reading score is composite of Information and Poetry.

District 4 - Eastern

School #: 218 St. Joseph's Academy

| Exemption Rates |          |                               |                             |               |  |  |  |  |
|-----------------|----------|-------------------------------|-----------------------------|---------------|--|--|--|--|
| Demand Writing  |          |                               |                             |               |  |  |  |  |
|                 | School a | lata with 5 or fewer students | withheld for reasons of cor | fidentiality. |  |  |  |  |
|                 |          |                               |                             |               |  |  |  |  |
|                 |          |                               |                             |               |  |  |  |  |
|                 |          |                               |                             |               |  |  |  |  |
|                 |          |                               |                             |               |  |  |  |  |
|                 |          |                               |                             |               |  |  |  |  |
|                 |          |                               |                             |               |  |  |  |  |
|                 |          |                               |                             |               |  |  |  |  |
|                 | 2008     | 2009                          | 2010                        | 2011          |  |  |  |  |
|                 |          |                               |                             |               |  |  |  |  |