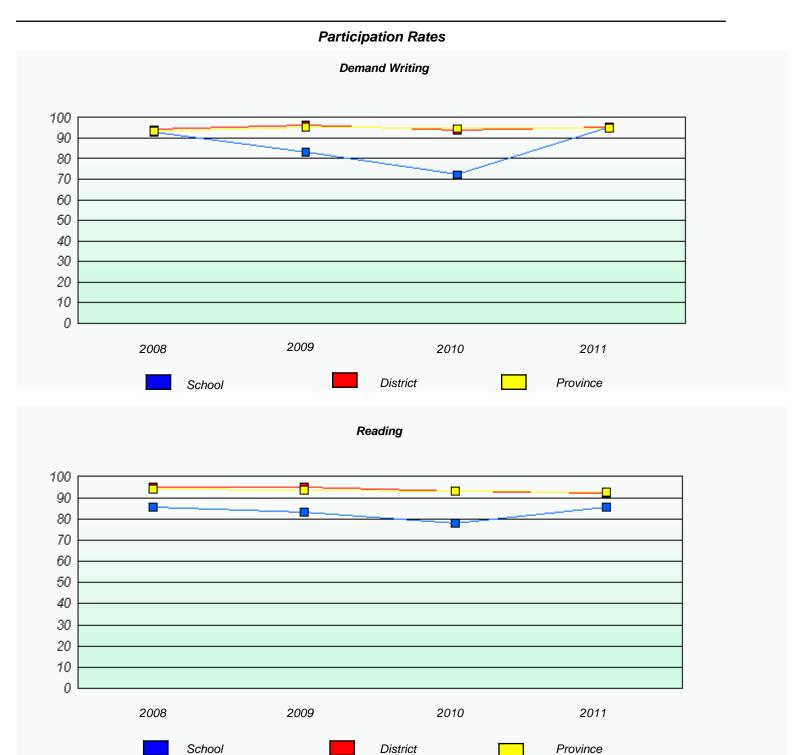

### District 4 - Eastern

School #: 213 Lake Academy

<sup>\*</sup> Reading score is composite of Information and Poetry.

### District 4 - Eastern

School #: 213 Lake Academy

<sup>\*</sup> Reading score is composite of Information and Poetry.

District 4 - Eastern

School #: 218 St. Joseph's Academy

| Exemption Rates |          |                               |                             |               |  |  |  |  |
|-----------------|----------|-------------------------------|-----------------------------|---------------|--|--|--|--|
| Demand Writing  |          |                               |                             |               |  |  |  |  |
|                 | School a | lata with 5 or fewer students | withheld for reasons of cor | fidentiality. |  |  |  |  |
|                 |          |                               |                             |               |  |  |  |  |
|                 |          |                               |                             |               |  |  |  |  |
|                 |          |                               |                             |               |  |  |  |  |
|                 |          |                               |                             |               |  |  |  |  |
|                 |          |                               |                             |               |  |  |  |  |
|                 |          |                               |                             |               |  |  |  |  |
|                 |          |                               |                             |               |  |  |  |  |
|                 | 2008     | 2009                          | 2010                        | 2011          |  |  |  |  |
|                 |          |                               |                             |               |  |  |  |  |