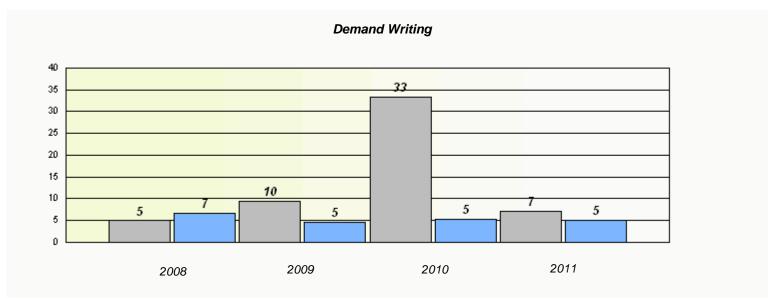

### District 4 - Eastern

School #: 213 Lake Academy

<sup>\*</sup> Reading score is composite of Information and Poetry.

### District 4 - Eastern

School #: 213 Lake Academy

<sup>\*</sup> Reading score is composite of Information and Poetry.

District 4 - Eastern

School #: 218 St. Joseph's Academy

| Exemption Rates |          |                               |                             |               |  |  |  |  |
|-----------------|----------|-------------------------------|-----------------------------|---------------|--|--|--|--|
| Demand Writing  |          |                               |                             |               |  |  |  |  |
|                 | School a | lata with 5 or fewer students | withheld for reasons of cor | fidentiality. |  |  |  |  |
|                 |          |                               |                             |               |  |  |  |  |
|                 |          |                               |                             |               |  |  |  |  |
|                 |          |                               |                             |               |  |  |  |  |
|                 |          |                               |                             |               |  |  |  |  |
|                 |          |                               |                             |               |  |  |  |  |
|                 |          |                               |                             |               |  |  |  |  |
|                 |          |                               |                             |               |  |  |  |  |
|                 | 2008     | 2009                          | 2010                        | 2011          |  |  |  |  |
|                 |          |                               |                             |               |  |  |  |  |