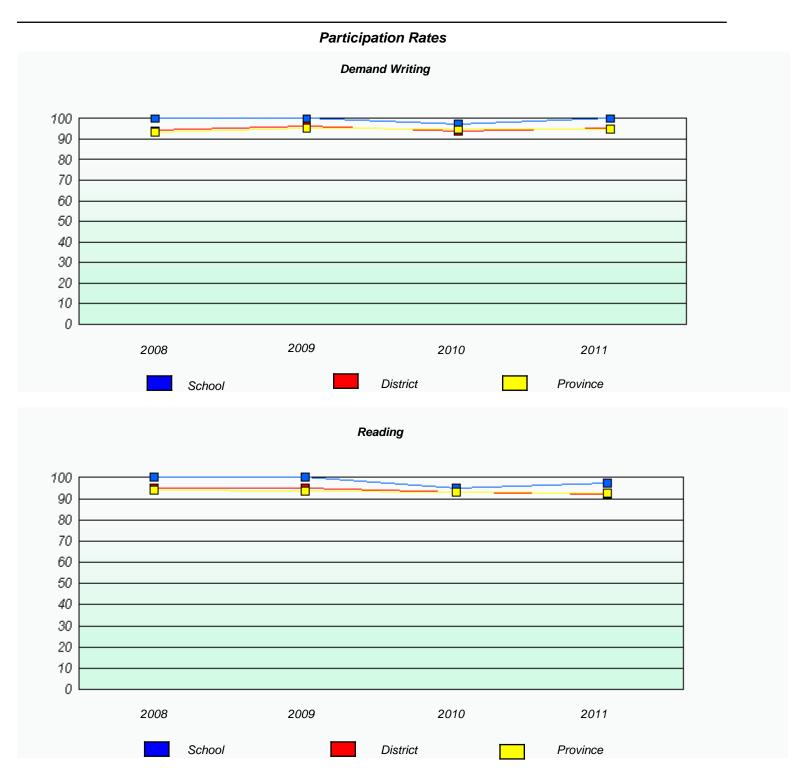

## Participation Rates **Demand Writing** District Province School Reading

<sup>\*</sup> Reading score is composite of Information and Poetry.