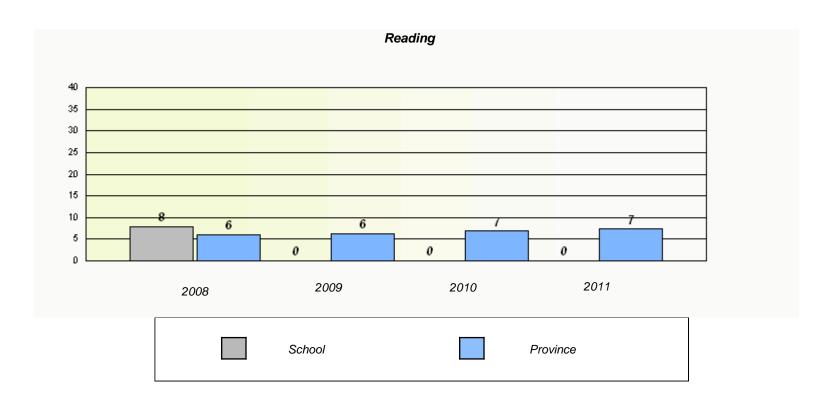

### District 4 - Eastern

School #: 242 Random Island Academy

## Participation Rates **Demand Writing** District Province School Reading

<sup>\*</sup> Reading score is composite of Information and Poetry.