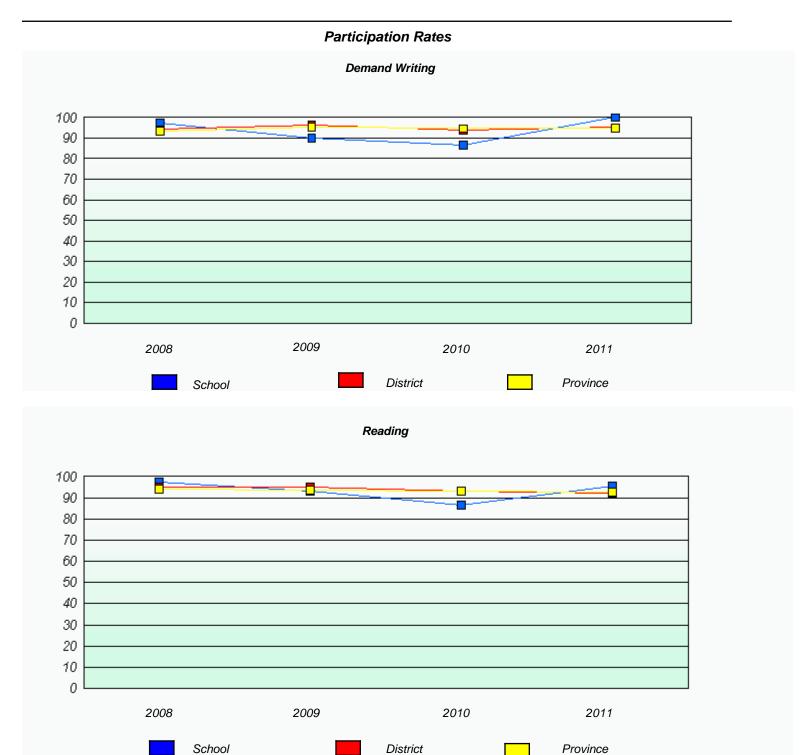

## Participation Rates **Demand Writing** District Province School Reading

<sup>\*</sup> Reading score is composite of Information and Poetry.