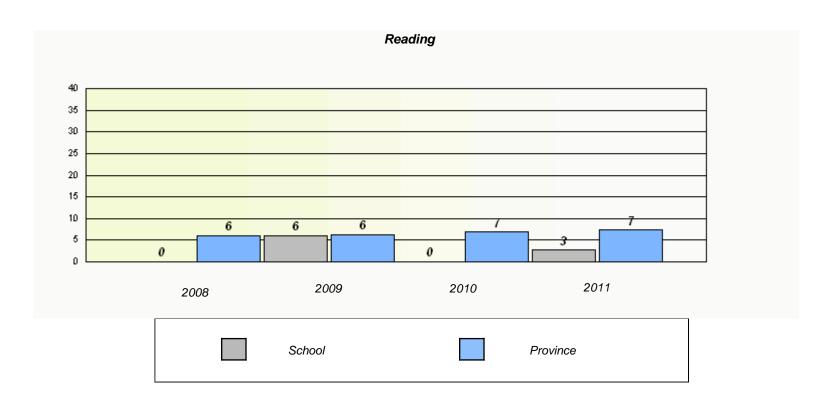

### District 4 - Eastern

School #: 213 Lake Academy

<sup>\*</sup> Reading score is composite of Information and Poetry.

District 4 - Eastern

School #: 218 St. Joseph's Academy

| Exemption Rates |          |                               |                             |               |  |  |  |  |
|-----------------|----------|-------------------------------|-----------------------------|---------------|--|--|--|--|
| Demand Writing  |          |                               |                             |               |  |  |  |  |
|                 | School a | lata with 5 or fewer students | withheld for reasons of cor | fidentiality. |  |  |  |  |
|                 |          |                               |                             |               |  |  |  |  |
|                 |          |                               |                             |               |  |  |  |  |
|                 |          |                               |                             |               |  |  |  |  |
|                 |          |                               |                             |               |  |  |  |  |
|                 |          |                               |                             |               |  |  |  |  |
|                 |          |                               |                             |               |  |  |  |  |
|                 |          |                               |                             |               |  |  |  |  |
|                 | 2008     | 2009                          | 2010                        | 2011          |  |  |  |  |
|                 |          |                               |                             |               |  |  |  |  |

|        | R                               | eading                         |               |  |
|--------|---------------------------------|--------------------------------|---------------|--|
| Cahaal |                                 |                                | do o tio lite |  |
| SCHOOL | data with 5 or fewer students w | ittnneid for reasons of confid | dentiality.   |  |
|        |                                 |                                |               |  |
|        |                                 |                                |               |  |
|        |                                 |                                |               |  |
|        |                                 |                                |               |  |
|        |                                 |                                |               |  |
|        |                                 |                                |               |  |
|        |                                 |                                |               |  |
|        |                                 |                                |               |  |
|        |                                 |                                |               |  |
| 0000   | 2009                            | 2010                           | 2011          |  |
| 2008   | 2000                            | 2010                           |               |  |
|        |                                 |                                |               |  |
|        | School                          |                                | Province      |  |
|        | 2323.                           |                                |               |  |
|        |                                 |                                |               |  |