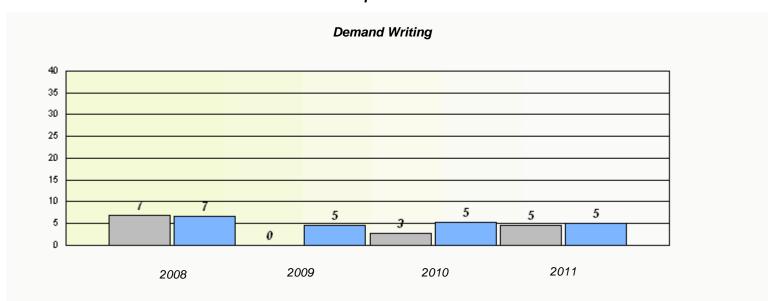

<sup>\*</sup> Reading score is composite of Information and Poetry.

District 4 - Eastern

School #: 218 St. Joseph's Academy

 $<sup>^{\</sup>star}$  Reading score is composite of Information and Poetry.

### District 4 - Eastern

School #: 220 Sacred Heart Academy

<sup>\*</sup> Reading score is composite of Information and Poetry.

### District 4 - Eastern

School #: 220 Sacred Heart Academy

2010

District

2011

Province

2008

School

2009

<sup>\*</sup> Reading score is composite of Information and Poetry.