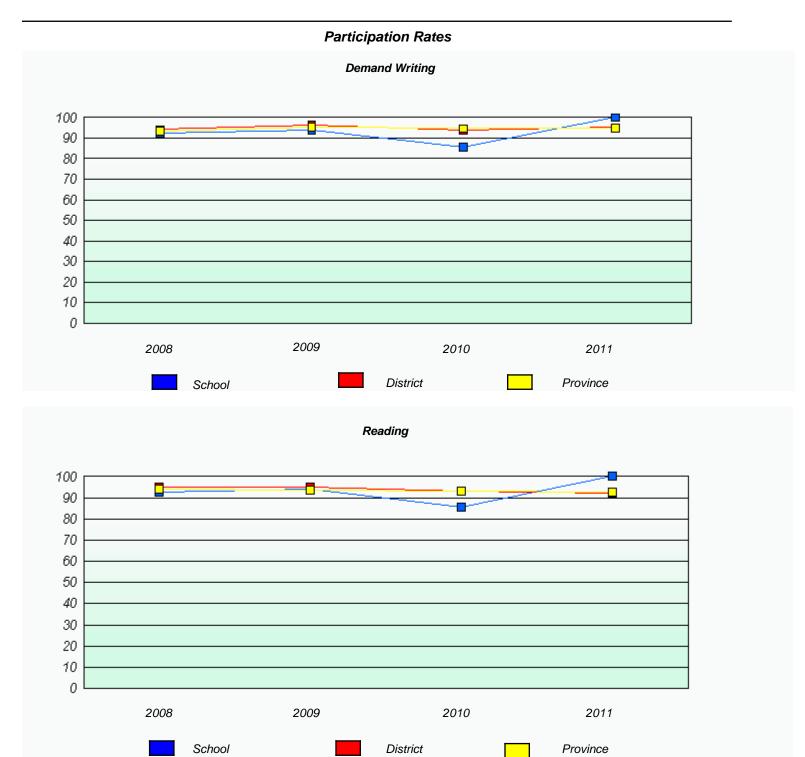

### District 4 - Eastern

School #: 213 Lake Academy

<sup>\*</sup> Reading score is composite of Information and Poetry.

### District 4 - Eastern

School #: 213 Lake Academy

<sup>\*</sup> Reading score is composite of Information and Poetry.

District 4 - Eastern

School #: 218 St. Joseph's Academy

| Exemption Rates |          |                               |                             |               |  |  |  |  |
|-----------------|----------|-------------------------------|-----------------------------|---------------|--|--|--|--|
| Demand Writing  |          |                               |                             |               |  |  |  |  |
|                 | School a | lata with 5 or fewer students | withheld for reasons of cor | fidentiality. |  |  |  |  |
|                 |          |                               |                             |               |  |  |  |  |
|                 |          |                               |                             |               |  |  |  |  |
|                 |          |                               |                             |               |  |  |  |  |
|                 |          |                               |                             |               |  |  |  |  |
|                 |          |                               |                             |               |  |  |  |  |
|                 |          |                               |                             |               |  |  |  |  |
|                 |          |                               |                             |               |  |  |  |  |
|                 | 2008     | 2009                          | 2010                        | 2011          |  |  |  |  |
|                 |          |                               |                             |               |  |  |  |  |