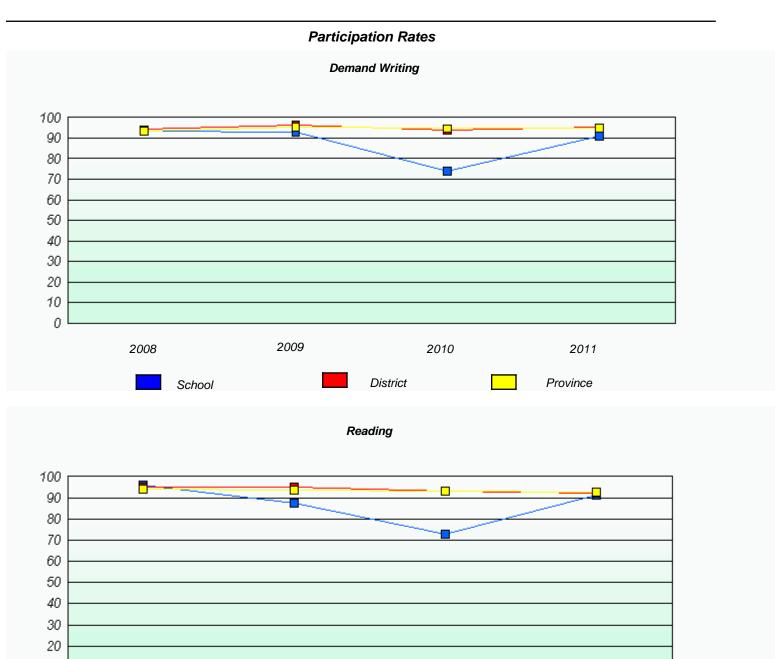

### District 4 - Eastern

School #: 220 Sacred Heart Academy

<sup>\*</sup> Reading score is composite of Information and Poetry.

### District 4 - Eastern

School #: 220 Sacred Heart Academy

2010

District

2011

Province

2008

School

2009

<sup>\*</sup> Reading score is composite of Information and Poetry.