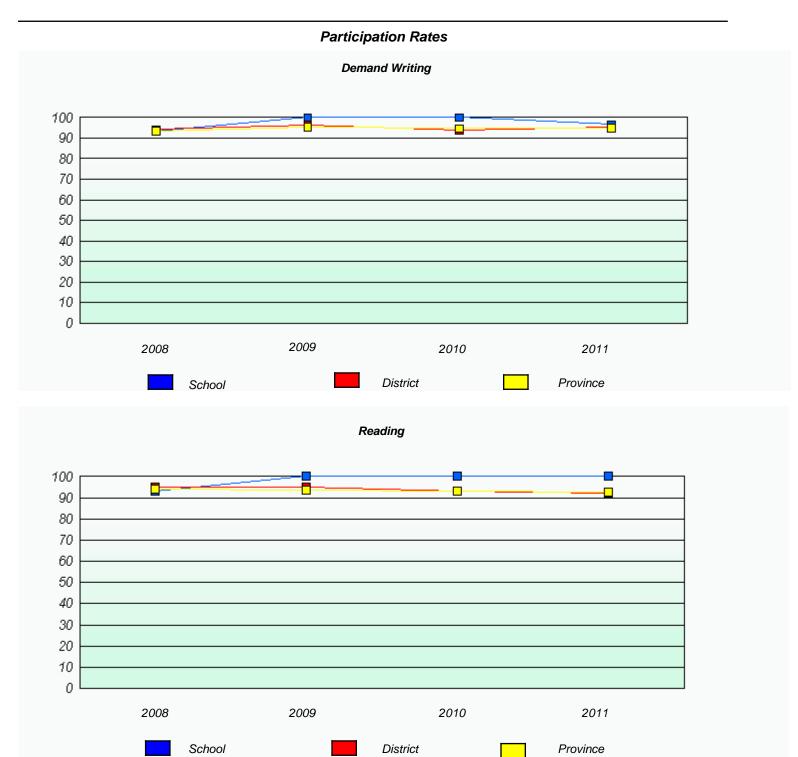

### District 4 - Eastern

School #: 213 Lake Academy

<sup>\*</sup> Reading score is composite of Information and Poetry.

### District 4 - Eastern

School #: 213 Lake Academy

<sup>\*</sup> Reading score is composite of Information and Poetry.

District 4 - Eastern

School #: 218 St. Joseph's Academy

| Exemption Rates |          |                               |                             |               |  |  |  |  |
|-----------------|----------|-------------------------------|-----------------------------|---------------|--|--|--|--|
| Demand Writing  |          |                               |                             |               |  |  |  |  |
|                 | School a | lata with 5 or fewer students | withheld for reasons of cor | fidentiality. |  |  |  |  |
|                 |          |                               |                             |               |  |  |  |  |
|                 |          |                               |                             |               |  |  |  |  |
|                 |          |                               |                             |               |  |  |  |  |
|                 |          |                               |                             |               |  |  |  |  |
|                 |          |                               |                             |               |  |  |  |  |
|                 |          |                               |                             |               |  |  |  |  |
|                 |          |                               |                             |               |  |  |  |  |
|                 | 2008     | 2009                          | 2010                        | 2011          |  |  |  |  |
|                 |          |                               |                             |               |  |  |  |  |