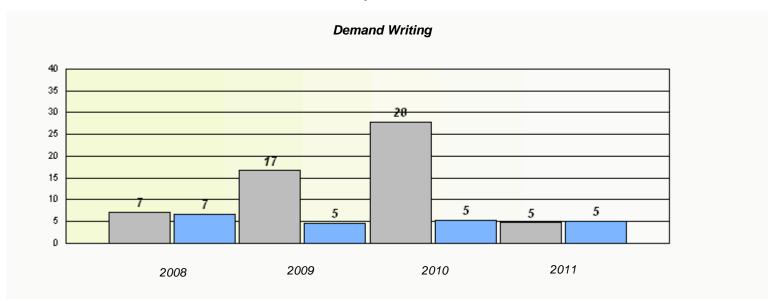

<sup>\*</sup> Reading score is composite of Information and Poetry.

District 4 - Eastern

School #: 218 St. Joseph's Academy

 $<sup>^{\</sup>star}$  Reading score is composite of Information and Poetry.

### District 4 - Eastern

School #: 220 Sacred Heart Academy

<sup>\*</sup> Reading score is composite of Information and Poetry.