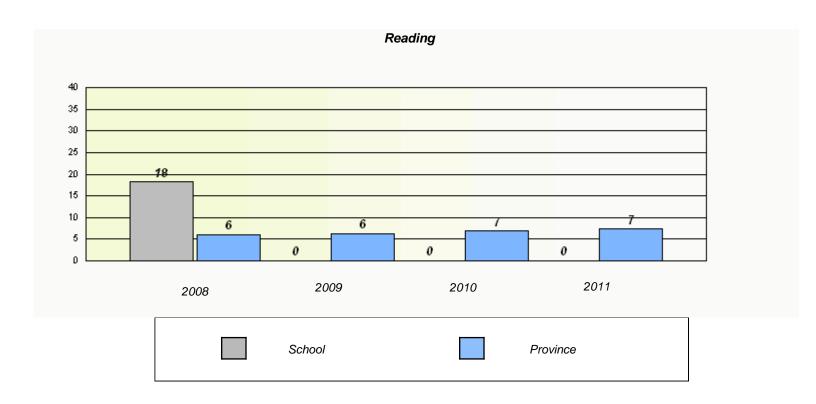

### District 4 - Eastern

School #: 213 Lake Academy

<sup>\*</sup> Reading score is composite of Information and Poetry.

### District 4 - Eastern

School #: 213 Lake Academy

<sup>\*</sup> Reading score is composite of Information and Poetry.

District 4 - Eastern

School #: 218 St. Joseph's Academy

| Exemption Rates |          |                               |                             |               |  |  |  |  |
|-----------------|----------|-------------------------------|-----------------------------|---------------|--|--|--|--|
| Demand Writing  |          |                               |                             |               |  |  |  |  |
|                 | School a | lata with 5 or fewer students | withheld for reasons of cor | fidentiality. |  |  |  |  |
|                 |          |                               |                             |               |  |  |  |  |
|                 |          |                               |                             |               |  |  |  |  |
|                 |          |                               |                             |               |  |  |  |  |
|                 |          |                               |                             |               |  |  |  |  |
|                 |          |                               |                             |               |  |  |  |  |
|                 |          |                               |                             |               |  |  |  |  |
|                 |          |                               |                             |               |  |  |  |  |
|                 | 2008     | 2009                          | 2010                        | 2011          |  |  |  |  |
|                 |          |                               |                             |               |  |  |  |  |