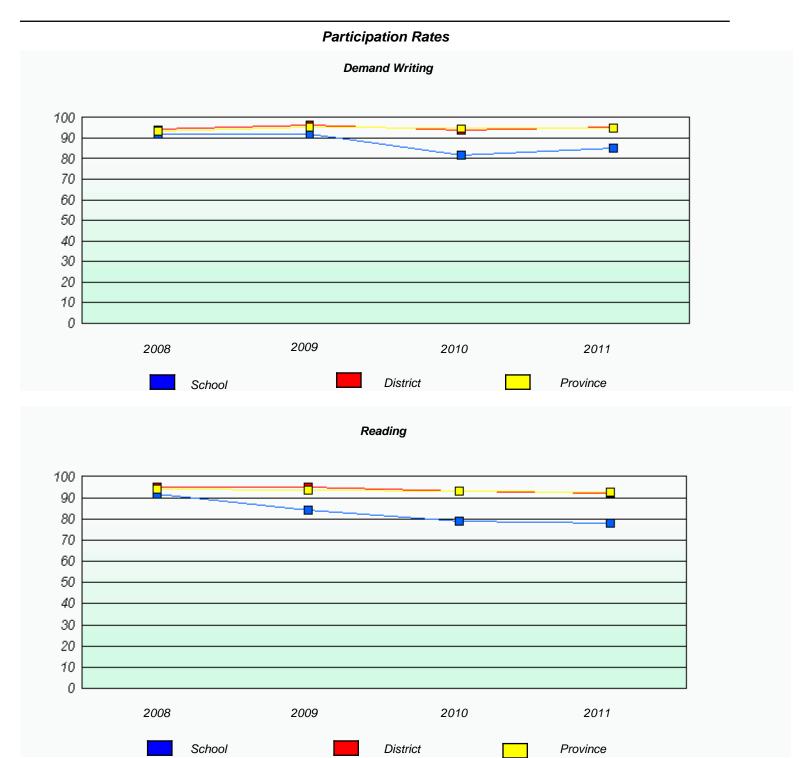

### District 4 - Eastern

School #: 220 Sacred Heart Academy

<sup>\*</sup> Reading score is composite of Information and Poetry.

### District 4 - Eastern

School #: 220 Sacred Heart Academy

2010

District

2011

Province

2008

School

2009

<sup>\*</sup> Reading score is composite of Information and Poetry.