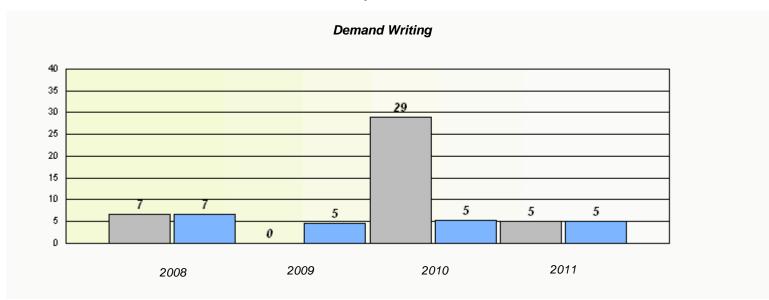

### District 4 - Eastern

School #: 213 Lake Academy

<sup>\*</sup> Reading score is composite of Information and Poetry.

### District 4 - Eastern

School #: 213 Lake Academy

<sup>\*</sup> Reading score is composite of Information and Poetry.

District 4 - Eastern

School #: 218 St. Joseph's Academy

| Exemption Rates |          |                               |                             |               |  |  |  |  |
|-----------------|----------|-------------------------------|-----------------------------|---------------|--|--|--|--|
| Demand Writing  |          |                               |                             |               |  |  |  |  |
|                 | School a | lata with 5 or fewer students | withheld for reasons of cor | fidentiality. |  |  |  |  |
|                 |          |                               |                             |               |  |  |  |  |
|                 |          |                               |                             |               |  |  |  |  |
|                 |          |                               |                             |               |  |  |  |  |
|                 |          |                               |                             |               |  |  |  |  |
|                 |          |                               |                             |               |  |  |  |  |
|                 |          |                               |                             |               |  |  |  |  |
|                 |          |                               |                             |               |  |  |  |  |
|                 | 2008     | 2009                          | 2010                        | 2011          |  |  |  |  |
|                 |          |                               |                             |               |  |  |  |  |