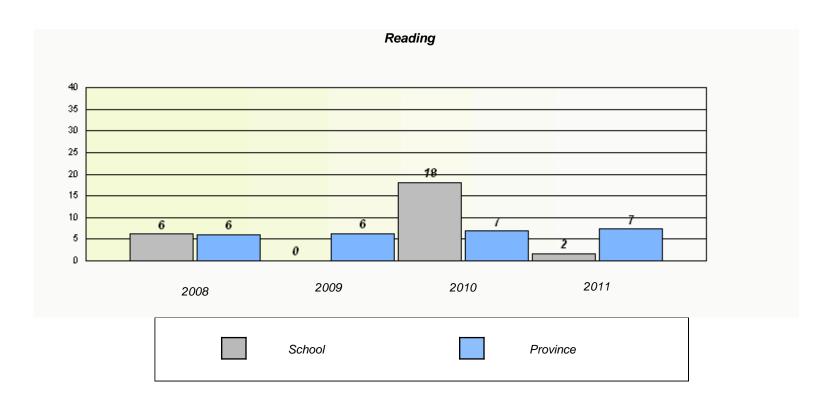

### District 4 - Eastern

School #: 213 Lake Academy

<sup>\*</sup> Reading score is composite of Information and Poetry.

### District 4 - Eastern

School #: 213 Lake Academy

<sup>\*</sup> Reading score is composite of Information and Poetry.

District 4 - Eastern

School #: 218 St. Joseph's Academy

| Exemption Rates |          |                               |                             |               |  |  |  |  |
|-----------------|----------|-------------------------------|-----------------------------|---------------|--|--|--|--|
| Demand Writing  |          |                               |                             |               |  |  |  |  |
|                 | School a | lata with 5 or fewer students | withheld for reasons of cor | fidentiality. |  |  |  |  |
|                 |          |                               |                             |               |  |  |  |  |
|                 |          |                               |                             |               |  |  |  |  |
|                 |          |                               |                             |               |  |  |  |  |
|                 |          |                               |                             |               |  |  |  |  |
|                 |          |                               |                             |               |  |  |  |  |
|                 |          |                               |                             |               |  |  |  |  |
|                 |          |                               |                             |               |  |  |  |  |
|                 | 2008     | 2009                          | 2010                        | 2011          |  |  |  |  |
|                 |          |                               |                             |               |  |  |  |  |