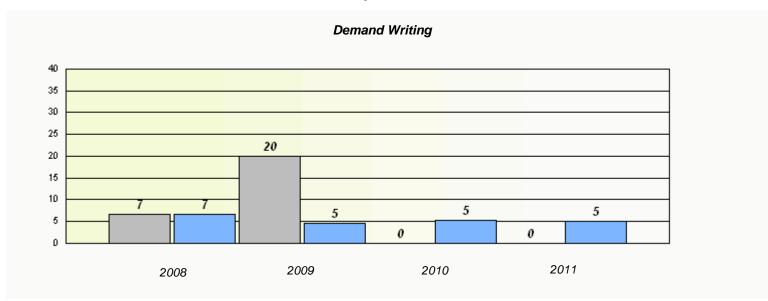

### District 4 - Eastern

School #: 213 Lake Academy

<sup>\*</sup> Reading score is composite of Information and Poetry.

District 4 - Eastern

School #: 218 St. Joseph's Academy

| Exemption Rates |          |                               |                             |               |  |  |  |  |
|-----------------|----------|-------------------------------|-----------------------------|---------------|--|--|--|--|
| Demand Writing  |          |                               |                             |               |  |  |  |  |
|                 | School a | lata with 5 or fewer students | withheld for reasons of cor | fidentiality. |  |  |  |  |
|                 |          |                               |                             |               |  |  |  |  |
|                 |          |                               |                             |               |  |  |  |  |
|                 |          |                               |                             |               |  |  |  |  |
|                 |          |                               |                             |               |  |  |  |  |
|                 |          |                               |                             |               |  |  |  |  |
|                 |          |                               |                             |               |  |  |  |  |
|                 |          |                               |                             |               |  |  |  |  |
|                 | 2008     | 2009                          | 2010                        | 2011          |  |  |  |  |
|                 |          |                               |                             |               |  |  |  |  |

<sup>\*</sup> Reading score is composite of Information and Poetry.

District 4 - Eastern

School #: 218 St. Joseph's Academy

 $<sup>^{\</sup>star}$  Reading score is composite of Information and Poetry.