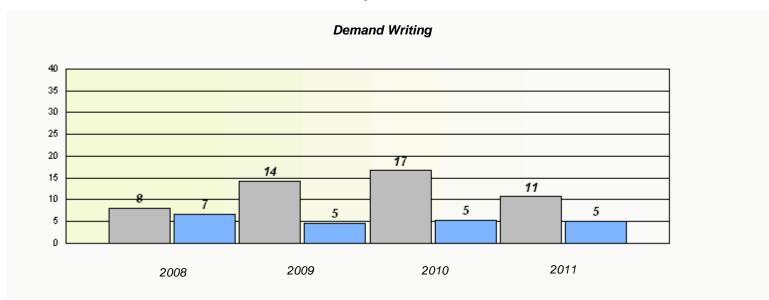

### District 4 - Eastern

School #: 243 Balbo Elementary School

<sup>\*</sup> Reading score is composite of Information and Poetry.

### District 4 - Eastern

School #: 243 Balbo Elementary School

<sup>\*</sup> Reading score is composite of Information and Poetry.

District 4 - Eastern

| School #: 246 | Swift | Current | Academy |
|---------------|-------|---------|---------|
|---------------|-------|---------|---------|

# Demand Writing School data with 5 or fewer students withheld for reasons of confidentiality. 2008 2009 2010 2011

|                                                                               | F      | Reading |          |  |  |
|-------------------------------------------------------------------------------|--------|---------|----------|--|--|
| School data with 5 or fewer students withheld for reasons of confidentiality. |        |         |          |  |  |
|                                                                               |        |         |          |  |  |
|                                                                               |        |         |          |  |  |
|                                                                               |        |         |          |  |  |
|                                                                               |        |         |          |  |  |
|                                                                               |        |         |          |  |  |
|                                                                               |        |         |          |  |  |
|                                                                               | 0000   | 0040    | 2044     |  |  |
| 2008                                                                          | 2009   | 2010    | 2011     |  |  |
|                                                                               |        |         |          |  |  |
|                                                                               | School |         | Province |  |  |
|                                                                               |        |         |          |  |  |