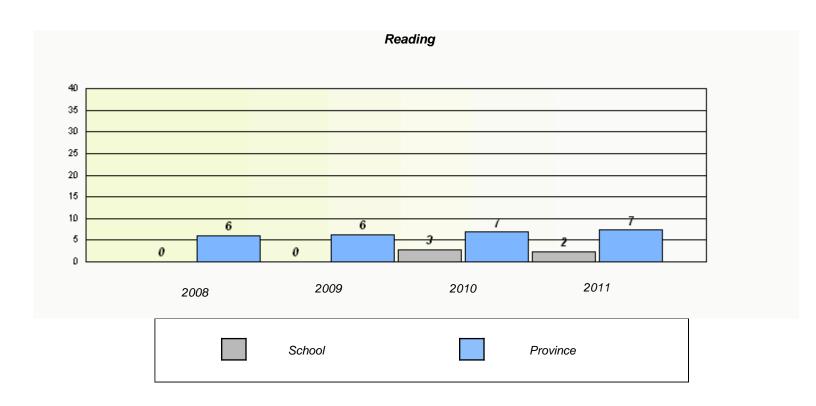

|        | R                               | eading                         |               |  |
|--------|---------------------------------|--------------------------------|---------------|--|
| Cahaal |                                 |                                | do o tio lite |  |
| SCHOOL | data with 5 or fewer students w | ittnneid for reasons of confid | dentiality.   |  |
|        |                                 |                                |               |  |
|        |                                 |                                |               |  |
|        |                                 |                                |               |  |
|        |                                 |                                |               |  |
|        |                                 |                                |               |  |
|        |                                 |                                |               |  |
|        |                                 |                                |               |  |
|        |                                 |                                |               |  |
|        |                                 |                                |               |  |
| 0000   | 2009                            | 2010                           | 2011          |  |
| 2008   | 2000                            | 2010                           |               |  |
|        |                                 |                                |               |  |
|        | School                          |                                | Province      |  |
|        | 2323.                           |                                |               |  |
|        |                                 |                                |               |  |