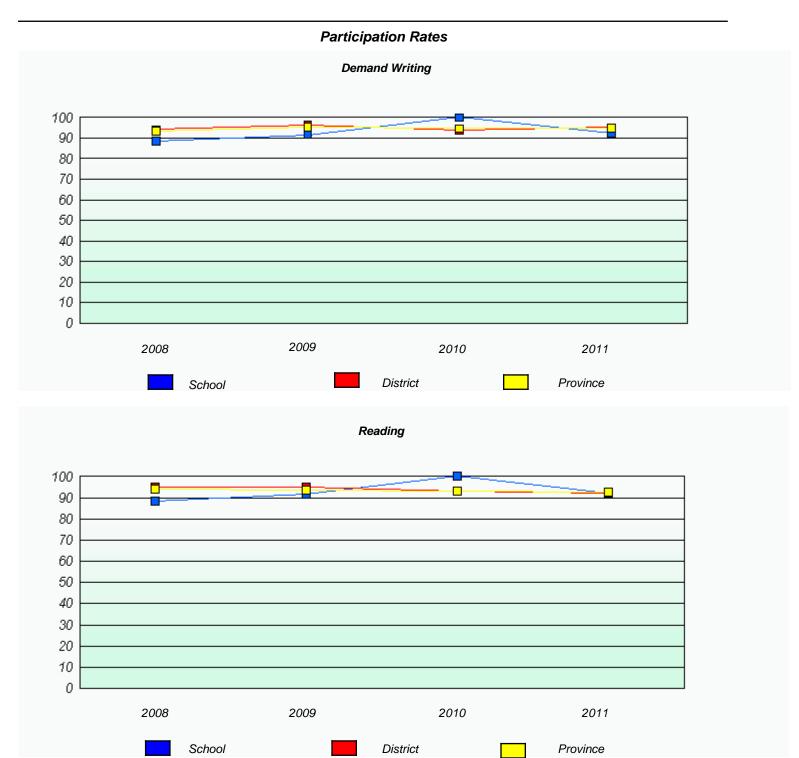

### District 4 - Eastern

School #: 213 Lake Academy

<sup>\*</sup> Reading score is composite of Information and Poetry.

### District 4 - Eastern

School #: 213 Lake Academy

<sup>\*</sup> Reading score is composite of Information and Poetry.

District 4 - Eastern

School #: 218 St. Joseph's Academy

| Exemption Rates |          |                               |                             |               |  |  |  |  |
|-----------------|----------|-------------------------------|-----------------------------|---------------|--|--|--|--|
| Demand Writing  |          |                               |                             |               |  |  |  |  |
|                 | School a | lata with 5 or fewer students | withheld for reasons of cor | fidentiality. |  |  |  |  |
|                 |          |                               |                             |               |  |  |  |  |
|                 |          |                               |                             |               |  |  |  |  |
|                 |          |                               |                             |               |  |  |  |  |
|                 |          |                               |                             |               |  |  |  |  |
|                 |          |                               |                             |               |  |  |  |  |
|                 |          |                               |                             |               |  |  |  |  |
|                 |          |                               |                             |               |  |  |  |  |
|                 | 2008     | 2009                          | 2010                        | 2011          |  |  |  |  |
|                 |          |                               |                             |               |  |  |  |  |

|        | R                               | eading                         |               |  |
|--------|---------------------------------|--------------------------------|---------------|--|
| Cahaal |                                 |                                | do o tio lite |  |
| SCHOOL | data with 5 or fewer students w | ittnneid for reasons of confid | dentiality.   |  |
|        |                                 |                                |               |  |
|        |                                 |                                |               |  |
|        |                                 |                                |               |  |
|        |                                 |                                |               |  |
|        |                                 |                                |               |  |
|        |                                 |                                |               |  |
|        |                                 |                                |               |  |
|        |                                 |                                |               |  |
|        |                                 |                                |               |  |
| 0000   | 2009                            | 2010                           | 2011          |  |
| 2008   | 2000                            | 2010                           |               |  |
|        |                                 |                                |               |  |
|        | School                          |                                | Province      |  |
|        | 2323.                           |                                |               |  |
|        |                                 |                                |               |  |