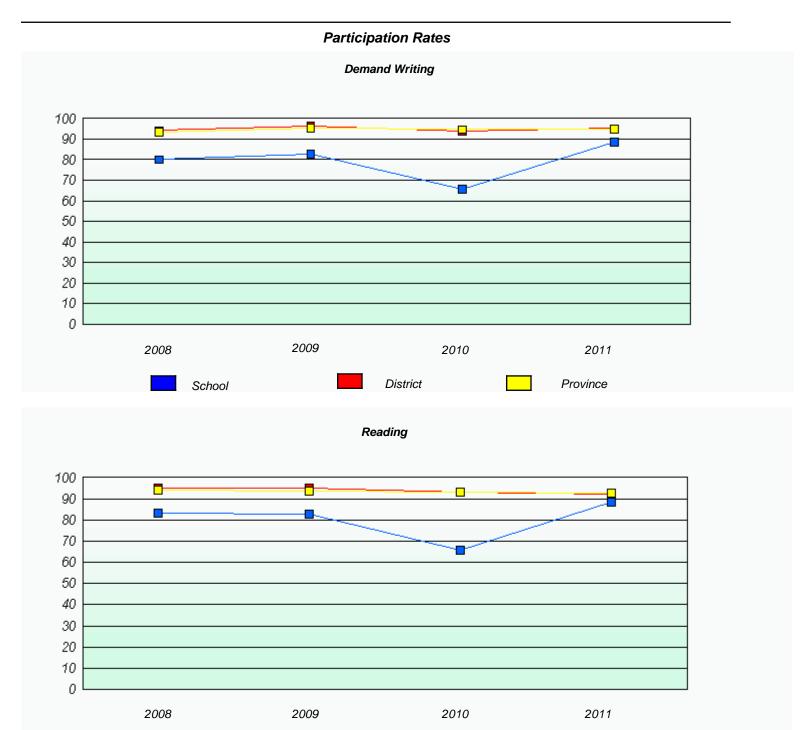

### District 4 - Eastern

School #: 213 Lake Academy

<sup>\*</sup> Reading score is composite of Information and Poetry.

### District 4 - Eastern

School #: 213 Lake Academy

<sup>\*</sup> Reading score is composite of Information and Poetry.

District 4 - Eastern

School #: 218 St. Joseph's Academy

| Exemption Rates |          |                               |                             |               |  |  |  |  |
|-----------------|----------|-------------------------------|-----------------------------|---------------|--|--|--|--|
| Demand Writing  |          |                               |                             |               |  |  |  |  |
|                 | School a | lata with 5 or fewer students | withheld for reasons of cor | fidentiality. |  |  |  |  |
|                 |          |                               |                             |               |  |  |  |  |
|                 |          |                               |                             |               |  |  |  |  |
|                 |          |                               |                             |               |  |  |  |  |
|                 |          |                               |                             |               |  |  |  |  |
|                 |          |                               |                             |               |  |  |  |  |
|                 |          |                               |                             |               |  |  |  |  |
|                 |          |                               |                             |               |  |  |  |  |
|                 | 2008     | 2009                          | 2010                        | 2011          |  |  |  |  |
|                 |          |                               |                             |               |  |  |  |  |