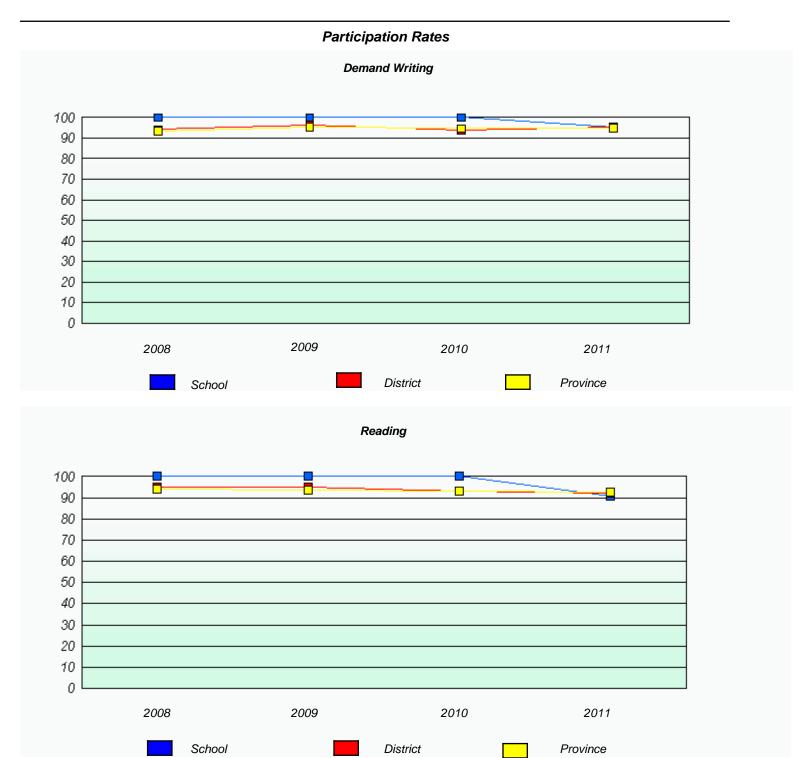

### District 4 - Eastern

School #: 213 Lake Academy

<sup>\*</sup> Reading score is composite of Information and Poetry.

### District 4 - Eastern

School #: 213 Lake Academy

<sup>\*</sup> Reading score is composite of Information and Poetry.

District 4 - Eastern

School #: 218 St. Joseph's Academy

| Exemption Rates |          |                               |                             |               |  |  |  |  |
|-----------------|----------|-------------------------------|-----------------------------|---------------|--|--|--|--|
| Demand Writing  |          |                               |                             |               |  |  |  |  |
|                 | School a | lata with 5 or fewer students | withheld for reasons of cor | fidentiality. |  |  |  |  |
|                 |          |                               |                             |               |  |  |  |  |
|                 |          |                               |                             |               |  |  |  |  |
|                 |          |                               |                             |               |  |  |  |  |
|                 |          |                               |                             |               |  |  |  |  |
|                 |          |                               |                             |               |  |  |  |  |
|                 |          |                               |                             |               |  |  |  |  |
|                 |          |                               |                             |               |  |  |  |  |
|                 | 2008     | 2009                          | 2010                        | 2011          |  |  |  |  |
|                 |          |                               |                             |               |  |  |  |  |