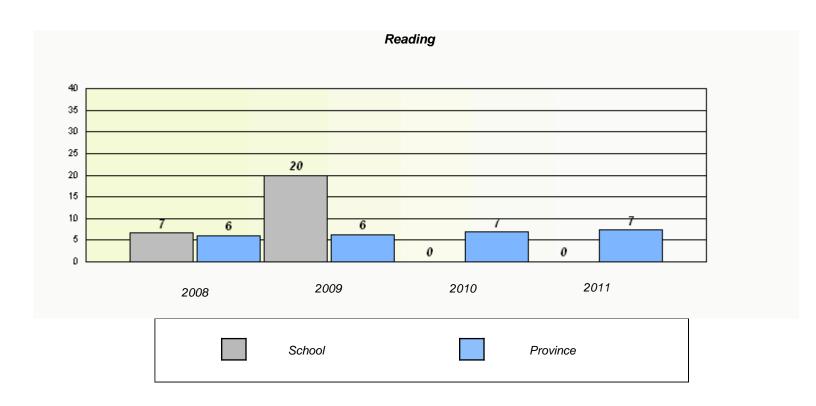

|        | R                               | eading                         |               |  |
|--------|---------------------------------|--------------------------------|---------------|--|
| Cahaal |                                 |                                | do o tio lite |  |
| SCHOOL | data with 5 or fewer students w | ittnneid for reasons of confid | dentiality.   |  |
|        |                                 |                                |               |  |
|        |                                 |                                |               |  |
|        |                                 |                                |               |  |
|        |                                 |                                |               |  |
|        |                                 |                                |               |  |
|        |                                 |                                |               |  |
|        |                                 |                                |               |  |
|        |                                 |                                |               |  |
|        |                                 |                                |               |  |
| 0000   | 2009                            | 2010                           | 2011          |  |
| 2008   | 2000                            | 2010                           |               |  |
|        |                                 |                                |               |  |
|        | School                          |                                | Province      |  |
|        | 2323.                           |                                |               |  |
|        |                                 |                                |               |  |