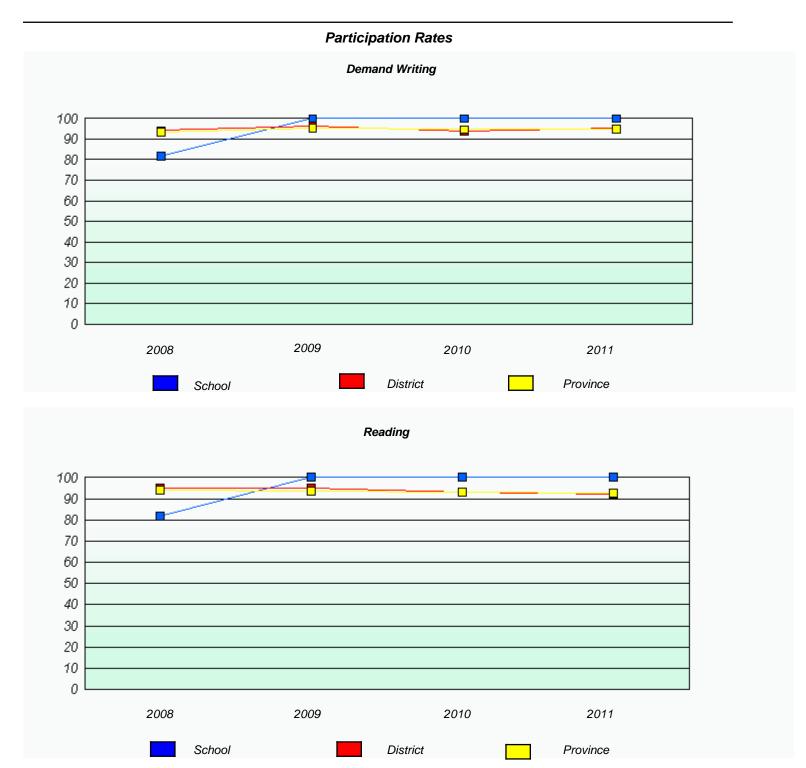

### District 4 - Eastern

School #: 213 Lake Academy

<sup>\*</sup> Reading score is composite of Information and Poetry.

### District 4 - Eastern

School #: 213 Lake Academy

<sup>\*</sup> Reading score is composite of Information and Poetry.

District 4 - Eastern

School #: 218 St. Joseph's Academy

| Exemption Rates |          |                               |                             |               |  |  |  |  |
|-----------------|----------|-------------------------------|-----------------------------|---------------|--|--|--|--|
| Demand Writing  |          |                               |                             |               |  |  |  |  |
|                 | School a | lata with 5 or fewer students | withheld for reasons of cor | fidentiality. |  |  |  |  |
|                 |          |                               |                             |               |  |  |  |  |
|                 |          |                               |                             |               |  |  |  |  |
|                 |          |                               |                             |               |  |  |  |  |
|                 |          |                               |                             |               |  |  |  |  |
|                 |          |                               |                             |               |  |  |  |  |
|                 |          |                               |                             |               |  |  |  |  |
|                 |          |                               |                             |               |  |  |  |  |
|                 | 2008     | 2009                          | 2010                        | 2011          |  |  |  |  |
|                 |          |                               |                             |               |  |  |  |  |