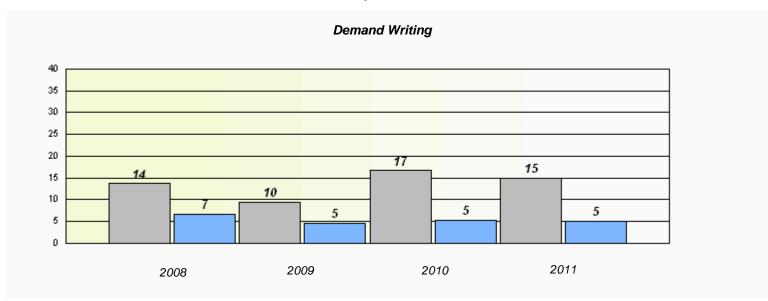

### District 4 - Eastern

School #: 213 Lake Academy

<sup>\*</sup> Reading score is composite of Information and Poetry.

District 4 - Eastern

School #: 218 St. Joseph's Academy

| Exemption Rates |          |                               |                             |               |  |  |  |  |
|-----------------|----------|-------------------------------|-----------------------------|---------------|--|--|--|--|
| Demand Writing  |          |                               |                             |               |  |  |  |  |
|                 | School a | lata with 5 or fewer students | withheld for reasons of cor | fidentiality. |  |  |  |  |
|                 |          |                               |                             |               |  |  |  |  |
|                 |          |                               |                             |               |  |  |  |  |
|                 |          |                               |                             |               |  |  |  |  |
|                 |          |                               |                             |               |  |  |  |  |
|                 |          |                               |                             |               |  |  |  |  |
|                 |          |                               |                             |               |  |  |  |  |
|                 |          |                               |                             |               |  |  |  |  |
|                 | 2008     | 2009                          | 2010                        | 2011          |  |  |  |  |
|                 |          |                               |                             |               |  |  |  |  |

|        | R                               | eading                         |               |  |
|--------|---------------------------------|--------------------------------|---------------|--|
| Cahaal |                                 |                                | do o tio lite |  |
| SCHOOL | data with 5 or fewer students w | ittnneid for reasons of confid | dentiality.   |  |
|        |                                 |                                |               |  |
|        |                                 |                                |               |  |
|        |                                 |                                |               |  |
|        |                                 |                                |               |  |
|        |                                 |                                |               |  |
|        |                                 |                                |               |  |
|        |                                 |                                |               |  |
|        |                                 |                                |               |  |
|        |                                 |                                |               |  |
| 0000   | 2009                            | 2010                           | 2011          |  |
| 2008   | 2000                            | 2010                           |               |  |
|        |                                 |                                |               |  |
|        | School                          |                                | Province      |  |
|        | 2323.                           |                                |               |  |
|        |                                 |                                |               |  |

<sup>\*</sup> Reading score is composite of Information and Poetry.

District 4 - Eastern

School #: 218 St. Joseph's Academy

 $<sup>^{\</sup>star}$  Reading score is composite of Information and Poetry.