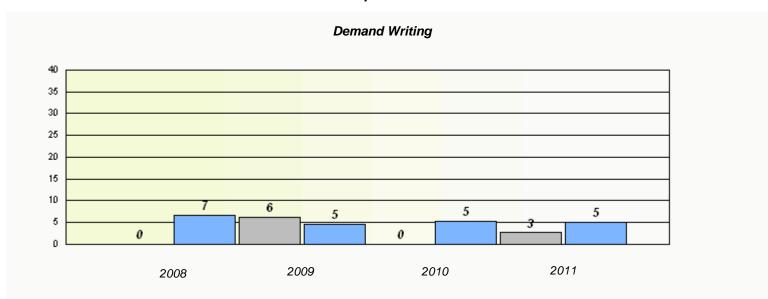

### District 4 - Eastern

School #: 213 Lake Academy

<sup>\*</sup> Reading score is composite of Information and Poetry.

District 4 - Eastern

School #: 218 St. Joseph's Academy

| Exemption Rates |          |                               |                             |               |  |  |  |  |
|-----------------|----------|-------------------------------|-----------------------------|---------------|--|--|--|--|
| Demand Writing  |          |                               |                             |               |  |  |  |  |
|                 | School a | lata with 5 or fewer students | withheld for reasons of cor | fidentiality. |  |  |  |  |
|                 |          |                               |                             |               |  |  |  |  |
|                 |          |                               |                             |               |  |  |  |  |
|                 |          |                               |                             |               |  |  |  |  |
|                 |          |                               |                             |               |  |  |  |  |
|                 |          |                               |                             |               |  |  |  |  |
|                 |          |                               |                             |               |  |  |  |  |
|                 |          |                               |                             |               |  |  |  |  |
|                 | 2008     | 2009                          | 2010                        | 2011          |  |  |  |  |
|                 |          |                               |                             |               |  |  |  |  |

|        | R                               | eading                         |               |  |
|--------|---------------------------------|--------------------------------|---------------|--|
| Cahaal |                                 |                                | do o tio lite |  |
| SCHOOL | data with 5 or fewer students w | ittnneid for reasons of confid | dentiality.   |  |
|        |                                 |                                |               |  |
|        |                                 |                                |               |  |
|        |                                 |                                |               |  |
|        |                                 |                                |               |  |
|        |                                 |                                |               |  |
|        |                                 |                                |               |  |
|        |                                 |                                |               |  |
|        |                                 |                                |               |  |
|        |                                 |                                |               |  |
| 0000   | 2009                            | 2010                           | 2011          |  |
| 2008   | 2000                            | 2010                           |               |  |
|        |                                 |                                |               |  |
|        | School                          |                                | Province      |  |
|        | 2323.                           |                                |               |  |
|        |                                 |                                |               |  |