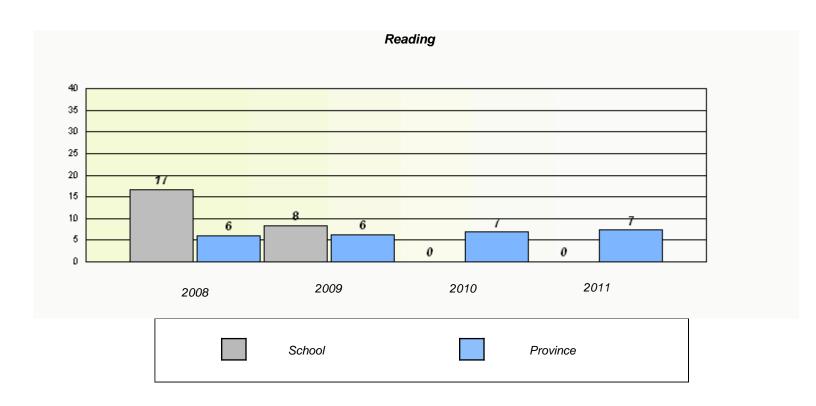

### District 4 - Eastern

School #: 213 Lake Academy

<sup>\*</sup> Reading score is composite of Information and Poetry.

### District 4 - Eastern

School #: 213 Lake Academy

<sup>\*</sup> Reading score is composite of Information and Poetry.

District 4 - Eastern

School #: 218 St. Joseph's Academy

| Exemption Rates |          |                               |                             |               |  |  |  |  |
|-----------------|----------|-------------------------------|-----------------------------|---------------|--|--|--|--|
| Demand Writing  |          |                               |                             |               |  |  |  |  |
|                 | School a | lata with 5 or fewer students | withheld for reasons of cor | fidentiality. |  |  |  |  |
|                 |          |                               |                             |               |  |  |  |  |
|                 |          |                               |                             |               |  |  |  |  |
|                 |          |                               |                             |               |  |  |  |  |
|                 |          |                               |                             |               |  |  |  |  |
|                 |          |                               |                             |               |  |  |  |  |
|                 |          |                               |                             |               |  |  |  |  |
|                 |          |                               |                             |               |  |  |  |  |
|                 | 2008     | 2009                          | 2010                        | 2011          |  |  |  |  |
|                 |          |                               |                             |               |  |  |  |  |