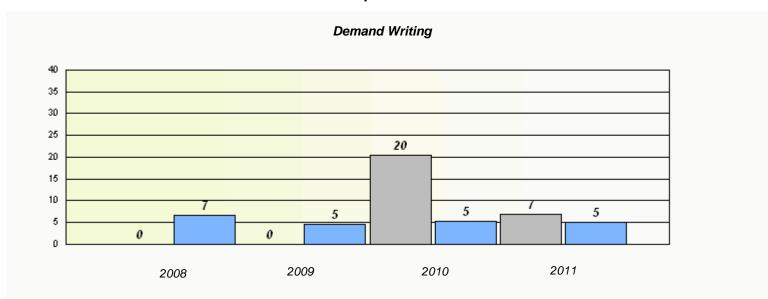

### District 4 - Eastern

School #: 213 Lake Academy

<sup>\*</sup> Reading score is composite of Information and Poetry.

### District 4 - Eastern

School #: 213 Lake Academy

<sup>\*</sup> Reading score is composite of Information and Poetry.

District 4 - Eastern

School #: 218 St. Joseph's Academy

| Exemption Rates |          |                               |                             |               |  |  |  |  |
|-----------------|----------|-------------------------------|-----------------------------|---------------|--|--|--|--|
| Demand Writing  |          |                               |                             |               |  |  |  |  |
|                 | School a | lata with 5 or fewer students | withheld for reasons of cor | fidentiality. |  |  |  |  |
|                 |          |                               |                             |               |  |  |  |  |
|                 |          |                               |                             |               |  |  |  |  |
|                 |          |                               |                             |               |  |  |  |  |
|                 |          |                               |                             |               |  |  |  |  |
|                 |          |                               |                             |               |  |  |  |  |
|                 |          |                               |                             |               |  |  |  |  |
|                 |          |                               |                             |               |  |  |  |  |
|                 | 2008     | 2009                          | 2010                        | 2011          |  |  |  |  |
|                 |          |                               |                             |               |  |  |  |  |