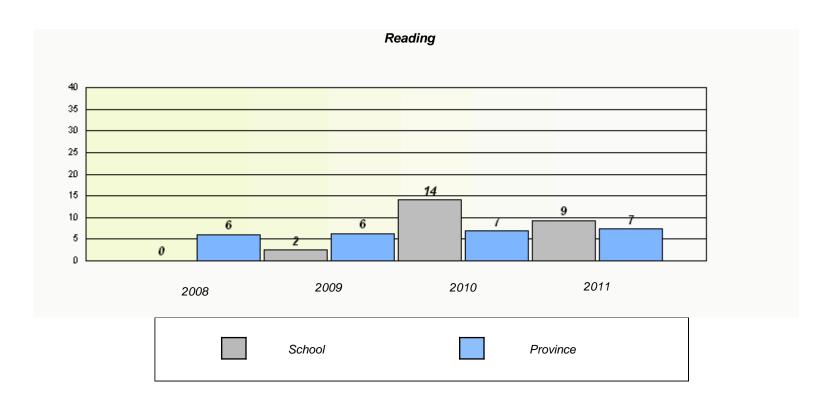

### District 4 - Eastern

School #: 213 Lake Academy

<sup>\*</sup> Reading score is composite of Information and Poetry.

### District 4 - Eastern

School #: 213 Lake Academy

<sup>\*</sup> Reading score is composite of Information and Poetry.

District 4 - Eastern

School #: 218 St. Joseph's Academy

| Exemption Rates |          |                               |                             |               |  |  |  |  |
|-----------------|----------|-------------------------------|-----------------------------|---------------|--|--|--|--|
| Demand Writing  |          |                               |                             |               |  |  |  |  |
|                 | School a | lata with 5 or fewer students | withheld for reasons of cor | fidentiality. |  |  |  |  |
|                 |          |                               |                             |               |  |  |  |  |
|                 |          |                               |                             |               |  |  |  |  |
|                 |          |                               |                             |               |  |  |  |  |
|                 |          |                               |                             |               |  |  |  |  |
|                 |          |                               |                             |               |  |  |  |  |
|                 |          |                               |                             |               |  |  |  |  |
|                 |          |                               |                             |               |  |  |  |  |
|                 | 2008     | 2009                          | 2010                        | 2011          |  |  |  |  |
|                 |          |                               |                             |               |  |  |  |  |