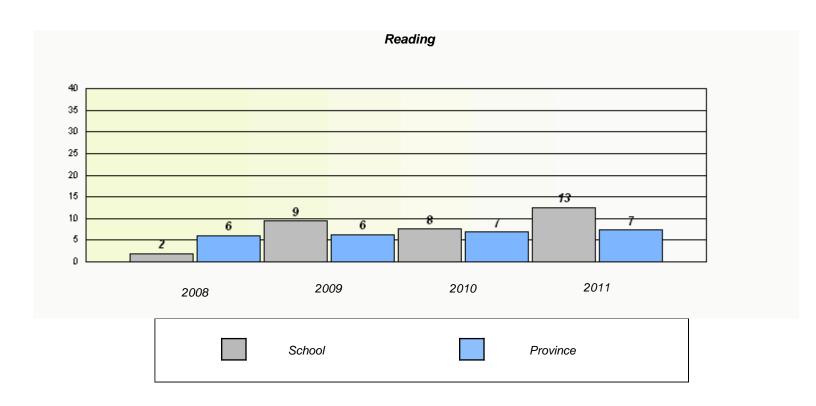

<sup>\*</sup> Reading score is composite of Information and Poetry.

District 4 - Eastern

School #: 218 St. Joseph's Academy

 $<sup>^{\</sup>star}$  Reading score is composite of Information and Poetry.

### District 4 - Eastern

School #: 220 Sacred Heart Academy

<sup>\*</sup> Reading score is composite of Information and Poetry.