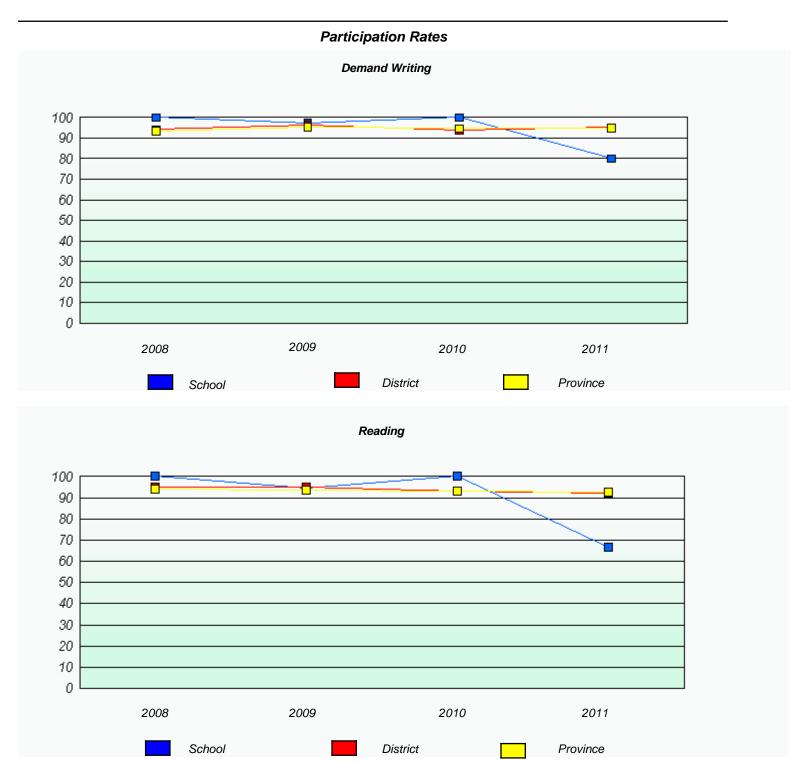

## Participation Rates **Demand Writing** District Province School Reading

<sup>\*</sup> Reading score is composite of Information and Poetry.