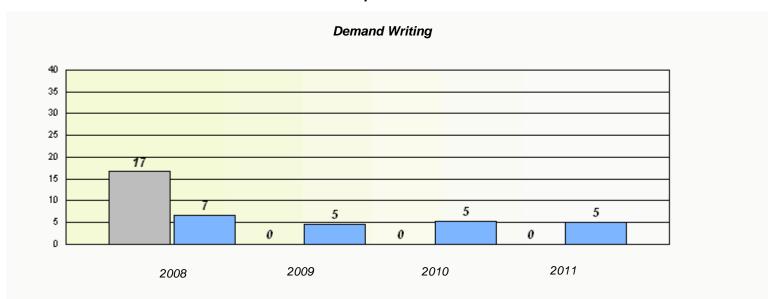

### District 4 - Eastern

School #: 213 Lake Academy

<sup>\*</sup> Reading score is composite of Information and Poetry.

### District 4 - Eastern

School #: 213 Lake Academy

<sup>\*</sup> Reading score is composite of Information and Poetry.

District 4 - Eastern

School #: 218 St. Joseph's Academy

| Exemption Rates |          |                               |                             |               |  |  |  |  |
|-----------------|----------|-------------------------------|-----------------------------|---------------|--|--|--|--|
| Demand Writing  |          |                               |                             |               |  |  |  |  |
|                 | School a | lata with 5 or fewer students | withheld for reasons of cor | fidentiality. |  |  |  |  |
|                 |          |                               |                             |               |  |  |  |  |
|                 |          |                               |                             |               |  |  |  |  |
|                 |          |                               |                             |               |  |  |  |  |
|                 |          |                               |                             |               |  |  |  |  |
|                 |          |                               |                             |               |  |  |  |  |
|                 |          |                               |                             |               |  |  |  |  |
|                 |          |                               |                             |               |  |  |  |  |
|                 | 2008     | 2009                          | 2010                        | 2011          |  |  |  |  |
|                 |          |                               |                             |               |  |  |  |  |