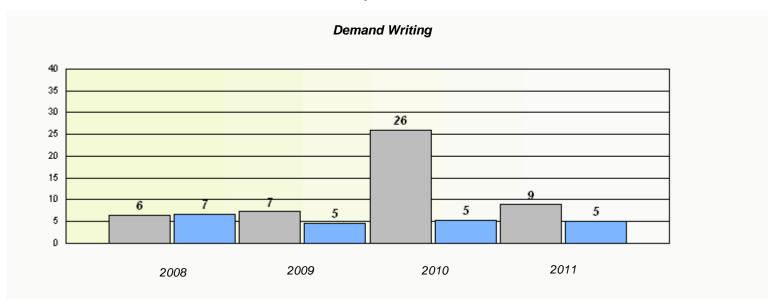

### District 4 - Eastern

School #: 213 Lake Academy

<sup>\*</sup> Reading score is composite of Information and Poetry.

District 4 - Eastern

School #: 218 St. Joseph's Academy

| Exemption Rates |          |                               |                             |               |  |  |  |  |
|-----------------|----------|-------------------------------|-----------------------------|---------------|--|--|--|--|
| Demand Writing  |          |                               |                             |               |  |  |  |  |
|                 | School a | lata with 5 or fewer students | withheld for reasons of cor | fidentiality. |  |  |  |  |
|                 |          |                               |                             |               |  |  |  |  |
|                 |          |                               |                             |               |  |  |  |  |
|                 |          |                               |                             |               |  |  |  |  |
|                 |          |                               |                             |               |  |  |  |  |
|                 |          |                               |                             |               |  |  |  |  |
|                 |          |                               |                             |               |  |  |  |  |
|                 |          |                               |                             |               |  |  |  |  |
|                 | 2008     | 2009                          | 2010                        | 2011          |  |  |  |  |
|                 |          |                               |                             |               |  |  |  |  |

<sup>\*</sup> Reading score is composite of Information and Poetry.

District 4 - Eastern

School #: 218 St. Joseph's Academy

 $<sup>^{\</sup>star}$  Reading score is composite of Information and Poetry.