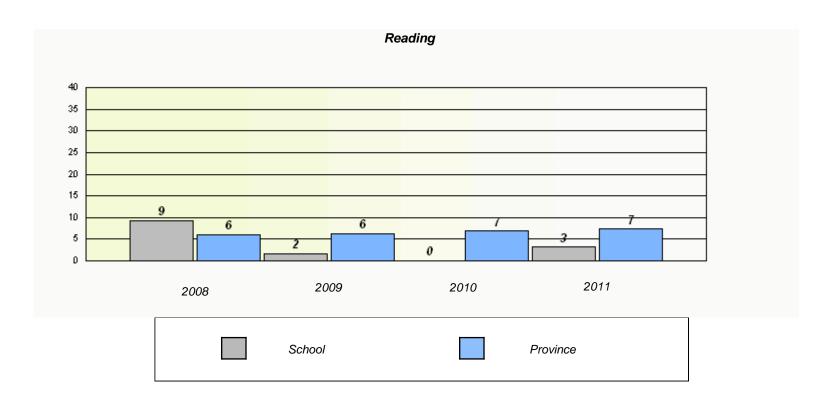

### District 4 - Eastern

School #: 213 Lake Academy

<sup>\*</sup> Reading score is composite of Information and Poetry.

### District 4 - Eastern

School #: 213 Lake Academy

<sup>\*</sup> Reading score is composite of Information and Poetry.

District 4 - Eastern

School #: 218 St. Joseph's Academy

| Exemption Rates |          |                               |                             |               |  |  |  |  |
|-----------------|----------|-------------------------------|-----------------------------|---------------|--|--|--|--|
| Demand Writing  |          |                               |                             |               |  |  |  |  |
|                 | School a | lata with 5 or fewer students | withheld for reasons of cor | fidentiality. |  |  |  |  |
|                 |          |                               |                             |               |  |  |  |  |
|                 |          |                               |                             |               |  |  |  |  |
|                 |          |                               |                             |               |  |  |  |  |
|                 |          |                               |                             |               |  |  |  |  |
|                 |          |                               |                             |               |  |  |  |  |
|                 |          |                               |                             |               |  |  |  |  |
|                 |          |                               |                             |               |  |  |  |  |
|                 | 2008     | 2009                          | 2010                        | 2011          |  |  |  |  |
|                 |          |                               |                             |               |  |  |  |  |

|        | R                               | eading                         |               |  |
|--------|---------------------------------|--------------------------------|---------------|--|
| Cahaal |                                 |                                | do o tio lite |  |
| SCHOOL | data with 5 or fewer students w | ittnneid for reasons of confid | dentiality.   |  |
|        |                                 |                                |               |  |
|        |                                 |                                |               |  |
|        |                                 |                                |               |  |
|        |                                 |                                |               |  |
|        |                                 |                                |               |  |
|        |                                 |                                |               |  |
|        |                                 |                                |               |  |
|        |                                 |                                |               |  |
|        |                                 |                                |               |  |
| 0000   | 2009                            | 2010                           | 2011          |  |
| 2008   | 2000                            | 2010                           |               |  |
|        |                                 |                                |               |  |
|        | School                          |                                | Province      |  |
|        | 2323.                           |                                |               |  |
|        |                                 |                                |               |  |