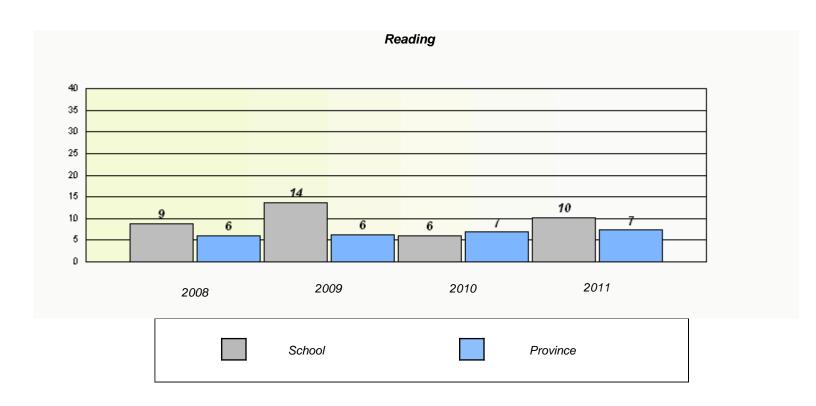

### District 4 - Eastern

School #: 213 Lake Academy

<sup>\*</sup> Reading score is composite of Information and Poetry.

District 4 - Eastern

School #: 218 St. Joseph's Academy

| Exemption Rates |          |                               |                             |               |  |  |  |  |
|-----------------|----------|-------------------------------|-----------------------------|---------------|--|--|--|--|
| Demand Writing  |          |                               |                             |               |  |  |  |  |
|                 | School a | lata with 5 or fewer students | withheld for reasons of cor | fidentiality. |  |  |  |  |
|                 |          |                               |                             |               |  |  |  |  |
|                 |          |                               |                             |               |  |  |  |  |
|                 |          |                               |                             |               |  |  |  |  |
|                 |          |                               |                             |               |  |  |  |  |
|                 |          |                               |                             |               |  |  |  |  |
|                 |          |                               |                             |               |  |  |  |  |
|                 |          |                               |                             |               |  |  |  |  |
|                 | 2008     | 2009                          | 2010                        | 2011          |  |  |  |  |
|                 |          |                               |                             |               |  |  |  |  |

|        | R                               | eading                         |               |  |
|--------|---------------------------------|--------------------------------|---------------|--|
| Cahaal |                                 |                                | do o tio lite |  |
| SCHOOL | data with 5 or fewer students w | ittnneid for reasons of confid | dentiality.   |  |
|        |                                 |                                |               |  |
|        |                                 |                                |               |  |
|        |                                 |                                |               |  |
|        |                                 |                                |               |  |
|        |                                 |                                |               |  |
|        |                                 |                                |               |  |
|        |                                 |                                |               |  |
|        |                                 |                                |               |  |
|        |                                 |                                |               |  |
| 0000   | 2009                            | 2010                           | 2011          |  |
| 2008   | 2000                            | 2010                           |               |  |
|        |                                 |                                |               |  |
|        | School                          |                                | Province      |  |
|        | 2323.                           |                                |               |  |
|        |                                 |                                |               |  |

<sup>\*</sup> Reading score is composite of Information and Poetry.

District 4 - Eastern

School #: 218 St. Joseph's Academy

 $<sup>^{\</sup>star}$  Reading score is composite of Information and Poetry.