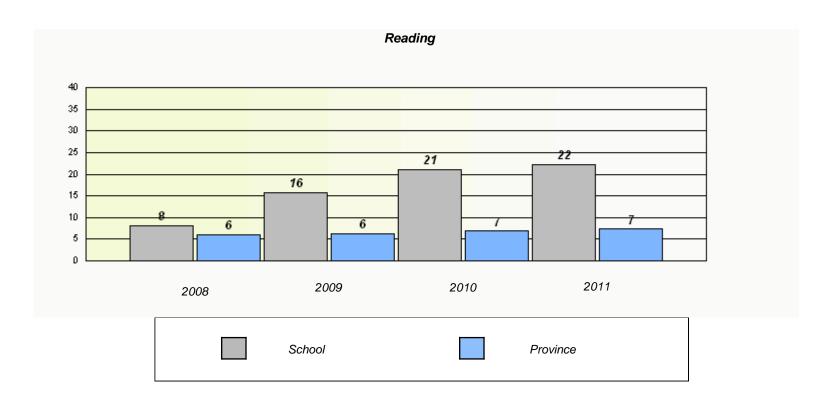

<sup>\*</sup> Reading score is composite of Information and Poetry.

District 4 - Eastern

School #: 218 St. Joseph's Academy

 $<sup>^{\</sup>star}$  Reading score is composite of Information and Poetry.

### District 4 - Eastern

School #: 220 Sacred Heart Academy

<sup>\*</sup> Reading score is composite of Information and Poetry.