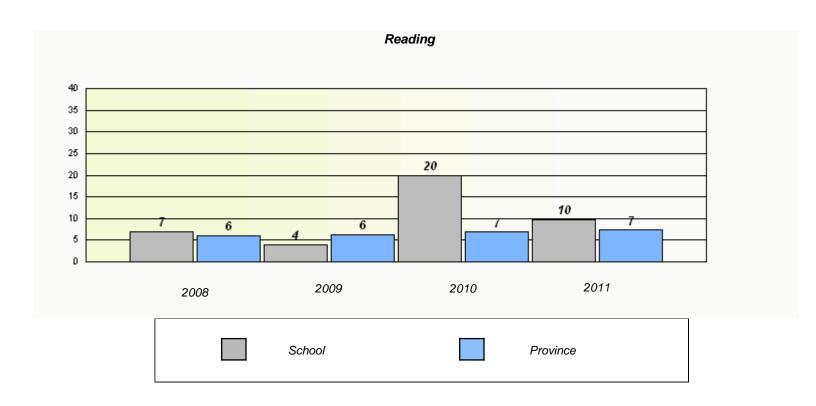

### District 4 - Eastern

School #: 213 Lake Academy

<sup>\*</sup> Reading score is composite of Information and Poetry.

### District 4 - Eastern

School #: 213 Lake Academy

<sup>\*</sup> Reading score is composite of Information and Poetry.

District 4 - Eastern

School #: 218 St. Joseph's Academy

| Exemption Rates |          |                               |                             |               |  |  |  |  |
|-----------------|----------|-------------------------------|-----------------------------|---------------|--|--|--|--|
| Demand Writing  |          |                               |                             |               |  |  |  |  |
|                 | School a | lata with 5 or fewer students | withheld for reasons of cor | fidentiality. |  |  |  |  |
|                 |          |                               |                             |               |  |  |  |  |
|                 |          |                               |                             |               |  |  |  |  |
|                 |          |                               |                             |               |  |  |  |  |
|                 |          |                               |                             |               |  |  |  |  |
|                 |          |                               |                             |               |  |  |  |  |
|                 |          |                               |                             |               |  |  |  |  |
|                 |          |                               |                             |               |  |  |  |  |
|                 | 2008     | 2009                          | 2010                        | 2011          |  |  |  |  |
|                 |          |                               |                             |               |  |  |  |  |