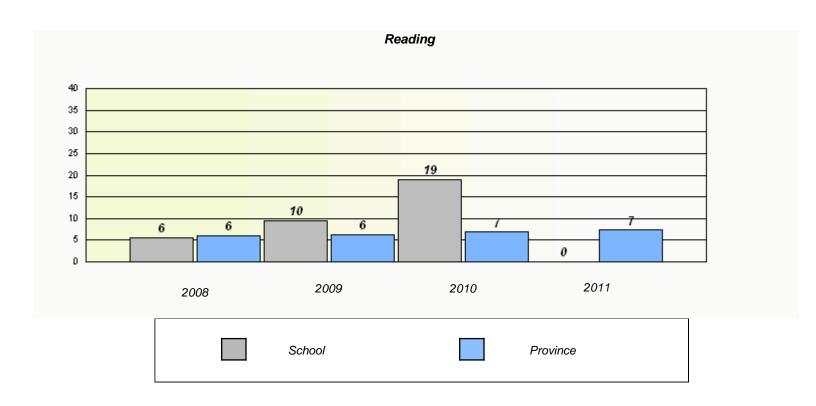

### District 4 - Eastern

School #: 213 Lake Academy

<sup>\*</sup> Reading score is composite of Information and Poetry.

District 4 - Eastern

School #: 218 St. Joseph's Academy

| Exemption Rates |          |                               |                             |               |  |  |  |  |
|-----------------|----------|-------------------------------|-----------------------------|---------------|--|--|--|--|
| Demand Writing  |          |                               |                             |               |  |  |  |  |
|                 | School a | lata with 5 or fewer students | withheld for reasons of cor | fidentiality. |  |  |  |  |
|                 |          |                               |                             |               |  |  |  |  |
|                 |          |                               |                             |               |  |  |  |  |
|                 |          |                               |                             |               |  |  |  |  |
|                 |          |                               |                             |               |  |  |  |  |
|                 |          |                               |                             |               |  |  |  |  |
|                 |          |                               |                             |               |  |  |  |  |
|                 |          |                               |                             |               |  |  |  |  |
|                 | 2008     | 2009                          | 2010                        | 2011          |  |  |  |  |
|                 |          |                               |                             |               |  |  |  |  |

|        | R                               | eading                         |               |  |
|--------|---------------------------------|--------------------------------|---------------|--|
| Cahaal |                                 |                                | do o tio lite |  |
| SCHOOL | data with 5 or fewer students w | ittnneid for reasons of confid | dentiality.   |  |
|        |                                 |                                |               |  |
|        |                                 |                                |               |  |
|        |                                 |                                |               |  |
|        |                                 |                                |               |  |
|        |                                 |                                |               |  |
|        |                                 |                                |               |  |
|        |                                 |                                |               |  |
|        |                                 |                                |               |  |
|        |                                 |                                |               |  |
| 0000   | 2009                            | 2010                           | 2011          |  |
| 2008   | 2000                            | 2010                           |               |  |
|        |                                 |                                |               |  |
|        | School                          |                                | Province      |  |
|        | 2323.                           |                                |               |  |
|        |                                 |                                |               |  |

<sup>\*</sup> Reading score is composite of Information and Poetry.

District 4 - Eastern

School #: 218 St. Joseph's Academy

 $<sup>^{\</sup>star}$  Reading score is composite of Information and Poetry.