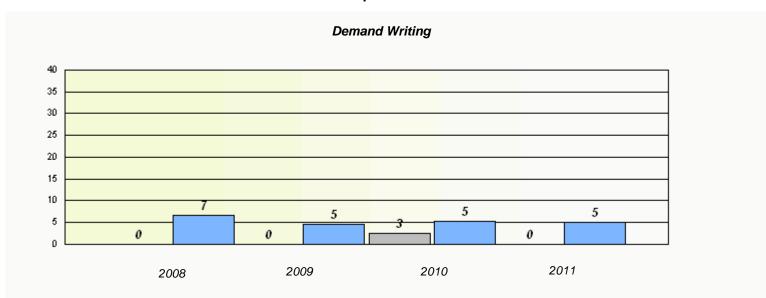

### District 4 - Eastern

School #: 213 Lake Academy

<sup>\*</sup> Reading score is composite of Information and Poetry.

### District 4 - Eastern

School #: 213 Lake Academy

<sup>\*</sup> Reading score is composite of Information and Poetry.

District 4 - Eastern

School #: 218 St. Joseph's Academy

| Exemption Rates |          |                               |                             |               |  |  |  |  |
|-----------------|----------|-------------------------------|-----------------------------|---------------|--|--|--|--|
| Demand Writing  |          |                               |                             |               |  |  |  |  |
|                 | School a | lata with 5 or fewer students | withheld for reasons of cor | fidentiality. |  |  |  |  |
|                 |          |                               |                             |               |  |  |  |  |
|                 |          |                               |                             |               |  |  |  |  |
|                 |          |                               |                             |               |  |  |  |  |
|                 |          |                               |                             |               |  |  |  |  |
|                 |          |                               |                             |               |  |  |  |  |
|                 |          |                               |                             |               |  |  |  |  |
|                 |          |                               |                             |               |  |  |  |  |
|                 | 2008     | 2009                          | 2010                        | 2011          |  |  |  |  |
|                 |          |                               |                             |               |  |  |  |  |