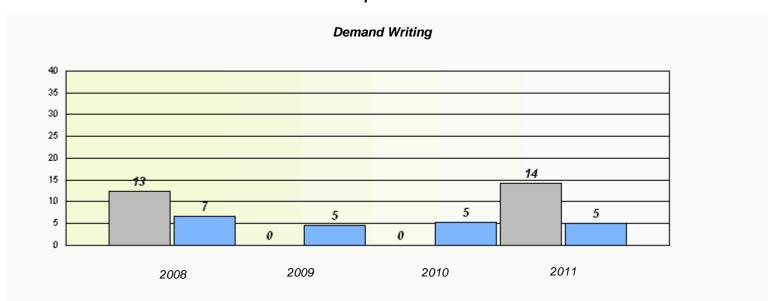

### District 4 - Eastern

School #: 213 Lake Academy

<sup>\*</sup> Reading score is composite of Information and Poetry.

### District 4 - Eastern

School #: 213 Lake Academy

<sup>\*</sup> Reading score is composite of Information and Poetry.

District 4 - Eastern

School #: 218 St. Joseph's Academy

| Exemption Rates |          |                               |                             |               |  |  |  |  |
|-----------------|----------|-------------------------------|-----------------------------|---------------|--|--|--|--|
| Demand Writing  |          |                               |                             |               |  |  |  |  |
|                 | School a | lata with 5 or fewer students | withheld for reasons of cor | fidentiality. |  |  |  |  |
|                 |          |                               |                             |               |  |  |  |  |
|                 |          |                               |                             |               |  |  |  |  |
|                 |          |                               |                             |               |  |  |  |  |
|                 |          |                               |                             |               |  |  |  |  |
|                 |          |                               |                             |               |  |  |  |  |
|                 |          |                               |                             |               |  |  |  |  |
|                 |          |                               |                             |               |  |  |  |  |
|                 | 2008     | 2009                          | 2010                        | 2011          |  |  |  |  |
|                 |          |                               |                             |               |  |  |  |  |