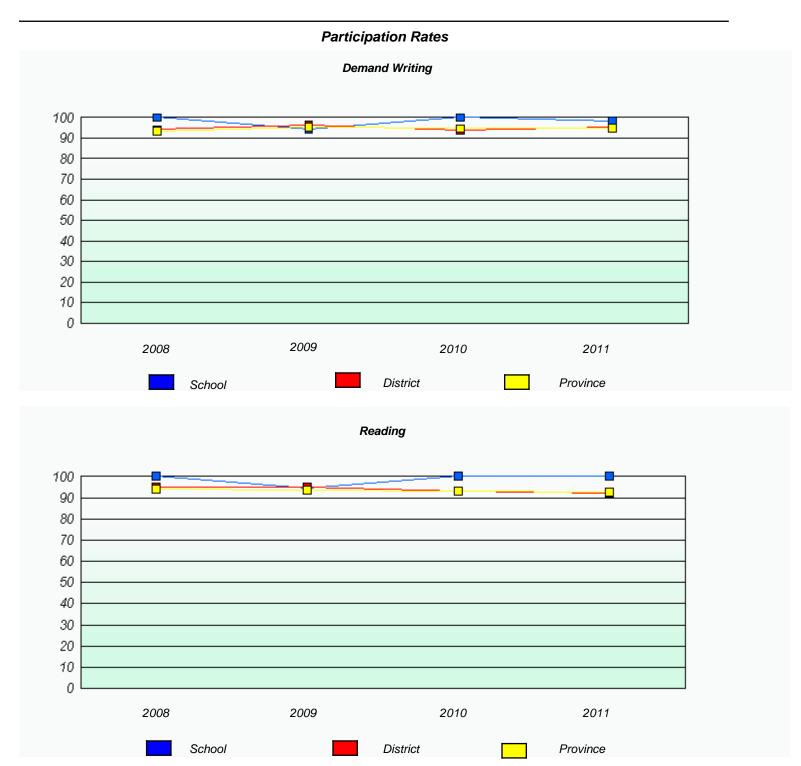

## Participation Rates **Demand Writing** District Province School Reading

<sup>\*</sup> Reading score is composite of Information and Poetry.