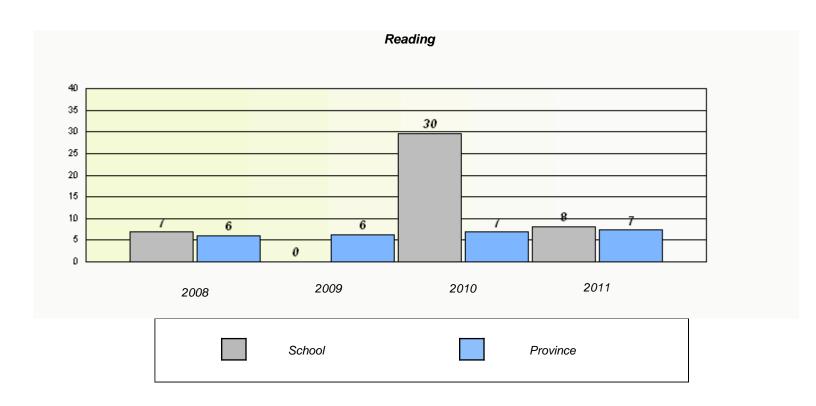

<sup>\*</sup> Reading score is composite of Information and Poetry.

District 4 - Eastern

School #: 218 St. Joseph's Academy

 $<sup>^{\</sup>star}$  Reading score is composite of Information and Poetry.

### District 4 - Eastern

School #: 220 Sacred Heart Academy

<sup>\*</sup> Reading score is composite of Information and Poetry.