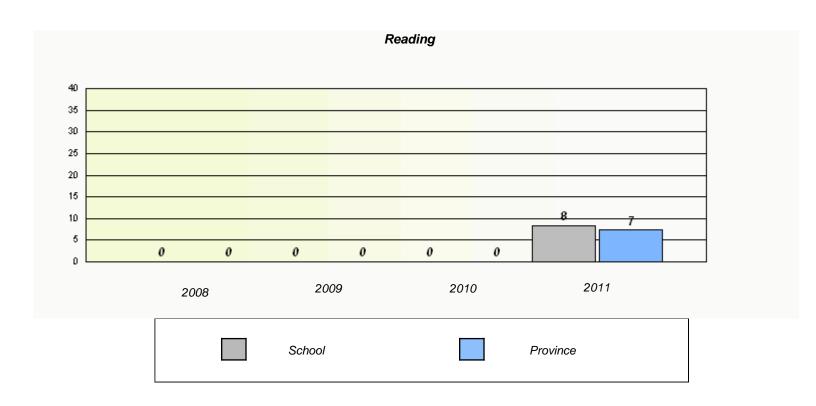

## **Exemption Rates**

<sup>\*</sup> Reading score is composite of Information and Poetry.