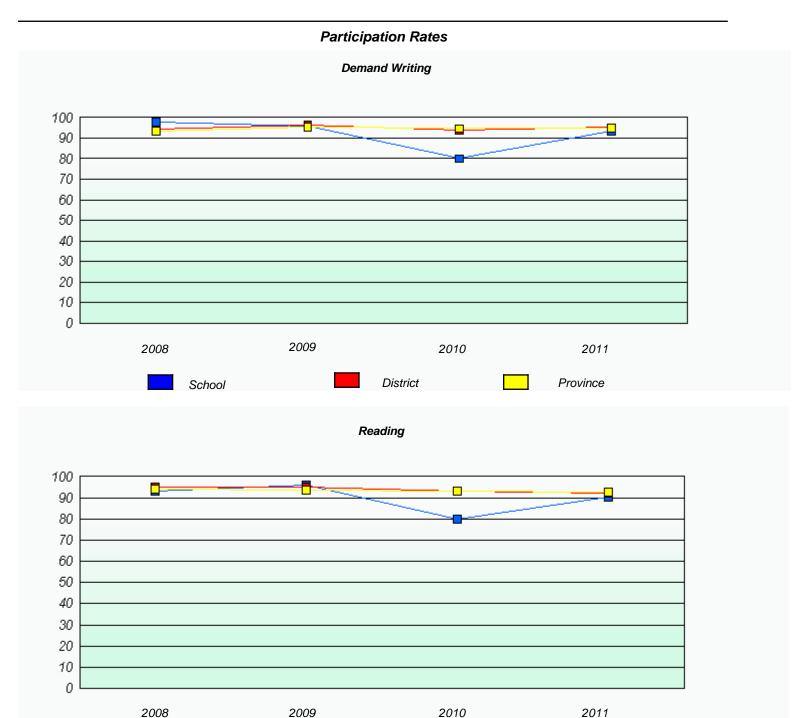

### District 4 - Eastern

School #: 213 Lake Academy

<sup>\*</sup> Reading score is composite of Information and Poetry.

### District 4 - Eastern

School #: 213 Lake Academy

<sup>\*</sup> Reading score is composite of Information and Poetry.

District 4 - Eastern

School #: 218 St. Joseph's Academy

| Exemption Rates |          |                               |                             |               |  |  |  |  |
|-----------------|----------|-------------------------------|-----------------------------|---------------|--|--|--|--|
| Demand Writing  |          |                               |                             |               |  |  |  |  |
|                 | School a | lata with 5 or fewer students | withheld for reasons of cor | fidentiality. |  |  |  |  |
|                 |          |                               |                             |               |  |  |  |  |
|                 |          |                               |                             |               |  |  |  |  |
|                 |          |                               |                             |               |  |  |  |  |
|                 |          |                               |                             |               |  |  |  |  |
|                 |          |                               |                             |               |  |  |  |  |
|                 |          |                               |                             |               |  |  |  |  |
|                 |          |                               |                             |               |  |  |  |  |
|                 | 2008     | 2009                          | 2010                        | 2011          |  |  |  |  |
|                 |          |                               |                             |               |  |  |  |  |