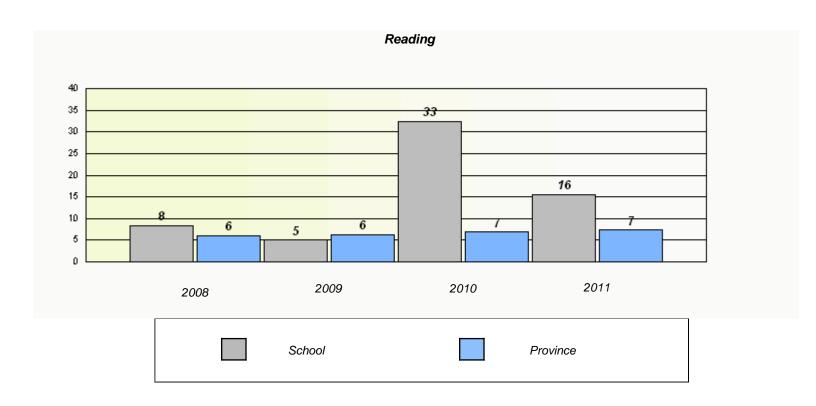

### District 4 - Eastern

School #: 220 Sacred Heart Academy

<sup>\*</sup> Reading score is composite of Information and Poetry.

### District 4 - Eastern

School #: 220 Sacred Heart Academy

2010

District

2011

Province

2008

School

2009

<sup>\*</sup> Reading score is composite of Information and Poetry.