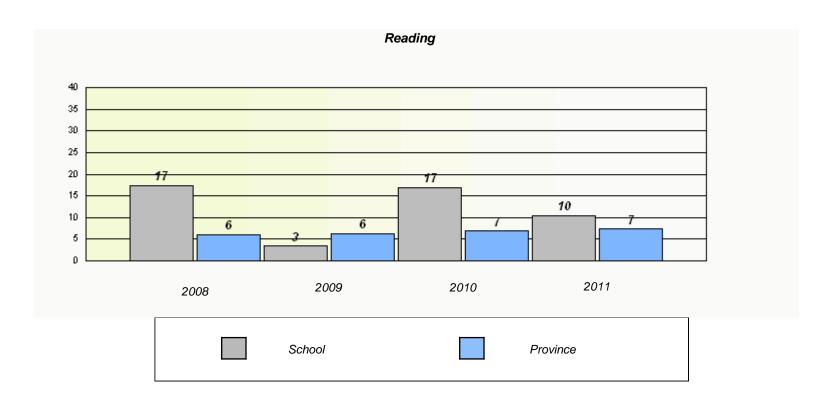

### District 4 - Eastern

School #: 213 Lake Academy

<sup>\*</sup> Reading score is composite of Information and Poetry.

### District 4 - Eastern

School #: 213 Lake Academy

<sup>\*</sup> Reading score is composite of Information and Poetry.

District 4 - Eastern

School #: 218 St. Joseph's Academy

| Exemption Rates |          |                               |                             |               |  |  |  |  |
|-----------------|----------|-------------------------------|-----------------------------|---------------|--|--|--|--|
| Demand Writing  |          |                               |                             |               |  |  |  |  |
|                 | School a | lata with 5 or fewer students | withheld for reasons of cor | fidentiality. |  |  |  |  |
|                 |          |                               |                             |               |  |  |  |  |
|                 |          |                               |                             |               |  |  |  |  |
|                 |          |                               |                             |               |  |  |  |  |
|                 |          |                               |                             |               |  |  |  |  |
|                 |          |                               |                             |               |  |  |  |  |
|                 |          |                               |                             |               |  |  |  |  |
|                 |          |                               |                             |               |  |  |  |  |
|                 | 2008     | 2009                          | 2010                        | 2011          |  |  |  |  |
|                 |          |                               |                             |               |  |  |  |  |