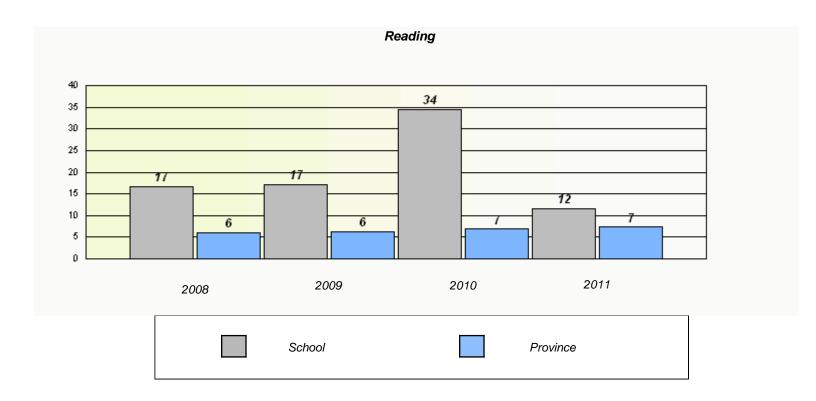

### District 4 - Eastern

School #: 213 Lake Academy

<sup>\*</sup> Reading score is composite of Information and Poetry.

### District 4 - Eastern

School #: 213 Lake Academy

<sup>\*</sup> Reading score is composite of Information and Poetry.

District 4 - Eastern

School #: 218 St. Joseph's Academy

| Exemption Rates |          |                               |                             |               |  |  |  |  |
|-----------------|----------|-------------------------------|-----------------------------|---------------|--|--|--|--|
| Demand Writing  |          |                               |                             |               |  |  |  |  |
|                 | School a | lata with 5 or fewer students | withheld for reasons of cor | fidentiality. |  |  |  |  |
|                 |          |                               |                             |               |  |  |  |  |
|                 |          |                               |                             |               |  |  |  |  |
|                 |          |                               |                             |               |  |  |  |  |
|                 |          |                               |                             |               |  |  |  |  |
|                 |          |                               |                             |               |  |  |  |  |
|                 |          |                               |                             |               |  |  |  |  |
|                 |          |                               |                             |               |  |  |  |  |
|                 | 2008     | 2009                          | 2010                        | 2011          |  |  |  |  |
|                 |          |                               |                             |               |  |  |  |  |

|        | R                               | eading                         |               |  |
|--------|---------------------------------|--------------------------------|---------------|--|
| Cahaal |                                 |                                | do o tio lite |  |
| SCHOOL | data with 5 or fewer students w | ittnneid for reasons of confid | dentiality.   |  |
|        |                                 |                                |               |  |
|        |                                 |                                |               |  |
|        |                                 |                                |               |  |
|        |                                 |                                |               |  |
|        |                                 |                                |               |  |
|        |                                 |                                |               |  |
|        |                                 |                                |               |  |
|        |                                 |                                |               |  |
|        |                                 |                                |               |  |
| 0000   | 2009                            | 2010                           | 2011          |  |
| 2008   | 2000                            | 2010                           |               |  |
|        |                                 |                                |               |  |
|        | School                          |                                | Province      |  |
|        | 2323.                           |                                |               |  |
|        |                                 |                                |               |  |