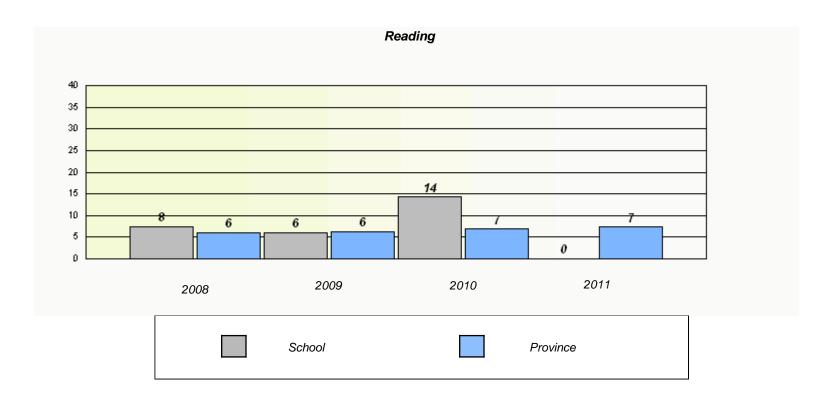

# Demand Writing School data with 5 or fewer students withheld for reasons of confidentiality. 2008 2009 2010 2011

|                                                                               | R      | Peading |          |  |
|-------------------------------------------------------------------------------|--------|---------|----------|--|
| School data with 5 or fewer students withheld for reasons of confidentiality. |        |         |          |  |
|                                                                               |        |         |          |  |
|                                                                               |        |         |          |  |
|                                                                               |        |         |          |  |
|                                                                               |        |         |          |  |
|                                                                               |        |         |          |  |
|                                                                               |        |         |          |  |
|                                                                               |        |         |          |  |
| 2008                                                                          | 2009   | 2010    | 2011     |  |
| 2008                                                                          | 2000   | 20.0    |          |  |
|                                                                               |        |         |          |  |
|                                                                               | School |         | Province |  |
|                                                                               |        |         |          |  |