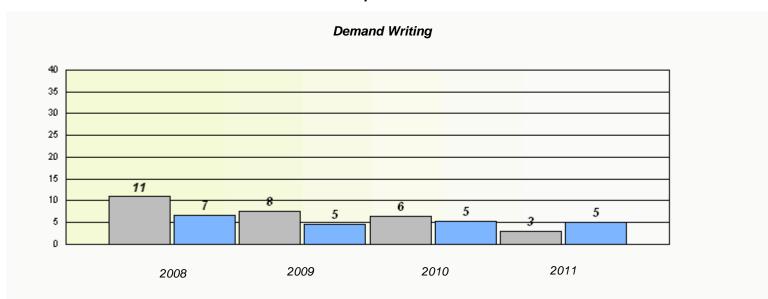

### District 4 - Eastern

School #: 213 Lake Academy

<sup>\*</sup> Reading score is composite of Information and Poetry.

### District 4 - Eastern

School #: 213 Lake Academy

<sup>\*</sup> Reading score is composite of Information and Poetry.

District 4 - Eastern

School #: 218 St. Joseph's Academy

| Exemption Rates |          |                               |                             |               |  |  |  |  |
|-----------------|----------|-------------------------------|-----------------------------|---------------|--|--|--|--|
| Demand Writing  |          |                               |                             |               |  |  |  |  |
|                 | School a | lata with 5 or fewer students | withheld for reasons of cor | fidentiality. |  |  |  |  |
|                 |          |                               |                             |               |  |  |  |  |
|                 |          |                               |                             |               |  |  |  |  |
|                 |          |                               |                             |               |  |  |  |  |
|                 |          |                               |                             |               |  |  |  |  |
|                 |          |                               |                             |               |  |  |  |  |
|                 |          |                               |                             |               |  |  |  |  |
|                 |          |                               |                             |               |  |  |  |  |
|                 | 2008     | 2009                          | 2010                        | 2011          |  |  |  |  |
|                 |          |                               |                             |               |  |  |  |  |