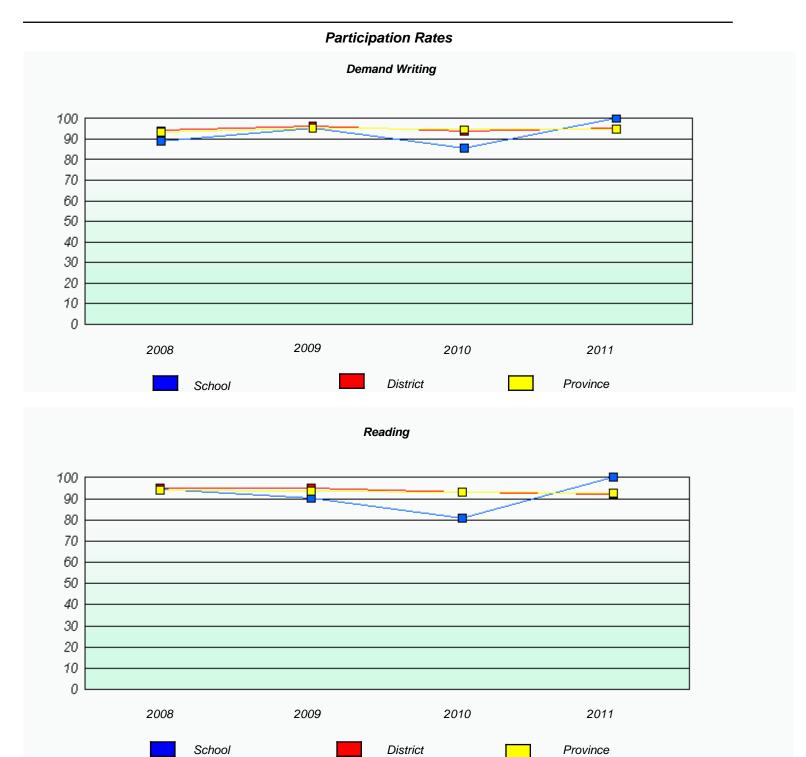

## Participation Rates **Demand Writing** District Province School Reading

<sup>\*</sup> Reading score is composite of Information and Poetry.