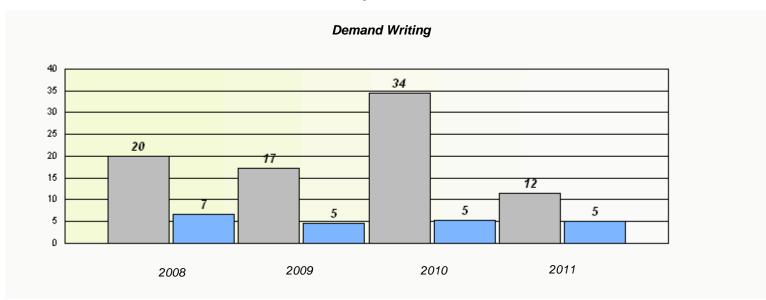

### District 4 - Eastern

School #: 213 Lake Academy

<sup>\*</sup> Reading score is composite of Information and Poetry.

### District 4 - Eastern

School #: 213 Lake Academy

<sup>\*</sup> Reading score is composite of Information and Poetry.

District 4 - Eastern

School #: 218 St. Joseph's Academy

| Exemption Rates |          |                               |                             |               |  |  |  |  |
|-----------------|----------|-------------------------------|-----------------------------|---------------|--|--|--|--|
| Demand Writing  |          |                               |                             |               |  |  |  |  |
|                 | School a | lata with 5 or fewer students | withheld for reasons of cor | fidentiality. |  |  |  |  |
|                 |          |                               |                             |               |  |  |  |  |
|                 |          |                               |                             |               |  |  |  |  |
|                 |          |                               |                             |               |  |  |  |  |
|                 |          |                               |                             |               |  |  |  |  |
|                 |          |                               |                             |               |  |  |  |  |
|                 |          |                               |                             |               |  |  |  |  |
|                 |          |                               |                             |               |  |  |  |  |
|                 | 2008     | 2009                          | 2010                        | 2011          |  |  |  |  |
|                 |          |                               |                             |               |  |  |  |  |