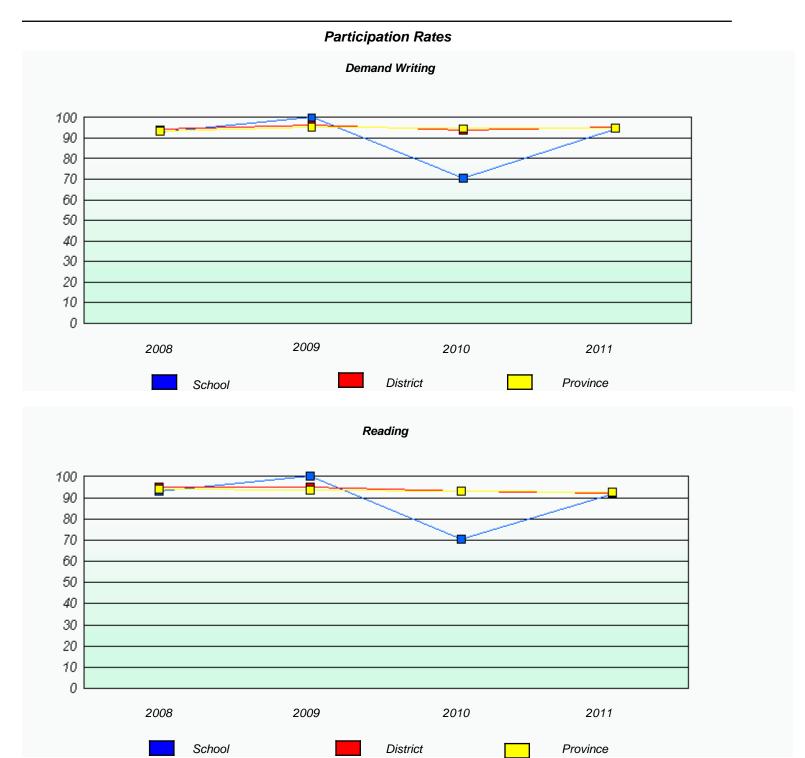

### District 4 - Eastern

School #: 213 Lake Academy

<sup>\*</sup> Reading score is composite of Information and Poetry.

### District 4 - Eastern

School #: 213 Lake Academy

<sup>\*</sup> Reading score is composite of Information and Poetry.

District 4 - Eastern

School #: 218 St. Joseph's Academy

| Exemption Rates |          |                               |                             |               |  |  |  |  |
|-----------------|----------|-------------------------------|-----------------------------|---------------|--|--|--|--|
| Demand Writing  |          |                               |                             |               |  |  |  |  |
|                 | School a | lata with 5 or fewer students | withheld for reasons of cor | fidentiality. |  |  |  |  |
|                 |          |                               |                             |               |  |  |  |  |
|                 |          |                               |                             |               |  |  |  |  |
|                 |          |                               |                             |               |  |  |  |  |
|                 |          |                               |                             |               |  |  |  |  |
|                 |          |                               |                             |               |  |  |  |  |
|                 |          |                               |                             |               |  |  |  |  |
|                 |          |                               |                             |               |  |  |  |  |
|                 | 2008     | 2009                          | 2010                        | 2011          |  |  |  |  |
|                 |          |                               |                             |               |  |  |  |  |