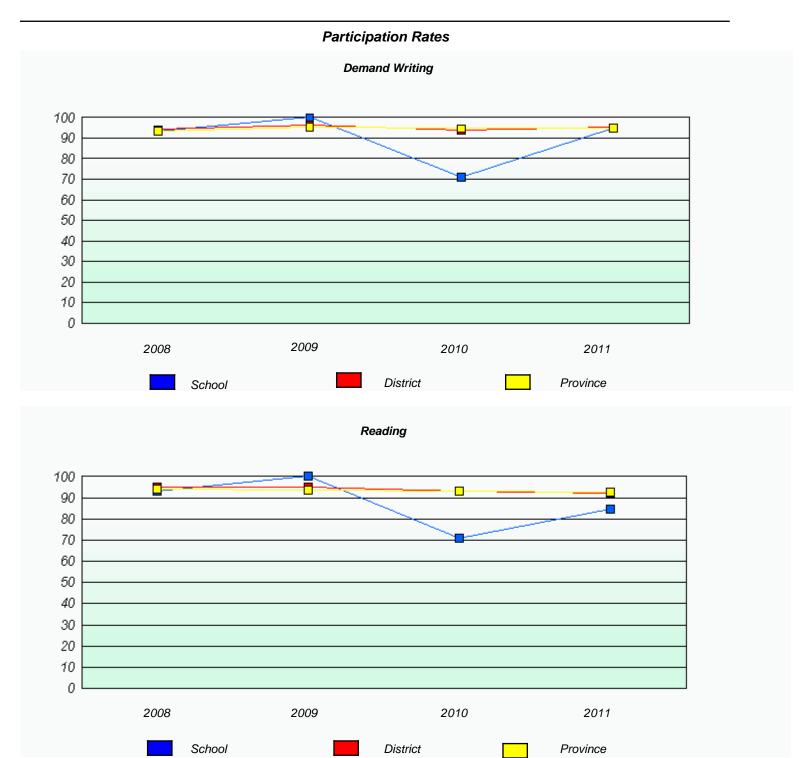

### District 4 - Eastern

School #: 213 Lake Academy

<sup>\*</sup> Reading score is composite of Information and Poetry.

### District 4 - Eastern

School #: 213 Lake Academy

<sup>\*</sup> Reading score is composite of Information and Poetry.

District 4 - Eastern

School #: 218 St. Joseph's Academy

| Exemption Rates |          |                               |                             |               |  |  |  |  |
|-----------------|----------|-------------------------------|-----------------------------|---------------|--|--|--|--|
| Demand Writing  |          |                               |                             |               |  |  |  |  |
|                 | School a | lata with 5 or fewer students | withheld for reasons of cor | fidentiality. |  |  |  |  |
|                 |          |                               |                             |               |  |  |  |  |
|                 |          |                               |                             |               |  |  |  |  |
|                 |          |                               |                             |               |  |  |  |  |
|                 |          |                               |                             |               |  |  |  |  |
|                 |          |                               |                             |               |  |  |  |  |
|                 |          |                               |                             |               |  |  |  |  |
|                 |          |                               |                             |               |  |  |  |  |
|                 | 2008     | 2009                          | 2010                        | 2011          |  |  |  |  |
|                 |          |                               |                             |               |  |  |  |  |