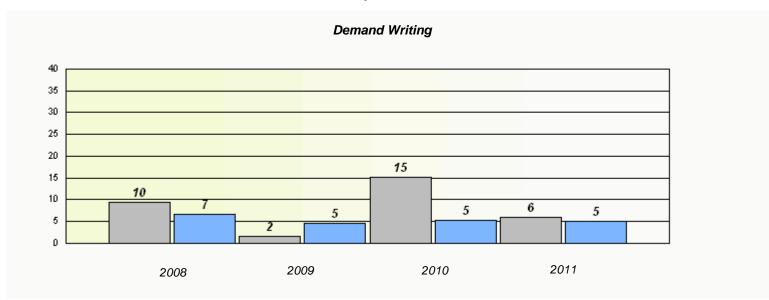

<sup>\*</sup> Reading score is composite of Information and Poetry.

District 4 - Eastern

School #: 218 St. Joseph's Academy

 $<sup>^{\</sup>star}$  Reading score is composite of Information and Poetry.

### District 4 - Eastern

School #: 220 Sacred Heart Academy

<sup>\*</sup> Reading score is composite of Information and Poetry.