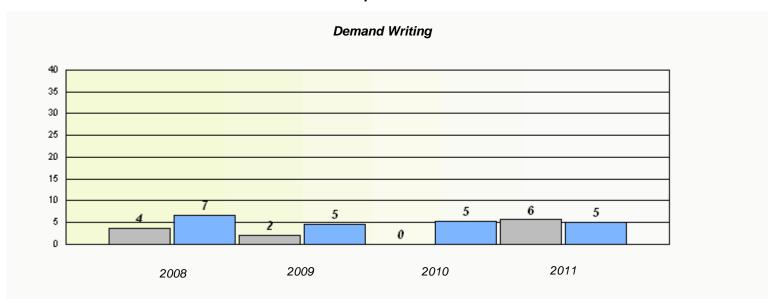

### District 4 - Eastern

School #: 213 Lake Academy

<sup>\*</sup> Reading score is composite of Information and Poetry.

### District 4 - Eastern

School #: 213 Lake Academy

<sup>\*</sup> Reading score is composite of Information and Poetry.

District 4 - Eastern

School #: 218 St. Joseph's Academy

| Exemption Rates |          |                               |                             |               |  |  |  |  |
|-----------------|----------|-------------------------------|-----------------------------|---------------|--|--|--|--|
| Demand Writing  |          |                               |                             |               |  |  |  |  |
|                 | School a | lata with 5 or fewer students | withheld for reasons of cor | fidentiality. |  |  |  |  |
|                 |          |                               |                             |               |  |  |  |  |
|                 |          |                               |                             |               |  |  |  |  |
|                 |          |                               |                             |               |  |  |  |  |
|                 |          |                               |                             |               |  |  |  |  |
|                 |          |                               |                             |               |  |  |  |  |
|                 |          |                               |                             |               |  |  |  |  |
|                 |          |                               |                             |               |  |  |  |  |
|                 | 2008     | 2009                          | 2010                        | 2011          |  |  |  |  |
|                 |          |                               |                             |               |  |  |  |  |