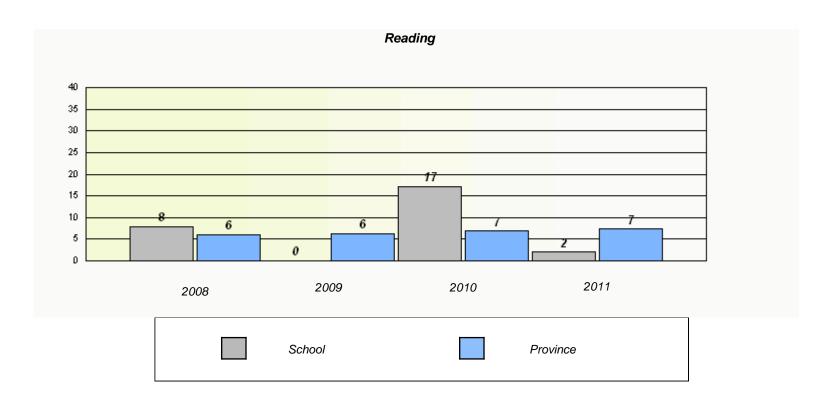

### District 4 - Eastern

School #: 213 Lake Academy

<sup>\*</sup> Reading score is composite of Information and Poetry.

### District 4 - Eastern

School #: 213 Lake Academy

<sup>\*</sup> Reading score is composite of Information and Poetry.

District 4 - Eastern

School #: 218 St. Joseph's Academy

| Exemption Rates |          |                               |                             |               |  |  |  |  |
|-----------------|----------|-------------------------------|-----------------------------|---------------|--|--|--|--|
| Demand Writing  |          |                               |                             |               |  |  |  |  |
|                 | School a | lata with 5 or fewer students | withheld for reasons of cor | fidentiality. |  |  |  |  |
|                 |          |                               |                             |               |  |  |  |  |
|                 |          |                               |                             |               |  |  |  |  |
|                 |          |                               |                             |               |  |  |  |  |
|                 |          |                               |                             |               |  |  |  |  |
|                 |          |                               |                             |               |  |  |  |  |
|                 |          |                               |                             |               |  |  |  |  |
|                 |          |                               |                             |               |  |  |  |  |
|                 | 2008     | 2009                          | 2010                        | 2011          |  |  |  |  |
|                 |          |                               |                             |               |  |  |  |  |