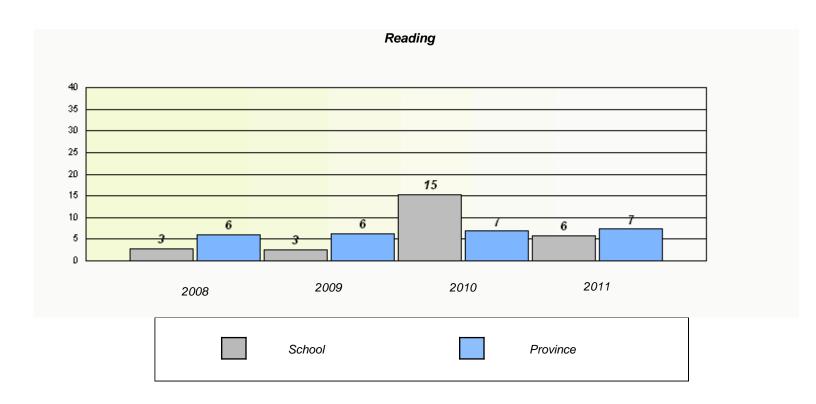

<sup>\*</sup> Reading score is composite of Information and Poetry.

District 4 - Eastern

School #: 218 St. Joseph's Academy

 $<sup>^{\</sup>star}$  Reading score is composite of Information and Poetry.

### District 4 - Eastern

School #: 220 Sacred Heart Academy

<sup>\*</sup> Reading score is composite of Information and Poetry.