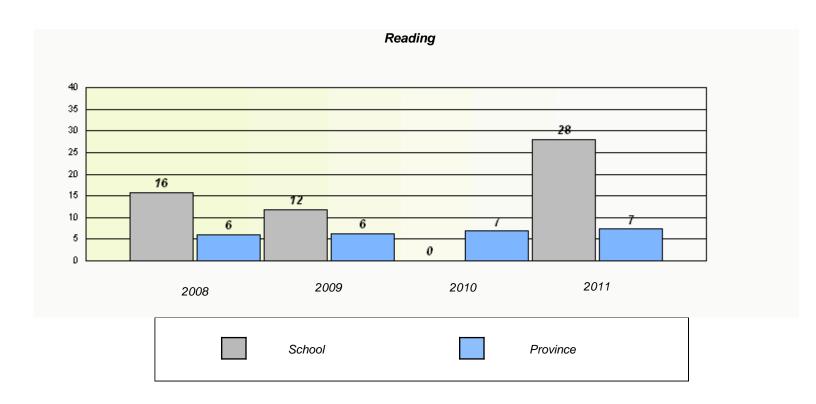

<sup>\*</sup> Reading score is composite of Information and Poetry.

District 4 - Eastern

School #: 218 St. Joseph's Academy

 $<sup>^{\</sup>star}$  Reading score is composite of Information and Poetry.

### District 4 - Eastern

School #: 220 Sacred Heart Academy

<sup>\*</sup> Reading score is composite of Information and Poetry.