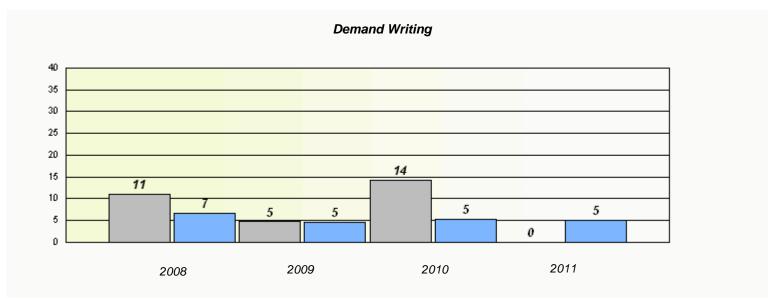

<sup>\*</sup> Reading score is composite of Information and Poetry.

District 4 - Eastern

School #: 218 St. Joseph's Academy

 $<sup>^{\</sup>star}$  Reading score is composite of Information and Poetry.

### District 4 - Eastern

School #: 220 Sacred Heart Academy

<sup>\*</sup> Reading score is composite of Information and Poetry.