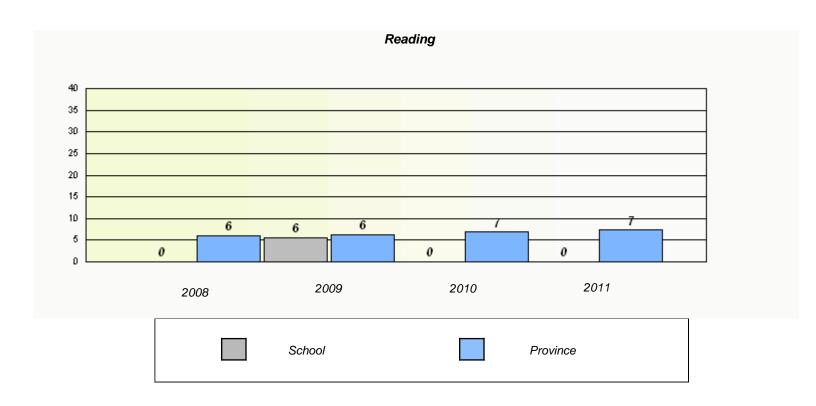

### District 4 - Eastern

School #: 213 Lake Academy

<sup>\*</sup> Reading score is composite of Information and Poetry.

### District 4 - Eastern

School #: 213 Lake Academy

<sup>\*</sup> Reading score is composite of Information and Poetry.

District 4 - Eastern

School #: 218 St. Joseph's Academy

| Exemption Rates |          |                               |                             |               |  |  |  |  |
|-----------------|----------|-------------------------------|-----------------------------|---------------|--|--|--|--|
| Demand Writing  |          |                               |                             |               |  |  |  |  |
|                 | School a | lata with 5 or fewer students | withheld for reasons of cor | fidentiality. |  |  |  |  |
|                 |          |                               |                             |               |  |  |  |  |
|                 |          |                               |                             |               |  |  |  |  |
|                 |          |                               |                             |               |  |  |  |  |
|                 |          |                               |                             |               |  |  |  |  |
|                 |          |                               |                             |               |  |  |  |  |
|                 |          |                               |                             |               |  |  |  |  |
|                 |          |                               |                             |               |  |  |  |  |
|                 | 2008     | 2009                          | 2010                        | 2011          |  |  |  |  |
|                 |          |                               |                             |               |  |  |  |  |