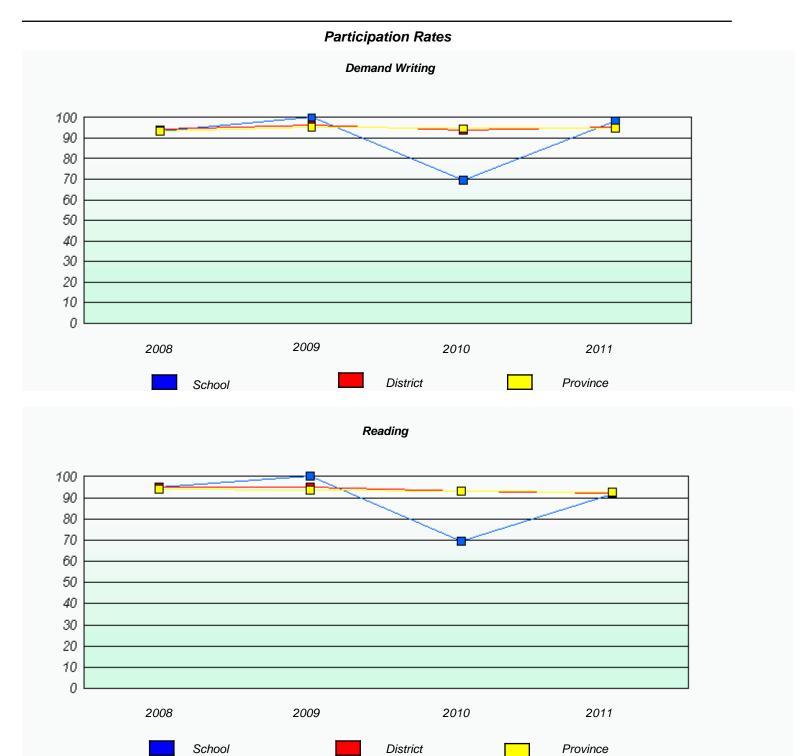

## Participation Rates **Demand Writing** District Province School Reading

<sup>\*</sup> Reading score is composite of Information and Poetry.