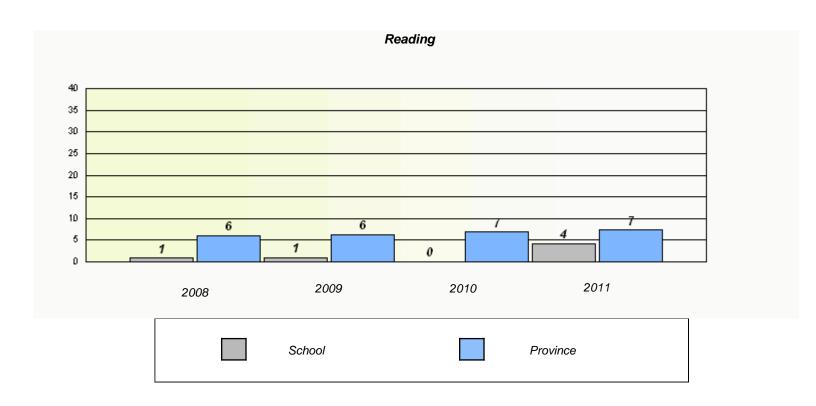

### District 4 - Eastern

School #: 213 Lake Academy

<sup>\*</sup> Reading score is composite of Information and Poetry.

### District 4 - Eastern

School #: 213 Lake Academy

<sup>\*</sup> Reading score is composite of Information and Poetry.

District 4 - Eastern

School #: 218 St. Joseph's Academy

| Exemption Rates |          |                               |                             |               |  |  |  |  |
|-----------------|----------|-------------------------------|-----------------------------|---------------|--|--|--|--|
| Demand Writing  |          |                               |                             |               |  |  |  |  |
|                 | School a | lata with 5 or fewer students | withheld for reasons of cor | fidentiality. |  |  |  |  |
|                 |          |                               |                             |               |  |  |  |  |
|                 |          |                               |                             |               |  |  |  |  |
|                 |          |                               |                             |               |  |  |  |  |
|                 |          |                               |                             |               |  |  |  |  |
|                 |          |                               |                             |               |  |  |  |  |
|                 |          |                               |                             |               |  |  |  |  |
|                 |          |                               |                             |               |  |  |  |  |
|                 | 2008     | 2009                          | 2010                        | 2011          |  |  |  |  |
|                 |          |                               |                             |               |  |  |  |  |