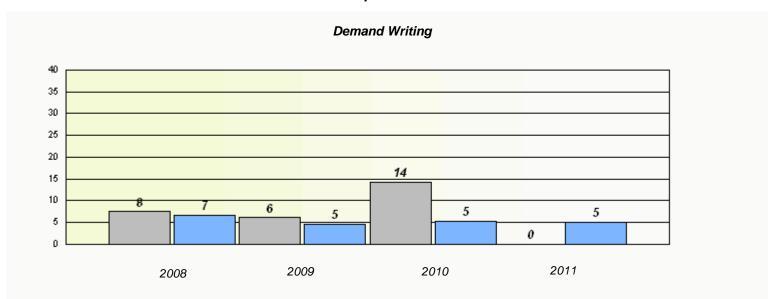

# Demand Writing School data with 5 or fewer students withheld for reasons of confidentiality. 2008 2009 2010 2011

|                                                                               | R      | Peading |          |  |
|-------------------------------------------------------------------------------|--------|---------|----------|--|
| School data with 5 or fewer students withheld for reasons of confidentiality. |        |         |          |  |
|                                                                               |        |         |          |  |
|                                                                               |        |         |          |  |
|                                                                               |        |         |          |  |
|                                                                               |        |         |          |  |
|                                                                               |        |         |          |  |
|                                                                               |        |         |          |  |
|                                                                               |        |         |          |  |
| 2008                                                                          | 2009   | 2010    | 2011     |  |
| 2008                                                                          | 2000   | 20.0    |          |  |
|                                                                               |        |         |          |  |
|                                                                               | School |         | Province |  |
|                                                                               |        |         |          |  |