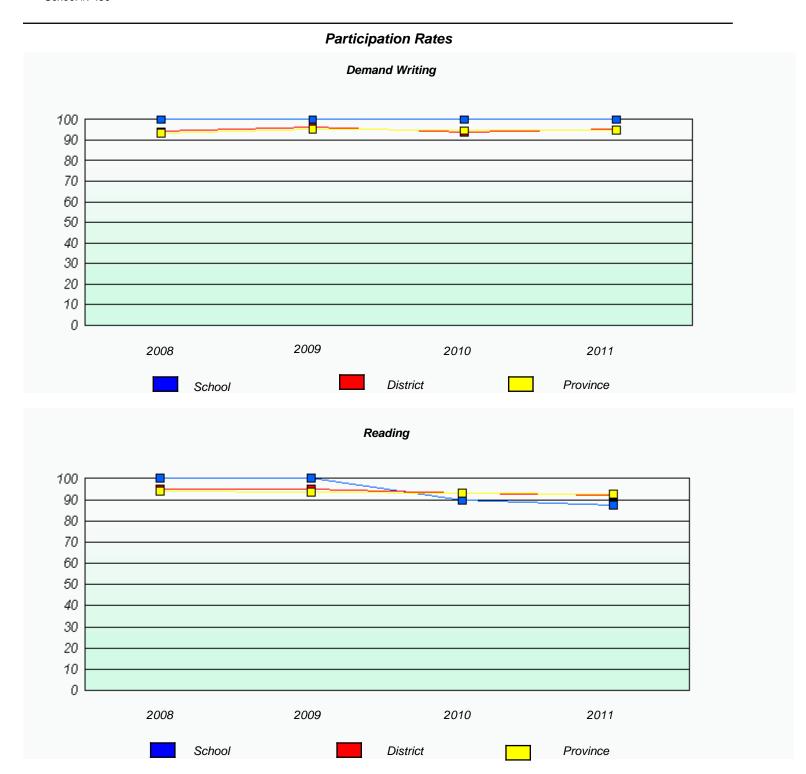

<sup>\*</sup> Reading score is composite of Information and Poetry.

District 4 - Eastern

School #: 218 St. Joseph's Academy

 $<sup>^{\</sup>star}$  Reading score is composite of Information and Poetry.

### District 4 - Eastern

School #: 220 Sacred Heart Academy

<sup>\*</sup> Reading score is composite of Information and Poetry.