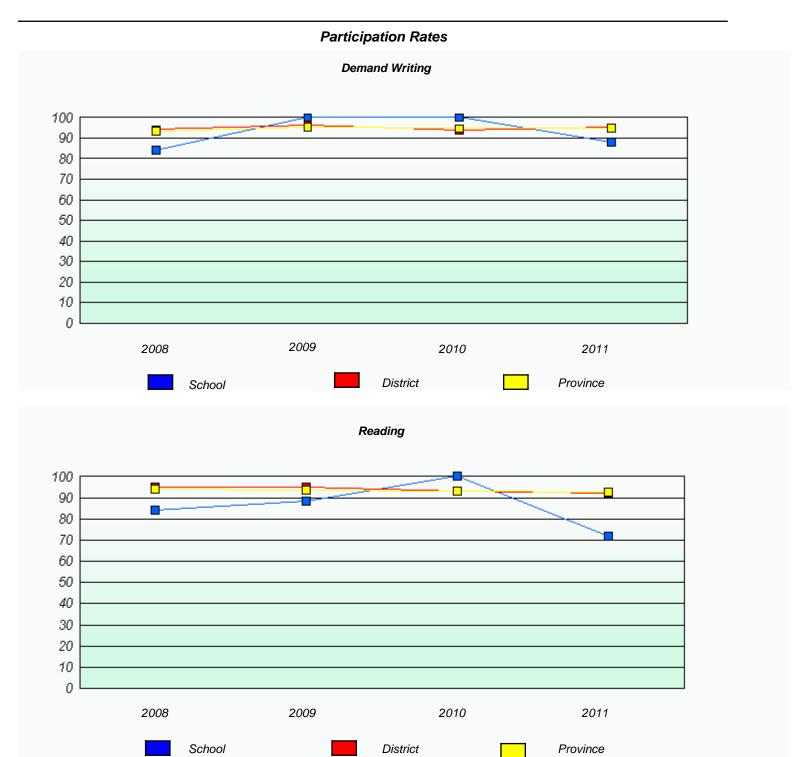

### District 4 - Eastern

School #: 213 Lake Academy

<sup>\*</sup> Reading score is composite of Information and Poetry.

### District 4 - Eastern

School #: 213 Lake Academy

<sup>\*</sup> Reading score is composite of Information and Poetry.

District 4 - Eastern

School #: 218 St. Joseph's Academy

| Exemption Rates |          |                               |                             |               |  |  |  |  |
|-----------------|----------|-------------------------------|-----------------------------|---------------|--|--|--|--|
| Demand Writing  |          |                               |                             |               |  |  |  |  |
|                 | School a | lata with 5 or fewer students | withheld for reasons of cor | fidentiality. |  |  |  |  |
|                 |          |                               |                             |               |  |  |  |  |
|                 |          |                               |                             |               |  |  |  |  |
|                 |          |                               |                             |               |  |  |  |  |
|                 |          |                               |                             |               |  |  |  |  |
|                 |          |                               |                             |               |  |  |  |  |
|                 |          |                               |                             |               |  |  |  |  |
|                 |          |                               |                             |               |  |  |  |  |
|                 | 2008     | 2009                          | 2010                        | 2011          |  |  |  |  |
|                 |          |                               |                             |               |  |  |  |  |