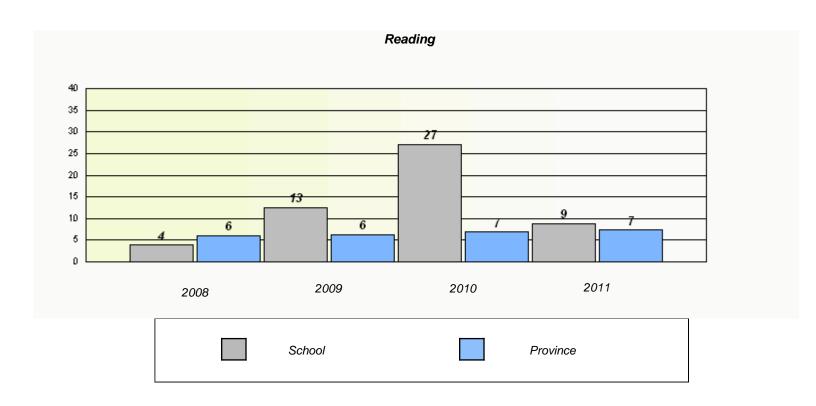

<sup>\*</sup> Reading score is composite of Information and Poetry.

District 4 - Eastern

School #: 218 St. Joseph's Academy

 $<sup>^{\</sup>star}$  Reading score is composite of Information and Poetry.

### District 4 - Eastern

School #: 220 Sacred Heart Academy

<sup>\*</sup> Reading score is composite of Information and Poetry.