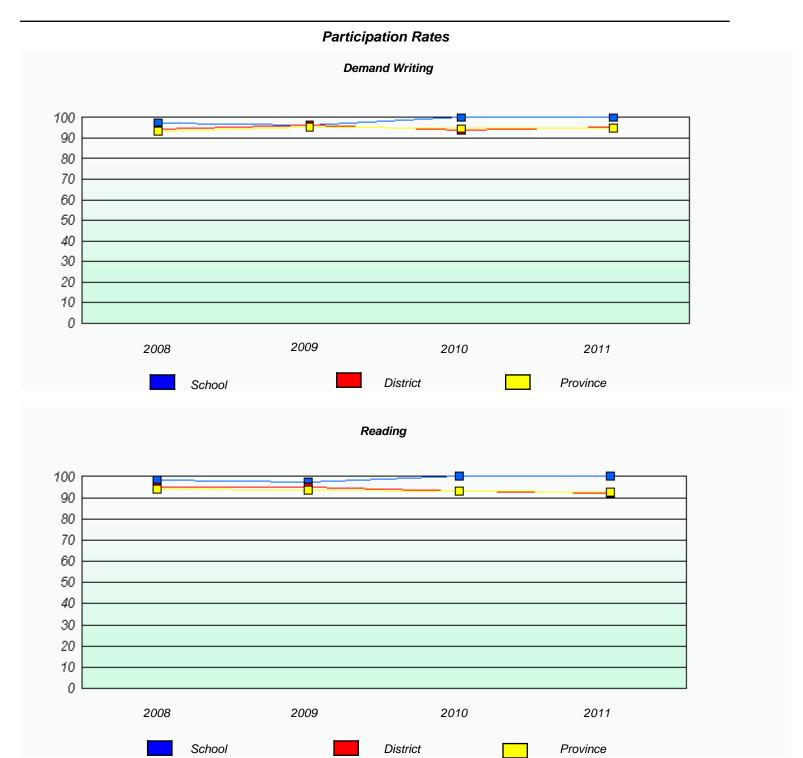

### District 4 - Eastern

School #: 242 Random Island Academy

## Participation Rates **Demand Writing** District Province School Reading

<sup>\*</sup> Reading score is composite of Information and Poetry.