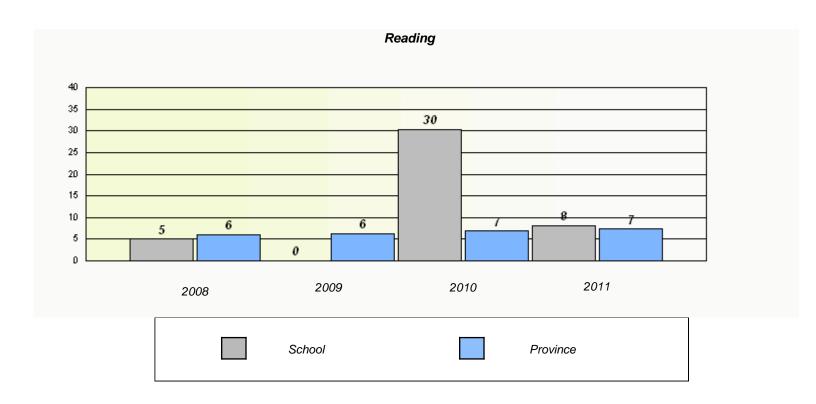

### District 4 - Eastern

School #: 242 Random Island Academy

<sup>\*</sup> Reading score is composite of Information and Poetry.

### District 4 - Eastern

School #: 242 Random Island Academy

## Participation Rates **Demand Writing** District Province School Reading

<sup>\*</sup> Reading score is composite of Information and Poetry.