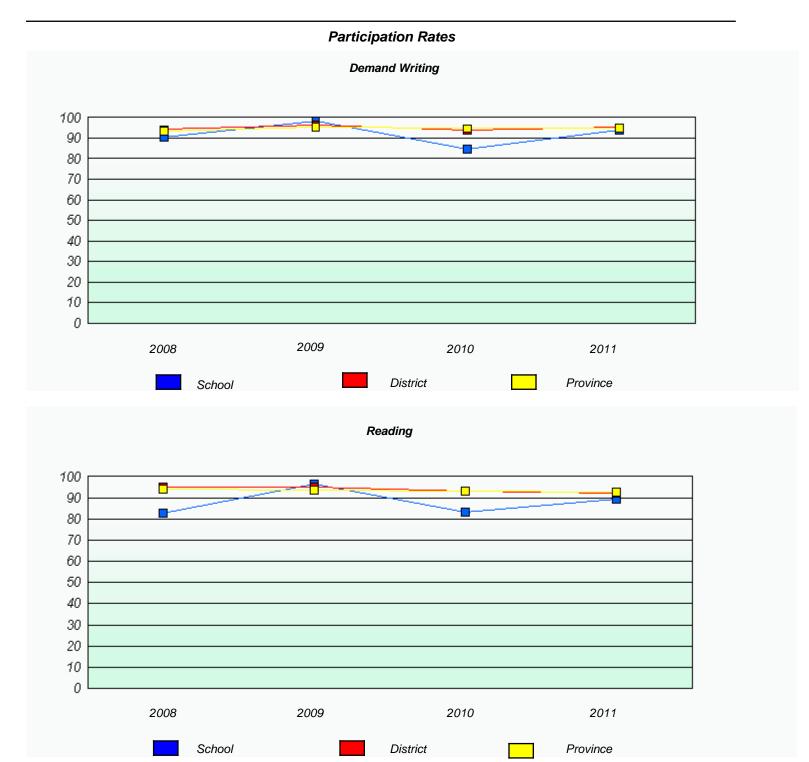

## Participation Rates **Demand Writing** District Province School Reading

<sup>\*</sup> Reading score is composite of Information and Poetry.