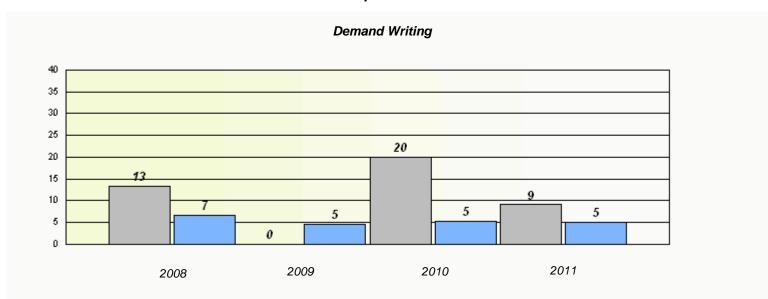

### District 4 - Eastern

School #: 213 Lake Academy

<sup>\*</sup> Reading score is composite of Information and Poetry.

### District 4 - Eastern

School #: 213 Lake Academy

<sup>\*</sup> Reading score is composite of Information and Poetry.

District 4 - Eastern

School #: 218 St. Joseph's Academy

| Exemption Rates |          |                               |                             |               |  |  |  |  |
|-----------------|----------|-------------------------------|-----------------------------|---------------|--|--|--|--|
| Demand Writing  |          |                               |                             |               |  |  |  |  |
|                 | School a | lata with 5 or fewer students | withheld for reasons of cor | fidentiality. |  |  |  |  |
|                 |          |                               |                             |               |  |  |  |  |
|                 |          |                               |                             |               |  |  |  |  |
|                 |          |                               |                             |               |  |  |  |  |
|                 |          |                               |                             |               |  |  |  |  |
|                 |          |                               |                             |               |  |  |  |  |
|                 |          |                               |                             |               |  |  |  |  |
|                 |          |                               |                             |               |  |  |  |  |
|                 | 2008     | 2009                          | 2010                        | 2011          |  |  |  |  |
|                 |          |                               |                             |               |  |  |  |  |