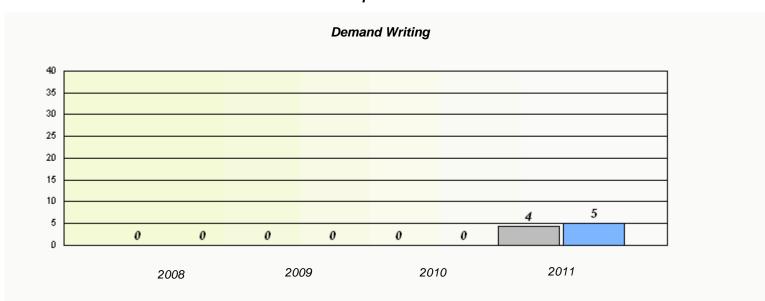

## **Exemption Rates**

<sup>\*</sup> Reading score is composite of Information and Poetry.