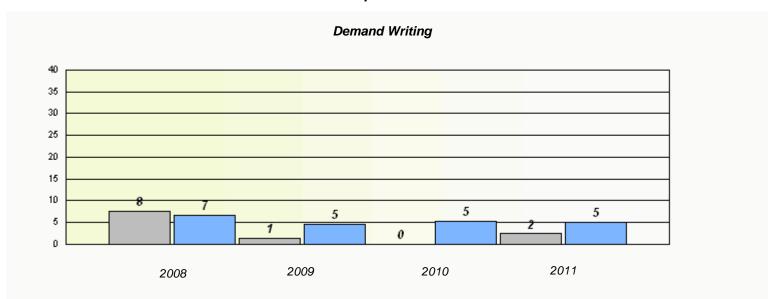

### District 4 - Eastern

School #: 213 Lake Academy

<sup>\*</sup> Reading score is composite of Information and Poetry.

### District 4 - Eastern

School #: 213 Lake Academy

<sup>\*</sup> Reading score is composite of Information and Poetry.

District 4 - Eastern

School #: 218 St. Joseph's Academy

| Exemption Rates |          |                               |                             |               |  |  |  |  |
|-----------------|----------|-------------------------------|-----------------------------|---------------|--|--|--|--|
| Demand Writing  |          |                               |                             |               |  |  |  |  |
|                 | School a | lata with 5 or fewer students | withheld for reasons of cor | fidentiality. |  |  |  |  |
|                 |          |                               |                             |               |  |  |  |  |
|                 |          |                               |                             |               |  |  |  |  |
|                 |          |                               |                             |               |  |  |  |  |
|                 |          |                               |                             |               |  |  |  |  |
|                 |          |                               |                             |               |  |  |  |  |
|                 |          |                               |                             |               |  |  |  |  |
|                 |          |                               |                             |               |  |  |  |  |
|                 | 2008     | 2009                          | 2010                        | 2011          |  |  |  |  |
|                 |          |                               |                             |               |  |  |  |  |