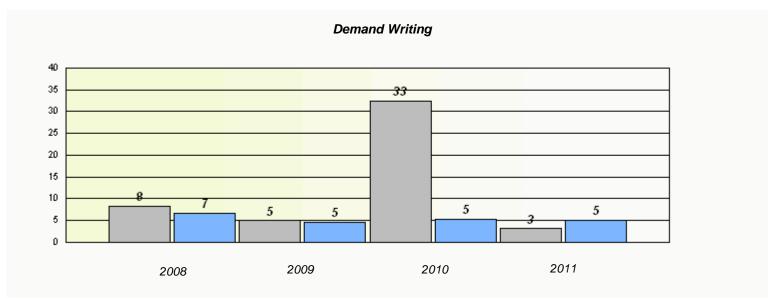

<sup>\*</sup> Reading score is composite of Information and Poetry.

District 4 - Eastern

School #: 218 St. Joseph's Academy

 $<sup>^{\</sup>star}$  Reading score is composite of Information and Poetry.

### District 4 - Eastern

School #: 220 Sacred Heart Academy

<sup>\*</sup> Reading score is composite of Information and Poetry.