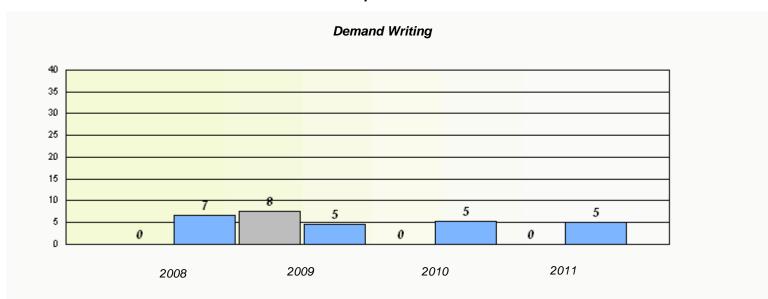

# Demand Writing School data with 5 or fewer students withheld for reasons of confidentiality. 2008 2009 2010 2011

|                                                                               | F      | Reading |          |  |  |
|-------------------------------------------------------------------------------|--------|---------|----------|--|--|
| School data with 5 or fewer students withheld for reasons of confidentiality. |        |         |          |  |  |
|                                                                               |        |         |          |  |  |
|                                                                               |        |         |          |  |  |
|                                                                               |        |         |          |  |  |
|                                                                               |        |         |          |  |  |
|                                                                               |        |         |          |  |  |
|                                                                               |        |         |          |  |  |
|                                                                               | 0000   | 0040    | 2044     |  |  |
| 2008                                                                          | 2009   | 2010    | 2011     |  |  |
|                                                                               |        |         |          |  |  |
|                                                                               | School |         | Province |  |  |
|                                                                               |        |         |          |  |  |