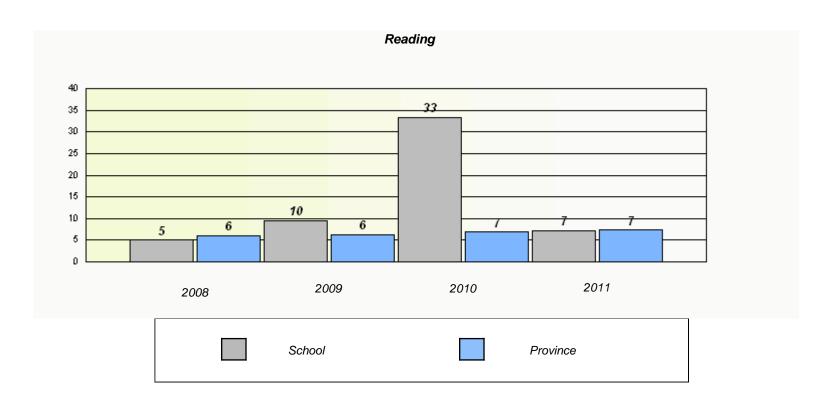

### District 4 - Eastern

School #: 213 Lake Academy

<sup>\*</sup> Reading score is composite of Information and Poetry.

### District 4 - Eastern

School #: 213 Lake Academy

<sup>\*</sup> Reading score is composite of Information and Poetry.

District 4 - Eastern

School #: 218 St. Joseph's Academy

| Exemption Rates |          |                               |                             |               |  |  |  |  |
|-----------------|----------|-------------------------------|-----------------------------|---------------|--|--|--|--|
| Demand Writing  |          |                               |                             |               |  |  |  |  |
|                 | School a | lata with 5 or fewer students | withheld for reasons of cor | fidentiality. |  |  |  |  |
|                 |          |                               |                             |               |  |  |  |  |
|                 |          |                               |                             |               |  |  |  |  |
|                 |          |                               |                             |               |  |  |  |  |
|                 |          |                               |                             |               |  |  |  |  |
|                 |          |                               |                             |               |  |  |  |  |
|                 |          |                               |                             |               |  |  |  |  |
|                 |          |                               |                             |               |  |  |  |  |
|                 | 2008     | 2009                          | 2010                        | 2011          |  |  |  |  |
|                 |          |                               |                             |               |  |  |  |  |