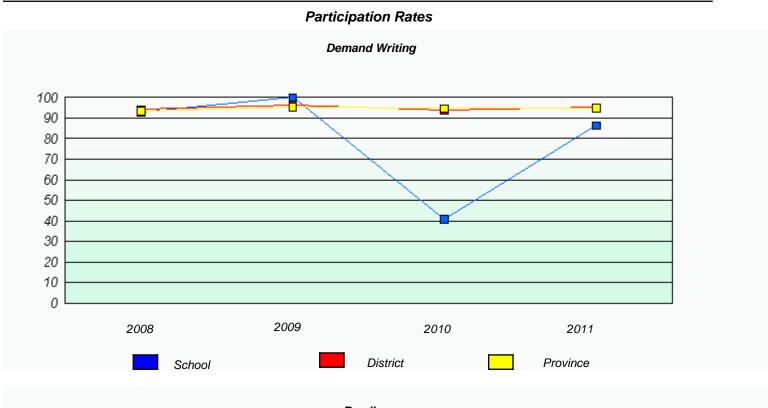

## Participation Rates **Demand Writing** District Province School Reading

<sup>\*</sup> Reading score is composite of Information and Poetry.