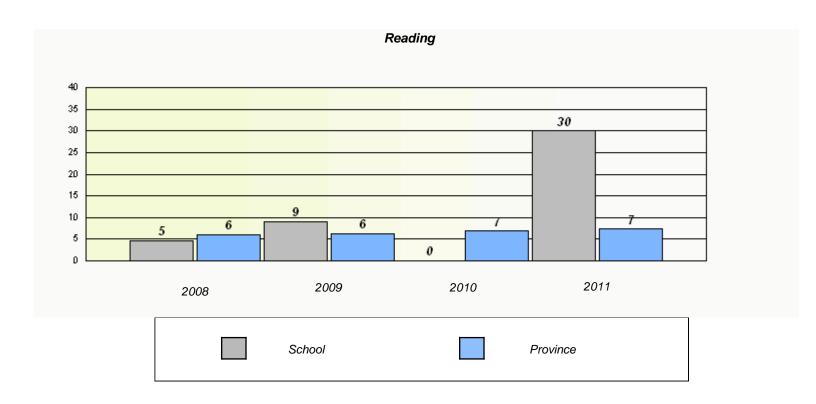

### District 4 - Eastern

School #: 213 Lake Academy

<sup>\*</sup> Reading score is composite of Information and Poetry.

### District 4 - Eastern

School #: 213 Lake Academy

<sup>\*</sup> Reading score is composite of Information and Poetry.

District 4 - Eastern

School #: 218 St. Joseph's Academy

| Exemption Rates |          |                               |                             |               |  |  |  |  |
|-----------------|----------|-------------------------------|-----------------------------|---------------|--|--|--|--|
| Demand Writing  |          |                               |                             |               |  |  |  |  |
|                 | School a | lata with 5 or fewer students | withheld for reasons of cor | fidentiality. |  |  |  |  |
|                 |          |                               |                             |               |  |  |  |  |
|                 |          |                               |                             |               |  |  |  |  |
|                 |          |                               |                             |               |  |  |  |  |
|                 |          |                               |                             |               |  |  |  |  |
|                 |          |                               |                             |               |  |  |  |  |
|                 |          |                               |                             |               |  |  |  |  |
|                 |          |                               |                             |               |  |  |  |  |
|                 | 2008     | 2009                          | 2010                        | 2011          |  |  |  |  |
|                 |          |                               |                             |               |  |  |  |  |