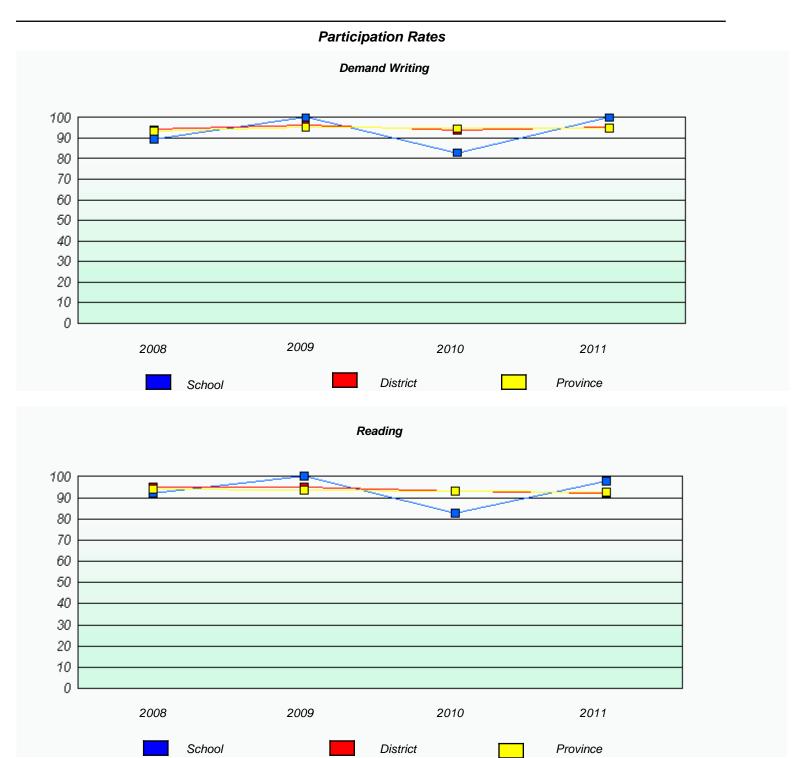

### District 4 - Eastern

School #: 213 Lake Academy

<sup>\*</sup> Reading score is composite of Information and Poetry.

### District 4 - Eastern

School #: 213 Lake Academy

<sup>\*</sup> Reading score is composite of Information and Poetry.

District 4 - Eastern

School #: 218 St. Joseph's Academy

| Exemption Rates |          |                               |                             |               |  |  |  |  |
|-----------------|----------|-------------------------------|-----------------------------|---------------|--|--|--|--|
| Demand Writing  |          |                               |                             |               |  |  |  |  |
|                 | School a | lata with 5 or fewer students | withheld for reasons of cor | fidentiality. |  |  |  |  |
|                 |          |                               |                             |               |  |  |  |  |
|                 |          |                               |                             |               |  |  |  |  |
|                 |          |                               |                             |               |  |  |  |  |
|                 |          |                               |                             |               |  |  |  |  |
|                 |          |                               |                             |               |  |  |  |  |
|                 |          |                               |                             |               |  |  |  |  |
|                 |          |                               |                             |               |  |  |  |  |
|                 | 2008     | 2009                          | 2010                        | 2011          |  |  |  |  |
|                 |          |                               |                             |               |  |  |  |  |