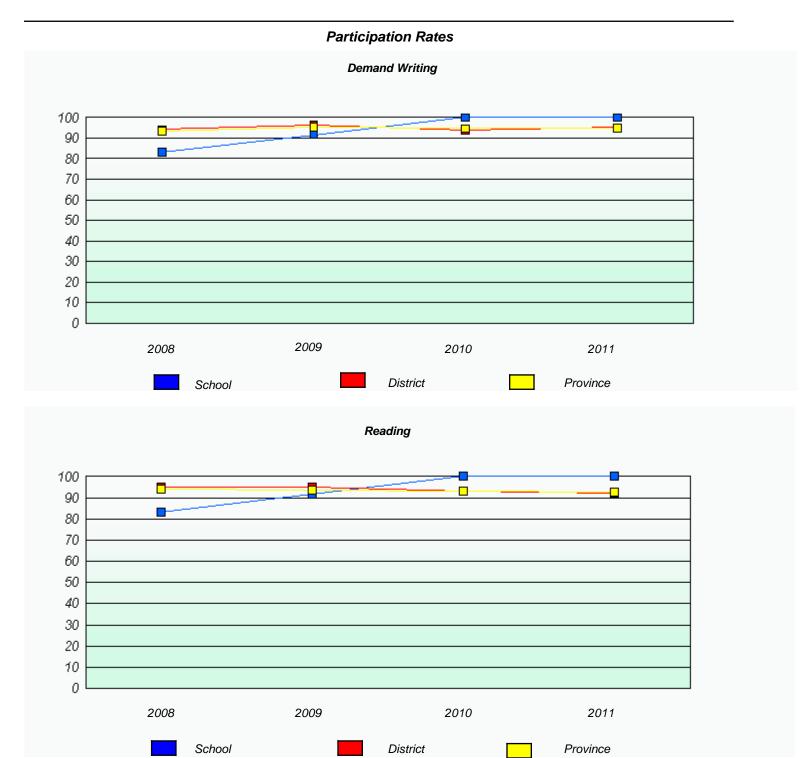

### District 4 - Eastern

School #: 213 Lake Academy

<sup>\*</sup> Reading score is composite of Information and Poetry.

### District 4 - Eastern

School #: 213 Lake Academy

<sup>\*</sup> Reading score is composite of Information and Poetry.

District 4 - Eastern

School #: 218 St. Joseph's Academy

| Exemption Rates |          |                               |                             |               |  |  |  |  |
|-----------------|----------|-------------------------------|-----------------------------|---------------|--|--|--|--|
| Demand Writing  |          |                               |                             |               |  |  |  |  |
|                 | School a | lata with 5 or fewer students | withheld for reasons of cor | fidentiality. |  |  |  |  |
|                 |          |                               |                             |               |  |  |  |  |
|                 |          |                               |                             |               |  |  |  |  |
|                 |          |                               |                             |               |  |  |  |  |
|                 |          |                               |                             |               |  |  |  |  |
|                 |          |                               |                             |               |  |  |  |  |
|                 |          |                               |                             |               |  |  |  |  |
|                 |          |                               |                             |               |  |  |  |  |
|                 | 2008     | 2009                          | 2010                        | 2011          |  |  |  |  |
|                 |          |                               |                             |               |  |  |  |  |