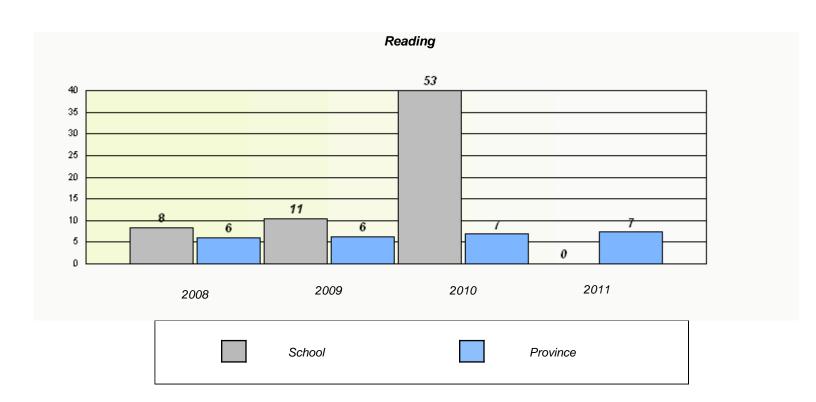

|        | R                               | eading                         |               |  |
|--------|---------------------------------|--------------------------------|---------------|--|
| Cahaal |                                 |                                | do o tio lite |  |
| SCHOOL | data with 5 or fewer students w | ittnneid for reasons of confid | dentiality.   |  |
|        |                                 |                                |               |  |
|        |                                 |                                |               |  |
|        |                                 |                                |               |  |
|        |                                 |                                |               |  |
|        |                                 |                                |               |  |
|        |                                 |                                |               |  |
|        |                                 |                                |               |  |
|        |                                 |                                |               |  |
|        |                                 |                                |               |  |
| 0000   | 2009                            | 2010                           | 2011          |  |
| 2008   | 2000                            | 2010                           |               |  |
|        |                                 |                                |               |  |
|        | School                          |                                | Province      |  |
|        | 2323.                           |                                |               |  |
|        |                                 |                                |               |  |