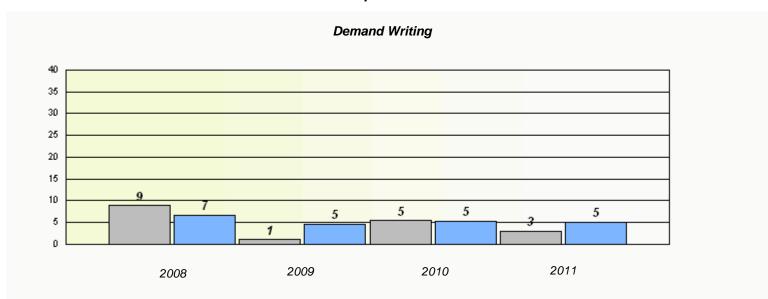

<sup>\*</sup> Reading score is composite of Information and Poetry.

District 4 - Eastern

School #: 218 St. Joseph's Academy

 $<sup>^{\</sup>star}$  Reading score is composite of Information and Poetry.

### District 4 - Eastern

School #: 220 Sacred Heart Academy

<sup>\*</sup> Reading score is composite of Information and Poetry.