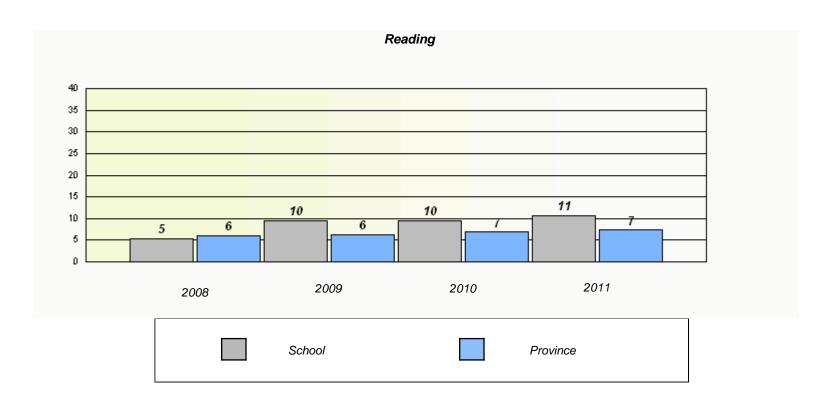

### District 4 - Eastern

School #: 243 Balbo Elementary School

<sup>\*</sup> Reading score is composite of Information and Poetry.

### District 4 - Eastern

School #: 243 Balbo Elementary School

<sup>\*</sup> Reading score is composite of Information and Poetry.

District 4 - Eastern

| School #: 246 | Swift | Current | Academy |
|---------------|-------|---------|---------|
|---------------|-------|---------|---------|

# Demand Writing School data with 5 or fewer students withheld for reasons of confidentiality. 2008 2009 2010 2011

|                                                                               | F      | Reading |          |  |  |
|-------------------------------------------------------------------------------|--------|---------|----------|--|--|
| School data with 5 or fewer students withheld for reasons of confidentiality. |        |         |          |  |  |
|                                                                               |        |         |          |  |  |
|                                                                               |        |         |          |  |  |
|                                                                               |        |         |          |  |  |
|                                                                               |        |         |          |  |  |
|                                                                               |        |         |          |  |  |
|                                                                               |        |         |          |  |  |
|                                                                               | 0000   | 0040    | 2044     |  |  |
| 2008                                                                          | 2009   | 2010    | 2011     |  |  |
|                                                                               |        |         |          |  |  |
|                                                                               | School |         | Province |  |  |
|                                                                               |        |         |          |  |  |