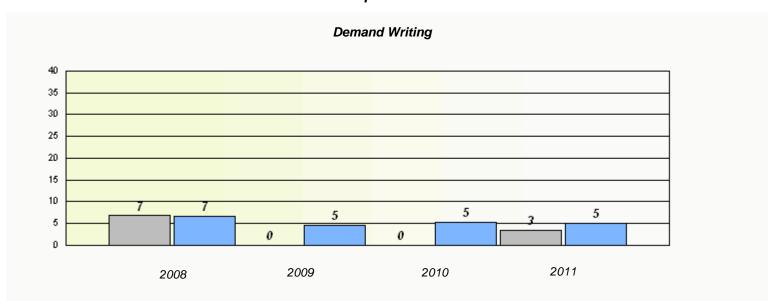

### District 4 - Eastern

School #: 213 Lake Academy

<sup>\*</sup> Reading score is composite of Information and Poetry.

### District 4 - Eastern

School #: 213 Lake Academy

<sup>\*</sup> Reading score is composite of Information and Poetry.

District 4 - Eastern

School #: 218 St. Joseph's Academy

| Exemption Rates |          |                               |                             |               |  |  |  |  |
|-----------------|----------|-------------------------------|-----------------------------|---------------|--|--|--|--|
| Demand Writing  |          |                               |                             |               |  |  |  |  |
|                 | School a | lata with 5 or fewer students | withheld for reasons of cor | fidentiality. |  |  |  |  |
|                 |          |                               |                             |               |  |  |  |  |
|                 |          |                               |                             |               |  |  |  |  |
|                 |          |                               |                             |               |  |  |  |  |
|                 |          |                               |                             |               |  |  |  |  |
|                 |          |                               |                             |               |  |  |  |  |
|                 |          |                               |                             |               |  |  |  |  |
|                 |          |                               |                             |               |  |  |  |  |
|                 | 2008     | 2009                          | 2010                        | 2011          |  |  |  |  |
|                 |          |                               |                             |               |  |  |  |  |