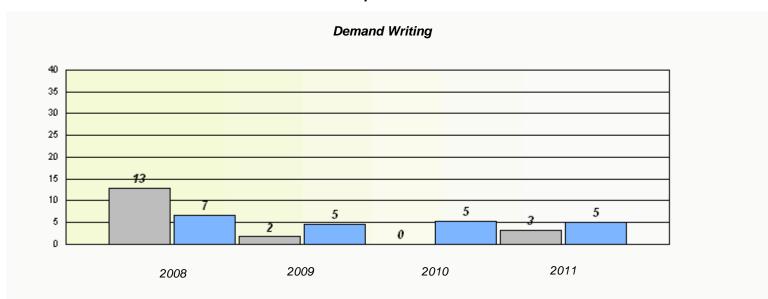

### District 4 - Eastern

School #: 213 Lake Academy

<sup>\*</sup> Reading score is composite of Information and Poetry.

### District 4 - Eastern

School #: 213 Lake Academy

<sup>\*</sup> Reading score is composite of Information and Poetry.

District 4 - Eastern

School #: 218 St. Joseph's Academy

| Exemption Rates |          |                               |                             |               |  |  |  |  |
|-----------------|----------|-------------------------------|-----------------------------|---------------|--|--|--|--|
| Demand Writing  |          |                               |                             |               |  |  |  |  |
|                 | School a | lata with 5 or fewer students | withheld for reasons of cor | fidentiality. |  |  |  |  |
|                 |          |                               |                             |               |  |  |  |  |
|                 |          |                               |                             |               |  |  |  |  |
|                 |          |                               |                             |               |  |  |  |  |
|                 |          |                               |                             |               |  |  |  |  |
|                 |          |                               |                             |               |  |  |  |  |
|                 |          |                               |                             |               |  |  |  |  |
|                 |          |                               |                             |               |  |  |  |  |
|                 | 2008     | 2009                          | 2010                        | 2011          |  |  |  |  |
|                 |          |                               |                             |               |  |  |  |  |