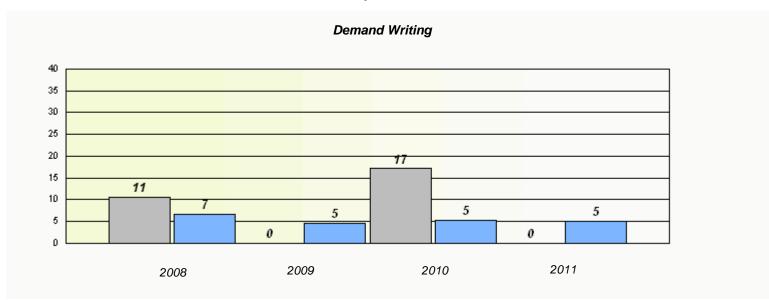

### District 4 - Eastern

School #: 213 Lake Academy

<sup>\*</sup> Reading score is composite of Information and Poetry.

### District 4 - Eastern

School #: 213 Lake Academy

<sup>\*</sup> Reading score is composite of Information and Poetry.

District 4 - Eastern

School #: 218 St. Joseph's Academy

| Exemption Rates |          |                               |                             |               |  |  |  |  |
|-----------------|----------|-------------------------------|-----------------------------|---------------|--|--|--|--|
| Demand Writing  |          |                               |                             |               |  |  |  |  |
|                 | School a | lata with 5 or fewer students | withheld for reasons of cor | fidentiality. |  |  |  |  |
|                 |          |                               |                             |               |  |  |  |  |
|                 |          |                               |                             |               |  |  |  |  |
|                 |          |                               |                             |               |  |  |  |  |
|                 |          |                               |                             |               |  |  |  |  |
|                 |          |                               |                             |               |  |  |  |  |
|                 |          |                               |                             |               |  |  |  |  |
|                 |          |                               |                             |               |  |  |  |  |
|                 | 2008     | 2009                          | 2010                        | 2011          |  |  |  |  |
|                 |          |                               |                             |               |  |  |  |  |