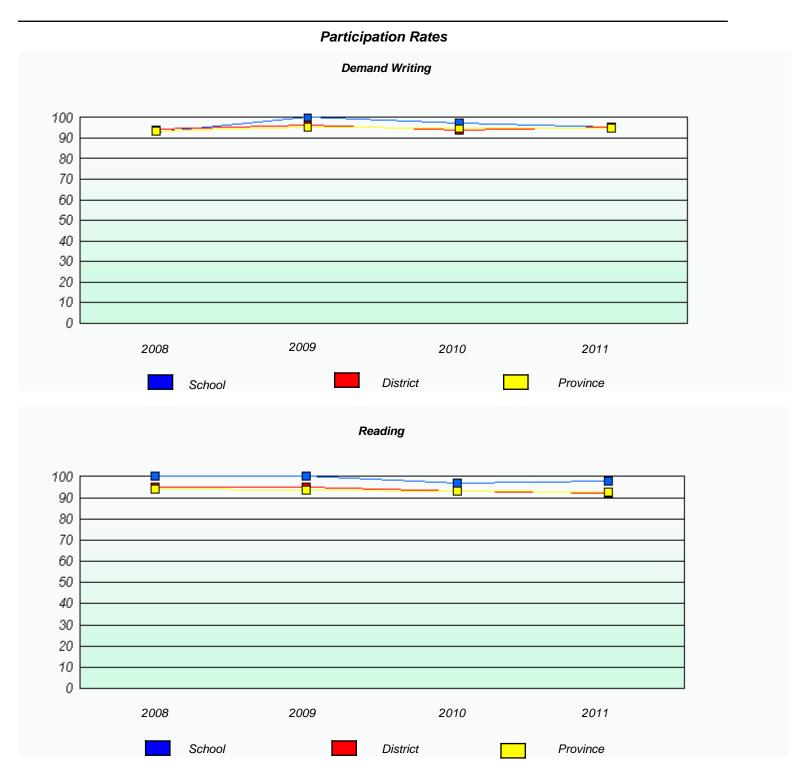

### Participation Rates **Demand Writing** District Province School Reading

District

Province

School

<sup>\*</sup> Reading score is composite of Information and Poetry.