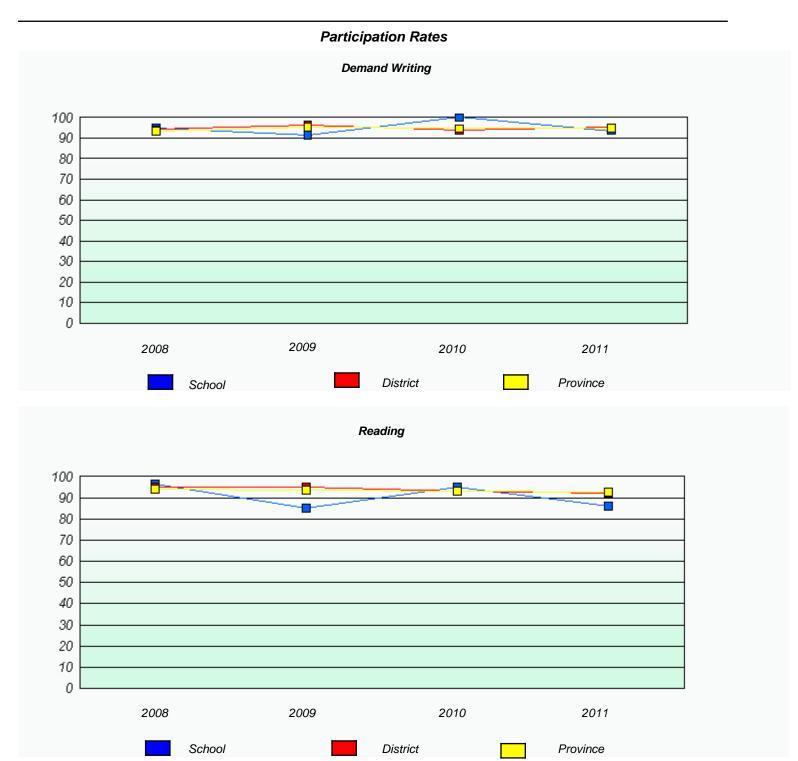

<sup>\*</sup> Reading score is composite of Information and Poetry.

District 4 - Eastern

School #: 218 St. Joseph's Academy

 $<sup>^{\</sup>star}$  Reading score is composite of Information and Poetry.

### District 4 - Eastern

School #: 220 Sacred Heart Academy

<sup>\*</sup> Reading score is composite of Information and Poetry.