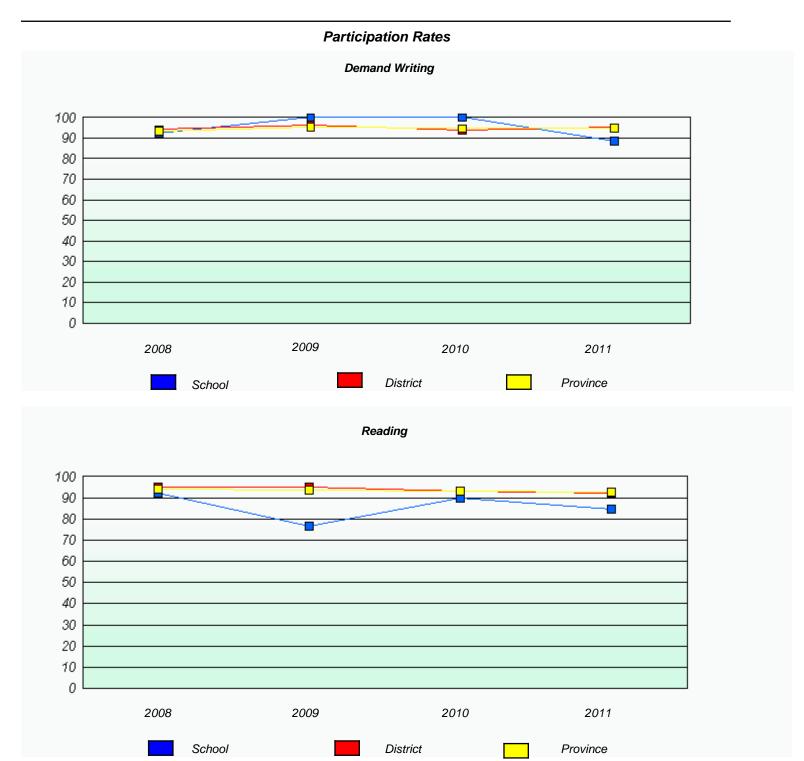

## Participation Rates **Demand Writing** District Province School Reading

<sup>\*</sup> Reading score is composite of Information and Poetry.