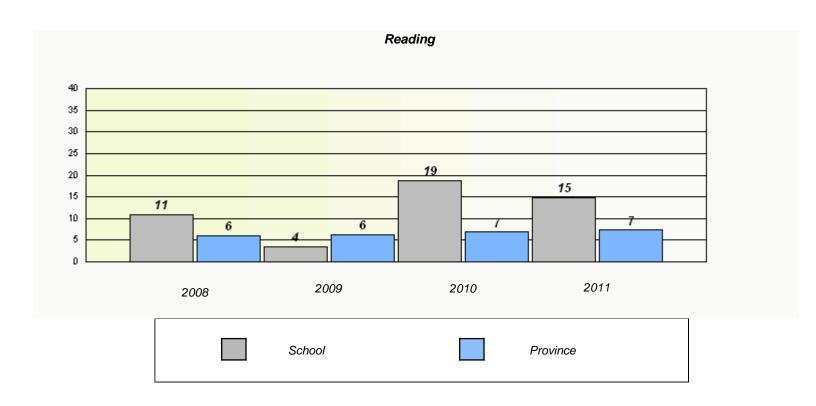

<sup>\*</sup> Reading score is composite of Information and Poetry.

District 4 - Eastern

School #: 218 St. Joseph's Academy

 $<sup>^{\</sup>star}$  Reading score is composite of Information and Poetry.

### District 4 - Eastern

School #: 220 Sacred Heart Academy

<sup>\*</sup> Reading score is composite of Information and Poetry.