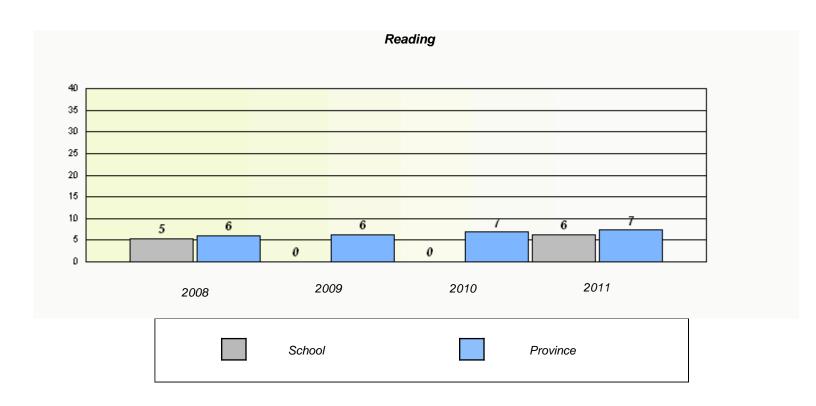

### District 4 - Eastern

School #: 213 Lake Academy

<sup>\*</sup> Reading score is composite of Information and Poetry.

### District 4 - Eastern

School #: 213 Lake Academy

<sup>\*</sup> Reading score is composite of Information and Poetry.

District 4 - Eastern

School #: 218 St. Joseph's Academy

| Exemption Rates |          |                               |                             |               |  |  |  |  |
|-----------------|----------|-------------------------------|-----------------------------|---------------|--|--|--|--|
| Demand Writing  |          |                               |                             |               |  |  |  |  |
|                 | School a | lata with 5 or fewer students | withheld for reasons of cor | fidentiality. |  |  |  |  |
|                 |          |                               |                             |               |  |  |  |  |
|                 |          |                               |                             |               |  |  |  |  |
|                 |          |                               |                             |               |  |  |  |  |
|                 |          |                               |                             |               |  |  |  |  |
|                 |          |                               |                             |               |  |  |  |  |
|                 |          |                               |                             |               |  |  |  |  |
|                 |          |                               |                             |               |  |  |  |  |
|                 | 2008     | 2009                          | 2010                        | 2011          |  |  |  |  |
|                 |          |                               |                             |               |  |  |  |  |