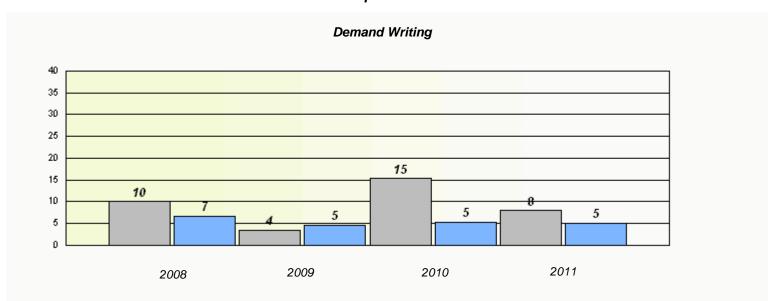

### District 4 - Eastern

School #: 213 Lake Academy

<sup>\*</sup> Reading score is composite of Information and Poetry.

District 4 - Eastern

School #: 218 St. Joseph's Academy

| Exemption Rates |          |                               |                             |               |  |  |  |  |
|-----------------|----------|-------------------------------|-----------------------------|---------------|--|--|--|--|
| Demand Writing  |          |                               |                             |               |  |  |  |  |
|                 | School a | lata with 5 or fewer students | withheld for reasons of cor | fidentiality. |  |  |  |  |
|                 |          |                               |                             |               |  |  |  |  |
|                 |          |                               |                             |               |  |  |  |  |
|                 |          |                               |                             |               |  |  |  |  |
|                 |          |                               |                             |               |  |  |  |  |
|                 |          |                               |                             |               |  |  |  |  |
|                 |          |                               |                             |               |  |  |  |  |
|                 |          |                               |                             |               |  |  |  |  |
|                 | 2008     | 2009                          | 2010                        | 2011          |  |  |  |  |
|                 |          |                               |                             |               |  |  |  |  |

<sup>\*</sup> Reading score is composite of Information and Poetry.

District 4 - Eastern

School #: 218 St. Joseph's Academy

 $<sup>^{\</sup>star}$  Reading score is composite of Information and Poetry.