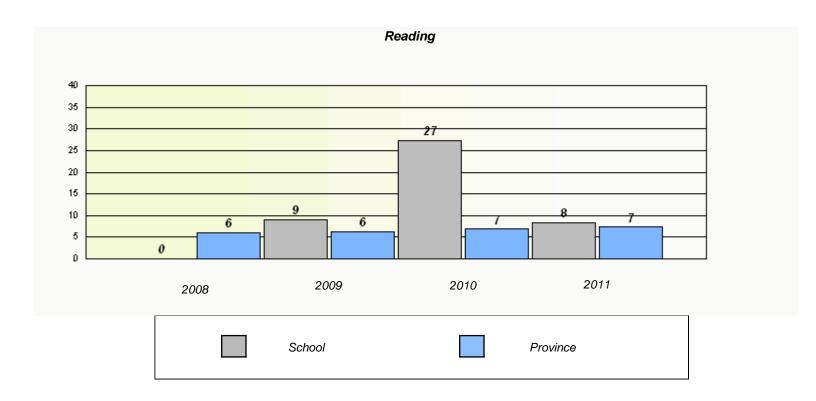

<sup>\*</sup> Reading score is composite of Information and Poetry.

District 4 - Eastern

School #: 218 St. Joseph's Academy

 $<sup>^{\</sup>star}$  Reading score is composite of Information and Poetry.

### District 4 - Eastern

School #: 220 Sacred Heart Academy

<sup>\*</sup> Reading score is composite of Information and Poetry.