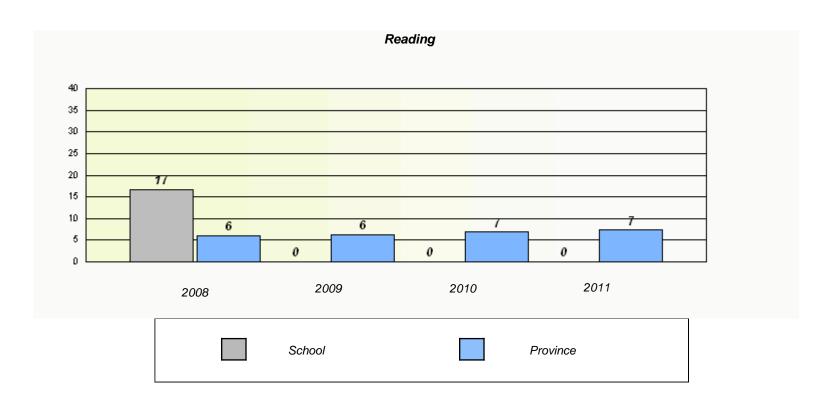

### District 4 - Eastern

School #: 213 Lake Academy

<sup>\*</sup> Reading score is composite of Information and Poetry.

District 4 - Eastern

School #: 218 St. Joseph's Academy

| Exemption Rates |          |                               |                             |               |  |  |  |  |
|-----------------|----------|-------------------------------|-----------------------------|---------------|--|--|--|--|
| Demand Writing  |          |                               |                             |               |  |  |  |  |
|                 | School a | lata with 5 or fewer students | withheld for reasons of cor | fidentiality. |  |  |  |  |
|                 |          |                               |                             |               |  |  |  |  |
|                 |          |                               |                             |               |  |  |  |  |
|                 |          |                               |                             |               |  |  |  |  |
|                 |          |                               |                             |               |  |  |  |  |
|                 |          |                               |                             |               |  |  |  |  |
|                 |          |                               |                             |               |  |  |  |  |
|                 |          |                               |                             |               |  |  |  |  |
|                 | 2008     | 2009                          | 2010                        | 2011          |  |  |  |  |
|                 |          |                               |                             |               |  |  |  |  |

|        | R                               | eading                         |               |  |
|--------|---------------------------------|--------------------------------|---------------|--|
| Cahaal |                                 |                                | do o tio lite |  |
| SCHOOL | data with 5 or fewer students w | ittnneid for reasons of confid | dentiality.   |  |
|        |                                 |                                |               |  |
|        |                                 |                                |               |  |
|        |                                 |                                |               |  |
|        |                                 |                                |               |  |
|        |                                 |                                |               |  |
|        |                                 |                                |               |  |
|        |                                 |                                |               |  |
|        |                                 |                                |               |  |
|        |                                 |                                |               |  |
| 0000   | 2009                            | 2010                           | 2011          |  |
| 2008   | 2000                            | 2010                           |               |  |
|        |                                 |                                |               |  |
|        | School                          |                                | Province      |  |
|        | 2323.                           |                                |               |  |
|        |                                 |                                |               |  |