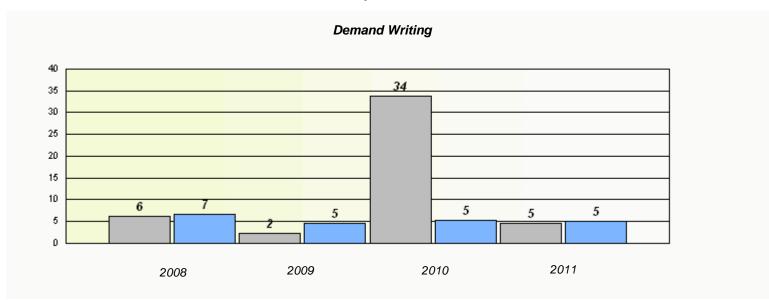

### District 4 - Eastern

School #: 213 Lake Academy

<sup>\*</sup> Reading score is composite of Information and Poetry.

### District 4 - Eastern

School #: 213 Lake Academy

<sup>\*</sup> Reading score is composite of Information and Poetry.

District 4 - Eastern

School #: 218 St. Joseph's Academy

| Exemption Rates |          |                               |                             |               |  |  |  |  |
|-----------------|----------|-------------------------------|-----------------------------|---------------|--|--|--|--|
| Demand Writing  |          |                               |                             |               |  |  |  |  |
|                 | School a | lata with 5 or fewer students | withheld for reasons of cor | fidentiality. |  |  |  |  |
|                 |          |                               |                             |               |  |  |  |  |
|                 |          |                               |                             |               |  |  |  |  |
|                 |          |                               |                             |               |  |  |  |  |
|                 |          |                               |                             |               |  |  |  |  |
|                 |          |                               |                             |               |  |  |  |  |
|                 |          |                               |                             |               |  |  |  |  |
|                 |          |                               |                             |               |  |  |  |  |
|                 | 2008     | 2009                          | 2010                        | 2011          |  |  |  |  |
|                 |          |                               |                             |               |  |  |  |  |