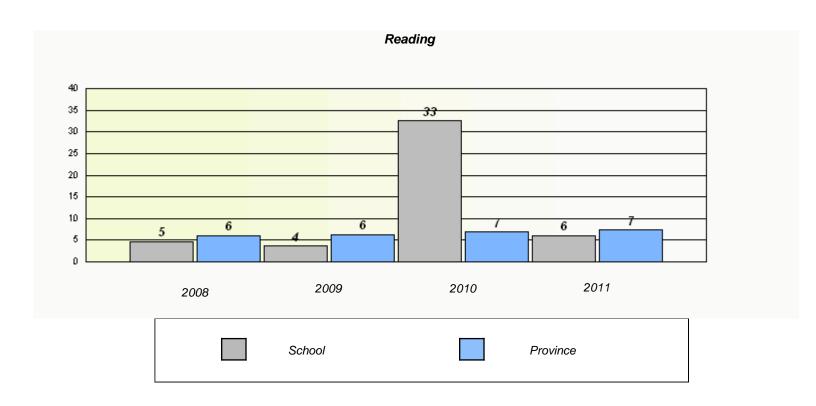

### District 4 - Eastern

School #: 213 Lake Academy

<sup>\*</sup> Reading score is composite of Information and Poetry.

### District 4 - Eastern

School #: 213 Lake Academy

<sup>\*</sup> Reading score is composite of Information and Poetry.

District 4 - Eastern

School #: 218 St. Joseph's Academy

| Exemption Rates |          |                               |                             |               |  |  |  |  |
|-----------------|----------|-------------------------------|-----------------------------|---------------|--|--|--|--|
| Demand Writing  |          |                               |                             |               |  |  |  |  |
|                 | School a | lata with 5 or fewer students | withheld for reasons of cor | fidentiality. |  |  |  |  |
|                 |          |                               |                             |               |  |  |  |  |
|                 |          |                               |                             |               |  |  |  |  |
|                 |          |                               |                             |               |  |  |  |  |
|                 |          |                               |                             |               |  |  |  |  |
|                 |          |                               |                             |               |  |  |  |  |
|                 |          |                               |                             |               |  |  |  |  |
|                 |          |                               |                             |               |  |  |  |  |
|                 | 2008     | 2009                          | 2010                        | 2011          |  |  |  |  |
|                 |          |                               |                             |               |  |  |  |  |