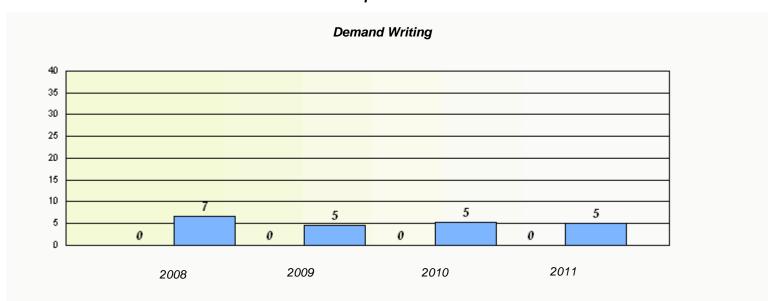

## Participation Rates **Demand Writing** District Province School Reading

<sup>\*</sup> Reading score is composite of Information and Poetry.