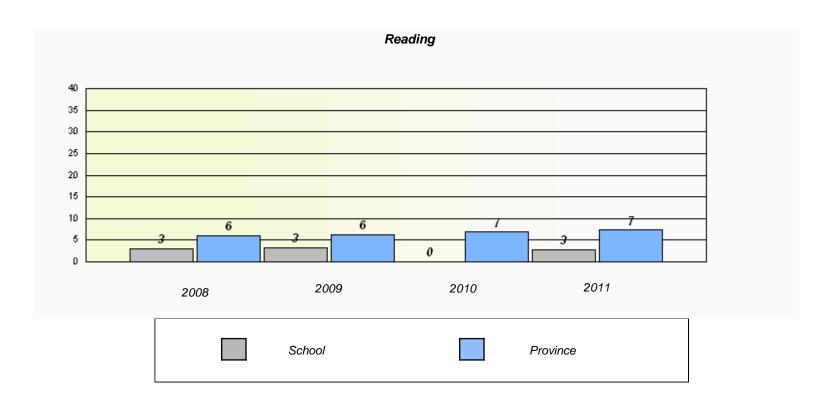

<sup>\*</sup> Reading score is composite of Information and Poetry.

District 4 - Eastern

School #: 218 St. Joseph's Academy

 $<sup>^{\</sup>star}$  Reading score is composite of Information and Poetry.

### District 4 - Eastern

School #: 220 Sacred Heart Academy

<sup>\*</sup> Reading score is composite of Information and Poetry.