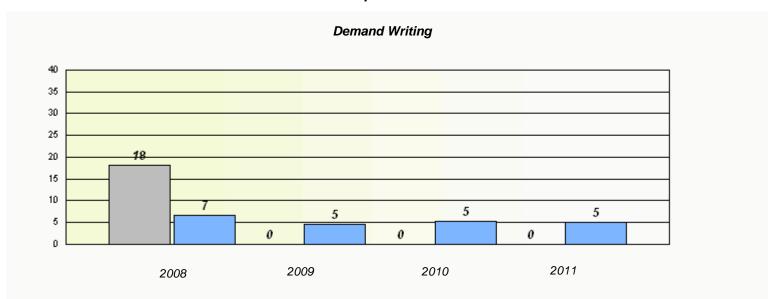

### District 4 - Eastern

School #: 213 Lake Academy

<sup>\*</sup> Reading score is composite of Information and Poetry.

### District 4 - Eastern

School #: 213 Lake Academy

<sup>\*</sup> Reading score is composite of Information and Poetry.

District 4 - Eastern

School #: 218 St. Joseph's Academy

| Exemption Rates |          |                               |                             |               |  |  |  |  |
|-----------------|----------|-------------------------------|-----------------------------|---------------|--|--|--|--|
| Demand Writing  |          |                               |                             |               |  |  |  |  |
|                 | School a | lata with 5 or fewer students | withheld for reasons of cor | fidentiality. |  |  |  |  |
|                 |          |                               |                             |               |  |  |  |  |
|                 |          |                               |                             |               |  |  |  |  |
|                 |          |                               |                             |               |  |  |  |  |
|                 |          |                               |                             |               |  |  |  |  |
|                 |          |                               |                             |               |  |  |  |  |
|                 |          |                               |                             |               |  |  |  |  |
|                 |          |                               |                             |               |  |  |  |  |
|                 | 2008     | 2009                          | 2010                        | 2011          |  |  |  |  |
|                 |          |                               |                             |               |  |  |  |  |