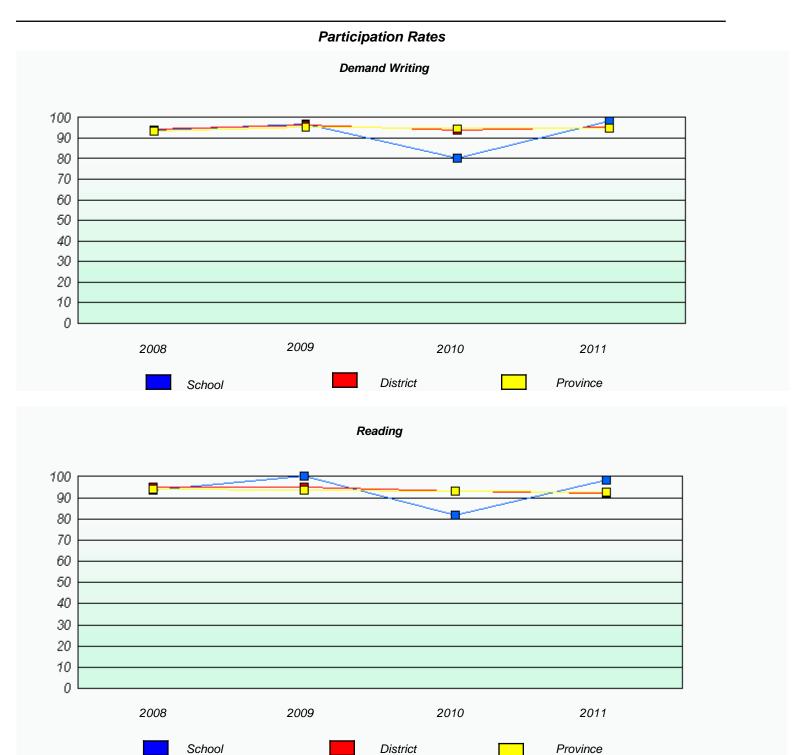

### District 4 - Eastern

School #: 213 Lake Academy

<sup>\*</sup> Reading score is composite of Information and Poetry.

### District 4 - Eastern

School #: 213 Lake Academy

<sup>\*</sup> Reading score is composite of Information and Poetry.

District 4 - Eastern

School #: 218 St. Joseph's Academy

| Exemption Rates |          |                               |                             |               |  |  |  |  |
|-----------------|----------|-------------------------------|-----------------------------|---------------|--|--|--|--|
| Demand Writing  |          |                               |                             |               |  |  |  |  |
|                 | School a | lata with 5 or fewer students | withheld for reasons of cor | fidentiality. |  |  |  |  |
|                 |          |                               |                             |               |  |  |  |  |
|                 |          |                               |                             |               |  |  |  |  |
|                 |          |                               |                             |               |  |  |  |  |
|                 |          |                               |                             |               |  |  |  |  |
|                 |          |                               |                             |               |  |  |  |  |
|                 |          |                               |                             |               |  |  |  |  |
|                 |          |                               |                             |               |  |  |  |  |
|                 | 2008     | 2009                          | 2010                        | 2011          |  |  |  |  |
|                 |          |                               |                             |               |  |  |  |  |