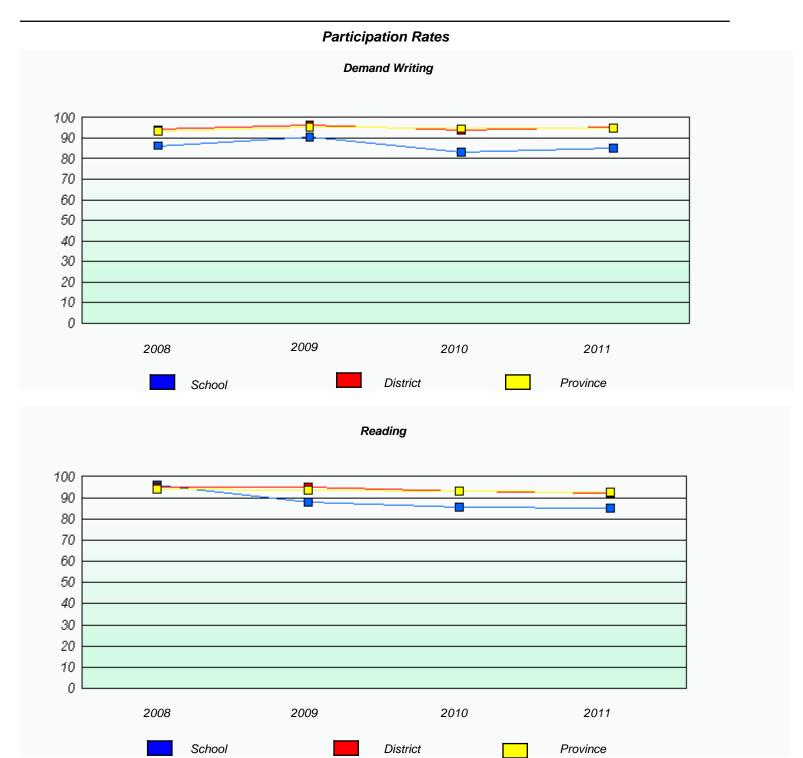

### District 4 - Eastern

School #: 220 Sacred Heart Academy

<sup>\*</sup> Reading score is composite of Information and Poetry.

### District 4 - Eastern

School #: 220 Sacred Heart Academy

2010

District

2011

Province

2008

School

2009

<sup>\*</sup> Reading score is composite of Information and Poetry.