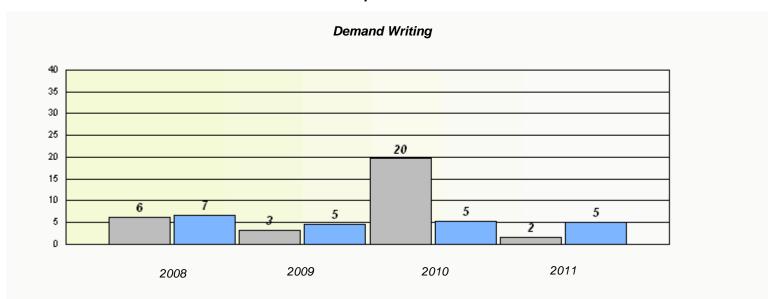

### District 4 - Eastern

School #: 213 Lake Academy

<sup>\*</sup> Reading score is composite of Information and Poetry.

### District 4 - Eastern

School #: 213 Lake Academy

<sup>\*</sup> Reading score is composite of Information and Poetry.

District 4 - Eastern

School #: 218 St. Joseph's Academy

| Exemption Rates |          |                               |                             |               |  |  |  |  |
|-----------------|----------|-------------------------------|-----------------------------|---------------|--|--|--|--|
| Demand Writing  |          |                               |                             |               |  |  |  |  |
|                 | School a | lata with 5 or fewer students | withheld for reasons of cor | fidentiality. |  |  |  |  |
|                 |          |                               |                             |               |  |  |  |  |
|                 |          |                               |                             |               |  |  |  |  |
|                 |          |                               |                             |               |  |  |  |  |
|                 |          |                               |                             |               |  |  |  |  |
|                 |          |                               |                             |               |  |  |  |  |
|                 |          |                               |                             |               |  |  |  |  |
|                 |          |                               |                             |               |  |  |  |  |
|                 | 2008     | 2009                          | 2010                        | 2011          |  |  |  |  |
|                 |          |                               |                             |               |  |  |  |  |