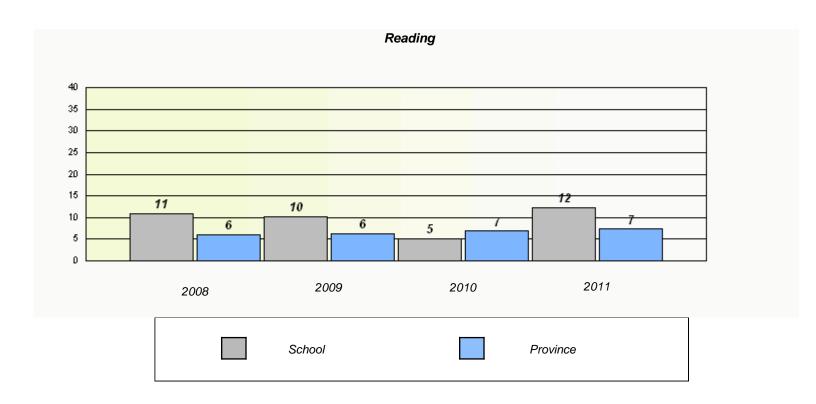

### District 4 - Eastern

School #: 213 Lake Academy

<sup>\*</sup> Reading score is composite of Information and Poetry.

### District 4 - Eastern

School #: 213 Lake Academy

<sup>\*</sup> Reading score is composite of Information and Poetry.

District 4 - Eastern

School #: 218 St. Joseph's Academy

| Exemption Rates |          |                               |                             |               |  |  |  |  |
|-----------------|----------|-------------------------------|-----------------------------|---------------|--|--|--|--|
| Demand Writing  |          |                               |                             |               |  |  |  |  |
|                 | School a | lata with 5 or fewer students | withheld for reasons of cor | fidentiality. |  |  |  |  |
|                 |          |                               |                             |               |  |  |  |  |
|                 |          |                               |                             |               |  |  |  |  |
|                 |          |                               |                             |               |  |  |  |  |
|                 |          |                               |                             |               |  |  |  |  |
|                 |          |                               |                             |               |  |  |  |  |
|                 |          |                               |                             |               |  |  |  |  |
|                 |          |                               |                             |               |  |  |  |  |
|                 | 2008     | 2009                          | 2010                        | 2011          |  |  |  |  |
|                 |          |                               |                             |               |  |  |  |  |