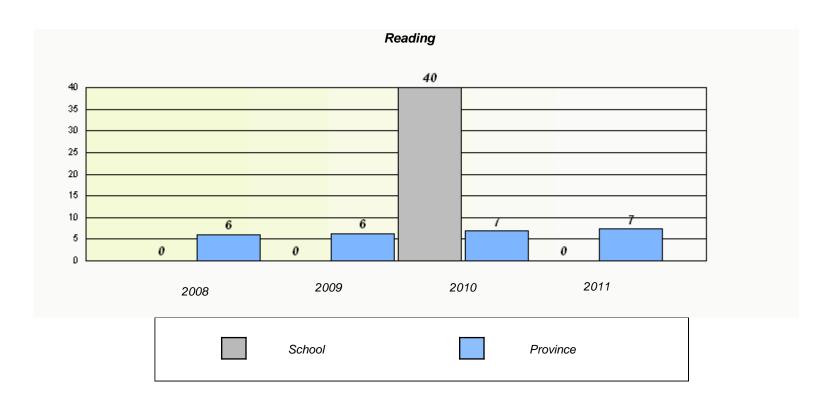

### District 4 - Eastern

School #: 213 Lake Academy

<sup>\*</sup> Reading score is composite of Information and Poetry.

### District 4 - Eastern

School #: 213 Lake Academy

<sup>\*</sup> Reading score is composite of Information and Poetry.

District 4 - Eastern

School #: 218 St. Joseph's Academy

| Exemption Rates |          |                               |                             |               |  |  |  |  |
|-----------------|----------|-------------------------------|-----------------------------|---------------|--|--|--|--|
| Demand Writing  |          |                               |                             |               |  |  |  |  |
|                 | School a | lata with 5 or fewer students | withheld for reasons of cor | fidentiality. |  |  |  |  |
|                 |          |                               |                             |               |  |  |  |  |
|                 |          |                               |                             |               |  |  |  |  |
|                 |          |                               |                             |               |  |  |  |  |
|                 |          |                               |                             |               |  |  |  |  |
|                 |          |                               |                             |               |  |  |  |  |
|                 |          |                               |                             |               |  |  |  |  |
|                 |          |                               |                             |               |  |  |  |  |
|                 | 2008     | 2009                          | 2010                        | 2011          |  |  |  |  |
|                 |          |                               |                             |               |  |  |  |  |