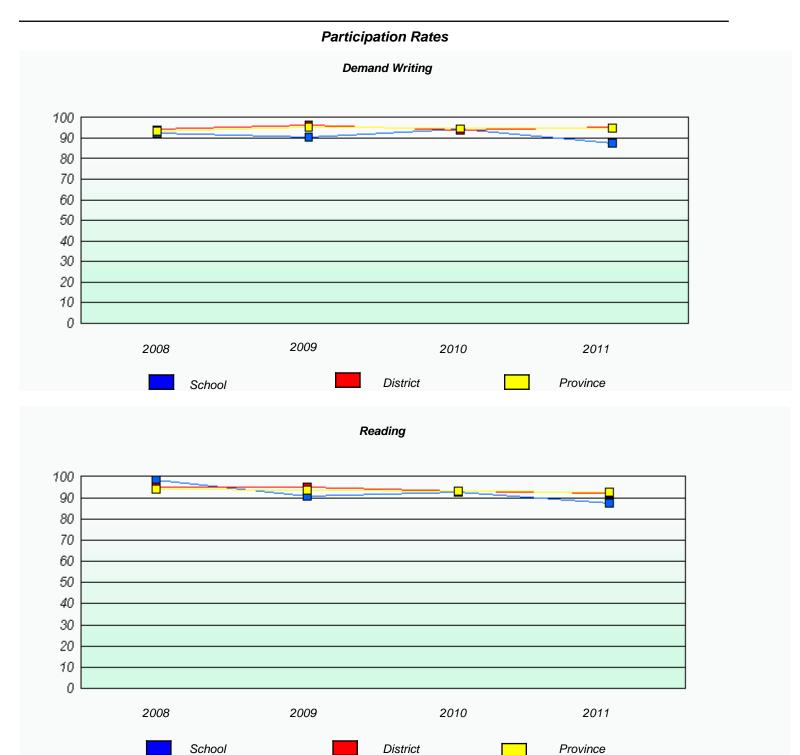

### District 4 - Eastern

School #: 220 Sacred Heart Academy

<sup>\*</sup> Reading score is composite of Information and Poetry.

### District 4 - Eastern

School #: 220 Sacred Heart Academy

2010

District

2011

Province

2008

School

2009

<sup>\*</sup> Reading score is composite of Information and Poetry.