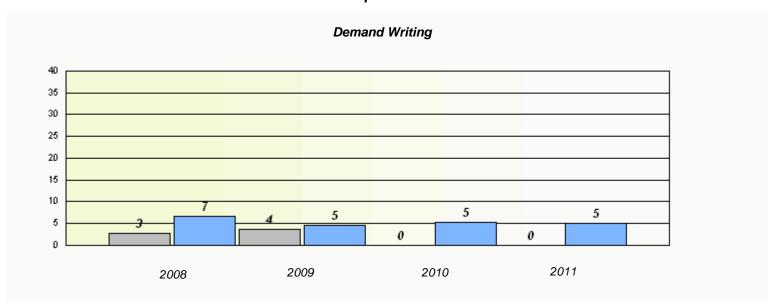

## Participation Rates **Demand Writing** District Province School Reading

<sup>\*</sup> Reading score is composite of Information and Poetry.