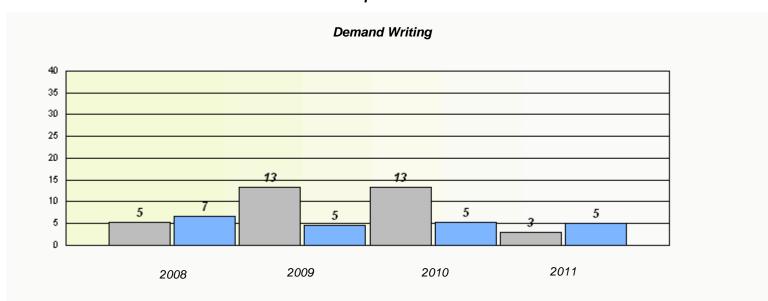

### District 4 - Eastern

School #: 243 Balbo Elementary School

<sup>\*</sup> Reading score is composite of Information and Poetry.

District 4 - Eastern

| School #: 246 | Swift | Current | Academy |
|---------------|-------|---------|---------|
|---------------|-------|---------|---------|

# Demand Writing School data with 5 or fewer students withheld for reasons of confidentiality. 2008 2009 2010 2011

|                                                                               | F      | Reading |          |  |  |
|-------------------------------------------------------------------------------|--------|---------|----------|--|--|
| School data with 5 or fewer students withheld for reasons of confidentiality. |        |         |          |  |  |
|                                                                               |        |         |          |  |  |
|                                                                               |        |         |          |  |  |
|                                                                               |        |         |          |  |  |
|                                                                               |        |         |          |  |  |
|                                                                               |        |         |          |  |  |
|                                                                               |        |         |          |  |  |
|                                                                               | 0000   | 0040    | 2044     |  |  |
| 2008                                                                          | 2009   | 2010    | 2011     |  |  |
|                                                                               |        |         |          |  |  |
|                                                                               | School |         | Province |  |  |
|                                                                               |        |         |          |  |  |

<sup>\*</sup> Reading score is composite of Information and Poetry.

District 4 - Eastern

School #: 246 Swift Current Academy

|      | P                           | articipation Rates              |                     | _ |
|------|-----------------------------|---------------------------------|---------------------|---|
|      |                             | Demand Writing                  |                     |   |
|      | School data with 5 or fewer | students withheld for reasons ( | of confidentiality. |   |
|      |                             |                                 |                     |   |
|      |                             |                                 |                     |   |
|      |                             |                                 |                     |   |
|      |                             |                                 |                     |   |
|      |                             |                                 |                     |   |
|      |                             |                                 |                     |   |
| 2008 | 2009                        | 2010                            | 2011                |   |
|      | School                      | District                        | Province            |   |
|      |                             | Reading                         |                     |   |
|      | School data with 5 or fewer | students withheld for reasons   | of confidentiality. |   |
|      |                             |                                 |                     |   |
|      |                             |                                 |                     |   |
|      |                             |                                 |                     |   |
|      |                             |                                 |                     |   |
|      |                             |                                 |                     |   |
|      |                             |                                 |                     |   |
| 2008 | 2009                        | 2010                            | 2011                |   |
|      | School                      | District                        | Province            |   |