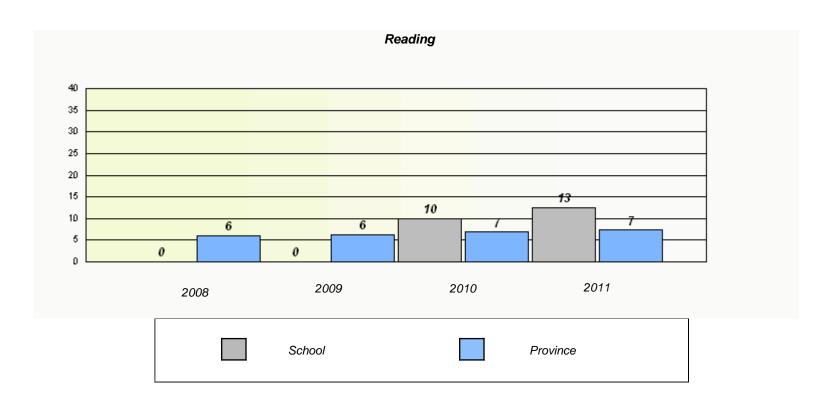

<sup>\*</sup> Reading score is composite of Information and Poetry.

District 4 - Eastern

School #: 218 St. Joseph's Academy

 $<sup>^{\</sup>star}$  Reading score is composite of Information and Poetry.

### District 4 - Eastern

School #: 220 Sacred Heart Academy

<sup>\*</sup> Reading score is composite of Information and Poetry.