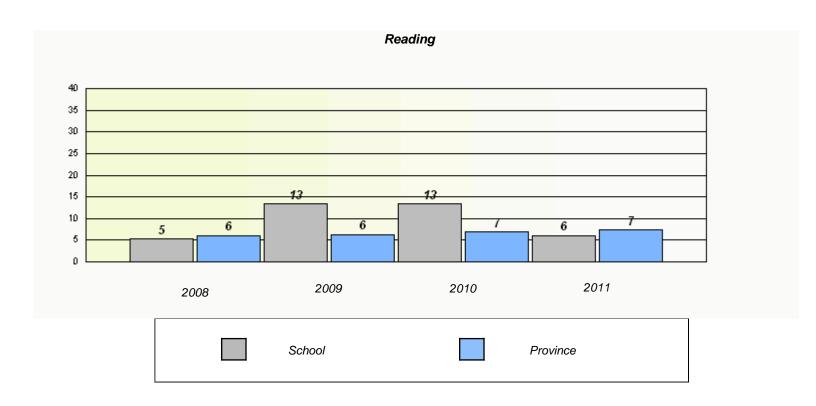

### District 4 - Eastern

School #: 243 Balbo Elementary School

<sup>\*</sup> Reading score is composite of Information and Poetry.

District 4 - Eastern

| School #: 246 | Swift | Current | Academy |
|---------------|-------|---------|---------|
|---------------|-------|---------|---------|

# Demand Writing School data with 5 or fewer students withheld for reasons of confidentiality. 2008 2009 2010 2011

|                                                                               | F      | Reading |          |  |  |
|-------------------------------------------------------------------------------|--------|---------|----------|--|--|
| School data with 5 or fewer students withheld for reasons of confidentiality. |        |         |          |  |  |
|                                                                               |        |         |          |  |  |
|                                                                               |        |         |          |  |  |
|                                                                               |        |         |          |  |  |
|                                                                               |        |         |          |  |  |
|                                                                               |        |         |          |  |  |
|                                                                               |        |         |          |  |  |
|                                                                               | 0000   | 0040    | 2044     |  |  |
| 2008                                                                          | 2009   | 2010    | 2011     |  |  |
|                                                                               |        |         |          |  |  |
|                                                                               | School |         | Province |  |  |
|                                                                               |        |         |          |  |  |

<sup>\*</sup> Reading score is composite of Information and Poetry.

District 4 - Eastern

School #: 246 Swift Current Academy

|      | P                           | articipation Rates              |                     | _ |
|------|-----------------------------|---------------------------------|---------------------|---|
|      |                             | Demand Writing                  |                     |   |
|      | School data with 5 or fewer | students withheld for reasons ( | of confidentiality. |   |
|      |                             |                                 |                     |   |
|      |                             |                                 |                     |   |
|      |                             |                                 |                     |   |
|      |                             |                                 |                     |   |
|      |                             |                                 |                     |   |
|      |                             |                                 |                     |   |
| 2008 | 2009                        | 2010                            | 2011                |   |
|      | School                      | District                        | Province            |   |
|      |                             | Reading                         |                     |   |
|      | School data with 5 or fewer | students withheld for reasons   | of confidentiality. |   |
|      |                             |                                 |                     |   |
|      |                             |                                 |                     |   |
|      |                             |                                 |                     |   |
|      |                             |                                 |                     |   |
|      |                             |                                 |                     |   |
|      |                             |                                 |                     |   |
| 2008 | 2009                        | 2010                            | 2011                |   |
|      | School                      | District                        | Province            |   |