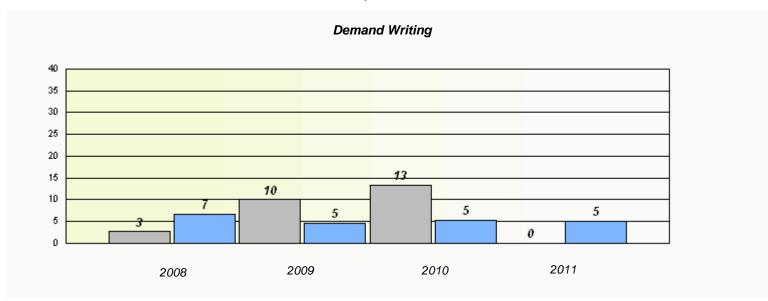

<sup>\*</sup> Reading score is composite of Information and Poetry.

District 4 - Eastern

School #: 218 St. Joseph's Academy

 $<sup>^{\</sup>star}$  Reading score is composite of Information and Poetry.

### District 4 - Eastern

School #: 220 Sacred Heart Academy

<sup>\*</sup> Reading score is composite of Information and Poetry.