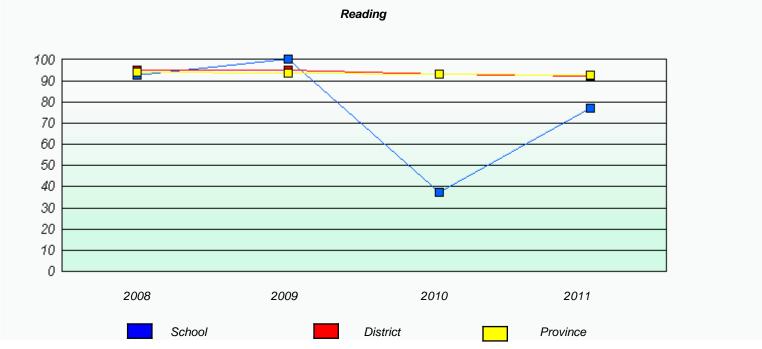

## Participation Rates **Demand Writing** District Province School Reading

<sup>\*</sup> Reading score is composite of Information and Poetry.