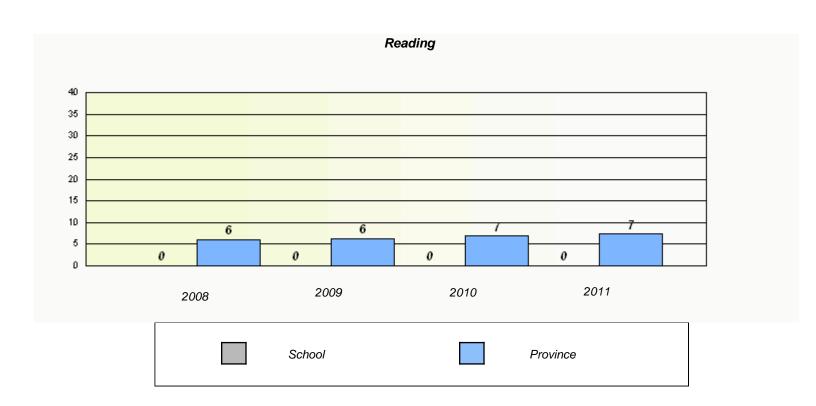

## Participation Rates **Demand Writing** District Province School Reading

<sup>\*</sup> Reading score is composite of Information and Poetry.