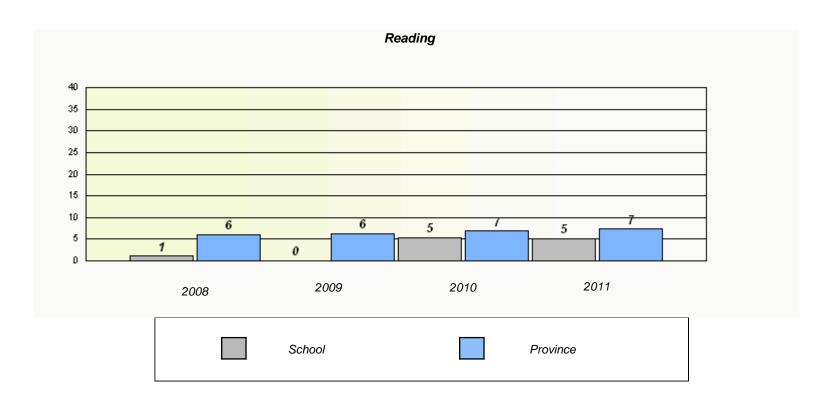

### District 4 - Eastern

School #: 220 Sacred Heart Academy

<sup>\*</sup> Reading score is composite of Information and Poetry.

### District 4 - Eastern

School #: 220 Sacred Heart Academy

2010

District

2011

Province

2008

School

2009

<sup>\*</sup> Reading score is composite of Information and Poetry.