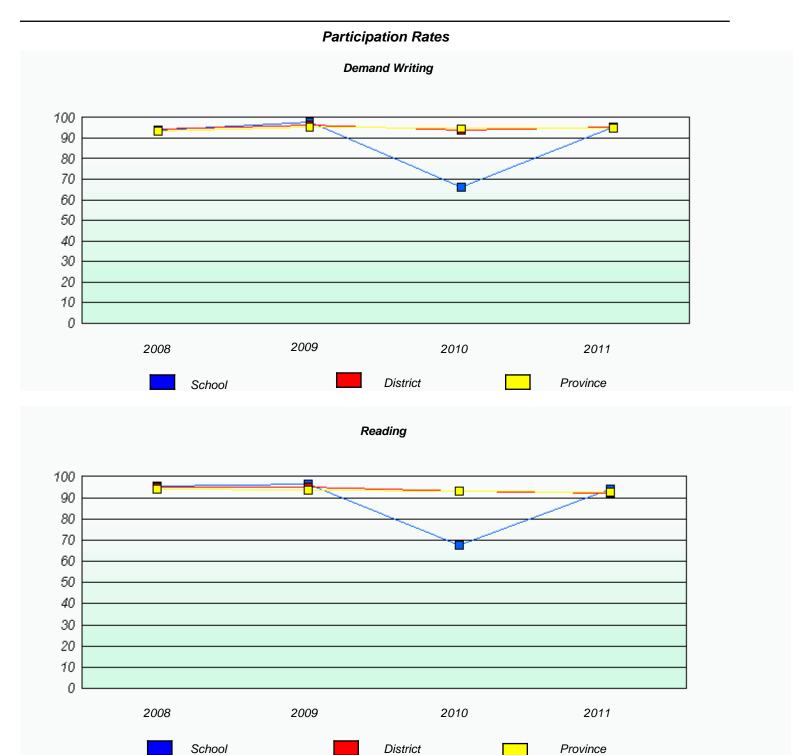

### District 4 - Eastern

School #: 213 Lake Academy

<sup>\*</sup> Reading score is composite of Information and Poetry.

### District 4 - Eastern

School #: 213 Lake Academy

<sup>\*</sup> Reading score is composite of Information and Poetry.

District 4 - Eastern

School #: 218 St. Joseph's Academy

| Exemption Rates |          |                               |                             |               |  |  |  |  |
|-----------------|----------|-------------------------------|-----------------------------|---------------|--|--|--|--|
| Demand Writing  |          |                               |                             |               |  |  |  |  |
|                 | School a | lata with 5 or fewer students | withheld for reasons of cor | fidentiality. |  |  |  |  |
|                 |          |                               |                             |               |  |  |  |  |
|                 |          |                               |                             |               |  |  |  |  |
|                 |          |                               |                             |               |  |  |  |  |
|                 |          |                               |                             |               |  |  |  |  |
|                 |          |                               |                             |               |  |  |  |  |
|                 |          |                               |                             |               |  |  |  |  |
|                 |          |                               |                             |               |  |  |  |  |
|                 | 2008     | 2009                          | 2010                        | 2011          |  |  |  |  |
|                 |          |                               |                             |               |  |  |  |  |