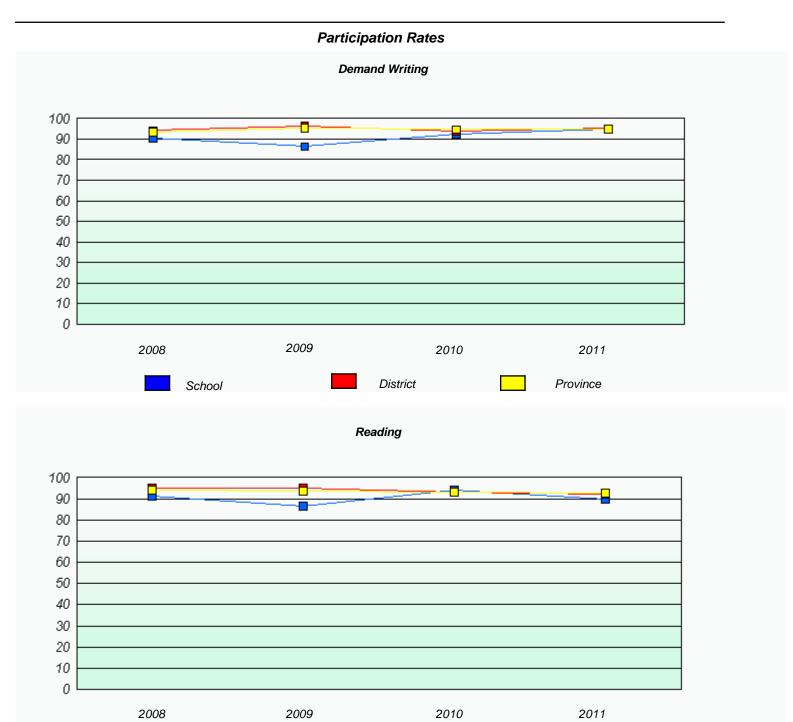

## Participation Rates **Demand Writing** District Province School Reading

<sup>\*</sup> Reading score is composite of Information and Poetry.