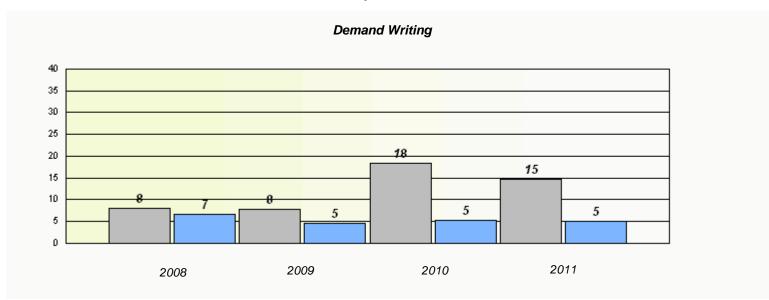

### District 4 - Eastern

School #: 213 Lake Academy

<sup>\*</sup> Reading score is composite of Information and Poetry.

District 4 - Eastern

School #: 218 St. Joseph's Academy

| Exemption Rates |          |                               |                             |               |  |  |  |  |
|-----------------|----------|-------------------------------|-----------------------------|---------------|--|--|--|--|
| Demand Writing  |          |                               |                             |               |  |  |  |  |
|                 | School a | lata with 5 or fewer students | withheld for reasons of cor | fidentiality. |  |  |  |  |
|                 |          |                               |                             |               |  |  |  |  |
|                 |          |                               |                             |               |  |  |  |  |
|                 |          |                               |                             |               |  |  |  |  |
|                 |          |                               |                             |               |  |  |  |  |
|                 |          |                               |                             |               |  |  |  |  |
|                 |          |                               |                             |               |  |  |  |  |
|                 |          |                               |                             |               |  |  |  |  |
|                 | 2008     | 2009                          | 2010                        | 2011          |  |  |  |  |
|                 |          |                               |                             |               |  |  |  |  |

<sup>\*</sup> Reading score is composite of Information and Poetry.

District 4 - Eastern

School #: 218 St. Joseph's Academy

 $<sup>^{\</sup>star}$  Reading score is composite of Information and Poetry.