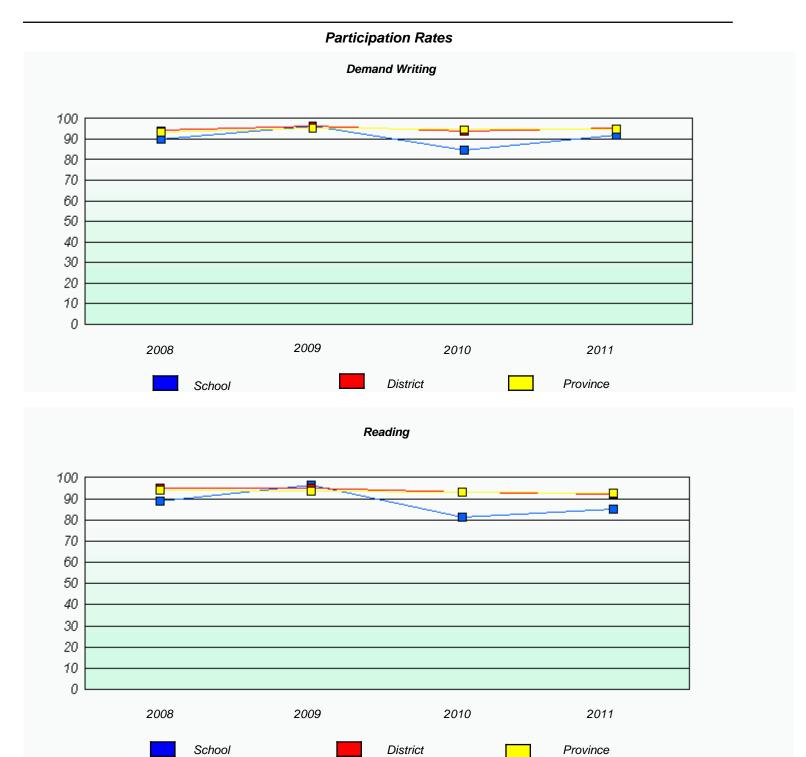

### District 4 - Eastern

School #: 220 Sacred Heart Academy

<sup>\*</sup> Reading score is composite of Information and Poetry.

### District 4 - Eastern

School #: 220 Sacred Heart Academy

2010

District

2011

Province

2008

School

2009

<sup>\*</sup> Reading score is composite of Information and Poetry.