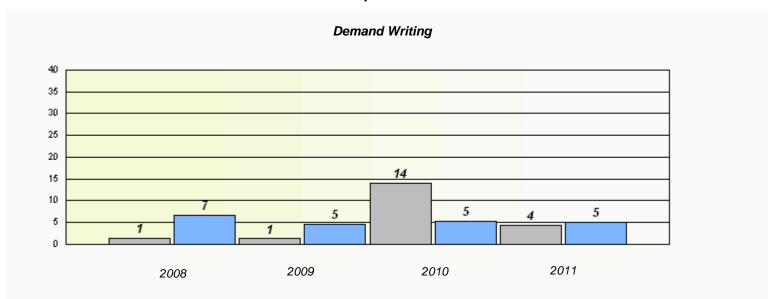

### District 4 - Eastern

School #: 213 Lake Academy

<sup>\*</sup> Reading score is composite of Information and Poetry.

### District 4 - Eastern

School #: 213 Lake Academy

<sup>\*</sup> Reading score is composite of Information and Poetry.

District 4 - Eastern

School #: 218 St. Joseph's Academy

| Exemption Rates |          |                               |                             |               |  |  |  |  |
|-----------------|----------|-------------------------------|-----------------------------|---------------|--|--|--|--|
| Demand Writing  |          |                               |                             |               |  |  |  |  |
|                 | School a | lata with 5 or fewer students | withheld for reasons of cor | fidentiality. |  |  |  |  |
|                 |          |                               |                             |               |  |  |  |  |
|                 |          |                               |                             |               |  |  |  |  |
|                 |          |                               |                             |               |  |  |  |  |
|                 |          |                               |                             |               |  |  |  |  |
|                 |          |                               |                             |               |  |  |  |  |
|                 |          |                               |                             |               |  |  |  |  |
|                 |          |                               |                             |               |  |  |  |  |
|                 | 2008     | 2009                          | 2010                        | 2011          |  |  |  |  |
|                 |          |                               |                             |               |  |  |  |  |