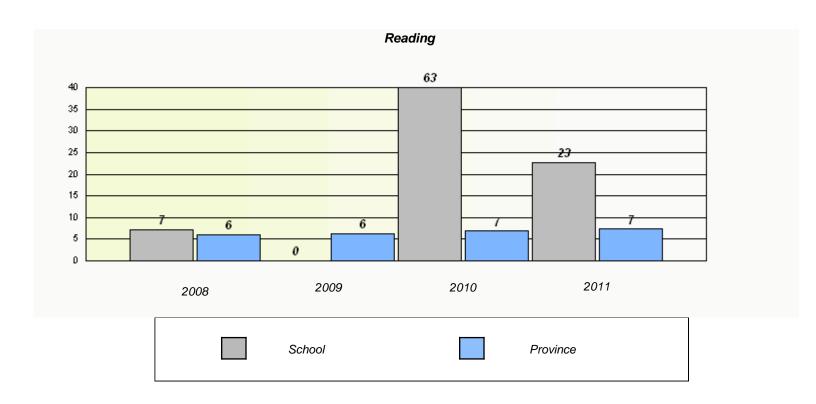

# Demand Writing School data with 5 or fewer students withheld for reasons of confidentiality. 2008 2009 2010 2011

|                                                                               | F      | Reading |          |  |  |
|-------------------------------------------------------------------------------|--------|---------|----------|--|--|
| School data with 5 or fewer students withheld for reasons of confidentiality. |        |         |          |  |  |
|                                                                               |        |         |          |  |  |
|                                                                               |        |         |          |  |  |
|                                                                               |        |         |          |  |  |
|                                                                               |        |         |          |  |  |
|                                                                               |        |         |          |  |  |
|                                                                               |        |         |          |  |  |
|                                                                               | 0000   | 0040    | 2044     |  |  |
| 2008                                                                          | 2009   | 2010    | 2011     |  |  |
|                                                                               |        |         |          |  |  |
|                                                                               | School |         | Province |  |  |
|                                                                               |        |         |          |  |  |