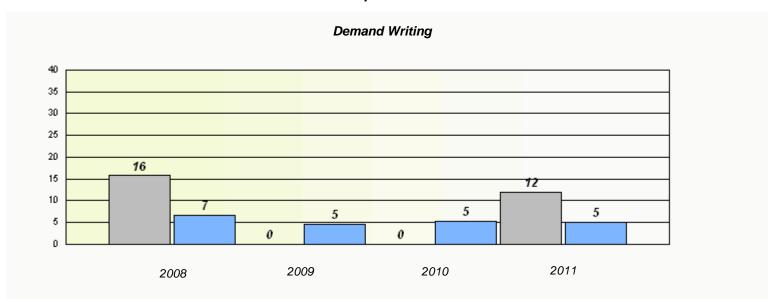

<sup>\*</sup> Reading score is composite of Information and Poetry.

District 4 - Eastern

School #: 218 St. Joseph's Academy

 $<sup>^{\</sup>star}$  Reading score is composite of Information and Poetry.

### District 4 - Eastern

School #: 220 Sacred Heart Academy

<sup>\*</sup> Reading score is composite of Information and Poetry.