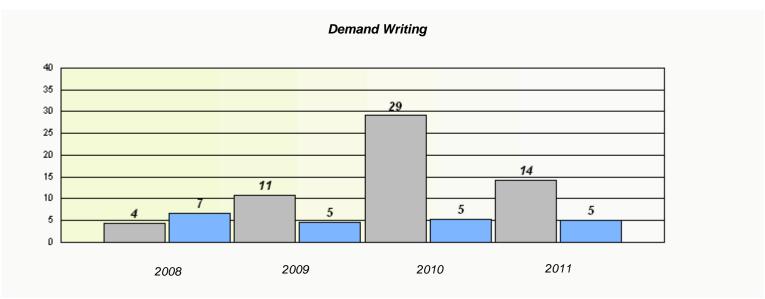

<sup>\*</sup> Reading score is composite of Information and Poetry.

District 4 - Eastern

School #: 218 St. Joseph's Academy

 $<sup>^{\</sup>star}$  Reading score is composite of Information and Poetry.

### District 4 - Eastern

School #: 220 Sacred Heart Academy

<sup>\*</sup> Reading score is composite of Information and Poetry.