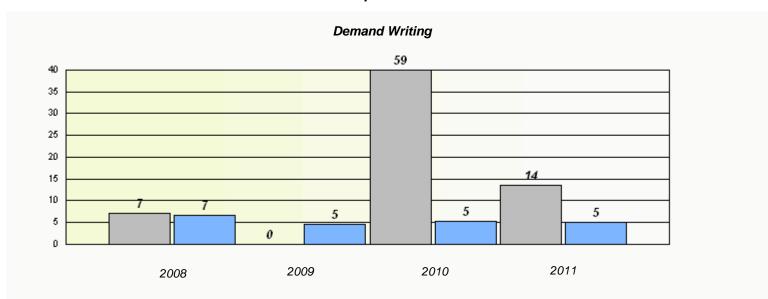

# Demand Writing School data with 5 or fewer students withheld for reasons of confidentiality. 2008 2009 2010 2011

|                                                                               | F      | Reading |          |  |  |
|-------------------------------------------------------------------------------|--------|---------|----------|--|--|
| School data with 5 or fewer students withheld for reasons of confidentiality. |        |         |          |  |  |
|                                                                               |        |         |          |  |  |
|                                                                               |        |         |          |  |  |
|                                                                               |        |         |          |  |  |
|                                                                               |        |         |          |  |  |
|                                                                               |        |         |          |  |  |
|                                                                               |        |         |          |  |  |
|                                                                               | 0000   | 0040    | 2044     |  |  |
| 2008                                                                          | 2009   | 2010    | 2011     |  |  |
|                                                                               |        |         |          |  |  |
|                                                                               | School |         | Province |  |  |
|                                                                               |        |         |          |  |  |