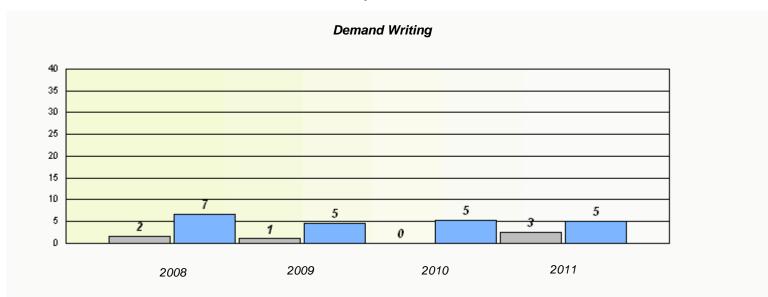

### District 4 - Eastern

School #: 220 Sacred Heart Academy

<sup>\*</sup> Reading score is composite of Information and Poetry.

### District 4 - Eastern

School #: 220 Sacred Heart Academy

2010

District

2011

Province

2008

School

2009

<sup>\*</sup> Reading score is composite of Information and Poetry.