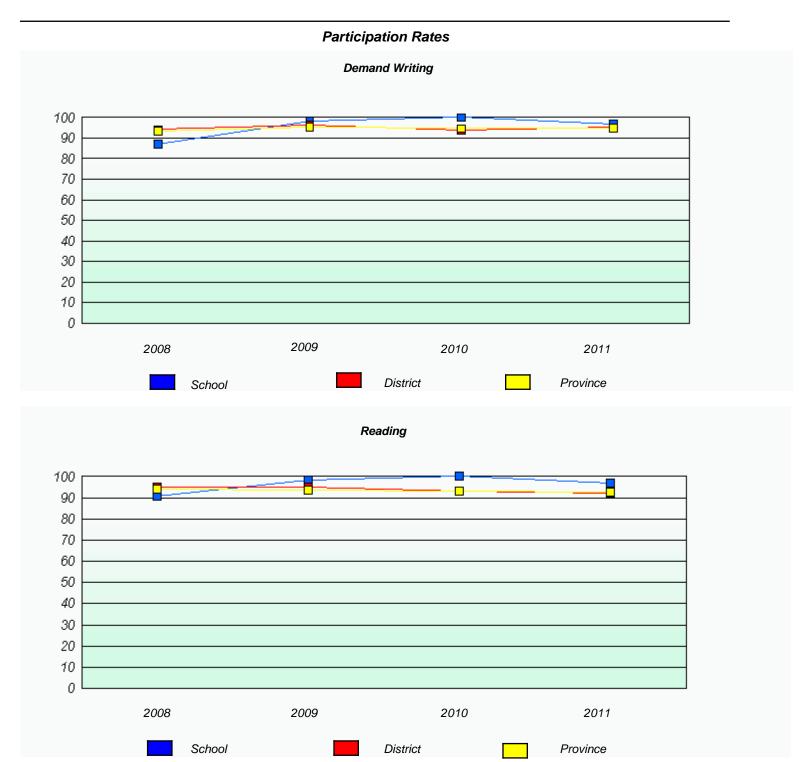

### District 4 - Eastern

School #: 213 Lake Academy

<sup>\*</sup> Reading score is composite of Information and Poetry.

### District 4 - Eastern

School #: 213 Lake Academy

<sup>\*</sup> Reading score is composite of Information and Poetry.

District 4 - Eastern

School #: 218 St. Joseph's Academy

| Exemption Rates |          |                               |                             |               |  |  |  |  |
|-----------------|----------|-------------------------------|-----------------------------|---------------|--|--|--|--|
| Demand Writing  |          |                               |                             |               |  |  |  |  |
|                 | School a | lata with 5 or fewer students | withheld for reasons of cor | fidentiality. |  |  |  |  |
|                 |          |                               |                             |               |  |  |  |  |
|                 |          |                               |                             |               |  |  |  |  |
|                 |          |                               |                             |               |  |  |  |  |
|                 |          |                               |                             |               |  |  |  |  |
|                 |          |                               |                             |               |  |  |  |  |
|                 |          |                               |                             |               |  |  |  |  |
|                 |          |                               |                             |               |  |  |  |  |
|                 | 2008     | 2009                          | 2010                        | 2011          |  |  |  |  |
|                 |          |                               |                             |               |  |  |  |  |

|        | R                               | eading                         |               |  |
|--------|---------------------------------|--------------------------------|---------------|--|
| Cahaal |                                 |                                | do o tio lite |  |
| SCHOOL | data with 5 or fewer students w | ittnneid for reasons of confid | dentiality.   |  |
|        |                                 |                                |               |  |
|        |                                 |                                |               |  |
|        |                                 |                                |               |  |
|        |                                 |                                |               |  |
|        |                                 |                                |               |  |
|        |                                 |                                |               |  |
|        |                                 |                                |               |  |
|        |                                 |                                |               |  |
|        |                                 |                                |               |  |
| 0000   | 2009                            | 2010                           | 2011          |  |
| 2008   | 2000                            | 2010                           |               |  |
|        |                                 |                                |               |  |
|        | School                          |                                | Province      |  |
|        | 2323.                           |                                |               |  |
|        |                                 |                                |               |  |