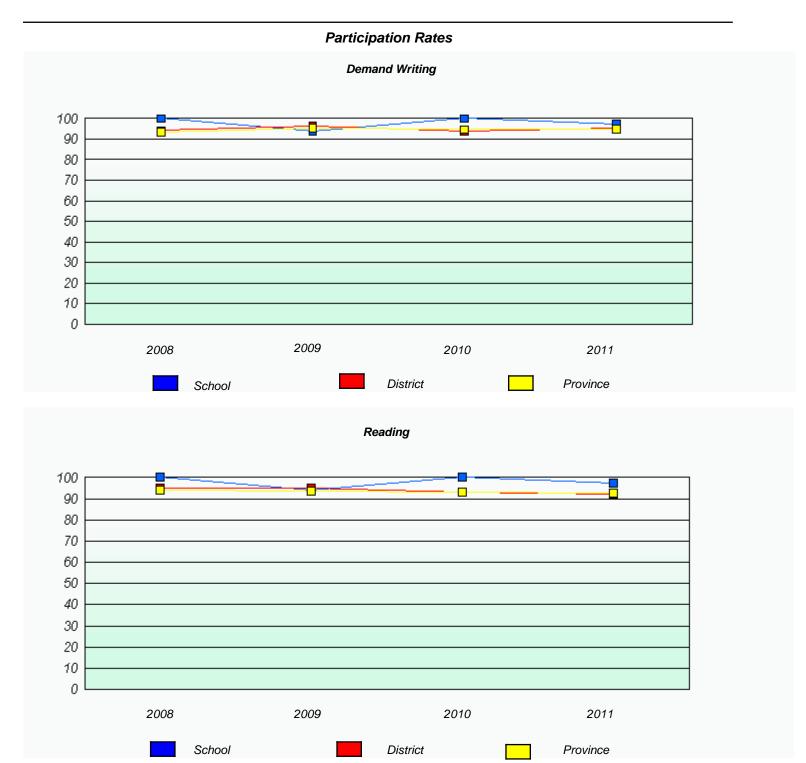

## Participation Rates **Demand Writing** District Province School Reading

<sup>\*</sup> Reading score is composite of Information and Poetry.