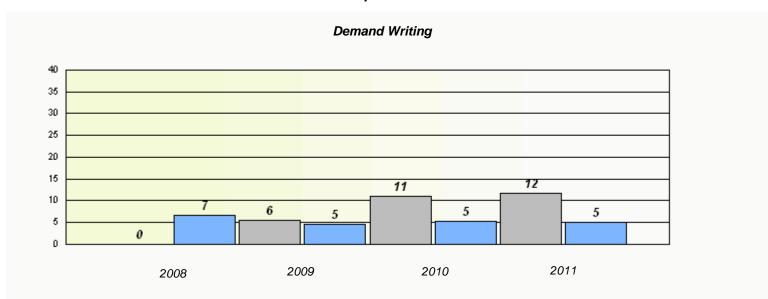

<sup>\*</sup> Reading score is composite of Information and Poetry.

District 4 - Eastern

School #: 218 St. Joseph's Academy

 $<sup>^{\</sup>star}$  Reading score is composite of Information and Poetry.