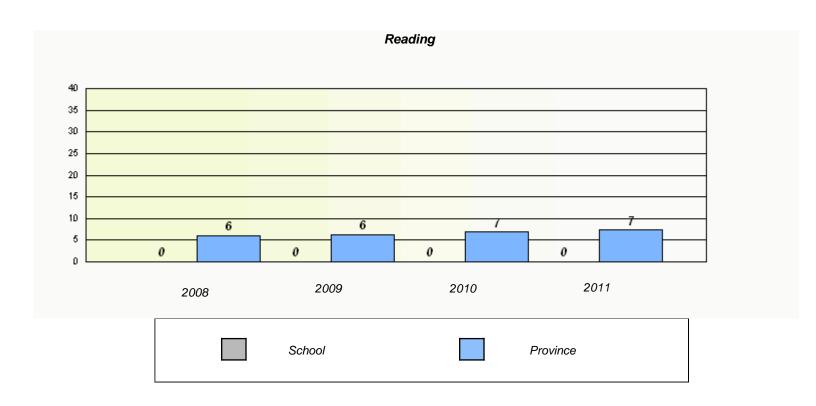

### District 4 - Eastern

School #: 213 Lake Academy

<sup>\*</sup> Reading score is composite of Information and Poetry.

### District 4 - Eastern

School #: 213 Lake Academy

<sup>\*</sup> Reading score is composite of Information and Poetry.

District 4 - Eastern

School #: 218 St. Joseph's Academy

| Exemption Rates |          |                               |                             |               |  |  |  |  |
|-----------------|----------|-------------------------------|-----------------------------|---------------|--|--|--|--|
| Demand Writing  |          |                               |                             |               |  |  |  |  |
|                 | School a | lata with 5 or fewer students | withheld for reasons of cor | fidentiality. |  |  |  |  |
|                 |          |                               |                             |               |  |  |  |  |
|                 |          |                               |                             |               |  |  |  |  |
|                 |          |                               |                             |               |  |  |  |  |
|                 |          |                               |                             |               |  |  |  |  |
|                 |          |                               |                             |               |  |  |  |  |
|                 |          |                               |                             |               |  |  |  |  |
|                 |          |                               |                             |               |  |  |  |  |
|                 | 2008     | 2009                          | 2010                        | 2011          |  |  |  |  |
|                 |          |                               |                             |               |  |  |  |  |