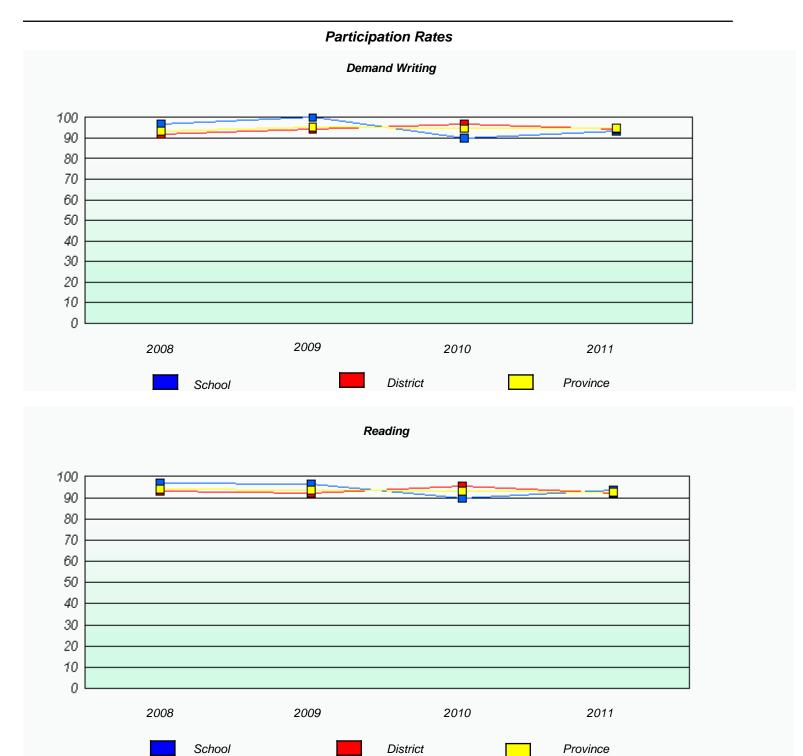

## Participation Rates **Demand Writing** District Province School Reading

District

Province

School

<sup>\*</sup> Reading score is composite of Information and Poetry.

District 3 - Nova Central

School #: 138 Victoria Academy