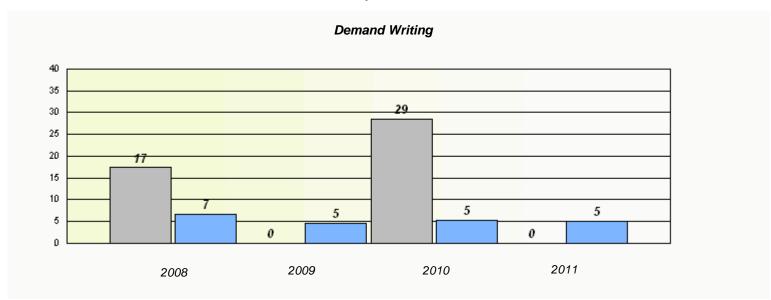

# Demand Writing School data with 5 or fewer students withheld for reasons of confidentiality. 2008 2009 2010 2011

|        | R                               | eading                          |             |  |
|--------|---------------------------------|---------------------------------|-------------|--|
| School | lata with 5 or fewer students v | withheld for reasons of confide | entiality.  |  |
|        |                                 |                                 |             |  |
|        |                                 |                                 |             |  |
|        |                                 |                                 |             |  |
|        |                                 |                                 |             |  |
|        |                                 |                                 |             |  |
|        |                                 |                                 |             |  |
|        |                                 |                                 |             |  |
|        |                                 |                                 |             |  |
| 2008   | 2009                            | 2010                            | 2011        |  |
|        |                                 |                                 |             |  |
|        | 0-11                            |                                 | Dura da a a |  |
|        | School                          | F                               | Province    |  |
| L      |                                 |                                 |             |  |