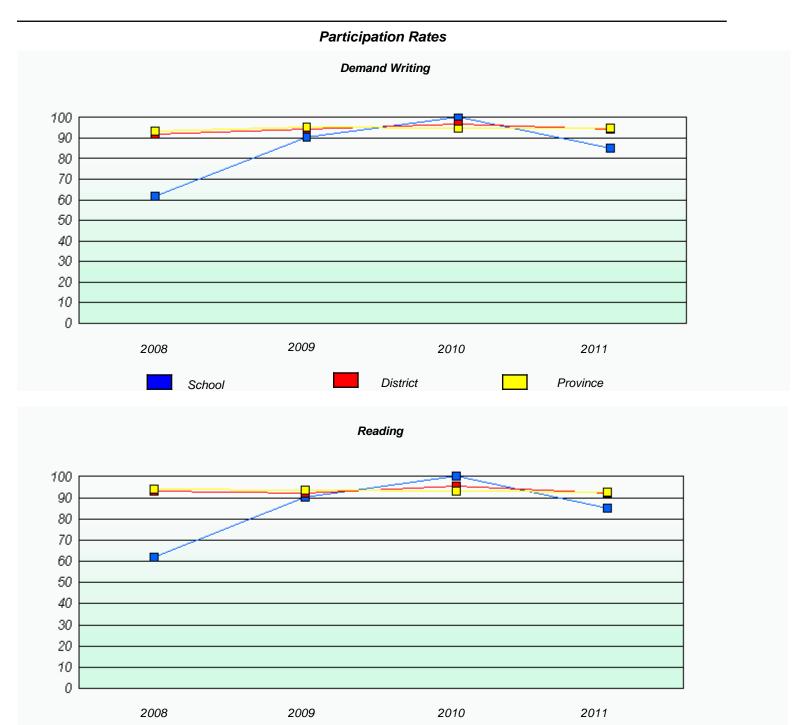

# Demand Writing School data with 5 or fewer students withheld for reasons of confidentiality. 2008 2009 2010 2011

|        | R                               | eading                          |             |  |
|--------|---------------------------------|---------------------------------|-------------|--|
| School | lata with 5 or fewer students v | withheld for reasons of confide | entiality.  |  |
|        |                                 |                                 |             |  |
|        |                                 |                                 |             |  |
|        |                                 |                                 |             |  |
|        |                                 |                                 |             |  |
|        |                                 |                                 |             |  |
|        |                                 |                                 |             |  |
|        |                                 |                                 |             |  |
|        |                                 |                                 |             |  |
| 2008   | 2009                            | 2010                            | 2011        |  |
|        |                                 |                                 |             |  |
|        | 0-11                            |                                 | Dura da a a |  |
|        | School                          | F                               | Province    |  |
| L      |                                 |                                 |             |  |

<sup>\*</sup> Reading score is composite of Information and Poetry.

District 3 - Nova Central

School #: 128 Long Island Academy

 $<sup>^{\</sup>star}$  Reading score is composite of Information and Poetry.