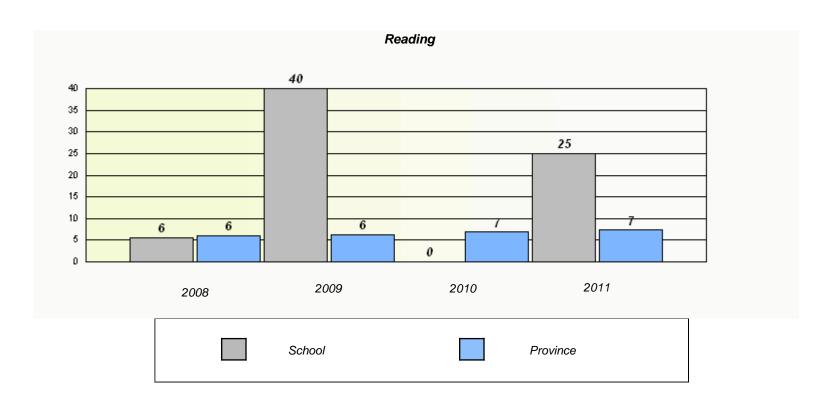

### District 3 - Nova Central

School #: 133 Memorial Academy

<sup>\*</sup> Reading score is composite of Information and Poetry.

### District 3 - Nova Central

School #: 133 Memorial Academy