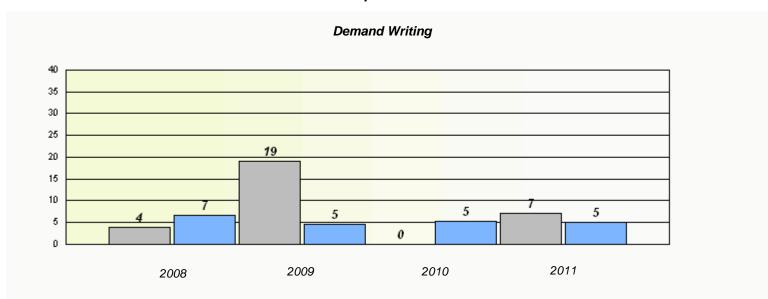

### District 3 - Nova Central

School #: 133 Memorial Academy

<sup>\*</sup> Reading score is composite of Information and Poetry.

### District 3 - Nova Central

School #: 133 Memorial Academy