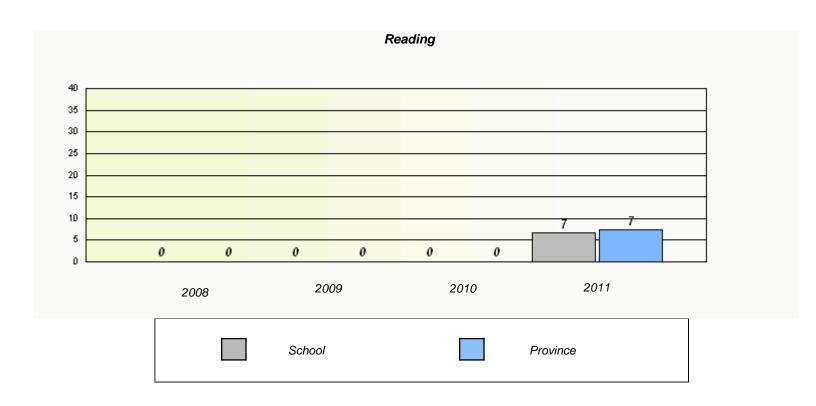

# Demand Writing School data with 5 or fewer students withheld for reasons of confidentiality. 2008 2009 2010 2011

|        | R                               | eading                          |             |  |
|--------|---------------------------------|---------------------------------|-------------|--|
| School | lata with 5 or fewer students v | withheld for reasons of confide | entiality.  |  |
|        |                                 |                                 |             |  |
|        |                                 |                                 |             |  |
|        |                                 |                                 |             |  |
|        |                                 |                                 |             |  |
|        |                                 |                                 |             |  |
|        |                                 |                                 |             |  |
|        |                                 |                                 |             |  |
|        |                                 |                                 |             |  |
| 2008   | 2009                            | 2010                            | 2011        |  |
|        |                                 |                                 |             |  |
|        | 0-11                            |                                 | Dura da a a |  |
|        | School                          | F                               | Province    |  |
| L      |                                 |                                 |             |  |

<sup>\*</sup> Reading score is composite of Information and Poetry.

District 3 - Nova Central

School #: 128 Long Island Academy

 $<sup>^{\</sup>star}$  Reading score is composite of Information and Poetry.