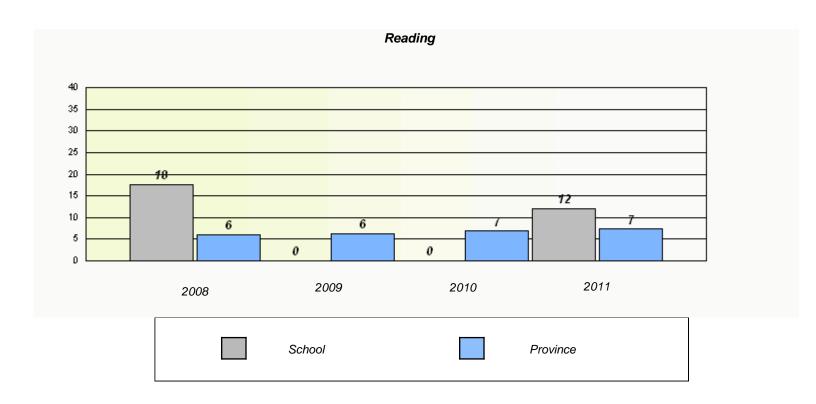

# Demand Writing School data with 5 or fewer students withheld for reasons of confidentiality. 2008 2009 2010 2011

|        | R                               | eading                          |             |  |
|--------|---------------------------------|---------------------------------|-------------|--|
| School | lata with 5 or fewer students v | withheld for reasons of confide | entiality.  |  |
|        |                                 |                                 |             |  |
|        |                                 |                                 |             |  |
|        |                                 |                                 |             |  |
|        |                                 |                                 |             |  |
|        |                                 |                                 |             |  |
|        |                                 |                                 |             |  |
|        |                                 |                                 |             |  |
|        |                                 |                                 |             |  |
| 2008   | 2009                            | 2010                            | 2011        |  |
|        |                                 |                                 |             |  |
|        | 0-11                            |                                 | Dura da a a |  |
|        | School                          | F                               | Province    |  |
| L      |                                 |                                 |             |  |

<sup>\*</sup> Reading score is composite of Information and Poetry.

District 3 - Nova Central

School #: 128 Long Island Academy

 $<sup>^{\</sup>star}$  Reading score is composite of Information and Poetry.