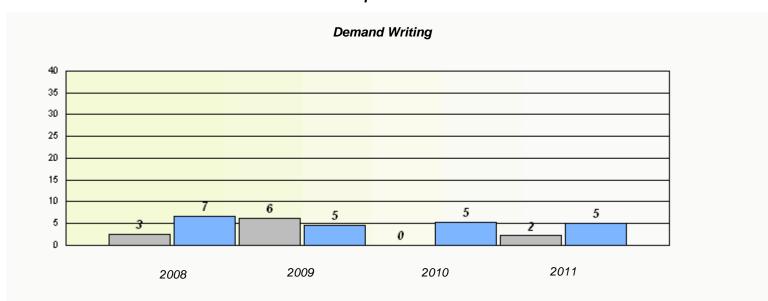

### District 3 - Nova Central

School #: 133 Memorial Academy

<sup>\*</sup> Reading score is composite of Information and Poetry.

### District 3 - Nova Central

School #: 133 Memorial Academy

## Participation Rates **Demand Writing** District Province School Reading

District

Province

School

<sup>\*</sup> Reading score is composite of Information and Poetry.

District 3 - Nova Central

School #: 138 Victoria Academy