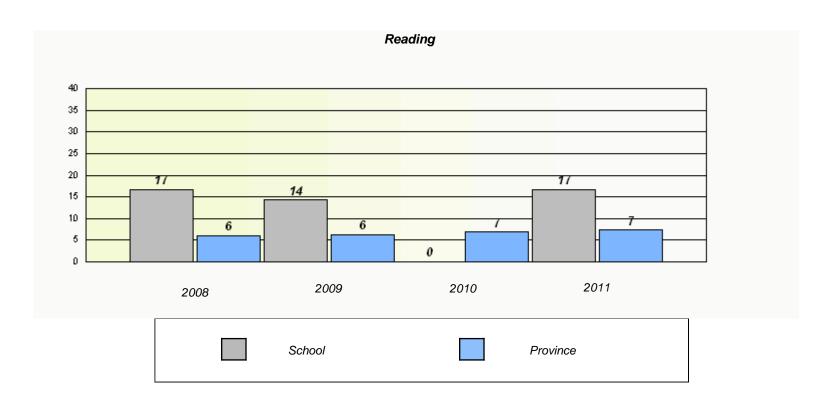

# Demand Writing School data with 5 or fewer students withheld for reasons of confidentiality. 2008 2009 2010 2011

|                                                                               | Re     | eading |          |  |  |  |
|-------------------------------------------------------------------------------|--------|--------|----------|--|--|--|
| School data with 5 or fewer students withheld for reasons of confidentiality. |        |        |          |  |  |  |
|                                                                               |        |        |          |  |  |  |
|                                                                               |        |        |          |  |  |  |
|                                                                               |        |        |          |  |  |  |
|                                                                               |        |        |          |  |  |  |
|                                                                               |        |        |          |  |  |  |
|                                                                               |        |        |          |  |  |  |
|                                                                               |        |        |          |  |  |  |
| 0000                                                                          | 2009   | 2010   | 2011     |  |  |  |
| 2008                                                                          | 2009   | 2010   | 2011     |  |  |  |
|                                                                               | School |        | Province |  |  |  |
|                                                                               |        |        |          |  |  |  |

<sup>\*</sup> Reading score is composite of Information and Poetry.

District 3 - Nova Central

School #: 413 Holy Cross School Complex

| Participation Rates                                                           |        |                                    |          |  |  |  |  |
|-------------------------------------------------------------------------------|--------|------------------------------------|----------|--|--|--|--|
| Demand Writing                                                                |        |                                    |          |  |  |  |  |
| School data with 5 or fewer students withheld for reasons of confidentiality. |        |                                    |          |  |  |  |  |
| 2008                                                                          | 2009   | 2010                               | 2011     |  |  |  |  |
|                                                                               | School | District                           | Province |  |  |  |  |
|                                                                               |        | Reading                            |          |  |  |  |  |
|                                                                               |        | students withheld for reasons of c |          |  |  |  |  |
| 2008                                                                          | 2009   | 2010                               | 2011     |  |  |  |  |
|                                                                               | School | District                           | Province |  |  |  |  |