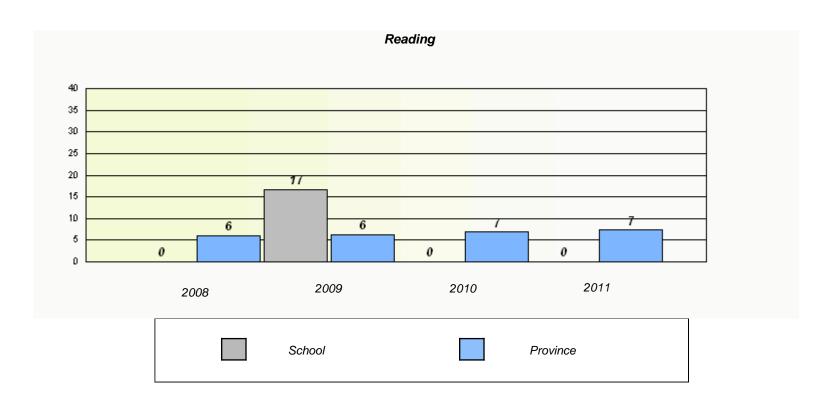

# Demand Writing School data with 5 or fewer students withheld for reasons of confidentiality. 2008 2009 2010 2011

|        | R                               | eading                          |             |  |
|--------|---------------------------------|---------------------------------|-------------|--|
| School | lata with 5 or fewer students v | withheld for reasons of confide | entiality.  |  |
|        |                                 |                                 |             |  |
|        |                                 |                                 |             |  |
|        |                                 |                                 |             |  |
|        |                                 |                                 |             |  |
|        |                                 |                                 |             |  |
|        |                                 |                                 |             |  |
|        |                                 |                                 |             |  |
|        |                                 |                                 |             |  |
| 2008   | 2009                            | 2010                            | 2011        |  |
|        |                                 |                                 |             |  |
|        | 0-11                            |                                 | Dura da a a |  |
|        | School                          | F                               | Province    |  |
| L      |                                 |                                 |             |  |