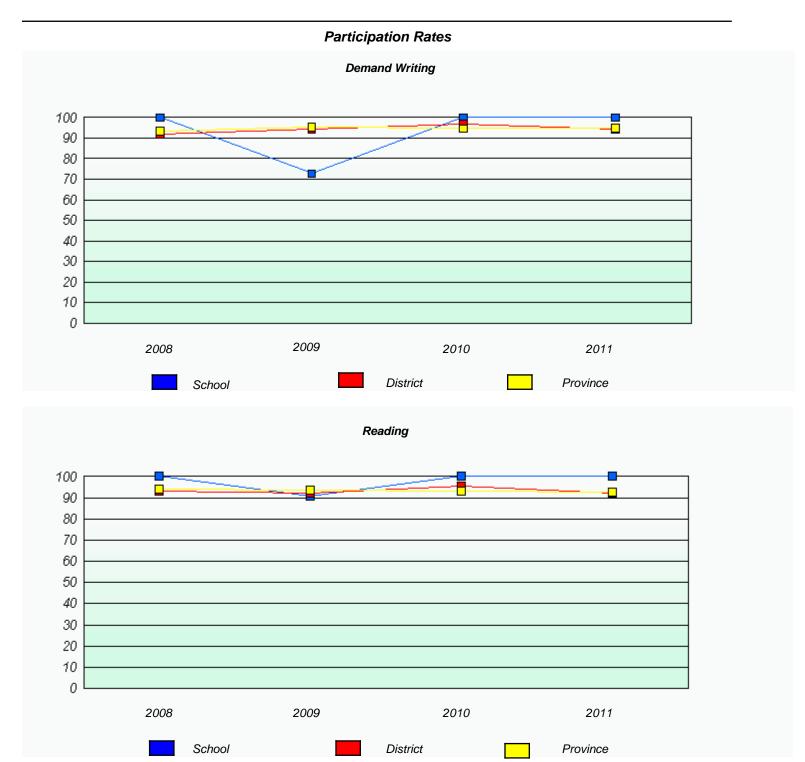

## Participation Rates **Demand Writing** District Province School Reading

District

Province

School

<sup>\*</sup> Reading score is composite of Information and Poetry.

District 3 - Nova Central

School #: 138 Victoria Academy