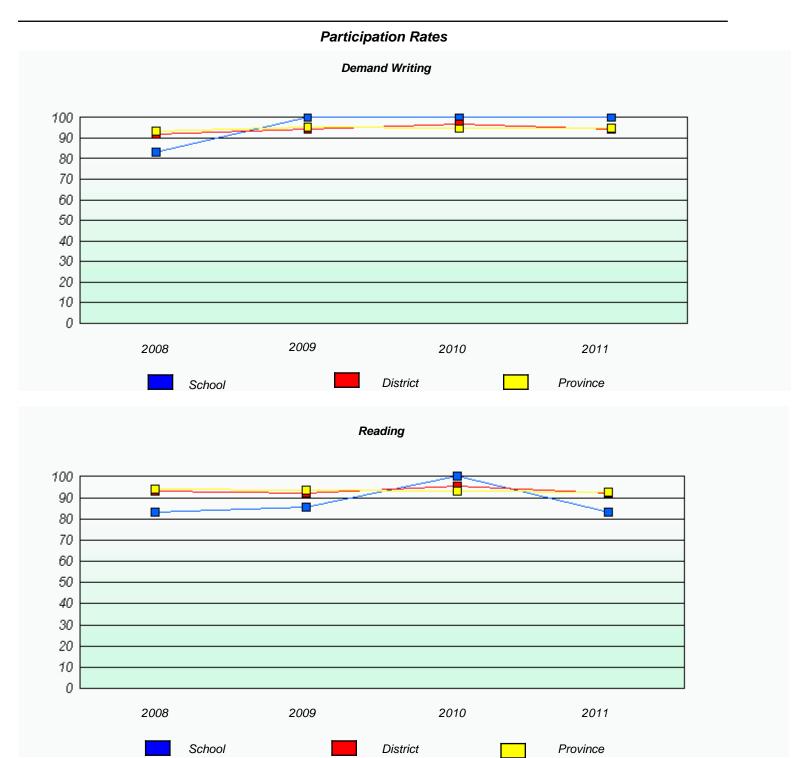

<sup>\*</sup> Reading score is composite of Information and Poetry.

District 3 - Nova Central

School #: 413 Holy Cross School Complex

| Participation Rates                                                           |        |                                    |          |  |  |  |  |
|-------------------------------------------------------------------------------|--------|------------------------------------|----------|--|--|--|--|
| Demand Writing                                                                |        |                                    |          |  |  |  |  |
| School data with 5 or fewer students withheld for reasons of confidentiality. |        |                                    |          |  |  |  |  |
| 2008                                                                          | 2009   | 2010                               | 2011     |  |  |  |  |
|                                                                               | School | District                           | Province |  |  |  |  |
|                                                                               |        | Reading                            |          |  |  |  |  |
|                                                                               |        | students withheld for reasons of c |          |  |  |  |  |
| 2008                                                                          | 2009   | 2010                               | 2011     |  |  |  |  |
|                                                                               | School | District                           | Province |  |  |  |  |