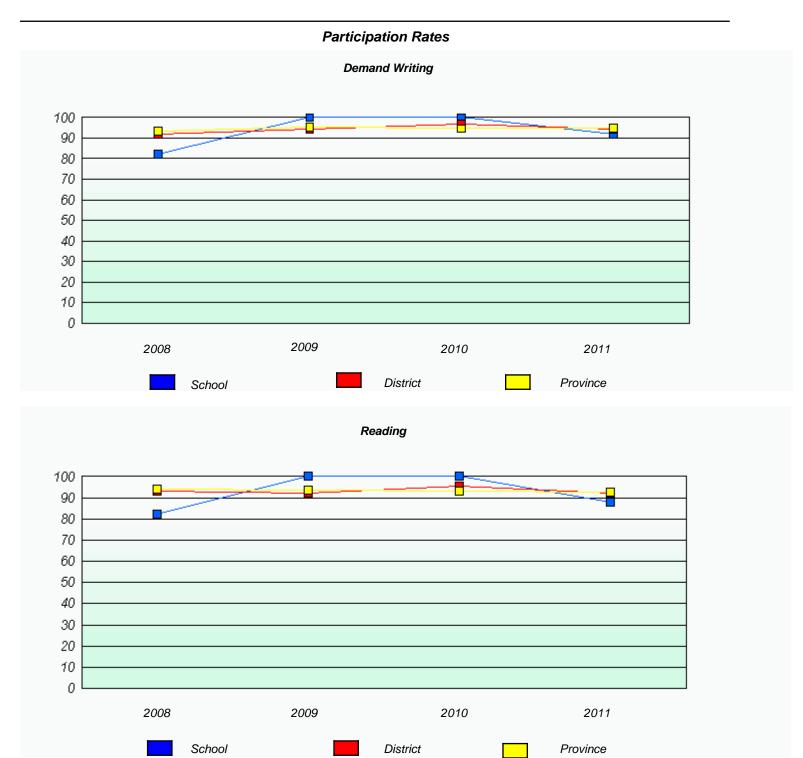

# Demand Writing School data with 5 or fewer students withheld for reasons of confidentiality. 2008 2009 2010 2011

|        | R                               | eading                          |             |  |
|--------|---------------------------------|---------------------------------|-------------|--|
| School | lata with 5 or fewer students v | withheld for reasons of confide | entiality.  |  |
|        |                                 |                                 |             |  |
|        |                                 |                                 |             |  |
|        |                                 |                                 |             |  |
|        |                                 |                                 |             |  |
|        |                                 |                                 |             |  |
|        |                                 |                                 |             |  |
|        |                                 |                                 |             |  |
|        |                                 |                                 |             |  |
| 2008   | 2009                            | 2010                            | 2011        |  |
|        |                                 |                                 |             |  |
|        | 0-11                            |                                 | Dura da a a |  |
|        | School                          | F                               | Province    |  |
| L      |                                 |                                 |             |  |

<sup>\*</sup> Reading score is composite of Information and Poetry.

District 3 - Nova Central

School #: 128 Long Island Academy

 $<sup>^{\</sup>star}$  Reading score is composite of Information and Poetry.