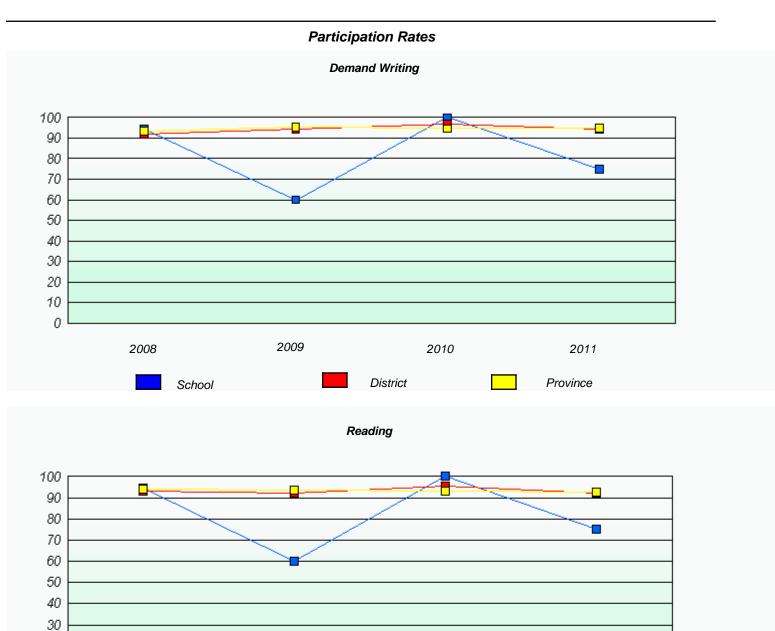

### District 3 - Nova Central

School #: 133 Memorial Academy

<sup>\*</sup> Reading score is composite of Information and Poetry.

### District 3 - Nova Central

School #: 133 Memorial Academy