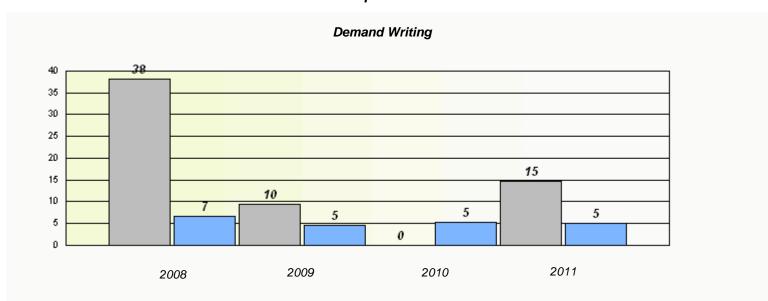

|                  | Exemption                     | Rates                        |       |  |
|------------------|-------------------------------|------------------------------|-------|--|
|                  | Demand Wr                     | iting                        |       |  |
| School data with | n 5 or fewer students withhel | d for reasons of confidentia | lity. |  |
|                  |                               |                              |       |  |
|                  |                               |                              |       |  |
|                  |                               |                              |       |  |
|                  |                               |                              |       |  |
|                  |                               |                              |       |  |
|                  |                               |                              |       |  |
|                  |                               |                              |       |  |
| 2000             | 2009                          | 2010                         | 2011  |  |
| 2008             | 2009                          | 2010                         | 2011  |  |

 $<sup>^{\</sup>star}$  Reading score is composite of Information and Poetry.

District 3 - Nova Central

School #: 138 Victoria Academy

|      | Pa                            | articipation Rates                  |                 |  |
|------|-------------------------------|-------------------------------------|-----------------|--|
|      |                               | Demand Writing                      |                 |  |
|      | School data with 5 or fewer s | students withheld for reasons of co | onfidentiality. |  |
| 2008 | 2009                          | 2010                                | 2011            |  |
|      | School                        | District                            | Province        |  |
|      |                               | Reading                             |                 |  |
|      |                               | students withheld for reasons of c  |                 |  |
| 2008 | 2009                          | 2010                                | 2011            |  |
|      | School                        | District                            | Province        |  |