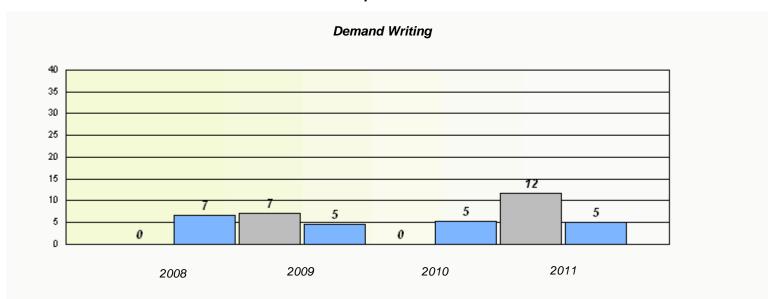

# Demand Writing School data with 5 or fewer students withheld for reasons of confidentiality. 2008 2009 2010 2011

|                                                                               | Re     | eading |          |  |  |  |
|-------------------------------------------------------------------------------|--------|--------|----------|--|--|--|
| School data with 5 or fewer students withheld for reasons of confidentiality. |        |        |          |  |  |  |
|                                                                               |        |        |          |  |  |  |
|                                                                               |        |        |          |  |  |  |
|                                                                               |        |        |          |  |  |  |
|                                                                               |        |        |          |  |  |  |
|                                                                               |        |        |          |  |  |  |
|                                                                               |        |        |          |  |  |  |
|                                                                               |        |        |          |  |  |  |
| 0000                                                                          | 2009   | 2010   | 2011     |  |  |  |
| 2008                                                                          | 2009   | 2010   | 2011     |  |  |  |
|                                                                               | School |        | Province |  |  |  |
|                                                                               |        |        |          |  |  |  |

<sup>\*</sup> Reading score is composite of Information and Poetry.

District 3 - Nova Central

School #: 413 Holy Cross School Complex

| Participation Rates                                                           |        |                                    |          |  |  |  |  |
|-------------------------------------------------------------------------------|--------|------------------------------------|----------|--|--|--|--|
| Demand Writing                                                                |        |                                    |          |  |  |  |  |
| School data with 5 or fewer students withheld for reasons of confidentiality. |        |                                    |          |  |  |  |  |
| 2008                                                                          | 2009   | 2010                               | 2011     |  |  |  |  |
|                                                                               | School | District                           | Province |  |  |  |  |
|                                                                               |        | Reading                            |          |  |  |  |  |
|                                                                               |        | students withheld for reasons of c |          |  |  |  |  |
| 2008                                                                          | 2009   | 2010                               | 2011     |  |  |  |  |
|                                                                               | School | District                           | Province |  |  |  |  |