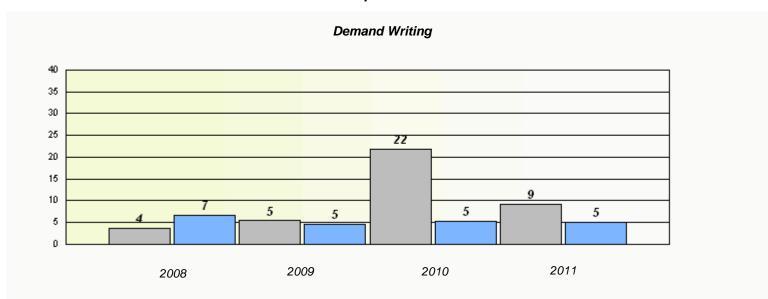

<sup>\*</sup> Reading score is composite of Information and Poetry.

District 3 - Nova Central

School #: 128 Long Island Academy

 $<sup>^{\</sup>star}$  Reading score is composite of Information and Poetry.