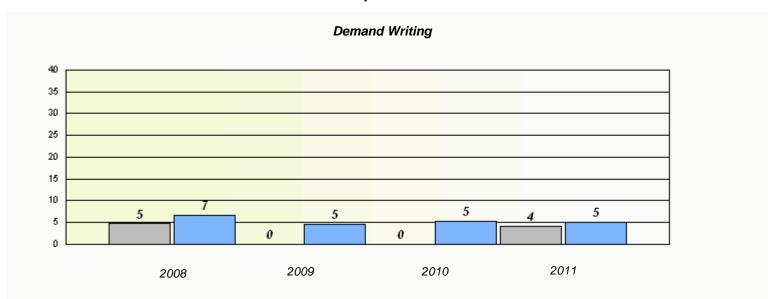

# Demand Writing School data with 5 or fewer students withheld for reasons of confidentiality. 2008 2009 2010 2011

|        | R                               | eading                          |             |  |
|--------|---------------------------------|---------------------------------|-------------|--|
| School | lata with 5 or fewer students v | withheld for reasons of confide | entiality.  |  |
|        |                                 |                                 |             |  |
|        |                                 |                                 |             |  |
|        |                                 |                                 |             |  |
|        |                                 |                                 |             |  |
|        |                                 |                                 |             |  |
|        |                                 |                                 |             |  |
|        |                                 |                                 |             |  |
|        |                                 |                                 |             |  |
| 2008   | 2009                            | 2010                            | 2011        |  |
|        |                                 |                                 |             |  |
|        | 0-11                            |                                 | Dura da a a |  |
|        | School                          | F                               | Province    |  |
| L      |                                 |                                 |             |  |