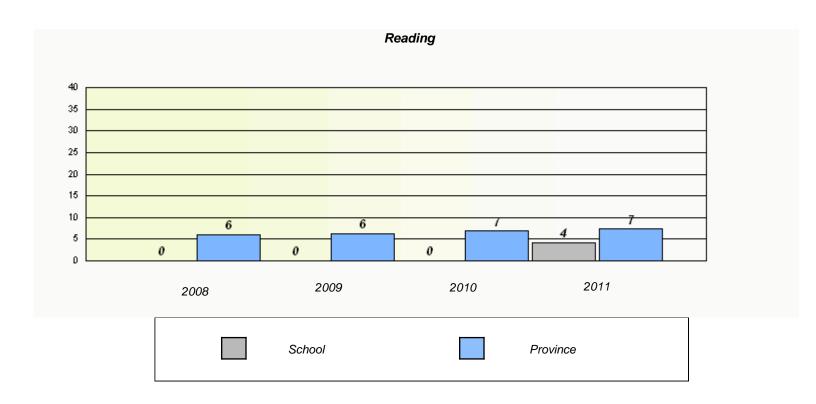

<sup>\*</sup> Reading score is composite of Information and Poetry.

District 3 - Nova Central

School #: 128 Long Island Academy

 $<sup>^{\</sup>star}$  Reading score is composite of Information and Poetry.