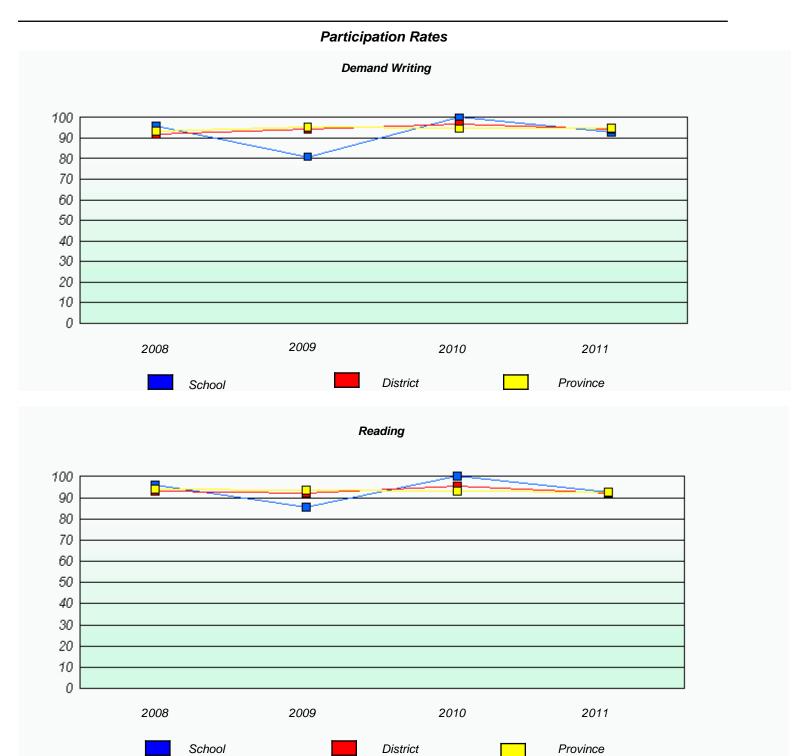

## Participation Rates **Demand Writing** District Province School Reading

District

Province

School

<sup>\*</sup> Reading score is composite of Information and Poetry.

District 3 - Nova Central

School #: 138 Victoria Academy