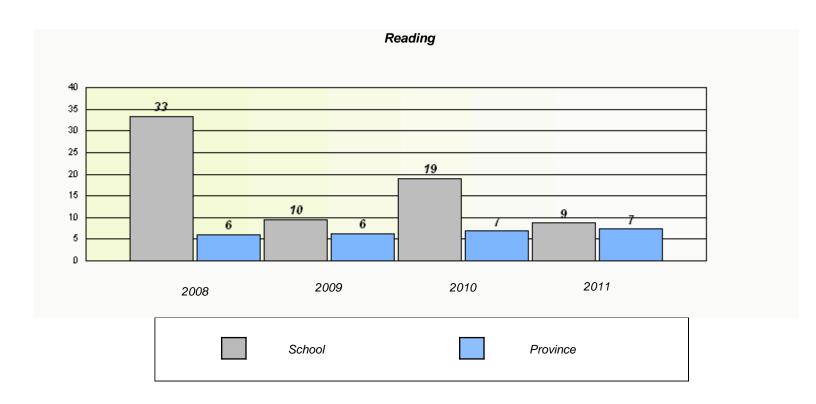

# Demand Writing School data with 5 or fewer students withheld for reasons of confidentiality. 2008 2009 2010 2011

|        | R                               | eading                          |             |  |
|--------|---------------------------------|---------------------------------|-------------|--|
| School | lata with 5 or fewer students v | withheld for reasons of confide | entiality.  |  |
|        |                                 |                                 |             |  |
|        |                                 |                                 |             |  |
|        |                                 |                                 |             |  |
|        |                                 |                                 |             |  |
|        |                                 |                                 |             |  |
|        |                                 |                                 |             |  |
|        |                                 |                                 |             |  |
|        |                                 |                                 |             |  |
| 2008   | 2009                            | 2010                            | 2011        |  |
|        |                                 |                                 |             |  |
|        | 0-11                            |                                 | Dura da a a |  |
|        | School                          | F                               | Province    |  |
| L      |                                 |                                 |             |  |

<sup>\*</sup> Reading score is composite of Information and Poetry.

District 3 - Nova Central

School #: 128 Long Island Academy

 $<sup>^{\</sup>star}$  Reading score is composite of Information and Poetry.