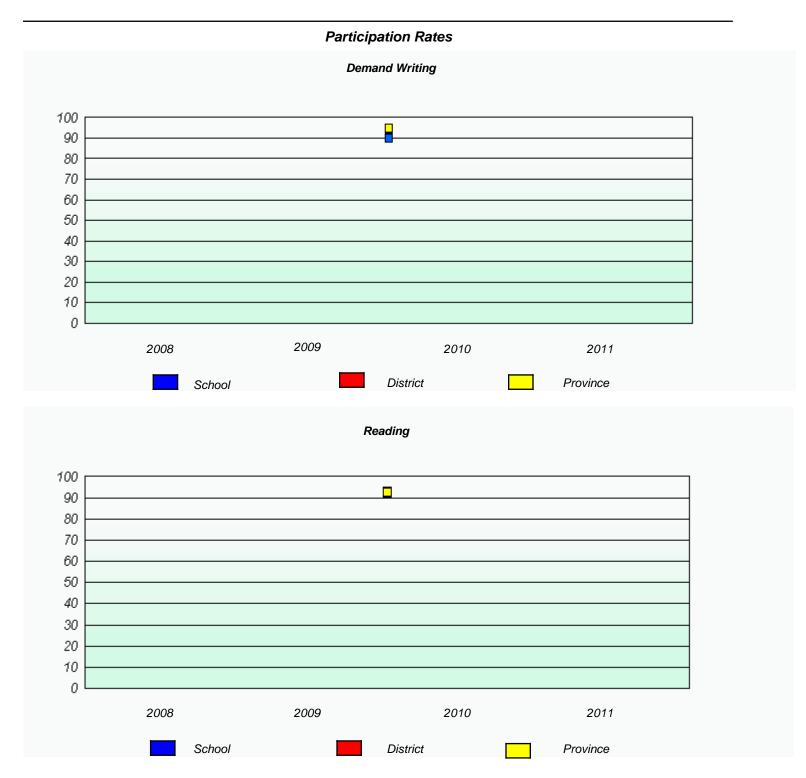

## Participation Rates **Demand Writing** District Province School Reading

District

Province

School

<sup>\*</sup> Reading score is composite of Information and Poetry.

District 3 - Nova Central

School #: 138 Victoria Academy