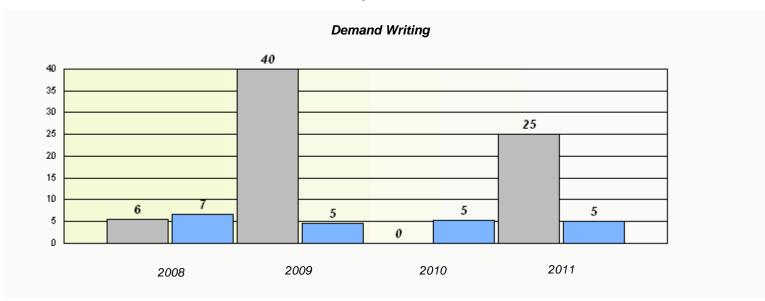

### District 3 - Nova Central

School #: 133 Memorial Academy

<sup>\*</sup> Reading score is composite of Information and Poetry.

### District 3 - Nova Central

School #: 133 Memorial Academy