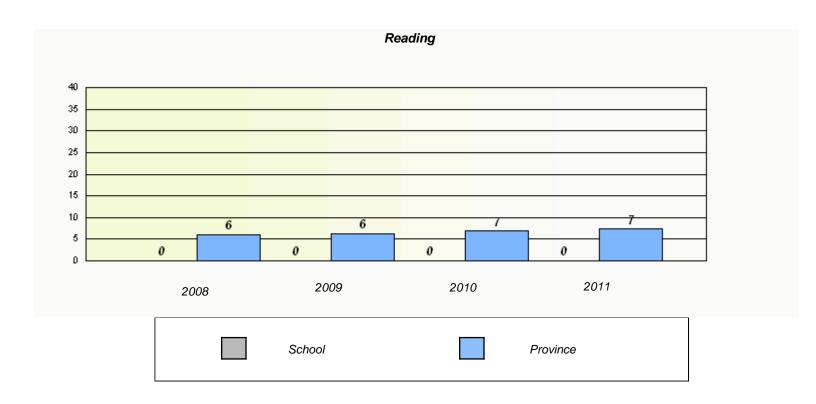

# Demand Writing School data with 5 or fewer students withheld for reasons of confidentiality. 2008 2009 2010 2011

|        | R                               | eading                          |             |  |
|--------|---------------------------------|---------------------------------|-------------|--|
| School | lata with 5 or fewer students v | withheld for reasons of confide | entiality.  |  |
|        |                                 |                                 |             |  |
|        |                                 |                                 |             |  |
|        |                                 |                                 |             |  |
|        |                                 |                                 |             |  |
|        |                                 |                                 |             |  |
|        |                                 |                                 |             |  |
|        |                                 |                                 |             |  |
|        |                                 |                                 |             |  |
| 2008   | 2009                            | 2010                            | 2011        |  |
|        |                                 |                                 |             |  |
|        | 0-11                            |                                 | Dura da a a |  |
|        | School                          | F                               | Province    |  |
| L      |                                 |                                 |             |  |

<sup>\*</sup> Reading score is composite of Information and Poetry.

District 3 - Nova Central

School #: 128 Long Island Academy

 $<sup>^{\</sup>star}$  Reading score is composite of Information and Poetry.