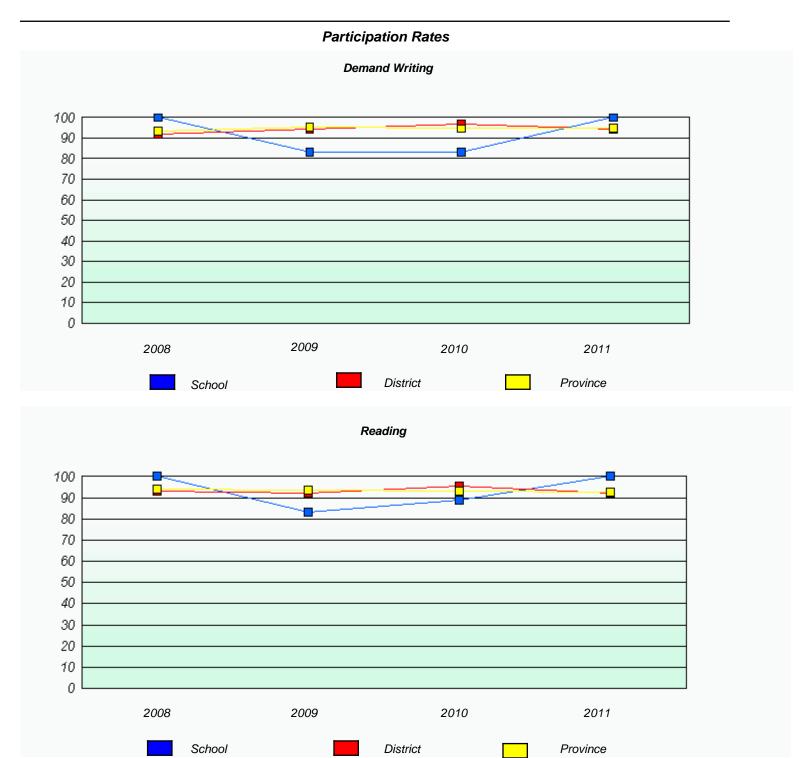

### District 3 - Nova Central

School #: 133 Memorial Academy

## Participation Rates **Demand Writing** District Province School Reading

District

Province

School

<sup>\*</sup> Reading score is composite of Information and Poetry.

District 3 - Nova Central

School #: 138 Victoria Academy