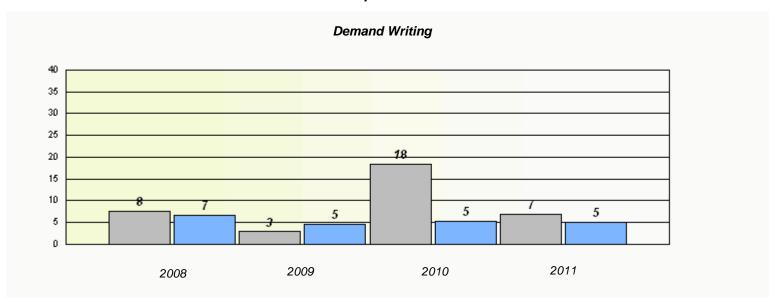

<sup>\*</sup> Reading score is composite of Information and Poetry.

District 3 - Nova Central

School #: 128 Long Island Academy

 $<sup>^{\</sup>star}$  Reading score is composite of Information and Poetry.