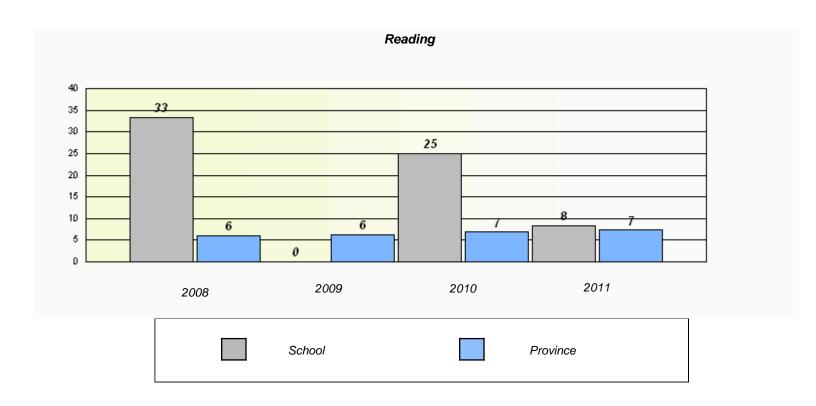

|                  | Exemption                     | Rates                        |       |  |
|------------------|-------------------------------|------------------------------|-------|--|
|                  | Demand Wr                     | iting                        |       |  |
| School data with | n 5 or fewer students withhel | d for reasons of confidentia | lity. |  |
|                  |                               |                              |       |  |
|                  |                               |                              |       |  |
|                  |                               |                              |       |  |
|                  |                               |                              |       |  |
|                  |                               |                              |       |  |
|                  |                               |                              |       |  |
|                  |                               |                              |       |  |
| 2000             | 2009                          | 2010                         | 2011  |  |
| 2008             | 2009                          | 2010                         | 2011  |  |

|      | R                                   | eading                          |            |  |
|------|-------------------------------------|---------------------------------|------------|--|
| Sch  | ool data with 5 or fewer students v | withheld for reasons of confide | entiality. |  |
|      |                                     |                                 |            |  |
|      |                                     |                                 |            |  |
|      |                                     |                                 |            |  |
|      |                                     |                                 |            |  |
|      |                                     |                                 |            |  |
|      |                                     |                                 |            |  |
|      |                                     |                                 |            |  |
|      |                                     |                                 |            |  |
| 2008 | 2009                                | 2010                            | 2011       |  |
|      |                                     |                                 |            |  |
|      | School                              | F                               | Province   |  |
| _    |                                     |                                 |            |  |

 $<sup>^{\</sup>star}$  Reading score is composite of Information and Poetry.

District 3 - Nova Central

School #: 138 Victoria Academy

|      | Pa                            | articipation Rates                  |                 |  |
|------|-------------------------------|-------------------------------------|-----------------|--|
|      |                               | Demand Writing                      |                 |  |
|      | School data with 5 or fewer s | students withheld for reasons of co | onfidentiality. |  |
| 2008 | 2009                          | 2010                                | 2011            |  |
|      | School                        | District                            | Province        |  |
|      |                               | Reading                             |                 |  |
|      |                               | students withheld for reasons of c  |                 |  |
| 2008 | 2009                          | 2010                                | 2011            |  |
|      | School                        | District                            | Province        |  |