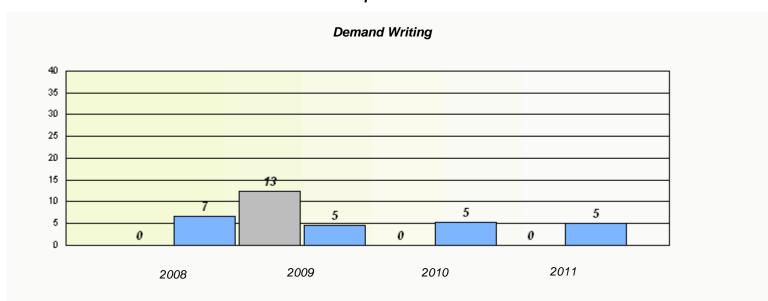

### District 3 - Nova Central

School #: 133 Memorial Academy

<sup>\*</sup> Reading score is composite of Information and Poetry.

### District 3 - Nova Central

School #: 133 Memorial Academy