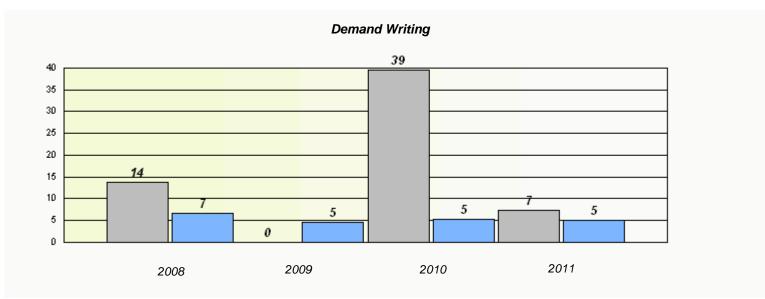

District 3 - Nova Central

School #: 128 Long Island Academy

# Demand Writing School data with 5 or fewer students withheld for reasons of confidentiality. 2008 2009 2010 2011

|        | R                               | eading                          |             |  |
|--------|---------------------------------|---------------------------------|-------------|--|
| School | lata with 5 or fewer students v | withheld for reasons of confide | entiality.  |  |
|        |                                 |                                 |             |  |
|        |                                 |                                 |             |  |
|        |                                 |                                 |             |  |
|        |                                 |                                 |             |  |
|        |                                 |                                 |             |  |
|        |                                 |                                 |             |  |
|        |                                 |                                 |             |  |
|        |                                 |                                 |             |  |
| 2008   | 2009                            | 2010                            | 2011        |  |
|        |                                 |                                 |             |  |
|        | 0-11                            |                                 | Dura da a a |  |
|        | School                          | F                               | Province    |  |
| L      |                                 |                                 |             |  |