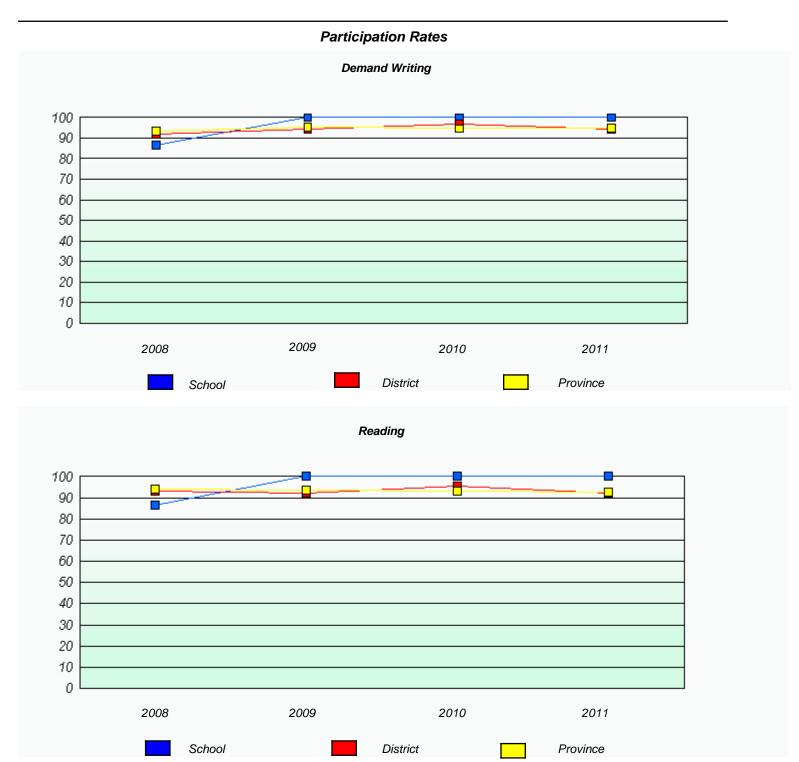

### District 3 - Nova Central

School #: 133 Memorial Academy

<sup>\*</sup> Reading score is composite of Information and Poetry.

### District 3 - Nova Central

School #: 133 Memorial Academy

## Participation Rates **Demand Writing** District Province School Reading

District

Province

School

<sup>\*</sup> Reading score is composite of Information and Poetry.

District 3 - Nova Central

School #: 138 Victoria Academy