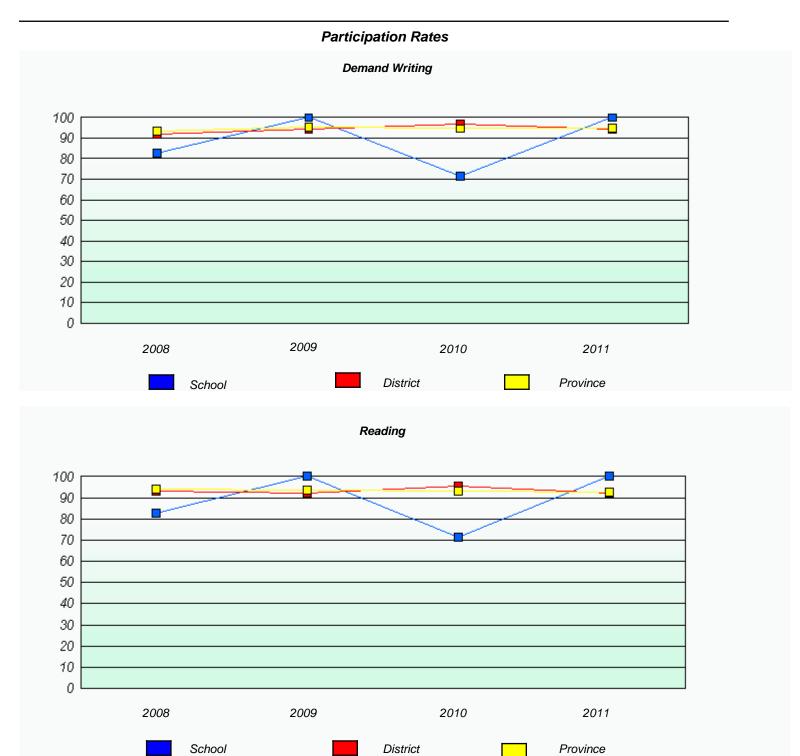

## Participation Rates **Demand Writing** District Province School Reading

District

Province

School

<sup>\*</sup> Reading score is composite of Information and Poetry.

District 3 - Nova Central

School #: 138 Victoria Academy