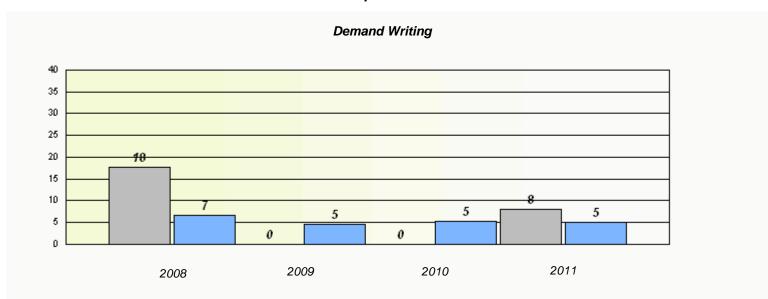

# Demand Writing School data with 5 or fewer students withheld for reasons of confidentiality. 2008 2009 2010 2011

|        | R                               | eading                          |             |  |
|--------|---------------------------------|---------------------------------|-------------|--|
| School | lata with 5 or fewer students v | withheld for reasons of confide | entiality.  |  |
|        |                                 |                                 |             |  |
|        |                                 |                                 |             |  |
|        |                                 |                                 |             |  |
|        |                                 |                                 |             |  |
|        |                                 |                                 |             |  |
|        |                                 |                                 |             |  |
|        |                                 |                                 |             |  |
|        |                                 |                                 |             |  |
| 2008   | 2009                            | 2010                            | 2011        |  |
|        |                                 |                                 |             |  |
|        | 0-11                            |                                 | Dura da a a |  |
|        | School                          | F                               | Province    |  |
| L      |                                 |                                 |             |  |

<sup>\*</sup> Reading score is composite of Information and Poetry.

District 3 - Nova Central

School #: 128 Long Island Academy

 $<sup>^{\</sup>star}$  Reading score is composite of Information and Poetry.