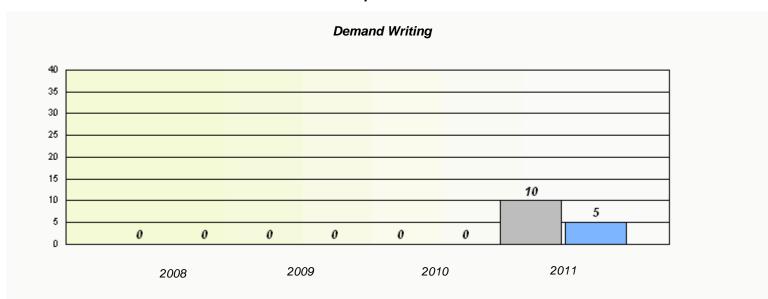

# Demand Writing School data with 5 or fewer students withheld for reasons of confidentiality. 2008 2009 2010 2011

|                                                                               | Re     | eading |          |  |  |  |
|-------------------------------------------------------------------------------|--------|--------|----------|--|--|--|
| School data with 5 or fewer students withheld for reasons of confidentiality. |        |        |          |  |  |  |
|                                                                               |        |        |          |  |  |  |
|                                                                               |        |        |          |  |  |  |
|                                                                               |        |        |          |  |  |  |
|                                                                               |        |        |          |  |  |  |
|                                                                               |        |        |          |  |  |  |
|                                                                               |        |        |          |  |  |  |
|                                                                               |        |        |          |  |  |  |
| 0000                                                                          | 2009   | 2010   | 2011     |  |  |  |
| 2008                                                                          | 2009   | 2010   | 2011     |  |  |  |
|                                                                               | School |        | Province |  |  |  |
|                                                                               |        |        |          |  |  |  |