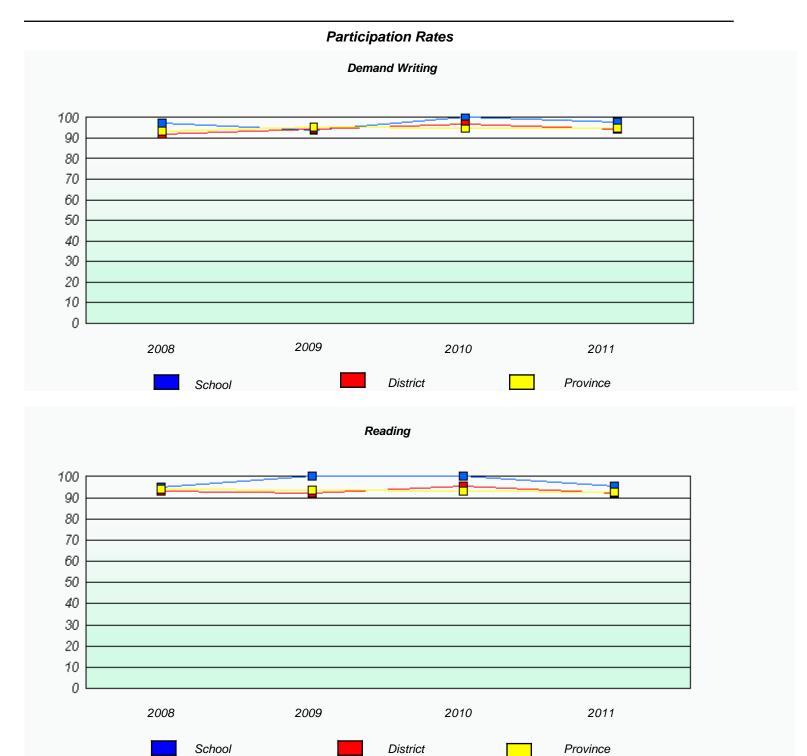

## Participation Rates **Demand Writing** District Province School Reading

District

Province

School

<sup>\*</sup> Reading score is composite of Information and Poetry.

District 3 - Nova Central

School #: 138 Victoria Academy