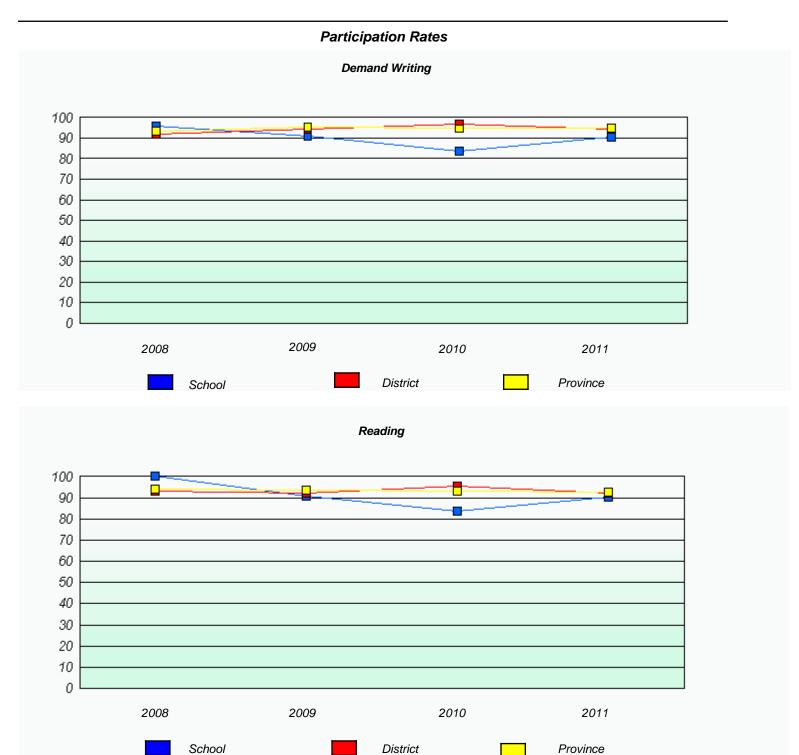

## Participation Rates **Demand Writing** District Province School Reading

District

Province

School

<sup>\*</sup> Reading score is composite of Information and Poetry.

District 3 - Nova Central

School #: 138 Victoria Academy