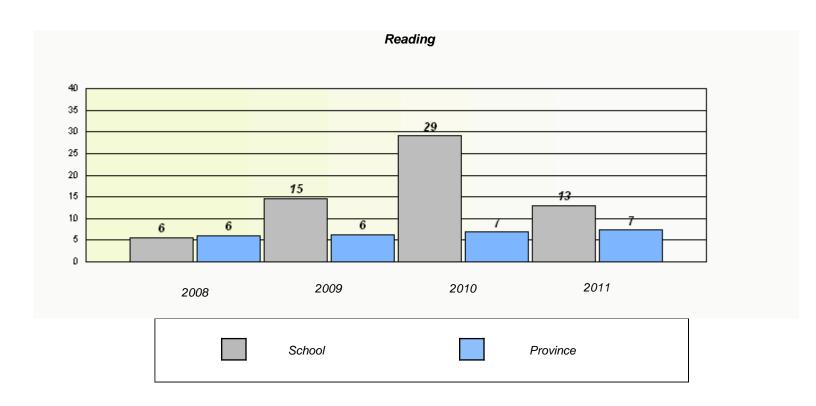

<sup>\*</sup> Reading score is composite of Information and Poetry.

District 3 - Nova Central

School #: 128 Long Island Academy

 $<sup>^{\</sup>star}$  Reading score is composite of Information and Poetry.