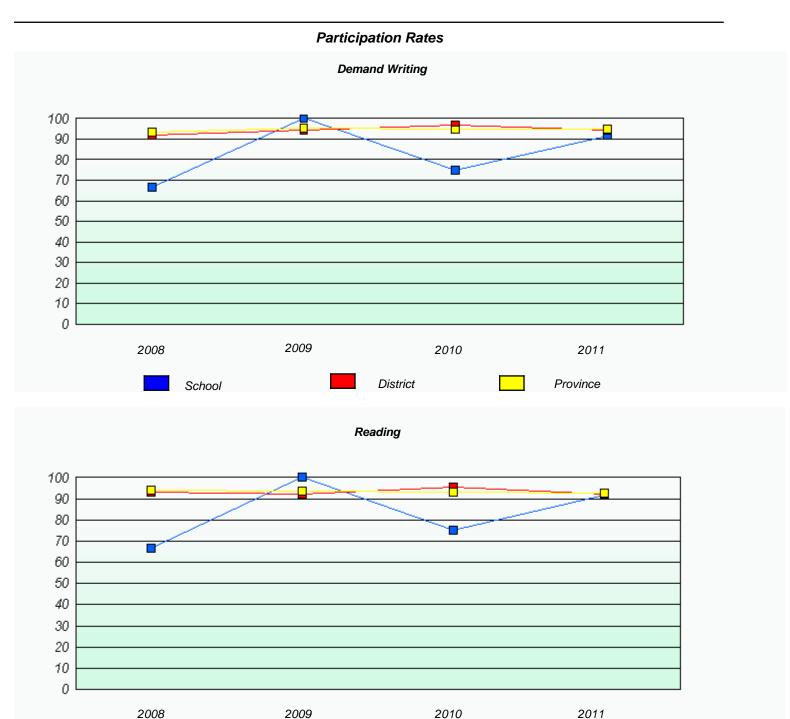

# Participation Rates **Demand Writing** District Province School Reading

District

Province

School

<sup>\*</sup> Reading score is composite of Information and Poetry.