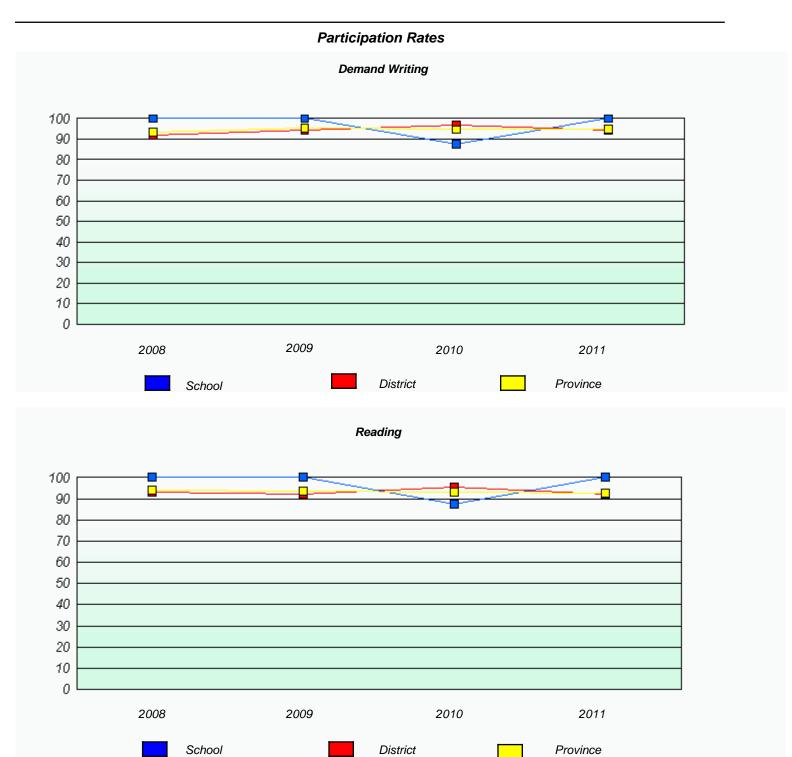

### District 3 - Nova Central

School #: 133 Memorial Academy

<sup>\*</sup> Reading score is composite of Information and Poetry.

### District 3 - Nova Central

School #: 133 Memorial Academy