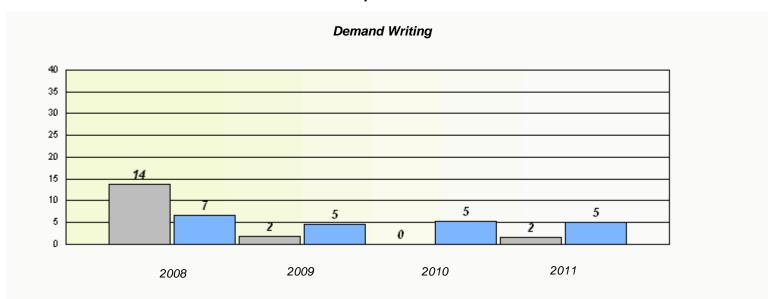

<sup>\*</sup> Reading score is composite of Information and Poetry.

District 3 - Nova Central

School #: 143 Millcrest Academy

<sup>\*</sup> Reading score is composite of Information and Poetry.

### District 3 - Nova Central

School #: 143 Millcrest Academy

# Participation Rates **Demand Writing** District Province School Reading

District

Province

School

<sup>\*</sup> Reading score is composite of Information and Poetry.