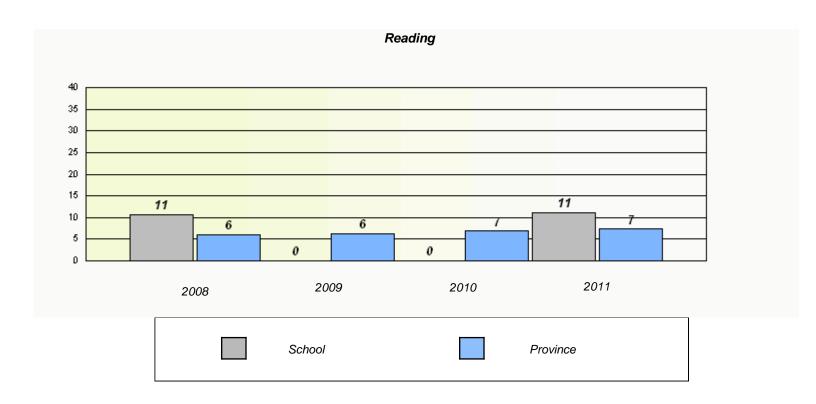

# Demand Writing School data with 5 or fewer students withheld for reasons of confidentiality. 2008 2009 2010 2011

|        | R                               | eading                          |             |  |
|--------|---------------------------------|---------------------------------|-------------|--|
| School | lata with 5 or fewer students v | withheld for reasons of confide | entiality.  |  |
|        |                                 |                                 |             |  |
|        |                                 |                                 |             |  |
|        |                                 |                                 |             |  |
|        |                                 |                                 |             |  |
|        |                                 |                                 |             |  |
|        |                                 |                                 |             |  |
|        |                                 |                                 |             |  |
|        |                                 |                                 |             |  |
| 2008   | 2009                            | 2010                            | 2011        |  |
|        |                                 |                                 |             |  |
|        | 0-11                            |                                 | Dura da a a |  |
|        | School                          | F                               | Province    |  |
| L      |                                 |                                 |             |  |

<sup>\*</sup> Reading score is composite of Information and Poetry.

District 3 - Nova Central

School #: 128 Long Island Academy

 $<sup>^{\</sup>star}$  Reading score is composite of Information and Poetry.