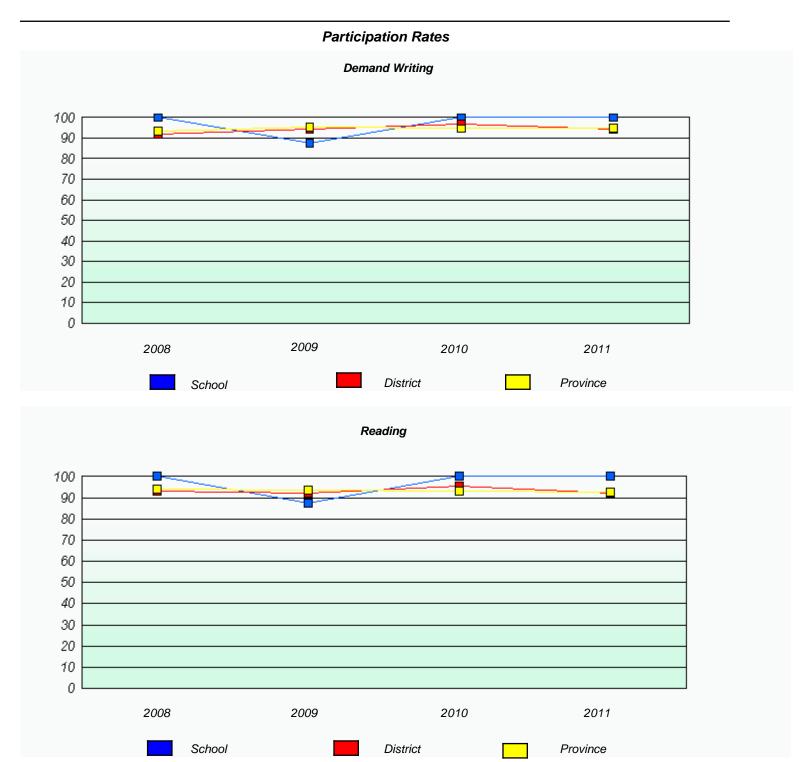

## Participation Rates **Demand Writing** District Province School Reading

District

Province

School

<sup>\*</sup> Reading score is composite of Information and Poetry.

District 3 - Nova Central

School #: 138 Victoria Academy