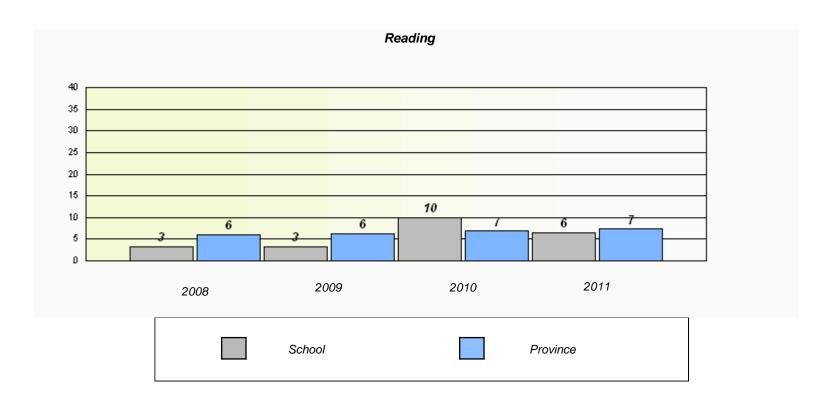

# Demand Writing School data with 5 or fewer students withheld for reasons of confidentiality. 2008 2009 2010 2011

|        | R                               | eading                          |             |  |
|--------|---------------------------------|---------------------------------|-------------|--|
| School | lata with 5 or fewer students v | withheld for reasons of confide | entiality.  |  |
|        |                                 |                                 |             |  |
|        |                                 |                                 |             |  |
|        |                                 |                                 |             |  |
|        |                                 |                                 |             |  |
|        |                                 |                                 |             |  |
|        |                                 |                                 |             |  |
|        |                                 |                                 |             |  |
|        |                                 |                                 |             |  |
| 2008   | 2009                            | 2010                            | 2011        |  |
|        |                                 |                                 |             |  |
|        | 0-11                            |                                 | Dura da a a |  |
|        | School                          | F                               | Province    |  |
| L      |                                 |                                 |             |  |

<sup>\*</sup> Reading score is composite of Information and Poetry.

District 3 - Nova Central

School #: 128 Long Island Academy

 $<sup>^{\</sup>star}$  Reading score is composite of Information and Poetry.