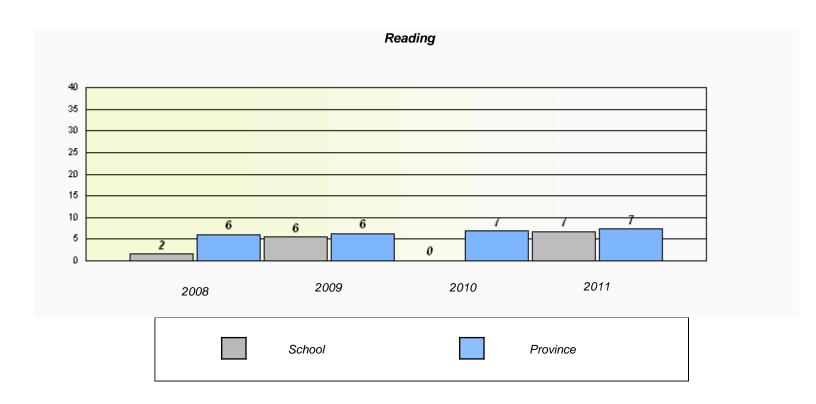

|      | R                                   | eading                          |            |  |
|------|-------------------------------------|---------------------------------|------------|--|
| Sch  | ool data with 5 or fewer students v | withheld for reasons of confide | entiality. |  |
|      |                                     |                                 |            |  |
|      |                                     |                                 |            |  |
|      |                                     |                                 |            |  |
|      |                                     |                                 |            |  |
|      |                                     |                                 |            |  |
|      |                                     |                                 |            |  |
|      |                                     |                                 |            |  |
|      |                                     |                                 |            |  |
| 2008 | 2009                                | 2010                            | 2011       |  |
|      |                                     |                                 |            |  |
|      | School                              | F                               | Province   |  |
| _    |                                     |                                 |            |  |

 $<sup>^{\</sup>star}$  Reading score is composite of Information and Poetry.

District 3 - Nova Central

School #: 138 Victoria Academy

|      | Pa                            | articipation Rates                  |                 |  |
|------|-------------------------------|-------------------------------------|-----------------|--|
|      |                               | Demand Writing                      |                 |  |
|      | School data with 5 or fewer s | students withheld for reasons of co | onfidentiality. |  |
| 2008 | 2009                          | 2010                                | 2011            |  |
|      | School                        | District                            | Province        |  |
|      |                               | Reading                             |                 |  |
|      |                               | students withheld for reasons of c  |                 |  |
| 2008 | 2009                          | 2010                                | 2011            |  |
|      | School                        | District                            | Province        |  |