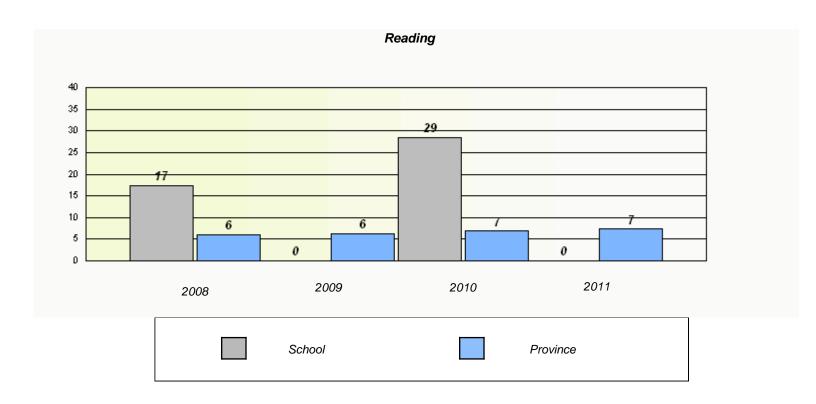

<sup>\*</sup> Reading score is composite of Information and Poetry.

District 3 - Nova Central

School #: 128 Long Island Academy

 $<sup>^{\</sup>star}$  Reading score is composite of Information and Poetry.