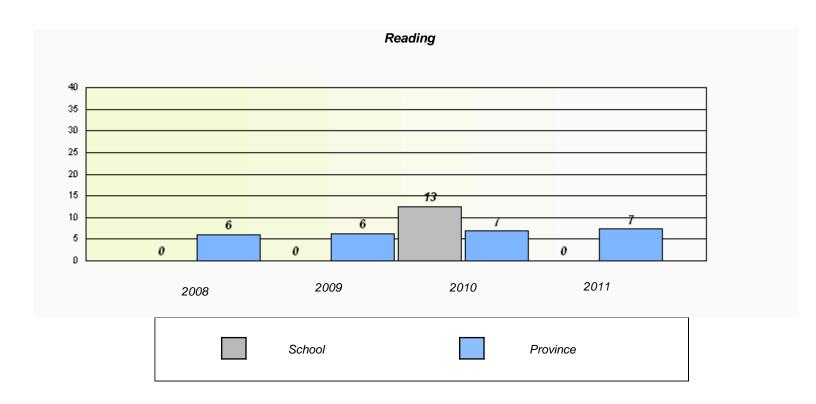

# Demand Writing School data with 5 or fewer students withheld for reasons of confidentiality. 2008 2009 2010 2011

|        | R                               | eading                          |             |  |
|--------|---------------------------------|---------------------------------|-------------|--|
| School | lata with 5 or fewer students v | withheld for reasons of confide | entiality.  |  |
|        |                                 |                                 |             |  |
|        |                                 |                                 |             |  |
|        |                                 |                                 |             |  |
|        |                                 |                                 |             |  |
|        |                                 |                                 |             |  |
|        |                                 |                                 |             |  |
|        |                                 |                                 |             |  |
|        |                                 |                                 |             |  |
| 2008   | 2009                            | 2010                            | 2011        |  |
|        |                                 |                                 |             |  |
|        | 0-11                            |                                 | Dura da a a |  |
|        | School                          | F                               | Province    |  |
| L      |                                 |                                 |             |  |

<sup>\*</sup> Reading score is composite of Information and Poetry.

District 3 - Nova Central

School #: 128 Long Island Academy

 $<sup>^{\</sup>star}$  Reading score is composite of Information and Poetry.