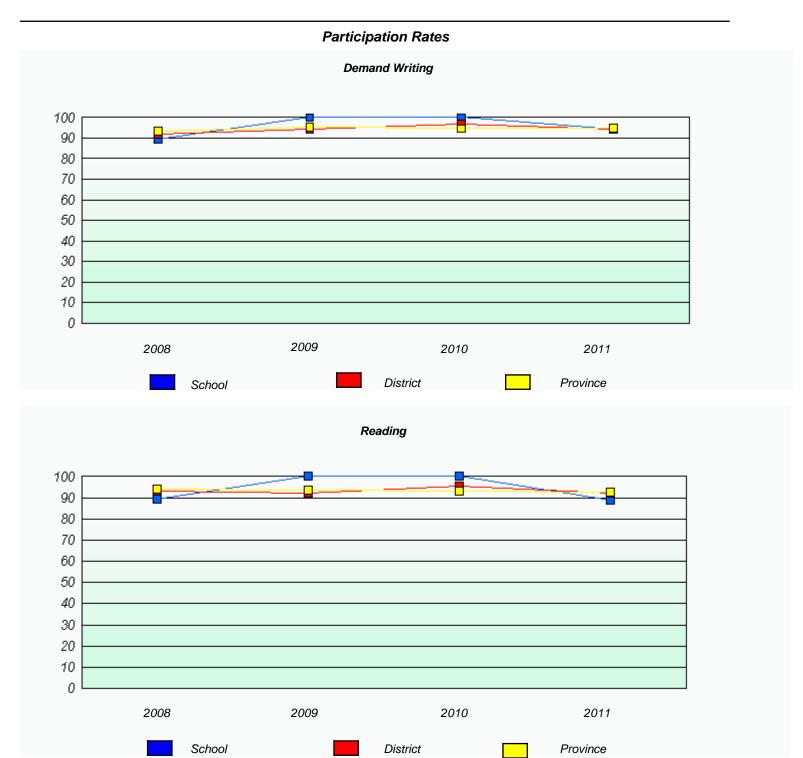

## Participation Rates **Demand Writing** District Province School Reading

District

Province

School

<sup>\*</sup> Reading score is composite of Information and Poetry.

District 3 - Nova Central

School #: 138 Victoria Academy