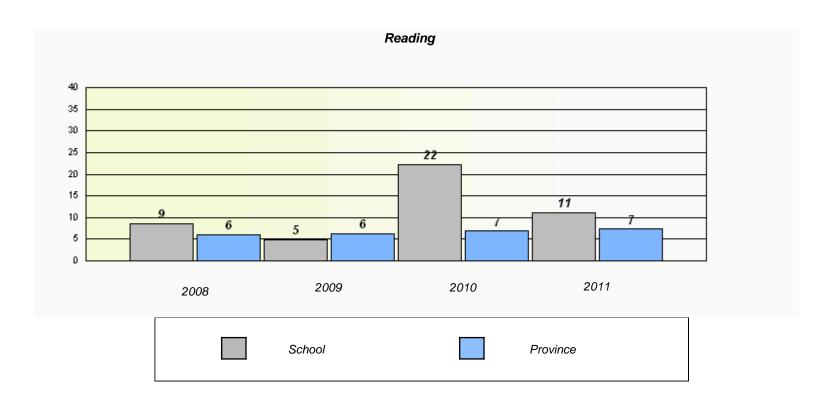

# Demand Writing School data with 5 or fewer students withheld for reasons of confidentiality. 2008 2009 2010 2011

|        | R                               | eading                          |             |  |
|--------|---------------------------------|---------------------------------|-------------|--|
| School | lata with 5 or fewer students v | withheld for reasons of confide | entiality.  |  |
|        |                                 |                                 |             |  |
|        |                                 |                                 |             |  |
|        |                                 |                                 |             |  |
|        |                                 |                                 |             |  |
|        |                                 |                                 |             |  |
|        |                                 |                                 |             |  |
|        |                                 |                                 |             |  |
|        |                                 |                                 |             |  |
| 2008   | 2009                            | 2010                            | 2011        |  |
|        |                                 |                                 |             |  |
|        | 0-11                            |                                 | Dura da a a |  |
|        | School                          | F                               | Province    |  |
| L      |                                 |                                 |             |  |

<sup>\*</sup> Reading score is composite of Information and Poetry.

District 3 - Nova Central

School #: 128 Long Island Academy

 $<sup>^{\</sup>star}$  Reading score is composite of Information and Poetry.