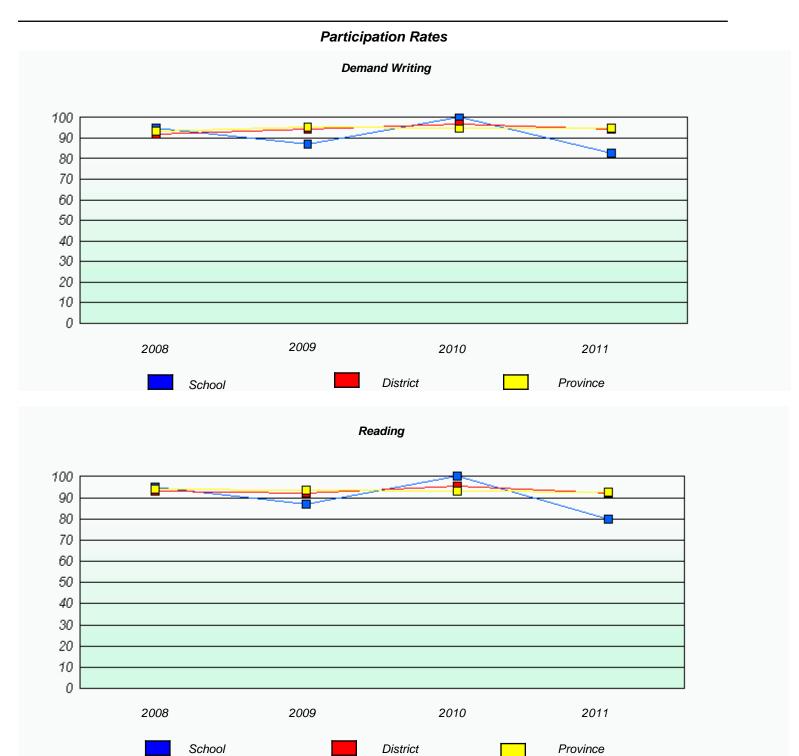

## Participation Rates **Demand Writing** District Province School Reading

District

Province

School

<sup>\*</sup> Reading score is composite of Information and Poetry.

District 3 - Nova Central

School #: 138 Victoria Academy