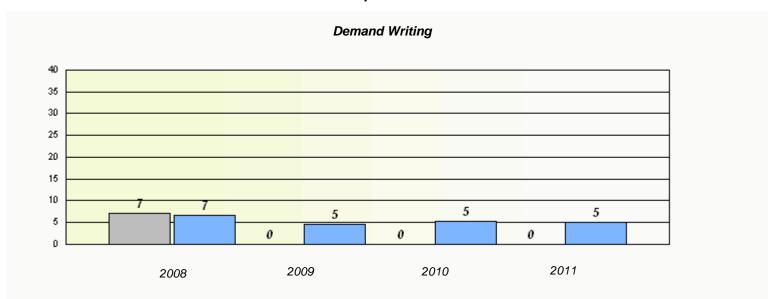

# Demand Writing School data with 5 or fewer students withheld for reasons of confidentiality. 2008 2009 2010 2011

|        | R                               | eading                          |             |  |
|--------|---------------------------------|---------------------------------|-------------|--|
| School | lata with 5 or fewer students v | withheld for reasons of confide | entiality.  |  |
|        |                                 |                                 |             |  |
|        |                                 |                                 |             |  |
|        |                                 |                                 |             |  |
|        |                                 |                                 |             |  |
|        |                                 |                                 |             |  |
|        |                                 |                                 |             |  |
|        |                                 |                                 |             |  |
|        |                                 |                                 |             |  |
| 2008   | 2009                            | 2010                            | 2011        |  |
|        |                                 |                                 |             |  |
|        | 0-11                            |                                 | Dura da a a |  |
|        | School                          | F                               | Province    |  |
| L      |                                 |                                 |             |  |