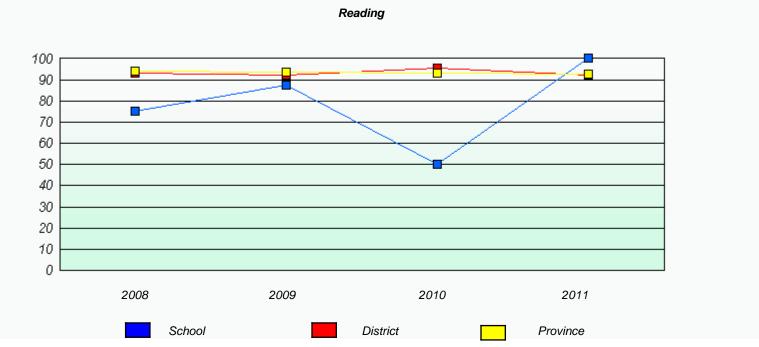

<sup>\*</sup> Reading score is composite of Information and Poetry.

District 3 - Nova Central

School #: 128 Long Island Academy

 $<sup>^{\</sup>star}$  Reading score is composite of Information and Poetry.