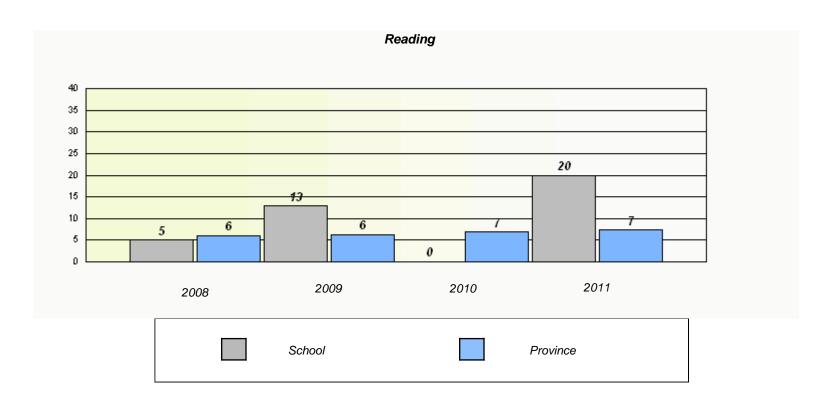

<sup>\*</sup> Reading score is composite of Information and Poetry.

District 3 - Nova Central

School #: 143 Millcrest Academy

<sup>\*</sup> Reading score is composite of Information and Poetry.