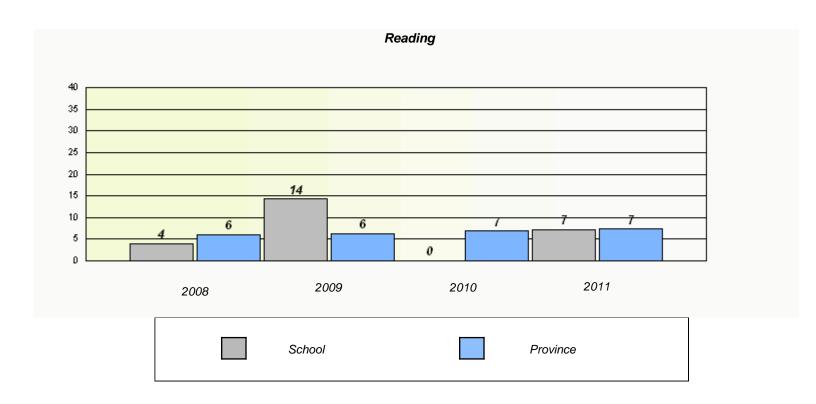

<sup>\*</sup> Reading score is composite of Information and Poetry.

District 3 - Nova Central

School #: 128 Long Island Academy

 $<sup>^{\</sup>star}$  Reading score is composite of Information and Poetry.