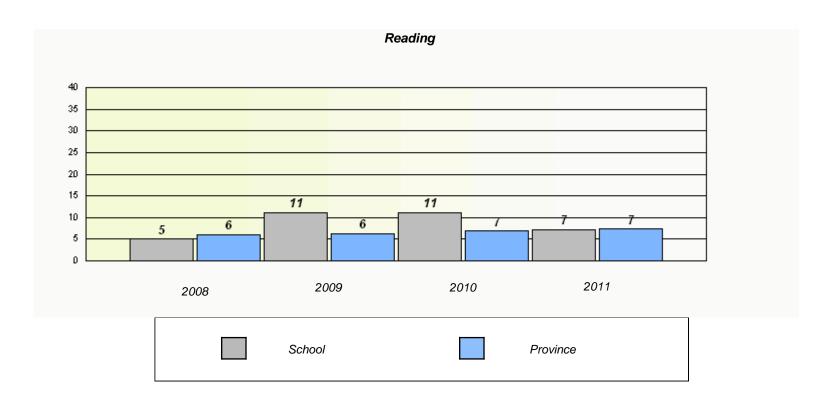

# Demand Writing School data with 5 or fewer students withheld for reasons of confidentiality. 2008 2009 2010 2011

|        | R                               | eading                          |             |  |
|--------|---------------------------------|---------------------------------|-------------|--|
| School | lata with 5 or fewer students v | withheld for reasons of confide | entiality.  |  |
|        |                                 |                                 |             |  |
|        |                                 |                                 |             |  |
|        |                                 |                                 |             |  |
|        |                                 |                                 |             |  |
|        |                                 |                                 |             |  |
|        |                                 |                                 |             |  |
|        |                                 |                                 |             |  |
|        |                                 |                                 |             |  |
| 2008   | 2009                            | 2010                            | 2011        |  |
|        |                                 |                                 |             |  |
|        | 0-11                            |                                 | Dura da a a |  |
|        | School                          | F                               | Province    |  |
| L      |                                 |                                 |             |  |