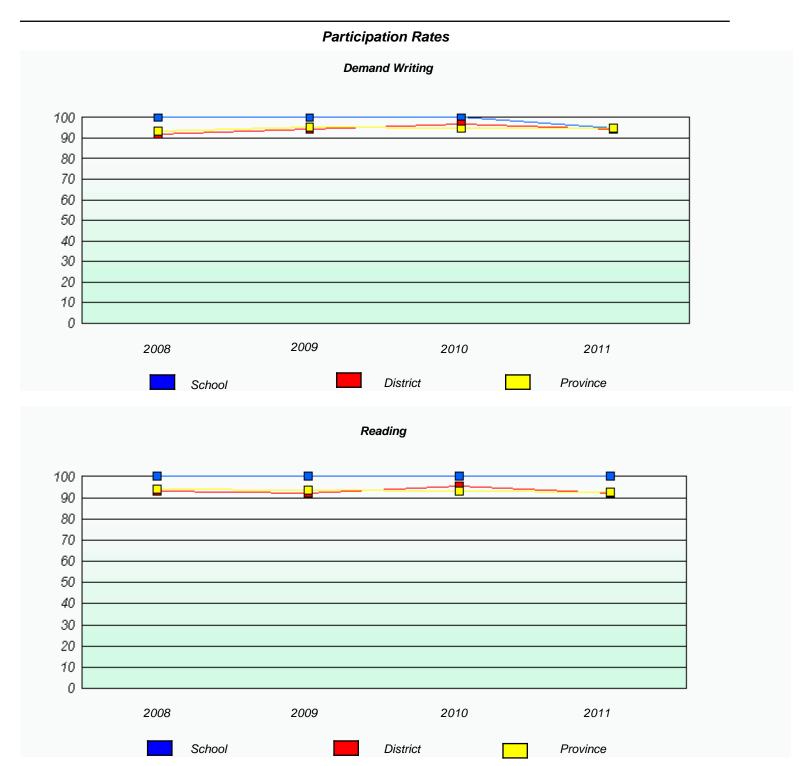

# Demand Writing School data with 5 or fewer students withheld for reasons of confidentiality. 2008 2009 2010 2011

|        | R                               | eading                          |             |  |
|--------|---------------------------------|---------------------------------|-------------|--|
| School | lata with 5 or fewer students v | withheld for reasons of confide | entiality.  |  |
|        |                                 |                                 |             |  |
|        |                                 |                                 |             |  |
|        |                                 |                                 |             |  |
|        |                                 |                                 |             |  |
|        |                                 |                                 |             |  |
|        |                                 |                                 |             |  |
|        |                                 |                                 |             |  |
|        |                                 |                                 |             |  |
| 2008   | 2009                            | 2010                            | 2011        |  |
|        |                                 |                                 |             |  |
|        | 0-11                            |                                 | Dura da a a |  |
|        | School                          | F                               | Province    |  |
| L      |                                 |                                 |             |  |

<sup>\*</sup> Reading score is composite of Information and Poetry.

District 3 - Nova Central

School #: 128 Long Island Academy

 $<sup>^{\</sup>star}$  Reading score is composite of Information and Poetry.