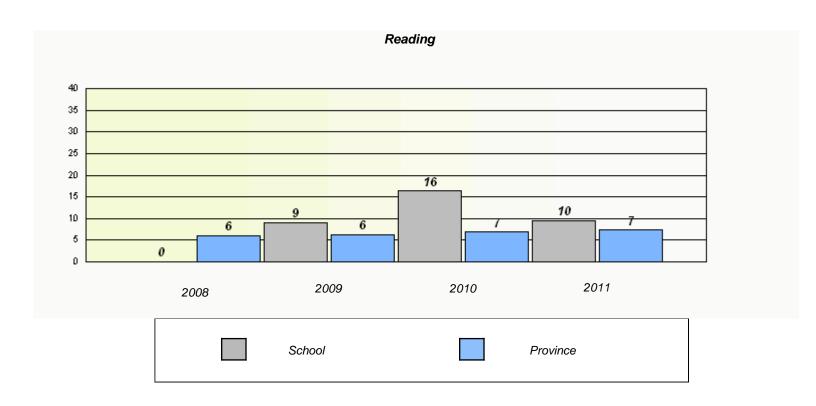

### District 3 - Nova Central

School #: 133 Memorial Academy

<sup>\*</sup> Reading score is composite of Information and Poetry.

### District 3 - Nova Central

School #: 133 Memorial Academy