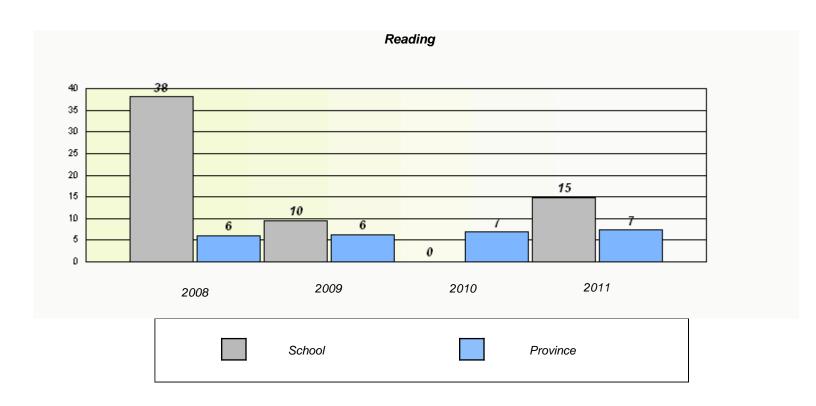

|      | R                                   | eading                          |            |  |
|------|-------------------------------------|---------------------------------|------------|--|
| Sch  | ool data with 5 or fewer students v | withheld for reasons of confide | entiality. |  |
|      |                                     |                                 |            |  |
|      |                                     |                                 |            |  |
|      |                                     |                                 |            |  |
|      |                                     |                                 |            |  |
|      |                                     |                                 |            |  |
|      |                                     |                                 |            |  |
|      |                                     |                                 |            |  |
|      |                                     |                                 |            |  |
| 2008 | 2009                                | 2010                            | 2011       |  |
|      |                                     |                                 |            |  |
|      | School                              | F                               | Province   |  |
| _    |                                     |                                 |            |  |

 $<sup>^{\</sup>star}$  Reading score is composite of Information and Poetry.

District 3 - Nova Central

School #: 138 Victoria Academy

|      | Pa                            | articipation Rates                  |                 |  |
|------|-------------------------------|-------------------------------------|-----------------|--|
|      |                               | Demand Writing                      |                 |  |
|      | School data with 5 or fewer s | students withheld for reasons of co | onfidentiality. |  |
| 2008 | 2009                          | 2010                                | 2011            |  |
|      | School                        | District                            | Province        |  |
|      |                               | Reading                             |                 |  |
|      |                               | students withheld for reasons of c  |                 |  |
| 2008 | 2009                          | 2010                                | 2011            |  |
|      | School                        | District                            | Province        |  |