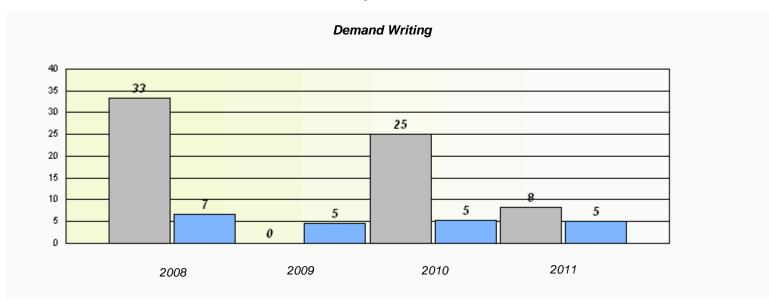

|                  | Exemption                     | Rates                        |       |  |
|------------------|-------------------------------|------------------------------|-------|--|
|                  | Demand Wr                     | iting                        |       |  |
| School data with | n 5 or fewer students withhel | d for reasons of confidentia | lity. |  |
|                  |                               |                              |       |  |
|                  |                               |                              |       |  |
|                  |                               |                              |       |  |
|                  |                               |                              |       |  |
|                  |                               |                              |       |  |
|                  |                               |                              |       |  |
|                  |                               |                              |       |  |
| 2000             | 2009                          | 2010                         | 2011  |  |
| 2008             | 2009                          | 2010                         | 2011  |  |

|      | R                                   | eading                          |            |  |
|------|-------------------------------------|---------------------------------|------------|--|
| Sch  | ool data with 5 or fewer students v | withheld for reasons of confide | entiality. |  |
|      |                                     |                                 |            |  |
|      |                                     |                                 |            |  |
|      |                                     |                                 |            |  |
|      |                                     |                                 |            |  |
|      |                                     |                                 |            |  |
|      |                                     |                                 |            |  |
|      |                                     |                                 |            |  |
|      |                                     |                                 |            |  |
| 2008 | 2009                                | 2010                            | 2011       |  |
|      |                                     |                                 |            |  |
|      | School                              | F                               | Province   |  |
| _    |                                     |                                 |            |  |

 $<sup>^{\</sup>star}$  Reading score is composite of Information and Poetry.

District 3 - Nova Central

School #: 138 Victoria Academy

|      | Pa                            | articipation Rates                  |                 |  |
|------|-------------------------------|-------------------------------------|-----------------|--|
|      |                               | Demand Writing                      |                 |  |
|      | School data with 5 or fewer s | students withheld for reasons of co | onfidentiality. |  |
| 2008 | 2009                          | 2010                                | 2011            |  |
|      | School                        | District                            | Province        |  |
|      |                               | Reading                             |                 |  |
|      |                               | students withheld for reasons of c  |                 |  |
| 2008 | 2009                          | 2010                                | 2011            |  |
|      | School                        | District                            | Province        |  |