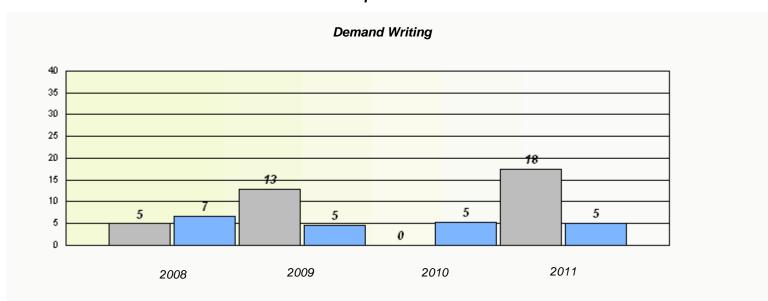

<sup>\*</sup> Reading score is composite of Information and Poetry.

District 3 - Nova Central

School #: 143 Millcrest Academy

<sup>\*</sup> Reading score is composite of Information and Poetry.