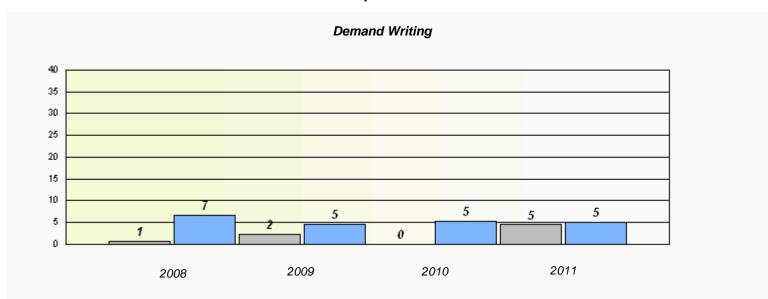

|                  | Exemption                     | Rates                        |       |  |
|------------------|-------------------------------|------------------------------|-------|--|
|                  | Demand Wr                     | iting                        |       |  |
| School data with | n 5 or fewer students withhel | d for reasons of confidentia | lity. |  |
|                  |                               |                              |       |  |
|                  |                               |                              |       |  |
|                  |                               |                              |       |  |
|                  |                               |                              |       |  |
|                  |                               |                              |       |  |
|                  |                               |                              |       |  |
|                  |                               |                              |       |  |
| 2000             | 2009                          | 2010                         | 2011  |  |
| 2008             | 2009                          | 2010                         | 2011  |  |

 $<sup>^{\</sup>star}$  Reading score is composite of Information and Poetry.

District 3 - Nova Central

School #: 138 Victoria Academy

|      | Pa                            | articipation Rates                  |                 |  |
|------|-------------------------------|-------------------------------------|-----------------|--|
|      |                               | Demand Writing                      |                 |  |
|      | School data with 5 or fewer s | students withheld for reasons of co | onfidentiality. |  |
| 2008 | 2009                          | 2010                                | 2011            |  |
|      | School                        | District                            | Province        |  |
|      |                               | Reading                             |                 |  |
|      |                               | students withheld for reasons of c  |                 |  |
| 2008 | 2009                          | 2010                                | 2011            |  |
|      | School                        | District                            | Province        |  |