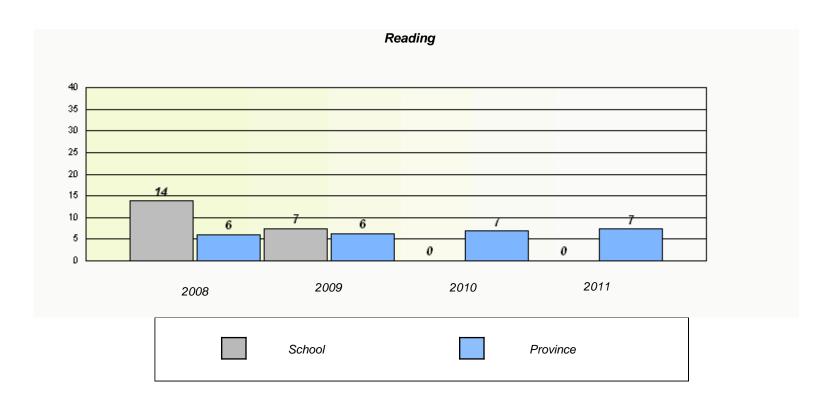

<sup>\*</sup> Reading score is composite of Information and Poetry.

District 3 - Nova Central

School #: 143 Millcrest Academy

<sup>\*</sup> Reading score is composite of Information and Poetry.

### District 3 - Nova Central

School #: 143 Millcrest Academy

# Participation Rates **Demand Writing** District Province School Reading

District

Province

School

<sup>\*</sup> Reading score is composite of Information and Poetry.