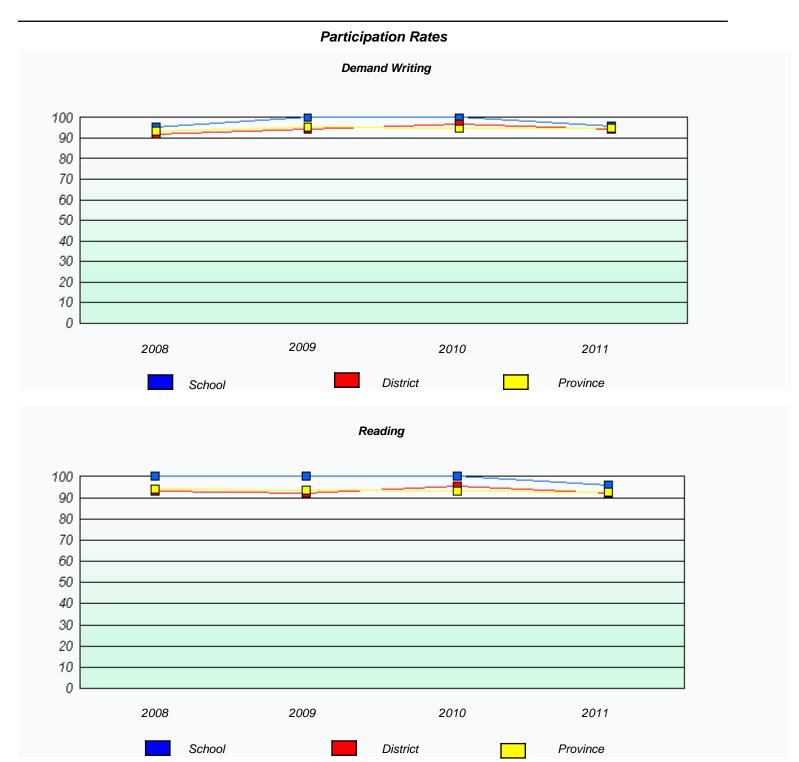

## Participation Rates **Demand Writing** District Province School Reading

District

Province

School

<sup>\*</sup> Reading score is composite of Information and Poetry.

District 3 - Nova Central

School #: 138 Victoria Academy