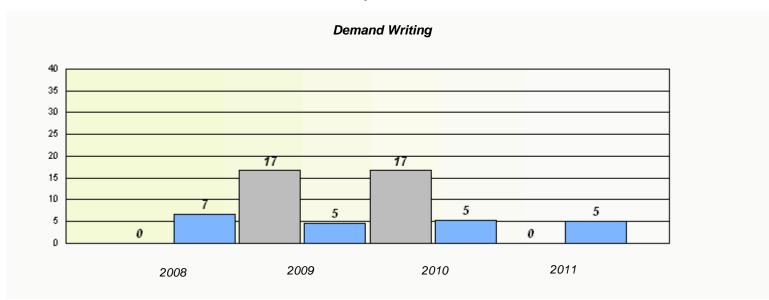

# Demand Writing School data with 5 or fewer students withheld for reasons of confidentiality. 2008 2009 2010 2011

|        | R                               | eading                          |             |  |
|--------|---------------------------------|---------------------------------|-------------|--|
| School | lata with 5 or fewer students v | withheld for reasons of confide | entiality.  |  |
|        |                                 |                                 |             |  |
|        |                                 |                                 |             |  |
|        |                                 |                                 |             |  |
|        |                                 |                                 |             |  |
|        |                                 |                                 |             |  |
|        |                                 |                                 |             |  |
|        |                                 |                                 |             |  |
|        |                                 |                                 |             |  |
| 2008   | 2009                            | 2010                            | 2011        |  |
|        |                                 |                                 |             |  |
|        | 0-11                            |                                 | Dura da a a |  |
|        | School                          | F                               | Province    |  |
| L      |                                 |                                 |             |  |