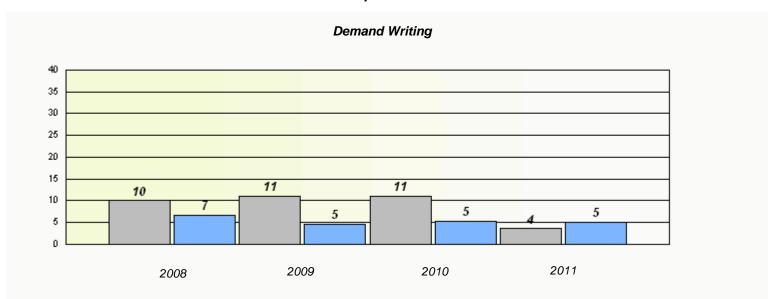

# Demand Writing School data with 5 or fewer students withheld for reasons of confidentiality. 2008 2009 2010 2011

|        | R                               | eading                          |             |  |
|--------|---------------------------------|---------------------------------|-------------|--|
| School | lata with 5 or fewer students v | withheld for reasons of confide | entiality.  |  |
|        |                                 |                                 |             |  |
|        |                                 |                                 |             |  |
|        |                                 |                                 |             |  |
|        |                                 |                                 |             |  |
|        |                                 |                                 |             |  |
|        |                                 |                                 |             |  |
|        |                                 |                                 |             |  |
|        |                                 |                                 |             |  |
| 2008   | 2009                            | 2010                            | 2011        |  |
|        |                                 |                                 |             |  |
|        | 0-11                            |                                 | Dura da a a |  |
|        | School                          | F                               | Province    |  |
| L      |                                 |                                 |             |  |