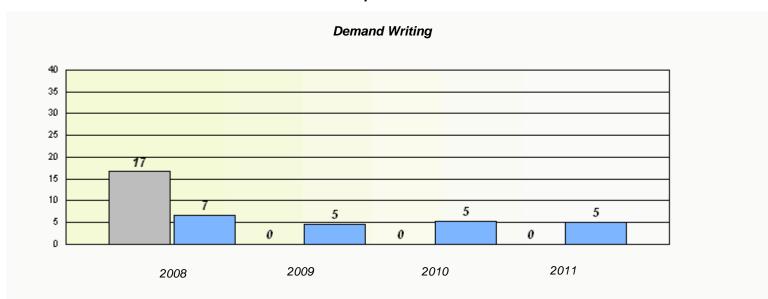

# Demand Writing School data with 5 or fewer students withheld for reasons of confidentiality. 2008 2009 2010 2011

|                                                                               | Re     | eading |          |  |  |  |
|-------------------------------------------------------------------------------|--------|--------|----------|--|--|--|
| School data with 5 or fewer students withheld for reasons of confidentiality. |        |        |          |  |  |  |
|                                                                               |        |        |          |  |  |  |
|                                                                               |        |        |          |  |  |  |
|                                                                               |        |        |          |  |  |  |
|                                                                               |        |        |          |  |  |  |
|                                                                               |        |        |          |  |  |  |
|                                                                               |        |        |          |  |  |  |
|                                                                               |        |        |          |  |  |  |
| 0000                                                                          | 2009   | 2010   | 2011     |  |  |  |
| 2008                                                                          | 2009   | 2010   | 2011     |  |  |  |
|                                                                               | School |        | Province |  |  |  |
|                                                                               |        |        |          |  |  |  |