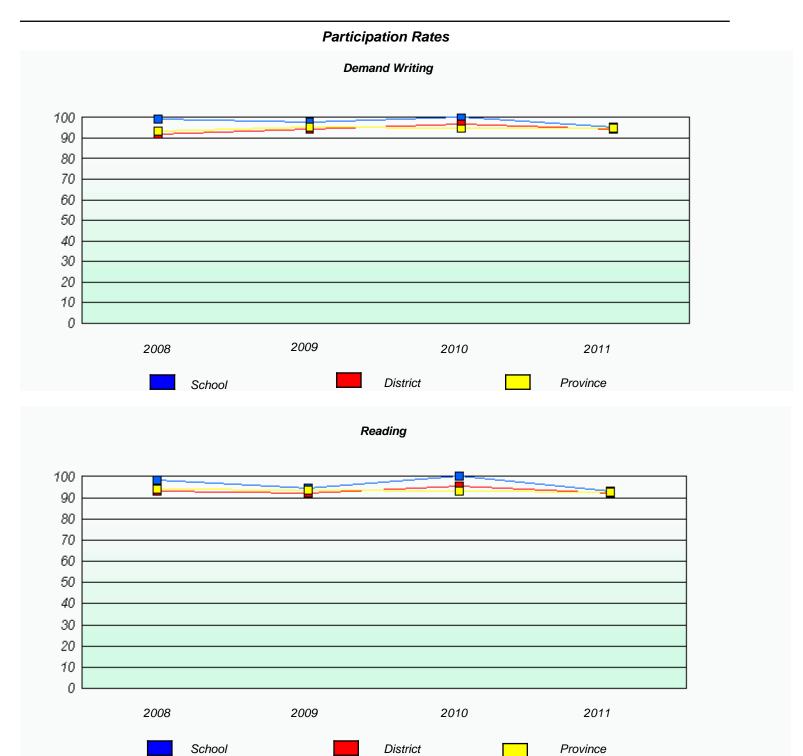

<sup>\*</sup> Reading score is composite of Information and Poetry.

District 3 - Nova Central

School #: 128 Long Island Academy

 $<sup>^{\</sup>star}$  Reading score is composite of Information and Poetry.

### District 3 - Nova Central

School #: 133 Memorial Academy

<sup>\*</sup> Reading score is composite of Information and Poetry.

### District 3 - Nova Central

School #: 133 Memorial Academy