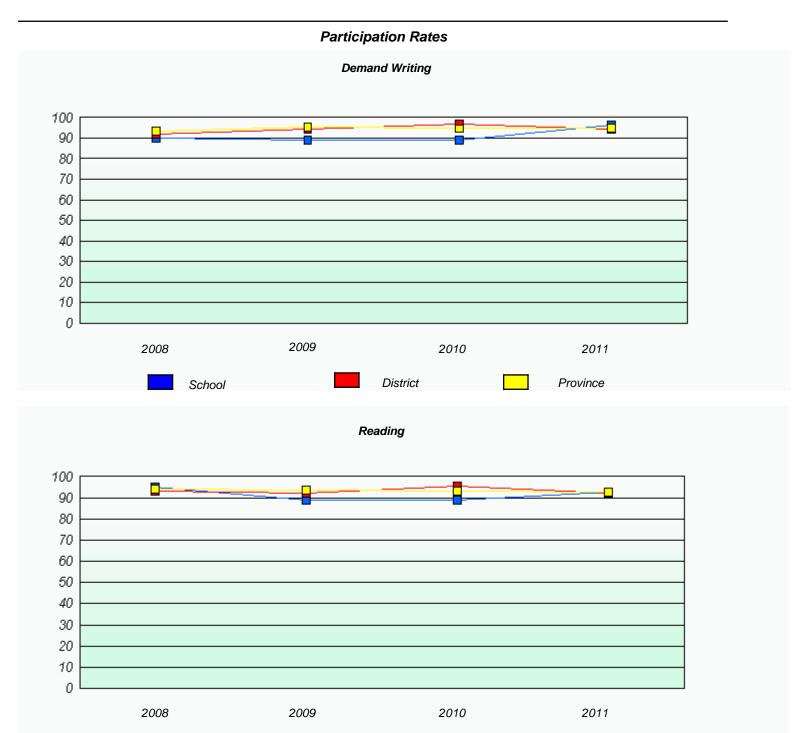

## Participation Rates **Demand Writing** District Province School Reading

District

Province

School

<sup>\*</sup> Reading score is composite of Information and Poetry.

District 3 - Nova Central

School #: 138 Victoria Academy