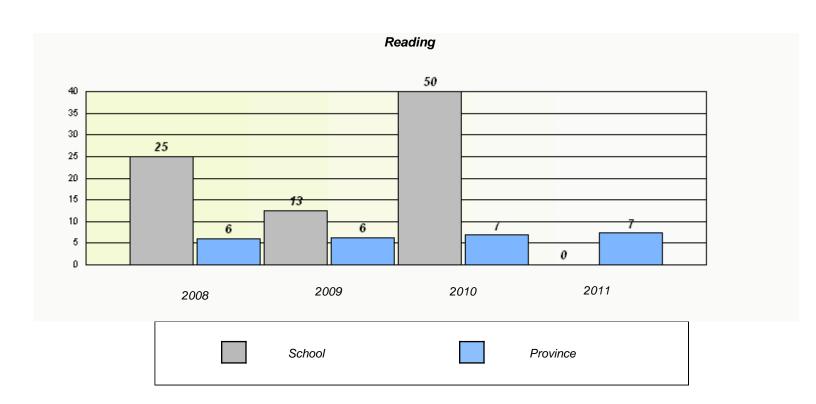

# Demand Writing School data with 5 or fewer students withheld for reasons of confidentiality. 2008 2009 2010 2011

|        | R                               | eading                          |             |  |
|--------|---------------------------------|---------------------------------|-------------|--|
| School | lata with 5 or fewer students v | withheld for reasons of confide | entiality.  |  |
|        |                                 |                                 |             |  |
|        |                                 |                                 |             |  |
|        |                                 |                                 |             |  |
|        |                                 |                                 |             |  |
|        |                                 |                                 |             |  |
|        |                                 |                                 |             |  |
|        |                                 |                                 |             |  |
|        |                                 |                                 |             |  |
| 2008   | 2009                            | 2010                            | 2011        |  |
|        |                                 |                                 |             |  |
|        | 0-11                            |                                 | Dura da a a |  |
|        | School                          | F                               | Province    |  |
| L      |                                 |                                 |             |  |

<sup>\*</sup> Reading score is composite of Information and Poetry.

District 3 - Nova Central

School #: 128 Long Island Academy

 $<sup>^{\</sup>star}$  Reading score is composite of Information and Poetry.