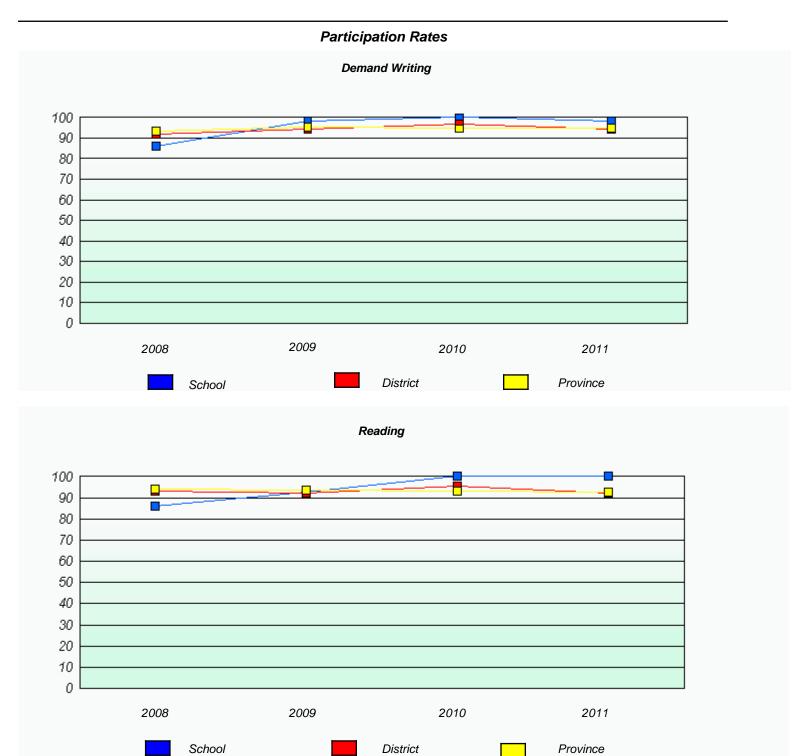

# Demand Writing School data with 5 or fewer students withheld for reasons of confidentiality. 2008 2009 2010 2011

|        | R                               | eading                          |             |  |
|--------|---------------------------------|---------------------------------|-------------|--|
| School | lata with 5 or fewer students v | withheld for reasons of confide | entiality.  |  |
|        |                                 |                                 |             |  |
|        |                                 |                                 |             |  |
|        |                                 |                                 |             |  |
|        |                                 |                                 |             |  |
|        |                                 |                                 |             |  |
|        |                                 |                                 |             |  |
|        |                                 |                                 |             |  |
|        |                                 |                                 |             |  |
| 2008   | 2009                            | 2010                            | 2011        |  |
|        |                                 |                                 |             |  |
|        | 0-11                            |                                 | Dura da a a |  |
|        | School                          | F                               | Province    |  |
| L      |                                 |                                 |             |  |

<sup>\*</sup> Reading score is composite of Information and Poetry.

District 3 - Nova Central

School #: 128 Long Island Academy

 $<sup>^{\</sup>star}$  Reading score is composite of Information and Poetry.