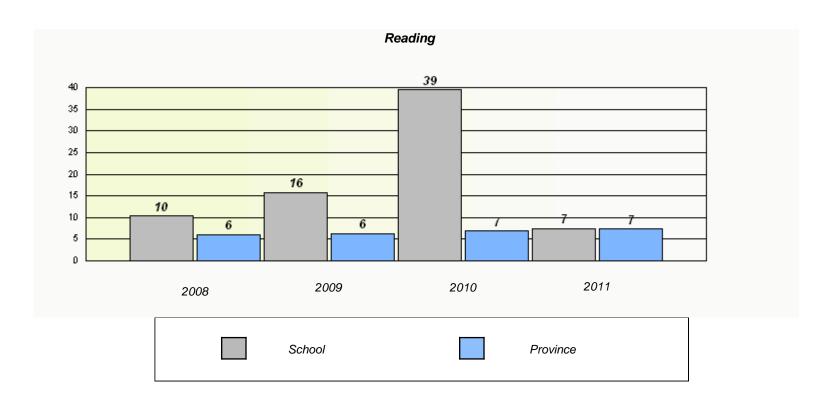

# Demand Writing School data with 5 or fewer students withheld for reasons of confidentiality. 2008 2009 2010 2011

|        | R                               | eading                          |             |  |
|--------|---------------------------------|---------------------------------|-------------|--|
| School | lata with 5 or fewer students v | withheld for reasons of confide | entiality.  |  |
|        |                                 |                                 |             |  |
|        |                                 |                                 |             |  |
|        |                                 |                                 |             |  |
|        |                                 |                                 |             |  |
|        |                                 |                                 |             |  |
|        |                                 |                                 |             |  |
|        |                                 |                                 |             |  |
|        |                                 |                                 |             |  |
| 2008   | 2009                            | 2010                            | 2011        |  |
|        |                                 |                                 |             |  |
|        | 0-11                            |                                 | Dura da a a |  |
|        | School                          | F                               | Province    |  |
| L      |                                 |                                 |             |  |

<sup>\*</sup> Reading score is composite of Information and Poetry.

District 3 - Nova Central

School #: 128 Long Island Academy

 $<sup>^{\</sup>star}$  Reading score is composite of Information and Poetry.