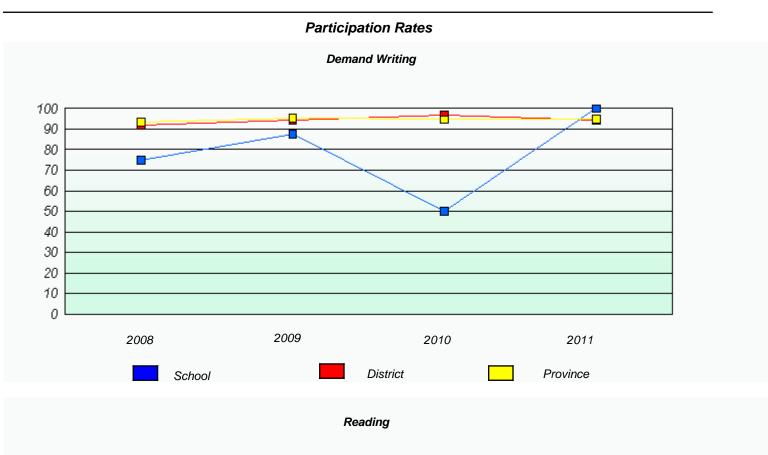

### District 3 - Nova Central

School #: 133 Memorial Academy

<sup>\*</sup> Reading score is composite of Information and Poetry.

### District 3 - Nova Central

School #: 133 Memorial Academy