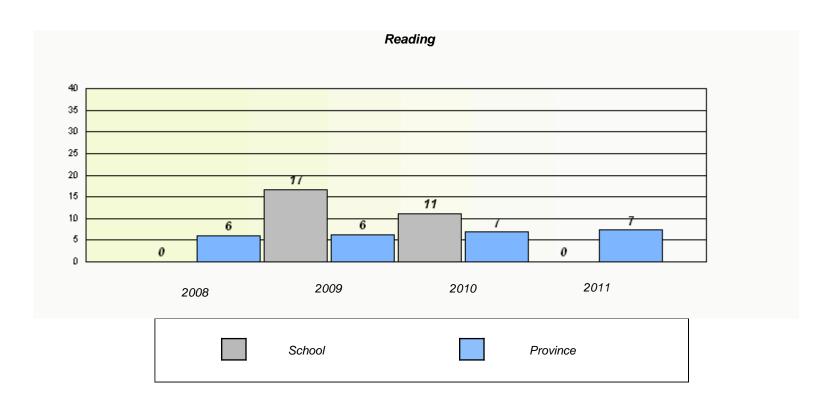

# Demand Writing School data with 5 or fewer students withheld for reasons of confidentiality. 2008 2009 2010 2011

|        | R                               | eading                          |             |  |
|--------|---------------------------------|---------------------------------|-------------|--|
| School | lata with 5 or fewer students v | withheld for reasons of confide | entiality.  |  |
|        |                                 |                                 |             |  |
|        |                                 |                                 |             |  |
|        |                                 |                                 |             |  |
|        |                                 |                                 |             |  |
|        |                                 |                                 |             |  |
|        |                                 |                                 |             |  |
|        |                                 |                                 |             |  |
|        |                                 |                                 |             |  |
| 2008   | 2009                            | 2010                            | 2011        |  |
|        |                                 |                                 |             |  |
|        | 0-11                            |                                 | Dura da a a |  |
|        | School                          | F                               | Province    |  |
| L      |                                 |                                 |             |  |

<sup>\*</sup> Reading score is composite of Information and Poetry.

District 3 - Nova Central

School #: 128 Long Island Academy

 $<sup>^{\</sup>star}$  Reading score is composite of Information and Poetry.