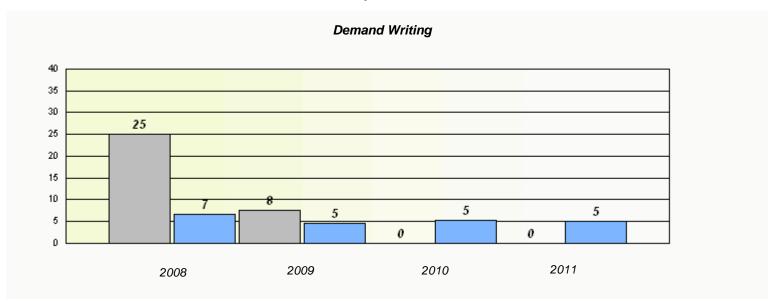

### District 3 - Nova Central

School #: 133 Memorial Academy

<sup>\*</sup> Reading score is composite of Information and Poetry.

### District 3 - Nova Central

School #: 133 Memorial Academy