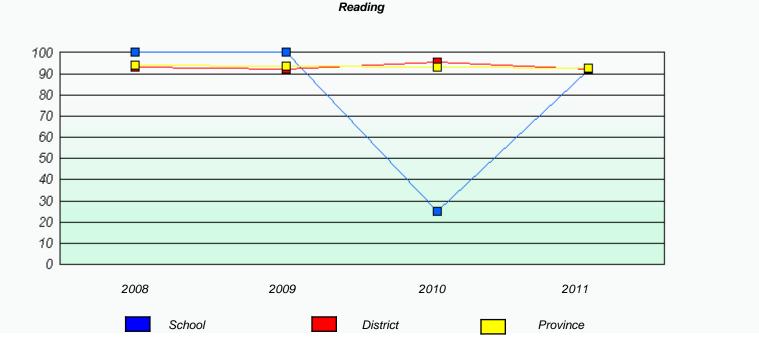

<sup>\*</sup> Reading score is composite of Information and Poetry.

District 3 - Nova Central

School #: 143 Millcrest Academy

<sup>\*</sup> Reading score is composite of Information and Poetry.