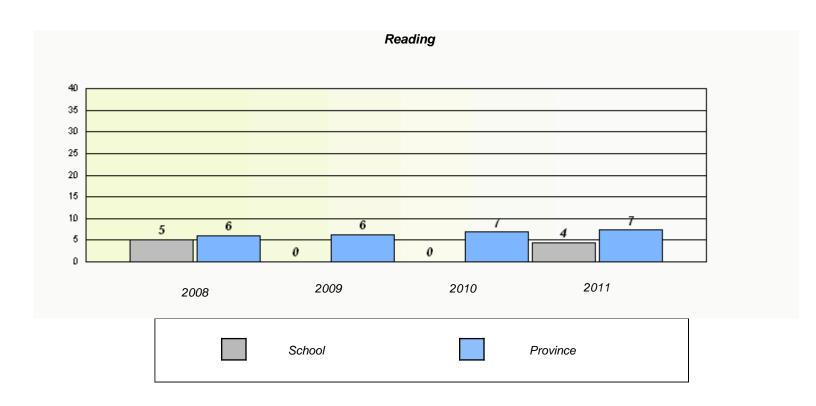

## Participation Rates **Demand Writing** District Province School Reading

District

Province

School

<sup>\*</sup> Reading score is composite of Information and Poetry.

District 3 - Nova Central

School #: 138 Victoria Academy