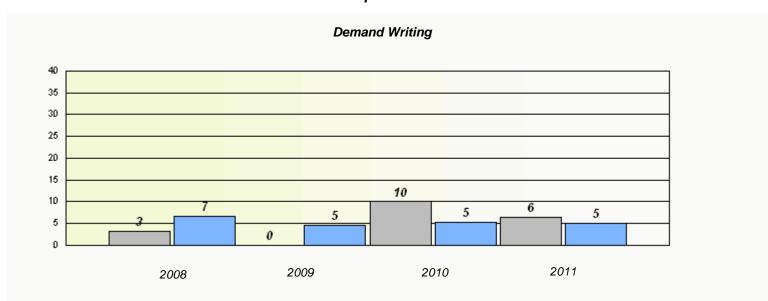

# Demand Writing School data with 5 or fewer students withheld for reasons of confidentiality. 2008 2009 2010 2011

|                                                                               | Re     | eading |          |  |  |  |
|-------------------------------------------------------------------------------|--------|--------|----------|--|--|--|
| School data with 5 or fewer students withheld for reasons of confidentiality. |        |        |          |  |  |  |
|                                                                               |        |        |          |  |  |  |
|                                                                               |        |        |          |  |  |  |
|                                                                               |        |        |          |  |  |  |
|                                                                               |        |        |          |  |  |  |
|                                                                               |        |        |          |  |  |  |
|                                                                               |        |        |          |  |  |  |
|                                                                               |        |        |          |  |  |  |
| 0000                                                                          | 2009   | 2010   | 2011     |  |  |  |
| 2008                                                                          | 2009   | 2010   | 2011     |  |  |  |
|                                                                               | School |        | Province |  |  |  |
|                                                                               |        |        |          |  |  |  |