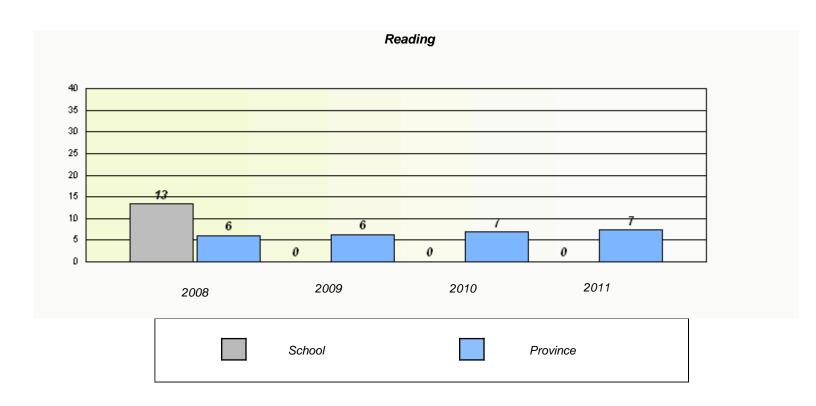

### District 3 - Nova Central

School #: 133 Memorial Academy

<sup>\*</sup> Reading score is composite of Information and Poetry.

### District 3 - Nova Central

School #: 133 Memorial Academy

## Participation Rates **Demand Writing** District Province School Reading

District

Province

School

<sup>\*</sup> Reading score is composite of Information and Poetry.

District 3 - Nova Central

School #: 138 Victoria Academy