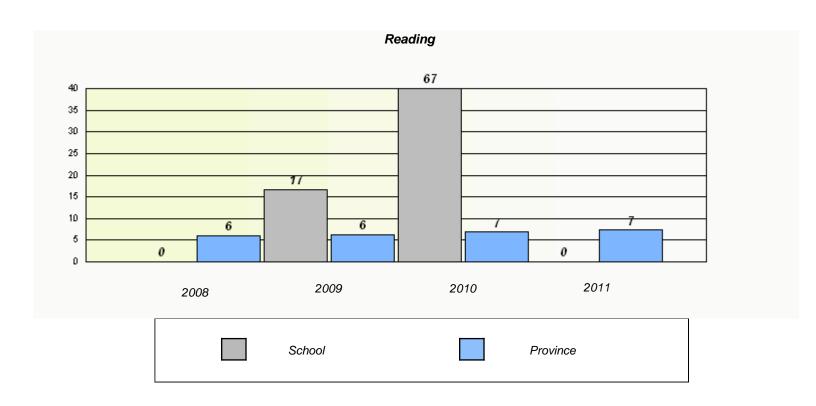

| Reading   |                                                                               |      |          |  |  |  |
|-----------|-------------------------------------------------------------------------------|------|----------|--|--|--|
| School da | School data with 5 or fewer students withheld for reasons of confidentiality. |      |          |  |  |  |
|           |                                                                               |      |          |  |  |  |
|           |                                                                               |      |          |  |  |  |
|           |                                                                               |      |          |  |  |  |
|           |                                                                               |      |          |  |  |  |
|           |                                                                               |      |          |  |  |  |
|           |                                                                               |      |          |  |  |  |
|           | 0000                                                                          | 0040 | 2044     |  |  |  |
| 2008      | 2009                                                                          | 2010 | 2011     |  |  |  |
|           |                                                                               |      |          |  |  |  |
|           | School                                                                        |      | Province |  |  |  |

<sup>\*</sup> Reading score is composite of Information and Poetry.

District 2 - Western

School #: 022

William Gillett Academy

 $<sup>^{\</sup>star}$  Reading score is composite of Information and Poetry.