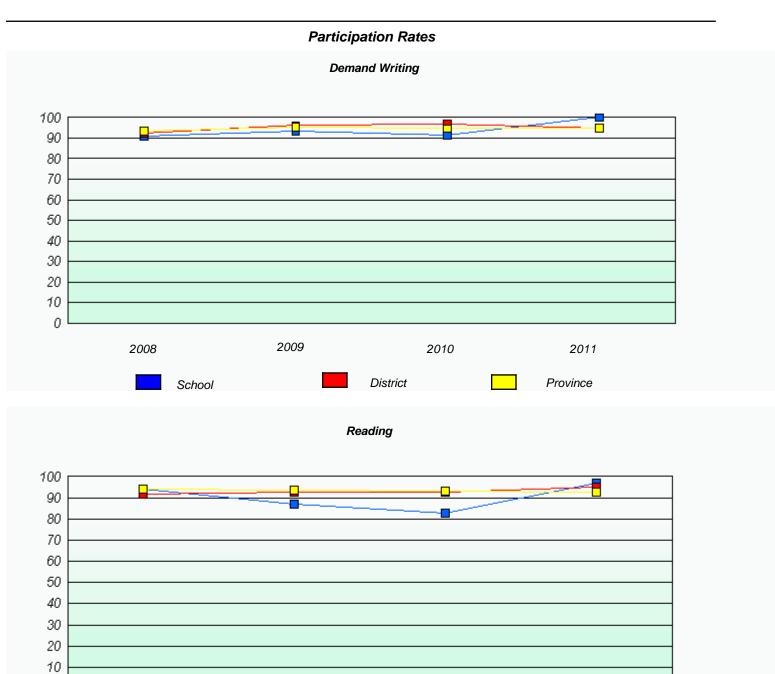

<sup>\*</sup> Reading score is composite of Information and Poetry.

District 2 - Western

School #: 022

William Gillett Academy

 $<sup>^{\</sup>star}$  Reading score is composite of Information and Poetry.