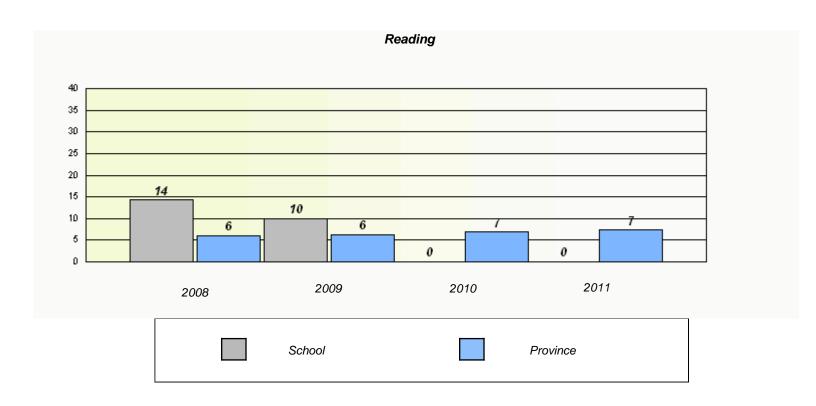

|                                                                               | R      | Peading |          |  |  |
|-------------------------------------------------------------------------------|--------|---------|----------|--|--|
| School data with 5 or fewer students withheld for reasons of confidentiality. |        |         |          |  |  |
|                                                                               |        |         |          |  |  |
|                                                                               |        |         |          |  |  |
|                                                                               |        |         |          |  |  |
|                                                                               |        |         |          |  |  |
|                                                                               |        |         |          |  |  |
|                                                                               |        |         |          |  |  |
|                                                                               |        |         |          |  |  |
| 2008                                                                          | 2009   | 2010    | 2011     |  |  |
|                                                                               |        |         |          |  |  |
|                                                                               | School |         | Province |  |  |
|                                                                               |        |         |          |  |  |