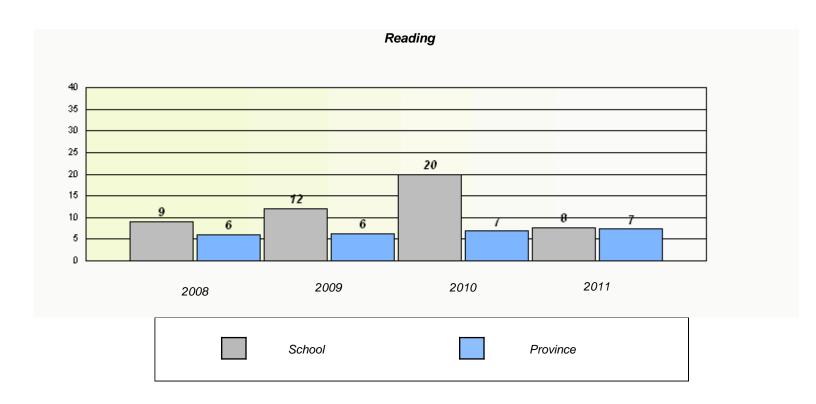

| Reading   |                                                                               |      |          |  |  |  |
|-----------|-------------------------------------------------------------------------------|------|----------|--|--|--|
| School da | School data with 5 or fewer students withheld for reasons of confidentiality. |      |          |  |  |  |
|           |                                                                               |      |          |  |  |  |
|           |                                                                               |      |          |  |  |  |
|           |                                                                               |      |          |  |  |  |
|           |                                                                               |      |          |  |  |  |
|           |                                                                               |      |          |  |  |  |
|           |                                                                               |      |          |  |  |  |
|           | 0000                                                                          | 0040 | 2044     |  |  |  |
| 2008      | 2009                                                                          | 2010 | 2011     |  |  |  |
|           |                                                                               |      |          |  |  |  |
|           | School                                                                        |      | Province |  |  |  |

<sup>\*</sup> Reading score is composite of Information and Poetry.

District 2 - Western

School #: 022

William Gillett Academy

 $<sup>^{\</sup>star}$  Reading score is composite of Information and Poetry.