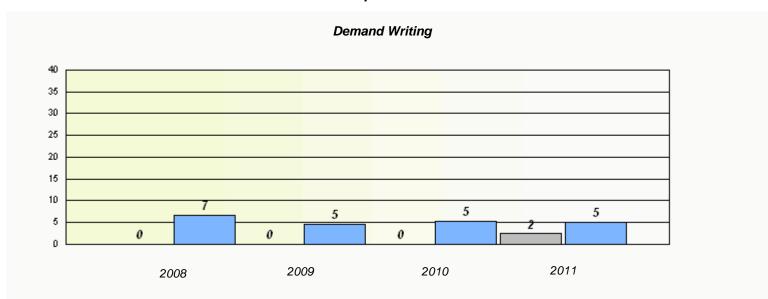

# Demand Writing School data with 5 or fewer students withheld for reasons of confidentiality. 2008 2009 2010 2011

|        | R                               | eading                          |                           |  |
|--------|---------------------------------|---------------------------------|---------------------------|--|
| Sahaal |                                 |                                 | lontiality                |  |
| School | data with 5 or fewer students w | vitinnela for reasons of confid | еппашу.                   |  |
|        |                                 |                                 |                           |  |
|        |                                 |                                 |                           |  |
|        |                                 |                                 |                           |  |
|        |                                 |                                 |                           |  |
|        |                                 |                                 |                           |  |
|        |                                 |                                 |                           |  |
|        |                                 |                                 |                           |  |
|        |                                 |                                 |                           |  |
|        |                                 |                                 |                           |  |
|        | 2009                            | 2010                            | 2011                      |  |
| 2008   | 2009                            | 2010                            | 2011                      |  |
|        |                                 |                                 |                           |  |
|        | School                          |                                 | Province                  |  |
|        | Scriooi                         |                                 | i i oviii lo <del>c</del> |  |
|        |                                 |                                 |                           |  |