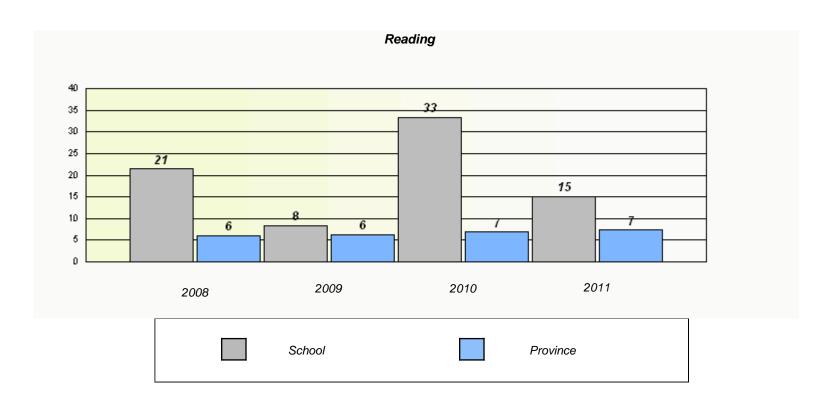

<sup>\*</sup> Reading score is composite of Information and Poetry.

District 2 - Western

School #: 022

William Gillett Academy

 $<sup>^{\</sup>star}$  Reading score is composite of Information and Poetry.

District 2 - Western

| School #: 023 | Sacred Heart AG |
|---------------|-----------------|
|               |                 |

# Demand Writing School data with 5 or fewer students withheld for reasons of confidentiality. 2008 2009 2010 2011

|        | R                               | eading                          |                           |  |
|--------|---------------------------------|---------------------------------|---------------------------|--|
| Sahaal |                                 |                                 | lontiality                |  |
| School | data with 5 or fewer students w | vitinnela for reasons of confid | еппашу.                   |  |
|        |                                 |                                 |                           |  |
|        |                                 |                                 |                           |  |
|        |                                 |                                 |                           |  |
|        |                                 |                                 |                           |  |
|        |                                 |                                 |                           |  |
|        |                                 |                                 |                           |  |
|        |                                 |                                 |                           |  |
|        |                                 |                                 |                           |  |
|        |                                 |                                 |                           |  |
|        | 2009                            | 2010                            | 2011                      |  |
| 2008   | 2009                            | 2010                            | 2011                      |  |
|        |                                 |                                 |                           |  |
|        | School                          |                                 | Province                  |  |
|        | Scriooi                         |                                 | i i oviii lo <del>c</del> |  |
|        |                                 |                                 |                           |  |

<sup>\*</sup> Reading score is composite of Information and Poetry.

District 2 - Western

School #: 023

Sacred Heart AG

|      | Pa                             | rticipation Rates                 |                  |  |
|------|--------------------------------|-----------------------------------|------------------|--|
|      |                                | Demand Writing                    |                  |  |
|      | School data with 5 or fewer st | tudents withheld for reasons of c | confidentiality. |  |
|      |                                |                                   |                  |  |
|      |                                |                                   |                  |  |
|      |                                |                                   |                  |  |
|      |                                |                                   |                  |  |
|      |                                |                                   |                  |  |
|      |                                |                                   |                  |  |
| 2008 | 2009                           | 2010                              | 2011             |  |
|      | School                         | District                          | Province         |  |
|      |                                | Reading                           |                  |  |
|      | School data with 5 or fewer s  | students withheld for reasons of  | confidentiality. |  |
|      |                                |                                   | ,                |  |
|      |                                |                                   |                  |  |
|      |                                |                                   |                  |  |
|      |                                |                                   |                  |  |
|      |                                |                                   |                  |  |
|      |                                |                                   |                  |  |
| 2008 | 2009                           | 2010                              | 2011             |  |
|      | School                         | District                          | Province         |  |