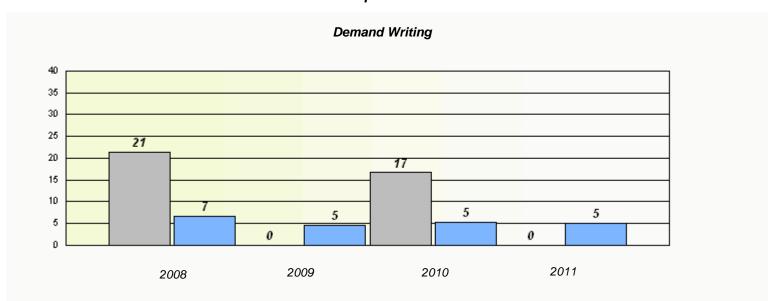

District 2 - Western

School #: 022 William Gillett Academy

|                  | Exemption                   | Rates                         |      |  |
|------------------|-----------------------------|-------------------------------|------|--|
|                  | Demand Wr                   | iting                         |      |  |
| School data with | 5 or fewer students withhel | d for reasons of confidential | ity. |  |
| 2008             | 2009                        | 2010                          | 2011 |  |

| Reading   |                                                                               |      |          |  |  |  |
|-----------|-------------------------------------------------------------------------------|------|----------|--|--|--|
| School da | School data with 5 or fewer students withheld for reasons of confidentiality. |      |          |  |  |  |
|           |                                                                               |      |          |  |  |  |
|           |                                                                               |      |          |  |  |  |
|           |                                                                               |      |          |  |  |  |
|           |                                                                               |      |          |  |  |  |
|           |                                                                               |      |          |  |  |  |
|           |                                                                               |      |          |  |  |  |
|           | 0000                                                                          | 0040 | 2044     |  |  |  |
| 2008      | 2009                                                                          | 2010 | 2011     |  |  |  |
|           |                                                                               |      |          |  |  |  |
|           | School                                                                        |      | Province |  |  |  |

<sup>\*</sup> Reading score is composite of Information and Poetry.

District 2 - Western

School #: 022

William Gillett Academy

 $<sup>^{\</sup>star}$  Reading score is composite of Information and Poetry.