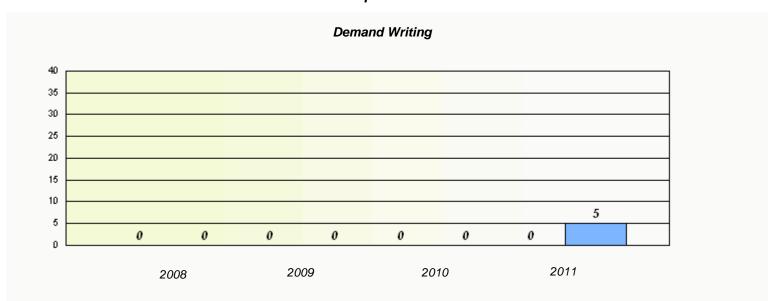

District 2 - Western

School #: 050 Basque Memorial

| Demand Writing  School data with 5 or fewer students withheld for reasons of confidentiality. |                  | Exemption F                  | Rates                        |      |  |
|-----------------------------------------------------------------------------------------------|------------------|------------------------------|------------------------------|------|--|
| School data with 5 or fewer students withheld for reasons of confidentiality.                 |                  | Demand Wri                   | ting                         |      |  |
|                                                                                               | School data with | 5 or fewer students withheld | for reasons of confidentiali | ty.  |  |
| 2008 2009 2010 2011                                                                           | 2008             | 2009                         | 2010                         | 2011 |  |