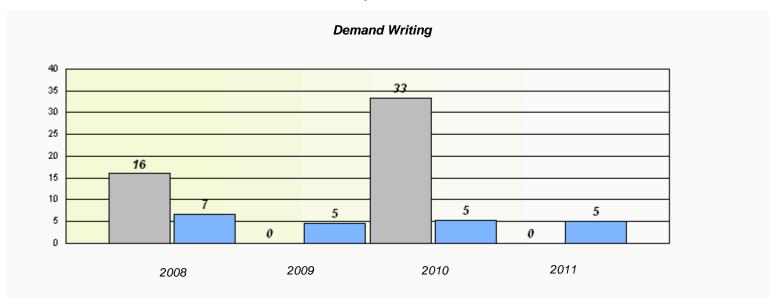

District 2 - Western

School #: 050 Basque Memorial

| Demand Writing  School data with 5 or fewer students withheld for reasons of confidentiality. |                  | Exemption F                  | Rates                        |      |  |
|-----------------------------------------------------------------------------------------------|------------------|------------------------------|------------------------------|------|--|
| School data with 5 or fewer students withheld for reasons of confidentiality.                 |                  | Demand Wri                   | ting                         |      |  |
|                                                                                               | School data with | 5 or fewer students withheld | for reasons of confidentiali | ty.  |  |
| 2008 2009 2010 2011                                                                           | 2008             | 2009                         | 2010                         | 2011 |  |

|                                                                               | R      | Peading |          |  |  |
|-------------------------------------------------------------------------------|--------|---------|----------|--|--|
| School data with 5 or fewer students withheld for reasons of confidentiality. |        |         |          |  |  |
|                                                                               |        |         |          |  |  |
|                                                                               |        |         |          |  |  |
|                                                                               |        |         |          |  |  |
|                                                                               |        |         |          |  |  |
|                                                                               |        |         |          |  |  |
|                                                                               |        |         |          |  |  |
|                                                                               |        |         |          |  |  |
| 2008                                                                          | 2009   | 2010    | 2011     |  |  |
|                                                                               |        |         |          |  |  |
|                                                                               | School |         | Province |  |  |
|                                                                               |        |         |          |  |  |

<sup>\*</sup> Reading score is composite of Information and Poetry.

District 2 - Western

School #: 050 Basque Memorial

| Participation Rates                                                           |      |        |      |          |                      |                  |  |  |
|-------------------------------------------------------------------------------|------|--------|------|----------|----------------------|------------------|--|--|
| Demand Writing                                                                |      |        |      |          |                      |                  |  |  |
| School data with 5 or fewer students withheld for reasons of confidentiality. |      |        |      |          |                      |                  |  |  |
|                                                                               | 2008 | 2      | 2009 |          | 2010                 | 2011             |  |  |
|                                                                               |      | School |      | District |                      | Province         |  |  |
| Reading                                                                       |      |        |      |          |                      |                  |  |  |
|                                                                               |      |        |      |          | reasons of confident |                  |  |  |
|                                                                               | 2008 | School | 2009 | District | 2010                 | 2011<br>Province |  |  |