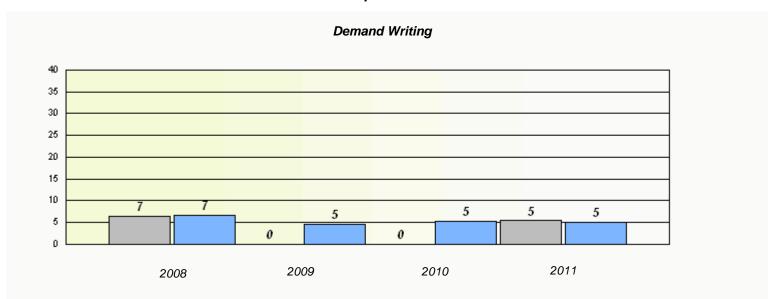

District 2 - Western

School #: 050 Basque Memorial

| Demand Writing  School data with 5 or fewer students withheld for reasons of confidentiality. |                  | Exemption F                  | Rates                        |      |  |
|-----------------------------------------------------------------------------------------------|------------------|------------------------------|------------------------------|------|--|
| School data with 5 or fewer students withheld for reasons of confidentiality.                 |                  | Demand Wri                   | ting                         |      |  |
|                                                                                               | School data with | 5 or fewer students withheld | for reasons of confidentiali | ty.  |  |
| 2008 2009 2010 2011                                                                           | 2008             | 2009                         | 2010                         | 2011 |  |

|                                                                               | R      | Peading |          |  |  |
|-------------------------------------------------------------------------------|--------|---------|----------|--|--|
| School data with 5 or fewer students withheld for reasons of confidentiality. |        |         |          |  |  |
|                                                                               |        |         |          |  |  |
|                                                                               |        |         |          |  |  |
|                                                                               |        |         |          |  |  |
|                                                                               |        |         |          |  |  |
|                                                                               |        |         |          |  |  |
|                                                                               |        |         |          |  |  |
|                                                                               |        |         |          |  |  |
| 2008                                                                          | 2009   | 2010    | 2011     |  |  |
|                                                                               |        |         |          |  |  |
|                                                                               | School |         | Province |  |  |
|                                                                               |        |         |          |  |  |