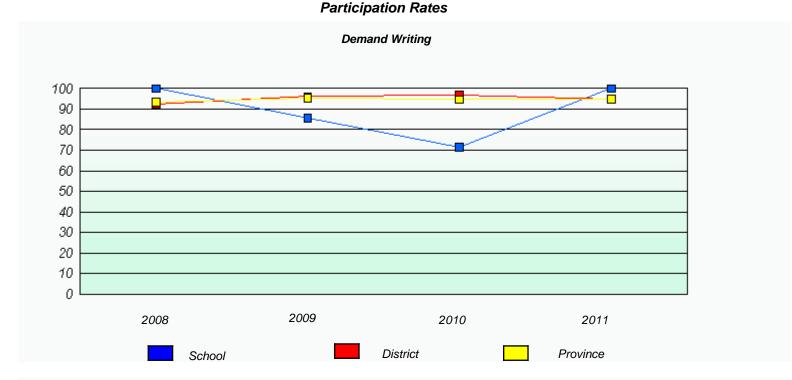

| Reading   |                                                                               |      |          |  |  |  |
|-----------|-------------------------------------------------------------------------------|------|----------|--|--|--|
| School da | School data with 5 or fewer students withheld for reasons of confidentiality. |      |          |  |  |  |
|           |                                                                               |      |          |  |  |  |
|           |                                                                               |      |          |  |  |  |
|           |                                                                               |      |          |  |  |  |
|           |                                                                               |      |          |  |  |  |
|           |                                                                               |      |          |  |  |  |
|           |                                                                               |      |          |  |  |  |
|           | 0000                                                                          | 0040 | 2044     |  |  |  |
| 2008      | 2009                                                                          | 2010 | 2011     |  |  |  |
|           |                                                                               |      |          |  |  |  |
|           | School                                                                        |      | Province |  |  |  |

<sup>\*</sup> Reading score is composite of Information and Poetry.

District 2 - Western

School #: 022

William Gillett Academy

 $<sup>^{\</sup>star}$  Reading score is composite of Information and Poetry.