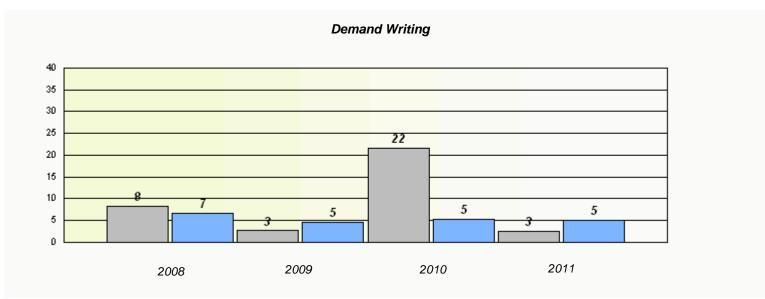

# Demand Writing School data with 5 or fewer students withheld for reasons of confidentiality. 2008 2009 2010 2011

|        | R                               | eading                          |                           |  |
|--------|---------------------------------|---------------------------------|---------------------------|--|
| Sahaal |                                 |                                 | lontiality                |  |
| School | data with 5 or fewer students w | vitinnela for reasons of confid | еппашу.                   |  |
|        |                                 |                                 |                           |  |
|        |                                 |                                 |                           |  |
|        |                                 |                                 |                           |  |
|        |                                 |                                 |                           |  |
|        |                                 |                                 |                           |  |
|        |                                 |                                 |                           |  |
|        |                                 |                                 |                           |  |
|        |                                 |                                 |                           |  |
|        |                                 |                                 |                           |  |
|        | 2009                            | 2010                            | 2011                      |  |
| 2008   | 2009                            | 2010                            | 2011                      |  |
|        |                                 |                                 |                           |  |
|        | School                          |                                 | Province                  |  |
|        | Scriooi                         |                                 | i i oviii lo <del>c</del> |  |
|        |                                 |                                 |                           |  |