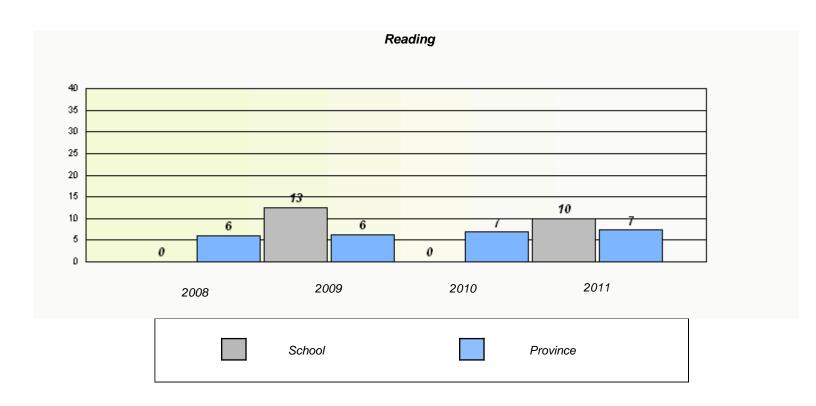

<sup>\*</sup> Reading score is composite of Information and Poetry.

District 2 - Western

School #: 022

William Gillett Academy

 $<sup>^{\</sup>star}$  Reading score is composite of Information and Poetry.