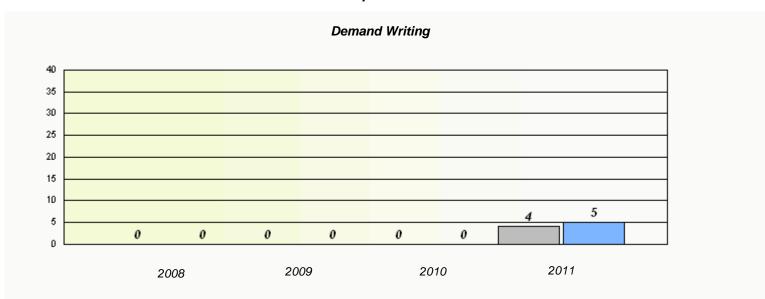

# Demand Writing School data with 5 or fewer students withheld for reasons of confidentiality. 2008 2009 2010 2011

|        | R                               | eading                          |                           |  |
|--------|---------------------------------|---------------------------------|---------------------------|--|
| Sahaal |                                 |                                 | lontiality                |  |
| School | data with 5 or fewer students w | vitinnela for reasons of confid | еппашу.                   |  |
|        |                                 |                                 |                           |  |
|        |                                 |                                 |                           |  |
|        |                                 |                                 |                           |  |
|        |                                 |                                 |                           |  |
|        |                                 |                                 |                           |  |
|        |                                 |                                 |                           |  |
|        |                                 |                                 |                           |  |
|        |                                 |                                 |                           |  |
|        |                                 |                                 |                           |  |
|        | 2009                            | 2010                            | 2011                      |  |
| 2008   | 2009                            | 2010                            | 2011                      |  |
|        |                                 |                                 |                           |  |
|        | School                          |                                 | Province                  |  |
|        | Scriooi                         |                                 | i i oviii lo <del>c</del> |  |
|        |                                 |                                 |                           |  |