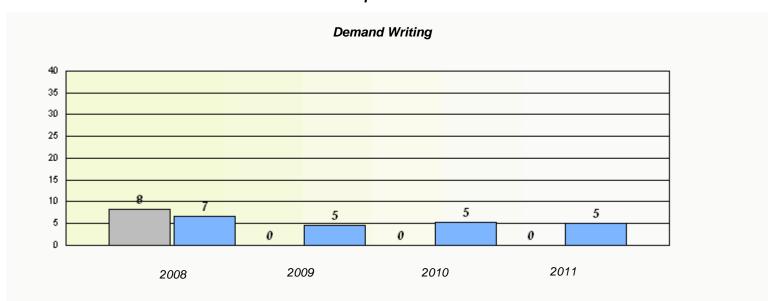

District 2 - Western

| School #: 023 | Sacred Heart AG |
|---------------|-----------------|
|               |                 |

# Demand Writing School data with 5 or fewer students withheld for reasons of confidentiality. 2008 2009 2010 2011

|        | R                               | eading                          |                           |  |
|--------|---------------------------------|---------------------------------|---------------------------|--|
| Sahaal |                                 |                                 | lontiality                |  |
| School | data with 5 or fewer students w | vitinnela for reasons of confid | еппашу.                   |  |
|        |                                 |                                 |                           |  |
|        |                                 |                                 |                           |  |
|        |                                 |                                 |                           |  |
|        |                                 |                                 |                           |  |
|        |                                 |                                 |                           |  |
|        |                                 |                                 |                           |  |
|        |                                 |                                 |                           |  |
|        |                                 |                                 |                           |  |
|        |                                 |                                 |                           |  |
|        | 2009                            | 2010                            | 2011                      |  |
| 2008   | 2009                            | 2010                            | 2011                      |  |
|        |                                 |                                 |                           |  |
|        | School                          |                                 | Province                  |  |
|        | Scriooi                         |                                 | i i oviii lo <del>c</del> |  |
|        |                                 |                                 |                           |  |