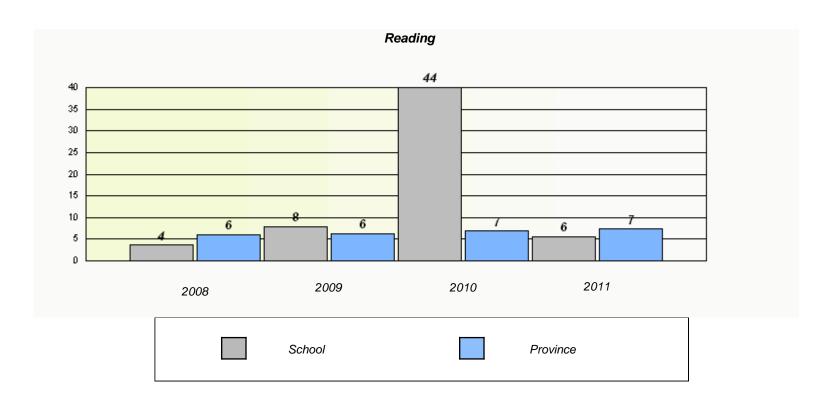

| Reading   |                                                                               |      |          |  |  |  |
|-----------|-------------------------------------------------------------------------------|------|----------|--|--|--|
| School da | School data with 5 or fewer students withheld for reasons of confidentiality. |      |          |  |  |  |
|           |                                                                               |      |          |  |  |  |
|           |                                                                               |      |          |  |  |  |
|           |                                                                               |      |          |  |  |  |
|           |                                                                               |      |          |  |  |  |
|           |                                                                               |      |          |  |  |  |
|           |                                                                               |      |          |  |  |  |
|           | 0000                                                                          | 0040 | 2044     |  |  |  |
| 2008      | 2009                                                                          | 2010 | 2011     |  |  |  |
|           |                                                                               |      |          |  |  |  |
|           | School                                                                        |      | Province |  |  |  |

<sup>\*</sup> Reading score is composite of Information and Poetry.

District 2 - Western

School #: 022

William Gillett Academy

 $<sup>^{\</sup>star}$  Reading score is composite of Information and Poetry.