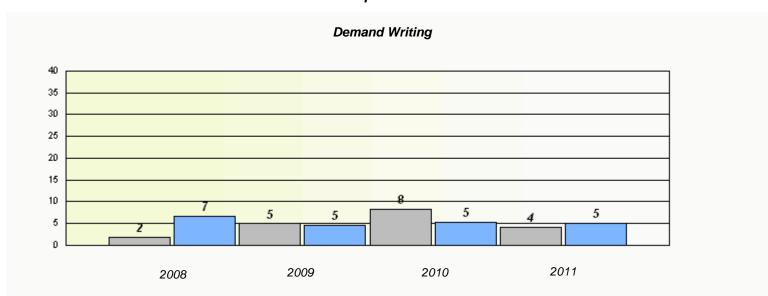

District 2 - Western

School #: 022 William Gillett Academy

|                  | Exemption                   | Rates                         |      |  |
|------------------|-----------------------------|-------------------------------|------|--|
|                  | Demand Wr                   | iting                         |      |  |
| School data with | 5 or fewer students withhel | d for reasons of confidential | ity. |  |
| 2008             | 2009                        | 2010                          | 2011 |  |