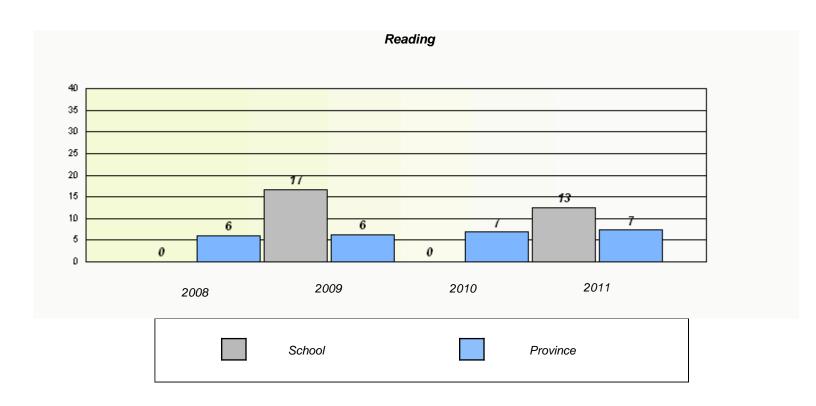

# Demand Writing School data with 5 or fewer students withheld for reasons of confidentiality. 2008 2009 2010 2011

|        | R                               | eading                          |                           |  |
|--------|---------------------------------|---------------------------------|---------------------------|--|
| Sahaal |                                 |                                 | lontiality                |  |
| School | data with 5 or fewer students w | vitinnela for reasons of confid | еппашу.                   |  |
|        |                                 |                                 |                           |  |
|        |                                 |                                 |                           |  |
|        |                                 |                                 |                           |  |
|        |                                 |                                 |                           |  |
|        |                                 |                                 |                           |  |
|        |                                 |                                 |                           |  |
|        |                                 |                                 |                           |  |
|        |                                 |                                 |                           |  |
|        |                                 |                                 |                           |  |
|        | 2009                            | 2010                            | 2011                      |  |
| 2008   | 2009                            | 2010                            | 2011                      |  |
|        |                                 |                                 |                           |  |
|        | School                          |                                 | Province                  |  |
|        | Scriooi                         |                                 | i i oviii lo <del>c</del> |  |
|        |                                 |                                 |                           |  |

<sup>\*</sup> Reading score is composite of Information and Poetry.

District 2 - Western

School #: 023

Sacred Heart AG

|      | Pa                             | rticipation Rates                 |                  |  |
|------|--------------------------------|-----------------------------------|------------------|--|
|      |                                | Demand Writing                    |                  |  |
|      | School data with 5 or fewer st | tudents withheld for reasons of c | confidentiality. |  |
|      |                                |                                   |                  |  |
|      |                                |                                   |                  |  |
|      |                                |                                   |                  |  |
|      |                                |                                   |                  |  |
|      |                                |                                   |                  |  |
|      |                                |                                   |                  |  |
| 2008 | 2009                           | 2010                              | 2011             |  |
|      | School                         | District                          | Province         |  |
|      |                                | Reading                           |                  |  |
|      | School data with 5 or fewer s  | students withheld for reasons of  | confidentiality. |  |
|      |                                |                                   | ,                |  |
|      |                                |                                   |                  |  |
|      |                                |                                   |                  |  |
|      |                                |                                   |                  |  |
|      |                                |                                   |                  |  |
|      |                                |                                   |                  |  |
| 2008 | 2009                           | 2010                              | 2011             |  |
|      | School                         | District                          | Province         |  |

<sup>\*</sup> Reading score is composite of Information and Poetry.

District 2 - Western

School #: 024 J

James Cook Memorial