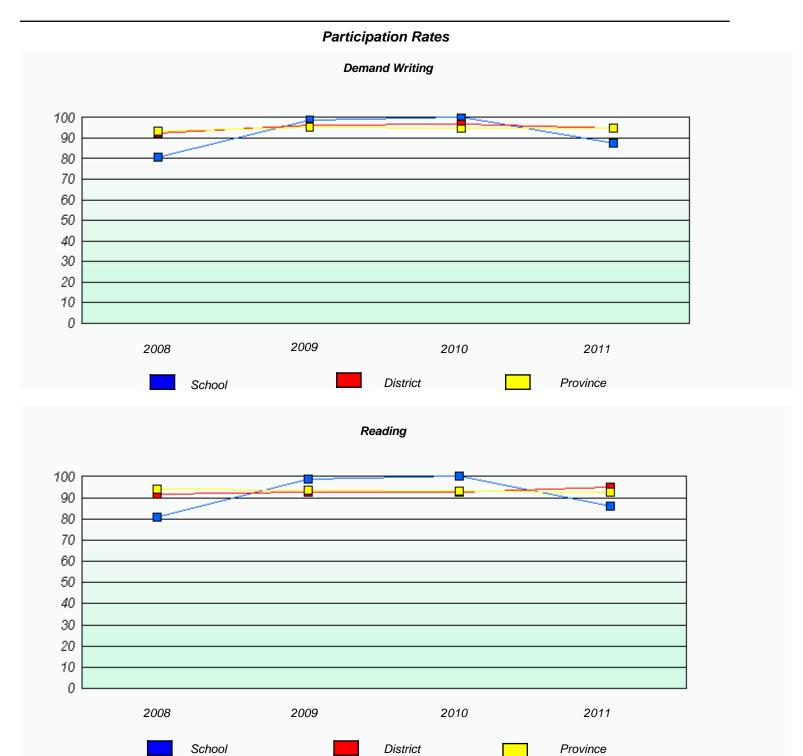

District 2 - Western

School #: 022 William Gillett Academy

|                  | Exemption                   | Rates                         |      |  |
|------------------|-----------------------------|-------------------------------|------|--|
|                  | Demand Wr                   | iting                         |      |  |
| School data with | 5 or fewer students withhel | d for reasons of confidential | ity. |  |
| 2008             | 2009                        | 2010                          | 2011 |  |

| Reading   |                                                                               |      |          |  |  |  |
|-----------|-------------------------------------------------------------------------------|------|----------|--|--|--|
| School da | School data with 5 or fewer students withheld for reasons of confidentiality. |      |          |  |  |  |
|           |                                                                               |      |          |  |  |  |
|           |                                                                               |      |          |  |  |  |
|           |                                                                               |      |          |  |  |  |
|           |                                                                               |      |          |  |  |  |
|           |                                                                               |      |          |  |  |  |
|           |                                                                               |      |          |  |  |  |
|           | 0000                                                                          | 0040 | 2044     |  |  |  |
| 2008      | 2009                                                                          | 2010 | 2011     |  |  |  |
|           |                                                                               |      |          |  |  |  |
|           | School                                                                        |      | Province |  |  |  |

<sup>\*</sup> Reading score is composite of Information and Poetry.

District 2 - Western

School #: 022

William Gillett Academy

 $<sup>^{\</sup>star}$  Reading score is composite of Information and Poetry.