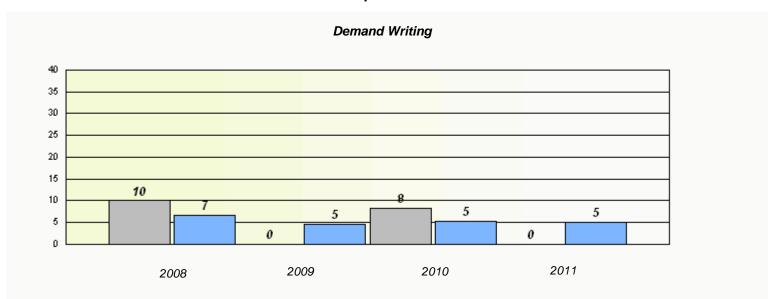

District 2 - Western

School #: 022 William Gillett Academy

|                  | Exemption                   | Rates                         |      |  |
|------------------|-----------------------------|-------------------------------|------|--|
|                  | Demand Wr                   | iting                         |      |  |
| School data with | 5 or fewer students withhel | d for reasons of confidential | ity. |  |
| 2008             | 2009                        | 2010                          | 2011 |  |

| Reading   |                                                                               |      |          |  |  |  |
|-----------|-------------------------------------------------------------------------------|------|----------|--|--|--|
| School da | School data with 5 or fewer students withheld for reasons of confidentiality. |      |          |  |  |  |
|           |                                                                               |      |          |  |  |  |
|           |                                                                               |      |          |  |  |  |
|           |                                                                               |      |          |  |  |  |
|           |                                                                               |      |          |  |  |  |
|           |                                                                               |      |          |  |  |  |
|           |                                                                               |      |          |  |  |  |
|           | 0000                                                                          | 0040 | 2044     |  |  |  |
| 2008      | 2009                                                                          | 2010 | 2011     |  |  |  |
|           |                                                                               |      |          |  |  |  |
|           | School                                                                        |      | Province |  |  |  |

<sup>\*</sup> Reading score is composite of Information and Poetry.

District 2 - Western

School #: 022

William Gillett Academy

 $<sup>^{\</sup>star}$  Reading score is composite of Information and Poetry.