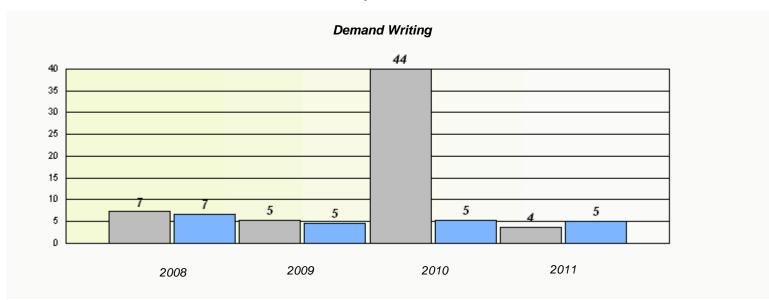

### District 2 - Western

School #: 391 Xavier Junior High

<sup>\*</sup> Reading score is composite of Information and Poetry.

District 2 - Western

School #: 393 Bonne Bay Academy

| Exemption Rates                                                               |      |       |      |      |  |  |  |
|-------------------------------------------------------------------------------|------|-------|------|------|--|--|--|
| Demand Writing                                                                |      |       |      |      |  |  |  |
| School data with 5 or fewer students withheld for reasons of confidentiality. |      |       |      |      |  |  |  |
|                                                                               |      |       |      |      |  |  |  |
|                                                                               |      |       |      |      |  |  |  |
|                                                                               |      |       |      |      |  |  |  |
|                                                                               |      |       |      |      |  |  |  |
|                                                                               |      |       |      |      |  |  |  |
|                                                                               |      |       |      |      |  |  |  |
|                                                                               |      |       |      |      |  |  |  |
|                                                                               | 2008 | 2009  | 2010 | 2011 |  |  |  |
|                                                                               | 2000 | _ 500 | -5.0 |      |  |  |  |

|                                                                               |      | F      | Reading |          |  |  |
|-------------------------------------------------------------------------------|------|--------|---------|----------|--|--|
| School data with 5 or fewer students withheld for reasons of confidentiality. |      |        |         |          |  |  |
|                                                                               |      |        |         |          |  |  |
|                                                                               |      |        |         |          |  |  |
|                                                                               |      |        |         |          |  |  |
|                                                                               |      |        |         |          |  |  |
|                                                                               |      |        |         |          |  |  |
|                                                                               |      |        |         |          |  |  |
|                                                                               |      |        |         |          |  |  |
|                                                                               | 2008 | 2009   | 2010    | 2011     |  |  |
|                                                                               |      |        |         |          |  |  |
|                                                                               |      | School |         | Province |  |  |
|                                                                               |      |        |         |          |  |  |