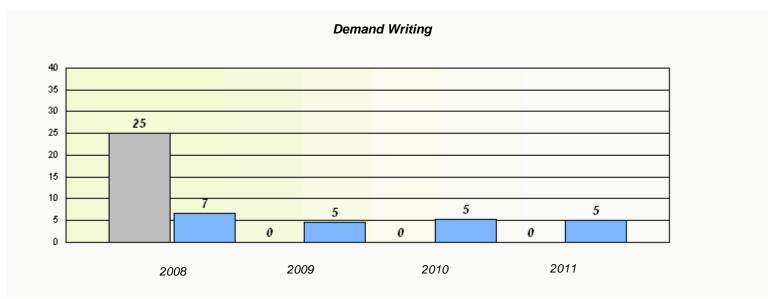

# Demand Writing School data with 5 or fewer students withheld for reasons of confidentiality. 2008 2009 2010 2011

|        | R                               | eading                          |                           |  |
|--------|---------------------------------|---------------------------------|---------------------------|--|
| Sahaal |                                 |                                 | lontiality                |  |
| School | data with 5 or fewer students w | vitinnela for reasons of confid | еппашу.                   |  |
|        |                                 |                                 |                           |  |
|        |                                 |                                 |                           |  |
|        |                                 |                                 |                           |  |
|        |                                 |                                 |                           |  |
|        |                                 |                                 |                           |  |
|        |                                 |                                 |                           |  |
|        |                                 |                                 |                           |  |
|        |                                 |                                 |                           |  |
|        |                                 |                                 |                           |  |
|        | 2009                            | 2010                            | 2011                      |  |
| 2008   | 2009                            | 2010                            | 2011                      |  |
|        |                                 |                                 |                           |  |
|        | School                          |                                 | Province                  |  |
|        | Scriooi                         |                                 | i i oviii lo <del>c</del> |  |
|        |                                 |                                 |                           |  |

<sup>\*</sup> Reading score is composite of Information and Poetry.

District 2 - Western

School #: 023

Sacred Heart AG

|      | Pa                             | rticipation Rates                 |                  |  |
|------|--------------------------------|-----------------------------------|------------------|--|
|      |                                | Demand Writing                    |                  |  |
|      | School data with 5 or fewer st | tudents withheld for reasons of c | confidentiality. |  |
|      |                                |                                   |                  |  |
|      |                                |                                   |                  |  |
|      |                                |                                   |                  |  |
|      |                                |                                   |                  |  |
|      |                                |                                   |                  |  |
|      |                                |                                   |                  |  |
| 2008 | 2009                           | 2010                              | 2011             |  |
|      | School                         | District                          | Province         |  |
|      |                                | Reading                           |                  |  |
|      | School data with 5 or fewer s  | students withheld for reasons of  | confidentiality. |  |
|      |                                |                                   | ,                |  |
|      |                                |                                   |                  |  |
|      |                                |                                   |                  |  |
|      |                                |                                   |                  |  |
|      |                                |                                   |                  |  |
|      |                                |                                   |                  |  |
| 2008 | 2009                           | 2010                              | 2011             |  |
|      | School                         | District                          | Province         |  |