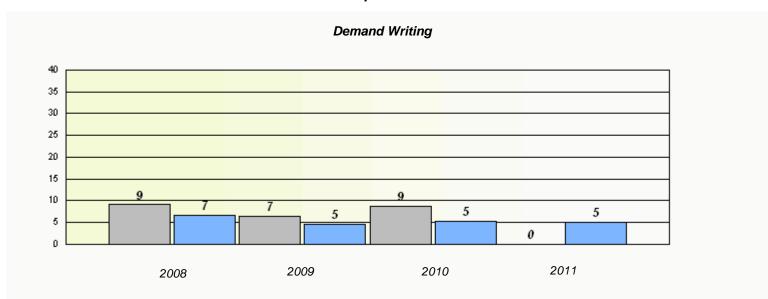

District 2 - Western

School #: 022 William Gillett Academy

|                  | Exemption                   | Rates                         |      |  |
|------------------|-----------------------------|-------------------------------|------|--|
|                  | Demand Wr                   | iting                         |      |  |
| School data with | 5 or fewer students withhel | d for reasons of confidential | ity. |  |
| 2008             | 2009                        | 2010                          | 2011 |  |