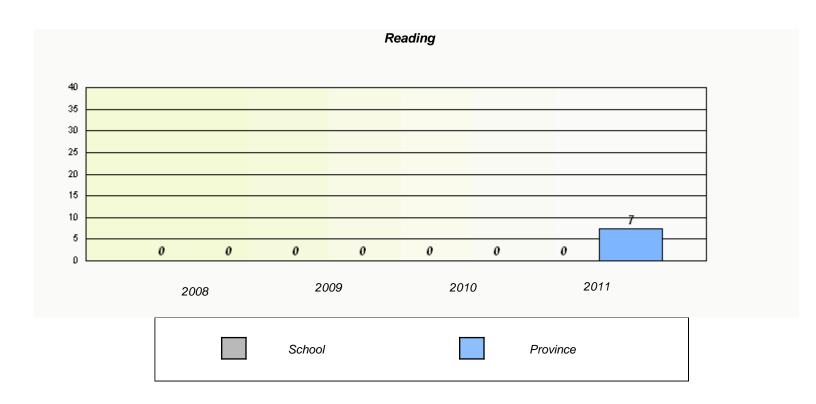

| Reading   |                                                                               |      |          |  |  |  |
|-----------|-------------------------------------------------------------------------------|------|----------|--|--|--|
| School da | School data with 5 or fewer students withheld for reasons of confidentiality. |      |          |  |  |  |
|           |                                                                               |      |          |  |  |  |
|           |                                                                               |      |          |  |  |  |
|           |                                                                               |      |          |  |  |  |
|           |                                                                               |      |          |  |  |  |
|           |                                                                               |      |          |  |  |  |
|           |                                                                               |      |          |  |  |  |
|           | 0000                                                                          | 0040 | 2044     |  |  |  |
| 2008      | 2009                                                                          | 2010 | 2011     |  |  |  |
|           |                                                                               |      |          |  |  |  |
|           | School                                                                        |      | Province |  |  |  |

<sup>\*</sup> Reading score is composite of Information and Poetry.

District 2 - Western

School #: 022

William Gillett Academy

 $<sup>^{\</sup>star}$  Reading score is composite of Information and Poetry.