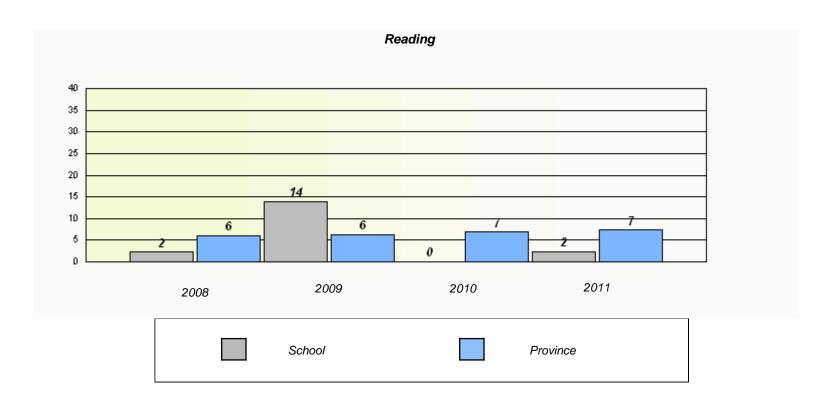

| Reading   |                                                                               |      |          |  |  |  |
|-----------|-------------------------------------------------------------------------------|------|----------|--|--|--|
| School da | School data with 5 or fewer students withheld for reasons of confidentiality. |      |          |  |  |  |
|           |                                                                               |      |          |  |  |  |
|           |                                                                               |      |          |  |  |  |
|           |                                                                               |      |          |  |  |  |
|           |                                                                               |      |          |  |  |  |
|           |                                                                               |      |          |  |  |  |
|           |                                                                               |      |          |  |  |  |
|           | 0000                                                                          | 0040 | 2044     |  |  |  |
| 2008      | 2009                                                                          | 2010 | 2011     |  |  |  |
|           |                                                                               |      |          |  |  |  |
|           | School                                                                        |      | Province |  |  |  |