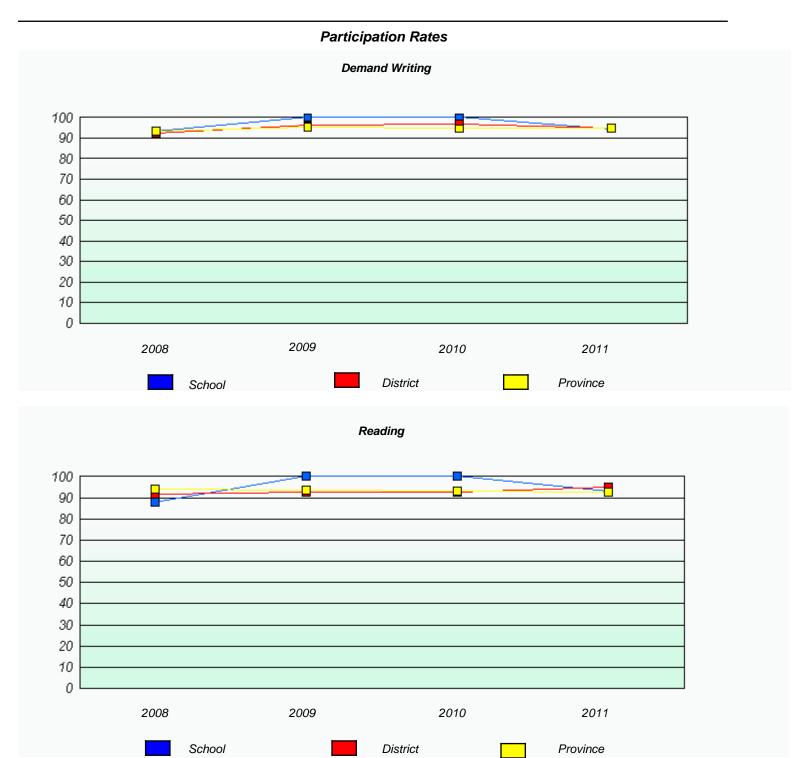

<sup>\*</sup> Reading score is composite of Information and Poetry.

District 2 - Western

School #: 050 Basque Memorial

| Participation Rates                                                           |      |        |      |          |                      |                  |  |  |
|-------------------------------------------------------------------------------|------|--------|------|----------|----------------------|------------------|--|--|
| Demand Writing                                                                |      |        |      |          |                      |                  |  |  |
| School data with 5 or fewer students withheld for reasons of confidentiality. |      |        |      |          |                      |                  |  |  |
|                                                                               | 2008 | 2      | 2009 |          | 2010                 | 2011             |  |  |
|                                                                               |      | School |      | District |                      | Province         |  |  |
| Reading                                                                       |      |        |      |          |                      |                  |  |  |
|                                                                               |      |        |      |          | reasons of confident |                  |  |  |
|                                                                               | 2008 | School | 2009 | District | 2010                 | 2011<br>Province |  |  |