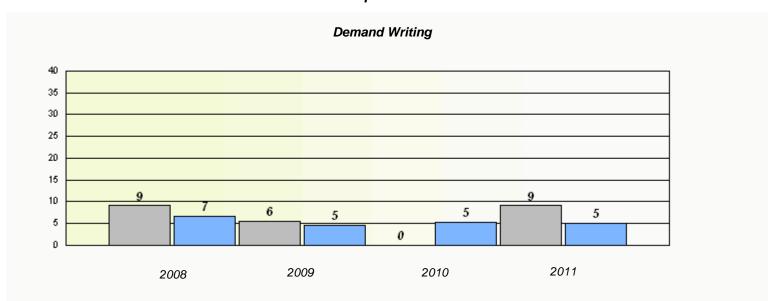

<sup>\*</sup> Reading score is composite of Information and Poetry.

District 2 - Western

School #: 022

William Gillett Academy

 $<sup>^{\</sup>star}$  Reading score is composite of Information and Poetry.