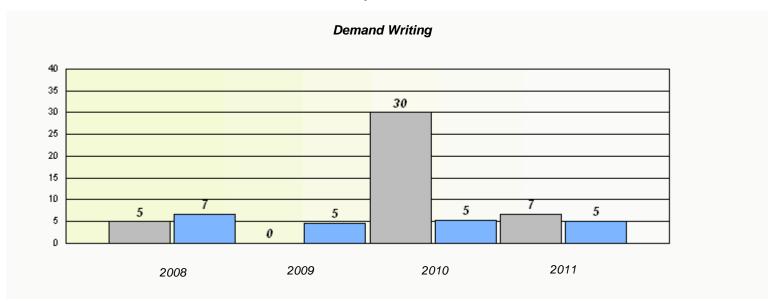

District 2 - Western

| School #: 023 | Sacred Heart AG |
|---------------|-----------------|
|               |                 |

# Demand Writing School data with 5 or fewer students withheld for reasons of confidentiality. 2008 2009 2010 2011

|        | R                               | eading                          |                           |  |
|--------|---------------------------------|---------------------------------|---------------------------|--|
| Sahaal |                                 |                                 | lontiality                |  |
| School | data with 5 or fewer students w | vitinnela for reasons of confid | еппашу.                   |  |
|        |                                 |                                 |                           |  |
|        |                                 |                                 |                           |  |
|        |                                 |                                 |                           |  |
|        |                                 |                                 |                           |  |
|        |                                 |                                 |                           |  |
|        |                                 |                                 |                           |  |
|        |                                 |                                 |                           |  |
|        |                                 |                                 |                           |  |
|        |                                 |                                 |                           |  |
|        | 2009                            | 2010                            | 2011                      |  |
| 2008   | 2009                            | 2010                            | 2011                      |  |
|        |                                 |                                 |                           |  |
|        | School                          |                                 | Province                  |  |
|        | Scriooi                         |                                 | i i oviii lo <del>c</del> |  |
|        |                                 |                                 |                           |  |

<sup>\*</sup> Reading score is composite of Information and Poetry.

District 2 - Western

School #: 023

Sacred Heart AG

|      | Pa                             | rticipation Rates                 |                  |  |
|------|--------------------------------|-----------------------------------|------------------|--|
|      |                                | Demand Writing                    |                  |  |
|      | School data with 5 or fewer st | tudents withheld for reasons of c | confidentiality. |  |
|      |                                |                                   |                  |  |
|      |                                |                                   |                  |  |
|      |                                |                                   |                  |  |
|      |                                |                                   |                  |  |
|      |                                |                                   |                  |  |
|      |                                |                                   |                  |  |
| 2008 | 2009                           | 2010                              | 2011             |  |
|      | School                         | District                          | Province         |  |
|      |                                | Reading                           |                  |  |
|      | School data with 5 or fewer s  | students withheld for reasons of  | confidentiality. |  |
|      |                                |                                   | ,                |  |
|      |                                |                                   |                  |  |
|      |                                |                                   |                  |  |
|      |                                |                                   |                  |  |
|      |                                |                                   |                  |  |
|      |                                |                                   |                  |  |
| 2008 | 2009                           | 2010                              | 2011             |  |
|      | School                         | District                          | Province         |  |

<sup>\*</sup> Reading score is composite of Information and Poetry.

District 2 - Western

School #: 024 J

James Cook Memorial