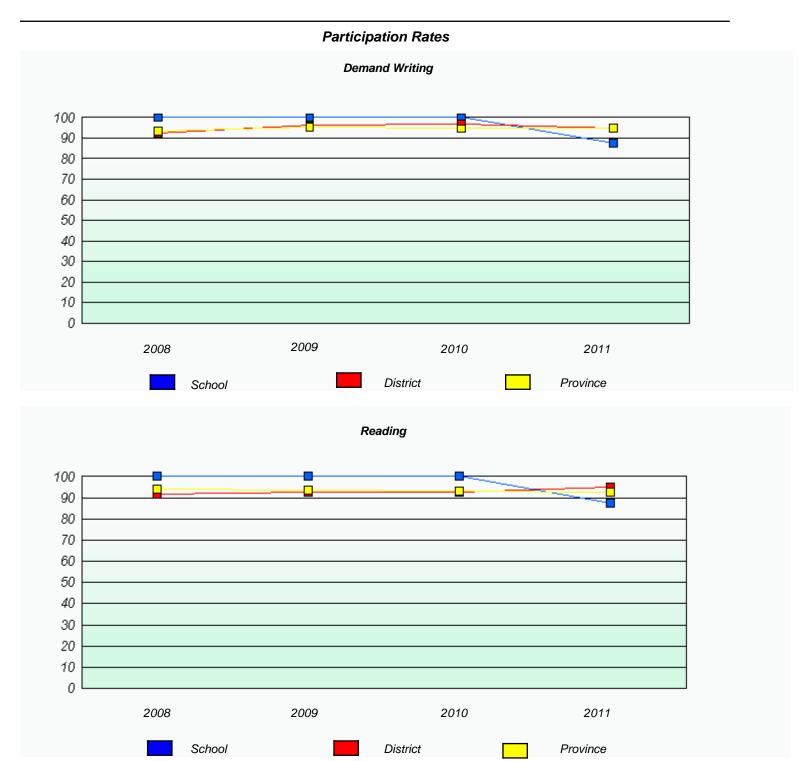

<sup>\*</sup> Reading score is composite of Information and Poetry.

District 2 - Western

School #: 023

Sacred Heart AG

|      | Pa                             | rticipation Rates                 |                  |  |
|------|--------------------------------|-----------------------------------|------------------|--|
|      |                                | Demand Writing                    |                  |  |
|      | School data with 5 or fewer st | tudents withheld for reasons of c | confidentiality. |  |
|      |                                |                                   |                  |  |
|      |                                |                                   |                  |  |
|      |                                |                                   |                  |  |
|      |                                |                                   |                  |  |
|      |                                |                                   |                  |  |
|      |                                |                                   |                  |  |
| 2008 | 2009                           | 2010                              | 2011             |  |
|      | School                         | District                          | Province         |  |
|      |                                | Reading                           |                  |  |
|      | School data with 5 or fewer s  | students withheld for reasons of  | confidentiality. |  |
|      |                                |                                   | ,                |  |
|      |                                |                                   |                  |  |
|      |                                |                                   |                  |  |
|      |                                |                                   |                  |  |
|      |                                |                                   |                  |  |
|      |                                |                                   |                  |  |
| 2008 | 2009                           | 2010                              | 2011             |  |
|      | School                         | District                          | Province         |  |

<sup>\*</sup> Reading score is composite of Information and Poetry.

District 2 - Western

School #: 024 J

James Cook Memorial