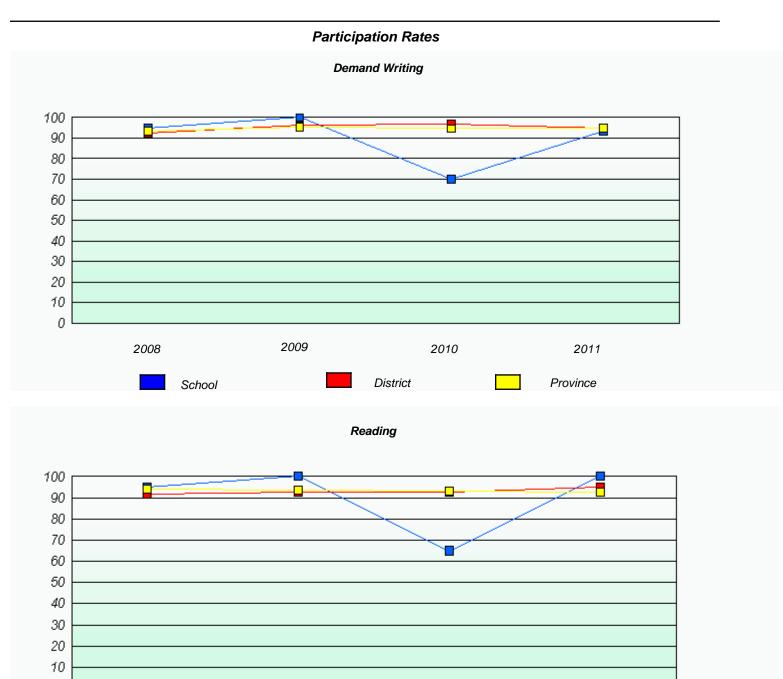

<sup>\*</sup> Reading score is composite of Information and Poetry.

District 2 - Western

School #: 023

Sacred Heart AG

|      | Pa                             | rticipation Rates                 |                  |  |
|------|--------------------------------|-----------------------------------|------------------|--|
|      |                                | Demand Writing                    |                  |  |
|      | School data with 5 or fewer st | tudents withheld for reasons of c | confidentiality. |  |
|      |                                |                                   |                  |  |
|      |                                |                                   |                  |  |
|      |                                |                                   |                  |  |
|      |                                |                                   |                  |  |
|      |                                |                                   |                  |  |
|      |                                |                                   |                  |  |
| 2008 | 2009                           | 2010                              | 2011             |  |
|      | School                         | District                          | Province         |  |
|      |                                | Reading                           |                  |  |
|      | School data with 5 or fewer s  | students withheld for reasons of  | confidentiality. |  |
|      |                                |                                   | ,                |  |
|      |                                |                                   |                  |  |
|      |                                |                                   |                  |  |
|      |                                |                                   |                  |  |
|      |                                |                                   |                  |  |
|      |                                |                                   |                  |  |
| 2008 | 2009                           | 2010                              | 2011             |  |
|      | School                         | District                          | Province         |  |

<sup>\*</sup> Reading score is composite of Information and Poetry.

District 2 - Western

School #: 024 J

James Cook Memorial