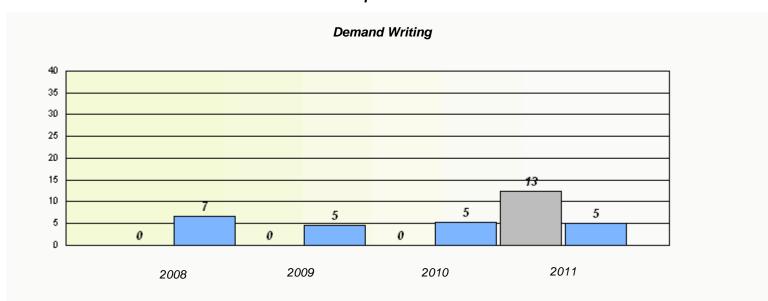

# Demand Writing School data with 5 or fewer students withheld for reasons of confidentiality. 2008 2009 2010 2011

|        | R                               | eading                          |                           |  |
|--------|---------------------------------|---------------------------------|---------------------------|--|
| Sahaal |                                 |                                 | lontiality                |  |
| School | data with 5 or fewer students w | vitinnela for reasons of confid | еппашу.                   |  |
|        |                                 |                                 |                           |  |
|        |                                 |                                 |                           |  |
|        |                                 |                                 |                           |  |
|        |                                 |                                 |                           |  |
|        |                                 |                                 |                           |  |
|        |                                 |                                 |                           |  |
|        |                                 |                                 |                           |  |
|        |                                 |                                 |                           |  |
|        |                                 |                                 |                           |  |
|        | 2009                            | 2010                            | 2011                      |  |
| 2008   | 2009                            | 2010                            | 2011                      |  |
|        |                                 |                                 |                           |  |
|        | School                          |                                 | Province                  |  |
|        | Scriooi                         |                                 | i i oviii lo <del>c</del> |  |
|        |                                 |                                 |                           |  |