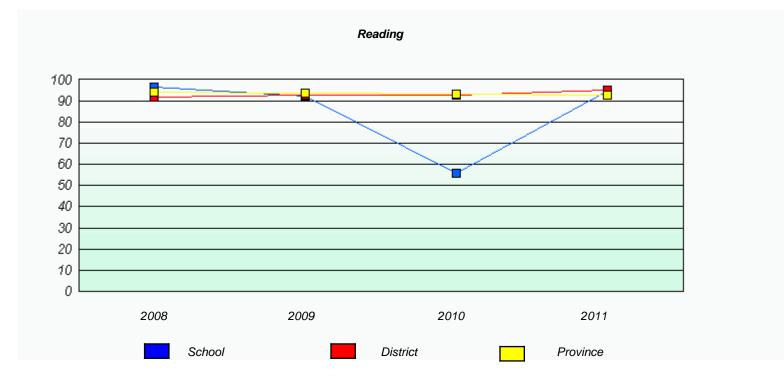

# Demand Writing School data with 5 or fewer students withheld for reasons of confidentiality. 2008 2009 2010 2011

|        | R                               | eading                          |                           |  |
|--------|---------------------------------|---------------------------------|---------------------------|--|
| Sahaal |                                 |                                 | lontiality                |  |
| School | data with 5 or fewer students w | vitinnela for reasons of confid | еппашу.                   |  |
|        |                                 |                                 |                           |  |
|        |                                 |                                 |                           |  |
|        |                                 |                                 |                           |  |
|        |                                 |                                 |                           |  |
|        |                                 |                                 |                           |  |
|        |                                 |                                 |                           |  |
|        |                                 |                                 |                           |  |
|        |                                 |                                 |                           |  |
|        |                                 |                                 |                           |  |
|        | 2009                            | 2010                            | 2011                      |  |
| 2008   | 2009                            | 2010                            | 2011                      |  |
|        |                                 |                                 |                           |  |
|        | School                          |                                 | Province                  |  |
|        | Scriooi                         |                                 | i i oviii lo <del>c</del> |  |
|        |                                 |                                 |                           |  |

<sup>\*</sup> Reading score is composite of Information and Poetry.

District 2 - Western

School #: 023

Sacred Heart AG

|      | Pa                             | rticipation Rates                 |                  |  |
|------|--------------------------------|-----------------------------------|------------------|--|
|      |                                | Demand Writing                    |                  |  |
|      | School data with 5 or fewer st | tudents withheld for reasons of c | confidentiality. |  |
|      |                                |                                   |                  |  |
|      |                                |                                   |                  |  |
|      |                                |                                   |                  |  |
|      |                                |                                   |                  |  |
|      |                                |                                   |                  |  |
|      |                                |                                   |                  |  |
| 2008 | 2009                           | 2010                              | 2011             |  |
|      | School                         | District                          | Province         |  |
|      |                                | Reading                           |                  |  |
|      | School data with 5 or fewer s  | students withheld for reasons of  | confidentiality. |  |
|      |                                |                                   | ,                |  |
|      |                                |                                   |                  |  |
|      |                                |                                   |                  |  |
|      |                                |                                   |                  |  |
|      |                                |                                   |                  |  |
|      |                                |                                   |                  |  |
| 2008 | 2009                           | 2010                              | 2011             |  |
|      | School                         | District                          | Province         |  |