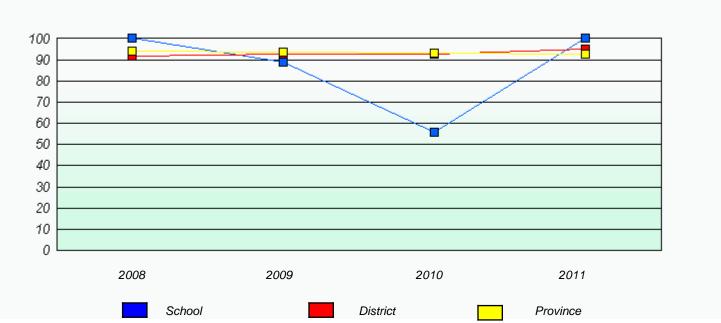

<sup>\*</sup> Reading score is composite of Information and Poetry.

District 2 - Western

School #: 022

William Gillett Academy

 $<sup>^{\</sup>star}$  Reading score is composite of Information and Poetry.