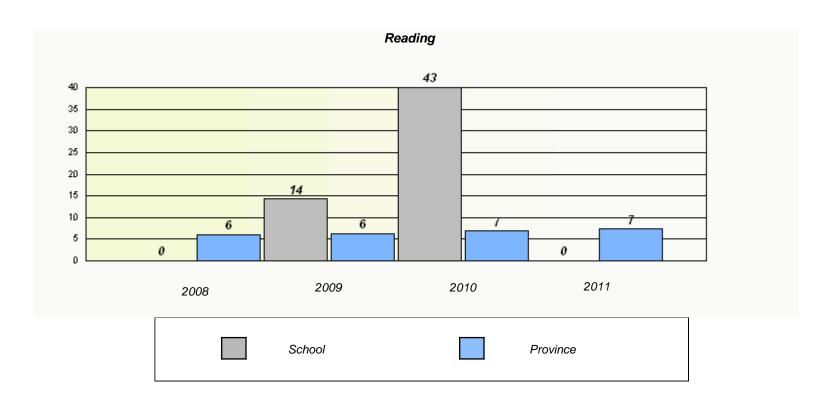

# Demand Writing School data with 5 or fewer students withheld for reasons of confidentiality. 2008 2009 2010 2011

|        | R                               | eading                          |                           |  |
|--------|---------------------------------|---------------------------------|---------------------------|--|
| Sahaal |                                 |                                 | lontiality                |  |
| School | data with 5 or fewer students w | vitinnela for reasons of confid | еппашу.                   |  |
|        |                                 |                                 |                           |  |
|        |                                 |                                 |                           |  |
|        |                                 |                                 |                           |  |
|        |                                 |                                 |                           |  |
|        |                                 |                                 |                           |  |
|        |                                 |                                 |                           |  |
|        |                                 |                                 |                           |  |
|        |                                 |                                 |                           |  |
|        |                                 |                                 |                           |  |
|        | 2009                            | 2010                            | 2011                      |  |
| 2008   | 2009                            | 2010                            | 2011                      |  |
|        |                                 |                                 |                           |  |
|        | School                          |                                 | Province                  |  |
|        | Scriooi                         |                                 | i i oviii lo <del>c</del> |  |
|        |                                 |                                 |                           |  |