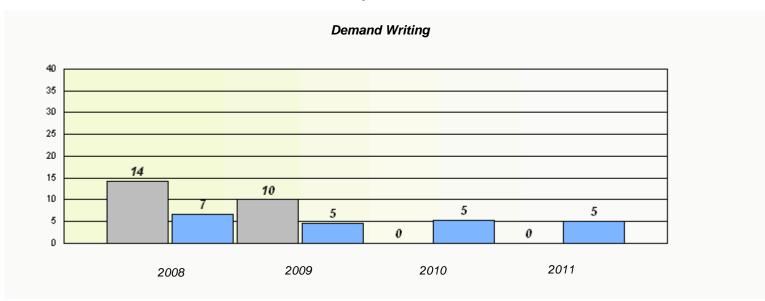

District 2 - Western

School #: 050 Basque Memorial

| Demand Writing  School data with 5 or fewer students withheld for reasons of confidentiality. |                  | Exemption F                  | Rates                        |      |  |
|-----------------------------------------------------------------------------------------------|------------------|------------------------------|------------------------------|------|--|
| School data with 5 or fewer students withheld for reasons of confidentiality.                 |                  | Demand Wri                   | ting                         |      |  |
|                                                                                               | School data with | 5 or fewer students withheld | for reasons of confidentiali | ty.  |  |
| 2008 2009 2010 2011                                                                           | 2008             | 2009                         | 2010                         | 2011 |  |