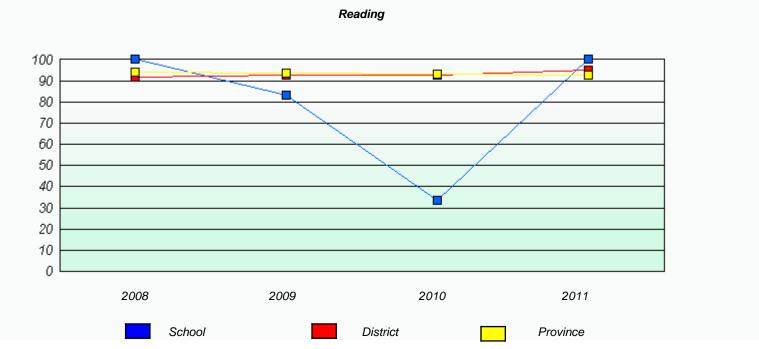

<sup>\*</sup> Reading score is composite of Information and Poetry.

District 2 - Western

School #: 022

William Gillett Academy

 $<sup>^{\</sup>star}$  Reading score is composite of Information and Poetry.