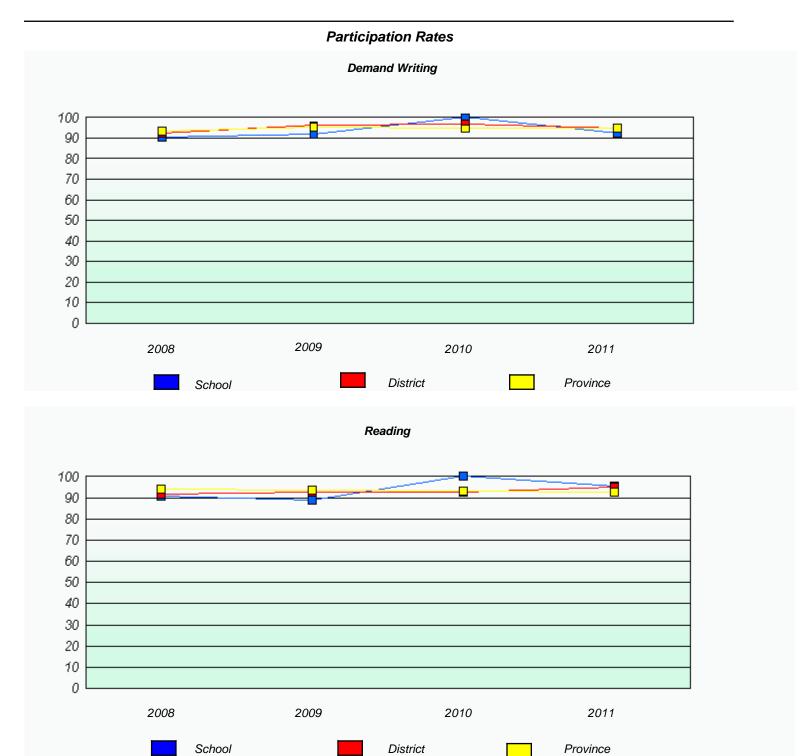

<sup>\*</sup> Reading score is composite of Information and Poetry.

District 2 - Western

School #: 022

William Gillett Academy

 $<sup>^{\</sup>star}$  Reading score is composite of Information and Poetry.