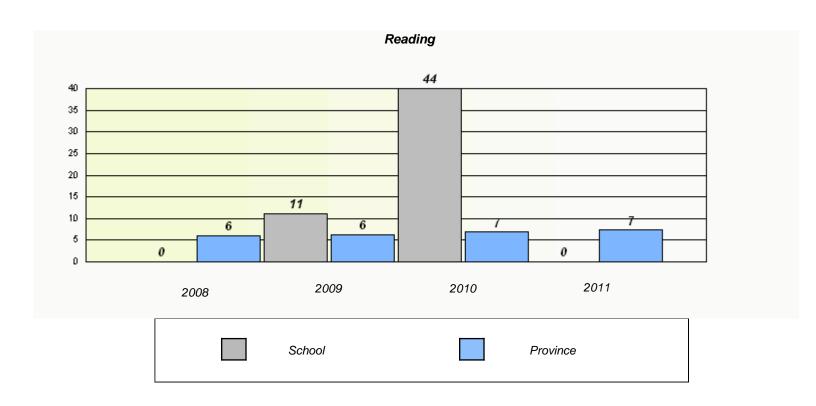

# Demand Writing School data with 5 or fewer students withheld for reasons of confidentiality. 2008 2009 2010 2011

|        | R                               | eading                          |                           |  |
|--------|---------------------------------|---------------------------------|---------------------------|--|
| Sahaal |                                 |                                 | lontiality                |  |
| School | data with 5 or fewer students w | vitinnela for reasons of confid | еппашу.                   |  |
|        |                                 |                                 |                           |  |
|        |                                 |                                 |                           |  |
|        |                                 |                                 |                           |  |
|        |                                 |                                 |                           |  |
|        |                                 |                                 |                           |  |
|        |                                 |                                 |                           |  |
|        |                                 |                                 |                           |  |
|        |                                 |                                 |                           |  |
|        |                                 |                                 |                           |  |
|        | 2009                            | 2010                            | 2011                      |  |
| 2008   | 2009                            | 2010                            | 2011                      |  |
|        |                                 |                                 |                           |  |
|        | School                          |                                 | Province                  |  |
|        | Scriooi                         |                                 | i i oviii lo <del>c</del> |  |
|        |                                 |                                 |                           |  |

<sup>\*</sup> Reading score is composite of Information and Poetry.

District 2 - Western

School #: 023

Sacred Heart AG

|      | Pa                             | rticipation Rates                 |                  |  |
|------|--------------------------------|-----------------------------------|------------------|--|
|      |                                | Demand Writing                    |                  |  |
|      | School data with 5 or fewer st | tudents withheld for reasons of c | confidentiality. |  |
|      |                                |                                   |                  |  |
|      |                                |                                   |                  |  |
|      |                                |                                   |                  |  |
|      |                                |                                   |                  |  |
|      |                                |                                   |                  |  |
|      |                                |                                   |                  |  |
| 2008 | 2009                           | 2010                              | 2011             |  |
|      | School                         | District                          | Province         |  |
|      |                                | Reading                           |                  |  |
|      | School data with 5 or fewer s  | students withheld for reasons of  | confidentiality. |  |
|      |                                |                                   | ,                |  |
|      |                                |                                   |                  |  |
|      |                                |                                   |                  |  |
|      |                                |                                   |                  |  |
|      |                                |                                   |                  |  |
|      |                                |                                   |                  |  |
| 2008 | 2009                           | 2010                              | 2011             |  |
|      | School                         | District                          | Province         |  |

<sup>\*</sup> Reading score is composite of Information and Poetry.

District 2 - Western

School #: 024 J

James Cook Memorial