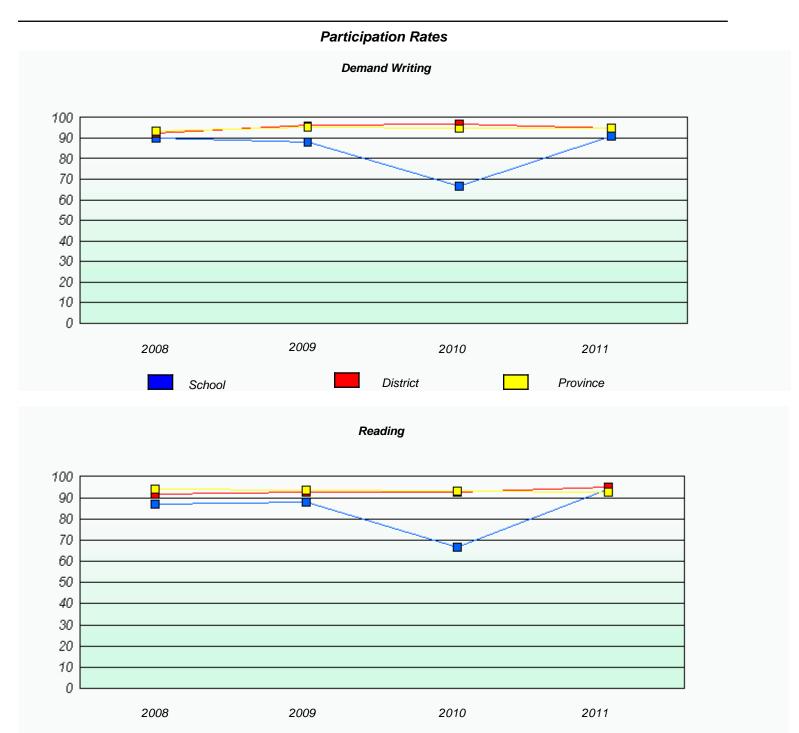

<sup>\*</sup> Reading score is composite of Information and Poetry.

District 2 - Western

School #: 022

William Gillett Academy

 $<sup>^{\</sup>star}$  Reading score is composite of Information and Poetry.