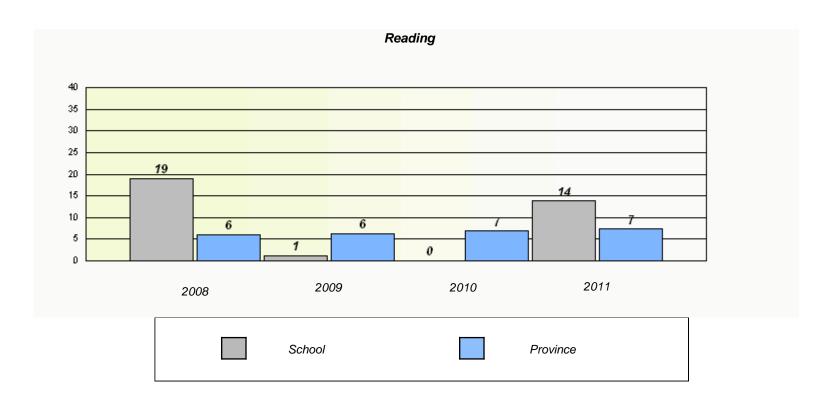

District 2 - Western

School #: 022 William Gillett Academy

|                  | Exemption                   | Rates                         |      |  |
|------------------|-----------------------------|-------------------------------|------|--|
|                  | Demand Wr                   | iting                         |      |  |
| School data with | 5 or fewer students withhel | d for reasons of confidential | ity. |  |
| 2008             | 2009                        | 2010                          | 2011 |  |

| Reading   |                                                                               |      |          |  |  |  |
|-----------|-------------------------------------------------------------------------------|------|----------|--|--|--|
| School da | School data with 5 or fewer students withheld for reasons of confidentiality. |      |          |  |  |  |
|           |                                                                               |      |          |  |  |  |
|           |                                                                               |      |          |  |  |  |
|           |                                                                               |      |          |  |  |  |
|           |                                                                               |      |          |  |  |  |
|           |                                                                               |      |          |  |  |  |
|           |                                                                               |      |          |  |  |  |
|           | 0000                                                                          | 0040 | 2044     |  |  |  |
| 2008      | 2009                                                                          | 2010 | 2011     |  |  |  |
|           |                                                                               |      |          |  |  |  |
|           | School                                                                        |      | Province |  |  |  |

<sup>\*</sup> Reading score is composite of Information and Poetry.

District 2 - Western

School #: 022

William Gillett Academy

 $<sup>^{\</sup>star}$  Reading score is composite of Information and Poetry.