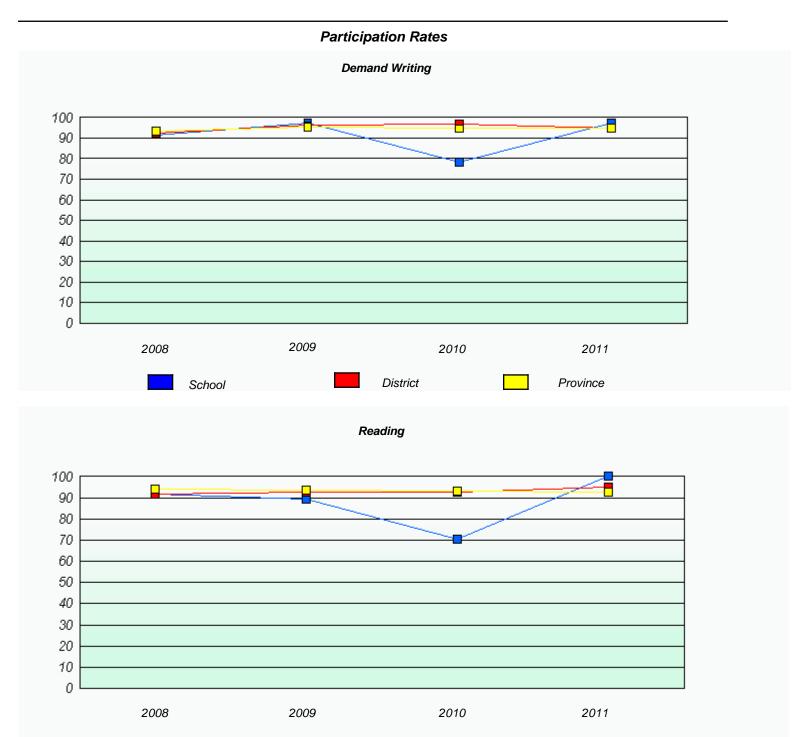

<sup>\*</sup> Reading score is composite of Information and Poetry.

District 2 - Western

School #: 024 J

James Cook Memorial