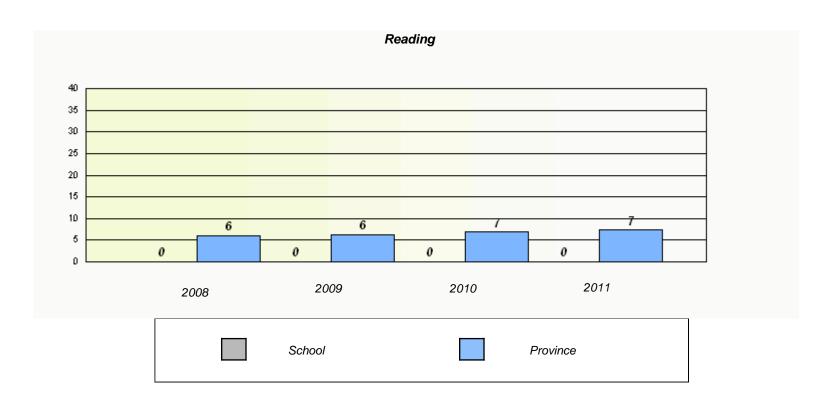

# Demand Writing School data with 5 or fewer students withheld for reasons of confidentiality. 2008 2009 2010 2011

|        | R                               | eading                          |                           |  |
|--------|---------------------------------|---------------------------------|---------------------------|--|
| Sahaal |                                 |                                 | lontiality                |  |
| School | data with 5 or fewer students w | vitinnela for reasons of confid | еппашу.                   |  |
|        |                                 |                                 |                           |  |
|        |                                 |                                 |                           |  |
|        |                                 |                                 |                           |  |
|        |                                 |                                 |                           |  |
|        |                                 |                                 |                           |  |
|        |                                 |                                 |                           |  |
|        |                                 |                                 |                           |  |
|        |                                 |                                 |                           |  |
|        |                                 |                                 |                           |  |
|        | 2009                            | 2010                            | 2011                      |  |
| 2008   | 2009                            | 2010                            | 2011                      |  |
|        |                                 |                                 |                           |  |
|        | School                          |                                 | Province                  |  |
|        | Scriooi                         |                                 | i i oviii lo <del>c</del> |  |
|        |                                 |                                 |                           |  |

<sup>\*</sup> Reading score is composite of Information and Poetry.

District 2 - Western

School #: 023

Sacred Heart AG

|      | Pa                             | rticipation Rates                 |                  |  |
|------|--------------------------------|-----------------------------------|------------------|--|
|      |                                | Demand Writing                    |                  |  |
|      | School data with 5 or fewer st | tudents withheld for reasons of c | confidentiality. |  |
|      |                                |                                   |                  |  |
|      |                                |                                   |                  |  |
|      |                                |                                   |                  |  |
|      |                                |                                   |                  |  |
|      |                                |                                   |                  |  |
|      |                                |                                   |                  |  |
| 2008 | 2009                           | 2010                              | 2011             |  |
|      | School                         | District                          | Province         |  |
|      |                                | Reading                           |                  |  |
|      | School data with 5 or fewer s  | students withheld for reasons of  | confidentiality. |  |
|      |                                |                                   | ,                |  |
|      |                                |                                   |                  |  |
|      |                                |                                   |                  |  |
|      |                                |                                   |                  |  |
|      |                                |                                   |                  |  |
|      |                                |                                   |                  |  |
| 2008 | 2009                           | 2010                              | 2011             |  |
|      | School                         | District                          | Province         |  |