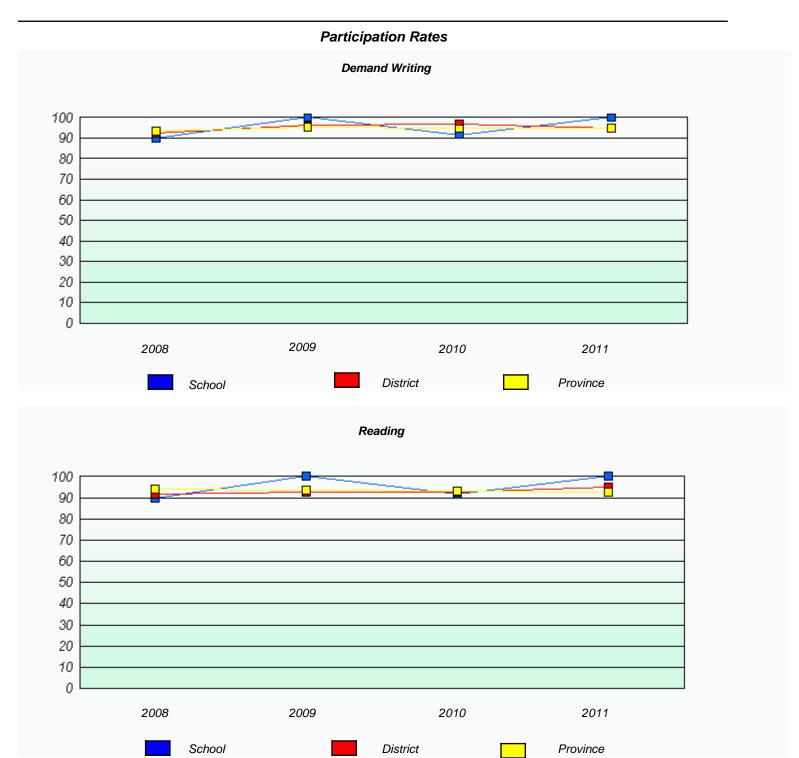

District 2 - Western

| School #: 023 | Sacred Heart AG |
|---------------|-----------------|
|               |                 |

# Demand Writing School data with 5 or fewer students withheld for reasons of confidentiality. 2008 2009 2010 2011

|        | R                               | eading                          |                           |  |
|--------|---------------------------------|---------------------------------|---------------------------|--|
| Sahaal |                                 |                                 | lontiality                |  |
| School | data with 5 or fewer students w | vitinnela for reasons of confid | еппашу.                   |  |
|        |                                 |                                 |                           |  |
|        |                                 |                                 |                           |  |
|        |                                 |                                 |                           |  |
|        |                                 |                                 |                           |  |
|        |                                 |                                 |                           |  |
|        |                                 |                                 |                           |  |
|        |                                 |                                 |                           |  |
|        |                                 |                                 |                           |  |
|        |                                 |                                 |                           |  |
|        | 2009                            | 2010                            | 2011                      |  |
| 2008   | 2009                            | 2010                            | 2011                      |  |
|        |                                 |                                 |                           |  |
|        | School                          |                                 | Province                  |  |
|        | Scriooi                         |                                 | i i oviii lo <del>c</del> |  |
|        |                                 |                                 |                           |  |

<sup>\*</sup> Reading score is composite of Information and Poetry.

District 2 - Western

School #: 023

Sacred Heart AG

|      | Pa                             | rticipation Rates                 |                  |  |
|------|--------------------------------|-----------------------------------|------------------|--|
|      |                                | Demand Writing                    |                  |  |
|      | School data with 5 or fewer st | tudents withheld for reasons of c | confidentiality. |  |
|      |                                |                                   |                  |  |
|      |                                |                                   |                  |  |
|      |                                |                                   |                  |  |
|      |                                |                                   |                  |  |
|      |                                |                                   |                  |  |
|      |                                |                                   |                  |  |
| 2008 | 2009                           | 2010                              | 2011             |  |
|      | School                         | District                          | Province         |  |
|      |                                | Reading                           |                  |  |
|      | School data with 5 or fewer s  | students withheld for reasons of  | confidentiality. |  |
|      |                                |                                   | ,                |  |
|      |                                |                                   |                  |  |
|      |                                |                                   |                  |  |
|      |                                |                                   |                  |  |
|      |                                |                                   |                  |  |
|      |                                |                                   |                  |  |
| 2008 | 2009                           | 2010                              | 2011             |  |
|      | School                         | District                          | Province         |  |

<sup>\*</sup> Reading score is composite of Information and Poetry.

District 2 - Western

School #: 024 J

James Cook Memorial