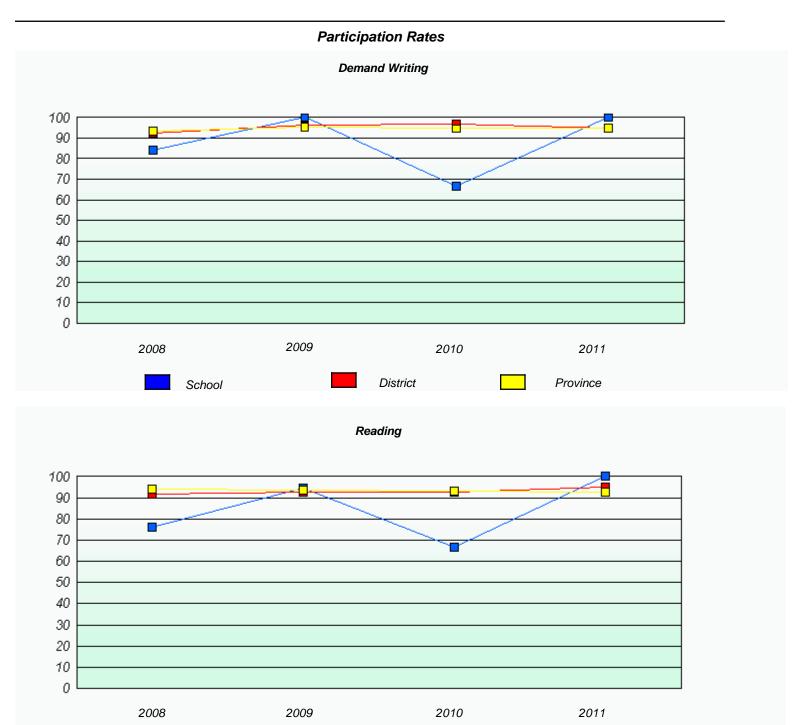

School #: 075 Hampden Academy

| Exemption Rates |                  |                             |                               |       |  |  |
|-----------------|------------------|-----------------------------|-------------------------------|-------|--|--|
|                 |                  | Demand Wr                   | riting                        |       |  |  |
|                 | School data with | 5 or fewer students withhel | d for reasons of confidential | lity. |  |  |
|                 | 2008             | 2009                        | 2010                          | 2011  |  |  |

|        | R                               | eading                         |             |  |
|--------|---------------------------------|--------------------------------|-------------|--|
| School | lata with 5 or fewer students v | withheld for reasons of confid | dentiality. |  |
|        |                                 |                                |             |  |
|        |                                 |                                |             |  |
|        |                                 |                                |             |  |
|        |                                 |                                |             |  |
|        |                                 |                                |             |  |
|        |                                 |                                |             |  |
|        |                                 |                                |             |  |
| 2008   | 2009                            | 2010                           | 2011        |  |
|        |                                 |                                |             |  |
|        | School                          |                                | Province    |  |
|        |                                 |                                |             |  |

<sup>\*</sup> Reading score is composite of Information and Poetry.

District 2 - Western

School #: 075 Hampden Academy

| Participation Rates |                             |                          |                     |           |  |
|---------------------|-----------------------------|--------------------------|---------------------|-----------|--|
|                     |                             | Demand Writing           | ,                   |           |  |
|                     | School data with 5 or fewer | r students withheld for  | reasons of confiden | tiality.  |  |
|                     |                             |                          |                     | ,         |  |
|                     |                             |                          |                     |           |  |
|                     |                             |                          |                     |           |  |
|                     |                             |                          |                     |           |  |
|                     |                             |                          |                     |           |  |
|                     |                             |                          |                     |           |  |
| 2008                | 2009                        |                          | 2010                | 2011      |  |
|                     | School                      | District                 |                     | Province  |  |
| _                   | Consor                      |                          |                     |           |  |
|                     |                             | Reading                  |                     |           |  |
|                     | School data with 5 or fewe  | er students withheld for | reasons of confider | ntiality. |  |
|                     |                             |                          |                     |           |  |
|                     |                             |                          |                     |           |  |
|                     |                             |                          |                     |           |  |
|                     |                             |                          |                     |           |  |
|                     |                             |                          |                     |           |  |
|                     |                             |                          |                     |           |  |
| 2008                | 2009                        |                          | 2010                | 2011      |  |
|                     | School                      | District                 |                     | Province  |  |

 $<sup>^{\</sup>star}$  Reading score is composite of Information and Poetry.