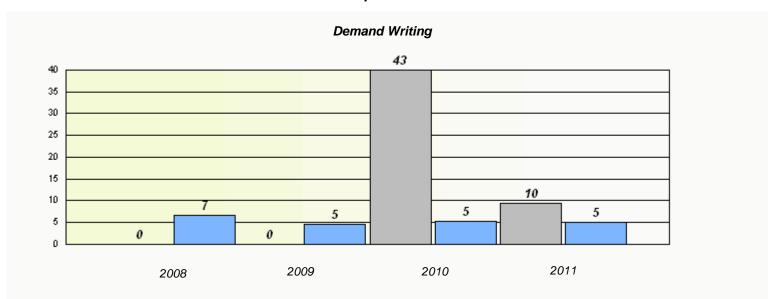

# Demand Writing School data with 5 or fewer students withheld for reasons of confidentiality. 2008 2009 2010 2011

|        | R                               | eading                          |                           |  |
|--------|---------------------------------|---------------------------------|---------------------------|--|
| Sahaal |                                 |                                 | lontiality                |  |
| School | data with 5 or fewer students w | vitinnela for reasons of confid | еппашу.                   |  |
|        |                                 |                                 |                           |  |
|        |                                 |                                 |                           |  |
|        |                                 |                                 |                           |  |
|        |                                 |                                 |                           |  |
|        |                                 |                                 |                           |  |
|        |                                 |                                 |                           |  |
|        |                                 |                                 |                           |  |
|        |                                 |                                 |                           |  |
|        |                                 |                                 |                           |  |
|        | 2009                            | 2010                            | 2011                      |  |
| 2008   | 2009                            | 2010                            | 2011                      |  |
|        |                                 |                                 |                           |  |
|        | School                          |                                 | Province                  |  |
|        | Scriooi                         |                                 | i i oviii lo <del>c</del> |  |
|        |                                 |                                 |                           |  |