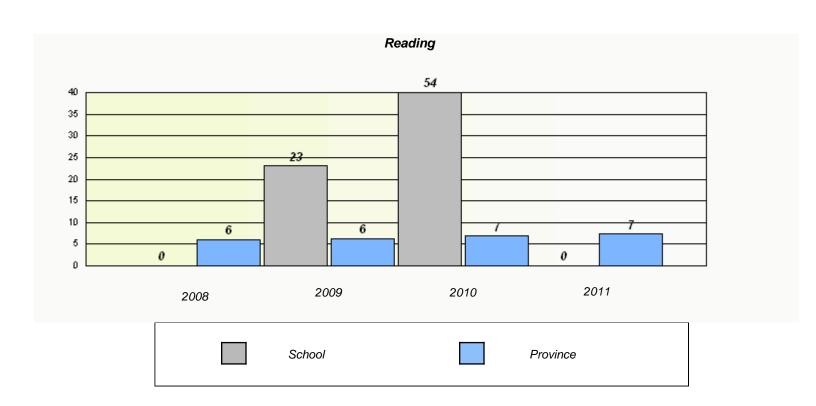

<sup>\*</sup> Reading score is composite of Information and Poetry.

District 2 - Western

School #: 024 J

James Cook Memorial