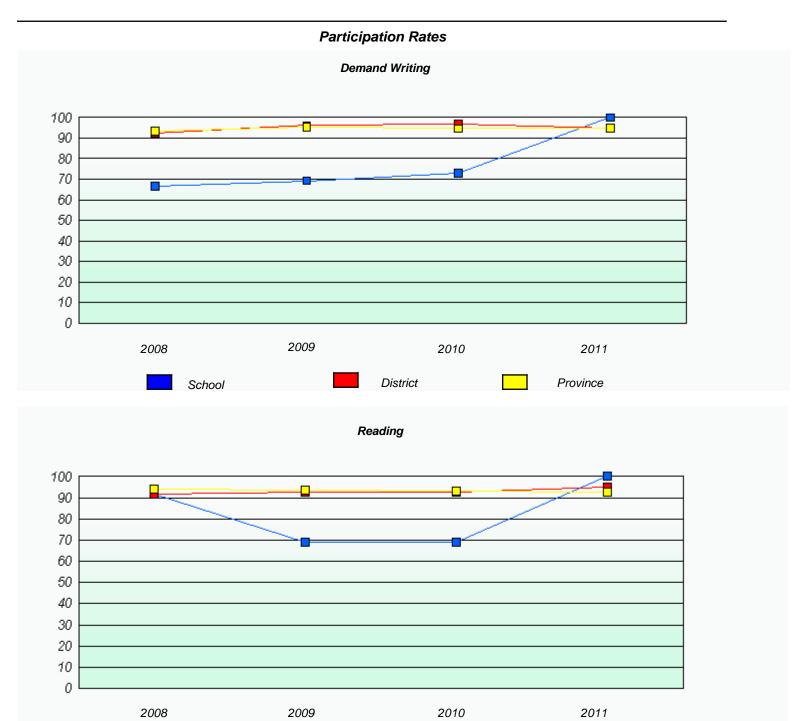

<sup>\*</sup> Reading score is composite of Information and Poetry.

District 2 - Western

School #: 070 St. Gerard's Elementary

|      | P                           | articipation Rates              |                     | _ |
|------|-----------------------------|---------------------------------|---------------------|---|
|      |                             | Demand Writing                  |                     |   |
|      | School data with 5 or fewer | students withheld for reasons ( | of confidentiality. |   |
|      |                             |                                 |                     |   |
|      |                             |                                 |                     |   |
|      |                             |                                 |                     |   |
|      |                             |                                 |                     |   |
|      |                             |                                 |                     |   |
|      |                             |                                 |                     |   |
| 2008 | 2009                        | 2010                            | 2011                |   |
|      | School                      | District                        | Province            |   |
|      |                             | Reading                         |                     |   |
|      | School data with 5 or fewer | students withheld for reasons   | of confidentiality. |   |
|      |                             |                                 |                     |   |
|      |                             |                                 |                     |   |
|      |                             |                                 |                     |   |
|      |                             |                                 |                     |   |
|      |                             |                                 |                     |   |
|      |                             |                                 |                     |   |
| 2008 | 2009                        | 2010                            | 2011                |   |
|      | School                      | District                        | Province            |   |