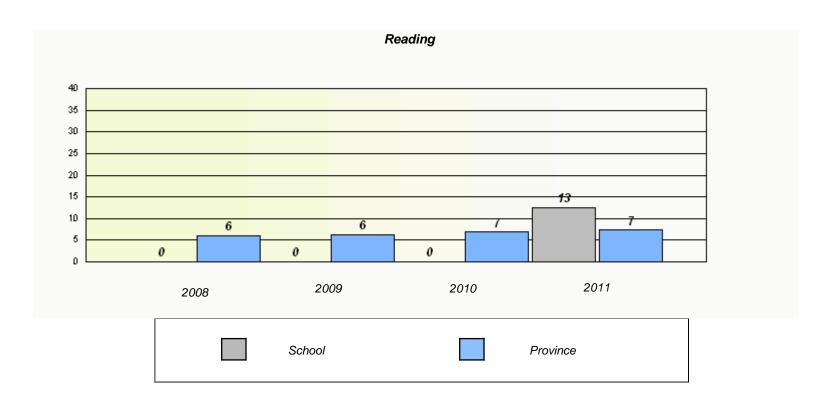

| Reading   |                                                                               |      |          |  |  |  |
|-----------|-------------------------------------------------------------------------------|------|----------|--|--|--|
| School da | School data with 5 or fewer students withheld for reasons of confidentiality. |      |          |  |  |  |
|           |                                                                               |      |          |  |  |  |
|           |                                                                               |      |          |  |  |  |
|           |                                                                               |      |          |  |  |  |
|           |                                                                               |      |          |  |  |  |
|           |                                                                               |      |          |  |  |  |
|           |                                                                               |      |          |  |  |  |
|           | 0000                                                                          | 0040 | 2044     |  |  |  |
| 2008      | 2009                                                                          | 2010 | 2011     |  |  |  |
|           |                                                                               |      |          |  |  |  |
|           | School                                                                        |      | Province |  |  |  |

<sup>\*</sup> Reading score is composite of Information and Poetry.

District 2 - Western

School #: 022

William Gillett Academy

 $<sup>^{\</sup>star}$  Reading score is composite of Information and Poetry.