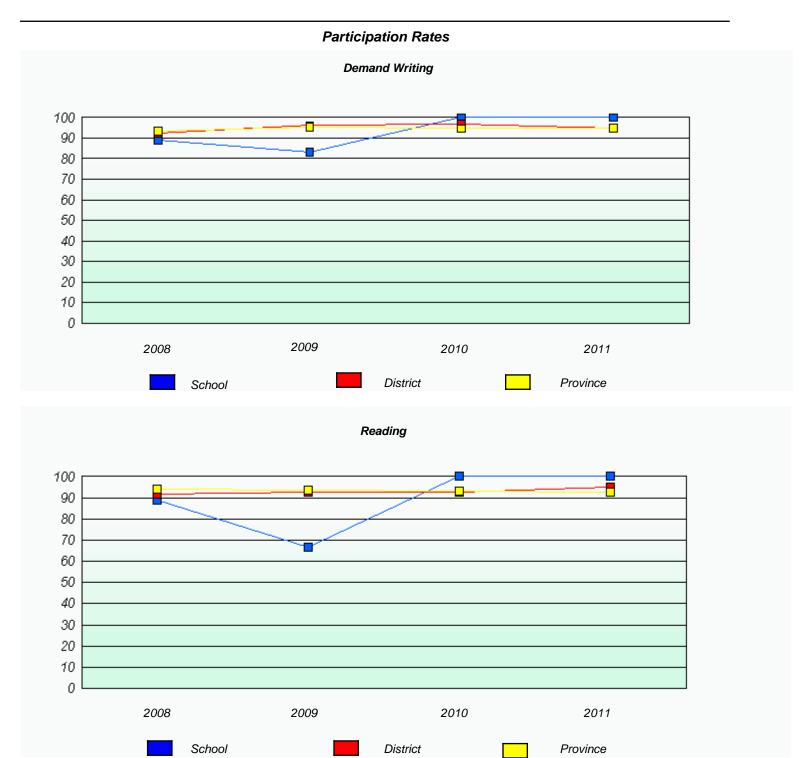

<sup>\*</sup> Reading score is composite of Information and Poetry.

District 2 - Western

School #: 022

William Gillett Academy

 $<sup>^{\</sup>star}$  Reading score is composite of Information and Poetry.