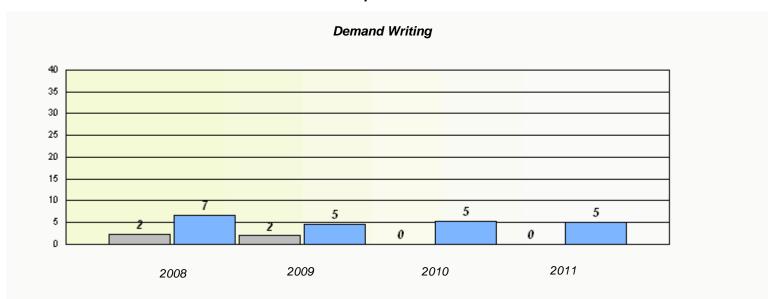

District 2 - Western

School #: 022 William Gillett Academy

|                  | Exemption                   | Rates                         |      |  |
|------------------|-----------------------------|-------------------------------|------|--|
|                  | Demand Wr                   | iting                         |      |  |
| School data with | 5 or fewer students withhel | d for reasons of confidential | ity. |  |
| 2008             | 2009                        | 2010                          | 2011 |  |