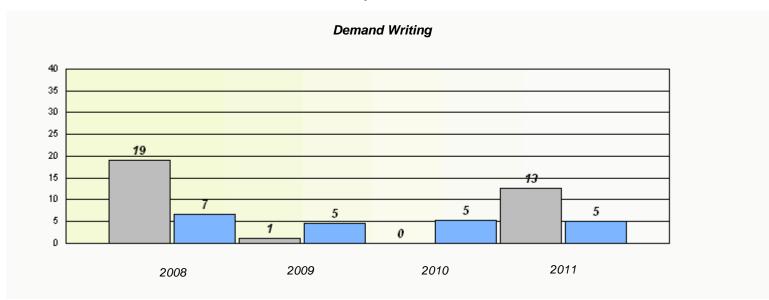

District 2 - Western

School #: 022 William Gillett Academy

|                  | Exemption                   | Rates                         |      |  |
|------------------|-----------------------------|-------------------------------|------|--|
|                  | Demand Wr                   | iting                         |      |  |
| School data with | 5 or fewer students withhel | d for reasons of confidential | ity. |  |
| 2008             | 2009                        | 2010                          | 2011 |  |

| Reading   |                                                                               |      |          |  |  |  |
|-----------|-------------------------------------------------------------------------------|------|----------|--|--|--|
| School da | School data with 5 or fewer students withheld for reasons of confidentiality. |      |          |  |  |  |
|           |                                                                               |      |          |  |  |  |
|           |                                                                               |      |          |  |  |  |
|           |                                                                               |      |          |  |  |  |
|           |                                                                               |      |          |  |  |  |
|           |                                                                               |      |          |  |  |  |
|           |                                                                               |      |          |  |  |  |
|           | 0000                                                                          | 0040 | 2044     |  |  |  |
| 2008      | 2009                                                                          | 2010 | 2011     |  |  |  |
|           |                                                                               |      |          |  |  |  |
|           | School                                                                        |      | Province |  |  |  |

<sup>\*</sup> Reading score is composite of Information and Poetry.

District 2 - Western

School #: 022

William Gillett Academy

 $<sup>^{\</sup>star}$  Reading score is composite of Information and Poetry.