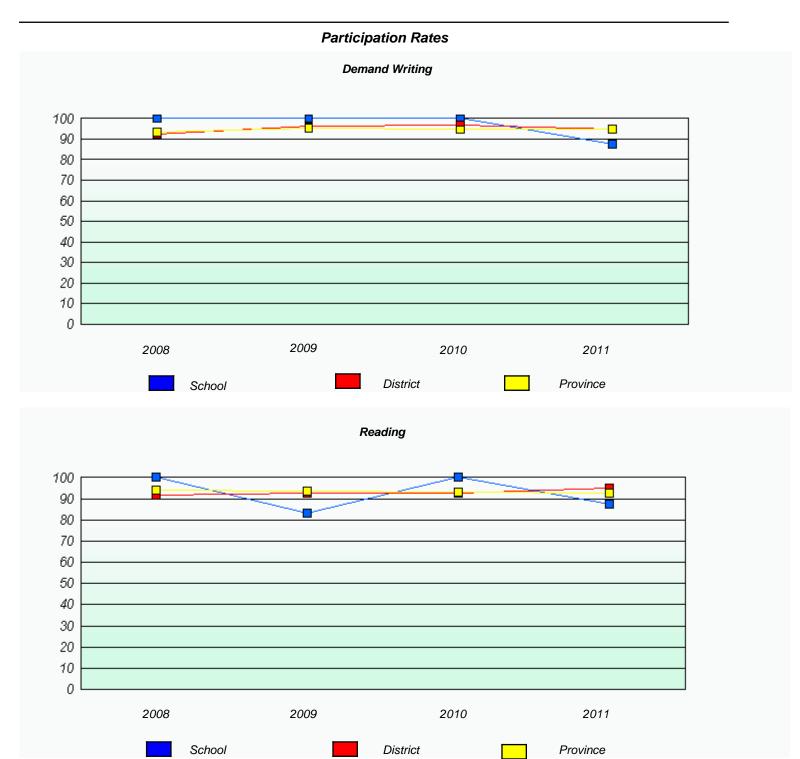

District 2 - Western

School #: 022 William Gillett Academy

|                  | Exemption                   | Rates                         |      |  |
|------------------|-----------------------------|-------------------------------|------|--|
|                  | Demand Wr                   | iting                         |      |  |
| School data with | 5 or fewer students withhel | d for reasons of confidential | ity. |  |
| 2008             | 2009                        | 2010                          | 2011 |  |

| Reading   |                                                                               |      |          |  |  |  |
|-----------|-------------------------------------------------------------------------------|------|----------|--|--|--|
| School da | School data with 5 or fewer students withheld for reasons of confidentiality. |      |          |  |  |  |
|           |                                                                               |      |          |  |  |  |
|           |                                                                               |      |          |  |  |  |
|           |                                                                               |      |          |  |  |  |
|           |                                                                               |      |          |  |  |  |
|           |                                                                               |      |          |  |  |  |
|           |                                                                               |      |          |  |  |  |
|           | 0000                                                                          | 0040 | 2044     |  |  |  |
| 2008      | 2009                                                                          | 2010 | 2011     |  |  |  |
|           |                                                                               |      |          |  |  |  |
|           | School                                                                        |      | Province |  |  |  |

<sup>\*</sup> Reading score is composite of Information and Poetry.

District 2 - Western

School #: 022

William Gillett Academy

 $<sup>^{\</sup>star}$  Reading score is composite of Information and Poetry.