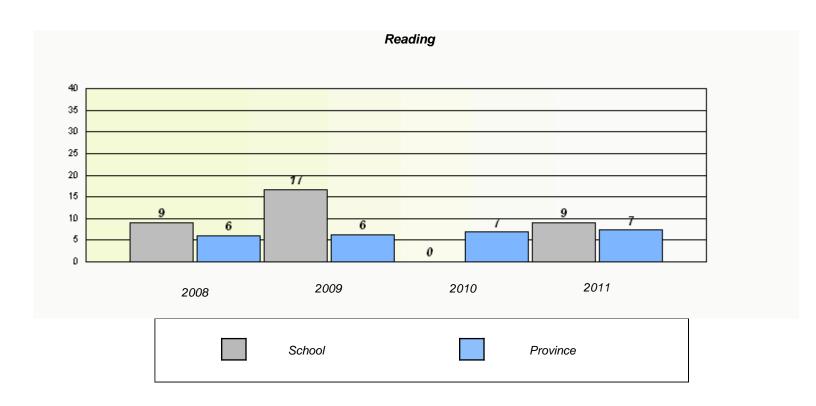

<sup>\*</sup> Reading score is composite of Information and Poetry.

District 2 - Western

School #: 023

Sacred Heart AG

|      | Pa                             | rticipation Rates                 |                  |  |
|------|--------------------------------|-----------------------------------|------------------|--|
|      |                                | Demand Writing                    |                  |  |
|      | School data with 5 or fewer st | tudents withheld for reasons of c | confidentiality. |  |
|      |                                |                                   |                  |  |
|      |                                |                                   |                  |  |
|      |                                |                                   |                  |  |
|      |                                |                                   |                  |  |
|      |                                |                                   |                  |  |
|      |                                |                                   |                  |  |
| 2008 | 2009                           | 2010                              | 2011             |  |
|      | School                         | District                          | Province         |  |
|      |                                | Reading                           |                  |  |
|      | School data with 5 or fewer s  | students withheld for reasons of  | confidentiality. |  |
|      |                                |                                   | ,                |  |
|      |                                |                                   |                  |  |
|      |                                |                                   |                  |  |
|      |                                |                                   |                  |  |
|      |                                |                                   |                  |  |
|      |                                |                                   |                  |  |
| 2008 | 2009                           | 2010                              | 2011             |  |
|      | School                         | District                          | Province         |  |

<sup>\*</sup> Reading score is composite of Information and Poetry.

District 2 - Western

School #: 024 J

James Cook Memorial