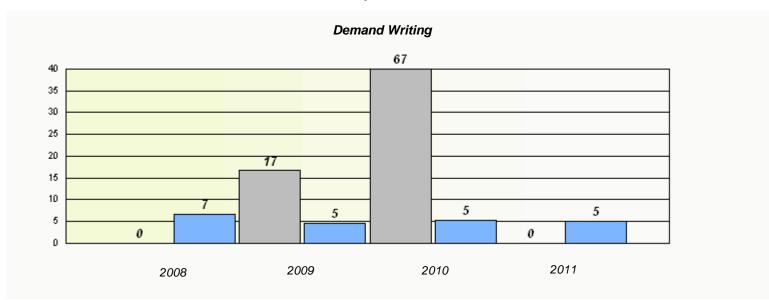

District 2 - Western

School #: 022 William Gillett Academy

|                  | Exemption                   | Rates                         |      |  |
|------------------|-----------------------------|-------------------------------|------|--|
|                  | Demand Wr                   | iting                         |      |  |
| School data with | 5 or fewer students withhel | d for reasons of confidential | ity. |  |
| 2008             | 2009                        | 2010                          | 2011 |  |