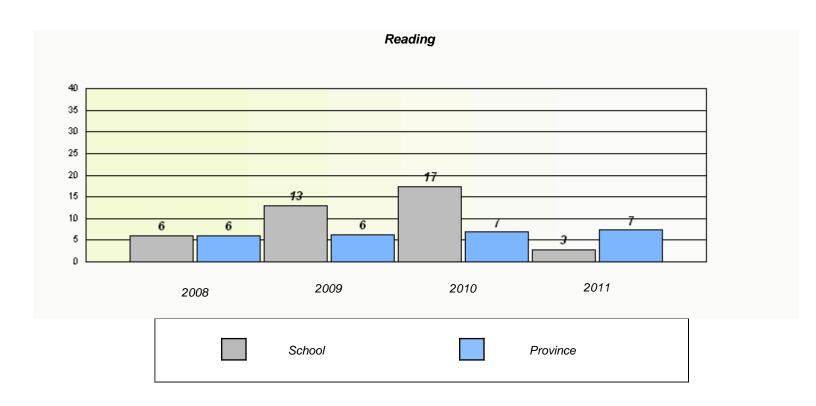

| Reading   |                                                                               |      |          |  |  |  |
|-----------|-------------------------------------------------------------------------------|------|----------|--|--|--|
| School da | School data with 5 or fewer students withheld for reasons of confidentiality. |      |          |  |  |  |
|           |                                                                               |      |          |  |  |  |
|           |                                                                               |      |          |  |  |  |
|           |                                                                               |      |          |  |  |  |
|           |                                                                               |      |          |  |  |  |
|           |                                                                               |      |          |  |  |  |
|           |                                                                               |      |          |  |  |  |
|           | 0000                                                                          | 0040 | 2044     |  |  |  |
| 2008      | 2009                                                                          | 2010 | 2011     |  |  |  |
|           |                                                                               |      |          |  |  |  |
|           | School                                                                        |      | Province |  |  |  |