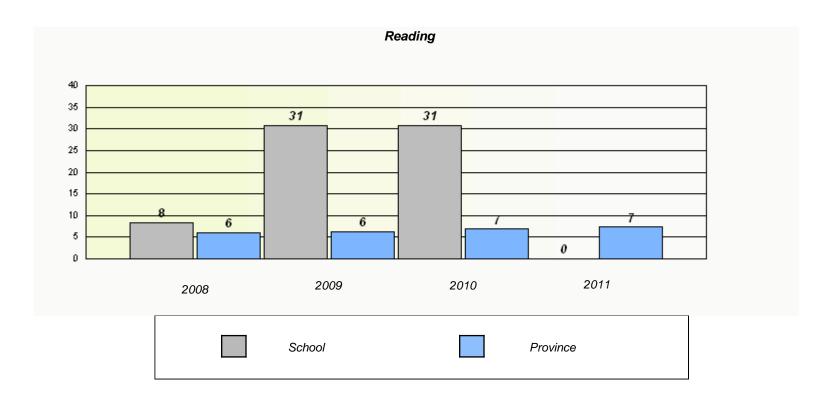

| Exemption Rates |                                                                               |     |      |      |      |  |  |  |  |
|-----------------|-------------------------------------------------------------------------------|-----|------|------|------|--|--|--|--|
|                 | Demand Writing                                                                |     |      |      |      |  |  |  |  |
|                 | School data with 5 or fewer students withheld for reasons of confidentiality. |     |      |      |      |  |  |  |  |
|                 |                                                                               |     |      |      |      |  |  |  |  |
|                 |                                                                               |     |      |      |      |  |  |  |  |
|                 |                                                                               |     |      |      |      |  |  |  |  |
|                 |                                                                               |     |      |      |      |  |  |  |  |
|                 |                                                                               |     |      |      |      |  |  |  |  |
|                 |                                                                               |     |      |      |      |  |  |  |  |
|                 |                                                                               |     |      |      |      |  |  |  |  |
|                 |                                                                               |     | 0000 | 0040 | 2011 |  |  |  |  |
|                 | 20                                                                            | 008 | 2009 | 2010 | 2011 |  |  |  |  |
|                 |                                                                               |     |      |      |      |  |  |  |  |

|      | Re                                    | eading                        |             |  |
|------|---------------------------------------|-------------------------------|-------------|--|
| So   | chool data with 5 or fewer students w | vithheld for reasons of confi | dentiality. |  |
|      |                                       |                               |             |  |
|      |                                       |                               |             |  |
|      |                                       |                               |             |  |
|      |                                       |                               |             |  |
|      |                                       |                               |             |  |
|      |                                       |                               |             |  |
|      |                                       |                               |             |  |
| 2000 | 2009                                  | 2010                          | 2011        |  |
| 2008 | 2000                                  | 2010                          |             |  |
|      |                                       |                               |             |  |
|      | School                                |                               | Province    |  |
|      |                                       |                               |             |  |