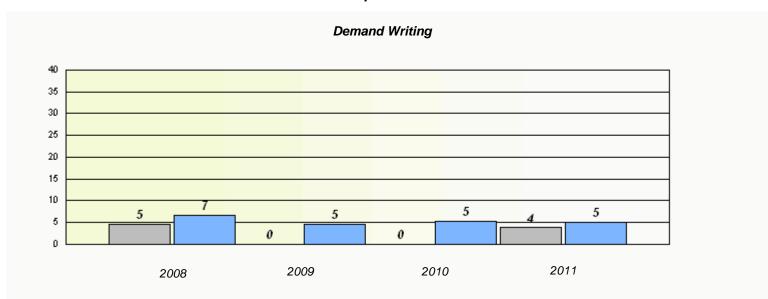

District 2 - Western

School #: 022 William Gillett Academy

|                  | Exemption                   | Rates                         |      |  |
|------------------|-----------------------------|-------------------------------|------|--|
|                  | Demand Wr                   | iting                         |      |  |
| School data with | 5 or fewer students withhel | d for reasons of confidential | ity. |  |
| 2008             | 2009                        | 2010                          | 2011 |  |