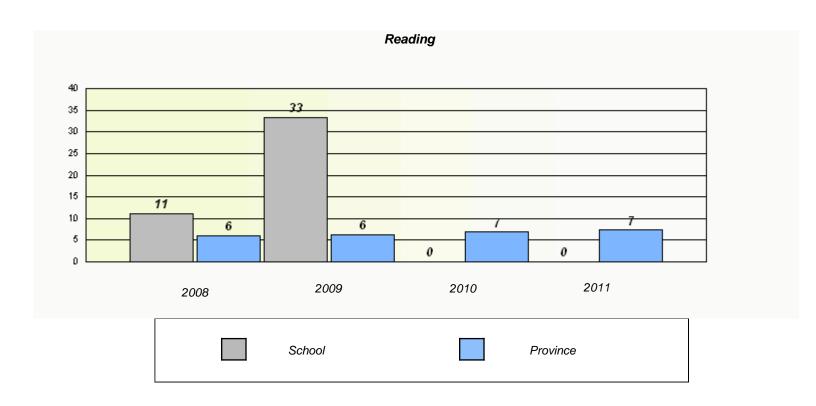

# Demand Writing School data with 5 or fewer students withheld for reasons of confidentiality. 2008 2009 2010 2011

|        | R                               | eading                          |                           |  |
|--------|---------------------------------|---------------------------------|---------------------------|--|
| Sahaal |                                 |                                 | lontiality                |  |
| School | data with 5 or fewer students w | vitinnela for reasons of confid | еппашу.                   |  |
|        |                                 |                                 |                           |  |
|        |                                 |                                 |                           |  |
|        |                                 |                                 |                           |  |
|        |                                 |                                 |                           |  |
|        |                                 |                                 |                           |  |
|        |                                 |                                 |                           |  |
|        |                                 |                                 |                           |  |
|        |                                 |                                 |                           |  |
|        |                                 |                                 |                           |  |
|        | 2009                            | 2010                            | 2011                      |  |
| 2008   | 2009                            | 2010                            | 2011                      |  |
|        |                                 |                                 |                           |  |
|        | School                          |                                 | Province                  |  |
|        | Scriooi                         |                                 | i i oviii lo <del>c</del> |  |
|        |                                 |                                 |                           |  |

<sup>\*</sup> Reading score is composite of Information and Poetry.

District 2 - Western

School #: 023

Sacred Heart AG

|      | Pa                             | rticipation Rates                 |                  |  |
|------|--------------------------------|-----------------------------------|------------------|--|
|      |                                | Demand Writing                    |                  |  |
|      | School data with 5 or fewer st | tudents withheld for reasons of c | confidentiality. |  |
|      |                                |                                   |                  |  |
|      |                                |                                   |                  |  |
|      |                                |                                   |                  |  |
|      |                                |                                   |                  |  |
|      |                                |                                   |                  |  |
|      |                                |                                   |                  |  |
| 2008 | 2009                           | 2010                              | 2011             |  |
|      | School                         | District                          | Province         |  |
|      |                                | Reading                           |                  |  |
|      | School data with 5 or fewer s  | students withheld for reasons of  | confidentiality. |  |
|      |                                |                                   | ,                |  |
|      |                                |                                   |                  |  |
|      |                                |                                   |                  |  |
|      |                                |                                   |                  |  |
|      |                                |                                   |                  |  |
|      |                                |                                   |                  |  |
| 2008 | 2009                           | 2010                              | 2011             |  |
|      | School                         | District                          | Province         |  |