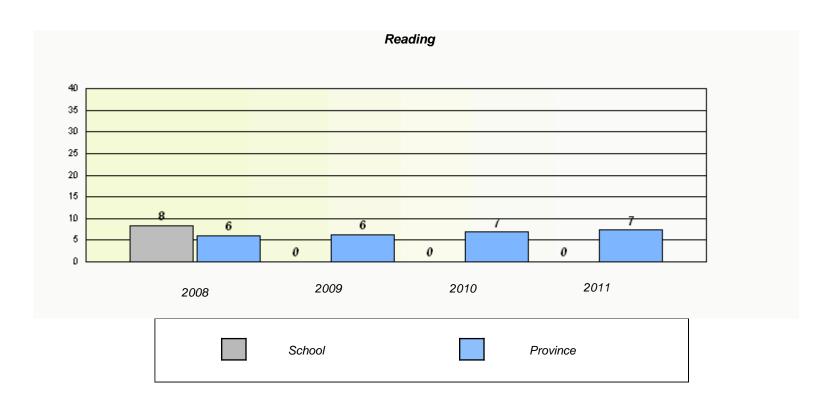

| Reading   |                                                                               |      |          |  |  |  |
|-----------|-------------------------------------------------------------------------------|------|----------|--|--|--|
| School da | School data with 5 or fewer students withheld for reasons of confidentiality. |      |          |  |  |  |
|           |                                                                               |      |          |  |  |  |
|           |                                                                               |      |          |  |  |  |
|           |                                                                               |      |          |  |  |  |
|           |                                                                               |      |          |  |  |  |
|           |                                                                               |      |          |  |  |  |
|           |                                                                               |      |          |  |  |  |
|           | 0000                                                                          | 0040 | 2044     |  |  |  |
| 2008      | 2009                                                                          | 2010 | 2011     |  |  |  |
|           |                                                                               |      |          |  |  |  |
|           | School                                                                        |      | Province |  |  |  |

<sup>\*</sup> Reading score is composite of Information and Poetry.

District 2 - Western

School #: 022

William Gillett Academy

 $<sup>^{\</sup>star}$  Reading score is composite of Information and Poetry.