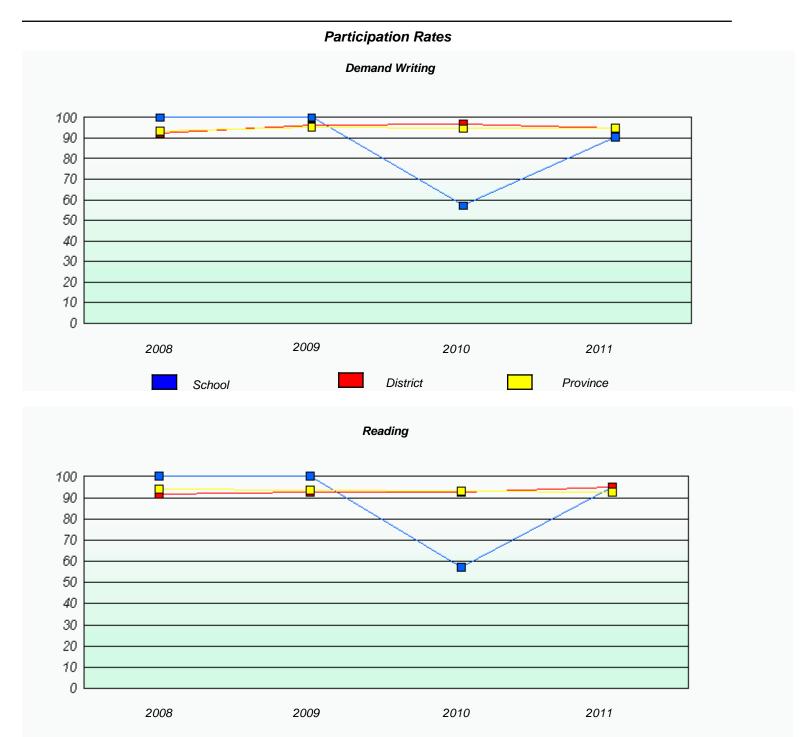

<sup>\*</sup> Reading score is composite of Information and Poetry.

District 2 - Western

School #: 023

Sacred Heart AG

|      | Pa                             | rticipation Rates                 |                  |  |
|------|--------------------------------|-----------------------------------|------------------|--|
|      |                                | Demand Writing                    |                  |  |
|      | School data with 5 or fewer st | tudents withheld for reasons of c | confidentiality. |  |
|      |                                |                                   |                  |  |
|      |                                |                                   |                  |  |
|      |                                |                                   |                  |  |
|      |                                |                                   |                  |  |
|      |                                |                                   |                  |  |
|      |                                |                                   |                  |  |
| 2008 | 2009                           | 2010                              | 2011             |  |
|      | School                         | District                          | Province         |  |
|      |                                | Reading                           |                  |  |
|      | School data with 5 or fewer s  | students withheld for reasons of  | confidentiality. |  |
|      |                                |                                   | ,                |  |
|      |                                |                                   |                  |  |
|      |                                |                                   |                  |  |
|      |                                |                                   |                  |  |
|      |                                |                                   |                  |  |
|      |                                |                                   |                  |  |
| 2008 | 2009                           | 2010                              | 2011             |  |
|      | School                         | District                          | Province         |  |

<sup>\*</sup> Reading score is composite of Information and Poetry.

District 2 - Western

School #: 024 J

James Cook Memorial