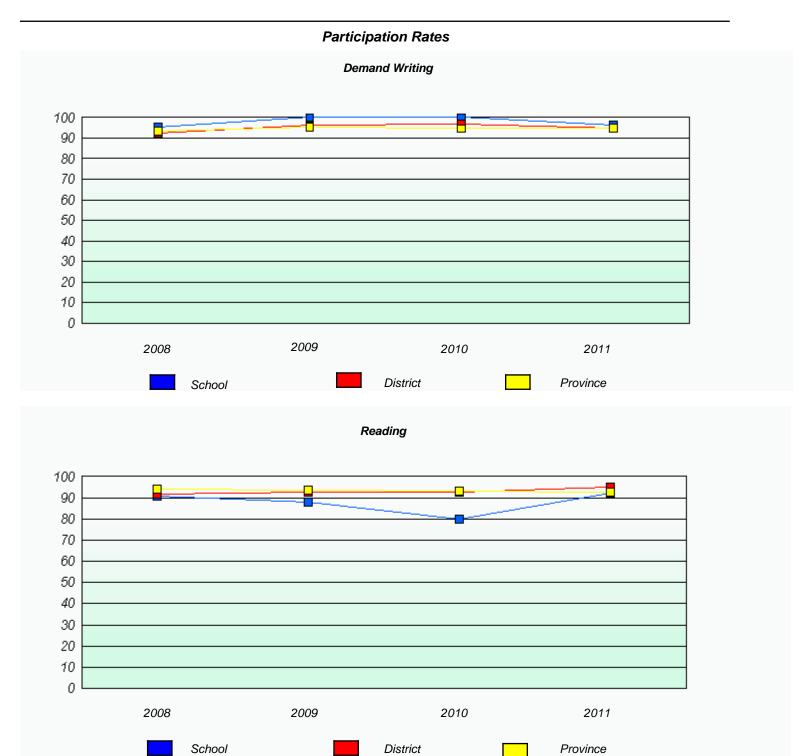

<sup>\*</sup> Reading score is composite of Information and Poetry.

District 2 - Western

School #: 023

Sacred Heart AG

|      | Pa                             | rticipation Rates                 |                  |  |
|------|--------------------------------|-----------------------------------|------------------|--|
|      |                                | Demand Writing                    |                  |  |
|      | School data with 5 or fewer st | tudents withheld for reasons of c | confidentiality. |  |
|      |                                |                                   |                  |  |
|      |                                |                                   |                  |  |
|      |                                |                                   |                  |  |
|      |                                |                                   |                  |  |
|      |                                |                                   |                  |  |
|      |                                |                                   |                  |  |
| 2008 | 2009                           | 2010                              | 2011             |  |
|      | School                         | District                          | Province         |  |
|      |                                | Reading                           |                  |  |
|      | School data with 5 or fewer s  | students withheld for reasons of  | confidentiality. |  |
|      |                                |                                   | ,                |  |
|      |                                |                                   |                  |  |
|      |                                |                                   |                  |  |
|      |                                |                                   |                  |  |
|      |                                |                                   |                  |  |
|      |                                |                                   |                  |  |
| 2008 | 2009                           | 2010                              | 2011             |  |
|      | School                         | District                          | Province         |  |

<sup>\*</sup> Reading score is composite of Information and Poetry.

District 2 - Western

School #: 024 J

James Cook Memorial