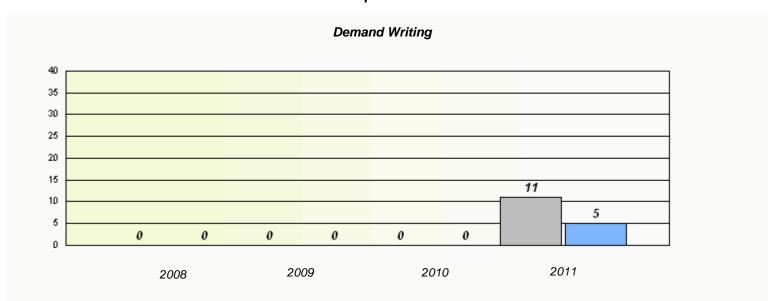

District 2 - Western

School #: 050 Basque Memorial

| Demand Writing  School data with 5 or fewer students withheld for reasons of confidentiality. |                  | Exemption F                  | Rates                        |      |  |
|-----------------------------------------------------------------------------------------------|------------------|------------------------------|------------------------------|------|--|
| School data with 5 or fewer students withheld for reasons of confidentiality.                 |                  | Demand Wri                   | ting                         |      |  |
|                                                                                               | School data with | 5 or fewer students withheld | for reasons of confidentiali | ty.  |  |
| 2008 2009 2010 2011                                                                           | 2008             | 2009                         | 2010                         | 2011 |  |