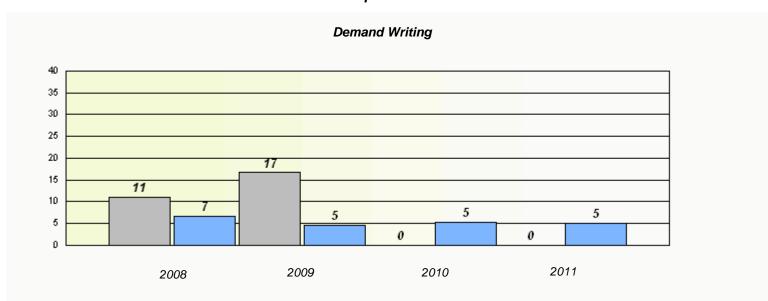

# Demand Writing School data with 5 or fewer students withheld for reasons of confidentiality. 2008 2009 2010 2011

|        | R                               | eading                          |                           |  |
|--------|---------------------------------|---------------------------------|---------------------------|--|
| Sahaal |                                 |                                 | lontiality                |  |
| School | data with 5 or fewer students w | vitinnela for reasons of confid | еппашу.                   |  |
|        |                                 |                                 |                           |  |
|        |                                 |                                 |                           |  |
|        |                                 |                                 |                           |  |
|        |                                 |                                 |                           |  |
|        |                                 |                                 |                           |  |
|        |                                 |                                 |                           |  |
|        |                                 |                                 |                           |  |
|        |                                 |                                 |                           |  |
|        |                                 |                                 |                           |  |
|        | 2009                            | 2010                            | 2011                      |  |
| 2008   | 2009                            | 2010                            | 2011                      |  |
|        |                                 |                                 |                           |  |
|        | School                          |                                 | Province                  |  |
|        | Scriooi                         |                                 | i i oviii lo <del>c</del> |  |
|        |                                 |                                 |                           |  |

<sup>\*</sup> Reading score is composite of Information and Poetry.

District 2 - Western

School #: 023

Sacred Heart AG

|      | Pa                             | rticipation Rates                 |                  |  |
|------|--------------------------------|-----------------------------------|------------------|--|
|      |                                | Demand Writing                    |                  |  |
|      | School data with 5 or fewer st | tudents withheld for reasons of c | confidentiality. |  |
|      |                                |                                   |                  |  |
|      |                                |                                   |                  |  |
|      |                                |                                   |                  |  |
|      |                                |                                   |                  |  |
|      |                                |                                   |                  |  |
|      |                                |                                   |                  |  |
| 2008 | 2009                           | 2010                              | 2011             |  |
|      | School                         | District                          | Province         |  |
|      |                                | Reading                           |                  |  |
|      | School data with 5 or fewer s  | students withheld for reasons of  | confidentiality. |  |
|      |                                |                                   | ,                |  |
|      |                                |                                   |                  |  |
|      |                                |                                   |                  |  |
|      |                                |                                   |                  |  |
|      |                                |                                   |                  |  |
|      |                                |                                   |                  |  |
| 2008 | 2009                           | 2010                              | 2011             |  |
|      | School                         | District                          | Province         |  |