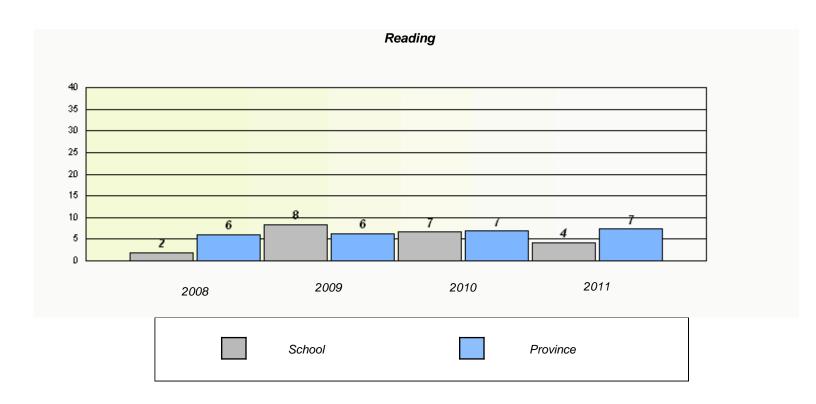

| Reading   |                                                                               |      |          |  |  |  |
|-----------|-------------------------------------------------------------------------------|------|----------|--|--|--|
| School da | School data with 5 or fewer students withheld for reasons of confidentiality. |      |          |  |  |  |
|           |                                                                               |      |          |  |  |  |
|           |                                                                               |      |          |  |  |  |
|           |                                                                               |      |          |  |  |  |
|           |                                                                               |      |          |  |  |  |
|           |                                                                               |      |          |  |  |  |
|           |                                                                               |      |          |  |  |  |
|           | 0000                                                                          | 0040 | 2044     |  |  |  |
| 2008      | 2009                                                                          | 2010 | 2011     |  |  |  |
|           |                                                                               |      |          |  |  |  |
|           | School                                                                        |      | Province |  |  |  |