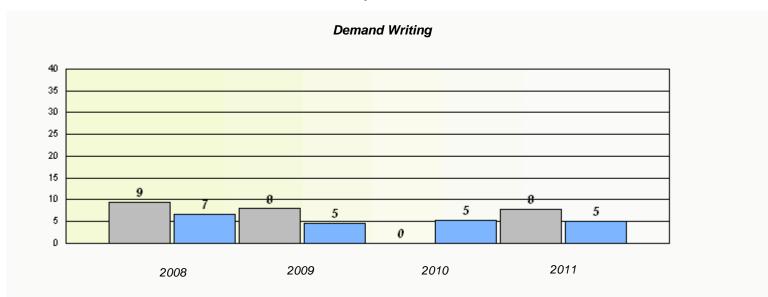

<sup>\*</sup> Reading score is composite of Information and Poetry.

District 2 - Western

School #: 024 J

James Cook Memorial

# Demand Writing School data with 5 or fewer students withheld for reasons of confidentiality. 2008 2009 2010 2011

| Reading |                                       |                               |             |  |  |  |
|---------|---------------------------------------|-------------------------------|-------------|--|--|--|
| So      | chool data with 5 or fewer students w | vithheld for reasons of confi | dentiality. |  |  |  |
|         |                                       |                               |             |  |  |  |
|         |                                       |                               |             |  |  |  |
|         |                                       |                               |             |  |  |  |
|         |                                       |                               |             |  |  |  |
|         |                                       |                               |             |  |  |  |
|         |                                       |                               |             |  |  |  |
|         |                                       |                               |             |  |  |  |
| 2000    | 2009                                  | 2010                          | 2011        |  |  |  |
| 2008    | 2000                                  | 2010                          |             |  |  |  |
|         |                                       |                               |             |  |  |  |
|         | School                                |                               | Province    |  |  |  |
|         |                                       |                               |             |  |  |  |

<sup>\*</sup> Reading score is composite of Information and Poetry.

District 2 - Western

School #: 024 James Cook Memorial

<sup>\*</sup> Reading score is composite of Information and Poetry.