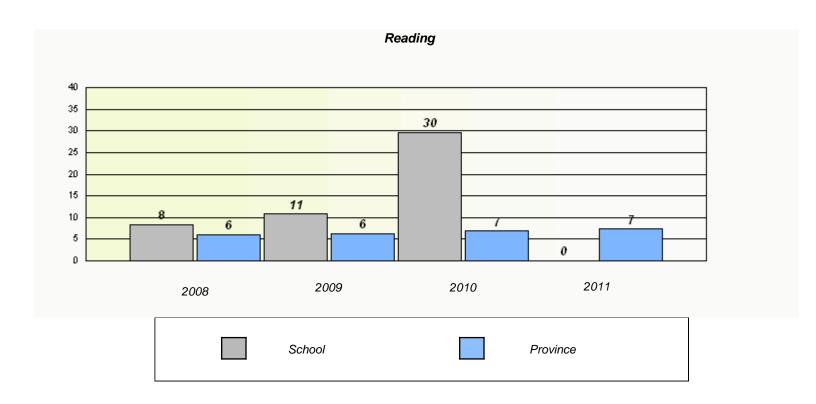

<sup>\*</sup> Reading score is composite of Information and Poetry.

District 2 - Western

School #: 022

William Gillett Academy

 $<sup>^{\</sup>star}$  Reading score is composite of Information and Poetry.