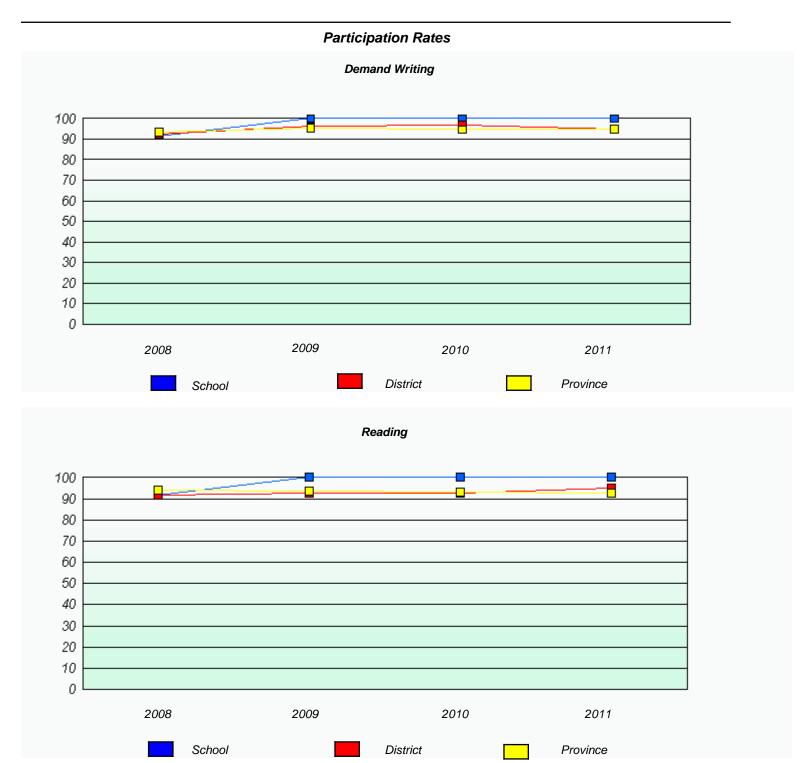

<sup>\*</sup> Reading score is composite of Information and Poetry.

District 2 - Western

School #: 023

Sacred Heart AG

|      | Pa                             | rticipation Rates                 |                  |  |
|------|--------------------------------|-----------------------------------|------------------|--|
|      |                                | Demand Writing                    |                  |  |
|      | School data with 5 or fewer st | tudents withheld for reasons of c | confidentiality. |  |
|      |                                |                                   |                  |  |
|      |                                |                                   |                  |  |
|      |                                |                                   |                  |  |
|      |                                |                                   |                  |  |
|      |                                |                                   |                  |  |
|      |                                |                                   |                  |  |
| 2008 | 2009                           | 2010                              | 2011             |  |
|      | School                         | District                          | Province         |  |
|      |                                | Reading                           |                  |  |
|      | School data with 5 or fewer s  | students withheld for reasons of  | confidentiality. |  |
|      |                                |                                   | ,                |  |
|      |                                |                                   |                  |  |
|      |                                |                                   |                  |  |
|      |                                |                                   |                  |  |
|      |                                |                                   |                  |  |
|      |                                |                                   |                  |  |
| 2008 | 2009                           | 2010                              | 2011             |  |
|      | School                         | District                          | Province         |  |

<sup>\*</sup> Reading score is composite of Information and Poetry.

District 2 - Western

School #: 024 J

James Cook Memorial