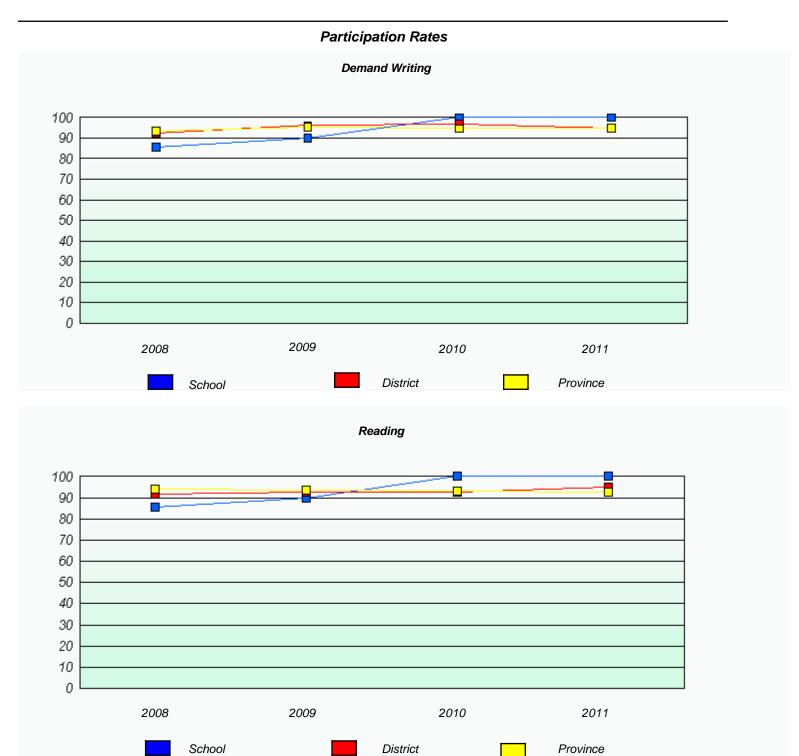

<sup>\*</sup> Reading score is composite of Information and Poetry.

District 2 - Western

School #: 050 Basque Memorial

| Participation Rates                                                           |      |        |      |          |                      |                  |  |  |
|-------------------------------------------------------------------------------|------|--------|------|----------|----------------------|------------------|--|--|
| Demand Writing                                                                |      |        |      |          |                      |                  |  |  |
| School data with 5 or fewer students withheld for reasons of confidentiality. |      |        |      |          |                      |                  |  |  |
|                                                                               | 2008 | 2      | 2009 |          | 2010                 | 2011             |  |  |
|                                                                               |      | School |      | District |                      | Province         |  |  |
| Reading                                                                       |      |        |      |          |                      |                  |  |  |
|                                                                               |      |        |      |          | reasons of confident |                  |  |  |
|                                                                               | 2008 | School | 2009 | District | 2010                 | 2011<br>Province |  |  |