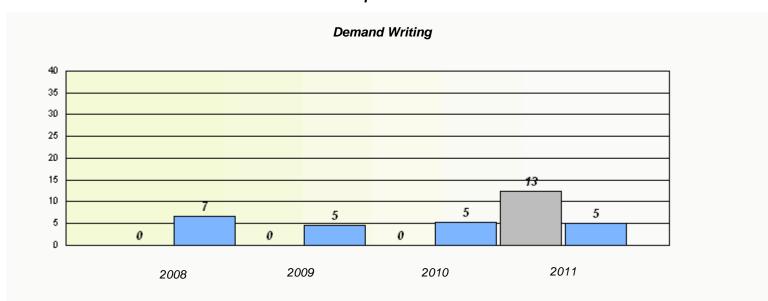

| Exemption Rates |                                                                               |     |      |      |      |  |  |  |  |
|-----------------|-------------------------------------------------------------------------------|-----|------|------|------|--|--|--|--|
|                 | Demand Writing                                                                |     |      |      |      |  |  |  |  |
|                 | School data with 5 or fewer students withheld for reasons of confidentiality. |     |      |      |      |  |  |  |  |
|                 |                                                                               |     |      |      |      |  |  |  |  |
|                 |                                                                               |     |      |      |      |  |  |  |  |
|                 |                                                                               |     |      |      |      |  |  |  |  |
|                 |                                                                               |     |      |      |      |  |  |  |  |
|                 |                                                                               |     |      |      |      |  |  |  |  |
|                 |                                                                               |     |      |      |      |  |  |  |  |
|                 |                                                                               |     |      |      |      |  |  |  |  |
|                 |                                                                               |     | 0000 | 0040 | 2011 |  |  |  |  |
|                 | 20                                                                            | 008 | 2009 | 2010 | 2011 |  |  |  |  |
|                 |                                                                               |     |      |      |      |  |  |  |  |