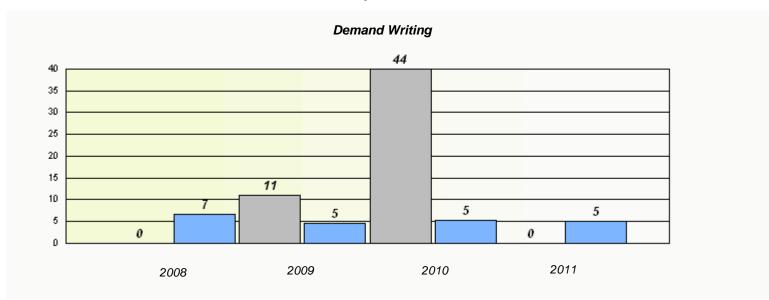

# Demand Writing School data with 5 or fewer students withheld for reasons of confidentiality. 2008 2009 2010 2011

|        | R                               | eading                          |                           |  |
|--------|---------------------------------|---------------------------------|---------------------------|--|
| Sahaal |                                 |                                 | lontiality                |  |
| School | data with 5 or fewer students w | vitinnela for reasons of confid | еппашу.                   |  |
|        |                                 |                                 |                           |  |
|        |                                 |                                 |                           |  |
|        |                                 |                                 |                           |  |
|        |                                 |                                 |                           |  |
|        |                                 |                                 |                           |  |
|        |                                 |                                 |                           |  |
|        |                                 |                                 |                           |  |
|        |                                 |                                 |                           |  |
|        |                                 |                                 |                           |  |
|        | 2009                            | 2010                            | 2011                      |  |
| 2008   | 2009                            | 2010                            | 2011                      |  |
|        |                                 |                                 |                           |  |
|        | School                          |                                 | Province                  |  |
|        | Scriooi                         |                                 | i i oviii lo <del>c</del> |  |
|        |                                 |                                 |                           |  |

<sup>\*</sup> Reading score is composite of Information and Poetry.

District 2 - Western

School #: 023

Sacred Heart AG

|      | Pa                             | rticipation Rates                 |                  |  |
|------|--------------------------------|-----------------------------------|------------------|--|
|      |                                | Demand Writing                    |                  |  |
|      | School data with 5 or fewer st | tudents withheld for reasons of c | confidentiality. |  |
|      |                                |                                   |                  |  |
|      |                                |                                   |                  |  |
|      |                                |                                   |                  |  |
|      |                                |                                   |                  |  |
|      |                                |                                   |                  |  |
|      |                                |                                   |                  |  |
| 2008 | 2009                           | 2010                              | 2011             |  |
|      | School                         | District                          | Province         |  |
|      |                                | Reading                           |                  |  |
|      | School data with 5 or fewer s  | students withheld for reasons of  | confidentiality. |  |
|      |                                |                                   | ,                |  |
|      |                                |                                   |                  |  |
|      |                                |                                   |                  |  |
|      |                                |                                   |                  |  |
|      |                                |                                   |                  |  |
|      |                                |                                   |                  |  |
| 2008 | 2009                           | 2010                              | 2011             |  |
|      | School                         | District                          | Province         |  |