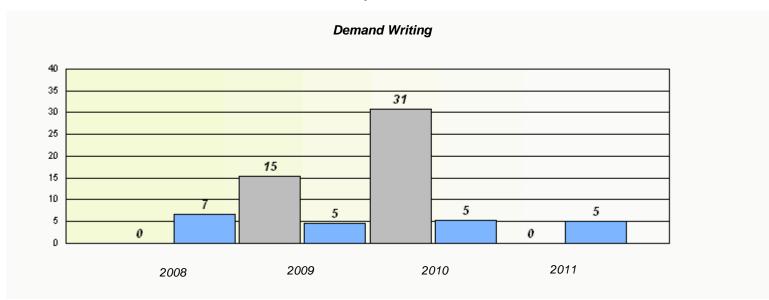

<sup>\*</sup> Reading score is composite of Information and Poetry.

District 2 - Western

School #: 022

William Gillett Academy

 $<sup>^{\</sup>star}$  Reading score is composite of Information and Poetry.