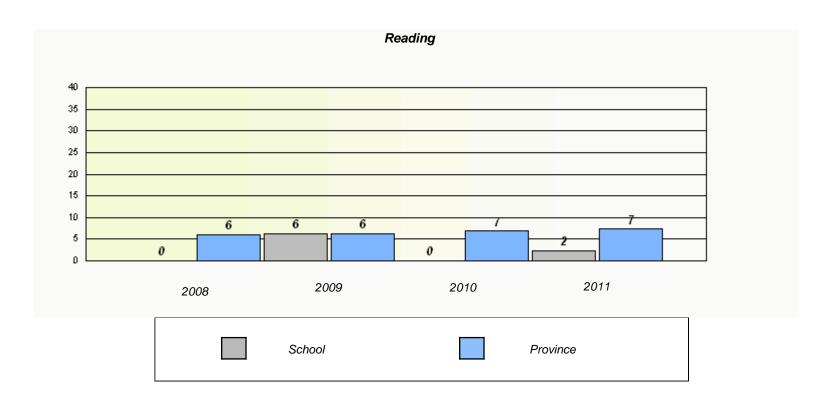

| Reading   |                                                                               |      |          |  |  |  |
|-----------|-------------------------------------------------------------------------------|------|----------|--|--|--|
| School da | School data with 5 or fewer students withheld for reasons of confidentiality. |      |          |  |  |  |
|           |                                                                               |      |          |  |  |  |
|           |                                                                               |      |          |  |  |  |
|           |                                                                               |      |          |  |  |  |
|           |                                                                               |      |          |  |  |  |
|           |                                                                               |      |          |  |  |  |
|           |                                                                               |      |          |  |  |  |
|           | 0000                                                                          | 0040 | 2044     |  |  |  |
| 2008      | 2009                                                                          | 2010 | 2011     |  |  |  |
|           |                                                                               |      |          |  |  |  |
|           | School                                                                        |      | Province |  |  |  |

<sup>\*</sup> Reading score is composite of Information and Poetry.

District 2 - Western

School #: 022

William Gillett Academy

 $<sup>^{\</sup>star}$  Reading score is composite of Information and Poetry.