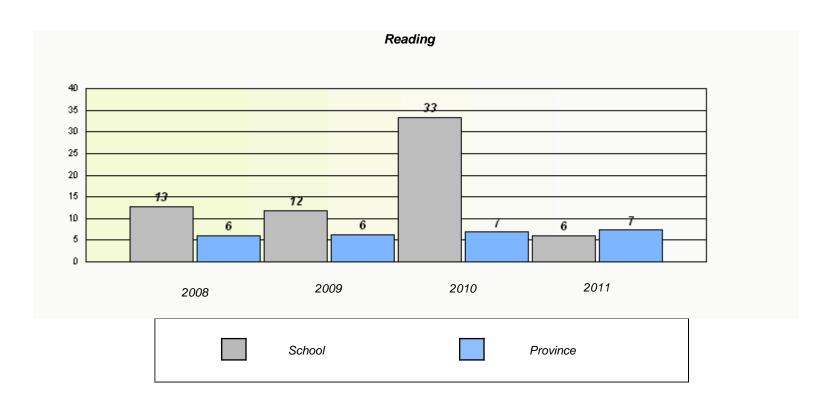

<sup>\*</sup> Reading score is composite of Information and Poetry.

District 2 - Western

School #: 022

William Gillett Academy

 $<sup>^{\</sup>star}$  Reading score is composite of Information and Poetry.