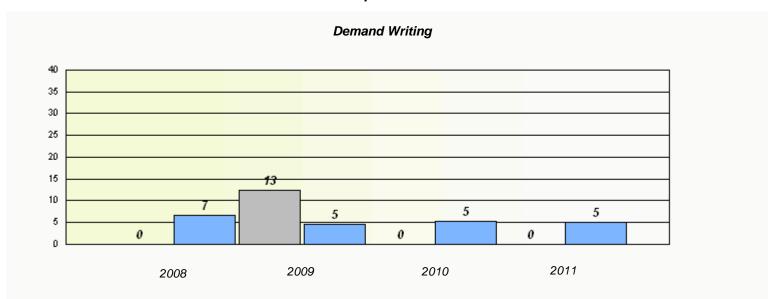

<sup>\*</sup> Reading score is composite of Information and Poetry.

District 2 - Western

School #: 022

William Gillett Academy

 $<sup>^{\</sup>star}$  Reading score is composite of Information and Poetry.