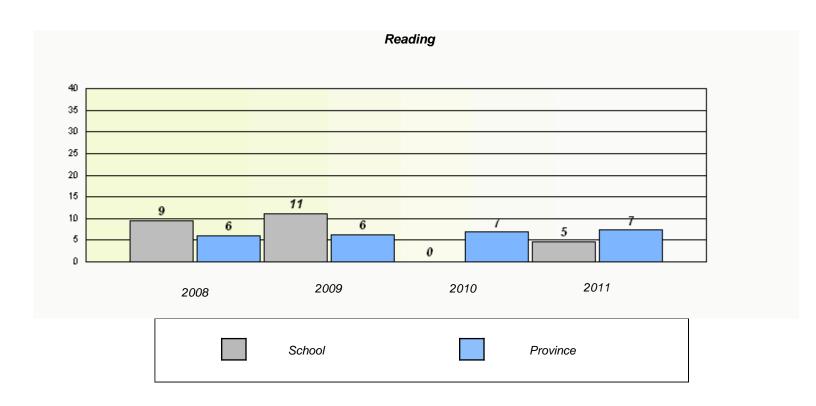

<sup>\*</sup> Reading score is composite of Information and Poetry.

District 2 - Western

School #: 024 James Cook Memorial

<sup>\*</sup> Reading score is composite of Information and Poetry.

### District 2 - Western

School #: 026 H.G. Fillier Academy

<sup>\*</sup> Reading score is composite of Information and Poetry.