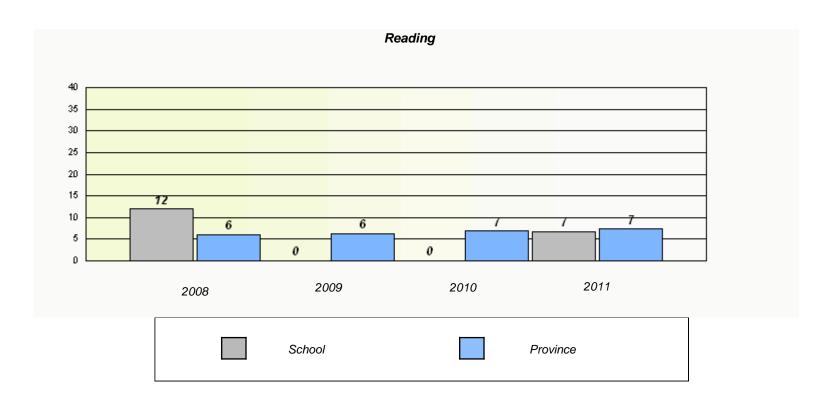

District 2 - Western

School #: 050 Basque Memorial

| Demand Writing  School data with 5 or fewer students withheld for reasons of confidentiality. |                  | Exemption F                  | Rates                        |      |  |
|-----------------------------------------------------------------------------------------------|------------------|------------------------------|------------------------------|------|--|
| School data with 5 or fewer students withheld for reasons of confidentiality.                 |                  | Demand Wri                   | ting                         |      |  |
|                                                                                               | School data with | 5 or fewer students withheld | for reasons of confidentiali | ty.  |  |
| 2008 2009 2010 2011                                                                           | 2008             | 2009                         | 2010                         | 2011 |  |

|                                                                               | R      | Peading |          |  |  |
|-------------------------------------------------------------------------------|--------|---------|----------|--|--|
| School data with 5 or fewer students withheld for reasons of confidentiality. |        |         |          |  |  |
|                                                                               |        |         |          |  |  |
|                                                                               |        |         |          |  |  |
|                                                                               |        |         |          |  |  |
|                                                                               |        |         |          |  |  |
|                                                                               |        |         |          |  |  |
|                                                                               |        |         |          |  |  |
|                                                                               |        |         |          |  |  |
| 2008                                                                          | 2009   | 2010    | 2011     |  |  |
|                                                                               |        |         |          |  |  |
|                                                                               | School |         | Province |  |  |
|                                                                               |        |         |          |  |  |

<sup>\*</sup> Reading score is composite of Information and Poetry.

District 2 - Western

School #: 050 Basque Memorial

| Participation Rates                                                           |      |        |      |          |                      |                  |  |  |
|-------------------------------------------------------------------------------|------|--------|------|----------|----------------------|------------------|--|--|
| Demand Writing                                                                |      |        |      |          |                      |                  |  |  |
| School data with 5 or fewer students withheld for reasons of confidentiality. |      |        |      |          |                      |                  |  |  |
|                                                                               | 2008 | 2      | 2009 |          | 2010                 | 2011             |  |  |
|                                                                               |      | School |      | District |                      | Province         |  |  |
| Reading                                                                       |      |        |      |          |                      |                  |  |  |
|                                                                               |      |        |      |          | reasons of confident |                  |  |  |
|                                                                               | 2008 | School | 2009 | District | 2010                 | 2011<br>Province |  |  |