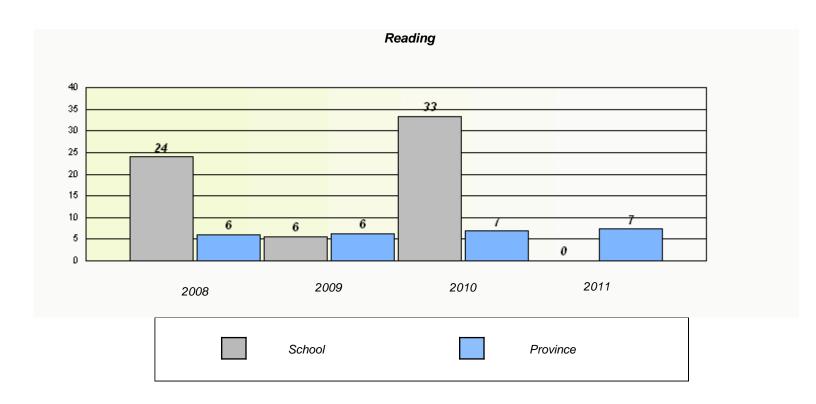

District 2 - Western

School #: 050 Basque Memorial

| Demand Writing  School data with 5 or fewer students withheld for reasons of confidentiality. |                  | Exemption F                  | Rates                        |      |  |
|-----------------------------------------------------------------------------------------------|------------------|------------------------------|------------------------------|------|--|
| School data with 5 or fewer students withheld for reasons of confidentiality.                 |                  | Demand Wri                   | ting                         |      |  |
|                                                                                               | School data with | 5 or fewer students withheld | for reasons of confidentiali | ty.  |  |
| 2008 2009 2010 2011                                                                           | 2008             | 2009                         | 2010                         | 2011 |  |

|                                                                               | R      | Peading |          |  |  |
|-------------------------------------------------------------------------------|--------|---------|----------|--|--|
| School data with 5 or fewer students withheld for reasons of confidentiality. |        |         |          |  |  |
|                                                                               |        |         |          |  |  |
|                                                                               |        |         |          |  |  |
|                                                                               |        |         |          |  |  |
|                                                                               |        |         |          |  |  |
|                                                                               |        |         |          |  |  |
|                                                                               |        |         |          |  |  |
|                                                                               |        |         |          |  |  |
| 2008                                                                          | 2009   | 2010    | 2011     |  |  |
|                                                                               |        |         |          |  |  |
|                                                                               | School |         | Province |  |  |
|                                                                               |        |         |          |  |  |

<sup>\*</sup> Reading score is composite of Information and Poetry.

District 2 - Western

School #: 050 Basque Memorial

| Participation Rates                                                           |      |        |      |          |                      |                  |  |  |
|-------------------------------------------------------------------------------|------|--------|------|----------|----------------------|------------------|--|--|
| Demand Writing                                                                |      |        |      |          |                      |                  |  |  |
| School data with 5 or fewer students withheld for reasons of confidentiality. |      |        |      |          |                      |                  |  |  |
|                                                                               | 2008 | 2      | 2009 |          | 2010                 | 2011             |  |  |
|                                                                               |      | School |      | District |                      | Province         |  |  |
| Reading                                                                       |      |        |      |          |                      |                  |  |  |
|                                                                               |      |        |      |          | reasons of confident |                  |  |  |
|                                                                               | 2008 | School | 2009 | District | 2010                 | 2011<br>Province |  |  |