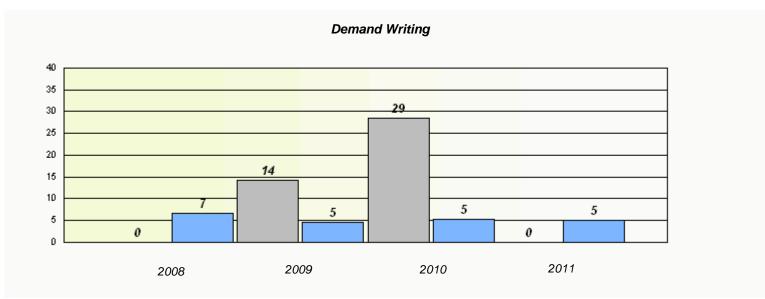

# Demand Writing School data with 5 or fewer students withheld for reasons of confidentiality. 2008 2009 2010 2011

|        | R                               | eading                          |                           |  |
|--------|---------------------------------|---------------------------------|---------------------------|--|
| Sahaal |                                 |                                 | lontiality                |  |
| School | data with 5 or fewer students w | vitinnela for reasons of confid | еппашу.                   |  |
|        |                                 |                                 |                           |  |
|        |                                 |                                 |                           |  |
|        |                                 |                                 |                           |  |
|        |                                 |                                 |                           |  |
|        |                                 |                                 |                           |  |
|        |                                 |                                 |                           |  |
|        |                                 |                                 |                           |  |
|        |                                 |                                 |                           |  |
|        |                                 |                                 |                           |  |
|        | 2009                            | 2010                            | 2011                      |  |
| 2008   | 2009                            | 2010                            | 2011                      |  |
|        |                                 |                                 |                           |  |
|        | School                          |                                 | Province                  |  |
|        | Scriooi                         |                                 | i i oviii lo <del>c</del> |  |
|        |                                 |                                 |                           |  |