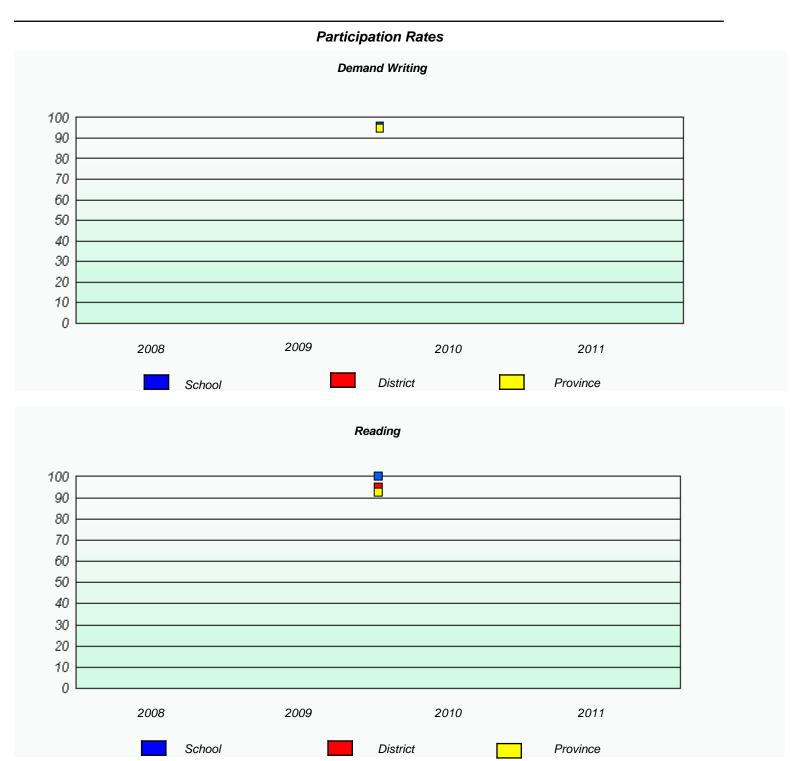

<sup>\*</sup> Reading score is composite of Information and Poetry.

District 2 - Western

School #: 023

Sacred Heart AG

|      | Pa                             | rticipation Rates                 |                  |  |
|------|--------------------------------|-----------------------------------|------------------|--|
|      |                                | Demand Writing                    |                  |  |
|      | School data with 5 or fewer st | tudents withheld for reasons of c | confidentiality. |  |
|      |                                |                                   |                  |  |
|      |                                |                                   |                  |  |
|      |                                |                                   |                  |  |
|      |                                |                                   |                  |  |
|      |                                |                                   |                  |  |
|      |                                |                                   |                  |  |
| 2008 | 2009                           | 2010                              | 2011             |  |
|      | School                         | District                          | Province         |  |
|      |                                | Reading                           |                  |  |
|      | School data with 5 or fewer s  | students withheld for reasons of  | confidentiality. |  |
|      |                                |                                   | ,                |  |
|      |                                |                                   |                  |  |
|      |                                |                                   |                  |  |
|      |                                |                                   |                  |  |
|      |                                |                                   |                  |  |
|      |                                |                                   |                  |  |
| 2008 | 2009                           | 2010                              | 2011             |  |
|      | School                         | District                          | Province         |  |

<sup>\*</sup> Reading score is composite of Information and Poetry.

District 2 - Western

School #: 024 J

James Cook Memorial