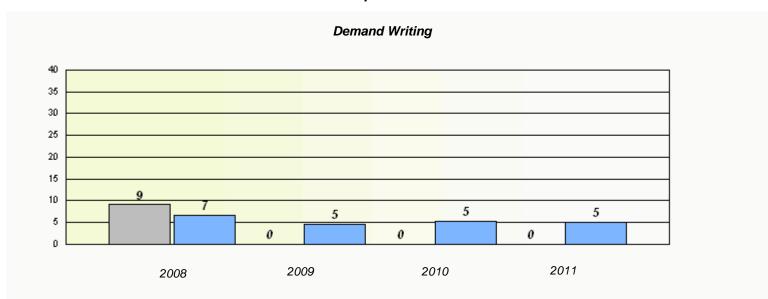

### District 2 - Western

School #: 027 Canon Richards Memorial Academy

<sup>\*</sup> Reading score is composite of Information and Poetry.