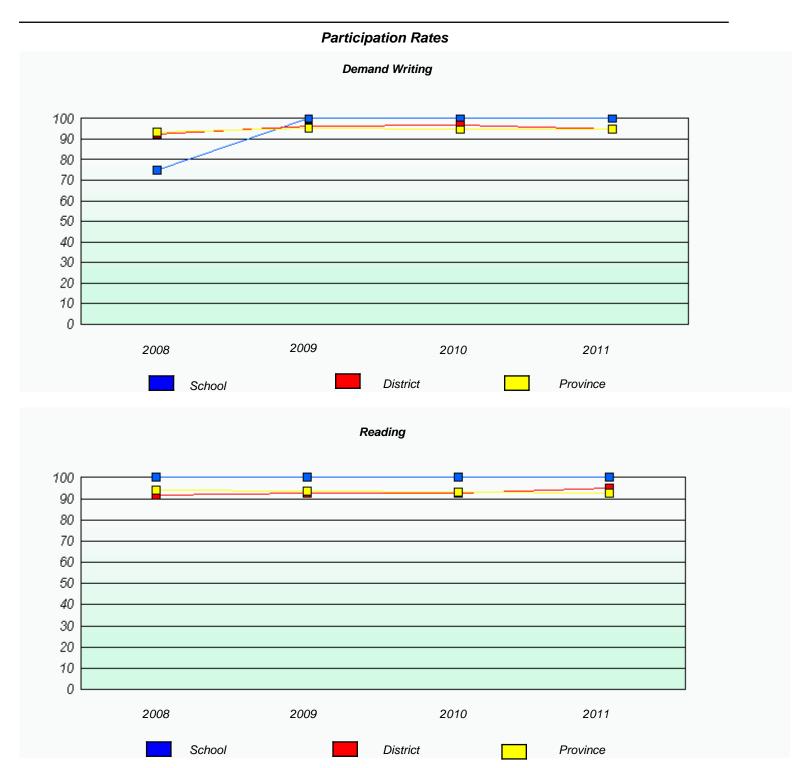

District 2 - Western

School #: 050 Basque Memorial

| Demand Writing  School data with 5 or fewer students withheld for reasons of confidentiality. |                  | Exemption F                  | Rates                        |      |  |
|-----------------------------------------------------------------------------------------------|------------------|------------------------------|------------------------------|------|--|
| School data with 5 or fewer students withheld for reasons of confidentiality.                 |                  | Demand Wri                   | ting                         |      |  |
|                                                                                               | School data with | 5 or fewer students withheld | for reasons of confidentiali | ty.  |  |
| 2008 2009 2010 2011                                                                           | 2008             | 2009                         | 2010                         | 2011 |  |

|                                                                               | R      | Peading |          |  |  |
|-------------------------------------------------------------------------------|--------|---------|----------|--|--|
| School data with 5 or fewer students withheld for reasons of confidentiality. |        |         |          |  |  |
|                                                                               |        |         |          |  |  |
|                                                                               |        |         |          |  |  |
|                                                                               |        |         |          |  |  |
|                                                                               |        |         |          |  |  |
|                                                                               |        |         |          |  |  |
|                                                                               |        |         |          |  |  |
|                                                                               |        |         |          |  |  |
| 2008                                                                          | 2009   | 2010    | 2011     |  |  |
|                                                                               |        |         |          |  |  |
|                                                                               | School |         | Province |  |  |
|                                                                               |        |         |          |  |  |

<sup>\*</sup> Reading score is composite of Information and Poetry.

District 2 - Western

School #: 050 Basque Memorial

| Participation Rates                                                           |      |        |      |          |                      |                  |  |  |
|-------------------------------------------------------------------------------|------|--------|------|----------|----------------------|------------------|--|--|
| Demand Writing                                                                |      |        |      |          |                      |                  |  |  |
| School data with 5 or fewer students withheld for reasons of confidentiality. |      |        |      |          |                      |                  |  |  |
|                                                                               | 2008 | 2      | 2009 |          | 2010                 | 2011             |  |  |
|                                                                               |      | School |      | District |                      | Province         |  |  |
| Reading                                                                       |      |        |      |          |                      |                  |  |  |
|                                                                               |      |        |      |          | reasons of confident |                  |  |  |
|                                                                               | 2008 | School | 2009 | District | 2010                 | 2011<br>Province |  |  |