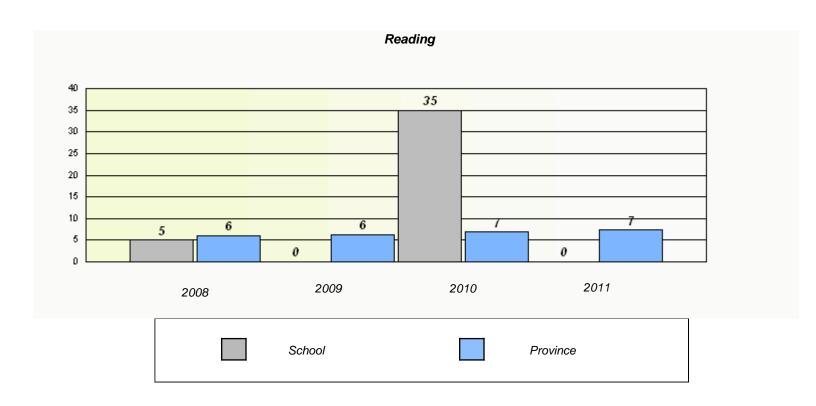

| Reading   |                                                                               |      |          |  |  |  |
|-----------|-------------------------------------------------------------------------------|------|----------|--|--|--|
| School da | School data with 5 or fewer students withheld for reasons of confidentiality. |      |          |  |  |  |
|           |                                                                               |      |          |  |  |  |
|           |                                                                               |      |          |  |  |  |
|           |                                                                               |      |          |  |  |  |
|           |                                                                               |      |          |  |  |  |
|           |                                                                               |      |          |  |  |  |
|           |                                                                               |      |          |  |  |  |
|           | 0000                                                                          | 0040 | 2044     |  |  |  |
| 2008      | 2009                                                                          | 2010 | 2011     |  |  |  |
|           |                                                                               |      |          |  |  |  |
|           | School                                                                        |      | Province |  |  |  |

<sup>\*</sup> Reading score is composite of Information and Poetry.

District 2 - Western

School #: 022

William Gillett Academy

 $<sup>^{\</sup>star}$  Reading score is composite of Information and Poetry.