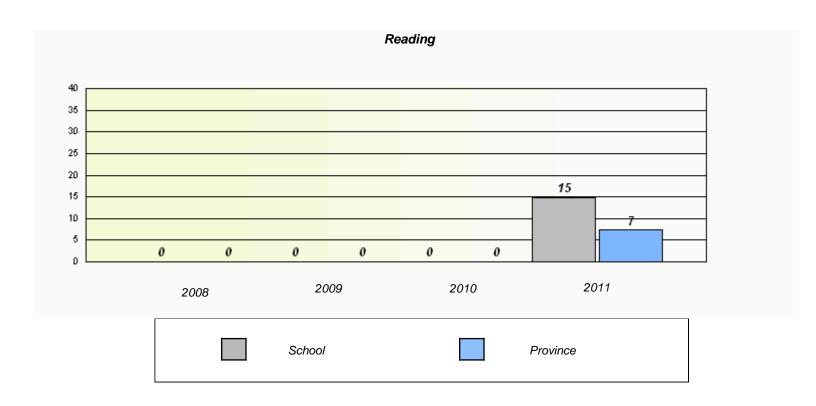

|                                                                               | R      | Peading |          |  |  |
|-------------------------------------------------------------------------------|--------|---------|----------|--|--|
| School data with 5 or fewer students withheld for reasons of confidentiality. |        |         |          |  |  |
|                                                                               |        |         |          |  |  |
|                                                                               |        |         |          |  |  |
|                                                                               |        |         |          |  |  |
|                                                                               |        |         |          |  |  |
|                                                                               |        |         |          |  |  |
|                                                                               |        |         |          |  |  |
|                                                                               |        |         |          |  |  |
| 2008                                                                          | 2009   | 2010    | 2011     |  |  |
|                                                                               |        |         |          |  |  |
|                                                                               | School |         | Province |  |  |
|                                                                               |        |         |          |  |  |