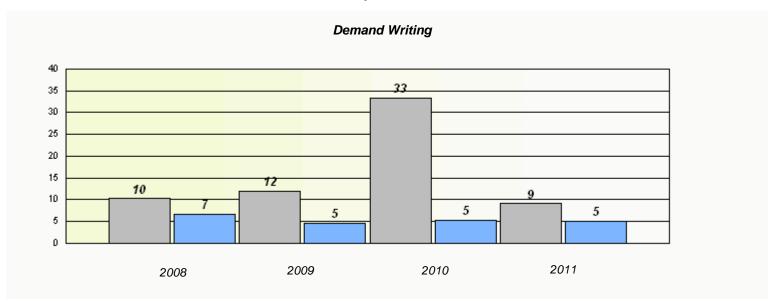

<sup>\*</sup> Reading score is composite of Information and Poetry.

District 2 - Western

School #: 022

William Gillett Academy

 $<sup>^{\</sup>star}$  Reading score is composite of Information and Poetry.