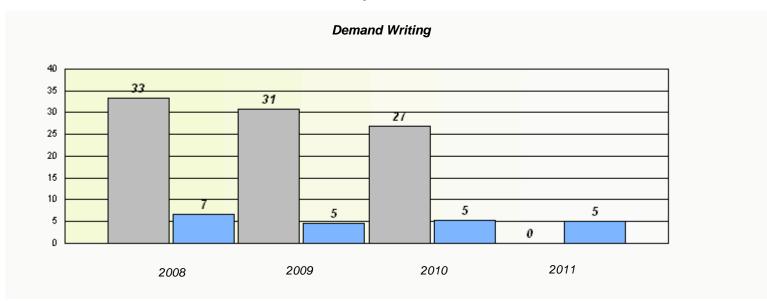

| Exemption Rates |                                                                               |     |      |      |      |  |  |  |  |
|-----------------|-------------------------------------------------------------------------------|-----|------|------|------|--|--|--|--|
|                 | Demand Writing                                                                |     |      |      |      |  |  |  |  |
|                 | School data with 5 or fewer students withheld for reasons of confidentiality. |     |      |      |      |  |  |  |  |
|                 |                                                                               |     |      |      |      |  |  |  |  |
|                 |                                                                               |     |      |      |      |  |  |  |  |
|                 |                                                                               |     |      |      |      |  |  |  |  |
|                 |                                                                               |     |      |      |      |  |  |  |  |
|                 |                                                                               |     |      |      |      |  |  |  |  |
|                 |                                                                               |     |      |      |      |  |  |  |  |
|                 |                                                                               |     |      |      |      |  |  |  |  |
|                 |                                                                               |     | 0000 | 0040 | 2011 |  |  |  |  |
|                 | 20                                                                            | 008 | 2009 | 2010 | 2011 |  |  |  |  |
|                 |                                                                               |     |      |      |      |  |  |  |  |

|      | Re                                    | eading                        |             |  |
|------|---------------------------------------|-------------------------------|-------------|--|
| So   | chool data with 5 or fewer students w | vithheld for reasons of confi | dentiality. |  |
|      |                                       |                               |             |  |
|      |                                       |                               |             |  |
|      |                                       |                               |             |  |
|      |                                       |                               |             |  |
|      |                                       |                               |             |  |
|      |                                       |                               |             |  |
|      |                                       |                               |             |  |
| 2000 | 2009                                  | 2010                          | 2011        |  |
| 2008 | 2000                                  | 2010                          |             |  |
|      |                                       |                               |             |  |
|      | School                                |                               | Province    |  |
|      |                                       |                               |             |  |