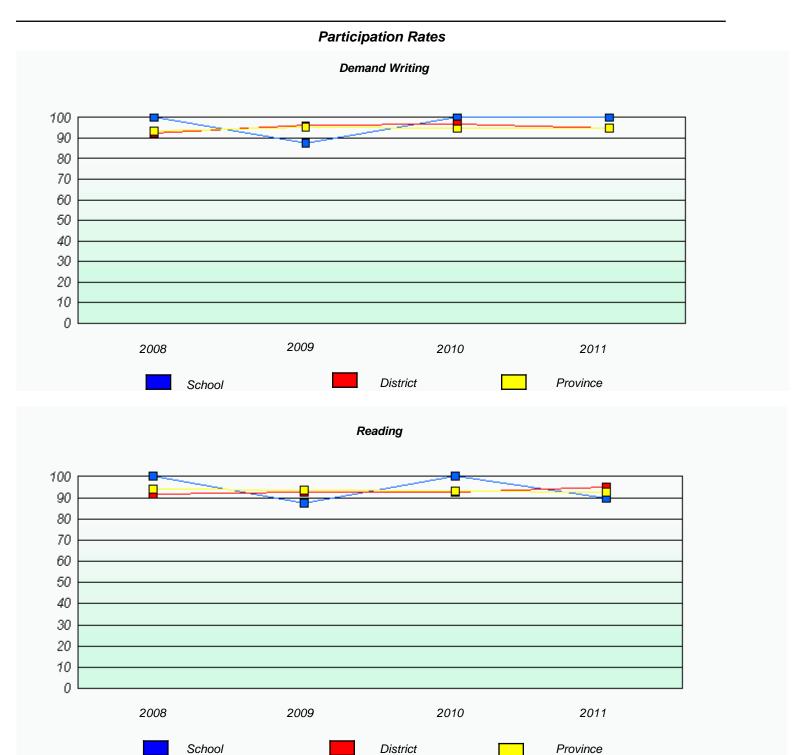

<sup>\*</sup> Reading score is composite of Information and Poetry.

District 2 - Western

School #: 024 J

James Cook Memorial