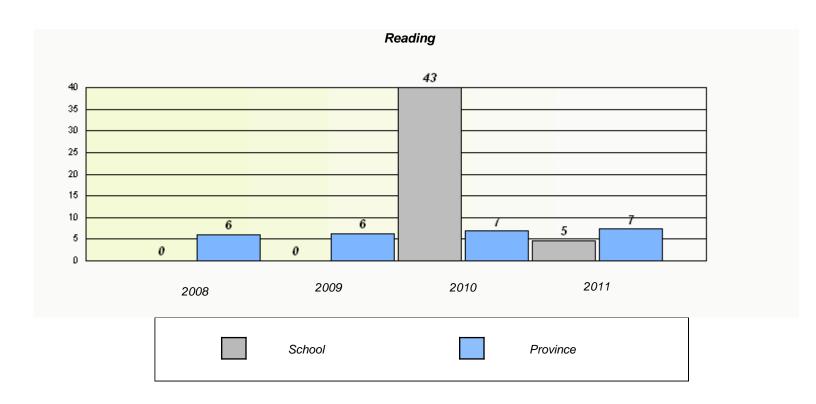

# Demand Writing School data with 5 or fewer students withheld for reasons of confidentiality. 2008 2009 2010 2011

|        | R                               | eading                          |                           |  |
|--------|---------------------------------|---------------------------------|---------------------------|--|
| Sahaal |                                 |                                 | lontiality                |  |
| School | data with 5 or fewer students w | vitinnela for reasons of confid | еппашу.                   |  |
|        |                                 |                                 |                           |  |
|        |                                 |                                 |                           |  |
|        |                                 |                                 |                           |  |
|        |                                 |                                 |                           |  |
|        |                                 |                                 |                           |  |
|        |                                 |                                 |                           |  |
|        |                                 |                                 |                           |  |
|        |                                 |                                 |                           |  |
|        |                                 |                                 |                           |  |
|        | 2009                            | 2010                            | 2011                      |  |
| 2008   | 2009                            | 2010                            | 2011                      |  |
|        |                                 |                                 |                           |  |
|        | School                          |                                 | Province                  |  |
|        | Scriooi                         |                                 | i i oviii lo <del>c</del> |  |
|        |                                 |                                 |                           |  |

<sup>\*</sup> Reading score is composite of Information and Poetry.

District 2 - Western

School #: 023

Sacred Heart AG

|      | Pa                             | rticipation Rates                 |                  |  |
|------|--------------------------------|-----------------------------------|------------------|--|
|      |                                | Demand Writing                    |                  |  |
|      | School data with 5 or fewer st | tudents withheld for reasons of c | confidentiality. |  |
|      |                                |                                   |                  |  |
|      |                                |                                   |                  |  |
|      |                                |                                   |                  |  |
|      |                                |                                   |                  |  |
|      |                                |                                   |                  |  |
|      |                                |                                   |                  |  |
| 2008 | 2009                           | 2010                              | 2011             |  |
|      | School                         | District                          | Province         |  |
|      |                                | Reading                           |                  |  |
|      | School data with 5 or fewer s  | students withheld for reasons of  | confidentiality. |  |
|      |                                |                                   | ,                |  |
|      |                                |                                   |                  |  |
|      |                                |                                   |                  |  |
|      |                                |                                   |                  |  |
|      |                                |                                   |                  |  |
|      |                                |                                   |                  |  |
| 2008 | 2009                           | 2010                              | 2011             |  |
|      | School                         | District                          | Province         |  |

<sup>\*</sup> Reading score is composite of Information and Poetry.

District 2 - Western

School #: 024 J

James Cook Memorial