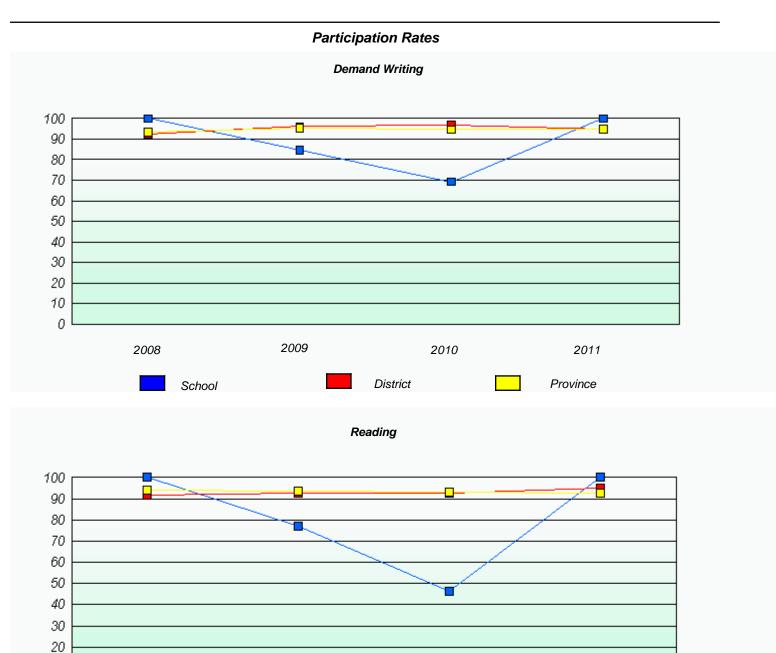

<sup>\*</sup> Reading score is composite of Information and Poetry.

District 2 - Western

School #: 024 J

James Cook Memorial