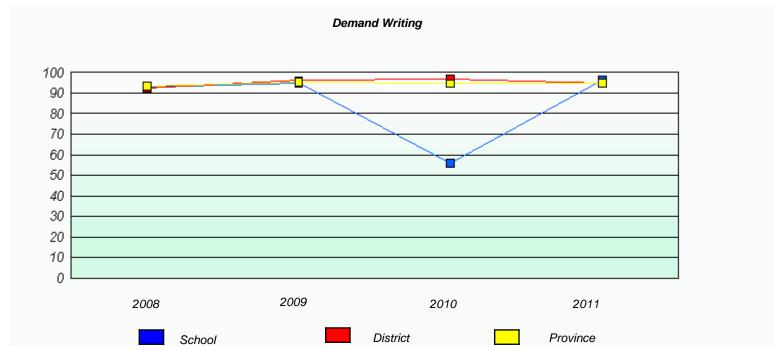

# Demand Writing School data with 5 or fewer students withheld for reasons of confidentiality. 2008 2009 2010 2011

|        | R                               | eading                          |                           |  |
|--------|---------------------------------|---------------------------------|---------------------------|--|
| Sahaal |                                 |                                 | lontiality                |  |
| School | data with 5 or fewer students w | vitinnela for reasons of confid | еппашу.                   |  |
|        |                                 |                                 |                           |  |
|        |                                 |                                 |                           |  |
|        |                                 |                                 |                           |  |
|        |                                 |                                 |                           |  |
|        |                                 |                                 |                           |  |
|        |                                 |                                 |                           |  |
|        |                                 |                                 |                           |  |
|        |                                 |                                 |                           |  |
|        |                                 |                                 |                           |  |
|        | 2009                            | 2010                            | 2011                      |  |
| 2008   | 2009                            | 2010                            | 2011                      |  |
|        |                                 |                                 |                           |  |
|        | School                          |                                 | Province                  |  |
|        | Scriooi                         |                                 | i i oviii lo <del>c</del> |  |
|        |                                 |                                 |                           |  |