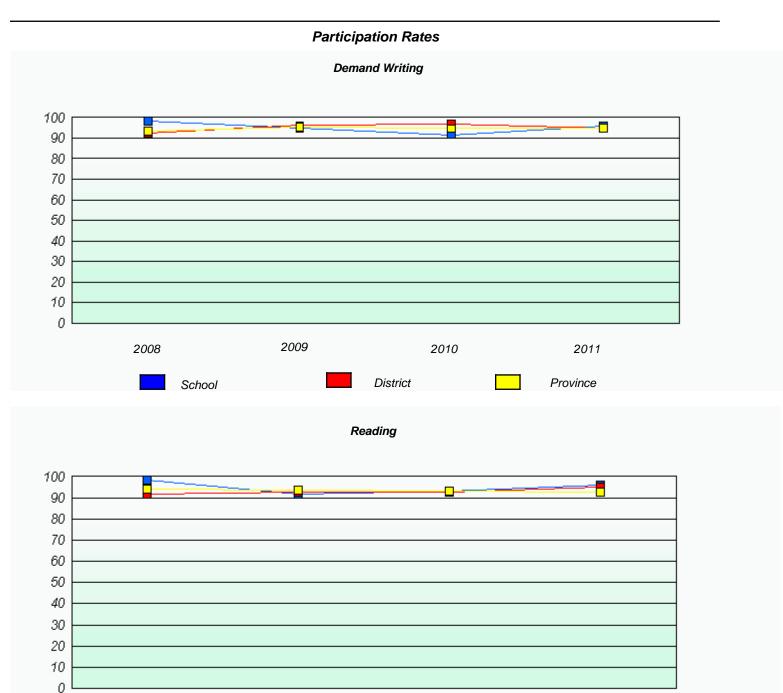

<sup>\*</sup> Reading score is composite of Information and Poetry.

District 2 - Western

School #: 022

William Gillett Academy

 $<sup>^{\</sup>star}$  Reading score is composite of Information and Poetry.