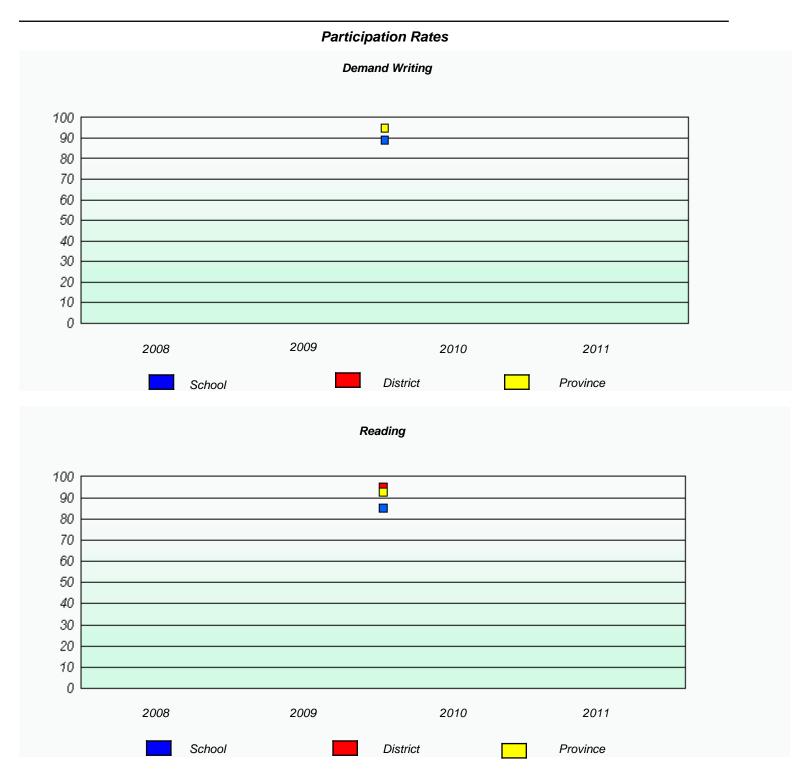

<sup>\*</sup> Reading score is composite of Information and Poetry.

District 2 - Western

School #: 050 Basque Memorial

| Participation Rates                                                           |      |        |      |          |                      |                  |  |  |
|-------------------------------------------------------------------------------|------|--------|------|----------|----------------------|------------------|--|--|
| Demand Writing                                                                |      |        |      |          |                      |                  |  |  |
| School data with 5 or fewer students withheld for reasons of confidentiality. |      |        |      |          |                      |                  |  |  |
|                                                                               | 2008 | 2      | 2009 |          | 2010                 | 2011             |  |  |
|                                                                               |      | School |      | District |                      | Province         |  |  |
| Reading                                                                       |      |        |      |          |                      |                  |  |  |
|                                                                               |      |        |      |          | reasons of confident |                  |  |  |
|                                                                               | 2008 | School | 2009 | District | 2010                 | 2011<br>Province |  |  |