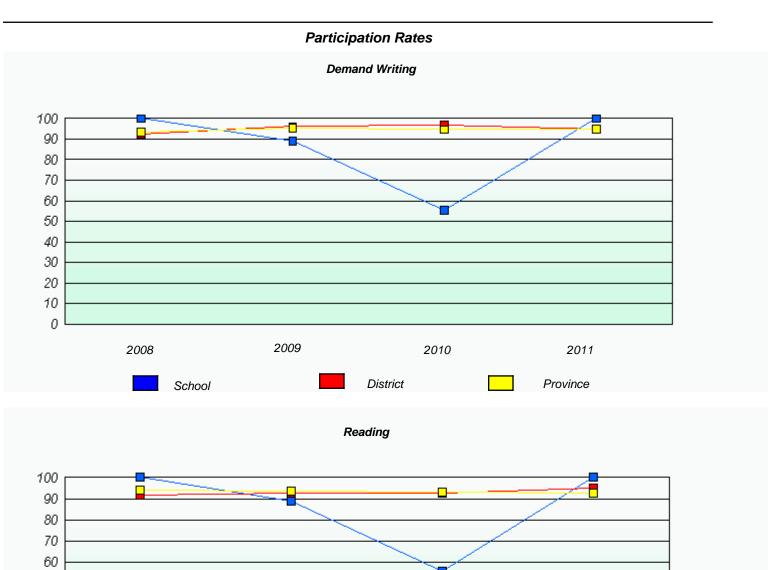

<sup>\*</sup> Reading score is composite of Information and Poetry.

District 2 - Western

School #: 022

William Gillett Academy

 $<sup>^{\</sup>star}$  Reading score is composite of Information and Poetry.