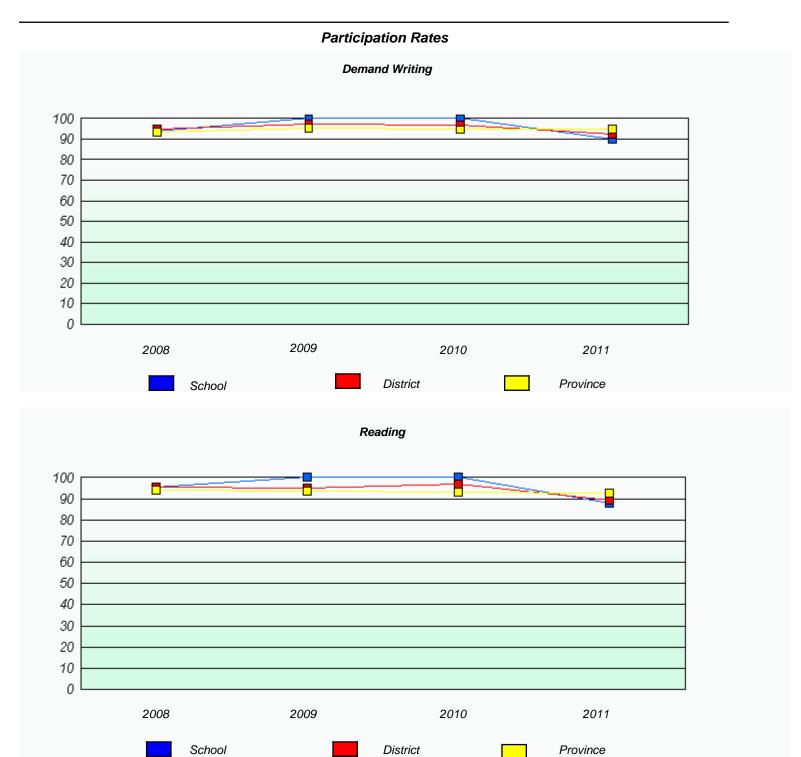

<sup>\*</sup> Reading score is composite of Information and Poetry.

District 1 - Labrador

School #: 001 St. Peter's School

| Participation Rates |      |                      |       |                 |                       |                  |  |  |
|---------------------|------|----------------------|-------|-----------------|-----------------------|------------------|--|--|
|                     |      |                      | Demai | nd Writing      |                       |                  |  |  |
|                     |      | School data with 5 o |       | withheld for re | easons of confidentia | ality.           |  |  |
|                     | 2008 | 2                    | 2009  |                 | 2010                  | 2011             |  |  |
|                     |      | School               |       | District        |                       | Province         |  |  |
|                     |      |                      | Rea   | ading           |                       |                  |  |  |
|                     |      |                      |       |                 | reasons of confident  |                  |  |  |
|                     | 2008 | School               | 2009  | District        | 2010                  | 2011<br>Province |  |  |

 $<sup>^{\</sup>star}$  Reading score is composite of Information and Poetry.