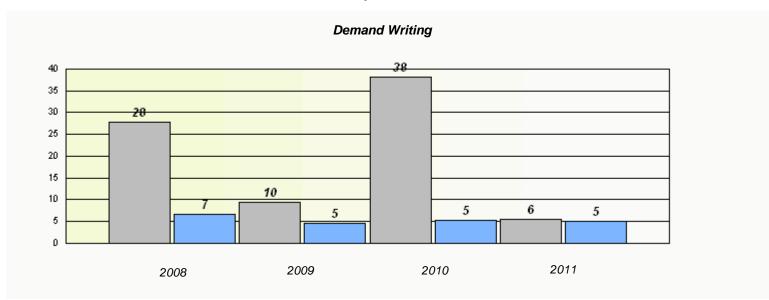

District 1 - Labrador

School #: 001 St. Peter's School

|  |                  | Exemption I                  | Rates                        |      |  |
|--|------------------|------------------------------|------------------------------|------|--|
|  |                  | Demand Wri                   | iting                        |      |  |
|  | School data with | 5 or fewer students withheld | for reasons of confidentiali | ity. |  |
|  |                  |                              |                              |      |  |
|  |                  |                              |                              |      |  |
|  |                  |                              |                              |      |  |
|  |                  |                              |                              |      |  |
|  |                  |                              |                              |      |  |
|  |                  |                              |                              |      |  |
|  | 2008             | 2009                         | 2010                         | 2011 |  |
|  |                  |                              |                              |      |  |

<sup>\*</sup> Reading score is composite of Information and Poetry.

District 1 - Labrador

School #: 001 St. Peter's School

| Participation Rates |      |                      |       |                 |                       |                  |  |  |
|---------------------|------|----------------------|-------|-----------------|-----------------------|------------------|--|--|
|                     |      |                      | Demai | nd Writing      |                       |                  |  |  |
|                     |      | School data with 5 o |       | withheld for re | easons of confidentia | ality.           |  |  |
|                     | 2008 | 2                    | 2009  |                 | 2010                  | 2011             |  |  |
|                     |      | School               |       | District        |                       | Province         |  |  |
|                     |      |                      | Rea   | ading           |                       |                  |  |  |
|                     |      |                      |       |                 | reasons of confident  |                  |  |  |
|                     | 2008 | School               | 2009  | District        | 2010                  | 2011<br>Province |  |  |

 $<sup>^{\</sup>star}$  Reading score is composite of Information and Poetry.