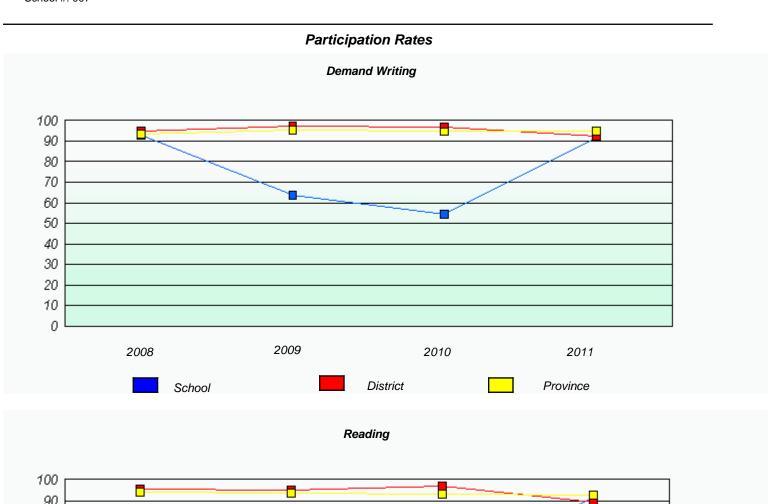

<sup>\*</sup> Reading score is composite of Information and Poetry.

District 1 - Labrador

School #: 001 St. Peter's School

| Participation Rates |      |                      |       |                 |                       |                  |  |  |
|---------------------|------|----------------------|-------|-----------------|-----------------------|------------------|--|--|
|                     |      |                      | Demai | nd Writing      |                       |                  |  |  |
|                     |      | School data with 5 o |       | withheld for re | easons of confidentia | ality.           |  |  |
|                     | 2008 | 2                    | 2009  |                 | 2010                  | 2011             |  |  |
|                     |      | School               |       | District        |                       | Province         |  |  |
|                     |      |                      | Rea   | ading           |                       |                  |  |  |
|                     |      |                      |       |                 | reasons of confident  |                  |  |  |
|                     | 2008 | School               | 2009  | District        | 2010                  | 2011<br>Province |  |  |

 $<sup>^{\</sup>star}$  Reading score is composite of Information and Poetry.