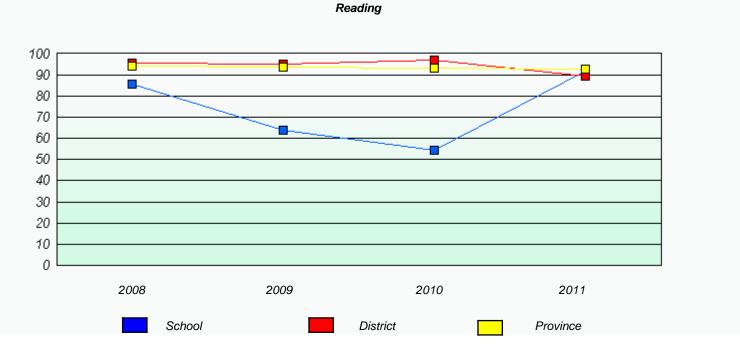

<sup>\*</sup> Reading score is composite of Information and Poetry.

District 1 - Labrador

School #: 001 St. Peter's School

| Participation Rates |      |                      |       |                 |                       |                  |  |  |
|---------------------|------|----------------------|-------|-----------------|-----------------------|------------------|--|--|
|                     |      |                      | Demai | nd Writing      |                       |                  |  |  |
|                     |      | School data with 5 o |       | withheld for re | easons of confidentia | ality.           |  |  |
|                     | 2008 | 2                    | 2009  |                 | 2010                  | 2011             |  |  |
|                     |      | School               |       | District        |                       | Province         |  |  |
|                     |      |                      | Rea   | ading           |                       |                  |  |  |
|                     |      |                      |       |                 | reasons of confident  |                  |  |  |
|                     | 2008 | School               | 2009  | District        | 2010                  | 2011<br>Province |  |  |

 $<sup>^{\</sup>star}$  Reading score is composite of Information and Poetry.