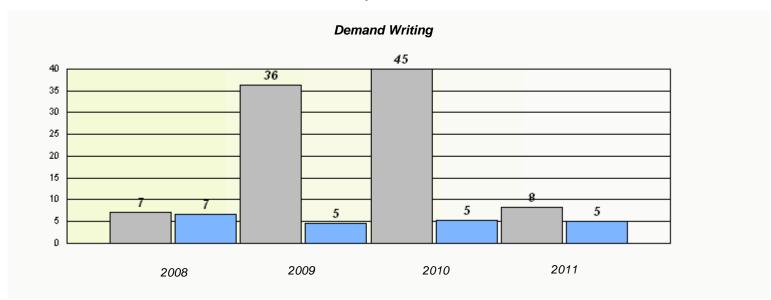

|          | D                              | a a di ma                      |            |  |
|----------|--------------------------------|--------------------------------|------------|--|
|          |                                | eading                         |            |  |
| School d | ata with 5 or fewer students w | vithheld for reasons of confid | entiality. |  |
|          |                                |                                |            |  |
|          |                                |                                |            |  |
|          |                                |                                |            |  |
|          |                                |                                |            |  |
|          |                                |                                |            |  |
|          |                                |                                |            |  |
|          |                                |                                |            |  |
|          |                                |                                |            |  |
|          |                                |                                |            |  |
|          |                                |                                |            |  |
|          |                                |                                |            |  |
| 0000     | 2009                           | 2010                           | 2011       |  |
| 2008     | 2000                           | 2010                           | 20         |  |
|          |                                |                                |            |  |
|          |                                |                                |            |  |
|          | School                         | /                              | Province   |  |
|          |                                |                                |            |  |

<sup>\*</sup> Reading score is composite of Information and Poetry.

District 1 - Labrador

School #: 012 J.C. Erhardt Memorial School

| Participation Rates |                             |                         |                      |           |  |  |
|---------------------|-----------------------------|-------------------------|----------------------|-----------|--|--|
|                     |                             | Demand Writing          |                      |           |  |  |
|                     | School data with 5 or fewer | students withheld for I | reasons of confident | tiality.  |  |  |
| 2008                | 2009                        |                         | 2010                 | 2011      |  |  |
|                     | School                      | District                |                      | Province  |  |  |
|                     |                             | Reading                 |                      |           |  |  |
|                     | School data with 5 or fewer | r students withheld for | reasons of confider  | ntiality. |  |  |
| 2008                | 2009                        |                         | 2010                 | 2011      |  |  |
|                     | School                      | District                |                      | Province  |  |  |

<sup>\*</sup> Reading score is composite of Information and Poetry.