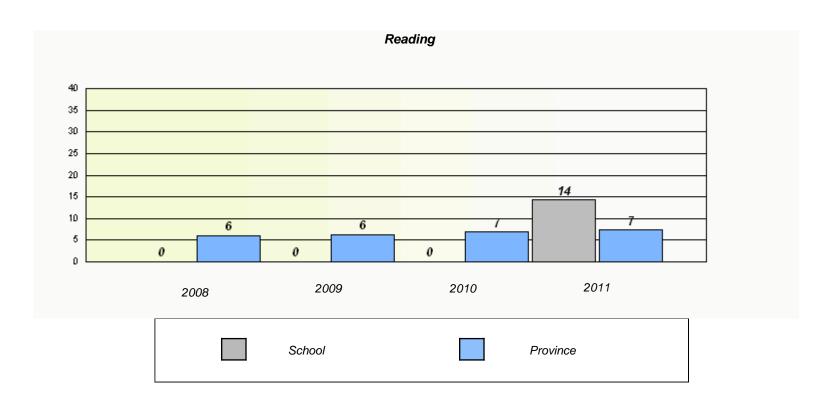

|                                                                               | F      | Reading |          |  |  |  |
|-------------------------------------------------------------------------------|--------|---------|----------|--|--|--|
| School data with 5 or fewer students withheld for reasons of confidentiality. |        |         |          |  |  |  |
|                                                                               |        |         |          |  |  |  |
|                                                                               |        |         |          |  |  |  |
|                                                                               |        |         |          |  |  |  |
|                                                                               |        |         |          |  |  |  |
|                                                                               |        |         |          |  |  |  |
|                                                                               |        |         |          |  |  |  |
|                                                                               |        |         |          |  |  |  |
| 2000                                                                          | 2009   | 2010    | 2011     |  |  |  |
| 2008                                                                          |        | 20.0    |          |  |  |  |
|                                                                               | 1      |         |          |  |  |  |
|                                                                               | School |         | Province |  |  |  |
|                                                                               |        |         |          |  |  |  |

<sup>\*</sup> Reading score is composite of Information and Poetry.

District 1 - Labrador

School #: 001 St. Peter's School

| Participation Rates |      |                      |       |                 |                       |                  |  |  |
|---------------------|------|----------------------|-------|-----------------|-----------------------|------------------|--|--|
|                     |      |                      | Demai | nd Writing      |                       |                  |  |  |
|                     |      | School data with 5 o |       | withheld for re | easons of confidentia | ality.           |  |  |
|                     | 2008 | 2                    | 2009  |                 | 2010                  | 2011             |  |  |
|                     |      | School               |       | District        |                       | Province         |  |  |
|                     |      |                      | Rea   | ading           |                       |                  |  |  |
|                     |      |                      |       |                 | reasons of confident  |                  |  |  |
|                     | 2008 | School               | 2009  | District        | 2010                  | 2011<br>Province |  |  |

 $<sup>^{\</sup>star}$  Reading score is composite of Information and Poetry.