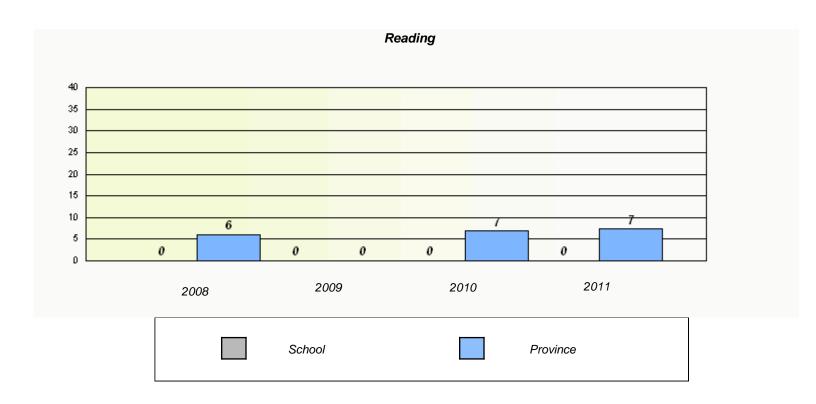

<sup>\*</sup> Reading score is composite of Information and Poetry.

District 1 - Labrador

School #: 001 St. Peter's School

| Participation Rates |      |                      |       |                 |                       |                  |  |  |
|---------------------|------|----------------------|-------|-----------------|-----------------------|------------------|--|--|
|                     |      |                      | Demai | nd Writing      |                       |                  |  |  |
|                     |      | School data with 5 o |       | withheld for re | easons of confidentia | ality.           |  |  |
|                     | 2008 | 2                    | 2009  |                 | 2010                  | 2011             |  |  |
|                     |      | School               |       | District        |                       | Province         |  |  |
|                     |      |                      | Rea   | ading           |                       |                  |  |  |
|                     |      |                      |       |                 | reasons of confident  |                  |  |  |
|                     | 2008 | School               | 2009  | District        | 2010                  | 2011<br>Province |  |  |