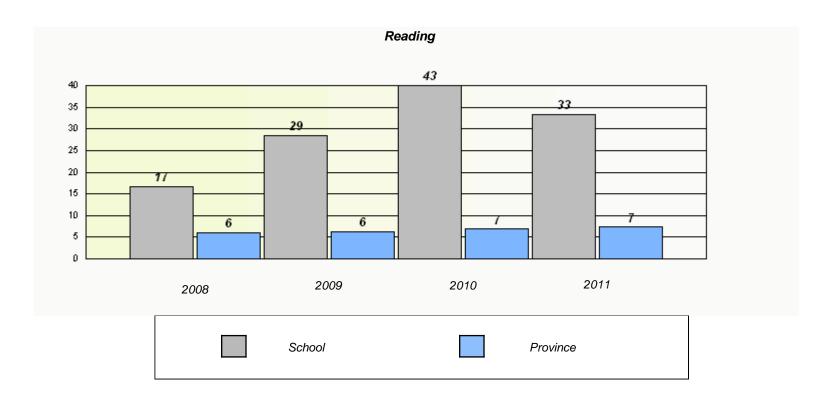

<sup>\*</sup> Reading score is composite of Information and Poetry.

District 1 - Labrador

School #: 001 St. Peter's School

| Participation Rates |      |                      |       |                 |                       |                  |  |  |
|---------------------|------|----------------------|-------|-----------------|-----------------------|------------------|--|--|
|                     |      |                      | Demai | nd Writing      |                       |                  |  |  |
|                     |      | School data with 5 o |       | withheld for re | easons of confidentia | ality.           |  |  |
|                     | 2008 | 2                    | 2009  |                 | 2010                  | 2011             |  |  |
|                     |      | School               |       | District        |                       | Province         |  |  |
|                     |      |                      | Rea   | ading           |                       |                  |  |  |
|                     |      |                      |       |                 | reasons of confident  |                  |  |  |
|                     | 2008 | School               | 2009  | District        | 2010                  | 2011<br>Province |  |  |

 $<sup>^{\</sup>star}$  Reading score is composite of Information and Poetry.