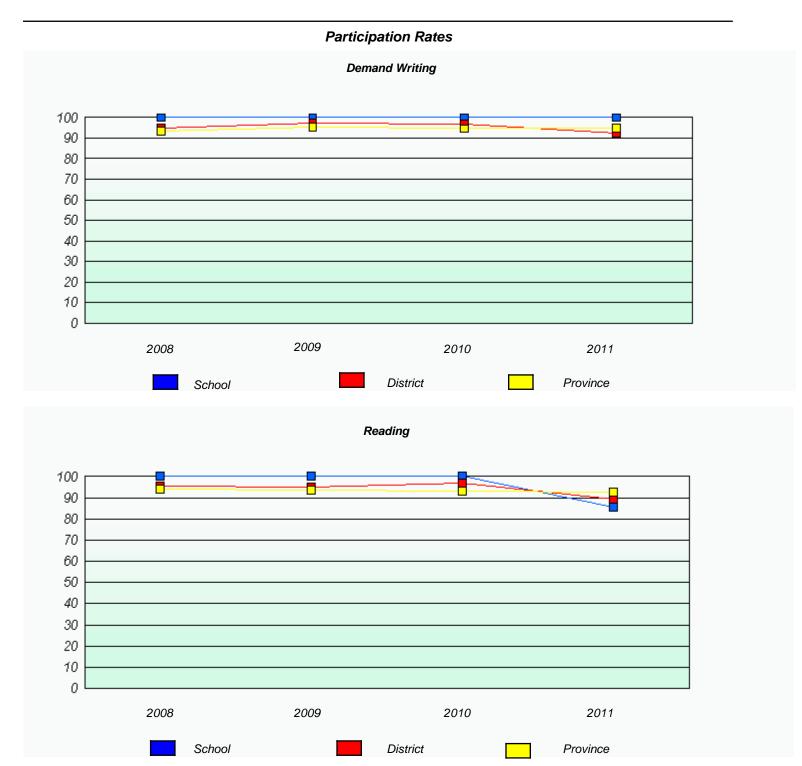

<sup>\*</sup> Reading score is composite of Information and Poetry.

District 1 - Labrador

School #: 001 St. Peter's School

| Participation Rates |      |                      |       |                 |                       |                  |  |  |
|---------------------|------|----------------------|-------|-----------------|-----------------------|------------------|--|--|
|                     |      |                      | Demai | nd Writing      |                       |                  |  |  |
|                     |      | School data with 5 o |       | withheld for re | easons of confidentia | ality.           |  |  |
|                     | 2008 | 2                    | 2009  |                 | 2010                  | 2011             |  |  |
|                     |      | School               |       | District        |                       | Province         |  |  |
|                     |      |                      | Rea   | ading           |                       |                  |  |  |
|                     |      |                      |       |                 | reasons of confident  |                  |  |  |
|                     | 2008 | School               | 2009  | District        | 2010                  | 2011<br>Province |  |  |

 $<sup>^{\</sup>star}$  Reading score is composite of Information and Poetry.