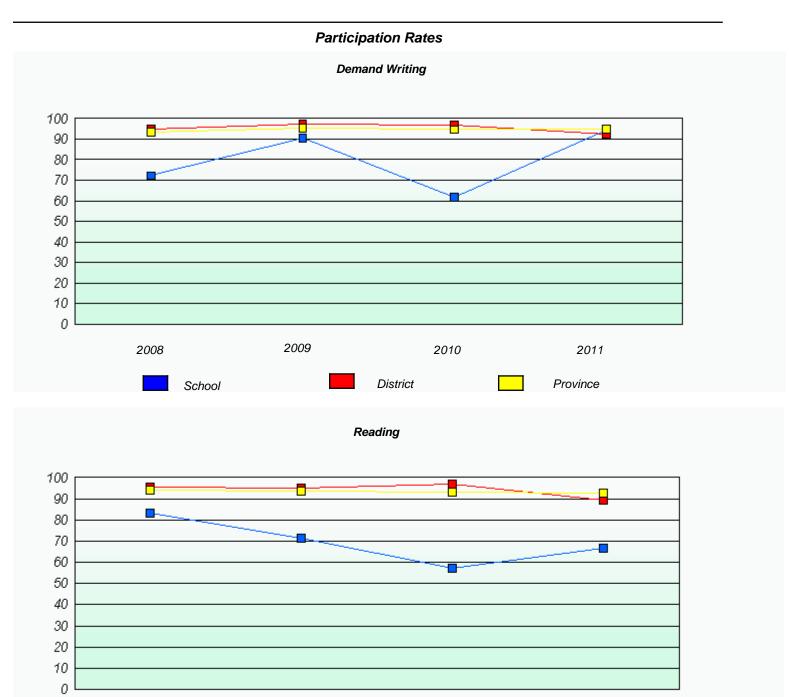

<sup>\*</sup> Reading score is composite of Information and Poetry.

District 1 - Labrador

School #: 001 St. Peter's School

| Participation Rates |      |                      |       |                 |                       |                  |  |  |
|---------------------|------|----------------------|-------|-----------------|-----------------------|------------------|--|--|
|                     |      |                      | Demai | nd Writing      |                       |                  |  |  |
|                     |      | School data with 5 o |       | withheld for re | easons of confidentia | ality.           |  |  |
|                     | 2008 | 2                    | 2009  |                 | 2010                  | 2011             |  |  |
|                     |      | School               |       | District        |                       | Province         |  |  |
|                     |      |                      | Rea   | ading           |                       |                  |  |  |
|                     |      |                      |       |                 | reasons of confident  |                  |  |  |
|                     | 2008 | School               | 2009  | District        | 2010                  | 2011<br>Province |  |  |

 $<sup>^{\</sup>star}$  Reading score is composite of Information and Poetry.