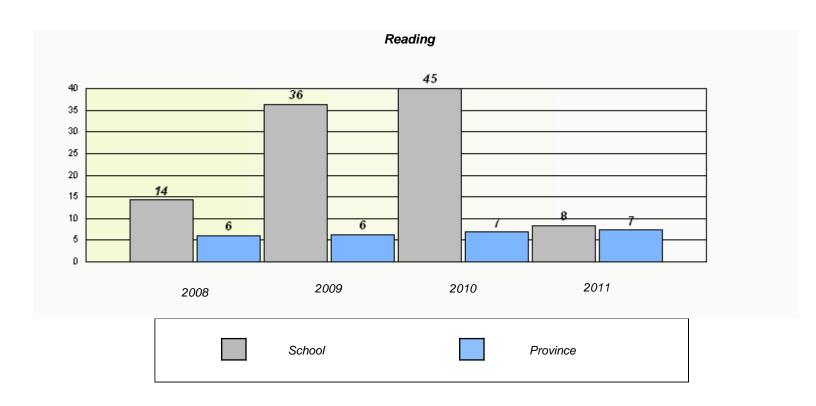

|                                                                               | F      | Reading |          |  |  |  |
|-------------------------------------------------------------------------------|--------|---------|----------|--|--|--|
| School data with 5 or fewer students withheld for reasons of confidentiality. |        |         |          |  |  |  |
|                                                                               |        |         |          |  |  |  |
|                                                                               |        |         |          |  |  |  |
|                                                                               |        |         |          |  |  |  |
|                                                                               |        |         |          |  |  |  |
|                                                                               |        |         |          |  |  |  |
|                                                                               |        |         |          |  |  |  |
|                                                                               |        |         |          |  |  |  |
| 2000                                                                          | 2009   | 2010    | 2011     |  |  |  |
| 2008                                                                          |        | 20.0    |          |  |  |  |
|                                                                               | 1      |         |          |  |  |  |
|                                                                               | School |         | Province |  |  |  |
|                                                                               |        |         |          |  |  |  |

<sup>\*</sup> Reading score is composite of Information and Poetry.

District 1 - Labrador

School #: 001 St. Peter's School

| Participation Rates |      |                      |       |                 |                       |                  |  |  |
|---------------------|------|----------------------|-------|-----------------|-----------------------|------------------|--|--|
|                     |      |                      | Demai | nd Writing      |                       |                  |  |  |
|                     |      | School data with 5 o |       | withheld for re | easons of confidentia | ality.           |  |  |
|                     | 2008 | 2                    | 2009  |                 | 2010                  | 2011             |  |  |
|                     |      | School               |       | District        |                       | Province         |  |  |
|                     |      |                      | Rea   | ading           |                       |                  |  |  |
|                     |      |                      |       |                 | reasons of confident  |                  |  |  |
|                     | 2008 | School               | 2009  | District        | 2010                  | 2011<br>Province |  |  |

 $<sup>^{\</sup>star}$  Reading score is composite of Information and Poetry.