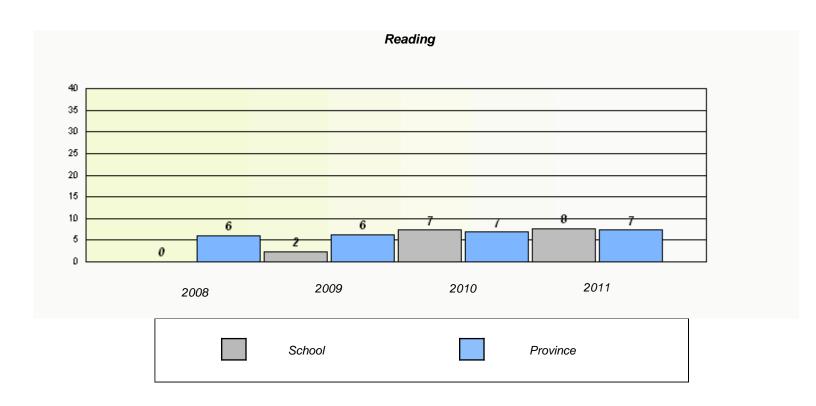

|                                                                               | F      | Reading |          |  |  |  |
|-------------------------------------------------------------------------------|--------|---------|----------|--|--|--|
| School data with 5 or fewer students withheld for reasons of confidentiality. |        |         |          |  |  |  |
|                                                                               |        |         |          |  |  |  |
|                                                                               |        |         |          |  |  |  |
|                                                                               |        |         |          |  |  |  |
|                                                                               |        |         |          |  |  |  |
|                                                                               |        |         |          |  |  |  |
|                                                                               |        |         |          |  |  |  |
|                                                                               |        |         |          |  |  |  |
| 2000                                                                          | 2009   | 2010    | 2011     |  |  |  |
| 2008                                                                          |        | 20.0    |          |  |  |  |
|                                                                               | 1      |         |          |  |  |  |
|                                                                               | School |         | Province |  |  |  |
|                                                                               |        |         |          |  |  |  |

<sup>\*</sup> Reading score is composite of Information and Poetry.

District 1 - Labrador

School #: 001 St. Peter's School

| Participation Rates |      |                      |       |                 |                       |                  |  |  |
|---------------------|------|----------------------|-------|-----------------|-----------------------|------------------|--|--|
|                     |      |                      | Demai | nd Writing      |                       |                  |  |  |
|                     |      | School data with 5 o |       | withheld for re | easons of confidentia | ality.           |  |  |
|                     | 2008 | 2                    | 2009  |                 | 2010                  | 2011             |  |  |
|                     |      | School               |       | District        |                       | Province         |  |  |
|                     |      |                      | Rea   | ading           |                       |                  |  |  |
|                     |      |                      |       |                 | reasons of confident  |                  |  |  |
|                     | 2008 | School               | 2009  | District        | 2010                  | 2011<br>Province |  |  |

 $<sup>^{\</sup>star}$  Reading score is composite of Information and Poetry.