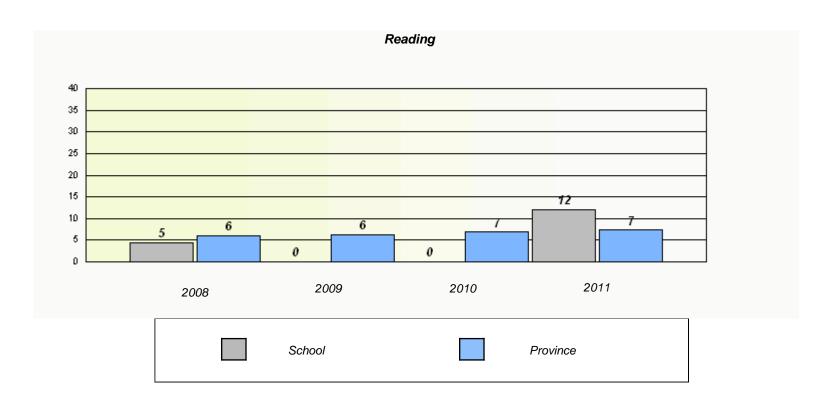

|                                                                               | F      | Reading |          |  |  |  |
|-------------------------------------------------------------------------------|--------|---------|----------|--|--|--|
| School data with 5 or fewer students withheld for reasons of confidentiality. |        |         |          |  |  |  |
|                                                                               |        |         |          |  |  |  |
|                                                                               |        |         |          |  |  |  |
|                                                                               |        |         |          |  |  |  |
|                                                                               |        |         |          |  |  |  |
|                                                                               |        |         |          |  |  |  |
|                                                                               |        |         |          |  |  |  |
|                                                                               |        |         |          |  |  |  |
| 2000                                                                          | 2009   | 2010    | 2011     |  |  |  |
| 2008                                                                          |        | 20.0    |          |  |  |  |
|                                                                               | 1      |         |          |  |  |  |
|                                                                               | School |         | Province |  |  |  |
|                                                                               |        |         |          |  |  |  |

<sup>\*</sup> Reading score is composite of Information and Poetry.

District 1 - Labrador

School #: 001 St. Peter's School

| Participation Rates |      |                      |       |                 |                       |                  |  |  |
|---------------------|------|----------------------|-------|-----------------|-----------------------|------------------|--|--|
|                     |      |                      | Demai | nd Writing      |                       |                  |  |  |
|                     |      | School data with 5 o |       | withheld for re | easons of confidentia | ality.           |  |  |
|                     | 2008 | 2                    | 2009  |                 | 2010                  | 2011             |  |  |
|                     |      | School               |       | District        |                       | Province         |  |  |
|                     |      |                      | Rea   | ading           |                       |                  |  |  |
|                     |      |                      |       |                 | reasons of confident  |                  |  |  |
|                     | 2008 | School               | 2009  | District        | 2010                  | 2011<br>Province |  |  |

 $<sup>^{\</sup>star}$  Reading score is composite of Information and Poetry.