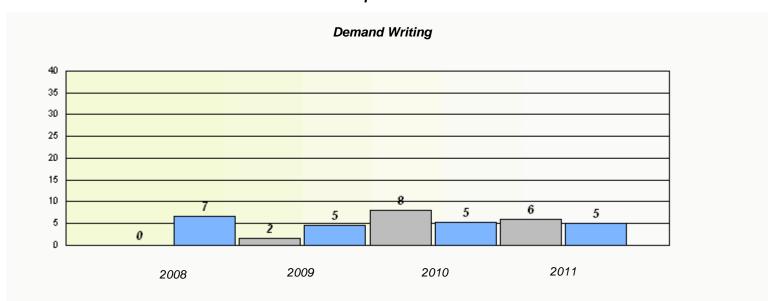

District 1 - Labrador

School #: 001 St. Peter's School

|  |                  | Exemption I                  | Rates                        |      |  |
|--|------------------|------------------------------|------------------------------|------|--|
|  |                  | Demand Wri                   | iting                        |      |  |
|  | School data with | 5 or fewer students withheld | for reasons of confidentiali | ity. |  |
|  |                  |                              |                              |      |  |
|  |                  |                              |                              |      |  |
|  |                  |                              |                              |      |  |
|  |                  |                              |                              |      |  |
|  |                  |                              |                              |      |  |
|  |                  |                              |                              |      |  |
|  | 2008             | 2009                         | 2010                         | 2011 |  |
|  |                  |                              |                              |      |  |

<sup>\*</sup> Reading score is composite of Information and Poetry.

District 1 - Labrador

School #: 001 St. Peter's School

| Participation Rates |      |                      |       |                 |                       |                  |  |  |
|---------------------|------|----------------------|-------|-----------------|-----------------------|------------------|--|--|
|                     |      |                      | Demai | nd Writing      |                       |                  |  |  |
|                     |      | School data with 5 o |       | withheld for re | easons of confidentia | ality.           |  |  |
|                     | 2008 | 2                    | 2009  |                 | 2010                  | 2011             |  |  |
|                     |      | School               |       | District        |                       | Province         |  |  |
|                     |      |                      | Rea   | ading           |                       |                  |  |  |
|                     |      |                      |       |                 | reasons of confident  |                  |  |  |
|                     | 2008 | School               | 2009  | District        | 2010                  | 2011<br>Province |  |  |

 $<sup>^{\</sup>star}$  Reading score is composite of Information and Poetry.