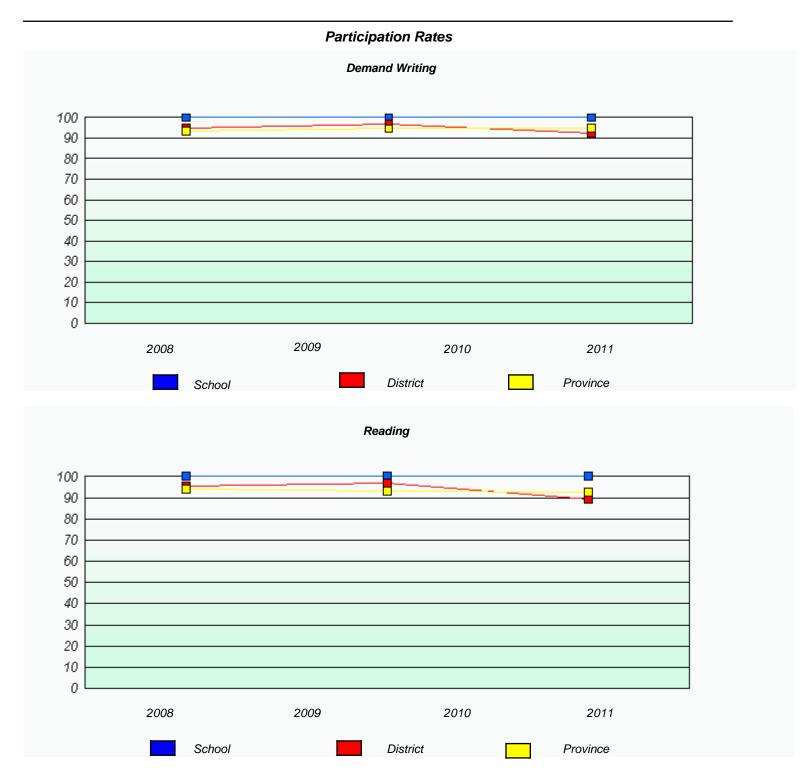

<sup>\*</sup> Reading score is composite of Information and Poetry.

District 1 - Labrador

School #: 001 St. Peter's School

| Participation Rates |      |                      |       |                 |                       |                  |  |  |
|---------------------|------|----------------------|-------|-----------------|-----------------------|------------------|--|--|
|                     |      |                      | Demai | nd Writing      |                       |                  |  |  |
|                     |      | School data with 5 o |       | withheld for re | easons of confidentia | ality.           |  |  |
|                     | 2008 | 2                    | 2009  |                 | 2010                  | 2011             |  |  |
|                     |      | School               |       | District        |                       | Province         |  |  |
|                     |      |                      | Rea   | ading           |                       |                  |  |  |
|                     |      |                      |       |                 | reasons of confident  |                  |  |  |
|                     | 2008 | School               | 2009  | District        | 2010                  | 2011<br>Province |  |  |