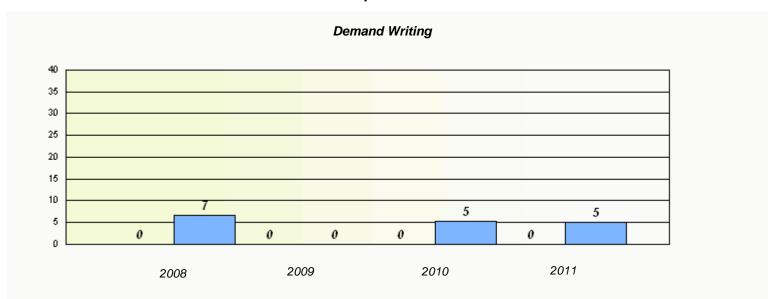

|                                                                               | F      | Reading |          |  |  |  |
|-------------------------------------------------------------------------------|--------|---------|----------|--|--|--|
| School data with 5 or fewer students withheld for reasons of confidentiality. |        |         |          |  |  |  |
|                                                                               |        |         |          |  |  |  |
|                                                                               |        |         |          |  |  |  |
|                                                                               |        |         |          |  |  |  |
|                                                                               |        |         |          |  |  |  |
|                                                                               |        |         |          |  |  |  |
|                                                                               |        |         |          |  |  |  |
|                                                                               |        |         |          |  |  |  |
| 2000                                                                          | 2009   | 2010    | 2011     |  |  |  |
| 2008                                                                          |        | 20.0    |          |  |  |  |
|                                                                               | 1      |         |          |  |  |  |
|                                                                               | School |         | Province |  |  |  |
|                                                                               |        |         |          |  |  |  |

<sup>\*</sup> Reading score is composite of Information and Poetry.

District 1 - Labrador

School #: 001 St. Peter's School

| Participation Rates |      |                      |       |                 |                       |                  |  |  |
|---------------------|------|----------------------|-------|-----------------|-----------------------|------------------|--|--|
|                     |      |                      | Demai | nd Writing      |                       |                  |  |  |
|                     |      | School data with 5 o |       | withheld for re | easons of confidentia | ality.           |  |  |
|                     | 2008 | 2                    | 2009  |                 | 2010                  | 2011             |  |  |
|                     |      | School               |       | District        |                       | Province         |  |  |
|                     |      |                      | Rea   | ading           |                       |                  |  |  |
|                     |      |                      |       |                 | reasons of confident  |                  |  |  |
|                     | 2008 | School               | 2009  | District        | 2010                  | 2011<br>Province |  |  |