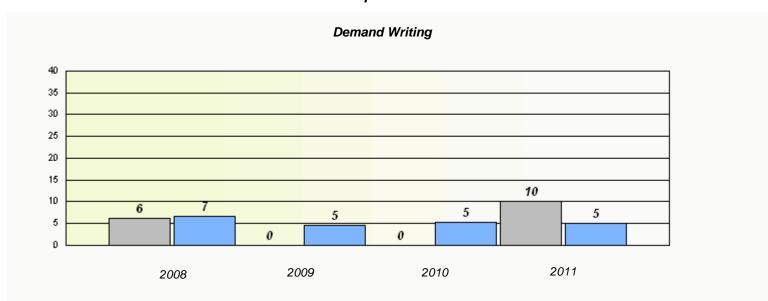

District 1 - Labrador

School #: 001 St. Peter's School

|  |                  | Exemption I                  | Rates                        |      |  |
|--|------------------|------------------------------|------------------------------|------|--|
|  |                  | Demand Wri                   | iting                        |      |  |
|  | School data with | 5 or fewer students withheld | for reasons of confidentiali | ity. |  |
|  |                  |                              |                              |      |  |
|  |                  |                              |                              |      |  |
|  |                  |                              |                              |      |  |
|  |                  |                              |                              |      |  |
|  |                  |                              |                              |      |  |
|  |                  |                              |                              |      |  |
|  | 2008             | 2009                         | 2010                         | 2011 |  |
|  |                  |                              |                              |      |  |