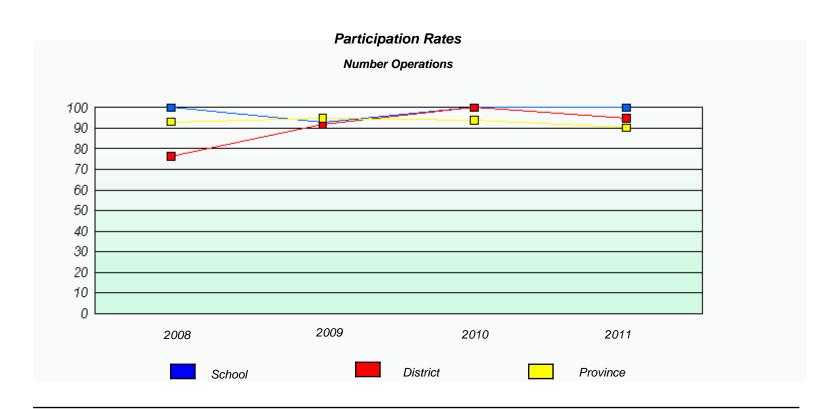

District 803 - Private

School #: 450 St. Bonaventure's College

<sup>\*</sup> Number Operations are composite of Reasoning, Communication, Connection and Representations, and problem Solving. Source: Division of Evaluation and Research, Department of Education