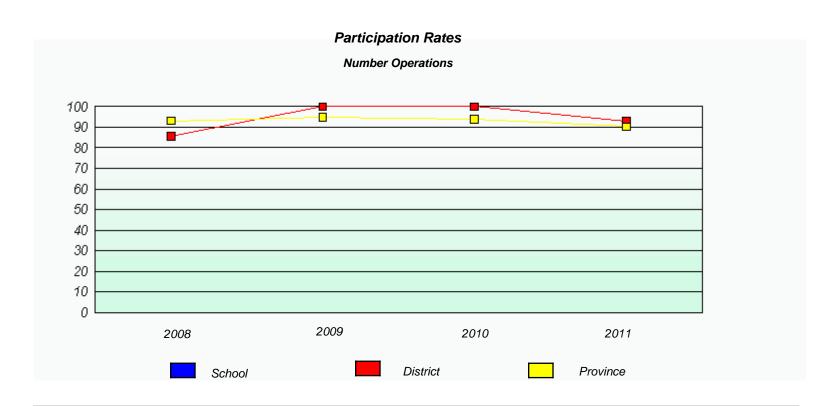

|           |          |          |  |  |  |
| 2008                                                                          | 2009      | 2010     | 2011     |  |  |  |
|                                                                               |           |          |          |  |  |  |
|                                                                               | School    |          | Province |  |  |  |
|                                                                               | GGIIGGI   |          | Tiovinoc |  |  |  |
| L                                                                             |           |          |          |  |  |  |





## District 804 - Native Feder

School #: 376 Se't Anneway Kegnamogwom