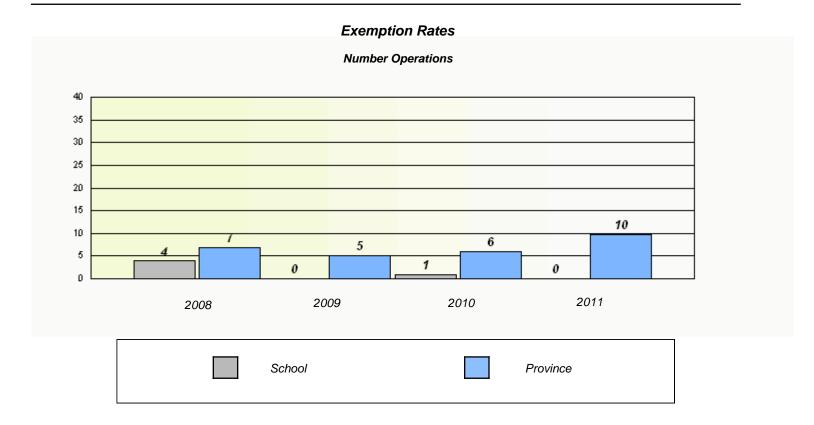

District 5 - Conseil scolair

School #: 460 École des Grands-Vents

District 803 - Private

School #: 373 First Baptist Academy

|   |                                                                               | Exempl | tion Rates |          |  |  |  |
|---|-------------------------------------------------------------------------------|--------|------------|----------|--|--|--|
|   |                                                                               | Number | Operations |          |  |  |  |
|   | School data with 5 or fewer students withheld for reasons of confidentiality. |        |            |          |  |  |  |
|   |                                                                               |        |            |          |  |  |  |
|   |                                                                               |        |            |          |  |  |  |
|   |                                                                               |        |            |          |  |  |  |
|   |                                                                               |        |            |          |  |  |  |
|   |                                                                               |        |            |          |  |  |  |
|   |                                                                               |        |            |          |  |  |  |
|   | 2008                                                                          | 2009   | 2010       | 2011     |  |  |  |
| [ |                                                                               |        |            |          |  |  |  |
|   |                                                                               | School |            | Province |  |  |  |
|   |                                                                               |        |            |          |  |  |  |