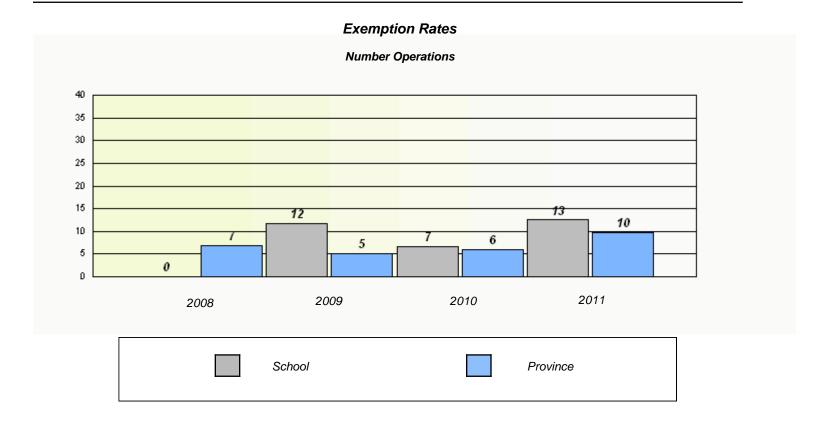

District 5 - Conseil scolair

School #: 095 École Notre-Dame du Cap

District 5 - Conseil scolair

School #: 107 École Ste-Anne

District 5 - Conseil scolair

School #: 459 Centre éducatif l'ENVOL

|   |                                                                               | Exempl | tion Rates |          |  |  |  |
|---|-------------------------------------------------------------------------------|--------|------------|----------|--|--|--|
|   |                                                                               | Number | Operations |          |  |  |  |
|   | School data with 5 or fewer students withheld for reasons of confidentiality. |        |            |          |  |  |  |
|   |                                                                               |        |            |          |  |  |  |
|   |                                                                               |        |            |          |  |  |  |
|   |                                                                               |        |            |          |  |  |  |
|   |                                                                               |        |            |          |  |  |  |
|   |                                                                               |        |            |          |  |  |  |
|   |                                                                               |        |            |          |  |  |  |
|   | 2008                                                                          | 2009   | 2010       | 2011     |  |  |  |
| [ |                                                                               |        |            |          |  |  |  |
|   |                                                                               | School |            | Province |  |  |  |
|   |                                                                               |        |            |          |  |  |  |