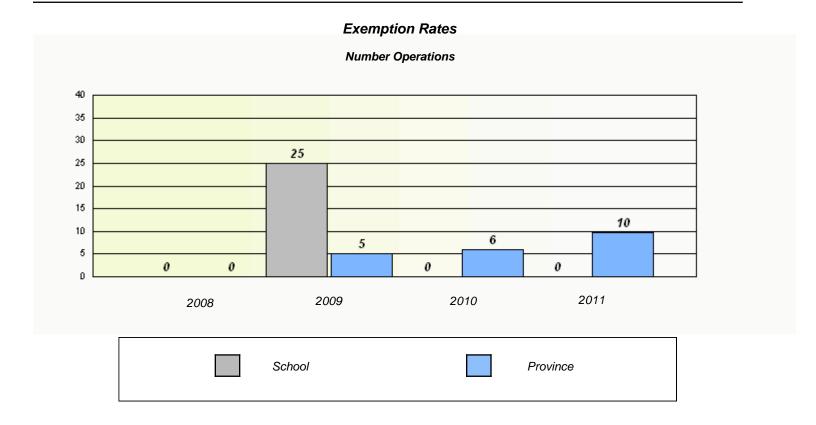

|        |            |          |  |  |  |
|   |                                                                               |        |            |          |  |  |  |
|   | 2008                                                                          | 2009   | 2010       | 2011     |  |  |  |
| [ |                                                                               |        |            |          |  |  |  |
|   |                                                                               | School |            | Province |  |  |  |
|   |                                                                               |        |            |          |  |  |  |





District 5 - Conseil scolair

School #: 460 École des Grands-Vents







District 803 - Private

School #: 373 First Baptist Academy

|   |                                                                               | Exempl | tion Rates |          |  |  |  |
|---|-------------------------------------------------------------------------------|--------|------------|----------|--|--|--|
|   |                                                                               | Number | Operations |          |  |  |  |
|   | School data with 5 or fewer students withheld for reasons of confidentiality. |        |            |          |  |  |  |
|   |                                                                               |        |            |          |  |  |  |
|   |                                                                               |