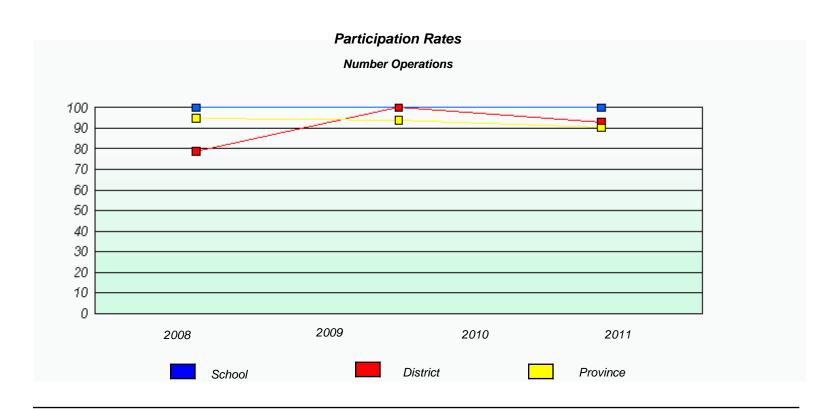

District 803 - Private

School #: 375 Lakecrest -St. John's Independent Sc

<sup>\*</sup> Number Operations are composite of Reasoning, Communication, Connection and Representations, and problem Solving. Source: Division of Evaluation and Research, Department of Education