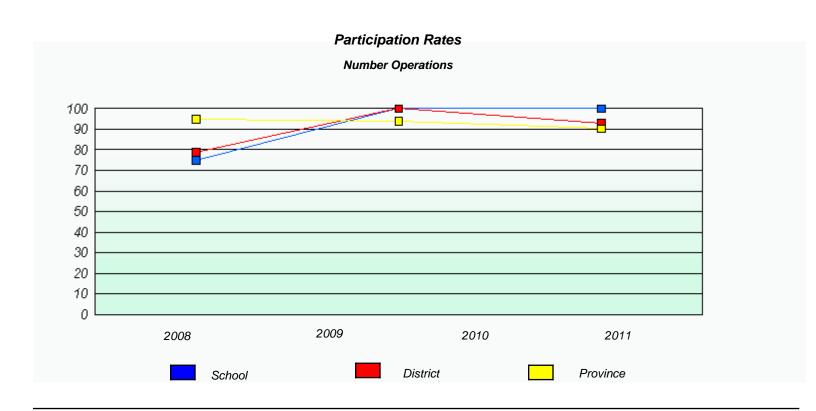

|        |            |          |  |  |  |
|   |                                                                               |        |            |          |  |  |  |
|   | 2008                                                                          | 2009   | 2010       | 2011     |  |  |  |
| [ |                                                                               |        |            |          |  |  |  |
|   |                                                                               | School |            | Province |  |  |  |
|   |                                                                               |        |            |          |  |  |  |





District 5 - Conseil scolair

School #: 460 École des Grands-Vents







District 803 - Private

School #: 373 First Baptist Academy

|   |                                                                               | Exempl | tion Rates |          |  |  |  |
|---|-------------------------------------------------------------------------------|--------|------------|----------|--|--|--|
|   |                                                                               | Number | Operations |          |  |  |  |
|   | School data with 5 or fewer students withheld for reasons of confidentiality. |        |            |          |  |  |  |
|   |                                                                               |        |            |          |  |  |  |
|   |                                                                               |        |