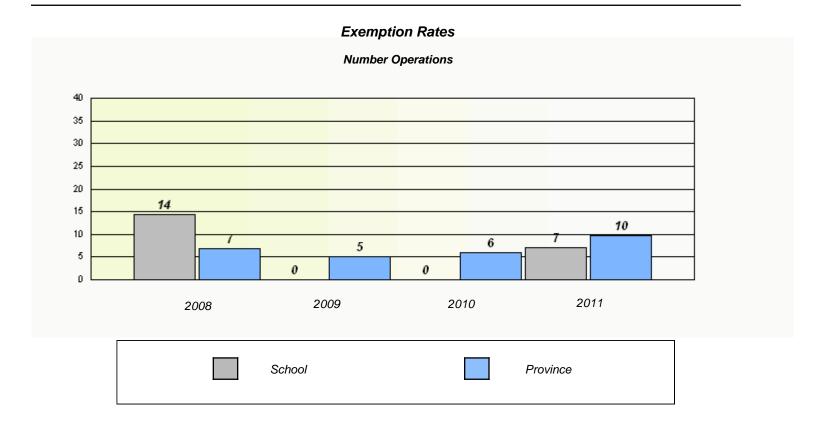

|           |          |          |  |  |  |
| 2008                                                                          | 2009      | 2010     | 2011     |  |  |  |
|                                                                               |           |          |          |  |  |  |
|                                                                               | School    |          | Province |  |  |  |
|                                                                               | GGIIGGI   |          | Tiovinoc |  |  |  |
| L                                                                             |           |          |          |  |  |  |





## District 804 - Native Feder

School #: 376 Se't Anneway Kegnamogwom