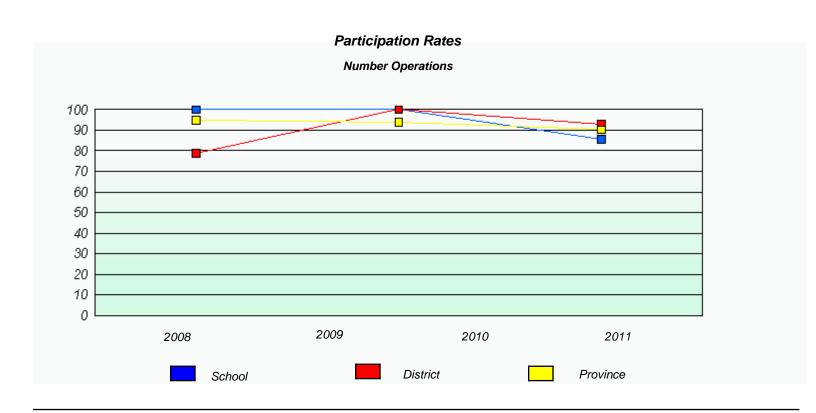

District 803 - Private

School #: 450 St. Bonaventure's College

<sup>\*</sup> Number Operations are composite of Reasoning, Communication, Connection and Representations, and problem Solving. Source: Division of Evaluation and Research, Department of Education