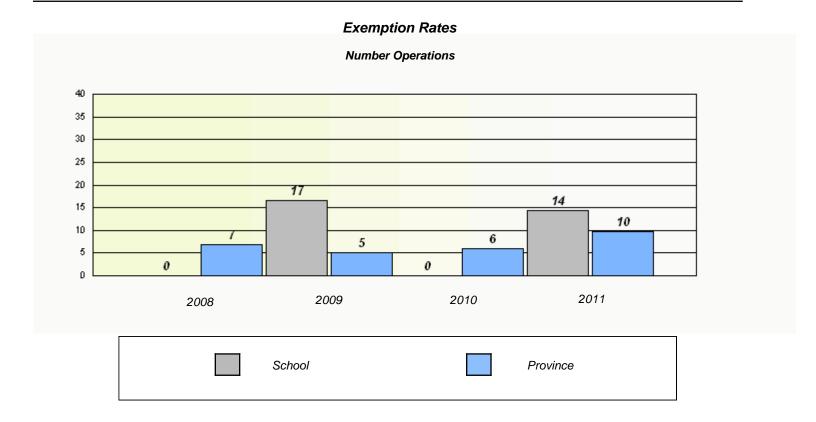

District 5 - Conseil scolair

School #: 095 École Notre-Dame du Cap

District 5 - Conseil scolair

School #: 107 École Ste-Anne

District 5 - Conseil scolair

School #: 459 Centre éducatif l'ENVOL

|   |                                                                               | Exempl | tion Rates |          |  |  |  |
|---|-------------------------------------------------------------------------------|--------|------------|----------|--|--|--|
|   |                                                                               | Number | Operations |          |  |  |  |
|   | School data with 5 or fewer students withheld for reasons of confidentiality. |        |            |          |  |  |  |
|   |                                                                               |        |            |          |  |  |  |
|   |                                                                               |        |            |          |  |  |  |
|   |                                                                               |        |            |          |  |  |  |
|   |                                                                               |        |            |          |  |  |  |
|   |                                                                               |        |            |          |  |  |  |
|   |                                                                               |        |            |          |  |  |  |
|   | 2008                                                                          | 2009   | 2010       | 2011     |  |  |  |
| [ |                                                                               |        |            |          |  |  |  |
|   |                                                                               | School |            | Province |  |  |  |
|   |                                                                               |        |            |          |  |  |  |