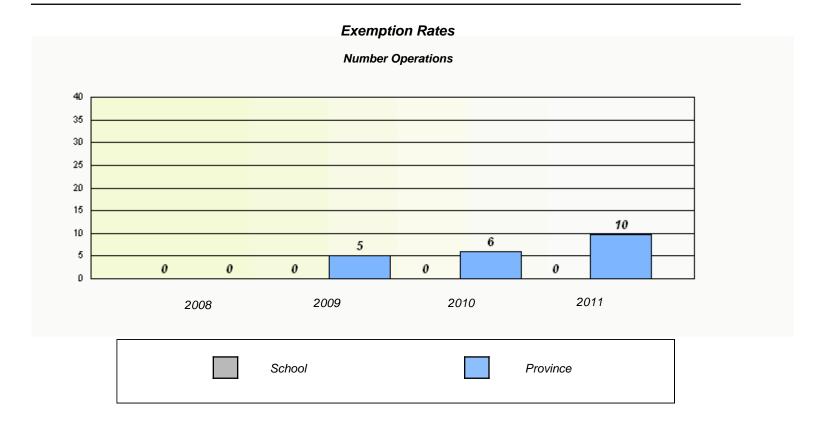

District 803 - Private

School #: 375 Lakecrest -St. John's Independent Sc

<sup>\*</sup> Number Operations are composite of Reasoning, Communication, Connection and Representations, and problem Solving. Source: Division of Evaluation and Research, Department of Education