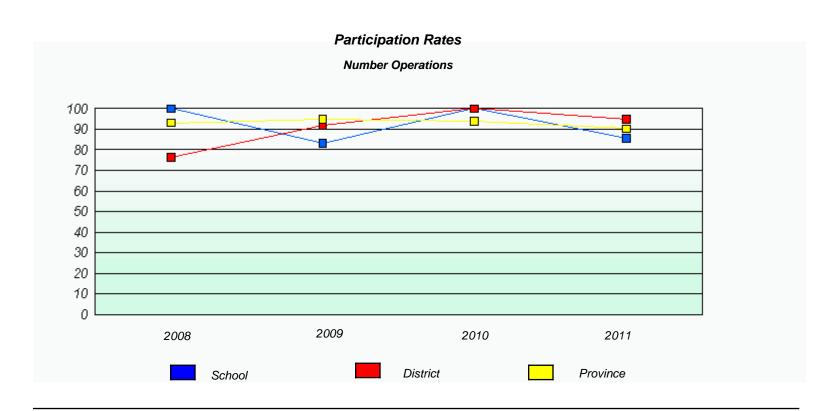

District 803 - Private

School #: 375 Lakecrest -St. John's Independent Sc

<sup>\*</sup> Number Operations are composite of Reasoning, Communication, Connection and Representations, and problem Solving. Source: Division of Evaluation and Research, Department of Education