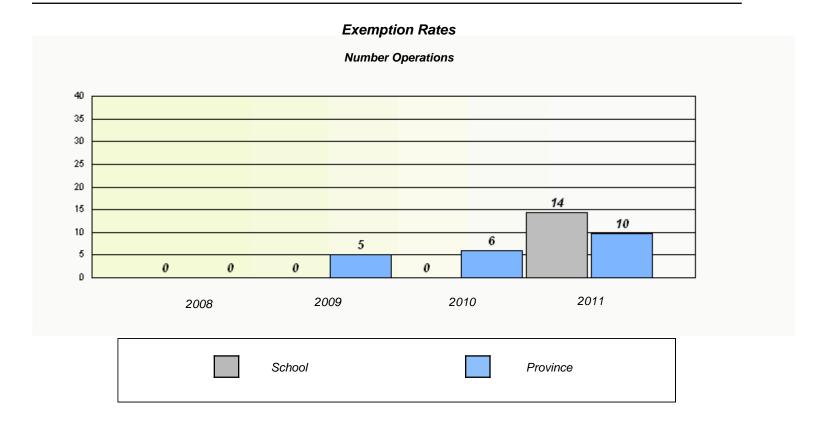

District 803 - Private

School #: 450 St. Bonaventure's College

<sup>\*</sup> Number Operations are composite of Reasoning, Communication, Connection and Representations, and problem Solving. Source: Division of Evaluation and Research, Department of Education