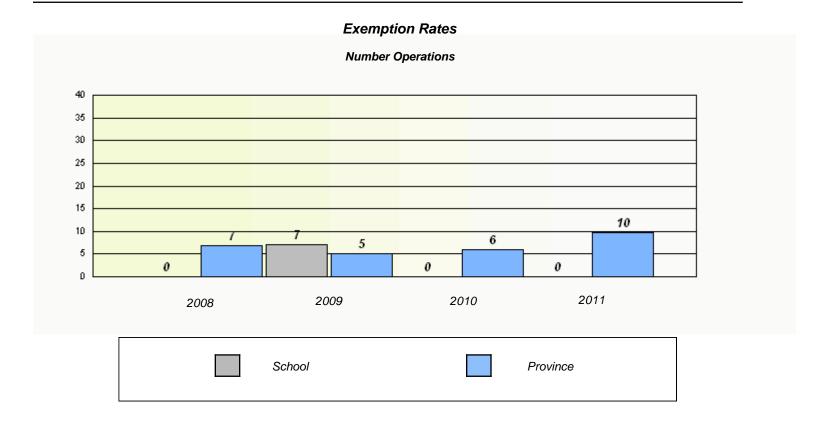

District 5 - Conseil scolair

School #: 460 École des Grands-Vents

District 803 - Private

School #: 373 First Baptist Academy

|   |                                                                               | Exempl | tion Rates |          |  |  |  |
|---|-------------------------------------------------------------------------------|--------|------------|----------|--|--|--|
|   |                                                                               | Number | Operations |          |  |  |  |
|   | School data with 5 or fewer students withheld for reasons of confidentiality. |        |            |          |  |  |  |
|   |                                                                               |        |            |          |  |  |  |
|   |                                                                               |        |            |          |  |  |  |
|   |                                                                               |        |            |          |  |  |  |
|   |                                                                               |        |            |          |  |  |  |
|   |                                                                               |        |            |          |  |  |  |
|   |                                                                               |        |            |          |  |  |  |
|   | 2008                                                                          | 2009   | 2010       | 2011     |  |  |  |
| [ |                                                                               |        |            |          |  |  |  |
|   |                                                                               | School |            | Province |  |  |  |
|   |                                                                               |        |            |          |  |  |  |