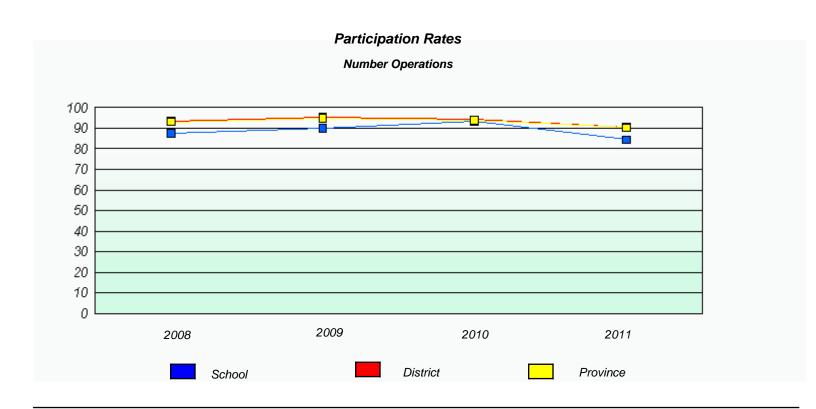

#### District 4 - Eastern

School #: 305 Villanova Junior High







#### District 4 - Eastern

School #: 306 St. George's Elementary







#### District 4 - Eastern

School #: 308 Mary Queen of the World Elementary







#### District 4 - Eastern

School #: 310 Mount Pearl Intermediate







#### District 4 - Eastern

School #: 312 Newtown Elementary







### District 4 - Eastern

School #: 316 St. Peter's Elementary







#### District 4 - Eastern

School #: 317 St. Francis of Assisi Elementary







#### District 4 - Eastern

School #: 318 Holy Family Elementary







#### District 4 - Eastern

School #: 320 Beachy Cove Elementary







District 4 - Eastern

School #: 325 Bishop Abraham Elementary







#### District 4 - Eastern

School #: 326 Bishop Feild Elementary







District 4 - Eastern

School #: 331 Cowan Heights Elementary







#### District 4 - Eastern

School #: 334 Larkhall Academy







#### District 4 - Eastern

School #: 337 Goulds Elementary







#### District 4 - Eastern

School #: 339 Holy Cross Elementary





<sup>\*</sup> Number Operations are composite of Reasoning, Communication, Connection and Representations, and problem Solving. Source: Division of Evaluation and Research, Department of Education



#### District 4 - Eastern

School #: 342 MacDonald Drive Elementary







#### District 4 - Eastern

School #: 345 Mary Queen of Peace Elementary







#### District 4 - Eastern

School #: 348 Roncalli Elementary





<sup>\*</sup> Number Operations are composite of Reasoning, Communication, Connection and Representations, an