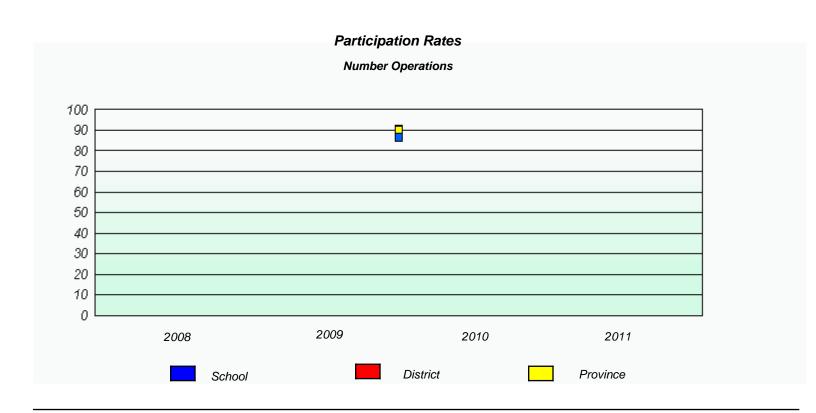

|        |      |          |  |  |  |





### District 4 - Eastern

School #: 435 St. Anne's Academy







#### District 4 - Eastern

School #: 438 Epiphany Elementary







#### District 4 - Eastern

School #: 442 Persalvic Elementary







#### District 4 - Eastern

School #: 444 Cabot Academy







#### District 4 - Eastern

School #: 446 Whitbourne Elementary







District 4 - Eastern

School #: 447 Baltimore School Complex







#### District 4 - Eastern

School #: 466 Macpherson Elementary







#### District 4 - Eastern

School #: 468 Hazelwood Elementary







#### District 4 - Eastern

School #: 473 Cape St. Francis Elementary







#### District 4 - Eastern

School #: 924 Tricentia Academy







#### District 4 - Eastern

School #: 951 Paradise Elementary







#### District 4 - Eastern

School #: 952 Elizabeth Park Elementary School