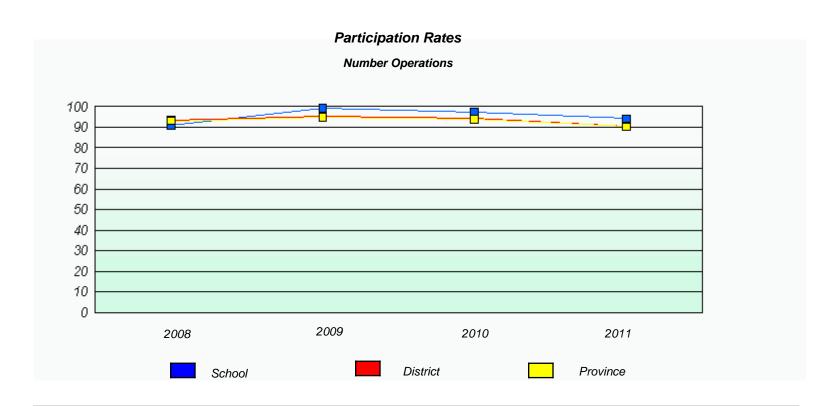

#### District 4 - Eastern

School #: 213 Lake Academy

District 4 - Eastern

School #: 218 St. Joseph's Academy

| Exemption Rates                                                               |        |      |          |  |  |  |  |  |  |
|-------------------------------------------------------------------------------|--------|------|----------|--|--|--|--|--|--|
| Number Operations                                                             |        |      |          |  |  |  |  |  |  |
| School data with 5 or fewer students withheld for reasons of confidentiality. |        |      |          |  |  |  |  |  |  |
|                                                                               |        |      |          |  |  |  |  |  |  |
|                                                                               |        |      |          |  |  |  |  |  |  |
|                                                                               |        |      |          |  |  |  |  |  |  |
|                                                                               |        |      |          |  |  |  |  |  |  |
|                                                                               |        |      |          |  |  |  |  |  |  |
|                                                                               |        |      |          |  |  |  |  |  |  |
| 2008                                                                          | 2009   | 2010 | 2011     |  |  |  |  |  |  |
|                                                                               |        |      |          |  |  |  |  |  |  |
|                                                                               | School |      | Province |  |  |  |  |  |  |
|                                                                               |        |      |          |  |  |  |  |  |  |