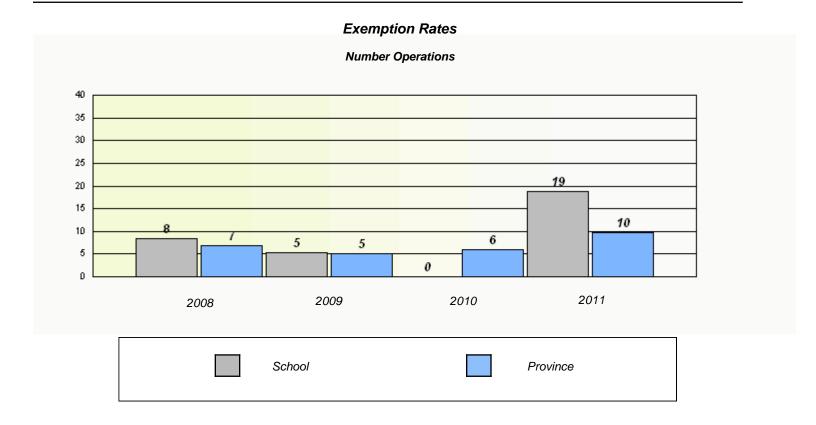

#### District 4 - Eastern

School #: 243 Balbo Elementary School

District 4 - Eastern

School #: 246 Swift Current Academy

| Exemption Rates                                                               |         |      |          |  |  |  |  |  |  |
|-------------------------------------------------------------------------------|---------|------|----------|--|--|--|--|--|--|
| Number Operations                                                             |         |      |          |  |  |  |  |  |  |
| School data with 5 or fewer students withheld for reasons of confidentiality. |         |      |          |  |  |  |  |  |  |
|                                                                               |         |      |          |  |  |  |  |  |  |
|                                                                               |         |      |          |  |  |  |  |  |  |
|                                                                               |         |      |          |  |  |  |  |  |  |
|                                                                               |         |      |          |  |  |  |  |  |  |
|                                                                               |         |      |          |  |  |  |  |  |  |
|                                                                               |         |      |          |  |  |  |  |  |  |
| 2008                                                                          | 2009    | 2010 | 2011     |  |  |  |  |  |  |
|                                                                               |         |      |          |  |  |  |  |  |  |
|                                                                               | School  |      | Province |  |  |  |  |  |  |
|                                                                               | GGIIGGI |      | Tiovinoc |  |  |  |  |  |  |
| L                                                                             |         |      |          |  |  |  |  |  |  |