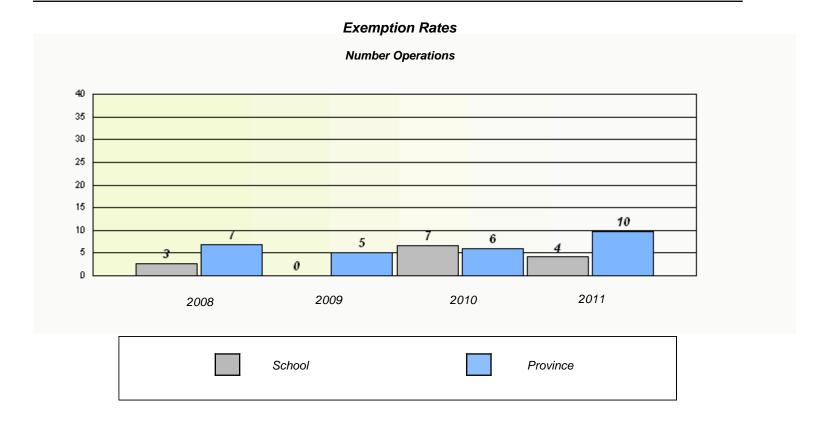

|                                                                               | Exempti  | on Rates   |          |  |  |  |
|-------------------------------------------------------------------------------|----------|------------|----------|--|--|--|
|                                                                               | Number C | Operations |          |  |  |  |
| School data with 5 or fewer students withheld for reasons of confidentiality. |          |            |          |  |  |  |
|                                                                               |          |            |          |  |  |  |
|                                                                               |          |            |          |  |  |  |
|                                                                               |          |            |          |  |  |  |
|                                                                               |          |            |          |  |  |  |
|                                                                               |          |            |          |  |  |  |
|                                                                               |          |            |          |  |  |  |
| 2008                                                                          | 2009     | 2010       | 2011     |  |  |  |
|                                                                               |          |            |          |  |  |  |
|                                                                               | School   |            | Province |  |  |  |
|                                                                               |          |            |          |  |  |  |