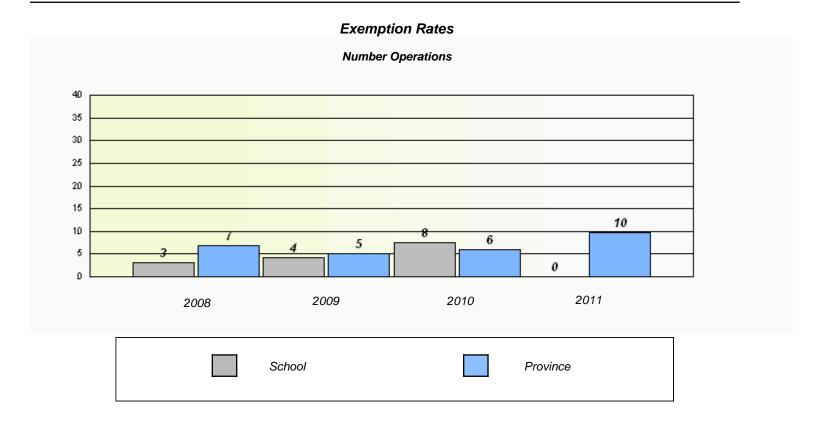

|                                                                               |         |      |          |  |  |  |  |  |  |
|                                                                               | School  |      | Province |  |  |  |  |  |  |
|                                                                               | GGIIGGI |      | Tiovinoc |  |  |  |  |  |  |
| L                                                                             |         |      |          |  |  |  |  |  |  |





#### District 4 - Eastern

School #: 248 Amalgamated Academy







#### District 4 - Eastern

School #: 258 Holy Family Elementary







#### District 4 - Eastern

School #: 260 Immaculate Conception Elementary







#### District 4 - Eastern

School #: 262 Woodland Elementary







#### District 4 - Eastern

School #: 265 Acreman Elementary







#### District 4 - Eastern

School #: 269 St. Francis School







#### District 4 - Eastern

School #: 272 Holy Cross Elementary







District 4 - Eastern

School #: 274 St. Catherine's Academy

| Exemption Rates                                                               |      |        |      |          |  |  |  |  |  |
|-------------------------------------------------------------------------------|------|--------|------|----------|--|--|--|--|--|
| Number Operations                                                             |      |        |      |          |  |  |  |  |  |
| School data with 5 or fewer students withheld for reasons of confidentiality. |      |        |      |          |  |  |  |  |  |
|