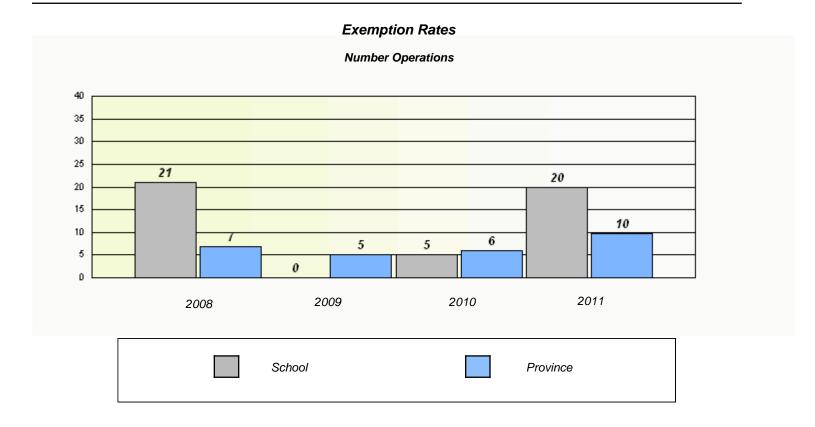

#### District 4 - Eastern

School #: 243 Balbo Elementary School

District 4 - Eastern

School #: 246 Swift Current Academy

| Exemption Rates                                                               |         |      |          |  |  |  |  |  |  |
|-------------------------------------------------------------------------------|---------|------|----------|--|--|--|--|--|--|
| Number Operations                                                             |         |      |          |  |  |  |  |  |  |
| School data with 5 or fewer students withheld for reasons of confidentiality. |         |      |          |  |  |  |  |  |  |
|                                                                               |         |      |          |  |  |  |  |  |  |
|                                                                               |         |      |          |  |  |  |  |  |  |
|                                                                               |         |      |          |  |  |  |  |  |  |
|                                                                               |         |      |          |  |  |  |  |  |  |
|                                                                               |         |      |          |  |  |  |  |  |  |
|                                                                               |         |      |          |  |  |  |  |  |  |
| 2008                                                                          | 2009    | 2010 | 2011     |  |  |  |  |  |  |
|                                                                               |         |      |          |  |  |  |  |  |  |
|                                                                               | School  |      | Province |  |  |  |  |  |  |
|                                                                               | GGIIGGI |      | Tiovinoc |  |  |  |  |  |  |
| L                                                                             |         |      |          |  |  |  |  |  |  |