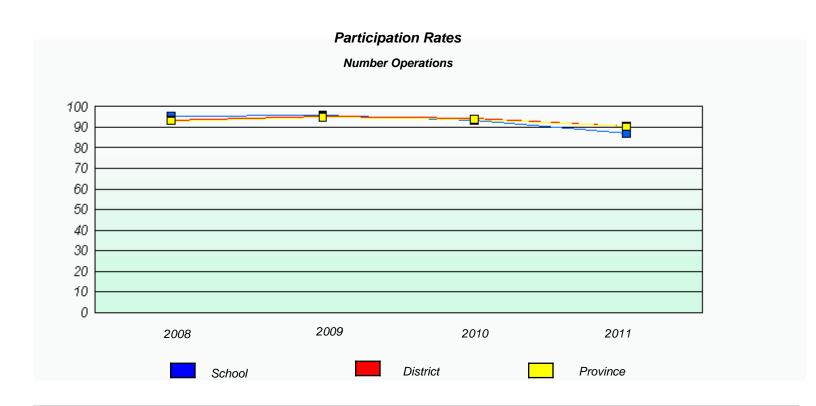

#### District 4 - Eastern

School #: 213 Lake Academy

District 4 - Eastern

School #: 218 St. Joseph's Academy

| Exemption Rates                                                               |        |      |          |  |  |  |  |  |  |
|-------------------------------------------------------------------------------|--------|------|----------|--|--|--|--|--|--|
| Number Operations                                                             |        |      |          |  |  |  |  |  |  |
| School data with 5 or fewer students withheld for reasons of confidentiality. |        |      |          |  |  |  |  |  |  |
|                                                                               |        |      |          |  |  |  |  |  |  |
|                                                                               |        |      |          |  |  |  |  |  |  |
|                                                                               |        |      |          |  |  |  |  |  |  |
|                                                                               |        |      |          |  |  |  |  |  |  |
|                                                                               |        |      |          |  |  |  |  |  |  |
|                                                                               |        |      |          |  |  |  |  |  |  |
| 2008                                                                          | 2009   | 2010 | 2011     |  |  |  |  |  |  |
|                                                                               |        |      |          |  |  |  |  |  |  |
|                                                                               | School |      | Province |  |  |  |  |  |  |
|                                                                               |        |      |          |  |  |  |  |  |  |