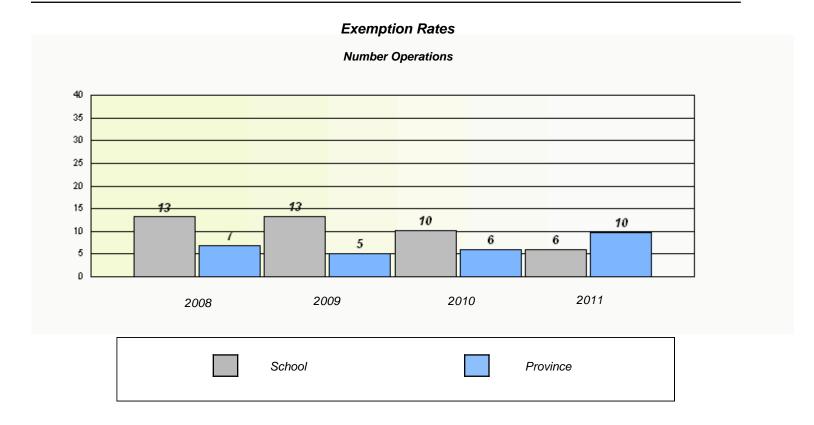

#### District 4 - Eastern

School #: 224 Donald C. Jamieson Academy

District 4 - Eastern

School #: 225 St. Anne's School