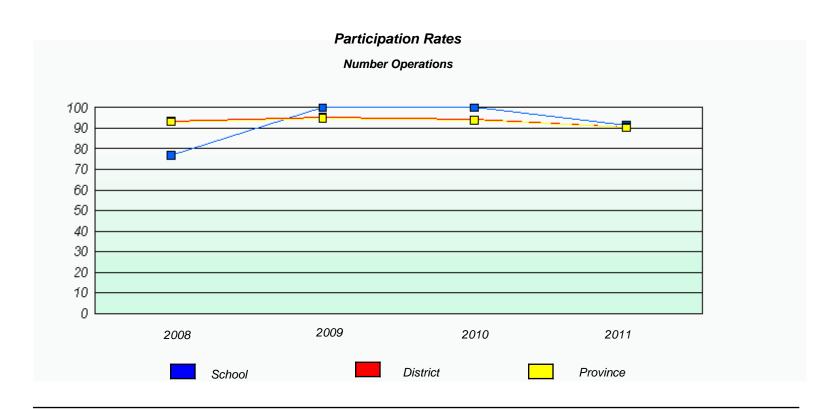

#### District 4 - Eastern

School #: 213 Lake Academy

District 4 - Eastern

School #: 218 St. Joseph's Academy

| Exemption Rates                                                               |        |      |          |  |  |  |  |  |  |
|-------------------------------------------------------------------------------|--------|------|----------|--|--|--|--|--|--|
| Number Operations                                                             |        |      |          |  |  |  |  |  |  |
| School data with 5 or fewer students withheld for reasons of confidentiality. |        |      |          |  |  |  |  |  |  |
|                                                                               |        |      |          |  |  |  |  |  |  |
|                                                                               |        |      |          |  |  |  |  |  |  |
|                                                                               |        |      |          |  |  |  |  |  |  |
|                                                                               |        |      |          |  |  |  |  |  |  |
|                                                                               |        |      |          |  |  |  |  |  |  |
|                                                                               |        |      |          |  |  |  |  |  |  |
| 2008                                                                          | 2009   | 2010 | 2011     |  |  |  |  |  |  |
|                                                                               |        |      |          |  |  |  |  |  |  |
|                                                                               | School |      | Province |  |  |  |  |  |  |
|                                                                               |        |      |          |  |  |  |  |  |  |