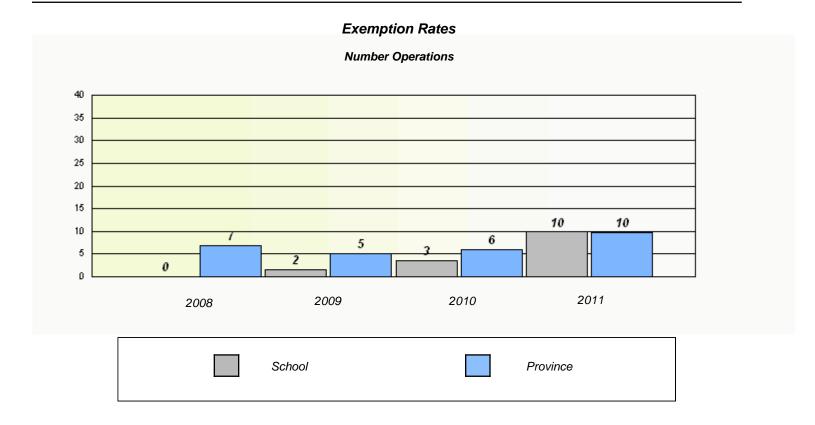

#### District 4 - Eastern

School #: 372 St. Bernard's Elementary

District 4 - Eastern

| School #: 427 | Holy Name of Mary Acad  | dem   |
|---------------|-------------------------|-------|
| 5CD001#: 4//  | Tibly Name of Mary Acad | aeiii |