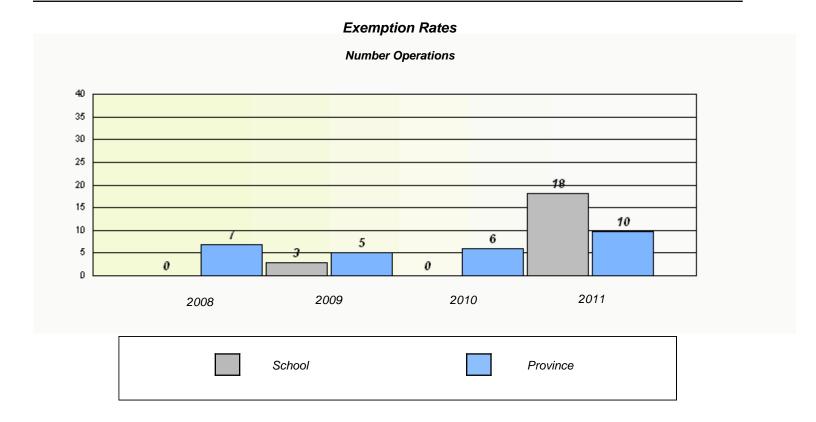

#### District 4 - Eastern

School #: 213 Lake Academy

District 4 - Eastern

School #: 218 St. Joseph's Academy

| Exemption Rates                                                               |        |      |          |  |  |  |  |  |  |
|-------------------------------------------------------------------------------|--------|------|----------|--|--|--|--|--|--|
| Number Operations                                                             |        |      |          |  |  |  |  |  |  |
| School data with 5 or fewer students withheld for reasons of confidentiality. |        |      |          |  |  |  |  |  |  |
|                                                                               |        |      |          |  |  |  |  |  |  |
|                                                                               |        |      |          |  |  |  |  |  |  |
|                                                                               |        |      |          |  |  |  |  |  |  |
|                                                                               |        |      |          |  |  |  |  |  |  |
|                                                                               |        |      |          |  |  |  |  |  |  |
|                                                                               |        |      |          |  |  |  |  |  |  |
| 2008                                                                          | 2009   | 2010 | 2011     |  |  |  |  |  |  |
|                                                                               |        |      |          |  |  |  |  |  |  |
|                                                                               | School |      | Province |  |  |  |  |  |  |
|                                                                               |        |      |          |  |  |  |  |  |  |