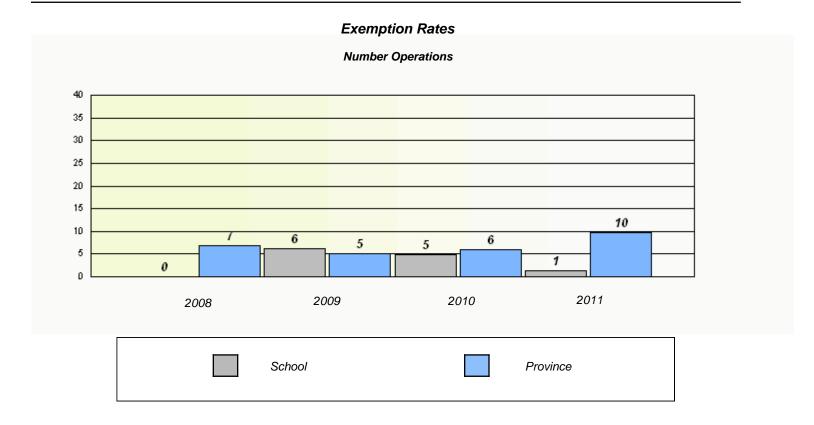

#### District 4 - Eastern

School #: 243 Balbo Elementary School

District 4 - Eastern

School #: 246 Swift Current Academy

| Exemption Rates                                                               |         |      |          |  |  |  |  |  |  |
|-------------------------------------------------------------------------------|---------|------|----------|--|--|--|--|--|--|
| Number Operations                                                             |         |      |          |  |  |  |  |  |  |
| School data with 5 or fewer students withheld for reasons of confidentiality. |         |      |          |  |  |  |  |  |  |
|                                                                               |         |      |          |  |  |  |  |  |  |
|                                                                               |         |      |          |  |  |  |  |  |  |
|                                                                               |         |      |          |  |  |  |  |  |  |
|                                                                               |         |      |          |  |  |  |  |  |  |
|                                                                               |         |      |          |  |  |  |  |  |  |
|                                                                               |         |      |          |  |  |  |  |  |  |
| 2008                                                                          | 2009    | 2010 | 2011     |  |  |  |  |  |  |
|                                                                               |         |      |          |  |  |  |  |  |  |
|                                                                               | School  |      | Province |  |  |  |  |  |  |
|                                                                               | GGIIGGI |      | Tiovinoc |  |  |  |  |  |  |
| L                                                                             |         |      |          |  |  |  |  |  |  |