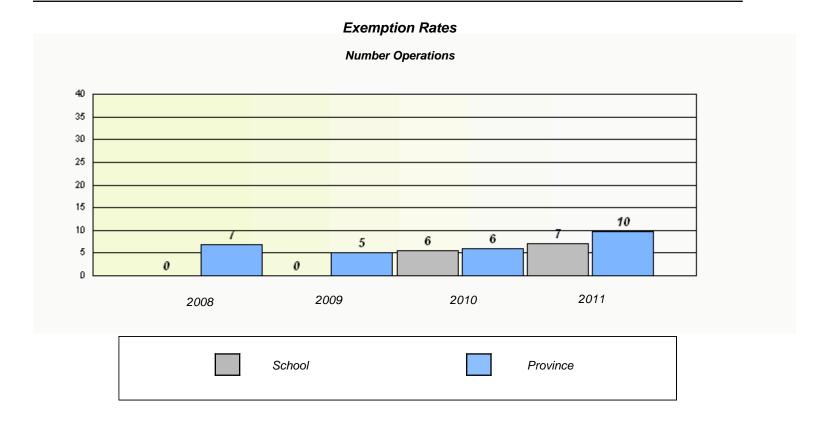

#### District 4 - Eastern

School #: 213 Lake Academy

District 4 - Eastern

School #: 218 St. Joseph's Academy

| Exemption Rates                                                               |        |      |          |  |  |  |  |  |  |
|-------------------------------------------------------------------------------|--------|------|----------|--|--|--|--|--|--|
| Number Operations                                                             |        |      |          |  |  |  |  |  |  |
| School data with 5 or fewer students withheld for reasons of confidentiality. |        |      |          |  |  |  |  |  |  |
|                                                                               |        |      |          |  |  |  |  |  |  |
|                                                                               |        |      |          |  |  |  |  |  |  |
|                                                                               |        |      |          |  |  |  |  |  |  |
|                                                                               |        |      |          |  |  |  |  |  |  |
|                                                                               |        |      |          |  |  |  |  |  |  |
|                                                                               |        |      |          |  |  |  |  |  |  |
| 2008                                                                          | 2009   | 2010 | 2011     |  |  |  |  |  |  |
|                                                                               |        |      |          |  |  |  |  |  |  |
|                                                                               | School |      | Province |  |  |  |  |  |  |
|                                                                               |        |      |          |  |  |  |  |  |  |