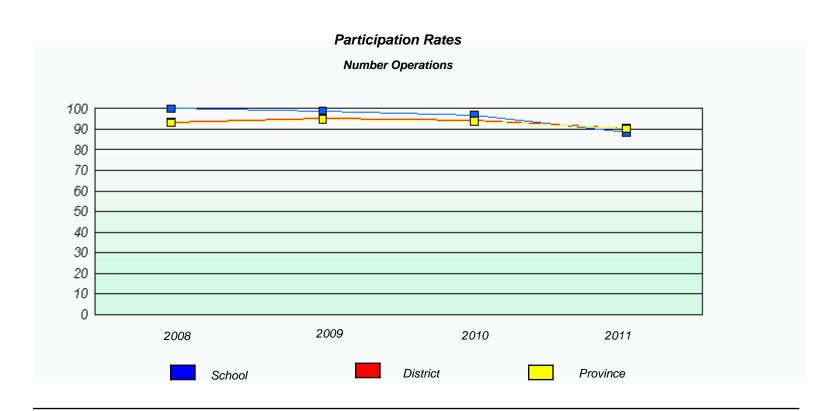

|          |  |  |  |
|                   |   |                                                                               |        |      |          |  |  |  |
|                   |   | 2008                                                                          | 2009   | 2010 | 2011     |  |  |  |
|                   |   |                                                                               | School |      | Province |  |  |  |
|                   | L |                                                                               |        |      |          |  |  |  |





### District 4 - Eastern

School #: 435 St. Anne's Academy







#### District 4 - Eastern

School #: 438 Epiphany Elementary







#### District 4 - Eastern

School #: 442 Persalvic Elementary







#### District 4 - Eastern

School #: 444 Cabot Academy







#### District 4 - Eastern

School #: 446 Whitbourne Elementary







District 4 - Eastern

School #: 447 Baltimore School Complex







#### District 4 - Eastern

School #: 466 Macpherson Elementary







#### District 4 - Eastern

School #: 468 Hazelwood Elementary







#### District 4 - Eastern

School #: 473 Cape St. Francis Elementary







#### District 4 - Eastern

School #: 924 Tricentia Academy







#### District 4 - Eastern

School #: 951 Paradise Elementary







#### District 4 - Eastern

School #: 952 Elizabeth Park Elementary School