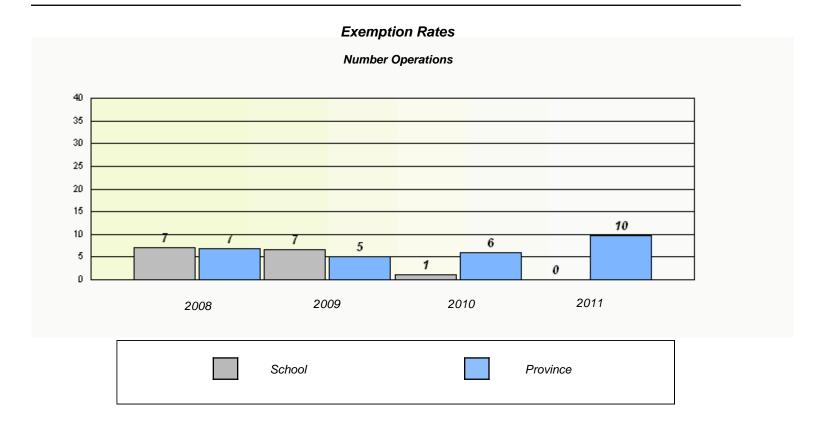

#### District 4 - Eastern

School #: 213 Lake Academy

District 4 - Eastern

School #: 218 St. Joseph's Academy

| Exemption Rates                                                               |        |      |          |  |  |  |  |  |  |
|-------------------------------------------------------------------------------|--------|------|----------|--|--|--|--|--|--|
| Number Operations                                                             |        |      |          |  |  |  |  |  |  |
| School data with 5 or fewer students withheld for reasons of confidentiality. |        |      |          |  |  |  |  |  |  |
|                                                                               |        |      |          |  |  |  |  |  |  |
|                                                                               |        |      |          |  |  |  |  |  |  |
|                                                                               |        |      |          |  |  |  |  |  |  |
|                                                                               |        |      |          |  |  |  |  |  |  |
|                                                                               |        |      |          |  |  |  |  |  |  |
|                                                                               |        |      |          |  |  |  |  |  |  |
| 2008                                                                          | 2009   | 2010 | 2011     |  |  |  |  |  |  |
|                                                                               |        |      |          |  |  |  |  |  |  |
|                                                                               | School |      | Province |  |  |  |  |  |  |
|                                                                               |        |      |          |  |  |  |  |  |  |