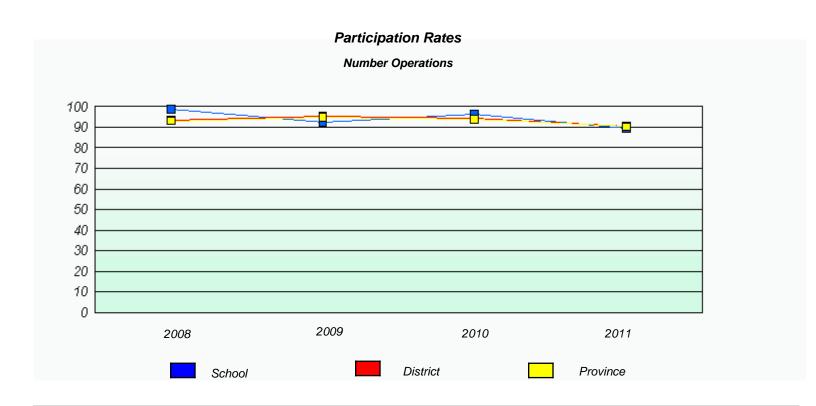

#### District 4 - Eastern

School #: 213 Lake Academy

District 4 - Eastern

School #: 218 St. Joseph's Academy

| Exemption Rates                                                               |        |      |          |  |  |  |  |  |  |
|-------------------------------------------------------------------------------|--------|------|----------|--|--|--|--|--|--|
| Number Operations                                                             |        |      |          |  |  |  |  |  |  |
| School data with 5 or fewer students withheld for reasons of confidentiality. |        |      |          |  |  |  |  |  |  |
|                                                                               |        |      |          |  |  |  |  |  |  |
|                                                                               |        |      |          |  |  |  |  |  |  |
|                                                                               |        |      |          |  |  |  |  |  |  |
|                                                                               |        |      |          |  |  |  |  |  |  |
|                                                                               |        |      |          |  |  |  |  |  |  |
|                                                                               |        |      |          |  |  |  |  |  |  |
| 2008                                                                          | 2009   | 2010 | 2011     |  |  |  |  |  |  |
|                                                                               |        |      |          |  |  |  |  |  |  |
|                                                                               | School |      | Province |  |  |  |  |  |  |
|                                                                               |        |      |          |  |  |  |  |  |  |