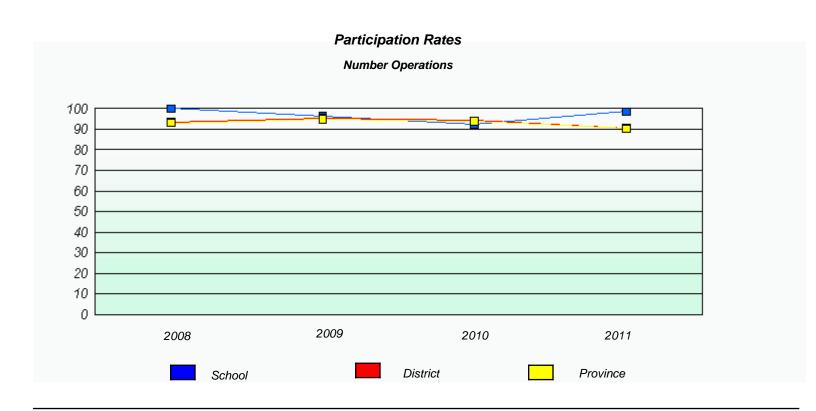

ary







#### District 4 - Eastern

School #: 286 Fatima Academy







#### District 4 - Eastern

School #: 287 Dunne M

Dunne Memorial Academy







#### District 4 - Eastern

School #: 289 St. Peter's Elementary







#### District 4 - Eastern

School #: 291 Perlwin Elementary







#### District 4 - Eastern

School #: 294 St. Augustine's Elementary







#### District 4 - Eastern

School #: 303 St. Edward's Elementary







#### District 4 - Eastern

School #: 305 Villanova Junior High







#### District 4 - Eastern

School #: 306 St. George's Elementary







#### District 4 - Eastern

School #: 308 Mary Queen of the World Elementary







#### District 4 - Eastern

School #: 310 Mount Pearl Intermediate







#### District 4 - Eastern

School #: 312 Newtown Elementary







### District 4 - Eastern

School #: 316 St. Peter's Elementary







#### District 4 - Eastern

School #: 317 St. Francis of Assisi Elementary







#### District 4 - Eastern

School #: 318 Holy Family Elementary







#### District 4 - Eastern

School #: 320 Beachy Cove Elementary







District 4 - Eastern

School #: 325 Bishop Abraham Elementary







#### District 4 - Eastern

School #: 326 Bishop Feild Elementary







District 4 - Eastern

School #: 331 Cowan Heights Elementary







#### District 4 - Eastern

School #: 334 Larkhall Academy







#### District 4 - Eastern

School #: 337 Goulds Elementary







#### District 4 - Eastern

School #: 339 Holy Cross Elementary





<sup>\*</sup> Number Operations are composite of Reasoning, Communication, Connection and Repre