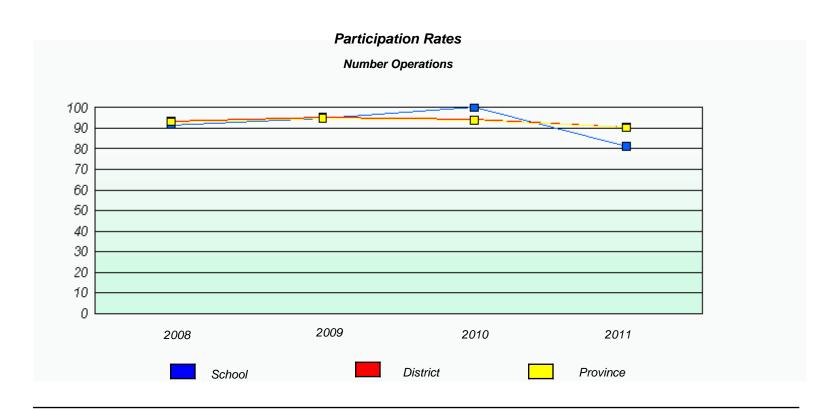

#### District 4 - Eastern

School #: 272 Holy Cross Elementary

District 4 - Eastern

School #: 274 St. Catherine's Academy

| Exemption Rates                                                               |      |        |      |          |  |  |  |  |  |
|-------------------------------------------------------------------------------|------|--------|------|----------|--|--|--|--|--|
| Number Operations                                                             |      |        |      |          |  |  |  |  |  |
| School data with 5 or fewer students withheld for reasons of confidentiality. |      |        |      |          |  |  |  |  |  |
|                                                                               |      |        |      |          |  |  |  |  |  |
|                                                                               |      |        |      |          |  |  |  |  |  |
|                                                                               |      |        |      |          |  |  |  |  |  |
|                                                                               |      |        |      |          |  |  |  |  |  |
|                                                                               |      |        |      |          |  |  |  |  |  |
|                                                                               |      |        |      |          |  |  |  |  |  |
|                                                                               |      |        |      |          |  |  |  |  |  |
|                                                                               |      |        |      |          |  |  |  |  |  |
|                                                                               | 2008 | 2009   | 2010 | 2011     |  |  |  |  |  |
|                                                                               |      |        |      |          |  |  |  |  |  |
|                                                                               |      | School |      | Province |  |  |  |  |  |
|                                                                               |      |        |      |          |  |  |  |  |  |
|                                                                               |      |        |      |          |  |  |  |  |  |