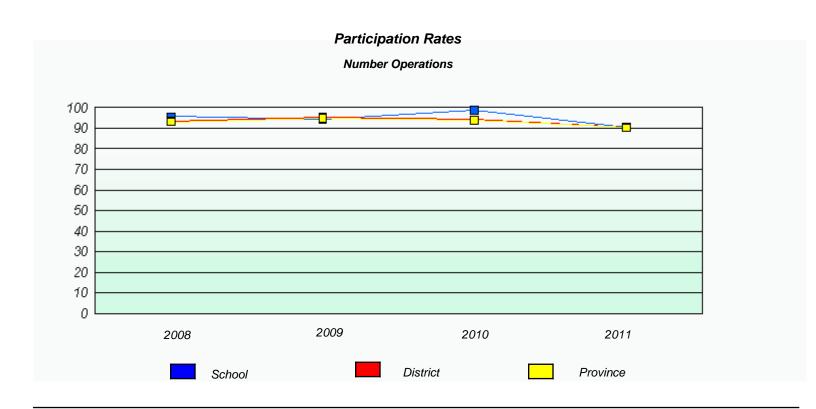

#### District 4 - Eastern

School #: 224 Donald C. Jamieson Academy

District 4 - Eastern

School #: 225 St. Anne's School