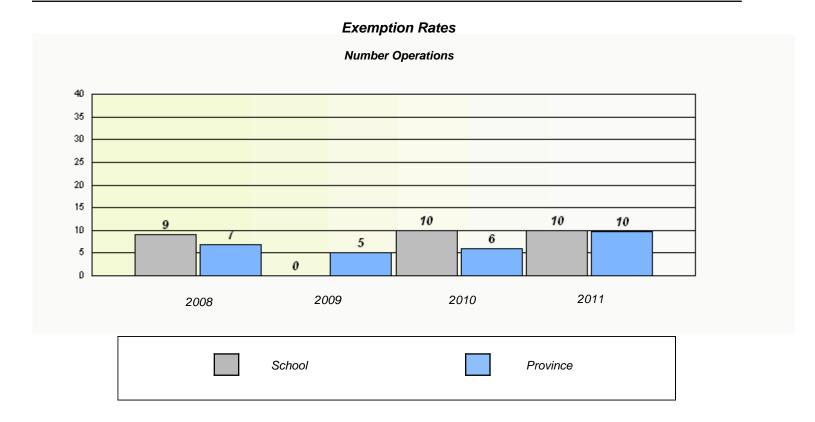

| 2008 | 2009   | 2010 | 2011     |  |  |  |  |  |
|                                                                               |      |        |      |          |  |  |  |  |  |
|                                                                               |      | School |      | Province |  |  |  |  |  |
|                                                                               |      |        |      |          |  |  |  |  |  |
|                                                                               |      |        |      |          |  |  |  |  |  |





#### District 4 - Eastern

School #: 278 All Hallows Elementary







District 4 - Eastern

School #: 285 Holy Redeemer Elementary







#### District 4 - Eastern

School #: 286 Fatima Academy







#### District 4 - Eastern

School #: 287 Dunne M

Dunne Memorial Academy







#### District 4 - Eastern

School #: 289 St. Peter's Elementary







#### District 4 - Eastern

School #: 291 Perlwin Elementary







#### District 4 - Eastern

School #: 294 St. Augustine's Elementary







#### District 4 - Eastern

School #: 303 St. Edward's Elementary







#### District 4 - Eastern

School #: 305 Villanova Junior High







#### District 4 - Eastern

School #: 306 St. George's Elementary







#### District 4 - Eastern

School #: 308 Mary Queen of the World Elementary







#### District 4 - Eastern

School #: 310 Mount Pearl Intermediate







#### District 4 - Eastern

School #: 312 Newtown Elementary







### District 4 - Eastern

School #: 316 St. Peter's Elementary