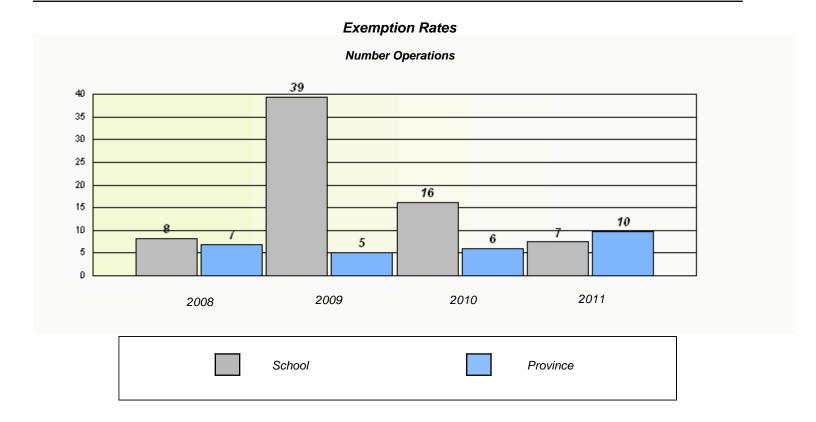

#### District 4 - Eastern

School #: 213 Lake Academy

District 4 - Eastern

School #: 218 St. Joseph's Academy

| Exemption Rates                                                               |        |      |          |  |  |  |  |  |  |
|-------------------------------------------------------------------------------|--------|------|----------|--|--|--|--|--|--|
| Number Operations                                                             |        |      |          |  |  |  |  |  |  |
| School data with 5 or fewer students withheld for reasons of confidentiality. |        |      |          |  |  |  |  |  |  |
|                                                                               |        |      |          |  |  |  |  |  |  |
|                                                                               |        |      |          |  |  |  |  |  |  |
|                                                                               |        |      |          |  |  |  |  |  |  |
|                                                                               |        |      |          |  |  |  |  |  |  |
|                                                                               |        |      |          |  |  |  |  |  |  |
|                                                                               |        |      |          |  |  |  |  |  |  |
| 2008                                                                          | 2009   | 2010 | 2011     |  |  |  |  |  |  |
|                                                                               |        |      |          |  |  |  |  |  |  |
|                                                                               | School |      | Province |  |  |  |  |  |  |
|                                                                               |        |      |          |  |  |  |  |  |  |