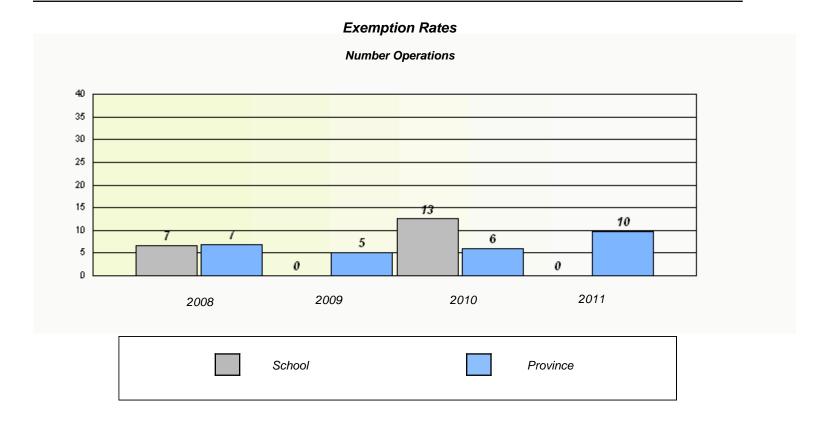

#### District 4 - Eastern

School #: 213 Lake Academy

District 4 - Eastern

School #: 218 St. Joseph's Academy

| Exemption Rates                                                               |        |      |          |  |  |  |  |  |  |
|-------------------------------------------------------------------------------|--------|------|----------|--|--|--|--|--|--|
| Number Operations                                                             |        |      |          |  |  |  |  |  |  |
| School data with 5 or fewer students withheld for reasons of confidentiality. |        |      |          |  |  |  |  |  |  |
|                                                                               |        |      |          |  |  |  |  |  |  |
|                                                                               |        |      |          |  |  |  |  |  |  |
|                                                                               |        |      |          |  |  |  |  |  |  |
|                                                                               |        |      |          |  |  |  |  |  |  |
|                                                                               |        |      |          |  |  |  |  |  |  |
|                                                                               |        |      |          |  |  |  |  |  |  |
| 2008                                                                          | 2009   | 2010 | 2011     |  |  |  |  |  |  |
|                                                                               |        |      |          |  |  |  |  |  |  |
|                                                                               | School |      | Province |  |  |  |  |  |  |
|                                                                               |        |      |          |  |  |  |  |  |  |