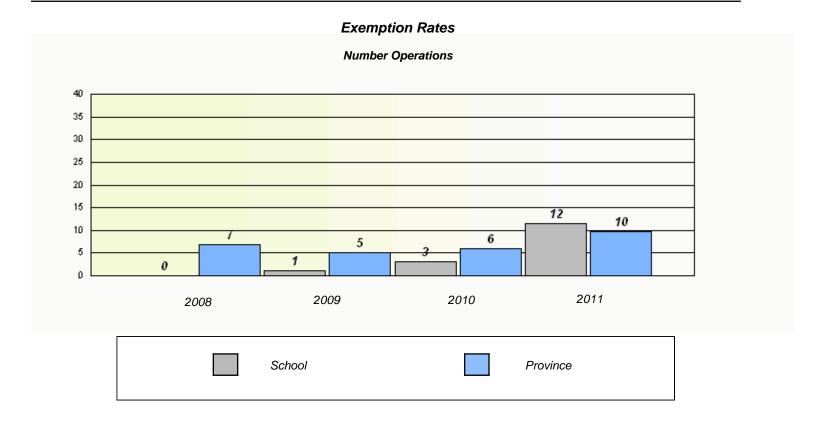

|      |          |  |  |  |
|                   |   |                                                                               |        |      |          |  |  |  |
|                   |   | 2008                                                                          | 2009   | 2010 | 2011     |  |  |  |
|                   |   |                                                                               | School |      | Province |  |  |  |
|                   | L |                                                                               |        |      |          |  |  |  |





### District 4 - Eastern

School #: 435 St. Anne's Academy







#### District 4 - Eastern

School #: 438 Epiphany Elementary







#### District 4 - Eastern

School #: 442 Persalvic Elementary







#### District 4 - Eastern

School #: 444 Cabot Academy







#### District 4 - Eastern

School #: 446 Whitbourne Elementary







District 4 - Eastern

School #: 447 Baltimore School Complex







#### District 4 - Eastern

School #: 466 Macpherson Elementary







#### District 4 - Eastern

School #: 468 Hazelwood Elementary







#### District 4 - Eastern

School #: 473 Cape St. Francis Elementary







#### District 4 - Eastern

School #: 924 Tricentia Academy







#### District 4 - Eastern

School #: 951 Paradise Elementary







#### District 4 - Eastern

School #: 952 Elizabeth Park Elementary School