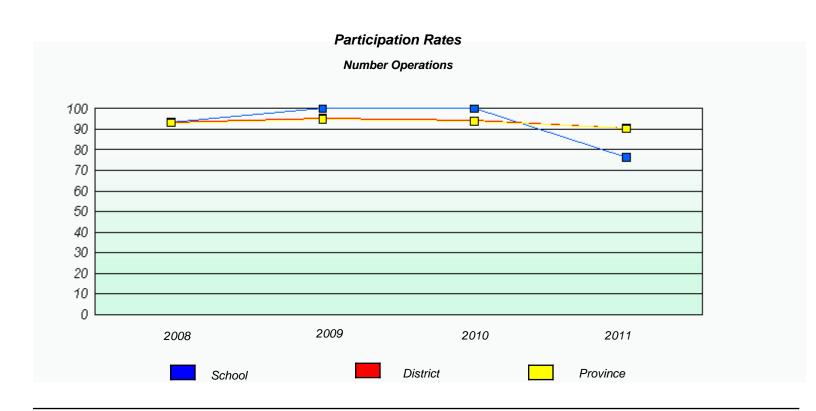

#### District 4 - Eastern

School #: 213 Lake Academy

District 4 - Eastern

School #: 218 St. Joseph's Academy

| Exemption Rates                                                               |        |      |          |  |  |  |  |  |  |
|-------------------------------------------------------------------------------|--------|------|----------|--|--|--|--|--|--|
| Number Operations                                                             |        |      |          |  |  |  |  |  |  |
| School data with 5 or fewer students withheld for reasons of confidentiality. |        |      |          |  |  |  |  |  |  |
|                                                                               |        |      |          |  |  |  |  |  |  |
|                                                                               |        |      |          |  |  |  |  |  |  |
|                                                                               |        |      |          |  |  |  |  |  |  |
|                                                                               |        |      |          |  |  |  |  |  |  |
|                                                                               |        |      |          |  |  |  |  |  |  |
|                                                                               |        |      |          |  |  |  |  |  |  |
| 2008                                                                          | 2009   | 2010 | 2011     |  |  |  |  |  |  |
|                                                                               |        |      |          |  |  |  |  |  |  |
|                                                                               | School |      | Province |  |  |  |  |  |  |
|                                                                               |        |      |          |  |  |  |  |  |  |