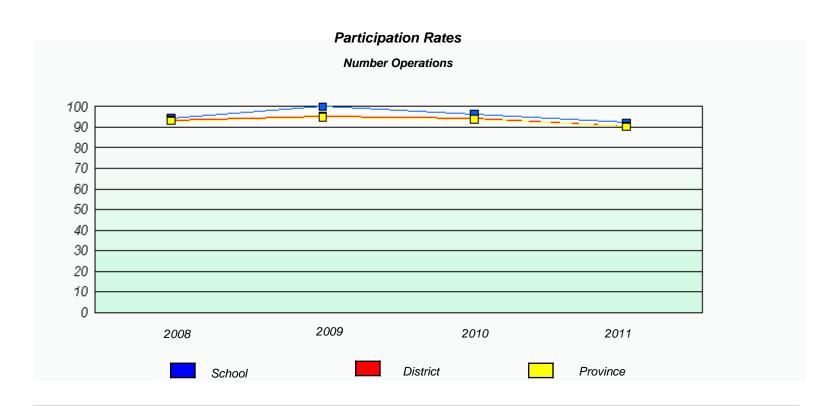

#### District 4 - Eastern

School #: 363 Vanier Elementary

<sup>\*</sup> Number Operations are composite of Reasoning, Communication, Connection and Representations, and problem Solving. Source: Division of Evaluation and Research, Department of Education