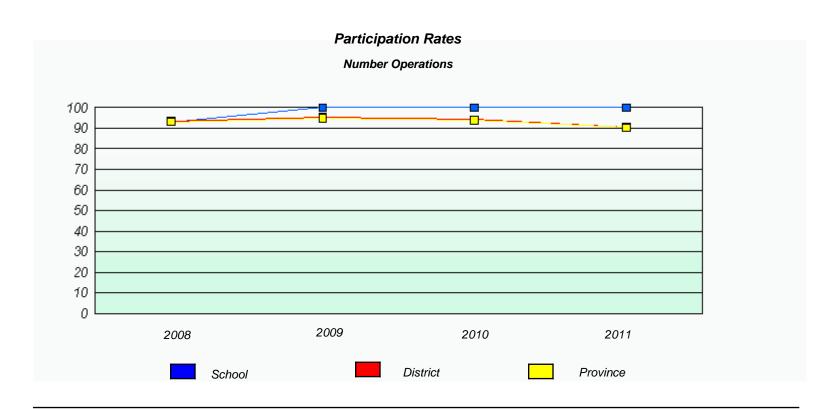

|          |  |  |  |
|                   |   |                                                                               |        |      |          |  |  |  |
|                   |   |                                                                               |        |      |          |  |  |  |
|                   |   | 2008                                                                          | 2009   | 2010 | 2011     |  |  |  |
|                   |   |                                                                               | School |      | Province |  |  |  |
|                   | L |                                                                               |        |      |          |  |  |  |





### District 4 - Eastern

School #: 435 St. Anne's Academy







#### District 4 - Eastern

School #: 438 Epiphany Elementary







#### District 4 - Eastern

School #: 442 Persalvic Elementary







#### District 4 - Eastern

School #: 444 Cabot Academy







#### District 4 - Eastern

School #: 446 Whitbourne Elementary







District 4 - Eastern

School #: 447 Baltimore School Complex







#### District 4 - Eastern

School #: 466 Macpherson Elementary







#### District 4 - Eastern

School #: 468 Hazelwood Elementary







#### District 4 - Eastern

School #: 473 Cape St. Francis Elementary







#### District 4 - Eastern

School #: 924 Tricentia Academy







#### District 4 - Eastern

School #: 951 Paradise Elementary







#### District 4 - Eastern

School #: 952 Elizabeth Park Elementary School