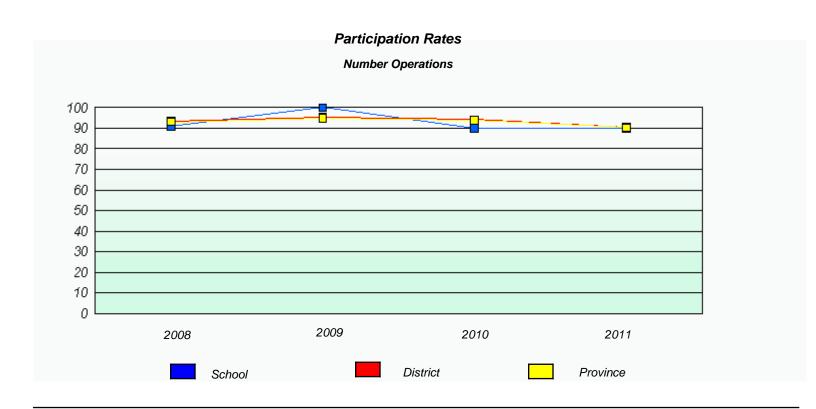

| 2008 | 2009   | 2010 | 2011     |  |  |  |  |  |
|                                                                               |      |        |      |          |  |  |  |  |  |
|                                                                               |      | School |      | Province |  |  |  |  |  |
|                                                                               |      |        |      |          |  |  |  |  |  |
|                                                                               |      |        |      |          |  |  |  |  |  |





#### District 4 - Eastern

School #: 278 All Hallows Elementary







District 4 - Eastern

School #: 285 Holy Redeemer Elementary







#### District 4 - Eastern

School #: 286 Fatima Academy







#### District 4 - Eastern

School #: 287 Dunne M

Dunne Memorial Academy







#### District 4 - Eastern

School #: 289 St. Peter's Elementary







#### District 4 - Eastern

School #: 291 Perlwin Elementary







#### District 4 - Eastern

School #: 294 St. Augustine's Elementary







#### District 4 - Eastern

School #: 303 St. Edward's Elementary







#### District 4 - Eastern

School #: 305 Villanova Junior High







#### District 4 - Eastern

School #: 306 St. George's Elementary







#### District 4 - Eastern

School #: 308 Mary Queen of the World Elementary







#### District 4 - Eastern

School #: 310 Mount Pearl Intermediate







#### District 4 - Eastern

School #: 312 Newtown Elementary







### District 4 - Eastern

School #: 316 St. Peter's Elementary