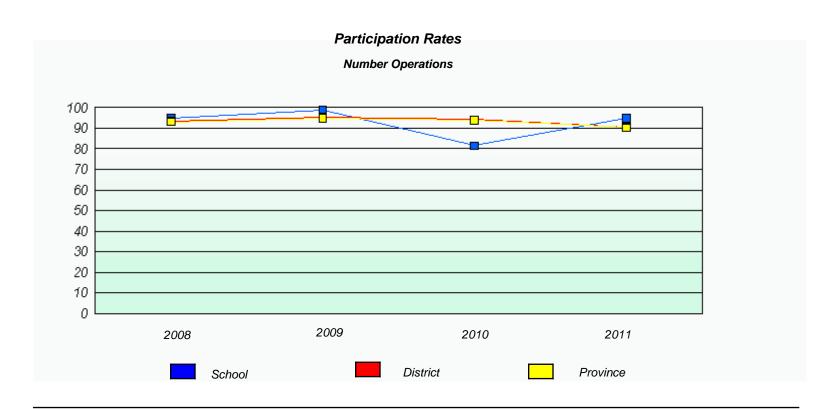

|  |





#### District 4 - Eastern

School #: 278 All Hallows Elementary







District 4 - Eastern

School #: 285 Holy Redeemer Elementary







#### District 4 - Eastern

School #: 286 Fatima Academy







#### District 4 - Eastern

School #: 287 Dunne M

Dunne Memorial Academy







#### District 4 - Eastern

School #: 289 St. Peter's Elementary







#### District 4 - Eastern

School #: 291 Perlwin Elementary







#### District 4 - Eastern

School #: 294 St. Augustine's Elementary







#### District 4 - Eastern

School #: 303 St. Edward's Elementary







#### District 4 - Eastern

School #: 305 Villanova Junior High







#### District 4 - Eastern

School #: 306 St. George's Elementary







#### District 4 - Eastern

School #: 308 Mary Queen of the World Elementary







#### District 4 - Eastern

School #: 310 Mount Pearl Intermediate







#### District 4 - Eastern

School #: 312 Newtown Elementary







### District 4 - Eastern

School #: 316 St. Peter's Elementary







#### District 4 - Eastern

School #: 317 St. Francis of Assisi Elementary







#### District 4 - Eastern

School #: 318 Holy Family Elementary







#### District 4 - Eastern

School #: 320 Beachy Cove Elementary







District 4 - Eastern

School #: 325 Bishop Abraham Elementary







#### District 4 - Eastern

School #: 326 Bishop Feild Elementary







District 4 - Eastern

School #: 331 Cowan Heights Elementary







#### District 4 - Eastern

School #: 334 Larkhall Academy







#### District 4 - Eastern

School #: 337 Goulds Elementary







#### District 4 - Easte