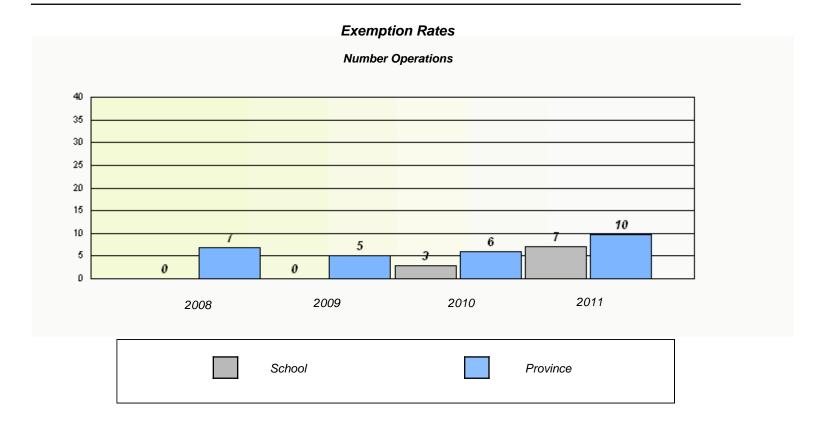

#### District 4 - Eastern

School #: 243 Balbo Elementary School

District 4 - Eastern

School #: 246 Swift Current Academy

| Exemption Rates                                                               |         |      |          |  |  |  |  |  |  |
|-------------------------------------------------------------------------------|---------|------|----------|--|--|--|--|--|--|
| Number Operations                                                             |         |      |          |  |  |  |  |  |  |
| School data with 5 or fewer students withheld for reasons of confidentiality. |         |      |          |  |  |  |  |  |  |
|                                                                               |         |      |          |  |  |  |  |  |  |
|                                                                               |         |      |          |  |  |  |  |  |  |
|                                                                               |         |      |          |  |  |  |  |  |  |
|                                                                               |         |      |          |  |  |  |  |  |  |
|                                                                               |         |      |          |  |  |  |  |  |  |
|                                                                               |         |      |          |  |  |  |  |  |  |
| 2008                                                                          | 2009    | 2010 | 2011     |  |  |  |  |  |  |
|                                                                               |         |      |          |  |  |  |  |  |  |
|                                                                               | School  |      | Province |  |  |  |  |  |  |
|                                                                               | GGIIGGI |      | Tiovinoc |  |  |  |  |  |  |
| L                                                                             |         |      |          |  |  |  |  |  |  |