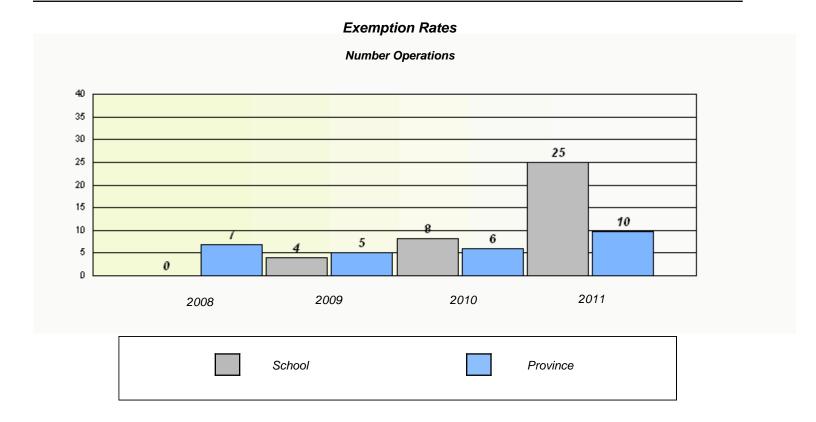

#### District 4 - Eastern

School #: 272 Holy Cross Elementary

District 4 - Eastern

School #: 274 St. Catherine's Academy

| Exemption Rates                                                               |      |        |      |          |  |  |  |  |  |
|-------------------------------------------------------------------------------|------|--------|------|----------|--|--|--|--|--|
| Number Operations                                                             |      |        |      |          |  |  |  |  |  |
| School data with 5 or fewer students withheld for reasons of confidentiality. |      |        |      |          |  |  |  |  |  |
|                                                                               |      |        |      |          |  |  |  |  |  |
|                                                                               |      |        |      |          |  |  |  |  |  |
|                                                                               |      |        |      |          |  |  |  |  |  |
|                                                                               |      |        |      |          |  |  |  |  |  |
|                                                                               |      |        |      |          |  |  |  |  |  |
|                                                                               |      |        |      |          |  |  |  |  |  |
|                                                                               |      |        |      |          |  |  |  |  |  |
|                                                                               |      |        |      |          |  |  |  |  |  |
|                                                                               | 2008 | 2009   | 2010 | 2011     |  |  |  |  |  |
|                                                                               |      |        |      |          |  |  |  |  |  |
|                                                                               |      | School |      | Province |  |  |  |  |  |
|                                                                               |      |        |      |          |  |  |  |  |  |
|                                                                               |      |        |      |          |  |  |  |  |  |