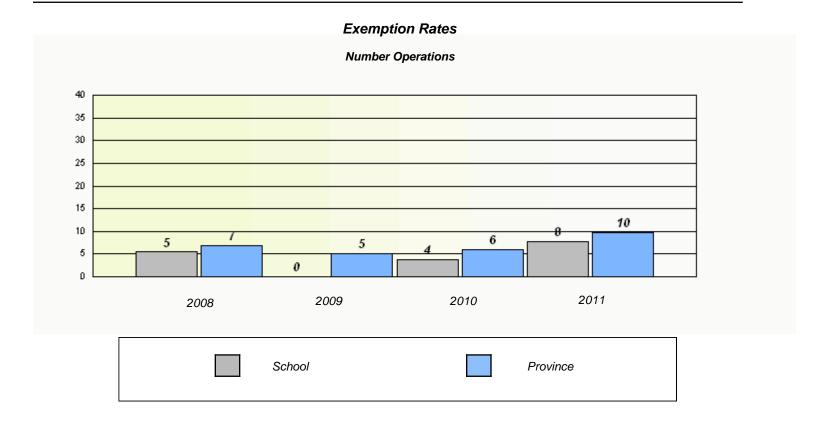

#### District 4 - Eastern

School #: 348 Roncalli Elementary

<sup>\*</sup> Number Operations are composite of Reasoning, Communication, Connection and Representations, and problem Solving. Source: Division of Evaluation and Research, Department of Education