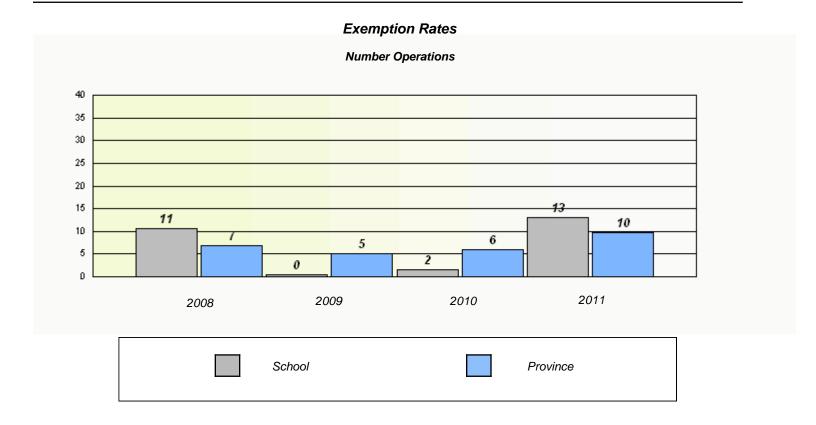

#### District 4 - Eastern

School #: 272 Holy Cross Elementary

District 4 - Eastern

School #: 274 St. Catherine's Academy

| Exemption Rates                                                               |      |        |      |          |  |  |  |  |  |
|-------------------------------------------------------------------------------|------|--------|------|----------|--|--|--|--|--|
| Number Operations                                                             |      |        |      |          |  |  |  |  |  |
| School data with 5 or fewer students withheld for reasons of confidentiality. |      |        |      |          |  |  |  |  |  |
|                                                                               |      |        |      |          |  |  |  |  |  |
|                                                                               |      |        |      |          |  |  |  |  |  |
|                                                                               |      |        |      |          |  |  |  |  |  |
|                                                                               |      |        |      |          |  |  |  |  |  |
|                                                                               |      |        |      |          |  |  |  |  |  |
|                                                                               |      |        |      |          |  |  |  |  |  |
|                                                                               |      |        |      |          |  |  |  |  |  |
|                                                                               |      |        |      |          |  |  |  |  |  |
|                                                                               | 2008 | 2009   | 2010 | 2011     |  |  |  |  |  |
|                                                                               |      |        |      |          |  |  |  |  |  |
|                                                                               |      | School |      | Province |  |  |  |  |  |
|                                                                               |      |        |      |          |  |  |  |  |  |
|                                                                               |      |        |      |          |  |  |  |  |  |