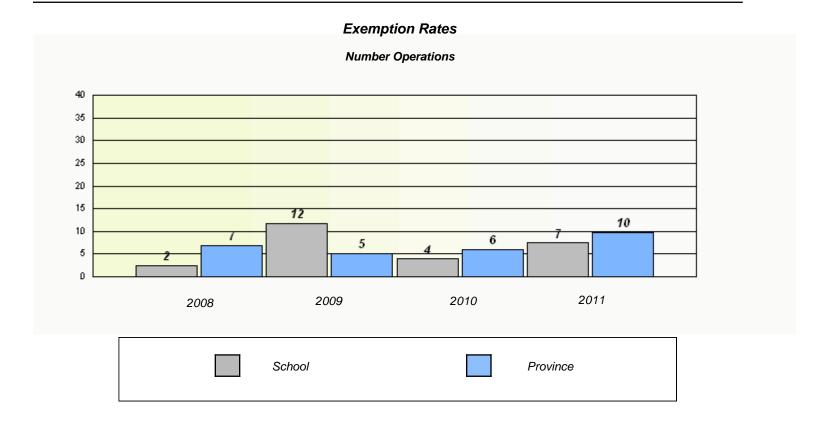

|                                                                               | Exempti  | on Rates   |          |  |  |  |
|-------------------------------------------------------------------------------|----------|------------|----------|--|--|--|
|                                                                               | Number C | Operations |          |  |  |  |
| School data with 5 or fewer students withheld for reasons of confidentiality. |          |            |          |  |  |  |
|                                                                               |          |            |          |  |  |  |
|                                                                               |          |            |          |  |  |  |
|                                                                               |          |            |          |  |  |  |
|                                                                               |          |            |          |  |  |  |
|                                                                               |          |            |          |  |  |  |
|                                                                               |          |            |          |  |  |  |
| 2008                                                                          | 2009     | 2010       | 2011     |  |  |  |
|                                                                               |          |            |          |  |  |  |
|                                                                               | School   |            | Province |  |  |  |
|                                                                               |          |            |          |  |  |  |