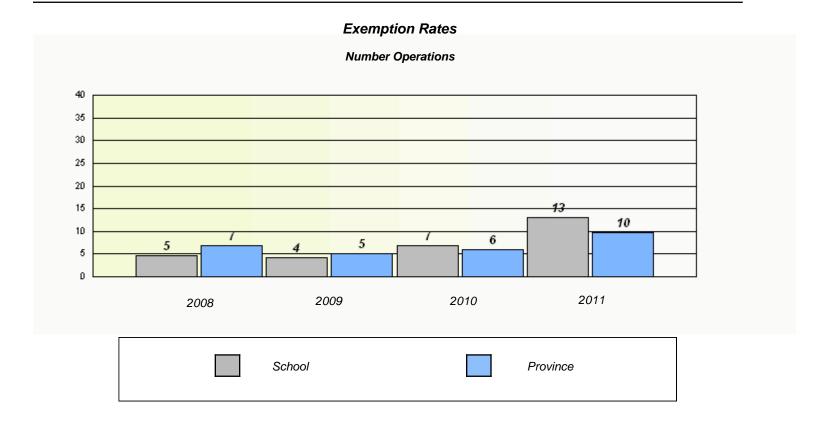

#### District 4 - Eastern

School #: 213 Lake Academy

District 4 - Eastern

School #: 218 St. Joseph's Academy

| Exemption Rates                                                               |        |      |          |  |  |  |  |  |  |
|-------------------------------------------------------------------------------|--------|------|----------|--|--|--|--|--|--|
| Number Operations                                                             |        |      |          |  |  |  |  |  |  |
| School data with 5 or fewer students withheld for reasons of confidentiality. |        |      |          |  |  |  |  |  |  |
|                                                                               |        |      |          |  |  |  |  |  |  |
|                                                                               |        |      |          |  |  |  |  |  |  |
|                                                                               |        |      |          |  |  |  |  |  |  |
|                                                                               |        |      |          |  |  |  |  |  |  |
|                                                                               |        |      |          |  |  |  |  |  |  |
|                                                                               |        |      |          |  |  |  |  |  |  |
| 2008                                                                          | 2009   | 2010 | 2011     |  |  |  |  |  |  |
|                                                                               |        |      |          |  |  |  |  |  |  |
|                                                                               | School |      | Province |  |  |  |  |  |  |
|                                                                               |        |      |          |  |  |  |  |  |  |