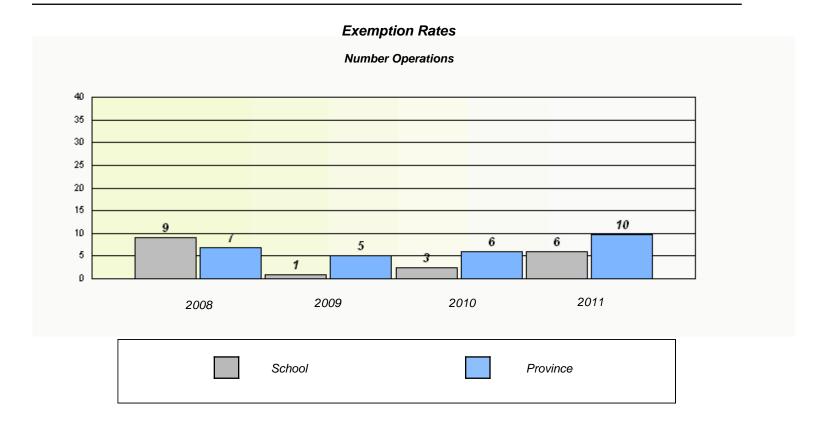

#### District 4 - Eastern

School #: 243 Balbo Elementary School

District 4 - Eastern

School #: 246 Swift Current Academy

| Exemption Rates                                                               |         |      |          |  |  |  |  |  |  |
|-------------------------------------------------------------------------------|---------|------|----------|--|--|--|--|--|--|
| Number Operations                                                             |         |      |          |  |  |  |  |  |  |
| School data with 5 or fewer students withheld for reasons of confidentiality. |         |      |          |  |  |  |  |  |  |
|                                                                               |         |      |          |  |  |  |  |  |  |
|                                                                               |         |      |          |  |  |  |  |  |  |
|                                                                               |         |      |          |  |  |  |  |  |  |
|                                                                               |         |      |          |  |  |  |  |  |  |
|                                                                               |         |      |          |  |  |  |  |  |  |
|                                                                               |         |      |          |  |  |  |  |  |  |
| 2008                                                                          | 2009    | 2010 | 2011     |  |  |  |  |  |  |
|                                                                               |         |      |          |  |  |  |  |  |  |
|                                                                               | School  |      | Province |  |  |  |  |  |  |
|                                                                               | GGIIGGI |      | Tiovinoc |  |  |  |  |  |  |
| L                                                                             |         |      |          |  |  |  |  |  |  |