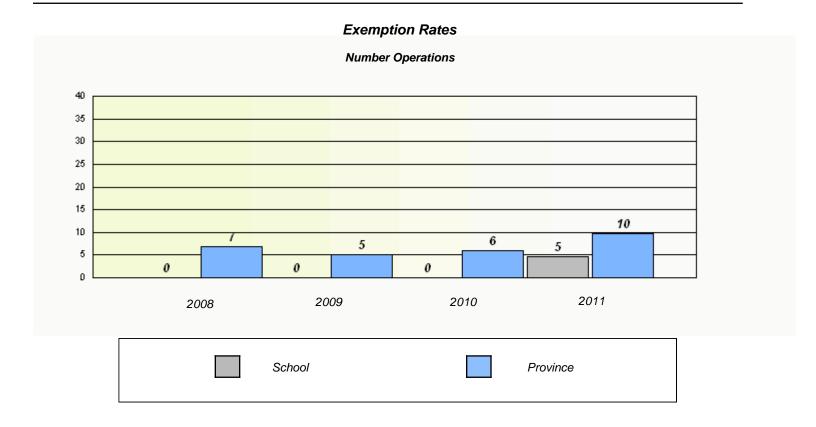

| School  |      | Province |  |  |  |  |  |  |
|                                                                               | GGIIGGI |      | Tiovinoc |  |  |  |  |  |  |
| L                                                                             |         |      |          |  |  |  |  |  |  |





#### District 4 - Eastern

School #: 248 Amalgamated Academy







#### District 4 - Eastern

School #: 258 Holy Family Elementary







#### District 4 - Eastern

School #: 260 Immaculate Conception Elementary







#### District 4 - Eastern

School #: 262 Woodland Elementary







#### District 4 - Eastern

School #: 265 Acreman Elementary







#### District 4 - Eastern

School #: 269 St. Francis School







#### District 4 - Eastern

School #: 272 Holy Cross Elementary







District 4 - Eastern

School #: 274 St. Catherine's Academy

| Exemption Rates                                                               |      |        |      |          |  |  |  |  |  |
|-------------------------------------------------------------------------------|------|--------|------|----------|--|--|--|--|--|
| Number Operations                                                             |      |        |      |          |  |  |  |  |  |
| School data with 5 or fewer students withheld for reasons of confidentiality. |      |        |      |          |  |  |  |  |  |
|                                                                               |      |        |      |          |  |  |  |  |  |
|