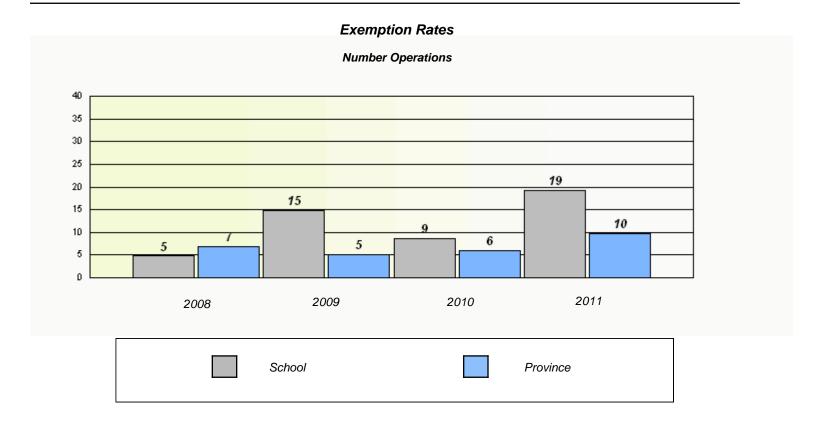

| 2009   | 2010 | 2011     |  |  |  |
|                   |   |                                                                               | School |      | Province |  |  |  |
|                   | L |                                                                               |        |      |          |  |  |  |





### District 4 - Eastern

School #: 435 St. Anne's Academy







#### District 4 - Eastern

School #: 438 Epiphany Elementary







#### District 4 - Eastern

School #: 442 Persalvic Elementary







#### District 4 - Eastern

School #: 444 Cabot Academy







#### District 4 - Eastern

School #: 446 Whitbourne Elementary







District 4 - Eastern

School #: 447 Baltimore School Complex







#### District 4 - Eastern

School #: 466 Macpherson Elementary







#### District 4 - Eastern

School #: 468 Hazelwood Elementary







#### District 4 - Eastern

School #: 473 Cape St. Francis Elementary







#### District 4 - Eastern

School #: 924 Tricentia Academy







#### District 4 - Eastern

School #: 951 Paradise Elementary







#### District 4 - Eastern

School #: 952 Elizabeth Park Elementary School