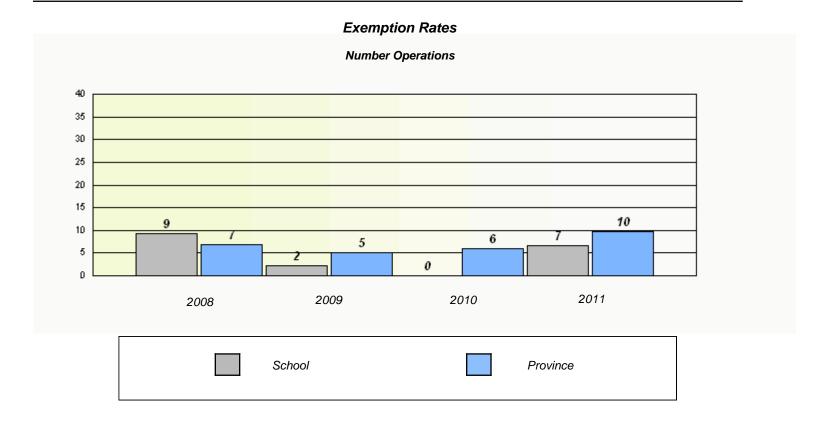

#### District 4 - Eastern

School #: 213 Lake Academy

District 4 - Eastern

School #: 218 St. Joseph's Academy

| Exemption Rates                                                               |        |      |          |  |  |  |  |  |  |
|-------------------------------------------------------------------------------|--------|------|----------|--|--|--|--|--|--|
| Number Operations                                                             |        |      |          |  |  |  |  |  |  |
| School data with 5 or fewer students withheld for reasons of confidentiality. |        |      |          |  |  |  |  |  |  |
|                                                                               |        |      |          |  |  |  |  |  |  |
|                                                                               |        |      |          |  |  |  |  |  |  |
|                                                                               |        |      |          |  |  |  |  |  |  |
|                                                                               |        |      |          |  |  |  |  |  |  |
|                                                                               |        |      |          |  |  |  |  |  |  |
|                                                                               |        |      |          |  |  |  |  |  |  |
| 2008                                                                          | 2009   | 2010 | 2011     |  |  |  |  |  |  |
|                                                                               |        |      |          |  |  |  |  |  |  |
|                                                                               | School |      | Province |  |  |  |  |  |  |
|                                                                               |        |      |          |  |  |  |  |  |  |