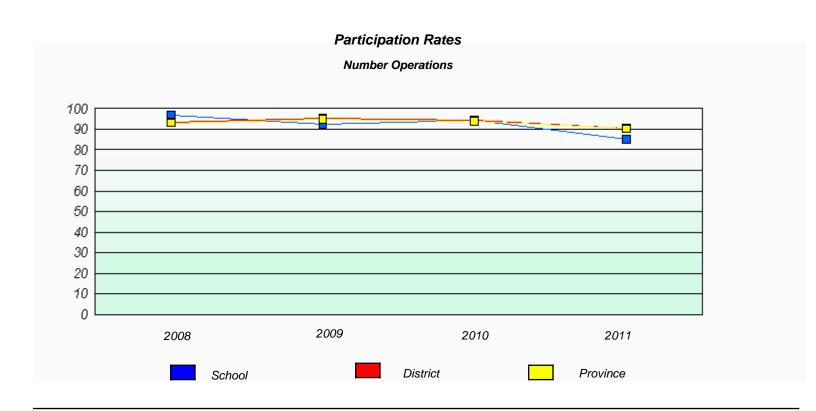

|  |
|                                                                               | 2008 | 2009   | 2010 | 2011     |  |  |  |  |  |
|                                                                               |      |        |      |          |  |  |  |  |  |
|                                                                               |      | School |      | Province |  |  |  |  |  |
|                                                                               |      |        |      |          |  |  |  |  |  |
|                                                                               |      |        |      |          |  |  |  |  |  |





#### District 4 - Eastern

School #: 278 All Hallows Elementary







District 4 - Eastern

School #: 285 Holy Redeemer Elementary







#### District 4 - Eastern

School #: 286 Fatima Academy







#### District 4 - Eastern

School #: 287 Dunne M

Dunne Memorial Academy







#### District 4 - Eastern

School #: 289 St. Peter's Elementary







#### District 4 - Eastern

School #: 291 Perlwin Elementary







#### District 4 - Eastern

School #: 294 St. Augustine's Elementary







#### District 4 - Eastern

School #: 303 St. Edward's Elementary







#### District 4 - Eastern

School #: 305 Villanova Junior High







#### District 4 - Eastern

School #: 306 St. George's Elementary







#### District 4 - Eastern

School #: 308 Mary Queen of the World Elementary







#### District 4 - Eastern

School #: 310 Mount Pearl Intermediate







#### District 4 - Eastern

School #: 312 Newtown Elementary







###