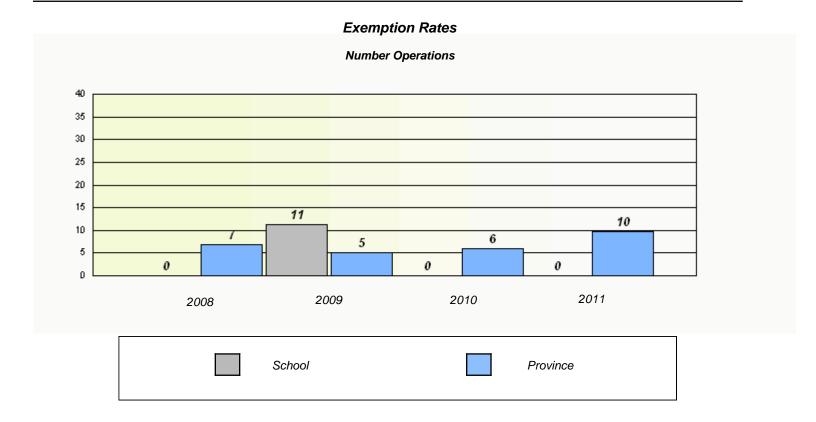

|        |      |          |  |  |  |  |  |  |
|                                                                               | School |      | Province |  |  |  |  |  |  |
|                                                                               |        |      |          |  |  |  |  |  |  |





#### District 4 - Eastern

School #: 220 Sacred Heart Academy







#### District 4 - Eastern

School #: 223 Christ the King School







#### District 4 - Eastern

School #: 224 Donald C. Jamieson Academy







District 4 - Eastern

School #: 225 St. Anne's School







#### District 4 - Eastern

School #: 226 Fortune Bay Academy







#### District 4 - Eastern

School #: 228 St. Lawrence Academy







#### District 4 - Eastern

School #: 229 St. Joseph's All Grade







#### District 4 - Eastern

School #: 232 Matthew Elementary School







District 4 - Eastern

School #: 234 Catalina Elementary School







District 4 - Eastern

School #: 237 Anthony Paddon Elementary







#### District 4 - Eastern

School #: 240 Bishop White School





<sup>\*</sup> Number Operations are composite of Reasoning, Communication, Connection and Representations, and problem Solving. Source: Division of Evaluation and Research, Department of Education



#### District 4 - Eastern

School #: 242 Random Island Academy







#### District 4 - Eastern

School #: 243 Balbo Elementary School







District 4 - Eastern

School #: 246 Swift Current Academy

| Exemption Rates                                                               |         |      |          |  |