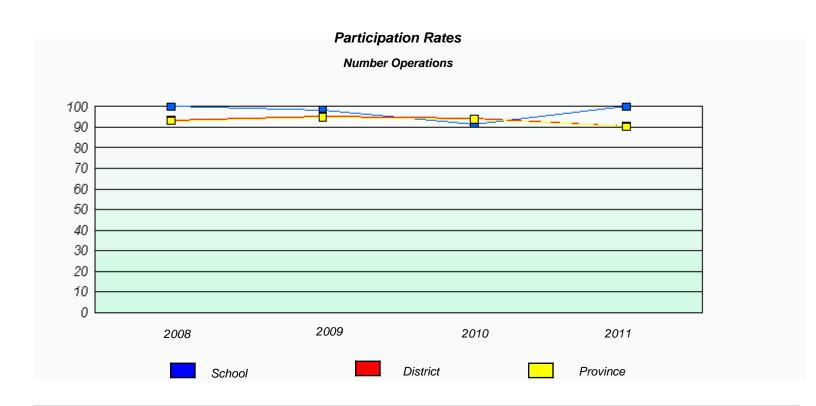

|         |      |          |  |  |  |  |  |  |
|                                                                               | School  |      | Province |  |  |  |  |  |  |
|                                                                               | GGIIGGI |      | Tiovinoc |  |  |  |  |  |  |
| L                                                                             |         |      |          |  |  |  |  |  |  |





#### District 4 - Eastern

School #: 248 Amalgamated Academy







#### District 4 - Eastern

School #: 258 Holy Family Elementary







#### District 4 - Eastern

School #: 260 Immaculate Conception Elementary







#### District 4 - Eastern

School #: 262 Woodland Elementary







#### District 4 - Eastern

School #: 265 Acreman Elementary







#### District 4 - Eastern

School #: 269 St. Francis School







#### District 4 - Eastern

School #: 272 Holy Cross Elementary







District 4 - Eastern

School #: 274 St. Catherine's Academy

| Exemption Rates                                                               |      |        |      |          |  |  |  |  |  |
|-------------------------------------------------------------------------------|------|--------|------|----------|--|--|--|--|--|
| Number Operations                                                             |      |        |      |          |  |  |  |  |  |
| School data with 5 or fewer students withheld for reasons of confidentiality. |      |        |      |          |  |  |  |  |  |
|