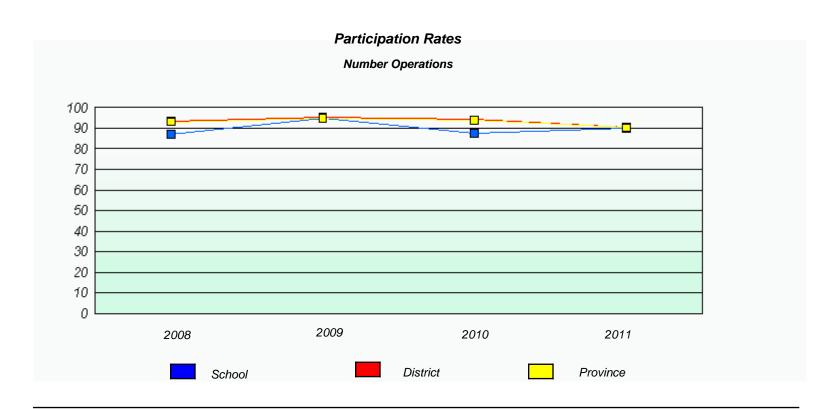

#### District 4 - Eastern

School #: 224 Donald C. Jamieson Academy

District 4 - Eastern

School #: 225 St. Anne's School