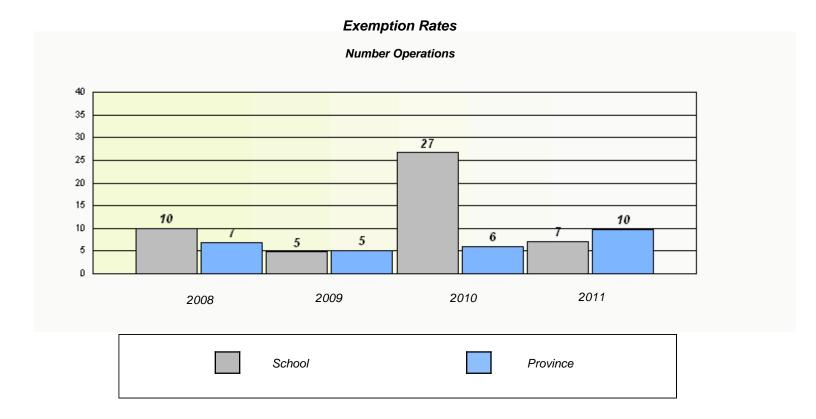

#### District 4 - Eastern

School #: 243 Balbo Elementary School

District 4 - Eastern

School #: 246 Swift Current Academy

| Exemption Rates                                                               |         |      |          |  |  |  |  |  |  |
|-------------------------------------------------------------------------------|---------|------|----------|--|--|--|--|--|--|
| Number Operations                                                             |         |      |          |  |  |  |  |  |  |
| School data with 5 or fewer students withheld for reasons of confidentiality. |         |      |          |  |  |  |  |  |  |
|                                                                               |         |      |          |  |  |  |  |  |  |
|                                                                               |         |      |          |  |  |  |  |  |  |
|                                                                               |         |      |          |  |  |  |  |  |  |
|                                                                               |         |      |          |  |  |  |  |  |  |
|                                                                               |         |      |          |  |  |  |  |  |  |
|                                                                               |         |      |          |  |  |  |  |  |  |
| 2008                                                                          | 2009    | 2010 | 2011     |  |  |  |  |  |  |
|                                                                               |         |      |          |  |  |  |  |  |  |
|                                                                               | School  |      | Province |  |  |  |  |  |  |
|                                                                               | GGIIGGI |      | Tiovinoc |  |  |  |  |  |  |
| L                                                                             |         |      |          |  |  |  |  |  |  |