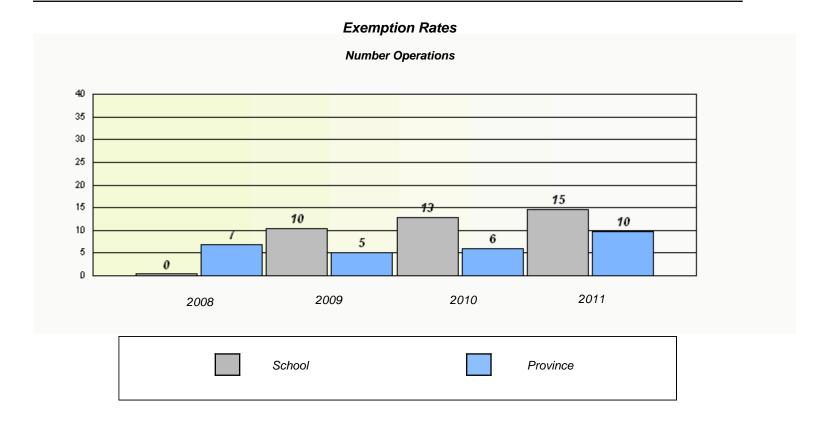

#### District 4 - Eastern

School #: 372 St. Bernard's Elementary

District 4 - Eastern

| School #: 427 | Holy Name of Mary Acad  | dem   |
|---------------|-------------------------|-------|
| 5CD001#: 4//  | Tibly Name of Mary Acad | aeiii |