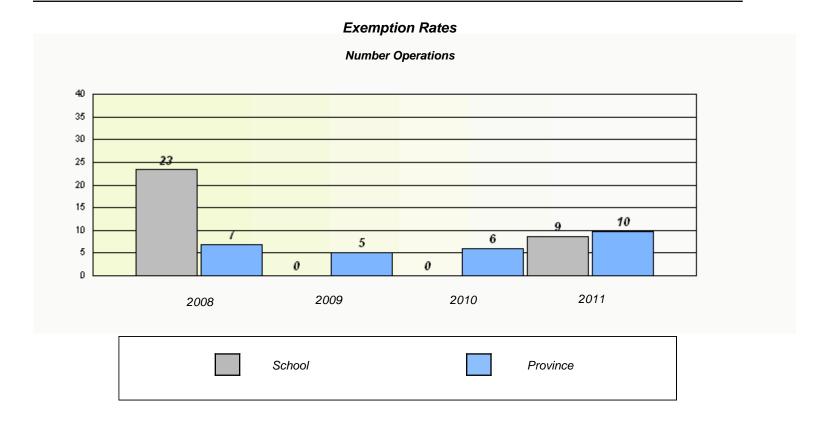

#### District 4 - Eastern

School #: 213 Lake Academy

District 4 - Eastern

School #: 218 St. Joseph's Academy

| Exemption Rates                                                               |        |      |          |  |  |  |  |  |  |
|-------------------------------------------------------------------------------|--------|------|----------|--|--|--|--|--|--|
| Number Operations                                                             |        |      |          |  |  |  |  |  |  |
| School data with 5 or fewer students withheld for reasons of confidentiality. |        |      |          |  |  |  |  |  |  |
|                                                                               |        |      |          |  |  |  |  |  |  |
|                                                                               |        |      |          |  |  |  |  |  |  |
|                                                                               |        |      |          |  |  |  |  |  |  |
|                                                                               |        |      |          |  |  |  |  |  |  |
|                                                                               |        |      |          |  |  |  |  |  |  |
|                                                                               |        |      |          |  |  |  |  |  |  |
| 2008                                                                          | 2009   | 2010 | 2011     |  |  |  |  |  |  |
|                                                                               |        |      |          |  |  |  |  |  |  |
|                                                                               | School |      | Province |  |  |  |  |  |  |
|                                                                               |        |      |          |  |  |  |  |  |  |