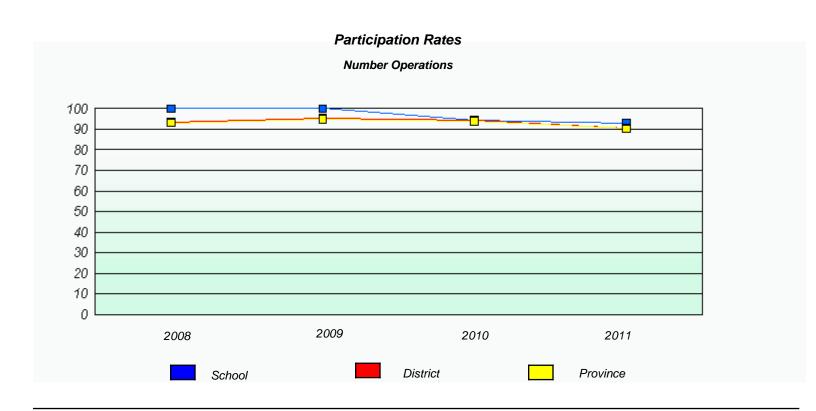

#### District 4 - Eastern

School #: 213 Lake Academy

District 4 - Eastern

School #: 218 St. Joseph's Academy

| Exemption Rates                                                               |        |      |          |  |  |  |  |  |  |
|-------------------------------------------------------------------------------|--------|------|----------|--|--|--|--|--|--|
| Number Operations                                                             |        |      |          |  |  |  |  |  |  |
| School data with 5 or fewer students withheld for reasons of confidentiality. |        |      |          |  |  |  |  |  |  |
|                                                                               |        |      |          |  |  |  |  |  |  |
|                                                                               |        |      |          |  |  |  |  |  |  |
|                                                                               |        |      |          |  |  |  |  |  |  |
|                                                                               |        |      |          |  |  |  |  |  |  |
|                                                                               |        |      |          |  |  |  |  |  |  |
|                                                                               |        |      |          |  |  |  |  |  |  |
| 2008                                                                          | 2009   | 2010 | 2011     |  |  |  |  |  |  |
|                                                                               |        |      |          |  |  |  |  |  |  |
|                                                                               | School |      | Province |  |  |  |  |  |  |
|                                                                               |        |      |          |  |  |  |  |  |  |