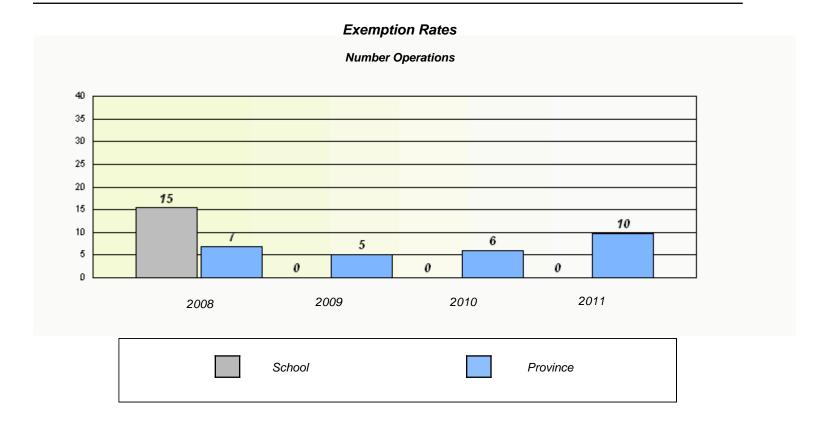

ern

School #: 339 Holy Cross Elementary





<sup>\*</sup> Number Operations are composite of Reasoning, Communication, Connection and Representations, and problem Solving. Source: Division of Evaluation and Research, Department of Education



#### District 4 - Eastern

School #: 342 MacDonald Drive Elementary







#### District 4 - Eastern

School #: 345 Mary Queen of Peace Elementary







#### District 4 - Eastern

School #: 348 Roncalli Elementary





<sup>\*</sup> Number Operations are composite of Reasoning, Communication, Connection and Representations, and problem Solving. Source: Division of Evaluation and Research, Department of Education



### District 4 - Eastern

School #: 349 St. Andrew's Elementary







### District 4 - Eastern

School #: 350 St. John Bosco School







### District 4 - Eastern

School #: 355 St. Mary's Elementary







#### District 4 - Eastern

School #: 356 St. Matthews Elementary







#### District 4 - Eastern

School #: 360 Rennie's River Elementary School







#### District 4 - Eastern

School #: 362

St. Teresa's School/Ecole Ste-Thérès







#### District 4 - Eastern

School #: 363 Vanier Elementary





<sup>\*</sup> Number Operations are composite of Reasoning, Communication, Connection and Representations, and problem Solving. Source: Division of Evaluation and Research, Department of Education



#### District 4 - Eastern

School #: 364 Virginia Park Elementary







#### District 4 - Eastern

School #: 367 Holy Trinity Elementary







District 4 - Eastern

School #: 370 Stella Maris Academy

| Exemption Rates