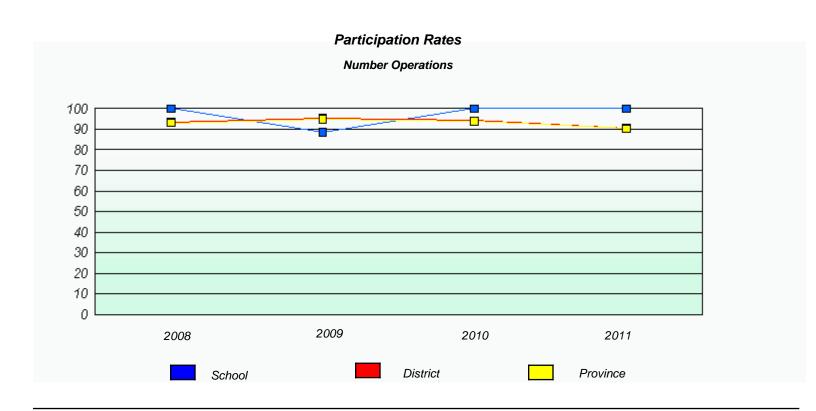

|        |      |          |  |  |  |  |  |  |
|                                                                               | School |      | Province |  |  |  |  |  |  |
|                                                                               |        |      |          |  |  |  |  |  |  |





#### District 4 - Eastern

School #: 220 Sacred Heart Academy







#### District 4 - Eastern

School #: 223 Christ the King School







#### District 4 - Eastern

School #: 224 Donald C. Jamieson Academy







District 4 - Eastern

School #: 225 St. Anne's School







#### District 4 - Eastern

School #: 226 Fortune Bay Academy







#### District 4 - Eastern

School #: 228 St. Lawrence Academy







#### District 4 - Eastern

School #: 229 St. Joseph's All Grade







#### District 4 - Eastern

School #: 232 Matthew Elementary School







District 4 - Eastern

School #: 234 Catalina Elementary School







District 4 - Eastern

School #: 237 Anthony Paddon Elementary







#### District 4 - Eastern

School #: 240 Bishop White School





<sup>\*</sup> Number Operations are composite of Reasoning, Communication, Connection and Representations, and problem Solving. Source: Division of Evaluation and Research, Department of Education



#### District 4 - Eastern

School #: 242 Random Island Academy







#### District 4 - Eastern

School #: 243 Balbo Elementary School







District 4 - Eastern

School #: 246 Swift Current Academy

| Exemption Rates                                                               |         |      |          |  |  |