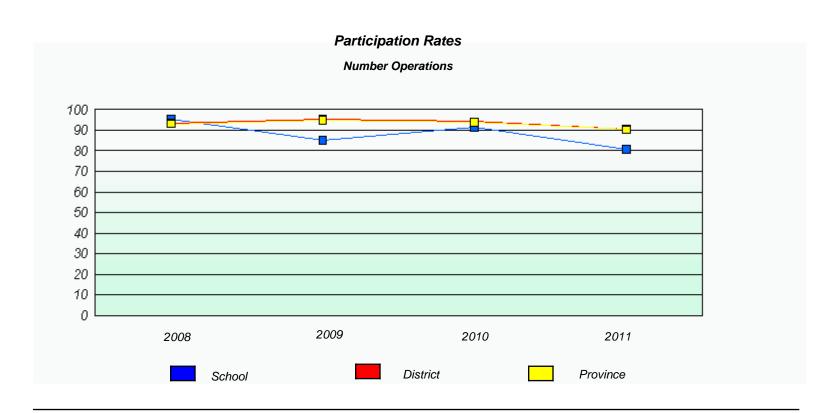

| 2009   | 2010 | 2011     |  |  |  |
|                   |   |                                                                               | School |      | Province |  |  |  |
|                   | L |                                                                               |        |      |          |  |  |  |





### District 4 - Eastern

School #: 435 St. Anne's Academy







#### District 4 - Eastern

School #: 438 Epiphany Elementary







#### District 4 - Eastern

School #: 442 Persalvic Elementary







#### District 4 - Eastern

School #: 444 Cabot Academy







#### District 4 - Eastern

School #: 446 Whitbourne Elementary







District 4 - Eastern

School #: 447 Baltimore School Complex







#### District 4 - Eastern

School #: 466 Macpherson Elementary







#### District 4 - Eastern

School #: 468 Hazelwood Elementary







#### District 4 - Eastern

School #: 473 Cape St. Francis Elementary







#### District 4 - Eastern

School #: 924 Tricentia Academy







#### District 4 - Eastern

School #: 951 Paradise Elementary







#### District 4 - Eastern

School #: 952 Elizabeth Park Elementary School