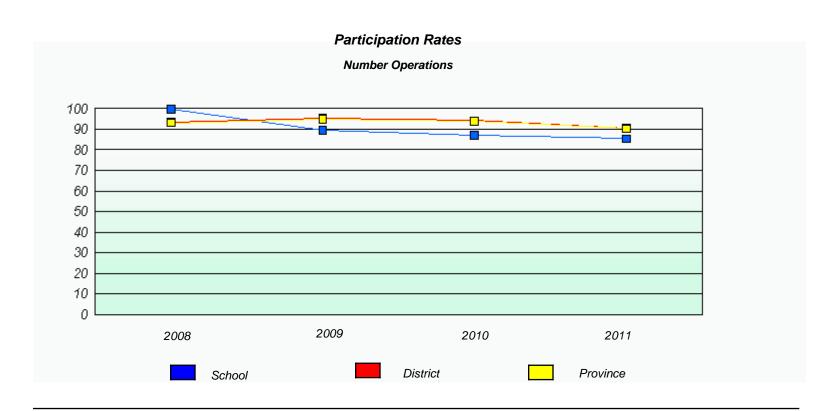

#### District 4 - Eastern

School #: 372 St. Bernard's Elementary

District 4 - Eastern

| School #: 427 | Holy Name of Mary Acad  | dem   |
|---------------|-------------------------|-------|
| 5CD001#: 4//  | Tibly Name of Mary Acad | aeiii |