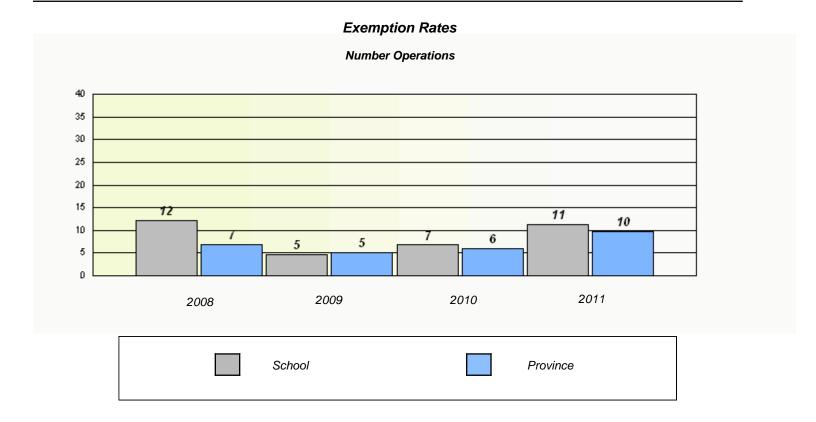

| School  |      | Province |  |  |  |  |  |  |
|                                                                               | GGIIGGI |      | Tiovinoc |  |  |  |  |  |  |
| L                                                                             |         |      |          |  |  |  |  |  |  |





#### District 4 - Eastern

School #: 248 Amalgamated Academy







#### District 4 - Eastern

School #: 258 Holy Family Elementary







#### District 4 - Eastern

School #: 260 Immaculate Conception Elementary







#### District 4 - Eastern

School #: 262 Woodland Elementary







#### District 4 - Eastern

School #: 265 Acreman Elementary







#### District 4 - Eastern

School #: 269 St. Francis School







#### District 4 - Eastern

School #: 272 Holy Cross Elementary







District 4 - Eastern

School #: 274 St. Catherine's Academy

| Exemption Rates                                                               |      |        |      |          |  |  |  |  |  |
|-------------------------------------------------------------------------------|------|--------|------|----------|--|--|--|--|--|
| Number Operations                                                             |      |        |      |          |  |  |  |  |  |
| School data with 5 or fewer students withheld for reasons of confidentiality. |      |        |      |          |  |  |  |  |  |
|                                                                               |      |        |      |          |  |  |  |  |  |
|