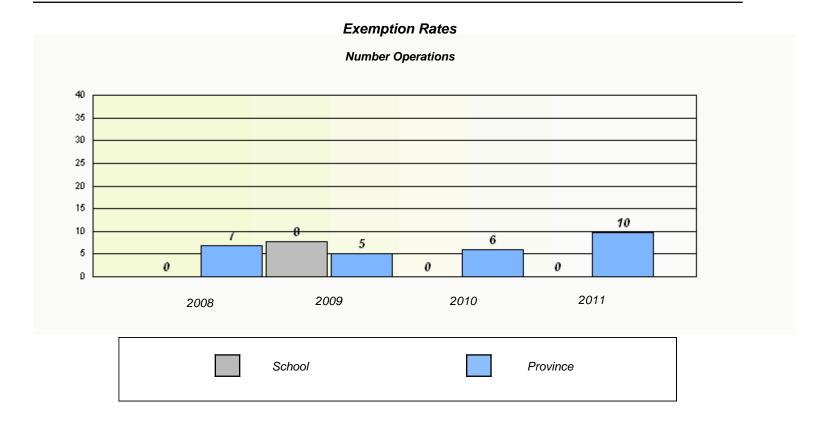

#### District 4 - Eastern

School #: 243 Balbo Elementary School

District 4 - Eastern

School #: 246 Swift Current Academy

| Exemption Rates                                                               |         |      |          |  |  |  |  |  |  |
|-------------------------------------------------------------------------------|---------|------|----------|--|--|--|--|--|--|
| Number Operations                                                             |         |      |          |  |  |  |  |  |  |
| School data with 5 or fewer students withheld for reasons of confidentiality. |         |      |          |  |  |  |  |  |  |
|                                                                               |         |      |          |  |  |  |  |  |  |
|                                                                               |         |      |          |  |  |  |  |  |  |
|                                                                               |         |      |          |  |  |  |  |  |  |
|                                                                               |         |      |          |  |  |  |  |  |  |
|                                                                               |         |      |          |  |  |  |  |  |  |
|                                                                               |         |      |          |  |  |  |  |  |  |
| 2008                                                                          | 2009    | 2010 | 2011     |  |  |  |  |  |  |
|                                                                               |         |      |          |  |  |  |  |  |  |
|                                                                               | School  |      | Province |  |  |  |  |  |  |
|                                                                               | GGIIGGI |      | Tiovinoc |  |  |  |  |  |  |
| L                                                                             |         |      |          |  |  |  |  |  |  |