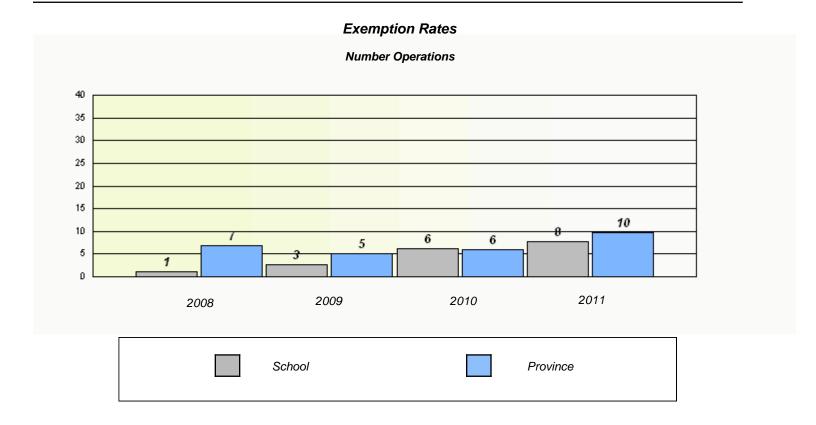

#### District 4 - Eastern

School #: 213 Lake Academy

District 4 - Eastern

School #: 218 St. Joseph's Academy

| Exemption Rates                                                               |        |      |          |  |  |  |  |  |  |
|-------------------------------------------------------------------------------|--------|------|----------|--|--|--|--|--|--|
| Number Operations                                                             |        |      |          |  |  |  |  |  |  |
| School data with 5 or fewer students withheld for reasons of confidentiality. |        |      |          |  |  |  |  |  |  |
|                                                                               |        |      |          |  |  |  |  |  |  |
|                                                                               |        |      |          |  |  |  |  |  |  |
|                                                                               |        |      |          |  |  |  |  |  |  |
|                                                                               |        |      |          |  |  |  |  |  |  |
|                                                                               |        |      |          |  |  |  |  |  |  |
|                                                                               |        |      |          |  |  |  |  |  |  |
| 2008                                                                          | 2009   | 2010 | 2011     |  |  |  |  |  |  |
|                                                                               |        |      |          |  |  |  |  |  |  |
|                                                                               | School |      | Province |  |  |  |  |  |  |
|                                                                               |        |      |          |  |  |  |  |  |  |