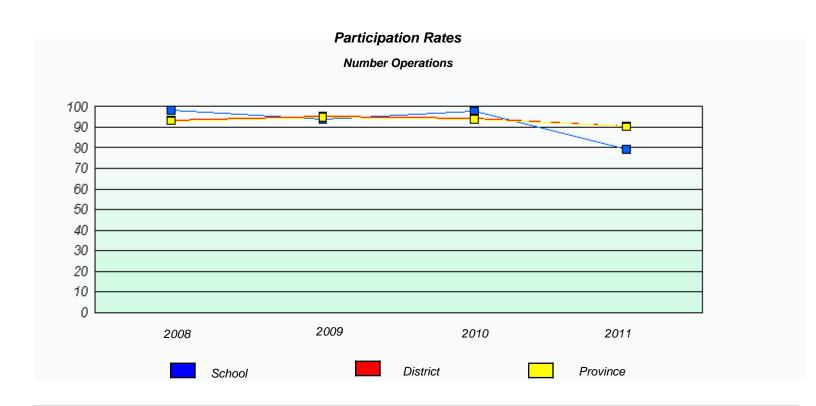

#### District 4 - Eastern

School #: 339 Holy Cross Elementary

<sup>\*</sup> Number Operations are composite of Reasoning, Communication, Connection and Representations, and problem Solving. Source: Division of Evaluation and Research, Department of Education