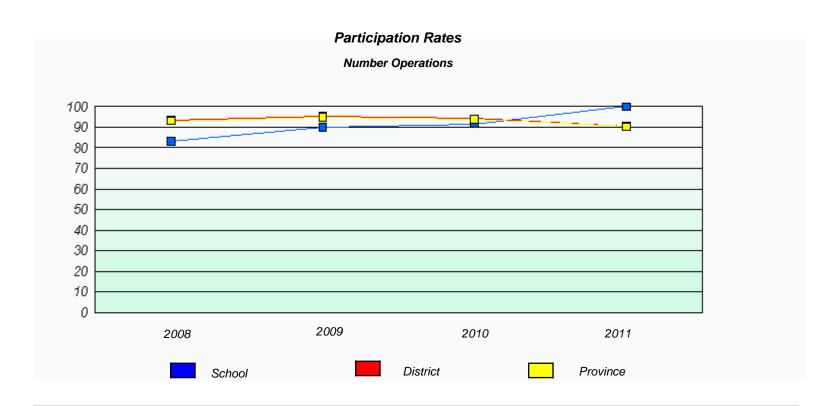

| 2009   | 2010 | 2011     |  |  |  |  |  |  |
|                                                                               |        |      |          |  |  |  |  |  |  |
|                                                                               | School |      | Province |  |  |  |  |  |  |
|                                                                               |        |      |          |  |  |  |  |  |  |





#### District 4 - Eastern

School #: 220 Sacred Heart Academy







#### District 4 - Eastern

School #: 223 Christ the King School







#### District 4 - Eastern

School #: 224 Donald C. Jamieson Academy







District 4 - Eastern

School #: 225 St. Anne's School







#### District 4 - Eastern

School #: 226 Fortune Bay Academy







#### District 4 - Eastern

School #: 228 St. Lawrence Academy







#### District 4 - Eastern

School #: 229 St. Joseph's All Grade







#### District 4 - Eastern

School #: 232 Matthew Elementary School







District 4 - Eastern

School #: 234 Catalina Elementary School







District 4 - Eastern

School #: 237 Anthony Paddon Elementary







#### District 4 - Eastern

School #: 240 Bishop White School





<sup>\*</sup> Number Operations are composite of Reasoning, Communication, Connection and Representations, and problem Solving. Source: Division of Evaluation and Research, Department of Education



#### District 4 - Eastern

School #: 242 Random Island Academy







#### District 4 - Eastern

School #: 243 Balbo Elementary School







District 4 - Eastern

School #: 246