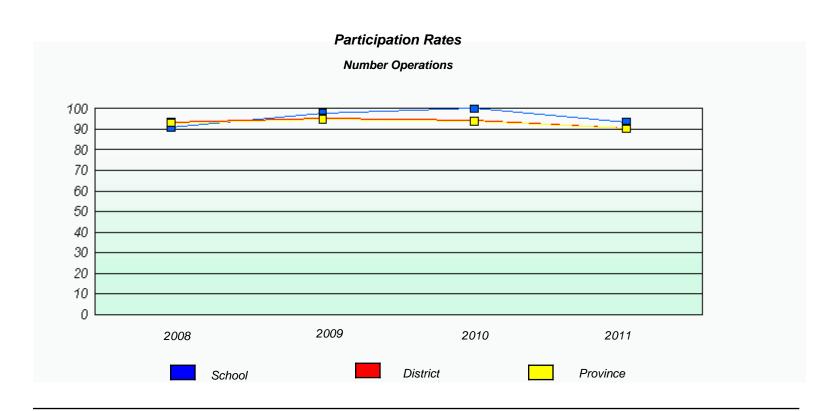

#### District 4 - Eastern

School #: 213 Lake Academy

District 4 - Eastern

School #: 218 St. Joseph's Academy

| Exemption Rates                                                               |        |      |          |  |  |  |  |  |  |
|-------------------------------------------------------------------------------|--------|------|----------|--|--|--|--|--|--|
| Number Operations                                                             |        |      |          |  |  |  |  |  |  |
| School data with 5 or fewer students withheld for reasons of confidentiality. |        |      |          |  |  |  |  |  |  |
|                                                                               |        |      |          |  |  |  |  |  |  |
|                                                                               |        |      |          |  |  |  |  |  |  |
|                                                                               |        |      |          |  |  |  |  |  |  |
|                                                                               |        |      |          |  |  |  |  |  |  |
|                                                                               |        |      |          |  |  |  |  |  |  |
|                                                                               |        |      |          |  |  |  |  |  |  |
| 2008                                                                          | 2009   | 2010 | 2011     |  |  |  |  |  |  |
|                                                                               |        |      |          |  |  |  |  |  |  |
|                                                                               | School |      | Province |  |  |  |  |  |  |
|                                                                               |        |      |          |  |  |  |  |  |  |