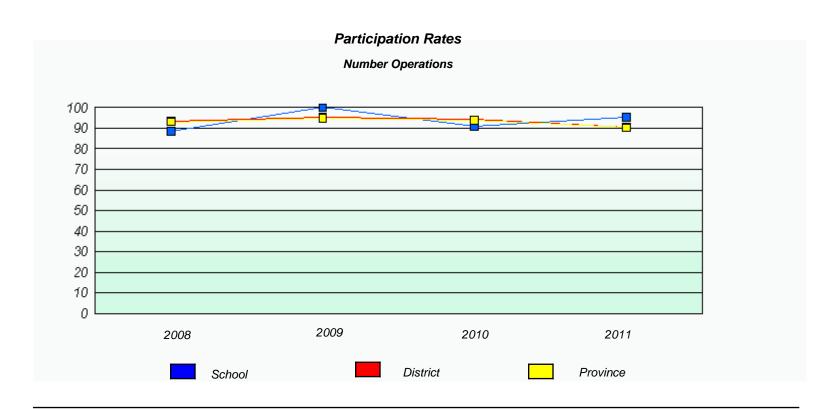

#### District 4 - Eastern

School #: 243 Balbo Elementary School

District 4 - Eastern

School #: 246 Swift Current Academy

| Exemption Rates                                                               |         |      |          |  |  |  |  |  |  |
|-------------------------------------------------------------------------------|---------|------|----------|--|--|--|--|--|--|
| Number Operations                                                             |         |      |          |  |  |  |  |  |  |
| School data with 5 or fewer students withheld for reasons of confidentiality. |         |      |          |  |  |  |  |  |  |
|                                                                               |         |      |          |  |  |  |  |  |  |
|                                                                               |         |      |          |  |  |  |  |  |  |
|                                                                               |         |      |          |  |  |  |  |  |  |
|                                                                               |         |      |          |  |  |  |  |  |  |
|                                                                               |         |      |          |  |  |  |  |  |  |
|                                                                               |         |      |          |  |  |  |  |  |  |
| 2008                                                                          | 2009    | 2010 | 2011     |  |  |  |  |  |  |
|                                                                               |         |      |          |  |  |  |  |  |  |
|                                                                               | School  |      | Province |  |  |  |  |  |  |
|                                                                               | GGIIGGI |      | Tiovinoc |  |  |  |  |  |  |
| L                                                                             |         |      |          |  |  |  |  |  |  |