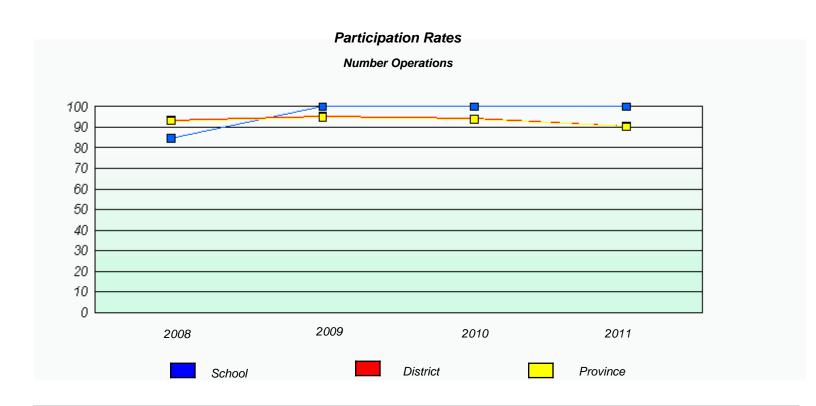

n

School #: 339 Holy Cross Elementary





<sup>\*</sup> Number Operations are composite of Reasoning, Communication, Connection and Representations, and problem Solving. Source: Division of Evaluation and Research, Department of Education



#### District 4 - Eastern

School #: 342 MacDonald Drive Elementary







#### District 4 - Eastern

School #: 345 Mary Queen of Peace Elementary







#### District 4 - Eastern

School #: 348 Roncalli Elementary





<sup>\*</sup> Number Operations are composite of Reasoning, Communication, Connection and Representations, and problem Solving. Source: Division of Evaluation and Research, Department of Education



### District 4 - Eastern

School #: 349 St. Andrew's Elementary







### District 4 - Eastern

School #: 350 St. John Bosco School







### District 4 - Eastern

School #: 355 St. Mary's Elementary







#### District 4 - Eastern

School #: 356 St. Matthews Elementary







#### District 4 - Eastern

School #: 360 Rennie's River Elementary School







#### District 4 - Eastern

School #: 362

St. Teresa's School/Ecole Ste-Thérès







#### District 4 - Eastern

School #: 363 Vanier Elementary





<sup>\*</sup> Number Operations are composite of Reasoning, Communication, Connection and Representations, and problem Solving. Source: Division of Evaluation and Research, Department of Education



#### District 4 - Eastern

School #: 364 Virginia Park Elementary







#### District 4 - Eastern

School #: 367 Holy Trinity Elementary







District 4 - Eastern

School #: 370 Stella Maris Academy

| Exemption Rates   |