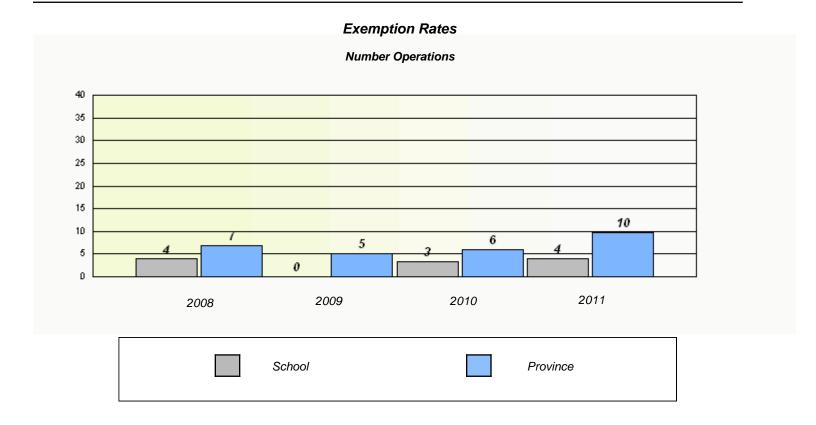

|        |      |          |  |  |  |





### District 4 - Eastern

School #: 435 St. Anne's Academy







#### District 4 - Eastern

School #: 438 Epiphany Elementary







#### District 4 - Eastern

School #: 442 Persalvic Elementary







#### District 4 - Eastern

School #: 444 Cabot Academy







#### District 4 - Eastern

School #: 446 Whitbourne Elementary







District 4 - Eastern

School #: 447 Baltimore School Complex







#### District 4 - Eastern

School #: 466 Macpherson Elementary







#### District 4 - Eastern

School #: 468 Hazelwood Elementary







#### District 4 - Eastern

School #: 473 Cape St. Francis Elementary







#### District 4 - Eastern

School #: 924 Tricentia Academy







#### District 4 - Eastern

School #: 951 Paradise Elementary







#### District 4 - Eastern

School #: 952 Elizabeth Park Elementary School