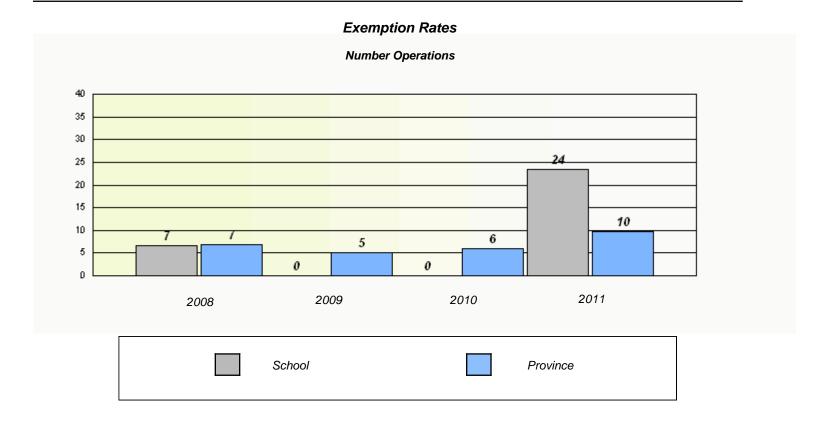

#### District 4 - Eastern

School #: 213 Lake Academy

District 4 - Eastern

School #: 218 St. Joseph's Academy

| Exemption Rates                                                               |        |      |          |  |  |  |  |  |  |
|-------------------------------------------------------------------------------|--------|------|----------|--|--|--|--|--|--|
| Number Operations                                                             |        |      |          |  |  |  |  |  |  |
| School data with 5 or fewer students withheld for reasons of confidentiality. |        |      |          |  |  |  |  |  |  |
|                                                                               |        |      |          |  |  |  |  |  |  |
|                                                                               |        |      |          |  |  |  |  |  |  |
|                                                                               |        |      |          |  |  |  |  |  |  |
|                                                                               |        |      |          |  |  |  |  |  |  |
|                                                                               |        |      |          |  |  |  |  |  |  |
|                                                                               |        |      |          |  |  |  |  |  |  |
| 2008                                                                          | 2009   | 2010 | 2011     |  |  |  |  |  |  |
|                                                                               |        |      |          |  |  |  |  |  |  |
|                                                                               | School |      | Province |  |  |  |  |  |  |
|                                                                               |        |      |          |  |  |  |  |  |  |