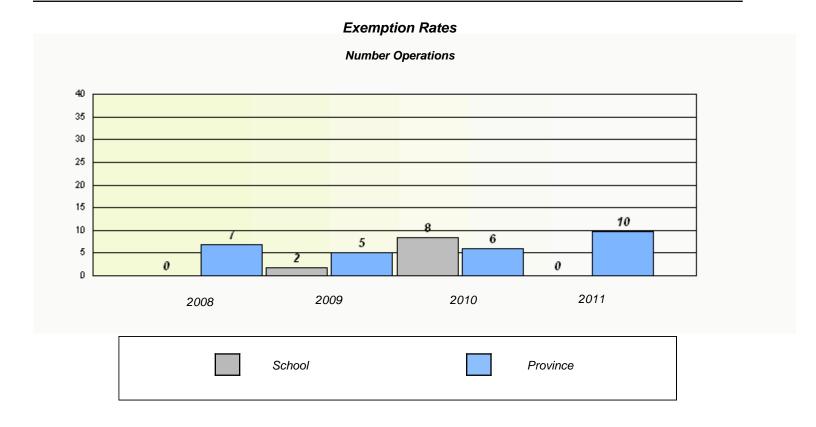

|         |      |          |  |  |  |  |  |  |
|                                                                               | School  |      | Province |  |  |  |  |  |  |
|                                                                               | GGIIGGI |      | Tiovinoc |  |  |  |  |  |  |
| L                                                                             |         |      |          |  |  |  |  |  |  |





#### District 4 - Eastern

School #: 248 Amalgamated Academy







#### District 4 - Eastern

School #: 258 Holy Family Elementary







#### District 4 - Eastern

School #: 260 Immaculate Conception Elementary







#### District 4 - Eastern

School #: 262 Woodland Elementary







#### District 4 - Eastern

School #: 265 Acreman Elementary







#### District 4 - Eastern

School #: 269 St. Francis School







#### District 4 - Eastern

School #: 272 Holy Cross Elementary







District 4 - Eastern

School #: 274 St. Catherine's Academy

| Exemption Rates                                                               |      |        |      |          |  |  |  |  |  |
|-------------------------------------------------------------------------------|------|--------|------|----------|--|--|--|--|--|
| Number Operations                                                             |      |        |      |          |  |  |  |  |  |
| School data with 5 or fewer students withheld for reasons of confidentiality. |      |        |      |          |  |  |  |  |  |
|