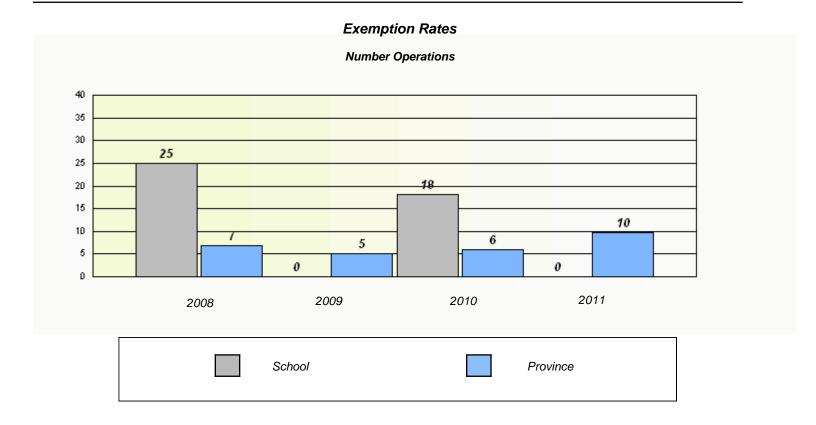

|        |      |          |  |  |  |
|                   |   |                                                                               |        |      |          |  |  |  |
|                   |   | 2008                                                                          | 2009   | 2010 | 2011     |  |  |  |
|                   |   |                                                                               | School |      | Province |  |  |  |
|                   | L |                                                                               |        |      |          |  |  |  |





### District 4 - Eastern

School #: 435 St. Anne's Academy







#### District 4 - Eastern

School #: 438 Epiphany Elementary







#### District 4 - Eastern

School #: 442 Persalvic Elementary







#### District 4 - Eastern

School #: 444 Cabot Academy







#### District 4 - Eastern

School #: 446 Whitbourne Elementary







District 4 - Eastern

School #: 447 Baltimore School Complex







#### District 4 - Eastern

School #: 466 Macpherson Elementary







#### District 4 - Eastern

School #: 468 Hazelwood Elementary







#### District 4 - Eastern

School #: 473 Cape St. Francis Elementary







#### District 4 - Eastern

School #: 924 Tricentia Academy







#### District 4 - Eastern

School #: 951 Paradise Elementary







#### District 4 - Eastern

School #: 952 Elizabeth Park Elementary School