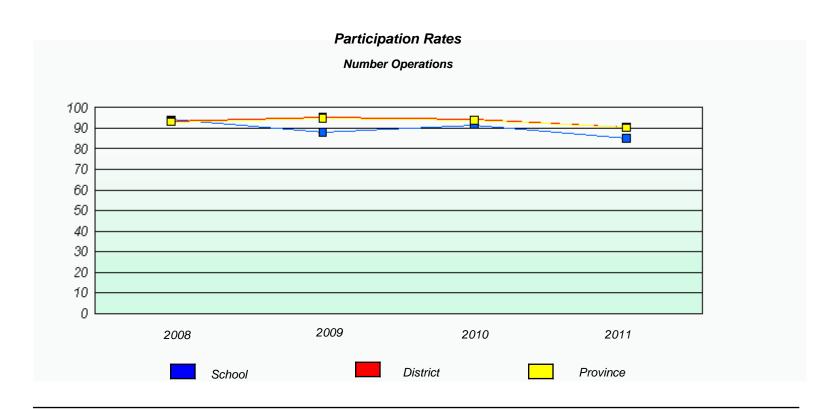

#### District 4 - Eastern

School #: 213 Lake Academy

District 4 - Eastern

School #: 218 St. Joseph's Academy

| Exemption Rates                                                               |        |      |          |  |  |  |  |  |  |
|-------------------------------------------------------------------------------|--------|------|----------|--|--|--|--|--|--|
| Number Operations                                                             |        |      |          |  |  |  |  |  |  |
| School data with 5 or fewer students withheld for reasons of confidentiality. |        |      |          |  |  |  |  |  |  |
|                                                                               |        |      |          |  |  |  |  |  |  |
|                                                                               |        |      |          |  |  |  |  |  |  |
|                                                                               |        |      |          |  |  |  |  |  |  |
|                                                                               |        |      |          |  |  |  |  |  |  |
|                                                                               |        |      |          |  |  |  |  |  |  |
|                                                                               |        |      |          |  |  |  |  |  |  |
| 2008                                                                          | 2009   | 2010 | 2011     |  |  |  |  |  |  |
|                                                                               |        |      |          |  |  |  |  |  |  |
|                                                                               | School |      | Province |  |  |  |  |  |  |
|                                                                               |        |      |          |  |  |  |  |  |  |