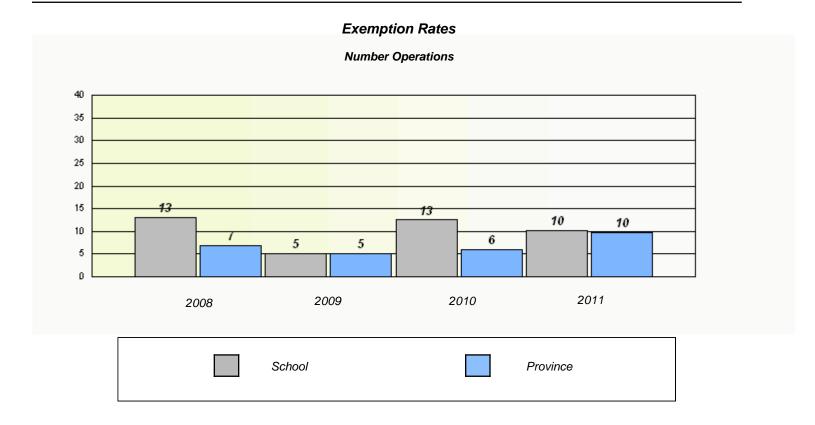

#### District 4 - Eastern

School #: 224 Donald C. Jamieson Academy

District 4 - Eastern

School #: 225 St. Anne's School