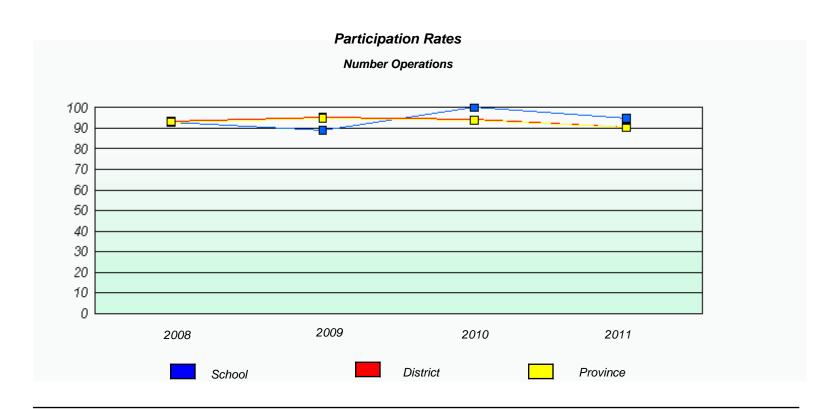

| 2009    | 2010 | 2011     |  |  |  |  |  |  |
|                                                                               |         |      |          |  |  |  |  |  |  |
|                                                                               | School  |      | Province |  |  |  |  |  |  |
|                                                                               | GGIIGGI |      | Tiovinoc |  |  |  |  |  |  |
| L                                                                             |         |      |          |  |  |  |  |  |  |





#### District 4 - Eastern

School #: 248 Amalgamated Academy







#### District 4 - Eastern

School #: 258 Holy Family Elementary







#### District 4 - Eastern

School #: 260 Immaculate Conception Elementary







#### District 4 - Eastern

School #: 262 Woodland Elementary







#### District 4 - Eastern

School #: 265 Acreman Elementary







#### District 4 - Eastern

School #: 269 St. Francis School







#### District 4 - Eastern

School #: 272 Holy Cross Elementary







District 4 - Eastern

School #: 274 St. Catherine's Academy

| Exemption Rates                                                               |      |        |      |          |  |  |  |  |  |
|-------------------------------------------------------------------------------|------|--------|------|----------|--|--|--|--|--|
| Number Operations                                                             |      |        |      |          |  |  |  |  |  |
| School data with 5 or fewer students withheld for reasons of confide