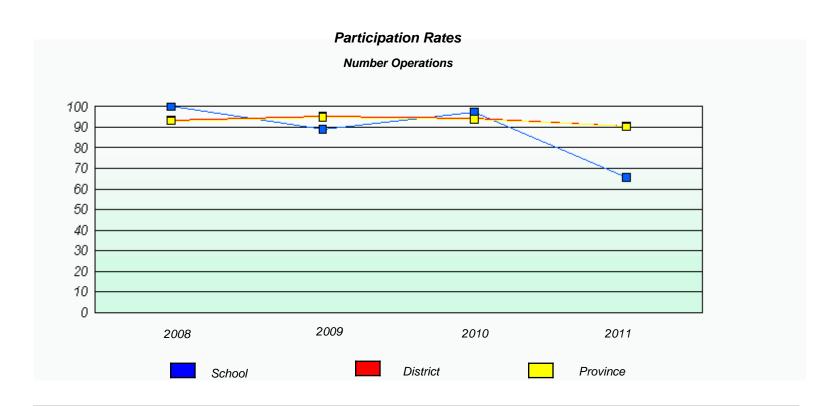

#### District 4 - Eastern

School #: 240 Bishop White School

<sup>\*</sup> Number Operations are composite of Reasoning, Communication, Connection and Representations, and problem Solving. Source: Division of Evaluation and Research, Department of Education