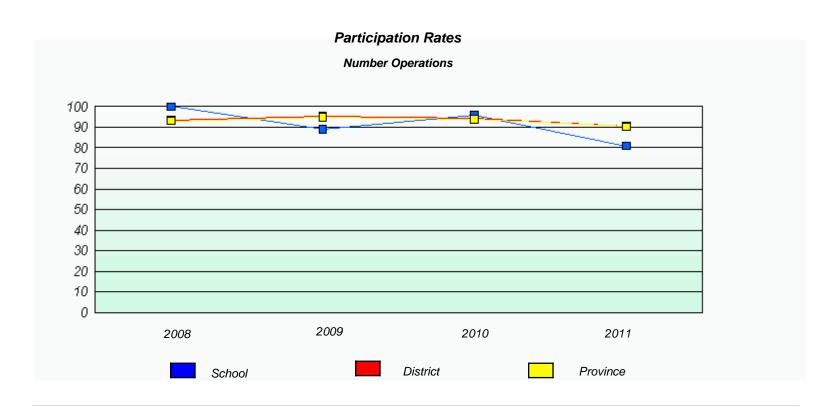

#### District 4 - Eastern

School #: 213 Lake Academy

District 4 - Eastern

School #: 218 St. Joseph's Academy

| Exemption Rates                                                               |        |      |          |  |  |  |  |  |  |
|-------------------------------------------------------------------------------|--------|------|----------|--|--|--|--|--|--|
| Number Operations                                                             |        |      |          |  |  |  |  |  |  |
| School data with 5 or fewer students withheld for reasons of confidentiality. |        |      |          |  |  |  |  |  |  |
|                                                                               |        |      |          |  |  |  |  |  |  |
|                                                                               |        |      |          |  |  |  |  |  |  |
|                                                                               |        |      |          |  |  |  |  |  |  |
|                                                                               |        |      |          |  |  |  |  |  |  |
|                                                                               |        |      |          |  |  |  |  |  |  |
|                                                                               |        |      |          |  |  |  |  |  |  |
| 2008                                                                          | 2009   | 2010 | 2011     |  |  |  |  |  |  |
|                                                                               |        |      |          |  |  |  |  |  |  |
|                                                                               | School |      | Province |  |  |  |  |  |  |
|                                                                               |        |      |          |  |  |  |  |  |  |