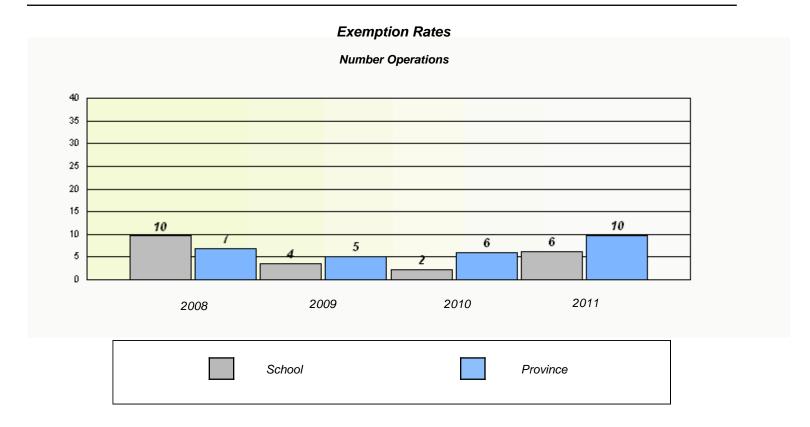

#### District 4 - Eastern

School #: 224 Donald C. Jamieson Academy

District 4 - Eastern

School #: 225 St. Anne's School