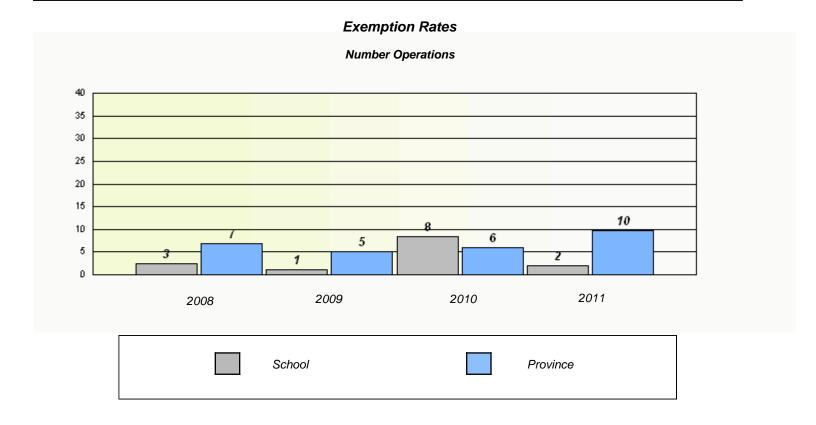

n of the World Elementary







#### District 4 - Eastern

School #: 310 Mount Pearl Intermediate







#### District 4 - Eastern

School #: 312 Newtown Elementary







### District 4 - Eastern

School #: 316 St. Peter's Elementary







#### District 4 - Eastern

School #: 317 St. Francis of Assisi Elementary







#### District 4 - Eastern

School #: 318 Holy Family Elementary







#### District 4 - Eastern

School #: 320 Beachy Cove Elementary







District 4 - Eastern

School #: 325 Bishop Abraham Elementary







#### District 4 - Eastern

School #: 326 Bishop Feild Elementary







District 4 - Eastern

School #: 331 Cowan Heights Elementary







#### District 4 - Eastern

School #: 334 Larkhall Academy







#### District 4 - Eastern

School #: 337 Goulds Elementary







#### District 4 - Eastern

School #: 339 Holy Cross Elementary





<sup>\*</sup> Number Operations are composite of Reasoning, Communication, Connection and Representations, and problem Solving. Source: Division of Evaluation and Research, Department of Education



#### District 4 - Eastern

School #: 342 MacDonald Drive Elementary







#### District 4 - Eastern

School #: 345 Mary Queen of Peace Elementary







#### District 4 - Eastern

School #: 348 Roncalli Elementary





<sup>\*</sup> Number Operations are composite of Reasoning, Communication, Connection and Representations, and problem Solving. Source: Division of Evaluation and Research, Department of Education



### District 4 - Eastern

School #: 349 St. Andrew's Elementary







### District 4 - Eastern

School #: