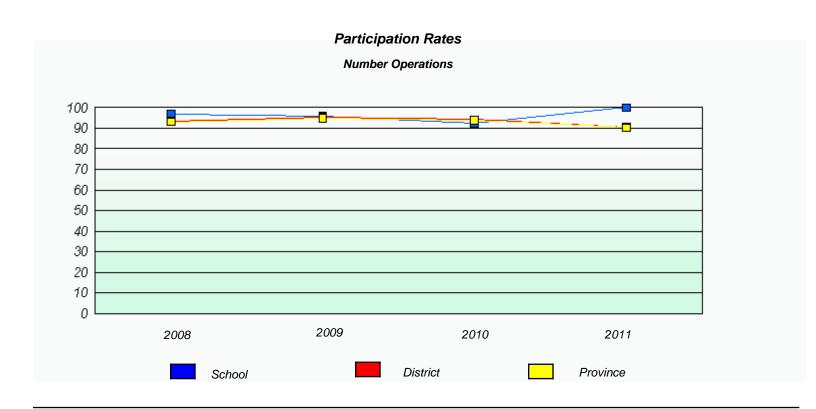

|         |      |          |  |  |  |  |  |  |
|                                                                               | School  |      | Province |  |  |  |  |  |  |
|                                                                               | GGIIGGI |      | Tiovinoc |  |  |  |  |  |  |
| L                                                                             |         |      |          |  |  |  |  |  |  |





#### District 4 - Eastern

School #: 248 Amalgamated Academy







#### District 4 - Eastern

School #: 258 Holy Family Elementary







#### District 4 - Eastern

School #: 260 Immaculate Conception Elementary







#### District 4 - Eastern

School #: 262 Woodland Elementary







#### District 4 - Eastern

School #: 265 Acreman Elementary







#### District 4 - Eastern

School #: 269 St. Francis School







#### District 4 - Eastern

School #: 272 Holy Cross Elementary







District 4 - Eastern

School #: 274 St. Catherine's Academy

| Exemption Rates                                                               |      |        |      |          |  |  |  |  |  |
|-------------------------------------------------------------------------------|------|--------|------|----------|--|--|--|--|--|
| Number Operations                                                             |      |        |      |          |  |  |  |  |  |
| School data with 5 or fewer students withheld for reasons of confidentiality. |      |        |      |          |  |  |  |  |  |
|