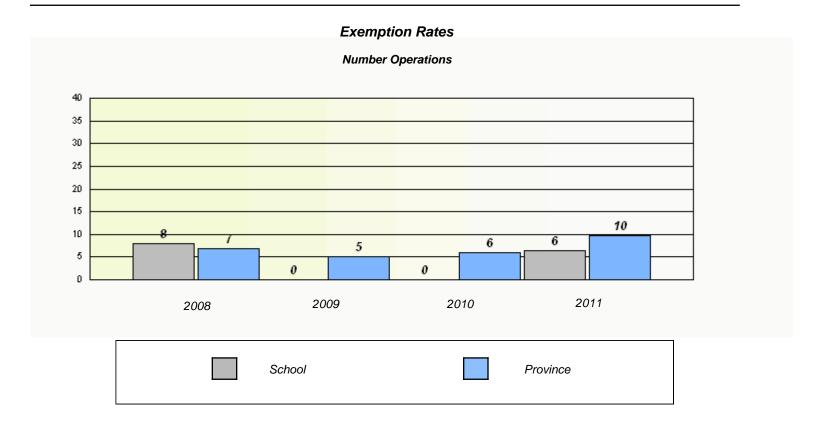

#### District 4 - Eastern

School #: 272 Holy Cross Elementary

District 4 - Eastern

School #: 274 St. Catherine's Academy

| Exemption Rates                                                               |      |        |      |          |  |  |  |  |  |
|-------------------------------------------------------------------------------|------|--------|------|----------|--|--|--|--|--|
| Number Operations                                                             |      |        |      |          |  |  |  |  |  |
| School data with 5 or fewer students withheld for reasons of confidentiality. |      |        |      |          |  |  |  |  |  |
|                                                                               |      |        |      |          |  |  |  |  |  |
|                                                                               |      |        |      |          |  |  |  |  |  |
|                                                                               |      |        |      |          |  |  |  |  |  |
|                                                                               |      |        |      |          |  |  |  |  |  |
|                                                                               |      |        |      |          |  |  |  |  |  |
|                                                                               |      |        |      |          |  |  |  |  |  |
|                                                                               |      |        |      |          |  |  |  |  |  |
|                                                                               |      |        |      |          |  |  |  |  |  |
|                                                                               | 2008 | 2009   | 2010 | 2011     |  |  |  |  |  |
|                                                                               |      |        |      |          |  |  |  |  |  |
|                                                                               |      | School |      | Province |  |  |  |  |  |
|                                                                               |      |        |      |          |  |  |  |  |  |
|                                                                               |      |        |      |          |  |  |  |  |  |