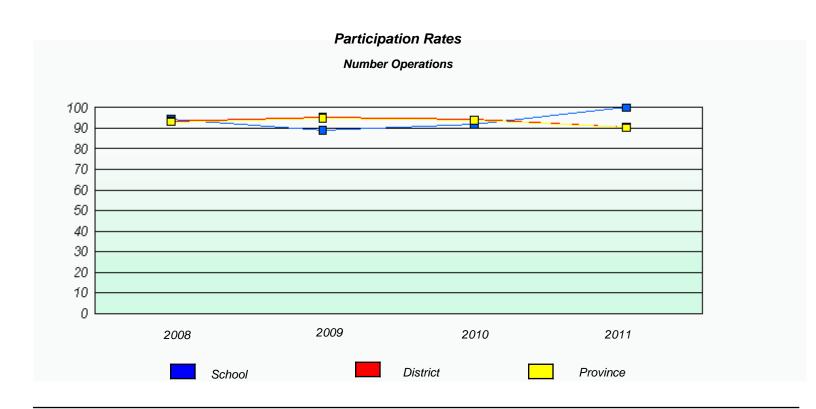

tern

School #: 318 Holy Family Elementary







#### District 4 - Eastern

School #: 320 Beachy Cove Elementary







District 4 - Eastern

School #: 325 Bishop Abraham Elementary







#### District 4 - Eastern

School #: 326 Bishop Feild Elementary







District 4 - Eastern

School #: 331 Cowan Heights Elementary







#### District 4 - Eastern

School #: 334 Larkhall Academy







#### District 4 - Eastern

School #: 337 Goulds Elementary







#### District 4 - Eastern

School #: 339 Holy Cross Elementary





<sup>\*</sup> Number Operations are composite of Reasoning, Communication, Connection and Representations, and problem Solving. Source: Division of Evaluation and Research, Department of Education



#### District 4 - Eastern

School #: 342 MacDonald Drive Elementary







#### District 4 - Eastern

School #: 345 Mary Queen of Peace Elementary







#### District 4 - Eastern

School #: 348 Roncalli Elementary





<sup>\*</sup> Number Operations are composite of Reasoning, Communication, Connection and Representations, and problem Solving. Source: Division of Evaluation and Research, Department of Education



### District 4 - Eastern

School #: 349 St. Andrew's Elementary







### District 4 - Eastern

School #: 350 St. John Bosco School







### District 4 - Eastern

School #: 355 St. Mary's Elementary







#### District 4 - Eastern

School #: 356 St. Matthews Elementary







#### District 4 - Eastern

School #: 360 Rennie's River Elementary School







#### District 4 - Eastern

School #: 362

St. Teresa's School/Ecole Ste-Thérès







###