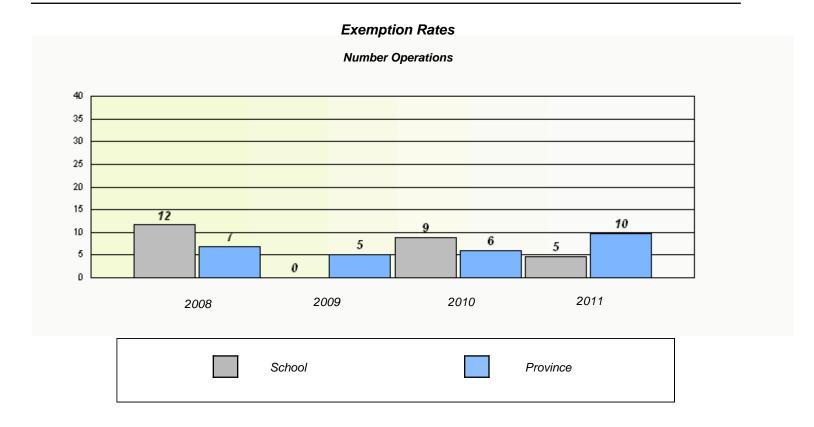

#### District 4 - Eastern

School #: 213 Lake Academy

District 4 - Eastern

School #: 218 St. Joseph's Academy

| Exemption Rates                                                               |        |      |          |  |  |  |  |  |  |
|-------------------------------------------------------------------------------|--------|------|----------|--|--|--|--|--|--|
| Number Operations                                                             |        |      |          |  |  |  |  |  |  |
| School data with 5 or fewer students withheld for reasons of confidentiality. |        |      |          |  |  |  |  |  |  |
|                                                                               |        |      |          |  |  |  |  |  |  |
|                                                                               |        |      |          |  |  |  |  |  |  |
|                                                                               |        |      |          |  |  |  |  |  |  |
|                                                                               |        |      |          |  |  |  |  |  |  |
|                                                                               |        |      |          |  |  |  |  |  |  |
|                                                                               |        |      |          |  |  |  |  |  |  |
| 2008                                                                          | 2009   | 2010 | 2011     |  |  |  |  |  |  |
|                                                                               |        |      |          |  |  |  |  |  |  |
|                                                                               | School |      | Province |  |  |  |  |  |  |
|                                                                               |        |      |          |  |  |  |  |  |  |