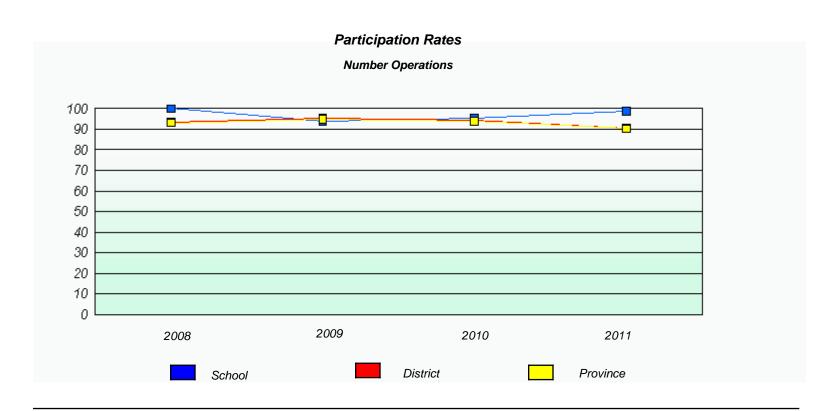

#### District 4 - Eastern

School #: 243 Balbo Elementary School

District 4 - Eastern

School #: 246 Swift Current Academy

| Exemption Rates                                                               |         |      |          |  |  |  |  |  |  |
|-------------------------------------------------------------------------------|---------|------|----------|--|--|--|--|--|--|
| Number Operations                                                             |         |      |          |  |  |  |  |  |  |
| School data with 5 or fewer students withheld for reasons of confidentiality. |         |      |          |  |  |  |  |  |  |
|                                                                               |         |      |          |  |  |  |  |  |  |
|                                                                               |         |      |          |  |  |  |  |  |  |
|                                                                               |         |      |          |  |  |  |  |  |  |
|                                                                               |         |      |          |  |  |  |  |  |  |
|                                                                               |         |      |          |  |  |  |  |  |  |
|                                                                               |         |      |          |  |  |  |  |  |  |
| 2008                                                                          | 2009    | 2010 | 2011     |  |  |  |  |  |  |
|                                                                               |         |      |          |  |  |  |  |  |  |
|                                                                               | School  |      | Province |  |  |  |  |  |  |
|                                                                               | GGIIGGI |      | Tiovinoc |  |  |  |  |  |  |
| L                                                                             |         |      |          |  |  |  |  |  |  |