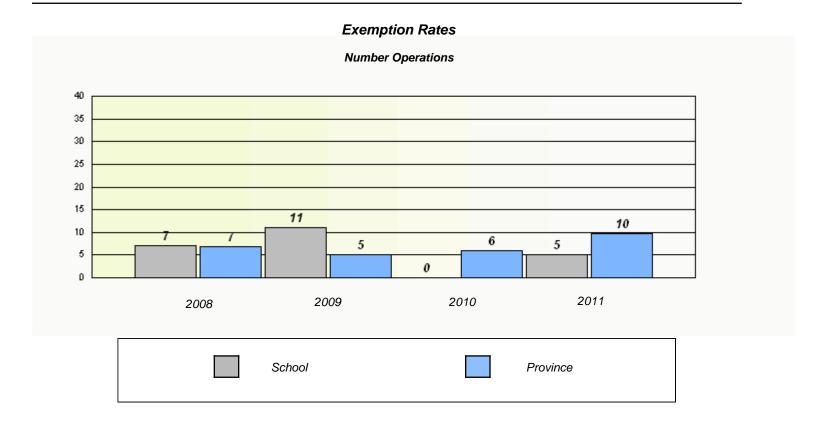

#### District 4 - Eastern

School #: 272 Holy Cross Elementary

District 4 - Eastern

School #: 274 St. Catherine's Academy

| Exemption Rates                                                               |      |        |      |          |  |  |  |  |  |
|-------------------------------------------------------------------------------|------|--------|------|----------|--|--|--|--|--|
| Number Operations                                                             |      |        |      |          |  |  |  |  |  |
| School data with 5 or fewer students withheld for reasons of confidentiality. |      |        |      |          |  |  |  |  |  |
|                                                                               |      |        |      |          |  |  |  |  |  |
|                                                                               |      |        |      |          |  |  |  |  |  |
|                                                                               |      |        |      |          |  |  |  |  |  |
|                                                                               |      |        |      |          |  |  |  |  |  |
|                                                                               |      |        |      |          |  |  |  |  |  |
|                                                                               |      |        |      |          |  |  |  |  |  |
|                                                                               |      |        |      |          |  |  |  |  |  |
|                                                                               |      |        |      |          |  |  |  |  |  |
|                                                                               | 2008 | 2009   | 2010 | 2011     |  |  |  |  |  |
|                                                                               |      |        |      |          |  |  |  |  |  |
|                                                                               |      | School |      | Province |  |  |  |  |  |
|                                                                               |      |        |      |          |  |  |  |  |  |
|                                                                               |      |        |      |          |  |  |  |  |  |