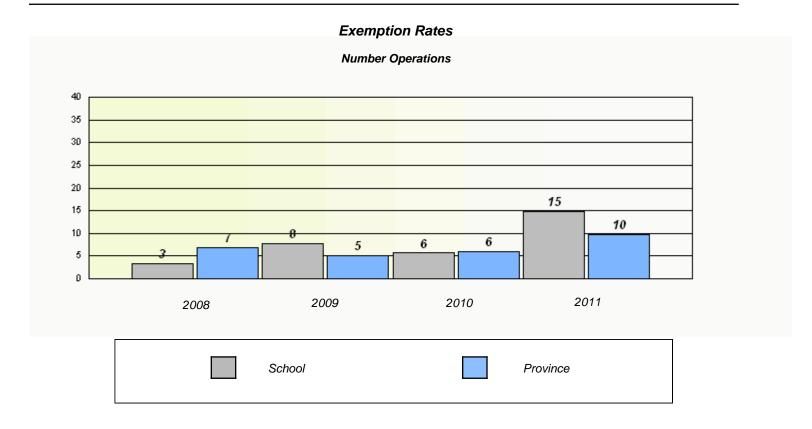

|                                                                               | Exempti  | on Rates   |          |  |  |  |
|-------------------------------------------------------------------------------|----------|------------|----------|--|--|--|
|                                                                               | Number C | Operations |          |  |  |  |
| School data with 5 or fewer students withheld for reasons of confidentiality. |          |            |          |  |  |  |
|                                                                               |          |            |          |  |  |  |
|                                                                               |          |            |          |  |  |  |
|                                                                               |          |            |          |  |  |  |
|                                                                               |          |            |          |  |  |  |
|                                                                               |          |            |          |  |  |  |
|                                                                               |          |            |          |  |  |  |
| 2008                                                                          | 2009     | 2010       | 2011     |  |  |  |
|                                                                               |          |            |          |  |  |  |
|                                                                               | School   |            | Province |  |  |  |
|                                                                               |          |            |          |  |  |  |