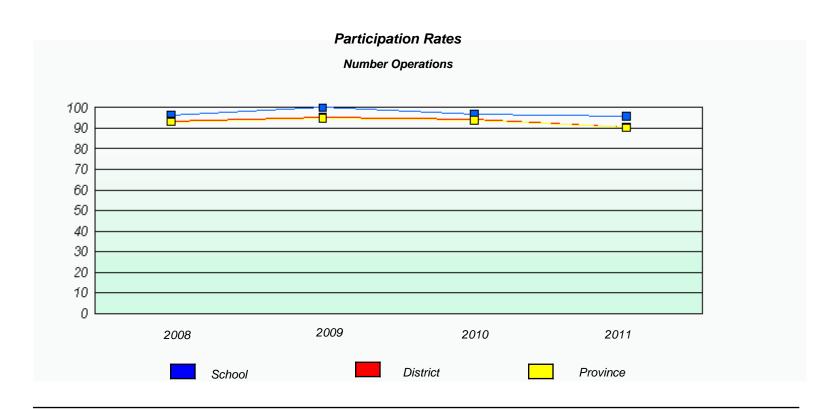

|        |      |          |  |  |  |





### District 4 - Eastern

School #: 435 St. Anne's Academy







#### District 4 - Eastern

School #: 438 Epiphany Elementary







#### District 4 - Eastern

School #: 442 Persalvic Elementary







#### District 4 - Eastern

School #: 444 Cabot Academy







#### District 4 - Eastern

School #: 446 Whitbourne Elementary







District 4 - Eastern

School #: 447 Baltimore School Complex







#### District 4 - Eastern

School #: 466 Macpherson Elementary







#### District 4 - Eastern

School #: 468 Hazelwood Elementary







#### District 4 - Eastern

School #: 473 Cape St. Francis Elementary







#### District 4 - Eastern

School #: 924 Tricentia Academy







#### District 4 - Eastern

School #: 951 Paradise Elementary







#### District 4 - Eastern

School #: 952 Elizabeth Park Elementary School