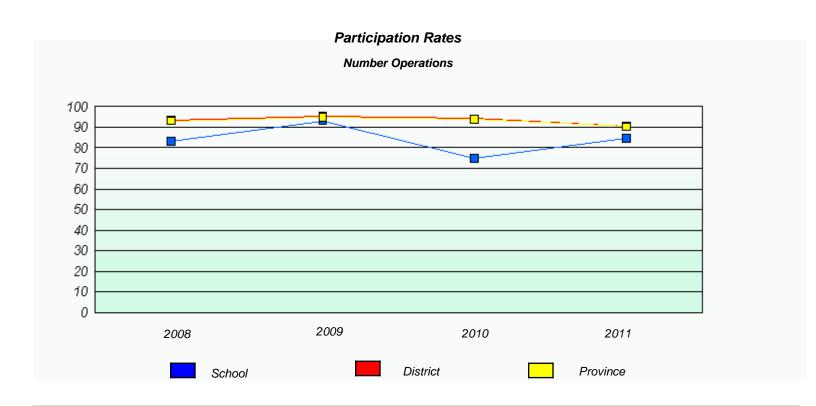

#### District 4 - Eastern

School #: 224 Donald C. Jamieson Academy

District 4 - Eastern

School #: 225 St. Anne's School