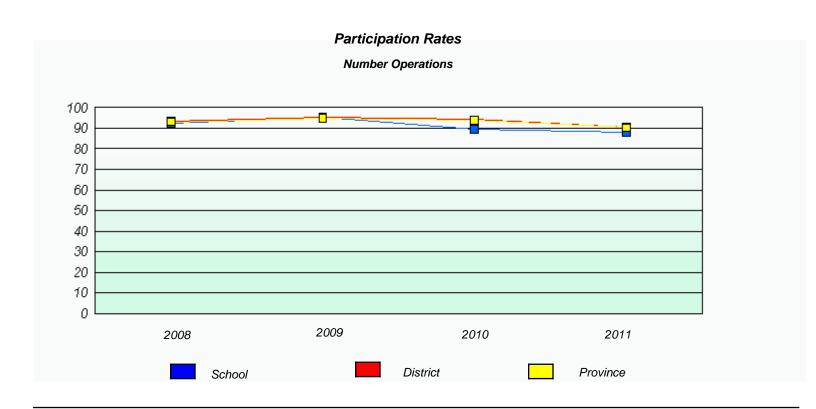

#### District 4 - Eastern

School #: 367 Holy Trinity Elementary

District 4 - Eastern

School #: 370 Stella Maris Academy

| Exemption Rates   |                                                                               |      |      |          |  |  |  |
|-------------------|-------------------------------------------------------------------------------|------|------|----------|--|--|--|
| Number Operations |                                                                               |      |      |          |  |  |  |
|                   | School data with 5 or fewer students withheld for reasons of confidentiality. |      |      |          |  |  |  |
|                   |                                                                               |      |      |          |  |  |  |
|                   |                                                                               |      |      |          |  |  |  |
|                   |                                                                               |      |      |          |  |  |  |
|                   |                                                                               |      |      |          |  |  |  |
|                   |                                                                               |      |      |          |  |  |  |
|                   |                                                                               |      |      |          |  |  |  |
|                   |                                                                               |      |      |          |  |  |  |
|                   |                                                                               |      |      |          |  |  |  |
|                   | 2008                                                                          | 2009 | 2010 | 2011     |  |  |  |
|                   |                                                                               |      |      |          |  |  |  |
|                   | School                                                                        |      |      | Province |  |  |  |
|                   |                                                                               |      |      |          |  |  |  |
|                   |                                                                               |      |      |          |  |  |  |