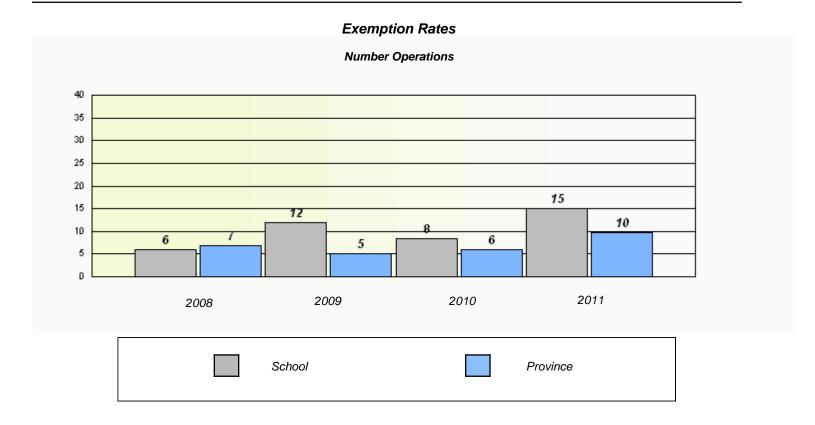

#### District 4 - Eastern

School #: 213 Lake Academy

District 4 - Eastern

School #: 218 St. Joseph's Academy

| Exemption Rates                                                               |        |      |          |  |  |  |  |  |  |
|-------------------------------------------------------------------------------|--------|------|----------|--|--|--|--|--|--|
| Number Operations                                                             |        |      |          |  |  |  |  |  |  |
| School data with 5 or fewer students withheld for reasons of confidentiality. |        |      |          |  |  |  |  |  |  |
|                                                                               |        |      |          |  |  |  |  |  |  |
|                                                                               |        |      |          |  |  |  |  |  |  |
|                                                                               |        |      |          |  |  |  |  |  |  |
|                                                                               |        |      |          |  |  |  |  |  |  |
|                                                                               |        |      |          |  |  |  |  |  |  |
|                                                                               |        |      |          |  |  |  |  |  |  |
| 2008                                                                          | 2009   | 2010 | 2011     |  |  |  |  |  |  |
|                                                                               |        |      |          |  |  |  |  |  |  |
|                                                                               | School |      | Province |  |  |  |  |  |  |
|                                                                               |        |      |          |  |  |  |  |  |  |