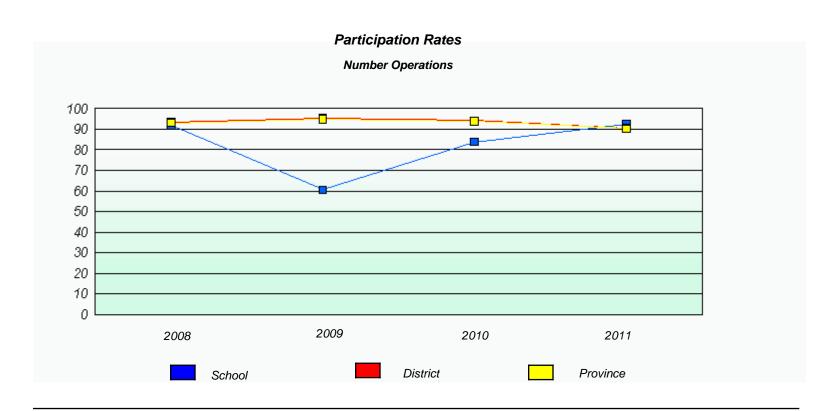

#### District 4 - Eastern

School #: 213 Lake Academy

District 4 - Eastern

School #: 218 St. Joseph's Academy

| Exemption Rates                                                               |        |      |          |  |  |  |  |  |  |
|-------------------------------------------------------------------------------|--------|------|----------|--|--|--|--|--|--|
| Number Operations                                                             |        |      |          |  |  |  |  |  |  |
| School data with 5 or fewer students withheld for reasons of confidentiality. |        |      |          |  |  |  |  |  |  |
|                                                                               |        |      |          |  |  |  |  |  |  |
|                                                                               |        |      |          |  |  |  |  |  |  |
|                                                                               |        |      |          |  |  |  |  |  |  |
|                                                                               |        |      |          |  |  |  |  |  |  |
|                                                                               |        |      |          |  |  |  |  |  |  |
|                                                                               |        |      |          |  |  |  |  |  |  |
| 2008                                                                          | 2009   | 2010 | 2011     |  |  |  |  |  |  |
|                                                                               |        |      |          |  |  |  |  |  |  |
|                                                                               | School |      | Province |  |  |  |  |  |  |
|                                                                               |        |      |          |  |  |  |  |  |  |