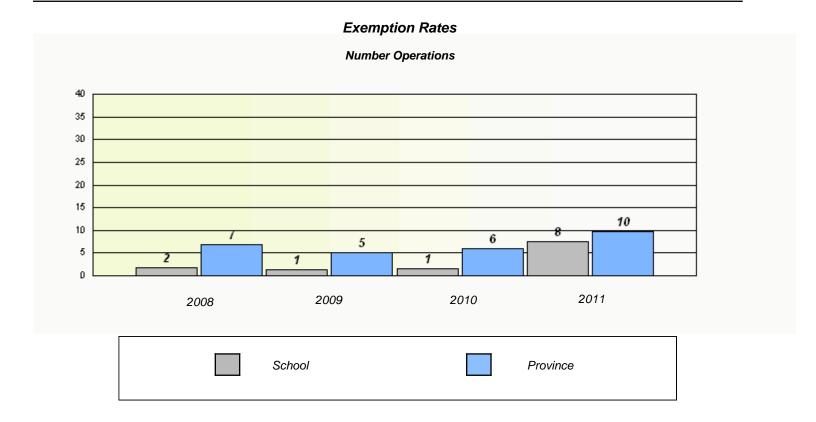

|          |  |  |  |  |  |
|                                                                               |      |        |      |          |  |  |  |  |  |





#### District 4 - Eastern

School #: 278 All Hallows Elementary







District 4 - Eastern

School #: 285 Holy Redeemer Elementary







#### District 4 - Eastern

School #: 286 Fatima Academy







#### District 4 - Eastern

School #: 287 Dunne M

Dunne Memorial Academy







#### District 4 - Eastern

School #: 289 St. Peter's Elementary







#### District 4 - Eastern

School #: 291 Perlwin Elementary







#### District 4 - Eastern

School #: 294 St. Augustine's Elementary







#### District 4 - Eastern

School #: 303 St. Edward's Elementary







#### District 4 - Eastern

School #: 305 Villanova Junior High







#### District 4 - Eastern

School #: 306 St. George's Elementary







#### District 4 - Eastern

School #: 308 Mary Queen of the World Elementary







#### District 4 - Eastern

School #: 310 Mount Pearl Intermediate







#### District 4 - Eastern

School #: 312 Newtown Elementary







### District 4 - Eastern

School #: 316 St. Peter's Elementary







#### District 4 - Eastern

School #: 317 St. Francis of Assisi Elementary







#### District 4 - Eastern

School #: 318 Holy Family Elementary







#### District 4 - Eastern

School #: 320 Beachy Cove Elementary







District 4 - Eastern

School #: 325 Bishop Abraham Elementary







#### District 4 - Eastern

School #: 326 Bishop Feild Elementary







District 4 - Eastern

School #: 331 Cowan Heights Elementary