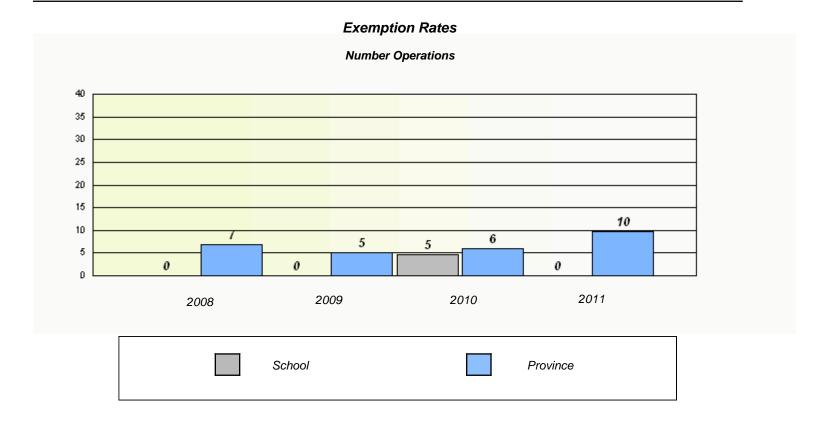

|          |  |  |  |
|                                                                               |          |            |          |  |  |  |
| 2008                                                                          | 2009     | 2010       | 2011     |  |  |  |
|                                                                               |          |            |          |  |  |  |
|                                                                               | School   |            | Province |  |  |  |
|                                                                               |          |            |          |  |  |  |





#### District 4 - Eastern

School #: 428 Clarenville Middle School







#### District 4 - Eastern

School #: 430 St. Mark's School







District 4 - Eastern

School #: 431 Southwest Arm Academy

| Exemption Rates   |                               |                               |             |  |  |
|-------------------|-------------------------------|-------------------------------|-------------|--|--|
| Number Operations |                               |                               |             |  |  |
| School da         | ta with 5 or fewer students w | ithheld for reasons of confid | dentiality. |  |  |
|                   |                               |                               |             |  |  |
|                   |                               |                               |             |  |  |
|                   |                               |                               |             |