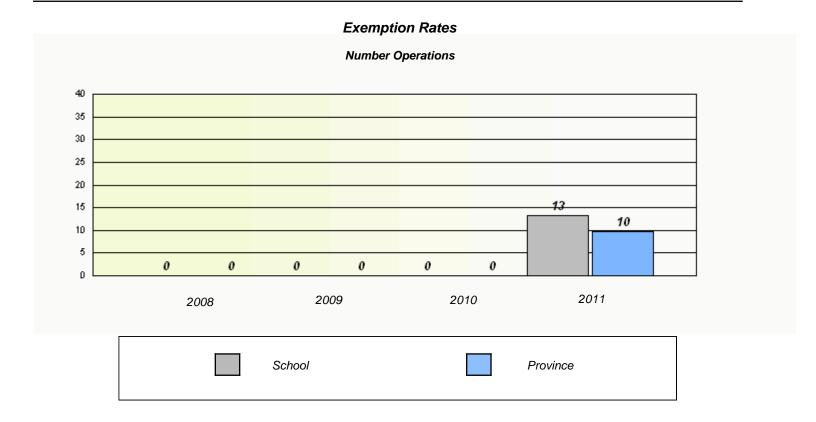

|        |      |          |  |  |  |





### District 4 - Eastern

School #: 435 St. Anne's Academy







#### District 4 - Eastern

School #: 438 Epiphany Elementary







#### District 4 - Eastern

School #: 442 Persalvic Elementary







#### District 4 - Eastern

School #: 444 Cabot Academy







#### District 4 - Eastern

School #: 446 Whitbourne Elementary







District 4 - Eastern

School #: 447 Baltimore School Complex







#### District 4 - Eastern

School #: 466 Macpherson Elementary







#### District 4 - Eastern

School #: 468 Hazelwood Elementary







#### District 4 - Eastern

School #: 473 Cape St. Francis Elementary







#### District 4 - Eastern

School #: 924 Tricentia Academy







#### District 4 - Eastern

School #: 951 Paradise Elementary







#### District 4 - Eastern

School #: 952 Elizabeth Park Elementary School