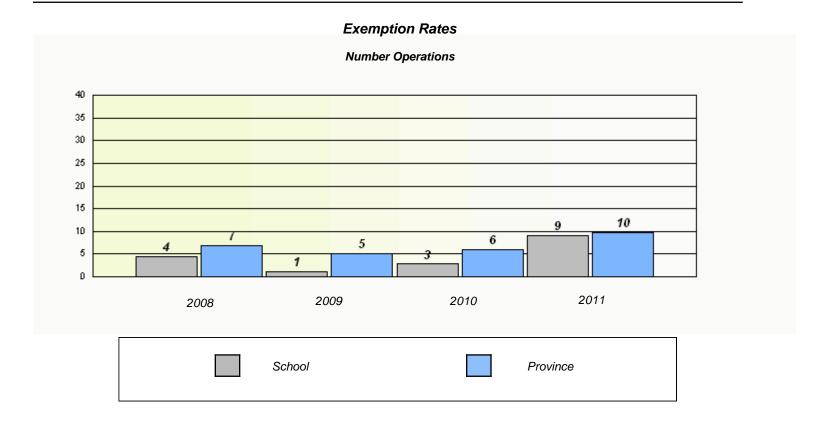

#### District 4 - Eastern

School #: 213 Lake Academy

District 4 - Eastern

School #: 218 St. Joseph's Academy

| Exemption Rates                                                               |        |      |          |  |  |  |  |  |  |
|-------------------------------------------------------------------------------|--------|------|----------|--|--|--|--|--|--|
| Number Operations                                                             |        |      |          |  |  |  |  |  |  |
| School data with 5 or fewer students withheld for reasons of confidentiality. |        |      |          |  |  |  |  |  |  |
|                                                                               |        |      |          |  |  |  |  |  |  |
|                                                                               |        |      |          |  |  |  |  |  |  |
|                                                                               |        |      |          |  |  |  |  |  |  |
|                                                                               |        |      |          |  |  |  |  |  |  |
|                                                                               |        |      |          |  |  |  |  |  |  |
|                                                                               |        |      |          |  |  |  |  |  |  |
| 2008                                                                          | 2009   | 2010 | 2011     |  |  |  |  |  |  |
|                                                                               |        |      |          |  |  |  |  |  |  |
|                                                                               | School |      | Province |  |  |  |  |  |  |
|                                                                               |        |      |          |  |  |  |  |  |  |