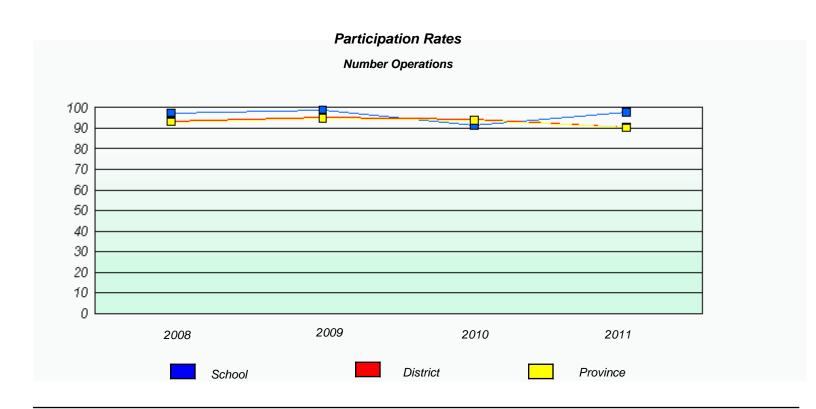

of the World Elementary







#### District 4 - Eastern

School #: 310 Mount Pearl Intermediate







#### District 4 - Eastern

School #: 312 Newtown Elementary







### District 4 - Eastern

School #: 316 St. Peter's Elementary







#### District 4 - Eastern

School #: 317 St. Francis of Assisi Elementary







#### District 4 - Eastern

School #: 318 Holy Family Elementary







#### District 4 - Eastern

School #: 320 Beachy Cove Elementary







District 4 - Eastern

School #: 325 Bishop Abraham Elementary







#### District 4 - Eastern

School #: 326 Bishop Feild Elementary







District 4 - Eastern

School #: 331 Cowan Heights Elementary







#### District 4 - Eastern

School #: 334 Larkhall Academy







#### District 4 - Eastern

School #: 337 Goulds Elementary







#### District 4 - Eastern

School #: 339 Holy Cross Elementary





<sup>\*</sup> Number Operations are composite of Reasoning, Communication, Connection and Representations, and problem Solving. Source: Division of Evaluation and Research, Department of Education



#### District 4 - Eastern

School #: 342 MacDonald Drive Elementary







#### District 4 - Eastern

School #: 345 Mary Queen of Peace Elementary







#### District 4 - Eastern

School #: 348 Roncalli Elementary





<sup>\*</sup> Number Operations are composite of Reasoning, Communication, Connection and Representations, and problem Solving. Source: Division of Evaluation and Research, Department of Education



### District 4 - Eastern

School #: 349 St. Andrew's Elementary







### District 4 - Eastern

School #: 3