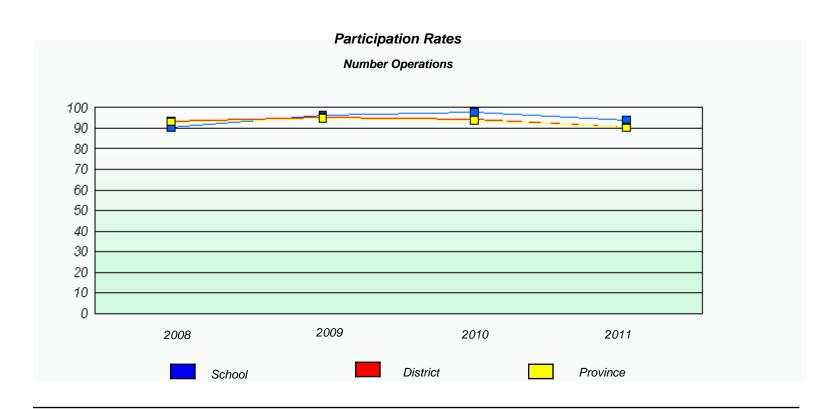

#### District 4 - Eastern

School #: 224 Donald C. Jamieson Academy

District 4 - Eastern

School #: 225 St. Anne's School