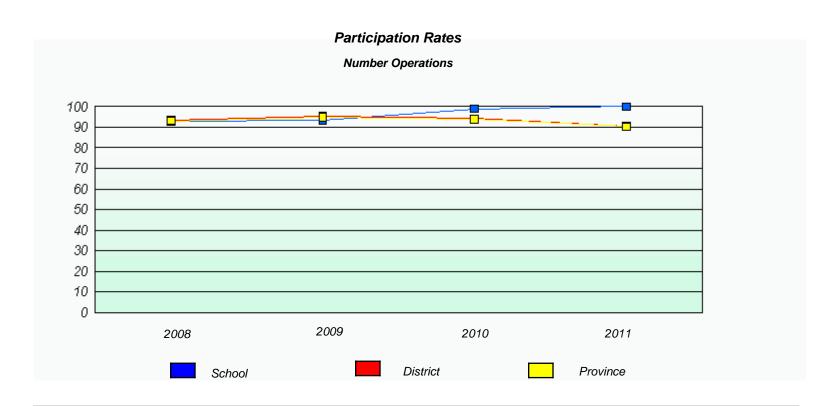

#### District 4 - Eastern

School #: 213 Lake Academy

District 4 - Eastern

School #: 218 St. Joseph's Academy

| Exemption Rates                                                               |        |      |          |  |  |  |  |  |  |
|-------------------------------------------------------------------------------|--------|------|----------|--|--|--|--|--|--|
| Number Operations                                                             |        |      |          |  |  |  |  |  |  |
| School data with 5 or fewer students withheld for reasons of confidentiality. |        |      |          |  |  |  |  |  |  |
|                                                                               |        |      |          |  |  |  |  |  |  |
|                                                                               |        |      |          |  |  |  |  |  |  |
|                                                                               |        |      |          |  |  |  |  |  |  |
|                                                                               |        |      |          |  |  |  |  |  |  |
|                                                                               |        |      |          |  |  |  |  |  |  |
|                                                                               |        |      |          |  |  |  |  |  |  |
| 2008                                                                          | 2009   | 2010 | 2011     |  |  |  |  |  |  |
|                                                                               |        |      |          |  |  |  |  |  |  |
|                                                                               | School |      | Province |  |  |  |  |  |  |
|                                                                               |        |      |          |  |  |  |  |  |  |