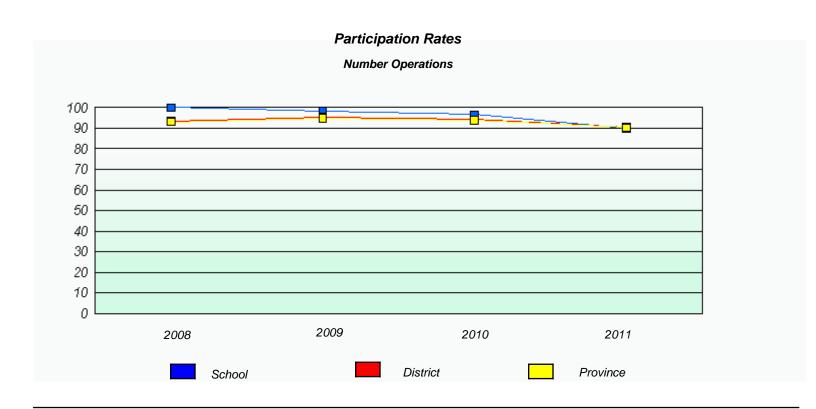

|                                                                               | Exempti  | on Rates   |          |  |  |  |
|-------------------------------------------------------------------------------|----------|------------|----------|--|--|--|
|                                                                               | Number C | Operations |          |  |  |  |
| School data with 5 or fewer students withheld for reasons of confidentiality. |          |            |          |  |  |  |
|                                                                               |          |            |          |  |  |  |
|                                                                               |          |            |          |  |  |  |
|                                                                               |          |            |          |  |  |  |
|                                                                               |          |            |          |  |  |  |
|                                                                               |          |            |          |  |  |  |
|                                                                               |          |            |          |  |  |  |
| 2008                                                                          | 2009     | 2010       | 2011     |  |  |  |
|                                                                               |          |            |          |  |  |  |
|                                                                               | School   |            | Province |  |  |  |
|                                                                               |          |            |          |  |  |  |