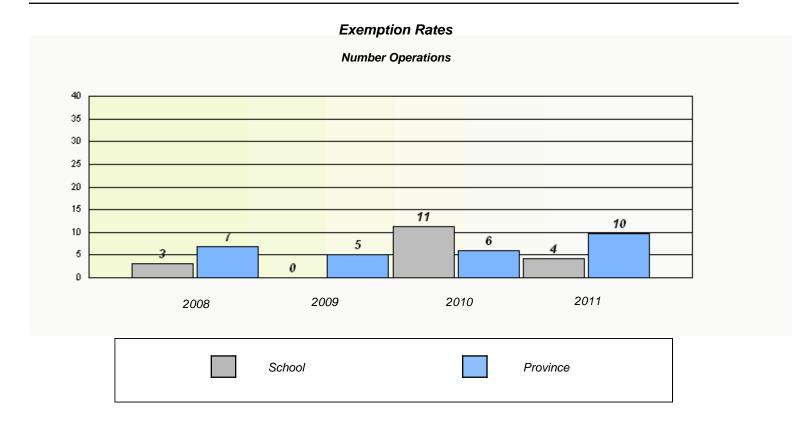

#### District 4 - Eastern

School #: 213 Lake Academy

District 4 - Eastern

School #: 218 St. Joseph's Academy

| Exemption Rates                                                               |        |      |          |  |  |  |  |  |  |
|-------------------------------------------------------------------------------|--------|------|----------|--|--|--|--|--|--|
| Number Operations                                                             |        |      |          |  |  |  |  |  |  |
| School data with 5 or fewer students withheld for reasons of confidentiality. |        |      |          |  |  |  |  |  |  |
|                                                                               |        |      |          |  |  |  |  |  |  |
|                                                                               |        |      |          |  |  |  |  |  |  |
|                                                                               |        |      |          |  |  |  |  |  |  |
|                                                                               |        |      |          |  |  |  |  |  |  |
|                                                                               |        |      |          |  |  |  |  |  |  |
|                                                                               |        |      |          |  |  |  |  |  |  |
| 2008                                                                          | 2009   | 2010 | 2011     |  |  |  |  |  |  |
|                                                                               |        |      |          |  |  |  |  |  |  |
|                                                                               | School |      | Province |  |  |  |  |  |  |
|                                                                               |        |      |          |  |  |  |  |  |  |