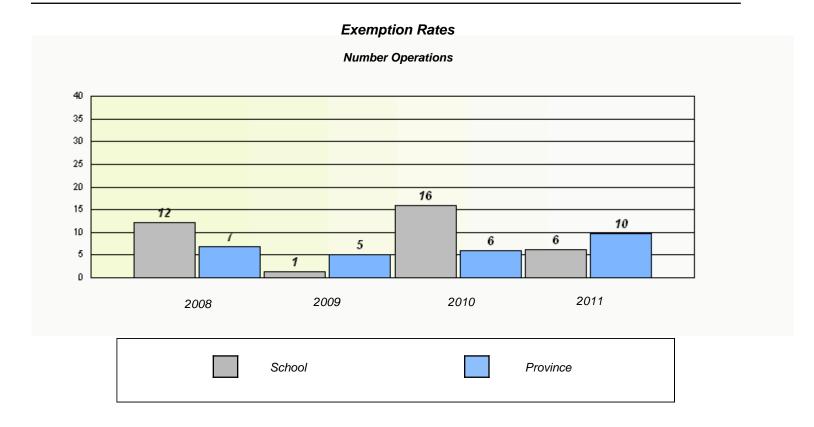

#### District 4 - Eastern

School #: 213 Lake Academy

District 4 - Eastern

School #: 218 St. Joseph's Academy

| Exemption Rates                                                               |        |      |          |  |  |  |  |  |  |
|-------------------------------------------------------------------------------|--------|------|----------|--|--|--|--|--|--|
| Number Operations                                                             |        |      |          |  |  |  |  |  |  |
| School data with 5 or fewer students withheld for reasons of confidentiality. |        |      |          |  |  |  |  |  |  |
|                                                                               |        |      |          |  |  |  |  |  |  |
|                                                                               |        |      |          |  |  |  |  |  |  |
|                                                                               |        |      |          |  |  |  |  |  |  |
|                                                                               |        |      |          |  |  |  |  |  |  |
|                                                                               |        |      |          |  |  |  |  |  |  |
|                                                                               |        |      |          |  |  |  |  |  |  |
| 2008                                                                          | 2009   | 2010 | 2011     |  |  |  |  |  |  |
|                                                                               |        |      |          |  |  |  |  |  |  |
|                                                                               | School |      | Province |  |  |  |  |  |  |
|                                                                               |        |      |          |  |  |  |  |  |  |