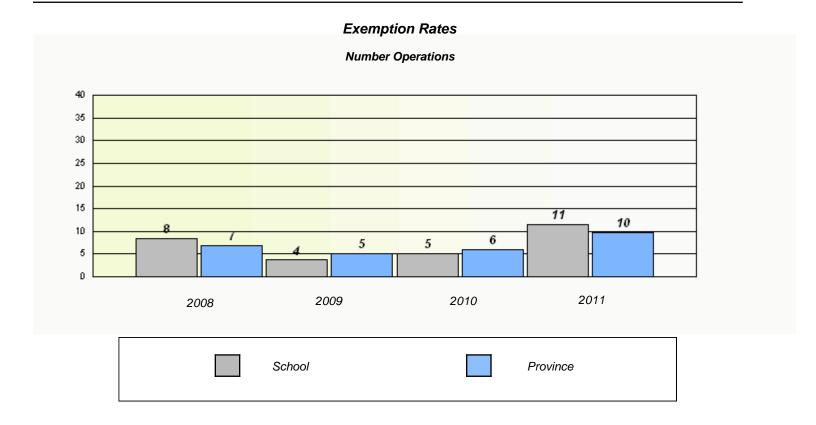

#### District 4 - Eastern

School #: 213 Lake Academy

District 4 - Eastern

School #: 218 St. Joseph's Academy

| Exemption Rates                                                               |        |      |          |  |  |  |  |  |  |
|-------------------------------------------------------------------------------|--------|------|----------|--|--|--|--|--|--|
| Number Operations                                                             |        |      |          |  |  |  |  |  |  |
| School data with 5 or fewer students withheld for reasons of confidentiality. |        |      |          |  |  |  |  |  |  |
|                                                                               |        |      |          |  |  |  |  |  |  |
|                                                                               |        |      |          |  |  |  |  |  |  |
|                                                                               |        |      |          |  |  |  |  |  |  |
|                                                                               |        |      |          |  |  |  |  |  |  |
|                                                                               |        |      |          |  |  |  |  |  |  |
|                                                                               |        |      |          |  |  |  |  |  |  |
| 2008                                                                          | 2009   | 2010 | 2011     |  |  |  |  |  |  |
|                                                                               |        |      |          |  |  |  |  |  |  |
|                                                                               | School |      | Province |  |  |  |  |  |  |
|                                                                               |        |      |          |  |  |  |  |  |  |