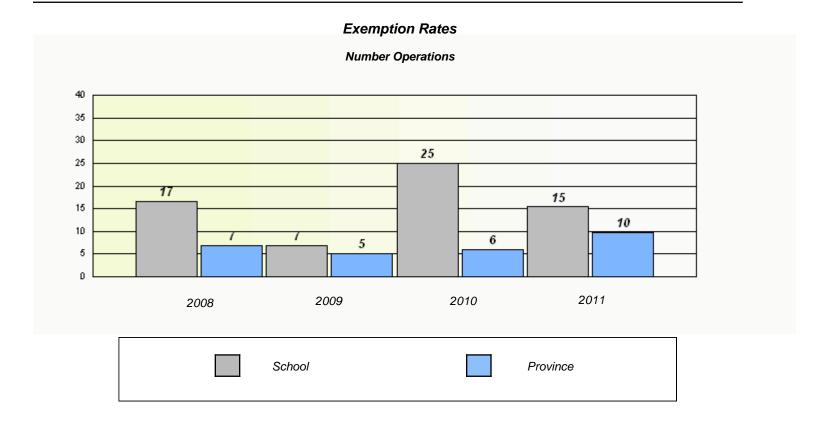

erations are composite of Reasoning, Communication, Connection and Representations, and problem Solving. Source: Division of Evaluation and Research, Department of Education



#### District 4 - Eastern

School #: 342 MacDonald Drive Elementary







#### District 4 - Eastern

School #: 345 Mary Queen of Peace Elementary







#### District 4 - Eastern

School #: 348 Roncalli Elementary





<sup>\*</sup> Number Operations are composite of Reasoning, Communication, Connection and Representations, and problem Solving. Source: Division of Evaluation and Research, Department of Education



### District 4 - Eastern

School #: 349 St. Andrew's Elementary







### District 4 - Eastern

School #: 350 St. John Bosco School







### District 4 - Eastern

School #: 355 St. Mary's Elementary







#### District 4 - Eastern

School #: 356 St. Matthews Elementary







#### District 4 - Eastern

School #: 360 Rennie's River Elementary School







#### District 4 - Eastern

School #: 362

St. Teresa's School/Ecole Ste-Thérès







#### District 4 - Eastern

School #: 363 Vanier Elementary





<sup>\*</sup> Number Operations are composite of Reasoning, Communication, Connection and Representations, and problem Solving. Source: Division of Evaluation and Research, Department of Education



#### District 4 - Eastern

School #: 364 Virginia Park Elementary







#### District 4 - Eastern

School #: 367 Holy Trinity Elementary







District 4 - Eastern

School #: 370 Stella Maris Academy

| Exemption Rates   |