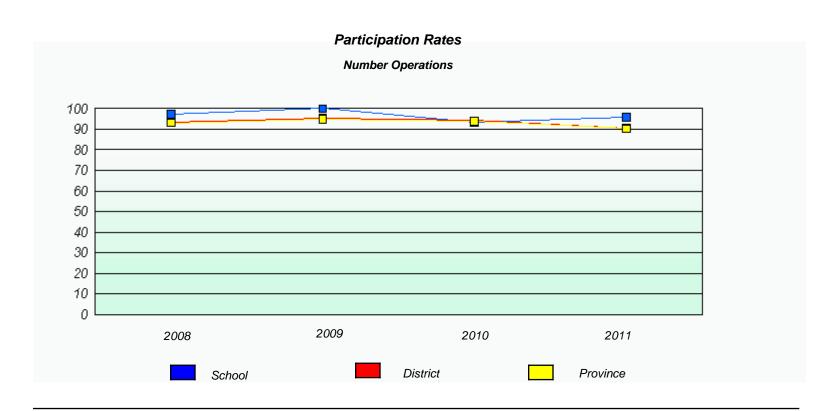

|                                                                               | Exempti  | on Rates   |          |  |  |  |
|-------------------------------------------------------------------------------|----------|------------|----------|--|--|--|
|                                                                               | Number C | Operations |          |  |  |  |
| School data with 5 or fewer students withheld for reasons of confidentiality. |          |            |          |  |  |  |
|                                                                               |          |            |          |  |  |  |
|                                                                               |          |            |          |  |  |  |
|                                                                               |          |            |          |  |  |  |
|                                                                               |          |            |          |  |  |  |
|                                                                               |          |            |          |  |  |  |
|                                                                               |          |            |          |  |  |  |
| 2008                                                                          | 2009     | 2010       | 2011     |  |  |  |
|                                                                               |          |            |          |  |  |  |
|                                                                               | School   |            | Province |  |  |  |
|                                                                               |          |            |          |  |  |  |