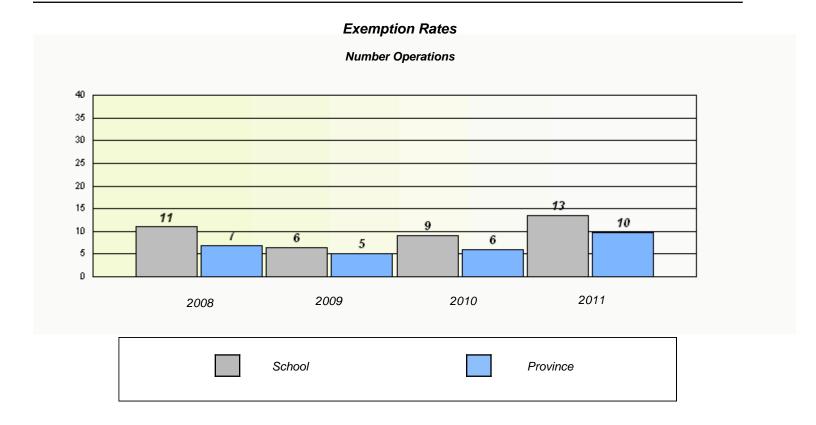

#### District 4 - Eastern

School #: 213 Lake Academy

District 4 - Eastern

School #: 218 St. Joseph's Academy

| Exemption Rates                                                               |        |      |          |  |  |  |  |  |  |
|-------------------------------------------------------------------------------|--------|------|----------|--|--|--|--|--|--|
| Number Operations                                                             |        |      |          |  |  |  |  |  |  |
| School data with 5 or fewer students withheld for reasons of confidentiality. |        |      |          |  |  |  |  |  |  |
|                                                                               |        |      |          |  |  |  |  |  |  |
|                                                                               |        |      |          |  |  |  |  |  |  |
|                                                                               |        |      |          |  |  |  |  |  |  |
|                                                                               |        |      |          |  |  |  |  |  |  |
|                                                                               |        |      |          |  |  |  |  |  |  |
|                                                                               |        |      |          |  |  |  |  |  |  |
| 2008                                                                          | 2009   | 2010 | 2011     |  |  |  |  |  |  |
|                                                                               |        |      |          |  |  |  |  |  |  |
|                                                                               | School |      | Province |  |  |  |  |  |  |
|                                                                               |        |      |          |  |  |  |  |  |  |