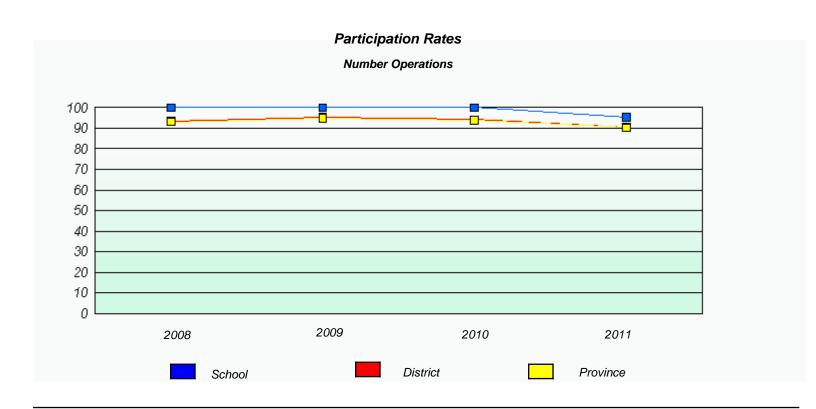

#### District 4 - Eastern

School #: 372 St. Bernard's Elementary

District 4 - Eastern

| School #: 427 | Holy Name of Mary Acad  | dem   |
|---------------|-------------------------|-------|
| 5CD001#: 4//  | Tibly Name of Mary Acad | aeiii |