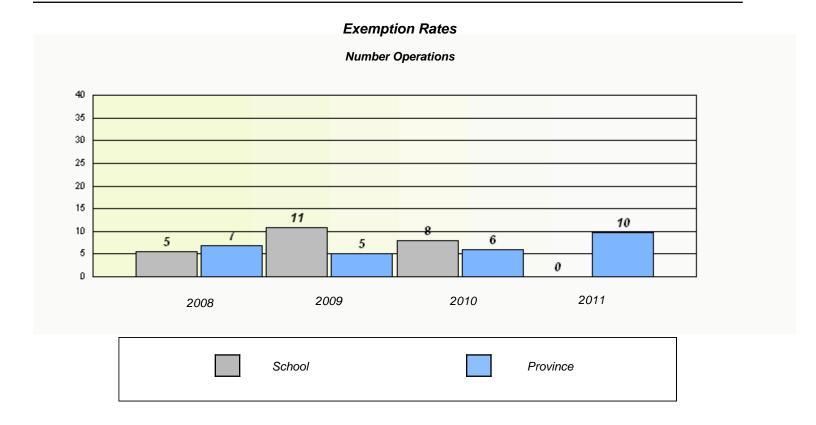

astern

School #: 318 Holy Family Elementary







#### District 4 - Eastern

School #: 320 Beachy Cove Elementary







District 4 - Eastern

School #: 325 Bishop Abraham Elementary







#### District 4 - Eastern

School #: 326 Bishop Feild Elementary







District 4 - Eastern

School #: 331 Cowan Heights Elementary







#### District 4 - Eastern

School #: 334 Larkhall Academy







#### District 4 - Eastern

School #: 337 Goulds Elementary







#### District 4 - Eastern

School #: 339 Holy Cross Elementary





<sup>\*</sup> Number Operations are composite of Reasoning, Communication, Connection and Representations, and problem Solving. Source: Division of Evaluation and Research, Department of Education



#### District 4 - Eastern

School #: 342 MacDonald Drive Elementary







#### District 4 - Eastern

School #: 345 Mary Queen of Peace Elementary







#### District 4 - Eastern

School #: 348 Roncalli Elementary





<sup>\*</sup> Number Operations are composite of Reasoning, Communication, Connection and Representations, and problem Solving. Source: Division of Evaluation and Research, Department of Education



### District 4 - Eastern

School #: 349 St. Andrew's Elementary







### District 4 - Eastern

School #: 350 St. John Bosco School







### District 4 - Eastern

School #: 355 St. Mary's Elementary







#### District 4 - Eastern

School #: 356 St. Matthews Elementary







#### District 4 - Eastern

School #: 360 Rennie's River Elementary School







#### District 4 - Eastern

School #: 362

St. Teresa's School/Ecole Ste-Thérès







#