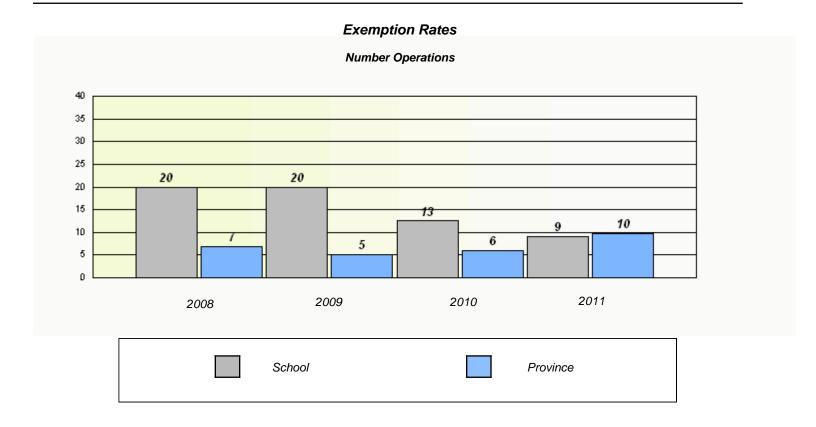

|      |        |      |          |  |  |  |  |  |
|                                                                               |      | School |      | Province |  |  |  |  |  |
|                                                                               |      |        |      |          |  |  |  |  |  |
|                                                                               |      |        |      |          |  |  |  |  |  |





#### District 4 - Eastern

School #: 278 All Hallows Elementary







District 4 - Eastern

School #: 285 Holy Redeemer Elementary







#### District 4 - Eastern

School #: 286 Fatima Academy







#### District 4 - Eastern

School #: 287 Dunne M

Dunne Memorial Academy







#### District 4 - Eastern

School #: 289 St. Peter's Elementary







#### District 4 - Eastern

School #: 291 Perlwin Elementary







#### District 4 - Eastern

School #: 294 St. Augustine's Elementary







#### District 4 - Eastern

School #: 303 St. Edward's Elementary







#### District 4 - Eastern

School #: 305 Villanova Junior High







#### District 4 - Eastern

School #: 306 St. George's Elementary







#### District 4 - Eastern

School #: 308 Mary Queen of the World Elementary







#### District 4 - Eastern

School #: 310 Mount Pearl Intermediate







#### District 4 - Eastern

School #: 312 Newtown Elementary







### District 4 - Eastern

School #: 316 St. Peter's Elementary







#### District 4 - Eastern

School #: 317 St. Francis of Assisi Elementary