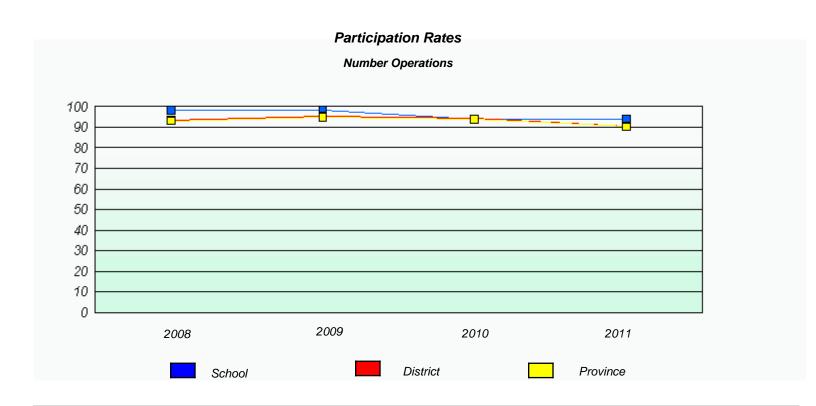

|      |        |      |          |  |  |  |  |  |
|                                                                               |      |        |      |          |  |  |  |  |  |





#### District 4 - Eastern

School #: 278 All Hallows Elementary







District 4 - Eastern

School #: 285 Holy Redeemer Elementary







#### District 4 - Eastern

School #: 286 Fatima Academy







#### District 4 - Eastern

School #: 287 Dunne M

Dunne Memorial Academy







#### District 4 - Eastern

School #: 289 St. Peter's Elementary







#### District 4 - Eastern

School #: 291 Perlwin Elementary







#### District 4 - Eastern

School #: 294 St. Augustine's Elementary







#### District 4 - Eastern

School #: 303 St. Edward's Elementary







#### District 4 - Eastern

School #: 305 Villanova Junior High







#### District 4 - Eastern

School #: 306 St. George's Elementary







#### District 4 - Eastern

School #: 308 Mary Queen of the World Elementary







#### District 4 - Eastern

School #: 310 Mount Pearl Intermediate







#### District 4 - Eastern

School #: 312 Newtown Elementary







### District 4 - Eastern

School #: 316 St. Peter's Elementary







#### District 4 - Eastern

School #: 317 St. Francis of Assisi Elementary







#### District 4 - Eastern

School #: 318 Holy Family Elementary







#### District 4 - Eastern

School #: 320 Beachy Cove Elementary







District 4 - Eastern

School #: 325 Bishop Abraham Elementary







#### District 4 - Eastern

School #: 326 Bishop Feild Elementary