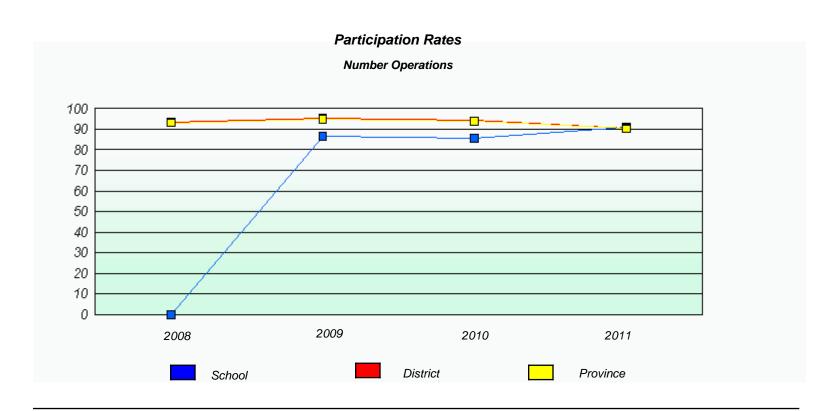

#### District 4 - Eastern

School #: 213 Lake Academy

District 4 - Eastern

School #: 218 St. Joseph's Academy

| Exemption Rates                                                               |        |      |          |  |  |  |  |  |  |
|-------------------------------------------------------------------------------|--------|------|----------|--|--|--|--|--|--|
| Number Operations                                                             |        |      |          |  |  |  |  |  |  |
| School data with 5 or fewer students withheld for reasons of confidentiality. |        |      |          |  |  |  |  |  |  |
|                                                                               |        |      |          |  |  |  |  |  |  |
|                                                                               |        |      |          |  |  |  |  |  |  |
|                                                                               |        |      |          |  |  |  |  |  |  |
|                                                                               |        |      |          |  |  |  |  |  |  |
|                                                                               |        |      |          |  |  |  |  |  |  |
|                                                                               |        |      |          |  |  |  |  |  |  |
| 2008                                                                          | 2009   | 2010 | 2011     |  |  |  |  |  |  |
|                                                                               |        |      |          |  |  |  |  |  |  |
|                                                                               | School |      | Province |  |  |  |  |  |  |
|                                                                               |        |      |          |  |  |  |  |  |  |