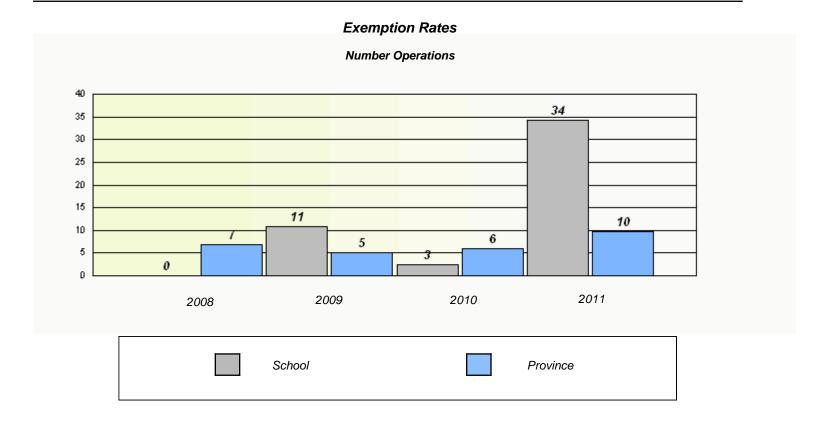

#### District 4 - Eastern

School #: 224 Donald C. Jamieson Academy

District 4 - Eastern

School #: 225 St. Anne's School