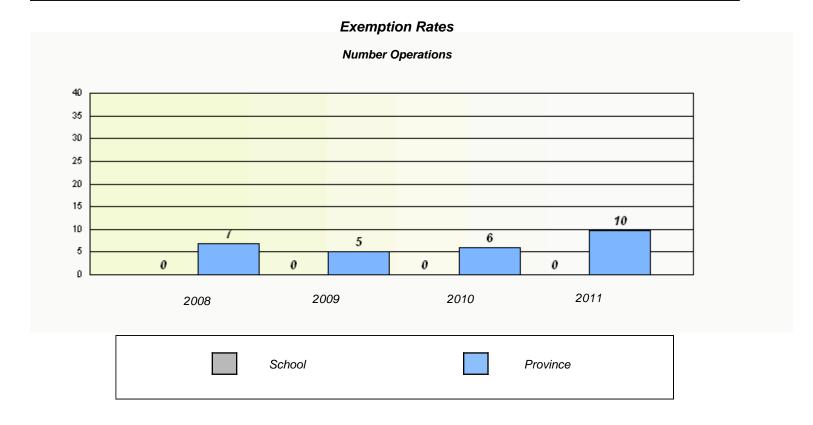

#### District 4 - Eastern

School #: 213 Lake Academy

District 4 - Eastern

School #: 218 St. Joseph's Academy

| Exemption Rates                                                               |        |      |          |  |  |  |  |  |  |
|-------------------------------------------------------------------------------|--------|------|----------|--|--|--|--|--|--|
| Number Operations                                                             |        |      |          |  |  |  |  |  |  |
| School data with 5 or fewer students withheld for reasons of confidentiality. |        |      |          |  |  |  |  |  |  |
|                                                                               |        |      |          |  |  |  |  |  |  |
|                                                                               |        |      |          |  |  |  |  |  |  |
|                                                                               |        |      |          |  |  |  |  |  |  |
|                                                                               |        |      |          |  |  |  |  |  |  |
|                                                                               |        |      |          |  |  |  |  |  |  |
|                                                                               |        |      |          |  |  |  |  |  |  |
| 2008                                                                          | 2009   | 2010 | 2011     |  |  |  |  |  |  |
|                                                                               |        |      |          |  |  |  |  |  |  |
|                                                                               | School |      | Province |  |  |  |  |  |  |
|                                                                               |        |      |          |  |  |  |  |  |  |