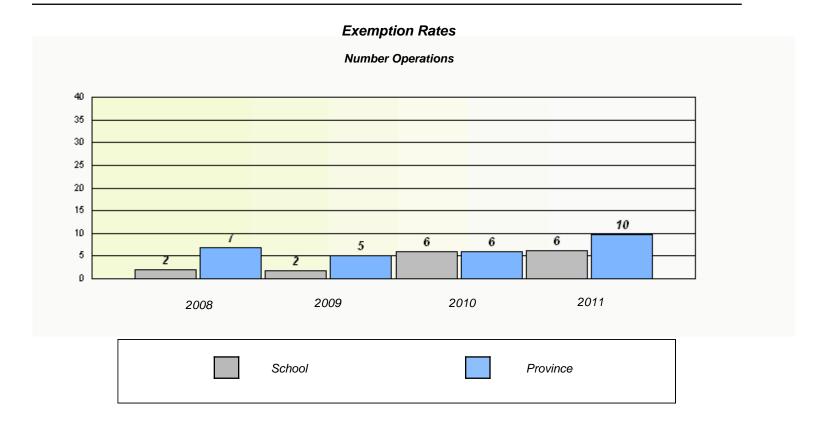

#### District 4 - Eastern

School #: 213 Lake Academy

District 4 - Eastern

School #: 218 St. Joseph's Academy

| Exemption Rates                                                               |        |      |          |  |  |  |  |  |  |
|-------------------------------------------------------------------------------|--------|------|----------|--|--|--|--|--|--|
| Number Operations                                                             |        |      |          |  |  |  |  |  |  |
| School data with 5 or fewer students withheld for reasons of confidentiality. |        |      |          |  |  |  |  |  |  |
|                                                                               |        |      |          |  |  |  |  |  |  |
|                                                                               |        |      |          |  |  |  |  |  |  |
|                                                                               |        |      |          |  |  |  |  |  |  |
|                                                                               |        |      |          |  |  |  |  |  |  |
|                                                                               |        |      |          |  |  |  |  |  |  |
|                                                                               |        |      |          |  |  |  |  |  |  |
| 2008                                                                          | 2009   | 2010 | 2011     |  |  |  |  |  |  |
|                                                                               |        |      |          |  |  |  |  |  |  |
|                                                                               | School |      | Province |  |  |  |  |  |  |
|                                                                               |        |      |          |  |  |  |  |  |  |