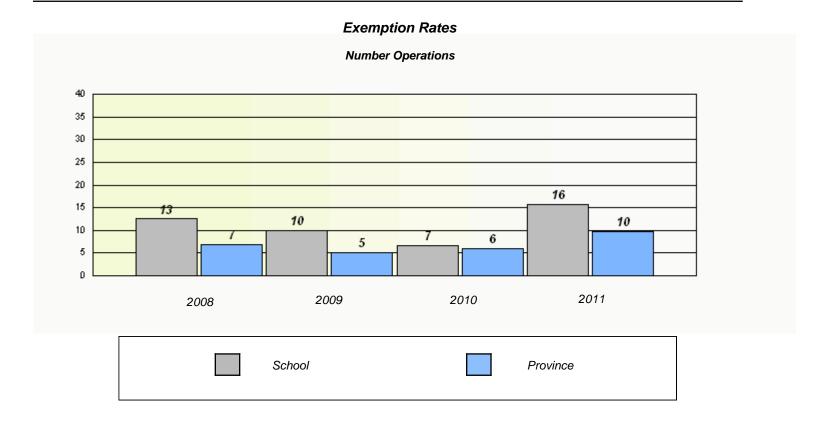

#### District 4 - Eastern

School #: 305 Villanova Junior High







#### District 4 - Eastern

School #: 306 St. George's Elementary







#### District 4 - Eastern

School #: 308 Mary Queen of the World Elementary







#### District 4 - Eastern

School #: 310 Mount Pearl Intermediate







#### District 4 - Eastern

School #: 312 Newtown Elementary







### District 4 - Eastern

School #: 316 St. Peter's Elementary







#### District 4 - Eastern

School #: 317 St. Francis of Assisi Elementary







#### District 4 - Eastern

School #: 318 Holy Family Elementary







#### District 4 - Eastern

School #: 320 Beachy Cove Elementary







District 4 - Eastern

School #: 325 Bishop Abraham Elementary







#### District 4 - Eastern

School #: 326 Bishop Feild Elementary







District 4 - Eastern

School #: 331 Cowan Heights Elementary







#### District 4 - Eastern

School #: 334 Larkhall Academy







#### District 4 - Eastern

School #: 337 Goulds Elementary







#### District 4 - Eastern

School #: 339 Holy Cross Elementary





<sup>\*</sup> Number Operations are composite of Reasoning, Communication, Connection and Representations, and problem Solving. Source: Division of Evaluation and Research, Department of Education



#### District 4 - Eastern

School #: 342 MacDonald Drive Elementary







#### District 4 - Eastern

School #: 345 Mary Queen of Peace Elementary







#### District 4 - Eastern

School #: 348 Roncalli Elementary





<sup>\*</sup> Number Operations are composite of Reasoning, Communication, Connection and Representations,