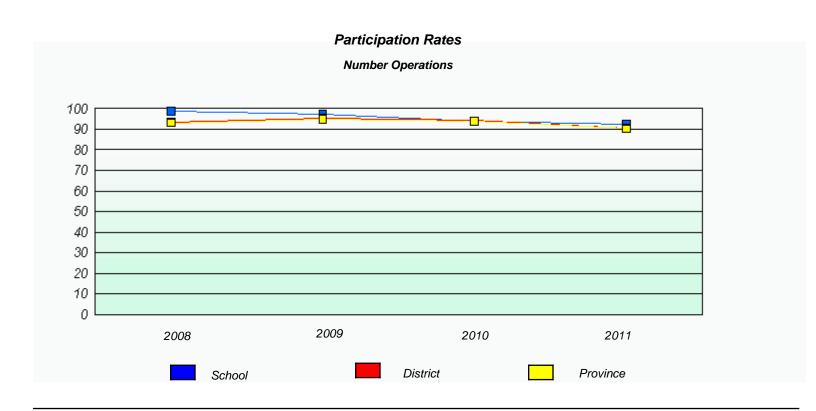

#### District 4 - Eastern

School #: 213 Lake Academy

District 4 - Eastern

School #: 218 St. Joseph's Academy

| Exemption Rates                                                               |        |      |          |  |  |  |  |  |  |
|-------------------------------------------------------------------------------|--------|------|----------|--|--|--|--|--|--|
| Number Operations                                                             |        |      |          |  |  |  |  |  |  |
| School data with 5 or fewer students withheld for reasons of confidentiality. |        |      |          |  |  |  |  |  |  |
|                                                                               |        |      |          |  |  |  |  |  |  |
|                                                                               |        |      |          |  |  |  |  |  |  |
|                                                                               |        |      |          |  |  |  |  |  |  |
|                                                                               |        |      |          |  |  |  |  |  |  |
|                                                                               |        |      |          |  |  |  |  |  |  |
|                                                                               |        |      |          |  |  |  |  |  |  |
| 2008                                                                          | 2009   | 2010 | 2011     |  |  |  |  |  |  |
|                                                                               |        |      |          |  |  |  |  |  |  |
|                                                                               | School |      | Province |  |  |  |  |  |  |
|                                                                               |        |      |          |  |  |  |  |  |  |