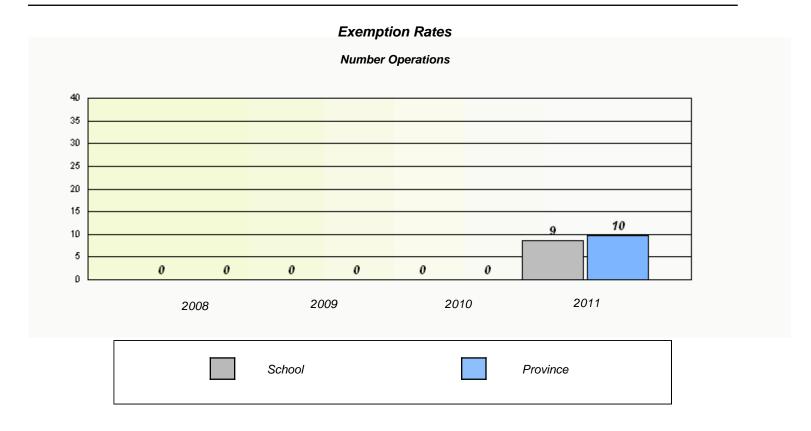

#### District 4 - Eastern

School #: 372 St. Bernard's Elementary

District 4 - Eastern

| School #: 427 | Holy Name of Mary Acad  | dem   |
|---------------|-------------------------|-------|
| 5CD001#: 4//  | Tibly Name of Mary Acad | aeiii |