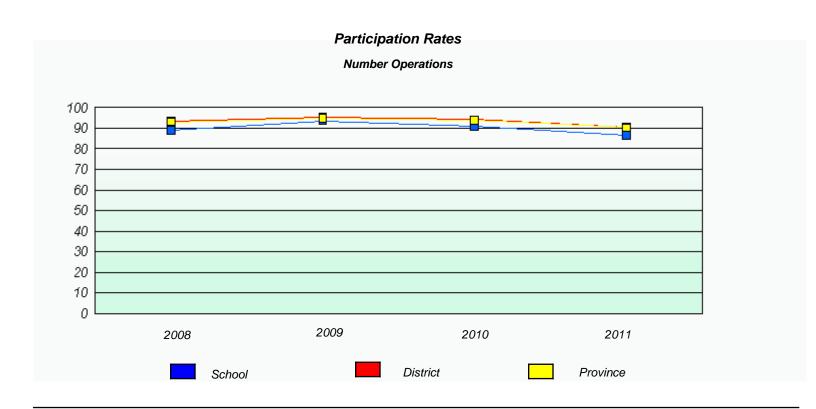

#### District 4 - Eastern

School #: 213 Lake Academy

District 4 - Eastern

School #: 218 St. Joseph's Academy

| Exemption Rates                                                               |        |      |          |  |  |  |  |  |  |
|-------------------------------------------------------------------------------|--------|------|----------|--|--|--|--|--|--|
| Number Operations                                                             |        |      |          |  |  |  |  |  |  |
| School data with 5 or fewer students withheld for reasons of confidentiality. |        |      |          |  |  |  |  |  |  |
|                                                                               |        |      |          |  |  |  |  |  |  |
|                                                                               |        |      |          |  |  |  |  |  |  |
|                                                                               |        |      |          |  |  |  |  |  |  |
|                                                                               |        |      |          |  |  |  |  |  |  |
|                                                                               |        |      |          |  |  |  |  |  |  |
|                                                                               |        |      |          |  |  |  |  |  |  |
| 2008                                                                          | 2009   | 2010 | 2011     |  |  |  |  |  |  |
|                                                                               |        |      |          |  |  |  |  |  |  |
|                                                                               | School |      | Province |  |  |  |  |  |  |
|                                                                               |        |      |          |  |  |  |  |  |  |