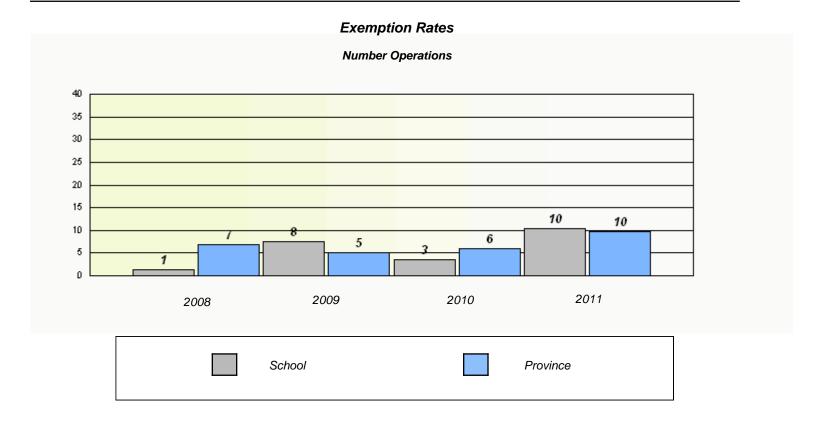

#### District 4 - Eastern

School #: 213 Lake Academy

District 4 - Eastern

School #: 218 St. Joseph's Academy

| Exemption Rates                                                               |        |      |          |  |  |  |  |  |  |
|-------------------------------------------------------------------------------|--------|------|----------|--|--|--|--|--|--|
| Number Operations                                                             |        |      |          |  |  |  |  |  |  |
| School data with 5 or fewer students withheld for reasons of confidentiality. |        |      |          |  |  |  |  |  |  |
|                                                                               |        |      |          |  |  |  |  |  |  |
|                                                                               |        |      |          |  |  |  |  |  |  |
|                                                                               |        |      |          |  |  |  |  |  |  |
|                                                                               |        |      |          |  |  |  |  |  |  |
|                                                                               |        |      |          |  |  |  |  |  |  |
|                                                                               |        |      |          |  |  |  |  |  |  |
| 2008                                                                          | 2009   | 2010 | 2011     |  |  |  |  |  |  |
|                                                                               |        |      |          |  |  |  |  |  |  |
|                                                                               | School |      | Province |  |  |  |  |  |  |
|                                                                               |        |      |          |  |  |  |  |  |  |