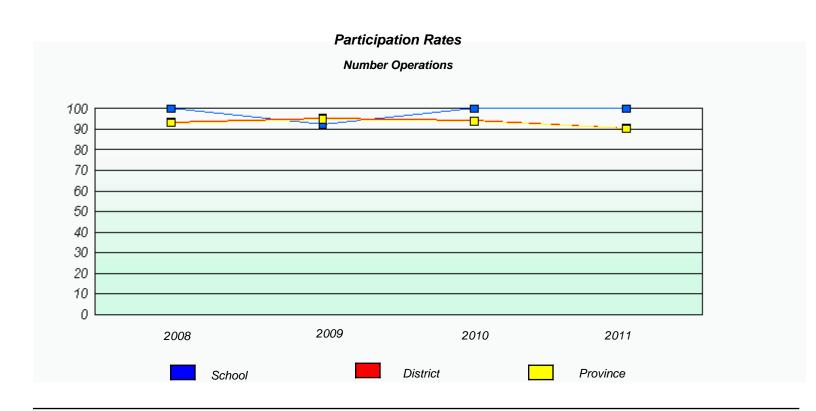

#### District 4 - Eastern

School #: 243 Balbo Elementary School

District 4 - Eastern

School #: 246 Swift Current Academy

| Exemption Rates                                                               |         |      |          |  |  |  |  |  |  |
|-------------------------------------------------------------------------------|---------|------|----------|--|--|--|--|--|--|
| Number Operations                                                             |         |      |          |  |  |  |  |  |  |
| School data with 5 or fewer students withheld for reasons of confidentiality. |         |      |          |  |  |  |  |  |  |
|                                                                               |         |      |          |  |  |  |  |  |  |
|                                                                               |         |      |          |  |  |  |  |  |  |
|                                                                               |         |      |          |  |  |  |  |  |  |
|                                                                               |         |      |          |  |  |  |  |  |  |
|                                                                               |         |      |          |  |  |  |  |  |  |
|                                                                               |         |      |          |  |  |  |  |  |  |
| 2008                                                                          | 2009    | 2010 | 2011     |  |  |  |  |  |  |
|                                                                               |         |      |          |  |  |  |  |  |  |
|                                                                               | School  |      | Province |  |  |  |  |  |  |
|                                                                               | GGIIGGI |      | Tiovinoc |  |  |  |  |  |  |
| L                                                                             |         |      |          |  |  |  |  |  |  |