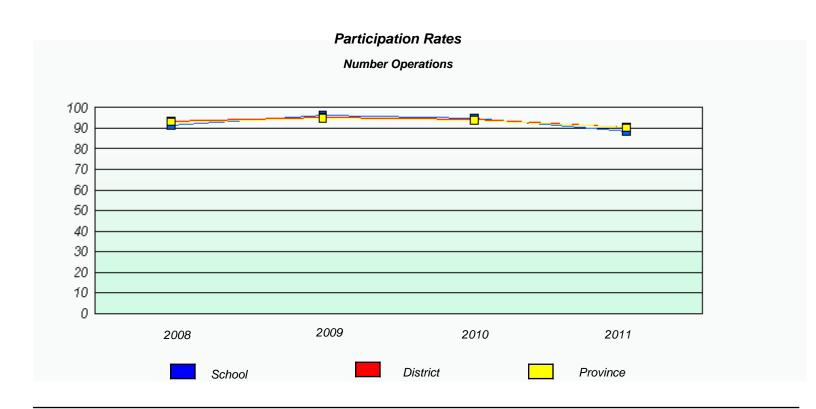

|          |            |          |  |  |  |
|                                                                               |          |            |          |  |  |  |
| 2008                                                                          | 2009     | 2010       | 2011     |  |  |  |
|                                                                               |          |            |          |  |  |  |
|                                                                               | School   |            | Province |  |  |  |
|                                                                               |          |            |          |  |  |  |





#### District 4 - Eastern

School #: 428 Clarenville Middle School







#### District 4 - Eastern

School #: 430 St. Mark's School







District 4 - Eastern

School #: 431 Southwest Arm Academy

| Exemption Rates   |                               |                               |             |  |  |
|-------------------|-------------------------------|-------------------------------|-------------|--|--|
| Number Operations |                               |                               |             |  |  |
| School da         | ta with 5 or fewer students w | ithheld for reasons of confid | dentiality. |  |  |
|                   |                               |                               |             |  |  |
|                   |                               |                               |             |  |  |
|                   |