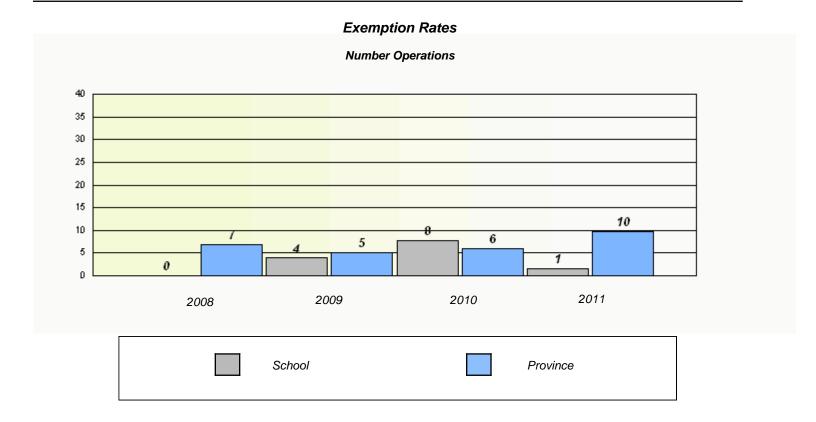

#### District 4 - Eastern

School #: 243 Balbo Elementary School

District 4 - Eastern

School #: 246 Swift Current Academy

| Exemption Rates                                                               |         |      |          |  |  |  |  |  |  |
|-------------------------------------------------------------------------------|---------|------|----------|--|--|--|--|--|--|
| Number Operations                                                             |         |      |          |  |  |  |  |  |  |
| School data with 5 or fewer students withheld for reasons of confidentiality. |         |      |          |  |  |  |  |  |  |
|                                                                               |         |      |          |  |  |  |  |  |  |
|                                                                               |         |      |          |  |  |  |  |  |  |
|                                                                               |         |      |          |  |  |  |  |  |  |
|                                                                               |         |      |          |  |  |  |  |  |  |
|                                                                               |         |      |          |  |  |  |  |  |  |
|                                                                               |         |      |          |  |  |  |  |  |  |
| 2008                                                                          | 2009    | 2010 | 2011     |  |  |  |  |  |  |
|                                                                               |         |      |          |  |  |  |  |  |  |
|                                                                               | School  |      | Province |  |  |  |  |  |  |
|                                                                               | GGIIGGI |      | Tiovinoc |  |  |  |  |  |  |
| L                                                                             |         |      |          |  |  |  |  |  |  |