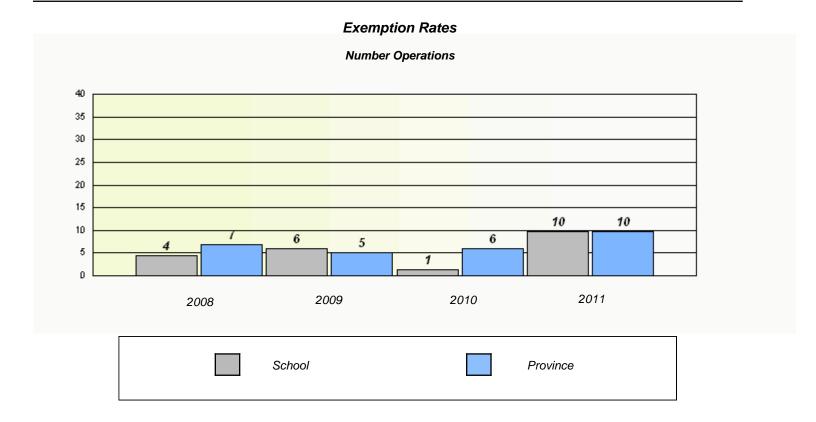

#### District 4 - Eastern

School #: 224 Donald C. Jamieson Academy

District 4 - Eastern

School #: 225 St. Anne's School