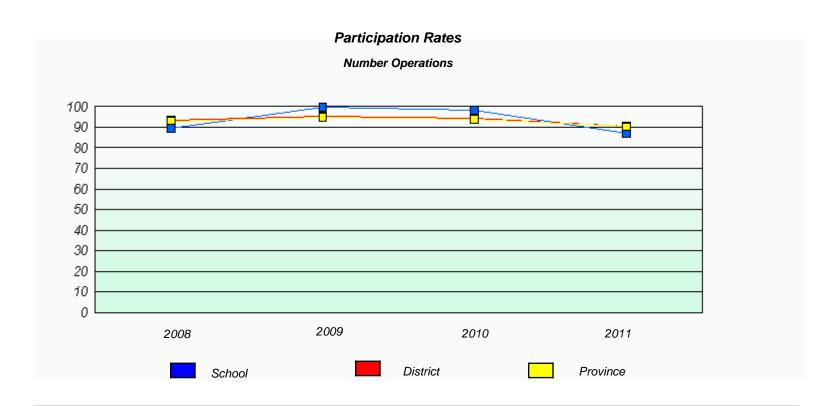

#### District 4 - Eastern

School #: 224 Donald C. Jamieson Academy

District 4 - Eastern

School #: 225 St. Anne's School