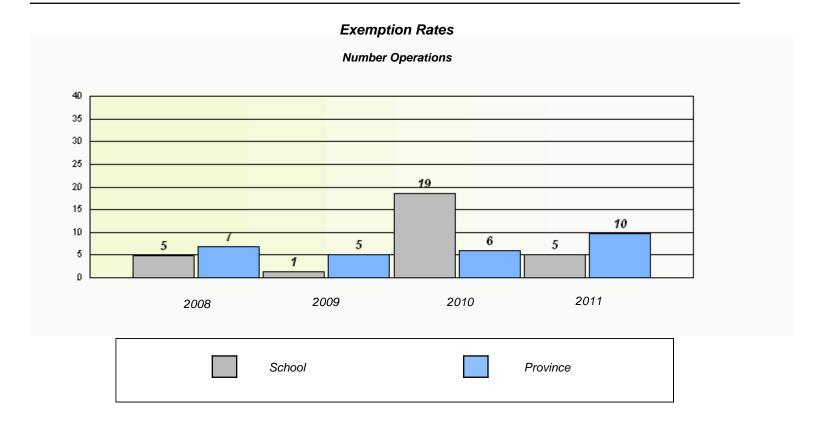

|  |  |





#### District 4 - Eastern

School #: 278 All Hallows Elementary







District 4 - Eastern

School #: 285 Holy Redeemer Elementary







#### District 4 - Eastern

School #: 286 Fatima Academy







#### District 4 - Eastern

School #: 287 Dunne M

Dunne Memorial Academy







#### District 4 - Eastern

School #: 289 St. Peter's Elementary







#### District 4 - Eastern

School #: 291 Perlwin Elementary







#### District 4 - Eastern

School #: 294 St. Augustine's Elementary







#### District 4 - Eastern

School #: 303 St. Edward's Elementary







#### District 4 - Eastern

School #: 305 Villanova Junior High







#### District 4 - Eastern

School #: 306 St. George's Elementary







#### District 4 - Eastern

School #: 308 Mary Queen of the World Elementary







#### District 4 - Eastern

School #: 310 Mount Pearl Intermediate







#### District 4 - Eastern

School #: 312 Newtown Elementary







### District 4 - Eastern

School #: 316 St. Peter's Elementary







#### District 4 - Eastern

School #: 317 St. Francis of Assisi Elementary







#### District 4 - Eastern

School #: 318 Holy Family Elementary







#### District 4 - Eastern

School #: 320 Beachy Cove Elementary







District 4 - Eastern

School #: 325 Bishop Abraham Elementary







#### District 4 - Eastern

School #: 326 Bishop Feild Elementary







District 4 - Eastern

School #: 331 Cowan Heights Elementary







#### District 4 - Eastern

School #: 334 Larkhall Academy







#### District 4 - Eastern

School #: 337 Goulds Elementary







#### District 4 - Eas