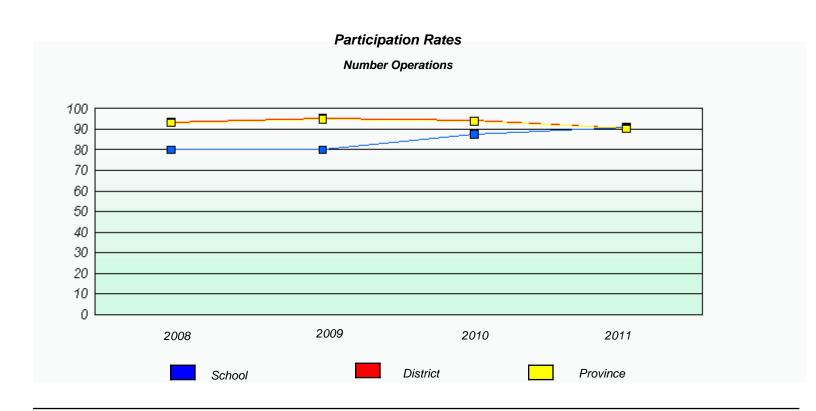

#### District 4 - Eastern

School #: 213 Lake Academy

District 4 - Eastern

School #: 218 St. Joseph's Academy

| Exemption Rates                                                               |        |      |          |  |  |  |  |  |  |
|-------------------------------------------------------------------------------|--------|------|----------|--|--|--|--|--|--|
| Number Operations                                                             |        |      |          |  |  |  |  |  |  |
| School data with 5 or fewer students withheld for reasons of confidentiality. |        |      |          |  |  |  |  |  |  |
|                                                                               |        |      |          |  |  |  |  |  |  |
|                                                                               |        |      |          |  |  |  |  |  |  |
|                                                                               |        |      |          |  |  |  |  |  |  |
|                                                                               |        |      |          |  |  |  |  |  |  |
|                                                                               |        |      |          |  |  |  |  |  |  |
|                                                                               |        |      |          |  |  |  |  |  |  |
| 2008                                                                          | 2009   | 2010 | 2011     |  |  |  |  |  |  |
|                                                                               |        |      |          |  |  |  |  |  |  |
|                                                                               | School |      | Province |  |  |  |  |  |  |
|                                                                               |        |      |          |  |  |  |  |  |  |