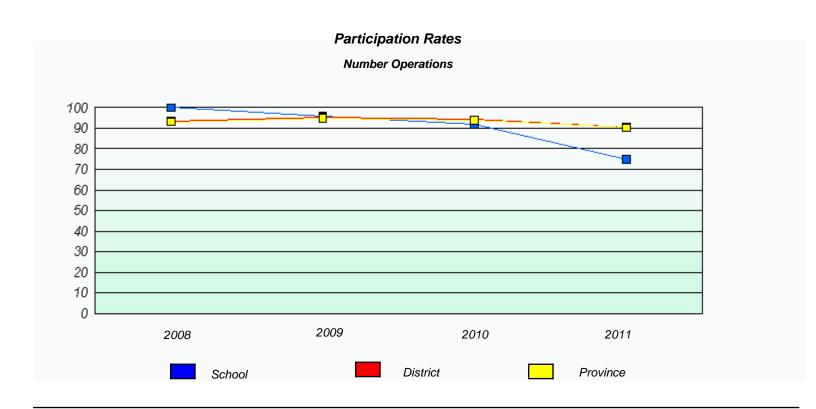

tern

School #: 337 Goulds Elementary







#### District 4 - Eastern

School #: 339 Holy Cross Elementary





<sup>\*</sup> Number Operations are composite of Reasoning, Communication, Connection and Representations, and problem Solving. Source: Division of Evaluation and Research, Department of Education



#### District 4 - Eastern

School #: 342 MacDonald Drive Elementary







#### District 4 - Eastern

School #: 345 Mary Queen of Peace Elementary







#### District 4 - Eastern

School #: 348 Roncalli Elementary





<sup>\*</sup> Number Operations are composite of Reasoning, Communication, Connection and Representations, and problem Solving. Source: Division of Evaluation and Research, Department of Education



### District 4 - Eastern

School #: 349 St. Andrew's Elementary







### District 4 - Eastern

School #: 350 St. John Bosco School







### District 4 - Eastern

School #: 355 St. Mary's Elementary







#### District 4 - Eastern

School #: 356 St. Matthews Elementary







#### District 4 - Eastern

School #: 360 Rennie's River Elementary School







#### District 4 - Eastern

School #: 362

St. Teresa's School/Ecole Ste-Thérès







#### District 4 - Eastern

School #: 363 Vanier Elementary





<sup>\*</sup> Number Operations are composite of Reasoning, Communication, Connection and Representations, and problem Solving. Source: Division of Evaluation and Research, Department of Education



#### District 4 - Eastern

School #: 364 Virginia Park Elementary







#### District 4 - Eastern

School #: 367 Holy Trinity Elementary







District 4