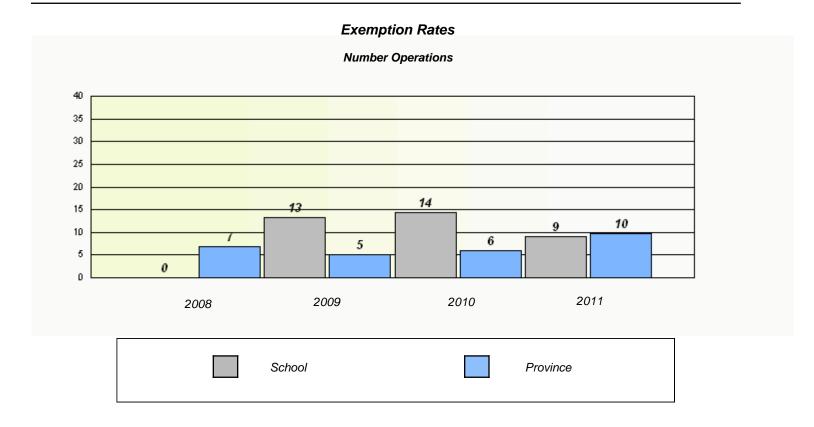

#### District 4 - Eastern

School #: 213 Lake Academy

District 4 - Eastern

School #: 218 St. Joseph's Academy

| Exemption Rates                                                               |        |      |          |  |  |  |  |  |  |
|-------------------------------------------------------------------------------|--------|------|----------|--|--|--|--|--|--|
| Number Operations                                                             |        |      |          |  |  |  |  |  |  |
| School data with 5 or fewer students withheld for reasons of confidentiality. |        |      |          |  |  |  |  |  |  |
|                                                                               |        |      |          |  |  |  |  |  |  |
|                                                                               |        |      |          |  |  |  |  |  |  |
|                                                                               |        |      |          |  |  |  |  |  |  |
|                                                                               |        |      |          |  |  |  |  |  |  |
|                                                                               |        |      |          |  |  |  |  |  |  |
|                                                                               |        |      |          |  |  |  |  |  |  |
| 2008                                                                          | 2009   | 2010 | 2011     |  |  |  |  |  |  |
|                                                                               |        |      |          |  |  |  |  |  |  |
|                                                                               | School |      | Province |  |  |  |  |  |  |
|                                                                               |        |      |          |  |  |  |  |  |  |