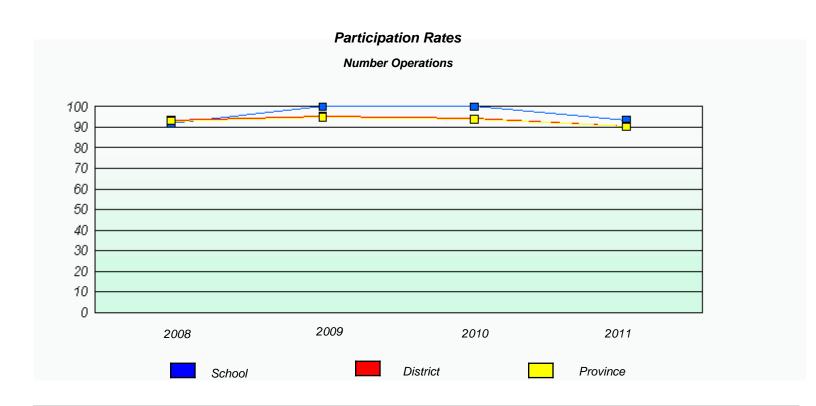

|        |      |          |  |  |  |  |  |  |





#### District 4 - Eastern

School #: 220 Sacred Heart Academy







#### District 4 - Eastern

School #: 223 Christ the King School







#### District 4 - Eastern

School #: 224 Donald C. Jamieson Academy







District 4 - Eastern

School #: 225 St. Anne's School







#### District 4 - Eastern

School #: 226 Fortune Bay Academy







#### District 4 - Eastern

School #: 228 St. Lawrence Academy







#### District 4 - Eastern

School #: 229 St. Joseph's All Grade







#### District 4 - Eastern

School #: 232 Matthew Elementary School







District 4 - Eastern

School #: 234 Catalina Elementary School







District 4 - Eastern

School #: 237 Anthony Paddon Elementary







#### District 4 - Eastern

School #: 240 Bishop White School





<sup>\*</sup> Number Operations are composite of Reasoning, Communication, Connection and Representations, and problem Solving. Source: Division of Evaluation and Research, Department of Education



#### District 4 - Eastern

School #: 242 Random Island Academy







#### District 4 - Eastern

School #: 243 Balbo Elementary School







District 4 - Eastern

School #: 246 Swift Current Academy

| Exemption Rates                                                               |         |      |          |  |  |  |  |  |  |
|-------------------------------------------------------------------------------|---------|------|----------|--|--|--|--|--|--|
| Number Operations