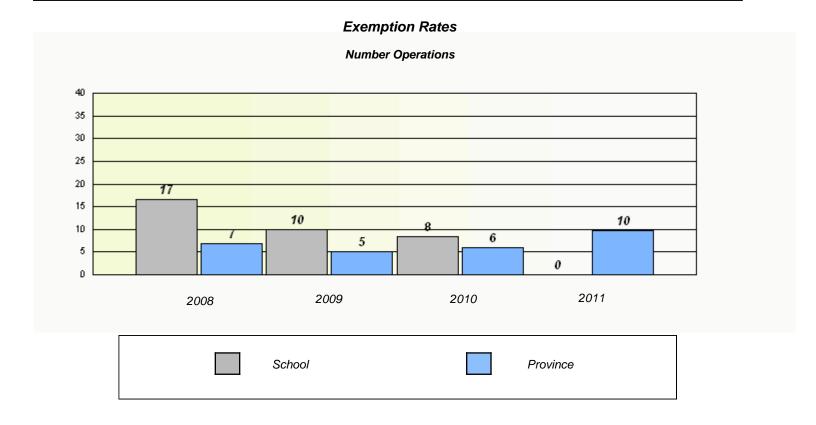

| 2009   | 2010 | 2011     |  |  |  |  |  |  |
|                                                                               |        |      |          |  |  |  |  |  |  |
|                                                                               | School |      | Province |  |  |  |  |  |  |
|                                                                               |        |      |          |  |  |  |  |  |  |





#### District 4 - Eastern

School #: 220 Sacred Heart Academy







#### District 4 - Eastern

School #: 223 Christ the King School







#### District 4 - Eastern

School #: 224 Donald C. Jamieson Academy







District 4 - Eastern

School #: 225 St. Anne's School







#### District 4 - Eastern

School #: 226 Fortune Bay Academy







#### District 4 - Eastern

School #: 228 St. Lawrence Academy







#### District 4 - Eastern

School #: 229 St. Joseph's All Grade







#### District 4 - Eastern

School #: 232 Matthew Elementary School







District 4 - Eastern

School #: 234 Catalina Elementary School







District 4 - Eastern

School #: 237 Anthony Paddon Elementary







#### District 4 - Eastern

School #: 240 Bishop White School





<sup>\*</sup> Number Operations are composite of Reasoning, Communication, Connection and Representations, and problem Solving. Source: Division of Evaluation and Research, Department of Education



#### District 4 - Eastern

School #: 242 Random Island Academy







#### District 4 - Eastern

School #: 243 Balbo Elementary School







District 4 - Eastern

School #: 2