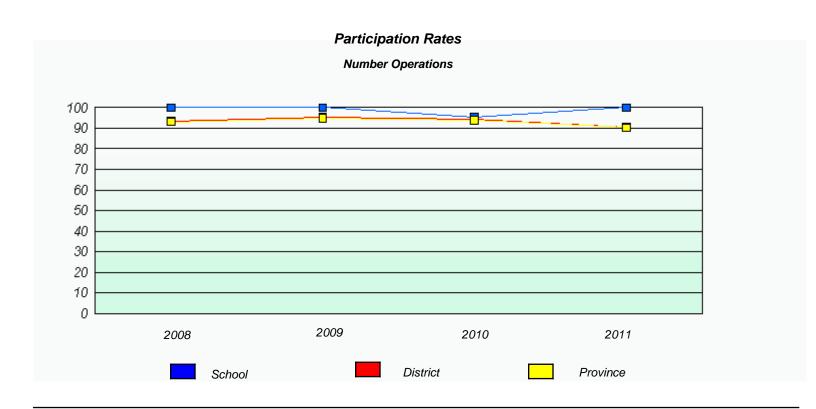

|          |  |  |  |
|                                                                               |          |            |          |  |  |  |
| 2008                                                                          | 2009     | 2010       | 2011     |  |  |  |
|                                                                               |          |            |          |  |  |  |
|                                                                               | School   |            | Province |  |  |  |
|                                                                               |          |            |          |  |  |  |





#### District 4 - Eastern

School #: 428 Clarenville Middle School







#### District 4 - Eastern

School #: 430 St. Mark's School







District 4 - Eastern

School #: 431 Southwest Arm Academy

| Exemption Rates   |                               |                               |             |  |  |
|-------------------|-------------------------------|-------------------------------|-------------|--|--|
| Number Operations |                               |                               |             |  |  |
| School da         | ta with 5 or fewer students w | ithheld for reasons of confid | dentiality. |  |  |
|                   |                               |                               |             |  |  |
|                   |                               |                               |             |  |  |
|                   |                               |                               |             |