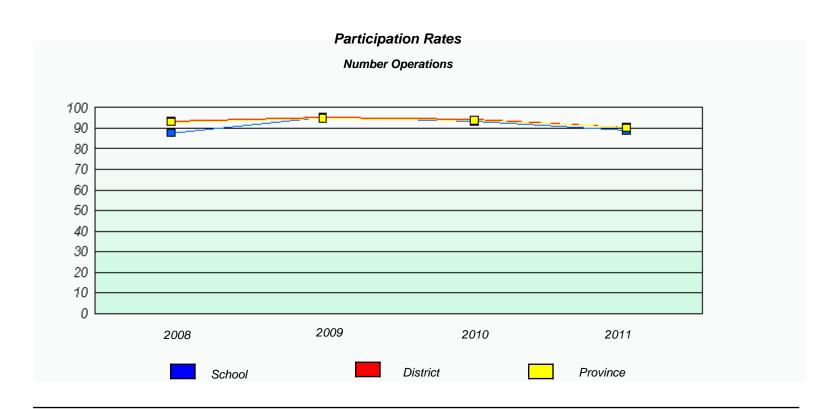

| School  |      | Province |  |  |  |  |  |  |
|                                                                               | GGIIGGI |      | Tiovinoc |  |  |  |  |  |  |
| L                                                                             |         |      |          |  |  |  |  |  |  |





#### District 4 - Eastern

School #: 248 Amalgamated Academy







#### District 4 - Eastern

School #: 258 Holy Family Elementary







#### District 4 - Eastern

School #: 260 Immaculate Conception Elementary







#### District 4 - Eastern

School #: 262 Woodland Elementary







#### District 4 - Eastern

School #: 265 Acreman Elementary







#### District 4 - Eastern

School #: 269 St. Francis School







#### District 4 - Eastern

School #: 272 Holy Cross Elementary







District 4 - Eastern

School #: 274 St. Catherine's Academy

| Exemption Rates                                                               |      |        |      |          |  |  |  |  |  |
|-------------------------------------------------------------------------------|------|--------|------|----------|--|--|--|--|--|
| Number Operations                                                             |      |        |      |          |  |  |  |  |  |
| School data with 5 or fewer students withheld for reasons of confidentiality. |      |        |      |          |  |  |  |  |  |
|                                                                               |      |        |      |          |  |  |  |  |  |
|