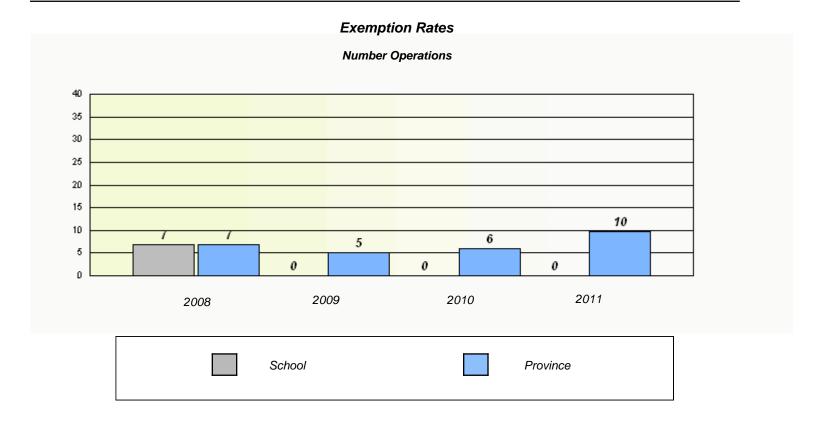

|          |  |  |  |
|                   |   |                                                                               |        |      |          |  |  |  |
|                   |   |                                                                               |        |      |          |  |  |  |
|                   |   | 2008                                                                          | 2009   | 2010 | 2011     |  |  |  |
|                   |   |                                                                               | School |      | Province |  |  |  |
|                   | L |                                                                               |        |      |          |  |  |  |





### District 4 - Eastern

School #: 435 St. Anne's Academy







#### District 4 - Eastern

School #: 438 Epiphany Elementary







#### District 4 - Eastern

School #: 442 Persalvic Elementary







#### District 4 - Eastern

School #: 444 Cabot Academy







#### District 4 - Eastern

School #: 446 Whitbourne Elementary







District 4 - Eastern

School #: 447 Baltimore School Complex







#### District 4 - Eastern

School #: 466 Macpherson Elementary







#### District 4 - Eastern

School #: 468 Hazelwood Elementary







#### District 4 - Eastern

School #: 473 Cape St. Francis Elementary







#### District 4 - Eastern

School #: 924 Tricentia Academy







#### District 4 - Eastern

School #: 951 Paradise Elementary







#### District 4 - Eastern

School #: 952 Elizabeth Park Elementary School