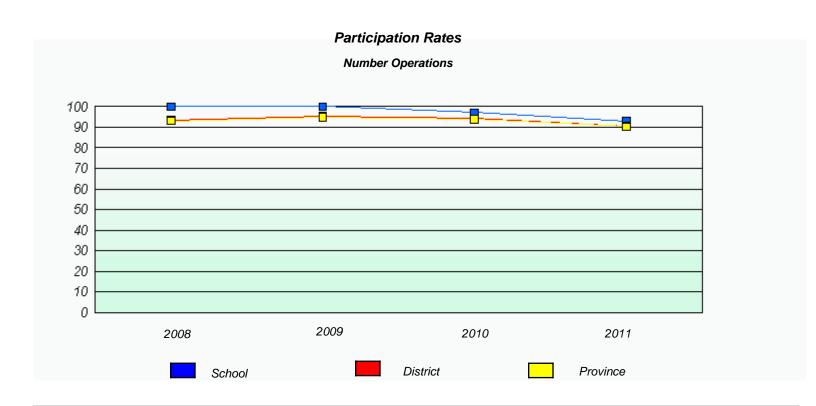

#### District 4 - Eastern

School #: 243 Balbo Elementary School

District 4 - Eastern

School #: 246 Swift Current Academy

| Exemption Rates                                                               |         |      |          |  |  |  |  |  |  |
|-------------------------------------------------------------------------------|---------|------|----------|--|--|--|--|--|--|
| Number Operations                                                             |         |      |          |  |  |  |  |  |  |
| School data with 5 or fewer students withheld for reasons of confidentiality. |         |      |          |  |  |  |  |  |  |
|                                                                               |         |      |          |  |  |  |  |  |  |
|                                                                               |         |      |          |  |  |  |  |  |  |
|                                                                               |         |      |          |  |  |  |  |  |  |
|                                                                               |         |      |          |  |  |  |  |  |  |
|                                                                               |         |      |          |  |  |  |  |  |  |
|                                                                               |         |      |          |  |  |  |  |  |  |
| 2008                                                                          | 2009    | 2010 | 2011     |  |  |  |  |  |  |
|                                                                               |         |      |          |  |  |  |  |  |  |
|                                                                               | School  |      | Province |  |  |  |  |  |  |
|                                                                               | GGIIGGI |      | Tiovinoc |  |  |  |  |  |  |
| L                                                                             |         |      |          |  |  |  |  |  |  |