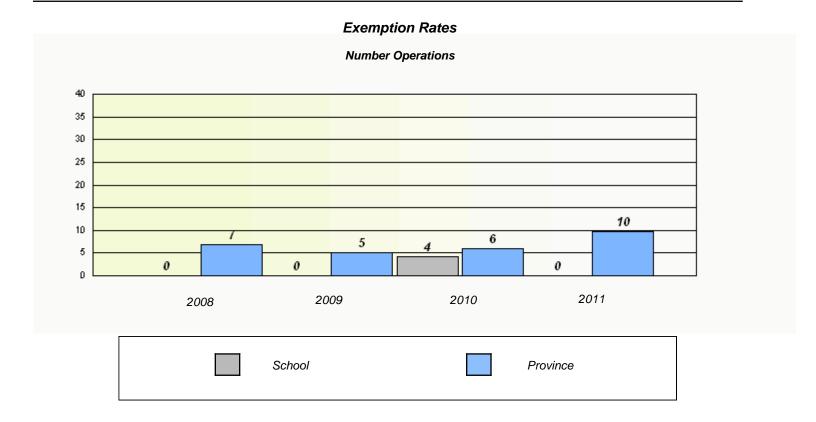

#### District 4 - Eastern

School #: 243 Balbo Elementary School

District 4 - Eastern

School #: 246 Swift Current Academy

| Exemption Rates                                                               |         |      |          |  |  |  |  |  |  |
|-------------------------------------------------------------------------------|---------|------|----------|--|--|--|--|--|--|
| Number Operations                                                             |         |      |          |  |  |  |  |  |  |
| School data with 5 or fewer students withheld for reasons of confidentiality. |         |      |          |  |  |  |  |  |  |
|                                                                               |         |      |          |  |  |  |  |  |  |
|                                                                               |         |      |          |  |  |  |  |  |  |
|                                                                               |         |      |          |  |  |  |  |  |  |
|                                                                               |         |      |          |  |  |  |  |  |  |
|                                                                               |         |      |          |  |  |  |  |  |  |
|                                                                               |         |      |          |  |  |  |  |  |  |
| 2008                                                                          | 2009    | 2010 | 2011     |  |  |  |  |  |  |
|                                                                               |         |      |          |  |  |  |  |  |  |
|                                                                               | School  |      | Province |  |  |  |  |  |  |
|                                                                               | GGIIGGI |      | Tiovinoc |  |  |  |  |  |  |
| L                                                                             |         |      |          |  |  |  |  |  |  |