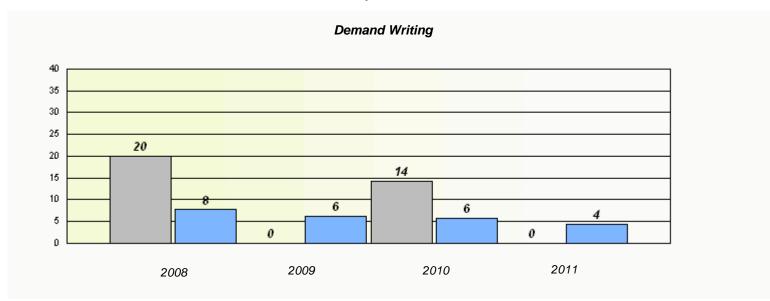

District 803 - Private

School #: 373 First Baptist Academy

| Exemption Rates                                                               |      |      |      |      |  |  |  |  |
|-------------------------------------------------------------------------------|------|------|------|------|--|--|--|--|
| Demand Writing                                                                |      |      |      |      |  |  |  |  |
| School data with 5 or fewer students withheld for reasons of confidentiality. |      |      |      |      |  |  |  |  |
|                                                                               |      |      |      |      |  |  |  |  |
|                                                                               |      |      |      |      |  |  |  |  |
|                                                                               |      |      |      |      |  |  |  |  |
|                                                                               |      |      |      |      |  |  |  |  |
|                                                                               |      |      |      |      |  |  |  |  |
|                                                                               |      |      |      |      |  |  |  |  |
|                                                                               | 2008 | 2009 | 2010 | 2011 |  |  |  |  |
|                                                                               |      |      |      |      |  |  |  |  |

 $<sup>^{\</sup>star}$  Reading score is composite of Information and Poetry.

District 803 - Private

School #: 373 First Baptist Academy

| Participation Rates                                                           |                                 |                                       |            |  |  |  |  |  |
|-------------------------------------------------------------------------------|---------------------------------|---------------------------------------|------------|--|--|--|--|--|
| Demand Writing                                                                |                                 |                                       |            |  |  |  |  |  |
| School data with 5 or fewer students withheld for reasons of confidentiality. |                                 |                                       |            |  |  |  |  |  |
| 2008                                                                          | 2009                            | 2010                                  | 2011       |  |  |  |  |  |
|                                                                               | School                          | District                              | Province   |  |  |  |  |  |
| Reading                                                                       |                                 |                                       |            |  |  |  |  |  |
|                                                                               | School data with 5 or fewer stu | dents withheld for reasons of confide | entiality. |  |  |  |  |  |
| 2008                                                                          | 2009                            | 2010                                  | 2011       |  |  |  |  |  |
|                                                                               | School                          | District                              | Province   |  |  |  |  |  |

<sup>\*</sup> Reading score is composite of Information and Poetry.