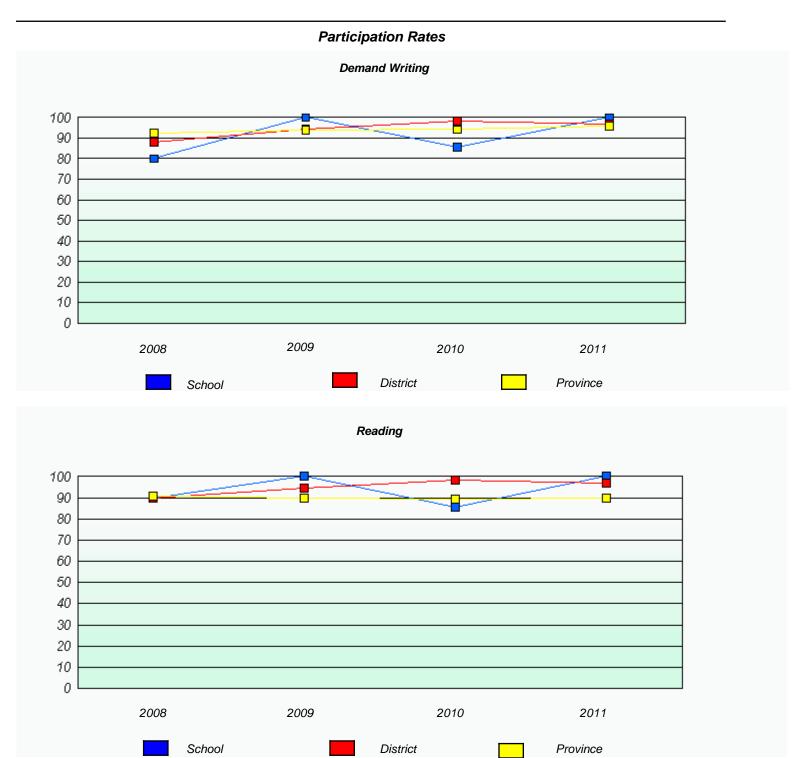

### District 803 - Private

School #: 450 St. Bonaventure's College

<sup>\*</sup> Reading score is composite of Information and Poetry.

#### District 803 - Private

School #: 450 St. Bonaventure's College

<sup>\*</sup> Reading score is composite of Information and Poetry.