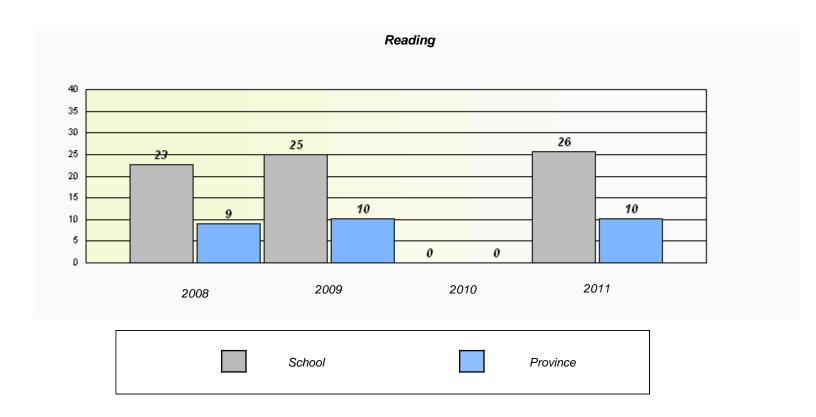

District 803 - Private

School #: 373 First Baptist Academy

| Exemption Rates                                                               |      |      |      |      |  |  |  |  |
|-------------------------------------------------------------------------------|------|------|------|------|--|--|--|--|
| Demand Writing                                                                |      |      |      |      |  |  |  |  |
| School data with 5 or fewer students withheld for reasons of confidentiality. |      |      |      |      |  |  |  |  |
|                                                                               |      |      |      |      |  |  |  |  |
|                                                                               |      |      |      |      |  |  |  |  |
|                                                                               |      |      |      |      |  |  |  |  |
|                                                                               |      |      |      |      |  |  |  |  |
|                                                                               |      |      |      |      |  |  |  |  |
|                                                                               |      |      |      |      |  |  |  |  |
|                                                                               | 2008 | 2009 | 2010 | 2011 |  |  |  |  |
|                                                                               |      |      |      |      |  |  |  |  |

 $<sup>^{\</sup>star}$  Reading score is composite of Information and Poetry.

District 803 - Private

School #: 373 First Baptist Academy

| Participation Rates                                                           |                                 |                                       |            |  |  |  |  |  |
|-------------------------------------------------------------------------------|---------------------------------|---------------------------------------|------------|--|--|--|--|--|
| Demand Writing                                                                |                                 |                                       |            |  |  |  |  |  |
| School data with 5 or fewer students withheld for reasons of confidentiality. |                                 |                                       |            |  |  |  |  |  |
| 2008                                                                          | 2009                            | 2010                                  | 2011       |  |  |  |  |  |
|                                                                               | School                          | District                              | Province   |  |  |  |  |  |
| Reading                                                                       |                                 |                                       |            |  |  |  |  |  |
|                                                                               | School data with 5 or fewer stu | dents withheld for reasons of confide | entiality. |  |  |  |  |  |
| 2008                                                                          | 2009                            | 2010                                  | 2011       |  |  |  |  |  |
|                                                                               | School                          | District                              | Province   |  |  |  |  |  |

<sup>\*</sup> Reading score is composite of Information and Poetry.