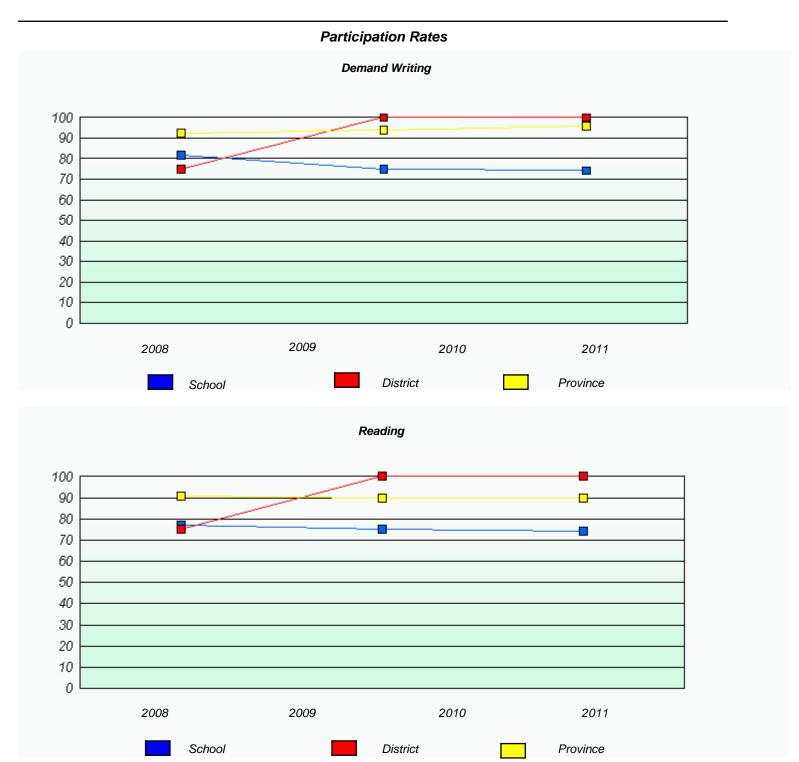

 $<sup>^{\</sup>star}$  Reading score is composite of Information and Poetry.

District 803 - Private

School #: 373 First Baptist Academy

| Participation Rates                                                           |                                 |                                       |            |  |  |  |  |  |
|-------------------------------------------------------------------------------|---------------------------------|---------------------------------------|------------|--|--|--|--|--|
| Demand Writing                                                                |                                 |                                       |            |  |  |  |  |  |
| School data with 5 or fewer students withheld for reasons of confidentiality. |                                 |                                       |            |  |  |  |  |  |
| 2008                                                                          | 2009                            | 2010                                  | 2011       |  |  |  |  |  |
|                                                                               | School                          | District                              | Province   |  |  |  |  |  |
| Reading                                                                       |                                 |                                       |            |  |  |  |  |  |
|                                                                               | School data with 5 or fewer stu | dents withheld for reasons of confide | entiality. |  |  |  |  |  |
| 2008                                                                          | 2009                            | 2010                                  | 2011       |  |  |  |  |  |
|                                                                               | School                          | District                              | Province   |  |  |  |  |  |

<sup>\*</sup> Reading score is composite of Information and Poetry.