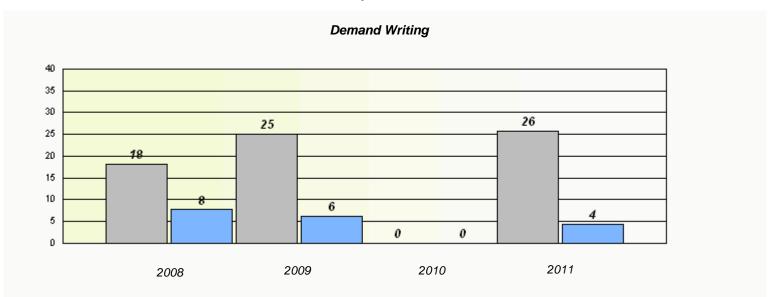

District 803 - Private

School #: 373 First Baptist Academy

| Exemption Rates                                                               |      |      |      |      |  |  |  |  |
|-------------------------------------------------------------------------------|------|------|------|------|--|--|--|--|
| Demand Writing                                                                |      |      |      |      |  |  |  |  |
| School data with 5 or fewer students withheld for reasons of confidentiality. |      |      |      |      |  |  |  |  |
|                                                                               |      |      |      |      |  |  |  |  |
|                                                                               |      |      |      |      |  |  |  |  |
|                                                                               |      |      |      |      |  |  |  |  |
|                                                                               |      |      |      |      |  |  |  |  |
|                                                                               |      |      |      |      |  |  |  |  |
|                                                                               |      |      |      |      |  |  |  |  |
|                                                                               | 2008 | 2009 | 2010 | 2011 |  |  |  |  |
|                                                                               |      |      |      |      |  |  |  |  |