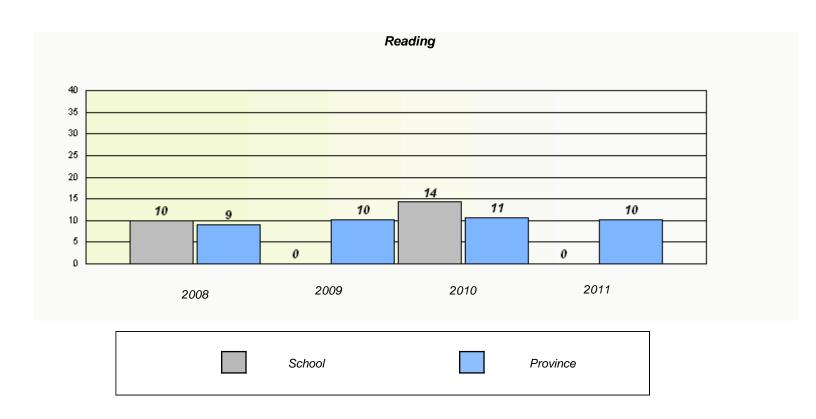

District 803 - Private

School #: 373 First Baptist Academy

| Exemption Rates                                                               |      |      |      |      |  |  |  |  |
|-------------------------------------------------------------------------------|------|------|------|------|--|--|--|--|
| Demand Writing                                                                |      |      |      |      |  |  |  |  |
| School data with 5 or fewer students withheld for reasons of confidentiality. |      |      |      |      |  |  |  |  |
|                                                                               |      |      |      |      |  |  |  |  |
|                                                                               |      |      |      |      |  |  |  |  |
|                                                                               |      |      |      |      |  |  |  |  |
|                                                                               |      |      |      |      |  |  |  |  |
|                                                                               |      |      |      |      |  |  |  |  |
|                                                                               |      |      |      |      |  |  |  |  |
|                                                                               | 2008 | 2009 | 2010 | 2011 |  |  |  |  |
|                                                                               |      |      |      |      |  |  |  |  |

 $<sup>^{\</sup>star}$  Reading score is composite of Information and Poetry.

District 803 - Private

School #: 373 First Baptist Academy

| Participation Rates                                                           |                                 |                                       |            |  |  |  |  |  |
|-------------------------------------------------------------------------------|---------------------------------|---------------------------------------|------------|--|--|--|--|--|
| Demand Writing                                                                |                                 |                                       |            |  |  |  |  |  |
| School data with 5 or fewer students withheld for reasons of confidentiality. |                                 |                                       |            |  |  |  |  |  |
| 2008                                                                          | 2009                            | 2010                                  | 2011       |  |  |  |  |  |
|                                                                               | School                          | District                              | Province   |  |  |  |  |  |
| Reading                                                                       |                                 |                                       |            |  |  |  |  |  |
|                                                                               | School data with 5 or fewer stu | dents withheld for reasons of confide | entiality. |  |  |  |  |  |
| 2008                                                                          | 2009                            | 2010                                  | 2011       |  |  |  |  |  |
|                                                                               | School                          | District                              | Province   |  |  |  |  |  |

<sup>\*</sup> Reading score is composite of Information and Poetry.