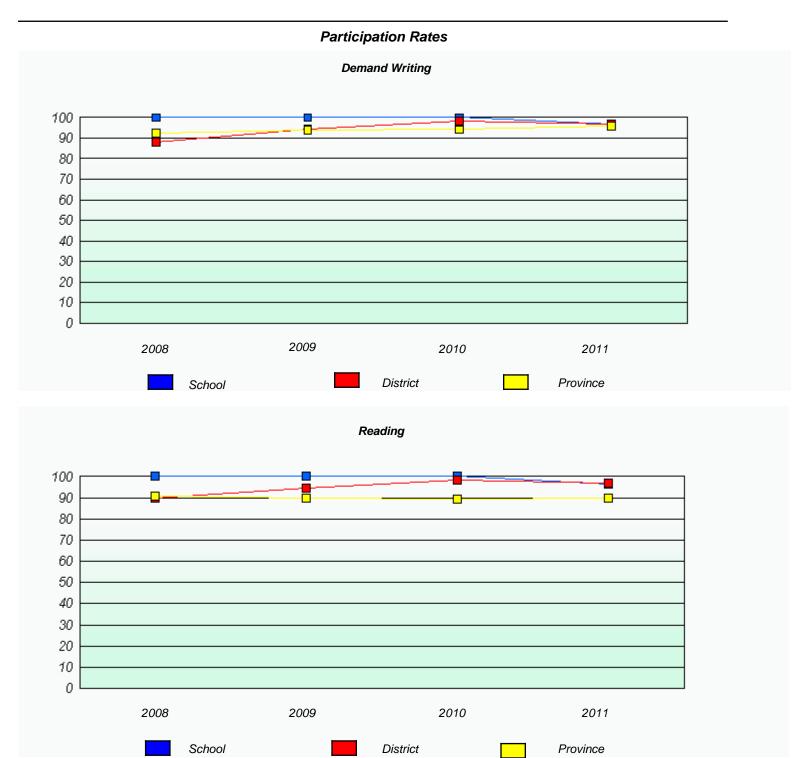

#### District 803 - Private

Lakecrest -St. John's Independent Sc School #: 375

### Participation Rates **Demand Writing** District Province School Reading

District

Province

School

<sup>\*</sup> Reading score is composite of Information and Poetry.