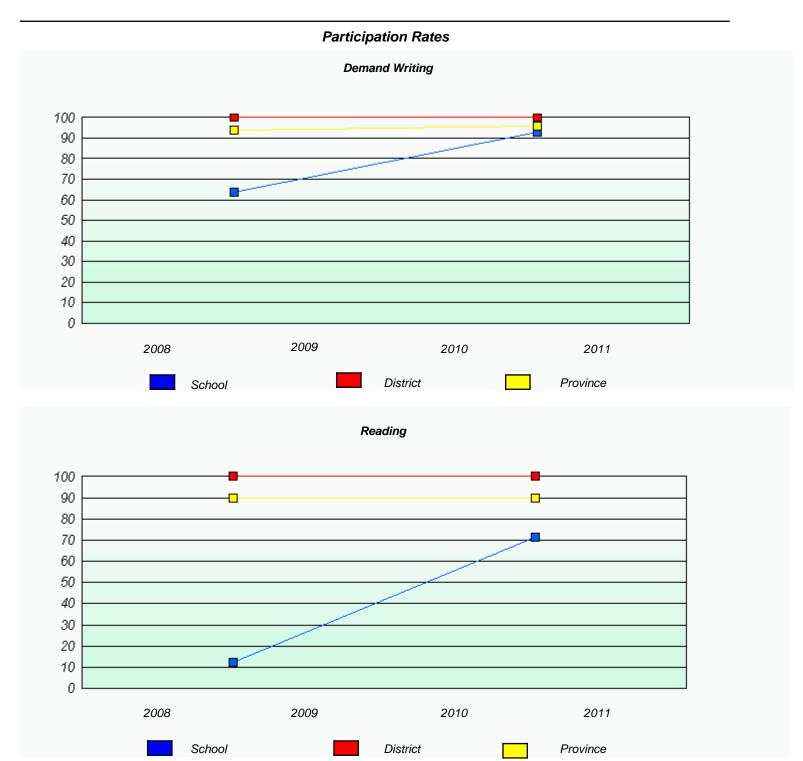

### Participation Rates **Demand Writing** District Province School Reading

District

Province

School

<sup>\*</sup> Reading score is composite of Information and Poetry.