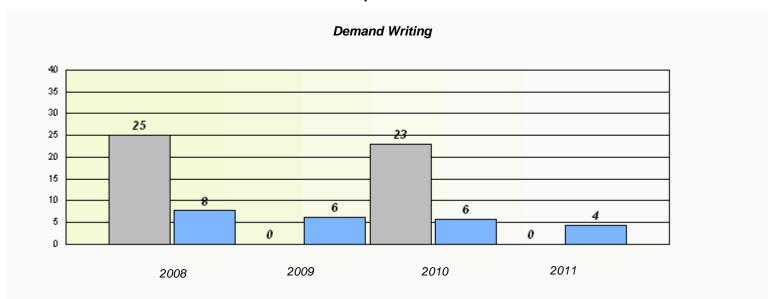

### District 803 - Private

School #: 375 Lakecrest -St. John's Independent Sc

<sup>\*</sup> Reading score is composite of Information and Poetry.

#### District 803 - Private

Lakecrest -St. John's Independent Sc School #: 375

### Participation Rates **Demand Writing** District Province School Reading

District

Province

School

<sup>\*</sup> Reading score is composite of Information and Poetry.