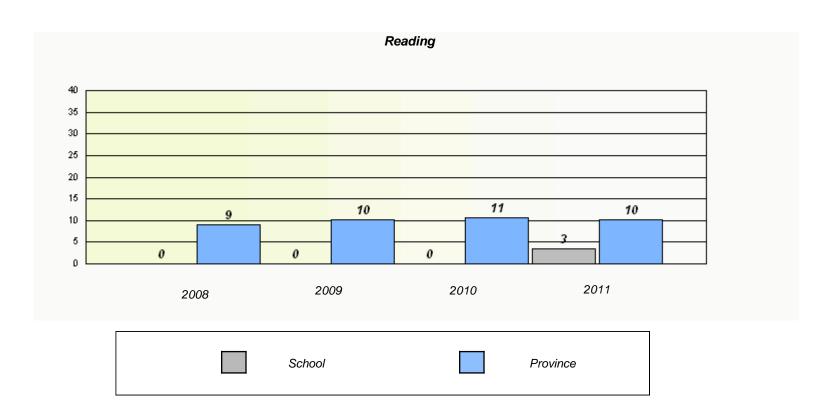

### District 803 - Private

School #: 375 Lakecrest -St. John's Independent Sc

<sup>\*</sup> Reading score is composite of Information and Poetry.

#### District 803 - Private

Lakecrest -St. John's Independent Sc School #: 375