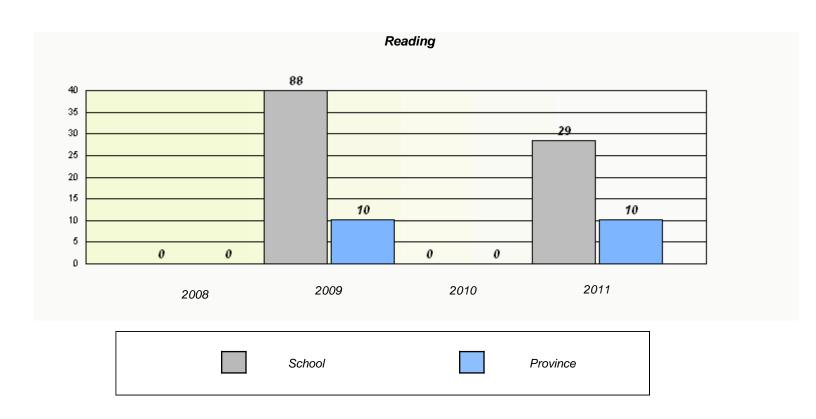

### District 803 - Private

School #: 375 Lakecrest -St. John's Independent Sc

<sup>\*</sup> Reading score is composite of Information and Poetry.

#### District 803 - Private

Lakecrest -St. John's Independent Sc School #: 375