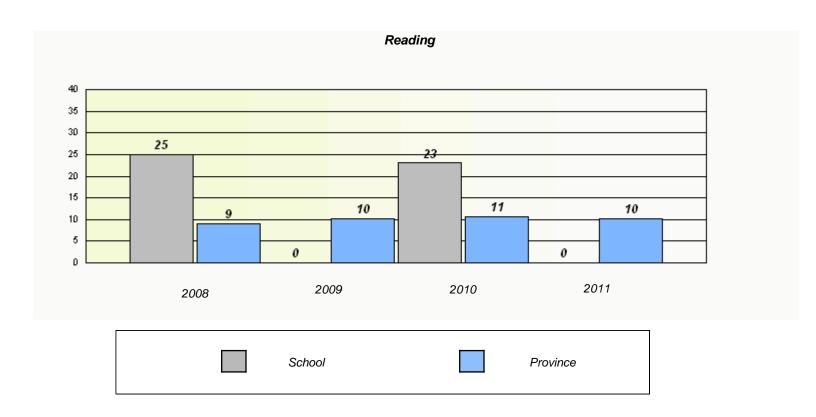

### District 803 - Private

School #: 375 Lakecrest -St. John's Independent Sc

<sup>\*</sup> Reading score is composite of Information and Poetry.

#### District 803 - Private

Lakecrest -St. John's Independent Sc School #: 375

### Participation Rates **Demand Writing** District Province School Reading

District

Province

School

<sup>\*</sup> Reading score is composite of Information and Poetry.