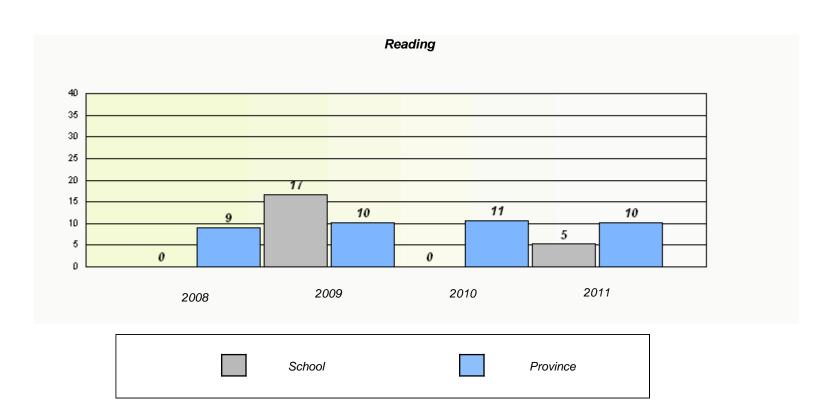

 $<sup>^{\</sup>star}$  Reading score is composite of Information and Poetry.

District 803 - Private

School #: 373 First Baptist Academy

| Participation Rates                                                           |                                 |                                       |            |  |  |  |  |  |
|-------------------------------------------------------------------------------|---------------------------------|---------------------------------------|------------|--|--|--|--|--|
| Demand Writing                                                                |                                 |                                       |            |  |  |  |  |  |
| School data with 5 or fewer students withheld for reasons of confidentiality. |                                 |                                       |            |  |  |  |  |  |
| 2008                                                                          | 2009                            | 2010                                  | 2011       |  |  |  |  |  |
|                                                                               | School                          | District                              | Province   |  |  |  |  |  |
| Reading                                                                       |                                 |                                       |            |  |  |  |  |  |
|                                                                               | School data with 5 or fewer stu | dents withheld for reasons of confide | entiality. |  |  |  |  |  |
| 2008                                                                          | 2009                            | 2010                                  | 2011       |  |  |  |  |  |
|                                                                               | School                          | District                              | Province   |  |  |  |  |  |

<sup>\*</sup> Reading score is composite of Information and Poetry.