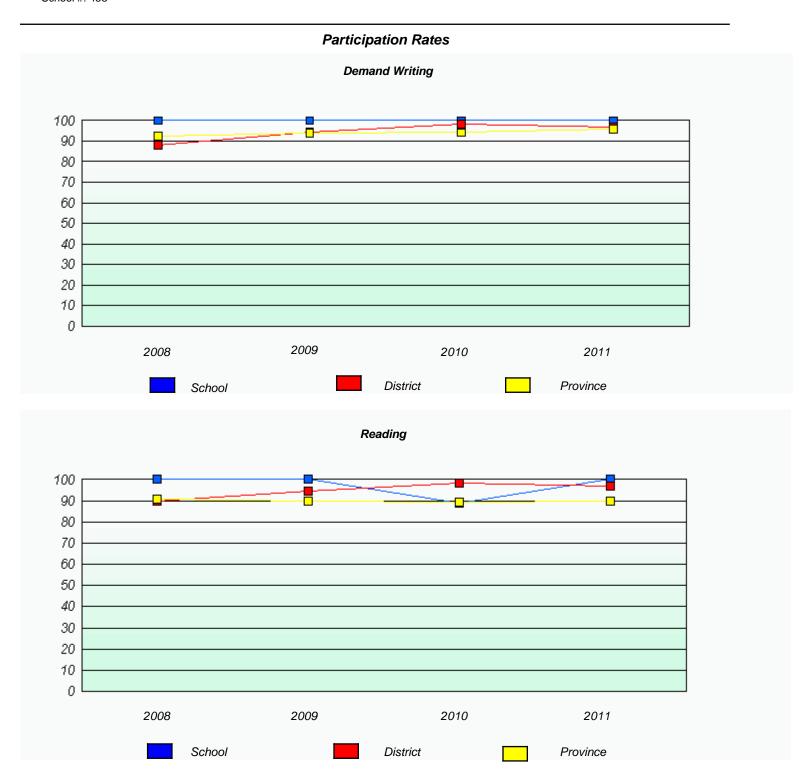

### District 803 - Private

School #: 375 Lakecrest -St. John's Independent Sc

<sup>\*</sup> Reading score is composite of Information and Poetry.

#### District 803 - Private

Lakecrest -St. John's Independent Sc School #: 375

### Participation Rates **Demand Writing** District Province School Reading

District

Province

School

<sup>\*</sup> Reading score is composite of Information and Poetry.