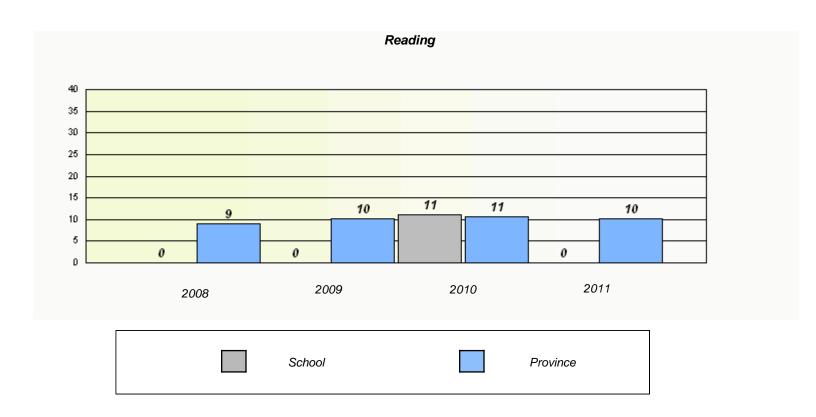

### District 803 - Private

School #: 450 St. Bonaventure's College

<sup>\*</sup> Reading score is composite of Information and Poetry.

#### District 803 - Private

School #: 450 St. Bonaventure's College

<sup>\*</sup> Reading score is composite of Information and Poetry.