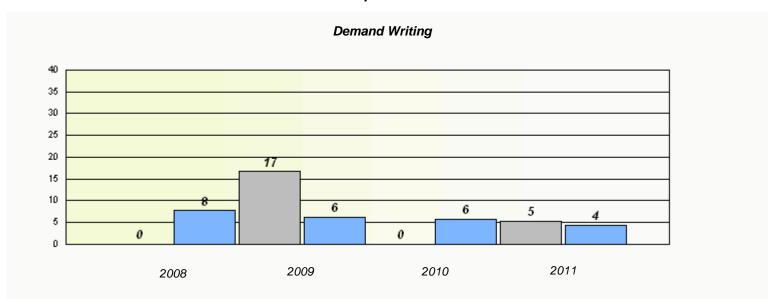

District 803 - Private

School #: 373 First Baptist Academy

| Exemption Rates                                                               |      |      |      |      |  |  |  |  |
|-------------------------------------------------------------------------------|------|------|------|------|--|--|--|--|
| Demand Writing                                                                |      |      |      |      |  |  |  |  |
| School data with 5 or fewer students withheld for reasons of confidentiality. |      |      |      |      |  |  |  |  |
|                                                                               |      |      |      |      |  |  |  |  |
|                                                                               |      |      |      |      |  |  |  |  |
|                                                                               |      |      |      |      |  |  |  |  |
|                                                                               |      |      |      |      |  |  |  |  |
|                                                                               |      |      |      |      |  |  |  |  |
|                                                                               |      |      |      |      |  |  |  |  |
|                                                                               | 2008 | 2009 | 2010 | 2011 |  |  |  |  |
|                                                                               |      |      |      |      |  |  |  |  |