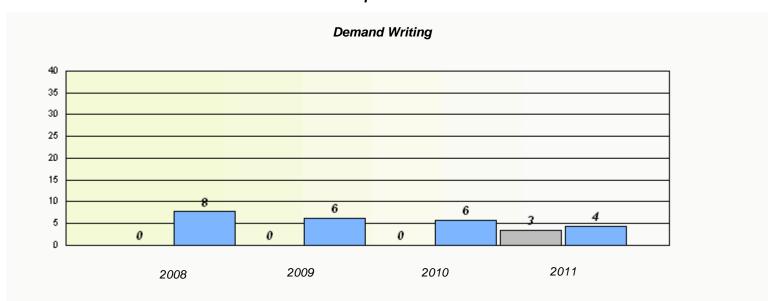

District 803 - Private

School #: 373 First Baptist Academy

| Exemption Rates                                                               |      |      |      |      |  |  |  |  |
|-------------------------------------------------------------------------------|------|------|------|------|--|--|--|--|
| Demand Writing                                                                |      |      |      |      |  |  |  |  |
| School data with 5 or fewer students withheld for reasons of confidentiality. |      |      |      |      |  |  |  |  |
|                                                                               |      |      |      |      |  |  |  |  |
|                                                                               |      |      |      |      |  |  |  |  |
|                                                                               |      |      |      |      |  |  |  |  |
|                                                                               |      |      |      |      |  |  |  |  |
|                                                                               |      |      |      |      |  |  |  |  |
|                                                                               |      |      |      |      |  |  |  |  |
|                                                                               | 2008 | 2009 | 2010 | 2011 |  |  |  |  |
|                                                                               |      |      |      |      |  |  |  |  |