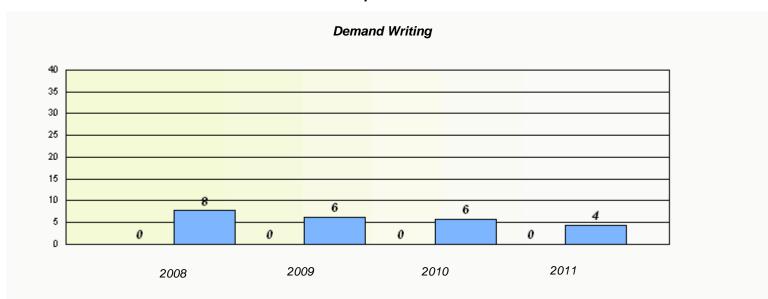

### District 803 - Private

School #: 450 St. Bonaventure's College

<sup>\*</sup> Reading score is composite of Information and Poetry.

#### District 803 - Private

School #: 450 St. Bonaventure's College

<sup>\*</sup> Reading score is composite of Information and Poetry.