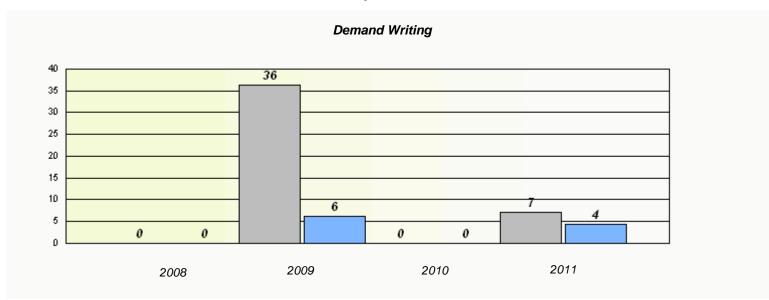

### District 803 - Private

School #: 375 Lakecrest -St. John's Independent Sc

<sup>\*</sup> Reading score is composite of Information and Poetry.

#### District 803 - Private

Lakecrest -St. John's Independent Sc School #: 375