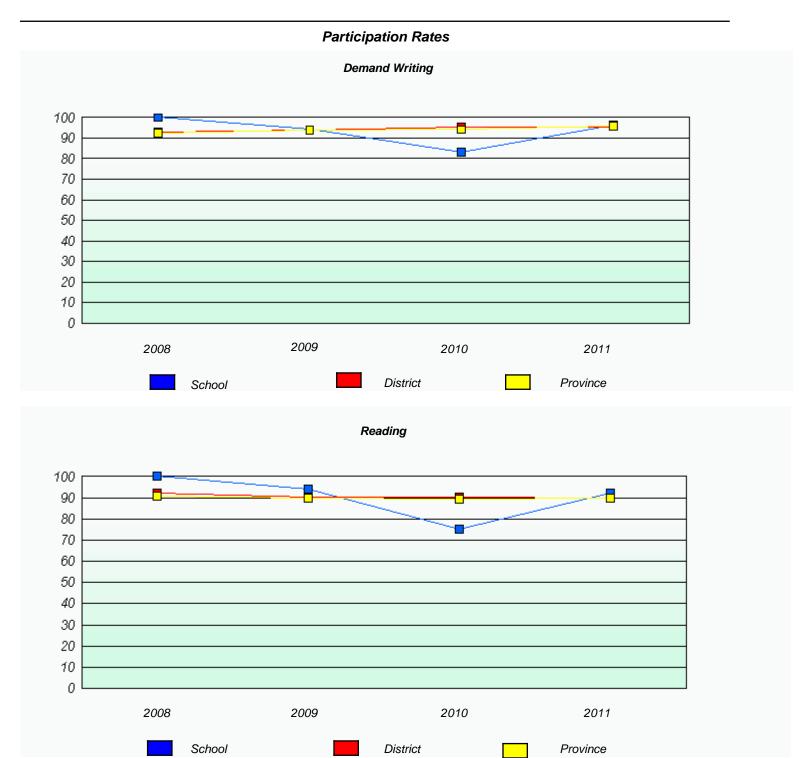

#### District 4 - Eastern

School #: 213 Lake Academy

<sup>\*</sup> Reading score is composite of Information and Poetry.

#### District 4 - Eastern

School #: 213 Lake Academy