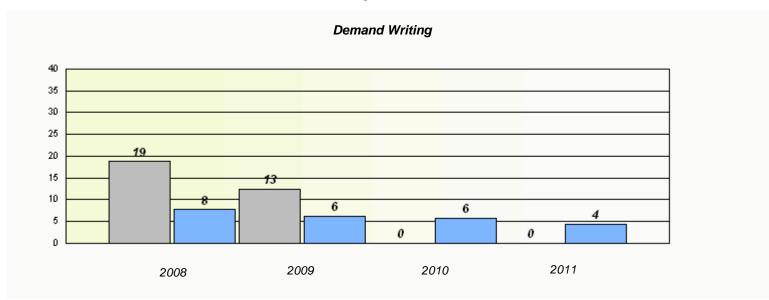

#### District 4 - Eastern

School #: 213 Lake Academy

### Participation Rates **Demand Writing** District Province School Reading

District

Province

School

<sup>\*</sup> Reading score is composite of Information and Poetry.

District 4 - Eastern

School #: 218 St. Joseph's Academy