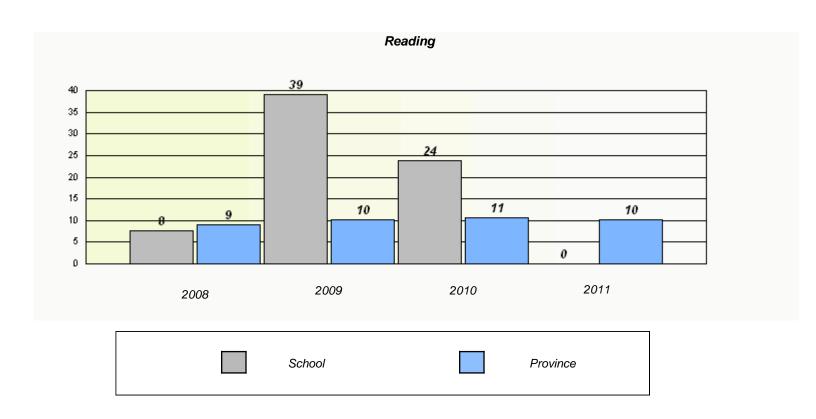

### Participation Rates **Demand Writing** District Province School Reading

District

Province

School

<sup>\*</sup> Reading score is composite of Information and Poetry.

District 4 - Eastern

School #: 218 St. Joseph's Academy