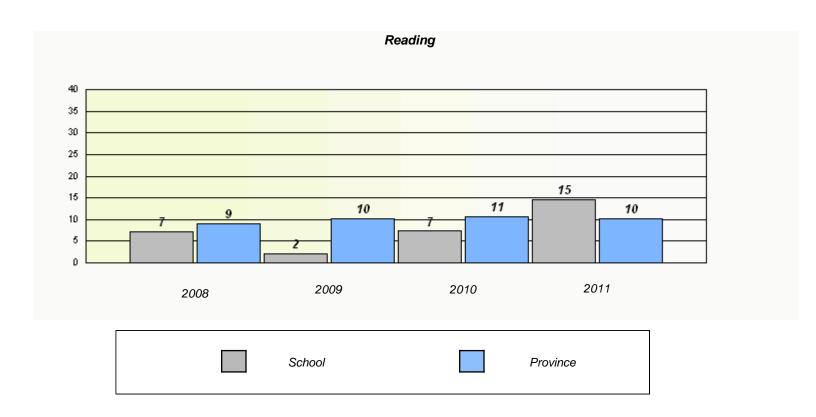

#### District 4 - Eastern

School #: 213 Lake Academy

<sup>\*</sup> Reading score is composite of Information and Poetry.

#### District 4 - Eastern

School #: 213 Lake Academy