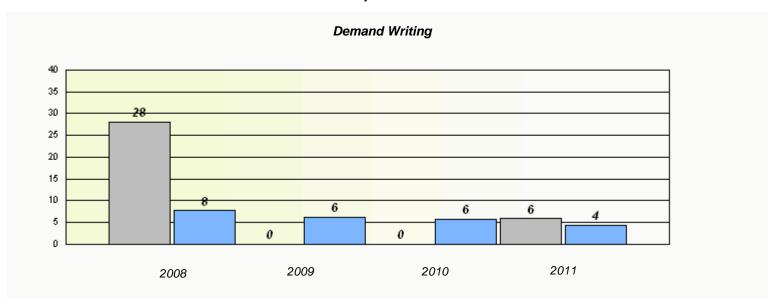

#### District 4 - Eastern

School #: 224 Donald C. Jamieson Academy

## Participation Rates **Demand Writing** District Province School Reading

District

Province

School

<sup>\*</sup> Reading score is composite of Information and Poetry.

District 4 - Eastern

School #: 225 St. Anne's School