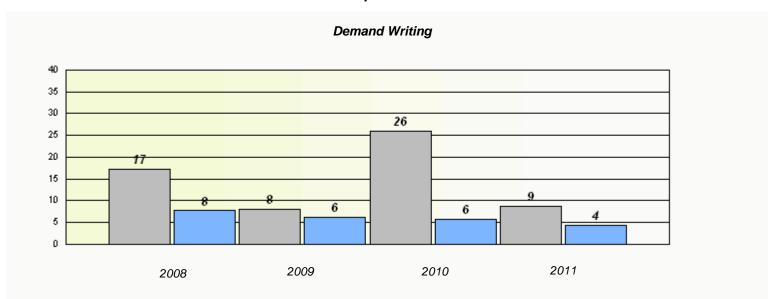

#### District 4 - Eastern

School #: 213 Lake Academy

<sup>\*</sup> Reading score is composite of Information and Poetry.

#### District 4 - Eastern

School #: 213 Lake Academy