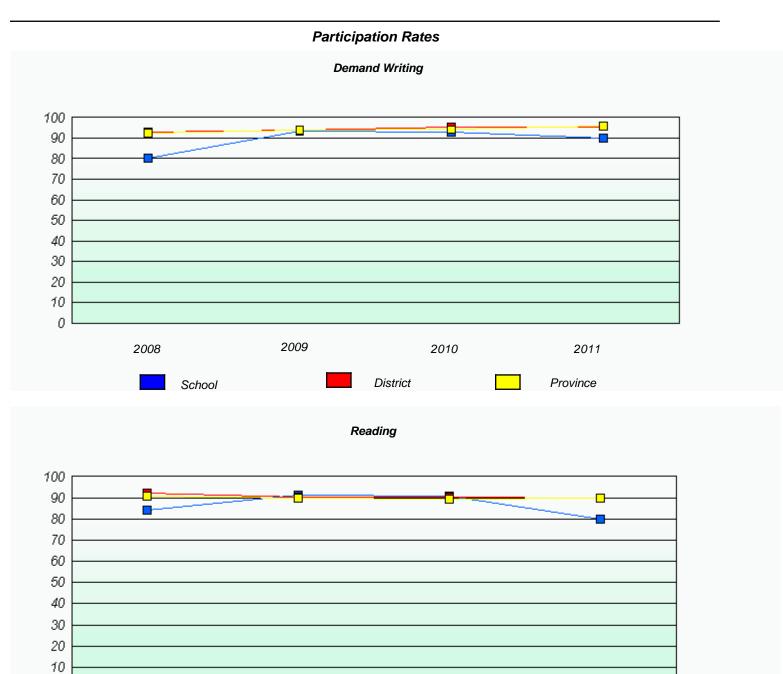

#### District 4 - Eastern

School #: 220 Sacred Heart Academy

<sup>\*</sup> Reading score is composite of Information and Poetry.

#### District 4 - Eastern

School #: 220 Sacred Heart Academy

District

Province

School

<sup>\*</sup> Reading score is composite of Information and Poetry.