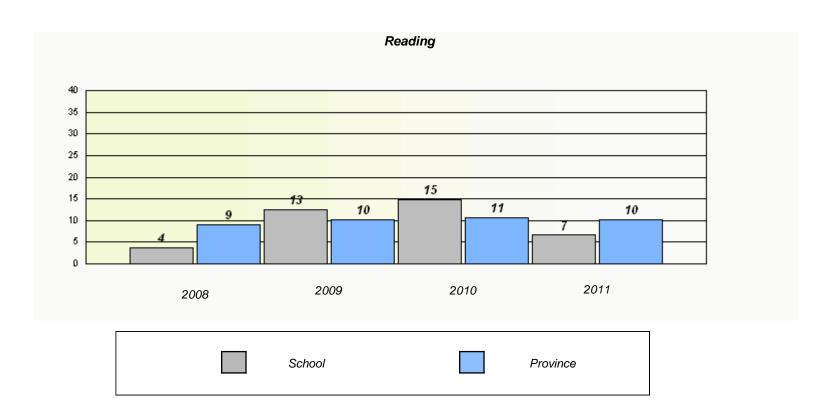

#### District 4 - Eastern

School #: 224 Donald C. Jamieson Academy

## Participation Rates **Demand Writing** District Province School Reading

District

Province

School

<sup>\*</sup> Reading score is composite of Information and Poetry.

District 4 - Eastern

School #: 225 St. Anne's School