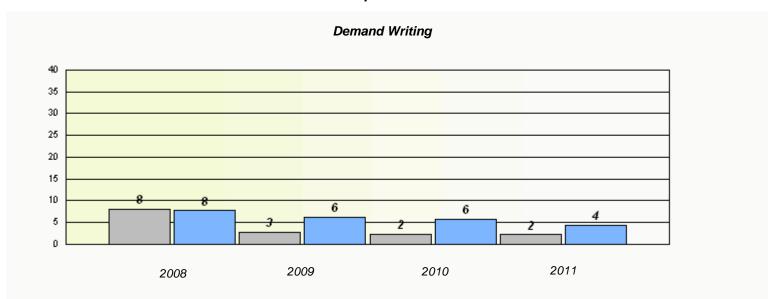

### Participation Rates **Demand Writing** District Province School Reading

District

Province

School

<sup>\*</sup> Reading score is composite of Information and Poetry.

District 4 - Eastern

School #: 218 St. Joseph's Academy