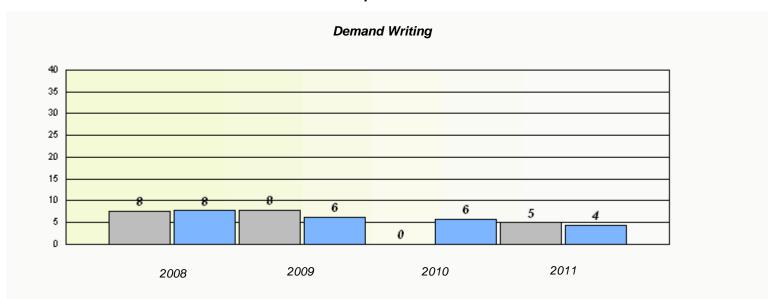

| Exemption Rates |                                                                               |      |      |      |  |  |  |  |
|-----------------|-------------------------------------------------------------------------------|------|------|------|--|--|--|--|
| Demand Writing  |                                                                               |      |      |      |  |  |  |  |
|                 | School data with 5 or fewer students withheld for reasons of confidentiality. |      |      |      |  |  |  |  |
|                 |                                                                               |      |      |      |  |  |  |  |
|                 |                                                                               |      |      |      |  |  |  |  |
|                 |                                                                               |      |      |      |  |  |  |  |
|                 |                                                                               |      |      |      |  |  |  |  |
|                 |                                                                               |      |      |      |  |  |  |  |
|                 | 2008                                                                          | 2009 | 2010 | 2011 |  |  |  |  |
|                 | 2000                                                                          | 2000 | 2010 | 2077 |  |  |  |  |

<sup>\*</sup> Reading score is composite of Information and Poetry.

District 4 - Eastern

School #: 218 St. Joseph's Academy

| Participation Rates |                             |                            |                           |                        |  |  |  |
|---------------------|-----------------------------|----------------------------|---------------------------|------------------------|--|--|--|
|                     | Demand Writing              |                            |                           |                        |  |  |  |
|                     | School data with 5 or fewer | er students withheld for   | reasons of confidentialit | ty.                    |  |  |  |
|                     |                             |                            |                           |                        |  |  |  |
|                     |                             |                            |                           |                        |  |  |  |
|                     |                             |                            |                           |                        |  |  |  |
|                     |                             |                            |                           |                        |  |  |  |
| 2008                | 2009                        |                            | 2010                      | 2011                   |  |  |  |
|                     | School                      | District                   |                           | Province               |  |  |  |
|                     |                             | Reading                    |                           |                        |  |  |  |
|                     | School data with 5 or fewer | er students withheld for I | reasons of confidentialit | y.                     |  |  |  |
|                     |                             |                            |                           |                        |  |  |  |
|                     |                             |                            |                           |                        |  |  |  |
|                     |                             |                            |                           |                        |  |  |  |
|                     |                             |                            |                           |                        |  |  |  |
|                     |                             |                            |                           |                        |  |  |  |
| 2008                | 2009<br>School              | District                   | 2010                      | 2011<br>Province       |  |  |  |
|                     | GUTIOUI                     | District                   |                           | I IOVIIIO <del>O</del> |  |  |  |

<sup>\*</sup> Reading score is composite of Information and Poetry.