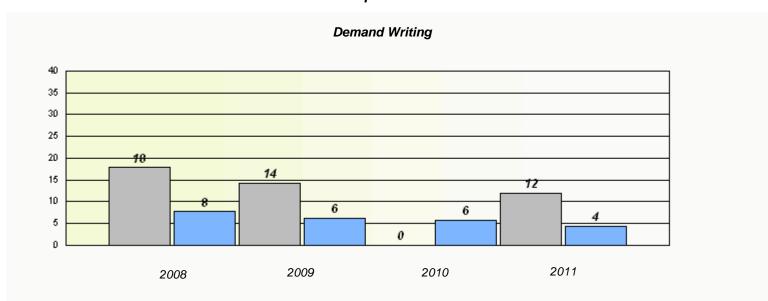

#### District 4 - Eastern

School #: 213 Lake Academy

### Participation Rates **Demand Writing** District Province School Reading

District

Province

School

<sup>\*</sup> Reading score is composite of Information and Poetry.

District 4 - Eastern

School #: 218 St. Joseph's Academy