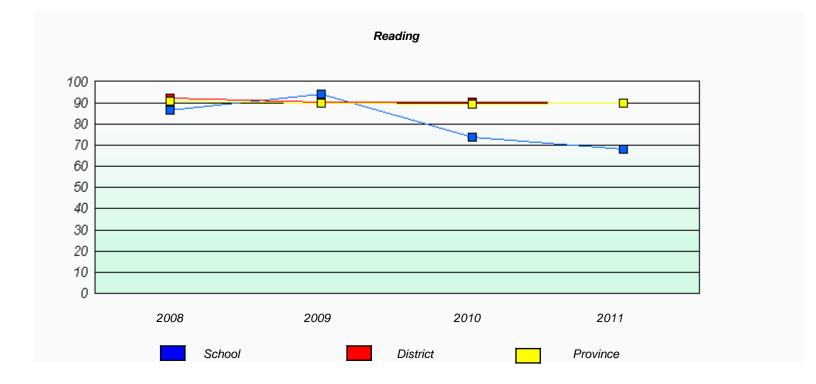

#### District 4 - Eastern

School #: 213 Lake Academy

<sup>\*</sup> Reading score is composite of Information and Poetry.

#### District 4 - Eastern

School #: 213 Lake Academy