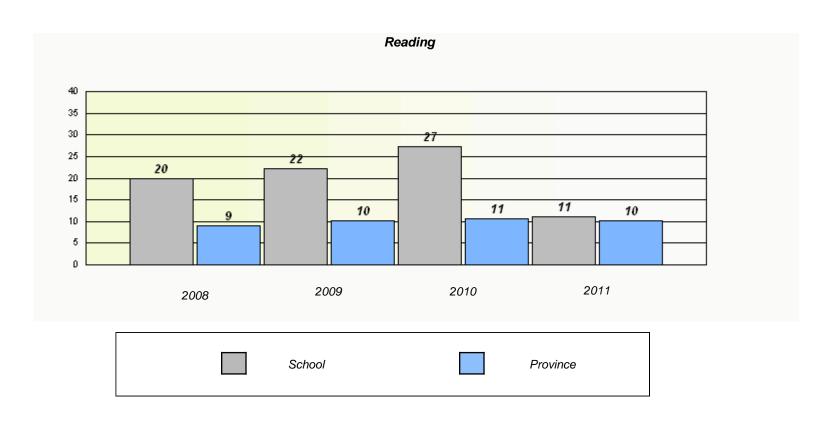

#### District 4 - Eastern

School #: 213 Lake Academy

### Participation Rates **Demand Writing** District Province School Reading

District

Province

School

<sup>\*</sup> Reading score is composite of Information and Poetry.

District 4 - Eastern

School #: 218 St. Joseph's Academy