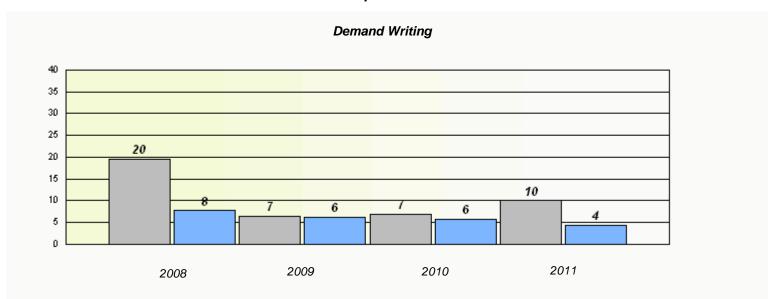

### Participation Rates **Demand Writing** District Province School Reading

District

Province

School

<sup>\*</sup> Reading score is composite of Information and Poetry.

District 4 - Eastern

School #: 218 St. Joseph's Academy