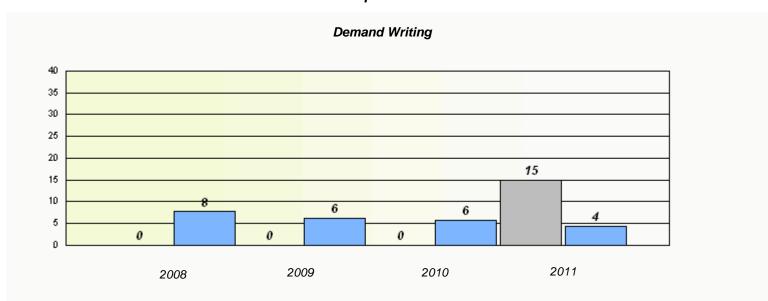

| Exemption Rates |                                                                               |      |      |      |  |  |  |  |
|-----------------|-------------------------------------------------------------------------------|------|------|------|--|--|--|--|
| Demand Writing  |                                                                               |      |      |      |  |  |  |  |
|                 | School data with 5 or fewer students withheld for reasons of confidentiality. |      |      |      |  |  |  |  |
|                 |                                                                               |      |      |      |  |  |  |  |
|                 |                                                                               |      |      |      |  |  |  |  |
|                 |                                                                               |      |      |      |  |  |  |  |
|                 |                                                                               |      |      |      |  |  |  |  |
|                 |                                                                               |      |      |      |  |  |  |  |
|                 | 2008                                                                          | 2009 | 2010 | 2011 |  |  |  |  |
|                 | 2000                                                                          | 2000 | 2010 | 2077 |  |  |  |  |

<sup>\*</sup> Reading score is composite of Information and Poetry.

District 4 - Eastern

School #: 218 St. Joseph's Academy

| Participation Rates |                             |                            |                           |                        |  |  |  |
|---------------------|-----------------------------|----------------------------|---------------------------|------------------------|--|--|--|
|                     | Demand Writing              |                            |                           |                        |  |  |  |
|                     | School data with 5 or fewer | er students withheld for   | reasons of confidentialit | ty.                    |  |  |  |
|                     |                             |                            |                           |                        |  |  |  |
|                     |                             |                            |                           |                        |  |  |  |
|                     |                             |                            |                           |                        |  |  |  |
|                     |                             |                            |                           |                        |  |  |  |
| 2008                | 2009                        |                            | 2010                      | 2011                   |  |  |  |
|                     | School                      | District                   |                           | Province               |  |  |  |
|                     |                             | Reading                    |                           |                        |  |  |  |
|                     | School data with 5 or fewer | er students withheld for I | reasons of confidentialit | y.                     |  |  |  |
|                     |                             |                            |                           |                        |  |  |  |
|                     |                             |                            |                           |                        |  |  |  |
|                     |                             |                            |                           |                        |  |  |  |
|                     |                             |                            |                           |                        |  |  |  |
|                     |                             |                            |                           |                        |  |  |  |
| 2008                | 2009<br>School              | District                   | 2010                      | 2011<br>Province       |  |  |  |
|                     | GUTIOUI                     | District                   |                           | I IOVIIIO <del>O</del> |  |  |  |