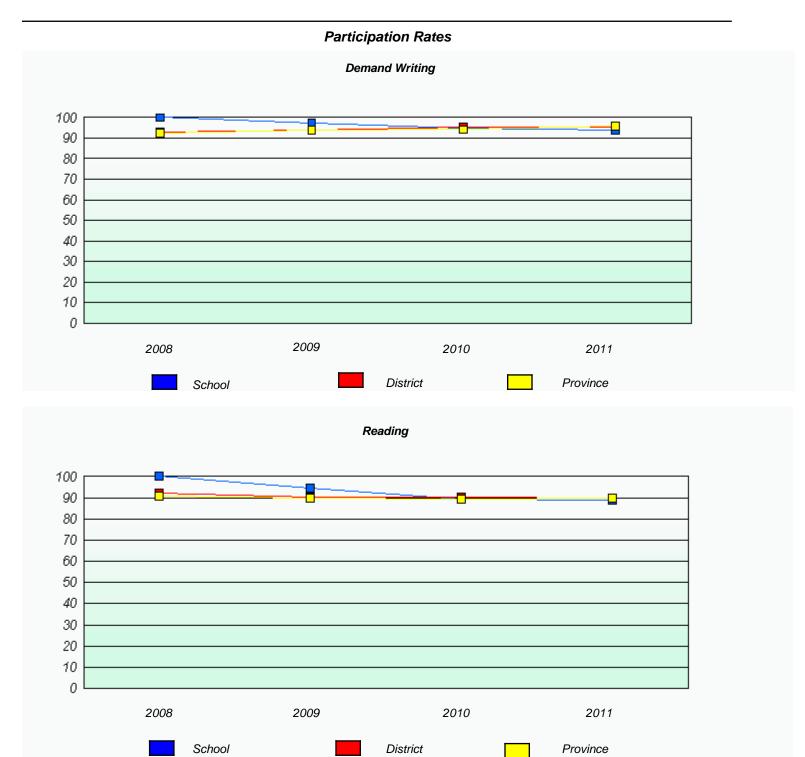

### Participation Rates **Demand Writing** District Province School Reading

District

Province

School

<sup>\*</sup> Reading score is composite of Information and Poetry.

District 4 - Eastern

School #: 218 St. Joseph's Academy