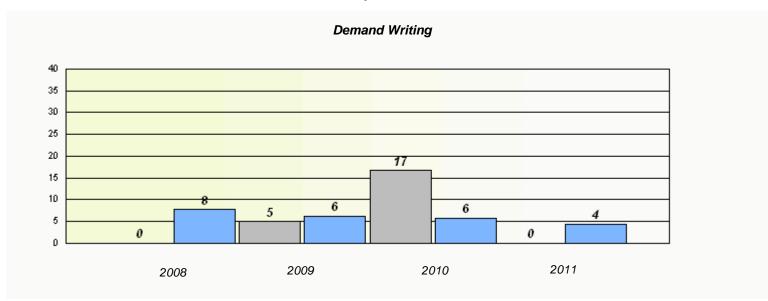

### Participation Rates **Demand Writing** District Province School Reading

District

Province

School

<sup>\*</sup> Reading score is composite of Information and Poetry.

District 4 - Eastern

School #: 218 St. Joseph's Academy