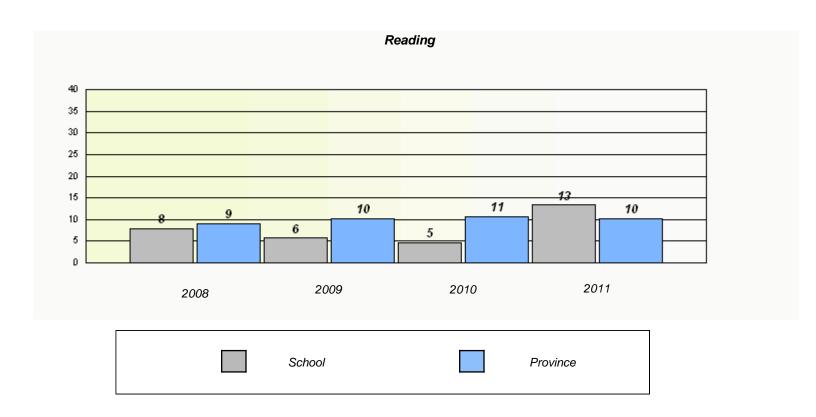

### Participation Rates **Demand Writing** District Province School Reading

District

Province

School

<sup>\*</sup> Reading score is composite of Information and Poetry.

District 4 - Eastern

School #: 218 St. Joseph's Academy