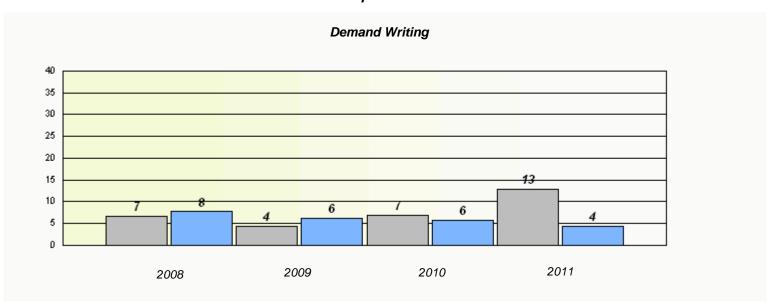

#### District 4 - Eastern

School #: 213 Lake Academy

### Participation Rates **Demand Writing** District Province School Reading

District

Province

School

<sup>\*</sup> Reading score is composite of Information and Poetry.

District 4 - Eastern

School #: 218 St. Joseph's Academy