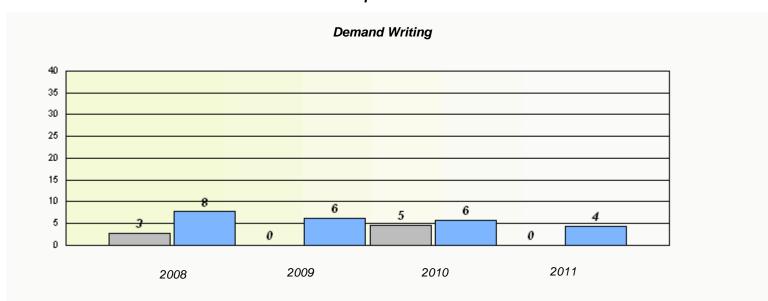

## Participation Rates **Demand Writing** District Province School Reading

District

Province

School

<sup>\*</sup> Reading score is composite of Information and Poetry.

District 4 - Eastern

School #: 225 St. Anne's School