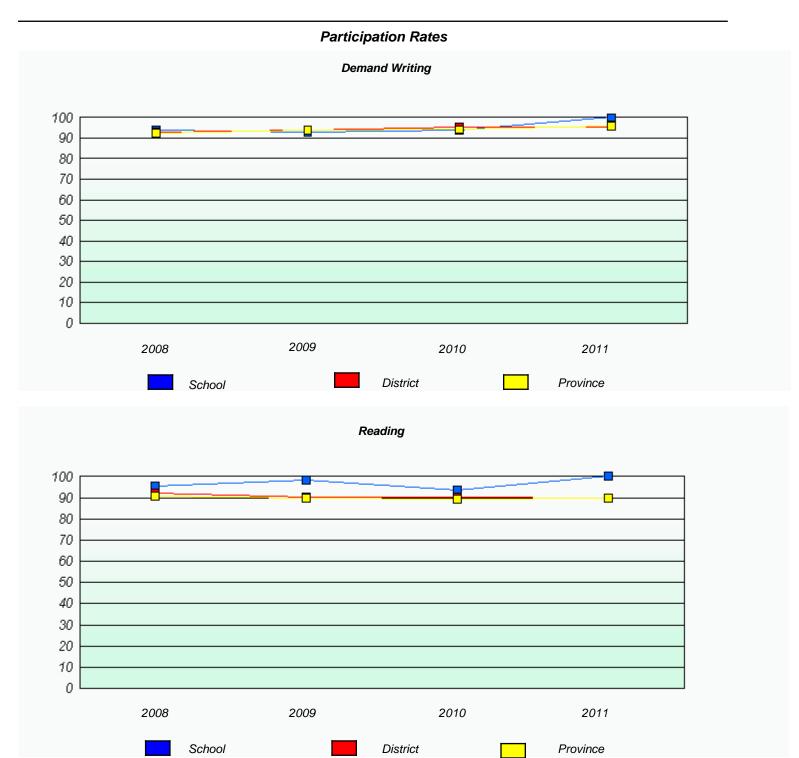

### Participation Rates **Demand Writing** District Province School Reading

District

Province

School

<sup>\*</sup> Reading score is composite of Information and Poetry.

District 4 - Eastern

School #: 218 St. Joseph's Academy