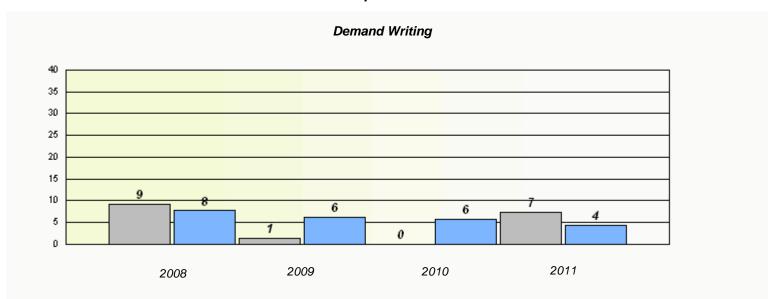

#### District 4 - Eastern

School #: 224 Donald C. Jamieson Academy

## Participation Rates **Demand Writing** District Province School Reading

District

Province

School

<sup>\*</sup> Reading score is composite of Information and Poetry.

District 4 - Eastern

School #: 225 St. Anne's School