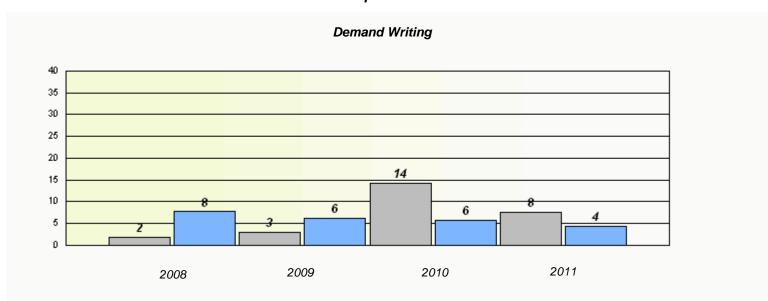

#### District 4 - Eastern

School #: 220 Sacred Heart Academy

District

Province

School

<sup>\*</sup> Reading score is composite of Information and Poetry.

#### District 4 - Eastern

School #: 223 Christ the King School

<sup>\*</sup> Reading score is composite of Information and Poetry.