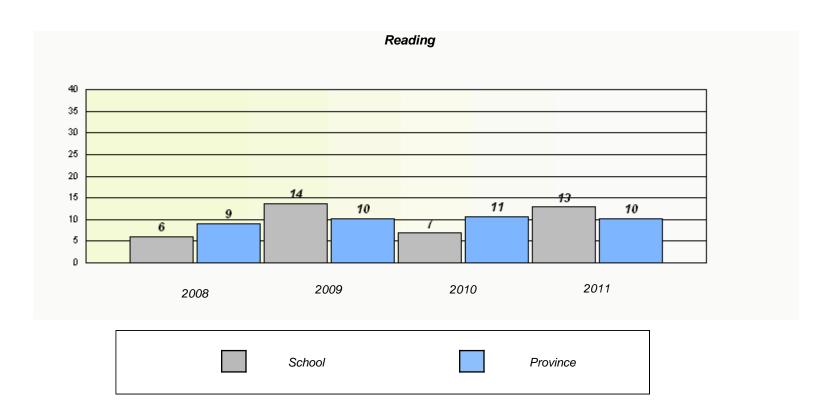

#### District 4 - Eastern

School #: 213 Lake Academy

### Participation Rates **Demand Writing** District Province School Reading

District

Province

School

<sup>\*</sup> Reading score is composite of Information and Poetry.

District 4 - Eastern

School #: 218 St. Joseph's Academy