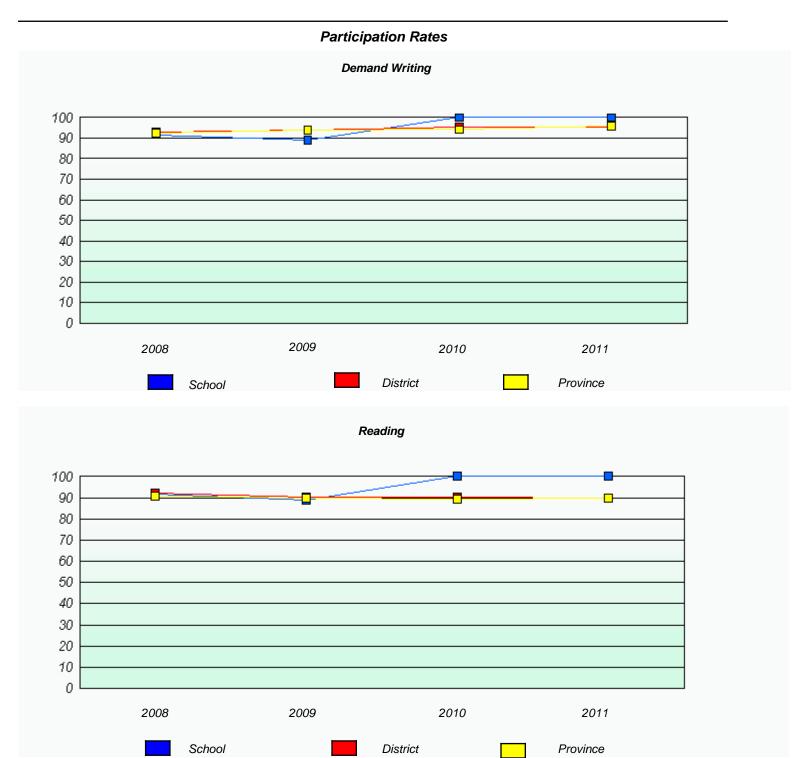

### Participation Rates **Demand Writing** District Province School Reading

District

Province

School

<sup>\*</sup> Reading score is composite of Information and Poetry.

District 4 - Eastern

School #: 218 St. Joseph's Academy