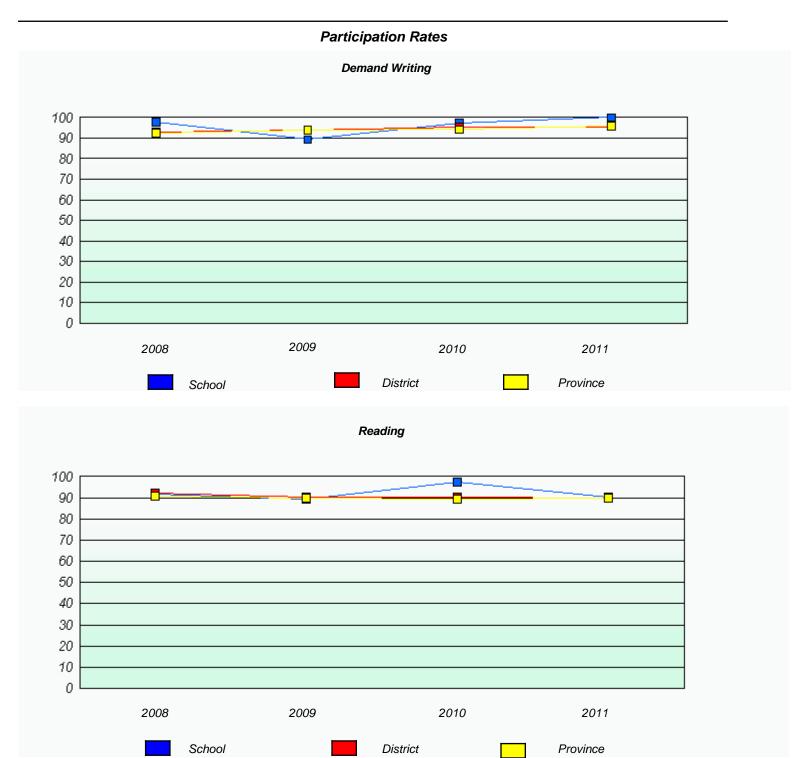

#### District 4 - Eastern

School #: 213 Lake Academy

### Participation Rates **Demand Writing** District Province School Reading

District

Province

School

<sup>\*</sup> Reading score is composite of Information and Poetry.

District 4 - Eastern

School #: 218 St. Joseph's Academy