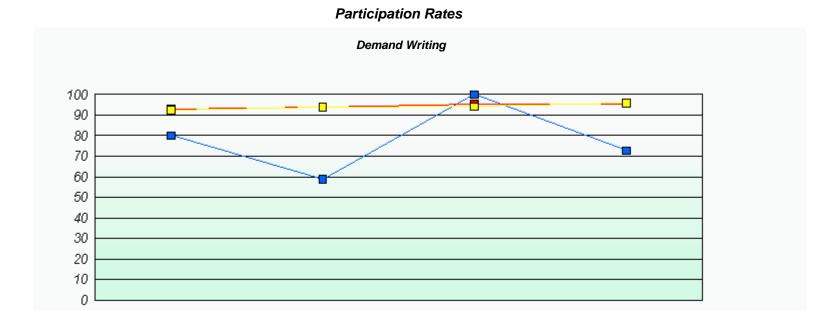

## Participation Rates **Demand Writing** District Province School Reading

District

Province

School

<sup>\*</sup> Reading score is composite of Information and Poetry.

District 4 - Eastern

School #: 225 St. Anne's School