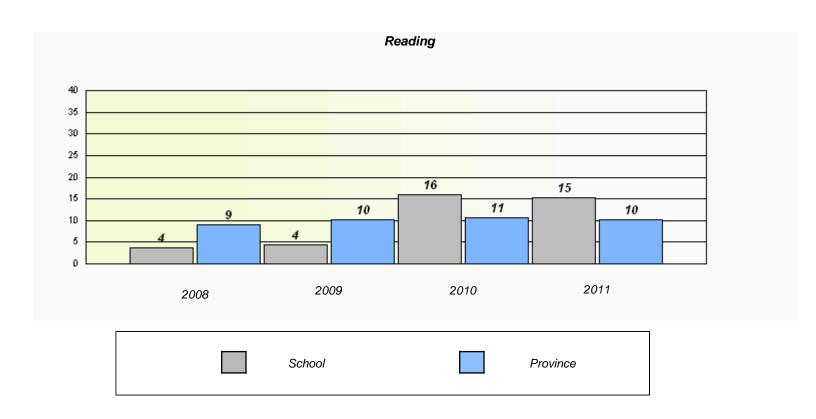

#### District 4 - Eastern

School #: 213 Lake Academy

<sup>\*</sup> Reading score is composite of Information and Poetry.

#### District 4 - Eastern

School #: 213 Lake Academy