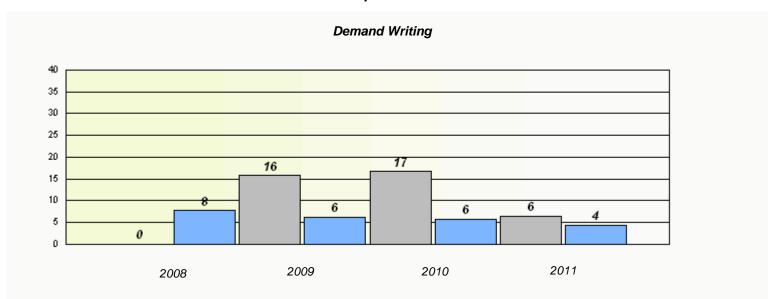

| Exemption Rates |                                                                               |      |      |      |  |  |  |  |
|-----------------|-------------------------------------------------------------------------------|------|------|------|--|--|--|--|
| Demand Writing  |                                                                               |      |      |      |  |  |  |  |
|                 | School data with 5 or fewer students withheld for reasons of confidentiality. |      |      |      |  |  |  |  |
|                 |                                                                               |      |      |      |  |  |  |  |
|                 |                                                                               |      |      |      |  |  |  |  |
|                 |                                                                               |      |      |      |  |  |  |  |
|                 |                                                                               |      |      |      |  |  |  |  |
|                 |                                                                               |      |      |      |  |  |  |  |
|                 | 2008                                                                          | 2009 | 2010 | 2011 |  |  |  |  |
|                 | 2000                                                                          | 2000 | 2010 | 2077 |  |  |  |  |