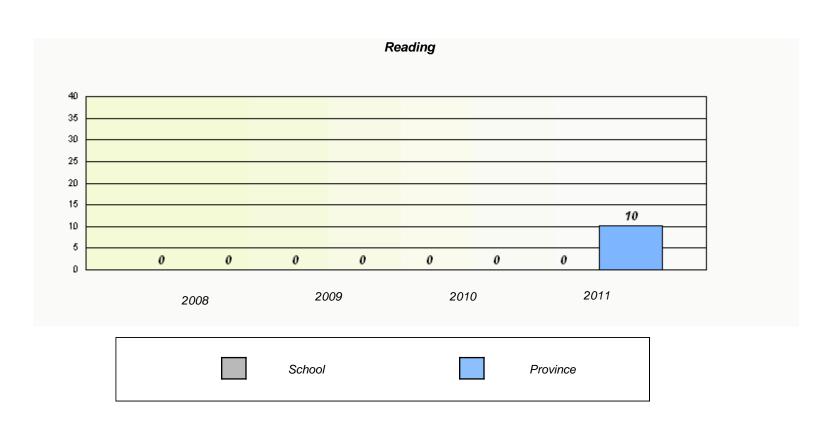

District 4 - Eastern

School #: 226 Fortune Bay Academy

| Participation Rates                                                           |                            |                          |                          |          |  |  |  |
|-------------------------------------------------------------------------------|----------------------------|--------------------------|--------------------------|----------|--|--|--|
|                                                                               | Demand Writing             |                          |                          |          |  |  |  |
|                                                                               | School data with 5 or fewe | er students withheld for | reasons of confidentiali | ity.     |  |  |  |
| 2008                                                                          | 2009                       |                          | 2010                     | 2011     |  |  |  |
|                                                                               | School                     | District                 |                          | Province |  |  |  |
|                                                                               |                            | Reading                  |                          |          |  |  |  |
| School data with 5 or fewer students withheld for reasons of confidentiality. |                            |                          |                          |          |  |  |  |
| 2008                                                                          | 2009                       |                          | 2010                     | 2011     |  |  |  |
|                                                                               | School                     | District                 |                          | Province |  |  |  |