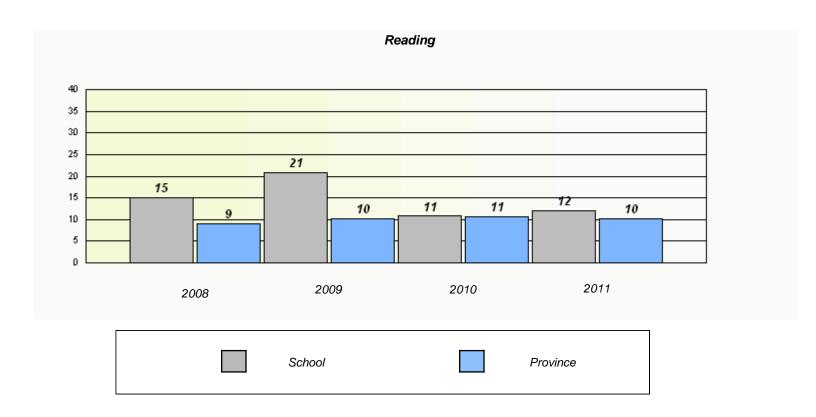

#### District 4 - Eastern

School #: 220 Sacred Heart Academy

<sup>\*</sup> Reading score is composite of Information and Poetry.

#### District 4 - Eastern

School #: 220 Sacred Heart Academy

District

Province

School

<sup>\*</sup> Reading score is composite of Information and Poetry.