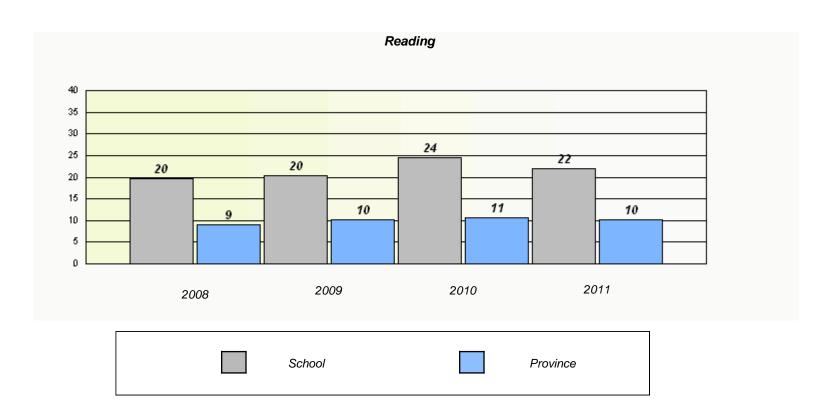

#### District 4 - Eastern

School #: 213 Lake Academy

<sup>\*</sup> Reading score is composite of Information and Poetry.

#### District 4 - Eastern

School #: 213 Lake Academy