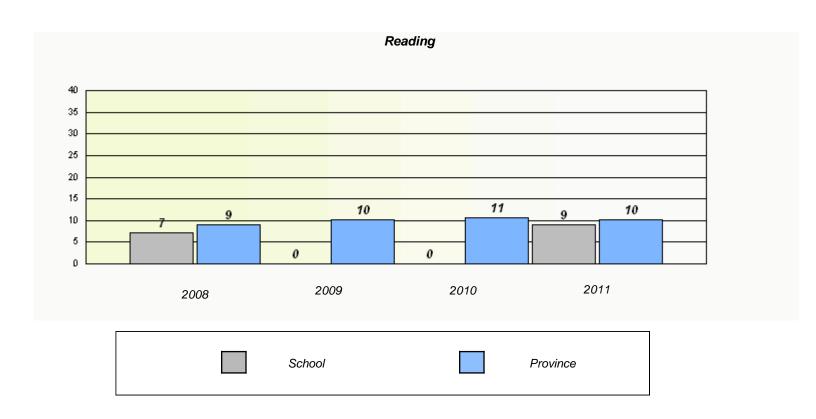

## Participation Rates **Demand Writing** District Province School Reading

District

Province

School

<sup>\*</sup> Reading score is composite of Information and Poetry.

District 4 - Eastern

School #: 225 St. Anne's School