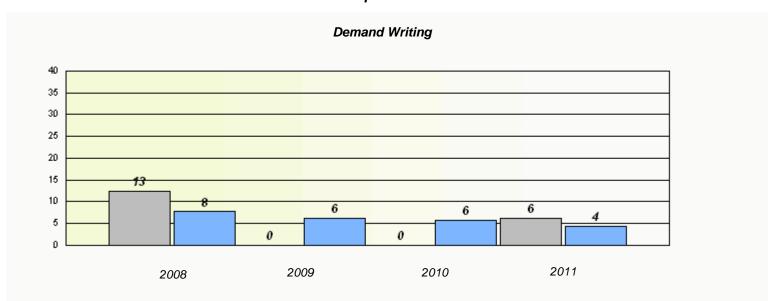

| Exemption Rates                                                               |      |      |      |  |  |  |  |
|-------------------------------------------------------------------------------|------|------|------|--|--|--|--|
| Demand Writing                                                                |      |      |      |  |  |  |  |
| School data with 5 or fewer students withheld for reasons of confidentiality. |      |      |      |  |  |  |  |
|                                                                               |      |      |      |  |  |  |  |
|                                                                               |      |      |      |  |  |  |  |
|                                                                               |      |      |      |  |  |  |  |
|                                                                               |      |      |      |  |  |  |  |
|                                                                               |      |      |      |  |  |  |  |
| 0.000                                                                         | 2000 | 2010 | 2011 |  |  |  |  |
| 2008                                                                          | 2009 | 2010 | 2011 |  |  |  |  |