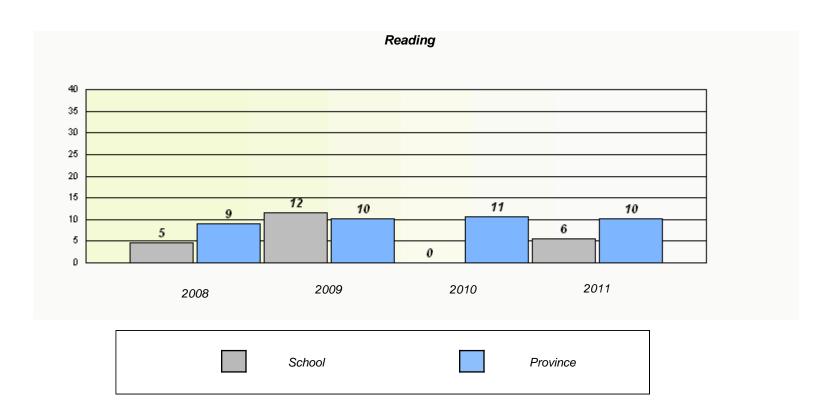

#### District 4 - Eastern

School #: 213 Lake Academy

<sup>\*</sup> Reading score is composite of Information and Poetry.

#### District 4 - Eastern

School #: 213 Lake Academy