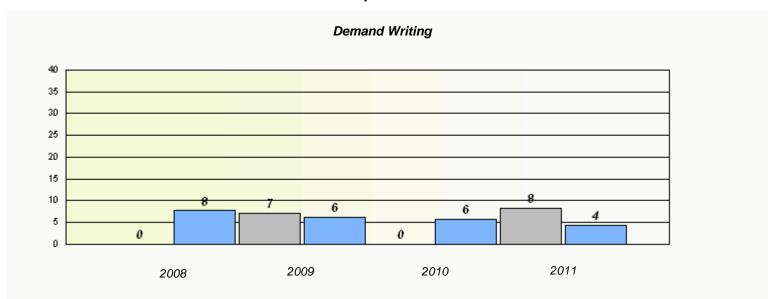

# Exemption Rates Demand Writing School data with 5 or fewer students withheld for reasons of confidentiality. 2008 2009 2010 2011

 $<sup>^{\</sup>star}$  Reading score is composite of Information and Poetry.