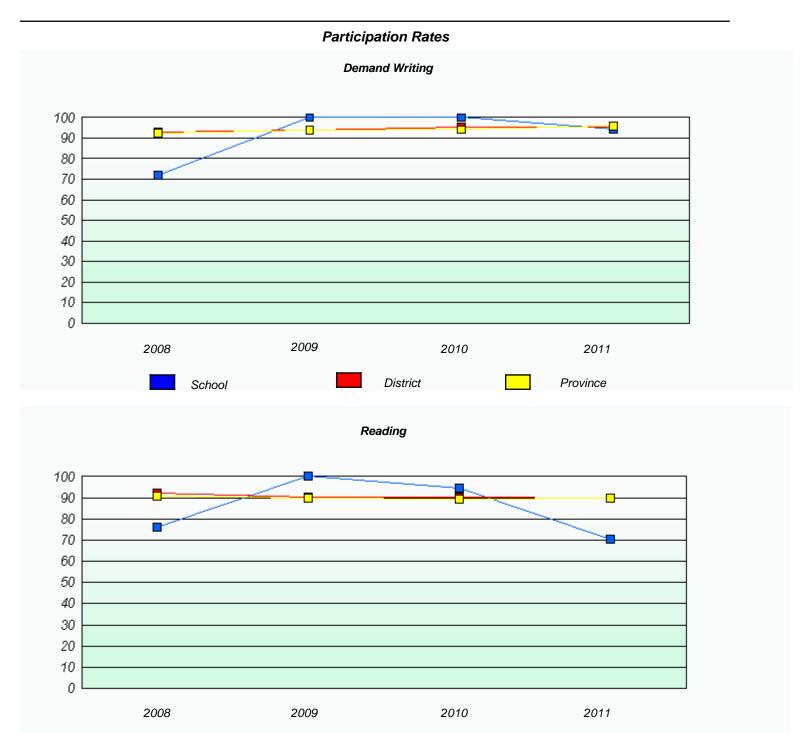

#### District 4 - Eastern

Catalina Elementary School School #: 234

## Participation Rates **Demand Writing** District Province School Reading

District

Province

School

<sup>\*</sup> Reading score is composite of Information and Poetry.