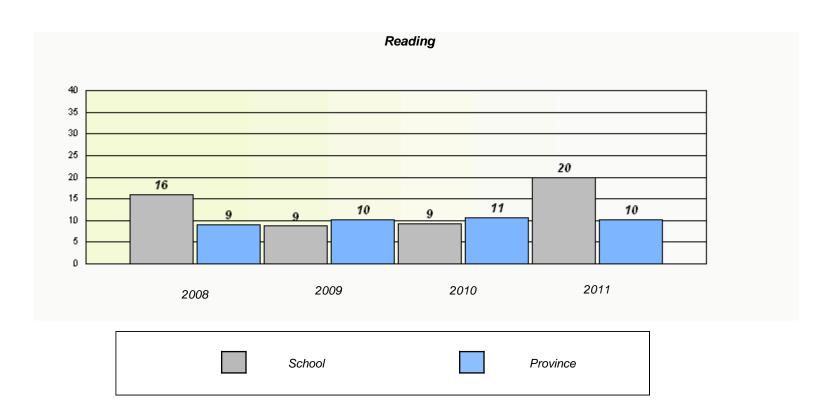

### Participation Rates **Demand Writing** District Province School Reading

District

Province

School

<sup>\*</sup> Reading score is composite of Information and Poetry.

District 4 - Eastern

School #: 218 St. Joseph's Academy