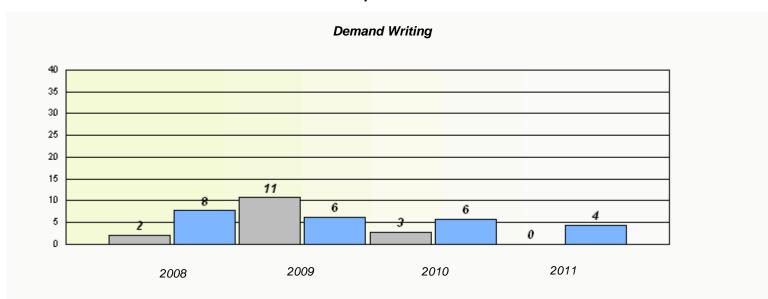

#### District 4 - Eastern

School #: 220 Sacred Heart Academy

<sup>\*</sup> Reading score is composite of Information and Poetry.

#### District 4 - Eastern

School #: 220 Sacred Heart Academy

District

Province

School

<sup>\*</sup> Reading score is composite of Information and Poetry.