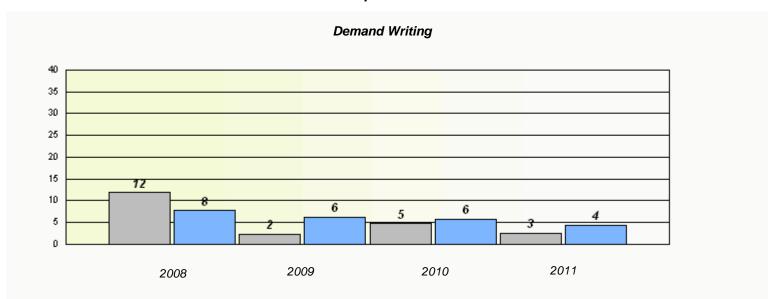

## Participation Rates **Demand Writing** District Province School Reading

District

Province

School

<sup>\*</sup> Reading score is composite of Information and Poetry.

District 4 - Eastern

School #: 225 St. Anne's School