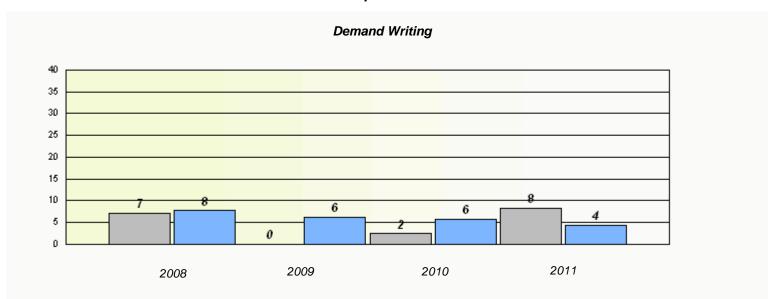

| Exemption Rates                                                               |      |      |      |  |  |  |  |
|-------------------------------------------------------------------------------|------|------|------|--|--|--|--|
| Demand Writing                                                                |      |      |      |  |  |  |  |
| School data with 5 or fewer students withheld for reasons of confidentiality. |      |      |      |  |  |  |  |
|                                                                               |      |      |      |  |  |  |  |
|                                                                               |      |      |      |  |  |  |  |
|                                                                               |      |      |      |  |  |  |  |
|                                                                               |      |      |      |  |  |  |  |
|                                                                               |      |      |      |  |  |  |  |
| 0.000                                                                         | 2000 | 2010 | 2011 |  |  |  |  |
| 2008                                                                          | 2009 | 2010 | 2011 |  |  |  |  |