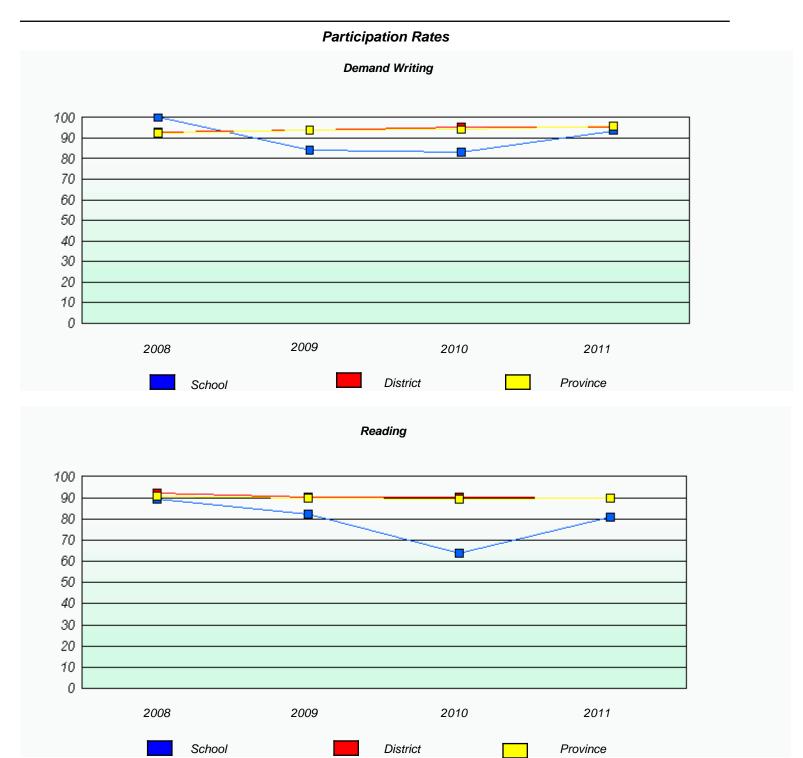

<sup>\*</sup> Reading score is composite of Information and Poetry.

District 4 - Eastern

School #: 218 St. Joseph's Academy

| Participation Rates |                             |                            |                           |                        |  |  |  |
|---------------------|-----------------------------|----------------------------|---------------------------|------------------------|--|--|--|
|                     | Demand Writing              |                            |                           |                        |  |  |  |
|                     | School data with 5 or fewer | er students withheld for   | reasons of confidentialit | ty.                    |  |  |  |
|                     |                             |                            |                           |                        |  |  |  |
|                     |                             |                            |                           |                        |  |  |  |
|                     |                             |                            |                           |                        |  |  |  |
|                     |                             |                            |                           |                        |  |  |  |
| 2008                | 2009                        |                            | 2010                      | 2011                   |  |  |  |
|                     | School                      | District                   |                           | Province               |  |  |  |
|                     |                             | Reading                    |                           |                        |  |  |  |
|                     | School data with 5 or fewer | er students withheld for I | reasons of confidentialit | y.                     |  |  |  |
|                     |                             |                            |                           |                        |  |  |  |
|                     |                             |                            |                           |                        |  |  |  |
|                     |                             |                            |                           |                        |  |  |  |
|                     |                             |                            |                           |                        |  |  |  |
|                     |                             |                            |                           |                        |  |  |  |
| 2008                | 2009<br>School              | District                   | 2010                      | 2011<br>Province       |  |  |  |
|                     | GUTIOUI                     | District                   |                           | I IOVIIIO <del>O</del> |  |  |  |