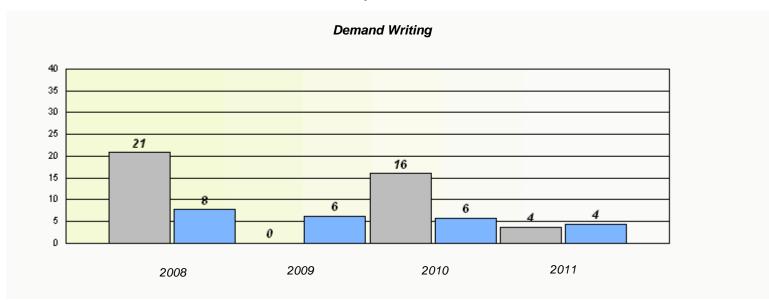

## Participation Rates **Demand Writing** District Province School Reading

District

Province

School

<sup>\*</sup> Reading score is composite of Information and Poetry.

District 4 - Eastern

School #: 225 St. Anne's School