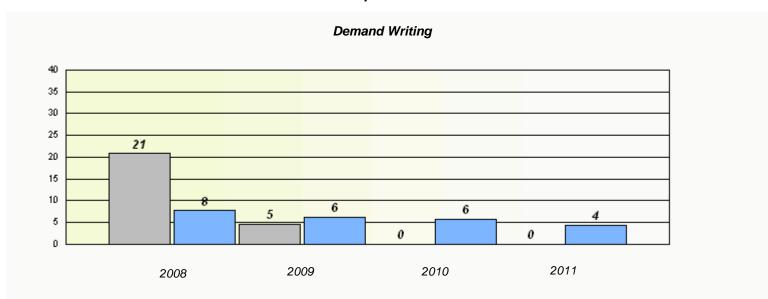

#### District 4 - Eastern

School #: 213 Lake Academy

<sup>\*</sup> Reading score is composite of Information and Poetry.

#### District 4 - Eastern

School #: 213 Lake Academy