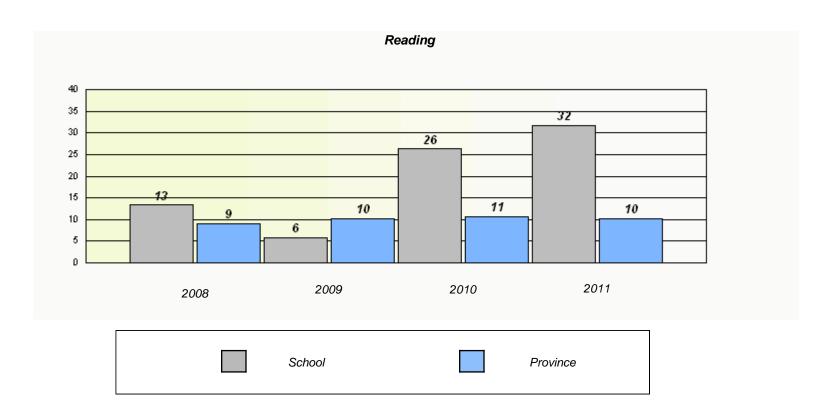

<sup>\*</sup> Reading score is composite of Information and Poetry.

District 4 - Eastern

School #: 218 St. Joseph's Academy

| Participation Rates |                             |                            |                           |                        |  |  |  |
|---------------------|-----------------------------|----------------------------|---------------------------|------------------------|--|--|--|
|                     | Demand Writing              |                            |                           |                        |  |  |  |
|                     | School data with 5 or fewer | er students withheld for   | reasons of confidentialit | ty.                    |  |  |  |
|                     |                             |                            |                           |                        |  |  |  |
|                     |                             |                            |                           |                        |  |  |  |
|                     |                             |                            |                           |                        |  |  |  |
|                     |                             |                            |                           |                        |  |  |  |
| 2008                | 2009                        |                            | 2010                      | 2011                   |  |  |  |
|                     | School                      | District                   |                           | Province               |  |  |  |
|                     |                             | Reading                    |                           |                        |  |  |  |
|                     | School data with 5 or fewer | er students withheld for I | reasons of confidentialit | y.                     |  |  |  |
|                     |                             |                            |                           |                        |  |  |  |
|                     |                             |                            |                           |                        |  |  |  |
|                     |                             |                            |                           |                        |  |  |  |
|                     |                             |                            |                           |                        |  |  |  |
|                     |                             |                            |                           |                        |  |  |  |
| 2008                | 2009<br>School              | District                   | 2010                      | 2011<br>Province       |  |  |  |
|                     | GUTIOUI                     | District                   |                           | I IOVIIIO <del>O</del> |  |  |  |