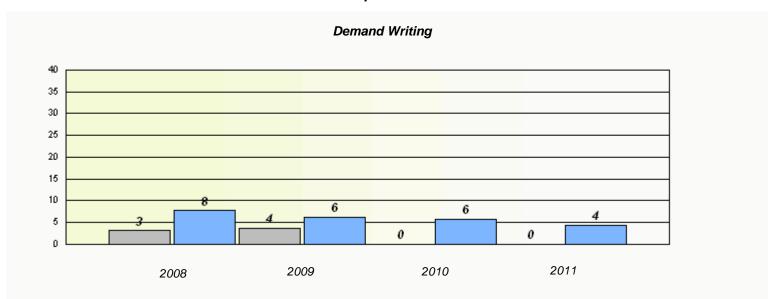

#### District 4 - Eastern

School #: 220 Sacred Heart Academy

<sup>\*</sup> Reading score is composite of Information and Poetry.

#### District 4 - Eastern

School #: 220 Sacred Heart Academy

District

Province

School

<sup>\*</sup> Reading score is composite of Information and Poetry.