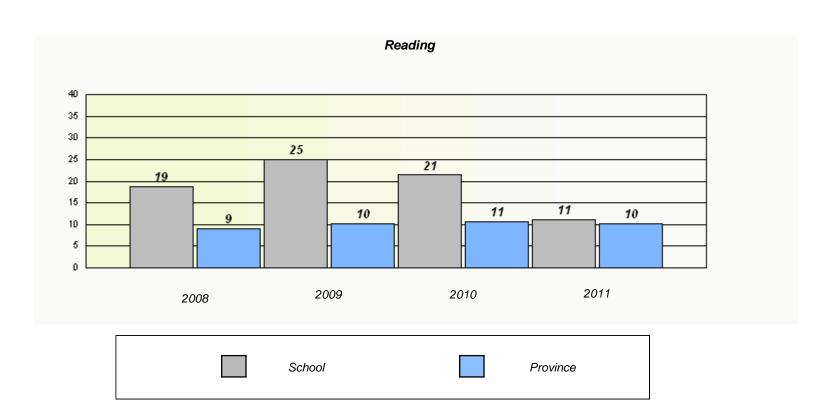

#### District 4 - Eastern

School #: 213 Lake Academy

### Participation Rates **Demand Writing** District Province School Reading

District

Province

School

<sup>\*</sup> Reading score is composite of Information and Poetry.

District 4 - Eastern

School #: 218 St. Joseph's Academy