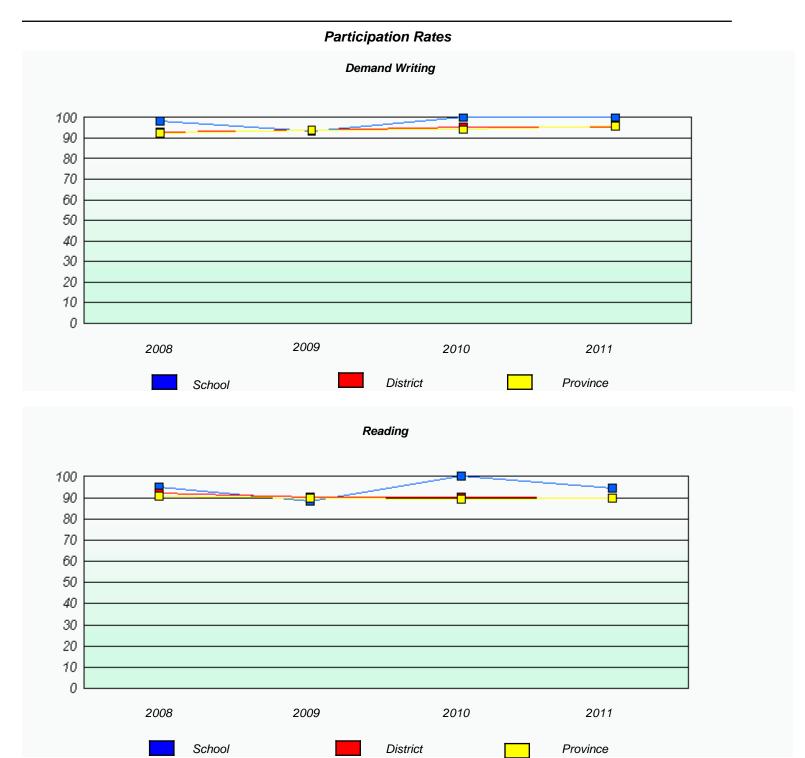

#### District 4 - Eastern

School #: 213 Lake Academy

<sup>\*</sup> Reading score is composite of Information and Poetry.

#### District 4 - Eastern

School #: 213 Lake Academy