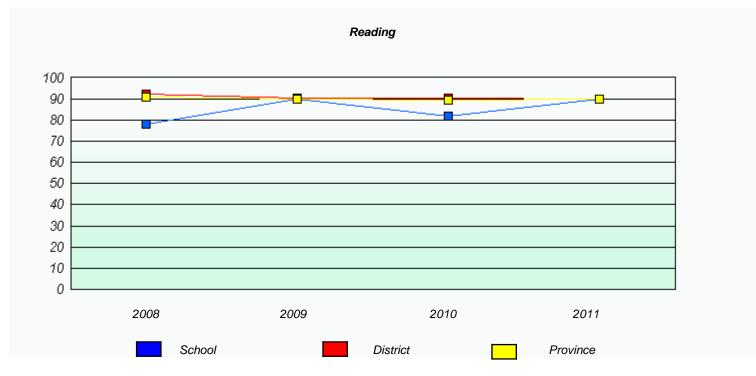

| Exemption Rates |                                                                               |      |      |      |  |  |  |  |
|-----------------|-------------------------------------------------------------------------------|------|------|------|--|--|--|--|
| Demand Writing  |                                                                               |      |      |      |  |  |  |  |
|                 | School data with 5 or fewer students withheld for reasons of confidentiality. |      |      |      |  |  |  |  |
|                 |                                                                               |      |      |      |  |  |  |  |
|                 |                                                                               |      |      |      |  |  |  |  |
|                 |                                                                               |      |      |      |  |  |  |  |
|                 |                                                                               |      |      |      |  |  |  |  |
|                 |                                                                               |      |      |      |  |  |  |  |
|                 | 2008                                                                          | 2009 | 2010 | 2011 |  |  |  |  |
|                 | 2000                                                                          | 2000 | 2010 | 2077 |  |  |  |  |