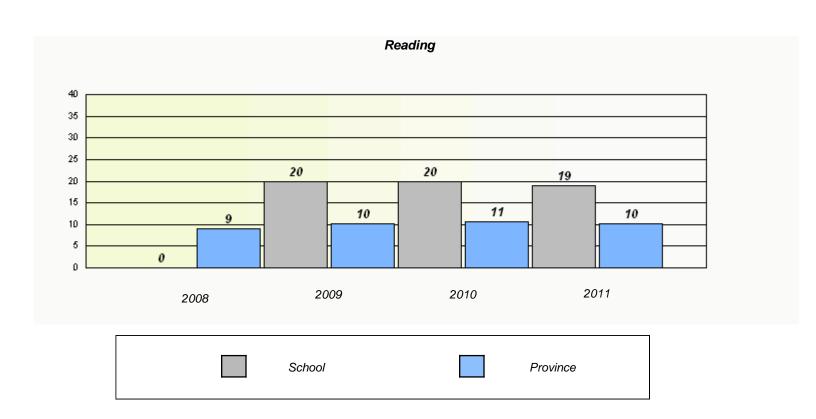

#### District 4 - Eastern

School #: 213 Lake Academy

### Participation Rates **Demand Writing** District Province School Reading

District

Province

School

<sup>\*</sup> Reading score is composite of Information and Poetry.

District 4 - Eastern

School #: 218 St. Joseph's Academy