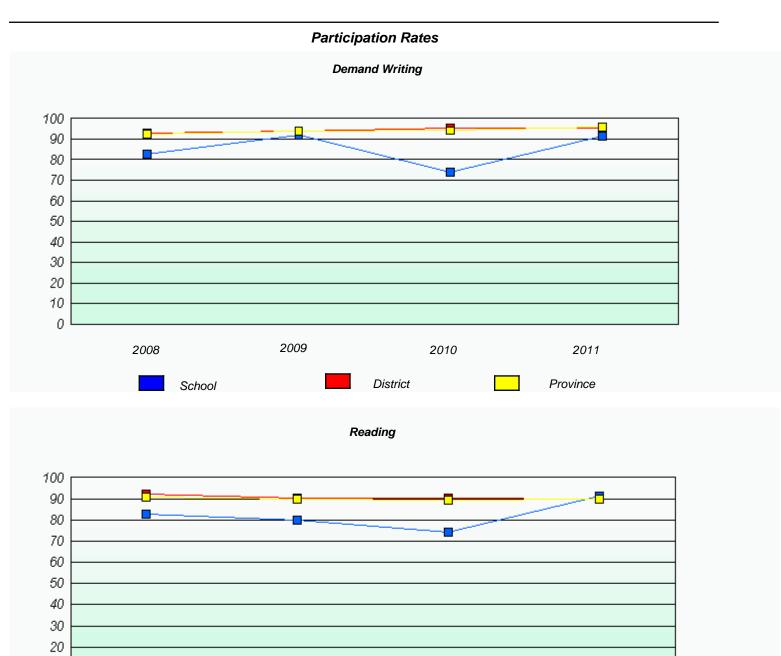

#### District 4 - Eastern

School #: 213 Lake Academy

<sup>\*</sup> Reading score is composite of Information and Poetry.

#### District 4 - Eastern

School #: 213 Lake Academy