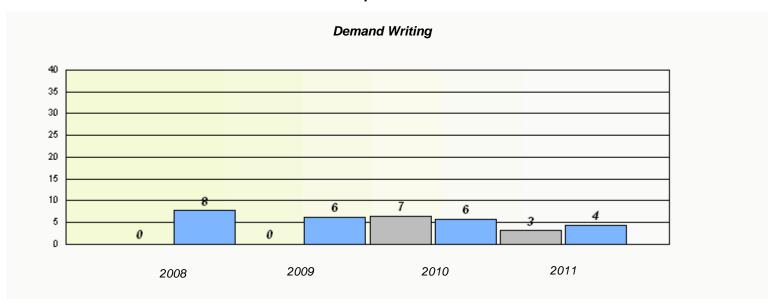

#### District 4 - Eastern

School #: 213 Lake Academy

<sup>\*</sup> Reading score is composite of Information and Poetry.

#### District 4 - Eastern

School #: 213 Lake Academy

### Participation Rates **Demand Writing** District Province School Reading

District

Province

School

<sup>\*</sup> Reading score is composite of Information and Poetry.

District 4 - Eastern

School #: 218 St. Joseph's Academy