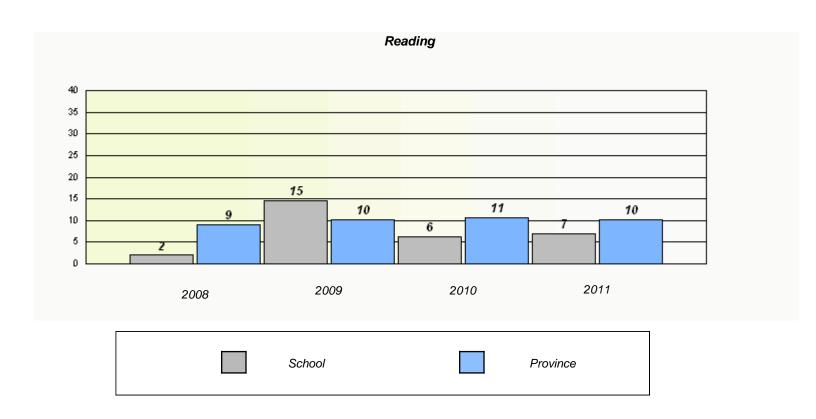

#### District 4 - Eastern

School #: 213 Lake Academy

<sup>\*</sup> Reading score is composite of Information and Poetry.

#### District 4 - Eastern

School #: 213 Lake Academy