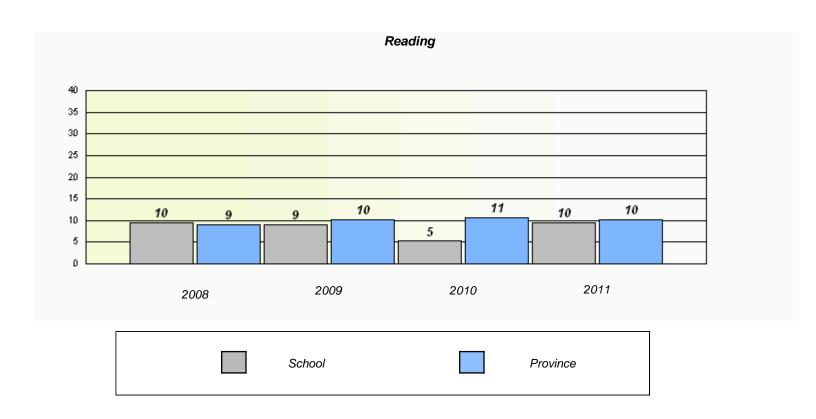

<sup>\*</sup> Reading score is composite of Information and Poetry.

District 4 - Eastern

School #: 218 St. Joseph's Academy

| Participation Rates |                             |                            |                           |                        |  |  |  |
|---------------------|-----------------------------|----------------------------|---------------------------|------------------------|--|--|--|
|                     | Demand Writing              |                            |                           |                        |  |  |  |
|                     | School data with 5 or fewer | er students withheld for   | reasons of confidentialit | ty.                    |  |  |  |
|                     |                             |                            |                           |                        |  |  |  |
|                     |                             |                            |                           |                        |  |  |  |
|                     |                             |                            |                           |                        |  |  |  |
|                     |                             |                            |                           |                        |  |  |  |
| 2008                | 2009                        |                            | 2010                      | 2011                   |  |  |  |
|                     | School                      | District                   |                           | Province               |  |  |  |
|                     |                             | Reading                    |                           |                        |  |  |  |
|                     | School data with 5 or fewer | er students withheld for I | reasons of confidentialit | y.                     |  |  |  |
|                     |                             |                            |                           |                        |  |  |  |
|                     |                             |                            |                           |                        |  |  |  |
|                     |                             |                            |                           |                        |  |  |  |
|                     |                             |                            |                           |                        |  |  |  |
|                     |                             |                            |                           |                        |  |  |  |
| 2008                | 2009<br>School              | District                   | 2010                      | 2011<br>Province       |  |  |  |
|                     | GUTIOUI                     | District                   |                           | I IOVIIIO <del>O</del> |  |  |  |