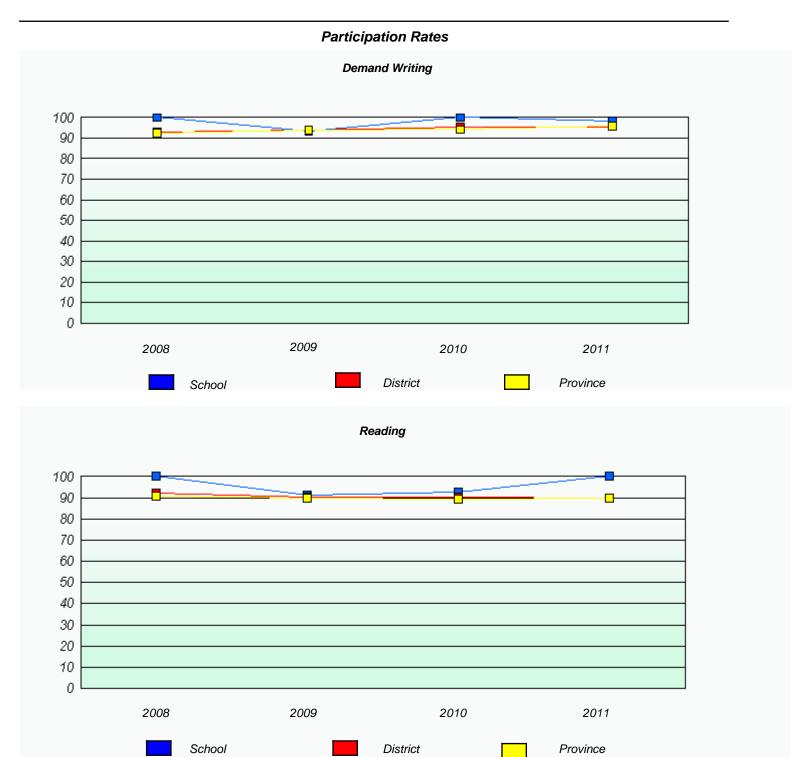

#### District 4 - Eastern

School #: 213 Lake Academy

<sup>\*</sup> Reading score is composite of Information and Poetry.

#### District 4 - Eastern

School #: 213 Lake Academy