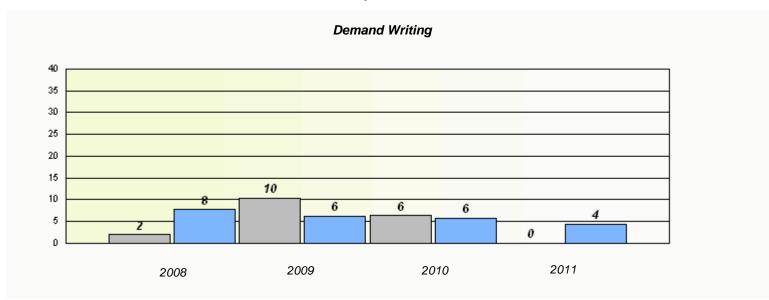

| Exemption Rates                                                               |      |      |      |  |  |  |  |
|-------------------------------------------------------------------------------|------|------|------|--|--|--|--|
| Demand Writing                                                                |      |      |      |  |  |  |  |
| School data with 5 or fewer students withheld for reasons of confidentiality. |      |      |      |  |  |  |  |
|                                                                               |      |      |      |  |  |  |  |
|                                                                               |      |      |      |  |  |  |  |
|                                                                               |      |      |      |  |  |  |  |
|                                                                               |      |      |      |  |  |  |  |
|                                                                               |      |      |      |  |  |  |  |
| 0.000                                                                         | 2000 | 2010 | 2011 |  |  |  |  |
| 2008                                                                          | 2009 | 2010 | 2011 |  |  |  |  |