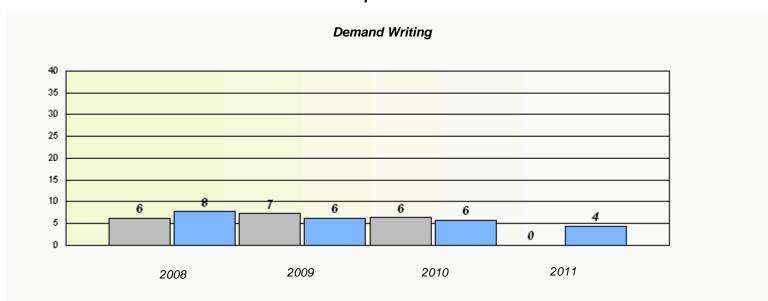

### Participation Rates **Demand Writing** District Province School Reading

District

Province

School

<sup>\*</sup> Reading score is composite of Information and Poetry.

District 4 - Eastern

School #: 218 St. Joseph's Academy