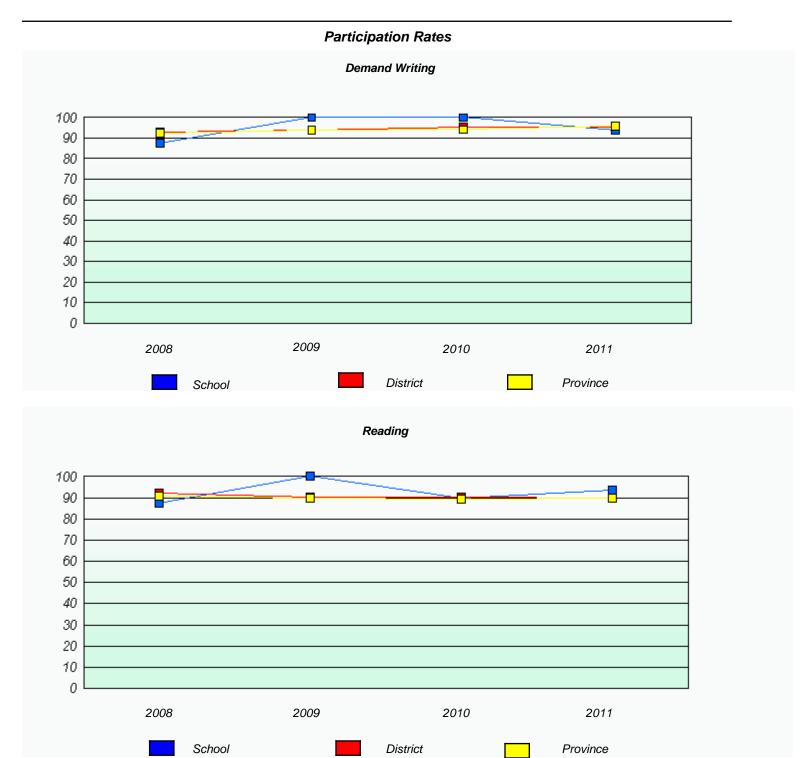

### Participation Rates **Demand Writing** District Province School Reading

District

Province

School

<sup>\*</sup> Reading score is composite of Information and Poetry.

District 4 - Eastern

School #: 218 St. Joseph's Academy