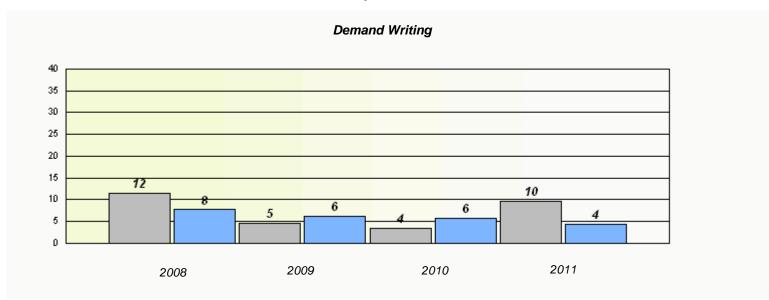

| Exemption Rates |                                                                               |      |      |      |  |  |  |  |
|-----------------|-------------------------------------------------------------------------------|------|------|------|--|--|--|--|
| Demand Writing  |                                                                               |      |      |      |  |  |  |  |
|                 | School data with 5 or fewer students withheld for reasons of confidentiality. |      |      |      |  |  |  |  |
|                 |                                                                               |      |      |      |  |  |  |  |
|                 |                                                                               |      |      |      |  |  |  |  |
|                 |                                                                               |      |      |      |  |  |  |  |
|                 |                                                                               |      |      |      |  |  |  |  |
|                 |                                                                               |      |      |      |  |  |  |  |
|                 | 2008                                                                          | 2009 | 2010 | 2011 |  |  |  |  |
|                 | 2000                                                                          | 2000 | 2010 | 2077 |  |  |  |  |