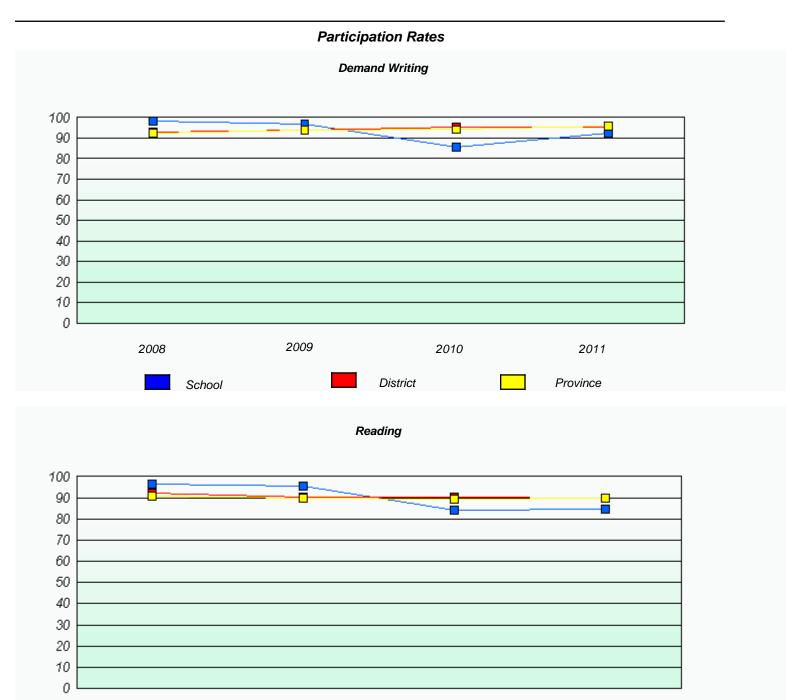

### Participation Rates **Demand Writing** District Province School Reading

District

Province

School

<sup>\*</sup> Reading score is composite of Information and Poetry.

District 4 - Eastern

School #: 218 St. Joseph's Academy