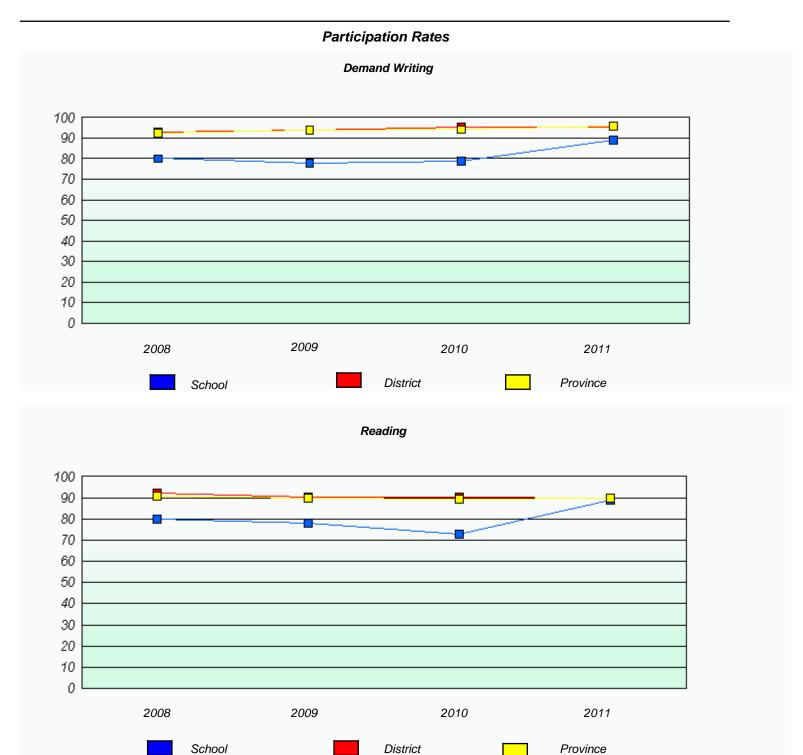

#### District 4 - Eastern

School #: 213 Lake Academy

### Participation Rates **Demand Writing** District Province School Reading

District

Province

School

<sup>\*</sup> Reading score is composite of Information and Poetry.

District 4 - Eastern

School #: 218 St. Joseph's Academy