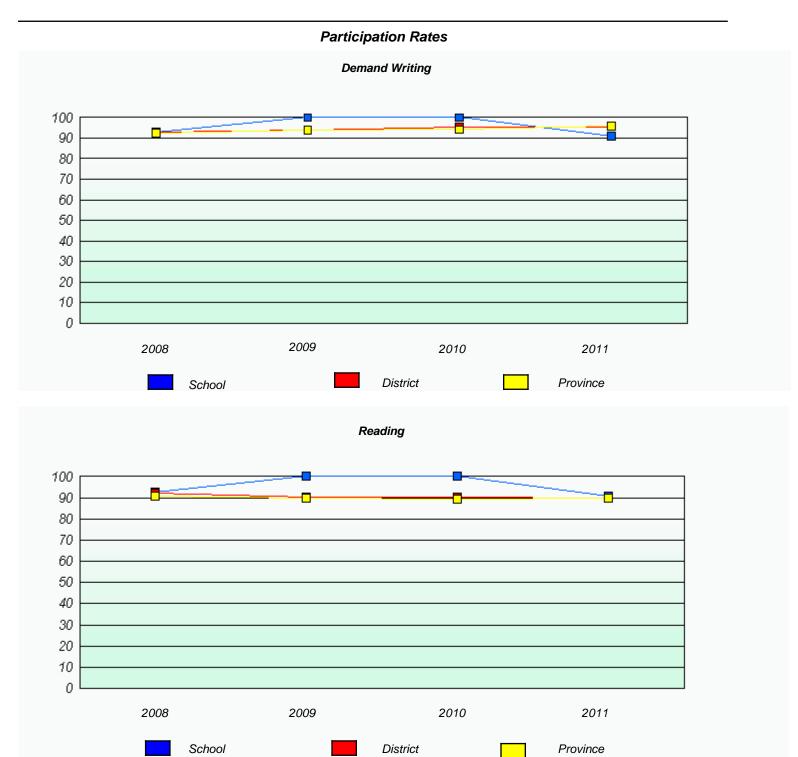

#### District 4 - Eastern

School #: 213 Lake Academy

### Participation Rates **Demand Writing** District Province School Reading

District

Province

School

<sup>\*</sup> Reading score is composite of Information and Poetry.

District 4 - Eastern

School #: 218 St. Joseph's Academy