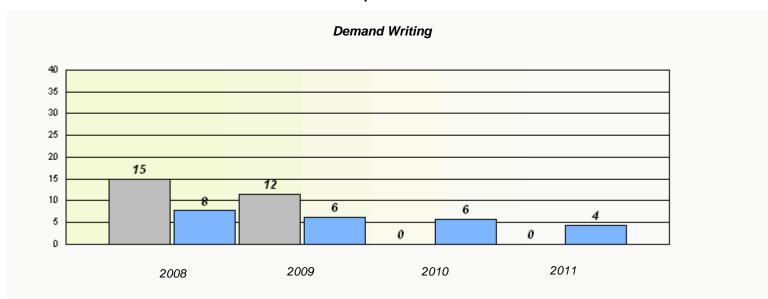

| Exemption Rates |                                                                               |      |      |      |  |  |  |  |
|-----------------|-------------------------------------------------------------------------------|------|------|------|--|--|--|--|
| Demand Writing  |                                                                               |      |      |      |  |  |  |  |
|                 | School data with 5 or fewer students withheld for reasons of confidentiality. |      |      |      |  |  |  |  |
|                 |                                                                               |      |      |      |  |  |  |  |
|                 |                                                                               |      |      |      |  |  |  |  |
|                 |                                                                               |      |      |      |  |  |  |  |
|                 |                                                                               |      |      |      |  |  |  |  |
|                 |                                                                               |      |      |      |  |  |  |  |
|                 | 2008                                                                          | 2009 | 2010 | 2011 |  |  |  |  |
|                 | 2000                                                                          | 2000 | 2010 | 2077 |  |  |  |  |