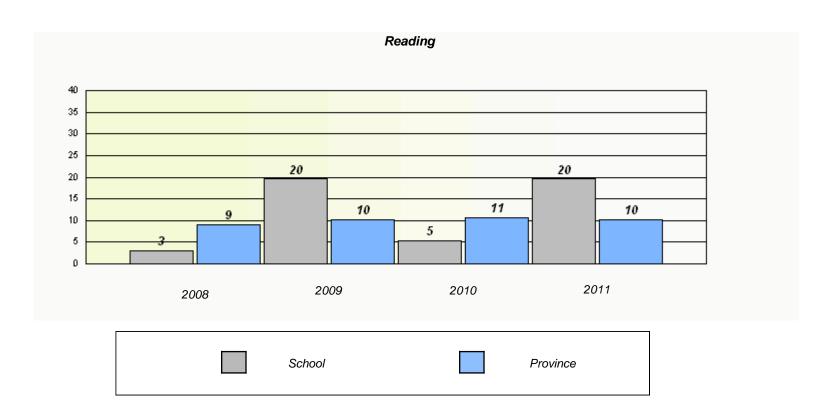

#### District 4 - Eastern

School #: 224 Donald C. Jamieson Academy

## Participation Rates **Demand Writing** District Province School Reading

District

Province

School

<sup>\*</sup> Reading score is composite of Information and Poetry.

District 4 - Eastern

School #: 225 St. Anne's School