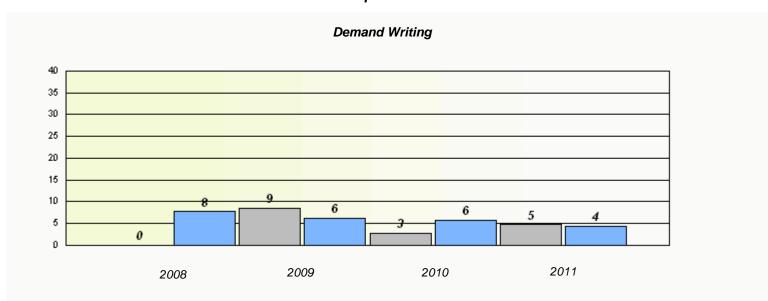

#### District 4 - Eastern

School #: 213 Lake Academy

### Participation Rates **Demand Writing** District Province School Reading

District

Province

School

<sup>\*</sup> Reading score is composite of Information and Poetry.

District 4 - Eastern

School #: 218 St. Joseph's Academy