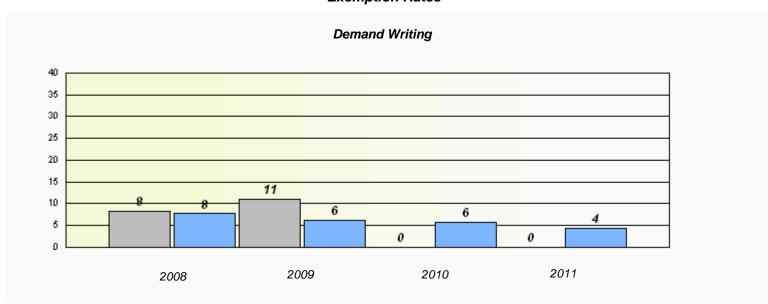

#### District 4 - Eastern

School #: 213 Lake Academy

<sup>\*</sup> Reading score is composite of Information and Poetry.

#### District 4 - Eastern

School #: 213 Lake Academy