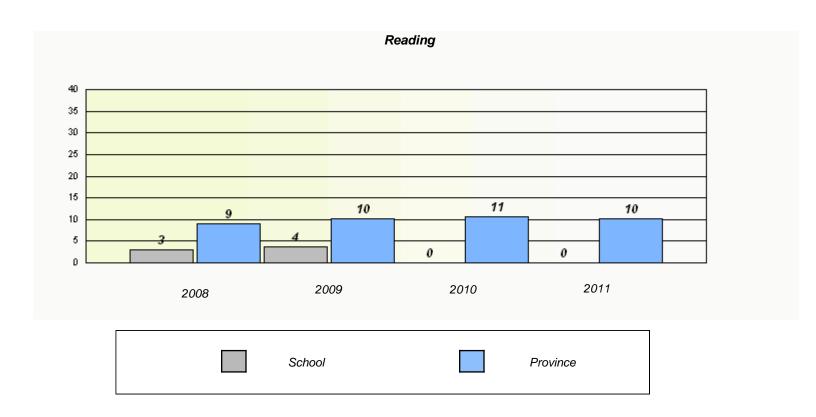

#### District 4 - Eastern

School #: 213 Lake Academy

<sup>\*</sup> Reading score is composite of Information and Poetry.

#### District 4 - Eastern

School #: 213 Lake Academy