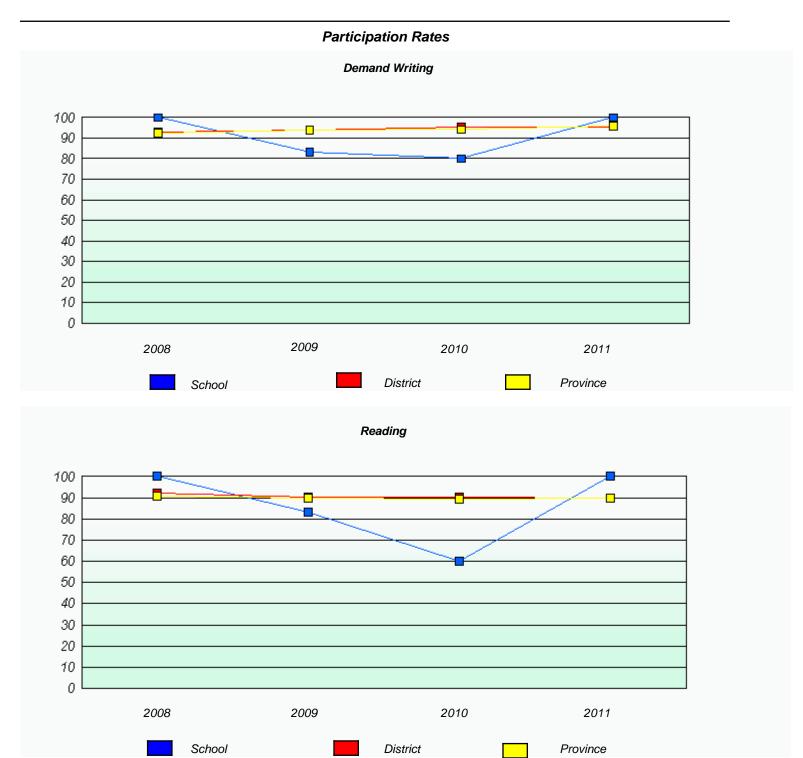

### Participation Rates **Demand Writing** District Province School Reading

District

Province

School

<sup>\*</sup> Reading score is composite of Information and Poetry.

District 4 - Eastern

School #: 218 St. Joseph's Academy