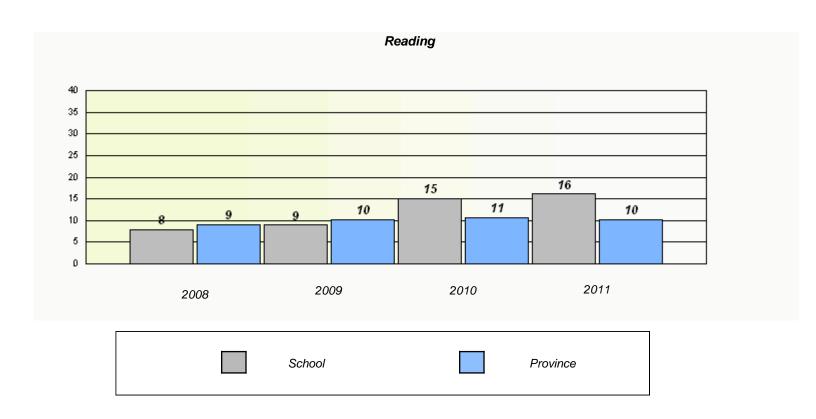

#### District 4 - Eastern

School #: 213 Lake Academy

### Participation Rates **Demand Writing** District Province School Reading

District

Province

School

<sup>\*</sup> Reading score is composite of Information and Poetry.

District 4 - Eastern

School #: 218 St. Joseph's Academy