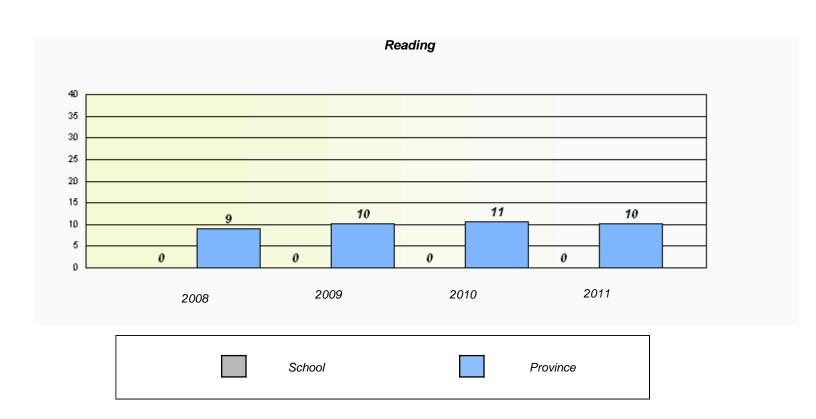

#### District 4 - Eastern

School #: 220 Sacred Heart Academy

<sup>\*</sup> Reading score is composite of Information and Poetry.

#### District 4 - Eastern

School #: 220 Sacred Heart Academy

District

Province

School

<sup>\*</sup> Reading score is composite of Information and Poetry.