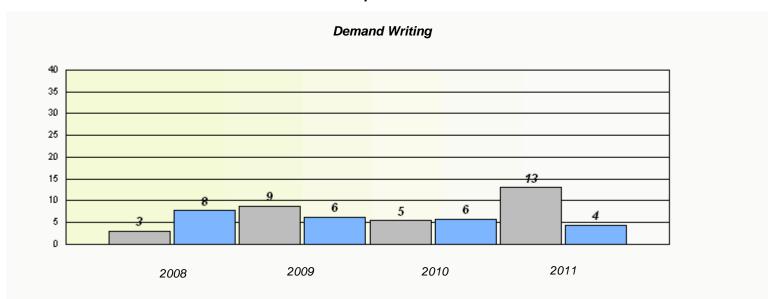

#### District 4 - Eastern

School #: 224 Donald C. Jamieson Academy

## Participation Rates **Demand Writing** District Province School Reading

District

Province

School

<sup>\*</sup> Reading score is composite of Information and Poetry.

District 4 - Eastern

School #: 225 St. Anne's School