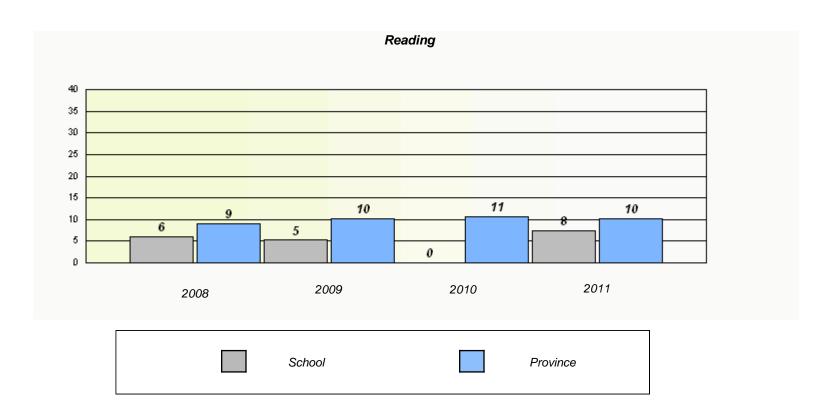

| Exemption Rates |                                                                               |      |      |      |  |  |  |  |
|-----------------|-------------------------------------------------------------------------------|------|------|------|--|--|--|--|
| Demand Writing  |                                                                               |      |      |      |  |  |  |  |
|                 | School data with 5 or fewer students withheld for reasons of confidentiality. |      |      |      |  |  |  |  |
|                 |                                                                               |      |      |      |  |  |  |  |
|                 |                                                                               |      |      |      |  |  |  |  |
|                 |                                                                               |      |      |      |  |  |  |  |
|                 |                                                                               |      |      |      |  |  |  |  |
|                 |                                                                               |      |      |      |  |  |  |  |
|                 | 2008                                                                          | 2009 | 2010 | 2011 |  |  |  |  |
|                 | 2000                                                                          | 2000 | 2010 | 2077 |  |  |  |  |

<sup>\*</sup> Reading score is composite of Information and Poetry.

District 4 - Eastern

School #: 218 St. Joseph's Academy

| Participation Rates |                             |                            |                           |                        |  |  |  |
|---------------------|-----------------------------|----------------------------|---------------------------|------------------------|--|--|--|
|                     | Demand Writing              |                            |                           |                        |  |  |  |
|                     | School data with 5 or fewer | er students withheld for   | reasons of confidentialit | ty.                    |  |  |  |
|                     |                             |                            |                           |                        |  |  |  |
|                     |                             |                            |                           |                        |  |  |  |
|                     |                             |                            |                           |                        |  |  |  |
|                     |                             |                            |                           |                        |  |  |  |
| 2008                | 2009                        |                            | 2010                      | 2011                   |  |  |  |
|                     | School                      | District                   |                           | Province               |  |  |  |
|                     |                             | Reading                    |                           |                        |  |  |  |
|                     | School data with 5 or fewer | er students withheld for I | reasons of confidentialit | y.                     |  |  |  |
|                     |                             |                            |                           |                        |  |  |  |
|                     |                             |                            |                           |                        |  |  |  |
|                     |                             |                            |                           |                        |  |  |  |
|                     |                             |                            |                           |                        |  |  |  |
|                     |                             |                            |                           |                        |  |  |  |
| 2008                | 2009<br>School              | District                   | 2010                      | 2011<br>Province       |  |  |  |
|                     | GUTIOUI                     | District                   |                           | I IOVIIIO <del>O</del> |  |  |  |

<sup>\*</sup> Reading score is composite of Information and Poetry.