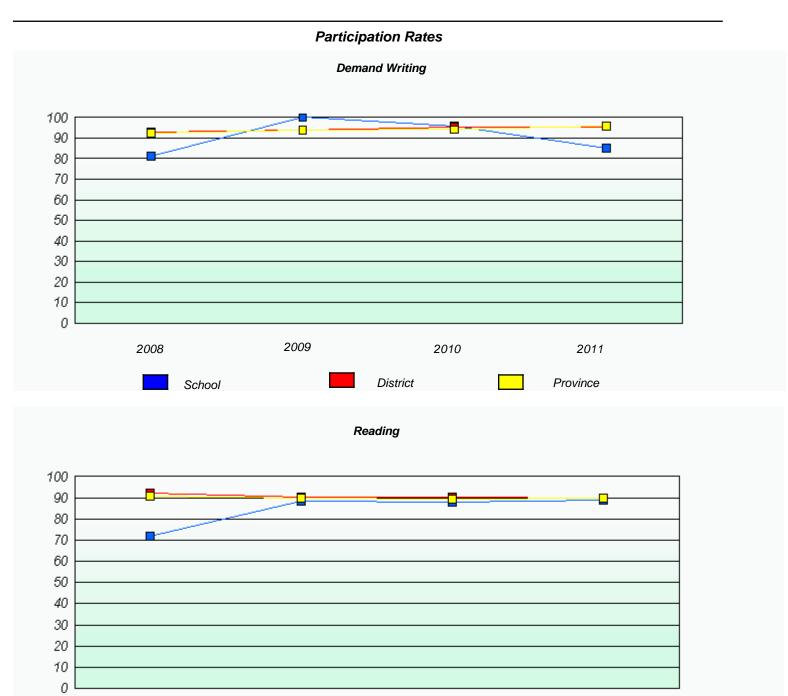

### Participation Rates **Demand Writing** District Province School Reading

District

Province

School

<sup>\*</sup> Reading score is composite of Information and Poetry.

District 4 - Eastern

School #: 218 St. Joseph's Academy