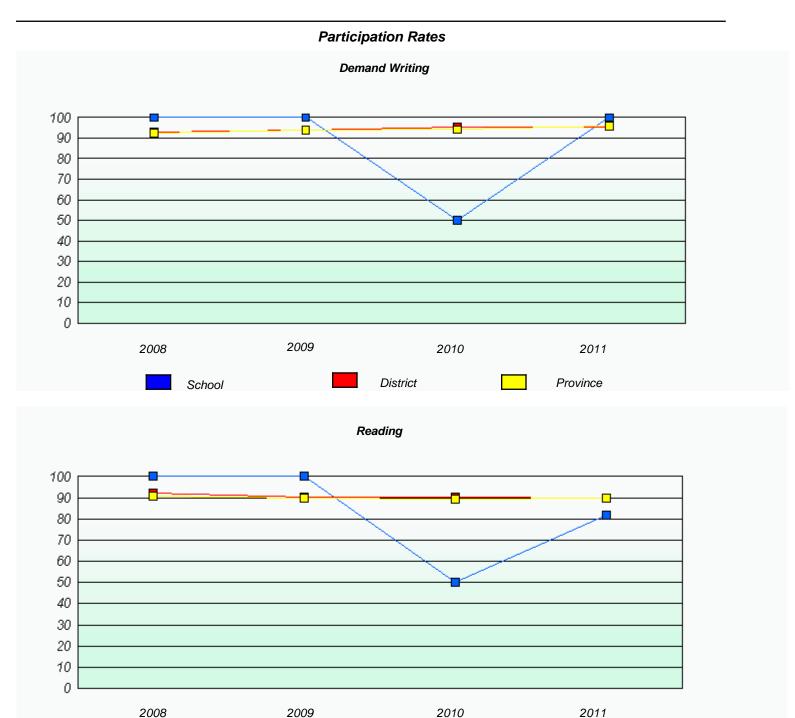

### Participation Rates **Demand Writing** District Province School Reading

District

Province

School

<sup>\*</sup> Reading score is composite of Information and Poetry.

District 4 - Eastern

School #: 218 St. Joseph's Academy