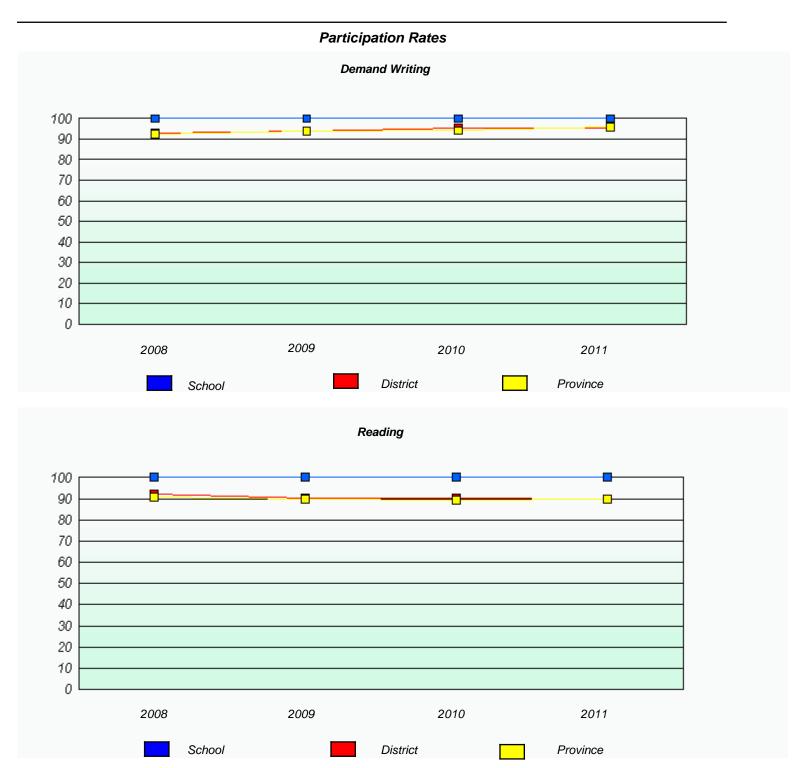

#### District 4 - Eastern

School #: 220 Sacred Heart Academy

District

Province

School

<sup>\*</sup> Reading score is composite of Information and Poetry.