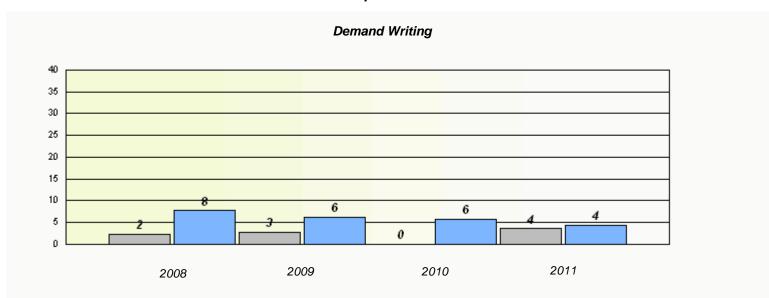

### Participation Rates **Demand Writing** District Province School Reading

District

Province

School

<sup>\*</sup> Reading score is composite of Information and Poetry.

District 4 - Eastern

School #: 218 St. Joseph's Academy