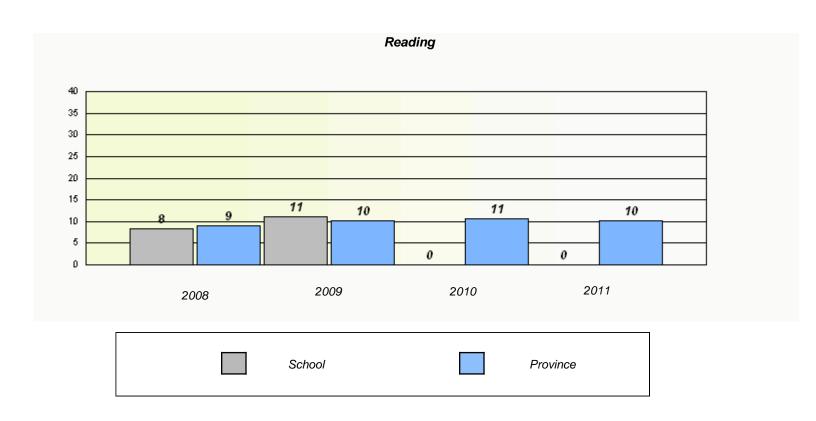

#### District 4 - Eastern

School #: 213 Lake Academy

<sup>\*</sup> Reading score is composite of Information and Poetry.

#### District 4 - Eastern

School #: 213 Lake Academy