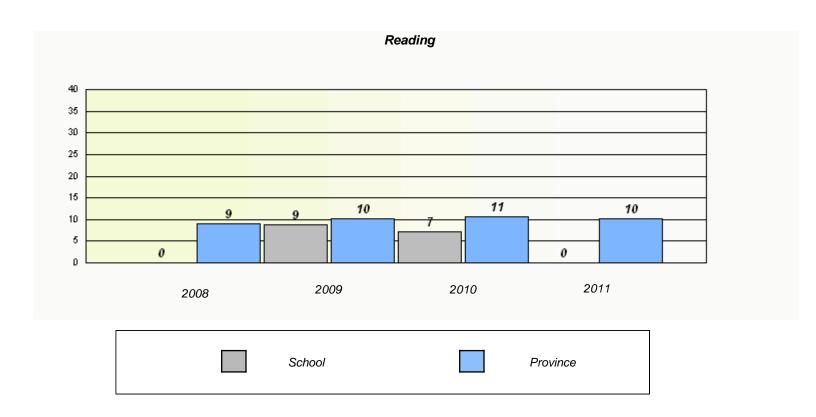

<sup>\*</sup> Reading score is composite of Information and Poetry.

District 4 - Eastern

School #: 218 St. Joseph's Academy

| Participation Rates |                             |                            |                           |                        |  |  |  |
|---------------------|-----------------------------|----------------------------|---------------------------|------------------------|--|--|--|
|                     | Demand Writing              |                            |                           |                        |  |  |  |
|                     | School data with 5 or fewer | er students withheld for   | reasons of confidentialit | ty.                    |  |  |  |
|                     |                             |                            |                           |                        |  |  |  |
|                     |                             |                            |                           |                        |  |  |  |
|                     |                             |                            |                           |                        |  |  |  |
|                     |                             |                            |                           |                        |  |  |  |
| 2008                | 2009                        |                            | 2010                      | 2011                   |  |  |  |
|                     | School                      | District                   |                           | Province               |  |  |  |
|                     |                             | Reading                    |                           |                        |  |  |  |
|                     | School data with 5 or fewer | er students withheld for I | reasons of confidentialit | y.                     |  |  |  |
|                     |                             |                            |                           |                        |  |  |  |
|                     |                             |                            |                           |                        |  |  |  |
|                     |                             |                            |                           |                        |  |  |  |
|                     |                             |                            |                           |                        |  |  |  |
|                     |                             |                            |                           |                        |  |  |  |
| 2008                | 2009<br>School              | District                   | 2010                      | 2011<br>Province       |  |  |  |
|                     | GUTIOUI                     | District                   |                           | I IOVIIIO <del>O</del> |  |  |  |