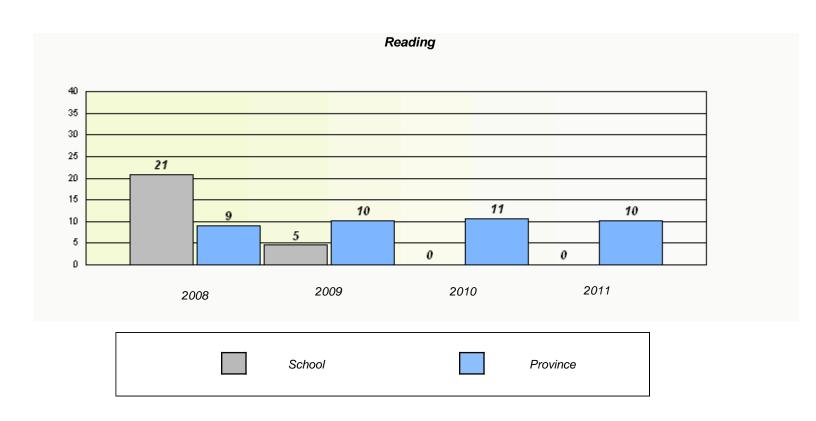

#### District 4 - Eastern

School #: 213 Lake Academy

<sup>\*</sup> Reading score is composite of Information and Poetry.

#### District 4 - Eastern

School #: 213 Lake Academy