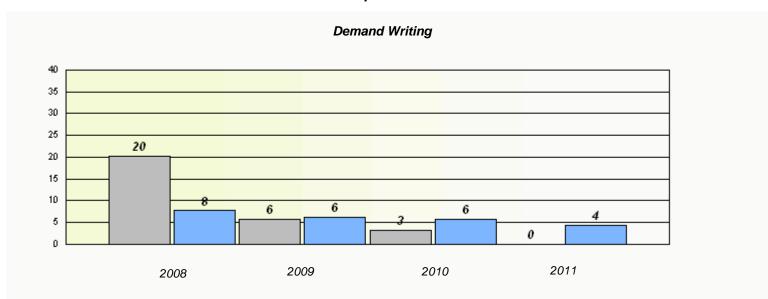

### Participation Rates **Demand Writing** District Province School Reading

District

Province

School

<sup>\*</sup> Reading score is composite of Information and Poetry.

District 4 - Eastern

School #: 218 St. Joseph's Academy