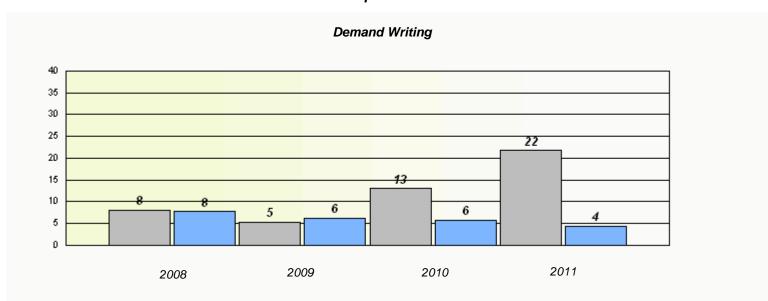

#### District 4 - Eastern

School #: 213 Lake Academy

### Participation Rates **Demand Writing** District Province School Reading

District

Province

School

<sup>\*</sup> Reading score is composite of Information and Poetry.

District 4 - Eastern

School #: 218 St. Joseph's Academy