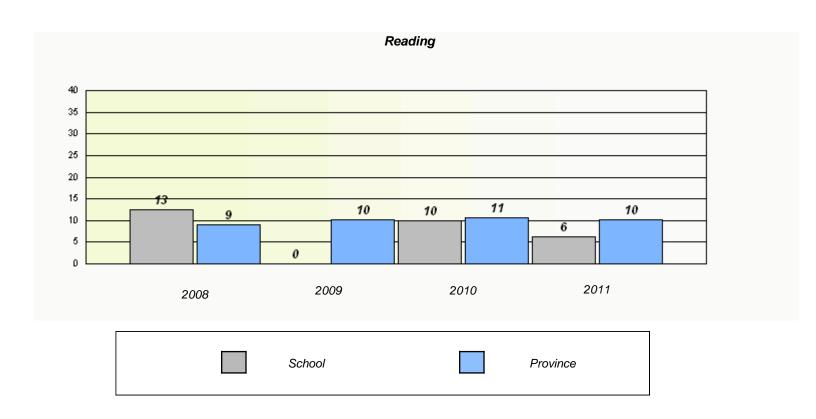

<sup>\*</sup> Reading score is composite of Information and Poetry.

District 4 - Eastern

School #: 218 St. Joseph's Academy

| Participation Rates |                             |                            |                           |                        |  |  |  |
|---------------------|-----------------------------|----------------------------|---------------------------|------------------------|--|--|--|
|                     | Demand Writing              |                            |                           |                        |  |  |  |
|                     | School data with 5 or fewer | er students withheld for   | reasons of confidentialit | ty.                    |  |  |  |
|                     |                             |                            |                           |                        |  |  |  |
|                     |                             |                            |                           |                        |  |  |  |
|                     |                             |                            |                           |                        |  |  |  |
|                     |                             |                            |                           |                        |  |  |  |
| 2008                | 2009                        |                            | 2010                      | 2011                   |  |  |  |
|                     | School                      | District                   |                           | Province               |  |  |  |
|                     |                             | Reading                    |                           |                        |  |  |  |
|                     | School data with 5 or fewer | er students withheld for I | reasons of confidentialit | y.                     |  |  |  |
|                     |                             |                            |                           |                        |  |  |  |
|                     |                             |                            |                           |                        |  |  |  |
|                     |                             |                            |                           |                        |  |  |  |
|                     |                             |                            |                           |                        |  |  |  |
|                     |                             |                            |                           |                        |  |  |  |
| 2008                | 2009<br>School              | District                   | 2010                      | 2011<br>Province       |  |  |  |
|                     | GUTIOUI                     | District                   |                           | I IOVIIIO <del>O</del> |  |  |  |