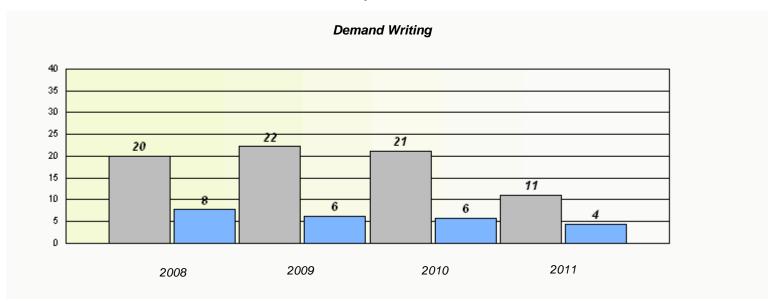

#### District 4 - Eastern

School #: 213 Lake Academy

### Participation Rates **Demand Writing** District Province School Reading

District

Province

School

<sup>\*</sup> Reading score is composite of Information and Poetry.

District 4 - Eastern

School #: 218 St. Joseph's Academy