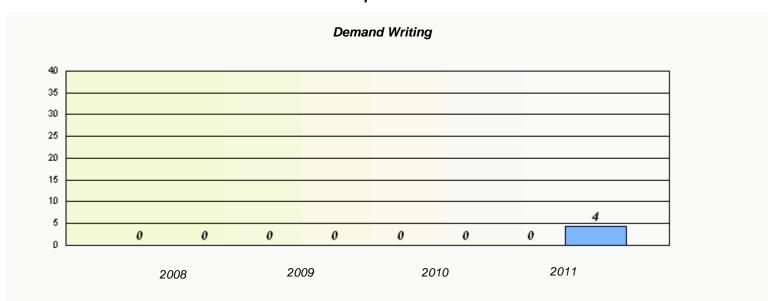

|        | Re                              | eading                         |             |  |
|--------|---------------------------------|--------------------------------|-------------|--|
| School | data with 5 or fewer students v | withheld for reasons of confid | dentiality. |  |
|        |                                 |                                |             |  |
|        |                                 |                                |             |  |
|        |                                 |                                |             |  |
|        |                                 |                                |             |  |
|        | 0000                            | 0040                           | 2044        |  |
| 2008   | 2009                            | 2010                           | 2011        |  |
|        | School                          |                                | Province    |  |