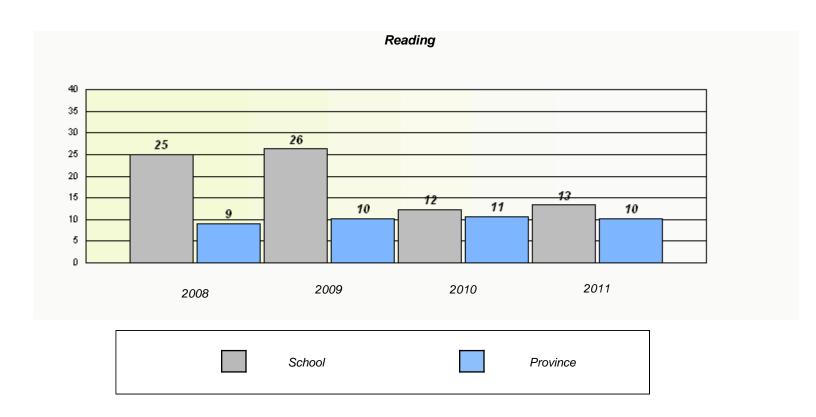

#### District 4 - Eastern

School #: 220 Sacred Heart Academy

<sup>\*</sup> Reading score is composite of Information and Poetry.

#### District 4 - Eastern

School #: 220 Sacred Heart Academy

District

Province

School

<sup>\*</sup> Reading score is composite of Information and Poetry.