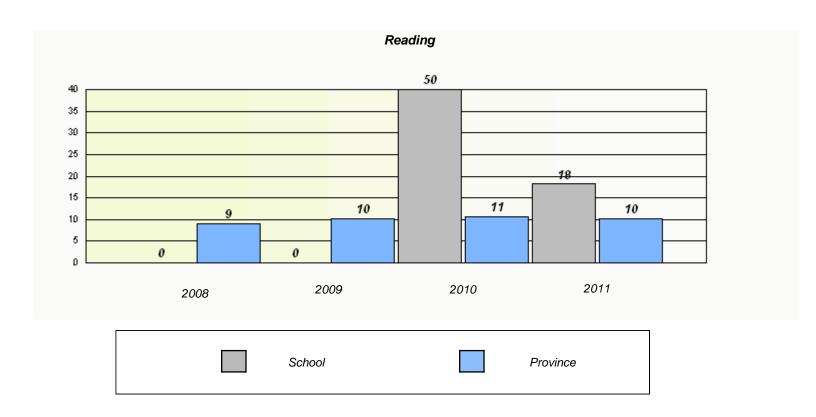

#### District 4 - Eastern

School #: 213 Lake Academy

### Participation Rates **Demand Writing** District Province School Reading

District

Province

School

<sup>\*</sup> Reading score is composite of Information and Poetry.

District 4 - Eastern

School #: 218 St. Joseph's Academy