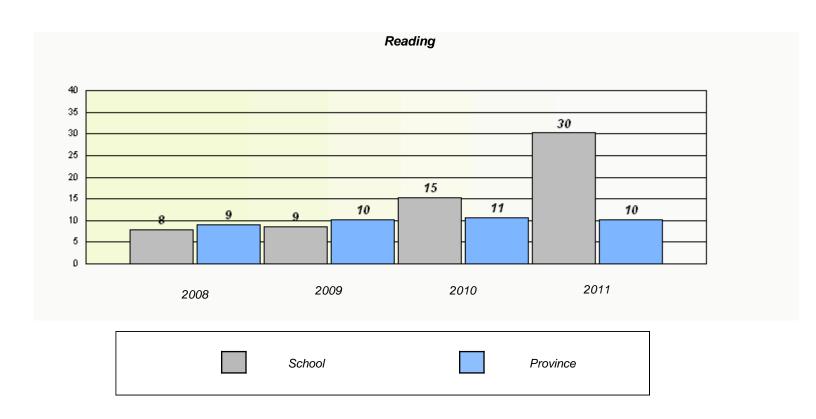

|        | Re                              | eading                         |             |  |
|--------|---------------------------------|--------------------------------|-------------|--|
| School | data with 5 or fewer students v | withheld for reasons of confid | dentiality. |  |
|        |                                 |                                |             |  |
|        |                                 |                                |             |  |
|        |                                 |                                |             |  |
|        |                                 |                                |             |  |
|        | 0000                            | 0040                           | 2044        |  |
| 2008   | 2009                            | 2010                           | 2011        |  |
|        | School                          |                                | Province    |  |