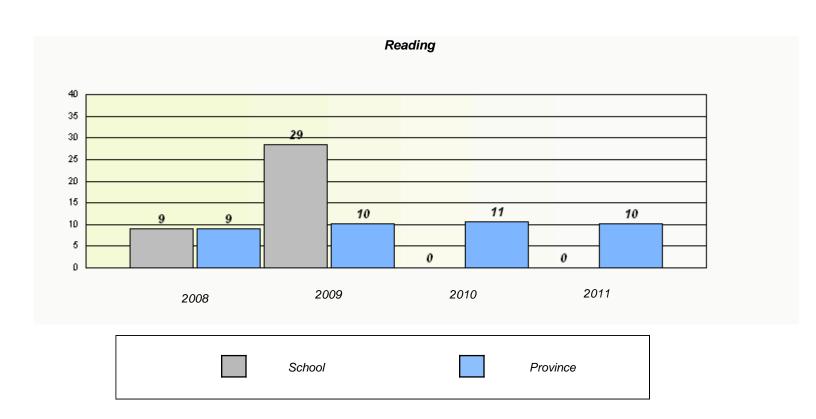

#### District 4 - Eastern

School #: 213 Lake Academy

<sup>\*</sup> Reading score is composite of Information and Poetry.

#### District 4 - Eastern

School #: 213 Lake Academy