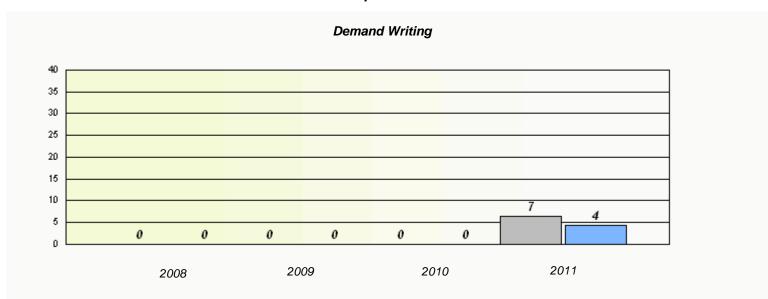

<sup>\*</sup> Reading score is composite of Information and Poetry.

District 4 - Eastern

School #: 218 St. Joseph's Academy

| Participation Rates |                             |                            |                           |                        |  |  |  |
|---------------------|-----------------------------|----------------------------|---------------------------|------------------------|--|--|--|
|                     | Demand Writing              |                            |                           |                        |  |  |  |
|                     | School data with 5 or fewer | er students withheld for   | reasons of confidentialit | ty.                    |  |  |  |
|                     |                             |                            |                           |                        |  |  |  |
|                     |                             |                            |                           |                        |  |  |  |
|                     |                             |                            |                           |                        |  |  |  |
|                     |                             |                            |                           |                        |  |  |  |
| 2008                | 2009                        |                            | 2010                      | 2011                   |  |  |  |
|                     | School                      | District                   |                           | Province               |  |  |  |
|                     |                             | Reading                    |                           |                        |  |  |  |
|                     | School data with 5 or fewer | er students withheld for I | reasons of confidentialit | y.                     |  |  |  |
|                     |                             |                            |                           |                        |  |  |  |
|                     |                             |                            |                           |                        |  |  |  |
|                     |                             |                            |                           |                        |  |  |  |
|                     |                             |                            |                           |                        |  |  |  |
|                     |                             |                            |                           |                        |  |  |  |
| 2008                | 2009<br>School              | District                   | 2010                      | 2011<br>Province       |  |  |  |
|                     | GUTIOUI                     | District                   |                           | I IOVIIIO <del>O</del> |  |  |  |