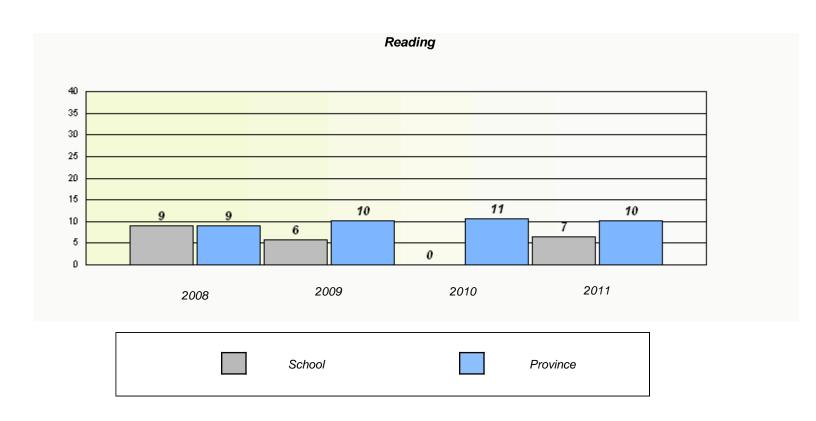

#### District 4 - Eastern

School #: 213 Lake Academy

<sup>\*</sup> Reading score is composite of Information and Poetry.

#### District 4 - Eastern

School #: 213 Lake Academy