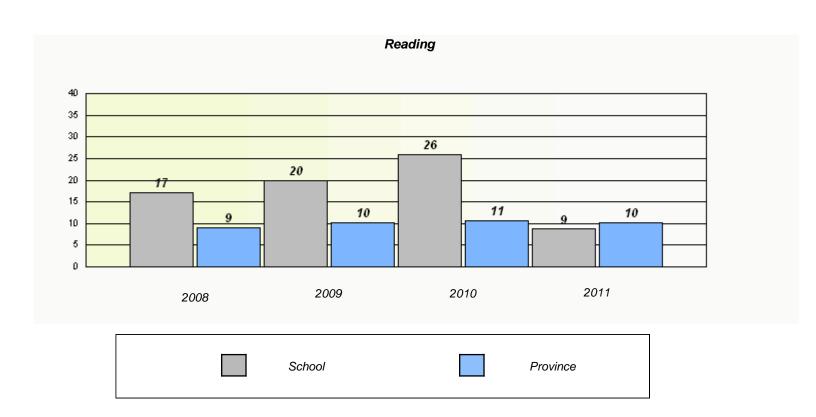

#### District 4 - Eastern

School #: 213 Lake Academy

<sup>\*</sup> Reading score is composite of Information and Poetry.

#### District 4 - Eastern

School #: 213 Lake Academy