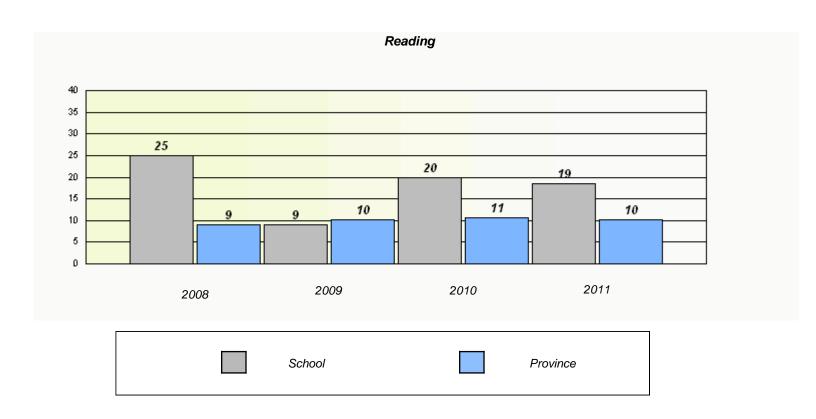

## Participation Rates **Demand Writing** District Province School Reading

District

Province

School

<sup>\*</sup> Reading score is composite of Information and Poetry.

District 4 - Eastern

School #: 225 St. Anne's School