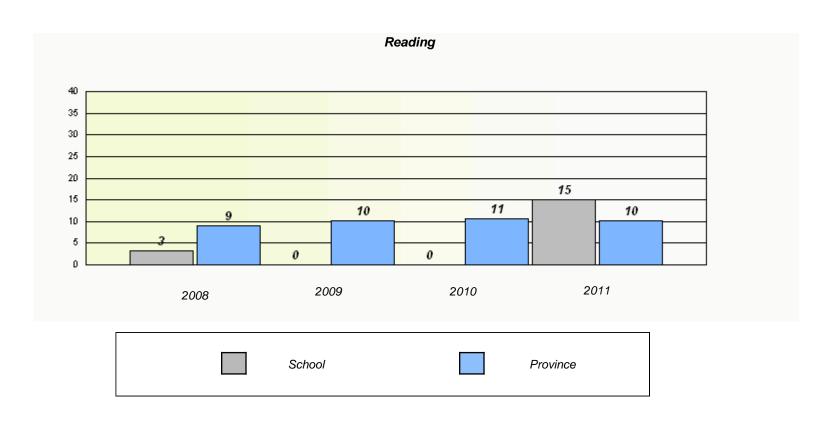

<sup>\*</sup> Reading score is composite of Information and Poetry.

District 4 - Eastern

School #: 218 St. Joseph's Academy

| Participation Rates |                             |                            |                           |                        |  |  |  |
|---------------------|-----------------------------|----------------------------|---------------------------|------------------------|--|--|--|
|                     | Demand Writing              |                            |                           |                        |  |  |  |
|                     | School data with 5 or fewer | er students withheld for   | reasons of confidentialit | ty.                    |  |  |  |
|                     |                             |                            |                           |                        |  |  |  |
|                     |                             |                            |                           |                        |  |  |  |
|                     |                             |                            |                           |                        |  |  |  |
|                     |                             |                            |                           |                        |  |  |  |
| 2008                | 2009                        |                            | 2010                      | 2011                   |  |  |  |
|                     | School                      | District                   |                           | Province               |  |  |  |
|                     |                             | Reading                    |                           |                        |  |  |  |
|                     | School data with 5 or fewer | er students withheld for I | reasons of confidentialit | y.                     |  |  |  |
|                     |                             |                            |                           |                        |  |  |  |
|                     |                             |                            |                           |                        |  |  |  |
|                     |                             |                            |                           |                        |  |  |  |
|                     |                             |                            |                           |                        |  |  |  |
|                     |                             |                            |                           |                        |  |  |  |
| 2008                | 2009<br>School              | District                   | 2010                      | 2011<br>Province       |  |  |  |
|                     | GUTIOUI                     | District                   |                           | I IOVIIIO <del>O</del> |  |  |  |