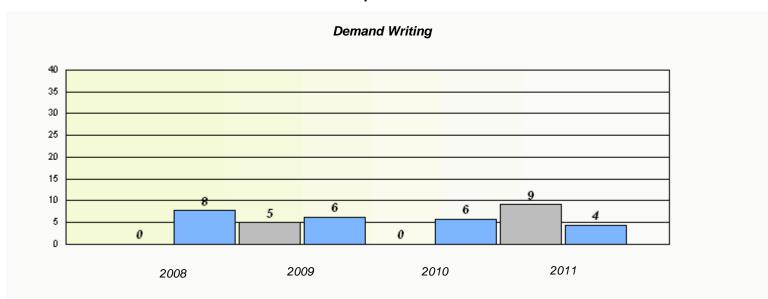

#### District 4 - Eastern

School #: 224 Donald C. Jamieson Academy

<sup>\*</sup> Reading score is composite of Information and Poetry.

#### District 4 - Eastern

School #: 224 Donald C. Jamieson Academy

## Participation Rates **Demand Writing** District Province School Reading

District

Province

School

<sup>\*</sup> Reading score is composite of Information and Poetry.

District 4 - Eastern

School #: 225 St. Anne's School