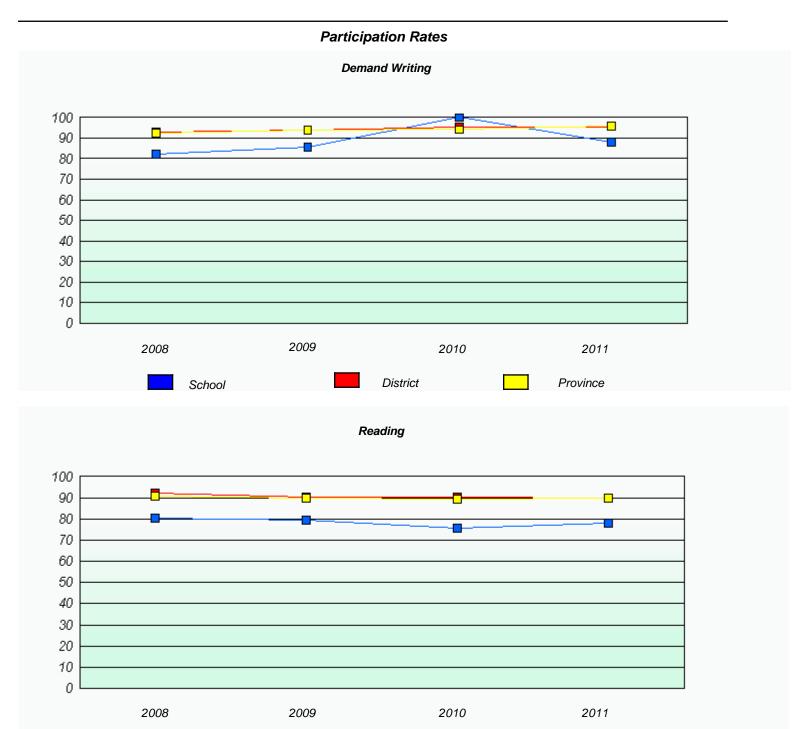

### Participation Rates **Demand Writing** District Province School Reading

District

Province

School

<sup>\*</sup> Reading score is composite of Information and Poetry.

District 4 - Eastern

School #: 218 St. Joseph's Academy