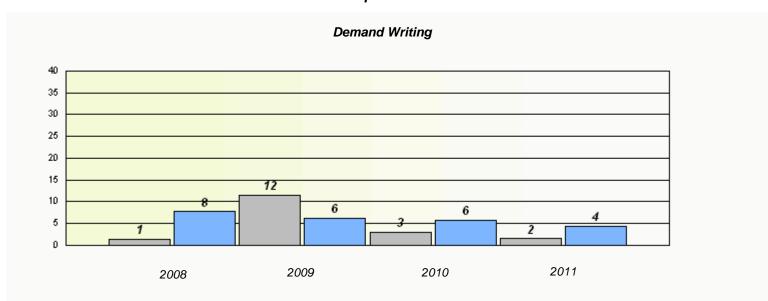

### Participation Rates **Demand Writing** District Province School Reading

District

Province

School

<sup>\*</sup> Reading score is composite of Information and Poetry.

District 4 - Eastern

School #: 218 St. Joseph's Academy

| Exemption Rates |                                                                               |      |      |      |  |  |  |  |
|-----------------|-------------------------------------------------------------------------------|------|------|------|--|--|--|--|
| Demand Writing  |                                                                               |      |      |      |  |  |  |  |
|                 | School data with 5 or fewer students withheld for reasons of confidentiality. |      |      |      |  |  |  |  |
|                 |                                                                               |      |      |      |  |  |  |  |
|                 |                                                                               |      |      |      |  |  |  |  |
|                 |                                                                               |      |      |      |  |  |  |  |
|                 |                                                                               |      |      |      |  |  |  |  |
|                 |                                                                               |      |      |      |  |  |  |  |
|                 | 2008                                                                          | 2009 | 2010 | 2011 |  |  |  |  |
|                 | 2000                                                                          | 2000 | 2010 | 2077 |  |  |  |  |