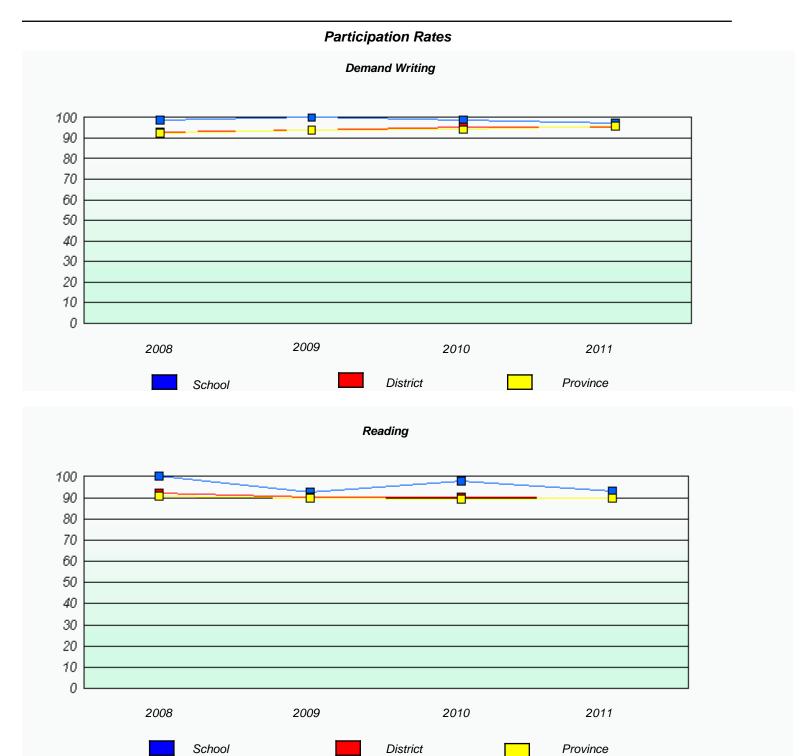

### Participation Rates **Demand Writing** District Province School Reading

District

Province

School

<sup>\*</sup> Reading score is composite of Information and Poetry.

District 4 - Eastern

School #: 218 St. Joseph's Academy