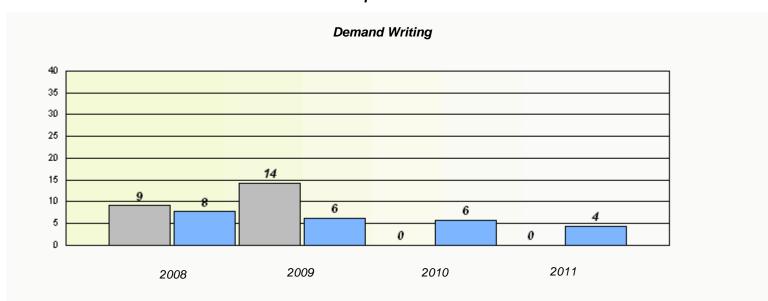

#### District 4 - Eastern

School #: 213 Lake Academy

### Participation Rates **Demand Writing** District Province School Reading

District

Province

School

<sup>\*</sup> Reading score is composite of Information and Poetry.

District 4 - Eastern

School #: 218 St. Joseph's Academy