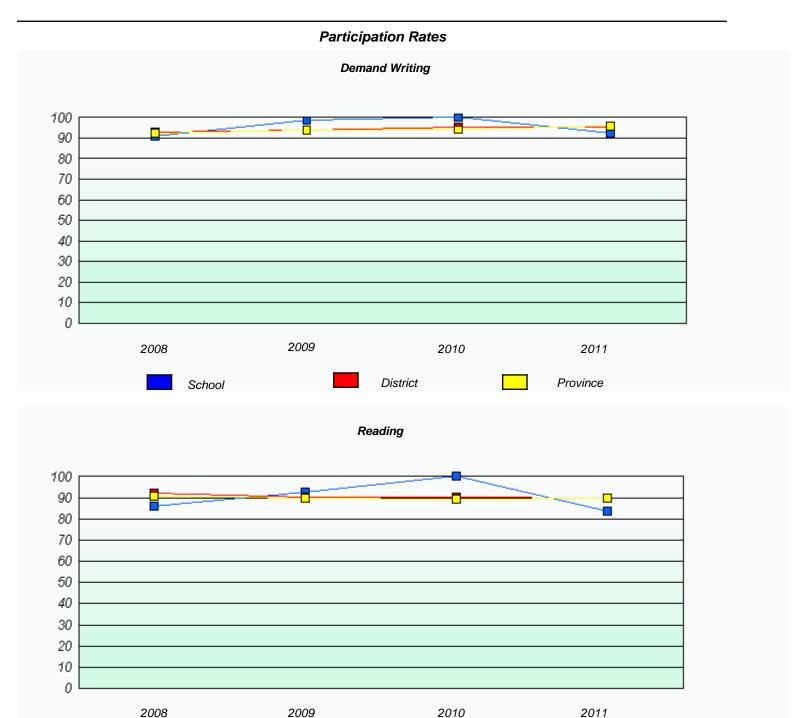

#### District 4 - Eastern

School #: 213 Lake Academy

<sup>\*</sup> Reading score is composite of Information and Poetry.

#### District 4 - Eastern

School #: 213 Lake Academy