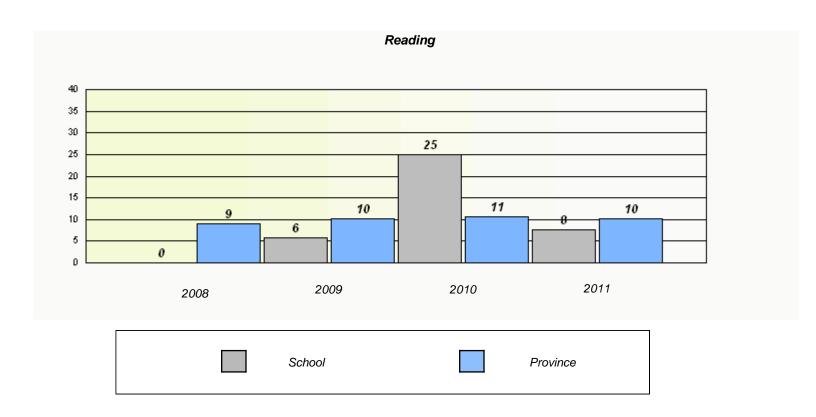

#### District 4 - Eastern

School #: 213 Lake Academy

<sup>\*</sup> Reading score is composite of Information and Poetry.

#### District 4 - Eastern

School #: 213 Lake Academy