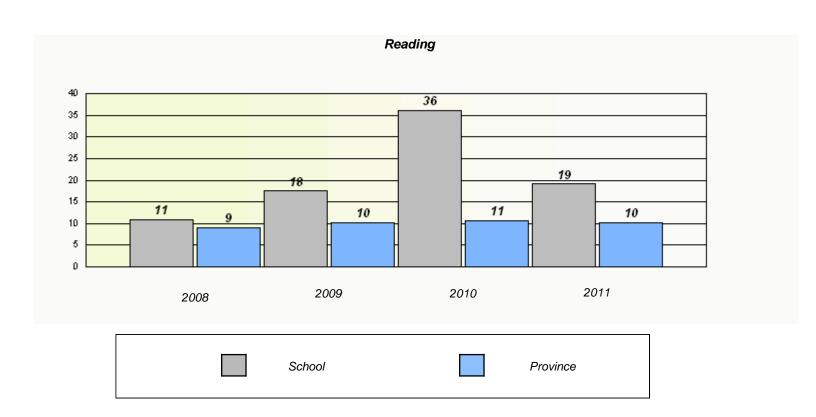

<sup>\*</sup> Reading score is composite of Information and Poetry.

District 4 - Eastern

School #: 218 St. Joseph's Academy

| Participation Rates |                             |                            |                           |                        |  |  |  |
|---------------------|-----------------------------|----------------------------|---------------------------|------------------------|--|--|--|
|                     | Demand Writing              |                            |                           |                        |  |  |  |
|                     | School data with 5 or fewer | er students withheld for   | reasons of confidentialit | ty.                    |  |  |  |
|                     |                             |                            |                           |                        |  |  |  |
|                     |                             |                            |                           |                        |  |  |  |
|                     |                             |                            |                           |                        |  |  |  |
|                     |                             |                            |                           |                        |  |  |  |
| 2008                | 2009                        |                            | 2010                      | 2011                   |  |  |  |
|                     | School                      | District                   |                           | Province               |  |  |  |
|                     |                             | Reading                    |                           |                        |  |  |  |
|                     | School data with 5 or fewer | er students withheld for I | reasons of confidentialit | y.                     |  |  |  |
|                     |                             |                            |                           |                        |  |  |  |
|                     |                             |                            |                           |                        |  |  |  |
|                     |                             |                            |                           |                        |  |  |  |
|                     |                             |                            |                           |                        |  |  |  |
|                     |                             |                            |                           |                        |  |  |  |
| 2008                | 2009<br>School              | District                   | 2010                      | 2011<br>Province       |  |  |  |
|                     | GUTIOUI                     | District                   |                           | I IOVIIIO <del>O</del> |  |  |  |