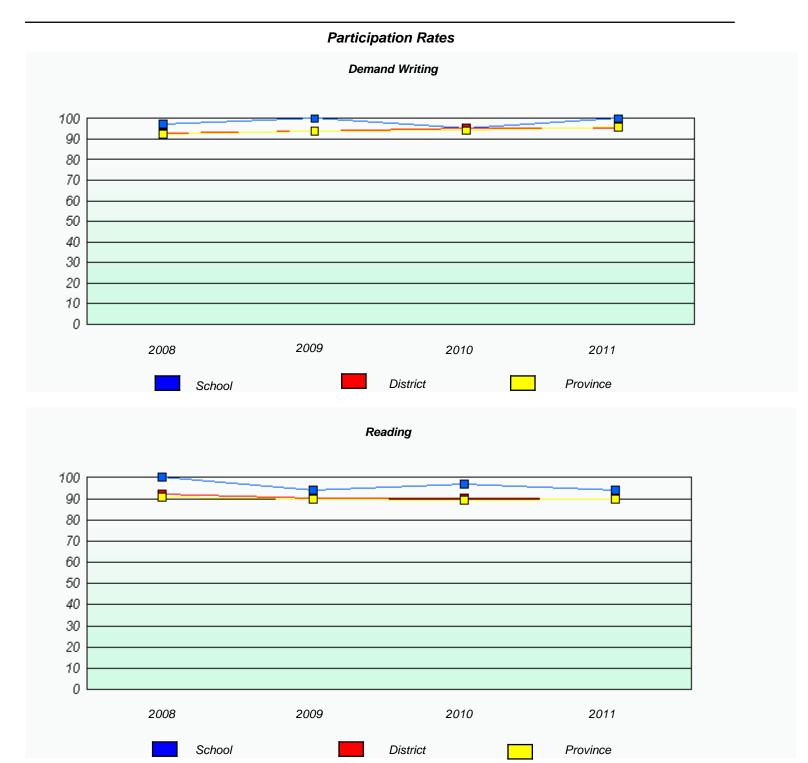

#### District 4 - Eastern

School #: 213 Lake Academy

<sup>\*</sup> Reading score is composite of Information and Poetry.

#### District 4 - Eastern

School #: 213 Lake Academy

### Participation Rates **Demand Writing** District Province School Reading

District

Province

School

<sup>\*</sup> Reading score is composite of Information and Poetry.

District 4 - Eastern

School #: 218 St. Joseph's Academy