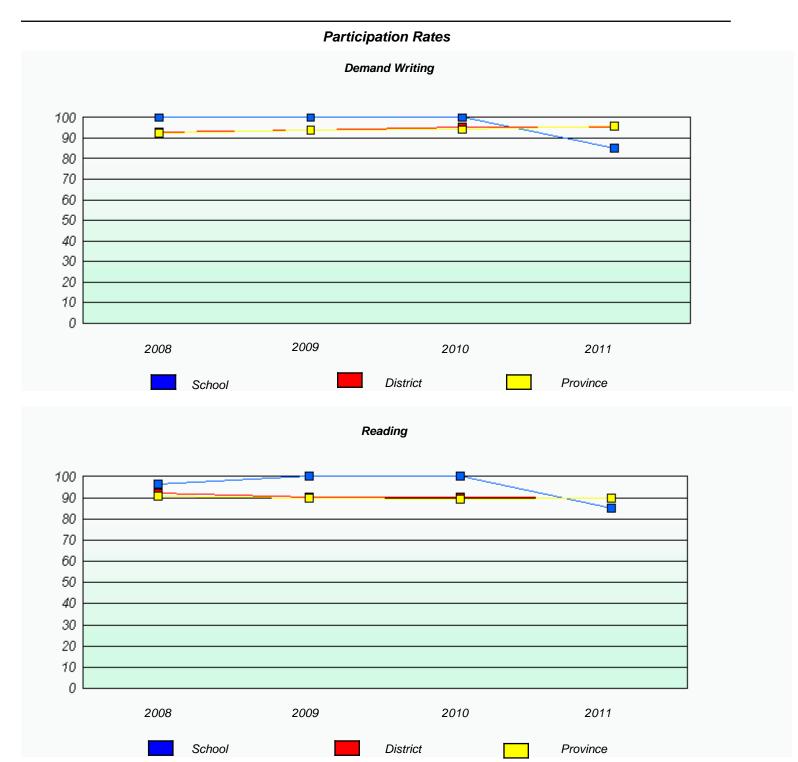

<sup>\*</sup> Reading score is composite of Information and Poetry.

District 4 - Eastern

School #: 218 St. Joseph's Academy

| Participation Rates |                             |                            |                           |                        |  |  |  |
|---------------------|-----------------------------|----------------------------|---------------------------|------------------------|--|--|--|
|                     | Demand Writing              |                            |                           |                        |  |  |  |
|                     | School data with 5 or fewer | er students withheld for   | reasons of confidentialit | ty.                    |  |  |  |
|                     |                             |                            |                           |                        |  |  |  |
|                     |                             |                            |                           |                        |  |  |  |
|                     |                             |                            |                           |                        |  |  |  |
|                     |                             |                            |                           |                        |  |  |  |
| 2008                | 2009                        |                            | 2010                      | 2011                   |  |  |  |
|                     | School                      | District                   |                           | Province               |  |  |  |
|                     |                             | Reading                    |                           |                        |  |  |  |
|                     | School data with 5 or fewer | er students withheld for I | reasons of confidentialit | y.                     |  |  |  |
|                     |                             |                            |                           |                        |  |  |  |
|                     |                             |                            |                           |                        |  |  |  |
|                     |                             |                            |                           |                        |  |  |  |
|                     |                             |                            |                           |                        |  |  |  |
|                     |                             |                            |                           |                        |  |  |  |
| 2008                | 2009<br>School              | District                   | 2010                      | 2011<br>Province       |  |  |  |
|                     | GUTIOUI                     | District                   |                           | I IOVIIIO <del>O</del> |  |  |  |