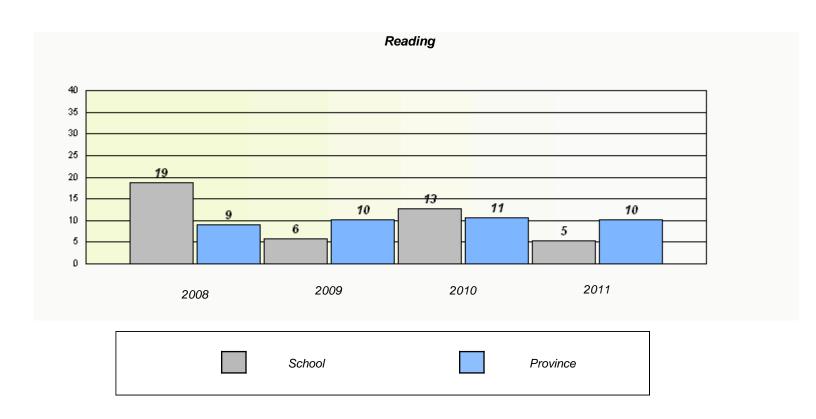

#### District 4 - Eastern

School #: 220 Sacred Heart Academy

<sup>\*</sup> Reading score is composite of Information and Poetry.

#### District 4 - Eastern

School #: 220 Sacred Heart Academy

District

Province

School

<sup>\*</sup> Reading score is composite of Information and Poetry.