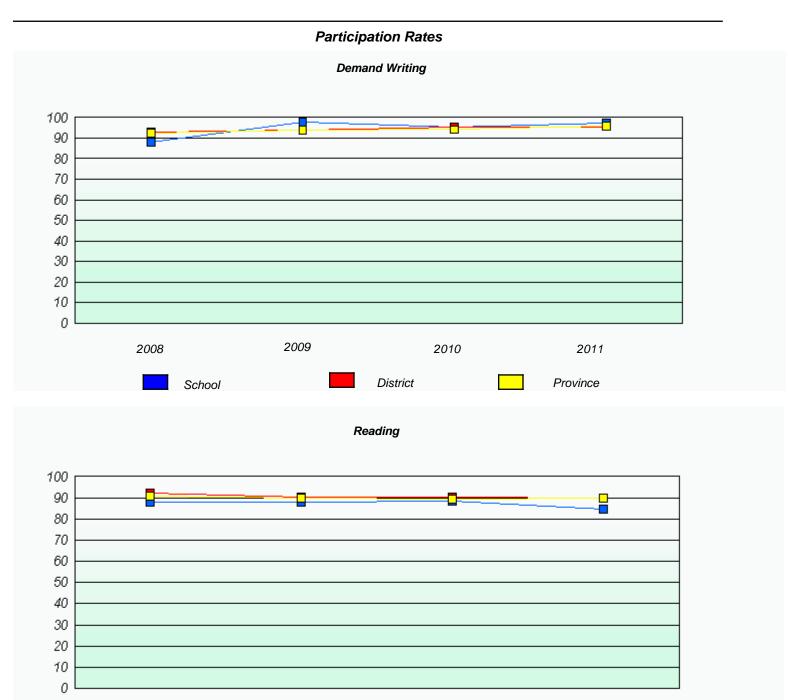

#### District 4 - Eastern

School #: 213 Lake Academy

### Participation Rates **Demand Writing** District Province School Reading

District

Province

School

<sup>\*</sup> Reading score is composite of Information and Poetry.

District 4 - Eastern

School #: 218 St. Joseph's Academy