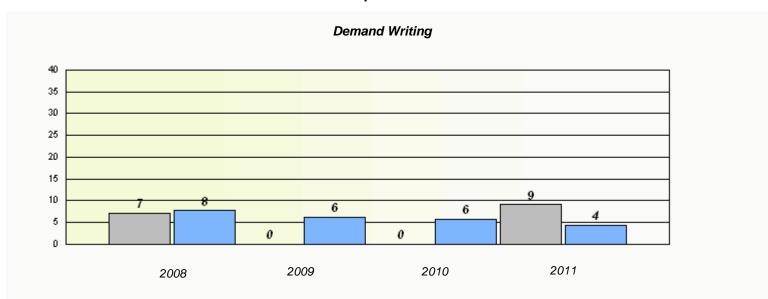

## Participation Rates **Demand Writing** District Province School Reading

District

Province

School

<sup>\*</sup> Reading score is composite of Information and Poetry.

District 4 - Eastern

School #: 225 St. Anne's School