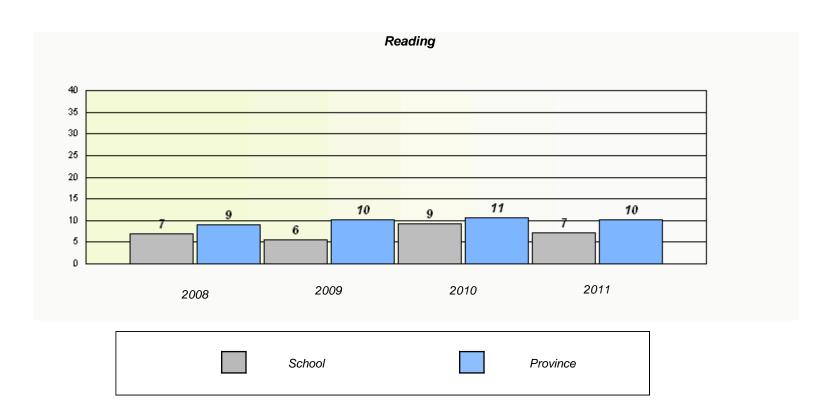

#### District 4 - Eastern

School #: 220 Sacred Heart Academy

<sup>\*</sup> Reading score is composite of Information and Poetry.

#### District 4 - Eastern

School #: 220 Sacred Heart Academy

District

Province

School

<sup>\*</sup> Reading score is composite of Information and Poetry.