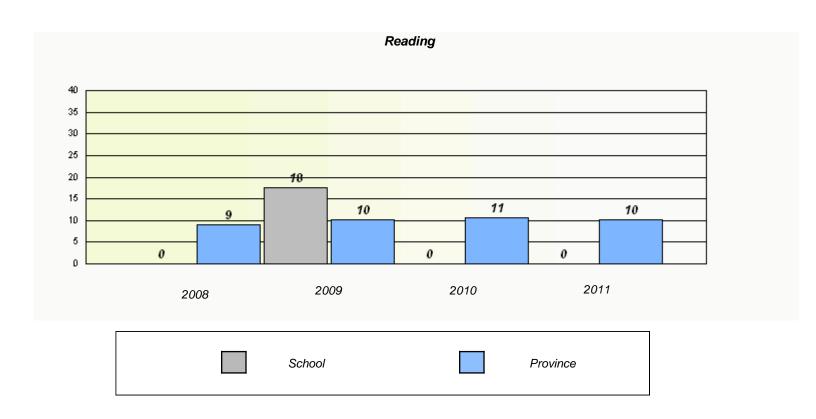

#### District 4 - Eastern

School #: 224 Donald C. Jamieson Academy

## Participation Rates **Demand Writing** District Province School Reading

District

Province

School

<sup>\*</sup> Reading score is composite of Information and Poetry.

District 4 - Eastern

School #: 225 St. Anne's School