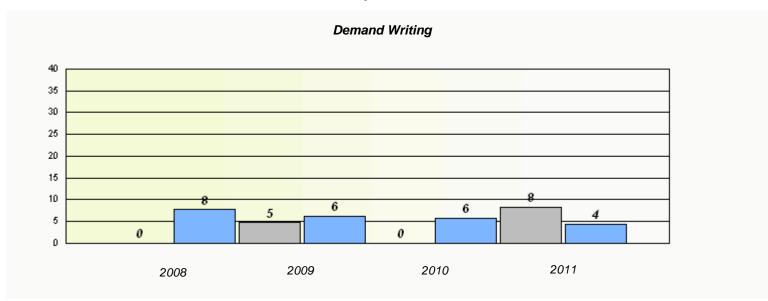

| Exemption Rates |                                                                               |      |      |      |  |  |  |  |
|-----------------|-------------------------------------------------------------------------------|------|------|------|--|--|--|--|
| Demand Writing  |                                                                               |      |      |      |  |  |  |  |
|                 | School data with 5 or fewer students withheld for reasons of confidentiality. |      |      |      |  |  |  |  |
|                 |                                                                               |      |      |      |  |  |  |  |
|                 |                                                                               |      |      |      |  |  |  |  |
|                 |                                                                               |      |      |      |  |  |  |  |
|                 |                                                                               |      |      |      |  |  |  |  |
|                 |                                                                               |      |      |      |  |  |  |  |
|                 | 2008                                                                          | 2009 | 2010 | 2011 |  |  |  |  |
|                 | 2000                                                                          | 2000 | 2010 | 2077 |  |  |  |  |