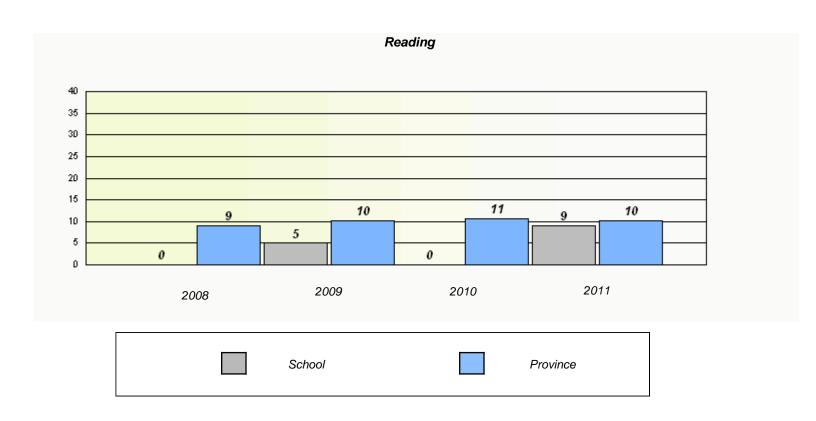

#### District 4 - Eastern

School #: 224 Donald C. Jamieson Academy

<sup>\*</sup> Reading score is composite of Information and Poetry.

#### District 4 - Eastern

School #: 224 Donald C. Jamieson Academy

## Participation Rates **Demand Writing** District Province School Reading

District

Province

School

<sup>\*</sup> Reading score is composite of Information and Poetry.

District 4 - Eastern

School #: 225 St. Anne's School