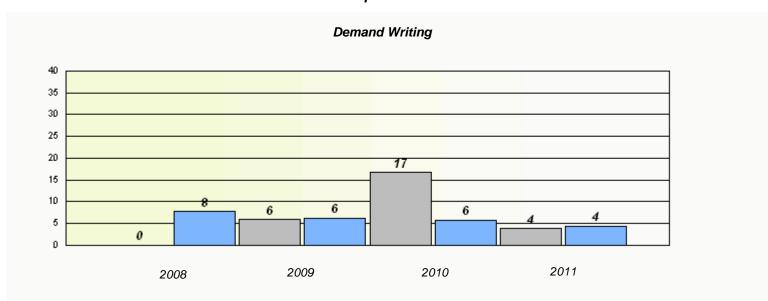

#### District 4 - Eastern

School #: 213 Lake Academy

<sup>\*</sup> Reading score is composite of Information and Poetry.

#### District 4 - Eastern

School #: 213 Lake Academy