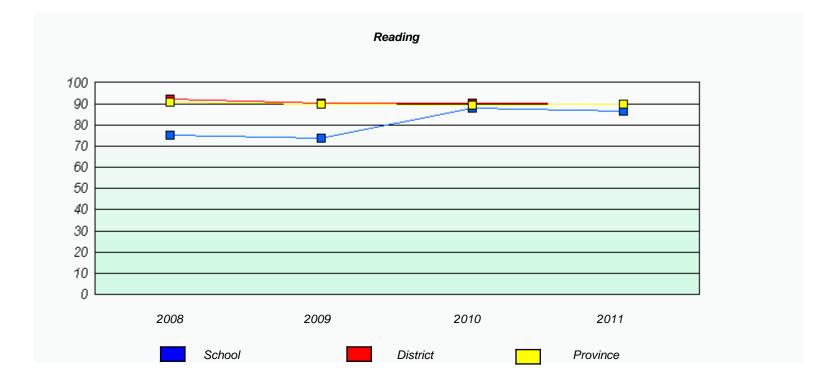

### Participation Rates **Demand Writing** District Province School Reading

District

Province

School

<sup>\*</sup> Reading score is composite of Information and Poetry.

District 4 - Eastern

School #: 218 St. Joseph's Academy