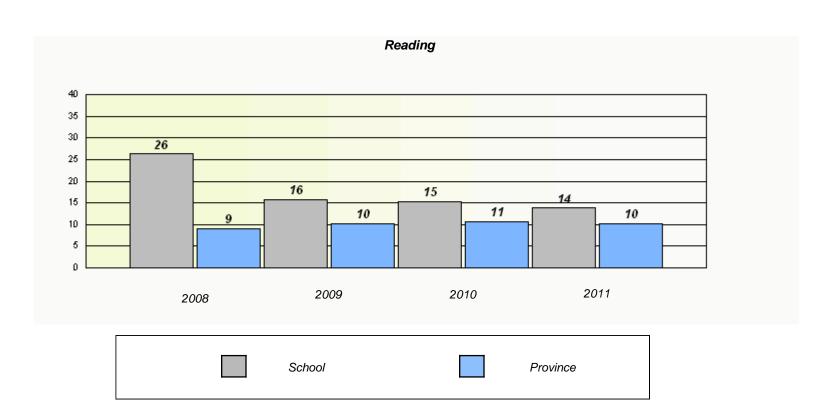

### Participation Rates **Demand Writing** District Province School Reading

District

Province

School

<sup>\*</sup> Reading score is composite of Information and Poetry.

District 4 - Eastern

School #: 218 St. Joseph's Academy