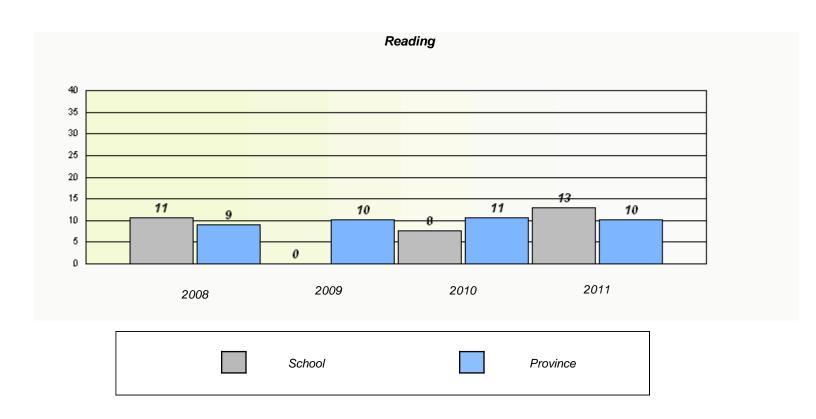

#### District 4 - Eastern

School #: 213 Lake Academy

<sup>\*</sup> Reading score is composite of Information and Poetry.

#### District 4 - Eastern

School #: 213 Lake Academy