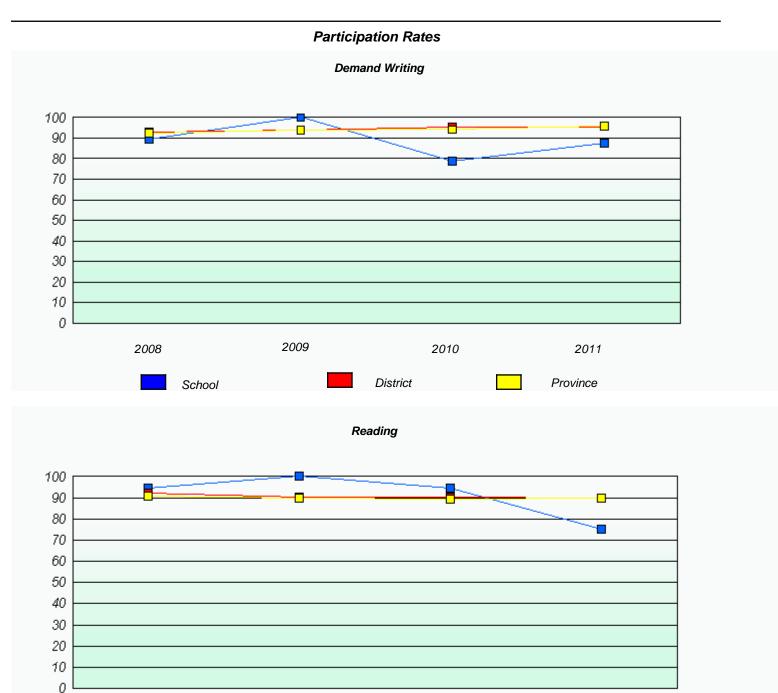

#### District 4 - Eastern

School #: 224 Donald C. Jamieson Academy

## Participation Rates **Demand Writing** District Province School Reading

District

Province

School

<sup>\*</sup> Reading score is composite of Information and Poetry.

District 4 - Eastern

School #: 225 St. Anne's School