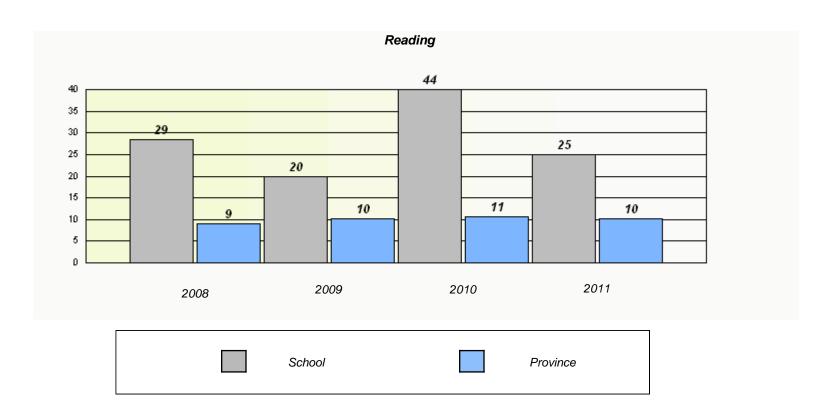

### Participation Rates **Demand Writing** District Province School Reading

District

Province

School

<sup>\*</sup> Reading score is composite of Information and Poetry.

District 4 - Eastern

School #: 218 St. Joseph's Academy