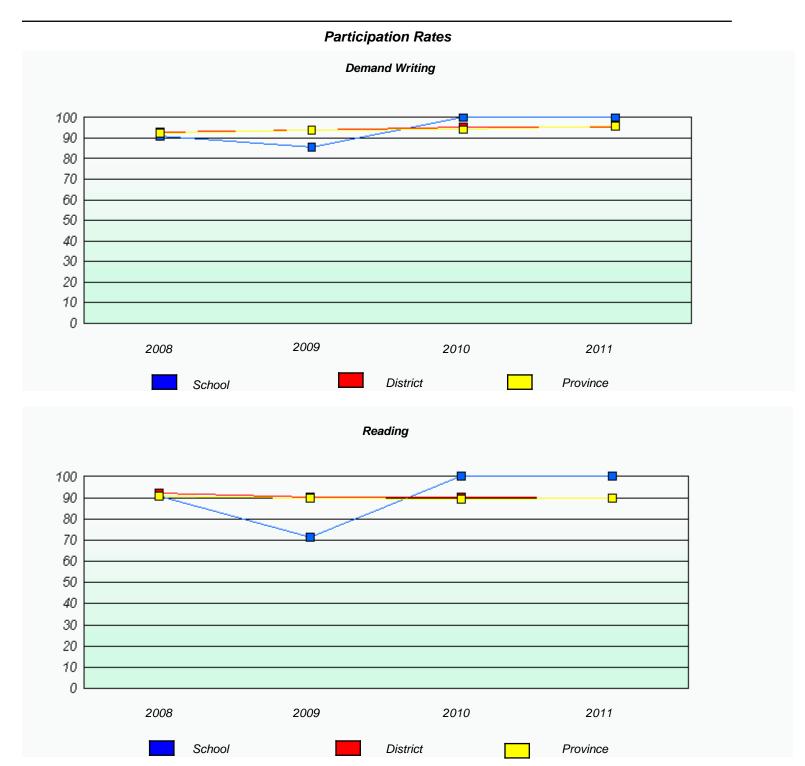

### Participation Rates **Demand Writing** District Province School Reading

District

Province

School

<sup>\*</sup> Reading score is composite of Information and Poetry.

District 4 - Eastern

School #: 218 St. Joseph's Academy