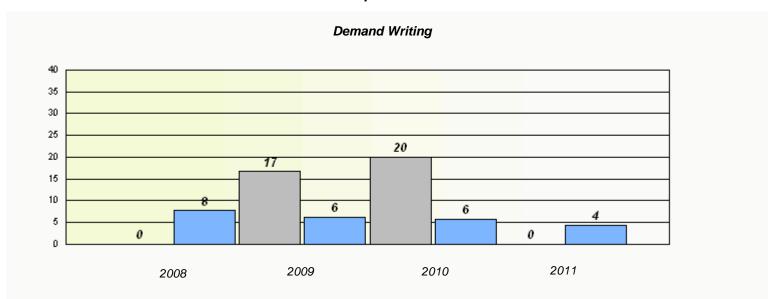

| Exemption Rates |                                                                               |      |      |      |  |  |  |  |
|-----------------|-------------------------------------------------------------------------------|------|------|------|--|--|--|--|
| Demand Writing  |                                                                               |      |      |      |  |  |  |  |
|                 | School data with 5 or fewer students withheld for reasons of confidentiality. |      |      |      |  |  |  |  |
|                 |                                                                               |      |      |      |  |  |  |  |
|                 |                                                                               |      |      |      |  |  |  |  |
|                 |                                                                               |      |      |      |  |  |  |  |
|                 |                                                                               |      |      |      |  |  |  |  |
|                 |                                                                               |      |      |      |  |  |  |  |
|                 | 2008                                                                          | 2009 | 2010 | 2011 |  |  |  |  |
|                 | 2000                                                                          | 2000 | 2010 | 2077 |  |  |  |  |