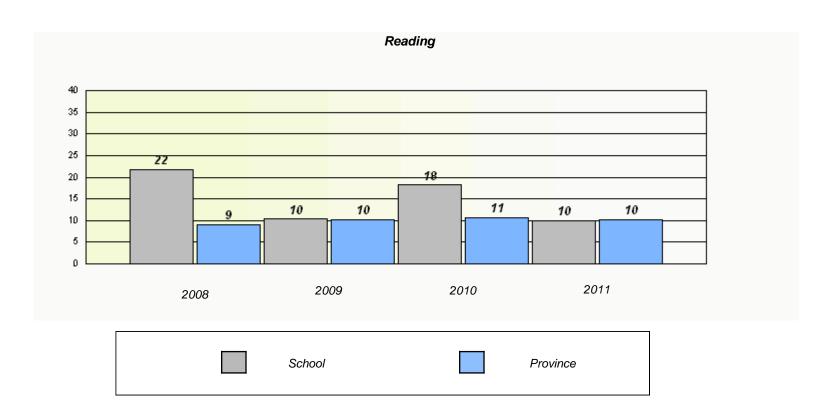

## Participation Rates **Demand Writing** District Province School Reading

District

Province

School

<sup>\*</sup> Reading score is composite of Information and Poetry.

District 4 - Eastern

School #: 225 St. Anne's School