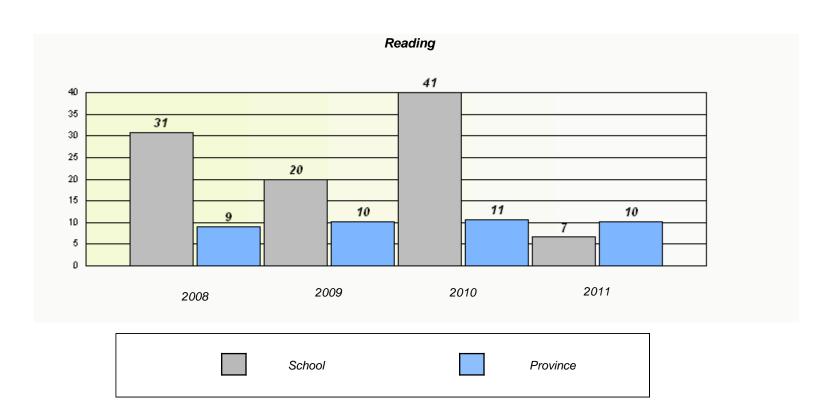

#### District 4 - Eastern

School #: 213 Lake Academy

<sup>\*</sup> Reading score is composite of Information and Poetry.

#### District 4 - Eastern

School #: 213 Lake Academy

### Participation Rates **Demand Writing** District Province School Reading

District

Province

School

<sup>\*</sup> Reading score is composite of Information and Poetry.

District 4 - Eastern

School #: 218 St. Joseph's Academy