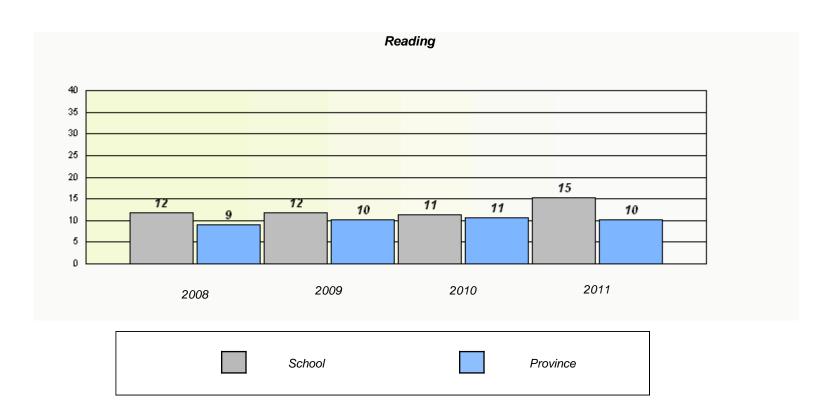

## Participation Rates **Demand Writing** District Province School Reading

District

Province

School

<sup>\*</sup> Reading score is composite of Information and Poetry.

District 4 - Eastern

School #: 225 St. Anne's School