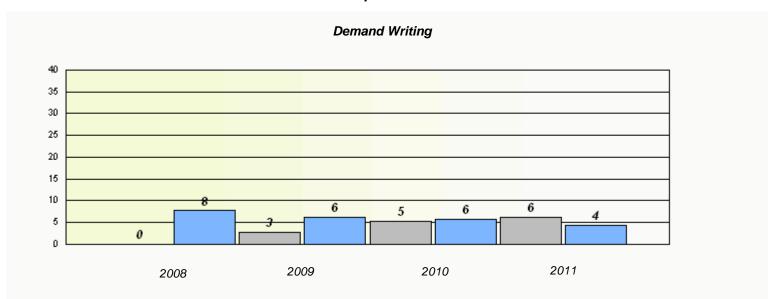

#### District 4 - Eastern

School #: 213 Lake Academy

<sup>\*</sup> Reading score is composite of Information and Poetry.

#### District 4 - Eastern

School #: 213 Lake Academy