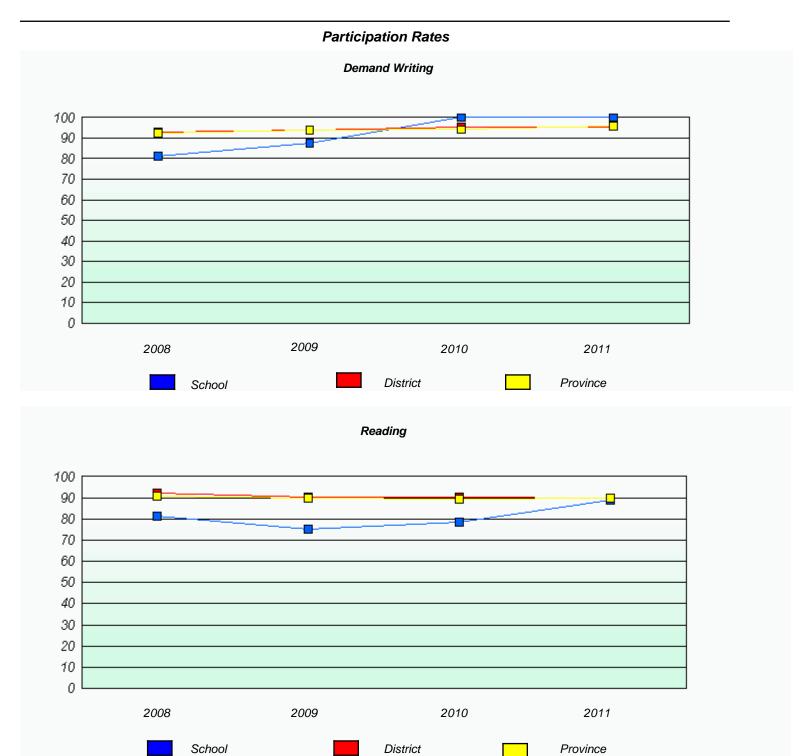

### Participation Rates **Demand Writing** District Province School Reading

District

Province

School

<sup>\*</sup> Reading score is composite of Information and Poetry.

District 4 - Eastern

School #: 218 St. Joseph's Academy

<sup>\*</sup> Reading score is composite of Information and Poetry.

District 4 - Eastern

School #: 218 St. Joseph's Academy

| Participation Rates |                             |                            |                           |                        |  |  |  |
|---------------------|-----------------------------|----------------------------|---------------------------|------------------------|--|--|--|
|                     | Demand Writing              |                            |                           |                        |  |  |  |
|                     | School data with 5 or fewer | er students withheld for   | reasons of confidentialit | ty.                    |  |  |  |
|                     |                             |                            |                           |                        |  |  |  |
|                     |                             |                            |                           |                        |  |  |  |
|                     |                             |                            |                           |                        |  |  |  |
|                     |                             |                            |                           |                        |  |  |  |
| 2008                | 2009                        |                            | 2010                      | 2011                   |  |  |  |
|                     | School                      | District                   |                           | Province               |  |  |  |
|                     |                             | Reading                    |                           |                        |  |  |  |
|                     | School data with 5 or fewer | er students withheld for I | reasons of confidentialit | y.                     |  |  |  |
|                     |                             |                            |                           |                        |  |  |  |
|                     |                             |                            |                           |                        |  |  |  |
|                     |                             |                            |                           |                        |  |  |  |
|                     |                             |                            |                           |                        |  |  |  |
|                     |                             |                            |                           |                        |  |  |  |
| 2008                | 2009<br>School              | District                   | 2010                      | 2011<br>Province       |  |  |  |
|                     | GUTIOUI                     | District                   |                           | I IOVIIIO <del>O</del> |  |  |  |