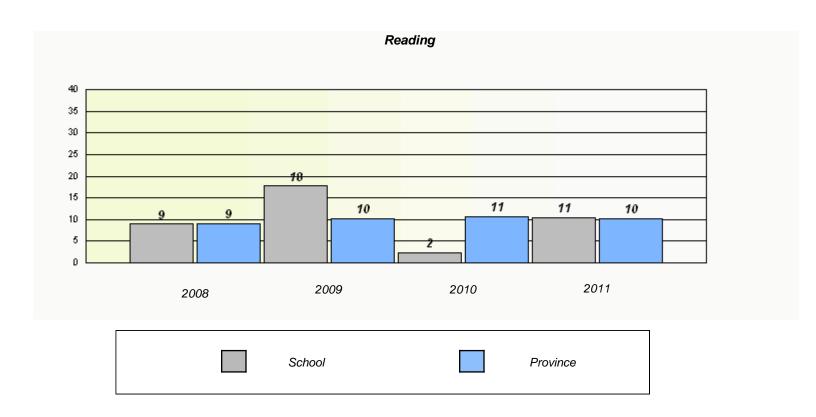

### Participation Rates **Demand Writing** District Province School Reading

District

Province

School

<sup>\*</sup> Reading score is composite of Information and Poetry.

District 4 - Eastern

School #: 218 St. Joseph's Academy