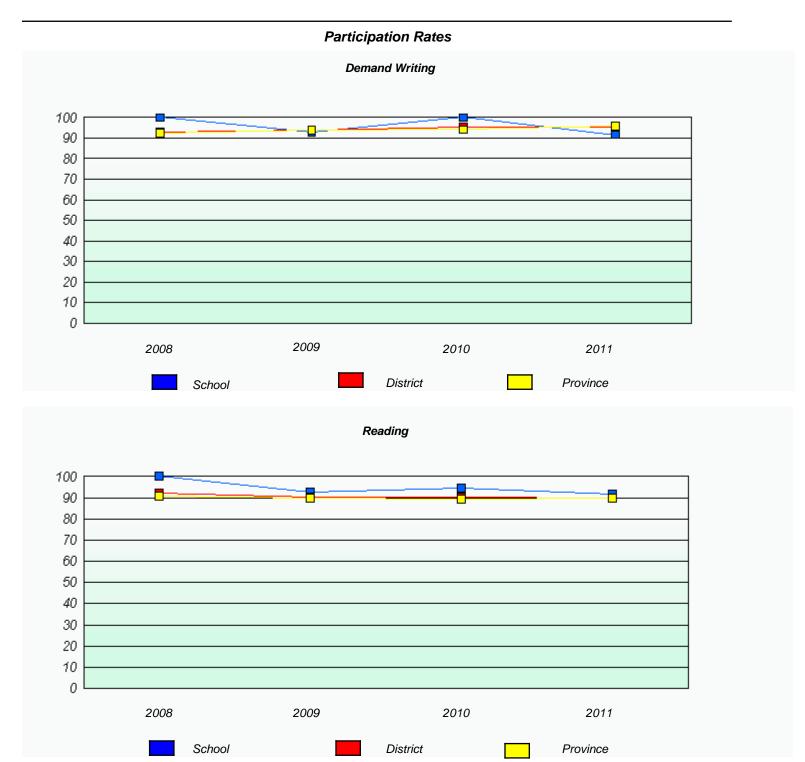

### Participation Rates **Demand Writing** District Province School Reading

District

Province

School

<sup>\*</sup> Reading score is composite of Information and Poetry.

District 4 - Eastern

School #: 218 St. Joseph's Academy