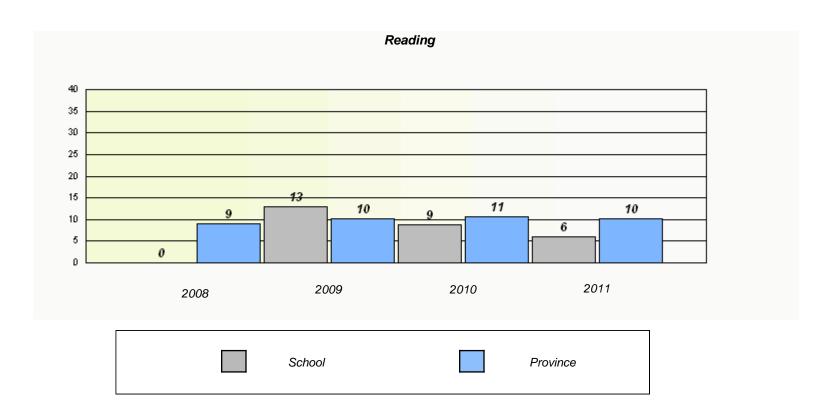

#### District 4 - Eastern

School #: 220 Sacred Heart Academy

<sup>\*</sup> Reading score is composite of Information and Poetry.

#### District 4 - Eastern

School #: 220 Sacred Heart Academy

District

Province

School

<sup>\*</sup> Reading score is composite of Information and Poetry.