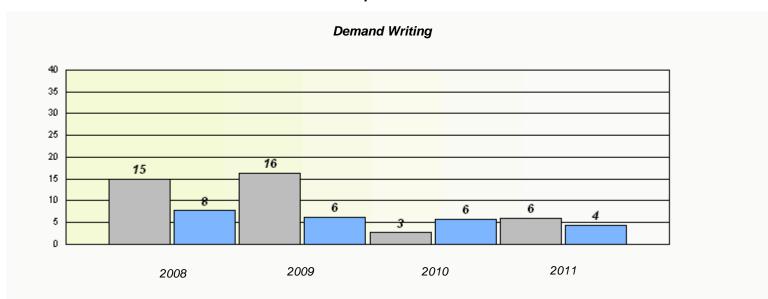

#### District 4 - Eastern

School #: 220 Sacred Heart Academy

<sup>\*</sup> Reading score is composite of Information and Poetry.

#### District 4 - Eastern

School #: 220 Sacred Heart Academy

District

Province

School

<sup>\*</sup> Reading score is composite of Information and Poetry.