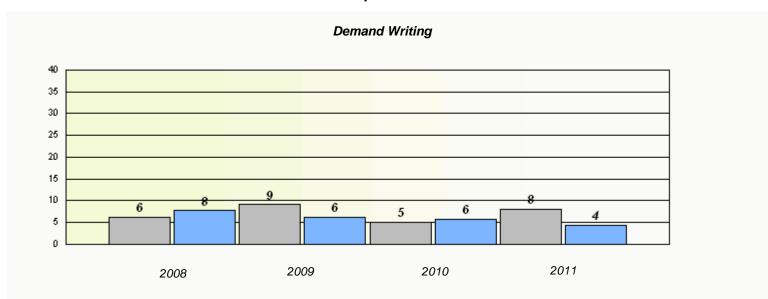

#### District 4 - Eastern

School #: 220 Sacred Heart Academy

<sup>\*</sup> Reading score is composite of Information and Poetry.

#### District 4 - Eastern

School #: 220 Sacred Heart Academy

District

Province

School

<sup>\*</sup> Reading score is composite of Information and Poetry.