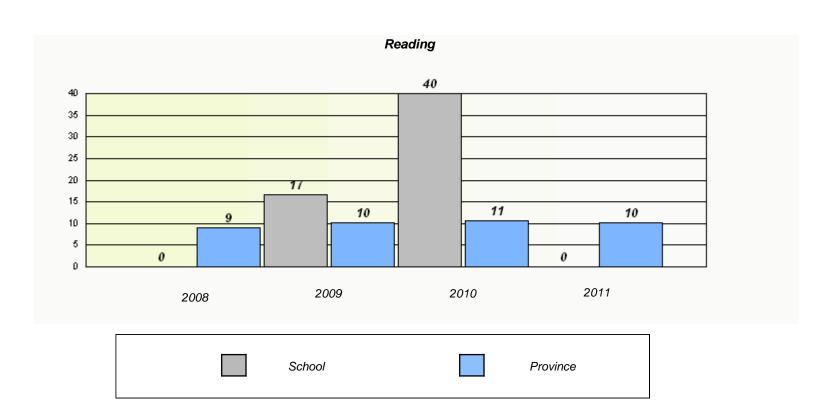

|        | Re                              | eading                         |             |  |
|--------|---------------------------------|--------------------------------|-------------|--|
| School | data with 5 or fewer students v | withheld for reasons of confid | dentiality. |  |
|        |                                 |                                |             |  |
|        |                                 |                                |             |  |
|        |                                 |                                |             |  |
|        |                                 |                                |             |  |
|        | 0000                            | 0040                           | 2044        |  |
| 2008   | 2009                            | 2010                           | 2011        |  |
|        | School                          |                                | Province    |  |