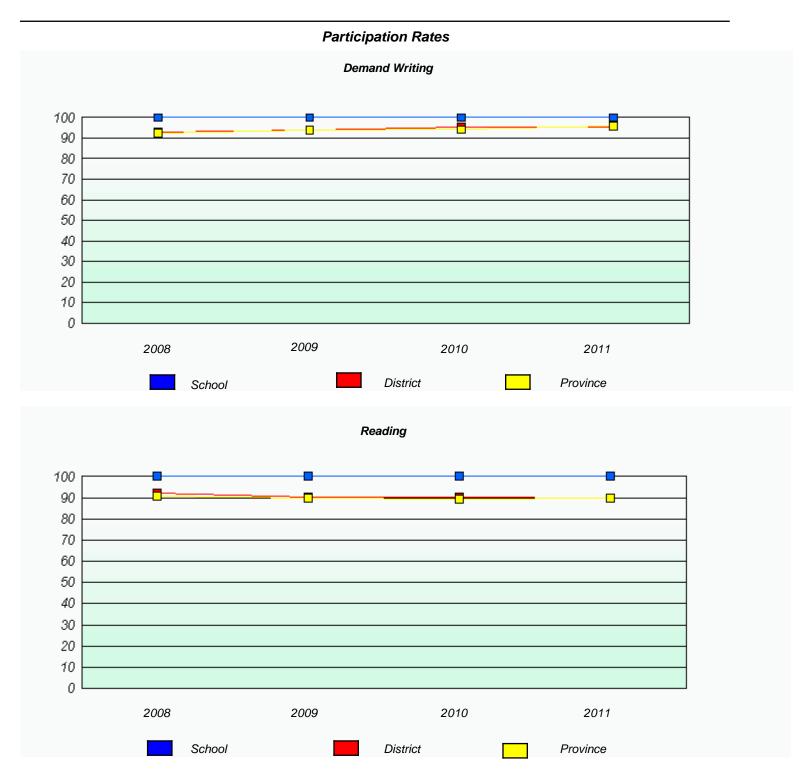

### Participation Rates **Demand Writing** District Province School Reading

District

Province

School

<sup>\*</sup> Reading score is composite of Information and Poetry.

District 4 - Eastern

School #: 218 St. Joseph's Academy