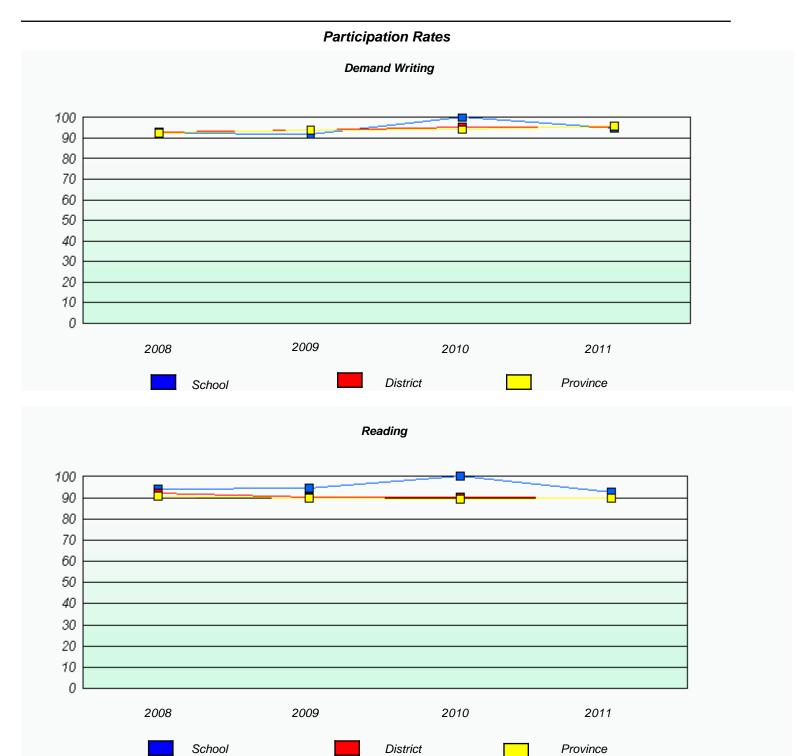

#### District 4 - Eastern

School #: 220 Sacred Heart Academy

<sup>\*</sup> Reading score is composite of Information and Poetry.

#### District 4 - Eastern

School #: 220 Sacred Heart Academy

District

Province

School

<sup>\*</sup> Reading score is composite of Information and Poetry.