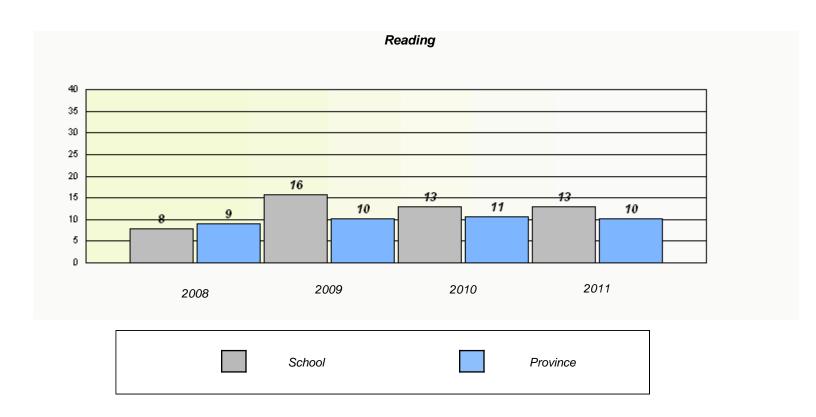

#### District 4 - Eastern

School #: 213 Lake Academy

<sup>\*</sup> Reading score is composite of Information and Poetry.

#### District 4 - Eastern

School #: 213 Lake Academy