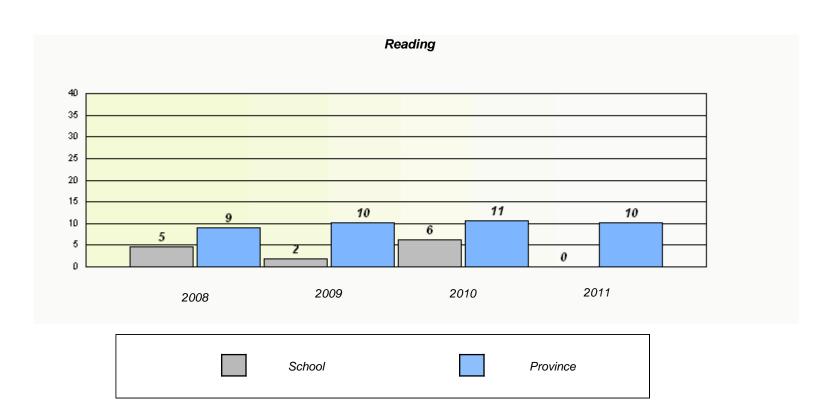

#### District 4 - Eastern

School #: 213 Lake Academy

<sup>\*</sup> Reading score is composite of Information and Poetry.

#### District 4 - Eastern

School #: 213 Lake Academy