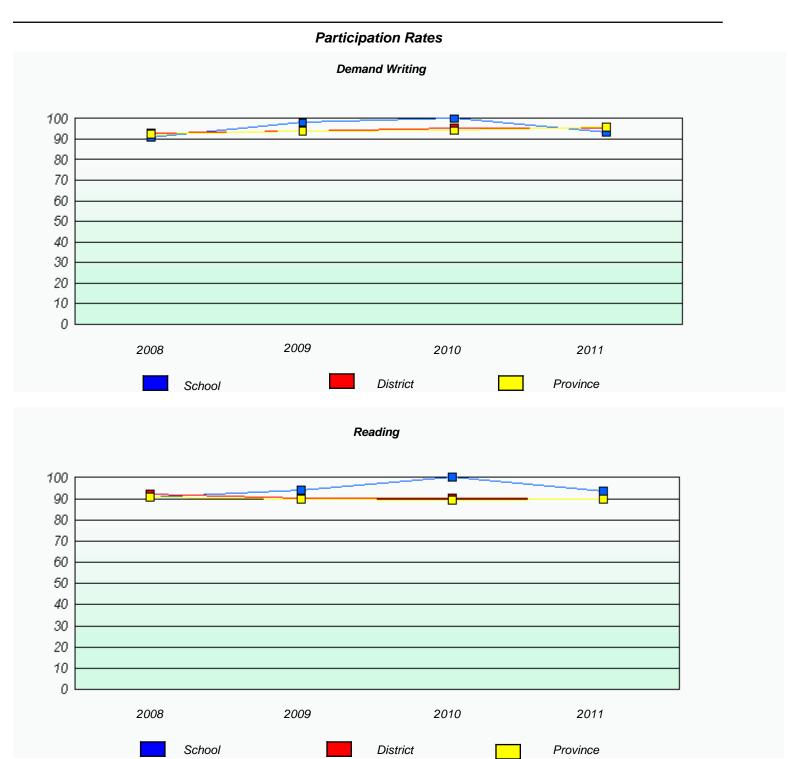

#### District 4 - Eastern

School #: 213 Lake Academy

<sup>\*</sup> Reading score is composite of Information and Poetry.

#### District 4 - Eastern

School #: 213 Lake Academy