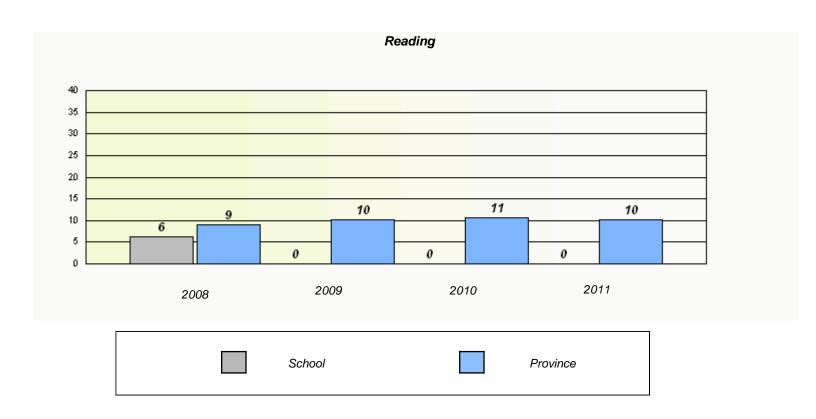

#### District 4 - Eastern

School #: 224 Donald C. Jamieson Academy

## Participation Rates **Demand Writing** District Province School Reading

District

Province

School

<sup>\*</sup> Reading score is composite of Information and Poetry.

District 4 - Eastern

School #: 225 St. Anne's School