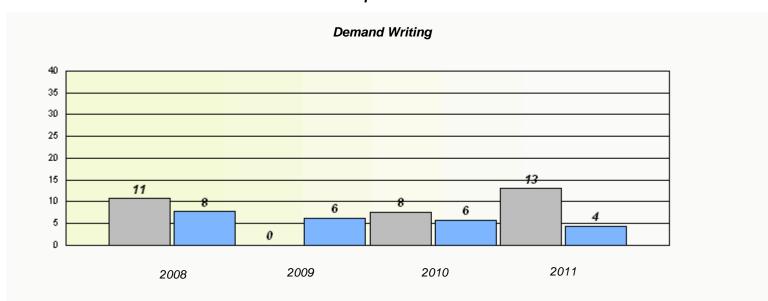

#### District 4 - Eastern

School #: 213 Lake Academy

<sup>\*</sup> Reading score is composite of Information and Poetry.

#### District 4 - Eastern

School #: 213 Lake Academy