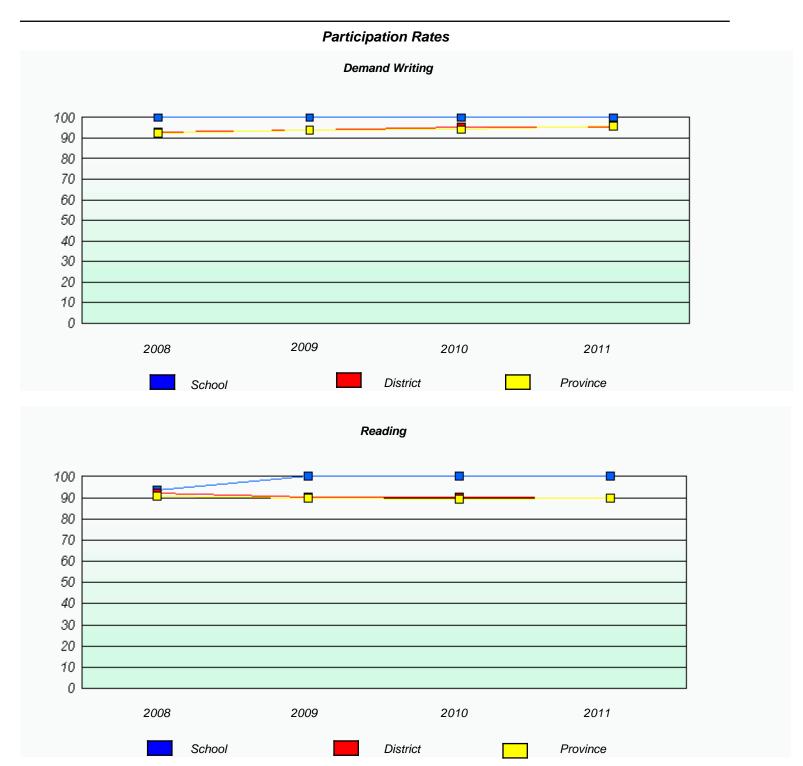

## Participation Rates **Demand Writing** District Province School Reading

District

Province

School

<sup>\*</sup> Reading score is composite of Information and Poetry.

District 4 - Eastern

School #: 225 St. Anne's School