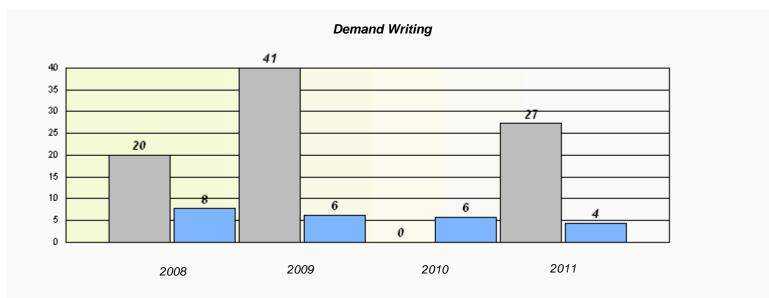

| Exemption Rates |                                                                               |      |      |      |  |  |  |  |
|-----------------|-------------------------------------------------------------------------------|------|------|------|--|--|--|--|
| Demand Writing  |                                                                               |      |      |      |  |  |  |  |
|                 | School data with 5 or fewer students withheld for reasons of confidentiality. |      |      |      |  |  |  |  |
|                 |                                                                               |      |      |      |  |  |  |  |
|                 |                                                                               |      |      |      |  |  |  |  |
|                 |                                                                               |      |      |      |  |  |  |  |
|                 |                                                                               |      |      |      |  |  |  |  |
|                 |                                                                               |      |      |      |  |  |  |  |
|                 | 2008                                                                          | 2009 | 2010 | 2011 |  |  |  |  |
|                 | 2000                                                                          | 2000 | 2010 | 2077 |  |  |  |  |