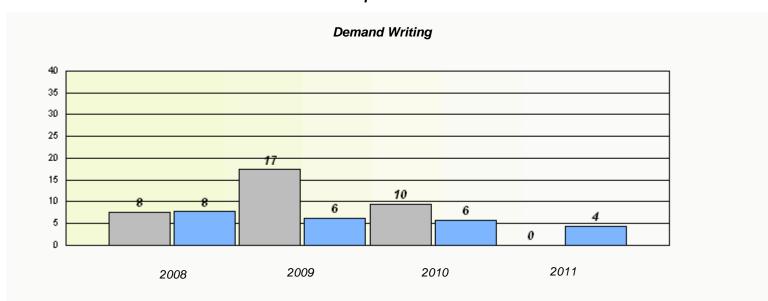

### Participation Rates **Demand Writing** District Province School Reading

District

Province

School

<sup>\*</sup> Reading score is composite of Information and Poetry.

District 4 - Eastern

School #: 218 St. Joseph's Academy