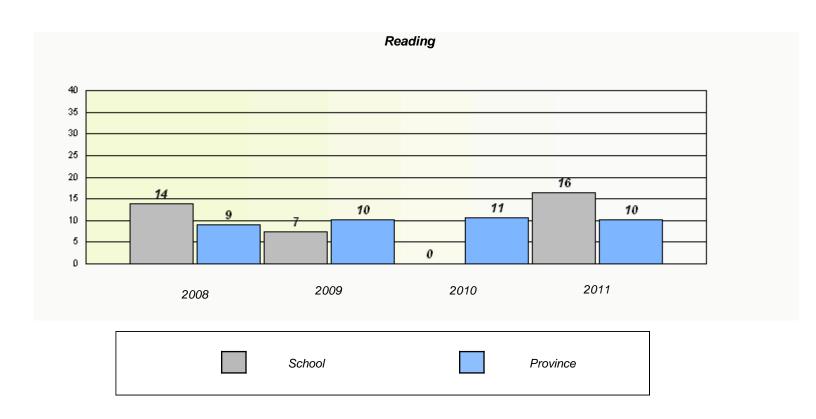

#### District 4 - Eastern

School #: 224 Donald C. Jamieson Academy

<sup>\*</sup> Reading score is composite of Information and Poetry.

#### District 4 - Eastern

School #: 224 Donald C. Jamieson Academy