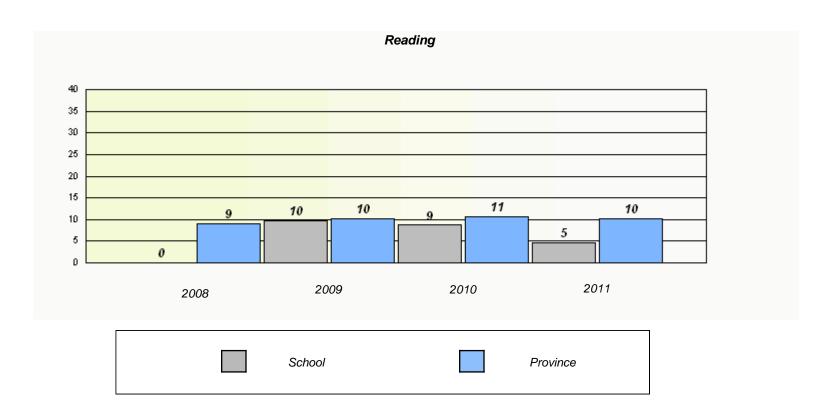

### Participation Rates **Demand Writing** District Province School Reading

District

Province

School

<sup>\*</sup> Reading score is composite of Information and Poetry.

District 4 - Eastern

School #: 218 St. Joseph's Academy

| Exemption Rates |                                                                               |      |      |      |  |  |  |  |
|-----------------|-------------------------------------------------------------------------------|------|------|------|--|--|--|--|
| Demand Writing  |                                                                               |      |      |      |  |  |  |  |
|                 | School data with 5 or fewer students withheld for reasons of confidentiality. |      |      |      |  |  |  |  |
|                 |                                                                               |      |      |      |  |  |  |  |
|                 |                                                                               |      |      |      |  |  |  |  |
|                 |                                                                               |      |      |      |  |  |  |  |
|                 |                                                                               |      |      |      |  |  |  |  |
|                 |                                                                               |      |      |      |  |  |  |  |
|                 | 2008                                                                          | 2009 | 2010 | 2011 |  |  |  |  |
|                 | 2000                                                                          | 2000 | 2010 | 2077 |  |  |  |  |

<sup>\*</sup> Reading score is composite of Information and Poetry.

District 4 - Eastern

School #: 218 St. Joseph's Academy

| Participation Rates |                             |                            |                           |                        |  |  |  |
|---------------------|-----------------------------|----------------------------|---------------------------|------------------------|--|--|--|
|                     | Demand Writing              |                            |                           |                        |  |  |  |
|                     | School data with 5 or fewer | er students withheld for   | reasons of confidentialit | ty.                    |  |  |  |
|                     |                             |                            |                           |                        |  |  |  |
|                     |                             |                            |                           |                        |  |  |  |
|                     |                             |                            |                           |                        |  |  |  |
|                     |                             |                            |                           |                        |  |  |  |
| 2008                | 2009                        |                            | 2010                      | 2011                   |  |  |  |
|                     | School                      | District                   |                           | Province               |  |  |  |
|                     |                             | Reading                    |                           |                        |  |  |  |
|                     | School data with 5 or fewer | er students withheld for I | reasons of confidentialit | y.                     |  |  |  |
|                     |                             |                            |                           |                        |  |  |  |
|                     |                             |                            |                           |                        |  |  |  |
|                     |                             |                            |                           |                        |  |  |  |
|                     |                             |                            |                           |                        |  |  |  |
|                     |                             |                            |                           |                        |  |  |  |
| 2008                | 2009<br>School              | District                   | 2010                      | 2011<br>Province       |  |  |  |
|                     | GUTIOUI                     | District                   |                           | I IOVIIIO <del>O</del> |  |  |  |