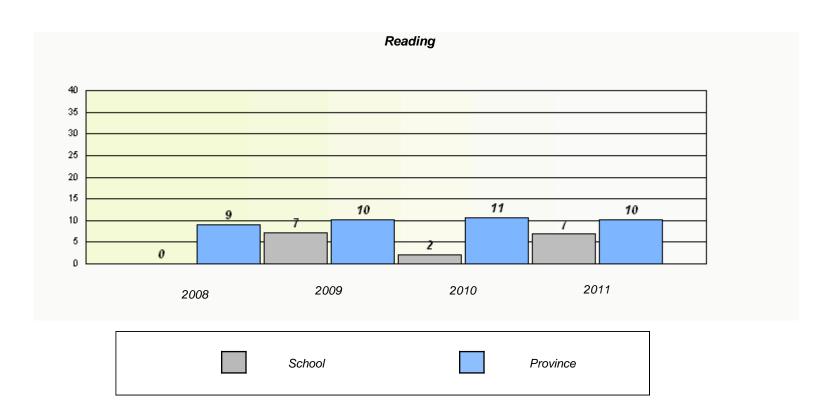

#### District 4 - Eastern

School #: 213 Lake Academy

### Participation Rates **Demand Writing** District Province School Reading

District

Province

School

<sup>\*</sup> Reading score is composite of Information and Poetry.

District 4 - Eastern

School #: 218 St. Joseph's Academy