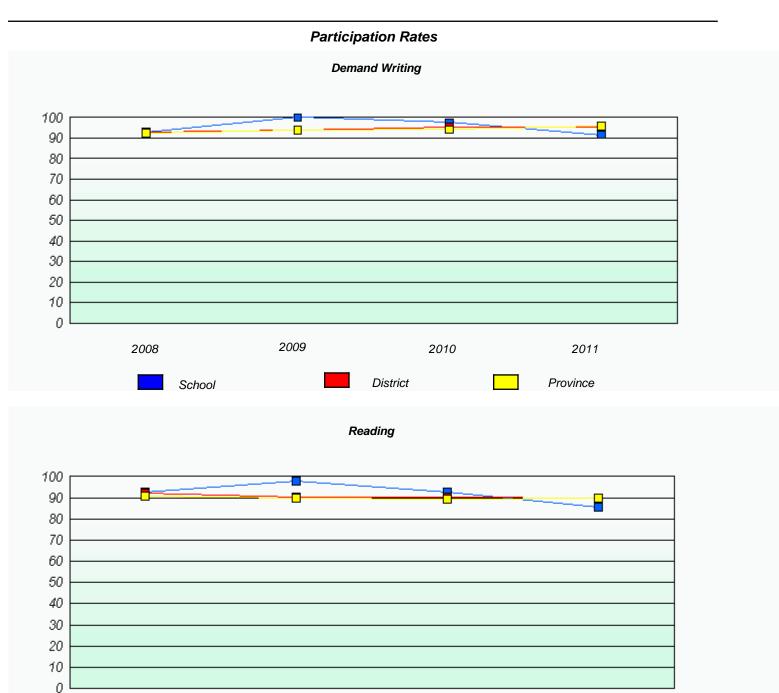

### Participation Rates **Demand Writing** District Province School Reading

District

Province

School

<sup>\*</sup> Reading score is composite of Information and Poetry.

District 4 - Eastern

School #: 218 St. Joseph's Academy