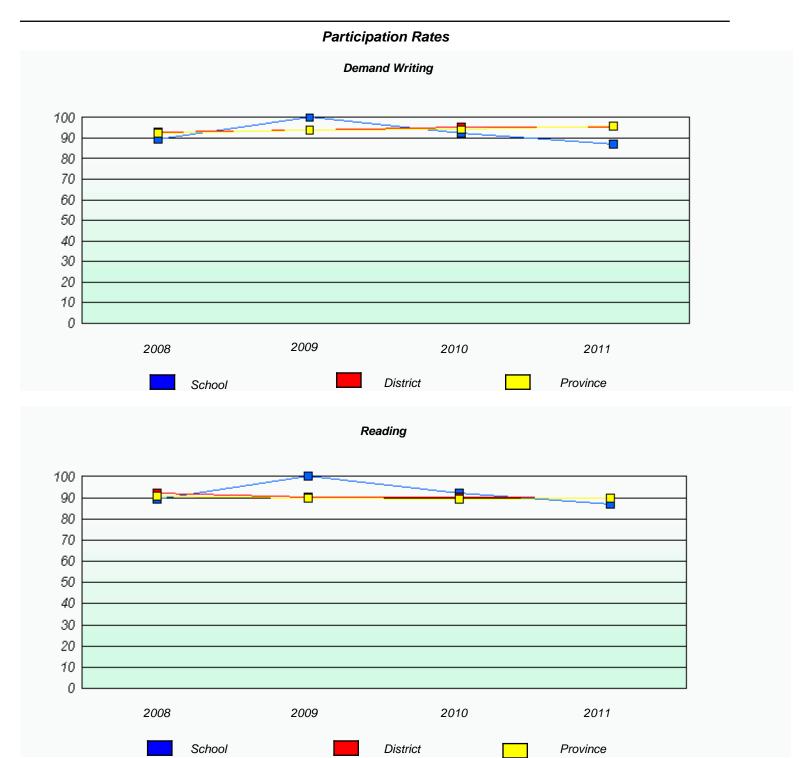

#### District 4 - Eastern

School #: 213 Lake Academy

<sup>\*</sup> Reading score is composite of Information and Poetry.

#### District 4 - Eastern

School #: 213 Lake Academy