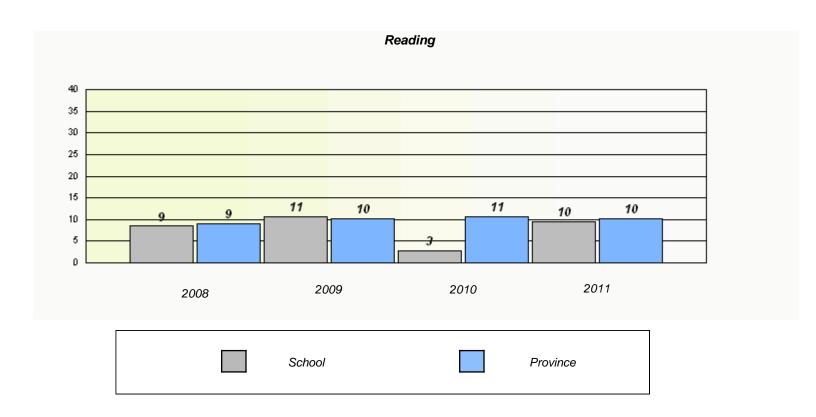

#### District 4 - Eastern

School #: 223 Christ the King School

<sup>\*</sup> Reading score is composite of Information and Poetry.