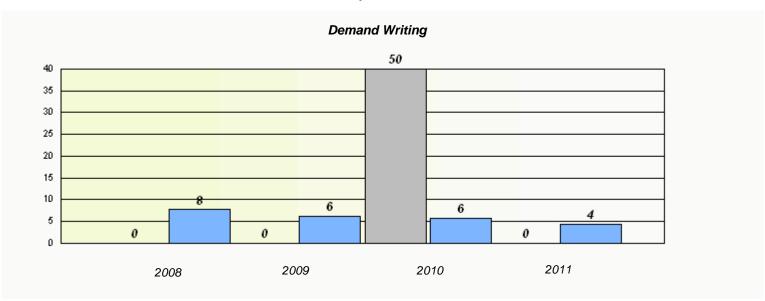

### Participation Rates **Demand Writing** District Province School Reading

District

Province

School

<sup>\*</sup> Reading score is composite of Information and Poetry.

District 4 - Eastern

School #: 218 St. Joseph's Academy

| Exemption Rates |                                                                               |      |      |      |  |  |  |  |
|-----------------|-------------------------------------------------------------------------------|------|------|------|--|--|--|--|
| Demand Writing  |                                                                               |      |      |      |  |  |  |  |
|                 | School data with 5 or fewer students withheld for reasons of confidentiality. |      |      |      |  |  |  |  |
|                 |                                                                               |      |      |      |  |  |  |  |
|                 |                                                                               |      |      |      |  |  |  |  |
|                 |                                                                               |      |      |      |  |  |  |  |
|                 |                                                                               |      |      |      |  |  |  |  |
|                 |                                                                               |      |      |      |  |  |  |  |
|                 | 2008                                                                          | 2009 | 2010 | 2011 |  |  |  |  |
|                 | 2000                                                                          | 2000 | 2010 | 2077 |  |  |  |  |

<sup>\*</sup> Reading score is composite of Information and Poetry.

District 4 - Eastern

School #: 218 St. Joseph's Academy

| Participation Rates |                             |                            |                           |                        |  |  |  |
|---------------------|-----------------------------|----------------------------|---------------------------|------------------------|--|--|--|
|                     | Demand Writing              |                            |                           |                        |  |  |  |
|                     | School data with 5 or fewer | er students withheld for   | reasons of confidentialit | ty.                    |  |  |  |
|                     |                             |                            |                           |                        |  |  |  |
|                     |                             |                            |                           |                        |  |  |  |
|                     |                             |                            |                           |                        |  |  |  |
|                     |                             |                            |                           |                        |  |  |  |
| 2008                | 2009                        |                            | 2010                      | 2011                   |  |  |  |
|                     | School                      | District                   |                           | Province               |  |  |  |
|                     |                             | Reading                    |                           |                        |  |  |  |
|                     | School data with 5 or fewer | er students withheld for I | reasons of confidentialit | y.                     |  |  |  |
|                     |                             |                            |                           |                        |  |  |  |
|                     |                             |                            |                           |                        |  |  |  |
|                     |                             |                            |                           |                        |  |  |  |
|                     |                             |                            |                           |                        |  |  |  |
|                     |                             |                            |                           |                        |  |  |  |
| 2008                | 2009<br>School              | District                   | 2010                      | 2011<br>Province       |  |  |  |
|                     | GUTIOUI                     | District                   |                           | I IOVIIIO <del>O</del> |  |  |  |