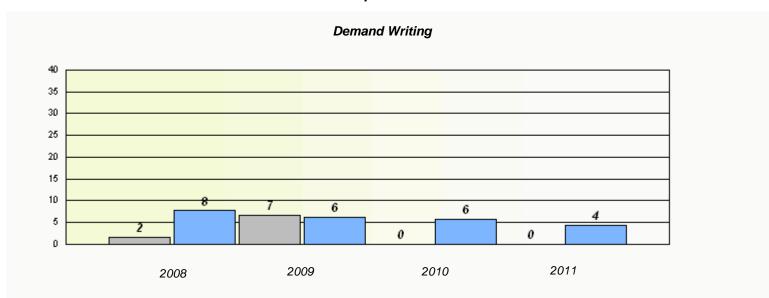

#### District 4 - Eastern

School #: 213 Lake Academy

<sup>\*</sup> Reading score is composite of Information and Poetry.

#### District 4 - Eastern

School #: 213 Lake Academy