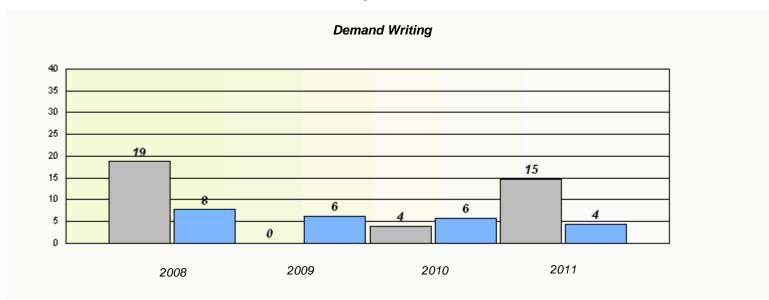

#### District 4 - Eastern

School #: 213 Lake Academy

<sup>\*</sup> Reading score is composite of Information and Poetry.

#### District 4 - Eastern

School #: 213 Lake Academy