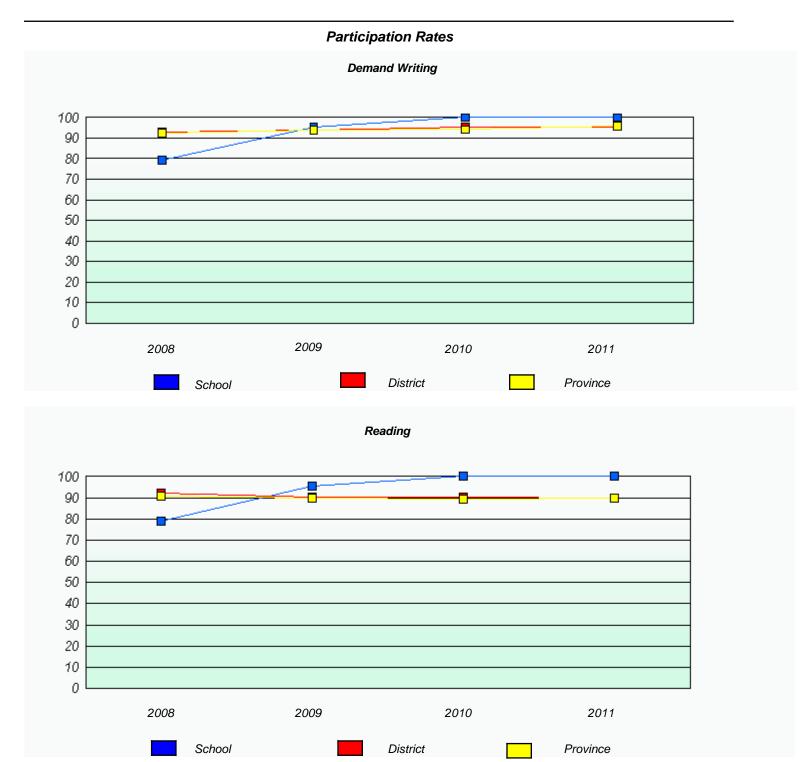

### Participation Rates **Demand Writing** District Province School Reading

District

Province

School

<sup>\*</sup> Reading score is composite of Information and Poetry.

District 4 - Eastern

School #: 218 St. Joseph's Academy