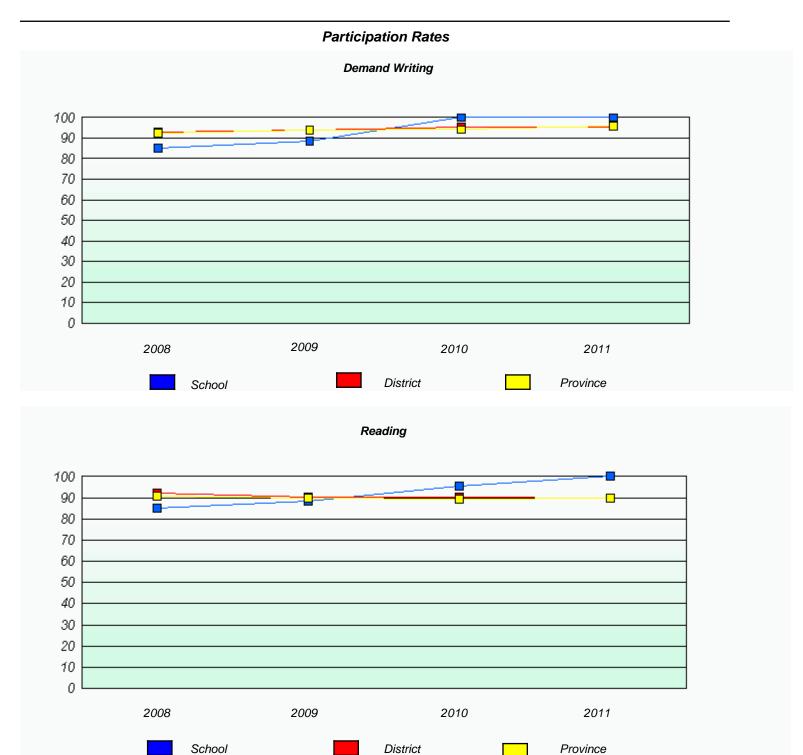

<sup>\*</sup> Reading score is composite of Information and Poetry.

District 4 - Eastern

School #: 218 St. Joseph's Academy

| Participation Rates |                             |                            |                           |                        |  |  |  |
|---------------------|-----------------------------|----------------------------|---------------------------|------------------------|--|--|--|
|                     | Demand Writing              |                            |                           |                        |  |  |  |
|                     | School data with 5 or fewer | er students withheld for   | reasons of confidentialit | ty.                    |  |  |  |
|                     |                             |                            |                           |                        |  |  |  |
|                     |                             |                            |                           |                        |  |  |  |
|                     |                             |                            |                           |                        |  |  |  |
|                     |                             |                            |                           |                        |  |  |  |
| 2008                | 2009                        |                            | 2010                      | 2011                   |  |  |  |
|                     | School                      | District                   |                           | Province               |  |  |  |
|                     |                             | Reading                    |                           |                        |  |  |  |
|                     | School data with 5 or fewer | er students withheld for I | reasons of confidentialit | y.                     |  |  |  |
|                     |                             |                            |                           |                        |  |  |  |
|                     |                             |                            |                           |                        |  |  |  |
|                     |                             |                            |                           |                        |  |  |  |
|                     |                             |                            |                           |                        |  |  |  |
|                     |                             |                            |                           |                        |  |  |  |
| 2008                | 2009<br>School              | District                   | 2010                      | 2011<br>Province       |  |  |  |
|                     | GUTIOUI                     | District                   |                           | I IOVIIIO <del>O</del> |  |  |  |