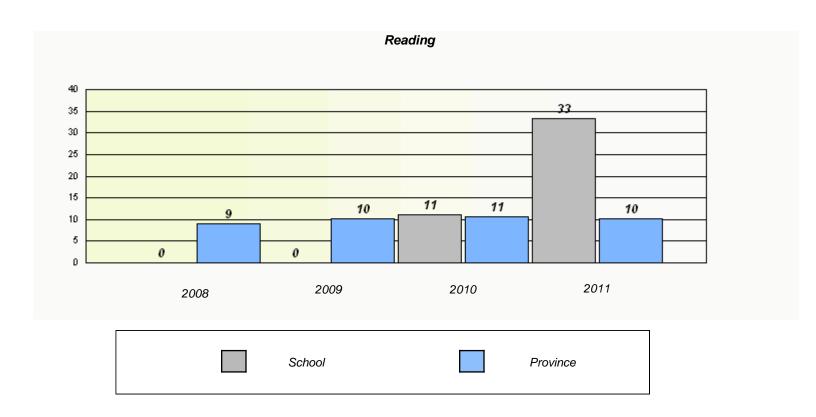

#### District 4 - Eastern

School #: 213 Lake Academy

### Participation Rates **Demand Writing** District Province School Reading

District

Province

School

<sup>\*</sup> Reading score is composite of Information and Poetry.

District 4 - Eastern

School #: 218 St. Joseph's Academy