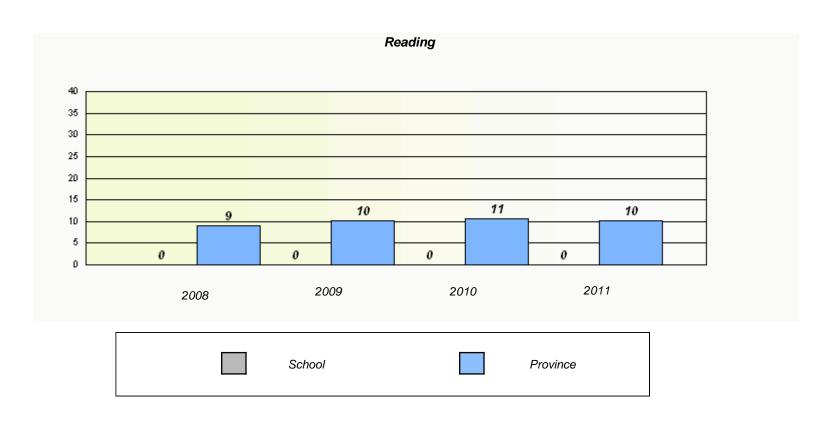

#### District 4 - Eastern

School #: 220 Sacred Heart Academy

<sup>\*</sup> Reading score is composite of Information and Poetry.

#### District 4 - Eastern

School #: 220 Sacred Heart Academy

District

Province

School

<sup>\*</sup> Reading score is composite of Information and Poetry.