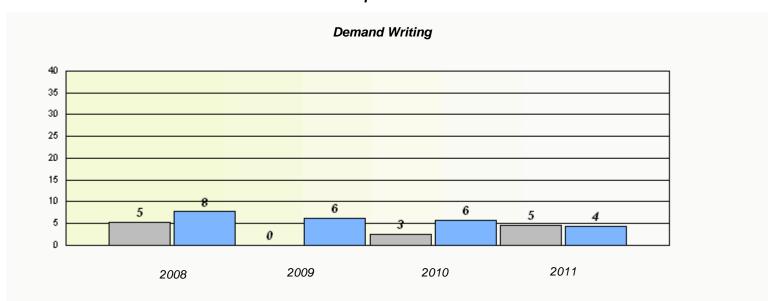

# Exemption Rates Demand Writing School data with 5 or fewer students withheld for reasons of confidentiality. 2008 2009 2010 2011

 $<sup>^{\</sup>star}$  Reading score is composite of Information and Poetry.