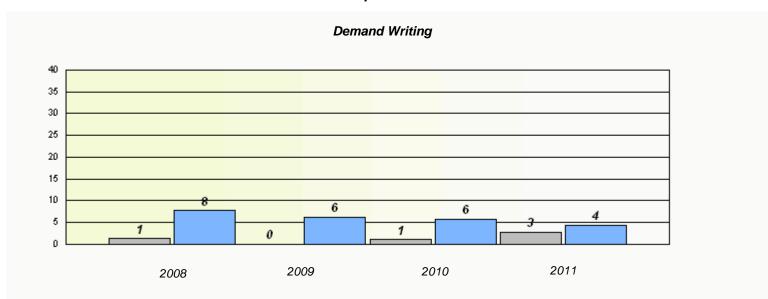

#### District 4 - Eastern

School #: 213 Lake Academy

<sup>\*</sup> Reading score is composite of Information and Poetry.

#### District 4 - Eastern

School #: 213 Lake Academy