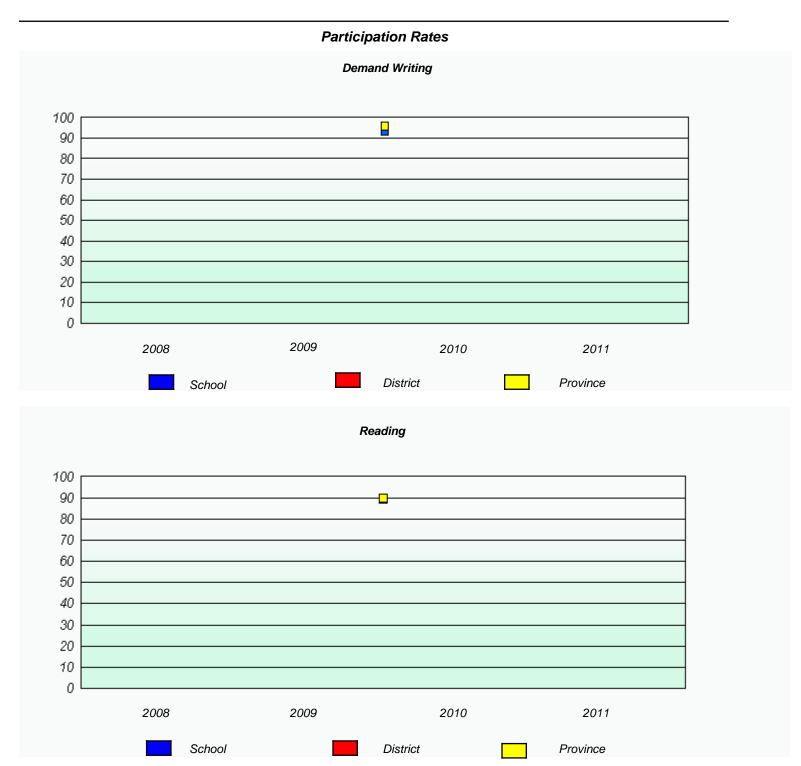

<sup>\*</sup> Reading score is composite of Information and Poetry.

District 4 - Eastern

School #: 218 St. Joseph's Academy

| Participation Rates |                             |                            |                           |                        |  |  |  |
|---------------------|-----------------------------|----------------------------|---------------------------|------------------------|--|--|--|
|                     | Demand Writing              |                            |                           |                        |  |  |  |
|                     | School data with 5 or fewer | er students withheld for   | reasons of confidentialit | ty.                    |  |  |  |
|                     |                             |                            |                           |                        |  |  |  |
|                     |                             |                            |                           |                        |  |  |  |
|                     |                             |                            |                           |                        |  |  |  |
|                     |                             |                            |                           |                        |  |  |  |
| 2008                | 2009                        |                            | 2010                      | 2011                   |  |  |  |
|                     | School                      | District                   |                           | Province               |  |  |  |
|                     |                             | Reading                    |                           |                        |  |  |  |
|                     | School data with 5 or fewer | er students withheld for I | reasons of confidentialit | y.                     |  |  |  |
|                     |                             |                            |                           |                        |  |  |  |
|                     |                             |                            |                           |                        |  |  |  |
|                     |                             |                            |                           |                        |  |  |  |
|                     |                             |                            |                           |                        |  |  |  |
|                     |                             |                            |                           |                        |  |  |  |
| 2008                | 2009<br>School              | District                   | 2010                      | 2011<br>Province       |  |  |  |
|                     | GUTIOUI                     | District                   |                           | I IOVIIIO <del>O</del> |  |  |  |