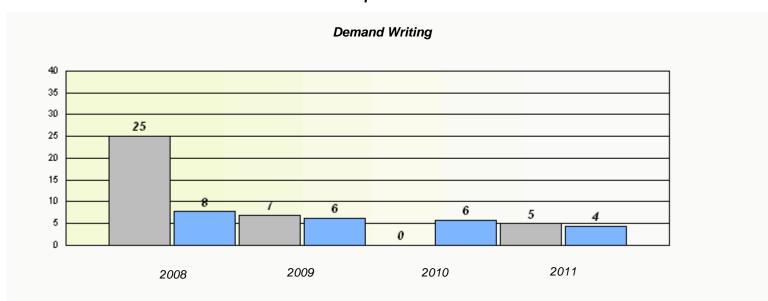

#### District 4 - Eastern

School #: 224 Donald C. Jamieson Academy

## Participation Rates **Demand Writing** District Province School Reading

District

Province

School

<sup>\*</sup> Reading score is composite of Information and Poetry.

District 4 - Eastern

School #: 225 St. Anne's School