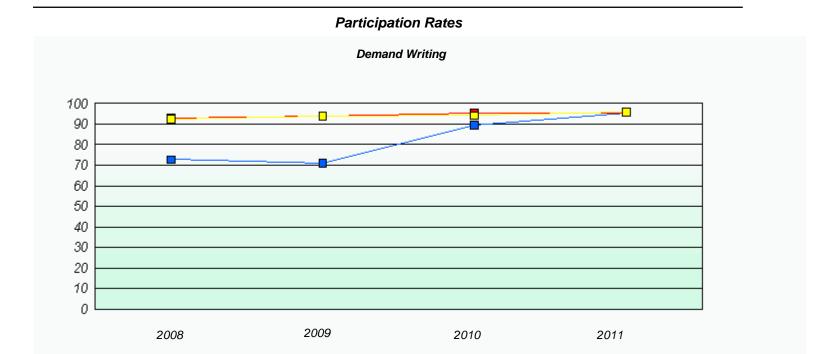

### Participation Rates **Demand Writing** District Province School Reading

District

Province

School

<sup>\*</sup> Reading score is composite of Information and Poetry.

District 4 - Eastern

School #: 218 St. Joseph's Academy