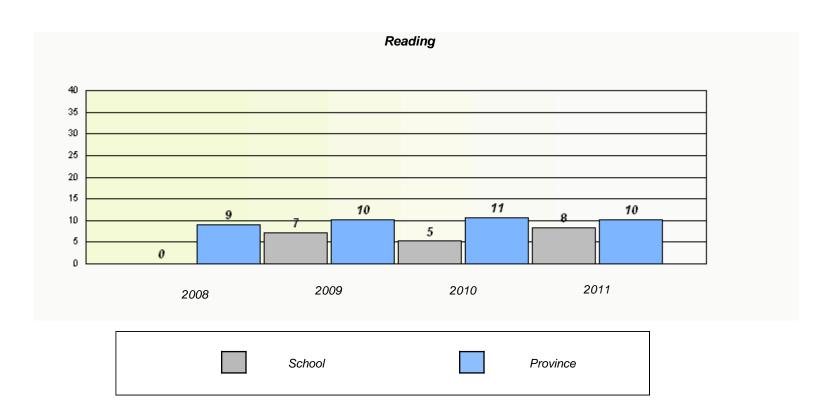

#### District 4 - Eastern

School #: 213 Lake Academy

<sup>\*</sup> Reading score is composite of Information and Poetry.

#### District 4 - Eastern

School #: 213 Lake Academy