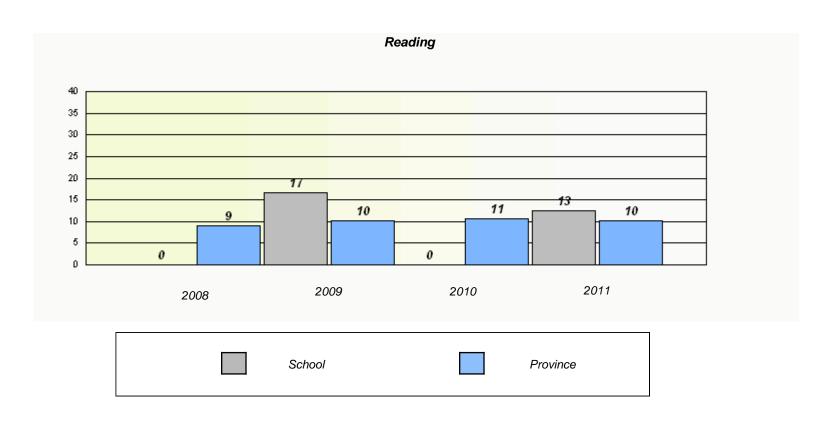

#### District 4 - Eastern

School #: 213 Lake Academy

<sup>\*</sup> Reading score is composite of Information and Poetry.

#### District 4 - Eastern

School #: 213 Lake Academy

### Participation Rates **Demand Writing** District Province School Reading

District

Province

School

<sup>\*</sup> Reading score is composite of Information and Poetry.

District 4 - Eastern

School #: 218 St. Joseph's Academy