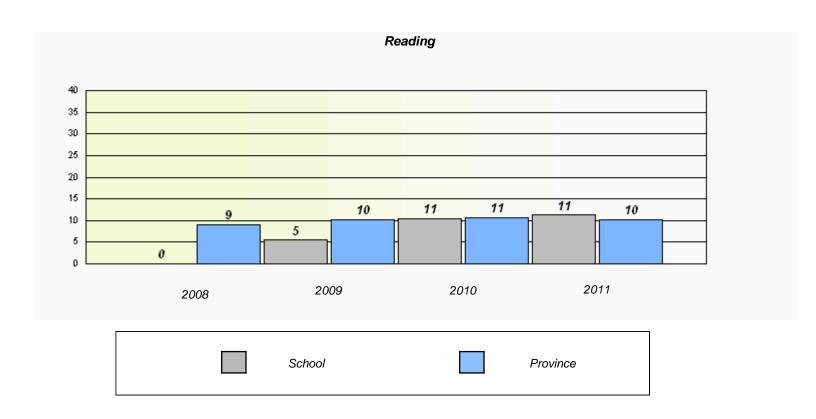

#### District 4 - Eastern

School #: 213 Lake Academy

<sup>\*</sup> Reading score is composite of Information and Poetry.

#### District 4 - Eastern

School #: 213 Lake Academy