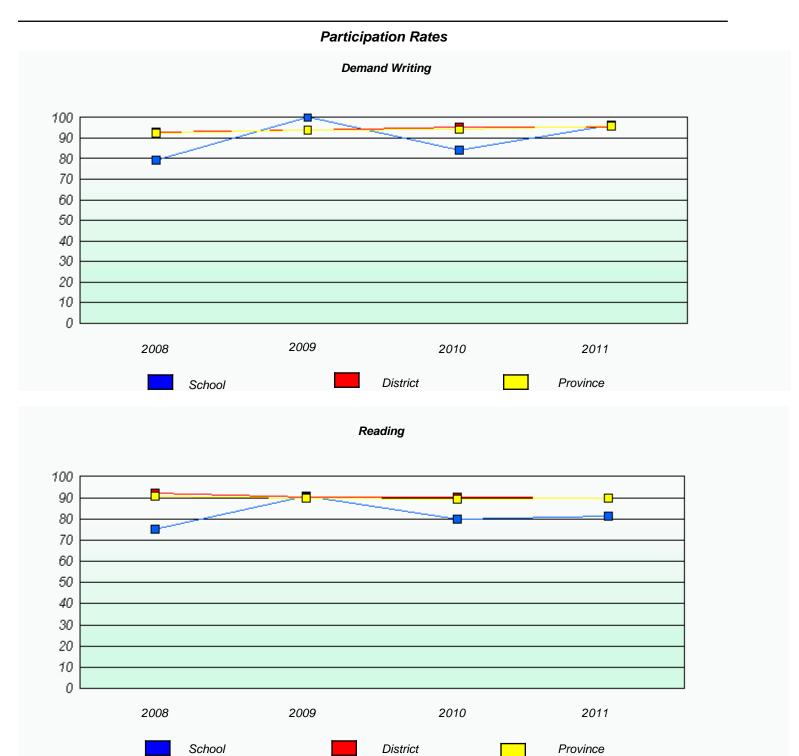

### Participation Rates **Demand Writing** District Province School Reading

District

Province

School

<sup>\*</sup> Reading score is composite of Information and Poetry.

District 4 - Eastern

School #: 218 St. Joseph's Academy