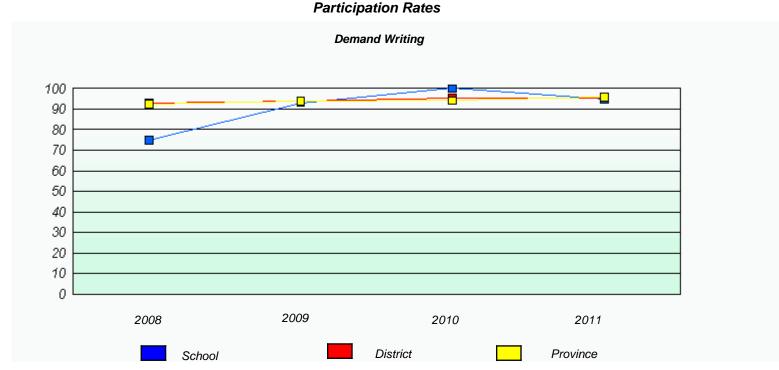

### Participation Rates **Demand Writing** District Province School Reading

District

Province

School

<sup>\*</sup> Reading score is composite of Information and Poetry.

District 4 - Eastern

School #: 218 St. Joseph's Academy