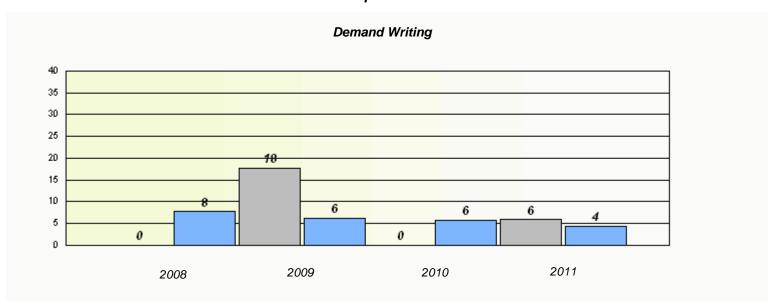

#### District 4 - Eastern

School #: 224 Donald C. Jamieson Academy

## Participation Rates **Demand Writing** District Province School Reading

District

Province

School

<sup>\*</sup> Reading score is composite of Information and Poetry.

District 4 - Eastern

School #: 225 St. Anne's School