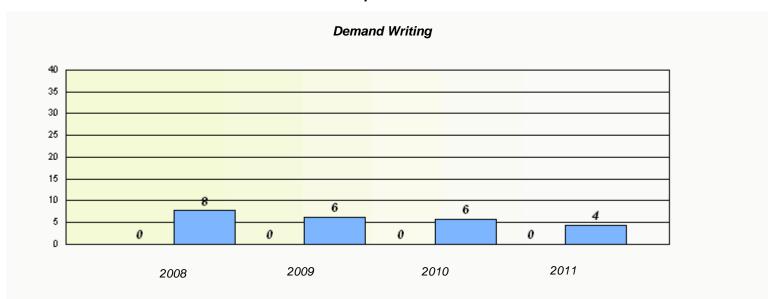

#### District 4 - Eastern

School #: 213 Lake Academy

### Participation Rates **Demand Writing** District Province School Reading

District

Province

School

<sup>\*</sup> Reading score is composite of Information and Poetry.

District 4 - Eastern

School #: 218 St. Joseph's Academy