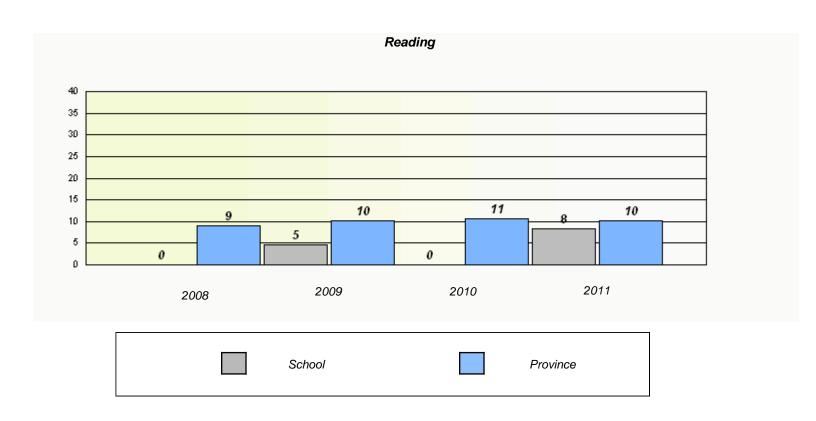

|        | Re                              | eading                         |             |  |
|--------|---------------------------------|--------------------------------|-------------|--|
| School | data with 5 or fewer students v | withheld for reasons of confid | dentiality. |  |
|        |                                 |                                |             |  |
|        |                                 |                                |             |  |
|        |                                 |                                |             |  |
|        |                                 |                                |             |  |
|        | 0000                            | 0040                           | 2044        |  |
| 2008   | 2009                            | 2010                           | 2011        |  |
|        | School                          |                                | Province    |  |