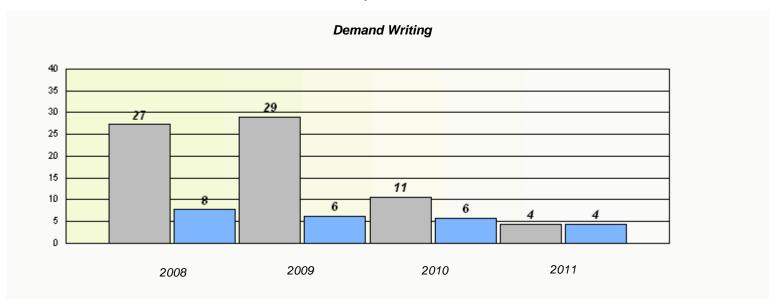

### Participation Rates **Demand Writing** District Province School Reading

District

Province

School

<sup>\*</sup> Reading score is composite of Information and Poetry.

District 4 - Eastern

School #: 218 St. Joseph's Academy