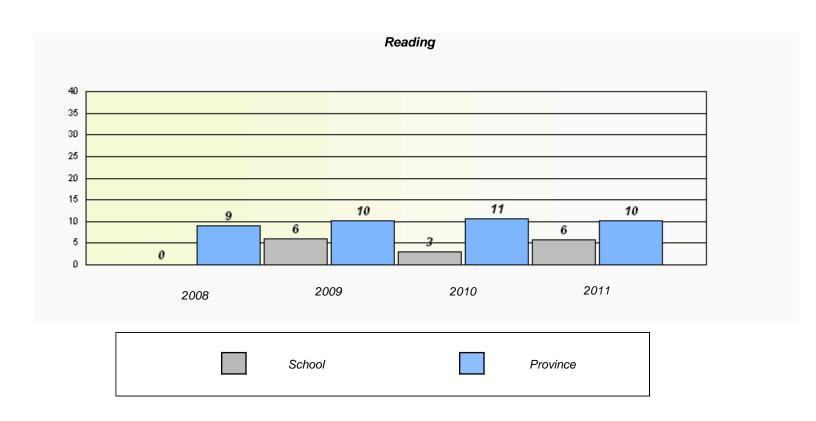

## Participation Rates **Demand Writing** District Province School Reading

District

Province

School

<sup>\*</sup> Reading score is composite of Information and Poetry.

District 4 - Eastern

School #: 225 St. Anne's School