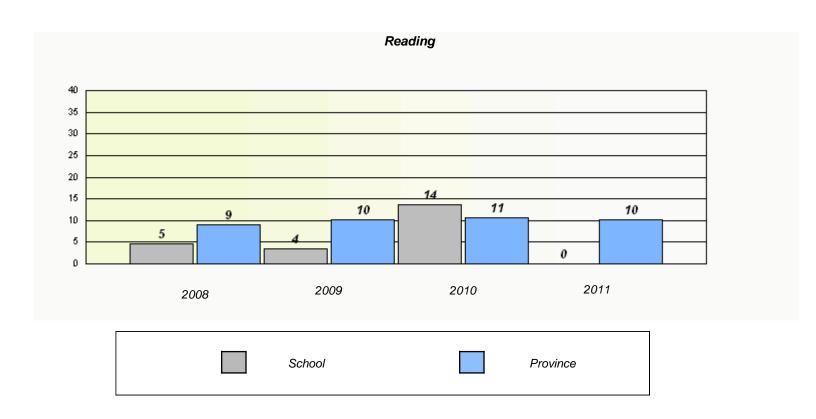

#### District 4 - Eastern

School #: 213 Lake Academy

<sup>\*</sup> Reading score is composite of Information and Poetry.

#### District 4 - Eastern

School #: 213 Lake Academy