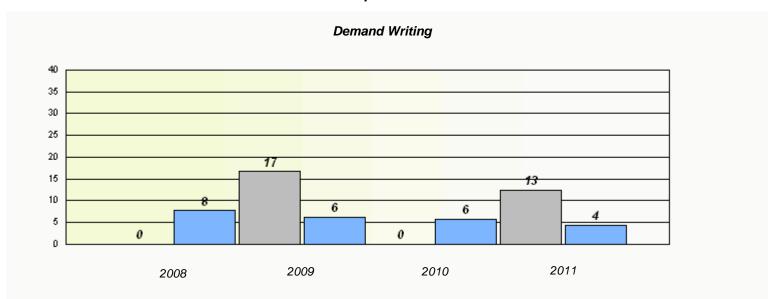

#### District 4 - Eastern

School #: 220 Sacred Heart Academy

District

Province

School

<sup>\*</sup> Reading score is composite of Information and Poetry.