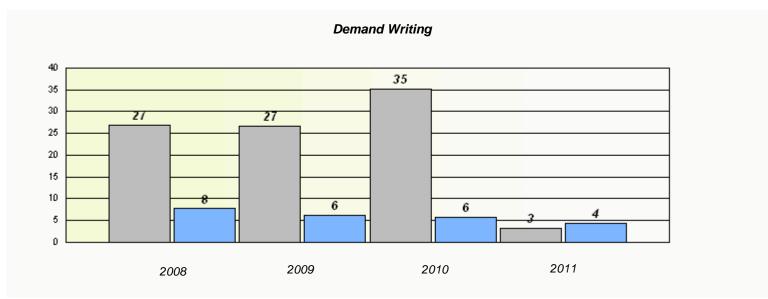

| Exemption Rates |                                                                               |      |      |      |  |  |  |  |
|-----------------|-------------------------------------------------------------------------------|------|------|------|--|--|--|--|
| Demand Writing  |                                                                               |      |      |      |  |  |  |  |
|                 | School data with 5 or fewer students withheld for reasons of confidentiality. |      |      |      |  |  |  |  |
|                 |                                                                               |      |      |      |  |  |  |  |
|                 |                                                                               |      |      |      |  |  |  |  |
|                 |                                                                               |      |      |      |  |  |  |  |
|                 |                                                                               |      |      |      |  |  |  |  |
|                 |                                                                               |      |      |      |  |  |  |  |
|                 | 2008                                                                          | 2009 | 2010 | 2011 |  |  |  |  |
|                 | 2000                                                                          | 2000 | 2010 | 2077 |  |  |  |  |