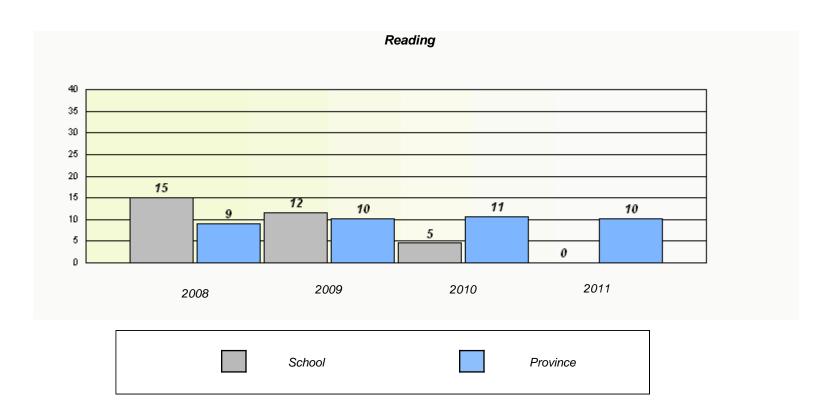

<sup>\*</sup> Reading score is composite of Information and Poetry.

District 4 - Eastern

School #: 218 St. Joseph's Academy

| Participation Rates |                             |                            |                           |                        |  |  |  |
|---------------------|-----------------------------|----------------------------|---------------------------|------------------------|--|--|--|
|                     | Demand Writing              |                            |                           |                        |  |  |  |
|                     | School data with 5 or fewer | er students withheld for   | reasons of confidentialit | ty.                    |  |  |  |
|                     |                             |                            |                           |                        |  |  |  |
|                     |                             |                            |                           |                        |  |  |  |
|                     |                             |                            |                           |                        |  |  |  |
|                     |                             |                            |                           |                        |  |  |  |
| 2008                | 2009                        |                            | 2010                      | 2011                   |  |  |  |
|                     | School                      | District                   |                           | Province               |  |  |  |
|                     |                             | Reading                    |                           |                        |  |  |  |
|                     | School data with 5 or fewer | er students withheld for I | reasons of confidentialit | y.                     |  |  |  |
|                     |                             |                            |                           |                        |  |  |  |
|                     |                             |                            |                           |                        |  |  |  |
|                     |                             |                            |                           |                        |  |  |  |
|                     |                             |                            |                           |                        |  |  |  |
|                     |                             |                            |                           |                        |  |  |  |
| 2008                | 2009<br>School              | District                   | 2010                      | 2011<br>Province       |  |  |  |
|                     | GUTIOUI                     | District                   |                           | I IOVIIIO <del>O</del> |  |  |  |