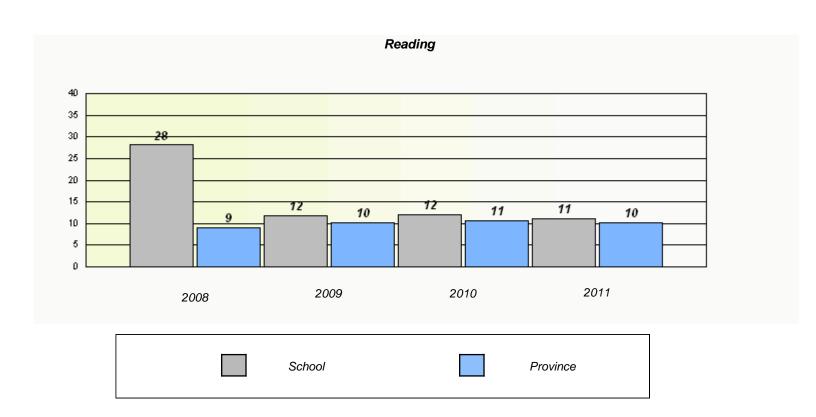

#### District 4 - Eastern

School #: 213 Lake Academy

<sup>\*</sup> Reading score is composite of Information and Poetry.

#### District 4 - Eastern

School #: 213 Lake Academy