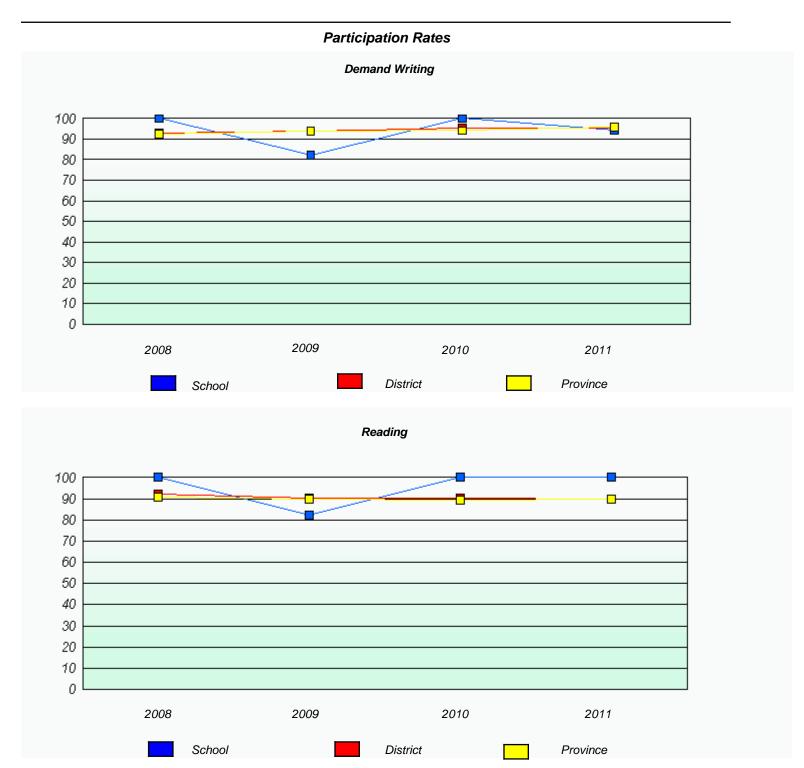

### Participation Rates **Demand Writing** District Province School Reading

District

Province

School

<sup>\*</sup> Reading score is composite of Information and Poetry.

District 4 - Eastern

School #: 218 St. Joseph's Academy