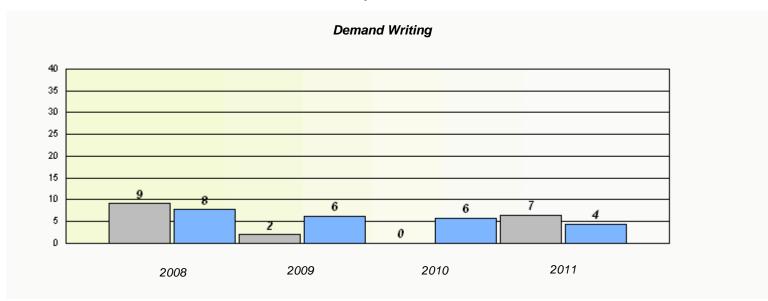

#### District 4 - Eastern

School #: 213 Lake Academy

<sup>\*</sup> Reading score is composite of Information and Poetry.

#### District 4 - Eastern

School #: 213 Lake Academy