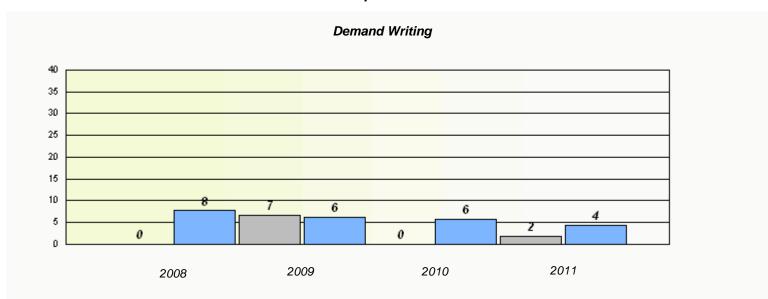

| Exemption Rates |                                                                               |      |      |      |  |  |  |  |
|-----------------|-------------------------------------------------------------------------------|------|------|------|--|--|--|--|
| Demand Writing  |                                                                               |      |      |      |  |  |  |  |
|                 | School data with 5 or fewer students withheld for reasons of confidentiality. |      |      |      |  |  |  |  |
|                 |                                                                               |      |      |      |  |  |  |  |
|                 |                                                                               |      |      |      |  |  |  |  |
|                 |                                                                               |      |      |      |  |  |  |  |
|                 |                                                                               |      |      |      |  |  |  |  |
|                 |                                                                               |      |      |      |  |  |  |  |
|                 | 2008                                                                          | 2009 | 2010 | 2011 |  |  |  |  |
|                 | 2000                                                                          | 2000 | 2010 | 2077 |  |  |  |  |

<sup>\*</sup> Reading score is composite of Information and Poetry.

District 4 - Eastern

School #: 218 St. Joseph's Academy

| Participation Rates |                             |                            |                           |                        |  |  |  |
|---------------------|-----------------------------|----------------------------|---------------------------|------------------------|--|--|--|
|                     | Demand Writing              |                            |                           |                        |  |  |  |
|                     | School data with 5 or fewer | er students withheld for   | reasons of confidentialit | ty.                    |  |  |  |
|                     |                             |                            |                           |                        |  |  |  |
|                     |                             |                            |                           |                        |  |  |  |
|                     |                             |                            |                           |                        |  |  |  |
|                     |                             |                            |                           |                        |  |  |  |
| 2008                | 2009                        |                            | 2010                      | 2011                   |  |  |  |
|                     | School                      | District                   |                           | Province               |  |  |  |
|                     |                             | Reading                    |                           |                        |  |  |  |
|                     | School data with 5 or fewer | er students withheld for I | reasons of confidentialit | y.                     |  |  |  |
|                     |                             |                            |                           |                        |  |  |  |
|                     |                             |                            |                           |                        |  |  |  |
|                     |                             |                            |                           |                        |  |  |  |
|                     |                             |                            |                           |                        |  |  |  |
|                     |                             |                            |                           |                        |  |  |  |
| 2008                | 2009<br>School              | District                   | 2010                      | 2011<br>Province       |  |  |  |
|                     | GUTIOUI                     | District                   |                           | I IOVIIIO <del>O</del> |  |  |  |