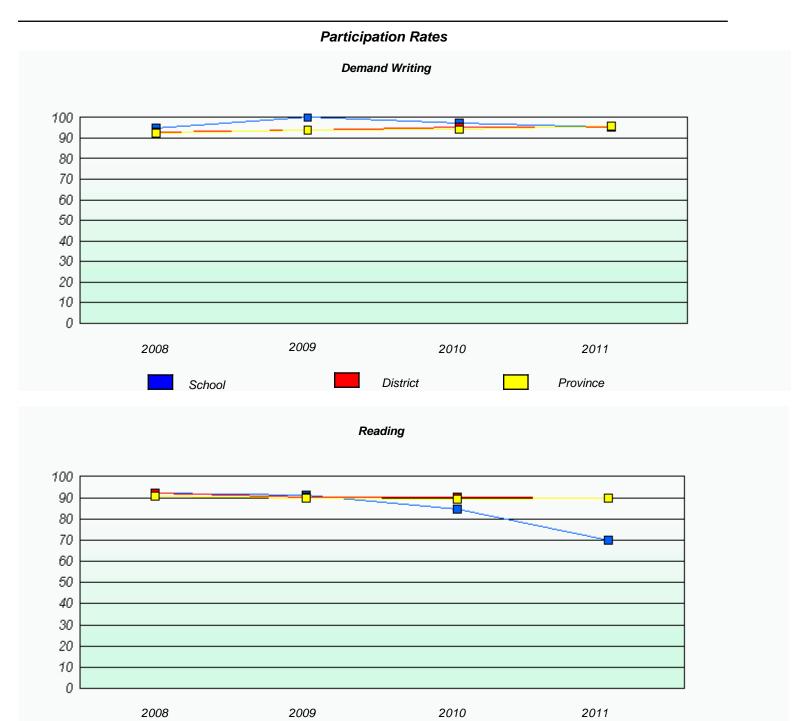

## Participation Rates **Demand Writing** District Province School Reading

District

Province

School

<sup>\*</sup> Reading score is composite of Information and Poetry.

District 4 - Eastern

School #: 225 St. Anne's School