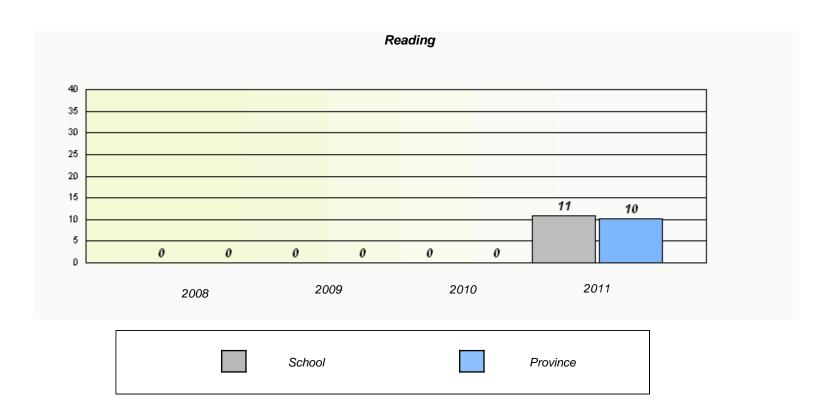

<sup>\*</sup> Reading score is composite of Information and Poetry.

District 4 - Eastern

School #: 218 St. Joseph's Academy

| Participation Rates |                             |                            |                           |                        |  |  |  |
|---------------------|-----------------------------|----------------------------|---------------------------|------------------------|--|--|--|
|                     | Demand Writing              |                            |                           |                        |  |  |  |
|                     | School data with 5 or fewer | er students withheld for   | reasons of confidentialit | ty.                    |  |  |  |
|                     |                             |                            |                           |                        |  |  |  |
|                     |                             |                            |                           |                        |  |  |  |
|                     |                             |                            |                           |                        |  |  |  |
|                     |                             |                            |                           |                        |  |  |  |
| 2008                | 2009                        |                            | 2010                      | 2011                   |  |  |  |
|                     | School                      | District                   |                           | Province               |  |  |  |
|                     |                             | Reading                    |                           |                        |  |  |  |
|                     | School data with 5 or fewer | er students withheld for I | reasons of confidentialit | y.                     |  |  |  |
|                     |                             |                            |                           |                        |  |  |  |
|                     |                             |                            |                           |                        |  |  |  |
|                     |                             |                            |                           |                        |  |  |  |
|                     |                             |                            |                           |                        |  |  |  |
|                     |                             |                            |                           |                        |  |  |  |
| 2008                | 2009<br>School              | District                   | 2010                      | 2011<br>Province       |  |  |  |
|                     | GUTIOUI                     | District                   |                           | I IOVIIIO <del>O</del> |  |  |  |