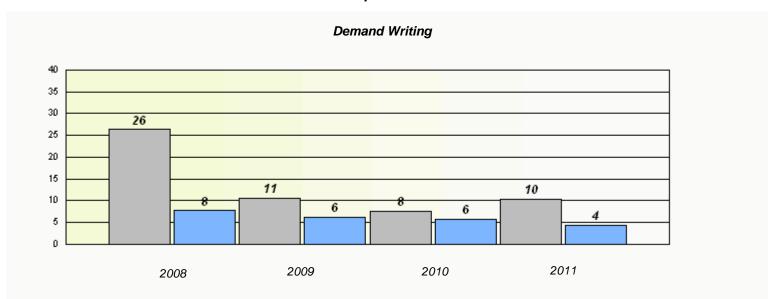

### Participation Rates **Demand Writing** District Province School Reading

District

Province

School

<sup>\*</sup> Reading score is composite of Information and Poetry.

District 4 - Eastern

School #: 218 St. Joseph's Academy