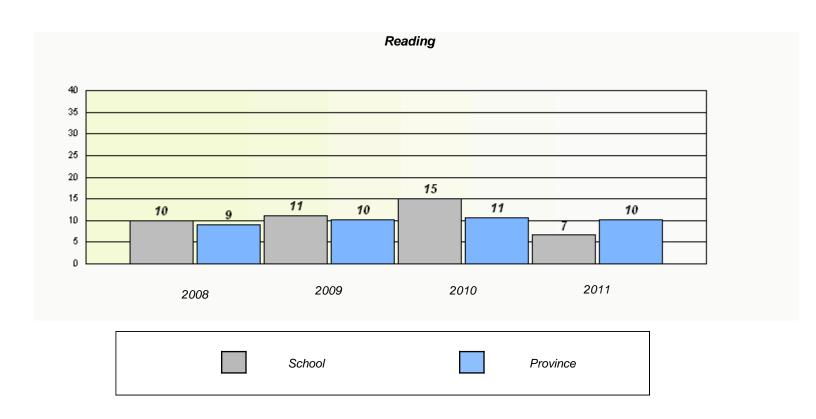

#### District 4 - Eastern

School #: 213 Lake Academy

<sup>\*</sup> Reading score is composite of Information and Poetry.

#### District 4 - Eastern

School #: 213 Lake Academy