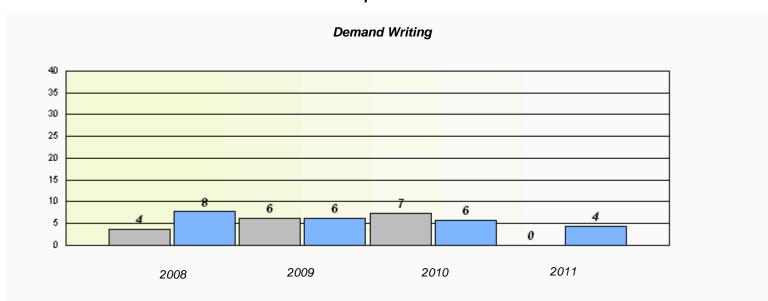

#### District 4 - Eastern

School #: 224 Donald C. Jamieson Academy

## Participation Rates **Demand Writing** District Province School Reading

District

Province

School

<sup>\*</sup> Reading score is composite of Information and Poetry.

District 4 - Eastern

School #: 225 St. Anne's School