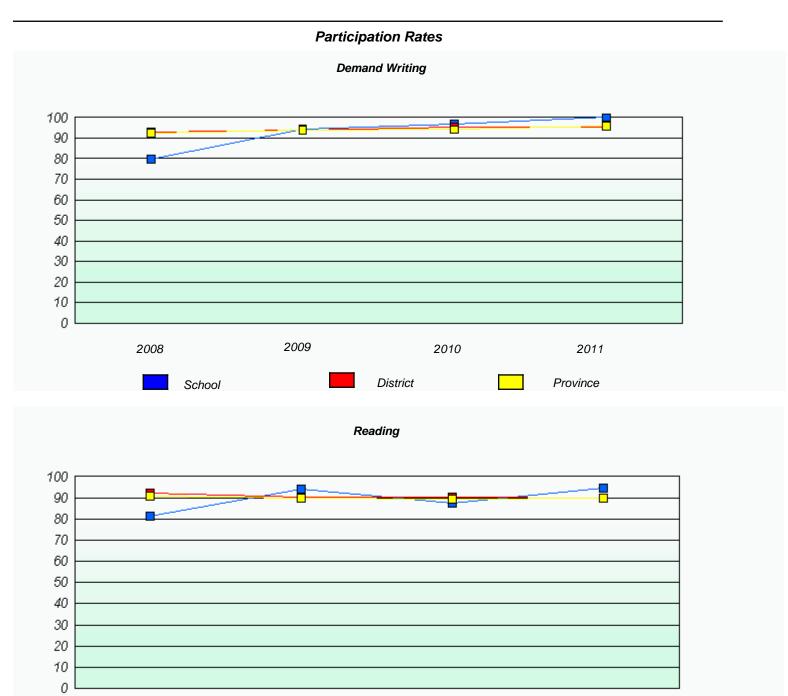

#### District 4 - Eastern

School #: 213 Lake Academy

### Participation Rates **Demand Writing** District Province School Reading

District

Province

School

<sup>\*</sup> Reading score is composite of Information and Poetry.

District 4 - Eastern

School #: 218 St. Joseph's Academy