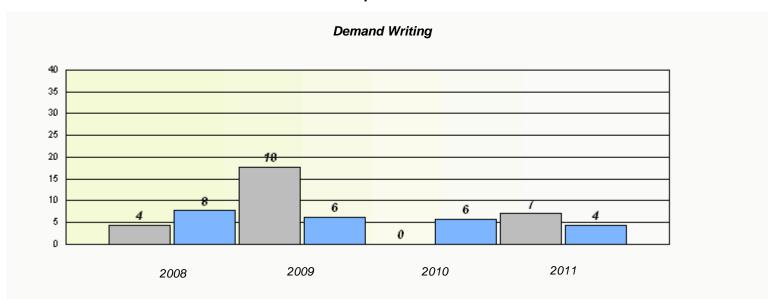

### Participation Rates **Demand Writing** District Province School Reading

District

Province

School

<sup>\*</sup> Reading score is composite of Information and Poetry.

District 4 - Eastern

School #: 218 St. Joseph's Academy