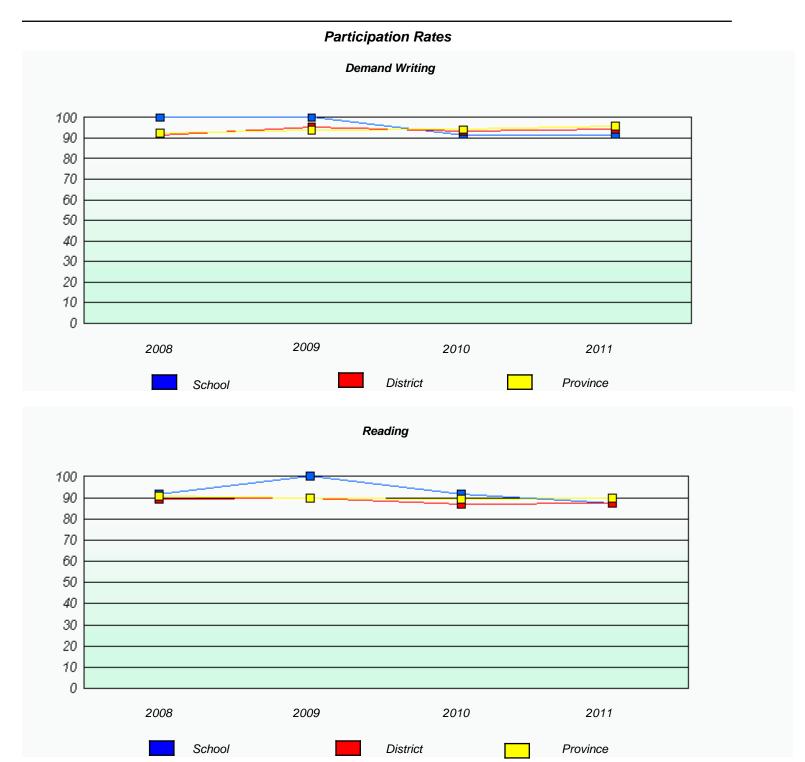

### Participation Rates **Demand Writing** District Province School Reading

District

Province

School

<sup>\*</sup> Reading score is composite of Information and Poetry.