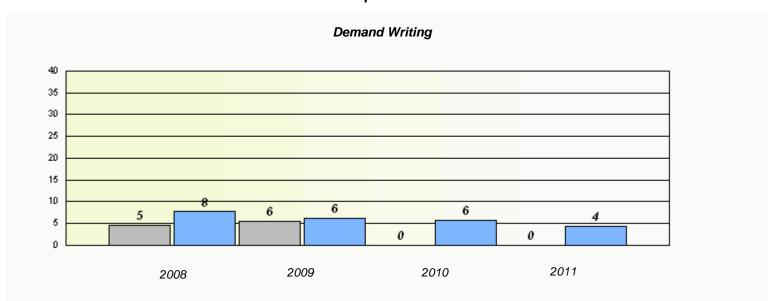

| Exemption Rates                                                               |      |      |      |      |  |  |  |  |
|-------------------------------------------------------------------------------|------|------|------|------|--|--|--|--|
| Demand Writing                                                                |      |      |      |      |  |  |  |  |
| School data with 5 or fewer students withheld for reasons of confidentiality. |      |      |      |      |  |  |  |  |
|                                                                               |      |      |      |      |  |  |  |  |
|                                                                               |      |      |      |      |  |  |  |  |
|                                                                               |      |      |      |      |  |  |  |  |
|                                                                               |      |      |      |      |  |  |  |  |
|                                                                               |      |      |      |      |  |  |  |  |
|                                                                               | 2008 | 2009 | 2010 | 2011 |  |  |  |  |
|                                                                               |      |      |      |      |  |  |  |  |

|        | Re                                                                            | eading |          |  |  |  |  |
|--------|-------------------------------------------------------------------------------|--------|----------|--|--|--|--|
| School | School data with 5 or fewer students withheld for reasons of confidentiality. |        |          |  |  |  |  |
|        |                                                                               |        |          |  |  |  |  |
|        |                                                                               |        |          |  |  |  |  |
|        |                                                                               |        |          |  |  |  |  |
|        |                                                                               |        |          |  |  |  |  |
|        |                                                                               |        | 2044     |  |  |  |  |
| 2008   | 2009                                                                          | 2010   | 2011     |  |  |  |  |
|        | School                                                                        |        | Province |  |  |  |  |