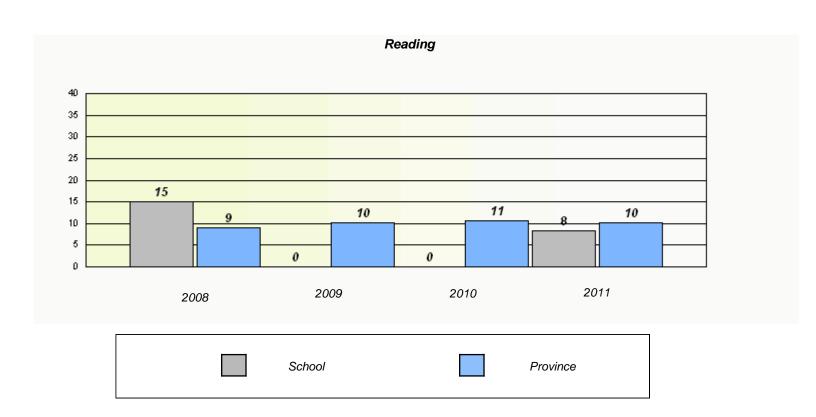

### District 3 - Nova Central

School #: 150 St. Joseph's Elementary

### Participation Rates **Demand Writing** District Province School Reading School District Province

<sup>\*</sup> Reading score is composite of Information and Poetry.

District 3 - Nova Central

School #: 151 John Watkins Academy