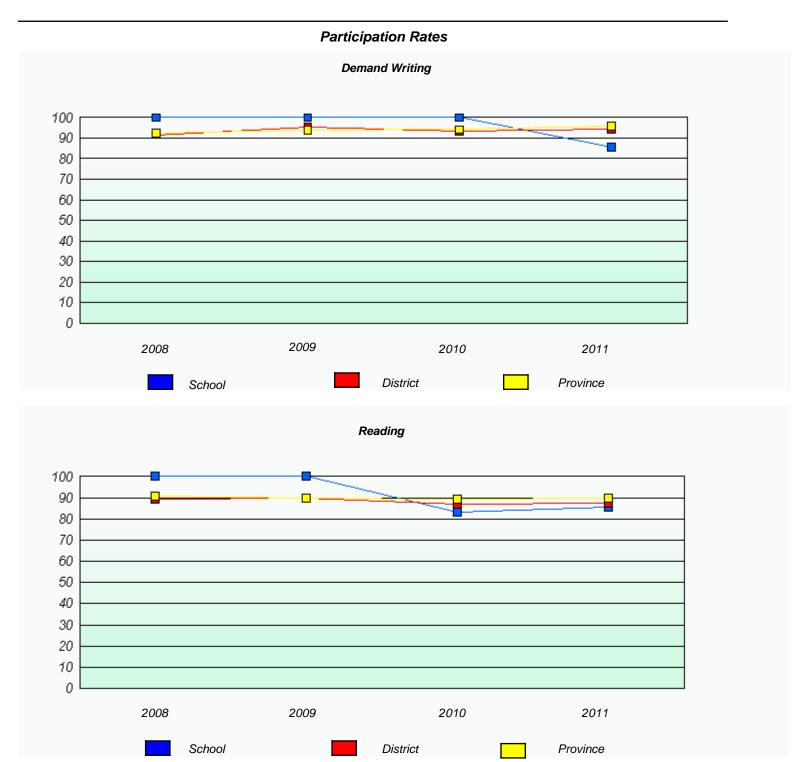

<sup>\*</sup> Reading score is composite of Information and Poetry.

District 3 - Nova Central

School #: 138 Victoria Academy

| Participation Rates |                                  |                                       |            |  |  |  |  |
|---------------------|----------------------------------|---------------------------------------|------------|--|--|--|--|
|                     | Demand Writing                   |                                       |            |  |  |  |  |
|                     | School data with 5 or fewer stud | dents withheld for reasons of confide | entiality. |  |  |  |  |
| 2008                | 2009                             | 2010                                  | 2011       |  |  |  |  |
|                     | School                           | District                              | Province   |  |  |  |  |
|                     |                                  | Reading                               |            |  |  |  |  |
|                     | School data with 5 or fewer stud | dents withheld for reasons of confide | entiality. |  |  |  |  |
| 2008                | 2009                             | 2010                                  | 2011       |  |  |  |  |
|                     | School                           | District                              | Province   |  |  |  |  |