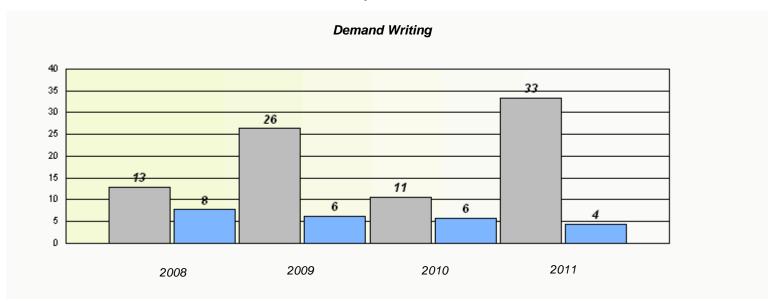

### **Exemption Rates**

<sup>\*</sup> Reading score is composite of Information and Poetry.

109