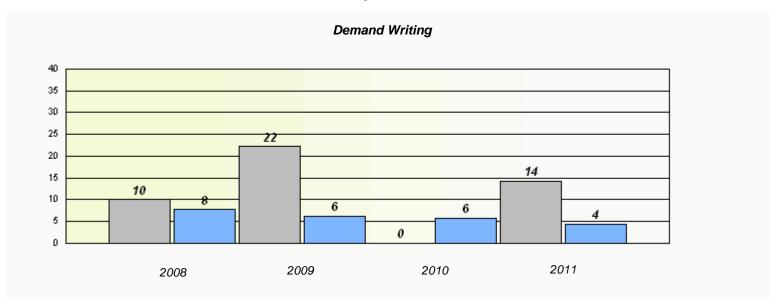

| Exemption Rates                                                               |      |      |      |      |  |  |  |  |
|-------------------------------------------------------------------------------|------|------|------|------|--|--|--|--|
| Demand Writing                                                                |      |      |      |      |  |  |  |  |
| School data with 5 or fewer students withheld for reasons of confidentiality. |      |      |      |      |  |  |  |  |
|                                                                               |      |      |      |      |  |  |  |  |
|                                                                               |      |      |      |      |  |  |  |  |
|                                                                               |      |      |      |      |  |  |  |  |
|                                                                               |      |      |      |      |  |  |  |  |
|                                                                               |      |      |      |      |  |  |  |  |
|                                                                               | 2008 | 2009 | 2010 | 2011 |  |  |  |  |
|                                                                               |      |      |      |      |  |  |  |  |

|        | Re                                                                            | eading |          |  |  |  |  |
|--------|-------------------------------------------------------------------------------|--------|----------|--|--|--|--|
| School | School data with 5 or fewer students withheld for reasons of confidentiality. |        |          |  |  |  |  |
|        |                                                                               |        |          |  |  |  |  |
|        |                                                                               |        |          |  |  |  |  |
|        |                                                                               |        |          |  |  |  |  |
|        |                                                                               |        |          |  |  |  |  |
|        |                                                                               |        | 2044     |  |  |  |  |
| 2008   | 2009                                                                          | 2010   | 2011     |  |  |  |  |
|        | School                                                                        |        | Province |  |  |  |  |