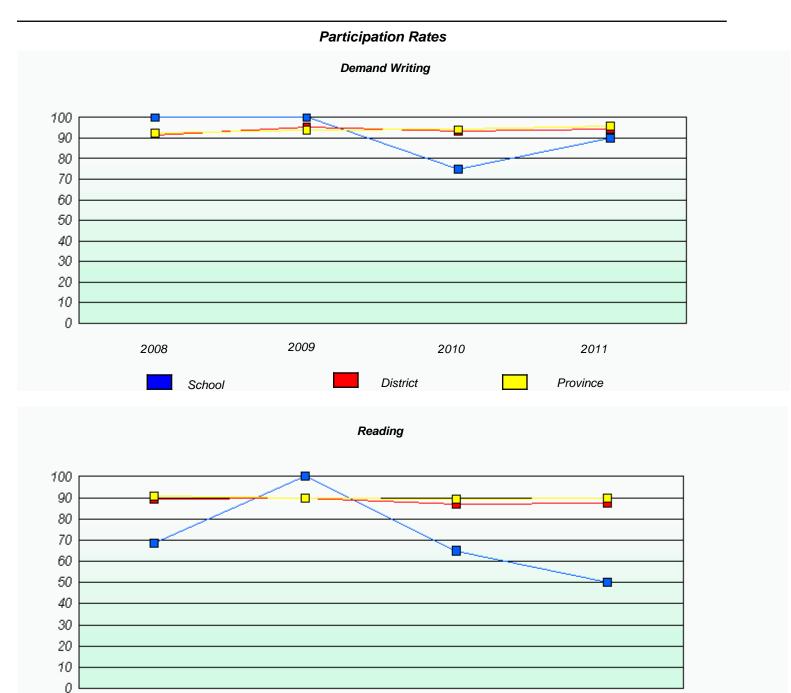

<sup>\*</sup> Reading score is composite of Information and Poetry.

District 3 - Nova Central

School #: 138 Victoria Academy

| Participation Rates |                                  |                                       |            |  |  |  |  |
|---------------------|----------------------------------|---------------------------------------|------------|--|--|--|--|
|                     | Demand Writing                   |                                       |            |  |  |  |  |
|                     | School data with 5 or fewer stud | dents withheld for reasons of confide | entiality. |  |  |  |  |
| 2008                | 2009                             | 2010                                  | 2011       |  |  |  |  |
|                     | School                           | District                              | Province   |  |  |  |  |
|                     |                                  | Reading                               |            |  |  |  |  |
|                     | School data with 5 or fewer stud | dents withheld for reasons of confide | entiality. |  |  |  |  |
| 2008                | 2009                             | 2010                                  | 2011       |  |  |  |  |
|                     | School                           | District                              | Province   |  |  |  |  |

<sup>\*</sup> Reading score is composite of Information and Poetry.