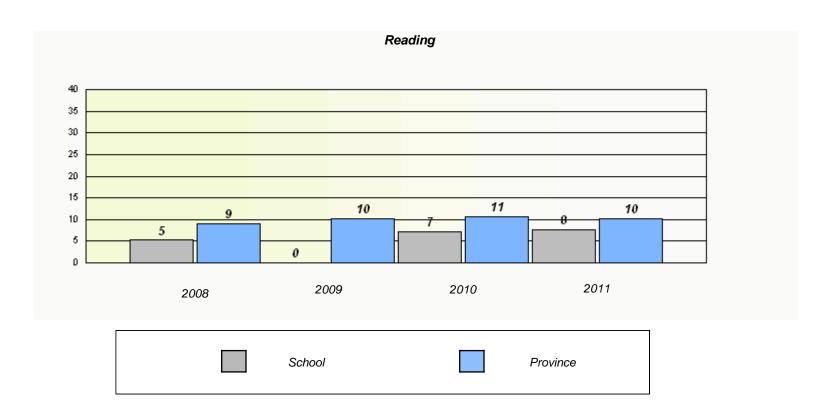

### District 3 - Nova Central

School #: 133 Memorial Academy

District

Province

School

<sup>\*</sup> Reading score is composite of Information and Poetry.

District 3 - Nova Central

School #: 138 Victoria Academy