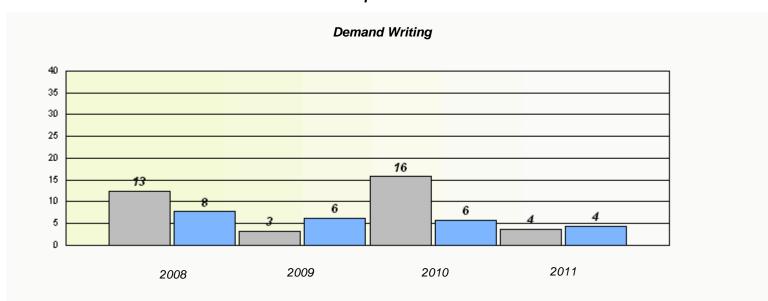

| Exemption Rates                                                               |      |      |      |      |  |  |  |  |
|-------------------------------------------------------------------------------|------|------|------|------|--|--|--|--|
| Demand Writing                                                                |      |      |      |      |  |  |  |  |
| School data with 5 or fewer students withheld for reasons of confidentiality. |      |      |      |      |  |  |  |  |
|                                                                               |      |      |      |      |  |  |  |  |
|                                                                               |      |      |      |      |  |  |  |  |
|                                                                               |      |      |      |      |  |  |  |  |
|                                                                               |      |      |      |      |  |  |  |  |
|                                                                               |      |      |      |      |  |  |  |  |
|                                                                               | 2008 | 2009 | 2010 | 2011 |  |  |  |  |
|                                                                               |      |      |      |      |  |  |  |  |