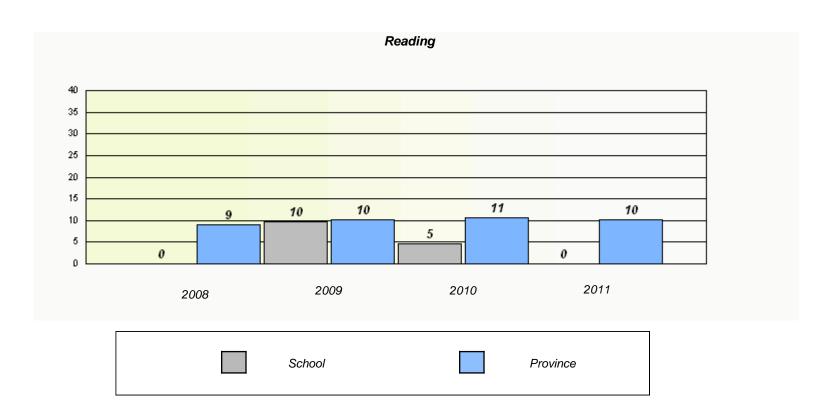

|        | Re                                                                            | eading |          |  |  |  |  |
|--------|-------------------------------------------------------------------------------|--------|----------|--|--|--|--|
| School | School data with 5 or fewer students withheld for reasons of confidentiality. |        |          |  |  |  |  |
|        |                                                                               |        |          |  |  |  |  |
|        |                                                                               |        |          |  |  |  |  |
|        |                                                                               |        |          |  |  |  |  |
|        |                                                                               |        |          |  |  |  |  |
|        |                                                                               |        | 2044     |  |  |  |  |
| 2008   | 2009                                                                          | 2010   | 2011     |  |  |  |  |
|        | School                                                                        |        | Province |  |  |  |  |