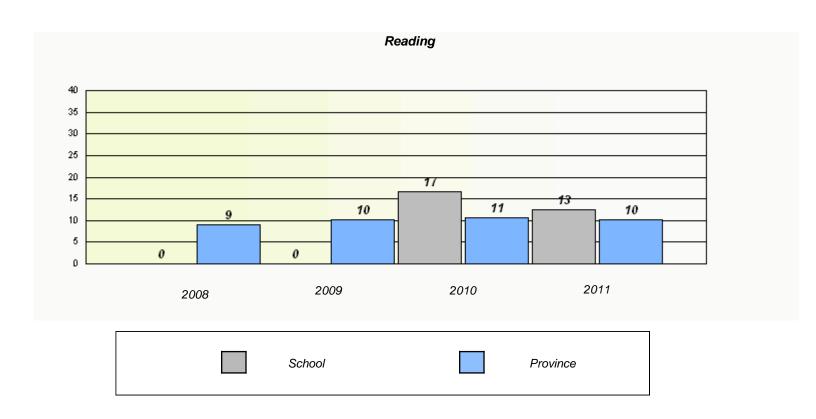

|        | Re                                                                            | eading |          |  |  |  |  |
|--------|-------------------------------------------------------------------------------|--------|----------|--|--|--|--|
| School | School data with 5 or fewer students withheld for reasons of confidentiality. |        |          |  |  |  |  |
|        |                                                                               |        |          |  |  |  |  |
|        |                                                                               |        |          |  |  |  |  |
|        |                                                                               |        |          |  |  |  |  |
|        |                                                                               |        |          |  |  |  |  |
|        |                                                                               |        | 2044     |  |  |  |  |
| 2008   | 2009                                                                          | 2010   | 2011     |  |  |  |  |
|        | School                                                                        |        | Province |  |  |  |  |