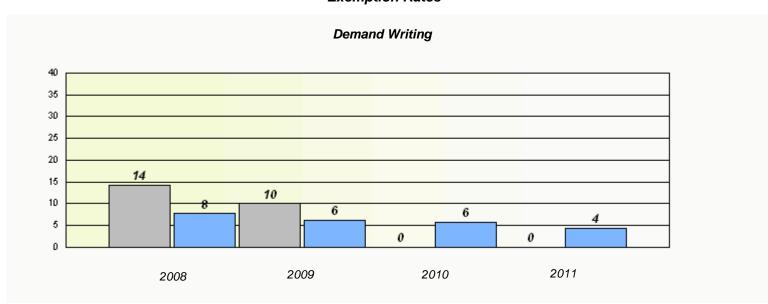

### District 3 - Nova Central

Memorial Academy School #: 133

### **Exemption Rates**

<sup>\*</sup> Reading score is composite of Information and Poetry.

109