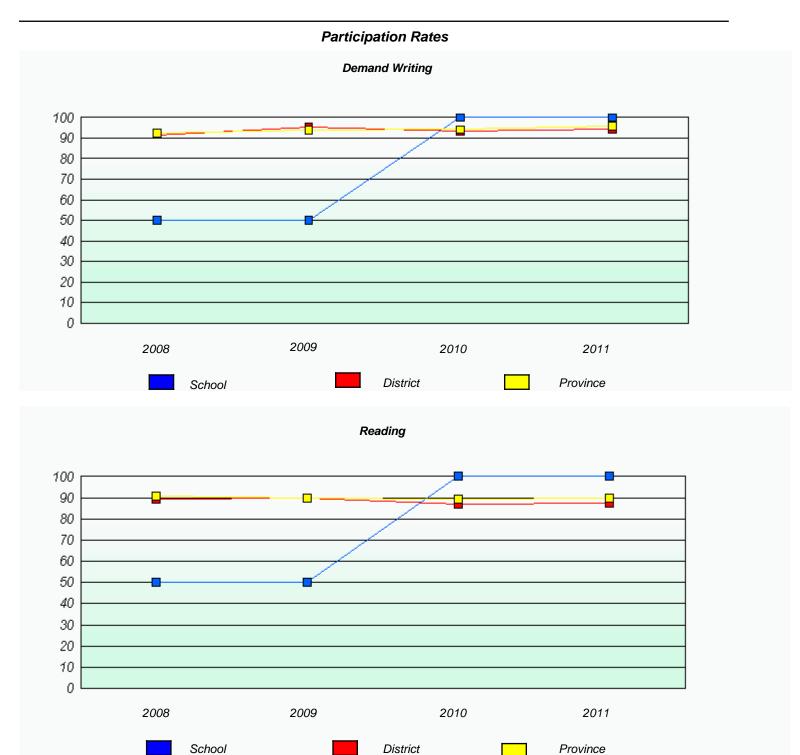

### Participation Rates **Demand Writing** District Province School Reading

District

Province

School

<sup>\*</sup> Reading score is composite of Information and Poetry.