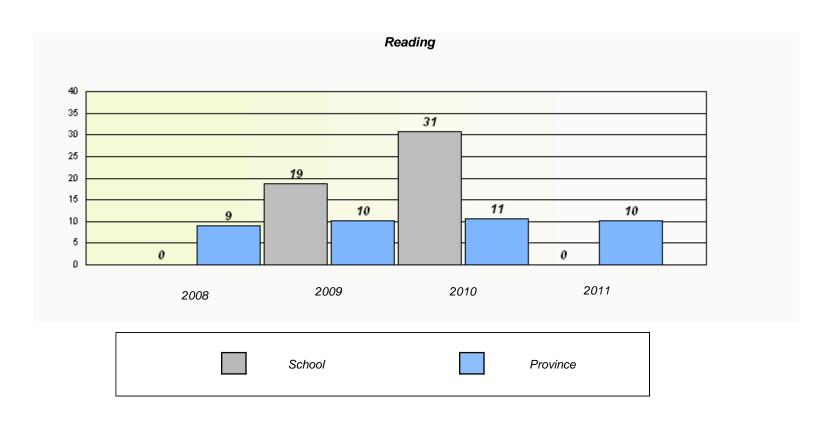

|        | Re                                                                            | eading |          |  |  |  |  |
|--------|-------------------------------------------------------------------------------|--------|----------|--|--|--|--|
| School | School data with 5 or fewer students withheld for reasons of confidentiality. |        |          |  |  |  |  |
|        |                                                                               |        |          |  |  |  |  |
|        |                                                                               |        |          |  |  |  |  |
|        |                                                                               |        |          |  |  |  |  |
|        |                                                                               |        |          |  |  |  |  |
|        |                                                                               |        | 2044     |  |  |  |  |
| 2008   | 2009                                                                          | 2010   | 2011     |  |  |  |  |
|        | School                                                                        |        | Province |  |  |  |  |