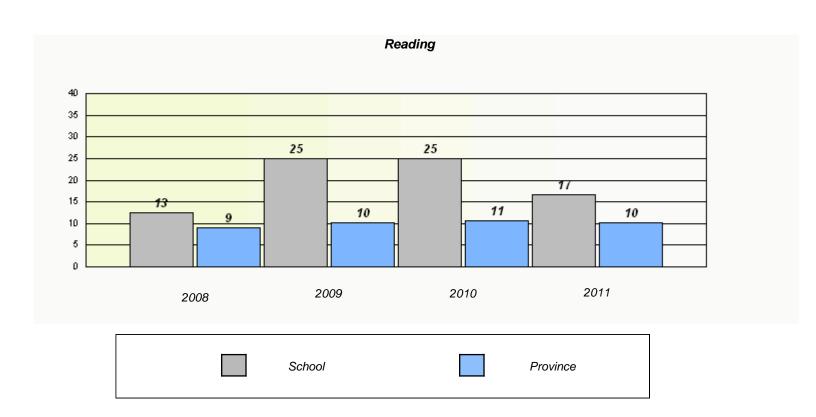

|        | Re                                                                            | eading |          |  |  |  |  |
|--------|-------------------------------------------------------------------------------|--------|----------|--|--|--|--|
| School | School data with 5 or fewer students withheld for reasons of confidentiality. |        |          |  |  |  |  |
|        |                                                                               |        |          |  |  |  |  |
|        |                                                                               |        |          |  |  |  |  |
|        |                                                                               |        |          |  |  |  |  |
|        |                                                                               |        |          |  |  |  |  |
|        |                                                                               |        | 2044     |  |  |  |  |
| 2008   | 2009                                                                          | 2010   | 2011     |  |  |  |  |
|        | School                                                                        |        | Province |  |  |  |  |