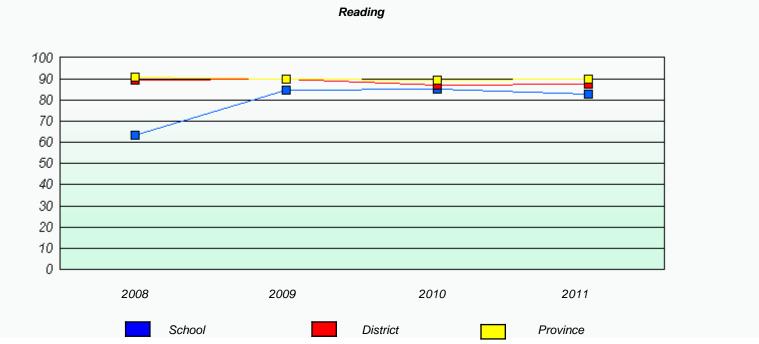

### District 3 - Nova Central

School #: 133 Memorial Academy

District

Province

School

<sup>\*</sup> Reading score is composite of Information and Poetry.

District 3 - Nova Central

School #: 138 Victoria Academy