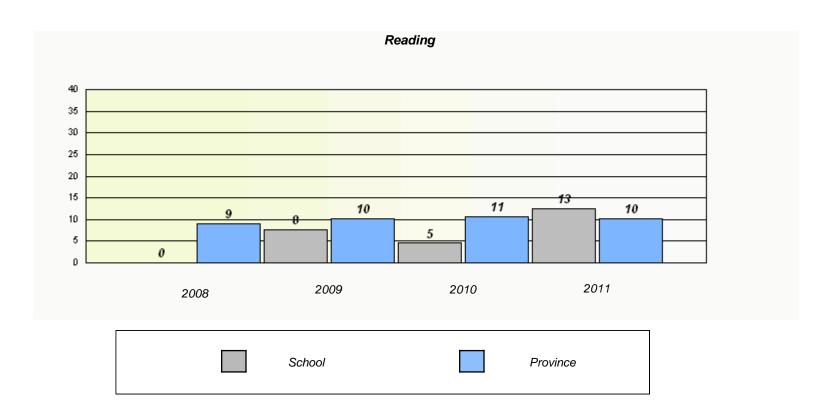

### District 3 - Nova Central

School #: 133 Memorial Academy

District

Province

School

<sup>\*</sup> Reading score is composite of Information and Poetry.

District 3 - Nova Central

School #: 138 Victoria Academy