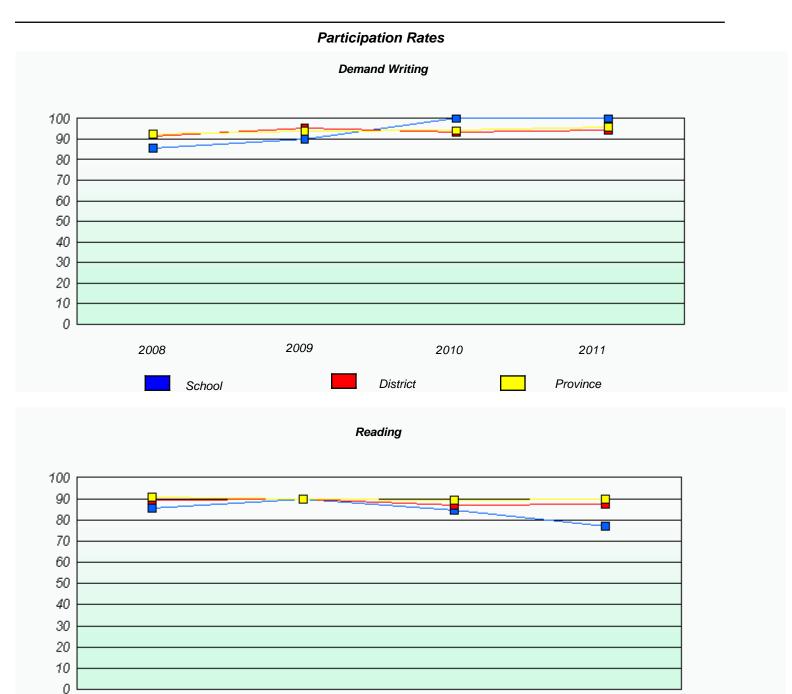

### District 3 - Nova Central

School #: 133 Memorial Academy

District

Province

School

<sup>\*</sup> Reading score is composite of Information and Poetry.

District 3 - Nova Central

School #: 138 Victoria Academy