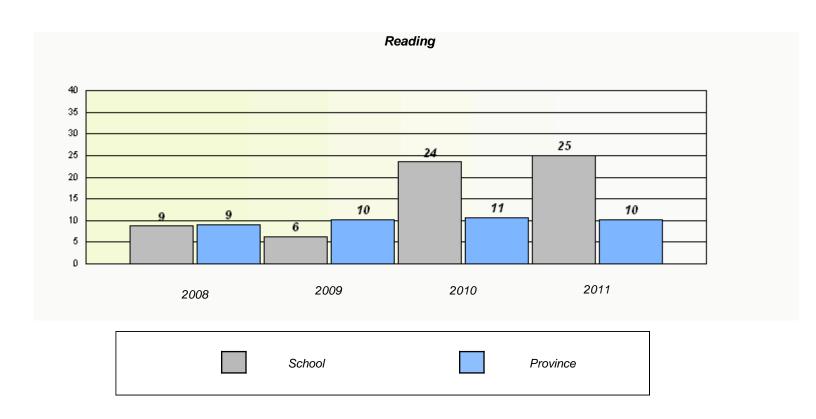

<sup>\*</sup> Reading score is composite of Information and Poetry.

District 3 - Nova Central

School #: 138 Victoria Academy

| Participation Rates |                                  |                                       |            |  |  |  |  |
|---------------------|----------------------------------|---------------------------------------|------------|--|--|--|--|
|                     | Demand Writing                   |                                       |            |  |  |  |  |
|                     | School data with 5 or fewer stud | dents withheld for reasons of confide | entiality. |  |  |  |  |
| 2008                | 2009                             | 2010                                  | 2011       |  |  |  |  |
|                     | School                           | District                              | Province   |  |  |  |  |
|                     |                                  | Reading                               |            |  |  |  |  |
|                     | School data with 5 or fewer stud | dents withheld for reasons of confide | entiality. |  |  |  |  |
| 2008                | 2009                             | 2010                                  | 2011       |  |  |  |  |
|                     | School                           | District                              | Province   |  |  |  |  |