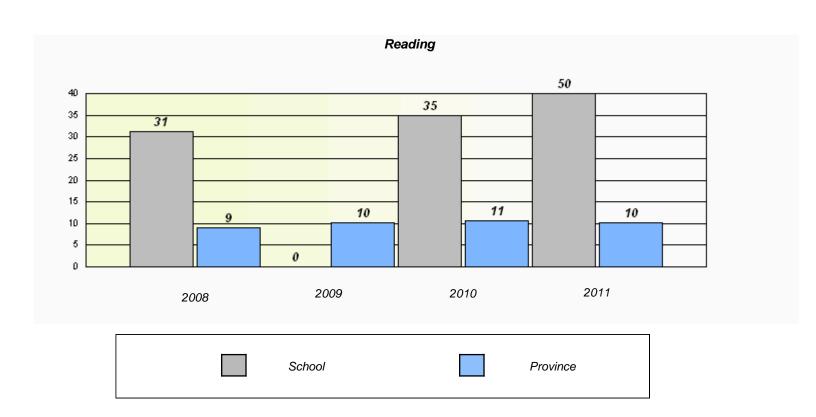

### **Exemption Rates**

<sup>\*</sup> Reading score is composite of Information and Poetry.

109

### District 3 - Nova Central

School #: 133 Memorial Academy

District

Province

School

<sup>\*</sup> Reading score is composite of Information and Poetry.

District 3 - Nova Central

School #: 138 Victoria Academy