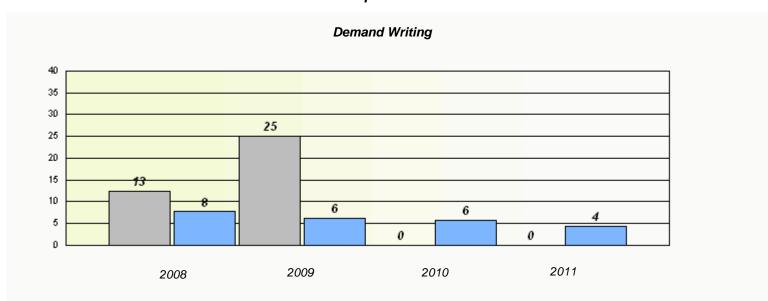

| Exemption Rates                                                               |      |      |      |      |  |  |  |  |
|-------------------------------------------------------------------------------|------|------|------|------|--|--|--|--|
| Demand Writing                                                                |      |      |      |      |  |  |  |  |
| School data with 5 or fewer students withheld for reasons of confidentiality. |      |      |      |      |  |  |  |  |
|                                                                               |      |      |      |      |  |  |  |  |
|                                                                               |      |      |      |      |  |  |  |  |
|                                                                               |      |      |      |      |  |  |  |  |
|                                                                               |      |      |      |      |  |  |  |  |
|                                                                               |      |      |      |      |  |  |  |  |
|                                                                               | 2008 | 2009 | 2010 | 2011 |  |  |  |  |
|                                                                               |      |      |      |      |  |  |  |  |

|        | Re                                                                            | eading |          |  |  |  |  |
|--------|-------------------------------------------------------------------------------|--------|----------|--|--|--|--|
| School | School data with 5 or fewer students withheld for reasons of confidentiality. |        |          |  |  |  |  |
|        |                                                                               |        |          |  |  |  |  |
|        |                                                                               |        |          |  |  |  |  |
|        |                                                                               |        |          |  |  |  |  |
|        |                                                                               |        |          |  |  |  |  |
|        |                                                                               |        | 2044     |  |  |  |  |
| 2008   | 2009                                                                          | 2010   | 2011     |  |  |  |  |
|        | School                                                                        |        | Province |  |  |  |  |