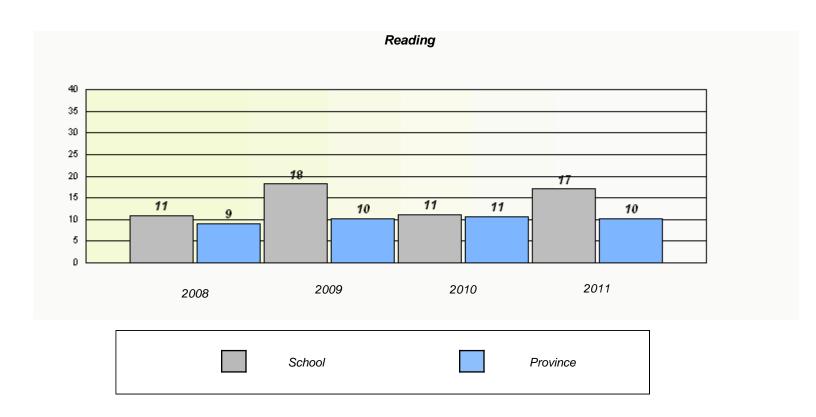

### District 3 - Nova Central

School #: 133 Memorial Academy

District

Province

School

<sup>\*</sup> Reading score is composite of Information and Poetry.

District 3 - Nova Central

School #: 138 Victoria Academy