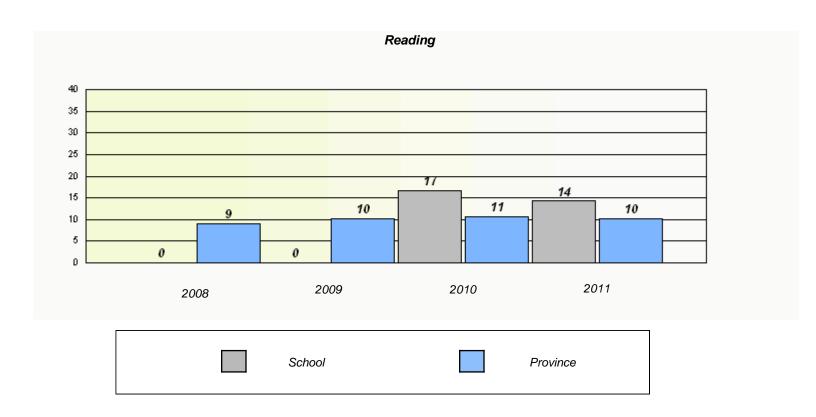

|        | Re                                                                            | eading |          |  |  |  |  |
|--------|-------------------------------------------------------------------------------|--------|----------|--|--|--|--|
| School | School data with 5 or fewer students withheld for reasons of confidentiality. |        |          |  |  |  |  |
|        |                                                                               |        |          |  |  |  |  |
|        |                                                                               |        |          |  |  |  |  |
|        |                                                                               |        |          |  |  |  |  |
|        |                                                                               |        |          |  |  |  |  |
|        |                                                                               |        | 2044     |  |  |  |  |
| 2008   | 2009                                                                          | 2010   | 2011     |  |  |  |  |
|        | School                                                                        |        | Province |  |  |  |  |