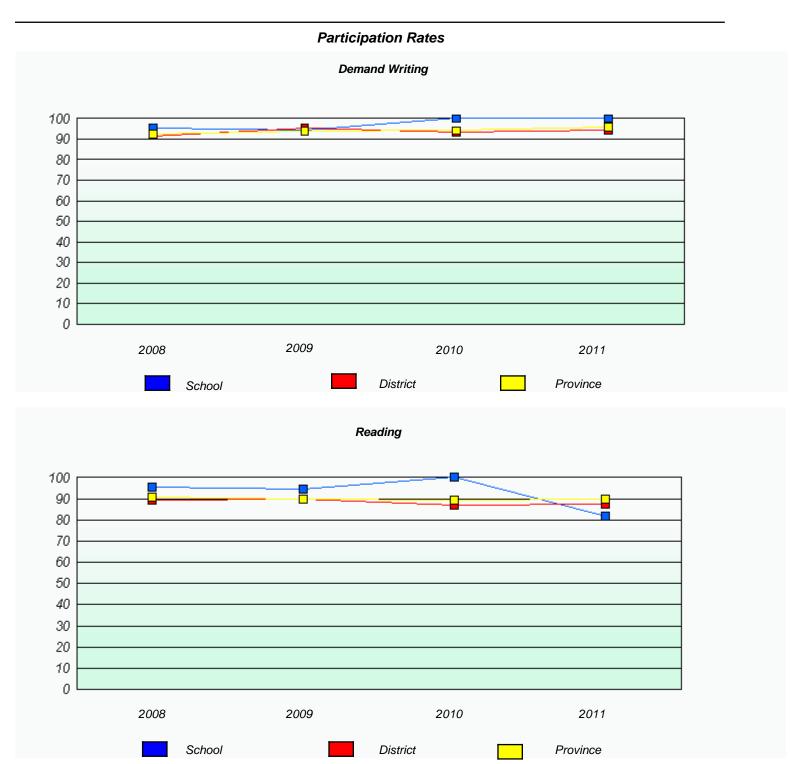

<sup>\*</sup> Reading score is composite of Information and Poetry.

District 3 - Nova Central

School #: 138 Victoria Academy

| Participation Rates |                                  |                                       |            |  |  |  |  |
|---------------------|----------------------------------|---------------------------------------|------------|--|--|--|--|
|                     | Demand Writing                   |                                       |            |  |  |  |  |
|                     | School data with 5 or fewer stud | dents withheld for reasons of confide | entiality. |  |  |  |  |
| 2008                | 2009                             | 2010                                  | 2011       |  |  |  |  |
|                     | School                           | District                              | Province   |  |  |  |  |
|                     |                                  | Reading                               |            |  |  |  |  |
|                     | School data with 5 or fewer stud | dents withheld for reasons of confide | entiality. |  |  |  |  |
| 2008                | 2009                             | 2010                                  | 2011       |  |  |  |  |
|                     | School                           | District                              | Province   |  |  |  |  |