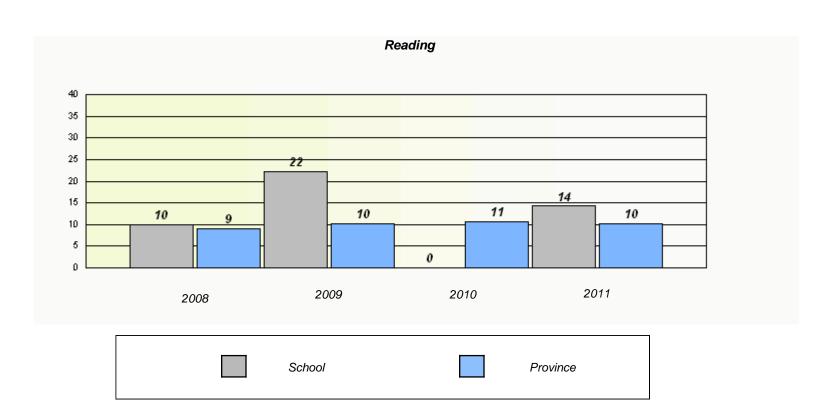

|        | Re                                                                            | eading |          |  |  |  |  |
|--------|-------------------------------------------------------------------------------|--------|----------|--|--|--|--|
| School | School data with 5 or fewer students withheld for reasons of confidentiality. |        |          |  |  |  |  |
|        |                                                                               |        |          |  |  |  |  |
|        |                                                                               |        |          |  |  |  |  |
|        |                                                                               |        |          |  |  |  |  |
|        |                                                                               |        |          |  |  |  |  |
|        |                                                                               |        | 2044     |  |  |  |  |
| 2008   | 2009                                                                          | 2010   | 2011     |  |  |  |  |
|        | School                                                                        |        | Province |  |  |  |  |