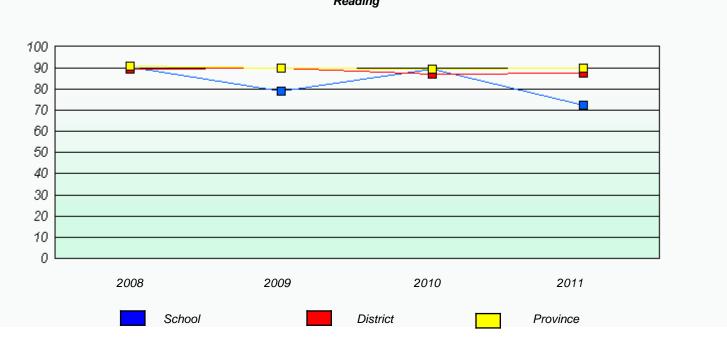

### District 3 - Nova Central

Memorial Academy School #: 133

### **Exemption Rates**

<sup>\*</sup> Reading score is composite of Information and Poetry.

109

### District 3 - Nova Central

School #: 133 Memorial Academy

District

Province

School

<sup>\*</sup> Reading score is composite of Information and Poetry.

District 3 - Nova Central

School #: 138 Victoria Academy