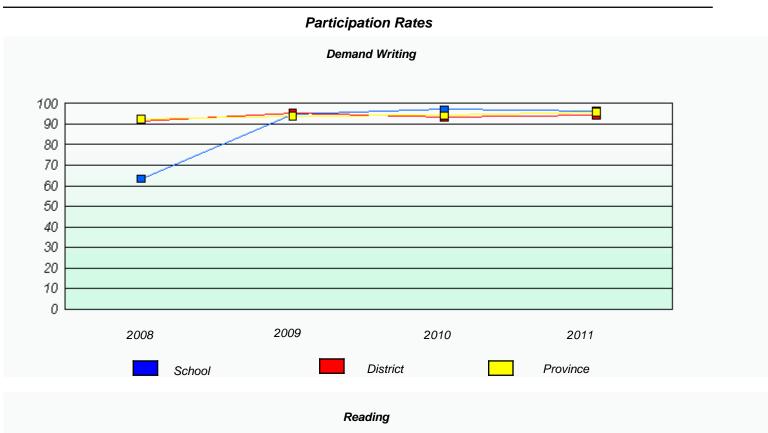

### Participation Rates **Demand Writing** District Province School Reading

District

Province

School

<sup>\*</sup> Reading score is composite of Information and Poetry.