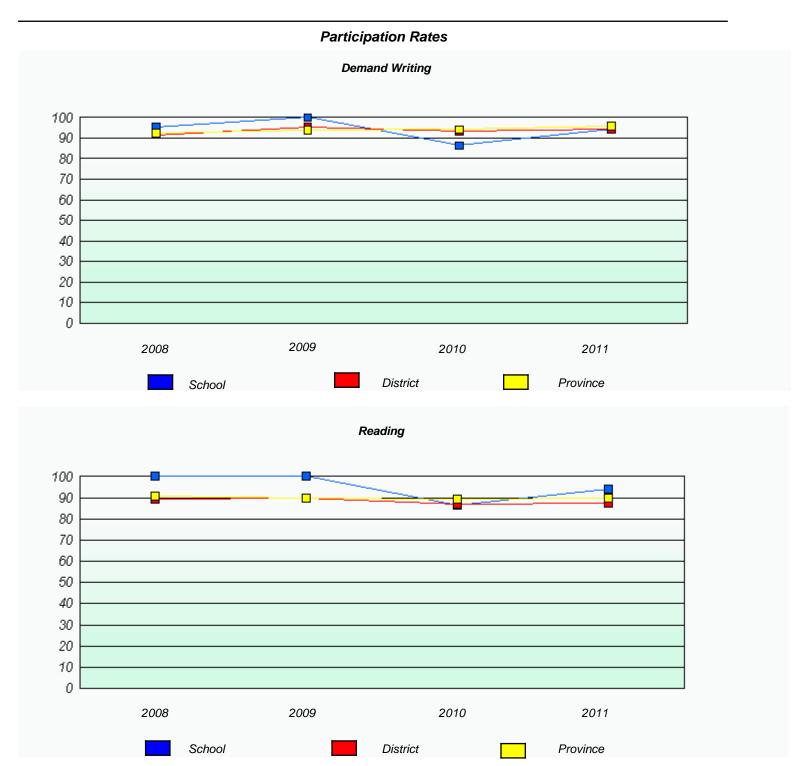

<sup>\*</sup> Reading score is composite of Information and Poetry.

District 3 - Nova Central

School #: 138 Victoria Academy

| Participation Rates |                                  |                                       |            |  |  |  |  |
|---------------------|----------------------------------|---------------------------------------|------------|--|--|--|--|
|                     | Demand Writing                   |                                       |            |  |  |  |  |
|                     | School data with 5 or fewer stud | dents withheld for reasons of confide | entiality. |  |  |  |  |
| 2008                | 2009                             | 2010                                  | 2011       |  |  |  |  |
|                     | School                           | District                              | Province   |  |  |  |  |
|                     |                                  | Reading                               |            |  |  |  |  |
|                     | School data with 5 or fewer stud | dents withheld for reasons of confide | entiality. |  |  |  |  |
| 2008                | 2009                             | 2010                                  | 2011       |  |  |  |  |
|                     | School                           | District                              | Province   |  |  |  |  |