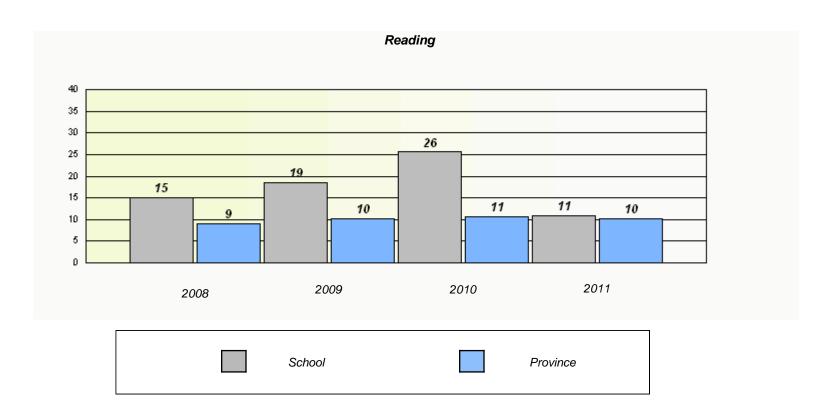

### District 3 - Nova Central

Memorial Academy School #: 133

### **Exemption Rates**

<sup>\*</sup> Reading score is composite of Information and Poetry.

109

### District 3 - Nova Central

School #: 133 Memorial Academy

District

Province

School

<sup>\*</sup> Reading score is composite of Information and Poetry.

District 3 - Nova Central

School #: 138 Victoria Academy