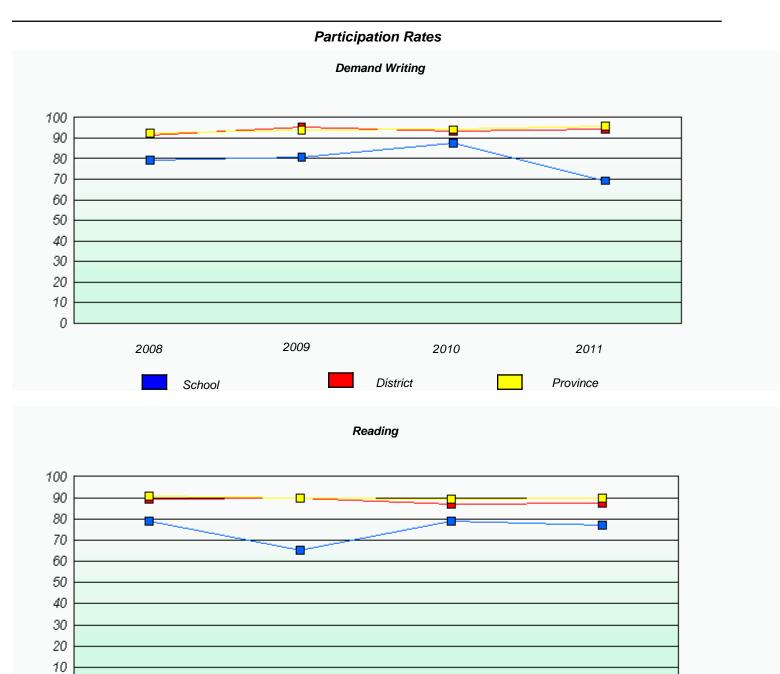

<sup>\*</sup> Reading score is composite of Information and Poetry.

District 3 - Nova Central

School #: 138 Victoria Academy

| Participation Rates |                                  |                                       |            |  |  |  |  |
|---------------------|----------------------------------|---------------------------------------|------------|--|--|--|--|
|                     | Demand Writing                   |                                       |            |  |  |  |  |
|                     | School data with 5 or fewer stud | dents withheld for reasons of confide | entiality. |  |  |  |  |
| 2008                | 2009                             | 2010                                  | 2011       |  |  |  |  |
|                     | School                           | District                              | Province   |  |  |  |  |
|                     |                                  | Reading                               |            |  |  |  |  |
|                     | School data with 5 or fewer stud | dents withheld for reasons of confide | entiality. |  |  |  |  |
| 2008                | 2009                             | 2010                                  | 2011       |  |  |  |  |
|                     | School                           | District                              | Province   |  |  |  |  |