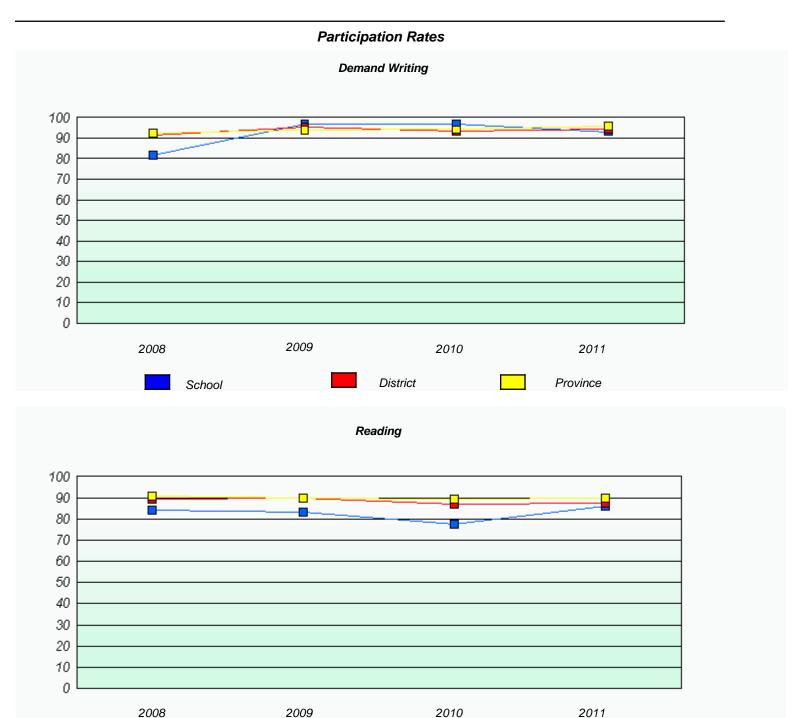

<sup>\*</sup> Reading score is composite of Information and Poetry.

District 3 - Nova Central

School #: 138 Victoria Academy

| Participation Rates |                                  |                                       |            |  |  |  |  |
|---------------------|----------------------------------|---------------------------------------|------------|--|--|--|--|
|                     | Demand Writing                   |                                       |            |  |  |  |  |
|                     | School data with 5 or fewer stud | dents withheld for reasons of confide | entiality. |  |  |  |  |
| 2008                | 2009                             | 2010                                  | 2011       |  |  |  |  |
|                     | School                           | District                              | Province   |  |  |  |  |
|                     |                                  | Reading                               |            |  |  |  |  |
|                     | School data with 5 or fewer stud | dents withheld for reasons of confide | entiality. |  |  |  |  |
| 2008                | 2009                             | 2010                                  | 2011       |  |  |  |  |
|                     | School                           | District                              | Province   |  |  |  |  |