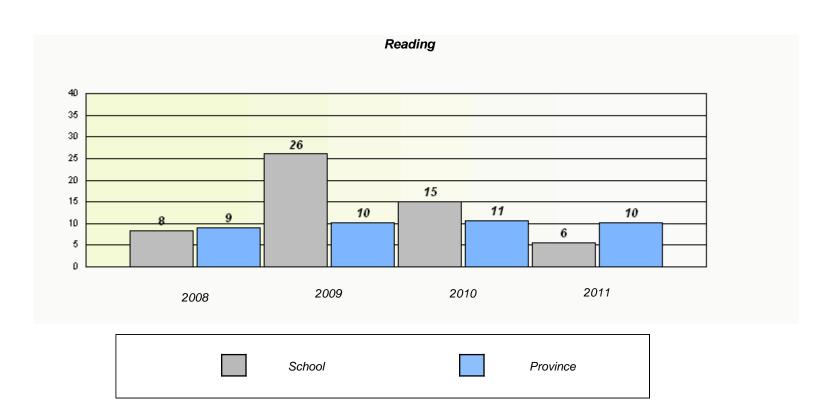

|        | Re                                                                            | eading |          |  |  |  |  |
|--------|-------------------------------------------------------------------------------|--------|----------|--|--|--|--|
| School | School data with 5 or fewer students withheld for reasons of confidentiality. |        |          |  |  |  |  |
|        |                                                                               |        |          |  |  |  |  |
|        |                                                                               |        |          |  |  |  |  |
|        |                                                                               |        |          |  |  |  |  |
|        |                                                                               |        |          |  |  |  |  |
|        |                                                                               |        | 2044     |  |  |  |  |
| 2008   | 2009                                                                          | 2010   | 2011     |  |  |  |  |
|        | School                                                                        |        | Province |  |  |  |  |