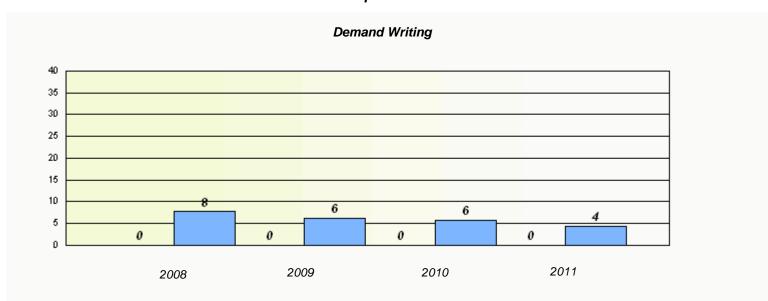

| Exemption Rates |                 |                               |                              |         |  |  |  |  |
|-----------------|-----------------|-------------------------------|------------------------------|---------|--|--|--|--|
| Demand Writing  |                 |                               |                              |         |  |  |  |  |
|                 | School data wii | th 5 or fewer students withhe | eld for reasons of confident | iality. |  |  |  |  |
|                 | 2008            | 2009                          | 2010                         | 2011    |  |  |  |  |