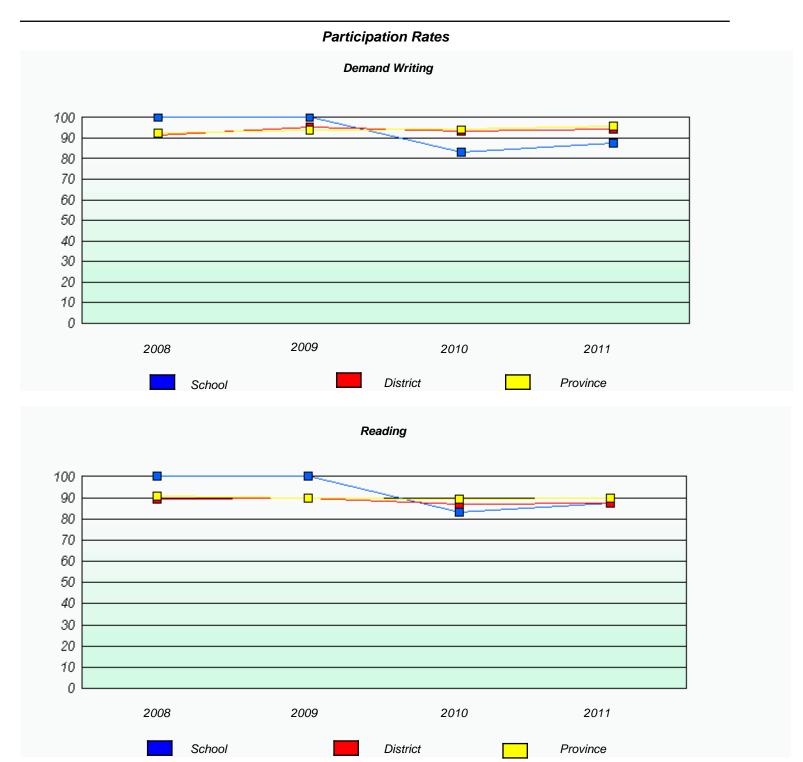

<sup>\*</sup> Reading score is composite of Information and Poetry.

District 3 - Nova Central

School #: 138 Victoria Academy

| Participation Rates |                                  |                                       |            |  |  |  |  |
|---------------------|----------------------------------|---------------------------------------|------------|--|--|--|--|
|                     | Demand Writing                   |                                       |            |  |  |  |  |
|                     | School data with 5 or fewer stud | dents withheld for reasons of confide | entiality. |  |  |  |  |
| 2008                | 2009                             | 2010                                  | 2011       |  |  |  |  |
|                     | School                           | District                              | Province   |  |  |  |  |
|                     |                                  | Reading                               |            |  |  |  |  |
|                     | School data with 5 or fewer stud | dents withheld for reasons of confide | entiality. |  |  |  |  |
| 2008                | 2009                             | 2010                                  | 2011       |  |  |  |  |
|                     | School                           | District                              | Province   |  |  |  |  |