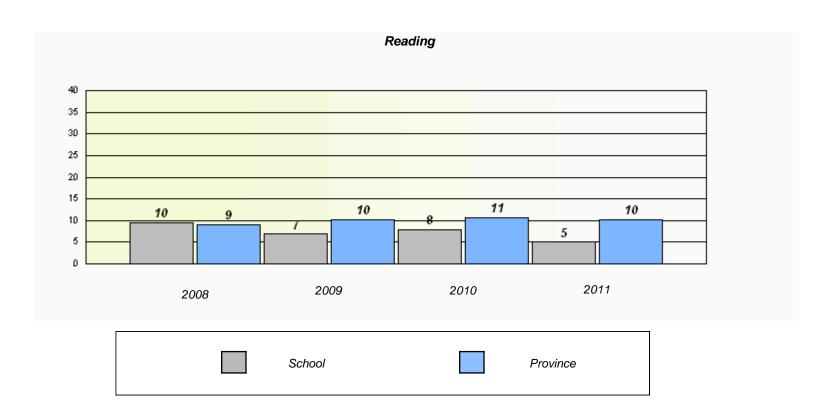

### District 3 - Nova Central

School #: 133 Memorial Academy

District

Province

School

<sup>\*</sup> Reading score is composite of Information and Poetry.

District 3 - Nova Central

School #: 138 Victoria Academy