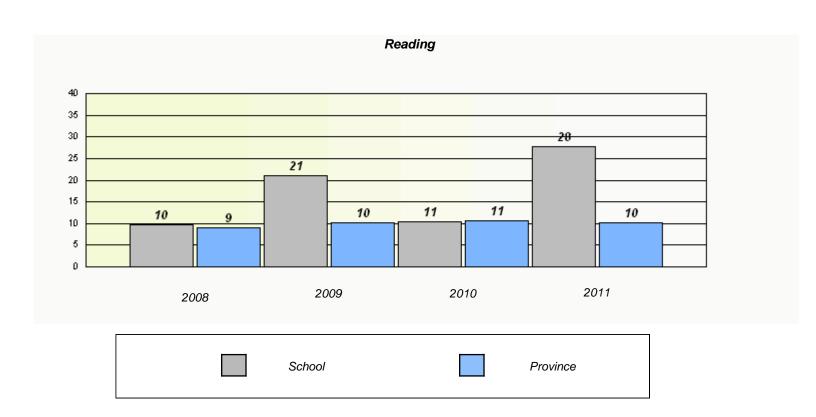

### **Exemption Rates**

<sup>\*</sup> Reading score is composite of Information and Poetry.

109