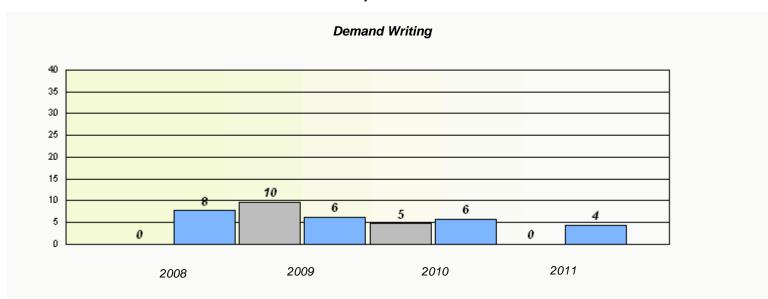

| Exemption Rates                                                               |      |      |      |      |  |  |  |  |
|-------------------------------------------------------------------------------|------|------|------|------|--|--|--|--|
| Demand Writing                                                                |      |      |      |      |  |  |  |  |
| School data with 5 or fewer students withheld for reasons of confidentiality. |      |      |      |      |  |  |  |  |
|                                                                               |      |      |      |      |  |  |  |  |
|                                                                               |      |      |      |      |  |  |  |  |
|                                                                               |      |      |      |      |  |  |  |  |
|                                                                               |      |      |      |      |  |  |  |  |
|                                                                               |      |      |      |      |  |  |  |  |
|                                                                               | 2008 | 2009 | 2010 | 2011 |  |  |  |  |
|                                                                               |      |      |      |      |  |  |  |  |