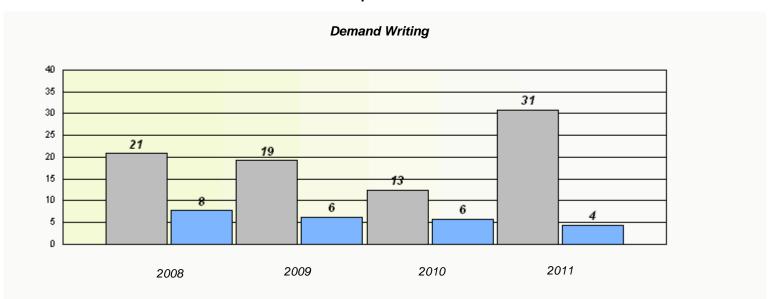

| Exemption Rates                                                               |      |      |      |      |  |  |  |  |
|-------------------------------------------------------------------------------|------|------|------|------|--|--|--|--|
| Demand Writing                                                                |      |      |      |      |  |  |  |  |
| School data with 5 or fewer students withheld for reasons of confidentiality. |      |      |      |      |  |  |  |  |
|                                                                               |      |      |      |      |  |  |  |  |
|                                                                               |      |      |      |      |  |  |  |  |
|                                                                               |      |      |      |      |  |  |  |  |
|                                                                               |      |      |      |      |  |  |  |  |
|                                                                               |      |      |      |      |  |  |  |  |
|                                                                               | 2008 | 2009 | 2010 | 2011 |  |  |  |  |
|                                                                               |      |      |      |      |  |  |  |  |