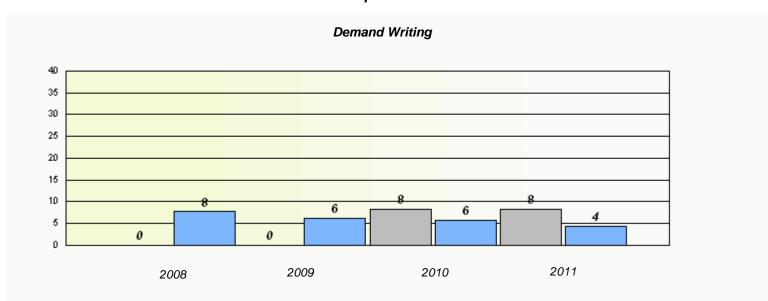

<sup>\*</sup> Reading score is composite of Information and Poetry.

District 3 - Nova Central

School #: 138 Victoria Academy

| Participation Rates |                                  |                                       |            |  |  |  |  |
|---------------------|----------------------------------|---------------------------------------|------------|--|--|--|--|
|                     | Demand Writing                   |                                       |            |  |  |  |  |
|                     | School data with 5 or fewer stud | dents withheld for reasons of confide | entiality. |  |  |  |  |
| 2008                | 2009                             | 2010                                  | 2011       |  |  |  |  |
|                     | School                           | District                              | Province   |  |  |  |  |
|                     |                                  | Reading                               |            |  |  |  |  |
|                     | School data with 5 or fewer stud | dents withheld for reasons of confide | entiality. |  |  |  |  |
| 2008                | 2009                             | 2010                                  | 2011       |  |  |  |  |
|                     | School                           | District                              | Province   |  |  |  |  |