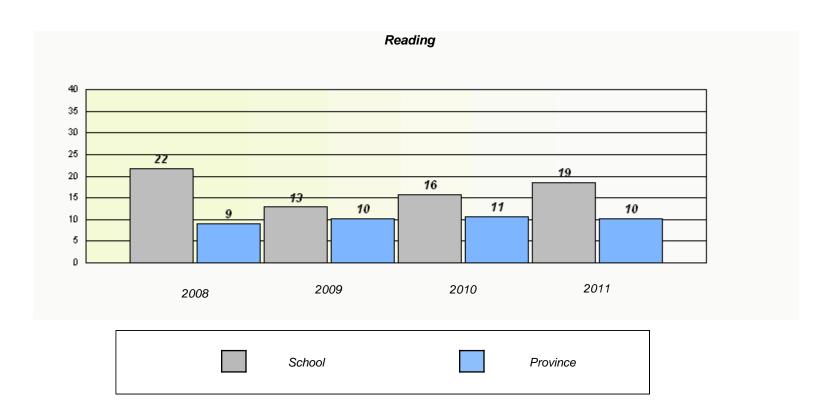

|        | Re                                                                            | eading |          |  |  |  |  |
|--------|-------------------------------------------------------------------------------|--------|----------|--|--|--|--|
| School | School data with 5 or fewer students withheld for reasons of confidentiality. |        |          |  |  |  |  |
|        |                                                                               |        |          |  |  |  |  |
|        |                                                                               |        |          |  |  |  |  |
|        |                                                                               |        |          |  |  |  |  |
|        |                                                                               |        |          |  |  |  |  |
|        |                                                                               |        | 2044     |  |  |  |  |
| 2008   | 2009                                                                          | 2010   | 2011     |  |  |  |  |
|        | School                                                                        |        | Province |  |  |  |  |