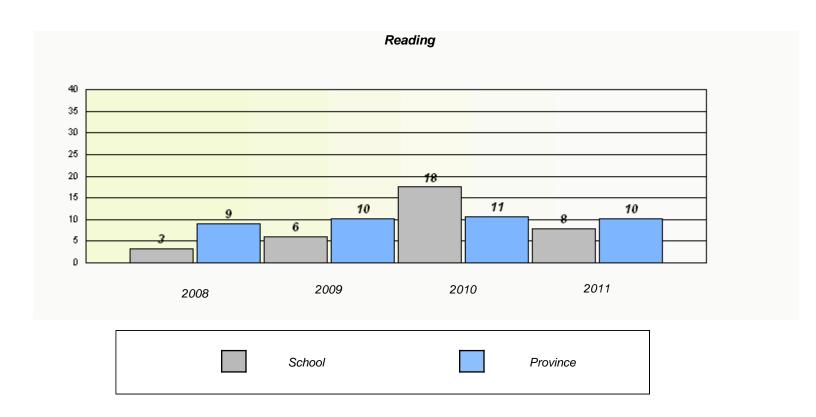

| Exemption Rates                                                               |      |      |      |      |  |  |  |  |
|-------------------------------------------------------------------------------|------|------|------|------|--|--|--|--|
| Demand Writing                                                                |      |      |      |      |  |  |  |  |
| School data with 5 or fewer students withheld for reasons of confidentiality. |      |      |      |      |  |  |  |  |
|                                                                               |      |      |      |      |  |  |  |  |
|                                                                               |      |      |      |      |  |  |  |  |
|                                                                               |      |      |      |      |  |  |  |  |
|                                                                               |      |      |      |      |  |  |  |  |
|                                                                               |      |      |      |      |  |  |  |  |
|                                                                               | 2008 | 2009 | 2010 | 2011 |  |  |  |  |
|                                                                               |      |      |      |      |  |  |  |  |

|        | Re                                                                            | eading |          |  |  |  |  |
|--------|-------------------------------------------------------------------------------|--------|----------|--|--|--|--|
| School | School data with 5 or fewer students withheld for reasons of confidentiality. |        |          |  |  |  |  |
|        |                                                                               |        |          |  |  |  |  |
|        |                                                                               |        |          |  |  |  |  |
|        |                                                                               |        |          |  |  |  |  |
|        |                                                                               |        |          |  |  |  |  |
|        |                                                                               |        | 2044     |  |  |  |  |
| 2008   | 2009                                                                          | 2010   | 2011     |  |  |  |  |
|        | School                                                                        |        | Province |  |  |  |  |