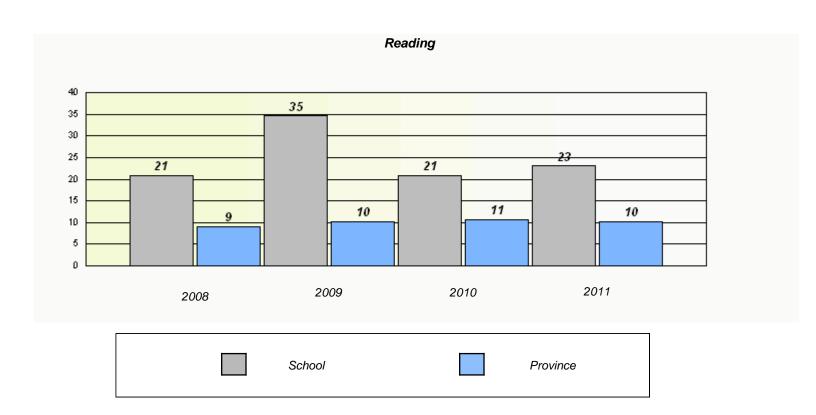

|        | Re                                                                            | eading |          |  |  |  |  |
|--------|-------------------------------------------------------------------------------|--------|----------|--|--|--|--|
| School | School data with 5 or fewer students withheld for reasons of confidentiality. |        |          |  |  |  |  |
|        |                                                                               |        |          |  |  |  |  |
|        |                                                                               |        |          |  |  |  |  |
|        |                                                                               |        |          |  |  |  |  |
|        |                                                                               |        |          |  |  |  |  |
|        |                                                                               |        | 2044     |  |  |  |  |
| 2008   | 2009                                                                          | 2010   | 2011     |  |  |  |  |
|        | School                                                                        |        | Province |  |  |  |  |