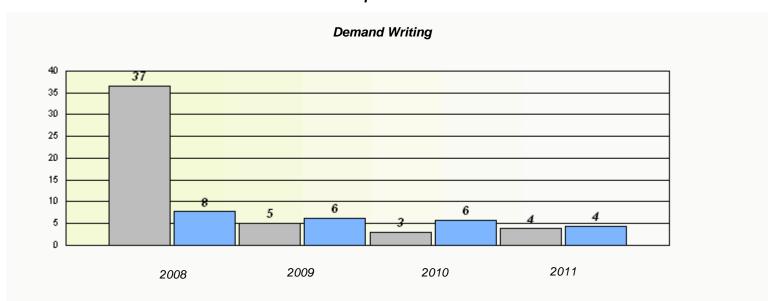

### **Exemption Rates**

<sup>\*</sup> Reading score is composite of Information and Poetry.

109