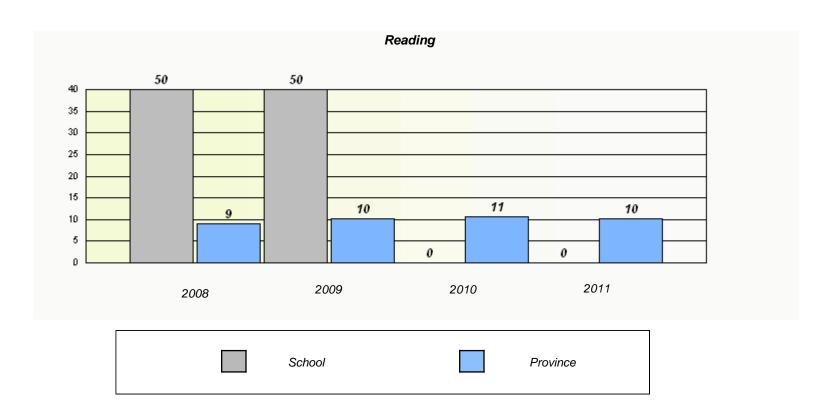

### **Exemption Rates**

<sup>\*</sup> Reading score is composite of Information and Poetry.

109

### District 3 - Nova Central

School #: 133 Memorial Academy

District

Province

School

<sup>\*</sup> Reading score is composite of Information and Poetry.

District 3 - Nova Central

School #: 138 Victoria Academy