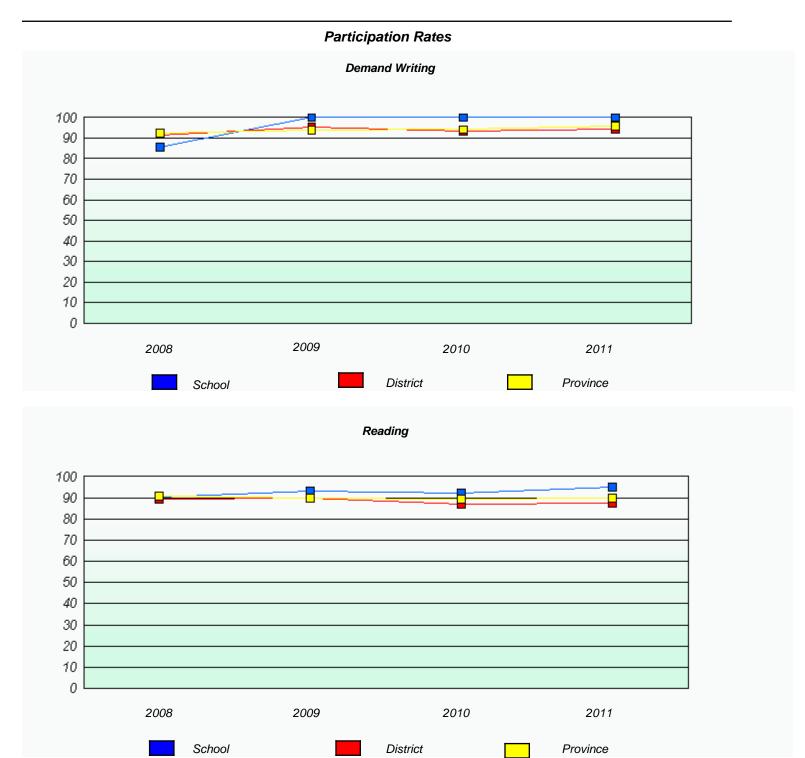

<sup>\*</sup> Reading score is composite of Information and Poetry.

District 3 - Nova Central

School #: 138 Victoria Academy

| Participation Rates |                                  |                                       |            |  |  |  |  |
|---------------------|----------------------------------|---------------------------------------|------------|--|--|--|--|
|                     | Demand Writing                   |                                       |            |  |  |  |  |
|                     | School data with 5 or fewer stud | dents withheld for reasons of confide | entiality. |  |  |  |  |
| 2008                | 2009                             | 2010                                  | 2011       |  |  |  |  |
|                     | School                           | District                              | Province   |  |  |  |  |
|                     |                                  | Reading                               |            |  |  |  |  |
|                     | School data with 5 or fewer stud | dents withheld for reasons of confide | entiality. |  |  |  |  |
| 2008                | 2009                             | 2010                                  | 2011       |  |  |  |  |
|                     | School                           | District                              | Province   |  |  |  |  |