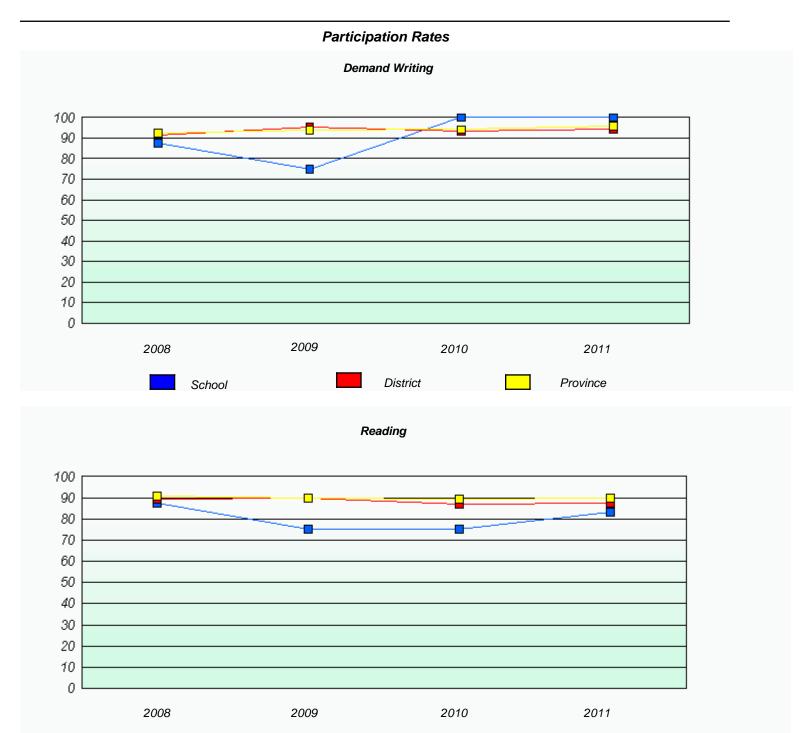

<sup>\*</sup> Reading score is composite of Information and Poetry.

District 3 - Nova Central

School #: 138 Victoria Academy

| Participation Rates |                                  |                                       |            |  |  |  |  |
|---------------------|----------------------------------|---------------------------------------|------------|--|--|--|--|
|                     | Demand Writing                   |                                       |            |  |  |  |  |
|                     | School data with 5 or fewer stud | dents withheld for reasons of confide | entiality. |  |  |  |  |
| 2008                | 2009                             | 2010                                  | 2011       |  |  |  |  |
|                     | School                           | District                              | Province   |  |  |  |  |
|                     |                                  | Reading                               |            |  |  |  |  |
|                     | School data with 5 or fewer stud | dents withheld for reasons of confide | entiality. |  |  |  |  |
| 2008                | 2009                             | 2010                                  | 2011       |  |  |  |  |
|                     | School                           | District                              | Province   |  |  |  |  |