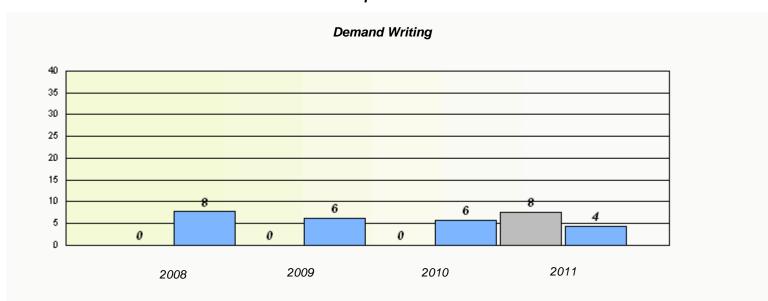

### District 3 - Nova Central

School #: 133 Memorial Academy

District

Province

School

<sup>\*</sup> Reading score is composite of Information and Poetry.

District 3 - Nova Central

School #: 138 Victoria Academy

| Exemption Rates                                                               |      |      |      |      |  |  |  |  |
|-------------------------------------------------------------------------------|------|------|------|------|--|--|--|--|
| Demand Writing                                                                |      |      |      |      |  |  |  |  |
| School data with 5 or fewer students withheld for reasons of confidentiality. |      |      |      |      |  |  |  |  |
|                                                                               |      |      |      |      |  |  |  |  |
|                                                                               |      |      |      |      |  |  |  |  |
|                                                                               |      |      |      |      |  |  |  |  |
|                                                                               |      |      |      |      |  |  |  |  |
|                                                                               |      |      |      |      |  |  |  |  |
|                                                                               | 2008 | 2009 | 2010 | 2011 |  |  |  |  |
|                                                                               |      |      |      |      |  |  |  |  |