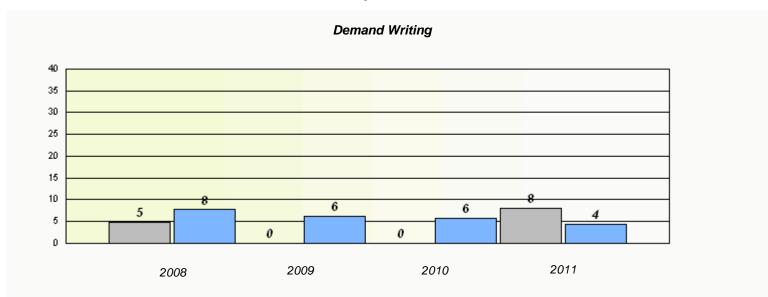

| Exemption Rates                                                               |      |      |      |      |  |  |  |  |
|-------------------------------------------------------------------------------|------|------|------|------|--|--|--|--|
| Demand Writing                                                                |      |      |      |      |  |  |  |  |
| School data with 5 or fewer students withheld for reasons of confidentiality. |      |      |      |      |  |  |  |  |
|                                                                               |      |      |      |      |  |  |  |  |
|                                                                               |      |      |      |      |  |  |  |  |
|                                                                               |      |      |      |      |  |  |  |  |
|                                                                               |      |      |      |      |  |  |  |  |
|                                                                               |      |      |      |      |  |  |  |  |
|                                                                               | 2008 | 2009 | 2010 | 2011 |  |  |  |  |
|                                                                               |      |      |      |      |  |  |  |  |

|        | Re                                                                            | eading |          |  |  |  |  |
|--------|-------------------------------------------------------------------------------|--------|----------|--|--|--|--|
| School | School data with 5 or fewer students withheld for reasons of confidentiality. |        |          |  |  |  |  |
|        |                                                                               |        |          |  |  |  |  |
|        |                                                                               |        |          |  |  |  |  |
|        |                                                                               |        |          |  |  |  |  |
|        |                                                                               |        |          |  |  |  |  |
|        |                                                                               |        | 2044     |  |  |  |  |
| 2008   | 2009                                                                          | 2010   | 2011     |  |  |  |  |
|        | School                                                                        |        | Province |  |  |  |  |