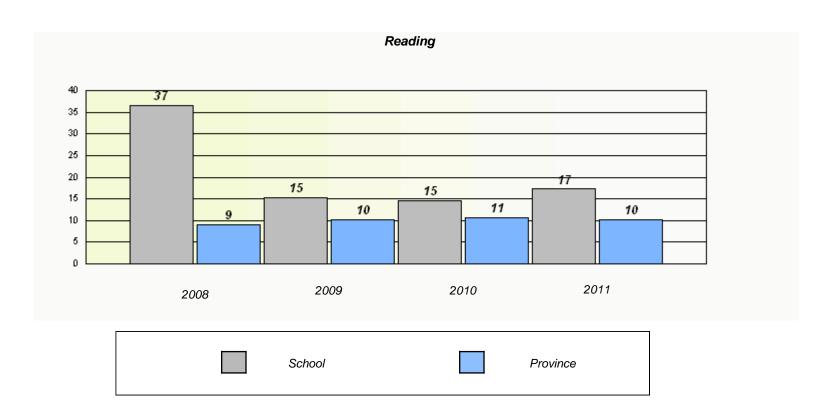

### **Exemption Rates**

<sup>\*</sup> Reading score is composite of Information and Poetry.

109