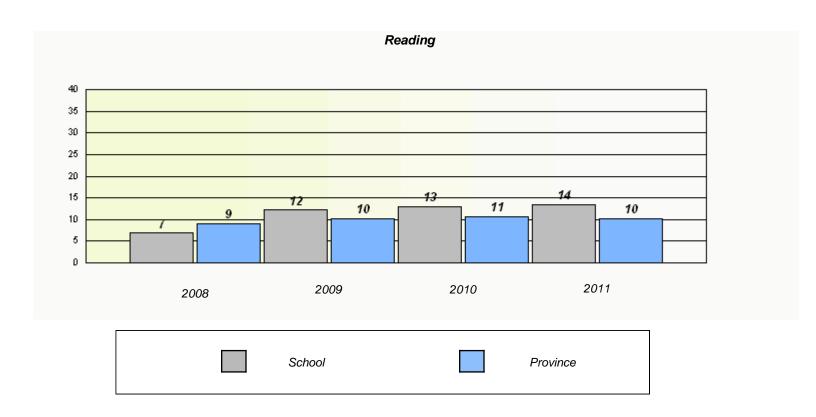

|        | Re                                                                            | eading |          |  |  |  |  |
|--------|-------------------------------------------------------------------------------|--------|----------|--|--|--|--|
| School | School data with 5 or fewer students withheld for reasons of confidentiality. |        |          |  |  |  |  |
|        |                                                                               |        |          |  |  |  |  |
|        |                                                                               |        |          |  |  |  |  |
|        |                                                                               |        |          |  |  |  |  |
|        |                                                                               |        |          |  |  |  |  |
|        |                                                                               |        | 2044     |  |  |  |  |
| 2008   | 2009                                                                          | 2010   | 2011     |  |  |  |  |
|        | School                                                                        |        | Province |  |  |  |  |