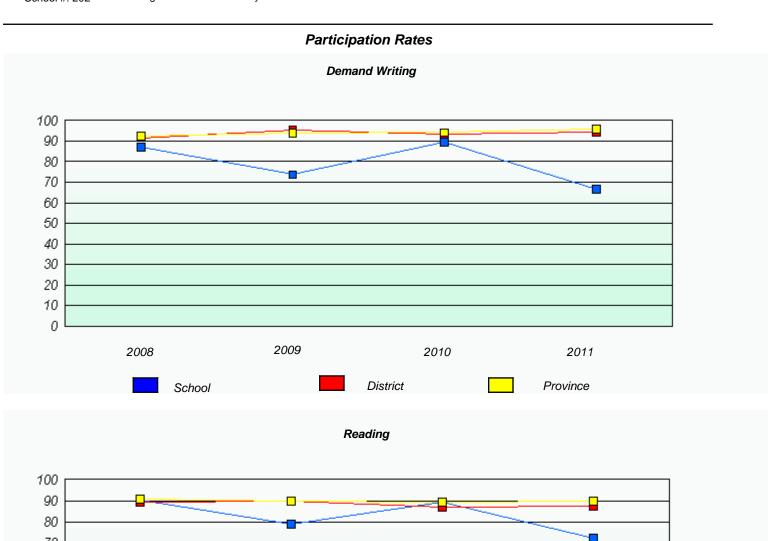

<sup>\*</sup> Reading score is composite of Information and Poetry.

District 3 - Nova Central

School #: 138 Victoria Academy

| Participation Rates |                                  |                                       |            |  |  |  |  |
|---------------------|----------------------------------|---------------------------------------|------------|--|--|--|--|
|                     | Demand Writing                   |                                       |            |  |  |  |  |
|                     | School data with 5 or fewer stud | dents withheld for reasons of confide | entiality. |  |  |  |  |
| 2008                | 2009                             | 2010                                  | 2011       |  |  |  |  |
|                     | School                           | District                              | Province   |  |  |  |  |
|                     |                                  | Reading                               |            |  |  |  |  |
|                     | School data with 5 or fewer stud | dents withheld for reasons of confide | entiality. |  |  |  |  |
| 2008                | 2009                             | 2010                                  | 2011       |  |  |  |  |
|                     | School                           | District                              | Province   |  |  |  |  |