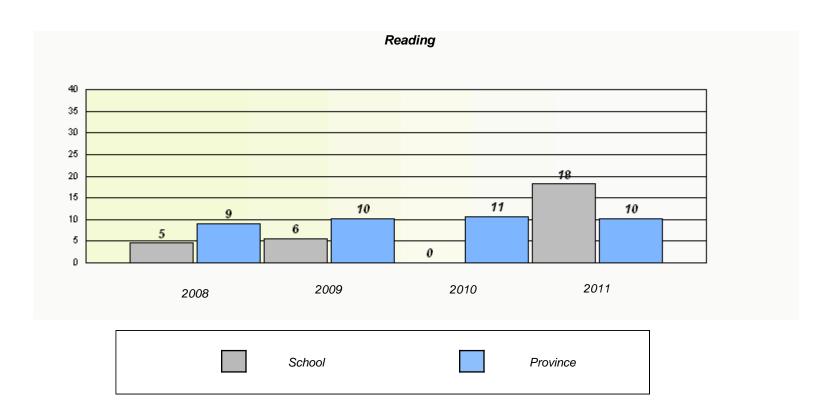

|        | Re                                                                            | eading |          |  |  |  |  |
|--------|-------------------------------------------------------------------------------|--------|----------|--|--|--|--|
| School | School data with 5 or fewer students withheld for reasons of confidentiality. |        |          |  |  |  |  |
|        |                                                                               |        |          |  |  |  |  |
|        |                                                                               |        |          |  |  |  |  |
|        |                                                                               |        |          |  |  |  |  |
|        |                                                                               |        |          |  |  |  |  |
|        |                                                                               |        | 2044     |  |  |  |  |
| 2008   | 2009                                                                          | 2010   | 2011     |  |  |  |  |
|        | School                                                                        |        | Province |  |  |  |  |