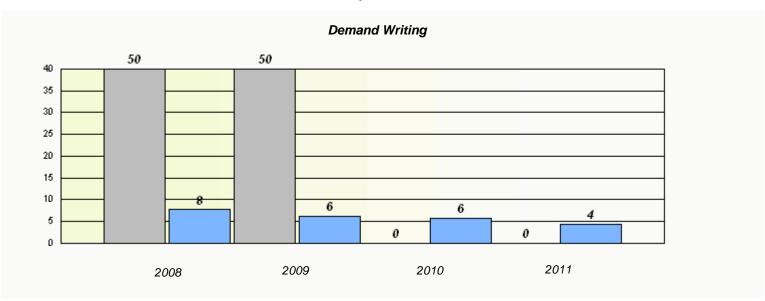

### District 3 - Nova Central

MSB Regional Academy School #: 158

### **Exemption Rates**

<sup>\*</sup> Reading score is composite of Information and Poetry.

127