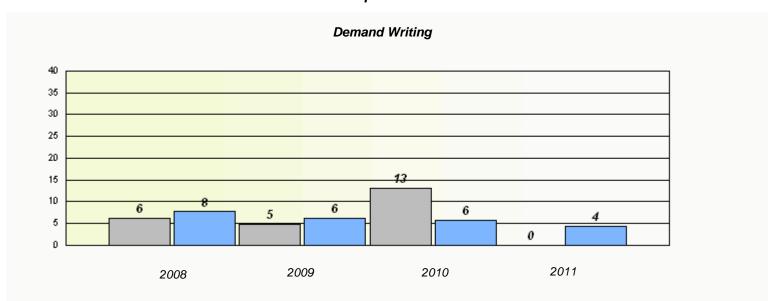

### District 3 - Nova Central

School #: 144 Sprucewood Academy

<sup>\*</sup> Reading score is composite of Information and Poetry.

#### District 3 - Nova Central

School #: 144 Sprucewood Academy

### Participation Rates **Demand Writing** District Province School Reading

District

Province

School

<sup>\*</sup> Reading score is composite of Information and Poetry.