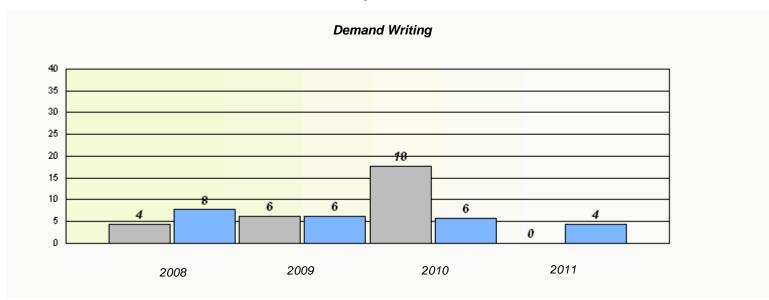

<sup>\*</sup> Reading score is composite of Information and Poetry.

District 3 - Nova Central

School #: 138 Victoria Academy

| Participation Rates |                                  |                                       |            |  |  |  |  |
|---------------------|----------------------------------|---------------------------------------|------------|--|--|--|--|
|                     | Demand Writing                   |                                       |            |  |  |  |  |
|                     | School data with 5 or fewer stud | dents withheld for reasons of confide | entiality. |  |  |  |  |
| 2008                | 2009                             | 2010                                  | 2011       |  |  |  |  |
|                     | School                           | District                              | Province   |  |  |  |  |
|                     |                                  | Reading                               |            |  |  |  |  |
|                     | School data with 5 or fewer stud | dents withheld for reasons of confide | entiality. |  |  |  |  |
| 2008                | 2009                             | 2010                                  | 2011       |  |  |  |  |
|                     | School                           | District                              | Province   |  |  |  |  |