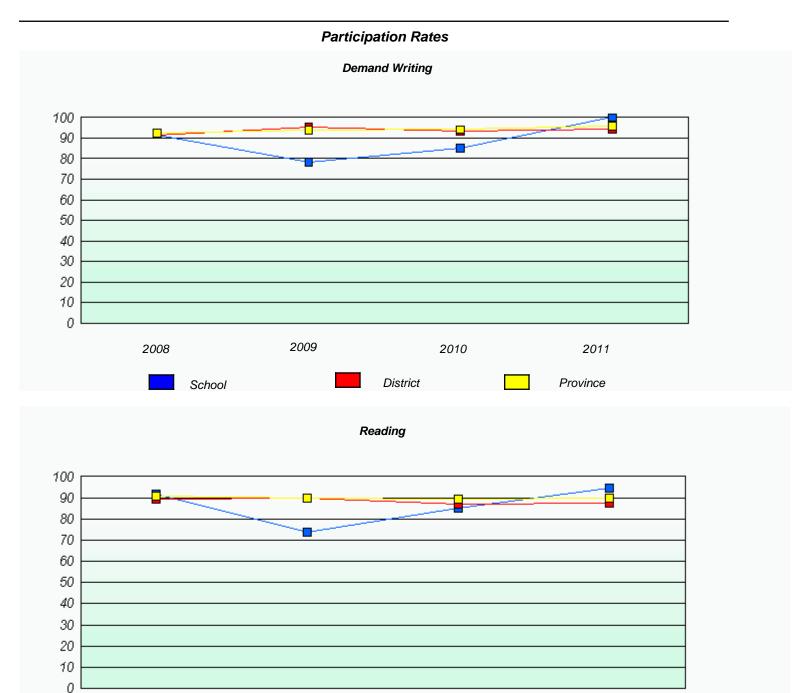

<sup>\*</sup> Reading score is composite of Information and Poetry.

District 3 - Nova Central

School #: 138 Victoria Academy

| Participation Rates |                                  |                                       |            |  |  |  |  |
|---------------------|----------------------------------|---------------------------------------|------------|--|--|--|--|
|                     | Demand Writing                   |                                       |            |  |  |  |  |
|                     | School data with 5 or fewer stud | dents withheld for reasons of confide | entiality. |  |  |  |  |
| 2008                | 2009                             | 2010                                  | 2011       |  |  |  |  |
|                     | School                           | District                              | Province   |  |  |  |  |
|                     |                                  | Reading                               |            |  |  |  |  |
|                     | School data with 5 or fewer stud | dents withheld for reasons of confide | entiality. |  |  |  |  |
| 2008                | 2009                             | 2010                                  | 2011       |  |  |  |  |
|                     | School                           | District                              | Province   |  |  |  |  |