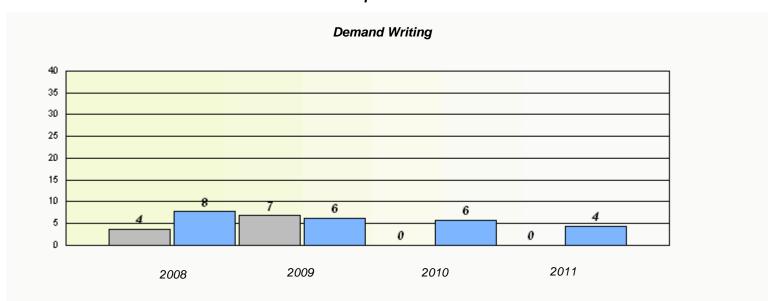

### District 3 - Nova Central

School #: 133 Memorial Academy

District

Province

School

<sup>\*</sup> Reading score is composite of Information and Poetry.

District 3 - Nova Central

School #: 138 Victoria Academy