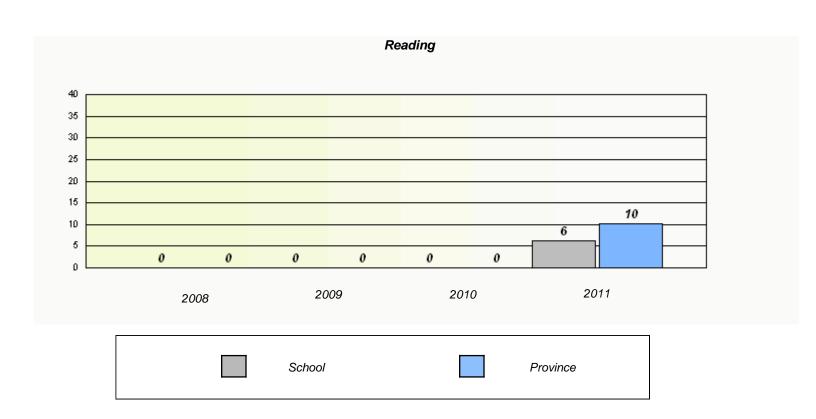

### District 3 - Nova Central

Memorial Academy School #: 133

### **Exemption Rates**

<sup>\*</sup> Reading score is composite of Information and Poetry.

109

### District 3 - Nova Central

School #: 133 Memorial Academy

District

Province

School

<sup>\*</sup> Reading score is composite of Information and Poetry.

District 3 - Nova Central

School #: 138 Victoria Academy