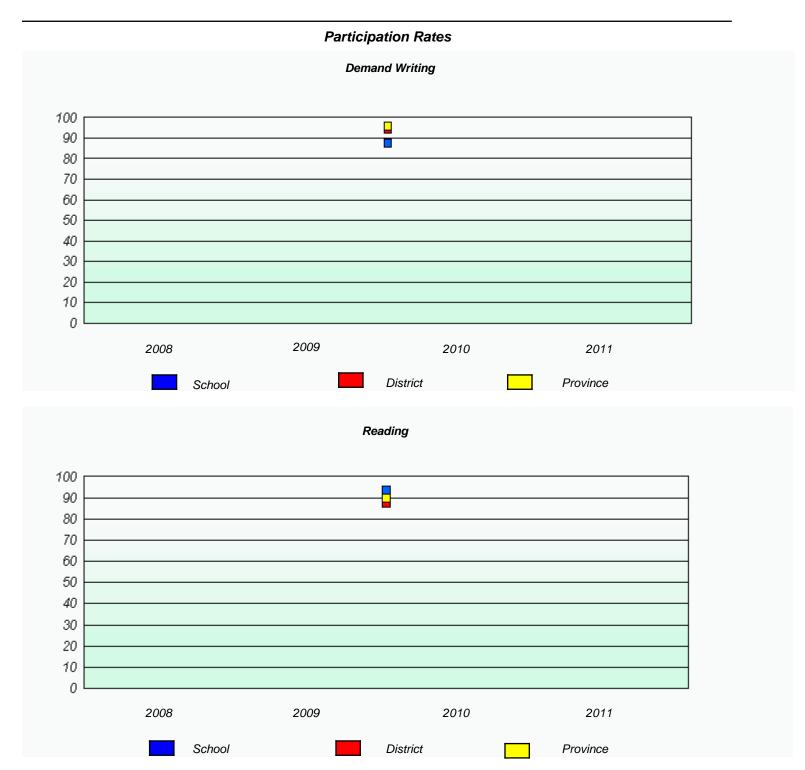

### District 3 - Nova Central

Memorial Academy School #: 133

### **Exemption Rates**

<sup>\*</sup> Reading score is composite of Information and Poetry.

109

### District 3 - Nova Central

School #: 133 Memorial Academy

District

Province

School

<sup>\*</sup> Reading score is composite of Information and Poetry.

District 3 - Nova Central

School #: 138 Victoria Academy