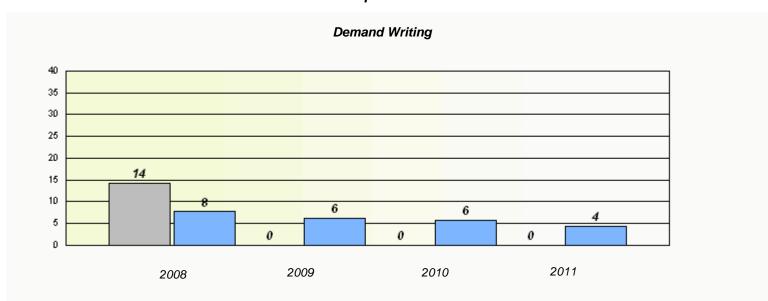

| Exemption Rates |                 |                               |                              |         |  |  |  |  |
|-----------------|-----------------|-------------------------------|------------------------------|---------|--|--|--|--|
| Demand Writing  |                 |                               |                              |         |  |  |  |  |
|                 | School data wii | th 5 or fewer students withhe | eld for reasons of confident | iality. |  |  |  |  |
|                 | 2008            | 2009                          | 2010                         | 2011    |  |  |  |  |