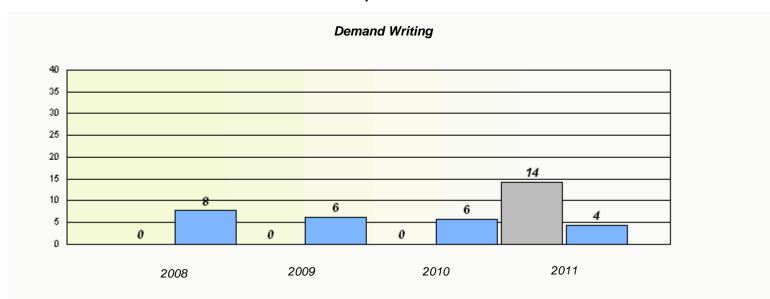

| Exemption Rates                                                               |      |      |      |      |  |  |  |  |
|-------------------------------------------------------------------------------|------|------|------|------|--|--|--|--|
| Demand Writing                                                                |      |      |      |      |  |  |  |  |
| School data with 5 or fewer students withheld for reasons of confidentiality. |      |      |      |      |  |  |  |  |
|                                                                               |      |      |      |      |  |  |  |  |
|                                                                               |      |      |      |      |  |  |  |  |
|                                                                               |      |      |      |      |  |  |  |  |
|                                                                               |      |      |      |      |  |  |  |  |
|                                                                               |      |      |      |      |  |  |  |  |
|                                                                               | 2008 | 2009 | 2010 | 2011 |  |  |  |  |
|                                                                               |      |      |      |      |  |  |  |  |