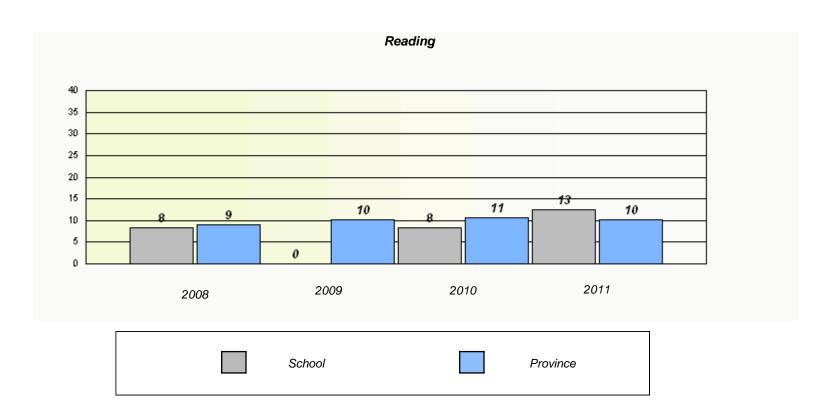

<sup>\*</sup> Reading score is composite of Information and Poetry.

District 3 - Nova Central

School #: 138 Victoria Academy

| Participation Rates |                                  |                                       |            |  |  |  |  |
|---------------------|----------------------------------|---------------------------------------|------------|--|--|--|--|
|                     | Demand Writing                   |                                       |            |  |  |  |  |
|                     | School data with 5 or fewer stud | dents withheld for reasons of confide | entiality. |  |  |  |  |
| 2008                | 2009                             | 2010                                  | 2011       |  |  |  |  |
|                     | School                           | District                              | Province   |  |  |  |  |
|                     |                                  | Reading                               |            |  |  |  |  |
|                     | School data with 5 or fewer stud | dents withheld for reasons of confide | entiality. |  |  |  |  |
| 2008                | 2009                             | 2010                                  | 2011       |  |  |  |  |
|                     | School                           | District                              | Province   |  |  |  |  |