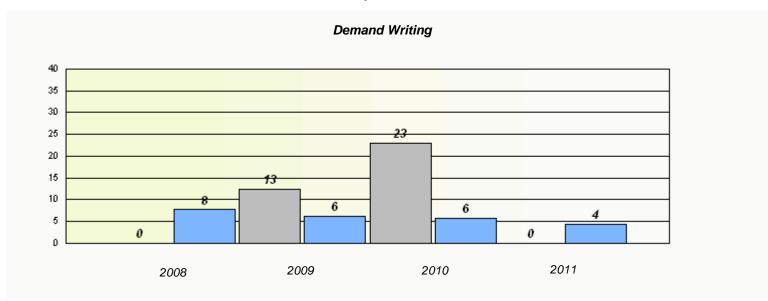

| Exemption Rates                                                               |      |      |      |      |  |  |  |  |
|-------------------------------------------------------------------------------|------|------|------|------|--|--|--|--|
| Demand Writing                                                                |      |      |      |      |  |  |  |  |
| School data with 5 or fewer students withheld for reasons of confidentiality. |      |      |      |      |  |  |  |  |
|                                                                               |      |      |      |      |  |  |  |  |
|                                                                               |      |      |      |      |  |  |  |  |
|                                                                               |      |      |      |      |  |  |  |  |
|                                                                               |      |      |      |      |  |  |  |  |
|                                                                               |      |      |      |      |  |  |  |  |
|                                                                               | 2008 | 2009 | 2010 | 2011 |  |  |  |  |
|                                                                               |      |      |      |      |  |  |  |  |