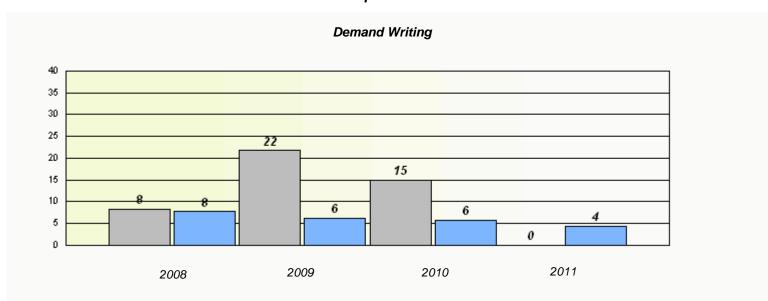

| Exemption Rates                                                               |      |      |      |      |  |  |  |  |
|-------------------------------------------------------------------------------|------|------|------|------|--|--|--|--|
| Demand Writing                                                                |      |      |      |      |  |  |  |  |
| School data with 5 or fewer students withheld for reasons of confidentiality. |      |      |      |      |  |  |  |  |
|                                                                               |      |      |      |      |  |  |  |  |
|                                                                               |      |      |      |      |  |  |  |  |
|                                                                               |      |      |      |      |  |  |  |  |
|                                                                               |      |      |      |      |  |  |  |  |
|                                                                               |      |      |      |      |  |  |  |  |
|                                                                               | 2008 | 2009 | 2010 | 2011 |  |  |  |  |
|                                                                               |      |      |      |      |  |  |  |  |