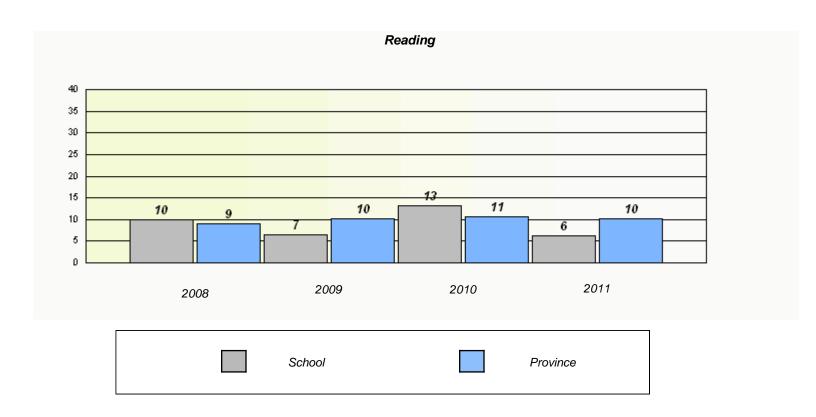

### District 3 - Nova Central

St. Joseph's Elementary School #: 150

<sup>\*</sup> Reading score is composite of Information and Poetry.

### District 3 - Nova Central

School #: 150 St. Joseph's Elementary

### Participation Rates **Demand Writing** District Province School Reading School District Province

<sup>\*</sup> Reading score is composite of Information and Poetry.

District 3 - Nova Central

School #: 151 John Watkins Academy