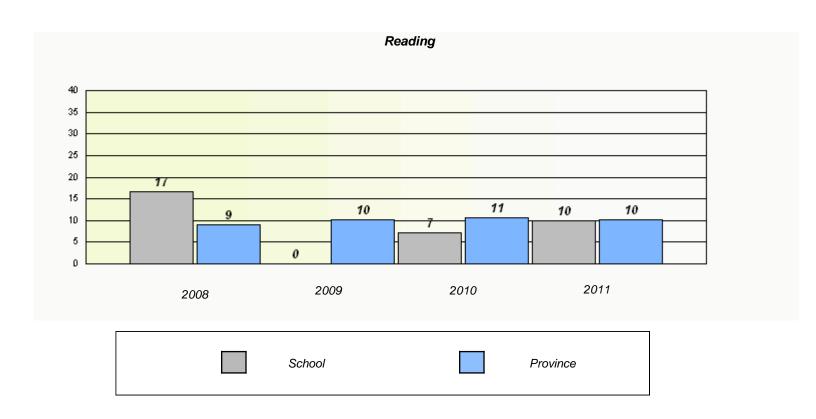

### District 3 - Nova Central

School #: 133 Memorial Academy

District

Province

School

<sup>\*</sup> Reading score is composite of Information and Poetry.

District 3 - Nova Central

School #: 138 Victoria Academy