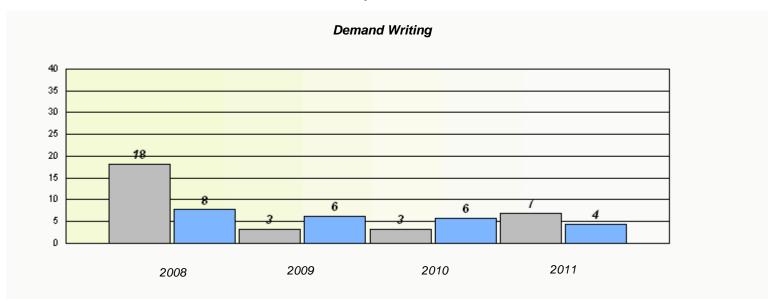

### **Exemption Rates**

<sup>\*</sup> Reading score is composite of Information and Poetry.

109