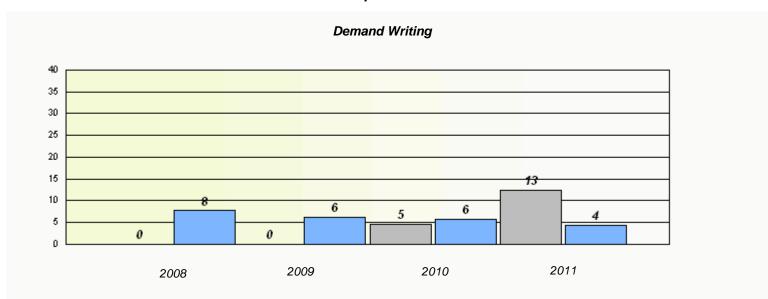

| Exemption Rates |                 |                               |                              |         |  |  |  |  |
|-----------------|-----------------|-------------------------------|------------------------------|---------|--|--|--|--|
| Demand Writing  |                 |                               |                              |         |  |  |  |  |
|                 | School data wii | th 5 or fewer students withhe | eld for reasons of confident | iality. |  |  |  |  |
|                 | 2008            | 2009                          | 2010                         | 2011    |  |  |  |  |