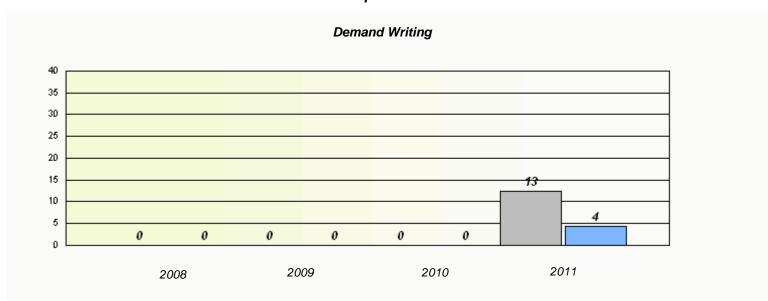

### District 3 - Nova Central

Memorial Academy School #: 133

### **Exemption Rates**

<sup>\*</sup> Reading score is composite of Information and Poetry.

109

### District 3 - Nova Central

School #: 133 Memorial Academy

District

Province

School

<sup>\*</sup> Reading score is composite of Information and Poetry.

District 3 - Nova Central

School #: 138 Victoria Academy