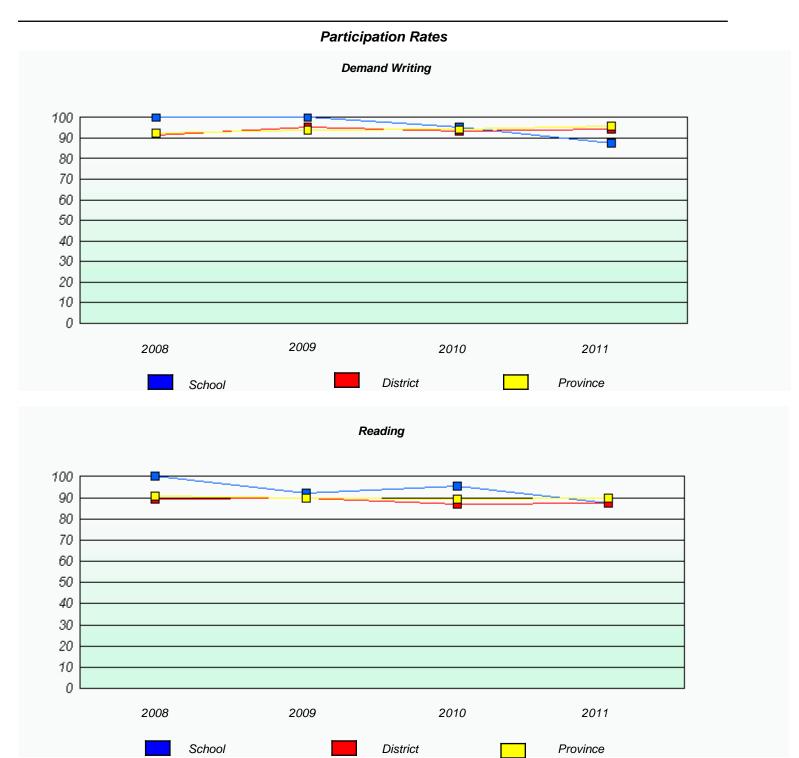

<sup>\*</sup> Reading score is composite of Information and Poetry.

District 3 - Nova Central

School #: 138 Victoria Academy

| Participation Rates |                                  |                                       |            |  |  |  |  |
|---------------------|----------------------------------|---------------------------------------|------------|--|--|--|--|
|                     | Demand Writing                   |                                       |            |  |  |  |  |
|                     | School data with 5 or fewer stud | dents withheld for reasons of confide | entiality. |  |  |  |  |
| 2008                | 2009                             | 2010                                  | 2011       |  |  |  |  |
|                     | School                           | District                              | Province   |  |  |  |  |
|                     |                                  | Reading                               |            |  |  |  |  |
|                     | School data with 5 or fewer stud | dents withheld for reasons of confide | entiality. |  |  |  |  |
| 2008                | 2009                             | 2010                                  | 2011       |  |  |  |  |
|                     | School                           | District                              | Province   |  |  |  |  |