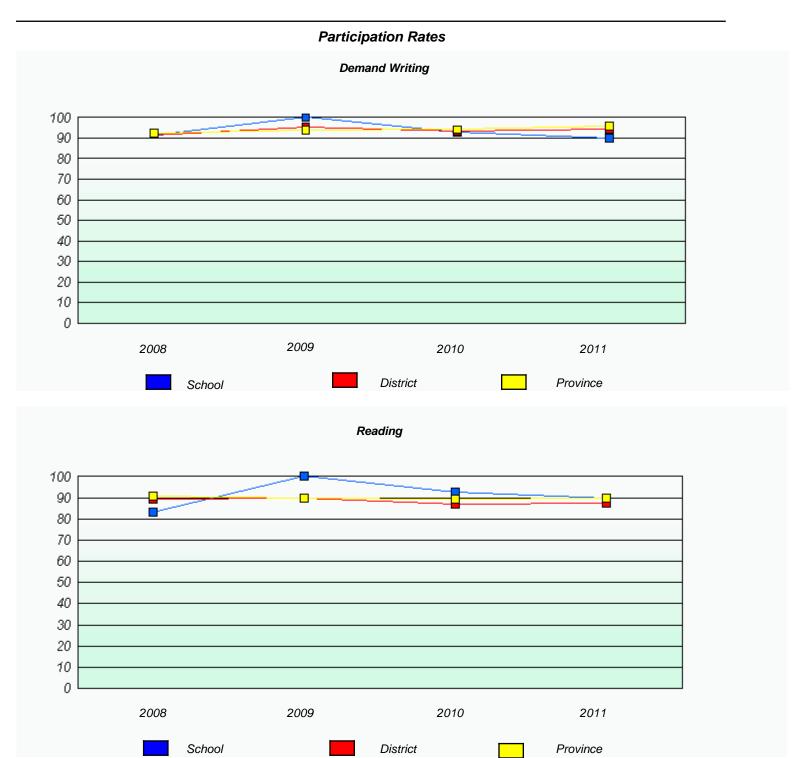

<sup>\*</sup> Reading score is composite of Information and Poetry.

District 3 - Nova Central

School #: 138 Victoria Academy

| Participation Rates |                                  |                                       |            |  |  |  |  |
|---------------------|----------------------------------|---------------------------------------|------------|--|--|--|--|
|                     | Demand Writing                   |                                       |            |  |  |  |  |
|                     | School data with 5 or fewer stud | dents withheld for reasons of confide | entiality. |  |  |  |  |
| 2008                | 2009                             | 2010                                  | 2011       |  |  |  |  |
|                     | School                           | District                              | Province   |  |  |  |  |
|                     |                                  | Reading                               |            |  |  |  |  |
|                     | School data with 5 or fewer stud | dents withheld for reasons of confide | entiality. |  |  |  |  |
| 2008                | 2009                             | 2010                                  | 2011       |  |  |  |  |
|                     | School                           | District                              | Province   |  |  |  |  |