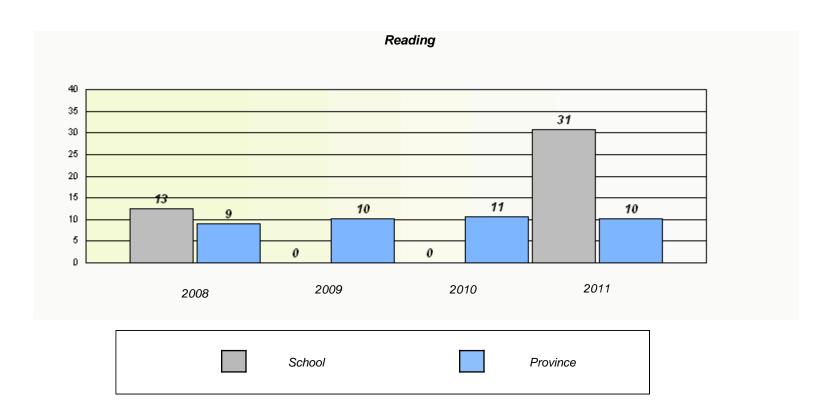

### District 3 - Nova Central

School #: 133 Memorial Academy

District

Province

School

<sup>\*</sup> Reading score is composite of Information and Poetry.

District 3 - Nova Central

School #: 138 Victoria Academy

|        | Re                                                                            | eading |          |  |  |  |  |
|--------|-------------------------------------------------------------------------------|--------|----------|--|--|--|--|
| School | School data with 5 or fewer students withheld for reasons of confidentiality. |        |          |  |  |  |  |
|        |                                                                               |        |          |  |  |  |  |
|        |                                                                               |        |          |  |  |  |  |
|        |                                                                               |        |          |  |  |  |  |
|        |                                                                               |        |          |  |  |  |  |
|        |                                                                               |        | 2044     |  |  |  |  |
| 2008   | 2009                                                                          | 2010   | 2011     |  |  |  |  |
|        | School                                                                        |        | Province |  |  |  |  |