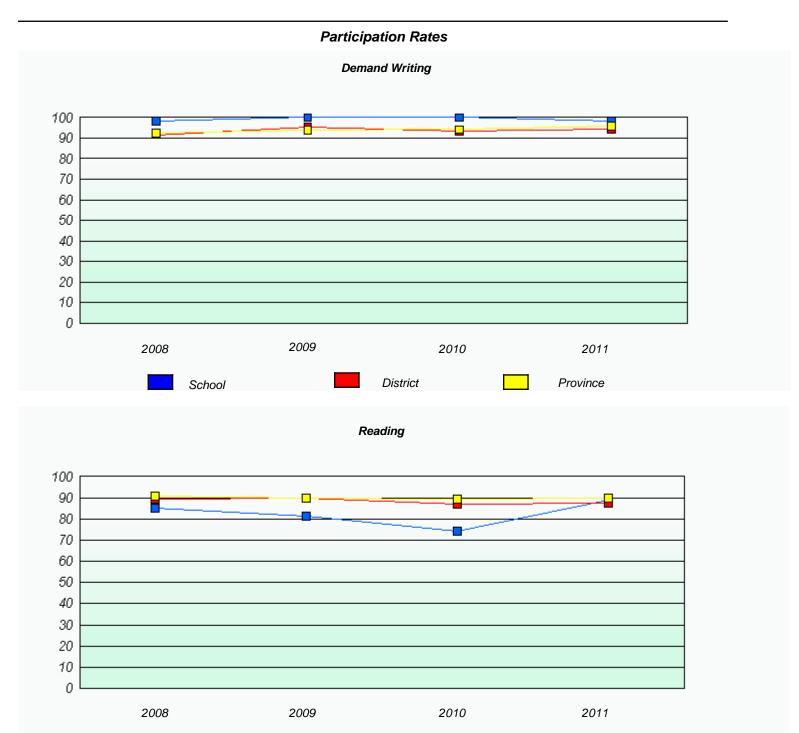

#### District 3 - Nova Central

School #: 142 Woodland Primary

<sup>\*</sup> Reading score is composite of Information and Poetry.

#### District 3 - Nova Central

School #: 142 Woodland Primary

### Participation Rates **Demand Writing** District Province School Reading

District

Province

School

<sup>\*</sup> Reading score is composite of Information and Poetry.