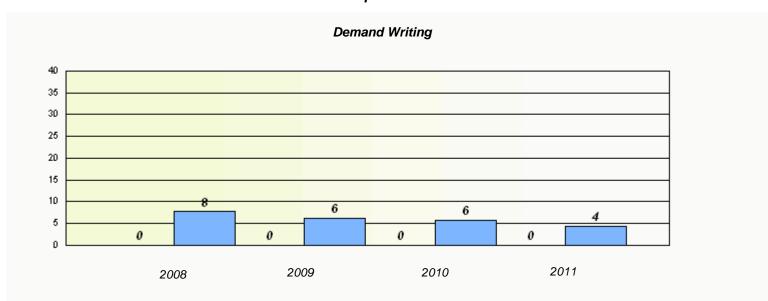

| Exemption Rates                                                               |      |      |      |      |  |  |  |  |
|-------------------------------------------------------------------------------|------|------|------|------|--|--|--|--|
| Demand Writing                                                                |      |      |      |      |  |  |  |  |
| School data with 5 or fewer students withheld for reasons of confidentiality. |      |      |      |      |  |  |  |  |
|                                                                               |      |      |      |      |  |  |  |  |
|                                                                               |      |      |      |      |  |  |  |  |
|                                                                               |      |      |      |      |  |  |  |  |
|                                                                               |      |      |      |      |  |  |  |  |
|                                                                               |      |      |      |      |  |  |  |  |
|                                                                               | 2008 | 2009 | 2010 | 2011 |  |  |  |  |
|                                                                               |      |      |      |      |  |  |  |  |