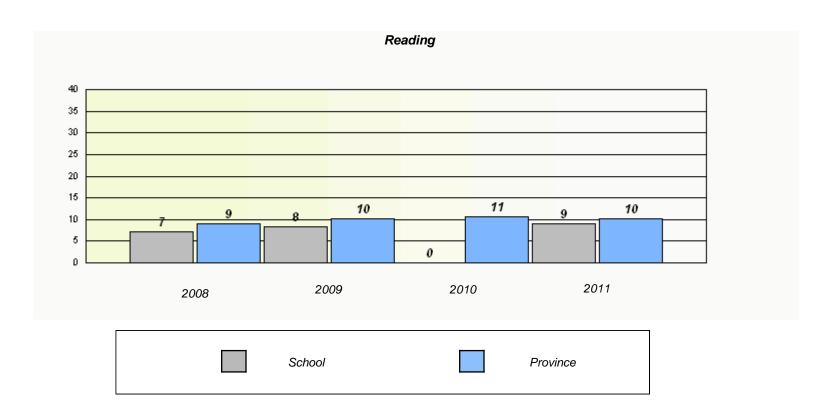

|        | Re                                                                            | eading |          |  |  |  |  |
|--------|-------------------------------------------------------------------------------|--------|----------|--|--|--|--|
| School | School data with 5 or fewer students withheld for reasons of confidentiality. |        |          |  |  |  |  |
|        |                                                                               |        |          |  |  |  |  |
|        |                                                                               |        |          |  |  |  |  |
|        |                                                                               |        |          |  |  |  |  |
|        |                                                                               |        |          |  |  |  |  |
|        |                                                                               |        | 2044     |  |  |  |  |
| 2008   | 2009                                                                          | 2010   | 2011     |  |  |  |  |
|        | School                                                                        |        | Province |  |  |  |  |