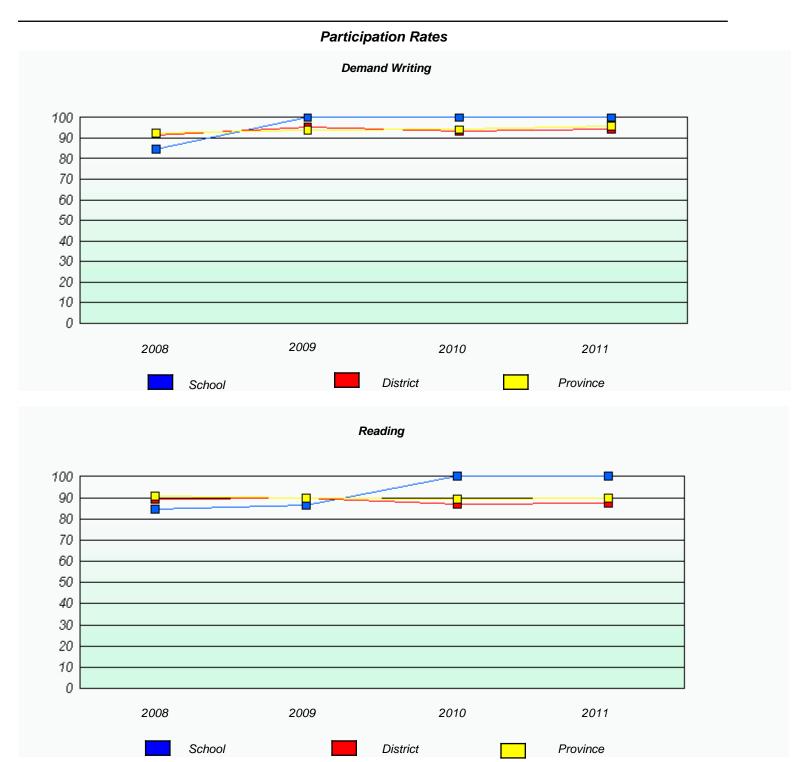

### District 3 - Nova Central

School #: 133 Memorial Academy

District

Province

School

<sup>\*</sup> Reading score is composite of Information and Poetry.

District 3 - Nova Central

School #: 138 Victoria Academy