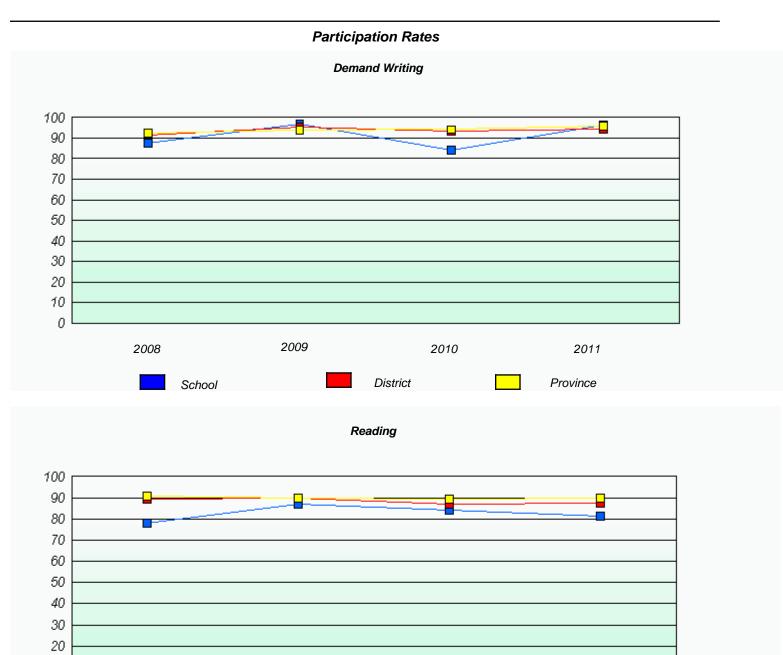

<sup>\*</sup> Reading score is composite of Information and Poetry.

District 3 - Nova Central

School #: 138 Victoria Academy

| Participation Rates |                                  |                                       |            |  |  |  |  |
|---------------------|----------------------------------|---------------------------------------|------------|--|--|--|--|
|                     | Demand Writing                   |                                       |            |  |  |  |  |
|                     | School data with 5 or fewer stud | dents withheld for reasons of confide | entiality. |  |  |  |  |
| 2008                | 2009                             | 2010                                  | 2011       |  |  |  |  |
|                     | School                           | District                              | Province   |  |  |  |  |
|                     |                                  | Reading                               |            |  |  |  |  |
|                     | School data with 5 or fewer stud | dents withheld for reasons of confide | entiality. |  |  |  |  |
| 2008                | 2009                             | 2010                                  | 2011       |  |  |  |  |
|                     | School                           | District                              | Province   |  |  |  |  |