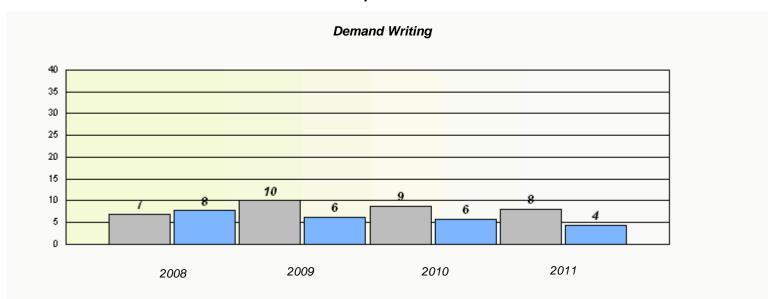

| Exemption Rates                                                               |      |      |      |      |  |  |  |  |
|-------------------------------------------------------------------------------|------|------|------|------|--|--|--|--|
| Demand Writing                                                                |      |      |      |      |  |  |  |  |
| School data with 5 or fewer students withheld for reasons of confidentiality. |      |      |      |      |  |  |  |  |
|                                                                               |      |      |      |      |  |  |  |  |
|                                                                               |      |      |      |      |  |  |  |  |
|                                                                               |      |      |      |      |  |  |  |  |
|                                                                               |      |      |      |      |  |  |  |  |
|                                                                               |      |      |      |      |  |  |  |  |
|                                                                               | 2008 | 2009 | 2010 | 2011 |  |  |  |  |
|                                                                               |      |      |      |      |  |  |  |  |