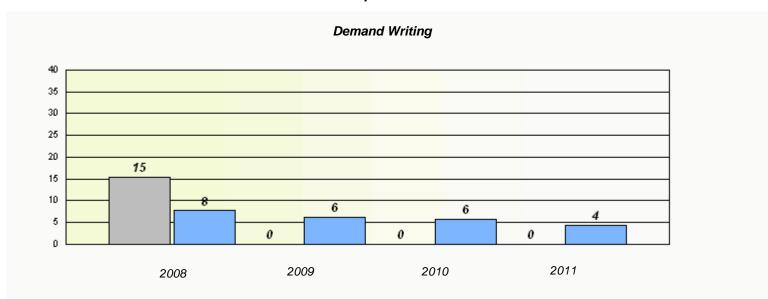

### District 3 - Nova Central

Memorial Academy School #: 133

### **Exemption Rates**

<sup>\*</sup> Reading score is composite of Information and Poetry.

109