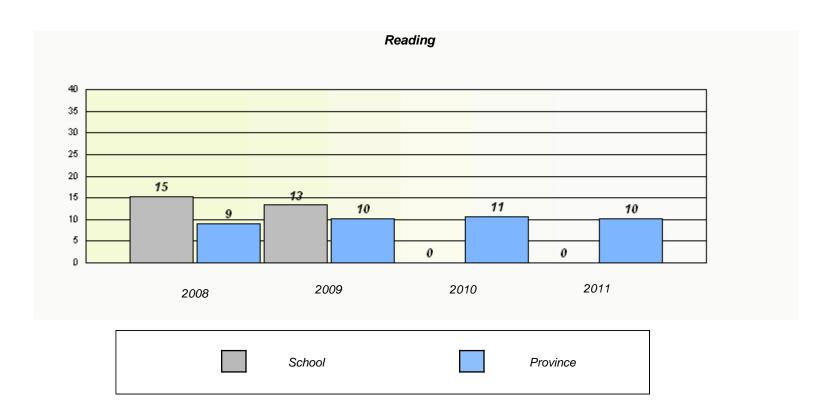

### District 3 - Nova Central

Memorial Academy School #: 133

### **Exemption Rates**

<sup>\*</sup> Reading score is composite of Information and Poetry.

109