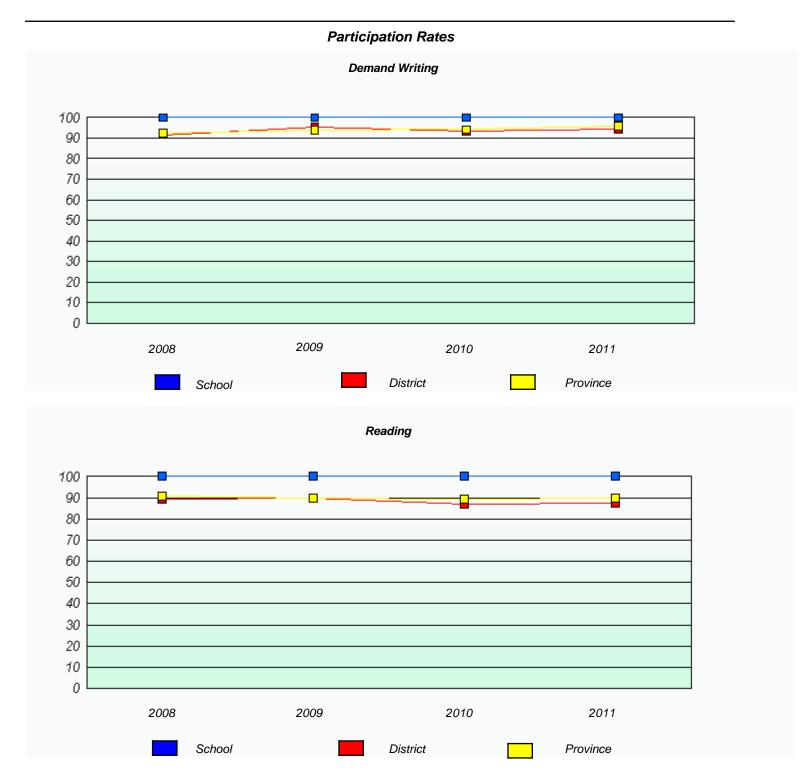

<sup>\*</sup> Reading score is composite of Information and Poetry.

District 3 - Nova Central

School #: 138 Victoria Academy

| Participation Rates |                                  |                                       |            |  |  |  |  |
|---------------------|----------------------------------|---------------------------------------|------------|--|--|--|--|
|                     | Demand Writing                   |                                       |            |  |  |  |  |
|                     | School data with 5 or fewer stud | dents withheld for reasons of confide | entiality. |  |  |  |  |
| 2008                | 2009                             | 2010                                  | 2011       |  |  |  |  |
|                     | School                           | District                              | Province   |  |  |  |  |
|                     |                                  | Reading                               |            |  |  |  |  |
|                     | School data with 5 or fewer stud | dents withheld for reasons of confide | entiality. |  |  |  |  |
| 2008                | 2009                             | 2010                                  | 2011       |  |  |  |  |
|                     | School                           | District                              | Province   |  |  |  |  |

<sup>\*</sup> Reading score is composite of Information and Poetry.