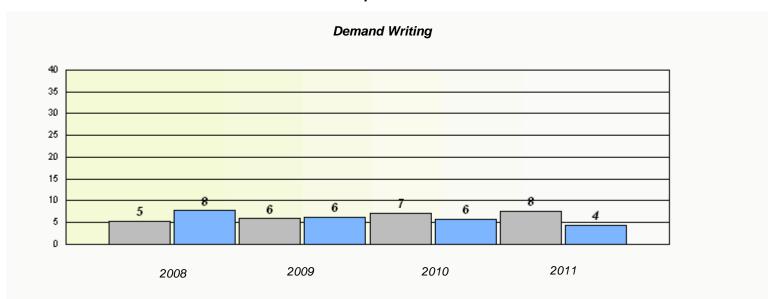

| Exemption Rates |                 |                               |                              |         |  |  |  |  |
|-----------------|-----------------|-------------------------------|------------------------------|---------|--|--|--|--|
| Demand Writing  |                 |                               |                              |         |  |  |  |  |
|                 | School data wii | th 5 or fewer students withhe | eld for reasons of confident | iality. |  |  |  |  |
|                 | 2008            | 2009                          | 2010                         | 2011    |  |  |  |  |