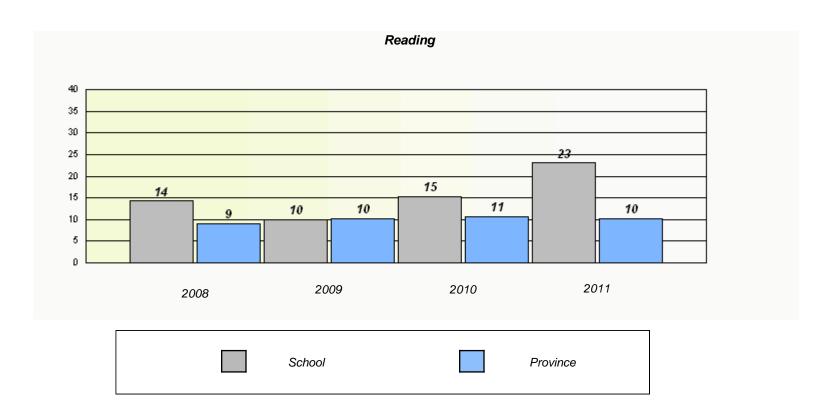

### District 3 - Nova Central

School #: 133 Memorial Academy

District

Province

School

<sup>\*</sup> Reading score is composite of Information and Poetry.

District 3 - Nova Central

School #: 138 Victoria Academy