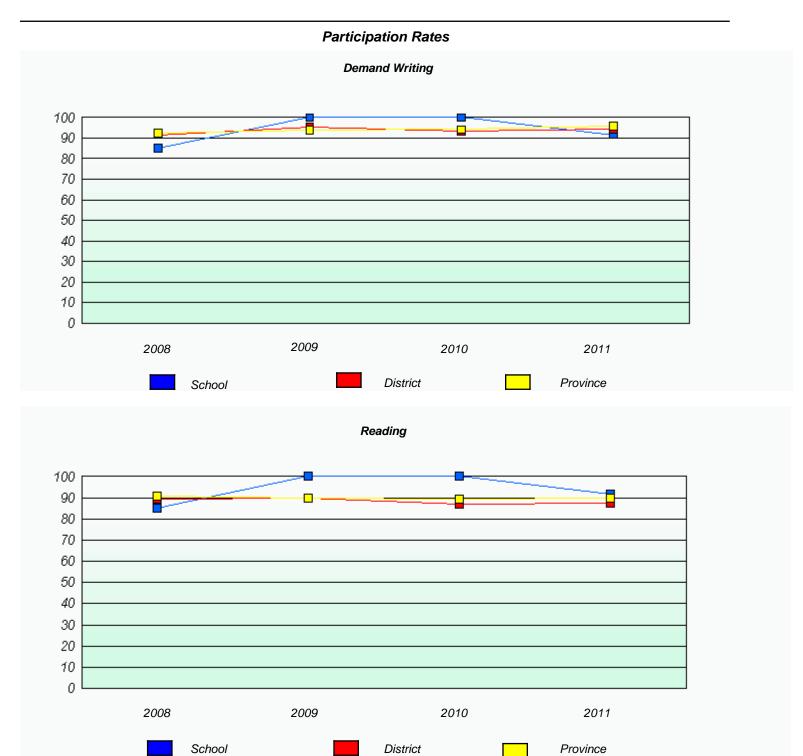

### District 3 - Nova Central

School #: 133 Memorial Academy

District

Province

School

<sup>\*</sup> Reading score is composite of Information and Poetry.

District 3 - Nova Central

School #: 138 Victoria Academy