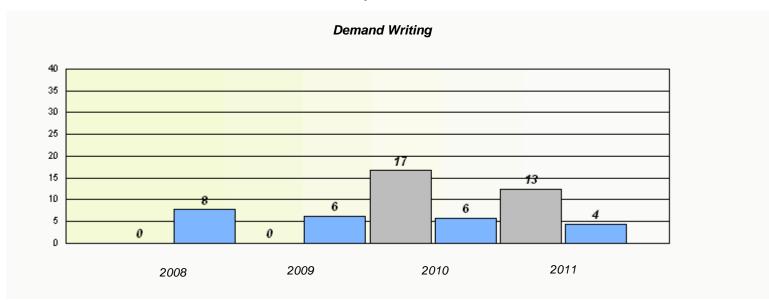

| Exemption Rates                                                               |      |      |      |      |  |  |  |  |
|-------------------------------------------------------------------------------|------|------|------|------|--|--|--|--|
| Demand Writing                                                                |      |      |      |      |  |  |  |  |
| School data with 5 or fewer students withheld for reasons of confidentiality. |      |      |      |      |  |  |  |  |
|                                                                               |      |      |      |      |  |  |  |  |
|                                                                               |      |      |      |      |  |  |  |  |
|                                                                               |      |      |      |      |  |  |  |  |
|                                                                               |      |      |      |      |  |  |  |  |
|                                                                               |      |      |      |      |  |  |  |  |
|                                                                               | 2008 | 2009 | 2010 | 2011 |  |  |  |  |
|                                                                               |      |      |      |      |  |  |  |  |