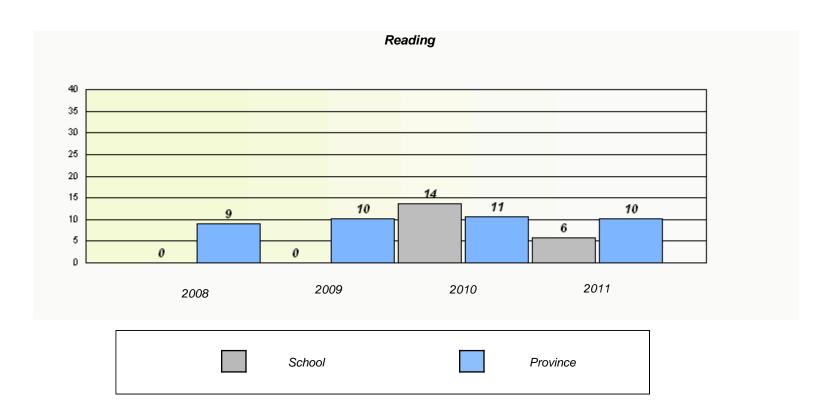

### Participation Rates **Demand Writing** District Province School Reading

District

Province

School

<sup>\*</sup> Reading score is composite of Information and Poetry.