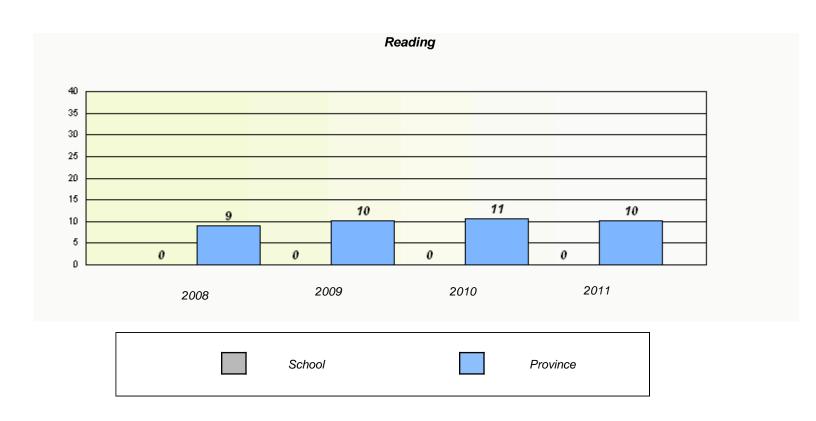

### District 3 - Nova Central

School #: 133 Memorial Academy

District

Province

School

<sup>\*</sup> Reading score is composite of Information and Poetry.

District 3 - Nova Central

School #: 138 Victoria Academy

<sup>\*</sup> Reading score is composite of Information and Poetry.