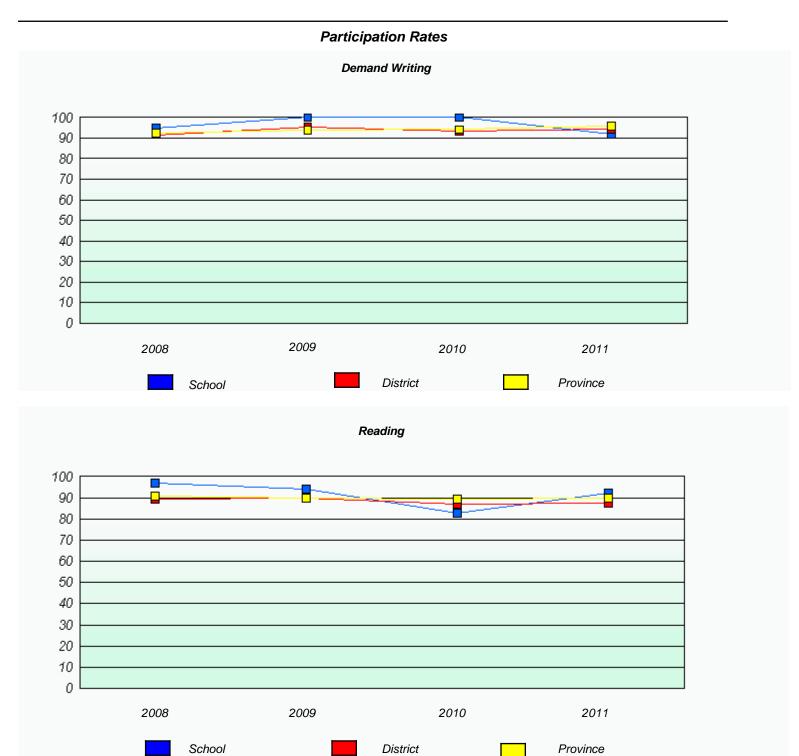

<sup>\*</sup> Reading score is composite of Information and Poetry.

District 3 - Nova Central

School #: 151 John Watkins Academy

| Participation Rates |                           |                          |                          |                  |  |  |
|---------------------|---------------------------|--------------------------|--------------------------|------------------|--|--|
|                     |                           | Demand Writing           | ,                        |                  |  |  |
|                     | School data with 5 or few | er students withheld for | reasons of confidentiali | ity.             |  |  |
| 2008                | 2009                      |                          | 2010                     | 2011             |  |  |
|                     | School                    | District                 |                          | Province         |  |  |
|                     |                           | Reading                  |                          |                  |  |  |
|                     | School data with 5 or few | er students withheld for | reasons of confidentiali | ty.              |  |  |
| 2008                | 2009<br>School            | District                 | 2010                     | 2011<br>Province |  |  |
|                     |                           |                          |                          |                  |  |  |