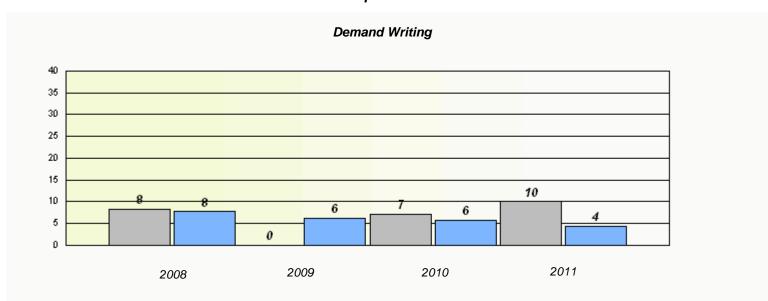

| Exemption Rates                                                               |      |      |      |      |  |  |  |  |
|-------------------------------------------------------------------------------|------|------|------|------|--|--|--|--|
| Demand Writing                                                                |      |      |      |      |  |  |  |  |
| School data with 5 or fewer students withheld for reasons of confidentiality. |      |      |      |      |  |  |  |  |
|                                                                               |      |      |      |      |  |  |  |  |
|                                                                               |      |      |      |      |  |  |  |  |
|                                                                               |      |      |      |      |  |  |  |  |
|                                                                               |      |      |      |      |  |  |  |  |
|                                                                               |      |      |      |      |  |  |  |  |
|                                                                               | 2008 | 2009 | 2010 | 2011 |  |  |  |  |
|                                                                               |      |      |      |      |  |  |  |  |

|        | Re                                                                            | eading |          |  |  |  |  |
|--------|-------------------------------------------------------------------------------|--------|----------|--|--|--|--|
| School | School data with 5 or fewer students withheld for reasons of confidentiality. |        |          |  |  |  |  |
|        |                                                                               |        |          |  |  |  |  |
|        |                                                                               |        |          |  |  |  |  |
|        |                                                                               |        |          |  |  |  |  |
|        |                                                                               |        |          |  |  |  |  |
|        |                                                                               |        | 2044     |  |  |  |  |
| 2008   | 2009                                                                          | 2010   | 2011     |  |  |  |  |
|        | School                                                                        |        | Province |  |  |  |  |