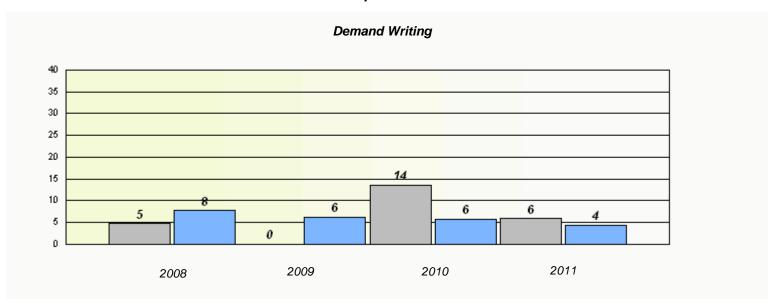

### Participation Rates **Demand Writing** District Province School Reading

District

Province

School

<sup>\*</sup> Reading score is composite of Information and Poetry.