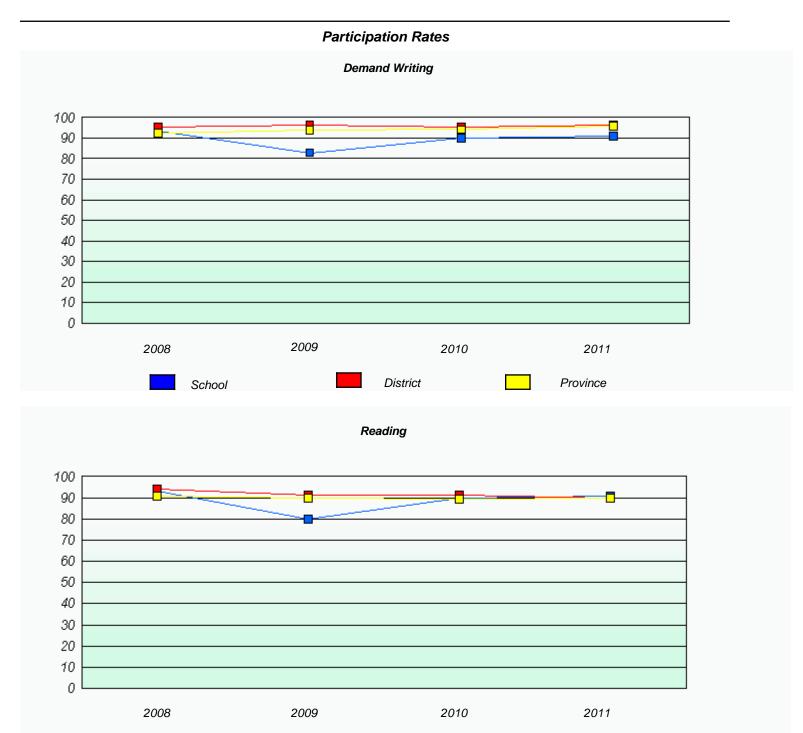

#### District 2 - Western

School #: 022 William Gillett Academy

<sup>\*</sup> Reading score is composite of Information and Poetry.

District 2 - Western

School #: 023 Sacred Heart AG

| Exemption Rates                                                               |       |      |      |  |  |  |  |  |
|-------------------------------------------------------------------------------|-------|------|------|--|--|--|--|--|
| Demand Writing                                                                |       |      |      |  |  |  |  |  |
| School data with 5 or fewer students withheld for reasons of confidentiality. |       |      |      |  |  |  |  |  |
|                                                                               |       |      |      |  |  |  |  |  |
|                                                                               |       |      |      |  |  |  |  |  |
|                                                                               |       |      |      |  |  |  |  |  |
|                                                                               |       |      |      |  |  |  |  |  |
|                                                                               |       |      |      |  |  |  |  |  |
|                                                                               | 0.000 | 0010 | 2044 |  |  |  |  |  |
| 2008                                                                          | 2009  | 2010 | 2011 |  |  |  |  |  |

|          | R                            | eading                         |             |  |
|----------|------------------------------|--------------------------------|-------------|--|
| School o | ata with 5 or fewer students | withheld for reasons of confid | dentiality. |  |
|          |                              |                                |             |  |
|          |                              |                                |             |  |
|          |                              |                                |             |  |
|          |                              |                                |             |  |
| 2008     | 2009                         | 2010                           | 2011        |  |
|          | School                       |                                | Province    |  |

<sup>\*</sup> Reading score is composite of Information and Poetry.

District 2 - Western

School #: 023 Sacred Heart AG

| Participation Rates |                                |                                    |                 |  |  |  |
|---------------------|--------------------------------|------------------------------------|-----------------|--|--|--|
|                     |                                | Demand Writing                     |                 |  |  |  |
|                     | School data with 5 or fewer st | tudents withheld for reasons of co | onfidentiality. |  |  |  |
| 2008                | 2009                           | 2010                               | 2011            |  |  |  |
| _                   | School                         | District                           | Province        |  |  |  |
|                     |                                | Reading                            |                 |  |  |  |
|                     | School data with 5 or fewer st | udents withheld for reasons of co  | onfidentiality. |  |  |  |
| 2008                | 2009                           | 2010                               | 2011            |  |  |  |
|                     | School                         | District                           | Province        |  |  |  |