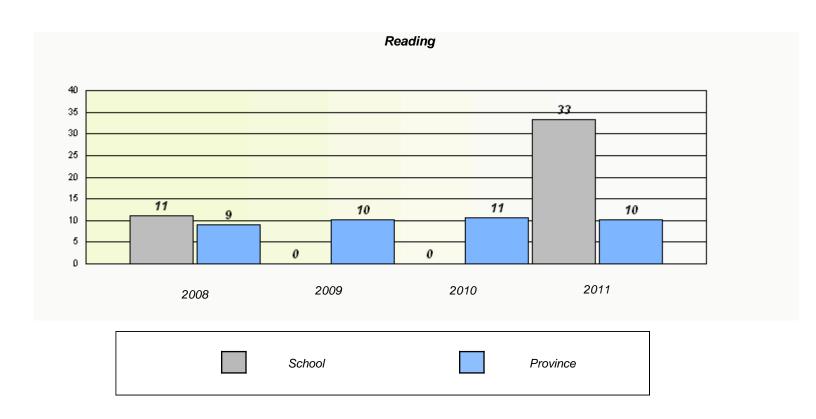

#### District 2 - Western

School #: 022 William Gillett Academy

<sup>\*</sup> Reading score is composite of Information and Poetry.

#### District 2 - Western

School #: 022 William Gillett Academy

<sup>\*</sup> Reading score is composite of Information and Poetry.

District 2 - Western

School #: 023 Sacred Heart AG

| Exemption Rates                                                               |       |      |      |  |  |  |  |  |
|-------------------------------------------------------------------------------|-------|------|------|--|--|--|--|--|
| Demand Writing                                                                |       |      |      |  |  |  |  |  |
| School data with 5 or fewer students withheld for reasons of confidentiality. |       |      |      |  |  |  |  |  |
|                                                                               |       |      |      |  |  |  |  |  |
|                                                                               |       |      |      |  |  |  |  |  |
|                                                                               |       |      |      |  |  |  |  |  |
|                                                                               |       |      |      |  |  |  |  |  |
|                                                                               |       |      |      |  |  |  |  |  |
|                                                                               | 0.000 | 0010 | 2044 |  |  |  |  |  |
| 2008                                                                          | 2009  | 2010 | 2011 |  |  |  |  |  |