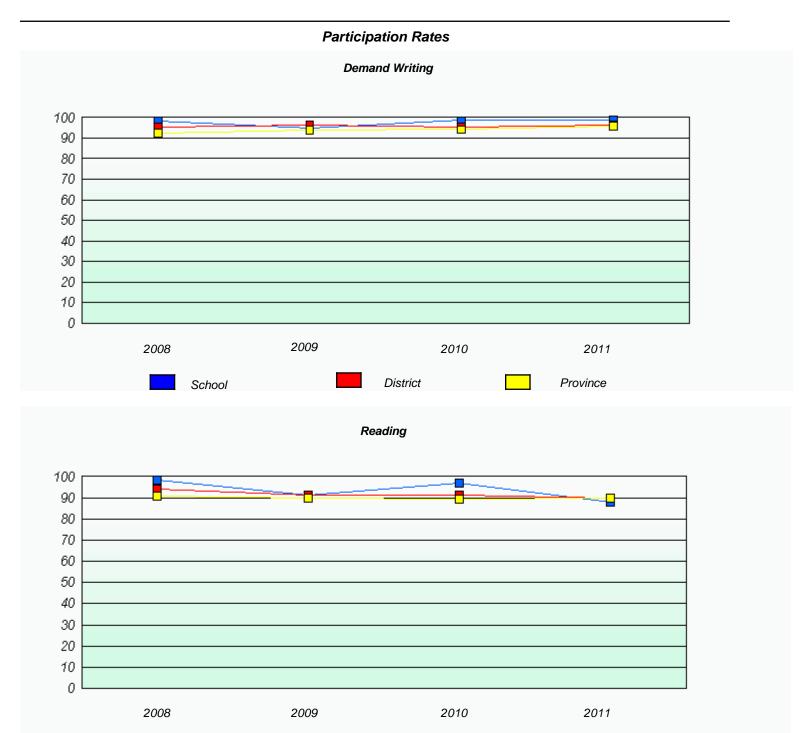

<sup>\*</sup> Reading score is composite of Information and Poetry.

District 2 - Western

School #: 023 Sacred Heart AG

| Participation Rates |                                |                                    |                 |  |  |  |
|---------------------|--------------------------------|------------------------------------|-----------------|--|--|--|
|                     |                                | Demand Writing                     |                 |  |  |  |
|                     | School data with 5 or fewer st | tudents withheld for reasons of co | onfidentiality. |  |  |  |
| 2008                | 2009                           | 2010                               | 2011            |  |  |  |
| _                   | School                         | District                           | Province        |  |  |  |
|                     |                                | Reading                            |                 |  |  |  |
|                     | School data with 5 or fewer st | udents withheld for reasons of co  | onfidentiality. |  |  |  |
| 2008                | 2009                           | 2010                               | 2011            |  |  |  |
|                     | School                         | District                           | Province        |  |  |  |