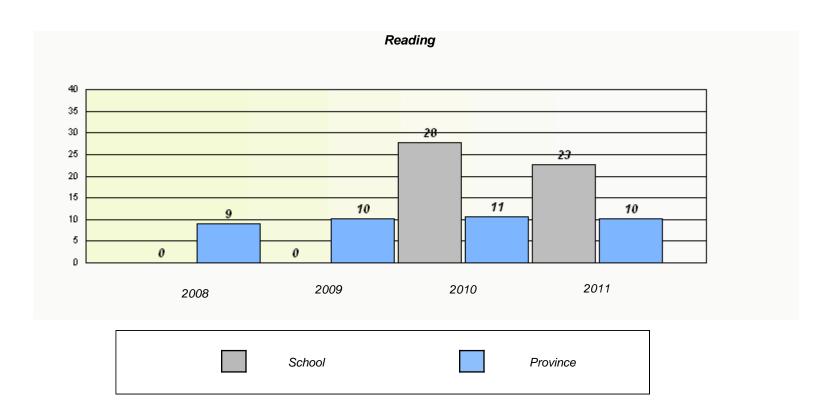

#### District 2 - Western

School #: 022 William Gillett Academy

<sup>\*</sup> Reading score is composite of Information and Poetry.

#### District 2 - Western

School #: 022 William Gillett Academy

<sup>\*</sup> Reading score is composite of Information and Poetry.

District 2 - Western

School #: 023 Sacred Heart AG

| Exemption Rates                                                               |       |      |      |  |  |  |  |  |
|-------------------------------------------------------------------------------|-------|------|------|--|--|--|--|--|
| Demand Writing                                                                |       |      |      |  |  |  |  |  |
| School data with 5 or fewer students withheld for reasons of confidentiality. |       |      |      |  |  |  |  |  |
|                                                                               |       |      |      |  |  |  |  |  |
|                                                                               |       |      |      |  |  |  |  |  |
|                                                                               |       |      |      |  |  |  |  |  |
|                                                                               |       |      |      |  |  |  |  |  |
|                                                                               |       |      |      |  |  |  |  |  |
|                                                                               | 0.000 | 0010 | 2044 |  |  |  |  |  |
| 2008                                                                          | 2009  | 2010 | 2011 |  |  |  |  |  |

|          | R                            | eading                         |             |  |
|----------|------------------------------|--------------------------------|-------------|--|
| School o | ata with 5 or fewer students | withheld for reasons of confid | dentiality. |  |
|          |                              |                                |             |  |
|          |                              |                                |             |  |
|          |                              |                                |             |  |
|          |                              |                                |             |  |
| 2008     | 2009                         | 2010                           | 2011        |  |
|          | School                       |                                | Province    |  |