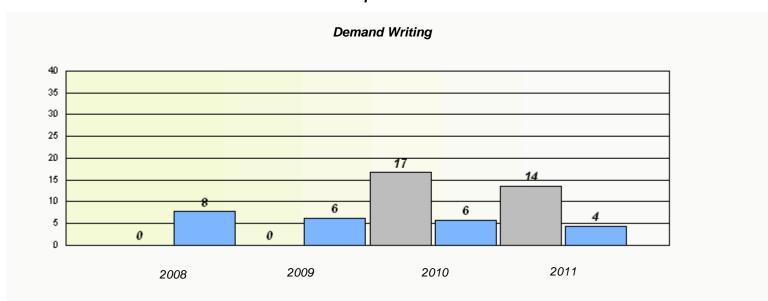

#### District 2 - Western

School #: 022 William Gillett Academy

<sup>\*</sup> Reading score is composite of Information and Poetry.

#### District 2 - Western

School #: 022 William Gillett Academy

<sup>\*</sup> Reading score is composite of Information and Poetry.

District 2 - Western

School #: 023 Sacred Heart AG

| Exemption Rates                                                               |       |      |      |  |  |  |  |  |
|-------------------------------------------------------------------------------|-------|------|------|--|--|--|--|--|
| Demand Writing                                                                |       |      |      |  |  |  |  |  |
| School data with 5 or fewer students withheld for reasons of confidentiality. |       |      |      |  |  |  |  |  |
|                                                                               |       |      |      |  |  |  |  |  |
|                                                                               |       |      |      |  |  |  |  |  |
|                                                                               |       |      |      |  |  |  |  |  |
|                                                                               |       |      |      |  |  |  |  |  |
|                                                                               |       |      |      |  |  |  |  |  |
|                                                                               | 0.000 | 0010 | 2044 |  |  |  |  |  |
| 2008                                                                          | 2009  | 2010 | 2011 |  |  |  |  |  |