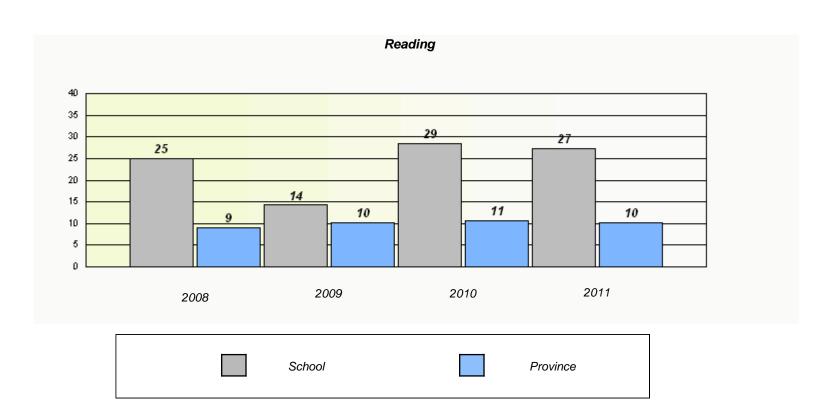

#### District 2 - Western

School #: 022 William Gillett Academy

<sup>\*</sup> Reading score is composite of Information and Poetry.

#### District 2 - Western

School #: 022 William Gillett Academy

<sup>\*</sup> Reading score is composite of Information and Poetry.

District 2 - Western

School #: 023 Sacred Heart AG

| Exemption Rates                                                               |       |      |      |  |  |  |  |  |
|-------------------------------------------------------------------------------|-------|------|------|--|--|--|--|--|
| Demand Writing                                                                |       |      |      |  |  |  |  |  |
| School data with 5 or fewer students withheld for reasons of confidentiality. |       |      |      |  |  |  |  |  |
|                                                                               |       |      |      |  |  |  |  |  |
|                                                                               |       |      |      |  |  |  |  |  |
|                                                                               |       |      |      |  |  |  |  |  |
|                                                                               |       |      |      |  |  |  |  |  |
|                                                                               |       |      |      |  |  |  |  |  |
|                                                                               | 0.000 | 0010 | 2044 |  |  |  |  |  |
| 2008                                                                          | 2009  | 2010 | 2011 |  |  |  |  |  |