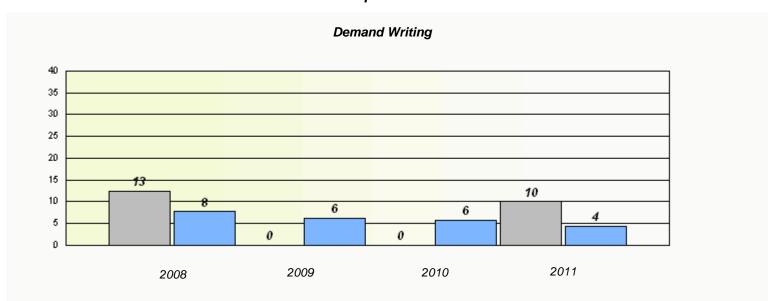

#### District 2 - Western

School #: 022 William Gillett Academy

<sup>\*</sup> Reading score is composite of Information and Poetry.

District 2 - Western

School #: 023 Sacred Heart AG

| Exemption Rates                                                               |       |      |      |  |  |  |  |  |
|-------------------------------------------------------------------------------|-------|------|------|--|--|--|--|--|
| Demand Writing                                                                |       |      |      |  |  |  |  |  |
| School data with 5 or fewer students withheld for reasons of confidentiality. |       |      |      |  |  |  |  |  |
|                                                                               |       |      |      |  |  |  |  |  |
|                                                                               |       |      |      |  |  |  |  |  |
|                                                                               |       |      |      |  |  |  |  |  |
|                                                                               |       |      |      |  |  |  |  |  |
|                                                                               |       |      |      |  |  |  |  |  |
|                                                                               | 0.000 | 0010 | 2044 |  |  |  |  |  |
| 2008                                                                          | 2009  | 2010 | 2011 |  |  |  |  |  |