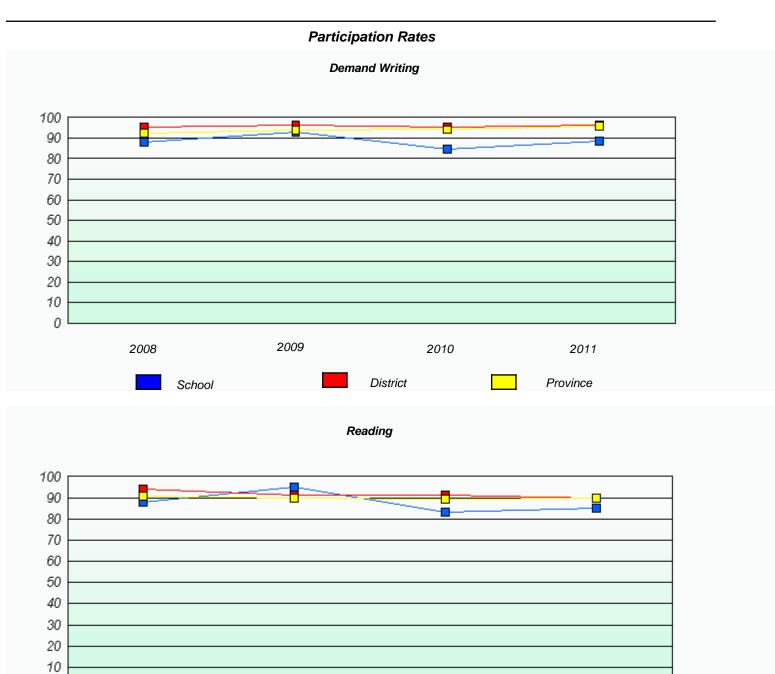

<sup>\*</sup> Reading score is composite of Information and Poetry.

District 2 - Western

School #: 023 Sacred Heart AG

| Participation Rates |                                |                                    |                 |  |  |  |
|---------------------|--------------------------------|------------------------------------|-----------------|--|--|--|
|                     |                                | Demand Writing                     |                 |  |  |  |
|                     | School data with 5 or fewer st | tudents withheld for reasons of co | onfidentiality. |  |  |  |
| 2008                | 2009                           | 2010                               | 2011            |  |  |  |
| _                   | School                         | District                           | Province        |  |  |  |
|                     |                                | Reading                            |                 |  |  |  |
|                     | School data with 5 or fewer st | udents withheld for reasons of co  | onfidentiality. |  |  |  |
| 2008                | 2009                           | 2010                               | 2011            |  |  |  |
|                     | School                         | District                           | Province        |  |  |  |