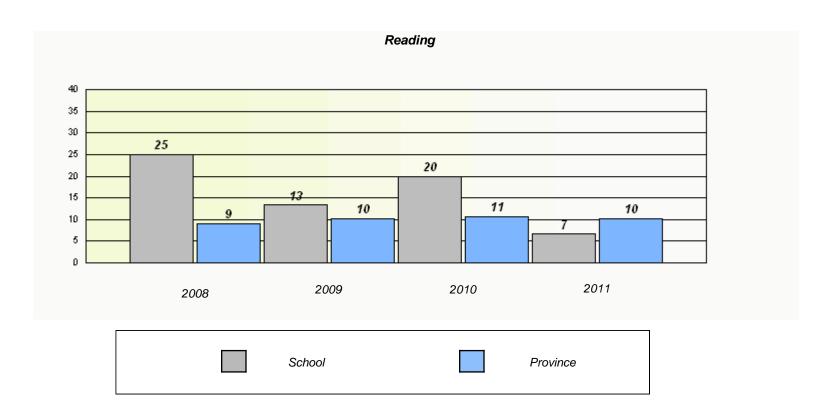

#### District 2 - Western

School #: 022 William Gillett Academy

<sup>\*</sup> Reading score is composite of Information and Poetry.

#### District 2 - Western

School #: 022 William Gillett Academy

<sup>\*</sup> Reading score is composite of Information and Poetry.

District 2 - Western

School #: 023 Sacred Heart AG

| Exemption Rates                                                               |       |      |      |  |  |  |  |  |
|-------------------------------------------------------------------------------|-------|------|------|--|--|--|--|--|
| Demand Writing                                                                |       |      |      |  |  |  |  |  |
| School data with 5 or fewer students withheld for reasons of confidentiality. |       |      |      |  |  |  |  |  |
|                                                                               |       |      |      |  |  |  |  |  |
|                                                                               |       |      |      |  |  |  |  |  |
|                                                                               |       |      |      |  |  |  |  |  |
|                                                                               |       |      |      |  |  |  |  |  |
|                                                                               |       |      |      |  |  |  |  |  |
|                                                                               | 0.000 | 0010 | 2044 |  |  |  |  |  |
| 2008                                                                          | 2009  | 2010 | 2011 |  |  |  |  |  |