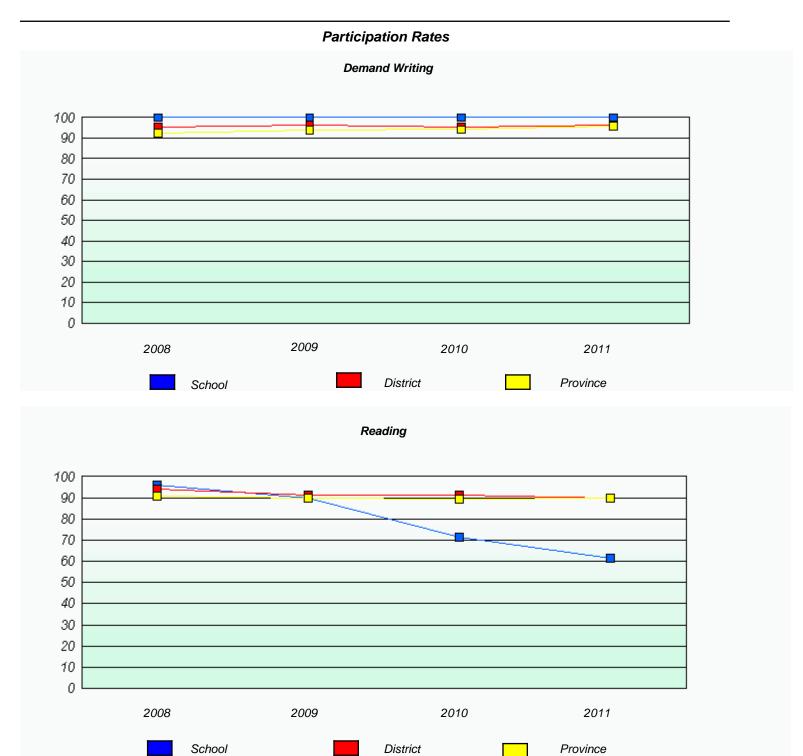

<sup>\*</sup> Reading score is composite of Information and Poetry.

District 2 - Western

School #: 023 Sacred Heart AG

| Participation Rates |                                |                                    |                 |  |  |  |
|---------------------|--------------------------------|------------------------------------|-----------------|--|--|--|
|                     |                                | Demand Writing                     |                 |  |  |  |
|                     | School data with 5 or fewer st | tudents withheld for reasons of co | onfidentiality. |  |  |  |
| 2008                | 2009                           | 2010                               | 2011            |  |  |  |
| _                   | School                         | District                           | Province        |  |  |  |
|                     |                                | Reading                            |                 |  |  |  |
|                     | School data with 5 or fewer st | udents withheld for reasons of co  | onfidentiality. |  |  |  |
| 2008                | 2009                           | 2010                               | 2011            |  |  |  |
|                     | School                         | District                           | Province        |  |  |  |