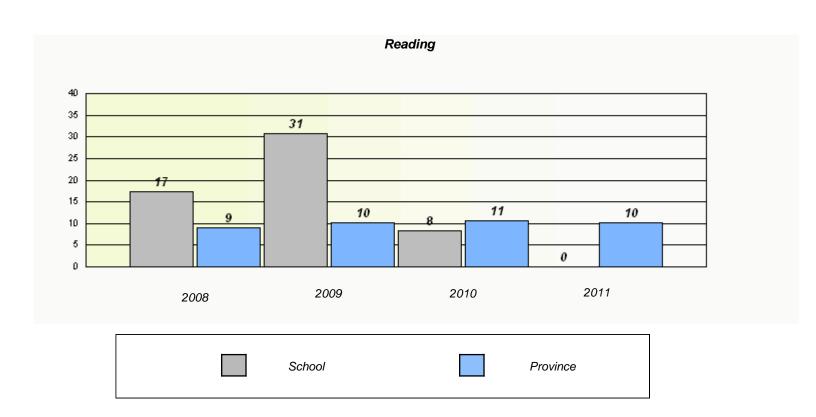

#### District 2 - Western

School #: 022 William Gillett Academy

<sup>\*</sup> Reading score is composite of Information and Poetry.

#### District 2 - Western

School #: 022 William Gillett Academy

<sup>\*</sup> Reading score is composite of Information and Poetry.

District 2 - Western

School #: 023 Sacred Heart AG

| Exemption Rates                                                               |       |      |      |  |  |  |  |  |
|-------------------------------------------------------------------------------|-------|------|------|--|--|--|--|--|
| Demand Writing                                                                |       |      |      |  |  |  |  |  |
| School data with 5 or fewer students withheld for reasons of confidentiality. |       |      |      |  |  |  |  |  |
|                                                                               |       |      |      |  |  |  |  |  |
|                                                                               |       |      |      |  |  |  |  |  |
|                                                                               |       |      |      |  |  |  |  |  |
|                                                                               |       |      |      |  |  |  |  |  |
|                                                                               |       |      |      |  |  |  |  |  |
|                                                                               | 0.000 | 0010 | 2044 |  |  |  |  |  |
| 2008                                                                          | 2009  | 2010 | 2011 |  |  |  |  |  |