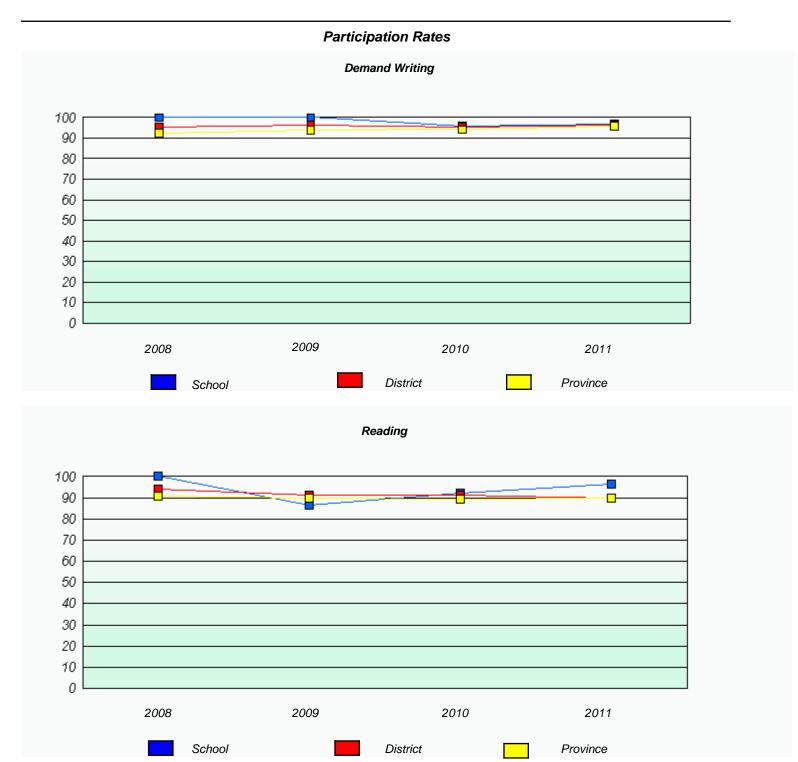

<sup>\*</sup> Reading score is composite of Information and Poetry.

District 2 - Western

School #: 023 Sacred Heart AG

| Participation Rates |                                |                                    |                 |  |  |  |
|---------------------|--------------------------------|------------------------------------|-----------------|--|--|--|
|                     |                                | Demand Writing                     |                 |  |  |  |
|                     | School data with 5 or fewer st | tudents withheld for reasons of co | onfidentiality. |  |  |  |
| 2008                | 2009                           | 2010                               | 2011            |  |  |  |
| _                   | School                         | District                           | Province        |  |  |  |
|                     |                                | Reading                            |                 |  |  |  |
|                     | School data with 5 or fewer st | udents withheld for reasons of co  | onfidentiality. |  |  |  |
| 2008                | 2009                           | 2010                               | 2011            |  |  |  |
|                     | School                         | District                           | Province        |  |  |  |