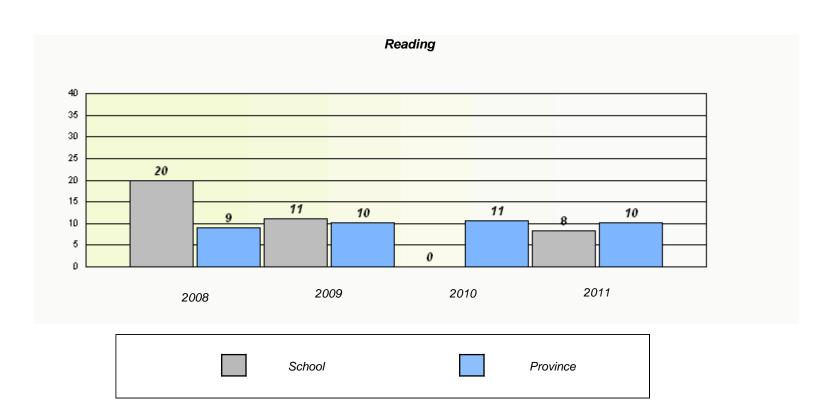

|          | R                                                                             | eading |          |  |  |  |  |
|----------|-------------------------------------------------------------------------------|--------|----------|--|--|--|--|
| School o | School data with 5 or fewer students withheld for reasons of confidentiality. |        |          |  |  |  |  |
|          |                                                                               |        |          |  |  |  |  |
|          |                                                                               |        |          |  |  |  |  |
|          |                                                                               |        |          |  |  |  |  |
|          |                                                                               |        |          |  |  |  |  |
|          |                                                                               |        |          |  |  |  |  |
| 2008     | 2009                                                                          | 2010   | 2011     |  |  |  |  |
|          |                                                                               |        |          |  |  |  |  |
|          | School                                                                        |        | Province |  |  |  |  |
|          |                                                                               |        |          |  |  |  |  |