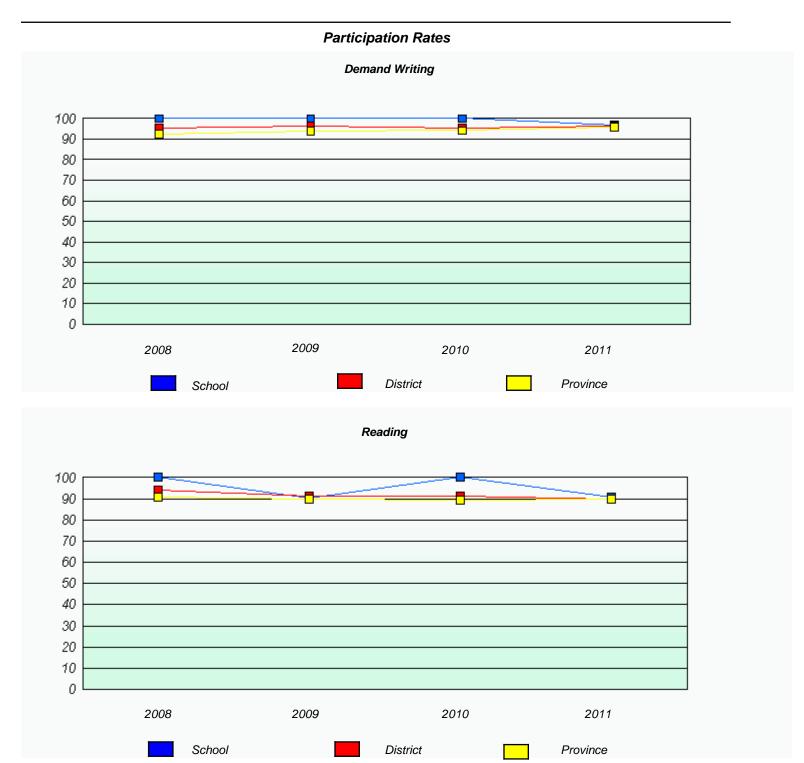

<sup>\*</sup> Reading score is composite of Information and Poetry.

District 2 - Western

School #: 023 Sacred Heart AG

| Participation Rates |                                |                                    |                 |  |  |  |
|---------------------|--------------------------------|------------------------------------|-----------------|--|--|--|
|                     |                                | Demand Writing                     |                 |  |  |  |
|                     | School data with 5 or fewer st | tudents withheld for reasons of co | onfidentiality. |  |  |  |
| 2008                | 2009                           | 2010                               | 2011            |  |  |  |
| _                   | School                         | District                           | Province        |  |  |  |
|                     |                                | Reading                            |                 |  |  |  |
|                     | School data with 5 or fewer st | udents withheld for reasons of co  | onfidentiality. |  |  |  |
| 2008                | 2009                           | 2010                               | 2011            |  |  |  |
|                     | School                         | District                           | Province        |  |  |  |