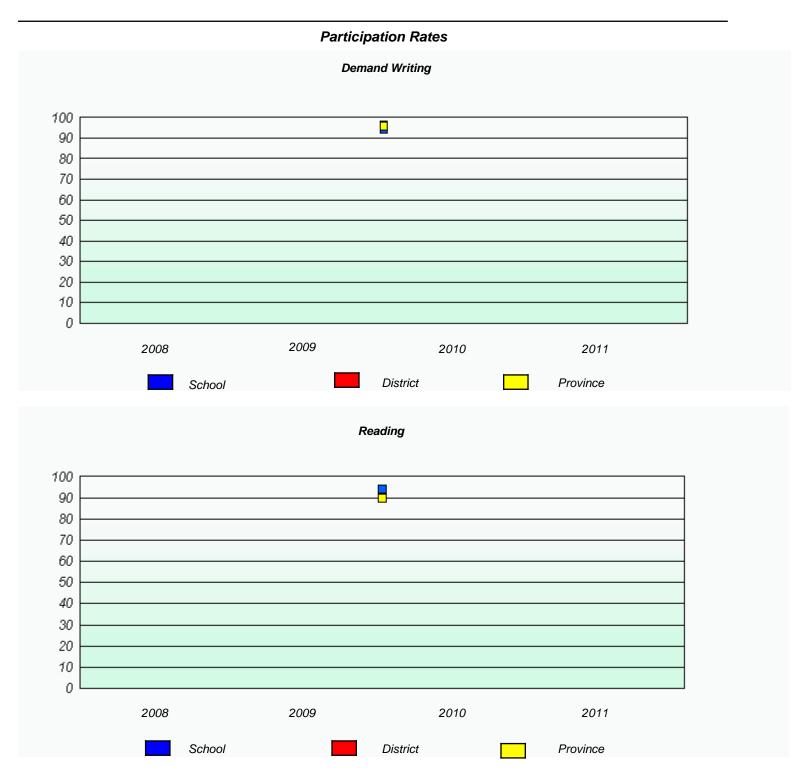

<sup>\*</sup> Reading score is composite of Information and Poetry.

District 2 - Western

School #: 023 Sacred Heart AG

| Participation Rates |                                |                                    |                 |  |  |  |
|---------------------|--------------------------------|------------------------------------|-----------------|--|--|--|
|                     |                                | Demand Writing                     |                 |  |  |  |
|                     | School data with 5 or fewer st | tudents withheld for reasons of co | onfidentiality. |  |  |  |
| 2008                | 2009                           | 2010                               | 2011            |  |  |  |
| _                   | School                         | District                           | Province        |  |  |  |
|                     |                                | Reading                            |                 |  |  |  |
|                     | School data with 5 or fewer st | udents withheld for reasons of co  | onfidentiality. |  |  |  |
| 2008                | 2009                           | 2010                               | 2011            |  |  |  |
|                     | School                         | District                           | Province        |  |  |  |