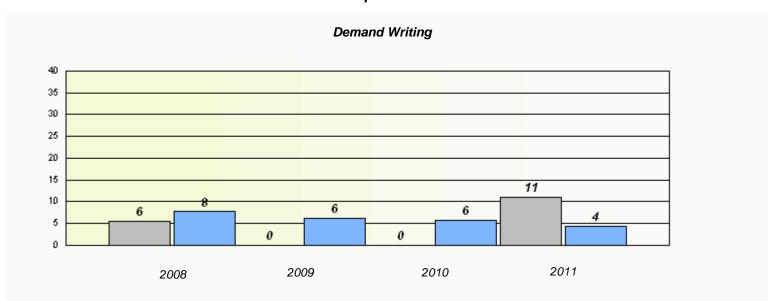

#### District 2 - Western

School #: 022 William Gillett Academy

<sup>\*</sup> Reading score is composite of Information and Poetry.

#### District 2 - Western

School #: 022 William Gillett Academy

<sup>\*</sup> Reading score is composite of Information and Poetry.

District 2 - Western

School #: 023 Sacred Heart AG

| Exemption Rates                                                               |       |      |      |  |  |  |  |  |
|-------------------------------------------------------------------------------|-------|------|------|--|--|--|--|--|
| Demand Writing                                                                |       |      |      |  |  |  |  |  |
| School data with 5 or fewer students withheld for reasons of confidentiality. |       |      |      |  |  |  |  |  |
|                                                                               |       |      |      |  |  |  |  |  |
|                                                                               |       |      |      |  |  |  |  |  |
|                                                                               |       |      |      |  |  |  |  |  |
|                                                                               |       |      |      |  |  |  |  |  |
|                                                                               |       |      |      |  |  |  |  |  |
|                                                                               | 0.000 | 0010 | 2044 |  |  |  |  |  |
| 2008                                                                          | 2009  | 2010 | 2011 |  |  |  |  |  |