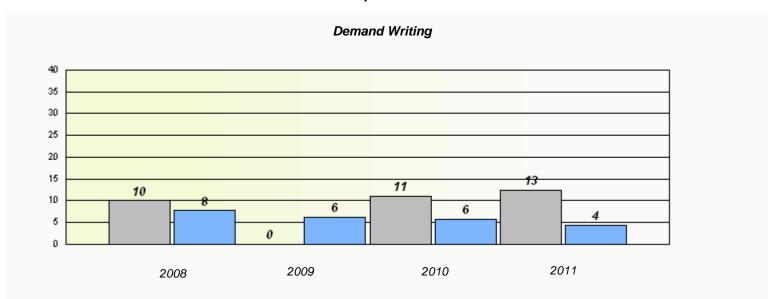

#### District 2 - Western

School #: 022 William Gillett Academy

<sup>\*</sup> Reading score is composite of Information and Poetry.

#### District 2 - Western

School #: 022 William Gillett Academy

<sup>\*</sup> Reading score is composite of Information and Poetry.

District 2 - Western

School #: 023 Sacred Heart AG

| Exemption Rates                                                               |       |      |      |  |  |  |  |  |
|-------------------------------------------------------------------------------|-------|------|------|--|--|--|--|--|
| Demand Writing                                                                |       |      |      |  |  |  |  |  |
| School data with 5 or fewer students withheld for reasons of confidentiality. |       |      |      |  |  |  |  |  |
|                                                                               |       |      |      |  |  |  |  |  |
|                                                                               |       |      |      |  |  |  |  |  |
|                                                                               |       |      |      |  |  |  |  |  |
|                                                                               |       |      |      |  |  |  |  |  |
|                                                                               |       |      |      |  |  |  |  |  |
|                                                                               | 0.000 | 0010 | 2044 |  |  |  |  |  |
| 2008                                                                          | 2009  | 2010 | 2011 |  |  |  |  |  |