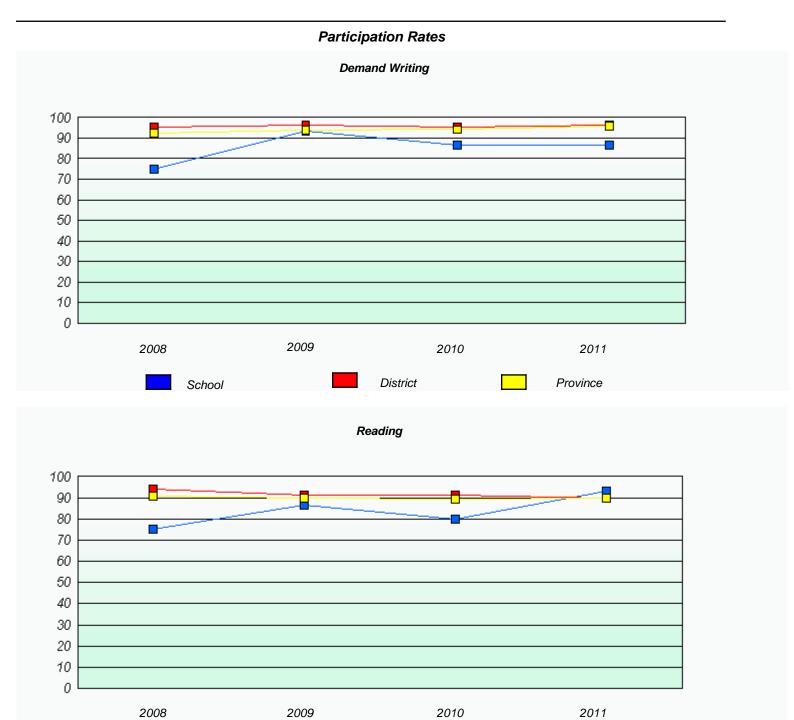

#### District 2 - Western

School #: 022 William Gillett Academy

<sup>\*</sup> Reading score is composite of Information and Poetry.

District 2 - Western

School #: 023 Sacred Heart AG

| Exemption Rates                                                               |       |      |      |  |  |  |  |  |
|-------------------------------------------------------------------------------|-------|------|------|--|--|--|--|--|
| Demand Writing                                                                |       |      |      |  |  |  |  |  |
| School data with 5 or fewer students withheld for reasons of confidentiality. |       |      |      |  |  |  |  |  |
|                                                                               |       |      |      |  |  |  |  |  |
|                                                                               |       |      |      |  |  |  |  |  |
|                                                                               |       |      |      |  |  |  |  |  |
|                                                                               |       |      |      |  |  |  |  |  |
|                                                                               |       |      |      |  |  |  |  |  |
|                                                                               | 0.000 | 0010 | 2044 |  |  |  |  |  |
| 2008                                                                          | 2009  | 2010 | 2011 |  |  |  |  |  |

<sup>\*</sup> Reading score is composite of Information and Poetry.

District 2 - Western

School #: 023 Sacred Heart AG

| Participation Rates |                                |                                    |                 |  |  |  |
|---------------------|--------------------------------|------------------------------------|-----------------|--|--|--|
|                     |                                | Demand Writing                     |                 |  |  |  |
|                     | School data with 5 or fewer st | tudents withheld for reasons of co | onfidentiality. |  |  |  |
| 2008                | 2009                           | 2010                               | 2011            |  |  |  |
| _                   | School                         | District                           | Province        |  |  |  |
|                     |                                | Reading                            |                 |  |  |  |
|                     | School data with 5 or fewer st | udents withheld for reasons of co  | onfidentiality. |  |  |  |
| 2008                | 2009                           | 2010                               | 2011            |  |  |  |
|                     | School                         | District                           | Province        |  |  |  |