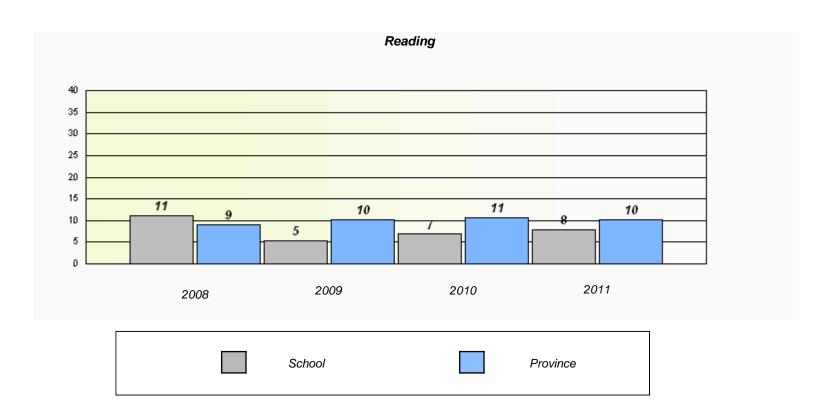

<sup>\*</sup> Reading score is composite of Information and Poetry.

District 2 - Western

School #: 026 H.G. Fillier Academy

| Exemption Rates |                                                                               |      |      |      |  |  |  |  |
|-----------------|-------------------------------------------------------------------------------|------|------|------|--|--|--|--|
| Demand Writing  |                                                                               |      |      |      |  |  |  |  |
|                 | School data with 5 or fewer students withheld for reasons of confidentiality. |      |      |      |  |  |  |  |
|                 |                                                                               |      |      |      |  |  |  |  |
|                 |                                                                               |      |      |      |  |  |  |  |
|                 |                                                                               |      |      |      |  |  |  |  |
|                 |                                                                               |      |      |      |  |  |  |  |
|                 |                                                                               |      |      |      |  |  |  |  |
|                 | 2008                                                                          | 2009 | 2010 | 2011 |  |  |  |  |
|                 | 2000                                                                          | 2000 | 2010 | 2077 |  |  |  |  |

<sup>\*</sup> Reading score is composite of Information and Poetry.

District 2 - Western

School #: 026 H.G. Fillier Academy

| Participation Rates |                           |                          |                        |          |  |  |
|---------------------|---------------------------|--------------------------|------------------------|----------|--|--|
|                     |                           | Demand Writing           | ,                      |          |  |  |
|                     | School data with 5 or few | er students withheld fo  | reasons of confidentia | ality.   |  |  |
|                     |                           |                          |                        |          |  |  |
|                     |                           |                          |                        |          |  |  |
|                     |                           |                          |                        |          |  |  |
|                     |                           |                          |                        |          |  |  |
|                     |                           |                          |                        |          |  |  |
|                     |                           |                          |                        |          |  |  |
| 2008                | 2009                      |                          | 2010                   | 2011     |  |  |
|                     | School                    | District                 |                        | Province |  |  |
| _                   | SCHOOL                    | District                 |                        | TTOVINCE |  |  |
|                     |                           | Reading                  |                        |          |  |  |
|                     | School data with 5 or few | er students withheld for | reasons of confidentia | lity.    |  |  |
|                     |                           |                          |                        |          |  |  |
|                     |                           |                          |                        |          |  |  |
|                     |                           |                          |                        |          |  |  |
|                     |                           |                          |                        |          |  |  |
|                     |                           |                          |                        |          |  |  |
|                     |                           |                          |                        |          |  |  |
| 2008                | 2009                      |                          | 2010                   | 2011     |  |  |
|                     | School                    | District                 |                        | Province |  |  |
|                     |                           |                          |                        |          |  |  |