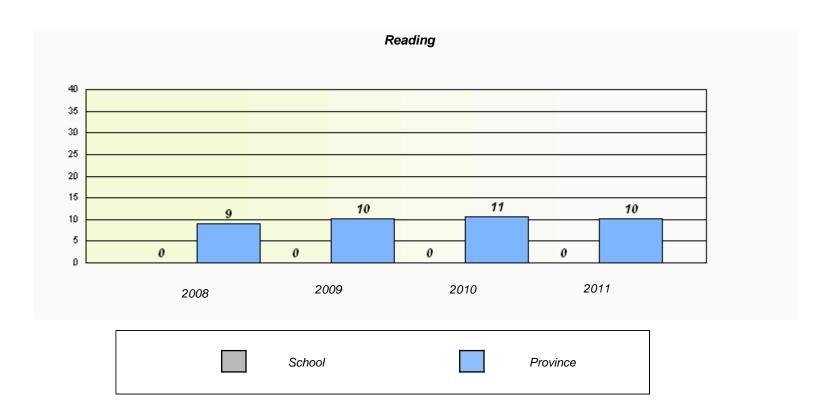

|          | R                            | eading                         |             |  |
|----------|------------------------------|--------------------------------|-------------|--|
| School o | ata with 5 or fewer students | withheld for reasons of confid | dentiality. |  |
|          |                              |                                |             |  |
|          |                              |                                |             |  |
|          |                              |                                |             |  |
|          |                              |                                |             |  |
| 2008     | 2009                         | 2010                           | 2011        |  |
|          | School                       |                                | Province    |  |