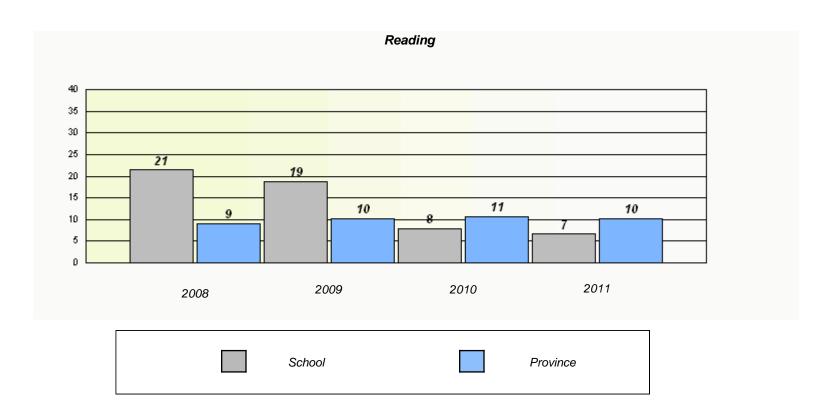

|        | Re                              | eading                         |             |  |
|--------|---------------------------------|--------------------------------|-------------|--|
| School | data with 5 or fewer students v | withheld for reasons of confid | dentiality. |  |
|        |                                 |                                |             |  |
|        |                                 |                                |             |  |
|        |                                 |                                |             |  |
|        |                                 |                                |             |  |
|        |                                 |                                |             |  |
| 2008   | 2009                            | 2010                           | 2011        |  |
|        | School                          |                                | Province    |  |

|        | Re                              | eading                         |             |  |
|--------|---------------------------------|--------------------------------|-------------|--|
| School | data with 5 or fewer students w | vithheld for reasons of confid | dentiality. |  |
|        |                                 |                                |             |  |
|        |                                 |                                |             |  |
|        |                                 |                                |             |  |
|        |                                 |                                |             |  |
| 2008   | 2009                            | 2010                           | 2011        |  |
|        |                                 |                                |             |  |
|        | School                          |                                | Province    |  |
|        |                                 |                                |             |  |