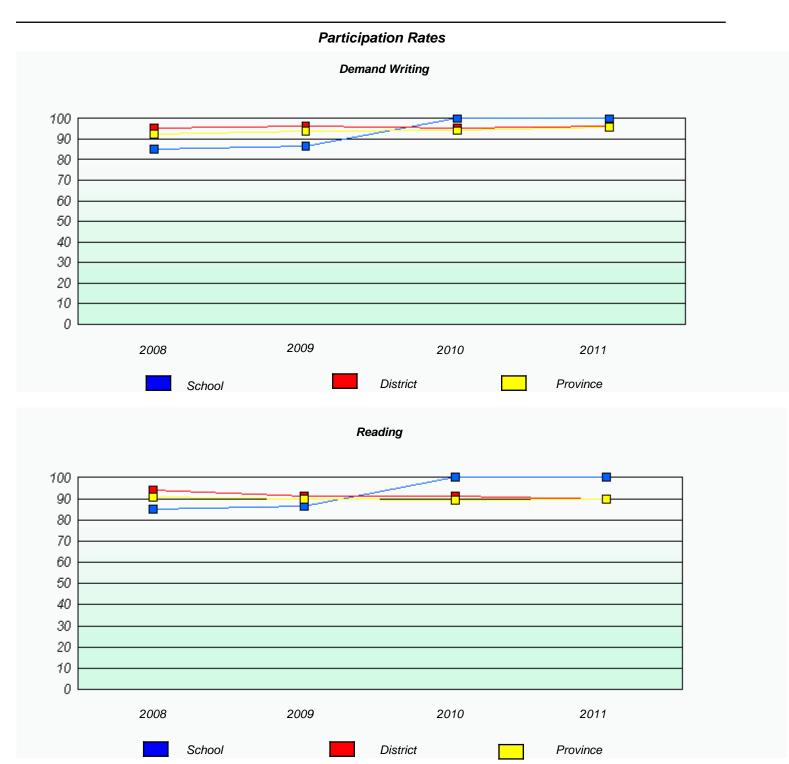

<sup>\*</sup> Reading score is composite of Information and Poetry.

District 2 - Western

School #: 023 Sacred Heart AG

| Participation Rates |                                |                                    |                 |  |  |  |
|---------------------|--------------------------------|------------------------------------|-----------------|--|--|--|
|                     |                                | Demand Writing                     |                 |  |  |  |
|                     | School data with 5 or fewer st | tudents withheld for reasons of co | onfidentiality. |  |  |  |
| 2008                | 2009                           | 2010                               | 2011            |  |  |  |
| _                   | School                         | District                           | Province        |  |  |  |
|                     |                                | Reading                            |                 |  |  |  |
|                     | School data with 5 or fewer st | udents withheld for reasons of co  | onfidentiality. |  |  |  |
| 2008                | 2009                           | 2010                               | 2011            |  |  |  |
|                     | School                         | District                           | Province        |  |  |  |