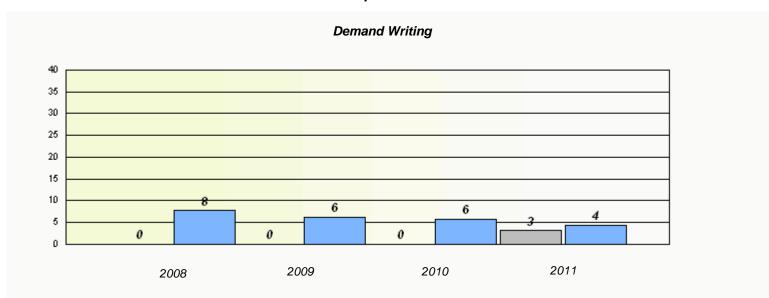

#### District 2 - Western

School #: 022 William Gillett Academy

<sup>\*</sup> Reading score is composite of Information and Poetry.

District 2 - Western

School #: 023 Sacred Heart AG

| Exemption Rates                                                               |       |      |      |  |  |  |  |  |
|-------------------------------------------------------------------------------|-------|------|------|--|--|--|--|--|
| Demand Writing                                                                |       |      |      |  |  |  |  |  |
| School data with 5 or fewer students withheld for reasons of confidentiality. |       |      |      |  |  |  |  |  |
|                                                                               |       |      |      |  |  |  |  |  |
|                                                                               |       |      |      |  |  |  |  |  |
|                                                                               |       |      |      |  |  |  |  |  |
|                                                                               |       |      |      |  |  |  |  |  |
|                                                                               |       |      |      |  |  |  |  |  |
|                                                                               | 0.000 | 0010 | 2044 |  |  |  |  |  |
| 2008                                                                          | 2009  | 2010 | 2011 |  |  |  |  |  |

|          | R                            | eading                         |             |  |
|----------|------------------------------|--------------------------------|-------------|--|
| School o | ata with 5 or fewer students | withheld for reasons of confid | dentiality. |  |
|          |                              |                                |             |  |
|          |                              |                                |             |  |
|          |                              |                                |             |  |
|          |                              |                                |             |  |
| 2008     | 2009                         | 2010                           | 2011        |  |
|          | School                       |                                | Province    |  |

<sup>\*</sup> Reading score is composite of Information and Poetry.

District 2 - Western

School #: 023 Sacred Heart AG

| Participation Rates |                                |                                    |                 |  |  |  |
|---------------------|--------------------------------|------------------------------------|-----------------|--|--|--|
|                     |                                | Demand Writing                     |                 |  |  |  |
|                     | School data with 5 or fewer st | tudents withheld for reasons of co | onfidentiality. |  |  |  |
| 2008                | 2009                           | 2010                               | 2011            |  |  |  |
| _                   | School                         | District                           | Province        |  |  |  |
|                     |                                | Reading                            |                 |  |  |  |
|                     | School data with 5 or fewer st | udents withheld for reasons of co  | onfidentiality. |  |  |  |
| 2008                | 2009                           | 2010                               | 2011            |  |  |  |
|                     | School                         | District                           | Province        |  |  |  |