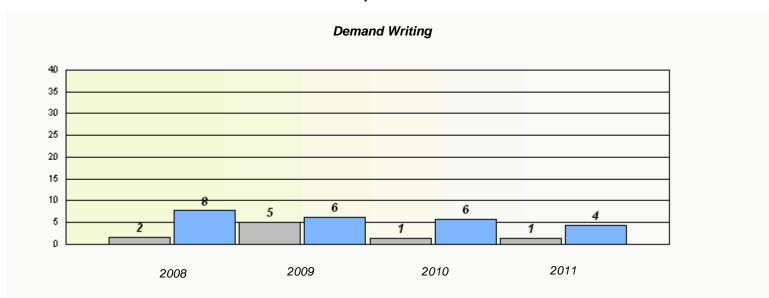

#### District 2 - Western

School #: 022 William Gillett Academy

<sup>\*</sup> Reading score is composite of Information and Poetry.

District 2 - Western

School #: 023 Sacred Heart AG

| Exemption Rates                                                               |       |      |      |  |  |  |  |  |
|-------------------------------------------------------------------------------|-------|------|------|--|--|--|--|--|
| Demand Writing                                                                |       |      |      |  |  |  |  |  |
| School data with 5 or fewer students withheld for reasons of confidentiality. |       |      |      |  |  |  |  |  |
|                                                                               |       |      |      |  |  |  |  |  |
|                                                                               |       |      |      |  |  |  |  |  |
|                                                                               |       |      |      |  |  |  |  |  |
|                                                                               |       |      |      |  |  |  |  |  |
|                                                                               |       |      |      |  |  |  |  |  |
|                                                                               | 0.000 | 0010 | 2044 |  |  |  |  |  |
| 2008                                                                          | 2009  | 2010 | 2011 |  |  |  |  |  |