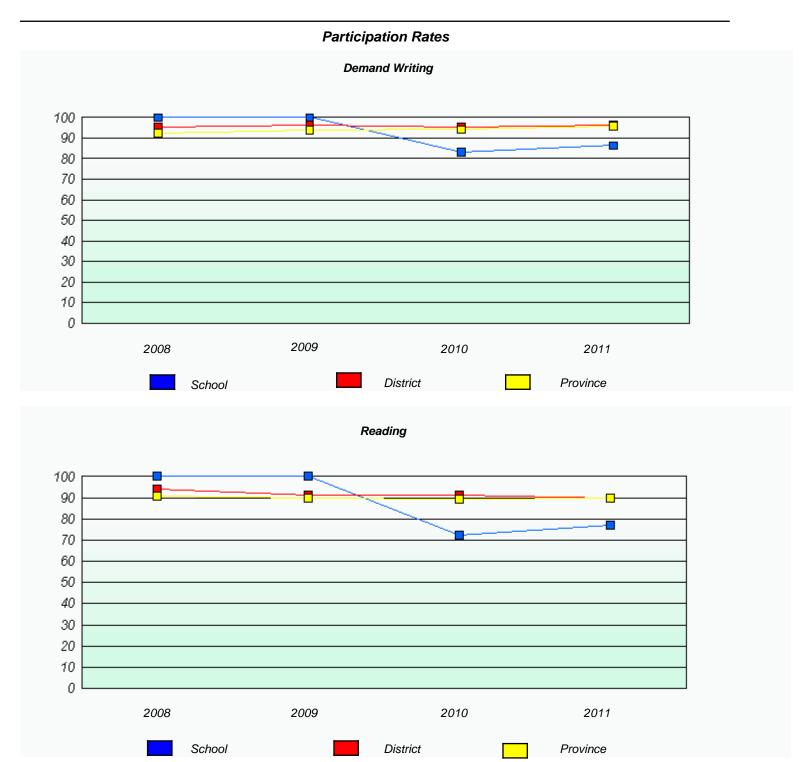

<sup>\*</sup> Reading score is composite of Information and Poetry.

District 2 - Western

School #: 023 Sacred Heart AG

| Participation Rates |                                |                                    |                 |  |  |  |
|---------------------|--------------------------------|------------------------------------|-----------------|--|--|--|
|                     |                                | Demand Writing                     |                 |  |  |  |
|                     | School data with 5 or fewer st | tudents withheld for reasons of co | onfidentiality. |  |  |  |
| 2008                | 2009                           | 2010                               | 2011            |  |  |  |
| _                   | School                         | District                           | Province        |  |  |  |
|                     |                                | Reading                            |                 |  |  |  |
|                     | School data with 5 or fewer st | udents withheld for reasons of co  | onfidentiality. |  |  |  |
| 2008                | 2009                           | 2010                               | 2011            |  |  |  |
|                     | School                         | District                           | Province        |  |  |  |