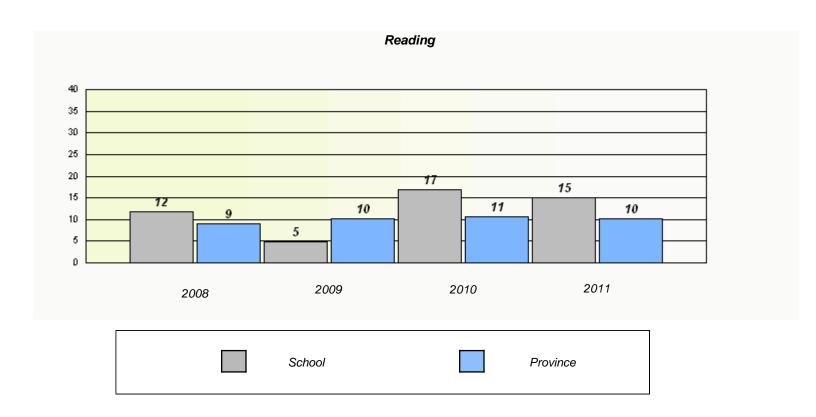

|          | R                            | eading                         |             |  |
|----------|------------------------------|--------------------------------|-------------|--|
| School o | ata with 5 or fewer students | withheld for reasons of confid | dentiality. |  |
|          |                              |                                |             |  |
|          |                              |                                |             |  |
|          |                              |                                |             |  |
|          |                              |                                |             |  |
| 2008     | 2009                         | 2010                           | 2011        |  |
|          | School                       |                                | Province    |  |