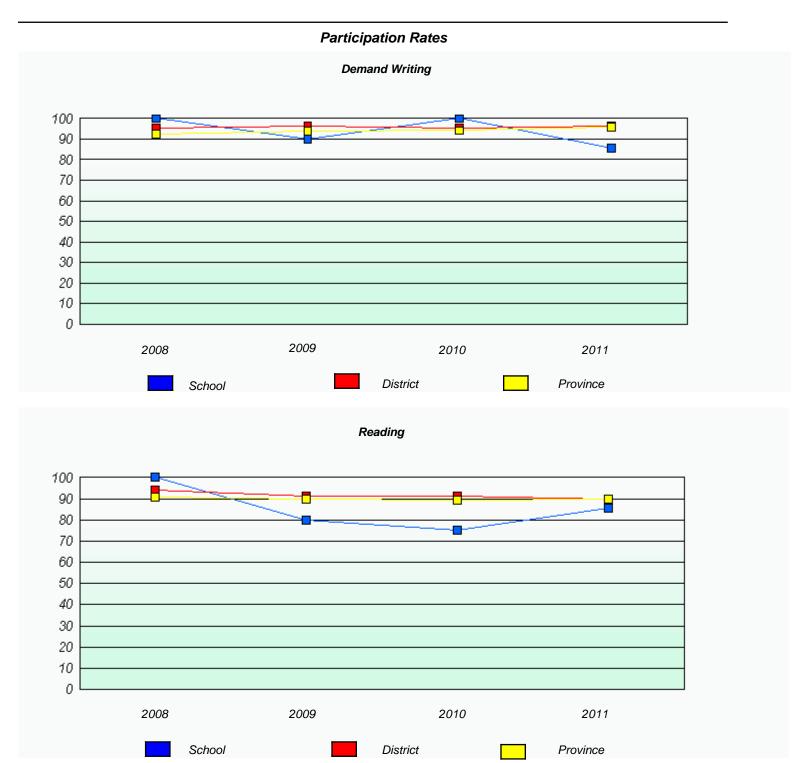

#### District 2 - Western

School #: 022 William Gillett Academy

<sup>\*</sup> Reading score is composite of Information and Poetry.

#### District 2 - Western

School #: 022 William Gillett Academy

<sup>\*</sup> Reading score is composite of Information and Poetry.

District 2 - Western

School #: 023 Sacred Heart AG

| Exemption Rates                                                               |       |      |      |  |  |  |  |  |
|-------------------------------------------------------------------------------|-------|------|------|--|--|--|--|--|
| Demand Writing                                                                |       |      |      |  |  |  |  |  |
| School data with 5 or fewer students withheld for reasons of confidentiality. |       |      |      |  |  |  |  |  |
|                                                                               |       |      |      |  |  |  |  |  |
|                                                                               |       |      |      |  |  |  |  |  |
|                                                                               |       |      |      |  |  |  |  |  |
|                                                                               |       |      |      |  |  |  |  |  |
|                                                                               |       |      |      |  |  |  |  |  |
|                                                                               | 0.000 | 0010 | 2044 |  |  |  |  |  |
| 2008                                                                          | 2009  | 2010 | 2011 |  |  |  |  |  |