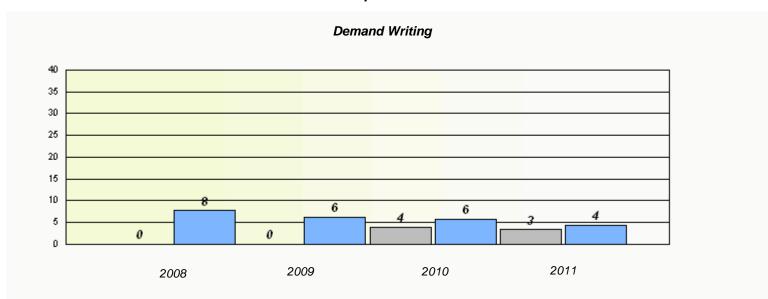

#### District 2 - Western

School #: 022 William Gillett Academy

<sup>\*</sup> Reading score is composite of Information and Poetry.

District 2 - Western

School #: 023 Sacred Heart AG

| Exemption Rates                                                               |       |      |      |  |  |  |  |  |
|-------------------------------------------------------------------------------|-------|------|------|--|--|--|--|--|
| Demand Writing                                                                |       |      |      |  |  |  |  |  |
| School data with 5 or fewer students withheld for reasons of confidentiality. |       |      |      |  |  |  |  |  |
|                                                                               |       |      |      |  |  |  |  |  |
|                                                                               |       |      |      |  |  |  |  |  |
|                                                                               |       |      |      |  |  |  |  |  |
|                                                                               |       |      |      |  |  |  |  |  |
|                                                                               |       |      |      |  |  |  |  |  |
|                                                                               | 0.000 | 0010 | 2044 |  |  |  |  |  |
| 2008                                                                          | 2009  | 2010 | 2011 |  |  |  |  |  |