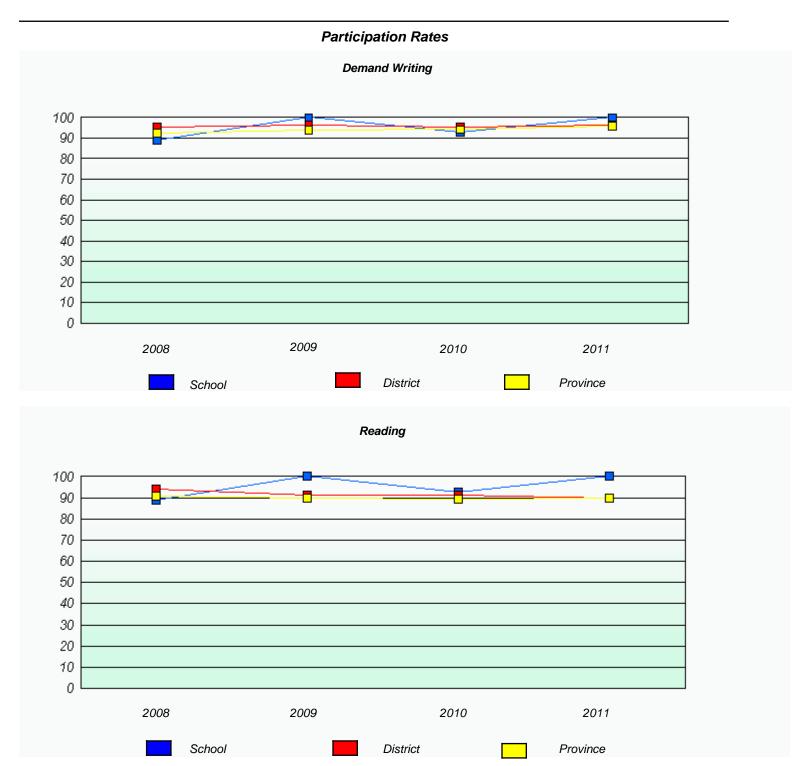

<sup>\*</sup> Reading score is composite of Information and Poetry.

District 2 - Western

School #: 023 Sacred Heart AG

| Participation Rates |                                |                                    |                 |  |  |  |
|---------------------|--------------------------------|------------------------------------|-----------------|--|--|--|
|                     |                                | Demand Writing                     |                 |  |  |  |
|                     | School data with 5 or fewer st | tudents withheld for reasons of co | onfidentiality. |  |  |  |
| 2008                | 2009                           | 2010                               | 2011            |  |  |  |
| _                   | School                         | District                           | Province        |  |  |  |
|                     |                                | Reading                            |                 |  |  |  |
|                     | School data with 5 or fewer st | udents withheld for reasons of co  | onfidentiality. |  |  |  |
| 2008                | 2009                           | 2010                               | 2011            |  |  |  |
|                     | School                         | District                           | Province        |  |  |  |

<sup>\*</sup> Reading score is composite of Information and Poetry.

District 2 - Western

School #: 026 H.G. Fillier Academy

| Exemption Rates |                                                                               |      |      |      |  |  |  |  |
|-----------------|-------------------------------------------------------------------------------|------|------|------|--|--|--|--|
| Demand Writing  |                                                                               |      |      |      |  |  |  |  |
|                 | School data with 5 or fewer students withheld for reasons of confidentiality. |      |      |      |  |  |  |  |
|                 |                                                                               |      |      |      |  |  |  |  |
|                 |                                                                               |      |      |      |  |  |  |  |
|                 |                                                                               |      |      |      |  |  |  |  |
|                 |                                                                               |      |      |      |  |  |  |  |
|                 |                                                                               |      |      |      |  |  |  |  |
|                 | 2008                                                                          | 2009 | 2010 | 2011 |  |  |  |  |
|                 | 2000                                                                          | 2000 | 2010 | 2077 |  |  |  |  |