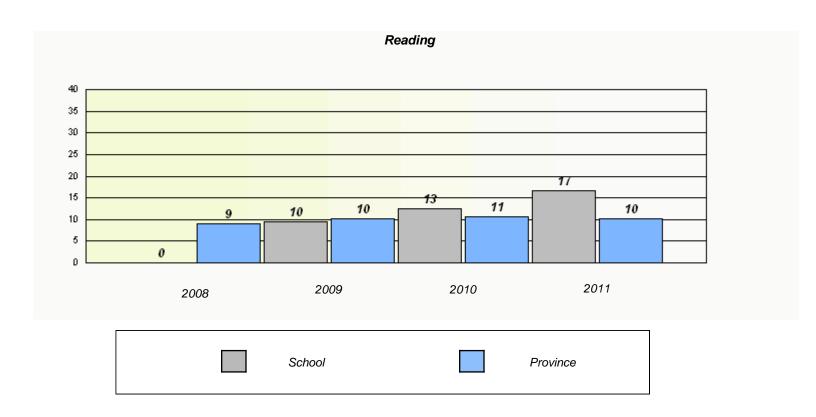

|        | Re                              | eading                         |             |  |
|--------|---------------------------------|--------------------------------|-------------|--|
| School | data with 5 or fewer students v | withheld for reasons of confid | dentiality. |  |
|        |                                 |                                |             |  |
|        |                                 |                                |             |  |
|        |                                 |                                |             |  |
|        |                                 |                                |             |  |
|        |                                 |                                |             |  |
| 2008   | 2009                            | 2010                           | 2011        |  |
|        | School                          |                                | Province    |  |