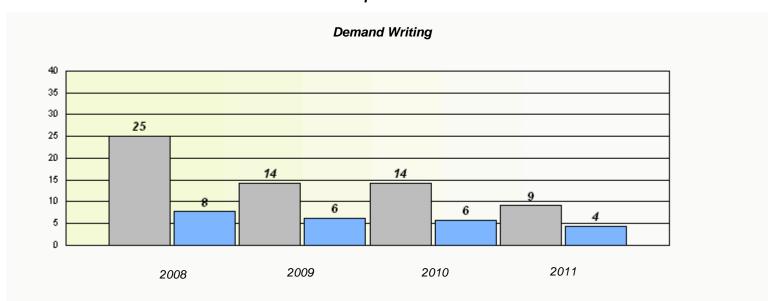

#### District 2 - Western

School #: 022 William Gillett Academy

<sup>\*</sup> Reading score is composite of Information and Poetry.

#### District 2 - Western

School #: 022 William Gillett Academy

<sup>\*</sup> Reading score is composite of Information and Poetry.

District 2 - Western

School #: 023 Sacred Heart AG

| Exemption Rates                                                               |       |      |      |  |  |  |  |  |
|-------------------------------------------------------------------------------|-------|------|------|--|--|--|--|--|
| Demand Writing                                                                |       |      |      |  |  |  |  |  |
| School data with 5 or fewer students withheld for reasons of confidentiality. |       |      |      |  |  |  |  |  |
|                                                                               |       |      |      |  |  |  |  |  |
|                                                                               |       |      |      |  |  |  |  |  |
|                                                                               |       |      |      |  |  |  |  |  |
|                                                                               |       |      |      |  |  |  |  |  |
|                                                                               |       |      |      |  |  |  |  |  |
|                                                                               | 0.000 | 0010 | 2044 |  |  |  |  |  |
| 2008                                                                          | 2009  | 2010 | 2011 |  |  |  |  |  |