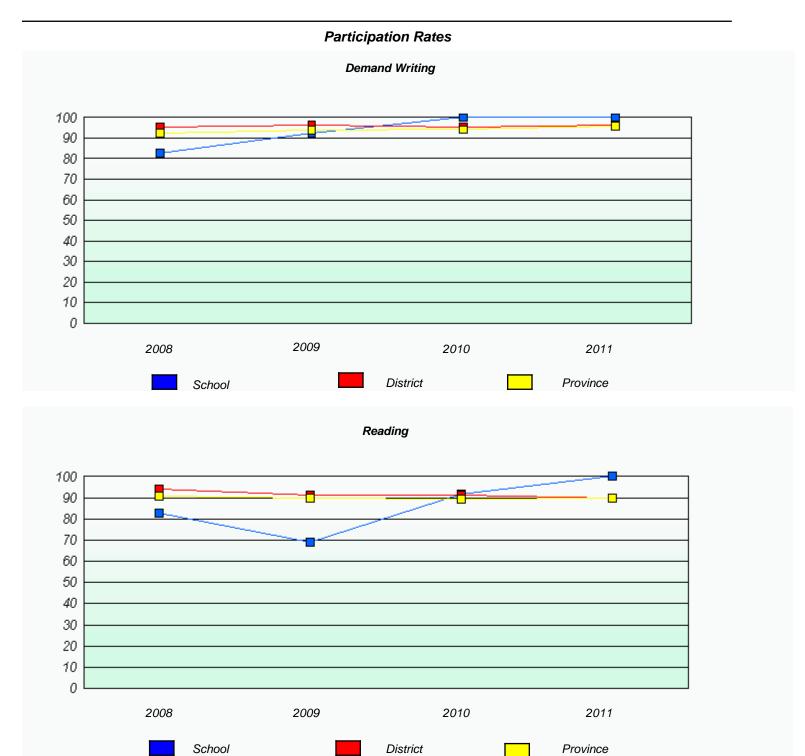

#### District 2 - Western

School #: 022 William Gillett Academy

<sup>\*</sup> Reading score is composite of Information and Poetry.

#### District 2 - Western

School #: 022 William Gillett Academy

<sup>\*</sup> Reading score is composite of Information and Poetry.

District 2 - Western

School #: 023 Sacred Heart AG

| Exemption Rates                                                               |       |      |      |  |  |  |  |  |
|-------------------------------------------------------------------------------|-------|------|------|--|--|--|--|--|
| Demand Writing                                                                |       |      |      |  |  |  |  |  |
| School data with 5 or fewer students withheld for reasons of confidentiality. |       |      |      |  |  |  |  |  |
|                                                                               |       |      |      |  |  |  |  |  |
|                                                                               |       |      |      |  |  |  |  |  |
|                                                                               |       |      |      |  |  |  |  |  |
|                                                                               |       |      |      |  |  |  |  |  |
|                                                                               |       |      |      |  |  |  |  |  |
|                                                                               | 0.000 | 0010 | 2044 |  |  |  |  |  |
| 2008                                                                          | 2009  | 2010 | 2011 |  |  |  |  |  |