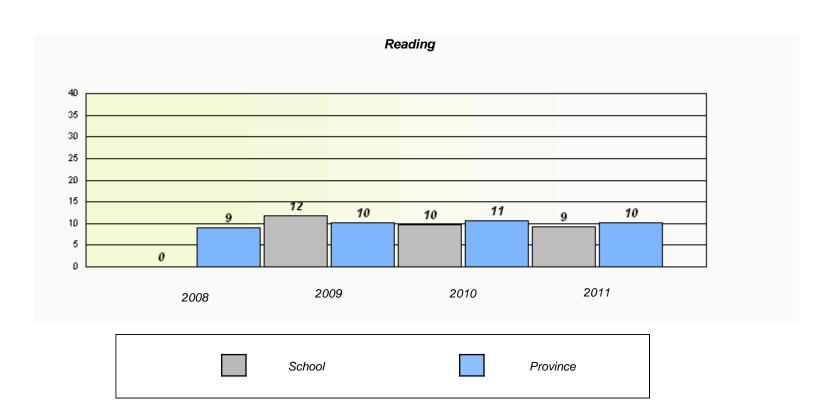

|          | R                            | eading                         |             |  |
|----------|------------------------------|--------------------------------|-------------|--|
| School o | ata with 5 or fewer students | withheld for reasons of confid | dentiality. |  |
|          |                              |                                |             |  |
|          |                              |                                |             |  |
|          |                              |                                |             |  |
|          |                              |                                |             |  |
| 2008     | 2009                         | 2010                           | 2011        |  |
|          | School                       |                                | Province    |  |

<sup>\*</sup> Reading score is composite of Information and Poetry.

District 2 - Western

School #: 023 Sacred Heart AG

| Participation Rates |                                |                                    |                 |  |  |  |
|---------------------|--------------------------------|------------------------------------|-----------------|--|--|--|
|                     |                                | Demand Writing                     |                 |  |  |  |
|                     | School data with 5 or fewer st | tudents withheld for reasons of co | onfidentiality. |  |  |  |
| 2008                | 2009                           | 2010                               | 2011            |  |  |  |
| _                   | School                         | District                           | Province        |  |  |  |
|                     |                                | Reading                            |                 |  |  |  |
|                     | School data with 5 or fewer st | udents withheld for reasons of co  | onfidentiality. |  |  |  |
| 2008                | 2009                           | 2010                               | 2011            |  |  |  |
|                     | School                         | District                           | Province        |  |  |  |