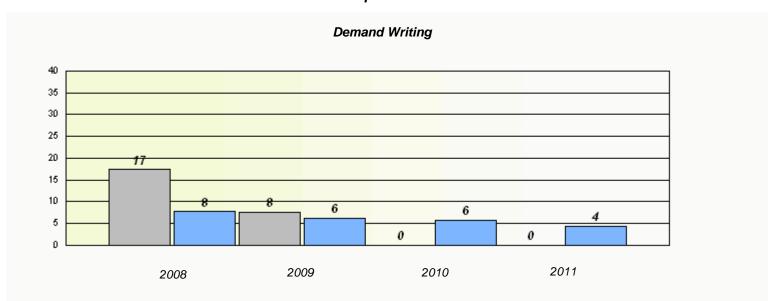

#### District 2 - Western

School #: 022 William Gillett Academy

<sup>\*</sup> Reading score is composite of Information and Poetry.

#### District 2 - Western

School #: 022 William Gillett Academy

<sup>\*</sup> Reading score is composite of Information and Poetry.

District 2 - Western

School #: 023 Sacred Heart AG

| Exemption Rates                                                               |       |      |      |  |  |  |  |  |
|-------------------------------------------------------------------------------|-------|------|------|--|--|--|--|--|
| Demand Writing                                                                |       |      |      |  |  |  |  |  |
| School data with 5 or fewer students withheld for reasons of confidentiality. |       |      |      |  |  |  |  |  |
|                                                                               |       |      |      |  |  |  |  |  |
|                                                                               |       |      |      |  |  |  |  |  |
|                                                                               |       |      |      |  |  |  |  |  |
|                                                                               |       |      |      |  |  |  |  |  |
|                                                                               |       |      |      |  |  |  |  |  |
|                                                                               | 0.000 | 0010 | 2044 |  |  |  |  |  |
| 2008                                                                          | 2009  | 2010 | 2011 |  |  |  |  |  |