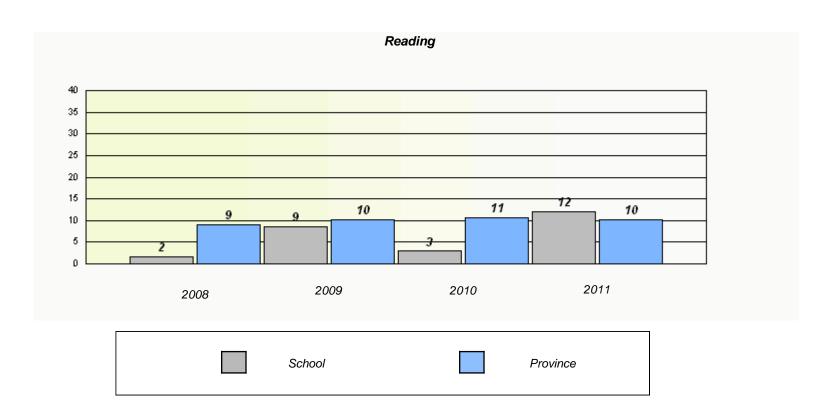

|          | R                            | eading                         |             |  |
|----------|------------------------------|--------------------------------|-------------|--|
| School o | ata with 5 or fewer students | withheld for reasons of confid | dentiality. |  |
|          |                              |                                |             |  |
|          |                              |                                |             |  |
|          |                              |                                |             |  |
|          |                              |                                |             |  |
| 2008     | 2009                         | 2010                           | 2011        |  |
|          | School                       |                                | Province    |  |