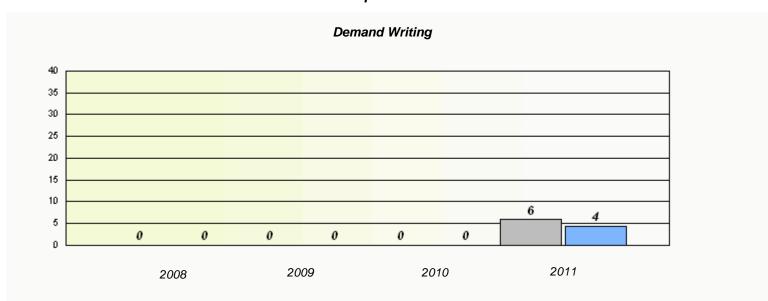

|                        |          |  |  |
|                     |                           |                          |                        |          |  |  |
|                     |                           |                          |                        |          |  |  |
| 2008                | 2009                      |                          | 2010                   | 2011     |  |  |
|                     | School                    | District                 |                        | Province |  |  |
|                     |                           |                          |                        |          |  |  |

<sup>\*</sup> Reading score is composite of Information and Poetry.



#### District 2 - Western

School #: 027 Canon Richards Memorial Academy





<sup>\*</sup> Reading score is composite of Information and Poetry.



#### District 2 - Western

School #: 027 Canon Richards Memorial Academy



 $<sup>^{\</sup>star}$  Reading score is composite of Information and Poetry.



#### District 2 - Western

School #: 032 Truman Eddison Memorial





<sup>\*</sup> Reading score is composite of Information and Poetry.



#### District 2 - Western

School #: 032

Truman Eddison Memorial



<sup>\*</sup> Reading score is composite of Information and Poetry.



District 2 - Western

School #: 039 Mary Simms All-Grade

| Exemption Rates |                                                                               |      |      |      |  |  |  |  |
|-----------------|-----------------------------------------------------------------------------