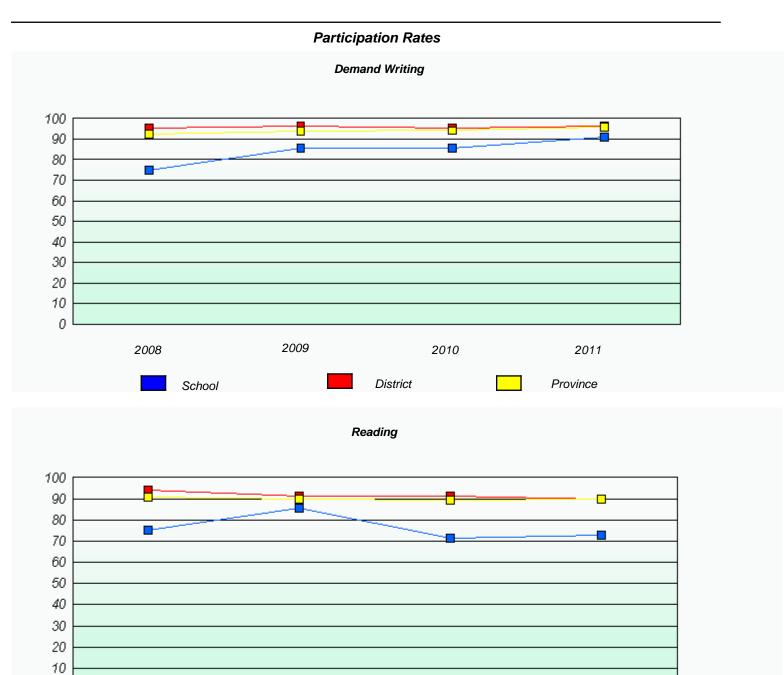

#### District 2 - Western

School #: 022 William Gillett Academy

<sup>\*</sup> Reading score is composite of Information and Poetry.

#### District 2 - Western

School #: 022 William Gillett Academy

<sup>\*</sup> Reading score is composite of Information and Poetry.

District 2 - Western

School #: 023 Sacred Heart AG

| Exemption Rates                                                               |       |      |      |  |  |  |  |  |
|-------------------------------------------------------------------------------|-------|------|------|--|--|--|--|--|
| Demand Writing                                                                |       |      |      |  |  |  |  |  |
| School data with 5 or fewer students withheld for reasons of confidentiality. |       |      |      |  |  |  |  |  |
|                                                                               |       |      |      |  |  |  |  |  |
|                                                                               |       |      |      |  |  |  |  |  |
|                                                                               |       |      |      |  |  |  |  |  |
|                                                                               |       |      |      |  |  |  |  |  |
|                                                                               |       |      |      |  |  |  |  |  |
|                                                                               | 0.000 | 0010 | 2044 |  |  |  |  |  |
| 2008                                                                          | 2009  | 2010 | 2011 |  |  |  |  |  |