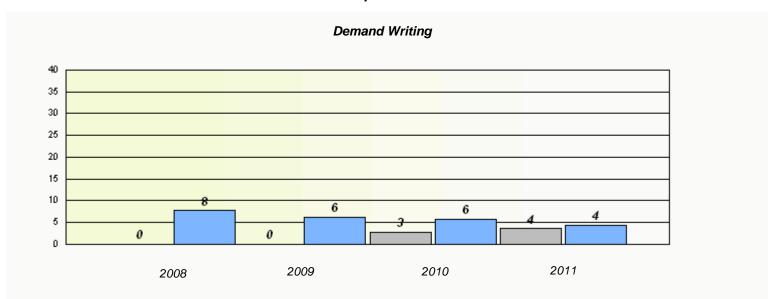

#### District 2 - Western

School #: 022 William Gillett Academy

<sup>\*</sup> Reading score is composite of Information and Poetry.

District 2 - Western

School #: 023 Sacred Heart AG

| Exemption Rates                                                               |       |      |      |  |  |  |  |  |
|-------------------------------------------------------------------------------|-------|------|------|--|--|--|--|--|
| Demand Writing                                                                |       |      |      |  |  |  |  |  |
| School data with 5 or fewer students withheld for reasons of confidentiality. |       |      |      |  |  |  |  |  |
|                                                                               |       |      |      |  |  |  |  |  |
|                                                                               |       |      |      |  |  |  |  |  |
|                                                                               |       |      |      |  |  |  |  |  |
|                                                                               |       |      |      |  |  |  |  |  |
|                                                                               |       |      |      |  |  |  |  |  |
|                                                                               | 0.000 | 0010 | 2044 |  |  |  |  |  |
| 2008                                                                          | 2009  | 2010 | 2011 |  |  |  |  |  |