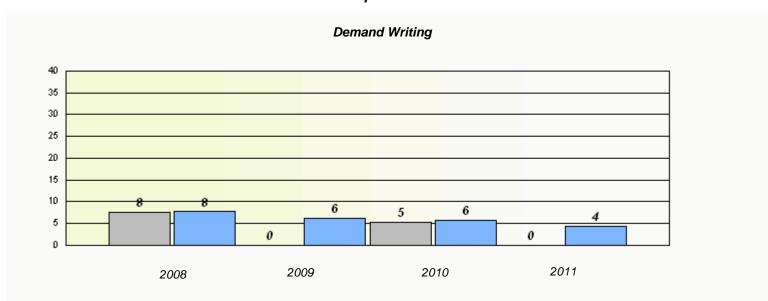

<sup>\*</sup> Reading score is composite of Information and Poetry.

District 2 - Western

School #: 023 Sacred Heart AG

| Participation Rates |                                |                                    |                 |  |  |  |
|---------------------|--------------------------------|------------------------------------|-----------------|--|--|--|
|                     |                                | Demand Writing                     |                 |  |  |  |
|                     | School data with 5 or fewer st | tudents withheld for reasons of co | onfidentiality. |  |  |  |
| 2008                | 2009                           | 2010                               | 2011            |  |  |  |
| _                   | School                         | District                           | Province        |  |  |  |
|                     |                                | Reading                            |                 |  |  |  |
|                     | School data with 5 or fewer st | udents withheld for reasons of co  | onfidentiality. |  |  |  |
| 2008                | 2009                           | 2010                               | 2011            |  |  |  |
|                     | School                         | District                           | Province        |  |  |  |