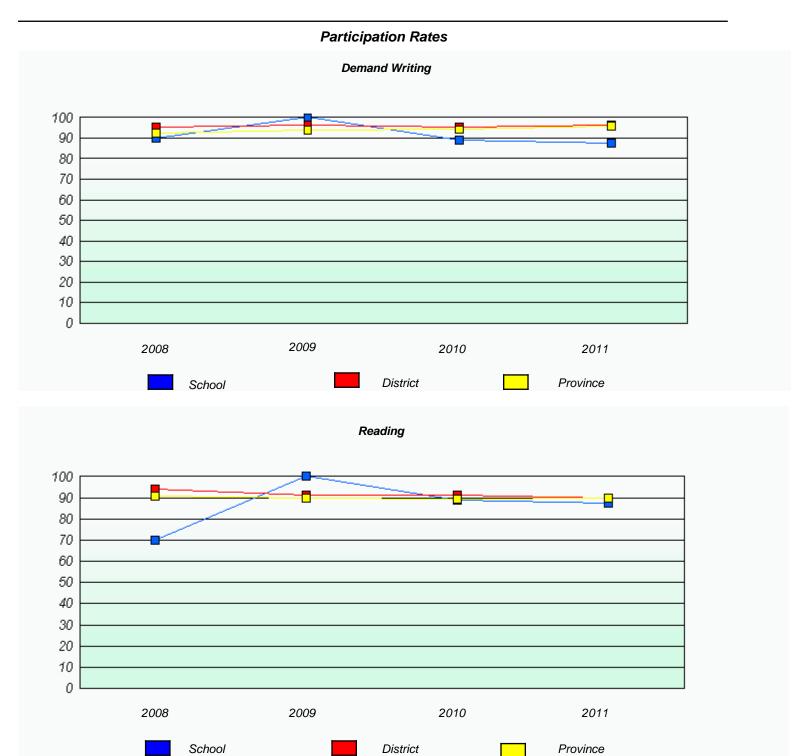

#### District 2 - Western

School #: 022 William Gillett Academy

<sup>\*</sup> Reading score is composite of Information and Poetry.

#### District 2 - Western

School #: 022 William Gillett Academy

<sup>\*</sup> Reading score is composite of Information and Poetry.

District 2 - Western

School #: 023 Sacred Heart AG

| Exemption Rates                                                               |       |      |      |  |  |  |  |  |
|-------------------------------------------------------------------------------|-------|------|------|--|--|--|--|--|
| Demand Writing                                                                |       |      |      |  |  |  |  |  |
| School data with 5 or fewer students withheld for reasons of confidentiality. |       |      |      |  |  |  |  |  |
|                                                                               |       |      |      |  |  |  |  |  |
|                                                                               |       |      |      |  |  |  |  |  |
|                                                                               |       |      |      |  |  |  |  |  |
|                                                                               |       |      |      |  |  |  |  |  |
|                                                                               |       |      |      |  |  |  |  |  |
|                                                                               | 0.000 | 0010 | 2044 |  |  |  |  |  |
| 2008                                                                          | 2009  | 2010 | 2011 |  |  |  |  |  |