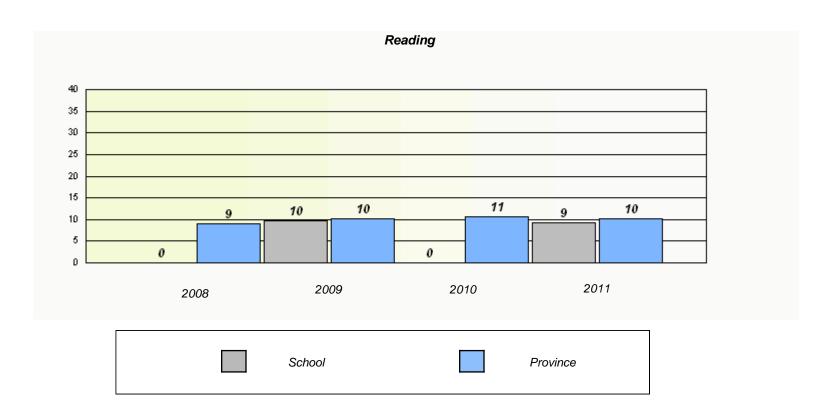

#### District 2 - Western

School #: 022 William Gillett Academy

<sup>\*</sup> Reading score is composite of Information and Poetry.

District 2 - Western

School #: 023 Sacred Heart AG

| Exemption Rates                                                               |       |      |      |  |  |  |  |  |
|-------------------------------------------------------------------------------|-------|------|------|--|--|--|--|--|
| Demand Writing                                                                |       |      |      |  |  |  |  |  |
| School data with 5 or fewer students withheld for reasons of confidentiality. |       |      |      |  |  |  |  |  |
|                                                                               |       |      |      |  |  |  |  |  |
|                                                                               |       |      |      |  |  |  |  |  |
|                                                                               |       |      |      |  |  |  |  |  |
|                                                                               |       |      |      |  |  |  |  |  |
|                                                                               |       |      |      |  |  |  |  |  |
|                                                                               | 0.000 | 0010 | 2044 |  |  |  |  |  |
| 2008                                                                          | 2009  | 2010 | 2011 |  |  |  |  |  |

|          | R                            | eading                         |             |  |
|----------|------------------------------|--------------------------------|-------------|--|
| School o | ata with 5 or fewer students | withheld for reasons of confid | dentiality. |  |
|          |                              |                                |             |  |
|          |                              |                                |             |  |
|          |                              |                                |             |  |
|          |                              |                                |             |  |
| 2008     | 2009                         | 2010                           | 2011        |  |
|          | School                       |                                | Province    |  |

<sup>\*</sup> Reading score is composite of Information and Poetry.

District 2 - Western

School #: 023 Sacred Heart AG

| Participation Rates |                                |                                    |                 |  |  |  |
|---------------------|--------------------------------|------------------------------------|-----------------|--|--|--|
|                     |                                | Demand Writing                     |                 |  |  |  |
|                     | School data with 5 or fewer st | tudents withheld for reasons of co | onfidentiality. |  |  |  |
| 2008                | 2009                           | 2010                               | 2011            |  |  |  |
| _                   | School                         | District                           | Province        |  |  |  |
|                     |                                | Reading                            |                 |  |  |  |
|                     | School data with 5 or fewer st | udents withheld for reasons of co  | onfidentiality. |  |  |  |
| 2008                | 2009                           | 2010                               | 2011            |  |  |  |
|                     | School                         | District                           | Province        |  |  |  |