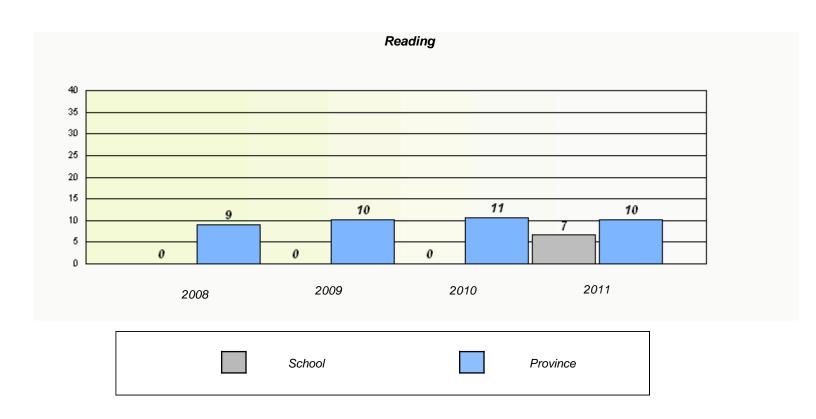

#### District 2 - Western

School #: 022 William Gillett Academy

<sup>\*</sup> Reading score is composite of Information and Poetry.

District 2 - Western

School #: 023 Sacred Heart AG

| Exemption Rates                                                               |       |      |      |  |  |  |  |  |
|-------------------------------------------------------------------------------|-------|------|------|--|--|--|--|--|
| Demand Writing                                                                |       |      |      |  |  |  |  |  |
| School data with 5 or fewer students withheld for reasons of confidentiality. |       |      |      |  |  |  |  |  |
|                                                                               |       |      |      |  |  |  |  |  |
|                                                                               |       |      |      |  |  |  |  |  |
|                                                                               |       |      |      |  |  |  |  |  |
|                                                                               |       |      |      |  |  |  |  |  |
|                                                                               |       |      |      |  |  |  |  |  |
|                                                                               | 0.000 | 0010 | 2044 |  |  |  |  |  |
| 2008                                                                          | 2009  | 2010 | 2011 |  |  |  |  |  |

|          | R                            | eading                         |             |  |
|----------|------------------------------|--------------------------------|-------------|--|
| School o | ata with 5 or fewer students | withheld for reasons of confid | dentiality. |  |
|          |                              |                                |             |  |
|          |                              |                                |             |  |
|          |                              |                                |             |  |
|          |                              |                                |             |  |
| 2008     | 2009                         | 2010                           | 2011        |  |
|          | School                       |                                | Province    |  |