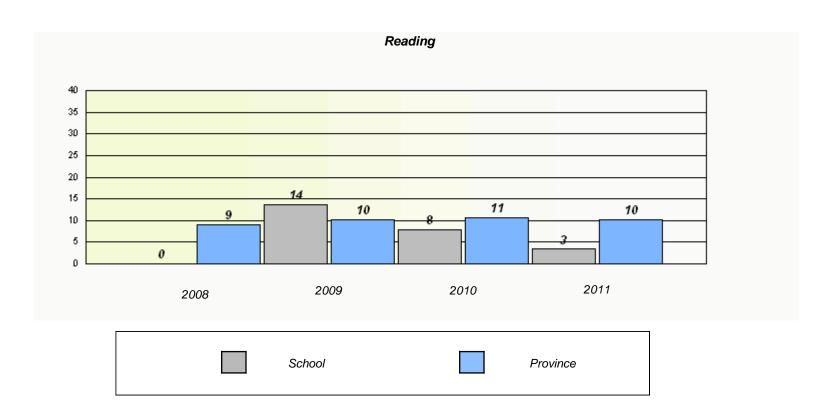

#### District 2 - Western

School #: 022 William Gillett Academy

<sup>\*</sup> Reading score is composite of Information and Poetry.

#### District 2 - Western

School #: 022 William Gillett Academy

<sup>\*</sup> Reading score is composite of Information and Poetry.

District 2 - Western

School #: 023 Sacred Heart AG

| Exemption Rates                                                               |       |      |      |  |  |  |  |  |
|-------------------------------------------------------------------------------|-------|------|------|--|--|--|--|--|
| Demand Writing                                                                |       |      |      |  |  |  |  |  |
| School data with 5 or fewer students withheld for reasons of confidentiality. |       |      |      |  |  |  |  |  |
|                                                                               |       |      |      |  |  |  |  |  |
|                                                                               |       |      |      |  |  |  |  |  |
|                                                                               |       |      |      |  |  |  |  |  |
|                                                                               |       |      |      |  |  |  |  |  |
|                                                                               |       |      |      |  |  |  |  |  |
|                                                                               | 0.000 | 0010 | 2044 |  |  |  |  |  |
| 2008                                                                          | 2009  | 2010 | 2011 |  |  |  |  |  |

|          | R                            | eading                         |             |  |
|----------|------------------------------|--------------------------------|-------------|--|
| School o | ata with 5 or fewer students | withheld for reasons of confid | dentiality. |  |
|          |                              |                                |             |  |
|          |                              |                                |             |  |
|          |                              |                                |             |  |
|          |                              |                                |             |  |
| 2008     | 2009                         | 2010                           | 2011        |  |
|          | School                       |                                | Province    |  |