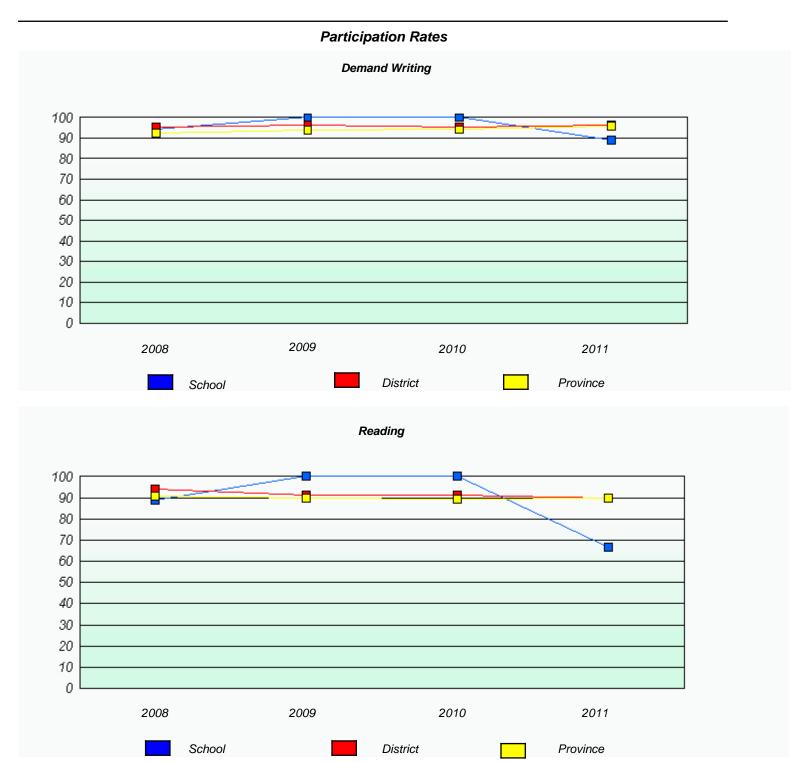

#### District 2 - Western

School #: 022 William Gillett Academy

<sup>\*</sup> Reading score is composite of Information and Poetry.

#### District 2 - Western

School #: 022 William Gillett Academy

<sup>\*</sup> Reading score is composite of Information and Poetry.

District 2 - Western

School #: 023 Sacred Heart AG

| Exemption Rates                                                               |       |      |      |  |  |  |  |  |
|-------------------------------------------------------------------------------|-------|------|------|--|--|--|--|--|
| Demand Writing                                                                |       |      |      |  |  |  |  |  |
| School data with 5 or fewer students withheld for reasons of confidentiality. |       |      |      |  |  |  |  |  |
|                                                                               |       |      |      |  |  |  |  |  |
|                                                                               |       |      |      |  |  |  |  |  |
|                                                                               |       |      |      |  |  |  |  |  |
|                                                                               |       |      |      |  |  |  |  |  |
|                                                                               |       |      |      |  |  |  |  |  |
|                                                                               | 0.000 | 0010 | 2044 |  |  |  |  |  |
| 2008                                                                          | 2009  | 2010 | 2011 |  |  |  |  |  |