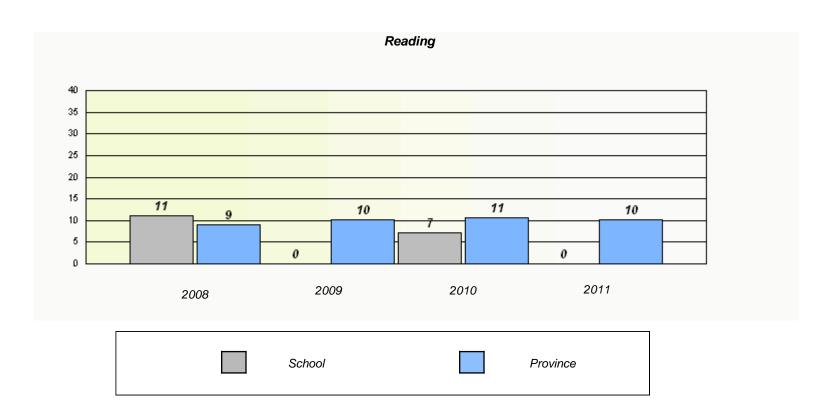

#### District 2 - Western

School #: 022 William Gillett Academy

<sup>\*</sup> Reading score is composite of Information and Poetry.

District 2 - Western

School #: 023 Sacred Heart AG

| Exemption Rates                                                               |       |      |      |  |  |  |  |  |
|-------------------------------------------------------------------------------|-------|------|------|--|--|--|--|--|
| Demand Writing                                                                |       |      |      |  |  |  |  |  |
| School data with 5 or fewer students withheld for reasons of confidentiality. |       |      |      |  |  |  |  |  |
|                                                                               |       |      |      |  |  |  |  |  |
|                                                                               |       |      |      |  |  |  |  |  |
|                                                                               |       |      |      |  |  |  |  |  |
|                                                                               |       |      |      |  |  |  |  |  |
|                                                                               |       |      |      |  |  |  |  |  |
|                                                                               | 0.000 | 0010 | 2044 |  |  |  |  |  |
| 2008                                                                          | 2009  | 2010 | 2011 |  |  |  |  |  |

|          | R                            | eading                         |             |  |
|----------|------------------------------|--------------------------------|-------------|--|
| School o | ata with 5 or fewer students | withheld for reasons of confid | dentiality. |  |
|          |                              |                                |             |  |
|          |                              |                                |             |  |
|          |                              |                                |             |  |
|          |                              |                                |             |  |
| 2008     | 2009                         | 2010                           | 2011        |  |
|          | School                       |                                | Province    |  |

<sup>\*</sup> Reading score is composite of Information and Poetry.

District 2 - Western

School #: 023 Sacred Heart AG

| Participation Rates |                                |                                    |                 |  |  |  |
|---------------------|--------------------------------|------------------------------------|-----------------|--|--|--|
|                     |                                | Demand Writing                     |                 |  |  |  |
|                     | School data with 5 or fewer st | tudents withheld for reasons of co | onfidentiality. |  |  |  |
| 2008                | 2009                           | 2010                               | 2011            |  |  |  |
| _                   | School                         | District                           | Province        |  |  |  |
|                     |                                | Reading                            |                 |  |  |  |
|                     | School data with 5 or fewer st | udents withheld for reasons of co  | onfidentiality. |  |  |  |
| 2008                | 2009                           | 2010                               | 2011            |  |  |  |
|                     | School                         | District                           | Province        |  |  |  |