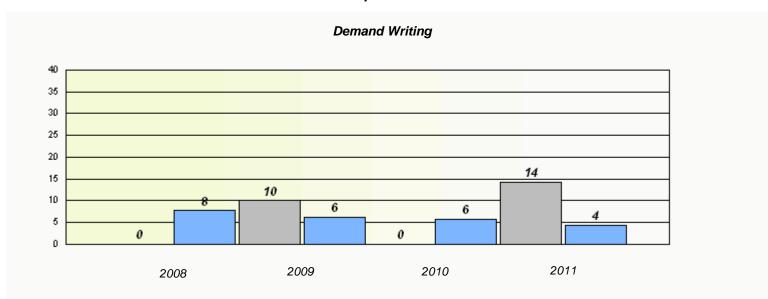

#### District 2 - Western

School #: 022 William Gillett Academy

<sup>\*</sup> Reading score is composite of Information and Poetry.

District 2 - Western

School #: 023 Sacred Heart AG

| Exemption Rates                                                               |       |      |      |  |  |  |  |  |
|-------------------------------------------------------------------------------|-------|------|------|--|--|--|--|--|
| Demand Writing                                                                |       |      |      |  |  |  |  |  |
| School data with 5 or fewer students withheld for reasons of confidentiality. |       |      |      |  |  |  |  |  |
|                                                                               |       |      |      |  |  |  |  |  |
|                                                                               |       |      |      |  |  |  |  |  |
|                                                                               |       |      |      |  |  |  |  |  |
|                                                                               |       |      |      |  |  |  |  |  |
|                                                                               |       |      |      |  |  |  |  |  |
|                                                                               | 0.000 | 0010 | 2044 |  |  |  |  |  |
| 2008                                                                          | 2009  | 2010 | 2011 |  |  |  |  |  |

<sup>\*</sup> Reading score is composite of Information and Poetry.

District 2 - Western

School #: 023 Sacred Heart AG

| Participation Rates |                                |                                    |                 |  |  |  |
|---------------------|--------------------------------|------------------------------------|-----------------|--|--|--|
|                     |                                | Demand Writing                     |                 |  |  |  |
|                     | School data with 5 or fewer st | tudents withheld for reasons of co | onfidentiality. |  |  |  |
| 2008                | 2009                           | 2010                               | 2011            |  |  |  |
| _                   | School                         | District                           | Province        |  |  |  |
|                     |                                | Reading                            |                 |  |  |  |
|                     | School data with 5 or fewer st | udents withheld for reasons of co  | onfidentiality. |  |  |  |
| 2008                | 2009                           | 2010                               | 2011            |  |  |  |
|                     | School                         | District                           | Province        |  |  |  |