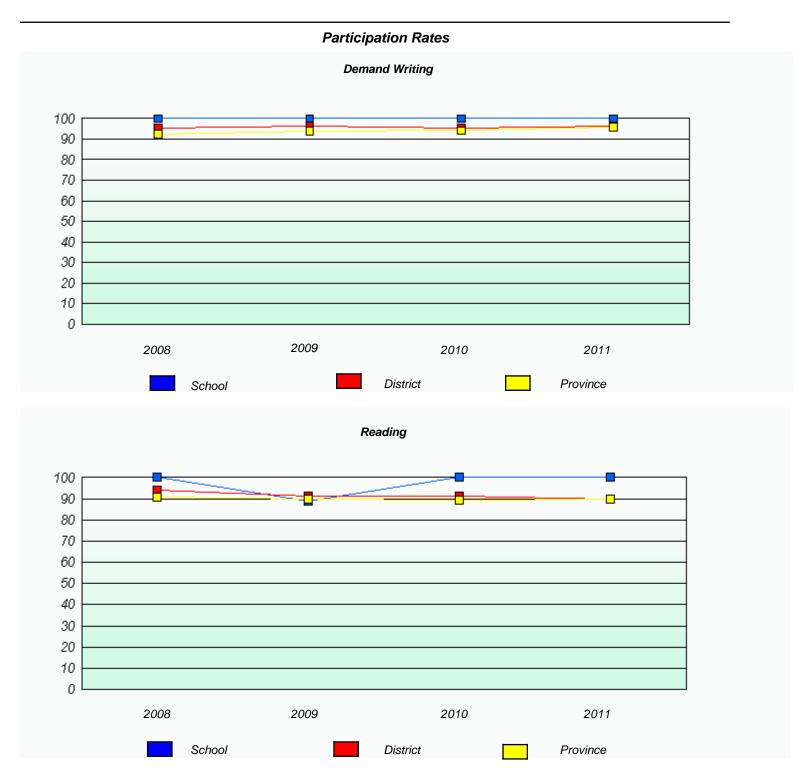

<sup>\*</sup> Reading score is composite of Information and Poetry.

District 2 - Western

School #: 023 Sacred Heart AG

| Participation Rates |                                |                                    |                 |  |  |  |
|---------------------|--------------------------------|------------------------------------|-----------------|--|--|--|
|                     |                                | Demand Writing                     |                 |  |  |  |
|                     | School data with 5 or fewer st | tudents withheld for reasons of co | onfidentiality. |  |  |  |
| 2008                | 2009                           | 2010                               | 2011            |  |  |  |
| _                   | School                         | District                           | Province        |  |  |  |
|                     |                                | Reading                            |                 |  |  |  |
|                     | School data with 5 or fewer st | udents withheld for reasons of co  | onfidentiality. |  |  |  |
| 2008                | 2009                           | 2010                               | 2011            |  |  |  |
|                     | School                         | District                           | Province        |  |  |  |