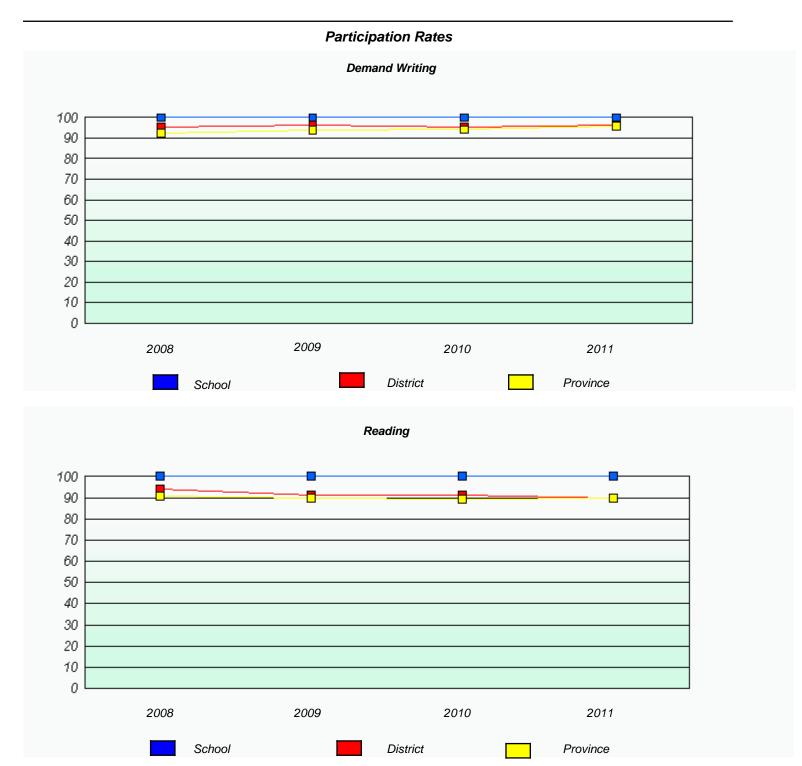

#### District 2 - Western

School #: 022 William Gillett Academy





<sup>\*</sup> Reading score is composite of Information and Poetry.



#### District 2 - Western

School #: 022 William Gillett Academy



<sup>\*</sup> Reading score is composite of Information and Poetry.



District 2 - Western

School #: 023 Sacred Heart AG

| Exemption Rates                                                               |       |      |      |  |  |  |  |  |
|-------------------------------------------------------------------------------|-------|------|------|--|--|--|--|--|
| Demand Writing                                                                |       |      |      |  |  |  |  |  |
| School data with 5 or fewer students withheld for reasons of confidentiality. |       |      |      |  |  |  |  |  |
|                                                                               |       |      |      |  |  |  |  |  |
|