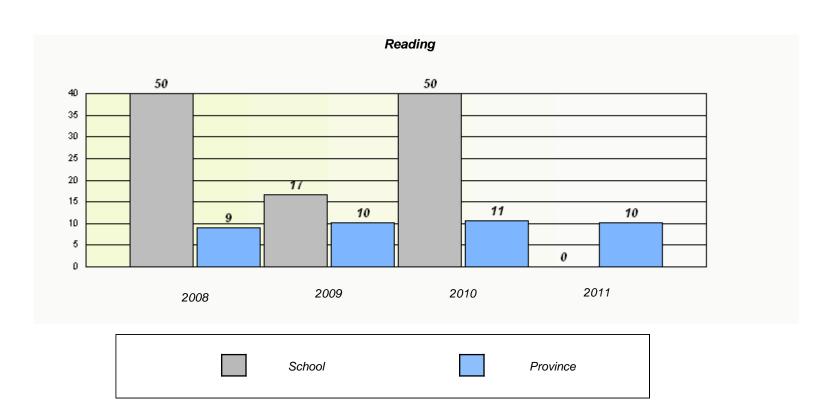

#### District 2 - Western

School #: 022 William Gillett Academy

<sup>\*</sup> Reading score is composite of Information and Poetry.

#### District 2 - Western

School #: 022 William Gillett Academy

<sup>\*</sup> Reading score is composite of Information and Poetry.

District 2 - Western

School #: 023 Sacred Heart AG

| Exemption Rates                                                               |       |      |      |  |  |  |  |  |
|-------------------------------------------------------------------------------|-------|------|------|--|--|--|--|--|
| Demand Writing                                                                |       |      |      |  |  |  |  |  |
| School data with 5 or fewer students withheld for reasons of confidentiality. |       |      |      |  |  |  |  |  |
|                                                                               |       |      |      |  |  |  |  |  |
|                                                                               |       |      |      |  |  |  |  |  |
|                                                                               |       |      |      |  |  |  |  |  |
|                                                                               |       |      |      |  |  |  |  |  |
|                                                                               |       |      |      |  |  |  |  |  |
|                                                                               | 0.000 | 0010 | 2044 |  |  |  |  |  |
| 2008                                                                          | 2009  | 2010 | 2011 |  |  |  |  |  |