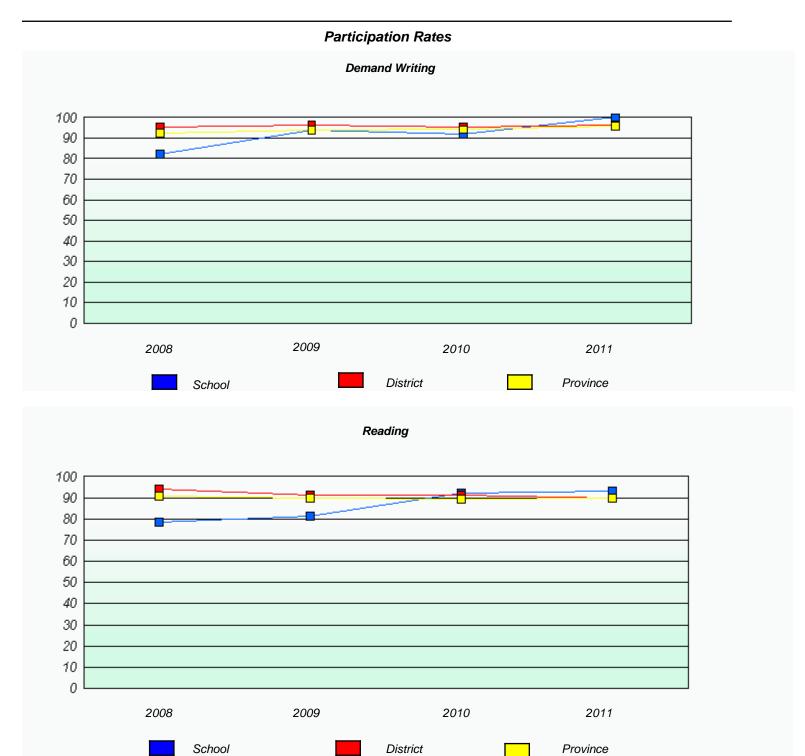

<sup>\*</sup> Reading score is composite of Information and Poetry.

District 2 - Western

School #: 026 H.G. Fillier Academy

| Participation Rates |                           |                          |                        |          |  |  |
|---------------------|---------------------------|--------------------------|------------------------|----------|--|--|
|                     |                           | Demand Writing           | ,                      |          |  |  |
|                     | School data with 5 or few | er students withheld fo  | reasons of confidentia | ality.   |  |  |
|                     |                           |                          |                        |          |  |  |
|                     |                           |                          |                        |          |  |  |
|                     |                           |                          |                        |          |  |  |
|                     |                           |                          |                        |          |  |  |
|                     |                           |                          |                        |          |  |  |
|                     |                           |                          |                        |          |  |  |
| 2008                | 2009                      |                          | 2010                   | 2011     |  |  |
|                     | School                    | District                 |                        | Province |  |  |
| _                   | SCHOOL                    | District                 |                        | TTOVINCE |  |  |
|                     |                           | Reading                  |                        |          |  |  |
|                     | School data with 5 or few | er students withheld for | reasons of confidentia | lity.    |  |  |
|                     |                           |                          |                        |          |  |  |
|                     |                           |                          |                        |          |  |  |
|                     |                           |                          |                        |          |  |  |
|                     |                           |                          |                        |          |  |  |
|                     |                           |                          |                        |          |  |  |
|                     |                           |                          |                        |          |  |  |
| 2008                | 2009                      |                          | 2010                   | 2011     |  |  |
|                     | School                    | District                 |                        | Province |  |  |
|                     |                           |                          |                        |          |  |  |