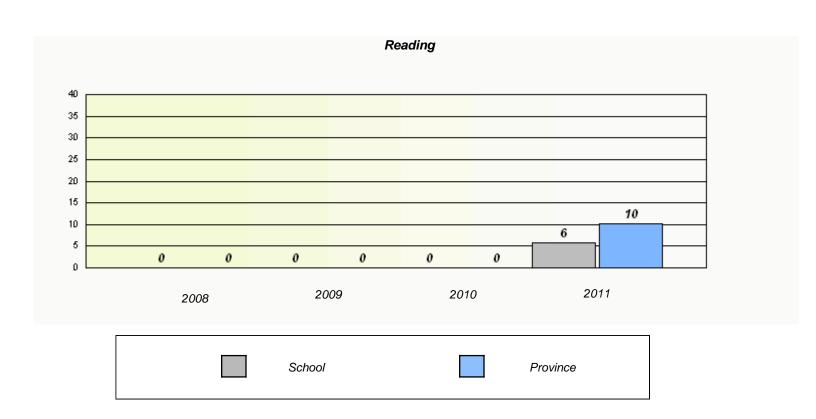

|          | R                            | eading                         |             |  |
|----------|------------------------------|--------------------------------|-------------|--|
| School o | ata with 5 or fewer students | withheld for reasons of confid | dentiality. |  |
|          |                              |                                |             |  |
|          |                              |                                |             |  |
|          |                              |                                |             |  |
|          |                              |                                |             |  |
| 2008     | 2009                         | 2010                           | 2011        |  |
|          | School                       |                                | Province    |  |