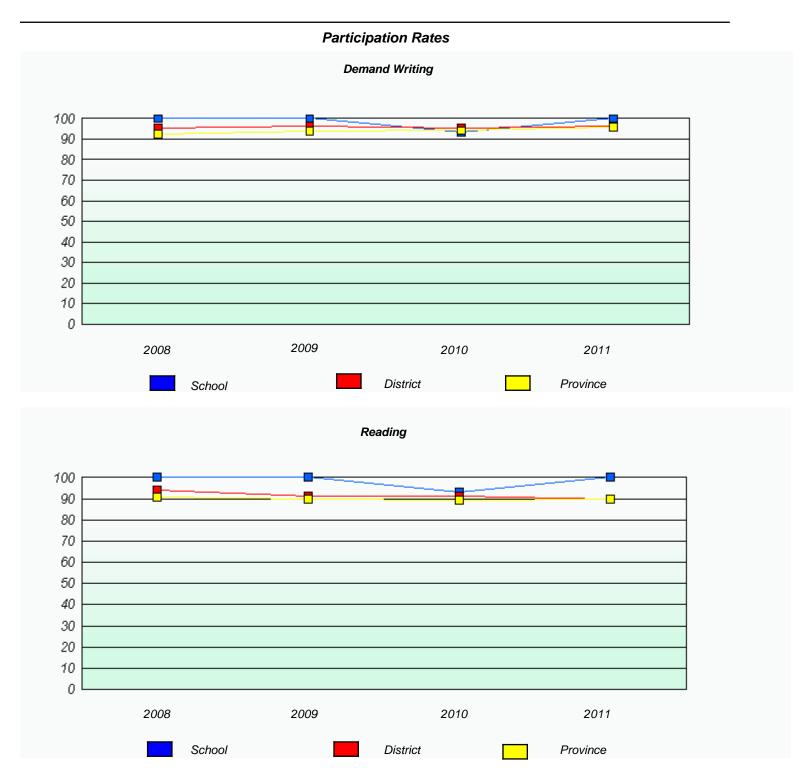

#### District 2 - Western

School #: 022 William Gillett Academy

<sup>\*</sup> Reading score is composite of Information and Poetry.

#### District 2 - Western

School #: 022 William Gillett Academy

<sup>\*</sup> Reading score is composite of Information and Poetry.

District 2 - Western

School #: 023 Sacred Heart AG

| Exemption Rates                                                               |       |      |      |  |  |  |  |  |
|-------------------------------------------------------------------------------|-------|------|------|--|--|--|--|--|
| Demand Writing                                                                |       |      |      |  |  |  |  |  |
| School data with 5 or fewer students withheld for reasons of confidentiality. |       |      |      |  |  |  |  |  |
|                                                                               |       |      |      |  |  |  |  |  |
|                                                                               |       |      |      |  |  |  |  |  |
|                                                                               |       |      |      |  |  |  |  |  |
|                                                                               |       |      |      |  |  |  |  |  |
|                                                                               |       |      |      |  |  |  |  |  |
|                                                                               | 0.000 | 0010 | 2044 |  |  |  |  |  |
| 2008                                                                          | 2009  | 2010 | 2011 |  |  |  |  |  |