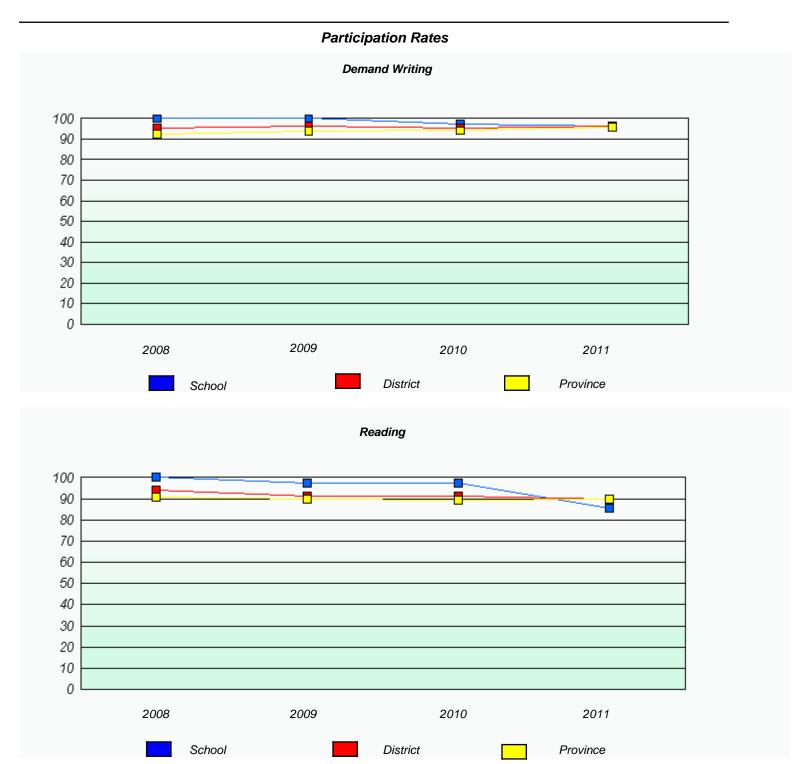

<sup>\*</sup> Reading score is composite of Information and Poetry.

District 2 - Western

School #: 023 Sacred Heart AG

| Participation Rates |                                |                                    |                 |  |  |  |
|---------------------|--------------------------------|------------------------------------|-----------------|--|--|--|
|                     |                                | Demand Writing                     |                 |  |  |  |
|                     | School data with 5 or fewer st | tudents withheld for reasons of co | onfidentiality. |  |  |  |
| 2008                | 2009                           | 2010                               | 2011            |  |  |  |
| _                   | School                         | District                           | Province        |  |  |  |
|                     |                                | Reading                            |                 |  |  |  |
|                     | School data with 5 or fewer st | udents withheld for reasons of co  | onfidentiality. |  |  |  |
| 2008                | 2009                           | 2010                               | 2011            |  |  |  |
|                     | School                         | District                           | Province        |  |  |  |