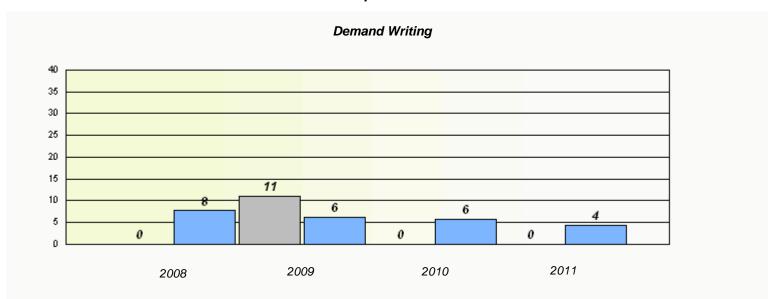

# Participation Rates **Demand Writing** School data with 5 or fewer students withheld for reasons of confidentiality. 2008 2009 2010 2011 District Province School Reading School data with 5 or fewer students withheld for reasons of confidentiality. 2008 2009 2010 2011 School District Province