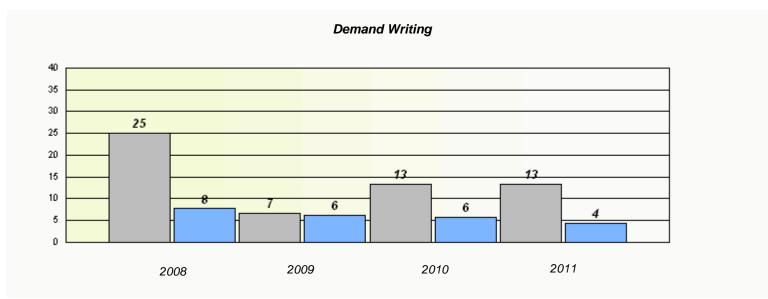

#### District 2 - Western

School #: 022 William Gillett Academy

<sup>\*</sup> Reading score is composite of Information and Poetry.

#### District 2 - Western

School #: 022 William Gillett Academy

<sup>\*</sup> Reading score is composite of Information and Poetry.

District 2 - Western

School #: 023 Sacred Heart AG

| Exemption Rates                                                               |       |      |      |  |  |  |  |  |
|-------------------------------------------------------------------------------|-------|------|------|--|--|--|--|--|
| Demand Writing                                                                |       |      |      |  |  |  |  |  |
| School data with 5 or fewer students withheld for reasons of confidentiality. |       |      |      |  |  |  |  |  |
|                                                                               |       |      |      |  |  |  |  |  |
|                                                                               |       |      |      |  |  |  |  |  |
|                                                                               |       |      |      |  |  |  |  |  |
|                                                                               |       |      |      |  |  |  |  |  |
|                                                                               |       |      |      |  |  |  |  |  |
|                                                                               | 0.000 | 0010 | 2044 |  |  |  |  |  |
| 2008                                                                          | 2009  | 2010 | 2011 |  |  |  |  |  |