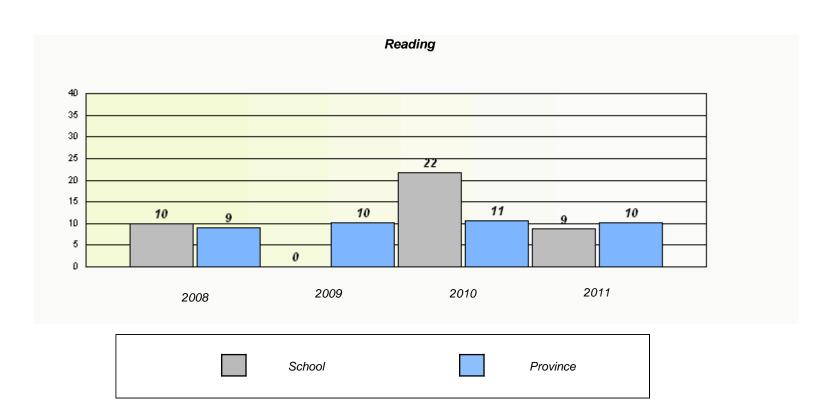

#### District 2 - Western

School #: 022 William Gillett Academy

<sup>\*</sup> Reading score is composite of Information and Poetry.

#### District 2 - Western

School #: 022 William Gillett Academy

<sup>\*</sup> Reading score is composite of Information and Poetry.

District 2 - Western

School #: 023 Sacred Heart AG

| Exemption Rates                                                               |       |      |      |  |  |  |  |  |
|-------------------------------------------------------------------------------|-------|------|------|--|--|--|--|--|
| Demand Writing                                                                |       |      |      |  |  |  |  |  |
| School data with 5 or fewer students withheld for reasons of confidentiality. |       |      |      |  |  |  |  |  |
|                                                                               |       |      |      |  |  |  |  |  |
|                                                                               |       |      |      |  |  |  |  |  |
|                                                                               |       |      |      |  |  |  |  |  |
|                                                                               |       |      |      |  |  |  |  |  |
|                                                                               |       |      |      |  |  |  |  |  |
|                                                                               | 0.000 | 0010 | 2044 |  |  |  |  |  |
| 2008                                                                          | 2009  | 2010 | 2011 |  |  |  |  |  |