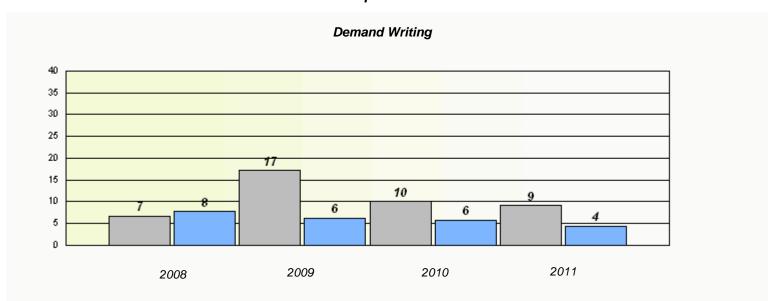

| Exemption Rates |          |                               |                             |               |  |  |  |
|-----------------|----------|-------------------------------|-----------------------------|---------------|--|--|--|
| Demand Writing  |          |                               |                             |               |  |  |  |
|                 | School a | lata with 5 or fewer students | withheld for reasons of con | fidentiality. |  |  |  |
|                 |          |                               |                             |               |  |  |  |
|                 |          |                               |                             |               |  |  |  |
|                 |          |                               |                             |               |  |  |  |
|                 |          |                               |                             |               |  |  |  |
|                 |          |                               |                             |               |  |  |  |
|                 | 2008     | 2009                          | 2010                        | 2011          |  |  |  |
|                 | 2006     | 2000                          | 2370                        | 2377          |  |  |  |

|        | Re                                                                            | eading |          |  |  |  |  |
|--------|-------------------------------------------------------------------------------|--------|----------|--|--|--|--|
| School | School data with 5 or fewer students withheld for reasons of confidentiality. |        |          |  |  |  |  |
|        |                                                                               |        |          |  |  |  |  |
|        |                                                                               |        |          |  |  |  |  |
|        |                                                                               |        |          |  |  |  |  |
|        |                                                                               |        |          |  |  |  |  |
|        |                                                                               |        | 2044     |  |  |  |  |
| 2008   | 2009                                                                          | 2010   | 2011     |  |  |  |  |
|        | School                                                                        |        | Province |  |  |  |  |

<sup>\*</sup> Reading score is composite of Information and Poetry.

District 2 - Western

School #: 054 St. Lewis Academy

| Participation Rates                                                           |                           |                          |                        |                  |  |  |  |
|-------------------------------------------------------------------------------|---------------------------|--------------------------|------------------------|------------------|--|--|--|
| Demand Writing                                                                |                           |                          |                        |                  |  |  |  |
| School data with 5 or fewer students withheld for reasons of confidentiality. |                           |                          |                        |                  |  |  |  |
| 2008                                                                          | 2009                      |                          | 2010                   | 2011             |  |  |  |
|                                                                               | School                    | District                 |                        | Province         |  |  |  |
| Reading                                                                       |                           |                          |                        |                  |  |  |  |
|                                                                               | School data with 5 or few | er students withheld for | reasons of confidentia | lity.            |  |  |  |
| 2008                                                                          | 2009<br>School            | District                 | 2010                   | 2011<br>Province |  |  |  |
|                                                                               |                           |                          |                        |                  |  |  |  |