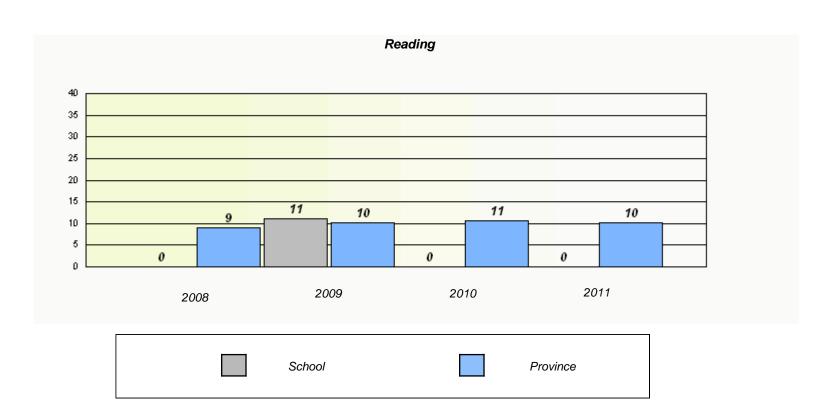

<sup>\*</sup> Reading score is composite of Information and Poetry.

District 2 - Western

School #: 026 H.G. Fillier Academy

| Exemption Rates |                                                                               |      |      |      |  |  |  |  |
|-----------------|-------------------------------------------------------------------------------|------|------|------|--|--|--|--|
| Demand Writing  |                                                                               |      |      |      |  |  |  |  |
|                 | School data with 5 or fewer students withheld for reasons of confidentiality. |      |      |      |  |  |  |  |
|                 |                                                                               |      |      |      |  |  |  |  |
|                 |                                                                               |      |      |      |  |  |  |  |
|                 |                                                                               |      |      |      |  |  |  |  |
|                 |                                                                               |      |      |      |  |  |  |  |
|                 |                                                                               |      |      |      |  |  |  |  |
|                 | 2008                                                                          | 2009 | 2010 | 2011 |  |  |  |  |
|                 | 2000                                                                          | 2000 | 2010 | 2077 |  |  |  |  |

|        | Re                              | eading                         |             |  |
|--------|---------------------------------|--------------------------------|-------------|--|
| School | data with 5 or fewer students v | vithheld for reasons of confid | dentiality. |  |
|        |                                 |                                |             |  |
|        |                                 |                                |             |  |
|        |                                 |                                |             |  |
|        |                                 |                                |             |  |
|        |                                 |                                | 2044        |  |
| 2008   | 2009                            | 2010                           | 2011        |  |
|        | School                          |                                | Province    |  |

<sup>\*</sup> Reading score is composite of Information and Poetry.

District 2 - Western

School #: 026 H.G. Fillier Academy

| Participation Rates |                           |                          |                        |          |  |  |
|---------------------|---------------------------|--------------------------|------------------------|----------|--|--|
|                     |                           | Demand Writing           | ,                      |          |  |  |
|                     | School data with 5 or few | er students withheld fo  | reasons of confidentia | ality.   |  |  |
|                     |                           |                          |                        |          |  |  |
|                     |                           |                          |                        |          |  |  |
|                     |                           |                          |                        |          |  |  |
|                     |                           |                          |                        |          |  |  |
|                     |                           |                          |                        |          |  |  |
|                     |                           |                          |                        |          |  |  |
| 2008                | 2009                      |                          | 2010                   | 2011     |  |  |
|                     | School                    | District                 |                        | Province |  |  |
| _                   | SCHOOL                    | District                 |                        | TTOVINCE |  |  |
|                     |                           | Reading                  |                        |          |  |  |
|                     | School data with 5 or few | er students withheld for | reasons of confidentia | lity.    |  |  |
|                     |                           |                          |                        |          |  |  |
|                     |                           |                          |                        |          |  |  |
|                     |                           |                          |                        |          |  |  |
|                     |                           |                          |                        |          |  |  |
|                     |                           |                          |                        |          |  |  |
|                     |                           |                          |                        |          |  |  |
| 2008                | 2009                      |                          | 2010                   | 2011     |  |  |
|                     | School                    | District                 |                        | Province |  |  |
|                     |                           |                          |                        |          |  |  |