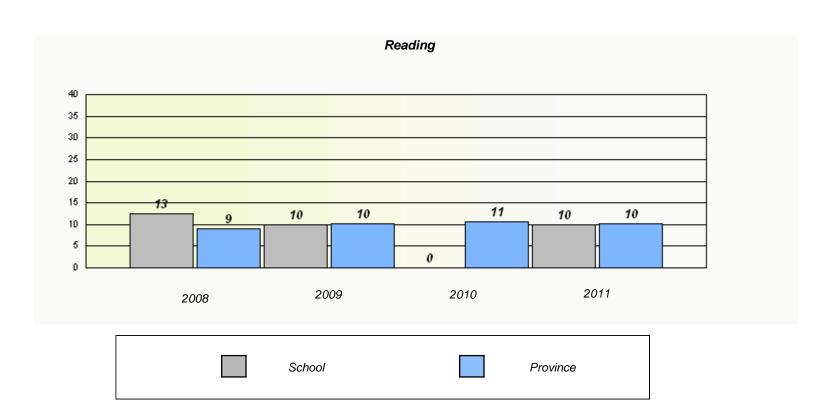

#### District 2 - Western

School #: 022 William Gillett Academy

<sup>\*</sup> Reading score is composite of Information and Poetry.

#### District 2 - Western

School #: 022 William Gillett Academy

<sup>\*</sup> Reading score is composite of Information and Poetry.

District 2 - Western

School #: 023 Sacred Heart AG

| Exemption Rates                                                               |       |      |      |  |  |  |  |  |
|-------------------------------------------------------------------------------|-------|------|------|--|--|--|--|--|
| Demand Writing                                                                |       |      |      |  |  |  |  |  |
| School data with 5 or fewer students withheld for reasons of confidentiality. |       |      |      |  |  |  |  |  |
|                                                                               |       |      |      |  |  |  |  |  |
|                                                                               |       |      |      |  |  |  |  |  |
|                                                                               |       |      |      |  |  |  |  |  |
|                                                                               |       |      |      |  |  |  |  |  |
|                                                                               |       |      |      |  |  |  |  |  |
|                                                                               | 0.000 | 0010 | 2044 |  |  |  |  |  |
| 2008                                                                          | 2009  | 2010 | 2011 |  |  |  |  |  |