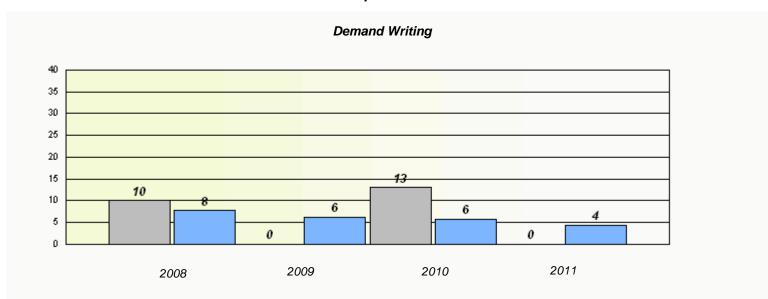

#### District 2 - Western

School #: 022 William Gillett Academy

<sup>\*</sup> Reading score is composite of Information and Poetry.

District 2 - Western

School #: 023 Sacred Heart AG

| Exemption Rates                                                               |       |      |      |  |  |  |  |  |
|-------------------------------------------------------------------------------|-------|------|------|--|--|--|--|--|
| Demand Writing                                                                |       |      |      |  |  |  |  |  |
| School data with 5 or fewer students withheld for reasons of confidentiality. |       |      |      |  |  |  |  |  |
|                                                                               |       |      |      |  |  |  |  |  |
|                                                                               |       |      |      |  |  |  |  |  |
|                                                                               |       |      |      |  |  |  |  |  |
|                                                                               |       |      |      |  |  |  |  |  |
|                                                                               |       |      |      |  |  |  |  |  |
|                                                                               | 0.000 | 0010 | 2044 |  |  |  |  |  |
| 2008                                                                          | 2009  | 2010 | 2011 |  |  |  |  |  |

|          | R                            | eading                         |             |  |
|----------|------------------------------|--------------------------------|-------------|--|
| School o | ata with 5 or fewer students | withheld for reasons of confid | dentiality. |  |
|          |                              |                                |             |  |
|          |                              |                                |             |  |
|          |                              |                                |             |  |
|          |                              |                                |             |  |
| 2008     | 2009                         | 2010                           | 2011        |  |
|          | School                       |                                | Province    |  |

<sup>\*</sup> Reading score is composite of Information and Poetry.

District 2 - Western

School #: 023 Sacred Heart AG

| Participation Rates |                                |                                    |                 |  |  |  |
|---------------------|--------------------------------|------------------------------------|-----------------|--|--|--|
|                     |                                | Demand Writing                     |                 |  |  |  |
|                     | School data with 5 or fewer st | tudents withheld for reasons of co | onfidentiality. |  |  |  |
| 2008                | 2009                           | 2010                               | 2011            |  |  |  |
| _                   | School                         | District                           | Province        |  |  |  |
|                     |                                | Reading                            |                 |  |  |  |
|                     | School data with 5 or fewer st | udents withheld for reasons of co  | onfidentiality. |  |  |  |
| 2008                | 2009                           | 2010                               | 2011            |  |  |  |
|                     | School                         | District                           | Province        |  |  |  |