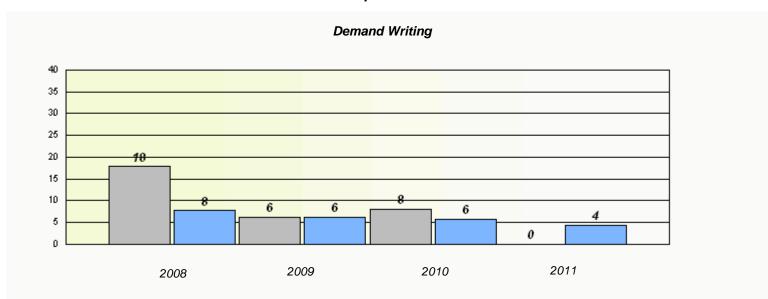

|          | R                            | eading                         |             |  |
|----------|------------------------------|--------------------------------|-------------|--|
| School o | ata with 5 or fewer students | withheld for reasons of confid | dentiality. |  |
|          |                              |                                |             |  |
|          |                              |                                |             |  |
|          |                              |                                |             |  |
|          |                              |                                |             |  |
| 2008     | 2009                         | 2010                           | 2011        |  |
|          | School                       |                                | Province    |  |

|        | Re                              | eading                         |             |  |
|--------|---------------------------------|--------------------------------|-------------|--|
| School | data with 5 or fewer students v | vithheld for reasons of confid | dentiality. |  |
|        |                                 |                                |             |  |
|        |                                 |                                |             |  |
|        |                                 |                                |             |  |
|        |                                 |                                |             |  |
|        |                                 |                                | 2044        |  |
| 2008   | 2009                            | 2010                           | 2011        |  |
|        | School                          |                                | Province    |  |