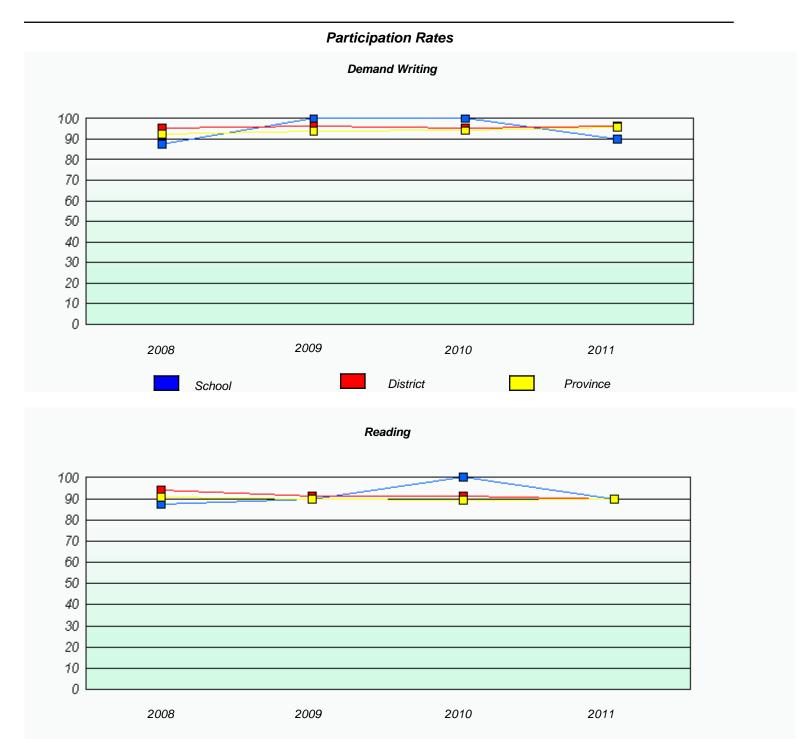

#### District 2 - Western

School #: 022 William Gillett Academy

<sup>\*</sup> Reading score is composite of Information and Poetry.

#### District 2 - Western

School #: 022 William Gillett Academy

<sup>\*</sup> Reading score is composite of Information and Poetry.

District 2 - Western

School #: 023 Sacred Heart AG

| Exemption Rates                                                               |       |      |      |  |  |  |  |  |
|-------------------------------------------------------------------------------|-------|------|------|--|--|--|--|--|
| Demand Writing                                                                |       |      |      |  |  |  |  |  |
| School data with 5 or fewer students withheld for reasons of confidentiality. |       |      |      |  |  |  |  |  |
|                                                                               |       |      |      |  |  |  |  |  |
|                                                                               |       |      |      |  |  |  |  |  |
|                                                                               |       |      |      |  |  |  |  |  |
|                                                                               |       |      |      |  |  |  |  |  |
|                                                                               |       |      |      |  |  |  |  |  |
|                                                                               | 0.000 | 0010 | 2044 |  |  |  |  |  |
| 2008                                                                          | 2009  | 2010 | 2011 |  |  |  |  |  |