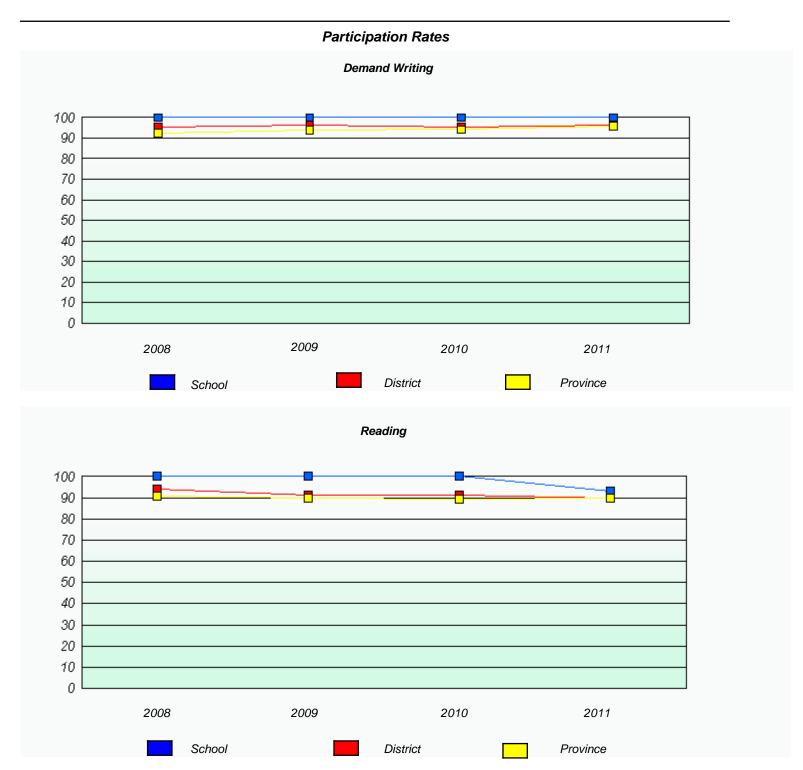

#### District 2 - Western

School #: 393 Bonne Bay Academy

### Participation Rates **Demand Writing** 100 90 80 70 60 50 40 30 20 10 0 2008 2009 2010 2011 District Province School Reading

<sup>\*</sup> Reading score is composite of Information and Poetry.