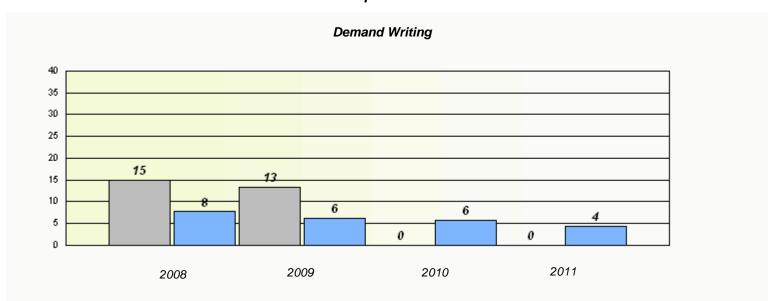

#### District 2 - Western

School #: 022 William Gillett Academy

<sup>\*</sup> Reading score is composite of Information and Poetry.

District 2 - Western

School #: 023 Sacred Heart AG

| Exemption Rates                                                               |       |      |      |  |  |  |  |  |
|-------------------------------------------------------------------------------|-------|------|------|--|--|--|--|--|
| Demand Writing                                                                |       |      |      |  |  |  |  |  |
| School data with 5 or fewer students withheld for reasons of confidentiality. |       |      |      |  |  |  |  |  |
|                                                                               |       |      |      |  |  |  |  |  |
|                                                                               |       |      |      |  |  |  |  |  |
|                                                                               |       |      |      |  |  |  |  |  |
|                                                                               |       |      |      |  |  |  |  |  |
|                                                                               |       |      |      |  |  |  |  |  |
|                                                                               | 0.000 | 0010 | 2044 |  |  |  |  |  |
| 2008                                                                          | 2009  | 2010 | 2011 |  |  |  |  |  |

|          | R                            | eading                         |             |  |
|----------|------------------------------|--------------------------------|-------------|--|
| School o | ata with 5 or fewer students | withheld for reasons of confid | dentiality. |  |
|          |                              |                                |             |  |
|          |                              |                                |             |  |
|          |                              |                                |             |  |
|          |                              |                                |             |  |
| 2008     | 2009                         | 2010                           | 2011        |  |
|          | School                       |                                | Province    |  |

<sup>\*</sup> Reading score is composite of Information and Poetry.

District 2 - Western

School #: 023 Sacred Heart AG

| Participation Rates |                                |                                    |                 |  |  |  |
|---------------------|--------------------------------|------------------------------------|-----------------|--|--|--|
|                     |                                | Demand Writing                     |                 |  |  |  |
|                     | School data with 5 or fewer st | tudents withheld for reasons of co | onfidentiality. |  |  |  |
| 2008                | 2009                           | 2010                               | 2011            |  |  |  |
| _                   | School                         | District                           | Province        |  |  |  |
|                     |                                | Reading                            |                 |  |  |  |
|                     | School data with 5 or fewer st | udents withheld for reasons of co  | onfidentiality. |  |  |  |
| 2008                | 2009                           | 2010                               | 2011            |  |  |  |
|                     | School                         | District                           | Province        |  |  |  |