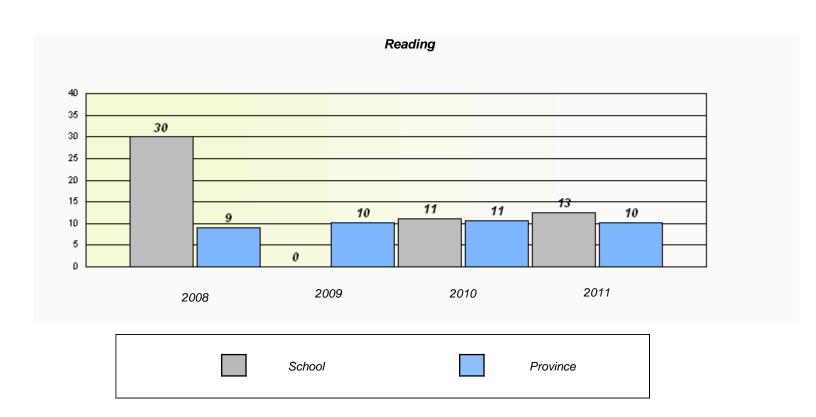

#### District 2 - Western

School #: 022 William Gillett Academy

<sup>\*</sup> Reading score is composite of Information and Poetry.

#### District 2 - Western

School #: 022 William Gillett Academy

<sup>\*</sup> Reading score is composite of Information and Poetry.

District 2 - Western

School #: 023 Sacred Heart AG

| Exemption Rates                                                               |       |      |      |  |  |  |  |  |
|-------------------------------------------------------------------------------|-------|------|------|--|--|--|--|--|
| Demand Writing                                                                |       |      |      |  |  |  |  |  |
| School data with 5 or fewer students withheld for reasons of confidentiality. |       |      |      |  |  |  |  |  |
|                                                                               |       |      |      |  |  |  |  |  |
|                                                                               |       |      |      |  |  |  |  |  |
|                                                                               |       |      |      |  |  |  |  |  |
|                                                                               |       |      |      |  |  |  |  |  |
|                                                                               |       |      |      |  |  |  |  |  |
|                                                                               | 0.000 | 0010 | 2044 |  |  |  |  |  |
| 2008                                                                          | 2009  | 2010 | 2011 |  |  |  |  |  |