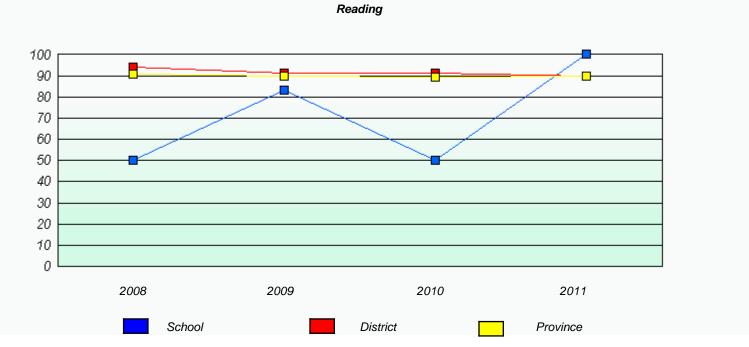

#### District 2 - Western

School #: 022 William Gillett Academy

<sup>\*</sup> Reading score is composite of Information and Poetry.

#### District 2 - Western

School #: 022 William Gillett Academy

<sup>\*</sup> Reading score is composite of Information and Poetry.

District 2 - Western

School #: 023 Sacred Heart AG

| Exemption Rates                                                               |       |      |      |  |  |  |  |  |
|-------------------------------------------------------------------------------|-------|------|------|--|--|--|--|--|
| Demand Writing                                                                |       |      |      |  |  |  |  |  |
| School data with 5 or fewer students withheld for reasons of confidentiality. |       |      |      |  |  |  |  |  |
|                                                                               |       |      |      |  |  |  |  |  |
|                                                                               |       |      |      |  |  |  |  |  |
|                                                                               |       |      |      |  |  |  |  |  |
|                                                                               |       |      |      |  |  |  |  |  |
|                                                                               |       |      |      |  |  |  |  |  |
|                                                                               | 0.000 | 0010 | 2044 |  |  |  |  |  |
| 2008                                                                          | 2009  | 2010 | 2011 |  |  |  |  |  |