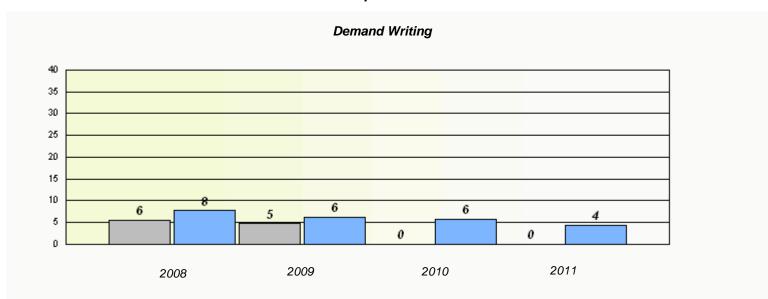

#### District 2 - Western

School #: 022 William Gillett Academy

<sup>\*</sup> Reading score is composite of Information and Poetry.

District 2 - Western

School #: 023 Sacred Heart AG

| Exemption Rates                                                               |       |      |      |  |  |  |  |  |
|-------------------------------------------------------------------------------|-------|------|------|--|--|--|--|--|
| Demand Writing                                                                |       |      |      |  |  |  |  |  |
| School data with 5 or fewer students withheld for reasons of confidentiality. |       |      |      |  |  |  |  |  |
|                                                                               |       |      |      |  |  |  |  |  |
|                                                                               |       |      |      |  |  |  |  |  |
|                                                                               |       |      |      |  |  |  |  |  |
|                                                                               |       |      |      |  |  |  |  |  |
|                                                                               |       |      |      |  |  |  |  |  |
|                                                                               | 0.000 | 0010 | 2044 |  |  |  |  |  |
| 2008                                                                          | 2009  | 2010 | 2011 |  |  |  |  |  |