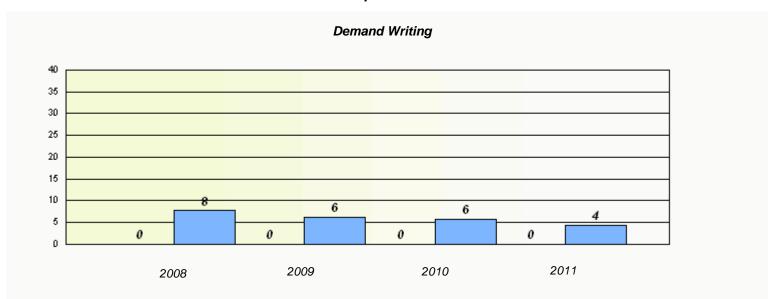

#### District 2 - Western

School #: 022 William Gillett Academy





<sup>\*</sup> Reading score is composite of Information and Poetry.



#### District 2 - Western

School #: 022 William Gillett Academy



<sup>\*</sup> Reading score is composite of Information and Poetry.



District 2 - Western

School #: 023 Sacred Heart AG

| Exemption Rates                                                               |       |      |      |  |  |  |  |  |
|-------------------------------------------------------------------------------|-------|------|------|--|--|--|--|--|
| Demand Writing                                                                |       |      |      |  |  |  |  |  |
| School data with 5 or fewer students withheld for reasons of confidentiality. |       |      |      |  |  |  |  |  |
|