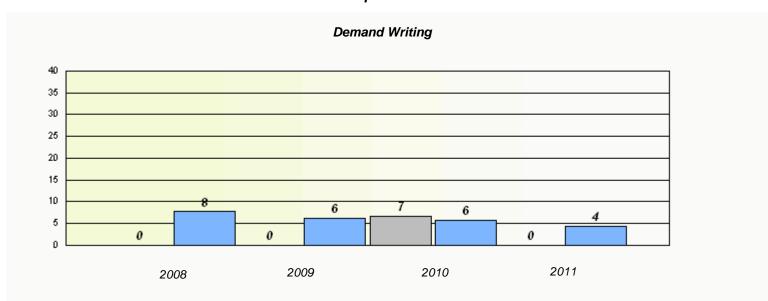

#### District 2 - Western

School #: 022 William Gillett Academy

<sup>\*</sup> Reading score is composite of Information and Poetry.

#### District 2 - Western

School #: 022 William Gillett Academy

<sup>\*</sup> Reading score is composite of Information and Poetry.

District 2 - Western

School #: 023 Sacred Heart AG

| Exemption Rates                                                               |       |      |      |  |  |  |  |  |
|-------------------------------------------------------------------------------|-------|------|------|--|--|--|--|--|
| Demand Writing                                                                |       |      |      |  |  |  |  |  |
| School data with 5 or fewer students withheld for reasons of confidentiality. |       |      |      |  |  |  |  |  |
|                                                                               |       |      |      |  |  |  |  |  |
|                                                                               |       |      |      |  |  |  |  |  |
|                                                                               |       |      |      |  |  |  |  |  |
|                                                                               |       |      |      |  |  |  |  |  |
|                                                                               |       |      |      |  |  |  |  |  |
|                                                                               | 0.000 | 0010 | 2044 |  |  |  |  |  |
| 2008                                                                          | 2009  | 2010 | 2011 |  |  |  |  |  |