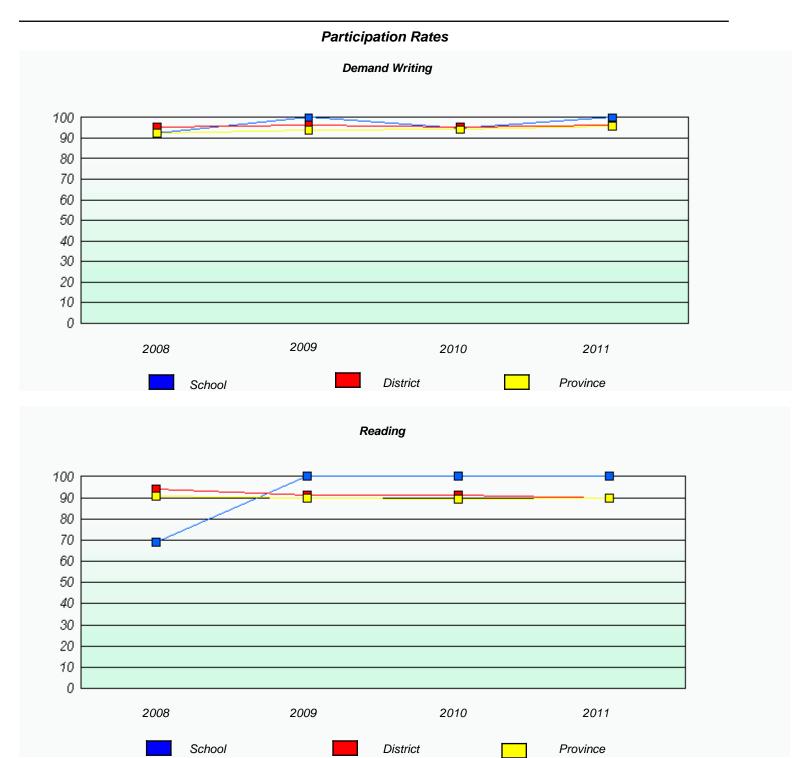

<sup>\*</sup> Reading score is composite of Information and Poetry.

District 2 - Western

School #: 023 Sacred Heart AG

| Participation Rates |                                |                                    |                 |  |  |  |
|---------------------|--------------------------------|------------------------------------|-----------------|--|--|--|
|                     |                                | Demand Writing                     |                 |  |  |  |
|                     | School data with 5 or fewer st | tudents withheld for reasons of co | onfidentiality. |  |  |  |
| 2008                | 2009                           | 2010                               | 2011            |  |  |  |
| _                   | School                         | District                           | Province        |  |  |  |
|                     |                                | Reading                            |                 |  |  |  |
|                     | School data with 5 or fewer st | udents withheld for reasons of co  | onfidentiality. |  |  |  |
| 2008                | 2009                           | 2010                               | 2011            |  |  |  |
|                     | School                         | District                           | Province        |  |  |  |