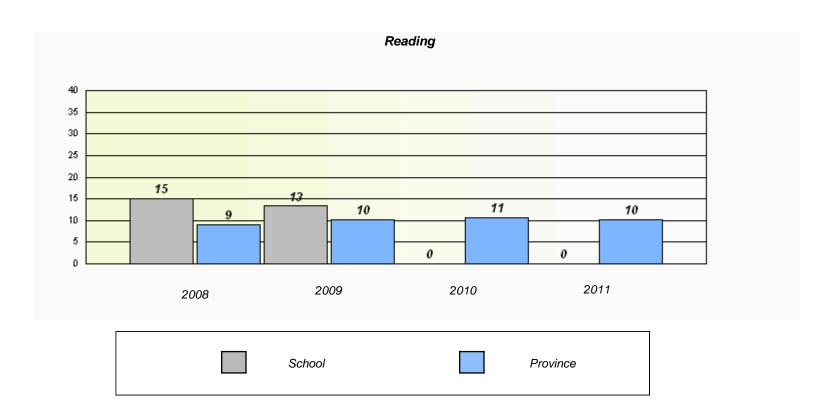

#### District 2 - Western

School #: 022 William Gillett Academy

<sup>\*</sup> Reading score is composite of Information and Poetry.

District 2 - Western

School #: 023 Sacred Heart AG

| Exemption Rates                                                               |       |      |      |  |  |  |  |  |
|-------------------------------------------------------------------------------|-------|------|------|--|--|--|--|--|
| Demand Writing                                                                |       |      |      |  |  |  |  |  |
| School data with 5 or fewer students withheld for reasons of confidentiality. |       |      |      |  |  |  |  |  |
|                                                                               |       |      |      |  |  |  |  |  |
|                                                                               |       |      |      |  |  |  |  |  |
|                                                                               |       |      |      |  |  |  |  |  |
|                                                                               |       |      |      |  |  |  |  |  |
|                                                                               |       |      |      |  |  |  |  |  |
|                                                                               | 0.000 | 0010 | 2044 |  |  |  |  |  |
| 2008                                                                          | 2009  | 2010 | 2011 |  |  |  |  |  |

|          | R                            | eading                         |             |  |
|----------|------------------------------|--------------------------------|-------------|--|
| School o | ata with 5 or fewer students | withheld for reasons of confid | dentiality. |  |
|          |                              |                                |             |  |
|          |                              |                                |             |  |
|          |                              |                                |             |  |
|          |                              |                                |             |  |
| 2008     | 2009                         | 2010                           | 2011        |  |
|          | School                       |                                | Province    |  |

<sup>\*</sup> Reading score is composite of Information and Poetry.

District 2 - Western

School #: 023 Sacred Heart AG

| Participation Rates |                                |                                    |                 |  |  |  |
|---------------------|--------------------------------|------------------------------------|-----------------|--|--|--|
|                     |                                | Demand Writing                     |                 |  |  |  |
|                     | School data with 5 or fewer st | tudents withheld for reasons of co | onfidentiality. |  |  |  |
| 2008                | 2009                           | 2010                               | 2011            |  |  |  |
| _                   | School                         | District                           | Province        |  |  |  |
|                     |                                | Reading                            |                 |  |  |  |
|                     | School data with 5 or fewer st | udents withheld for reasons of co  | onfidentiality. |  |  |  |
| 2008                | 2009                           | 2010                               | 2011            |  |  |  |
|                     | School                         | District                           | Province        |  |  |  |