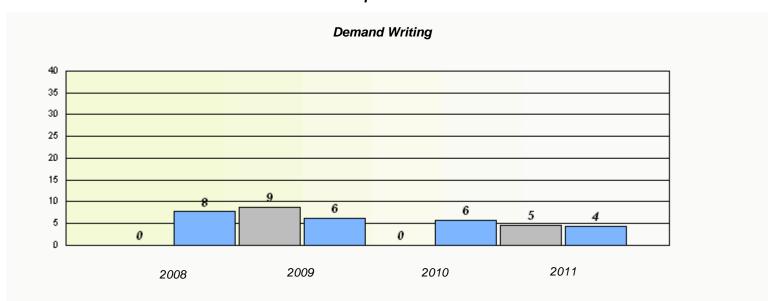

#### District 2 - Western

School #: 022 William Gillett Academy

<sup>\*</sup> Reading score is composite of Information and Poetry.

District 2 - Western

School #: 023 Sacred Heart AG

| Exemption Rates                                                               |       |      |      |  |  |  |  |  |
|-------------------------------------------------------------------------------|-------|------|------|--|--|--|--|--|
| Demand Writing                                                                |       |      |      |  |  |  |  |  |
| School data with 5 or fewer students withheld for reasons of confidentiality. |       |      |      |  |  |  |  |  |
|                                                                               |       |      |      |  |  |  |  |  |
|                                                                               |       |      |      |  |  |  |  |  |
|                                                                               |       |      |      |  |  |  |  |  |
|                                                                               |       |      |      |  |  |  |  |  |
|                                                                               |       |      |      |  |  |  |  |  |
|                                                                               | 0.000 | 0010 | 2044 |  |  |  |  |  |
| 2008                                                                          | 2009  | 2010 | 2011 |  |  |  |  |  |

|          | R                            | eading                         |             |  |
|----------|------------------------------|--------------------------------|-------------|--|
| School o | ata with 5 or fewer students | withheld for reasons of confid | dentiality. |  |
|          |                              |                                |             |  |
|          |                              |                                |             |  |
|          |                              |                                |             |  |
|          |                              |                                |             |  |
| 2008     | 2009                         | 2010                           | 2011        |  |
|          | School                       |                                | Province    |  |