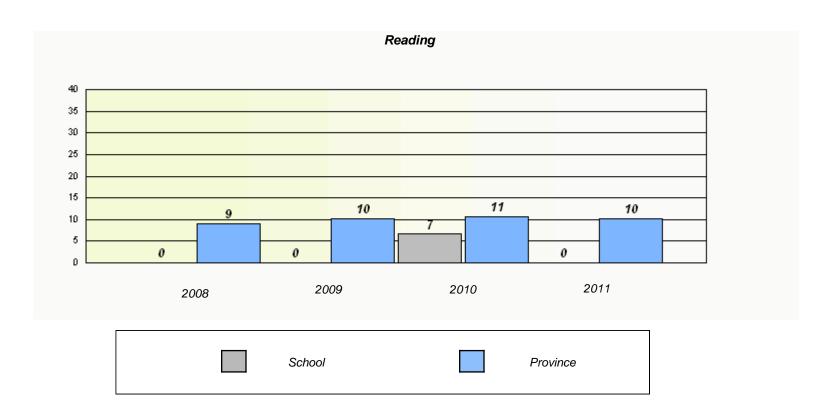

#### District 2 - Western

School #: 022 William Gillett Academy

<sup>\*</sup> Reading score is composite of Information and Poetry.

#### District 2 - Western

School #: 022 William Gillett Academy

<sup>\*</sup> Reading score is composite of Information and Poetry.

District 2 - Western

School #: 023 Sacred Heart AG

| Exemption Rates                                                               |       |      |      |  |  |  |  |  |
|-------------------------------------------------------------------------------|-------|------|------|--|--|--|--|--|
| Demand Writing                                                                |       |      |      |  |  |  |  |  |
| School data with 5 or fewer students withheld for reasons of confidentiality. |       |      |      |  |  |  |  |  |
|                                                                               |       |      |      |  |  |  |  |  |
|                                                                               |       |      |      |  |  |  |  |  |
|                                                                               |       |      |      |  |  |  |  |  |
|                                                                               |       |      |      |  |  |  |  |  |
|                                                                               |       |      |      |  |  |  |  |  |
|                                                                               | 0.000 | 0010 | 2044 |  |  |  |  |  |
| 2008                                                                          | 2009  | 2010 | 2011 |  |  |  |  |  |