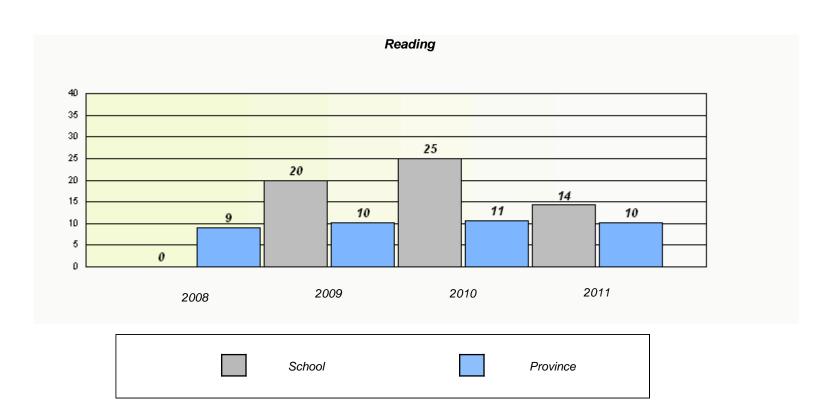

<sup>\*</sup> Reading score is composite of Information and Poetry.

District 2 - Western

School #: 026 H.G. Fillier Academy

| Exemption Rates |                                                                               |      |      |      |  |  |  |  |
|-----------------|-------------------------------------------------------------------------------|------|------|------|--|--|--|--|
| Demand Writing  |                                                                               |      |      |      |  |  |  |  |
|                 | School data with 5 or fewer students withheld for reasons of confidentiality. |      |      |      |  |  |  |  |
|                 |                                                                               |      |      |      |  |  |  |  |
|                 |                                                                               |      |      |      |  |  |  |  |
|                 |                                                                               |      |      |      |  |  |  |  |
|                 |                                                                               |      |      |      |  |  |  |  |
|                 |                                                                               |      |      |      |  |  |  |  |
|                 | 2008                                                                          | 2009 | 2010 | 2011 |  |  |  |  |
|                 | 2000                                                                          | 2000 | 2010 | 2077 |  |  |  |  |

|        | Re                              | eading                         |             |  |
|--------|---------------------------------|--------------------------------|-------------|--|
| School | data with 5 or fewer students v | vithheld for reasons of confid | dentiality. |  |
|        |                                 |                                |             |  |
|        |                                 |                                |             |  |
|        |                                 |                                |             |  |
|        |                                 |                                |             |  |
|        |                                 |                                | 2044        |  |
| 2008   | 2009                            | 2010                           | 2011        |  |
|        | School                          |                                | Province    |  |