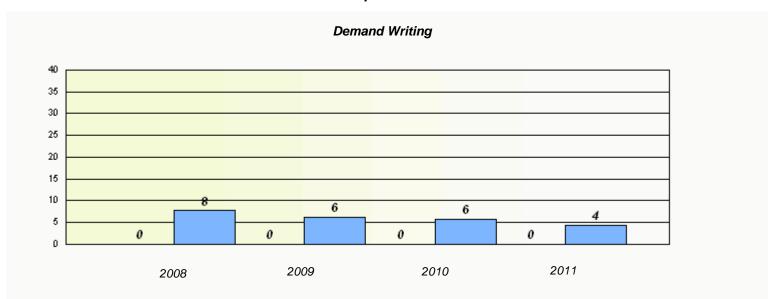

#### District 2 - Western

School #: 022 William Gillett Academy

<sup>\*</sup> Reading score is composite of Information and Poetry.

District 2 - Western

School #: 023 Sacred Heart AG

| Exemption Rates                                                               |       |      |      |  |  |  |  |  |
|-------------------------------------------------------------------------------|-------|------|------|--|--|--|--|--|
| Demand Writing                                                                |       |      |      |  |  |  |  |  |
| School data with 5 or fewer students withheld for reasons of confidentiality. |       |      |      |  |  |  |  |  |
|                                                                               |       |      |      |  |  |  |  |  |
|                                                                               |       |      |      |  |  |  |  |  |
|                                                                               |       |      |      |  |  |  |  |  |
|                                                                               |       |      |      |  |  |  |  |  |
|                                                                               |       |      |      |  |  |  |  |  |
|                                                                               | 0.000 | 0010 | 2044 |  |  |  |  |  |
| 2008                                                                          | 2009  | 2010 | 2011 |  |  |  |  |  |