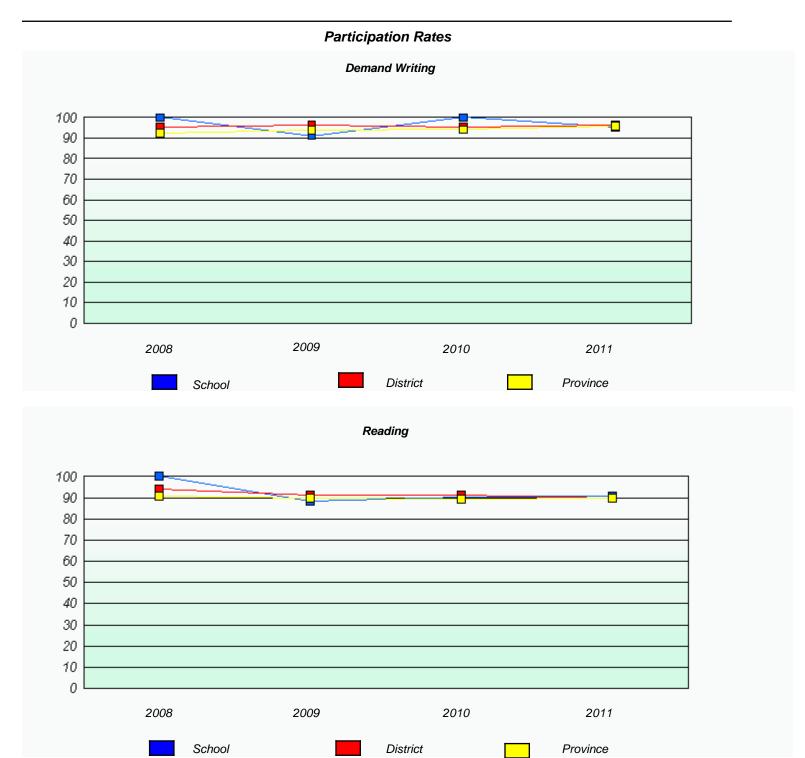

<sup>\*</sup> Reading score is composite of Information and Poetry.

District 2 - Western

School #: 023 Sacred Heart AG

| Participation Rates |                                |                                    |                 |  |  |  |
|---------------------|--------------------------------|------------------------------------|-----------------|--|--|--|
|                     |                                | Demand Writing                     |                 |  |  |  |
|                     | School data with 5 or fewer st | tudents withheld for reasons of co | onfidentiality. |  |  |  |
| 2008                | 2009                           | 2010                               | 2011            |  |  |  |
| _                   | School                         | District                           | Province        |  |  |  |
|                     |                                | Reading                            |                 |  |  |  |
|                     | School data with 5 or fewer st | udents withheld for reasons of co  | onfidentiality. |  |  |  |
| 2008                | 2009                           | 2010                               | 2011            |  |  |  |
|                     | School                         | District                           | Province        |  |  |  |

<sup>\*</sup> Reading score is composite of Information and Poetry.

District 2 - Western

School #: 026 H.G. Fillier Academy

| Exemption Rates |                                                                               |      |      |      |  |  |  |  |
|-----------------|-------------------------------------------------------------------------------|------|------|------|--|--|--|--|
| Demand Writing  |                                                                               |      |      |      |  |  |  |  |
|                 | School data with 5 or fewer students withheld for reasons of confidentiality. |      |      |      |  |  |  |  |
|                 |                                                                               |      |      |      |  |  |  |  |
|                 |                                                                               |      |      |      |  |  |  |  |
|                 |                                                                               |      |      |      |  |  |  |  |
|                 |                                                                               |      |      |      |  |  |  |  |
|                 |                                                                               |      |      |      |  |  |  |  |
|                 | 2008                                                                          | 2009 | 2010 | 2011 |  |  |  |  |
|                 | 2000                                                                          | 2000 | 2010 | 2077 |  |  |  |  |