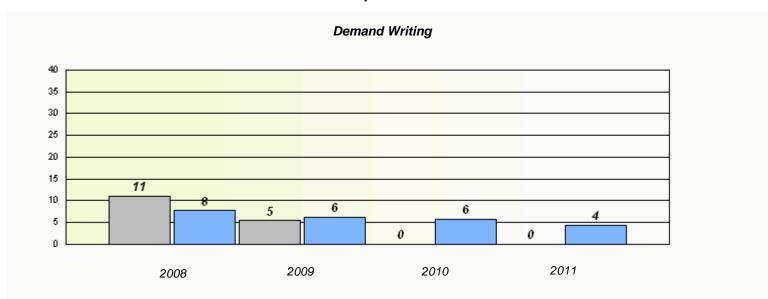

<sup>\*</sup> Reading score is composite of Information and Poetry.

District 2 - Western

School #: 026 H.G. Fillier Academy

| Exemption Rates |                                                                               |      |      |      |  |  |  |  |
|-----------------|-------------------------------------------------------------------------------|------|------|------|--|--|--|--|
| Demand Writing  |                                                                               |      |      |      |  |  |  |  |
|                 | School data with 5 or fewer students withheld for reasons of confidentiality. |      |      |      |  |  |  |  |
|                 |                                                                               |      |      |      |  |  |  |  |
|                 |                                                                               |      |      |      |  |  |  |  |
|                 |                                                                               |      |      |      |  |  |  |  |
|                 |                                                                               |      |      |      |  |  |  |  |
|                 |                                                                               |      |      |      |  |  |  |  |
|                 | 2008                                                                          | 2009 | 2010 | 2011 |  |  |  |  |
|                 | 2000                                                                          | 2000 | 2010 | 2077 |  |  |  |  |

<sup>\*</sup> Reading score is composite of Information and Poetry.

District 2 - Western

School #: 026 H.G. Fillier Academy

| Participation Rates |                           |                          |                        |          |  |  |
|---------------------|---------------------------|--------------------------|------------------------|----------|--|--|
|                     |                           | Demand Writing           | ,                      |          |  |  |
|                     | School data with 5 or few | er students withheld fo  | reasons of confidentia | ality.   |  |  |
|                     |                           |                          |                        |          |  |  |
|                     |                           |                          |                        |          |  |  |
|                     |                           |                          |                        |          |  |  |
|                     |                           |                          |                        |          |  |  |
|                     |                           |                          |                        |          |  |  |
|                     |                           |                          |                        |          |  |  |
| 2008                | 2009                      |                          | 2010                   | 2011     |  |  |
|                     | School                    | District                 |                        | Province |  |  |
| _                   | SCHOOL                    | District                 |                        | TTOVINCE |  |  |
|                     |                           | Reading                  |                        |          |  |  |
|                     | School data with 5 or few | er students withheld for | reasons of confidentia | lity.    |  |  |
|                     |                           |                          |                        |          |  |  |
|                     |                           |                          |                        |          |  |  |
|                     |                           |                          |                        |          |  |  |
|                     |                           |                          |                        |          |  |  |
|                     |                           |                          |                        |          |  |  |
|                     |                           |                          |                        |          |  |  |
| 2008                | 2009                      |                          | 2010                   | 2011     |  |  |
|                     | School                    | District                 |                        | Province |  |  |
|                     |                           |                          |                        |          |  |  |