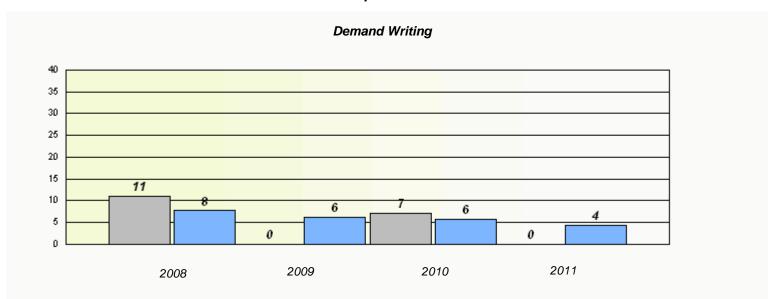

#### District 2 - Western

School #: 022 William Gillett Academy

<sup>\*</sup> Reading score is composite of Information and Poetry.

District 2 - Western

School #: 023 Sacred Heart AG

| Exemption Rates                                                               |       |      |      |  |  |  |  |  |
|-------------------------------------------------------------------------------|-------|------|------|--|--|--|--|--|
| Demand Writing                                                                |       |      |      |  |  |  |  |  |
| School data with 5 or fewer students withheld for reasons of confidentiality. |       |      |      |  |  |  |  |  |
|                                                                               |       |      |      |  |  |  |  |  |
|                                                                               |       |      |      |  |  |  |  |  |
|                                                                               |       |      |      |  |  |  |  |  |
|                                                                               |       |      |      |  |  |  |  |  |
|                                                                               |       |      |      |  |  |  |  |  |
|                                                                               | 0.000 | 0010 | 2044 |  |  |  |  |  |
| 2008                                                                          | 2009  | 2010 | 2011 |  |  |  |  |  |

|          | R                            | eading                         |             |  |
|----------|------------------------------|--------------------------------|-------------|--|
| School o | ata with 5 or fewer students | withheld for reasons of confid | dentiality. |  |
|          |                              |                                |             |  |
|          |                              |                                |             |  |
|          |                              |                                |             |  |
|          |                              |                                |             |  |
| 2008     | 2009                         | 2010                           | 2011        |  |
|          | School                       |                                | Province    |  |

<sup>\*</sup> Reading score is composite of Information and Poetry.

District 2 - Western

School #: 023 Sacred Heart AG

| Participation Rates |                                |                                    |                 |  |  |  |
|---------------------|--------------------------------|------------------------------------|-----------------|--|--|--|
|                     |                                | Demand Writing                     |                 |  |  |  |
|                     | School data with 5 or fewer st | tudents withheld for reasons of co | onfidentiality. |  |  |  |
| 2008                | 2009                           | 2010                               | 2011            |  |  |  |
| _                   | School                         | District                           | Province        |  |  |  |
|                     |                                | Reading                            |                 |  |  |  |
|                     | School data with 5 or fewer st | udents withheld for reasons of co  | onfidentiality. |  |  |  |
| 2008                | 2009                           | 2010                               | 2011            |  |  |  |
|                     | School                         | District                           | Province        |  |  |  |