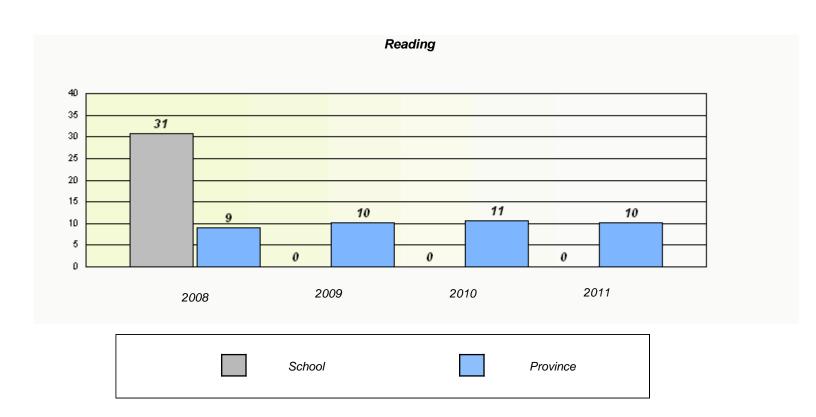

#### District 2 - Western

School #: 022 William Gillett Academy

<sup>\*</sup> Reading score is composite of Information and Poetry.

#### District 2 - Western

School #: 022 William Gillett Academy

<sup>\*</sup> Reading score is composite of Information and Poetry.

District 2 - Western

School #: 023 Sacred Heart AG

| Exemption Rates                                                               |       |      |      |  |  |  |  |  |
|-------------------------------------------------------------------------------|-------|------|------|--|--|--|--|--|
| Demand Writing                                                                |       |      |      |  |  |  |  |  |
| School data with 5 or fewer students withheld for reasons of confidentiality. |       |      |      |  |  |  |  |  |
|                                                                               |       |      |      |  |  |  |  |  |
|                                                                               |       |      |      |  |  |  |  |  |
|                                                                               |       |      |      |  |  |  |  |  |
|                                                                               |       |      |      |  |  |  |  |  |
|                                                                               |       |      |      |  |  |  |  |  |
|                                                                               | 0.000 | 0010 | 2044 |  |  |  |  |  |
| 2008                                                                          | 2009  | 2010 | 2011 |  |  |  |  |  |