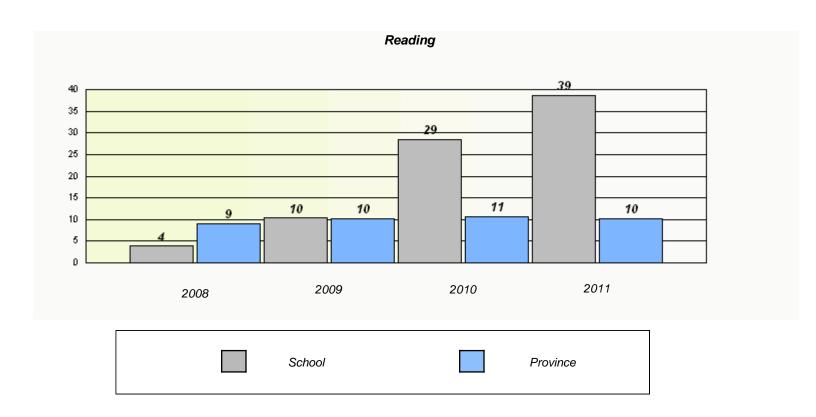

#### District 2 - Western

School #: 022 William Gillett Academy

<sup>\*</sup> Reading score is composite of Information and Poetry.

#### District 2 - Western

School #: 022 William Gillett Academy

<sup>\*</sup> Reading score is composite of Information and Poetry.

District 2 - Western

School #: 023 Sacred Heart AG

| Exemption Rates                                                               |       |      |      |  |  |  |  |  |
|-------------------------------------------------------------------------------|-------|------|------|--|--|--|--|--|
| Demand Writing                                                                |       |      |      |  |  |  |  |  |
| School data with 5 or fewer students withheld for reasons of confidentiality. |       |      |      |  |  |  |  |  |
|                                                                               |       |      |      |  |  |  |  |  |
|                                                                               |       |      |      |  |  |  |  |  |
|                                                                               |       |      |      |  |  |  |  |  |
|                                                                               |       |      |      |  |  |  |  |  |
|                                                                               |       |      |      |  |  |  |  |  |
|                                                                               | 0.000 | 0010 | 2044 |  |  |  |  |  |
| 2008                                                                          | 2009  | 2010 | 2011 |  |  |  |  |  |