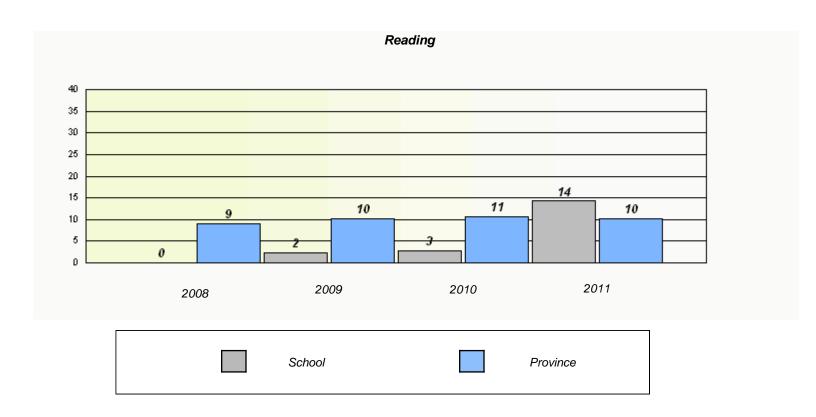

|          | R                            | eading                         |             |  |
|----------|------------------------------|--------------------------------|-------------|--|
| School o | ata with 5 or fewer students | withheld for reasons of confid | dentiality. |  |
|          |                              |                                |             |  |
|          |                              |                                |             |  |
|          |                              |                                |             |  |
|          |                              |                                |             |  |
| 2008     | 2009                         | 2010                           | 2011        |  |
|          | School                       |                                | Province    |  |