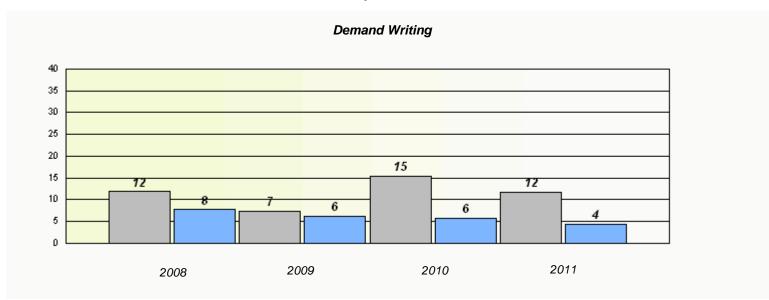

#### District 2 - Western

School #: 022 William Gillett Academy

<sup>\*</sup> Reading score is composite of Information and Poetry.

District 2 - Western

School #: 023 Sacred Heart AG

| Exemption Rates                                                               |       |      |      |  |  |  |  |  |
|-------------------------------------------------------------------------------|-------|------|------|--|--|--|--|--|
| Demand Writing                                                                |       |      |      |  |  |  |  |  |
| School data with 5 or fewer students withheld for reasons of confidentiality. |       |      |      |  |  |  |  |  |
|                                                                               |       |      |      |  |  |  |  |  |
|                                                                               |       |      |      |  |  |  |  |  |
|                                                                               |       |      |      |  |  |  |  |  |
|                                                                               |       |      |      |  |  |  |  |  |
|                                                                               |       |      |      |  |  |  |  |  |
|                                                                               | 0.000 | 0010 | 2044 |  |  |  |  |  |
| 2008                                                                          | 2009  | 2010 | 2011 |  |  |  |  |  |

|          | R                            | eading                         |             |  |
|----------|------------------------------|--------------------------------|-------------|--|
| School o | ata with 5 or fewer students | withheld for reasons of confid | dentiality. |  |
|          |                              |                                |             |  |
|          |                              |                                |             |  |
|          |                              |                                |             |  |
|          |                              |                                |             |  |
| 2008     | 2009                         | 2010                           | 2011        |  |
|          | School                       |                                | Province    |  |

<sup>\*</sup> Reading score is composite of Information and Poetry.

District 2 - Western

School #: 023 Sacred Heart AG

| Participation Rates |                                |                                    |                 |  |  |  |
|---------------------|--------------------------------|------------------------------------|-----------------|--|--|--|
|                     |                                | Demand Writing                     |                 |  |  |  |
|                     | School data with 5 or fewer st | tudents withheld for reasons of co | onfidentiality. |  |  |  |
| 2008                | 2009                           | 2010                               | 2011            |  |  |  |
| _                   | School                         | District                           | Province        |  |  |  |
|                     |                                | Reading                            |                 |  |  |  |
|                     | School data with 5 or fewer st | udents withheld for reasons of co  | onfidentiality. |  |  |  |
| 2008                | 2009                           | 2010                               | 2011            |  |  |  |
|                     | School                         | District                           | Province        |  |  |  |