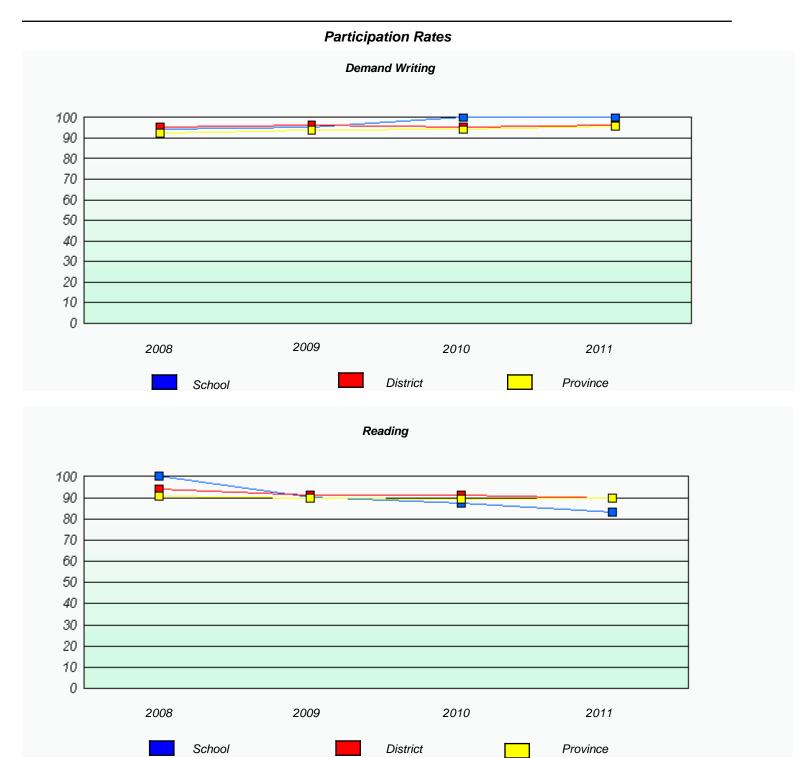

#### District 2 - Western

School #: 022 William Gillett Academy

<sup>\*</sup> Reading score is composite of Information and Poetry.

#### District 2 - Western

School #: 022 William Gillett Academy

<sup>\*</sup> Reading score is composite of Information and Poetry.

District 2 - Western

School #: 023 Sacred Heart AG

| Exemption Rates                                                               |       |      |      |  |  |  |  |  |
|-------------------------------------------------------------------------------|-------|------|------|--|--|--|--|--|
| Demand Writing                                                                |       |      |      |  |  |  |  |  |
| School data with 5 or fewer students withheld for reasons of confidentiality. |       |      |      |  |  |  |  |  |
|                                                                               |       |      |      |  |  |  |  |  |
|                                                                               |       |      |      |  |  |  |  |  |
|                                                                               |       |      |      |  |  |  |  |  |
|                                                                               |       |      |      |  |  |  |  |  |
|                                                                               |       |      |      |  |  |  |  |  |
|                                                                               | 0.000 | 0010 | 2044 |  |  |  |  |  |
| 2008                                                                          | 2009  | 2010 | 2011 |  |  |  |  |  |