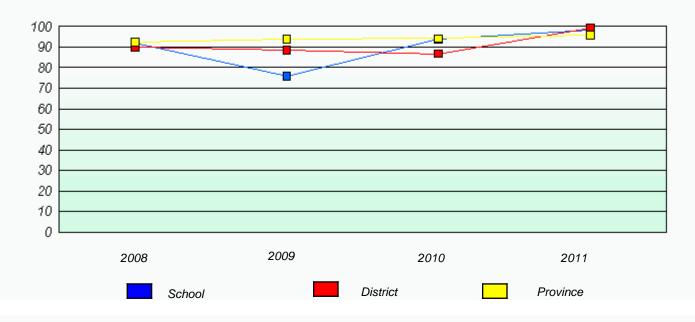

# District 1 - Labrador

School #: 008 A. P. Low Primary

# **Exemption Rates**

\* Reading score is composite of Information and Poetry.

#### District 1 - Labrador

School #: 008 A. P. Low Primary

Participation Rates

Demand Writing

Reading