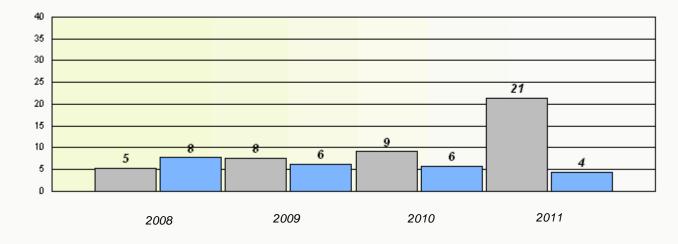

#### District 1 - Labrador

School #: 012 J.C. Erhardt Memorial School

Participation Rates