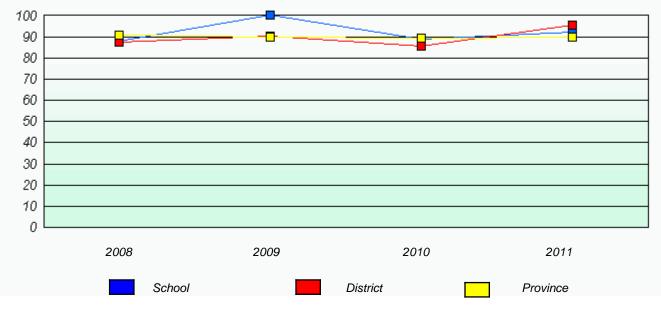

#### District 1 - Labrador

School #: 007 Amos Comenius Memorial School

Participation Rates

**Demand Writing** 

Reading

\* Reading score is composite of Information and Poetry.