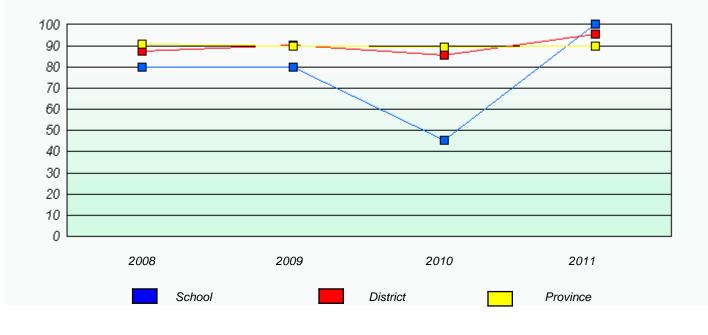

# District 1 - Labrador

School #: 007 Amos Comenius Memorial School

# Exemption Rates

Reading

\* Reading score is composite of Information and Poetry.

#### District 1 - Labrador

School #: 007 Amos Comenius Memorial School

Participation Rates

**Demand Writing** 

Reading

\* Reading score is composite of Information and Poetry.