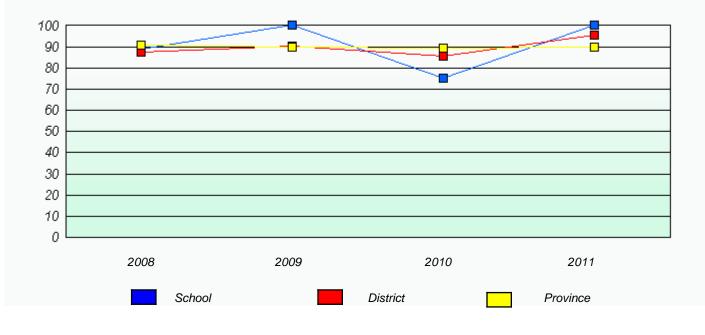

#### District 1 - Labrador

School #: 007 Amos Comenius Memorial School

Participation Rates

**Demand Writing** 

Reading

\* Reading score is composite of Information and Poetry.