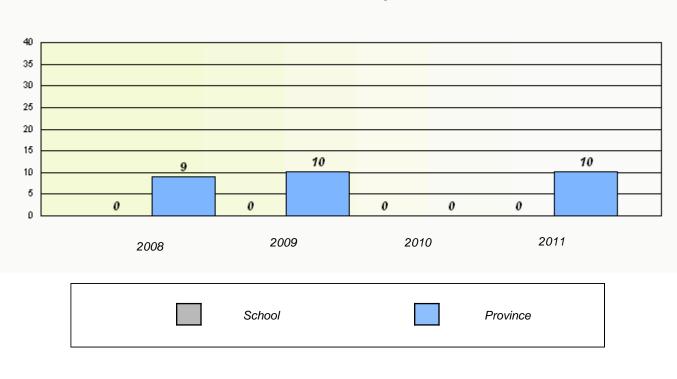

#### District 1 - Labrador

School #: 002 Henry Gordon Academy

Participation Rates

**Demand Writing** 

Reading

\* Reading score is composite of Information and Poetry.