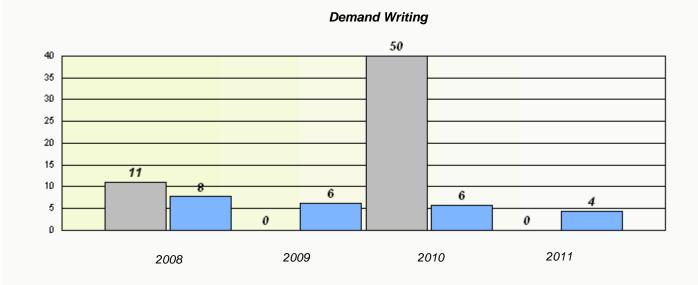

#### District 1 - Labrador

School #: 002 Henry Gordon Academy

Participation Rates

**Demand Writing** 

Reading

\* Reading score is composite of Information and Poetry.