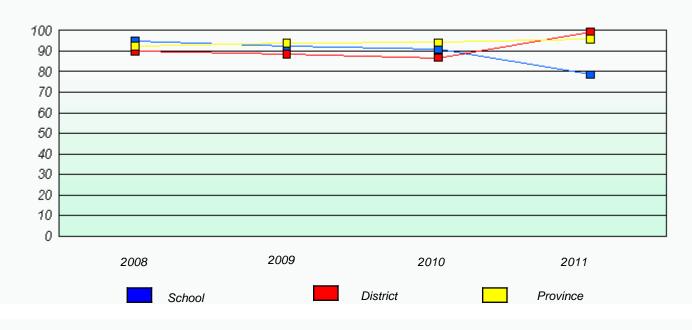

## District 1 - Labrador

School #: 014 Jens Haven Memorial

**Exemption Rates** 

Demand Writing

\* Reading score is composite of Information and Poetry.

Reading