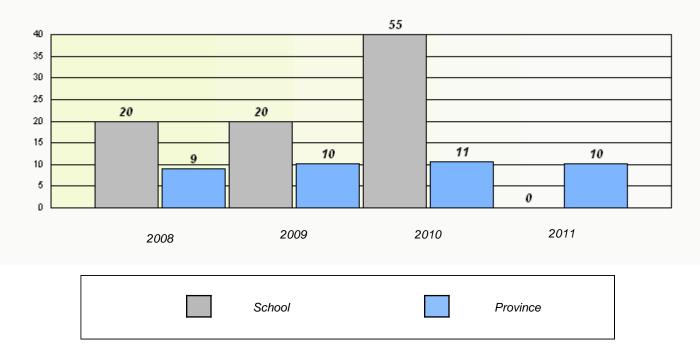

#### District 1 - Labrador

School #: 008 A. P. Low Primary

Participation Rates

Demand Writing

Reading