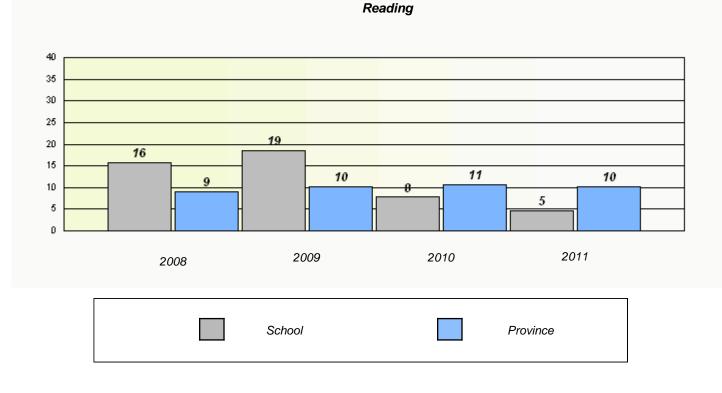

# District 1 - Labrador

School #: 007 Amos Comenius Memorial School

# Exemption Rates

Reading

\* Reading score is composite of Information and Poetry.

#### District 1 - Labrador

School #: 007 Amos Comenius Memorial School

Participation Rates

**Demand Writing** 

Reading

\* Reading score is composite of Information and Poetry.