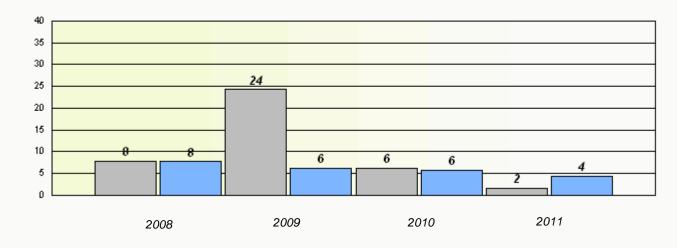

# District 1 - Labrador

School #: 007 Amos Comenius Memorial School

# Exemption Rates

Reading

\* Reading score is composite of Information and Poetry.

#### District 1 - Labrador

School #: 007 Amos Comenius Memorial School

Participation Rates

**Demand Writing** 

Reading

\* Reading score is composite of Information and Poetry.