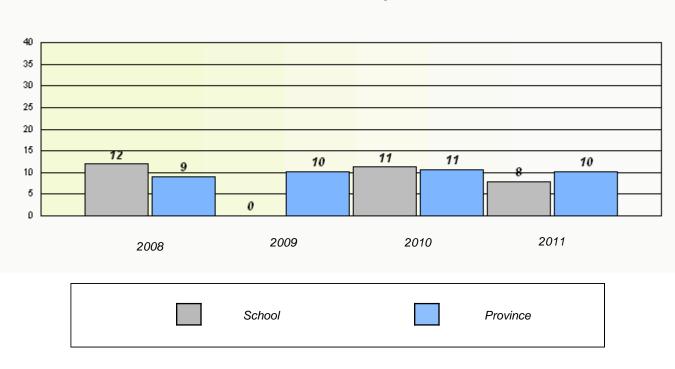

# Exemption Rates

Reading

\* Reading score is composite of Information and Poetry.