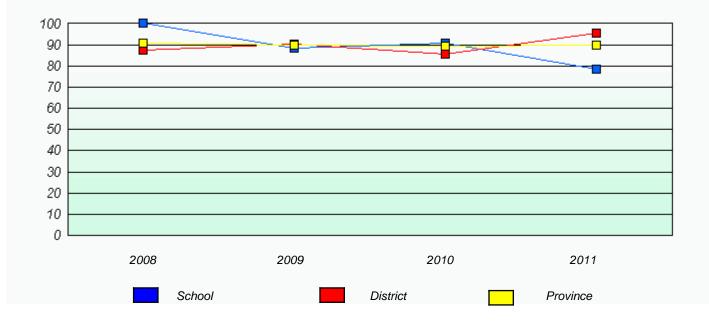

# District 1 - Labrador

School #: 007 Amos Comenius Memorial School

#### District 1 - Labrador

School #: 007 Amos Comenius Memorial School

Participation Rates

**Demand Writing** 

Reading

\* Reading score is composite of Information and Poetry.