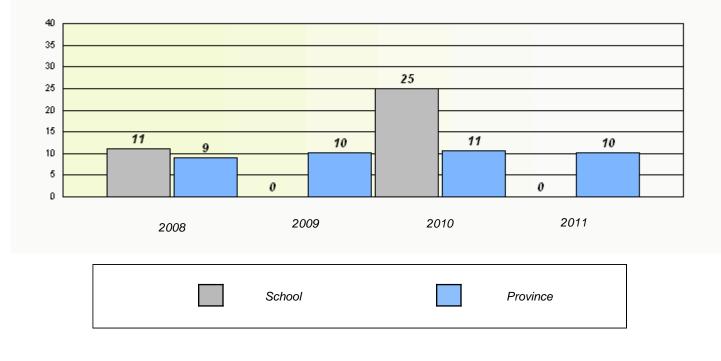

#### District 1 - Labrador

School #: 005 Peacock Primary School

Participation Rates

Demand Writing

\* Reading score is composite of Information and Poetry.