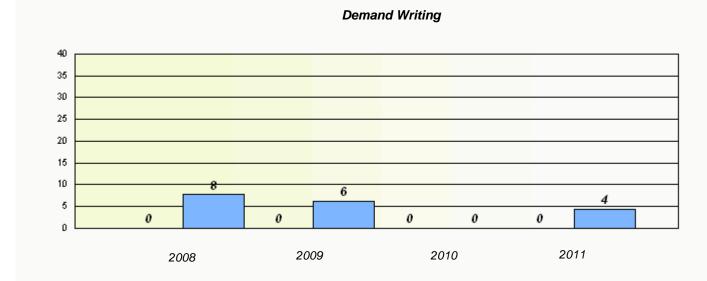

#### District 1 - Labrador

School #: 002 Henry Gordon Academy

Participation Rates

**Demand Writing** 

Reading

\* Reading score is composite of Information and Poetry.