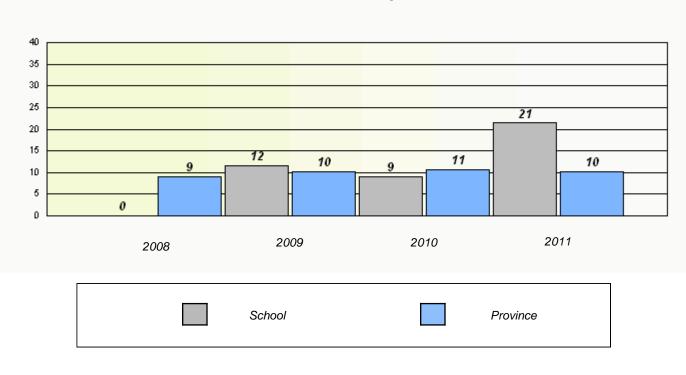

#### District 1 - Labrador

School #: 008 A. P. Low Primary

Participation Rates

Demand Writing

Reading