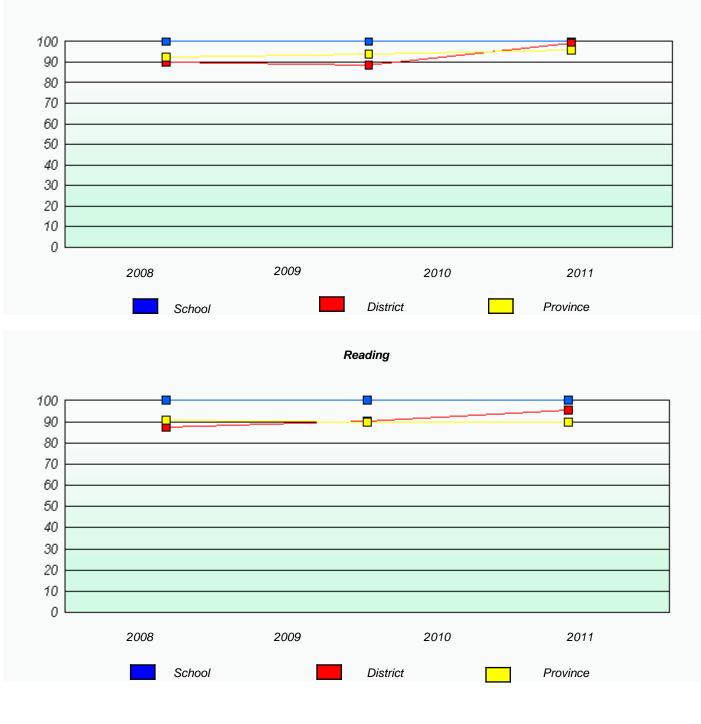

#### District 1 - Labrador

School #: 012 J.C. Erhardt Memorial School

Reading

\* Reading score is composite of Information and Poetry.