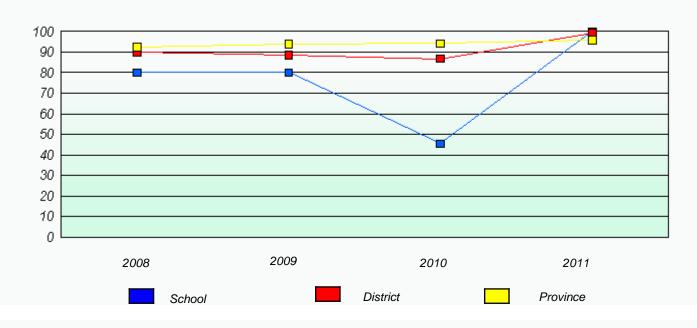

#### District 1 - Labrador

School #: 012 J.C. Erhardt Memorial School

Reading

\* Reading score is composite of Information and Poetry.