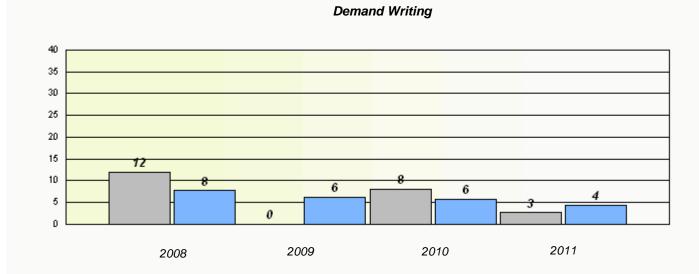

#### District 1 - Labrador

School #: 002 Henry Gordon Academy

Participation Rates

**Demand Writing** 

Reading

\* Reading score is composite of Information and Poetry.

#### District 1 - Labrador

School #: 007 Amos Comenius Memorial School

Participation Rates

**Demand Writing** 

Reading

\* Reading score is composite of Information and Poetry.