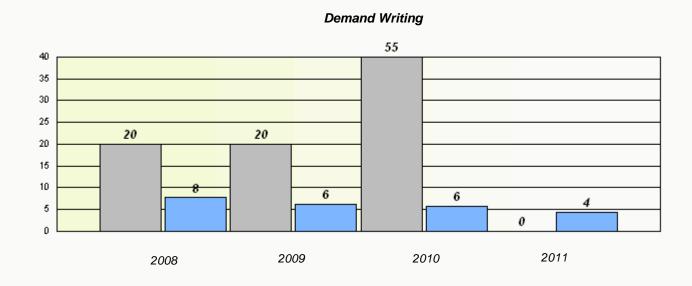

#### District 1 - Labrador

School #: 007 Amos Comenius Memorial School

Participation Rates

**Demand Writing** 

Reading

\* Reading score is composite of Information and Poetry.