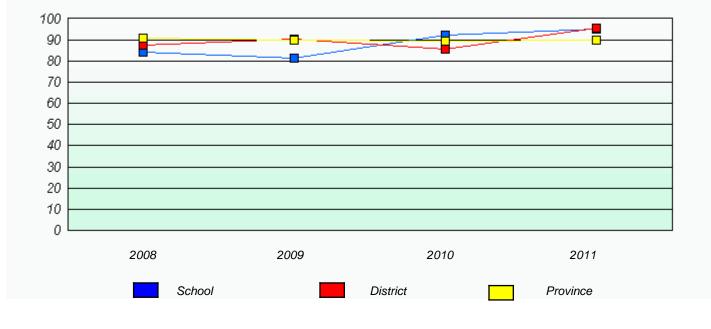

#### District 1 - Labrador

School #: 002 Henry Gordon Academy

Participation Rates

**Demand Writing** 

Reading

\* Reading score is composite of Information and Poetry.