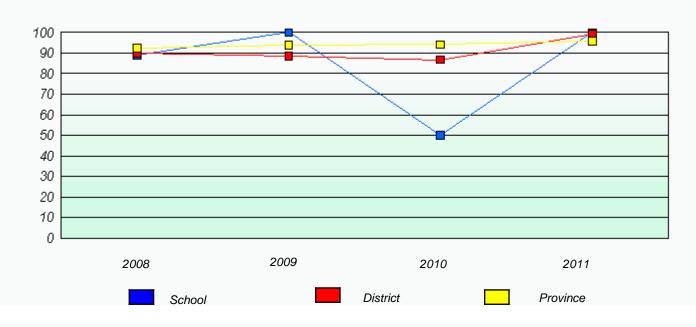

#### District 1 - Labrador

School #: 007 Amos Comenius Memorial School

Participation Rates

**Demand Writing** 

Reading

\* Reading score is composite of Information and Poetry.