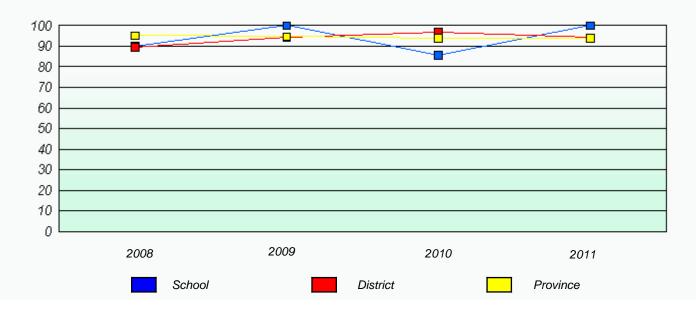

# District 803 - Private

School #: 373 First Baptist Academy

|      |                 | Exemption                        | Nales                            |                 |   |
|------|-----------------|----------------------------------|----------------------------------|-----------------|---|
|      |                 | Number Ope                       | rations                          |                 |   |
|      | School data wit | th 5 or fewer students with      | held for reasons of co           | onfidentiality. |   |
|      |                 |                                  |                                  |                 |   |
|      |                 |                                  |                                  |                 |   |
|      |                 |                                  |                                  |                 |   |
|      |                 |                                  |                                  |                 |   |
| 20   | 008             | 2009                             | 2010                             | 2011            |   |
| 20   | 008             | 2009                             | 2010                             | 2011            | 1 |
|      |                 |                                  |                                  |                 |   |
|      | Scho            | ool                              |                                  | Province        |   |
|      | Scho            | pol                              |                                  | Province        |   |
|      | Scho            |                                  |                                  | Province        |   |
|      | Scho            | Participation F                  |                                  | Province        |   |
|      |                 |                                  | tions                            |                 |   |
|      |                 | Participation F<br>Number Operat | tions                            |                 |   |
|      |                 | Participation F<br>Number Operat | tions                            |                 |   |
|      |                 | Participation F<br>Number Operat | tions                            |                 |   |
|      |                 | Participation F<br>Number Operat | tions                            |                 |   |
|      |                 | Participation F<br>Number Operat | tions                            |                 |   |
|      |                 | Participation F<br>Number Operat | tions                            |                 |   |
| 2008 |                 | Participation F<br>Number Operat | tions<br>held for reasons of cor |                 |   |