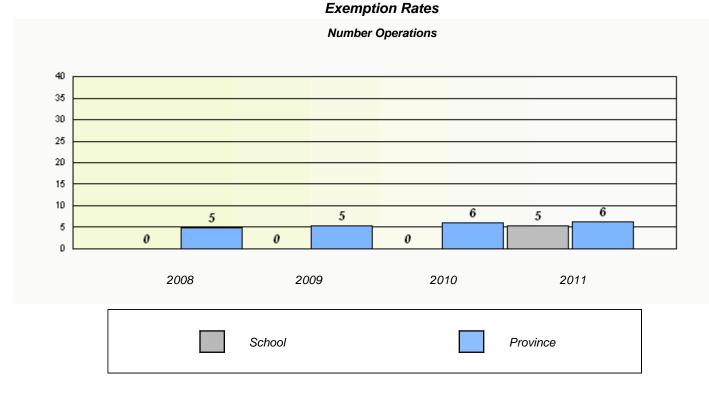

# District 803 - Private

School #: 469 Immaculate Heart of Mary School

**Exemption Rates** 

**Participation Rates** 

Number Operations