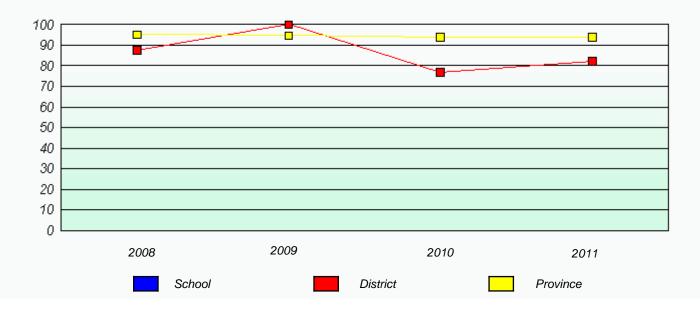

# Number Operations

School #: 472 École Boréale

|       | Exempt                           | ion Rates                     |                  |  |
|-------|----------------------------------|-------------------------------|------------------|--|
|       |                                  | Operations                    |                  |  |
| Schoo | ol data with 5 or fewer students | withheld for reasons of con   | fidentiality.    |  |
|       |                                  |                               |                  |  |
|       |                                  |                               |                  |  |
|       |                                  |                               |                  |  |
|       |                                  |                               |                  |  |
|       |                                  |                               |                  |  |
| 2008  | 2009                             | 2010                          | 2011             |  |
|       |                                  |                               |                  |  |
|       | School                           |                               | Province         |  |
|       |                                  |                               |                  |  |
|       | Participatio                     | on Rates                      |                  |  |
|       | Number Op                        | erations                      |                  |  |
| Schoo | I data with 5 or fewer students  | withheld for reasons of confi | identiality.     |  |
|       |                                  |                               |                  |  |
|       |                                  |                               |                  |  |
|       |                                  |                               |                  |  |
|       |                                  |                               |                  |  |
|       |                                  |                               |                  |  |
|       |                                  |                               |                  |  |
|       |                                  |                               |                  |  |
| 2008  | 2009                             | 2010<br>District              | 2011<br>Province |  |

# District 803 - Private

School #: 373 First Baptist Academy

|      |                 | Exemption                        | Nales                            |                 |   |
|------|-----------------|----------------------------------|----------------------------------|-----------------|---|
|      |                 | Number Ope                       | rations                          |                 |   |
|      | School data wit | th 5 or fewer students with      | held for reasons of co           | onfidentiality. |   |
|      |                 |                                  |                                  |                 |   |
|      |                 |                                  |                                  |                 |   |
|      |                 |                                  |                                  |                 |   |
|      |                 |                                  |                                  |                 |   |
| 20   | 008             | 2009                             | 2010                             | 2011            |   |
| 20   | 008             | 2009                             | 2010                             | 2011            | 1 |
|      |                 |                                  |                                  |                 |   |
|      | Scho            | ool                              |                                  | Province        |   |
|      | Scho            | pol                              |                                  | Province        |   |
|      | Scho            |                                  |                                  | Province        |   |
|      | Scho            | Participation F                  |                                  | Province        |   |
|      |                 |                                  | tions                            |                 |   |
|      |                 | Participation F<br>Number Operat | tions                            |                 |   |
|      |                 | Participation F<br>Number Operat | tions                            |                 |   |
|      |                 | Participation F<br>Number Operat | tions                            |                 |   |
|      |                 | Participation F<br>Number Operat | tions                            |                 |   |
|      |                 | Participation F<br>Number Operat | tions                            |                 |   |
|      |                 | Participation F<br>Number Operat | tions                            |                 |   |
| 2008 |                 | Participation F<br>Number Operat | tions<br>held for reasons of cor |                 |   |