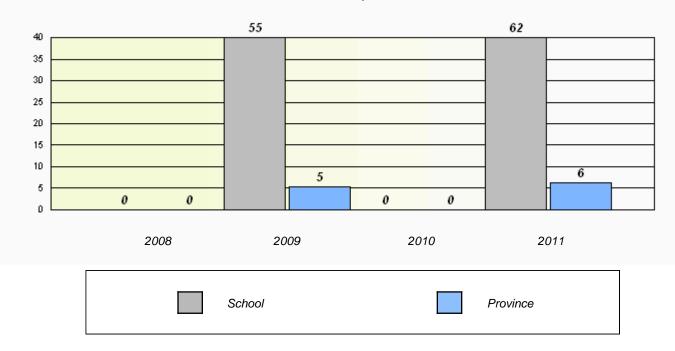

# District 803 - Private

School #: 453 Eric G. Lambert All-Grade

**Exemption Rates** 

**Participation Rates** 

**Number Operations** 

# District 803 - Private

School #: 469 Immaculate Heart of Mary School

**Exemption Rates** 

**Participation Rates** 

Number Operations