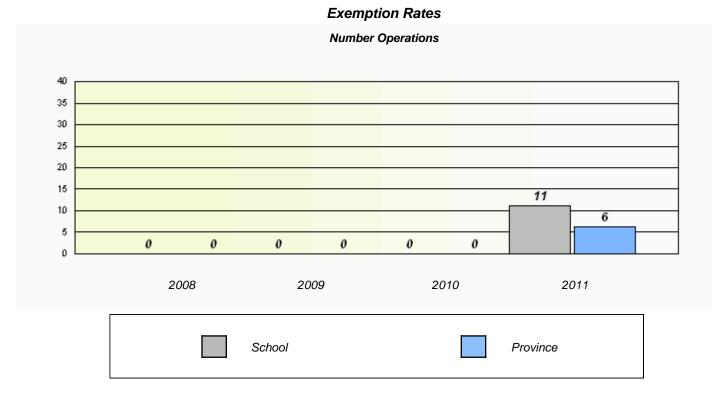

# District 803 - Private

School #: 453 Eric G. Lambert All-Grade

**Exemption Rates** 

**Participation Rates** 

**Number Operations** 