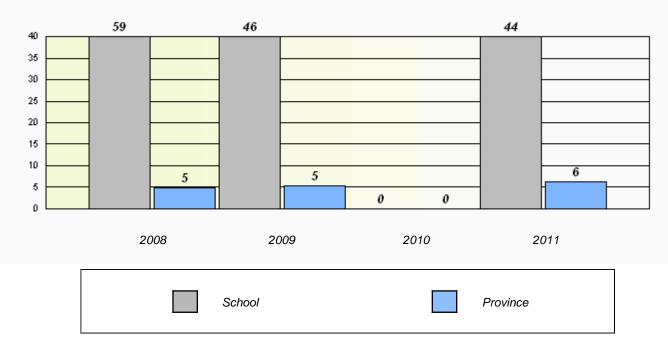

# District 803 - Private

School #: 453 Eric G. Lambert All-Grade

**Exemption Rates** 

**Participation Rates** 

**Number Operations** 

# District 803 - Private

School #: 469 Immaculate Heart of Mary School

**Exemption Rates** 

**Participation Rates** 

Number Operations