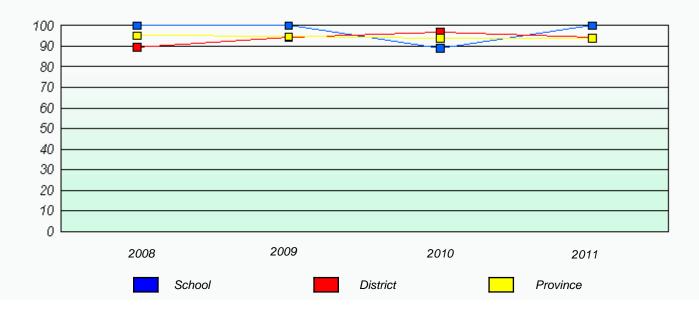

#### District 804 - Native Feder

School #: 019 Mushuau Innu Natuashish School

# **Exemption Rates**

#### Number Operations

**Participation Rates** 

# Number Operations