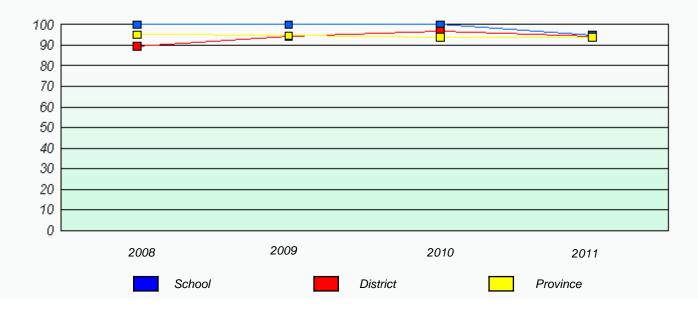

# District 803 - Private

School #: 469 Immaculate Heart of Mary School

**Exemption Rates** 

**Participation Rates** 

Number Operations