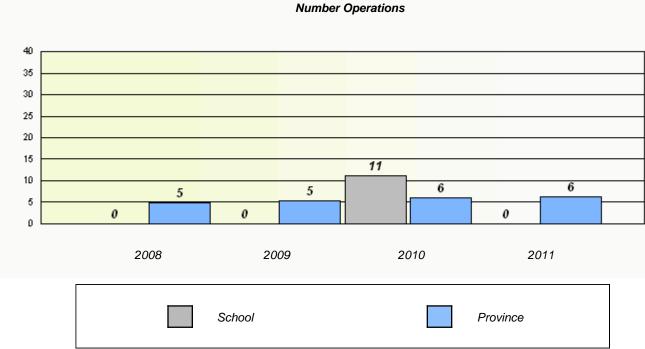

#### District 804 - Native Feder

School #: 019 Mushuau Innu Natuashish School

# **Exemption Rates**

#### Number Operations

**Participation Rates** 

# Number Operations