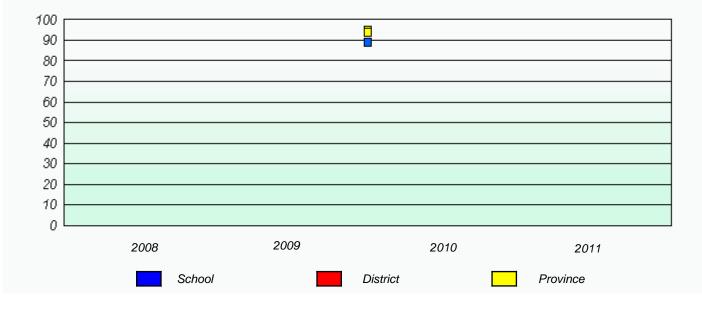

# District 803 - Private

School #: 453 Eric G. Lambert All-Grade

**Exemption Rates** 

**Participation Rates** 

**Number Operations** 