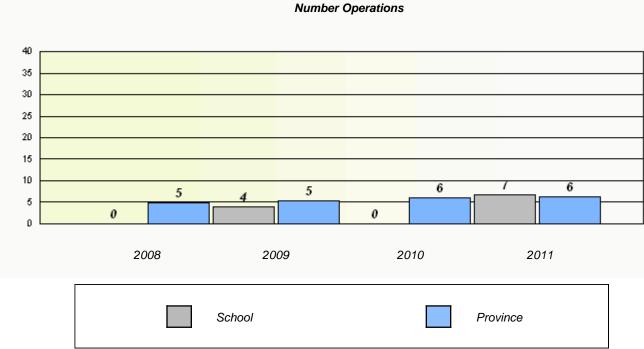

## District 804 - Native Feder

School #: 018 Sheshatshiu Innu School

# **Exemption Rates**

#### Number Operations

**Participation Rates** 

Number Operations

\* Number Operations are composite of Reasoning, Communication, Connection and Representations, and problem Solving.

Source: Division of Evaluation and Research, Department of Education