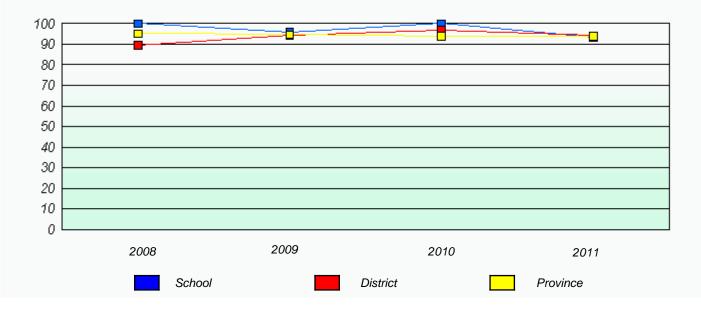

## District 804 - Native Feder

School #: 018 Sheshatshiu Innu School

# **Exemption Rates**

#### Number Operations

**Participation Rates** 

Number Operations

\* Number Operations are composite of Reasoning, Communication, Connection and Representations, and problem Solving.

Source: Division of Evaluation and Research, Department of Education