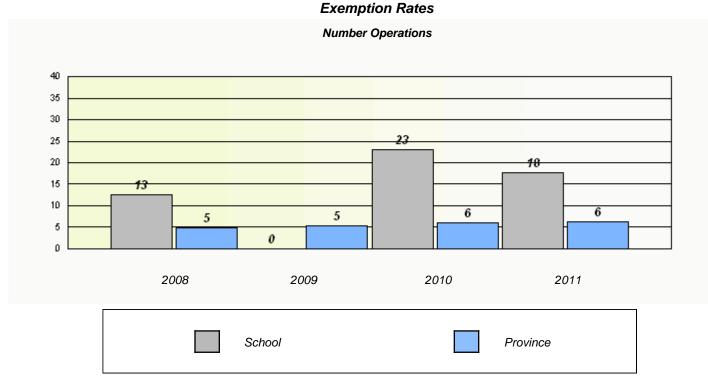

# Number Operations

School #: 472 École Boréale

|       | Exempt                           | ion Rates                     |                  |  |
|-------|----------------------------------|-------------------------------|------------------|--|
|       |                                  | Operations                    |                  |  |
| Schoo | ol data with 5 or fewer students | withheld for reasons of con   | fidentiality.    |  |
|       |                                  |                               |                  |  |
|       |                                  |                               |                  |  |
|       |                                  |                               |                  |  |
|       |                                  |                               |                  |  |
|       |                                  |                               |                  |  |
| 2008  | 2009                             | 2010                          | 2011             |  |
|       |                                  |                               |                  |  |
|       | School                           |                               | Province         |  |
|       |                                  |                               |                  |  |
|       | Participatio                     | on Rates                      |                  |  |
|       | Number Op                        | erations                      |                  |  |
| Schoo | I data with 5 or fewer students  | withheld for reasons of confi | identiality.     |  |
|       |                                  |                               |                  |  |
|       |                                  |                               |                  |  |
|       |                                  |                               |                  |  |
|       |                                  |                               |                  |  |
|       |                                  |                               |                  |  |
|       |                                  |                               |                  |  |
|       |                                  |                               |                  |  |
| 2008  | 2009                             | 2010<br>District              | 2011<br>Province |  |

# District 803 - Private

School #: 373 First Baptist Academy

|      |                 | Exemption                        | Nales                            |                 |   |
|------|-----------------|----------------------------------|----------------------------------|-----------------|---|
|      |                 | Number Ope                       | rations                          |                 |   |
|      | School data wit | th 5 or fewer students with      | held for reasons of co           | onfidentiality. |   |
|      |                 |                                  |                                  |                 |   |
|      |                 |                                  |                                  |                 |   |
|      |                 |                                  |                                  |                 |   |
|      |                 |                                  |                                  |                 |   |
| 20   | 008             | 2009                             | 2010                             | 2011            |   |
| 20   | 008             | 2009                             | 2010                             | 2011            | 1 |
|      |                 |                                  |                                  |                 |   |
|      | Scho            | ool                              |                                  | Province        |   |
|      | Scho            | pol                              |                                  | Province        |   |
|      | Scho            |                                  |                                  | Province        |   |
|      | Scho            | Participation F                  |                                  | Province        |   |
|      |                 |                                  | tions                            |                 |   |
|      |                 | Participation F<br>Number Operat | tions                            |                 |   |
|      |                 | Participation F<br>Number Operat | tions                            |                 |   |
|      |                 | Participation F<br>Number Operat | tions                            |                 |   |
|      |                 | Participation F<br>Number Operat | tions                            |                 |   |
|      |                 | Participation F<br>Number Operat | tions                            |                 |   |
|      |                 | Participation F<br>Number Operat | tions                            |                 |   |
| 2008 |                 | Participation F<br>Number Operat | tions<br>held for reasons of cor |                 |   |