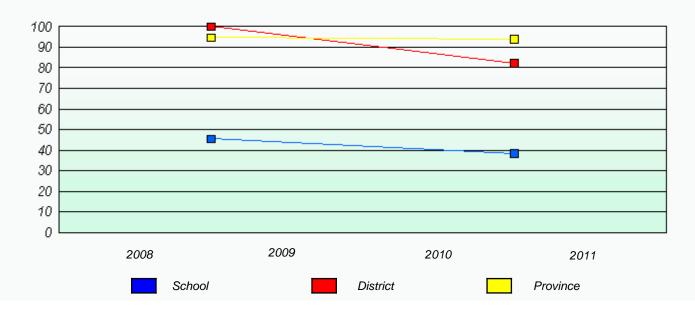

# District 803 - Private

School #: 453 Eric G. Lambert All-Grade

**Exemption Rates** 

**Participation Rates** 

**Number Operations** 

# District 803 - Private

School #: 469 Immaculate Heart of Mary School

**Exemption Rates** 

**Participation Rates** 

Number Operations