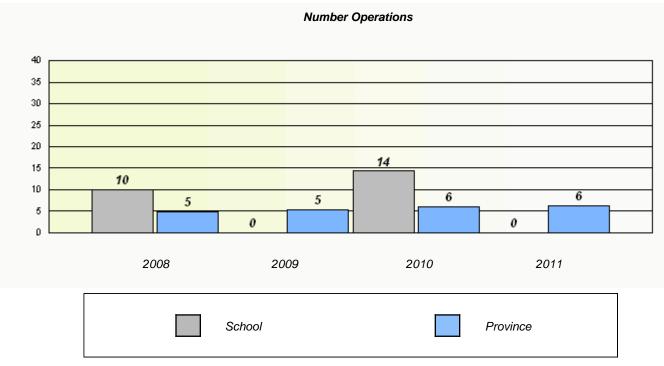

# Number Operations

School #: 472 École Boréale

|       | Exempt                           | ion Rates                     |                  |  |
|-------|----------------------------------|-------------------------------|------------------|--|
|       |                                  | Operations                    |                  |  |
| Schoo | ol data with 5 or fewer students | withheld for reasons of con   | fidentiality.    |  |
|       |                                  |                               |                  |  |
|       |                                  |                               |                  |  |
|       |                                  |                               |                  |  |
|       |                                  |                               |                  |  |
|       |                                  |                               |                  |  |
| 2008  | 2009                             | 2010                          | 2011             |  |
|       |                                  |                               |                  |  |
|       | School                           |                               | Province         |  |
|       |                                  |                               |                  |  |
|       | Participatio                     | on Rates                      |                  |  |
|       | Number Op                        | erations                      |                  |  |
| Schoo | I data with 5 or fewer students  | withheld for reasons of confi | identiality.     |  |
|       |                                  |                               |                  |  |
|       |                                  |                               |                  |  |
|       |                                  |                               |                  |  |
|       |                                  |                               |                  |  |
|       |                                  |                               |                  |  |
|       |                                  |                               |                  |  |
|       |                                  |                               |                  |  |
| 2008  | 2009                             | 2010<br>District              | 2011<br>Province |  |

# District 803 - Private

School #: 373 First Baptist Academy

|      |                 | Exemption                        | Nales                            |                 |   |
|------|-----------------|----------------------------------|----------------------------------|-----------------|---|
|      |                 | Number Ope                       | rations                          |                 |   |
|      | School data wit | th 5 or fewer students with      | held for reasons of co           | onfidentiality. |   |
|      |                 |                                  |                                  |                 |   |
|      |                 |                                  |                                  |                 |   |
|      |                 |                                  |                                  |                 |   |
|      |                 |                                  |                                  |                 |   |
| 20   | 008             | 2009                             | 2010                             | 2011            |   |
| 20   | 008             | 2009                             | 2010                             | 2011            | 1 |
|      |                 |                                  |                                  |                 |   |
|      | Scho            | ool                              |                                  | Province        |   |
|      | Scho            | pol                              |                                  | Province        |   |
|      | Scho            |                                  |                                  | Province        |   |
|      | Scho            | Participation F                  |                                  | Province        |   |
|      |                 |                                  | tions                            |                 |   |
|      |                 | Participation F<br>Number Operat | tions                            |                 |   |
|      |                 | Participation F<br>Number Operat | tions                            |                 |   |
|      |                 | Participation F<br>Number Operat | tions                            |                 |   |
|      |                 | Participation F<br>Number Operat | tions                            |                 |   |
|      |                 | Participation F<br>Number Operat | tions                            |                 |   |
|      |                 | Participation F<br>Number Operat | tions                            |                 |   |
| 2008 |                 | Participation F<br>Number Operat | tions<br>held for reasons of cor |                 |   |