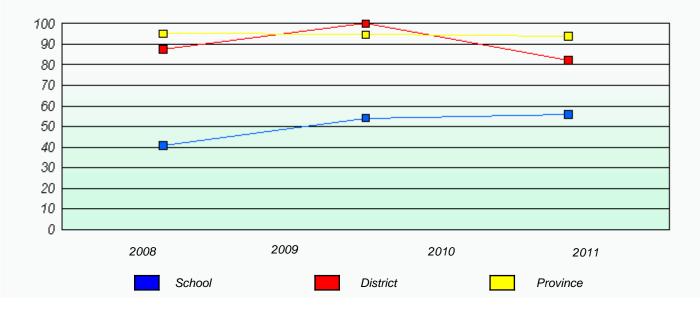

# District 803 - Private

School #: 450 St. Bonaventure's College

**Exemption Rates** 

**Participation Rates** 

**Number Operations** 

# District 803 - Private

School #: 453 Eric G. Lambert All-Grade

**Exemption Rates** 

**Participation Rates** 

**Number Operations** 