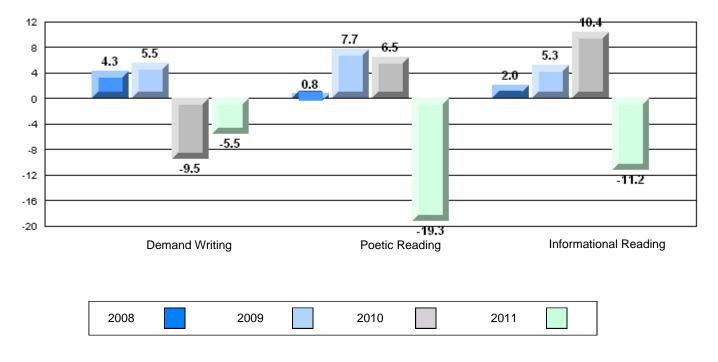

## 4 Year CRT (Subtest) Mark Trend 2008-2011

**Multiple Choice** 

Poetic

Informational

O:\CRT11\4YRTREND\BARS\ELA09\_W.RPT

2.9

1

2010

Poetic Reading

0.6

**Demand Writing** 

2009

-2.2

2008

# Difference from Provincial Mean, 2008-11

10/5/2011 11:04:11AM 244

Informational Reading

3.3

2.7

0.3

2011

4