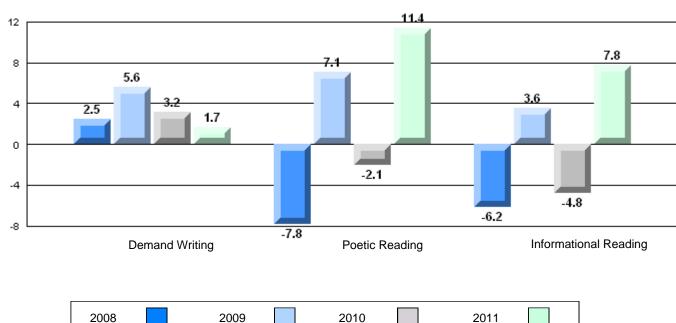

### Difference from Provincial Mean, 2008-11

#228 - St. Lawrence Academy, St. Lawrence

Grades: K-12

| English Language Arts |                       | Number of Students : | 19       |      |              |              |
|-----------------------|-----------------------|----------------------|----------|------|--------------|--------------|
| 5 5 5                 |                       |                      |          | Mark | School<br>vs | School<br>vs |
| Multiple Choice       |                       |                      |          |      | District     | Province     |
| -                     |                       |                      | School   | 70.0 | р            | р            |
|                       | Poetic                |                      | District | 65.4 |              | _            |
|                       |                       |                      | Province | 64.7 |              |              |
|                       |                       |                      | School   | 61.6 | q            | q            |
|                       | Informational         |                      | District | 72.3 |              | •            |
|                       |                       |                      | Province | 71.2 |              |              |
| Dubrico               |                       |                      | School   | 52.6 | q            | q            |
| <u>Rubrics</u>        | Demand Writing        |                      | District | 82.7 | 1            | *            |
|                       |                       |                      | Province | 83.3 |              |              |
|                       |                       |                      | School   | 50.0 | q            | q            |
|                       | Poetic Reading        |                      | District | 62.8 | 1            | *            |
|                       |                       |                      | Province | 61.4 |              |              |
|                       |                       |                      | School   | 38.9 | q            | q            |
|                       | Informational Reading |                      | District | 69.6 |              | -            |
|                       |                       |                      | Province | 69.2 |              |              |

4 Year CRT (Subtest) Mark Trend 2008-2011

**Multiple Choice** 

Poetic

Informational

O:\CRT11\4YRTREND\BARS\ELA09\_W.RPT

#228 - St. Lawrence Academy, St. Lawrence

District 4 - Eastern