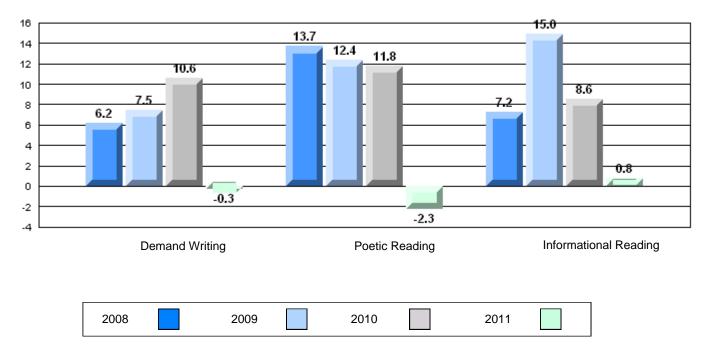

## 4 Year CRT (Subtest) Mark Trend 2008-2011

**Multiple Choice** 

Poetic

Informational

O:\CRT11\4YRTREND\BARS\ELA09\_W.RPT

2.9

1

2010

Poetic Reading

0.6

**Demand Writing** 

2009

-2.2

2008