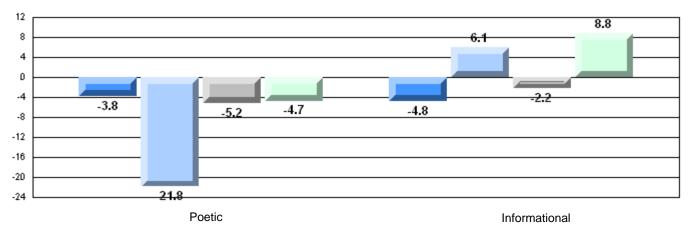

4 Year CRT (Subtest) Mark Trend 2008-2011

**Multiple Choice** 

Poetic

Informational

O:\CRT11\4YRTREND\BARS\ELA09\_W.RPT

#228 - St. Lawrence Academy, St. Lawrence

District 4 - Eastern