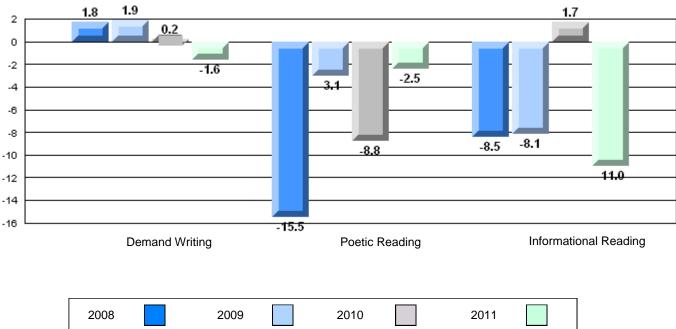

# Difference from Provincial Mean, 2008-11

### Difference from Provincial Mean, 2008-11

#214 - John Burke High School, Grand Bank

Grades: 8-12

| English Language Arts |                       | Number of Students : | 27       |      |              |              |
|-----------------------|-----------------------|----------------------|----------|------|--------------|--------------|
| 3 3 3                 |                       |                      |          | Mark | School<br>vs | School<br>vs |
| Multiple Choice       |                       |                      |          |      | District     | Province     |
|                       |                       |                      | School   | 53.9 | q            | q            |
|                       | Poetic                |                      | District | 65.4 | -            |              |
|                       |                       |                      | Province | 64.7 |              |              |
|                       |                       |                      | School   | 67.0 | q            | q            |
|                       | Informational         |                      | District | 72.3 | •            | •            |
|                       |                       |                      | Province | 71.2 |              |              |
| Dubrico               |                       |                      | School   | 77.8 | q            | q            |
| <u>Rubrics</u>        | Demand Writing        |                      | District | 82.7 | 1            | -1           |
|                       |                       |                      | Province | 83.3 |              |              |
|                       |                       |                      | School   | 53.9 | q            | q            |
|                       | Poetic Reading        |                      | District | 62.8 | 1            |              |
|                       |                       |                      | Province | 61.4 |              |              |
|                       |                       |                      | School   | 59.3 | q            | q            |
|                       | Informational Reading |                      | District | 69.6 |              |              |
|                       |                       |                      | Province | 69.2 |              |              |