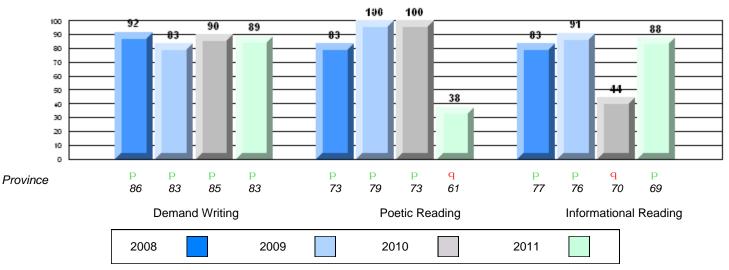

Grades: 7-9

| English Language Arts |                       | Number of Students : | 235      |      |              |              |
|-----------------------|-----------------------|----------------------|----------|------|--------------|--------------|
|                       |                       |                      |          | Mark | School<br>vs | School<br>vs |
| Multiple Choice       |                       |                      |          |      | District     | Province     |
|                       |                       |                      | School   | 65.4 | q            | р            |
|                       | Poetic                |                      | District | 65.4 | _            |              |
|                       |                       |                      | Province | 64.7 |              |              |
|                       |                       |                      | School   | 74.1 | р            | р            |
|                       | Informational         |                      | District | 72.3 | 1            |              |
|                       |                       |                      | Province | 71.2 |              |              |
| Dubrico               |                       |                      | School   | 80.2 | q            | q            |
| <u>Rubrics</u>        | Demand Writing        |                      | District | 82.7 | 1            | *            |
|                       |                       |                      | Province | 83.3 |              |              |
|                       |                       |                      | School   | 61.2 | q            | q            |
|                       | Poetic Reading        |                      | District | 62.8 |              | •            |
|                       |                       |                      | Province | 61.4 |              |              |
|                       |                       |                      | School   | 75.0 | р            | р            |
|                       | Informational Reading |                      | District | 69.6 |              |              |
|                       |                       |                      | Province | 69.2 |              |              |