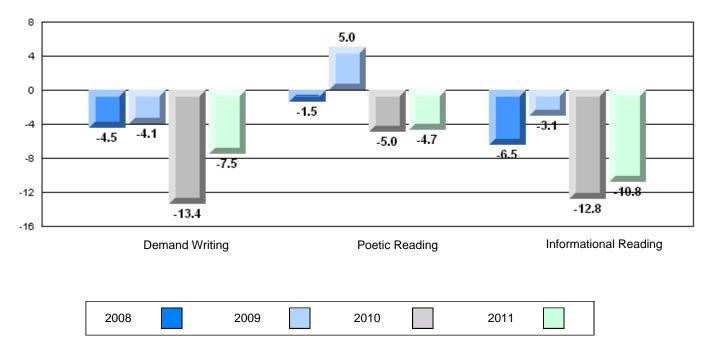

# Difference from Provincial Mean, 2008-11

10/5/2011 11:04:11AM 244

Informational Reading

3.3

2.7

0.3

2011

4