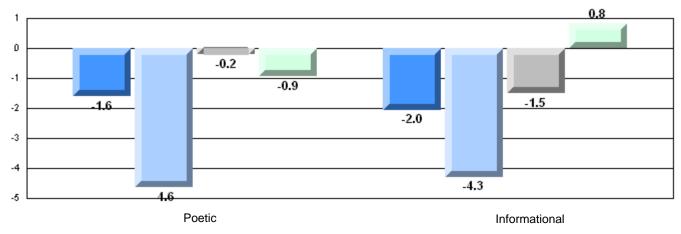

### Rubric Results: Percentage of students performing at Level 3 and Above 2008-2011

School data with 5 or fewer students withheld for reasons of confidentiality.

#225 - St. Anne's School, South East Bight

### Difference from Provincial Mean, 2008-11

Rubric Results: Percentage of students performing at Level 3 and Above 2008-2011

School data with 5 or fewer students withheld for reasons of confidentiality.