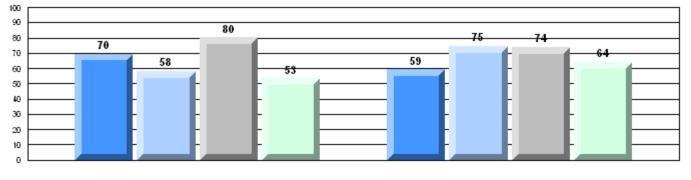

### Rubric Results: Percentage of students performing at Level 3 and Above 2008-2011

School data with 5 or fewer students withheld for reasons of confidentiality.

#225 - St. Anne's School, South East Bight