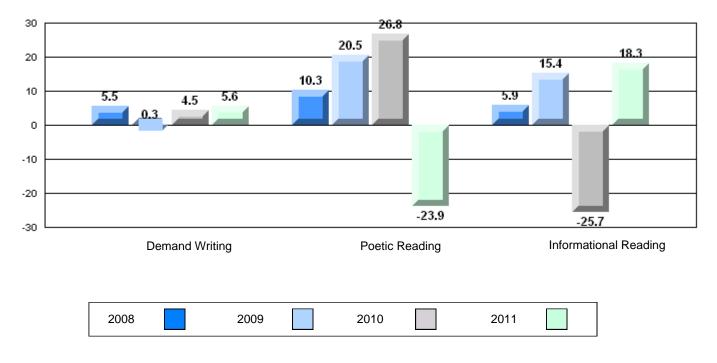

4 Year CRT (Subtest) Mark Trend 2008-2011

**Multiple Choice** 

Poetic

Informational

O:\CRT11\4YRTREND\BARS\ELA09\_W.RPT

#228 - St. Lawrence Academy, St. Lawrence

District 4 - Eastern