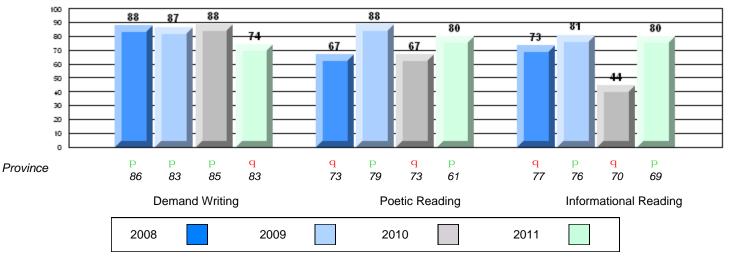

## Difference from Provincial Mean, 2008-11

#240 - Bishop White School, Port Rexton

Grades: K-12

| English Language Arts |                       | Number of Students : | 13       |       |              |              |
|-----------------------|-----------------------|----------------------|----------|-------|--------------|--------------|
| 5 5 5                 |                       |                      |          | Mark  | School<br>vs | School<br>vs |
| Multiple Choice       |                       |                      |          |       | District     | Province     |
| - ·                   |                       |                      | School   | 48.3  | q            | q            |
|                       | Poetic                |                      | District | 65.4  |              |              |
|                       |                       |                      | Province | 64.7  |              |              |
|                       |                       |                      | School   | 70.0  | q            | q            |
|                       | Informational         |                      | District | 72.3  | -1           | 1            |
|                       |                       |                      | Province | 71.2  |              |              |
| Destados              |                       |                      | School   | 100.0 | р            | р            |
| <u>Rubrics</u>        | Demand Writing        |                      | District | 82.7  | P            | F            |
|                       |                       |                      | Province | 83.3  |              |              |
|                       |                       |                      | School   | 91.7  | р            | р            |
|                       | Poetic Reading        |                      | District | 62.8  | r            | r            |
|                       |                       |                      | Province | 61.4  |              |              |
|                       |                       |                      | School   | 58.3  | q            | q            |
|                       | Informational Reading |                      | District | 69.6  |              | ÷            |
|                       |                       |                      | Province | 69.2  |              |              |