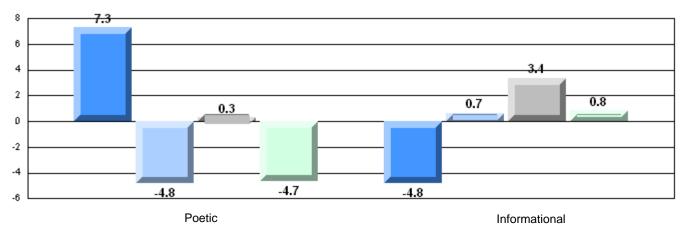

### 4 Year CRT (Subtest) Mark Trend 2008-2011

**Multiple Choice** 

Poetic

Informational

#209 - Pearce Junior High School, Salt Pond

Grades: 8-9

### 4 Year CRT (Subtest) Mark Trend 2008-2011

**Multiple Choice** 

Poetic

Informational

O:\CRT11\4YRTREND\BARS\ELA09\_W.RPT

-12