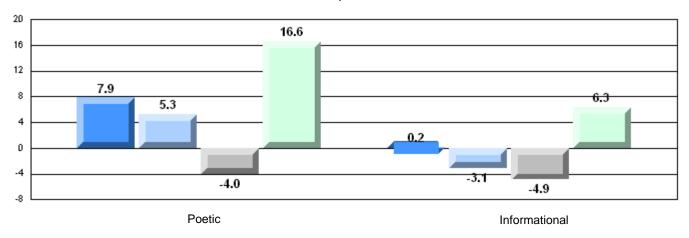

# Difference from Provincial Mean, 2008-11

10/5/2011 11:04:11AM 244

Informational Reading

3.3

2.7

0.3

2011

4

2

0

-2

-4

Grades: 7-9

#330 - Brother Rice Junior High, St. John's

Grades: 7-9

| English Language Arts |                       | Number of Students : 91 | <b></b> |              |              |
|-----------------------|-----------------------|-------------------------|---------|--------------|--------------|
| g                     |                       |                         | Mark    | School<br>vs | School<br>vs |
| Multiple Choice       |                       |                         |         | District     | Province     |
|                       |                       | School                  | 63.7    | q            | q            |
|                       | Poetic                | District                | 65.4    | Î            | •            |
|                       |                       | Province                | 64.7    |              |              |
|                       |                       | School                  | 72.0    | q            | р            |
|                       | Informational         | District                | 72.3    | 1            | *            |
|                       |                       | Province                | 71.2    |              |              |
| Dubrico               |                       | School                  | 78.0    | q            | q            |
| <u>Rubrics</u>        | Demand Writing        | District                | 82.7    | 1            | *            |
|                       |                       | Province                | 83.3    |              |              |
|                       |                       | School                  | 49.5    | q            | q            |
|                       | Poetic Reading        | District                | 62.8    | •            | •            |
|                       |                       | Province                | 61.4    |              |              |
|                       |                       | School                  | 48.3    | q            | q            |
|                       | Informational Reading | District                | 69.6    |              |              |
|                       |                       | Province                | 69.2    |              |              |