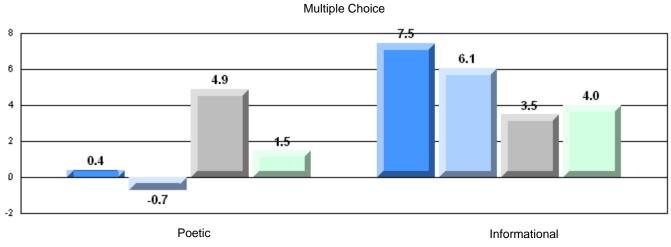

# Difference from Provincial Mean, 2008-11

14 13.3 12 10.7 9.3 10 7.5 76 8 7.3 7.0 6.9 6.8 6.4 6 3.8 3.74 2 0 **Demand Writing** Poetic Reading Informational Reading

#315 - St. Peter's Junior High, Mount Pearl