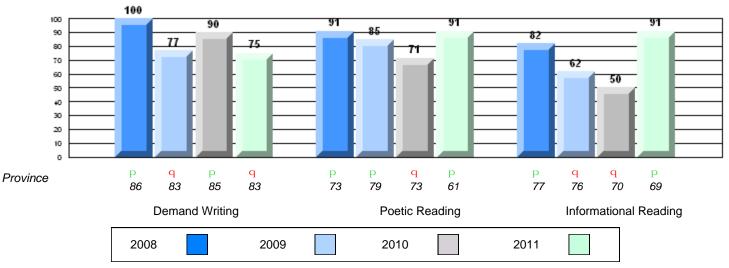

|  |
|                       |                       | School                  | 90.9 | р            | р            |  |
|                       | Poetic Reading        | District                | 62.8 | 1            |              |  |
|                       |                       | Province                | 61.4 |              |              |  |
|                       |                       | School                  | 90.9 | р            | р            |  |
|                       | Informational Reading | District                | 69.6 |              |              |  |
|                       |                       | Province                | 69.2 |              |              |  |

### 4 Year CRT (Subtest) Mark Trend 2008-2011

**Multiple Choice** 



Poetic

Informational





O:\CRT11\4YRTREND\BARS\ELA09\_W.RPT



#286 - Fatima Academy, St. Bride's

Grades: K-12

## Difference from Provincial Mean, 2008-11





# Difference from Provincial Mean, 2008-11





#287 - Dunne Memorial Academy, St. Mary's

Grades: K-12

| English Language Arts |                       | Number of Students : 16 |      | School | School         |
|-----------------------|-----------------------|-------------------------|------|--------|----------------|
|                       |                       |                         | Mark | VS     | vs<br>Province |
| Multiple Choice       |                       |                         |      |        |                |
|                       |                       | School                  | 76.3 | р      | р              |
|