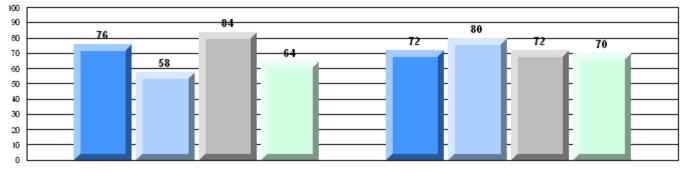

### Rubric Results: Percentage of students performing at Level 3 and Above 2008-2011

School data with 5 or fewer students withheld for reasons of confidentiality.

#225 - St. Anne's School, South East Bight

### Difference from Provincial Mean, 2008-11

Rubric Results: Percentage of students performing at Level 3 and Above 2008-2011

School data with 5 or fewer students withheld for reasons of confidentiality.

## Rubric Results: Percentage of students performing at Level 3 and Above 2008-2011

O:\CRT11\4YRTREND\BARS\ELA09\_W.RPT

#240 - Bishop White School, Port Rexton

Grades: K-12

## Rubric Results: Percentage of students performing at Level 3 and Above 2008-2011

O:\CRT11\4YRTREND\BARS\ELA09\_W.RPT

#246 - Swift Current Academy, Swift Current

Grades: K-12