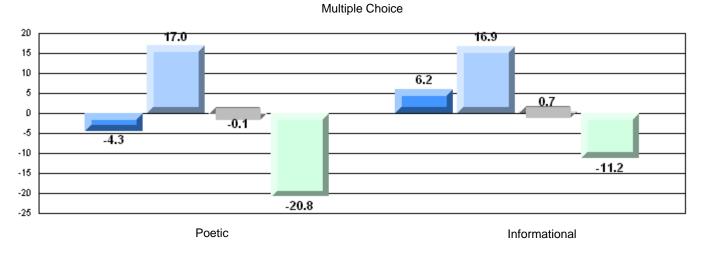

### **CRT School Results** Intermediate English Language Arts 2010-11

#214 - John Burke High School, Grand Bank

Grades: 8-12

Informational

<del>10.8</del>

Poetic

## Difference from Provincial Mean, 2008-11

**Multiple Choice** 