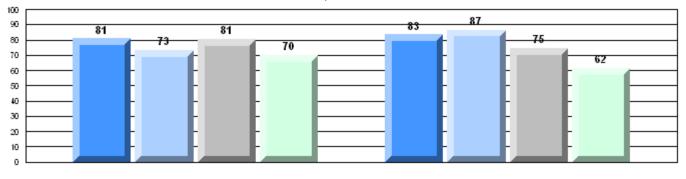

### Difference from Provincial Mean, 2008-11

#223 - Christ the King School, Rushoon

Grades: K-12

| English Language Arts |                       | Number of Students : 9 |      |              |              |
|-----------------------|-----------------------|------------------------|------|--------------|--------------|
|                       | 07.110                |                        | Mark | School<br>vs | School<br>vs |
| Multiple Choice       |                       |                        |      | District     | Province     |
|                       |                       | School                 | 81.3 | р            | р            |
|                       | Poetic                | District               | 65.4 | Î            | Î.           |
|                       |                       | Province               | 64.7 |              |              |
|                       |                       | School                 | 77.5 | р            | р            |
|                       | Informational         | District               | 72.3 | 1            | *            |
|                       |                       | Province               | 71.2 |              |              |
| Dubrice               |                       | School                 | 88.9 | р            | р            |
| <u>Rubrics</u>        | Demand Writing        | District               | 82.7 | r            | T.           |
|                       |                       | Province               | 83.3 |              |              |
|                       |                       | School                 | 37.5 | q            | q            |
|                       | Poetic Reading        | District               | 62.8 | -1           | 1            |
|                       |                       | Province               | 61.4 |              |              |
|                       |                       | School                 | 87.5 | р            | р            |
|                       | Informational Reading | District               | 69.6 | •            | î            |
|                       |                       | Province               | 69.2 |              |              |