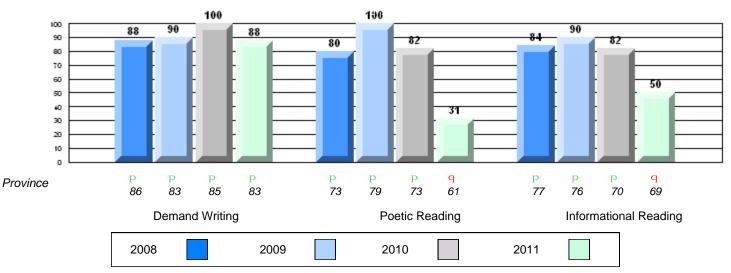

## Rubric Results: Percentage of students performing at Level 3 and Above 2008-2011

O:\CRT11\4YRTREND\BARS\ELA09\_W.RPT

#240 - Bishop White School, Port Rexton

Grades: K-12