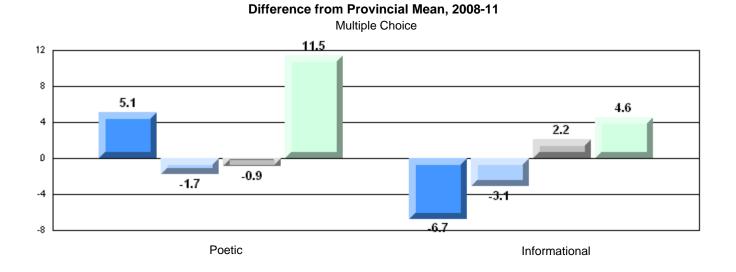

## Difference from Provincial Mean, 2008-11

**Multiple Choice** 

### Difference from Provincial Mean, 2008-11

#218 - St. Joseph's Academy, Lamaline

Grades: K-12

| English Language Arts |                       | Number of Students : 7 |      |              |              |
|-----------------------|-----------------------|------------------------|------|--------------|--------------|
|                       | ,                     |                        | Mark | School<br>vs | School<br>vs |
| Multiple Choice       |                       |                        |      | District     | Province     |
|                       |                       | School                 | 43.3 | q            | q            |
|                       | Poetic                | District               | 65.4 | Î            | -            |
|                       |                       | Province               | 64.7 |              |              |
|                       |                       | School                 | 61.4 | q            | q            |
|                       | Informational         | District               | 72.3 |              | •            |
|                       |                       | Province               | 71.2 |              |              |
| <u>Rubrics</u>        |                       | School                 | 85.7 | р            | р            |
| RUDIICS               | Demand Writing        | District               | 82.7 |              | <b>^</b>     |
|                       |                       | Province               | 83.3 |              |              |
|                       |                       | School                 | 33.3 | q            | q            |
|                       | Poetic Reading        | District               | 62.8 | •            | *            |
|                       |                       | Province               | 61.4 |              |              |
|                       |                       | School                 | 42.9 | q            | q            |
|                       | Informational Reading | District               | 69.6 |              |              |
|                       |                       | Province               | 69.2 |              |              |