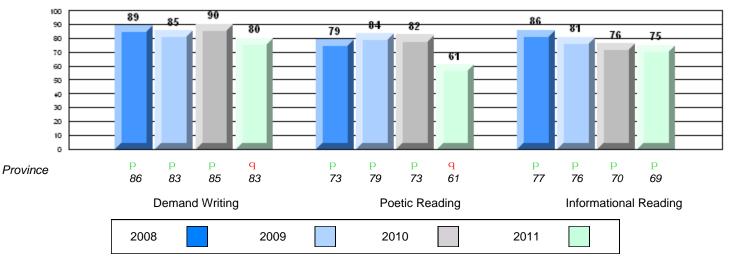

# **CRT School Results** Intermediate English Language Arts 2010-11

#324 - Beaconsfield Junior High, St. John's

# Difference from Provincial Mean, 2008-11

10/5/2011 11:04:11AM 244

Informational Reading

3.3

2.7

0.3

2011

4

2

0

-2

-4

Grades: 7-9

#330 - Brother Rice Junior High, St. John's

Grades: 7-9

| English Language Arts |                       | Number of Students : 91 | <b></b> |              |              |
|-----------------------|-----------------------|-------------------------|---------|--------------|--------------|
| g                     |                       |                         | Mark    | School<br>vs | School<br>vs |
| Multiple Choice       |                       |                         |         | District     | Province     |
|                       |                       | School                  | 63.7    | q            | q            |
|                       | Poetic                | District                | 65.4    | Î            | •            |
|                       |                       | Province                | 64.7    |              |              |
|                       |                       | School                  | 72.0    | q            | р            |
|                       | Informational         | District                | 72.3    | 1            | *            |
|                       |                       | Province                | 71.2    |              |              |
| Dubrico               |                       | School                  | 78.0    | q            | q            |
| <u>Rubrics</u>        | Demand Writing        | District                | 82.7    | 1            | *            |
|                       |                       | Province                | 83.3    |              |              |
|                       |                       | School                  | 49.5    | q            | q            |
|                       | Poetic Reading        | District                | 62.8    | •            | •            |
|                       |                       | Province                | 61.4    |              |              |
|                       |                       | School                  | 48.3    | q            | q            |
|                       | Informational Reading | District                | 69.6    |              |              |
|                       |                       | Province                | 69.2    |              |              |