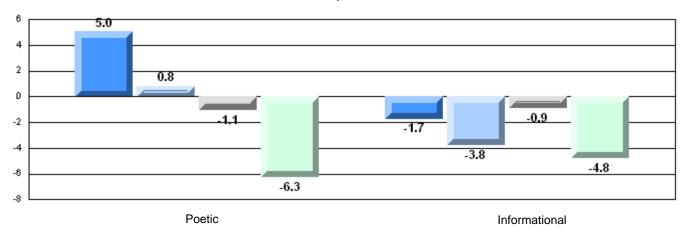

| District | 62.8 | 1            | 1            |
|                       |                       | Р                    | rovince  | 61.4 |              |              |
|                       |                       |                      | School   | 59.5 | q            | q            |
|                       | Informational Reading |                      | District | 69.6 | -            | -            |
|                       |                       | P                    | rovince  | 69.2 |              |              |

# 4 Year CRT (Subtest) Mark Trend 2008-2011

**Multiple Choice** 



Poetic

Informational





O:\CRT11\4YRTREND\BARS\ELA09\_W.RPT



#464 - Crescent Collegiate, Blaketown

Grades: 7-12

# Difference from Provincial Mean, 2008-11

Multiple Choice



# Difference from Provincial Mean, 2008-11





#465 - Holy Cross Junior High, St. John's

Grades: 7-9

| English Language Arts |                       | Number of Students : | 53       |      |              |              |
|-----------------------|-----------------------|----------------------|----------|------|--------------|--------------|
| Englien Eanguag       |                       |                      |          | Mark | School<br>vs | School<br>vs |
| Multiple Choice       |                       |                      |          |      | District     | Province     |
| - ·                   |                       |                      | School   | 59.2 | q            | q            |
|                       | Poetic                |                      | District | 65.4