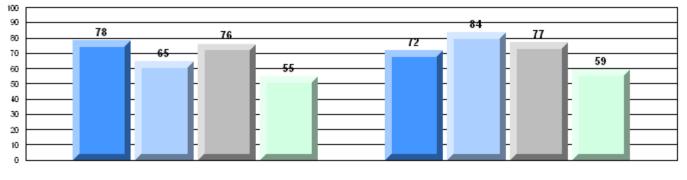

#209 - Pearce Junior High School, Salt Pond

Grades: 8-9

| English Language Arts |                       | Number of Students : 1 | 125 –   |      |              | 1            |
|-----------------------|-----------------------|------------------------|---------|------|--------------|--------------|
|                       |                       |                        |         | Mark | School<br>vs | School<br>vs |
| Multiple Choice       |                       |                        |         |      | District     | Province     |
| - ·                   |                       | S                      | chool   | 62.2 | q            | q            |
|                       | Poetic                | D                      | istrict | 65.4 | Î            | -            |
|                       |                       | Pro                    | vince   | 64.7 |              |              |
|                       |                       | S                      | chool   | 69.5 | q            | q            |
|                       | Informational         | D                      | istrict | 72.3 | 1            |              |
|                       |                       | Pro                    | vince   | 71.2 |              |              |
| Dubrice               |                       | S                      | chool   | 83.2 | р            | q            |
| <u>Rubrics</u>        | Demand Writing        | D                      | istrict | 82.7 | r            | .1           |
|                       |                       | Pro                    | vince   | 83.3 |              |              |
|                       |                       | S                      | chool   | 70.6 | р            | р            |
|                       | Poetic Reading        | D                      | istrict | 62.8 | 1            |              |
|                       |                       | Pro                    | vince   | 61.4 |              |              |
|                       |                       | S                      | chool   | 78.2 | р            | р            |
|                       | Informational Reading | D                      | istrict | 69.6 |              | -            |
|                       |                       | Pro                    | vince   | 69.2 |              |              |