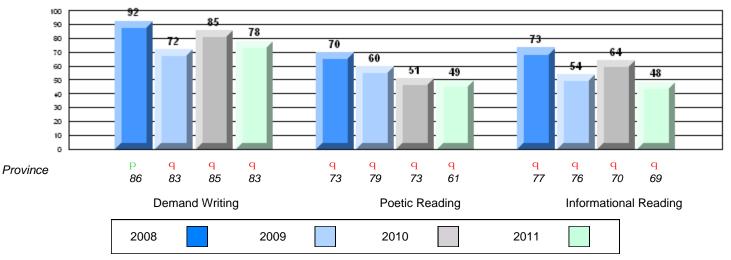

### Rubric Results: Percentage of students performing at Level 3 and Above 2008-2011

School data with 5 or fewer students withheld for reasons of confidentiality.

#225 - St. Anne's School, South East Bight