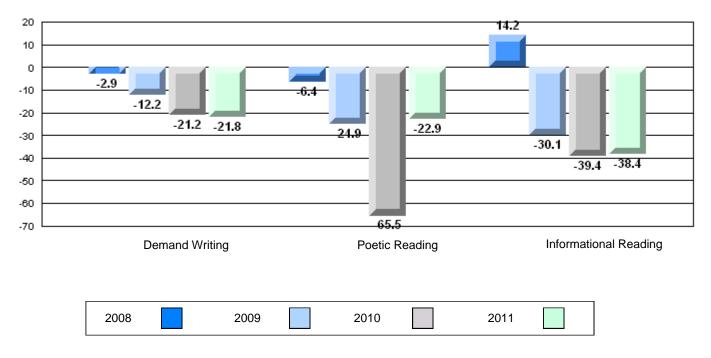

### 4 Year CRT (Subtest) Mark Trend 2008-2011

**Multiple Choice** 

Poetic

Informational

#209 - Pearce Junior High School, Salt Pond

Grades: 8-9

### 4 Year CRT (Subtest) Mark Trend 2008-2011

**Multiple Choice** 

Poetic

Informational

O:\CRT11\4YRTREND\BARS\ELA09\_W.RPT

-12