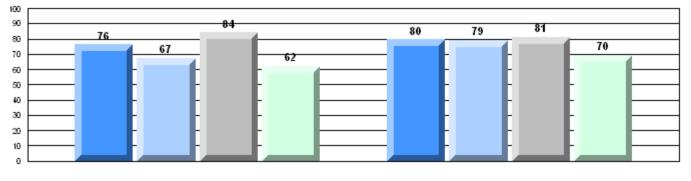

#209 - Pearce Junior High School, Salt Pond

Grades: 8-9

| English Language Arts |                       | Number of Students : 1 | 125 –   |      |              | 1            |
|-----------------------|-----------------------|------------------------|---------|------|--------------|--------------|
|                       |                       |                        |         | Mark | School<br>vs | School<br>vs |
| Multiple Choice       |                       |                        |         |      | District     | Province     |
| - ·                   |                       | S                      | chool   | 62.2 | q            | q            |
|                       | Poetic                | D                      | istrict | 65.4 | Î            | -            |
|                       |                       | Pro                    | vince   | 64.7 |              |              |
|                       |                       | S                      | chool   | 69.5 | q            | q            |
|                       | Informational         | D                      | istrict | 72.3 | 1            |              |
|                       |                       | Pro                    | vince   | 71.2 |              |              |
| Dubrice               |                       | S                      | chool   | 83.2 | р            | q            |
| <u>Rubrics</u>        | Demand Writing        | D                      | istrict | 82.7 | r            | .1           |
|                       |                       | Pro                    | vince   | 83.3 |              |              |
|                       |                       | S                      | chool   | 70.6 | р            | р            |
|                       | Poetic Reading        | D                      | istrict | 62.8 | 1            |              |
|                       |                       | Pro                    | vince   | 61.4 |              |              |
|                       |                       | S                      | chool   | 78.2 | р            | р            |
|                       | Informational Reading | D                      | istrict | 69.6 |              | -            |
|                       |                       | Pro                    | vince   | 69.2 |              |              |