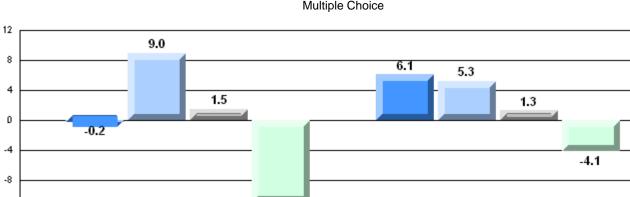

# Difference from Provincial Mean, 2008-11

## Difference from Provincial Mean, 2008-11

**Multiple Choice** 

## Difference from Provincial Mean, 2008-11

Multiple Choice

## Difference from Provincial Mean, 2008-11

**Multiple Choice** 

School data with 5 or fewer students withheld for reasons of confidentiality.

Poetic

Informational

# Difference from Provincial Mean, 2008-11

**Multiple Choice** 