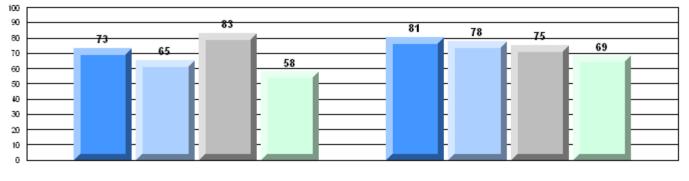

|
|                       |                       |                      | School   | 42.0 | q            | q            |
|                       | Poetic Reading        |                      | District | 62.8 | 1            | *            |
|                       |                       |                      | Province | 61.4 |              |              |
|                       |                       |                      | School   | 58.0 | q            | q            |
|                       | Informational Reading |                      | District | 69.6 |              |              |
|                       |                       |                      | Province | 69.2 |              |              |

4 Year CRT (Subtest) Mark Trend 2008-2011

**Multiple Choice** 



Poetic

Informational







#269 - St. Francis School, Harbour Grace

Grades: 6-9







## Difference from Provincial Mean, 2008-11





#274 - St. Catherine's Academy, Mount Carmel

Grades: K-12

| English Language Arts |                       | Number of Students : 18 |      |              |              |
|-----------------------|-----------------------|-------------------------|------|--------------|--------------|
| 5 5 5                 | ,                     |                         | Mark | School<br>vs | School<br>vs |
| Multiple Choice       |                       |                         |      | District     | Province     |
|                       |                       | School                  | 43.9 | q            | q            |
|                       | Poetic