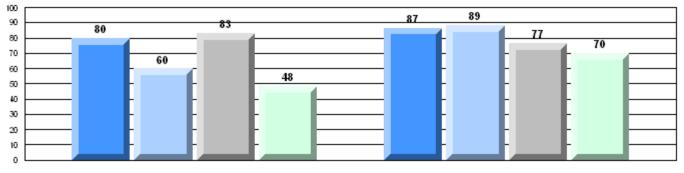

#209 - Pearce Junior High School, Salt Pond

Grades: 8-9

| English Language Arts |                       | Number of Students : 1 | 125 –   |      |              | 1            |
|-----------------------|-----------------------|------------------------|---------|------|--------------|--------------|
|                       |                       |                        |         | Mark | School<br>vs | School<br>vs |
| Multiple Choice       |                       |                        |         |      | District     | Province     |
| - ·                   |                       | S                      | chool   | 62.2 | q            | q            |
|                       | Poetic                | D                      | istrict | 65.4 | Î            | -            |
|                       |                       | Pro                    | vince   | 64.7 |              |              |
|                       |                       | S                      | chool   | 69.5 | q            | q            |
|                       | Informational         | D                      | istrict | 72.3 | 1            |              |
|                       |                       | Pro                    | vince   | 71.2 |              |              |
| Dubrice               |                       | S                      | chool   | 83.2 | р            | q            |
| <u>Rubrics</u>        | Demand Writing        | D                      | istrict | 82.7 | r            | .1           |
|                       |                       | Pro                    | vince   | 83.3 |              |              |
|                       |                       | S                      | chool   | 70.6 | р            | р            |
|                       | Poetic Reading        | D                      | istrict | 62.8 | 1            |              |
|                       |                       | Pro                    | vince   | 61.4 |              |              |
|                       |                       | S                      | chool   | 78.2 | р            | р            |
|                       | Informational Reading | D                      | istrict | 69.6 |              | -            |
|                       |                       | Pro                    | vince   | 69.2 |              |              |