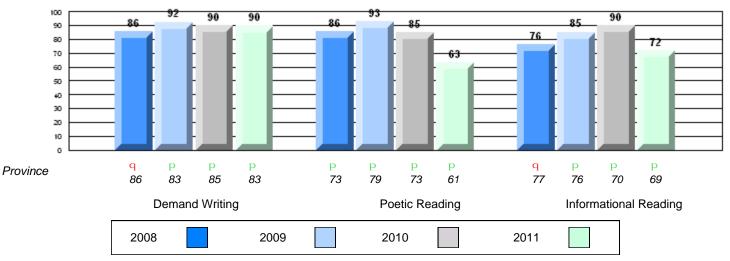

### 4 Year CRT (Subtest) Mark Trend 2008-2011

**Multiple Choice** 

Poetic

Informational

#209 - Pearce Junior High School, Salt Pond

Grades: 8-9