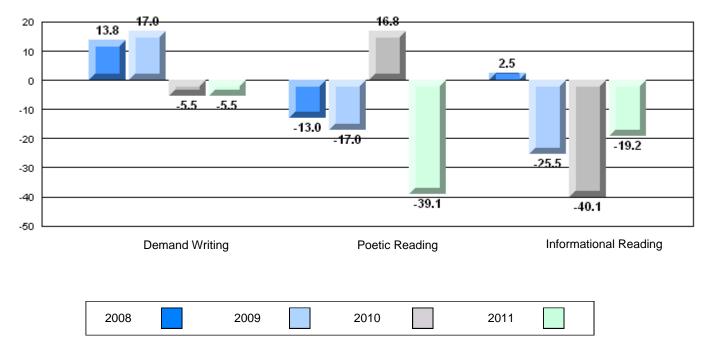

oetic Reading        | District                | 62.8 | 1            | 1            |
|                       |                       | Province                | 61.4 |              |              |
|                       |                       | School                  | 50.0 | q            | q            |
|                       | Informational Reading | District                | 69.6 | Î            | -            |
|                       |                       | Province                | 69.2 |              |              |

4 Year CRT (Subtest) Mark Trend 2008-2011

Multiple Choice



Poetic

Informational





O:\CRT11\4YRTREND\BARS\ELA09\_W.RPT



## 2010-11

#431 - Southwest Arm Academy, Little Heart's Ease

District 4 - Eastern



# Difference from Provincial Mean, 2008-11





Grades: K-12



#442 - Persalvic Elementary, Victoria

Grades: K-9

| English Language Arts |                       | Number of Students : | 49       |      |                          |                          |
|-----------------------|-----------------------|----------------------|----------|------|--------------------------|--------------------------|
| 5 5 5                 |                       |                      |          | Mark | School<br>vs<br>District | School<br>vs<br>Province |
| Multiple Choice       |                       |                      |          |      | District                 | Province                 |
| -                     |                       | \$                   | School   | 53.5 | q                        | q                        |
|