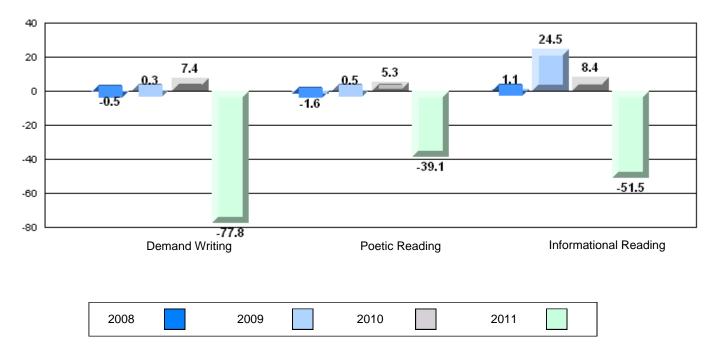

### **CRT School Results** Intermediate English Language Arts 2010-11

#214 - John Burke High School, Grand Bank

Grades: 8-12

Informational

<del>10.8</del>

Poetic

## Difference from Provincial Mean, 2008-11

**Multiple Choice** 