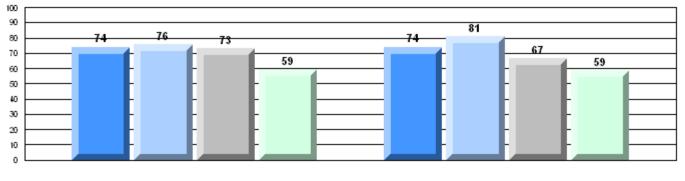

### Rubric Results: Percentage of students performing at Level 3 and Above 2008-2011

School data with 5 or fewer students withheld for reasons of confidentiality.

#225 - St. Anne's School, South East Bight

CRT School Results Intermediate English Language Arts 2010-11

Grades: 1-10