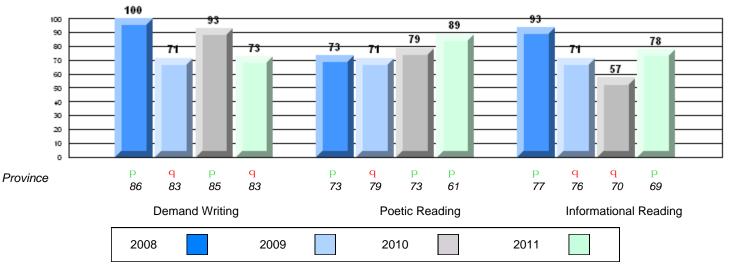

# **CRT School Results** Intermediate English Language Arts 2010-11

#324 - Beaconsfield Junior High, St. John's

# Difference from Provincial Mean, 2008-11

10/5/2011 11:04:11AM 244

Informational Reading

3.3

2.7

0.3

2011

4

2

0

-2

-4

Grades: 7-9

#330 - Brother Rice Junior High, St. John's

Grades: 7-9

| English Language Arts |                       | Number of Students : 91 | <b></b> |              |              |
|-----------------------|-----------------------|-------------------------|---------|--------------|--------------|
| g                     |                       |                         | Mark    | School<br>vs | School<br>vs |
| Multiple Choice       |                       |                         |         | District     | Province     |
|                       |                       | School                  | 63.7    | q            | q            |
|                       | Poetic                | District                | 65.4    | Î            | •            |
|                       |                       | Province                | 64.7    |              |              |
|                       |                       | School                  | 72.0    | q            | р            |
|                       | Informational         | District                | 72.3    | 1            | *            |
|                       |                       | Province                | 71.2    |              |              |
| Dubrico               |                       | School                  | 78.0    | q            | q            |
| <u>Rubrics</u>        | Demand Writing        | District                | 82.7    | 1            | *            |
|                       |                       | Province                | 83.3    |              |              |
|                       |                       | School                  | 49.5    | q            | q            |
|                       | Poetic Reading        | District                | 62.8    | •            | •            |
|                       |                       | Province                | 61.4    |              |              |
|                       |                       | School                  | 48.3    | q            | q            |
|                       | Informational Reading | District                | 69.6    |              |              |
|                       |                       | Province                | 69.2    |              |              |