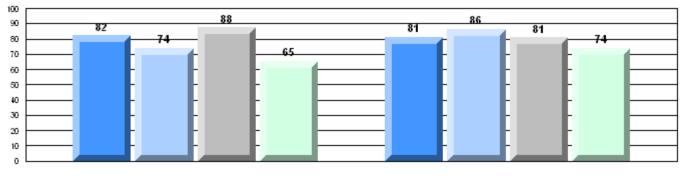

# **CRT School Results** Intermediate English Language Arts 2010-11

#324 - Beaconsfield Junior High, St. John's

# Difference from Provincial Mean, 2008-11

10/5/2011 11:04:11AM 244

Informational Reading

3.3

2.7

0.3

2011

4