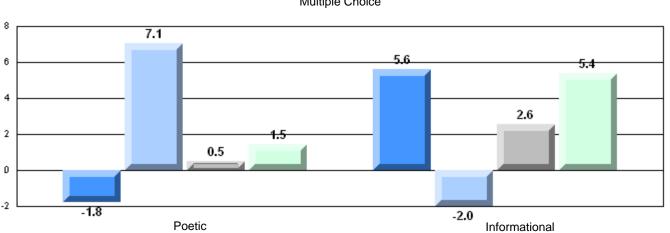

# Difference from Provincial Mean, 2008-11

## Difference from Provincial Mean, 2008-11

**Multiple Choice** 

## Difference from Provincial Mean, 2008-11

Multiple Choice

## Difference from Provincial Mean, 2008-11

**Multiple Choice** 

School data with 5 or fewer students withheld for reasons of confidentiality.

Poetic

Informational

# Difference from Provincial Mean, 2008-11

**Multiple Choice** 