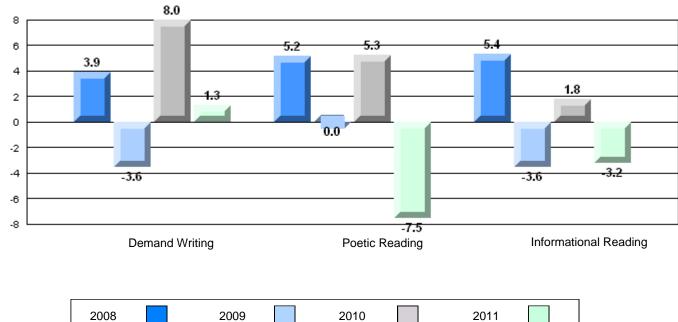

# Difference from Provincial Mean, 2008-11

## Difference from Provincial Mean, 2008-11

**Multiple Choice** 

## Difference from Provincial Mean, 2008-11

Multiple Choice

## Difference from Provincial Mean, 2008-11

**Multiple Choice** 

School data with 5 or fewer students withheld for reasons of confidentiality.

Poetic

Informational

# Difference from Provincial Mean, 2008-11

**Multiple Choice** 