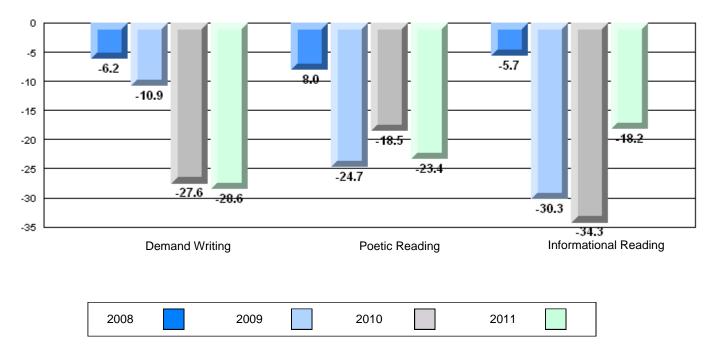

## 4 Year CRT (Subtest) Mark Trend 2008-2011

**Multiple Choice** 

Poetic

Informational

O:\CRT11\4YRTREND\BARS\ELA09\_W.RPT

2.9

1

2010

Poetic Reading

0.6

**Demand Writing** 

2009

-2.2

2008

# Difference from Provincial Mean, 2008-11

10/5/2011 11:04:11AM 244

Informational Reading

3.3

2.7

0.3

2011

4