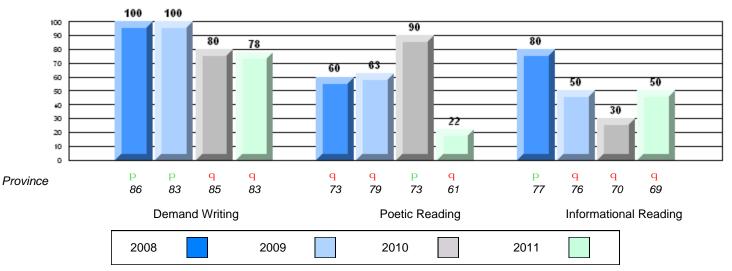

### Rubric Results: Percentage of students performing at Level 3 and Above 2008-2011

School data with 5 or fewer students withheld for reasons of confidentiality.

#225 - St. Anne's School, South East Bight

### Difference from Provincial Mean, 2008-11

Rubric Results: Percentage of students performing at Level 3 and Above 2008-2011

School data with 5 or fewer students withheld for reasons of confidentiality.

## Rubric Results: Percentage of students performing at Level 3 and Above 2008-2011

O:\CRT11\4YRTREND\BARS\ELA09\_W.RPT

#240 - Bishop White School, Port Rexton

Grades: K-12

## Rubric Results: Percentage of students performing at Level 3 and Above 2008-2011

O:\CRT11\4YRTREND\BARS\ELA09\_W.RPT

#246 - Swift Current Academy, Swift Current

Grades: K-12