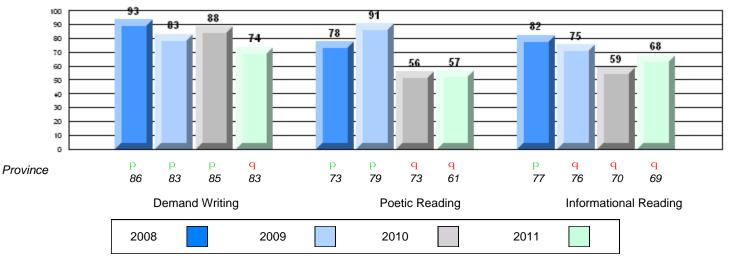

## Rubric Results: Percentage of students performing at Level 3 and Above 2008-2011

O:\CRT11\4YRTREND\BARS\ELA09\_W.RPT

#240 - Bishop White School, Port Rexton

Grades: K-12