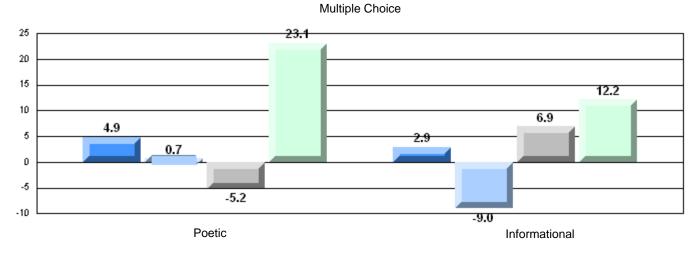

## Difference from Provincial Mean, 2008-11

**Multiple Choice** 

School data with 5 or fewer students withheld for reasons of confidentiality.

Poetic

Informational