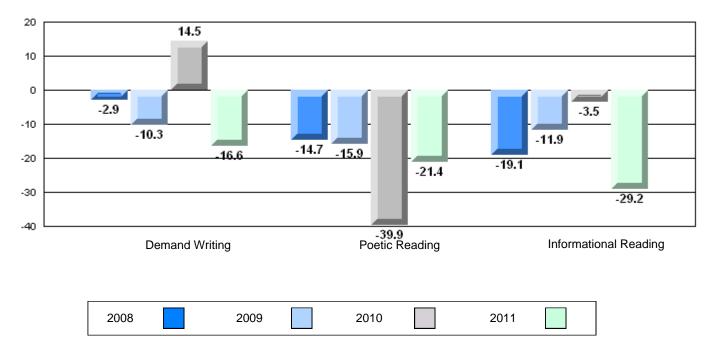

### Rubric Results: Percentage of students performing at Level 3 and Above 2008-2011

School data with 5 or fewer students withheld for reasons of confidentiality.

#225 - St. Anne's School, South East Bight

## Difference from Provincial Mean, 2008-11

**Multiple Choice** 

School data with 5 or fewer students withheld for reasons of confidentiality.

Poetic

Informational

### Difference from Provincial Mean, 2008-11

Rubric Results: Percentage of students performing at Level 3 and Above 2008-2011

School data with 5 or fewer students withheld for reasons of confidentiality.