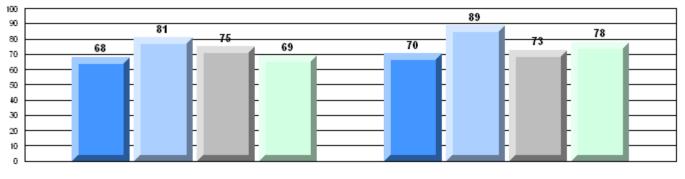

### 4 Year CRT (Subtest) Mark Trend 2008-2011

**Multiple Choice** 

Poetic

Informational

#209 - Pearce Junior High School, Salt Pond

Grades: 8-9

### 4 Year CRT (Subtest) Mark Trend 2008-2011

**Multiple Choice** 

Poetic

Informational

O:\CRT11\4YRTREND\BARS\ELA09\_W.RPT

-12