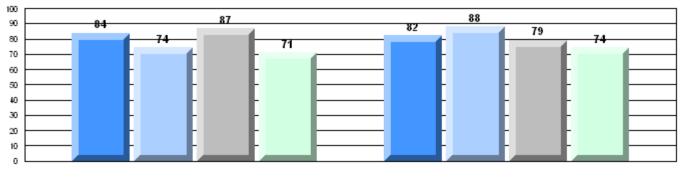

#209 - Pearce Junior High School, Salt Pond

Grades: 8-9

| English Language Arts |                       | Number of Students : 1 | 125 –   |      |              | 1            |
|-----------------------|-----------------------|------------------------|---------|------|--------------|--------------|
|                       |                       |                        |         | Mark | School<br>vs | School<br>vs |
| Multiple Choice       |                       |                        |         |      | District     | Province     |
| - ·                   |                       | S                      | chool   | 62.2 | q            | q            |
|                       | Poetic                | D                      | istrict | 65.4 | Î            | -            |
|                       |                       | Pro                    | vince   | 64.7 |              |              |
|                       |                       | S                      | chool   | 69.5 | q            | q            |
|                       | Informational         | D                      | istrict | 72.3 | 1            |              |
|                       |                       | Pro                    | vince   | 71.2 |              |              |
| Dubrice               |                       | S                      | chool   | 83.2 | р            | q            |
| <u>Rubrics</u>        | Demand Writing        | D                      | istrict | 82.7 | r            | .1           |
|                       |                       | Pro                    | vince   | 83.3 |              |              |
|                       |                       | S                      | chool   | 70.6 | р            | р            |
|                       | Poetic Reading        | D                      | istrict | 62.8 | 1            |              |
|                       |                       | Pro                    | vince   | 61.4 |              |              |
|                       |                       | S                      | chool   | 78.2 | р            | р            |
|                       | Informational Reading | D                      | istrict | 69.6 |              | -            |
|                       |                       | Pro                    | vince   | 69.2 |              |              |