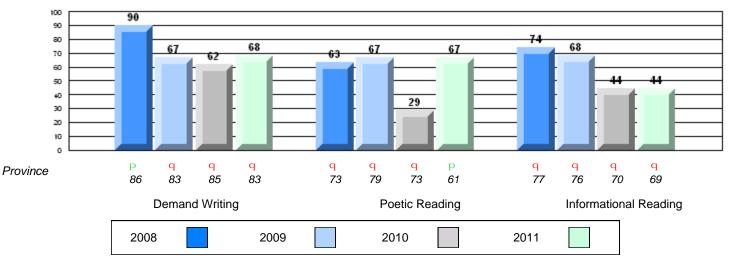

#209 - Pearce Junior High School, Salt Pond

Grades: 8-9

| English Language Arts |                       | Number of Students : 1 | 125 –   |      |              | 1            |
|-----------------------|-----------------------|------------------------|---------|------|--------------|--------------|
|                       |                       |                        |         | Mark | School<br>vs | School<br>vs |
| Multiple Choice       |                       |                        |         |      | District     | Province     |
| - ·                   |                       | S                      | chool   | 62.2 | q            | q            |
|                       | Poetic                | D                      | istrict | 65.4 | Î            | -            |
|                       |                       | Pro                    | vince   | 64.7 |              |              |
|                       |                       | S                      | chool   | 69.5 | q            | q            |
|                       | Informational         | D                      | istrict | 72.3 | 1            |              |
|                       |                       | Pro                    | vince   | 71.2 |              |              |
| Dubrice               |                       | S                      | chool   | 83.2 | р            | q            |
| <u>Rubrics</u>        | Demand Writing        | D                      | istrict | 82.7 | r            | .1           |
|                       |                       | Pro                    | vince   | 83.3 |              |              |
|                       |                       | S                      | chool   | 70.6 | р            | р            |
|                       | Poetic Reading        | D                      | istrict | 62.8 | 1            |              |
|                       |                       | Pro                    | vince   | 61.4 |              |              |
|                       |                       | S                      | chool   | 78.2 | р            | р            |
|                       | Informational Reading | D                      | istrict | 69.6 |              | -            |
|                       |                       | Pro                    | vince   | 69.2 |              |              |

### 4 Year CRT (Subtest) Mark Trend 2008-2011

**Multiple Choice** 

Poetic

Informational

#209 - Pearce Junior High School, Salt Pond

Grades: 8-9