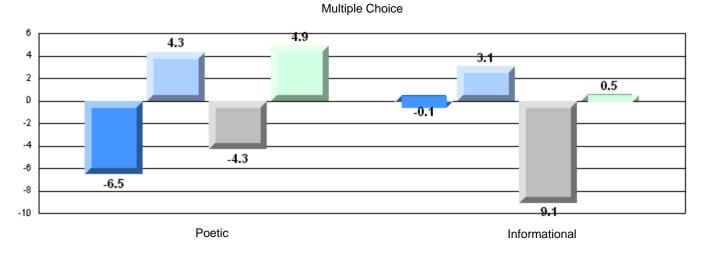

### **CRT School Results** Intermediate English Language Arts 2010-11

#214 - John Burke High School, Grand Bank

Grades: 8-12

Informational

<del>10.8</del>

Poetic