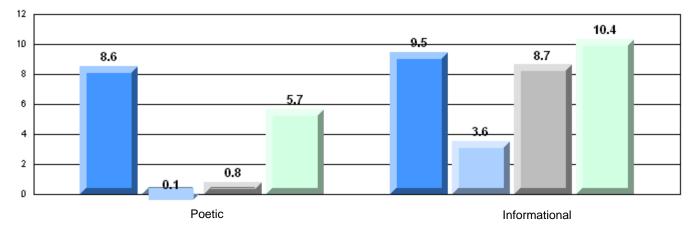

### Difference from Provincial Mean, 2008-11

#214 - John Burke High School, Grand Bank

Grades: 8-12

| English Language Arts |                       | Number of Students : | 27       |      |              |              |
|-----------------------|-----------------------|----------------------|----------|------|--------------|--------------|
| 3 3 3                 |                       |                      |          | Mark | School<br>vs | School<br>vs |
| Multiple Choice       |                       |                      |          |      | District     | Province     |
|                       |                       |                      | School   | 53.9 | q            | q            |
|                       | Poetic                |                      | District | 65.4 | -            |              |
|                       |                       |                      | Province | 64.7 |              |              |
|                       |                       |                      | School   | 67.0 | q            | q            |
|                       | Informational         |                      | District | 72.3 | •            | •            |
|                       |                       |                      | Province | 71.2 |              |              |
| Dubrico               |                       |                      | School   | 77.8 | q            | q            |
| <u>Rubrics</u>        | Demand Writing        |                      | District | 82.7 | 1            | -1           |
|                       |                       |                      | Province | 83.3 |              |              |
|                       |                       |                      | School   | 53.9 | q            | q            |
|                       | Poetic Reading        |                      | District | 62.8 | 1            |              |
|                       |                       |                      | Province | 61.4 |              |              |
|                       |                       |                      | School   | 59.3 | q            | q            |
|                       | Informational Reading |                      | District | 69.6 |              |              |
|                       |                       |                      | Province | 69.2 |              |              |