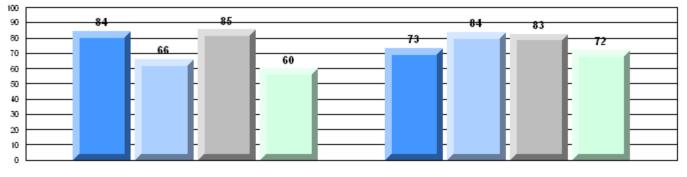

### Rubric Results: Percentage of students performing at Level 3 and Above 2008-2011

School data with 5 or fewer students withheld for reasons of confidentiality.

#225 - St. Anne's School, South East Bight

### Difference from Provincial Mean, 2008-11

Rubric Results: Percentage of students performing at Level 3 and Above 2008-2011

School data with 5 or fewer students withheld for reasons of confidentiality.