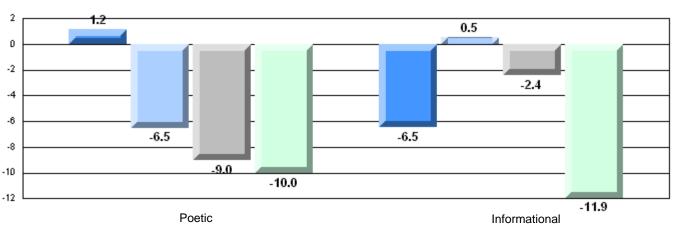

.5 | q            | q            |
|                       | Poetic Reading        | District                | 62.8 | 1            | •            |
|                       |                       | Province                | 61.4 |              |              |
|                       |                       | School                  | 30.8 | q            | q            |
|                       | Informational Reading | District                | 69.6 | Î            | -            |
|                       |                       | Province                | 69.2 |              |              |

4 Year CRT (Subtest) Mark Trend 2008-2011

Multiple Choice



Poetic

Informational







#242 - Random Island Academy, Hickman's Harbour

Grades: K-12

## Difference from Provincial Mean, 2008-11



Multiple Choice

### Difference from Provincial Mean, 2008-11





#246 - Swift Current Academy, Swift Current

Grades: K-12

| English Language Arts |                       | Number of Students : 5 |       |              |              |
|-----------------------|-----------------------|------------------------|-------|--------------|--------------|
|                       |                       |                        | Mark  | School<br>vs | School<br>vs |
| Multiple Choice       |                       |                        |       | District     | Province     |
|                       |                       | School                 | 70.0  | р            | р            |
|                       | Poetic                | District               | 65.4  |              | _