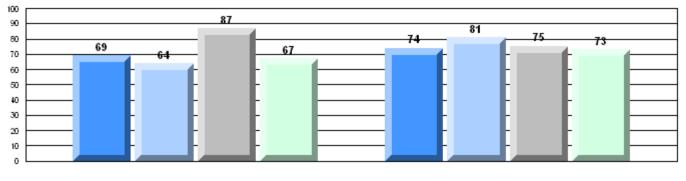

### Rubric Results: Percentage of students performing at Level 3 and Above 2008-2011

School data with 5 or fewer students withheld for reasons of confidentiality.

#225 - St. Anne's School, South East Bight

## Rubric Results: Percentage of students performing at Level 3 and Above 2008-2011

O:\CRT11\4YRTREND\BARS\ELA09\_W.RPT

#240 - Bishop White School, Port Rexton

Grades: K-12

## Rubric Results: Percentage of students performing at Level 3 and Above 2008-2011

O:\CRT11\4YRTREND\BARS\ELA09\_W.RPT

#246 - Swift Current Academy, Swift Current

Grades: K-12