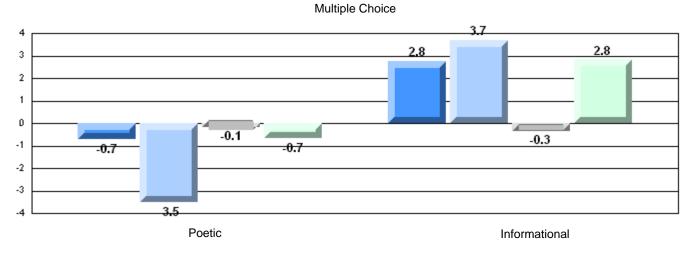

## Difference from Provincial Mean, 2008-11

#247 - Roncalli Central High, Avondale

Grades: 7-12

| English Language Arts |                       | Number of Students : | 55       | [    |              |              |
|-----------------------|-----------------------|----------------------|----------|------|--------------|--------------|
| 0 0 0                 | ,                     |                      |          | Mark | School<br>vs | School<br>vs |
| Multiple Choice       |                       |                      |          |      | District     | Province     |
|                       |                       |                      | School   | 64.0 | q            | q            |
|                       | Poetic                |                      | District | 65.4 | , î          | Î            |
|                       |                       |                      | Province | 64.7 |              |              |
|                       |                       |                      | School   | 74.0 | р            | р            |
|                       | Informational         |                      | District | 72.3 | *            | <b>^</b>     |
|                       |                       |                      | Province | 71.2 |              |              |
| Dubrico               |                       |                      | School   | 73.6 | q            | q            |
| <u>Rubrics</u>        | Demand Writing        |                      | District | 82.7 | 1            |              |
|                       |                       |                      | Province | 83.3 |              |              |
|                       |                       |                      | School   | 56.6 | q            | q            |
|                       | Poetic Reading        |                      | District | 62.8 | 1            |              |
|                       |                       |                      | Province | 61.4 |              |              |
|                       |                       |                      | School   | 67.9 | q            | q            |
|                       | Informational Reading |                      | District | 69.6 | -            | -            |
|                       |                       |                      | Province | 69.2 |              |              |

4 Year CRT (Subtest) Mark Trend 2008-2011

Multiple Choice

Poetic

Informational

O:\CRT11\4YRTREND\BARS\ELA09\_W.RPT

Grades: 7-12