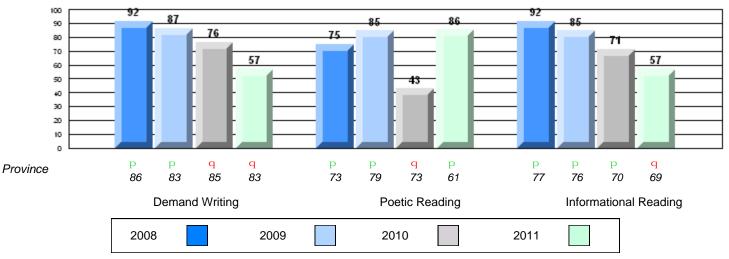

4 Year CRT (Subtest) Mark Trend 2008-2011

**Multiple Choice** 

Poetic

Informational

O:\CRT11\4YRTREND\BARS\ELA09\_W.RPT

#228 - St. Lawrence Academy, St. Lawrence

District 4 - Eastern