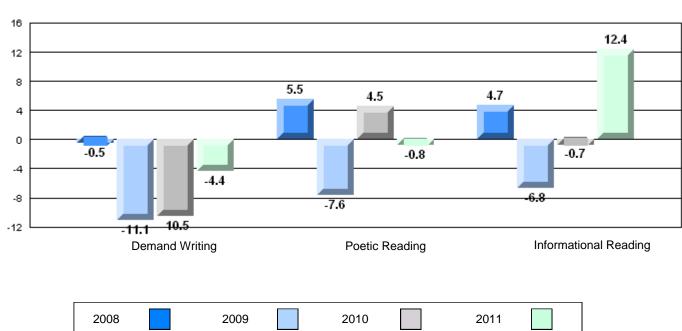

CRT School Results Intermediate English Language Arts 2010-11

Grades: 1-10

### **CRT School Results** Intermediate English Language Arts 2010-11

#214 - John Burke High School, Grand Bank

Grades: 8-12

Informational

<del>10.8</del>

Poetic