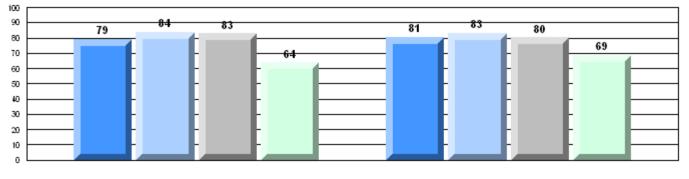

## 4 Year CRT (Subtest) Mark Trend 2008-2011

**Multiple Choice** 

Poetic

Informational

Grades: 5-9

# Difference from Provincial Mean, 2008-11

14 13.3 12 10.7 9.3 10 7.5 76 8 7.3 7.0 6.9 6.8 6.4 6 3.8 3.74 2 0 **Demand Writing** Poetic Reading Informational Reading

#315 - St. Peter's Junior High, Mount Pearl

Grades: 7-9

| English Language Arts |                       | Number of Students : | 235      |      |              |              |
|-----------------------|-----------------------|----------------------|----------|------|--------------|--------------|
|                       |                       |                      |          | Mark | School<br>vs | School<br>vs |
| Multiple Choice       |                       |                      |          |      | District     | Province     |
|                       |                       |                      | School   | 65.4 | q            | р            |
|                       | Poetic                |                      | District | 65.4 | _            |              |
|                       |                       |                      | Province | 64.7 |              |              |
|                       |                       |                      | School   | 74.1 | р            | р            |
|                       | Informational         |                      | District | 72.3 | 1            |              |
|                       |                       |                      | Province | 71.2 |              |              |
| Dubrico               |                       |                      | School   | 80.2 | q            | q            |
| <u>Rubrics</u>        | Demand Writing        |                      | District | 82.7 | 1            | *            |
|                       |                       |                      | Province | 83.3 |              |              |
|                       |                       |                      | School   | 61.2 | q            | q            |
|                       | Poetic Reading        |                      | District | 62.8 |              | •            |
|                       |                       |                      | Province | 61.4 |              |              |
|                       |                       |                      | School   | 75.0 | р            | р            |
|                       | Informational Reading |                      | District | 69.6 |              |              |
|                       |                       |                      | Province | 69.2 |              |              |