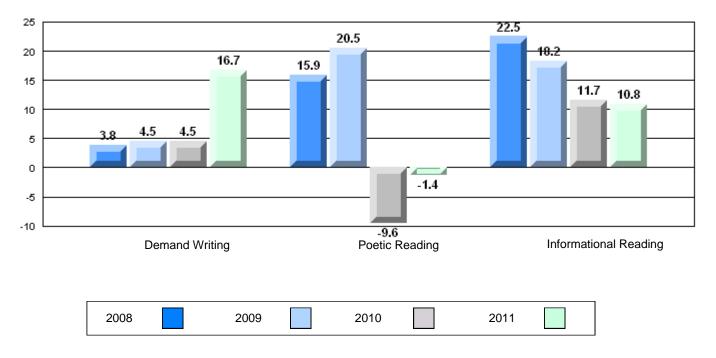

### Rubric Results: Percentage of students performing at Level 3 and Above 2008-2011

School data with 5 or fewer students withheld for reasons of confidentiality.

#225 - St. Anne's School, South East Bight

## Rubric Results: Percentage of students performing at Level 3 and Above 2008-2011

O:\CRT11\4YRTREND\BARS\ELA09\_W.RPT

#240 - Bishop White School, Port Rexton

Grades: K-12