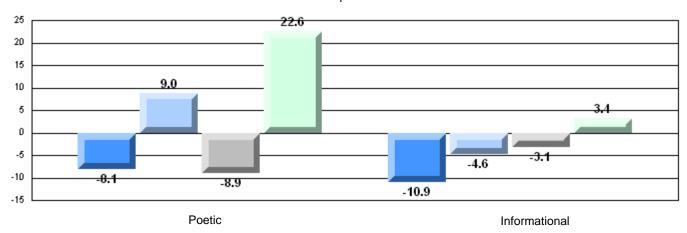

# Difference from Provincial Mean, 2008-11

10/5/2011 11:04:11AM 244

Informational Reading

3.3

2.7

0.3

2011

4