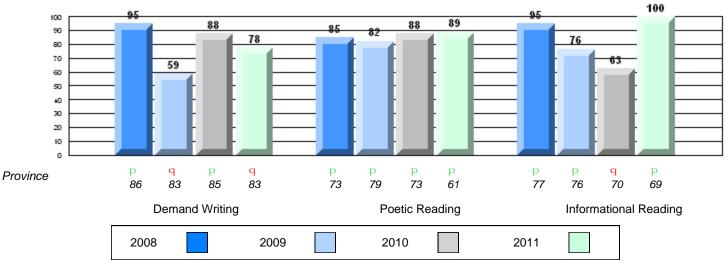

## Difference from Provincial Mean, 2008-11

**Multiple Choice** 

School data with 5 or fewer students withheld for reasons of confidentiality.

Poetic

Informational