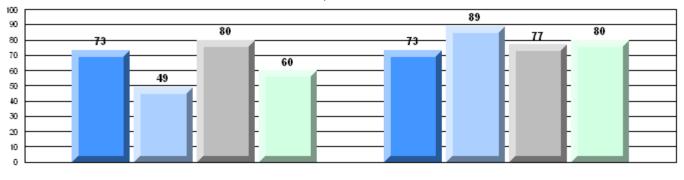

#209 - Pearce Junior High School, Salt Pond

Grades: 8-9

| English Language Arts |                       | Number of Students : 1 | 125 –   |      |              | 1            |
|-----------------------|-----------------------|------------------------|---------|------|--------------|--------------|
|                       |                       |                        |         | Mark | School<br>vs | School<br>vs |
| Multiple Choice       |                       |                        |         |      | District     | Province     |
| - ·                   |                       | S                      | chool   | 62.2 | q            | q            |
|                       | Poetic                | D                      | istrict | 65.4 | Î            | -            |
|                       |                       | Pro                    | vince   | 64.7 |              |              |
|                       |                       | S                      | chool   | 69.5 | q            | q            |
|                       | Informational         | D                      | istrict | 72.3 | 1            |              |
|                       |                       | Pro                    | vince   | 71.2 |              |              |
| Dubrice               |                       | S                      | chool   | 83.2 | р            | q            |
| <u>Rubrics</u>        | Demand Writing        | D                      | istrict | 82.7 | r            | .1           |
|                       |                       | Pro                    | vince   | 83.3 |              |              |
|                       |                       | S                      | chool   | 70.6 | р            | р            |
|                       | Poetic Reading        | D                      | istrict | 62.8 | 1            |              |
|                       |                       | Pro                    | vince   | 61.4 |              |              |
|                       |                       | S                      | chool   | 78.2 | р            | р            |
|                       | Informational Reading | D                      | istrict | 69.6 |              | -            |
|                       |                       | Pro                    | vince   | 69.2 |              |              |