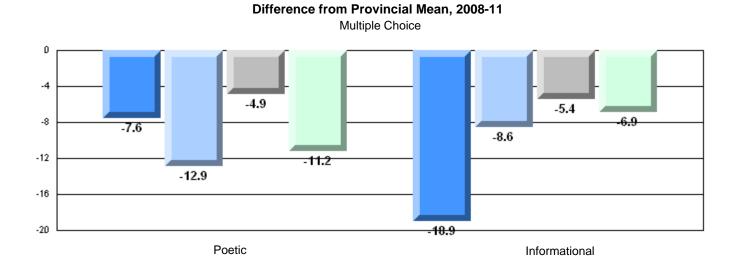

# Difference from Provincial Mean, 2008-11

### Difference from Provincial Mean, 2008-11

#214 - John Burke High School, Grand Bank

Grades: 8-12

| English Language Arts |                       | Number of Students : | 27       |      |              |              |
|-----------------------|-----------------------|----------------------|----------|------|--------------|--------------|
| 3 3 3                 |                       |                      |          | Mark | School<br>vs | School<br>vs |
| Multiple Choice       |                       |                      |          |      | District     | Province     |
|                       |                       |                      | School   | 53.9 | q            | q            |
|                       | Poetic                |                      | District | 65.4 | -            |              |
|                       |                       |                      | Province | 64.7 |              |              |
|                       |                       |                      | School   | 67.0 | q            | q            |
|                       | Informational         |                      | District | 72.3 | •            | •            |
|                       |                       |                      | Province | 71.2 |              |              |
| Dubrico               |                       |                      | School   | 77.8 | q            | q            |
| <u>Rubrics</u>        | Demand Writing        |                      | District | 82.7 | 1            | -1           |
|                       |                       |                      | Province | 83.3 |              |              |
|                       |                       |                      | School   | 53.9 | q            | q            |
|                       | Poetic Reading        |                      | District | 62.8 | 1            |              |
|                       |                       |                      | Province | 61.4 |              |              |
|                       |                       |                      | School   | 59.3 | q            | q            |
|                       | Informational Reading |                      | District | 69.6 |              |              |
|                       |                       |                      | Province | 69.2 |              |              |