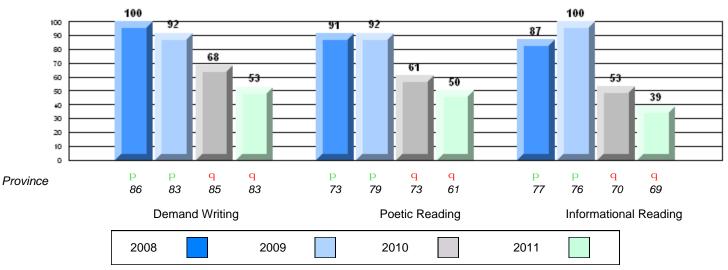

### Difference from Provincial Mean, 2008-11

#218 - St. Joseph's Academy, Lamaline

Grades: K-12

| English Language Arts |                       | Number of Students : 7 |      |              |              |
|-----------------------|-----------------------|------------------------|------|--------------|--------------|
|                       | ,                     |                        | Mark | School<br>vs | School<br>vs |
| Multiple Choice       |                       |                        |      | District     | Province     |
|                       |                       | School                 | 43.3 | q            | q            |
|                       | Poetic                | District               | 65.4 | Î            | -            |
|                       |                       | Province               | 64.7 |              |              |
|                       |                       | School                 | 61.4 | q            | q            |
|                       | Informational         | District               | 72.3 |              | •            |
|                       |                       | Province               | 71.2 |              |              |
| <u>Rubrics</u>        |                       | School                 | 85.7 | р            | р            |
| RUDIICS               | Demand Writing        | District               | 82.7 |              | <b>^</b>     |
|                       |                       | Province               | 83.3 |              |              |
|                       |                       | School                 | 33.3 | q            | q            |
|                       | Poetic Reading        | District               | 62.8 | •            | *            |
|                       |                       | Province               | 61.4 |              |              |
|                       |                       | School                 | 42.9 | q            | q            |
|                       | Informational Reading | District               | 69.6 |              |              |
|                       |                       | Province               | 69.2 |              |              |