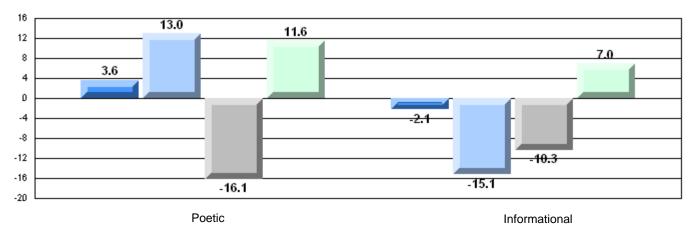

# Difference from Provincial Mean, 2008-11

10/5/2011 11:04:11AM 244

Informational Reading

3.3

2.7

0.3

2011

4