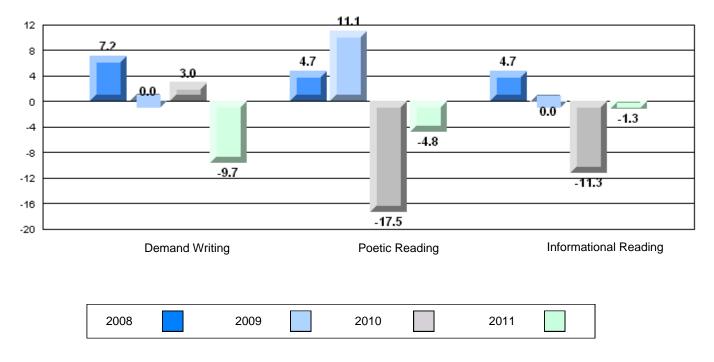

## Difference from Provincial Mean, 2008-11

#247 - Roncalli Central High, Avondale

Grades: 7-12

| English Language Arts |                       | Number of Students : | 55       | [    |              |              |
|-----------------------|-----------------------|----------------------|----------|------|--------------|--------------|
| 0 0 0                 | ,                     |                      |          | Mark | School<br>vs | School<br>vs |
| Multiple Choice       |                       |                      |          |      | District     | Province     |
|                       |                       |                      | School   | 64.0 | q            | q            |
|                       | Poetic                |                      | District | 65.4 | , î          | Î            |
|                       |                       |                      | Province | 64.7 |              |              |
|                       |                       |                      | School   | 74.0 | р            | р            |
|                       | Informational         |                      | District | 72.3 | *            | <b>^</b>     |
|                       |                       |                      | Province | 71.2 |              |              |
| Dubrico               |                       |                      | School   | 73.6 | q            | q            |
| <u>Rubrics</u>        | Demand Writing        |                      | District | 82.7 | 1            |              |
|                       |                       |                      | Province | 83.3 |              |              |
|                       |                       |                      | School   | 56.6 | q            | q            |
|                       | Poetic Reading        |                      | District | 62.8 | 1            |              |
|                       |                       |                      | Province | 61.4 |              |              |
|                       |                       |                      | School   | 67.9 | q            | q            |
|                       | Informational Reading |                      | District | 69.6 | -            | -            |
|                       |                       |                      | Province | 69.2 |              |              |

4 Year CRT (Subtest) Mark Trend 2008-2011

Multiple Choice

Poetic

Informational

O:\CRT11\4YRTREND\BARS\ELA09\_W.RPT

Grades: 7-12