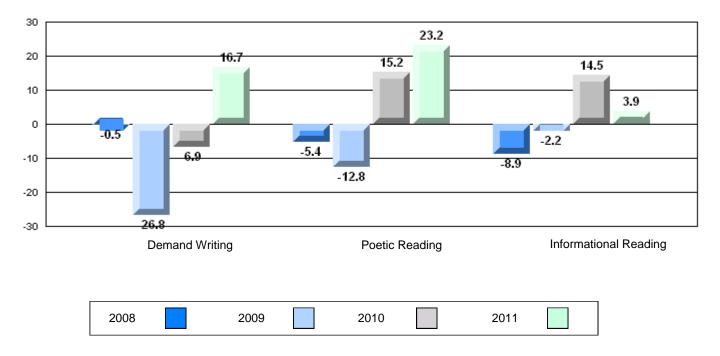

4 Year CRT (Subtest) Mark Trend 2008-2011

**Multiple Choice** 

Poetic

Informational

O:\CRT11\4YRTREND\BARS\ELA09\_W.RPT

#218 - St. Joseph's Academy, Lamaline

Grades: K-12