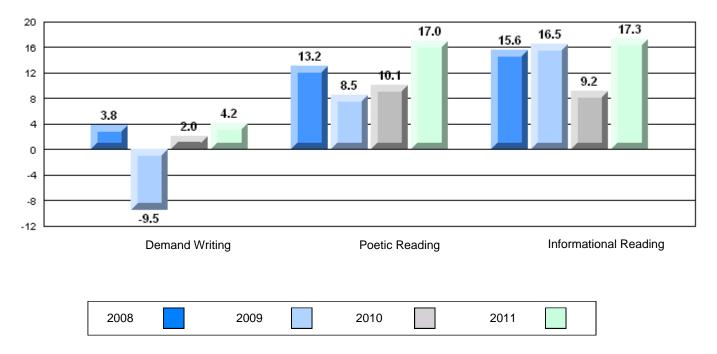

# Difference from Provincial Mean, 2008-11

14 13.3 12 10.7 9.3 10 7.5 76 8 7.3 7.0 6.9 6.8 6.4 6 3.8 3.74 2 0 **Demand Writing** Poetic Reading Informational Reading

#315 - St. Peter's Junior High, Mount Pearl