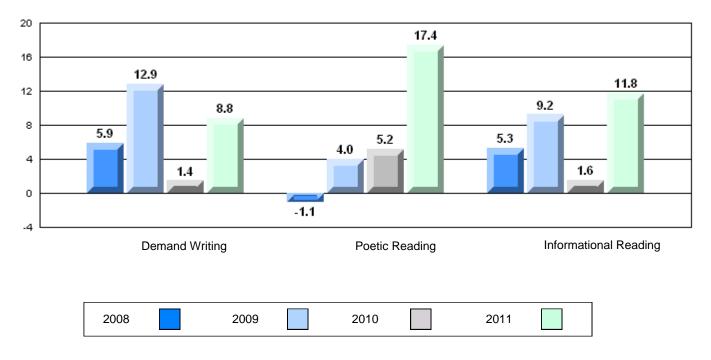

## 4 Year CRT (Subtest) Mark Trend 2008-2011

**Multiple Choice** 

Poetic

Informational

O:\CRT11\4YRTREND\BARS\ELA09\_W.RPT

2.9

1

2010

Poetic Reading

0.6

**Demand Writing** 

2009

-2.2

2008