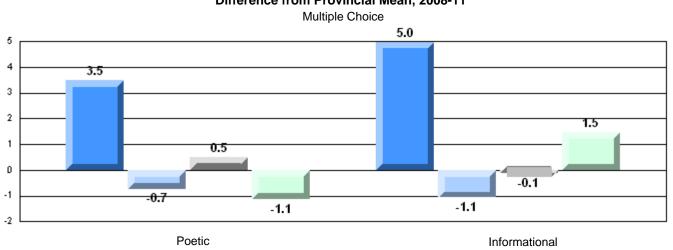

|                       | Provinc                  | ce | 61.4 |              |              |
|                       |                       | Scho                     | ol | 72.5 | р            | р            |
|                       | Informational Reading | Distri                   | ct | 69.6 |              | -            |
|                       |                       | Provinc                  | ce | 69.2 |              |              |

## 4 Year CRT (Subtest) Mark Trend 2008-2011

**Multiple Choice** 



Poetic

Informational





O:\CRT11\4YRTREND\BARS\ELA09\_W.RPT



2.9

1

2010

Poetic Reading

0.6

**Demand Writing** 

2009

-2.2

2008

# **CRT School Results** Intermediate English Language Arts 2010-11

#324 - Beaconsfield Junior High, St. John's



# Difference from Provincial Mean, 2008-11

10/5/2011 11:04:11AM 244

Informational Reading

3.3

2.7

0.3

2011



4

2

0

-2

-4

Grades: 7-9



#330 - Brother Rice Junior High, St. John's

Grades: 7-9

| English Language Arts |                       | Number of Students : 91 | <b></b> |              |              |
|-----------------------|-----------------------|-------------------------|---------|--------------|--------------|
| g                     |                       |                         | Mark    | School<br>vs | School<br>vs |
| Multiple Choice       |                       |                         |         | District     | Province     |
|                       |                       | School                  | 63.7    | q            | q            |
|