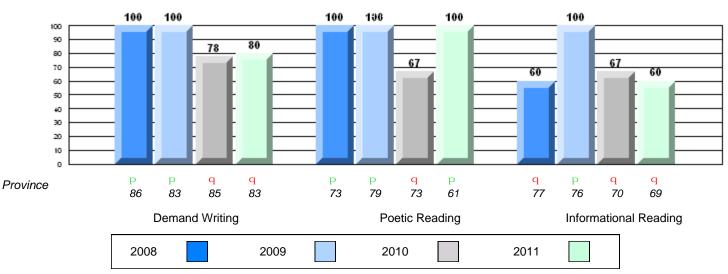

#209 - Pearce Junior High School, Salt Pond

Grades: 8-9

| English Language Arts |                       | Number of Students : 1 | 125 –   |      |              | 1            |
|-----------------------|-----------------------|------------------------|---------|------|--------------|--------------|
|                       |                       |                        |         | Mark | School<br>vs | School<br>vs |
| Multiple Choice       |                       |                        |         |      | District     | Province     |
| - ·                   |                       | S                      | chool   | 62.2 | q            | q            |
|                       | Poetic                | D                      | istrict | 65.4 | Î            | -            |
|                       |                       | Pro                    | vince   | 64.7 |              |              |
|                       |                       | S                      | chool   | 69.5 | q            | q            |
|                       | Informational         | D                      | istrict | 72.3 | 1            |              |
|                       |                       | Pro                    | vince   | 71.2 |              |              |
| Dubrice               |                       | S                      | chool   | 83.2 | р            | q            |
| <u>Rubrics</u>        | Demand Writing        | D                      | istrict | 82.7 | r            | .1           |
|                       |                       | Pro                    | vince   | 83.3 |              |              |
|                       |                       | S                      | chool   | 70.6 | р            | р            |
|                       | Poetic Reading        | D                      | istrict | 62.8 | 1            |              |
|                       |                       | Pro                    | vince   | 61.4 |              |              |
|                       |                       | S                      | chool   | 78.2 | р            | р            |
|                       | Informational Reading | D                      | istrict | 69.6 |              | -            |
|                       |                       | Pro                    | vince   | 69.2 |              |              |