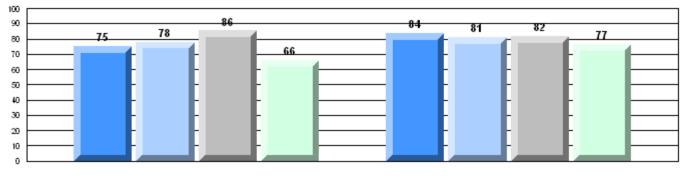

### Rubric Results: Percentage of students performing at Level 3 and Above 2008-2011

School data with 5 or fewer students withheld for reasons of confidentiality.

#225 - St. Anne's School, South East Bight

### Difference from Provincial Mean, 2008-11

Rubric Results: Percentage of students performing at Level 3 and Above 2008-2011

School data with 5 or fewer students withheld for reasons of confidentiality.