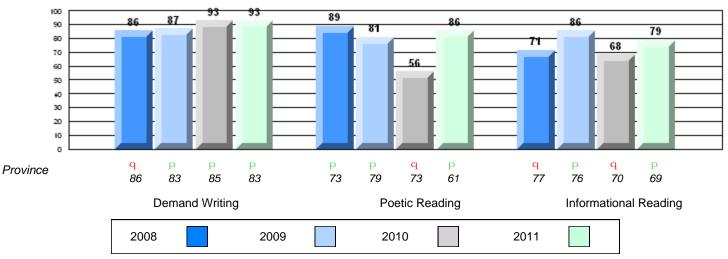

### **CRT School Results** Intermediate English Language Arts 2010-11

#214 - John Burke High School, Grand Bank

Grades: 8-12

Informational

<del>10.8</del>

Poetic

CRT School Results Intermediate English Language Arts 2010-11

Grades: 1-10