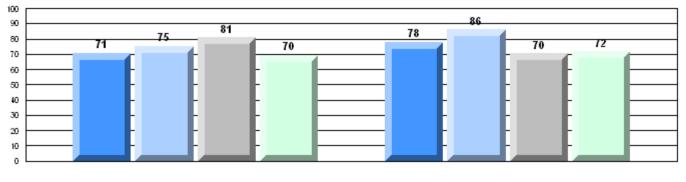

## Difference from Provincial Mean, 2008-11

#240 - Bishop White School, Port Rexton

Grades: K-12

| English Language Arts |                       | Number of Students : | 13       |       |              |              |
|-----------------------|-----------------------|----------------------|----------|-------|--------------|--------------|
| 5 5 5                 |                       |                      |          | Mark  | School<br>vs | School<br>vs |
| Multiple Choice       |                       |                      |          |       | District     | Province     |
| - ·                   |                       |                      | School   | 48.3  | q            | q            |
|                       | Poetic                |                      | District | 65.4  |              |              |
|                       |                       |                      | Province | 64.7  |              |              |
|                       |                       |                      | School   | 70.0  | q            | q            |
|                       | Informational         |                      | District | 72.3  | -1           | 1            |
|                       |                       |                      | Province | 71.2  |              |              |
| Destados              |                       |                      | School   | 100.0 | р            | р            |
| <u>Rubrics</u>        | Demand Writing        |                      | District | 82.7  | P            | F            |
|                       |                       |                      | Province | 83.3  |              |              |
|                       |                       |                      | School   | 91.7  | р            | р            |
|                       | Poetic Reading        |                      | District | 62.8  | r            | r            |
|                       |                       |                      | Province | 61.4  |              |              |
|                       |                       |                      | School   | 58.3  | q            | q            |
|                       | Informational Reading |                      | District | 69.6  |              | ÷            |
|                       |                       |                      | Province | 69.2  |              |              |