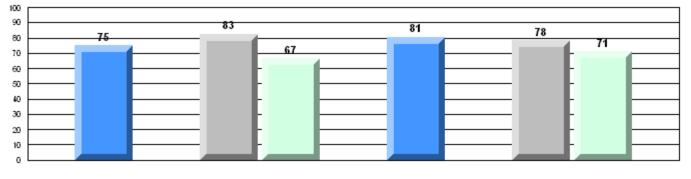

Grades: 7-9

| English Language Arts |                       | Number of Students : | 235      |      |              |              |
|-----------------------|-----------------------|----------------------|----------|------|--------------|--------------|
|                       |                       |                      |          | Mark | School<br>vs | School<br>vs |
| Multiple Choice       |                       |                      |          |      | District     | Province     |
|                       |                       |                      | School   | 65.4 | q            | р            |
|                       | Poetic                |                      | District | 65.4 | _            |              |
|                       |                       |                      | Province | 64.7 |              |              |
|                       |                       |                      | School   | 74.1 | р            | р            |
|                       | Informational         |                      | District | 72.3 | 1            |              |
|                       |                       |                      | Province | 71.2 |              |              |
| Dubrico               |                       |                      | School   | 80.2 | q            | q            |
| <u>Rubrics</u>        | Demand Writing        |                      | District | 82.7 | 1            | *            |
|                       |                       |                      | Province | 83.3 |              |              |
|                       |                       |                      | School   | 61.2 | q            | q            |
|                       | Poetic Reading        |                      | District | 62.8 |              | •            |
|                       |                       |                      | Province | 61.4 |              |              |
|                       |                       |                      | School   | 75.0 | р            | р            |
|                       | Informational Reading |                      | District | 69.6 |              |              |
|                       |                       |                      | Province | 69.2 |              |              |

### 4 Year CRT (Subtest) Mark Trend 2008-2011

**Multiple Choice** 

Poetic

Informational

O:\CRT11\4YRTREND\BARS\ELA09\_W.RPT

#315 - St. Peter's Junior High, Mount Pearl

Grades: 7-9