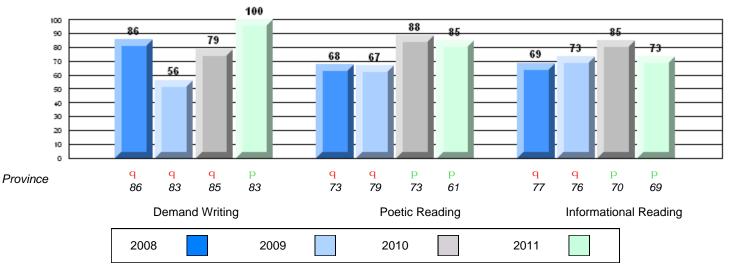

### Difference from Provincial Mean, 2008-11

#214 - John Burke High School, Grand Bank

Grades: 8-12

| English Language Arts |                       | Number of Students : | 27       |      |              |              |
|-----------------------|-----------------------|----------------------|----------|------|--------------|--------------|
| 3 3 3                 |                       |                      |          | Mark | School<br>vs | School<br>vs |
| Multiple Choice       |                       |                      |          |      | District     | Province     |
|                       |                       |                      | School   | 53.9 | q            | q            |
|                       | Poetic                |                      | District | 65.4 | -            |              |
|                       |                       |                      | Province | 64.7 |              |              |
|                       |                       |                      | School   | 67.0 | q            | q            |
|                       | Informational         |                      | District | 72.3 | •            | •            |
|                       |                       |                      | Province | 71.2 |              |              |
| Dubrico               |                       |                      | School   | 77.8 | q            | q            |
| <u>Rubrics</u>        | Demand Writing        |                      | District | 82.7 | 1            | -1           |
|                       |                       |                      | Province | 83.3 |              |              |
|                       |                       |                      | School   | 53.9 | q            | q            |
|                       | Poetic Reading        |                      | District | 62.8 | 1            |              |
|                       |                       |                      | Province | 61.4 |              |              |
|                       |                       |                      | School   | 59.3 | q            | q            |
|                       | Informational Reading |                      | District | 69.6 |              |              |
|                       |                       |                      | Province | 69.2 |              |              |

### 4 Year CRT (Subtest) Mark Trend 2008-2011

**Multiple Choice** 

Poetic

Informational

O:\CRT11\4YRTREND\BARS\ELA09\_W.RPT

-12

### **CRT School Results** Intermediate English Language Arts 2010-11

#214 - John Burke High School, Grand Bank

Grades: 8-12

Informational

<del>10.8</del>

Poetic