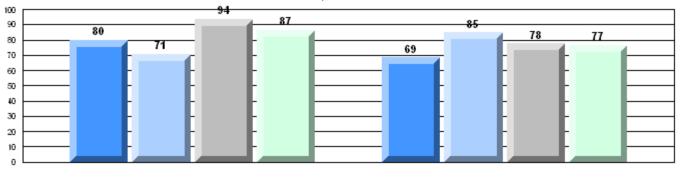

#209 - Pearce Junior High School, Salt Pond

Grades: 8-9

| English Language Arts |                       | Number of Students : 1 | 125 –   |      |              | 1            |
|-----------------------|-----------------------|------------------------|---------|------|--------------|--------------|
|                       |                       |                        |         | Mark | School<br>vs | School<br>vs |
| Multiple Choice       |                       |                        |         |      | District     | Province     |
| - ·                   |                       | S                      | chool   | 62.2 | q            | q            |
|                       | Poetic                | D                      | istrict | 65.4 | Î            | -            |
|                       |                       | Pro                    | vince   | 64.7 |              |              |
|                       |                       | S                      | chool   | 69.5 | q            | q            |
|                       | Informational         | D                      | istrict | 72.3 | 1            |              |
|                       |                       | Pro                    | vince   | 71.2 |              |              |
| Dubrice               |                       | S                      | chool   | 83.2 | р            | q            |
| <u>Rubrics</u>        | Demand Writing        | D                      | istrict | 82.7 | r            | .1           |
|                       |                       | Pro                    | vince   | 83.3 |              |              |
|                       |                       | S                      | chool   | 70.6 | р            | р            |
|                       | Poetic Reading        | D                      | istrict | 62.8 | 1            |              |
|                       |                       | Pro                    | vince   | 61.4 |              |              |
|                       |                       | S                      | chool   | 78.2 | р            | р            |
|                       | Informational Reading | D                      | istrict | 69.6 |              | -            |
|                       |                       | Pro                    | vince   | 69.2 |              |              |

### 4 Year CRT (Subtest) Mark Trend 2008-2011

**Multiple Choice** 

Poetic

Informational

#209 - Pearce Junior High School, Salt Pond

Grades: 8-9