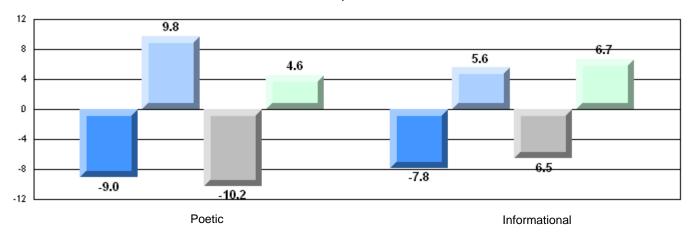

# Difference from Provincial Mean, 2008-11

### Difference from Provincial Mean, 2008-11

#214 - John Burke High School, Grand Bank

Grades: 8-12

| English Language Arts |                       | Number of Students : | 27       |      |              |              |
|-----------------------|-----------------------|----------------------|----------|------|--------------|--------------|
| 3 3 3                 |                       |                      |          | Mark | School<br>vs | School<br>vs |
| Multiple Choice       |                       |                      |          |      | District     | Province     |
|                       |                       |                      | School   | 53.9 | q            | q            |
|                       | Poetic                |                      | District | 65.4 | -            |              |
|                       |                       |                      | Province | 64.7 |              |              |
|                       |                       |                      | School   | 67.0 | q            | q            |
|                       | Informational         |                      | District | 72.3 | •            | •            |
|                       |                       |                      | Province | 71.2 |              |              |
| Dubrico               |                       |                      | School   | 77.8 | q            | q            |
| <u>Rubrics</u>        | Demand Writing        |                      | District | 82.7 | 1            | -1           |
|                       |                       |                      | Province | 83.3 |              |              |
|                       |                       |                      | School   | 53.9 | q            | q            |
|                       | Poetic Reading        |                      | District | 62.8 | 1            |              |
|                       |                       |                      | Province | 61.4 |              |              |
|                       |                       |                      | School   | 59.3 | q            | q            |
|                       | Informational Reading |                      | District | 69.6 |              |              |
|                       |                       |                      | Province | 69.2 |              |              |