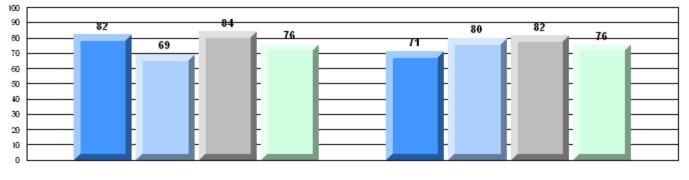

#209 - Pearce Junior High School, Salt Pond

Grades: 8-9

| English Language Arts |                       | Number of Students : 1 | 125 –   |      |              | 1            |
|-----------------------|-----------------------|------------------------|---------|------|--------------|--------------|
|                       |                       |                        |         | Mark | School<br>vs | School<br>vs |
| Multiple Choice       |                       |                        |         |      | District     | Province     |
| - ·                   |                       | S                      | chool   | 62.2 | q            | q            |
|                       | Poetic                | D                      | istrict | 65.4 | Î            | -            |
|                       |                       | Pro                    | vince   | 64.7 |              |              |
|                       |                       | S                      | chool   | 69.5 | q            | q            |
|                       | Informational         | D                      | istrict | 72.3 | 1            |              |
|                       |                       | Pro                    | vince   | 71.2 |              |              |
| Dubrice               |                       | S                      | chool   | 83.2 | р            | q            |
| <u>Rubrics</u>        | Demand Writing        | D                      | istrict | 82.7 | r            | .1           |
|                       |                       | Pro                    | vince   | 83.3 |              |              |
|                       |                       | S                      | chool   | 70.6 | р            | р            |
|                       | Poetic Reading        | D                      | istrict | 62.8 | 1            |              |
|                       |                       | Pro                    | vince   | 61.4 |              |              |
|                       |                       | S                      | chool   | 78.2 | р            | р            |
|                       | Informational Reading | D                      | istrict | 69.6 |              | -            |
|                       |                       | Pro                    | vince   | 69.2 |              |              |

### 4 Year CRT (Subtest) Mark Trend 2008-2011

**Multiple Choice** 

Poetic

Informational

#209 - Pearce Junior High School, Salt Pond

Grades: 8-9