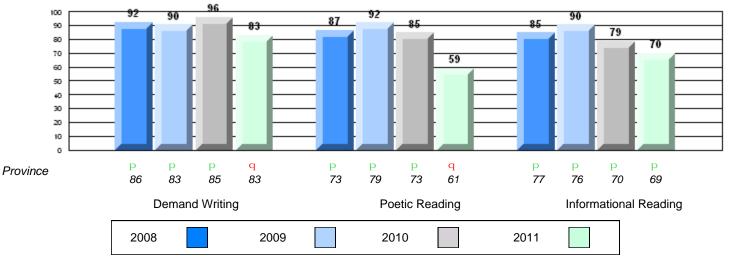

### Rubric Results: Percentage of students performing at Level 3 and Above 2008-2011

School data with 5 or fewer students withheld for reasons of confidentiality.

#225 - St. Anne's School, South East Bight

### Difference from Provincial Mean, 2008-11

Rubric Results: Percentage of students performing at Level 3 and Above 2008-2011

School data with 5 or fewer students withheld for reasons of confidentiality.