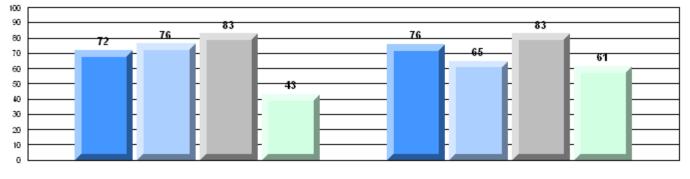

# **CRT School Results** Intermediate English Language Arts 2010-11

#324 - Beaconsfield Junior High, St. John's

# Difference from Provincial Mean, 2008-11

10/5/2011 11:04:11AM 244

Informational Reading

3.3

2.7

0.3

2011

4