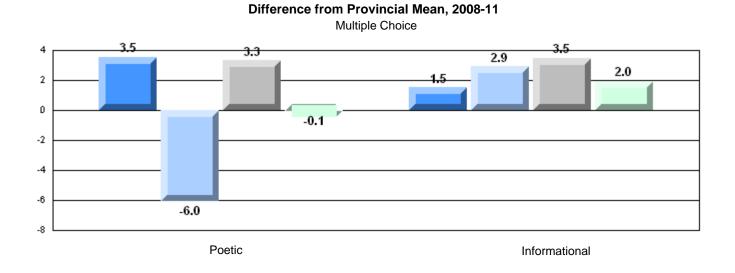

# Difference from Provincial Mean, 2008-11

14 13.3 12 10.7 9.3 10 7.5 76 8 7.3 7.0 6.9 6.8 6.4 6 3.8 3.74 2 0 **Demand Writing** Poetic Reading Informational Reading

#315 - St. Peter's Junior High, Mount Pearl