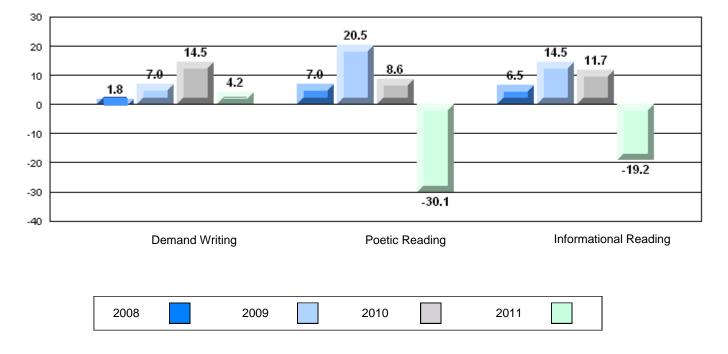

## 4 Year CRT (Subtest) Mark Trend 2008-2011

**Multiple Choice** 

Poetic

Informational

O:\CRT11\4YRTREND\BARS\ELA09\_W.RPT

2.9

1

2010

Poetic Reading

0.6

**Demand Writing** 

2009

-2.2

2008

# Difference from Provincial Mean, 2008-11

10/5/2011 11:04:11AM 244

Informational Reading

3.3

2.7

0.3

2011

4