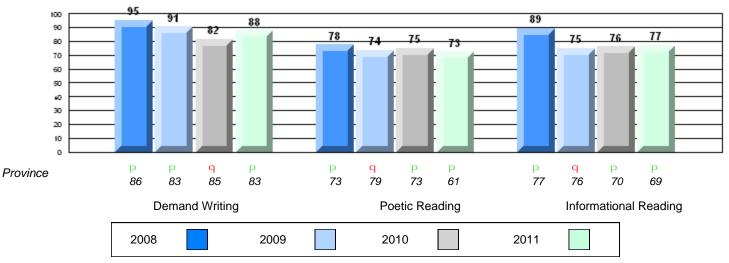

#209 - Pearce Junior High School, Salt Pond

Grades: 8-9

| English Language Arts |                       | Number of Students : 1 | 125 –   |      |              | 1            |
|-----------------------|-----------------------|------------------------|---------|------|--------------|--------------|
|                       |                       |                        |         | Mark | School<br>vs | School<br>vs |
| Multiple Choice       |                       |                        |         |      | District     | Province     |
| - ·                   |                       | S                      | chool   | 62.2 | q            | q            |
|                       | Poetic                | D                      | istrict | 65.4 | Î            | -            |
|                       |                       | Pro                    | vince   | 64.7 |              |              |
|                       |                       | S                      | chool   | 69.5 | q            | q            |
|                       | Informational         | D                      | istrict | 72.3 | 1            |              |
|                       |                       | Pro                    | vince   | 71.2 |              |              |
| Dubrice               |                       | S                      | chool   | 83.2 | р            | q            |
| <u>Rubrics</u>        | Demand Writing        | D                      | istrict | 82.7 | r            | .1           |
|                       |                       | Pro                    | vince   | 83.3 |              |              |
|                       |                       | S                      | chool   | 70.6 | р            | р            |
|                       | Poetic Reading        | D                      | istrict | 62.8 | 1            |              |
|                       |                       | Pro                    | vince   | 61.4 |              |              |
|                       |                       | S                      | chool   | 78.2 | р            | р            |
|                       | Informational Reading | D                      | istrict | 69.6 |              | -            |
|                       |                       | Pro                    | vince   | 69.2 |              |              |

### 4 Year CRT (Subtest) Mark Trend 2008-2011

**Multiple Choice** 

Poetic

Informational

#209 - Pearce Junior High School, Salt Pond

Grades: 8-9