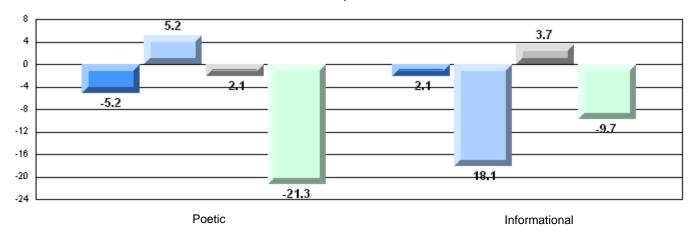

# Difference from Provincial Mean, 2008-11

14 13.3 12 10.7 9.3 10 7.5 76 8 7.3 7.0 6.9 6.8 6.4 6 3.8 3.74 2 0 **Demand Writing** Poetic Reading Informational Reading

#315 - St. Peter's Junior High, Mount Pearl