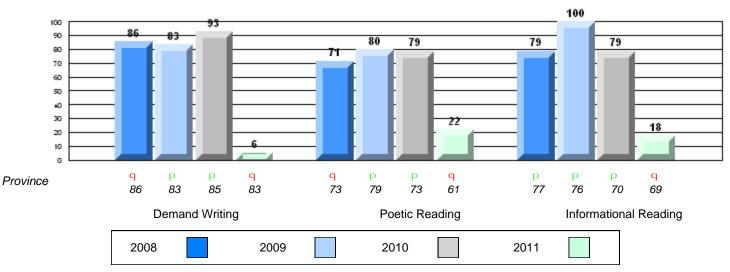

### Difference from Provincial Mean, 2008-11

#214 - John Burke High School, Grand Bank

Grades: 8-12

| English Language Arts |                       | Number of Students : | 27       |      |              |              |
|-----------------------|-----------------------|----------------------|----------|------|--------------|--------------|
| 3 3 3                 |                       |                      |          | Mark | School<br>vs | School<br>vs |
| Multiple Choice       |                       |                      |          |      | District     | Province     |
|                       |                       |                      | School   | 53.9 | q            | q            |
|                       | Poetic                |                      | District | 65.4 | -            |              |
|                       |                       |                      | Province | 64.7 |              |              |
|                       |                       |                      | School   | 67.0 | q            | q            |
|                       | Informational         |                      | District | 72.3 | •            | •            |
|                       |                       |                      | Province | 71.2 |              |              |
| Dubrico               |                       |                      | School   | 77.8 | q            | q            |
| <u>Rubrics</u>        | Demand Writing        |                      | District | 82.7 | 1            | -1           |
|                       |                       |                      | Province | 83.3 |              |              |
|                       |                       |                      | School   | 53.9 | q            | q            |
|                       | Poetic Reading        |                      | District | 62.8 | 1            |              |
|                       |                       |                      | Province | 61.4 |              |              |
|                       |                       |                      | School   | 59.3 | q            | q            |
|                       | Informational Reading |                      | District | 69.6 |              |              |
|                       |                       |                      | Province | 69.2 |              |              |

### 4 Year CRT (Subtest) Mark Trend 2008-2011

**Multiple Choice** 

Poetic

Informational

O:\CRT11\4YRTREND\BARS\ELA09\_W.RPT

-12