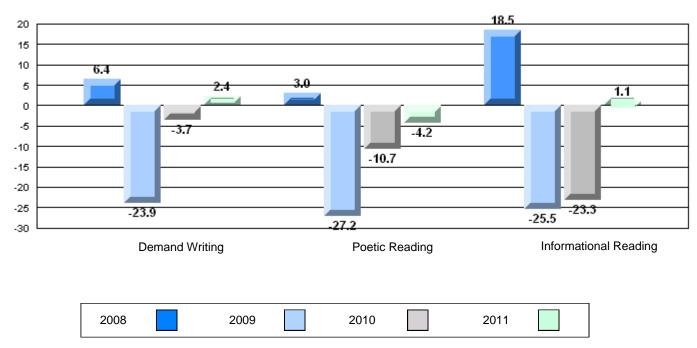

### Difference from Provincial Mean, 2008-11

#214 - John Burke High School, Grand Bank

Grades: 8-12

| English Language Arts |                       | Number of Students : | 27       |      |              |              |
|-----------------------|-----------------------|----------------------|----------|------|--------------|--------------|
| 3 3 3                 |                       |                      |          | Mark | School<br>vs | School<br>vs |
| Multiple Choice       |                       |                      |          |      | District     | Province     |
|                       |                       |                      | School   | 53.9 | q            | q            |
|                       | Poetic                |                      | District | 65.4 | -            |              |
|                       |                       |                      | Province | 64.7 |              |              |
|                       |                       |                      | School   | 67.0 | q            | q            |
|                       | Informational         |                      | District | 72.3 | •            | •            |
|                       |                       |                      | Province | 71.2 |              |              |
| Dubrico               |                       |                      | School   | 77.8 | q            | q            |
| <u>Rubrics</u>        | Demand Writing        |                      | District | 82.7 | 1            | -1           |
|                       |                       |                      | Province | 83.3 |              |              |
|                       |                       |                      | School   | 53.9 | q            | q            |
|                       | Poetic Reading        |                      | District | 62.8 | 1            |              |
|                       |                       |                      | Province | 61.4 |              |              |
|                       |                       |                      | School   | 59.3 | q            | q            |
|                       | Informational Reading |                      | District | 69.6 |              |              |
|                       |                       |                      | Province | 69.2 |              |              |