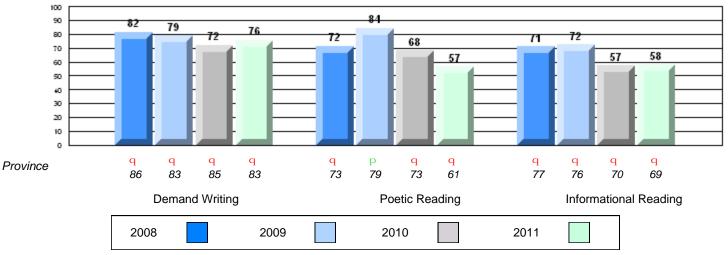

#209 - Pearce Junior High School, Salt Pond

Grades: 8-9

| English Language Arts |                       | Number of Students : 1 | 125 –   |      |              | 1            |
|-----------------------|-----------------------|------------------------|---------|------|--------------|--------------|
|                       |                       |                        |         | Mark | School<br>vs | School<br>vs |
| Multiple Choice       |                       |                        |         |      | District     | Province     |
| - ·                   |                       | S                      | chool   | 62.2 | q            | q            |
|                       | Poetic                | D                      | istrict | 65.4 | Î            | -            |
|                       |                       | Pro                    | vince   | 64.7 |              |              |
|                       |                       | S                      | chool   | 69.5 | q            | q            |
|                       | Informational         | D                      | istrict | 72.3 | 1            |              |
|                       |                       | Pro                    | vince   | 71.2 |              |              |
| Dubrice               |                       | S                      | chool   | 83.2 | р            | q            |
| <u>Rubrics</u>        | Demand Writing        | D                      | istrict | 82.7 | r            | .1           |
|                       |                       | Pro                    | vince   | 83.3 |              |              |
|                       |                       | S                      | chool   | 70.6 | р            | р            |
|                       | Poetic Reading        | D                      | istrict | 62.8 | 1            |              |
|                       |                       | Pro                    | vince   | 61.4 |              |              |
|                       |                       | S                      | chool   | 78.2 | р            | р            |
|                       | Informational Reading | D                      | istrict | 69.6 |              | -            |
|                       |                       | Pro                    | vince   | 69.2 |              |              |

### 4 Year CRT (Subtest) Mark Trend 2008-2011

**Multiple Choice** 

Poetic

Informational

#209 - Pearce Junior High School, Salt Pond

Grades: 8-9