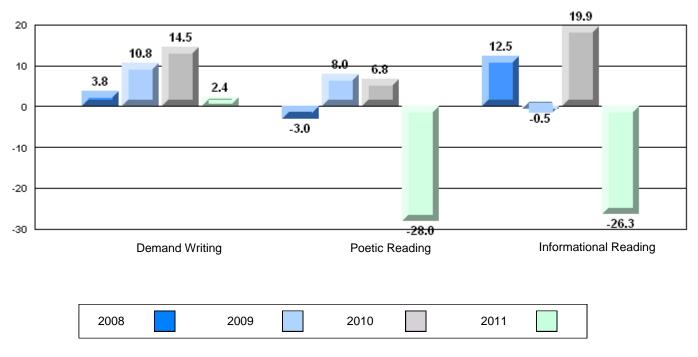

## 4 Year CRT (Subtest) Mark Trend 2008-2011

**Multiple Choice** 

Poetic

Informational

O:\CRT11\4YRTREND\BARS\ELA09\_W.RPT

2.9

1

2010

Poetic Reading

0.6

**Demand Writing** 

2009

-2.2

2008

# Difference from Provincial Mean, 2008-11

10/5/2011 11:04:11AM 244

Informational Reading

3.3

2.7

0.3

2011

4

2

0

-2

-4

Grades: 7-9

#330 - Brother Rice Junior High, St. John's

Grades: 7-9

| English Language Arts |                       | Number of Students : 91 | <b></b> |              |              |
|-----------------------|-----------------------|-------------------------|---------|--------------|--------------|
| g                     |                       |                         | Mark    | School<br>vs | School<br>vs |
| Multiple Choice       |                       |                         |         | District     | Province     |
|                       |                       | School                  | 63.7    | q            | q            |
|                       | Poetic                | District                | 65.4    | Î            | •            |
|                       |                       | Province                | 64.7    |              |              |
|                       |                       | School                  | 72.0    | q            | р            |
|                       | Informational         | District                | 72.3    | 1            | *            |
|                       |                       | Province                | 71.2    |              |              |
| Dubrico               |                       | School                  | 78.0    | q            | q            |
| <u>Rubrics</u>        | Demand Writing        | District                | 82.7    | 1            | *            |
|                       |                       | Province                | 83.3    |              |              |
|                       |                       | School                  | 49.5    | q            | q            |
|                       | Poetic Reading        | District                | 62.8    | •            | •            |
|                       |                       | Province                | 61.4    |              |              |
|                       |                       | School                  | 48.3    | q            | q            |
|                       | Informational Reading | District                | 69.6    |              |              |
|                       |                       | Province                | 69.2    |              |              |