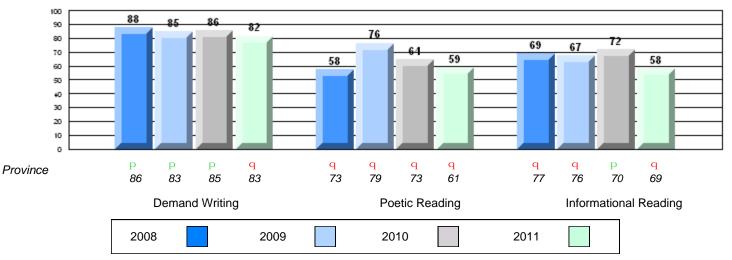

## 4 Year CRT (Subtest) Mark Trend 2008-2011

**Multiple Choice** 

Poetic

Informational

O:\CRT11\4YRTREND\BARS\ELA09\_W.RPT

2.9

1

2010

Poetic Reading

0.6

**Demand Writing** 

2009

-2.2

2008