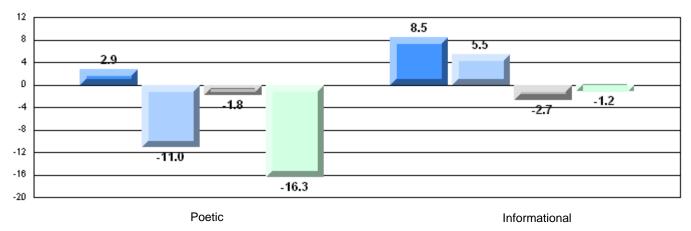

#209 - Pearce Junior High School, Salt Pond

Grades: 8-9

| English Language Arts |                       | Number of Students : 1 | 125 –   |      |              | 1            |
|-----------------------|-----------------------|------------------------|---------|------|--------------|--------------|
|                       |                       |                        |         | Mark | School<br>vs | School<br>vs |
| Multiple Choice       |                       |                        |         |      | District     | Province     |
| - ·                   |                       | S                      | chool   | 62.2 | q            | q            |
|                       | Poetic                | D                      | istrict | 65.4 | Î            | -            |
|                       |                       | Pro                    | vince   | 64.7 |              |              |
|                       |                       | S                      | chool   | 69.5 | q            | q            |
|                       | Informational         | D                      | istrict | 72.3 | 1            |              |
|                       |                       | Pro                    | vince   | 71.2 |              |              |
| Dubrice               |                       | S                      | chool   | 83.2 | р            | q            |
| <u>Rubrics</u>        | Demand Writing        | D                      | istrict | 82.7 | r            | .1           |
|                       |                       | Pro                    | vince   | 83.3 |              |              |
|                       |                       | S                      | chool   | 70.6 | р            | р            |
|                       | Poetic Reading        | D                      | istrict | 62.8 | 1            |              |
|                       |                       | Pro                    | vince   | 61.4 |              |              |
|                       |                       | S                      | chool   | 78.2 | р            | р            |
|                       | Informational Reading | D                      | istrict | 69.6 |              | -            |
|                       |                       | Pro                    | vince   | 69.2 |              |              |