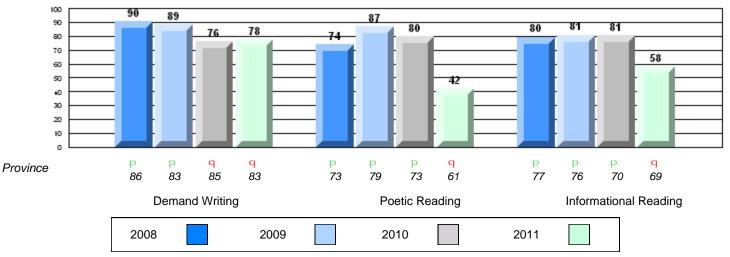

|                       |                      | School   | 42.0 | q            | q            |
|                       | Poetic Reading        |                      | District | 62.8 | 1            | *            |
|                       |                       |                      | Province | 61.4 |              |              |
|                       |                       |                      | School   | 58.0 | q            | q            |
|                       | Informational Reading |                      | District | 69.6 |              |              |
|                       |                       |                      | Province | 69.2 |              |              |

4 Year CRT (Subtest) Mark Trend 2008-2011

**Multiple Choice** 



Poetic

Informational







#269 - St. Francis School, Harbour Grace

Grades: 6-9







## Difference from Provincial Mean, 2008-11





#274 - St. Catherine's Academy, Mount Carmel

Grades: K-12

| English Language Arts |                       | Number of Students : 18 |      |              |              |
|-----------------------|-----------------------|-------------------------|------|--------------|--------------|
| 5 5 5                 | ,                     |                         | Mark | School<br>vs | School<br>vs |
| Multiple Choice       |                       |                         |      | District     | Province     |
|                       |                       | School                  | 43.9 | q            | q            |
|                       | Poetic                | District