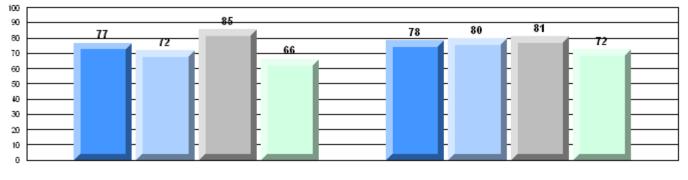

# Difference from Provincial Mean, 2008-11

14 13.3 12 10.7 9.3 10 7.5 76 8 7.3 7.0 6.9 6.8 6.4 6 3.8 3.74 2 0 **Demand Writing** Poetic Reading Informational Reading

#315 - St. Peter's Junior High, Mount Pearl