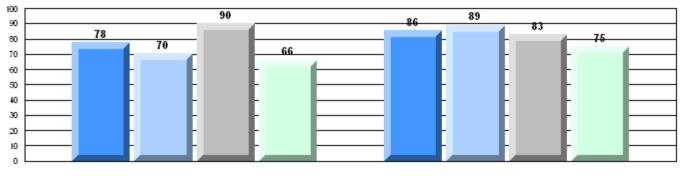

### **CRT School Results** Intermediate English Language Arts 2010-11

#214 - John Burke High School, Grand Bank

Grades: 8-12

Informational

<del>10.8</del>

Poetic