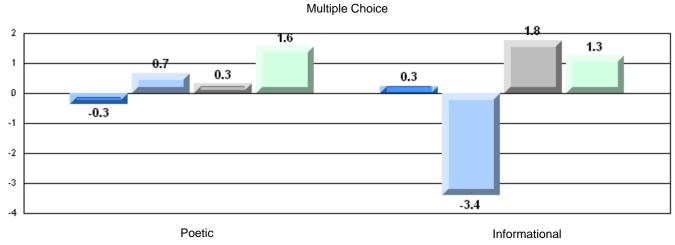

## 4 Year CRT (Subtest) Mark Trend 2008-2011

**Multiple Choice** 

Poetic

Informational

#330 - Brother Rice Junior High, St. John's

Grades: 7-9