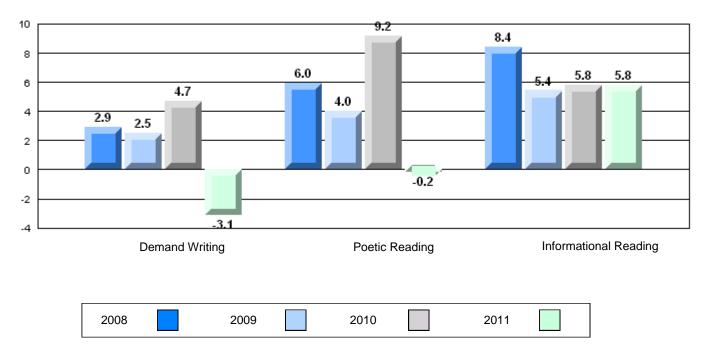

## 4 Year CRT (Subtest) Mark Trend 2008-2011

**Multiple Choice** 

Poetic

Informational

O:\CRT11\4YRTREND\BARS\ELA09\_W.RPT

2.9

1

2010

Poetic Reading

0.6

**Demand Writing** 

2009

-2.2

2008