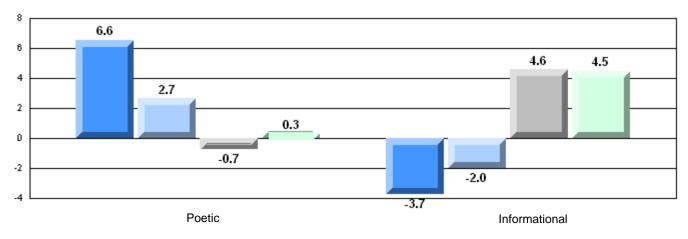

# Difference from Provincial Mean, 2008-11

14 13.3 12 10.7 9.3 10 7.5 76 8 7.3 7.0 6.9 6.8 6.4 6 3.8 3.74 2 0 **Demand Writing** Poetic Reading Informational Reading

#315 - St. Peter's Junior High, Mount Pearl