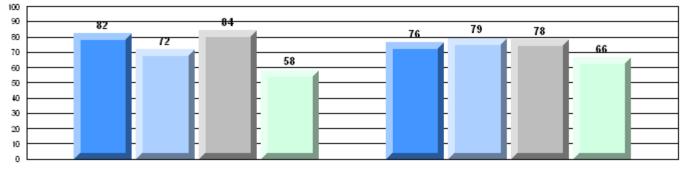

# **CRT School Results** Intermediate English Language Arts 2010-11

#324 - Beaconsfield Junior High, St. John's

# Difference from Provincial Mean, 2008-11

10/5/2011 11:04:11AM 244

Informational Reading

3.3

2.7

0.3

2011

4

2

0

-2

-4

Grades: 7-9

#330 - Brother Rice Junior High, St. John's

Grades: 7-9

| English Language Arts |                       | Number of Students : 91 | <b></b> |              |              |
|-----------------------|-----------------------|-------------------------|---------|--------------|--------------|
| g                     |                       |                         | Mark    | School<br>vs | School<br>vs |
| Multiple Choice       |                       |                         |         | District     | Province     |
|                       |                       | School                  | 63.7    | q            | q            |
|                       | Poetic                | District                | 65.4    | Î            | •            |
|                       |                       | Province                | 64.7    |              |              |
|                       |                       | School                  | 72.0    | q            | р            |
|                       | Informational         | District                | 72.3    | 1            | *            |
|                       |                       | Province                | 71.2    |              |              |
| Dubrico               |                       | School                  | 78.0    | q            | q            |
| <u>Rubrics</u>        | Demand Writing        | District                | 82.7    | 1            | *            |
|                       |                       | Province                | 83.3    |              |              |
|                       |                       | School                  | 49.5    | q            | q            |
|                       | Poetic Reading        | District                | 62.8    | •            | •            |
|                       |                       | Province                | 61.4    |              |              |
|                       |                       | School                  | 48.3    | q            | q            |
|                       | Informational Reading | District                | 69.6    |              |              |
|                       |                       | Province                | 69.2    |              |              |