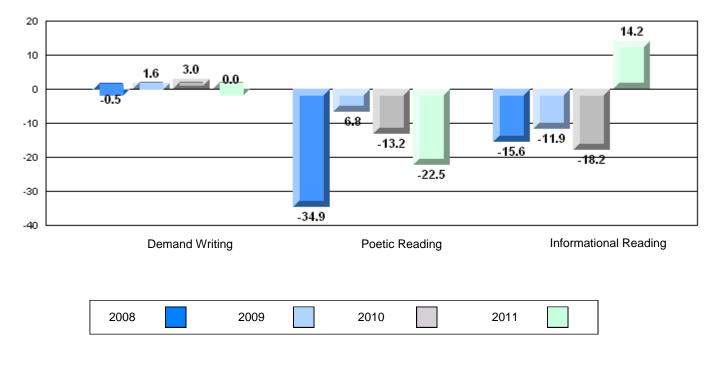

| District | 62.8    | -            | 7            |
|                       |                       |                      | Province | 61.4    |              |              |
|                       |                       |                      | School   | 83.3    | р            | р            |
|                       | Informational Reading |                      | District | 69.6    | î.           | -            |
|                       |                       |                      | Province | 69.2    |              |              |

## 4 Year CRT (Subtest) Mark Trend 2008-2011

**Multiple Choice** 



Poetic

Informational





O:\CRT11\4YRTREND\BARS\ELA09\_W.RPT



Grades: K-9



# Difference from Provincial Mean, 2008-11

Difference from Provincial Mean, 2008-11





#353 - St. Kevin's Junior High, St. John's (Goulds)

Grades: 7-9

| English Language Arts |                       | Number of Students : | 96 [   | Mark | School         | School         |
|-----------------------|-----------------------|----------------------|--------|------|----------------|----------------|
| Multiple Chains       |                       |                      |        | Mark | vs<br>District | vs<br>Province |
| Multiple Choice       |                       |                      |        |      |                |                |
|                       |                       |                      | hool   | 66.2 | Р              | р              |
|                       | Poetic                |                      | strict | 65.4 |                |