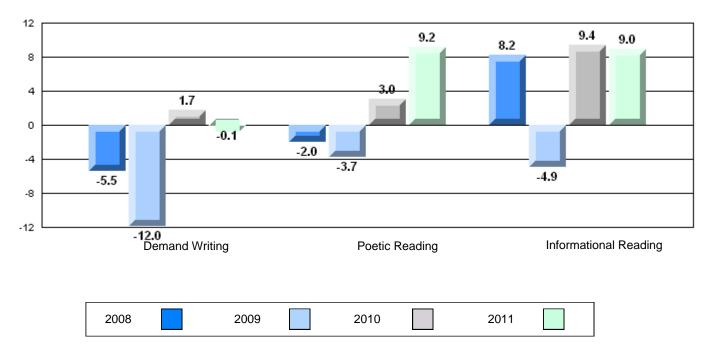

CRT School Results Intermediate English Language Arts 2010-11

Grades: 1-10

Poetic Reading

0.6

**Demand Writing** 

2009

-2.2

2008