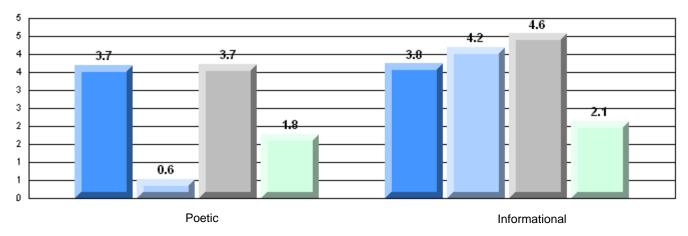

## 4 Year CRT (Subtest) Mark Trend 2008-2011

**Multiple Choice** 

Poetic

Informational

O:\CRT11\4YRTREND\BARS\ELA09\_W.RPT

2.9

1

2010

Poetic Reading

0.6

**Demand Writing** 

2009

-2.2

2008