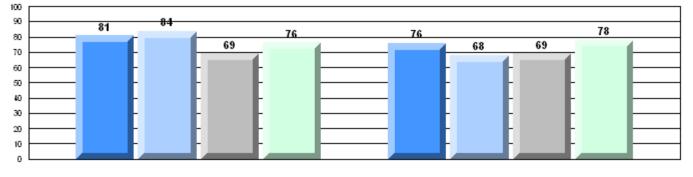

### Rubric Results: Percentage of students performing at Level 3 and Above 2008-2011

School data with 5 or fewer students withheld for reasons of confidentiality.

#225 - St. Anne's School, South East Bight