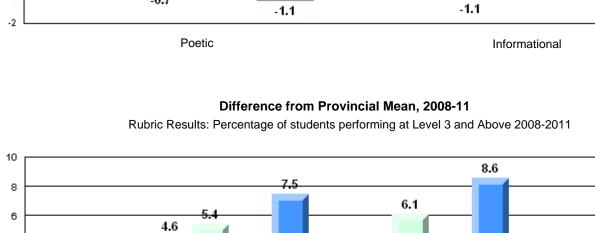

# Difference from Provincial Mean, 2008-11

14 13.3 12 10.7 9.3 10 7.5 76 8 7.3 7.0 6.9 6.8 6.4 6 3.8 3.74 2 0 **Demand Writing** Poetic Reading Informational Reading

#315 - St. Peter's Junior High, Mount Pearl