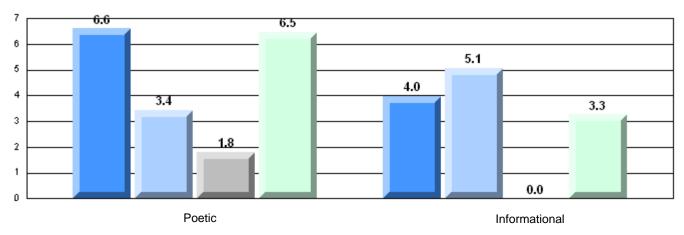

### Difference from Provincial Mean, 2008-11

#214 - John Burke High School, Grand Bank

Grades: 8-12

| English Language Arts |                       | Number of Students : | 27       |      |              |              |
|-----------------------|-----------------------|----------------------|----------|------|--------------|--------------|
| 3 3 3                 |                       |                      |          | Mark | School<br>vs | School<br>vs |
| Multiple Choice       |                       |                      |          |      | District     | Province     |
|                       |                       |                      | School   | 53.9 | q            | q            |
|                       | Poetic                |                      | District | 65.4 | -            |              |
|                       |                       |                      | Province | 64.7 |              |              |
|                       |                       |                      | School   | 67.0 | q            | q            |
|                       | Informational         |                      | District | 72.3 | •            | •            |
|                       |                       |                      | Province | 71.2 |              |              |
| Dubrico               |                       |                      | School   | 77.8 | q            | q            |
| <u>Rubrics</u>        | Demand Writing        |                      | District | 82.7 | 1            | -1           |
|                       |                       |                      | Province | 83.3 |              |              |
|                       |                       |                      | School   | 53.9 | q            | q            |
|                       | Poetic Reading        |                      | District | 62.8 | 1            |              |
|                       |                       |                      | Province | 61.4 |              |              |
|                       |                       |                      | School   | 59.3 | q            | q            |
|                       | Informational Reading |                      | District | 69.6 |              |              |
|                       |                       |                      | Province | 69.2 |              |              |

### 4 Year CRT (Subtest) Mark Trend 2008-2011

**Multiple Choice** 

Poetic

Informational

O:\CRT11\4YRTREND\BARS\ELA09\_W.RPT

-12