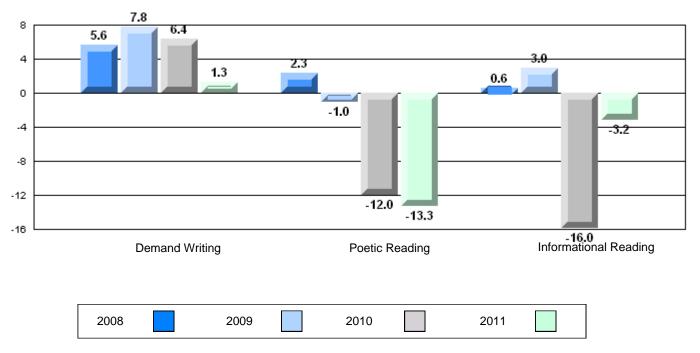

# Difference from Provincial Mean, 2008-11

### Difference from Provincial Mean, 2008-11

#214 - John Burke High School, Grand Bank

Grades: 8-12

| English Language Arts |                       | Number of Students : | 27       |      |              |              |
|-----------------------|-----------------------|----------------------|----------|------|--------------|--------------|
| 3 3 3                 |                       |                      |          | Mark | School<br>vs | School<br>vs |
| Multiple Choice       |                       |                      |          |      | District     | Province     |
|                       |                       |                      | School   | 53.9 | q            | q            |
|                       | Poetic                |                      | District | 65.4 | -            |              |
|                       |                       |                      | Province | 64.7 |              |              |
|                       |                       |                      | School   | 67.0 | q            | q            |
|                       | Informational         |                      | District | 72.3 | •            | •            |
|                       |                       |                      | Province | 71.2 |              |              |
| Dubrico               |                       |                      | School   | 77.8 | q            | q            |
| <u>Rubrics</u>        | Demand Writing        |                      | District | 82.7 | 1            | -1           |
|                       |                       |                      | Province | 83.3 |              |              |
|                       |                       |                      | School   | 53.9 | q            | q            |
|                       | Poetic Reading        |                      | District | 62.8 | 1            |              |
|                       |                       |                      | Province | 61.4 |              |              |
|                       |                       |                      | School   | 59.3 | q            | q            |
|                       | Informational Reading |                      | District | 69.6 |              |              |
|                       |                       |                      | Province | 69.2 |              |              |