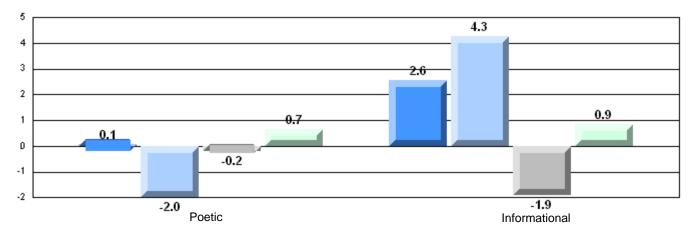

### Difference from Provincial Mean, 2008-11

#228 - St. Lawrence Academy, St. Lawrence

Grades: K-12

| English Language Arts |                       | Number of Students : | 19       |      |              |              |
|-----------------------|-----------------------|----------------------|----------|------|--------------|--------------|
| 5 5 5                 |                       |                      |          | Mark | School<br>vs | School<br>vs |
| Multiple Choice       |                       |                      |          |      | District     | Province     |
| -                     |                       |                      | School   | 70.0 | р            | р            |
|                       | Poetic                |                      | District | 65.4 |              | _            |
|                       |                       |                      | Province | 64.7 |              |              |
|                       |                       |                      | School   | 61.6 | q            | q            |
|                       | Informational         |                      | District | 72.3 |              | •            |
|                       |                       |                      | Province | 71.2 |              |              |
| Dubrico               |                       |                      | School   | 52.6 | q            | q            |
| <u>Rubrics</u>        | Demand Writing        |                      | District | 82.7 | 1            | *            |
|                       |                       |                      | Province | 83.3 |              |              |
|                       |                       |                      | School   | 50.0 | q            | q            |
|                       | Poetic Reading        |                      | District | 62.8 | 1            | *            |
|                       |                       |                      | Province | 61.4 |              |              |
|                       |                       |                      | School   | 38.9 | q            | q            |
|                       | Informational Reading |                      | District | 69.6 |              | -            |
|                       |                       |                      | Province | 69.2 |              |              |

4 Year CRT (Subtest) Mark Trend 2008-2011

**Multiple Choice** 

Poetic

Informational

O:\CRT11\4YRTREND\BARS\ELA09\_W.RPT

#228 - St. Lawrence Academy, St. Lawrence

District 4 - Eastern