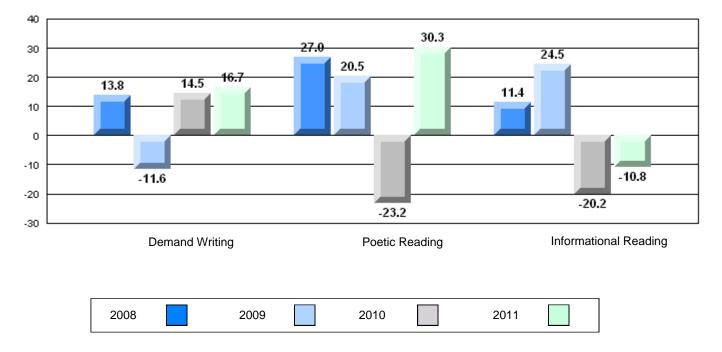

# Difference from Provincial Mean, 2008-11

14 13.3 12 10.7 9.3 10 7.5 76 8 7.3 7.0 6.9 6.8 6.4 6 3.8 3.74 2 0 **Demand Writing** Poetic Reading Informational Reading

#315 - St. Peter's Junior High, Mount Pearl