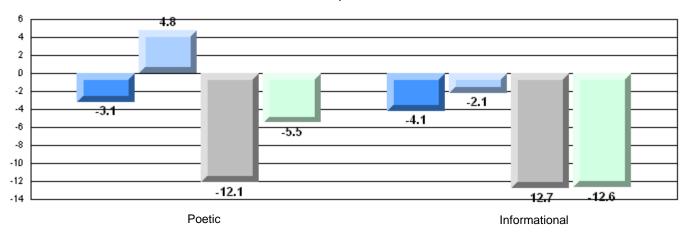

# Difference from Provincial Mean, 2008-11

14 13.3 12 10.7 9.3 10 7.5 76 8 7.3 7.0 6.9 6.8 6.4 6 3.8 3.74 2 0 **Demand Writing** Poetic Reading Informational Reading

#315 - St. Peter's Junior High, Mount Pearl