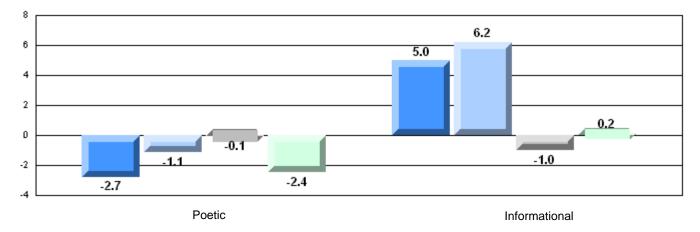

|  |
|                       |                       | Province                 | 61.4 |                          |                          |  |
|                       |                       | School                   | 58.3 | q                        | q                        |  |
|                       | Informational Reading | District                 | 69.6 |                          |                          |  |
|                       |                       | Province                 | 69.2 |                          |                          |  |

4 Year CRT (Subtest) Mark Trend 2008-2011

**Multiple Choice** 



Poetic

Informational







#335 - Leary's Brook Junior High, St. John's



### Difference from Provincial Mean, 2008-11

Multiple Choice



# Difference from Provincial Mean, 2008-11





#341 - I.J. Samson Junior High, St. John's

Grades: 7-9

| English Language Arts |                       | Number of Students : 90 |      |              |              |
|-----------------------|-----------------------|-------------------------|------|--------------|--------------|
|                       |                       |                         | Mark | School<br>vs | School<br>vs |
| Multiple Choice       |                       |                         |      | District     | Province     |
|                       |                       | School                  | 71.1 | р            | р            |
|                       | Poetic                | District                | 65.4 |              | Î            |
|