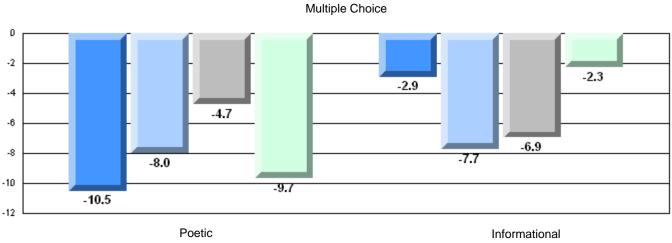

# **CRT School Results** Intermediate English Language Arts 2010-11

#324 - Beaconsfield Junior High, St. John's

# Difference from Provincial Mean, 2008-11

10/5/2011 11:04:11AM 244

Informational Reading

3.3

2.7

0.3

2011

4