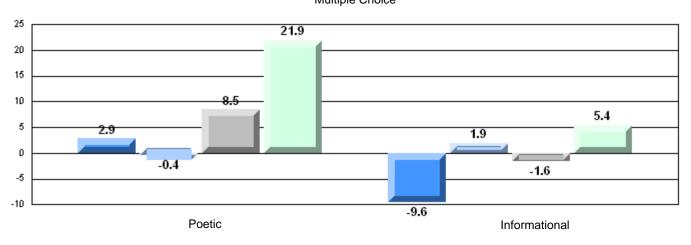

### 4 Year CRT (Subtest) Mark Trend 2008-2011

**Multiple Choice** 

Poetic

Informational

#209 - Pearce Junior High School, Salt Pond

Grades: 8-9

### 4 Year CRT (Subtest) Mark Trend 2008-2011

**Multiple Choice** 

Poetic

Informational

O:\CRT11\4YRTREND\BARS\ELA09\_W.RPT

-12