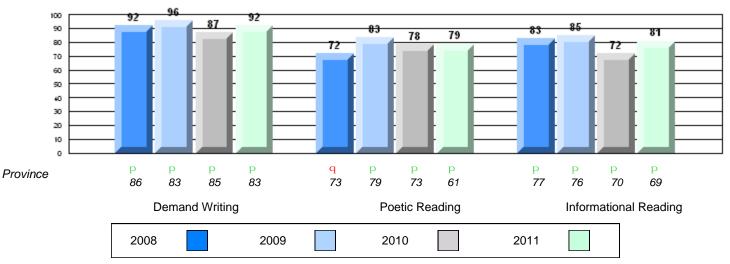

CRT School Results Intermediate English Language Arts 2010-11

Grades: 1-10

### Difference from Provincial Mean, 2008-11

Rubric Results: Percentage of students performing at Level 3 and Above 2008-2011

School data with 5 or fewer students withheld for reasons of confidentiality.