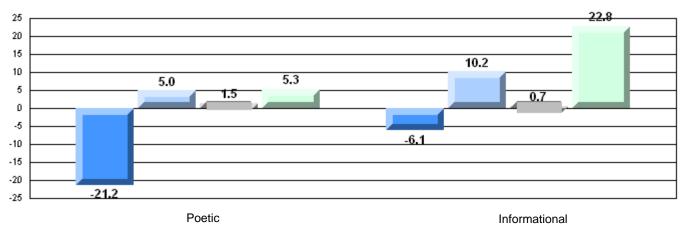

District               | 62.8  | Р            | Р            |
|                       |                       | Province               | 61.4  |              |              |
|                       |                       | School                 | 60.0  | q            | q            |
|                       | Informational Reading | District               | 69.6  | 1            | *            |
|                       | -                     | Province               | 69.2  |              |              |

### 4 Year CRT (Subtest) Mark Trend 2008-2011

**Multiple Choice** 



Poetic

Informational

## Rubric Results: Percentage of students performing at Level 3 and Above 2008-2011



O:\CRT11\4YRTREND\BARS\ELA09\_W.RPT



#246 - Swift Current Academy, Swift Current

Grades: K-12







## Difference from Provincial Mean, 2008-11





#247 - Roncalli Central High, Avondale

Grades: 7-12

| English Language Arts |                       | Number of Students : | 55       | [    |              |              |
|-----------------------|-----------------------|----------------------|----------|------|--------------|--------------|
| 0 0 0                 | ,                     |                      |          | Mark | School<br>vs | School<br>vs |
| Multiple Choice       |                       |                      |          |      | District     | Province     |
|                       |                       |                      | School   | 64.0 | q            | q            |
|                       | Poetic                |                      | District | 65.4 |