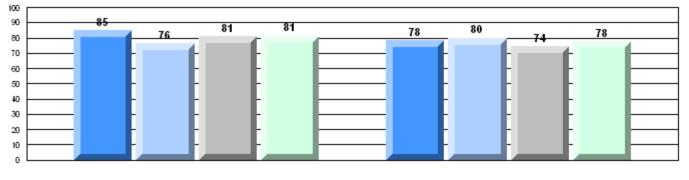

# Difference from Provincial Mean, 2008-11

14 13.3 12 10.7 9.3 10 7.5 76 8 7.3 7.0 6.9 6.8 6.4 6 3.8 3.74 2 0 **Demand Writing** Poetic Reading Informational Reading

#315 - St. Peter's Junior High, Mount Pearl

Grades: 7-9

| English Language Arts |                       | Number of Students : | 235      |      |              |              |
|-----------------------|-----------------------|----------------------|----------|------|--------------|--------------|
|                       |                       |                      |          | Mark | School<br>vs | School<br>vs |
| Multiple Choice       |                       |                      |          |      | District     | Province     |
|                       |                       |                      | School   | 65.4 | q            | р            |
|                       | Poetic                |                      | District | 65.4 | _            |              |
|                       |                       |                      | Province | 64.7 |              |              |
|                       |                       |                      | School   | 74.1 | р            | р            |
|                       | Informational         |                      | District | 72.3 | 1            |              |
|                       |                       |                      | Province | 71.2 |              |              |
| Dubrico               |                       |                      | School   | 80.2 | q            | q            |
| <u>Rubrics</u>        | Demand Writing        |                      | District | 82.7 | 1            | *            |
|                       |                       |                      | Province | 83.3 |              |              |
|                       |                       |                      | School   | 61.2 | q            | q            |
|                       | Poetic Reading        |                      | District | 62.8 |              | •            |
|                       |                       |                      | Province | 61.4 |              |              |
|                       |                       |                      | School   | 75.0 | р            | р            |
|                       | Informational Reading |                      | District | 69.6 |              |              |
|                       |                       |                      | Province | 69.2 |              |              |