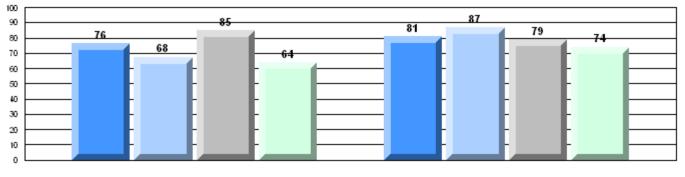

#209 - Pearce Junior High School, Salt Pond

Grades: 8-9

| English Language Arts |                       | Number of Students : 1 | 125 –   |      |              | 1            |
|-----------------------|-----------------------|------------------------|---------|------|--------------|--------------|
|                       |                       |                        |         | Mark | School<br>vs | School<br>vs |
| Multiple Choice       |                       |                        |         |      | District     | Province     |
| - ·                   |                       | S                      | chool   | 62.2 | q            | q            |
|                       | Poetic                | D                      | istrict | 65.4 | Î            | -            |
|                       |                       | Pro                    | vince   | 64.7 |              |              |
|                       |                       | S                      | chool   | 69.5 | q            | q            |
|                       | Informational         | D                      | istrict | 72.3 | 1            |              |
|                       |                       | Pro                    | vince   | 71.2 |              |              |
| Dubrice               |                       | S                      | chool   | 83.2 | р            | q            |
| <u>Rubrics</u>        | Demand Writing        | D                      | istrict | 82.7 | r            | .1           |
|                       |                       | Pro                    | vince   | 83.3 |              |              |
|                       |                       | S                      | chool   | 70.6 | р            | р            |
|                       | Poetic Reading        | D                      | istrict | 62.8 | 1            |              |
|                       |                       | Pro                    | vince   | 61.4 |              |              |
|                       |                       | S                      | chool   | 78.2 | р            | р            |
|                       | Informational Reading | D                      | istrict | 69.6 |              | -            |
|                       |                       | Pro                    | vince   | 69.2 |              |              |