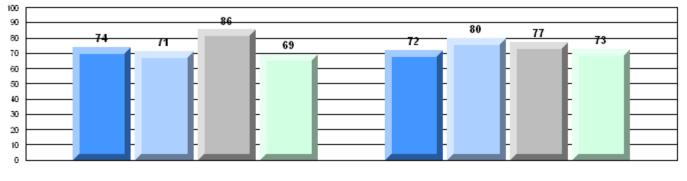

# Difference from Provincial Mean, 2008-11

14 13.3 12 10.7 9.3 10 7.5 76 8 7.3 7.0 6.9 6.8 6.4 6 3.8 3.74 2 0 **Demand Writing** Poetic Reading Informational Reading

#315 - St. Peter's Junior High, Mount Pearl