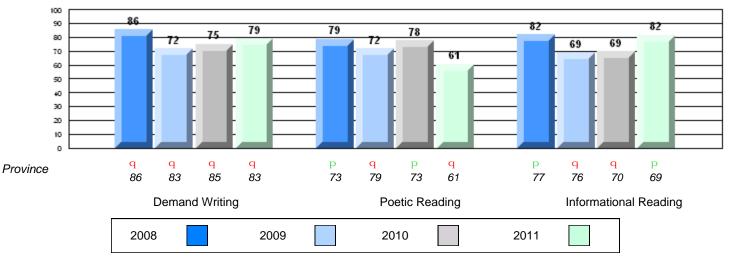

### Difference from Provincial Mean, 2008-11

#214 - John Burke High School, Grand Bank

Grades: 8-12

| English Language Arts |                       | Number of Students : | 27       |      |              |              |
|-----------------------|-----------------------|----------------------|----------|------|--------------|--------------|
| 3 3 3                 |                       |                      |          | Mark | School<br>vs | School<br>vs |
| Multiple Choice       |                       |                      |          |      | District     | Province     |
|                       |                       |                      | School   | 53.9 | q            | q            |
|                       | Poetic                |                      | District | 65.4 | -            |              |
|                       |                       |                      | Province | 64.7 |              |              |
|                       |                       |                      | School   | 67.0 | q            | q            |
|                       | Informational         |                      | District | 72.3 | •            | •            |
|                       |                       |                      | Province | 71.2 |              |              |
| Dubrico               |                       |                      | School   | 77.8 | q            | q            |
| <u>Rubrics</u>        | Demand Writing        |                      | District | 82.7 | 1            | -1           |
|                       |                       |                      | Province | 83.3 |              |              |
|                       |                       |                      | School   | 53.9 | q            | q            |
|                       | Poetic Reading        |                      | District | 62.8 | 1            |              |
|                       |                       |                      | Province | 61.4 |              |              |
|                       |                       |                      | School   | 59.3 | q            | q            |
|                       | Informational Reading |                      | District | 69.6 |              |              |
|                       |                       |                      | Province | 69.2 |              |              |

### 4 Year CRT (Subtest) Mark Trend 2008-2011

**Multiple Choice** 

Poetic

Informational

O:\CRT11\4YRTREND\BARS\ELA09\_W.RPT

-12