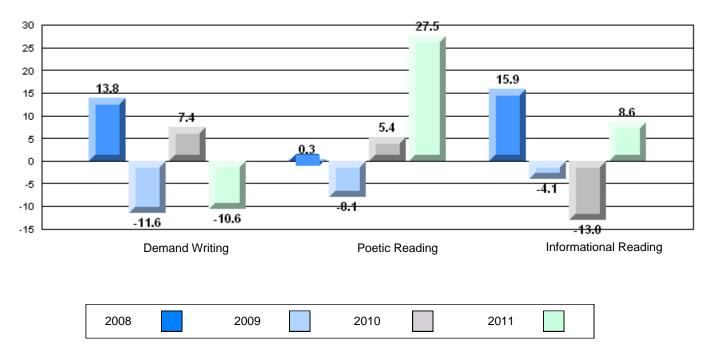

### 4 Year CRT (Subtest) Mark Trend 2008-2011

**Multiple Choice** 

Poetic

Informational

#209 - Pearce Junior High School, Salt Pond

Grades: 8-9

### 4 Year CRT (Subtest) Mark Trend 2008-2011

**Multiple Choice** 

Poetic

Informational

O:\CRT11\4YRTREND\BARS\ELA09\_W.RPT

-12

4 Year CRT (Subtest) Mark Trend 2008-2011

**Multiple Choice** 

Poetic

Informational

O:\CRT11\4YRTREND\BARS\ELA09\_W.RPT

#218 - St. Joseph's Academy, Lamaline

Grades: K-12