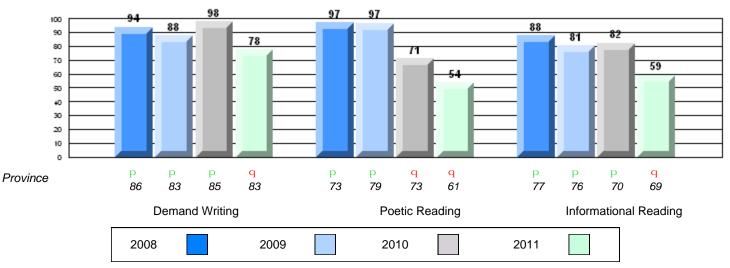

# Difference from Provincial Mean, 2008-11

## Difference from Provincial Mean, 2008-11

**Multiple Choice** 

## Difference from Provincial Mean, 2008-11

Multiple Choice

## Difference from Provincial Mean, 2008-11

**Multiple Choice** 

School data with 5 or fewer students withheld for reasons of confidentiality.

Poetic

Informational

# Difference from Provincial Mean, 2008-11

**Multiple Choice** 