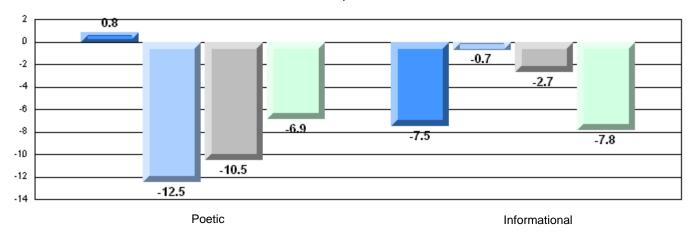

# Difference from Provincial Mean, 2008-11

### Difference from Provincial Mean, 2008-11

#214 - John Burke High School, Grand Bank

Grades: 8-12

| English Language Arts |                       | Number of Students : | 27       |      |              |              |
|-----------------------|-----------------------|----------------------|----------|------|--------------|--------------|
| 3 3 3                 |                       |                      |          | Mark | School<br>vs | School<br>vs |
| Multiple Choice       |                       |                      |          |      | District     | Province     |
|                       |                       |                      | School   | 53.9 | q            | q            |
|                       | Poetic                |                      | District | 65.4 | -            |              |
|                       |                       |                      | Province | 64.7 |              |              |
|                       |                       |                      | School   | 67.0 | q            | q            |
|                       | Informational         |                      | District | 72.3 | •            | •            |
|                       |                       |                      | Province | 71.2 |              |              |
| Dubrico               |                       |                      | School   | 77.8 | q            | q            |
| <u>Rubrics</u>        | Demand Writing        |                      | District | 82.7 | 1            | -1           |
|                       |                       |                      | Province | 83.3 |              |              |
|                       |                       |                      | School   | 53.9 | q            | q            |
|                       | Poetic Reading        |                      | District | 62.8 | 1            |              |
|                       |                       |                      | Province | 61.4 |              |              |
|                       |                       |                      | School   | 59.3 | q            | q            |
|                       | Informational Reading |                      | District | 69.6 |              |              |
|                       |                       |                      | Province | 69.2 |              |              |