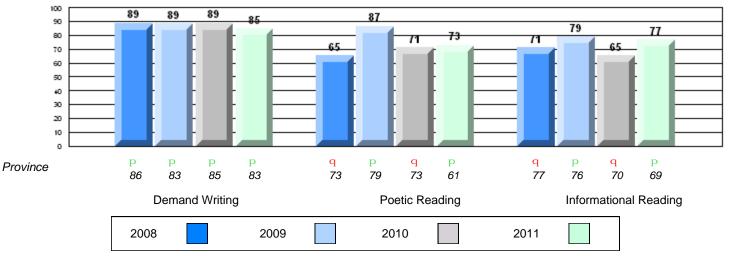

### Difference from Provincial Mean, 2008-11

#228 - St. Lawrence Academy, St. Lawrence

Grades: K-12

| English Language Arts |                       | Number of Students : | 19       |      |              |              |
|-----------------------|-----------------------|----------------------|----------|------|--------------|--------------|
| 5 5 5                 |                       |                      |          | Mark | School<br>vs | School<br>vs |
| Multiple Choice       |                       |                      |          |      | District     | Province     |
| -                     |                       |                      | School   | 70.0 | р            | р            |
|                       | Poetic                |                      | District | 65.4 |              | _            |
|                       |                       |                      | Province | 64.7 |              |              |
|                       |                       |                      | School   | 61.6 | q            | q            |
|                       | Informational         |                      | District | 72.3 |              | •            |
|                       |                       |                      | Province | 71.2 |              |              |
| Dubrico               |                       |                      | School   | 52.6 | q            | q            |
| <u>Rubrics</u>        | Demand Writing        |                      | District | 82.7 | 1            | *            |
|                       |                       |                      | Province | 83.3 |              |              |
|                       |                       |                      | School   | 50.0 | q            | q            |
|                       | Poetic Reading        |                      | District | 62.8 | 1            | *            |
|                       |                       |                      | Province | 61.4 |              |              |
|                       |                       |                      | School   | 38.9 | q            | q            |
|                       | Informational Reading |                      | District | 69.6 |              | -            |
|                       |                       |                      | Province | 69.2 |              |              |

4 Year CRT (Subtest) Mark Trend 2008-2011

**Multiple Choice** 

Poetic

Informational

O:\CRT11\4YRTREND\BARS\ELA09\_W.RPT

#228 - St. Lawrence Academy, St. Lawrence

District 4 - Eastern