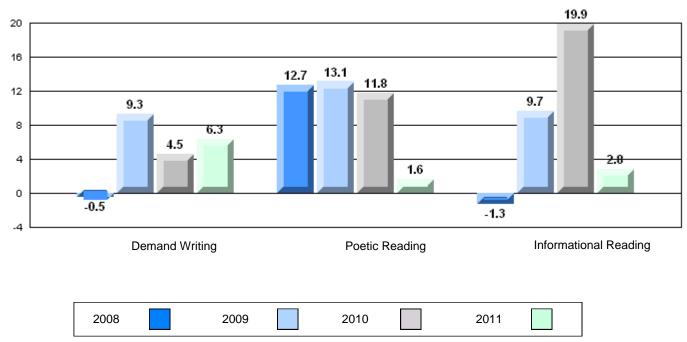

## 4 Year CRT (Subtest) Mark Trend 2008-2011

**Multiple Choice** 

Poetic

Informational

O:\CRT11\4YRTREND\BARS\ELA09\_W.RPT

2.9

1

2010

Poetic Reading

0.6

**Demand Writing** 

2009

-2.2

2008

# Difference from Provincial Mean, 2008-11

10/5/2011 11:04:11AM 244

Informational Reading

3.3

2.7

0.3

2011

4