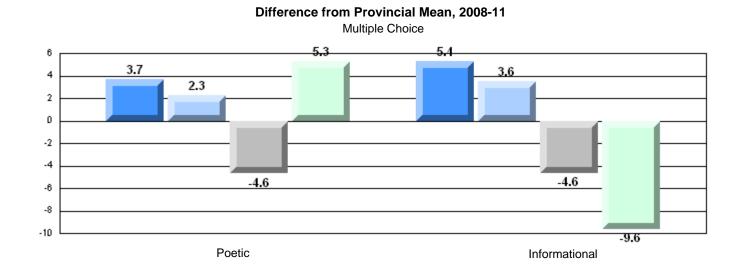

### Difference from Provincial Mean, 2008-11

#223 - Christ the King School, Rushoon

Grades: K-12

| English Language Arts |                       | Number of Students : 9 |      |              |              |
|-----------------------|-----------------------|------------------------|------|--------------|--------------|
|                       | 07.110                |                        | Mark | School<br>vs | School<br>vs |
| Multiple Choice       |                       |                        |      | District     | Province     |
|                       |                       | School                 | 81.3 | р            | р            |
|                       | Poetic                | District               | 65.4 | Î            | Î.           |
|                       |                       | Province               | 64.7 |              |              |
|                       |                       | School                 | 77.5 | р            | р            |
|                       | Informational         | District               | 72.3 | 1            | *            |
|                       |                       | Province               | 71.2 |              |              |
| Dubrice               |                       | School                 | 88.9 | р            | р            |
| <u>Rubrics</u>        | Demand Writing        | District               | 82.7 | r            | T.           |
|                       |                       | Province               | 83.3 |              |              |
|                       |                       | School                 | 37.5 | q            | q            |
|                       | Poetic Reading        | District               | 62.8 | -1           | 1            |
|                       |                       | Province               | 61.4 |              |              |
|                       |                       | School                 | 87.5 | р            | р            |
|                       | Informational Reading | District               | 69.6 | •            | î            |
|                       |                       | Province               | 69.2 |              |              |