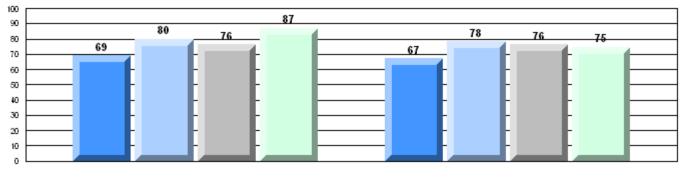

Grades: 7-9

| English Language Arts |                       | Number of Students : | 235      |      |              |              |
|-----------------------|-----------------------|----------------------|----------|------|--------------|--------------|
|                       |                       |                      |          | Mark | School<br>vs | School<br>vs |
| Multiple Choice       |                       |                      |          |      | District     | Province     |
|                       |                       |                      | School   | 65.4 | q            | р            |
|                       | Poetic                |                      | District | 65.4 | _            |              |
|                       |                       |                      | Province | 64.7 |              |              |
|                       |                       |                      | School   | 74.1 | р            | р            |
|                       | Informational         |                      | District | 72.3 | 1            |              |
|                       |                       |                      | Province | 71.2 |              |              |
| Dubrico               |                       |                      | School   | 80.2 | q            | q            |
| <u>Rubrics</u>        | Demand Writing        |                      | District | 82.7 | 1            | *            |
|                       |                       |                      | Province | 83.3 |              |              |
|                       |                       |                      | School   | 61.2 | q            | q            |
|                       | Poetic Reading        |                      | District | 62.8 |              | •            |
|                       |                       |                      | Province | 61.4 |              |              |
|                       |                       |                      | School   | 75.0 | р            | р            |
|                       | Informational Reading |                      | District | 69.6 |              |              |
|                       |                       |                      | Province | 69.2 |              |              |