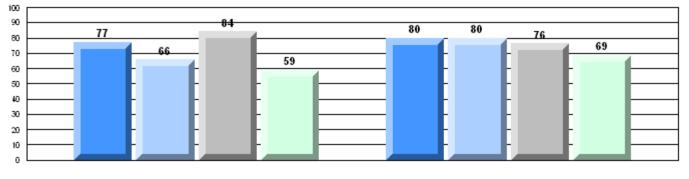

### Difference from Provincial Mean, 2008-11

#228 - St. Lawrence Academy, St. Lawrence

Grades: K-12

| English Language Arts |                       | Number of Students : | 19       |      |              |              |
|-----------------------|-----------------------|----------------------|----------|------|--------------|--------------|
| 5 5 5                 |                       |                      |          | Mark | School<br>vs | School<br>vs |
| Multiple Choice       |                       |                      |          |      | District     | Province     |
| -                     |                       |                      | School   | 70.0 | р            | р            |
|                       | Poetic                |                      | District | 65.4 |              | _            |
|                       |                       |                      | Province | 64.7 |              |              |
|                       |                       |                      | School   | 61.6 | q            | q            |
|                       | Informational         |                      | District | 72.3 |              | •            |
|                       |                       |                      | Province | 71.2 |              |              |
| Dubrico               |                       |                      | School   | 52.6 | q            | q            |
| <u>Rubrics</u>        | Demand Writing        |                      | District | 82.7 | 1            | *            |
|                       |                       |                      | Province | 83.3 |              |              |
|                       |                       |                      | School   | 50.0 | q            | q            |
|                       | Poetic Reading        |                      | District | 62.8 | 1            | *            |
|                       |                       |                      | Province | 61.4 |              |              |
|                       |                       |                      | School   | 38.9 | q            | q            |
|                       | Informational Reading |                      | District | 69.6 |              | -            |
|                       |                       |                      | Province | 69.2 |              |              |

4 Year CRT (Subtest) Mark Trend 2008-2011

**Multiple Choice** 

Poetic

Informational

O:\CRT11\4YRTREND\BARS\ELA09\_W.RPT

#228 - St. Lawrence Academy, St. Lawrence

District 4 - Eastern