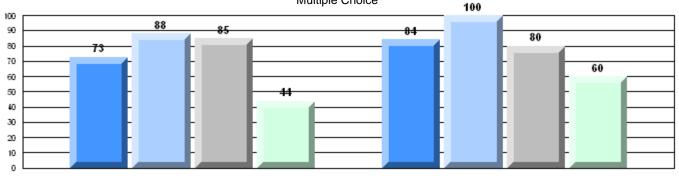

### 4 Year CRT (Subtest) Mark Trend 2008-2011

**Multiple Choice** 

Poetic

Informational

#209 - Pearce Junior High School, Salt Pond

Grades: 8-9