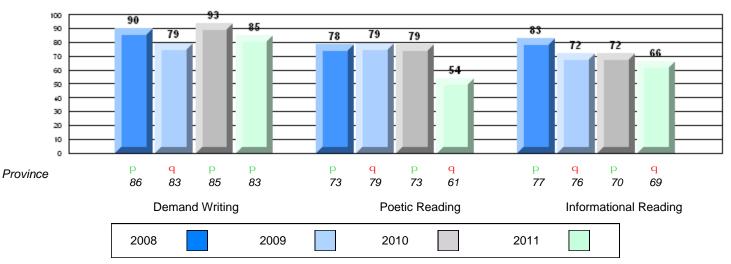

### Rubric Results: Percentage of students performing at Level 3 and Above 2008-2011

School data with 5 or fewer students withheld for reasons of confidentiality.

#225 - St. Anne's School, South East Bight

### Difference from Provincial Mean, 2008-11

Rubric Results: Percentage of students performing at Level 3 and Above 2008-2011

School data with 5 or fewer students withheld for reasons of confidentiality.

## Rubric Results: Percentage of students performing at Level 3 and Above 2008-2011

O:\CRT11\4YRTREND\BARS\ELA09\_W.RPT

#240 - Bishop White School, Port Rexton

Grades: K-12

## Rubric Results: Percentage of students performing at Level 3 and Above 2008-2011

O:\CRT11\4YRTREND\BARS\ELA09\_W.RPT

#246 - Swift Current Academy, Swift Current

Grades: K-12