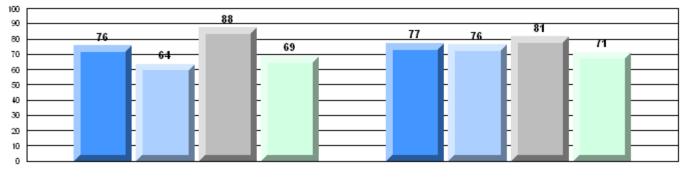

### Rubric Results: Percentage of students performing at Level 3 and Above 2008-2011

School data with 5 or fewer students withheld for reasons of confidentiality.

#225 - St. Anne's School, South East Bight

CRT School Results Intermediate English Language Arts 2010-11

Grades: 1-10

## Difference from Provincial Mean, 2008-11

**Multiple Choice** 

School data with 5 or fewer students withheld for reasons of confidentiality.

Poetic

Informational

### Difference from Provincial Mean, 2008-11

Rubric Results: Percentage of students performing at Level 3 and Above 2008-2011

School data with 5 or fewer students withheld for reasons of confidentiality.