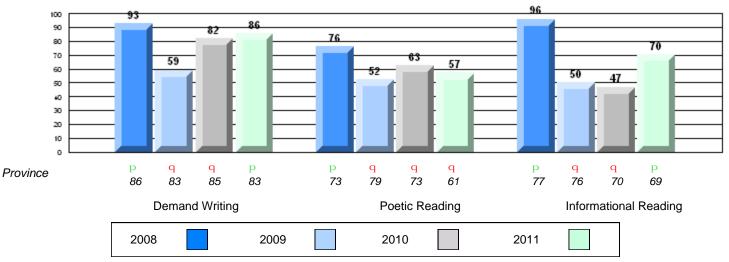

#209 - Pearce Junior High School, Salt Pond

Grades: 8-9

| English Language Arts |                       | Number of Students : 1 | 125 –   |      |              | 1            |
|-----------------------|-----------------------|------------------------|---------|------|--------------|--------------|
|                       |                       |                        |         | Mark | School<br>vs | School<br>vs |
| Multiple Choice       |                       |                        |         |      | District     | Province     |
| - ·                   |                       | S                      | chool   | 62.2 | q            | q            |
|                       | Poetic                | D                      | istrict | 65.4 | Î            | -            |
|                       |                       | Pro                    | vince   | 64.7 |              |              |
|                       |                       | S                      | chool   | 69.5 | q            | q            |
|                       | Informational         | D                      | istrict | 72.3 | 1            |              |
|                       |                       | Pro                    | vince   | 71.2 |              |              |
| Dubrice               |                       | S                      | chool   | 83.2 | р            | q            |
| <u>Rubrics</u>        | Demand Writing        | D                      | istrict | 82.7 | r            | .1           |
|                       |                       | Pro                    | vince   | 83.3 |              |              |
|                       |                       | S                      | chool   | 70.6 | р            | р            |
|                       | Poetic Reading        | D                      | istrict | 62.8 | 1            |              |
|                       |                       | Pro                    | vince   | 61.4 |              |              |
|                       |                       | S                      | chool   | 78.2 | р            | р            |
|                       | Informational Reading | D                      | istrict | 69.6 |              | -            |
|                       |                       | Pro                    | vince   | 69.2 |              |              |

### 4 Year CRT (Subtest) Mark Trend 2008-2011

**Multiple Choice** 

Poetic

Informational

#209 - Pearce Junior High School, Salt Pond

Grades: 8-9