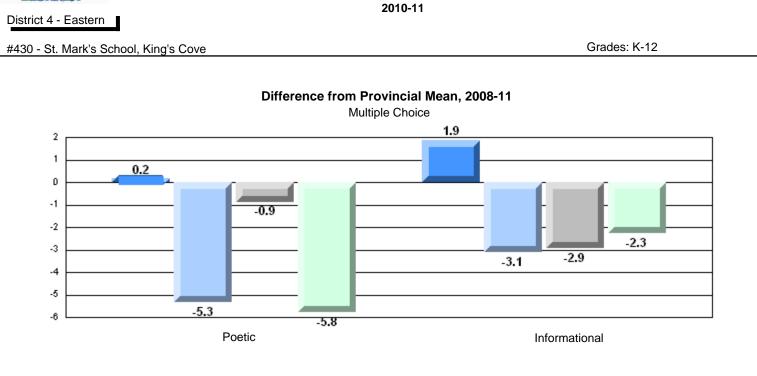

# Difference from Provincial Mean, 2008-11

## Difference from Provincial Mean, 2008-11

**Multiple Choice** 

## Difference from Provincial Mean, 2008-11

Multiple Choice