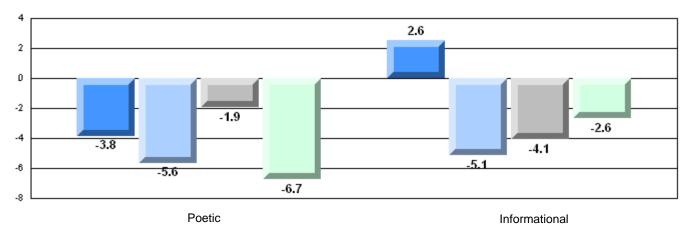

| 42.0 | q            | q            |
|                       | Poetic Reading        |                      | District | 62.8 | 1            | *            |
|                       |                       |                      | Province | 61.4 |              |              |
|                       |                       |                      | School   | 58.0 | q            | q            |
|                       | Informational Reading |                      | District | 69.6 |              |              |
|                       |                       |                      | Province | 69.2 |              |              |

4 Year CRT (Subtest) Mark Trend 2008-2011

**Multiple Choice** 



Poetic

Informational







#269 - St. Francis School, Harbour Grace

Grades: 6-9







## Difference from Provincial Mean, 2008-11





#274 - St. Catherine's Academy, Mount Carmel

Grades: K-12

| English Language Arts |                       | Number of Students : 18 |      |              |              |
|-----------------------|-----------------------|-------------------------|------|--------------|--------------|
| 5 5 5                 | ,                     |                         | Mark | School<br>vs | School<br>vs |
| Multiple Choice       |                       |                         |      | District     | Province     |
|                       |                       | School                  | 43.9 | q            | q            |
|                       | Poetic                | District                | 65.4 | Î            | Î            |
|