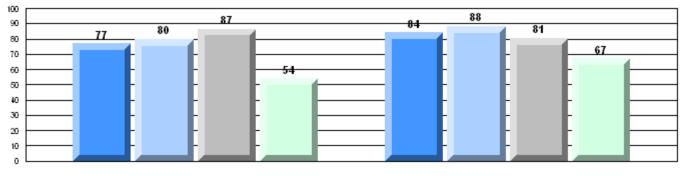

#209 - Pearce Junior High School, Salt Pond

Grades: 8-9

| English Language Arts |                       | Number of Students : 1 | 125 –   |      |              | 1            |
|-----------------------|-----------------------|------------------------|---------|------|--------------|--------------|
|                       |                       |                        |         | Mark | School<br>vs | School<br>vs |
| Multiple Choice       |                       |                        |         |      | District     | Province     |
| - ·                   |                       | S                      | chool   | 62.2 | q            | q            |
|                       | Poetic                | D                      | istrict | 65.4 | Î            | -            |
|                       |                       | Pro                    | vince   | 64.7 |              |              |
|                       |                       | S                      | chool   | 69.5 | q            | q            |
|                       | Informational         | D                      | istrict | 72.3 | 1            |              |
|                       |                       | Pro                    | vince   | 71.2 |              |              |
| Dubrice               |                       | S                      | chool   | 83.2 | р            | q            |
| <u>Rubrics</u>        | Demand Writing        | D                      | istrict | 82.7 | r            | .1           |
|                       |                       | Pro                    | vince   | 83.3 |              |              |
|                       |                       | S                      | chool   | 70.6 | р            | р            |
|                       | Poetic Reading        | D                      | istrict | 62.8 | 1            |              |
|                       |                       | Pro                    | vince   | 61.4 |              |              |
|                       |                       | S                      | chool   | 78.2 | р            | р            |
|                       | Informational Reading | D                      | istrict | 69.6 |              | -            |
|                       |                       | Pro                    | vince   | 69.2 |              |              |