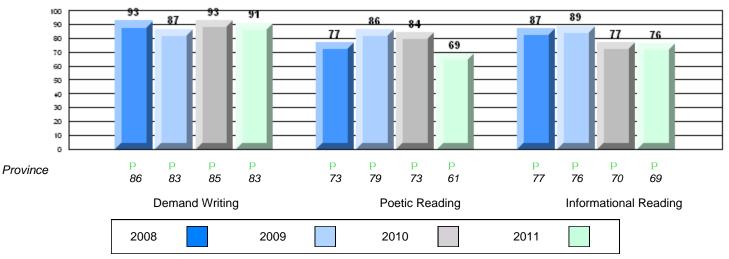

## 4 Year CRT (Subtest) Mark Trend 2008-2011

**Multiple Choice** 

Poetic

Informational

Grades: 5-9

# Difference from Provincial Mean, 2008-11

14 13.3 12 10.7 9.3 10 7.5 76 8 7.3 7.0 6.9 6.8 6.4 6 3.8 3.74 2 0 **Demand Writing** Poetic Reading Informational Reading

#315 - St. Peter's Junior High, Mount Pearl