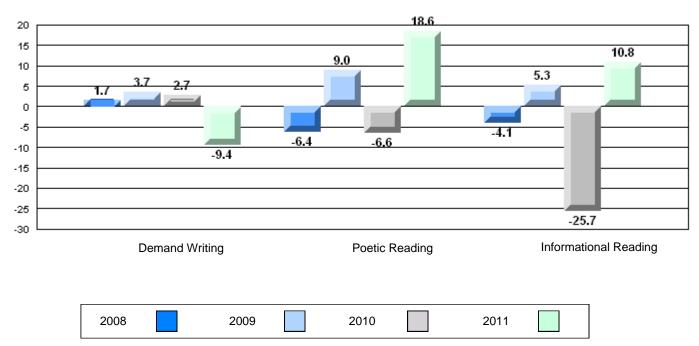

|                      | District | 62.8 | 1            | 1            |
|                       |                       |                      | Province | 61.4 |              |              |
|                       |                       |                      | School   | 80.0 | р            | р            |
|                       | Informational Reading |                      | District | 69.6 | -            | Î            |
|                       |                       |                      | Province | 69.2 |              |              |

4 Year CRT (Subtest) Mark Trend 2008-2011

**Multiple Choice** 



Poetic

Informational





O:\CRT11\4YRTREND\BARS\ELA09\_W.RPT



#476 - Baccalieu Collegiate, Old Perlican

Grades: 7-12





# Difference from Provincial Mean, 2008-11





#924 - Tricentia Academy, Arnold's Cove

Grades: K-12

| English Language Arts |                       | Number of Students : 27 | -     |              |              |
|-----------------------|-----------------------|-------------------------|-------|--------------|--------------|
| g                     |                       |                         | Mark  | School<br>vs | School<br>vs |
| Multiple Choice       |                       |                         |       | District     | Province     |
|                       |                       | School                  | 76.2  | р            | р            |
|                       | Poetic                | District                | 65.4  |              | Î            |
|                       |                       | Provinc