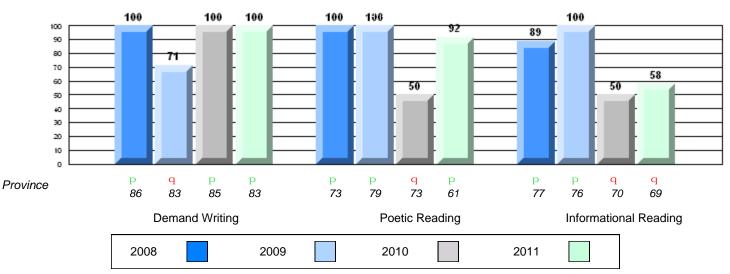

#209 - Pearce Junior High School, Salt Pond

Grades: 8-9

| English Language Arts |                       | Number of Students : 1 | 125 –   |      |              | 1            |
|-----------------------|-----------------------|------------------------|---------|------|--------------|--------------|
|                       |                       |                        |         | Mark | School<br>vs | School<br>vs |
| Multiple Choice       |                       |                        |         |      | District     | Province     |
| - ·                   |                       | S                      | chool   | 62.2 | q            | q            |
|                       | Poetic                | D                      | istrict | 65.4 | Î            | -            |
|                       |                       | Pro                    | vince   | 64.7 |              |              |
|                       |                       | S                      | chool   | 69.5 | q            | q            |
|                       | Informational         | D                      | istrict | 72.3 | 1            |              |
|                       |                       | Pro                    | vince   | 71.2 |              |              |
| Dubrice               |                       | S                      | chool   | 83.2 | р            | q            |
| <u>Rubrics</u>        | Demand Writing        | D                      | istrict | 82.7 | r            | .1           |
|                       |                       | Pro                    | vince   | 83.3 |              |              |
|                       |                       | S                      | chool   | 70.6 | р            | р            |
|                       | Poetic Reading        | D                      | istrict | 62.8 | 1            |              |
|                       |                       | Pro                    | vince   | 61.4 |              |              |
|                       |                       | S                      | chool   | 78.2 | р            | р            |
|                       | Informational Reading | D                      | istrict | 69.6 |              | -            |
|                       |                       | Pro                    | vince   | 69.2 |              |              |