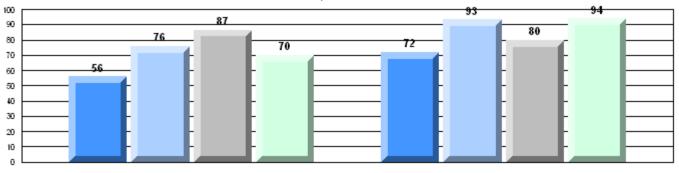

### Rubric Results: Percentage of students performing at Level 3 and Above 2008-2011

School data with 5 or fewer students withheld for reasons of confidentiality.

#225 - St. Anne's School, South East Bight

## Rubric Results: Percentage of students performing at Level 3 and Above 2008-2011

O:\CRT11\4YRTREND\BARS\ELA09\_W.RPT

#240 - Bishop White School, Port Rexton

Grades: K-12

## Rubric Results: Percentage of students performing at Level 3 and Above 2008-2011

O:\CRT11\4YRTREND\BARS\ELA09\_W.RPT

#246 - Swift Current Academy, Swift Current

Grades: K-12