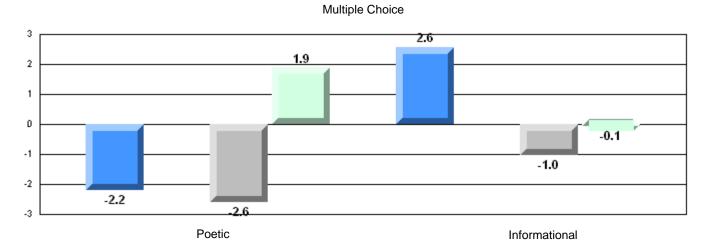

## Difference from Provincial Mean, 2008-11

**Multiple Choice** 

### Difference from Provincial Mean, 2008-11

#218 - St. Joseph's Academy, Lamaline

Grades: K-12

| English Language Arts |                       | Number of Students : 7 |      |              |              |
|-----------------------|-----------------------|------------------------|------|--------------|--------------|
|                       | ,                     |                        | Mark | School<br>vs | School<br>vs |
| Multiple Choice       |                       |                        |      | District     | Province     |
|                       |                       | School                 | 43.3 | q            | q            |
|                       | Poetic                | District               | 65.4 | Î            | -            |
|                       |                       | Province               | 64.7 |              |              |
|                       |                       | School                 | 61.4 | q            | q            |
|                       | Informational         | District               | 72.3 |              | •            |
|                       |                       | Province               | 71.2 |              |              |
| <u>Rubrics</u>        |                       | School                 | 85.7 | р            | р            |
| RUDIICS               | Demand Writing        | District               | 82.7 |              | <b>^</b>     |
|                       |                       | Province               | 83.3 |              |              |
|                       |                       | School                 | 33.3 | q            | q            |
|                       | Poetic Reading        | District               | 62.8 | •            | *            |
|                       |                       | Province               | 61.4 |              |              |
|                       |                       | School                 | 42.9 | q            | q            |
|                       | Informational Reading | District               | 69.6 |              |              |
|                       |                       | Province               | 69.2 |              |              |