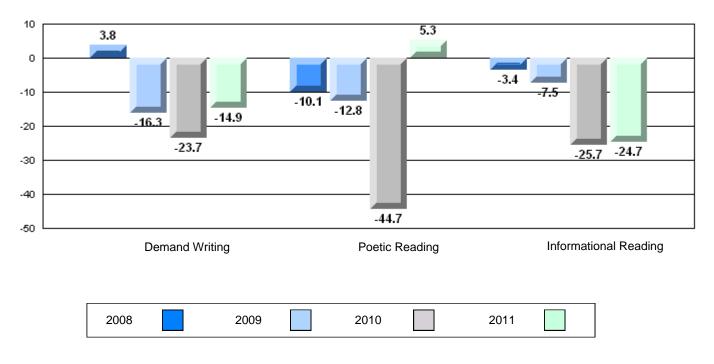

# Difference from Provincial Mean, 2008-11

14 13.3 12 10.7 9.3 10 7.5 76 8 7.3 7.0 6.9 6.8 6.4 6 3.8 3.74 2 0 **Demand Writing** Poetic Reading Informational Reading

#315 - St. Peter's Junior High, Mount Pearl