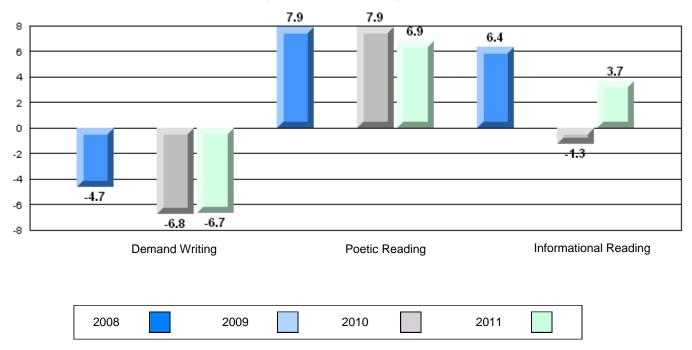

CRT School Results Intermediate English Language Arts 2010-11

Grades: 1-10

### **CRT School Results** Intermediate English Language Arts 2010-11

#214 - John Burke High School, Grand Bank

Grades: 8-12

Informational

<del>10.8</del>

Poetic