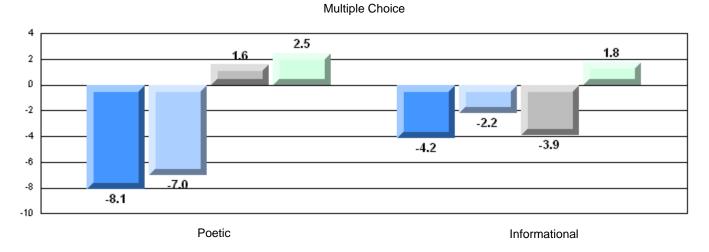

# Difference from Provincial Mean, 2008-11

### Difference from Provincial Mean, 2008-11

#214 - John Burke High School, Grand Bank

Grades: 8-12

| English Language Arts |                       | Number of Students : | 27       |      |              |              |
|-----------------------|-----------------------|----------------------|----------|------|--------------|--------------|
| 3 3 3                 |                       |                      |          | Mark | School<br>vs | School<br>vs |
| Multiple Choice       |                       |                      |          |      | District     | Province     |
|                       |                       |                      | School   | 53.9 | q            | q            |
|                       | Poetic                |                      | District | 65.4 | -            |              |
|                       |                       |                      | Province | 64.7 |              |              |
|                       |                       |                      | School   | 67.0 | q            | q            |
|                       | Informational         |                      | District | 72.3 | •            | •            |
|                       |                       |                      | Province | 71.2 |              |              |
| Dubrico               |                       |                      | School   | 77.8 | q            | q            |
| <u>Rubrics</u>        | Demand Writing        |                      | District | 82.7 | 1            | -1           |
|                       |                       |                      | Province | 83.3 |              |              |
|                       |                       |                      | School   | 53.9 | q            | q            |
|                       | Poetic Reading        |                      | District | 62.8 | 1            |              |
|                       |                       |                      | Province | 61.4 |              |              |
|                       |                       |                      | School   | 59.3 | q            | q            |
|                       | Informational Reading |                      | District | 69.6 |              |              |
|                       |                       |                      | Province | 69.2 |              |              |