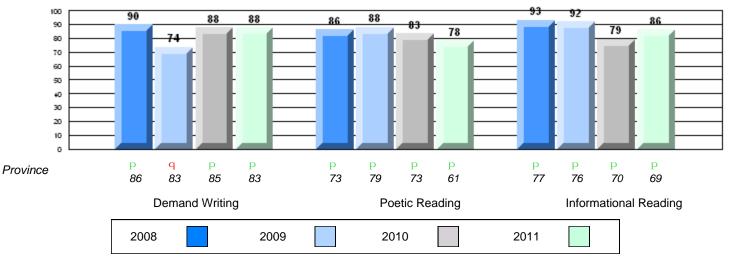

# **CRT School Results** Intermediate English Language Arts 2010-11

#324 - Beaconsfield Junior High, St. John's

# Difference from Provincial Mean, 2008-11

10/5/2011 11:04:11AM 244

Informational Reading

3.3

2.7

0.3

2011

4

2

0

-2

-4

Grades: 7-9

#330 - Brother Rice Junior High, St. John's

Grades: 7-9

| English Language Arts |                       | Number of Students : 91 | <b></b> |              |              |
|-----------------------|-----------------------|-------------------------|---------|--------------|--------------|
| g                     |                       |                         | Mark    | School<br>vs | School<br>vs |
| Multiple Choice       |                       |                         |         | District     | Province     |
|                       |                       | School                  | 63.7    | q            | q            |
|                       | Poetic                | District                | 65.4    | Î            | •            |
|                       |                       | Province                | 64.7    |              |              |
|                       |                       | School                  | 72.0    | q            | р            |
|                       | Informational         | District                | 72.3    | 1            | *            |
|                       |                       | Province                | 71.2    |              |              |
| Dubrico               |                       | School                  | 78.0    | q            | q            |
| <u>Rubrics</u>        | Demand Writing        | District                | 82.7    | 1            | *            |
|                       |                       | Province                | 83.3    |              |              |
|                       |                       | School                  | 49.5    | q            | q            |
|                       | Poetic Reading        | District                | 62.8    | •            | •            |
|                       |                       | Province                | 61.4    |              |              |
|                       |                       | School                  | 48.3    | q            | q            |
|                       | Informational Reading | District                | 69.6    |              |              |
|                       |                       | Province                | 69.2    |              |              |