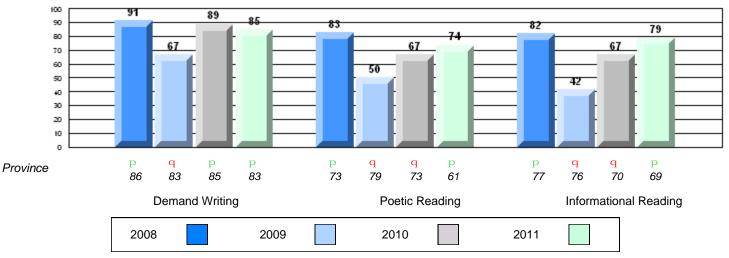

Grades: 7-9

| English Language Arts |                       | Number of Students : | 235      |      |              |              |
|-----------------------|-----------------------|----------------------|----------|------|--------------|--------------|
|                       |                       |                      |          | Mark | School<br>vs | School<br>vs |
| Multiple Choice       |                       |                      |          |      | District     | Province     |
|                       |                       |                      | School   | 65.4 | q            | р            |
|                       | Poetic                |                      | District | 65.4 | _            |              |
|                       |                       |                      | Province | 64.7 |              |              |
|                       |                       |                      | School   | 74.1 | р            | р            |
|                       | Informational         |                      | District | 72.3 | 1            |              |
|                       |                       |                      | Province | 71.2 |              |              |
| Dubrico               |                       |                      | School   | 80.2 | q            | q            |
| <u>Rubrics</u>        | Demand Writing        |                      | District | 82.7 | 1            | *            |
|                       |                       |                      | Province | 83.3 |              |              |
|                       |                       |                      | School   | 61.2 | q            | q            |
|                       | Poetic Reading        |                      | District | 62.8 |              | •            |
|                       |                       |                      | Province | 61.4 |              |              |
|                       |                       |                      | School   | 75.0 | р            | р            |
|                       | Informational Reading |                      | District | 69.6 |              |              |
|                       |                       |                      | Province | 69.2 |              |              |