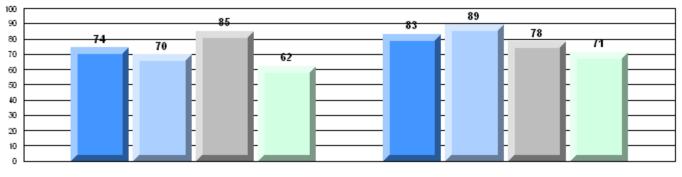

#209 - Pearce Junior High School, Salt Pond

Grades: 8-9

| English Language Arts |                       | Number of Students : 1 | 125 –   |      |              | 1            |
|-----------------------|-----------------------|------------------------|---------|------|--------------|--------------|
|                       |                       |                        |         | Mark | School<br>vs | School<br>vs |
| Multiple Choice       |                       |                        |         |      | District     | Province     |
| - ·                   |                       | S                      | chool   | 62.2 | q            | q            |
|                       | Poetic                | D                      | istrict | 65.4 | Î            | -            |
|                       |                       | Pro                    | vince   | 64.7 |              |              |
|                       |                       | S                      | chool   | 69.5 | q            | q            |
|                       | Informational         | D                      | istrict | 72.3 | 1            |              |
|                       |                       | Pro                    | vince   | 71.2 |              |              |
| Dubrice               |                       | S                      | chool   | 83.2 | р            | q            |
| <u>Rubrics</u>        | Demand Writing        | D                      | istrict | 82.7 | r            | .1           |
|                       |                       | Pro                    | vince   | 83.3 |              |              |
|                       |                       | S                      | chool   | 70.6 | р            | р            |
|                       | Poetic Reading        | D                      | istrict | 62.8 | 1            |              |
|                       |                       | Pro                    | vince   | 61.4 |              |              |
|                       |                       | S                      | chool   | 78.2 | р            | р            |
|                       | Informational Reading | D                      | istrict | 69.6 |              | -            |
|                       |                       | Pro                    | vince   | 69.2 |              |              |

### 4 Year CRT (Subtest) Mark Trend 2008-2011

**Multiple Choice** 

Poetic

Informational

#209 - Pearce Junior High School, Salt Pond

Grades: 8-9