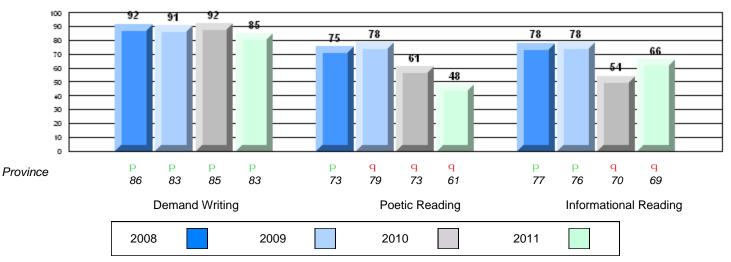

### 4 Year CRT (Subtest) Mark Trend 2008-2011

**Multiple Choice** 

Poetic

Informational

#209 - Pearce Junior High School, Salt Pond

Grades: 8-9