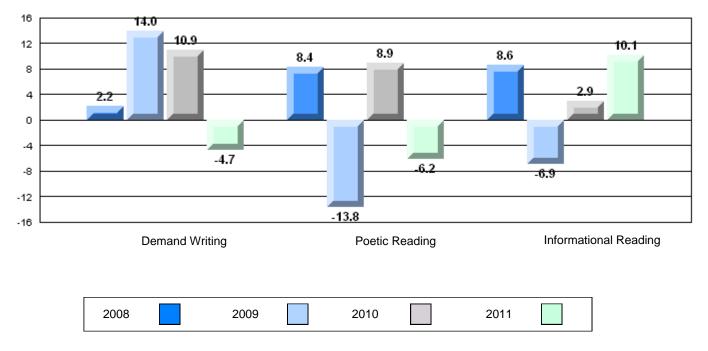

### Rubric Results: Percentage of students performing at Level 3 and Above 2008-2011

School data with 5 or fewer students withheld for reasons of confidentiality.

#225 - St. Anne's School, South East Bight