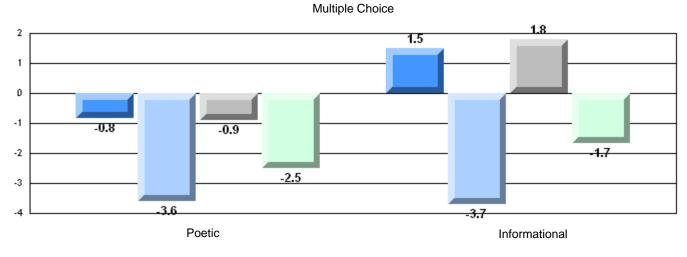

### 4 Year CRT (Subtest) Mark Trend 2008-2011

**Multiple Choice** 

Poetic

Informational

#209 - Pearce Junior High School, Salt Pond

Grades: 8-9

# Difference from Provincial Mean, 2008-11