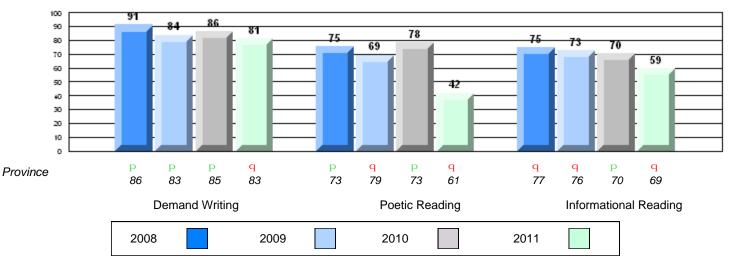

|                       |                      | School   | 41.9 | q            | q            |
|                       | Poetic Reading        |                      | District | 62.8 | 1            | 1            |
|                       |                       | Р                    | rovince  | 61.4 |              |              |
|                       |                       |                      | School   | 59.5 | q            | q            |
|                       | Informational Reading |                      | District | 69.6 | -            | -            |
|                       |                       | P                    | rovince  | 69.2 |              |              |

# 4 Year CRT (Subtest) Mark Trend 2008-2011

**Multiple Choice** 



Poetic

Informational





O:\CRT11\4YRTREND\BARS\ELA09\_W.RPT



#464 - Crescent Collegiate, Blaketown

Grades: 7-12

# Difference from Provincial Mean, 2008-11

Multiple Choice



# Difference from Provincial Mean, 2008-11





#465 - Holy Cross Junior High, St. John's

Grades: 7-9

| English Language Arts |                       | Number of Students : | 53       |      |              |              |
|-----------------------|-----------------------|----------------------|----------|------|--------------|--------------|
| Englien Eanguag       |                       |                      |          | Mark | School<br>vs | School<br>vs |
| Multiple Choice       |                       |                      |          |      | District     | Province     |
| - ·                   |                       |