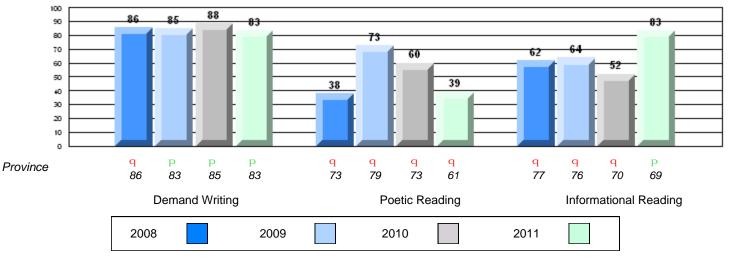

CRT School Results Intermediate English Language Arts 2010-11

Grades: 1-10

### Difference from Provincial Mean, 2008-11

Rubric Results: Percentage of students performing at Level 3 and Above 2008-2011

School data with 5 or fewer students withheld for reasons of confidentiality.