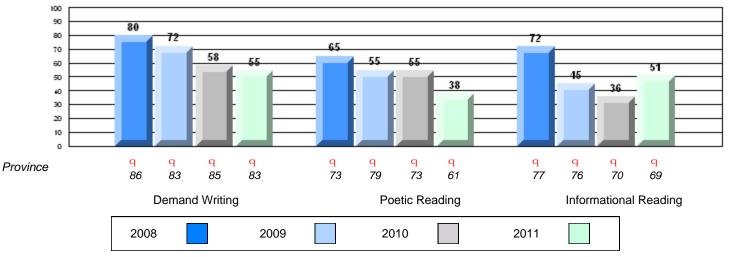

## Rubric Results: Percentage of students performing at Level 3 and Above 2008-2011

O:\CRT11\4YRTREND\BARS\ELA09\_W.RPT

#240 - Bishop White School, Port Rexton

Grades: K-12