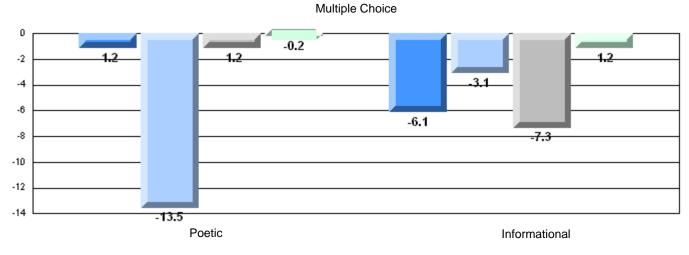

# Difference from Provincial Mean, 2008-11

## Difference from Provincial Mean, 2008-11

**Multiple Choice** 

## Difference from Provincial Mean, 2008-11

Multiple Choice

## Difference from Provincial Mean, 2008-11

**Multiple Choice** 

School data with 5 or fewer students withheld for reasons of confidentiality.

Poetic

Informational

# Difference from Provincial Mean, 2008-11

**Multiple Choice** 

### Difference from Provincial Mean, 2008-11

Multiple Choice

# Difference from Provincial Mean, 2008-11

Multiple Choice

# Difference from Provincial Mean, 2008-11

10/5/2011 11:04:11AM 244

Informational Reading

3.3

2.7

0.3

2011

4