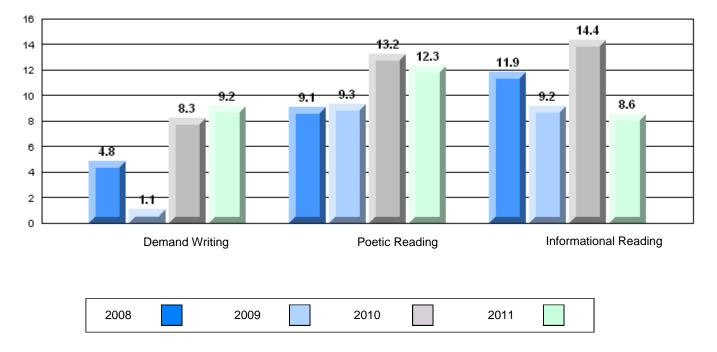

# Difference from Provincial Mean, 2008-11

14 13.3 12 10.7 9.3 10 7.5 76 8 7.3 7.0 6.9 6.8 6.4 6 3.8 3.74 2 0 **Demand Writing** Poetic Reading Informational Reading

#315 - St. Peter's Junior High, Mount Pearl