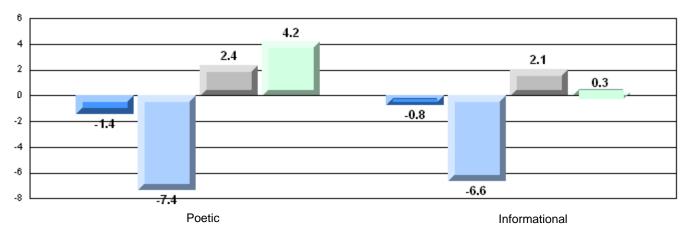

# Difference from Provincial Mean, 2008-11

14 13.3 12 10.7 9.3 10 7.5 76 8 7.3 7.0 6.9 6.8 6.4 6 3.8 3.74 2 0 **Demand Writing** Poetic Reading Informational Reading

#315 - St. Peter's Junior High, Mount Pearl