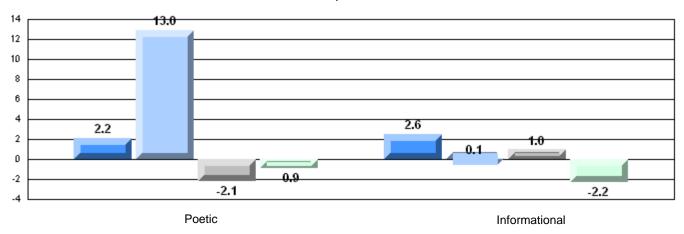

## 4 Year CRT (Subtest) Mark Trend 2008-2011

**Multiple Choice** 

Poetic

Informational

O:\CRT11\4YRTREND\BARS\ELA09\_W.RPT

2.9

1

2010

Poetic Reading

0.6

**Demand Writing** 

2009

-2.2

2008