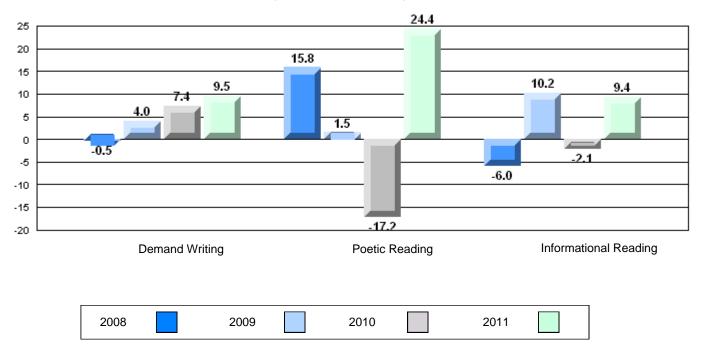

### 4 Year CRT (Subtest) Mark Trend 2008-2011

**Multiple Choice** 

Poetic

Informational

O:\CRT11\4YRTREND\BARS\ELA09\_W.RPT

-12

### **CRT School Results** Intermediate English Language Arts 2010-11

#214 - John Burke High School, Grand Bank

Grades: 8-12

Informational

<del>10.8</del>

Poetic