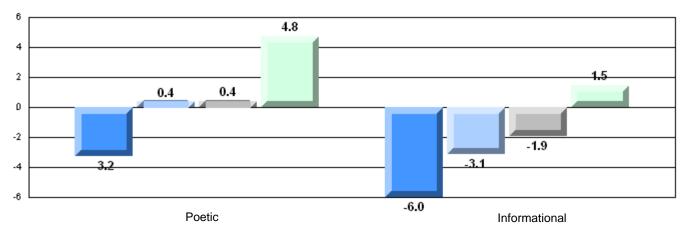

# Difference from Provincial Mean, 2008-11

14 13.3 12 10.7 9.3 10 7.5 76 8 7.3 7.0 6.9 6.8 6.4 6 3.8 3.74 2 0 **Demand Writing** Poetic Reading Informational Reading

#315 - St. Peter's Junior High, Mount Pearl