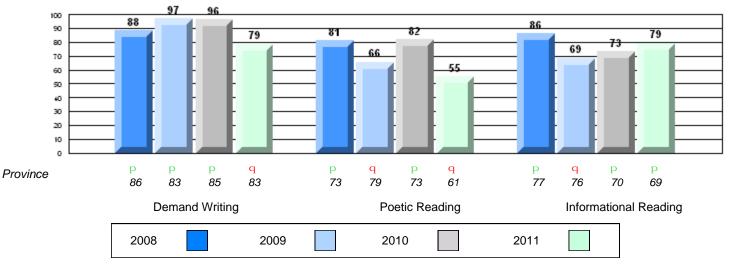

#209 - Pearce Junior High School, Salt Pond

Grades: 8-9

| English Language Arts |                       | Number of Students : 1 | 125 –   |      |              | 1            |
|-----------------------|-----------------------|------------------------|---------|------|--------------|--------------|
|                       |                       |                        |         | Mark | School<br>vs | School<br>vs |
| Multiple Choice       |                       |                        |         |      | District     | Province     |
| - ·                   |                       | S                      | chool   | 62.2 | q            | q            |
|                       | Poetic                | D                      | istrict | 65.4 | Î            | -            |
|                       |                       | Pro                    | vince   | 64.7 |              |              |
|                       |                       | S                      | chool   | 69.5 | q            | q            |
|                       | Informational         | D                      | istrict | 72.3 | 1            |              |
|                       |                       | Pro                    | vince   | 71.2 |              |              |
| Dubrice               |                       | S                      | chool   | 83.2 | р            | q            |
| <u>Rubrics</u>        | Demand Writing        | D                      | istrict | 82.7 | r            | .1           |
|                       |                       | Pro                    | vince   | 83.3 |              |              |
|                       |                       | S                      | chool   | 70.6 | р            | р            |
|                       | Poetic Reading        | D                      | istrict | 62.8 | 1            |              |
|                       |                       | Pro                    | vince   | 61.4 |              |              |
|                       |                       | S                      | chool   | 78.2 | р            | р            |
|                       | Informational Reading | D                      | istrict | 69.6 |              | -            |
|                       |                       | Pro                    | vince   | 69.2 |              |              |