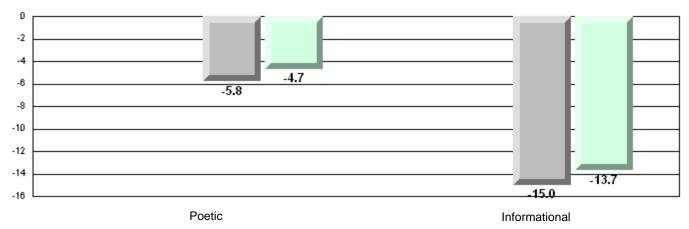

# Difference from Provincial Mean, 2008-11

#132 - Botwood Collegiate, Botwood

Grades: 7-12

| English Language Arts |                       | Number of Students : | 56       | <b></b> |              |              |
|-----------------------|-----------------------|----------------------|----------|---------|--------------|--------------|
|                       |                       |                      |          | Mark    | School<br>vs | School<br>vs |
| Multiple Choice       |                       |                      |          |         | District     | Province     |
| •                     |                       |                      | School   | 52.9    | q            | q            |
|                       | Poetic                |                      | District | 61.5    | -            | -            |
|                       |                       |                      | Province | 64.7    |              |              |
|                       |                       |                      | School   | 66.3    | q            | q            |
|                       | Informational         |                      | District | 68.9    | -1           | -1           |
|                       |                       |                      | Province | 71.2    |              |              |
| Deductor              |                       |                      | School   | 65.3    | q            | q            |
| <u>Rubrics</u>        | Demand Writing        |                      | District | 83.6    | Ч            | Ч            |
|                       |                       |                      | Province | 83.3    |              |              |
|                       |                       |                      | School   | 63.3    | р            | р            |
|                       | Poetic Reading        |                      | District | 58.4    | Г            | F            |
|                       |                       |                      | Province | 61.4    |              |              |
|                       |                       |                      | School   | 53.2    | q            | q            |
|                       | Informational Reading |                      | District | 64.4    |              | -            |
|                       |                       |                      | Province | 69.2    |              |              |

4 Year CRT (Subtest) Mark Trend 2008-2011

Multiple Choice

Poetic

Informational

O:\CRT11\4YRTREND\BARS\ELA09\_W.RPT

#132 - Botwood Collegiate, Botwood

Grades: 7-12

Multiple Choice