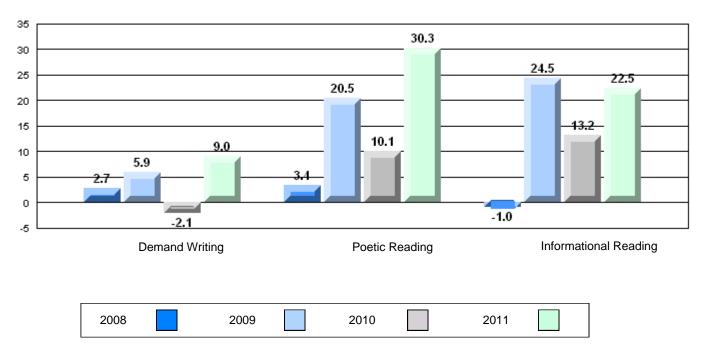

# Difference from Provincial Mean, 2008-11

30 24.3 17.420 14.3 10.2 10 3.92.7 2.4 2.3 0 -10 6.0 15.5 -20 -23.0 -30 -40 -50 -50.5 -60 **Demand Writing** Poetic Reading Informational Reading 2008 2009 2010 2011