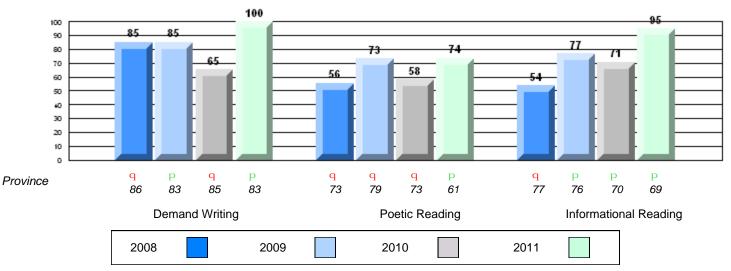

CRT School Results Intermediate English Language Arts 2010-11

#125 - Baie Verte Collegiate, Baie Verte

Grades: 7-12

| English Language Arts |                       | Number of Students : 26 |      |              |              |
|-----------------------|-----------------------|-------------------------|------|--------------|--------------|
| 0 0 0                 |                       |                         | Mark | School<br>vs | School<br>vs |
| Multiple Choice       |                       |                         |      | District     | Province     |
|                       |                       | School                  | 68.5 | р            | р            |
|                       | Poetic                | District                | 61.5 |              | <sup>*</sup> |
|                       |                       | Province                | 64.7 |              |              |
|                       |                       | School                  | 70.4 | р            | q            |
|                       | Informational         | District                | 68.9 |              | •            |
|                       |                       | Province                | 71.2 |              |              |
| Dubrico               |                       | School                  | 92.3 | р            | р            |
| <u>Rubrics</u>        | Demand Writing        | District                | 83.6 |              | 1            |
|                       |                       | Province                | 83.3 |              |              |
|                       |                       | School                  | 80.8 | р            | р            |
|                       | Poetic Reading        | District                | 58.4 |              | 1            |
|                       |                       | Province                | 61.4 |              |              |
|                       |                       | School                  | 76.9 | р            | р            |
|                       | Informational Reading | District                | 64.4 |              | -            |
|                       |                       | Province                | 69.2 |              |              |