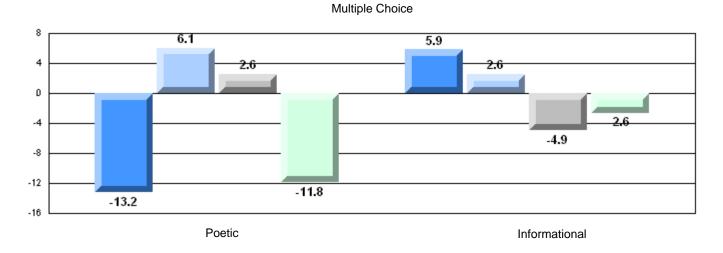

4 Year CRT (Subtest) Mark Trend 2008-2011

**Multiple Choice** 

Poetic

Informational

#125 - Baie Verte Collegiate, Baie Verte

Grades: 7-12