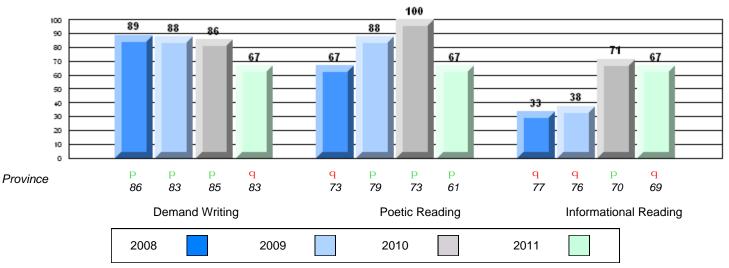

# Difference from Provincial Mean, 2008-11

- 14-7

Rubric Results: Percentage of students performing at Level 3 and Above 2008-2011

School data with 5 or fewer students withheld for reasons of confidentiality.