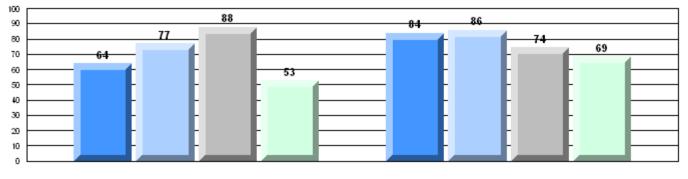

#158 - MSB Regional Academy, Middle Arm

Grades: K-12

| English Language Arts |                       | Number of Students : | 16 -   |      |              |              |
|-----------------------|-----------------------|----------------------|--------|------|--------------|--------------|
|                       |                       |                      |        | Mark | School<br>vs | School<br>vs |
| Multiple Choice       |                       |                      |        |      | District     | Province     |
|                       |                       | Sc                   | hool   | 50.0 | q            | q            |
|                       | Poetic                | Dis                  | strict | 61.5 |              | _            |
|                       |                       | Prov                 | ince   | 64.7 |              |              |
|                       |                       | Sc                   | hool   | 57.5 | q            | q            |
|                       | Informational         | Dis                  | strict | 68.9 | 1            | .1           |
|                       |                       | Prov                 | ince   | 71.2 |              |              |
|                       |                       | Sc                   | hool   | 68.8 | q            | q            |
| <u>Rubrics</u>        | Demand Writing        | Dis                  | strict | 83.6 | 7            | 7            |
|                       |                       | Prov                 | ince   | 83.3 |              |              |
|                       |                       | Sc                   | hool   | 46.2 | q            | q            |
|                       | Poetic Reading        | Dis                  | strict | 58.4 | 7            | 7            |
|                       |                       | Prov                 | ince   | 61.4 |              |              |
|                       |                       | Sc                   | hool   | 69.2 | р            | р            |
|                       | Informational Reading | Dis                  | strict | 64.4 | •            | ÷            |
|                       | _                     | Prov                 | ince   | 69.2 |              |              |

4 Year CRT (Subtest) Mark Trend 2008-2011

**Multiple Choice** 

Poetic

Informational

#158 - MSB Regional Academy, Middle Arm

District 3 - Nova Central

Grades: K-12