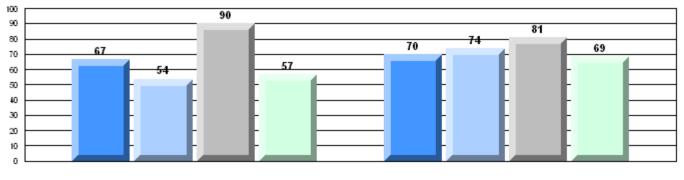

CRT School Results Intermediate English Language Arts 2010-11

#125 - Baie Verte Collegiate, Baie Verte

Grades: 7-12

| English Language Arts |                       | Number of Students : 26 |      |              |              |
|-----------------------|-----------------------|-------------------------|------|--------------|--------------|
| 0 0 0                 |                       |                         | Mark | School<br>vs | School<br>vs |
| Multiple Choice       |                       |                         |      | District     | Province     |
|                       |                       | School                  | 68.5 | р            | р            |
|                       | Poetic                | District                | 61.5 |              | <sup>*</sup> |
|                       |                       | Province                | 64.7 |              |              |
|                       |                       | School                  | 70.4 | р            | q            |
|                       | Informational         | District                | 68.9 |              | •            |
|                       |                       | Province                | 71.2 |              |              |
| Dubrico               |                       | School                  | 92.3 | р            | р            |
| <u>Rubrics</u>        | Demand Writing        | District                | 83.6 |              | 1            |
|                       |                       | Province                | 83.3 |              |              |
|                       |                       | School                  | 80.8 | р            | р            |
|                       | Poetic Reading        | District                | 58.4 |              | 1            |
|                       |                       | Province                | 61.4 |              |              |
|                       |                       | School                  | 76.9 | р            | р            |
|                       | Informational Reading | District                | 64.4 |              | -            |
|                       |                       | Province                | 69.2 |              |              |