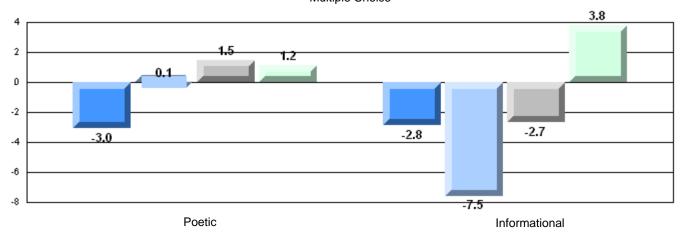

4 Year CRT (Subtest) Mark Trend 2008-2011

**Multiple Choice** 

Poetic

Informational

#125 - Baie Verte Collegiate, Baie Verte

Grades: 7-12