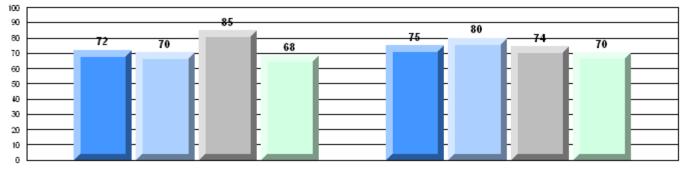

4 Year CRT (Subtest) Mark Trend 2008-2011

**Multiple Choice** 

Poetic

Informational

#125 - Baie Verte Collegiate, Baie Verte

Grades: 7-12