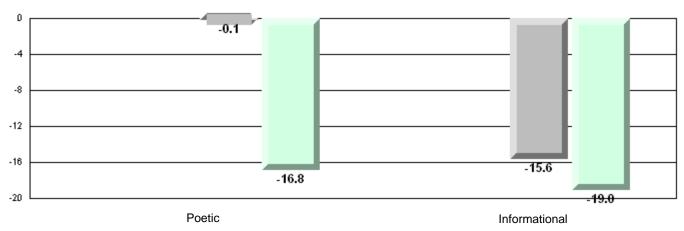

# Difference from Provincial Mean, 2008-11

Rubric Results: Percentage of students performing at Level 3 and Above 2008-2011

School data with 5 or fewer students withheld for reasons of confidentiality.

District 3 - Nova Central