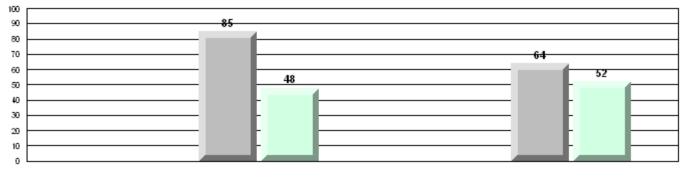

# Difference from Provincial Mean, 2008-11

- 14-7

Rubric Results: Percentage of students performing at Level 3 and Above 2008-2011

School data with 5 or fewer students withheld for reasons of confidentiality.