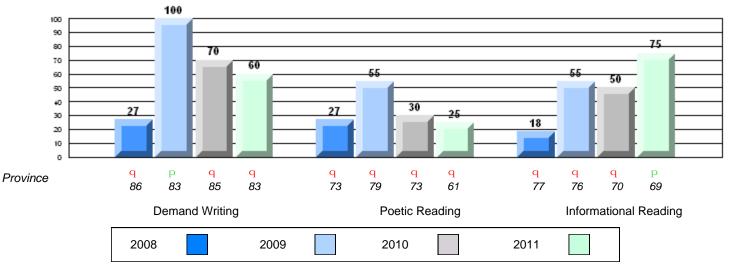

# Difference from Provincial Mean, 2008-11

- 14-7

Rubric Results: Percentage of students performing at Level 3 and Above 2008-2011

School data with 5 or fewer students withheld for reasons of confidentiality.