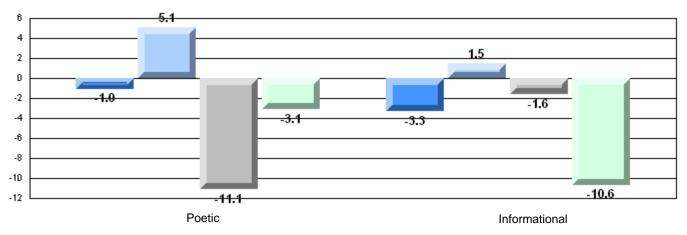

4 Year CRT (Subtest) Mark Trend 2008-2011

**Multiple Choice** 

Poetic

Informational

#125 - Baie Verte Collegiate, Baie Verte

Grades: 7-12