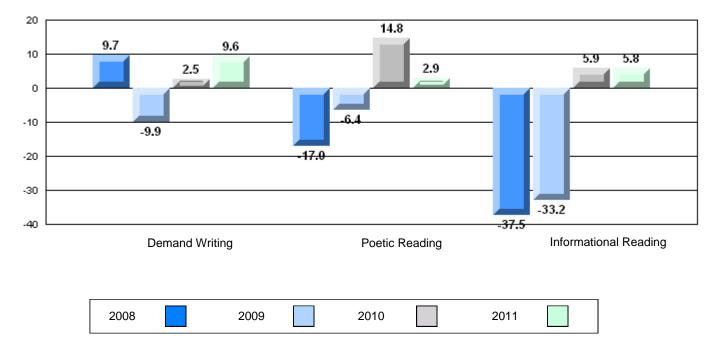

# Difference from Provincial Mean, 2008-11

30 24.3 17.420 14.3 10.2 10 3.92.7 2.4 2.3 0 -10 6.0 15.5 -20 -23.0 -30 -40 -50 -50.5 -60 **Demand Writing** Poetic Reading Informational Reading 2008 2009 2010 2011