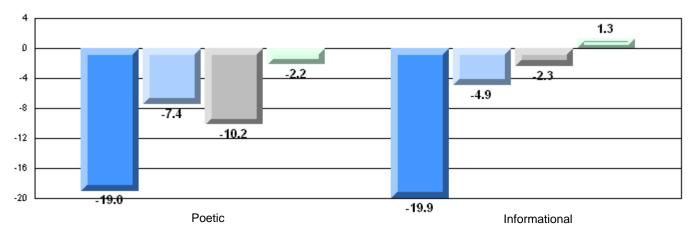

# Difference from Provincial Mean, 2008-11

- 14-7

Rubric Results: Percentage of students performing at Level 3 and Above 2008-2011

School data with 5 or fewer students withheld for reasons of confidentiality.