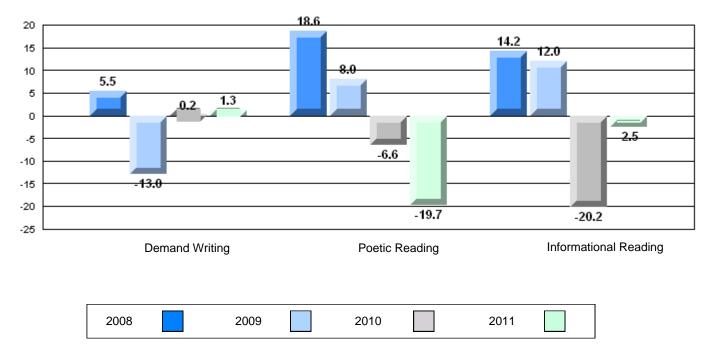

4 Year CRT (Subtest) Mark Trend 2008-2011

Multiple Choice

Poetic

Informational

O:\CRT11\4YRTREND\BARS\ELA09\_W.RPT

#132 - Botwood Collegiate, Botwood

Grades: 7-12

Multiple Choice