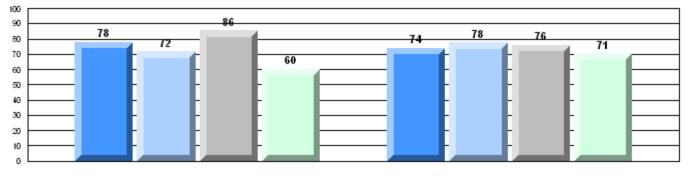

### 4 Year CRT (Subtest) Mark Trend 2008-2011

**Multiple Choice** 

School data with 5 or fewer students withheld for reasons of confidentiality.

Poetic

Informational

# Rubric Results: Percentage of students performing at Level 3 and Above 2008-2011

School data with 5 or fewer students withheld for reasons of confidentiality.

O:\CRT11\4YRTREND\BARS\ELA09\_W.RPT

#138 - Victoria Academy, Gaultois