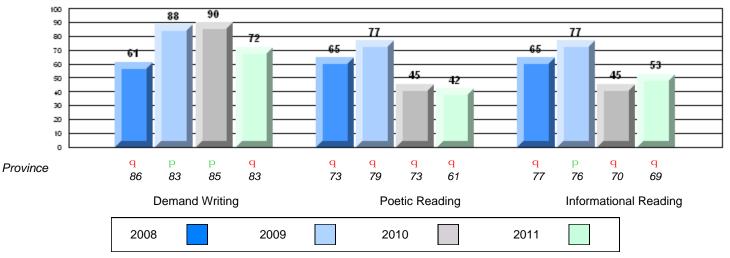

# Difference from Provincial Mean, 2008-11

#132 - Botwood Collegiate, Botwood

Grades: 7-12

| English Language Arts |                       | Number of Students : | 56       | <b></b> |              |              |
|-----------------------|-----------------------|----------------------|----------|---------|--------------|--------------|
|                       |                       |                      |          | Mark    | School<br>vs | School<br>vs |
| Multiple Choice       |                       |                      |          |         | District     | Province     |
| •                     |                       |                      | School   | 52.9    | q            | q            |
|                       | Poetic                |                      | District | 61.5    | -            | -            |
|                       |                       |                      | Province | 64.7    |              |              |
|                       |                       |                      | School   | 66.3    | q            | q            |
|                       | Informational         |                      | District | 68.9    | -1           | -1           |
|                       |                       |                      | Province | 71.2    |              |              |
| Deductor              |                       |                      | School   | 65.3    | q            | q            |
| <u>Rubrics</u>        | Demand Writing        |                      | District | 83.6    | Ч            | Ч            |
|                       |                       |                      | Province | 83.3    |              |              |
|                       |                       |                      | School   | 63.3    | р            | р            |
|                       | Poetic Reading        |                      | District | 58.4    | Г            | F            |
|                       |                       |                      | Province | 61.4    |              |              |
|                       |                       |                      | School   | 53.2    | q            | q            |
|                       | Informational Reading |                      | District | 64.4    |              | -            |
|                       |                       |                      | Province | 69.2    |              |              |