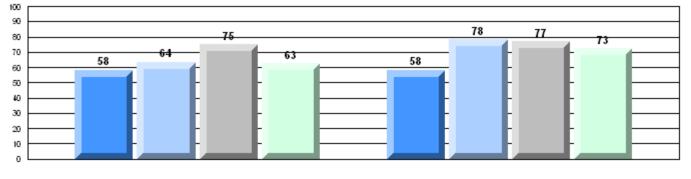

# Rubric Results: Percentage of students performing at Level 3 and Above 2008-2011

School data with 5 or fewer students withheld for reasons of confidentiality.

O:\CRT11\4YRTREND\BARS\ELA09\_W.RPT

#138 - Victoria Academy, Gaultois