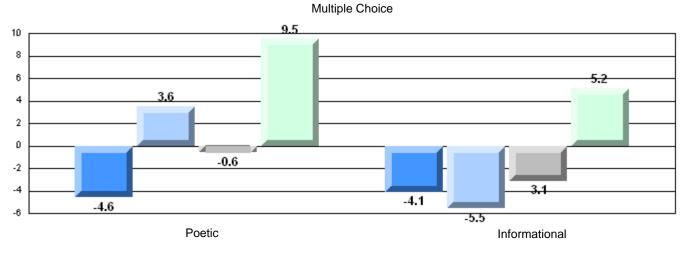

4 Year CRT (Subtest) Mark Trend 2008-2011

**Multiple Choice** 

Poetic

Informational

#125 - Baie Verte Collegiate, Baie Verte

Grades: 7-12