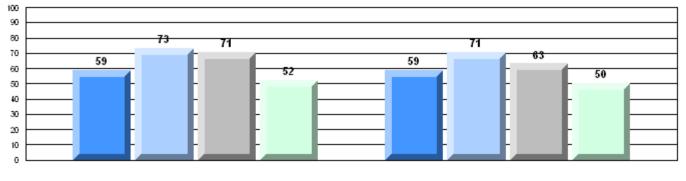

4 Year CRT (Subtest) Mark Trend 2008-2011

**Multiple Choice** 

Poetic

Informational

#125 - Baie Verte Collegiate, Baie Verte

Grades: 7-12