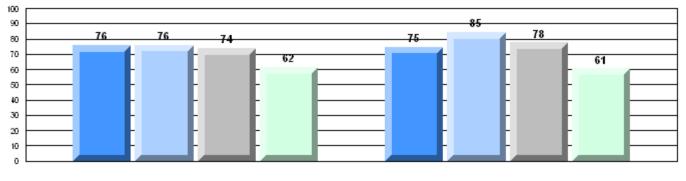

CRT School Results Intermediate English Language Arts 2010-11

#125 - Baie Verte Collegiate, Baie Verte

Grades: 7-12

| English Language Arts |                       | Number of Students : 26 |      |              |              |
|-----------------------|-----------------------|-------------------------|------|--------------|--------------|
| 0 0 0                 |                       |                         | Mark | School<br>vs | School<br>vs |
| Multiple Choice       |                       |                         |      | District     | Province     |
|                       |                       | School                  | 68.5 | р            | р            |
|                       | Poetic                | District                | 61.5 |              | <sup>*</sup> |
|                       |                       | Province                | 64.7 |              |              |
|                       |                       | School                  | 70.4 | р            | q            |
|                       | Informational         | District                | 68.9 |              | •            |
|                       |                       | Province                | 71.2 |              |              |
| Dubrico               |                       | School                  | 92.3 | р            | р            |
| <u>Rubrics</u>        | Demand Writing        | District                | 83.6 |              | 1            |
|                       |                       | Province                | 83.3 |              |              |
|                       |                       | School                  | 80.8 | р            | р            |
|                       | Poetic Reading        | District                | 58.4 |              | 1            |
|                       |                       | Province                | 61.4 |              |              |
|                       |                       | School                  | 76.9 | р            | р            |
|                       | Informational Reading | District                | 64.4 |              | -            |
|                       |                       | Province                | 69.2 |              |              |