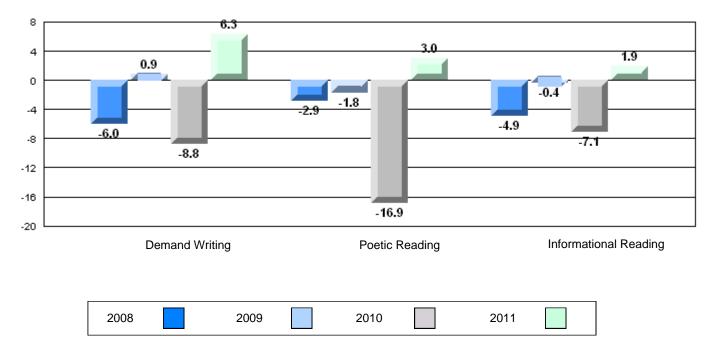

strict | 58.4 | 1            | ·            |
|                       |                       |                      | Province | 61.4 |              |              |
|                       |                       |                      | School   | 71.1 | р            | р            |
|                       | Informational Reading |                      | District | 64.4 |              | -            |
|                       |                       |                      | Province | 69.2 |              |              |

4 Year CRT (Subtest) Mark Trend 2008-2011

**Multiple Choice** 



Poetic

Informational





O:\CRT11\4YRTREND\BARS\ELA09\_W.RPT



#481 - Exploits Valley Intermediate, Grand Falls-Windsor

Grades: 7-9



Multiple Choice



# Difference from Provincial Mean, 2008-11





### CRT School Results Intermediate English Language Arts 2010-11

Grades: 7-9

#486 - Lewisporte Intermediate, Lewisporte

| English Language Arts |                       | Number of Students : 53 |      |                          |                          |
|-----------------------|-----------------------|-------------------------|------|--------------------------|--------------------------|
| Multiple Choice       |                       |                         | Mark | School<br>vs<br>District | School<br>vs<br>Province |
| Multiple Choice       |                       |                         | 07.0 |                          |                          |
|                       |                       | School                  | 67.6 | р                        | р