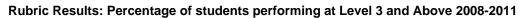

# Difference from Provincial Mean, 2008-11

- 14-7

Rubric Results: Percentage of students performing at Level 3 and Above 2008-2011

School data with 5 or fewer students withheld for reasons of confidentiality.