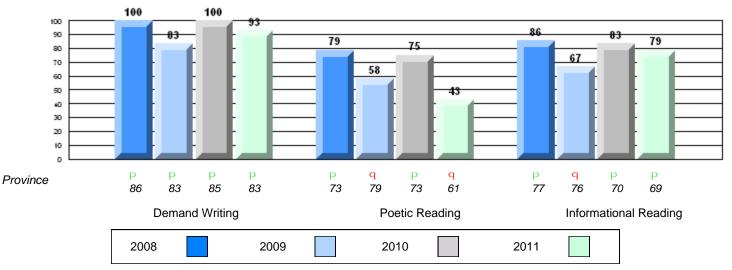

CRT School Results Intermediate English Language Arts 2010-11

Grades: 7-12

#201 - J.M. Olds Collegiate, Twillingate

| English Languag | le Arts               | Number of Students: 19 |       |                          |                          |
|-----------------|-----------------------|------------------------|-------|--------------------------|--------------------------|
|                 |                       |                        | Mark  | School<br>vs<br>District | School<br>vs<br>Province |
| Multiple Choice |                       |                        |       |                          |                          |
|                 |                       | School                 | 74.2  | р                        | р                        |
|                 | Poetic                | District               | 61.5  |                          | _                        |
|                 |                       | Province               | 64.7  |                          |                          |
|                 |                       | School                 | 76.3  | р                        | р                        |
|                 | Informational         | District               | 68.9  |                          |                          |
|                 |                       | Province               | 71.2  |                          |                          |
| Dubrico         |                       | School                 | 100.0 | р                        | р                        |
| <u>Rubrics</u>  | Demand Writing        | District               | 83.6  |                          | *                        |
|                 |                       | Province               | 83.3  |                          |                          |
|                 |                       | School                 | 73.7  | р                        | р                        |
|                 | Poetic Reading        | District               | 58.4  | 1.                       | r                        |
|                 |                       | Province               | 61.4  |                          |                          |
|                 |                       | School                 | 94.7  | р                        | р                        |
|                 | Informational Reading | District               | 64.4  |                          | *                        |
|                 | -                     | Province               | 69.2  |                          |                          |
|                 |                       |                        |       |                          |                          |