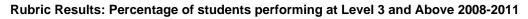

# Difference from Provincial Mean, 2008-11

- 14-7

Rubric Results: Percentage of students performing at Level 3 and Above 2008-2011

School data with 5 or fewer students withheld for reasons of confidentiality.