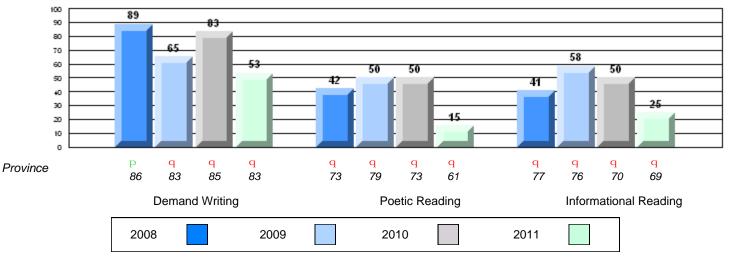

## Difference from Provincial Mean, 2008-11

#178 - Phoenix Academy, Carmanville

Grades: K-12

| English Language Arts |                       | Number of Students : | 15       |      |              | 1            |
|-----------------------|-----------------------|----------------------|----------|------|--------------|--------------|
| geegg                 |                       |                      | -        | Mark | School<br>vs | School<br>vs |
| Multiple Choice       |                       |                      |          |      | District     | Province     |
|                       |                       |                      | School   | 53.1 | q            | q            |
|                       | Poetic                |                      | District | 61.5 | 1            |              |
|                       |                       |                      | Province | 64.7 |              |              |
|                       |                       |                      | School   | 60.8 | q            | q            |
|                       | Informational         |                      | District | 68.9 | .1           | -1           |
|                       |                       |                      | Province | 71.2 |              |              |
| Dubrico               |                       |                      | School   | 53.3 | q            | q            |
| <u>Rubrics</u>        | Demand Writing        |                      | District | 83.6 | 1            |              |
|                       |                       |                      | Province | 83.3 |              |              |
|                       |                       |                      | School   | 15.4 | q            | q            |
|                       | Poetic Reading        |                      | District | 58.4 | 1            | 1            |
|                       |                       |                      | Province | 61.4 |              |              |
|                       |                       |                      | School   | 25.0 | q            | q            |
|                       | Informational Reading |                      | District | 64.4 | -            | -            |
|                       |                       |                      | Province | 69.2 |              |              |