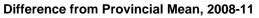

# Difference from Provincial Mean, 2008-11

- 14-7

Rubric Results: Percentage of students performing at Level 3 and Above 2008-2011

School data with 5 or fewer students withheld for reasons of confidentiality.