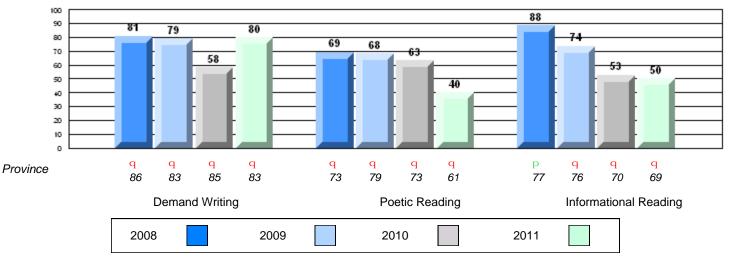

#158 - MSB Regional Academy, Middle Arm

Grades: K-12

| English Language Arts |                       | Number of Students : | 16 -   |      |              |              |
|-----------------------|-----------------------|----------------------|--------|------|--------------|--------------|
|                       |                       |                      |        | Mark | School<br>vs | School<br>vs |
| Multiple Choice       |                       |                      |        |      | District     | Province     |
|                       |                       | Sc                   | hool   | 50.0 | q            | q            |
|                       | Poetic                | Dis                  | strict | 61.5 |              | _            |
|                       |                       | Prov                 | ince   | 64.7 |              |              |
|                       |                       | Sc                   | hool   | 57.5 | q            | q            |
|                       | Informational         | Dis                  | strict | 68.9 | 1            | .1           |
|                       |                       | Prov                 | ince   | 71.2 |              |              |
|                       |                       | Sc                   | hool   | 68.8 | q            | q            |
| <u>Rubrics</u>        | Demand Writing        | Dis                  | strict | 83.6 | 7            | 7            |
|                       |                       | Prov                 | ince   | 83.3 |              |              |
|                       |                       | Sc                   | hool   | 46.2 | q            | q            |
|                       | Poetic Reading        | Dis                  | strict | 58.4 | 7            | 7            |
|                       |                       | Prov                 | ince   | 61.4 |              |              |
|                       |                       | Sc                   | hool   | 69.2 | р            | р            |
|                       | Informational Reading | Dis                  | strict | 64.4 | •            | ÷            |
|                       | _                     | Prov                 | ince   | 69.2 |              |              |

4 Year CRT (Subtest) Mark Trend 2008-2011

**Multiple Choice** 

Poetic

Informational

#158 - MSB Regional Academy, Middle Arm

District 3 - Nova Central

Grades: K-12