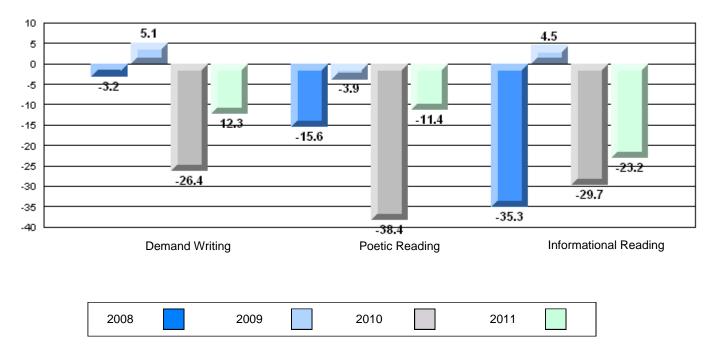

# Difference from Provincial Mean, 2008-11

30 24.3 17.420 14.3 10.2 10 3.92.7 2.4 2.3 0 -10 6.0 15.5 -20 -23.0 -30 -40 -50 -50.5 -60 **Demand Writing** Poetic Reading Informational Reading 2008 2009 2010 2011