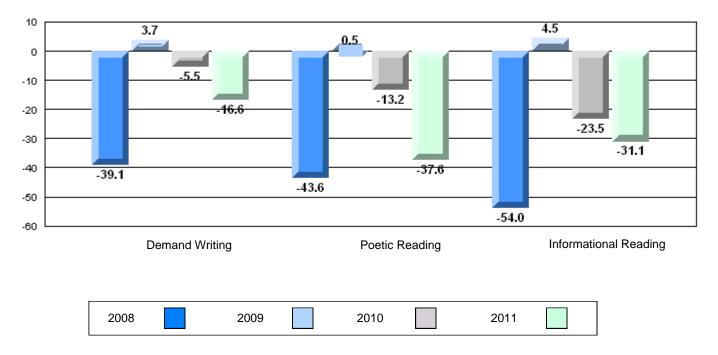

4 Year CRT (Subtest) Mark Trend 2008-2011

**Multiple Choice** 

Poetic

Informational

#125 - Baie Verte Collegiate, Baie Verte

Grades: 7-12