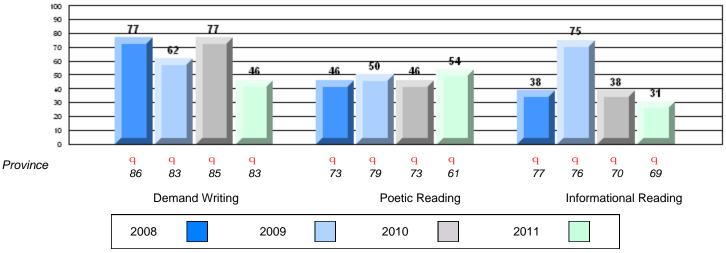

CRT School Results Intermediate English Language Arts 2010-11

#125 - Baie Verte Collegiate, Baie Verte

Grades: 7-12

| English Language Arts |                       | Number of Students : 26 |      |              |              |
|-----------------------|-----------------------|-------------------------|------|--------------|--------------|
| 0 0 0                 |                       |                         | Mark | School<br>vs | School<br>vs |
| Multiple Choice       |                       |                         |      | District     | Province     |
|                       |                       | School                  | 68.5 | р            | р            |
|                       | Poetic                | District                | 61.5 |              | <sup>*</sup> |
|                       |                       | Province                | 64.7 |              |              |
|                       |                       | School                  | 70.4 | р            | q            |
|                       | Informational         | District                | 68.9 |              | •            |
|                       |                       | Province                | 71.2 |              |              |
| Dubrico               |                       | School                  | 92.3 | р            | р            |
| <u>Rubrics</u>        | Demand Writing        | District                | 83.6 |              | 1            |
|                       |                       | Province                | 83.3 |              |              |
|                       |                       | School                  | 80.8 | р            | р            |
|                       | Poetic Reading        | District                | 58.4 |              | 1            |
|                       |                       | Province                | 61.4 |              |              |
|                       |                       | School                  | 76.9 | р            | р            |
|                       | Informational Reading | District                | 64.4 |              | -            |
|                       |                       | Province                | 69.2 |              |              |

4 Year CRT (Subtest) Mark Trend 2008-2011

**Multiple Choice** 

Poetic

Informational

#125 - Baie Verte Collegiate, Baie Verte

Grades: 7-12