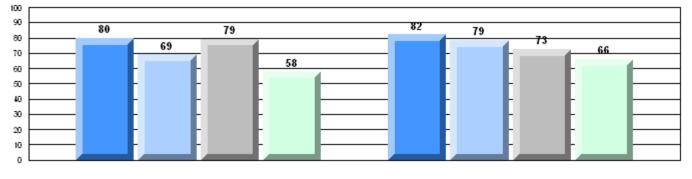

# Rubric Results: Percentage of students performing at Level 3 and Above 2008-2011

School data with 5 or fewer students withheld for reasons of confidentiality.

O:\CRT11\4YRTREND\BARS\ELA09\_W.RPT

#138 - Victoria Academy, Gaultois