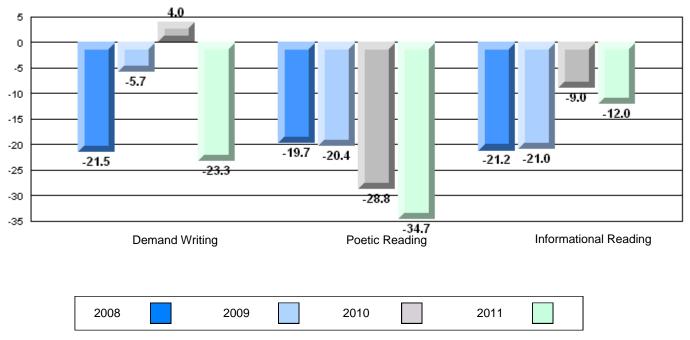

# Difference from Provincial Mean, 2008-11

- 14-7

Rubric Results: Percentage of students performing at Level 3 and Above 2008-2011

School data with 5 or fewer students withheld for reasons of confidentiality.

# Difference from Provincial Mean, 2008-11

Rubric Results: Percentage of students performing at Level 3 and Above 2008-2011

School data with 5 or fewer students withheld for reasons of confidentiality.

Grades: K-12