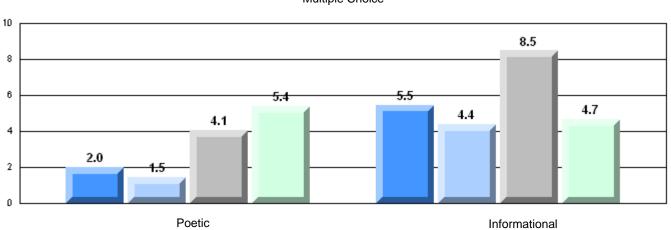

CRT School Results Intermediate English Language Arts 2010-11

#125 - Baie Verte Collegiate, Baie Verte

Grades: 7-12

| English Language Arts |                       | Number of Students : 26 |      |              |              |
|-----------------------|-----------------------|-------------------------|------|--------------|--------------|
| 0 0 0                 |                       |                         | Mark | School<br>vs | School<br>vs |
| Multiple Choice       |                       |                         |      | District     | Province     |
|                       |                       | School                  | 68.5 | р            | р            |
|                       | Poetic                | District                | 61.5 |              | <sup>*</sup> |
|                       |                       | Province                | 64.7 |              |              |
|                       |                       | School                  | 70.4 | р            | q            |
|                       | Informational         | District                | 68.9 |              | •            |
|                       |                       | Province                | 71.2 |              |              |
| Dubrico               |                       | School                  | 92.3 | р            | р            |
| <u>Rubrics</u>        | Demand Writing        | District                | 83.6 |              | 1            |
|                       |                       | Province                | 83.3 |              |              |
|                       |                       | School                  | 80.8 | р            | р            |
|                       | Poetic Reading        | District                | 58.4 |              | 1            |
|                       |                       | Province                | 61.4 |              |              |
|                       |                       | School                  | 76.9 | р            | р            |
|                       | Informational Reading | District                | 64.4 |              | -            |
|                       |                       | Province                | 69.2 |              |              |