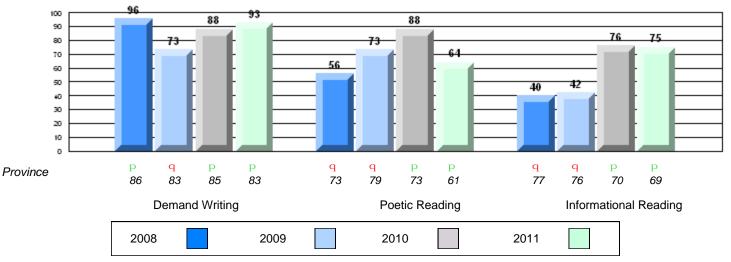

CRT School Results Intermediate English Language Arts 2010-11

#125 - Baie Verte Collegiate, Baie Verte

Grades: 7-12

| English Language Arts |                       | Number of Students : 26 |      |              |              |
|-----------------------|-----------------------|-------------------------|------|--------------|--------------|
| 0 0 0                 |                       |                         | Mark | School<br>vs | School<br>vs |
| Multiple Choice       |                       |                         |      | District     | Province     |
|                       |                       | School                  | 68.5 | р            | р            |
|                       | Poetic                | District                | 61.5 |              | <sup>*</sup> |
|                       |                       | Province                | 64.7 |              |              |
|                       |                       | School                  | 70.4 | р            | q            |
|                       | Informational         | District                | 68.9 |              | •            |
|                       |                       | Province                | 71.2 |              |              |
| Dubrico               |                       | School                  | 92.3 | р            | р            |
| <u>Rubrics</u>        | Demand Writing        | District                | 83.6 |              | 1            |
|                       |                       | Province                | 83.3 |              |              |
|                       |                       | School                  | 80.8 | р            | р            |
|                       | Poetic Reading        | District                | 58.4 |              | 1            |
|                       |                       | Province                | 61.4 |              |              |
|                       |                       | School                  | 76.9 | р            | р            |
|                       | Informational Reading | District                | 64.4 |              | -            |
|                       |                       | Province                | 69.2 |              |              |

4 Year CRT (Subtest) Mark Trend 2008-2011

**Multiple Choice** 

Poetic

Informational

#125 - Baie Verte Collegiate, Baie Verte

Grades: 7-12