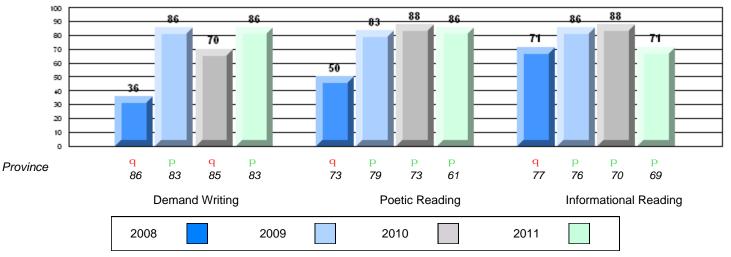

# Difference from Provincial Mean, 2008-11

#132 - Botwood Collegiate, Botwood

Grades: 7-12

| English Language Arts |                       | Number of Students : | 56       | <b></b> |              |              |
|-----------------------|-----------------------|----------------------|----------|---------|--------------|--------------|
|                       |                       |                      |          | Mark    | School<br>vs | School<br>vs |
| Multiple Choice       |                       |                      |          |         | District     | Province     |
| •                     |                       |                      | School   | 52.9    | q            | q            |
|                       | Poetic                |                      | District | 61.5    | -            | -            |
|                       |                       |                      | Province | 64.7    |              |              |
|                       |                       |                      | School   | 66.3    | q            | q            |
|                       | Informational         |                      | District | 68.9    | -1           | -1           |
|                       |                       |                      | Province | 71.2    |              |              |
| Deductor              |                       |                      | School   | 65.3    | q            | q            |
| <u>Rubrics</u>        | Demand Writing        |                      | District | 83.6    | Ч            | Ч            |
|                       |                       |                      | Province | 83.3    |              |              |
|                       |                       |                      | School   | 63.3    | р            | р            |
|                       | Poetic Reading        |                      | District | 58.4    | Г            | F            |
|                       |                       |                      | Province | 61.4    |              |              |
|                       |                       |                      | School   | 53.2    | q            | q            |
|                       | Informational Reading |                      | District | 64.4    |              | -            |
|                       |                       |                      | Province | 69.2    |              |              |