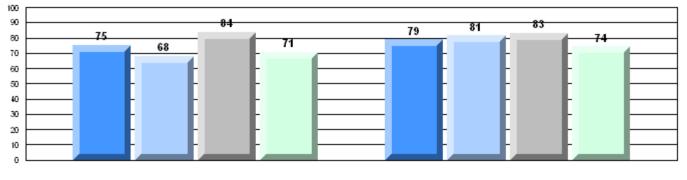

CRT School Results Intermediate English Language Arts 2010-11

Grades: 7-12

#201 - J.M. Olds Collegiate, Twillingate

| English Languag | le Arts               | Number of Students: 19 |       |                          |                          |
|-----------------|-----------------------|------------------------|-------|--------------------------|--------------------------|
|                 |                       |                        | Mark  | School<br>vs<br>District | School<br>vs<br>Province |
| Multiple Choice |                       |                        |       |                          |                          |
|                 |                       | School                 | 74.2  | р                        | р                        |
|                 | Poetic                | District               | 61.5  |                          | _                        |
|                 |                       | Province               | 64.7  |                          |                          |
|                 |                       | School                 | 76.3  | р                        | р                        |
|                 | Informational         | District               | 68.9  |                          |                          |
|                 |                       | Province               | 71.2  |                          |                          |
| Dubrico         |                       | School                 | 100.0 | р                        | р                        |
| <u>Rubrics</u>  | Demand Writing        | District               | 83.6  |                          | *                        |
|                 |                       | Province               | 83.3  |                          |                          |
|                 |                       | School                 | 73.7  | р                        | р                        |
|                 | Poetic Reading        | District               | 58.4  | 1.                       | r                        |
|                 |                       | Province               | 61.4  |                          |                          |
|                 |                       | School                 | 94.7  | р                        | р                        |
|                 | Informational Reading | District               | 64.4  |                          | *                        |
|                 | -                     | Province               | 69.2  |                          |                          |
|                 |                       |                        |       |                          |                          |

4 Year CRT (Subtest) Mark Trend 2008-2011

**Multiple Choice** 

Poetic

Informational

O:\CRT11\4YRTREND\BARS\ELA09\_W.RPT

#201 - J.M. Olds Collegiate, Twillingate

Grades: 7-12