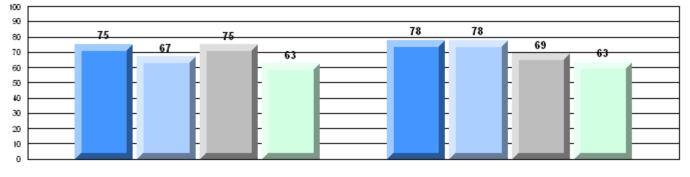

CRT School Results Intermediate English Language Arts 2010-11

#125 - Baie Verte Collegiate, Baie Verte

Grades: 7-12

| English Language Arts |                       | Number of Students : 26 |      |              |              |
|-----------------------|-----------------------|-------------------------|------|--------------|--------------|
| 0 0 0                 |                       |                         | Mark | School<br>vs | School<br>vs |
| Multiple Choice       |                       |                         |      | District     | Province     |
|                       |                       | School                  | 68.5 | р            | р            |
|                       | Poetic                | District                | 61.5 |              | <sup>*</sup> |
|                       |                       | Province                | 64.7 |              |              |
|                       |                       | School                  | 70.4 | р            | q            |
|                       | Informational         | District                | 68.9 |              | •            |
|                       |                       | Province                | 71.2 |              |              |
| Dubrico               |                       | School                  | 92.3 | р            | р            |
| <u>Rubrics</u>        | Demand Writing        | District                | 83.6 |              | 1            |
|                       |                       | Province                | 83.3 |              |              |
|                       |                       | School                  | 80.8 | р            | р            |
|                       | Poetic Reading        | District                | 58.4 |              | 1            |
|                       |                       | Province                | 61.4 |              |              |
|                       |                       | School                  | 76.9 | р            | р            |
|                       | Informational Reading | District                | 64.4 |              | -            |
|                       |                       | Province                | 69.2 |              |              |