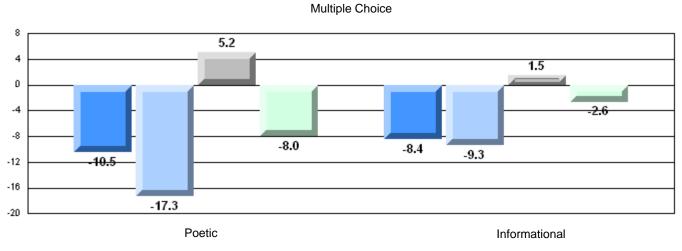

CRT School Results Intermediate English Language Arts 2010-11

#125 - Baie Verte Collegiate, Baie Verte

Grades: 7-12

| English Language Arts |                       | Number of Students : 26 |      |              |              |
|-----------------------|-----------------------|-------------------------|------|--------------|--------------|
| 0 0 0                 |                       |                         | Mark | School<br>vs | School<br>vs |
| Multiple Choice       |                       |                         |      | District     | Province     |
|                       |                       | School                  | 68.5 | р            | р            |
|                       | Poetic                | District                | 61.5 |              | <sup>*</sup> |
|                       |                       | Province                | 64.7 |              |              |
|                       |                       | School                  | 70.4 | р            | q            |
|                       | Informational         | District                | 68.9 |              | •            |
|                       |                       | Province                | 71.2 |              |              |
| Dubrico               |                       | School                  | 92.3 | р            | р            |
| <u>Rubrics</u>        | Demand Writing        | District                | 83.6 |              | 1            |
|                       |                       | Province                | 83.3 |              |              |
|                       |                       | School                  | 80.8 | р            | р            |
|                       | Poetic Reading        | District                | 58.4 |              | 1            |
|                       |                       | Province                | 61.4 |              |              |
|                       |                       | School                  | 76.9 | р            | р            |
|                       | Informational Reading | District                | 64.4 |              | -            |
|                       |                       | Province                | 69.2 |              |              |

4 Year CRT (Subtest) Mark Trend 2008-2011

**Multiple Choice** 

Poetic

Informational

#125 - Baie Verte Collegiate, Baie Verte

Grades: 7-12