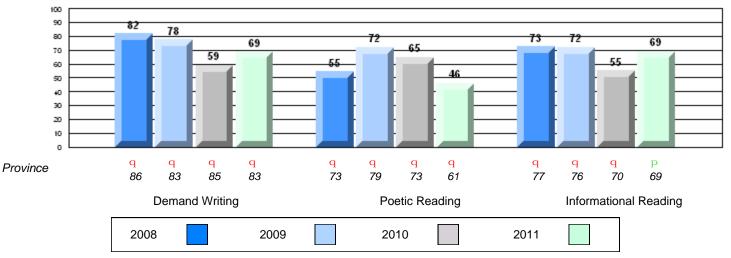

CRT School Results Intermediate English Language Arts 2010-11

#125 - Baie Verte Collegiate, Baie Verte

Grades: 7-12

| English Language Arts |                       | Number of Students : 26 |      |              |              |
|-----------------------|-----------------------|-------------------------|------|--------------|--------------|
| 0 0 0                 |                       |                         | Mark | School<br>vs | School<br>vs |
| Multiple Choice       |                       |                         |      | District     | Province     |
|                       |                       | School                  | 68.5 | р            | р            |
|                       | Poetic                | District                | 61.5 |              | <sup>*</sup> |
|                       |                       | Province                | 64.7 |              |              |
|                       |                       | School                  | 70.4 | р            | q            |
|                       | Informational         | District                | 68.9 |              | •            |
|                       |                       | Province                | 71.2 |              |              |
| Dubrico               |                       | School                  | 92.3 | р            | р            |
| <u>Rubrics</u>        | Demand Writing        | District                | 83.6 |              | 1            |
|                       |                       | Province                | 83.3 |              |              |
|                       |                       | School                  | 80.8 | р            | р            |
|                       | Poetic Reading        | District                | 58.4 |              | 1            |
|                       |                       | Province                | 61.4 |              |              |
|                       |                       | School                  | 76.9 | р            | р            |
|                       | Informational Reading | District                | 64.4 |              | -            |
|                       |                       | Province                | 69.2 |              |              |

4 Year CRT (Subtest) Mark Trend 2008-2011

**Multiple Choice** 

Poetic

Informational

#125 - Baie Verte Collegiate, Baie Verte

Grades: 7-12