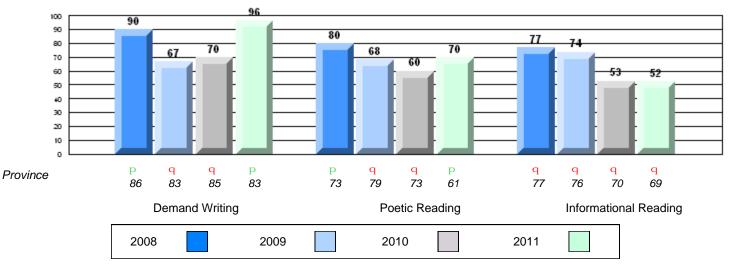

### Difference from Provincial Mean, 2008-11

**Multiple Choice** 

School data with 5 or fewer students withheld for reasons of confidentiality.

Poetic

Informational