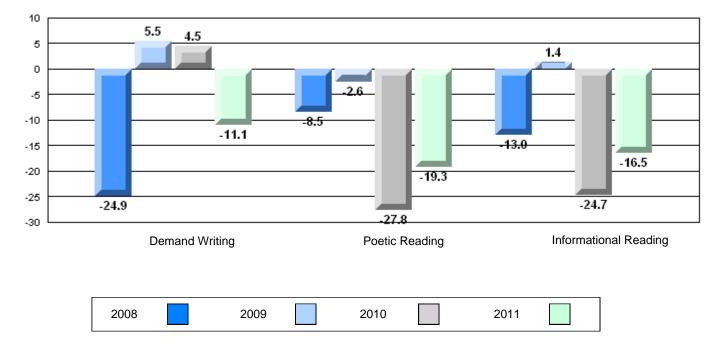

4 Year CRT (Subtest) Mark Trend 2008-2011

Multiple Choice

Poetic

Informational

O:\CRT11\4YRTREND\BARS\ELA09\_W.RPT

#132 - Botwood Collegiate, Botwood

Grades: 7-12

Multiple Choice