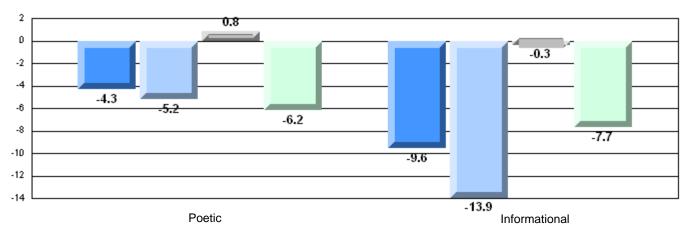

# Difference from Provincial Mean, 2008-11

-24.7

Rubric Results: Percentage of students performing at Level 3 and Above 2008-2011

School data with 5 or fewer students withheld for reasons of confidentiality.