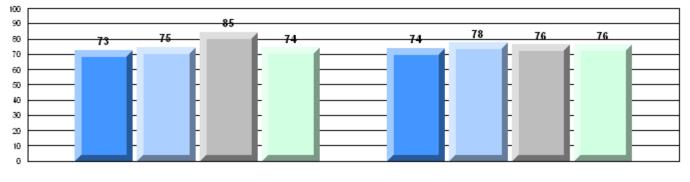

4 Year CRT (Subtest) Mark Trend 2008-2011

**Multiple Choice** 

Poetic

Informational

#125 - Baie Verte Collegiate, Baie Verte

Grades: 7-12