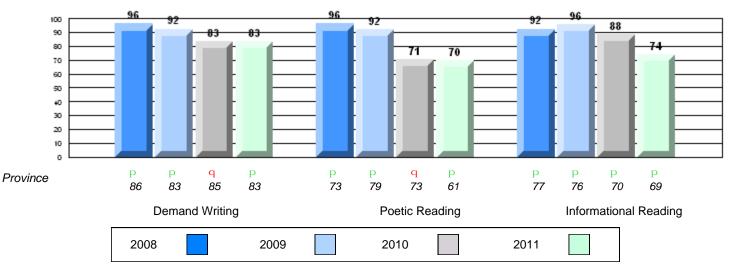

CRT School Results Intermediate English Language Arts 2010-11

#125 - Baie Verte Collegiate, Baie Verte

Grades: 7-12

| English Language Arts |                       | Number of Students : 26 |      |              |              |
|-----------------------|-----------------------|-------------------------|------|--------------|--------------|
| 0 0 0                 |                       |                         | Mark | School<br>vs | School<br>vs |
| Multiple Choice       |                       |                         |      | District     | Province     |
|                       |                       | School                  | 68.5 | р            | р            |
|                       | Poetic                | District                | 61.5 |              | <sup>*</sup> |
|                       |                       | Province                | 64.7 |              |              |
|                       |                       | School                  | 70.4 | р            | q            |
|                       | Informational         | District                | 68.9 |              | •            |
|                       |                       | Province                | 71.2 |              |              |
| Dubrico               |                       | School                  | 92.3 | р            | р            |
| <u>Rubrics</u>        | Demand Writing        | District                | 83.6 |              | 1            |
|                       |                       | Province                | 83.3 |              |              |
|                       |                       | School                  | 80.8 | р            | р            |
|                       | Poetic Reading        | District                | 58.4 |              | 1            |
|                       |                       | Province                | 61.4 |              |              |
|                       |                       | School                  | 76.9 | р            | р            |
|                       | Informational Reading | District                | 64.4 |              | -            |
|                       |                       | Province                | 69.2 |              |              |