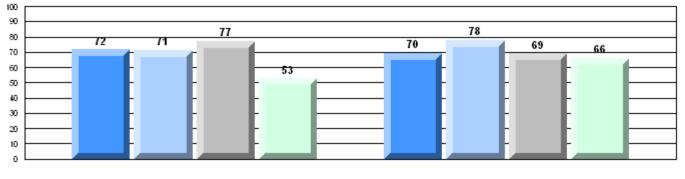

CRT School Results Intermediate English Language Arts 2010-11

#125 - Baie Verte Collegiate, Baie Verte

Grades: 7-12

| English Language Arts |                       | Number of Students : 26 |      |              |              |
|-----------------------|-----------------------|-------------------------|------|--------------|--------------|
| 0 0 0                 |                       |                         | Mark | School<br>vs | School<br>vs |
| Multiple Choice       |                       |                         |      | District     | Province     |
|                       |                       | School                  | 68.5 | р            | р            |
|                       | Poetic                | District                | 61.5 |              | <sup>*</sup> |
|                       |                       | Province                | 64.7 |              |              |
|                       |                       | School                  | 70.4 | р            | q            |
|                       | Informational         | District                | 68.9 |              | •            |
|                       |                       | Province                | 71.2 |              |              |
| Dubrico               |                       | School                  | 92.3 | р            | р            |
| <u>Rubrics</u>        | Demand Writing        | District                | 83.6 |              | 1            |
|                       |                       | Province                | 83.3 |              |              |
|                       |                       | School                  | 80.8 | р            | р            |
|                       | Poetic Reading        | District                | 58.4 |              | 1            |
|                       |                       | Province                | 61.4 |              |              |
|                       |                       | School                  | 76.9 | р            | р            |
|                       | Informational Reading | District                | 64.4 |              | -            |
|                       |                       | Province                | 69.2 |              |              |