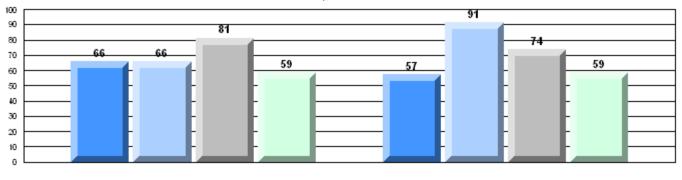

CRT School Results Intermediate English Language Arts 2010-11

#125 - Baie Verte Collegiate, Baie Verte

Grades: 7-12

| English Language Arts |                       | Number of Students : 26 |      |              |              |
|-----------------------|-----------------------|-------------------------|------|--------------|--------------|
| 0 0 0                 |                       |                         | Mark | School<br>vs | School<br>vs |
| Multiple Choice       |                       |                         |      | District     | Province     |
|                       |                       | School                  | 68.5 | р            | р            |
|                       | Poetic                | District                | 61.5 |              | <sup>*</sup> |
|                       |                       | Province                | 64.7 |              |              |
|                       |                       | School                  | 70.4 | р            | q            |
|                       | Informational         | District                | 68.9 |              | •            |
|                       |                       | Province                | 71.2 |              |              |
| Dubrico               |                       | School                  | 92.3 | р            | р            |
| <u>Rubrics</u>        | Demand Writing        | District                | 83.6 |              | 1            |
|                       |                       | Province                | 83.3 |              |              |
|                       |                       | School                  | 80.8 | р            | р            |
|                       | Poetic Reading        | District                | 58.4 |              | 1            |
|                       |                       | Province                | 61.4 |              |              |
|                       |                       | School                  | 76.9 | р            | р            |
|                       | Informational Reading | District                | 64.4 |              | -            |
|                       |                       | Province                | 69.2 |              |              |