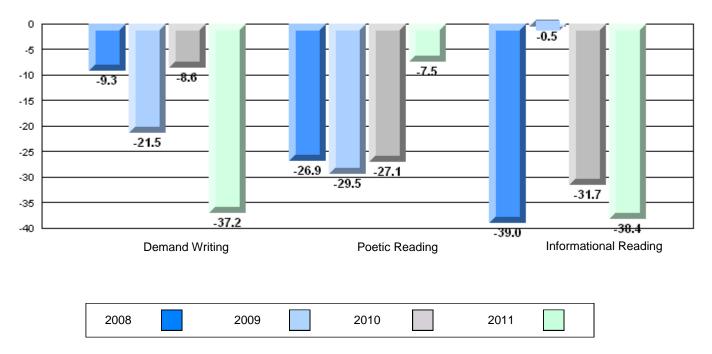

# Difference from Provincial Mean, 2008-11

#132 - Botwood Collegiate, Botwood

Grades: 7-12

| English Language Arts |                       | Number of Students : | 56       | <b></b> |              |              |
|-----------------------|-----------------------|----------------------|----------|---------|--------------|--------------|
|                       |                       |                      |          | Mark    | School<br>vs | School<br>vs |
| Multiple Choice       |                       |                      |          |         | District     | Province     |
| •                     |                       |                      | School   | 52.9    | q            | q            |
|                       | Poetic                |                      | District | 61.5    | -            | -            |
|                       |                       |                      | Province | 64.7    |              |              |
|                       |                       |                      | School   | 66.3    | q            | q            |
|                       | Informational         |                      | District | 68.9    | -1           | -1           |
|                       |                       |                      | Province | 71.2    |              |              |
| Deductor              |                       |                      | School   | 65.3    | q            | q            |
| <u>Rubrics</u>        | Demand Writing        |                      | District | 83.6    | Ч            | Ч            |
|                       |                       |                      | Province | 83.3    |              |              |
|                       |                       |                      | School   | 63.3    | р            | р            |
|                       | Poetic Reading        |                      | District | 58.4    | Г            | F            |
|                       |                       |                      | Province | 61.4    |              |              |
|                       |                       |                      | School   | 53.2    | q            | q            |
|                       | Informational Reading |                      | District | 64.4    |              | -            |
|                       |                       |                      | Province | 69.2    |              |              |

4 Year CRT (Subtest) Mark Trend 2008-2011

Multiple Choice

Poetic

Informational

O:\CRT11\4YRTREND\BARS\ELA09\_W.RPT

#132 - Botwood Collegiate, Botwood

Grades: 7-12

Multiple Choice