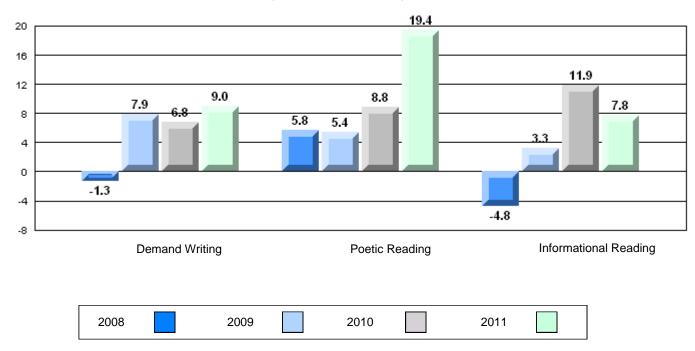

4 Year CRT (Subtest) Mark Trend 2008-2011

**Multiple Choice** 

Poetic

Informational

#125 - Baie Verte Collegiate, Baie Verte

Grades: 7-12