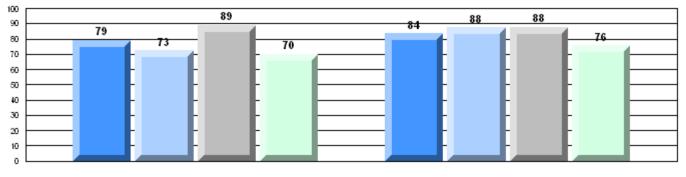

# Rubric Results: Percentage of students performing at Level 3 and Above 2008-2011

School data with 5 or fewer students withheld for reasons of confidentiality.

O:\CRT11\4YRTREND\BARS\ELA09\_W.RPT

#138 - Victoria Academy, Gaultois