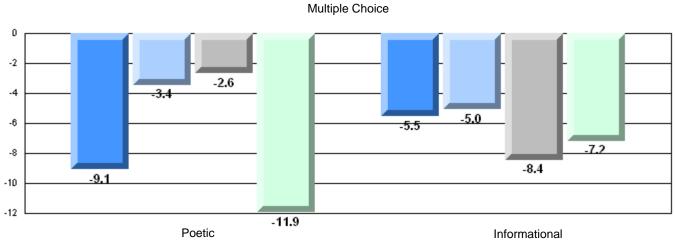

4 Year CRT (Subtest) Mark Trend 2008-2011

**Multiple Choice** 

Poetic

Informational

#125 - Baie Verte Collegiate, Baie Verte

Grades: 7-12