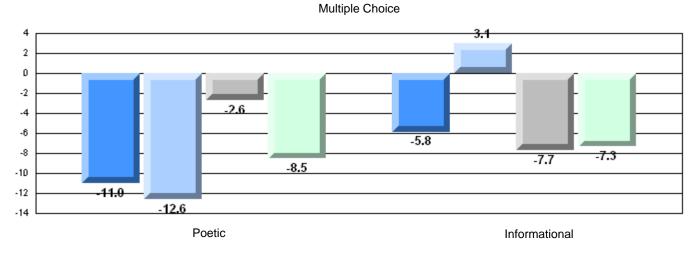

# Difference from Provincial Mean, 2008-11

#132 - Botwood Collegiate, Botwood

Grades: 7-12

| English Language Arts |                       | Number of Students : | 56       | <b></b> |              |              |
|-----------------------|-----------------------|----------------------|----------|---------|--------------|--------------|
|                       |                       |                      |          | Mark    | School<br>vs | School<br>vs |
| Multiple Choice       |                       |                      |          |         | District     | Province     |
| •                     |                       |                      | School   | 52.9    | q            | q            |
|                       | Poetic                |                      | District | 61.5    | -            | -            |
|                       |                       |                      | Province | 64.7    |              |              |
|                       |                       |                      | School   | 66.3    | q            | q            |
|                       | Informational         |                      | District | 68.9    | -1           | -1           |
|                       |                       |                      | Province | 71.2    |              |              |
| Deductor              |                       |                      | School   | 65.3    | q            | q            |
| <u>Rubrics</u>        | Demand Writing        |                      | District | 83.6    | Ч            | Ч            |
|                       |                       |                      | Province | 83.3    |              |              |
|                       |                       |                      | School   | 63.3    | р            | р            |
|                       | Poetic Reading        |                      | District | 58.4    | Г            | F            |
|                       |                       |                      | Province | 61.4    |              |              |
|                       |                       |                      | School   | 53.2    | q            | q            |
|                       | Informational Reading |                      | District | 64.4    |              | -            |
|                       |                       |                      | Province | 69.2    |              |              |

4 Year CRT (Subtest) Mark Trend 2008-2011

Multiple Choice

Poetic

Informational

O:\CRT11\4YRTREND\BARS\ELA09\_W.RPT

#132 - Botwood Collegiate, Botwood

Grades: 7-12

Multiple Choice