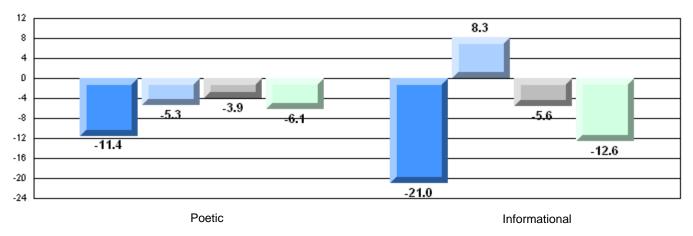

4 Year CRT (Subtest) Mark Trend 2008-2011

Multiple Choice

Poetic

Informational

O:\CRT11\4YRTREND\BARS\ELA09\_W.RPT

#132 - Botwood Collegiate, Botwood

Grades: 7-12

Multiple Choice