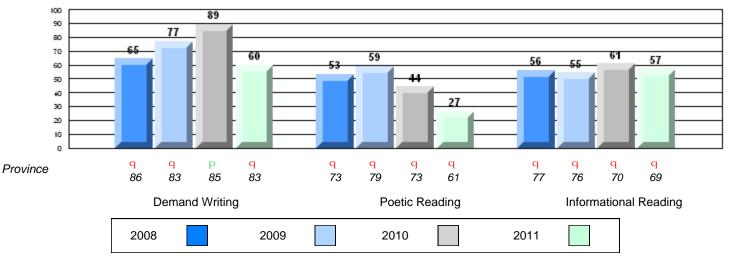

# Rubric Results: Percentage of students performing at Level 3 and Above 2008-2011

School data with 5 or fewer students withheld for reasons of confidentiality.

O:\CRT11\4YRTREND\BARS\ELA09\_W.RPT

#138 - Victoria Academy, Gaultois

# Difference from Provincial Mean, 2008-11

- 14-7

Rubric Results: Percentage of students performing at Level 3 and Above 2008-2011

School data with 5 or fewer students withheld for reasons of confidentiality.