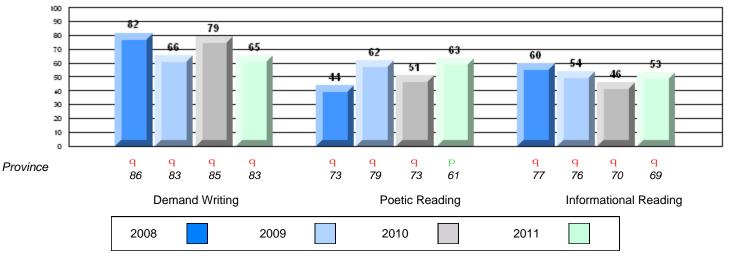

# Difference from Provincial Mean, 2008-11

#132 - Botwood Collegiate, Botwood

Grades: 7-12

| English Language Arts |                       | Number of Students : | 56       | <b></b> |              |              |
|-----------------------|-----------------------|----------------------|----------|---------|--------------|--------------|
|                       |                       |                      |          | Mark    | School<br>vs | School<br>vs |
| Multiple Choice       |                       |                      |          |         | District     | Province     |
| •                     |                       |                      | School   | 52.9    | q            | q            |
|                       | Poetic                |                      | District | 61.5    | -            | -            |
|                       |                       |                      | Province | 64.7    |              |              |
|                       |                       |                      | School   | 66.3    | q            | q            |
|                       | Informational         |                      | District | 68.9    | -1           | -1           |
|                       |                       |                      | Province | 71.2    |              |              |
| Deductor              |                       |                      | School   | 65.3    | q            | q            |
| <u>Rubrics</u>        | Demand Writing        |                      | District | 83.6    | Ч            | Ч            |
|                       |                       |                      | Province | 83.3    |              |              |
|                       |                       |                      | School   | 63.3    | р            | р            |
|                       | Poetic Reading        |                      | District | 58.4    | Г            | F            |
|                       |                       |                      | Province | 61.4    |              |              |
|                       |                       |                      | School   | 53.2    | q            | q            |
|                       | Informational Reading |                      | District | 64.4    |              | -            |
|                       |                       |                      | Province | 69.2    |              |              |