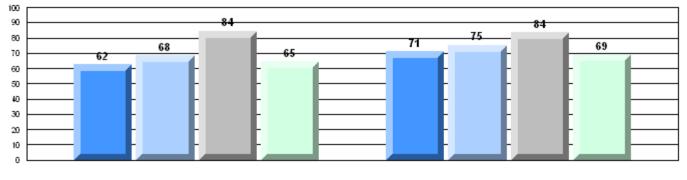

# Difference from Provincial Mean, 2008-11

#132 - Botwood Collegiate, Botwood

Grades: 7-12

| English Language Arts |                       | Number of Students : | 56       | <b></b> |              |              |
|-----------------------|-----------------------|----------------------|----------|---------|--------------|--------------|
|                       |                       |                      |          | Mark    | School<br>vs | School<br>vs |
| Multiple Choice       |                       |                      |          |         | District     | Province     |
| •                     |                       |                      | School   | 52.9    | q            | q            |
|                       | Poetic                |                      | District | 61.5    | -            | -            |
|                       |                       |                      | Province | 64.7    |              |              |
|                       |                       |                      | School   | 66.3    | q            | q            |
|                       | Informational         |                      | District | 68.9    | -1           | -1           |
|                       |                       |                      | Province | 71.2    |              |              |
| Deductor              |                       |                      | School   | 65.3    | q            | q            |
| <u>Rubrics</u>        | Demand Writing        |                      | District | 83.6    | Ч            | Ч            |
|                       |                       |                      | Province | 83.3    |              |              |
|                       |                       |                      | School   | 63.3    | р            | р            |
|                       | Poetic Reading        |                      | District | 58.4    | Г            | F            |
|                       |                       |                      | Province | 61.4    |              |              |
|                       |                       |                      | School   | 53.2    | q            | q            |
|                       | Informational Reading |                      | District | 64.4    |              | -            |
|                       |                       |                      | Province | 69.2    |              |              |