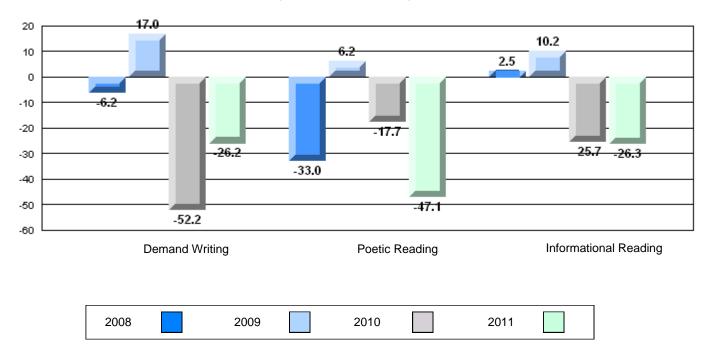

4 Year CRT (Subtest) Mark Trend 2008-2011

Multiple Choice

Poetic

Informational

O:\CRT11\4YRTREND\BARS\ELA09\_W.RPT

#132 - Botwood Collegiate, Botwood

Grades: 7-12

Multiple Choice