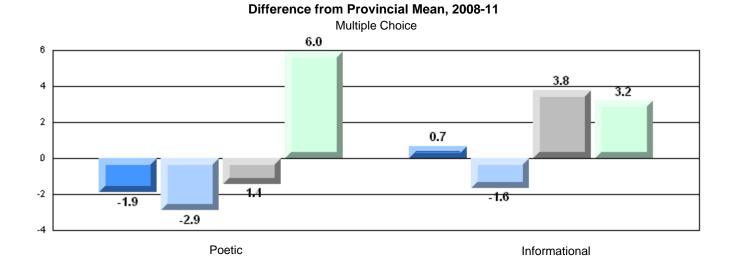

CRT School Results Intermediate English Language Arts 2010-11

Grades: 7-12

#201 - J.M. Olds Collegiate, Twillingate

| English Languag | le Arts               | Number of Students: 19 |       |                          |                          |
|-----------------|-----------------------|------------------------|-------|--------------------------|--------------------------|
|                 |                       |                        | Mark  | School<br>vs<br>District | School<br>vs<br>Province |
| Multiple Choice |                       |                        |       |                          |                          |
|                 |                       | School                 | 74.2  | р                        | р                        |
|                 | Poetic                | District               | 61.5  |                          | _                        |
|                 |                       | Province               | 64.7  |                          |                          |
|                 |                       | School                 | 76.3  | р                        | р                        |
|                 | Informational         | District               | 68.9  |                          |                          |
|                 |                       | Province               | 71.2  |                          |                          |
| Dubrico         |                       | School                 | 100.0 | р                        | р                        |
| <u>Rubrics</u>  | Demand Writing        | District               | 83.6  |                          | *                        |
|                 |                       | Province               | 83.3  |                          |                          |
|                 |                       | School                 | 73.7  | р                        | р                        |
|                 | Poetic Reading        | District               | 58.4  | 1.                       | r                        |
|                 |                       | Province               | 61.4  |                          |                          |
|                 |                       | School                 | 94.7  | р                        | р                        |
|                 | Informational Reading | District               | 64.4  |                          | *                        |
|                 | -                     | Province               | 69.2  |                          |                          |
|                 |                       |                        |       |                          |                          |

4 Year CRT (Subtest) Mark Trend 2008-2011

**Multiple Choice** 

Poetic

Informational

O:\CRT11\4YRTREND\BARS\ELA09\_W.RPT

#201 - J.M. Olds Collegiate, Twillingate

Grades: 7-12