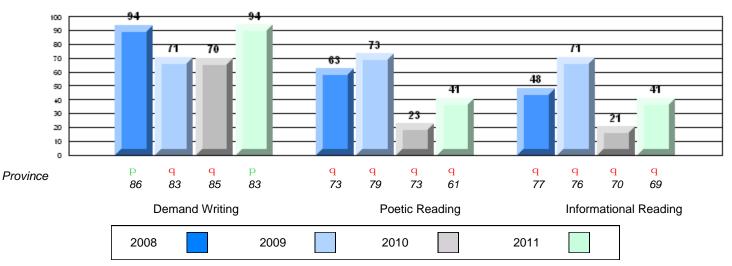

# Rubric Results: Percentage of students performing at Level 3 and Above 2008-2011

School data with 5 or fewer students withheld for reasons of confidentiality.

O:\CRT11\4YRTREND\BARS\ELA09\_W.RPT

#138 - Victoria Academy, Gaultois

# Difference from Provincial Mean, 2008-11

- 14-7

Rubric Results: Percentage of students performing at Level 3 and Above 2008-2011

School data with 5 or fewer students withheld for reasons of confidentiality.