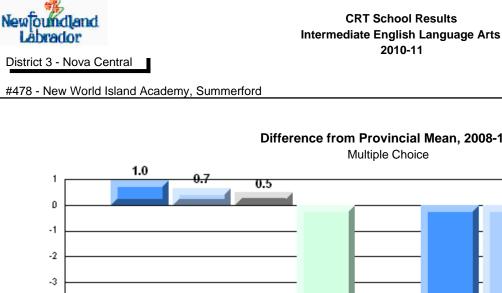

# Difference from Provincial Mean, 2008-11

#132 - Botwood Collegiate, Botwood

Grades: 7-12

| English Language Arts |                       | Number of Students : | 56       | <b></b> |              |              |
|-----------------------|-----------------------|----------------------|----------|---------|--------------|--------------|
|                       |                       |                      |          | Mark    | School<br>vs | School<br>vs |
| Multiple Choice       |                       |                      |          |         | District     | Province     |
| •                     |                       |                      | School   | 52.9    | q            | q            |
|                       | Poetic                |                      | District | 61.5    | -            | -            |
|                       |                       |                      | Province | 64.7    |              |              |
|                       |                       |                      | School   | 66.3    | q            | q            |
|                       | Informational         |                      | District | 68.9    | -1           | -1           |
|                       |                       |                      | Province | 71.2    |              |              |
| Deductor              |                       |                      | School   | 65.3    | q            | q            |
| <u>Rubrics</u>        | Demand Writing        |                      | District | 83.6    | Ч            | Ч            |
|                       |                       |                      | Province | 83.3    |              |              |
|                       |                       |                      | School   | 63.3    | р            | р            |
|                       | Poetic Reading        |                      | District | 58.4    | Г            | F            |
|                       |                       |                      | Province | 61.4    |              |              |
|                       |                       |                      | School   | 53.2    | q            | q            |
|                       | Informational Reading |                      | District | 64.4    |              | -            |
|                       |                       |                      | Province | 69.2    |              |              |

4 Year CRT (Subtest) Mark Trend 2008-2011

Multiple Choice

Poetic

Informational

O:\CRT11\4YRTREND\BARS\ELA09\_W.RPT

#132 - Botwood Collegiate, Botwood

Grades: 7-12

Multiple Choice