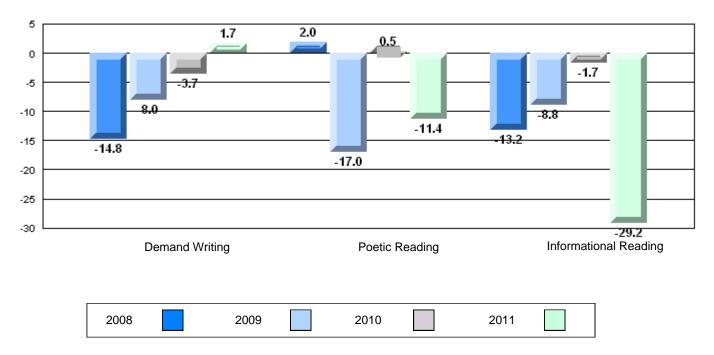

# Difference from Provincial Mean, 2008-11

#132 - Botwood Collegiate, Botwood

Grades: 7-12

| English Language Arts |                       | Number of Students : | 56       | <b></b> |              |              |
|-----------------------|-----------------------|----------------------|----------|---------|--------------|--------------|
|                       |                       |                      |          | Mark    | School<br>vs | School<br>vs |
| Multiple Choice       |                       |                      |          |         | District     | Province     |
| •                     |                       |                      | School   | 52.9    | q            | q            |
|                       | Poetic                |                      | District | 61.5    | -            | -            |
|                       |                       |                      | Province | 64.7    |              |              |
|                       |                       |                      | School   | 66.3    | q            | q            |
|                       | Informational         |                      | District | 68.9    | -1           | -1           |
|                       |                       |                      | Province | 71.2    |              |              |
| Deductor              |                       |                      | School   | 65.3    | q            | q            |
| <u>Rubrics</u>        | Demand Writing        |                      | District | 83.6    | Ч            | Ч            |
|                       |                       |                      | Province | 83.3    |              |              |
|                       |                       |                      | School   | 63.3    | р            | р            |
|                       | Poetic Reading        |                      | District | 58.4    | Г            | F            |
|                       |                       |                      | Province | 61.4    |              |              |
|                       |                       |                      | School   | 53.2    | q            | q            |
|                       | Informational Reading |                      | District | 64.4    |              | -            |
|                       |                       |                      | Province | 69.2    |              |              |

4 Year CRT (Subtest) Mark Trend 2008-2011

Multiple Choice

Poetic

Informational

O:\CRT11\4YRTREND\BARS\ELA09\_W.RPT

#132 - Botwood Collegiate, Botwood

Grades: 7-12

Multiple Choice