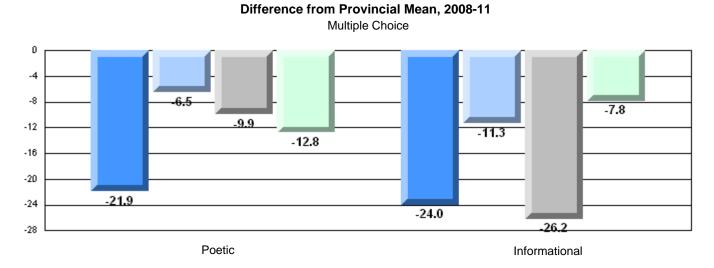

# Difference from Provincial Mean, 2008-11

#132 - Botwood Collegiate, Botwood

Grades: 7-12

| English Language Arts |                       | Number of Students : | 56       | <b></b> |              |              |
|-----------------------|-----------------------|----------------------|----------|---------|--------------|--------------|
|                       |                       |                      |          | Mark    | School<br>vs | School<br>vs |
| Multiple Choice       |                       |                      |          |         | District     | Province     |
| •                     |                       |                      | School   | 52.9    | q            | q            |
|                       | Poetic                |                      | District | 61.5    | -            | -            |
|                       |                       |                      | Province | 64.7    |              |              |
|                       |                       |                      | School   | 66.3    | q            | q            |
|                       | Informational         |                      | District | 68.9    | -1           | -1           |
|                       |                       |                      | Province | 71.2    |              |              |
| Deductor              |                       |                      | School   | 65.3    | q            | q            |
| <u>Rubrics</u>        | Demand Writing        |                      | District | 83.6    | Ч            | Ч            |
|                       |                       |                      | Province | 83.3    |              |              |
|                       |                       |                      | School   | 63.3    | р            | р            |
|                       | Poetic Reading        |                      | District | 58.4    | Г            | F            |
|                       |                       |                      | Province | 61.4    |              |              |
|                       |                       |                      | School   | 53.2    | q            | q            |
|                       | Informational Reading |                      | District | 64.4    |              | -            |
|                       |                       |                      | Province | 69.2    |              |              |

### Difference from Provincial Mean, 2008-11

**Multiple Choice** 

School data with 5 or fewer students withheld for reasons of confidentiality.

Poetic

Informational