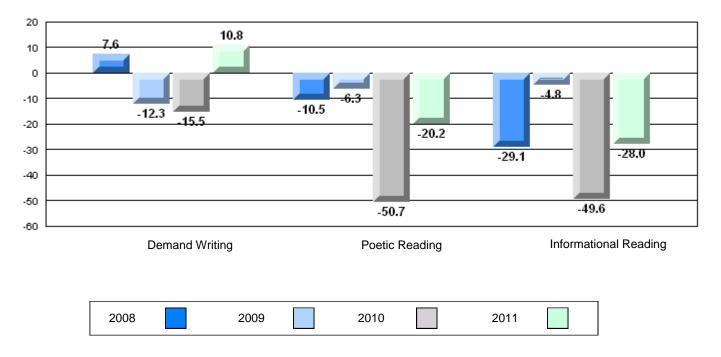

# Difference from Provincial Mean, 2008-11

30 24.3 17.420 14.3 10.2 10 3.92.7 2.4 2.3 0 -10 6.0 15.5 -20 -23.0 -30 -40 -50 -50.5 -60 **Demand Writing** Poetic Reading Informational Reading 2008 2009 2010 2011