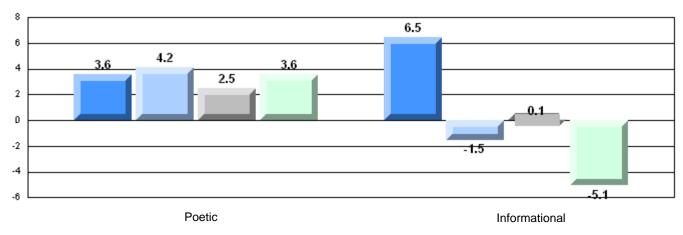

# Difference from Provincial Mean, 2008-11

30 24.3 17.420 14.3 10.2 10 3.92.7 2.4 2.3 0 -10 6.0 15.5 -20 -23.0 -30 -40 -50 -50.5 -60 **Demand Writing** Poetic Reading Informational Reading 2008 2009 2010 2011