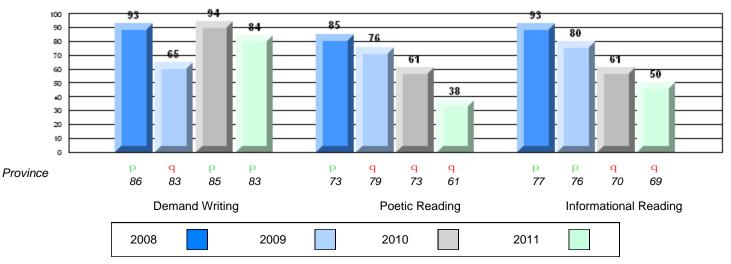

CRT School Results Intermediate English Language Arts 2010-11

#125 - Baie Verte Collegiate, Baie Verte

Grades: 7-12

| English Language Arts |                       | Number of Students : 26 |      |              |              |
|-----------------------|-----------------------|-------------------------|------|--------------|--------------|
| 0 0 0                 |                       |                         | Mark | School<br>vs | School<br>vs |
| Multiple Choice       |                       |                         |      | District     | Province     |
|                       |                       | School                  | 68.5 | р            | р            |
|                       | Poetic                | District                | 61.5 |              | <sup>*</sup> |
|                       |                       | Province                | 64.7 |              |              |
|                       |                       | School                  | 70.4 | р            | q            |
|                       | Informational         | District                | 68.9 |              | •            |
|                       |                       | Province                | 71.2 |              |              |
| Dubrico               |                       | School                  | 92.3 | р            | р            |
| <u>Rubrics</u>        | Demand Writing        | District                | 83.6 |              | 1            |
|                       |                       | Province                | 83.3 |              |              |
|                       |                       | School                  | 80.8 | р            | р            |
|                       | Poetic Reading        | District                | 58.4 |              | 1            |
|                       |                       | Province                | 61.4 |              |              |
|                       |                       | School                  | 76.9 | р            | р            |
|                       | Informational Reading | District                | 64.4 |              | -            |
|                       |                       | Province                | 69.2 |              |              |

4 Year CRT (Subtest) Mark Trend 2008-2011

**Multiple Choice** 

Poetic

Informational

#125 - Baie Verte Collegiate, Baie Verte

Grades: 7-12