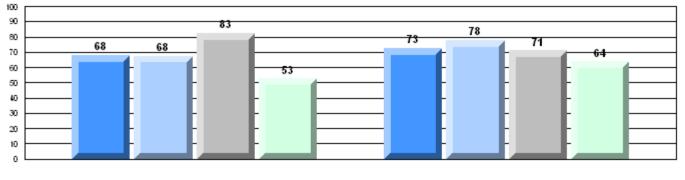

#### CRT School Results Intermediate English Language Arts 2010-11

Grades: 7-12

#171 - Indian River High School, Springdale

| English Language Arts |                       | Number of Students : 40 |      |                          |                          |
|-----------------------|-----------------------|-------------------------|------|--------------------------|--------------------------|
|                       |                       |                         | Mark | School<br>vs<br>District | School<br>vs<br>Province |
| Multiple Choice       |                       |                         |      |                          |                          |
|                       |                       | School                  | 52.8 | q                        | q                        |
|                       | Poetic                | District                | 61.5 |                          |                          |
|                       |                       | Province                | 64.7 |                          |                          |
|                       |                       | School                  | 64.0 | q                        | q                        |
|                       | Informational         | District                | 68.9 | Î                        | •                        |
|                       |                       | Province                | 71.2 |                          |                          |
| Dubrico               |                       | School                  | 71.1 | q                        | q                        |
| <u>Rubrics</u>        | Demand Writing        | District                | 83.6 | 1                        |                          |
|                       |                       | Province                | 83.3 |                          |                          |
|                       |                       | School                  | 50.0 | q                        | q                        |
|                       | Poetic Reading        | District                | 58.4 | 1                        | 1                        |
|                       |                       | Province                | 61.4 |                          |                          |
|                       |                       | School                  | 45.9 | q                        | q                        |
|                       | Informational Reading | District                | 64.4 | 1                        | *                        |
|                       | •                     | Province                | 69.2 |                          |                          |
|                       |                       |                         |      |                          |                          |