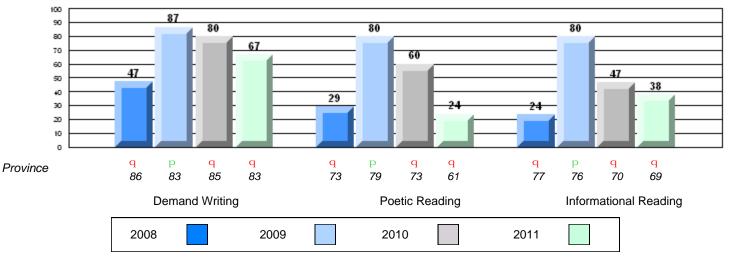

# Rubric Results: Percentage of students performing at Level 3 and Above 2008-2011

School data with 5 or fewer students withheld for reasons of confidentiality.

O:\CRT11\4YRTREND\BARS\ELA09\_W.RPT

#138 - Victoria Academy, Gaultois

# Difference from Provincial Mean, 2008-11

- 14-7

Rubric Results: Percentage of students performing at Level 3 and Above 2008-2011

School data with 5 or fewer students withheld for reasons of confidentiality.