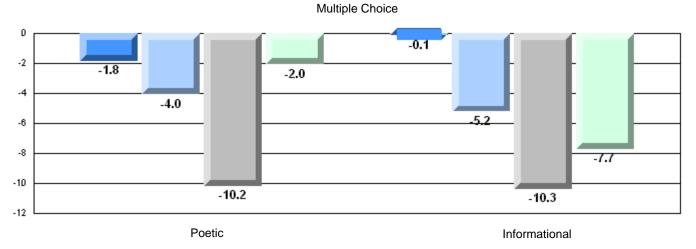

# Difference from Provincial Mean, 2008-11

- 14-7

Rubric Results: Percentage of students performing at Level 3 and Above 2008-2011

School data with 5 or fewer students withheld for reasons of confidentiality.