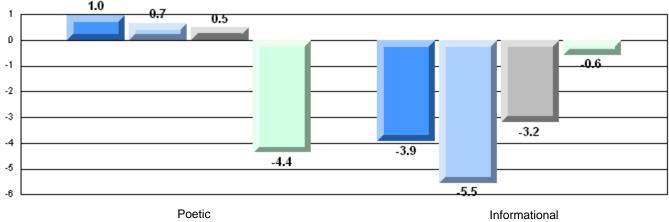

# Difference from Provincial Mean, 2008-11

#132 - Botwood Collegiate, Botwood

Grades: 7-12

| English Language Arts |                       | Number of Students : | 56       | <b></b> |              |              |
|-----------------------|-----------------------|----------------------|----------|---------|--------------|--------------|
|                       |                       |                      |          | Mark    | School<br>vs | School<br>vs |
| Multiple Choice       |                       |                      |          |         | District     | Province     |
| •                     |                       |                      | School   | 52.9    | q            | q            |
|                       | Poetic                |                      | District | 61.5    | -            | -            |
|                       |                       |                      | Province | 64.7    |              |              |
|                       |                       |                      | School   | 66.3    | q            | q            |
|                       | Informational         |                      | District | 68.9    | -1           | -1           |
|                       |                       |                      | Province | 71.2    |              |              |
| Deductor              |                       |                      | School   | 65.3    | q            | q            |
| <u>Rubrics</u>        | Demand Writing        |                      | District | 83.6    | Ч            | Ч            |
|                       |                       |                      | Province | 83.3    |              |              |
|                       |                       |                      | School   | 63.3    | р            | р            |
|                       | Poetic Reading        |                      | District | 58.4    | Г            | F            |
|                       |                       |                      | Province | 61.4    |              |              |
|                       |                       |                      | School   | 53.2    | q            | q            |
|                       | Informational Reading |                      | District | 64.4    |              | -            |
|                       |                       |                      | Province | 69.2    |              |              |

4 Year CRT (Subtest) Mark Trend 2008-2011

Multiple Choice

Poetic

Informational

O:\CRT11\4YRTREND\BARS\ELA09\_W.RPT

#132 - Botwood Collegiate, Botwood

Grades: 7-12

Multiple Choice