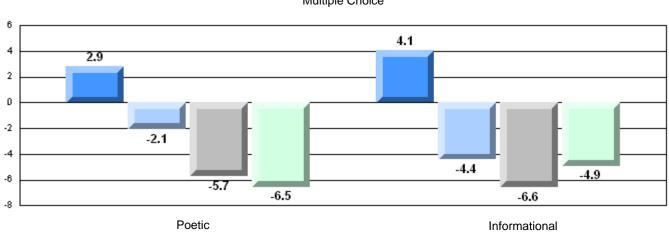

4 Year CRT (Subtest) Mark Trend 2008-2011

**Multiple Choice** 

Poetic

Informational

#125 - Baie Verte Collegiate, Baie Verte

Grades: 7-12