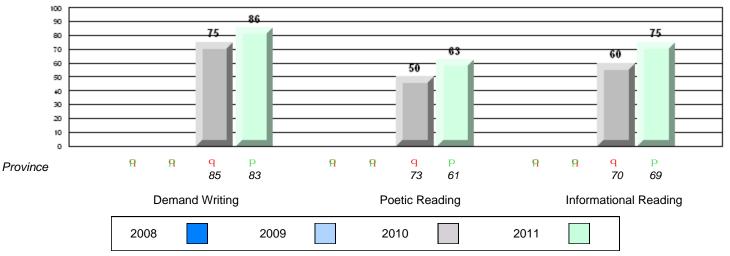

CRT School Results Intermediate English Language Arts 2010-11

#125 - Baie Verte Collegiate, Baie Verte

Grades: 7-12

| English Language Arts |                       | Number of Students : 26 |      |              |              |
|-----------------------|-----------------------|-------------------------|------|--------------|--------------|
| 0 0 0                 |                       |                         | Mark | School<br>vs | School<br>vs |
| Multiple Choice       |                       |                         |      | District     | Province     |
|                       |                       | School                  | 68.5 | р            | р            |
|                       | Poetic                | District                | 61.5 |              | <sup>*</sup> |
|                       |                       | Province                | 64.7 |              |              |
|                       |                       | School                  | 70.4 | р            | q            |
|                       | Informational         | District                | 68.9 |              | •            |
|                       |                       | Province                | 71.2 |              |              |
| Dubrico               |                       | School                  | 92.3 | р            | р            |
| <u>Rubrics</u>        | Demand Writing        | District                | 83.6 |              | 1            |
|                       |                       | Province                | 83.3 |              |              |
|                       |                       | School                  | 80.8 | р            | р            |
|                       | Poetic Reading        | District                | 58.4 |              | 1            |
|                       |                       | Province                | 61.4 |              |              |
|                       |                       | School                  | 76.9 | р            | р            |
|                       | Informational Reading | District                | 64.4 |              | -            |
|                       |                       | Province                | 69.2 |              |              |

4 Year CRT (Subtest) Mark Trend 2008-2011

**Multiple Choice** 

Poetic

Informational

#125 - Baie Verte Collegiate, Baie Verte

Grades: 7-12