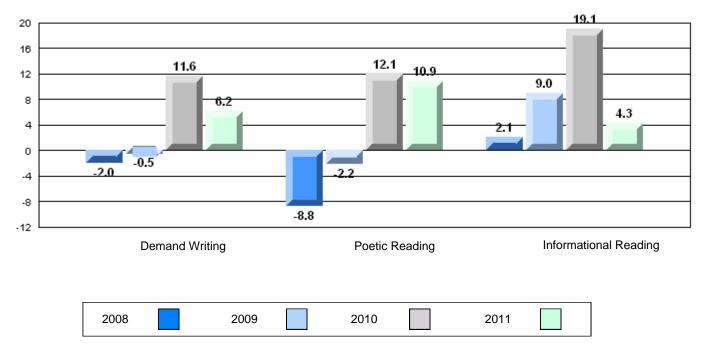

# Difference from Provincial Mean, 2008-11

30 24.3 17.420 14.3 10.2 10 3.92.7 2.4 2.3 0 -10 6.0 15.5 -20 -23.0 -30 -40 -50 -50.5 -60 **Demand Writing** Poetic Reading Informational Reading 2008 2009 2010 2011