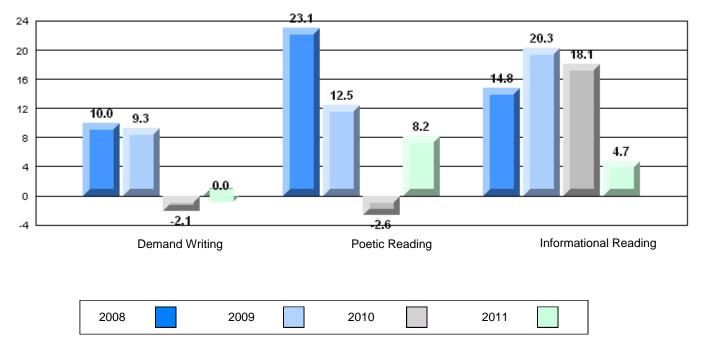

4 Year CRT (Subtest) Mark Trend 2008-2011

**Multiple Choice** 

Poetic

Informational

#125 - Baie Verte Collegiate, Baie Verte

Grades: 7-12