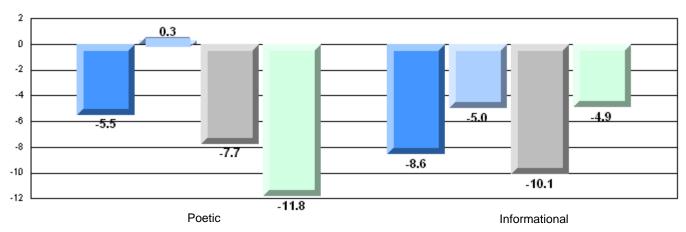

4 Year CRT (Subtest) Mark Trend 2008-2011

Multiple Choice

Poetic

Informational

O:\CRT11\4YRTREND\BARS\ELA09\_W.RPT

#132 - Botwood Collegiate, Botwood

Grades: 7-12

Multiple Choice