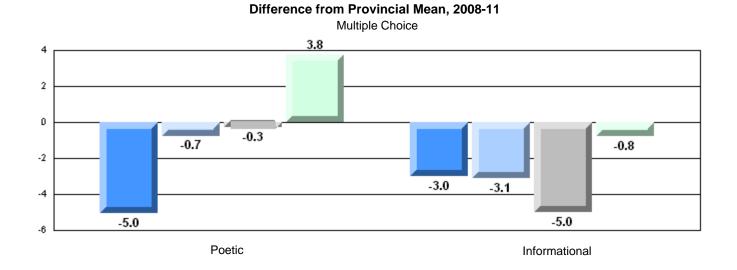

# Difference from Provincial Mean, 2008-11

- 14-7

Rubric Results: Percentage of students performing at Level 3 and Above 2008-2011

School data with 5 or fewer students withheld for reasons of confidentiality.