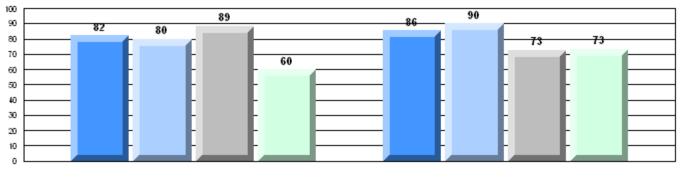

# Rubric Results: Percentage of students performing at Level 3 and Above 2008-2011

School data with 5 or fewer students withheld for reasons of confidentiality.

O:\CRT11\4YRTREND\BARS\ELA09\_W.RPT

#138 - Victoria Academy, Gaultois