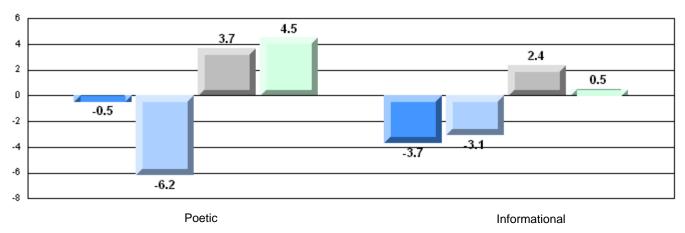

# Difference from Provincial Mean, 2008-11

#132 - Botwood Collegiate, Botwood

Grades: 7-12

| English Language Arts |                       | Number of Students : | 56       | <b></b> |              |              |
|-----------------------|-----------------------|----------------------|----------|---------|--------------|--------------|
|                       |                       |                      |          | Mark    | School<br>vs | School<br>vs |
| Multiple Choice       |                       |                      |          |         | District     | Province     |
| •                     |                       |                      | School   | 52.9    | q            | q            |
|                       | Poetic                |                      | District | 61.5    | -            | -            |
|                       |                       |                      | Province | 64.7    |              |              |
|                       |                       |                      | School   | 66.3    | q            | q            |
|                       | Informational         |                      | District | 68.9    | -1           | -1           |
|                       |                       |                      | Province | 71.2    |              |              |
| Deductor              |                       |                      | School   | 65.3    | q            | q            |
| <u>Rubrics</u>        | Demand Writing        |                      | District | 83.6    | Ч            | Ч            |
|                       |                       |                      | Province | 83.3    |              |              |
|                       |                       |                      | School   | 63.3    | р            | р            |
|                       | Poetic Reading        |                      | District | 58.4    | Г            | F            |
|                       |                       |                      | Province | 61.4    |              |              |
|                       |                       |                      | School   | 53.2    | q            | q            |
|                       | Informational Reading |                      | District | 64.4    |              | -            |
|                       |                       |                      | Province | 69.2    |              |              |