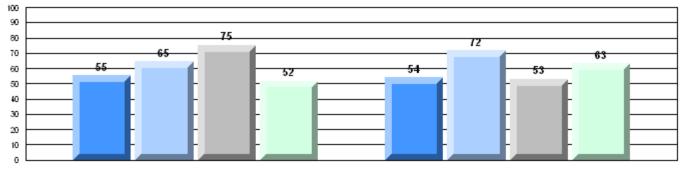

CRT School Results Intermediate English Language Arts 2010-11

#125 - Baie Verte Collegiate, Baie Verte

Grades: 7-12

| English Language Arts |                       | Number of Students : 26 |      |              |              |
|-----------------------|-----------------------|-------------------------|------|--------------|--------------|
| 0 0 0                 |                       |                         | Mark | School<br>vs | School<br>vs |
| Multiple Choice       |                       |                         |      | District     | Province     |
|                       |                       | School                  | 68.5 | р            | р            |
|                       | Poetic                | District                | 61.5 |              | <sup>*</sup> |
|                       |                       | Province                | 64.7 |              |              |
|                       |                       | School                  | 70.4 | р            | q            |
|                       | Informational         | District                | 68.9 |              | •            |
|                       |                       | Province                | 71.2 |              |              |
| Dubrico               |                       | School                  | 92.3 | р            | р            |
| <u>Rubrics</u>        | Demand Writing        | District                | 83.6 |              | 1            |
|                       |                       | Province                | 83.3 |              |              |
|                       |                       | School                  | 80.8 | р            | р            |
|                       | Poetic Reading        | District                | 58.4 |              | 1            |
|                       |                       | Province                | 61.4 |              |              |
|                       |                       | School                  | 76.9 | р            | р            |
|                       | Informational Reading | District                | 64.4 |              | -            |
|                       |                       | Province                | 69.2 |              |              |