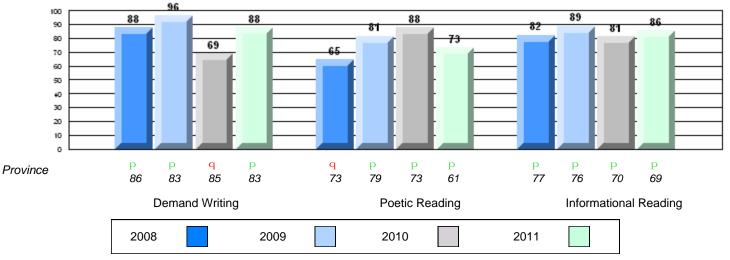

CRT School Results Intermediate English Language Arts 2010-11

Grades: 7-12

#201 - J.M. Olds Collegiate, Twillingate

| English Languag | le Arts               | Number of Students: 19 |       |                          |                          |
|-----------------|-----------------------|------------------------|-------|--------------------------|--------------------------|
|                 |                       |                        | Mark  | School<br>vs<br>District | School<br>vs<br>Province |
| Multiple Choice |                       |                        |       |                          |                          |
|                 |                       | School                 | 74.2  | р                        | р                        |
|                 | Poetic                | District               | 61.5  |                          | _                        |
|                 |                       | Province               | 64.7  |                          |                          |
|                 |                       | School                 | 76.3  | р                        | р                        |
|                 | Informational         | District               | 68.9  |                          |                          |
|                 |                       | Province               | 71.2  |                          |                          |
| Dubrico         |                       | School                 | 100.0 | р                        | р                        |
| <u>Rubrics</u>  | Demand Writing        | District               | 83.6  |                          | *                        |
|                 |                       | Province               | 83.3  |                          |                          |
|                 |                       | School                 | 73.7  | р                        | р                        |
|                 | Poetic Reading        | District               | 58.4  | 1.                       | r                        |
|                 |                       | Province               | 61.4  |                          |                          |
|                 |                       | School                 | 94.7  | р                        | р                        |
|                 | Informational Reading | District               | 64.4  |                          | *                        |
|                 | -                     | Province               | 69.2  |                          |                          |
|                 |                       |                        |       |                          |                          |

4 Year CRT (Subtest) Mark Trend 2008-2011

**Multiple Choice** 

Poetic

Informational

O:\CRT11\4YRTREND\BARS\ELA09\_W.RPT

#201 - J.M. Olds Collegiate, Twillingate

Grades: 7-12