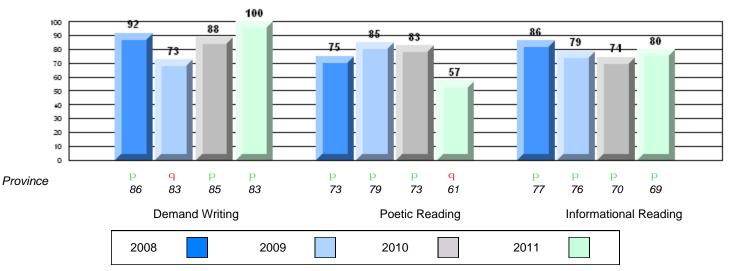

# Difference from Provincial Mean, 2008-11

#132 - Botwood Collegiate, Botwood

Grades: 7-12

| English Language Arts |                       | Number of Students : | 56       | <b></b> |              |              |
|-----------------------|-----------------------|----------------------|----------|---------|--------------|--------------|
|                       |                       |                      |          | Mark    | School<br>vs | School<br>vs |
| Multiple Choice       |                       |                      |          |         | District     | Province     |
| •                     |                       |                      | School   | 52.9    | q            | q            |
|                       | Poetic                |                      | District | 61.5    | -            | -            |
|                       |                       |                      | Province | 64.7    |              |              |
|                       |                       |                      | School   | 66.3    | q            | q            |
|                       | Informational         |                      | District | 68.9    | -1           | -1           |
|                       |                       |                      | Province | 71.2    |              |              |
| Deductor              |                       |                      | School   | 65.3    | q            | q            |
| <u>Rubrics</u>        | Demand Writing        |                      | District | 83.6    | Ч            | Ч            |
|                       |                       |                      | Province | 83.3    |              |              |
|                       |                       |                      | School   | 63.3    | р            | р            |
|                       | Poetic Reading        |                      | District | 58.4    | Г            | F            |
|                       |                       |                      | Province | 61.4    |              |              |
|                       |                       |                      | School   | 53.2    | q            | q            |
|                       | Informational Reading |                      | District | 64.4    |              | -            |
|                       |                       |                      | Province | 69.2    |              |              |