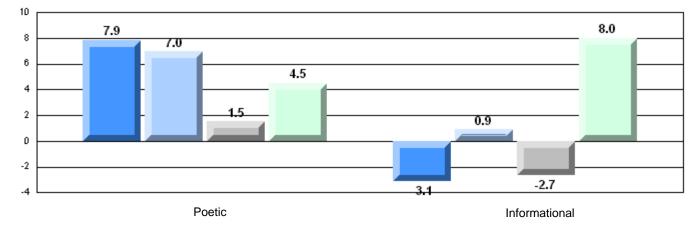

4 Year CRT (Subtest) Mark Trend 2008-2011

**Multiple Choice** 

Poetic

Informational

#125 - Baie Verte Collegiate, Baie Verte

Grades: 7-12