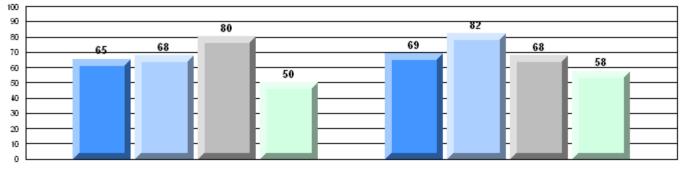

# Rubric Results: Percentage of students performing at Level 3 and Above 2008-2011

School data with 5 or fewer students withheld for reasons of confidentiality.

O:\CRT11\4YRTREND\BARS\ELA09\_W.RPT

#138 - Victoria Academy, Gaultois