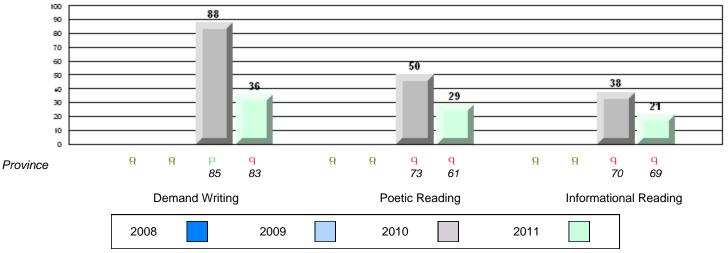

#158 - MSB Regional Academy, Middle Arm

Grades: K-12

| English Language Arts |                       | Number of Students : | 16 -   |      |              |              |
|-----------------------|-----------------------|----------------------|--------|------|--------------|--------------|
|                       |                       |                      |        | Mark | School<br>vs | School<br>vs |
| Multiple Choice       |                       |                      |        |      | District     | Province     |
|                       |                       | Sc                   | hool   | 50.0 | q            | q            |
|                       | Poetic                | Dis                  | strict | 61.5 |              | _            |
|                       |                       | Prov                 | ince   | 64.7 |              |              |
|                       |                       | Sc                   | hool   | 57.5 | q            | q            |
|                       | Informational         | Dis                  | strict | 68.9 | 1            | .1           |
|                       |                       | Prov                 | ince   | 71.2 |              |              |
|                       |                       | Sc                   | hool   | 68.8 | q            | q            |
| <u>Rubrics</u>        | Demand Writing        | Dis                  | strict | 83.6 | 7            | 7            |
|                       |                       | Prov                 | ince   | 83.3 |              |              |
|                       |                       | Sc                   | hool   | 46.2 | q            | q            |
|                       | Poetic Reading        | Dis                  | strict | 58.4 | 7            | 7            |
|                       |                       | Prov                 | ince   | 61.4 |              |              |
|                       |                       | Sc                   | hool   | 69.2 | р            | р            |
|                       | Informational Reading | Dis                  | strict | 64.4 | •            | ÷            |
|                       | _                     | Prov                 | ince   | 69.2 |              |              |

4 Year CRT (Subtest) Mark Trend 2008-2011

**Multiple Choice** 

Poetic

Informational

#158 - MSB Regional Academy, Middle Arm

District 3 - Nova Central

Grades: K-12