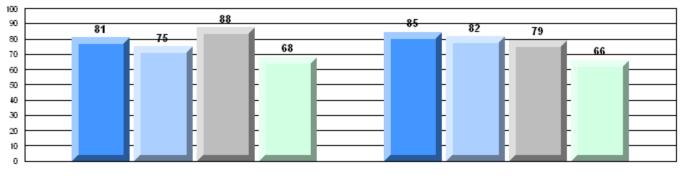

CRT School Results Intermediate English Language Arts 2010-11

#125 - Baie Verte Collegiate, Baie Verte

Grades: 7-12

| English Language Arts |                       | Number of Students : 26 |      |              |              |
|-----------------------|-----------------------|-------------------------|------|--------------|--------------|
| 0 0 0                 |                       |                         | Mark | School<br>vs | School<br>vs |
| Multiple Choice       |                       |                         |      | District     | Province     |
|                       |                       | School                  | 68.5 | р            | р            |
|                       | Poetic                | District                | 61.5 |              | <sup>*</sup> |
|                       |                       | Province                | 64.7 |              |              |
|                       |                       | School                  | 70.4 | р            | q            |
|                       | Informational         | District                | 68.9 |              | •            |
|                       |                       | Province                | 71.2 |              |              |
| Dubrico               |                       | School                  | 92.3 | р            | р            |
| <u>Rubrics</u>        | Demand Writing        | District                | 83.6 |              | 1            |
|                       |                       | Province                | 83.3 |              |              |
|                       |                       | School                  | 80.8 | р            | р            |
|                       | Poetic Reading        | District                | 58.4 |              | 1            |
|                       |                       | Province                | 61.4 |              |              |
|                       |                       | School                  | 76.9 | р            | р            |
|                       | Informational Reading | District                | 64.4 |              | -            |
|                       |                       | Province                | 69.2 |              |              |