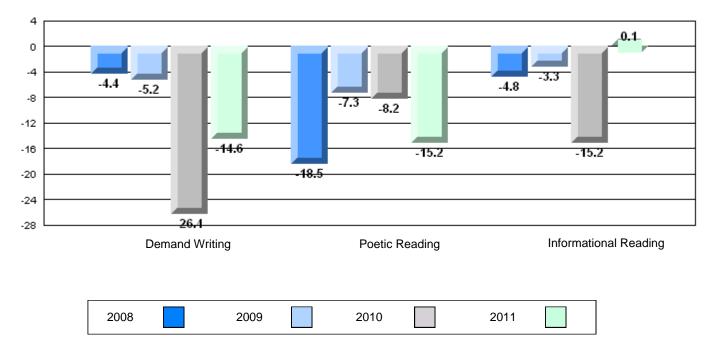

# Difference from Provincial Mean, 2008-11

#132 - Botwood Collegiate, Botwood

Grades: 7-12

| English Language Arts |                       | Number of Students : | 56       | <b></b> |              |              |
|-----------------------|-----------------------|----------------------|----------|---------|--------------|--------------|
|                       |                       |                      |          | Mark    | School<br>vs | School<br>vs |
| Multiple Choice       |                       |                      |          |         | District     | Province     |
| •                     |                       |                      | School   | 52.9    | q            | q            |
|                       | Poetic                |                      | District | 61.5    | -            | -            |
|                       |                       |                      | Province | 64.7    |              |              |
|                       |                       |                      | School   | 66.3    | q            | q            |
|                       | Informational         |                      | District | 68.9    | -1           | -1           |
|                       |                       |                      | Province | 71.2    |              |              |
| Deductor              |                       |                      | School   | 65.3    | q            | q            |
| <u>Rubrics</u>        | Demand Writing        |                      | District | 83.6    | Ч            | Ч            |
|                       |                       |                      | Province | 83.3    |              |              |
|                       |                       |                      | School   | 63.3    | р            | р            |
|                       | Poetic Reading        |                      | District | 58.4    | Г            | F            |
|                       |                       |                      | Province | 61.4    |              |              |
|                       |                       |                      | School   | 53.2    | q            | q            |
|                       | Informational Reading |                      | District | 64.4    |              | -            |
|                       |                       |                      | Province | 69.2    |              |              |