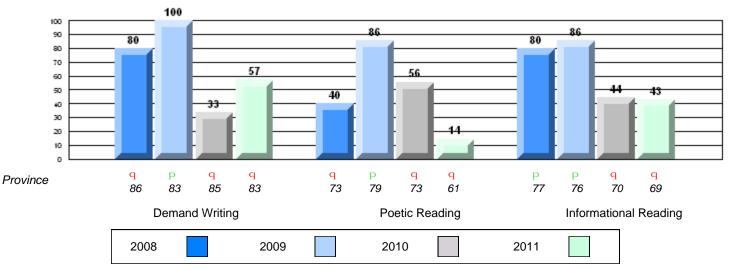

#158 - MSB Regional Academy, Middle Arm

Grades: K-12

| English Language Arts |                       | Number of Students : | 16 -   |      |              |              |
|-----------------------|-----------------------|----------------------|--------|------|--------------|--------------|
|                       |                       |                      |        | Mark | School<br>vs | School<br>vs |
| Multiple Choice       |                       |                      |        |      | District     | Province     |
|                       |                       | Sc                   | hool   | 50.0 | q            | q            |
|                       | Poetic                | Dis                  | strict | 61.5 |              | _            |
|                       |                       | Prov                 | ince   | 64.7 |              |              |
|                       |                       | Sc                   | hool   | 57.5 | q            | q            |
|                       | Informational         | Dis                  | strict | 68.9 | 1            | .1           |
|                       |                       | Prov                 | ince   | 71.2 |              |              |
|                       |                       | Sc                   | hool   | 68.8 | q            | q            |
| <u>Rubrics</u>        | Demand Writing        | Dis                  | strict | 83.6 | 7            | 7            |
|                       |                       | Prov                 | ince   | 83.3 |              |              |
|                       |                       | Sc                   | hool   | 46.2 | q            | q            |
|                       | Poetic Reading        | Dis                  | strict | 58.4 | 7            | 7            |
|                       |                       | Prov                 | ince   | 61.4 |              |              |
|                       |                       | Sc                   | hool   | 69.2 | р            | р            |
|                       | Informational Reading | Dis                  | strict | 64.4 | •            | ÷            |
|                       | _                     | Prov                 | ince   | 69.2 |              |              |

4 Year CRT (Subtest) Mark Trend 2008-2011

**Multiple Choice** 

Poetic

Informational

#158 - MSB Regional Academy, Middle Arm

District 3 - Nova Central

Grades: K-12