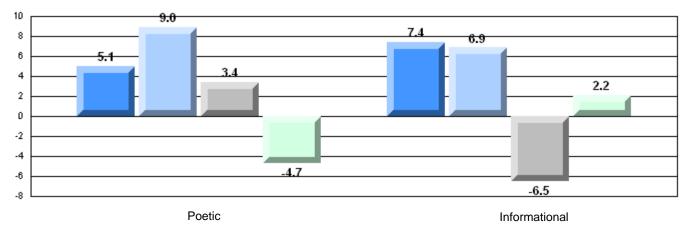

4 Year CRT (Subtest) Mark Trend 2008-2011

**Multiple Choice** 

Poetic

Informational

#125 - Baie Verte Collegiate, Baie Verte

Grades: 7-12