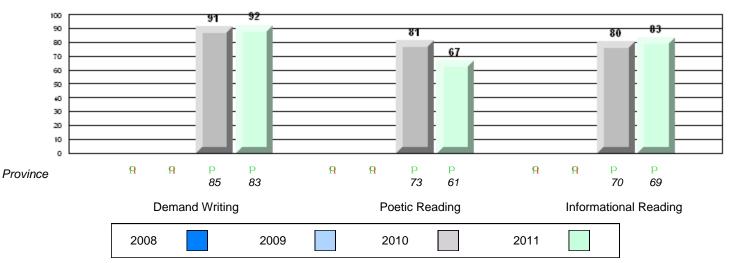

### Difference from Provincial Mean, 2008-11

**Multiple Choice** 

School data with 5 or fewer students withheld for reasons of confidentiality.

Poetic

Informational