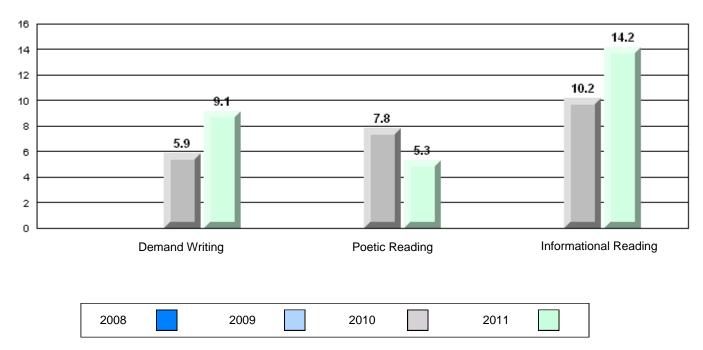

# Difference from Provincial Mean, 2008-11

30 24.3 17.420 14.3 10.2 10 3.92.7 2.4 2.3 0 -10 6.0 15.5 -20 -23.0 -30 -40 -50 -50.5 -60 **Demand Writing** Poetic Reading Informational Reading 2008 2009 2010 2011