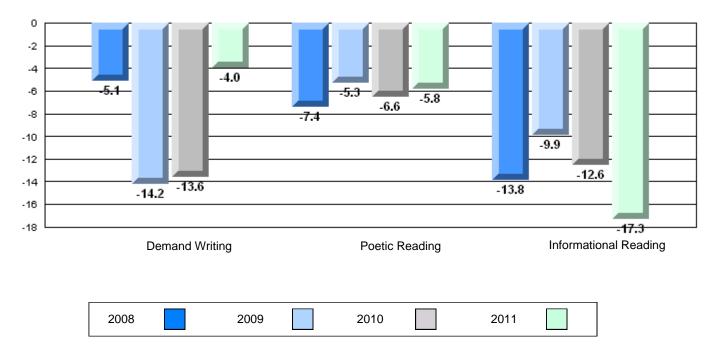

# Difference from Provincial Mean, 2008-11

30 24.3 17.420 14.3 10.2 10 3.92.7 2.4 2.3 0 -10 6.0 15.5 -20 -23.0 -30 -40 -50 -50.5 -60 **Demand Writing** Poetic Reading Informational Reading 2008 2009 2010 2011