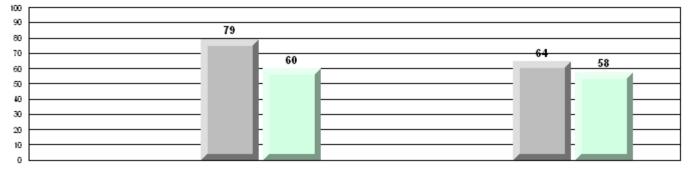

## Difference from Provincial Mean, 2008-11

#178 - Phoenix Academy, Carmanville

Grades: K-12

| English Language Arts |                       | Number of Students : | 15       |      |              | 1            |
|-----------------------|-----------------------|----------------------|----------|------|--------------|--------------|
| geegg                 |                       |                      | -        | Mark | School<br>vs | School<br>vs |
| Multiple Choice       |                       |                      |          |      | District     | Province     |
|                       |                       |                      | School   | 53.1 | q            | q            |
|                       | Poetic                |                      | District | 61.5 | 1            |              |
|                       |                       |                      | Province | 64.7 |              |              |
|                       |                       |                      | School   | 60.8 | q            | q            |
|                       | Informational         |                      | District | 68.9 | .1           | -1           |
|                       |                       |                      | Province | 71.2 |              |              |
| Dubrico               |                       |                      | School   | 53.3 | q            | q            |
| <u>Rubrics</u>        | Demand Writing        |                      | District | 83.6 | 1            |              |
|                       |                       |                      | Province | 83.3 |              |              |
|                       |                       |                      | School   | 15.4 | q            | q            |
|                       | Poetic Reading        |                      | District | 58.4 | 1            | 1            |
|                       |                       |                      | Province | 61.4 |              |              |
|                       |                       |                      | School   | 25.0 | q            | q            |
|                       | Informational Reading |                      | District | 64.4 | -            | -            |
|                       |                       |                      | Province | 69.2 |              |              |

4 Year CRT (Subtest) Mark Trend 2008-2011

**Multiple Choice** 

Poetic

Informational

O:\CRT11\4YRTREND\BARS\ELA09\_W.RPT

-14

Grades: K-12

Poetic

Informational

-12.3

Difference from Provincial Mean, 2008-11

District 3 - Nova Central

#179 - Centreville Academy, Centreville-Wareham

Grades: K-9

| English Language Arts |                       | Number of Students : | 14                   |              |                |                |
|-----------------------|-----------------------|----------------------|----------------------|--------------|----------------|----------------|
|                       |                       |                      |                      | Mark         | School         | School         |
|                       |                       |                      |                      |              | vs<br>District | vs<br>Province |
| Multiple Choice       |                       |                      |                      |              | District       | FIOVINCE       |
|                       |                       |                      | School               | 47.9         | q              | q              |
|                       | Poetic                |                      | District             | 61.5         | 1              | 1              |
|                       |                       |                      | Province             | 64.7         |                |                |
|                       |                       |                      | 0.1                  | 50.4         |                |                |
|                       |                       |                      | School               | 52.1         | q              | q              |
|                       | Informational         |                      | District<br>Province | 68.9         |                |                |
|                       |                       |                      | Province             | 71.2         |                |                |
|                       |                       |                      | School               | 35.7         | q              | q              |
| <u>Rubrics</u>        | Demand Writing        |                      | District             | 83.6         | -              | 7              |
|                       |                       |                      | Province             | 83.3         |                |                |
|                       |                       |                      | School               | 28.6         |                |                |
|                       | Poetic Reading        |                      | District             | 28.6<br>58.4 | q              | q              |
|                       | r ootio noading       |                      | Province             | 61.4         |                |                |
|                       |                       |                      |                      | 01.4         |                |                |
|                       |                       |                      | School               | 21.4         | q              | q              |
|                       | Informational Reading |                      | District             | 64.4         |                |                |
|                       |                       |                      | Province             | 69.2         |                |                |