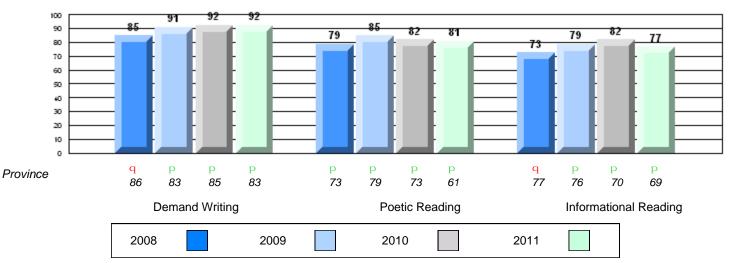

# Rubric Results: Percentage of students performing at Level 3 and Above 2008-2011

School data with 5 or fewer students withheld for reasons of confidentiality.

O:\CRT11\4YRTREND\BARS\ELA09\_W.RPT

#138 - Victoria Academy, Gaultois