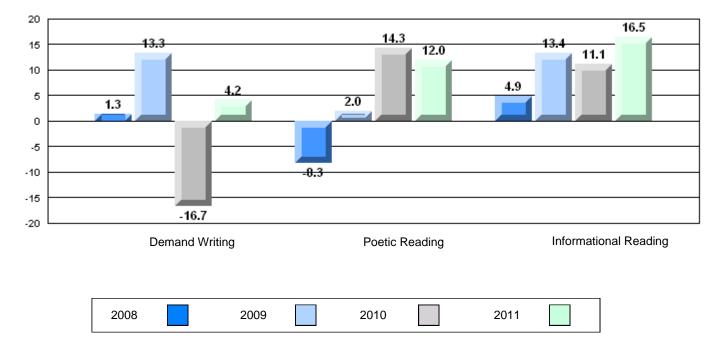

## Difference from Provincial Mean, 2008-11

#178 - Phoenix Academy, Carmanville

Grades: K-12

| English Language Arts |                       | Number of Students : | 15       |      |              | 1            |
|-----------------------|-----------------------|----------------------|----------|------|--------------|--------------|
| geegg                 |                       |                      | -        | Mark | School<br>vs | School<br>vs |
| Multiple Choice       |                       |                      |          |      | District     | Province     |
|                       |                       |                      | School   | 53.1 | q            | q            |
|                       | Poetic                |                      | District | 61.5 | 1            |              |
|                       |                       |                      | Province | 64.7 |              |              |
|                       |                       |                      | School   | 60.8 | q            | q            |
|                       | Informational         |                      | District | 68.9 | .1           | -1           |
|                       |                       |                      | Province | 71.2 |              |              |
| Dubrico               |                       |                      | School   | 53.3 | q            | q            |
| <u>Rubrics</u>        | Demand Writing        |                      | District | 83.6 | 1            |              |
|                       |                       |                      | Province | 83.3 |              |              |
|                       |                       |                      | School   | 15.4 | q            | q            |
|                       | Poetic Reading        |                      | District | 58.4 | 1            | 1            |
|                       |                       |                      | Province | 61.4 |              |              |
|                       |                       |                      | School   | 25.0 | q            | q            |
|                       | Informational Reading |                      | District | 64.4 | -            | -            |
|                       |                       |                      | Province | 69.2 |              |              |

4 Year CRT (Subtest) Mark Trend 2008-2011

**Multiple Choice** 

Poetic

Informational

O:\CRT11\4YRTREND\BARS\ELA09\_W.RPT

-14

Grades: K-12

Poetic

Informational

-12.3

Difference from Provincial Mean, 2008-11

District 3 - Nova Central

#179 - Centreville Academy, Centreville-Wareham

Grades: K-9

| English Language Arts |                       | Number of Students : | 14                   |              |                |                |
|-----------------------|-----------------------|----------------------|----------------------|--------------|----------------|----------------|
|                       |                       |                      |                      | Mark         | School         | School         |
|                       |                       |                      |                      |              | vs<br>District | vs<br>Province |
| Multiple Choice       |                       |                      |                      |              | District       | FIOVINCE       |
|                       |                       |                      | School               | 47.9         | q              | q              |
|                       | Poetic                |                      | District             | 61.5         | 1              | 1              |
|                       |                       |                      | Province             | 64.7         |                |                |
|                       |                       |                      | 0.1                  | 50.4         |                |                |
|                       |                       |                      | School               | 52.1         | q              | q              |
|                       | Informational         |                      | District<br>Province | 68.9         |                |                |
|                       |                       |                      | Province             | 71.2         |                |                |
|                       |                       |                      | School               | 35.7         | q              | q              |
| <u>Rubrics</u>        | Demand Writing        |                      | District             | 83.6         | -              | 7              |
|                       |                       |                      | Province             | 83.3         |                |                |
|                       |                       |                      | School               | 28.6         |                |                |
|                       | Poetic Reading        |                      | District             | 28.6<br>58.4 | q              | q              |
|                       | r ootio noading       |                      | Province             | 61.4         |                |                |
|                       |                       |                      |                      | 01.4         |                |                |
|                       |                       |                      | School               | 21.4         | q              | q              |
|                       | Informational Reading |                      | District             | 64.4         |                |                |
|                       |                       |                      | Province             | 69.2         |                |                |