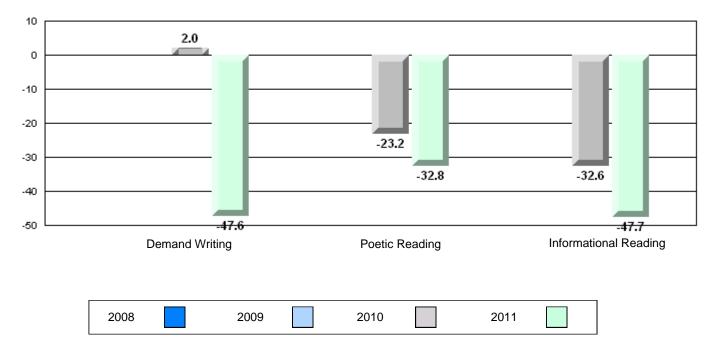

## Difference from Provincial Mean, 2008-11

#178 - Phoenix Academy, Carmanville

Grades: K-12

| English Language Arts |                       | Number of Students : | 15       |      |              | 1            |
|-----------------------|-----------------------|----------------------|----------|------|--------------|--------------|
| geegg                 |                       |                      | -        | Mark | School<br>vs | School<br>vs |
| Multiple Choice       |                       |                      |          |      | District     | Province     |
|                       |                       |                      | School   | 53.1 | q            | q            |
|                       | Poetic                |                      | District | 61.5 | 1            |              |
|                       |                       |                      | Province | 64.7 |              |              |
|                       |                       |                      | School   | 60.8 | q            | q            |
|                       | Informational         |                      | District | 68.9 | .1           | -1           |
|                       |                       |                      | Province | 71.2 |              |              |
| Dubrico               |                       |                      | School   | 53.3 | q            | q            |
| <u>Rubrics</u>        | Demand Writing        |                      | District | 83.6 | 1            |              |
|                       |                       |                      | Province | 83.3 |              |              |
|                       |                       |                      | School   | 15.4 | q            | q            |
|                       | Poetic Reading        |                      | District | 58.4 | 1            | 1            |
|                       |                       |                      | Province | 61.4 |              |              |
|                       |                       |                      | School   | 25.0 | q            | q            |
|                       | Informational Reading |                      | District | 64.4 | -            | -            |
|                       |                       |                      | Province | 69.2 |              |              |

4 Year CRT (Subtest) Mark Trend 2008-2011

**Multiple Choice** 

Poetic

Informational

O:\CRT11\4YRTREND\BARS\ELA09\_W.RPT

-14

Grades: K-12

Poetic

Informational

-12.3

Difference from Provincial Mean, 2008-11

District 3 - Nova Central

#179 - Centreville Academy, Centreville-Wareham

Grades: K-9

| English Language Arts |                       | Number of Students : | 14                   |              |                |                |
|-----------------------|-----------------------|----------------------|----------------------|--------------|----------------|----------------|
|                       |                       |                      |                      | Mark         | School         | School         |
|                       |                       |                      |                      |              | vs<br>District | vs<br>Province |
| Multiple Choice       |                       |                      |                      |              | District       | FIOVINCE       |
|                       |                       |                      | School               | 47.9         | q              | q              |
|                       | Poetic                |                      | District             | 61.5         | 1              | 1              |
|                       |                       |                      | Province             | 64.7         |                |                |
|                       |                       |                      | 0.1                  | 50.4         |                |                |
|                       |                       |                      | School               | 52.1         | q              | q              |
|                       | Informational         |                      | District<br>Province | 68.9         |                |                |
|                       |                       |                      | Province             | 71.2         |                |                |
|                       |                       |                      | School               | 35.7         | q              | q              |
| <u>Rubrics</u>        | Demand Writing        |                      | District             | 83.6         | -              | 7              |
|                       |                       |                      | Province             | 83.3         |                |                |
|                       |                       |                      | School               | 28.6         |                |                |
|                       | Poetic Reading        |                      | District             | 28.6<br>58.4 | q              | q              |
|                       | r ootio noading       |                      | Province             | 61.4         |                |                |
|                       |                       |                      |                      | 01.4         |                |                |
|                       |                       |                      | School               | 21.4         | q              | q              |
|                       | Informational Reading |                      | District             | 64.4         |                |                |
|                       |                       |                      | Province             | 69.2         |                |                |