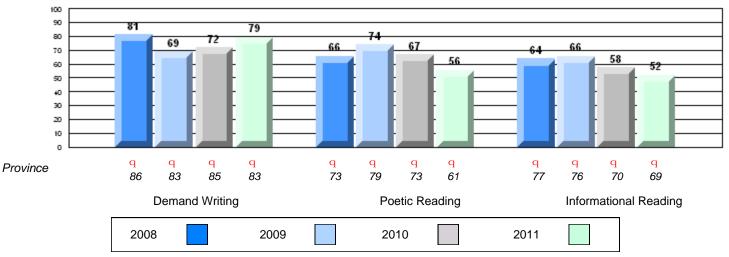

# Difference from Provincial Mean, 2008-11

#132 - Botwood Collegiate, Botwood

Grades: 7-12

| English Language Arts |                       | Number of Students : | 56       | <b></b> |              |              |
|-----------------------|-----------------------|----------------------|----------|---------|--------------|--------------|
|                       |                       |                      |          | Mark    | School<br>vs | School<br>vs |
| Multiple Choice       |                       |                      |          |         | District     | Province     |
| •                     |                       |                      | School   | 52.9    | q            | q            |
|                       | Poetic                |                      | District | 61.5    | -            | -            |
|                       |                       |                      | Province | 64.7    |              |              |
|                       |                       |                      | School   | 66.3    | q            | q            |
|                       | Informational         |                      | District | 68.9    | -1           | -1           |
|                       |                       |                      | Province | 71.2    |              |              |
| Deductor              |                       |                      | School   | 65.3    | q            | q            |
| <u>Rubrics</u>        | Demand Writing        |                      | District | 83.6    | Ч            | Ч            |
|                       |                       |                      | Province | 83.3    |              |              |
|                       |                       |                      | School   | 63.3    | р            | р            |
|                       | Poetic Reading        |                      | District | 58.4    | Г            | F            |
|                       |                       |                      | Province | 61.4    |              |              |
|                       |                       |                      | School   | 53.2    | q            | q            |
|                       | Informational Reading |                      | District | 64.4    |              | -            |
|                       |                       |                      | Province | 69.2    |              |              |