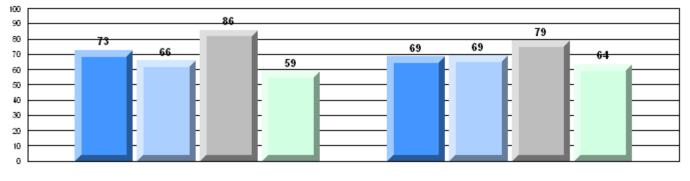

# Rubric Results: Percentage of students performing at Level 3 and Above 2008-2011

School data with 5 or fewer students withheld for reasons of confidentiality.

O:\CRT11\4YRTREND\BARS\ELA09\_W.RPT

#138 - Victoria Academy, Gaultois