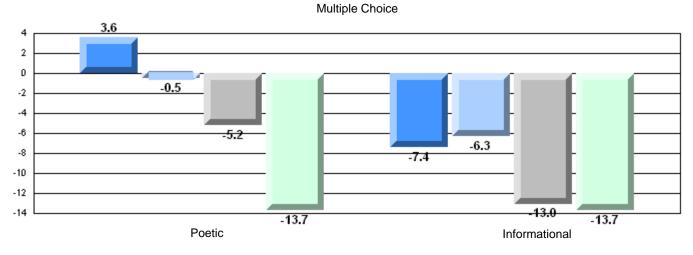

#158 - MSB Regional Academy, Middle Arm

Grades: K-12

| English Language Arts |                       | Number of Students : | 16 -   |      |              |              |
|-----------------------|-----------------------|----------------------|--------|------|--------------|--------------|
|                       |                       |                      |        | Mark | School<br>vs | School<br>vs |
| Multiple Choice       |                       |                      |        |      | District     | Province     |
|                       |                       | Sc                   | hool   | 50.0 | q            | q            |
|                       | Poetic                | Dis                  | strict | 61.5 |              | _            |
|                       |                       | Prov                 | ince   | 64.7 |              |              |
|                       |                       | Sc                   | hool   | 57.5 | q            | q            |
|                       | Informational         | Dis                  | strict | 68.9 | 1            | .1           |
|                       |                       | Prov                 | ince   | 71.2 |              |              |
|                       |                       | Sc                   | hool   | 68.8 | q            | q            |
| <u>Rubrics</u>        | Demand Writing        | Dis                  | strict | 83.6 | 7            | 7            |
|                       |                       | Prov                 | ince   | 83.3 |              |              |
|                       |                       | Sc                   | hool   | 46.2 | q            | q            |
|                       | Poetic Reading        | Dis                  | strict | 58.4 | 7            | 7            |
|                       |                       | Prov                 | ince   | 61.4 |              |              |
|                       |                       | Sc                   | hool   | 69.2 | р            | р            |
|                       | Informational Reading | Dis                  | strict | 64.4 | •            | ÷            |
|                       | _                     | Prov                 | ince   | 69.2 |              |              |

4 Year CRT (Subtest) Mark Trend 2008-2011

**Multiple Choice** 

Poetic

Informational

#158 - MSB Regional Academy, Middle Arm

District 3 - Nova Central

Grades: K-12