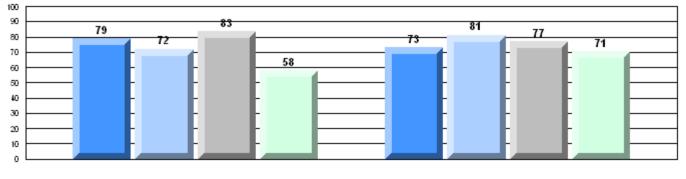

CRT School Results Intermediate English Language Arts 2010-11

#125 - Baie Verte Collegiate, Baie Verte

Grades: 7-12

| English Language Arts |                       | Number of Students : 26 |      |              |              |
|-----------------------|-----------------------|-------------------------|------|--------------|--------------|
| 0 0 0                 |                       |                         | Mark | School<br>vs | School<br>vs |
| Multiple Choice       |                       |                         |      | District     | Province     |
|                       |                       | School                  | 68.5 | р            | р            |
|                       | Poetic                | District                | 61.5 |              | <sup>*</sup> |
|                       |                       | Province                | 64.7 |              |              |
|                       |                       | School                  | 70.4 | р            | q            |
|                       | Informational         | District                | 68.9 |              | •            |
|                       |                       | Province                | 71.2 |              |              |
| Dubrico               |                       | School                  | 92.3 | р            | р            |
| <u>Rubrics</u>        | Demand Writing        | District                | 83.6 |              | 1            |
|                       |                       | Province                | 83.3 |              |              |
|                       |                       | School                  | 80.8 | р            | р            |
|                       | Poetic Reading        | District                | 58.4 |              | 1            |
|                       |                       | Province                | 61.4 |              |              |
|                       |                       | School                  | 76.9 | р            | р            |
|                       | Informational Reading | District                | 64.4 |              | -            |
|                       |                       | Province                | 69.2 |              |              |