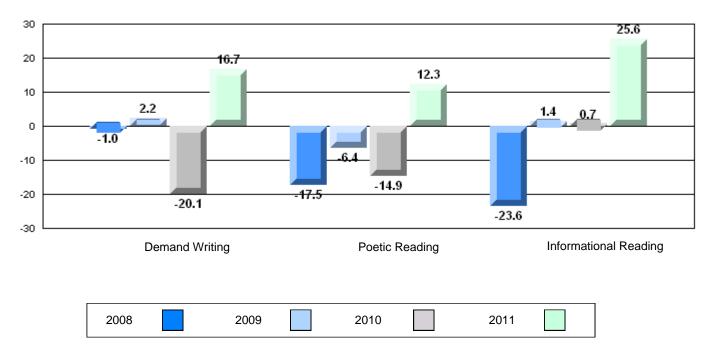

# Difference from Provincial Mean, 2008-11

30 24.3 17.420 14.3 10.2 10 3.92.7 2.4 2.3 0 -10 6.0 15.5 -20 -23.0 -30 -40 -50 -50.5 -60 **Demand Writing** Poetic Reading Informational Reading 2008 2009 2010 2011