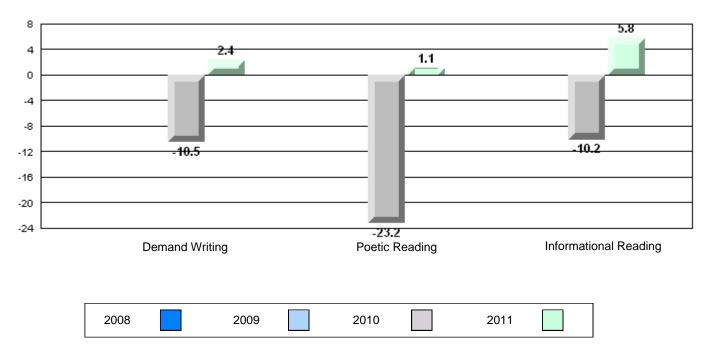

Difference from Provincial Mean, 2008-11

#138 - Victoria Academy, Gaultois

| English Language       | e Arts                | Number of Students : | 2                              |                                                            |                          |                          |
|------------------------|-----------------------|----------------------|--------------------------------|------------------------------------------------------------|--------------------------|--------------------------|
| <u> </u>               |                       |                      |                                | Mark                                                       | School<br>vs<br>District | School<br>vs<br>Province |
| <u>Multiple Choice</u> | Poetic                |                      | School<br>District<br>Province | School data<br>with 5 or fewer<br>students<br>withheld for | q                        | q                        |
|                        | Informational         |                      | School<br>District<br>Province | reasons of confidentiality.                                | q                        | q                        |
| <u>Rubrics</u>         | Demand Writing        |                      | School<br>District<br>Province |                                                            | р                        | р                        |
|                        | Poetic Reading        |                      | School<br>District<br>Province |                                                            | q                        | q                        |
|                        | Informational Reading |                      | School<br>District<br>Province |                                                            | q                        | q                        |

### 4 Year CRT (Subtest) Mark Trend 2008-2011

**Multiple Choice** 

School data with 5 or fewer students withheld for reasons of confidentiality.

Poetic

Informational