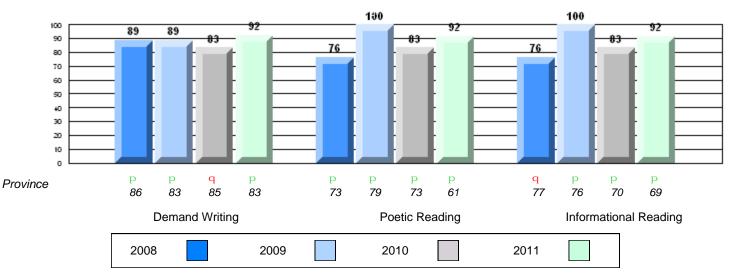

#158 - MSB Regional Academy, Middle Arm

Grades: K-12

| English Language Arts |                       | Number of Students : | 16 -   |      |              |              |
|-----------------------|-----------------------|----------------------|--------|------|--------------|--------------|
|                       |                       |                      |        | Mark | School<br>vs | School<br>vs |
| Multiple Choice       |                       |                      |        |      | District     | Province     |
|                       |                       | Sc                   | hool   | 50.0 | q            | q            |
|                       | Poetic                | Dis                  | strict | 61.5 |              | _            |
|                       |                       | Prov                 | ince   | 64.7 |              |              |
|                       |                       | Sc                   | hool   | 57.5 | q            | q            |
|                       | Informational         | Dis                  | strict | 68.9 | 1            | .1           |
|                       |                       | Prov                 | ince   | 71.2 |              |              |
|                       |                       | Sc                   | hool   | 68.8 | q            | q            |
| <u>Rubrics</u>        | Demand Writing        | Dis                  | strict | 83.6 | 7            | 7            |
|                       |                       | Prov                 | ince   | 83.3 |              |              |
|                       |                       | Sc                   | hool   | 46.2 | q            | q            |
|                       | Poetic Reading        | Dis                  | strict | 58.4 | 7            | 7            |
|                       |                       | Prov                 | ince   | 61.4 |              |              |
|                       |                       | Sc                   | hool   | 69.2 | р            | р            |
|                       | Informational Reading | Dis                  | strict | 64.4 | •            | ÷            |
|                       | _                     | Prov                 | ince   | 69.2 |              |              |

4 Year CRT (Subtest) Mark Trend 2008-2011

**Multiple Choice** 

Poetic

Informational

#158 - MSB Regional Academy, Middle Arm

District 3 - Nova Central

Grades: K-12