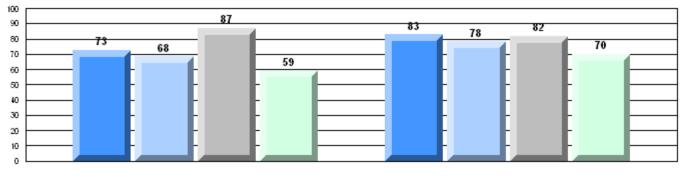

## Difference from Provincial Mean, 2008-11

CRT School Results Intermediate English Language Arts 2010-11

Grades: 7-12

#162 - Dorset Collegiate, Pilley's Island

| English Language Arts |                       | Number of Students : | 28       |      |                          |                          |
|-----------------------|-----------------------|----------------------|----------|------|--------------------------|--------------------------|
|                       |                       |                      |          | Mark | School<br>vs<br>District | School<br>vs<br>Province |
| Multiple Choice       |                       |                      |          |      |                          |                          |
|                       |                       |                      | School   | 64.6 | р                        | q                        |
|                       | Poetic                |                      | District | 61.5 |                          | _                        |
|                       |                       |                      | Province | 64.7 |                          |                          |
|                       |                       |                      | School   | 69.3 | р                        | q                        |
|                       | Informational         |                      | District | 68.9 |                          | •                        |
|                       |                       |                      | Province | 71.2 |                          |                          |
| <u>Rubrics</u>        |                       |                      | School   | 92.9 | р                        | р                        |
| Rubrics               | Demand Writing        |                      | District | 83.6 |                          | <u>^</u>                 |
|                       |                       |                      | Province | 83.3 |                          |                          |
|                       |                       |                      | School   | 64.3 | р                        | р                        |
|                       | Poetic Reading        |                      | District | 58.4 | 1                        | 1                        |
|                       |                       |                      | Province | 61.4 |                          |                          |
|                       |                       |                      | School   | 75.0 | р                        | р                        |
|                       | Informational Reading |                      | District | 64.4 | -                        | -                        |
|                       |                       |                      | Province | 69.2 |                          |                          |