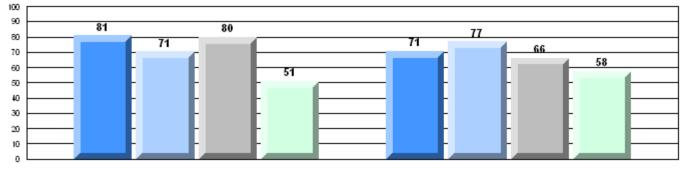

Difference from Provincial Mean, 2008-11

#138 - Victoria Academy, Gaultois

| English Language       | e Arts                | Number of Students : | 2                              |                                                            |                          |                          |
|------------------------|-----------------------|----------------------|--------------------------------|------------------------------------------------------------|--------------------------|--------------------------|
| <u> </u>               |                       |                      |                                | Mark                                                       | School<br>vs<br>District | School<br>vs<br>Province |
| <u>Multiple Choice</u> | Poetic                |                      | School<br>District<br>Province | School data<br>with 5 or fewer<br>students<br>withheld for | q                        | q                        |
|                        | Informational         |                      | School<br>District<br>Province | reasons of confidentiality.                                | q                        | q                        |
| <u>Rubrics</u>         | Demand Writing        |                      | School<br>District<br>Province |                                                            | р                        | р                        |
|                        | Poetic Reading        |                      | School<br>District<br>Province |                                                            | q                        | q                        |
|                        | Informational Reading |                      | School<br>District<br>Province |                                                            | q                        | q                        |

### 4 Year CRT (Subtest) Mark Trend 2008-2011

**Multiple Choice** 

School data with 5 or fewer students withheld for reasons of confidentiality.

Poetic

Informational