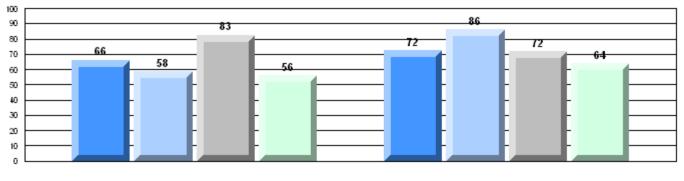

# Difference from Provincial Mean, 2008-11

- 14-7

Rubric Results: Percentage of students performing at Level 3 and Above 2008-2011

School data with 5 or fewer students withheld for reasons of confidentiality.