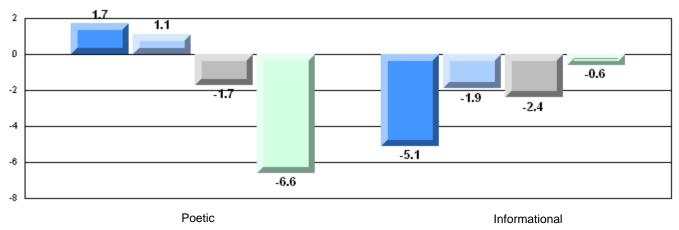

# Difference from Provincial Mean, 2008-11

30 24.3 17.420 14.3 10.2 10 3.92.7 2.4 2.3 0 -10 6.0 15.5 -20 -23.0 -30 -40 -50 -50.5 -60 **Demand Writing** Poetic Reading Informational Reading 2008 2009 2010 2011