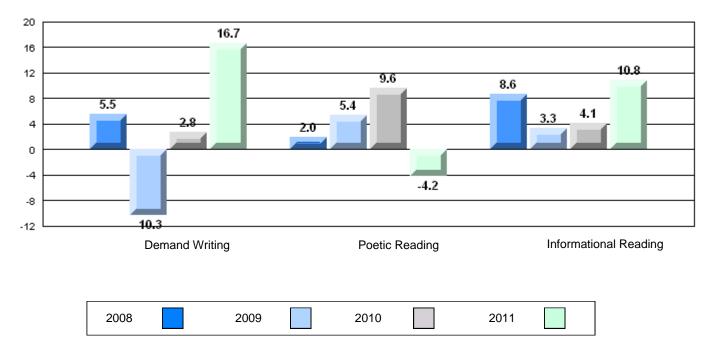

#158 - MSB Regional Academy, Middle Arm

Grades: K-12

| English Language Arts |                       | Number of Students : | 16 -   |      |              |              |
|-----------------------|-----------------------|----------------------|--------|------|--------------|--------------|
|                       |                       |                      |        | Mark | School<br>vs | School<br>vs |
| Multiple Choice       |                       |                      |        |      | District     | Province     |
|                       |                       | Sc                   | hool   | 50.0 | q            | q            |
|                       | Poetic                | Dis                  | strict | 61.5 |              | _            |
|                       |                       | Prov                 | ince   | 64.7 |              |              |
|                       |                       | Sc                   | hool   | 57.5 | q            | q            |
|                       | Informational         | Dis                  | strict | 68.9 | 1            | .1           |
|                       |                       | Prov                 | ince   | 71.2 |              |              |
|                       |                       | Sc                   | hool   | 68.8 | q            | q            |
| <u>Rubrics</u>        | Demand Writing        | Dis                  | strict | 83.6 | 7            | 7            |
|                       |                       | Prov                 | ince   | 83.3 |              |              |
|                       |                       | Sc                   | hool   | 46.2 | q            | q            |
|                       | Poetic Reading        | Dis                  | strict | 58.4 | 7            | 7            |
|                       |                       | Prov                 | ince   | 61.4 |              |              |
|                       |                       | Sc                   | hool   | 69.2 | р            | р            |
|                       | Informational Reading | Dis                  | strict | 64.4 | •            | ÷            |
|                       | _                     | Prov                 | ince   | 69.2 |              |              |

4 Year CRT (Subtest) Mark Trend 2008-2011

**Multiple Choice** 

Poetic

Informational

#158 - MSB Regional Academy, Middle Arm

District 3 - Nova Central

Grades: K-12