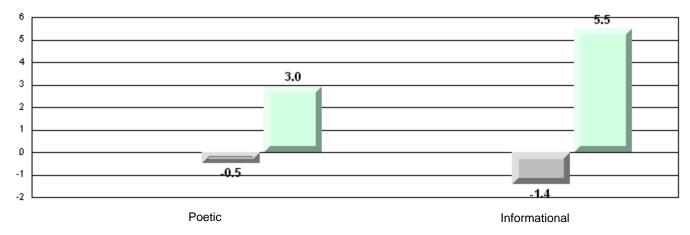

# Difference from Provincial Mean, 2008-11

- 14-7

Rubric Results: Percentage of students performing at Level 3 and Above 2008-2011

School data with 5 or fewer students withheld for reasons of confidentiality.