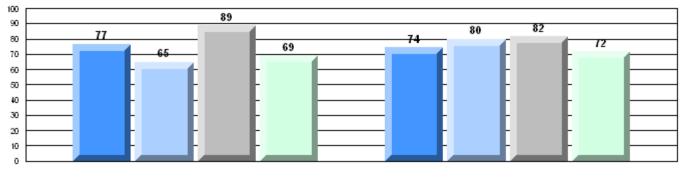

CRT School Results Intermediate English Language Arts 2010-11

#125 - Baie Verte Collegiate, Baie Verte

Grades: 7-12

| English Language Arts |                       | Number of Students : 26 |      |              |              |
|-----------------------|-----------------------|-------------------------|------|--------------|--------------|
| 0 0 0                 |                       |                         | Mark | School<br>vs | School<br>vs |
| Multiple Choice       |                       |                         |      | District     | Province     |
|                       |                       | School                  | 68.5 | р            | р            |
|                       | Poetic                | District                | 61.5 |              | <sup>*</sup> |
|                       |                       | Province                | 64.7 |              |              |
|                       |                       | School                  | 70.4 | р            | q            |
|                       | Informational         | District                | 68.9 |              | •            |
|                       |                       | Province                | 71.2 |              |              |
| Dubrico               |                       | School                  | 92.3 | р            | р            |
| <u>Rubrics</u>        | Demand Writing        | District                | 83.6 |              | 1            |
|                       |                       | Province                | 83.3 |              |              |
|                       |                       | School                  | 80.8 | р            | р            |
|                       | Poetic Reading        | District                | 58.4 |              | 1            |
|                       |                       | Province                | 61.4 |              |              |
|                       |                       | School                  | 76.9 | р            | р            |
|                       | Informational Reading | District                | 64.4 |              | -            |
|                       |                       | Province                | 69.2 |              |              |