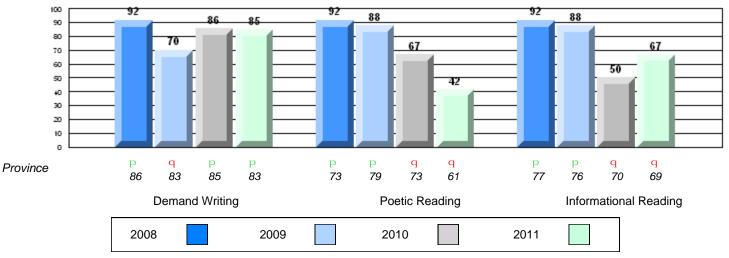

CRT School Results Intermediate English Language Arts 2010-11

#125 - Baie Verte Collegiate, Baie Verte

Grades: 7-12

| English Language Arts |                       | Number of Students : 26 |      |              |              |
|-----------------------|-----------------------|-------------------------|------|--------------|--------------|
| 0 0 0                 |                       |                         | Mark | School<br>vs | School<br>vs |
| Multiple Choice       |                       |                         |      | District     | Province     |
|                       |                       | School                  | 68.5 | р            | р            |
|                       | Poetic                | District                | 61.5 |              | <sup>*</sup> |
|                       |                       | Province                | 64.7 |              |              |
|                       |                       | School                  | 70.4 | р            | q            |
|                       | Informational         | District                | 68.9 |              | •            |
|                       |                       | Province                | 71.2 |              |              |
| Dubrico               |                       | School                  | 92.3 | р            | р            |
| <u>Rubrics</u>        | Demand Writing        | District                | 83.6 |              | 1            |
|                       |                       | Province                | 83.3 |              |              |
|                       |                       | School                  | 80.8 | р            | р            |
|                       | Poetic Reading        | District                | 58.4 |              | 1            |
|                       |                       | Province                | 61.4 |              |              |
|                       |                       | School                  | 76.9 | р            | р            |
|                       | Informational Reading | District                | 64.4 |              | -            |
|                       |                       | Province                | 69.2 |              |              |