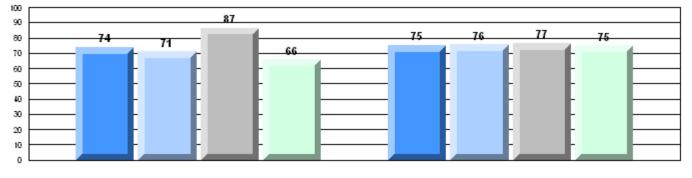

CRT School Results Intermediate English Language Arts 2010-11

Grades: 7-12

#201 - J.M. Olds Collegiate, Twillingate

| English Languag | le Arts               | Number of Students: 19 |       |                          |                          |
|-----------------|-----------------------|------------------------|-------|--------------------------|--------------------------|
|                 |                       |                        | Mark  | School<br>vs<br>District | School<br>vs<br>Province |
| Multiple Choice |                       |                        |       |                          |                          |
|                 |                       | School                 | 74.2  | р                        | р                        |
|                 | Poetic                | District               | 61.5  |                          | _                        |
|                 |                       | Province               | 64.7  |                          |                          |
|                 |                       | School                 | 76.3  | р                        | р                        |
|                 | Informational         | District               | 68.9  |                          |                          |
|                 |                       | Province               | 71.2  |                          |                          |
| Dubrico         |                       | School                 | 100.0 | р                        | р                        |
| <u>Rubrics</u>  | Demand Writing        | District               | 83.6  |                          | *                        |
|                 |                       | Province               | 83.3  |                          |                          |
|                 |                       | School                 | 73.7  | р                        | р                        |
|                 | Poetic Reading        | District               | 58.4  | 1.                       | r                        |
|                 |                       | Province               | 61.4  |                          |                          |
|                 |                       | School                 | 94.7  | р                        | р                        |
|                 | Informational Reading | District               | 64.4  |                          | *                        |
|                 | -                     | Province               | 69.2  |                          |                          |
|                 |                       |                        |       |                          |                          |