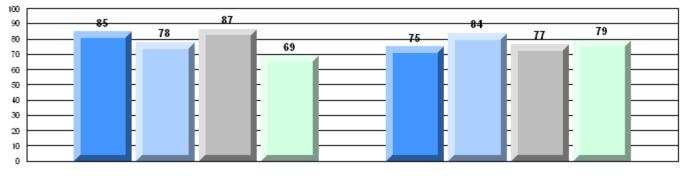

CRT School Results Intermediate English Language Arts 2010-11

#125 - Baie Verte Collegiate, Baie Verte

Grades: 7-12

| English Language Arts |                       | Number of Students : 26 |      |              |              |
|-----------------------|-----------------------|-------------------------|------|--------------|--------------|
| 0 0 0                 |                       |                         | Mark | School<br>vs | School<br>vs |
| Multiple Choice       |                       |                         |      | District     | Province     |
|                       |                       | School                  | 68.5 | р            | р            |
|                       | Poetic                | District                | 61.5 |              | <sup>*</sup> |
|                       |                       | Province                | 64.7 |              |              |
|                       |                       | School                  | 70.4 | р            | q            |
|                       | Informational         | District                | 68.9 |              | •            |
|                       |                       | Province                | 71.2 |              |              |
| Dubrico               |                       | School                  | 92.3 | р            | р            |
| <u>Rubrics</u>        | Demand Writing        | District                | 83.6 |              | 1            |
|                       |                       | Province                | 83.3 |              |              |
|                       |                       | School                  | 80.8 | р            | р            |
|                       | Poetic Reading        | District                | 58.4 |              | 1            |
|                       |                       | Province                | 61.4 |              |              |
|                       |                       | School                  | 76.9 | р            | р            |
|                       | Informational Reading | District                | 64.4 |              | -            |
|                       |                       | Province                | 69.2 |              |              |