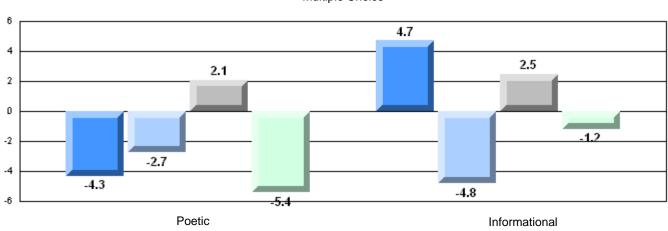

4 Year CRT (Subtest) Mark Trend 2008-2011

**Multiple Choice** 

Poetic

Informational

#125 - Baie Verte Collegiate, Baie Verte

Grades: 7-12