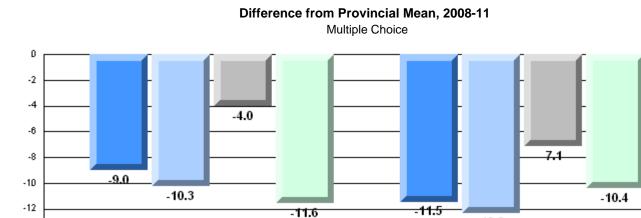

# Difference from Provincial Mean, 2008-11

#132 - Botwood Collegiate, Botwood

Grades: 7-12

| English Language Arts |                       | Number of Students : | 56       | <b></b> |              |              |
|-----------------------|-----------------------|----------------------|----------|---------|--------------|--------------|
|                       |                       |                      |          | Mark    | School<br>vs | School<br>vs |
| Multiple Choice       |                       |                      |          |         | District     | Province     |
| •                     |                       |                      | School   | 52.9    | q            | q            |
|                       | Poetic                |                      | District | 61.5    | -            | -            |
|                       |                       |                      | Province | 64.7    |              |              |
|                       |                       |                      | School   | 66.3    | q            | q            |
|                       | Informational         |                      | District | 68.9    | -1           | -1           |
|                       |                       |                      | Province | 71.2    |              |              |
| Deductor              |                       |                      | School   | 65.3    | q            | q            |
| <u>Rubrics</u>        | Demand Writing        |                      | District | 83.6    | Ч            | Ч            |
|                       |                       |                      | Province | 83.3    |              |              |
|                       |                       |                      | School   | 63.3    | р            | р            |
|                       | Poetic Reading        |                      | District | 58.4    | Г            | F            |
|                       |                       |                      | Province | 61.4    |              |              |
|                       |                       |                      | School   | 53.2    | q            | q            |
|                       | Informational Reading |                      | District | 64.4    |              | -            |
|                       |                       |                      | Province | 69.2    |              |              |