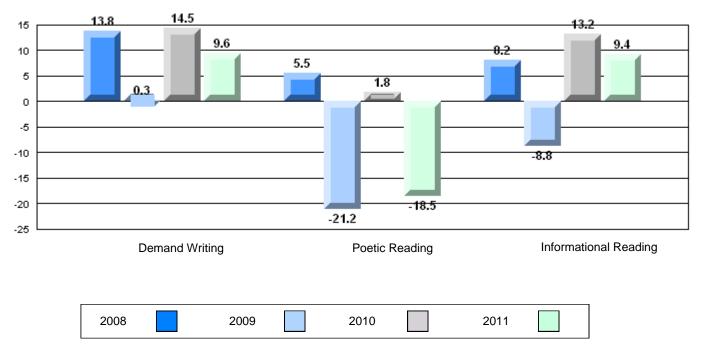

4 Year CRT (Subtest) Mark Trend 2008-2011

Multiple Choice

Poetic

Informational

O:\CRT11\4YRTREND\BARS\ELA09\_W.RPT

#132 - Botwood Collegiate, Botwood

Grades: 7-12

Multiple Choice