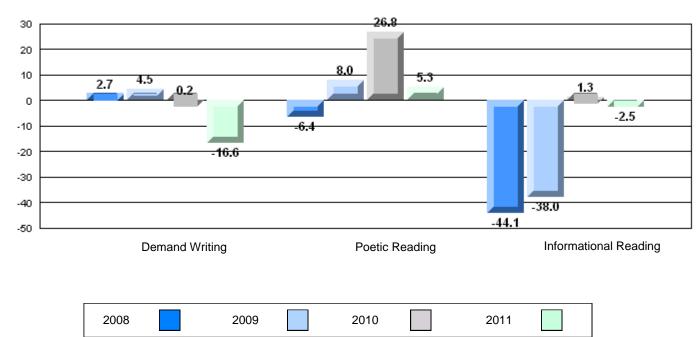

# Difference from Provincial Mean, 2008-11

30 24.3 17.420 14.3 10.2 10 3.92.7 2.4 2.3 0 -10 6.0 15.5 -20 -23.0 -30 -40 -50 -50.5 -60 **Demand Writing** Poetic Reading Informational Reading 2008 2009 2010 2011