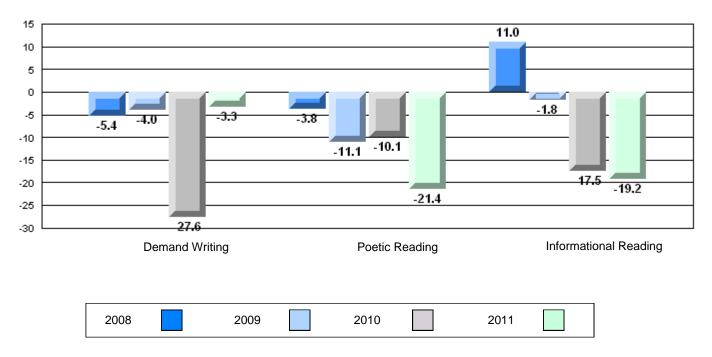

#158 - MSB Regional Academy, Middle Arm

Grades: K-12

| English Language Arts |                       | Number of Students : | 16 -   |      |              |              |
|-----------------------|-----------------------|----------------------|--------|------|--------------|--------------|
|                       |                       |                      |        | Mark | School<br>vs | School<br>vs |
| Multiple Choice       |                       |                      |        |      | District     | Province     |
|                       |                       | Sc                   | hool   | 50.0 | q            | q            |
|                       | Poetic                | Dis                  | strict | 61.5 |              | _            |
|                       |                       | Prov                 | ince   | 64.7 |              |              |
|                       |                       | Sc                   | hool   | 57.5 | q            | q            |
|                       | Informational         | Dis                  | strict | 68.9 | 1            | .1           |
|                       |                       | Prov                 | ince   | 71.2 |              |              |
|                       |                       | Sc                   | hool   | 68.8 | q            | q            |
| <u>Rubrics</u>        | Demand Writing        | Dis                  | strict | 83.6 | 7            | 7            |
|                       |                       | Prov                 | ince   | 83.3 |              |              |
|                       |                       | Sc                   | hool   | 46.2 | q            | q            |
|                       | Poetic Reading        | Dis                  | strict | 58.4 | 7            | 7            |
|                       |                       | Prov                 | ince   | 61.4 |              |              |
|                       |                       | Sc                   | hool   | 69.2 | р            | р            |
|                       | Informational Reading | Dis                  | strict | 64.4 | •            | ÷            |
|                       | _                     | Prov                 | ince   | 69.2 |              |              |

4 Year CRT (Subtest) Mark Trend 2008-2011

**Multiple Choice** 

Poetic

Informational

#158 - MSB Regional Academy, Middle Arm

District 3 - Nova Central

Grades: K-12