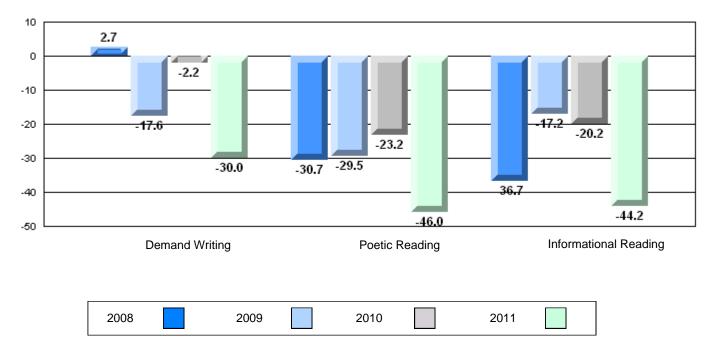

# Difference from Provincial Mean, 2008-11

30 24.3 17.420 14.3 10.2 10 3.92.7 2.4 2.3 0 -10 6.0 15.5 -20 -23.0 -30 -40 -50 -50.5 -60 **Demand Writing** Poetic Reading Informational Reading 2008 2009 2010 2011