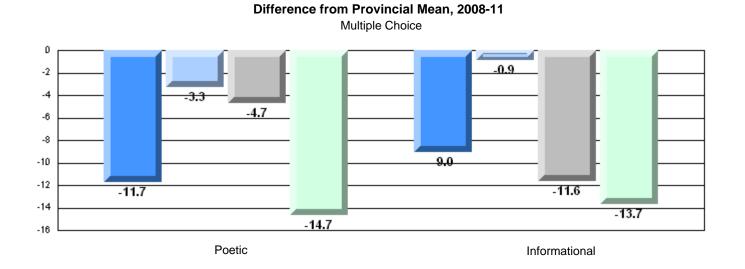

# Difference from Provincial Mean, 2008-11

#132 - Botwood Collegiate, Botwood

Grades: 7-12

| English Language Arts |                       | Number of Students : | 56       | <b></b> |              |              |
|-----------------------|-----------------------|----------------------|----------|---------|--------------|--------------|
|                       |                       |                      |          | Mark    | School<br>vs | School<br>vs |
| Multiple Choice       |                       |                      |          |         | District     | Province     |
| •                     |                       |                      | School   | 52.9    | q            | q            |
|                       | Poetic                |                      | District | 61.5    | -            | -            |
|                       |                       |                      | Province | 64.7    |              |              |
|                       |                       |                      | School   | 66.3    | q            | q            |
|                       | Informational         |                      | District | 68.9    | -1           | -1           |
|                       |                       |                      | Province | 71.2    |              |              |
| Deductor              |                       |                      | School   | 65.3    | q            | q            |
| <u>Rubrics</u>        | Demand Writing        |                      | District | 83.6    | Ч            | Ч            |
|                       |                       |                      | Province | 83.3    |              |              |
|                       |                       |                      | School   | 63.3    | р            | р            |
|                       | Poetic Reading        |                      | District | 58.4    | Г            | F            |
|                       |                       |                      | Province | 61.4    |              |              |
|                       |                       |                      | School   | 53.2    | q            | q            |
|                       | Informational Reading |                      | District | 64.4    |              | -            |
|                       |                       |                      | Province | 69.2    |              |              |