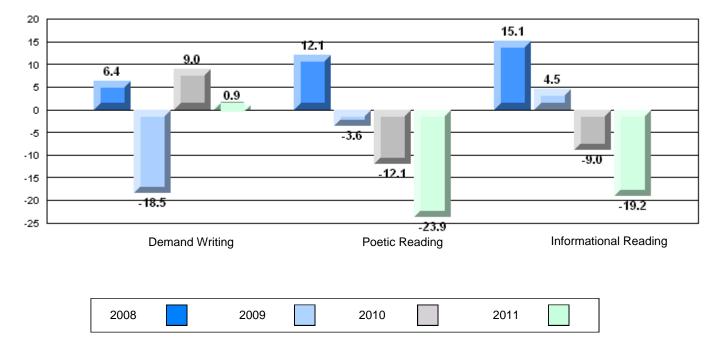

4 Year CRT (Subtest) Mark Trend 2008-2011

**Multiple Choice** 

Poetic

Informational

#125 - Baie Verte Collegiate, Baie Verte

Grades: 7-12