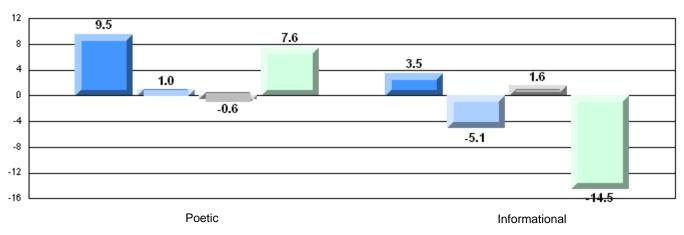

4 Year CRT (Subtest) Mark Trend 2008-2011

**Multiple Choice** 

Poetic

Informational