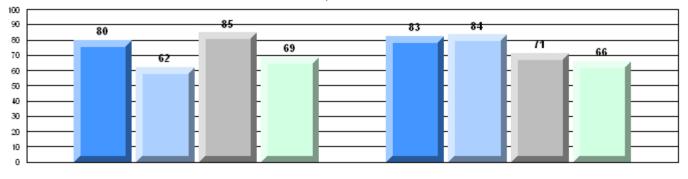

#022 - William Gillett Academy, Charlottetown, LAB

Grades: K-12

| English Languag | e Arts                | Number of Students : 4 |       |              |              |
|-----------------|-----------------------|------------------------|-------|--------------|--------------|
|                 |                       |                        | Mark  | School<br>vs | School<br>vs |
| Multiple Choice |                       |                        |       | District     | Province     |
|                 |                       | School                 | 65.0  | q            | р            |
|                 | Poetic                | District               | 65.8  | •            | Î            |
|                 |                       | Province               | 64.7  |              |              |
|                 |                       | School                 | 80.0  | р            | р            |
|                 | Informational         | District               | 69.4  |              | <b>^</b>     |
|                 |                       | Province               | 71.2  |              |              |
| <u>Rubrics</u>  |                       | School                 | 100.0 | р            | р            |
| RUDIICS         | Demand Writing        | District               | 84.8  | , î          |              |
|                 |                       | Province               | 83.3  |              |              |
|                 |                       | School                 | 50.0  | q            | q            |
|                 | Poetic Reading        | District               | 60.0  | -            | Î            |
|                 |                       | Province               | 61.4  |              |              |
|                 |                       | School                 | 100.0 | р            | р            |
|                 | Informational Reading | District               | 73.6  |              |              |
|                 |                       | Province               | 69.2  |              |              |