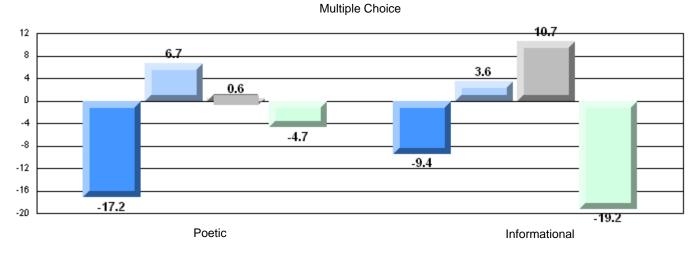

## Difference from Provincial Mean, 2008-11

#088 - Main River Academy, Pollard's Point

Grades: K,2-12

| English Languag | e Arts                | Number of Students : 6 | <b></b> |              |              |
|-----------------|-----------------------|------------------------|---------|--------------|--------------|
| 0 0 0           | ,                     |                        | Mark    | School<br>vs | School<br>vs |
| Multiple Choice |                       |                        |         | District     | Province     |
|                 |                       | School                 | 60.0    | q            | q            |
|                 | Poetic                | District               | 65.8    |              |              |
|                 |                       | Province               | 64.7    |              |              |
|                 |                       | School                 | 52.0    | q            | q            |
|                 | Informational         | District               | 69.4    |              | *            |
|                 |                       | Province               | 71.2    |              |              |
| Dubrico         |                       | School                 | 66.7    | q            | q            |
| <u>Rubrics</u>  | Demand Writing        | District               | 84.8    | 1            |              |
|                 |                       | Province               | 83.3    |              |              |
|                 |                       | School                 | 60.0    | q            | q            |
|                 | Poetic Reading        | District               | 60.0    | 1            |              |
|                 |                       | Province               | 61.4    |              |              |
|                 |                       | School                 | 60.0    | q            | q            |
|                 | Informational Reading | District               | 73.6    | -            |              |
|                 |                       | Province               | 69.2    |              |              |

4 Year CRT (Subtest) Mark Trend 2008-2011

**Multiple Choice** 

Poetic

Informational

O:\CRT11\4YRTREND\BARS\ELA09\_W.RPT

Grades: K,2-12