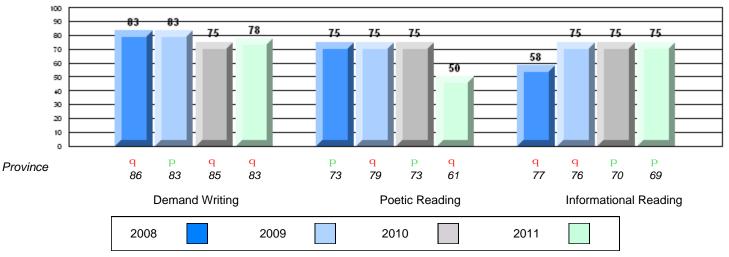

# Rubric Results: Percentage of students performing at Level 3 and Above 2008-2011

O:\CRT11\4YRTREND\BARS\ELA09\_W.RPT

#022 - William Gillett Academy, Charlottetown, LAB

Grades: K-12

Multiple Choice