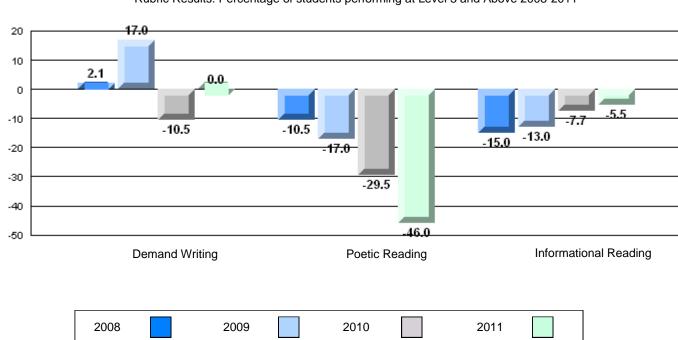

# Rubric Results: Percentage of students performing at Level 3 and Above 2008-2011

O:\CRT11\4YRTREND\BARS\ELA09\_W.RPT

#022 - William Gillett Academy, Charlottetown, LAB

Grades: K-12

Multiple Choice