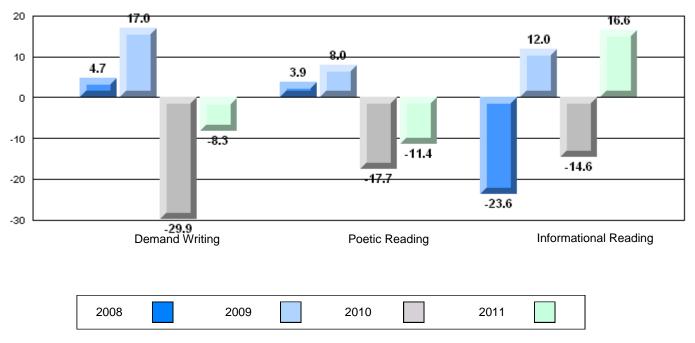

# Difference from Provincial Mean, 2008-11

35 30.8 29.9 30 26.8 22.5 25 20.5 20 <del>17.0</del> 16.713.8 14.5 15 10 7.0 5 0 -5 -10 -8.8 -11.4 -15 **Demand Writing** Poetic Reading Informational Reading 2008 2009 2010 2011