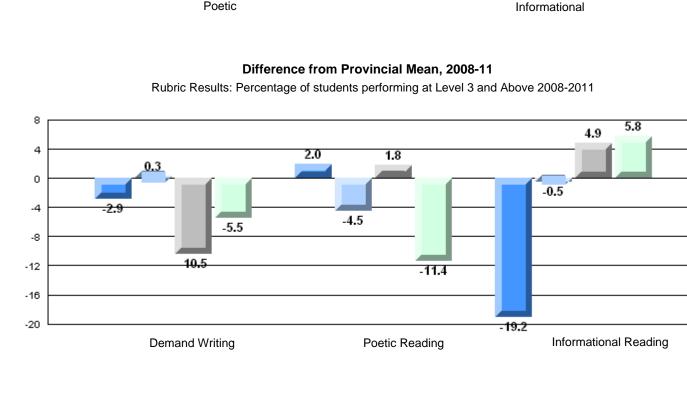

# Difference from Provincial Mean, 2008-11

35 30.8 29.9 30 26.8 22.5 25 20.5 20 <del>17.0</del> 16.713.8 14.5 15 10 7.0 5 0 -5 -10 -8.8 -11.4 -15 **Demand Writing** Poetic Reading Informational Reading 2008 2009 2010 2011