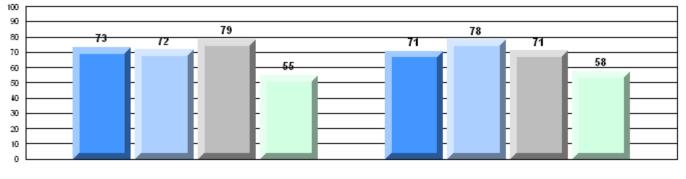

# Rubric Results: Percentage of students performing at Level 3 and Above 2008-2011

O:\CRT11\4YRTREND\BARS\ELA09\_W.RPT

#022 - William Gillett Academy, Charlottetown, LAB

Grades: K-12

Multiple Choice