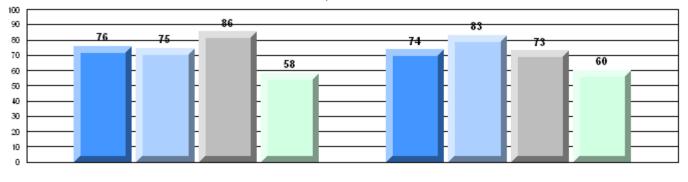

| Province                | 83.3    |              |              |
|                 |                       | School                  | 37.5    | q            | q            |
|                 | Poetic Reading        | District                | 60.0    | 1            |              |
|                 |                       | Province                | 61.4    |              |              |
|                 |                       | School                  | 46.2    | q            | q            |
|                 | Informational Reading | District                | 73.6    | Î            | -            |
|                 |                       | Province                | 69.2    |              |              |

4 Year CRT (Subtest) Mark Trend 2008-2011

**Multiple Choice** 



Poetic

Informational







#099 - St. James' Regional High School, Channel-Port Aux Basques

Grades: 7-12





## Difference from Provincial Mean, 2008-11







#103 - LeGallais Memorial, Isle aux Morts

Grades: K-9

| English Languag | e Arts                | Number of Students : 6 | <b></b> |              |              |
|-----------------|-----------------------|------------------------|---------|--------------|--------------|
|                 |                       |                        | Mark    | School<br>vs | School<br>vs |
| Multiple Choice |                       |                        |         | District     | Province     |
| · ·             |                       | School                 | 78.3    | р            | р            |
|                 | Poetic