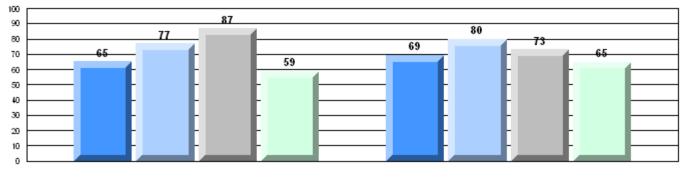

#022 - William Gillett Academy, Charlottetown, LAB

Grades: K-12

| English Languag | e Arts                | Number of Students : 4 |       |              |              |
|-----------------|-----------------------|------------------------|-------|--------------|--------------|
|                 |                       |                        | Mark  | School<br>vs | School<br>vs |
| Multiple Choice |                       |                        |       | District     | Province     |
|                 |                       | School                 | 65.0  | q            | р            |
|                 | Poetic                | District               | 65.8  | •            | Î            |
|                 |                       | Province               | 64.7  |              |              |
|                 |                       | School                 | 80.0  | р            | р            |
|                 | Informational         | District               | 69.4  |              | <b>^</b>     |
|                 |                       | Province               | 71.2  |              |              |
| <u>Rubrics</u>  |                       | School                 | 100.0 | р            | р            |
| RUDIICS         | Demand Writing        | District               | 84.8  | , î          |              |
|                 |                       | Province               | 83.3  |              |              |
|                 |                       | School                 | 50.0  | q            | q            |
|                 | Poetic Reading        | District               | 60.0  | -            | Î            |
|                 |                       | Province               | 61.4  |              |              |
|                 |                       | School                 | 100.0 | р            | р            |
|                 | Informational Reading | District               | 73.6  |              |              |
|                 |                       | Province               | 69.2  |              |              |