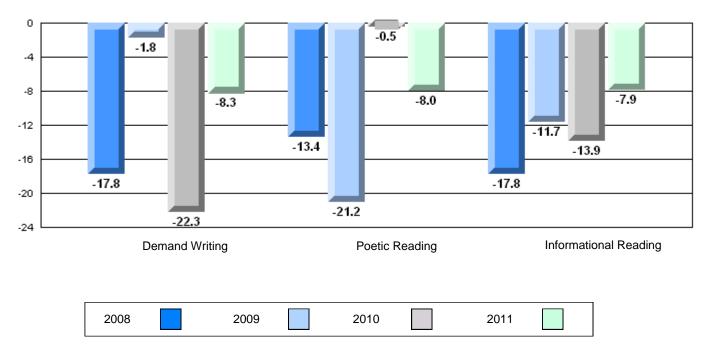

# Difference from Provincial Mean, 2008-11

35 30.8 29.9 30 26.8 22.5 25 20.5 20 <del>17.0</del> 16.713.8 14.5 15 10 7.0 5 0 -5 -10 -8.8 -11.4 -15 **Demand Writing** Poetic Reading Informational Reading 2008 2009 2010 2011