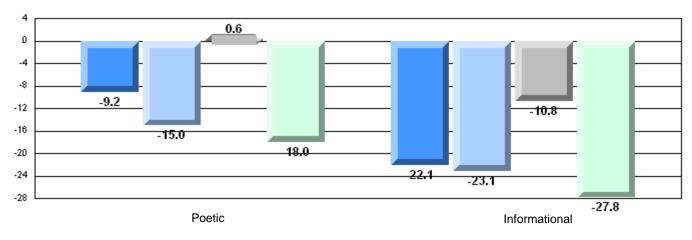

## Rubric Results: Percentage of students performing at Level 3 and Above 2008-2011

O:\CRT11\4YRTREND\BARS\ELA09\_W.RPT

5.3

2011

1.8

Poetic Reading

2010

Difference from Provincial Mean, 2008-11

## O:\CRT11\4YRTREND\BARS\ELA09\_W.RPT Source: Division of Evaluation and Research, Department of Education

2.7

.2.9

2008

2.0

**Demand Writing** 

2009