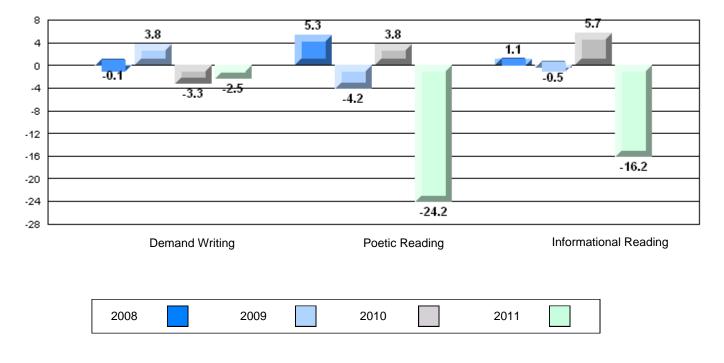

# Difference from Provincial Mean, 2008-11

35 30.8 29.9 30 26.8 22.5 25 20.5 20 <del>17.0</del> 16.713.8 14.5 15 10 7.0 5 0 -5 -10 -8.8 -11.4 -15 **Demand Writing** Poetic Reading Informational Reading 2008 2009 2010 2011