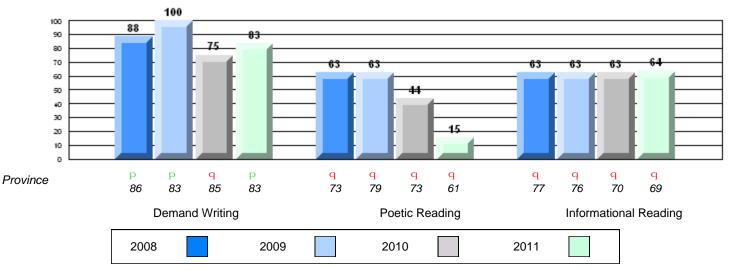

#022 - William Gillett Academy, Charlottetown, LAB

Grades: K-12

| English Languag | e Arts                | Number of Students : 4 |       |              |              |
|-----------------|-----------------------|------------------------|-------|--------------|--------------|
|                 |                       |                        | Mark  | School<br>vs | School<br>vs |
| Multiple Choice |                       |                        |       | District     | Province     |
|                 |                       | School                 | 65.0  | q            | р            |
|                 | Poetic                | District               | 65.8  | •            | Î            |
|                 |                       | Province               | 64.7  |              |              |
|                 |                       | School                 | 80.0  | р            | р            |
|                 | Informational         | District               | 69.4  |              | <b>^</b>     |
|                 |                       | Province               | 71.2  |              |              |
| <u>Rubrics</u>  |                       | School                 | 100.0 | р            | р            |
| RUDIICS         | Demand Writing        | District               | 84.8  | , î          |              |
|                 |                       | Province               | 83.3  |              |              |
|                 |                       | School                 | 50.0  | q            | q            |
|                 | Poetic Reading        | District               | 60.0  | -            | Î            |
|                 |                       | Province               | 61.4  |              |              |
|                 |                       | School                 | 100.0 | р            | р            |
|                 | Informational Reading | District               | 73.6  |              |              |
|                 |                       | Province               | 69.2  |              |              |