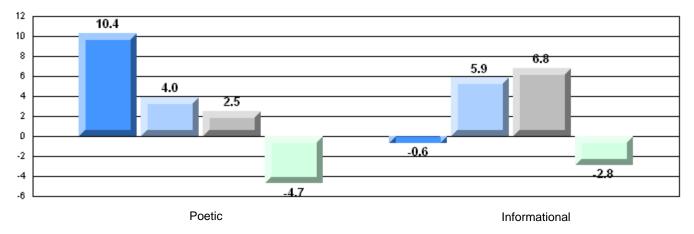

## Rubric Results: Percentage of students performing at Level 3 and Above 2008-2011

O:\CRT11\4YRTREND\BARS\ELA09\_W.RPT

5.3

2011

1.8

Poetic Reading

2010

Difference from Provincial Mean, 2008-11

## O:\CRT11\4YRTREND\BARS\ELA09\_W.RPT Source: Division of Evaluation and Research, Department of Education

2.7

.2.9

2008

2.0

**Demand Writing** 

2009