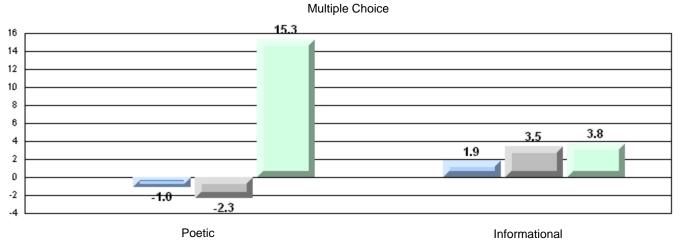

## Rubric Results: Percentage of students performing at Level 3 and Above 2008-2011

O:\CRT11\4YRTREND\BARS\ELA09\_W.RPT

5.3

2011

1.8

Poetic Reading

2010

Difference from Provincial Mean, 2008-11

## O:\CRT11\4YRTREND\BARS\ELA09\_W.RPT Source: Division of Evaluation and Research, Department of Education

2.7

.2.9

2008

2.0

**Demand Writing** 

2009