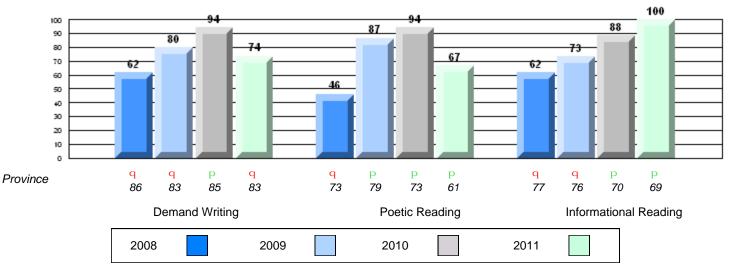

# Rubric Results: Percentage of students performing at Level 3 and Above 2008-2011

O:\CRT11\4YRTREND\BARS\ELA09\_W.RPT

#022 - William Gillett Academy, Charlottetown, LAB

Grades: K-12

Multiple Choice