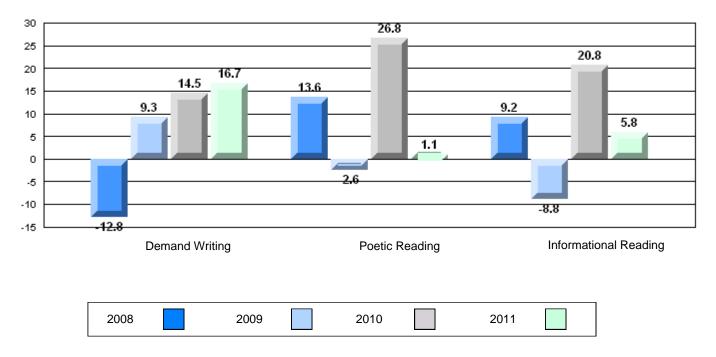

# Difference from Provincial Mean, 2008-11

35 30.8 29.9 30 26.8 22.5 25 20.5 20 <del>17.0</del> 16.713.8 14.5 15 10 7.0 5 0 -5 -10 -8.8 -11.4 -15 **Demand Writing** Poetic Reading Informational Reading 2008 2009 2010 2011