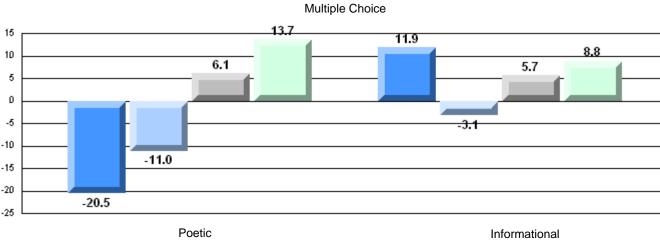

# Difference from Provincial Mean, 2008-11

Multiple Choice

# Difference from Provincial Mean, 2008-11

#062 - G.C. Rowe Junior High, Corner Brook

Grades: 7-9

| English Language Arts |                       | Number of Students : | 138      | r    |                          |                          |
|-----------------------|-----------------------|----------------------|----------|------|--------------------------|--------------------------|
| g                     |                       |                      |          | Mark | School<br>vs<br>District | School<br>vs<br>Province |
| Multiple Choice       |                       |                      |          |      | DISTLICT                 | FIOVINCE                 |
| -                     |                       |                      | School   | 69.1 | р                        | р                        |
|                       | Poetic                |                      | District | 65.8 |                          | _                        |
|                       |                       |                      | Province | 64.7 |                          |                          |
|                       |                       |                      | School   | 70.4 | р                        | q                        |
|                       | Informational         |                      | District | 69.4 | •                        | •                        |
|                       |                       |                      | Province | 71.2 |                          |                          |
| Dubrico               |                       |                      | School   | 87.6 | р                        | р                        |
| <u>Rubrics</u>        | Demand Writing        |                      | District | 84.8 |                          |                          |
|                       |                       |                      | Province | 83.3 |                          |                          |
|                       |                       |                      | School   | 60.0 | q                        | q                        |
|                       | Poetic Reading        |                      | District | 60.0 | 1                        | 1                        |
|                       |                       |                      | Province | 61.4 |                          |                          |
|                       |                       |                      | School   | 79.0 | р                        | р                        |
|                       | Informational Reading |                      | District | 73.6 |                          |                          |
|                       |                       |                      | Province | 69.2 |                          |                          |