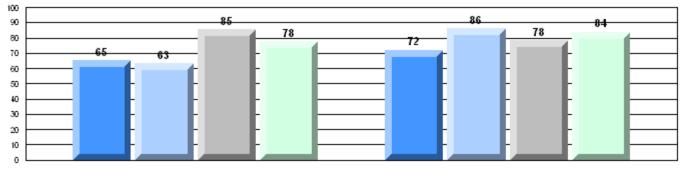

# Rubric Results: Percentage of students performing at Level 3 and Above 2008-2011

O:\CRT11\4YRTREND\BARS\ELA09\_W.RPT

#022 - William Gillett Academy, Charlottetown, LAB

Grades: K-12

Multiple Choice