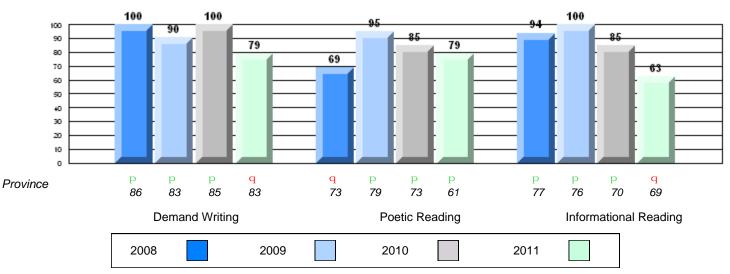

## 4 Year CRT (Subtest) Mark Trend 2008-2011

**Multiple Choice** 

Poetic

Informational

## Rubric Results: Percentage of students performing at Level 3 and Above 2008-2011

O:\CRT11\4YRTREND\BARS\ELA09\_W.RPT

5.3

2011

1.8

Poetic Reading

2010

Difference from Provincial Mean, 2008-11