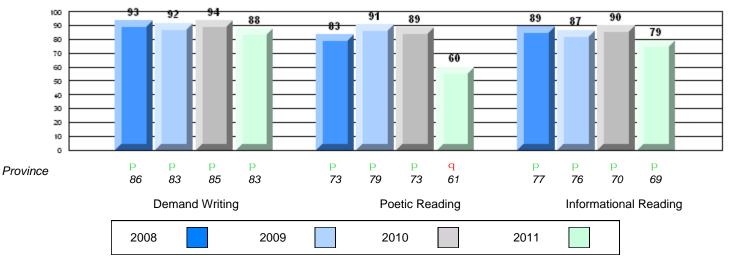

# Rubric Results: Percentage of students performing at Level 3 and Above 2008-2011

O:\CRT11\4YRTREND\BARS\ELA09\_W.RPT

#022 - William Gillett Academy, Charlottetown, LAB

Grades: K-12

Multiple Choice