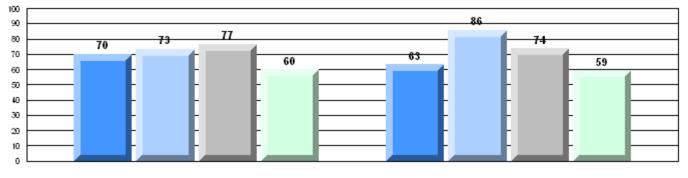

# Rubric Results: Percentage of students performing at Level 3 and Above 2008-2011

O:\CRT11\4YRTREND\BARS\ELA09\_W.RPT

#022 - William Gillett Academy, Charlottetown, LAB

Grades: K-12

Multiple Choice