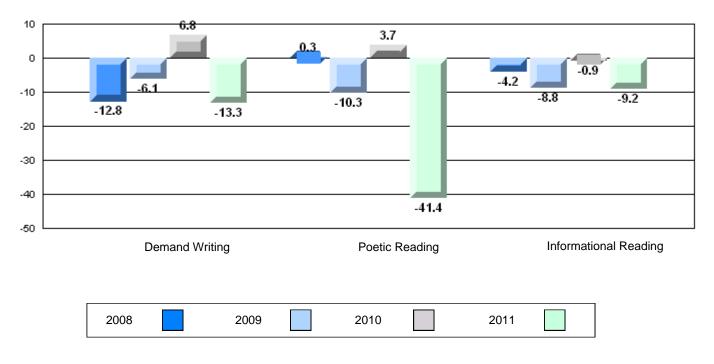

## Rubric Results: Percentage of students performing at Level 3 and Above 2008-2011

O:\CRT11\4YRTREND\BARS\ELA09\_W.RPT

5.3

2011

1.8

Poetic Reading

2010

Difference from Provincial Mean, 2008-11

## O:\CRT11\4YRTREND\BARS\ELA09\_W.RPT Source: Division of Evaluation and Research, Department of Education

2.7

.2.9

2008

2.0

**Demand Writing** 

2009