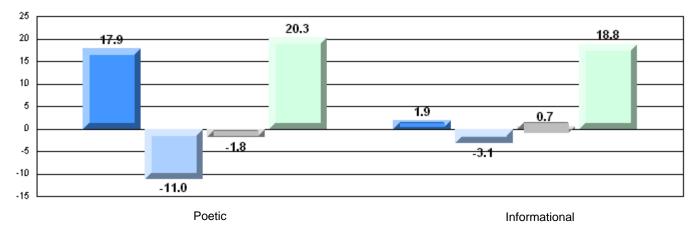

## Rubric Results: Percentage of students performing at Level 3 and Above 2008-2011

O:\CRT11\4YRTREND\BARS\ELA09\_W.RPT

5.3

2011

1.8

Poetic Reading

2010

Difference from Provincial Mean, 2008-11

## O:\CRT11\4YRTREND\BARS\ELA09\_W.RPT Source: Division of Evaluation and Research, Department of Education

2.7

.2.9

2008

2.0

**Demand Writing** 

2009