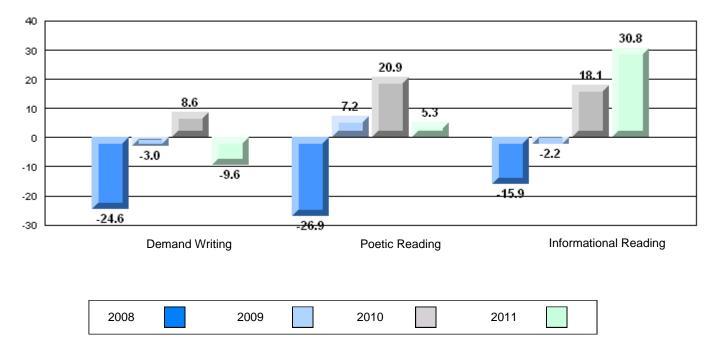

# Difference from Provincial Mean, 2008-11

14 12.912.3 11.8 12 <del>11.1</del> 10.7 10 8.6 7.68 5.9 6 4.9 4 1.6 2 0 -0.5 -2 **Demand Writing** Poetic Reading Informational Reading

2010

2011

Rubric Results: Percentage of students performing at Level 3 and Above 2008-2011

2008

2009

#072 - Holy Cross All Grade School, Daniel's Harbour

Grades: K-12

| English Language Arts |                       | Number of Students : 2 |       |              |              |
|-----------------------|-----------------------|------------------------|-------|--------------|--------------|
| g                     |                       |                        | Mark  | School<br>vs | School<br>vs |
| Multiple Choice       |                       |                        |       | District     | Province     |
| - ·                   |                       | School                 | 85.0  | р            | р            |
|                       | Poetic                | District               | 65.8  |              | Î            |
|                       |                       | Province               | 64.7  |              |              |
|                       |                       | School                 | 90.0  | р            | р            |
|                       | Informational         | District               | 69.4  | 1            | I.           |
|                       |                       | Province               | 71.2  |              |              |
| Deskalar              |                       | School                 | 100.0 | р            | р            |
| <u>Rubrics</u>        | Demand Writing        | District               | 84.8  | F            | F            |
|                       |                       | Province               | 83.3  |              |              |
|                       |                       | School                 | 100.0 | р            | р            |
|                       | Poetic Reading        | District               | 60.0  | F            | F            |
|                       |                       | Province               | 61.4  |              |              |
|                       |                       | School                 | 100.0 | р            | р            |
|                       | Informational Reading | District               | 73.6  | •            | <u>^</u>     |
|                       |                       | Province               | 69.2  |              |              |