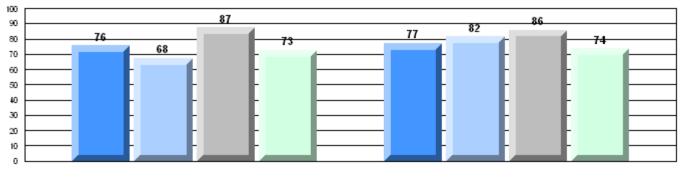

# Rubric Results: Percentage of students performing at Level 3 and Above 2008-2011

O:\CRT11\4YRTREND\BARS\ELA09\_W.RPT

#022 - William Gillett Academy, Charlottetown, LAB

Grades: K-12

Multiple Choice