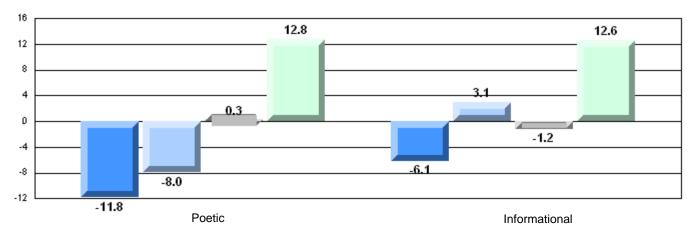

# Difference from Provincial Mean, 2008-11

14 12.912.3 11.8 12 <del>11.1</del> 10.7 10 8.6 7.68 5.9 6 4.9 4 1.6 2 0 -0.5 -2 **Demand Writing** Poetic Reading Informational Reading

2010

2011

Rubric Results: Percentage of students performing at Level 3 and Above 2008-2011