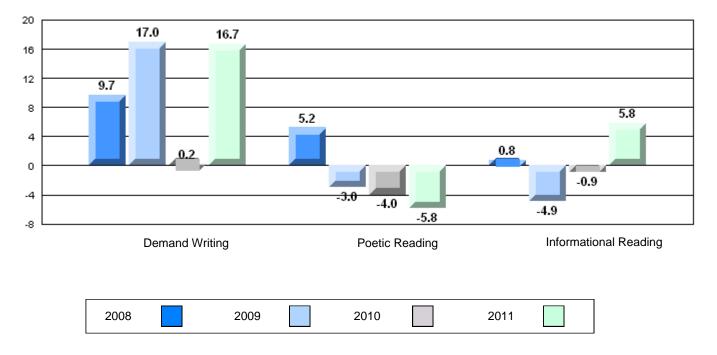

# Rubric Results: Percentage of students performing at Level 3 and Above 2008-2011

O:\CRT11\4YRTREND\BARS\ELA09\_W.RPT

#022 - William Gillett Academy, Charlottetown, LAB

Grades: K-12

Multiple Choice