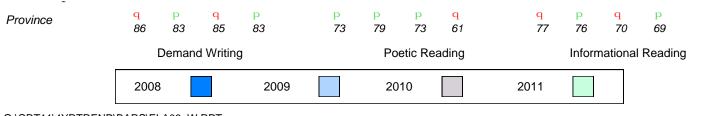

# Difference from Provincial Mean, 2008-11

35 30.8 29.9 30 26.8 22.5 25 20.5 20 <del>17.0</del> 16.713.8 14.5 15 10 7.0 5 0 -5 -10 -8.8 -11.4 -15 **Demand Writing** Poetic Reading Informational Reading 2008 2009 2010 2011