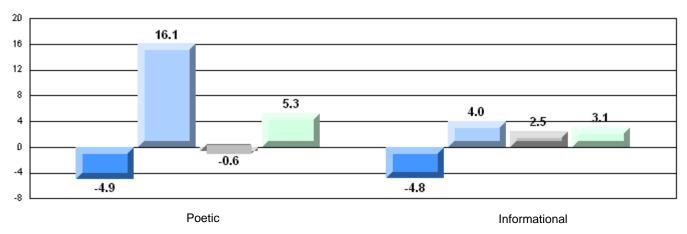

# Difference from Provincial Mean, 2008-11

14 12.912.3 11.8 12 <del>11.1</del> 10.7 10 8.6 7.68 5.9 6 4.9 4 1.6 2 0 -0.5 -2 **Demand Writing** Poetic Reading Informational Reading

2010

2011

Rubric Results: Percentage of students performing at Level 3 and Above 2008-2011

2008

2009

#072 - Holy Cross All Grade School, Daniel's Harbour

Grades: K-12

| English Language Arts |                       | Number of Students : 2 |       |              |              |
|-----------------------|-----------------------|------------------------|-------|--------------|--------------|
| g                     |                       |                        | Mark  | School<br>vs | School<br>vs |
| Multiple Choice       |                       |                        |       | District     | Province     |
| - ·                   |                       | School                 | 85.0  | р            | р            |
|                       | Poetic                | District               | 65.8  |              | Î            |
|                       |                       | Province               | 64.7  |              |              |
|                       |                       | School                 | 90.0  | р            | р            |
|                       | Informational         | District               | 69.4  | 1            | I.           |
|                       |                       | Province               | 71.2  |              |              |
| Deskalar              |                       | School                 | 100.0 | р            | р            |
| <u>Rubrics</u>        | Demand Writing        | District               | 84.8  | F            | F            |
|                       |                       | Province               | 83.3  |              |              |
|                       |                       | School                 | 100.0 | р            | р            |
|                       | Poetic Reading        | District               | 60.0  | F            | F            |
|                       |                       | Province               | 61.4  |              |              |
|                       |                       | School                 | 100.0 | р            | р            |
|                       | Informational Reading | District               | 73.6  | •            | <u>^</u>     |
|                       |                       | Province               | 69.2  |              |              |