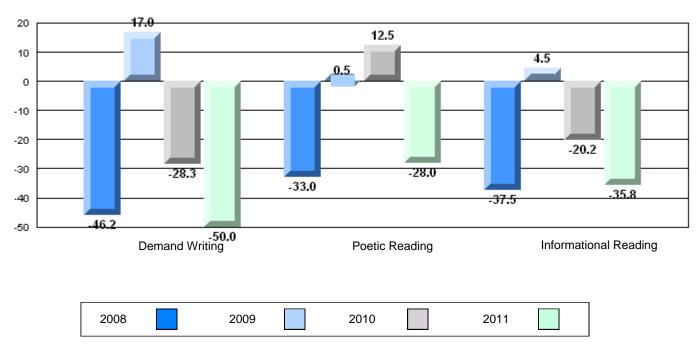

## 4 Year CRT (Subtest) Mark Trend 2008-2011

**Multiple Choice** 

Poetic

Informational