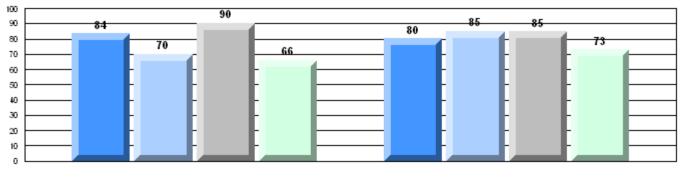

# Difference from Provincial Mean, 2008-11

Rubric Results: Percentage of students performing at Level 3 and Above 2008-2011

#052 - Harriot Curtis Collegiate, St. Anthony

Grades: 8-12

| English Language Arts |                       | Number of Students : 33 | <b></b> |              |              |
|-----------------------|-----------------------|-------------------------|---------|--------------|--------------|
| 5 5 5                 | ,                     |                         | Mark    | School<br>vs | School<br>vs |
| Multiple Choice       |                       |                         |         | District     | Province     |
|                       |                       | School                  | 72.7    | р            | р            |
|                       | Poetic                | District                | 65.8    |              |              |
|                       |                       | Province                | 64.7    |              |              |
|                       |                       | School                  | 73.6    | р            | р            |
|                       | Informational         | District                | 69.4    |              |              |
|                       |                       | Province                | 71.2    |              |              |
| Dubrico               |                       | School                  | 97.0    | р            | р            |
| <u>Rubrics</u>        | Demand Writing        | District                | 84.8    | 1            | *            |
|                       |                       | Province                | 83.3    |              |              |
|                       |                       | School                  | 71.9    | р            | р            |
|                       | Poetic Reading        | District                | 60.0    | 1            | *            |
|                       |                       | Province                | 61.4    |              |              |
|                       |                       | School                  | 90.3    | р            | р            |
|                       | Informational Reading | District                | 73.6    |              | -            |
|                       |                       | Province                | 69.2    |              |              |