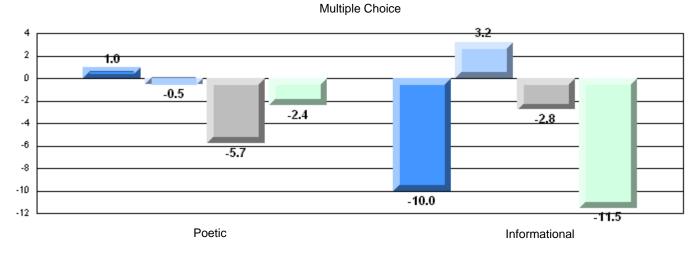

#022 - William Gillett Academy, Charlottetown, LAB

Grades: K-12

| English Languag | e Arts                | Number of Students : 4 |       |              |              |
|-----------------|-----------------------|------------------------|-------|--------------|--------------|
|                 |                       |                        | Mark  | School<br>vs | School<br>vs |
| Multiple Choice |                       |                        |       | District     | Province     |
|                 |                       | School                 | 65.0  | q            | р            |
|                 | Poetic                | District               | 65.8  | •            | Î            |
|                 |                       | Province               | 64.7  |              |              |
|                 |                       | School                 | 80.0  | р            | р            |
|                 | Informational         | District               | 69.4  |              | <b>^</b>     |
|                 |                       | Province               | 71.2  |              |              |
| <u>Rubrics</u>  |                       | School                 | 100.0 | р            | р            |
| RUDIICS         | Demand Writing        | District               | 84.8  | , î          |              |
|                 |                       | Province               | 83.3  |              |              |
|                 |                       | School                 | 50.0  | q            | q            |
|                 | Poetic Reading        | District               | 60.0  | -            | Î            |
|                 |                       | Province               | 61.4  |              |              |
|                 |                       | School                 | 100.0 | р            | р            |
|                 | Informational Reading | District               | 73.6  |              |              |
|                 |                       | Province               | 69.2  |              |              |