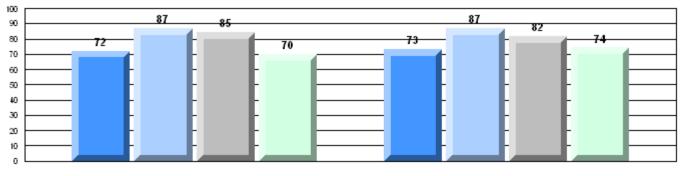

# Rubric Results: Percentage of students performing at Level 3 and Above 2008-2011

O:\CRT11\4YRTREND\BARS\ELA09\_W.RPT

#022 - William Gillett Academy, Charlottetown, LAB

Grades: K-12

Multiple Choice