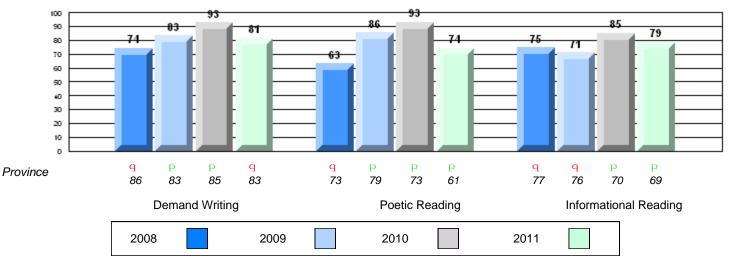

## Rubric Results: Percentage of students performing at Level 3 and Above 2008-2011

O:\CRT11\4YRTREND\BARS\ELA09\_W.RPT

5.3

2011

1.8

Poetic Reading

2010

Difference from Provincial Mean, 2008-11

## O:\CRT11\4YRTREND\BARS\ELA09\_W.RPT Source: Division of Evaluation and Research, Department of Education

2.7

.2.9

2008

2.0

**Demand Writing** 

2009