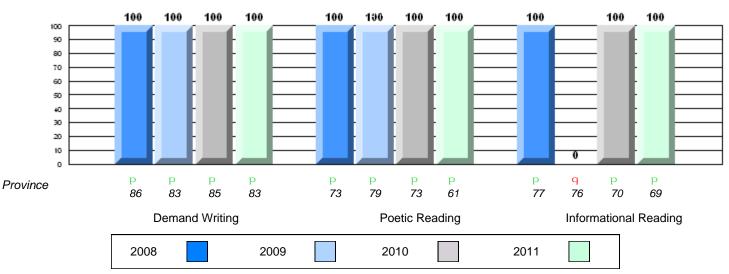

# Rubric Results: Percentage of students performing at Level 3 and Above 2008-2011

O:\CRT11\4YRTREND\BARS\ELA09\_W.RPT

#022 - William Gillett Academy, Charlottetown, LAB

Grades: K-12

Multiple Choice