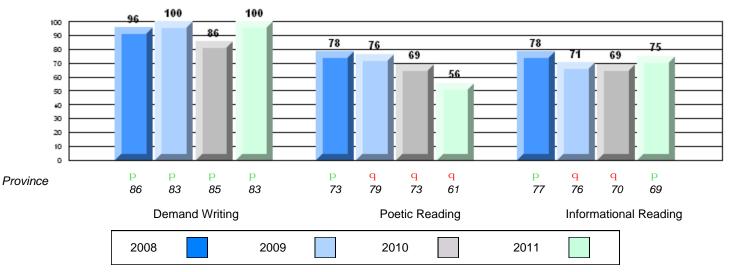

#022 - William Gillett Academy, Charlottetown, LAB

Grades: K-12

| English Languag | e Arts                | Number of Students : 4 |       |              |              |
|-----------------|-----------------------|------------------------|-------|--------------|--------------|
|                 |                       |                        | Mark  | School<br>vs | School<br>vs |
| Multiple Choice |                       |                        |       | District     | Province     |
|                 |                       | School                 | 65.0  | q            | р            |
|                 | Poetic                | District               | 65.8  | •            | Î            |
|                 |                       | Province               | 64.7  |              |              |
|                 |                       | School                 | 80.0  | р            | р            |
|                 | Informational         | District               | 69.4  |              | <b>^</b>     |
|                 |                       | Province               | 71.2  |              |              |
| <u>Rubrics</u>  |                       | School                 | 100.0 | р            | р            |
| RUDIICS         | Demand Writing        | District               | 84.8  | , î          |              |
|                 |                       | Province               | 83.3  |              |              |
|                 |                       | School                 | 50.0  | q            | q            |
|                 | Poetic Reading        | District               | 60.0  | -            | Î            |
|                 |                       | Province               | 61.4  |              |              |
|                 |                       | School                 | 100.0 | р            | р            |
|                 | Informational Reading | District               | 73.6  |              |              |
|                 |                       | Province               | 69.2  |              |              |