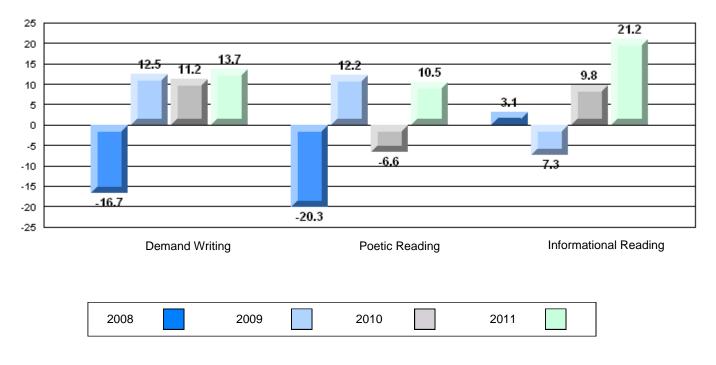

## Rubric Results: Percentage of students performing at Level 3 and Above 2008-2011

O:\CRT11\4YRTREND\BARS\ELA09\_W.RPT

5.3

2011

1.8

Poetic Reading

2010

Difference from Provincial Mean, 2008-11

## O:\CRT11\4YRTREND\BARS\ELA09\_W.RPT Source: Division of Evaluation and Research, Department of Education

2.7

.2.9

2008

2.0

**Demand Writing** 

2009