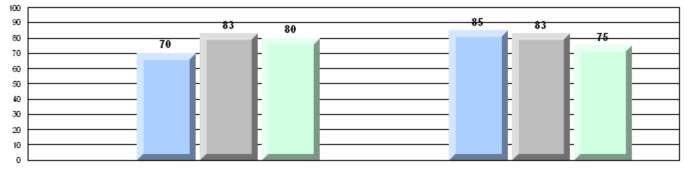

2008

2009

#072 - Holy Cross All Grade School, Daniel's Harbour

Grades: K-12

| English Language Arts |                       | Number of Students : 2 |       |              |              |
|-----------------------|-----------------------|------------------------|-------|--------------|--------------|
| g                     |                       |                        | Mark  | School<br>vs | School<br>vs |
| Multiple Choice       |                       |                        |       | District     | Province     |
| - ·                   |                       | School                 | 85.0  | р            | р            |
|                       | Poetic                | District               | 65.8  |              | Î            |
|                       |                       | Province               | 64.7  |              |              |
|                       |                       | School                 | 90.0  | р            | р            |
|                       | Informational         | District               | 69.4  | 1            | I.           |
|                       |                       | Province               | 71.2  |              |              |
| Deskalar              |                       | School                 | 100.0 | р            | р            |
| <u>Rubrics</u>        | Demand Writing        | District               | 84.8  | F            | F            |
|                       |                       | Province               | 83.3  |              |              |
|                       |                       | School                 | 100.0 | р            | р            |
|                       | Poetic Reading        | District               | 60.0  | F            | F            |
|                       |                       | Province               | 61.4  |              |              |
|                       |                       | School                 | 100.0 | р            | р            |
|                       | Informational Reading | District               | 73.6  | •            | <u>^</u>     |
|                       |                       | Province               | 69.2  |              |              |