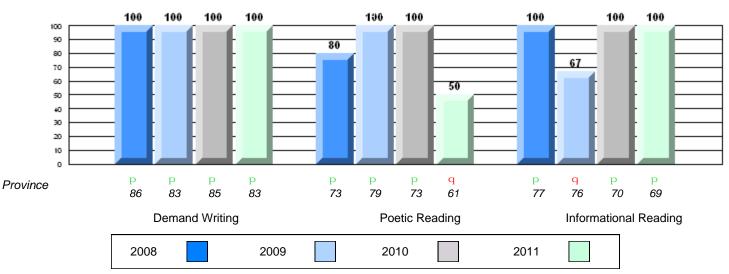

# Rubric Results: Percentage of students performing at Level 3 and Above 2008-2011

O:\CRT11\4YRTREND\BARS\ELA09\_W.RPT

#022 - William Gillett Academy, Charlottetown, LAB

Grades: K-12

Multiple Choice