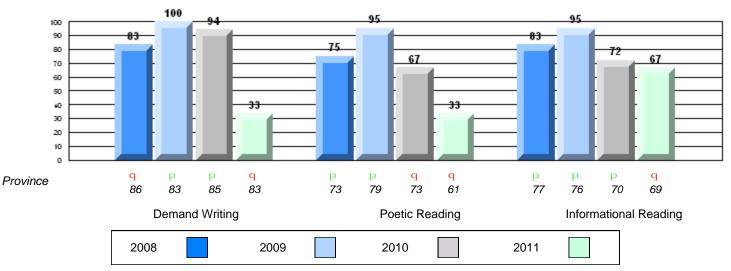

#022 - William Gillett Academy, Charlottetown, LAB

Grades: K-12

| English Languag | e Arts                | Number of Students : 4 |       |              |              |
|-----------------|-----------------------|------------------------|-------|--------------|--------------|
|                 |                       |                        | Mark  | School<br>vs | School<br>vs |
| Multiple Choice |                       |                        |       | District     | Province     |
|                 |                       | School                 | 65.0  | q            | р            |
|                 | Poetic                | District               | 65.8  | •            | Î            |
|                 |                       | Province               | 64.7  |              |              |
|                 |                       | School                 | 80.0  | р            | р            |
|                 | Informational         | District               | 69.4  |              | <b>^</b>     |
|                 |                       | Province               | 71.2  |              |              |
| <u>Rubrics</u>  |                       | School                 | 100.0 | р            | р            |
| RUDIICS         | Demand Writing        | District               | 84.8  | , î          |              |
|                 |                       | Province               | 83.3  |              |              |
|                 |                       | School                 | 50.0  | q            | q            |
|                 | Poetic Reading        | District               | 60.0  | -            | Î            |
|                 |                       | Province               | 61.4  |              |              |
|                 |                       | School                 | 100.0 | р            | р            |
|                 | Informational Reading | District               | 73.6  |              |              |
|                 |                       | Province               | 69.2  |              |              |