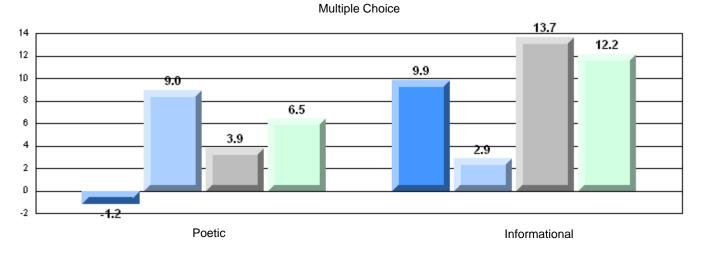

4 Year CRT (Subtest) Mark Trend 2008-2011

**Multiple Choice** 

Poetic

Informational