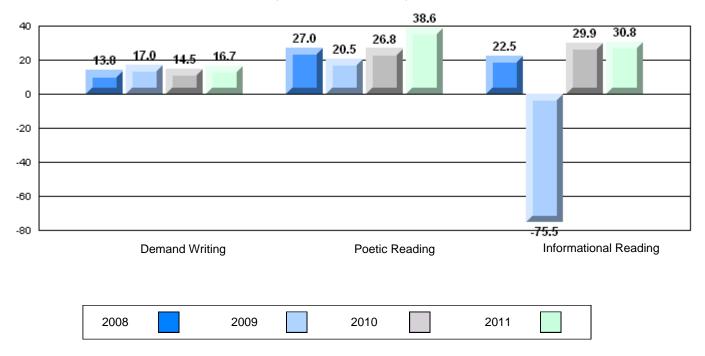

# Difference from Provincial Mean, 2008-11

14 12.912.3 11.8 12 <del>11.1</del> 10.7 10 8.6 7.68 5.9 6 4.9 4 1.6 2 0 -0.5 -2 **Demand Writing** Poetic Reading Informational Reading

2010

2011

Rubric Results: Percentage of students performing at Level 3 and Above 2008-2011

2008

2009

#072 - Holy Cross All Grade School, Daniel's Harbour

Grades: K-12

| English Language Arts |                       | Number of Students : 2 |       |              |              |
|-----------------------|-----------------------|------------------------|-------|--------------|--------------|
| g                     |                       |                        | Mark  | School<br>vs | School<br>vs |
| Multiple Choice       |                       |                        |       | District     | Province     |
| - ·                   |                       | School                 | 85.0  | р            | р            |
|                       | Poetic                | District               | 65.8  |              | Î            |
|                       |                       | Province               | 64.7  |              |              |
|                       |                       | School                 | 90.0  | р            | р            |
|                       | Informational         | District               | 69.4  | 1            | I.           |
|                       |                       | Province               | 71.2  |              |              |
| Deskalar              |                       | School                 | 100.0 | р            | р            |
| <u>Rubrics</u>        | Demand Writing        | District               | 84.8  | F            | F            |
|                       |                       | Province               | 83.3  |              |              |
|                       |                       | School                 | 100.0 | р            | р            |
|                       | Poetic Reading        | District               | 60.0  | F            | F            |
|                       |                       | Province               | 61.4  |              |              |
|                       |                       | School                 | 100.0 | р            | р            |
|                       | Informational Reading | District               | 73.6  | •            | <u>^</u>     |
|                       |                       | Province               | 69.2  |              |              |