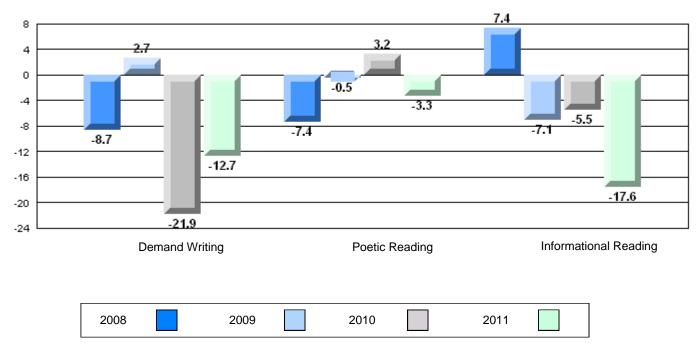

## Rubric Results: Percentage of students performing at Level 3 and Above 2008-2011

O:\CRT11\4YRTREND\BARS\ELA09\_W.RPT

5.3

2011

1.8

Poetic Reading

2010

Difference from Provincial Mean, 2008-11

## O:\CRT11\4YRTREND\BARS\ELA09\_W.RPT Source: Division of Evaluation and Research, Department of Education

2.7

.2.9

2008

2.0

**Demand Writing** 

2009