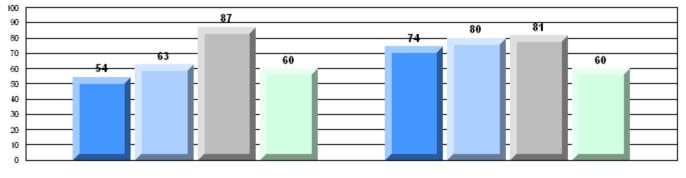

# Rubric Results: Percentage of students performing at Level 3 and Above 2008-2011

O:\CRT11\4YRTREND\BARS\ELA09\_W.RPT

#022 - William Gillett Academy, Charlottetown, LAB

Grades: K-12

Multiple Choice