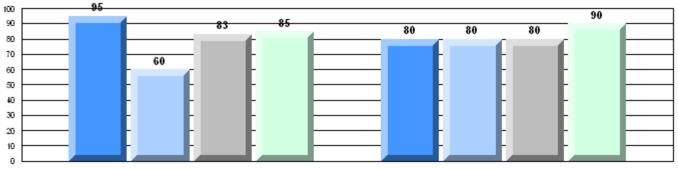

# Rubric Results: Percentage of students performing at Level 3 and Above 2008-2011

O:\CRT11\4YRTREND\BARS\ELA09\_W.RPT

#022 - William Gillett Academy, Charlottetown, LAB

Grades: K-12

Multiple Choice