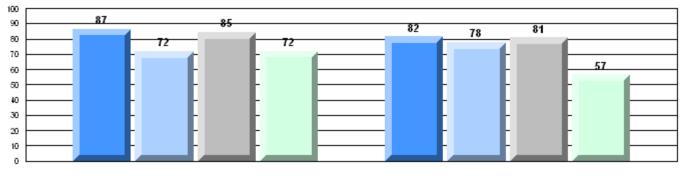

# Difference from Provincial Mean, 2008-11

Rubric Results: Percentage of students performing at Level 3 and Above 2008-2011

#052 - Harriot Curtis Collegiate, St. Anthony

Grades: 8-12

| English Language Arts |                       | Number of Students : 33 | <b></b> |              |              |
|-----------------------|-----------------------|-------------------------|---------|--------------|--------------|
| 5 5 5                 | ,                     |                         | Mark    | School<br>vs | School<br>vs |
| Multiple Choice       |                       |                         |         | District     | Province     |
|                       |                       | School                  | 72.7    | р            | р            |
|                       | Poetic                | District                | 65.8    |              |              |
|                       |                       | Province                | 64.7    |              |              |
|                       |                       | School                  | 73.6    | р            | р            |
|                       | Informational         | District                | 69.4    |              |              |
|                       |                       | Province                | 71.2    |              |              |
| Dubrico               |                       | School                  | 97.0    | р            | р            |
| <u>Rubrics</u>        | Demand Writing        | District                | 84.8    | 1            | *            |
|                       |                       | Province                | 83.3    |              |              |
|                       |                       | School                  | 71.9    | р            | р            |
|                       | Poetic Reading        | District                | 60.0    | 1            | *            |
|                       |                       | Province                | 61.4    |              |              |
|                       |                       | School                  | 90.3    | р            | р            |
|                       | Informational Reading | District                | 73.6    |              | -            |
|                       |                       | Province                | 69.2    |              |              |