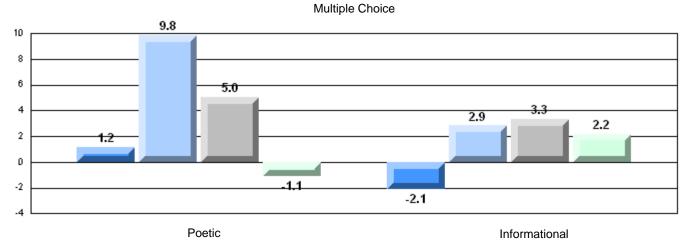

## Rubric Results: Percentage of students performing at Level 3 and Above 2008-2011

O:\CRT11\4YRTREND\BARS\ELA09\_W.RPT

5.3

2011

1.8

Poetic Reading

2010

Difference from Provincial Mean, 2008-11

## O:\CRT11\4YRTREND\BARS\ELA09\_W.RPT Source: Division of Evaluation and Research, Department of Education

2.7

.2.9

2008

2.0

**Demand Writing** 

2009