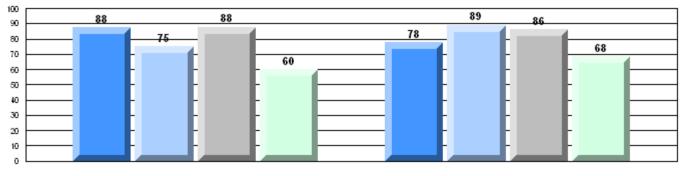

# Rubric Results: Percentage of students performing at Level 3 and Above 2008-2011

O:\CRT11\4YRTREND\BARS\ELA09\_W.RPT

#022 - William Gillett Academy, Charlottetown, LAB

Grades: K-12

Multiple Choice