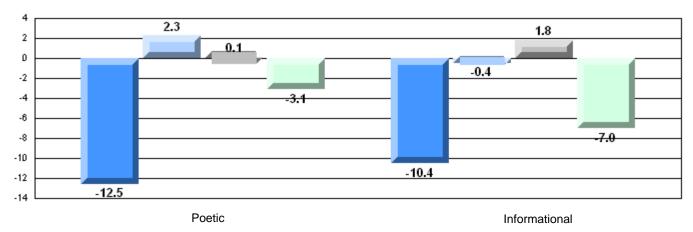

# Difference from Provincial Mean, 2008-11

35 30.8 29.9 30 26.8 22.5 25 20.5 20 <del>17.0</del> 16.713.8 14.5 15 10 7.0 5 0 -5 -10 -8.8 -11.4 -15 **Demand Writing** Poetic Reading Informational Reading 2008 2009 2010 2011