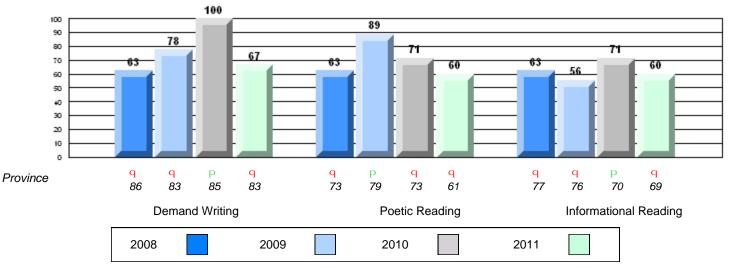

#022 - William Gillett Academy, Charlottetown, LAB

Grades: K-12

| English Languag | e Arts                | Number of Students : 4 |       |              |              |
|-----------------|-----------------------|------------------------|-------|--------------|--------------|
|                 |                       |                        | Mark  | School<br>vs | School<br>vs |
| Multiple Choice |                       |                        |       | District     | Province     |
|                 |                       | School                 | 65.0  | q            | р            |
|                 | Poetic                | District               | 65.8  | •            | Î            |
|                 |                       | Province               | 64.7  |              |              |
|                 |                       | School                 | 80.0  | р            | р            |
|                 | Informational         | District               | 69.4  |              | <b>^</b>     |
|                 |                       | Province               | 71.2  |              |              |
| <u>Rubrics</u>  |                       | School                 | 100.0 | р            | р            |
| RUDIICS         | Demand Writing        | District               | 84.8  | , î          |              |
|                 |                       | Province               | 83.3  |              |              |
|                 |                       | School                 | 50.0  | q            | q            |
|                 | Poetic Reading        | District               | 60.0  | -            | Î            |
|                 |                       | Province               | 61.4  |              |              |
|                 |                       | School                 | 100.0 | р            | р            |
|                 | Informational Reading | District               | 73.6  |              |              |
|                 |                       | Province               | 69.2  |              |              |