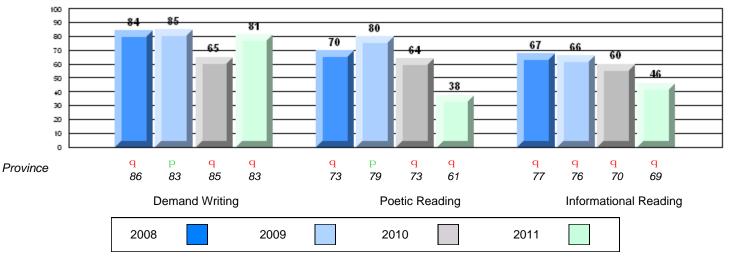

#022 - William Gillett Academy, Charlottetown, LAB

Grades: K-12

| English Languag | e Arts                | Number of Students : 4 |       |              |              |
|-----------------|-----------------------|------------------------|-------|--------------|--------------|
|                 |                       |                        | Mark  | School<br>vs | School<br>vs |
| Multiple Choice |                       |                        |       | District     | Province     |
|                 |                       | School                 | 65.0  | q            | р            |
|                 | Poetic                | District               | 65.8  | •            | Î            |
|                 |                       | Province               | 64.7  |              |              |
|                 |                       | School                 | 80.0  | р            | р            |
|                 | Informational         | District               | 69.4  |              | <b>^</b>     |
|                 |                       | Province               | 71.2  |              |              |
| <u>Rubrics</u>  |                       | School                 | 100.0 | р            | р            |
| RUDIICS         | Demand Writing        | District               | 84.8  | , î          |              |
|                 |                       | Province               | 83.3  |              |              |
|                 |                       | School                 | 50.0  | q            | q            |
|                 | Poetic Reading        | District               | 60.0  | -            | Î            |
|                 |                       | Province               | 61.4  |              |              |
|                 |                       | School                 | 100.0 | р            | р            |
|                 | Informational Reading | District               | 73.6  |              |              |
|                 |                       | Province               | 69.2  |              |              |