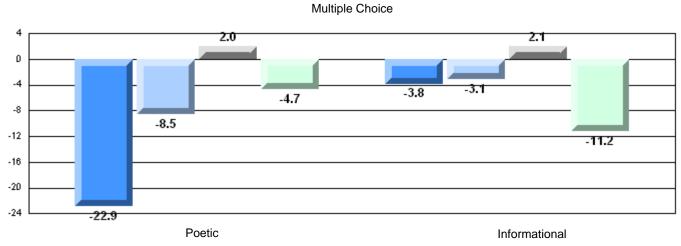

# Difference from Provincial Mean, 2008-11

14 12.912.3 11.8 12 <del>11.1</del> 10.7 10 8.6 7.68 5.9 6 4.9 4 1.6 2 0 -0.5 -2 **Demand Writing** Poetic Reading Informational Reading

2010

2011

Rubric Results: Percentage of students performing at Level 3 and Above 2008-2011

2008

2009

#072 - Holy Cross All Grade School, Daniel's Harbour

Grades: K-12

| English Language Arts |                       | Number of Students : 2 |       |              |              |
|-----------------------|-----------------------|------------------------|-------|--------------|--------------|
| g                     |                       |                        | Mark  | School<br>vs | School<br>vs |
| Multiple Choice       |                       |                        |       | District     | Province     |
| - ·                   |                       | School                 | 85.0  | р            | р            |
|                       | Poetic                | District               | 65.8  |              | Î            |
|                       |                       | Province               | 64.7  |              |              |
|                       |                       | School                 | 90.0  | р            | р            |
|                       | Informational         | District               | 69.4  | 1            | I.           |
|                       |                       | Province               | 71.2  |              |              |
| Deskalar              |                       | School                 | 100.0 | р            | р            |
| <u>Rubrics</u>        | Demand Writing        | District               | 84.8  | F            | F            |
|                       |                       | Province               | 83.3  |              |              |
|                       |                       | School                 | 100.0 | р            | р            |
|                       | Poetic Reading        | District               | 60.0  | F            | F            |
|                       |                       | Province               | 61.4  |              |              |
|                       |                       | School                 | 100.0 | р            | р            |
|                       | Informational Reading | District               | 73.6  | •            | <u>^</u>     |
|                       |                       | Province               | 69.2  |              |              |