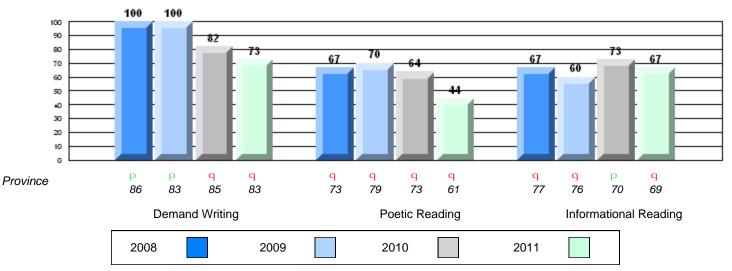

# Rubric Results: Percentage of students performing at Level 3 and Above 2008-2011

O:\CRT11\4YRTREND\BARS\ELA09\_W.RPT

#022 - William Gillett Academy, Charlottetown, LAB

Grades: K-12

Multiple Choice