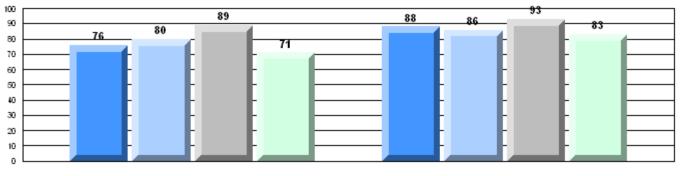

## Rubric Results: Percentage of students performing at Level 3 and Above 2008-2011

O:\CRT11\4YRTREND\BARS\ELA09\_W.RPT

5.3

2011

1.8

Poetic Reading

2010

Difference from Provincial Mean, 2008-11