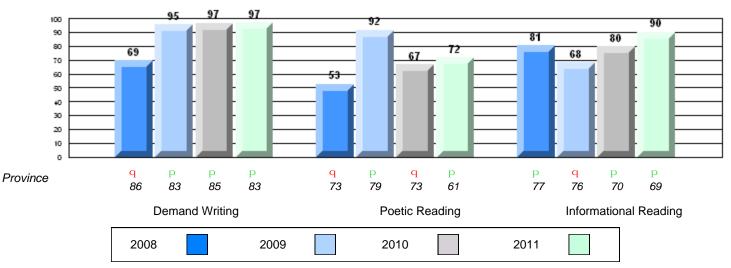

# Rubric Results: Percentage of students performing at Level 3 and Above 2008-2011

O:\CRT11\4YRTREND\BARS\ELA09\_W.RPT

#022 - William Gillett Academy, Charlottetown, LAB

Grades: K-12

Multiple Choice