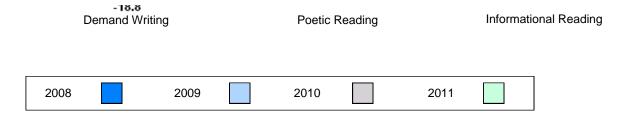

# Difference from Provincial Mean, 2008-11

35 30.8 29.9 30 26.8 22.5 25 20.5 20 <del>17.0</del> 16.713.8 14.5 15 10 7.0 5 0 -5 -10 -8.8 -11.4 -15 **Demand Writing** Poetic Reading Informational Reading 2008 2009 2010 2011