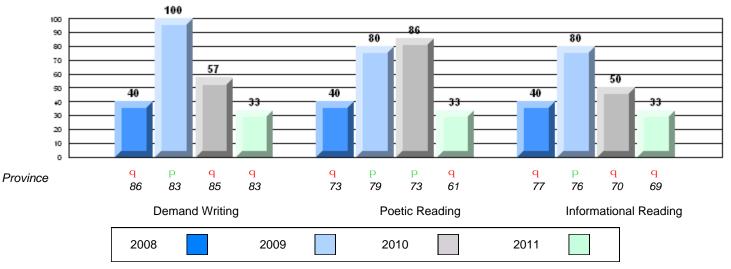

#### **CRT School Results** Intermediate English Language Arts 2010-11

District 2 - Western

5

0

-5

#103 - LeGallais Memorial, Isle aux Morts

Informational Reading

#110 - Piccadilly Central High, Piccadilly

Grades: 9-12

| English Languag | le Arts               | Number of Students : | 34       |      |              |              |
|-----------------|-----------------------|----------------------|----------|------|--------------|--------------|
| 3 3 3           |                       |                      |          | Mark | School<br>vs | School<br>vs |
| Multiple Choice |                       |                      |          |      | District     | Province     |
|                 |                       |                      | School   | 62.3 | q            | q            |
|                 | Poetic                |                      | District | 65.8 | Ţ.           | Ţ.           |
|                 |                       |                      | Province | 64.7 |              |              |
|                 |                       |                      | School   | 59.7 | q            | q            |
|                 | Informational         |                      | District | 69.4 |              | 1            |
|                 |                       |                      | Province | 71.2 |              |              |
| Pubrico         |                       |                      | School   | 70.6 | q            | q            |
| <u>Rubrics</u>  | Demand Writing        |                      | District | 84.8 |              | •            |
|                 |                       |                      | Province | 83.3 |              |              |
|                 |                       |                      | School   | 58.1 | q            | q            |
|                 | Poetic Reading        |                      | District | 60.0 |              | •            |
|                 |                       |                      | Province | 61.4 |              |              |
|                 |                       |                      | School   | 51.6 | q            | q            |
|                 | Informational Reading |                      | District | 73.6 | -            |              |
|                 |                       |                      | Province | 69.2 |              |              |