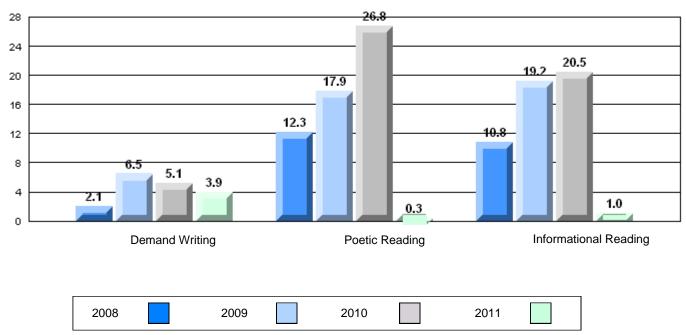

# Difference from Provincial Mean, 2008-11

35 30.8 29.9 30 26.8 22.5 25 20.5 20 <del>17.0</del> 16.713.8 14.5 15 10 7.0 5 0 -5 -10 -8.8 -11.4 -15 **Demand Writing** Poetic Reading Informational Reading 2008 2009 2010 2011