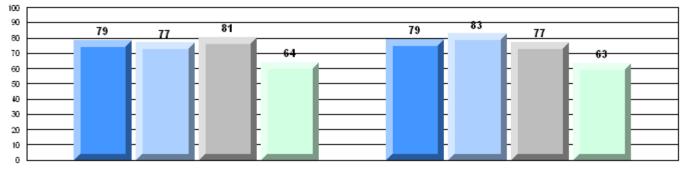

#### **CRT School Results** Intermediate English Language Arts 2010-11

District 2 - Western

5

0

-5

#103 - LeGallais Memorial, Isle aux Morts

Informational Reading

#110 - Piccadilly Central High, Piccadilly

Grades: 9-12

| English Languag | le Arts               | Number of Students : | 34       |      |              |              |
|-----------------|-----------------------|----------------------|----------|------|--------------|--------------|
| 3 3 3           |                       |                      |          | Mark | School<br>vs | School<br>vs |
| Multiple Choice |                       |                      |          |      | District     | Province     |
|                 |                       |                      | School   | 62.3 | q            | q            |
|                 | Poetic                |                      | District | 65.8 | Ţ.           | Ţ.           |
|                 |                       |                      | Province | 64.7 |              |              |
|                 |                       |                      | School   | 59.7 | q            | q            |
|                 | Informational         |                      | District | 69.4 |              | 1            |
|                 |                       |                      | Province | 71.2 |              |              |
| Pubrico         |                       |                      | School   | 70.6 | q            | q            |
| <u>Rubrics</u>  | Demand Writing        |                      | District | 84.8 |              | •            |
|                 |                       |                      | Province | 83.3 |              |              |
|                 |                       |                      | School   | 58.1 | q            | q            |
|                 | Poetic Reading        |                      | District | 60.0 |              | •            |
|                 |                       |                      | Province | 61.4 |              |              |
|                 |                       |                      | School   | 51.6 | q            | q            |
|                 | Informational Reading |                      | District | 73.6 | -            |              |
|                 |                       |                      | Province | 69.2 |              |              |