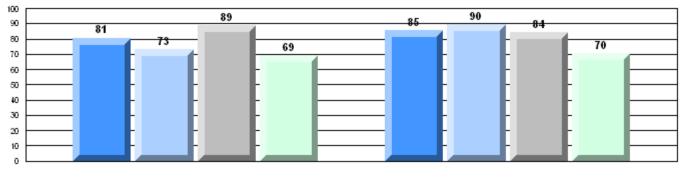

#022 - William Gillett Academy, Charlottetown, LAB

Grades: K-12

| English Languag | e Arts                | Number of Students : 4 |       |              |              |
|-----------------|-----------------------|------------------------|-------|--------------|--------------|
|                 |                       |                        | Mark  | School<br>vs | School<br>vs |
| Multiple Choice |                       |                        |       | District     | Province     |
|                 |                       | School                 | 65.0  | q            | р            |
|                 | Poetic                | District               | 65.8  | •            | Î            |
|                 |                       | Province               | 64.7  |              |              |
|                 |                       | School                 | 80.0  | р            | р            |
|                 | Informational         | District               | 69.4  |              | <b>^</b>     |
|                 |                       | Province               | 71.2  |              |              |
| <u>Rubrics</u>  |                       | School                 | 100.0 | р            | р            |
| RUDIICS         | Demand Writing        | District               | 84.8  | , î          |              |
|                 |                       | Province               | 83.3  |              |              |
|                 |                       | School                 | 50.0  | q            | q            |
|                 | Poetic Reading        | District               | 60.0  | -            | Î            |
|                 |                       | Province               | 61.4  |              |              |
|                 |                       | School                 | 100.0 | р            | р            |
|                 | Informational Reading | District               | 73.6  |              |              |
|                 |                       | Province               | 69.2  |              |              |