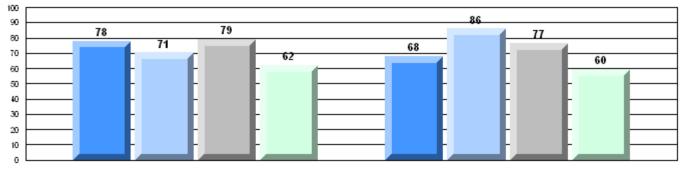

#022 - William Gillett Academy, Charlottetown, LAB

Grades: K-12

| English Languag | e Arts                | Number of Students : 4 |       |              |              |
|-----------------|-----------------------|------------------------|-------|--------------|--------------|
|                 |                       |                        | Mark  | School<br>vs | School<br>vs |
| Multiple Choice |                       |                        |       | District     | Province     |
|                 |                       | School                 | 65.0  | q            | р            |
|                 | Poetic                | District               | 65.8  | •            | Î            |
|                 |                       | Province               | 64.7  |              |              |
|                 |                       | School                 | 80.0  | р            | р            |
|                 | Informational         | District               | 69.4  |              | <b>^</b>     |
|                 |                       | Province               | 71.2  |              |              |
| <u>Rubrics</u>  |                       | School                 | 100.0 | р            | р            |
| RUDIICS         | Demand Writing        | District               | 84.8  | , î          |              |
|                 |                       | Province               | 83.3  |              |              |
|                 |                       | School                 | 50.0  | q            | q            |
|                 | Poetic Reading        | District               | 60.0  | -            | Î            |
|                 |                       | Province               | 61.4  |              |              |
|                 |                       | School                 | 100.0 | р            | р            |
|                 | Informational Reading | District               | 73.6  |              |              |
|                 |                       | Province               | 69.2  |              |              |