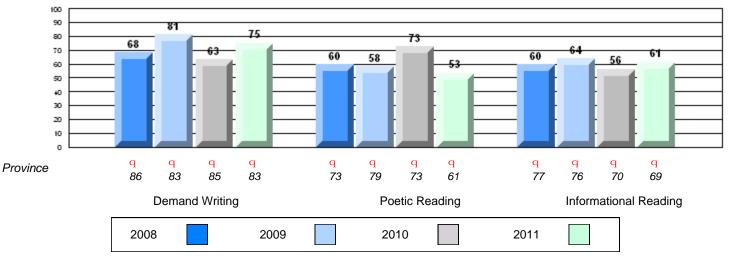

# Difference from Provincial Mean, 2008-11

Rubric Results: Percentage of students performing at Level 3 and Above 2008-2011

#024 - James Cook Memorial, Cook's Harbour

Grades: K,4-12

| English Language | e Arts                | Number of Students : | 4                              |                                                            |                          |                          |
|------------------|-----------------------|----------------------|--------------------------------|------------------------------------------------------------|--------------------------|--------------------------|
|                  |                       |                      |                                | Mark                                                       | School<br>vs<br>District | School<br>vs<br>Province |
| Multiple Choice  | Poetic                |                      | School<br>District<br>Province | School data<br>with 5 or fewer<br>students<br>withheld for | q                        | q                        |
|                  | Informational         |                      | School<br>District<br>Province | reasons of confidentiality.                                | р                        | q                        |
| <u>Rubrics</u>   | Demand Writing        |                      | School<br>District<br>Province |                                                            | q                        | q                        |
|                  | Poetic Reading        |                      | School<br>District<br>Province |                                                            | q                        | q                        |
|                  | Informational Reading |                      | School<br>District<br>Province |                                                            | q                        | q                        |