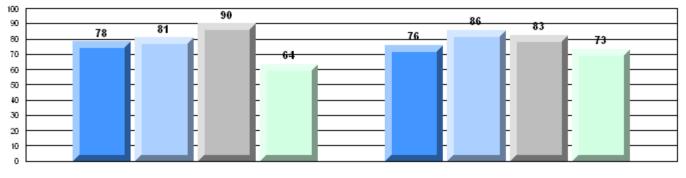

#### **CRT School Results** Intermediate English Language Arts 2010-11

District 2 - Western

5

0

-5

#103 - LeGallais Memorial, Isle aux Morts

Informational Reading

#110 - Piccadilly Central High, Piccadilly

Grades: 9-12

| English Languag | le Arts               | Number of Students : | 34       |      |              |              |
|-----------------|-----------------------|----------------------|----------|------|--------------|--------------|
| 3 3 3           |                       |                      |          | Mark | School<br>vs | School<br>vs |
| Multiple Choice |                       |                      |          |      | District     | Province     |
|                 |                       |                      | School   | 62.3 | q            | q            |
|                 | Poetic                |                      | District | 65.8 | Ţ.           | Ţ.           |
|                 |                       |                      | Province | 64.7 |              |              |
|                 |                       |                      | School   | 59.7 | q            | q            |
|                 | Informational         |                      | District | 69.4 |              | 1            |
|                 |                       |                      | Province | 71.2 |              |              |
| Pubrico         |                       |                      | School   | 70.6 | q            | q            |
| <u>Rubrics</u>  | Demand Writing        |                      | District | 84.8 |              | •            |
|                 |                       |                      | Province | 83.3 |              |              |
|                 |                       |                      | School   | 58.1 | q            | q            |
|                 | Poetic Reading        |                      | District | 60.0 |              | •            |
|                 |                       |                      | Province | 61.4 |              |              |
|                 |                       |                      | School   | 51.6 | q            | q            |
|                 | Informational Reading |                      | District | 73.6 | -            |              |
|                 |                       |                      | Province | 69.2 |              |              |