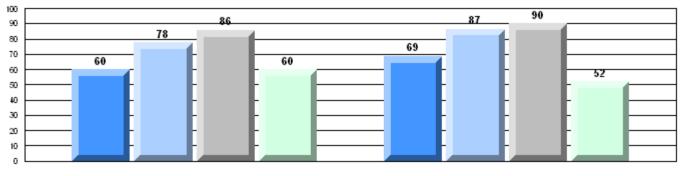

## Difference from Provincial Mean, 2008-11

#088 - Main River Academy, Pollard's Point

Grades: K,2-12

| English Languag | e Arts                | Number of Students : 6 | <b></b> |              |              |
|-----------------|-----------------------|------------------------|---------|--------------|--------------|
| 0 0 0           | ,                     |                        | Mark    | School<br>vs | School<br>vs |
| Multiple Choice |                       |                        |         | District     | Province     |
|                 |                       | School                 | 60.0    | q            | q            |
|                 | Poetic                | District               | 65.8    |              |              |
|                 |                       | Province               | 64.7    |              |              |
|                 |                       | School                 | 52.0    | q            | q            |
|                 | Informational         | District               | 69.4    |              | *            |
|                 |                       | Province               | 71.2    |              |              |
| Dubrico         |                       | School                 | 66.7    | q            | q            |
| <u>Rubrics</u>  | Demand Writing        | District               | 84.8    | 1            |              |
|                 |                       | Province               | 83.3    |              |              |
|                 |                       | School                 | 60.0    | q            | q            |
|                 | Poetic Reading        | District               | 60.0    | 1            |              |
|                 |                       | Province               | 61.4    |              |              |
|                 |                       | School                 | 60.0    | q            | q            |
|                 | Informational Reading | District               | 73.6    | -            |              |
|                 |                       | Province               | 69.2    |              |              |

4 Year CRT (Subtest) Mark Trend 2008-2011

**Multiple Choice** 

Poetic

Informational

O:\CRT11\4YRTREND\BARS\ELA09\_W.RPT

Grades: K,2-12

## Difference from Provincial Mean, 2008-11

#089 - Jakeman All Grade, Trout River

Grades: K-12

| English Language | e Arts                | Number of Students : | 4                              |                                                            |                          |                          |
|------------------|-----------------------|----------------------|--------------------------------|------------------------------------------------------------|--------------------------|--------------------------|
|                  |                       |                      |                                | Mark                                                       | School<br>vs<br>District | School<br>vs<br>Province |
| Multiple Choice  | Poetic                |                      | School<br>District<br>Province | School data<br>with 5 or fewer<br>students<br>withheld for | q                        | q                        |
|                  | Informational         |                      | School<br>District<br>Province | reasons of confidentiality.                                | р                        | р                        |
| <u>Rubrics</u>   | Demand Writing        |                      | School<br>District<br>Province |                                                            | р                        | р                        |
|                  | Poetic Reading        |                      | School<br>District<br>Province |                                                            | р                        | р                        |
|                  | Informational Reading |                      | School<br>District<br>Province |                                                            | р                        | р                        |