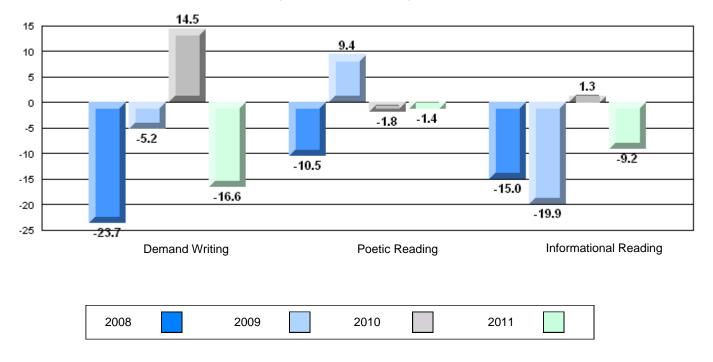

## Difference from Provincial Mean, 2008-11

#088 - Main River Academy, Pollard's Point

Grades: K,2-12

| English Languag | e Arts                | Number of Students : 6 | <b></b> |              |              |
|-----------------|-----------------------|------------------------|---------|--------------|--------------|
| 0 0 0           | ,                     |                        | Mark    | School<br>vs | School<br>vs |
| Multiple Choice |                       |                        |         | District     | Province     |
|                 |                       | School                 | 60.0    | q            | q            |
|                 | Poetic                | District               | 65.8    |              |              |
|                 |                       | Province               | 64.7    |              |              |
|                 |                       | School                 | 52.0    | q            | q            |
|                 | Informational         | District               | 69.4    |              | *            |
|                 |                       | Province               | 71.2    |              |              |
| Dubrico         |                       | School                 | 66.7    | q            | q            |
| <u>Rubrics</u>  | Demand Writing        | District               | 84.8    | 1            |              |
|                 |                       | Province               | 83.3    |              |              |
|                 |                       | School                 | 60.0    | q            | q            |
|                 | Poetic Reading        | District               | 60.0    | 1            |              |
|                 |                       | Province               | 61.4    |              |              |
|                 |                       | School                 | 60.0    | q            | q            |
|                 | Informational Reading | District               | 73.6    | -            |              |
|                 |                       | Province               | 69.2    |              |              |

4 Year CRT (Subtest) Mark Trend 2008-2011

**Multiple Choice** 

Poetic

Informational

O:\CRT11\4YRTREND\BARS\ELA09\_W.RPT

Grades: K,2-12

## Difference from Provincial Mean, 2008-11

#089 - Jakeman All Grade, Trout River

Grades: K-12

| English Language | e Arts                | Number of Students : | 4                              |                                                            |                          |                          |
|------------------|-----------------------|----------------------|--------------------------------|------------------------------------------------------------|--------------------------|--------------------------|
|                  |                       |                      |                                | Mark                                                       | School<br>vs<br>District | School<br>vs<br>Province |
| Multiple Choice  | Poetic                |                      | School<br>District<br>Province | School data<br>with 5 or fewer<br>students<br>withheld for | q                        | q                        |
|                  | Informational         |                      | School<br>District<br>Province | reasons of confidentiality.                                | р                        | р                        |
| <u>Rubrics</u>   | Demand Writing        |                      | School<br>District<br>Province |                                                            | р                        | р                        |
|                  | Poetic Reading        |                      | School<br>District<br>Province |                                                            | р                        | р                        |
|                  | Informational Reading |                      | School<br>District<br>Province |                                                            | р                        | р                        |