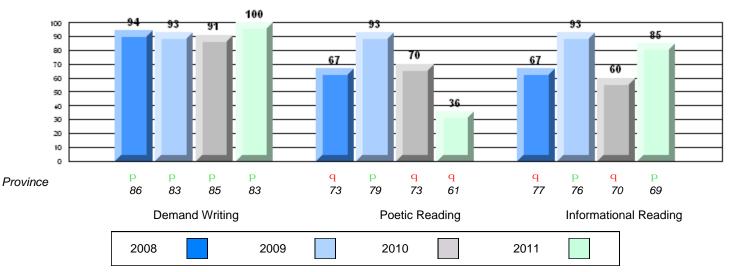

2008

2009

#072 - Holy Cross All Grade School, Daniel's Harbour

Grades: K-12

| English Language Arts |                       | Number of Students : 2 |       |              |              |
|-----------------------|-----------------------|------------------------|-------|--------------|--------------|
| g                     |                       |                        | Mark  | School<br>vs | School<br>vs |
| Multiple Choice       |                       |                        |       | District     | Province     |
| - ·                   |                       | School                 | 85.0  | р            | р            |
|                       | Poetic                | District               | 65.8  |              | Î            |
|                       |                       | Province               | 64.7  |              |              |
|                       |                       | School                 | 90.0  | р            | р            |
|                       | Informational         | District               | 69.4  | 1            | I.           |
|                       |                       | Province               | 71.2  |              |              |
| Deskalar              |                       | School                 | 100.0 | р            | р            |
| <u>Rubrics</u>        | Demand Writing        | District               | 84.8  | F            | F            |
|                       |                       | Province               | 83.3  |              |              |
|                       |                       | School                 | 100.0 | р            | р            |
|                       | Poetic Reading        | District               | 60.0  | F            | F            |
|                       |                       | Province               | 61.4  |              |              |
|                       |                       | School                 | 100.0 | р            | р            |
|                       | Informational Reading | District               | 73.6  | •            | <u>^</u>     |
|                       |                       | Province               | 69.2  |              |              |