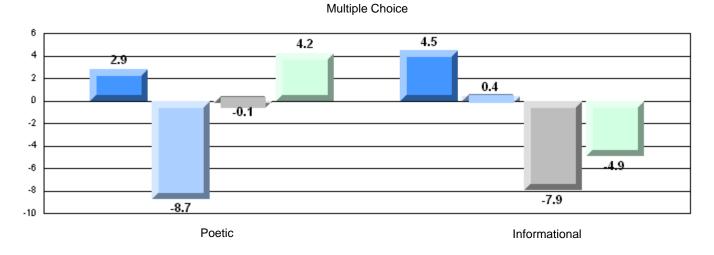

# Difference from Provincial Mean, 2008-11

#027 - Canon Richards Memorial Academy, Flower's Cove

Grades: K-12

| English Languag | e Arts                | Number of Students : 9 |       |              |              |
|-----------------|-----------------------|------------------------|-------|--------------|--------------|
|                 |                       |                        | Mark  | School<br>vs | School<br>vs |
| Multiple Choice |                       |                        |       | District     | Province     |
|                 |                       | School                 | 68.9  | р            | р            |
|                 | Poetic                | District               | 65.8  | 1            | *            |
|                 |                       | Province               | 64.7  |              |              |
|                 |                       | School                 | 66.3  | q            | q            |
|                 | Informational         | District               | 69.4  | 1            |              |
|                 |                       | Province               | 71.2  |              |              |
| <u>Rubrics</u>  |                       | School                 | 100.0 | р            | р            |
| RUDIICS         | Demand Writing        | District               | 84.8  | •            | <u>^</u>     |
|                 |                       | Province               | 83.3  |              |              |
|                 |                       | School                 | 55.6  | q            | q            |
|                 | Poetic Reading        | District               | 60.0  | Î            | Î            |
|                 |                       | Province               | 61.4  |              |              |
|                 |                       | School                 | 75.0  | р            | р            |
|                 | Informational Reading | District               | 73.6  |              |              |
|                 |                       | Province               | 69.2  |              |              |