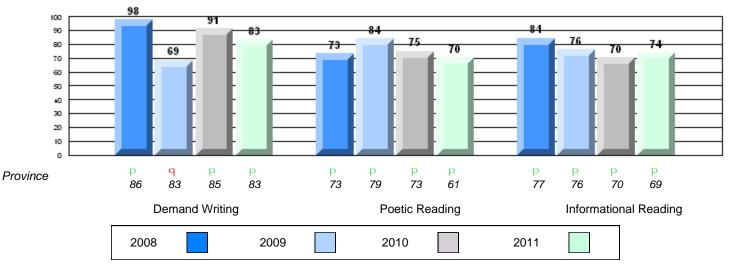

## Rubric Results: Percentage of students performing at Level 3 and Above 2008-2011

O:\CRT11\4YRTREND\BARS\ELA09\_W.RPT

5.3

2011

1.8

Poetic Reading

2010

Difference from Provincial Mean, 2008-11

## O:\CRT11\4YRTREND\BARS\ELA09\_W.RPT Source: Division of Evaluation and Research, Department of Education

2.7

.2.9

2008

2.0

**Demand Writing** 

2009