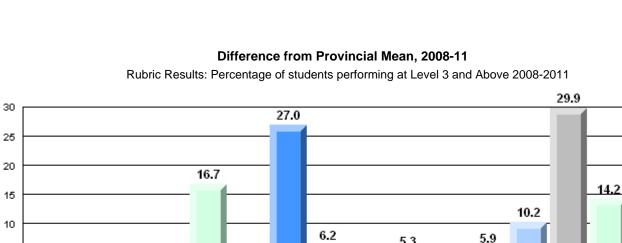

# Rubric Results: Percentage of students performing at Level 3 and Above 2008-2011

O:\CRT11\4YRTREND\BARS\ELA09\_W.RPT

#022 - William Gillett Academy, Charlottetown, LAB

Grades: K-12

Multiple Choice

# Difference from Provincial Mean, 2008-11

35 30.8 29.9 30 26.8 22.5 25 20.5 20 <del>17.0</del> 16.713.8 14.5 15 10 7.0 5 0 -5 -10 -8.8 -11.4 -15 **Demand Writing** Poetic Reading Informational Reading 2008 2009 2010 2011