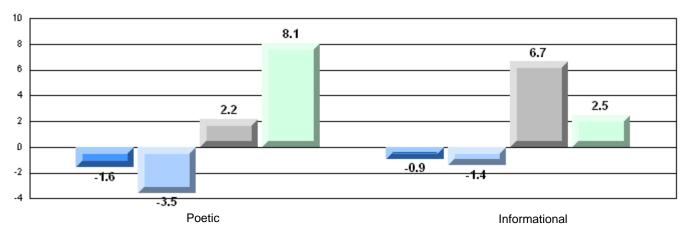

# Difference from Provincial Mean, 2008-11

Rubric Results: Percentage of students performing at Level 3 and Above 2008-2011

#052 - Harriot Curtis Collegiate, St. Anthony

Grades: 8-12

| English Language Arts |                       | Number of Students : 33 | <b></b> |              |              |
|-----------------------|-----------------------|-------------------------|---------|--------------|--------------|
| 5 5 5                 | ,                     |                         | Mark    | School<br>vs | School<br>vs |
| Multiple Choice       |                       |                         |         | District     | Province     |
|                       |                       | School                  | 72.7    | р            | р            |
|                       | Poetic                | District                | 65.8    |              |              |
|                       |                       | Province                | 64.7    |              |              |
|                       |                       | School                  | 73.6    | р            | р            |
|                       | Informational         | District                | 69.4    |              |              |
|                       |                       | Province                | 71.2    |              |              |
| Dubrico               |                       | School                  | 97.0    | р            | р            |
| <u>Rubrics</u>        | Demand Writing        | District                | 84.8    | 1            | *            |
|                       |                       | Province                | 83.3    |              |              |
|                       |                       | School                  | 71.9    | р            | р            |
|                       | Poetic Reading        | District                | 60.0    | 1            | *            |
|                       |                       | Province                | 61.4    |              |              |
|                       |                       | School                  | 90.3    | р            | р            |
|                       | Informational Reading | District                | 73.6    |              | -            |
|                       |                       | Province                | 69.2    |              |              |