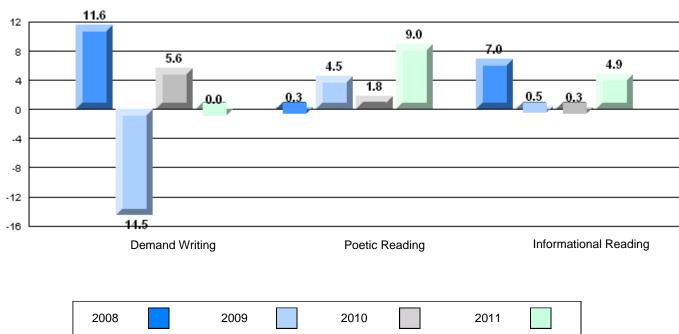

## Rubric Results: Percentage of students performing at Level 3 and Above 2008-2011

O:\CRT11\4YRTREND\BARS\ELA09\_W.RPT

5.3

2011

1.8

Poetic Reading

2010

Difference from Provincial Mean, 2008-11

## O:\CRT11\4YRTREND\BARS\ELA09\_W.RPT Source: Division of Evaluation and Research, Department of Education

2.7

.2.9

2008

2.0

**Demand Writing** 

2009