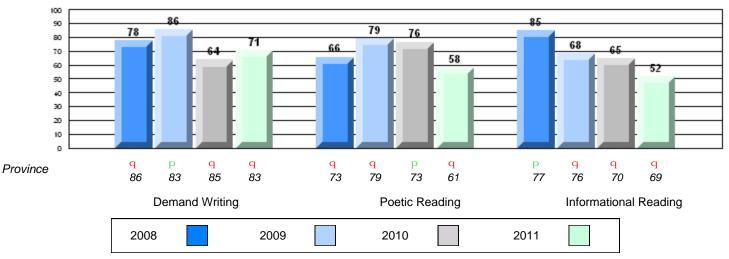

#022 - William Gillett Academy, Charlottetown, LAB

Grades: K-12

| English Languag | e Arts                | Number of Students : 4 |       |              |              |
|-----------------|-----------------------|------------------------|-------|--------------|--------------|
|                 |                       |                        | Mark  | School<br>vs | School<br>vs |
| Multiple Choice |                       |                        |       | District     | Province     |
|                 |                       | School                 | 65.0  | q            | р            |
|                 | Poetic                | District               | 65.8  | •            | Î            |
|                 |                       | Province               | 64.7  |              |              |
|                 |                       | School                 | 80.0  | р            | р            |
|                 | Informational         | District               | 69.4  |              | <b>^</b>     |
|                 |                       | Province               | 71.2  |              |              |
| <u>Rubrics</u>  |                       | School                 | 100.0 | р            | р            |
| RUDIICS         | Demand Writing        | District               | 84.8  | , î          |              |
|                 |                       | Province               | 83.3  |              |              |
|                 |                       | School                 | 50.0  | q            | q            |
|                 | Poetic Reading        | District               | 60.0  | -            | Î            |
|                 |                       | Province               | 61.4  |              |              |
|                 |                       | School                 | 100.0 | р            | р            |
|                 | Informational Reading | District               | 73.6  |              |              |
|                 |                       | Province               | 69.2  |              |              |