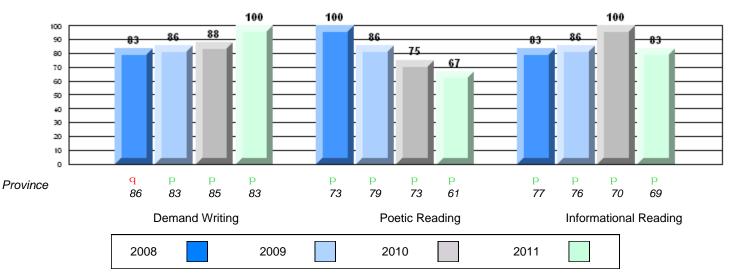

#### **CRT School Results** Intermediate English Language Arts 2010-11

District 2 - Western

5

0

-5

#103 - LeGallais Memorial, Isle aux Morts

Informational Reading

#110 - Piccadilly Central High, Piccadilly