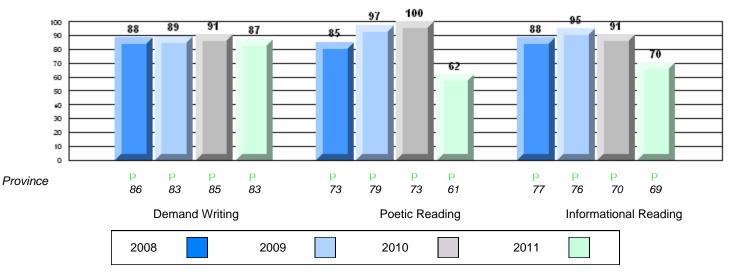

#### **CRT School Results** Intermediate English Language Arts 2010-11

District 2 - Western

5

0

-5

#103 - LeGallais Memorial, Isle aux Morts

Informational Reading

#110 - Piccadilly Central High, Piccadilly