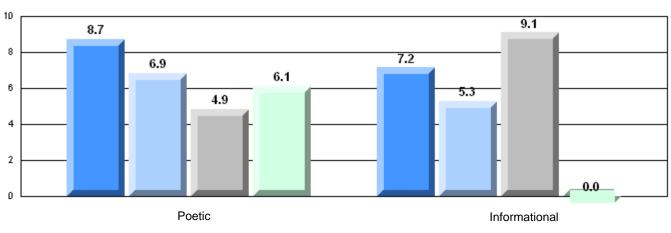

4 Year CRT (Subtest) Mark Trend 2008-2011

**Multiple Choice** 

Poetic

Informational