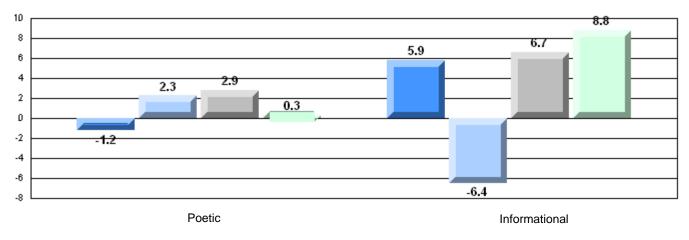

# Difference from Provincial Mean, 2008-11

35 30.8 29.9 30 26.8 22.5 25 20.5 20 <del>17.0</del> 16.713.8 14.5 15 10 7.0 5 0 -5 -10 -8.8 -11.4 -15 **Demand Writing** Poetic Reading Informational Reading 2008 2009 2010 2011