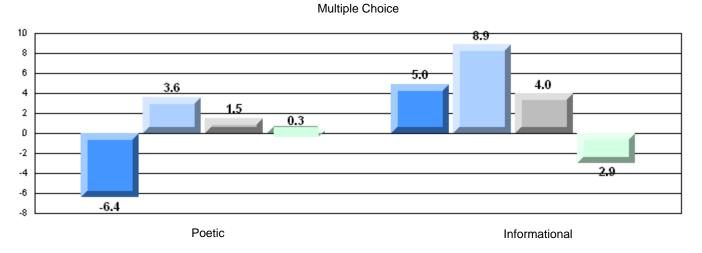

4 Year CRT (Subtest) Mark Trend 2008-2011

**Multiple Choice** 

Poetic

Informational

#022 - William Gillett Academy, Charlottetown, LAB

Grades: K-12

| English Languag | e Arts                | Number of Students : 4 |       |              |              |
|-----------------|-----------------------|------------------------|-------|--------------|--------------|
|                 |                       |                        | Mark  | School<br>vs | School<br>vs |
| Multiple Choice |                       |                        |       | District     | Province     |
|                 |                       | School                 | 65.0  | q            | р            |
|                 | Poetic                | District               | 65.8  | •            | Î            |
|                 |                       | Province               | 64.7  |              |              |
|                 |                       | School                 | 80.0  | р            | р            |
|                 | Informational         | District               | 69.4  |              | <b>^</b>     |
|                 |                       | Province               | 71.2  |              |              |
| <u>Rubrics</u>  |                       | School                 | 100.0 | р            | р            |
| RUDIICS         | Demand Writing        | District               | 84.8  | , î          |              |
|                 |                       | Province               | 83.3  |              |              |
|                 |                       | School                 | 50.0  | q            | q            |
|                 | Poetic Reading        | District               | 60.0  | -            | Î            |
|                 |                       | Province               | 61.4  |              |              |
|                 |                       | School                 | 100.0 | р            | р            |
|                 | Informational Reading | District               | 73.6  |              |              |
|                 |                       | Province               | 69.2  |              |              |