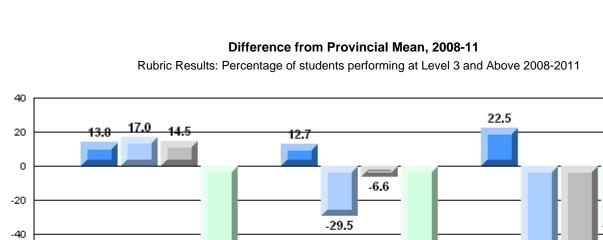

# Rubric Results: Percentage of students performing at Level 3 and Above 2008-2011

O:\CRT11\4YRTREND\BARS\ELA09\_W.RPT

#022 - William Gillett Academy, Charlottetown, LAB

Grades: K-12

Multiple Choice

# Difference from Provincial Mean, 2008-11

35 30.8 29.9 30 26.8 22.5 25 20.5 20 <del>17.0</del> 16.713.8 14.5 15 10 7.0 5 0 -5 -10 -8.8 -11.4 -15 **Demand Writing** Poetic Reading Informational Reading 2008 2009 2010 2011