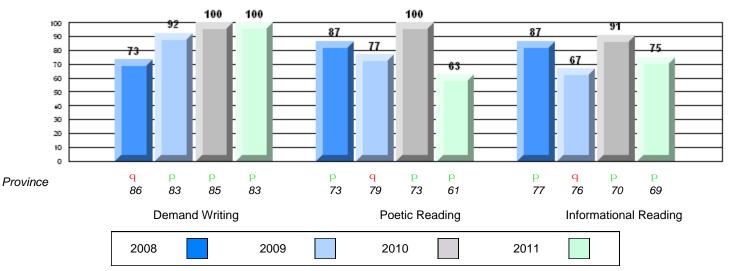

4 Year CRT (Subtest) Mark Trend 2008-2011

**Multiple Choice** 

Poetic

Informational