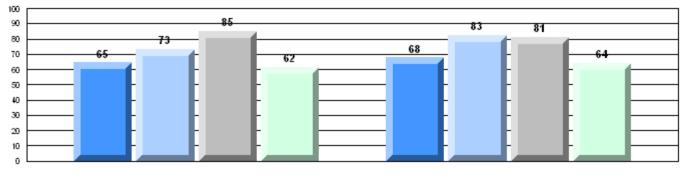

#022 - William Gillett Academy, Charlottetown, LAB

Grades: K-12

| English Languag | e Arts                | Number of Students : 4 |       |              |              |
|-----------------|-----------------------|------------------------|-------|--------------|--------------|
|                 |                       |                        | Mark  | School<br>vs | School<br>vs |
| Multiple Choice |                       |                        |       | District     | Province     |
|                 |                       | School                 | 65.0  | q            | р            |
|                 | Poetic                | District               | 65.8  | •            | Î            |
|                 |                       | Province               | 64.7  |              |              |
|                 |                       | School                 | 80.0  | р            | р            |
|                 | Informational         | District               | 69.4  |              | <b>^</b>     |
|                 |                       | Province               | 71.2  |              |              |
| <u>Rubrics</u>  |                       | School                 | 100.0 | р            | р            |
| RUDIICS         | Demand Writing        | District               | 84.8  | , î          |              |
|                 |                       | Province               | 83.3  |              |              |
|                 |                       | School                 | 50.0  | q            | q            |
|                 | Poetic Reading        | District               | 60.0  | -            | Î            |
|                 |                       | Province               | 61.4  |              |              |
|                 |                       | School                 | 100.0 | р            | р            |
|                 | Informational Reading | District               | 73.6  |              |              |
|                 |                       | Province               | 69.2  |              |              |