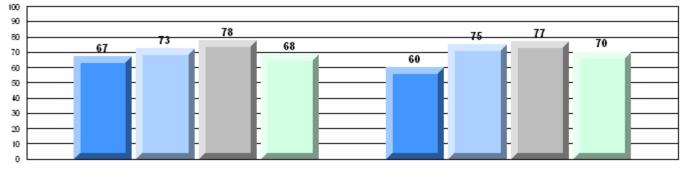

#022 - William Gillett Academy, Charlottetown, LAB

Grades: K-12

| English Languag | e Arts                | Number of Students : 4 |       |              |              |
|-----------------|-----------------------|------------------------|-------|--------------|--------------|
|                 |                       |                        | Mark  | School<br>vs | School<br>vs |
| Multiple Choice |                       |                        |       | District     | Province     |
|                 |                       | School                 | 65.0  | q            | р            |
|                 | Poetic                | District               | 65.8  | •            | Î            |
|                 |                       | Province               | 64.7  |              |              |
|                 |                       | School                 | 80.0  | р            | р            |
|                 | Informational         | District               | 69.4  |              | <b>^</b>     |
|                 |                       | Province               | 71.2  |              |              |
| <u>Rubrics</u>  |                       | School                 | 100.0 | р            | р            |
| RUDIICS         | Demand Writing        | District               | 84.8  | , î          |              |
|                 |                       | Province               | 83.3  |              |              |
|                 |                       | School                 | 50.0  | q            | q            |
|                 | Poetic Reading        | District               | 60.0  | -            | Î            |
|                 |                       | Province               | 61.4  |              |              |
|                 |                       | School                 | 100.0 | р            | р            |
|                 | Informational Reading | District               | 73.6  |              |              |
|                 |                       | Province               | 69.2  |              |              |