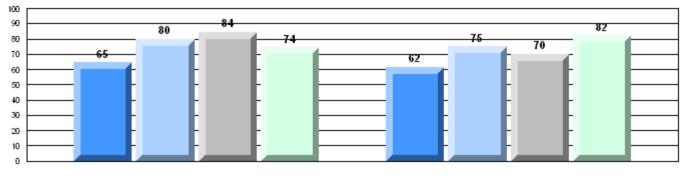

# Rubric Results: Percentage of students performing at Level 3 and Above 2008-2011

O:\CRT11\4YRTREND\BARS\ELA09\_W.RPT

#022 - William Gillett Academy, Charlottetown, LAB

Grades: K-12

Multiple Choice