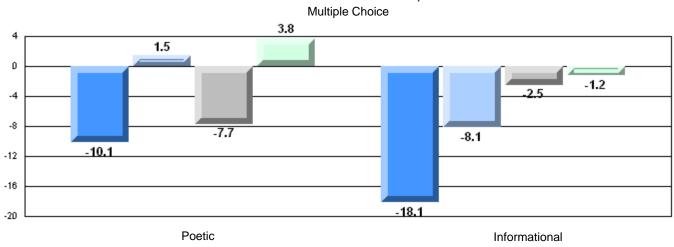

4 Year CRT (Subtest) Mark Trend 2008-2011

**Multiple Choice** 

Poetic

Informational