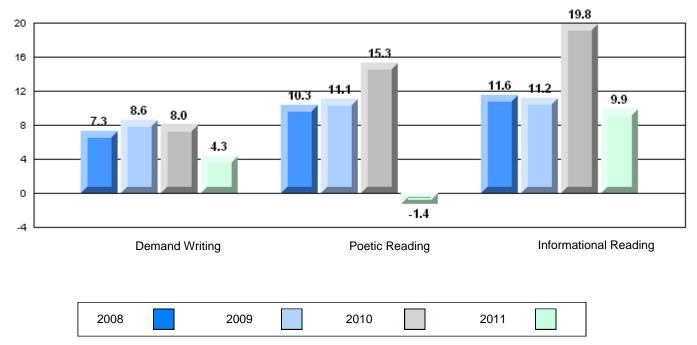

# Difference from Provincial Mean, 2008-11

14 12.912.3 11.8 12 <del>11.1</del> 10.7 10 8.6 7.68 5.9 6 4.9 4 1.6 2 0 -0.5 -2 **Demand Writing** Poetic Reading Informational Reading

2010

2011

Rubric Results: Percentage of students performing at Level 3 and Above 2008-2011

2008

2009

#072 - Holy Cross All Grade School, Daniel's Harbour

Grades: K-12

| English Language Arts |                       | Number of Students : 2 |       |              |              |
|-----------------------|-----------------------|------------------------|-------|--------------|--------------|
| g                     |                       |                        | Mark  | School<br>vs | School<br>vs |
| Multiple Choice       |                       |                        |       | District     | Province     |
| - ·                   |                       | School                 | 85.0  | р            | р            |
|                       | Poetic                | District               | 65.8  |              | Î            |
|                       |                       | Province               | 64.7  |              |              |
|                       |                       | School                 | 90.0  | р            | р            |
|                       | Informational         | District               | 69.4  | 1            | I.           |
|                       |                       | Province               | 71.2  |              |              |
| Deskalar              |                       | School                 | 100.0 | р            | р            |
| <u>Rubrics</u>        | Demand Writing        | District               | 84.8  | F            | F            |
|                       |                       | Province               | 83.3  |              |              |
|                       |                       | School                 | 100.0 | р            | р            |
|                       | Poetic Reading        | District               | 60.0  | F            | F            |
|                       |                       | Province               | 61.4  |              |              |
|                       |                       | School                 | 100.0 | р            | р            |
|                       | Informational Reading | District               | 73.6  | •            | <u>^</u>     |
|                       |                       | Province               | 69.2  |              |              |