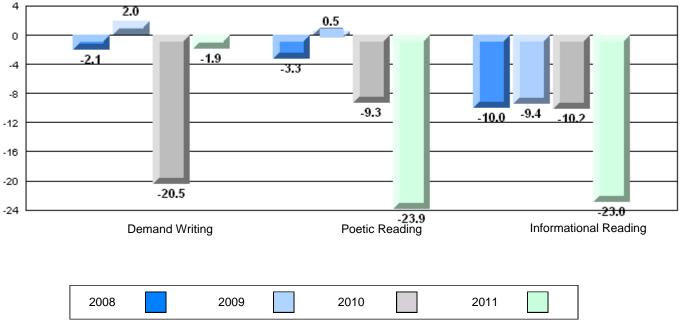

## Rubric Results: Percentage of students performing at Level 3 and Above 2008-2011

O:\CRT11\4YRTREND\BARS\ELA09\_W.RPT

5.3

2011

1.8

Poetic Reading

2010

Difference from Provincial Mean, 2008-11

## O:\CRT11\4YRTREND\BARS\ELA09\_W.RPT Source: Division of Evaluation and Research, Department of Education

2.7

.2.9

2008

2.0

**Demand Writing** 

2009