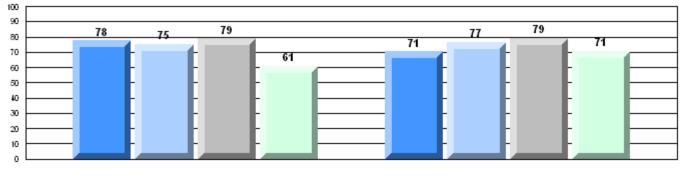

# Rubric Results: Percentage of students performing at Level 3 and Above 2008-2011

O:\CRT11\4YRTREND\BARS\ELA09\_W.RPT

#022 - William Gillett Academy, Charlottetown, LAB

Grades: K-12

Multiple Choice