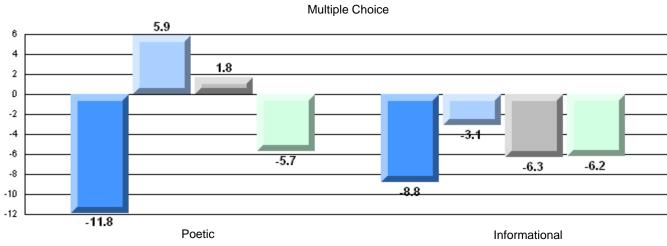

| School                  | 20.0 | q            | q            |
|                       | Poetic Reading        | District                | 60.0 |              | *            |
|                       |                       | Province                | 61.4 |              |              |
|                       |                       | School                  | 60.0 | q            | q            |
|                       | Informational Reading | District                | 73.6 |              |              |
|                       |                       | Province                | 69.2 |              |              |

## 4 Year CRT (Subtest) Mark Trend 2008-2011

**Multiple Choice** 



Poetic

Informational







#388 - Long Range Academy, Cow Head

Grades: K-12



## Difference from Provincial Mean, 2008-11

Difference from Provincial Mean, 2008-11





#391 - Xavier Junior High, Deer Lake

Grades: 6-9

| English Language Arts |                       | Number of Students: 76 |      |              |              |
|-----------------------|-----------------------|------------------------|------|--------------|--------------|
| g                     | 07.00                 |                        | Mark | School<br>vs | School<br>vs |
| Multiple Choice       |                       |                        |      | District     | Province     |
|                       |                       | School                 | 64.1 | q            | q            |
|                       | Poetic                | District               | 65.8 | Î            |