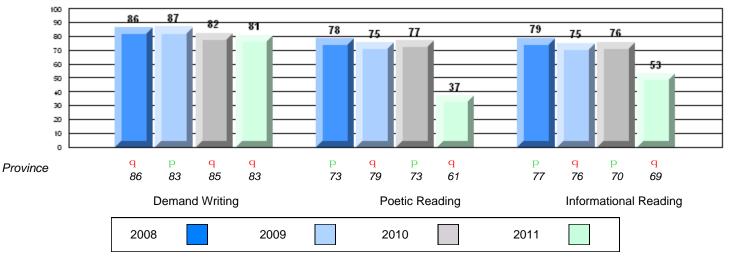

#### **CRT School Results** Intermediate English Language Arts 2010-11

District 2 - Western

5

0

-5

#103 - LeGallais Memorial, Isle aux Morts

Informational Reading

#110 - Piccadilly Central High, Piccadilly

Grades: 9-12

| English Languag | le Arts               | Number of Students : | 34       |      |              |              |
|-----------------|-----------------------|----------------------|----------|------|--------------|--------------|
| 3 3 3           |                       |                      |          | Mark | School<br>vs | School<br>vs |
| Multiple Choice |                       |                      |          |      | District     | Province     |
|                 |                       |                      | School   | 62.3 | q            | q            |
|                 | Poetic                |                      | District | 65.8 | Ţ.           | Ţ.           |
|                 |                       |                      | Province | 64.7 |              |              |
|                 |                       |                      | School   | 59.7 | q            | q            |
|                 | Informational         |                      | District | 69.4 |              | 1            |
|                 |                       |                      | Province | 71.2 |              |              |
| Pubrico         |                       |                      | School   | 70.6 | q            | q            |
| <u>Rubrics</u>  | Demand Writing        |                      | District | 84.8 |              | •            |
|                 |                       |                      | Province | 83.3 |              |              |
|                 |                       |                      | School   | 58.1 | q            | q            |
|                 | Poetic Reading        |                      | District | 60.0 |              | •            |
|                 |                       |                      | Province | 61.4 |              |              |
|                 |                       |                      | School   | 51.6 | q            | q            |
|                 | Informational Reading |                      | District | 73.6 | -            |              |
|                 |                       |                      | Province | 69.2 |              |              |