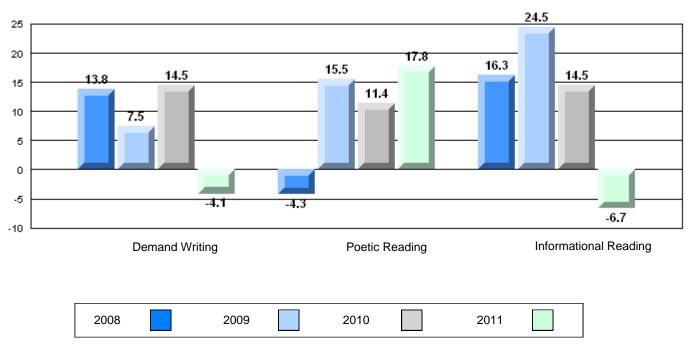

# Difference from Provincial Mean, 2008-11

14 12.912.3 11.8 12 <del>11.1</del> 10.7 10 8.6 7.68 5.9 6 4.9 4 1.6 2 0 -0.5 -2 **Demand Writing** Poetic Reading Informational Reading

2010

2011

Rubric Results: Percentage of students performing at Level 3 and Above 2008-2011

2008

2009

#072 - Holy Cross All Grade School, Daniel's Harbour

Grades: K-12

| English Language Arts |                       | Number of Students : 2 |       |              |              |
|-----------------------|-----------------------|------------------------|-------|--------------|--------------|
| g                     |                       |                        | Mark  | School<br>vs | School<br>vs |
| Multiple Choice       |                       |                        |       | District     | Province     |
| - ·                   |                       | School                 | 85.0  | р            | р            |
|                       | Poetic                | District               | 65.8  |              | Î            |
|                       |                       | Province               | 64.7  |              |              |
|                       |                       | School                 | 90.0  | р            | р            |
|                       | Informational         | District               | 69.4  | 1            | I.           |
|                       |                       | Province               | 71.2  |              |              |
| Deskalar              |                       | School                 | 100.0 | р            | р            |
| <u>Rubrics</u>        | Demand Writing        | District               | 84.8  | F            | F            |
|                       |                       | Province               | 83.3  |              |              |
|                       |                       | School                 | 100.0 | р            | р            |
|                       | Poetic Reading        | District               | 60.0  | F            | F            |
|                       |                       | Province               | 61.4  |              |              |
|                       |                       | School                 | 100.0 | р            | р            |
|                       | Informational Reading | District               | 73.6  | •            | <u>^</u>     |
|                       |                       | Province               | 69.2  |              |              |