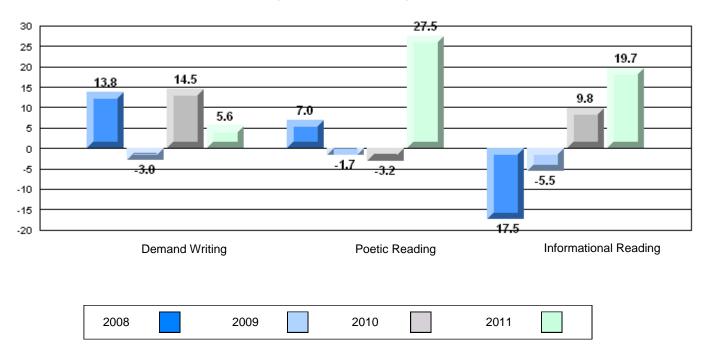

# Difference from Provincial Mean, 2008-11

35 30.8 29.9 30 26.8 22.5 25 20.5 20 <del>17.0</del> 16.713.8 14.5 15 10 7.0 5 0 -5 -10 -8.8 -11.4 -15 **Demand Writing** Poetic Reading Informational Reading 2008 2009 2010 2011