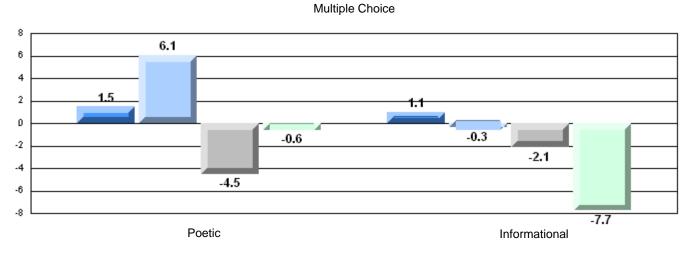

4 Year CRT (Subtest) Mark Trend 2008-2011

**Multiple Choice** 

Poetic

Informational