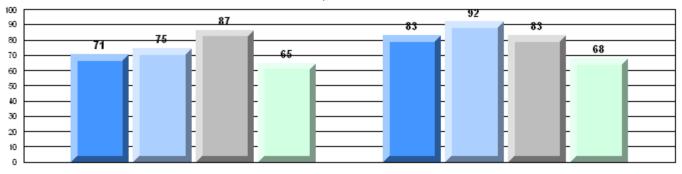

# Rubric Results: Percentage of students performing at Level 3 and Above 2008-2011

O:\CRT11\4YRTREND\BARS\ELA09\_W.RPT

#022 - William Gillett Academy, Charlottetown, LAB

Grades: K-12

Multiple Choice