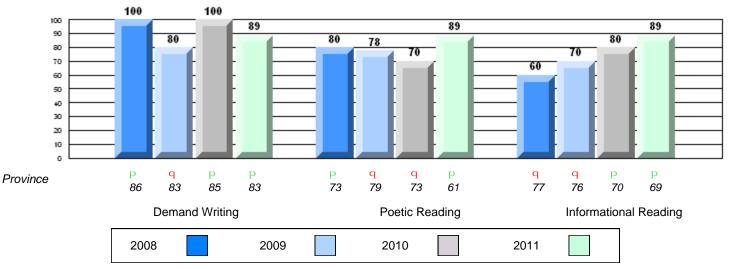

# Rubric Results: Percentage of students performing at Level 3 and Above 2008-2011

#039 - Mary Simms All-Grade, Main Brook

CRT School Results Intermediate English Language Arts 2010-11

Grades: K-12