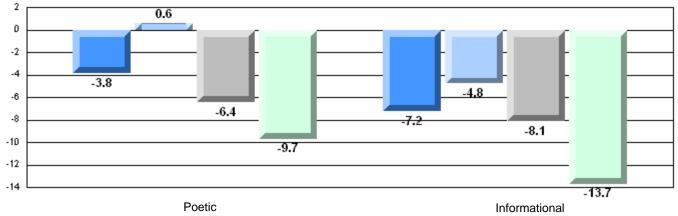

## Rubric Results: Percentage of students performing at Level 3 and Above 2008-2011

O:\CRT11\4YRTREND\BARS\ELA09\_W.RPT

5.3

2011

1.8

Poetic Reading

2010

Difference from Provincial Mean, 2008-11

## O:\CRT11\4YRTREND\BARS\ELA09\_W.RPT Source: Division of Evaluation and Research, Department of Education

2.7

.2.9

2008

2.0

**Demand Writing** 

2009