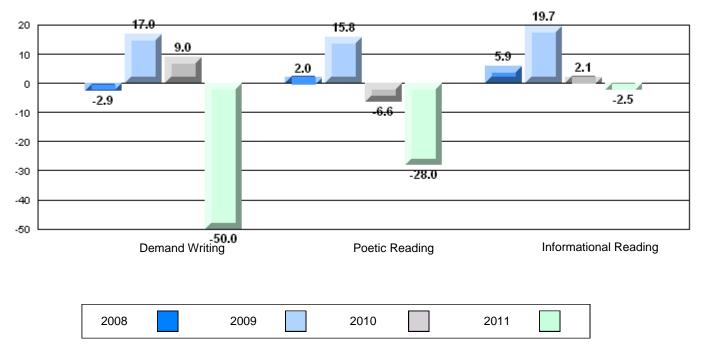

# Difference from Provincial Mean, 2008-11

35 30.8 29.9 30 26.8 22.5 25 20.5 20 <del>17.0</del> 16.713.8 14.5 15 10 7.0 5 0 -5 -10 -8.8 -11.4 -15 **Demand Writing** Poetic Reading Informational Reading 2008 2009 2010 2011