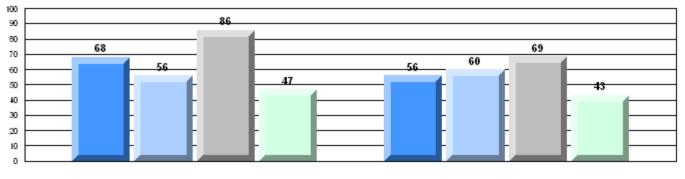

## Rubric Results: Percentage of students performing at Level 3 and Above 2008-2011

O:\CRT11\4YRTREND\BARS\ELA09\_W.RPT

#083 - Pasadena Academy, Pasadena

Grades: 7-12