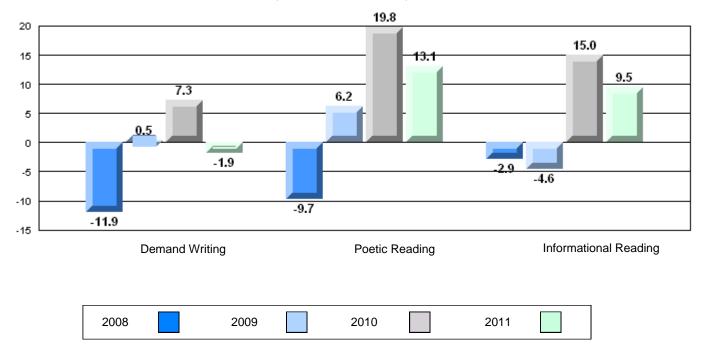

# Difference from Provincial Mean, 2008-11

14 12.912.3 11.8 12 <del>11.1</del> 10.7 10 8.6 7.68 5.9 6 4.9 4 1.6 2 0 -0.5 -2 **Demand Writing** Poetic Reading Informational Reading

2010

2011

Rubric Results: Percentage of students performing at Level 3 and Above 2008-2011

2008

2009

#072 - Holy Cross All Grade School, Daniel's Harbour

Grades: K-12

| English Language Arts |                       | Number of Students : 2 |       |              |              |
|-----------------------|-----------------------|------------------------|-------|--------------|--------------|
| g                     |                       |                        | Mark  | School<br>vs | School<br>vs |
| Multiple Choice       |                       |                        |       | District     | Province     |
| - ·                   |                       | School                 | 85.0  | р            | р            |
|                       | Poetic                | District               | 65.8  |              | Î            |
|                       |                       | Province               | 64.7  |              |              |
|                       |                       | School                 | 90.0  | р            | р            |
|                       | Informational         | District               | 69.4  | 1            | I.           |
|                       |                       | Province               | 71.2  |              |              |
| Deskalar              |                       | School                 | 100.0 | р            | р            |
| <u>Rubrics</u>        | Demand Writing        | District               | 84.8  | F            | F            |
|                       |                       | Province               | 83.3  |              |              |
|                       |                       | School                 | 100.0 | р            | р            |
|                       | Poetic Reading        | District               | 60.0  | F            | F            |
|                       |                       | Province               | 61.4  |              |              |
|                       |                       | School                 | 100.0 | р            | р            |
|                       | Informational Reading | District               | 73.6  | •            | <u>^</u>     |
|                       |                       | Province               | 69.2  |              |              |