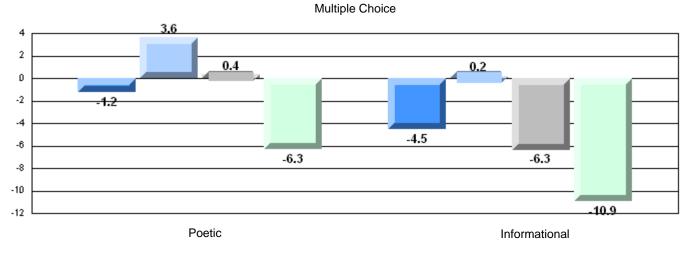

## Rubric Results: Percentage of students performing at Level 3 and Above 2008-2011

O:\CRT11\4YRTREND\BARS\ELA09\_W.RPT

5.3

2011

1.8

Poetic Reading

2010

Difference from Provincial Mean, 2008-11

## O:\CRT11\4YRTREND\BARS\ELA09\_W.RPT Source: Division of Evaluation and Research, Department of Education

2.7

.2.9

2008

2.0

**Demand Writing** 

2009