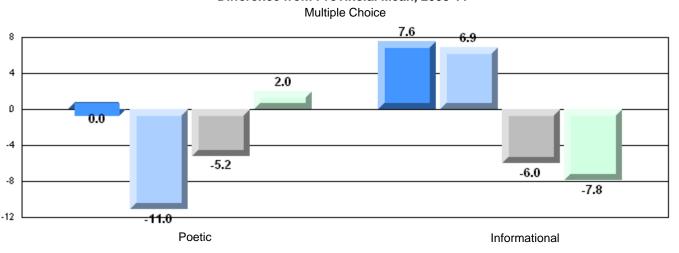

# Difference from Provincial Mean, 2008-11

14 12.912.3 11.8 12 <del>11.1</del> 10.7 10 8.6 7.68 5.9 6 4.9 4 1.6 2 0 -0.5 -2 **Demand Writing** Poetic Reading Informational Reading

2010

2011

Rubric Results: Percentage of students performing at Level 3 and Above 2008-2011

2008

2009

#072 - Holy Cross All Grade School, Daniel's Harbour

Grades: K-12

| English Language Arts |                       | Number of Students : 2 |       |              |              |
|-----------------------|-----------------------|------------------------|-------|--------------|--------------|
| g                     |                       |                        | Mark  | School<br>vs | School<br>vs |
| Multiple Choice       |                       |                        |       | District     | Province     |
| - ·                   |                       | School                 | 85.0  | р            | р            |
|                       | Poetic                | District               | 65.8  |              | Î            |
|                       |                       | Province               | 64.7  |              |              |
|                       |                       | School                 | 90.0  | р            | р            |
|                       | Informational         | District               | 69.4  | 1            | I.           |
|                       |                       | Province               | 71.2  |              |              |
| Deskalar              |                       | School                 | 100.0 | р            | р            |
| <u>Rubrics</u>        | Demand Writing        | District               | 84.8  | F            | F            |
|                       |                       | Province               | 83.3  |              |              |
|                       |                       | School                 | 100.0 | р            | р            |
|                       | Poetic Reading        | District               | 60.0  | F            | F            |
|                       |                       | Province               | 61.4  |              |              |
|                       |                       | School                 | 100.0 | р            | р            |
|                       | Informational Reading | District               | 73.6  | •            | <u>^</u>     |
|                       |                       | Province               | 69.2  |              |              |