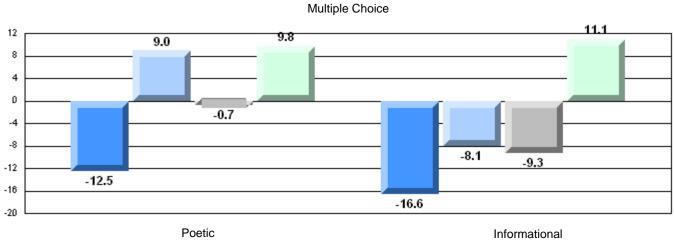

4 Year CRT (Subtest) Mark Trend 2008-2011

**Multiple Choice** 

Poetic

Informational