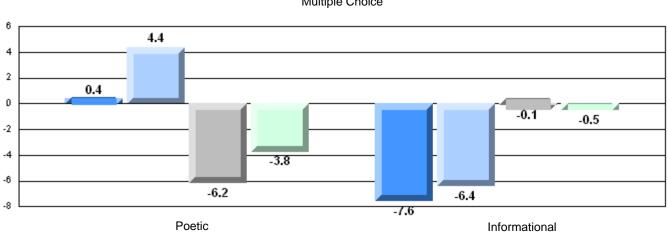

# 4 Year CRT (Subtest) Mark Trend 2008-2011

**Multiple Choice** 

Poetic

Informational

O:\CRT11\4YRTREND\BARS\ELA09\_W.RPT

#052 - Harriot Curtis Collegiate, St. Anthony

Grades: 8-12

Multiple Choice