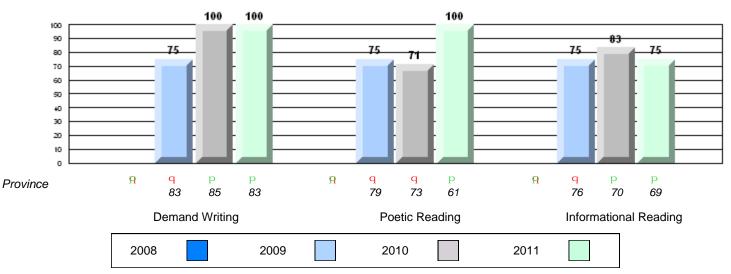

#022 - William Gillett Academy, Charlottetown, LAB

Grades: K-12

| English Languag | e Arts                | Number of Students : 4 |       |              |              |
|-----------------|-----------------------|------------------------|-------|--------------|--------------|
|                 |                       |                        | Mark  | School<br>vs | School<br>vs |
| Multiple Choice |                       |                        |       | District     | Province     |
|                 |                       | School                 | 65.0  | q            | р            |
|                 | Poetic                | District               | 65.8  | •            | Î            |
|                 |                       | Province               | 64.7  |              |              |
|                 |                       | School                 | 80.0  | р            | р            |
|                 | Informational         | District               | 69.4  |              | <b>^</b>     |
|                 |                       | Province               | 71.2  |              |              |
| <u>Rubrics</u>  |                       | School                 | 100.0 | р            | р            |
| RUDIICS         | Demand Writing        | District               | 84.8  | , î          |              |
|                 |                       | Province               | 83.3  |              |              |
|                 |                       | School                 | 50.0  | q            | q            |
|                 | Poetic Reading        | District               | 60.0  | -            | Î            |
|                 |                       | Province               | 61.4  |              |              |
|                 |                       | School                 | 100.0 | р            | р            |
|                 | Informational Reading | District               | 73.6  |              |              |
|                 |                       | Province               | 69.2  |              |              |