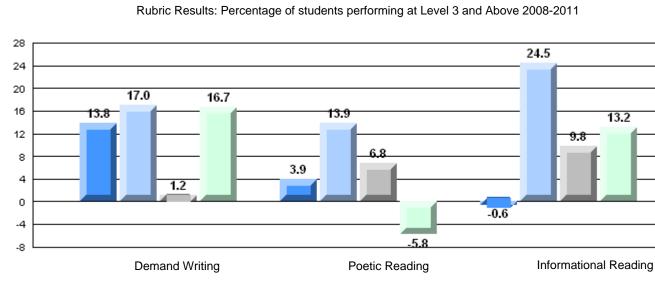

# Rubric Results: Percentage of students performing at Level 3 and Above 2008-2011

O:\CRT11\4YRTREND\BARS\ELA09\_W.RPT

#022 - William Gillett Academy, Charlottetown, LAB

Grades: K-12

Multiple Choice

#022 - William Gillett Academy, Charlottetown, LAB

Grades: K-12

| English Languag | e Arts                | Number of Students : 4 |       |              |              |
|-----------------|-----------------------|------------------------|-------|--------------|--------------|
|                 |                       |                        | Mark  | School<br>vs | School<br>vs |
| Multiple Choice |                       |                        |       | District     | Province     |
|                 |                       | School                 | 65.0  | q            | р            |
|                 | Poetic                | District               | 65.8  | •            | Î            |
|                 |                       | Province               | 64.7  |              |              |
|                 |                       | School                 | 80.0  | р            | р            |
|                 | Informational         | District               | 69.4  |              | <b>^</b>     |
|                 |                       | Province               | 71.2  |              |              |
| <u>Rubrics</u>  |                       | School                 | 100.0 | р            | р            |
| RUDIICS         | Demand Writing        | District               | 84.8  | , î          |              |
|                 |                       | Province               | 83.3  |              |              |
|                 |                       | School                 | 50.0  | q            | q            |
|                 | Poetic Reading        | District               | 60.0  | -            | Î            |
|                 |                       | Province               | 61.4  |              |              |
|                 |                       | School                 | 100.0 | р            | р            |
|                 | Informational Reading | District               | 73.6  |              |              |
|                 |                       | Province               | 69.2  |              |              |