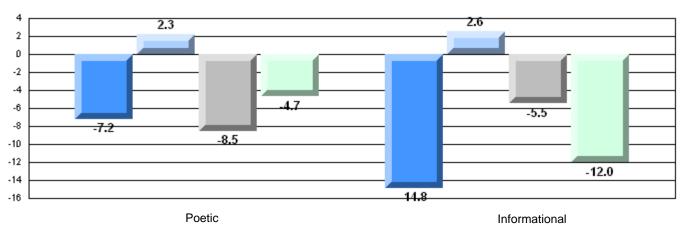

# Difference from Provincial Mean, 2008-11

35 30.8 29.9 30 26.8 22.5 25 20.5 20 <del>17.0</del> 16.713.8 14.5 15 10 7.0 5 0 -5 -10 -8.8 -11.4 -15 **Demand Writing** Poetic Reading Informational Reading 2008 2009 2010 2011