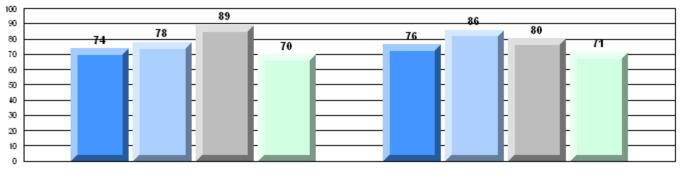

# Rubric Results: Percentage of students performing at Level 3 and Above 2008-2011

O:\CRT11\4YRTREND\BARS\ELA09\_W.RPT

#022 - William Gillett Academy, Charlottetown, LAB

Grades: K-12

Multiple Choice