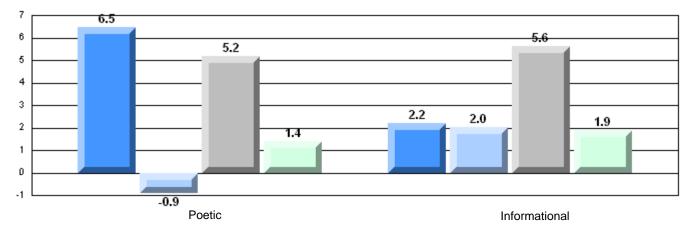

4 Year CRT (Subtest) Mark Trend 2008-2011

**Multiple Choice** 

Poetic

Informational