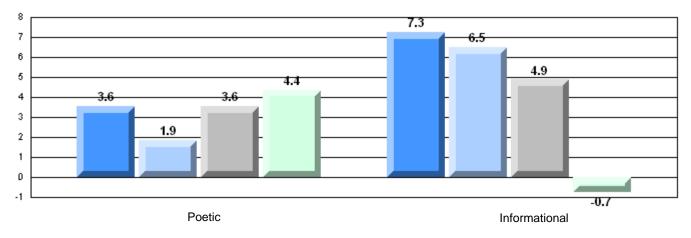

## Rubric Results: Percentage of students performing at Level 3 and Above 2008-2011

O:\CRT11\4YRTREND\BARS\ELA09\_W.RPT

5.3

2011

1.8

Poetic Reading

2010

Difference from Provincial Mean, 2008-11

## O:\CRT11\4YRTREND\BARS\ELA09\_W.RPT Source: Division of Evaluation and Research, Department of Education

2.7

.2.9

2008

2.0

**Demand Writing** 

2009