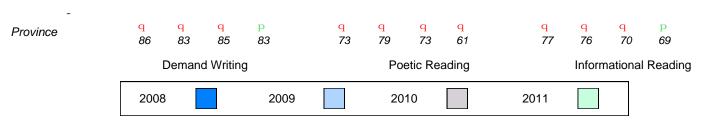

District 1 - Labrador

#002 - Henry Gordon Academy, Cartwright

Grades: K-12

| English Language Arts |                       | Number of Students : | 5        |       |              |              |
|-----------------------|-----------------------|----------------------|----------|-------|--------------|--------------|
| gg                    | o 7c                  |                      | -        | Mark  | School<br>vs | School<br>vs |
| Multiple Choice       |                       |                      |          |       | District     | Province     |
|                       |                       |                      | School   | 62.0  | р            | q            |
|                       | Poetic                |                      | District | 61.2  |              | _            |
|                       |                       |                      | Province | 64.7  |              |              |
|                       |                       |                      | School   | 64.0  | q            | q            |
|                       | Informational         |                      | District | 70.8  | •            | •            |
|                       |                       |                      | Province | 71.2  |              |              |
| Rubrics_              |                       |                      | School   | 100.0 | р            | р            |
| Kubrics               | Demand Writing        |                      | District | 83.3  | •            | -            |
|                       |                       |                      | Province | 83.3  |              |              |
|                       |                       |                      | School   | 60.0  | р            | q            |
|                       | Poetic Reading        |                      | District | 53.7  |              | _            |
|                       |                       |                      | Province | 61.4  |              |              |
|                       |                       |                      | School   | 80.0  | р            | Р            |
|                       | Informational Reading |                      | District | 62.4  |              |              |
|                       |                       |                      | Province | 69.2  |              |              |