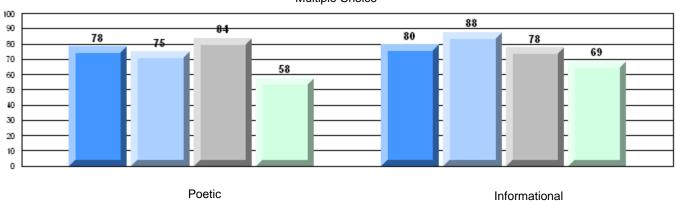

District 1 - Labrador

#010 - Menihek High School, Labrador City

Grades: 8-12

| English Language Arts |                       | Number of Students: 119 | _    |              |              |  |
|-----------------------|-----------------------|-------------------------|------|--------------|--------------|--|
| ggg                   | · · · · · ·           |                         | Mark | School<br>vs | School<br>vs |  |
| Multiple Choice       |                       |                         |      | District     | Province     |  |
|                       |                       | School                  | 65.8 | р            | р            |  |
|                       | Poetic                | District                | 61.2 | Ť            | •            |  |
|                       |                       | Province                | 64.7 |              |              |  |
|                       |                       | School                  | 74.9 | р            | р            |  |
|                       | Informational         | District                | 70.8 | •            | *            |  |
|                       |                       | Province                | 71.2 |              |              |  |
| Dubrica               |                       | School                  | 81.4 | q            | q            |  |
| <u>Rubrics</u>        | Demand Writing        | District                | 83.3 |              | 1            |  |
|                       |                       | Province                | 83.3 |              |              |  |
|                       |                       | School                  | 50.5 | q            | q            |  |
|                       | Poetic Reading        | District                | 53.7 |              | 1            |  |
|                       |                       | Province                | 61.4 |              |              |  |
|                       |                       | School                  | 62.4 | р            | q            |  |
|                       | Informational Reading | District                | 62.4 |              |              |  |
|                       |                       | Province                | 69.2 |              |              |  |

### 4 Year CRT (Subtest) Mark Trend 2008-2011

Multiple Choice