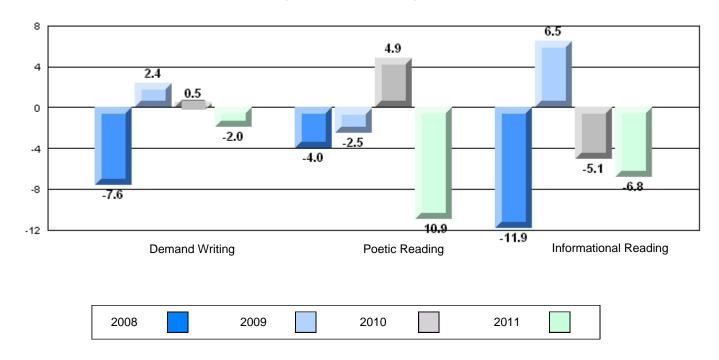

### Difference from Provincial Mean, 2008-11

#### Difference from Provincial Mean, 2008-11

School

District

School

District

School

District Province School

District Province School