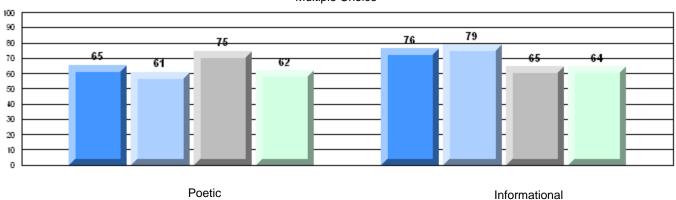

District 1 - Labrador

#010 - Menihek High School, Labrador City

Grades: 8-12

| English Language Arts |                       | Number of Students: 119 | _    |              |              |  |
|-----------------------|-----------------------|-------------------------|------|--------------|--------------|--|
| ggg                   | · · · · · ·           |                         | Mark | School<br>vs | School<br>vs |  |
| Multiple Choice       |                       |                         |      | District     | Province     |  |
|                       |                       | School                  | 65.8 | р            | р            |  |
|                       | Poetic                | District                | 61.2 | Ť            | •            |  |
|                       |                       | Province                | 64.7 |              |              |  |
|                       |                       | School                  | 74.9 | р            | р            |  |
|                       | Informational         | District                | 70.8 | •            | *            |  |
|                       |                       | Province                | 71.2 |              |              |  |
| Dubrica               |                       | School                  | 81.4 | q            | q            |  |
| <u>Rubrics</u>        | Demand Writing        | District                | 83.3 |              | 1            |  |
|                       |                       | Province                | 83.3 |              |              |  |
|                       |                       | School                  | 50.5 | q            | q            |  |
|                       | Poetic Reading        | District                | 53.7 |              | 1            |  |
|                       |                       | Province                | 61.4 |              |              |  |
|                       |                       | School                  | 62.4 | р            | q            |  |
|                       | Informational Reading | District                | 62.4 |              |              |  |
|                       |                       | Province                | 69.2 |              |              |  |

### 4 Year CRT (Subtest) Mark Trend 2008-2011

Multiple Choice