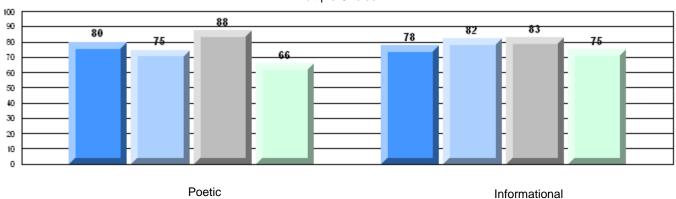

3.3 |              |              |  |
|                       |                       | School                  | 50.5 | q            | q            |  |
|                       | Poetic Reading        | District                | 53.7 |              | 1            |  |
|                       |                       | Province                | 61.4 |              |              |  |
|                       |                       | School                  | 62.4 | р            | q            |  |
|                       | Informational Reading | District                | 62.4 |              |              |  |
|                       |                       | Province                | 69.2 |              |              |  |

### 4 Year CRT (Subtest) Mark Trend 2008-2011

Multiple Choice



### Rubric Results: Percentage of students performing at Level 3 and Above 2008-2011



O:\CRT11\4YRTREND\BARS\ELA09\_W.RPT

10/5/2011 11:04:11AM

Source: Division of Evaluation and Research, Department of Education

District 1 - Labrador

#010 - Menihek High School, Labrador City

Grades: 8-12

### Difference from Provincial Mean, 2008-11





#### Difference from Provincial Mean, 2008-11





School

District

School

District

School

District Province School

District Province School

District Province

Province

Province

Number of Students:

District 1 - Labrador

#012 - J.C. Erhardt Memorial School, Makkovik

**Poetic** 

Informational

**Demand Writing** 

**Poetic Reading** 

Informational Reading

**English Language Arts** 

**Multiple Choice** 

**Rubrics** 

School School Mar