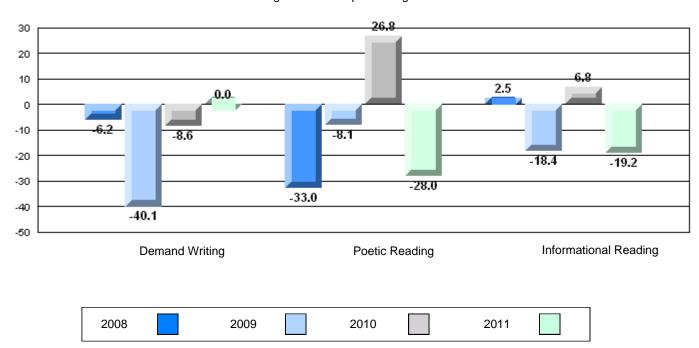

|
|                       |                       | Province               | 61.4 |              |              |
|                       |                       | School                 | 50.0 | q            | q            |
|                       | Informational Reading | District               | 62.4 |              |              |
|                       |                       | Province               | 69.2 |              |              |

### 4 Year CRT (Subtest) Mark Trend 2008-2011

Multiple Choice





District 1 - Labrador

#015 - Lake Melville School, North West River

Grades: K-12

### Difference from Provincial Mean, 2008-11

Multiple Choice



#### Difference from Provincial Mean, 2008-11

Rubric Results: Percentage of students performing at Level 3 and Above 2008-2011



O:\CRT11\4YRTREND\BARS\ELA09\_W.RPT

10/5/2011



District 1 - Labrador

#017 - Northern Lights Academy, Rigolet

Grades: K-12

| English Language Arts |                       | Number of Students : | 1                              |                                                            |                          |                          |
|-----------------------|-----------------------|----------------------|--------------------------------|------------------------------------------------------------|--------------------------|--------------------------|
| 3 3                   |                       |                      |                                | Mark                                                       | School<br>vs<br>District | School<br>vs<br>Province |
| Multi