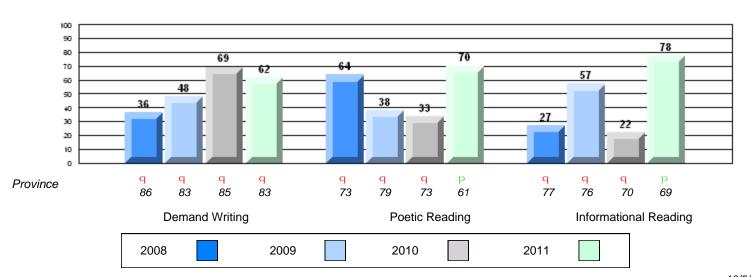

### 4 Year CRT (Subtest) Mark Trend 2008-2011

Multiple Choice

### Rubric Results: Percentage of students performing at Level 3 and Above 2008-2011

O:\CRT11\4YRTREND\BARS\ELA09\_W.RPT

10/5/2011 11:04:11AM

Source: Division of Evaluation and Research, Department of Education

District 1 - Labrador

#010 - Menihek High School, Labrador City

Grades: 8-12

District 1 - Labrador

#010 - Menihek High School, Labrador City

Grades: 8-12

| English Language Arts |                       | Number of Students: 119 | _    |              |              |  |
|-----------------------|-----------------------|-------------------------|------|--------------|--------------|--|
| ggg                   | · · · · · ·           |                         | Mark | School<br>vs | School<br>vs |  |
| Multiple Choice       |                       |                         |      | District     | Province     |  |
|                       |                       | School                  | 65.8 | р            | р            |  |
|                       | Poetic                | District                | 61.2 | Ť            | •            |  |
|                       |                       | Province                | 64.7 |              |              |  |
|                       |                       | School                  | 74.9 | р            | р            |  |
|                       | Informational         | District                | 70.8 | •            | *            |  |
|                       |                       | Province                | 71.2 |              |              |  |
| Dubrica               |                       | School                  | 81.4 | q            | q            |  |
| <u>Rubrics</u>        | Demand Writing        | District                | 83.3 |              | 1            |  |
|                       |                       | Province                | 83.3 |              |              |  |
|                       |                       | School                  | 50.5 | q            | q            |  |
|                       | Poetic Reading        | District                | 53.7 |              | 1            |  |
|                       |                       | Province                | 61.4 |              |              |  |
|                       |                       | School                  | 62.4 | р            | q            |  |
|                       | Informational Reading | District                | 62.4 |              |              |  |
|                       |                       | Province                | 69.2 |              |              |  |