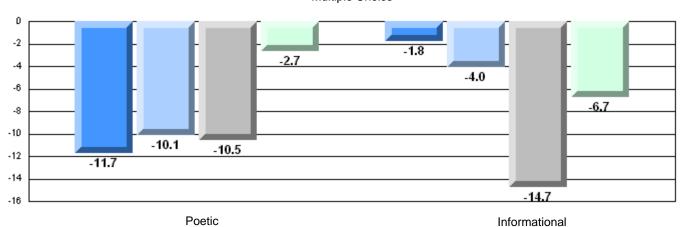

### Difference from Provincial Mean, 2008-11

#### Difference from Provincial Mean, 2008-11

School

District

School

District

School

District Province School

District Province School