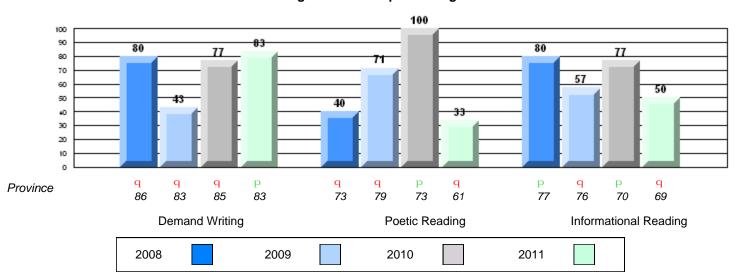

### Rubric Results: Percentage of students performing at Level 3 and Above 2008-2011

O:\CRT11\4YRTREND\BARS\ELA09\_W.RPT

10/5/2011 11:04:11AM

District 1 - Labrador

#002 - Henry Gordon Academy, Cartwright

Grades: K-12

#### Difference from Provincial Mean, 2008-11

Rubric Results: Percentage of students performing at Level 3 and Above 2008-2011

10/5/2011

District 1 - Labrador

#007 - Amos Comenius Memorial School, Hopedale