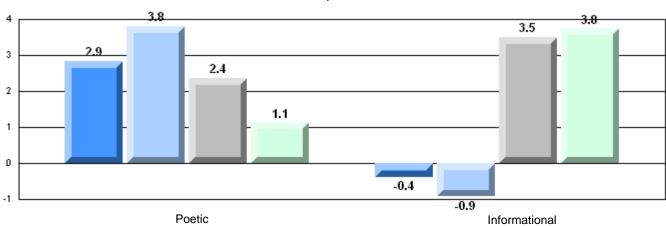

### Difference from Provincial Mean, 2008-11

Multiple Choice

#### Difference from Provincial Mean, 2008-11