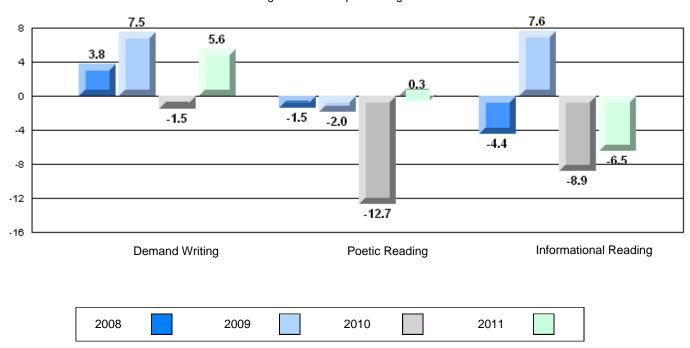

#### Difference from Provincial Mean, 2008-11

School

District

School

District

School

District Province School

District Province School