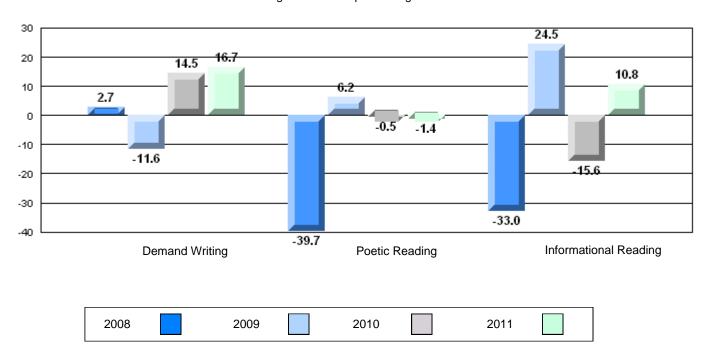

### Difference from Provincial Mean, 2008-11

#### Difference from Provincial Mean, 2008-11

School

District

School

District

School

District Province School

District Province School