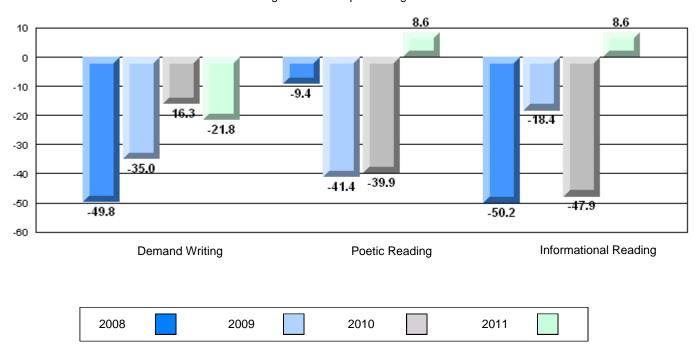

### Difference from Provincial Mean, 2008-11

#### Difference from Provincial Mean, 2008-11

School

District

School

District

School

District Province School

District Province School