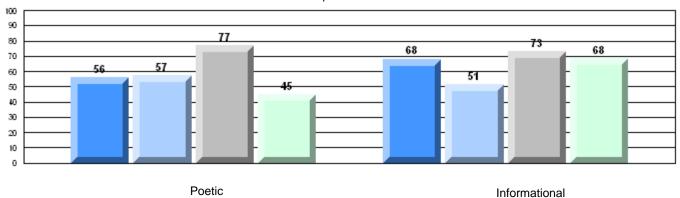

District 1 - Labrador

#010 - Menihek High School, Labrador City

Grades: 8-12

| English Language Arts |                       | Number of Students: 119 | _    |              |              |  |
|-----------------------|-----------------------|-------------------------|------|--------------|--------------|--|
| ggg                   | · · · · · ·           |                         | Mark | School<br>vs | School<br>vs |  |
| Multiple Choice       |                       |                         |      | District     | Province     |  |
|                       |                       | School                  | 65.8 | р            | р            |  |
|                       | Poetic                | District                | 61.2 | Ť            | •            |  |
|                       |                       | Province                | 64.7 |              |              |  |
|                       |                       | School                  | 74.9 | р            | р            |  |
|                       | Informational         | District                | 70.8 | •            | *            |  |
|                       |                       | Province                | 71.2 |              |              |  |
| Dubrica               |                       | School                  | 81.4 | q            | q            |  |
| <u>Rubrics</u>        | Demand Writing        | District                | 83.3 |              | 1            |  |
|                       |                       | Province                | 83.3 |              |              |  |
|                       |                       | School                  | 50.5 | q            | q            |  |
|                       | Poetic Reading        | District                | 53.7 |              | 1            |  |
|                       |                       | Province                | 61.4 |              |              |  |
|                       |                       | School                  | 62.4 | р            | q            |  |
|                       | Informational Reading | District                | 62.4 |              |              |  |
|                       |                       | Province                | 69.2 |              |              |  |