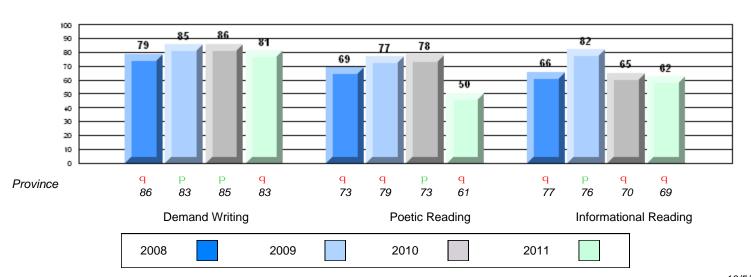

**Demand Writing** Poetic Reading Informational Reading 2008 2009 2010 2011

District 1 - Labrador

#014 - Jens Haven Memorial, Nain

Grades: K-12

| English Language Arts |                       | Number of Students: 13 | -    |              | Ī            |
|-----------------------|-----------------------|------------------------|------|--------------|--------------|
| ggg                   | ·                     |                        | Mark | School<br>vs | School<br>vs |
| Multiple Choice       |                       |                        |      | District     | Province     |
|                       |                       | School                 | 62.0 | р            | q            |
|                       | Poetic                | District               | 61.2 | •            | •            |
|                       |                       | Province               | 64.7 |              |              |
|                       |                       | School                 | 64.4 | q            | q            |
|                       | Informational         | District               | 70.8 | •            | •            |
|                       |                       | Province               | 71.2 |              |              |
| Rubrics_              |                       | School                 | 61.5 | q            | q            |
| Kubrics               | Demand Writing        | District               | 83.3 | •            | •            |
|                       |                       | Province               | 83.3 |              |              |
|                       |                       | School                 | 70.0 | р            | р            |
|                       | Poetic Reading        | District               | 53.7 | •            | •            |
|                       |                       | Province               | 61.4 |              |              |
|                       |                       | School                 | 77.8 | р            | Р            |
|                       | Informational Reading | District               | 62.4 |              |              |
|                       |                       | Province               | 69.2 |              |              |