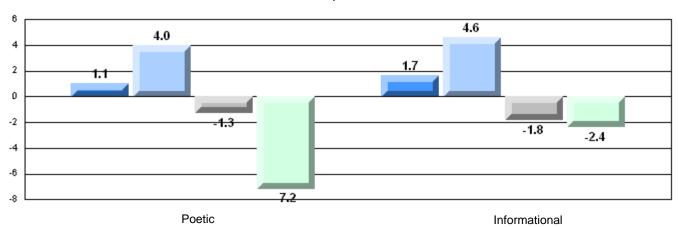

Reading        |                      | District | 53.7 |              | •            |
|                       |                       |                      | Province | 61.4 |              |              |
|                       |                       |                      | School   | 62.7 | р            | q            |
|                       | Informational Reading |                      | District | 62.4 |              | 1            |
|                       | _                     |                      | Province | 69.2 |              |              |

### 4 Year CRT (Subtest) Mark Trend 2008-2011

Multiple Choice





District 1 - Labrador

#477 - Mealy Mountain Collegiate, Happy Valley-Goose Bay

Grades: 8-12

### Difference from Provincial Mean, 2008-11

Multiple Choice



#### Difference from Provincial Mean, 2008-11