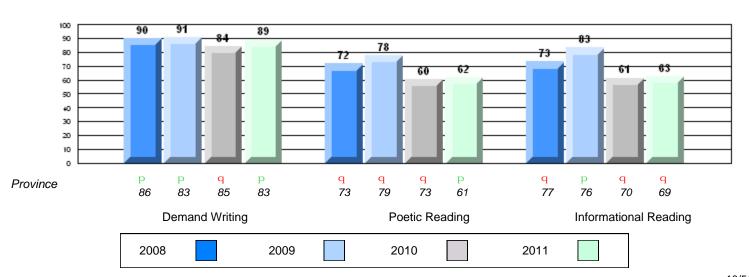

### Rubric Results: Percentage of students performing at Level 3 and Above 2008-2011

O:\CRT11\4YRTREND\BARS\ELA09\_W.RPT

10/5/2011 11:04:11AM

Source: Division of Evaluation and Research, Department of Education