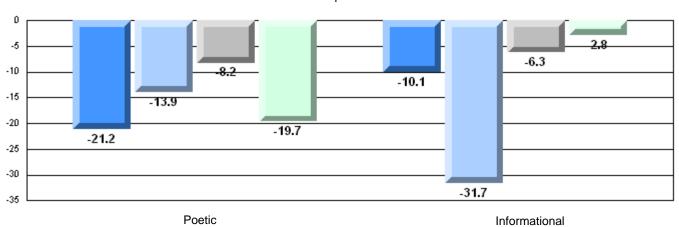

| q            |
|                       | Poetic Reading        | District               | 53.7 | •            | *            |
|                       |                       | Province               | 61.4 |              |              |
|                       |                       | School                 | 50.0 | q            | q            |
|                       | Informational Reading | District               | 62.4 |              |              |
|                       |                       | Province               | 69.2 |              |              |

### 4 Year CRT (Subtest) Mark Trend 2008-2011

Multiple Choice





District 1 - Labrador

#015 - Lake Melville School, North West River

Grades: K-12

### Difference from Provincial Mean, 2008-11

Multiple Choice



#### Difference from Provincial Mean, 2008-11

Rubric Results: Percentage of students performing at Level 3 and Above 2008-2011



O:\CRT11\4YRTREND\BARS\ELA09\_W.RPT

10/5/2011



District 1 - Labrador

#017 - Northern Lights Academy, Rigolet

Grades: K-12

| English Language Arts |                       | Number of Students : | 1                              |                                                            |                          |                          |
|-----------------------|-----------------------|----------------------|--------------------------------|------------------------------------------------------------|--------------------------|--------------------------|
| 3 3                   |                       |                      |