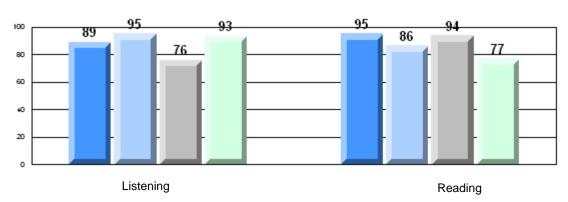

### Difference from Provincial Mean, 2008-11

District 803 - Private

\_#469 - Immaculate Heart of Mary School, Corner Brook

| Multiple Choice       | Number of Students : | 9                              | Mark                 | School<br>vs<br>District | School<br>vs<br>Province |
|-----------------------|----------------------|--------------------------------|----------------------|--------------------------|--------------------------|
| Reading               |                      | School<br>District<br>Province | 76.9<br>86.1<br>79.7 | q                        | q                        |
| Listening             |                      | School<br>District<br>Province | 93.3<br>93.7<br>87.9 | q                        | Р                        |
| Rubrics               |                      |                                |                      |                          |                          |
| Demand Writing        |                      | School<br>District<br>Province | 66.7<br>90.6<br>72.0 | q                        | q                        |
| Informational Reading |                      | School<br>District<br>Province | 62.5<br>68.9<br>52.8 | q                        | р                        |
| Poetic Reading        |                      | School<br>District<br>Province | 55.6<br>88.9<br>77.8 | q                        | q                        |
| Listening             |                      | School<br>District<br>Province | 87.5<br>86.9<br>68.9 | р                        | р                        |