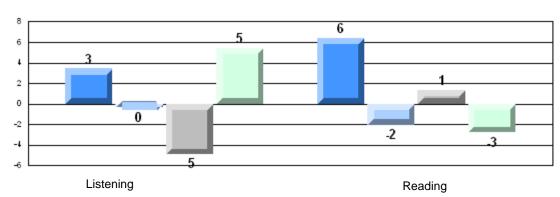

#### Difference from Provincial Mean, 2008-11

Multiple Choice

Grades: K-7, 10-12

School data with 5 or fewer students withheld for reasons of confidentiality.

Listening Reading

#### Difference from Provincial Mean, 2008-11

Rubric Results: Percentage of students performing at Level 3 and Above 2008-2011

School data with 5 or fewer students withheld for reasons of confidentiality.