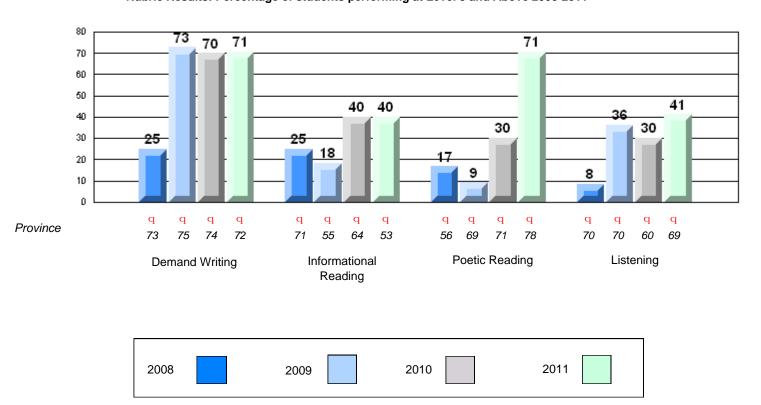

## CRT School Results Primary English Language Arts 2010-11

#375 - Lakecrest -St. John's Independent Sc, St. John's

Grades: K-9

Demand Writing Informational Reading Listening

2008 2009 2010 2011

District 803 - Private

#375 - Lakecrest -St. John's Independent Sc, St. John's

| Multiple Choice       | Number of Students : | 18                             | Mark                  | School<br>vs<br>District | School<br>vs<br>Province |
|-----------------------|----------------------|--------------------------------|-----------------------|--------------------------|--------------------------|
| Reading               |                      | School<br>District<br>Province | 89.7<br>86.1<br>79.7  | Р                        | р                        |
| Listening             |                      | School<br>District<br>Province | 91.1<br>93.7<br>87.9  | q                        | р                        |
| Rubrics               |                      |                                |                       |                          |                          |
| Demand Writing        |                      | School<br>District<br>Province | 100.0<br>90.6<br>72.0 | р                        | p                        |
| Informational Reading |                      | School<br>District<br>Province | 88.9<br>68.9<br>52.8  | P                        | р                        |
| Poetic Reading        |                      | School<br>District<br>Province | 100.0<br>88.9<br>77.8 | p                        | Р                        |
| Listening             |                      | School<br>District<br>Province | 94.5<br>86.9<br>68.9  | Р                        | р                        |