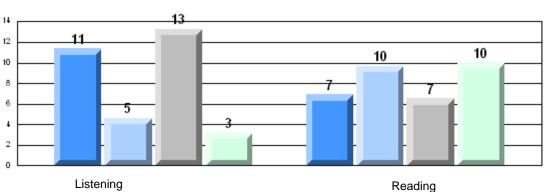

#### Difference from Provincial Mean, 2008-11

Rubric Results: Percentage of students performing at Level 3 and Above 2008-2011

School data with 5 or fewer students withheld for reasons of confidentiality.

Demand Writing Informational Reading Listening

2008 2009 2010 2011

District 803 - Private

#375 - Lakecrest -St. John's Independent Sc, St. John's

| Multiple Choice       | Number of Students : | 18                             | Mark                  | School<br>vs<br>District | School<br>vs<br>Province |
|-----------------------|----------------------|--------------------------------|-----------------------|--------------------------|--------------------------|
| Reading               |                      | School<br>District<br>Province | 89.7<br>86.1<br>79.7  | Р                        | р                        |
| Listening             |                      | School<br>District<br>Province | 91.1<br>93.7<br>87.9  | q                        | р                        |
| Rubrics               |                      |                                |                       |                          |                          |
| Demand Writing        |                      | School<br>District<br>Province | 100.0<br>90.6<br>72.0 | р                        | p                        |
| Informational Reading |                      | School<br>District<br>Province | 88.9<br>68.9<br>52.8  | P                        | р                        |
| Poetic Reading        |                      | School<br>District<br>Province | 100.0<br>88.9<br>77.8 | p                        | Р                        |
| Listening             |                      | School<br>District<br>Province | 94.5<br>86.9<br>68.9  | Р                        | р                        |