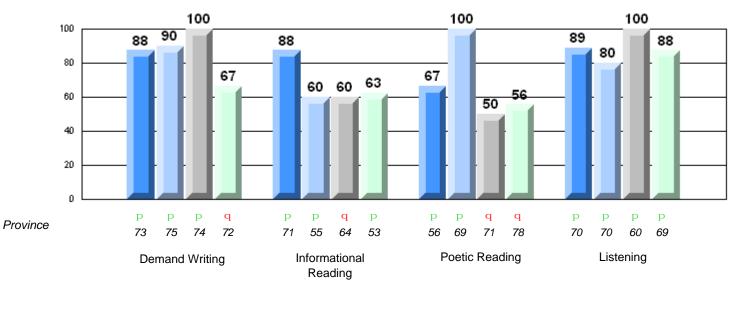

### 4 Year CRT (Subtest) Mark Trend 2008-2011 Multiple Choice

School data with 5 or fewer students withheld for reasons of confidentiality.

Grades: K-7, 10-12

Listening Reading

Rubric Results: Percentage of students performing at Level 3 and Above 2008-2011

Demand Writing Informational Reading Listening

2008 2009 2010 2011

District 803 - Private

#375 - Lakecrest -St. John's Independent Sc, St. John's

| Multiple Choice       | Number of Students : | 18                             | Mark                  | School<br>vs<br>District | School<br>vs<br>Province |
|-----------------------|----------------------|--------------------------------|-----------------------|--------------------------|--------------------------|
| Reading               |                      | School<br>District<br>Province | 89.7<br>86.1<br>79.7  | Р                        | р                        |
| Listening             |                      | School<br>District<br>Province | 91.1<br>93.7<br>87.9  | q                        | р                        |
| Rubrics               |                      |                                |                       |                          |                          |
| Demand Writing        |                      | School<br>District<br>Province | 100.0<br>90.6<br>72.0 | р                        | p                        |
| Informational Reading |                      | School<br>District<br>Province | 88.9<br>68.9<br>52.8  | P                        | р                        |
| Poetic Reading        |                      | School<br>District<br>Province | 100.0<br>88.9<br>77.8 | p                        | Р                        |
| Listening             |                      | School<br>District<br>Province | 94.5<br>86.9<br>68.9  | Р                        | р                        |