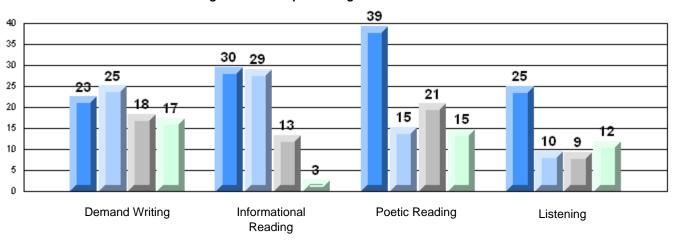

### 4 Year CRT (Subtest) Mark Trend 2008-2011 Multiple Choice

School data with 5 or fewer students withheld for reasons of confidentiality.

Grades: K-7, 10-12

Listening Reading

Rubric Results: Percentage of students performing at Level 3 and Above 2008-2011

Demand Writing Informational Reading Listening

2008 2009 2010 2011

District 803 - Private

#375 - Lakecrest -St. John's Independent Sc, St. John's

| Multiple Choice       | Number of Students : | 18                             | Mark                  | School<br>vs<br>District | School<br>vs<br>Province |
|-----------------------|----------------------|--------------------------------|-----------------------|--------------------------|--------------------------|
| Reading               |                      | School<br>District<br>Province | 89.7<br>86.1<br>79.7  | Р                        | р                        |
| Listening             |                      | School<br>District<br>Province | 91.1<br>93.7<br>87.9  | q                        | р                        |
| Rubrics               |                      |                                |                       |                          |                          |
| Demand Writing        |                      | School<br>District<br>Province | 100.0<br>90.6<br>72.0 | р                        | p                        |
| Informational Reading |                      | School<br>District<br>Province | 88.9<br>68.9<br>52.8  | P                        | р                        |
| Poetic Reading        |                      | School<br>District<br>Province | 100.0<br>88.9<br>77.8 | p                        | Р                        |
| Listening             |                      | School<br>District<br>Province | 94.5<br>86.9<br>68.9  | Р                        | р                        |