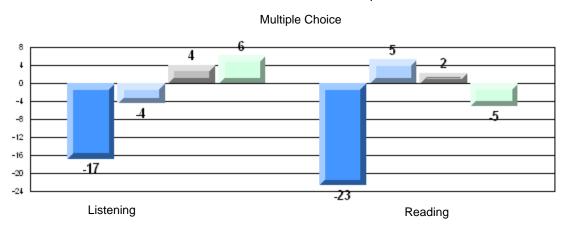

#### Difference from Provincial Mean, 2008-11

Multiple Choice

Grades: K-7, 10-12

School data with 5 or fewer students withheld for reasons of confidentiality.

Listening Reading

Demand Writing Informational Reading Listening

2008 2009 2010 2011

District 803 - Private

#375 - Lakecrest -St. John's Independent Sc, St. John's

| Multiple Choice       | Number of Students : | 18                             | Mark                  | School<br>vs<br>District | School<br>vs<br>Province |
|-----------------------|----------------------|--------------------------------|-----------------------|--------------------------|--------------------------|
| Reading               |                      | School<br>District<br>Province | 89.7<br>86.1<br>79.7  | Р                        | р                        |
| Listening             |                      | School<br>District<br>Province | 91.1<br>93.7<br>87.9  | q                        | р                        |
| Rubrics               |                      |                                |                       |                          |                          |
| Demand Writing        |                      | School<br>District<br>Province | 100.0<br>90.6<br>72.0 | р                        | p                        |
| Informational Reading |                      | School<br>District<br>Province | 88.9<br>68.9<br>52.8  | P                        | р                        |
| Poetic Reading        |                      | School<br>District<br>Province | 100.0<br>88.9<br>77.8 | p                        | Р                        |
| Listening             |                      | School<br>District<br>Province | 94.5<br>86.9<br>68.9  | Р                        | р                        |