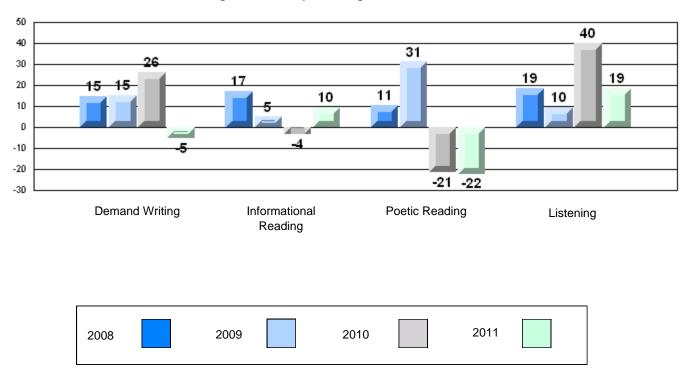

Demand Writing Informational Reading Poetic Reading Listening

2008 2009 2010 2011

District 804 - Native Federal

**Multiple Choice** 

**Rubrics** 

#376 - Se't Anneway Kegnamogwom, Conne River

Reading

Listening

**Demand Writing** 

**Poetic Reading** 

Listening

Informational Reading

Number of Students: 17 School School Mark District Province School 74.6 р q District 74.6 Province 79.7 School 94.1 р р District 94.1 Province 87.9 School 70.6 p q District 70.6 Province 72.0

40.0

40.0

52.8

70.6

70.6

77.8

41.2

41.2

68.9

p

p

School

District

School

District

School

District

Province

Province

Province

Grades: K-12

q

q

q