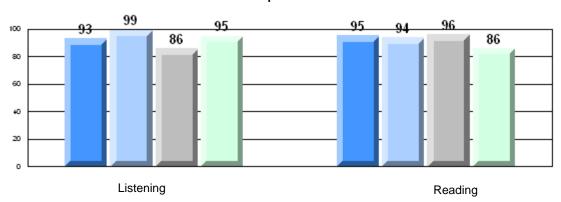

### 4 Year CRT (Subtest) Mark Trend 2008-2011 Multiple Choice

School data with 5 or fewer students withheld for reasons of confidentiality.

Grades: K-7, 10-12

Listening Reading

Rubric Results: Percentage of students performing at Level 3 and Above 2008-2011

Demand Writing Informational Reading Listening

2008 2009 2010 2011

District 803 - Private

#375 - Lakecrest -St. John's Independent Sc, St. John's

| Multiple Choice       | Number of Students : | 18                             | Mark                  | School<br>vs<br>District | School<br>vs<br>Province |
|-----------------------|----------------------|--------------------------------|-----------------------|--------------------------|--------------------------|
| Reading               |                      | School<br>District<br>Province | 89.7<br>86.1<br>79.7  | Р                        | р                        |
| Listening             |                      | School<br>District<br>Province | 91.1<br>93.7<br>87.9  | q                        | р                        |
| Rubrics               |                      |                                |                       |                          |                          |
| Demand Writing        |                      | School<br>District<br>Province | 100.0<br>90.6<br>72.0 | р                        | p                        |
| Informational Reading |                      | School<br>District<br>Province | 88.9<br>68.9<br>52.8  | P                        | р                        |
| Poetic Reading        |                      | School<br>District<br>Province | 100.0<br>88.9<br>77.8 | p                        | Р                        |
| Listening             |                      | School<br>District<br>Province | 94.5<br>86.9<br>68.9  | Р                        | р                        |