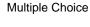

### 4 Year CRT (Subtest) Mark Trend 2008-2011 Multiple Choice

School data with 5 or fewer students withheld for reasons of confidentiality.

Grades: K-7, 10-12

Listening Reading

Rubric Results: Percentage of students performing at Level 3 and Above 2008-2011

Demand Writing Informational Reading Listening

2008 2009 2010 2011

District 803 - Private

#375 - Lakecrest -St. John's Independent Sc, St. John's

| Multiple Choice       | Number of Students : | 18                             | Mark                  | School<br>vs<br>District | School<br>vs<br>Province |
|-----------------------|----------------------|--------------------------------|-----------------------|--------------------------|--------------------------|
| Reading               |                      | School<br>District<br>Province | 89.7<br>86.1<br>79.7  | Р                        | р                        |
| Listening             |                      | School<br>District<br>Province | 91.1<br>93.7<br>87.9  | q                        | р                        |
| Rubrics               |                      |                                |                       |                          |                          |
| Demand Writing        |                      | School<br>District<br>Province | 100.0<br>90.6<br>72.0 | р                        | p                        |
| Informational Reading |                      | School<br>District<br>Province | 88.9<br>68.9<br>52.8  | P                        | р                        |
| Poetic Reading        |                      | School<br>District<br>Province | 100.0<br>88.9<br>77.8 | p                        | Р                        |
| Listening             |                      | School<br>District<br>Province | 94.5<br>86.9<br>68.9  | Р                        | р                        |