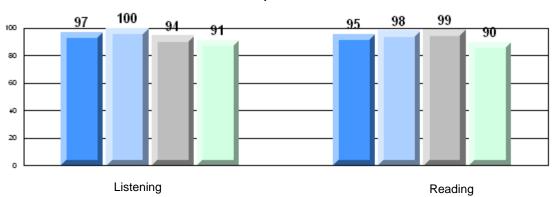

### 4 Year CRT (Subtest) Mark Trend 2008-2011 Multiple Choice

School data with 5 or fewer students withheld for reasons of confidentiality.

Grades: K-7, 10-12

Listening Reading

Rubric Results: Percentage of students performing at Level 3 and Above 2008-2011