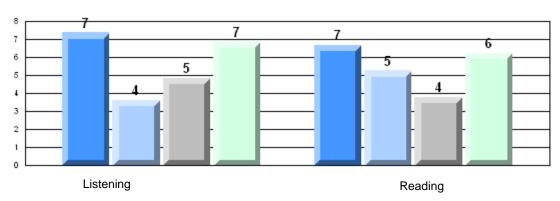

#### Difference from Provincial Mean, 2008-11

Rubric Results: Percentage of students performing at Level 3 and Above 2008-2011

School data with 5 or fewer students withheld for reasons of confidentiality.

### Difference from Provincial Mean, 2008-11 Rubric Results: Percentage of students performing at Level 3 and Above 2008-2011