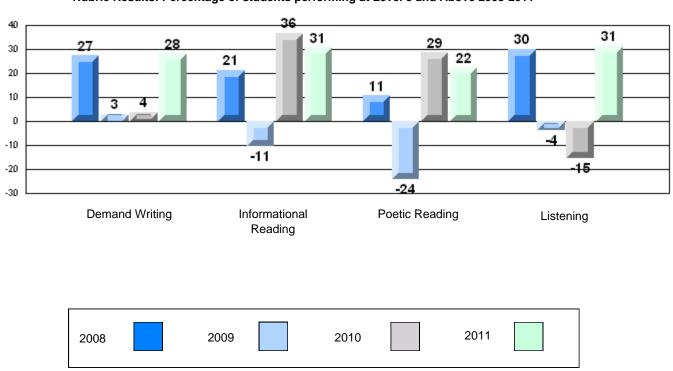

### Difference from Provincial Mean, 2008-11

District 803 - Private

**Multiple Choice** 

**Rubrics** 

#453 - Eric G. Lambert All-Grade, Churchill Falls

Listening

| ·                     | Number of Students: 7          | Mark                  | School<br>vs<br>District | School<br>vs<br>Province |
|-----------------------|--------------------------------|-----------------------|--------------------------|--------------------------|
|                       | School                         | 89.8                  | р                        | р                        |
| Reading               | District                       | 86.1                  | -                        | Ť                        |
| •                     | Province                       | 79.7                  |                          |                          |
|                       | School                         | 95.7                  | р                        | р                        |
| Listening             | District                       | 93.7                  | -                        | Ť                        |
| •                     | Province                       | 87.9                  |                          |                          |
| Demand Writing        | School<br>District<br>Province | 100.0<br>90.6<br>72.0 | Р                        | р                        |
| Informational Reading | School<br>District             | 83.3<br>68.9          | p                        | р                        |
|                       | Province                       | 52.8                  |                          |                          |
|                       | School                         | 100.0                 | P                        | p                        |
| Poetic Reading        | District                       | 88.9                  |                          |                          |
|                       | Province                       | 77.8                  |                          |                          |