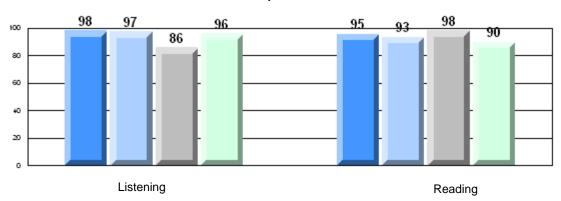

#### Difference from Provincial Mean, 2008-11

District 803 - Private

**Multiple Choice** 

**Rubrics** 

#450 - St. Bonaventure's College, St. John's

Listening

|                       | Number of Students : | 28                             | Mark                 | School<br>vs<br>District | School<br>vs<br>Province |
|-----------------------|----------------------|--------------------------------|----------------------|--------------------------|--------------------------|
|                       |                      | School                         | 85.9                 | q                        | р                        |
| Reading               |                      | District                       | 86.1                 |                          |                          |
| •                     |                      | Province                       | 79.7                 |                          |                          |
|                       |                      | School                         | 94.8                 | р                        | р                        |
| Listening             |                      | District                       | 93.7                 |                          |                          |
| •                     |                      | Province                       | 87.9                 |                          |                          |
| Demand Writing        |                      | School<br>District<br>Province | 89.3<br>90.6<br>72.0 | q                        | р                        |
| Informational Reading |                      | School<br>District<br>Province | 55.6<br>68.9<br>52.8 | q                        | р                        |
| Poetic Reading        |                      | School<br>District<br>Province | 92.6<br>88.9<br>77.8 | p                        | p                        |

8.08

86.9

68.9

q

p

School

District

Province