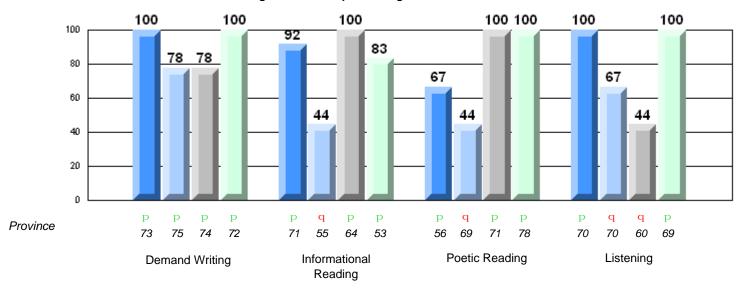

### Difference from Provincial Mean, 2008-11

District 803 - Private

**Multiple Choice** 

**Rubrics** 

#453 - Eric G. Lambert All-Grade, Churchill Falls

Listening

| ·                     | Number of Students: 7          | Mark                  | School<br>vs<br>District | School<br>vs<br>Province |
|-----------------------|--------------------------------|-----------------------|--------------------------|--------------------------|
|                       | School                         | 89.8                  | р                        | р                        |
| Reading               | District                       | 86.1                  | -                        | Ť                        |
| •                     | Province                       | 79.7                  |                          |                          |
|                       | School                         | 95.7                  | р                        | р                        |
| Listening             | District                       | 93.7                  | -                        | Ť                        |
| •                     | Province                       | 87.9                  |                          |                          |
| Demand Writing        | School<br>District<br>Province | 100.0<br>90.6<br>72.0 | Р                        | р                        |
| Informational Reading | School<br>District             | 83.3<br>68.9          | p                        | р                        |
|                       | Province                       | 52.8                  |                          |                          |
|                       | School                         | 100.0                 | P                        | p                        |
| Poetic Reading        | District                       | 88.9                  |                          |                          |
|                       | Province                       | 77.8                  |                          |                          |

School

District

Province

100.0

86.9

68.9

p

p