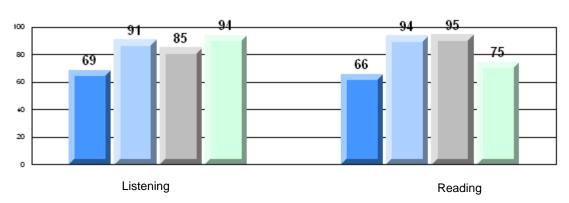

### 4 Year CRT (Subtest) Mark Trend 2008-2011 Multiple Choice

District 803 - Private

#### Difference from Provincial Mean, 2008-11

District 803 - Private

**Multiple Choice** 

**Rubrics** 

#450 - St. Bonaventure's College, St. John's

Listening

|                       | Number of Students : | 28                             | Mark                 | School<br>vs<br>District | School<br>vs<br>Province |
|-----------------------|----------------------|--------------------------------|----------------------|--------------------------|--------------------------|
|                       |                      | School                         | 85.9                 | q                        | р                        |
| Reading               |                      | District                       | 86.1                 |                          |                          |
| •                     |                      | Province                       | 79.7                 |                          |                          |
|                       |                      | School                         | 94.8                 | р                        | р                        |
| Listening             |                      | District                       | 93.7                 |                          |                          |
| •                     |                      | Province                       | 87.9                 |                          |                          |
| Demand Writing        |                      | School<br>District<br>Province | 89.3<br>90.6<br>72.0 | q                        | р                        |
| Informational Reading |                      | School<br>District<br>Province | 55.6<br>68.9<br>52.8 | q                        | р                        |
| Poetic Reading        |                      | School<br>District<br>Province | 92.6<br>88.9<br>77.8 | p                        | p                        |