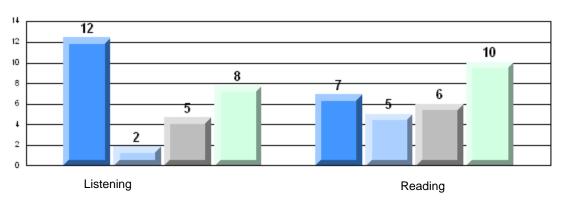

### 4 Year CRT (Subtest) Mark Trend 2008-2011 Multiple Choice

District 803 - Private