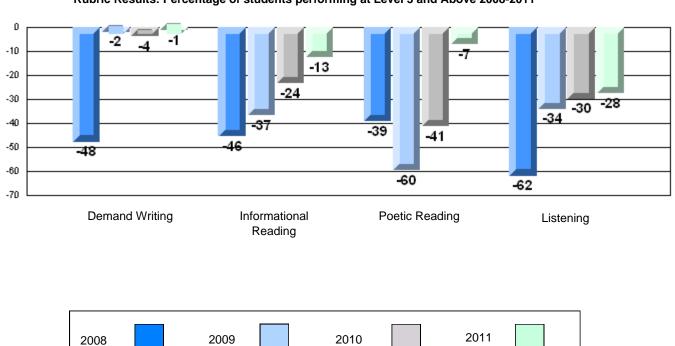

#### Difference from Provincial Mean, 2008-11

Rubric Results: Percentage of students performing at Level 3 and Above 2008-2011

School data with 5 or fewer students withheld for reasons of confidentiality.

Demand Writing Informational Reading Listening

2008 2009 2010 2011

District 803 - Private

#375 - Lakecrest -St. John's Independent Sc, St. John's

| Multiple Choice       | Number of Students : | 18                             | Mark                  | School<br>vs<br>District | School<br>vs<br>Province |
|-----------------------|----------------------|--------------------------------|-----------------------|--------------------------|--------------------------|
| Reading               |                      | School<br>District<br>Province | 89.7<br>86.1<br>79.7  | Р                        | р                        |
| Listening             |                      | School<br>District<br>Province | 91.1<br>93.7<br>87.9  | q                        | р                        |
| Rubrics               |                      |                                |                       |                          |                          |
| Demand Writing        |                      | School<br>District<br>Province | 100.0<br>90.6<br>72.0 | р                        | p                        |
| Informational Reading |                      | School<br>District<br>Province | 88.9<br>68.9<br>52.8  | P                        | р                        |
| Poetic Reading        |                      | School<br>District<br>Province | 100.0<br>88.9<br>77.8 | p                        | Р                        |
| Listening             |                      | School<br>District<br>Province | 94.5<br>86.9<br>68.9  | Р                        | р                        |