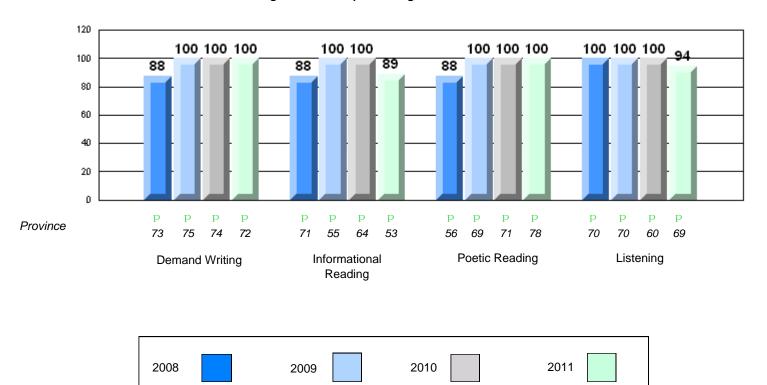

#### Difference from Provincial Mean, 2008-11

Rubric Results: Percentage of students performing at Level 3 and Above 2008-2011

School data with 5 or fewer students withheld for reasons of confidentiality.