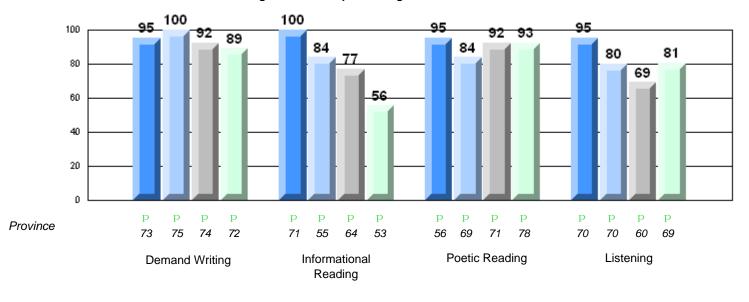

## CRT School Results Primary English Language Arts 2010-11

#375 - Lakecrest -St. John's Independent Sc, St. John's

Grades: K-9

Demand Writing Informational Reading Listening

2008 2009 2010 2011

District 803 - Private

#375 - Lakecrest -St. John's Independent Sc, St. John's

| Multiple Choice       | Number of Students : | 18                             | Mark                  | School<br>vs<br>District | School<br>vs<br>Province |
|-----------------------|----------------------|--------------------------------|-----------------------|--------------------------|--------------------------|
| Reading               |                      | School<br>District<br>Province | 89.7<br>86.1<br>79.7  | Р                        | р                        |
| Listening             |                      | School<br>District<br>Province | 91.1<br>93.7<br>87.9  | q                        | р                        |
| Rubrics               |                      |                                |                       |                          |                          |
| Demand Writing        |                      | School<br>District<br>Province | 100.0<br>90.6<br>72.0 | р                        | p                        |
| Informational Reading |                      | School<br>District<br>Province | 88.9<br>68.9<br>52.8  | P                        | р                        |
| Poetic Reading        |                      | School<br>District<br>Province | 100.0<br>88.9<br>77.8 | p                        | Р                        |
| Listening             |                      | School<br>District<br>Province | 94.5<br>86.9<br>68.9  | Р                        | р                        |