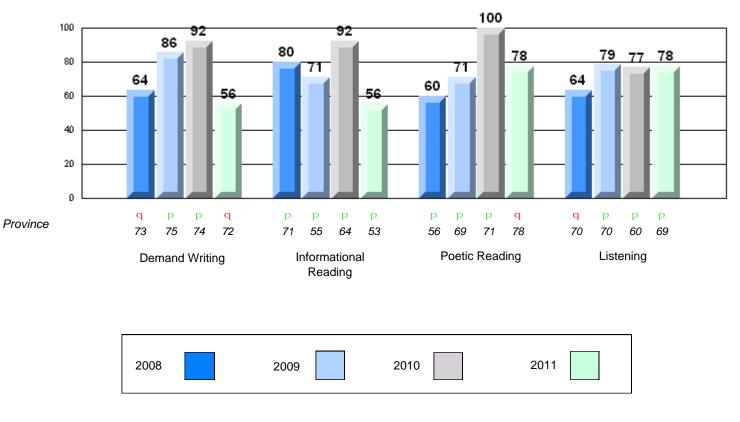

District 3 - Nova Central

#133 - Memorial Academy, Botwood

| <u>Multiple Choice</u> |                       | Number of Students : | 54                             | Mark                 | School<br>vs<br>District | School<br>vs<br>Province |
|------------------------|-----------------------|----------------------|--------------------------------|----------------------|--------------------------|--------------------------|
|                        | Reading               |                      | School<br>District<br>Province | 77.8<br>81.6<br>79.7 | q                        | q                        |
|                        | Listening             |                      | School<br>District<br>Province | 85.8<br>88.2<br>87.9 | q                        | q                        |
| Rubrics                |                       |                      |                                |                      |                          |                          |
|                        | Demand Writing        |                      | School<br>District<br>Province | 61.1<br>67.4<br>72.0 | q                        | q                        |
|                        | Informational Reading |                      | School<br>District<br>Province | 41.3<br>57.3<br>52.8 | q                        | q                        |
|                        | Poetic Reading        |                      | School<br>District<br>Province | 65.3<br>79.3<br>77.8 | q                        | q                        |
|                        | Listening             |                      | School<br>District<br>Province | 75.0<br>70.4<br>68.9 | р                        | р                        |