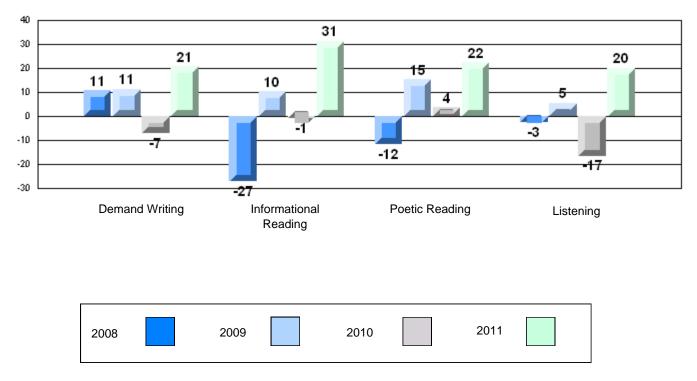

#133 - Memorial Academy, Botwood

Grades: K-6

Rubric Results: Percentage of students performing at Level 3 and Above 2008-2011

#133 - Memorial Academy, Botwood

Grades: K-6

#### Difference from Provincial Mean, 2008-11

Multiple Choice

## Difference from Provincial Mean, 2008-11

Rubric Results: Percentage of students performing at Level 3 and Above 2008-2011

CRT School Results Primary English Language Arts 2010-11

#138 - Victoria Academy, Gaultois