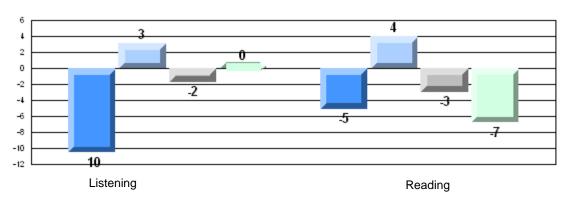

|                          |
|                 |                       |                      | School   | 33.3 | q                        | q                        |
|                 | Listening             |                      | District | 70.4 | 1                        | L.                       |
|                 |                       |                      | Province | 68.9 |                          |                          |



#154 - Hillside Elementary, La Scie

100

80

60

40

20

0

Listening

Grades: K-6

Reading



# 4 Year CRT (Subtest) Mark Trend 2008-2011

Rubric Results: Percentage of students performing at Level 3 and Above 2008-2011





#154 - Hillside Elementary, La Scie

Grades: K-6

#### Difference from Provincial Mean, 2008-11

Multiple Choice



## Difference from Provincial Mean, 2008-11

Rubric Results: Percentage of students performing at Level 3 and Above 2008-2011





## #155 - Leading Tickles Primary, Leading Tickles

Grades: K-3

| Multiple Obside |                       | Number of Students : | 2                              | Mark                                          | School<br>vs<br>District | School<br>vs<br>Province |
|-----------------|-----------------------|----------------------|--------------------------------|-----------------------------------------------|--------------------------|--------------------------|
| Multiple Choice | Reading               |                      | School<br>District<br>Province | School data<br>with 5 or<br>fewer<br>students | р                        | р