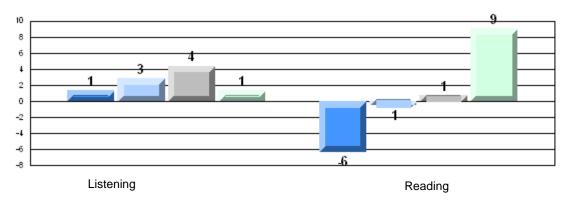

|
|                        | Poetic Reading        |                      | School<br>District<br>Province | 100.0<br>79.3<br>77.8 | р                        | р                        |
|                        | Listening             |                      | School<br>District<br>Province | 88.9<br>70.4<br>68.9  | р                        | р                        |



#400 - Helen Tulk Elementary, Bishop's Falls

100

80 60

40

20

0

**Multiple Choice** 98 93 89 88 89 87 85 82 Listening Reading

# 4 Year CRT (Subtest) Mark Trend 2008-2011

Rubric Results: Percentage of students performing at Level 3 and Above 2008-2011



10/5/2011 10:48:57AM 260



#400 - Helen Tulk Elementary, Bishop's Falls

Grades: K-6

#### Difference from Provincial Mean, 2008-11

Multiple Choice



# Difference from Provincial Mean, 2008-11

Rubric Results: Percentage of students performing at Level 3 and Above 2008-2011



10/5/2011 10:48:57AM 261



#### CRT School Results Primary English Language Arts 2010-11

#403 - Lakeside Academy, Buchans

|                              |                    | Number of Students : | 5                              | Mark                                          | School<br>vs<br>District | School<br>vs<br>Province |
|------------------------------|--------------------|----------------------|--------------------------------|-----------------------------------------------|--------------------------|--------------------------|
| <u>Multiple Choice</u><br>Re | eading             |                      | School<br>District<br>Province | School data