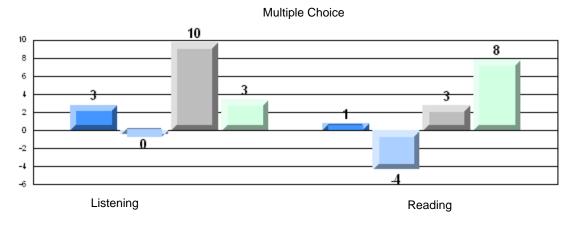

District 3 - Nova Central

#133 - Memorial Academy, Botwood

| <u>Multiple Choice</u> |                       | Number of Students : | 54                             | Mark                 | School<br>vs<br>District | School<br>vs<br>Province |
|------------------------|-----------------------|----------------------|--------------------------------|----------------------|--------------------------|--------------------------|
|                        | Reading               |                      | School<br>District<br>Province | 77.8<br>81.6<br>79.7 | q                        | q                        |
|                        | Listening             |                      | School<br>District<br>Province | 85.8<br>88.2<br>87.9 | q                        | q                        |
| Rubrics                |                       |                      |                                |                      |                          |                          |
|                        | Demand Writing        |                      | School<br>District<br>Province | 61.1<br>67.4<br>72.0 | q                        | q                        |
|                        | Informational Reading |                      | School<br>District<br>Province | 41.3<br>57.3<br>52.8 | q                        | q                        |
|                        | Poetic Reading        |                      | School<br>District<br>Province | 65.3<br>79.3<br>77.8 | q                        | q                        |
|                        | Listening             |                      | School<br>District<br>Province | 75.0<br>70.4<br>68.9 | р                        | р                        |