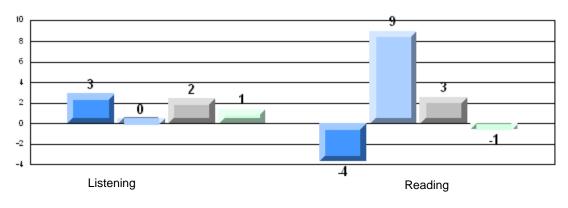

|
|                 | Poetic Reading        |                      | School<br>District<br>Province | 83.3<br>79.3<br>77.8  | р                        | р                        |
|                 | Listening             |                      | School<br>District<br>Province | 71.4<br>70.4<br>68.9  | р                        | р                        |

**CRT School Results** 

**Primary English Language Arts** 

2010-11



#202 - Twillingate Island Elementary, Twillingate

Grades: K-6



# 4 Year CRT (Subtest) Mark Trend 2008-2011 Multiple Choice

Rubric Results: Percentage of students performing at Level 3 and Above 2008-2011



10/5/2011 10:48:57AM 245



#202 - Twillingate Island Elementary, Twillingate

Grades: K-6

#### Difference from Provincial Mean, 2008-11

Multiple Choice



# Difference from Provincial Mean, 2008-11

Rubric Results: Percentage of students performing at Level 3 and Above 2008-2011



10/5/2011 10:48:57AM 246



#### CRT School Results Primary English Language Arts 2010-11

#204 - Pearson Academy, Wesleyville

| Multiple Choice        |                       | Number of Students : | 15                             | Mark                                          | School<br>vs<br>District | School<br>vs<br>Province |
|------------------------|-----------------------|----------------------|--------------------------------|-----------------------------------------------|--------------------------|--------------------------|
| <u>Multiple Choice</u> | Reading               |                      | School<br>District<br>Province | School data<br>wi