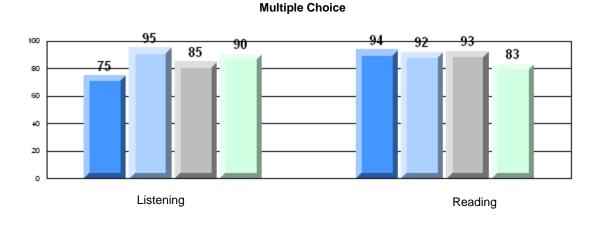

District 3 - Nova Central

#133 - Memorial Academy, Botwood

| <u>Multiple Choice</u> |                       | Number of Students : | 54                             | Mark                 | School<br>vs<br>District | School<br>vs<br>Province |
|------------------------|-----------------------|----------------------|--------------------------------|----------------------|--------------------------|--------------------------|
|                        | Reading               |                      | School<br>District<br>Province | 77.8<br>81.6<br>79.7 | q                        | q                        |
|                        | Listening             |                      | School<br>District<br>Province | 85.8<br>88.2<br>87.9 | q                        | q                        |
| Rubrics                |                       |                      |                                |                      |                          |                          |
|                        | Demand Writing        |                      | School<br>District<br>Province | 61.1<br>67.4<br>72.0 | q                        | q                        |
|                        | Informational Reading |                      | School<br>District<br>Province | 41.3<br>57.3<br>52.8 | q                        | q                        |
|                        | Poetic Reading        |                      | School<br>District<br>Province | 65.3<br>79.3<br>77.8 | q                        | q                        |
|                        | Listening             |                      | School<br>District<br>Province | 75.0<br>70.4<br>68.9 | р                        | р                        |