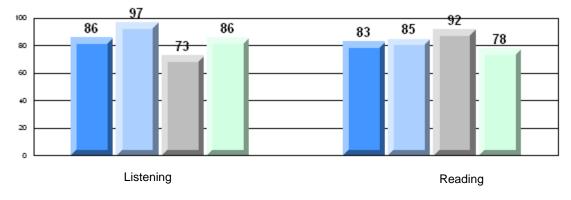

#133 - Memorial Academy, Botwood

Grades: K-6

Rubric Results: Percentage of students performing at Level 3 and Above 2008-2011

#133 - Memorial Academy, Botwood

Grades: K-6

## Difference from Provincial Mean, 2008-11

Rubric Results: Percentage of students performing at Level 3 and Above 2008-2011

CRT School Results Primary English Language Arts 2010-11

#138 - Victoria Academy, Gaultois