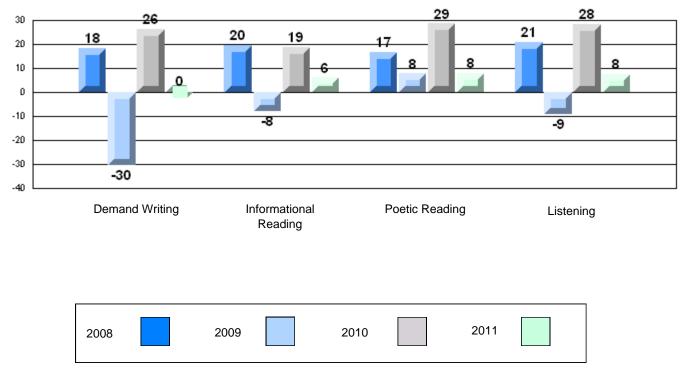

## Difference from Provincial Mean, 2008-11

Rubric Results: Percentage of students performing at Level 3 and Above 2008-2011

CRT School Results Primary English Language Arts 2010-11

#138 - Victoria Academy, Gaultois