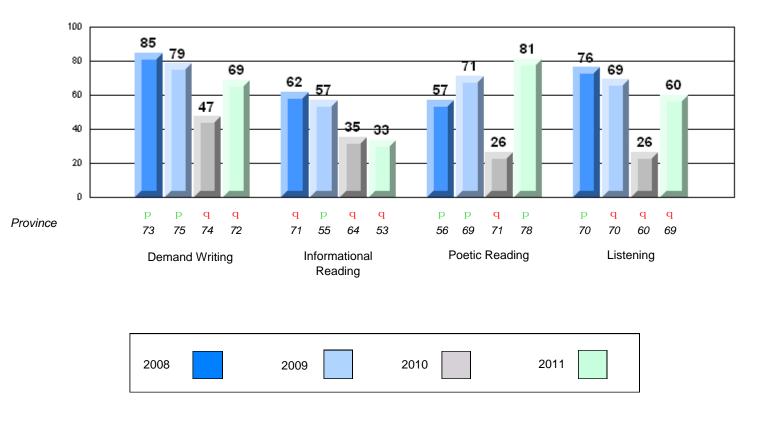

District 3 - Nova Central

#133 - Memorial Academy, Botwood

| <u>Multiple Choice</u> |                       | Number of Students : | 54                             | Mark                 | School<br>vs<br>District | School<br>vs<br>Province |
|------------------------|-----------------------|----------------------|--------------------------------|----------------------|--------------------------|--------------------------|
|                        | Reading               |                      | School<br>District<br>Province | 77.8<br>81.6<br>79.7 | q                        | q                        |
|                        | Listening             |                      | School<br>District<br>Province | 85.8<br>88.2<br>87.9 | q                        | q                        |
| Rubrics                |                       |                      |                                |                      |                          |                          |
|                        | Demand Writing        |                      | School<br>District<br>Province | 61.1<br>67.4<br>72.0 | q                        | q                        |
|                        | Informational Reading |                      | School<br>District<br>Province | 41.3<br>57.3<br>52.8 | q                        | q                        |
|                        | Poetic Reading        |                      | School<br>District<br>Province | 65.3<br>79.3<br>77.8 | q                        | q                        |
|                        | Listening             |                      | School<br>District<br>Province | 75.0<br>70.4<br>68.9 | р                        | р                        |