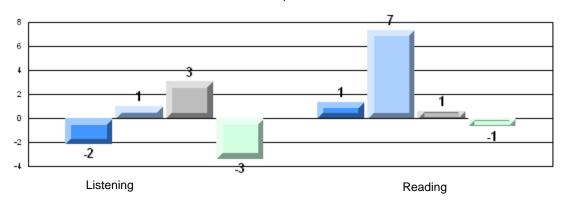

#### Difference from Provincial Mean, 2008-11

Multiple Choice

## Difference from Provincial Mean, 2008-11

Rubric Results: Percentage of students performing at Level 3 and Above 2008-2011

10/5/2011 10:48:57AM 174