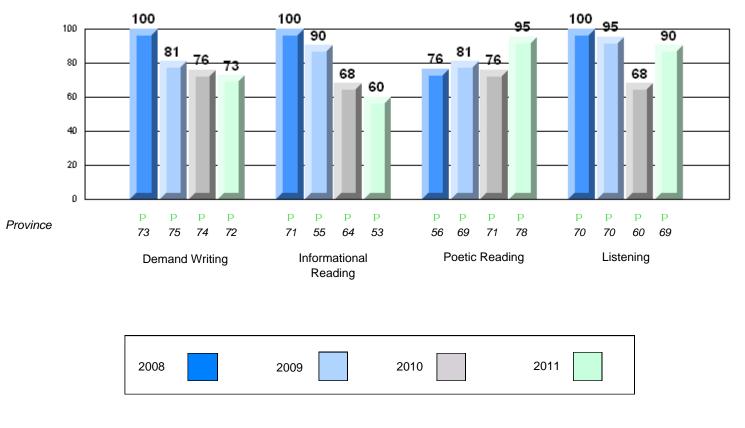

#133 - Memorial Academy, Botwood

Grades: K-6

Rubric Results: Percentage of students performing at Level 3 and Above 2008-2011

#133 - Memorial Academy, Botwood

Grades: K-6