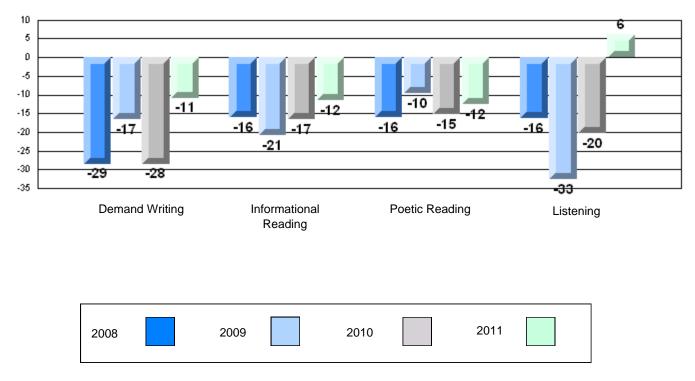

#### Difference from Provincial Mean, 2008-11

Multiple Choice

## Difference from Provincial Mean, 2008-11

Rubric Results: Percentage of students performing at Level 3 and Above 2008-2011

CRT School Results Primary English Language Arts 2010-11

#138 - Victoria Academy, Gaultois