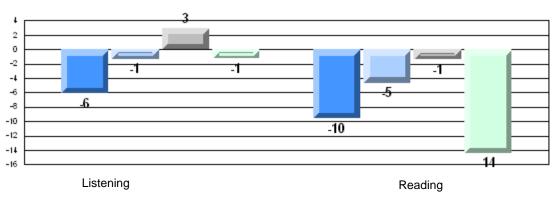

## Difference from Provincial Mean, 2008-11

Rubric Results: Percentage of students performing at Level 3 and Above 2008-2011

CRT School Results Primary English Language Arts 2010-11

#138 - Victoria Academy, Gaultois