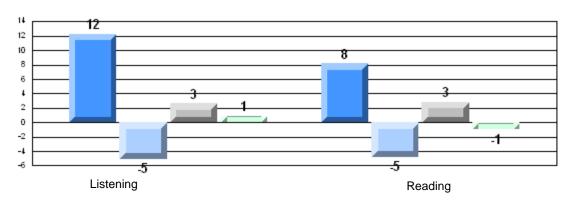

#### Difference from Provincial Mean, 2008-11

Multiple Choice

## Difference from Provincial Mean, 2008-11

Rubric Results: Percentage of students performing at Level 3 and Above 2008-2011

CRT School Results Primary English Language Arts 2010-11

#138 - Victoria Academy, Gaultois