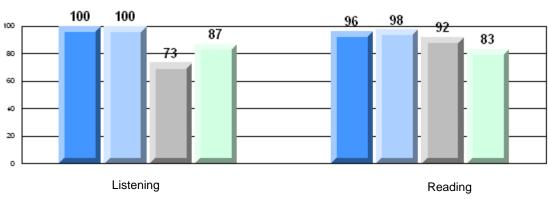

10/5/2011 10:48:57AM 183

CRT School Results Primary English Language Arts 2010-11

#154 - Hillside Elementary, La Scie

| Multiple Choice |                       | Number of Students : | 12       | Mark | School<br>vs<br>District | School<br>vs<br>Province |
|-----------------|-----------------------|----------------------|----------|------|--------------------------|--------------------------|
|                 |                       |                      | School   | 72.9 | q                        | q                        |
|                 | Reading               |                      | District | 81.6 |                          |                          |
|                 | -                     |                      | Province | 79.7 |                          |                          |
|                 |                       |                      | School   | 88.3 | р                        | р                        |
|                 | Listening             |                      | District | 88.2 |                          |                          |
|                 | -                     |                      | Province | 87.9 |                          |                          |
| Rubrics         |                       |                      |          |      |                          |                          |
|                 |                       |                      | School   | 33.3 | q                        | q                        |
|                 | Demand Writing        |                      | District | 67.4 |                          |                          |
|                 |                       |                      | Province | 72.0 |                          |                          |
|                 |                       |                      | School   | 0.0  | q                        | q                        |
|                 | Informational Reading |                      | District | 57.3 |                          |                          |
|                 |                       |                      | Province | 52.8 |                          |                          |
|                 |                       |                      | School   | 41.7 | q                        | q                        |
|                 | Poetic Reading        |                      | District | 79.3 |                          |                          |
|                 |                       |                      | Province | 77.8 |                          |                          |
|                 |                       |                      | School   | 33.3 | q                        | q                        |
|                 | Listening             |                      | District | 70.4 | 1                        | L.                       |
|                 |                       |                      | Province | 68.9 |                          |                          |

#154 - Hillside Elementary, La Scie

100

80

60

40

20

0

Listening

Grades: K-6

Reading

# 4 Year CRT (Subtest) Mark Trend 2008-2011

Rubric Results: Percentage of students performing at Level 3 and Above 2008-2011

#154 - Hillside Elementary, La Scie

Grades: K-6