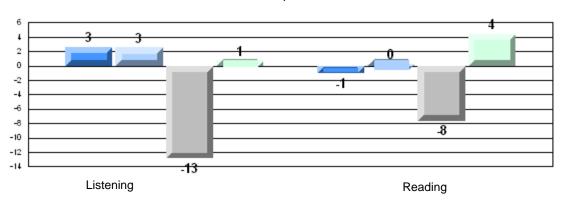

#### Difference from Provincial Mean, 2008-11

Multiple Choice

## Difference from Provincial Mean, 2008-11

Rubric Results: Percentage of students performing at Level 3 and Above 2008-2011

CRT School Results Primary English Language Arts 2010-11

#138 - Victoria Academy, Gaultois