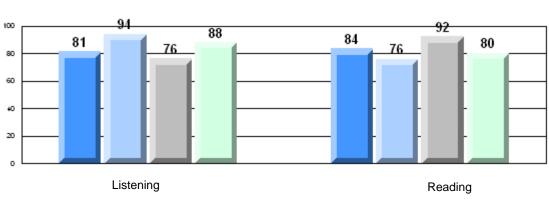

10/5/2011 10:48:57AM 183

CRT School Results Primary English Language Arts 2010-11

#154 - Hillside Elementary, La Scie

| Multiple Choice |                       | Number of Students : | 12       | Mark | School<br>vs<br>District | School<br>vs<br>Province |
|-----------------|-----------------------|----------------------|----------|------|--------------------------|--------------------------|
|                 |                       |                      | School   | 72.9 | q                        | q                        |
|                 | Reading               |                      | District | 81.6 |                          |                          |
|                 | -                     |                      | Province | 79.7 |                          |                          |
|                 |                       |                      | School   | 88.3 | р                        | р                        |
|                 | Listening             |                      | District | 88.2 |                          |                          |
|                 | -                     |                      | Province | 87.9 |                          |                          |
| Rubrics         |                       |                      |          |      |                          |                          |
|                 |                       |                      | School   | 33.3 | q                        | q                        |
|                 | Demand Writing        |                      | District | 67.4 |                          |                          |
|                 |                       |                      | Province | 72.0 |                          |                          |
|                 |                       |                      | School   | 0.0  | q                        | q                        |
|                 | Informational Reading |                      | District | 57.3 |                          |                          |
|                 |                       |                      | Province | 52.8 |                          |                          |
|                 |                       |                      | School   | 41.7 | q                        | q                        |
|                 | Poetic Reading        |                      | District | 79.3 |                          |                          |
|                 |                       |                      | Province | 77.8 |                          |                          |
|                 |                       |                      | School   | 33.3 | q                        | q                        |
|                 | Listening             |                      | District | 70.4 | 1                        | L.                       |
|                 |                       |                      | Province | 68.9 |                          |                          |

#154 - Hillside Elementary, La Scie

100

80

60

40

20

0

Listening

Grades: K-6

Reading

# 4 Year CRT (Subtest) Mark Trend 2008-2011

Rubric Results: Percentage of students performing at Level 3 and Above 2008-2011

#154 - Hillside Elementary, La Scie

Grades: K-6