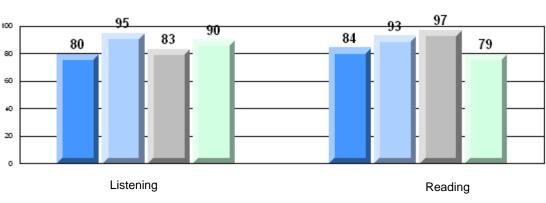

District 3 - Nova Central

#133 - Memorial Academy, Botwood

| <u>Multiple Choice</u> |                       | Number of Students : | 54                             | Mark                 | School<br>vs<br>District | School<br>vs<br>Province |
|------------------------|-----------------------|----------------------|--------------------------------|----------------------|--------------------------|--------------------------|
|                        | Reading               |                      | School<br>District<br>Province | 77.8<br>81.6<br>79.7 | q                        | q                        |
|                        | Listening             |                      | School<br>District<br>Province | 85.8<br>88.2<br>87.9 | q                        | q                        |
| Rubrics                |                       |                      |                                |                      |                          |                          |
|                        | Demand Writing        |                      | School<br>District<br>Province | 61.1<br>67.4<br>72.0 | q                        | q                        |
|                        | Informational Reading |                      | School<br>District<br>Province | 41.3<br>57.3<br>52.8 | q                        | q                        |
|                        | Poetic Reading        |                      | School<br>District<br>Province | 65.3<br>79.3<br>77.8 | q                        | q                        |
|                        | Listening             |                      | School<br>District<br>Province | 75.0<br>70.4<br>68.9 | р                        | р                        |