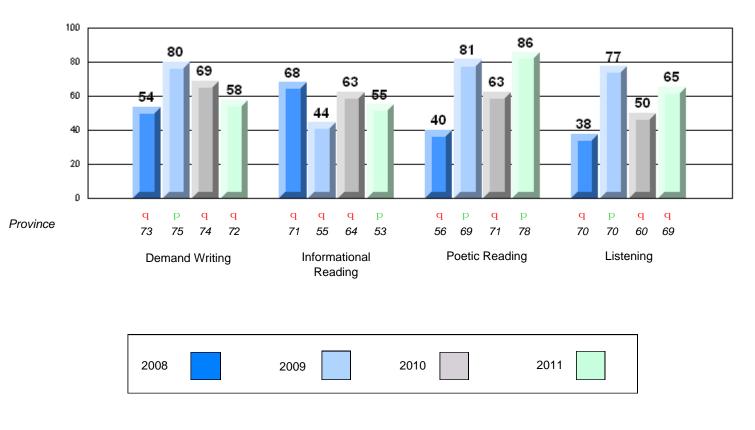

District 3 - Nova Central

#133 - Memorial Academy, Botwood

| <u>Multiple Choice</u> |                       | Number of Students : | 54                             | Mark                 | School<br>vs<br>District | School<br>vs<br>Province |
|------------------------|-----------------------|----------------------|--------------------------------|----------------------|--------------------------|--------------------------|
|                        | Reading               |                      | School<br>District<br>Province | 77.8<br>81.6<br>79.7 | q                        | q                        |
|                        | Listening             |                      | School<br>District<br>Province | 85.8<br>88.2<br>87.9 | q                        | q                        |
| Rubrics                |                       |                      |                                |                      |                          |                          |
|                        | Demand Writing        |                      | School<br>District<br>Province | 61.1<br>67.4<br>72.0 | q                        | q                        |
|                        | Informational Reading |                      | School<br>District<br>Province | 41.3<br>57.3<br>52.8 | q                        | q                        |
|                        | Poetic Reading        |                      | School<br>District<br>Province | 65.3<br>79.3<br>77.8 | q                        | q                        |
|                        | Listening             |                      | School<br>District<br>Province | 75.0<br>70.4<br>68.9 | р                        | р                        |