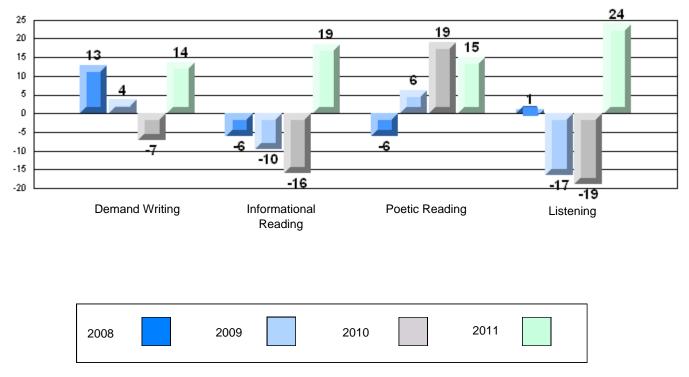

## Difference from Provincial Mean, 2008-11

Rubric Results: Percentage of students performing at Level 3 and Above 2008-2011

CRT School Results Primary English Language Arts 2010-11

#138 - Victoria Academy, Gaultois