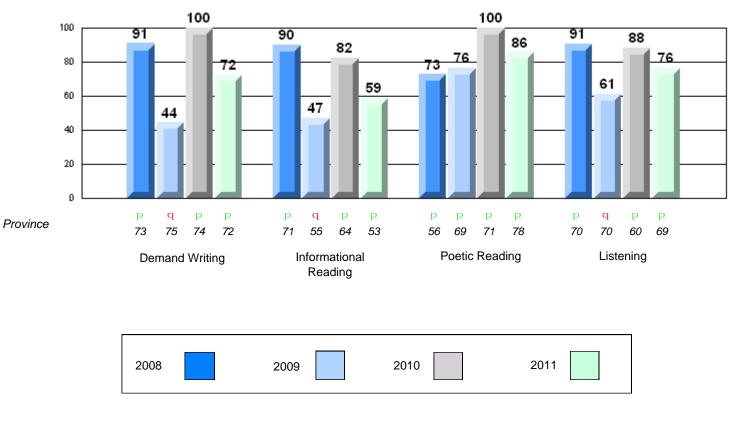

District 3 - Nova Central

#133 - Memorial Academy, Botwood

| <u>Multiple Choice</u> |                       | Number of Students : | 54                             | Mark                 | School<br>vs<br>District | School<br>vs<br>Province |
|------------------------|-----------------------|----------------------|--------------------------------|----------------------|--------------------------|--------------------------|
|                        | Reading               |                      | School<br>District<br>Province | 77.8<br>81.6<br>79.7 | q                        | q                        |
|                        | Listening             |                      | School<br>District<br>Province | 85.8<br>88.2<br>87.9 | q                        | q                        |
| Rubrics                |                       |                      |                                |                      |                          |                          |
|                        | Demand Writing        |                      | School<br>District<br>Province | 61.1<br>67.4<br>72.0 | q                        | q                        |
|                        | Informational Reading |                      | School<br>District<br>Province | 41.3<br>57.3<br>52.8 | q                        | q                        |
|                        | Poetic Reading        |                      | School<br>District<br>Province | 65.3<br>79.3<br>77.8 | q                        | q                        |
|                        | Listening             |                      | School<br>District<br>Province | 75.0<br>70.4<br>68.9 | р                        | р                        |