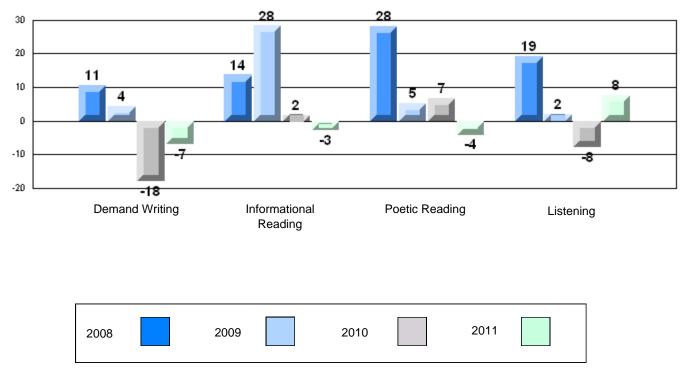

## Difference from Provincial Mean, 2008-11

Rubric Results: Percentage of students performing at Level 3 and Above 2008-2011

CRT School Results Primary English Language Arts 2010-11

#138 - Victoria Academy, Gaultois