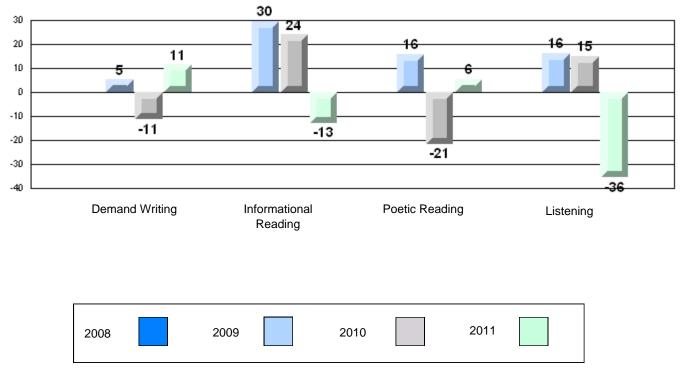

## Difference from Provincial Mean, 2008-11

Rubric Results: Percentage of students performing at Level 3 and Above 2008-2011

CRT School Results Primary English Language Arts 2010-11

#138 - Victoria Academy, Gaultois