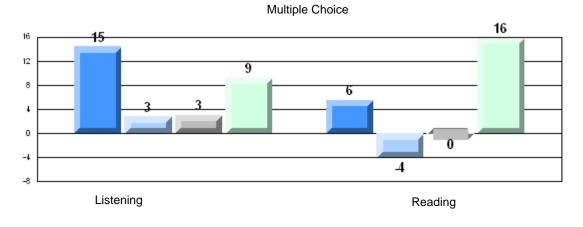

10/5/2011 10:48:57AM 183

CRT School Results Primary English Language Arts 2010-11

#154 - Hillside Elementary, La Scie

| Multiple Choice |                       | Number of Students : | 12       | Mark | School<br>vs<br>District | School<br>vs<br>Province |
|-----------------|-----------------------|----------------------|----------|------|--------------------------|--------------------------|
|                 |                       |                      | School   | 72.9 | q                        | q                        |
|                 | Reading               |                      | District | 81.6 |                          |                          |
|                 | -                     |                      | Province | 79.7 |                          |                          |
|                 |                       |                      | School   | 88.3 | р                        | р                        |
|                 | Listening             |                      | District | 88.2 |                          |                          |
|                 | -                     |                      | Province | 87.9 |                          |                          |
| Rubrics         |                       |                      |          |      |                          |                          |
|                 |                       |                      | School   | 33.3 | q                        | q                        |
|                 | Demand Writing        |                      | District | 67.4 |                          |                          |
|                 |                       |                      | Province | 72.0 |                          |                          |
|                 |                       |                      | School   | 0.0  | q                        | q                        |
|                 | Informational Reading |                      | District | 57.3 |                          |                          |
|                 |                       |                      | Province | 52.8 |                          |                          |
|                 |                       |                      | School   | 41.7 | q                        | q                        |
|                 | Poetic Reading        |                      | District | 79.3 |                          |                          |
|                 |                       |                      | Province | 77.8 |                          |                          |
|                 |                       |                      | School   | 33.3 | q                        | q                        |
|                 | Listening             |                      | District | 70.4 | 1                        | L.                       |
|                 |                       |                      | Province | 68.9 |                          |                          |

#154 - Hillside Elementary, La Scie

100

80

60

40

20

0

Listening

Grades: K-6

Reading

# 4 Year CRT (Subtest) Mark Trend 2008-2011

Rubric Results: Percentage of students performing at Level 3 and Above 2008-2011

#154 - Hillside Elementary, La Scie

Grades: K-6