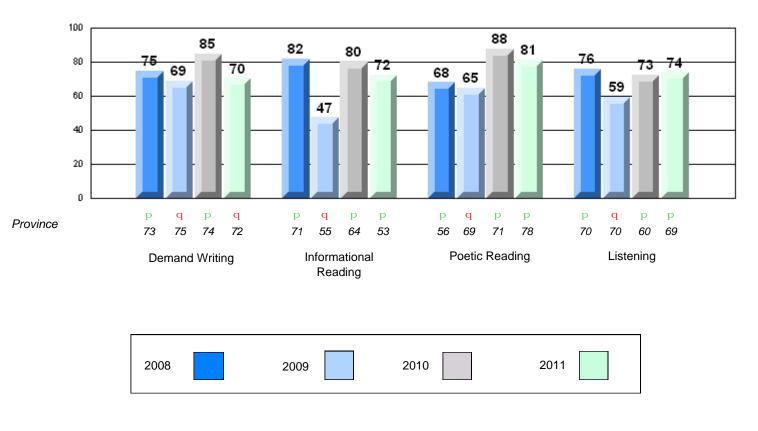

District 3 - Nova Central

#133 - Memorial Academy, Botwood

| <u>Multiple Choice</u> |                       | Number of Students : | 54                             | Mark                 | School<br>vs<br>District | School<br>vs<br>Province |
|------------------------|-----------------------|----------------------|--------------------------------|----------------------|--------------------------|--------------------------|
|                        | Reading               |                      | School<br>District<br>Province | 77.8<br>81.6<br>79.7 | q                        | q                        |
|                        | Listening             |                      | School<br>District<br>Province | 85.8<br>88.2<br>87.9 | q                        | q                        |
| Rubrics                |                       |                      |                                |                      |                          |                          |
|                        | Demand Writing        |                      | School<br>District<br>Province | 61.1<br>67.4<br>72.0 | q                        | q                        |
|                        | Informational Reading |                      | School<br>District<br>Province | 41.3<br>57.3<br>52.8 | q                        | q                        |
|                        | Poetic Reading        |                      | School<br>District<br>Province | 65.3<br>79.3<br>77.8 | q                        | q                        |
|                        | Listening             |                      | School<br>District<br>Province | 75.0<br>70.4<br>68.9 | р                        | р                        |