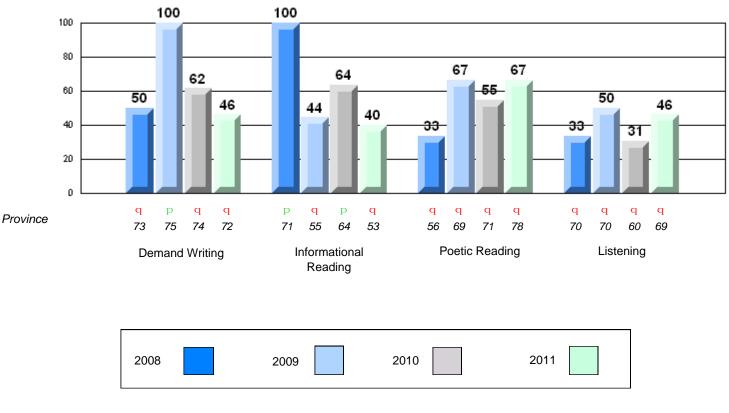

10/5/2011 10:48:57AM 183

CRT School Results Primary English Language Arts 2010-11

#154 - Hillside Elementary, La Scie

| Multiple Choice |                       | Number of Students : | 12       | Mark | School<br>vs<br>District | School<br>vs<br>Province |
|-----------------|-----------------------|----------------------|----------|------|--------------------------|--------------------------|
|                 |                       |                      | School   | 72.9 | q                        | q                        |
|                 | Reading               |                      | District | 81.6 |                          |                          |
|                 | -                     |                      | Province | 79.7 |                          |                          |
|                 |                       |                      | School   | 88.3 | р                        | р                        |
|                 | Listening             |                      | District | 88.2 |                          |                          |
|                 | -                     |                      | Province | 87.9 |                          |                          |
| Rubrics         |                       |                      |          |      |                          |                          |
|                 |                       |                      | School   | 33.3 | q                        | q                        |
|                 | Demand Writing        |                      | District | 67.4 |                          |                          |
|                 |                       |                      | Province | 72.0 |                          |                          |
|                 |                       |                      | School   | 0.0  | q                        | q                        |
|                 | Informational Reading |                      | District | 57.3 |                          |                          |
|                 |                       |                      | Province | 52.8 |                          |                          |
|                 |                       |                      | School   | 41.7 | q                        | q                        |
|                 | Poetic Reading        |                      | District | 79.3 |                          |                          |
|                 |                       |                      | Province | 77.8 |                          |                          |
|                 |                       |                      | School   | 33.3 | q                        | q                        |
|                 | Listening             |                      | District | 70.4 | 1                        | L.                       |
|                 |                       |                      | Province | 68.9 |                          |                          |

#154 - Hillside Elementary, La Scie

100

80

60

40

20

0

Listening

Grades: K-6

Reading

# 4 Year CRT (Subtest) Mark Trend 2008-2011

Rubric Results: Percentage of students performing at Level 3 and Above 2008-2011

#154 - Hillside Elementary, La Scie

Grades: K-6