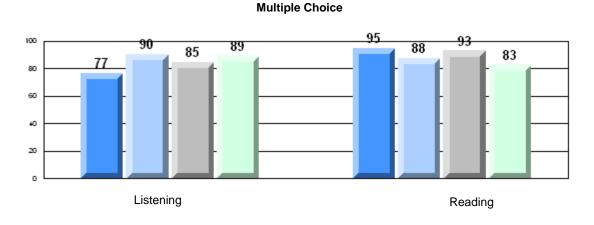

District 3 - Nova Central

#133 - Memorial Academy, Botwood

| <u>Multiple Choice</u> |                       | Number of Students : | 54                             | Mark                 | School<br>vs<br>District | School<br>vs<br>Province |
|------------------------|-----------------------|----------------------|--------------------------------|----------------------|--------------------------|--------------------------|
|                        | Reading               |                      | School<br>District<br>Province | 77.8<br>81.6<br>79.7 | q                        | q                        |
|                        | Listening             |                      | School<br>District<br>Province | 85.8<br>88.2<br>87.9 | q                        | q                        |
| Rubrics                |                       |                      |                                |                      |                          |                          |
|                        | Demand Writing        |                      | School<br>District<br>Province | 61.1<br>67.4<br>72.0 | q                        | q                        |
|                        | Informational Reading |                      | School<br>District<br>Province | 41.3<br>57.3<br>52.8 | q                        | q                        |
|                        | Poetic Reading        |                      | School<br>District<br>Province | 65.3<br>79.3<br>77.8 | q                        | q                        |
|                        | Listening             |                      | School<br>District<br>Province | 75.0<br>70.4<br>68.9 | р                        | р                        |