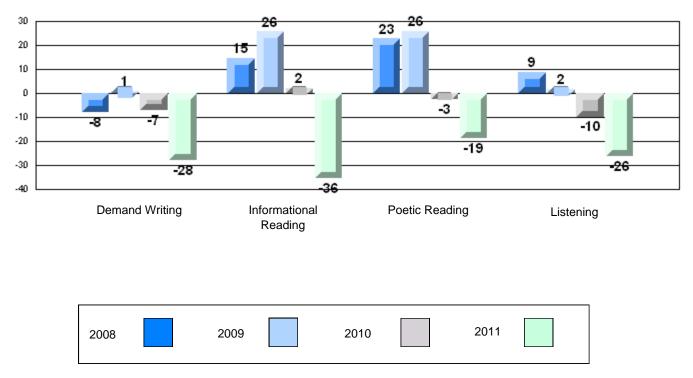

#### Difference from Provincial Mean, 2008-11

Multiple Choice

## Difference from Provincial Mean, 2008-11

Rubric Results: Percentage of students performing at Level 3 and Above 2008-2011

10/5/2011 10:48:57AM 174