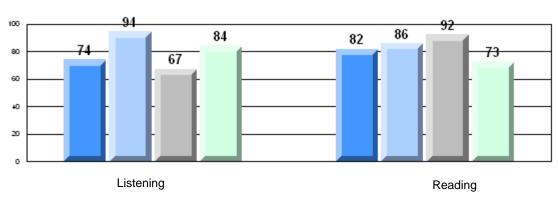

District 3 - Nova Central

#133 - Memorial Academy, Botwood

| <u>Multiple Choice</u> |                       | Number of Students : | 54                             | Mark                 | School<br>vs<br>District | School<br>vs<br>Province |
|------------------------|-----------------------|----------------------|--------------------------------|----------------------|--------------------------|--------------------------|
|                        | Reading               |                      | School<br>District<br>Province | 77.8<br>81.6<br>79.7 | q                        | q                        |
|                        | Listening             |                      | School<br>District<br>Province | 85.8<br>88.2<br>87.9 | q                        | q                        |
| Rubrics                |                       |                      |                                |                      |                          |                          |
|                        | Demand Writing        |                      | School<br>District<br>Province | 61.1<br>67.4<br>72.0 | q                        | q                        |
|                        | Informational Reading |                      | School<br>District<br>Province | 41.3<br>57.3<br>52.8 | q                        | q                        |
|                        | Poetic Reading        |                      | School<br>District<br>Province | 65.3<br>79.3<br>77.8 | q                        | q                        |
|                        | Listening             |                      | School<br>District<br>Province | 75.0<br>70.4<br>68.9 | р                        | р                        |