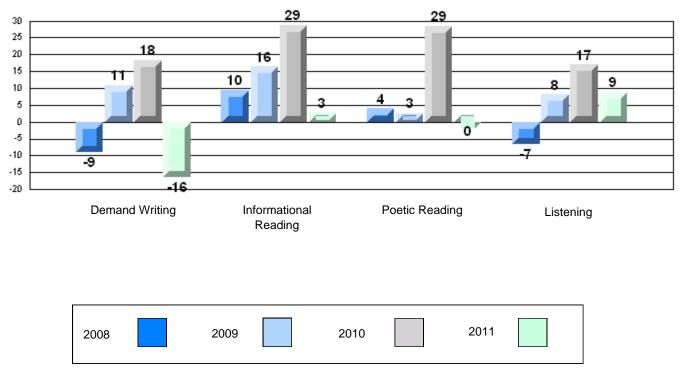

#133 - Memorial Academy, Botwood

Grades: K-6

Rubric Results: Percentage of students performing at Level 3 and Above 2008-2011

#133 - Memorial Academy, Botwood

Grades: K-6