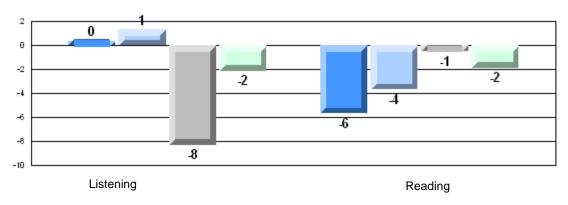

| Informational Reading |                      | School<br>District<br>Province | 41.3<br>57.3<br>52.8 | q                        | q                        |
|                        | Poetic Reading        |                      | School<br>District<br>Province | 65.3<br>79.3<br>77.8 | q                        | q                        |
|                        | Listening             |                      | School<br>District<br>Province | 75.0<br>70.4<br>68.9 | р                        | р                        |



#133 - Memorial Academy, Botwood

Grades: K-6





Rubric Results: Percentage of students performing at Level 3 and Above 2008-2011





#133 - Memorial Academy, Botwood

Grades: K-6

#### Difference from Provincial Mean, 2008-11

Multiple Choice



## Difference from Provincial Mean, 2008-11

Rubric Results: Percentage of students performing at Level 3 and Above 2008-2011





CRT School Results Primary English Language Arts 2010-11

#138 - Victoria Academy, Gaultois

| Multiple Choice        |                       | Number of Students : | 4                              | Mark                                          | School<br>vs<br>District | School<br>vs<br>Province |
|------------------------|-----------------------|----------------------|--------------------------------|-----------------------------------------------|--------------------------|--------------------------|
| <u>Multiple Choice</u> | Reading               |                      | School<br>District<br>Province | School data<br>with 5 or<br>fewer<br>students | р