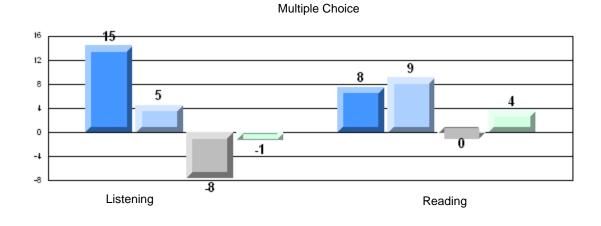

10/5/2011 10:48:57AM 183

CRT School Results Primary English Language Arts 2010-11

#154 - Hillside Elementary, La Scie

| Multiple Choice |                       | Number of Students : | 12       | Mark | School<br>vs<br>District | School<br>vs<br>Province |
|-----------------|-----------------------|----------------------|----------|------|--------------------------|--------------------------|
|                 |                       |                      | School   | 72.9 | q                        | q                        |
|                 | Reading               |                      | District | 81.6 |                          |                          |
|                 | -                     |                      | Province | 79.7 |                          |                          |
|                 |                       |                      | School   | 88.3 | р                        | р                        |
|                 | Listening             |                      | District | 88.2 |                          |                          |
|                 | -                     |                      | Province | 87.9 |                          |                          |
| Rubrics         |                       |                      |          |      |                          |                          |
|                 |                       |                      | School   | 33.3 | q                        | q                        |
|                 | Demand Writing        |                      | District | 67.4 |                          |                          |
|                 |                       |                      | Province | 72.0 |                          |                          |
|                 |                       |                      | School   | 0.0  | q                        | q                        |
|                 | Informational Reading |                      | District | 57.3 |                          |                          |
|                 |                       |                      | Province | 52.8 |                          |                          |
|                 |                       |                      | School   | 41.7 | q                        | q                        |
|                 | Poetic Reading        |                      | District | 79.3 |                          |                          |
|                 |                       |                      | Province | 77.8 |                          |                          |
|                 |                       |                      | School   | 33.3 | q                        | q                        |
|                 | Listening             |                      | District | 70.4 | 1                        | L.                       |
|                 |                       |                      | Province | 68.9 |                          |                          |

#### Difference from Provincial Mean, 2008-11

Multiple Choice

## Difference from Provincial Mean, 2008-11

Rubric Results: Percentage of students performing at Level 3 and Above 2008-2011