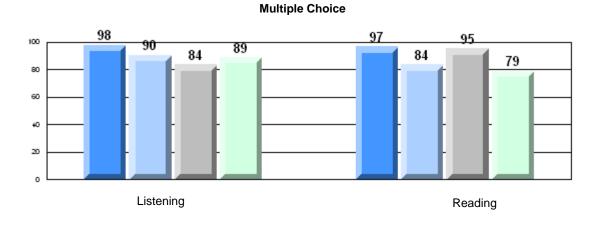

District 3 - Nova Central

#133 - Memorial Academy, Botwood

| <u>Multiple Choice</u> |                       | Number of Students : | 54                             | Mark                 | School<br>vs<br>District | School<br>vs<br>Province |
|------------------------|-----------------------|----------------------|--------------------------------|----------------------|--------------------------|--------------------------|
|                        | Reading               |                      | School<br>District<br>Province | 77.8<br>81.6<br>79.7 | q                        | q                        |
|                        | Listening             |                      | School<br>District<br>Province | 85.8<br>88.2<br>87.9 | q                        | q                        |
| Rubrics                |                       |                      |                                |                      |                          |                          |
|                        | Demand Writing        |                      | School<br>District<br>Province | 61.1<br>67.4<br>72.0 | q                        | q                        |
|                        | Informational Reading |                      | School<br>District<br>Province | 41.3<br>57.3<br>52.8 | q                        | q                        |
|                        | Poetic Reading        |                      | School<br>District<br>Province | 65.3<br>79.3<br>77.8 | q                        | q                        |
|                        | Listening             |                      | School<br>District<br>Province | 75.0<br>70.4<br>68.9 | р                        | р                        |