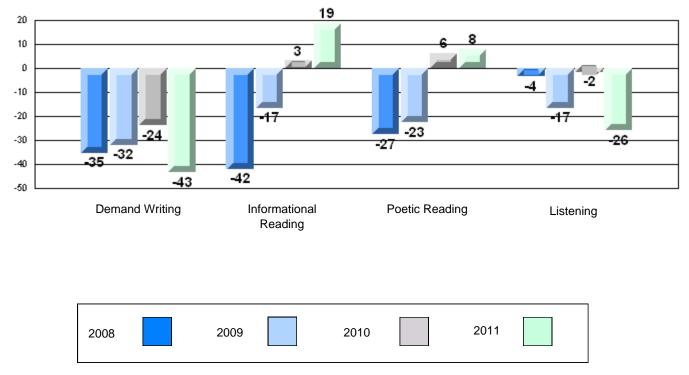

## Difference from Provincial Mean, 2008-11

Rubric Results: Percentage of students performing at Level 3 and Above 2008-2011

CRT School Results Primary English Language Arts 2010-11

#138 - Victoria Academy, Gaultois