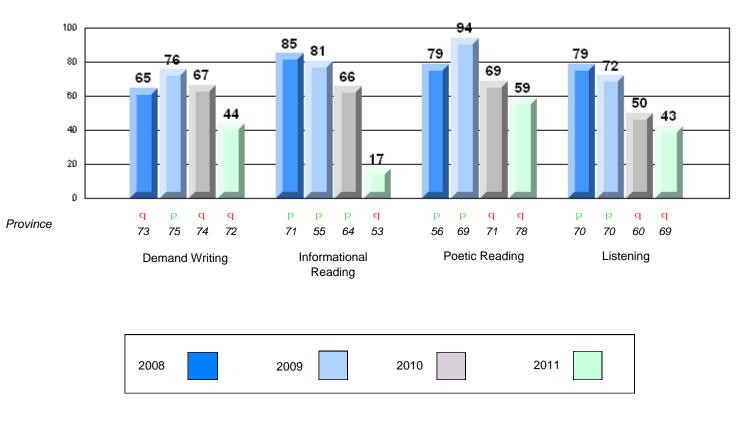

#144 - Sprucewood Academy, Grand Falls-Windsor

Grades: K-6

## 4 Year CRT (Subtest) Mark Trend 2008-2011 Multiple Choice

Rubric Results: Percentage of students performing at Level 3 and Above 2008-2011

10/5/2011 10:48:57AM 173

#144 - Sprucewood Academy, Grand Falls-Windsor