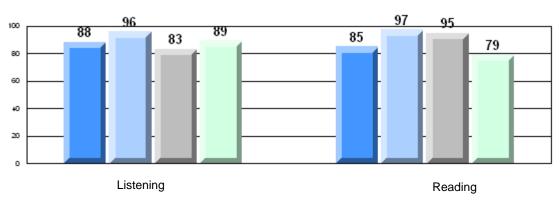

District 3 - Nova Central

#133 - Memorial Academy, Botwood

| <u>Multiple Choice</u> |                       | Number of Students : | 54                             | Mark                 | School<br>vs<br>District | School<br>vs<br>Province |
|------------------------|-----------------------|----------------------|--------------------------------|----------------------|--------------------------|--------------------------|
|                        | Reading               |                      | School<br>District<br>Province | 77.8<br>81.6<br>79.7 | q                        | q                        |
|                        | Listening             |                      | School<br>District<br>Province | 85.8<br>88.2<br>87.9 | q                        | q                        |
| Rubrics                |                       |                      |                                |                      |                          |                          |
|                        | Demand Writing        |                      | School<br>District<br>Province | 61.1<br>67.4<br>72.0 | q                        | q                        |
|                        | Informational Reading |                      | School<br>District<br>Province | 41.3<br>57.3<br>52.8 | q                        | q                        |
|                        | Poetic Reading        |                      | School<br>District<br>Province | 65.3<br>79.3<br>77.8 | q                        | q                        |
|                        | Listening             |                      | School<br>District<br>Province | 75.0<br>70.4<br>68.9 | р                        | р                        |