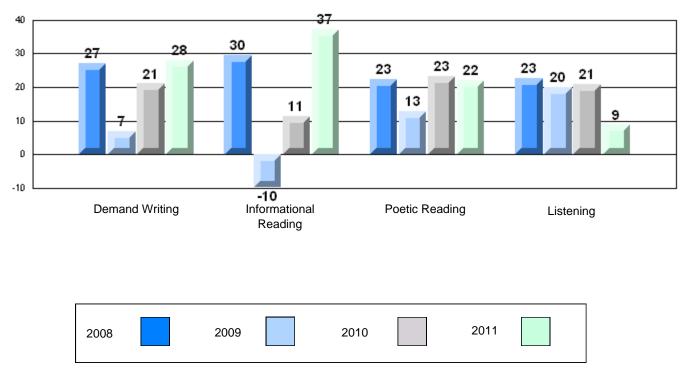

District 3 - Nova Central

#133 - Memorial Academy, Botwood

| <u>Multiple Choice</u> |                       | Number of Students : | 54                             | Mark                 | School<br>vs<br>District | School<br>vs<br>Province |
|------------------------|-----------------------|----------------------|--------------------------------|----------------------|--------------------------|--------------------------|
|                        | Reading               |                      | School<br>District<br>Province | 77.8<br>81.6<br>79.7 | q                        | q                        |
|                        | Listening             |                      | School<br>District<br>Province | 85.8<br>88.2<br>87.9 | q                        | q                        |
| Rubrics                |                       |                      |                                |                      |                          |                          |
|                        | Demand Writing        |                      | School<br>District<br>Province | 61.1<br>67.4<br>72.0 | q                        | q                        |
|                        | Informational Reading |                      | School<br>District<br>Province | 41.3<br>57.3<br>52.8 | q                        | q                        |
|                        | Poetic Reading        |                      | School<br>District<br>Province | 65.3<br>79.3<br>77.8 | q                        | q                        |
|                        | Listening             |                      | School<br>District<br>Province | 75.0<br>70.4<br>68.9 | р                        | р                        |