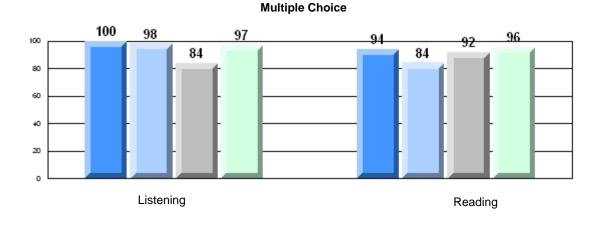

#### Difference from Provincial Mean, 2008-11

Rubric Results: Percentage of students performing at Level 3 and Above 2008-2011

District 3 - Nova Central

#142 - Woodland Primary, Grand Falls-Windsor

| Multiple Choice |                       | Number of Students : | 66                             | Mark                 | School<br>vs<br>District | School<br>vs<br>Province |
|-----------------|-----------------------|----------------------|--------------------------------|----------------------|--------------------------|--------------------------|
|                 | Reading               |                      | School<br>District<br>Province | 87.6<br>81.6<br>79.7 | р                        | р                        |
|                 | Listening             |                      | School<br>District<br>Province | 91.4<br>88.2<br>87.9 | р                        | р                        |
| Rubrics         |                       |                      |                                |                      |                          |                          |
|                 | Demand Writing        |                      | School<br>District<br>Province | 70.3<br>67.4<br>72.0 | р                        | q                        |
|                 | Informational Reading |                      | School<br>District<br>Province | 72.4<br>57.3<br>52.8 | р                        | р                        |
|                 | Poetic Reading        |                      | School<br>District<br>Province | 81.4<br>79.3<br>77.8 | р                        | р                        |
|                 | Listening             |                      | School<br>District<br>Province | 73.9<br>70.4<br>68.9 | р                        | р                        |