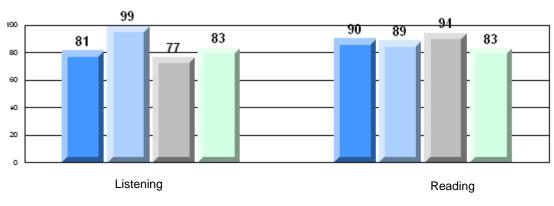

District 3 - Nova Central

#133 - Memorial Academy, Botwood

| <u>Multiple Choice</u> |                       | Number of Students : | 54                             | Mark                 | School<br>vs<br>District | School<br>vs<br>Province |
|------------------------|-----------------------|----------------------|--------------------------------|----------------------|--------------------------|--------------------------|
|                        | Reading               |                      | School<br>District<br>Province | 77.8<br>81.6<br>79.7 | q                        | q                        |
|                        | Listening             |                      | School<br>District<br>Province | 85.8<br>88.2<br>87.9 | q                        | q                        |
| Rubrics                |                       |                      |                                |                      |                          |                          |
|                        | Demand Writing        |                      | School<br>District<br>Province | 61.1<br>67.4<br>72.0 | q                        | q                        |
|                        | Informational Reading |                      | School<br>District<br>Province | 41.3<br>57.3<br>52.8 | q                        | q                        |
|                        | Poetic Reading        |                      | School<br>District<br>Province | 65.3<br>79.3<br>77.8 | q                        | q                        |
|                        | Listening             |                      | School<br>District<br>Province | 75.0<br>70.4<br>68.9 | р                        | р                        |