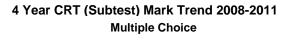

# 4 Year CRT (Subtest) Mark Trend 2008-2011

Multiple Choice

School data with 5 or fewer students withheld for reasons of confidentiality.

Listening

Reading

Rubric Results: Percentage of students performing at Level 3 and Above 2008-2011