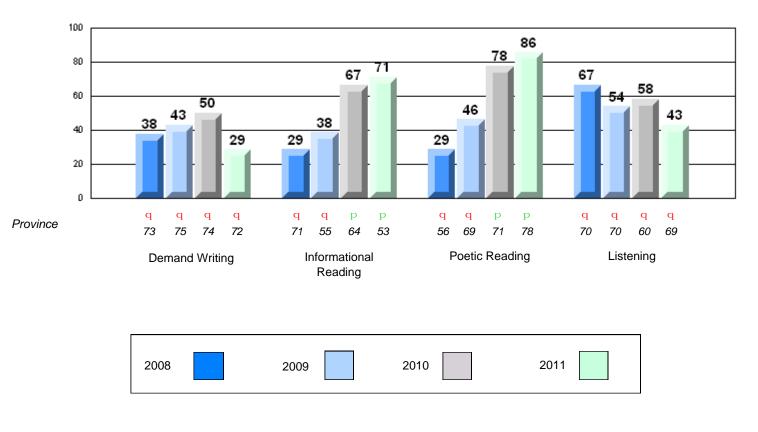

#133 - Memorial Academy, Botwood

Grades: K-6

Rubric Results: Percentage of students performing at Level 3 and Above 2008-2011

#133 - Memorial Academy, Botwood

Grades: K-6