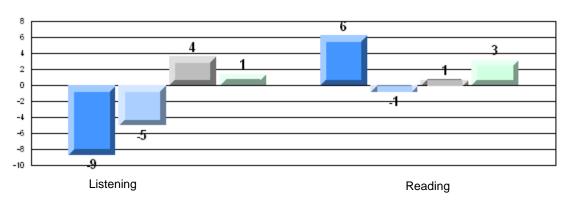

ing |                      | School<br>District<br>Province | 71.4<br>57.3<br>52.8 | р                        | р                        |
|                        | Poetic Reading        |                      | School<br>District<br>Province | 92.9<br>79.3<br>77.8 | р                        | р                        |
|                        | Listening             |                      | School<br>District<br>Province | 92.9<br>70.4<br>68.9 | р                        | р                        |



4 Year CRT (Subtest) Mark Trend 2008-2011

#416 - Smallwood Academy, Gambo

Grades: K-12



## Rubric Results: Percentage of students performing at Level 3 and Above 2008-2011





#416 - Smallwood Academy, Gambo

Grades: K-12

## Difference from Provincial Mean, 2008-11

Multiple Choice



# Difference from Provincial Mean, 2008-11

Rubric Results: Percentage of students performing at Level 3 and Above 2008-2011





District 3 - Nova Central

CRT School Results Primary English Language Arts 2010-11

#417 - Gander Academy, Gander

| Multiple Choice |                       | Number of Students : 105 | Mark | School<br>vs<br>District | School<br>vs<br>Province |
|-----------------|-----------------------|--------------------------|------|--------------------------|--------------------------|
| <u></u>         |                       | School                   | 83.8 | р                        | р                        |
|                 | Reading               | District                 | 81.6 |                          |                          |
|                 |