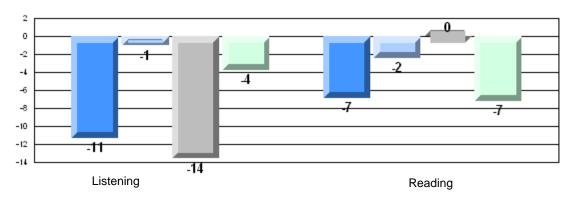

District 3 - Nova Central

#133 - Memorial Academy, Botwood

| <u>Multiple Choice</u> |                       | Number of Students : | 54                             | Mark                 | School<br>vs<br>District | School<br>vs<br>Province |
|------------------------|-----------------------|----------------------|--------------------------------|----------------------|--------------------------|--------------------------|
|                        | Reading               |                      | School<br>District<br>Province | 77.8<br>81.6<br>79.7 | q                        | q                        |
|                        | Listening             |                      | School<br>District<br>Province | 85.8<br>88.2<br>87.9 | q                        | q                        |
| Rubrics                |                       |                      |                                |                      |                          |                          |
|                        | Demand Writing        |                      | School<br>District<br>Province | 61.1<br>67.4<br>72.0 | q                        | q                        |
|                        | Informational Reading |                      | School<br>District<br>Province | 41.3<br>57.3<br>52.8 | q                        | q                        |
|                        | Poetic Reading        |                      | School<br>District<br>Province | 65.3<br>79.3<br>77.8 | q                        | q                        |
|                        | Listening             |                      | School<br>District<br>Province | 75.0<br>70.4<br>68.9 | р                        | р                        |