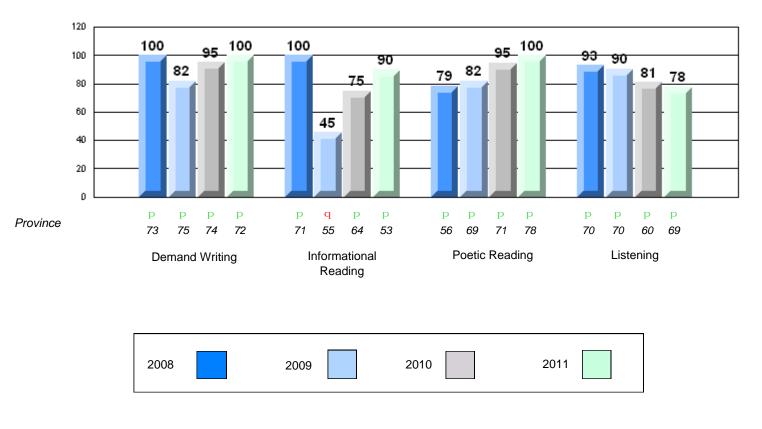

#133 - Memorial Academy, Botwood

Grades: K-6

Rubric Results: Percentage of students performing at Level 3 and Above 2008-2011

#133 - Memorial Academy, Botwood

Grades: K-6