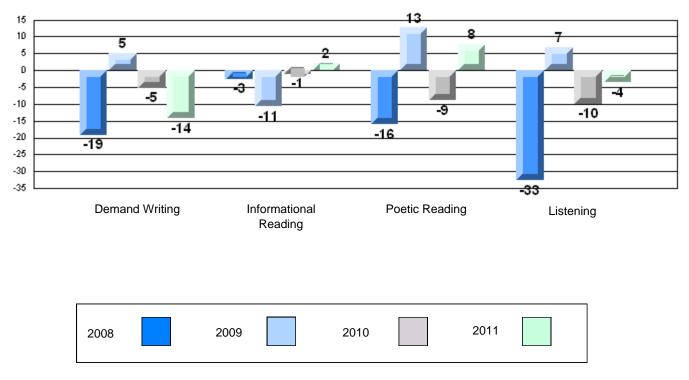

District 3 - Nova Central

#133 - Memorial Academy, Botwood

| <u>Multiple Choice</u> |                       | Number of Students : | 54                             | Mark                 | School<br>vs<br>District | School<br>vs<br>Province |
|------------------------|-----------------------|----------------------|--------------------------------|----------------------|--------------------------|--------------------------|
|                        | Reading               |                      | School<br>District<br>Province | 77.8<br>81.6<br>79.7 | q                        | q                        |
|                        | Listening             |                      | School<br>District<br>Province | 85.8<br>88.2<br>87.9 | q                        | q                        |
| Rubrics                |                       |                      |                                |                      |                          |                          |
|                        | Demand Writing        |                      | School<br>District<br>Province | 61.1<br>67.4<br>72.0 | q                        | q                        |
|                        | Informational Reading |                      | School<br>District<br>Province | 41.3<br>57.3<br>52.8 | q                        | q                        |
|                        | Poetic Reading        |                      | School<br>District<br>Province | 65.3<br>79.3<br>77.8 | q                        | q                        |
|                        | Listening             |                      | School<br>District<br>Province | 75.0<br>70.4<br>68.9 | р                        | р                        |