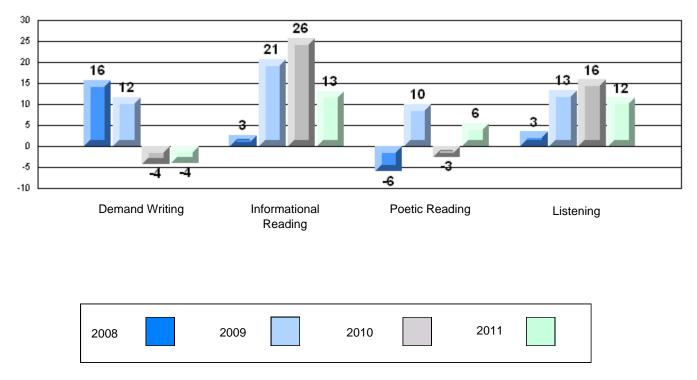

#### #150 - St. Joseph's Elementary, Harbour Breton

Grades: K-6

| Multiple Choice       |                       | Number of Students : | 12                             | Mark                  | School<br>vs<br>District | School<br>vs<br>Province |
|-----------------------|-----------------------|----------------------|--------------------------------|-----------------------|--------------------------|--------------------------|
| <u>maniple onoice</u> | Reading               |                      | School<br>District<br>Province | 80.6<br>81.6<br>79.7  | q                        | р                        |
|                       | Listening             |                      | School<br>District<br>Province | 85.5<br>88.2<br>87.9  | P                        | q                        |
| Rubrics               |                       |                      |                                |                       |                          |                          |
|                       | Demand Writing        |                      | School<br>District<br>Province | 75.0<br>67.4<br>72.0  | р                        | р                        |
|                       | Informational Reading |                      | School<br>District<br>Province | 77.8<br>57.3<br>52.8  | р                        | р                        |
|                       | Poetic Reading        |                      | School<br>District<br>Province | 100.0<br>79.3<br>77.8 | р                        | р                        |
|                       | Listening             |                      | School<br>District<br>Province | 90.9<br>70.4<br>68.9  | р                        | р                        |