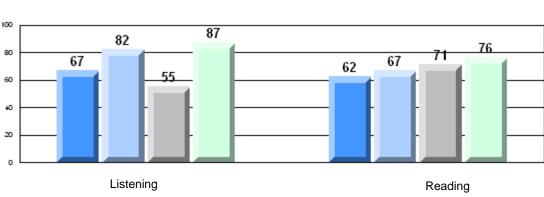

District 3 - Nova Central

#133 - Memorial Academy, Botwood

| <u>Multiple Choice</u> |                       | Number of Students : | 54                             | Mark                 | School<br>vs<br>District | School<br>vs<br>Province |
|------------------------|-----------------------|----------------------|--------------------------------|----------------------|--------------------------|--------------------------|
|                        | Reading               |                      | School<br>District<br>Province | 77.8<br>81.6<br>79.7 | q                        | q                        |
|                        | Listening             |                      | School<br>District<br>Province | 85.8<br>88.2<br>87.9 | q                        | q                        |
| Rubrics                |                       |                      |                                |                      |                          |                          |
|                        | Demand Writing        |                      | School<br>District<br>Province | 61.1<br>67.4<br>72.0 | q                        | q                        |
|                        | Informational Reading |                      | School<br>District<br>Province | 41.3<br>57.3<br>52.8 | q                        | q                        |
|                        | Poetic Reading        |                      | School<br>District<br>Province | 65.3<br>79.3<br>77.8 | q                        | q                        |
|                        | Listening             |                      | School<br>District<br>Province | 75.0<br>70.4<br>68.9 | р                        | р                        |