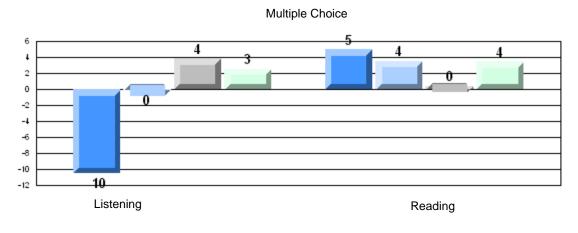

#### Difference from Provincial Mean, 2008-11

Multiple Choice

## Difference from Provincial Mean, 2008-11

Rubric Results: Percentage of students performing at Level 3 and Above 2008-2011

CRT School Results Primary English Language Arts 2010-11

#138 - Victoria Academy, Gaultois