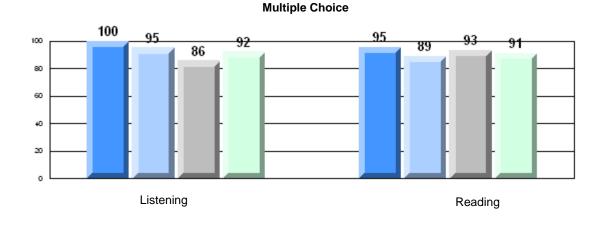

ing        |                      | School<br>District<br>Province | 100.0<br>67.4<br>72.0 | р                        | р                        |
|                        | Informational Reading |                      | School<br>District<br>Province | 90.0<br>57.3<br>52.8  | р                        | р                        |
|                        | Poetic Reading        |                      | School<br>District<br>Province | 100.0<br>79.3<br>77.8 | р                        | р                        |
|                        | Listening             |                      | School<br>District<br>Province | 77.8<br>70.4<br>68.9  | р                        | р                        |



4 Year CRT (Subtest) Mark Trend 2008-2011

#177 - Greenwood Academy, Campbellton

Grades: K-9



# Rubric Results: Percentage of students performing at Level 3 and Above 2008-2011





#177 - Greenwood Academy, Campbellton

Grades: K-9

# Difference from Provincial Mean, 2008-11



# Difference from Provincial Mean, 2008-11

Rubric Results: Percentage of students performing at Level 3 and Above 2008-2011





#### CRT School Results Primary English Language Arts 2010-11

#178 - Phoenix Academy, Carmanville

Grades: K-12

| Multiple Choice |                       | Number of Students : | 14                             | Mark                 | School<br>vs<br>District | School<br>vs<br>Province |
|-----------------|-----------------------|----------------------|--------------------------------|----------------------|--------------------------|--------------------------|
|