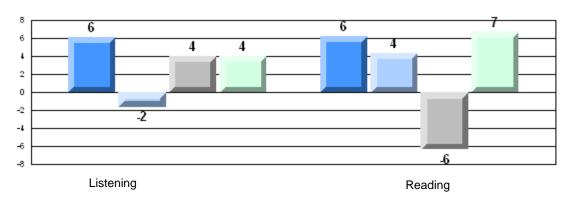

| School               | 100.0        | р                        | р                        |
| Poeti           | c Reading         | District<br>Province | 79.3<br>77.8 |                          |                          |
|                 |                   | School               | 80.0         | D                        | D                        |
| Lister          | ning              | District             | 70.4         | р                        | р                        |



4 Year CRT (Subtest) Mark Trend 2008-2011

#172 - Brian Peckford Primary, Triton

Grades: K-3



# Rubric Results: Percentage of students performing at Level 3 and Above 2008-2011





#172 - Brian Peckford Primary, Triton

Grades: K-3

### Difference from Provincial Mean, 2008-11

Multiple Choice



# Difference from Provincial Mean, 2008-11

Rubric Results: Percentage of students performing at Level 3 and Above 2008-2011





#### CRT School Results Primary English Language Arts 2010-11

#174 - St. Peter's Academy, Westport

Grades: K,3-12

|                        |                       | Number of Students : | 3                              | Mark                                          | School<br>vs<br>District | School<br>vs<br>Province |
|------------------------|-----------------------|----------------------|--------------------------------|-----------------------------------------------|--------------------------|--------------------------|
| <u>Multiple Choice</u> | Reading               |                      | School<br>District<br>Province | School data<br>with 5 or<b