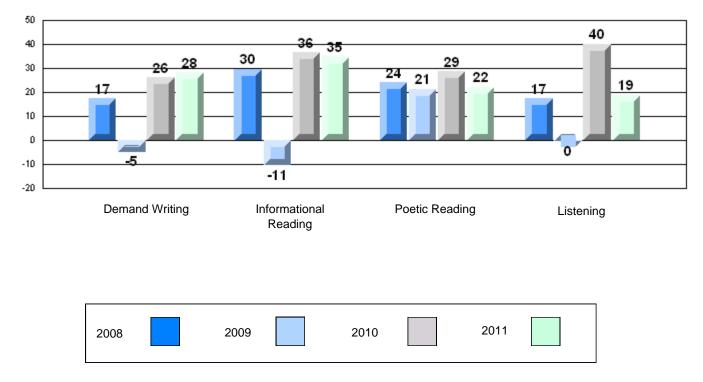

## 4 Year CRT (Subtest) Mark Trend 2008-2011 Multiple Choice

Rubric Results: Percentage of students performing at Level 3 and Above 2008-2011

10/5/2011 10:48:57AM 170

#142 - Woodland Primary, Grand Falls-Windsor

#### Difference from Provincial Mean, 2008-11

## Difference from Provincial Mean, 2008-11

Rubric Results: Percentage of students performing at Level 3 and Above 2008-2011

District 3 - Nova Central

#144 - Sprucewood Academy, Grand Falls-Windsor

| Multiple Chains |                       | Number of Students : | 42                             | Mark                 | School<br>vs<br>District | School<br>vs<br>Province |
|-----------------|-----------------------|----------------------|--------------------------------|----------------------|--------------------------|--------------------------|
| Multiple Choice | Reading               |                      | School<br>District<br>Province | 72.2<br>81.6<br>79.7 | q                        | q                        |
|                 | Listening             |                      | School<br>District<br>Province | 85.1<br>88.2<br>87.9 | q                        | q                        |
| Rubrics         |                       |                      |                                |                      |                          |                          |
|                 | Demand Writing        |                      | School<br>District<br>Province | 43.9<br>67.4<br>72.0 | q                        | q                        |
|                 | Informational Reading |                      | School<br>District<br>Province | 17.2<br>57.3<br>52.8 | q                        | q                        |
|                 | Poetic Reading        |                      | School<br>District<br>Province | 58.8<br>79.3<br>77.8 | q                        | q                        |
|                 | Listening             |                      | School<br>District<br>Province | 42.5<br>70.4<br>68.9 | q                        | q                        |