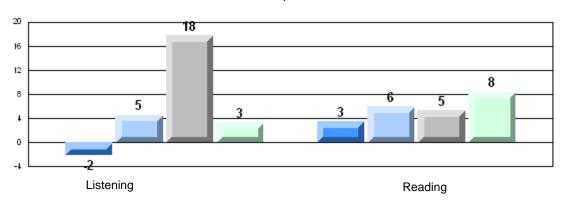

# 4 Year CRT (Subtest) Mark Trend 2008-2011

Multiple Choice

School data with 5 or fewer students withheld for reasons of confidentiality.

Listening

Reading

Rubric Results: Percentage of students performing at Level 3 and Above 2008-2011

#### Difference from Provincial Mean, 2008-11

**Multiple Choice** 

School data with 5 or fewer students withheld for reasons of confidentiality.

Listening

Reading

#### Difference from Provincial Mean, 2008-11

Rubric Results: Percentage of students performing at Level 3 and Above 2008-2011

District 3 - Nova Central

#142 - Woodland Primary, Grand Falls-Windsor

| Multiple Choice |                       | Number of Students : | 66                             | Mark                 | School<br>vs<br>District | School<br>vs<br>Province |
|-----------------|-----------------------|----------------------|--------------------------------|----------------------|--------------------------|--------------------------|
|                 | Reading               |                      | School<br>District<br>Province | 87.6<br>81.6<br>79.7 | р                        | р                        |
|                 | Listening             |                      | School<br>District<br>Province | 91.4<br>88.2<br>87.9 | р                        | р                        |
| Rubrics         |                       |                      |                                |                      |                          |                          |
|                 | Demand Writing        |                      | School<br>District<br>Province | 70.3<br>67.4<br>72.0 | р                        | q                        |
|                 | Informational Reading |                      | School<br>District<br>Province | 72.4<br>57.3<br>52.8 | р                        | р                        |
|                 | Poetic Reading        |                      | School<br>District<br>Province | 81.4<br>79.3<br>77.8 | р                        | р                        |
|                 | Listening             |                      | School<br>District<br>Province | 73.9<br>70.4<br>68.9 | р                        | р                        |