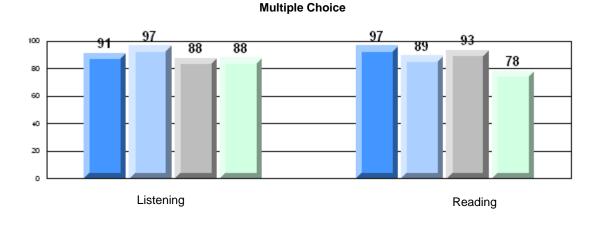

# 4 Year CRT (Subtest) Mark Trend 2008-2011

Multiple Choice

School data with 5 or fewer students withheld for reasons of confidentiality.

Listening

Reading

Rubric Results: Percentage of students performing at Level 3 and Above 2008-2011