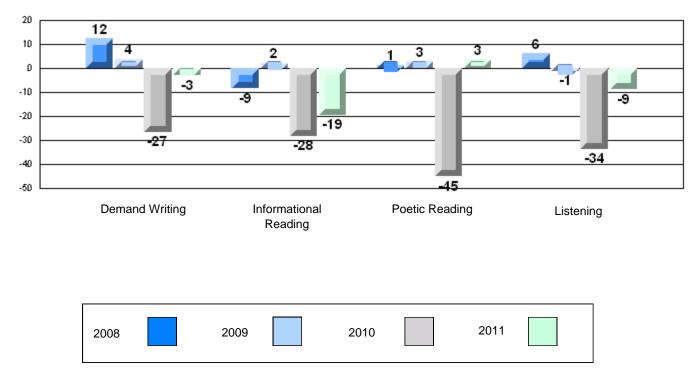

#133 - Memorial Academy, Botwood

Grades: K-6

Rubric Results: Percentage of students performing at Level 3 and Above 2008-2011

#133 - Memorial Academy, Botwood

Grades: K-6