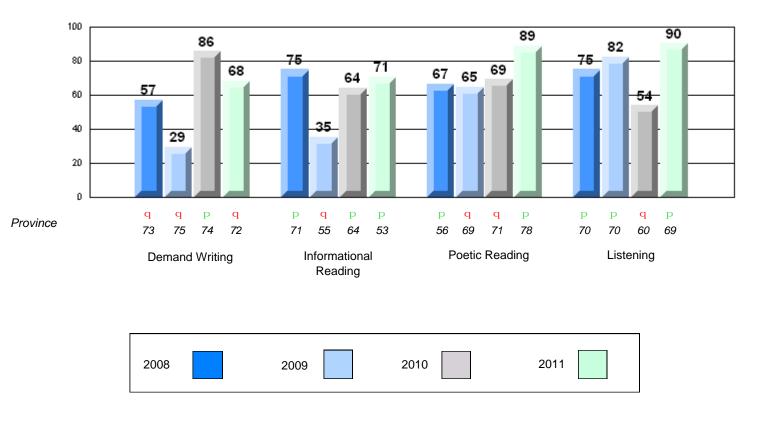

District 3 - Nova Central

#133 - Memorial Academy, Botwood

| <u>Multiple Choice</u> |                       | Number of Students : | 54                             | Mark                 | School<br>vs<br>District | School<br>vs<br>Province |
|------------------------|-----------------------|----------------------|--------------------------------|----------------------|--------------------------|--------------------------|
|                        | Reading               |                      | School<br>District<br>Province | 77.8<br>81.6<br>79.7 | q                        | q                        |
|                        | Listening             |                      | School<br>District<br>Province | 85.8<br>88.2<br>87.9 | q                        | q                        |
| Rubrics                |                       |                      |                                |                      |                          |                          |
|                        | Demand Writing        |                      | School<br>District<br>Province | 61.1<br>67.4<br>72.0 | q                        | q                        |
|                        | Informational Reading |                      | School<br>District<br>Province | 41.3<br>57.3<br>52.8 | q                        | q                        |
|                        | Poetic Reading        |                      | School<br>District<br>Province | 65.3<br>79.3<br>77.8 | q                        | q                        |
|                        | Listening             |                      | School<br>District<br>Province | 75.0<br>70.4<br>68.9 | р                        | р                        |