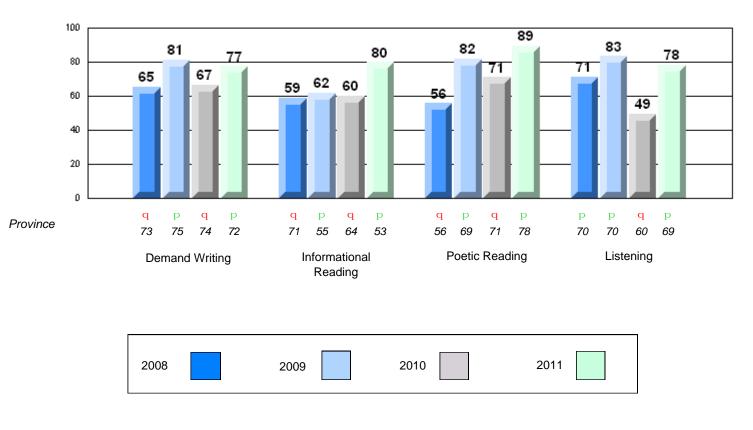

## Difference from Provincial Mean, 2008-11

Rubric Results: Percentage of students performing at Level 3 and Above 2008-2011

CRT School Results Primary English Language Arts 2010-11

#138 - Victoria Academy, Gaultois