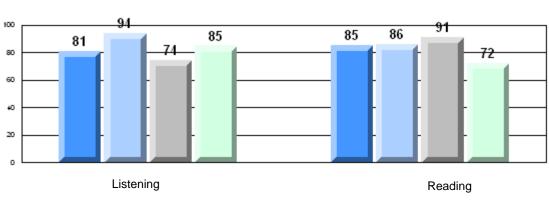

District 3 - Nova Central

#133 - Memorial Academy, Botwood

| <u>Multiple Choice</u> |                       | Number of Students : | 54                             | Mark                 | School<br>vs<br>District | School<br>vs<br>Province |
|------------------------|-----------------------|----------------------|--------------------------------|----------------------|--------------------------|--------------------------|
|                        | Reading               |                      | School<br>District<br>Province | 77.8<br>81.6<br>79.7 | q                        | q                        |
|                        | Listening             |                      | School<br>District<br>Province | 85.8<br>88.2<br>87.9 | q                        | q                        |
| Rubrics                |                       |                      |                                |                      |                          |                          |
|                        | Demand Writing        |                      | School<br>District<br>Province | 61.1<br>67.4<br>72.0 | q                        | q                        |
|                        | Informational Reading |                      | School<br>District<br>Province | 41.3<br>57.3<br>52.8 | q                        | q                        |
|                        | Poetic Reading        |                      | School<br>District<br>Province | 65.3<br>79.3<br>77.8 | q                        | q                        |
|                        | Listening             |                      | School<br>District<br>Province | 75.0<br>70.4<br>68.9 | р                        | р                        |