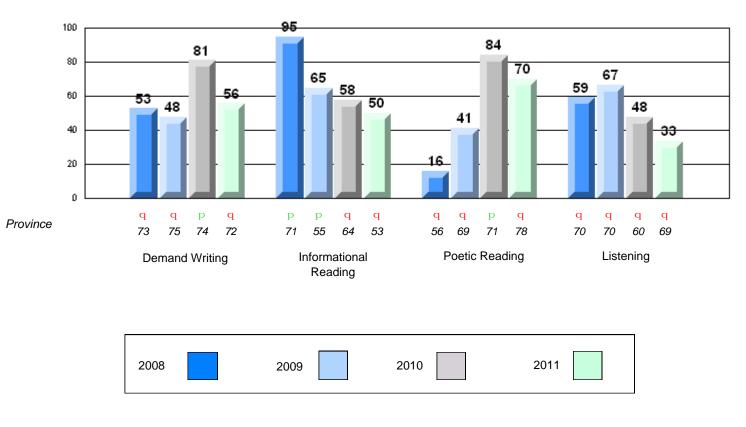

## Difference from Provincial Mean, 2008-11

Rubric Results: Percentage of students performing at Level 3 and Above 2008-2011

CRT School Results Primary English Language Arts 2010-11

#138 - Victoria Academy, Gaultois

District 3 - Nova Central

#133 - Memorial Academy, Botwood

| <u>Multiple Choice</u> |                       | Number of Students : | 54                             | Mark                 | School<br>vs<br>District | School<br>vs<br>Province |
|------------------------|-----------------------|----------------------|--------------------------------|----------------------|--------------------------|--------------------------|
|                        | Reading               |                      | School<br>District<br>Province | 77.8<br>81.6<br>79.7 | q                        | q                        |
|                        | Listening             |                      | School<br>District<br>Province | 85.8<br>88.2<br>87.9 | q                        | q                        |
| Rubrics                |                       |                      |                                |                      |                          |                          |
|                        | Demand Writing        |                      | School<br>District<br>Province | 61.1<br>67.4<br>72.0 | q                        | q                        |
|                        | Informational Reading |                      | School<br>District<br>Province | 41.3<br>57.3<br>52.8 | q                        | q                        |
|                        | Poetic Reading        |                      | School<br>District<br>Province | 65.3<br>79.3<br>77.8 | q                        | q                        |
|                        | Listening             |                      | School<br>District<br>Province | 75.0<br>70.4<br>68.9 | р                        | р                        |