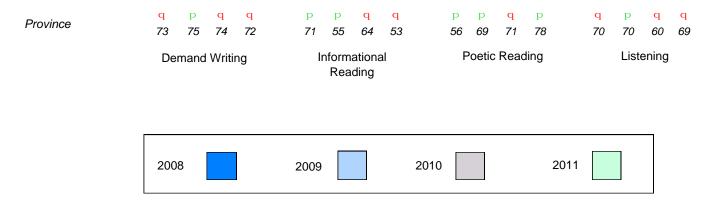

#### Difference from Provincial Mean, 2008-11

Multiple Choice

## Difference from Provincial Mean, 2008-11

Rubric Results: Percentage of students performing at Level 3 and Above 2008-2011

CRT School Results Primary English Language Arts 2010-11

#138 - Victoria Academy, Gaultois