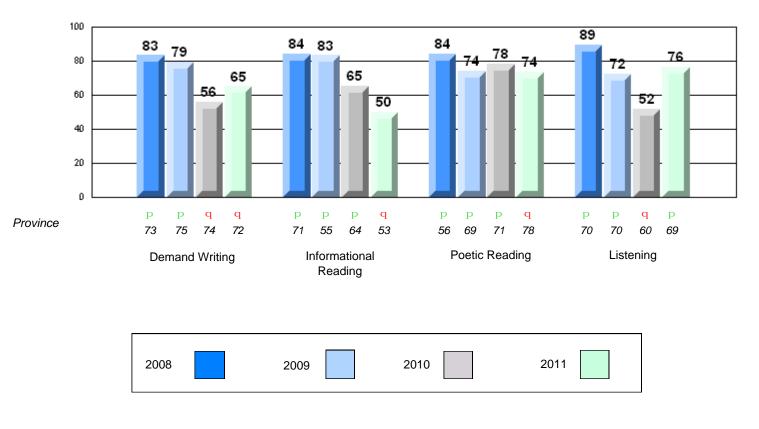

#133 - Memorial Academy, Botwood

Grades: K-6

Rubric Results: Percentage of students performing at Level 3 and Above 2008-2011

#133 - Memorial Academy, Botwood

Grades: K-6