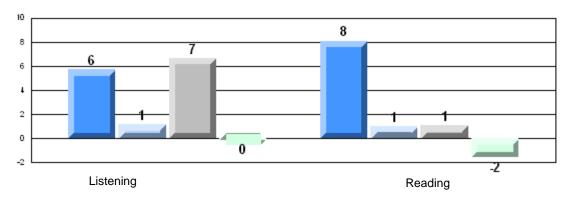

| School<br>District<br>Province | 50.0<br>57.3<br>52.8 | q                        | q                        |
| P                      | oetic Reading       |                      | School<br>District<br>Province | 73.7<br>79.3<br>77.8 | q                        | q                        |
| Li                     | istening            |                      | School<br>District<br>Province | 76.5<br>70.4<br>68.9 | р                        | р                        |



4 Year CRT (Subtest) Mark Trend 2008-2011

#422 - Glovertown Academy, Glovertown

Grades: K-12



Rubric Results: Percentage of students performing at Level 3 and Above 2008-2011





#422 - Glovertown Academy, Glovertown

Grades: K-12

## Difference from Provincial Mean, 2008-11

Multiple Choice



# Difference from Provincial Mean, 2008-11





District 3 - Nova Central

#426 - Hillview Academy, Norris Arm

| <u>Multiple Choice</u> |                       | Number of Students : | 13                             | Mark                 | School<br>vs<br>District | School<br>vs<br>Province |
|------------------------|-----------------------|----------------------|--------------------------------|----------------------|--------------------------|--------------------------|
| <u></u>                | Reading               |                      | School<br>District<br>Province | 79.0<br>81.6<br>79.7 | q                        | q                        |
|                        | Listening             |                      | School<br>District<br>Province | 84.6<br>88.2<br>87.9 | q