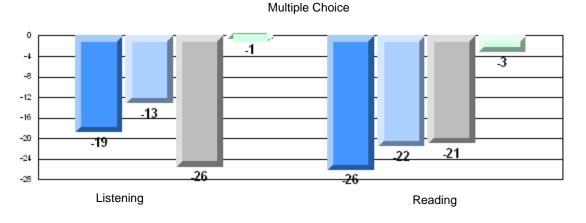

|
|                        |                       |                      | School   | 42.9 | q                        | q                        |
|                        | Listening             |                      | District | 70.4 | 1                        | 1                        |
|                        |                       |                      | Province | 68.9 |                          |                          |

**CRT School Results** 

**Primary English Language Arts** 

2010-11



#406 - Fitzgerald Academy, English Harbour West

Grades: K-12



# 4 Year CRT (Subtest) Mark Trend 2008-2011 Multiple Choice

Rubric Results: Percentage of students performing at Level 3 and Above 2008-2011





#406 - Fitzgerald Academy, English Harbour West

Grades: K-12





# Difference from Provincial Mean, 2008-11

Rubric Results: Percentage of students performing at Level 3 and Above 2008-2011





District 3 - Nova Central

#407 - Bay d'Espoir Academy, Milltown

| Multiple Choice |                       | Number of Students : | 22                             | Mark                 | School<br>vs<br>District | School<br>vs<br>Province |
|-----------------|-----------------------|----------------------|--------------------------------|----------------------|--------------------------|--------------------------|
|                 | Reading               |                      | School<br>District<br>Province | 83.3<br>81.6<br>79.7 | р                        | р                        |
|                 | Listening             |                      | Scho