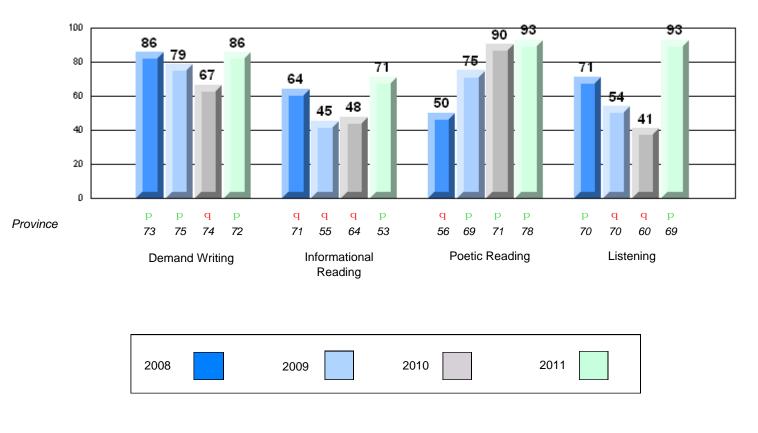

#133 - Memorial Academy, Botwood

Grades: K-6

Rubric Results: Percentage of students performing at Level 3 and Above 2008-2011

#133 - Memorial Academy, Botwood

Grades: K-6

District 3 - Nova Central

#133 - Memorial Academy, Botwood

| <u>Multiple Choice</u> |                       | Number of Students : | 54                             | Mark                 | School<br>vs<br>District | School<br>vs<br>Province |
|------------------------|-----------------------|----------------------|--------------------------------|----------------------|--------------------------|--------------------------|
|                        | Reading               |                      | School<br>District<br>Province | 77.8<br>81.6<br>79.7 | q                        | q                        |
|                        | Listening             |                      | School<br>District<br>Province | 85.8<br>88.2<br>87.9 | q                        | q                        |
| Rubrics                |                       |                      |                                |                      |                          |                          |
|                        | Demand Writing        |                      | School<br>District<br>Province | 61.1<br>67.4<br>72.0 | q                        | q                        |
|                        | Informational Reading |                      | School<br>District<br>Province | 41.3<br>57.3<br>52.8 | q                        | q                        |
|                        | Poetic Reading        |                      | School<br>District<br>Province | 65.3<br>79.3<br>77.8 | q                        | q                        |
|                        | Listening             |                      | School<br>District<br>Province | 75.0<br>70.4<br>68.9 | р                        | р                        |