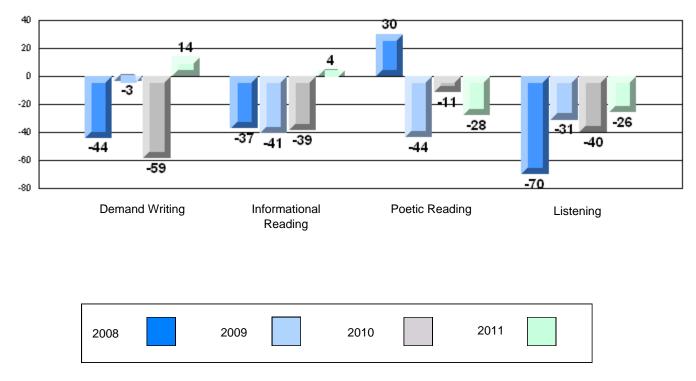

#### Difference from Provincial Mean, 2008-11

Multiple Choice

## Difference from Provincial Mean, 2008-11

Rubric Results: Percentage of students performing at Level 3 and Above 2008-2011