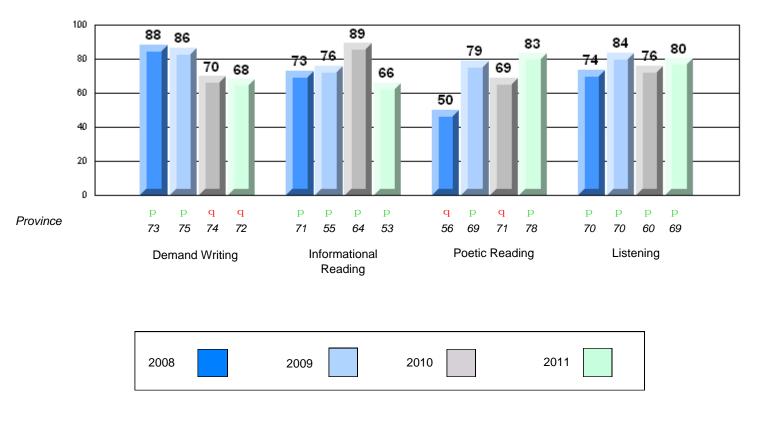

#### #150 - St. Joseph's Elementary, Harbour Breton

Grades: K-6

| Multiple Choice       |                       | Number of Students : | 12                             | Mark                  | School<br>vs<br>District | School<br>vs<br>Province |
|-----------------------|-----------------------|----------------------|--------------------------------|-----------------------|--------------------------|--------------------------|
| <u>maniple onoice</u> | Reading               |                      | School<br>District<br>Province | 80.6<br>81.6<br>79.7  | q                        | р                        |
|                       | Listening             |                      | School<br>District<br>Province | 85.5<br>88.2<br>87.9  | P                        | q                        |
| Rubrics               |                       |                      |                                |                       |                          |                          |
|                       | Demand Writing        |                      | School<br>District<br>Province | 75.0<br>67.4<br>72.0  | р                        | р                        |
|                       | Informational Reading |                      | School<br>District<br>Province | 77.8<br>57.3<br>52.8  | р                        | р                        |
|                       | Poetic Reading        |                      | School<br>District<br>Province | 100.0<br>79.3<br>77.8 | р                        | р                        |
|                       | Listening             |                      | School<br>District<br>Province | 90.9<br>70.4<br>68.9  | р                        | р                        |