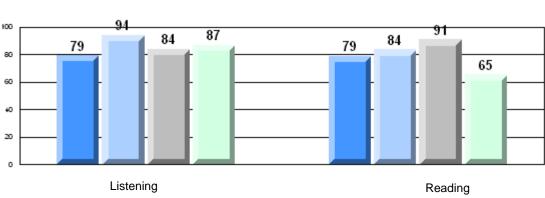

#138 - Victoria Academy, Gaultois

CRT School Results Primary English Language Arts 2010-11

Grades: 1-4,6-9,11

# 4 Year CRT (Subtest) Mark Trend 2008-2011

Multiple Choice

School data with 5 or fewer students withheld for reasons of confidentiality.

Listening

Reading

Rubric Results: Percentage of students performing at Level 3 and Above 2008-2011