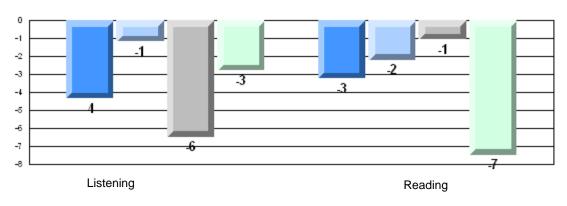

#### Difference from Provincial Mean, 2008-11

Multiple Choice

## Difference from Provincial Mean, 2008-11

Rubric Results: Percentage of students performing at Level 3 and Above 2008-2011

10/5/2011 10:48:57AM 174