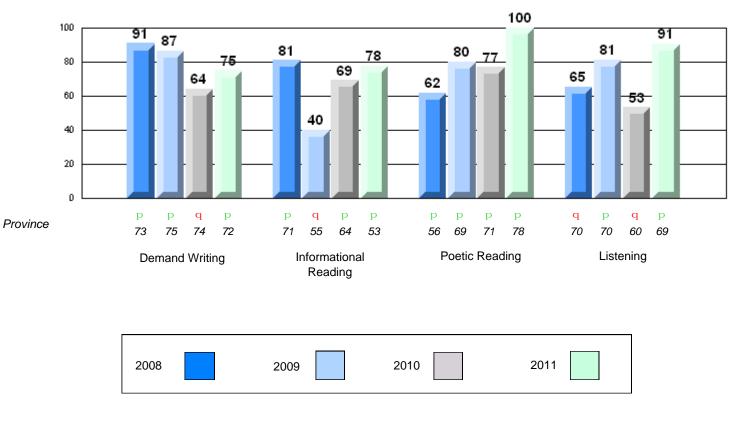

#133 - Memorial Academy, Botwood

Grades: K-6

Rubric Results: Percentage of students performing at Level 3 and Above 2008-2011

#133 - Memorial Academy, Botwood

Grades: K-6