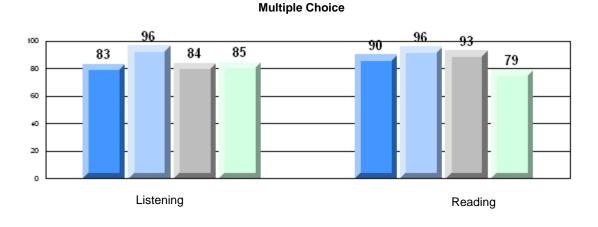

# 4 Year CRT (Subtest) Mark Trend 2008-2011

Multiple Choice

School data with 5 or fewer students withheld for reasons of confidentiality.

Listening

Reading

Rubric Results: Percentage of students performing at Level 3 and Above 2008-2011