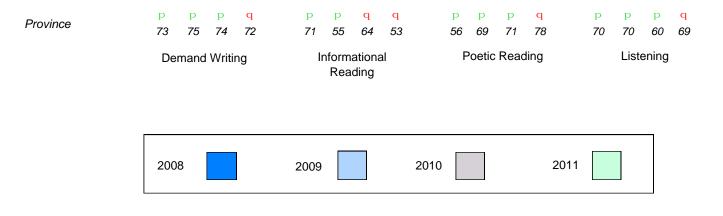

## Difference from Provincial Mean, 2008-11

Rubric Results: Percentage of students performing at Level 3 and Above 2008-2011

CRT School Results Primary English Language Arts 2010-11

#138 - Victoria Academy, Gaultois