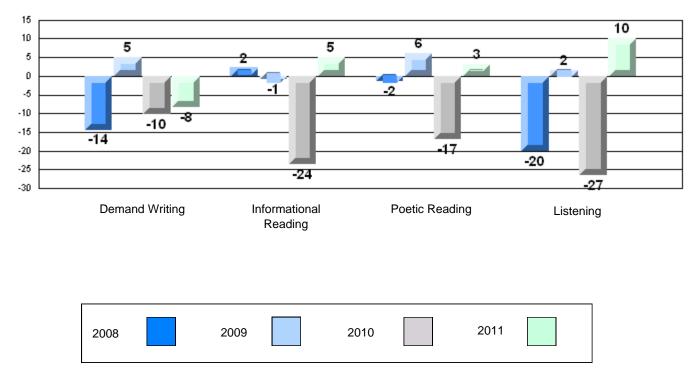

## Difference from Provincial Mean, 2008-11

Rubric Results: Percentage of students performing at Level 3 and Above 2008-2011

CRT School Results Primary English Language Arts 2010-11

#138 - Victoria Academy, Gaultois