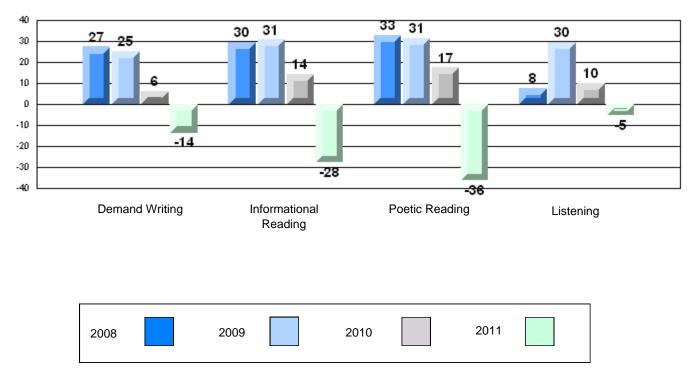

## 4 Year CRT (Subtest) Mark Trend 2008-2011 Multiple Choice

Rubric Results: Percentage of students performing at Level 3 and Above 2008-2011

10/5/2011 10:48:57AM 170

#142 - Woodland Primary, Grand Falls-Windsor

Grades: K-3