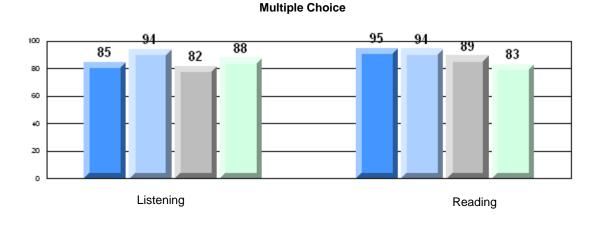

#### #150 - St. Joseph's Elementary, Harbour Breton

Grades: K-6

| Multiple Choice       |                       | Number of Students : | 12                             | Mark                  | School<br>vs<br>District | School<br>vs<br>Province |
|-----------------------|-----------------------|----------------------|--------------------------------|-----------------------|--------------------------|--------------------------|
| <u>maniple onoice</u> | Reading               |                      | School<br>District<br>Province | 80.6<br>81.6<br>79.7  | q                        | р                        |
|                       | Listening             |                      | School<br>District<br>Province | 85.5<br>88.2<br>87.9  | P                        | q                        |
| Rubrics               |                       |                      |                                |                       |                          |                          |
|                       | Demand Writing        |                      | School<br>District<br>Province | 75.0<br>67.4<br>72.0  | р                        | р                        |
|                       | Informational Reading |                      | School<br>District<br>Province | 77.8<br>57.3<br>52.8  | р                        | р                        |
|                       | Poetic Reading        |                      | School<br>District<br>Province | 100.0<br>79.3<br>77.8 | р                        | р                        |
|                       | Listening             |                      | School<br>District<br>Province | 90.9<br>70.4<br>68.9  | р                        | р                        |