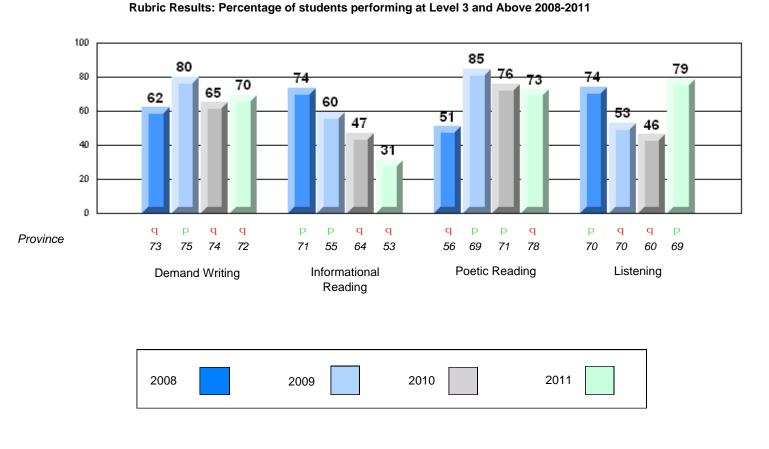

#133 - Memorial Academy, Botwood

Grades: K-6

Rubric Results: Percentage of students performing at Level 3 and Above 2008-2011

#133 - Memorial Academy, Botwood

Grades: K-6

## Difference from Provincial Mean, 2008-11

Rubric Results: Percentage of students performing at Level 3 and Above 2008-2011

CRT School Results Primary English Language Arts 2010-11

#138 - Victoria Academy, Gaultois