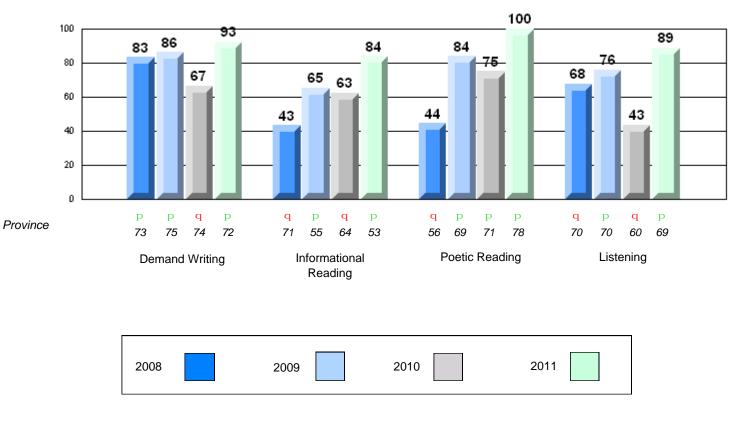

## Difference from Provincial Mean, 2008-11

Rubric Results: Percentage of students performing at Level 3 and Above 2008-2011

CRT School Results Primary English Language Arts 2010-11

#138 - Victoria Academy, Gaultois