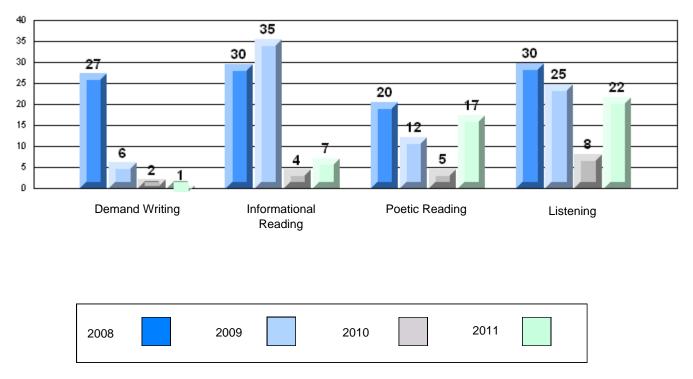

#133 - Memorial Academy, Botwood

Grades: K-6

Rubric Results: Percentage of students performing at Level 3 and Above 2008-2011

#133 - Memorial Academy, Botwood

Grades: K-6