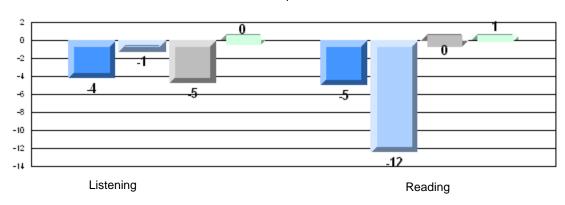

|
|                 | Informational Reading |                      | School<br>District<br>Province | 70.6<br>57.3<br>52.8 | р                        | р                        |
|                 | Poetic Reading        |                      | School<br>District<br>Province | 88.9<br>79.3<br>77.8 | р                        | р                        |
|                 | Listening             |                      | School<br>District<br>Province | 90.5<br>70.4<br>68.9 | р                        | р                        |



#414 - Fogo Island Central Academy, Fogo Island

Grades: K-12



# 4 Year CRT (Subtest) Mark Trend 2008-2011 Multiple Choice





#414 - Fogo Island Central Academy, Fogo Island

Grades: K-12

## Difference from Provincial Mean, 2008-11

Multiple Choice



# Difference from Provincial Mean, 2008-11





District 3 - Nova Central

#416 - Smallwood Academy, Gambo

| <u>Multiple Choice</u> |                       | Number of Students : | 15                             | Mark                 | School<br>vs<br>District | School<br>vs<br>Province |
|------------------------|-----------------------|----------------------|--------------------------------|----------------------|--------------------------|--------------------------|
|                        | Reading               |                      | School<br>District<br>Province | 82.9<br>81.6<br>79.7 | р                        | р                        |
|                        | Listening             |                      | School<br>District<br>Province | 89.3<br>88.2<br>87.9 | р