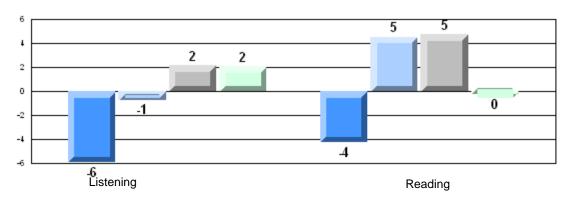

#### Difference from Provincial Mean, 2008-11

Multiple Choice

## Difference from Provincial Mean, 2008-11

Rubric Results: Percentage of students performing at Level 3 and Above 2008-2011

CRT School Results Primary English Language Arts 2010-11

#138 - Victoria Academy, Gaultois