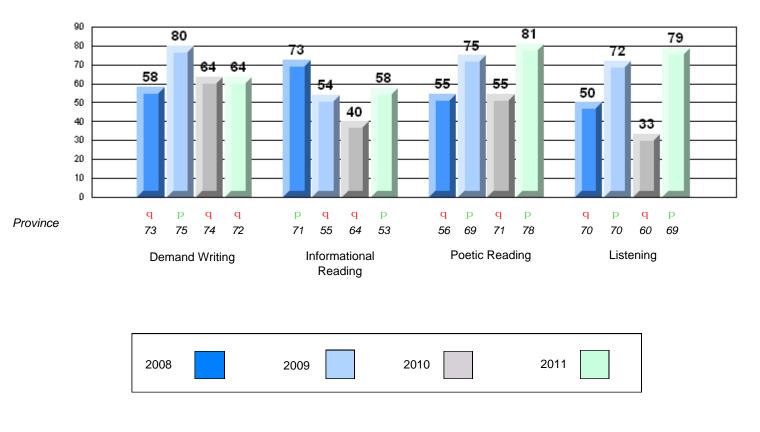

#133 - Memorial Academy, Botwood

Grades: K-6

Rubric Results: Percentage of students performing at Level 3 and Above 2008-2011

#133 - Memorial Academy, Botwood

Grades: K-6

District 3 - Nova Central

#133 - Memorial Academy, Botwood

| <u>Multiple Choice</u> |                       | Number of Students : | 54                             | Mark                 | School<br>vs<br>District | School<br>vs<br>Province |
|------------------------|-----------------------|----------------------|--------------------------------|----------------------|--------------------------|--------------------------|
|                        | Reading               |                      | School<br>District<br>Province | 77.8<br>81.6<br>79.7 | q                        | q                        |
|                        | Listening             |                      | School<br>District<br>Province | 85.8<br>88.2<br>87.9 | q                        | q                        |
| Rubrics                |                       |                      |                                |                      |                          |                          |
|                        | Demand Writing        |                      | School<br>District<br>Province | 61.1<br>67.4<br>72.0 | q                        | q                        |
|                        | Informational Reading |                      | School<br>District<br>Province | 41.3<br>57.3<br>52.8 | q                        | q                        |
|                        | Poetic Reading        |                      | School<br>District<br>Province | 65.3<br>79.3<br>77.8 | q                        | q                        |
|                        | Listening             |                      | School<br>District<br>Province | 75.0<br>70.4<br>68.9 | р                        | р                        |