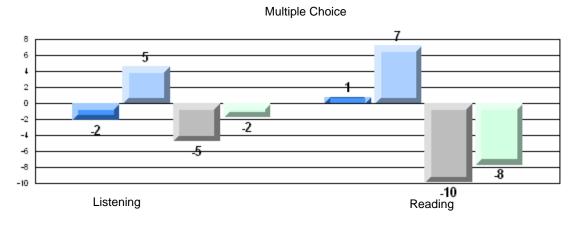

10/5/2011 10:48:57AM 183

CRT School Results Primary English Language Arts 2010-11

#154 - Hillside Elementary, La Scie

| Multiple Choice |                       | Number of Students : | 12       | Mark | School<br>vs<br>District | School<br>vs<br>Province |
|-----------------|-----------------------|----------------------|----------|------|--------------------------|--------------------------|
|                 |                       |                      | School   | 72.9 | q                        | q                        |
|                 | Reading               |                      | District | 81.6 |                          |                          |
|                 | -                     |                      | Province | 79.7 |                          |                          |
|                 |                       |                      | School   | 88.3 | р                        | р                        |
|                 | Listening             |                      | District | 88.2 |                          |                          |
|                 | -                     |                      | Province | 87.9 |                          |                          |
| Rubrics         |                       |                      |          |      |                          |                          |
|                 |                       |                      | School   | 33.3 | q                        | q                        |
|                 | Demand Writing        |                      | District | 67.4 |                          |                          |
|                 |                       |                      | Province | 72.0 |                          |                          |
|                 |                       |                      | School   | 0.0  | q                        | q                        |
|                 | Informational Reading |                      | District | 57.3 |                          |                          |
|                 |                       |                      | Province | 52.8 |                          |                          |
|                 |                       |                      | School   | 41.7 | q                        | q                        |
|                 | Poetic Reading        |                      | District | 79.3 |                          |                          |
|                 |                       |                      | Province | 77.8 |                          |                          |
|                 |                       |                      | School   | 33.3 | q                        | q                        |
|                 | Listening             |                      | District | 70.4 | 1                        | L.                       |
|                 |                       |                      | Province | 68.9 |                          |                          |

#154 - Hillside Elementary, La Scie

100

80

60

40

20

0

Listening

Grades: K-6

Reading