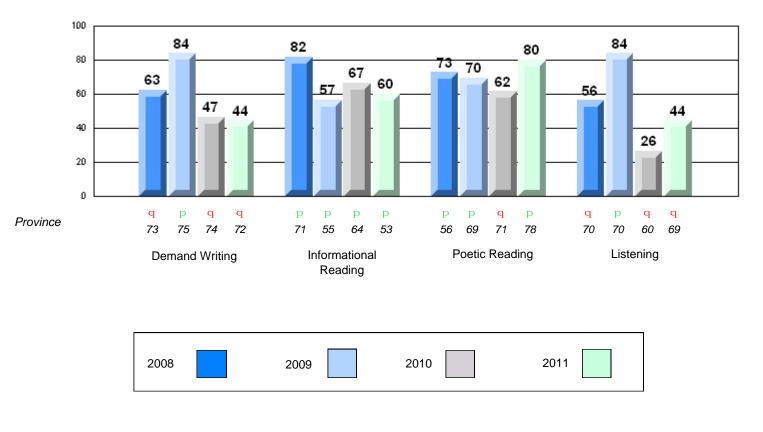

## Difference from Provincial Mean, 2008-11

Rubric Results: Percentage of students performing at Level 3 and Above 2008-2011

CRT School Results Primary English Language Arts 2010-11

#138 - Victoria Academy, Gaultois