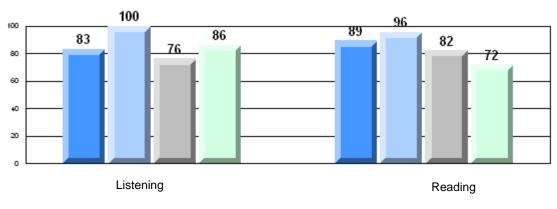

10/5/2011 10:48:57AM 183

CRT School Results Primary English Language Arts 2010-11

#154 - Hillside Elementary, La Scie

| Multiple Choice |                       | Number of Students : | 12       | Mark | School<br>vs<br>District | School<br>vs<br>Province |
|-----------------|-----------------------|----------------------|----------|------|--------------------------|--------------------------|
|                 |                       |                      | School   | 72.9 | q                        | q                        |
|                 | Reading               |                      | District | 81.6 |                          |                          |
|                 | -                     |                      | Province | 79.7 |                          |                          |
|                 |                       |                      | School   | 88.3 | р                        | р                        |
|                 | Listening             |                      | District | 88.2 |                          |                          |
|                 | -                     |                      | Province | 87.9 |                          |                          |
| Rubrics         |                       |                      |          |      |                          |                          |
|                 |                       |                      | School   | 33.3 | q                        | q                        |
|                 | Demand Writing        |                      | District | 67.4 |                          |                          |
|                 |                       |                      | Province | 72.0 |                          |                          |
|                 |                       |                      | School   | 0.0  | q                        | q                        |
|                 | Informational Reading |                      | District | 57.3 |                          |                          |
|                 |                       |                      | Province | 52.8 |                          |                          |
|                 |                       |                      | School   | 41.7 | q                        | q                        |
|                 | Poetic Reading        |                      | District | 79.3 |                          |                          |
|                 |                       |                      | Province | 77.8 |                          |                          |
|                 |                       |                      | School   | 33.3 | q                        | q                        |
|                 | Listening             |                      | District | 70.4 | 1                        | L.                       |
|                 |                       |                      | Province | 68.9 |                          |                          |