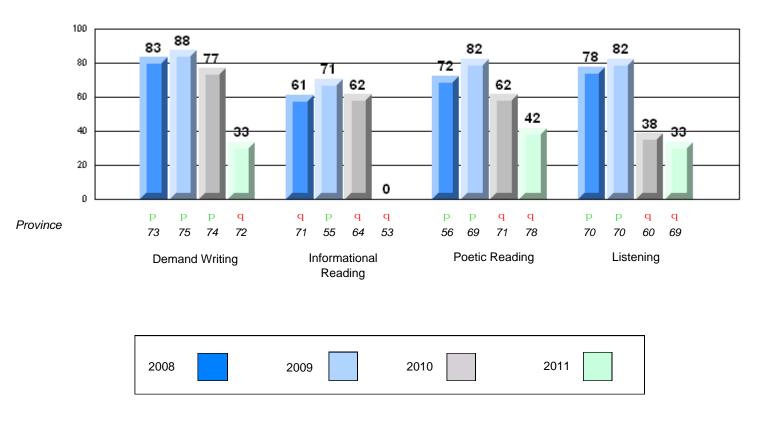

#### Difference from Provincial Mean, 2008-11

Rubric Results: Percentage of students performing at Level 3 and Above 2008-2011

District 3 - Nova Central

#142 - Woodland Primary, Grand Falls-Windsor

| Multiple Choice |                       | Number of Students : | 66                             | Mark                 | School<br>vs<br>District | School<br>vs<br>Province |
|-----------------|-----------------------|----------------------|--------------------------------|----------------------|--------------------------|--------------------------|
|                 | Reading               |                      | School<br>District<br>Province | 87.6<br>81.6<br>79.7 | р                        | р                        |
|                 | Listening             |                      | School<br>District<br>Province | 91.4<br>88.2<br>87.9 | р                        | р                        |
| Rubrics         |                       |                      |                                |                      |                          |                          |
|                 | Demand Writing        |                      | School<br>District<br>Province | 70.3<br>67.4<br>72.0 | р                        | q                        |
|                 | Informational Reading |                      | School<br>District<br>Province | 72.4<br>57.3<br>52.8 | р                        | р                        |
|                 | Poetic Reading        |                      | School<br>District<br>Province | 81.4<br>79.3<br>77.8 | р                        | р                        |
|                 | Listening             |                      | School<br>District<br>Province | 73.9<br>70.4<br>68.9 | р                        | р                        |