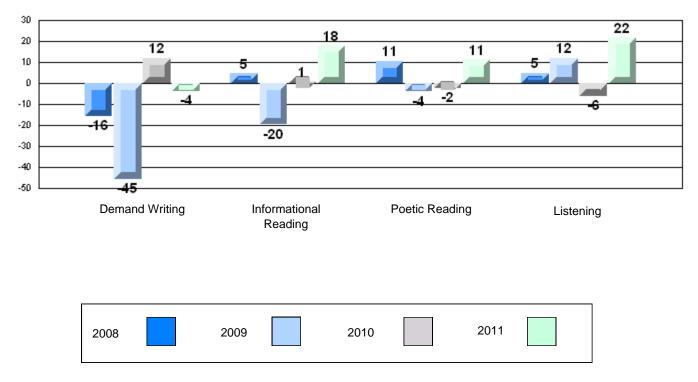

## Difference from Provincial Mean, 2008-11

Rubric Results: Percentage of students performing at Level 3 and Above 2008-2011

CRT School Results Primary English Language Arts 2010-11

#138 - Victoria Academy, Gaultois