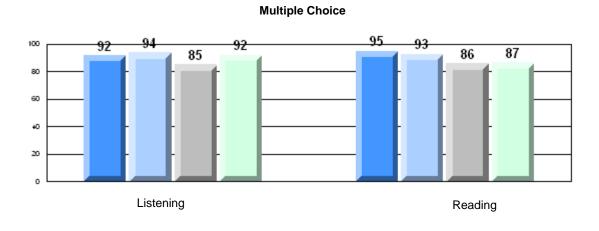

District 3 - Nova Central

#133 - Memorial Academy, Botwood

| <u>Multiple Choice</u> |                       | Number of Students : | 54                             | Mark                 | School<br>vs<br>District | School<br>vs<br>Province |
|------------------------|-----------------------|----------------------|--------------------------------|----------------------|--------------------------|--------------------------|
|                        | Reading               |                      | School<br>District<br>Province | 77.8<br>81.6<br>79.7 | q                        | q                        |
|                        | Listening             |                      | School<br>District<br>Province | 85.8<br>88.2<br>87.9 | q                        | q                        |
| Rubrics                |                       |                      |                                |                      |                          |                          |
|                        | Demand Writing        |                      | School<br>District<br>Province | 61.1<br>67.4<br>72.0 | q                        | q                        |
|                        | Informational Reading |                      | School<br>District<br>Province | 41.3<br>57.3<br>52.8 | q                        | q                        |
|                        | Poetic Reading        |                      | School<br>District<br>Province | 65.3<br>79.3<br>77.8 | q                        | q                        |
|                        | Listening             |                      | School<br>District<br>Province | 75.0<br>70.4<br>68.9 | р                        | р                        |