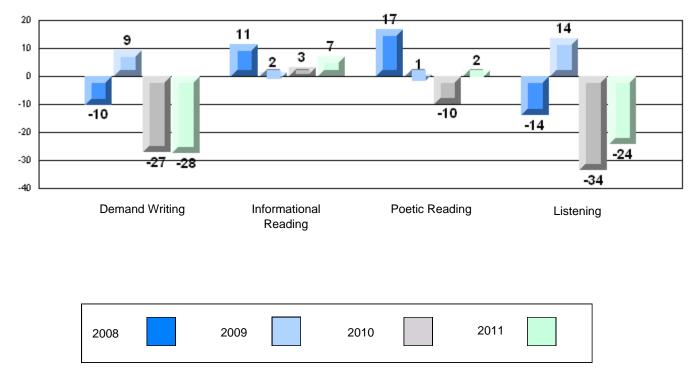

## Difference from Provincial Mean, 2008-11

Rubric Results: Percentage of students performing at Level 3 and Above 2008-2011

CRT School Results Primary English Language Arts 2010-11

#138 - Victoria Academy, Gaultois