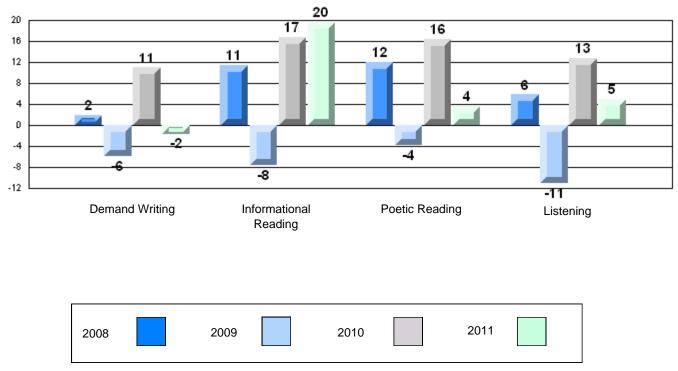

District 3 - Nova Central

#133 - Memorial Academy, Botwood

| <u>Multiple Choice</u> |                       | Number of Students : | 54                             | Mark                 | School<br>vs<br>District | School<br>vs<br>Province |
|------------------------|-----------------------|----------------------|--------------------------------|----------------------|--------------------------|--------------------------|
|                        | Reading               |                      | School<br>District<br>Province | 77.8<br>81.6<br>79.7 | q                        | q                        |
|                        | Listening             |                      | School<br>District<br>Province | 85.8<br>88.2<br>87.9 | q                        | q                        |
| Rubrics                |                       |                      |                                |                      |                          |                          |
|                        | Demand Writing        |                      | School<br>District<br>Province | 61.1<br>67.4<br>72.0 | q                        | q                        |
|                        | Informational Reading |                      | School<br>District<br>Province | 41.3<br>57.3<br>52.8 | q                        | q                        |
|                        | Poetic Reading        |                      | School<br>District<br>Province | 65.3<br>79.3<br>77.8 | q                        | q                        |
|                        | Listening             |                      | School<br>District<br>Province | 75.0<br>70.4<br>68.9 | р                        | р                        |