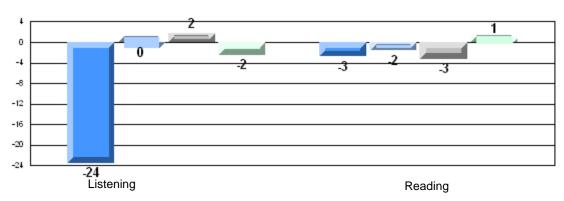

| р                        |
|                       | Poetic Reading        |                      | School<br>District<br>Province | 100.0<br>79.3<br>77.8 | р                        | р                        |
|                       | Listening             |                      | School<br>District<br>Province | 90.9<br>70.4<br>68.9  | р                        | р                        |

**CRT School Results** 

**Primary English Language Arts** 

2010-11



#150 - St. Joseph's Elementary, Harbour Breton

Grades: K-6



## 4 Year CRT (Subtest) Mark Trend 2008-2011 Multiple Choice

Rubric Results: Percentage of students performing at Level 3 and Above 2008-2011





#150 - St. Joseph's Elementary, Harbour Breton

Grades: K-6

#### Difference from Provincial Mean, 2008-11





## Difference from Provincial Mean, 2008-11

Rubric Results: Percentage of students performing at Level 3 and Above 2008-2011





#### CRT School Results Primary English Language Arts 2010-11

#151 - John Watkins Academy, Hermitage

|                        |                       | Number of Students : | 5                              | Mark                                          | School<br>vs<br>District | School<br>vs<br>Province |
|------------------------|-----------------------|----------------------|--------------------------------|-----------------------------------------------|--------------------------|--------------------------|
| <u>Multiple Choice</u> | Reading               |                      | School<br>District<br>Province | School data<br>with 5 or<br>fewer<br>st