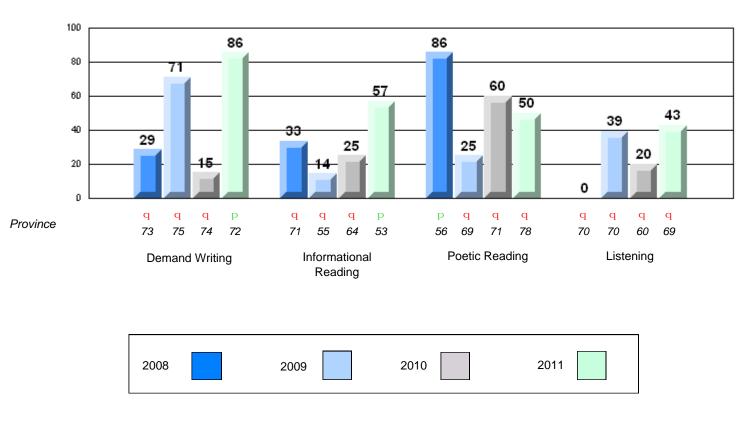

10/5/2011 10:48:57AM 183

CRT School Results Primary English Language Arts 2010-11

#154 - Hillside Elementary, La Scie

| Multiple Choice |                       | Number of Students : | 12       | Mark | School<br>vs<br>District | School<br>vs<br>Province |
|-----------------|-----------------------|----------------------|----------|------|--------------------------|--------------------------|
|                 |                       |                      | School   | 72.9 | q                        | q                        |
|                 | Reading               |                      | District | 81.6 |                          |                          |
|                 | -                     |                      | Province | 79.7 |                          |                          |
|                 |                       |                      | School   | 88.3 | р                        | р                        |
|                 | Listening             |                      | District | 88.2 |                          |                          |
|                 | -                     |                      | Province | 87.9 |                          |                          |
| Rubrics         |                       |                      |          |      |                          |                          |
|                 |                       |                      | School   | 33.3 | q                        | q                        |
|                 | Demand Writing        |                      | District | 67.4 |                          |                          |
|                 |                       |                      | Province | 72.0 |                          |                          |
|                 |                       |                      | School   | 0.0  | q                        | q                        |
|                 | Informational Reading |                      | District | 57.3 |                          |                          |
|                 |                       |                      | Province | 52.8 |                          |                          |
|                 |                       |                      | School   | 41.7 | q                        | q                        |
|                 | Poetic Reading        |                      | District | 79.3 |                          |                          |
|                 |                       |                      | Province | 77.8 |                          |                          |
|                 |                       |                      | School   | 33.3 | q                        | q                        |
|                 | Listening             |                      | District | 70.4 | 1                        | L.                       |
|                 |                       |                      | Province | 68.9 |                          |                          |

#154 - Hillside Elementary, La Scie

100

80

60

40

20

0

Listening

Grades: K-6

Reading

# 4 Year CRT (Subtest) Mark Trend 2008-2011

Rubric Results: Percentage of students performing at Level 3 and Above 2008-2011

#154 - Hillside Elementary, La Scie

Grades: K-6