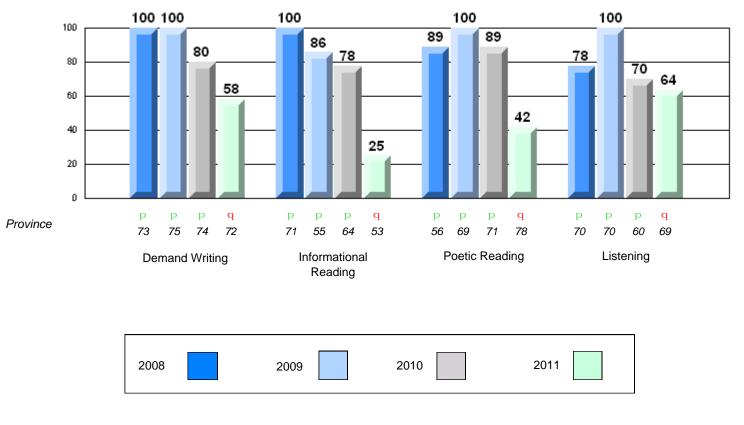

#144 - Sprucewood Academy, Grand Falls-Windsor

Grades: K-6

## 4 Year CRT (Subtest) Mark Trend 2008-2011 Multiple Choice

Rubric Results: Percentage of students performing at Level 3 and Above 2008-2011

10/5/2011 10:48:57AM 173

#144 - Sprucewood Academy, Grand Falls-Windsor

Grades: K-6