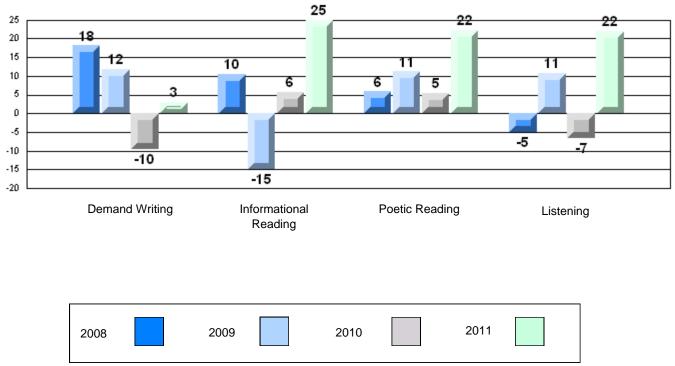

## Difference from Provincial Mean, 2008-11

Rubric Results: Percentage of students performing at Level 3 and Above 2008-2011

CRT School Results Primary English Language Arts 2010-11

#138 - Victoria Academy, Gaultois