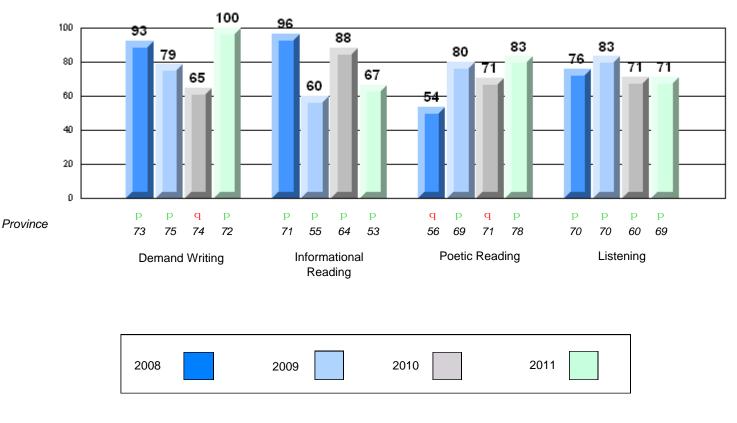

#133 - Memorial Academy, Botwood

Grades: K-6

Rubric Results: Percentage of students performing at Level 3 and Above 2008-2011

#133 - Memorial Academy, Botwood

Grades: K-6

## Difference from Provincial Mean, 2008-11

Rubric Results: Percentage of students performing at Level 3 and Above 2008-2011

CRT School Results Primary English Language Arts 2010-11

#138 - Victoria Academy, Gaultois