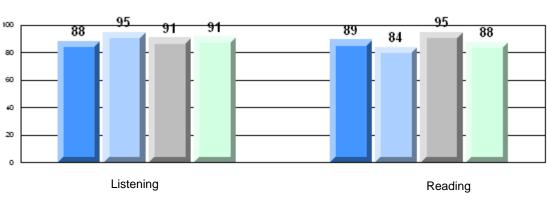

#133 - Memorial Academy, Botwood

Grades: K-6

Rubric Results: Percentage of students performing at Level 3 and Above 2008-2011

#133 - Memorial Academy, Botwood

Grades: K-6