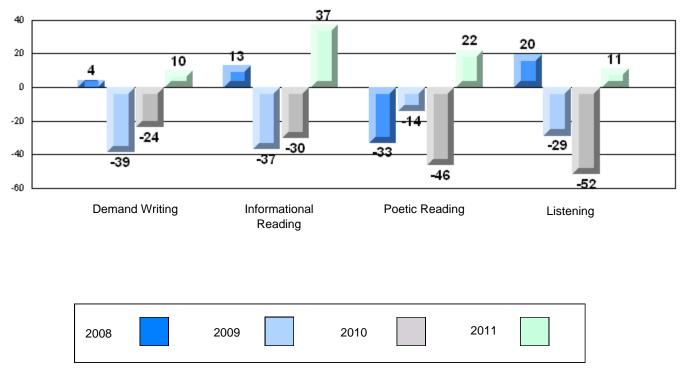

## Difference from Provincial Mean, 2008-11

Rubric Results: Percentage of students performing at Level 3 and Above 2008-2011

CRT School Results Primary English Language Arts 2010-11

#138 - Victoria Academy, Gaultois