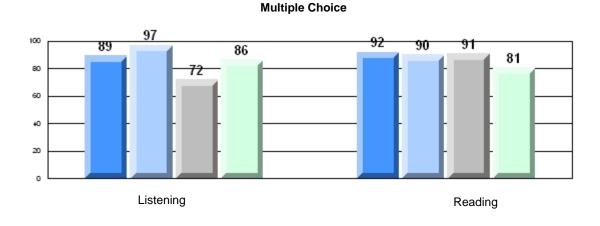

# 4 Year CRT (Subtest) Mark Trend 2008-2011

Multiple Choice

School data with 5 or fewer students withheld for reasons of confidentiality.

Listening

Reading

Rubric Results: Percentage of students performing at Level 3 and Above 2008-2011