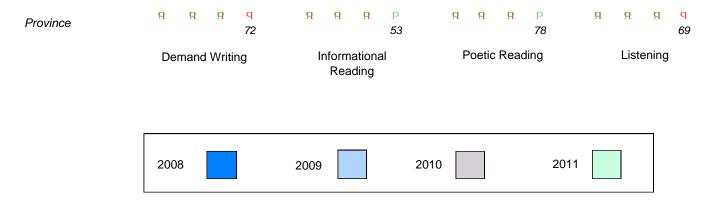

#### Difference from Provincial Mean, 2008-11

Multiple Choice

## Difference from Provincial Mean, 2008-11

Rubric Results: Percentage of students performing at Level 3 and Above 2008-2011

CRT School Results Primary English Language Arts 2010-11

#138 - Victoria Academy, Gaultois