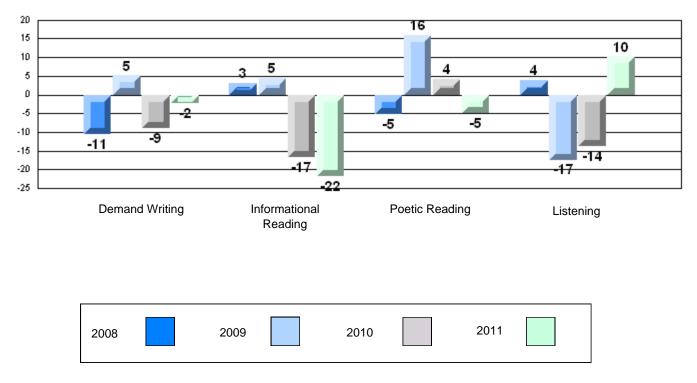

#### Difference from Provincial Mean, 2008-11

Multiple Choice

## Difference from Provincial Mean, 2008-11

Rubric Results: Percentage of students performing at Level 3 and Above 2008-2011

CRT School Results Primary English Language Arts 2010-11

#138 - Victoria Academy, Gaultois