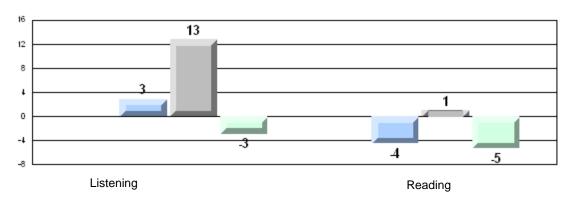

#### Difference from Provincial Mean, 2008-11

Multiple Choice

## Difference from Provincial Mean, 2008-11

Rubric Results: Percentage of students performing at Level 3 and Above 2008-2011

CRT School Results Primary English Language Arts 2010-11

#138 - Victoria Academy, Gaultois