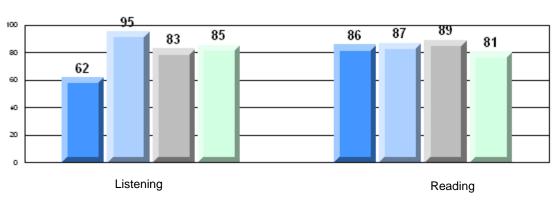

#### #150 - St. Joseph's Elementary, Harbour Breton

Grades: K-6

| Multiple Choice       |                       | Number of Students : | 12                             | Mark                  | School<br>vs<br>District | School<br>vs<br>Province |
|-----------------------|-----------------------|----------------------|--------------------------------|-----------------------|--------------------------|--------------------------|
| <u>maniple onoice</u> | Reading               |                      | School<br>District<br>Province | 80.6<br>81.6<br>79.7  | q                        | р                        |
|                       | Listening             |                      | School<br>District<br>Province | 85.5<br>88.2<br>87.9  | P                        | q                        |
| Rubrics               |                       |                      |                                |                       |                          |                          |
|                       | Demand Writing        |                      | School<br>District<br>Province | 75.0<br>67.4<br>72.0  | р                        | р                        |
|                       | Informational Reading |                      | School<br>District<br>Province | 77.8<br>57.3<br>52.8  | р                        | р                        |
|                       | Poetic Reading        |                      | School<br>District<br>Province | 100.0<br>79.3<br>77.8 | р                        | р                        |
|                       | Listening             |                      | School<br>District<br>Province | 90.9<br>70.4<br>68.9  | р                        | р                        |