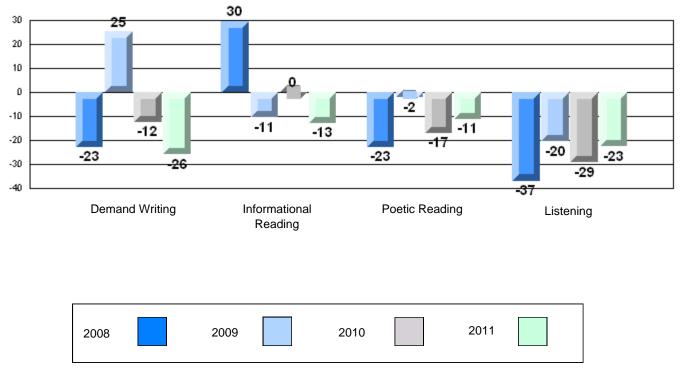

#### Difference from Provincial Mean, 2008-11

Multiple Choice

## Difference from Provincial Mean, 2008-11

Rubric Results: Percentage of students performing at Level 3 and Above 2008-2011