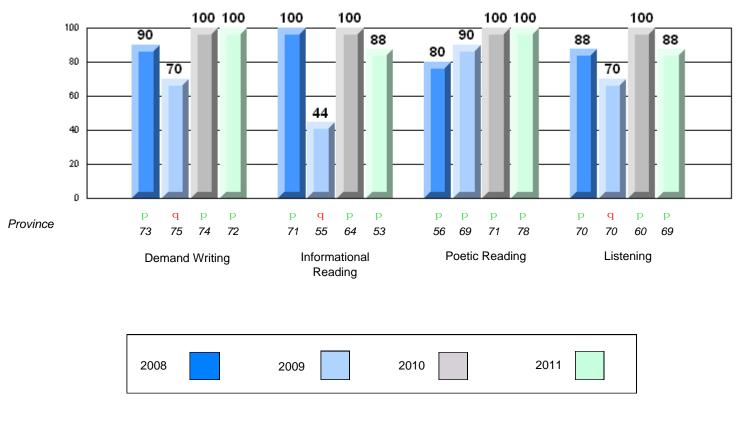

#133 - Memorial Academy, Botwood

Grades: K-6

Rubric Results: Percentage of students performing at Level 3 and Above 2008-2011

#133 - Memorial Academy, Botwood

Grades: K-6

#### Difference from Provincial Mean, 2008-11

Multiple Choice

## Difference from Provincial Mean, 2008-11

Rubric Results: Percentage of students performing at Level 3 and Above 2008-2011

CRT School Results Primary English Language Arts 2010-11

#138 - Victoria Academy, Gaultois