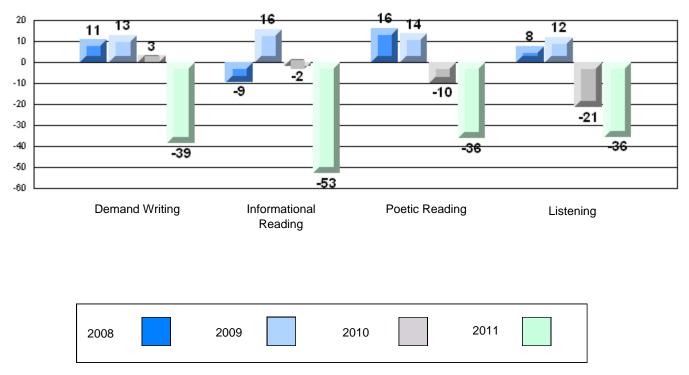

#### Difference from Provincial Mean, 2008-11

Multiple Choice

## Difference from Provincial Mean, 2008-11

Rubric Results: Percentage of students performing at Level 3 and Above 2008-2011

CRT School Results Primary English Language Arts 2010-11

#138 - Victoria Academy, Gaultois