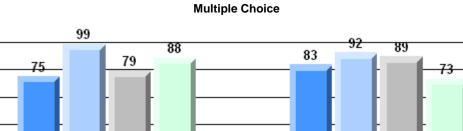

# 4 Year CRT (Subtest) Mark Trend 2008-2011

Multiple Choice

School data with 5 or fewer students withheld for reasons of confidentiality.

Listening

Reading

Rubric Results: Percentage of students performing at Level 3 and Above 2008-2011