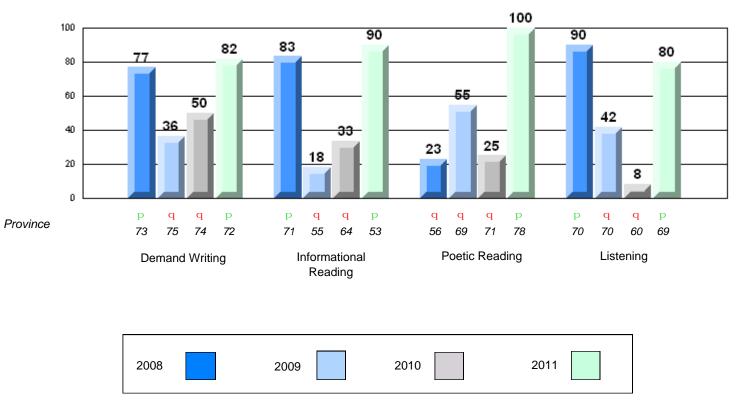

#133 - Memorial Academy, Botwood

Grades: K-6

Rubric Results: Percentage of students performing at Level 3 and Above 2008-2011

#133 - Memorial Academy, Botwood

Grades: K-6