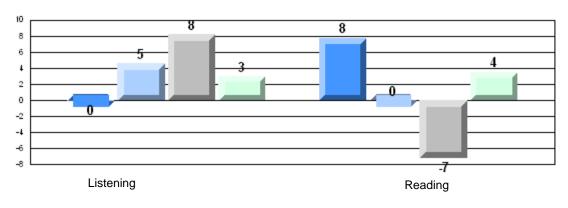

Reading |                      | School<br>District<br>Province | 57.9<br>57.3<br>52.8 | р                        | р                        |
|                 | Poetic Reading        |                      | School<br>District<br>Province | 81.0<br>79.3<br>77.8 | р                        | Р                        |
|                 | Listening             |                      | School<br>District<br>Province | 78.9<br>70.4<br>68.9 | р                        | р                        |



4 Year CRT (Subtest) Mark Trend 2008-2011

#407 - Bay d'Espoir Academy, Milltown

Grades: K-12



Rubric Results: Percentage of students performing at Level 3 and Above 2008-2011





#407 - Bay d'Espoir Academy, Milltown

Grades: K-12

### Difference from Provincial Mean, 2008-11

Multiple Choice



# Difference from Provincial Mean, 2008-11





District 3 - Nova Central

#409 - Indian River Academy, Springdale

| Multiple Choice |                       | Number of Students : | 52                             | Mark                 | School<br>vs<br>District | School<br>vs<br>Province |
|-----------------|-----------------------|----------------------|--------------------------------|----------------------|--------------------------|--------------------------|
| <u></u>         | Reading               |                      | School<br>District<br>Province | 83.3<br>81.6<br>79.7 | р                        | р                        |
|                 | Listening             |                      | School<br>District<br>Province | 87.8<br>88.2<br>87.9 | q                        | q