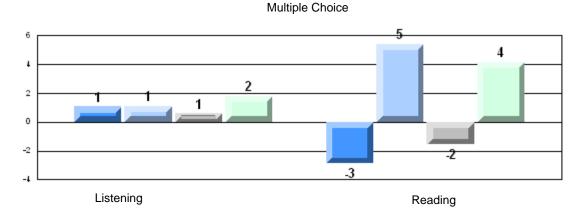

# 4 Year CRT (Subtest) Mark Trend 2008-2011

Multiple Choice

School data with 5 or fewer students withheld for reasons of confidentiality.

Listening

Reading

Rubric Results: Percentage of students performing at Level 3 and Above 2008-2011