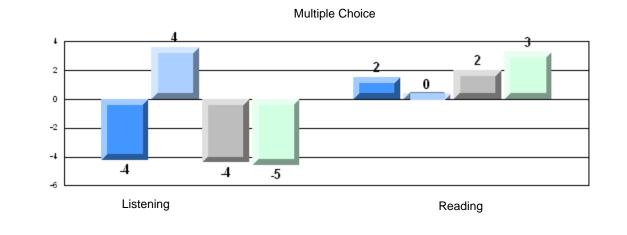

| р                        |
|                        | Poetic Reading        |                      | School<br>District<br>Province | 80.0<br>79.3<br>77.8 | р                        | р                        |
|                        | Listening             |                      | School<br>District<br>Province | 44.4<br>70.4<br>68.9 | q                        | q                        |

**CRT School Results** 

**Primary English Language Arts** 

2010-11



#167 - Green Bay South Academy, Robert's Arm

Grades: K-6



# 4 Year CRT (Subtest) Mark Trend 2008-2011 Multiple Choice

Rubric Results: Percentage of students performing at Level 3 and Above 2008-2011



10/5/2011 10:48:57AM 203



#167 - Green Bay South Academy, Robert's Arm

# Difference from Provincial Mean, 2008-11



# Difference from Provincial Mean, 2008-11

Rubric Results: Percentage of students performing at Level 3 and Above 2008-2011





#### CRT School Results Primary English Language Arts 2010-11

#172 - Brian Peckford Primary, Triton

Grades: K-3

| Multiple Choice | Number of Student | s: 11                | Mark         | School<br>vs<br>District | School<br>vs<br>Province |
|-----------------|-------------------|----------------------|--------------|--------------------------|--------------------------|
| -               | P                 | School<br>District   | 86.5<br>81.6 | р                        | р                        |
| Read            | aing              | Province             | 79.7         |                          |                          |
|                 | _