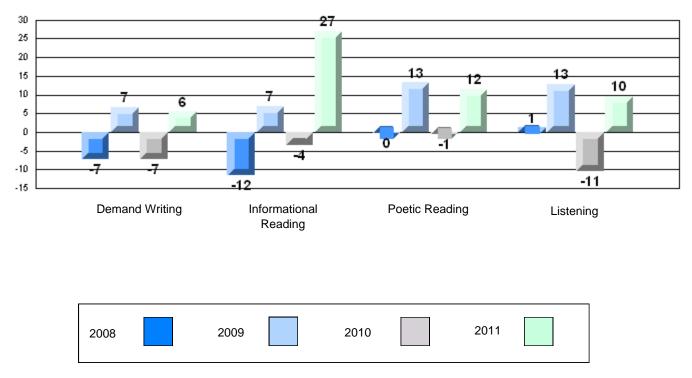

## Difference from Provincial Mean, 2008-11

Rubric Results: Percentage of students performing at Level 3 and Above 2008-2011

CRT School Results Primary English Language Arts 2010-11

#138 - Victoria Academy, Gaultois