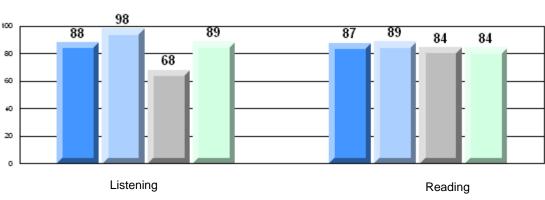

District 3 - Nova Central

#133 - Memorial Academy, Botwood

| <u>Multiple Choice</u> |                       | Number of Students : | 54                             | Mark                 | School<br>vs<br>District | School<br>vs<br>Province |
|------------------------|-----------------------|----------------------|--------------------------------|----------------------|--------------------------|--------------------------|
|                        | Reading               |                      | School<br>District<br>Province | 77.8<br>81.6<br>79.7 | q                        | q                        |
|                        | Listening             |                      | School<br>District<br>Province | 85.8<br>88.2<br>87.9 | q                        | q                        |
| Rubrics                |                       |                      |                                |                      |                          |                          |
|                        | Demand Writing        |                      | School<br>District<br>Province | 61.1<br>67.4<br>72.0 | q                        | q                        |
|                        | Informational Reading |                      | School<br>District<br>Province | 41.3<br>57.3<br>52.8 | q                        | q                        |
|                        | Poetic Reading        |                      | School<br>District<br>Province | 65.3<br>79.3<br>77.8 | q                        | q                        |
|                        | Listening             |                      | School<br>District<br>Province | 75.0<br>70.4<br>68.9 | р                        | р                        |