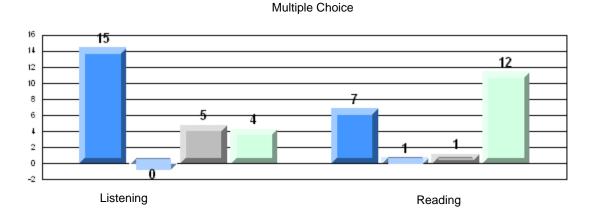

District 3 - Nova Central

#133 - Memorial Academy, Botwood

| <u>Multiple Choice</u> |                       | Number of Students : | 54                             | Mark                 | School<br>vs<br>District | School<br>vs<br>Province |
|------------------------|-----------------------|----------------------|--------------------------------|----------------------|--------------------------|--------------------------|
|                        | Reading               |                      | School<br>District<br>Province | 77.8<br>81.6<br>79.7 | q                        | q                        |
|                        | Listening             |                      | School<br>District<br>Province | 85.8<br>88.2<br>87.9 | q                        | q                        |
| Rubrics                |                       |                      |                                |                      |                          |                          |
|                        | Demand Writing        |                      | School<br>District<br>Province | 61.1<br>67.4<br>72.0 | q                        | q                        |
|                        | Informational Reading |                      | School<br>District<br>Province | 41.3<br>57.3<br>52.8 | q                        | q                        |
|                        | Poetic Reading        |                      | School<br>District<br>Province | 65.3<br>79.3<br>77.8 | q                        | q                        |
|                        | Listening             |                      | School<br>District<br>Province | 75.0<br>70.4<br>68.9 | р                        | р                        |