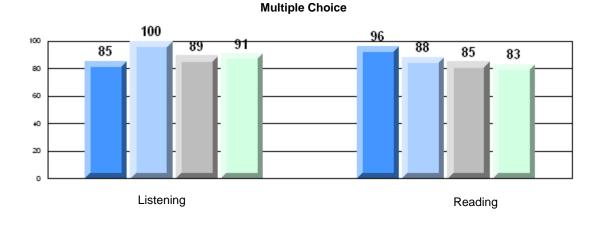

District 3 - Nova Central

#133 - Memorial Academy, Botwood

| <u>Multiple Choice</u> |                       | Number of Students : | 54                             | Mark                 | School<br>vs<br>District | School<br>vs<br>Province |
|------------------------|-----------------------|----------------------|--------------------------------|----------------------|--------------------------|--------------------------|
|                        | Reading               |                      | School<br>District<br>Province | 77.8<br>81.6<br>79.7 | q                        | q                        |
|                        | Listening             |                      | School<br>District<br>Province | 85.8<br>88.2<br>87.9 | q                        | q                        |
| Rubrics                |                       |                      |                                |                      |                          |                          |
|                        | Demand Writing        |                      | School<br>District<br>Province | 61.1<br>67.4<br>72.0 | q                        | q                        |
|                        | Informational Reading |                      | School<br>District<br>Province | 41.3<br>57.3<br>52.8 | q                        | q                        |
|                        | Poetic Reading        |                      | School<br>District<br>Province | 65.3<br>79.3<br>77.8 | q                        | q                        |
|                        | Listening             |                      | School<br>District<br>Province | 75.0<br>70.4<br>68.9 | р                        | р                        |