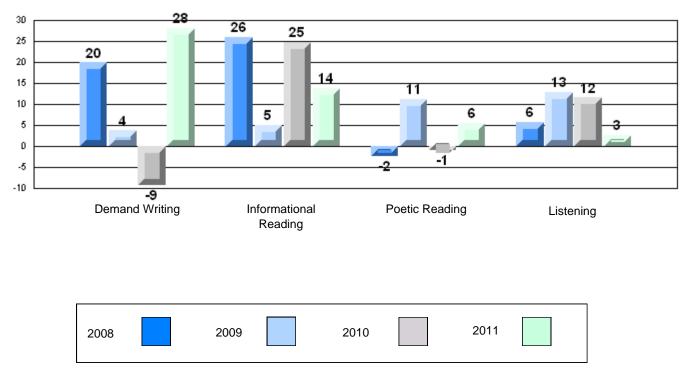

#133 - Memorial Academy, Botwood

Grades: K-6

Rubric Results: Percentage of students performing at Level 3 and Above 2008-2011

#133 - Memorial Academy, Botwood

Grades: K-6

#### Difference from Provincial Mean, 2008-11

Multiple Choice

## Difference from Provincial Mean, 2008-11

Rubric Results: Percentage of students performing at Level 3 and Above 2008-2011

CRT School Results Primary English Language Arts 2010-11

#138 - Victoria Academy, Gaultois