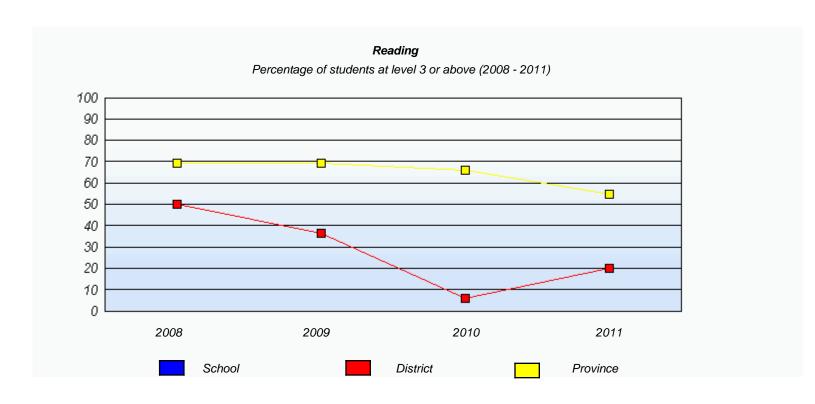

<sup>\*</sup> Reading score is composite of Information and Poetry.

(average scores)

District 803 - Private

School #: 469 Immaculate Heart of Mary School

|      |                               | Demand Writing                                   |                  |  |
|------|-------------------------------|--------------------------------------------------|------------------|--|
|      | Percentage of stude           | ents at level 3 or above (2008                   | - 2011)          |  |
|      | School data with 5 or fewer s | students withheld for reasons of o               | confidentiality. |  |
| 2008 | 2009                          | 2010                                             | 2011             |  |
|      | School                        | District                                         | Province         |  |
|      | Percentage of stude           | <b>Reading</b><br>ents at level 3 or above (2008 | - 2011)          |  |
|      | School data with 5 or fewer s | students withheld for reasons of                 | confidentiality. |  |
| 2008 | 2009                          | 2010                                             | 2011             |  |

District

Province

School

<sup>\*</sup> In some cases, CRT numbers may exceed AGR numbers based on late enrolments. Pie chart is based on the number of students who wrote the CRT.

<sup>\*</sup> Reading score is composite of Information and Poetry.