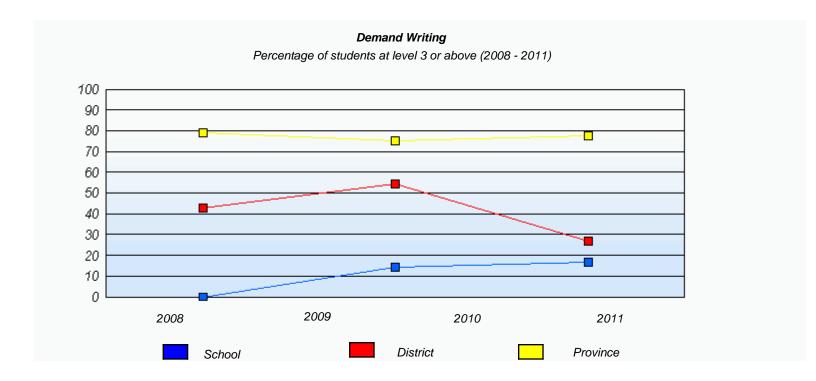

#### **Demand Writing District School Province** School data with 5 or fewer students withheld for reasons of confidentiality. 2011 Apr 30, 78% 2011 (2) 2010 AGR (1) 80% 100% <u>2009</u> 75% AGR (7) 85% <u>2008</u> AGR (4) Unknown Not Yet Meeting (1 or 2) Meeting or Exceeding (3,4,5)

<sup>\*</sup> Reading score is composite of Information and Poetry.

(average scores)

District 803 - Private

School #: 469 Immaculate Heart of Mary School

|      |                               | Demand Writing                                   |                  |  |
|------|-------------------------------|--------------------------------------------------|------------------|--|
|      | Percentage of stude           | ents at level 3 or above (2008                   | - 2011)          |  |
|      | School data with 5 or fewer s | students withheld for reasons of o               | confidentiality. |  |
| 2008 | 2009                          | 2010                                             | 2011             |  |
|      | School                        | District                                         | Province         |  |
|      | Percentage of stude           | <b>Reading</b><br>ents at level 3 or above (2008 | - 2011)          |  |
|      | School data with 5 or fewer s | students withheld for reasons of                 | confidentiality. |  |
| 2008 | 2009                          | 2010                                             | 2011             |  |