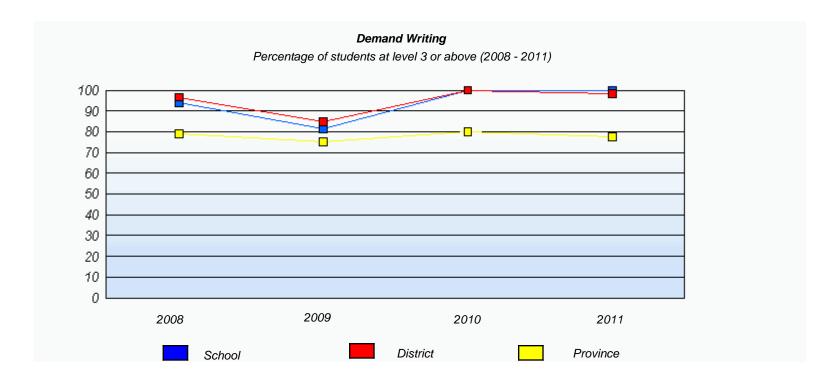

<sup>\*</sup> Reading score is composite of Information and Poetry.

(average scores)

District 803 - Private

School #: 469 Immaculate Heart of Mary School

|      |                               | Demand Writing                                   |                  |  |
|------|-------------------------------|--------------------------------------------------|------------------|--|
|      | Percentage of stude           | ents at level 3 or above (2008                   | - 2011)          |  |
|      | School data with 5 or fewer s | students withheld for reasons of o               | confidentiality. |  |
| 2008 | 2009                          | 2010                                             | 2011             |  |
|      | School                        | District                                         | Province         |  |
|      | Percentage of stude           | <b>Reading</b><br>ents at level 3 or above (2008 | - 2011)          |  |
|      | School data with 5 or fewer s | students withheld for reasons of                 | confidentiality. |  |
| 2008 | 2009                          | 2010                                             | 2011             |  |