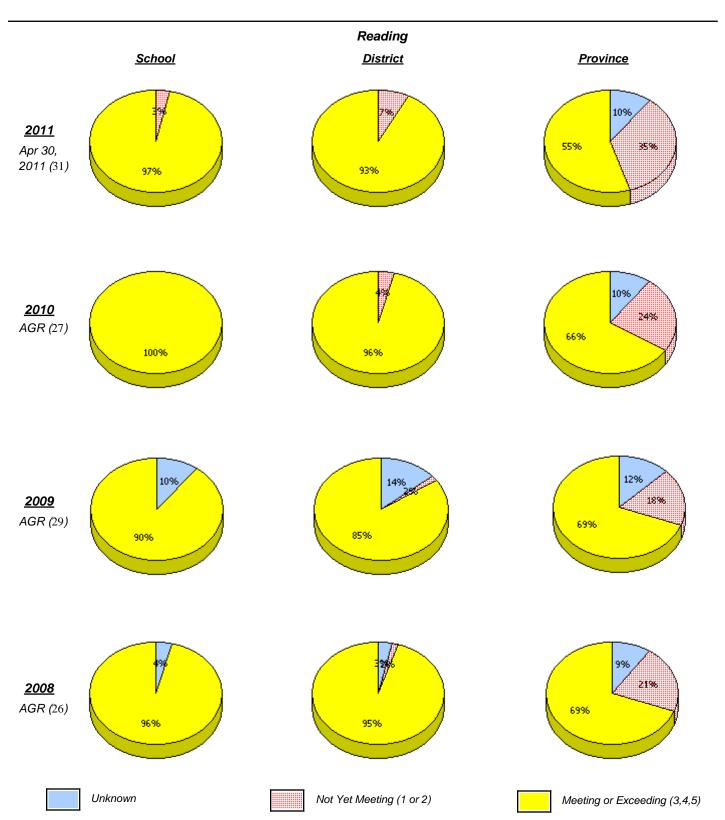

<sup>\*</sup> Reading score is composite of Information and Poetry.

(average scores)

<sup>\*</sup> In some cases, CRT numbers may exceed AGR numbers based on late enrolments. Pie chart is based on the number of students who wrote the CRT.

<sup>\*</sup> Reading score is composite of Information and Poetry.

District

Province

School

<sup>\*</sup> In some cases, CRT numbers may exceed AGR numbers based on late enrolments. Pie chart is based on the number of students who wrote the CRT.

<sup>\*</sup> Reading score is composite of Information and Poetry.