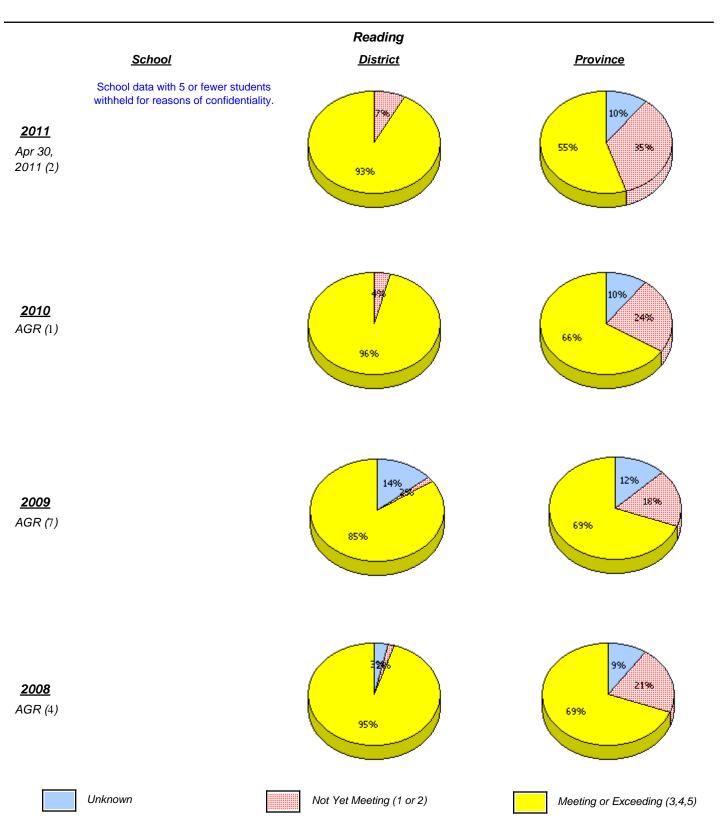

<sup>\*</sup> In some cases, CRT numbers may exceed AGR numbers based on late enrolments. Pie chart is based on the number of students who wrote the CRT.

<sup>\*</sup> Reading score is composite of Information and Poetry.

District

Province

School

<sup>\*</sup> In some cases, CRT numbers may exceed AGR numbers based on late enrolments. Pie chart is based on the number of students who wrote the CRT.

<sup>\*</sup> Reading score is composite of Information and Poetry.