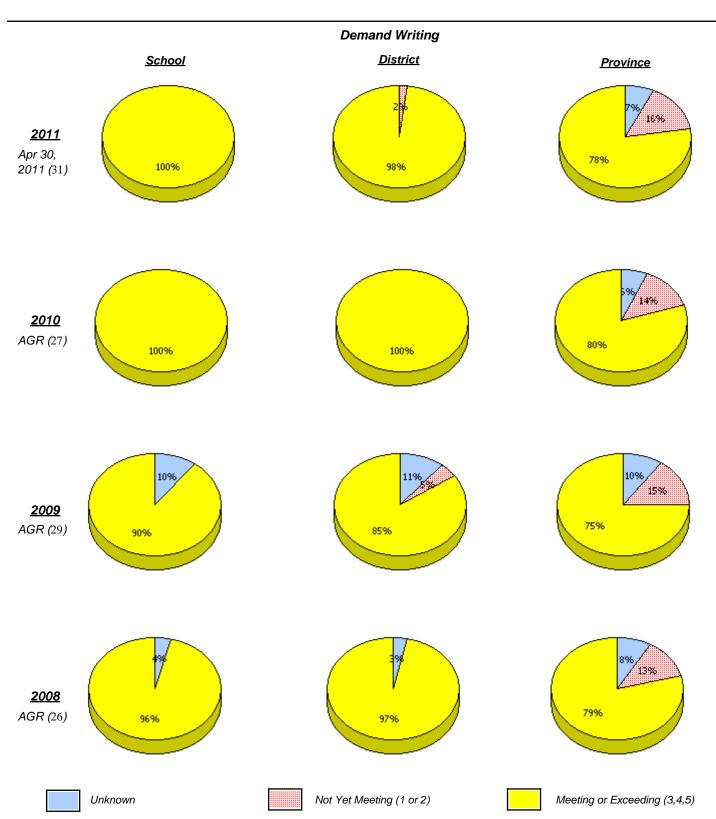

<sup>\*</sup> In some cases, CRT numbers may exceed AGR numbers based on late enrolments. Pie chart is based on the number of students who wrote the CRT.

<sup>\*</sup> Reading score is composite of Information and Poetry.

District

Province

School

<sup>\*</sup> In some cases, CRT numbers may exceed AGR numbers based on late enrolments. Pie chart is based on the number of students who wrote the CRT.

<sup>\*</sup> Reading score is composite of Information and Poetry.