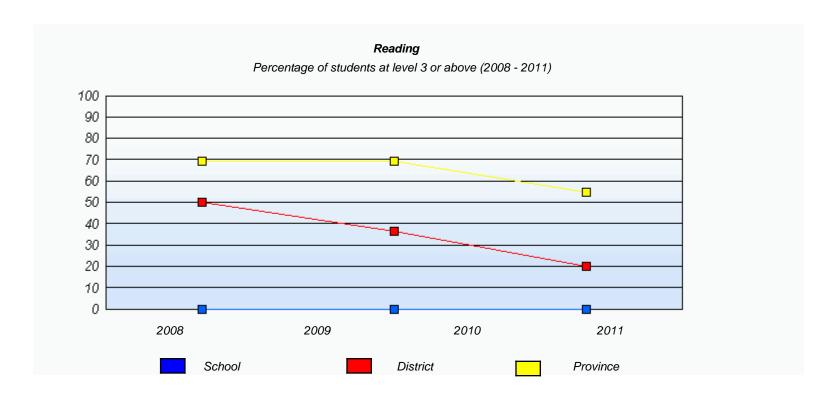

<sup>\*</sup> In some cases, CRT numbers may exceed AGR numbers based on late enrolments. Pie chart is based on the number of students who wrote the CRT.

<sup>\*</sup> Reading score is composite of Information and Poetry.

(average scores)

District 803 - Private

School #: 469

Immaculate Heart of Mary School

<sup>\*</sup> In some cases, CRT numbers may exceed AGR numbers based on late enrolments. Pie chart is based on the number of students who wrote the CRT.

<sup>\*</sup> Reading score is composite of Information and Poetry.

(average scores)

District 803 - Private

School #: 469 Immaculate Heart of Mary School

|      |                               | Demand Writing                                   |                  |  |
|------|-------------------------------|--------------------------------------------------|------------------|--|
|      | Percentage of stude           | ents at level 3 or above (2008                   | - 2011)          |  |
|      | School data with 5 or fewer s | students withheld for reasons of o               | confidentiality. |  |
| 2008 | 2009                          | 2010                                             | 2011             |  |
|      | School                        | District                                         | Province         |  |
|      | Percentage of stude           | <b>Reading</b><br>ents at level 3 or above (2008 | - 2011)          |  |
|      | School data with 5 or fewer s | students withheld for reasons of                 | confidentiality. |  |
| 2008 | 2009                          | 2010                                             | 2011             |  |

District

Province

School

<sup>\*</sup> In some cases, CRT numbers may exceed AGR numbers based on late enrolments. Pie chart is based on the number of students who wrote the CRT.

<sup>\*</sup> Reading score is composite of Information and Poetry.