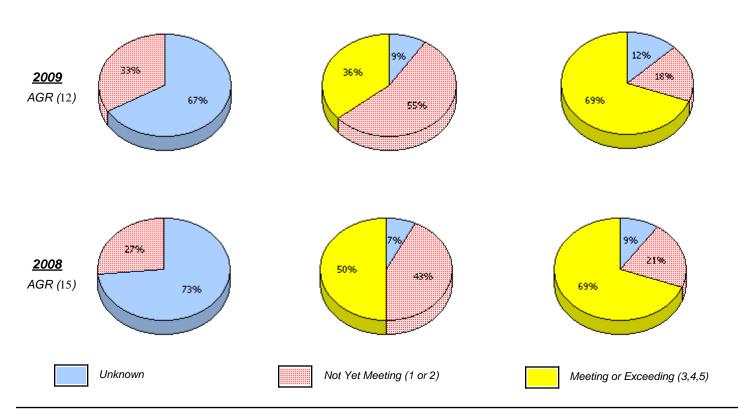

#### District 803 - Private

School #: 469

Immaculate Heart of Mary School

<sup>\*</sup> In some cases, CRT numbers may exceed AGR numbers based on late enrolments. Pie chart is based on the number of students who wrote the CRT.

<sup>\*</sup> Reading score is composite of Information and Poetry.

(average scores)

District 803 - Private

School #: 469

Immaculate Heart of Mary School

<sup>\*</sup> In some cases, CRT numbers may exceed AGR numbers based on late enrolments. Pie chart is based on the number of students who wrote the CRT.

<sup>\*</sup> Reading score is composite of Information and Poetry.

(average scores)

District 803 - Private

School #: 469 Immaculate Heart of Mary School

|      |                               | Demand Writing                                   |                  |  |
|------|-------------------------------|--------------------------------------------------|------------------|--|
|      | Percentage of stude           | ents at level 3 or above (2008                   | - 2011)          |  |
|      | School data with 5 or fewer s | students withheld for reasons of o               | confidentiality. |  |
| 2008 | 2009                          | 2010                                             | 2011             |  |
|      | School                        | District                                         | Province         |  |
|      | Percentage of stude           | <b>Reading</b><br>ents at level 3 or above (2008 | - 2011)          |  |
|      | School data with 5 or fewer s | students withheld for reasons of                 | confidentiality. |  |
| 2008 | 2009                          | 2010                                             | 2011             |  |