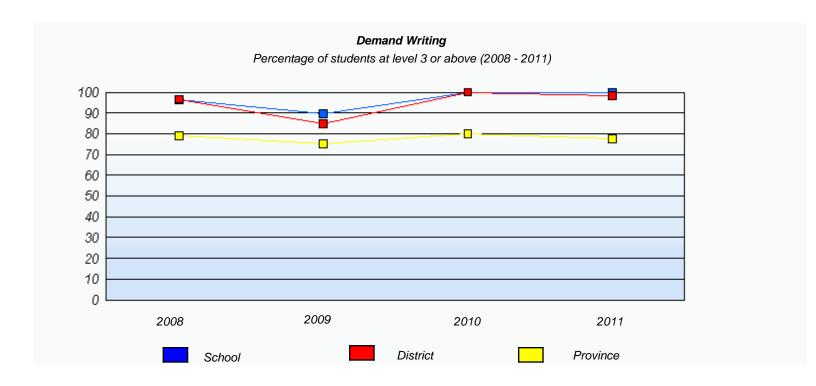

#### **Demand Writing District School Province** School data with 5 or fewer students withheld for reasons of confidentiality. 2011 Apr 30, 78% 2011 (2) 2010 AGR (1) 80% 100% <u>2009</u> 75% AGR (7) 85% <u>2008</u> AGR (4) Unknown Not Yet Meeting (1 or 2) Meeting or Exceeding (3,4,5)

<sup>\*</sup> Reading score is composite of Information and Poetry.

(average scores)

District 803 - Private

School #: 469 Immaculate Heart of Mary School

|      |                               | Demand Writing                                   |                  |  |
|------|-------------------------------|--------------------------------------------------|------------------|--|
|      | Percentage of stude           | ents at level 3 or above (2008                   | - 2011)          |  |
|      | School data with 5 or fewer s | students withheld for reasons of o               | confidentiality. |  |
| 2008 | 2009                          | 2010                                             | 2011             |  |
|      | School                        | District                                         | Province         |  |
|      | Percentage of stude           | <b>Reading</b><br>ents at level 3 or above (2008 | - 2011)          |  |
|      | School data with 5 or fewer s | students withheld for reasons of                 | confidentiality. |  |
| 2008 | 2009                          | 2010                                             | 2011             |  |