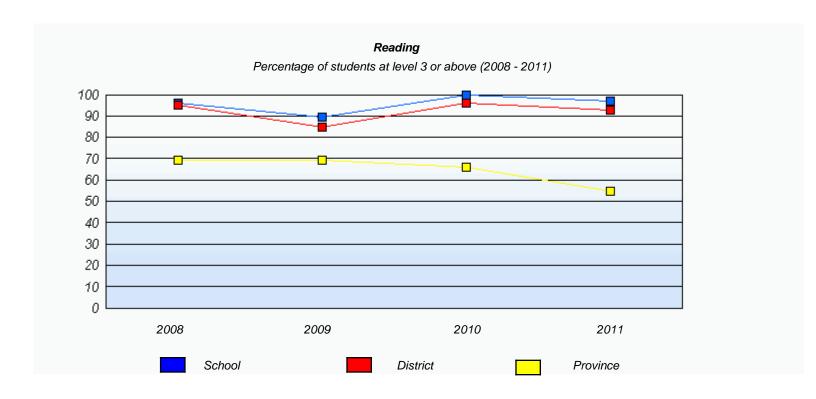

<sup>\*</sup> Reading score is composite of Information and Poetry.

(average scores)

District 803 - Private

School #: 469 Immaculate Heart of Mary School

|      |                               | Demand Writing                                   |                  |  |
|------|-------------------------------|--------------------------------------------------|------------------|--|
|      | Percentage of stude           | ents at level 3 or above (2008                   | - 2011)          |  |
|      | School data with 5 or fewer s | students withheld for reasons of o               | confidentiality. |  |
| 2008 | 2009                          | 2010                                             | 2011             |  |
|      | School                        | District                                         | Province         |  |
|      | Percentage of stude           | <b>Reading</b><br>ents at level 3 or above (2008 | - 2011)          |  |
|      | School data with 5 or fewer s | students withheld for reasons of                 | confidentiality. |  |
| 2008 | 2009                          | 2010                                             | 2011             |  |