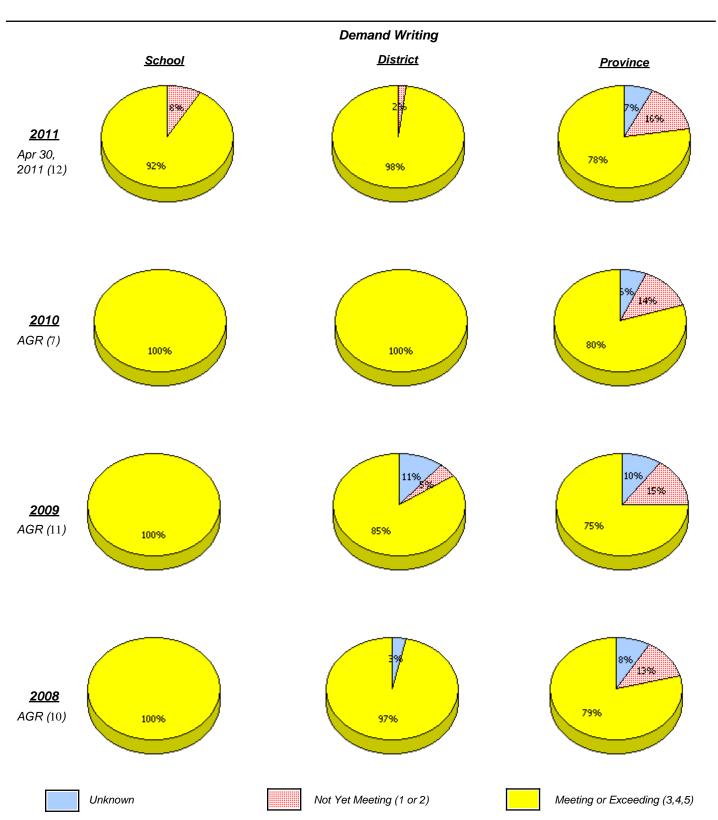

#### **Demand Writing District School Province** School data with 5 or fewer students withheld for reasons of confidentiality. 2011 Apr 30, 78% 2011 (2) 2010 AGR (1) 80% 100% <u>2009</u> 75% AGR (7) 85% <u>2008</u> AGR (4) Unknown Not Yet Meeting (1 or 2) Meeting or Exceeding (3,4,5)

<sup>\*</sup> In some cases, CRT numbers may exceed AGR numbers based on late enrolments. Pie chart is based on the number of students who wrote the CRT.

<sup>\*</sup> Reading score is composite of Information and Poetry.