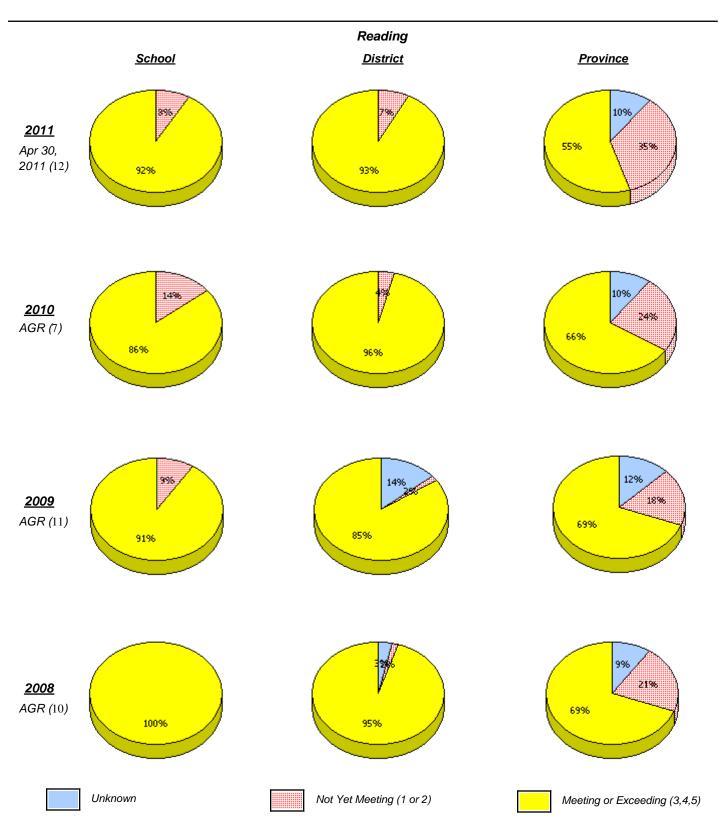

<sup>\*</sup> In some cases, CRT numbers may exceed AGR numbers based on late enrolments. Pie chart is based on the number of students who wrote the CRT.

<sup>\*</sup> Reading score is composite of Information and Poetry.