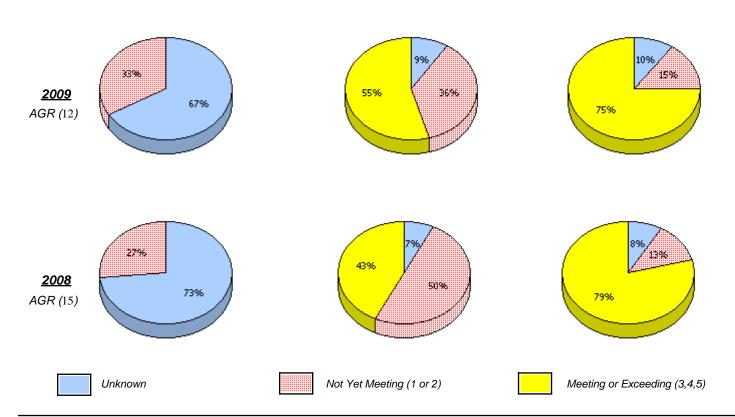

#### District 803 - Private

School #: 469

Immaculate Heart of Mary School

<sup>\*</sup> In some cases, CRT numbers may exceed AGR numbers based on late enrolments. Pie chart is based on the number of students who wrote the CRT.

<sup>\*</sup> Reading score is composite of Information and Poetry.

(average scores)

District 803 - Private

School #: 469

Immaculate Heart of Mary School

<sup>\*</sup> In some cases, CRT numbers may exceed AGR numbers based on late enrolments. Pie chart is based on the number of students who wrote the CRT.

<sup>\*</sup> Reading score is composite of Information and Poetry.

(average scores)

District 803 - Private

School #: 469 Immaculate Heart of Mary School

|      |                               | Demand Writing                                   |                  |  |
|------|-------------------------------|--------------------------------------------------|------------------|--|
|      | Percentage of stude           | ents at level 3 or above (2008                   | - 2011)          |  |
|      | School data with 5 or fewer s | students withheld for reasons of o               | confidentiality. |  |
| 2008 | 2009                          | 2010                                             | 2011             |  |
|      | School                        | District                                         | Province         |  |
|      | Percentage of stude           | <b>Reading</b><br>ents at level 3 or above (2008 | - 2011)          |  |
|      | School data with 5 or fewer s | students withheld for reasons of                 | confidentiality. |  |
| 2008 | 2009                          | 2010                                             | 2011             |  |