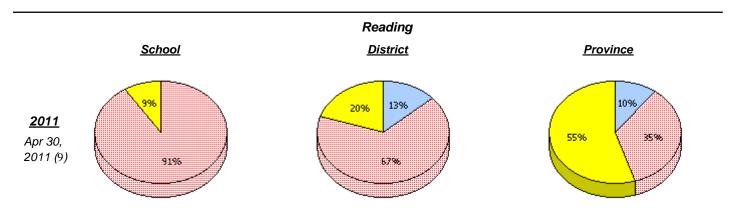

<sup>\*</sup> In some cases, CRT numbers may exceed AGR numbers based on late enrolments. Pie chart is based on the number of students who wrote the CRT.

<sup>\*</sup> Reading score is composite of Information and Poetry.

District

Province

School

<sup>\*</sup> In some cases, CRT numbers may exceed AGR numbers based on late enrolments. Pie chart is based on the number of students who wrote the CRT.

<sup>\*</sup> Reading score is composite of Information and Poetry.