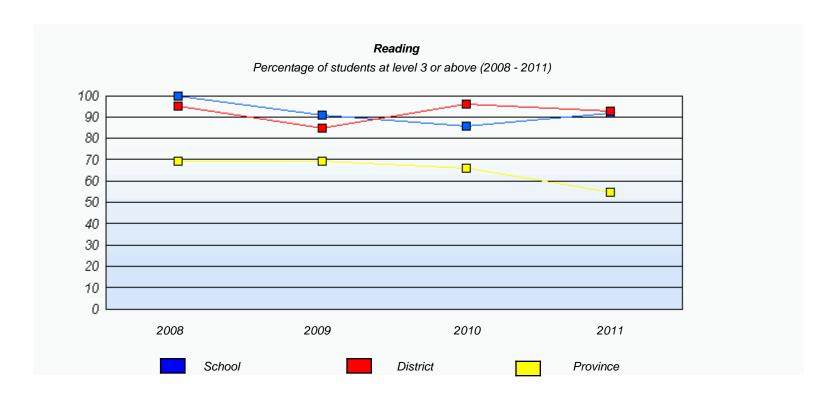

<sup>\*</sup> Reading score is composite of Information and Poetry.

(average scores)

District 803 - Private

School #: 469 Immaculate Heart of Mary School

|      |                               | Demand Writing                                   |                  |  |
|------|-------------------------------|--------------------------------------------------|------------------|--|
|      | Percentage of stude           | ents at level 3 or above (2008                   | - 2011)          |  |
|      | School data with 5 or fewer s | students withheld for reasons of o               | confidentiality. |  |
| 2008 | 2009                          | 2010                                             | 2011             |  |
|      | School                        | District                                         | Province         |  |
|      | Percentage of stude           | <b>Reading</b><br>ents at level 3 or above (2008 | - 2011)          |  |
|      | School data with 5 or fewer s | students withheld for reasons of                 | confidentiality. |  |
| 2008 | 2009                          | 2010                                             | 2011             |  |