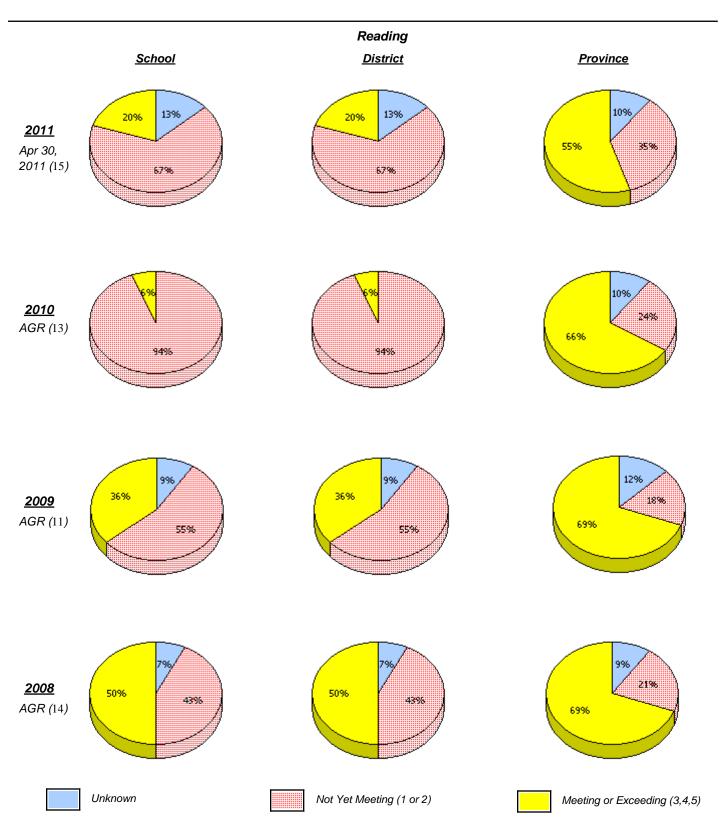

<sup>\*</sup> In some cases, CRT numbers may exceed AGR numbers based on late enrolments. Pie chart is based on the number of students who wrote the CRT.

<sup>\*</sup> Reading score is composite of Information and Poetry.

<sup>\*</sup> Reading score is composite of Information and Poetry.

(average scores)

District 803 - Private

School #: 469 Immaculate Heart of Mary School

|      |                               | Demand Writing                                   |                  |  |
|------|-------------------------------|--------------------------------------------------|------------------|--|
|      | Percentage of stude           | ents at level 3 or above (2008                   | - 2011)          |  |
|      | School data with 5 or fewer s | students withheld for reasons of o               | confidentiality. |  |
| 2008 | 2009                          | 2010                                             | 2011             |  |
|      | School                        | District                                         | Province         |  |
|      | Percentage of stude           | <b>Reading</b><br>ents at level 3 or above (2008 | - 2011)          |  |
|      | School data with 5 or fewer s | students withheld for reasons of                 | confidentiality. |  |
| 2008 | 2009                          | 2010                                             | 2011             |  |

District

Province

School

<sup>\*</sup> In some cases, CRT numbers may exceed AGR numbers based on late enrolments. Pie chart is based on the number of students who wrote the CRT.

<sup>\*</sup> Reading score is composite of Information and Poetry.