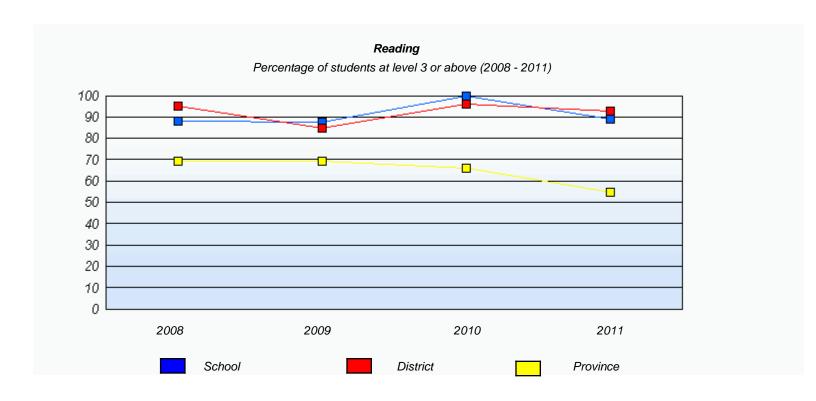

<sup>\*</sup> Reading score is composite of Information and Poetry.

(average scores)

District 803 - Private

School #: 469 Immaculate Heart of Mary School

|      |                               | Demand Writing                                   |                  |  |
|------|-------------------------------|--------------------------------------------------|------------------|--|
|      | Percentage of stude           | ents at level 3 or above (2008                   | - 2011)          |  |
|      | School data with 5 or fewer s | students withheld for reasons of o               | confidentiality. |  |
| 2008 | 2009                          | 2010                                             | 2011             |  |
|      | School                        | District                                         | Province         |  |
|      | Percentage of stude           | <b>Reading</b><br>ents at level 3 or above (2008 | - 2011)          |  |
|      | School data with 5 or fewer s | students withheld for reasons of                 | confidentiality. |  |
| 2008 | 2009                          | 2010                                             | 2011             |  |