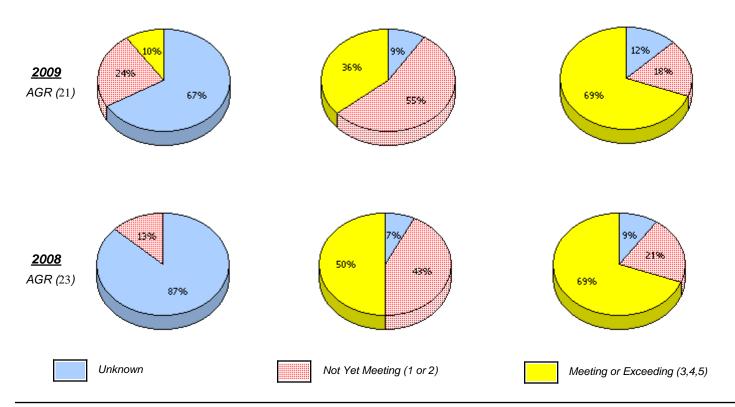

#### District 803 - Private

School #: 469

Immaculate Heart of Mary School

<sup>\*</sup> In some cases, CRT numbers may exceed AGR numbers based on late enrolments. Pie chart is based on the number of students who wrote the CRT.

<sup>\*</sup> Reading score is composite of Information and Poetry.

(average scores)

District 803 - Private

School #: 469

Immaculate Heart of Mary School

<sup>\*</sup> In some cases, CRT numbers may exceed AGR numbers based on late enrolments. Pie chart is based on the number of students who wrote the CRT.

<sup>\*</sup> Reading score is composite of Information and Poetry.

(average scores)

District 803 - Private

School #: 469 Immaculate Heart of Mary School

|      |                               | Demand Writing                                   |                  |  |
|------|-------------------------------|--------------------------------------------------|------------------|--|
|      | Percentage of stude           | ents at level 3 or above (2008                   | - 2011)          |  |
|      | School data with 5 or fewer s | students withheld for reasons of o               | confidentiality. |  |
| 2008 | 2009                          | 2010                                             | 2011             |  |
|      | School                        | District                                         | Province         |  |
|      | Percentage of stude           | <b>Reading</b><br>ents at level 3 or above (2008 | - 2011)          |  |
|      | School data with 5 or fewer s | students withheld for reasons of                 | confidentiality. |  |
| 2008 | 2009                          | 2010                                             | 2011             |  |

District

Province

School

<sup>\*</sup> In some cases, CRT numbers may exceed AGR numbers based on late enrolments. Pie chart is based on the number of students who wrote the CRT.

<sup>\*</sup> Reading score is composite of Information and Poetry.