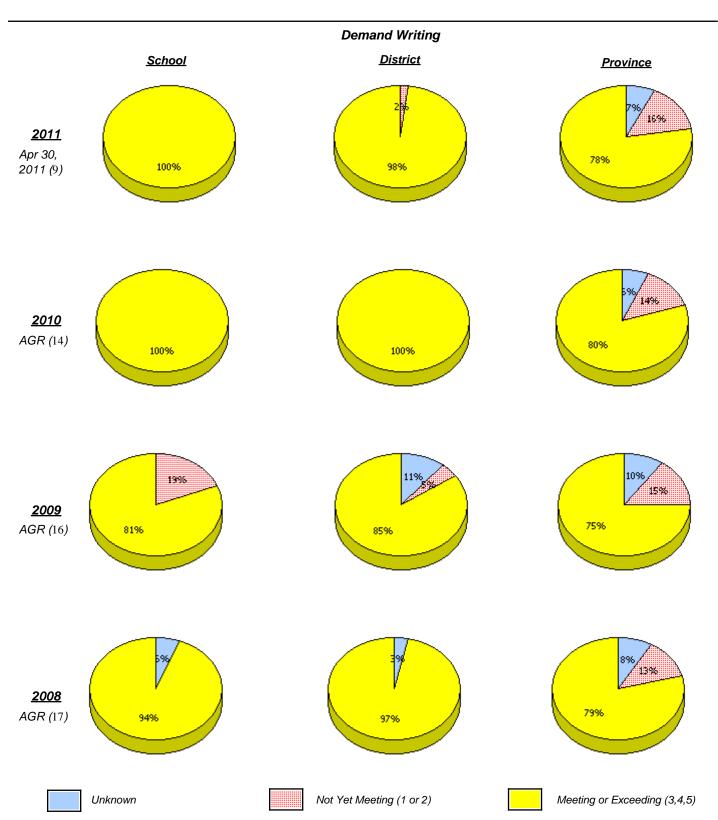

<sup>\*</sup> In some cases, CRT numbers may exceed AGR numbers based on late enrolments. Pie chart is based on the number of students who wrote the CRT.

<sup>\*</sup> Reading score is composite of Information and Poetry.

District

Province

School

<sup>\*</sup> In some cases, CRT numbers may exceed AGR numbers based on late enrolments. Pie chart is based on the number of students who wrote the CRT.

<sup>\*</sup> Reading score is composite of Information and Poetry.