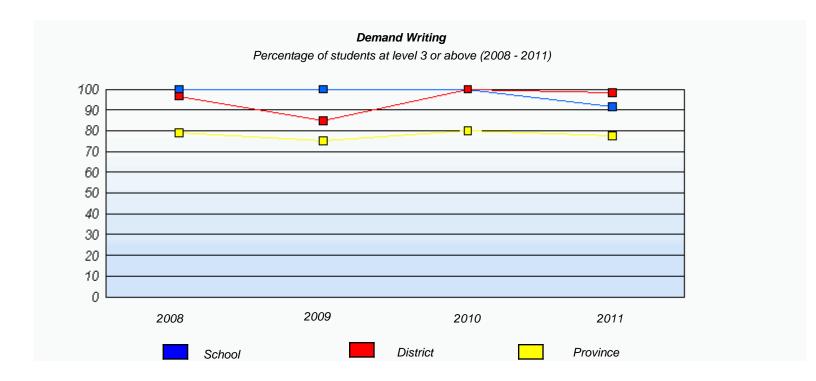

<sup>\*</sup> Reading score is composite of Information and Poetry.

(average scores)

District 803 - Private

School #: 469 Immaculate Heart of Mary School

|      |                               | Demand Writing                                   |                  |  |
|------|-------------------------------|--------------------------------------------------|------------------|--|
|      | Percentage of stude           | ents at level 3 or above (2008                   | - 2011)          |  |
|      | School data with 5 or fewer s | students withheld for reasons of o               | confidentiality. |  |
| 2008 | 2009                          | 2010                                             | 2011             |  |
|      | School                        | District                                         | Province         |  |
|      | Percentage of stude           | <b>Reading</b><br>ents at level 3 or above (2008 | - 2011)          |  |
|      | School data with 5 or fewer s | students withheld for reasons of                 | confidentiality. |  |
| 2008 | 2009                          | 2010                                             | 2011             |  |