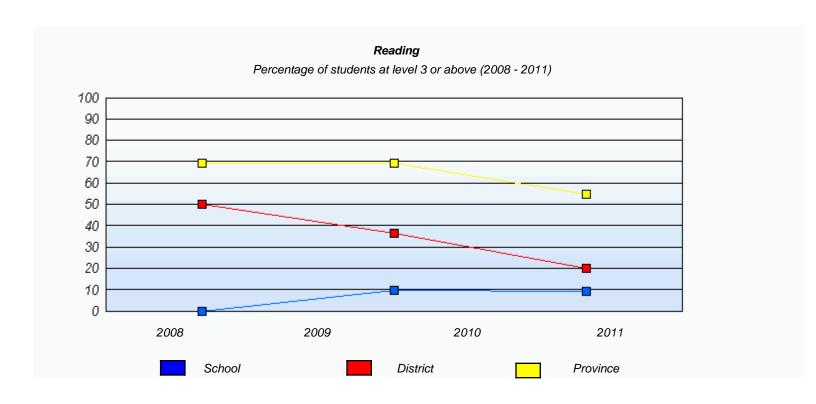

<sup>\*</sup> Reading score is composite of Information and Poetry.

(average scores)

District 803 - Private

School #: 469 Immaculate Heart of Mary School

|      |                               | Demand Writing                                   |                  |  |
|------|-------------------------------|--------------------------------------------------|------------------|--|
|      | Percentage of stude           | ents at level 3 or above (2008                   | - 2011)          |  |
|      | School data with 5 or fewer s | students withheld for reasons of o               | confidentiality. |  |
| 2008 | 2009                          | 2010                                             | 2011             |  |
|      | School                        | District                                         | Province         |  |
|      | Percentage of stude           | <b>Reading</b><br>ents at level 3 or above (2008 | - 2011)          |  |
|      | School data with 5 or fewer s | students withheld for reasons of                 | confidentiality. |  |
| 2008 | 2009                          | 2010                                             | 2011             |  |