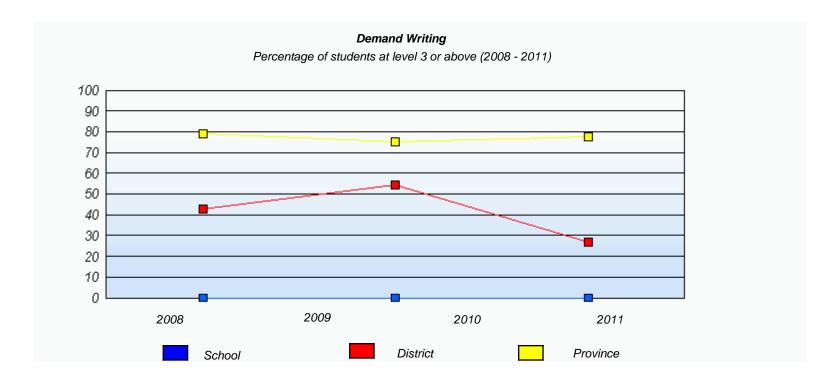

#### **Demand Writing District School Province** School data with 5 or fewer students withheld for reasons of confidentiality. 2011 Apr 30, 78% 2011 (2) 2010 AGR (1) 80% 100% <u>2009</u> 75% AGR (7) 85% <u>2008</u> AGR (4) Unknown Not Yet Meeting (1 or 2) Meeting or Exceeding (3,4,5)