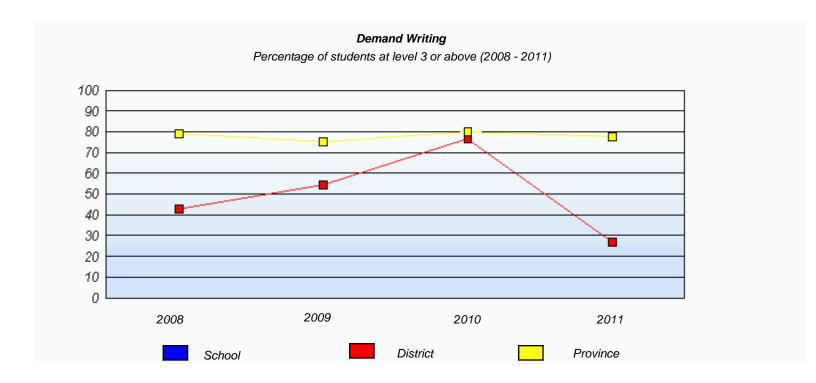

#### **Demand Writing District School Province** School data with 5 or fewer students withheld for reasons of confidentiality. 2011 Apr 30, 78% 2011 (2) 2010 AGR (1) 80% 100% <u>2009</u> 75% AGR (7) 85% <u>2008</u> AGR (4) Unknown Not Yet Meeting (1 or 2) Meeting or Exceeding (3,4,5)

<sup>\*</sup> In some cases, CRT numbers may exceed AGR numbers based on late enrolments. Pie chart is based on the number of students who wrote the CRT.

<sup>\*</sup> Reading score is composite of Information and Poetry.