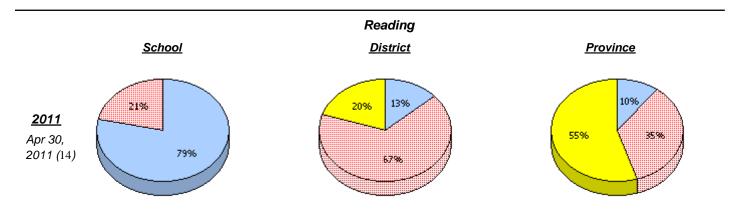

#### District 803 - Private

School #: 469

Immaculate Heart of Mary School

<sup>\*</sup> In some cases, CRT numbers may exceed AGR numbers based on late enrolments. Pie chart is based on the number of students who wrote the CRT.

<sup>\*</sup> Reading score is composite of Information and Poetry.

(average scores)

District 803 - Private

School #: 469

Immaculate Heart of Mary School

<sup>\*</sup> In some cases, CRT numbers may exceed AGR numbers based on late enrolments. Pie chart is based on the number of students who wrote the CRT.

<sup>\*</sup> Reading score is composite of Information and Poetry.

(average scores)

District 803 - Private

School #: 469 Immaculate Heart of Mary School

|      |                               | Demand Writing                                   |                  |  |
|------|-------------------------------|--------------------------------------------------|------------------|--|
|      | Percentage of stude           | ents at level 3 or above (2008                   | - 2011)          |  |
|      | School data with 5 or fewer s | students withheld for reasons of o               | confidentiality. |  |
| 2008 | 2009                          | 2010                                             | 2011             |  |
|      | School                        | District                                         | Province         |  |
|      | Percentage of stude           | <b>Reading</b><br>ents at level 3 or above (2008 | - 2011)          |  |
|      | School data with 5 or fewer s | students withheld for reasons of                 | confidentiality. |  |
| 2008 | 2009                          | 2010                                             | 2011             |  |