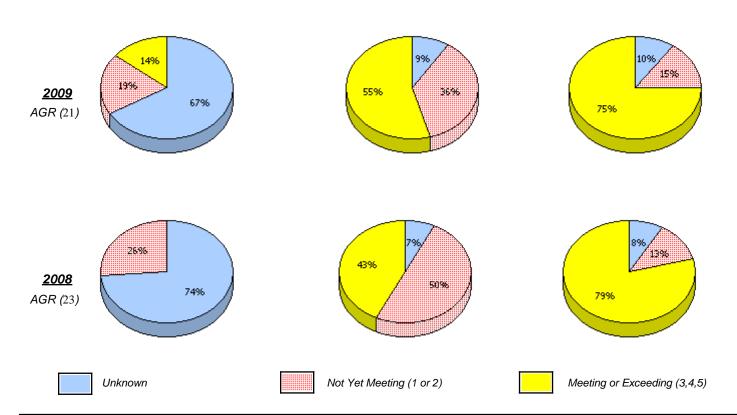

<sup>\*</sup> In some cases, CRT numbers may exceed AGR numbers based on late enrolments. Pie chart is based on the number of students who wrote the CRT.

<sup>\*</sup> Reading score is composite of Information and Poetry.

District

Province

School

<sup>\*</sup> In some cases, CRT numbers may exceed AGR numbers based on late enrolments. Pie chart is based on the number of students who wrote the CRT.

<sup>\*</sup> Reading score is composite of Information and Poetry.