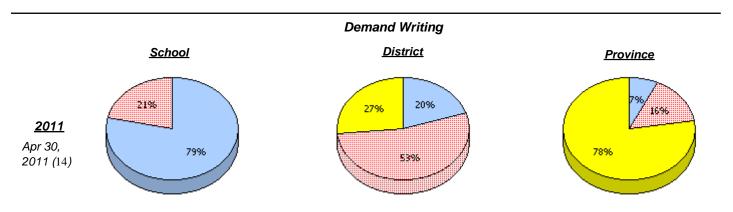

#### **Demand Writing District School Province** School data with 5 or fewer students withheld for reasons of confidentiality. 2011 Apr 30, 78% 2011 (2) 2010 AGR (1) 80% 100% <u>2009</u> 75% AGR (7) 85% <u>2008</u> AGR (4) Unknown Not Yet Meeting (1 or 2) Meeting or Exceeding (3,4,5)

<sup>\*</sup> Reading score is composite of Information and Poetry.

(average scores)

District 803 - Private

School #: 469 Immaculate Heart of Mary School

|      |                               | Demand Writing                                   |                  |  |
|------|-------------------------------|--------------------------------------------------|------------------|--|
|      | Percentage of stude           | ents at level 3 or above (2008                   | - 2011)          |  |
|      | School data with 5 or fewer s | students withheld for reasons of o               | confidentiality. |  |
| 2008 | 2009                          | 2010                                             | 2011             |  |
|      | School                        | District                                         | Province         |  |
|      | Percentage of stude           | <b>Reading</b><br>ents at level 3 or above (2008 | - 2011)          |  |
|      | School data with 5 or fewer s | students withheld for reasons of                 | confidentiality. |  |
| 2008 | 2009                          | 2010                                             | 2011             |  |

District

Province

School

<sup>\*</sup> In some cases, CRT numbers may exceed AGR numbers based on late enrolments. Pie chart is based on the number of students who wrote the CRT.

<sup>\*</sup> Reading score is composite of Information and Poetry.