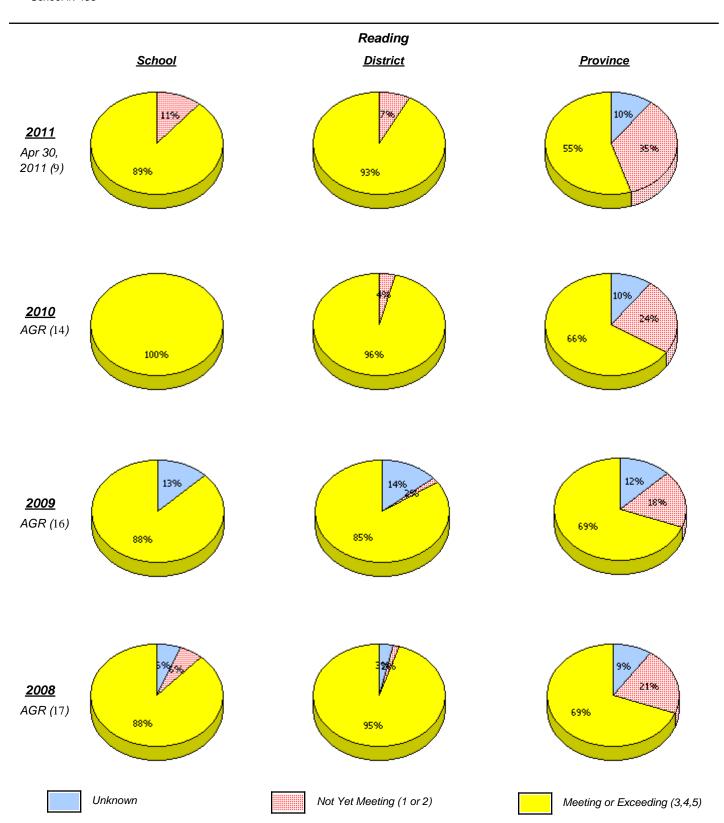

<sup>\*</sup> In some cases, CRT numbers may exceed AGR numbers based on late enrolments. Pie chart is based on the number of students who wrote the CRT.

<sup>\*</sup> Reading score is composite of Information and Poetry.

District

Province

School

<sup>\*</sup> In some cases, CRT numbers may exceed AGR numbers based on late enrolments. Pie chart is based on the number of students who wrote the CRT.

<sup>\*</sup> Reading score is composite of Information and Poetry.