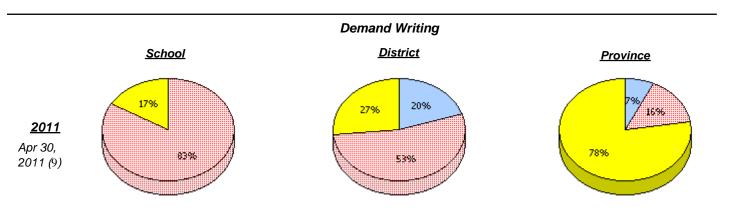

<sup>\*</sup> In some cases, CRT numbers may exceed AGR numbers based on late enrolments. Pie chart is based on the number of students who wrote the CRT.

<sup>\*</sup> Reading score is composite of Information and Poetry.

District

Province

School

<sup>\*</sup> In some cases, CRT numbers may exceed AGR numbers based on late enrolments. Pie chart is based on the number of students who wrote the CRT.

<sup>\*</sup> Reading score is composite of Information and Poetry.