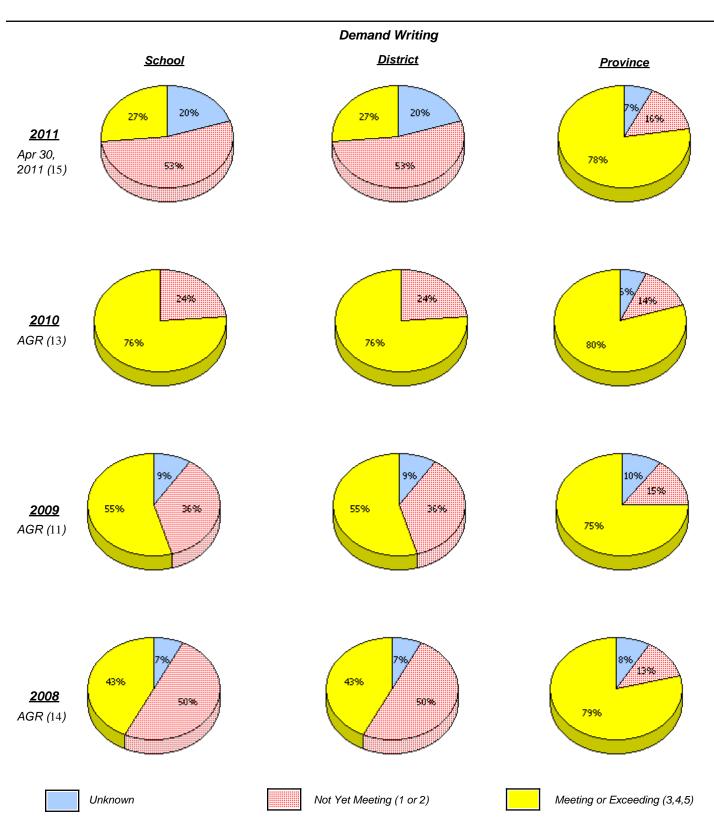

#### **Demand Writing District School Province** School data with 5 or fewer students withheld for reasons of confidentiality. 2011 Apr 30, 78% 2011 (2) 2010 AGR (1) 80% 100% <u>2009</u> 75% AGR (7) 85% <u>2008</u> AGR (4) Unknown Not Yet Meeting (1 or 2) Meeting or Exceeding (3,4,5)

<sup>\*</sup> In some cases, CRT numbers may exceed AGR numbers based on late enrolments. Pie chart is based on the number of students who wrote the CRT.

<sup>\*</sup> Reading score is composite of Information and Poetry.